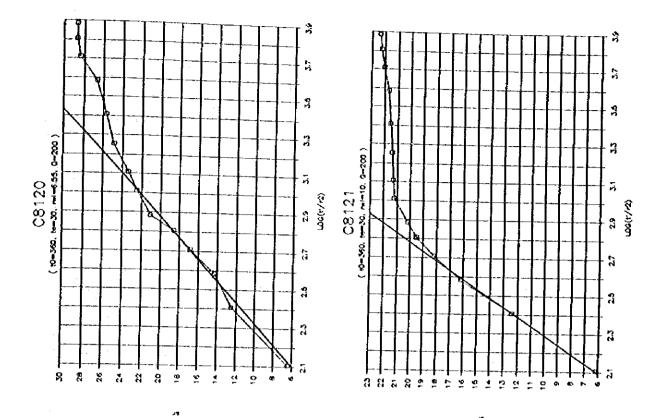

۶ر













a e





ور









**)**8







































..

1-4-247







9ر

















A 18





..















,,













•































\*

















į

| 18                               |       |        |                                           |     |           |          |              |            |             |              |            |            |          |            |        | _        |       |            |     |         |             |             |                     |                | •     |            | •   |        |              |     |            |             |         |       |
|----------------------------------|-------|--------|-------------------------------------------|-----|-----------|----------|--------------|------------|-------------|--------------|