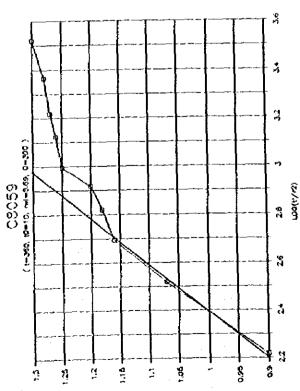

۶ر













a e





ور









**)**8







































..

1-4-247







9ر

















A 18





..















,,













•































\*

















į

| 18                               |       |        |                                           |     |           |          |              |            |             |              |            |            |          |            |        | _        |       |            |     |         |             |             |                     |                | •     |            | •   |        |              |     |            |             |         |       |
|----------------------------------|-------|--------|-------------------------------------------|-----|-----------|----------|--------------|------------|-----------