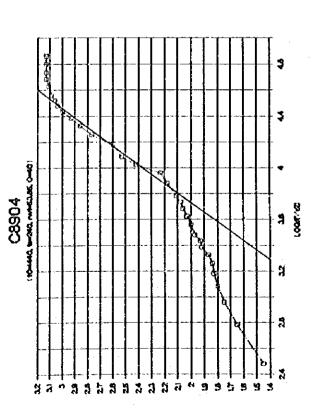

۶ر













a e





ور









**)**8







































..

1-4-247







9ر

















A 18





..















,,













•































\*

















į

| 18                               |       |        |                                           |     |           |          |              |            |             |              |            |            |          |            |        | _        |       |            |     |         |             |             |                     |                | •     |            | •   |        |              |     |            |             |         |       |
|----------------------------------|-------|--------|-------------------------------------------|-----|-----------|----------|--------------|------------|-------------|--------------|------------|------------|----------|------------|--------|----------|-------|------------|-----|---------|-------------|-