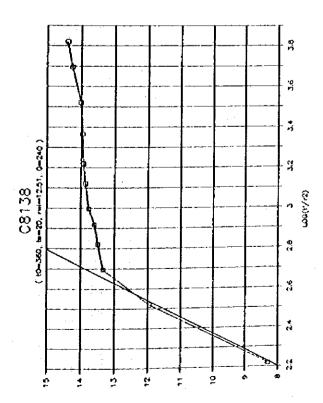

۶ر













a e





ور









**)**8







































..

1-4-247







9ر

















A 18





..















,,













•































\*

















į

| 18                               |       |        |                                           |     |           |          |              |            |             |              |            |            |          |            |        | _        |       |            |     |         |             |             |                     |                | •     |            | •   |        |              |     |            |             |         |       |
|----------------------------------|-------|--------|-------------------------------------------|-----|-----------|----------|--------------|------------|-------------|--------------|------------|-