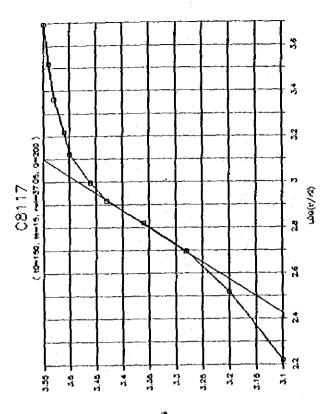

۶ر













a e





ور









**)**8







































..

1-4-247







9ر

















A 18





..















,,













•































\*

















į

| 18                               |       |        |                                           |     |           |          |              |            |             |              |            |            |          |            |        | _        |       |            |     |         |             |             |                     |                | •     |            | •   |        |              |     |            |             |         |       |
|----------------------------------|-------|--------|-------------------------------------------|-----|-----------|----------|--------------|------------|-------------|-----------