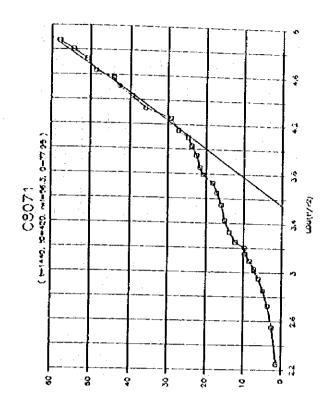

۶ر













a e





ور









**)**8







































..

1-4-247







9ر

















A 18





..















,,













•































\*

















į

| 18                               |       |        |                                           |     |           |          |              |            |             |              |            |            |          |            |        | _        |       |            |     |         |             |             |                     |                | •     |            | •   |        |              |     |            |             |         |       |
|----------------------------------|-------|--------|-------------------------------------------|-----|-----------|----------|--------------|------------|-------------|---