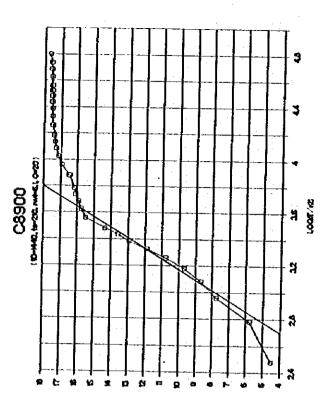

۶ر

a e

ور

**)**8

..

1-4-247

9ر

A 18

..

,,

•

\*

į

| 18                               |       |        |                                           |     |           |          |              |            |             |              |            |            |          |            |        | _        |       |            |     |         |             |             |                     |                | •     |            | •   |        |              |     |            |             |         |       |
|----------------------------------|-------|--------|-------------------------------------------|-----|-----------|----------|--------------|------------|-------------|--------------|------------|------------|----------|------------|--------|----------|-------|------------|-----|---------|-------------|-------------|---------------------|----------------|-------|------------|-----|--------|--------------|-----|------------|-------------|---------|-------|
| 3                                |       |        |                                           |     |           |          |              |            |             |              |            |            |          |            |        | 3        |       |            |     |         |             |             |                     |                |       |            | į   |        |              |     |            |             |         |       |
| 3[                               |       |        |                                           |     |           |          |              |            |             |              | ٠          |            |          |            |        |          |       |            |     |         |             |             |                     |                |       |            |     |        |              |     |            |             |         |       |
| į.                               |       |        |                                           |     |           |          |              |            |             |              |            |            |          |            |        |          |       |            |     |         |             |             |                     |                |       |            |     |        |              |     |            |             |         |       |
|                                  |       | 33     |                                           |     |           | į        |              |            | ;;          |              |            |            |          |            | ,      |          |       |            |     |         |             |             |                     |                |       |            |     |        |              |     |            |             |         |       |
|                                  | 1     | -1     | 2                                         | Ţ   | :         | 13       |              | ;;         | 11          | 11           |            | ;          | į        | ; <u>;</u> | ·<br>• | Ĭ        | ;;    | 5 3        | į   | 55      |             |             | 1                   | į              | 1     | ŀ          | ;   | 2      | :            |     | ; ;        | 3           | 1       |       |
| ¥<br>8 <u>=</u>                  | 121   | 111    |                                           | 551 |           |          | :::          |            | :::         | 223          | ::         | 111        | 55:      | :::        | :::    | 11:      |       | ::::       | 33  | :::     | 222         | ::5         | 555                 | :::            | 13:   | 112        | 553 |        | 111          |     | 12         | 177         |         | 3 5   |
| 15                               | 55    |        | •                                         | 33  |           |          | 111          | 353        | ;::         | ::1          | ;;         | :          | <b>:</b> |            | ; ;    | :        | 1     |            |     | 111     | 1 1         | 333         | 333                 | ; ;            | 3 3   |            | 111 | 171    | 55           |     | 11         | 22          |         | ş     |
| ŀ                                |       |        |                                           |     |           |          |              |            |             |              |            |            |          |            |        |          |       |            |     |         |             |             |                     |                |       |            |     |        |              |     |            |             |         |       |
| 1                                | :::   | :34)   |                                           | 11. |           | -        |              |            | • • •       | <b>4</b> € € | ~ <u>d</u> | - # 4      | £ • '    |            | 2 4    | * 41     |       |            |     |         | =           | •           |                     |                | • • • |            | ••• |        | 7*1          |     |            |             |         |       |
| 16                               | :::   | :::    | :::                                       | ::: | :::       |          | :::          | <b>-</b> I | :::         | 125          | = :        | :::        | įį       |            | ;^:    | ;::      |       |            | ==  | :::     | - ; :       | :::         | :^:                 | :::            | ##1   | •          | ::: |        | 34           | ; : | 11         |             | 2:1:    | ::    |
| jt                               | ::    | 333    | :                                         | ::: | ::        | :::      | :            | <u> </u>   | :::         | :::          | 1          | 111        | ::       | :1         | :::    | E.       | :::   | 145        | : : | :::     | <b>!</b> !! | :::         | 12:                 | :::            | = 2 2 | •          | 21; | Į.     | 11:          |     | 1:         | :::         | 11:     | į     |
| 12                               | ::    | ;      | •                                         | 22: | ;=        | ::-      | :=           | ::         | 3.          | ::           | :          | :::        | : 2      | = ;        | • ‡ ;  | 2.       | • • ‡ | :          | ::: | ***     | ‡ † ‡       | 113         | 3::                 | : : :          | \$-;  | :          | *:  | = = =  | ± <u>2</u> : | ::1 | 11         | 222         | 2 - 2 : | : :   |
| \$ <u> </u>                      | 111   |        |                                           | 323 |           | ::i      | ij           | 11         | 111         | 122          | 12         | ;;;        | ;:       | ;;;        | 111    | 11:      | 177   | 111        | 1   | :::     | 111         | 153         | 11                  |                | 32    |            | 11: | 113    |              |     | <b>1</b> - |             |         | ÷ •   |
| )<br>:i                          |       | 12     |                                           |     |           | •        |              |            | **          |              |            | <u>:</u> : |          |            |        |          |       |            |     |         | 2 2         |             |                     | į              |       |            |     |        |              | :   |            |             | =       |       |
|                                  | 2.2   |        |                                           |     |           | :::      | <u>.</u> • 3 | 33         |             |              |            |            |          |            |        |          |       |            |     |         | 15:         | <b>::</b> * |                     |                |       |            | 2   | : : 4  |              | 1   | 122        | 111         | • • • • | : 2   |
| 10                               | •:=   |        |                                           |     |           |          |              |            |             |              |            |            |          |            |        |          |       |            |     |         |             |             |                     |                |       |            |     |        |              |     |            |             |         |       |
| Ì                                | :::   |        |                                           |     |           |          |              |            |             |              |            |            |          |            |        |          |       |            |     |         |             |             |                     |                |       |            |     | _      |              |     |            |             | •       | . 2   |
|                                  | - * * |        |                                           |     |           | •        | -            | _          |             |              | •          |            | *        |            |        |          |       | •          |     |         |             |             |                     |                |       | :          |     | •      |              | :   |            |             |         |       |
|                                  |       |        |                                           |     | •         |          |              |            |             |              |            |            | 7        |            |        |          |       |            |     |         |             |             |                     |                |       |            |     |        |              |     |            |             |         |       |
| Î                                |       | : 2    | 1:                                        | :   | !         | :        |              |            | . : :       | İ            |            | į          | i        |            | 1      | 7        | Ī     |            |     | Ē       | ::          |             |                     | <u> </u>       | į     | į          |     | ٠      |              | į   |            |             |         |       |
|                                  |       |        | :                                         | : ; | •         |          |              |            |             |              |            | : :        | 11       |            | :      | į        | i     |            |     | 3       | H           |             |                     | ‡              | į     |            | :   |        |              | ;   |            |             |         |       |
|                                  |       |        |                                           |     |           |          |              |            |             |              |            |            |          |            |        | <b>:</b> | ;     |            |     |         | - 1         |             |                     |                |       |            |     |        |              |     |            |             |         |       |
|                                  |       | 55     | 23                                        | : ; | ;         | 5        | į            |            | 11          |              |            | ļ 3        | }        |            | 7      | ž        | Ť.    | ;          |     | 3       | <u> </u>    |             |                     | - ;            | į     |            |     |        | į            | ž   |            | ; ;         | :       | •     |
| 10 FO                            | ;;    |        | •                                         | 55  | :<br>::   |          |              | 3          | ;• <u>5</u> | 5            |            | 1          |          |            |        |          |       |            |     | 55      |             | ; ;         |                     |                |       | į          | Ž   |        |              | ;   |            | 5           |         | 11    |
| ž *                              | ţ     | :      |                                           |     | •         | :        |              |            | ::          |              |            | ; ;        |          | 11         |        | 5.0      |       |            |     | 1       |             |             |                     |                | •     |            |     |        |              | 3   | į          |             | Ę       |       |
| Part Mirrara<br>1000<br>1000     | :::   | * * *  |                                           |     | !::       | 11;      | ::           | - <b>-</b> | 411         | : :          | ::         |            |          |            |        |          |       | :::        | 1 = | ··:     |             | ::-         | :::                 | ::             | * * * | :          |     | 11:    | ::-          | ::: | <b>: -</b> | : :         |         | 2 2   |
| TOB fee Gard<br>Degree           | :::   | ::     | : ; ;                                     |     |           | •        | -            | 11         |             |              |            |            |          |            |        |          |       |            |     |         |             |             |                     |                |       |            | 1:  | 11:    | 1            | 11: | 111        | <b>::</b> £ | iii     | 51    |
|                                  | :::   |        |                                           |     |           |          |              |            |             |              |            |            |          | _          |        |          | _     |            |     |         |             |             |                     |                |       |            |     |        |              |     |            |             |         |       |
|                                  |       | -      |                                           |     |           |          |              |            |             |              |            |            |          |            |        |          |       |            |     |         |             | -           |                     |                |       |            |     |        |              |     |            |             |         |       |
|                                  | 12.   | 7      | •                                         | 13  | 3-        | 112      | • •          | 2.2        | 727         | 221          | 7.7        | ;          |          | 7.00       | :      | ::1      | •     | :          | ::: | - ‡     |             | 7           | ::                  | ; ;            | •     | 3 2        | i.  | - 7    | 22           | ;   | 1,14       | -:-         | 4 2 2   | 22    |
| 1                                | 111   | :      | :::                                       |     | 2.        | * *      | <u>.</u>     | ::         | :           | 22           | ::         | 222        | 2        | : 5        | 12     | :::      |       | 222        | 212 | 222     | 212         | 3 %         |                     | 9 # 6<br>2 K i | 11    | :::        | 122 | 22     | 122          | • • | :::        | •           | 122     | ^ 2   |
| Date on Turnstatty Communicative |       | *      |                                           | i   |           | ****     | 10000        | 11110001   | 144         | 10070001     |            | +1.00001   | 10760012 | 10000      |        |          | ****  |            |     | ******* |             |             |                     |                | Ī     |            |     | 100100 |              |     | 1          |             |         | ***** |
| 700                              | ;;;   | ;<br>1 | ::<br>::::::::::::::::::::::::::::::::::: |     | ::<br>::: | ::<br>!! | ii<br>iii    | 3          | ;<br>{ .    |              |            |            |          | ###<br>### |        |          | 1     | :::<br>111 |     |         | ::          | **          | :::<br>  <b>1</b> 1 |                | ::    | ###<br>### | iz; | 11     |              | 4 4 | :          |             |         | 11    |
|                                  |       | 1      |                                           |     |           | ļ        |              | ij         | N. Carlo    |              |            | *******    |          |            |        |          | ; į   |            |     |         | 721         |             | į                   |                |       | ij         |     | ij     |              | 1   |            |             |         | ij    |
| ļi                               | ţ     | ¥ ş    | 3 6 5                                     | }   | 121       | £        | #1           | 1          | 1           |              |            | 12         |          | ·          |        |          |       |            |     | 111     | بدند        |             |                     | . a.           |       |            |     | 2      | غدد          |     |            | 11          | مفتق    | 3     |
| ŧ                                |       |        | Ė                                         |     | ij        |          |              | H          |             | 1            |            | i          | 1        | ĮĮ:        | •      |          |       | i          |     |         |             |             | 1                   |                |       | 1          | H   | į      | į            | 1   |            |             |         | 1     |