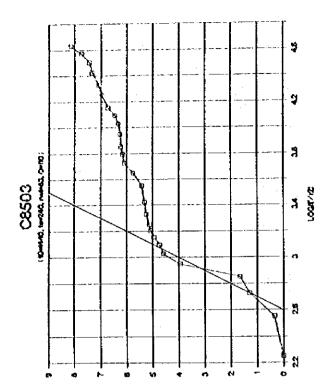

۶ر













a e





ور









**)**8







































..

1-4-247







9ر

















A 18





..















,,













•































\*

















į

| 18                               |       |        |                                           |     |           |          |              |            |             |              |            |            |          |            |        | _        |       |            |     |         |             |             |                     |                | •     |            | •   |        |              |     |            |             |         |       |
|----------------------------------|-------|--------|-------------------------------------------|-----|-----------|----------|--------------|------------|-------------|--------------|------------|------------|----------|------------|--------|----------|-------|------------|--