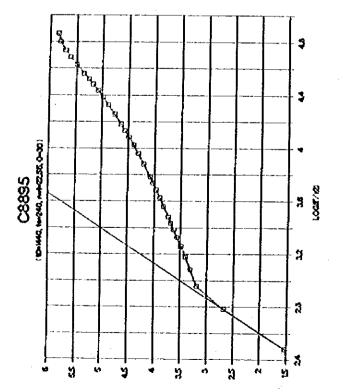

۶ر

a e

ور

**)**8

..

1-4-247

9ر

A 18

..

,,

•

\*

į

| 18                               |       |        |                                           |     |           |          |              |            |             |              |            |            |          |            |        | _        |       |            |     |         |             |             |                     |                | •     |            | •   |        |              |     |            |             |         |       |
|----------------------------------|-------|--------|-------------------------------------------|-----|-----------|----------|--------------|------------|-------------|--------------|------------|------------|----------|------------|--------|----------|-------|------------|-----|---------|-------------|-------------|---------------------|----------------|-------|------------|-----|--------|--------------|-----|------------|-------------|---------|-------|
| 3                                |       |        |                                           |     |           |          |              |            |             |              |            |            |          |            |        | 3        |       |            |     |         |             |             |                     |                |       |            | į   |        |              |     |            |             |         |       |
| 3[                               |       |        |                                           |     |           |          |              |            |             |              | ٠          |            |          |            |        |          |       |            |     |         |             |             |                     |                |       |            |     |        |              |     |            |             |         |       |
| į.                               |       |        |                                           |     |           |          |              |            |             |              |            |            |          |            |        |          |       |            |     |         |             |             |                     |                |       |            |     |        |              |     |            |             |         |       |
|                                  |       | 33     |                                           |     |           | į        |              |            | ;;          |              |            |            |          |            | ,      |          |       |            |     |         |             |             |                     |                |       |            |     |        |              |     |            |             |         |       |
|                                  | 1     | -1     | 2                                         | Ţ   | :         | 13       |              | ;;         | 11          | 11           |            | ;          | į        | ; <u>;</u> | ·<br>• | Ĭ        | ;;    | 5 3        | į   | 55      |             |             | 1                   | į              | 1     | ŀ          | ;   | 2      | :            |     | ; ;        | 3           | 1       |       |
| ¥<br>8 <u>=</u>                  | 121   | 111    |                                           | 551 |           |          | :::          |            | :::         | 223          | ::         | 111        | 55:      | :::        | :::    | 11:      |       | ::::       | 33  | :::     | 222         | ::5         | 555                 | :::            | 13:   | 112        | 553 |        | 111          |     | 12         | 177         |         | 3 5   |
| 15                               | 55    |        | •                                         | 33  |           |          | 111          | 353        | ;::         | ::1          | ;;         | :          | <b>:</b> |            | ; ;    | :        | 1     |            |     | 111     | 1 1         | 333         | 333                 | ; ;            | 3 3   |            | 111 | 171    | 55           |     | 11         | 22          |         | ş     |
| ŀ                                |       |        |                                           |     |           |          |              |            |             |              |            |            |          |            |        |          |       |            |     |         |             |             |                     |                |       |            |     |        |              |     |            |             |         |       |
| 1                                | :::   | :34)   |                                           | 11. |           | -        |              |            | • • •       | <b>4</b> € € | ~ <u>d</u> | - # 4      | £ • '    |            | 2 4    | * 41     |       |            |     |         | =           | •           |                     |                | • • • |            | ••• |        | 7*1          |     |            |             |         |       |
| 16                               | :::   | :::    | :::                                       | ::: | :::       |          | :::          | <b>-</b> I | :::         | 125          | = :        | :::        | įį       |            | ;^:    | ;::      |       |            | ==  | :::     | - ; :       | :::         | :^:                 | :::            | ##1   | •          | ::: |        | 34           | ; : | 11         |             | 2:1:    | ::    |
| jt                               | ::    | 333    | :                                         | ::: | ::        | :::      | :            | <u> </u>   | :::         | :::          | 1          | 111        | ::       | :1         | :::    | E.       | :::   | 145        | : : | :::     | <b>!</b> !! | :::         | 12:                 | :::            | = 2 2 | •          | 21; | Į.     | 11:          |     | 1:         | :::         | 11:     | į     |
| 12                               | ::    | ;      | •                                         | 22: | ;=        | ::-      | :=           | ::         | 3.          | ::           | :          | :::        | : 2      | = ;        | • ‡ ;  | 2.       | • • ‡ | :          | ::: | ***     | ‡ † ‡       | 113         | 3::                 | : : :          | \$-;  | :          | *:  | = = =  | ± <u>2</u> : | ::1 | 11         | 222         | 2 - 2 : | : :   |
| \$ <u> </u>                      | 111   |        |                                           | 323 |           | ::i      | ij           | 11         | 111         | 122          | 12         | ;;;        | ;:       | ;;;        | 111    | 11:      | 177   | 111        | 1   | :::     | 111         | 153         | 11                  |                | 32    |            | 11: | 113    |              |     | <b>1</b> - |             |         | ÷ •   |
| )<br>:i                          |       | 12     |                                           |     |           | •        |              |            | **          |              |            | <u>:</u> : |          |            |        |          |       |            |     |         | 2 2         |             |                     | į              |       |            |     |        |              | :   |            |             | =       |       |
|                                  | 2.2   |        |                                           |     |           | :::      | <u>.</u> • 3 | 33         |             |              |            |            |          |            |        |          |       |            |     |         | 15:         | <b>::</b> * |                     |                |       |            | 2   | : : 4  |              | 1   | 122        | 111         | • • • • | : 2   |
| 10                               | •:=   |        |                                           |     |           |          |              |            |             |              |            |            |          |            |        |          |       |            |     |         |             |             |                     |                |       |            |     |        |              |     |            |             |         |       |
| Ì                                | :::   |        |                                           |     |           |          |              |            |             |              |            |            |          |            |        |          |       |            |     |         |             |             |                     |                |       |            |     | _      |              |     |            |             | •       | . 2   |
|                                  | - * * |        |                                           |     |           | •        | -            | _          |             |              | •          |            | *        |            |        |          |       | •          |     |         |             |             |                     |                |       | :          |     | •      |              | :   |            |             |         |       |
|                                  |       |        |                                           |     | •         |          |              |            |             |              |            |            | 7        |            |        |          |       |            |     |         |             |             |                     |                |       |            |     |        |              |     |            |             |         |       |
| Î                                |       | : 2    | 1:                                        | :   | !         | :        |              |            | . : :       | İ            |            | į          | i        |            | 1      | 7        | Ī     |            |     | Ē       | ::          |             |                     | <u> </u>       | į     | į          |     | ٠      |              | į   |            |             |         |       |
|                                  |       |        | :                                         | : ; | •         |          |              |            |             |              |            | : :        | 11       |            | :      | į        | i     |            |     | 3       | H           |             |                     | ‡              | į     |            | :   |        |              | ;   |            |             |         |       |
|                                  |       |        |                                           |     |           |          |              |            |             |              |            |            |          |            |        | <b>:</b> | ;     |            |     |         | - 1         |             |                     |                |       |            |     |        |              |     |            |             |         |       |
|                                  |       | 55     | 23                                        | : ; | ;         | 5        | į            |            | 11          |              |            | ļ 3        | }        |            | 7      | ž        | Ť.    | ;          |     | 3       | <u> </u>    |             |                     | - ;            | į     |            |     |        | į            | ž   |            | ; ;         | :       | •     |
| 10 FO                            | ;;    |        | •                                         | 55  | :<br>::   |          |              | 3          | ;• <u>5</u> | 5            |            | 1          |          |            |        |          |       |            |     | 55      |             | ; ;         |                     |                |       | į          | Ž   |        |              | ;   |            | 5           |         | 11    |
| ž *                              | ţ     | :      |                                           |     | •         | :        |              |            | ::          |              |            | ; ;        |          | 11         |        | 5.0      |       |            |     | 1       |             |             |                     |                | •     |            |     |        |              | 3   | į          |             | Ę       |       |
| Part Mirrara<br>1000<br>1000     | :::   | * * *  |                                           |     | !::       | 11;      | ::           | - <b>-</b> | 411         | : :          | ::         |            |          |            |        |          |       | :::        | 1 = | ··:     |             | ::-         | :::                 | ::             | * * * | :          |     | 11:    | ::-          | ::: | <b>: -</b> | : :         |         | 2 2   |
| TOB fee Gard<br>Degree           | :::   | ::     | : ; ;                                     |     |           | •        | -            | 11         |             |              |            |            |          |            |        |          |       |            |     |         |             |             |                     |                |       |            | 1:  | 11:    | 1            | 11: | 111        | <b>::</b> £ | iii     | 51    |
|                                  | :::   |        |                                           |     |           |          |              |            |             |              |            |            |          | _          |        |          | _     |            |     |         |             |             |                     |                |       |            |     |        |              |     |            |             |         |       |
|                                  |       | -      |                                           |     |           |          |              |            |             |              |            |            |          |            |        |          |       |            |     |         |             | -           |                     |                |       |            |     |        |              |     |            |             |         |       |
|                                  | 12.   | 7      | •                                         | 13  | 3-        | 112      | • •          | 2.2        | 727         | 221          | 7.7        | ;          |          | 7.00       | :      | ::1      | •     | :          | ::: | - ‡     |             | 7           | ::                  | ; ;            | •     | 3 2        | i.  | - 7    | 22           | ;   | 1,14       | -:-         | 4 2 2   | 22    |
| 1                                | 111   | :      | :::                                       |     | 2.        | * *      | <u>.</u>     | ::         | :           | 22           | ::         | 222        | 2        | : 5        | 12     | :::      |       | 222        | 212 | 222     | 212         | 3 %         |                     | 9 # 6<br>2 K i | 11    | :::        | 122 | 22     | 122          | • • | :::        | •           | 122     | ^ 2   |
| Date on Turnstatty Communicative |       | *      |                                           | i   |           | ****     | 10000        | 11110001   | 144         | 10070001     |            | +1.00001   | 10760012 | 10000      |        |          | ****  |            |     | ******* |             |             |                     |                | Ī     |            |     | 100100 |              |     | 1          |             |         | ***** |
| 700                              | ;;;   | ;<br>1 | ::<br>::::::::::::::::::::::::::::::::::: |     | ::<br>::: | ::<br>!! | ii<br>iii    | 3          | ;<br>{ .    |              |            |            |          | ###<br>### |        |          | 1     | :::<br>111 |     |         | ::          | **          | :::<br>  <b>1</b> 1 |                | ::    | ###<br>### | iz; | 11     |              | 4 4 | :          |             |         | 11    |
|                                  |       | 1      |                                           |     |           | ļ        |              | ij         | N. Carlo    |              |            | *******    |          |            |        |          | ; į   |            |     |         | 721         |             | į                   |                |       | ij         |     | ij     |              | 1   |            |             |         | ij    |
| ļi                               | ţ     | ¥ ş    | 3 6 5                                     | }   | 121       | £        | #1           | 1          | 1           |              |            | 12         |          | ·          |        |          |       |            |     | 111     | بدند        |             |                     | . a.           |       |            |     | 2      | غدد          |     |            | 11          | مفتق    | 3     |
| ŧ                                |       |        | Ė                                         |     | ij        |          |              | H          |             | 1            |            | i          | 1        | ĮĮ:        | •      |          |       | i          |     |         |             |             | 1                   |                |       | 1          | H   | į      | į            | 1   |            |             |         | 1     |