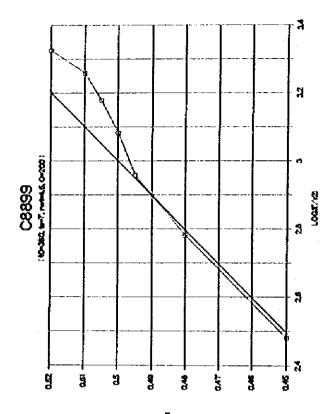

۶ر

a e

ور

**)**8

..

1-4-247

9ر

A 18

..

,,

•

\*

į

| 18                               |       |        |                                           |     |           |          |              |            |             |              |            |            |          |            |        | _        |       |            |     |         |             |             |                     |                | •     |            | •   |        |              |     |            |             |         |       |
|----------------------------------|-------|--------|-------------------------------------------|-----|-----------|----------|--------------|------------|-------------|--------------|------------|------------|----------|------------|--------|----------|-------|------------|-----|---------|-------------|-------------|---------------------|----------------|-------|------------|-----|--------|--------------|-----|------------|-------------|---------|-------|
| 3                                |       |        |                                           |     |           |          |              |            |             |              |            |            |          |            |        | 3        |       |            |     |         |             |             |                     |                |       |            | į   |        |              |     |            |             |         |       |
| 3[                               |       |        |                                           |     |           |          |              |            |             |              | ٠          |            |          |            |        |          |       |            |     |         |             |             |                     |                |       |            |     |        |              |     |            |             |         |       |
| į.                               |       |        |                                           |     |           |          |              |            |             |              |            |            |          |            |        |          |       |            |     |         |             |             |                     |                |       |            |     |        |              |     |            |             |         |       |
|                                  |       | 33     |                                           |     |           | į        |              |            | ;;          |              |            |            |          |            | ,      |          |       |            |     |         |             |             |                     |                |       |            |     |        |              |     |            |             |         |       |
|                                  | 1     | -1     | 2                                         | Ţ   | :         | 13       |              | ;;         | 11          | 11           |            | ;          | į        | ; <u>;</u> | ·<br>• | Ĭ        | ;;    | 5 3        | į   | 55      |             |             | 1                   | į              | 1     | ŀ          | ;   | 2      | :            |     | ; ;        | 3           | 1       |       |
| ¥<br>8 <u>=</u>                  | 121   | 111    |                                           | 551 |           |          | :::          |            | :::         | 223          | ::         | 111        | 55:      | :::        | :::    | 11:      |       | ::::       | 33  | :::     | 222         | ::5         | 555                 | :::            | 13:   | 112        | 553 |        | 111          |     | 12         | 177         |         | 3 5   |
| 15                               | 55    |        | •                                         | 33  |           |          | 111          | 353        | ;::         | ::1          | ;;         | :          | <b>:</b> |            | ; ;    | :        | 1     |            |     | 111     | 1 1         | 333         | 333                 | ; ;            | 3 3   |            | 111 | 171    | 55           |     | 11         | 22          |         | ş     |
| ŀ                                |       |        |                                           |     |           |          |              |            |             |              |            |            |          |            |        |          |       |            |     |         |             |             |                     |                |       |            |     |        |              |     |            |             |         |       |
| 1                                | :::   | :34)   |                                           | 11. |           | -        |              |            | • • •       | <b>4</b> € € | ~ <u>d</u> | - # 4      | £ • '    |            | 2 4    | * 41     |       |            |     |         | =           | •           |                     |                | • • • |            | ••• |        | 7*1          |     |            |             |         |       |
| 16                               | :::   | :::    | :::                                       | ::: | :::       |          | :::          | <b>-</b> I | :::         | 125          | = :        | :::        | įį       |            | ;^:    | ;::      |       |            | ==  | :::     | - ; :       | :::         | :^:                 | :::            | ##1   | •          | ::: |        | 34           | ; : | 11         |             | 2:1:    | ::    |
| jt                               | ::    | 333    | :                                         | ::: | ::        | :::      | :            | <u> </u>   | :::         | :::          | 1          | 111        | ::       | :1         | :::    | E.       | :::   | 145        | : : | :::     | <b>!</b> !! | :::         | 12:                 | :::            | = 2 2 | •          | 21; | Į.     | 11:          |     | 1:         | :::         | 11:     | į     |
| 12                               | ::    | ;      | •                                         | 22: | ;=        | ::-      | :=           | ::         | 3.          | ::           | :          | :::        | : 2      | = ;        | • ‡ ;  | 2.       | • • ‡ | :          | ::: | ***     | ‡ † ‡       | 113         | 3::                 | : : :          | \$-;  | :          | *:  | = = =  | ± <u>2</u> : | ::1 | 11         | 222         | 2 - 2 : | : :   |
| \$ <u> </u>                      | 111   |        |                                           | 323 |           | ::i      | ij           | 11         | 111         | 122          | 12         | ;;;        | ;:       | ;;;        | 111    | 11:      | 177   | 111        | 1   | :::     | 111         | 153         | 11                  |                | 32    |            | 11: | 113    |              |     | <b>1</b> - |             |         | ÷ •   |
| )<br>:i                          |       | 12     |                                           |     |           | •        |              |            | **          |              |            | <u>:</u> : |          |            |        |          |       |            |     |         | 2 2         |             |                     | į              |       |            |     |        |              | :   |            |             | =       |       |
|                                  | 2.2   |        |                                           |     |           | :::      | <u>.</u> • 3 | 33         |             |              |            |            |          |            |        |          |       |            |     |         | 15:         | <b>::</b> * |                     |                |       |            | 2   | : : 4  |              | 1   | 122        | 111         | • • • • | : 2   |
| 10                               | •:=   |        |                                           |     |           |          |              |            |             |              |            |            |          |            |        |          |       |            |     |         |             |             |                     |                |       |            |     |        |              |     |            |             |         |       |
| Ì                                | :::   |        |                                           |     |           |          |              |            |             |              |            |            |          |            |        |          |       |            |     |         |             |             |                     |                |       |            |     | _      |              |     |            |             | •       | . 2   |
|                                  | - * * |        |                                           |     |           | •        | -            | _          |             |              | •          |            | *        |            |        |          |       | •          |     |         |             |             |                     |                |       | :          |     | •      |              | :   |            |             |         |       |
|                                  |       |        |                                           |     | •         |          |              |            |             |              |            |            | 7        |            |        |          |       |            |     |         |             |             |                     |                |       |            |     |        |              |     |            |             |         |       |
| Î                                |       | : 2    | 1:                                        | :   | !         | :        |              |            | . : :       | İ            |            | į          | i        |            | 1      | 7        | Ī     |            |     | Ē       | ::          |             |                     | <u> </u>       | į     | į          |     | ٠      |              | į   |            |             |         |       |
|                                  |       |        | :                                         | : ; | •         |          |              |            |             |              |            | : :        | 11       |            | :      | į        | i     |            |     | 3       | H           |             |                     | ‡              | į     |            | :   |        |              | ;   |            |             |         |       |
|                                  |       |        |                                           |     |           |          |              |            |             |              |            |            |          |            |        | <b>:</b> | ;     |            |     |         | - 1         |             |                     |                |       |            |     |        |              |     |            |             |         |       |
|                                  |       | 55     | 23                                        | : ; | ;         | 5        | į            |            | 11          |              |            | ļ 3        | }        |            | 7      | ž        | Ť.    | ;          |     | 3       | <u> </u>    |             |                     | - ;            | į     |            |     |        | į            | ž   |            | ; ;         | :       | •     |
| 10 FO                            | ;;    |        | •                                         | 55  | :<br>::   |          |              | 3          | ;• <u>5</u> | 5            |            | 1          |          |            |        |          |       |            |     | 55      |             | ; ;         |                     |                |       | į          | Ž   |        |              | ;   |            | 5           |         | 11    |
| ž *                              | ţ     | :      |                                           |     | •         | :        |              |            | ::          |              |            | ; ;        |          | 11         |        | 5.0      |       |            |     | 1       |             |             |                     |                | •     |            |     |        |              | 3   | į          |             | Ę       |       |
| Part Mirrara<br>1000<br>1000     | :::   | * * *  |                                           |     | !::       | 11;      | ::           | - <b>-</b> | 411         | : :          | ::         |            |          |            |        |          |       | :::        | 1 = | ··:     |             | ::-         | :::                 | ::             | * * * | :          |     | 11:    | ::-          | ::: | <b>: -</b> | : :         |         | 2 2   |
| TOB fee Gard<br>Degree           | :::   | ::     | : ; ;                                     |     |           | •        | -            | 11         |             |              |            |            |          |            |        |          |       |            |     |         |             |             |                     |                |       |            | 1:  | 11:    | 1            | 11: | 111        | <b>::</b> £ | iii     | 51    |
|                                  | :::   |        |                                           |     |           |          |              |            |             |              |            |            |          | _          |        |          | _     |            |     |         |             |             |                     |                |       |            |     |        |              |     |            |             |         |       |
|                                  |       | -      |                                           |     |           |          |              |            |             |              |            |            |          |            |        |          |       |            |     |         |             | -           |                     |                |       |            |     |        |              |     |            |             |         |       |
|                                  | 12.   | 7      | •                                         | 13  | 3-        | 112      | • •          | 2.2        | 727         | 221          | 7.7        | ;          |          | 7.00       | :      | ::1      | •     | :          | ::: | - ‡     |             | 7           | ::                  | ; ;            | •     | 3 2        | i.  | - 7    | 22           | ;   | 1,14       | -:-         | 4 2 2   | 22    |
| 1                                | 111   | :      | :::                                       |     | 2.        | * *      | <u>.</u>     | ::         | :           | 22           | ::         | 222        | 2        | : 5        | 12     | :::      |       | 222        | 212 | 222     | 212         | 3 %         |                     | 9 # 6<br>2 K i | 11    | :::        | 122 | 22     | 122          | • • | :::        | •           | 122     | ^ 2   |
| Date on Turnstatty Communicative |       | *      |                                           | i   |           | ****     | 10000        | 11110001   | 144         | 10070001     |            | +1.00001   | 10760012 | 10000      |        |          | ****  |            |     | ******* |             |             |                     |                | Ī     |            |     | 100100 |              |     | 1          |             |         | ***** |
| 700                              | ;;;   | ;<br>1 | ::<br>::::::::::::::::::::::::::::::::::: |     | ::<br>::: | ::<br>!! | ii<br>iii    | 3          | ;<br>{ .    |              |            |            |          | ###<br>### |        |          | 1     | :::<br>111 |     |         | ::          | **          | :::<br>  <b>1</b> 1 |                | ::    | ###<br>### | iz; | 11     |              | 4 4 | :          |             |         | 11    |
|                                  |       | 1      |                                           |     |           | ļ        |              | ij         | N. Carlo    |              |            | *******    |          |            |        |          | ; į   |            |     |         | 721         |             | į                   |                |       | ij         |     | ij     |              | 1   |            |             |         | ij    |
| ļi                               | ţ     | ¥ ş    | 3 6 5                                     | }   | 121       | £        | #1           | 1          | 1           |              |            | 12         |          | ·          |        |          |       |            |     | 111     | بدند        |             |                     | . a.           |       |            |     | 2      | غدد          |     |            | 11          | مفتق    | 3     |
| ŧ                                |       |        | Ė                                         |     | ij        |          |              | H          |             | 1            |            | i          | 1        | ĮĮ:        | •      |          |       | i          |     |         |             |             | 1                   |                |       | 1          | H   | į      | į            | 1   |            |             |         | 1     |