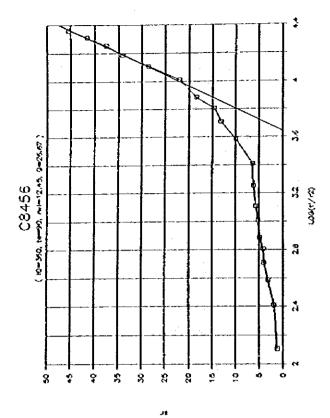

۶ر













a e





ور









**)**8







































..

1-4-247







9ر

















A 18





..















,,













•































\*

















į

| 18                               |       |        |                                           |     |           |          |              |            |             |              |            |            |          |            |        | _        |       |            |     |         |             |             |                     |                | •     |            | •   |        |              |     |            |             |         |       |
|----------------------------------|-------|--------|-------------------------------------------|-----|-----------|----------|--------------|------------|-------------|--------------|------------|------------|----------|------------|--------|----------|---