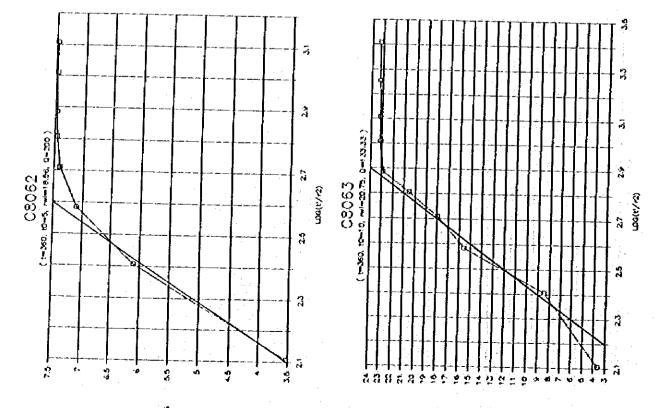

۶ر













a e





ور









**)**8







































..

1-4-247







9ر

















A 18





..















,,













•































\*

















į

| 18                               |       |        |                                           |     |           |          |              |            |             |              |            |            |          |            |        | _        |       |            |     |         |             |             |                     |                | •     |            | •   |        |              |     |            |             |         |       |
|----------------------------------|-------|--------|-------------------------------------------|-----|-----------|----------|--------------|------------|-------------|-