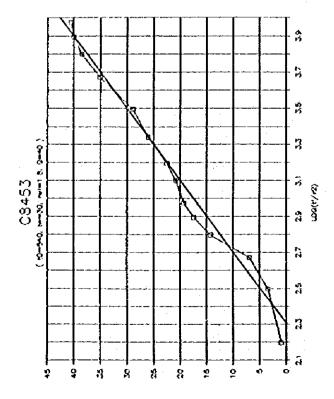

۶ر













a e





ور









**)**8







































..

1-4-247







9ر

















A 18





..















,,













•































\*

















į

| 18                               |       |        |                                           |     |           |          |              |            |             |              |            |            |          |            |        | _        |       |            |     |         |             |             |                     |                | •     |            | •   |        |              |     |            |             |         |       |
|----------------------------------|-------|--------|-------------------------------------------|-----|-----------|----------|--------------|------------|-------------|--------------|------------|------------|----------|------------|--------|----------|-------