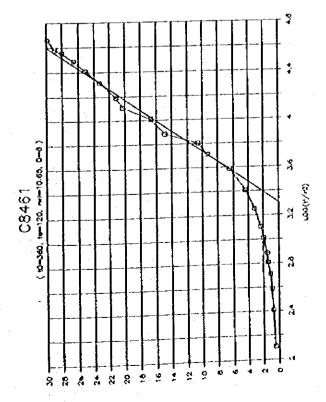

۶ر













a e





ور









**)**8







































..

1-4-247







9ر

















A 18





..















,,













•































\*

















į

| 18                               |       |        |                                           |     |           |          |              |            |             |              |            |            |          |            |        | _        |       |            |     |         |             |             |                     |                | •     |            | •   |        |              |     |            |             |         |       |
|----------------------------------|-------|--------|-------------------------------------------|-----|-----------|----------|--------------|------------|-------------|--------------|------------|------------|----------|------------|--------|----------|-------|-----------