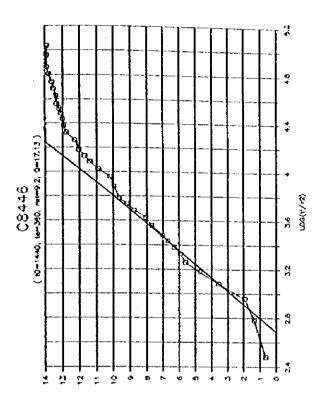

۶ر

a e

ور

**)**8

..

1-4-247

9ر

A 18

..

,,

•

\*

į

| 18                               |       |        |                                           |     |           |          |              |            |             |              |            |            |          |            |        | _        |       |            |     |         |             |             |                     |                | •     |            | •   |        |              |     |            |             |         |       |
|----------------------------------|-------|--------|-------------------------------------------|-----|-----------|----------|--------------|------------|-------------|--------------|------------|------------|----------|------------|--------|----------|-------|------------|-----|---------|-------------|-------------|---------------------|----------------|-------|------------|-----|--------|--------------|-----|------------|-------------|---------|-------|
| 3                                |       |        |                                           |     |           |          |              |            |             |              |            |            |          |            |        | 3        |       |            |     |         |             |             |                     |                |       |            | į   |        |              |     |            |             |         |       |
| 3[                               |       |        |                                           |     |           |          |              |            |             |              | ٠          |            |          |            |        |          |       |            |     |         |             |             |                     |                |       |            |     |        |              |     |            |             |         |       |
| į.                               |       |        |                                           |     |           |          |              |            |             |              |            |            |          |            |        |          |       |            |     |         |             |             |                     |                |       |            |     |        |              |     |            |             |         |       |
|                                  |       | 33     |                                           |     |           | į        |              |            | ;;          |              |            |            |          |            | ,      |          |       |            |     |         |             |             |                     |                |       |            |     |        |              |     |            |             |         |       |
|                                  | 1     | -1     | 2                                         | Ţ   | :         | 13       |              | ;;         | 11          | 11           |            | ;          | į        | ; <u>;</u> | ·<br>• | Ĭ        | ;;    | 5 3        | į   | 55      |             |             | 1                   | į              | 1     | ŀ          | ;   | 2      | :            |     | ; ;        | 3           | 1       |       |
| ¥<br>8 <u>=</u>                  | 121   | 111    |                                           | 551 |           |          | :::          |            | :::         | 223          | ::         | 111        | 55:      | :::        | :::    | 11:      |       | ::::       | 33  | :::     | 222         | ::5         | 555                 | :::            | 13:   | 112        | 553 |        | 111          |     | 12         | 177         |         | 3 5   |
| 15                               | 55    |        | •                                         | 33  |           |          | 111          | 353        | ;::         | ::1          | ;;         | :          | <b>:</b> |            | ; ;    | :        | 1     |            |     | 111     | 1 1         | 333         | 333                 | ; ;            | 3 3   |            | 111 | 171    | 55           |     | 11         | 22          |         | ş     |
| ŀ                                |       |        |                                           |     |           |          |              |            |             |              |            |            |          |            |        |          |       |            |     |         |             |             |                     |                |       |            |     |        |              |     |            |             |         |       |
| 1                                | :::   | :34)   |                                           | 11. |           | -        |              |            | • • •       | <b>4</b> € € | ~ <u>d</u> | - # 4      | £ • '    |            | 2 4    | * 41     |       |            |     |         | =           | •           |                     |                | • • • |            | ••• |        | 7*1          |     |            |             |         |       |
| 16                               | :::   | :::    | :::                                       | ::: | :::       |          | :::          | <b>-</b> I | :::         | 125          | = :        | :::        | įį       |            | ;^:    | ;::      |       |            | ==  | :::     | - ; :       | :::         | :^:                 | :::            | ##1   | •          | ::: |        | 34           | ; : | 11         |             | 2:1:    | ::    |
| jt                               | ::    | 333    | :                                         | ::: | ::        | :::      | :            | <u> </u>   | :::         | :::          | 1          | 111        | ::       | :1         | :::    | E.       | :::   | 145        | : : | :::     | <b>!</b> !! | :::         | 12:                 | :::            | = 2 2 | •          | 21; | Į.     | 11:          |     | 1:         | :::         | 11:     | į     |
| 12                               | ::    | ;      | •                                         | 22: | ;=        | ::-      | :=           | ::         | 3.          | ::           | :          | :::        | : 2      | = ;        | • ‡ ;  | 2.       | • • ‡ | :          | ::: | ***     | ‡ † ‡       | 113         | 3::                 | : : :          | \$-;  | :          | *:  | = = =  | ± <u>2</u> : | ::1 | 11         | 222         | 2 - 2 : | : :   |
| \$ <u> </u>                      | 111   |        |                                           | 323 |           | ::i      | ij           | 11         | 111         | 122          | 12         | ;;;        | ;:       | ;;;        | 111    | 11:      | 177   | 111        | 1   | :::     | 111         | 153         | 11                  |                | 32    |            | 11: | 113    |              |     | <b>1</b> - |             |         | ÷ •   |
| )<br>:i                          |       | 12     |                                           |     |           | •        |              |            | **          |              |            | <u>:</u> : |          |            |        |          |       |            |     |         | 2 2         |             |                     | į              |       |            |     |        |              | :   |            |             | =       |       |
|                                  | 2.2   |        |                                           |     |           | :::      | <u>.</u> • 3 | 33         |             |              |            |            |          |            |        |          |       |            |     |         | 15:         | <b>::</b> * |                     |                |       |            | 2   | : : 4  |              | 1   | 122        | 111         | • • • • | : 2   |
| 10                               | •:=   |        |                                           |     |           |          |              |            |             |              |            |            |          |            |        |          |       |            |     |         |             |             |                     |                |       |            |     |        |              |     |            |             |         |       |
| Ì                                | :::   |        |                                           |     |           |          |              |            |             |              |            |            |          |            |        |          |       |            |     |         |             |             |                     |                |       |            |     | _      |              |     |            |             | •       | . 2   |
|                                  | - * * |        |                                           |     |           | •        | -            | _          |             |              | •          |            | *        |            |        |          |       | •          |     |         |             |             |                     |                |       | :          |     | •      |              | :   |            |             |         |       |
|                                  |       |        |                                           |     | •         |          |              |            |             |              |            |            | 7        |            |        |          |       |            |     |         |             |             |                     |                |       |            |     |        |              |     |            |             |         |       |
| Î                                |       | : 2    | 1:                                        | :   | !         | :        |              |            | . : :       | İ            |            | į          | i        |            | 1      | 7        | Ī     |            |     | Ē       | ::          |             |                     | <u> </u>       | į     | į          |     | ٠      |              | į   |            |             |         |       |
|                                  |       |        | :                                         | : ; | •         |          |              |            |             |              |            | : :        | 11       |            | :      | į        | i     |            |     | 3       | H           |             |                     | ‡              | į     |            | :   |        |              | ;   |            |             |         |       |
|                                  |       |        |                                           |     |           |          |              |            |             |              |            |            |          |            |        | <b>:</b> | ;     |            |     |         | - 1         |             |                     |                |       |            |     |        |              |     |            |             |         |       |
|                                  |       | 55     | 23                                        | : ; | ;         | 5        | į            |            | 11          |              |            | ļ 3        | }        |            | 7      | ž        | Ť.    | ;          |     | 3       | <u> </u>    |             |                     | - ;            | į     |            |     |        | į            | ž   |            | ; ;         | :       | •     |
| 10 FO                            | ;;    |        | •                                         | 55  | :<br>::   |          |              | 3          | ;• <u>5</u> | 5            |            | 1          |          |            |        |          |       |            |     | 55      |             | ; ;         |                     |                |       | į          | Ž   |        |              | ;   |            | 5           |         | 11    |
| ž *                              | ţ     | :      |                                           |     | •         | :        |              |            | ::          |              |            | ; ;        |          | 11         |        | 5.0      |       |            |     | 1       |             |             |                     |                | •     |            |     |        |              | 3   | į          |             | Ę       |       |
| Part Mirrara<br>1000<br>1000     | :::   | * * *  |                                           |     | !::       | 11;      | ::           | - <b>-</b> | 411         | : :          | ::         |            |          |            |        |          |       | :::        | 1 = | ··:     |             | ::-         | :::                 | ::             | * * * | :          |     | 11:    | ::-          | ::: | <b>: -</b> | : :         |         | 2 2   |
| TOB fee Gard<br>Degree           | :::   | ::     | : ; ;                                     |     |           | •        | -            | 11         |             |              |            |            |          |            |        |          |       |            |     |         |             |             |                     |                |       |            | 1:  | 11:    | 1            | 11: | 111        | <b>::</b> £ | iii     | 51    |
|                                  | :::   |        |                                           |     |           |          |              |            |             |              |            |            |          | _          |        |          | _     |            |     |         |             |             |                     |                |       |            |     |        |              |     |            |             |         |       |
|                                  |       | -      |                                           |     |           |          |              |            |             |              |            |            |          |            |        |          |       |            |     |         |             | -           |                     |                |       |            |     |        |              |     |            |             |         |       |
|                                  | 12.   | 7      | •                                         | 13  | 3-        | 112      | • •          | 2.2        | 727         | 221          | 7.7        | ;          |          | 7.00       | :      | ::1      | •     | :          | ::: | - ‡     |             | 7           | ::                  | ; ;            | •     | 3 2        | i.  | - 7    | 22           | ;   | 1,14       | -:-         | 4 2 2   | 22    |
| 1                                | 111   | :      | :::                                       |     | 2.        | * *      | <u>.</u>     | ::         | :           | 22           | ::         | 222        | 2        | : 5        | 12     | :::      |       | 222        | 212 | 222     | 212         | 3 %         |                     | 9 # 6<br>2 K i | 11    | :::        | 122 | 22     | 122          | • • | :::        | •           | 122     | ^ 2   |
| Date on Turnstatty Communicative |       | *      |                                           | i   |           | ****     | 10000        | 11110001   | 144         | 10070001     |            | +1.00001   | 10760012 | 10000      |        |          | ****  |            |     | ******* |             |             |                     |                | Ī     |            |     | 100100 |              |     | 1          |             |         | ***** |
| 700                              | ;;;   | ;<br>1 | ::<br>::::::::::::::::::::::::::::::::::: |     | ::<br>::: | ::<br>!! | ii<br>iii    | 3          | ;<br>{ .    |              |            |            |          | ###<br>### |        |          | 1     | :::<br>111 |     |         | ::          | **          | :::<br>  <b>1</b> 1 |                | ::    | ###<br>### | iz; | 11     |              | 4 4 | :          |             |         | 11    |
|                                  |       | 1      |                                           |     |           | ļ        |              | ij         | N. Carlo    |              |            | *******    |          |            |        |          | ; į   |            |     |         | 721         |             | į                   |                |       | ij         |     | ij     |              | 1   |            |             |         | ij    |
| ļi                               | ţ     | ¥ ş    | 3 6 5                                     | }   | 121       | £        | #1           | 1          | 1           |              |            | 12         |          | ·          |        |          |       |            |     | 111     | بدند        |             |                     | . a.           |       |            |     | 2      | غدد          |     |            | 11          | مفتق    | 3     |
| ŧ                                |       |        | Ė                                         |     | ij        |          |              | H          |             | 1            |            | i          | 1        | ĮĮ:        | •      |          |       | i          |     |         |             |             | 1                   |                |       | 1          | H   | į      | į            | 1   |            |             |         | 1     |