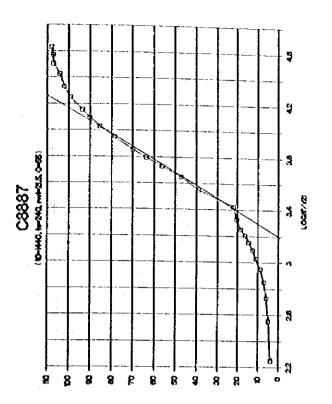

۶ر













a e





ور









**)**8







































..

1-4-247







9ر

















A 18





..















,,













•































\*

















į

| 18                               |       |        |                                           |     |           |          |              |            |             |              |            |            |          |            |        | _        |       |            |     |         |             |             |                     |                | •     |            | •   |        |              |     |            |             |         |       |
|----------------------------------|-------|--------|-------------------------------------------|-----|-----------|----------|--------------|------------|-------------|--------------|------------|------------|----------|------------|--------|----------|-------|------------|-----|--