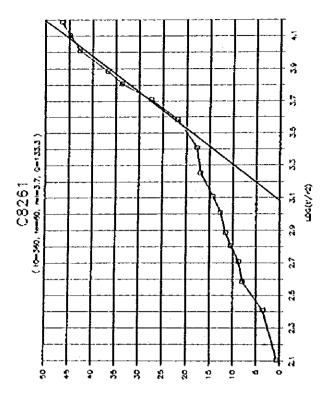

۶ر













a e





ور









**)**8







































..

1-4-247







9ر

















A 18





..















,,













•































\*

















į

| 18                               |       |        |                                           |     |           |          |              |            |             |              |            |            |          |            |        | _        |       |            |     |         |             |             |                     |                | •     |            | •   |        |              |     |            |             |         |       |
|----------------------------------|-------|--------|-------------------------------------------|-----|-----------|----------|--------------|------------|-------------|--------------|------------|------------|-----