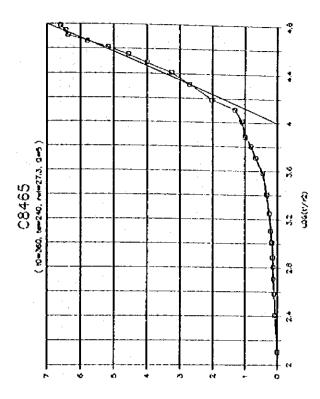

۶ر













a e





ور









**)**8







































..

1-4-247







9ر

















A 18





..















,,













•































\*

















į

| 18                               |       |        |                                           |     |           |          |              |            |             |              |            |            |          |            |        | _        |       |            |     |         |             |             |                     |                | •     |            | •   |        |              |     |            |             |         |       |
|----------------------------------|-------|--------|-------------------------------------------|-----|-----------|----------|--------------|------------|-------------|--------------|------------|------------|----------|------------|--------|----------|-------|---