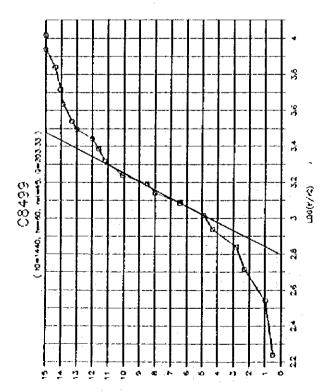

۶ر













a e





ور









**)**8







































..

1-4-247







9ر

















A 18





..















,,













•































\*

















į

| 18                               |       |        |                                           |     |           |          |              |            |             |              |            |            |          |            |        | _        |       |            |     |         |             |             |                     |                | •     |            | •   |        |              |     |            |             |         |       |
|----------------------------------|-------|--------|-------------------------------------------|-----|-----------|----------|--------------|------------|-------------|--------------|------------|------------|----------|------------|--------|----------|-------|------------|-----|