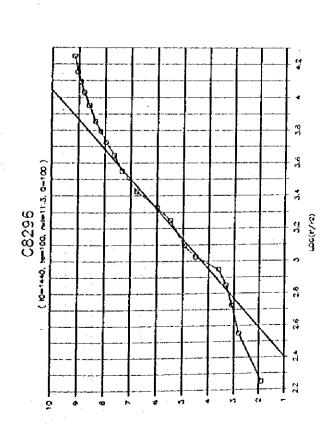

۶ر













a e





ور









**)**8







































..

1-4-247







9ر

















A 18





..















,,













•































\*

















į

| 18                               |       |        |                                           |     |           |          |              |            |             |              |            |            |          |            |        | _        |       |            |     |         |             |             |                     |                | •     |            | •   |        |              |     |            |             |         |       |
|----------------------------------|-------|--------|-------------------------------------------|-----|-----------|----------|--------------|------------|-------------|--------------|------------|------------|----------|----------