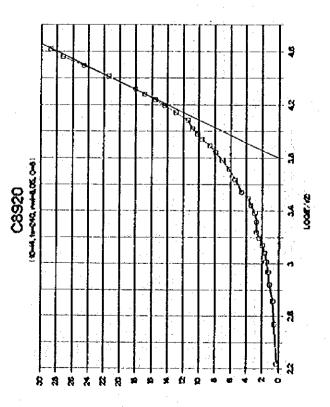

۶ر













a e





ور









**)**8







































..

1-4-247







9ر

















A 18





..















,,













•































\*

















į

| 18                               |       |        |                                           |     |           |          |              |            |             |              |            |            |          |            |        | _        |       |            |     |         |             |             |                     |                | •     |            | •   |        |              |     |            |             |         |       |
|----------------------------------|-------|--------|-------------------------------------------|-----|-----------|----------|--------------|------------|-------------|--------------|------------|------------|----------|------------|--------|----------|-------|------------|-----|---------|-------------|---------