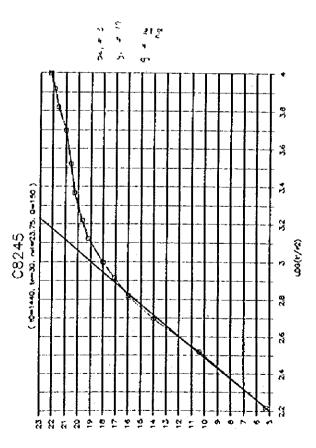

۶ر

a e

ور

**)**8

..

1-4-247

9ر

A 18

..

,,

•

\*

į

| 18                               |       |        |                                           |     |           |          |              |            |             |              |            |            |          |            |        | _        |       |            |     |         |             |             |                     |                | •     |            | •   |        |              |     |            |             |         |       |
|----------------------------------|-------|--------|-------------------------------------------|-----|-----------|----------|--------------|------------|-------------|--------------|------------|------------|----------|------------|--------|----------|-------|------------|-----|---------|-------------|-------------|---------------------|----------------|-------|------------|-----|--------|--------------|-----|------------|-------------|---------|-------|
| 3                                |       |        |                                           |     |           |          |              |            |             |              |            |            |          |            |        | 3        |       |            |     |         |             |             |                     |                |       |            | į   |        |              |     |            |             |         |       |
| 3[                               |       |        |                                           |     |           |          |              |            |             |              | ٠          |            |          |            |        |          |       |            |     |         |             |             |                     |                |       |            |     |        |              |     |            |             |         |       |
| į.                               |       |        |                                           |     |           |          |              |            |             |              |            |            |          |            |        |          |       |            |     |         |             |             |                     |                |       |            |     |        |              |     |            |             |         |       |
|                                  |       | 33     |                                           |     |           | į        |              |            | ;;          |              |            |            |          |            | ,      |          |       |            |     |         |             |             |                     |                |       |            |     |        |              |     |            |             |         |       |
|                                  | 1     | -1     | 2                                         | Ţ   | :         | 13       |              | ;;         | 11          | 11           |            | ;          | į        | ; <u>;</u> | ·<br>• | Ĭ        | ;;    | 5 3        | į   | 55      |             |             | 1                   | į              | 1     | ŀ          | ;   | 2      | :            |     | ; ;        | 3           | 1       |       |
| ¥<br>8 <u>=</u>                  | 121   | 111    |                                           | 551 |           |          | :::          |            | :::         | 223          | ::         | 111        | 55:      | :::        | :::    | 11:      |       | ::::       | 33  | :::     | 222         | ::5         | 555                 | :::            | 13:   | 112        | 553 |        | 111          |     | 12         | 177         |         | 3 5   |
| 15                               | 55    |        | •                                         | 33  |           |          | 111          | 353        | ;::         | ::1          | ;;         | :          | <b>:</b> |            | ; ;    | :        | 1     |            |     | 111     | 1 1         | 333         | 333                 | ; ;            | 3 3   |            | 111 | 171    | 55           |     | 11         | 22          |         | ş     |
| ŀ                                |       |        |                                           |     |           |          |              |            |             |              |            |            |          |            |        |          |       |            |     |         |             |             |                     |                |       |            |     |        |              |     |            |             |         |       |
| 1                                | :::   | :34)   |                                           | 11. |           | -        |              |            | • • •       | <b>4</b> € € | ~ <u>d</u> | - # 4      | £ • '    |            | 2 4    | * 41     |       |            |     |         | =           | •           |                     |                | • • • |            | ••• |        | 7*1          |     |            |             |         |       |
| 16                               | :::   | :::    | :::                                       | ::: | :::       |          | :::          | <b>-</b> I | :::         | 125          | = :        | :::        | įį       |            | ;^:    | ;::      |       |            | ==  | :::     | - ; :       | :::         | :^:                 | :::            | ##1   | •          | ::: |        | 34           | ; : | 11         |             | 2:1:    | ::    |
| jt                               | ::    | 333    | :                                         | ::: | ::        | :::      | :            | <u> </u>   | :::         | :::          | 1          | 111        | ::       | :1         | :::    | E.       | :::   | 145        | : : | :::     | <b>!</b> !! | :::         | 12:                 | :::            | = 2 2 | •          | 21; | Į.     | 11:          |     | 1:         | :::         | 11:     | į     |
| 12                               | ::    | ;      | •                                         | 22: | ;=        | ::-      | :=           | ::         | 3.          | ::           | :          | :::        | : 2      | = ;        | • ‡ ;  | 2.       | • • ‡ | :          | ::: | ***     | ‡ † ‡       | 113         | 3::                 | : : :          | \$-;  | :          | *:  | = = =  | ± <u>2</u> : | ::1 | 11         | 222         | 2 - 2 : | : :   |
| \$ <u> </u>                      | 111   |        |                                           | 323 |           | ::i      | ij           | 11         | 111         | 122          | 12         | ;;;        | ;:       | ;;;        | 111    | 11:      | 177   | 111        | 1   | :::     | 111         | 153         | 11                  |                | 32    |            | 11: | 113    |              |     | <b>1</b> - |             |         | ÷ •   |
| )<br>:i                          |       | 12     |                                           |     |           | •        |              |            | **          |              |            | <u>:</u> : |          |            |        |          |       |            |     |         | 2 2         |             |                     | į              |       |            |     |        |              | :   |            |             | =       |       |
|                                  | 2.2   |        |                                           |     |           | :::      | <u>.</u> • 3 | 33         |             |              |            |            |          |            |        |          |       |            |     |         | 15:         | <b>::</b> * |                     |                |       |            | 2   | : : 4  |              | 1   | 122        | 111         | • • • • | : 2   |
| 10                               | •:=   |        |                                           |     |           |          |              |            |             |              |            |            |          |            |        |          |       |            |     |         |             |             |                     |                |       |            |     |        |              |     |            |             |         |       |
| Ì                                | :::   |        |                                           |     |           |          |              |            |             |              |            |            |          |            |        |          |       |            |     |         |             |             |                     |                |       |            |     | _      |              |     |            |             | •       | . 2   |
|                                  | - * * |        |                                           |     |           | •        | -            | _          |             |              | •          |            | *        |            |        |          |       | •          |     |         |             |             |                     |                |       | :          |     | •      |              | :   |            |             |         |       |
|                                  |       |        |                                           |     | •         |          |              |            |             |              |            |            | 7        |            |        |          |       |            |     |         |             |             |                     |                |       |            |     |        |              |     |            |             |         |       |
| Î                                |       | : 2    | 1:                                        | :   | !         | :        |              |            | . : :       | İ            |            | į          | i        |            | 1      | 7        | Ī     |            |     | Ē       | ::          |             |                     | <u> </u>       | į     | į          |     | ٠      |              | į   |            |             |         |       |
|                                  |       |        | :                                         | : ; | •         |          |              |            |             |              |            | : :        | 11       |            | :      | į        | i     |            |     | 3       | H           |             |                     | ‡              | į     |            | :   |        |              | ;   |            |             |         |       |
|                                  |       |        |                                           |     |           |          |              |            |             |              |            |            |          |            |        | <b>:</b> | ;     |            |     |         | - 1         |             |                     |                |       |            |     |        |              |     |            |             |         |       |
|                                  |       | 55     | 23                                        | : ; | ;         | 5        | į            |            | 11          |              |            | ļ 3        | }        |            | 7      | ž        | Ť.    | ;          |     | 3       | <u> </u>    |             |                     | - ;            | į     |            |     |        | į            | ž   |            | ; ;         | :       | •     |
| 10 FO                            | ;;    |        | •                                         | 55  | :<br>::   |          |              | 3          | ;• <u>5</u> | 5            |            | 1          |          |            |        |          |       |            |     | 55      |             | ; ;         |                     |                |       | į          | Ž   |        |              | ;   |            | 5           |         | 11    |
| ž *                              | ţ     | :      |                                           |     | •         | :        |              |            | ::          |              |            | ; ;        |          | 11         |        | 5.0      |       |            |     | 1       |             |             |                     |                | •     |            |     |        |              | 3   | į          |             | Ę       |       |
| Part Mirrara<br>1000<br>1000     | :::   | * * *  |                                           |     | !::       | 11;      | ::           | - <b>-</b> | 411         | : :          | ::         |            |          |            |        |          |       | :::        | 1 = | ··:     |             | ::-         | :::                 | ::             | * * * | :          |     | 11:    | ::-          | ::: | <b>: -</b> | : :         |         | 2 2   |
| TOB fee Gard<br>Degree           | :::   | ::     | : ; ;                                     |     |           | •        | -            | 11         |             |              |            |            |          |            |        |          |       |            |     |         |             |             |                     |                |       |            | 1:  | 11:    | 1            | 11: | 111        | <b>::</b> £ | iii     | 51    |
|                                  | :::   |        |                                           |     |           |          |              |            |             |              |            |            |          | _          |        |          | _     |            |     |         |             |             |                     |                |       |            |     |        |              |     |            |             |         |       |
|                                  |       | -      |                                           |     |           |          |              |            |             |              |            |            |          |            |        |          |       |            |     |         |             | -           |                     |                |       |            |     |        |              |     |            |             |         |       |
|                                  | 12.   | 7      | •                                         | 13  | 3-        | 112      | • •          | 2.2        | 727         | 221          | 7.7        | ;          |          | 7.00       | :      | ::1      | •     | :          | ::: | - ‡     |             | 7           | ::                  | ; ;            | •     | 3 2        | i.  | - 7    | 22           | ;   | 1,14       | -:-         | 4 2 2   | 22    |
| 1                                | 111   | :      | :::                                       |     | 2.        | * *      | <u>.</u>     | ::         | :           | 22           | ::         | 222        | 2        | : 5        | 12     | :::      |       | 222        | 212 | 222     | 212         | 3 %         |                     | 9 # 6<br>2 K i | 11    | :::        | 122 | 22     | 122          | • • | :::        | •           | 122     | ^ 2   |
| Date on Turnstatty Communicative |       | *      |                                           | i   |           | ****     | 10000        | 11110001   | 144         | 10070001     |            | +1.00001   | 10760012 | 10000      |        |          | ****  |            |     | ******* |             |             |                     |                | Ī     |            |     | 100100 |              |     | 1          |             |         | ***** |
| 700                              | ;;;   | ;<br>1 | ::<br>::::::::::::::::::::::::::::::::::: |     | ::<br>::: | ::<br>!! | ii<br>iii    | 3          | ;<br>{ .    |              |            |            |          | ###<br>### |        |          | 1     | :::<br>111 |     |         | ::          | **          | :::<br>  <b>1</b> 1 |                | ::    | ###<br>### | iz; | 11     |              | 4 4 | :          |             |         | 11    |
|                                  |       | 1      |                                           |     |           | ļ        |              | ij         | N. Carlo    |              |            | *******    |          |            |        |          | ; į   |            |     |         | 721         |             | į                   |                |       | ij         |     | ij     |              | 1   |            |             |         | ij    |
| ļi                               | ţ     | ¥ ş    | 3 6 5                                     | }   | 121       | £        | #1           | 1          | 1           |              |            | 12         |          | ·          |        |          |       |            |     | 111     | بدند        |             |                     | . a.           |       |            |     | 2      | غدد          |     |            | 11          | مفتق    | 3     |
| ŧ                                |       |        | Ė                                         |     | ij        |          |              | H          |             | 1            |            | i          | 1        | ĮĮ:        | •      |          |       | i          |     |         |             |             | 1                   |                |       | 1          | H   | į      | į            | 1   |            |             |         | 1     |