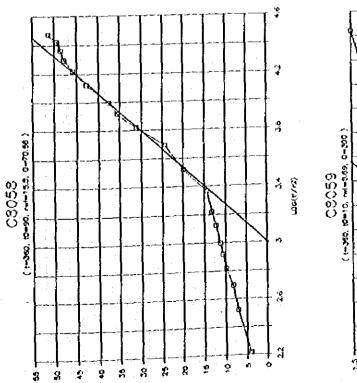

۶ر













a e





ور









**)**8







































..

1-4-247







9ر

















A 18





..















,,













•































\*

















į

| 18                               |       |        |                                           |     |           |          |              |            |             |              |            |            |          |            |        | _        |       |            |     |         |             |             |                     |                | •     |            | •   |        |              |     |            |             |         |       |
|----------------------------------|-------|--------|-------------------------------------------|-----|-----------|----------|--------------|------------|---------