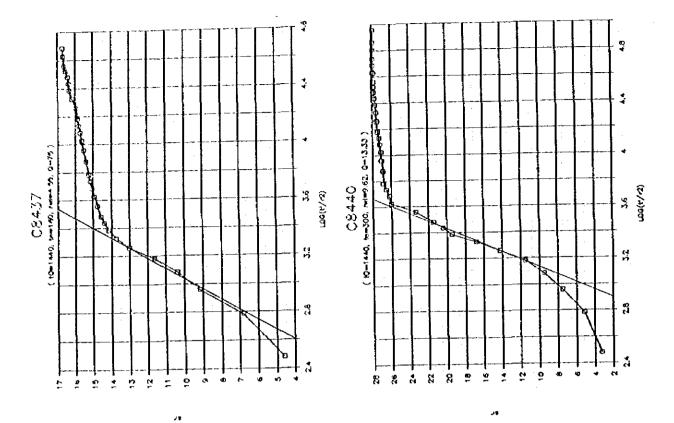

۶ر

a e

ور

**)**8

..

1-4-247

9ر

A 18

..

,,

•

\*

į

| 18                               |       |        |                                           |     |           |          |              |            |             |              |            |            |          |            |        | _        |       |            |     |         |             |             |                     |                | •     |            | •   |        |              |     |            |             |         |       |
|----------------------------------|-------|--------|-------------------------------------------|-----|-----------|----------|--------------|------------|-------------|--------------|------------|------------|----------|------------|--------|----------|-------|------------|-----|---------|-------------|-------------|---------------------|----------------|-------|------------|-----|--------|--------------|-----|------------|-------------|---------|-------|
| 3                                |       |        |                                           |     |           |          |              |            |             |              |            |            |          |            |        | 3        |       |            |     |         |             |             |                     |                |       |            | į   |        |              |     |            |             |         |       |
| 3[                               |       |        |                                           |     |           |          |              |            |             |              | ٠          |            |          |            |        |          |       |            |     |         |             |             |                     |                |       |            |     |        |              |     |            |             |         |       |
| į.                               |       |        |                                           |     |           |          |              |            |             |              |            |            |          |            |        |          |       |            |     |         |             |             |                     |                |       |            |     |        |              |     |            |             |         |       |
|                                  |       | 33     |                                           |     |           | į        |              |            | ;;          |              |            |            |          |            | ,      |          |       |            |     |         |             |             |                     |                |       |            |     |        |              |     |            |             |         |       |
|                                  | 1     | -1     | 2                                         | Ţ   | :         | 13       |              | ;;         | 11          | 11           |            | ;          | į        | ; <u>;</u> | ·<br>• | Ĭ        | ;;    | 5 3        | į   | 55      |             |             | 1                   | į              | 1     | ŀ          | ;   | 2      | :            |     | ; ;        | 3           | 1       |       |
| ¥<br>8 <u>=</u>                  | 121   | 111    |                                           | 551 |           |          | :::          |            | :::         | 223          | ::         | 111        | 55:      | :::        | :::    | 11:      |       | ::::       | 33  | :::     | 222         | ::5         | 555                 | :::            | 13:   | 112        | 553 |        | 111          |     | 12         | 177         |         | 3 5   |
| 15                               | 55    |        | •                                         | 33  |           |          | 111          | 353        | ;::         | ::1          | ;;         | :          | <b>:</b> |            | ; ;    | :        | 1     |            |     | 111     | 1 1         | 333         | 333                 | ; ;            | 3 3   |            | 111 | 171    | 55           |     | 11         | 22          |         | ş     |
| ŀ                                |       |        |                                           |     |           |          |              |            |             |              |            |            |          |            |        |          |       |            |     |         |             |             |                     |                |       |            |     |        |              |     |            |             |         |       |
| 1                                | :::   | :34)   |                                           | 11. |           | -        |              |            | • • •       | <b>4</b> € € | ~ <u>d</u> | - # 4      | £ • '    |            | 2 4    | * 41     |       |            |     |         | =           | •           |                     |                | • • • |            | ••• |        | 7*1          |     |            |             |         |       |
| 16                               | :::   | :::    | :::                                       | ::: | :::       |          | :::          | <b>-</b> I | :::         | 125          | = :        | :::        | įį       |            | ;^:    | ;::      |       |            | ==  | :::     | - ; :       | :::         | :^:                 | :::            | ##1   | •          | ::: |        | 34           | ; : | 11         |             | 2:1:    | ::    |
| jt                               | ::    | 333    | :                                         | ::: | ::        | :::      | :            | <u> </u>   | :::         | :::          | 1          | 111        | ::       | :1         | :::    | E.       | :::   | 145        | : : | :::     | <b>!</b> !! | :::         | 12:                 | :::            | = 2 2 | •          | 21; | Į.     | 11:          |     | 1:         | :::         | 11:     | į     |
| 12                               | ::    | ;      | •                                         | 22: | ;=        | ::-      | :=           | ::         | 3.          | ::           | :          | :::        | : 2      | = ;        | • ‡ ;  | 2.       | • • ‡ | :          | ::: | ***     | ‡ † ‡       | 113         | 3::                 | : : :          | \$-;  | :          | *:  | = = =  | ± <u>2</u> : | ::1 | 11         | 222         | 2 - 2 : | : :   |
| \$ <u> </u>                      | 111   |        |                                           | 323 |           | ::i      | ij           | 11         | 111         | 122          | 12         | ;;;        | ;:       | ;;;        | 111    | 11:      | 177   | 111        | 1   | :::     | 111         | 153         | 11                  |                | 32    |            | 11: | 113    |              |     | <b>1</b> - |             |         | ÷ •   |
| )<br>:i                          |       | 12     |                                           |     |           | •        |              |            | **          |              |            | <u>:</u> : |          |            |        |          |       |            |     |         | 2 2         |             |                     | į              |       |            |     |        |              | :   |            |             | =       |       |
|                                  | 2.2   |        |                                           |     |           | :::      | <u>.</u> • 3 | 33         |             |              |            |            |          |            |        |          |       |            |     |         | 15:         | <b>::</b> * |                     |                |       |            | 2   | : : 4  |              | 1   | 122        | 111         | • • • • | : 2   |
| 10                               | •:=   |        |                                           |     |           |          |              |            |             |              |            |            |          |            |        |          |       |            |     |         |             |             |                     |                |       |            |     |        |              |     |            |             |         |       |
| Ì                                | :::   |        |                                           |     |           |          |              |            |             |              |            |            |          |            |        |          |       |            |     |         |             |             |                     |                |       |            |     | _      |              |     |            |             | •       | . 2   |
|                                  | - * * |        |                                           |     |           | •        | -            | _          |             |              | •          |            | *        |            |        |          |       | •          |     |         |             |             |                     |                |       | :          |     | •      |              | :   |            |             |         |       |
|                                  |       |        |                                           |     | •         |          |              |            |             |              |            |            | 7        |            |        |          |       |            |     |         |             |             |                     |                |       |            |     |        |              |     |            |             |         |       |
| Î                                |       | : 2    | 1:                                        | :   | !         | :        |              |            | . : :       | İ            |            | į          | i        |            | 1      | 7        | Ī     |            |     | Ē       | ::          |             |                     | <u> </u>       | į     | į          |     | ٠      |              | į   |            |             |         |       |
|                                  |       |        | :                                         | : ; | •         |          |              |            |             |              |            | : :        | 11       |            | :      | į        | i     |            |     | 3       | H           |             |                     | ‡              | į     |            | :   |        |              | ;   |            |             |         |       |
|                                  |       |        |                                           |     |           |          |              |            |             |              |            |            |          |            |        | <b>:</b> | ;     |            |     |         | - 1         |             |                     |                |       |            |     |        |              |     |            |             |         |       |
|                                  |       | 55     | 23                                        | : ; | ;         | 5        | į            |            | 11          |              |            | ļ 3        | }        |            | 7      | ž        | Ť.    | ;          |     | 3       | <u> </u>    |             |                     | - ;            | į     |            |     |        | į            | ž   |            | ; ;         | :       | •     |
| 10 FO                            | ;;    |        | •                                         | 55  | :<br>::   |          |              | 3          | ;• <u>5</u> | 5            |            | 1          |          |            |        |          |       |            |     | 55      |             | ; ;         |                     |                |       | į          | Ž   |        |              | ;   |            | 5           |         | 11    |
| ž *                              | ţ     | :      |                                           |     | •         | :        |              |            | ::          |              |            | ; ;        |          | 11         |        | 5.0      |       |            |     | 1       |             |             |                     |                | •     |            |     |        |              | 3   | į          |             | Ę       |       |
| Part Mirrara<br>1000<br>1000     | :::   | * * *  |                                           |     | !::       | 11;      | ::           | - <b>-</b> | 411         | : :          | ::         |            |          |            |        |          |       | :::        | 1 = | ··:     |             | ::-         | :::                 | ::             | * * * | :          |     | 11:    | ::-          | ::: | <b>: -</b> | : :         |         | 2 2   |
| TOB fee Gard<br>Degree           | :::   | ::     | : ; ;                                     |     |           | •        | -            | 11         |             |              |            |            |          |            |        |          |       |            |     |         |             |             |                     |                |       |            | 1:  | 11:    | 1            | 11: | 111        | <b>::</b> £ | iii     | 51    |
|                                  | :::   |        |                                           |     |           |          |              |            |             |              |            |            |          | _          |        |          | _     |            |     |         |             |             |                     |                |       |            |     |        |              |     |            |             |         |       |
|                                  |       | -      |                                           |     |           |          |              |            |             |              |            |            |          |            |        |          |       |            |     |         |             | -           |                     |                |       |            |     |        |              |     |            |             |         |       |
|                                  | 12.   | 7      | •                                         | 13  | 3-        | 112      | • •          | 2.2        | 727         | 221          | 7.7        | ;          |          | 7.00       | :      | ::1      | •     | :          | ::: | - ‡     |             | 7           | ::                  | ; ;            | •     | 3 2        | i.  | - 7    | 22           | ;   | 1,14       | -:-         | 4 2 2   | 22    |
| 1                                | 111   | :      | :::                                       |     | 2.        | * *      | <u>.</u>     | ::         | :           | 22           | ::         | 222        | 2        | : 5        | 12     | :::      |       | 222        | 212 | 222     | 212         | 3 %         |                     | 9 # 6<br>2 K i | 11    | :::        | 122 | 22     | 122          | • • | :::        | •           | 122     | ^ 2   |
| Date on Turnstatty Communicative |       | *      |                                           | i   |           | ****     | 10000        | 11110001   | 144         | 10070001     |            | +1.00001   | 10760012 | 10000      |        |          | ****  |            |     | ******* |             |             |                     |                | Ī     |            |     | 100100 |              |     | 1          |             |         | ***** |
| 700                              | ;;;   | ;<br>1 | ::<br>::::::::::::::::::::::::::::::::::: |     | ::<br>::: | ::<br>!! | ii<br>iii    | 3          | ;<br>{ .    |              |            |            |          | ###<br>### |        |          | 1     | :::<br>111 |     |         | ::          | **          | :::<br>  <b>1</b> 1 |                | ::    | ###<br>### | iz; | 11     |              | 4 4 | :          |             |         | 11    |
|                                  |       | 1      |                                           |     |           | ļ        |              | ij         | N. Carlo    |              |            | *******    |          |            |        |          | ; į   |            |     |         | 721         |             | į                   |                |       | ij         |     | ij     |              | 1   |            |             |         | ij    |
| ļi                               | ţ     | ¥ ş    | 3 6 5                                     | }   | 121       | £        | #1           | 1          | 1           |              |            | 12         |          | ·          |        |          |       |            |     | 111     | بدند        |             |                     | . a.           |       |            |     | 2      | غدد          |     |            | 11          | مفتق    | 3     |
| ŧ                                |       |        | Ė                                         |     | ij        |          |              | H          |             | 1            |            | i          | 1        | ĮĮ:        | •      |          |       | i          |     |         |             |             | 1                   |                |       | 1          | H   | į      | į            | 1   |            |             |         | 1     |