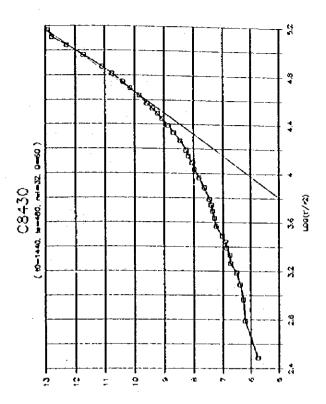

۶ر













a e





ور









**)**8







































..

1-4-247







9ر

















A 18





..















,,













•































\*

















į

| 18                               |       |        |                                           |     |           |          |              |            |             |              |            |            |          |            |        | _        |       |            |     |         |             |             |                     |                | •     |            | •   |        |              |     |            |             |         |       |
|----------------------------------|-------|--------|-------------------------------------------|-----|-----------|----------|--------------|------------|-------------|--------------|------------|------------|----------|------