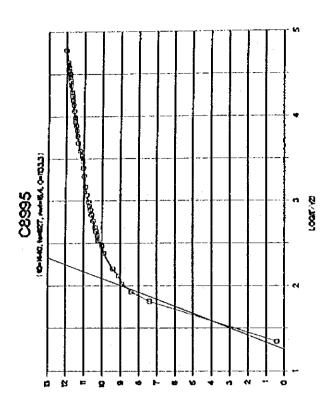

۶ر













a e





ور









**)**8







































..

1-4-247







9ر

















A 18





..















,,













•































\*

















į

| 18                               |       |        |                                           |     |           |          |              |            |             |              |            |            |          |            |        | _        |       |            |     |         |             |             |                     |                | •     |            | •   |        |              |     |            |             |         |       |
|----------------------------------|-------|--------|-------------------------------------------|-----|-----------|----------|--------------|------------|-------------|--------------|------------|------------|----------|------------|--------|----------|-------|------------|-----|---------|-------------|-------------|-------