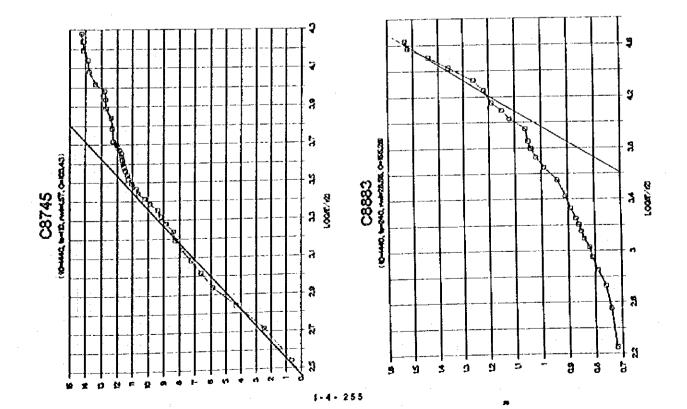

۶ر

a e

ور

**)**8

..

1-4-247

9ر

A 18

..

,,

•

\*

į

| 18                               |       |        |                                           |     |           |          |              |            |             |              |            |            |          |            |        | _        |       |            |     |         |             |             |                     |                | •     |            | •   |        |              |     |            |             |         |       |
|----------------------------------|-------|--------|-------------------------------------------|-----|-----------|----------|--------------|------------|-------------|--------------|------------|------------|----------|------------|--------|----------|-------|------------|-----|---------|-------------|-------------|---------------------|----------------|-------|------------|-----|--------|--------------|-----|------------|-------------|---------|-------|
| 3                                |       |        |                                           |     |           |          |              |            |             |              |            |            |          |            |        | 3        |       |            |     |         |             |             |                     |                |       |            | į   |        |              |     |            |             |         |       |
| 3[                               |       |        |                                           |     |           |          |              |            |             |              | ٠          |            |          |            |        |          |       |            |     |         |             |             |                     |                |       |            |     |        |              |     |            |             |         |       |
| į.                               |       |        |                                           |     |           |          |              |            |             |              |            |            |          |            |        |          |       |            |     |         |             |             |                     |                |       |            |     |        |              |     |            |             |         |       |
|                                  |       | 33     |                                           |     |           | į        |              |            | ;;          |              |            |            |          |            | ,      |          |       |            |     |         |             |             |                     |                |       |            |     |        |              |     |            |             |         |       |
|                                  | 1     | -1     | 2                                         | Ţ   | :         | 13       |              | ;;         | 11          | 11           |            | ;          | į        | ; <u>;</u> | ·<br>• | Ĭ        | ;;    | 5 3        | į   | 55      |             |             | 1                   | į              | 1     | ŀ          | ;   | 2      | :            |     | ; ;        | 3           | 1       |       |
| ¥<br>8 <u>=</u>                  | 121   | 111    |                                           | 551 |           |          | :::          |            | :::         | 223          | ::         | 111        | 55:      | :::        | :::    | 11:      |       | ::::       | 33  | :::     | 222         | ::5         | 555                 | :::            | 13:   | 112        | 553 |        | 111          |     | 12         | 177         |         | 3 5   |
| 15                               | 55    |        | •                                         | 33  |           |          | 111          | 353        | ;::         | ::1          | ;;         | :          | <b>:</b> |            | ; ;    | :        | 1     |            |     | 111     | 1 1         | 333         | 333                 | ; ;            | 3 3   |            | 111 | 171    | 55           |     | 11         | 22          |         | ş     |
| ŀ                                |       |        |                                           |     |           |          |              |            |             |              |            |            |          |            |        |          |       |            |     |         |             |             |                     |                |       |            |     |        |              |     |            |             |         |       |
| 1                                | :::   | :34)   |                                           | 11. |           | -        |              |            | • • •       | <b>4</b> € € | ~ <u>d</u> | - # 4      | £ • '    |            | 2 4    | * 41     |       |            |     |         | =           | •           |                     |                | • • • |            | ••• |        | 7*1          |     |            |             |         |       |
| 16                               | :::   | :::    | :::                                       | ::: | :::       |          | :::          | <b>-</b> I | :::         | 125          | = :        | :::        | įį       |            | ;^:    | ;::      |       |            | ==  | :::     | - ; :       | :::         | :^:                 | :::            | ##1   | •          | ::: |        | 34           | ; : | 11         |             | 2:1:    | ::    |
| jt                               | ::    | 333    | :                                         | ::: | ::        | :::      | :            | <u> </u>   | :::         | :::          | 1          | 111        | ::       | :1         | :::    | E.       | :::   | 145        | : : | :::     | <b>!</b> !! | :::         | 12:                 | :::            | = 2 2 | •          | 21; | Į.     | 11:          |     | 1:         | :::         | 11:     | į     |
| 12                               | ::    | ;      | •                                         | 22: | ;=        | ::-      | :=           | ::         | 3.          | ::           | :          | :::        | : 2      | = ;        | • ‡ ;  | 2.       | • • ‡ | :          | ::: | ***     | ‡ † ‡       | 113         | 3::                 | : : :          | \$-;  | :          | *:  | = = =  | ± <u>2</u> : | ::1 | 11         | 222         | 2 - 2 : | : :   |
| \$ <u> </u>                      | 111   |        |                                           | 323 |           | ::i      | ij           | 11         | 111         | 122          | 12         | ;;;        | ;:       | ;;;        | 111    | 11:      | 177   | 111        | 1   | :::     | 111         | 153         | 11                  |                | 32    |            | 11: | 113    |              |     | <b>1</b> - |             |         | ÷ •   |
| )<br>:i                          |       | 12     |                                           |     |           | •        |              |            | **          |              |            | <u>:</u> : |          |            |        |          |       |            |     |         | 2 2         |             |                     | į              |       |            |     |        |              | :   |            |             | =       |       |
|                                  | 2.2   |        |                                           |     |           | :::      | <u>.</u> • 3 | 33         |             |              |            |            |          |            |        |          |       |            |     |         | 15:         | <b>::</b> * |                     |                |       |            | 2   | : : 4  |              | 1   | 122        | 111         | • • • • | : 2   |
| 10                               | •:=   |        |                                           |     |           |          |              |            |             |              |            |            |          |            |        |          |       |            |     |         |             |             |                     |                |       |            |     |        |              |     |            |             |         |       |
| Ì                                | :::   |        |                                           |     |           |          |              |            |             |              |            |            |          |            |        |          |       |            |     |         |             |             |                     |                |       |            |     | _      |              |     |            |             | •       | . 2   |
|                                  | - * * |        |                                           |     |           | •        | -            | _          |             |              | •          |            | *        |            |        |          |       | •          |     |         |             |             |                     |                |       | :          |     | •      |              | :   |            |             |         |       |
|                                  |       |        |                                           |     | •         |          |              |            |             |              |            |            | 7        |            |        |          |       |            |     |         |             |             |                     |                |       |            |     |        |              |     |            |             |         |       |
| Î                                |       | : 2    | 1:                                        | :   | !         | :        |              |            | . : :       | İ            |            | į          | i        |            | 1      | 7        | Ī     |            |     | Ē       | ::          |             |                     | <u> </u>       | į     | į          |     | ٠      |              | į   |            |             |         |       |
|                                  |       |        | :                                         | : ; | •         |          |              |            |             |              |            | : :        | 11       |            | :      | į        | i     |            |     | 3       | H           |             |                     | ‡              | į     |            | :   |        |              | ;   |            |             |         |       |
|                                  |       |        |                                           |     |           |          |              |            |             |              |            |            |          |            |        | <b>:</b> | ;     |            |     |         | - 1         |             |                     |                |       |            |     |        |              |     |            |             |         |       |
|                                  |       | 55     | 23                                        | : ; | ;         | 5        | į            |            | 11          |              |            | ļ 3        | }        |            | 7      | ž        | Ť.    | ;          |     | 3       | <u> </u>    |             |                     | - ;            | į     |            |     |        | į            | ž   |            | ; ;         | :       | •     |
| 10 FO                            | ;;    |        | •                                         | 55  | :<br>::   |          |              | 3          | ;• <u>5</u> | 5            |            | 1          |          |            |        |          |       |            |     | 55      |             | ; ;         |                     |                |       | į          | Ž   |        |              | ;   |            | 5           |         | 11    |
| ž *                              | ţ     | :      |                                           |     | •         | :        |              |            | ::          |              |            | ; ;        |          | 11         |        | 5.0      |       |            |     | 1       |             |             |                     |                | •     |            |     |        |              | 3   | į          |             | Ę       |       |
| Part Mirrara<br>1000<br>1000     | :::   | * * *  |                                           |     | !::       | 11;      | ::           | - <b>-</b> | 411         | : :          | ::         |            |          |            |        |          |       | :::        | 1 = | ··:     |             | ::-         | :::                 | ::             | * * * | :          |     | 11:    | ::-          | ::: | <b>: -</b> | : :         |         | 2 2   |
| TOB fee Gard<br>Degree           | :::   | ::     | : ; ;                                     |     |           | •        | -            | 11         |             |              |            |            |          |            |        |          |       |            |     |         |             |             |                     |                |       |            | 1:  | 11:    | 1            | 11: | 111        | <b>::</b> £ | iii     | 51    |
|                                  | :::   |        |                                           |     |           |          |              |            |             |              |            |            |          | _          |        |          | _     |            |     |         |             |             |                     |                |       |            |     |        |              |     |            |             |         |       |
|                                  |       | -      |                                           |     |           |          |              |            |             |              |            |            |          |            |        |          |       |            |     |         |             | -           |                     |                |       |            |     |        |              |     |            |             |         |       |
|                                  | 12.   | 7      | •                                         | 13  | 3-        | 112      | • •          | 2.2        | 727         | 221          | 7.7        | ;          |          | 7.00       | :      | ::1      | •     | :          | ::: | - ‡     |             | 7           | ::                  | ; ;            | •     | 3 2        | i.  | - 7    | 22           | ;   | 1,14       | -:-         | 4 2 2   | 22    |
| 1                                | 111   | :      | :::                                       |     | 2.        | * *      | <u>.</u>     | ::         | :           | 22           | ::         | 222        | 2        | : 5        | 12     | :::      |       | 222        | 212 | 222     | 212         | 3 %         |                     | 9 # 6<br>2 K i | 11    | :::        | 122 | 22     | 122          | • • | :::        | •           | 122     | ^ 2   |
| Date on Turnstatty Communicative |       | *      |                                           | i   |           | ****     | 10000        | 11110001   | 144         | 10070001     |            | +1.00001   | 10760012 | 10000      |        |          | ****  |            |     | ******* |             |             |                     |                | Ī     |            |     | 100100 |              |     | 1          |             |         | ***** |
| 700                              | ;;;   | ;<br>1 | ::<br>::::::::::::::::::::::::::::::::::: |     | ::<br>::: | ::<br>!! | ii<br>iii    | 3          | ;<br>{ .    |              |            |            |          | ###<br>### |        |          | 1     | :::<br>111 |     |         | ::          | **          | :::<br>  <b>1</b> 1 |                | ::    | ###<br>### | iz; | 11     |              | 4 4 | :          |             |         | 11    |
|                                  |       | 1      |                                           |     |           | ļ        |              | ij         | N. Carlo    |              |            | *******    |          |            |        |          | ; į   |            |     |         | 721         |             | į                   |                |       | ij         |     | ij     |              | 1   |            |             |         | ij    |
| ļi                               | ţ     | ¥ ş    | 3 6 5                                     | }   | 121       | £        | #1           | 1          | 1           |              |            | 12         |          | ·          |        |          |       |            |     | 111     | بدند        |             |                     | . a.           |       |            |     | 2      | غدد          |     |            | 11          | مفتق    | 3     |
| ŧ                                |       |        | Ė                                         |     | ij        |          |              | H          |             | 1            |            | i          | 1        | ĮĮ:        | •      |          |       | i          |     |         |             |             | 1                   |                |       | 1          | H   | į      | į            | 1   |            |             |         | 1     |