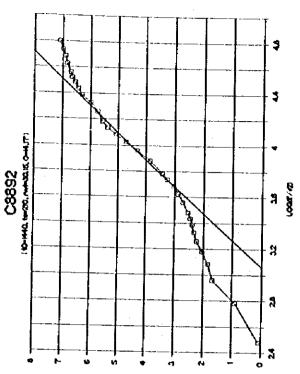

۶ر













a e





ور









**)**8







































..

1-4-247







9ر

















A 18





..















,,













•































\*

















į

| 18                               |       |        |                                           |     |           |          |              |            |             |              |            |            |          |            |        | _        |       |            |     |         |             |             |                     |                | •     |            | •   |        |              |     |            |             |         |       |
|----------------------------------|-------|--------|-------------------------------------------|-----|-----------|----------|--------------|------------|-------------|--------------|------------|------------|----------|------------|--------|----------|-------|------------|-----|-------