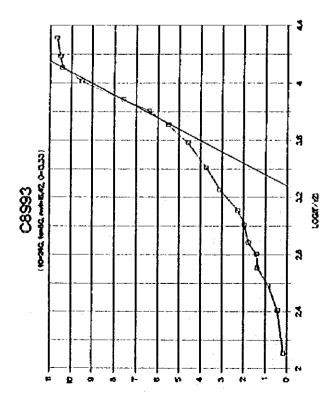

۶ر













a e





ور









**)**8







































..

1-4-247







9ر

















A 18





..















,,













•































\*

















į

| 18                               |       |        |                                           |     |           |          |              |            |             |              |            |            |          |            |        | _        |       |            |     |         |             |             |                     |                | •     |            | •   |        |              |     |            |             |         |       |
|----------------------------------|-------|--------|-------------------------------------------|-----|-----------|----------|--------------|------------|-------------|--------------|------------|------------|----------|------------|--------|----------|-------|------------|-----|---------|-------------|-------------|-----------