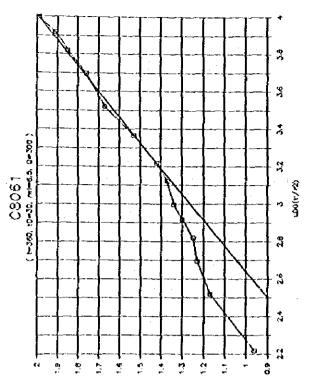

۶ر













a e





ور









**)**8







































..

1-4-247







9ر

















A 18





..















,,













•































\*

















į

| 18                               |       |        |                                           |     |           |          |              |            |             |              |            |            |          |            |        | _        |       |            |     |         |             |             |                     |                | •     |            | •   |        |              |     |            |             |         |       |
|----------------------------------|-------|--------|-------------------------------------------|-----|-----------|----------|--------------|------------