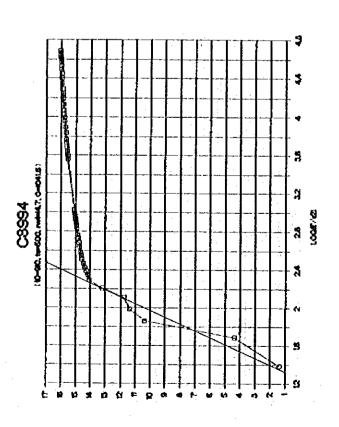

۶ر













a e





ور









**)**8







































..

1-4-247







9ر

















A 18





..















,,













•































\*

















į

| 18                               |       |        |                                           |     |           |          |              |            |             |              |            |            |          |            |        | _        |       |            |     |         |             |             |                     |                | •     |            | •   |        |              |     |            |             |         |       |
|----------------------------------|-------|--------|-------------------------------------------|-----|-----------|----------|--------------|------------|-------------|--------------|------------|------------|----------|------------|--------|----------|-------|------------|-----|---------|-------------|-------------|-------------