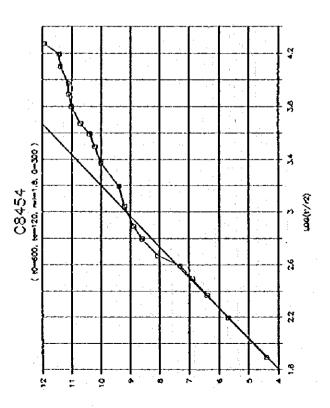

۶ر













a e





ور









**)**8







































..

1-4-247







9ر

















A 18





..















,,













•































\*

















į

| 18                               |       |        |                                           |     |           |          |              |            |             |              |            |            |          |            |        | _        |       |            |     |         |             |             |                     |                | •     |            | •   |        |              |     |            |             |         |       |
|----------------------------------|-------|--------|-------------------------------------------|-----|-----------|----------|--------------|------------|-------------|--------------|------------|------------|----------|------------|--------|----------|-------|-