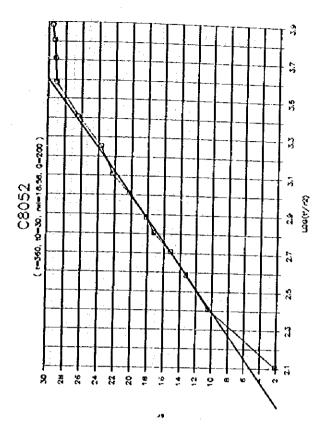

۶ر













a e





ور









**)**8







































..

1-4-247







9ر

















A 18





..















,,













•































\*

















į

| 18                               |       |        |                                           |     |           |          |              |            |             |              |            |            |          |            |        | _        |       |            |     |         |             |             |                     |                | •     |            | •   |        |              |     |            |             |         |       |
|----------------------------------|-------|--------|-------------------------------------------|-----|-----------|----------|