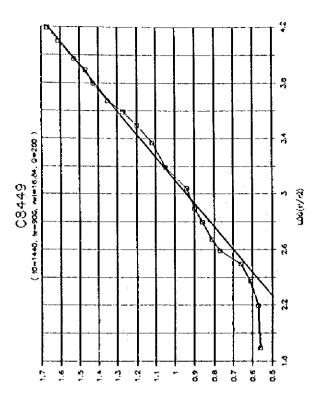

۶ر













a e





ور









**)**8







































..

1-4-247







9ر

















A 18





..















,,













•































\*

















į

| 18                               |       |        |                                           |     |           |          |              |            |             |              |            |            |          |            |        | _        |       |            |     |         |             |             |                     |                | •     |            | •   |        |              |     |            |             |         |       |
|----------------------------------|-------|--------|-------------------------------------------|-----|-----------|----------|--------------|------------|-------------|--------------|------------|------------|----------|------------|--------|----