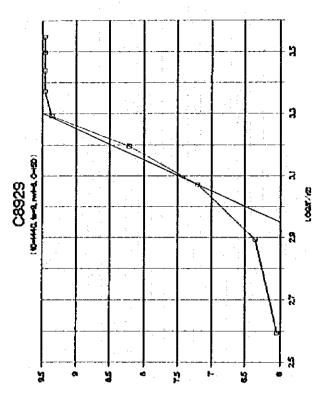

۶ر













a e





ور









**)**8







































..

1-4-247







9ر

















A 18





..















,,













•































\*

















į

| 18                               |       |        |                                           |     |           |          |              |            |             |              |            |            |          |            |        | _        |       |            |     |         |             |             |                     |                | •     |            | •   |        |              |     |            |             |         |       |
|----------------------------------|-------|--------|-------------------------------------------|-----|-----------|----------|--------------|------------|-------------|--------------|------------|------------|----------|------------|--------|----------|-------|------------|-----|---------|-------------|-----