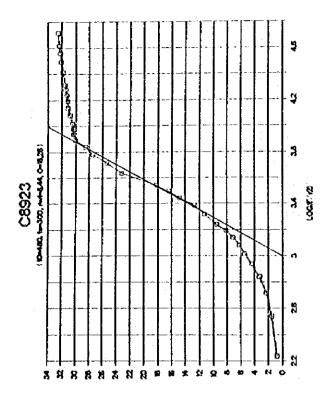

۶ر













a e





ور









**)**8







































..

1-4-247







9ر

















A 18





..















,,













•































\*

















į

| 18                               |       |        |                                           |     |           |          |              |            |             |              |            |            |          |            |        | _        |       |            |     |         |             |             |                     |                | •     |            | •   |        |              |     |            |             |         |       |
|----------------------------------|-------|--------|-------------------------------------------|-----|-----------|----------|--------------|------------|-------------|--------------|------------|------------|----------|------------|--------|----------|-------|------------|-----|---------|-------------|---