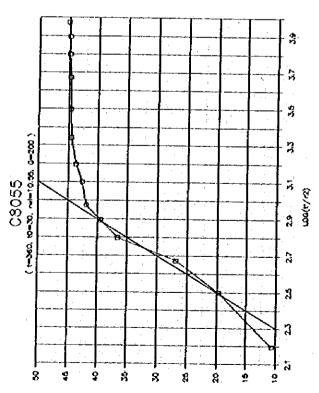

۶ر













a e





ور









**)**8







































..

1-4-247







9ر

















A 18





..















,,













•































\*

















į

| 18                               |       |        |                                           |     |           |          |              |            |             |              |            |            |          |            |        | _        |       |            |     |         |             |             |                     |                | •     |            | •   |        |              |     |            |             |         |       |
|----------------------------------|-------|--------|-------------------------------------------|-----|-----------|----------|--------------|--------