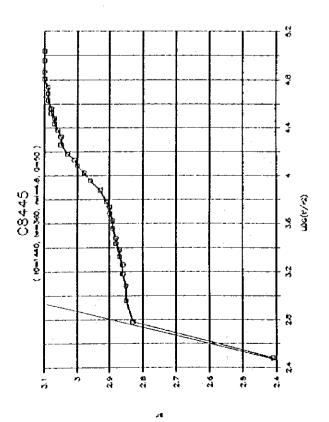

۶ر













a e





ور









**)**8







































..

1-4-247







9ر

















A 18





..















,,













•































\*

















į

| 18                               |       |        |                                           |     |           |          |              |            |             |              |            |            |          |            |        | _        |       |            |     |         |             |             |                     |                | •     |            | •   |        |              |     |            |             |         |       |
|----------------------------------|-------|--------|-------------------------------------------|-----|-----------|----------|--------------|------------|-------------|--------------|------------|------------|----------|------------|--------|----------|-