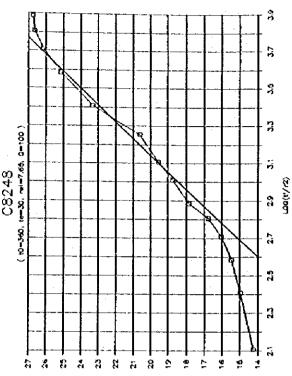

۶ر













a e





ور









**)**8







































..

1-4-247







9ر

















A 18





..















,,













•































\*

















į

| 18                               |       |        |                                           |     |           |          |              |            |             |              |            |            |          |            |        | _        |       |            |     |         |             |             |                     |                | •     |            | •   |        |              |     |            |             |         |       |
|----------------------------------|-------|--------|-------------------------------------------|-----|-----------|----------|--------------|------------|-------------|--------------|------------