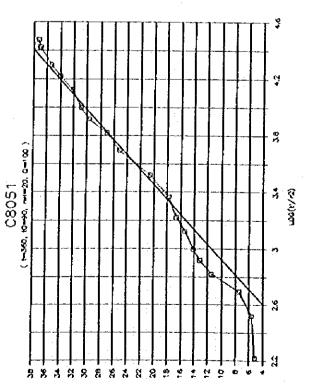

۶ر













a e





ور









**)**8







































..

1-4-247







9ر

















A 18





..















,,













•































\*

















į

| 18                               |       |        |                                           |     |           |          |              |            |             |              |            |            |          |            |        | _        |       |            |     |         |             |             |                     |                | •     |            | •   |        |              |     |            |             |         |       |
|----------------------------------|-------|--------|-------------------------------------------|-----|-----------|----------|------