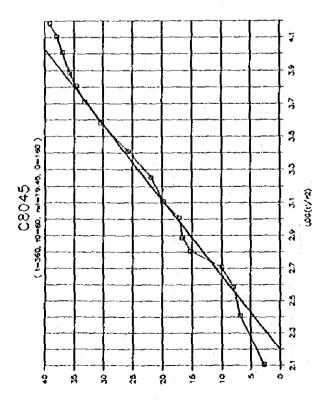

۶ر













a e





ور









**)**8







































..

1-4-247







9ر

















A 18





..















,,













•































\*

















į

| 18                               |       |        |                                           |     |           |          |              |            |             |              |            |            |          |            |        | _        |       |            |     |         |             |             |                     |                | •     |            | •   |        |              |     |            |             |         |       |
|----------------------------------|-------|--------|-------------------------------------------|-----|-----------|-------