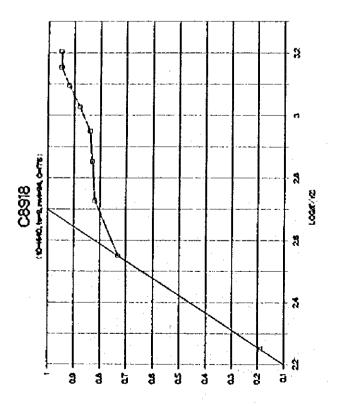

۶ر













a e





ور









**)**8







































..

1-4-247







9ر

















A 18





..















,,













•































\*

















į

| 18                               |       |        |                                           |     |           |          |              |            |             |              |            |            |          |            |        | _        |       |            |     |         |             |             |                     |                | •     |            | •   |        |              |     |            |             |         |       |
|----------------------------------|-------|--------|-------------------------------------------|-----|-----------|----------|--------------|------------|-------------|--------------|------------|------------|----------|------------|--------|----------|-------|------------|-----|---------|-------------|-------