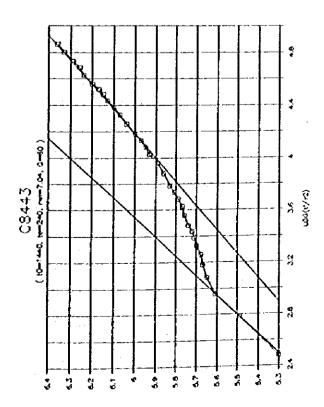

۶ر













a e





ور









**)**8







































..

1-4-247







9ر

















A 18





..















,,













•































\*

















į

| 18                               |       |        |                                           |     |           |          |              |            |             |              |            |            |          |            |        | _        |       |            |     |         |             |             |                     |                | •     |            | •   |        |              |     |            |             |         |       |
|----------------------------------|-------|--------|-------------------------------------------|-----|-----------|----------|--------------|------------|-------------|--------------|------------|------------|----------|------------|--------|------