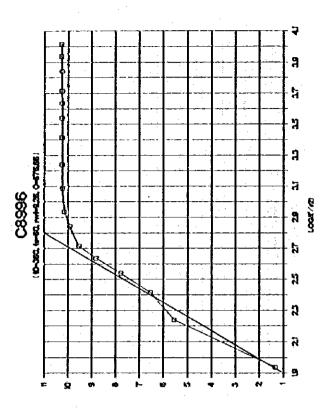

۶ر













a e





ور









**)**8







































..

1-4-247







9ر

















A 18





..















,,













•































\*

















į

| 18                               |       |        |                                           |     |           |          |              |            |             |              |            |            |          |            |        | _        |       |            |     |         |             |             |                     |                | •     |            | •   |        |              |     |            |             |         |       |
|----------------------------------|-------|--------|-------------------------------------------|-----|-----------|----------|--------------|------------|-------------|--------------|------------|------------|----------|------------|--------|----------|-------|------------|-----|---------|-------------|-------------|---------