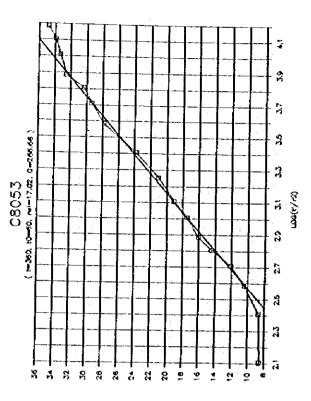

۶ر













a e





ور









**)**8







































..

1-4-247







9ر

















A 18





..















,,













•































\*

















į

| 18                               |       |        |                                           |     |           |          |              |            |             |              |            |            |          |            |        | _        |       |            |     |         |             |             |                     |                | •     |            | •   |        |              |     |            |             |         |       |
|----------------------------------|-------|--------|-------------------------------------------|-----|-----------|----------|--