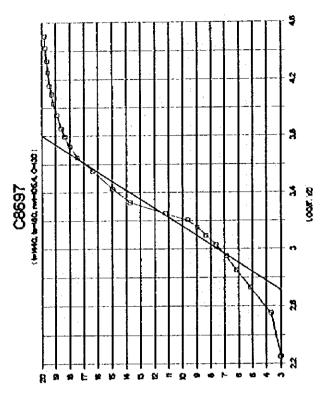

۶ر













a e





ور









**)**8







































..

1-4-247







9ر

















A 18





..















,,













•































\*

















į

| 18                               |       |        |                                           |     |           |          |              |            |             |              |            |            |          |            |        | _        |       |            |     |         |             |             |                     |                | •     |            | •   |        |              |     |            |             |         |       |
|----------------------------------|-------|--------|-------------------------------------------|-----|-----------|----------|--------------|------------|-------------|--------------|------------|------------|----------|------------|--------|----------|-------|------------|----