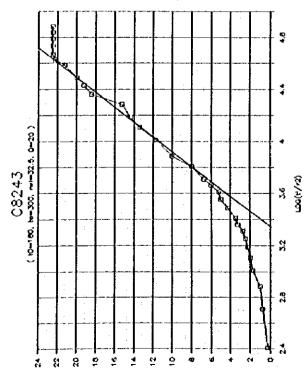

۶ر













a e





ور









**)**8







































..

1-4-247







9ر

















A 18





..















,,













•































\*

















į

| 18                               |       |        |                                           |     |           |          |              |            |             |              |            |            |          |            |        | _        |       |            |     |         |             |             |                     |                | •     |            | •   |        |              |     |            |             |         |       |
|----------------------------------|-------|--------|-------------------------------------------|-----|-----------|----------|--------------|------------|-------------|--------------|------------|---