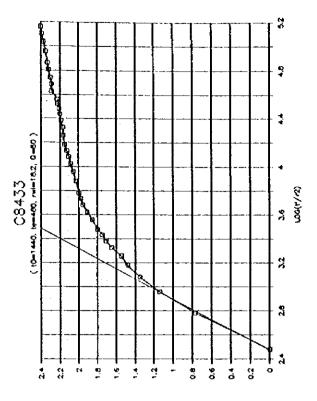

۶ر













a e





ور









**)**8







































..

1-4-247







9ر

















A 18





..















,,













•































\*

















į

| 18                               |       |        |                                           |     |           |          |              |            |             |              |            |            |          |            |        | _        |       |            |     |         |             |             |                     |                | •     |            | •   |        |              |     |            |             |         |       |
|----------------------------------|-------|--------|-------------------------------------------|-----|-----------|----------|--------------|------------|-------------|--------------|------------|------------|----------|--------