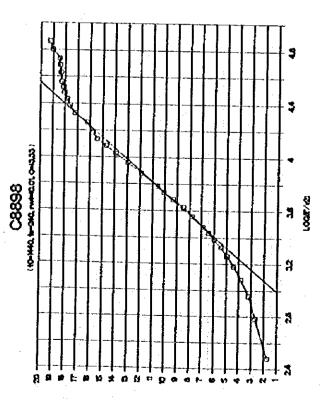

۶ر













a e





ور









**)**8







































..

1-4-247







9ر

















A 18





..















,,













•































\*

















į

| 18                               |       |        |                                           |     |           |          |              |            |             |              |            |            |          |            |        | _        |       |            |     |         |             |             |                     |                | •     |            | •   |        |              |     |            |             |         |       |
|----------------------------------|-------|--------|-------------------------------------------|-----|-----------|----------|--------------|------------|-------------|--------------|------------|------------|----------|------------|--------|----------|-------|------------|-----|---------|-------