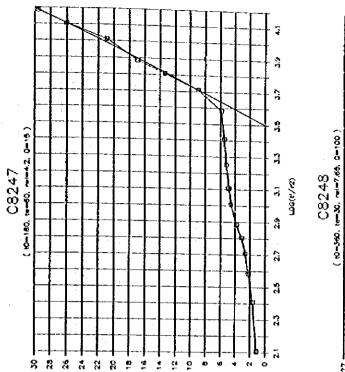

۶ر













a e





ور









**)**8







































..

1-4-247







9ر

















A 18





..















,,













•































\*

















į

| 18                               |       |        |                                           |     |           |          |              |            |             |              |            |            |          |            |        | _        |       |            |     |         |             |             |                     |                | •     |            | •   |        |              |     |            |             |         |       |
|----------------------------------|-------|--------|-------------------------------------------|-----|-----------|----------|--------------|------------|-------------|--------------|----------