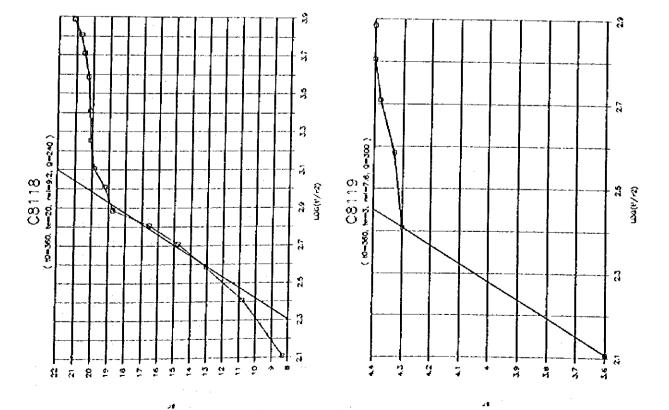

۶ر













a e





ور









**)**8







































..

1-4-247







9ر

















A 18





..















,,













•































\*

















į

| 18                               |       |        |                                           |     |           |          |              |            |             |              |            |            |          |            |        | _        |       |            |     |         |             |             |                     |                | •     |            | •   |        |              |     |            |             |         |       |
|----------------------------------|-------|--------|-------------------------------------------|-----|-----------|----------|--------------|------------|-------------|--------------|--