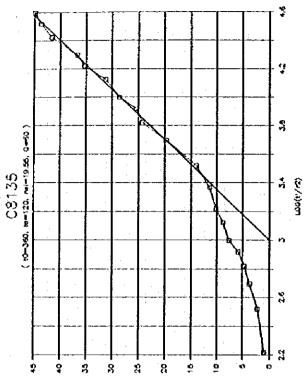

۶ر













a e





ور









**)**8







































..

1-4-247







9ر

















A 18





..















,,













•































\*

















į

| 18                               |       |        |                                           |     |           |          |              |            |             |              |            |            |          |            |        | _        |       |            |     |         |             |             |                     |                | •     |            | •   |        |              |     |            |             |         |       |
|----------------------------------|-------|--------|-------------------------------------------|-----|-----------|----------|--------------|------------|-------------|--------------|------