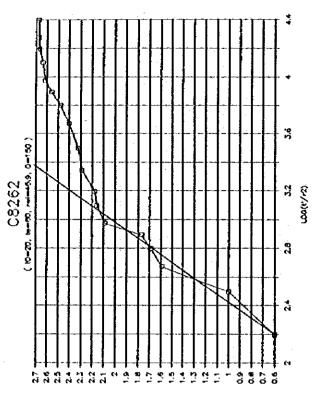

۶ر













a e





ور









**)**8







































..

1-4-247







9ر

















A 18





..















,,













•































\*

















į

| 18                               |       |        |                                           |     |           |          |              |            |             |              |            |            |          |            |        | _        |       |            |     |         |             |             |                     |                | •     |            | •   |        |              |     |            |             |         |       |
|----------------------------------|-------|--------|-------------------------------------------|-----|-----------|----------|--------------|------------|-------------|--------------|------------|------------|-------