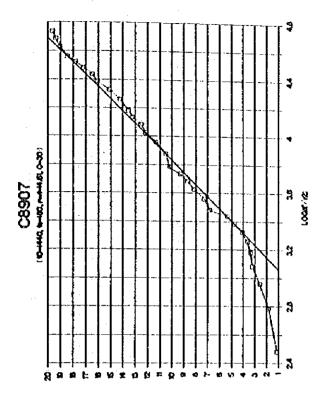

۶ر













a e





ور









**)**8







































..

1-4-247







9ر

















A 18





..















,,













•































\*

















į

| 18                               |       |        |                                           |     |           |          |              |            |             |              |            |            |          |            |        | _        |       |            |     |         |             |             |                     |                | •     |            | •   |        |              |     |            |             |         |       |
|----------------------------------|-------|--------|-------------------------------------------|-----|-----------|----------|--------------|------------|-------------|--------------|------------|------------|----------|------------|--------|----------|-------|------------|-----|---------|---------