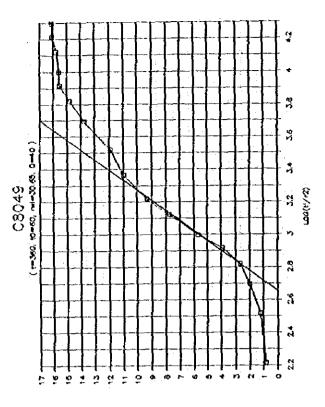

۶ر













a e





ور









**)**8







































..

1-4-247







9ر

















A 18





..















,,













•































\*

















į

| 18                               |       |        |                                           |     |           |          |              |            |             |              |            |            |          |            |        | _        |       |            |     |         |             |             |                     |                | •     |            | •   |        |              |     |            |             |         |       |
|----------------------------------|-------|--------|-------------------------------------------|-----|-----------|-