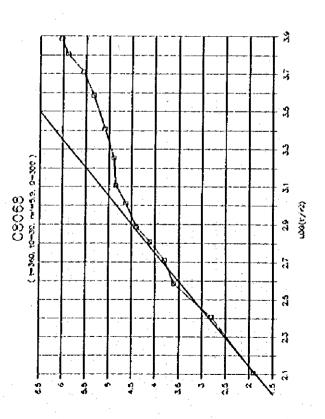

۶ر













a e





ور









**)**8







































..

1-4-247







9ر

















A 18





..















,,













•































\*

















į

| 18                               |       |        |                                           |     |           |          |              |            |             |              |            |            |          |            |        | _        |       |            |     |         |             |             |                     |                | •     |            | •   |        |              |     |            |             |         |       |
|----------------------------------|-------|--------|-------------------------------------------|-----|-----------|----------|--------------|------------|-------------|-------