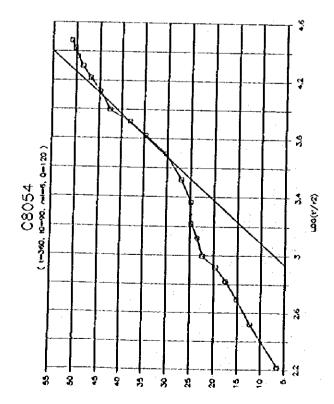

۶ر













a e





ور









**)**8







































..

1-4-247







9ر

















A 18





..















,,













•































\*

















į

| 18                               |       |        |                                           |     |           |          |              |            |             |              |            |            |          |            |        | _        |       |            |     |         |             |             |                     |                | •     |            | •   |        |              |     |            |             |         |       |
|----------------------------------|-------|--------|-------------------------------------------|-----|-----------|----------|--------------|------