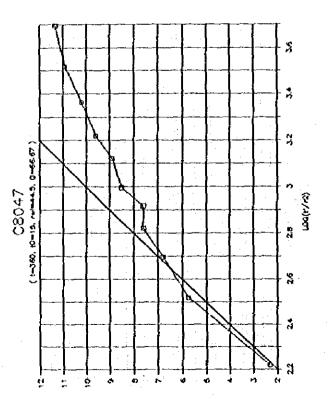

۶ر













a e





ور









**)**8







































..

1-4-247







9ر

















A 18





..















,,













•































\*

















į

| 18                               |       |        |                                           |     |           |          |              |            |             |              |            |            |          |            |        | _        |       |            |     |         |             |             |                     |                | •     |            | •   |        |              |     |            |             |         |       |
|----------------------------------|-------|--------|-------------------------------------------|-----|-----------|---------