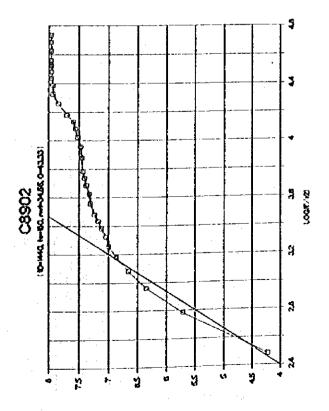

۶ر













a e





ور









**)**8







































..

1-4-247







9ر

















A 18





..















,,













•































\*

















į

| 18                               |       |        |                                           |     |           |          |              |            |             |              |            |            |          |            |        | _        |       |            |     |         |             |             |                     |                | •     |            | •   |        |              |     |            |             |         |       |
|----------------------------------|-------|--------|-------------------------------------------|-----|-----------|----------|--------------|------------|-------------|--------------|------------|------------|----------|------------|--------|----------|-------|------------|-----|---------|-------------