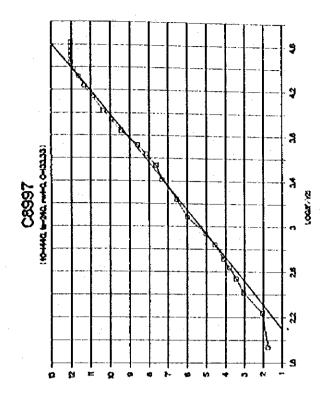

۶ر













a e





ور









**)**8







































..

1-4-247







9ر

















A 18





..















,,













•































\*

















į

| 18                               |       |        |                                           |     |           |          |              |            |             |              |            |            |          |            |        | _        |       |            |     |         |             |             |                     |                | •     |            | •   |        |              |     |            |             |         |       |
|----------------------------------|-------|--------|-------------------------------------------|-----|-----------|----------|--------------|------------|-------------|--------------|------------|------------|----------|------------|--------|----------|-------|------------|-----|---------|-------------|-------------|---------------