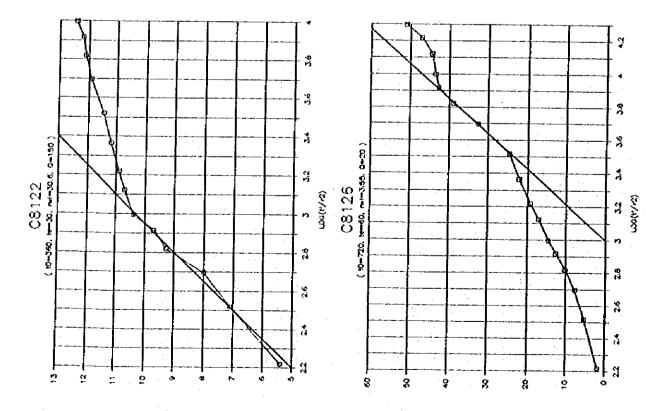

۶ر













a e





ور









**)**8







































..

1-4-247







9ر

















A 18





..















,,













•































\*

















į

| 18                               |       |        |                                           |     |           |          |              |            |             |              |            |            |          |            |        | _        |       |            |     |         |             |             |                     |                | •     |            | •   |        |              |     |            |             |         |       |
|----------------------------------|-------|--------|-------------------------------------------|-----|-----------|----------|--------------|------------|-------------|--------------|--------