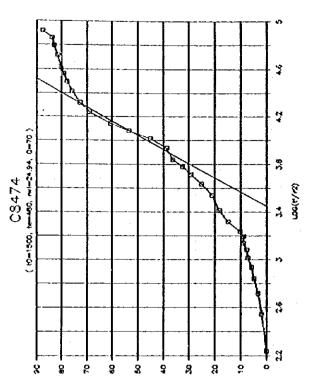

۶ر













a e





ور









**)**8







































..

1-4-247







9ر

















A 18





..















,,













•































\*

















į

| 18                               |       |        |                                           |     |           |          |              |            |             |              |            |            |          |            |        | _        |       |            |     |         |             |             |                     |                | •     |            | •   |        |              |     |            |             |         |       |
|----------------------------------|-------|--------|-------------------------------------------|-----|-----------|----------|--------------|------------|-------------|--------------|------------|------------|----------|------------|--------|----------|-------|-----