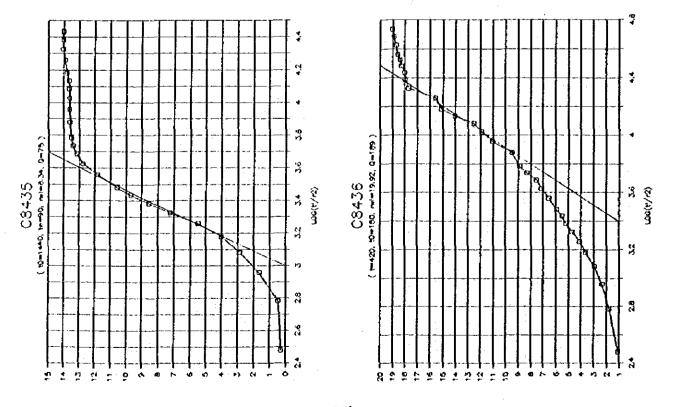

۶ر

a e

ور

**)**8

..

1-4-247

9ر

A 18

..

,,

•

\*

į

| 18                               |       |        |                                           |     |           |          |              |            |             |              |            |            |          |            |        | _        |       |            |     |         |             |             |                     |                | •     |            | •   |        |              |     |            |             |         |       |
|----------------------------------|-------|--------|-------------------------------------------|-----|-----------|----------|--------------|------------|-------------|--------------|------------|------------|----------|------------|--------|----------|-------|------------|-----|---------|-------------|-------------|---------------------|----------------|-------|------------|-----|--------|--------------|-----|------------|-------------|---------|-------|
| 3                                |       |        |                                           |     |           |          |              |            |             |              |            |            |          |            |        | 3        |       |            |     |         |             |             |                     |                |       |            | į   |        |              |     |            |             |         |       |
| 3[                               |       |        |                                           |     |           |          |              |            |             |              | ٠          |            |          |            |        |          |       |            |     |         |             |             |                     |                |       |            |     |        |              |     |            |             |         |       |
| į.                               |       |        |                                           |     |           |          |              |            |             |              |            |            |          |            |        |          |       |            |     |         |             |             |                     |                |       |            |     |        |              |     |            |             |         |       |
|                                  |       | 33     |                                           |     |           | į        |              |            | ;;          |              |            |            |          |            | ,      |          |       |            |     |         |             |             |                     |                |       |            |     |        |              |     |            |             |         |       |
|                                  | 1     | -1     | 2                                         | Ţ   | :         | 13       |              | ;;         | 11          | 11           |            | ;          | į        | ; <u>;</u> | ·<br>• | Ĭ        | ;;    | 5 3        | į   | 55      |             |             | 1                   | į              | 1     | ŀ          | ;   | 2      | :            |     | ; ;        | 3           | 1       |       |
| ¥<br>8 <u>=</u>                  | 121   | 111    |                                           | 551 |           |          | :::          |            | :::         | 223          | ::         | 111        | 55:      | :::        | :::    | 11:      |       | ::::       | 33  | :::     | 222         | ::5         | 555                 | :::            | 13:   | 112        | 553 |        | 111          |     | 12         | 177         |         | 3 5   |
| 15                               | 55    |        | •                                         | 33  |           |          | 111          | 353        | ;::         | ::1          | ;;         | :          | <b>:</b> |            | ; ;    | :        | 1     |            |     | 111     | 1 1         | 333         | 333                 | ; ;            | 3 3   |            | 111 | 171    | 55           |     | 11         | 22          |         | ş     |
| ŀ                                |       |        |                                           |     |           |          |              |            |             |              |            |            |          |            |        |          |       |            |     |         |             |             |                     |                |       |            |     |        |              |     |            |             |         |       |
| 1                                | :::   | :34)   |                                           | 11. |           | -        |              |            | • • •       | <b>4</b> € € | ~ <u>d</u> | - # 4      | £ • '    |            | 2 4    | * 41     |       |            |     |         | =           | •           |                     |                | • • • |            | ••• |        | 7*1          |     |            |             |         |       |
| 16                               | :::   | :::    | :::                                       | ::: | :::       |          | :::          | <b>-</b> I | :::         | 125          | = :        | :::        | įį       |            | ;^:    | ;::      |       |            | ==  | :::     | - ; :       | :::         | :^:                 | :::            | ##1   | •          | ::: |        | 34           | ; : | 11         |             | 2:1:    | ::    |
| jt                               | ::    | 333    | :                                         | ::: | ::        | :::      | :            | <u> </u>   | :::         | :::          | 1          | 111        | ::       | :1         | :::    | E.       | :::   | 145        | : : | :::     | <b>!</b> !! | :::         | 12:                 | :::            | = 2 2 | •          | 21; | Į.     | 11:          |     | 1:         | :::         | 11:     | į     |
| 12                               | ::    | ;      | •                                         | 22: | ;=        | ::-      | :=           | ::         | 3.          | ::           | :          | :::        | : 2      | = ;        | • ‡ ;  | 2.       | • • ‡ | :          | ::: | ***     | ‡ † ‡       | 113         | 3::                 | : : :          | \$-;  | :          | *:  | = = =  | ± <u>2</u> : | ::1 | 11         | 222         | 2 - 2 : | : :   |
| \$ <u> </u>                      | 111   |        |                                           | 323 |           | ::i      | ij           | 11         | 111         | 122          | 12         | ;;;        | ;:       | ;;;        | 111    | 11:      | 177   | 111        | 1   | :::     | 111         | 153         | 11                  |                | 32    |            | 11: | 113    |              |     | <b>1</b> - |             |         | ÷ •   |
| )<br>:i                          |       | 12     |                                           |     |           | •        |              |            | **          |              |            | <u>:</u> : |          |            |        |          |       |            |     |         | 2 2         |             |                     | į              |       |            |     |        |              | :   |            |             | =       |       |
|                                  | 2.2   |        |                                           |     |           | :::      | <u>.</u> • 3 | 33         |             |              |            |            |          |            |        |          |       |            |     |         | 15:         | <b>::</b> * |                     |                |       |            | 2   | : : 4  |              | 1   | 122        | 111         | • • • • | : 2   |
| 10                               | •:=   |        |                                           |     |           |          |              |            |             |              |            |            |          |            |        |          |       |            |     |         |             |             |                     |                |       |            |     |        |              |     |            |             |         |       |
| Ì                                | :::   |        |                                           |     |           |          |              |            |             |              |            |            |          |            |        |          |       |            |     |         |             |             |                     |                |       |            |     | _      |              |     |            |             | •       | . 2   |
|                                  | - * * |        |                                           |     |           | •        | -            | _          |             |              | •          |            | *        |            |        |          |       | •          |     |         |             |             |                     |                |       | :          |     | •      |              | :   |            |             |         |       |
|                                  |       |        |                                           |     | •         |          |              |            |             |              |            |            | 7        |            |        |          |       |            |     |         |             |             |                     |                |       |            |     |        |              |     |            |             |         |       |
| Î                                |       | : 2    | 1:                                        | :   | !         | :        |              |            | . : :       | İ            |            | į          | i        |            | 1      | 7        | Ī     |            |     | Ē       | ::          |             |                     | <u> </u>       | į     | į          |     | ٠      |              | į   |            |             |         |       |
|                                  |       |        | :                                         | : ; | •         |          |              |            |             |              |            | : :        | 11       |            | :      | į        | i     |            |     | 3       | H           |             |                     | ‡              | į     |            | :   |        |              | ;   |            |             |         |       |
|                                  |       |        |                                           |     |           |          |              |            |             |              |            |            |          |            |        | <b>:</b> | ;     |            |     |         | - 1         |             |                     |                |       |            |     |        |              |     |            |             |         |       |
|                                  |       | 55     | 23                                        | : ; | ;         | 5        | į            |            | 11          |              |            | ļ 3        | }        |            | 7      | ž        | Ť.    | ;          |     | 3       | <u> </u>    |             |                     | - ;            | į     |            |     |        | į            | ž   |            | ; ;         | :       | •     |
| 10 FO                            | ;;    |        | •                                         | 55  | :<br>::   |          |              | 3          | ;• <u>5</u> | 5            |            | 1          |          |            |        |          |       |            |     | 55      |             | ; ;         |                     |                |       | į          | Ž   |        |              | ;   |            | 5           |         | 11    |
| ž *                              | ţ     | :      |                                           |     | •         | :        |              |            | ::          |              |            | ; ;        |          | 11         |        | 5.0      |       |            |     | 1       |             |             |                     |                | •     |            |     |        |              | 3   | į          |             | Ę       |       |
| Part Mirrara<br>1000<br>1000     | :::   | * * *  |                                           |     | !::       | 11;      | ::           | - <b>-</b> | 411         | : :          | ::         |            |          |            |        |          |       | :::        | 1 = | ··:     |             | ::-         | :::                 | ::             | * * * | :          |     | 11:    | ::-          | ::: | <b>: -</b> | : :         |         | 2 2   |
| TOB fee Gard<br>Degree           | :::   | ::     | : ; ;                                     |     |           | •        | -            | 11         |             |              |            |            |          |            |        |          |       |            |     |         |             |             |                     |                |       |            | 1:  | 11:    | 1            | 11: | 111        | <b>::</b> £ | iii     | 51    |
|                                  | :::   |        |                                           |     |           |          |              |            |             |              |            |            |          | _          |        |          | _     |            |     |         |             |             |                     |                |       |            |     |        |              |     |            |             |         |       |
|                                  |       | -      |                                           |     |           |          |              |            |             |              |            |            |          |            |        |          |       |            |     |         |             | -           |                     |                |       |            |     |        |              |     |            |             |         |       |
|                                  | 12.   | 7      | •                                         | 13  | 3-        | 112      | • •          | 2.2        | 727         | 221          | 7.7        | ;          |          | 7.00       | :      | ::1      | •     | :          | ::: | - ‡     |             | 7           | ::                  | ; ;            | •     | 3 2        | i.  | - 7    | 22           | ;   | 1,14       | -:-         | 4 2 2   | 22    |
| 1                                | 111   | :      | :::                                       |     | 2.        | * *      | <u>.</u>     | ::         | :           | 22           | ::         | 222        | 2        | : 5        | 12     | :::      |       | 222        | 212 | 222     | 212         | 3 %         |                     | 9 # 6<br>2 K i | 11    | :::        | 122 | 22     | 122          | • • | :::        | •           | 122     | ^ 2   |
| Date on Turnstatty Communicative |       | *      |                                           | i   |           | ****     | 10000        | 11110001   | 144         | 10070001     |            | +1.00001   | 10760012 | 10000      |        |          | ****  |            |     | ******* |             |             |                     |                | Ī     |            |     | 100100 |              |     | 1          |             |         | ***** |
| 700                              | ;;;   | ;<br>1 | ::<br>::::::::::::::::::::::::::::::::::: |     | ::<br>::: | ::<br>!! | ii<br>iii    | 3          | ;<br>{ .    |              |            |            |          | ###<br>### |        |          | 1     | :::<br>111 |     |         | ::          | **          | :::<br>  <b>1</b> 1 |                | ::    | ###<br>### | iz; | 11     |              | 4 4 | :          |             |         | 11    |
|                                  |       | 1      |                                           |     |           | ļ        |              | ij         | N. Carlo    |              |            | *******    |          |            |        |          | ; į   |            |     |         | 721         |             | į                   |                |       | ij         |     | ij     |              | 1   |            |             |         | ij    |
| ļi                               | ţ     | ¥ ş    | 3 6 5                                     | }   | 121       | £        | #1           | 1          | 1           |              |            | 12         |          | ·          |        |          |       |            |     | 111     | بدند        |             |                     | . a.           |       |            |     | 2      | غدد          |     |            | 11          | مفتق    | 3     |
| ŧ                                |       |        | Ė                                         |     | ij        |          |              | H          |             | 1            |            | i          | 1        | ĮĮ:        | •      |          |       | i          |     |         |             |             | 1                   |                |       | 1          | H   | į      | į            | 1   |            |             |         | 1     |