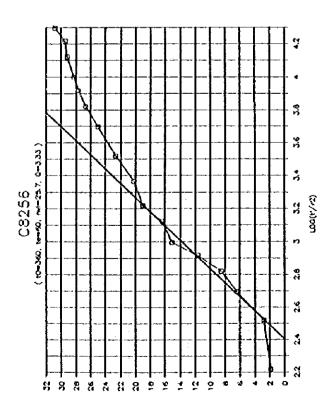

۶ر













a e





ور









**)**8







































..

1-4-247







9ر

















A 18





..















,,













•































\*

















į

| 18                               |       |        |                                           |     |           |          |              |            |             |              |            |            |          |            |        | _        |       |            |     |         |             |             |                     |                | •     |            | •   |        |              |     |            |             |         |       |
|----------------------------------|-------|--------|-------------------------------------------|-----|-----------|----------|--------------|------------|-------------|--------------|------------|------------|---------