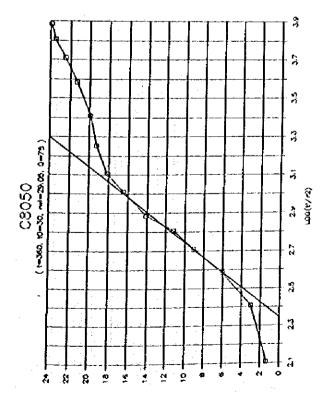

۶ر













a e





ور









**)**8







































..

1-4-247







9ر

















A 18





..















,,













•































\*

















į

| 18                               |       |        |                                           |     |           |          |              |            |             |              |            |            |          |            |        | _        |       |            |     |         |             |             |                     |                | •     |            | •   |        |              |     |            |             |         |       |
|----------------------------------|-------|--------|-------------------------------------------|-----|-----------|----------|----