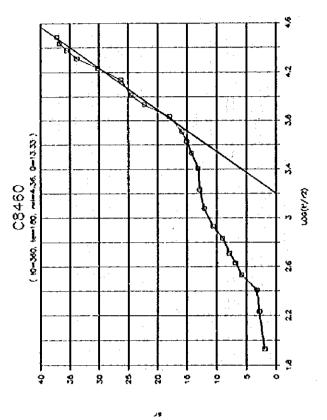

۶ر













a e





ور









**)**8







































..

1-4-247







9ر

















A 18





..















,,













•































\*

















į

| 18                               |       |        |                                           |     |           |          |              |            |             |              |            |            |          |            |        | _        |       |            |     |         |             |             |                     |                | •     |            | •   |        |              |     |            |             |         |       |
|----------------------------------|-------|--------|-------------------------------------------|-----|-----------|----------|--------------|------------|-------------|--------------|------------|------------|----------|------------|--------|----------|-----