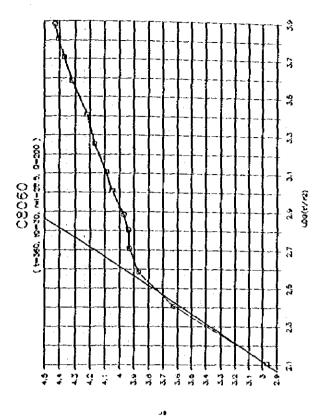

۶ر













a e





ور









**)**8







































..

1-4-247







9ر

















A 18





..















,,













•































\*

















į

| 18                               |       |        |                                           |     |           |          |              |            |             |              |            |            |          |            |        | _        |       |            |     |         |             |             |                     |                | •     |            | •   |        |              |     |            |             |         |       |
|----------------------------------|-------|--------|-------------------------------------------|-----|-----------|----------|--------------|----------