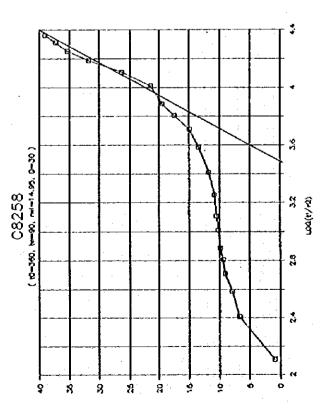

۶ر













a e





ور









**)**8







































..

1-4-247







9ر

















A 18





..















,,













•































\*

















į

| 18                               |       |        |                                           |     |           |          |              |            |             |              |            |            |          |            |        | _        |       |            |     |         |             |             |                     |                | •     |            | •   |        |              |     |            |             |         |       |
|----------------------------------|-------|--------|-------------------------------------------|-----|-----------|----------|--------------|------------|-------------|--------------|------------|------------|----------|----