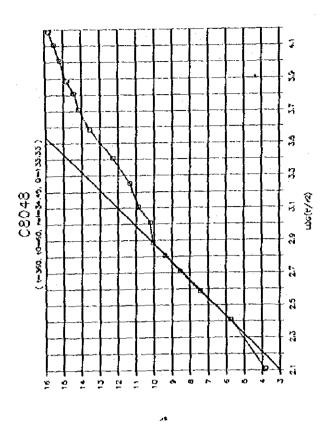

۶ر













a e





ور









**)**8







































..

1-4-247







9ر

















A 18





..















,,













•































\*

















į

| 18                               |       |        |                                           |     |           |          |              |            |             |              |            |            |          |            |        | _        |       |            |     |         |             |             |                     |                | •     |            | •   |        |              |     |            |             |         |       |
|----------------------------------|-------|--------|-------------------------------------------|-----|-----------