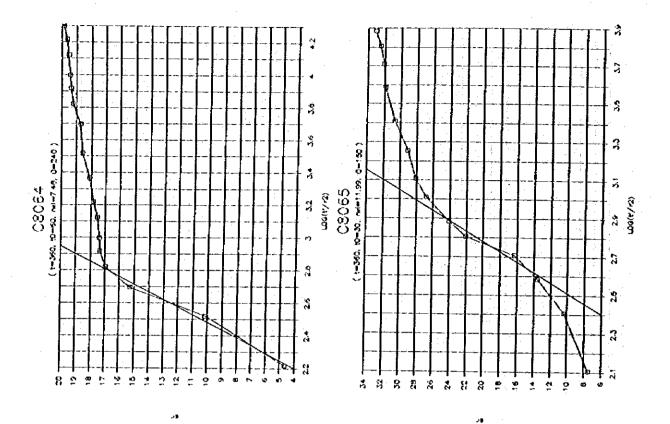

۶ر













a e





ور









**)**8







































..

1-4-247







9ر

















A 18





..















,,













•































\*

















į

| 18                               |       |        |                                           |     |           |          |              |            |             |              |            |            |          |            |        | _        |       |            |     |         |             |             |                     |                | •     |            | •   |        |              |     |            |             |         |       |
|----------------------------------|-------|--------|-------------------------------------------|-----|-----------|----------|--------------|------------|-------------