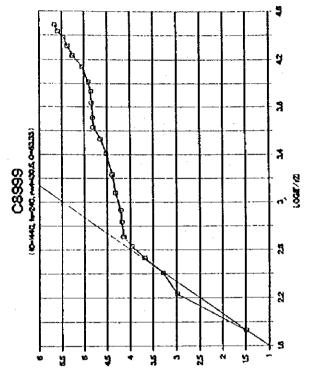

۶ر













a e





ور









**)**8







































..

1-4-247







9ر

















A 18





..















,,













•































\*

















į

| 18                               |       |        |                                           |     |           |          |              |            |             |              |            |            |          |            |        | _        |       |            |     |         |             |             |                     |                | •     |            | •   |        |              |     |            |             |         |       |
|----------------------------------|-------|--------|-------------------------------------------|-----|-----------|----------|--------------|------------|-------------|--------------|------------|------------|----------|------------|--------|----------|-------|------------|-----|---------|-------------|-------------|-----------------