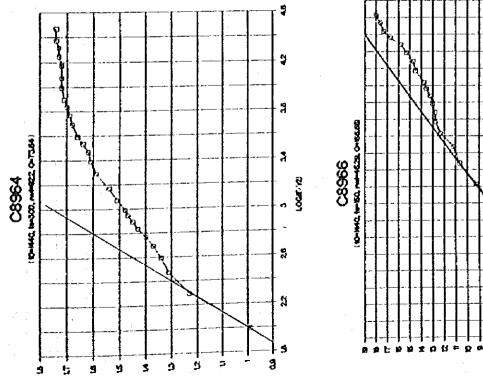

۶ر













a e





ور









**)**8







































..

1-4-247







9ر

















A 18





..















,,













•































\*

















į

| 18                               |       |        |                                           |     |           |          |              |            |             |              |            |            |          |            |        | _        |       |            |     |         |             |             |                     |                | •     |            | •   |        |              |     |            |             |         |       |
|----------------------------------|-------|--------|-------------------------------------------|-----|-----------|----------|--------------|------------|-------------|--------------|------------|------------|----------|------------|--------|----------|-------|------------|-----|---------|-------------|-------------|-----