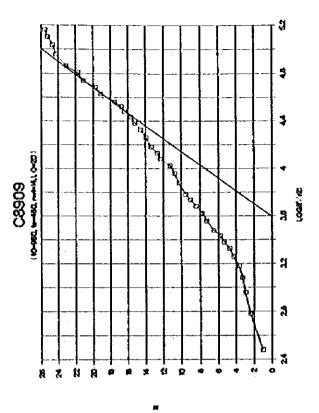

۶ر













a e





ور









**)**8







































..

1-4-247







9ر

















A 18





..















,,













•































\*

















į

| 18                               |       |        |                                           |     |           |          |              |            |             |              |            |            |          |            |        | _        |       |            |     |         |             |             |                     |                | •     |            | •   |        |              |     |            |             |         |       |
|----------------------------------|-------|--------|-------------------------------------------|-----|-----------|----------|--------------|------------|-------------|--------------|------------|------------|----------|------------|--------|----------|-------|------------|-----|---------|-----------