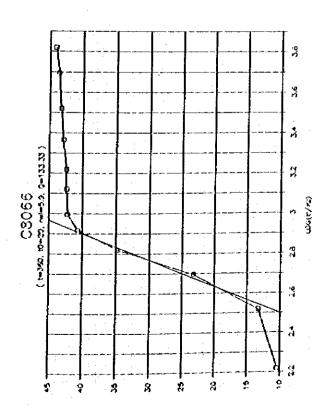

۶ر













a e





ور









**)**8







































..

1-4-247







9ر

















A 18





..















,,













•































\*

















į

| 18                               |       |        |                                           |     |           |          |              |            |             |              |            |            |          |            |        | _        |       |            |     |         |             |             |                     |                | •     |            | •   |        |              |     |            |             |         |       |
|----------------------------------|-------|--------|-------------------------------------------|-----|-----------|----------|--------------|------------|-------------|-----