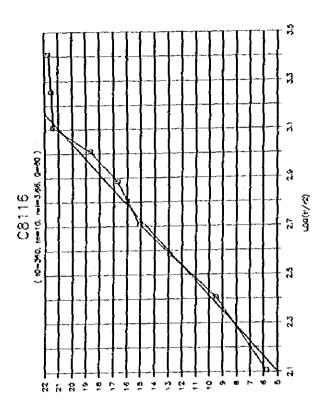

۶ر













a e





ور









**)**8







































..

1-4-247







9ر

















A 18





..















,,













•































\*

















į

| 18                               |       |        |                                           |     |           |          |              |            |             |              |            |            |          |            |        | _        |       |            |     |         |             |             |                     |                | •     |            | •   |        |              |     |            |             |         |       |
|----------------------------------|-------|--------|-------------------------------------------|-----|-----------|----------|--------------|------------|-------------|---------