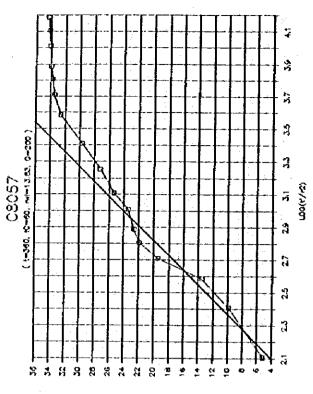

۶ر













a e





ور









**)**8







































..

1-4-247







9ر

















A 18





..















,,













•































\*

















į

| 18                               |       |        |                                           |     |           |          |              |            |             |              |            |            |          |            |        | _        |       |            |     |         |             |             |                     |                | •     |            | •   |        |              |     |            |             |         |       |
|----------------------------------|-------|--------|-------------------------------------------|-----|-----------|----------|--------------|