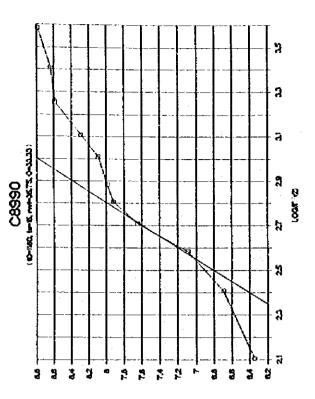

۶ر













a e





ور









**)**8







































..

1-4-247







9ر

















A 18





..















,,













•































\*

















į

| 18                               |       |        |                                           |     |           |          |              |            |             |              |            |            |          |            |        | _        |       |            |     |         |             |             |                     |                | •     |            | •   |        |              |     |            |             |         |       |
|----------------------------------|-------|--------|-------------------------------------------|-----|-----------|----------|--------------|------------|-------------|--------------|------------|------------|----------|------------|--------|----------|-------|------------|-----|---------|-------------|-------------|---