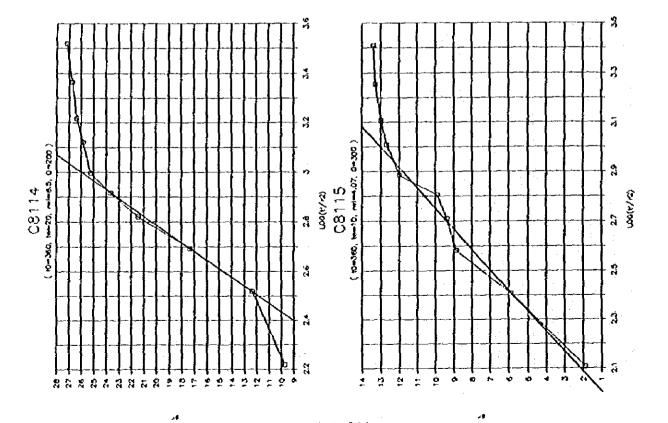

۶ر













a e





ور









**)**8







































..

1-4-247







9ر

















A 18





..















,,













•































\*

















į

| 18                               |       |        |                                           |     |           |          |              |            |             |              |            |            |          |            |        | _        |       |            |     |         |             |             |                     |                | •     |            | •   |        |              |     |            |             |         |       |
|----------------------------------|-------|--------|-------------------------------------------|-----|-----------|----------|--------------|------------|-------------|-------------