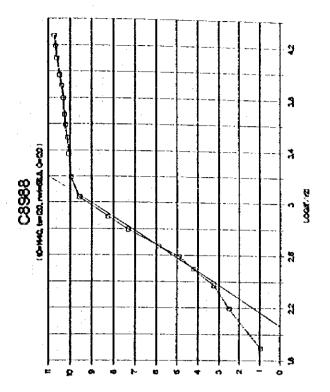

۶ر













a e





ور









**)**8







































..

1-4-247







9ر

















A 18





..















,,













•































\*

















į

| 18                               |       |        |                                           |     |           |          |              |            |             |              |            |            |          |            |        | _        |       |            |     |         |             |             |                     |                | •     |            | •   |        |              |     |            |             |         |       |
|----------------------------------|-------|--------|-------------------------------------------|-----|-----------|----------|--------------|------------|-------------|--------------|------------|------------|----------|------------|--------|----------|-------|------------|-----|---------|-------------|-----------