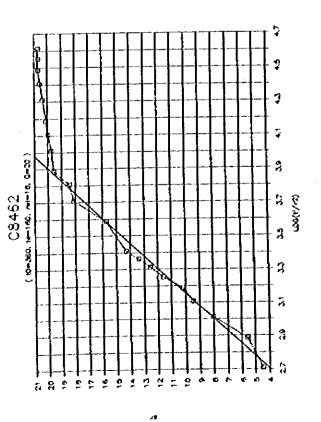

۶ر













a e





ور









**)**8







































..

1-4-247







9ر

















A 18





..















,,













•































\*

















į

| 18                               |       |        |                                           |     |           |          |              |            |             |              |            |            |          |            |        | _        |       |            |     |         |             |             |                     |                | •     |            | •   |        |              |     |            |             |         |       |
|----------------------------------|-------|--------|-------------------------------------------|-----|-----------|----------|--------------|------------|-------------|--------------|------------|------------|----------|------------|--------|----------|-------|------------|