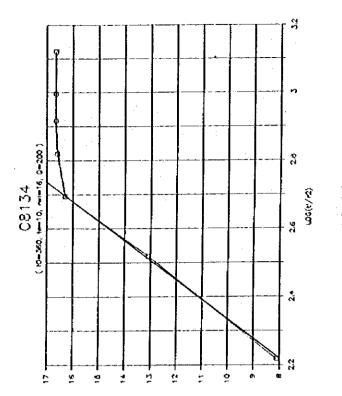

۶ر













a e





ور









**)**8







































..

1-4-247







9ر

















A 18





..















,,













•































\*

















į

| 18                               |       |        |                                           |     |           |          |              |            |             |              |            |            |          |            |        | _        |       |            |     |         |             |             |                     |                | •     |            | •   |        |              |     |            |             |         |       |
|----------------------------------|-------|--------|-------------------------------------------|-----|-----------|----------|--------------|------------|-------------|--------------|----