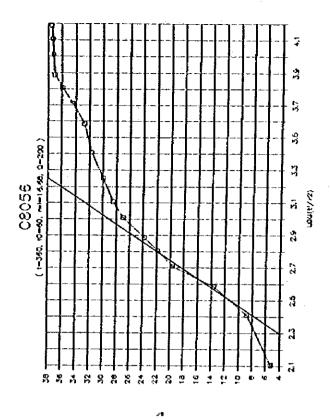

۶ر













a e





ور









**)**8







































..

1-4-247







9ر

















A 18





..















,,













•































\*

















į

| 18                               |       |        |                                           |     |           |          |              |            |             |              |            |            |          |            |        | _        |       |            |     |         |             |             |                     |                | •     |            | •   |        |              |     |            |             |         |       |
|----------------------------------|-------|--------|-------------------------------------------|-----|-----------|----------|-------------