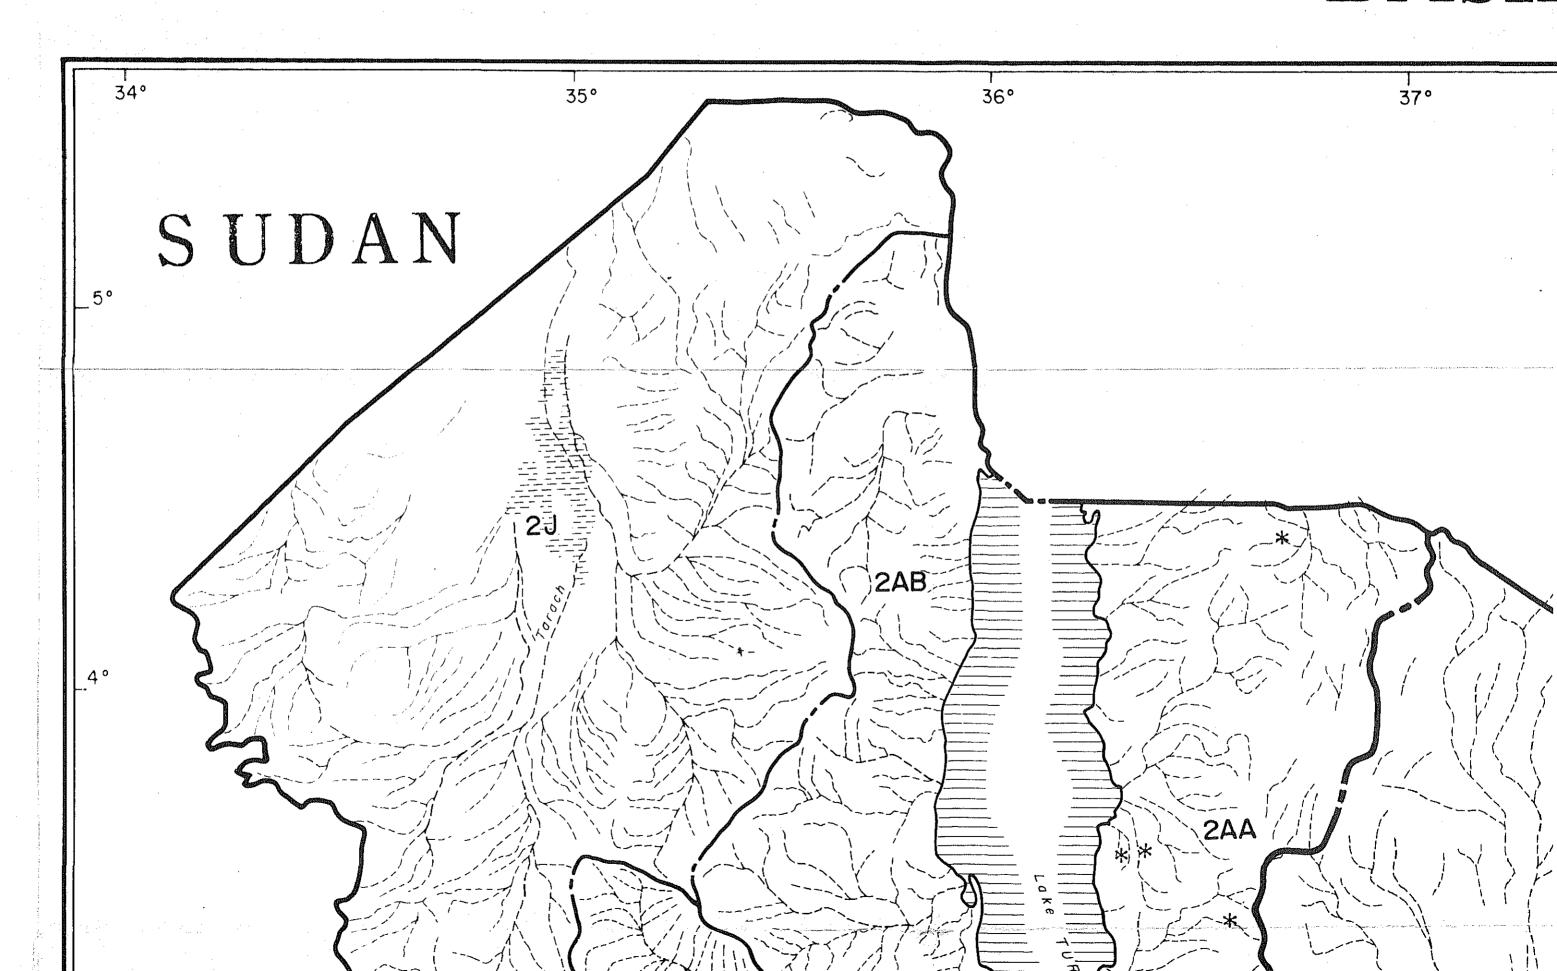

## BASII

## BASIN BOUNDARY MAP

39°

38°

37°

ETHIOPIA

## ARY MAP

|                                |                                              | International Boundary                                 |          | 3 |               |
|--------------------------------|----------------------------------------------|--------------------------------------------------------|----------|---|---------------|
|                                |                                              | Drainage Area Boundary                                 |          |   | 3N            |
| A Principal Consequence        | Accordances to deconstruction of successions | Sub-drainage Area Boundary                             |          |   | Lake<br>AMBOS |
|                                |                                              | Perennial River                                        |          |   |               |
| 3°                             |                                              | Seasonal River                                         |          |   |               |
|                                |                                              | Lake                                                   |          |   | N.            |
|                                |                                              | Lake (seasonal)                                        |          |   | 4/2,          |
|                                |                                              | Swamp                                                  |          |   |               |
|                                |                                              | Mountain                                               |          |   |               |
| Na v est deservices a services |                                              | Existing Major Dam and Reservoir                       |          |   |               |
|                                | •                                            | Water Level Gauging Station on Perennial River (rated) |          |   |               |
| 4°                             |                                              | Water Level Gauging Station on Seasonal River (rated)  |          |   |               |
|                                | *                                            | Spring (cold)                                          |          |   |               |
|                                | **                                           | Spring (hot)                                           | <b>x</b> |   |               |
|                                | - <del></del>                                | Existing Major Pipeline                                |          |   |               |
|                                |                                              |                                                        |          |   |               |
| 349                            | )                                            | 35°                                                    | 36°      |   | 37°           |