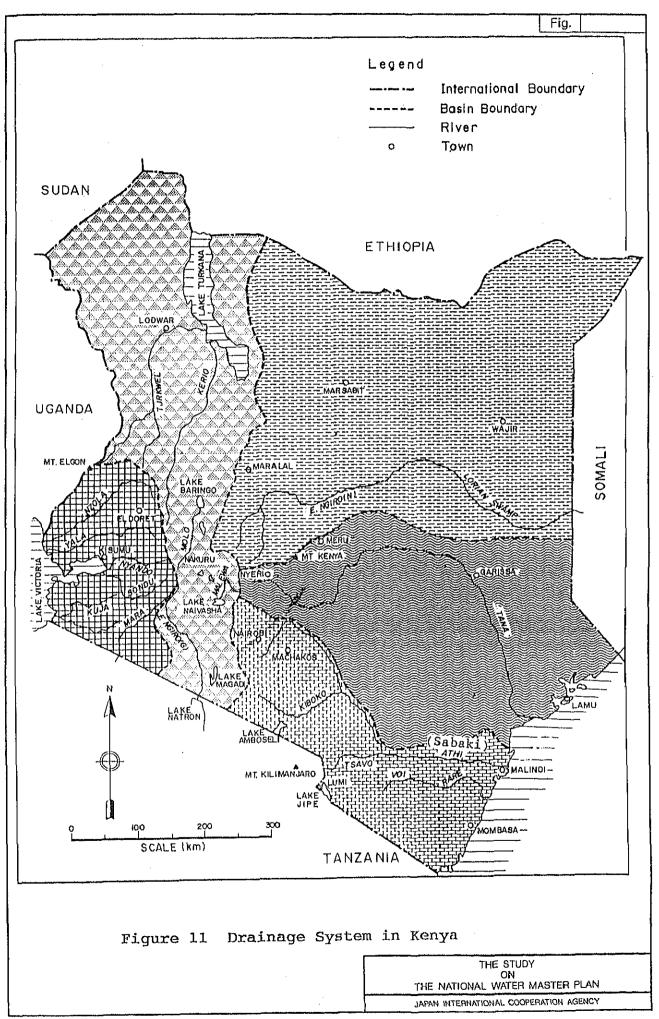

Figure 12 Schematic Diagram of Sub-drainage Area ( Drainage Area 3 : Athi River and Coast )

THE STUDY
ON
THE NATIONAL WATER MASTER PLAN
JAPAN INTERNATIONAL COOPERATION AGENCY

Figure 12 Schematic Diagram of Sub-drainage Area (Drainage Area 5: Ewaso Ngiro River and North)