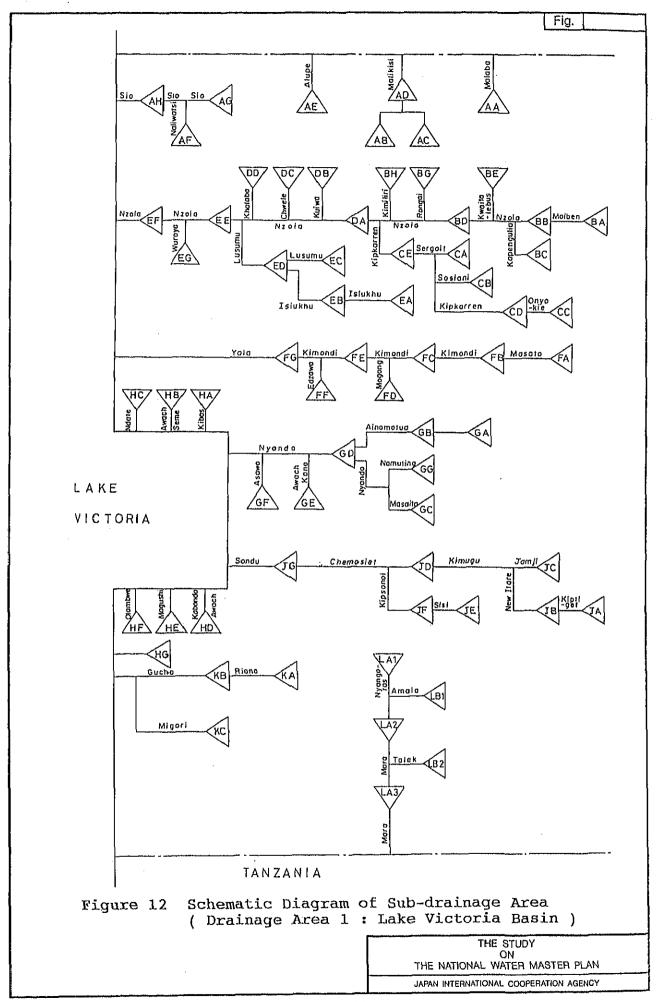

Figure 12 Schematic Diagram of Sub-drainage Area ( Drainage Area 3 : Athi River and Coast )

THE STUDY
ON
THE NATIONAL WATER MASTER PLAN
JAPAN INTERNATIONAL COOPERATION AGENCY







Figure 12 Schematic Diagram of Sub-drainage Area (Drainage Area 5: Ewaso Ngiro River and North)

THE STUDY
ON
THE NATIONAL WATER MASTER PLAN
JAPAN INTERNATIONAL COOPERATION AGENCY









#### APPENDIX B.20.1

# LIST OF WATER LEVEL GAUGING STATIONS FOR RELIABLE SURFACE WATER DATA GATHERING NETWORK

Table 1.1 List of Principal Stations in Kenya (1/2)

## (1) Water Level Gauging Station in Perennial River

| No.                           | Code               | River           | Remarks                       |  |  |  |
|-------------------------------|--------------------|-----------------|----------------