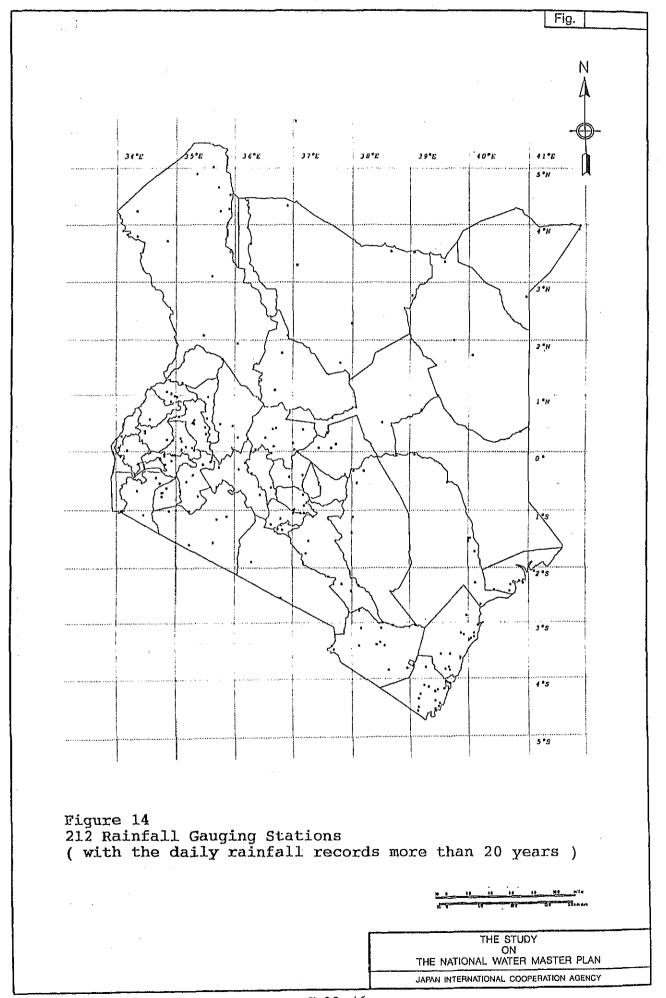

# LIST OF WATER LEVEL GAUGING STATIONS FOR RELIABLE SURFACE WATER DATA GATHERING NETWORK

Table 1.1 List of Principal Stations in Kenya (1/2)

## (1) Water Level Gauging Station in Perennial River

| No.                           | Code               | River           | Remarks                       |  |  |  |
|-------------------------------|--------------------|-----------------|-------------------------------|--|--|--|
| Drainage A                    | rea 1 ( Lake Victo | ria )           |                               |  |  |  |
| 1                             | 1DA02              | Nzoia           |                               |  |  |  |
|                               | 1DD01              | Nzoia           |                               |  |  |  |
| 3                             | 1FG02              | Yala            | Rehabilitated by the NWMP     |  |  |  |
| 2<br>3<br>4<br>5<br>6         | 1GD03              | Nyando          | Tollaballation by the 11 (17) |  |  |  |
| 5                             | 1JG01              | Sondu           |                               |  |  |  |
| 6                             | 1KB05              | Kuja(Gucha)     |                               |  |  |  |
| 7                             | 1LA04              | Mara            | Rehabilitated by the NWMP     |  |  |  |
| Drainage Area 2 (Lift Valley) |                    |                 |                               |  |  |  |
| 8                             | 2B 30              | Malmati         |                               |  |  |  |
| 9 -                           | 2C 07              | Ndo             |                               |  |  |  |
| 10                            | 2EE07              | Perkerra        |                               |  |  |  |
| 11                            | 2GB01              | Malewa          |                               |  |  |  |
| 12                            | 2K 03              | Narok           | Rehabilitated by the NWMP     |  |  |  |
| Drainage A                    | rea 3 ( Athi River | and Coast )     |                               |  |  |  |
| 13                            | 3DA02              | Athi            |                               |  |  |  |
| 14                            | 3F 02              | Athi            |                               |  |  |  |
| 15                            | 3HA12              | Galana          | Rehabilitated by the NWMP     |  |  |  |
| 16                            | 3HA13              | Sabaki          | should be newly installed     |  |  |  |
| Drainage A                    | rea 4 (Tana River  | · <u>)</u>      |                               |  |  |  |
| 17                            | 4AC03              | Chania          |                               |  |  |  |
| 18                            | 4BE01              | Maragua         |                               |  |  |  |
| 19                            | 4BE10              | Sagana          |                               |  |  |  |
| 20                            | 4CC07              | Yatta-furrow    |                               |  |  |  |
| 21                            | 4DD02              | Thiba           |                               |  |  |  |
| 22                            | 4EA07              | Mutonga         |                               |  |  |  |
| 23                            | 4F 19              | Kazita          |                               |  |  |  |
| 24                            | 4F 13              | Tana            |                               |  |  |  |
| 25                            | 4G 01              | Tana            | Rehabilitated by the NWMP     |  |  |  |
| 26                            | 4G 04              | Tana            |                               |  |  |  |
| <u>Drainage A</u>             | area 5 ( Ewaso Ng  | iro and North ) |                               |  |  |  |
| 27                            | 5AC08              | Ewaso Narok     |                               |  |  |  |
| 28                            | 5E 03              | Ewaso Ngiro     |                               |  |  |  |
| 29                            | 5H 01              | Daua            | Rehabilitated by the NWMP     |  |  |  |
|                               |                    |                 |                               |  |  |  |