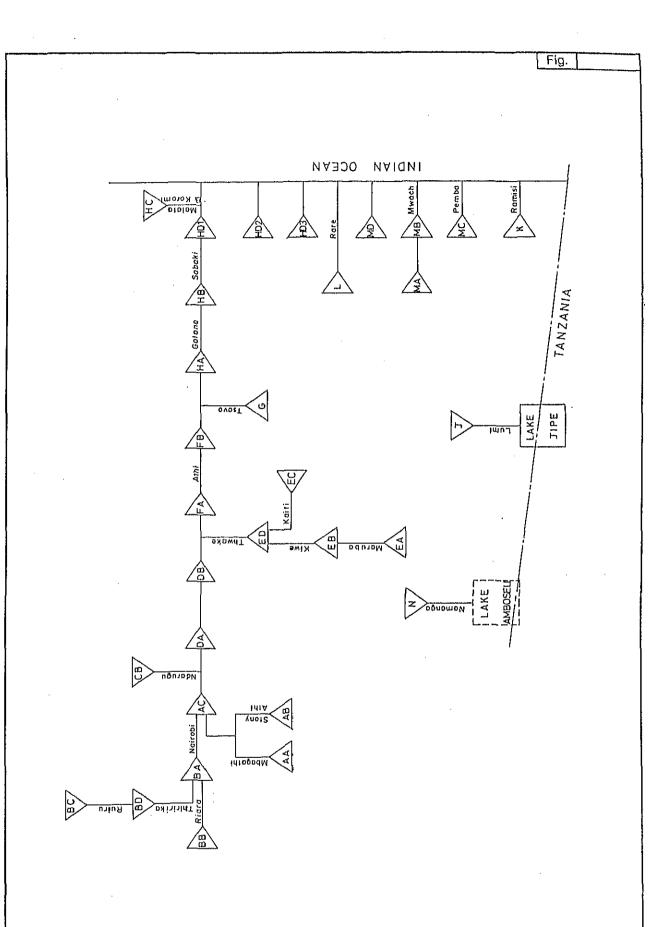

Figure 12 Schematic Diagram of Sub-drainage Area ( Drainage Area 3 : Athi River and Coast )

THE STUDY
ON
THE NATIONAL WATER MASTER PLAN
JAPAN INTERNATIONAL COOPERATION AGENCY

Figure 12 Schematic Diagram of Sub-drainage Area (Drainage Area 5: Ewaso Ngiro River and North)