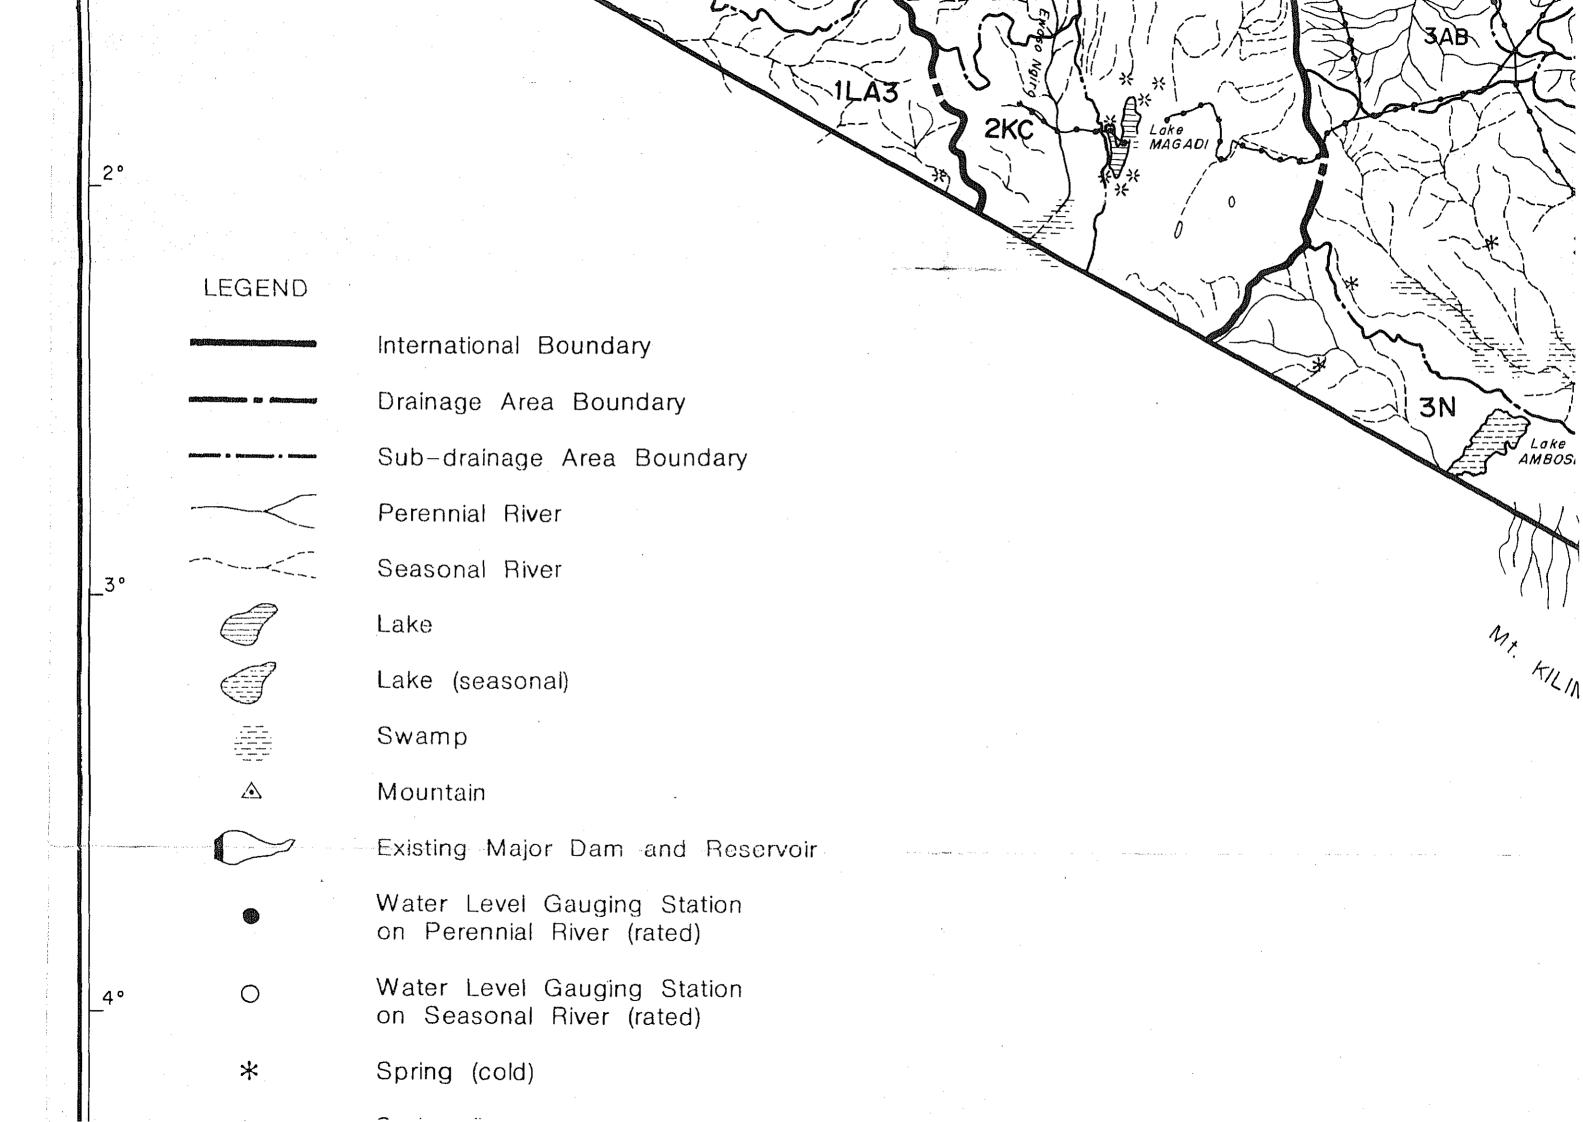

## BASIN BOUNDARY MAP

39°

38°

37°

ETHIOPIA

## ARY MAP

|                                |                                              | International Boundary                                 |          | 3 |               |
|--------------------------------|----------------------------------------------|--------------------------------------------------------|----------|---|---------------|
|                                |                                              | Drainage Area Boundary                                 |          |   | 3N            |
| A Principal Consequence        | Accordances to deconstruction of successions | Sub-drainage Area Boundary                             |          |   | Lake<br>AMBOS |
|                                |                                              | Perennial River                                        |          |   |               |
| 3°                             |                                              | Seasonal River                                         |          |   |               |
|                                |                                              | Lake                                                   |          |   | N.            |
|                                |                                              | Lake (seasonal)                                        |          |   | 4/2,          |
|                                |                                              | Swamp                                                  |          |   |               |
|                                |                                              | Mountain                                               |          |   |               |
| Na v est deservices a services |                                              | Existing Major Dam and Reservoir                       |          |   |               |
|                                | •                                            | Water Level Gauging Station on Perennial River (rated) |          |   |               |
| 4°                             |                                              | Water Level Gauging Station on Seasonal River (rated)  |          |   |               |
|                                | *                                            | Spring (cold)                                          |          |   |               |
|                                | **                                           | Spring (hot)                                           | <b>x</b> |   |               |
|                                | - <del></del>                                | Existing Major Pipeline                                |          |   |               |
|                                |                                              |                                                        |          |   |               |
| 349                            | )                                            | 35°                                                    | 36°      |   | 37°           |