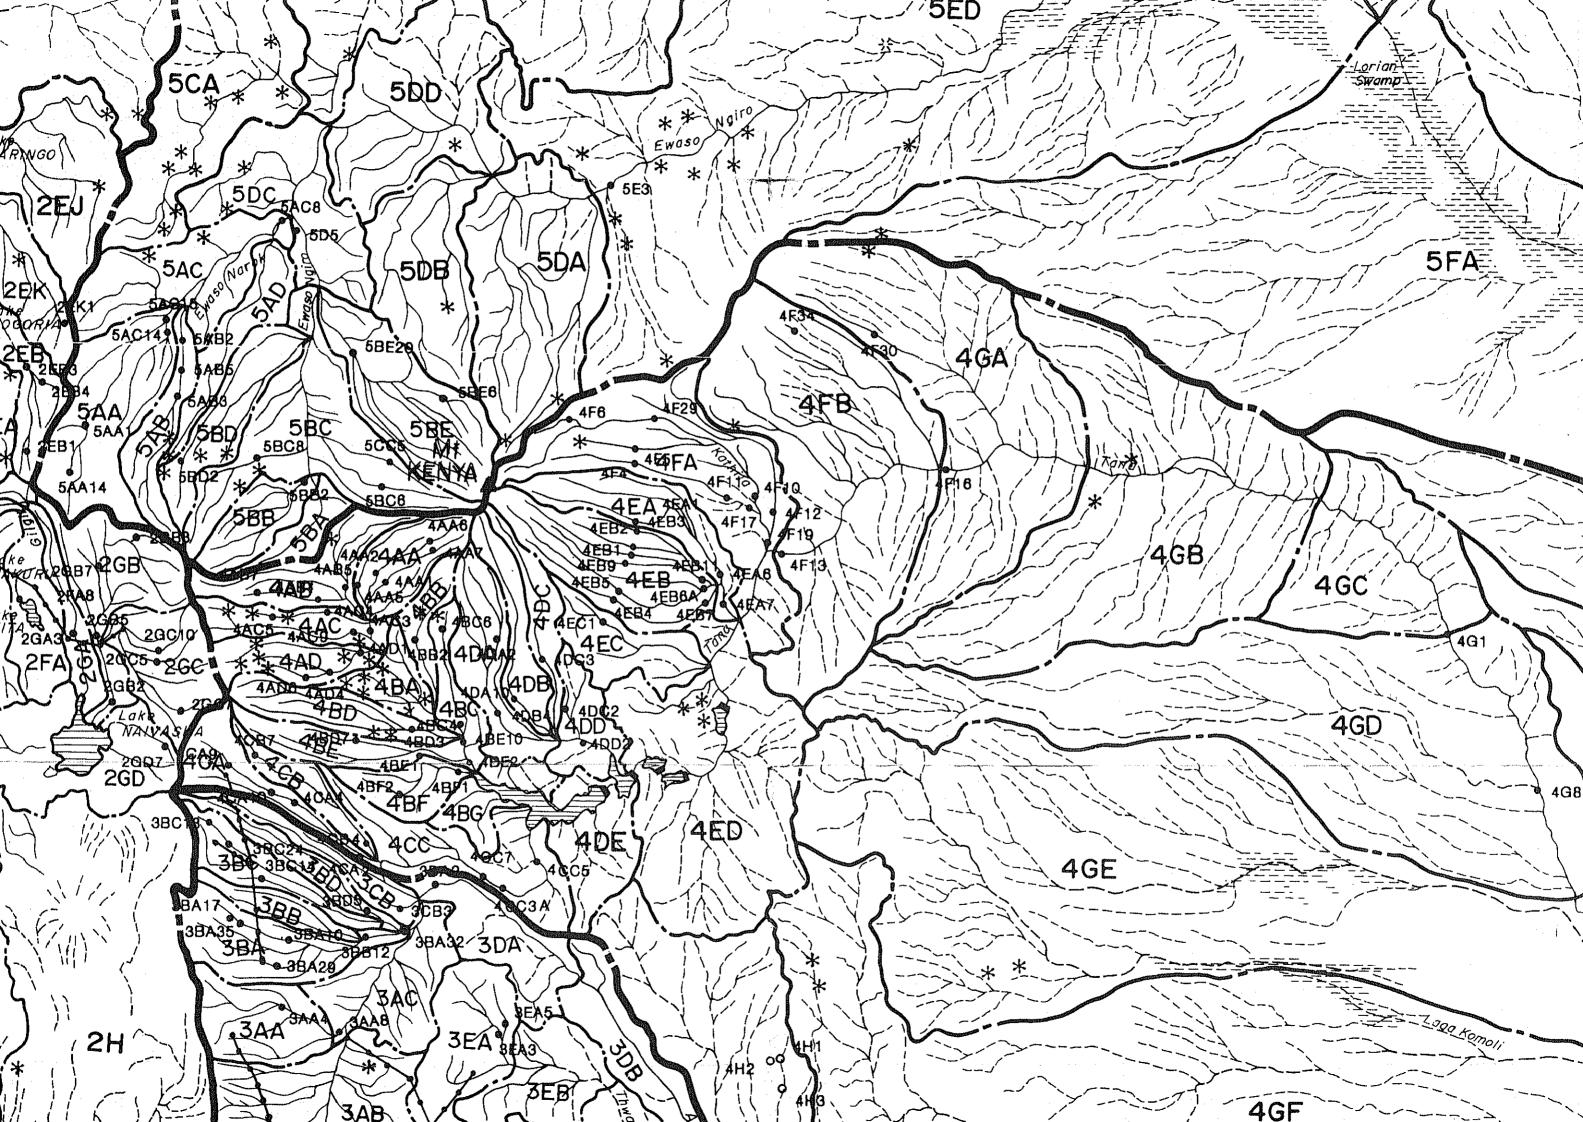

## BASIN BOUNDARY MAP

39°

38°

37°

ETHIOPIA

## ARY MAP

|                                |                                              | International Boundary                                 |          | 3 |               |
|--------------------------------|----------------------------------------------|--------------------------------------------------------|----------|---|---------------|
|                                |                                              | Drainage Area Boundary                                 |          |   | 3N            |
| A Principal Consequence        | Accordances to deconstruction of successions | Sub-drainage Area Boundary                             |          |   | Lake<br>AMBOS |
|                                |                                              | Perennial River                                        |          |   |               |
| 3°                             |                                              | Seasonal River                                         |          |   |               |
|                                |                                              | Lake                                                   |          |   | N.            |
|                                |                                              | Lake (seasonal)                                        |          |   | 4/2,          |
|                                |                                              | Swamp                                                  |          |   |               |
|                                |                                              | Mountain                                               |          |   |               |
| Na v est deservices a services |                                              | Existing Major Dam and Reservoir                       |          |   |               |
|                                | •                                            | Water Level Gauging Station on Perennial River (rated) |          |   |               |
| 4°                             |                                              | Water Level Gauging Station on Seasonal River (rated)  |          |   |               |
|                                | *                                            | Spring (cold)                                          |          |   |               |
|                                | **                                           | Spring (hot)                                           | <b>x</b> |   |               |
|                                | - <del></del>                                | Existing Major Pipeline                                |          |   |               |
|                                |                                              |                                                        |          |   |               |
| 349                            | )                                            | 35°                                                    | 36°      |   | 37°           |