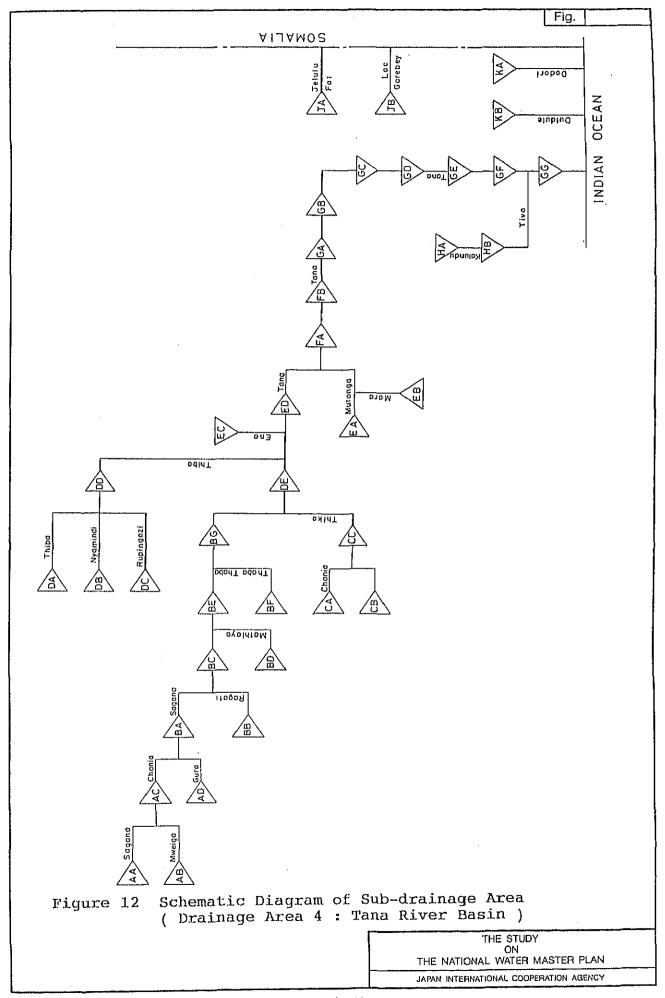

Figure 12 Schematic Diagram of Sub-drainage Area ( Drainage Area 3 : Athi River and Coast )

THE STUDY
ON
THE NATIONAL WATER MASTER PLAN
JAPAN INTERNATIONAL COOPERATION AGENCY

Figure 12 Schematic Diagram of Sub-drainage Area (Drainage Area 5: Ewaso Ngiro River and North)