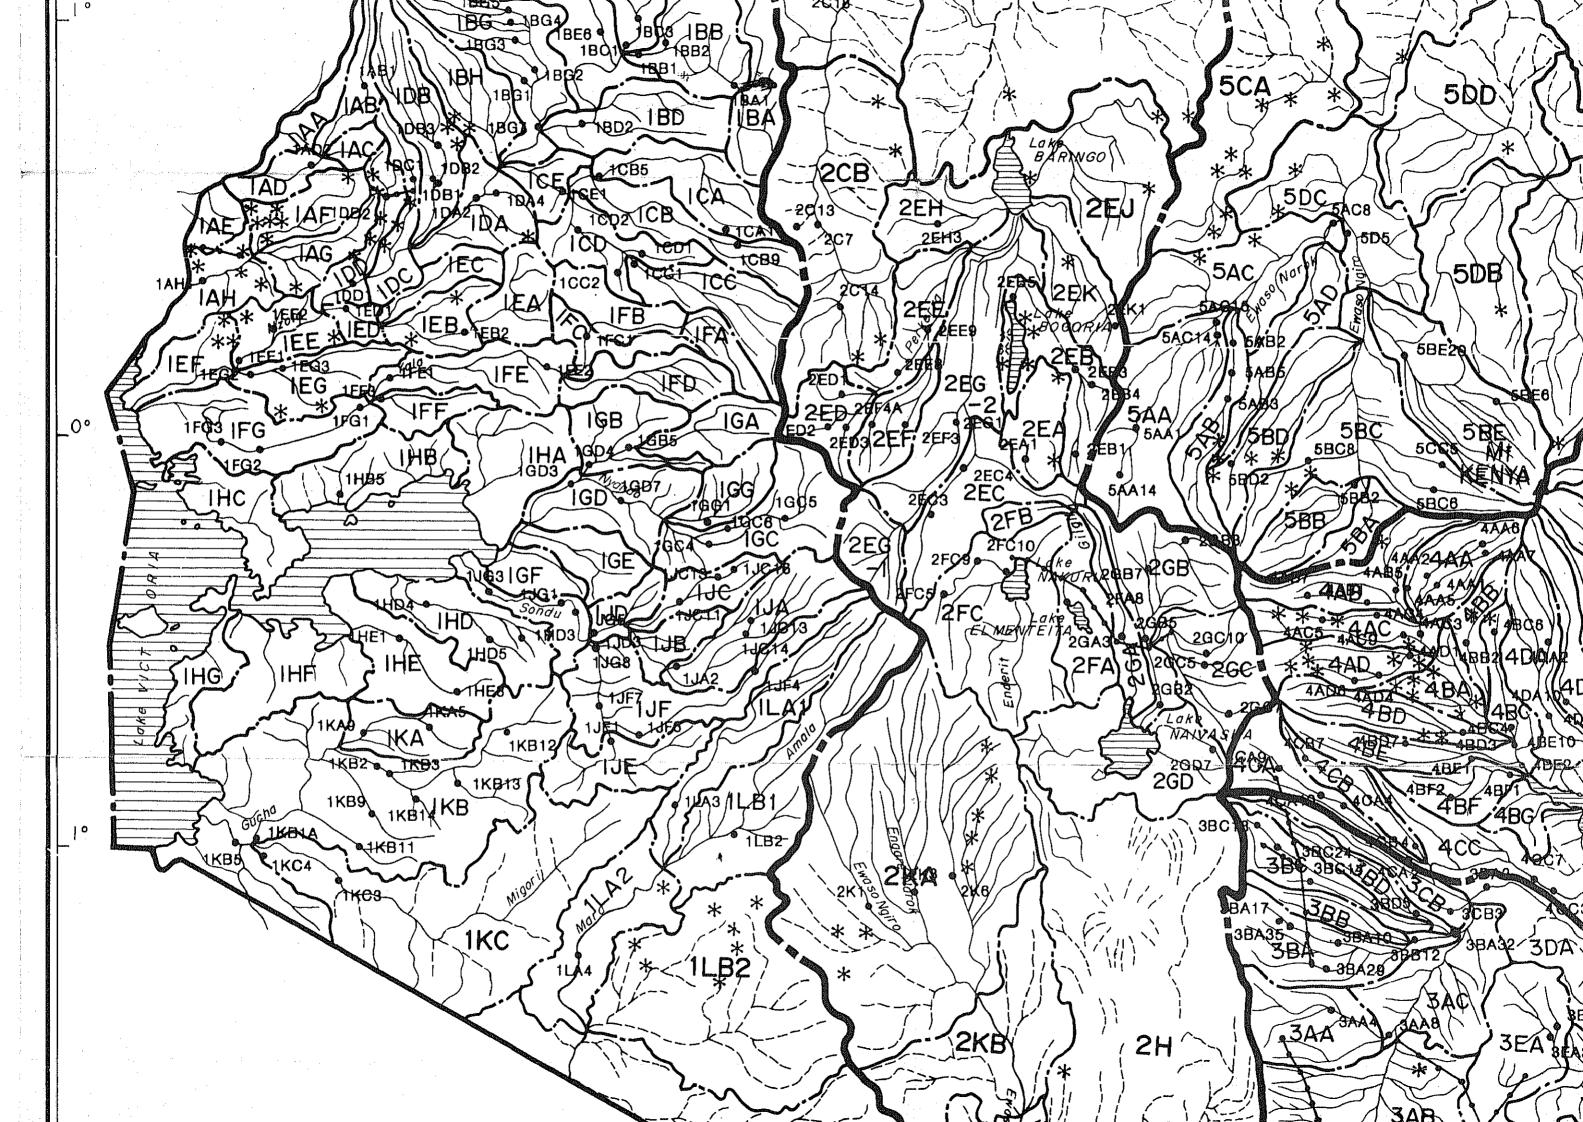

## BASIN BOUNDARY MAP

39°

38°

37°

ETHIOPIA

## ARY MAP

|                                |                                              | International Boundary                                 |          | 3 |               |
|--------------------------------|----------------------------------------------|--------------------------------------------------------|----------|---|---------------|
|                                |                                              | Drainage Area Boundary                                 |          |   | 3N            |
| A Principal Consequence        | Accordances to deconstruction of successions | Sub-drainage Area Boundary                             |          |   | Lake<br>AMBOS |
|                                |                                              | Perennial River                                        |          |   |               |
| 3°                             |                                              | Seasonal River                                         |          |   |               |
|                                |                                              | Lake                                                   |          |   | N.            |
|                                |                                              | Lake (seasonal)                                        |          |   | 4/2,          |
|                                |                                              | Swamp                                                  |          |   |               |
|                                |                                              | Mountain                                               |          |   |               |
| Na v est deservices a services |                                              | Existing Major Dam and Reservoir                       |          |   |               |
|                                | •                                            | Water Level Gauging Station on Perennial River (rated) |          |   |               |
| 4°                             |                                              | Water Level Gauging Station on Seasonal River (rated)  |          |   |               |
|                                | *                                            | Spring (cold)                                          |          |   |               |
|                                | **                                           | Spring (hot)                                           | <b>x</b> |   |               |
|                                | - <del></del>                                | Existing Major Pipeline                                |          |   |               |
|                                |                                              |                                                        |          |   |               |
| 349                            | )                                            | 35°                                                    | 36°      |   | 37°           |