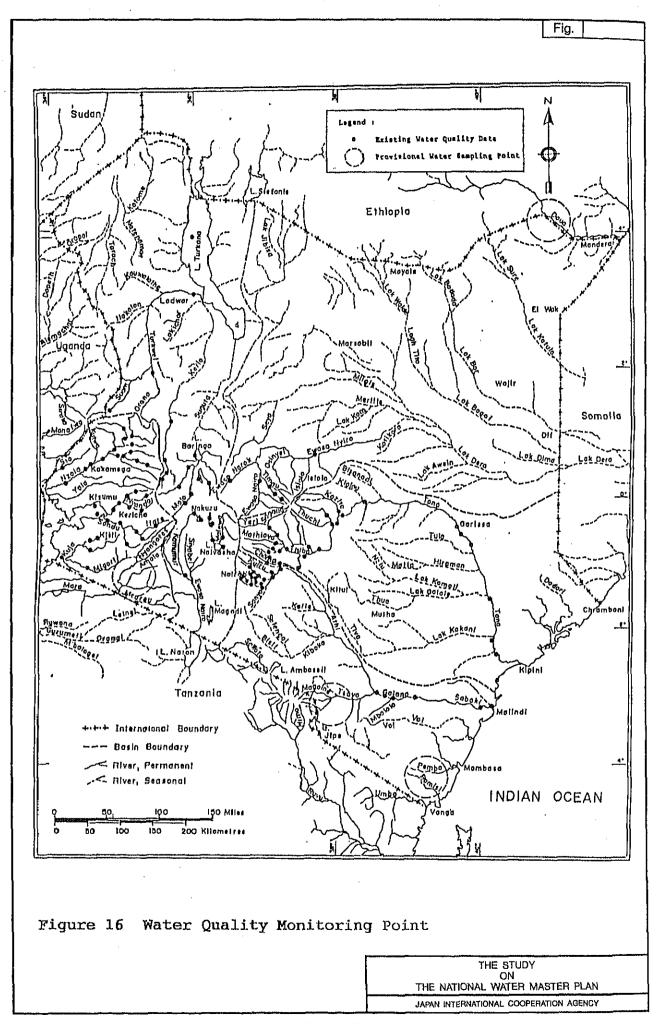

Figure 12 Schematic Diagram of Sub-drainage Area ( Drainage Area 3 : Athi River and Coast )

THE STUDY
ON
THE NATIONAL WATER MASTER PLAN
JAPAN INTERNATIONAL COOPERATION AGENCY







Figure 12 Schematic Diagram of Sub-drainage Area (Drainage Area 5: Ewaso Ngiro River and North)

THE STUDY
ON
THE NATIONAL WATER MASTER PLAN
JAPAN INTERNATIONAL COOPERATION AGENCY









#### APPENDIX B.20.1

# LIST OF WATER LEVEL GAUGING STATIONS FOR RELIABLE SURFACE WATER DATA GATHERING NETWORK

Table 1.1 List of Principal Stations in Kenya (1/2)

## (1) Water Level Gauging Station in Perennial River

| No.                           | Code               | River           | Remarks                       |  |  |  |
|-------------------------------|--------------------|-----------------|-------------------------------|--|--|--|
| Drainage A                    | rea 1 ( Lake Victo | ria )           |                               |  |  |  |
| 1                             | 1DA02              | Nzoia           |                               |  |  |  |
|                               | 1DD01              | Nzoia           |                               |  |  |  |
| 3