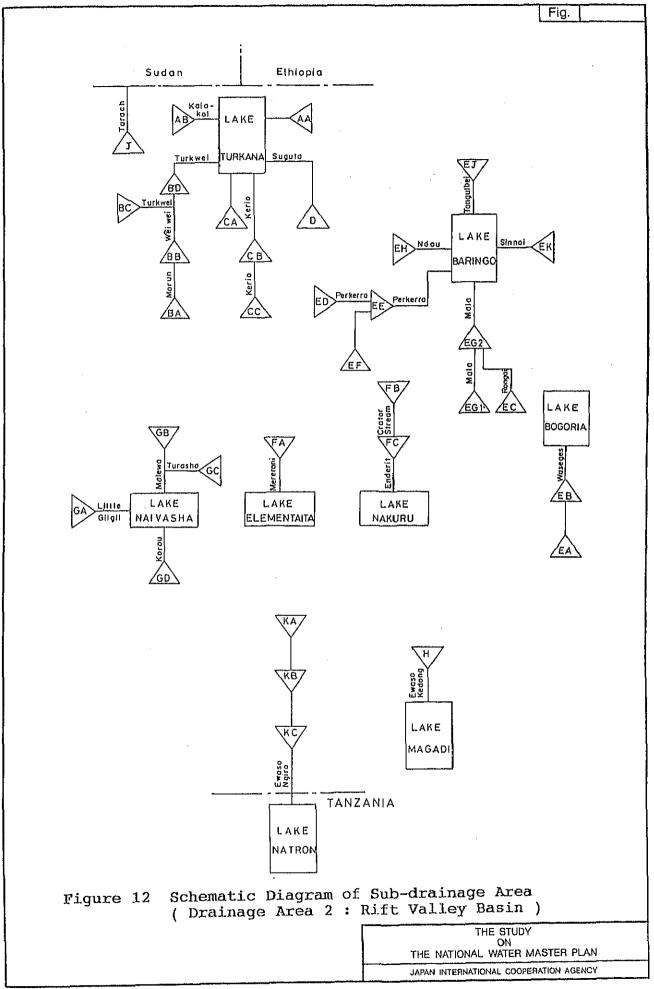

Figure 12 Schematic Diagram of Sub-drainage Area ( Drainage Area 3 : Athi River and Coast )

THE STUDY
ON
THE NATIONAL WATER MASTER PLAN
JAPAN INTERNATIONAL COOPERATION AGENCY

Figure 12 Schematic Diagram of Sub-drainage Area (Drainage Area 5: Ewaso Ngiro River and North)