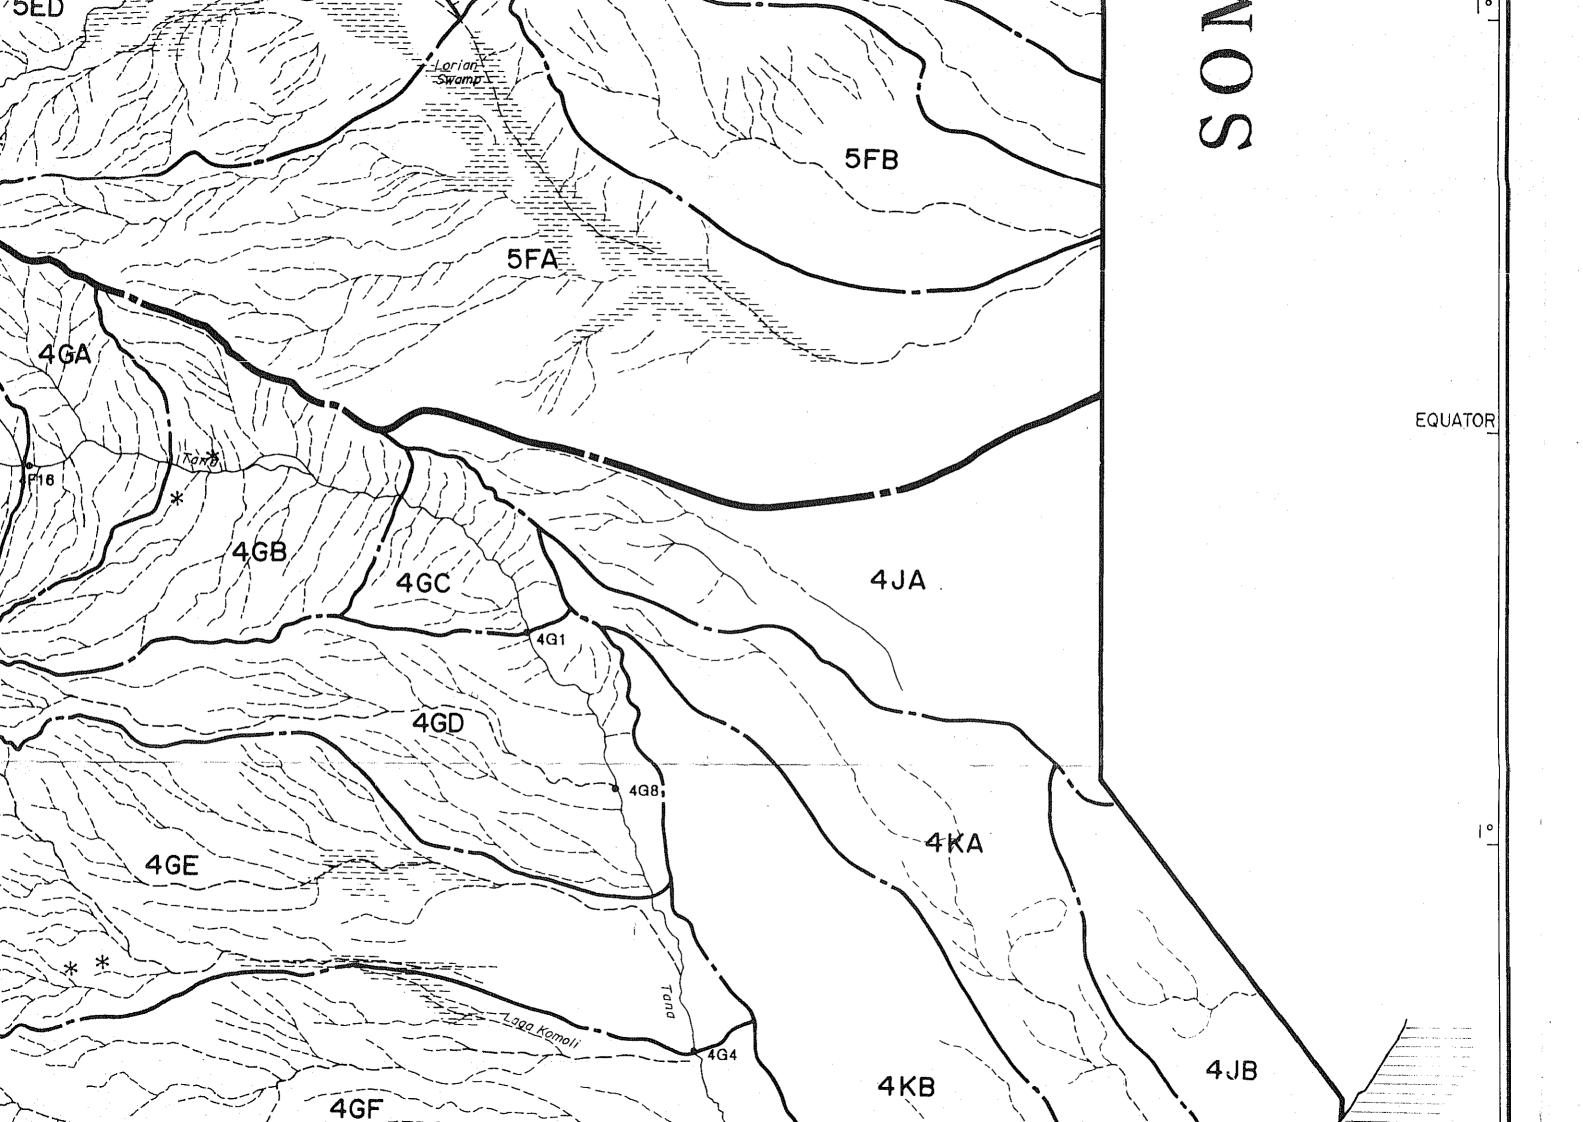

## BASIN BOUNDARY MAP

39°

38°

37°

ETHIOPIA

## ARY MAP

|                                |                                              | International Boundary                                 |          | 3 |               |
|--------------------------------|----------------------------------------------|--------------------------------------------------------|----------|---|---------------|
|                                |                                              | Drainage Area Boundary                                 |          |   | 3N            |
| A Principal Consequence        | Accordances to deconstruction of successions | Sub-drainage Area Boundary                             |          |   | Lake<br>AMBOS |
|                                |                                              | Perennial River                                        |          |   |               |
| 3°                             |                                              | Seasonal River                                         |          |   |               |
|                                |                                              | Lake                                                   |          |   | N.            |
|                                |                                              | Lake (seasonal)                                        |          |   | 4/2,          |
|                                |                                              | Swamp                                                  |          |   |               |
|                                |                                              | Mountain                                               |          |   |               |
| Na v est deservices a services |                                              | Existing Major Dam and Reservoir                       |          |   |               |
|                                | •                                            | Water Level Gauging Station on Perennial River (rated) |          |   |               |
| 4°                             |                                              | Water Level Gauging Station on Seasonal River (rated)  |          |   |               |
|                                | *                                            | Spring (cold)                                          |          |   |               |
|                                | **                                           | Spring (hot)                                           | <b>x</b> |   |               |
|                                | - <del></del>                                | Existing Major Pipeline                                |          |   |               |
|                                |                                              |                                                        |          |   |               |
| 349                            | )                                            | 35°                                                    | 36°      |   | 37°           |