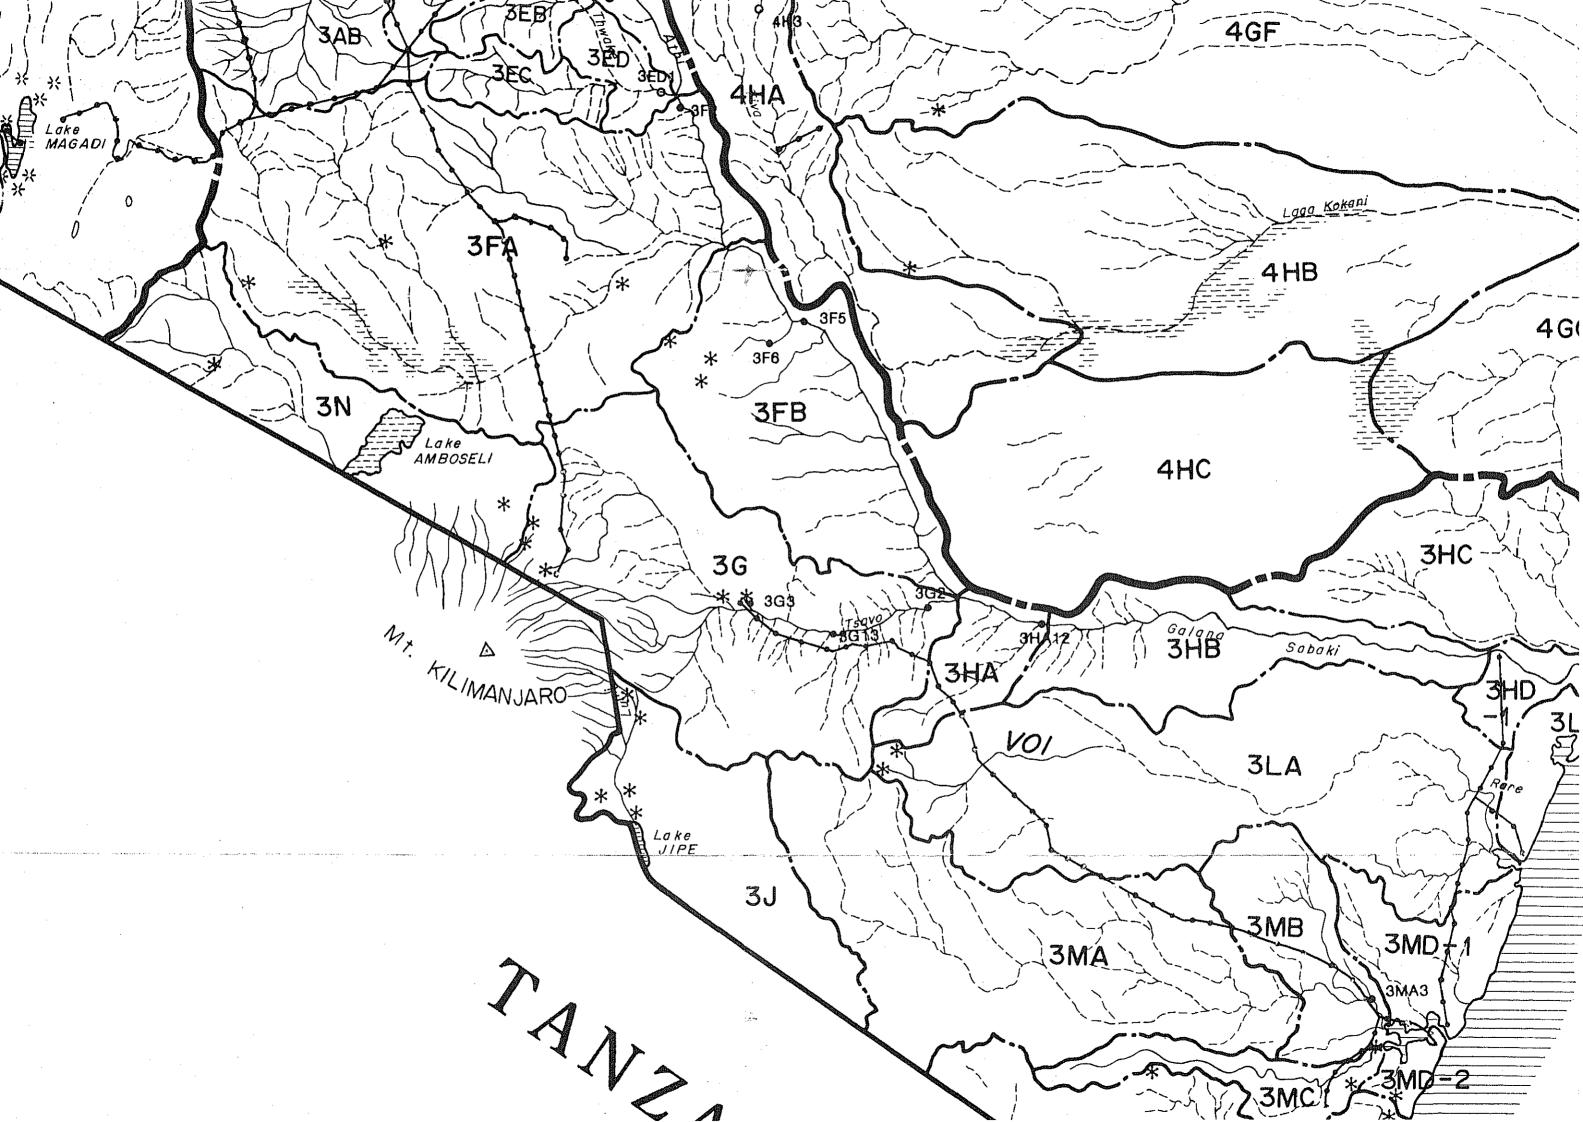

## BASIN BOUNDARY MAP

39°

38°

37°

ETHIOPIA

## ARY MAP

|                                |                                              | International Boundary                                 |          | 3 |               |
|--------------------------------|----------------------------------------------|--------------------------------------------------------|----------|---|---------------|
|                                |                                              | Drainage Area Boundary                                 |          |   | 3N            |
| A Principal Consequence        | Accordances to deconstruction of successions | Sub-drainage Area Boundary                             |          |   | Lake<br>AMBOS |
|                                |                                              | Perennial River                                        |          |   |               |
| 3°                             |                                              | Seasonal River                                         |          |   |               |
|                                |                                              | Lake                                                   |          |   | N.            |
|                                |                                              | Lake (seasonal)                                        |          |   | 4/2,          |
|                                |                                              | Swamp                                                  |          |   |               |
|                                |                                              | Mountain                                               |          |   |               |
| Na v est deservices a services |                                              | Existing Major Dam and Reservoir                       |          |   |               |
|                                | •                                            | Water Level Gauging Station on Perennial River (rated) |          |   |               |
| 4°                             |                                              | Water Level Gauging Station on Seasonal River (rated)  |          |   |               |
|                                | *                                            | Spring (cold)                                          |          |   |               |
|                                | **                                           | Spring (hot)                                           | <b>x</b> |   |               |
|                                | - <del></del>                                | Existing Major Pipeline                                |          |   |               |
|                                |                                              |                                                        |          |   |               |
| 349                            | )                                            | 35°                                                    | 36°      |   | 37°           |