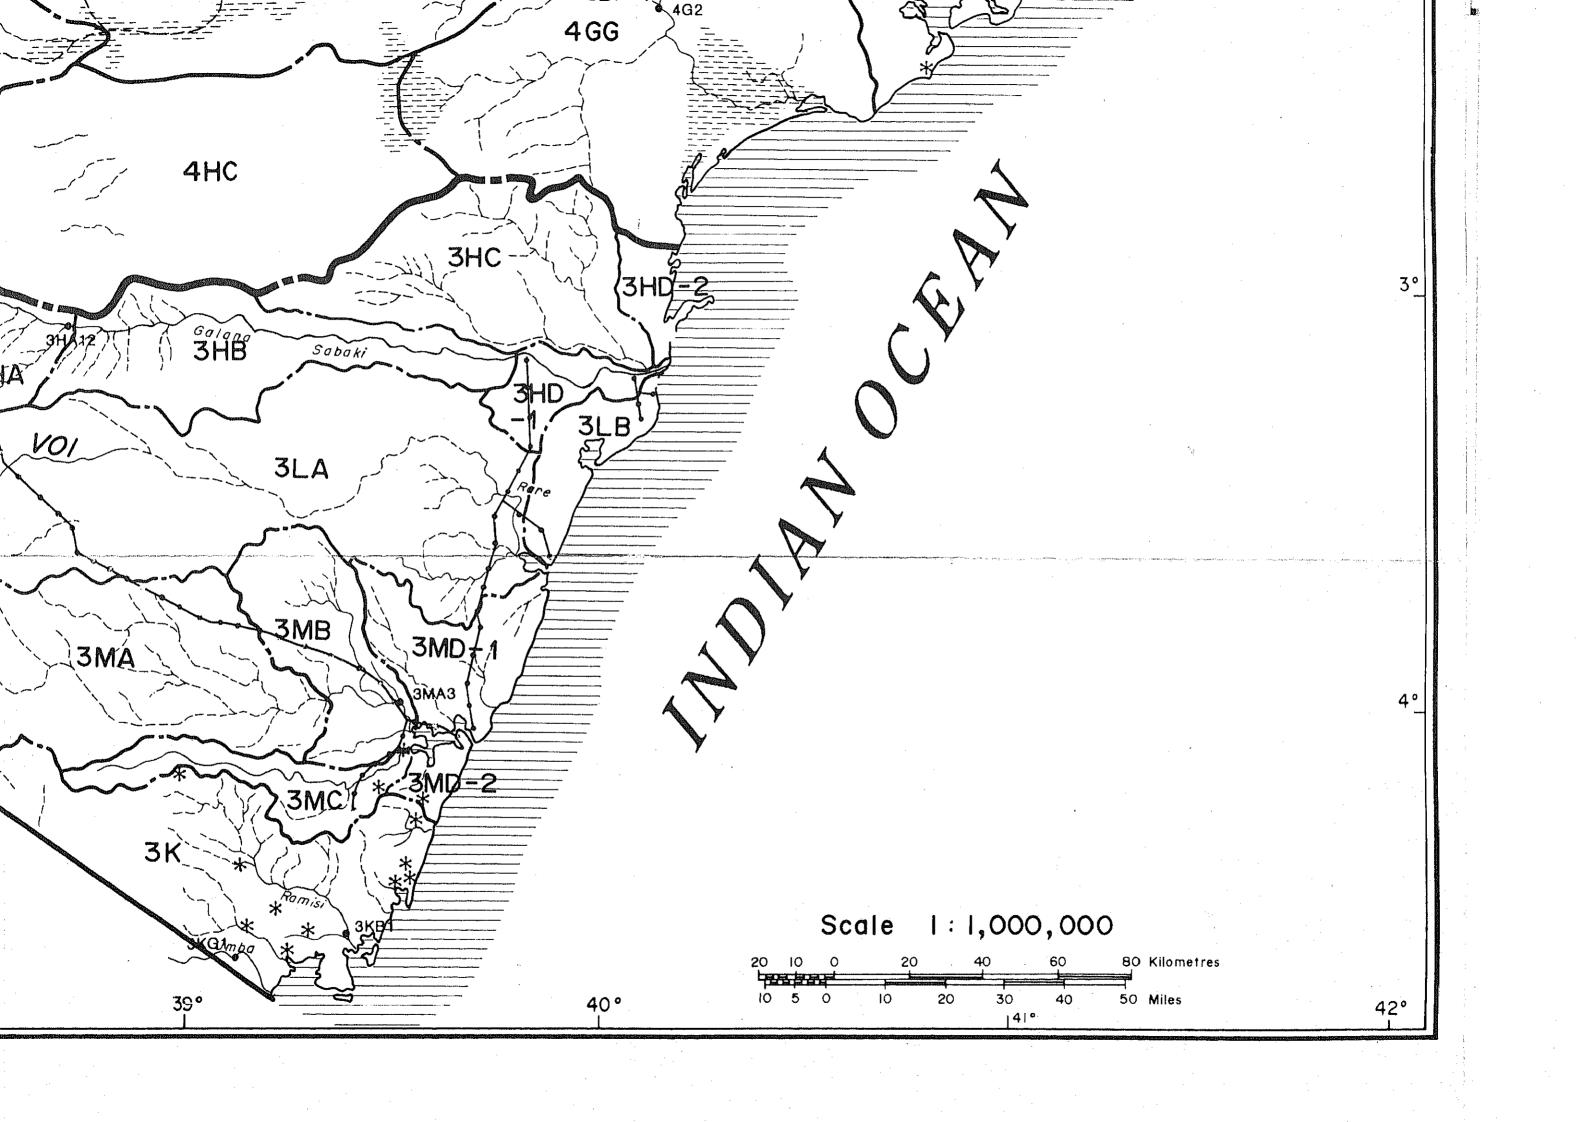

## BASIN BOUNDARY MAP

39°

38°

37°

ETHIOPIA

## ARY MAP

|                                |                                              | International Boundary                                 |          | 3 |               |
|--------------------------------|----------------------------------------------|--------------------------------------------------------|----------|---|---------------|
|                                |                                              | Drainage Area Boundary                                 |          |   | 3N            |
| A Principal Consequence        | Accordances to deconstruction of successions | Sub-drainage Area Boundary                             |          |   | Lake<br>AMBOS |
|                                |                                              | Perennial River                                        |          |   |               |
| 3°                             |                                              | Seasonal River                                         |          |   |               |
|                                |                                              | Lake                                                   |          |   | N.            |
|                                |                                              | Lake (seasonal)                                        |          |   | 4/2,          |
|                                |                                              | Swamp                                                  |          |   |               |
|                                |                                              | Mountain                                               |          |   |               |
| Na v est deservices a services |                                              | Existing Major Dam and Reservoir                       |          |   |               |
|                                | •                                            | Water Level Gauging Station on Perennial River (rated) |          |   |               |
| 4°                             |                                              | Water Level Gauging Station on Seasonal River (rated)  |          |   |               |
|                                | *                                            | Spring (cold)                                          |          |   |               |
|                                | **                                           | Spring (hot)                                           | <b>x</b> |   |               |
|                                | - <del></del>                                | Existing Major Pipeline                                |          |   |               |
|                                |                                              |                                                        |          |   |               |
| 349                            | )                                            | 35°                                                    | 36°      |   | 37°           |