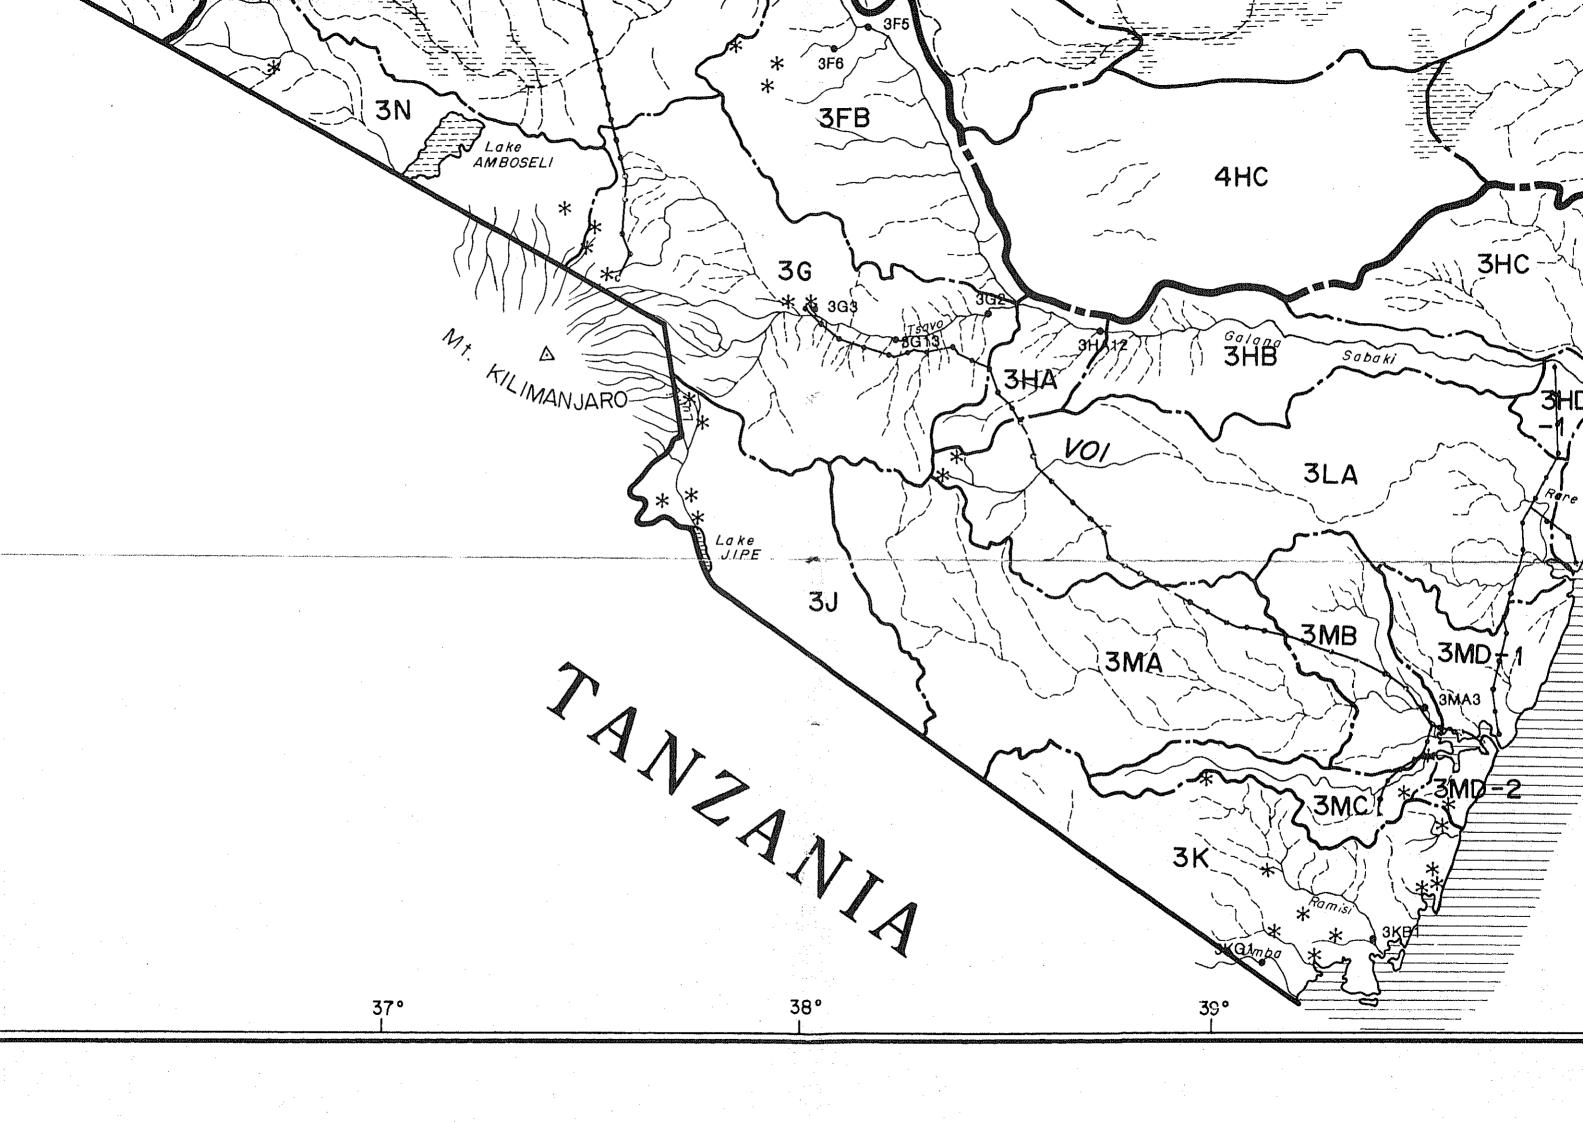

## BASIN BOUNDARY MAP

39°

38°

37°

ETHIOPIA

## ARY MAP

|                                |                                              | International Boundary                                 |          | 3 |               |
|--------------------------------|----------------------------------------------|--------------------------------------------------------|----------|---|---------------|
|                                |                                              | Drainage Area Boundary                                 |          |   | 3N            |
| A Principal Consequence        | Accordances to deconstruction of successions | Sub-drainage Area Boundary                             |          |   | Lake<br>AMBOS |
|                                |                                              | Perennial River                                        |          |   |               |
| 3°                             |                                              | Seasonal River                                         |          |   |               |
|                                |                                              | Lake                                                   |          |   | N.            |
|                                |                                              | Lake (seasonal)                                        |          |   | 4/2,          |
|                                |                                              | Swamp                                                  |          |   |               |
|                                |                                              | Mountain                                               |          |   |               |
| Na v est deservices a services |                                              | Existing Major Dam and Reservoir                       |          |   |               |
|                                | •                                            | Water Level Gauging Station on Perennial River (rated) |          |   |               |
| 4°                             |                                              | Water Level Gauging Station on Seasonal River (rated)  |          |   |               |
|                                | *                                            | Spring (cold)                                          |          |   |               |
|                                | **                                           | Spring (hot)                                           | <b>x</b> |   |               |
|                                | - <del></del>                                | Existing Major Pipeline                                |          |   |               |
|                                |                                              |                                                        |          |   |               |
| 349                            | )                                            | 35°                                                    | 36°      |   | 37°           |