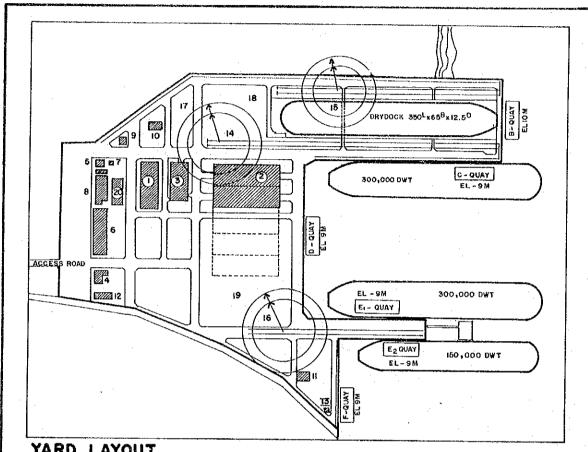

# Annex 2.1 MARINA REGISTERED SHIPBUILDERS/SHIPREPAIRERS

The shipbuilders/shiprepairers, include in the attached listings, are registered with the MARINA. This annex indicates their categories, the available facilities in their yards, the size and number of the vessels that these facilities can handle, at any one time, and the location of these facilities.

Following are the abbreviations of some of the facilities. As noted, the plants that can handle 3,000 GT vessels are classified under the Class "A" category; those that can handle 1,000 to 2,999 GT vessels are classified as Class "B", while those that can handle less than 1,000 GT vessels fall under the Class "C" category.

| MS Marine Slipway FD Floa | ting Dock  |
|---------------------------|------------|
|                           | ne Kailway |
|                           | ir Berth   |
| GD Graving Dock SL Sync   |            |