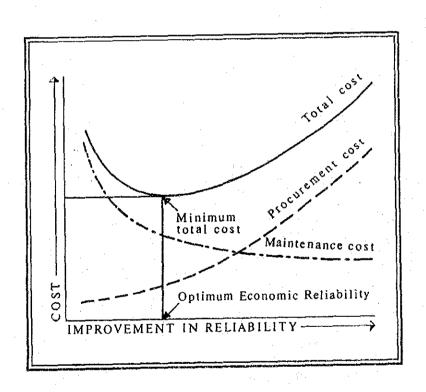

#### Organization a)

Shipbuilding Technology Center is established as an affiliated authority of MARINA. Organization of the STC and number of staff (in parenthesis) are follows:

(6)