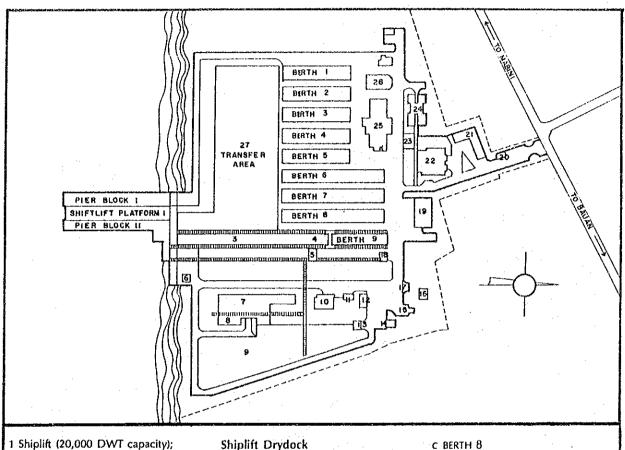

# Annex 2.1 MARINA REGISTERED SHIPBUILDERS/SHIPREPAIRERS

The shipbuilders/shiprepairers, include in the attached listings, are registered with the MARINA. This annex indicates their categories, the available facilities in their yards, the size and number of the vessels that these facilities can handle, at any one time, and the location of these facilities.

Following are the abbreviations of some of the facilities. As noted, the plants that can handle 3,000 GT vessels are classified under the Class "A" category; those that can handle 1,000 to 2,999 GT vessels are classified as Class "B", while those that can handle less than 1,000 GT vessels fall under the Class "C" category.

| MS Marine Slipway FD Floa | ting Dock  |
|---------------------------|------------|
|                           | ne Kailway |
|                           | ir Berth   |
| GD Graving Dock SL Sync   |            |