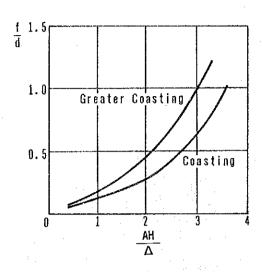

20 tons Truck-mounted crane Truck-mounted crane 7 tons Travelling jib crane 5 tons

Hoist crane 3 tons

Annex 2.5 Local Shipyards at Seaside (Photograph)





Annex 2.6
Examples of Conversion
(Photograph)



Installing more decks to increase the capacity is common.



Annex 2.7
An Example of Less stable Ship (Photograph)



The vessel on the right side is a fishing boat being converted to passenger boat. Less stability caused by conversion is easily noted.

Annex 2.8
An Example of Ship Without Bulkhead (Photograph)



Above is a full view of a wooden hull passenger cargo.

Below is the cargo hold of the above vessel. Engine room is separated from the cargo hold by a wall which is not watertight. No collision bulkhead is seen.



Annex 2.9
SIMPLE JUDGING METHOD OF STABILITY OF VESSELS







A: Projected lateral area of the ship above waterline (m²)

H: Vertical height between the center of "A" and the center of underwater projected lateral area of hull (m)

In general, the center of underwater projected lateral area may be approximated to locate at half the draft.

 $\Delta$ : Displacement (ton)

KG: The center of gravity above baseline (m)

GM: Metacentric height (m)

f: Freeboat of the ship (m)

d: Mean draft of the ship (m)

B: Moulded breadth of the ship (m)

#### 3. AIDS TO NAVIGATION

The aids to navigation, irrespective of countries where they are established, are common to mariners, and are concerned with the international harmonization in system and the same cooperation and coordination in operation.

The International Association of Lighthouse Authorities (IALA)