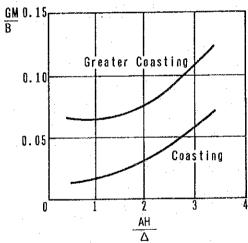

#### Organization a)

Shipbuilding Technology Center is established as an affiliated authority of MARINA. Organization of the STC and number of staff (in parenthesis) are follows:

(6)