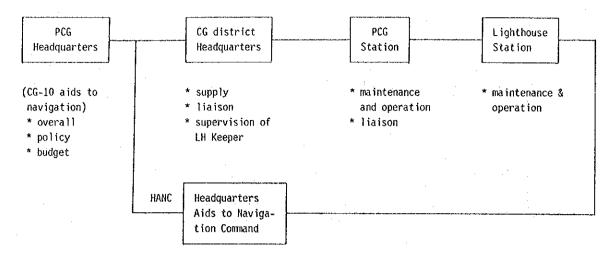

#### Organization a)

Shipbuilding Technology Center is established as an affiliated authority of MARINA. Organization of the STC and number of staff (in parenthesis) are follows:

(6)