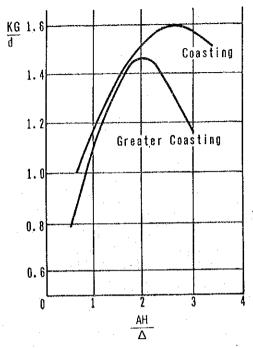

ne

20 tons Truck-mounted crane Truck-mounted crane 7 tons Travelling jib crane 5 tons

Hoist crane 3 tons

Annex 2.5 Local Shipyards at Seaside (Photograph)





Annex 2.6
Examples of Conversion
(Photograph)



Installing more decks to increase the capacity is common.



Annex 2.7
An Example of Less stable Ship (Photograph)



The vessel on the right side is a fishing boat being converted to passenger boat. Less stability caused by conversion is easily noted.

Annex 2.8
An Example of Ship Without Bulkhead (Photograph)



Above is a full view of a wooden hull passenger cargo.

Below is the cargo hold of the above vessel. Engine room is separated from the cargo hold by a wall which is not watertight. No collision bulkhead is seen.



Annex 2.9
SIMPLE JUDGING METHOD OF STABILITY OF VESSELS







A: Projected lateral area of the ship above waterline (m²)

H: Vertical height between the center of "A" and the center of underwater projected lateral area of hull (m)

In general, the center of underwater projected lateral area may be approximated to locate at half the draft.

 $\Delta$ : Displacement (ton)

KG: The center of gravity above baseline (m)

GM: Metacentric height (m)

f: Freeboat of the ship (m)

d: Mean draft of the ship (m)

B: Moulded breadth of the ship (m)

#### 3. AIDS TO NAVIGATION

The aids to navigation, irrespective of countries where they are established, are common to mariners, and are concerned with the international harmonization in system and the same cooperation and coordination in operation.

The International Association of Lighthouse Authorities (IAL