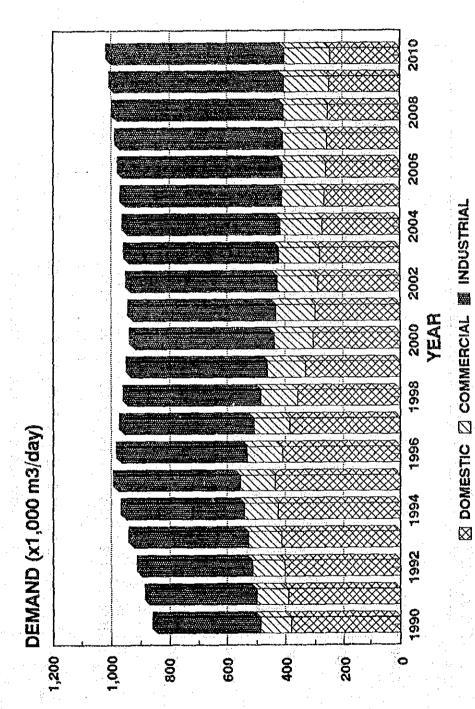

TABLE 13.4.25 SUMMARY OF PROJECTED WATER DEMAND IN 1995 (SCENARIO 4)

|            | CITY/                 |             | 1882 SS91                      | HYSS SERVED WATER D | DENAND (K3) | ē        |             | PRIVATI                                 | 6 934835 kg                             | ATER DEHAN                              | (a/cm) a  |           | FOTAL W   | ATER DEKAND | (K3/D)     |           | 8988     | S SERVICE                                    | 011Y3 30 | (1)                        |
|------------|-----------------------|-------------|--------------------------------|---------------------|-------------|----------|-------------|-----------------------------------------|-----------------------------------------|-----------------------------------------|-----------|-----------|-----------|-------------|------------|-----------|----------|----------------------------------------------|----------|----------------------------|
|            | Versiani.             | DOKESTIC    | DOKESTIC COMMERCIAL INDUSTRIAL | INDUSTRIAL!         | 7055        | 1003     | X TOTAL     | DOKESTIC                                | COMMERCIAL                              | THOUSTRIAL                              | TOTAL     | DOKESTIC  | CONNECTAL | TUDISTRIAL  | 1 5501     | 104.1     | _        |                                              | -        |                            |
| 24 2       | 000                   | 1 404 646 4 | 1,10,631                       | 1 104 611           |             |          |             |                                         |                                         |                                         |           |           |           |             |            |           |          | <u>.                                    </u> | - ]      |                            |
|            |                       | 11,000,000  | 440,000                        | 110,001             | 680,031     | 3        | 0 2,001,704 | 366,965                                 | 528'141'                                | 324,540                                 | 184,921   | 1,442,197 | 550,461   | 131,871     | 835,097 ;  | 3,316,625 | 75:1     | 81.5                                         | 25.9     | 78.3                       |
| =:         | Nanila                | 249,328     | 167,797                        | 22,519              | 236,731     | 33.      | 678,375     | 22,417                                  | (,665                                   | 5,786                                   | 32,868    | 271,745   | 172,462   | 28,304      | 236,731    | 109,242   | 91.8     | 87.3                                         | 13.6     | 95.4                       |
| · •        | Cuezon Cify           | 207 732     | 23,233                         | 71817               | 36,302      |          |             | 11,776                                  | 25.55                                   |                                         | 23,946    | 58,085    | 32,083    | 5,192       | 36,302     | 127,666   | 18.2     | 9.21                                         | 35.0     | 81.2                       |
| -          | Calconan City         | 79.857      | 15,433                         | 12, 175             | 57,855      |          | -<br>:      | 1.395                                   | 1 525 5                                 | 25,255                                  | 92.50     | 131 261   | 10 10 1   | 250,25      | 648,122    | 721,950   | 8 :      | ۍ<br>د د                                     | c.i      | up (                       |
| 'n         | Laz Pinas             | 24,188      | 786                            | 83                  | 13,711      | 35       |             | 12,294                                  | . 658                                   | 25.348                                  | 72, 706   | 86.782    | 2.777.5   | 25,537      | 11,711     | 900,012   | 2 5      | 2 -<br>2 -                                   | <br>     | 5                          |
| 40         | Makati                | 78,186      | 63,337                         | 6,342               | 79,820      |          | ;           | 13,265                                  | 11,721                                  | 3,383                                   | 28,389    | 91,451    | 75,058    | 725         | 79.620     | 255.854   |          | 7.2                                          |          | 2 6                        |
|            | Kalabon               | 36,38       | 009'1                          | 10,273              | 24,376      | -7       |             | 15,676                                  | 2,016                                   | 14,565                                  | 32,257    | 10,01     | 6,816     | 21,838      | 24.178     | 101.904   | 0 39     |                                              | =        |                            |
| , .<br>, . | Endeluyong            | S. S.       | 14,763                         | 10,553              | 32,884      |          |             | 1,103                                   | 2,128                                   | 5,353                                   | 11,584    | 39,858    | 16,891    | 15,906      | 32,884     | 105,539   | 83.7     | ÷                                            | 86.3     | 89.0                       |
|            | Mariella<br>Martiella | 21,53       | 5                              | [2.<br>[2.          | 31,127      |          |             | 916                                     |                                         | 8,264                                   | 15,584    | 56,741    | 6,687     | 9,985       | 31,127     | 104,520   | 30.2     | 73.5                                         | 17.1     | 35.1                       |
|            | Machine Language      | 10,01       | 674                            | 7 5                 | 200,00      |          |             | 33,434                                  | 10,423                                  | 11,459                                  | 87,555    | 52,208    | 10,521    | 41,556      | 800'6      | 113,292   | 7        | 6.0                                          | 23       | 22,7                       |
| 12         | Paranaoue             | 53,548      | 3 67                           | 9 631               | 195 75      |          |             | 1,038                                   | 170                                     | 1,739                                   | 271.5     | 28,797    |           | 000         | 15,53      | 52,644    | 8        | 57                                           | 90       | 98                         |
|            | Pasic                 | 50, 105     | 918                            | 977                 | 77          | - ~      |             | 11 411                                  | - C - C - C - C - C - C - C - C - C - C | 055,12                                  | 00 200    | 100,295   | 77.       | 27.75       | 100,50     | 177,843   | 50.0     |                                              | ~·<br>~  | 2                          |
|            | Pateros               | 4,147       |                                | -                   | 2.243       | ~        |             | 28.38                                   |                                         | 7 127                                   | 1 20,185  | 0 520     | 1 207 07  | 061.4       | 277133     | 977 672   | -3 L     | 200                                          | 7        | 27.5                       |
| 35         | San Juan              | 28,777      | 10,412                         | 1,63                | 21,890      |          |             | 7.384                                   | 5                                       | 5                                       | 25.50     | 2010      |           | 200117      | 21 206 1   | 100,11    | 2 8      | 1007                                         | 2 9      |                            |
| 1          | Taguig                | 8,775       | 457                            | =                   | 1,917       |          |             | 39,225                                  | 1,623                                   | 19,826                                  | 93,680    | 18,000    | 2 086     | 49.839      | 7 6 2 7    | 100, 703  | 2 5      |                                              | 1 6      |                            |
|            | Valenzuela            | 31,406      | 2,890                          | 1,405               | 19,224      | 33.      | 1 54,925    | 22,000                                  | 4,335                                   | 32,171                                  | 58,506    | 53,406    | 7, 224    | 33,577      | 13,224     | 113,431   | . es     | 9                                            |          |                            |
| H          | CAVITE                | 37, 156     | 1.550                          | 1.389               | 17.183      | 38       | 57,278      | 56.270                                  | 1 755 5                                 | 1. 2. 199                               | 370 09    | 94 175    | 8 103     | 1 1.53 6    | , 691 61   |           | 1 5      | 1                                            |          |                            |
| 1          |                       |             |                                |                     |             |          |             |                                         |                                         | *****                                   |           |           | 20140     | 1 12010     | 1 101111   | 1021101   | 2        | 7                                            | ?        | 2                          |
|            | Baccor<br>Carita City | 11,988      | 250                            | 58                  | 5,320       | 38       | 17,732      | 22,337                                  | 088                                     | -                                       | 23,228    | 34,325    | 1,230     | 38          | 5,320      | 10,960    | 5.<br>2. | \$ 22                                        | 100.0    | 53.3                       |
|            | Isus                  | 10,7        |                                | 0 6                 | 2,245       | 200      | 58.5        | 2010                                    | 9,40                                    | 175                                     | CLS:01    | 108 61    | 5,327     | 200         | 5,231      | 28,311    | 8 8      | ~                                            | 0.00     | 5.5                        |
| _          | Carit                 | 101.9       | 12                             | 35                  | 2 280       | 8        | 6 232       | 5                                       |                                         |                                         | 3,739     | 200       | 255       | 2 6         | 2 680      | 1 2 8 2 1 | 3 5      | 7.00                                         | 2 6      | ,                          |
| -          | Hoveleta              | 533         | <b>L</b>                       | 101                 | 191         | 8        | 1,503       | =                                       | -                                       |                                         |           | 1,030     |           | 5 6         | 151        | 36        | 2 5      | 1 9 9                                        |          | 3 6                        |
| ي          | Bosario               | 1,864       | ~-<br>¥                        | 207                 | 808         | 30.0     | 3,025       | 1,944                                   | <del>(11)</del>                         | 181'9                                   | 13,965    | 808 9     | 181       | 6,688       | 908        | 16,990    | 8        | 5                                            | ~        | 17.8                       |
| Ш          | II. PIZAL             | 43,110      | 5,109 ;                        | 3,347               | 13,728      | 38       | 70,295      | 75,531                                  | 10,559                                  | 87,131                                  | 173,221   | 118,641   | 15,668 !  | 90,479      | 18,728     | 243,516   | 36.3     | 32.6                                         | 15       | 28.9                       |
| <u> </u>   | Abrana                | 1 115       | 623                            | 1 961               | 763         | 5        | <u> </u>    | 1 156                                   |                                         | 9 360                                   | 100 6     | 1 271     | 600       | 1 191 1     | - 140      |           |          |                                              |          |                            |
|            | Antipolo              | 8.527       | 95                             | 2, 145              | 5,030       | 30.0     |             | 22.034                                  | 2 60                                    | 17 273                                  | 10 052    | 11261     | 756       | 151,1       |            | 50,000    | 7 0      | 0 00                                         | •        |                            |
|            | Baras                 | 127         | 23                             | 02                  | 82          | 15.0     | <u> </u>    | 358                                     |                                         | 89                                      | 596       | 685       | 52        | 94          | 282        | 7.0       | 9 5      | 0 00                                         | 9 2      | 23.5                       |
|            | Binangonan            | 7,008       | 1,402                          | 23                  | 1,562       | 15.0     |             | 3,109                                   | 0                                       | 2,081                                   | 5,190     | 10,117    | 1,602     | 2,523       | 1,562      | 15,604    | 53.3     | 100.0                                        | 4:       | 66.7                       |
|            | Cainta                | 5,741       | 596                            | 23. 7               | 22.2        | 200      |             | 19,121                                  | +,018                                   | 2,78                                    | 88.99     | 24,862    | 2004      | 13,807      | 3,429      | 16,685    | 23.      | 12.4                                         | 77       | 12.8                       |
| - M        | Jala-Jala             |             | 6 <del>2</del>                 | 7 50                |             | 0 51     |             | 275                                     | ÷ a                                     | 22                                      | 21747     | 1,404     | <u> </u>  | 1 1         | 82         | 1 040     |          | 80.00                                        |          | ر<br>م<br>م<br>د<br>د<br>د |
| - MI       | Montalban             | 3,076       | <br>                           | 77                  | 1,350       | 9        |             | 1,123                                   | 1,069                                   | 3.557                                   | 8,750     | 7,199     | 1,122     | 3.578       | 320.1      | 13,248    | 2 2      |                                              | 3 6      | 7.0.7                      |
| 3d         | Korong                | 355         | 161                            | 8                   | 213         | 15.0     | :           | 381                                     | 5                                       | 787                                     | 1,165     | 1,816     | 151       | 346         | 23         | 2,564     | 2        | 180                                          |          |                            |
| 16.        | Pililla               | 2           | =                              | *                   | 15,         | 2        | . ·         | 5                                       | ==                                      | 502                                     | 1,202     | 1,696     | 141       | 253         | 153        | 2,247     | 3        | 100.0                                        | -        | 46.5                       |
|            | San Hateo             | 7,122       | 23                             | <b>6</b>            | 508<br>1    | e :      |             | 6,473                                   | 36                                      | 130                                     | . 693     | 10,625    | 129       | 196         | 1,909      | 14,059    | 39 1     | 23                                           | ~        | 15.3                       |
|            | Tanay                 | 2,170       |                                | 131                 | \$          | 2        |             | 9091                                    | -                                       | 5                                       | 2,301     | 3,826     | -         | 282         | 184        | 5.526     | 56.7     | 100.0                                        | 17.5     | 58.4                       |
|            | Tajtay                | 6,193       | 7.25                           | 105                 | 3,649       | 33       | 10,401      | 13,359                                  | ee 6                                    | 20,059                                  | 34,895    | 19,552    | 18.       | 20,164      | 3,640      | 45,297    | =        | 23                                           | 2        | 23.0                       |
| :          | 10100                 | . A94       | - 05                           | 00                  | 2           |          | 3           | , 616                                   | 2                                       | 1 141                                   | 91        | 00047     | 2         |             |            | 1,43      | 65.5     | 0.001                                        | 7        | 00<br>00<br>00             |
| -          | TOTAL                 | 1,163,911;  | 155,291                        | 118,068             | 922,008     | <u>.</u> | 12,659,277  | 450,353                                 | 118,941                                 | (18,793                                 | 1,028,087 | 1,854,264 | 574,232   | 538,861 ;   | 922,008 ;3 | ,687,364  | 70.4     | 39.3                                         | 22.0     | 72.1                       |
| 1          |                       |             |                                |                     |             |          |             | *************************************** |                                         | *************************************** |           |           |           |             |            |           |          |                                              |          | +                          |