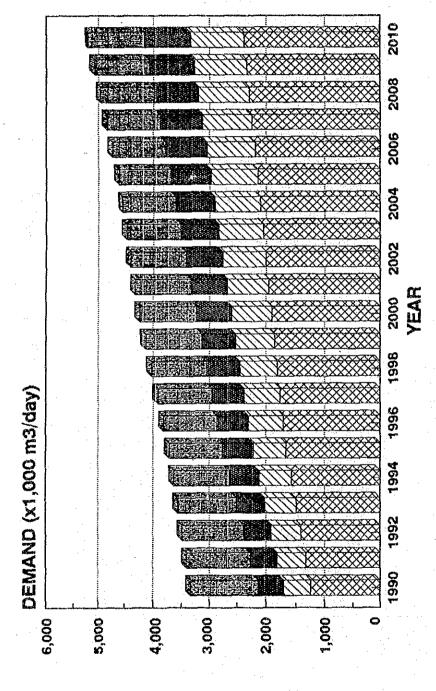

TABLE 13.4.22 DISTRIBUTION OF WATER DEMAND IN 2000 (SCENARIO 3) BY SOURCE

| } ~<br>!<br>! | CITY/<br>HUMICIPALITY | WAT           | ER DBHAND ( | H3/D)      |       | EDOWN (%)<br>{GROUND- | HKSS BREAKDO<br>SURFACE | OWN (M3/D);<br>Ground- | PRIVATE<br>GROUND- | GROUND-<br>WATER | G.W.          |
|---------------|-----------------------|---------------|-------------|------------|-------|-----------------------|-------------------------|------------------------|--------------------|------------------|---------------|
| ;<br>}<br>;   | MADIATINATII          | HARZ          | PRIVATE     | LATOT !    |       | WATER                 | WATER                   | WATER                  | WATER              | JATOT            | { <b>(%</b> } |
|               | I. NCR                | 3,039,444     | 692,223     | 3,731,667  | 98.5  | 1.5                   | 2,994,546               | 44,898                 | 692,223            | 737,121          | 19.8          |
| <br> 1.       | Kanila                | 715,862       | 27,866      | 143,728    | 100.0 | 0.0                   | 715,862                 | 0                      | 27,866             | 27,866           | 3.7           |
| 2.            | Pasay City            | 122,662       | 19,618      | 142,280    | 95.9  | 4.1                   | 117,580                 | 5,082                  | 19,618             | 24,700           | 17.4          |
| 3.            | Quezon City           | 710,182       |             |            | 97.4  | 2.6                   | 691,856                 | 18,326                 | 81,471             | 99,797           | 12.6          |
| 4.            | Calookan City         | 208,070       | 38,462      |            | 100.0 | 0.0                   | 208,070                 | 0                      | 38,462             | 38,462           | 15.6          |
| 5.            | Las Pinas             | 100,145       | 59,013      | 159,158    | 98.3  | 1.7                   | 98,411                  | 1,734                  | 59,013             | 60,747           | 38.2          |
| 6.            | Kakati                | 258,098       | 20,844      | 278,943    | 97.1  | 2.9                   | 250,738                 | 7,360                  | 20,844             | 28,204           | 10.1          |
| 7.            | Kalabon               | 87,616        | 27,304      | 114,921    | 98.6  | 1.4                   | 86,372                  | 1,244                  | 27,304             | 28,548           | 24.8          |
| 8.            | Kandaluyong           | 104,166       | 10,395      | 114,560    | 100.0 | 0.0                   | 104,186                 | 0                      | 10,395             | 10,395           | 9.1           |
| įg.           | Karikina              | 99,235        | 16,094      | 115,328    | 100.0 | ( 0.0                 | 99,235                  | 0                      | 16,094             | 16,094           | 14.0          |
|               | Kuntinlupa            | 69,874        | 78,387      | 148,261    | 90.0  | 10.0                  | 62,855                  | 7,019                  | 78,387             | 85,405           | 57.6          |
|               | Navotas               | 52,977        | 1,781       | 57,737     | 99.4  | 0.6                   | 52,664                  | 313                    | 4,761              | 5,074            | 8.8           |
|               | Paranaque             | 149,761       | 56,100      | 205,861    | 98.8  |                       | 147,993                 | 1,768                  | 56,100             | 57,868           | 28.1          |
| -             | Pasig                 | 150,009       | 101,430     |            | 99.8  | 0.2                   | 149,753                 | 256                    | 101,430            | 101,686          | 10.4          |
|               | Paleros               | 11,041        | 5,813       | 16,854     | 100.0 | 0.0                   | 11,041                  |                        | 5,813              | 5,813            | 34.5          |
| -             | San Juan              | 64,108        | 1,888       |            | 100.0 | 0.0                   | 64,108                  | 1 0                    | 1,888              | 1,888            | 2.9           |
|               | Taguig                | 57,060        | 81,537      | 138,597    | 98.5  |                       | 56,213                  | 817                    | 81,537             | 82,384           | 59.4          |
|               | . Valenzuela          | 78,578        |             |            | 98.8  | 1.2                   | 17,629                  | 949                    | 61,241             | 62,190           | 1 44.5        |
| <br>          | II. CAVITE            | 117,566       | 49,032      | 166,598    | 55.4  | 14.6                  | 65,098                  | 52,468                 | 19,032             | 101,500          | 60.9          |
| }<br>¦1.      | Bacoor                | ;<br>( 49,666 | 9,713       | 59,379     | 84,8  | 15.2                  | 42,110                  | 7,556                  | 9,713              | 17,269           | 29.1          |
| 2.            | Cavite City           | 23,500        |             |            | 26.1  | 73.9                  | 6,125                   | 17,375                 |                    |                  | 81.5          |
| 3.            | Inus                  | 18,277        |             |            | 38.5  | 61.5                  | 7,032                   | ¦ 11,245 ¦             |                    | 22,596           | 16.3          |
| 4.            | Kawit                 | 15,328        |             |            | 28.7  | 71.3                  | 4,399                   | 10,929                 |                    | 12,784           | 74.4          |
| 15.           | Noveleta              | 4,558         | 1,702       |            | 64.4  | 35.6                  | 2,937                   | 1,621                  |                    |                  |               |
| 6.            | Rosario               | 6,238         |             |            | 40.0  | 60.0                  | 2,496                   | 3,742                  | 14,763             | 18,505           | <b>. 88.1</b> |
| ¦             | III. RIZAL            | 148,897       | 178,262     | 327,159    | 13.8  | 56.2                  | 65,285                  | 83,612                 | 178,262            | 261,874          | 80.0          |
| }<br> 1.      | Angono                | 7,907         | 2,419       | 10,326     | 100.0 | 0.0                   | 7,907                   | 0                      | 2,419              | 2,419            | 23.4          |
| 2             | Antipolo              | 30,215        | 45,283      |            | 6.1   |                       | 1,834                   | 28,381                 | 45,283             | 73,884           | 97.6          |
| 3             | Baras                 | 291           |             | - T        | 0.0   |                       | 0                       | 291                    | 658                |                  |               |
| 4.            | Binangonan            | 16,775        | 5,620       | •          | 0.0   |                       | 0                       | 16,775                 | 5,620              | 22,395           | 100.0         |
| 5.            | Cainta                | 36,463        |             |            | 81.1  |                       | 30,677                  | 5,786                  | 67,162             | 72,948           | 10.4          |
| 6.            | Cardona               | 971           |             |            | 0.0   |                       | 0                       | 971                    | 1,164              | 2,135            | 100.0         |
|               | Jala-Jala             | 414           |             |            |       |                       | 0                       | 414                    | 610                |                  | 100.0         |
|               | Kontalban             | 8,189         |             |            |       |                       |                         |                        |                    | 14,246           | \$ 85.0       |
|               | Korong                | 1,928         |             |            | 7     |                       | 0                       | 1,928                  |                    | 3,144            |               |
|               | Pililla               | 1,786         |             |            | 0.0   | :                     | 0                       | 1,786                  |                    | 3,088            |               |
|               | San Wateo             | 10,354        |             |            | 35.8  |                       | 3,706                   | 6,618                  |                    |                  | 19.6          |
|               | Tanay                 | 6,039         |             |            | 0.0   |                       | 0                       |                        |                    |                  | 100.0         |
|               | Taytay                | 26,346        |             |            | 70.8  |                       | 18,651                  |                        |                    |                  | 68.6          |
|               | Teress                | 1,219         |             |            | 0.0   |                       | 0                       |                        |                    |                  | 100.0         |
|               | TOTAL                 | 3,305,908     | 919,517     | 14,225,424 | 94.5  | 5.5                   | 3,124,929               | 180,978                | 919,517            | 1,100,495        | ; 26.0        |

TABLE 13.4.23 DISTRIBUTION OF WATER DEMAND IN 2005 (SCENARIO 3) BY SOURCE

| CITY/            | l kk      | ER DEKAND | (H3/D)            |       | KDOWN (%)<br> GROUND- | HWSS BREAKDO | OWN (M3/D);<br>GROUND- ; |         | GROUND-   | G.W.<br>SHARB |
|------------------|-----------|-----------|-------------------|-------|-----------------------|--------------|--------------------------|---------|-----------|---------------|
| i avaivitatii    | KWSS      | atavirg ; | L TOTAL           |       | WATER                 | WATER        | RATER                    | WATER   | TOTAL     | (%)           |
| I. NCR           | 3,451,822 | 606,845   | <b> 4,058,667</b> | 98.7  | 1.3                   | 3,406,924    | 44,898                   | 606,845 | 651,743   | 16.1          |
| 1. Manila        | 738,301   | 27,472    | 765,773           | 100.0 | 0.0                   | 738,301      | 0 }                      | 27,472  | 27,472    | 3.6           |
| 2. Pasay City    | 136,214   | 16,708    | 152,922           | 96.3  | 3.7                   | 131,132      | 5,082                    | 16,708  | 21,790    | 14.2          |
| 3. Queson City   | 760,536   | 81,874    | 842,410           | 97.6  | 2.4                   |              | 18,326                   | 81,874  | 100,200   | 11.9          |
| 4. Calookan City | 235,267   | 33,970    |                   | 100.0 | 0.0                   |              | 0 ;                      |         | 33,970    | 12.6          |
| 5. Las Pinas     | 154,799   | 18,901    |                   | 98.9  | 1.1                   |              | 1,734                    | 48,901  | 50,635    | 24.9          |
| 6. Hakati        | 272,451   | 20,920    |                   | 97.3  | 2.9                   |              | 7,360                    | 20,920  | 28,280    | 9.6           |
| 17. Halabon      | 98,128    | 25,351    |                   | 98.7  | 1.3                   |              | 1,244                    | 25,351  | 26,595    | 21.5          |
| 8. Kandaluyong   | 110,518   | 10,394    | 120,911           | 100.0 | 0.0                   | 110,518      | 0 1                      | 10,394  | 10,394    | 8.6           |
| 9. Karikina      | 110,371   | 14,463    |                   | 100.0 | 0.0                   | 110,371      | 0                        | 14,463  | 14,463    | 11.6          |
| 10. Kuntinlupa   | 115,142   | 64,358    |                   | 93.9  | 6.1                   | 108,123      |                          | 64,358  | 71,377    | 39.8          |
| 11. Navotas      | 55,863    | 4,737     |                   | 99.4  | 0.6                   | 55,550       | 313                      | 4,737   |           | 8.3           |
| 12. Paranaque    | 172,221   | 16,212    |                   | 99.0  | 1.0                   | 170,453      | 1,768                    | 46,212  | 17,980    | 22.0          |
| 113. Pasig       | 199,788   | 86,967    |                   | 99.9  | 0.1                   | 199,532      | 256                      | 86,967  | 87,223    | 30.4          |
| 14. Pateros      | 14,206    | 4,613     |                   | 100.0 | 0.0                   | 14,206       | 0                        | 4,613   |           | 24.5          |
| 15. San Juan     | 64,133    | 1,888     |                   | 100.0 | 0.0                   | 64,133       | 0                        | 1,888   |           | 2.9           |
| 16. Taguig       | 95,537    | 67,700    | 163,237           | 99.1  | 0.9                   | 94,690       | 847                      | 67,700  |           | 42.0          |
| 17. Valenzuela   | 118,348   | 50,318    | 168,666           | 99.2  | 0.8                   | 117,399      | 949                      | 50,318  | 51,267    | 30.4          |
| II. CAVITE       | 151,789   | 39,537    | { 191,326         | 65.4  | 34.6                  | 99,321       | 52,468                   | 39,537  | 92,005    | 48.1          |
| 1. Bacoor        | 60,395    |           |                   | 87.5  |                       |              |                          | 8,749   |           |               |
| 2. Cavite City   | 31,040    | 5,847     |                   | 11.0  | 56.0                  | 13,665       | 17,375                   | 5,847   |           | 63.0          |
| 3. Iaus          | 21,300    | 9,767     |                   | 53.7  |                       |              |                          | 9,767   |           | 61.7          |
| 4. Kawit         | 18,502    | 603       |                   | 10.9  | 59.1                  |              | 10,929                   | 603     |           | 60.4          |
| 5. Noveleta      | 5,742     | 1,284     |                   | 71.8  |                       |              | 1,621                    | 1,284   |           | 41.3          |
| 6. Rosario       | 11,810    | 13,287    | 25,098            | 68.3  | 31.7                  | 8,068        | 3,742                    | 13,287  | 17,029    | 67.9          |
| III. RIZAL       | 204,739   | 193,711   | 398,449           | 49.9  | 50.1                  | 102,217      | 102,522                  | 193,711 | 296,232   | 1 74:3        |
| 1. Angono        | 12,701    | 2,592     | 15,293            | 100.0 | 0.0                   | 12,701       | 0 ;                      | 2,592   | 2,592     | 16.9          |
| 2 Antipolo       | 39,332    | 51,175    |                   | 21.8  | 78.2                  |              |                          | 51,175  |           | 90.5          |
| 3. Baras         | 642       | 2         |                   | 0.0   | 100.0                 | 0            |                          | 708     |           | 3             |
| 4. Binangonan    | 25,501    | 5,671     |                   | 0.0   | 100.0                 | 0            |                          | 5,671   |           | 100.0         |
| 5. Cainta        | 48,686    | 73,627    |                   | 88.1  | 11.9                  | •            |                          | 73,627  | 79,413    | 64.9          |
| 6. Cardona       | 1,347     |           |                   | 0.0   | 100.0                 | 0            |                          | 1,188   |           |               |
|                  | 911       |           | 1,549             | * 1   |                       | 7            | 911                      | 638     |           | 100.0         |
|                  | 10,188    |           | 19,124            |       |                       |              |                          | 8,936   |           |               |
|                  | 2,833     |           | 4,123             |       |                       | _            |                          | 1,230   |           |               |
|                  | 3,462     |           |                   | 0.0   |                       |              | 3,462                    | 1,356   | 1,818     | 100.0         |
| 11. San Kateo    | 14,124    | 1 7.833   | 21.958            | 52.9  | 47.1                  | 7,476        | 6,648                    | 7,833   | 14,481    |               |
| 12. Tanay        | 9,425     | 2,662     | 12,087            | 0.0   | 100.0                 | 0            |                          | 2,662   |           | 100.0         |
| 13. Taytay       | 33,754    | 35,304    | 69,058            | 77.2  | 22.8                  | 26,059       | 7,695                    |         |           |               |
| 14. Teresa       | 1,832     | 730       | 2,562             | 0.0   | 100.0                 | 0            | 1,832                    | 730     | 2,562     | 100.0         |
| TOTAL            | 3,808,350 | 840,092   | 4,648,442         | 94.8  | 5.2                   | 3,608,462    | 199,888 {                | 840,092 | 1,039,980 | 22.4          |

TABLE 13.4.24 DISTRIBUTION OF WATER DEMAND IN 2010 (SCENARIO 3) BY SOURCE

| CITY/           | TAY.       | BR DBNAND ( | H3/D)      |       |         | HVSS BREAKD      |         |                  | GROUND-<br>WATER | G.W.<br>  SHARE |
|-----------------|------------|-------------|------------|-------|---------|------------------|---------|------------------|------------------|-----------------|
| HUKICIPALITY    | KARR       | ; PRIVATE   | TOTAL      |       | GROUND- | SURPACE<br>WATER | GROUND- | GROUND-<br>WATER | TOTAL            | (%)             |
| I, NCR          | 3,947,279  | 598,900     | 4,546,178  | 98.9  | 1.1     | 3,902,381        | 44,898  | 598,900          | 643,798          | 14.2            |
| l. Manila       | 804,366    | 27,359      | 831,725    | 100.0 | 0.0     | 804,366          | 0       | •                |                  | 7               |
| 2. Pasay City   | 153,165    | 16,736      | 169,901    | 96.7  | 3.3     | 148,083          | 5,082   |                  | 21,818           | -               |
| 3. Quezon City  | 852,444    | 82,662      | ; 935,106  | 97.9  | 1.6     |                  | 18,326  |                  | 100,988          | 10.8            |
| . Calookan City |            | 27,960      | 305,524    | 100.0 | 0.0     | 277,565          |         | 27,960           | 27,960           |                 |
| . Las Pinas     | 201,123    | 53,996      | 255,119    | 99.1  | , 0.9   | 199,389          | 1,734   |                  | 55,730           | 21.8            |
| 6. Makati       | 302,437    | 21,036      | 323,473    | 97.6  | 2.4     |                  |         |                  | 28,396           |                 |
| 7. Kalabon      | 114,113    | 22,979      | 137,092    | 98.9  |         |                  | 1,244   | 22,979           | 24,223           | 17.1            |
| B. Kandaluyong  | 122,989    | 10,456      | 133,445    | 100.0 | 0.0     | 122,989          | 0       | 10,456           | 10,456           | 1.1.8           |
| 9. Harikina     | 124,688    | 14,763      | 139,451    | 100.0 | 0.0     | 124,688          | 1 0 1   | 14,763           | 14,763           | 10.0            |
| 10. Kuntinlupa  | 143,869    | 68,423      | 210,292    | 95.1  | 1.9     | 136,850          | 7,019   | 66,123           | 73,442           | 34.5            |
| 11. Navotas     | 61,632     | 4,787       | 66,179     | 99.5  | 0.5     |                  | 313     | 4,787            | 5,100            | 7.              |
| 12. Paranaque   | 186,429    | 46,797      | 233,225    | 99.1  | 0.9     | 184,661          | 1,788   | 16,797           | 48,565           | 20.1            |
| 13. Pasig       | 238,287    | 87,412      | 325,700    | 99.9  | 0.1     |                  |         | 87,412           | 87,668           | 26.             |
| 14. Pateros     | 17,808     | 3,525       | 21,334     | 100.0 | 0.0     | 17,808           | 0       | 3,525            | 3,525            |                 |
| 15. San Juan    | 67,826     | 1,880       | 69,708     | 100.0 | 0.0     | 87,826           | 1       | 1,880            | 1,880            | 1 2.            |
| 16. Taguig      | 125,923    | 62,160      | 188,083    | 99.3  | 0.7     | 125,076          | 847     | 62,160           | 63,007           |                 |
| 17. Valenzuela  | 152,554    |             | 200,524    | 99.4  | 0.6     | 151,605          | 949     | 47,970           | 48,919           | 24.             |
| II. CAVITB      | 189,001    | 33,796      | 222,797    | 72.2  | 27.8    | 136,533          | 52,468  | 33,798           | 86,264           | 38.             |
| 1. Bacoor       | 71,998     | 10,212      | 82,210     | 89.5  |         |                  |         |                  |                  |                 |
| 2. Cavite City  | 36,372     | 4,106       |            | 52.2  |         | ,,               |         |                  |                  | 53.             |
| 3. Iaus         | 34,530     | 5,956       |            | 67.4  | 32.6    |                  |         | 5,956            | 17,201           |                 |
| i. Kawit        | 21,778     | 1 0         | 21,778     |       |         |                  | 10,929  | 0                | • •              | 50.             |
| 5. Noveleta     | 7,289      | 816         | 8,105      |       |         | 5,668            | 1,621   | 816              |                  | 30.             |
| 6. Rosario      | 17,034     | 12,406      | 29,439     | 78.0  | 22.0    | 13,292           | 3,742   | 12,406           | 16,148           | 54.             |
| III. RIZAL      | 283,791    | 202,608     | 486,399    | 53.7  | 46.3    | 152,420          | 131,371 | 202,608          | 333,979          | 68.             |
| i. Angono       | 19,296     | 2,516       | , 21,812   | 100.0 | 0.0     | 19,296           | 0       | 2,516            |                  | 111.            |
| . Antipolo      | 53,929     | 55,380      | 109,309    | 33.7  | 66.3    | 18,149           | 35,780  | 55,380           | 91,160           | ! 83.           |
| Baras           | 1,165      | 731         | 1,896      |       | 100.0   | 0                | 1,165   | 731              |                  | 190.            |
| . Binangonan    | 36,874     | 5,250       |            | 0.0   | 100.0   | 0                | 36,874  | 5,250            | 42,124           | 1 100.          |
| . Cainta        | 66,270     | 78,127      | 144,397    | 91.3  | 8.7     | 60,484           | 5,786   | 78,127           | 83,913           | ; 58.           |
| . Cardona       | 1,825      | 1,178       |            | 0.0   | 100.0   | ¦ 0              | 1,825   | 1,178            | 3,003            | 100.            |
| , Jala-Jala     | 1,646      |             |            |       | 100.0   | 0                | 1,646   |                  | 2,278            | 100.            |
| . Kontalban     | 12,542     |             |            |       |         |                  |         | 9,318            |                  | 1 .73.          |
| . Morong        | 1,076      | 1,318       | 5,394      |       | 100.0   |                  | 1,076   | 1,318            | 5,394            |                 |
| O. Pililla      | 5,108      |             | 6,432      |       |         |                  | 5,108   | 1,324            | 6,432            |                 |
|                 | 19,954     |             |            |       |         | I                |         | 7,193            |                  |                 |
| 2. Tanay        | 13,988     |             |            |       | 100.0   |                  |         |                  |                  |                 |
| 3. Taytay       | 44,504     |             | 80,884     | 82.7  | 17.3    | ,                | 1,695   |                  |                  |                 |
| 4. Teresa       | 2,634      |             |            | 0.0   | 100.0   |                  |         | 686              |                  | 100.            |
| TATAL           | 14.420.071 | 835,304     | 15,255,375 | į.    | 5.2     | 4,191,334        | 228,737 | 835,304          | 11.064.041       | 20.             |