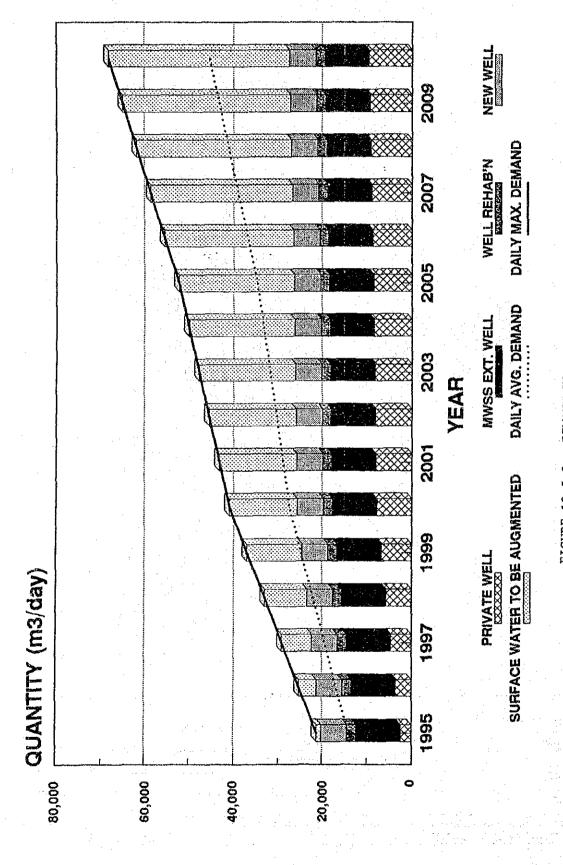

| 9,647   | 2,070                            | 5,810            | 9,413                       | 34,773 | 9,809       | 8,512   | 2,070          | 5,810                      | 8,572   | 25,958          |
| 2010  | 2010   46,000               | 9,809                                   | 9,647   | 2,070                            | 5,810            | 18,664                      | 45,485 | 9,809       | 9,647   | 2,070          | 5,810                      | 18,149  | 40,892          |



図 DOMESTIC ☑ COMMERCIAL IN INDUSTRIAL IN LOSS

FIGURE 13.2.1 MWSS WATER DEMAND



FIGURE 13.2.2 PRIVATE WATER DEMAND

13-109



図 DOMESTIC ☐ COMMERCIAL 國 INDUSTRIAL 國 LOSS

IGURE 13.2.3 TOTAL WATER DEMAND (MWSS+PRIVATE)



FIGURE 13.3.1 DEMAND VS. SUPPLY CAPACITY (WITHIN CDS)







FIGURE 13.5.3 DEMAND VS. SUPPLY CAPACITY (WITHIN MWSS SERVICE AREA IN ANTIPOLO)

### APPENDICES

### APPENDICES

| APPENDIX A | A  | SURVEY ON LOCAL DRILLING CONTRACTORS       |
|------------|----|--------------------------------------------|
| APPENDIX   | В  | LIST OF COLLECTED DATA                     |
| APPENDIX   | С  | ORGANIZATION AND MANAGEMENT                |
| APPENDIX   | Ð  | WATER DEMAND PROJECTION FOR BP799 AREA     |
| ·          |    | (UPDATED RPWSIP PROJECTION)                |
| APPENDIX   | E  | WATER DEMAND PROJECTION FOR FRINGE AREA    |
|            |    | (UPDATED FAWSP PROJECTION)                 |
| APPENDIX   | F  | HYDRAULIC ANALYSIS ON DISTRIBUTION NETWORK |
| ADDENDIA   | c. | COST ESTIMATES FOR THE PROJECT             |

The state of the state of the stat