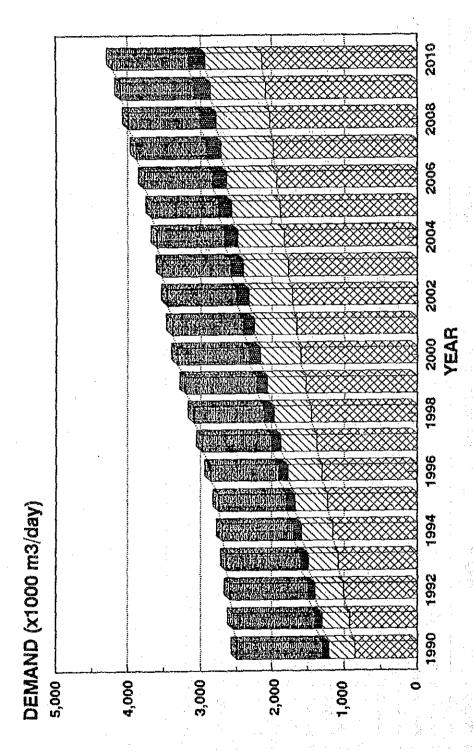

TABLE 13.4.22 DISTRIBUTION OF WATER DEMAND IN 2000 (SCENARIO 3) BY SOURCE

| } ~<br>!<br>! | CITY/<br>HUMICIPALITY | WAT           | ER DBHAND ( | H3/D)      |       | EDOWN (%)<br>{GROUND- | HKSS BREAKDO<br>SURFACE | OWN (M3/D);<br>Ground- | PRIVATE<br>GROUND- | GROUND-<br>WATER | G.W.          |
|---------------|-----------------------|---------------|-------------|------------|-------|-----------------------|-------------------------|------------------------|--------------------|------------------|---------------|
| ;<br>}<br>;   | MADIATINATII          | HARZ          | PRIVATE     | LATOT !    |       | WATER                 | WATER                   | WATER                  | WATER              | JATOT            | { <b>(%</b> } |
|               | I. NCR                | 3,039,444     | 692,223     | 3,731,667  | 98.5  | 1.5                   | 2,994,546               | 44,898                 | 692,223            | 737,121          | 19.8          |
| <br> 1.       | Kanila                | 715,862       | 27,866      | 143,728    | 100.0 | 0.0                   | 715,862                 | 0                      | 27,866             | 27,866           | 3.7           |
| 2.            | Pasay City            | 122,662       | 19,618      | 142,280    | 95.9  | 4.1                   | 117,580                 | 5,082                  | 19,618             | 24,700           | 17.4          |
| 3.            | Quezon City           | 710,182       |             |            | 97.4  | 2.6                   | 691,856                 | 18,326                 | 81,471             | 99,797           | 12.6          |
| 4.            | Calookan City         | 208,070       | 38,462      |            | 100.0 | 0.0                   | 208,070                 | 0                      | 38,462             | 38,462           | 15.6          |
| 5.            | Las Pinas             | 100,145       | 59,013      | 159,158    | 98.3  | 1.7                   | 98,411                  | 1,734                  | 59,013             | 60,747           | 38.2          |
| 6.            | Kakati                | 258,098       | 20,844      | 278,943    | 97.1  | 2.9                   | 250,738                 | 7,360                  | 20,844             | 28,204           | 10.1          |
| 7.            | Kalabon               | 87,616        | 27,304      | 114,921    | 98.6  | 1.4                   | 86,372                  | 1,244                  | 27,304             | 28,548           | 24.8          |
| 8.            | Kandaluyong           | 104,166       | 10,395      | 114,560    | 100.0 | 0.0                   | 104,186                 | 0                      | 10,395             | 10,395           | 9.1           |
| įg.           | Karikina              | 99,235        | 16,094      | 115,328    | 100.0 | ( 0.0                 | 99,235                  | 0                      | 16,094             | 16,094           | 14.0          |
|               | Kuntinlupa            | 69,874        | 78,387      | 148,261    | 90.0  | 10.0                  | 62,855                  | 7,019                  | 78,387             | 85,405           | 57.6          |
|               | Navotas               | 52,977        | 1,781       | 57,737     | 99.4  | 0.6                   | 52,664                  | 313                    | 4,761              | 5,074            | 8.8           |
|               | Paranaque             | 149,761       | 56,100      | 205,861    | 98.8  |                       | 147,993                 | 1,768                  | 56,100             | 57,868           | 28.1          |
| -             | Pasig                 | 150,009       | 101,430     |            | 99.8  | 0.2                   | 149,753                 | 256                    | 101,430            | 101,686          | 10.4          |
|               | Paleros               | 11,041        | 5,813       | 16,854     | 100.0 | 0.0                   | 11,041                  |                        | 5,813              | 5,813            | 34.5          |
| -             | San Juan              | 64,108        | 1,888       |            | 100.0 | 0.0                   | 64,108                  | 1 0                    | 1,888              | 1,888            | 2.9           |
|               | Taguig                | 57,060        | 81,537      | 138,597    | 98.5  |                       | 56,213                  | 817                    | 81,537             | 82,384           | 59.4          |
|               | . Valenzuela          | 78,578        |             |            | 98.8  | 1.2                   | 17,629                  | 949                    | 61,241             | 62,190           | 1 44.5        |
| <br>          | II. CAVITE            | 117,566       | 49,032      | 166,598    | 55.4  | 14.6                  | 65,098                  | 52,468                 | 19,032             | 101,500          | 60.9          |
| }<br>¦1.      | Bacoor                | ;<br>( 49,666 | 9,713       | 59,379     | 84,8  | 15.2                  | 42,110                  | 7,556                  | 9,713              | 17,269           | 29.1          |
| 2.            | Cavite City           | 23,500        |             |            | 26.1  | 73.9                  | 6,125                   | 17,375                 |                    |                  | 81.5          |
| 3.            | Inus                  | 18,277        |             |            | 38.5  | 61.5                  | 7,032                   | ¦ 11,245 ¦             |                    | 22,596           | 16.3          |
| 4.            | Kawit                 | 15,328        |             |            | 28.7  | 71.3                  | 4,399                   | 10,929                 |                    | 12,784           | 74.4          |
| 15.           | Noveleta              | 4,558         | 1,702       |            | 64.4  | 35.6                  | 2,937                   | 1,621                  |                    |                  |               |
| 6.            | Rosario               | 6,238         |             |            | 40.0  | 60.0                  | 2,496                   | 3,742                  | 14,763             | 18,505           | <b>. 88.1</b> |
| ¦             | III. RIZAL            | 148,897       | 178,262     | 327,159    | 13.8  | 56.2                  | 65,285                  | 83,612                 | 178,262            | 261,874          | 80.0          |
| }<br> 1.      | Angono                | 7,907         | 2,419       | 10,326     | 100.0 | 0.0                   | 7,907                   | 0                      | 2,419              | 2,419            | 23.4          |
| 2             | Antipolo              | 30,215        | 45,283      |            | 6.1   |                       | 1,834                   | 28,381                 | 45,283             | 73,884           | 97.6          |
| 3             | Baras                 | 291           |             | - T        | 0.0   |                       | 0                       | 291                    | 658                |                  |               |
| 4.            | Binangonan            | 16,775        | 5,620       | •          | 0.0   |                       | 0                       | 16,775                 | 5,620              | 22,395           | 100.0         |
| 5.            | Cainta                | 36,463        |             |            | 81.1  |                       | 30,677                  | 5,786                  | 67,162             | 72,948           | 10.4          |
| 6.            | Cardona               | 971           |             |            | 0.0   |                       | 0                       | 971                    | 1,164              | 2,135            | 100.0         |
|               | Jala-Jala             | 414           |             |            |       |                       | 0                       | 414                    | 610                |                  | 100.0         |
|               | Kontalban             | 8,189         |             |            |       |                       |                         |                        |                    | 14,246           | \$ 85.0       |
|               | Korong                | 1,928         |             |            | 7     |                       | 0                       | 1,928                  |                    | 3,144            |               |
|               | Pililla               | 1,786         |             |            | 0.0   | :                     | 0                       | 1,786                  |                    | 3,088            |               |
|               | San Wateo             | 10,354        |             |            | 35.8  |                       | 3,706                   | 6,618                  |                    |                  | 19.6          |
|               | Tanay                 | 6,039         |             |            | 0.0   |                       | 0                       |                        |                    |                  | 100.0         |
|               | Taytay                | 26,346        |             |            | 70.8  |                       | 18,651                  |                        |                    |                  | 68.6          |
|               | Teress                | 1,219         |             |            | 0.0   |                       | 0                       |                        |                    |                  | 100.0         |
|               | TOTAL                 | 3,305,908     | 919,517     | 14,225,424 | 94.5  | 5.5                   | 3,124,929               | 180,978                | 919,517            | 1,100,495        | ; 26.0        |

TABLE 13.4.23 DISTRIBUTION OF WATER DEMAND IN 2005 (SCENARIO 3) BY SOURCE

| CITY/            | l kk      | ER DEKAND | (H3/D)            |       | KDOWN (%)<br> GROUND- | HWSS BREAKDO | OWN (M3/D);<br>GROUND- ; |         | GROUND-   | G.W.<br>SHARB |
|------------------|-----------|-----------|-------------------|-------|-----------------------|--------------|--------------------------|---------|-----------|---------------|
| i avaivitatii    | KWSS      | atavirg ; | L TOTAL           |       | WATER                 | WATER        | RATER                    | WATER   | TOTAL     | (%)           |
| I. NCR           | 3,451,822 | 606,845   | <b> 4,058,667</b> | 98.7  | 1.3                   | 3,406,924    | 44,898                   | 606,845 | 651,743   | 16.1          |
| 1. Manila        | 738,301   | 27,472    | 765,773           | 100.0 | 0.0                   | 738,301      | 0 }                      | 27,472  | 27,472    | 3.6           |
| 2. Pasay City    | 136,214   | 16,708    | 152,922           | 96.3  | 3.7                   | 131,132      | 5,082                    | 16,708  | 21,790    | 14.2          |
| 3. Queson City   | 760,536   | 81,874    | 842,410           | 97.6  | 2.4                   |              | 18,326                   | 81,874  | 100,200   | 11.9          |
| 4. Calookan City | 235,267   | 33,970    |                   | 100.0 | 0.0                   |              | 0 ;                      |         | 33,970    | 12.6          |
| 5. Las Pinas     | 154,799   | 18,901    |                   | 98.9  | 1.1                   |              | 1,734                    | 48,901  | 50,635    | 24.9          |
| 6. Hakati        | 272,451   | 20,920    |                   | 97.3  | 2.9                   |              | 7,360                    | 20,920  | 28,280    | 9.6           |
| 17. Halabon      | 98,128    | 25,351    |                   | 98.7  | 1.3                   |              | 1,244                    | 25,351  | 26,595    | 21.5          |
| 8. Kandaluyong   | 110,518   | 10,394    | 120,911           | 100.0 | 0.0                   | 110,518      | 0 1                      | 10,394  | 10,394    | 8.6           |
| 9. Karikina      | 110,371   | 14,463    |                   | 100.0 | 0.0                   | 110,371      | 0                        | 14,463  | 14,463    | 11.6          |
| 10. Kuntinlupa   | 115,142   | 64,358    |                   | 93.9  | 6.1                   | 108,123      |                          | 64,358  | 71,377    | 39.8          |
| 11. Navotas      | 55,863    | 4,737     |                   | 99.4  | 0.6                   | 55,550       | 313                      | 4,737   |           | 8.3           |
| 12. Paranaque    | 172,221   | 16,212    |                   | 99.0  | 1.0                   | 170,453      | 1,768                    | 46,212  | 17,980    | 22.0          |
| 113. Pasig       | 199,788   | 86,967    |                   | 99.9  | 0.1                   | 199,532      | 256                      | 86,967  | 87,223    | 30.4          |
| 14. Pateros      | 14,206    | 4,613     |                   | 100.0 | 0.0                   | 14,206       | 0                        | 4,613   |           | 24.5          |
| 15. San Juan     | 64,133    | 1,888     |                   | 100.0 | 0.0                   | 64,133       | 0                        | 1,888   |           | 2.9           |
| 16. Taguig       | 95,537    | 67,700    | 163,237           | 99.1  | 0.9                   | 94,690       | 847                      | 67,700  |           | 42.0          |
| 17. Valenzuela   | 118,348   | 50,318    | 168,666           | 99.2  | 0.8                   | 117,399      | 949                      | 50,318  | 51,267    | 30.4          |
| II. CAVITE       | 151,789   | 39,537    | { 191,326         | 65.4  | 34.6                  | 99,321       | 52,468                   | 39,537  | 92,005    | 48.1          |
| 1. Bacoor        | 60,395    |           |                   | 87.5  |                       |              |                          | 8,749   |           |               |
| 2. Cavite City   | 31,040    | 5,847     |                   | 11.0  | 56.0                  | 13,665       | 17,375                   | 5,847   |           | 63.0          |
| 3. Iaus          | 21,300    | 9,767     |                   | 53.7  |                       |              |                          | 9,767   |           | 61.7          |
| 4. Kawit         | 18,502    | 603       |                   | 10.9  | 59.1                  |              | 10,929                   | 603     |           | 60.4          |
| 5. Noveleta      | 5,742     | 1,284     |                   | 71.8  |                       |              | 1,621                    | 1,284   |           | 41.3          |
| 6. Rosario       | 11,810    | 13,287    | 25,098            | 68.3  | 31.7                  | 8,068        | 3,742                    | 13,287  | 17,029    | 67.9          |
| III. RIZAL       | 204,739   | 193,711   | 398,449           | 49.9  | 50.1                  | 102,217      | 102,522                  | 193,711 | 296,232   | 1 74:3        |
| 1. Angono        | 12,701    | 2,592     | 15,293            | 100.0 | 0.0                   | 12,701       | 0 ;                      | 2,592   | 2,592     | 16.9          |
| 2 Antipolo       | 39,332    | 51,175    |                   | 21.8  | 78.2                  |              |                          | 51,175  |           | 90.5          |
| 3. Baras         | 642       | 2         |                   | 0.0   | 100.0                 | 0            |                          | 708     |           | 3             |
| 4. Binangonan    | 25,501    | 5,671     |                   | 0.0   | 100.0                 | 0            |                          | 5,671   |           | 100.0         |
| 5. Cainta        | 48,686    | 73,627    |                   | 88.1  | 11.9                  | •            |                          | 73,627  | 79,413    | 64.9          |
| 6. Cardona       | 1,347     |           |                   | 0.0   | 100.0                 | 0            |                          | 1,188   |           |               |
|                  | 911       |           | 1,549             | * 1   |                       | 7            | 911                      | 638     |           | 100.0         |
|                  | 10,188    |           | 19,124            |       |                       |              |                          | 8,936   |           |               |
|                  | 2,833     |           | 4,123             |       |                       | _            |                          | 1,230   |           |               |
|                  | 3,462     |           |                   | 0.0   |                       |              | 3,462                    | 1,356   | 1,818     | 100.0         |
| 11. San Kateo    | 14,124    | 1 7.833   | 21.958            | 52.9  | 47.1                  | 7,476        | 6,648                    | 7,833   | 14,481    |               |
| 12. Tanay        | 9,425     | 2,662     | 12,087            | 0.0   | 100.0                 | 0            |                          | 2,662   |           | 100.0         |
| 13. Taytay       | 33,754    | 35,304    | 69,058            | 77.2  | 22.8                  | 26,059       | 7,695                    |         |           |               |
| 14. Teresa       | 1,832     | 730       | 2,562             | 0.0   | 100.0                 | 0            | 1,832                    | 730     | 2,562     | 100.0         |
| TOTAL            | 3,808,350 | 840,092   | 4,648,442         | 94.8  | 5.2                   | 3,608,462    | 199,888 {                | 840,092 | 1,039,980 | 22.4          |

TABLE 13.4.24 DISTRIBUTION OF WATER DEMAND IN 2010 (SCENARIO 3) BY SOURCE

| CITY/           | TAY.       | BR DBNAND ( | H3/D)      |       |         | HVSS BREAKD      |         |                  | GROUND-<br>WATER | G.W.<br>  SHARE |
|-----------------|------------|-------------|------------|-------|---------|------------------|---------|------------------|------------------|-----------------|
| HUKICIPALITY    | KARR       | ; PRIVATE   | TOTAL      |       | GROUND- | SURPACE<br>WATER | GROUND- | GROUND-<br>WATER | TOTAL            | (%)             |
| I, NCR          | 3,947,279  | 598,900     | 4,546,178  | 98.9  | 1.1     | 3,902,381        | 44,898  | 598,900          | 643,798          | 14.2            |
| l. Manila       | 804,366    | 27,359      | 831,725    | 100.0 | 0.0     | 804,366          | 0       | •                |                  | 7               |
| 2. Pasay City   | 153,165    | 16,736      | 169,901    | 96.7  | 3.3     | 148,083          | 5,082   |                  | 21,818           | -               |
| 3. Quezon City  | 852,444    | 82,662      | ; 935,106  | 97.9  | 1.6     |                  | 18,326  |                  | 100,988          | 10.8            |
| . Calookan City |            | 27,960      | 305,524    | 100.0 | 0.0     | 277,565          |         | 27,960           | 27,960           |                 |
| . Las Pinas     | 201,123    | 53,996      | 255,119    | 99.1  | , 0.9   | 199,389          | 1,734   |                  | 55,730           | 21.8            |
| 6. Makati       | 302,437    | 21,036      | 323,473    | 97.6  | 2.4     |                  |         |                  | 28,396           |                 |
| 7. Kalabon      | 114,113    | 22,979      | 137,092    | 98.9  |         |                  | 1,244   | 22,979           | 24,223           | 17.1            |
| B. Kandaluyong  | 122,989    | 10,456      | 133,445    | 100.0 | 0.0     | 122,989          | 0       | 10,456           | 10,456           | 1.1.8           |
| 9. Harikina     | 124,688    | 14,763      | 139,451    | 100.0 | 0.0     | 124,688          | 1 0 1   | 14,763           | 14,763           | 10.0            |
| 10. Kuntinlupa  | 143,869    | 68,423      | 210,292    | 95.1  | 1.9     | 136,850          | 7,019   | 66,123           | 73,442           | 34.5            |
| 11. Navotas     | 61,632     | 4,787       | 66,179     | 99.5  | 0.5     |                  | 313     | 4,787            | 5,100            | 7.              |
| 12. Paranaque   | 186,429    | 46,797      | 233,225    | 99.1  | 0.9     | 184,661          | 1,788   | 16,797           | 48,565           | 20.1            |
| 13. Pasig       | 238,287    | 87,412      | 325,700    | 99.9  | 0.1     |                  |         | 87,412           | 87,668           | 26.             |
| 14. Pateros     | 17,808     | 3,525       | 21,334     | 100.0 | 0.0     | 17,808           | 0       | 3,525            | 3,525            |                 |
| 15. San Juan    | 67,826     | 1,880       | 69,708     | 100.0 | 0.0     | 87,826           | 1       | 1,880            | 1,880            | 1 2.            |
| 16. Taguig      | 125,923    | 62,160      | 188,083    | 99.3  | 0.7     | 125,076          | 847     | 62,160           | 63,007           |                 |
| 17. Valenzuela  | 152,554    |             | 200,524    | 99.4  | 0.6     | 151,605          | 949     | 47,970           | 48,919           | 24.             |
| II. CAVITB      | 189,001    | 33,796      | 222,797    | 72.2  | 27.8    | 136,533          | 52,468  | 33,798           | 86,264           | 38.             |
| 1. Bacoor       | 71,998     | 10,212      | 82,210     | 89.5  |         |                  |         |                  |                  |                 |
| 2. Cavite City  | 36,372     | 4,106       |            | 52.2  |         | ,,               |         |                  |                  | 53.             |
| 3. Iaus         | 34,530     | 5,956       |            | 67.4  | 32.6    |                  |         | 5,956            | 17,201           |                 |
| i. Kawit        | 21,778     | 1 0         | 21,778     |       |         |                  | 10,929  | 0                | • •              | 50.             |
| 5. Noveleta     | 7,289      | 816         | 8,105      |       |         | 5,668            | 1,621   | 816              |                  | 30.             |
| 6. Rosario      | 17,034     | 12,406      | 29,439     | 78.0  | 22.0    | 13,292           | 3,742   | 12,406           | 16,148           | 54.             |
| III. RIZAL      | 283,791    | 202,608     | 486,399    | 53.7  | 46.3    | 152,420          | 131,371 | 202,608          | 333,979          | 68.             |
| i. Angono       | 19,296     | 2,516       | , 21,812   | 100.0 | 0.0     | 19,296           | 0       | 2,516            |                  | 111.            |
| . Antipolo      | 53,929     | 55,380      | 109,309    | 33.7  | 66.3    | 18,149           | 35,780  | 55,380           | 91,160           | ! 83.           |
| Baras           | 1,165      | 731         | 1,896      |       | 100.0   | 0                | 1,165   | 731              |                  | 190.            |
| . Binangonan    | 36,874     | 5,250       |            | 0.0   | 100.0   | 0                | 36,874  | 5,250            | 42,124           | 1 100.          |
| . Cainta        | 66,270     | 78,127      | 144,397    | 91.3  | 8.7     | 60,484           | 5,786   | 78,127           | 83,913           | ; 58.           |
| . Cardona       | 1,825      | 1,178       |            | 0.0   | 100.0   | ¦ 0              | 1,825   | 1,178            | 3,003            | 100.            |
| , Jala-Jala     | 1,646      |             |            |       | 100.0   | 0                | 1,646   |                  | 2,278            | 100.            |
| . Kontalban     | 12,542     |             |            |       |         |                  |         | 9,318            |                  | 1 .73.          |
| . Morong        | 1,076      | 1,318       | 5,394      |       | 100.0   |                  | 1,076   | 1,318            | 5,394            |                 |
| O. Pililla      | 5,108      |             | 6,432      |       |         |                  | 5,108   | 1,324            | 6,432            |                 |
|                 | 19,954     |             |            |       |         | I                |         | 7,193            |                  |                 |
| 2. Tanay        | 13,988     |             |            |       | 100.0   |                  |         |                  |                  |                 |
| 3. Taytay       | 44,504     |             | 80,884     | 82.7  | 17.3    | ,                | 1,695   |                  |                  |                 |
| 4. Teresa       | 2,634      |             |            | 0.0   | 100.0   |                  |         | 686              |                  | 100.            |
| TATAL           | 14.420.071 | 835,304     | 15,255,375 | į.    | 5.2     | 4,191,334        | 228,737 | 835,304          | 11.064.041       | 20.             |