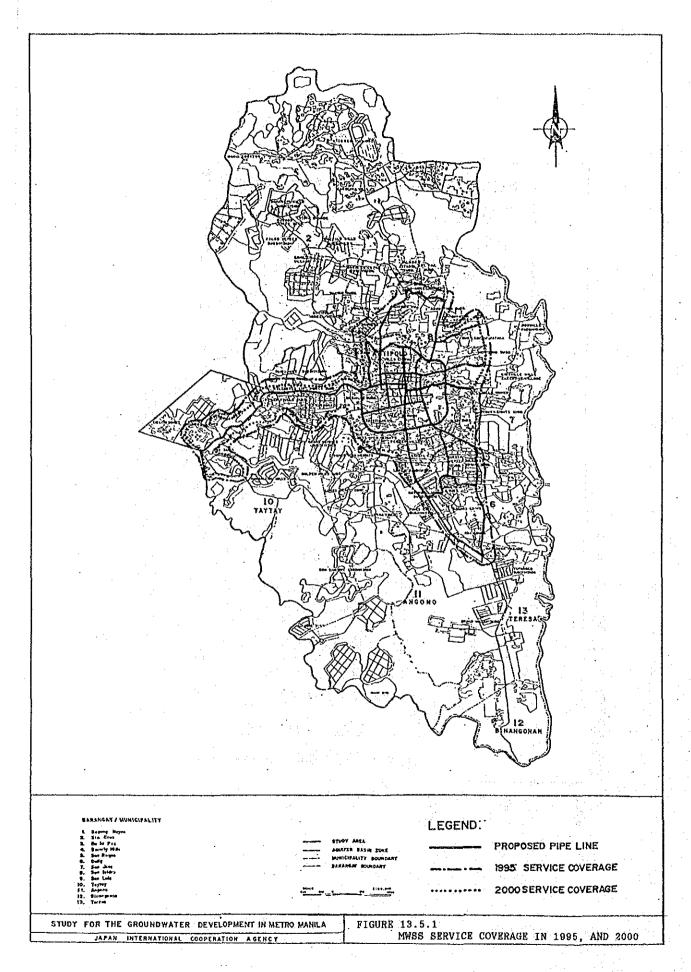

| 9,647   | 2,070                            | 5,810            | 9,413                       | 34,773 | 9,809       | 8,512   | 2,070          | 5,810                      | 8,572   | 25,958          |
| 2010  | 2010   46,000               | 9,809                                   | 9,647   | 2,070                            | 5,810            | 18,664                      | 45,485 | 9,809       | 9,647   | 2,070          | 5,810                      | 18,149  | 40,892          |



図 DOMESTIC ☑ COMMERCIAL IN INDUSTRIAL IN LOSS

FIGURE 13.2.1 MWSS WATER DEMAND



FIGURE 13.2.2 PRIVATE WATER DEMAND

13-109



図 DOMESTIC ☐ COMMERCIAL 國 INDUSTRIAL 國 LOSS

IGURE 13.2.3 TOTAL WATER DEMAND (MWSS+PRIVATE)



FIGURE 13.3.1 DEMAND VS. SUPPLY CAPACITY (WITHIN CDS)







FIGURE 13.5.3 DEMAND VS. SUPPLY CAPACITY (WITHIN MWSS SERVICE AREA IN ANTIPOLO)

### APPENDICES

### APPENDICES

| APPENDIX A | A  | SURVEY ON LOCAL DRILLING CONTRACTORS       |
|------------|----|--------------------------------------------|
| APPENDIX   | В  | LIST OF COLLECTED DATA                     |
| APPENDIX   | С  | ORGANIZATION AND MANAGEMENT                |
| APPENDIX   | Ð  | WATER DEMAND PROJECTION FOR BP799 AREA     |
| ·          |    | (UPDATED RPWSIP PROJECTION)                |
| APPENDIX   | E  | WATER DEMAND PROJECTION FOR FRINGE AREA    |
|            |    | (UPDATED FAWSP PROJECTION)                 |
| APPENDIX   | F  | HYDRAULIC ANALYSIS ON DISTRIBUTION NETWORK |
| ADDENDIA   | c. | COST ESTIMATES FOR THE PROJECT             |

The state of the state of the