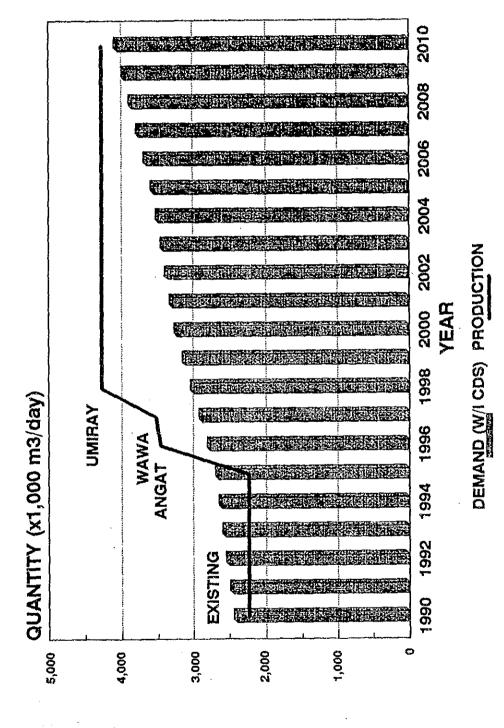

|
| 2002  | 2005; 36,749; 9,809         | 9,809                                   | 9,647   | 2,070                            | 5,810            | 9,413                       | 34,773 | 9,809       | 8,512   | 2,070          | 5,810                      | 8,572   | 25,958          |
| 2010  | 2010   46,000               | 9,809                                   | 9,647   | 2,070                            | 5,810            | 18,664                      | 45,485 | 9,809       | 9,647   | 2,070          | 5,810                      | 18,149  | 40,892          |



図 DOMESTIC ☑ COMMERCIAL IN INDUSTRIAL IN LOSS

FIGURE 13.2.1 MWSS WATER DEMAND



FIGURE 13.2.2 PRIVATE WATER DEMAND

13-109



図 DOMESTIC ☐ COMMERCIAL 國 INDUSTRIAL 國 LOSS

IGURE 13.2.3 TOTAL WATER DEMAND (MWSS+PRIVATE)



FIGURE 13.3.1 DEMAND VS. SUPPLY CAPACITY (WITHIN CDS)







FIGURE 13.5.3 DEMAND VS. SUPPLY CAPACITY (WITHIN MWSS SERVICE AREA IN ANTIPOLO)

### APPENDICES

### APPENDICES

| APPENDIX A | A  | SURVEY ON LOCAL DRILLING CONTRACTORS       |
|------------|----|--------------------------------------------|
| APPENDIX   | В  | LIST OF COLLECTED DATA                     |
| APPENDIX   | С  | ORGANIZATION AND MANAGEMENT                |
| APPENDIX   | Ð  | WATER DEMAND PROJECTION FOR BP799 AREA     |
| ·          |    | (UPDATED RPWSIP PROJECTION)                |
| APPENDIX   | E  | WATER DEMAND PROJECTION FOR FRINGE AREA    |
|            |    | (UPDATED FAWSP PROJECTION)                 |
| APPENDIX   | F  | HYDRAULIC ANALYSIS ON DISTRIBUTION NETWORK |
| ADDENDIA   | c. | COST ESTIMATES FOR