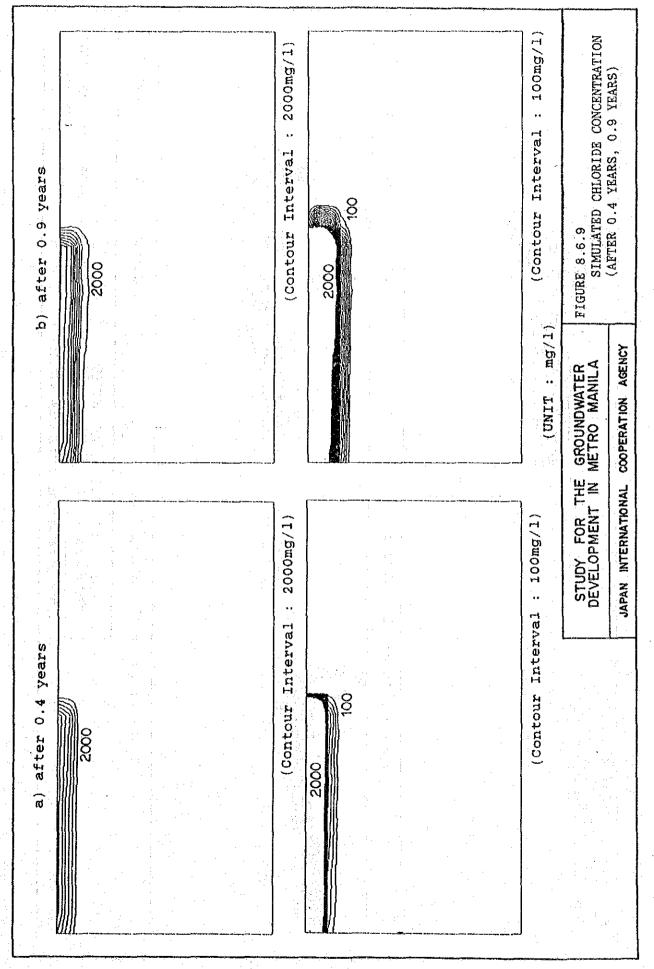

--------------------------------------|
| 3 3 0 0 8 2 5 7 7 7 7 7 7 7 7 7 7 7 7 7 7 7 3 3 3 5 5 7 3 3 3 3 |

DISCHARGE MAP OF LAS PIÑAS MODEL ŋ -ដ (UNIT : ft/s) c \$ o ~ c ò ŝ ŝ o ž FIGURE 8.6.5 ç ¢ H ŝ JAPAN INTERNATIONAL COOPERATION AGENCY STUDY FOR THE GROUNDWATER DEVELOPMENT IN METRO MANILA ¢ ສ ò ືສ c c 0 276 0 276 ò 12, t Q -5 ż ¢ -ø ¢ c G " m \$ ~ ö ¢ œ ŝ ទ្ឋ 19. ¢ ដ ŝ 5-



•

FIGURE 8.6.7 COMPUTED CHLORIDE CONCENTRATION D -301.1 -1014.1 -1127.1 225 | -338.1 -450.1 575 -788.| -112\_} -583.1 (I/Dm ui) AFTER 10 YEARS SIMULATION 12792.0 T 11512.8 10233.5 8954.4 JAPAN INTERNATIONAL COOPERATION AGENCY STUDY FOR THE GROUNDWATER DEVELOPMENT IN METRO MANILA 7675.2 6396.0 12.03 o 5116.8 3837.6 1.1 6000.8 \ 1020.0 \ 18000, D 20000.0 ්<sup>3</sup>.07 8 75) ?sr 2558.4 1279.2 С. 8-137



8~138













CHAPTER 9

# LAND SUBSIDENCE IN METRO MANILA

# CHAPTER 9 LAND SUBSIDENCE IN METRO MANILA

| LIST | OF TABLES                        | 9-ii |
|------|----------------------------------|------|
|      | OF FIGURES                       |      |
| 9.1  | INTRODUCTION                     | 9-1  |
| 9.2  | FIELD OBSERVATION                | 9-1  |
| 9.3  | SOIL PROPERTIES OF ALLUVIAL CLAY | 9-2  |
| 9.4  | RISE OF MEAN SEA LEVEL           | 9-2  |
| 9.5  | ELEVATIONS OF BENCHMARKS         | 9-3  |

# LIST OF TABLES

| 9.2.1 | RANGES OF CONSOLIDATION CHARACTERISTICS              | 9-5 |
|-------|------------------------------------------------------|-----|
| 9.3.1 | ANNUAL MEAN SEA LEVELS AND VARIATIONS                | 9-6 |
|       | ELEVATIONS OF SELECTED BENCHMARKS IN<br>METRO M