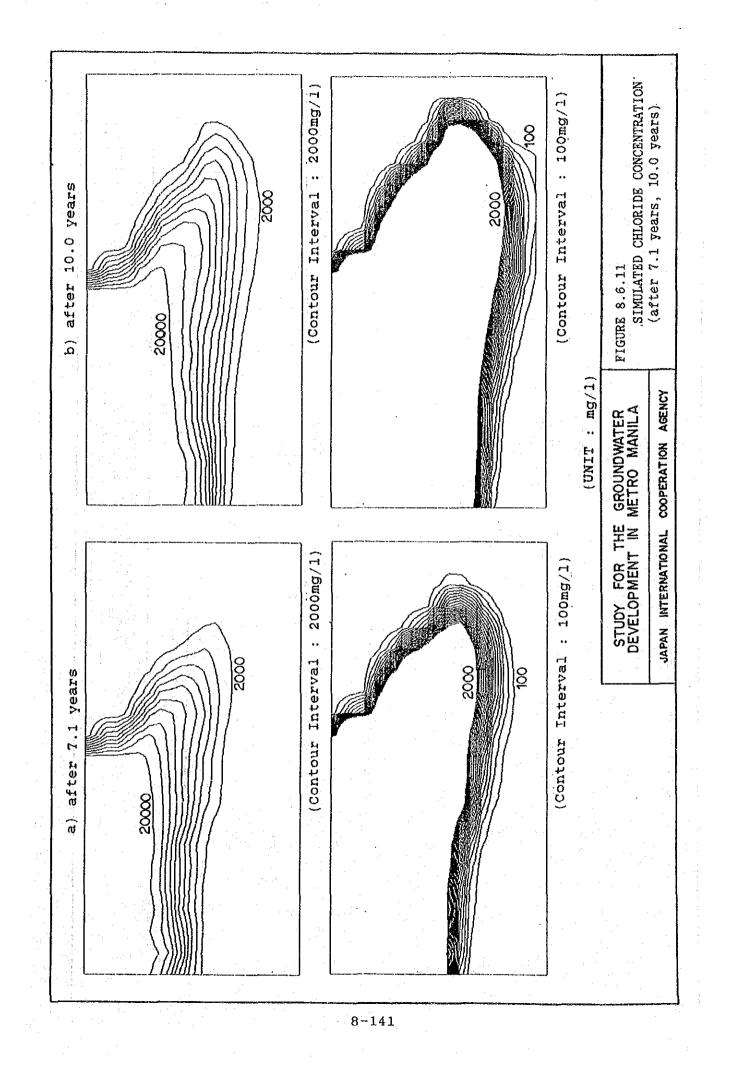

----------------------------------|
| 3 3 0 0 8 2 5 7 7 7 7 7 7 7 7 7 7 7 7 7 7 7 3 3 3 5 5 7 3 3 3 3 |

DISCHARGE MAP OF LAS PIÑAS MODEL ŋ -ដ (UNIT : ft/s) c \$ o ~ c ò ŝ ŝ o ž FIGURE 8.6.5 ç ¢ H ŝ JAPAN INTERNATIONAL COOPERATION AGENCY STUDY FOR THE GROUNDWATER DEVELOPMENT IN METRO MANILA ¢ ສ ò ືສ c c 0 276 0 276 ò 12, t Q -5 ż ¢ -ø ¢ c G " m \$ ~ ö ¢ œ ŝ ទ្ឋ 19. ¢ ដ ŝ 5-



•

FIGURE 8.6.7 COMPUTED CHLORIDE CONCENTRATION D -301.1 -1014.1 -1127.1 225 | -338.1 -450.1 575 -788.| -112\_} -583.1 (I/Dm ui) AFTER 10 YEARS SIMULATION 12792.0 T 11512.8 10233.5 8954.4 JAPAN INTERNATIONAL COOPERATION AGENCY STUDY FOR THE GROUNDWATER DEVELOPMENT IN METRO MANILA 7675.2 6396.0 12.03 o 5116.8 3837.6 1.1 6000.8 \ 1020.0 \ 18000, D 20000.0 ්<sup>3</sup>.07 8 75) ?sr 2558.4 1279.2 С. 8-137



8~138













CHAPTER 9

# LAND SUBSIDENCE IN METRO MANILA

# CHAPTER 9 LAND SUBSIDENCE IN METRO MANILA

| LIST | OF TABLES                        | 9-ii |
|------|----------------------------------|------|
|      | OF FIGURES                       |      |
| 9.1  | INTRODUCTION                     | 9-1  |
| 9.2  | FIELD OBSERVATION                | 9-1  |
| 9.3  | SOIL PROPERTIES OF ALLUVIAL CLAY | 9-2  |
| 9.4  | RISE OF MEAN SEA LEVEL           | 9-2  |
| 9.5  | ELEVATIONS OF BENCHMARKS         | 9-3  |

# LIST OF TABLES

| 9.2.1 | RANGES OF CONSOLIDATION CHARACTERISTICS              | 9-5 |
|-------|------------------------------------------------------|-----|
| 9.3.1 | ANNUAL MEAN SEA LEVELS AND VARIATIONS                | 9-6 |
|       | ELEVATIONS OF SELECTED BENCHMARKS IN<br>METRO MANIL