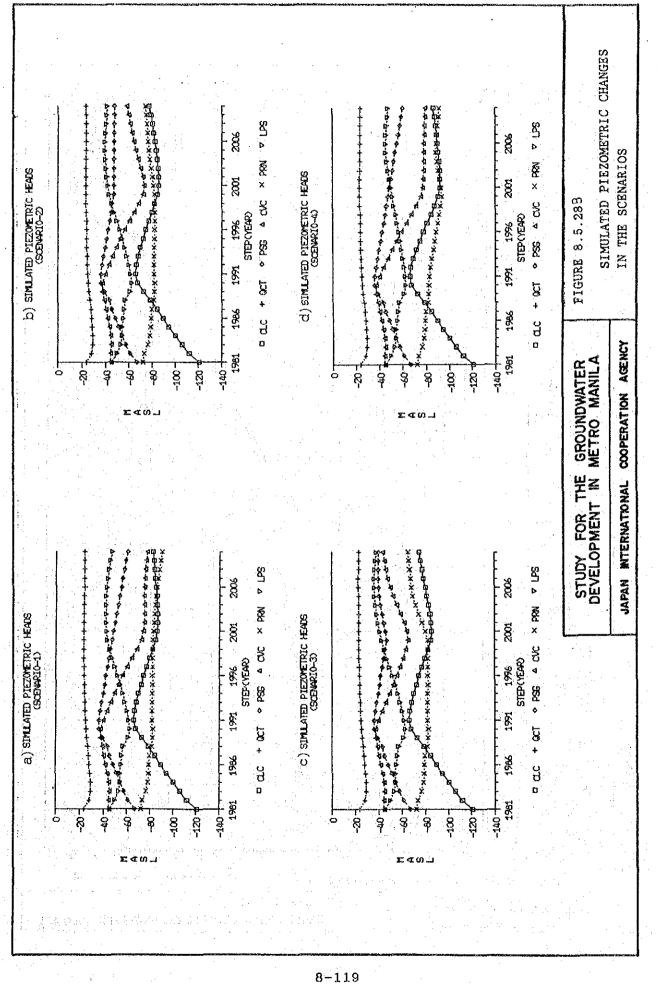

| DISCHARGE MAP IN                                                                                  | 1990   |

ł

and the second second second second second second second second second second second second second second second

.











.

















۰.









.







. .













-----

| $ \begin{array}{cccccccccccccccccccccccccccccccccccc$           |
|-----------------------------------------------------------------|
| 3 3 0 0 8 2 5 7 7 7 7 7 7 7 7 7 7 7 7 7 7 7 3 3 3 5 5 7 3 3 3 3 |

DISCHARGE MAP OF LAS PIÑAS MODEL ŋ -ដ (UNIT : ft/s) c \$ o ~ c ò ŝ ŝ o ž FIGURE 8.6.5 ç ¢ H ŝ JAPAN INTERNATIONAL COOPERATION AGENCY STUDY FOR THE GROUNDWATER DEVELOPMENT IN METRO MANILA ¢ ສ ò ືສ c c 0 276 0 276 ò 12, t Q -5 ż ¢ -ø ¢ c G " m \$ ~ ö ¢ œ ŝ ទ្ឋ 19. ¢ ដ ŝ 5-



•

FIGURE 8.6.7 COMPUTED CHLORIDE CONCENTRATION D -301.1 -1014.1 -1127.1 225 | -338.1 -450.1 575 -788.| -112\_} -583.1 (I/Dm ui) AFTER 10 YEARS SIMULATION 12792.0 T 11512.8 10233.5 8954.4 JAPAN INTERNATIONAL COOPERATION AGENCY STUDY FOR THE GROUNDWATER DEVELOPMENT IN MET