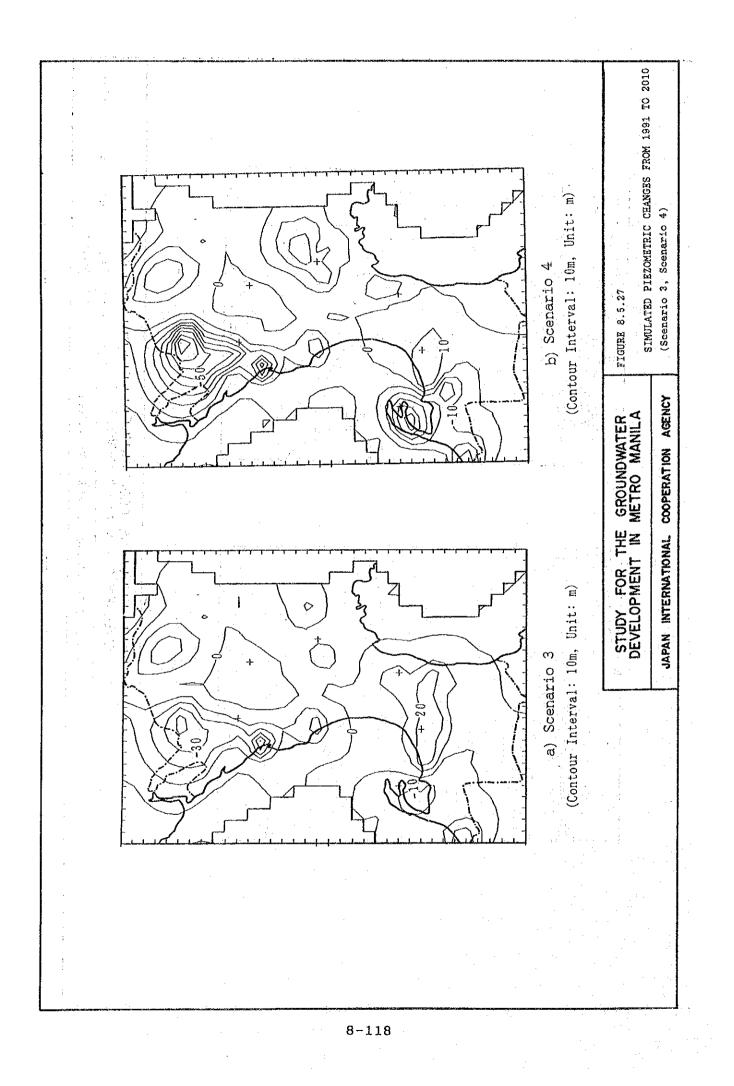

| DISCHARGE MAP IN                                                                                  | 1990   |

ł

and the second second second second second second second second second second second second second second second

.











.

















۰.









.







. .













-----

| $ \begin{array}{cccccccccccccccccccccccccccccccccccc$           |
|-----------------------------------------------------------------|
| 3 3 0 0 8 2 5 7 7 7 7 7 7 7 7 7 7 7 7 7 7 7 3 3 3 5 5 7 3 3 3 3 |

DISCHARGE MAP OF LAS PIÑAS MODEL ŋ -ដ (UNIT : ft/s) c \$ o ~ c ò ŝ ŝ o ž FIGURE 8.6.5 ç ¢ H ŝ JAPAN INTERNATIONAL COOPERATION AGENCY STUDY FOR THE GROUNDWATER DEVELOPMENT IN METRO MANILA ¢ ສ ò ືສ c c 0 276 0 276 ò 12, t Q -5 ż ¢ -ø ¢ c G " m \$ ~ ö ¢ œ ŝ ទ្ឋ 19. ¢ ដ ŝ 5-



•

FIGURE 8.6.7 COMPUTED CHLORIDE CONCENTRATION D -301.1 -1014.1 -1127.1 225 | -338.1 -450.1 575 -788.| -112\_} -583.1 (I/Dm ui) AFTER 10 YEARS SIMULATION 12792.0 T 11512.8 10233.5 8954.4 JAPAN INTERNATIONAL COOPERATION AGENCY STUDY FOR THE GROUNDWATER DEVELOPMENT IN M