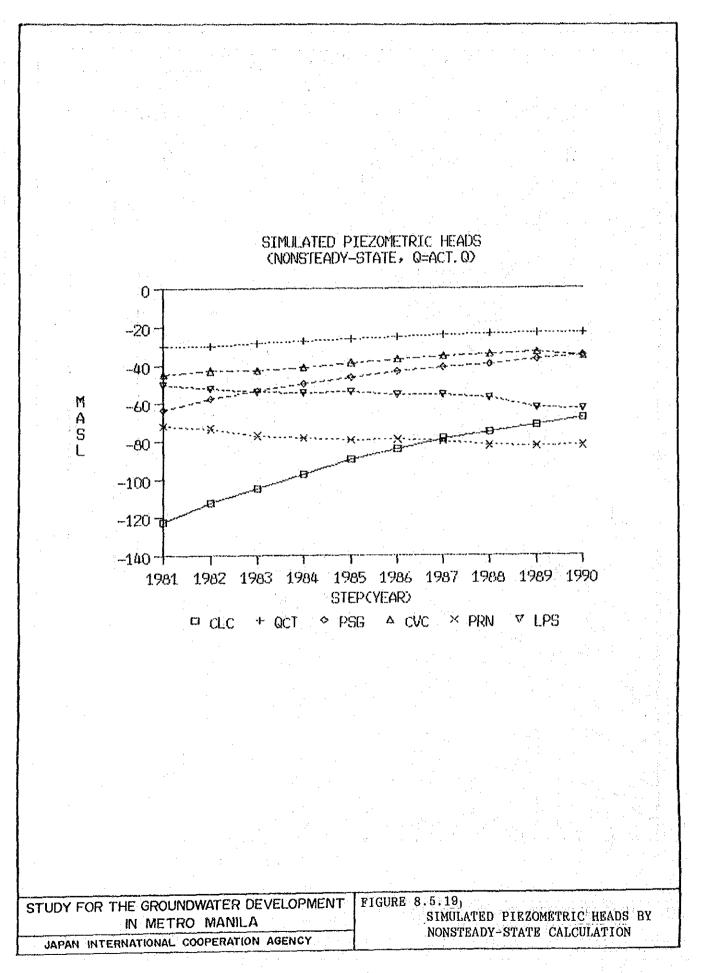

| DISCHARGE MAP IN                                                                                  | 1990   |

ł

and the second second second second second second second second second second second second second second second

.











.

















۰.









.







. .













-----

| $ \begin{array}{cccccccccccccccccccccccccccccccccccc$           |
|-----------------------------------------------------------------|
| 3 3 0 0 8 2 5 7 7 7 7 7 7 7 7 7 7 7 7 7 7 7 3 3 3 5 5 7 3 3 3 3 |

DISCHARGE MAP OF LAS PIÑAS MODEL ŋ -ដ (UNIT : ft/s) c \$ o ~ c ò ŝ ŝ o ž FIGURE 8.6.5 ç ¢ H ŝ JAPAN INTERNATIONAL COOPERATION AGENCY STUDY FOR THE GROUNDWATER DEVELOPMENT IN METRO MANILA ¢ ສ ò ືສ c c 0 276 0 276 ò 12, t Q -5 ż ¢ -ø ¢ c G " m \$ ~ ö ¢ œ ŝ ទ្ឋ 19. ¢ ដ ŝ 5-



•

FIGURE 8.6.7 COMPUTED CHLORIDE CONCENTRATION D -301.1 -1014.1 -1127.1 225 | -338.1 -450.1 575 -788.| -112\_} -583.1 (I/Dm ui) AFTER 10 YEARS SIMULATION 12792.0 T 11512.8 10233.5 8954.4 JAPAN INTERNATIONAL COOPERATION AGENCY STUDY FOR THE GROUNDWAT