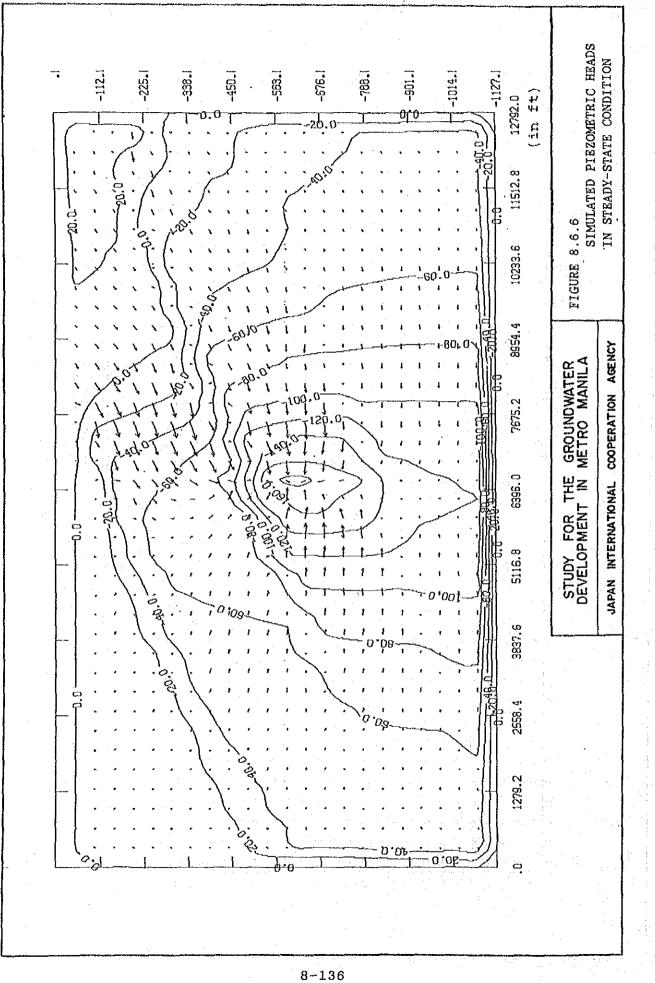

| DISCHARGE MAP IN                                                                                  | 1990   |

ł

and the second second second second second second second second second second second second second second second

.











.

















۰.









.







. .













-----

| $ \begin{array}{cccccccccccccccccccccccccccccccccccc$           |
|-----------------------------------------------------------------|
| 3 3 0 0 8 2 5 7 7 7 7 7 7 7 7 7 7 7 7 7 7 7 3 3 3 5 5 7 3 3 3 3 |

DISCHARGE MAP OF LAS PIÑAS MODEL ŋ -ដ (UNIT : ft/s) c \$ o ~ c ò ŝ ŝ o ž FIGURE 8.6.5 ç ¢ H ŝ JAPAN INTERNATIONAL COOPERATION AGENCY STUDY FOR THE GROUNDWATER DEVELOPMENT IN METRO MANILA ¢ ສ ò ືສ c c 0 276 0 276 ò 12, t Q -5 ż ¢ -ø ¢ c G " m \$ ~ ö ¢ œ ŝ ទ្ឋ 19. ¢ ដ ŝ 5-



•

FIGURE 8.6.7 COMPUTED CHLORIDE CONCENTRATION D -301.1 -1014.1 -1127.1 225 | -338.1 -450.1 575 -788.| -112\_} -583.1 (I/Dm ui) AFTER 10 YEARS SIMULATION 12792.0 T 11512.8 10233.5 8954.4 JAPAN INTERNATIONAL COOPERATION AGENCY STUDY FOR THE GROUNDWATER DEVELOPMENT IN METRO MANILA 7675.2 6396.0 12.03 o 5116.8 3837.6 1.1 6000.8 \ 1020.0 \ 18000, D 20000.0 ්<sup>3</sup>.07 8 75) ?sr 2558.4 1279.2 С. 8-137



8~138













CHAPTER 9

# LAND SUBSIDENCE IN METRO MANILA

# CHAPTER 9 LAND SUBSIDENCE IN METRO MANILA

| LIST | OF TABLES                        | 9-ii |
|------|----------------------------------|------|
|      | OF FIGURES                       |      |
| 9.1  | INTRODUCTION                     | 9-1  |
| 9.2  | FIELD OBSERVATION                | 9-1  |
| 9.3  | SOIL PROPERTIES