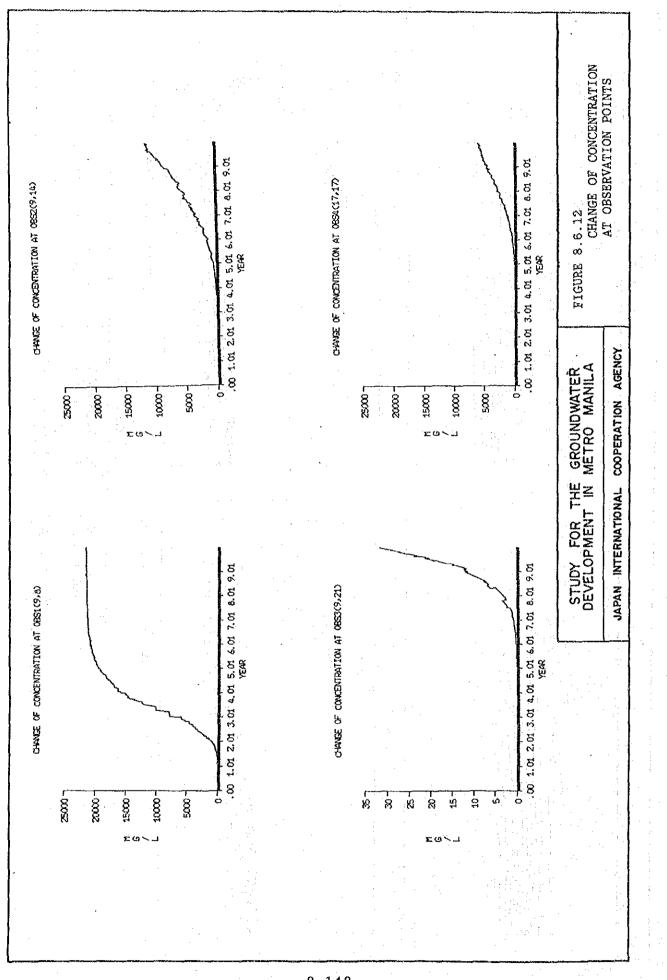

--------------------------------|
| 3 3 0 0 8 2 5 7 7 7 7 7 7 7 7 7 7 7 7 7 7 7 3 3 3 5 5 7 3 3 3 3 |

DISCHARGE MAP OF LAS PIÑAS MODEL ŋ -ដ (UNIT : ft/s) c \$ o ~ c ò ŝ ŝ o ž FIGURE 8.6.5 ç ¢ H ŝ JAPAN INTERNATIONAL COOPERATION AGENCY STUDY FOR THE GROUNDWATER DEVELOPMENT IN METRO MANILA ¢ ສ ò ືສ c c 0 276 0 276 ò 12, t Q -5 ż ¢ -ø ¢ c G " m \$ ~ ö ¢ œ ŝ ទ្ឋ 19. ¢ ដ ŝ 5-



•

FIGURE 8.6.7 COMPUTED CHLORIDE CONCENTRATION D -301.1 -1014.1 -1127.1 225 | -338.1 -450.1 575 -788.| -112\_} -583.1 (I/Dm ui) AFTER 10 YEARS SIMULATION 12792.0 T 11512.8 10233.5 8954.4 JAPAN INTERNATIONAL COOPERATION AGENCY STUDY FOR THE GROUNDWATER DEVELOPMENT IN METRO MANILA 7675.2 6396.0 12.03 o 5116.8 3837.6 1.1 6000.8 \ 1020.0 \ 18000, D 20000.0 ්<sup>3</sup>.07 8 75) ?sr 2558.4 1279.2 С. 8-137



8~138













CHAPTER 9

# LAND SUBSIDENCE IN METRO MANILA

# CHAPTER 9 LAND SUBSIDENCE IN METRO MANILA

| LIST | OF TABLES                        | 9-ii |
|------|----------------------------------|------|
|      | OF FIGURES                       |      |
| 9.1  | INTRODUCTION                     | 9-1  |
| 9.2  | FIELD OBSERVATION                | 9-1  |
| 9.3  | SOIL PROPERTIES OF ALLUVIAL CLAY | 9-2  |
| 9.4  | RISE OF MEAN SEA LEVEL           | 9-2  |
| 9.5  | ELEVATIONS OF BENCHMARKS         | 9-3  |

# LIST OF TABLES

| 9.2.1 | RANGES OF CONSOLIDATION CHARACTERISTICS              | 9-5 |
|-------|------------------------------------------------------|-----|
| 9.3.1 | ANNUAL MEAN SEA LEVELS AND VARIATIONS                | 9-6 |
|       | ELEVATIONS OF SELECTED BENCHMARKS IN<br>METRO MANILA