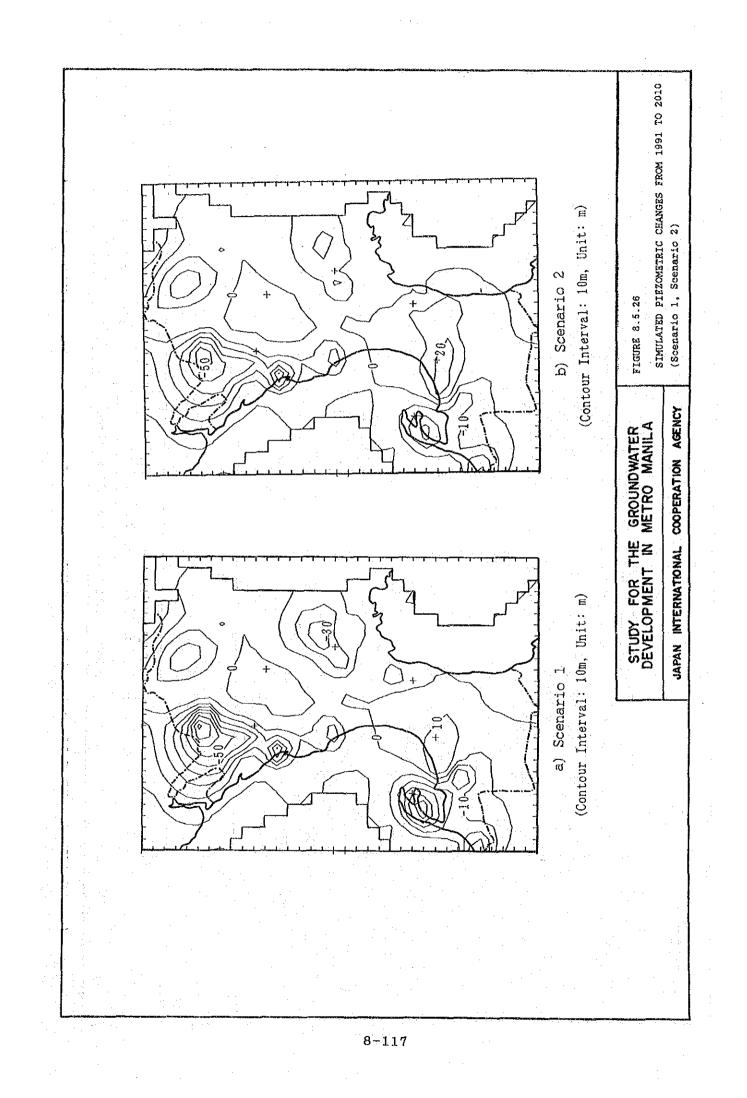

| DISCHARGE MAP IN                                                                                  | 1990   |

ł

and the second second second second second second second second second second second second second second second

.











.

















۰.









.







. .













-----

| $ \begin{array}{cccccccccccccccccccccccccccccccccccc$           |
|-----------------------------------------------------------------|
| 3 3 0 0 8 2 5 7 7 7 7 7 7 7 7 7 7 7 7 7 7 7 3 3 3 5 5 7 3 3 3 3 |

DISCHARGE MAP OF LAS PIÑAS MODEL ŋ -ដ (UNIT : ft/s) c \$ o ~ c ò ŝ ŝ o ž FIGURE 8.6.5 ç ¢ H ŝ JAPAN INTERNATIONAL COOPERATION AGENCY STUDY FOR THE GROUNDWATER DEVELOPMENT IN METRO MANILA ¢ ສ ò ືສ c c 0 276 0 276 ò 12, t Q -5 ż ¢ -ø ¢ c G " m \$ ~ ö ¢ œ ŝ ទ្ឋ 19. ¢ ដ ŝ 5-



•

FIGURE 8.6.7 COMPUTED CHLORIDE CONCENTRATION D -301.1 -1014.1 -1127.1 225 | -338.1 -450.1 575 -788.| -112\_} -583.1 (I/Dm ui) AFTER 10 YEARS SIMULATION 12792.0 T 11512.8 10233.5 8954.4 JAPAN INTERNATIONAL COOPERATION AGENCY STUDY FOR THE GROUNDWATER DEVELOPMENT IN