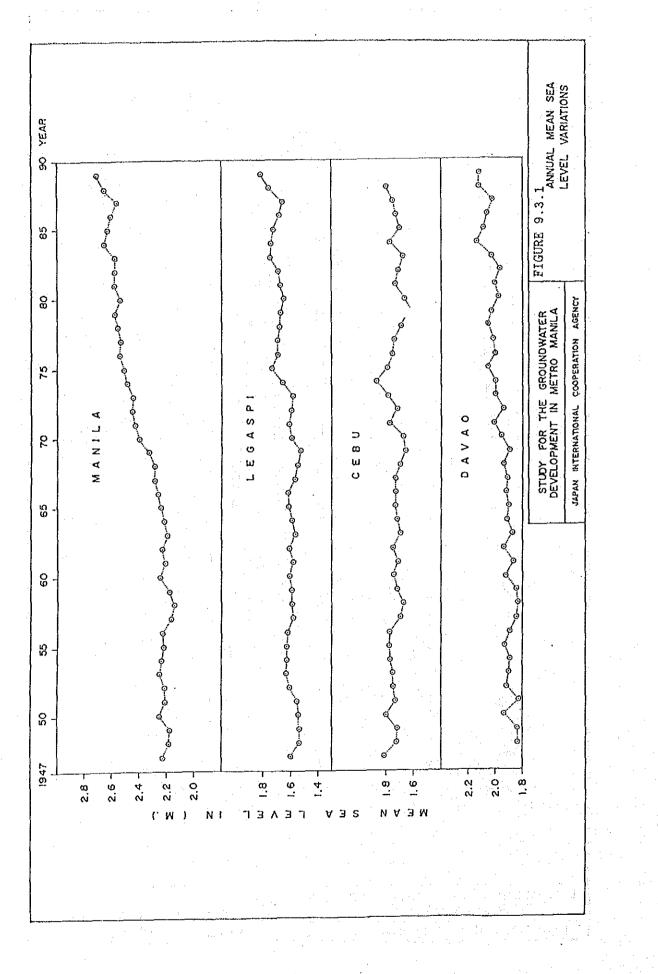

| 6.133<br>2.420<br>1.732<br>3.311<br>2.100                                          | 2.660                                          | -0.560                                         |                                                                            |                                                                                                  |
| D-1a<br>GM-5Fa                                                         | 3.287<br>1.994                                                                     |                                                |                                                |                                                                            | · · ·                                                                                            |





. <sup>1</sup>





.

# CHAPTER 10

# ORGANIZATION AND MANAGEMENT

# CHAPTER 10 ORGANIZATION AND MANAGEMENT

| ļ   | CONTE |                                               |                     |                     |                 |        |
|-----|-------|-----------------------------------------------|---------------------|---------------------|-----------------|--------|
| ]   | LIST  | OF TABLES                                     |                     | •••••               | •••••           | 10-ii  |
| ]   | LIST  | OF FIGURES                                    |                     |                     |                 | 10-iii |
|     | 10.1  | MWSS ORGANIZATION                             |                     |                     |                 | 10-1   |
| :   | 10.1.