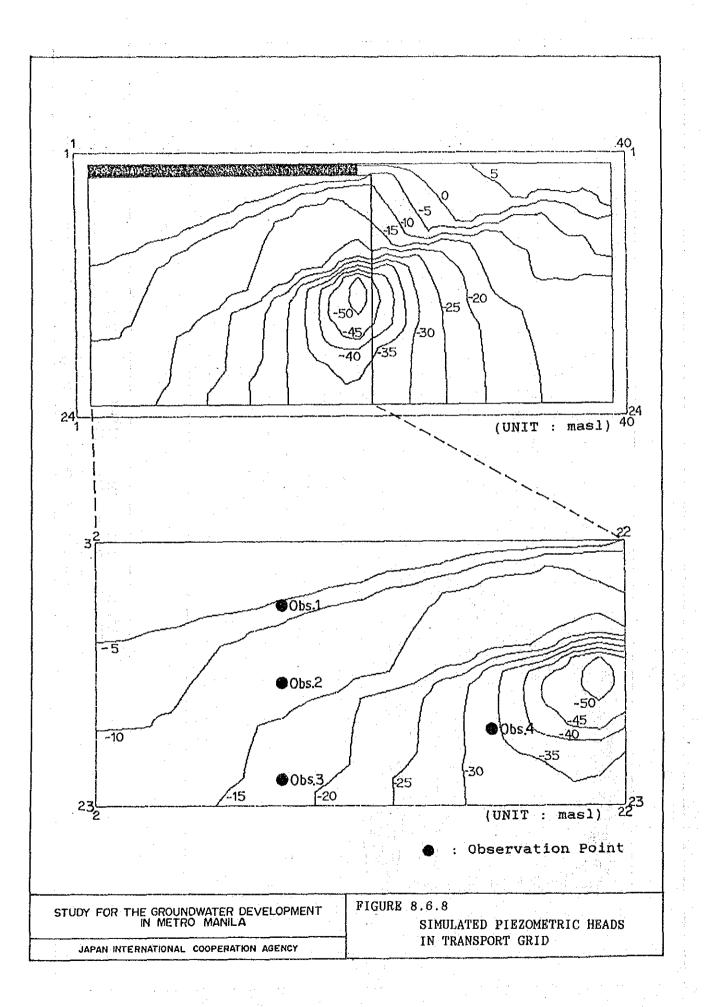

-----------------------------------------------|
| 3 3 0 0 8 2 5 7 7 7 7 7 7 7 7 7 7 7 7 7 7 7 3 3 3 5 5 7 3 3 3 3 |

DISCHARGE MAP OF LAS PIÑAS MODEL ŋ -ដ (UNIT : ft/s) c \$ o ~ c ò ŝ ŝ o ž FIGURE 8.6.5 ç ¢ H ŝ JAPAN INTERNATIONAL COOPERATION AGENCY STUDY FOR THE GROUNDWATER DEVELOPMENT IN METRO MANILA ¢ ສ ò ືສ c c 0 276 0 276 ò 12, t Q -5 ż ¢ -ø ¢ c G " m \$ ~ ö ¢ œ ŝ ទ្ឋ 19. ¢ ដ ŝ 5-



•

FIGURE 8.6.7 COMPUTED CHLORIDE CONCENTRATION D -301.1 -1014.1 -1127.1 225 | -338.1 -450.1 575 -788.| -112\_} -583.1 (I/Dm ui) AFTER 10 YEARS SIMULATION 12792.0 T 11512.8 10233.5 8954.4 JAPAN INTERNATIONAL COOPERATION AGENCY STUDY FOR THE GROUNDWATER DEVELOPMENT IN METRO MANILA 7675.2 6396.0 12.03 o 5116.8 3837.6 1.1 6000.8 \ 1020.0 \ 18000, D 20000.0 ්<sup>3</sup>.07 8 75) ?sr 2558.4 1279.2 С. 8-137



8~138













CHAPTER 9

# LAND SUBSIDENCE IN METRO MANILA

# CHAPTER 9 LAND SUBSIDENCE IN METRO MANILA

| LIST | OF TABLES                        | 9-ii |
|------|----------------------------------|------|
|      | OF FIGURES                       |      |
| 9.1  | INTRODUCTION                     | 9-1  |
| 9.2  | FIELD OBSERVATION                | 9-1  |
| 9.3  | SOIL PROPERTIES OF ALLUVIAL CLAY | 9-2  |
| 9.4  | RISE OF MEAN SEA LEVEL           | 9-2  |
| 9.5  | ELEVATIONS OF BENCHMARKS         | 9-3  |

# LIST OF TABLES

| 9.2.1 | RANGES OF CONSOLIDATION CHARACTERISTICS              | 9-5 |
|-------|------------------------------------------------------|-----|
| 9.3.1 | ANNUAL MEAN SEA LEVELS AND VARIATIONS                | 9-6 |
|       | ELEVATIONS OF SELECTED BENCHMARKS IN<b