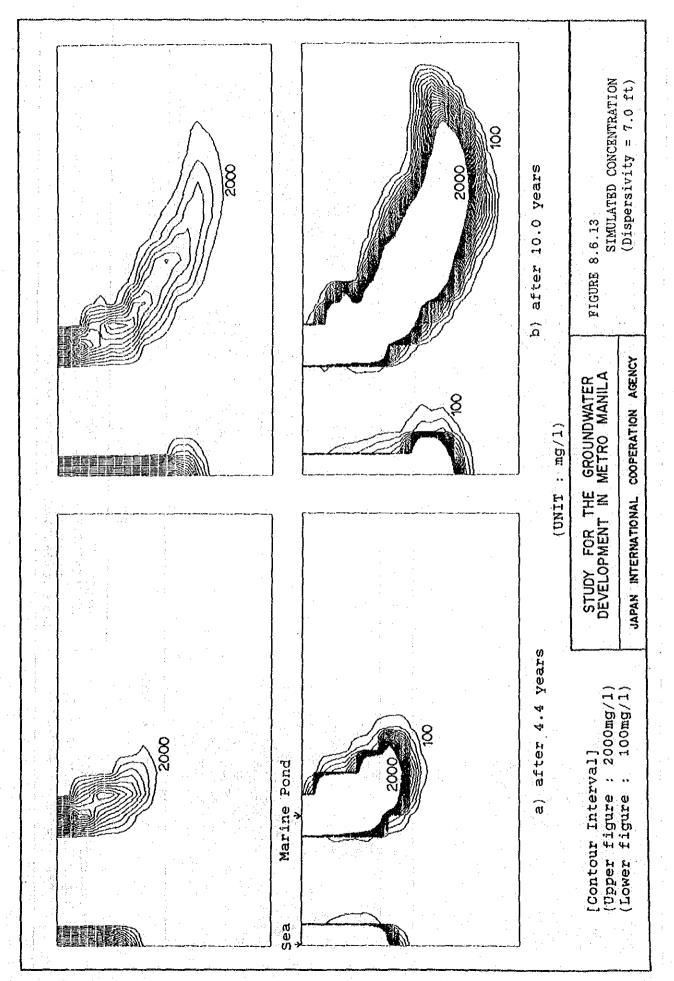

------------------------------|
| 3 3 0 0 8 2 5 7 7 7 7 7 7 7 7 7 7 7 7 7 7 7 3 3 3 5 5 7 3 3 3 3 |

DISCHARGE MAP OF LAS PIÑAS MODEL ŋ -ដ (UNIT : ft/s) c \$ o ~ c ò ŝ ŝ o ž FIGURE 8.6.5 ç ¢ H ŝ JAPAN INTERNATIONAL COOPERATION AGENCY STUDY FOR THE GROUNDWATER DEVELOPMENT IN METRO MANILA ¢ ສ ò ືສ c c 0 276 0 276 ò 12, t Q -5 ż ¢ -ø ¢ c G " m \$ ~ ö ¢ œ ŝ ទ្ឋ 19. ¢ ដ ŝ 5-



•

FIGURE 8.6.7 COMPUTED CHLORIDE CONCENTRATION D -301.1 -1014.1 -1127.1 225 | -338.1 -450.1 575 -788.| -112\_} -583.1 (I/Dm ui) AFTER 10 YEARS SIMULATION 12792.0 T 11512.8 10233.5 8954.4 JAPAN INTERNATIONAL COOPERATION AGENCY STUDY FOR THE GROUNDWATER DEVELOPMENT IN METRO MANILA 7675.2 6396.0 12.03 o 5116.8 3837.6 1.1 6000.8 \ 1020.0 \ 18000, D 20000.0 ්<sup>3</sup>.07 8 75) ?sr 2558.4 1279.2 С. 8-137



8~138













CHAPTER 9

# LAND SUBSIDENCE IN METRO MANILA

# CHAPTER 9 LAND SUBSIDENCE IN METRO MANILA

| LIST | OF TABLES                        | 9-ii |
|------|----------------------------------|------|
|      | OF FIGURES                       |      |
| 9.1  | INTRODUCTION                     | 9-1  |
| 9.2  | FIELD OBSERVATION                | 9-1  |
| 9.3  | SOIL PROPERTIES OF ALLUVIAL CLAY | 9-2  |
| 9.4  | RISE OF MEAN SEA LEVEL           | 9-2  |
| 9.5  | ELEVATIONS OF BENCHMARKS         | 9-3  |

# LIST OF TABLES

| 9.2.1 | RANGES OF CONSOLIDATION CHARACTERISTICS              | 9-5 |
|-------|------------------------------------------------------|-----|
| 9.3.1 | ANNUAL MEAN SEA LEVELS AND VARIATIONS                | 9-6 |
|       | ELEVATIONS OF SELECTED BENCHMARKS IN<br>METRO MANILA |