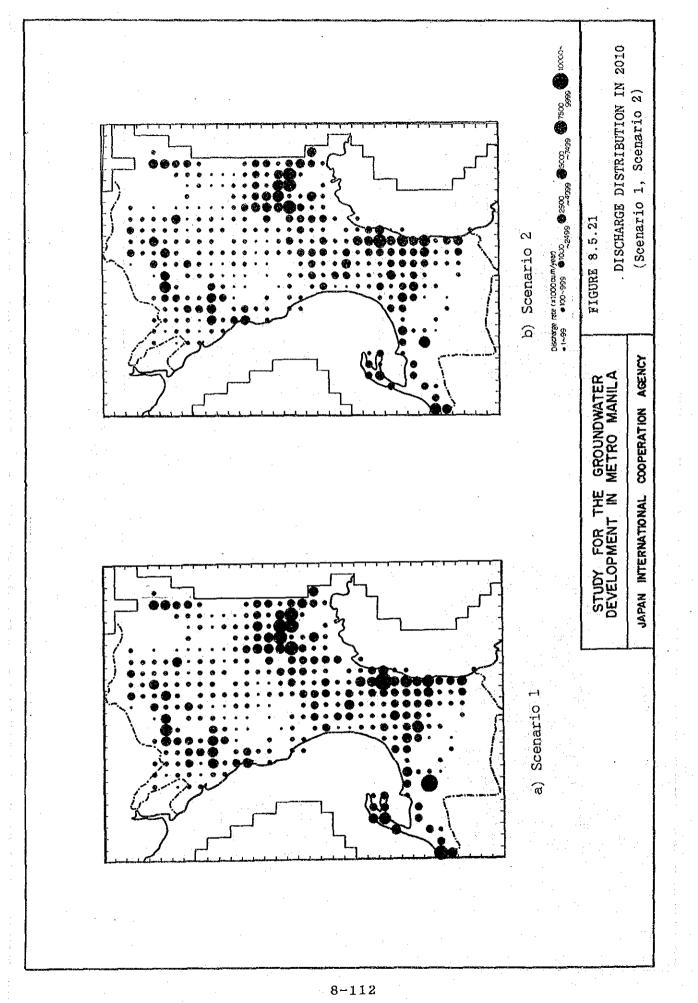

| DISCHARGE MAP IN                                                                                  | 1990   |

ł

and the second second second second second second second second second second second second second second second

.











.

















۰.









.







. .













-----

| $ \begin{array}{cccccccccccccccccccccccccccccccccccc$           |
|-----------------------------------------------------------------|
| 3 3 0 0 8 2 5 7 7 7 7 7 7 7 7 7 7 7 7 7 7 7 3 3 3 5 5 7 3 3 3 3 |

DISCHARGE MAP OF LAS PIÑAS MODEL ŋ -ដ (UNIT : ft/s) c \$ o ~ c ò ŝ ŝ o ž FIGURE 8.6.5 ç ¢ H ŝ JAPAN INTERNATIONAL COOPERATION AGENCY STUDY FOR THE GROUNDWATER DEVELOPMENT IN METRO MANILA ¢ ສ ò ືສ c c 0 276 0 276 ò 12, t Q -5 ż ¢ -ø ¢ c G " m \$ ~ ö ¢ œ ŝ ទ្ឋ 19. ¢ ដ ŝ 5-



•

FIGURE 8.6.7 COMPUTED CHLORIDE CONCENTRATION D -301.1 -1014.1 -1127.1 225 | -338.1 -450.1 575 -788.| -112\_} -583.1 (I/Dm ui) AFTER 10 YEARS SIMULATION 12792.0 T 11512.8 10233.5 8954.4 JAPAN INTERNATIONAL COOPERATION AGENCY STUDY FOR THE GROUNDWATER D