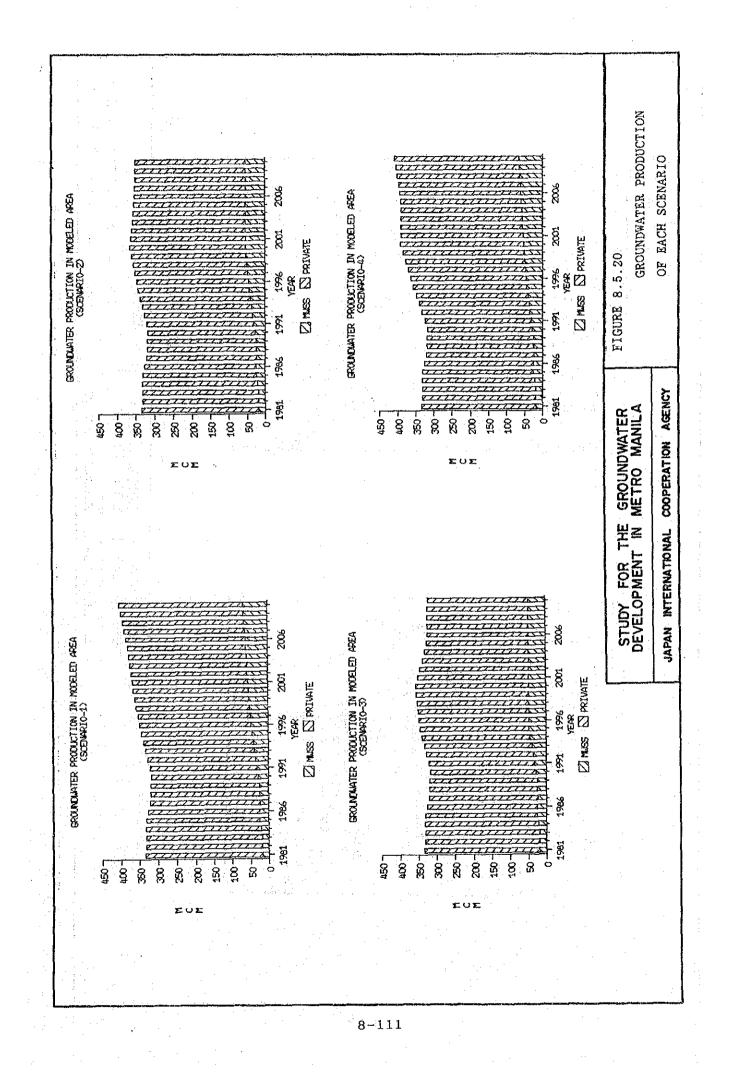

| DISCHARGE MAP IN                                                                                  | 1990   |

ł

and the second second second second second second second second second second second second second second second

.











.

















۰.









.







. .













-----

| $ \begin{array}{cccccccccccccccccccccccccccccccccccc$           |
|-----------------------------------------------------------------|
| 3 3 0 0 8 2 5 7 7 7 7 7 7 7 7 7 7 7 7 7 7 7 3 3 3 5 5 7 3 3 3 3 |

DISCHARGE MAP OF LAS PIÑAS MODEL ŋ -ដ (UNIT : ft/s) c \$ o ~ c ò ŝ ŝ o ž FIGURE 8.6.5 ç ¢ H ŝ JAPAN INTERNATIONAL COOPERATION AGENCY STUDY FOR THE GROUNDWATER DEVELOPMENT IN METRO MANILA ¢ ສ ò ືສ c c 0 276 0 276 ò 12, t Q -5 ż ¢ -ø ¢ c G " m \$ ~ ö ¢ œ ŝ ទ្ឋ 19. ¢ ដ ŝ 5-



•

FIGURE 8.6.7 COMPUTED CHLORIDE CONCENTRATION D -301.1 -1014.1 -1127.1 225 | -338.1 -450.1 575 -788.| -112\_} -583.1 (I/Dm ui) AFTER 10 YEARS SIMULATION 12792.0 T 11512.8 10233.5 8954.4 JAPAN INTERNATIONAL COOPERATION AGENCY STUDY FOR THE GROUNDWATER