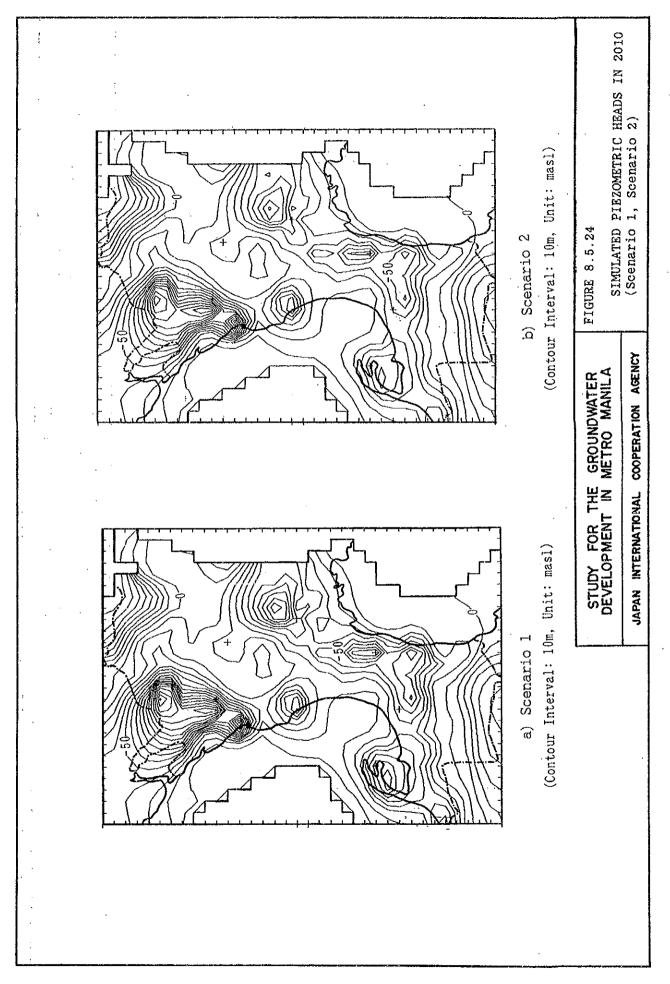

| DISCHARGE MAP IN                                                                                  | 1990   |

ł

and the second second second second second second second second second second second second second second second

.











.

















۰.









.







. .













-----

| $ \begin{array}{cccccccccccccccccccccccccccccccccccc$           |
|-----------------------------------------------------------------|
| 3 3 0 0 8 2 5 7 7 7 7 7 7 7 7 7 7 7 7 7 7 7 3 3 3 5 5 7 3 3 3 3 |

DISCHARGE MAP OF LAS PIÑAS MODEL ŋ -ដ (UNIT : ft/s) c \$ o ~ c ò ŝ ŝ o ž FIGURE 8.6.5 ç ¢ H ŝ JAPAN INTERNATIONAL COOPERATION AGENCY STUDY FOR THE GROUNDWATER DEVELOPMENT IN METRO MANILA ¢ ສ ò ືສ c c 0 276 0 276 ò 12, t Q -5 ż ¢ -ø ¢ c G " m \$ ~ ö ¢ œ ŝ ទ្ឋ 19. ¢ ដ ŝ 5-



•

FIGURE 8.6.7 COMPUTED CHLORIDE CONCENTRATION D -301.1 -1014.1 -1127.1 225 | -338.1 -450.1 575 -788.| -112\_} -583.1 (I/Dm ui) AFTER 10 YEARS SIMULATION 12792.0 T 11512.8 10233.5 8954.4 JAPAN INTERNATIONAL COOPERATION AGENCY STUDY FOR THE GROUNDWATER DEVELOPMEN