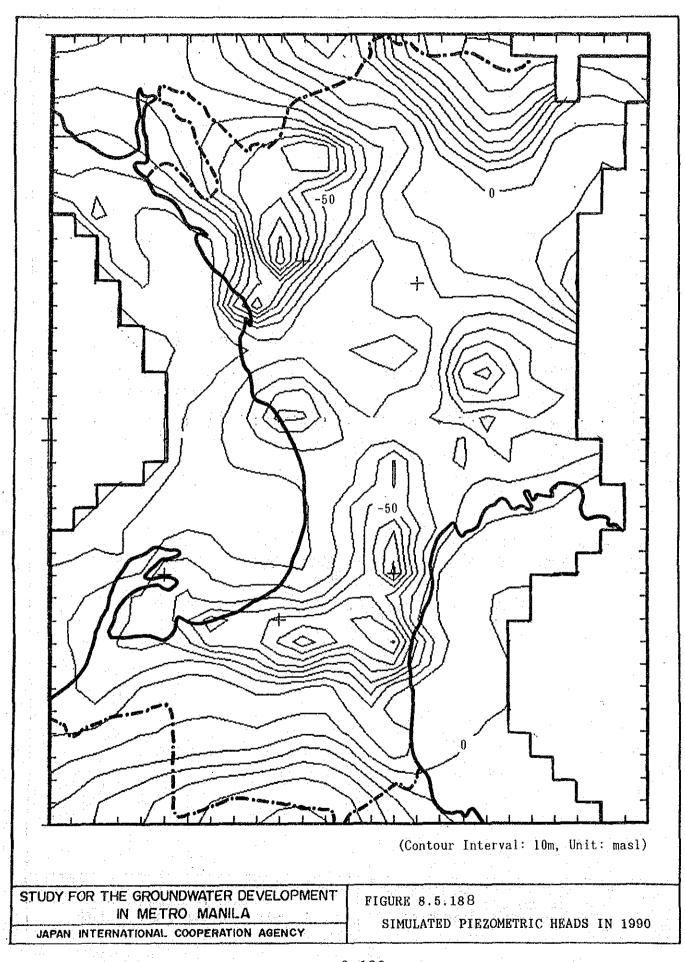

| DISCHARGE MAP IN                                                                                  | 1990   |

ł

and the second second second second second second second second second second second second second second second

.











.

















۰.









.







. .













-----

| $ \begin{array}{cccccccccccccccccccccccccccccccccccc$           |
|-----------------------------------------------------------------|
| 3 3 0 0 8 2 5 7 7 7 7 7 7 7 7 7 7 7 7 7 7 7 3 3 3 5 5 7 3 3 3 3 |

DISCHARGE MAP OF LAS PIÑAS MODEL ŋ -ដ (UNIT : ft/s) c \$ o ~ c ò ŝ ŝ o ž FIGURE 8.6.5 ç ¢ H ŝ JAPAN INTERNATIONAL COOPERATION AGENCY STUDY FOR THE GROUNDWATER DEVELOPMENT IN METRO MANILA ¢ ສ ò ືສ c c 0 276 0 276 ò 12, t Q -5 ż ¢ -ø ¢ c G " m \$ ~ ö ¢ œ ŝ ទ្ឋ 19. ¢ ដ ŝ 5-



•

FIGURE 8.6.7 COMPUTED CHLORIDE CONCENTRATION D -301.1 -1014.1 -1127.1 225 | -338.1 -450.1 575 -788.| -112\_} -583.1 (I/Dm ui) AFTER 10 YEARS SIMULATION 12792.0 T 11512.8 10233.5 8954.4 JAPAN INTERNATIONAL COOPERATION AGENCY STUDY FOR THE GROUNDW