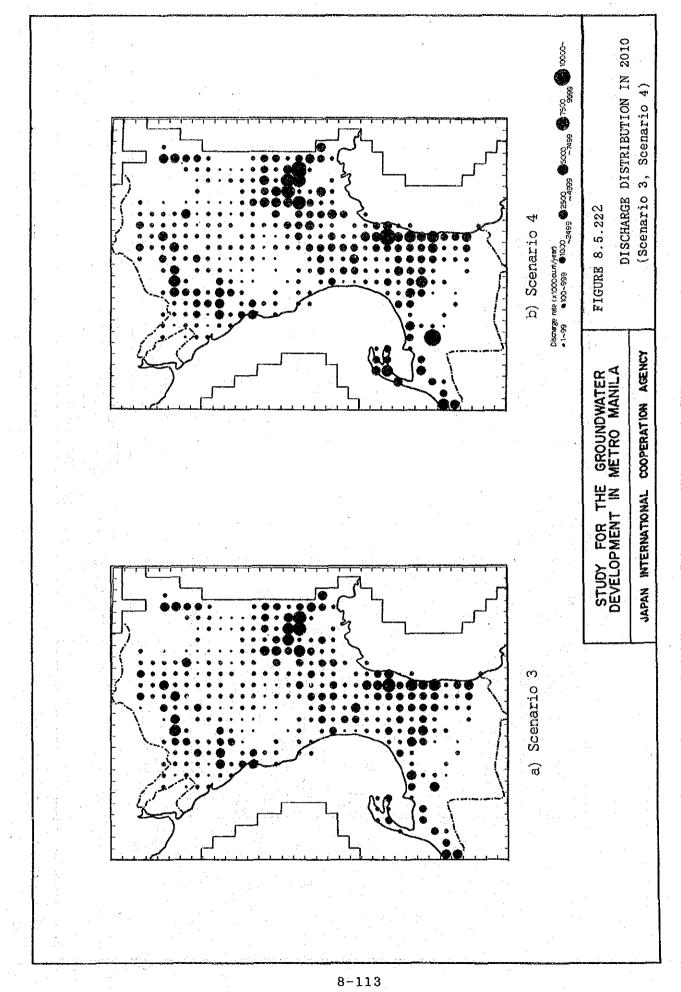

| DISCHARGE MAP IN                                                                                  | 1990   |

ł

and the second second second second second second second second second second second second second second second

.











.

















۰.









.







. .













-----

| $ \begin{array}{cccccccccccccccccccccccccccccccccccc$           |
|-----------------------------------------------------------------|
| 3 3 0 0 8 2 5 7 7 7 7 7 7 7 7 7 7 7 7 7 7 7 3 3 3 5 5 7 3 3 3 3 |

DISCHARGE MAP OF LAS PIÑAS MODEL ŋ -ដ (UNIT : ft/s) c \$ o ~ c ò ŝ ŝ o ž FIGURE 8.6.5 ç ¢ H ŝ JAPAN INTERNATIONAL COOPERATION AGENCY STUDY FOR THE GROUNDWATER DEVELOPMENT IN METRO MANILA ¢ ສ ò ືສ c c 0 276 0 276 ò 12, t Q -5 ż ¢ -ø ¢ c G " m \$ ~ ö ¢ œ ŝ ទ្ឋ 19. ¢ ដ ŝ 5-



•

FIGURE 8.6.7 COMPUTED CHLORIDE CONCENTRATION D -301.1 -1014.1 -1127.1 225 | -338.1 -450.1 575 -788.| -112\_} -583.1 (I/Dm ui) AFTER 10 YEARS SIMULATION 12792.0 T 11512.8 10233.5 8954.4 JAPAN INTERNATIONAL COOPERATION AGENCY STUDY FOR THE GROUNDWATER DEVELO