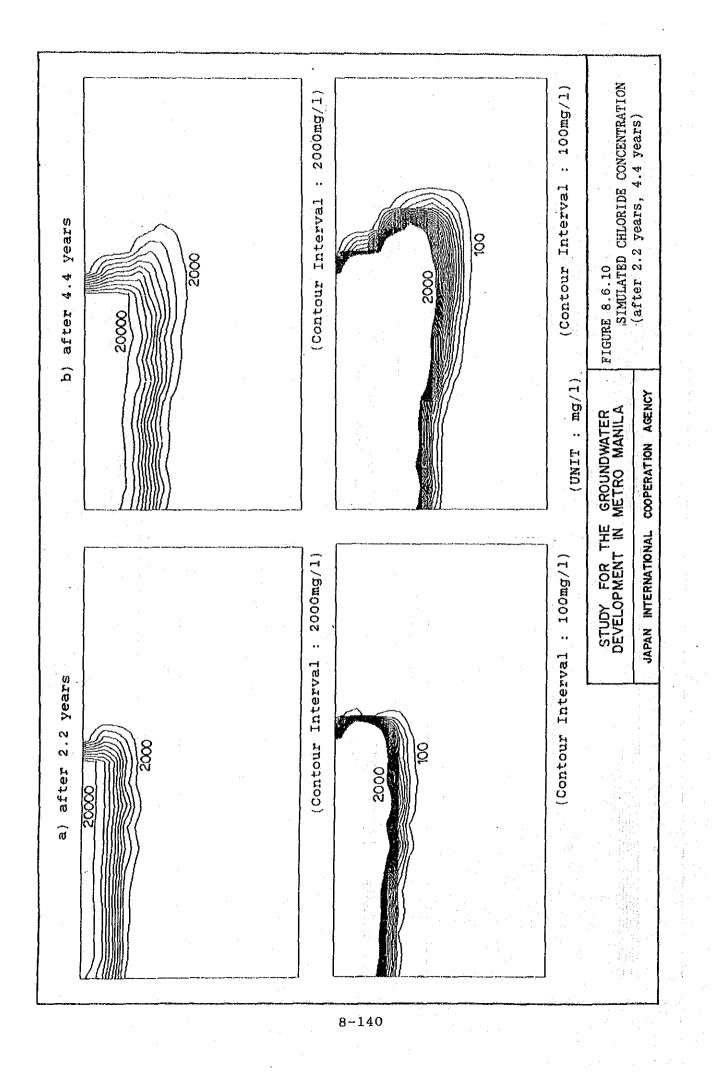

------------------------------------|
| 3 3 0 0 8 2 5 7 7 7 7 7 7 7 7 7 7 7 7 7 7 7 3 3 3 5 5 7 3 3 3 3 |

DISCHARGE MAP OF LAS PIÑAS MODEL ŋ -ដ (UNIT : ft/s) c \$ o ~ c ò ŝ ŝ o ž FIGURE 8.6.5 ç ¢ H ŝ JAPAN INTERNATIONAL COOPERATION AGENCY STUDY FOR THE GROUNDWATER DEVELOPMENT IN METRO MANILA ¢ ສ ò ືສ c c 0 276 0 276 ò 12, t Q -5 ż ¢ -ø ¢ c G " m \$ ~ ö ¢ œ ŝ ទ្ឋ 19. ¢ ដ ŝ 5-



•

FIGURE 8.6.7 COMPUTED CHLORIDE CONCENTRATION D -301.1 -1014.1 -1127.1 225 | -338.1 -450.1 575 -788.| -112\_} -583.1 (I/Dm ui) AFTER 10 YEARS SIMULATION 12792.0 T 11512.8 10233.5 8954.4 JAPAN INTERNATIONAL COOPERATION AGENCY STUDY FOR THE GROUNDWATER DEVELOPMENT IN METRO MANILA 7675.2 6396.0 12.03 o 5116.8 3837.6 1.1 6000.8 \ 1020.0 \ 18000, D 20000.0 ්<sup>3</sup>.07 8 75) ?sr 2558.4 1279.2 С. 8-137



8~138













CHAPTER 9

# LAND SUBSIDENCE IN METRO MANILA

# CHAPTER 9 LAND SUBSIDENCE IN METRO MANILA

| LIST | OF TABLES                        | 9-ii |
|------|----------------------------------|------|
|      | OF FIGURES                       |      |
| 9.1  | INTRODUCTION                     | 9-1  |
| 9.2  | FIELD OBSERVATION                | 9-1  |
| 9.3  | SOIL PROPERTIES OF ALLUVIAL CLAY | 9-2  |
| 9.4  | RISE OF MEAN SEA LEVEL           | 9-2  |
| 9.5  | ELEVATIONS OF BENCHMARKS         | 9-3  |

# LIST OF TABLES

| 9.2.1 | RANGES OF CONSOLIDATION CHARACTERISTICS              | 9-5 |
|-------|------------------------------------------------------|-----|
| 9.3.1 | ANNUAL MEAN SEA LEVELS AND VARIATIONS                | 9-6 |
|       | ELEVATIONS OF SELECTED BENCHMARKS IN<br>METRO MAN