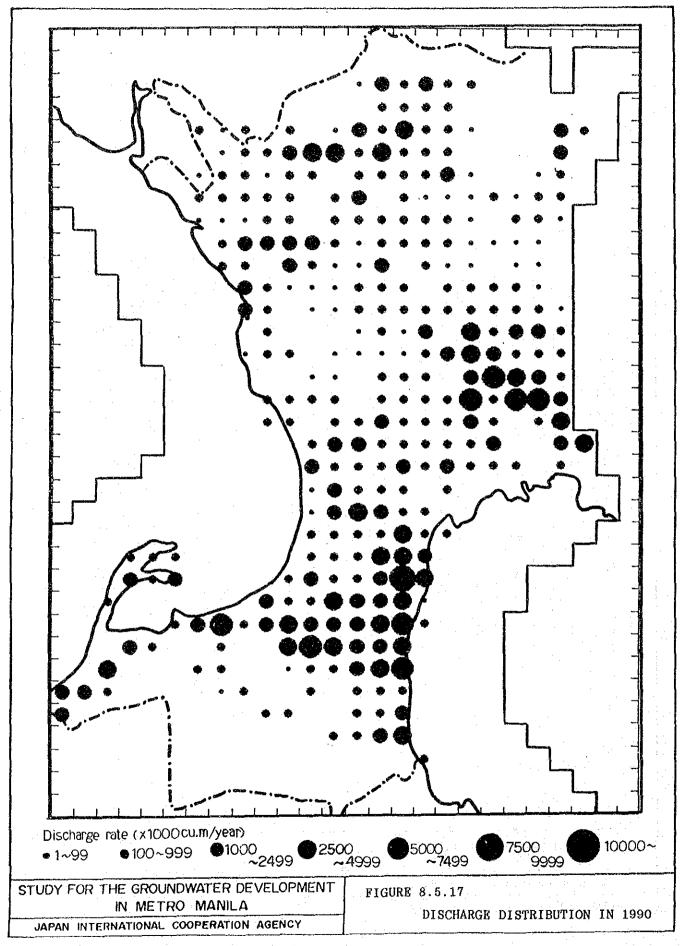

| DISCHARGE MAP IN                                                                                  | 1990   |

ł

and the second second second second second second second second second second second second second second second

.











.

















۰.









.







. .













-----

| $ \begin{array}{cccccccccccccccccccccccccccccccccccc$           |
|-----------------------------------------------------------------|
| 3 3 0 0 8 2 5 7 7 7 7 7 7 7 7 7 7 7 7 7 7 7 3 3 3 5 5 7 3 3 3 3 |

DISCHARGE MAP OF LAS PIÑAS MODEL ŋ -ដ (UNIT : ft/s) c \$ o ~ c ò ŝ ŝ o ž FIGURE 8.6.5 ç ¢ H ŝ JAPAN INTERNATIONAL COOPERATION AGENCY STUDY FOR THE GROUNDWATER DEVELOPMENT IN METRO MANILA ¢ ສ ò ືສ c c 0 276 0 276 ò 12, t Q -5 ż ¢ -ø ¢ c G " m \$ ~ ö ¢ œ ŝ ទ្ឋ 19. ¢ ដ ŝ 5-



•

FIGURE 8.6.7 COMPUTED CHLORIDE CONCENTRATION D -301.1 -1014.1 -1127.1 225 | -338.1 -450.1 575 -788.| -112\_} -583.1 (I/Dm ui) AFTER 10 YEARS SIMULATION 12792.0 T 11512.8 10233.5 8954.4 JAPAN INTERNATIONAL COOPERATION AGENCY STUDY FOR THE GROUN