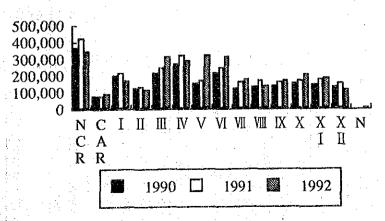

,355 | 1,093,094 | 1,217,165 | 1,364,393 | 1,063,408 | 22,258  | 21,512,402 |
|                   |                    | Region   | NCR       | CAR     | <b></b>   | ш       | III       | Λ         | <b>&gt;</b> | ΙΛ        | VIII      | VIII      | ×         | ×         | X         | Z         | Nation | Total      |   |      |          | Region   | NCR         | CAR      | ]mcci                                  | П                  | Ш                                     | )<br>}    | >         | N         | VII       | VIII      | X         | ×         | X         | IIX ;     | Nation  | Total      |

## 1.7 Regional Operations Budget in DECS Budget

(Unit: 1,000 peso)

**Budget for Regional Operations** 



Budget for Personal Services in Each Region



Budget for MOOE in Each Region



1.8 Index of Occupational Services Position Titles and Salary Grades

| Secondary School Level                                 |                  |                         |       | Salary  | Salary Schedule | a)      |                        |          |                                                        |        | (Unit: peso) | <u> </u> |
|--------------------------------------------------------|------------------|-------------------------|-------|---------|-----------------|---------|------------------------|----------|--------------------------------------------------------|--------|--------------|----------|
| Position Title Grade                                   | ချ               | Position Title          | Grade | Grade   | lst             | 2nd     | 3rd