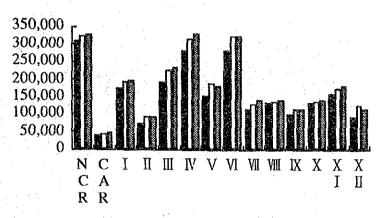

-------------------|
| English            | 47     | 75.031 | 5.003              |
| Values Education   | 54     | 81.359 | 7.179              |
| Physical Education | 26     | 76.846 | 6.570              |
| Health             | 28     | 86.539 | 5.379              |
| Filipino           | 53     | 86.775 | 6.329              |
| Social Studies     | 51     | 86.382 | 5.953              |
| Home Economics     | 27     | 81.974 | 3.396              |
| Industrial Arts    | 24     | 82.528 | 5.887              |
| Agro/Fishery       | 25     | 80.553 | 3.479              |
| Business Tech.     | 26     | 85.548 | 6.898              |
| Music              | 24     | 85.799 | 6.565              |

# 1.10 Comparative Graphs of Secondary Education Indicators

Number of Students in Each Region



Number of Schools in Each Region



Number of Teachers in Each Region



(Unit: %)

Participation Rate in Each Region



(including national and private secondary schools)

(Unit: %)

Enrolment Rate in Each Region



(including national and private secondary schools)

(Unit: %)

Participation Rate of National Secondary
School in Each Region



|                                                        |   | •  |
|--------------------------------------------------------|---|----|
|                                                        |   |    |
|                                                        |   |    |
| - 5                                                    |   |    |
| 1.5                                                    |   |    |
|