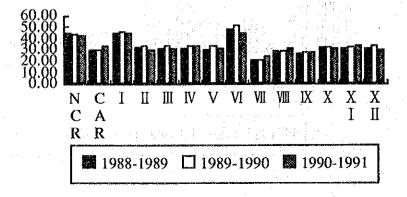

s     | 51     | 86.382 | 5.953              |
| Home Economics     | 27     | 81.974 | 3.396              |
| Industrial Arts    | 24     | 82.528 | 5.887              |
| Agro/Fishery       | 25     | 80.553 | 3.479              |
| Business Tech.     | 26     | 85.548 | 6.898              |
| Music              | 24     | 85.799 | 6.565              |

# 1.10 Comparative Graphs of Secondary Education Indicators

Number of Students in Each Region



Number of Schools in Each Region



Number of Teachers in Each Region



(Unit: %)

Participation Rate in Each Region



(including national and private secondary schools)

(Unit: %)

Enrolment Rate in Each Region



(including national and private secondary schools)

(Unit: %)

Participation Rate of National Secondary
School in Each Region



|                                                        |   | •  |
|--------------------------------------------------------|---|----|
|                                                        |   |    |
|                                                        |   |    |
| - 5                                                    |   |    |
| 1.5                                                    |   |    |
|                                                        |   |    |
|                                                        |   |    |
|                                                        |   |    |
| _                                                      |   |    |
| 1                                                      |   |    |
| 9