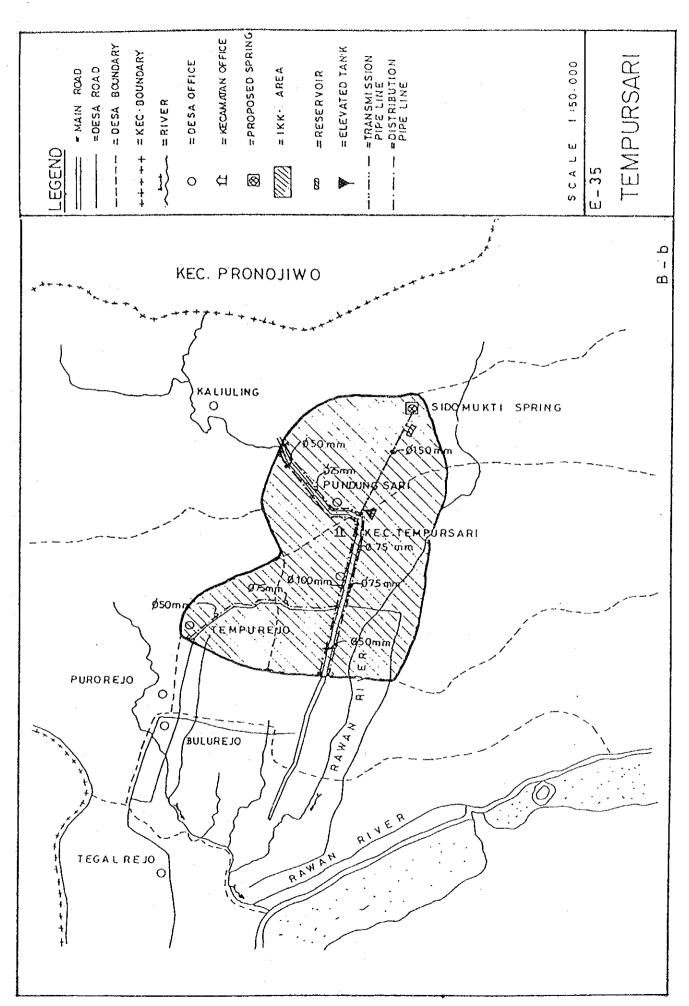

## BASIC PLAN OF WATER SUPPLY FACILITIES FOR 121 IKKS

- 1. System plans for 121 IKKs are shown in Fig. C.1, Fig. C.2 and Fig. C.3.
- 2. For 30 IKKs among 121 IKKs listed up in Table 5.3 in Chapter 5 of the main report, the feasibility study was conducted in Phase 2 after detailed field surveys.

Fig. C.2 System Plans for IKKs in East Java

Fig. C.3 System Plans for IKKs in Bali