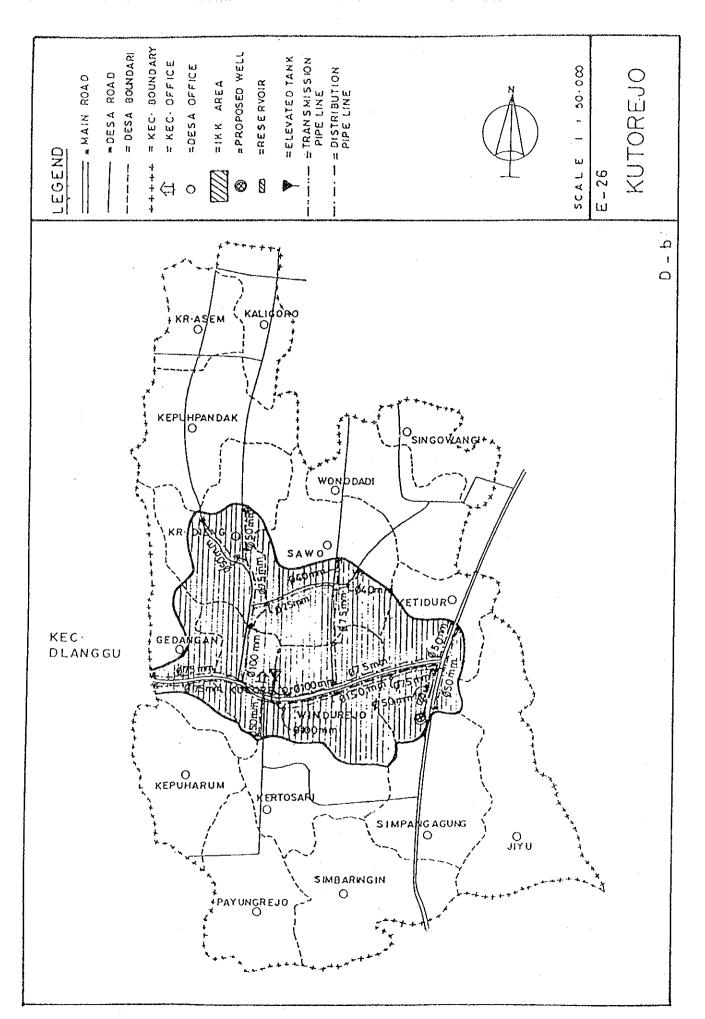

## BASIC PLAN OF WATER SUPPLY FACILITIES FOR 121 IKKS

- 1. System plans for 121 IKKs are shown in Fig. C.1, Fig. C.2 and Fig. C.3.
- 2. For 30 IKKs among 121 IKKs listed up in Table 5.3 in Chapter 5 of the main report, the feasibility study was conducted in Phase 2 after detailed field surveys.

Fig. C.2 System Plans for IKKs in East Java

Fig. C.3 System Plans for IKKs in Bali