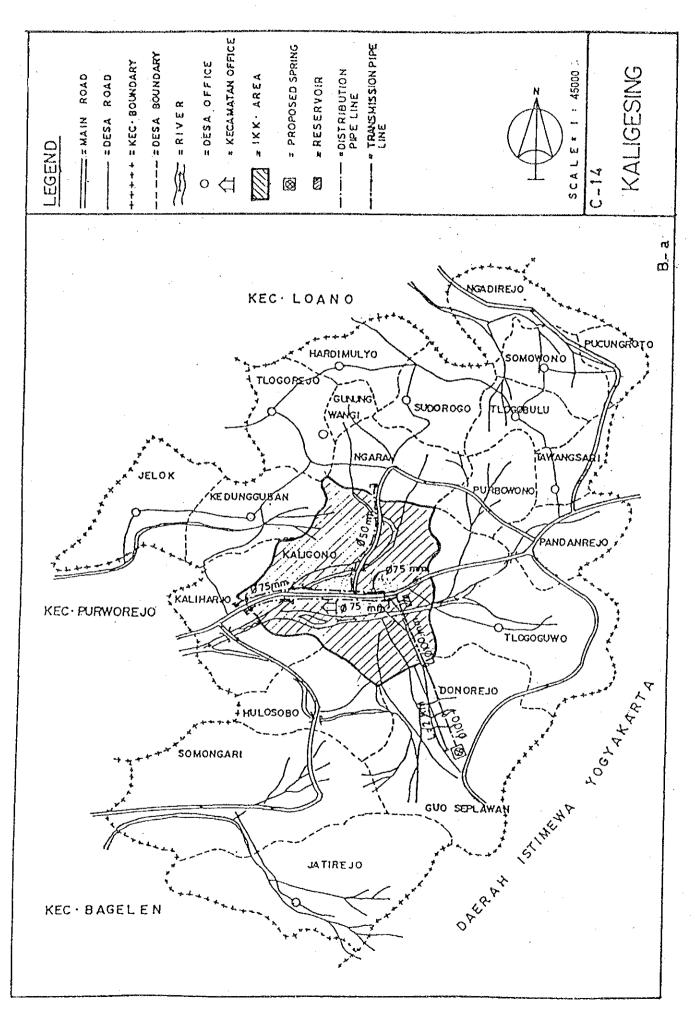

## BASIC PLAN OF WATER SUPPLY FACILITIES FOR 121 IKKS

- 1. System plans for 121 IKKs are shown in Fig. C.1, Fig. C.2 and Fig. C.3.
- 2. For 30 IKKs among 121 IKKs listed up in Table 5.3 in Chapter 5 of the main report, the feasibility study was conducted in Phase 2 after detailed field surveys.