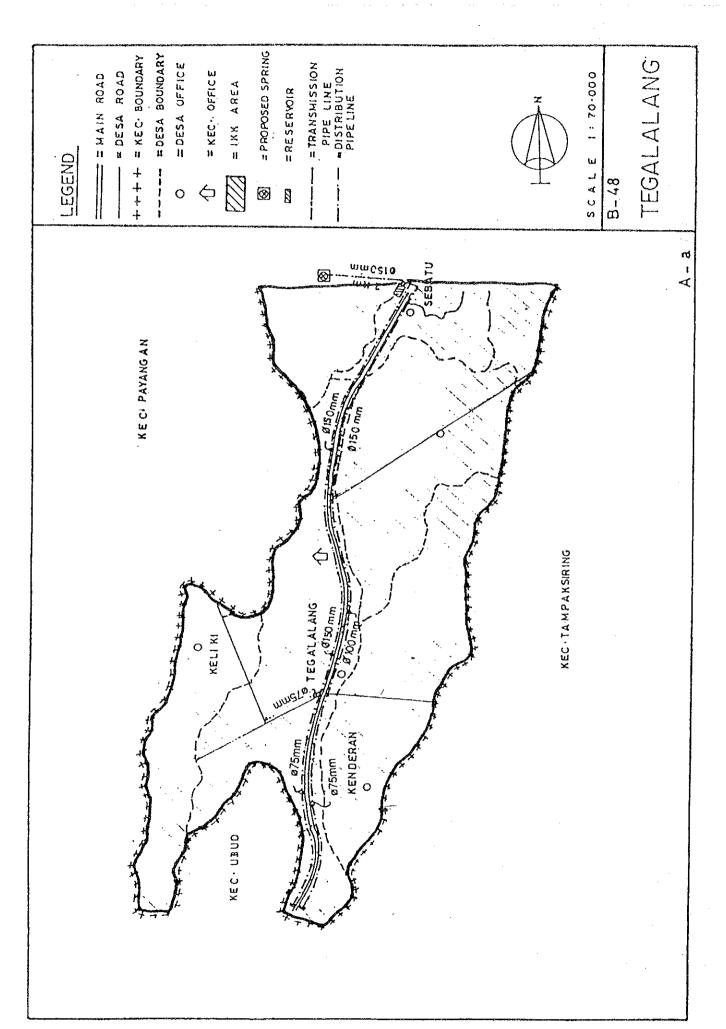

## BASIC PLAN OF WATER SUPPLY FACILITIES FOR 121 IKKS

- 1. System plans for 121 IKKs are shown in Fig. C.1, Fig. C.2 and Fig. C.3.
- 2. For 30 IKKs among 121 IKKs listed up in Table 5.3 in Chapter 5 of the main report, the feasibility study was conducted in Phase 2 after detailed field surveys.

Fig. C.2 System Plans for IKKs in East Java

Fig. C.3 System Plans for IKKs in Bali