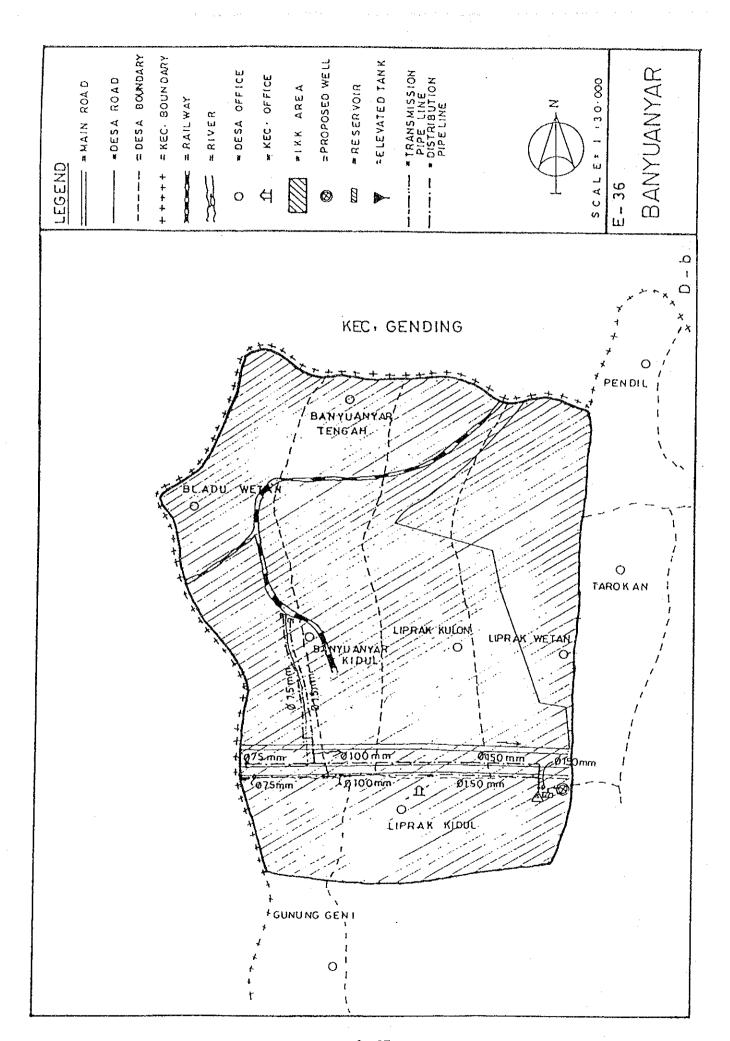

## BASIC PLAN OF WATER SUPPLY FACILITIES FOR 121 IKKS

- 1. System plans for 121 IKKs are shown in Fig. C.1, Fig. C.2 and Fig. C.3.
- 2. For 30 IKKs among 121 IKKs listed up in Table 5.3 in Chapter 5 of the main report, the feasibility study was conducted in Phase 2 after detailed field surveys.

Fig. C.2 System Plans for IKKs in East Java

Fig. C.3 System Plans for IKKs in Bali