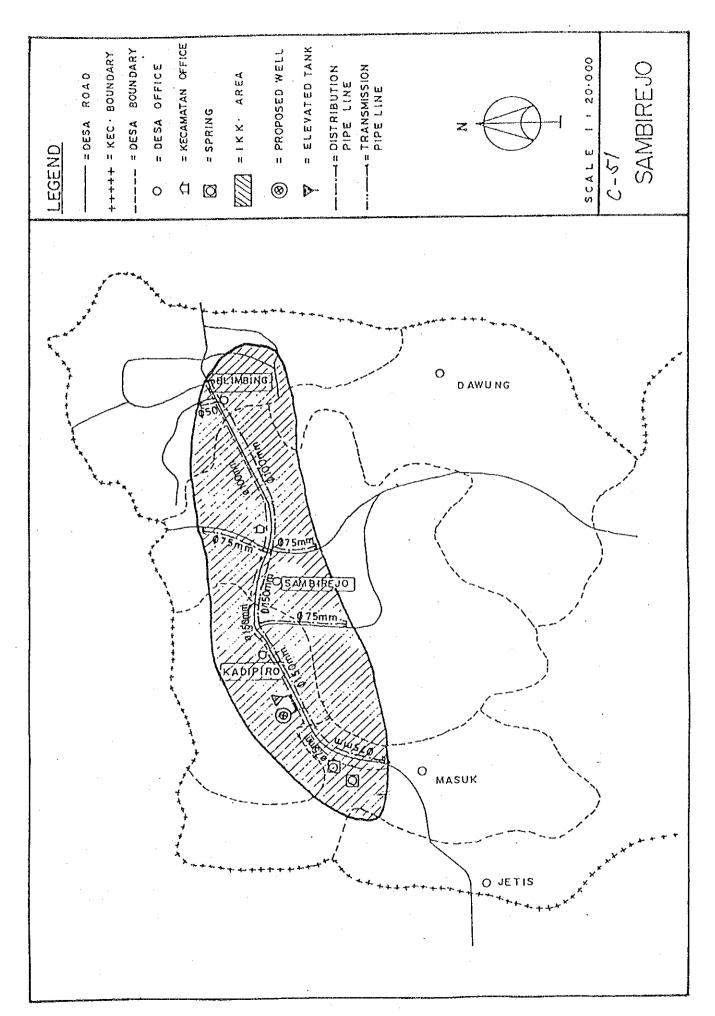

## BASIC PLAN OF WATER SUPPLY FACILITIES FOR 121 IKKS

- 1. System plans for 121 IKKs are shown in Fig. C.1, Fig. C.2 and Fig. C.3.
- 2. For 30 IKKs among 121 IKKs listed up in Table 5.3 in Chapter 5 of the main report, the feasibility study was conducted in Phase 2 after detailed field surveys.

Fig. C.2 System Plans for IKKs in East Java

Fig. C.3 System Plans for IKKs in Bali