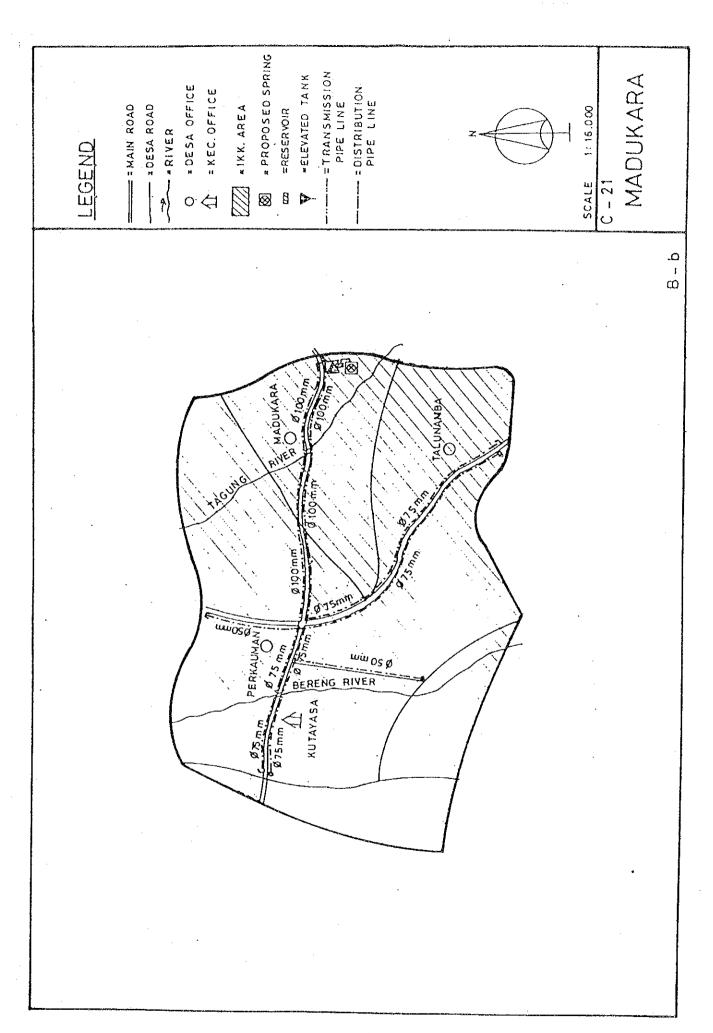

## BASIC PLAN OF WATER SUPPLY FACILITIES FOR 121 IKKS

- 1. System plans for 121 IKKs are shown in Fig. C.1, Fig. C.2 and Fig. C.3.
- 2. For 30 IKKs among 121 IKKs listed up in Table 5.3 in Chapter 5 of the main report, the feasibility study was conducted in Phase 2 after detailed field surveys.

Therefore, for detailed design for implementation, the results of the feasibility study shown in Chapter 6 in the main report and supporting report D should be referred in those 30 IKKs.

Fig. C.1 System Plans for IKKs in Central Java