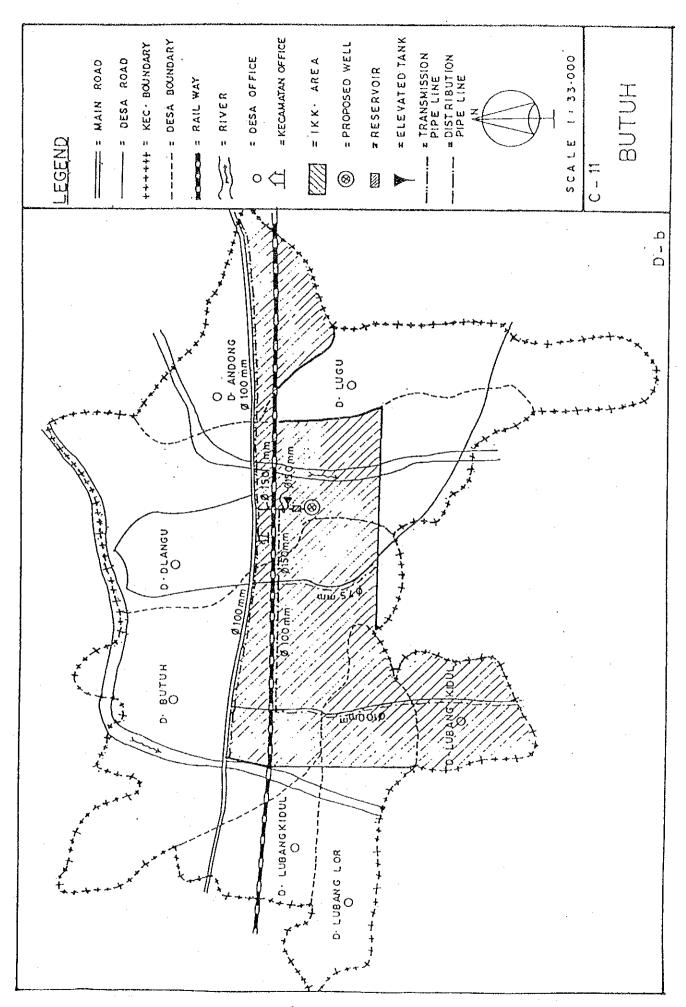

## BASIC PLAN OF WATER SUPPLY FACILITIES FOR 121 IKKS

- 1. System plans for 121 IKKs are shown in Fig. C.1, Fig. C.2 and Fig. C.3.
- 2. For 30 IKKs among 121 IKKs listed up in Table 5.3 in Chapter 5 of the main report, the feasibility study was conducted in Phase 2 after detailed field surveys.

Therefore, for detailed design for implementation, the results of the feasibility study shown in Chapter 6 in the main report and supporting report D should be referred in those 30 IKKs.

Fig. C.1 System Plans for IKKs in Central Java