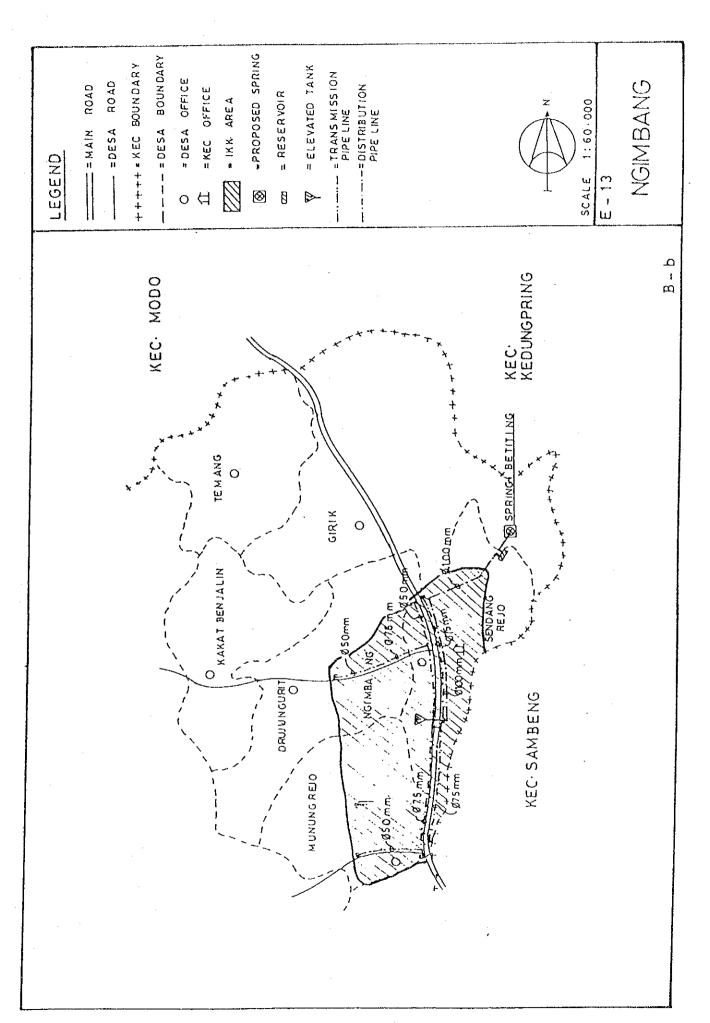

## BASIC PLAN OF WATER SUPPLY FACILITIES FOR 121 IKKS

- 1. System plans for 121 IKKs are shown in Fig. C.1, Fig. C.2 and Fig. C.3.
- 2. For 30 IKKs among 121 IKKs listed up in Table 5.3 in Chapter 5 of the main report, the feasibility study was conducted in Phase 2 after detailed field surveys.

Fig. C.2 System Plans for IKKs in East Java

Fig. C.3 System Plans for IKKs in Bali