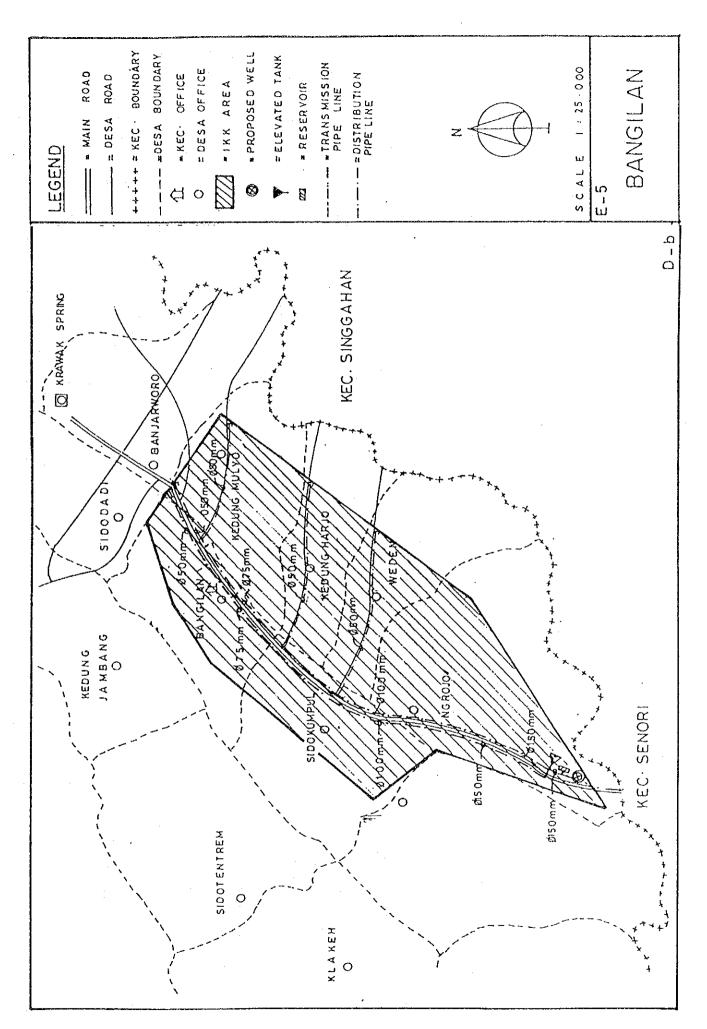

## BASIC PLAN OF WATER SUPPLY FACILITIES FOR 121 IKKS

- 1. System plans for 121 IKKs are shown in Fig. C.1, Fig. C.2 and Fig. C.3.
- 2. For 30 IKKs among 121 IKKs listed up in Table 5.3 in Chapter 5 of the main report, the feasibility study was conducted in Phase 2 after detailed field surveys.

Fig. C.2 System Plans for IKKs in East Java

Fig. C.3 System Plans for IKKs in Bali