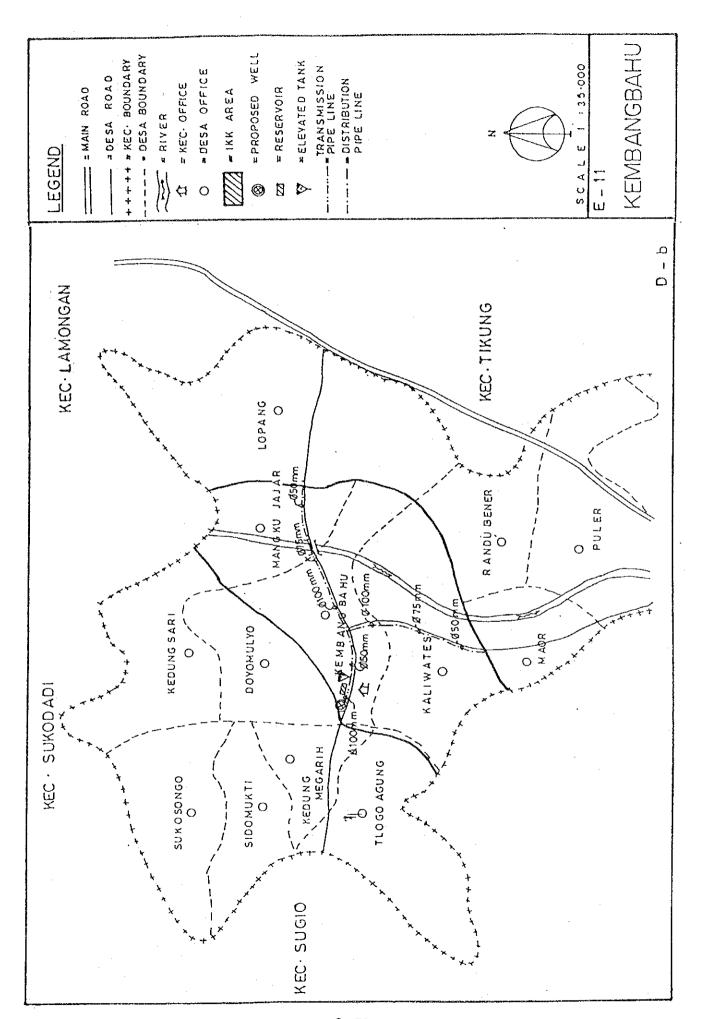

## BASIC PLAN OF WATER SUPPLY FACILITIES FOR 121 IKKS

- 1. System plans for 121 IKKs are shown in Fig. C.1, Fig. C.2 and Fig. C.3.
- 2. For 30 IKKs among 121 IKKs listed up in Table 5.3 in Chapter 5 of the main report, the feasibility study was conducted in Phase 2 after detailed field surveys.

Fig. C.2 System Plans for IKKs in East Java

Fig. C.3 System Plans for IKKs in Bali