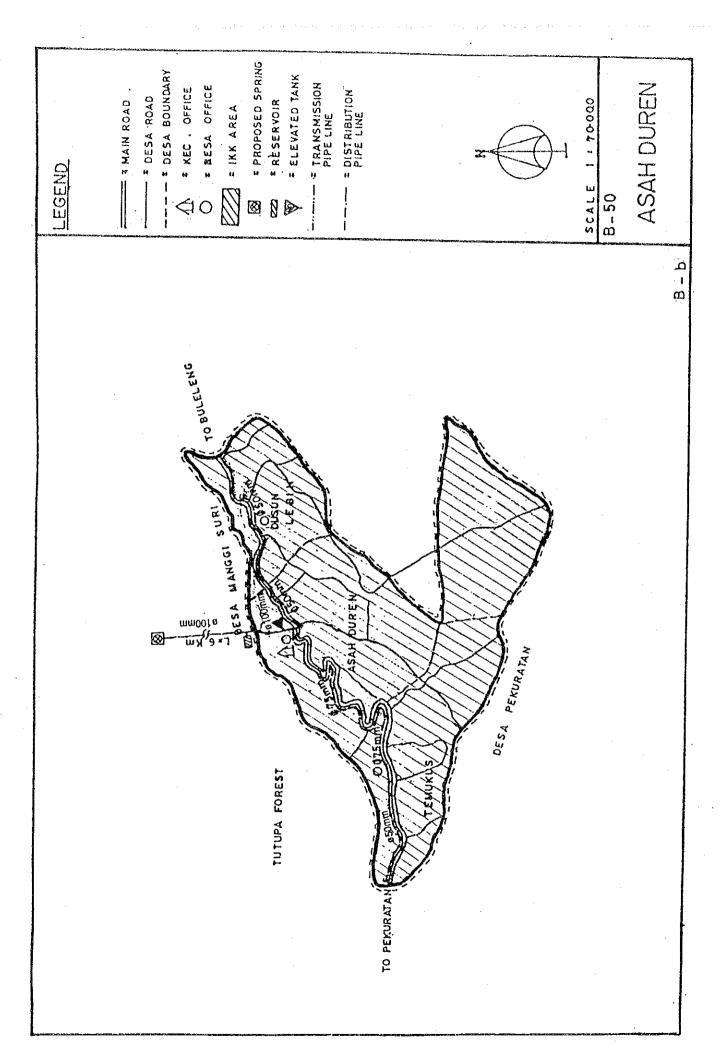

## BASIC PLAN OF WATER SUPPLY FACILITIES FOR 121 IKKS

- 1. System plans for 121 IKKs are shown in Fig. C.1, Fig. C.2 and Fig. C.3.
- 2. For 30 IKKs among 121 IKKs listed up in Table 5.3 in Chapter 5 of the main report, the feasibility study was conducted in Phase 2 after detailed field surveys.

Fig. C.2 System Plans for IKKs in East Java

Fig. C.3 System Plans for IKKs in Bali