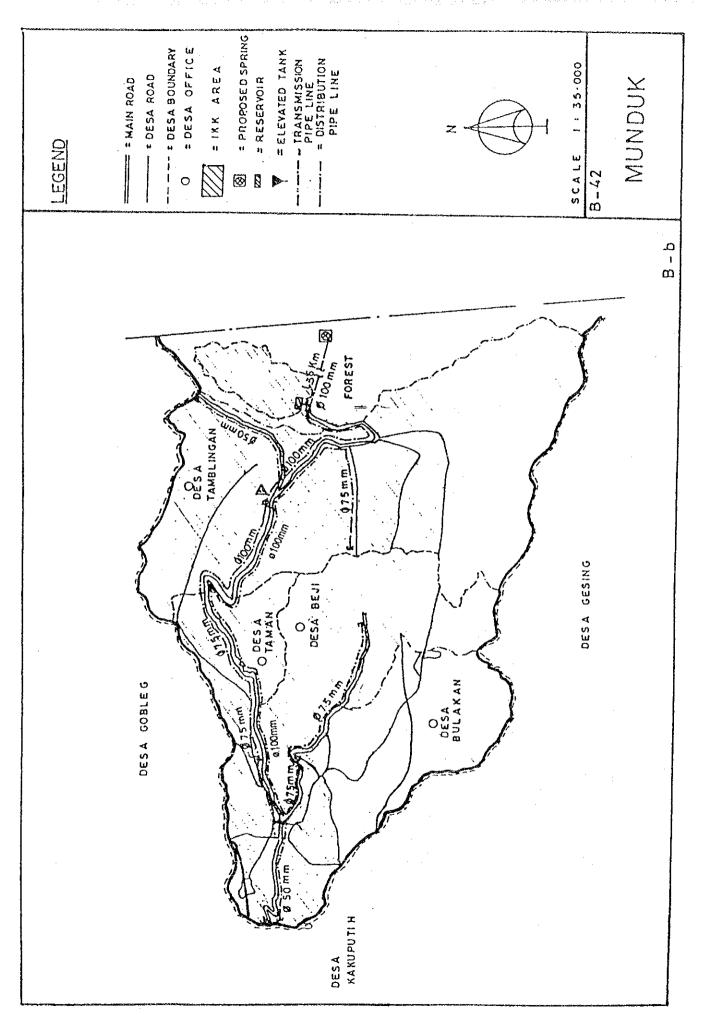

## BASIC PLAN OF WATER SUPPLY FACILITIES FOR 121 IKKS

- 1. System plans for 121 IKKs are shown in Fig. C.1, Fig. C.2 and Fig. C.3.
- 2. For 30 IKKs among 121 IKKs listed up in Table 5.3 in Chapter 5 of the main report, the feasibility study was conducted in Phase 2 after detailed field surveys.

Fig. C.2 System Plans for IKKs in East Java

Fig. C.3 System Plans for IKKs in Bali