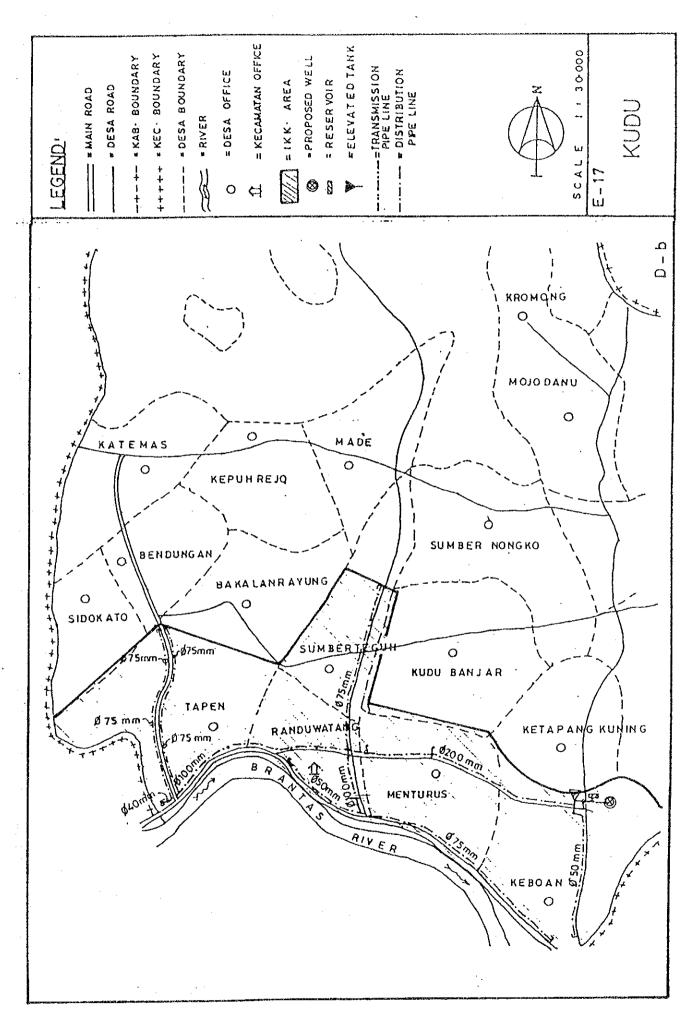

## BASIC PLAN OF WATER SUPPLY FACILITIES FOR 121 IKKS

- 1. System plans for 121 IKKs are shown in Fig. C.1, Fig. C.2 and Fig. C.3.
- 2. For 30 IKKs among 121 IKKs listed up in Table 5.3 in Chapter 5 of the main report, the feasibility study was conducted in Phase 2 after detailed field surveys.

Fig. C.2 System Plans for IKKs in East Java

Fig. C.3 System Plans for IKKs in Bali