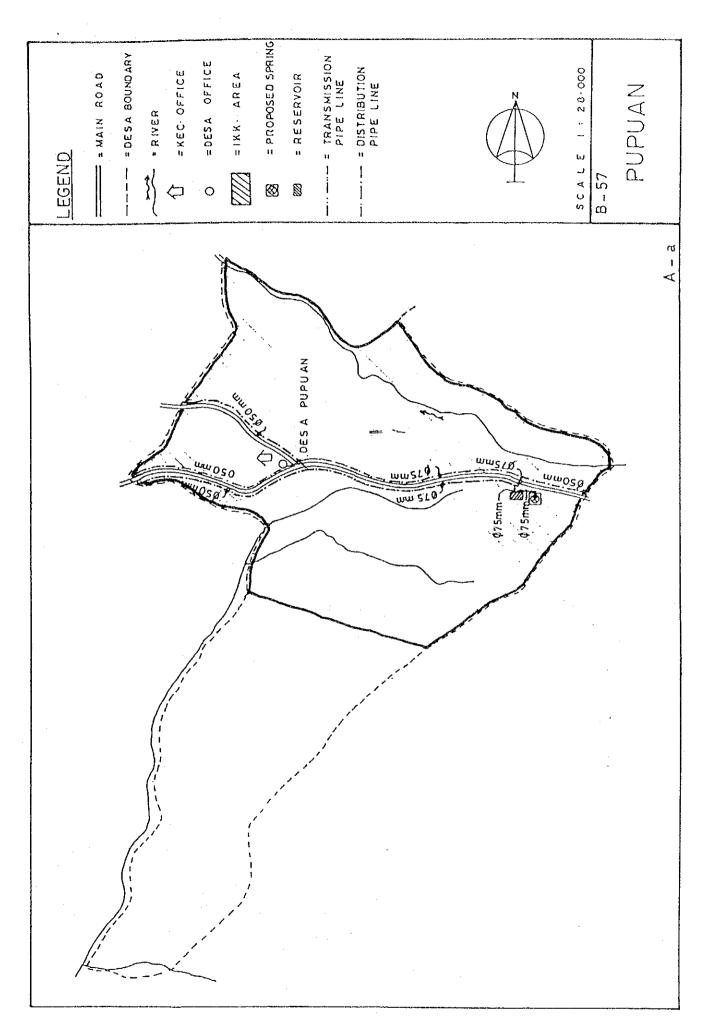

## BASIC PLAN OF WATER SUPPLY FACILITIES FOR 121 IKKS

- 1. System plans for 121 IKKs are shown in Fig. C.1, Fig. C.2 and Fig. C.3.
- 2. For 30 IKKs among 121 IKKs listed up in Table 5.3 in Chapter 5 of the main report, the feasibility study was conducted in Phase 2 after detailed field surveys.

Fig. C.2 System Plans for IKKs in East Java

Fig. C.3 System Plans for IKKs in Bali