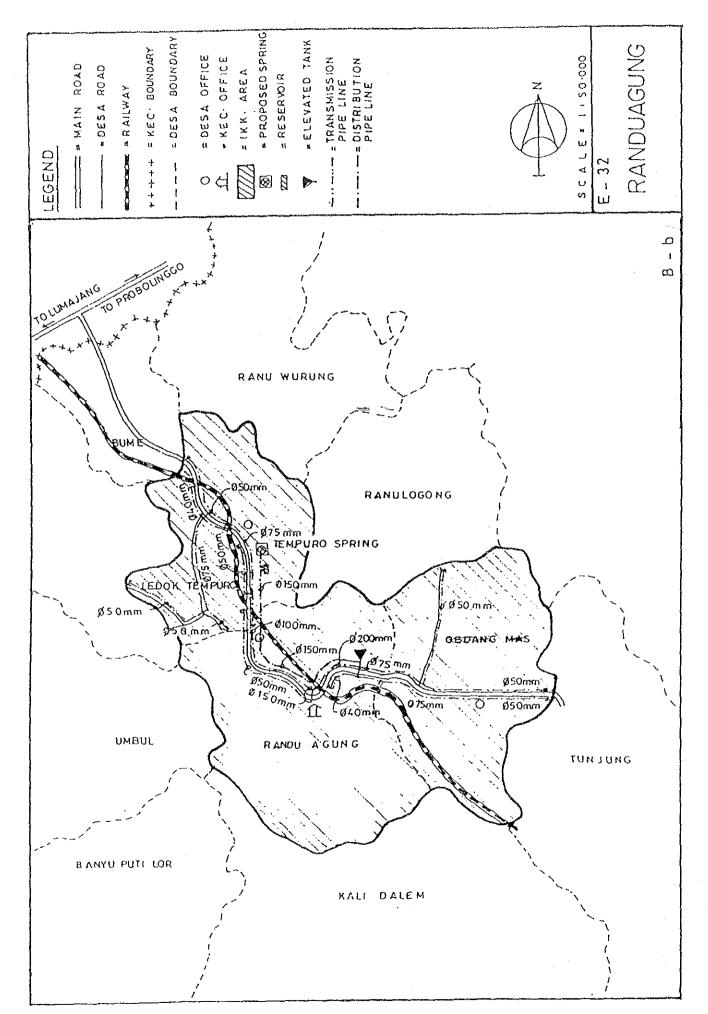

## BASIC PLAN OF WATER SUPPLY FACILITIES FOR 121 IKKS

- 1. System plans for 121 IKKs are shown in Fig. C.1, Fig. C.2 and Fig. C.3.
- 2. For 30 IKKs among 121 IKKs listed up in Table 5.3 in Chapter 5 of the main report, the feasibility study was conducted in Phase 2 after detailed field surveys.

Fig. C.2 System Plans for IKKs in East Java

Fig. C.3 System Plans for IKKs in Bali