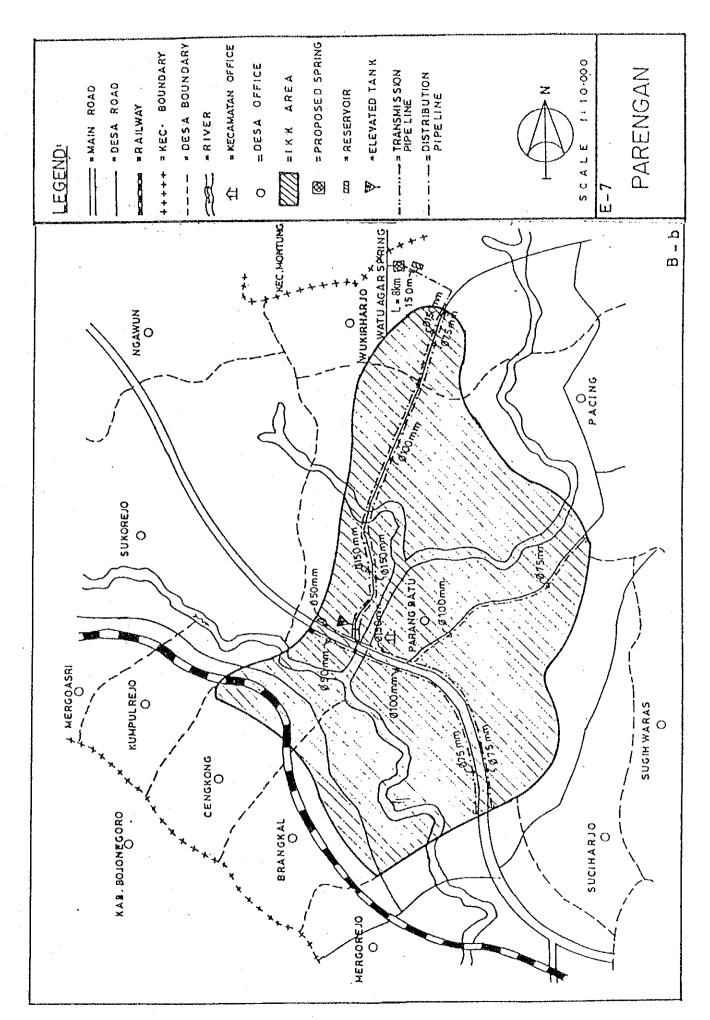

## BASIC PLAN OF WATER SUPPLY FACILITIES FOR 121 IKKS

- 1. System plans for 121 IKKs are shown in Fig. C.1, Fig. C.2 and Fig. C.3.
- 2. For 30 IKKs among 121 IKKs listed up in Table 5.3 in Chapter 5 of the main report, the feasibility study was conducted in Phase 2 after detailed field surveys.

Fig. C.2 System Plans for IKKs in East Java

Fig. C.3 System Plans for IKKs in Bali