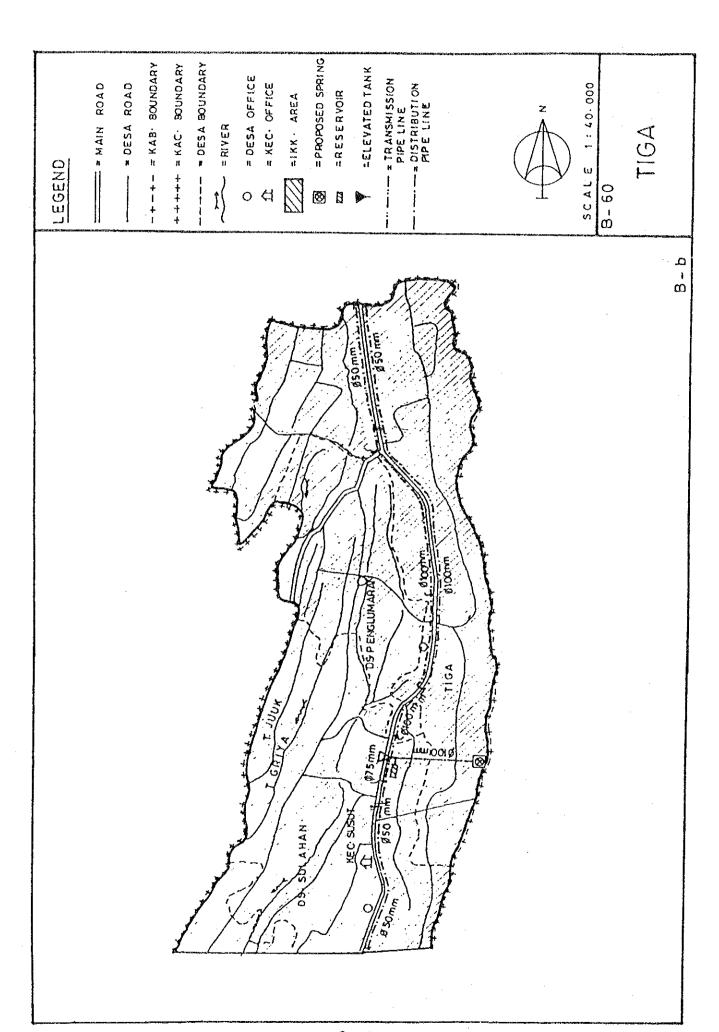

## BASIC PLAN OF WATER SUPPLY FACILITIES FOR 121 IKKS

- 1. System plans for 121 IKKs are shown in Fig. C.1, Fig. C.2 and Fig. C.3.
- 2. For 30 IKKs among 121 IKKs listed up in Table 5.3 in Chapter 5 of the main report, the feasibility study was conducted in Phase 2 after detailed field surveys.

Fig. C.2 System Plans for IKKs in East Java

Fig. C.3 System Plans for IKKs in Bali