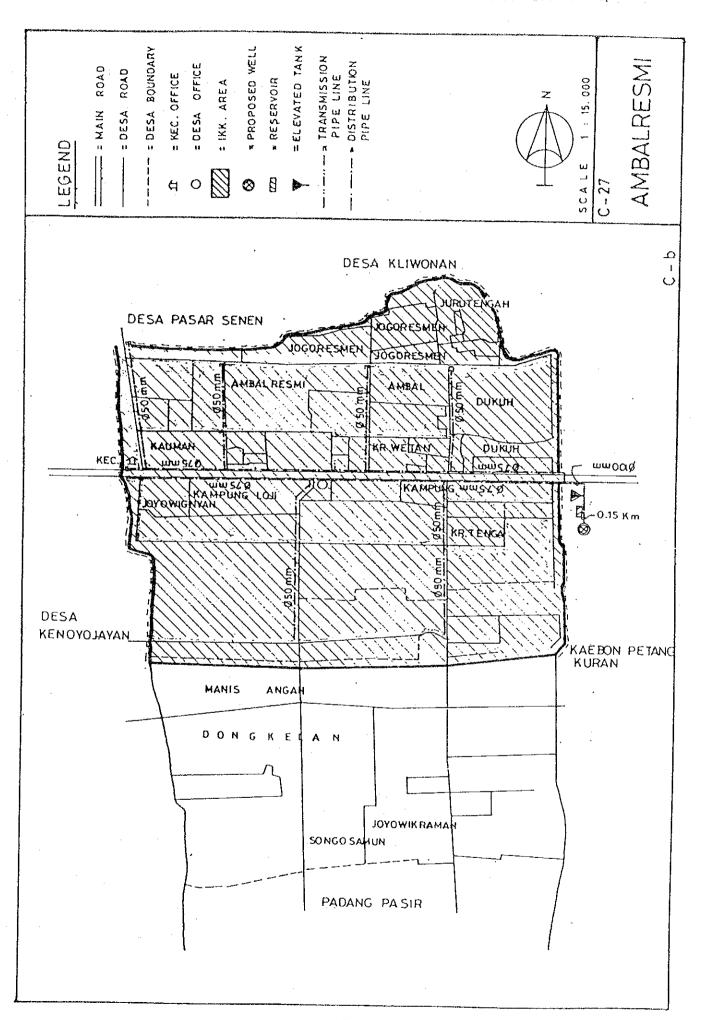

## BASIC PLAN OF WATER SUPPLY FACILITIES FOR 121 IKKS

- 1. System plans for 121 IKKs are shown in Fig. C.1, Fig. C.2 and Fig. C.3.
- 2. For 30 IKKs among 121 IKKs listed up in Table 5.3 in Chapter 5 of the main report, the feasibility study was conducted in Phase 2 after detailed field surveys.

Therefore, for detailed design for implementation, the results of the feasibility study shown in Chapter 6 in the main report and supporting report D should be referred in those 30 IKKs.

Fig. C.1 System Plans for IKKs in Central Java