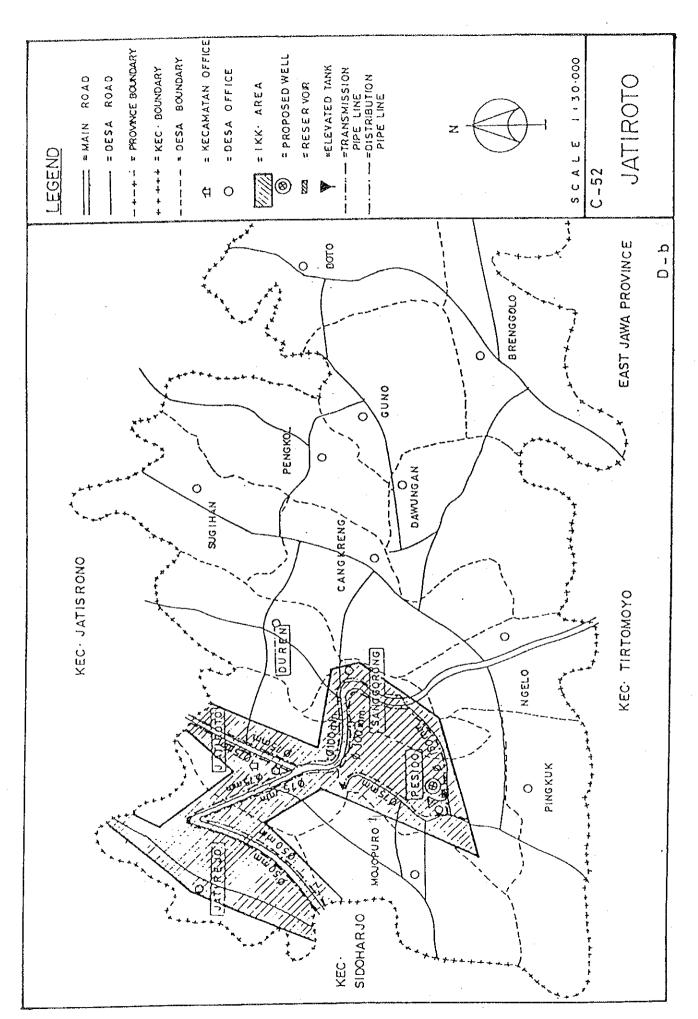

## BASIC PLAN OF WATER SUPPLY FACILITIES FOR 121 IKKS

- 1. System plans for 121 IKKs are shown in Fig. C.1, Fig. C.2 and Fig. C.3.
- 2. For 30 IKKs among 121 IKKs listed up in Table 5.3 in Chapter 5 of the main report, the feasibility study was conducted in Phase 2 after detailed field surveys.

Fig. C.2 System Plans for IKKs in East Java

Fig. C.3 System Plans for IKKs in Bali