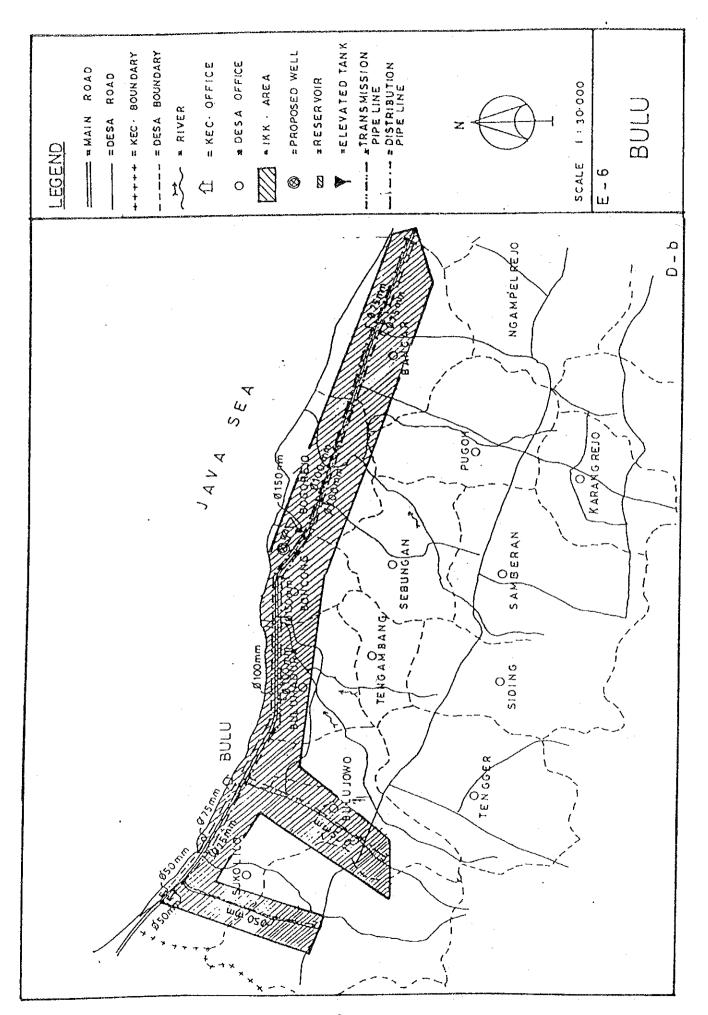

## BASIC PLAN OF WATER SUPPLY FACILITIES FOR 121 IKKS

- 1. System plans for 121 IKKs are shown in Fig. C.1, Fig. C.2 and Fig. C.3.
- 2. For 30 IKKs among 121 IKKs listed up in Table 5.3 in Chapter 5 of the main report, the feasibility study was conducted in Phase 2 after detailed field surveys.

Fig. C.2 System Plans for IKKs in East Java

Fig. C.3 System Plans for IKKs in Bali