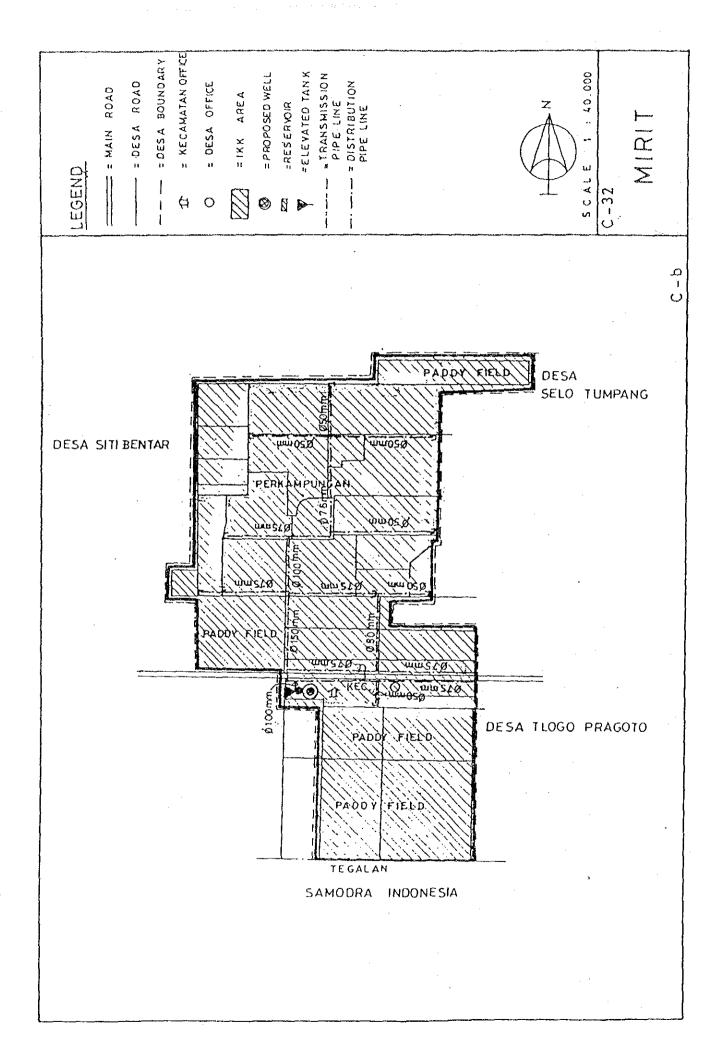

## BASIC PLAN OF WATER SUPPLY FACILITIES FOR 121 IKKS

- 1. System plans for 121 IKKs are shown in Fig. C.1, Fig. C.2 and Fig. C.3.
- 2. For 30 IKKs among 121 IKKs listed up in Table 5.3 in Chapter 5 of the main report, the feasibility study was conducted in Phase 2 after detailed field surveys.

As a result of detailed surveys, some parts of water supply facilities in 30 IKKs such as water source, scope of IKK and piping route, etc. were changed or revised in the feasibility study.

Moreover design criteria were reviewed and revised in the feasibility study.

Therefore, for detailed design for implementation, the results of the feasibility study shown in Chapter 6 in the main report and supporting report D should be referred in those 30 IKKs.

Fig. C.1 System Plans for IKKs in Central Java