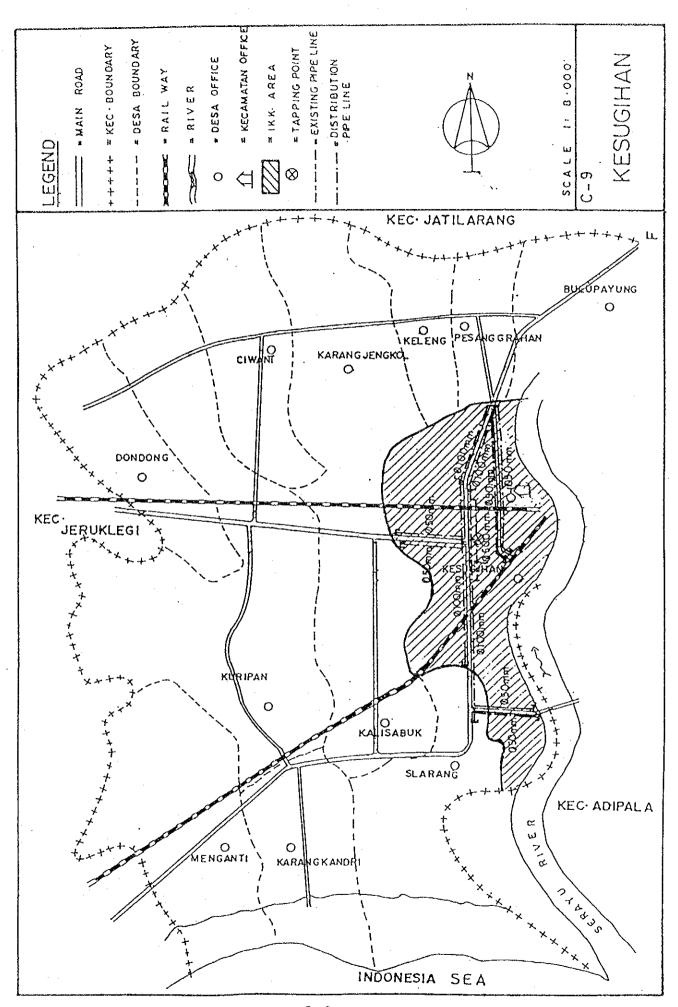

## BASIC PLAN OF WATER SUPPLY FACILITIES FOR 121 IKKS

- 1. System plans for 121 IKKs are shown in Fig. C.1, Fig. C.2 and Fig. C.3.
- 2. For 30 IKKs among 121 IKKs listed up in Table 5.3 in Chapter 5 of the main report, the feasibility study was conducted in Phase 2 after detailed field surveys.

Therefore, for detailed design for implementation, the results of the feasibility study shown in Chapter 6 in the main report and supporting report D should be referred in those 30 IKKs.

Fig. C.1 System Plans for IKKs in Central Java