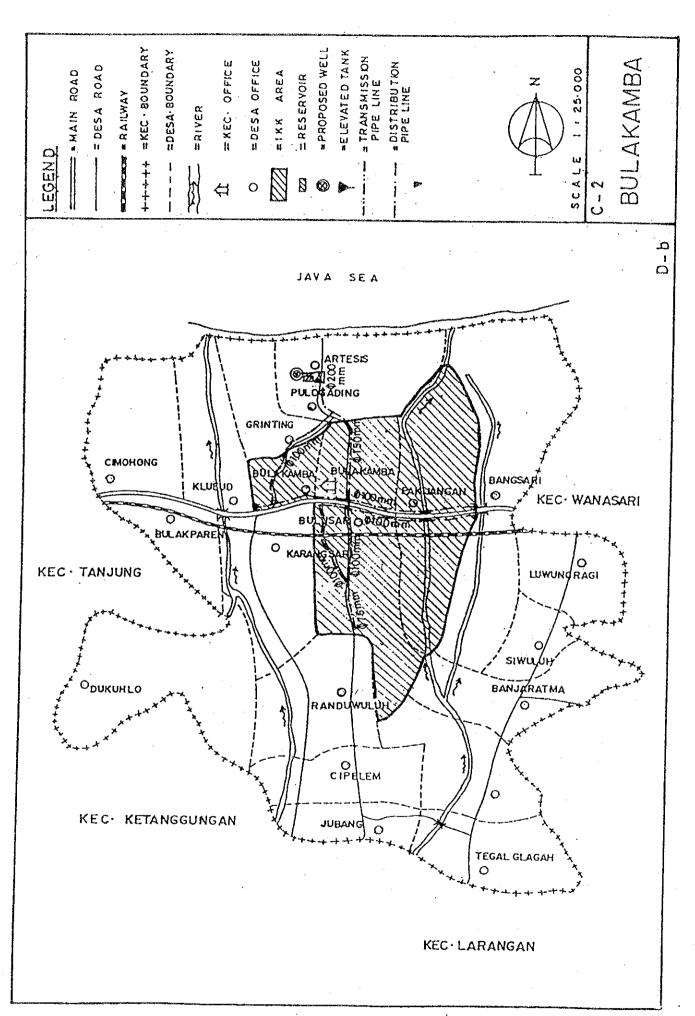

## BASIC PLAN OF WATER SUPPLY FACILITIES FOR 121 IKKS

- 1. System plans for 121 IKKs are shown in Fig. C.1, Fig. C.2 and Fig. C.3.
- 2. For 30 IKKs among 121 IKKs listed up in Table 5.3 in Chapter 5 of the main report, the feasibility study was conducted in Phase 2 after detailed field surveys.

As a result of detailed surveys, some parts of water supply facilities in 30 IKKs such as water source, scope of IKK and piping route, etc. were changed or revised in the feasibility study.

Moreover design criteria were reviewed and revised in the feasibility study.

Therefore, for detailed design for implementation, the results of the feasibility study shown in Chapter 6 in the main report and supporting report D should be referred in those 30 IKKs.

Fig. C.1 System Plans for IKKs in Central Java