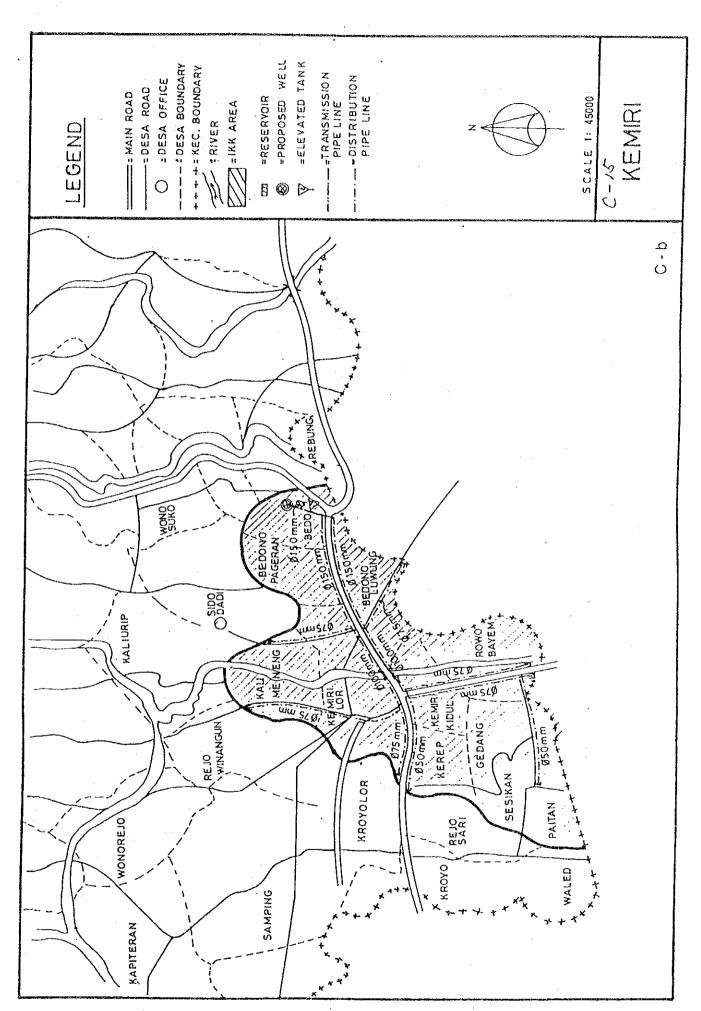

## BASIC PLAN OF WATER SUPPLY FACILITIES FOR 121 IKKS

- 1. System plans for 121 IKKs are shown in Fig. C.1, Fig. C.2 and Fig. C.3.
- 2. For 30 IKKs among 121 IKKs listed up in Table 5.3 in Chapter 5 of the main report, the feasibility study was conducted in Phase 2 after detailed field surveys.