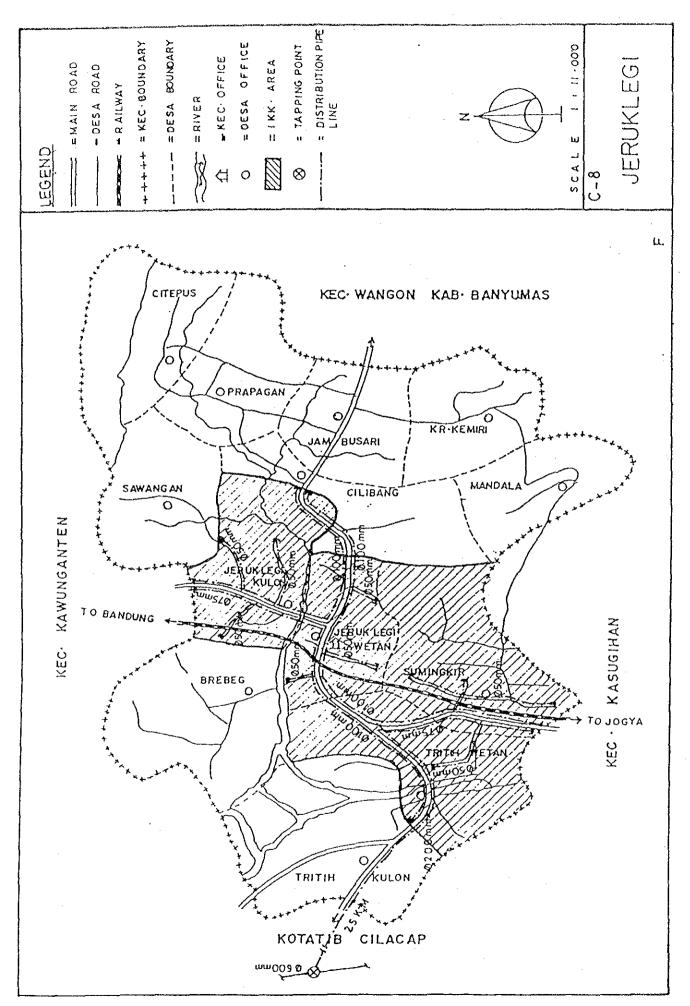

## BASIC PLAN OF WATER SUPPLY FACILITIES FOR 121 IKKS

- 1. System plans for 121 IKKs are shown in Fig. C.1, Fig. C.2 and Fig. C.3.
- 2. For 30 IKKs among 121 IKKs listed up in Table 5.3 in Chapter 5 of the main report, the feasibility study was conducted in Phase 2 after detailed field surveys.

Therefore, for detailed design for implementation, the results of the feasibility study shown in Chapter 6 in the main report and supporting report D should be referred in those 30 IKKs.

Fig. C.1 System Plans for IKKs in Central Java