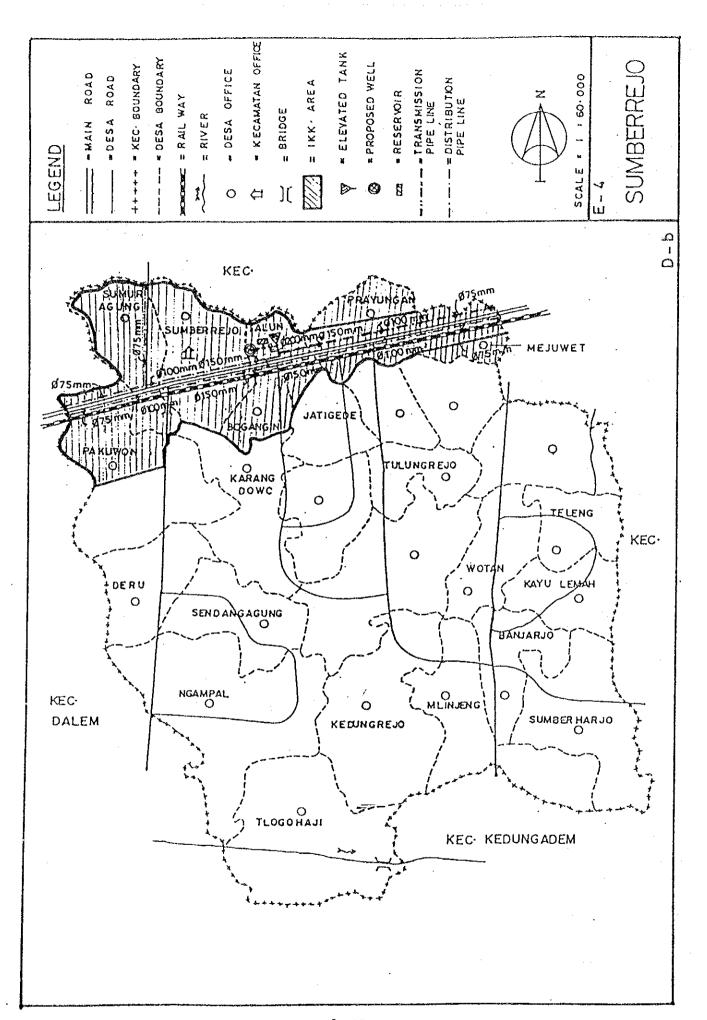

## BASIC PLAN OF WATER SUPPLY FACILITIES FOR 121 IKKS

- 1. System plans for 121 IKKs are shown in Fig. C.1, Fig. C.2 and Fig. C.3.
- 2. For 30 IKKs among 121 IKKs listed up in Table 5.3 in Chapter 5 of the main report, the feasibility study was conducted in Phase 2 after detailed field surveys.

Fig. C.2 System Plans for IKKs in East Java

Fig. C.3 System Plans for IKKs in Bali