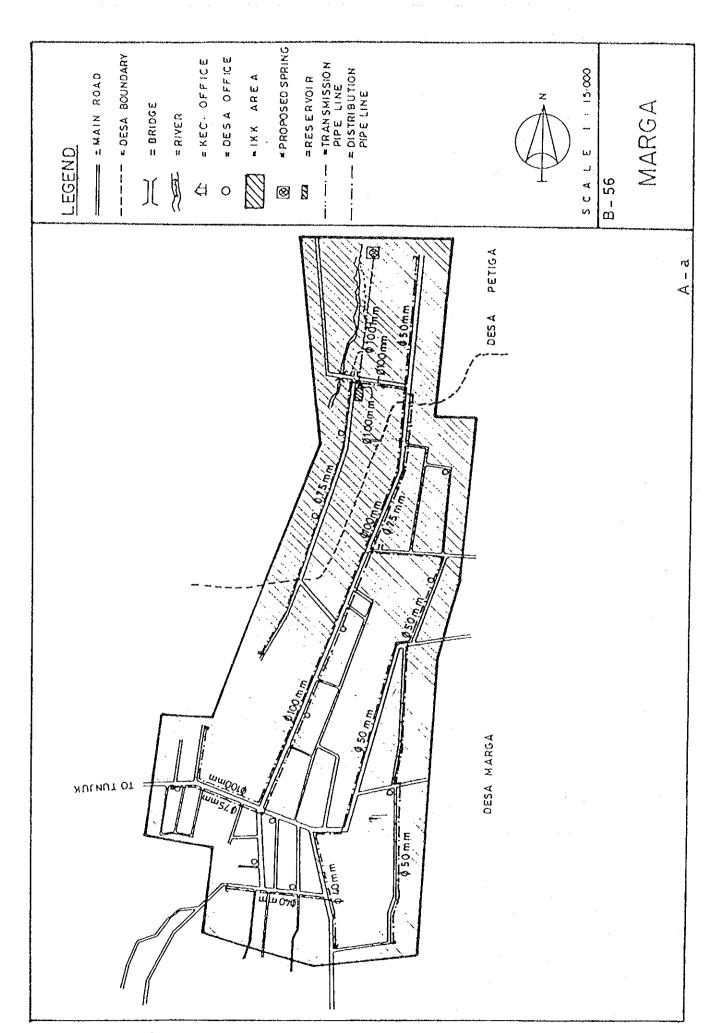

## BASIC PLAN OF WATER SUPPLY FACILITIES FOR 121 IKKS

- 1. System plans for 121 IKKs are shown in Fig. C.1, Fig. C.2 and Fig. C.3.
- 2. For 30 IKKs among 121 IKKs listed up in Table 5.3 in Chapter 5 of the main report, the feasibility study was conducted in Phase 2 after detailed field surveys.

Fig. C.2 System Plans for IKKs in East Java

Fig. C.3 System Plans for IKKs in Bali