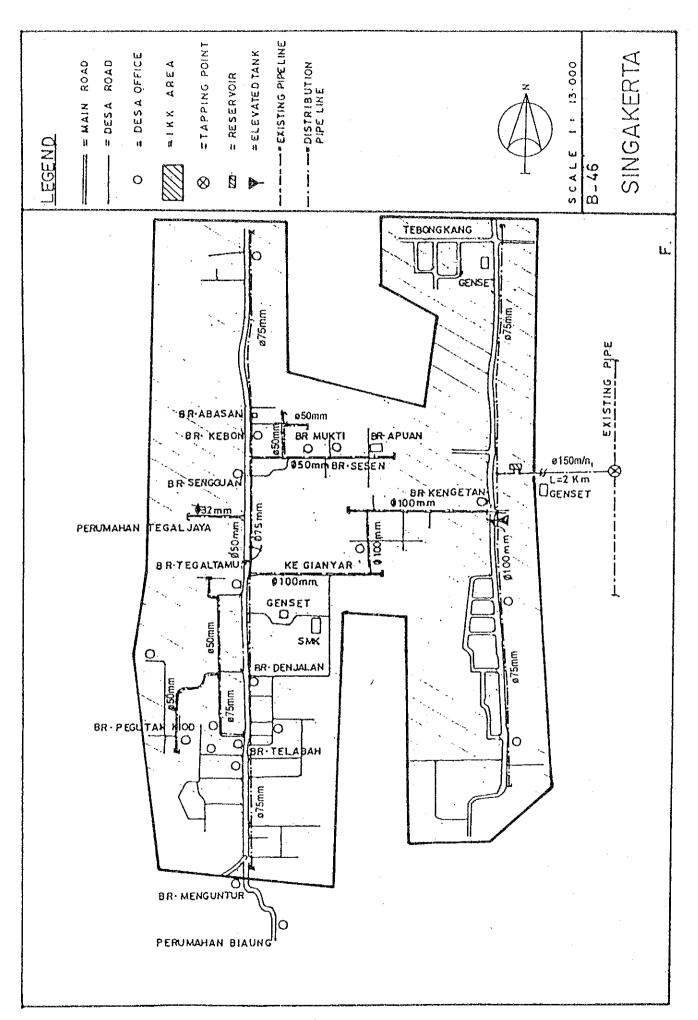

## BASIC PLAN OF WATER SUPPLY FACILITIES FOR 121 IKKS

- 1. System plans for 121 IKKs are shown in Fig. C.1, Fig. C.2 and Fig. C.3.
- 2. For 30 IKKs among 121 IKKs listed up in Table 5.3 in Chapter 5 of the main report, the feasibility study was conducted in Phase 2 after detailed field surveys.

Fig. C.2 System Plans for IKKs in East Java

Fig. C.3 System Plans for IKKs in Bali