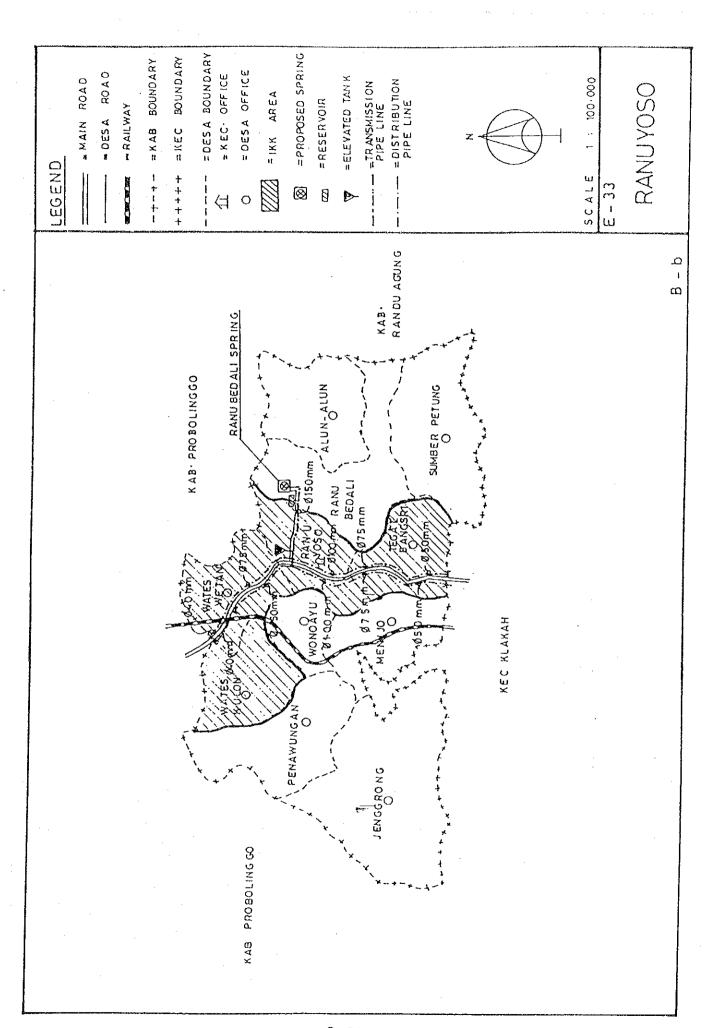

## BASIC PLAN OF WATER SUPPLY FACILITIES FOR 121 IKKS

- 1. System plans for 121 IKKs are shown in Fig. C.1, Fig. C.2 and Fig. C.3.
- 2. For 30 IKKs among 121 IKKs listed up in Table 5.3 in Chapter 5 of the main report, the feasibility study was conducted in Phase 2 after detailed field surveys.

Fig. C.2 System Plans for IKKs in East Java

Fig. C.3 System Plans for IKKs in Bali