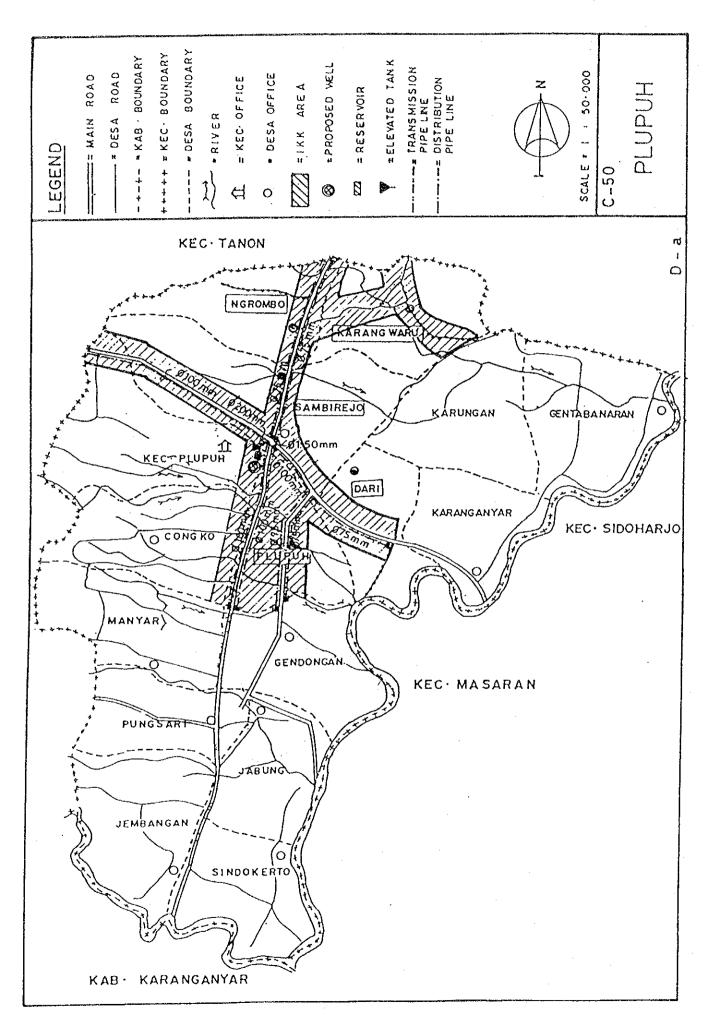

## BASIC PLAN OF WATER SUPPLY FACILITIES FOR 121 IKKS

- 1. System plans for 121 IKKs are shown in Fig. C.1, Fig. C.2 and Fig. C.3.
- 2. For 30 IKKs among 121 IKKs listed up in Table 5.3 in Chapter 5 of the main report, the feasibility study was conducted in Phase 2 after detailed field surveys.

Fig. C.2 System Plans for IKKs in East Java

Fig. C.3 System Plans for IKKs in Bali