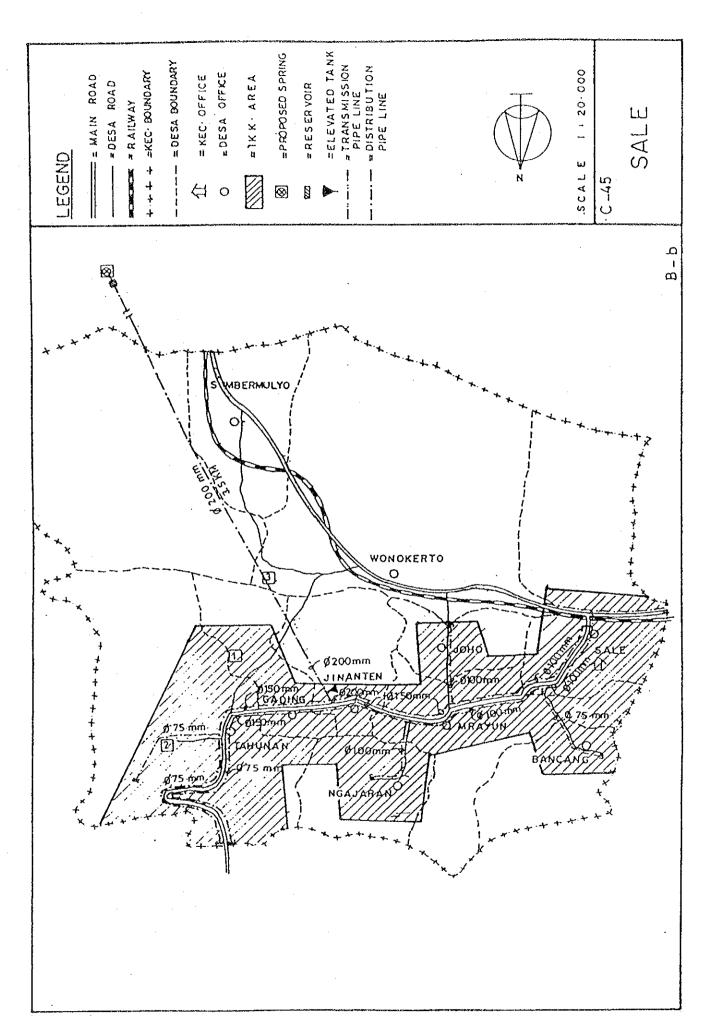

## BASIC PLAN OF WATER SUPPLY FACILITIES FOR 121 IKKS

- 1. System plans for 121 IKKs are shown in Fig. C.1, Fig. C.2 and Fig. C.3.
- 2. For 30 IKKs among 121 IKKs listed up in Table 5.3 in Chapter 5 of the main report, the feasibility study was conducted in Phase 2 after detailed field surveys.

Therefore, for detailed design for implementation, the results of the feasibility study shown in Chapter 6 in the main report and supporting report D should be referred in those 30 IKKs.

Fig. C.1 System Plans for IKKs in Central Java