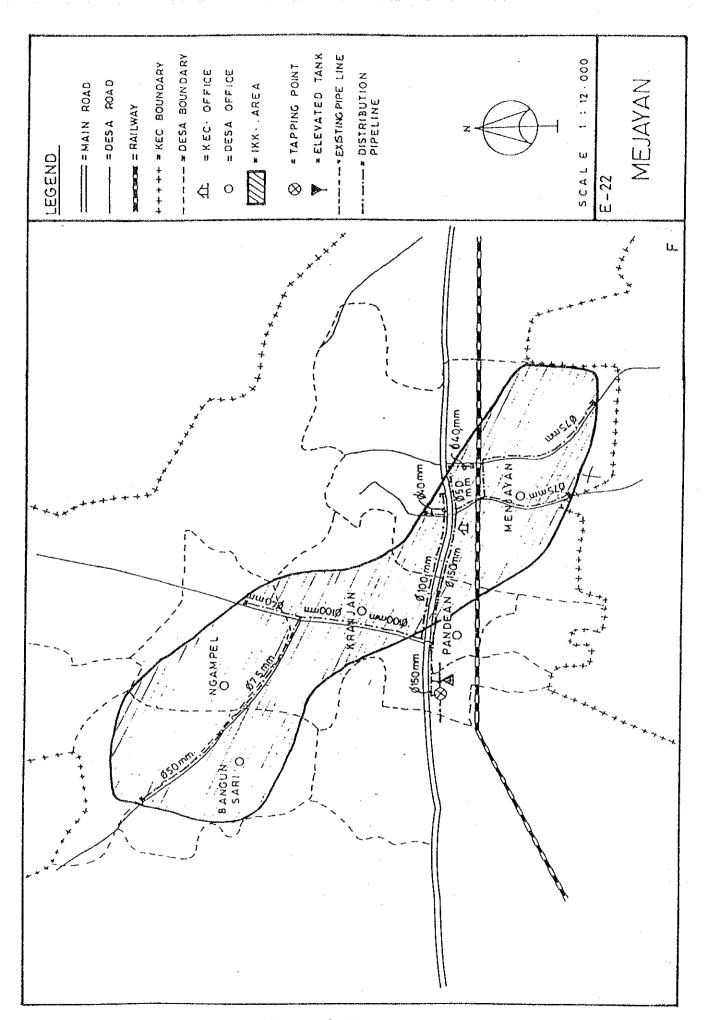

## BASIC PLAN OF WATER SUPPLY FACILITIES FOR 121 IKKS

- 1. System plans for 121 IKKs are shown in Fig. C.1, Fig. C.2 and Fig. C.3.
- 2. For 30 IKKs among 121 IKKs listed up in Table 5.3 in Chapter 5 of the main report, the feasibility study was conducted in Phase 2 after detailed field surveys.

Fig. C.2 System Plans for IKKs in East Java

Fig. C.3 System Plans for IKKs in Bali