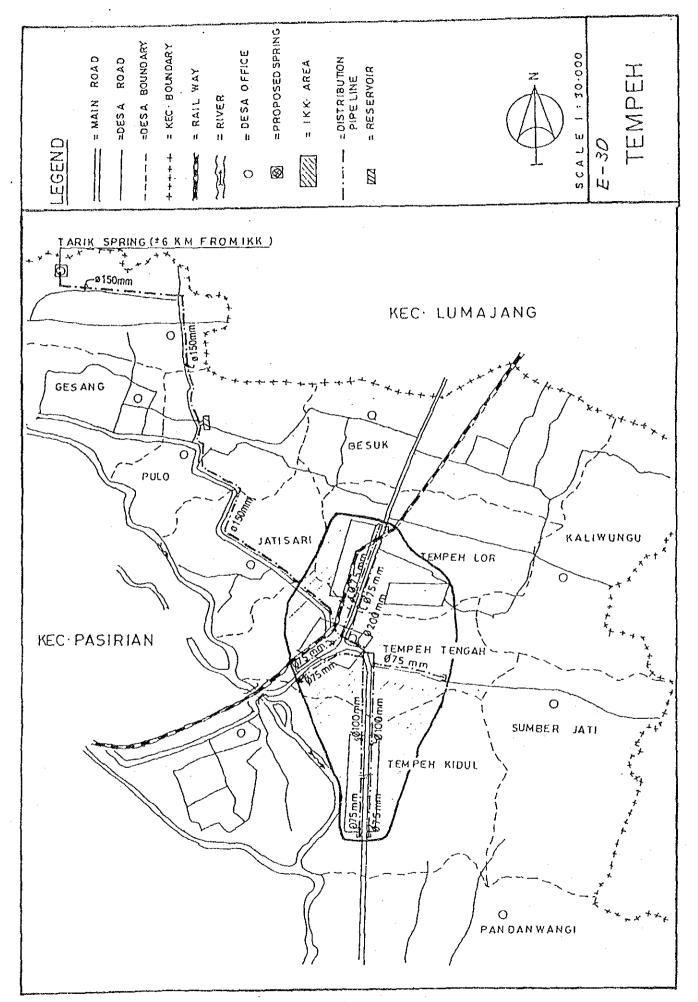

## BASIC PLAN OF WATER SUPPLY FACILITIES FOR 121 IKKS

- 1. System plans for 121 IKKs are shown in Fig. C.1, Fig. C.2 and Fig. C.3.
- 2. For 30 IKKs among 121 IKKs listed up in Table 5.3 in Chapter 5 of the main report, the feasibility study was conducted in Phase 2 after detailed field surveys.

Fig. C.2 System Plans for IKKs in East Java

Fig. C.3 System Plans for IKKs in Bali