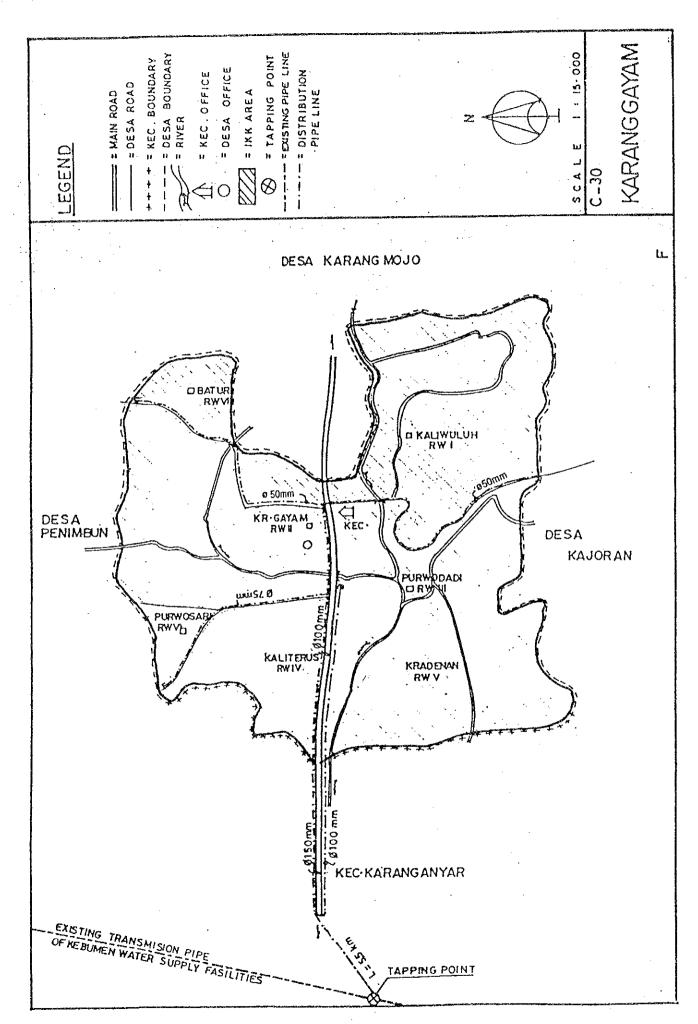

## BASIC PLAN OF WATER SUPPLY FACILITIES FOR 121 IKKS

- 1. System plans for 121 IKKs are shown in Fig. C.1, Fig. C.2 and Fig. C.3.
- 2. For 30 IKKs among 121 IKKs listed up in Table 5.3 in Chapter 5 of the main report, the feasibility study was conducted in Phase 2 after detailed field surveys.

As a result of detailed surveys, some parts of water supply facilities in 30 IKKs such as water source, scope of IKK and piping route, etc. were changed or revised in the feasibility study.

Moreover design criteria were reviewed and revised in the feasibility study.

Therefore, for detailed design for implementation, the results of the feasibility study shown in Chapter 6 in the main report and supporting report D should be referred in those 30 IKKs.

Fig. C.1 System Plans for IKKs in Central Java