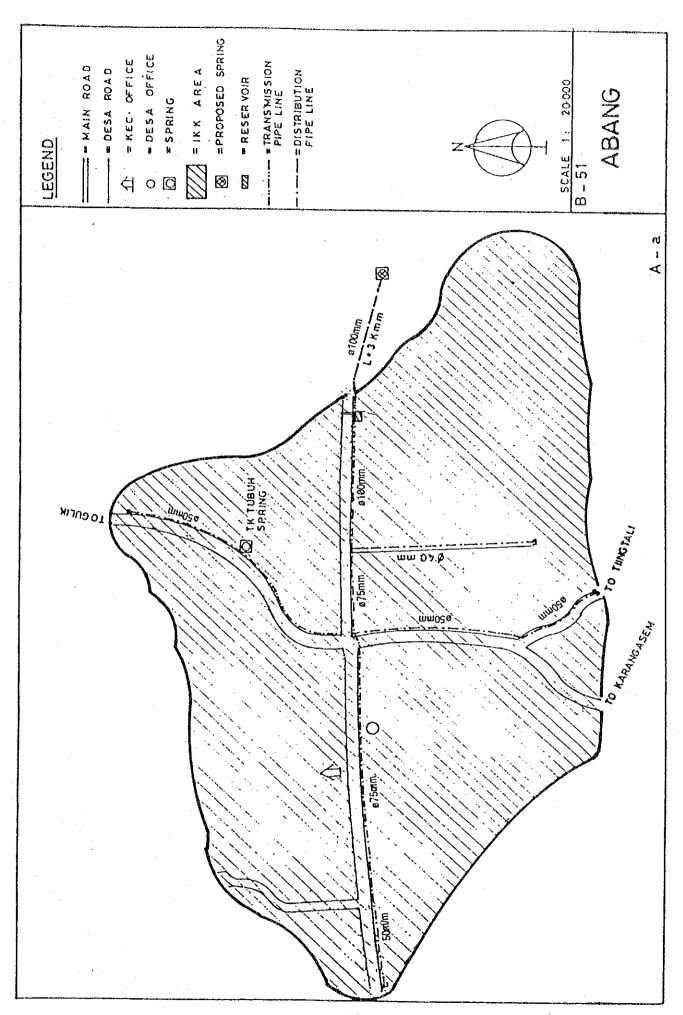

## BASIC PLAN OF WATER SUPPLY FACILITIES FOR 121 IKKS

- 1. System plans for 121 IKKs are shown in Fig. C.1, Fig. C.2 and Fig. C.3.
- 2. For 30 IKKs among 121 IKKs listed up in Table 5.3 in Chapter 5 of the main report, the feasibility study was conducted in Phase 2 after detailed field surveys.

Fig. C.2 System Plans for IKKs in East Java

Fig. C.3 System Plans for IKKs in Bali