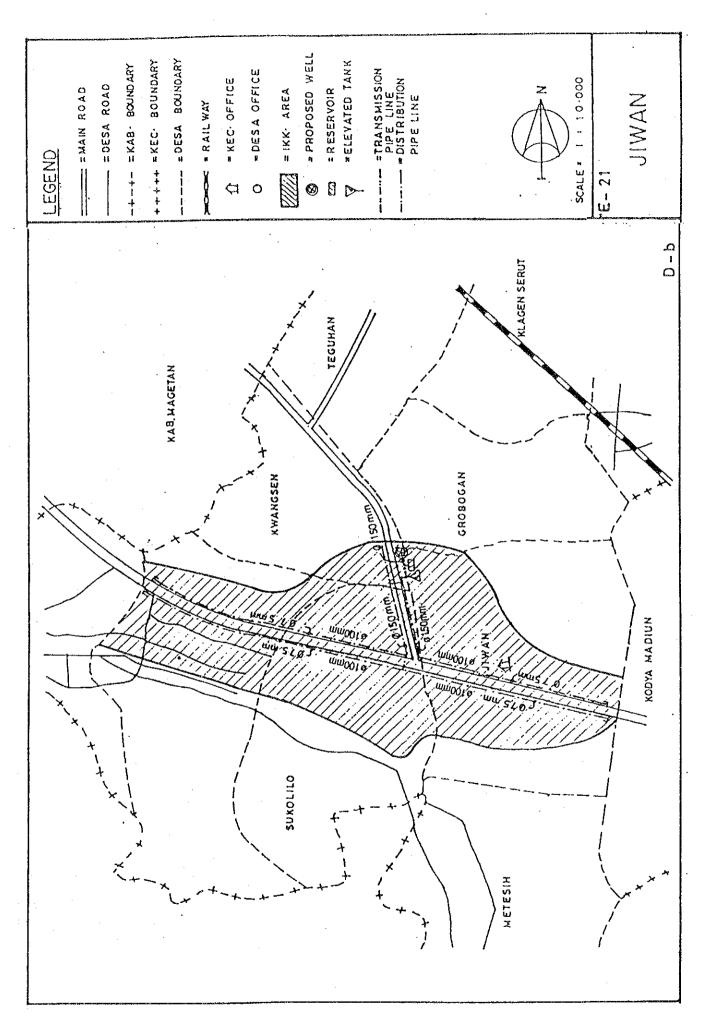

## BASIC PLAN OF WATER SUPPLY FACILITIES FOR 121 IKKS

- 1. System plans for 121 IKKs are shown in Fig. C.1, Fig. C.2 and Fig. C.3.
- 2. For 30 IKKs among 121 IKKs listed up in Table 5.3 in Chapter 5 of the main report, the feasibility study was conducted in Phase 2 after detailed field surveys.

Fig. C.2 System Plans for IKKs in East Java

Fig. C.3 System Plans for IKKs in Bali