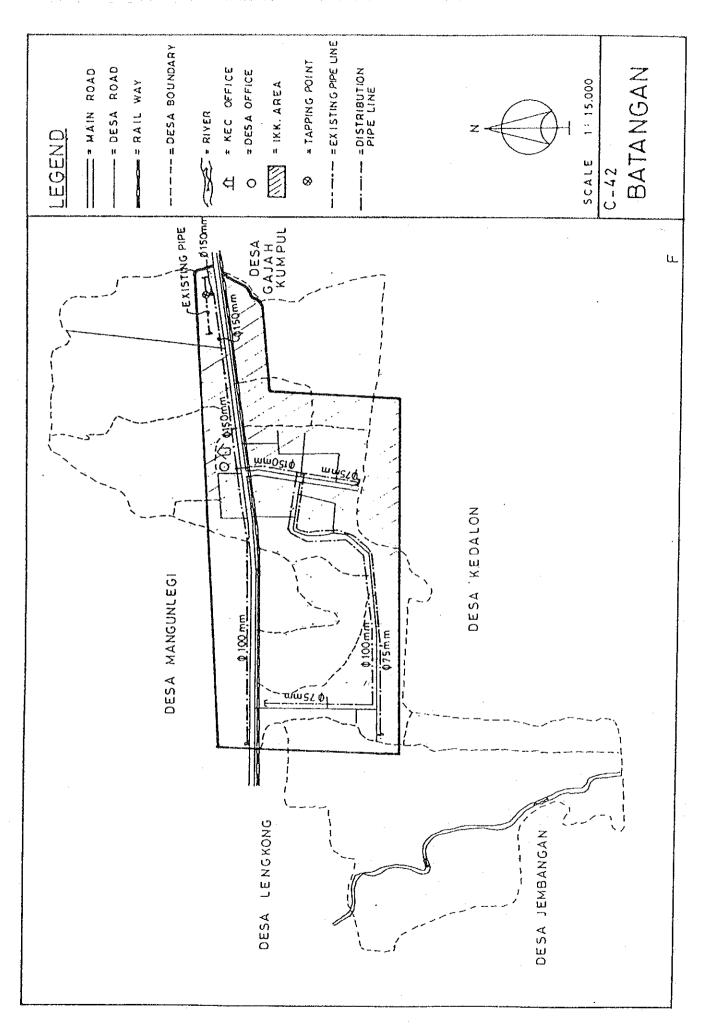

## BASIC PLAN OF WATER SUPPLY FACILITIES FOR 121 IKKS

- 1. System plans for 121 IKKs are shown in Fig. C.1, Fig. C.2 and Fig. C.3.
- 2. For 30 IKKs among 121 IKKs listed up in Table 5.3 in Chapter 5 of the main report, the feasibility study was conducted in Phase 2 after detailed field surveys.

As a result of detailed surveys, some parts of water supply facilities in 30 IKKs such as water source, scope of IKK and piping route, etc. were changed or revised in the feasibility study.

Moreover design criteria were reviewed and revised in the feasibility study.

Therefore, for detailed design for implementation, the results of the feasibility study shown in Chapter 6 in the main report and supporting report D should be referred in those 30 IKKs.

Fig. C.1 System Plans for IKKs in Central Java