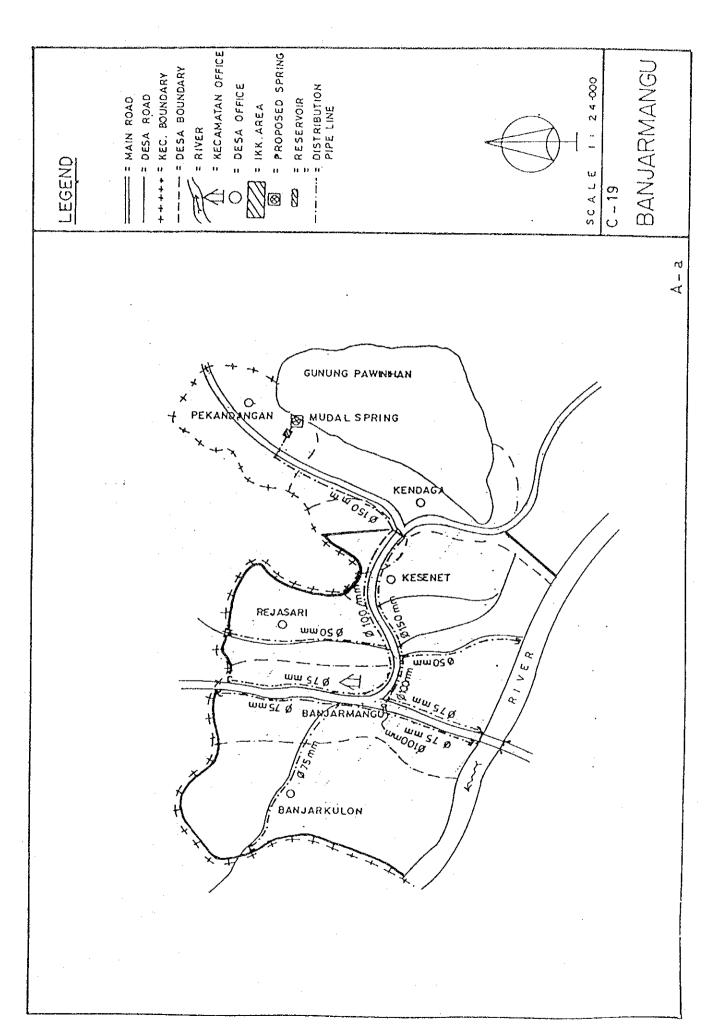

## BASIC PLAN OF WATER SUPPLY FACILITIES FOR 121 IKKS

- 1. System plans for 121 IKKs are shown in Fig. C.1, Fig. C.2 and Fig. C.3.
- 2. For 30 IKKs among 121 IKKs listed up in Table 5.3 in Chapter 5 of the main report, the feasibility study was conducted in Phase 2 after detailed field surveys.

Therefore, for detailed design for implementation, the results of the feasibility study shown in Chapter 6 in the main report and supporting report D should be referred in those 30 IKKs.

Fig. C.1 System Plans for IKKs in Central Java