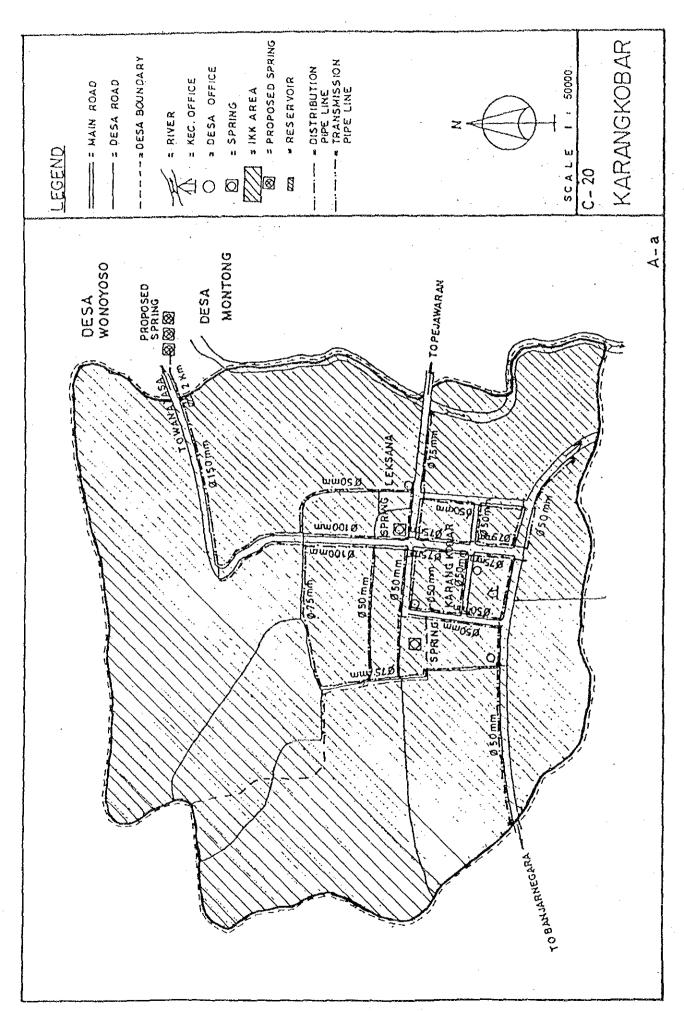

## BASIC PLAN OF WATER SUPPLY FACILITIES FOR 121 IKKS

- 1. System plans for 121 IKKs are shown in Fig. C.1, Fig. C.2 and Fig. C.3.
- 2. For 30 IKKs among 121 IKKs listed up in Table 5.3 in Chapter 5 of the main report, the feasibility study was conducted in Phase 2 after detailed field surveys.

Therefore, for detailed design for implementation, the results of the feasibility study shown in Chapter 6 in the main report and supporting report D should be referred in those 30 IKKs.

Fig. C.1 System Plans for IKKs in Central Java