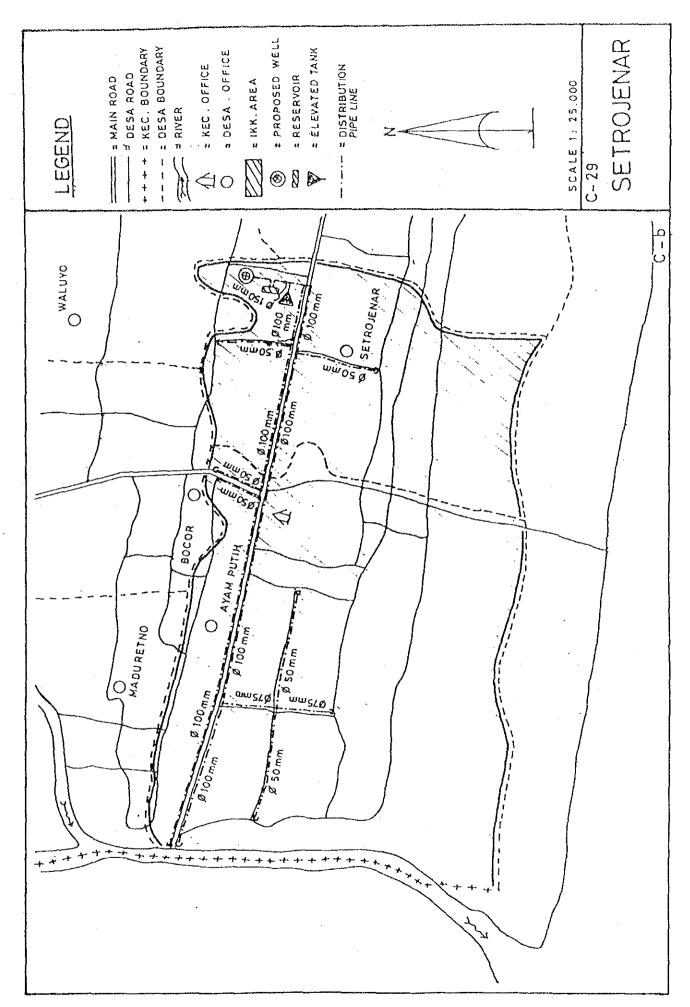

## BASIC PLAN OF WATER SUPPLY FACILITIES FOR 121 IKKS

- 1. System plans for 121 IKKs are shown in Fig. C.1, Fig. C.2 and Fig. C.3.
- 2. For 30 IKKs among 121 IKKs listed up in Table 5.3 in Chapter 5 of the main report, the feasibility study was conducted in Phase 2 after detailed field surveys.

As a result of detailed surveys, some parts of water supply facilities in 30 IKKs such as water source, scope of IKK and piping route, etc. were changed or revised in the feasibility study.

Moreover design criteria were reviewed and revised in the feasibility study.

Therefore, for detailed design for implementation, the results of the feasibility study shown in Chapter 6 in the main report and supporting report D should be referred in those 30 IKKs.

Fig. C.1 System Plans for IKKs in Central Java