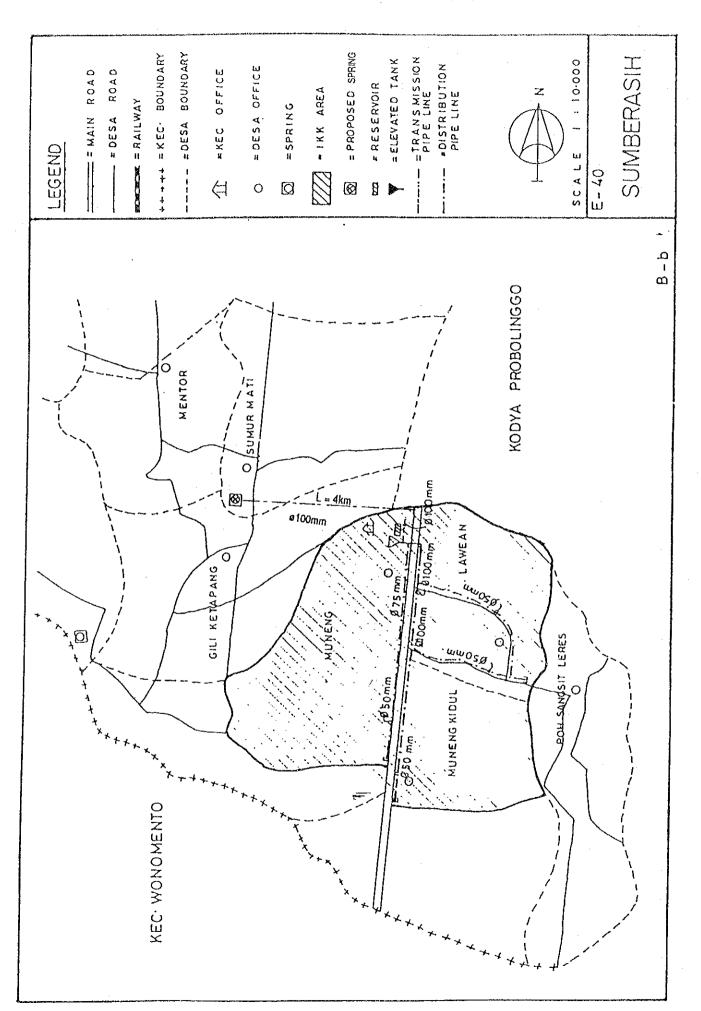

## BASIC PLAN OF WATER SUPPLY FACILITIES FOR 121 IKKS

- 1. System plans for 121 IKKs are shown in Fig. C.1, Fig. C.2 and Fig. C.3.
- 2. For 30 IKKs among 121 IKKs listed up in Table 5.3 in Chapter 5 of the main report, the feasibility study was conducted in Phase 2 after detailed field surveys.

Fig. C.2 System Plans for IKKs in East Java

Fig. C.3 System Plans for IKKs in Bali