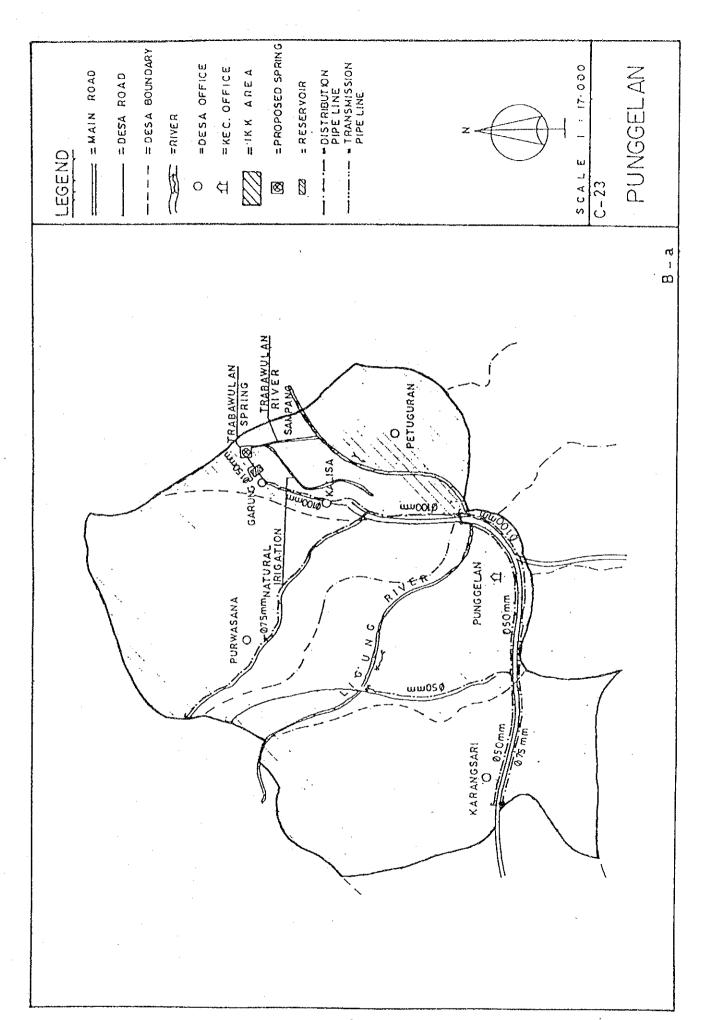

## BASIC PLAN OF WATER SUPPLY FACILITIES FOR 121 IKKS

- 1. System plans for 121 IKKs are shown in Fig. C.1, Fig. C.2 and Fig. C.3.
- 2. For 30 IKKs among 121 IKKs listed up in Table 5.3 in Chapter 5 of the main report, the feasibility study was conducted in Phase 2 after detailed field surveys.

Therefore, for detailed design for implementation, the results of the feasibility study shown in Chapter 6 in the main report and supporting report D should be referred in those 30 IKKs.

Fig. C.1 System Plans for IKKs in Central Java