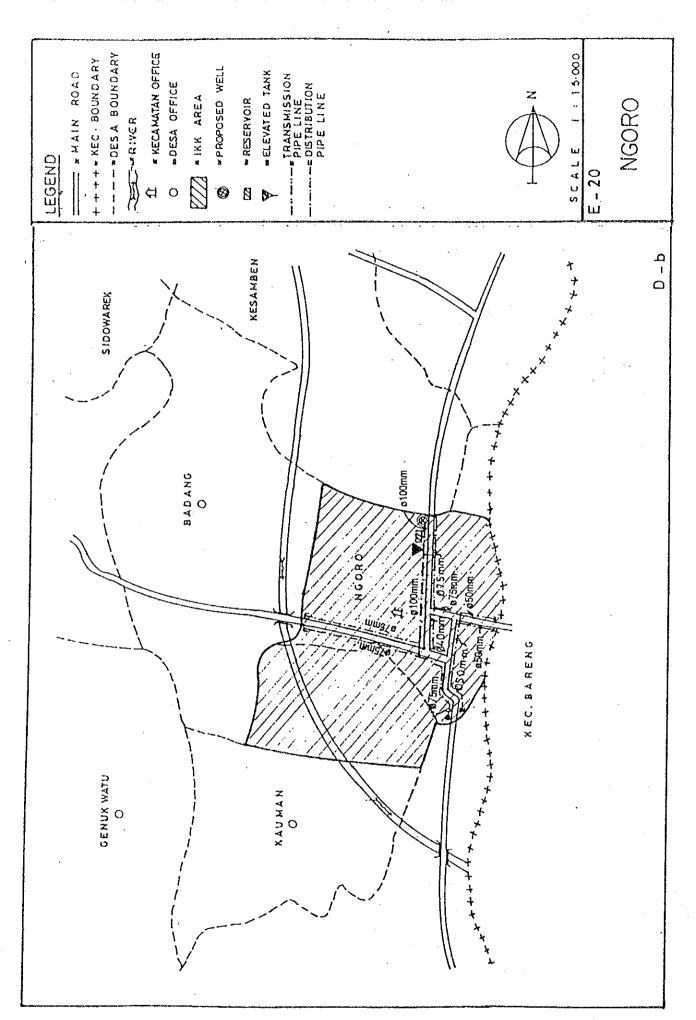

## BASIC PLAN OF WATER SUPPLY FACILITIES FOR 121 IKKS

- 1. System plans for 121 IKKs are shown in Fig. C.1, Fig. C.2 and Fig. C.3.
- 2. For 30 IKKs among 121 IKKs listed up in Table 5.3 in Chapter 5 of the main report, the feasibility study was conducted in Phase 2 after detailed field surveys.

Fig. C.2 System Plans for IKKs in East Java

Fig. C.3 System Plans for IKKs in Bali