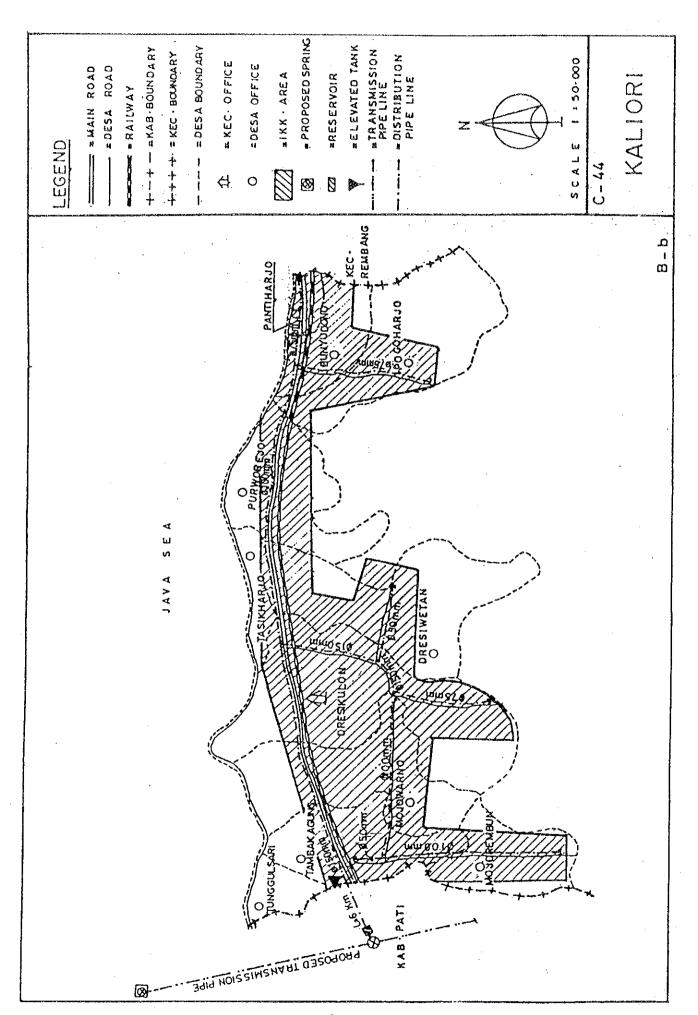

## BASIC PLAN OF WATER SUPPLY FACILITIES FOR 121 IKKS

- 1. System plans for 121 IKKs are shown in Fig. C.1, Fig. C.2 and Fig. C.3.
- 2. For 30 IKKs among 121 IKKs listed up in Table 5.3 in Chapter 5 of the main report, the feasibility study was conducted in Phase 2 after detailed field surveys.

Therefore, for detailed design for implementation, the results of the feasibility study shown in Chapter 6 in the main report and supporting report D should be referred in those 30 IKKs.

Fig. C.1 System Plans for IKKs in Central Java