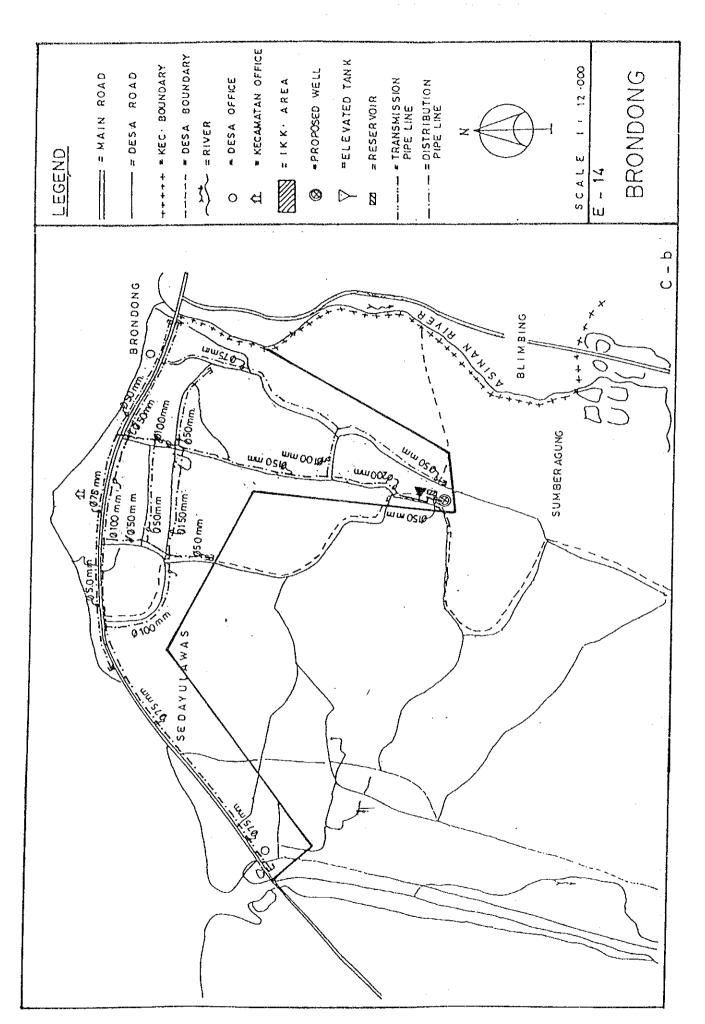

## BASIC PLAN OF WATER SUPPLY FACILITIES FOR 121 IKKS

- 1. System plans for 121 IKKs are shown in Fig. C.1, Fig. C.2 and Fig. C.3.
- 2. For 30 IKKs among 121 IKKs listed up in Table 5.3 in Chapter 5 of the main report, the feasibility study was conducted in Phase 2 after detailed field surveys.

Fig. C.2 System Plans for IKKs in East Java

Fig. C.3 System Plans for IKKs in Bali