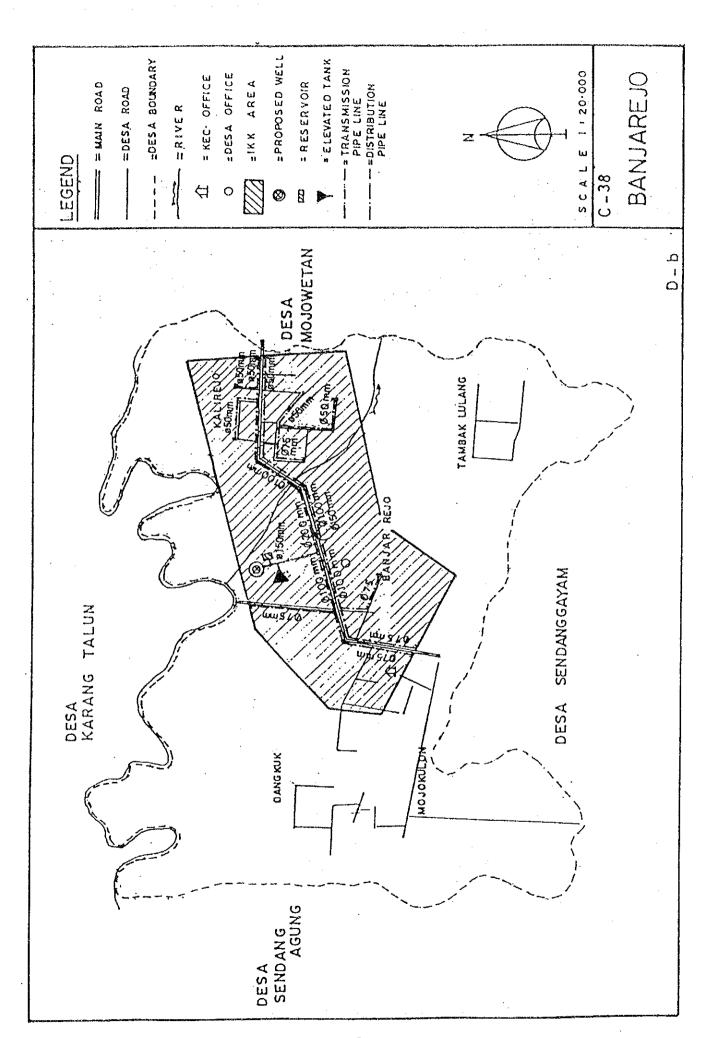

## BASIC PLAN OF WATER SUPPLY FACILITIES FOR 121 IKKS

- 1. System plans for 121 IKKs are shown in Fig. C.1, Fig. C.2 and Fig. C.3.
- 2. For 30 IKKs among 121 IKKs listed up in Table 5.3 in Chapter 5 of the main report, the feasibility study was conducted in Phase 2 after detailed field surveys.

Therefore, for detailed design for implementation, the results of the feasibility study shown in Chapter 6 in the main report and supporting report D should be referred in those 30 IKKs.

Fig. C.1 System Plans for IKKs in Central Java