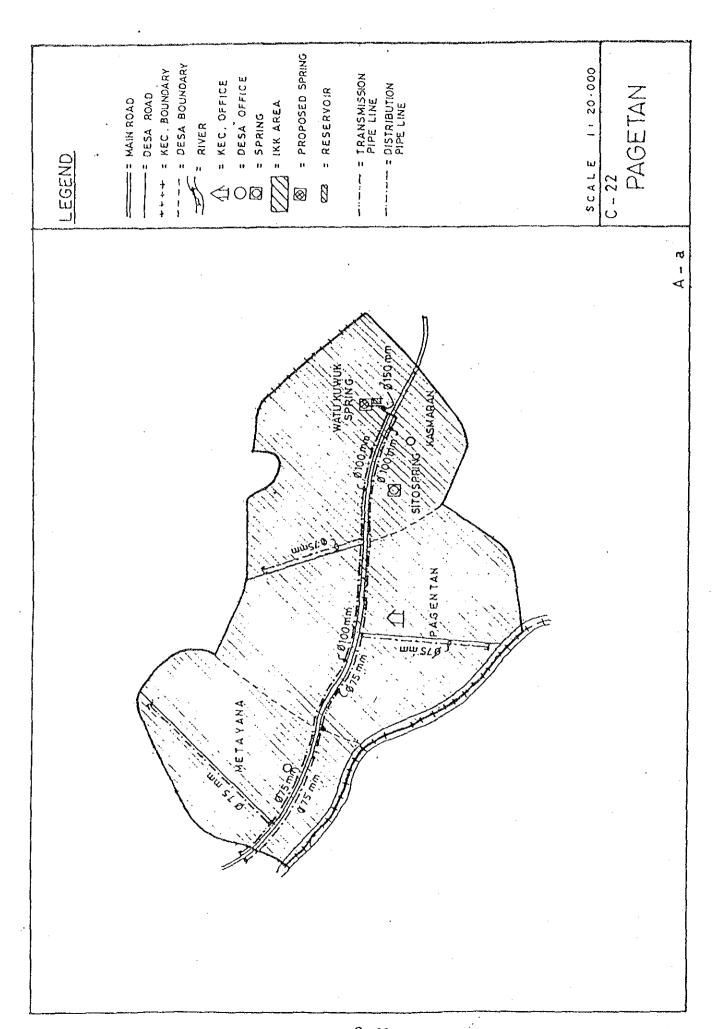

## BASIC PLAN OF WATER SUPPLY FACILITIES FOR 121 IKKS

- 1. System plans for 121 IKKs are shown in Fig. C.1, Fig. C.2 and Fig. C.3.
- 2. For 30 IKKs among 121 IKKs listed up in Table 5.3 in Chapter 5 of the main report, the feasibility study was conducted in Phase 2 after detailed field surveys.

Therefore, for detailed design for implementation, the results of the feasibility study shown in Chapter 6 in the main report and supporting report D should be referred in those 30 IKKs.

Fig. C.1 System Plans for IKKs in Central Java