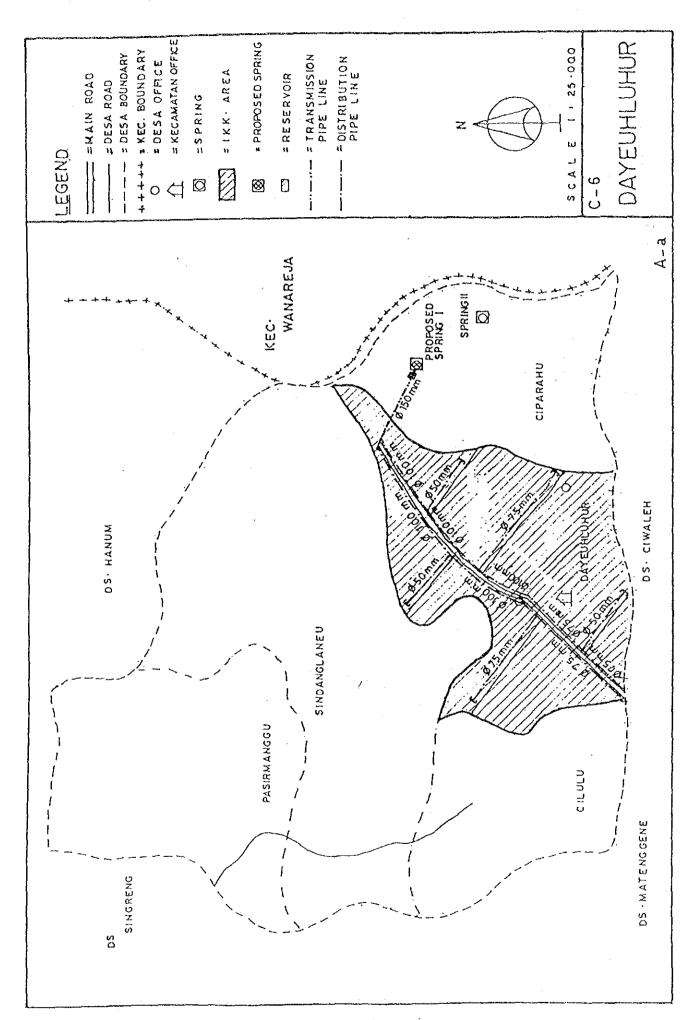

## BASIC PLAN OF WATER SUPPLY FACILITIES FOR 121 IKKS

- 1. System plans for 121 IKKs are shown in Fig. C.1, Fig. C.2 and Fig. C.3.
- 2. For 30 IKKs among 121 IKKs listed up in Table 5.3 in Chapter 5 of the main report, the feasibility study was conducted in Phase 2 after detailed field surveys.

Therefore, for detailed design for implementation, the results of the feasibility study shown in Chapter 6 in the main report and supporting report D should be referred in those 30 IKKs.

Fig. C.1 System Plans for IKKs in Central Java