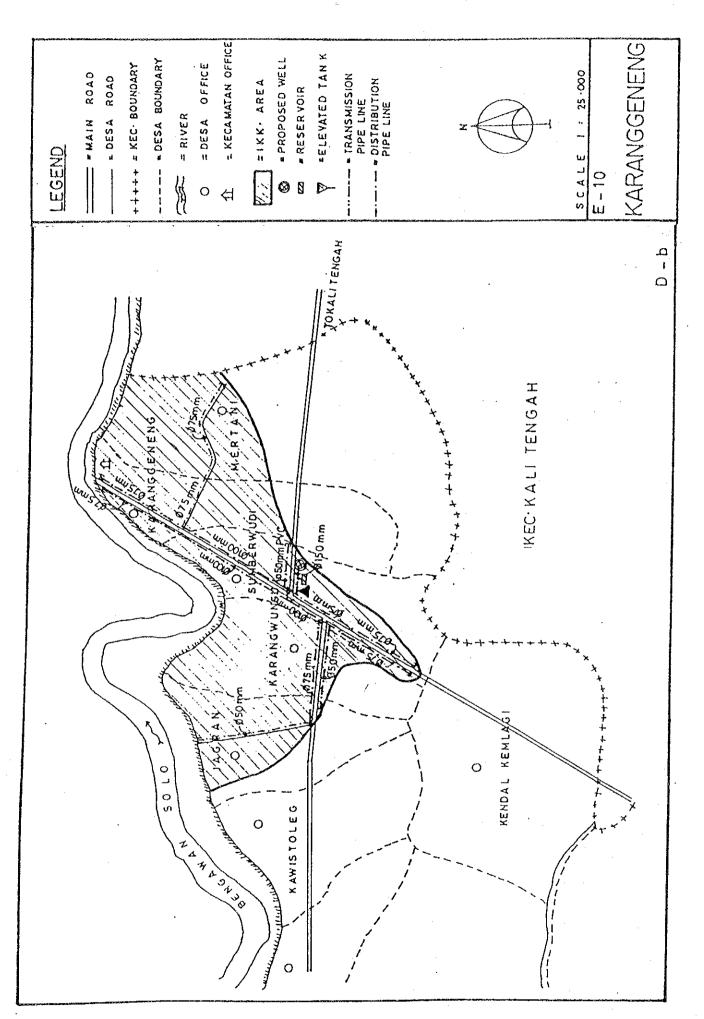

## BASIC PLAN OF WATER SUPPLY FACILITIES FOR 121 IKKS

- 1. System plans for 121 IKKs are shown in Fig. C.1, Fig. C.2 and Fig. C.3.
- 2. For 30 IKKs among 121 IKKs listed up in Table 5.3 in Chapter 5 of the main report, the feasibility study was conducted in Phase 2 after detailed field surveys.

Fig. C.2 System Plans for IKKs in East Java

Fig. C.3 System Plans for IKKs in Bali