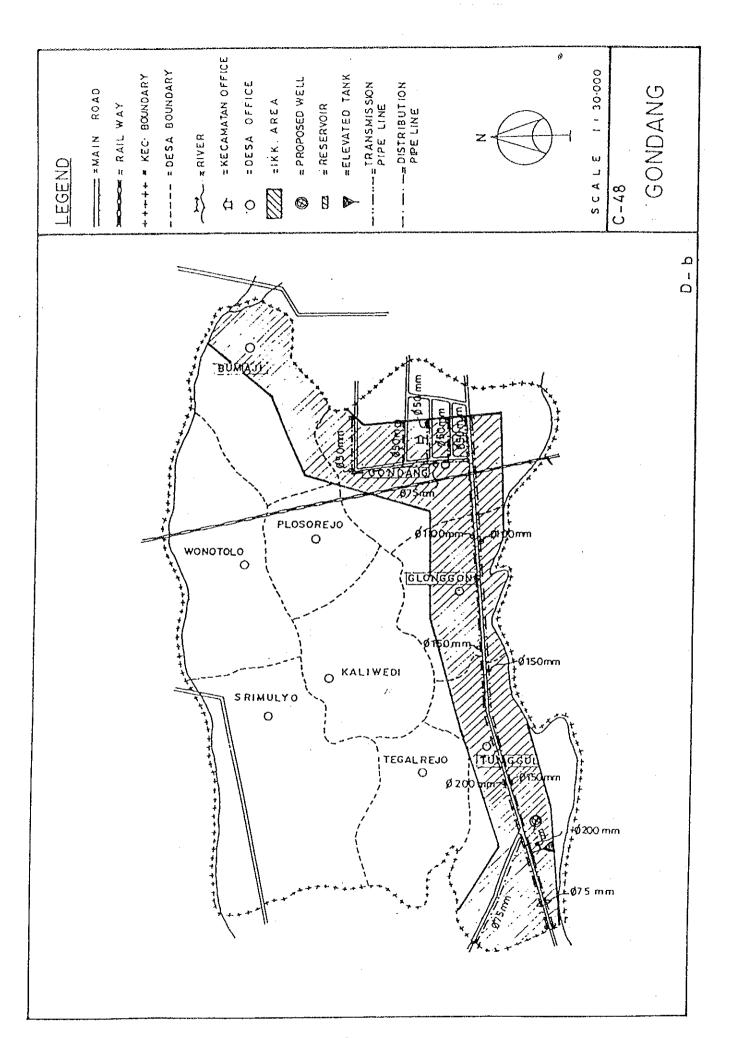

## BASIC PLAN OF WATER SUPPLY FACILITIES FOR 121 IKKS

- 1. System plans for 121 IKKs are shown in Fig. C.1, Fig. C.2 and Fig. C.3.
- 2. For 30 IKKs among 121 IKKs listed up in Table 5.3 in Chapter 5 of the main report, the feasibility study was conducted in Phase 2 after detailed field surveys.

Fig. C.2 System Plans for IKKs in East Java

Fig. C.3 System Plans for IKKs in Bali