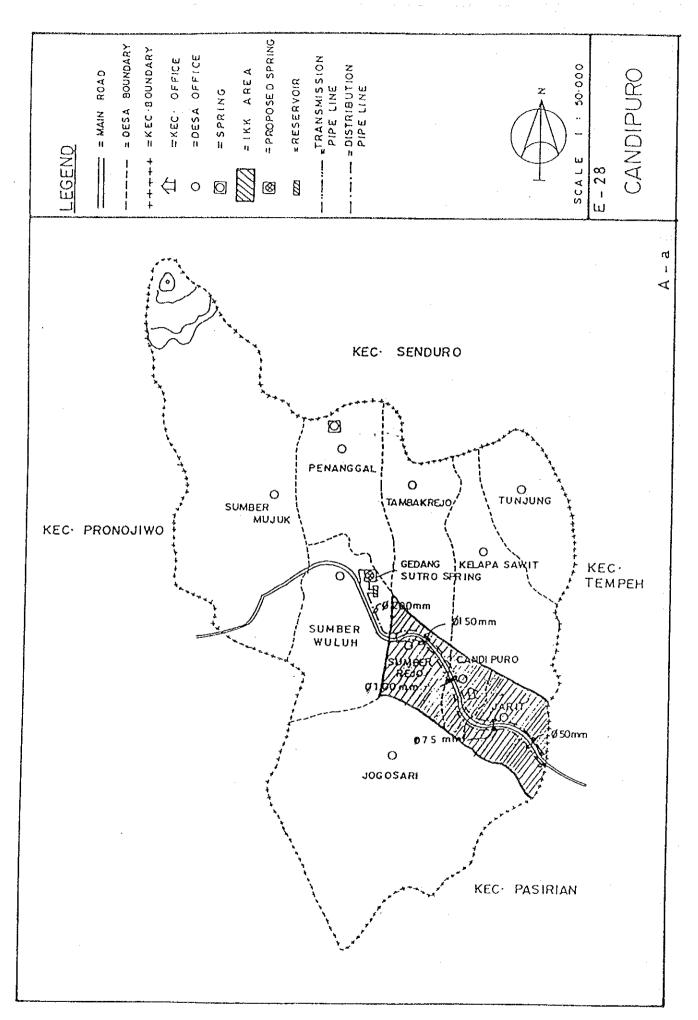

## BASIC PLAN OF WATER SUPPLY FACILITIES FOR 121 IKKS

- 1. System plans for 121 IKKs are shown in Fig. C.1, Fig. C.2 and Fig. C.3.
- 2. For 30 IKKs among 121 IKKs listed up in Table 5.3 in Chapter 5 of the main report, the feasibility study was conducted in Phase 2 after detailed field surveys.

Fig. C.2 System Plans for IKKs in East Java

Fig. C.3 System Plans for IKKs in Bali