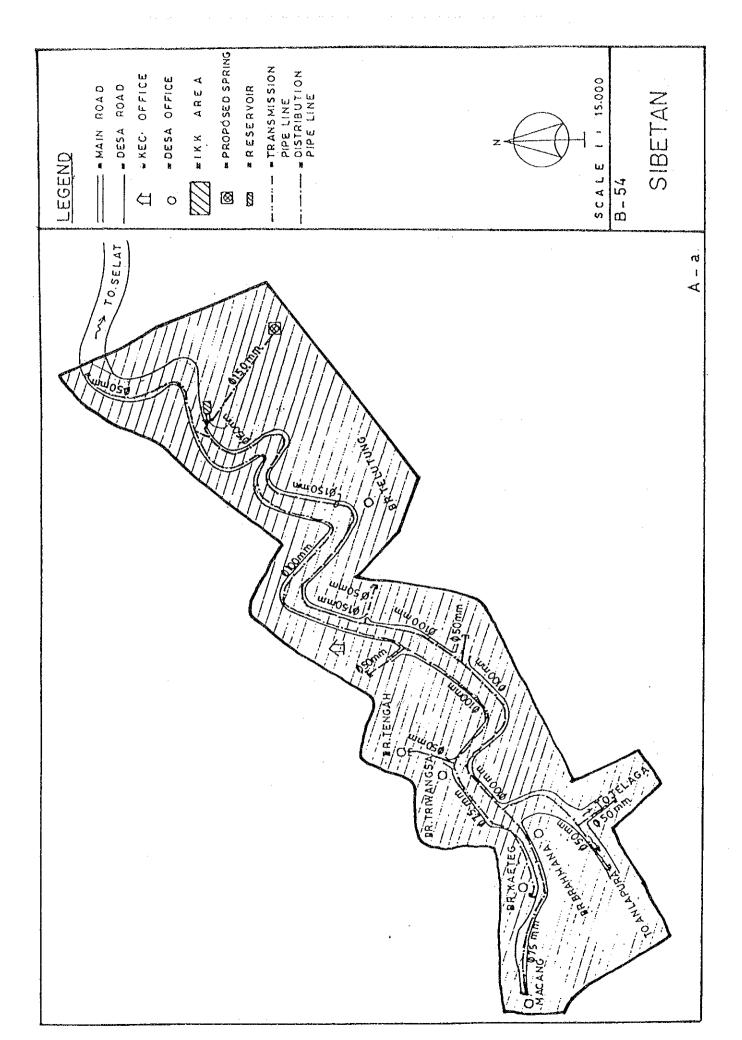

## BASIC PLAN OF WATER SUPPLY FACILITIES FOR 121 IKKS

- 1. System plans for 121 IKKs are shown in Fig. C.1, Fig. C.2 and Fig. C.3.
- 2. For 30 IKKs among 121 IKKs listed up in Table 5.3 in Chapter 5 of the main report, the feasibility study was conducted in Phase 2 after detailed field surveys.

Fig. C.2 System Plans for IKKs in East Java

Fig. C.3 System Plans for IKKs in Bali