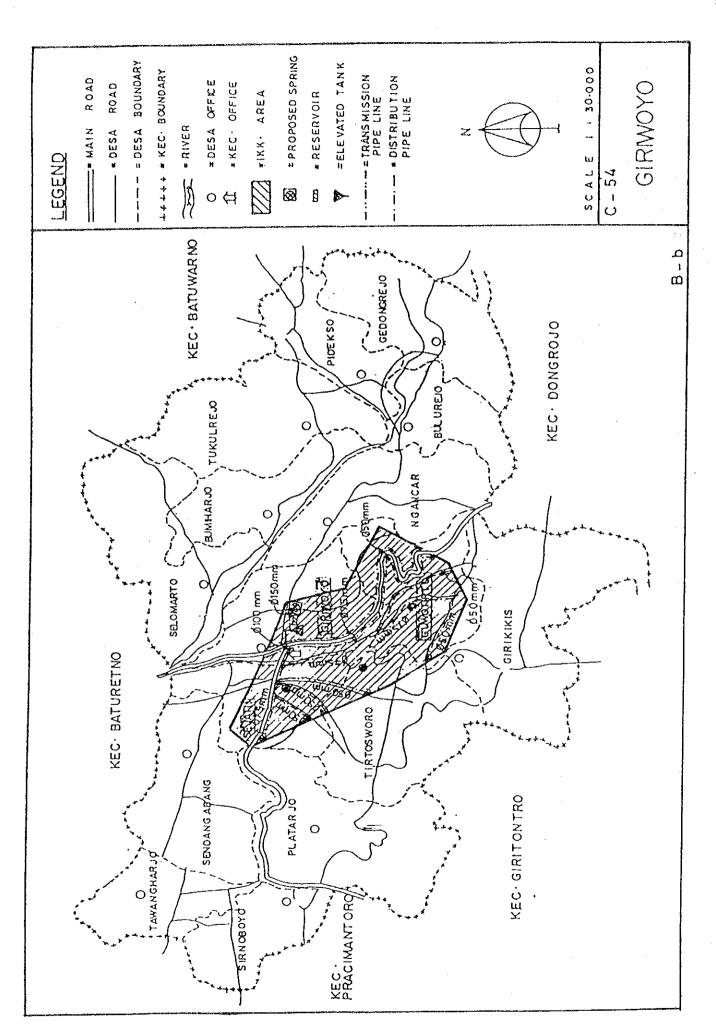

## BASIC PLAN OF WATER SUPPLY FACILITIES FOR 121 IKKS

- 1. System plans for 121 IKKs are shown in Fig. C.1, Fig. C.2 and Fig. C.3.
- 2. For 30 IKKs among 121 IKKs listed up in Table 5.3 in Chapter 5 of the main report, the feasibility study was conducted in Phase 2 after detailed field surveys.

Fig. C.2 System Plans for IKKs in East Java

Fig. C.3 System Plans for IKKs in Bali