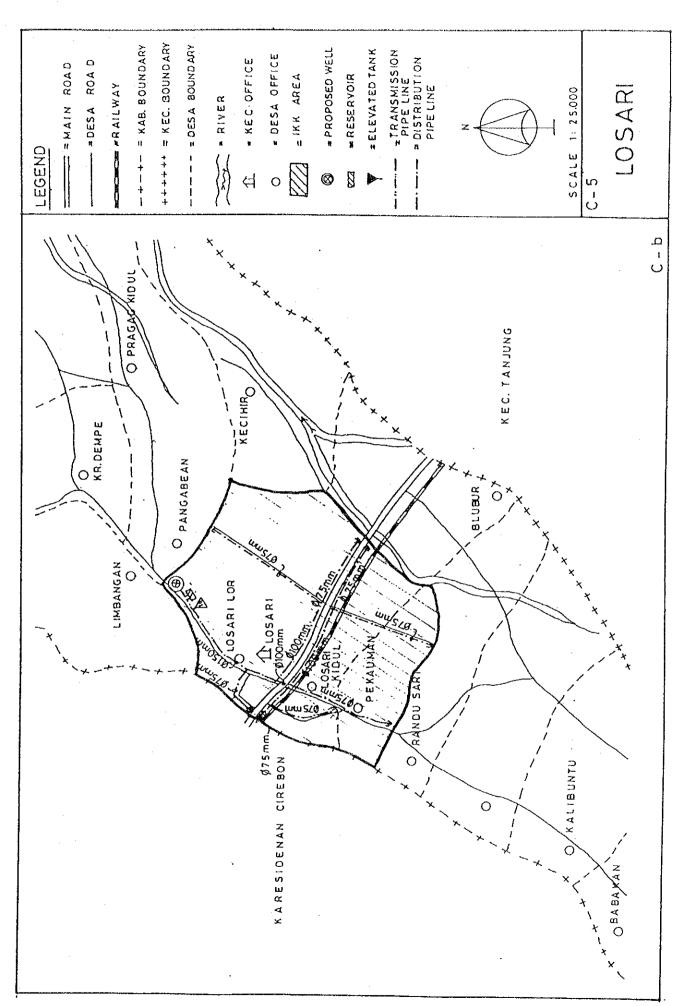

## BASIC PLAN OF WATER SUPPLY FACILITIES FOR 121 IKKS

- 1. System plans for 121 IKKs are shown in Fig. C.1, Fig. C.2 and Fig. C.3.
- 2. For 30 IKKs among 121 IKKs listed up in Table 5.3 in Chapter 5 of the main report, the feasibility study was conducted in Phase 2 after detailed field surveys.

Therefore, for detailed design for implementation, the results of the feasibility study shown in Chapter 6 in the main report and supporting report D should be referred in those 30 IKKs.

Fig. C.1 System Plans for IKKs in Central Java