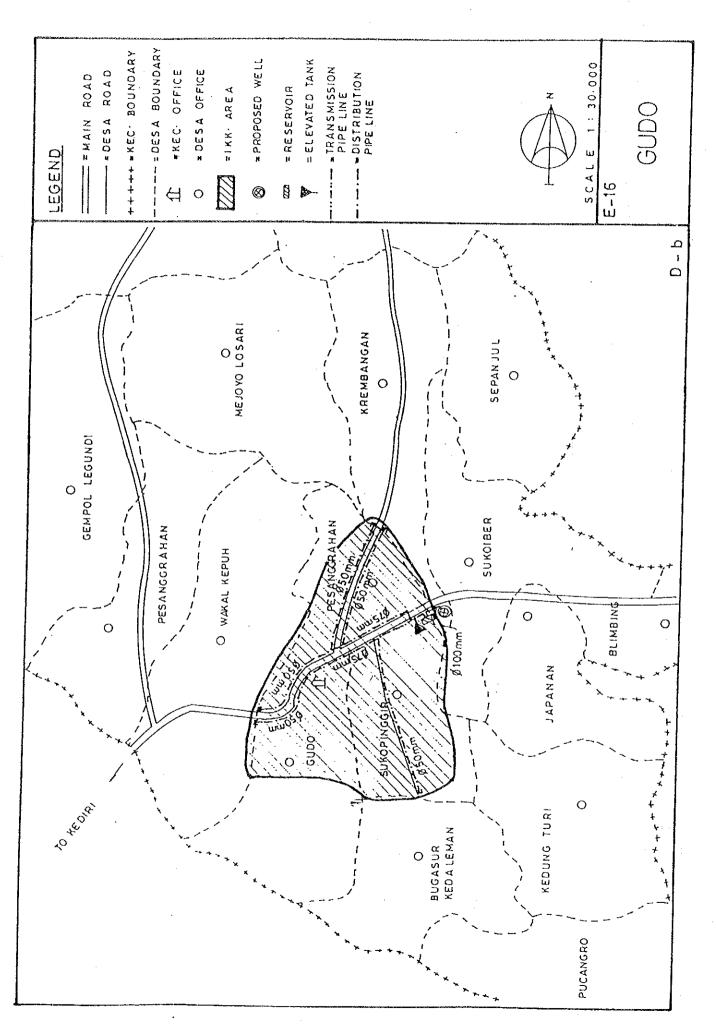

## BASIC PLAN OF WATER SUPPLY FACILITIES FOR 121 IKKS

- 1. System plans for 121 IKKs are shown in Fig. C.1, Fig. C.2 and Fig. C.3.
- 2. For 30 IKKs among 121 IKKs listed up in Table 5.3 in Chapter 5 of the main report, the feasibility study was conducted in Phase 2 after detailed field surveys.

Fig. C.2 System Plans for IKKs in East Java

Fig. C.3 System Plans for IKKs in Bali