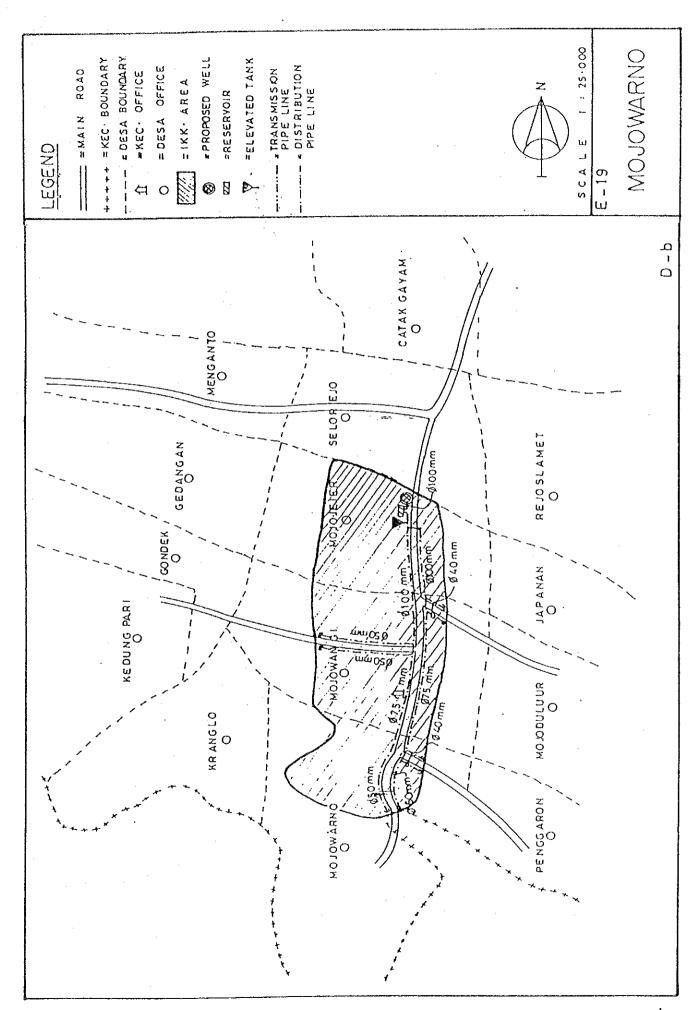

## BASIC PLAN OF WATER SUPPLY FACILITIES FOR 121 IKKS

- 1. System plans for 121 IKKs are shown in Fig. C.1, Fig. C.2 and Fig. C.3.
- 2. For 30 IKKs among 121 IKKs listed up in Table 5.3 in Chapter 5 of the main report, the feasibility study was conducted in Phase 2 after detailed field surveys.

Fig. C.2 System Plans for IKKs in East Java

Fig. C.3 System Plans for IKKs in Bali