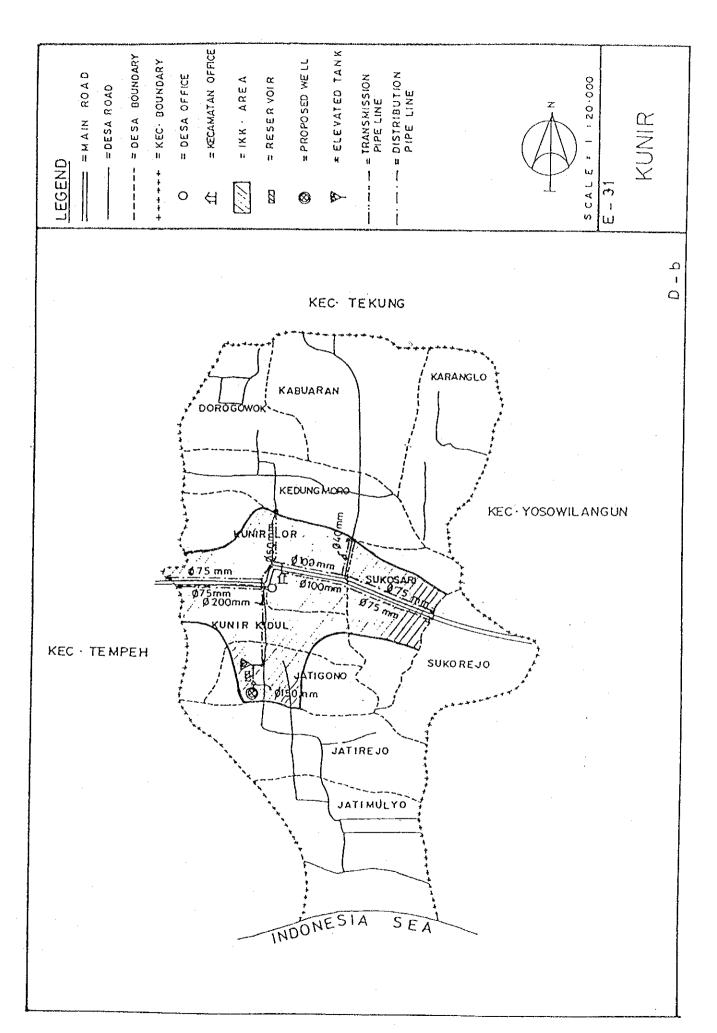

## BASIC PLAN OF WATER SUPPLY FACILITIES FOR 121 IKKS

- 1. System plans for 121 IKKs are shown in Fig. C.1, Fig. C.2 and Fig. C.3.
- 2. For 30 IKKs among 121 IKKs listed up in Table 5.3 in Chapter 5 of the main report, the feasibility study was conducted in Phase 2 after detailed field surveys.

Fig. C.2 System Plans for IKKs in East Java

Fig. C.3 System Plans for IKKs in Bali