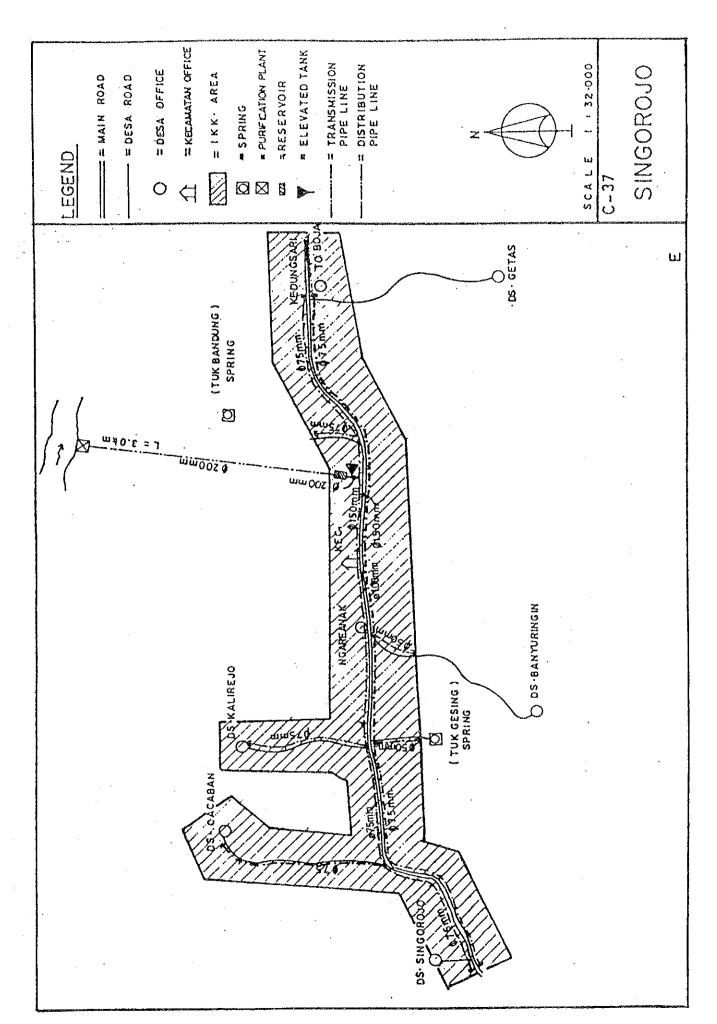

## BASIC PLAN OF WATER SUPPLY FACILITIES FOR 121 IKKS

- 1. System plans for 121 IKKs are shown in Fig. C.1, Fig. C.2 and Fig. C.3.
- 2. For 30 IKKs among 121 IKKs listed up in Table 5.3 in Chapter 5 of the main report, the feasibility study was conducted in Phase 2 after detailed field surveys.

Therefore, for detailed design for implementation, the results of the feasibility study shown in Chapter 6 in the main report and supporting report D should be referred in those 30 IKKs.

Fig. C.1 System Plans for IKKs in Central Java