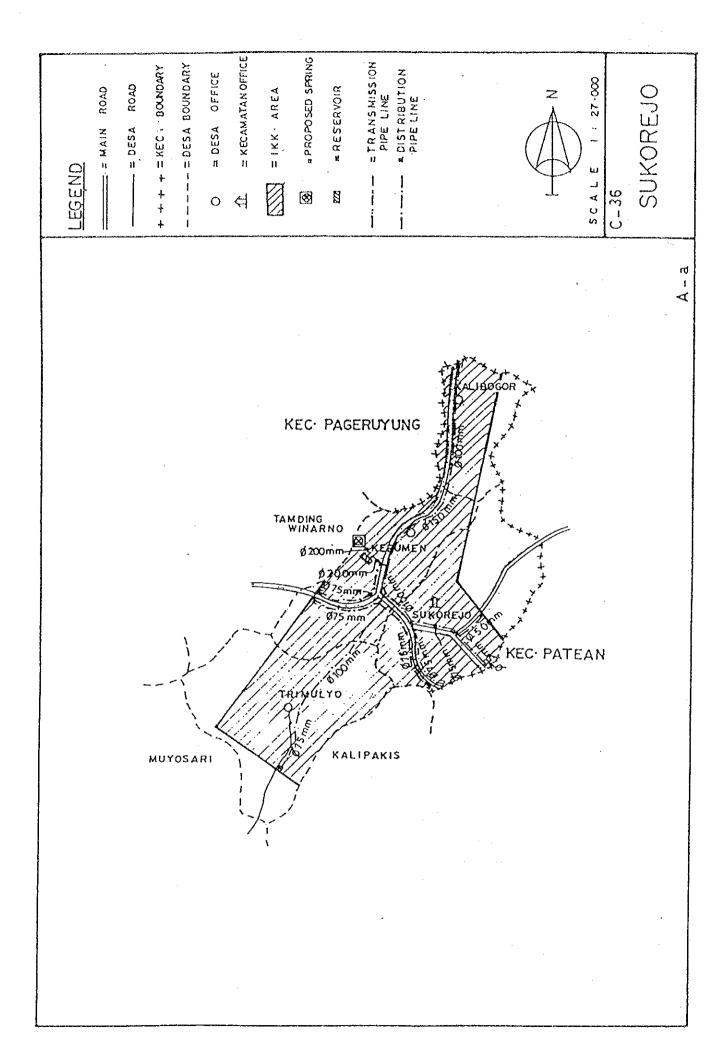

## BASIC PLAN OF WATER SUPPLY FACILITIES FOR 121 IKKS

- 1. System plans for 121 IKKs are shown in Fig. C.1, Fig. C.2 and Fig. C.3.
- 2. For 30 IKKs among 121 IKKs listed up in Table 5.3 in Chapter 5 of the main report, the feasibility study was conducted in Phase 2 after detailed field surveys.

Therefore, for detailed design for implementation, the results of the feasibility study shown in Chapter 6 in the main report and supporting report D should be referred in those 30 IKKs.

Fig. C.1 System Plans for IKKs in Central Java