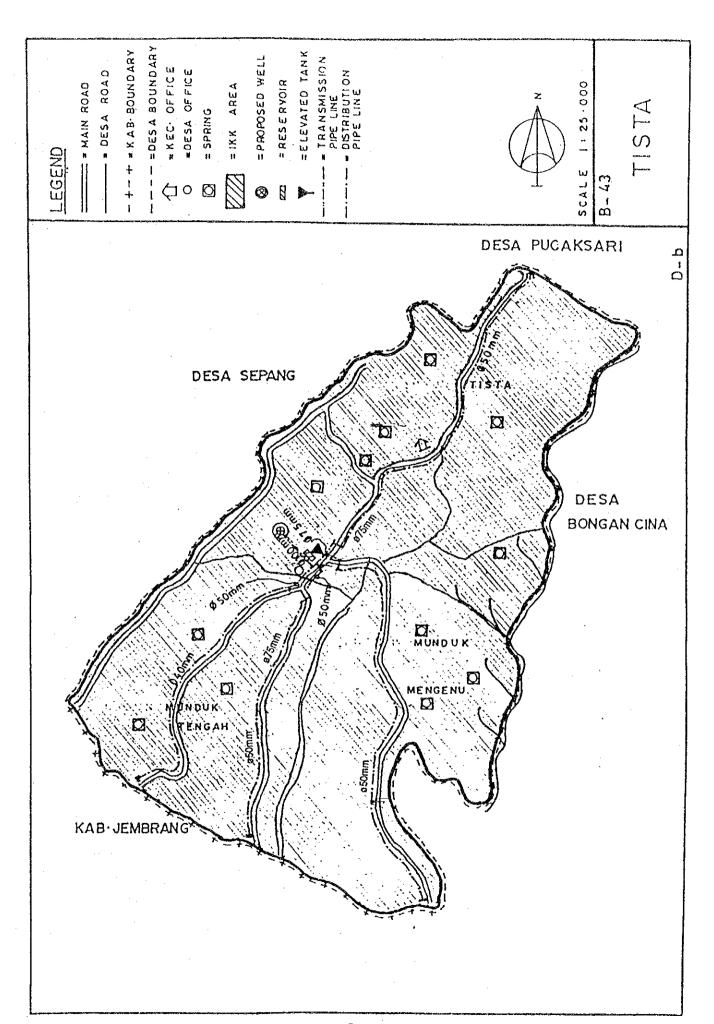

## BASIC PLAN OF WATER SUPPLY FACILITIES FOR 121 IKKS

- 1. System plans for 121 IKKs are shown in Fig. C.1, Fig. C.2 and Fig. C.3.
- 2. For 30 IKKs among 121 IKKs listed up in Table 5.3 in Chapter 5 of the main report, the feasibility study was conducted in Phase 2 after detailed field surveys.

Fig. C.2 System Plans for IKKs in East Java

Fig. C.3 System Plans for IKKs in Bali