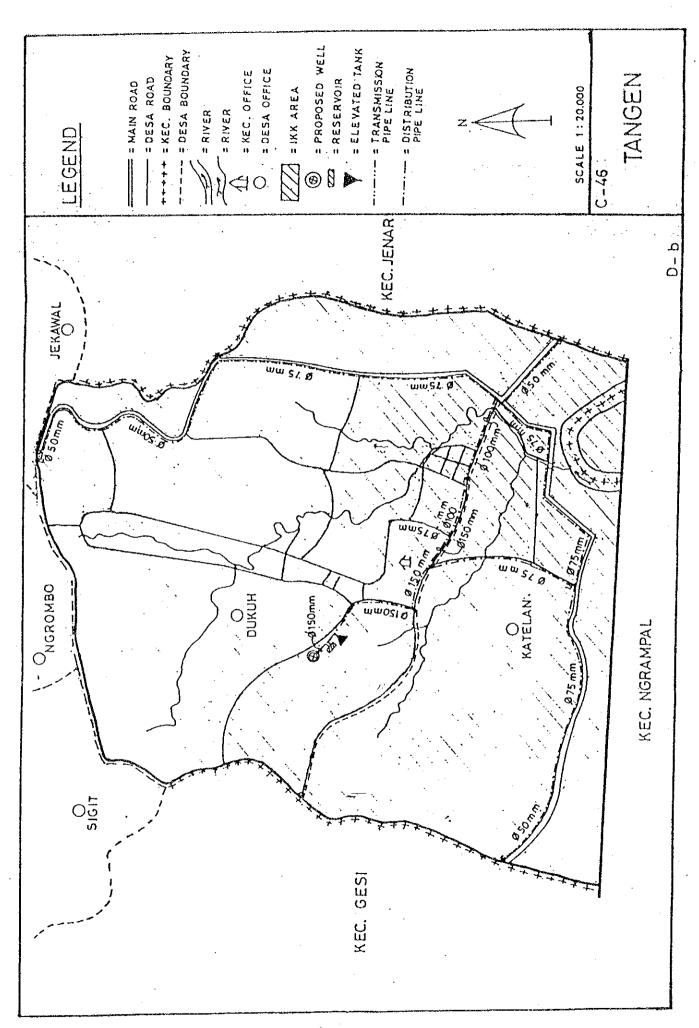

## BASIC PLAN OF WATER SUPPLY FACILITIES FOR 121 IKKS

- 1. System plans for 121 IKKs are shown in Fig. C.1, Fig. C.2 and Fig. C.3.
- 2. For 30 IKKs among 121 IKKs listed up in Table 5.3 in Chapter 5 of the main report, the feasibility study was conducted in Phase 2 after detailed field surveys.

Therefore, for detailed design for implementation, the results of the feasibility study shown in Chapter 6 in the main report and supporting report D should be referred in those 30 IKKs.

Fig. C.1 System Plans for IKKs in Central Java