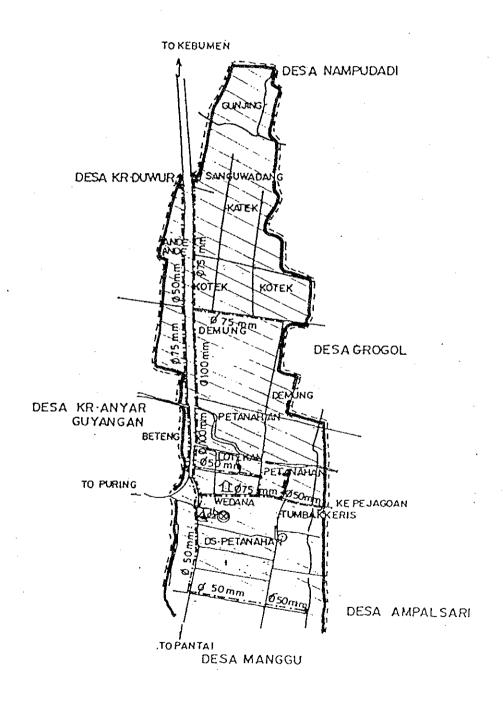

## BASIC PLAN OF WATER SUPPLY FACILITIES FOR 121 IKKS

- 1. System plans for 121 IKKs are shown in Fig. C.1, Fig. C.2 and Fig. C.3.
- 2. For 30 IKKs among 121 IKKs listed up in Table 5.3 in Chapter 5 of the main report, the feasibility study was conducted in Phase 2 after detailed field surveys.

Therefore, for detailed design for implementation, the results of the feasibility study shown in Chapter 6 in the main report and supporting report D should be referred in those 30 IKKs.

Fig. C.1 System Plans for IKKs in Central Java