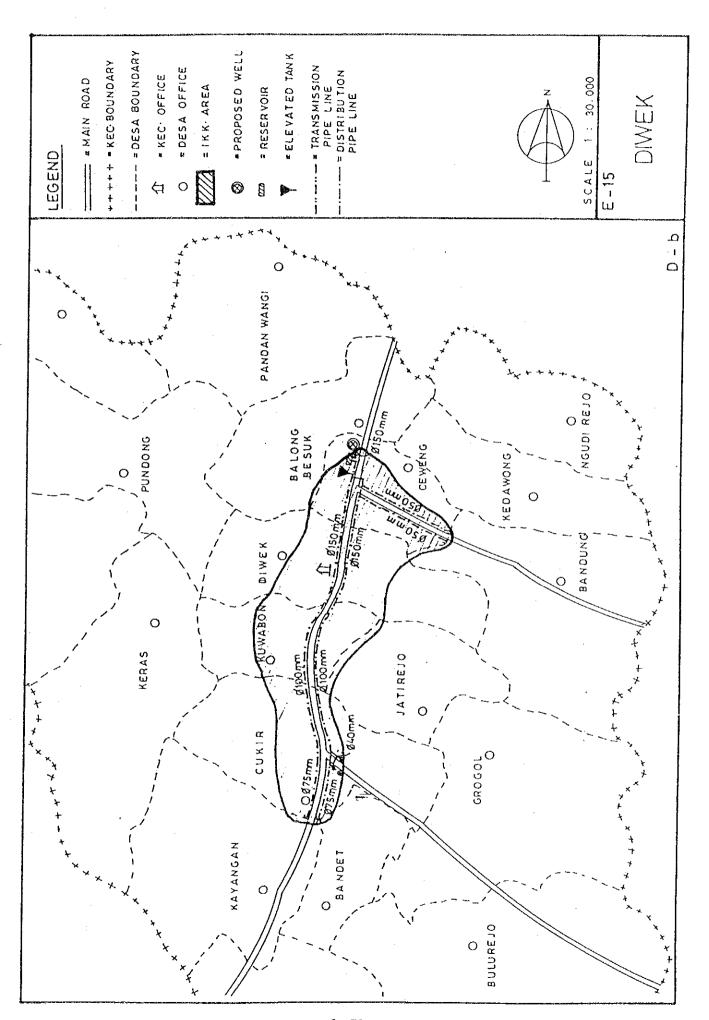

## BASIC PLAN OF WATER SUPPLY FACILITIES FOR 121 IKKS

- 1. System plans for 121 IKKs are shown in Fig. C.1, Fig. C.2 and Fig. C.3.
- 2. For 30 IKKs among 121 IKKs listed up in Table 5.3 in Chapter 5 of the main report, the feasibility study was conducted in Phase 2 after detailed field surveys.

Fig. C.2 System Plans for IKKs in East Java

Fig. C.3 System Plans for IKKs in Bali