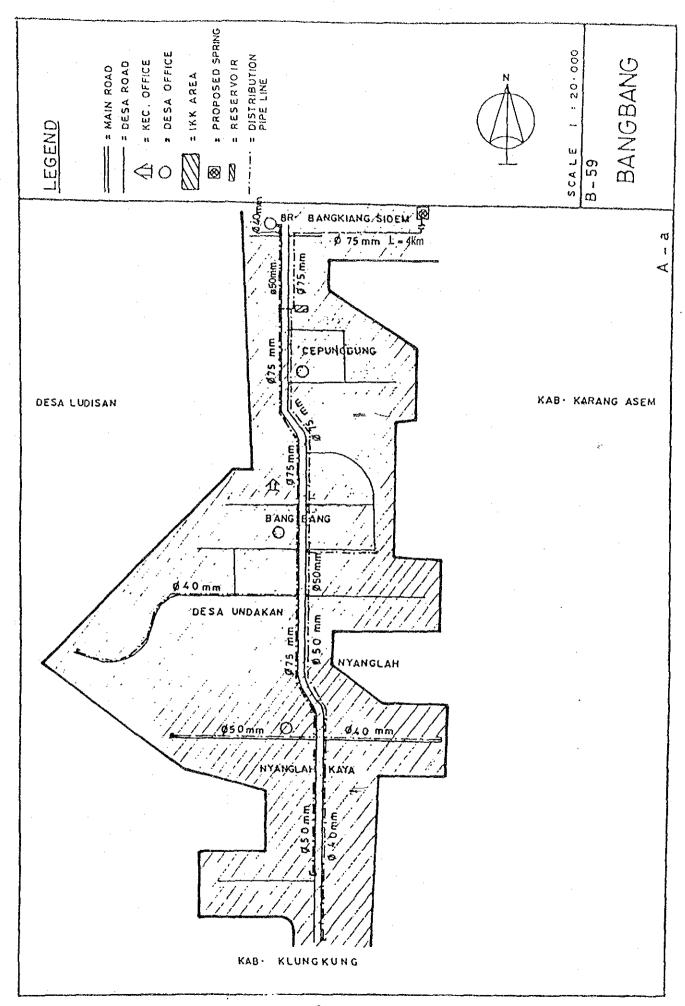

## BASIC PLAN OF WATER SUPPLY FACILITIES FOR 121 IKKS

- 1. System plans for 121 IKKs are shown in Fig. C.1, Fig. C.2 and Fig. C.3.
- 2. For 30 IKKs among 121 IKKs listed up in Table 5.3 in Chapter 5 of the main report, the feasibility study was conducted in Phase 2 after detailed field surveys.

Fig. C.2 System Plans for IKKs in East Java

Fig. C.3 System Plans for IKKs in Bali