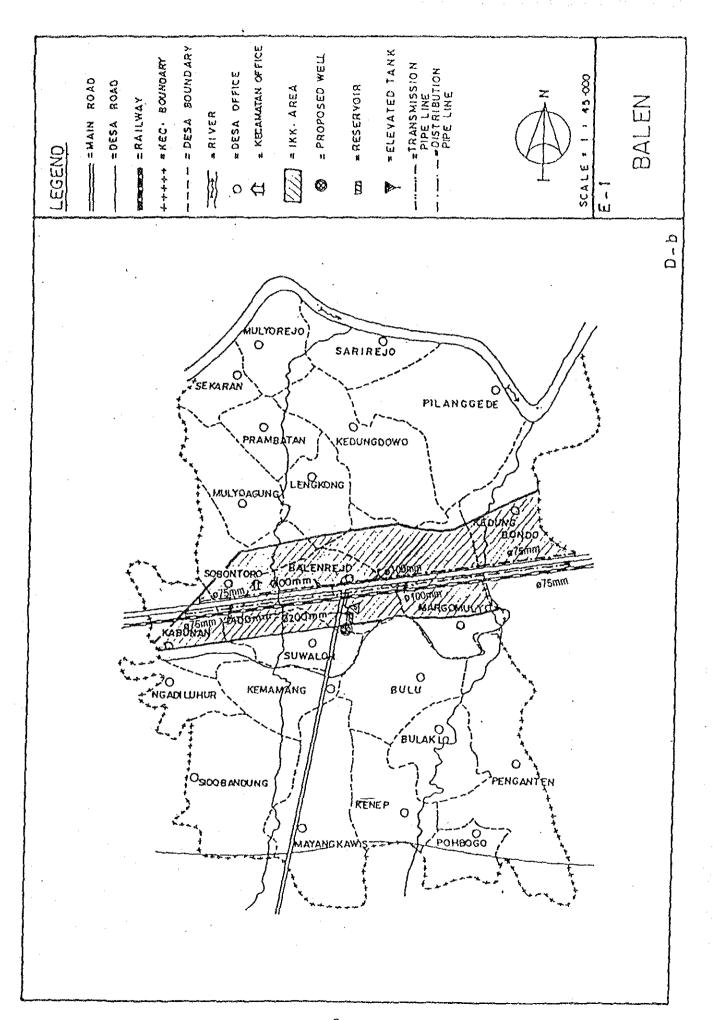

## BASIC PLAN OF WATER SUPPLY FACILITIES FOR 121 IKKS

- 1. System plans for 121 IKKs are shown in Fig. C.1, Fig. C.2 and Fig. C.3.
- 2. For 30 IKKs among 121 IKKs listed up in Table 5.3 in Chapter 5 of the main report, the feasibility study was conducted in Phase 2 after detailed field surveys.

Fig. C.2 System Plans for IKKs in East Java

Fig. C.3 System Plans for IKKs in Bali