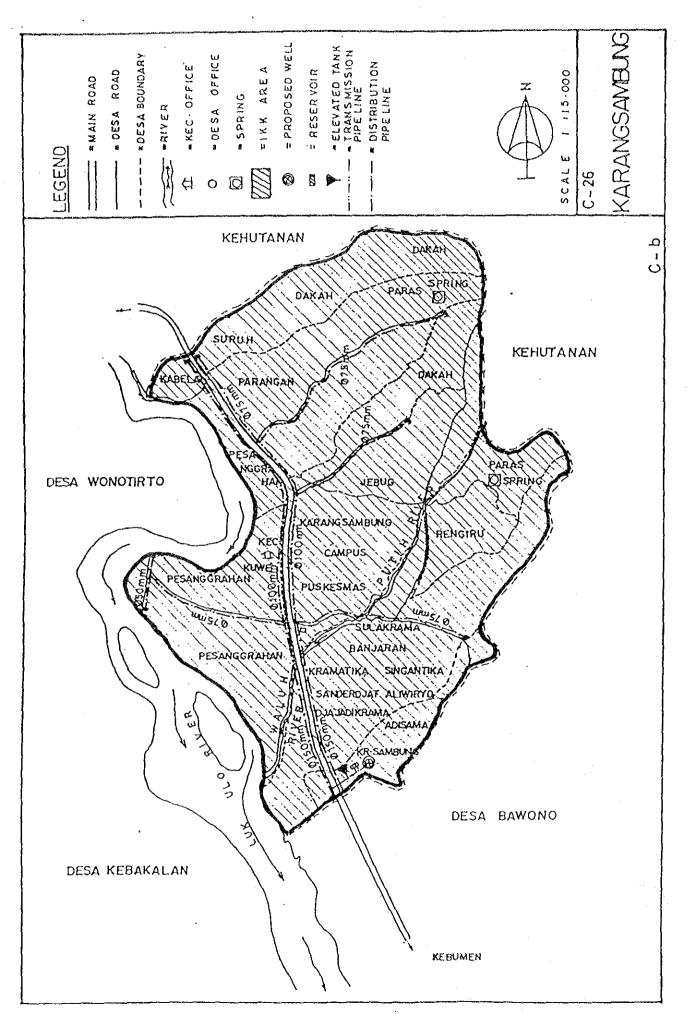

## BASIC PLAN OF WATER SUPPLY FACILITIES FOR 121 IKKS

- 1. System plans for 121 IKKs are shown in Fig. C.1, Fig. C.2 and Fig. C.3.
- 2. For 30 IKKs among 121 IKKs listed up in Table 5.3 in Chapter 5 of the main report, the feasibility study was conducted in Phase 2 after detailed field surveys.

Therefore, for detailed design for implementation, the results of the feasibility study shown in Chapter 6 in the main report and supporting report D should be referred in those 30 IKKs.

Fig. C.1 System Plans for IKKs in Central Java