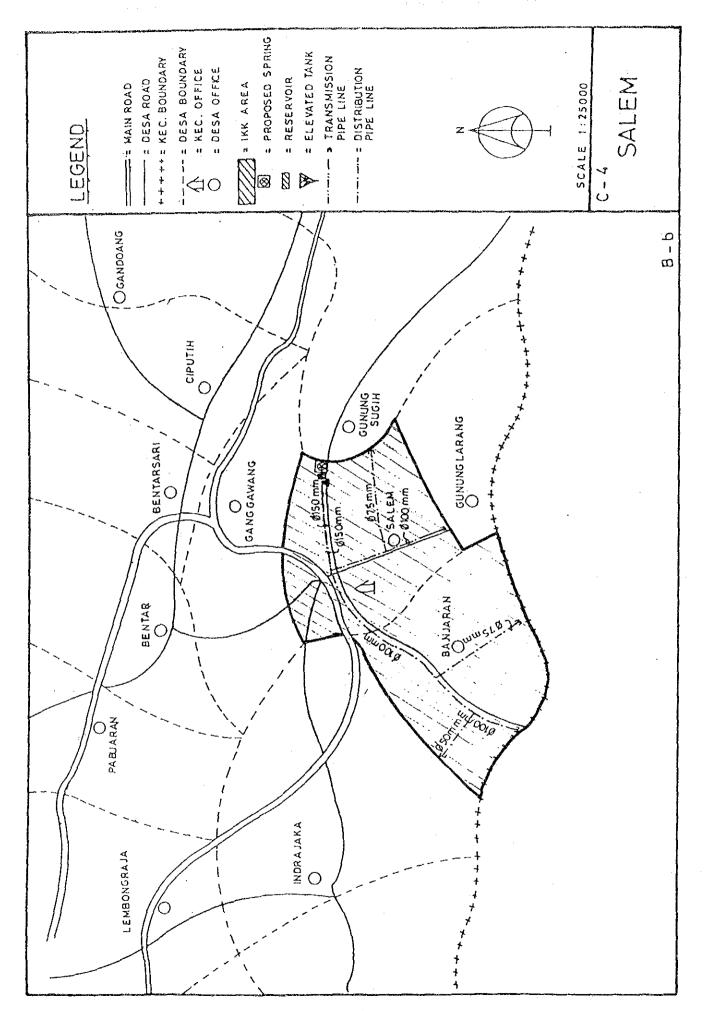

## BASIC PLAN OF WATER SUPPLY FACILITIES FOR 121 IKKS

- 1. System plans for 121 IKKs are shown in Fig. C.1, Fig. C.2 and Fig. C.3.
- 2. For 30 IKKs among 121 IKKs listed up in Table 5.3 in Chapter 5 of the main report, the feasibility study was conducted in Phase 2 after detailed field surveys.

As a result of detailed surveys, some parts of water supply facilities in 30 IKKs such as water source, scope of IKK and piping route, etc. were changed or revised in the feasibility study.

Moreover design criteria were reviewed and revised in the feasibility study.

Therefore, for detailed design for implementation, the results of the feasibility study shown in Chapter 6 in the main report and supporting report D should be referred in those 30 IKKs.

Fig. C.1 System Plans for IKKs in Central Java