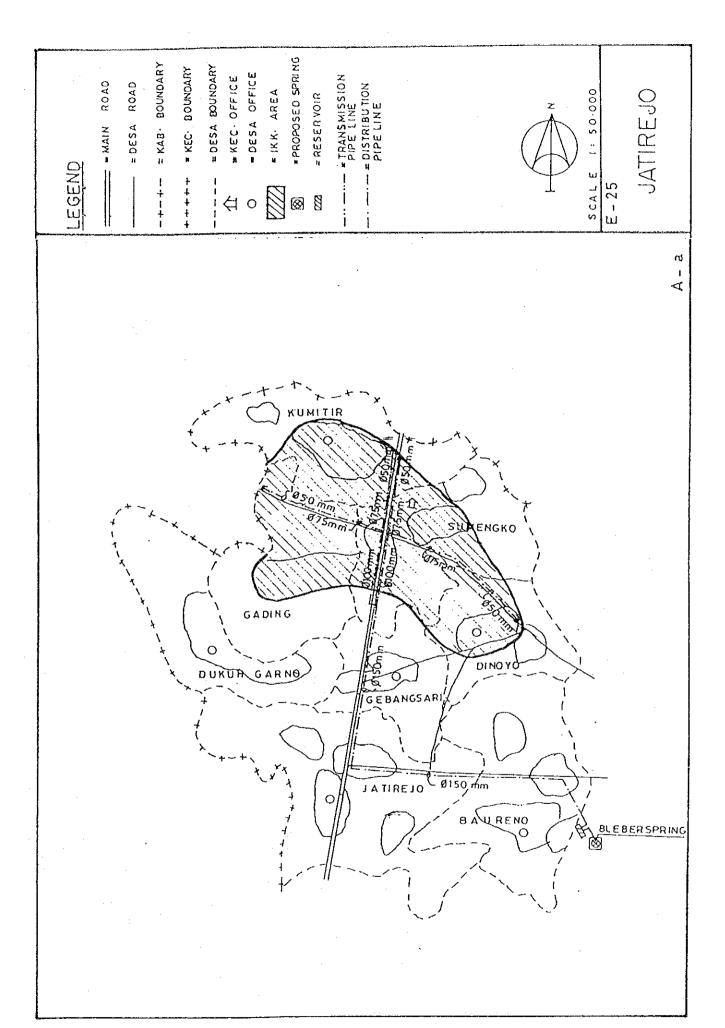

## BASIC PLAN OF WATER SUPPLY FACILITIES FOR 121 IKKS

- 1. System plans for 121 IKKs are shown in Fig. C.1, Fig. C.2 and Fig. C.3.
- 2. For 30 IKKs among 121 IKKs listed up in Table 5.3 in Chapter 5 of the main report, the feasibility study was conducted in Phase 2 after detailed field surveys.

Fig. C.2 System Plans for IKKs in East Java

Fig. C.3 System Plans for IKKs in Bali