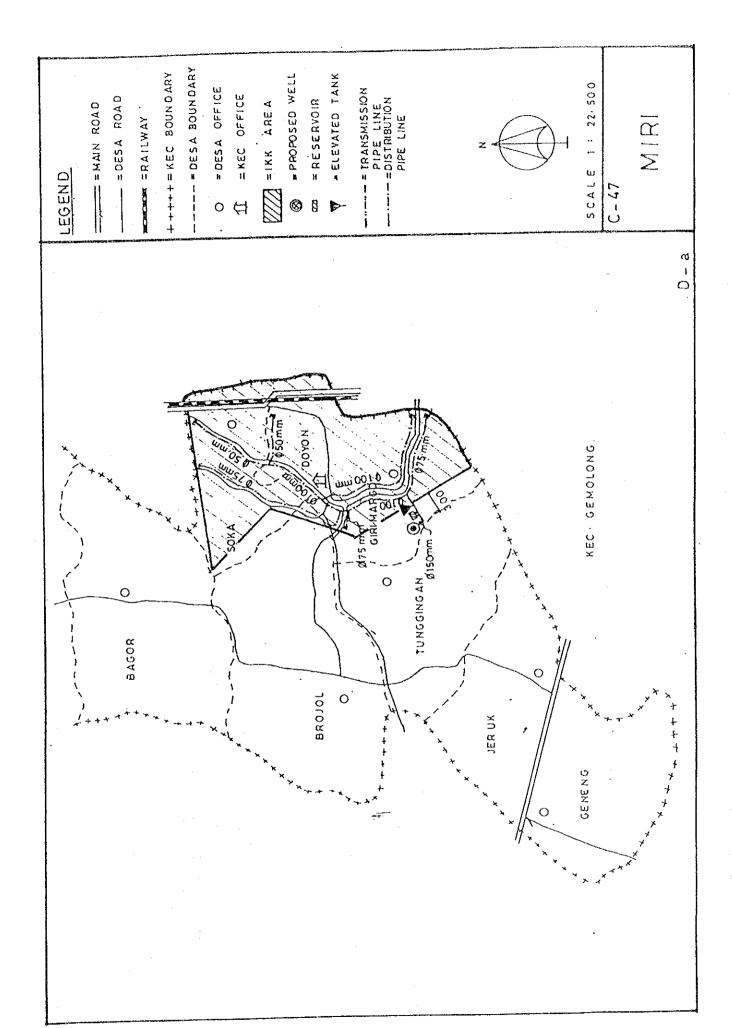

## BASIC PLAN OF WATER SUPPLY FACILITIES FOR 121 IKKS

- 1. System plans for 121 IKKs are shown in Fig. C.1, Fig. C.2 and Fig. C.3.
- 2. For 30 IKKs among 121 IKKs listed up in Table 5.3 in Chapter 5 of the main report, the feasibility study was conducted in Phase 2 after detailed field surveys.

Therefore, for detailed design for implementation, the results of the feasibility study shown in Chapter 6 in the main report and supporting report D should be referred in those 30 IKKs.

Fig. C.1 System Plans for IKKs in Central Java