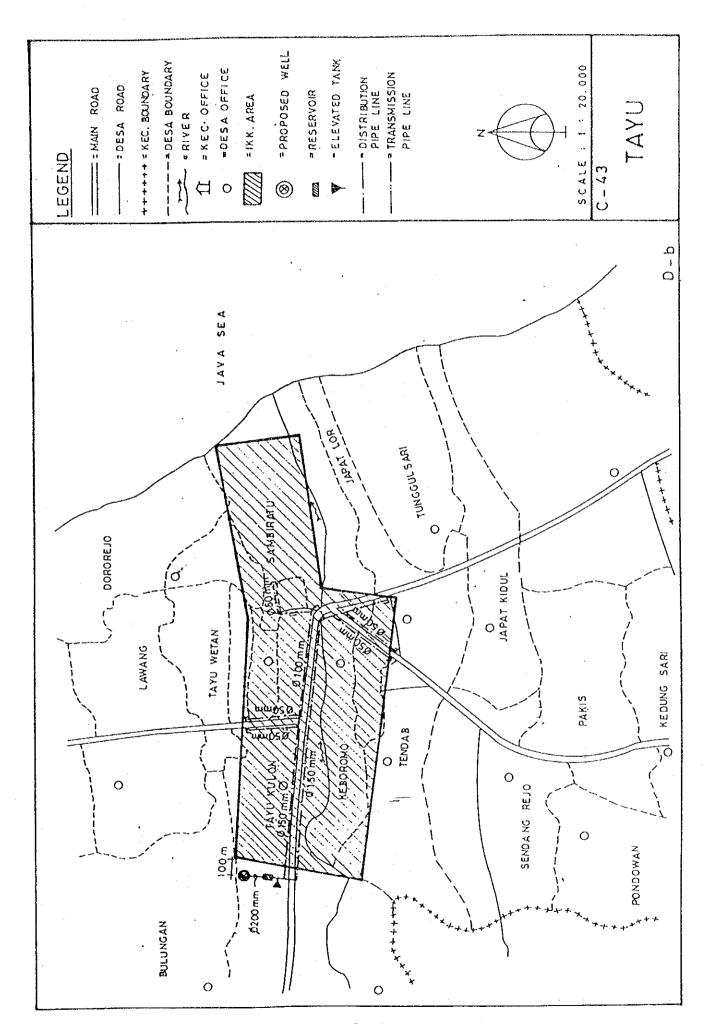

## BASIC PLAN OF WATER SUPPLY FACILITIES FOR 121 IKKS

- 1. System plans for 121 IKKs are shown in Fig. C.1, Fig. C.2 and Fig. C.3.
- 2. For 30 IKKs among 121 IKKs listed up in Table 5.3 in Chapter 5 of the main report, the feasibility study was conducted in Phase 2 after detailed field surveys.

As a result of detailed surveys, some parts of water supply facilities in 30 IKKs such as water source, scope of IKK and piping route, etc. were changed or revised in the feasibility study.

Moreover design criteria were reviewed and revised in the feasibility study.

Therefore, for detailed design for implementation, the results of the feasibility study shown in Chapter 6 in the main report and supporting report D should be referred in those 30 IKKs.

Fig. C.1 System Plans for IKKs in Central Java