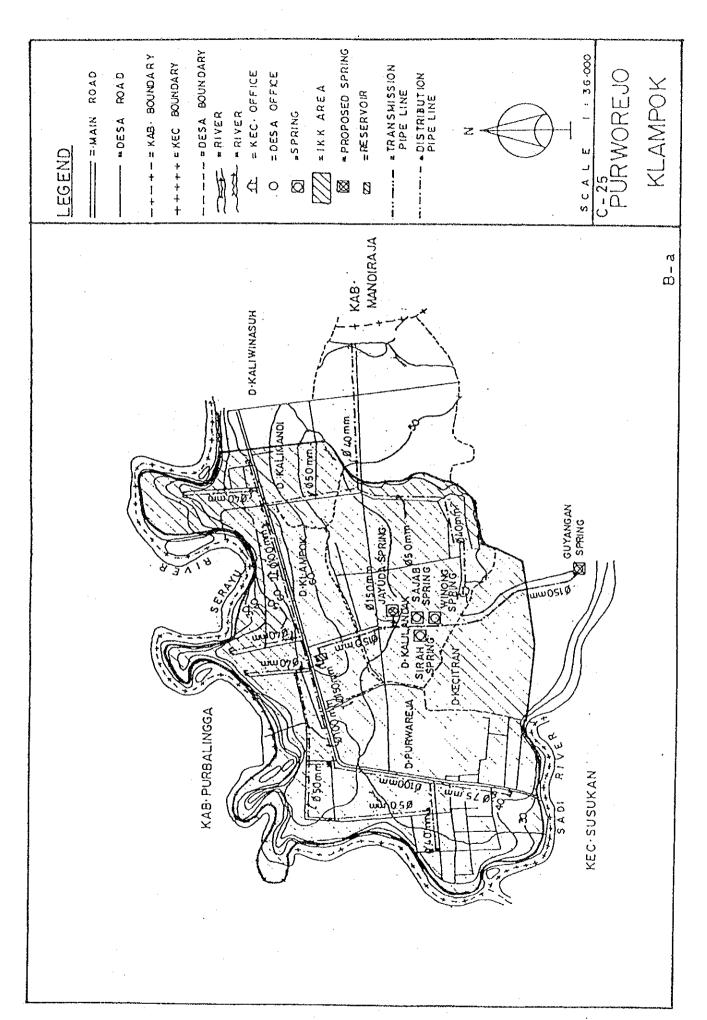

## BASIC PLAN OF WATER SUPPLY FACILITIES FOR 121 IKKS

- 1. System plans for 121 IKKs are shown in Fig. C.1, Fig. C.2 and Fig. C.3.
- 2. For 30 IKKs among 121 IKKs listed up in Table 5.3 in Chapter 5 of the main report, the feasibility study was conducted in Phase 2 after detailed field surveys.

Therefore, for detailed design for implementation, the results of the feasibility study shown in Chapter 6 in the main report and supporting report D should be referred in those 30 IKKs.

Fig. C.1 System Plans for IKKs in Central Java