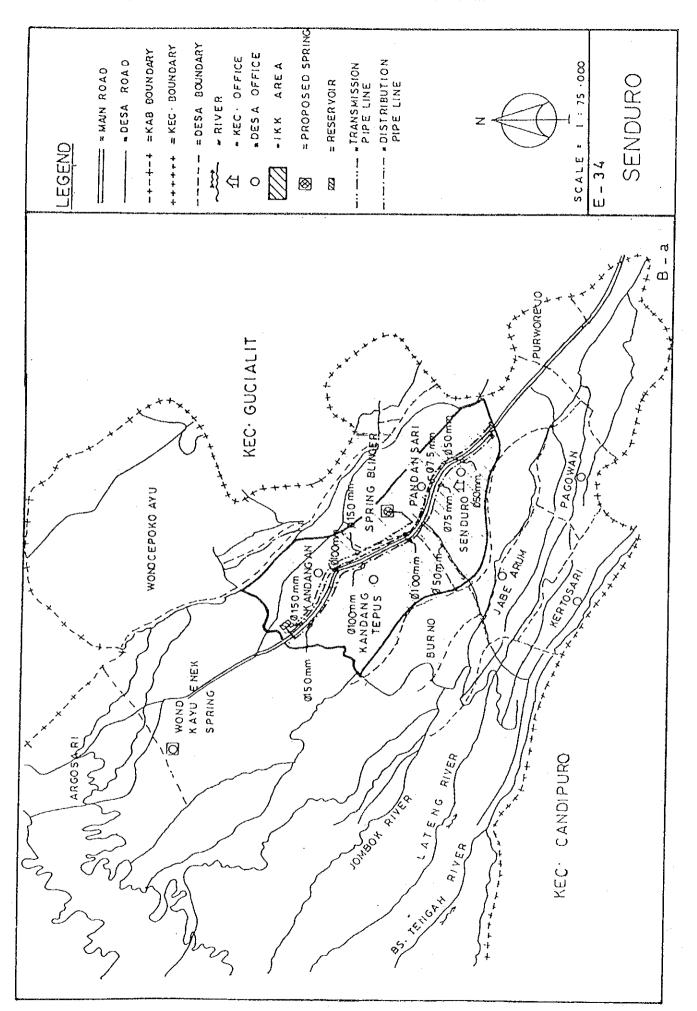

## BASIC PLAN OF WATER SUPPLY FACILITIES FOR 121 IKKS

- 1. System plans for 121 IKKs are shown in Fig. C.1, Fig. C.2 and Fig. C.3.
- 2. For 30 IKKs among 121 IKKs listed up in Table 5.3 in Chapter 5 of the main report, the feasibility study was conducted in Phase 2 after detailed field surveys.

Fig. C.2 System Plans for IKKs in East Java

Fig. C.3 System Plans for IKKs in Bali