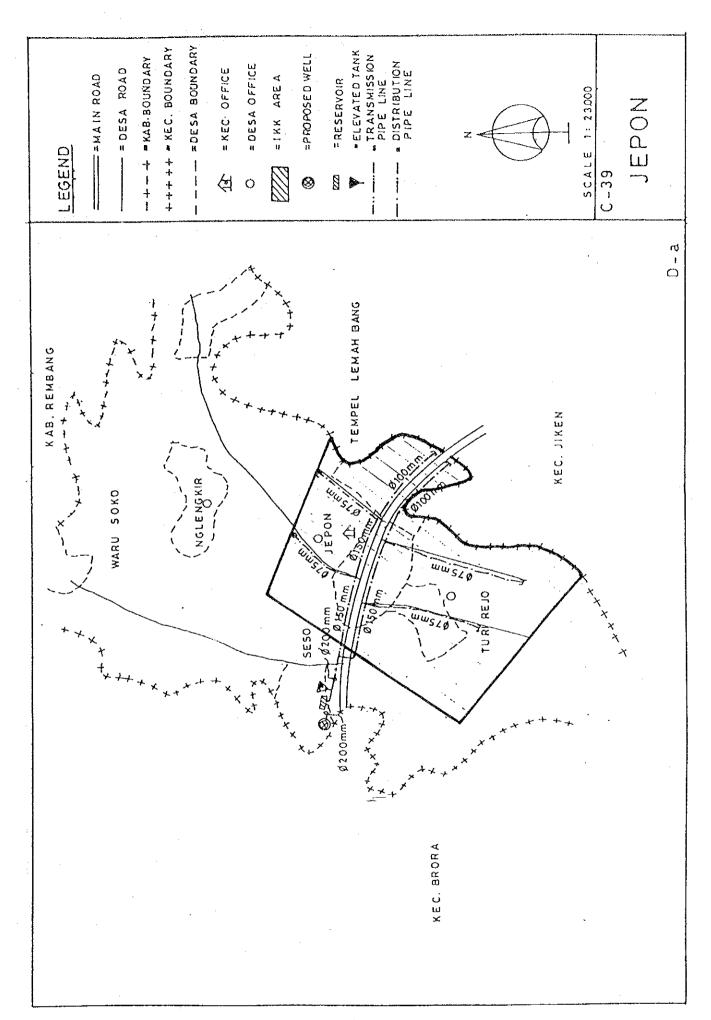

## BASIC PLAN OF WATER SUPPLY FACILITIES FOR 121 IKKS

- 1. System plans for 121 IKKs are shown in Fig. C.1, Fig. C.2 and Fig. C.3.
- 2. For 30 IKKs among 121 IKKs listed up in Table 5.3 in Chapter 5 of the main report, the feasibility study was conducted in Phase 2 after detailed field surveys.

Therefore, for detailed design for implementation, the results of the feasibility study shown in Chapter 6 in the main report and supporting report D should be referred in those 30 IKKs.

Fig. C.1 System Plans for IKKs in Central Java