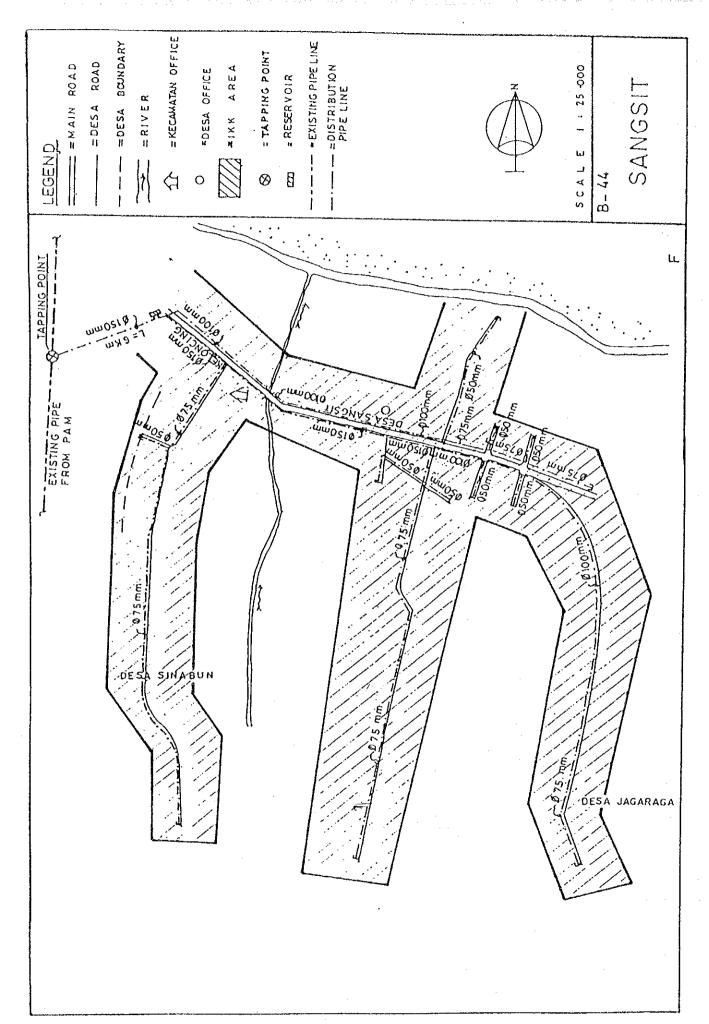

## BASIC PLAN OF WATER SUPPLY FACILITIES FOR 121 IKKS

- 1. System plans for 121 IKKs are shown in Fig. C.1, Fig. C.2 and Fig. C.3.
- 2. For 30 IKKs among 121 IKKs listed up in Table 5.3 in Chapter 5 of the main report, the feasibility study was conducted in Phase 2 after detailed field surveys.

Fig. C.2 System Plans for IKKs in East Java

Fig. C.3 System Plans for IKKs in Bali