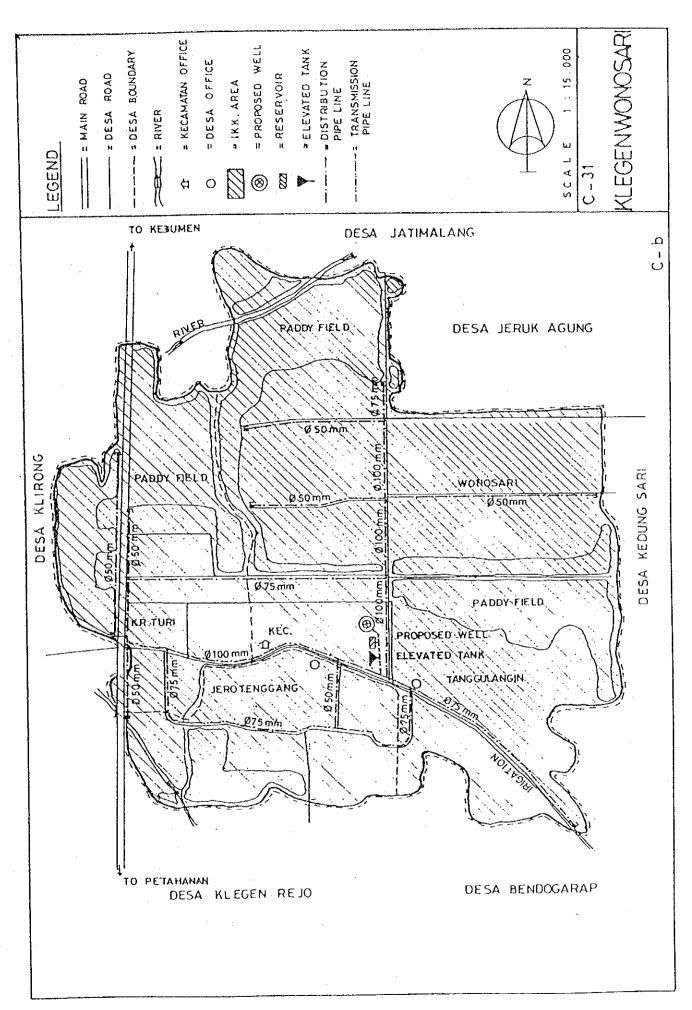

## BASIC PLAN OF WATER SUPPLY FACILITIES FOR 121 IKKS

- 1. System plans for 121 IKKs are shown in Fig. C.1, Fig. C.2 and Fig. C.3.
- 2. For 30 IKKs among 121 IKKs listed up in Table 5.3 in Chapter 5 of the main report, the feasibility study was conducted in Phase 2 after detailed field surveys.

As a result of detailed surveys, some parts of water supply facilities in 30 IKKs such as water source, scope of IKK and piping route, etc. were changed or revised in the feasibility study.

Moreover design criteria were reviewed and revised in the feasibility study.

Therefore, for detailed design for implementation, the results of the feasibility study shown in Chapter 6 in the main report and supporting report D should be referred in those 30 IKKs.

Fig. C.1 System Plans for IKKs in Central Java