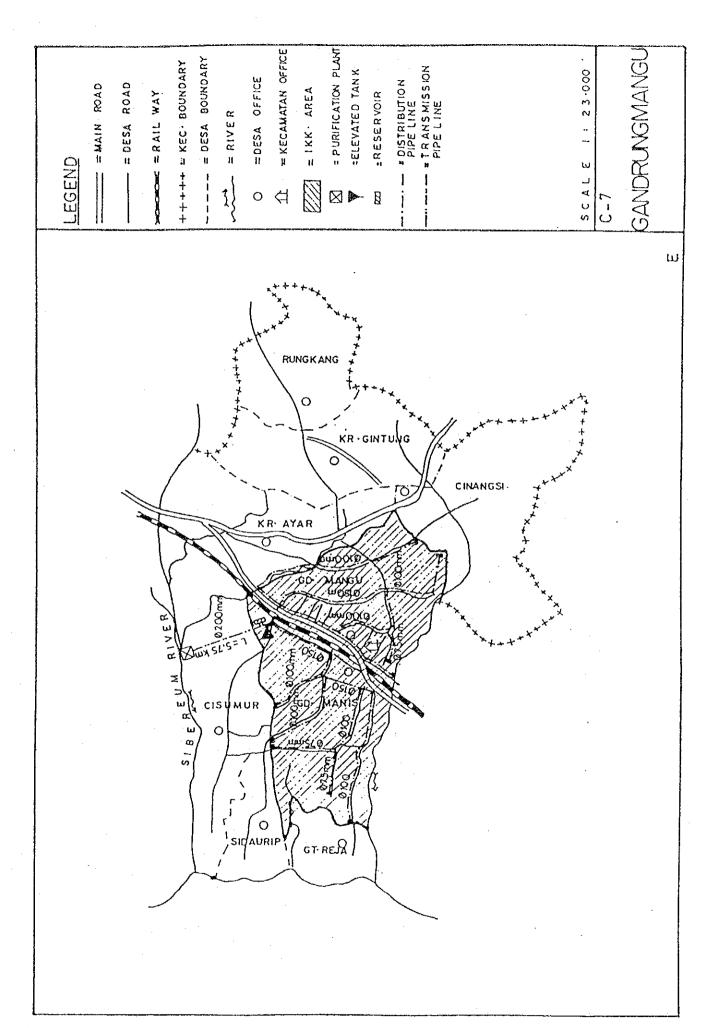

## BASIC PLAN OF WATER SUPPLY FACILITIES FOR 121 IKKS

- 1. System plans for 121 IKKs are shown in Fig. C.1, Fig. C.2 and Fig. C.3.
- 2. For 30 IKKs among 121 IKKs listed up in Table 5.3 in Chapter 5 of the main report, the feasibility study was conducted in Phase 2 after detailed field surveys.

Therefore, for detailed design for implementation, the results of the feasibility study shown in Chapter 6 in the main report and supporting report D should be referred in those 30 IKKs.

Fig. C.1 System Plans for IKKs in Central Java