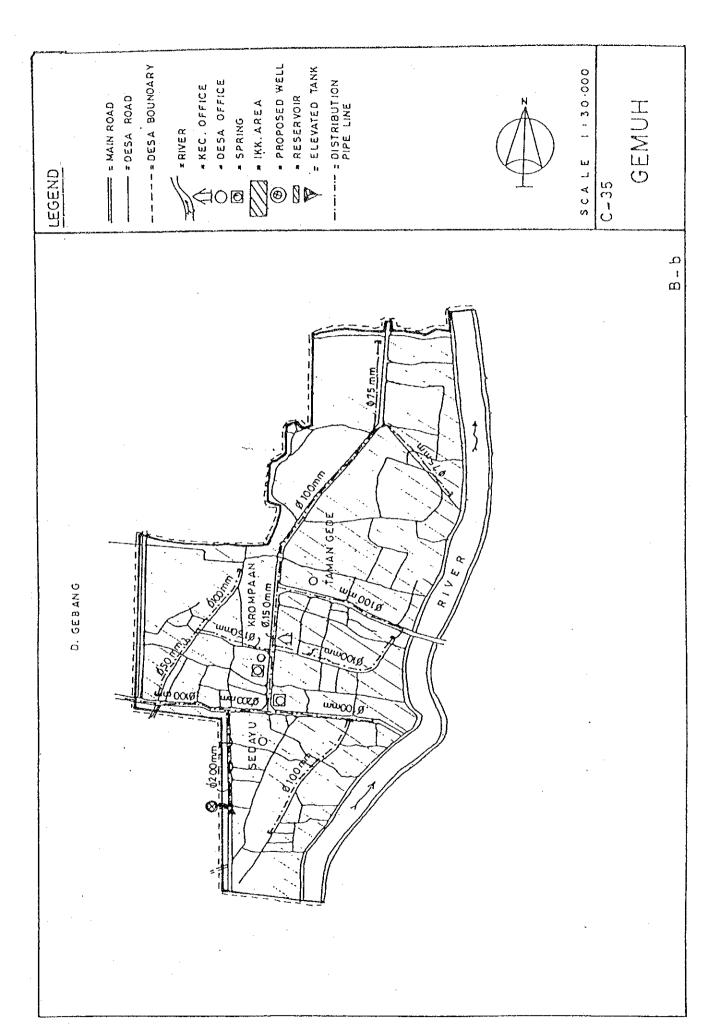

## BASIC PLAN OF WATER SUPPLY FACILITIES FOR 121 IKKS

- 1. System plans for 121 IKKs are shown in Fig. C.1, Fig. C.2 and Fig. C.3.
- 2. For 30 IKKs among 121 IKKs listed up in Table 5.3 in Chapter 5 of the main report, the feasibility study was conducted in Phase 2 after detailed field surveys.

Therefore, for detailed design for implementation, the results of the feasibility study shown in Chapter 6 in the main report and supporting report D should be referred in those 30 IKKs.

Fig. C.1 System Plans for IKKs in Central Java