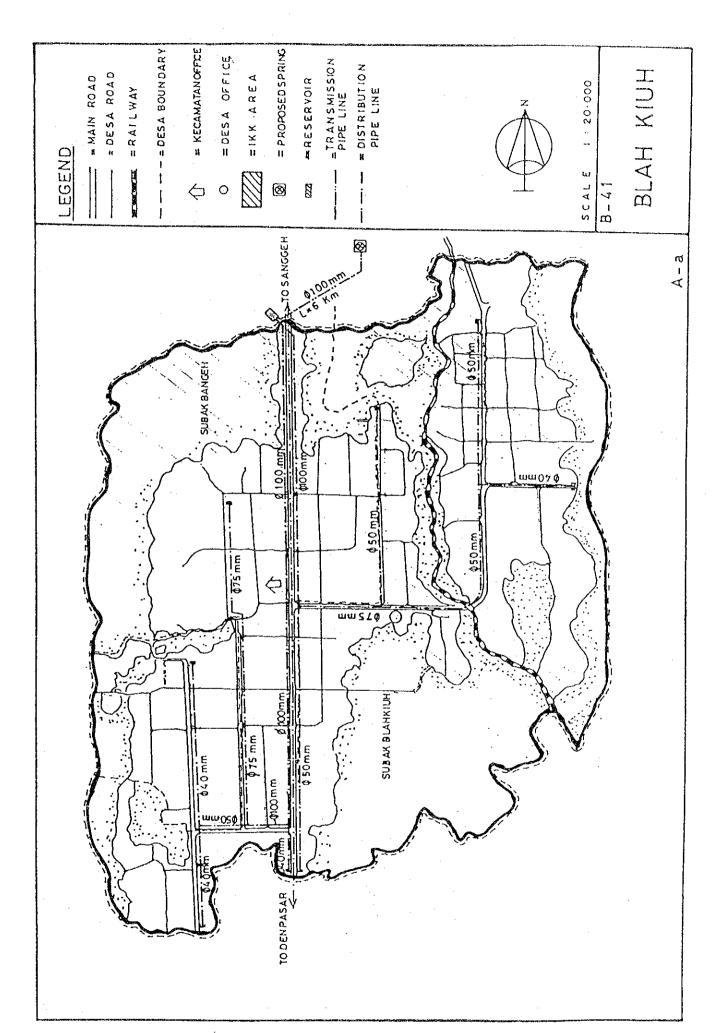

## BASIC PLAN OF WATER SUPPLY FACILITIES FOR 121 IKKS

- 1. System plans for 121 IKKs are shown in Fig. C.1, Fig. C.2 and Fig. C.3.
- 2. For 30 IKKs among 121 IKKs listed up in Table 5.3 in Chapter 5 of the main report, the feasibility study was conducted in Phase 2 after detailed field surveys.

Fig. C.2 System Plans for IKKs in East Java

Fig. C.3 System Plans for IKKs in Bali