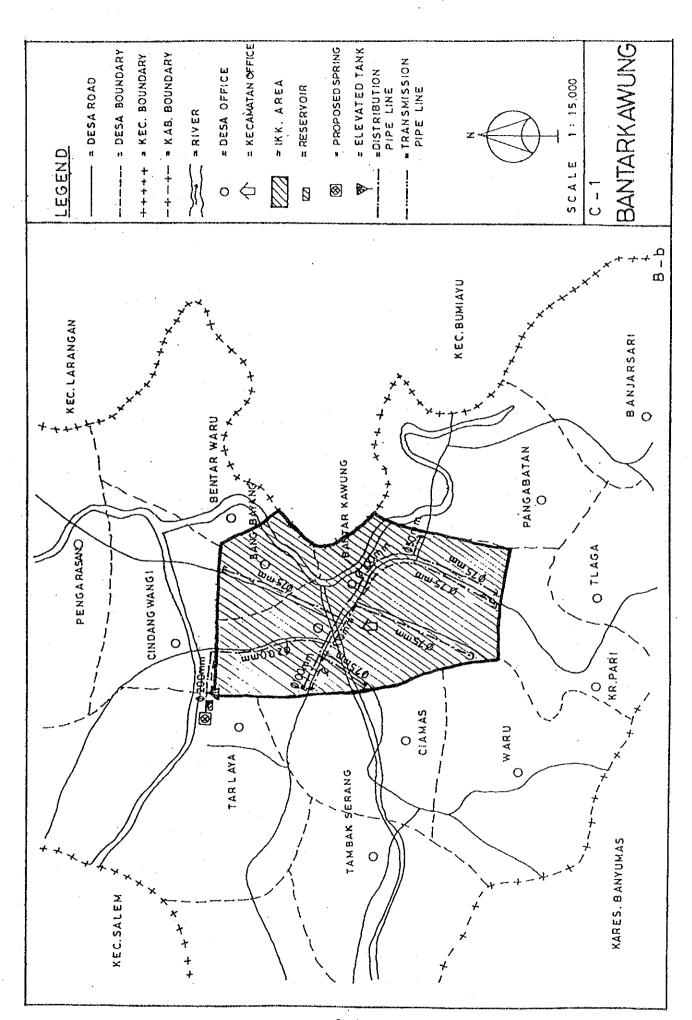

## BASIC PLAN OF WATER SUPPLY FACILITIES FOR 121 IKKS

- 1. System plans for 121 IKKs are shown in Fig. C.1, Fig. C.2 and Fig. C.3.
- 2. For 30 IKKs among 121 IKKs listed up in Table 5.3 in Chapter 5 of the main report, the feasibility study was conducted in Phase 2 after detailed field surveys.

As a result of detailed surveys, some parts of water supply facilities in 30 IKKs such as water source, scope of IKK and piping route, etc. were changed or revised in the feasibility study.

Moreover design criteria were reviewed and revised in the feasibility study.

Therefore, for detailed design for implementation, the results of the feasibility study shown in Chapter 6 in the main report and supporting report D should be referred in those 30 IKKs.

Fig. C.1 System Plans for IKKs in Central Java