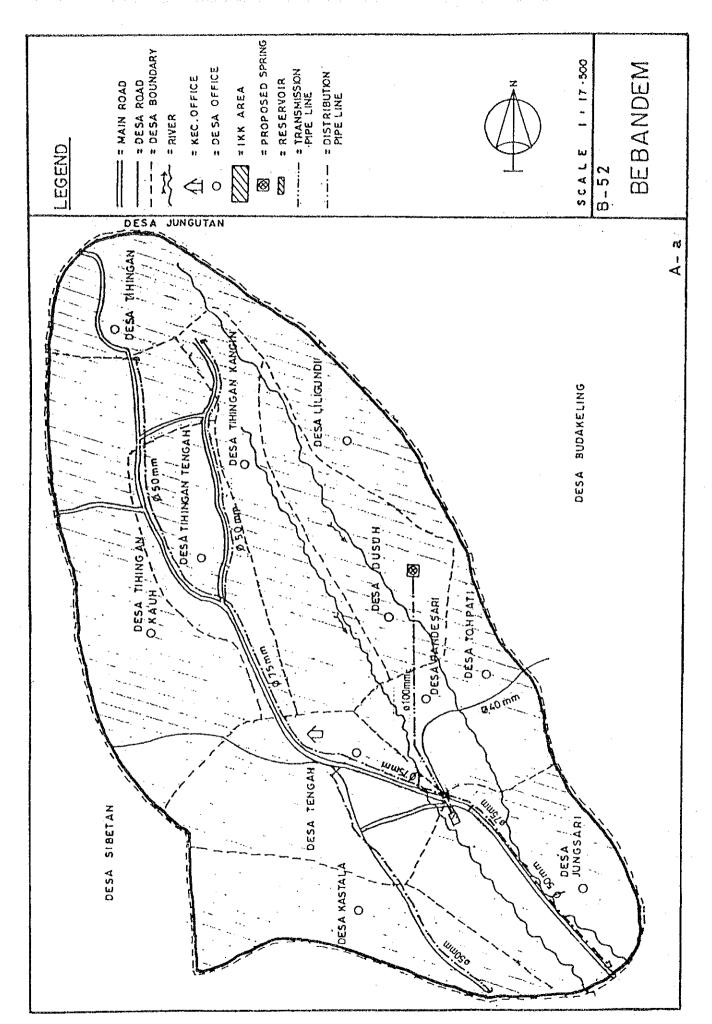

## BASIC PLAN OF WATER SUPPLY FACILITIES FOR 121 IKKS

- 1. System plans for 121 IKKs are shown in Fig. C.1, Fig. C.2 and Fig. C.3.
- 2. For 30 IKKs among 121 IKKs listed up in Table 5.3 in Chapter 5 of the main report, the feasibility study was conducted in Phase 2 after detailed field surveys.

Fig. C.2 System Plans for IKKs in East Java

Fig. C.3 System Plans for IKKs in Bali