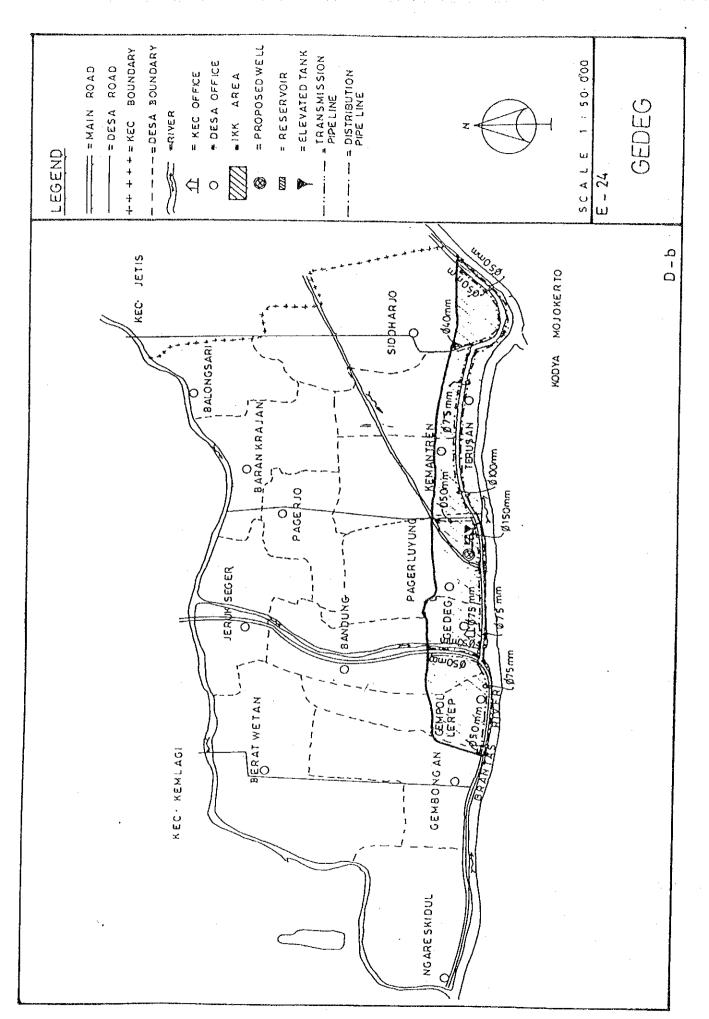

## BASIC PLAN OF WATER SUPPLY FACILITIES FOR 121 IKKS

- 1. System plans for 121 IKKs are shown in Fig. C.1, Fig. C.2 and Fig. C.3.
- 2. For 30 IKKs among 121 IKKs listed up in Table 5.3 in Chapter 5 of the main report, the feasibility study was conducted in Phase 2 after detailed field surveys.

Fig. C.2 System Plans for IKKs in East Java

Fig. C.3 System Plans for IKKs in Bali