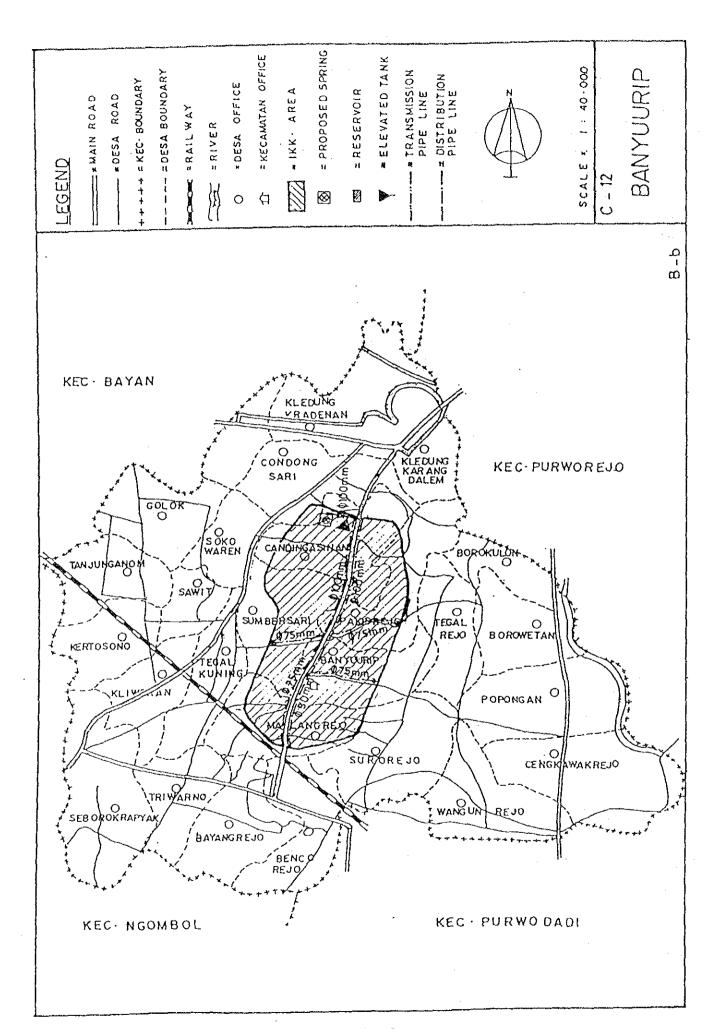

## BASIC PLAN OF WATER SUPPLY FACILITIES FOR 121 IKKS

- 1. System plans for 121 IKKs are shown in Fig. C.1, Fig. C.2 and Fig. C.3.
- 2. For 30 IKKs among 121 IKKs listed up in Table 5.3 in Chapter 5 of the main report, the feasibility study was conducted in Phase 2 after detailed field surveys.

Therefore, for detailed design for implementation, the results of the feasibility study shown in Chapter 6 in the main report and supporting report D should be referred in those 30 IKKs.

Fig. C.1 System Plans for IKKs in Central Java