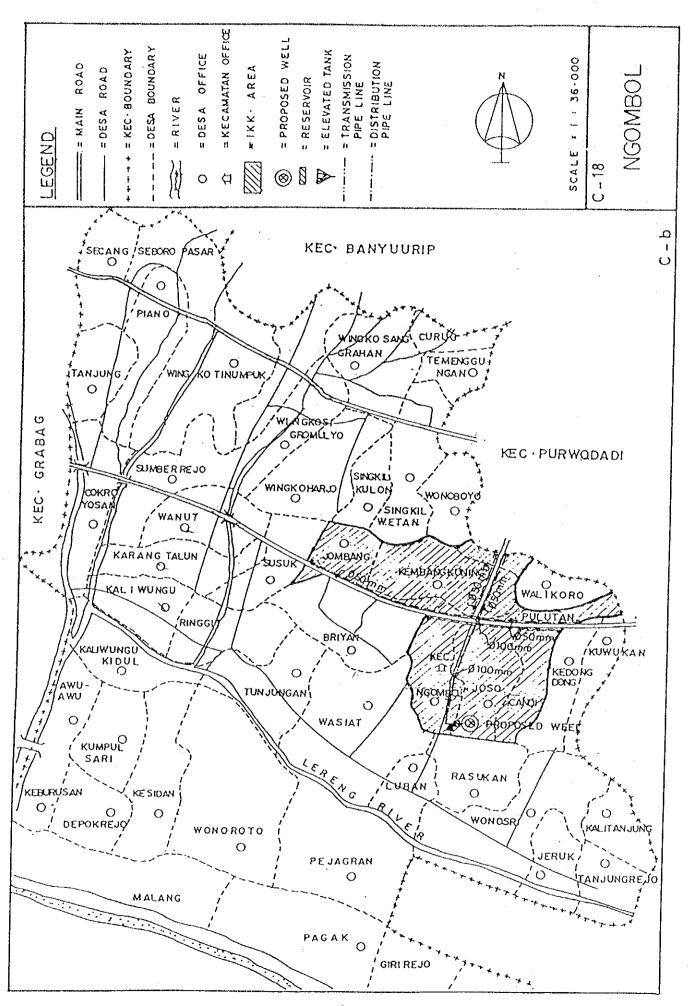

## BASIC PLAN OF WATER SUPPLY FACILITIES FOR 121 IKKS

- 1. System plans for 121 IKKs are shown in Fig. C.1, Fig. C.2 and Fig. C.3.
- 2. For 30 IKKs among 121 IKKs listed up in Table 5.3 in Chapter 5 of the main report, the feasibility study was conducted in Phase 2 after detailed field surveys.

Therefore, for detailed design for implementation, the results of the feasibility study shown in Chapter 6 in the main report and supporting report D should be referred in those 30 IKKs.

Fig. C.1 System Plans for IKKs in Central Java