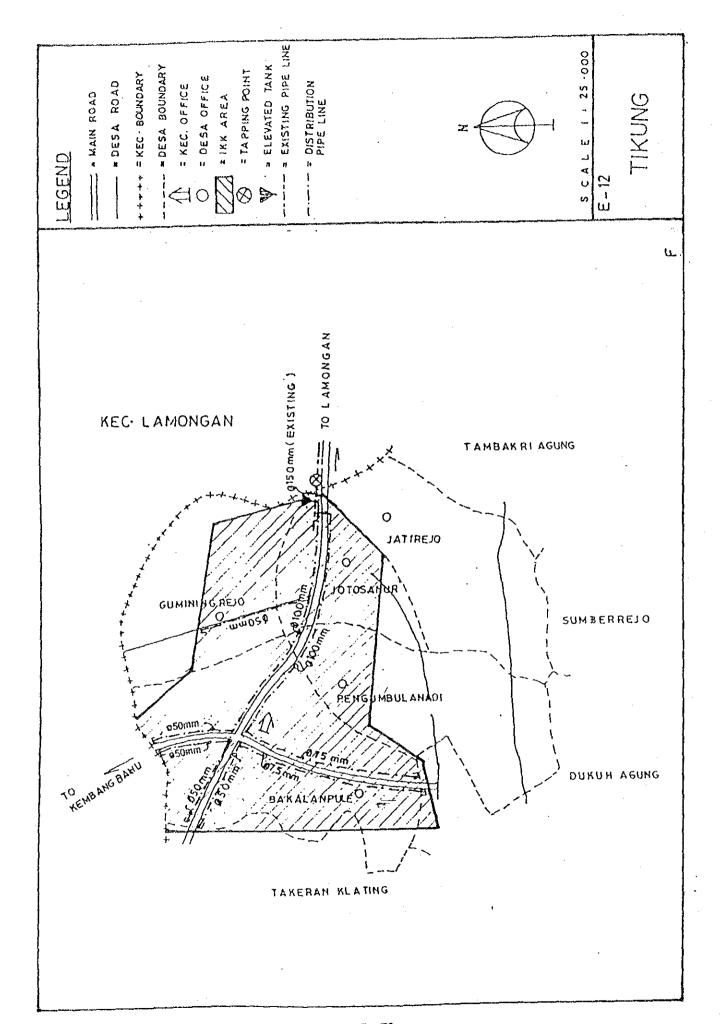

## BASIC PLAN OF WATER SUPPLY FACILITIES FOR 121 IKKS

- 1. System plans for 121 IKKs are shown in Fig. C.1, Fig. C.2 and Fig. C.3.
- 2. For 30 IKKs among 121 IKKs listed up in Table 5.3 in Chapter 5 of the main report, the feasibility study was conducted in Phase 2 after detailed field surveys.

Fig. C.2 System Plans for IKKs in East Java

Fig. C.3 System Plans for IKKs in Bali