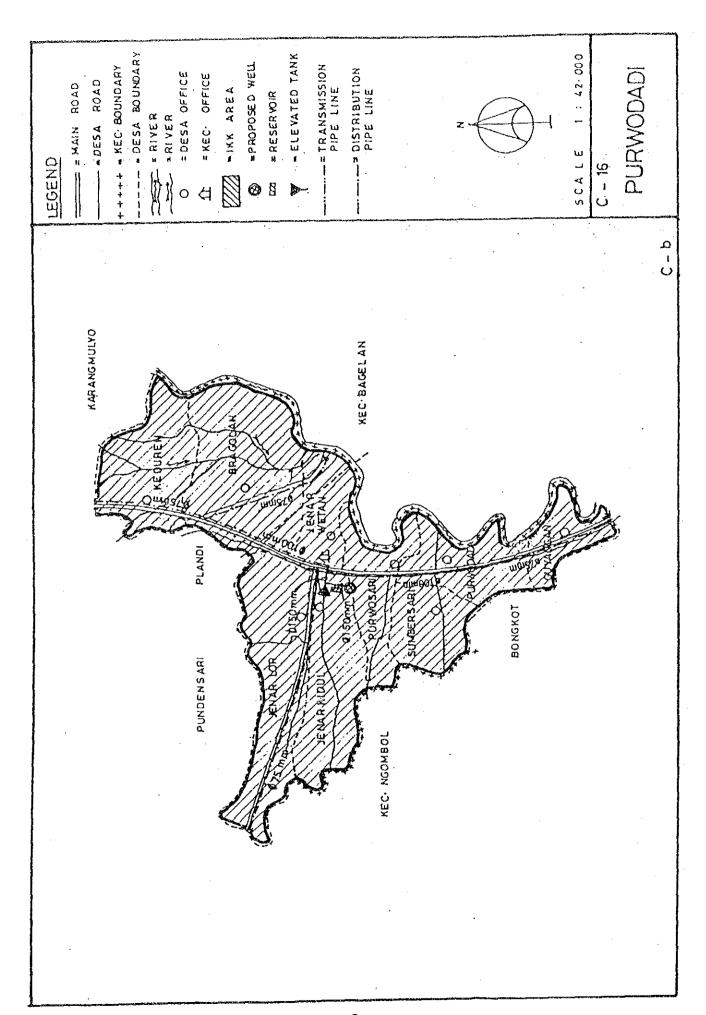

## BASIC PLAN OF WATER SUPPLY FACILITIES FOR 121 IKKS

- 1. System plans for 121 IKKs are shown in Fig. C.1, Fig. C.2 and Fig. C.3.
- 2. For 30 IKKs among 121 IKKs listed up in Table 5.3 in Chapter 5 of the main report, the feasibility study was conducted in Phase 2 after detailed field surveys.