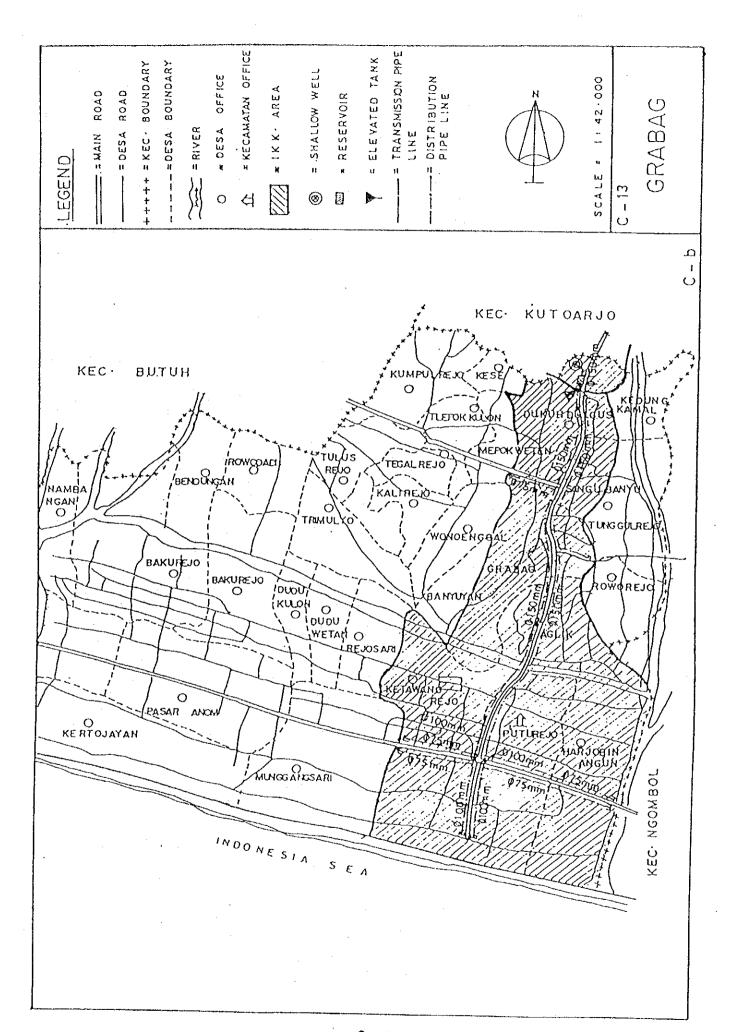

## BASIC PLAN OF WATER SUPPLY FACILITIES FOR 121 IKKS

- 1. System plans for 121 IKKs are shown in Fig. C.1, Fig. C.2 and Fig. C.3.
- 2. For 30 IKKs among 121 IKKs listed up in Table 5.3 in Chapter 5 of the main report, the feasibility study was conducted in Phase 2 after detailed field surveys.