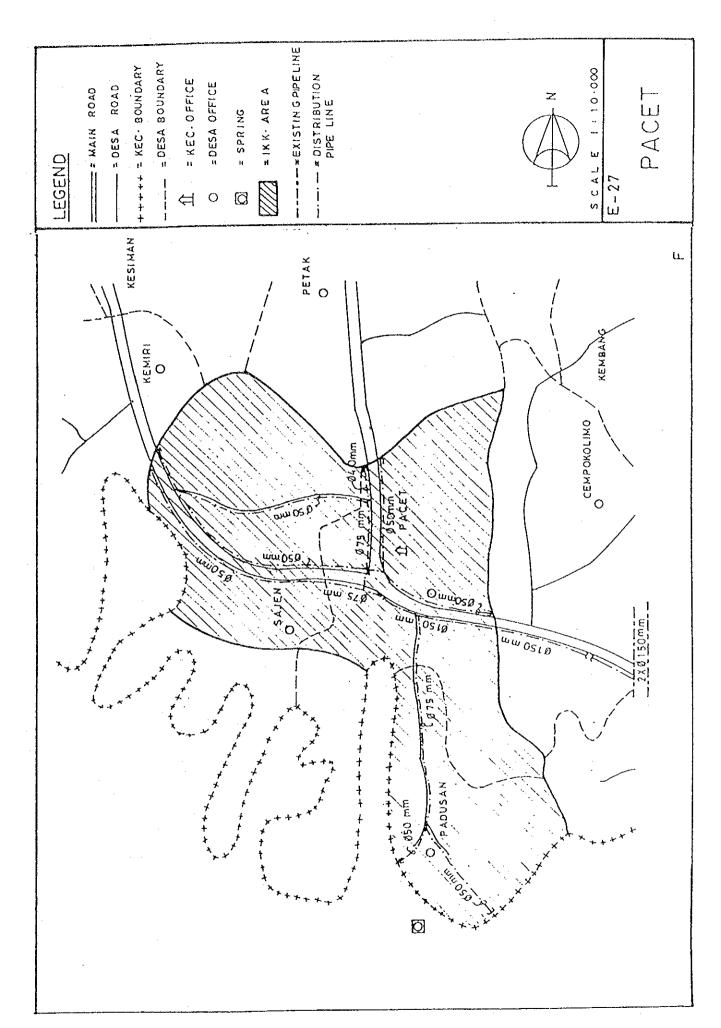

## BASIC PLAN OF WATER SUPPLY FACILITIES FOR 121 IKKS

- 1. System plans for 121 IKKs are shown in Fig. C.1, Fig. C.2 and Fig. C.3.
- 2. For 30 IKKs among 121 IKKs listed up in Table 5.3 in Chapter 5 of the main report, the feasibility study was conducted in Phase 2 after detailed field surveys.

Fig. C.2 System Plans for IKKs in East Java

Fig. C.3 System Plans for IKKs in Bali