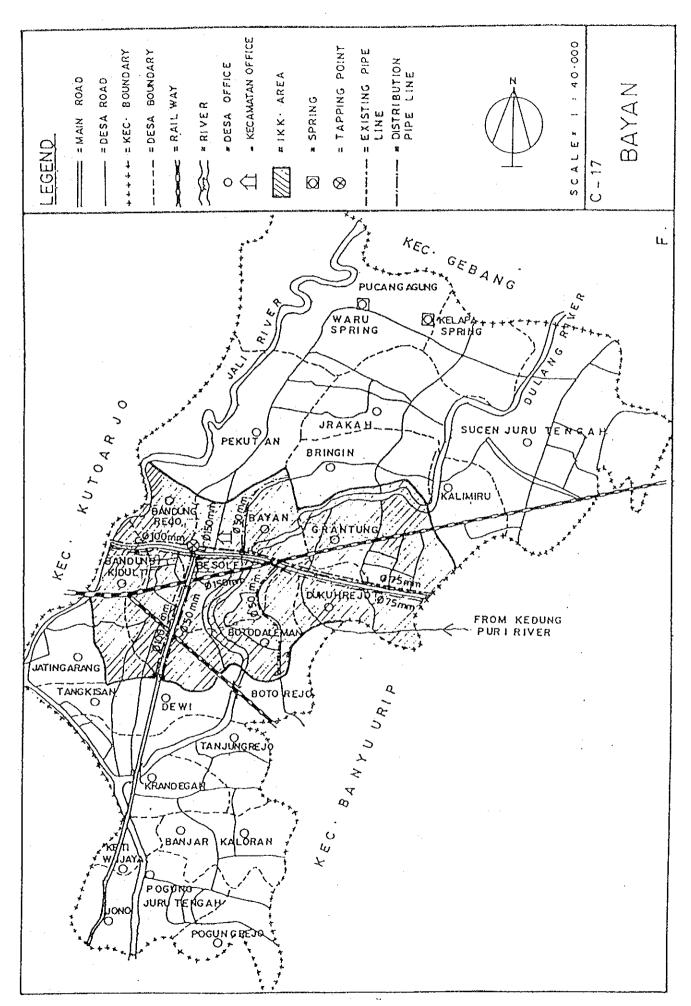

## BASIC PLAN OF WATER SUPPLY FACILITIES FOR 121 IKKS

- 1. System plans for 121 IKKs are shown in Fig. C.1, Fig. C.2 and Fig. C.3.
- 2. For 30 IKKs among 121 IKKs listed up in Table 5.3 in Chapter 5 of the main report, the feasibility study was conducted in Phase 2 after detailed field surveys.

Therefore, for detailed design for implementation, the results of the feasibility study shown in Chapter 6 in the main report and supporting report D should be referred in those 30 IKKs.

Fig. C.1 System Plans for IKKs in Central Java