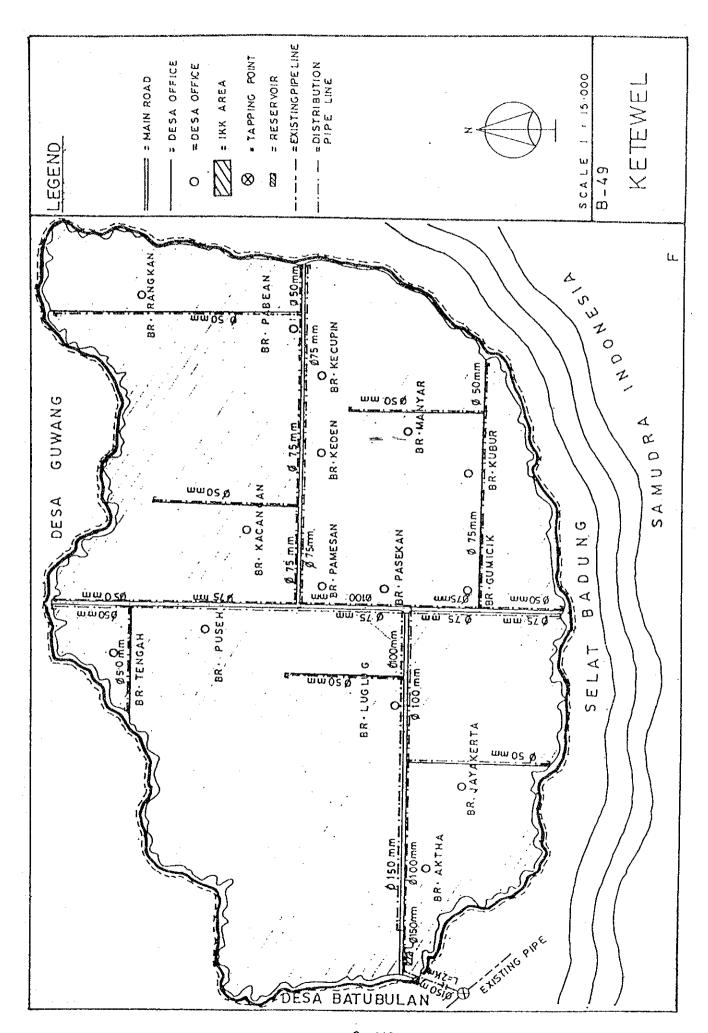

## BASIC PLAN OF WATER SUPPLY FACILITIES FOR 121 IKKS

- 1. System plans for 121 IKKs are shown in Fig. C.1, Fig. C.2 and Fig. C.3.
- 2. For 30 IKKs among 121 IKKs listed up in Table 5.3 in Chapter 5 of the main report, the feasibility study was conducted in Phase 2 after detailed field surveys.

Fig. C.2 System Plans for IKKs in East Java

Fig. C.3 System Plans for IKKs in Bali