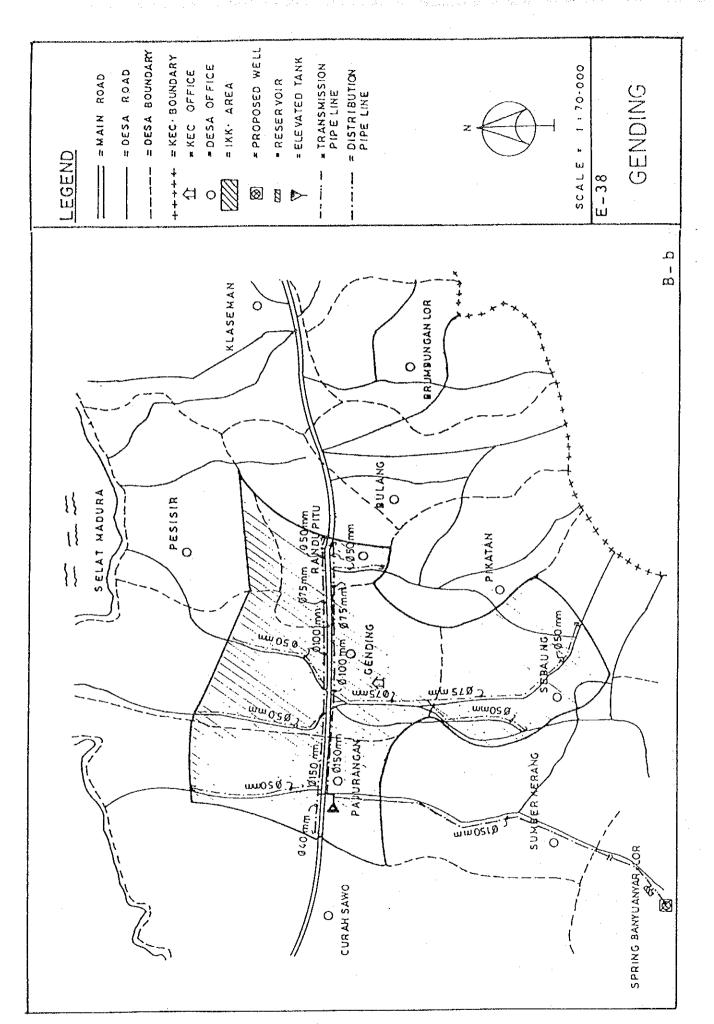

## BASIC PLAN OF WATER SUPPLY FACILITIES FOR 121 IKKS

- 1. System plans for 121 IKKs are shown in Fig. C.1, Fig. C.2 and Fig. C.3.
- 2. For 30 IKKs among 121 IKKs listed up in Table 5.3 in Chapter 5 of the main report, the feasibility study was conducted in Phase 2 after detailed field surveys.

Fig. C.2 System Plans for IKKs in East Java

Fig. C.3 System Plans for IKKs in Bali