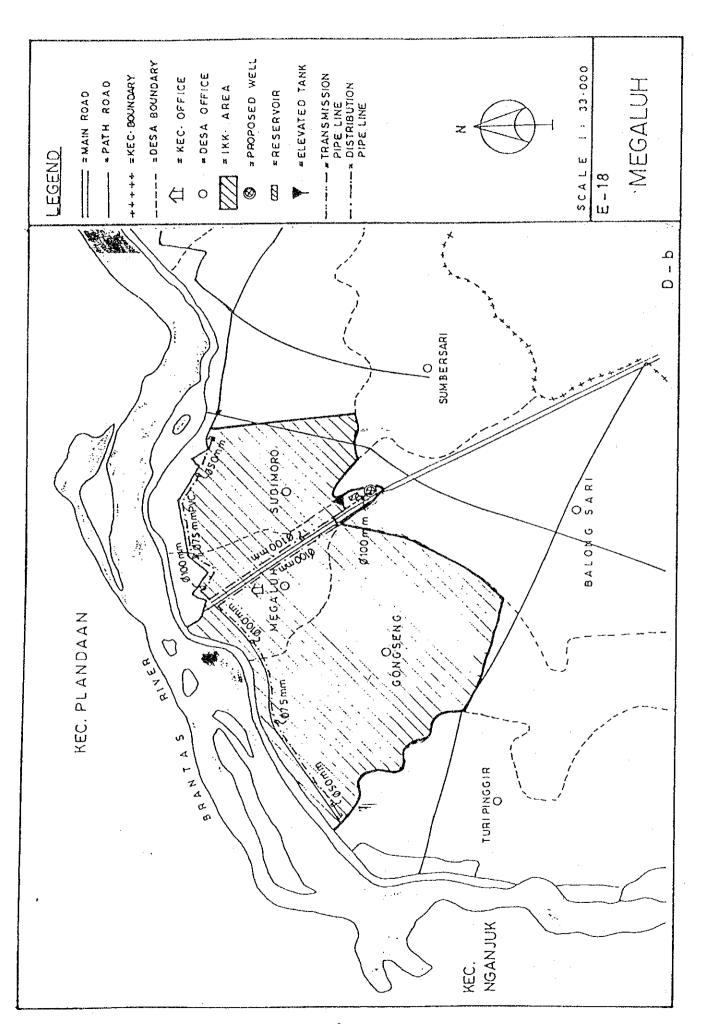

## BASIC PLAN OF WATER SUPPLY FACILITIES FOR 121 IKKS

- 1. System plans for 121 IKKs are shown in Fig. C.1, Fig. C.2 and Fig. C.3.
- 2. For 30 IKKs among 121 IKKs listed up in Table 5.3 in Chapter 5 of the main report, the feasibility study was conducted in Phase 2 after detailed field surveys.

Fig. C.2 System Plans for IKKs in East Java

Fig. C.3 System Plans for IKKs in Bali