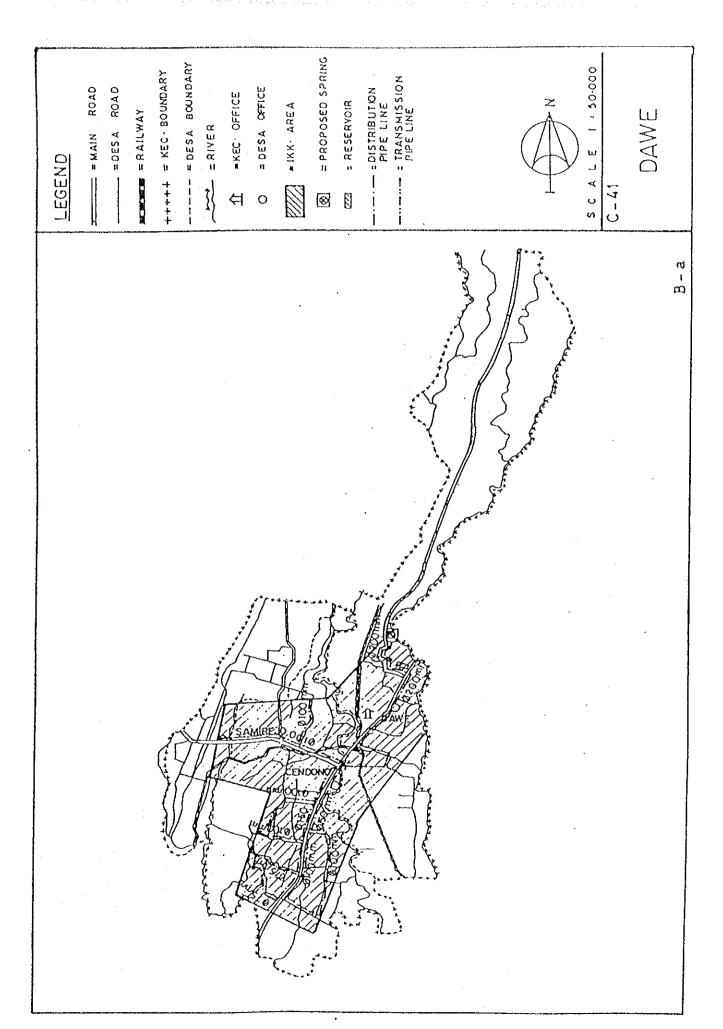

## BASIC PLAN OF WATER SUPPLY FACILITIES FOR 121 IKKS

- 1. System plans for 121 IKKs are shown in Fig. C.1, Fig. C.2 and Fig. C.3.
- 2. For 30 IKKs among 121 IKKs listed up in Table 5.3 in Chapter 5 of the main report, the feasibility study was conducted in Phase 2 after detailed field surveys.

As a result of detailed surveys, some parts of water supply facilities in 30 IKKs such as water source, scope of IKK and piping route, etc. were changed or revised in the feasibility study.

Moreover design criteria were reviewed and revised in the feasibility study.

Therefore, for detailed design for implementation, the results of the feasibility study shown in Chapter 6 in the main report and supporting report D should be referred in those 30 IKKs.

Fig. C.1 System Plans for IKKs in Central Java