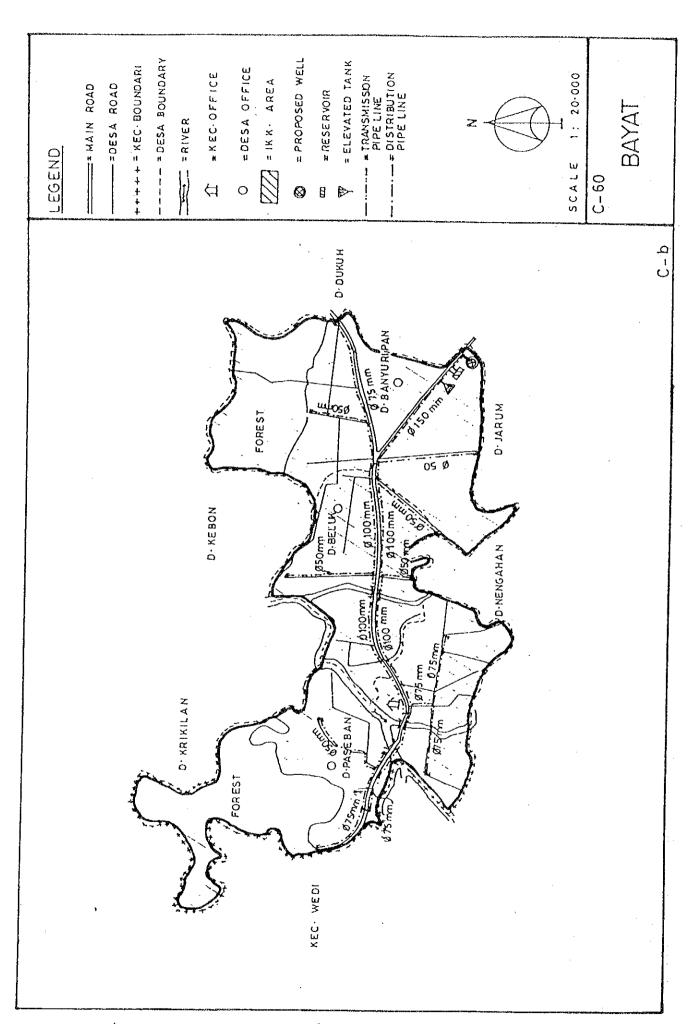

## BASIC PLAN OF WATER SUPPLY FACILITIES FOR 121 IKKS

- 1. System plans for 121 IKKs are shown in Fig. C.1, Fig. C.2 and Fig. C.3.
- 2. For 30 IKKs among 121 IKKs listed up in Table 5.3 in Chapter 5 of the main report, the feasibility study was conducted in Phase 2 after detailed field surveys.

Therefore, for detailed design for implementation, the results of the feasibility study shown in Chapter 6 in the main report and supporting report D should be referred in those 30 IKKs.

Fig. C.1 System Plans for IKKs in Central Java