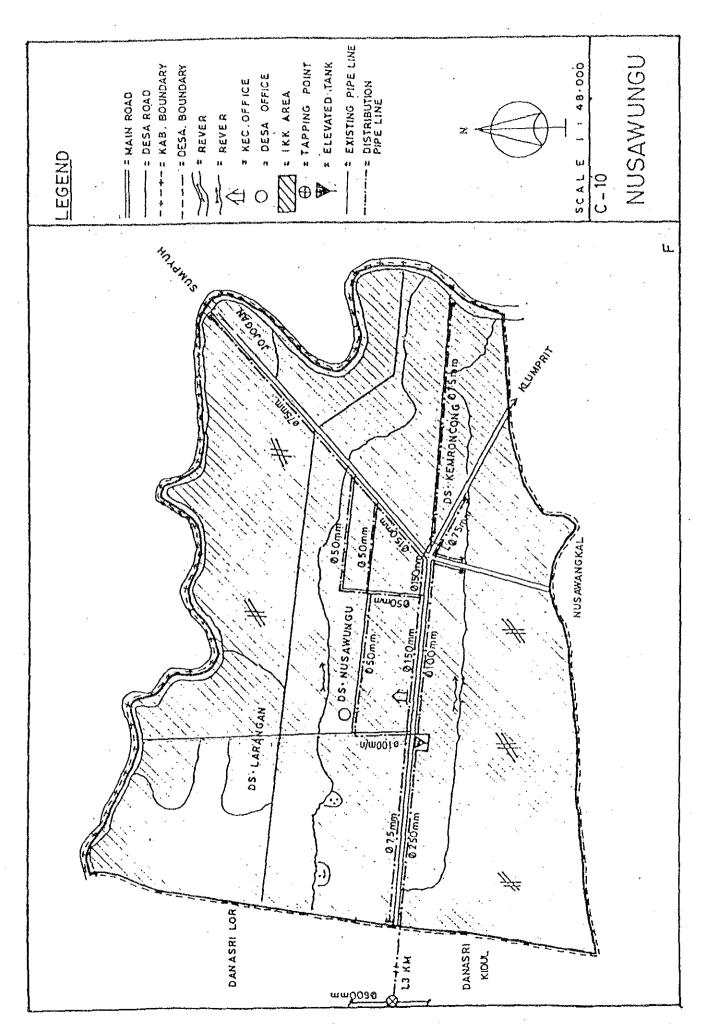

## BASIC PLAN OF WATER SUPPLY FACILITIES FOR 121 IKKS

- 1. System plans for 121 IKKs are shown in Fig. C.1, Fig. C.2 and Fig. C.3.
- 2. For 30 IKKs among 121 IKKs listed up in Table 5.3 in Chapter 5 of the main report, the feasibility study was conducted in Phase 2 after detailed field surveys.

Therefore, for detailed design for implementation, the results of the feasibility study shown in Chapter 6 in the main report and supporting report D should be referred in those 30 IKKs.

Fig. C.1 System Plans for IKKs in Central Java