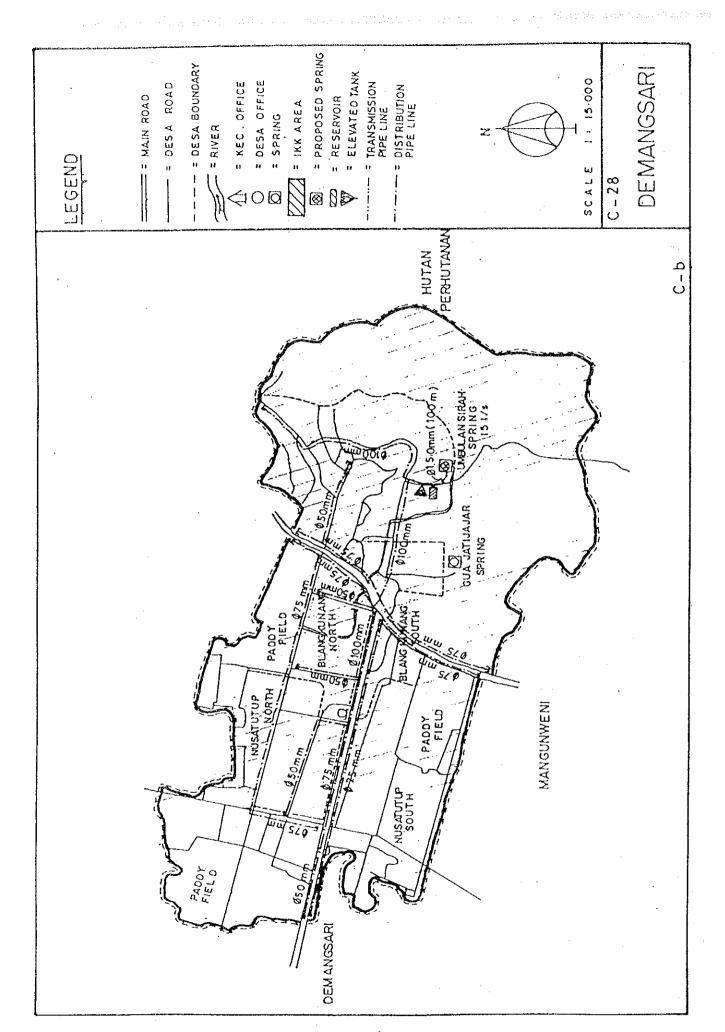

## BASIC PLAN OF WATER SUPPLY FACILITIES FOR 121 IKKS

- 1. System plans for 121 IKKs are shown in Fig. C.1, Fig. C.2 and Fig. C.3.
- 2. For 30 IKKs among 121 IKKs listed up in Table 5.3 in Chapter 5 of the main report, the feasibility study was conducted in Phase 2 after detailed field surveys.

Therefore, for detailed design for implementation, the results of the feasibility study shown in Chapter 6 in the main report and supporting report D should be referred in those 30 IKKs.

Fig. C.1 System Plans for IKKs in Central Java