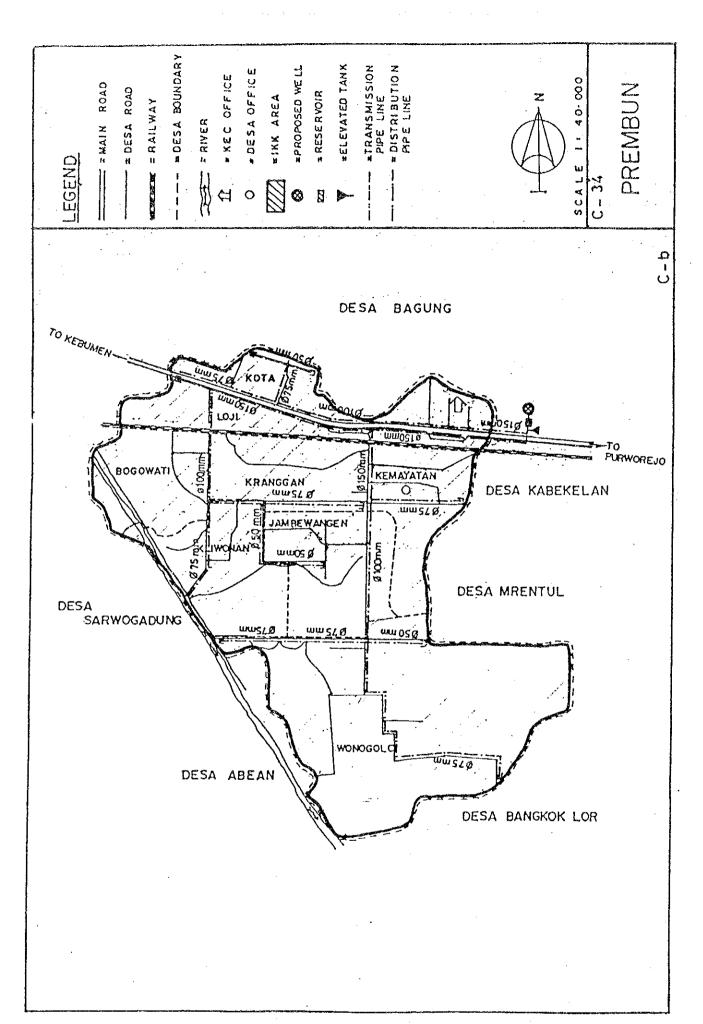

## BASIC PLAN OF WATER SUPPLY FACILITIES FOR 121 IKKS

- 1. System plans for 121 IKKs are shown in Fig. C.1, Fig. C.2 and Fig. C.3.
- 2. For 30 IKKs among 121 IKKs listed up in Table 5.3 in Chapter 5 of the main report, the feasibility study was conducted in Phase 2 after detailed field surveys.

Therefore, for detailed design for implementation, the results of the feasibility study shown in Chapter 6 in the main report and supporting report D should be referred in those 30 IKKs.

Fig. C.1 System Plans for IKKs in Central Java