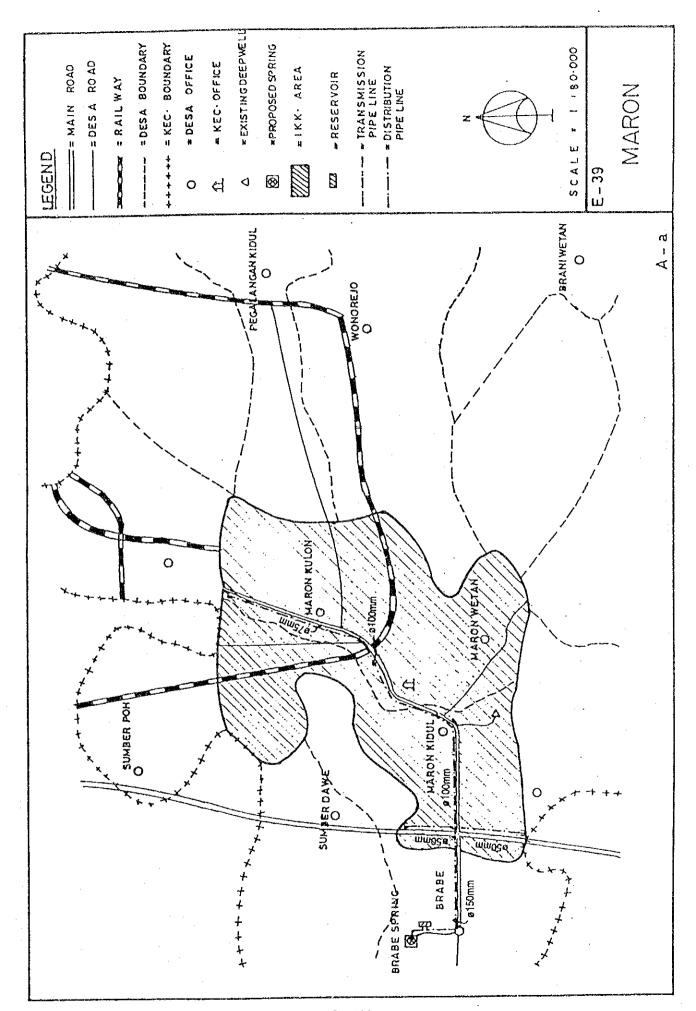

## BASIC PLAN OF WATER SUPPLY FACILITIES FOR 121 IKKS

- 1. System plans for 121 IKKs are shown in Fig. C.1, Fig. C.2 and Fig. C.3.
- 2. For 30 IKKs among 121 IKKs listed up in Table 5.3 in Chapter 5 of the main report, the feasibility study was conducted in Phase 2 after detailed field surveys.

Fig. C.2 System Plans for IKKs in East Java

Fig. C.3 System Plans for IKKs in Bali