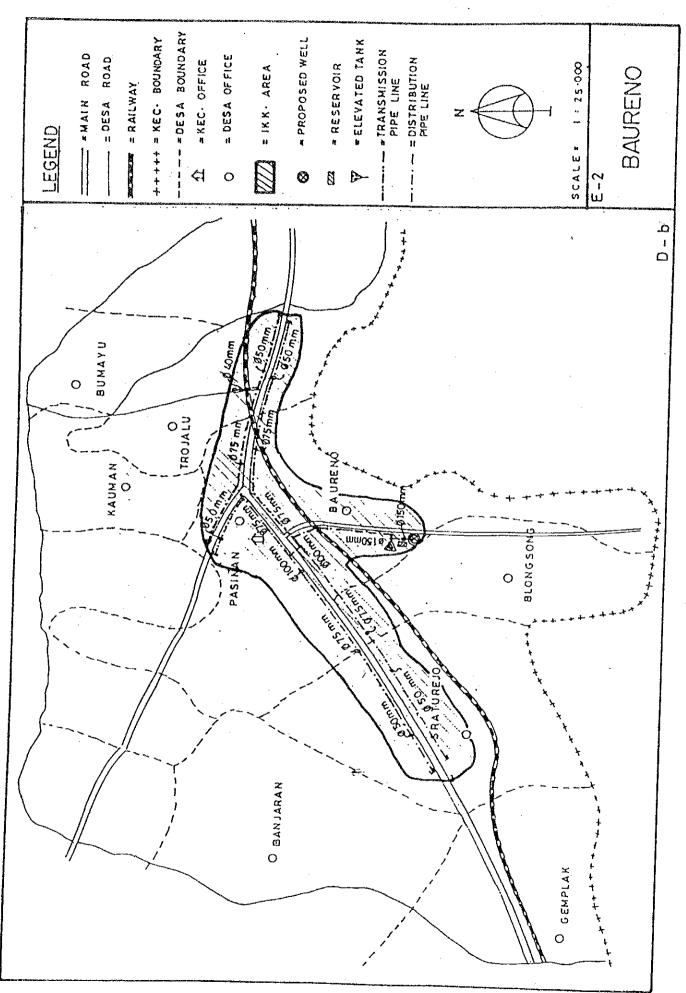

## BASIC PLAN OF WATER SUPPLY FACILITIES FOR 121 IKKS

- 1. System plans for 121 IKKs are shown in Fig. C.1, Fig. C.2 and Fig. C.3.
- 2. For 30 IKKs among 121 IKKs listed up in Table 5.3 in Chapter 5 of the main report, the feasibility study was conducted in Phase 2 after detailed field surveys.

Fig. C.2 System Plans for IKKs in East Java

Fig. C.3 System Plans for IKKs in Bali