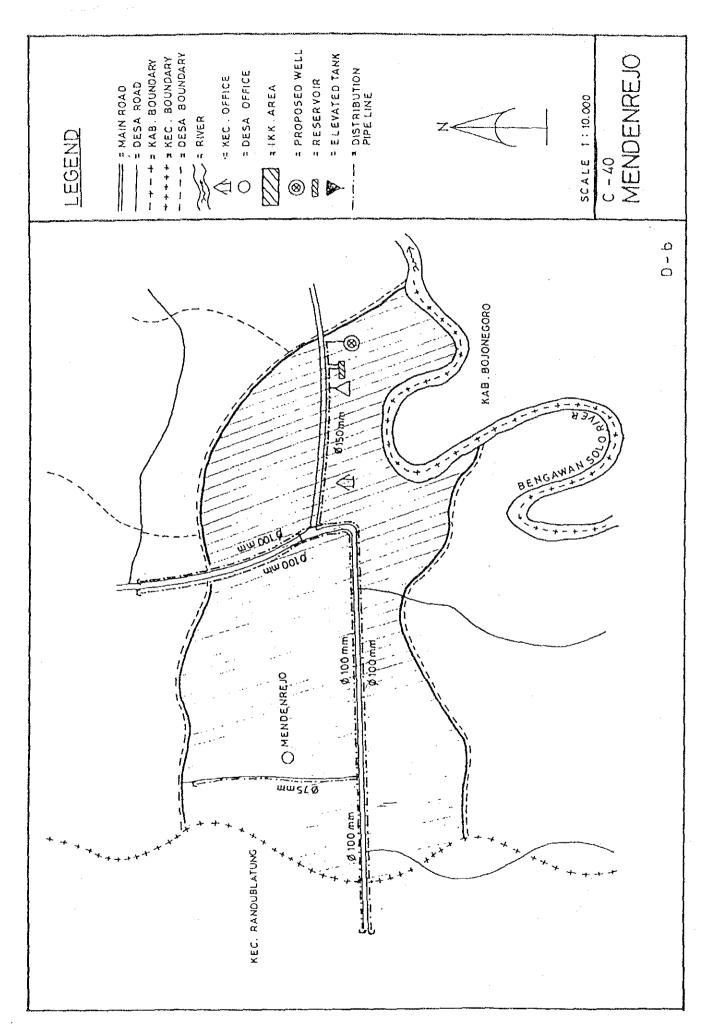

## BASIC PLAN OF WATER SUPPLY FACILITIES FOR 121 IKKS

- 1. System plans for 121 IKKs are shown in Fig. C.1, Fig. C.2 and Fig. C.3.
- 2. For 30 IKKs among 121 IKKs listed up in Table 5.3 in Chapter 5 of the main report, the feasibility study was conducted in Phase 2 after detailed field surveys.

As a result of detailed surveys, some parts of water supply facilities in 30 IKKs such as water source, scope of IKK and piping route, etc. were changed or revised in the feasibility study.

Moreover design criteria were reviewed and revised in the feasibility study.

Therefore, for detailed design for implementation, the results of the feasibility study shown in Chapter 6 in the main report and supporting report D should be referred in those 30 IKKs.

Fig. C.1 System Plans for IKKs in Central Java