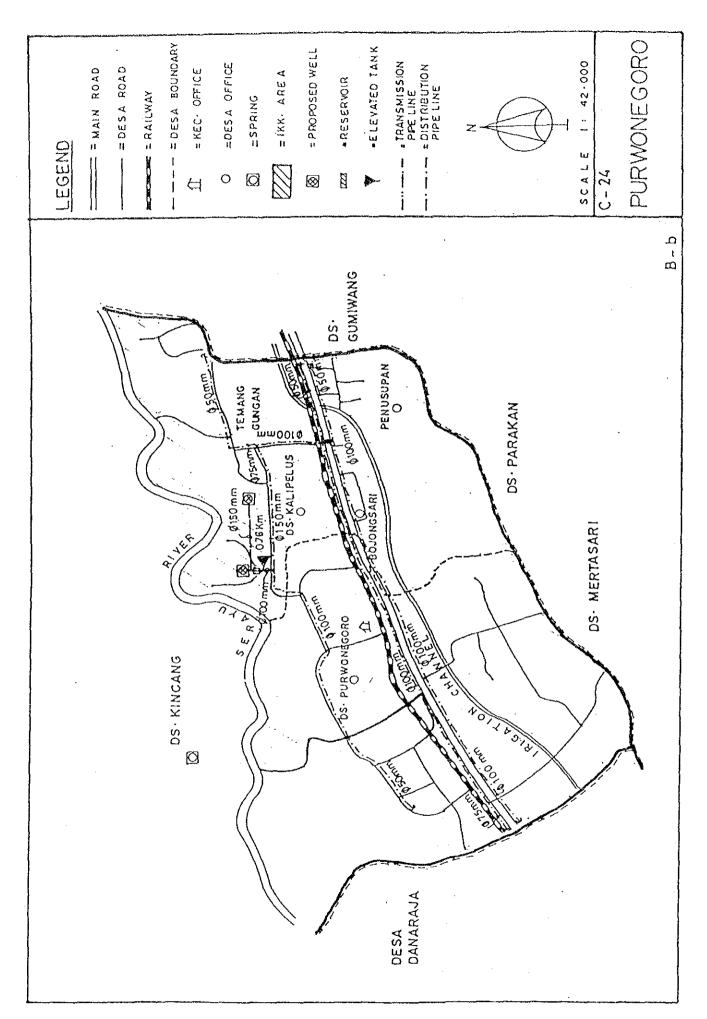

## BASIC PLAN OF WATER SUPPLY FACILITIES FOR 121 IKKS

- 1. System plans for 121 IKKs are shown in Fig. C.1, Fig. C.2 and Fig. C.3.
- 2. For 30 IKKs among 121 IKKs listed up in Table 5.3 in Chapter 5 of the main report, the feasibility study was conducted in Phase 2 after detailed field surveys.

Therefore, for detailed design for implementation, the results of the feasibility study shown in Chapter 6 in the main report and supporting report D should be referred in those 30 IKKs.

Fig. C.1 System Plans for IKKs in Central Java