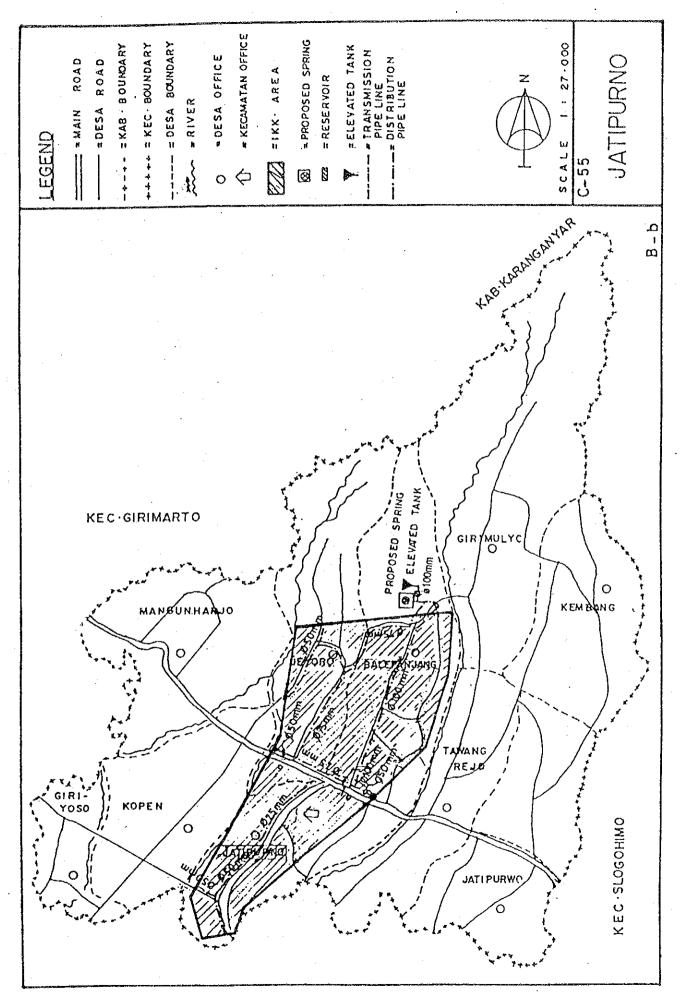

## BASIC PLAN OF WATER SUPPLY FACILITIES FOR 121 IKKS

- 1. System plans for 121 IKKs are shown in Fig. C.1, Fig. C.2 and Fig. C.3.
- 2. For 30 IKKs among 121 IKKs listed up in Table 5.3 in Chapter 5 of the main report, the feasibility study was conducted in Phase 2 after detailed field surveys.

Fig. C.2 System Plans for IKKs in East Java

Fig. C.3 System Plans for IKKs in Bali