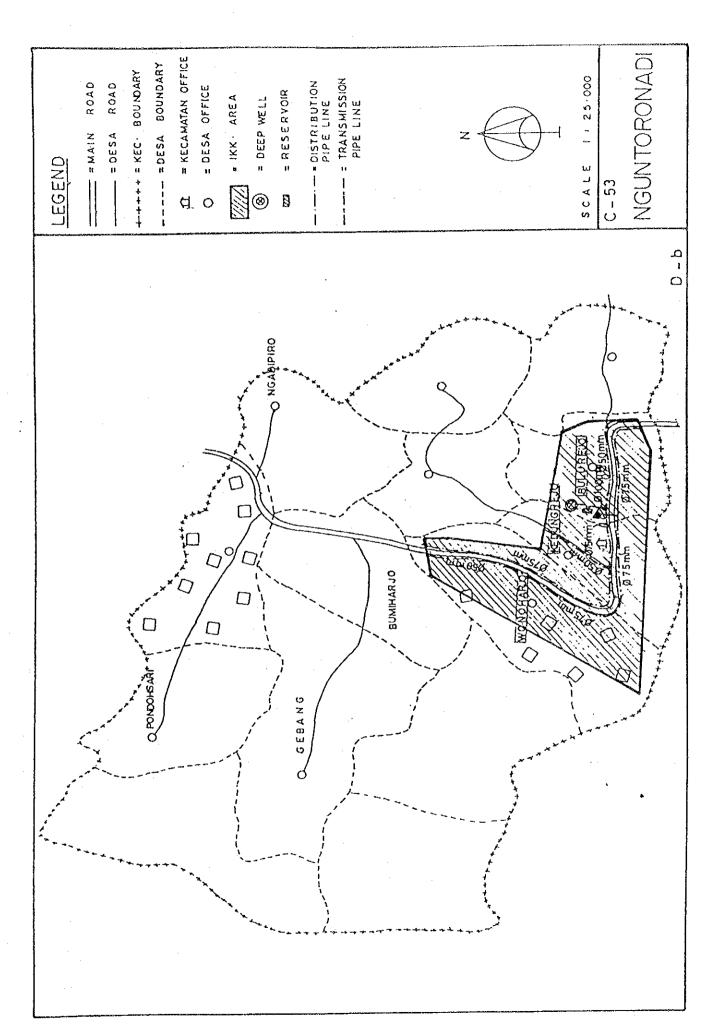

## BASIC PLAN OF WATER SUPPLY FACILITIES FOR 121 IKKS

- 1. System plans for 121 IKKs are shown in Fig. C.1, Fig. C.2 and Fig. C.3.
- 2. For 30 IKKs among 121 IKKs listed up in Table 5.3 in Chapter 5 of the main report, the feasibility study was conducted in Phase 2 after detailed field surveys.

Fig. C.2 System Plans for IKKs in East Java

Fig. C.3 System Plans for IKKs in Bali