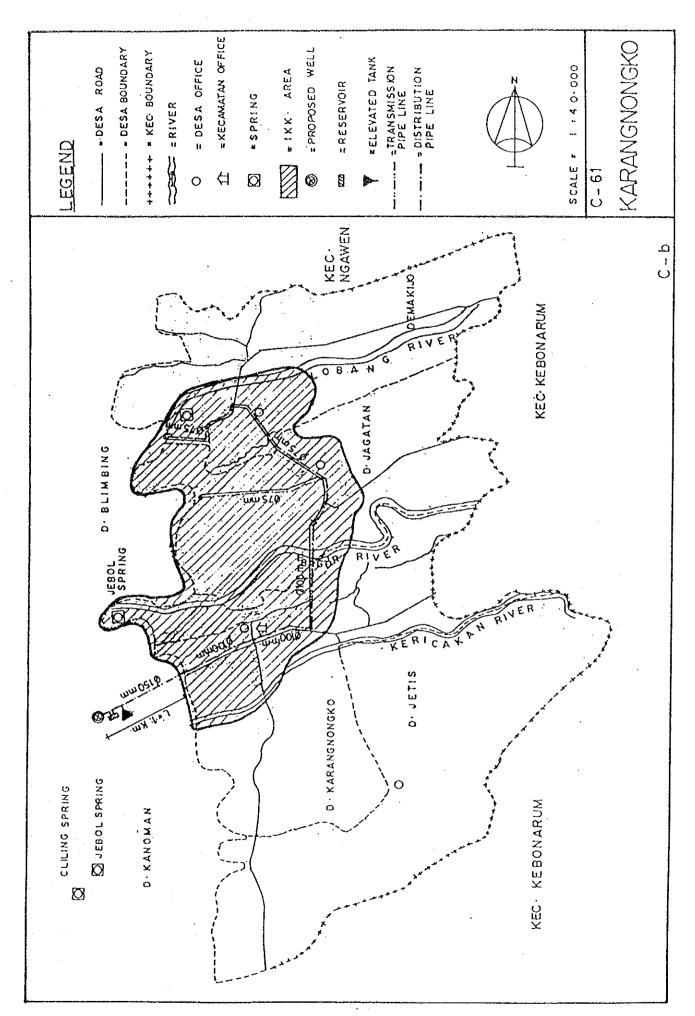

## BASIC PLAN OF WATER SUPPLY FACILITIES FOR 121 IKKS

- 1. System plans for 121 IKKs are shown in Fig. C.1, Fig. C.2 and Fig. C.3.
- 2. For 30 IKKs among 121 IKKs listed up in Table 5.3 in Chapter 5 of the main report, the feasibility study was conducted in Phase 2 after detailed field surveys.

Therefore, for detailed design for implementation, the results of the feasibility study shown in Chapter 6 in the main report and supporting report D should be referred in those 30 IKKs.

Fig. C.1 System Plans for IKKs in Central Java