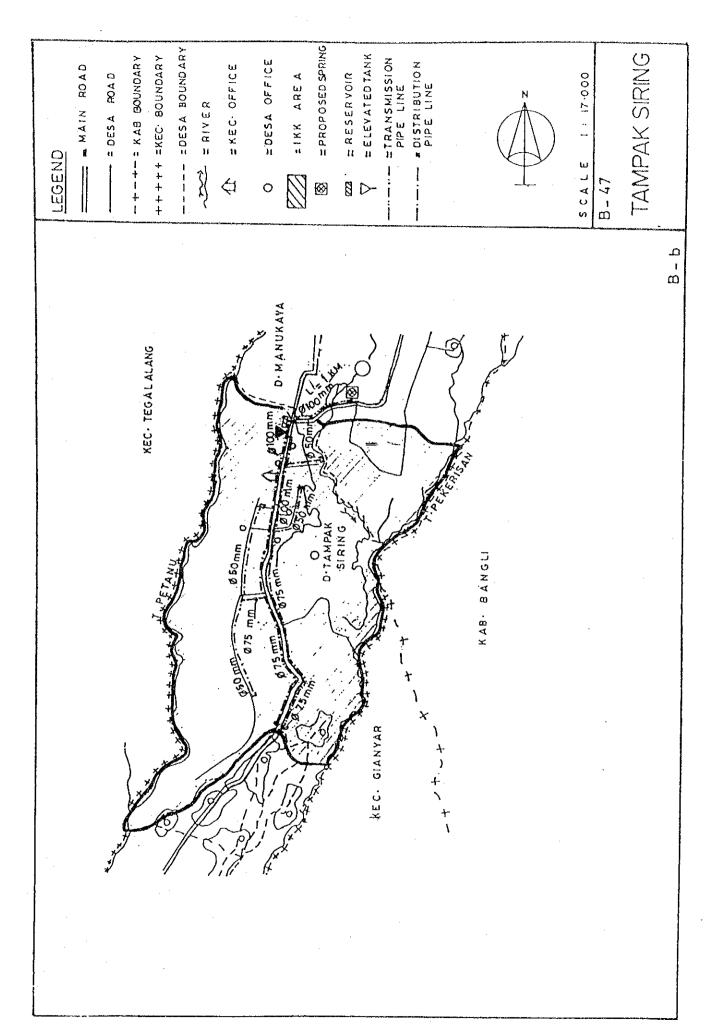

## BASIC PLAN OF WATER SUPPLY FACILITIES FOR 121 IKKS

- 1. System plans for 121 IKKs are shown in Fig. C.1, Fig. C.2 and Fig. C.3.
- 2. For 30 IKKs among 121 IKKs listed up in Table 5.3 in Chapter 5 of the main report, the feasibility study was conducted in Phase 2 after detailed field surveys.

Fig. C.2 System Plans for IKKs in East Java

Fig. C.3 System Plans for IKKs in Bali