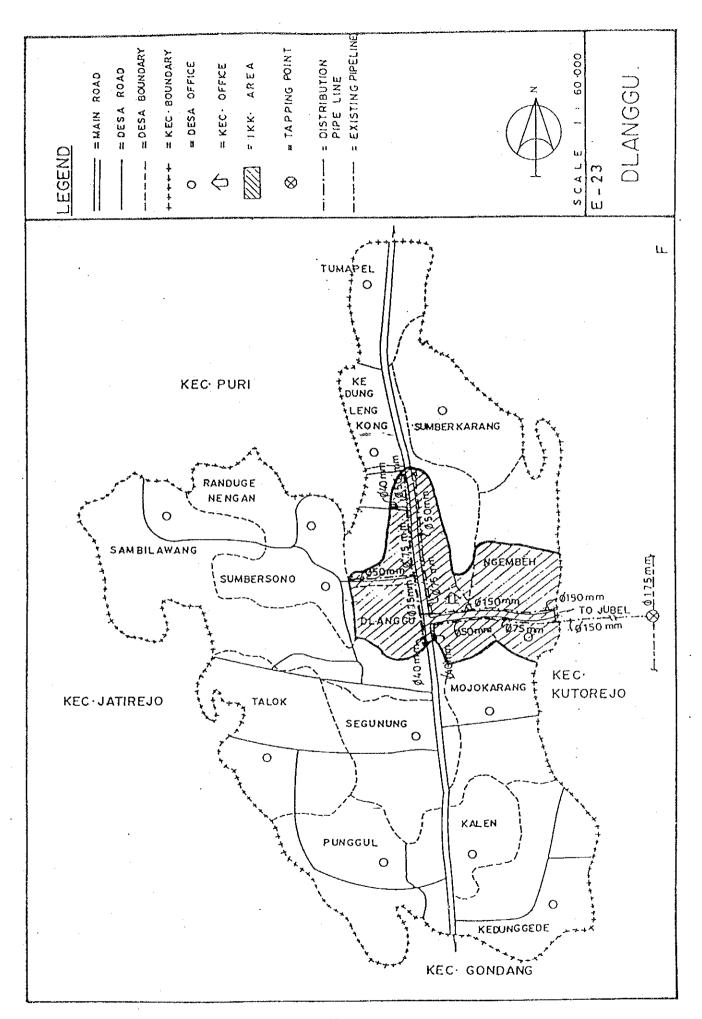

## BASIC PLAN OF WATER SUPPLY FACILITIES FOR 121 IKKS

- 1. System plans for 121 IKKs are shown in Fig. C.1, Fig. C.2 and Fig. C.3.
- 2. For 30 IKKs among 121 IKKs listed up in Table 5.3 in Chapter 5 of the main report, the feasibility study was conducted in Phase 2 after detailed field surveys.

Fig. C.2 System Plans for IKKs in East Java

Fig. C.3 System Plans for IKKs in Bali