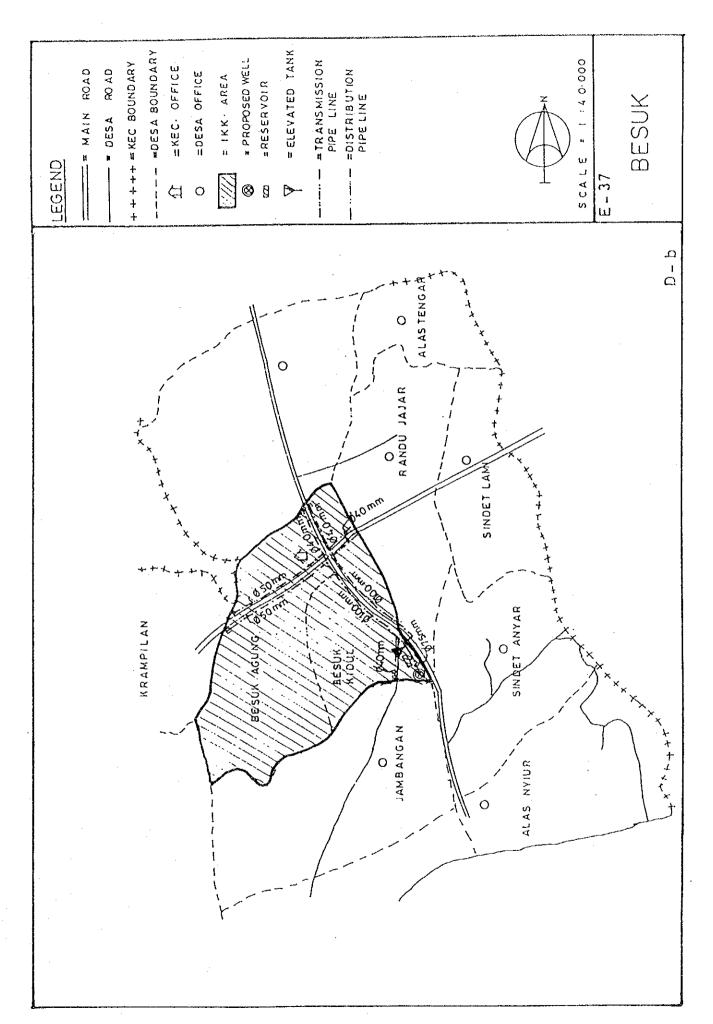

## BASIC PLAN OF WATER SUPPLY FACILITIES FOR 121 IKKS

- 1. System plans for 121 IKKs are shown in Fig. C.1, Fig. C.2 and Fig. C.3.
- 2. For 30 IKKs among 121 IKKs listed up in Table 5.3 in Chapter 5 of the main report, the feasibility study was conducted in Phase 2 after detailed field surveys.

Fig. C.2 System Plans for IKKs in East Java

Fig. C.3 System Plans for IKKs in Bali