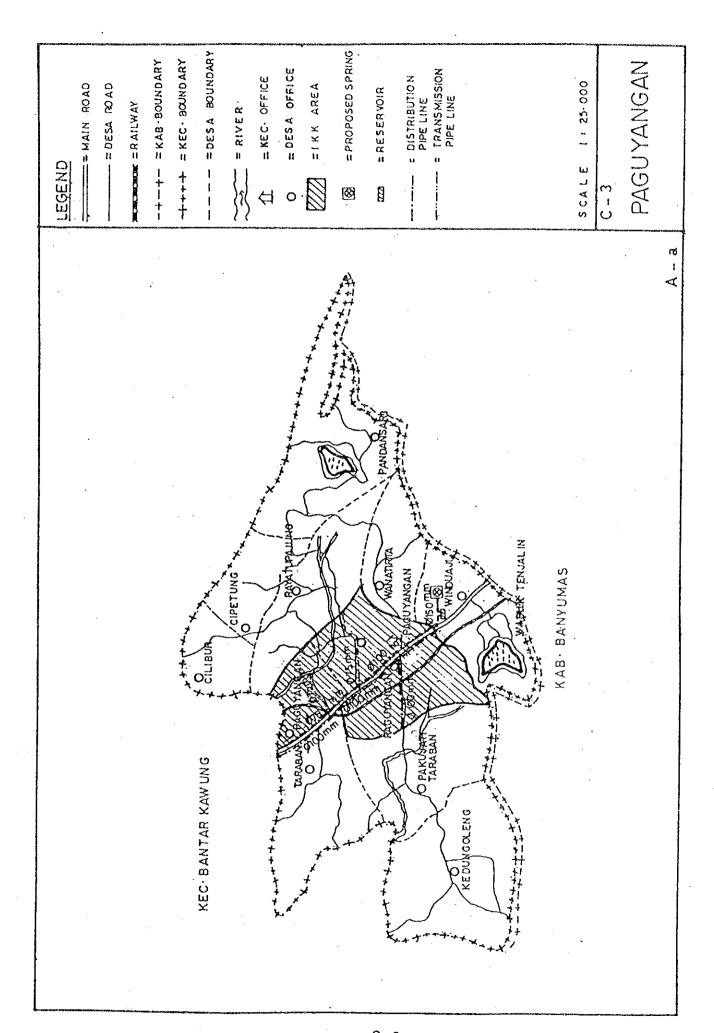

## BASIC PLAN OF WATER SUPPLY FACILITIES FOR 121 IKKS

- 1. System plans for 121 IKKs are shown in Fig. C.1, Fig. C.2 and Fig. C.3.
- 2. For 30 IKKs among 121 IKKs listed up in Table 5.3 in Chapter 5 of the main report, the feasibility study was conducted in Phase 2 after detailed field surveys.

As a result of detailed surveys, some parts of water supply facilities in 30 IKKs such as water source, scope of IKK and piping route, etc. were changed or revised in the feasibility study.

Moreover design criteria were reviewed and revised in the feasibility study.

Therefore, for detailed design for implementation, the results of the feasibility study shown in Chapter 6 in the main report and supporting report D should be referred in those 30 IKKs.

Fig. C.1 System Plans for IKKs in Central Java