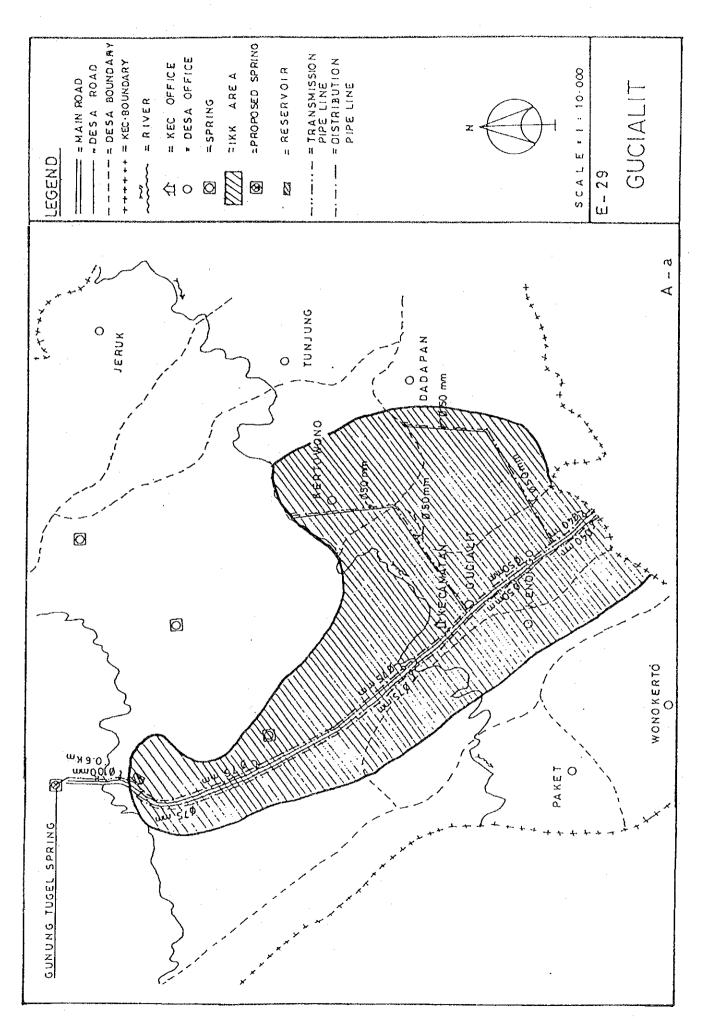

## BASIC PLAN OF WATER SUPPLY FACILITIES FOR 121 IKKS

- 1. System plans for 121 IKKs are shown in Fig. C.1, Fig. C.2 and Fig. C.3.
- 2. For 30 IKKs among 121 IKKs listed up in Table 5.3 in Chapter 5 of the main report, the feasibility study was conducted in Phase 2 after detailed field surveys.

Fig. C.2 System Plans for IKKs in East Java

Fig. C.3 System Plans for IKKs in Bali