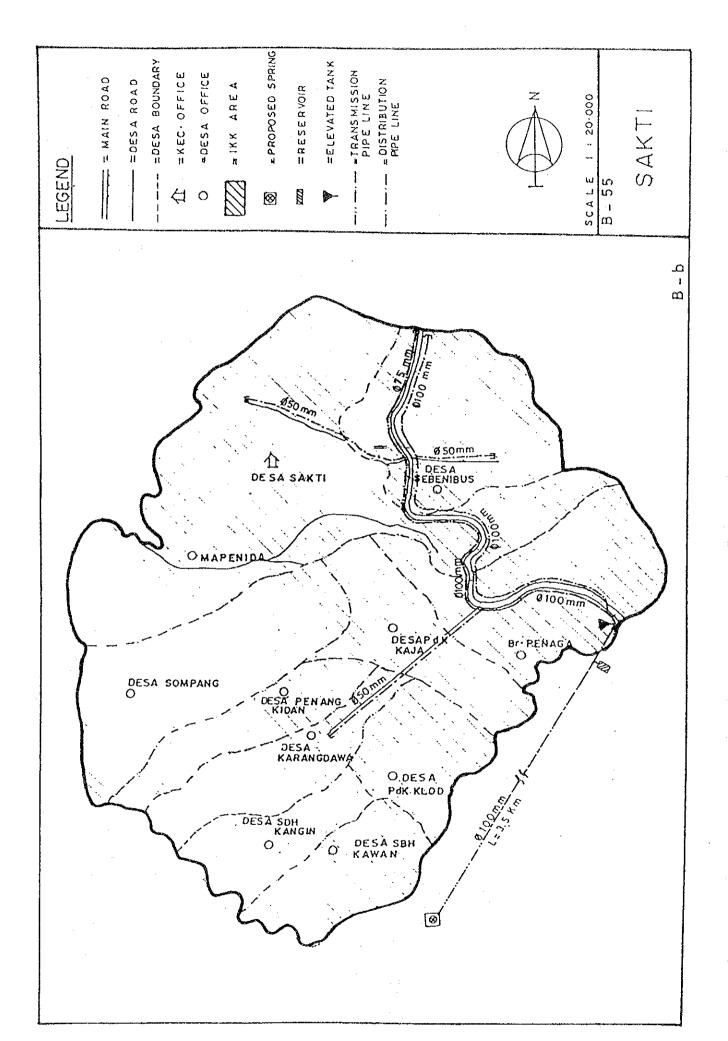

## BASIC PLAN OF WATER SUPPLY FACILITIES FOR 121 IKKS

- 1. System plans for 121 IKKs are shown in Fig. C.1, Fig. C.2 and Fig. C.3.
- 2. For 30 IKKs among 121 IKKs listed up in Table 5.3 in Chapter 5 of the main report, the feasibility study was conducted in Phase 2 after detailed field surveys.

Fig. C.2 System Plans for IKKs in East Java

Fig. C.3 System Plans for IKKs in Bali