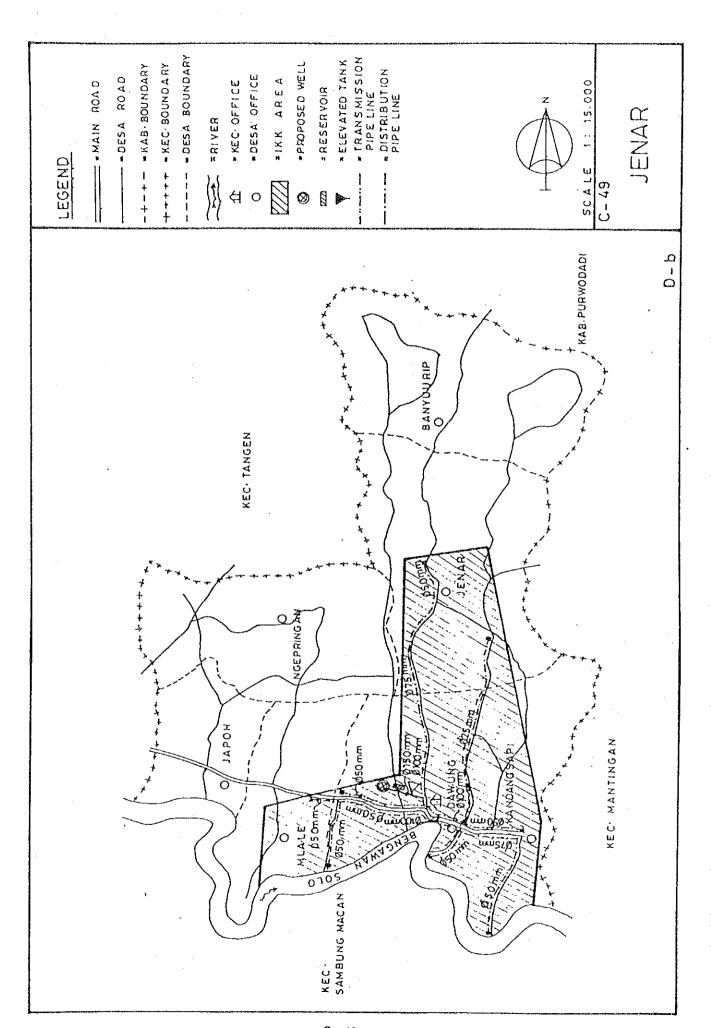

## BASIC PLAN OF WATER SUPPLY FACILITIES FOR 121 IKKS

- 1. System plans for 121 IKKs are shown in Fig. C.1, Fig. C.2 and Fig. C.3.
- 2. For 30 IKKs among 121 IKKs listed up in Table 5.3 in Chapter 5 of the main report, the feasibility study was conducted in Phase 2 after detailed field surveys.

Fig. C.2 System Plans for IKKs in East Java

Fig. C.3 System Plans for IKKs in Bali