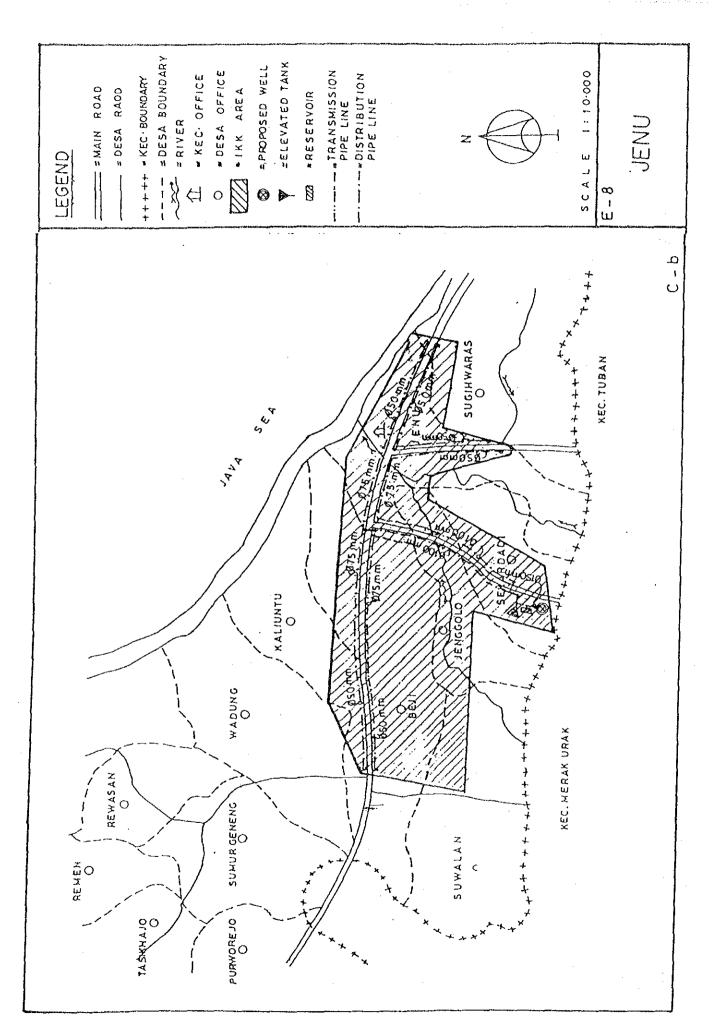

## BASIC PLAN OF WATER SUPPLY FACILITIES FOR 121 IKKS

- 1. System plans for 121 IKKs are shown in Fig. C.1, Fig. C.2 and Fig. C.3.
- 2. For 30 IKKs among 121 IKKs listed up in Table 5.3 in Chapter 5 of the main report, the feasibility study was conducted in Phase 2 after detailed field surveys.

Fig. C.2 System Plans for IKKs in East Java

Fig. C.3 System Plans for IKKs in Bali