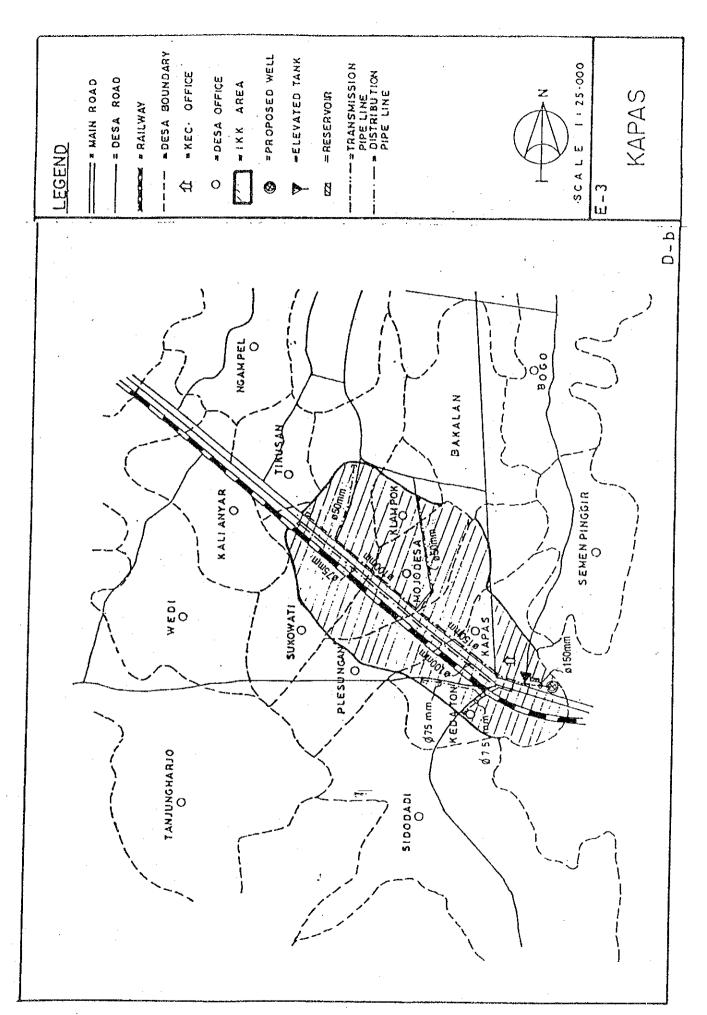

## BASIC PLAN OF WATER SUPPLY FACILITIES FOR 121 IKKS

- 1. System plans for 121 IKKs are shown in Fig. C.1, Fig. C.2 and Fig. C.3.
- 2. For 30 IKKs among 121 IKKs listed up in Table 5.3 in Chapter 5 of the main report, the feasibility study was conducted in Phase 2 after detailed field surveys.

Fig. C.2 System Plans for IKKs in East Java

Fig. C.3 System Plans for IKKs in Bali