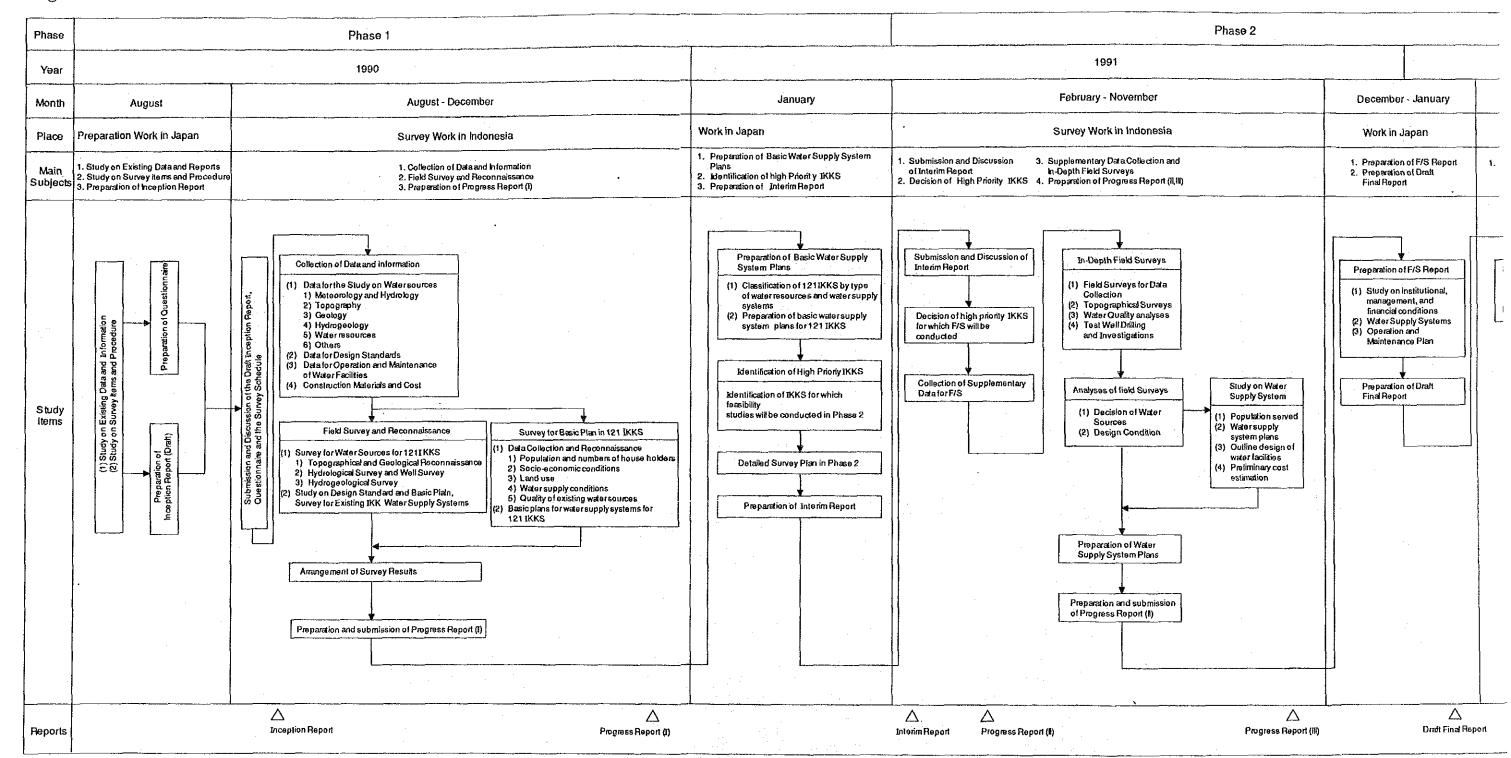

### LIST OF FIGURES

|                    |                                                                                      | Page |
|--------------------|--------------------------------------------------------------------------------------|------|
| CHAPTER 1          |                                                                                      |      |
| Fig. 1.1           | Location Map of 121 IKKs                                                             | 1-6  |
| Fig. 1.2           | Work Flow Chart                                                                      | 1-13 |
| CHAPTER 2          |                                                                                      |      |
| Fig. <b>2.3.</b> 1 | Organization Structure of BPAM, Type A                                               | 2-21 |
| Fig. 2.3.2         | Organization Structure of PDAM, Type A                                               | 2-22 |
| CHAPTER 3          |                                                                                      |      |
| Fig. 3.2.1         | Geographical Map of Central Java                                                     | 3-8  |
| Fig. 3.2.2         | Geographical Map of East Java and Bali                                               | 3-9  |
| Fig. 3.2.3         | A Relationship between Ground Height and Valley Depth for<br>Strato-Volcanos in Balt | 3-11 |
| Fig. 3.2.4         | Grain Size Distribution Curve of Dune Sand in Petanahan,<br>Kebumen Kabupaten        | 3-16 |
| Fig. 3.2.5         | Presumed Hydrogeological Profile along Solo River in East Java                       | 3-18 |
| Fig. 3.2.6         | Empirical Relations between EC and TDS of Groundwater Mostly in East Java            | 3-19 |
| Fig. 3.3.1         | Location Map of Geophysical Survey                                                   |      |

### CHAPTER 4

| Fig. 4.1   | Types of Water Supply Systems                                 | 4-5  |
|------------|---------------------------------------------------------------|------|
| CHAPTER 5  |                                                               |      |
| Fig. 5,1   | Procedure of Selection of High Priority IKKs                  | 5-2  |
| Fig. 5.2   | Identification of High Priority IKKs                          | 5-4  |
| Fig. 5.3   | Location Map of High Priority IKKs                            | 5-9  |
| CHAPTER 6  |                                                               | 1.   |
| Fig. 6.1.1 | Study for Reservoir Capacity                                  | 6-14 |
| Fig. 6.1.2 | Type of Water Supply Systems                                  | 6-17 |
| Fig. 6.2.1 | Organization Structure of BPAM, Type A                        | 6-24 |
| CHAPTER 7  |                                                               |      |
| Fig. 7.1.1 | Scheme Drawing of Pipeline in the First Stage and Final Stage | 7-4  |