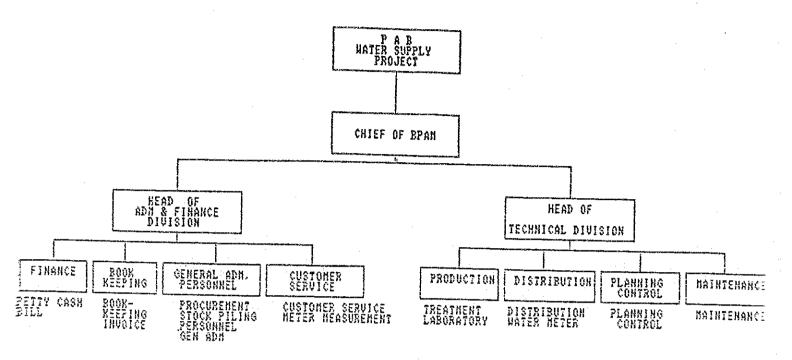

### LIST OF FIGURES

|                    |                                                                                      | Page |
|--------------------|--------------------------------------------------------------------------------------|------|
| CHAPTER 1          |                                                                                      |      |
| Fig. 1.1           | Location Map of 121 IKKs                                                             | 1-6  |
| Fig. 1.2           | Work Flow Chart                                                                      | 1-13 |
| CHAPTER 2          |                                                                                      |      |
| Fig. <b>2.3.</b> 1 | Organization Structure of BPAM, Type A                                               | 2-21 |
| Fig. 2.3.2         | Organization Structure of PDAM, Type A                                               | 2-22 |
| CHAPTER 3          |                                                                                      |      |
| Fig. 3.2.1         | Geographical Map of Central Java                                                     | 3-8  |
| Fig. 3.2.2         | Geographical Map of East Java and Bali                                               | 3-9  |
| Fig. 3.2.3         | A Relationship between Ground Height and Valley Depth for<br>Strato-Volcanos in Balt | 3-11 |
| Fig. 3.2.4         | Grain Size Distribution Curve of Dune Sand in Petanahan,<br>Kebumen Kabupaten        | 3-16 |
| Fig. 3.2.5         | Presumed Hydrogeological Profile along Solo River in East Java                       | 3-18 |
| Fig. 3.2.6         | Empirical Relations between EC and TDS of Groundwater Mostly in East Java            | 3-19 |
| Fig. 3.3.1         | Location Map of Geophysical Survey                                                   |      |