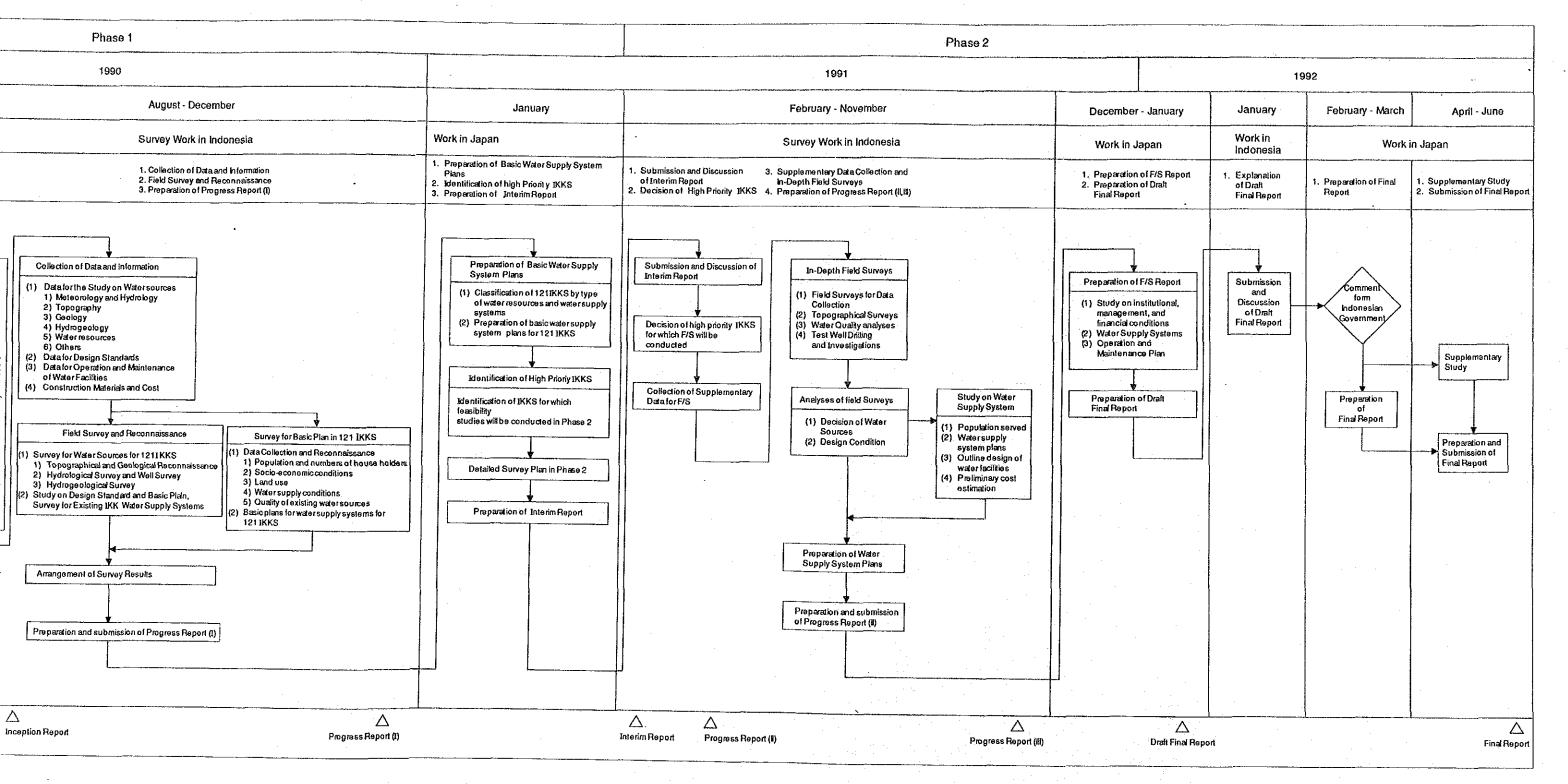

### LIST OF FIGURES

|                    |                                                                                      | Page |
|--------------------|--------------------------------------------------------------------------------------|------|
| CHAPTER 1          |                                                                                      |      |
| Fig. 1.1           | Location Map of 121 IKKs                                                             | 1-6  |
| Fig. 1.2           | Work Flow Chart                                                                      | 1-13 |
| CHAPTER 2          |                                                                                      |      |
| Fig. <b>2.3.</b> 1 | Organization Structure of BPAM, Type A                                               | 2-21 |
| Fig. 2.3.2         | Organization Structure of PDAM, Type A                                               | 2-22 |
| CHAPTER 3          |                                                                                      |      |
| Fig. 3.2.1         | Geographical Map of Central Java                                                     | 3-8  |
| Fig. 3.2.2         | Geographical Map of East Java and Bali                                               | 3-9  |
| Fig. 3.2.3         | A Relationship between Ground Height and Valley Depth for<br>Strato-Volcanos in Balt | 3-11 |
| Fig. 3.2.4         | Grain Size Distribution Curve of Dune Sand in Petanahan,<br>Kebumen Kabupaten        | 3-16 |
| Fig. 3.2.5         | Presumed Hydrogeological Profile along Solo River in East Java                       | 3-18 |
| Fig. 3.2.6         | Empirical Relations between EC and TDS of Groundwater Mostly in East Java            | 3-19 |
| Fig. 3.3.1         | Location Map of Geophysical Survey                                                   |      |

### CHAPTER 4

| Fig. 4.1   | Types of Water Supply Systems                                 | 4-5  |
|------------|---------------------------------------------------------------|------|
| CHAPTER 5  |                                                               |      |
| Fig. 5,1   | Procedure of Selection of High Priority IKKs                  | 5-2  |
| Fig. 5.2   | Identification of High Priority IKKs                          | 5-4  |
| Fig. 5.3   | Location Map of High Priority IKKs                            | 5-9  |
| CHAPTER 6  |                                                               | 1.   |
| Fig. 6.1.1 | Study for Reservoir Capacity                                  | 6-14 |
| Fig. 6.1.2 | Type of Water Supply Systems                                  | 6-17 |
| Fig. 6.2.1 | Organization Structure of BPAM, Type A                        | 6-24 |
| CHAPTER 7  |                                                               |      |
| Fig. 7.1.1 | Scheme Drawing of Pipeline in the First Stage and Final Stage | 7-4  |