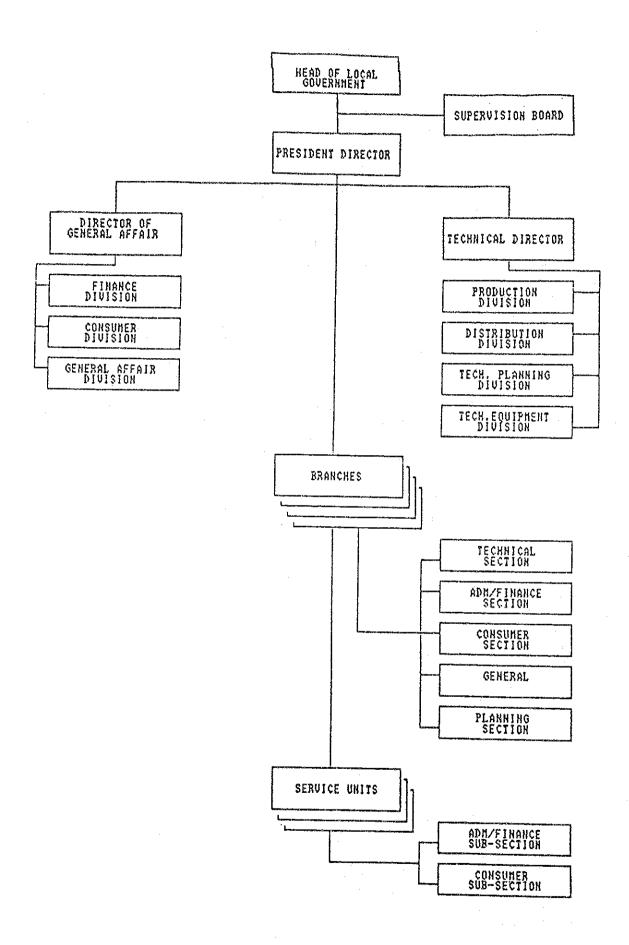

### LIST OF FIGURES

|                    |                                                                                      | Page |
|--------------------|--------------------------------------------------------------------------------------|------|
| CHAPTER 1          |                                                                                      |      |
| Fig. 1.1           | Location Map of 121 IKKs                                                             | 1-6  |
| Fig. 1.2           | Work Flow Chart                                                                      | 1-13 |
| CHAPTER 2          |                                                                                      |      |
| Fig. <b>2.3.</b> 1 | Organization Structure of BPAM, Type A                                               | 2-21 |
| Fig. 2.3.2         | Organization Structure of PDAM, Type A                                               | 2-22 |
| CHAPTER 3          |                                                                                      |      |
| Fig. 3.2.1         | Geographical Map of Central Java                                                     | 3-8  |
| Fig. 3.2.2         | Geographical Map of East Java and Bali                                               | 3-9  |
| Fig. 3.2.3         | A Relationship between Ground Height and Valley Depth for<br>Strato-Volcanos in Balt | 3-11 |
| Fig. 3.2.4         | Grain Size Distribution Curve of Dune Sand in Petanahan,<br>Kebumen Kabupaten        | 3-16 |
| Fig. 3.2.5         | Presumed Hydrogeological Profile along Solo River in East Java                       | 3-18 |
| Fig. 3.2.6         | Empirical Relations between EC and TDS of Groundwater Mostly in East Java            | 3-19 |
| Fig. 3.3.1         | Location Map of Geophysical Survey                                                   |      |