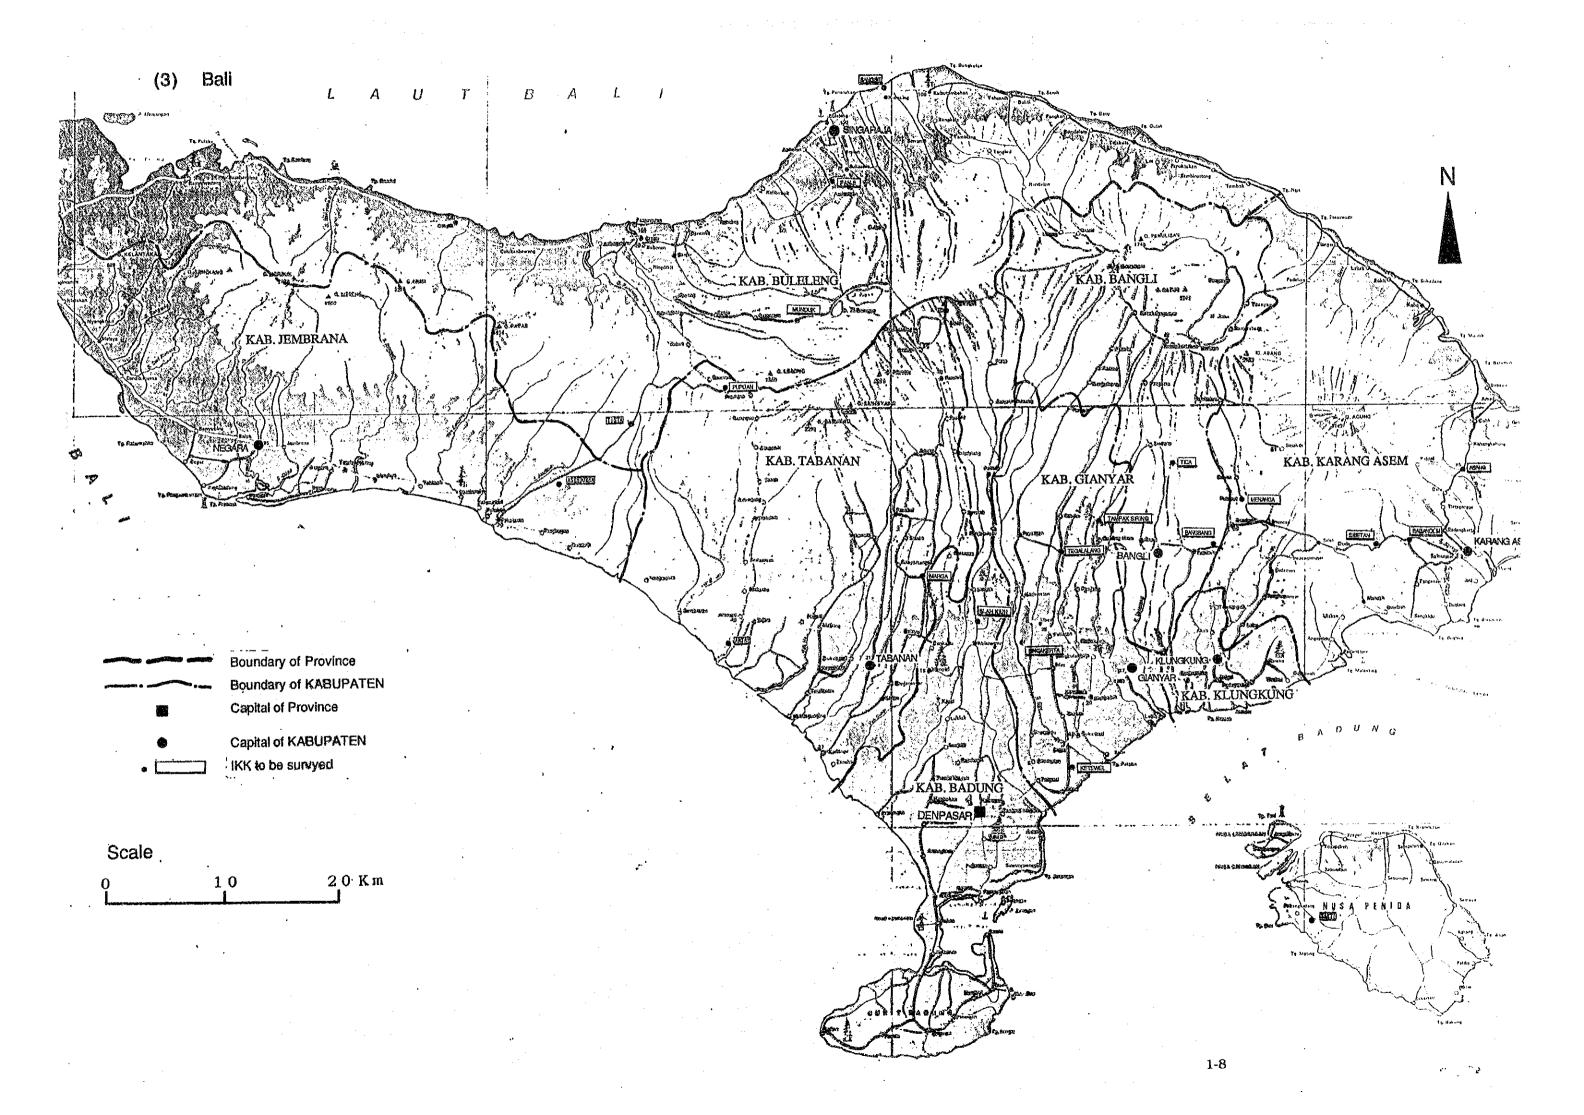

### 1.3 Study Area

The Study area covers 61 IKKs in Central Java, 40 IKKs in East Java and 20 IKKs in Ball. The names of 121 IKKs are shown in the Table 1.1 and 1.2 and the locations in Fig. 1.1.

Table 1.1 List of IKKS Central Java