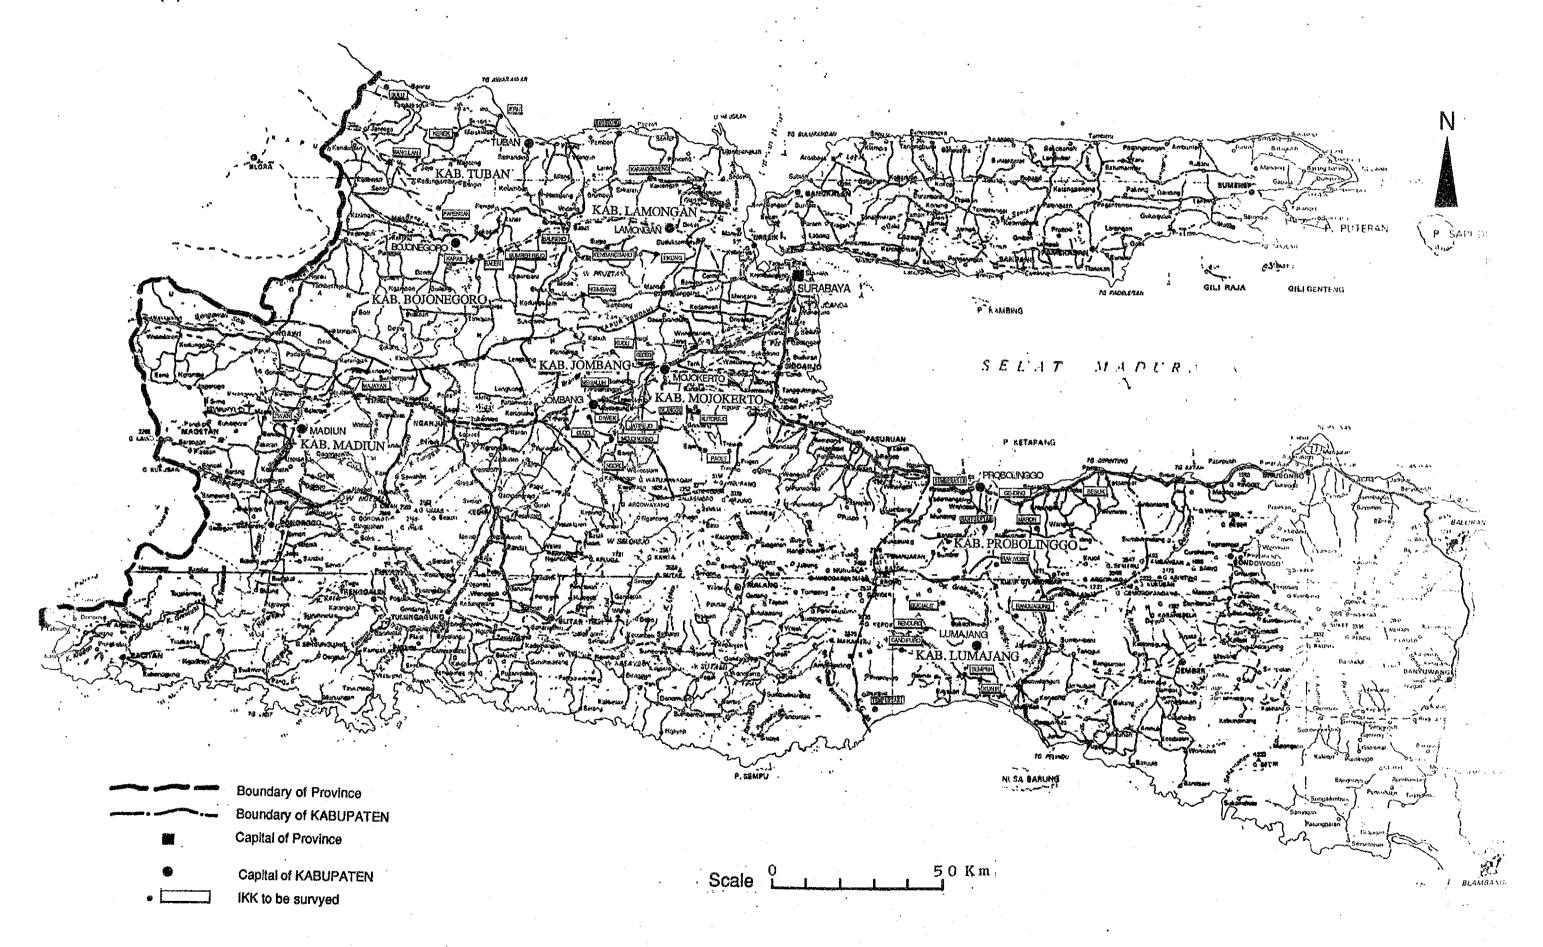

### 1.3 Study Area

The Study area covers 61 IKKs in Central Java, 40 IKKs in East Java and 20 IKKs in Ball. The names of 121 IKKs are shown in the Table 1.1 and 1.2 and the locations in Fig. 1.1.

Table 1.1 List of IKKS Central Java