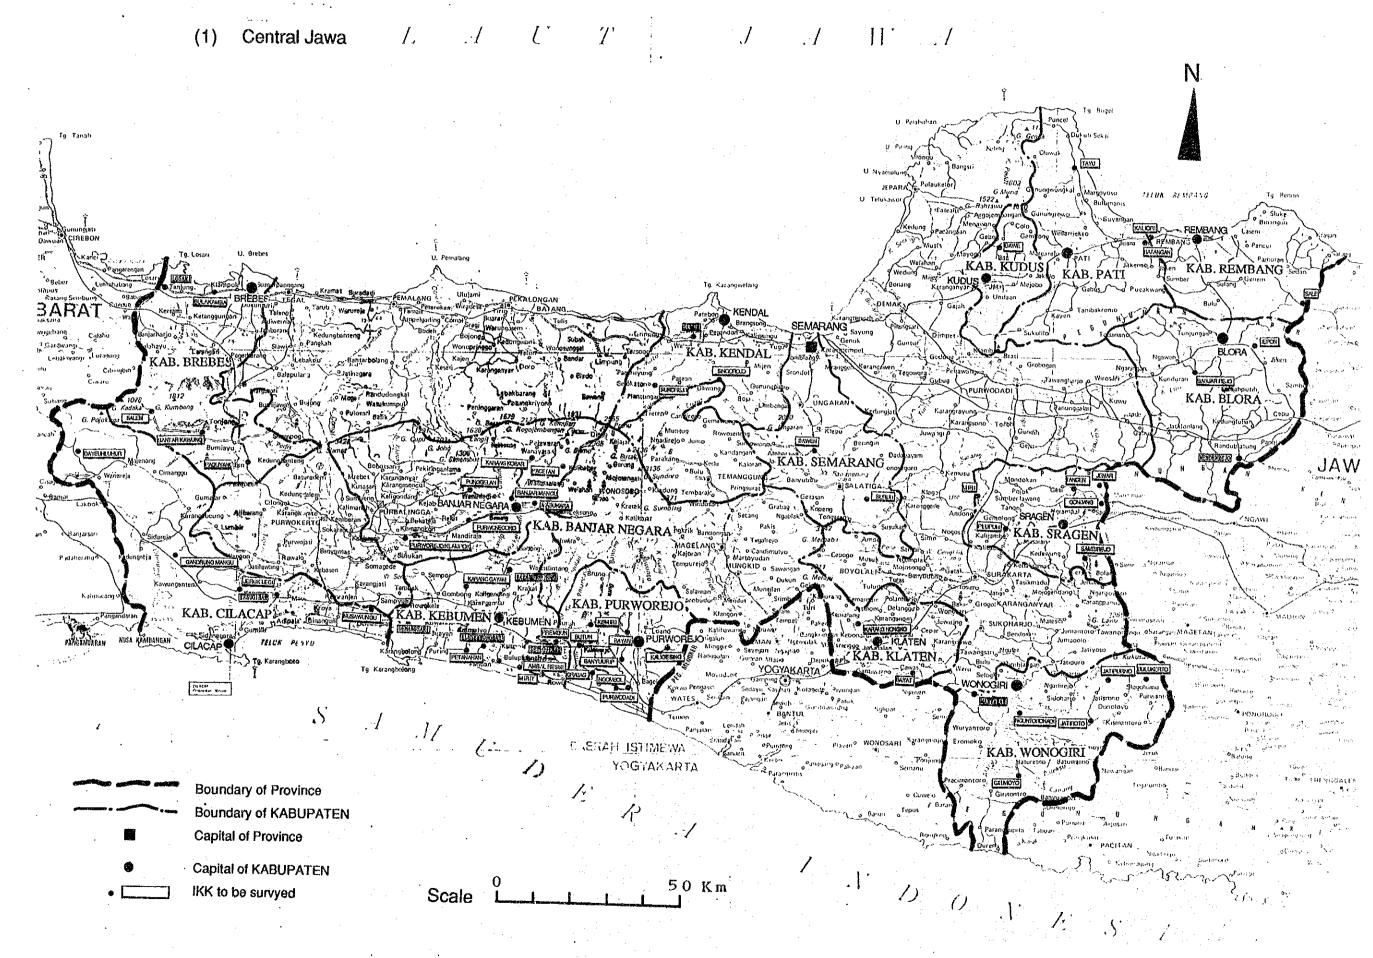

### 1.3 Study Area

The Study area covers 61 IKKs in Central Java, 40 IKKs in East Java and 20 IKKs in Ball. The names of 121 IKKs are shown in the Table 1.1 and 1.2 and the locations in Fig. 1.1.

Table 1.1 List of IKKS Central Java

| .,  | TP - La company and a second | IKK               |
|-----|------------------------------|-------------------|
| No. | Kabupaten                    |                   |
| 1   | BREBES                       | Bantarkawung      |
| 2   |                              | Bulakamba         |
| 3   |                              | Paguyangan        |
| 4   |                              | Salem             |
| 5   |                              | Losari            |
| 6   | CILACAP                      | Dayeuhluhur       |
| 7   |                              | Gandrungmangu     |
| 8   |                              | Jeruklegi         |
| 9   |                              | Kesugihan         |
| 10  |                              | Nusawungu         |
| 11  | PURWOREJO                    | Butuh             |
| 12  |                              | Banyuurip         |
| 13  |                              | Grabag            |
| 14  |                              | Kaligesing        |
| 15  | ·                            | Kemiri            |
| 16  |                              | Purwodadi         |
| 17  |                              | Bayan             |
| 18  |                              | Ngombol           |
| 19  | BANJAR NEGARA                | Banjarmangu       |
| 20  |                              | Karang Kobar      |
| 21  |                              | Madukara          |
| 22  |                              | <br> Pagentan     |
| 23  |                              | Punggelan         |
| 24  |                              | Purwonegoro       |
| 25  | * .                          | Purworejo Klampok |