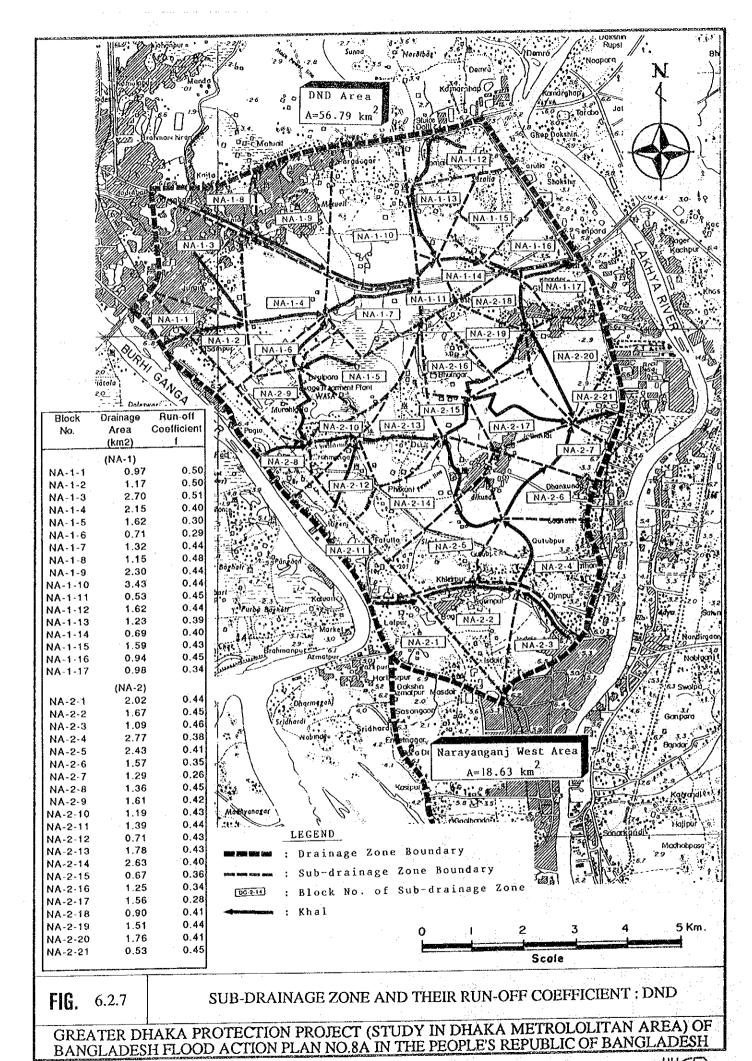

TABLE 6.2.2(1) PROPOSED KHAL IMPROVEMENT WORKS : DND

DND Project Area (NA)

| Zone  | Khal      | Khal   |      | equire:<br>/drauli |     | 1          | pen<br>hannel | 1 .          | vored<br>annel | Bridge   | Aqueduct | Dredging | Maintenance |             |
|-------|-----------|--------|------|--------------------|-----|------------|---------------|--------------|----------------|----------|----------|----------|-------------|-------------|
| 20110 | Kilai     | Length |      | ection             |     | Brick      | Sodding       | Вох          | Brick          | l .      |          |          | Fload       | Acquisition |
|       |           | Longai |      | x Wu x             |     | Protection | -             | Culvert      | Pipe           | (Places) | (Places) | į.       |             | 11 1        |
|       | No.       | (km)   |      | x m x              |     | (km)       | (km)          | (km)         | (km)           | ļ        |          | (1000m3) | (km)        | (ha)        |
|       |           |        |      |                    |     |            |               |              |                | i        | -        | 22.27    | 2,10        | 0.61        |
|       | KN-1-1    | 2.10   | 5.5  | 13.5               | 4.0 | 2.10       |               | -            | • .            | :        |          | 34.44    | 0.70        | 1.72        |
|       | KN-1-2    | 0.70   | 14.5 | 30.5               | 4.0 |            | 0.70          |              | -              | !        |          | 43.02    | 1.00        | 2.54        |
|       | KN-1-3    | 1.00   | 13.0 | 29.0               | 4.0 |            | 1.00          | · ·          | -              | 1        |          | 11.90    | 0.60        | 0,82        |
|       | KN-1-4    | 0.60   | 10.0 | 26.0               | 4.0 |            | 0.60          | -            | - '            |          |          | 76.88    | 1.80        | 4.83        |
|       | KN-1-5    | 1.80   | 10.0 | 26.0               | 4.0 | -          | 1.80          | -            |                | ;        |          | 49.86    | 1,40        | 3.98        |
|       | KN-1-6    | 1.40   | 8.5  | 24.0               | 3.9 | -          | 1.40          | •            | -              | '        |          | 29.51    | 1.20        | 2.67        |
|       | KN-1-7    | 1.20   | 3.5  | 17.0               | 3.4 | -          | 1.20          | ٠ ا          | ~              | -        |          | 5,91     | 0.60        | 0.22        |
| NA-1  | KN-1-8    | 0.60   | 2.5  | 8.8                | 3.1 | 0.60       |               | -            | -              | 3        | 1        | 34.36    | 1.60        | 3.70        |
|       | KN-2-1    | 1.60   | 2.0  | 17.5               | 3.9 | -          | 1.60          | i -          |                | 2        |          | 21.32    | 1.60        | 2.37        |
|       | KN-2-2    | 1.60   | 2.5  | 9.4                | 3.5 | 1.60       |               | •            | -              | 1        |          | 16.78    | 1,70        | 2.92        |
|       | KN-3      | 1.70   | 2.0  | 17.4               | 3.9 | -          | 1.70          | -            |                |          | _        | 39.35    | 1.20        | 3.49        |
|       | KN-13     | 1.20   | 2.0  | 17.6               | 3.9 | 1 -        | 1.20          | ٠.           |                | '        |          | 48.18    | 1.50        | 4.92        |
|       | KN-14-1   | 1.50   | 6.5  | 22.0               | 3.9 | -          | 1.50          | -            | -              |          |          | 36.30    | 1.50        | 4.45        |
|       | KN-14-2   | 1.50   | 3.0  | 18.0               | 3.8 | -          | 1.50          | -            | -              |          |          | 27.68    | 1.60        | 3.18        |
|       | KN-14-3   | 1.60   | 2.0  | 8.2                | 3.1 | 1.60       |               | l -          | -              | 1 '      |          | 11.69    | 1.60        | 4.32        |
|       | KN-15     | 1.60   | 2.0  | 14.8               | 3.2 | -          | 1.60          | i -          |                |          |          | 43.04    | 2.20        | 4.68        |
|       | KN-16     | 2.20   | 4.0  | 11.4               | 3.7 | 2.20       |               | ,            | 0.00           | 13       | 1        | 552.49   | 23.90       | 51.42       |
|       | Sub-Total | 23.90  |      |                    |     | 8.10       | 15.80         | 0.00         | 0.00           | ''       | '        |          |             |             |
|       |           |        |      |                    |     | <b> </b>   |               | <del> </del> |                | <b>-</b> | l        |          |             |             |
|       |           |        |      |                    |     |            |               |              | -              | 3        |          | 229.56   | 1.80        | 4.37        |
|       | KN-4-1    | 1.80   | 33.5 | 41.8               | 4.2 | 1.80       |               | }            |                | "        |          | 118.68   | 1.30        | 4,93        |
|       | KN-4-2    | 1.30   | 10.5 | 27.2               | 4.2 | 1 -        | 1.30          |              | _              | 2        |          | 61.65    | 1.20        | 2.61        |
|       | KN-4-3    | 1.20   | 10.5 | 27.2               | 4.2 |            | 1.20          | -            | -              | 2        | _        | 73.93    | 1.50        | 4.16        |
|       | KN-4-4    | 1.50   | 5.5  | 21.7               | 4.0 | l          | 1.50          | ]            | -,             | 4        | ١.       | 24.91    | 1.80        | 1.27        |
|       | KN-4-5    | 1.80   | 4.0  | 11.2               | 3.6 | 1.80       | -             | j            |                | 1 1      |          | 20.80    | 0.80        | 0.67        |
|       | KN-4-6    | 0.80   | 3.5  | 10.0               | 3.3 | 0.80       |               | -            |                | l :      |          | 256.96   | 1.80        | 6.03        |
|       | KN-5-1    | 1.80   | 22.5 | 38.7               | 4.1 |            | 1.80          |              | _              |          |          | 67.23    | 1.00        | 2.40        |
| NA-2  | KN-5-2    | 1.00   | 9.5  | 17.5               | 4.0 | 1.00       | 0.00          | _            | _              |          |          | 18.44    | 0.90        | 1.36        |
|       | KN-6      | 0.90   | 2.0  | 17.9               | 4.0 |            | 0.90          |              | _              | 1 1      | 1        | 196.23   | 2 40        | 7.92        |
|       | KN-7-1    | 2.40   | 12.0 | 28.7               | 4.2 | _          | 2.40<br>0.80  |              | _              | '        |          | 42.41    | 0.80        | 2.52        |
|       | KN-7-2    | 0.80   | 12.0 | 28.7               | 4.2 | 1          | 0.80          | <u> </u>     | _              | _        | -        | 24.82    | 1.20        | 1.36        |
|       | KN-7-3    | 1.20   | 7.0  | 15.1               | 4.1 | 1.20       |               |              | _              | 6        | -        | 34.30    | 1,40        | 1.18        |
|       | KN-7-4    | 1.40   | 4.5  | 11.9               | 3.7 | 1.40       |               |              | _              | 1        | -        | 8.70     | 0.80        | 0.58        |
|       | KN-7-5    | 0.80   | 2.0  | 8.8                | 3.4 | 0.80       | 1.00          | ] `          | _              | 1        |          | 20.54    | 1.00        | 1.65        |
|       | KM-8      | 1.00   | 2.0  | 18.4               | 4.1 | _          | 1.30          | }            | _              | 1        | 4        | 31.32    | 1.30        | 2.20        |
|       | KN-9      | 1.30   | 2.0  | 18.3               | 4.1 |            | 1.80          |              | _              | 2        | -        | 20.00    | 1.80        | 2.43        |
|       | KN-10     | 1.80   | 2.0  | 16.3               | 3.6 | _          | 1.40          | _            | _              | -        |          | 30.19    | 1.40        | 3.14        |
|       | KN-11     | 1.40   | 2.0  |                    | 4.1 | 1.60       |               |              | _              | 1        | -        | 8.96     | 1.60        | 0.76        |
|       | KN-12     | 1.60   | 2.0  | 9.3                | 3.6 | 1.60       | 1.50          | -            | _              | 1        | -        | 47.32    | 1.50        | 4.18        |
|       | KN-17     | 1.50   | 2.0  | 15.8               | 3.5 | 10.40      | 16.90         | 0.00         | 0.00           | 25       | 1        | 1336.95  | 27.30       | 55.72       |
|       | Sub-Total | 27.30  |      |                    |     | 10.40      | 10.30         |              |                |          |          | <u> </u> | <u> </u>    |             |
|       |           |        |      |                    |     |            | 32.70         | 0.00         | 0.00           | 38       | 2        | 1889.44  | 51.20       | 107.14      |