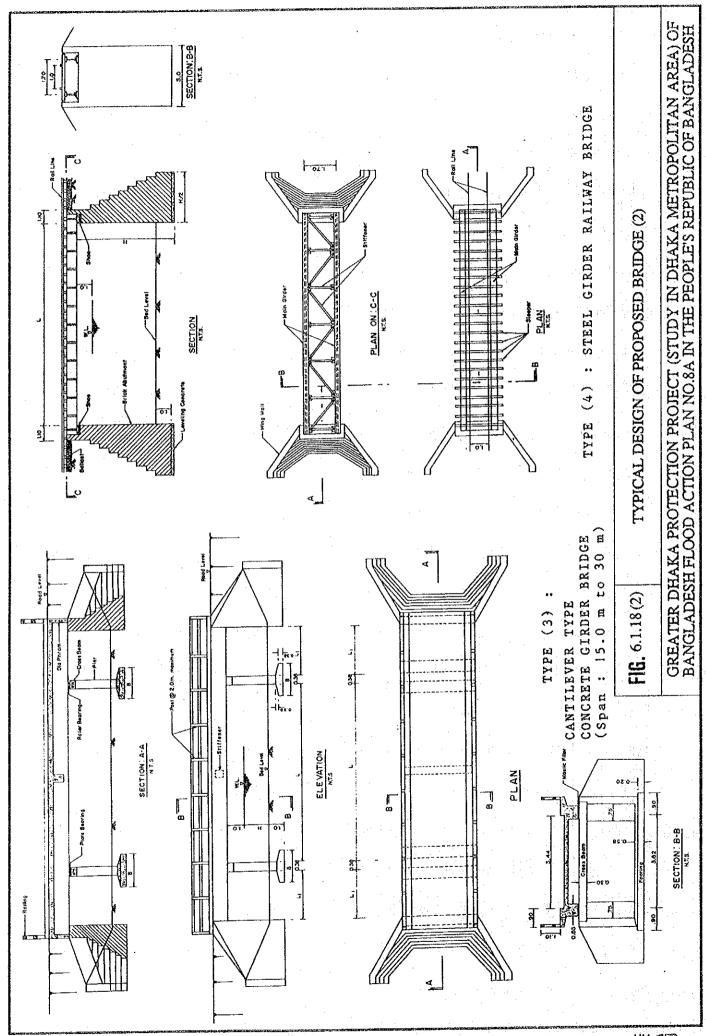

| EL.1  | EL.2      | EL.3  |
|      | (mm)  | (mm)_ | (mm)   | (Nos.) | (mm)   | (mm)   | (mm)     |       |           |       |
| P.5  | 2,300 | 2,300 | 62,000 | 2      | 19,000 | 14,700 | 1 1      | +9.35 | +0.20     | +1.70 |
| P.6  | 2,700 | 2,700 | 61,200 | 3      | 20,000 | 14,000 | 14,800   | +9.10 | +0.20     | +2.20 |
| P.7A | 2,700 | 2,700 | 60,000 | 3      | 21,600 | 13,400 | 14,500   | +8.80 | +0.20     | +3.00 |
| P.7B | 2,500 | 2,500 | 60,000 | 3      | 22,200 | 13,100 | 14,650   | +8.75 | +0.20     | +3.30 |
| P.11 | 2,500 | 2,000 | 48,400 | 4      | 23,200 | 13,000 | 9,500    | +8.00 | +0.20     | +3.80 |

**FIG.** 6.1.12 (3)

TYPICAL DESIGN OF PROPOSED SLUICE WAY FOR 25  $\rm M^3/S \sim 50~M^3/S$  CLASS PUMPING STATION (P5, P6. P7A, P7B AND P11)





















TABLE 6.2.1(1) HYDRAULIC REQUIREMENTS OF PROPOSED PUMPING STATION: DND

| Proposed | Drainag | e Zone             | Drainage Zone Discharge |         |       | Design Wa             | ater Level ( | Design Water Level (m, PWD) | Static Head | ead  |                  |
|----------|---------|--------------------|-------------------------|---------|-------|-----------------------|--------------|-----------------------------|-------------|------|------------------|
| Pumping  | No.     | Area               | Capacity                |         | Outer |                       | Inner        | ler l                       | (m)         | 1    | Remarks          |
| Station  |         | (km <sup>2</sup> ) | (m <sup>3</sup> /s)     | H.H.W.L | H.W.L | H.W.L   L.W.L   L.W.L | H.W.L        | L.W.L