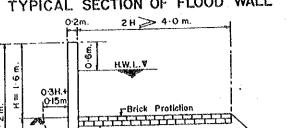

| 5.95 | x 4.00 | Slab bridge   | 6.00 | x 4.00     | 3.66     |                |
|       | KN-31-2 | 1      |                |                                         | 3.50 | x 4.00 | ր ս           | 3.50 | x 4.00     | "        | . "            |
|       | "       | 66     | <u>-</u>       | · -                                     | 3.50 | x 4.00 | · u n         | 3.50 | x 4.00     | ) "      | н ॥            |
|       | KN-32   | 67     | <del>-</del>   | ·                                       | 3.85 | x 4.00 | ,, n          | 3.90 | x 4.00     | ) "      | 11             |
|       | ,       | 68     | -              | -                                       | 3.85 | x 4.00 | n 11          | 3.90 | x 4.00     | ) ".     |                |









## TYPICAL SECTION OF FLOOD WALL



2H=3.2

9.1

To 08 m 0

## TYPICAL SECTION OF FLOOD WALL



### TYPICAL SECTION OF EMBANKMENT



(I-Type)

### . TYPICAL SECTION OF EMBANKMENT WITH FOUNDATION TREATMENT



## TYPICAL SECTION OF ROAD-CUM EMBANKMENT



FIG. 6.3.3 TYPICAL CROSS-SECTION OF ROAD-CUM-EMBANKMENT/ EMBANKMENT AND FLOOD WALL



DANGLADEM!









6 - 91





TYPE (1): BRICK PIPE (Blow \$3,000 m/m)



TYPE (2): SINGLE BOX CULVERT

FIG. 6.3.10 TYPICAL DESIGN OF PROPOSED TRUNK DRAIN