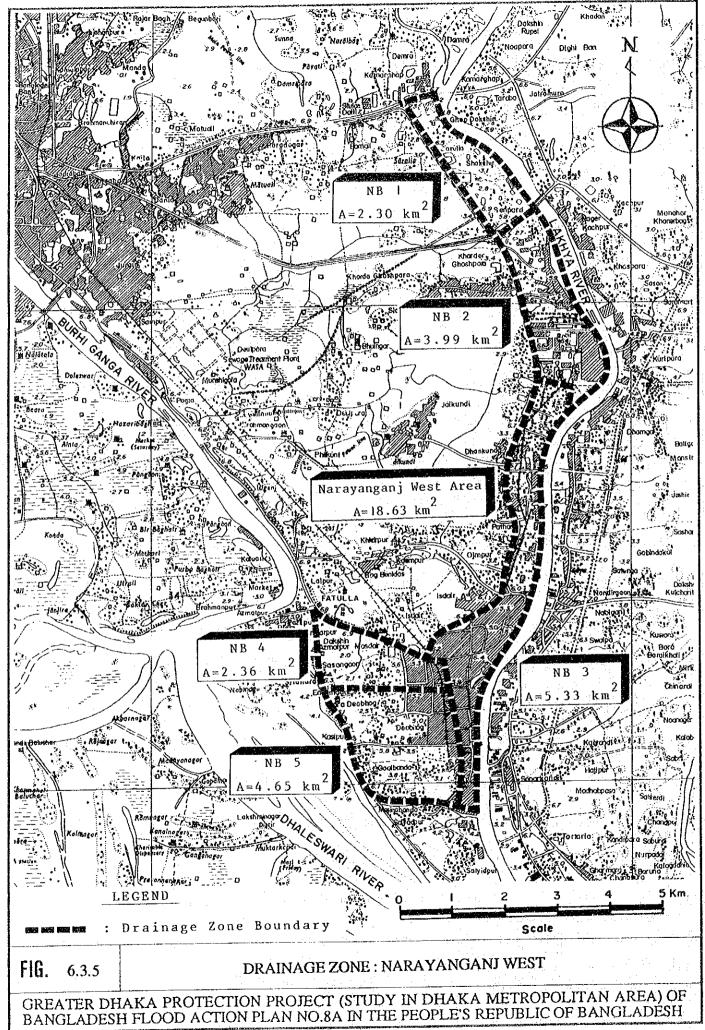

| 3.50 | x 4.00 | · u n         | 3.50 | x 4.00     | ) "      | н ॥            |
|       | KN-32   | 67     | <del>-</del>   | ·                                       | 3.85 | x 4.00 | ,, n          | 3.90 | x 4.00     | ) "      | 11             |
|       | ,       | 68     | -              | -                                       | 3.85 | x 4.00 | n 11          | 3.90 | x 4.00     | ) ".     |                |









## TYPICAL SECTION OF FLOOD WALL



2H=3.2

9.1

To 08 m 0

## TYPICAL SECTION OF FLOOD WALL



### TYPICAL SECTION OF EMBANKMENT



(I-Type)

### . TYPICAL SECTION OF EMBANKMENT WITH FOUNDATION TREATMENT



## TYPICAL SECTION OF ROAD-CUM EMBANKMENT



FIG. 6.3.3 TYPICAL CROSS-SECTION OF ROAD-CUM-EMBANKMENT/ EMBANKMENT AND FLOOD WALL



DANGLADEM!









6 - 91





TYPE (1): BRICK PIPE (Blow \$3,000 m/m)



TYPE (2): SINGLE BOX CULVERT

FIG. 6.3.10 TYPICAL DESIGN OF PROPOSED TRUNK DRAIN