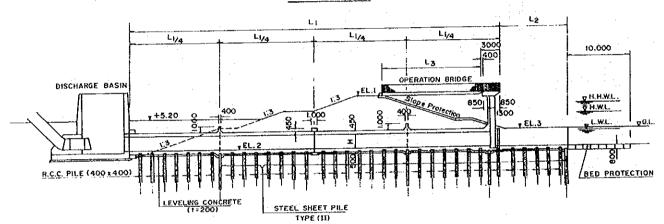

### Main Feature of Sluice Way

| Pump |       | Culv  | ert    |        | Outle  | t      | 0.Bridge |       | Elevation |       |
|------|-------|-------|--------|--------|--------|--------|----------|-------|-----------|-------|
| No.  | Bl    | HI    | L1     | n      | B2     | L2     | L3       | EL.1  | EL.2      | EL.3  |
|      | (mm)  | (mm)_ | (mm)   | (Nos.) | (mm)   | (mm)   | (mm)     |       |           |       |
| P.5  | 2,300 | 2,300 | 62,000 | 2      | 19,000 | 14,700 | 1 1      | +9.35 | +0.20     | +1.70 |
| P.6  | 2,700 | 2,700 | 61,200 | 3      | 20,000 | 14,000 | 14,800   | +9.10 | +0.20     | +2.20 |
| P.7A | 2,700 | 2,700 | 60,000 | 3      | 21,600 | 13,400 | 14,500   | +8.80 | +0.20     | +3.00 |
| P.7B | 2,500 | 2,500 | 60,000 | 3      | 22,200 | 13,100 | 14,650   | +8.75 | +0.20     | +3.30 |
| P.11 | 2,500 | 2,000 | 48,400 | 4      | 23,200 | 13,000 | 9,500    | +8.00 | +0.20     | +3.80 |

**FIG.** 6.1.12 (3)

TYPICAL DESIGN OF PROPOSED SLUICE WAY FOR 25  $\rm M^3/S \sim 50~M^3/S$  CLASS PUMPING STATION (P5, P6. P7A, P7B AND P11)

TABLE 6.2.1(1) HYDRAULIC REQUIREMENTS OF PROPOSED PUMPING STATION: DND