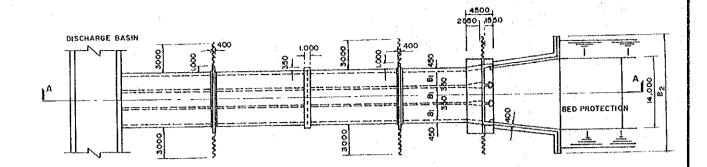

### Main Feature of Sluice Way

| Pump |       | Culv  | ert    |        | Outle  | t      | 0.Bridge |       | Elevation |       |
|------|-------|-------|--------|--------|--------|--------|----------|-------|-----------|-------|
| No.  | Bl    | HI    | L1     | n      | B2     | L2     | L3       | EL.1  | EL.2      | EL.3  |
|      | (mm)  | (mm)_ | (mm)   | (Nos.) | (mm)   | (mm)   | (mm)     |       |           |       |
| P.5  | 2,300 | 2,300 | 62,000 | 2      | 19,000 | 14,700 | 1 1      | +9.35 | +0.20     | +1.70 |
| P.6  | 2,700 | 2,700 | 61,200 | 3      | 20,000 | 14,000 | 14,800   | +9.10 | +0.20     | +2.20 |
| P.7A | 2,700 | 2,700 | 60,000 | 3      | 21,600 | 13,400 | 14,500   | +8.80 | +0.20     | +3.00 |
| P.7B | 2,500 | 2,500 | 60,000 | 3      | 22,200 | 13,100 | 14,650   | +8.75 | +0.20     | +3.30 |
| P.11 | 2,500 | 2,000 | 48,400 | 4      | 23,200 | 13,000 | 9,500    | +8.00 | +0.20     | +3.80 |

**FIG.** 6.1.12 (3)

TYPICAL DESIGN OF PROPOSED SLUICE WAY FOR 25  $\rm M^3/S \sim 50~M^3/S$  CLASS PUMPING STATION (P5, P6. P7A, P7B AND P11)

TABLE 6.2.1(1) HYDRAULIC REQUIREMENTS OF PROPOSED PUMPING STATION: DND