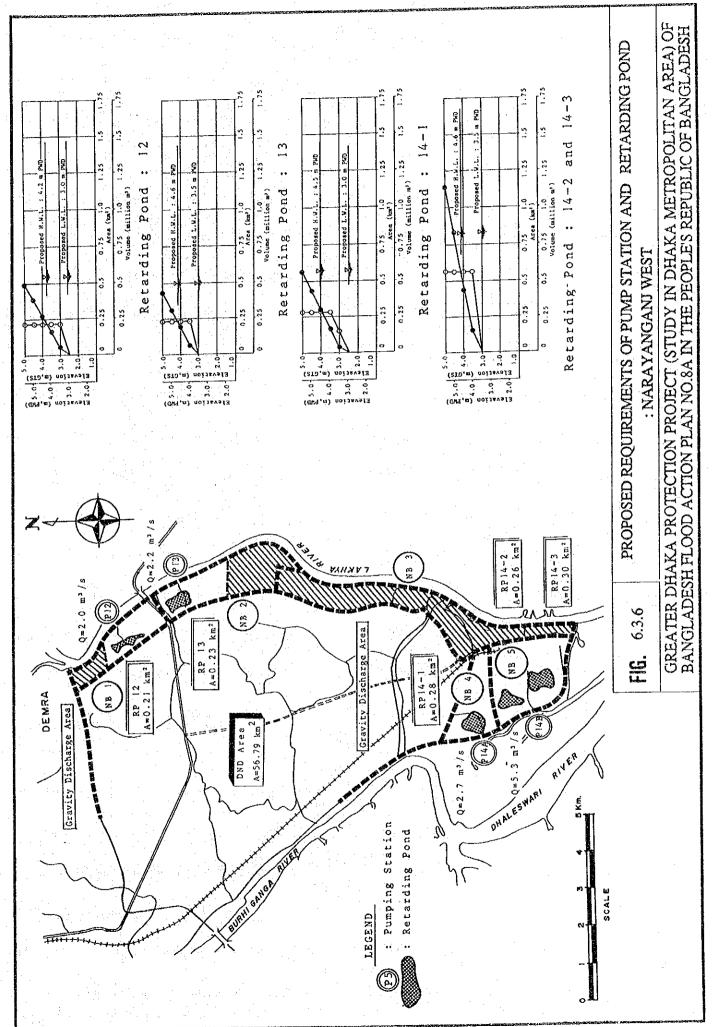

| 3.50 | x 4.00 | · u n         | 3.50 | x 4.00     | ) "      | н ॥            |
|       | KN-32   | 67     | <del>-</del>   | ·                                       | 3.85 | x 4.00 | ,, n          | 3.90 | x 4.00     | ) "      | 11             |
|       | ,       | 68     | -              | -                                       | 3.85 | x 4.00 | n 11          | 3.90 | x 4.00     | ) ".     |                |









## TYPICAL SECTION OF FLOOD WALL



2H=3.2

9.1

To 08 m 0

## TYPICAL SECTION OF FLOOD WALL



### TYPICAL SECTION OF EMBANKMENT



(I-Type)

### . TYPICAL SECTION OF EMBANKMENT WITH FOUNDATION TREATMENT



## TYPICAL SECTION OF ROAD-CUM EMBANKMENT



FIG. 6.3.3 TYPICAL CROSS-SECTION OF ROAD-CUM-EMBANKMENT/ EMBANKMENT AND FLOOD WALL



DANGLADEM!









6 - 91





TYPE (1): BRICK PIPE (Blow \$3,000 m/m)



TYPE (2): SINGLE BOX CULVERT

FIG. 6.3.10 TYPICAL DESIGN OF PROPOSED TRUNK DRAIN