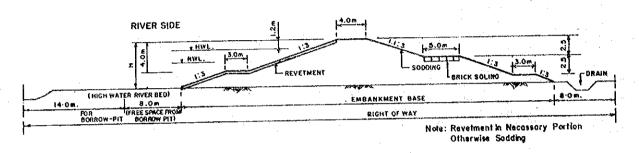

-31-2 | 1      |                |                                         | 3.50 | x 4.00 | ր ս           | 3.50 | x 4.00     | "        | . "            |
|       | "       | 66     | <u>-</u>       | · -                                     | 3.50 | x 4.00 | · u n         | 3.50 | x 4.00     | ) "      | н ॥            |
|       | KN-32   | 67     | <del>-</del>   | ·                                       | 3.85 | x 4.00 | ,, n          | 3.90 | x 4.00     | ) "      | 11             |
|       | ,       | 68     | -              | -                                       | 3.85 | x 4.00 | n 11          | 3.90 | x 4.00     | ) ".     |                |









## TYPICAL SECTION OF FLOOD WALL



2H=3.2

9.1

To 08 m 0

## TYPICAL SECTION OF FLOOD WALL



### TYPICAL SECTION OF EMBANKMENT



(I-Type)

### . TYPICAL SECTION OF EMBANKMENT WITH FOUNDATION TREATMENT



## TYPICAL SECTION OF ROAD-CUM EMBANKMENT



FIG. 6.3.3 TYPICAL CROSS-SECTION OF ROAD-CUM-EMBANKMENT/ EMBANKMENT AND FLOOD WALL



DANGLADEM!









6 - 91





TYPE (1): BRICK PIPE (Blow \$3,000 m/m)



TYPE (2): SINGLE BOX CULVERT

FIG. 6.3.10 TYPICAL DESIGN OF PROPOSED TRUNK DRAIN