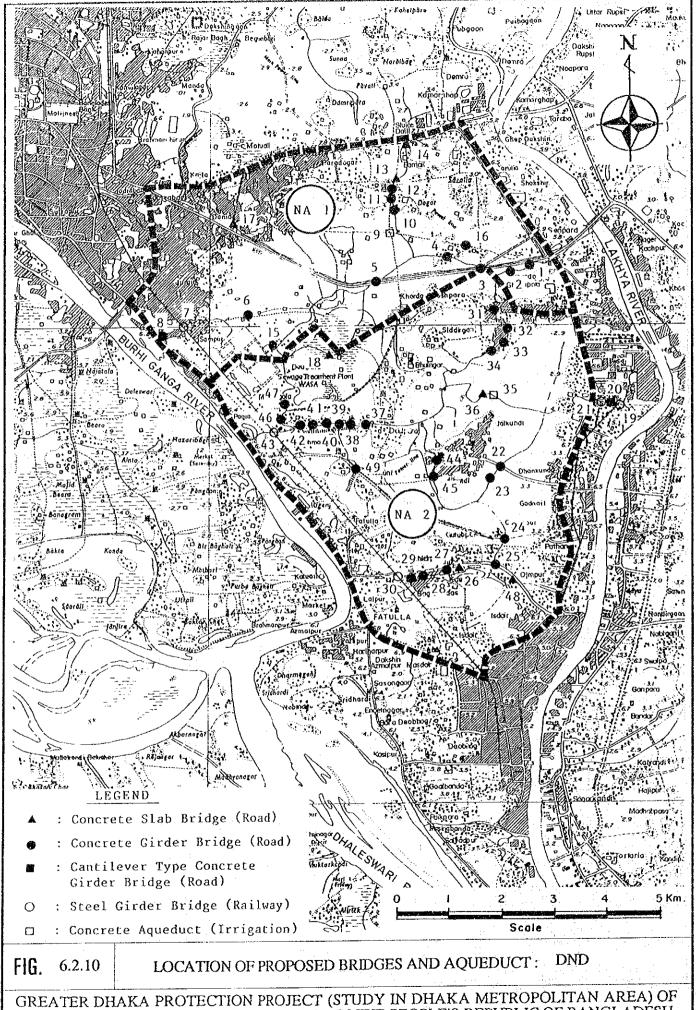

TABLE 6.2.2(1) PROPOSED KHAL IMPROVEMENT WORKS : DND

DND Project Area (NA)

| Zone  | Khal      | Khal   |      | equire:<br>/drauli |     | 1          | pen<br>hannel | 1 .          | vored<br>annel | Bridge   | Aqueduct | Dredging | Maintenance |             |
|-------|-----------|--------|------|--------------------|-----|------------|---------------|--------------|----------------|----------|----------|----------|-------------|-------------|
| 20110 | Kilai     | Length |      | ection             |     | Brick      | Sodding       | Вох          | Brick          | l .      |          |          | Fload       | Acquisition |
|       |           | Longai |      | x Wu x             |     | Protection | -             | Culvert      | Pipe           | (Places) | (Places) | į.       |             | 11 1        |
|       | No.       | (km)   |      | x m x              |     | (km)       | (km)          | (km)         | (km)           | ļ        |          | (1000m3) | (km)        | (ha)        |
|       |           |        |      |                    |     |            |               |              |                | i        | -        | 22.27    | 2,10        | 0.61        |
|       | KN-1-1    | 2.10   | 5.5  | 13.5               | 4.0 | 2.10       |               | -            | • .            | :        |          | 34.44    | 0.70        | 1.72        |
|       | KN-1-2    | 0.70   | 14.5 | 30.5               | 4.0 |            | 0.70          |              | -              | !        |          | 43.02    | 1.00        | 2.54        |
|       | KN-1-3    | 1.00   | 13.0 | 29.0               | 4.0 |            | 1.00          | · ·          | -              | 1        |          | 11.90    | 0.60        | 0,82        |
|       | KN-1-4    | 0.60   | 10.0 | 26.0               | 4.0 |            | 0.60          | -            | - '            |          |          | 76.88    | 1.80        | 4.83        |
|       | KN-1-5    | 1.80   | 10.0 | 26.0               | 4.0 | -          | 1.80          | -            |                | ;        |          | 49.86    | 1,40        | 3.98        |
|       | KN-1-6    | 1.40   | 8.5  | 24.0               | 3.9 | -          | 1.40          | •            | -              | '        |          | 29.51    | 1.20        | 2.67        |
|       | KN-1-7    | 1.20   | 3.5  | 17.0               | 3.4 | -          | 1.20          | ٠ ا          | ~              | -        |          | 5,91     | 0.60        | 0.22        |
| NA-1  | KN-1-8    | 0.60   | 2.5  | 8.8                | 3.1 | 0.60       |               | -            | -              | 3        | 1        | 34.36    | 1.60        | 3.70        |
|       | KN-2-1    | 1.60   | 2.0  | 17.5               | 3.9 | -          | 1.60          | i -          |                | 2        |          | 21.32    | 1.60        | 2.37        |
|       | KN-2-2    | 1.60   | 2.5  | 9.4                | 3.5 | 1.60       |               | •            | -              | 1        |          | 16.78    | 1,70        | 2.92        |
|       | KN-3      | 1.70   | 2.0  | 17.4               | 3.9 | -          | 1.70          | -            |                |          | _        | 39.35    | 1.20        | 3.49        |
|       | KN-13     | 1.20   | 2.0  | 17.6               | 3.9 | 1 -        | 1.20          | ٠.           |                | '        |          | 48.18    | 1.50        | 4.92        |
|       | KN-14-1   | 1.50   | 6.5  | 22.0               | 3.9 | -          | 1.50          | -            | -              |          |          | 36.30    | 1.50        | 4.45        |
|       | KN-14-2   | 1.50   | 3.0  | 18.0               | 3.8 | -          | 1.50          | -            | -              |          |          | 27.68    | 1.60        | 3.18        |
|       | KN-14-3   | 1.60   | 2.0  | 8.2                | 3.1 | 1.60       |               | l -          | -              | 1 '      |          | 11.69    | 1.60        | 4.32        |
|       | KN-15     | 1.60   | 2.0  | 14.8               | 3.2 | -          | 1.60          | i -          |                |          |          | 43.04    | 2.20        | 4.68        |
|       | KN-16     | 2.20   | 4.0  | 11.4               | 3.7 | 2.20       |               | ,            | 0.00           | 13       | 1        | 552.49   | 23.90       | 51.42       |
|       | Sub-Total | 23.90  |      |                    |     | 8.10       | 15.80         | 0.00         | 0.00           | ''       | '        |          |             |             |
|       |           |        |      |                    |     | <b> </b>   |               | <del> </del> |                | <b>-</b> | l        |          |             |             |
|       |           |        |      |                    |     |            |               |              | -              | 3        |          | 229.56   | 1.80        | 4.37        |
|       | KN-4-1    | 1.80   | 33.5 | 41.8               | 4.2 | 1.80       |               | }            |                | "        |          | 118.68   | 1.30        | 4,93        |
|       | KN-4-2    | 1.30   | 10.5 | 27.2               | 4.2 | 1 -        | 1.30          |              | _              | 2        |          | 61.65    | 1.20        | 2.61        |
|       | KN-4-3    | 1.20   | 10.5 | 27.2               | 4.2 |            | 1.20          | -            | -              | 2        | _        | 73.93    | 1.50        | 4.16        |
|       | KN-4-4    | 1.50   | 5.5  | 21.7               | 4.0 | l          | 1.50          | ]            | -,             | 4        | ١.       | 24.91    | 1.80        | 1.27        |
|       | KN-4-5    | 1.80   | 4.0  | 11.2               | 3.6 | 1.80       | -             | j            |                | 1 1      |          | 20.80    | 0.80        | 0.67        |
|       | KN-4-6    | 0.80   | 3.5  | 10.0               | 3.3 | 0.80       |               | -            |                | l :      |          | 256.96   | 1.80        | 6.03        |
|       | KN-5-1    | 1.80   | 22.5 | 38.7               | 4.1 |            | 1.80          |              | _              |          |          | 67.23    | 1.00        | 2.40        |
| NA-2  | KN-5-2    | 1.00   | 9.5  | 17.5               | 4.0 | 1.00       | 0.00          | _            | _              |          |          | 18.44    | 0.90        | 1.36        |
|       | KN-6      | 0.90   | 2.0  | 17.9               | 4.0 |            | 0.90          |              | _              | 1 1      | 1        | 196.23   | 2 40        | 7.92        |
|       | KN-7-1    | 2.40   | 12.0 | 28.7               | 4.2 | _          | 2.40<br>0.80  |              | _              | '        |          | 42.41    | 0.80        | 2.52        |
|       | KN-7-2    | 0.80   | 12.0 | 28.7               | 4.2 | 1          | 0.80          | <u> </u>     | _              | _        | -        | 24.82    | 1.20        | 1.36        |
|       | KN-7-3    | 1.20   | 7.0  | 15.1               | 4.1 | 1.20       |               |              | _              | 6        | -        | 34.30    | 1,40        | 1.18        |
|       | KN-7-4    | 1.40   | 4.5  | 11.9               | 3.7 | 1.40       |               |              | _              | 1        | -        | 8.70     | 0.80        | 0.58        |
|       | KN-7-5    | 0.80   | 2.0  | 8.8                | 3.4 | 0.80       | 1.00          | ] `          | _              | 1        |          | 20.54    | 1.00        | 1.65        |
|       | KM-8      | 1.00   | 2.0  | 18.4               | 4.1 | _          | 1.30          | }            | _              | 1        | 4        | 31.32    | 1.30        | 2.20        |
|       | KN-9      | 1.30   | 2.0  | 18.3               | 4.1 |            | 1.80          |              | _              | 2        | -        | 20.00    | 1.80        | 2.43        |
|       | KN-10     | 1.80   | 2.0  | 16.3               | 3.6 | _          | 1.40          | _            | _              | -        |          | 30.19    | 1.40        | 3.14        |
|       | KN-11     | 1.40   | 2.0  |                    | 4.1 | 1.60       |               |              | _              | 1        | -        | 8.96     | 1.60        | 0.76        |
|       | KN-12     | 1.60   | 2.0  | 9.3                | 3.6 | 1.60       | 1.50          | -            | _              | 1        | -        | 47.32    | 1.50        | 4.18        |
|       | KN-17     | 1.50   | 2.0  | 15.8               | 3.5 | 10.40      | 16.90         | 0.00         | 0.00           | 25       | 1        | 1336.95  | 27.30       | 55.72       |
|       | Sub-Total | 27.30  |      |                    |     | 10.40      | 10.30         |              |                |          |          | <u> </u> | <u> </u>    |             |
|       |           |        |      |                    |     |            | 32.70         | 0.00         | 0.00           | 38       | 2        | 1889.44  | 51.20       | 107.14      |