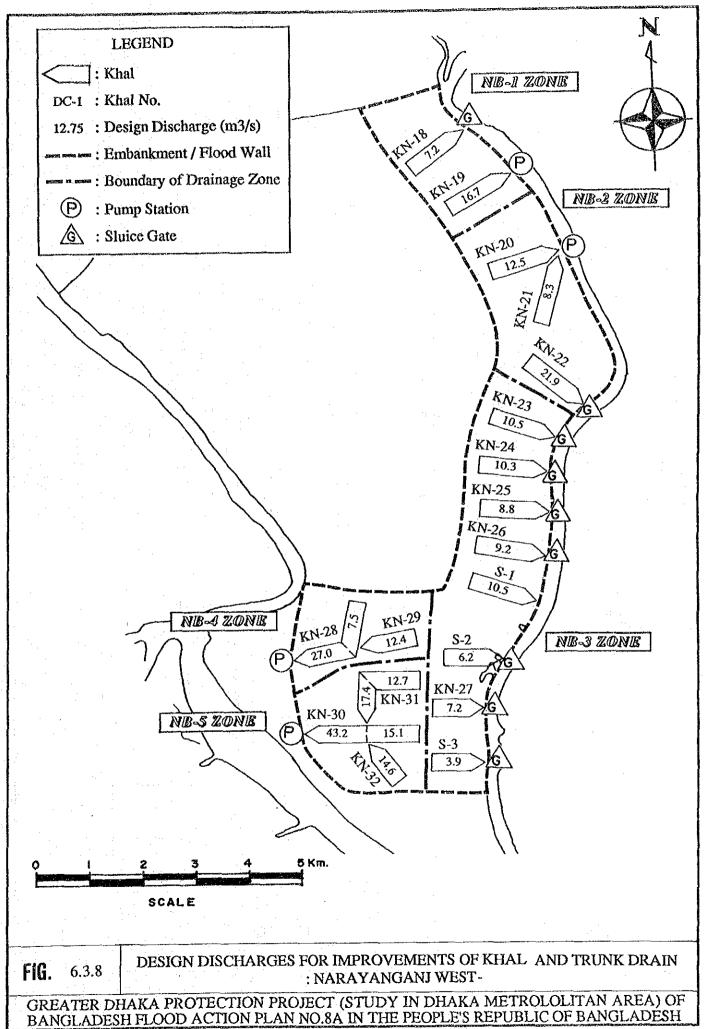

| 3.50 | x 4.00 | · u n         | 3.50 | x 4.00     | ) "      | н ॥            |
|       | KN-32   | 67     | <del>-</del>   | ·                                       | 3.85 | x 4.00 | ,, n          | 3.90 | x 4.00     | ) "      | 11             |
|       | ,       | 68     | -              | -                                       | 3.85 | x 4.00 | n 11          | 3.90 | x 4.00     | ) ".     |                |









## TYPICAL SECTION OF FLOOD WALL



2H=3.2

9.1

To 08 m 0

## TYPICAL SECTION OF FLOOD WALL



### TYPICAL SECTION OF EMBANKMENT



(I-Type)

### . TYPICAL SECTION OF EMBANKMENT WITH FOUNDATION TREATMENT



## TYPICAL SECTION OF ROAD-CUM EMBANKMENT



FIG. 6.3.3 TYPICAL CROSS-SECTION OF ROAD-CUM-EMBANKMENT/ EMBANKMENT AND FLOOD WALL



DANGLADEM!









6 - 91





TYPE (1): BRICK PIPE (Blow \$3,000 m/m)



TYPE (2): SINGLE BOX CULVERT

FIG. 6.3.10 TYPICAL DESIGN OF PROPOSED TRUNK DRAIN