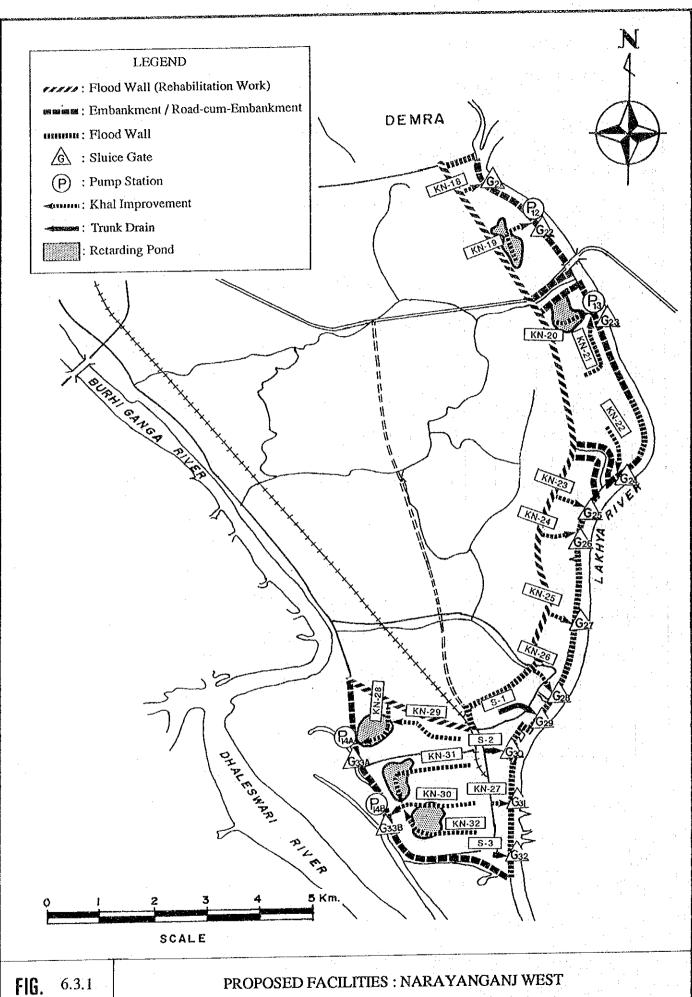

TABLE 6.2.2(1) PROPOSED KHAL IMPROVEMENT WORKS : DND

DND Project Area (NA)

| Zone  | Khal      | Khal   |      | equire:<br>/drauli |     | 1          | pen<br>hannel | 1 .          | vored<br>annel | Bridge   | Aqueduct | Dredging | Maintenance |             |
|-------|-----------|--------|------|--------------------|-----|------------|---------------|--------------|----------------|----------|----------|----------|-------------|-------------|
| 20110 | Kilai     | Length |      | ection             |     | Brick      | Sodding       | Вох          | Brick          | l .      |          |          | Fload       | Acquisition |
|       |           | Longai |      | x Wu x             |     | Protection | -             | Culvert      | Pipe           | (Places) | (Places) | į.       |             | 11 1        |
|       | No.       | (km)   |      | x m x              |     | (km)       | (km)          | (km)         | (km)           | ļ        |          | (1000m3) | (km)        | (ha)        |
|       |           |        |      |                    |     |            |               |              |                | i        | -        | 22.27    | 2,10        | 0.61        |
|       | KN-1-1    | 2.10   | 5.5  | 13.5               | 4.0 | 2.10       |               | -            | • .            | :        |          | 34.44    | 0.70        | 1.72        |
|       | KN-1-2    | 0.70   | 14.5 | 30.5               | 4.0 |            | 0.70          |              | -              | !        |          | 43.02    | 1.00        | 2.54        |
|       | KN-1-3    | 1.00   | 13.0 | 29.0               | 4.0 |            | 1.00          | · ·          | -              | 1        |          | 11.90    | 0.60        | 0,82        |
|       | KN-1-4    | 0.60   | 10.0 | 26.0               | 4.0 |            | 0.60          | -            | - '            |          |          | 76.88    | 1.80        | 4.83        |
|       | KN-1-5    | 1.80   | 10.0 | 26.0               | 4.0 | -          | 1.80          | -            |                | ;        |          | 49.86    | 1,40        | 3.98        |
|       | KN-1-6    | 1.40   | 8.5  | 24.0               | 3.9 | -          | 1.40          | •            | -              | '        |          | 29.51    | 1.20        | 2.67        |
|       | KN-1-7    | 1.20   | 3.5  | 17.0               | 3.4 | -          | 1.20          | ٠ ا          | ~              | -        |          | 5,91     | 0.60        | 0.22        |
| NA-1  | KN-1-8    | 0.60   | 2.5  | 8.8                | 3.1 | 0.60       |               | -            | -              | 3        | 1        | 34.36    | 1.60        | 3.70        |
|       | KN-2-1    | 1.60   | 2.0  | 17.5               | 3.9 | -          | 1.60          | i -          |                | 2        |          | 21.32    | 1.60        | 2.37        |
|       | KN-2-2    | 1.60   | 2.5  | 9.4                | 3.5 | 1.60       |               | •            | -              | 1        |          | 16.78    | 1,70        | 2.92        |
|       | KN-3      | 1.70   | 2.0  | 17.4               | 3.9 | -          | 1.70          | -            |                |          | _        | 39.35    | 1.20        | 3.49        |
|       | KN-13     | 1.20   | 2.0  | 17.6               | 3.9 | 1 -        | 1.20          | ٠.           |                | '        |          | 48.18    | 1.50        | 4.92        |
|       | KN-14-1   | 1.50   | 6.5  | 22.0               | 3.9 | -          | 1.50          | -            | -              |          |          | 36.30    | 1.50        | 4.45        |
|       | KN-14-2   | 1.50   | 3.0  | 18.0               | 3.8 | -          | 1.50          | -            | -              |          |          | 27.68    | 1.60        | 3.18        |
|       | KN-14-3   | 1.60   | 2.0  | 8.2                | 3.1 | 1.60       |               | l -          | -              | 1 '      |          | 11.69    | 1.60        | 4.32        |
|       | KN-15     | 1.60   | 2.0  | 14.8               | 3.2 | -          | 1.60          | i -          |                |          |          | 43.04    | 2.20        | 4.68        |
|       | KN-16     | 2.20   | 4.0  | 11.4               | 3.7 | 2.20       |               | ,            | 0.00           | 13       | 1        | 552.49   | 23.90       | 51.42       |
|       | Sub-Total | 23.90  |      |                    |     | 8.10       | 15.80         | 0.00         | 0.00           | ''       | '        |          |             |             |
|       |           |        |      |                    |     | <b> </b>   |               | <del> </del> |                | <b>-</b> | l        |          |             |             |
|       |           |        |      |                    |     |            |               |              | -              | 3        |          | 229.56   | 1.80        | 4.37        |
|       | KN-4-1    | 1.80   | 33.5 | 41.8               | 4.2 | 1.80       |               | }            |                | "        |          | 118.68   | 1.30        | 4,93        |
|       | KN-4-2    | 1.30   | 10.5 | 27.2               | 4.2 | 1 -        | 1.30          |              | _              | 2        |          | 61.65    | 1.20        | 2.61        |
|       | KN-4-3    | 1.20   | 10.5 | 27.2               | 4.2 |            | 1.20          | -            | -              | 2        | _        | 73.93    | 1.50        | 4.16        |
|       | KN-4-4    | 1.50   | 5.5  | 21.7               | 4.0 | l          | 1.50          | ]            | -,             | 4        | ١.       | 24.91    | 1.80        | 1.27        |
|       | KN-4-5    | 1.80   | 4.0  | 11.2               | 3.6 | 1.80       | -             | j            |                | 1 1      |          | 20.80    | 0.80        | 0.67        |
|       | KN-4-6    | 0.80   | 3.5  | 10.0               | 3.3 | 0.80       |               | -            |                | l :      |          | 256.96   | 1.80        | 6.03        |
|       | KN-5-1    | 1.80   | 22.5 | 38.7               | 4.1 |            | 1.80          |              | _              |          |          | 67.23    | 1.00        | 2.40        |
| NA-2  | KN-5-2    | 1.00   | 9.5  | 17.5               | 4.0 | 1.00       | 0.00          | _            | _              |          |          | 18.44    | 0.90        | 1.36        |
|       | KN-6      | 0.90   | 2.0  | 17.9               | 4.0 |            | 0.90          |              | _              | 1 1      | 1        | 196.23   | 2 40        | 7.92        |
|       | KN-7-1    | 2.40   | 12.0 | 28.7               | 4.2 | _          | 2.40<br>0.80  |              | _              | '        |          | 42.41    | 0.80        | 2.52        |
|       | KN-7-2    | 0.80   | 12.0 | 28.7               | 4.2 | 1          | 0.80          | <u> </u>     | _              | _        | -        | 24.82    | 1.20        | 1.36        |
|       | KN-7-3    | 1.20   | 7.0  | 15.1               | 4.1 | 1.20       |               |              | _              | 6        | -        | 34.30    | 1,40        | 1.18        |
|       | KN-7-4    | 1.40   | 4.5  | 11.9               | 3.7 | 1.40       |               |              | _              | 1        | -        | 8.70     | 0.80        | 0.58        |
|       | KN-7-5    | 0.80   | 2.0  | 8.8                | 3.4 | 0.80       | 1.00          | ] `          | _              | 1        |          | 20.54    | 1.00        | 1.65        |
|       | KM-8      | 1.00   | 2.0  | 18.4               | 4.1 | _          | 1.30          | }            | _              | 1        | 4        | 31.32    | 1.30        | 2.20        |
|       | KN-9      | 1.30   | 2.0  | 18.3               | 4.1 |            | 1.80          |              | _              | 2        | -        | 20.00    | 1.80        | 2.43        |
|       | KN-10     | 1.80   | 2.0  | 16.3               | 3.6 | _          | 1.40          | _            | _              | -        |          | 30.19    | 1.40        | 3.14        |
|       | KN-11     | 1.40   | 2.0  |                    | 4.1 | 1.60       |               |              | _              | 1        | -        | 8.96     | 1.60        | 0.76        |
|       | KN-12     | 1.60   | 2.0  | 9.3                | 3.6 | 1.60       | 1.50          | -            | _              | 1        | -        | 47.32    | 1.50        | 4.18        |
|       | KN-17     | 1.50   | 2.0  | 15.8               | 3.5 | 10.40      | 16.90         | 0.00         | 0.00           | 25       | 1        | 1336.95  | 27.30       | 55.72       |
|       | Sub-Total | 27.30  |      |                    |     | 10.40      | 10.30         |              |                |          |          | <u> </u> | <u> </u>    |             |
|       |           |        |      |                    |     |            | 32.70         | 0.00         | 0.00           | 38       | 2        | 1889.44  | 51.20       | 107.14      |