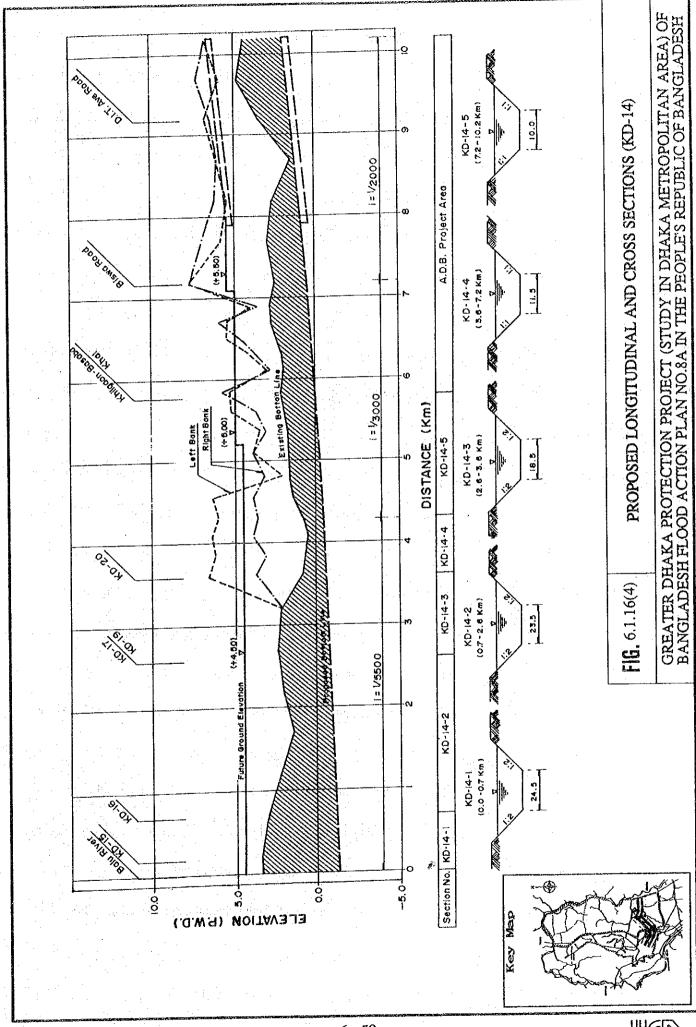

| L3       | EL.1  | EL.2      | EL.3  |
|      | (mm)  | (mm)_ | (mm)   | (Nos.) | (mm)   | (mm)   | (mm)     |       |           |       |
| P.5  | 2,300 | 2,300 | 62,000 | 2      | 19,000 | 14,700 | 1 1      | +9.35 | +0.20     | +1.70 |
| P.6  | 2,700 | 2,700 | 61,200 | 3      | 20,000 | 14,000 | 14,800   | +9.10 | +0.20     | +2.20 |
| P.7A | 2,700 | 2,700 | 60,000 | 3      | 21,600 | 13,400 | 14,500   | +8.80 | +0.20     | +3.00 |
| P.7B | 2,500 | 2,500 | 60,000 | 3      | 22,200 | 13,100 | 14,650   | +8.75 | +0.20     | +3.30 |
| P.11 | 2,500 | 2,000 | 48,400 | 4      | 23,200 | 13,000 | 9,500    | +8.00 | +0.20     | +3.80 |

**FIG.** 6.1.12 (3)

TYPICAL DESIGN OF PROPOSED SLUICE WAY FOR 25  $\rm M^3/S \sim 50~M^3/S$  CLASS PUMPING STATION (P5, P6. P7A, P7B AND P11)





















TABLE 6.2.1(1) HYDRAULIC REQUIREMENTS OF PROPOSED PUMPING STATION: DND

| Proposed | Drainag | e Zone             | Drainage Zone Discharge |         |       | Design Wa             | ater Level ( | Design Water Level (m, PWD) | Static Head | ead  |                  |
|----------|---------|--------------------|-------------------------|---------|-------|-----------------------|--------------|-----------------------------|-------------|------|------------------|
| Pumping  | No.     | Area               | Capacity                |         | Outer |                       | Inner        | ler l                       | (m)         | 1    | Remarks          |
| Station  |         | (km <sup>2</sup> ) | (m <sup>3</sup> /s)     | H.H.W.L | H.W.L | H.W.L   L.W.L   L.W.L | H.W.L        | L.