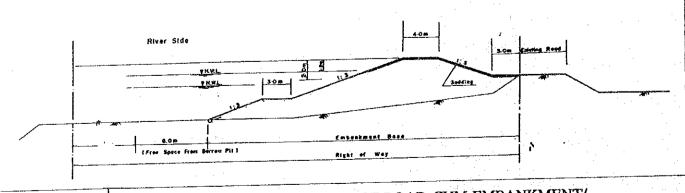

0     | "        | . "            |
|       | "       | 66     | <u>-</u>       | · -                                     | 3.50 | x 4.00 | · u n         | 3.50 | x 4.00     | ) "      | н ॥            |
|       | KN-32   | 67     | <del>-</del>   | ·                                       | 3.85 | x 4.00 | ,, n          | 3.90 | x 4.00     | ) "      | 11             |
|       | ,       | 68     | -              | -                                       | 3.85 | x 4.00 | n 11          | 3.90 | x 4.00     | ) ".     |                |









## TYPICAL SECTION OF FLOOD WALL



2H=3.2

9.1

To 08 m 0

## TYPICAL SECTION OF FLOOD WALL



### TYPICAL SECTION OF EMBANKMENT



(I-Type)

### . TYPICAL SECTION OF EMBANKMENT WITH FOUNDATION TREATMENT



## TYPICAL SECTION OF ROAD-CUM EMBANKMENT



FIG. 6.3.3 TYPICAL CROSS-SECTION OF ROAD-CUM-EMBANKMENT/ EMBANKMENT AND FLOOD WALL



DANGLADEM!









6 - 91





TYPE (1): BRICK PIPE (Blow \$3,000 m/m)



TYPE (2): SINGLE BOX CULVERT

FIG. 6.3.10 TYPICAL DESIGN OF PROPOSED TRUNK DRAIN