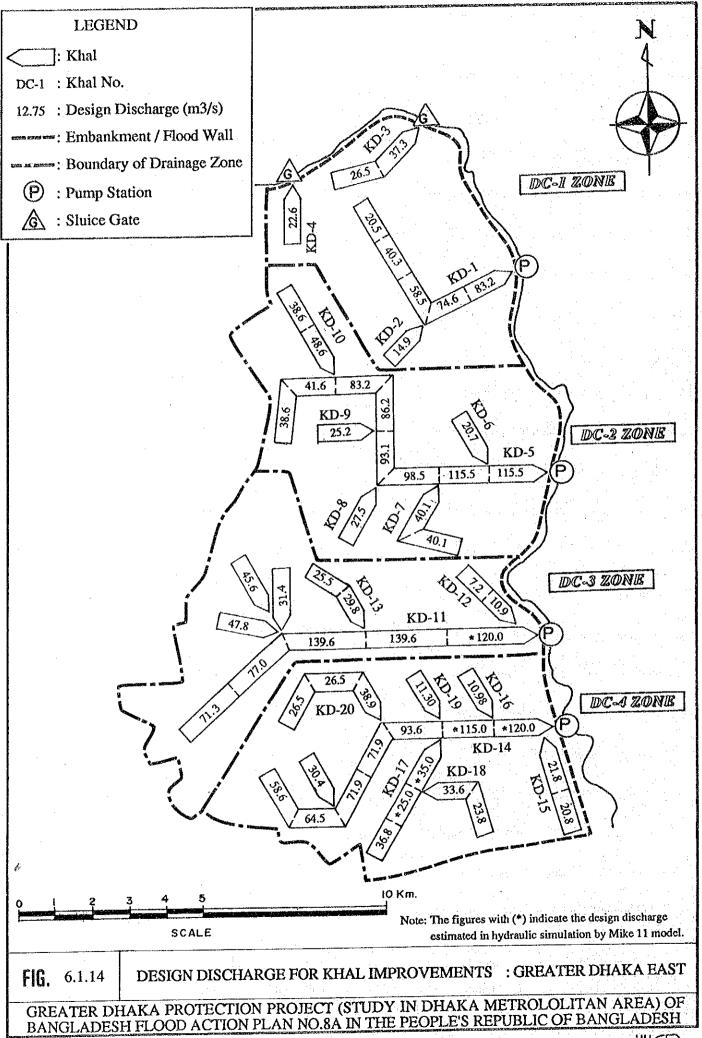

| L2     | L3       | EL.1  | EL.2      | EL.3  |
|      | (mm)  | (mm)_ | (mm)   | (Nos.) | (mm)   | (mm)   | (mm)     |       |           |       |
| P.5  | 2,300 | 2,300 | 62,000 | 2      | 19,000 | 14,700 | 1 1      | +9.35 | +0.20     | +1.70 |
| P.6  | 2,700 | 2,700 | 61,200 | 3      | 20,000 | 14,000 | 14,800   | +9.10 | +0.20     | +2.20 |
| P.7A | 2,700 | 2,700 | 60,000 | 3      | 21,600 | 13,400 | 14,500   | +8.80 | +0.20     | +3.00 |
| P.7B | 2,500 | 2,500 | 60,000 | 3      | 22,200 | 13,100 | 14,650   | +8.75 | +0.20     | +3.30 |
| P.11 | 2,500 | 2,000 | 48,400 | 4      | 23,200 | 13,000 | 9,500    | +8.00 | +0.20     | +3.80 |

**FIG.** 6.1.12 (3)

TYPICAL DESIGN OF PROPOSED SLUICE WAY FOR 25  $\rm M^3/S \sim 50~M^3/S$  CLASS PUMPING STATION (P5, P6. P7A, P7B AND P11)





















TABLE 6.2.1(1) HYDRAULIC REQUIREMENTS OF PROPOSED PUMPING STATION: DND

| Proposed | Drainag | e Zone             | Drainage Zone Discharge |         |       | Design Wa             | ater Level ( | Design Water Level (m, PWD) | Static Head | ead  |                  |
|----------|---------|--------------------|-------------------------|---------|-------|-----------------------|--------------|-----------------------------|-------------|------|------------------|
| Pumping  | No.     | Area               | Capacity                |         | Outer |                       | Inner        | ler l                       | (m)         | 1    | Remarks          |
| Station  |         | (km <sup>2</sup> ) | (m <sup>3</sup> /s)     | H.H.W.L | H.W.L | H.W.L   L.W.L   L.W.L | H.W.L