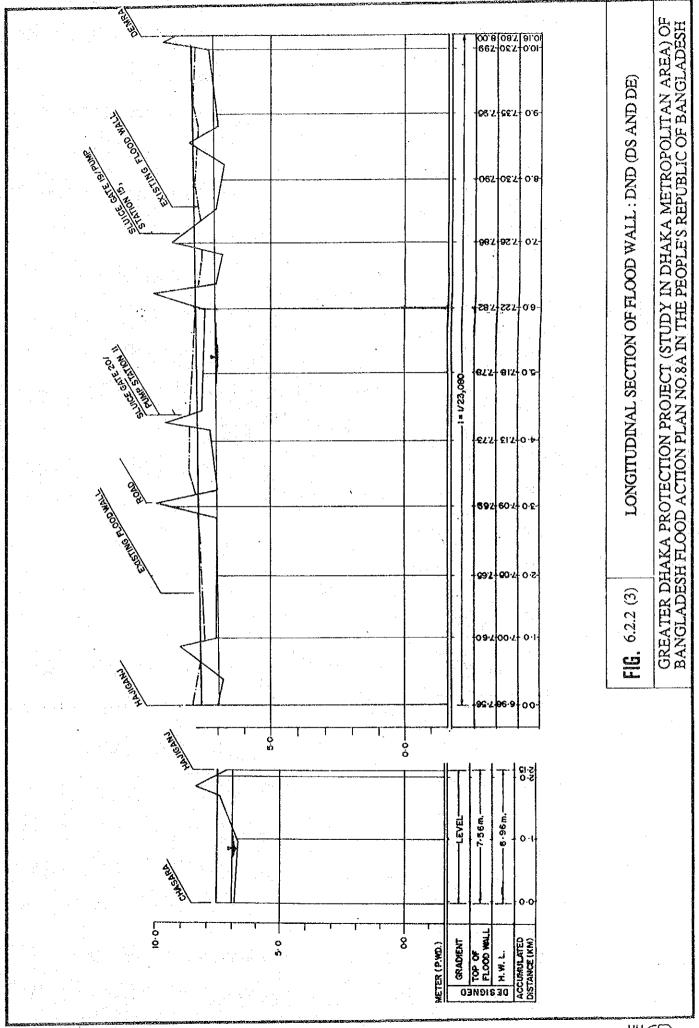

TABLE 6.2.2(1) PROPOSED KHAL IMPROVEMENT WORKS : DND

DND Project Area (NA)

| Zone  | Khal      | Khal   |      | equire:<br>/drauli |     | 1          | pen<br>hannel | 1 .          | vored<br>annel | Bridge   | Aqueduct | Dredging | Maintenance |             |
|-------|-----------|--------|------|--------------------|-----|------------|---------------|--------------|----------------|----------|----------|----------|-------------|-------------|
| 20110 | Kilai     | Length |      | ection             |     | Brick      | Sodding       | Вох          | Brick          | l .      |          |          | Fload       | Acquisition |
|       |           | Longai |      | x Wu x             |     | Protection | -             | Culvert      | Pipe           | (Places) | (Places) | į.       |             | 11 1        |
|       | No.       | (km)   |      | x m x              |     | (km)       | (km)          | (km)         | (km)           | ļ        |          | (1000m3) | (km)        | (ha)        |
|       |           |        |      |                    |     |            |               |              |                | i        | -        | 22.27    | 2,10        | 0.61        |
|       | KN-1-1    | 2.10   | 5.5  | 13.5               | 4.0 | 2.10       |               | -            | • .            | :        |          | 34.44    | 0.70        | 1.72        |
|       | KN-1-2    | 0.70   | 14.5 | 30.5               | 4.0 |            | 0.70          |              | -              | !        |          | 43.02    | 1.00        | 2.54        |
|       | KN-1-3    | 1.00   | 13.0 | 29.0               | 4.0 |            | 1.00          | · ·          | -              | 1        |          | 11.90    | 0.60        | 0,82        |
|       | KN-1-4    | 0.60   | 10.0 | 26.0               | 4.0 |            | 0.60          | -            | - '            |          |          | 76.88    | 1.80        | 4.83        |
|       | KN-1-5    | 1.80   | 10.0 | 26.0               | 4.0 | -          | 1.80          | -            |                | ;        |          | 49.86    | 1,40        | 3.98        |
|       | KN-1-6    | 1.40   | 8.5  | 24.0               | 3.9 | -          | 1.40          | •            | -              | '        |          | 29.51    | 1.20        | 2.67        |
|       | KN-1-7    | 1.20   | 3.5  | 17.0               | 3.4 | -          | 1.20          | ٠ ا          | ~              | -        |          | 5,91     | 0.60        | 0.22        |
| NA-1  | KN-1-8    | 0.60   | 2.5  | 8.8                | 3.1 | 0.60       |               | -            | -              | 3        | 1        | 34.36    | 1.60        | 3.70        |
|       | KN-2-1    | 1.60   | 2.0  | 17.5               | 3.9 | -          | 1.60          | i -          |                | 2        |          | 21.32    | 1.60        | 2.37        |
|       | KN-2-2    | 1.60   | 2.5  | 9.4                | 3.5 | 1.60       |               | •            | -              | 1        |          | 16.78    | 1,70        | 2.92        |
|       | KN-3      | 1.70   | 2.0  | 17.4               | 3.9 | -          | 1.70          | -            |                |          | _        | 39.35    | 1.20        | 3.49        |
|       | KN-13     | 1.20   | 2.0  | 17.6               | 3.9 | 1 -        | 1.20          | ٠.           |                | '        |          | 48.18    | 1.50        | 4.92        |
|       | KN-14-1   | 1.50   | 6.5  | 22.0               | 3.9 | -          | 1.50          | -            | -              |          |          | 36.30    | 1.50        | 4.45        |
|       | KN-14-2   | 1.50   | 3.0  | 18.0               | 3.8 | -          | 1.50          | -            | -              |          |          | 27.68    | 1.60        | 3.18        |
|       | KN-14-3   | 1.60   | 2.0  | 8.2                | 3.1 | 1.60       |               | l -          | -              | 1 '      |          | 11.69    | 1.60        | 4.32        |
|       | KN-15     | 1.60   | 2.0  | 14.8               | 3.2 | -          | 1.60          | i -          |                |          |          | 43.04    | 2.20        | 4.68        |
|       | KN-16     | 2.20   | 4.0  | 11.4               | 3.7 | 2.20       |               | ,            | 0.00           | 13       | 1        | 552.49   | 23.90       | 51.42       |
|       | Sub-Total | 23.90  |      |                    |     | 8.10       | 15.80         | 0.00         | 0.00           | ''       | '        |          |             |             |
|       |           |        |      |                    |     | <b> </b>   |               | <del> </del> |                | <b>-</b> | l        |          |             |             |
|       |           |        |      |                    |     |            |               |              | -              | 3        |          | 229.56   | 1.80        | 4.37        |
|       | KN-4-1    | 1.80   | 33.5 | 41.8               | 4.2 | 1.80       |               | }            |                | "        |          | 118.68   | 1.30        | 4,93        |
|       | KN-4-2    | 1.30   | 10.5 | 27.2               | 4.2 | 1 -        | 1.30          |              | _              | 2        |          | 61.65    | 1.20        | 2.61        |
|       | KN-4-3    | 1.20   | 10.5 | 27.2               | 4.2 |            | 1.20          | -            | -              | 2        | _        | 73.93    | 1.50        | 4.16        |
|       | KN-4-4    | 1.50   | 5.5  | 21.7               | 4.0 | l          | 1.50          | ]            | -,             | 4        | ١.       | 24.91    | 1.80        | 1.27        |
|       | KN-4-5    | 1.80   | 4.0  | 11.2               | 3.6 | 1.80       | -             | j            |                | 1 1      |          | 20.80    | 0.80        | 0.67        |
|       | KN-4-6    | 0.80   | 3.5  | 10.0               | 3.3 | 0.80       |               | -            |                | l :      |          | 256.96   | 1.80        | 6.03        |
|       | KN-5-1    | 1.80   | 22.5 | 38.7               | 4.1 |            | 1.80          |              | _              |          |          | 67.23    | 1.00        | 2.40        |
| NA-2  | KN-5-2    | 1.00   | 9.5  | 17.5               | 4.0 | 1.00       | 0.00          | _            | _              |          |          | 18.44    | 0.90        | 1.36        |
|       | KN-6      | 0.90   | 2.0  | 17.9               | 4.0 |            | 0.90          |              | _              | 1 1      | 1        | 196.23   | 2 40        | 7.92        |
|       | KN-7-1    | 2.40   | 12.0 | 28.7               | 4.2 | _          | 2.40<br>0.80  |              | _              | '        |          | 42.41    | 0.80        | 2.52        |
|       | KN-7-2    | 0.80   | 12.0 | 28.7               | 4.2 | 1          | 0.80          | <u> </u>     | _              | _        | -        | 24.82    | 1.20        | 1.36        |
|       | KN-7-3    | 1.20   | 7.0  | 15.1               | 4.1 | 1.20       |               |              | _              | 6        | -        | 34.30    | 1,40        | 1.18        |
|       | KN-7-4    | 1.40   | 4.5  | 11.9               | 3.7 | 1.40       |               |              | _              | 1        | -        | 8.70     | 0.80        | 0.58        |
|       | KN-7-5    | 0.80   | 2.0  | 8.8                | 3.4 | 0.80       | 1.00          | ] `          | _              | 1        |          | 20.54    | 1.00        | 1.65        |
|       | KM-8      | 1.00   | 2.0  | 18.4               | 4.1 | _          | 1.30          | }            | _              | 1        | 4        | 31.32    | 1.30        | 2.20        |
|       | KN-9      | 1.30   | 2.0  | 18.3               | 4.1 |            | 1.80          |              | _              | 2        | -        | 20.00    | 1.80        | 2.43        |
|       | KN-10     | 1.80   | 2.0  | 16.3               | 3.6 | _          | 1.40          | _            | _              | -        |          | 30.19    | 1.40        | 3.14        |
|       | KN-11     | 1.40   | 2.0  |                    | 4.1 | 1.60       |               |              | _              | 1        | -        | 8.96     | 1.60        | 0.76        |
|       | KN-12     | 1.60   | 2.0  | 9.3                | 3.6 | 1.60       | 1.50          | -            | _              | 1        | -        | 47.32    | 1.50        | 4.18        |
|       | KN-17     | 1.50   | 2.0  | 15.8               | 3.5 | 10.40      | 16.90         | 0.00         | 0.00           | 25       | 1        | 1336.95  | 27.30       | 55.72       |
|       | Sub-Total | 27.30  |      |                    |     | 10.40      | 10.30         |              |                |          |          | <u> </u> | <u> </u>    |             |
|       |           |        |      |                    |     |            | 32.70         | 0.00         | 0.00           | 38       | 2        | 1889.44  | 51.20       | 107.14      |