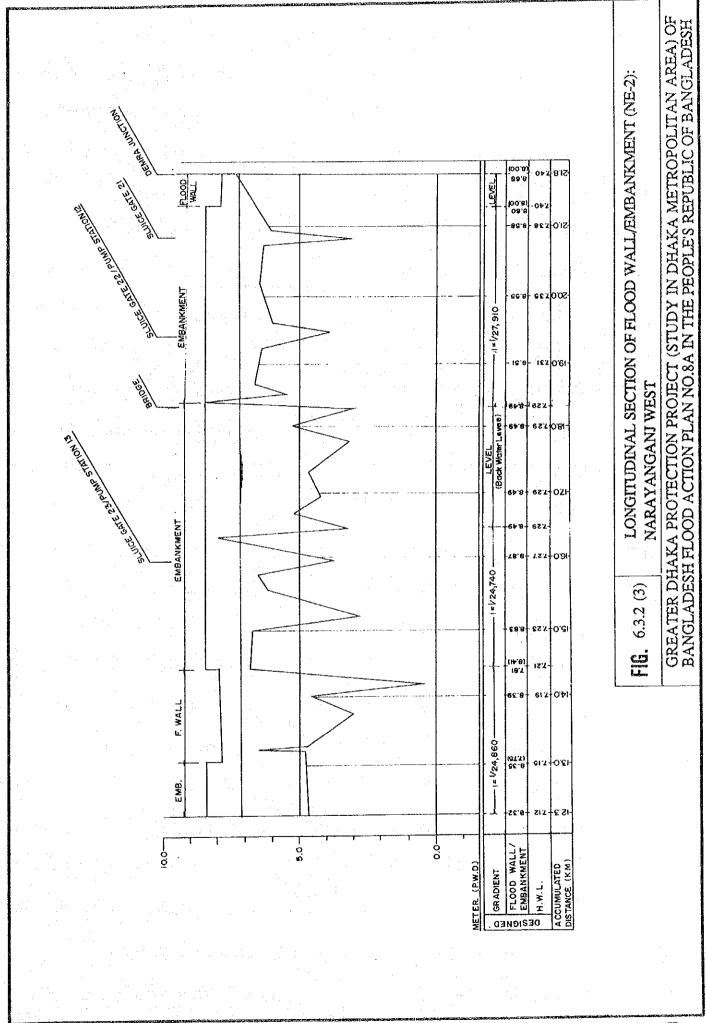

**FIG.** 6.1.12 (3)

TYPICAL DESIGN OF PROPOSED SLUICE WAY FOR 25  $\rm M^3/S \sim 50~M^3/S$  CLASS PUMPING STATION (P5, P6. P7A, P7B AND P11)

TABLE 6.2.1(1) HYDRAULIC REQUIREMENTS OF PROPOSED PUMPING STATION: DND