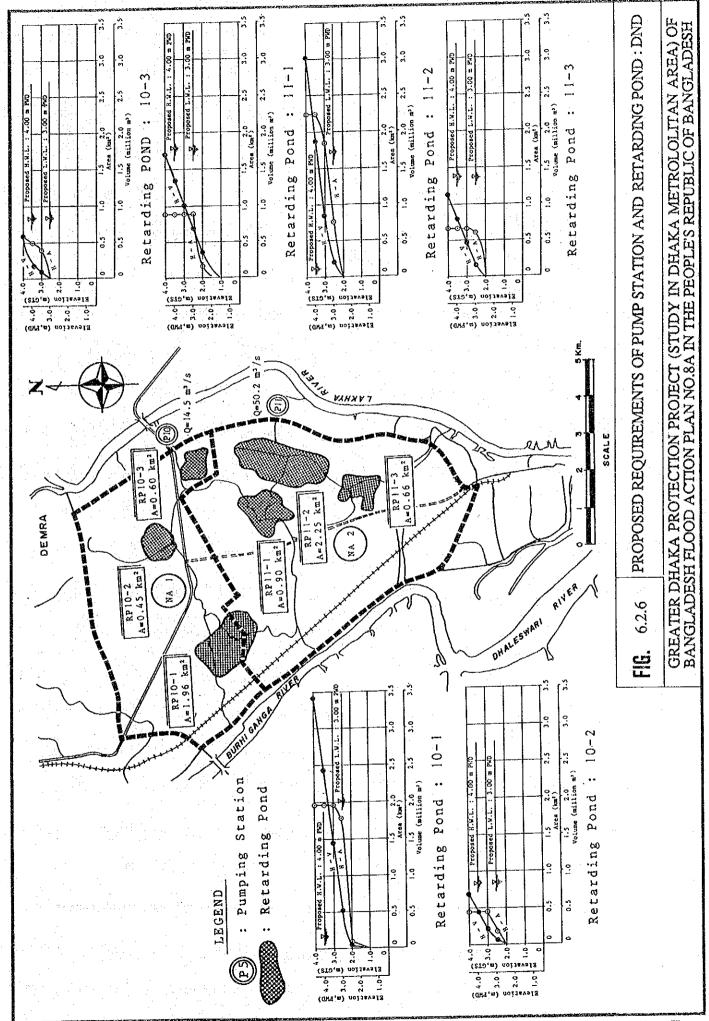

| Proposed | Drainag | e Zone             | Drainage Zone Discharge |         |       | Design Wa             | ater Level ( | Design Water Level (m, PWD) | Static Head | ead  |                  |
|----------|---------|--------------------|-------------------------|---------|-------|-----------------------|--------------|-----------------------------|-------------|------|------------------|
| Pumping  | No.     | Area               | Capacity                |         | Outer |                       | Inner        | ler l                       | (m)         | 1    | Remarks          |
| Station  |         | (km <sup>2</sup> ) | (m <sup>3</sup> /s)     | H.H.W.L | H.W.L | H.W.L   L.W.L   L.W.L | H.W.L        | L.W.L                       | Design      | Max. |                  |
| P 10     | NA-1    | 25.10              | 25.10 14.50             | 1       | 5.75  | 3.00                  | 1.80         | 1.00                        | 4.75        |      | Existing Pumping |
| P 11     | NA-2    | 31.69              | 50.20                   | 7.10    | 5.65  | 3.00                  | 4.00         | 3.00                        | 2.65        | 4.10 | Station          |
|          |         |                    |                         |         |       |                       |              |                             |             |      |                  |

1. H.H.W.L. and H.W.L. of outer design water level means that of 100-year and 2-year frequency flood respectively Note:

TABLE 6.2.1(2) HYDRAULIC REQUIREMENTS OF PROPOSED RETARDING POND: DND

|                             | Remarks               |         |         |         |         |         |         |  |
|-----------------------------|-----------------------|---------|---------|---------|---------|---------|---------|--|
| el (m, PWD)                 | L.W.L                 | 3.00    | 3.00    | 3.00    | 3.00    | 3.00    | 3.00    |  |
| Design Water Level (m, PWD) | H.W.L                 | 4.00    | 4.00    | 4.00    | 4.00    | 4.00    | 4.00    |  |
| Storage Capacity            | $(x 10^6 \text{m}^3)$ | 1.96    | 0.45    | 09.0    | 06.0    | 2.25    | 99.0    |  |
| Pond Area                   | (ha)                  | 196     | 45      | 09      | 06      | 225     | 99      |  |
| Drainage                    | Zone                  | NA-1    | NA-1    | NA-1    | NA-2    | NA-2    | NA-2    |  |
| Proposed                    | Retarding Pond        | RP 10-1 | RP 10-2 | RP 10-3 | RP 11-1 | RP 11-2 | RP 11-3 |  |