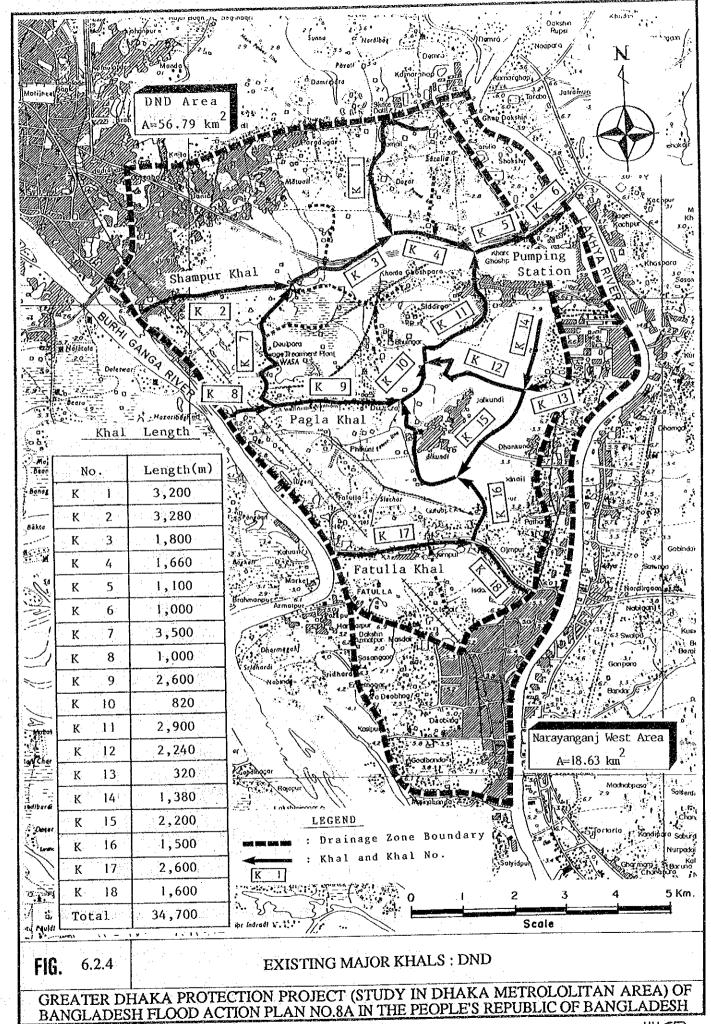

TABLE 6.2.2(1) PROPOSED KHAL IMPROVEMENT WORKS : DND

DND Project Area (NA)

| Zone  | Khal      | Khal   |      | equire:<br>/drauli |     | 1          | pen<br>hannel | 1 .          | vored<br>annel | Bridge   | Aqueduct | Dredging | Maintenance |             |
|-------|-----------|--------|------|--------------------|-----|------------|---------------|--------------|----------------|----------|----------|----------|-------------|-------------|
| 20110 | Kilai     | Length |      | ection             |     | Brick      | Sodding       | Вох          | Brick          | l .      |          |          | Fload       | Acquisition |
|       |           | Longai |      | x Wu x             |     | Protection | -             | Culvert      | Pipe           | (Places) | (Places) | į.       |             | 11 1        |
|       | No.       | (km)   |      | x m x              |     | (km)       | (km)          | (km)         | (km)           | ļ        |          | (1000m3) | (km)        | (ha)        |
|       |           |        |      |                    |     |            |               |              |                | i        | -        | 22.27    | 2,10        | 0.61        |
|       | KN-1-1    | 2.10   | 5.5  | 13.5               | 4.0 | 2.10       |               | -            | • .            | :        |          | 34.44    | 0.70        | 1.72        |
|       | KN-1-2    | 0.70   | 14.5 | 30.5               | 4.0 |            | 0.70          |              | -              | !        |          | 43.02    | 1.00        | 2.54        |
|       | KN-1-3    | 1.00   | 13.0 | 29.0               | 4.0 |            | 1.00          | · ·          | -              | 1        |          | 11.90    | 0.60        | 0,82        |
|       | KN-1-4    | 0.60   | 10.0 | 26.0               | 4.0 |            | 0.60          | -            | - '            |          |          | 76.88    | 1.80        | 4.83        |
|       | KN-1-5    | 1.80   | 10.0 | 26.0               | 4.0 | -          | 1.80          | -            |                | ;        |          | 49.86    | 1,40        | 3.98        |
|       | KN-1-6    | 1.40   | 8.5  | 24.0               | 3.9 | -          | 1.40          | •            | -              | '        |          | 29.51    | 1.20        | 2.67        |
|       | KN-1-7    | 1.20   | 3.5  | 17.0               | 3.4 | -          | 1.20          | ٠ ا          | ~              | -        |          | 5,91     | 0.60        | 0.22        |
| NA-1  | KN-1-8    | 0.60   | 2.5  | 8.8                | 3.1 | 0.60       |               | -            | -              | 3        | 1        | 34.36    | 1.60        | 3.70        |
|       | KN-2-1    | 1.60   | 2.0  | 17.5               | 3.9 | -          | 1.60          | i -          |                | 2        |          | 21.32    | 1.60        | 2.37        |
|       | KN-2-2    | 1.60   | 2.5  | 9.4                | 3.5 | 1.60       |               | •            | -              | 1        |          | 16.78    | 1,70        | 2.92        |
|       | KN-3      | 1.70   | 2.0  | 17.4               | 3.9 | -          | 1.70          | -            |                |          | _        | 39.35    | 1.20        | 3.49        |
|       | KN-13     | 1.20   | 2.0  | 17.6               | 3.9 | 1 -        | 1.20          | ٠.           |                | '        |          | 48.18    | 1.50        | 4.92        |
|       | KN-14-1   | 1.50   | 6.5  | 22.0               | 3.9 | -          | 1.50          | -            | -              |          |          | 36.30    | 1.50        | 4.45        |
|       | KN-14-2   | 1.50   | 3.0  | 18.0               | 3.8 | -          | 1.50          | -            | -              |          |          | 27.68    | 1.60        | 3.18        |
|       | KN-14-3   | 1.60   | 2.0  | 8.2                | 3.1 | 1.60       |               | l -          | -              | 1 '      |          | 11.69    | 1.60        | 4.32        |
|       | KN-15     | 1.60   | 2.0  | 14.8               | 3.2 | -          | 1.60          | i -          |                |          |          | 43.04    | 2.20        | 4.68        |
|       | KN-16     | 2.20   | 4.0  | 11.4               | 3.7 | 2.20       |               | ,            | 0.00           | 13       | 1        | 552.49   | 23.90       | 51.42       |
|       | Sub-Total | 23.90  |      |                    |     | 8.10       | 15.80         | 0.00         | 0.00           | ''       | '        |          |             |             |
|       |           |        |      |                    |     | <b> </b>   |               | <del> </del> |                | <b>-</b> | l        |          |             |             |
|       |           |        |      |                    |     |            |               |              | -              | 3        |          | 229.56   | 1.80        | 4.37        |
|       | KN-4-1    | 1.80   | 33.5 | 41.8               | 4.2 | 1.80       |               | }            |                | "        |          | 118.68   | 1.30        | 4,93        |
|       | KN-4-2    | 1.30   | 10.5 | 27.2               | 4.2 | 1 -        | 1.30          |              | _              | 2        |          | 61.65    | 1.20        | 2.61        |
|       | KN-4-3    | 1.20   | 10.5 | 27.2               | 4.2 |            | 1.20          | -            | -              | 2        | _        | 73.93    | 1.50        | 4.16        |
|       | KN-4-4    | 1.50   | 5.5  | 21.7               | 4.0 | l          | 1.50          | ]            | -,             | 4        | ١.       | 24.91    | 1.80        | 1.27        |
|       | KN-4-5    | 1.80   | 4.0  | 11.2               | 3.6 | 1.80       | -             | j            |                | 1 1      |          | 20.80    | 0.80        | 0.67        |
|       | KN-4-6    | 0.80   | 3.5  | 10.0               | 3.3 | 0.80       |               | -            |                | l :      |          | 256.96   | 1.80        | 6.03        |
|       | KN-5-1    | 1.80   | 22.5 | 38.7               | 4.1 |            | 1.80          |              | _              |          |          | 67.23    | 1.00        | 2.40        |
| NA-2  | KN-5-2    | 1.00   | 9.5  | 17.5               | 4.0 | 1.00       | 0.00          | _            | _              |          |          | 18.44    | 0.90        | 1.36        |
|       | KN-6      | 0.90   | 2.0  | 17.9               | 4.0 |            | 0.90          |              | _              | 1 1      | 1        | 196.23   | 2 40        | 7.92        |
|       | KN-7-1    | 2.40   | 12.0 | 28.7               | 4.2 | _          | 2.40<br>0.80  |              | _              | '        |          | 42.41    | 0.80        | 2.52        |
|       | KN-7-2    | 0.80   | 12.0 | 28.7               | 4.2 | 1          | 0.80          | <u> </u>     | _              | _        | -        | 24.82    | 1.20        | 1.36        |
|       | KN-7-3    | 1.20   | 7.0  | 15.1               | 4.1 | 1.20       |               |              | _              | 6        | -        | 34.30    | 1,40        | 1.18        |
|       | KN-7-4    | 1.40   | 4.5  | 11.9               | 3.7 | 1.40       |               |              | _              | 1        | -        | 8.70     | 0.80        | 0.58        |
|       | KN-7-5    | 0.80   | 2.0  | 8.8                | 3.4 | 0.80       | 1.00          | ] `          | _              | 1        |          | 20.54    | 1.00        | 1.65        |
|       | KM-8      | 1.00   | 2.0  | 18.4               | 4.1 | _          | 1.30          | }            | _              | 1        | 4        | 31.32    | 1.30        | 2.20        |
|       | KN-9      | 1.30   | 2.0  | 18.3               | 4.1 |            | 1.80          |              | _              | 2        | -        | 20.00    | 1.80        | 2.43        |
|       | KN-10     | 1.80   | 2.0  | 16.3               | 3.6 | _          | 1.40          | _            | _              | -        |          | 30.19    | 1.40        | 3.14        |
|       | KN-11     | 1.40   | 2.0  |                    | 4.1 | 1.60       |               |              | _              | 1        | -        | 8.96     | 1.60        | 0.76        |
|       | KN-12     | 1.60   | 2.0  | 9.3                | 3.6 | 1.60       | 1.50          | -            | _              | 1        | -        | 47.32    | 1.50        | 4.18        |
|       | KN-17     | 1.50   | 2.0  | 15.8               | 3.5 | 10.40      | 16.90         | 0.00         | 0.00           | 25       | 1        | 1336.95  | 27.30       | 55.72       |
|       | Sub-Total | 27.30  |      |                    |     | 10.40      | 10.30         |              |                |          |          | <u> </u> | <u> </u>    |             |
|       |           |        |      |                    |     |            | 32.70         | 0.00         | 0.00           | 38       | 2        | 1889.44  | 51.20       | 107.14      |