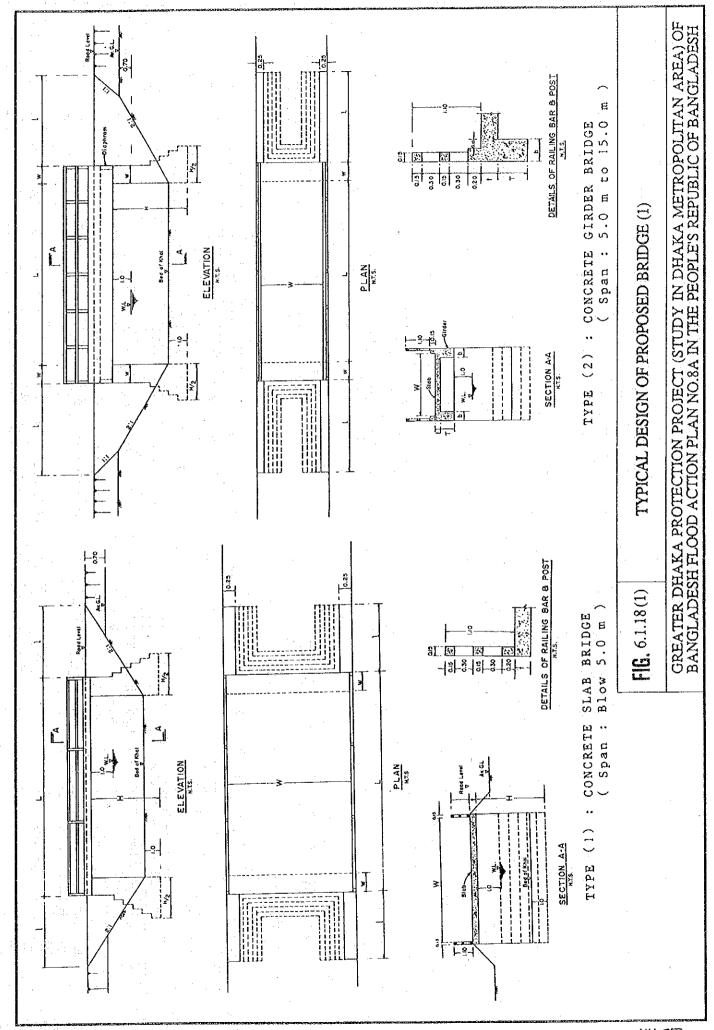

L3       | EL.1  | EL.2      | EL.3  |
|      | (mm)  | (mm)_ | (mm)   | (Nos.) | (mm)   | (mm)   | (mm)     |       |           |       |
| P.5  | 2,300 | 2,300 | 62,000 | 2      | 19,000 | 14,700 | 1 1      | +9.35 | +0.20     | +1.70 |
| P.6  | 2,700 | 2,700 | 61,200 | 3      | 20,000 | 14,000 | 14,800   | +9.10 | +0.20     | +2.20 |
| P.7A | 2,700 | 2,700 | 60,000 | 3      | 21,600 | 13,400 | 14,500   | +8.80 | +0.20     | +3.00 |
| P.7B | 2,500 | 2,500 | 60,000 | 3      | 22,200 | 13,100 | 14,650   | +8.75 | +0.20     | +3.30 |
| P.11 | 2,500 | 2,000 | 48,400 | 4      | 23,200 | 13,000 | 9,500    | +8.00 | +0.20     | +3.80 |

**FIG.** 6.1.12 (3)

TYPICAL DESIGN OF PROPOSED SLUICE WAY FOR 25  $\rm M^3/S \sim 50~M^3/S$  CLASS PUMPING STATION (P5, P6. P7A, P7B AND P11)





















TABLE 6.2.1(1) HYDRAULIC REQUIREMENTS OF PROPOSED PUMPING STATION: DND

| Proposed | Drainag | e Zone             | Drainage Zone Discharge |         |       | Design Wa             | ater Level ( | Design Water Level (m, PWD) | Static Head | ead  |                  |
|----------|---------|--------------------|-------------------------|---------|-------|-----------------------|--------------|-----------------------------|-------------|------|------------------|
| Pumping  | No.     | Area               | Capacity                |         | Outer |                       | Inner        | ler l                       | (m)         | 1    | Remarks          |
| Station  |         | (km <sup>2</sup> ) | (m <sup>3</sup> /s)     | H.H.W.L | H.W.L | H.W.L   L.W.L   L.W.L | H.W.L        | L.W.L