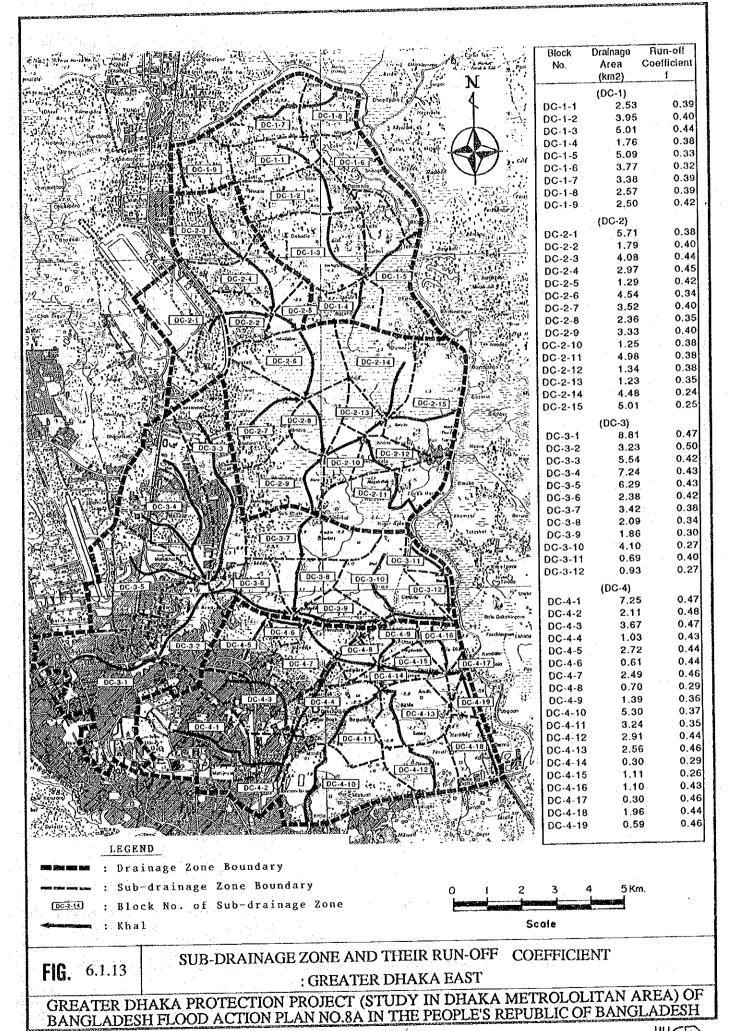

| L2     | L3       | EL.1  | EL.2      | EL.3  |
|      | (mm)  | (mm)_ | (mm)   | (Nos.) | (mm)   | (mm)   | (mm)     |       |           |       |
| P.5  | 2,300 | 2,300 | 62,000 | 2      | 19,000 | 14,700 | 1 1      | +9.35 | +0.20     | +1.70 |
| P.6  | 2,700 | 2,700 | 61,200 | 3      | 20,000 | 14,000 | 14,800   | +9.10 | +0.20     | +2.20 |
| P.7A | 2,700 | 2,700 | 60,000 | 3      | 21,600 | 13,400 | 14,500   | +8.80 | +0.20     | +3.00 |
| P.7B | 2,500 | 2,500 | 60,000 | 3      | 22,200 | 13,100 | 14,650   | +8.75 | +0.20     | +3.30 |
| P.11 | 2,500 | 2,000 | 48,400 | 4      | 23,200 | 13,000 | 9,500    | +8.00 | +0.20     | +3.80 |

**FIG.** 6.1.12 (3)

TYPICAL DESIGN OF PROPOSED SLUICE WAY FOR 25  $\rm M^3/S \sim 50~M^3/S$  CLASS PUMPING STATION (P5, P6. P7A, P7B AND P11)





















TABLE 6.2.1(1) HYDRAULIC REQUIREMENTS OF PROPOSED PUMPING STATION: DND

| Proposed | Drainag | e Zone             | Drainage Zone Discharge |         |       | Design Wa             | ater Level ( | Design Water Level (m, PWD) | Static Head | ead  |                  |
|----------|---------|--------------------|-------------------------|---------|-------|-----------------------|--------------|-----------------------------|-------------|------|------------------|
| Pumping  | No.     | Area               | Capacity                |         | Outer |                       | Inner        | ler l                       | (m)         | 1    | Remarks          |
| Station  |         | (km <sup>2</sup> ) | (m <sup>3</sup> /s)     | H.H.W.L | H.W.L | H.W.L   L.W.L   L.W.L | H.W.L