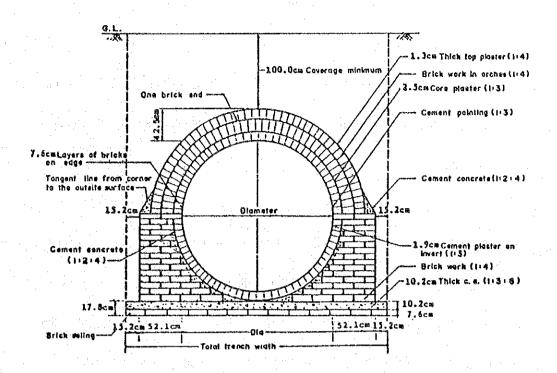

| 3.50 | x 4.00 | · u n         | 3.50 | x 4.00     | ) "      | н ॥            |
|       | KN-32   | 67     | <del>-</del>   | ·                                       | 3.85 | x 4.00 | ,, n          | 3.90 | x 4.00     | ) "      | 11             |
|       | ,       | 68     | -              | -                                       | 3.85 | x 4.00 | n 11          | 3.90 | x 4.00     | ) ".     |                |









## TYPICAL SECTION OF FLOOD WALL



2H=3.2

9.1

To 08 m 0

## TYPICAL SECTION OF FLOOD WALL



### TYPICAL SECTION OF EMBANKMENT



(I-Type)

### . TYPICAL SECTION OF EMBANKMENT WITH FOUNDATION TREATMENT



## TYPICAL SECTION OF ROAD-CUM EMBANKMENT



FIG. 6.3.3 TYPICAL CROSS-SECTION OF ROAD-CUM-EMBANKMENT/ EMBANKMENT AND FLOOD WALL



DANGLADEM!









6 - 91





TYPE (1): BRICK PIPE (Blow \$3,000 m/m)



TYPE (2): SINGLE BOX CULVERT

FIG. 6.3.10 TYPICAL DESIGN OF PROPOSED TRUNK DRAIN