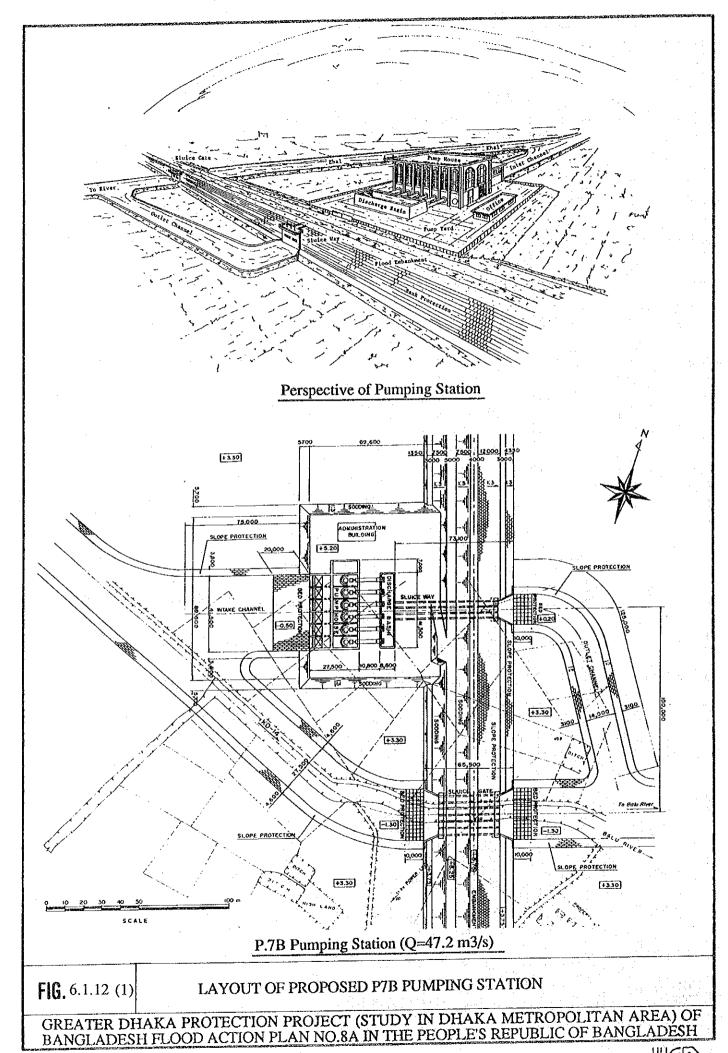

### PLAN

### SECTION A-A

### Main Feature of Sluice Way

| Pump |       | Culv  | ert    |        | Outle  | t      | 0.Bridge |       | Elevation |       |
|------|-------|-------|--------|--------|--------|--------|----------|-------|-----------|-------|
| No.  | Bl    | HI    | L1     | n      | B2     | L2     | L3       | EL.1  | EL.2      | EL.3  |
|      | (mm)  | (mm)_ | (mm)   | (Nos.) | (mm)   | (mm)   | (mm)     |       |           |       |
| P.5  | 2,300 | 2,300 | 62,000 | 2      | 19,000 | 14,700 | 1 1      | +9.35 | +0.20     | +1.70 |
| P.6  | 2,700 | 2,700 | 61,200 | 3      | 20,000 | 14,000 | 14,800   | +9.10 | +0.20     | +2.20 |
| P.7A | 2,700 | 2,700 | 60,000 | 3      | 21,600 | 13,400 | 14,500   | +8.80 | +0.20     | +3.00 |
| P.7B | 2,500 | 2,500 | 60,000 | 3      | 22,200 | 13,100 | 14,650   | +8.75 | +0.20     | +3.30 |
| P.11 | 2,500 | 2,000 | 48,400 | 4      | 23,200 | 13,000 | 9,500    | +8.00 | +0.20     | +3.80 |

**FIG.** 6.1.12 (3)

TYPICAL DESIGN OF PROPOSED SLUICE WAY FOR 25  $\rm M^3/S \sim 50~M^3/S$  CLASS PUMPING STATION (P5, P6. P7A, P7B AND P11)

TABLE 6.2.1(1) HYDRAULIC REQUIREMENTS OF PROPOSED PUMPING STATION: DND