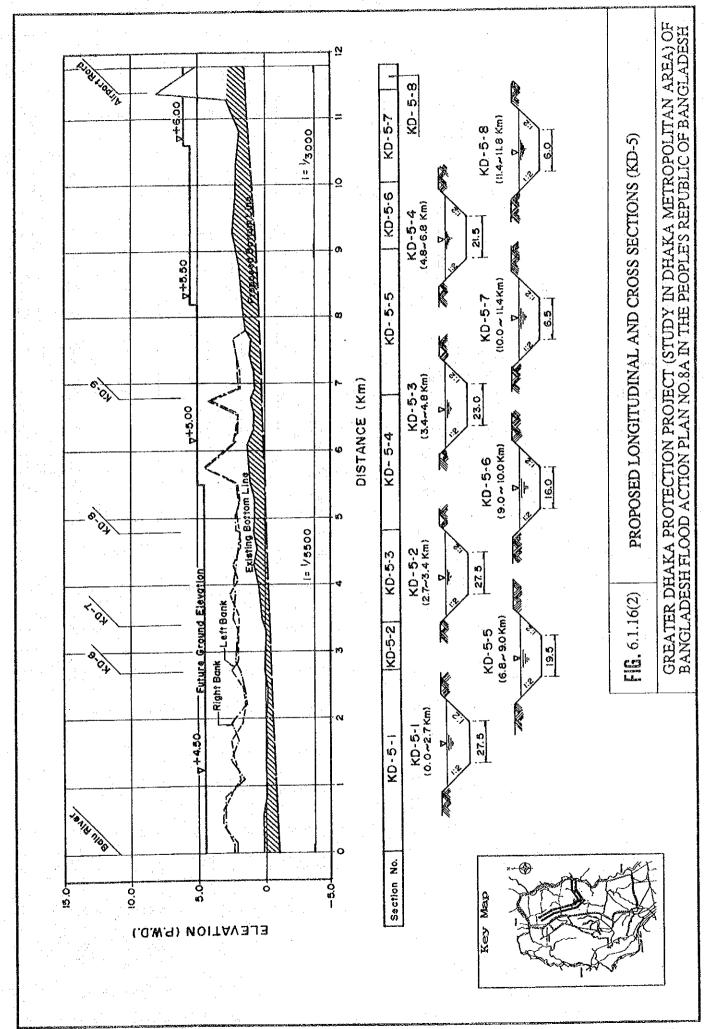

2     | L3       | EL.1  | EL.2      | EL.3  |
|      | (mm)  | (mm)_ | (mm)   | (Nos.) | (mm)   | (mm)   | (mm)     |       |           |       |
| P.5  | 2,300 | 2,300 | 62,000 | 2      | 19,000 | 14,700 | 1 1      | +9.35 | +0.20     | +1.70 |
| P.6  | 2,700 | 2,700 | 61,200 | 3      | 20,000 | 14,000 | 14,800   | +9.10 | +0.20     | +2.20 |
| P.7A | 2,700 | 2,700 | 60,000 | 3      | 21,600 | 13,400 | 14,500   | +8.80 | +0.20     | +3.00 |
| P.7B | 2,500 | 2,500 | 60,000 | 3      | 22,200 | 13,100 | 14,650   | +8.75 | +0.20     | +3.30 |
| P.11 | 2,500 | 2,000 | 48,400 | 4      | 23,200 | 13,000 | 9,500    | +8.00 | +0.20     | +3.80 |

**FIG.** 6.1.12 (3)

TYPICAL DESIGN OF PROPOSED SLUICE WAY FOR 25  $\rm M^3/S \sim 50~M^3/S$  CLASS PUMPING STATION (P5, P6. P7A, P7B AND P11)





















TABLE 6.2.1(1) HYDRAULIC REQUIREMENTS OF PROPOSED PUMPING STATION: DND

| Proposed | Drainag | e Zone             | Drainage Zone Discharge |         |       | Design Wa             | ater Level ( | Design Water Level (m, PWD) | Static Head | ead  |                  |
|----------|---------|--------------------|-------------------------|---------|-------|-----------------------|--------------|-----------------------------|-------------|------|------------------|
| Pumping  | No.     | Area               | Capacity                |         | Outer |                       | Inner        | ler l                       | (m)         | 1    | Remarks          |
| Station  |         | (km <sup>2</sup> ) | (m <sup>3</sup> /s)     | H.H.W.L | H.W.L | H.W.L   L.W.L   L.W.L | H.W.L