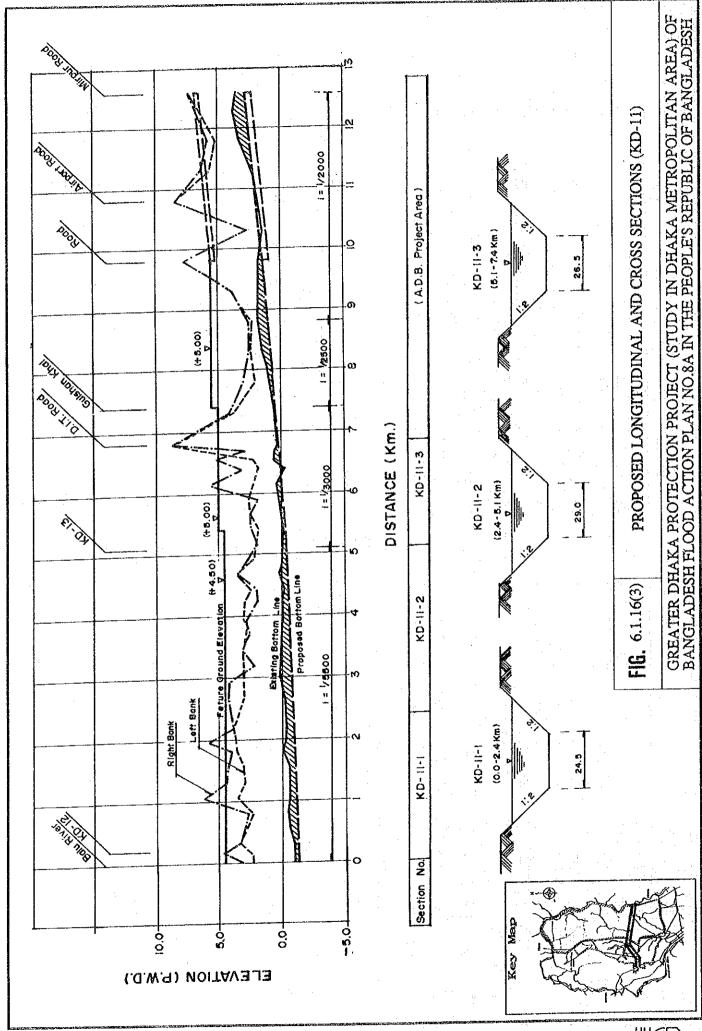

| L3       | EL.1  | EL.2      | EL.3  |
|      | (mm)  | (mm)_ | (mm)   | (Nos.) | (mm)   | (mm)   | (mm)     |       |           |       |
| P.5  | 2,300 | 2,300 | 62,000 | 2      | 19,000 | 14,700 | 1 1      | +9.35 | +0.20     | +1.70 |
| P.6  | 2,700 | 2,700 | 61,200 | 3      | 20,000 | 14,000 | 14,800   | +9.10 | +0.20     | +2.20 |
| P.7A | 2,700 | 2,700 | 60,000 | 3      | 21,600 | 13,400 | 14,500   | +8.80 | +0.20     | +3.00 |
| P.7B | 2,500 | 2,500 | 60,000 | 3      | 22,200 | 13,100 | 14,650   | +8.75 | +0.20     | +3.30 |
| P.11 | 2,500 | 2,000 | 48,400 | 4      | 23,200 | 13,000 | 9,500    | +8.00 | +0.20     | +3.80 |

**FIG.** 6.1.12 (3)

TYPICAL DESIGN OF PROPOSED SLUICE WAY FOR 25  $\rm M^3/S \sim 50~M^3/S$  CLASS PUMPING STATION (P5, P6. P7A, P7B AND P11)





















TABLE 6.2.1(1) HYDRAULIC REQUIREMENTS OF PROPOSED PUMPING STATION: DND

| Proposed | Drainag | e Zone             | Drainage Zone Discharge |         |       | Design Wa             | ater Level ( | Design Water Level (m, PWD) | Static Head | ead  |                  |
|----------|---------|--------------------|-------------------------|---------|-------|-----------------------|--------------|-----------------------------|-------------|------|------------------|
| Pumping  | No.     | Area               | Capacity                |         | Outer |                       | Inner        | ler l                       | (m)         | 1    | Remarks          |
| Station  |         | (km <sup>2</sup> ) | (m <sup>3</sup> /s)     | H.H.W.L | H.W.L | H.W.L   L.W.L   L.W.L | H.W.L        |