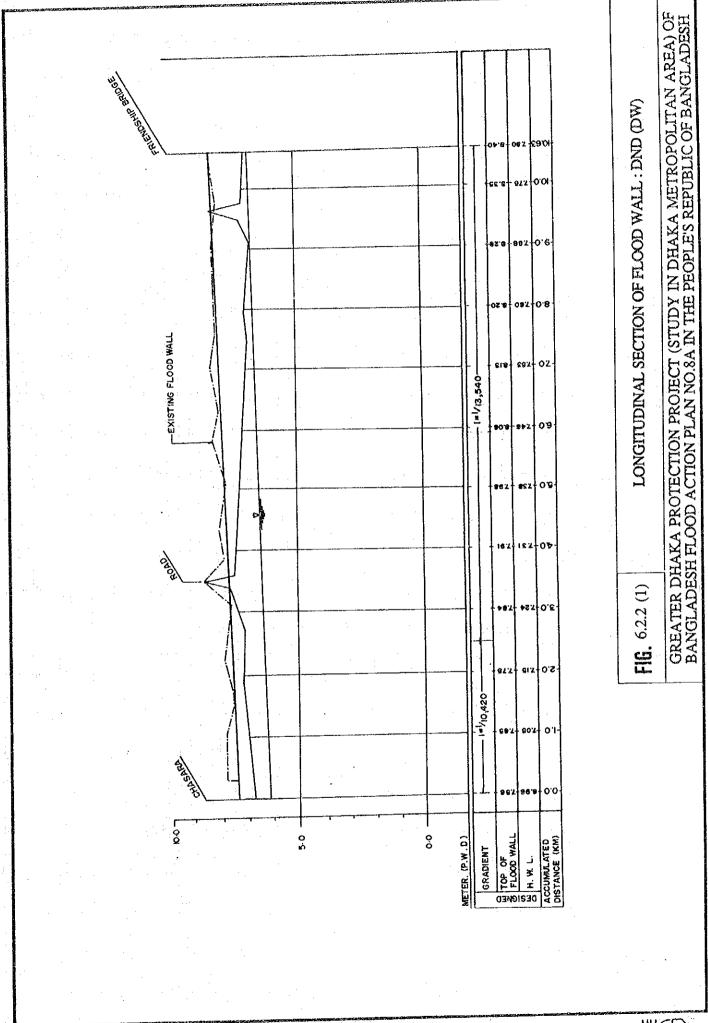

| 1                          |            |                               |













### TYPICAL SECTION OF FLOOD WALL

### TYPICAL SECTION OF FLOOD WALL



**FIG.** 6.2.3

TYPICAL SECTIONS OF FLOOD WALL REHABILITATION WORKS









ADIL









TABLE 6.3.1(1) HYDRAULIC REQUIREMENTS OF PROPOSED PUMPING STATION: NARAYANGANJ WEST

|                             |          | <u>'</u> T          | مدينة بالتوسف ويرسمونيو في بالمثنث التو <mark>يين الرحمان في المشاهب بالورسية بالمثني بورسمون</mark> |
|-----------------------------|----------|---------------------|------------------------------------------------------------------------------------------------------|
| •<br>•<br>•                 | Kemarks  |                     |                                                                                                      |
| sad                         |