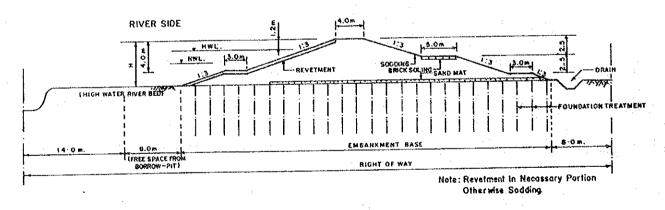

3.50 | x 4.00 | ր ս           | 3.50 | x 4.00     | "        | . "            |
|       | "       | 66     | <u>-</u>       | · -                                     | 3.50 | x 4.00 | · u n         | 3.50 | x 4.00     | ) "      | н ॥            |
|       | KN-32   | 67     | <del>-</del>   | ·                                       | 3.85 | x 4.00 | ,, n          | 3.90 | x 4.00     | ) "      | 11             |
|       | ,       | 68     | -              | -                                       | 3.85 | x 4.00 | n 11          | 3.90 | x 4.00     | ) ".     |                |









## TYPICAL SECTION OF FLOOD WALL



2H=3.2

9.1

To 08 m 0

## TYPICAL SECTION OF FLOOD WALL



### TYPICAL SECTION OF EMBANKMENT



(I-Type)

### . TYPICAL SECTION OF EMBANKMENT WITH FOUNDATION TREATMENT



## TYPICAL SECTION OF ROAD-CUM EMBANKMENT



FIG. 6.3.3 TYPICAL CROSS-SECTION OF ROAD-CUM-EMBANKMENT/ EMBANKMENT AND FLOOD WALL



DANGLADEM!









6 - 91





TYPE (1): BRICK PIPE (Blow \$3,000 m/m)



TYPE (2): SINGLE BOX CULVERT

FIG. 6.3.10 TYPICAL DESIGN OF PROPOSED TRUNK DRAIN