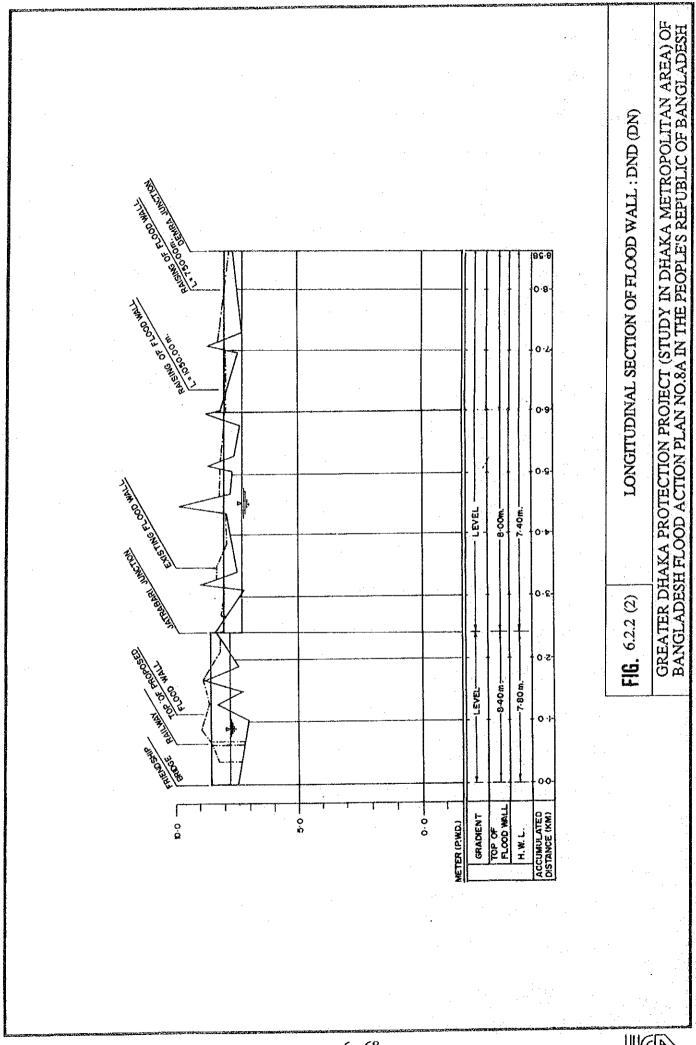

TABLE 6.2.2(1) PROPOSED KHAL IMPROVEMENT WORKS : DND

DND Project Area (NA)

| Zone  | Khal      | Khal   |      | equire:<br>/drauli |     | 1          | pen<br>hannel | 1 .          | vored<br>annel | Bridge   | Aqueduct | Dredging | Maintenance |             |
|-------|-----------|--------|------|--------------------|-----|------------|---------------|--------------|----------------|----------|----------|----------|-------------|-------------|
| 20110 | Kilai     | Length |      | ection             |     | Brick      | Sodding       | Вох          | Brick          | l .      |          |          | Fload       | Acquisition |
|       |           | Longai |      | x Wu x             |     | Protection | -             | Culvert      | Pipe           | (Places) | (Places) | į.       |             | 11 1        |
|       | No.       | (km)   |      | x m x              |     | (km)       | (km)          | (km)         | (km)           | ļ        |          | (1000m3) | (km)        | (ha)        |
|       |           |        |      |                    |     |            |               |              |                | i        | -        | 22.27    | 2,10        | 0.61        |
|       | KN-1-1    | 2.10   | 5.5  | 13.5               | 4.0 | 2.10       |               | -            | • .            | :        |          | 34.44    | 0.70        | 1.72        |
|       | KN-1-2    | 0.70   | 14.5 | 30.5               | 4.0 |            | 0.70          |              | -              | !        |          | 43.02    | 1.00        | 2.54        |
|       | KN-1-3    | 1.00   | 13.0 | 29.0               | 4.0 |            | 1.00          | · ·          | -              | 1        |          | 11.90    | 0.60        | 0,82        |
|       | KN-1-4    | 0.60   | 10.0 | 26.0               | 4.0 |            | 0.60          | -            | - '            |          |          | 76.88    | 1.80        | 4.83        |
|       | KN-1-5    | 1.80   | 10.0 | 26.0               | 4.0 | -          | 1.80          | -            |                | ;        |          | 49.86    | 1,40        | 3.98        |
|       | KN-1-6    | 1.40   | 8.5  | 24.0               | 3.9 | -          | 1.40          | •            | -              | '        |          | 29.51    | 1.20        | 2.67        |
|       | KN-1-7    | 1.20   | 3.5  | 17.0               | 3.4 | -          | 1.20          | ٠ ا          | ~              | -        |          | 5,91     | 0.60        | 0.22        |
| NA-1  | KN-1-8    | 0.60   | 2.5  | 8.8                | 3.1 | 0.60       |               | -            | -              | 3        | 1        | 34.36    | 1.60        | 3.70        |
|       | KN-2-1    | 1.60   | 2.0  | 17.5               | 3.9 | -          | 1.60          | i -          |                | 2        |          | 21.32    | 1.60        | 2.37        |
|       | KN-2-2    | 1.60   | 2.5  | 9.4                | 3.5 | 1.60       |               | •            | -              | 1        |          | 16.78    | 1,70        | 2.92        |
|       | KN-3      | 1.70   | 2.0  | 17.4               | 3.9 | -          | 1.70          | -            |                |          | _        | 39.35    | 1.20        | 3.49        |
|       | KN-13     | 1.20   | 2.0  | 17.6               | 3.9 | 1 -        | 1.20          | ٠.           |                | '        |          | 48.18    | 1.50        | 4.92        |
|       | KN-14-1   | 1.50   | 6.5  | 22.0               | 3.9 | -          | 1.50          | -            | -              |          |          | 36.30    | 1.50        | 4.45        |
|       | KN-14-2   | 1.50   | 3.0  | 18.0               | 3.8 | -          | 1.50          | -            | -              |          |          | 27.68    | 1.60        | 3.18        |
|       | KN-14-3   | 1.60   | 2.0  | 8.2                | 3.1 | 1.60       |               | l -          | -              | 1 '      |          | 11.69    | 1.60        | 4.32        |
|       | KN-15     | 1.60   | 2.0  | 14.8               | 3.2 | -          | 1.60          | i -          |                |          |          | 43.04    | 2.20        | 4.68        |
|       | KN-16     | 2.20   | 4.0  | 11.4               | 3.7 | 2.20       |               | ,            | 0.00           | 13       | 1        | 552.49   | 23.90       | 51.42       |
|       | Sub-Total | 23.90  |      |                    |     | 8.10       | 15.80         | 0.00         | 0.00           | ''       | '        |          |             |             |
|       |           |        |      |                    |     | <b> </b>   |               | <del> </del> |                | <b>-</b> | l        |          |             |             |
|       |           |        |      |                    |     |            |               |              | -              | 3        |          | 229.56   | 1.80        | 4.37        |
|       | KN-4-1    | 1.80   | 33.5 | 41.8               | 4.2 | 1.80       |               | }            |                | "        |          | 118.68   | 1.30        | 4,93        |
|       | KN-4-2    | 1.30   | 10.5 | 27.2               | 4.2 | 1 -        | 1.30          |              | _              | 2        |          | 61.65    | 1.20        | 2.61        |
|       | KN-4-3    | 1.20   | 10.5 | 27.2               | 4.2 |            | 1.20          | -            | -              | 2        | _        | 73.93    | 1.50        | 4.16        |
|       | KN-4-4    | 1.50   | 5.5  | 21.7               | 4.0 | l          | 1.50          | ]            | -,             | 4        | ١.       | 24.91    | 1.80        | 1.27        |
|       | KN-4-5    | 1.80   | 4.0  | 11.2               | 3.6 | 1.80       | -             | j            |                | 1 1      |          | 20.80    | 0.80        | 0.67        |
|       | KN-4-6    | 0.80   | 3.5  | 10.0               | 3.3 | 0.80       |               | -            |                | l :      |          | 256.96   | 1.80        | 6.03        |
|       | KN-5-1    | 1.80   | 22.5 | 38.7               | 4.1 |            | 1.80          |              | _              |          |          | 67.23    | 1.00        | 2.40        |
| NA-2  | KN-5-2    | 1.00   | 9.5  | 17.5               | 4.0 | 1.00       | 0.00          | _            | _              |          |          | 18.44    | 0.90        | 1.36        |
|       | KN-6      | 0.90   | 2.0  | 17.9               | 4.0 |            | 0.90          |              | _              | 1 1      | 1        | 196.23   | 2 40        | 7.92        |
|       | KN-7-1    | 2.40   | 12.0 | 28.7               | 4.2 | _          | 2.40<br>0.80  |              | _              | '        |          | 42.41    | 0.80        | 2.52        |
|       | KN-7-2    | 0.80   | 12.0 | 28.7               | 4.2 | 1          | 0.80          | <u> </u>     | _              | _        | -        | 24.82    | 1.20        | 1.36        |
|       | KN-7-3    | 1.20   | 7.0  | 15.1               | 4.1 | 1.20       |               |              | _              | 6        | -        | 34.30    | 1,40        | 1.18        |
|       | KN-7-4    | 1.40   | 4.5  | 11.9               | 3.7 | 1.40       |               |              | _              | 1        | -        | 8.70     | 0.80        | 0.58        |
|       | KN-7-5    | 0.80   | 2.0  | 8.8                | 3.4 | 0.80       | 1.00          | ] `          | _              | 1        |          | 20.54    | 1.00        | 1.65        |
|       | KM-8      | 1.00   | 2.0  | 18.4               | 4.1 | _          | 1.30          | }            | _              | 1        | 4        | 31.32    | 1.30        | 2.20        |
|       | KN-9      | 1.30   | 2.0  | 18.3               | 4.1 |            | 1.80          |              | _              | 2        | -        | 20.00    | 1.80        | 2.43        |
|       | KN-10     | 1.80   | 2.0  | 16.3               | 3.6 | _          | 1.40          | _            | _              | -        |          | 30.19    | 1.40        | 3.14        |
|       | KN-11     | 1.40   | 2.0  |                    | 4.1 | 1.60       |               |              | _              | 1        | -        | 8.96     | 1.60        | 0.76        |
|       | KN-12     | 1.60   | 2.0  | 9.3                | 3.6 | 1.60       | 1.50          | -            | _              | 1        | -        | 47.32    | 1.50        | 4.18        |
|       | KN-17     | 1.50   | 2.0  | 15.8               | 3.5 | 10.40      | 16.90         | 0.00         | 0.00           | 25       | 1        | 1336.95  | 27.30       | 55.72       |
|       | Sub-Total | 27.30  |      |                    |     | 10.40      | 10.30         |              |                |          |          | <u> </u> | <u> </u>    |             |
|       |           |        |      |                    |     |            | 32.70         | 0.00         | 0.00           | 38       | 2        | 1889.44  | 51.20       | 107.14      |