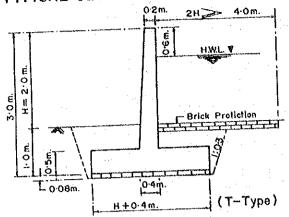

6     |                |
|       | KN-31-2 | 1      |                |                                         | 3.50 | x 4.00 | ր ս           | 3.50 | x 4.00     | "        | . "            |
|       | "       | 66     | <u>-</u>       | · -                                     | 3.50 | x 4.00 | · u n         | 3.50 | x 4.00     | ) "      | н ॥            |
|       | KN-32   | 67     | <del>-</del>   | ·                                       | 3.85 | x 4.00 | ,, n          | 3.90 | x 4.00     | ) "      | 11             |
|       | ,       | 68     | -              | -                                       | 3.85 | x 4.00 | n 11          | 3.90 | x 4.00     | ) ".     |                |









## TYPICAL SECTION OF FLOOD WALL



2H=3.2

9.1

To 08 m 0

## TYPICAL SECTION OF FLOOD WALL



### TYPICAL SECTION OF EMBANKMENT



(I-Type)

### . TYPICAL SECTION OF EMBANKMENT WITH FOUNDATION TREATMENT



## TYPICAL SECTION OF ROAD-CUM EMBANKMENT



FIG. 6.3.3 TYPICAL CROSS-SECTION OF ROAD-CUM-EMBANKMENT/ EMBANKMENT AND FLOOD WALL



DANGLADEM!









6 - 91





TYPE (1): BRICK PIPE (Blow \$3,000 m/m)



TYPE (2): SINGLE BOX CULVERT

FIG. 6.3.10 TYPICAL DESIGN OF PROPOSED TRUNK DRAIN