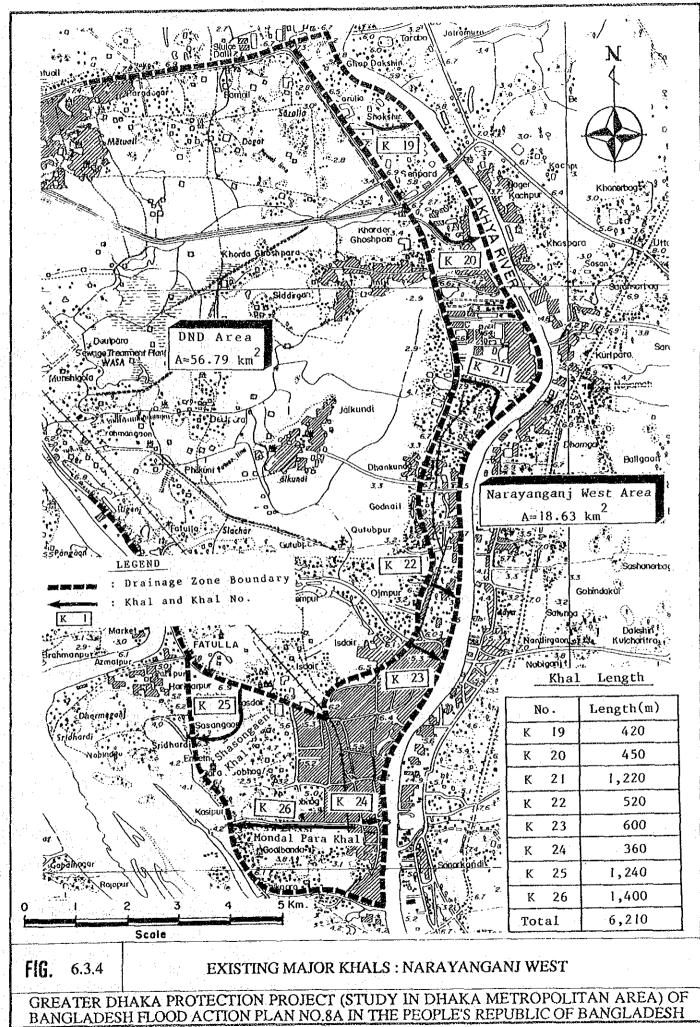

| 3.50 | x 4.00 | · u n         | 3.50 | x 4.00     | ) "      | н ॥            |
|       | KN-32   | 67     | <del>-</del>   | ·                                       | 3.85 | x 4.00 | ,, n          | 3.90 | x 4.00     | ) "      | 11             |
|       | ,       | 68     | -              | -                                       | 3.85 | x 4.00 | n 11          | 3.90 | x 4.00     | ) ".     |                |









## TYPICAL SECTION OF FLOOD WALL



2H=3.2

9.1

To 08 m 0

## TYPICAL SECTION OF FLOOD WALL



### TYPICAL SECTION OF EMBANKMENT



(I-Type)

### . TYPICAL SECTION OF EMBANKMENT WITH FOUNDATION TREATMENT



## TYPICAL SECTION OF ROAD-CUM EMBANKMENT



FIG. 6.3.3 TYPICAL CROSS-SECTION OF ROAD-CUM-EMBANKMENT/ EMBANKMENT AND FLOOD WALL



DANGLADEM!









6 - 91





TYPE (1): BRICK PIPE (Blow \$3,000 m/m)



TYPE (2): SINGLE BOX CULVERT

FIG. 6.3.10 TYPICAL DESIGN OF PROPOSED TRUNK DRAIN