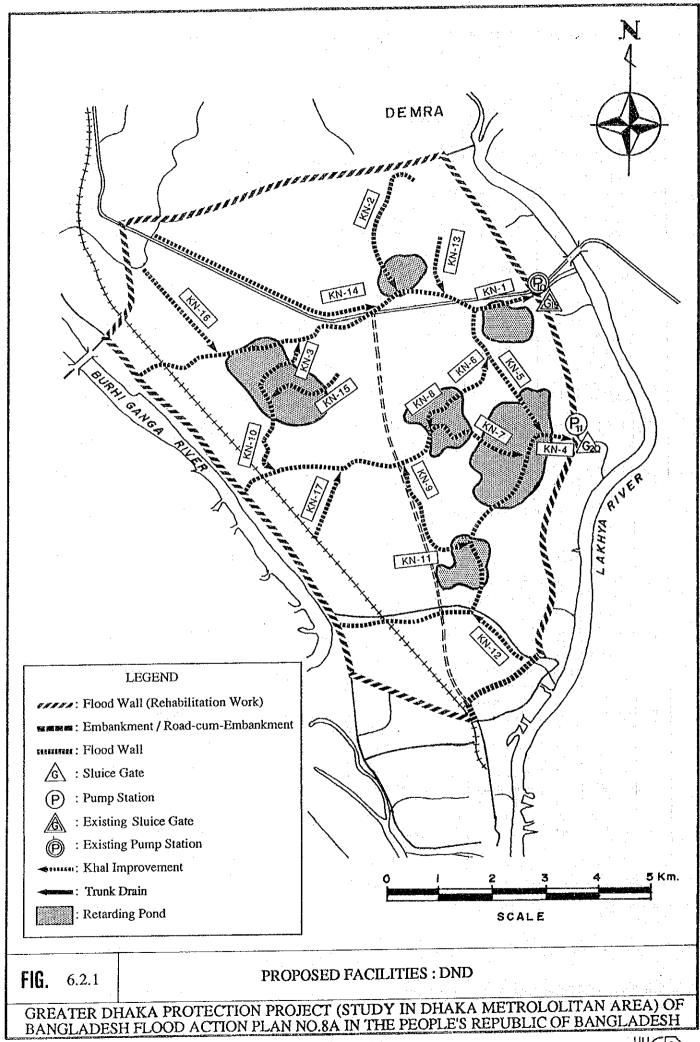

| 1                          |            |                               |













### TYPICAL SECTION OF FLOOD WALL

### TYPICAL SECTION OF FLOOD WALL



**FIG.** 6.2.3

TYPICAL SECTIONS OF FLOOD WALL REHABILITATION WORKS









ADIL









TABLE 6.3.1(1) HYDRAULIC REQUIREMENTS OF PROPOSED PUMPING STATION: NARAYANGANJ WEST

|                             |          | <u>'</u> T          | مدينة بالتوسف ويرسمونيو في بالمثنث التو <mark>يين الرحمان في المشاهب بالورسية بالمثني بورسمون</mark> |
|-----------------------------|----------|---------------------|------------------------------------------------------------------------------------------------------|
| •<br>•<br>•                 | Kemarks  |                     |                                                                                                      |
| sad                         |