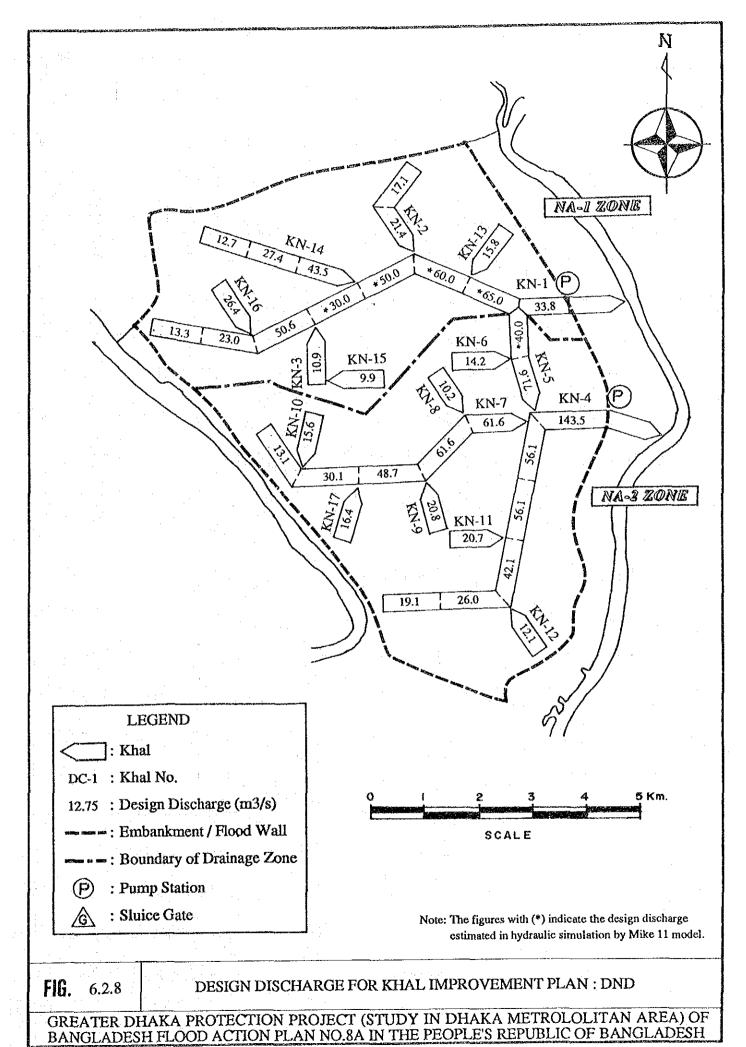

TABLE 6.2.2(1) PROPOSED KHAL IMPROVEMENT WORKS : DND

DND Project Area (NA)

| Zone  | Khal      | Khal   |      | equire:<br>/drauli |     | 1          | pen<br>hannel | 1 .          | vored<br>annel | Bridge   | Aqueduct | Dredging | Maintenance |             |
|-------|-----------|--------|------|--------------------|-----|------------|---------------|--------------|----------------|----------|----------|----------|-------------|-------------|
| 20110 | Kilai     | Length |      | ection             |     | Brick      | Sodding       | Вох          | Brick          | l .      |          |          | Fload       | Acquisition |
|       |           | Longai |      | x Wu x             |     | Protection | -             | Culvert      | Pipe           | (Places) | (Places) | į.       |             | 11 1        |
|       | No.       | (km)   |      | x m x              |     | (km)       | (km)          | (km)         | (km)           | ļ        |          | (1000m3) | (km)        | (ha)        |
|       |           |        |      |                    |     |            |               |              |                | i        | -        | 22.27    | 2,10        | 0.61        |
|       | KN-1-1    | 2.10   | 5.5  | 13.5               | 4.0 | 2.10       |               | -            | • .            | :        |          | 34.44    | 0.70        | 1.72        |
|       | KN-1-2    | 0.70   | 14.5 | 30.5               | 4.0 |            | 0.70          |              | -              | !        |          | 43.02    | 1.00        | 2.54        |
|       | KN-1-3    | 1.00   | 13.0 | 29.0               | 4.0 |            | 1.00          | · ·          | -              | 1        |          | 11.90    | 0.60        | 0,82        |
|       | KN-1-4    | 0.60   | 10.0 | 26.0               | 4.0 |            | 0.60          | -            | - '            |          |          | 76.88    | 1.80        | 4.83        |
|       | KN-1-5    | 1.80   | 10.0 | 26.0               | 4.0 | -          | 1.80          | -            |                | ;        |          | 49.86    | 1,40        | 3.98        |
|       | KN-1-6    | 1.40   | 8.5  | 24.0               | 3.9 | -          | 1.40          | •            | -              | '        |          | 29.51    | 1.20        | 2.67        |
|       | KN-1-7    | 1.20   | 3.5  | 17.0               | 3.4 | -          | 1.20          | ٠ ا          | ~              | -        |          | 5,91     | 0.60        | 0.22        |
| NA-1  | KN-1-8    | 0.60   | 2.5  | 8.8                | 3.1 | 0.60       |               | -            | -              | 3        | 1        | 34.36    | 1.60        | 3.70        |
|       | KN-2-1    | 1.60   | 2.0  | 17.5               | 3.9 | -          | 1.60          | i -          |                | 2        |          | 21.32    | 1.60        | 2.37        |
|       | KN-2-2    | 1.60   | 2.5  | 9.4                | 3.5 | 1.60       |               | •            | -              | 1        |          | 16.78    | 1,70        | 2.92        |
|       | KN-3      | 1.70   | 2.0  | 17.4               | 3.9 | -          | 1.70          | -            |                |          | _        | 39.35    | 1.20        | 3.49        |
|       | KN-13     | 1.20   | 2.0  | 17.6               | 3.9 | 1 -        | 1.20          | ٠.           |                | '        |          | 48.18    | 1.50        | 4.92        |
|       | KN-14-1   | 1.50   | 6.5  | 22.0               | 3.9 | -          | 1.50          | -            | -              |          |          | 36.30    | 1.50        | 4.45        |
|       | KN-14-2   | 1.50   | 3.0  | 18.0               | 3.8 | -          | 1.50          | -            | -              |          |          | 27.68    | 1.60        | 3.18        |
|       | KN-14-3   | 1.60   | 2.0  | 8.2                | 3.1 | 1.60       |               | l -          | -              | 1 '      |          | 11.69    | 1.60        | 4.32        |
|       | KN-15     | 1.60   | 2.0  | 14.8               | 3.2 | -          | 1.60          | i -          |                |          |          | 43.04    | 2.20        | 4.68        |
|       | KN-16     | 2.20   | 4.0  | 11.4               | 3.7 | 2.20       |               | ,            | 0.00           | 13       | 1        | 552.49   | 23.90       | 51.42       |
|       | Sub-Total | 23.90  |      |                    |     | 8.10       | 15.80         | 0.00         | 0.00           | ''       | '        |          |             |             |
|       |           |        |      |                    |     | <b> </b>   |               | <del> </del> |                | <b>-</b> | l        |          |             |             |
|       |           |        |      |                    |     |            |               |              | -              | 3        |          | 229.56   | 1.80        | 4.37        |
|       | KN-4-1    | 1.80   | 33.5 | 41.8               | 4.2 | 1.80       |               | }            |                | "        |          | 118.68   | 1.30        | 4,93        |
|       | KN-4-2    | 1.30   | 10.5 | 27.2               | 4.2 | 1 -        | 1.30          |              | _              | 2        |          | 61.65    | 1.20        | 2.61        |
|       | KN-4-3    | 1.20   | 10.5 | 27.2               | 4.2 |            | 1.20          | -            | -              | 2        | _        | 73.93    | 1.50        | 4.16        |
|       | KN-4-4    | 1.50   | 5.5  | 21.7               | 4.0 | l          | 1.50          | ]            | -,             | 4        | ١.       | 24.91    | 1.80        | 1.27        |
|       | KN-4-5    | 1.80   | 4.0  | 11.2               | 3.6 | 1.80       | -             | j            |                | 1 1      |          | 20.80    | 0.80        | 0.67        |
|       | KN-4-6    | 0.80   | 3.5  | 10.0               | 3.3 | 0.80       |               | -            |                | l :      |          | 256.96   | 1.80        | 6.03        |
|       | KN-5-1    | 1.80   | 22.5 | 38.7               | 4.1 |            | 1.80          |              | _              |          |          | 67.23    | 1.00        | 2.40        |
| NA-2  | KN-5-2    | 1.00   | 9.5  | 17.5               | 4.0 | 1.00       | 0.00          | _            | _              |          |          | 18.44    | 0.90        | 1.36        |
|       | KN-6      | 0.90   | 2.0  | 17.9               | 4.0 |            | 0.90          |              | _              | 1 1      | 1        | 196.23   | 2 40        | 7.92        |
|       | KN-7-1    | 2.40   | 12.0 | 28.7               | 4.2 | _          | 2.40<br>0.80  |              | _              | '        |          | 42.41    | 0.80        | 2.52        |
|       | KN-7-2    | 0.80   | 12.0 | 28.7               | 4.2 | 1          | 0.80          | <u> </u>     | _              | _        | -        | 24.82    | 1.20        | 1.36        |
|       | KN-7-3    | 1.20   | 7.0  | 15.1               | 4.1 | 1.20       |               |              | _              | 6        | -        | 34.30    | 1,40        | 1.18        |
|       | KN-7-4    | 1.40   | 4.5  | 11.9               | 3.7 | 1.40       |               |              | _              | 1        | -        | 8.70     | 0.80        | 0.58        |
|       | KN-7-5    | 0.80   | 2.0  | 8.8                | 3.4 | 0.80       | 1.00          | ] `          | _              | 1        |          | 20.54    | 1.00        | 1.65        |
|       | KM-8      | 1.00   | 2.0  | 18.4               | 4.1 | _          | 1.30          | }            | _              | 1        | 4        | 31.32    | 1.30        | 2.20        |
|       | KN-9      | 1.30   | 2.0  | 18.3               | 4.1 |            | 1.80          |              | _              | 2        | -        | 20.00    | 1.80        | 2.43        |
|       | KN-10     | 1.80   | 2.0  | 16.3               | 3.6 | _          | 1.40          | _            | _              | -        |          | 30.19    | 1.40        | 3.14        |
|       | KN-11     | 1.40   | 2.0  |                    | 4.1 | 1.60       |               |              | _              | 1        | -        | 8.96     | 1.60        | 0.76        |
|       | KN-12     | 1.60   | 2.0  | 9.3                | 3.6 | 1.60       | 1.50          | -            | _              | 1        | -        | 47.32    | 1.50        | 4.18        |
|       | KN-17     | 1.50   | 2.0  | 15.8               | 3.5 | 10.40      | 16.90         | 0.00         | 0.00           | 25       | 1        | 1336.95  | 27.30       | 55.72       |
|       | Sub-Total | 27.30  |      |                    |     | 10.40      | 10.30         |              |                |          |          | <u> </u> | <u> </u>    |             |
|       |           |        |      |                    |     |            | 32.70         | 0.00         | 0.00           | 38       | 2        | 1889.44  | 51.20       | 107.14      |