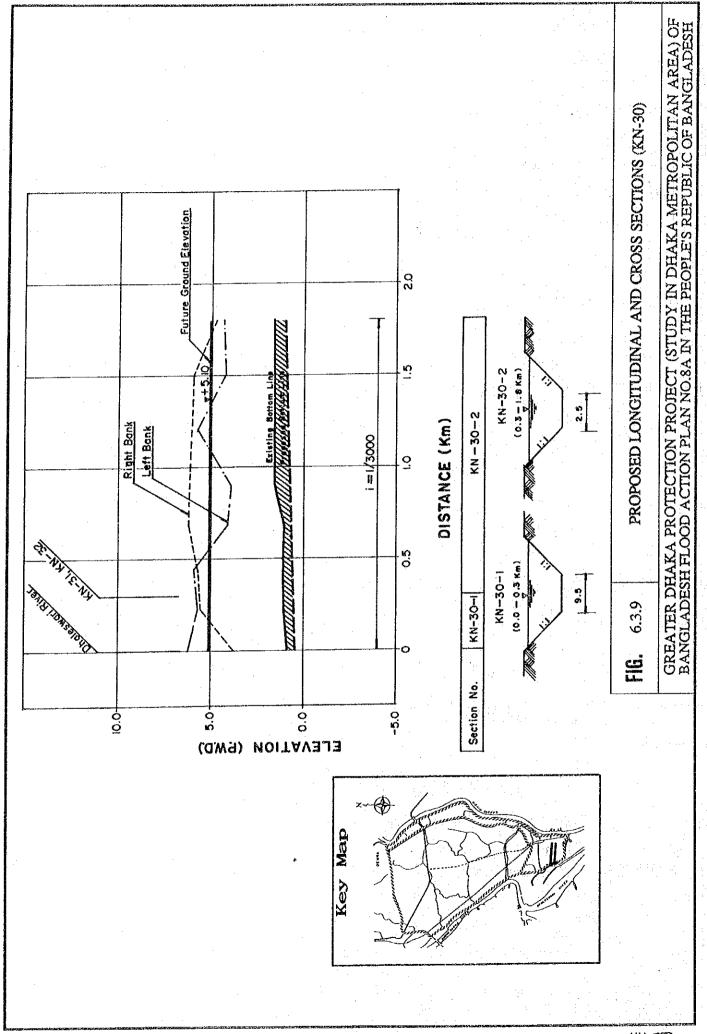

| 3.50 | x 4.00 | · u n         | 3.50 | x 4.00     | ) "      | н ॥            |
|       | KN-32   | 67     | <del>-</del>   | ·                                       | 3.85 | x 4.00 | ,, n          | 3.90 | x 4.00     | ) "      | 11             |
|       | ,       | 68     | -              | -                                       | 3.85 | x 4.00 | n 11          | 3.90 | x 4.00     | ) ".     |                |









## TYPICAL SECTION OF FLOOD WALL



2H=3.2

9.1

To 08 m 0

## TYPICAL SECTION OF FLOOD WALL



### TYPICAL SECTION OF EMBANKMENT



(I-Type)

### . TYPICAL SECTION OF EMBANKMENT WITH FOUNDATION TREATMENT



## TYPICAL SECTION OF ROAD-CUM EMBANKMENT



FIG. 6.3.3 TYPICAL CROSS-SECTION OF ROAD-CUM-EMBANKMENT/ EMBANKMENT AND FLOOD WALL



DANGLADEM!









6 - 91





TYPE (1): BRICK PIPE (Blow \$3,000 m/m)



TYPE (2): SINGLE BOX CULVERT

FIG. 6.3.10 TYPICAL DESIGN OF PROPOSED TRUNK DRAIN