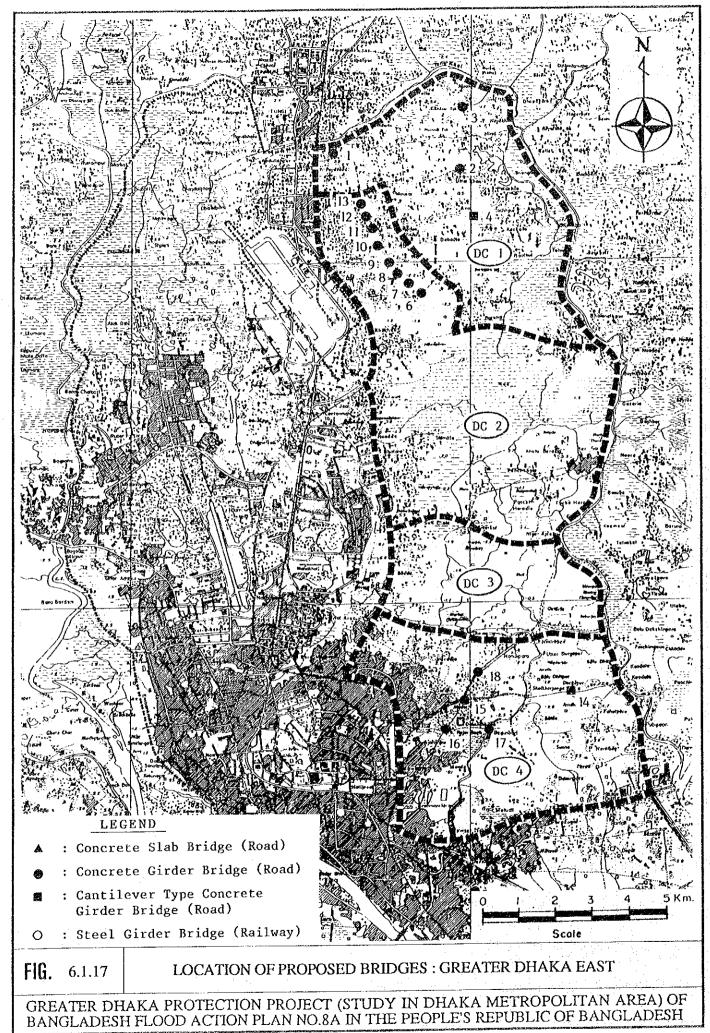

| L3       | EL.1  | EL.2      | EL.3  |
|      | (mm)  | (mm)_ | (mm)   | (Nos.) | (mm)   | (mm)   | (mm)     |       |           |       |
| P.5  | 2,300 | 2,300 | 62,000 | 2      | 19,000 | 14,700 | 1 1      | +9.35 | +0.20     | +1.70 |
| P.6  | 2,700 | 2,700 | 61,200 | 3      | 20,000 | 14,000 | 14,800   | +9.10 | +0.20     | +2.20 |
| P.7A | 2,700 | 2,700 | 60,000 | 3      | 21,600 | 13,400 | 14,500   | +8.80 | +0.20     | +3.00 |
| P.7B | 2,500 | 2,500 | 60,000 | 3      | 22,200 | 13,100 | 14,650   | +8.75 | +0.20     | +3.30 |
| P.11 | 2,500 | 2,000 | 48,400 | 4      | 23,200 | 13,000 | 9,500    | +8.00 | +0.20     | +3.80 |

**FIG.** 6.1.12 (3)

TYPICAL DESIGN OF PROPOSED SLUICE WAY FOR 25  $\rm M^3/S \sim 50~M^3/S$  CLASS PUMPING STATION (P5, P6. P7A, P7B AND P11)





















TABLE 6.2.1(1) HYDRAULIC REQUIREMENTS OF PROPOSED PUMPING STATION: DND

| Proposed | Drainag | e Zone             | Drainage Zone Discharge |         |       | Design Wa             | ater Level ( | Design Water Level (m, PWD) | Static Head | ead  |                  |
|----------|---------|--------------------|-------------------------|---------|-------|-----------------------|--------------|-----------------------------|-------------|------|------------------|
| Pumping  | No.     | Area               | Capacity                |         | Outer |                       | Inner        | ler l                       | (m)         | 1    | Remarks          |
| Station  |         | (km <sup>2</sup> ) | (m <sup>3</sup> /s)     | H.H.W.L | H.W.L | H.W.L   L.W.L   L.W.L | H.W.L        | L.W.