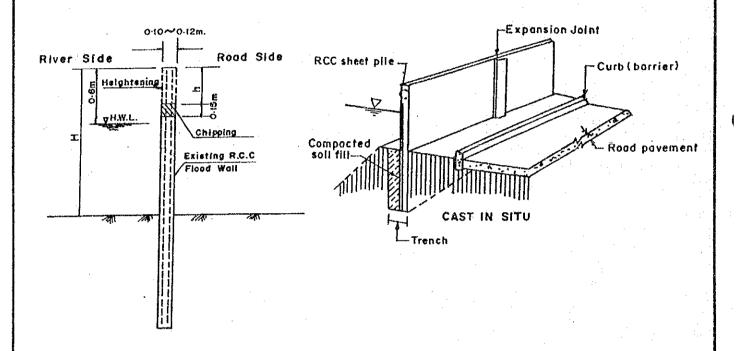

| 1                          |            |                               |













### TYPICAL SECTION OF FLOOD WALL

### TYPICAL SECTION OF FLOOD WALL



**FIG.** 6.2.3

TYPICAL SECTIONS OF FLOOD WALL REHABILITATION WORKS









ADIL









TABLE 6.3.1(1) HYDRAULIC REQUIREMENTS OF PROPOSED PUMPING STATION: NARAYANGANJ WEST

|                             |          | <u>'</u> T          | مدينة بالتوسف ويرسمونيو في بالمثنث التو <mark>يين الرحمان في المشاهب بالورسية بالمثني بورسمون</mark> |
|-----------------------------|----------|---------------------|------------------------------------------------------------------------------------------------------|
| •<br>•<br>•                 | Kemarks  |                     |                                                                                                      |
| sad                         |          | Max