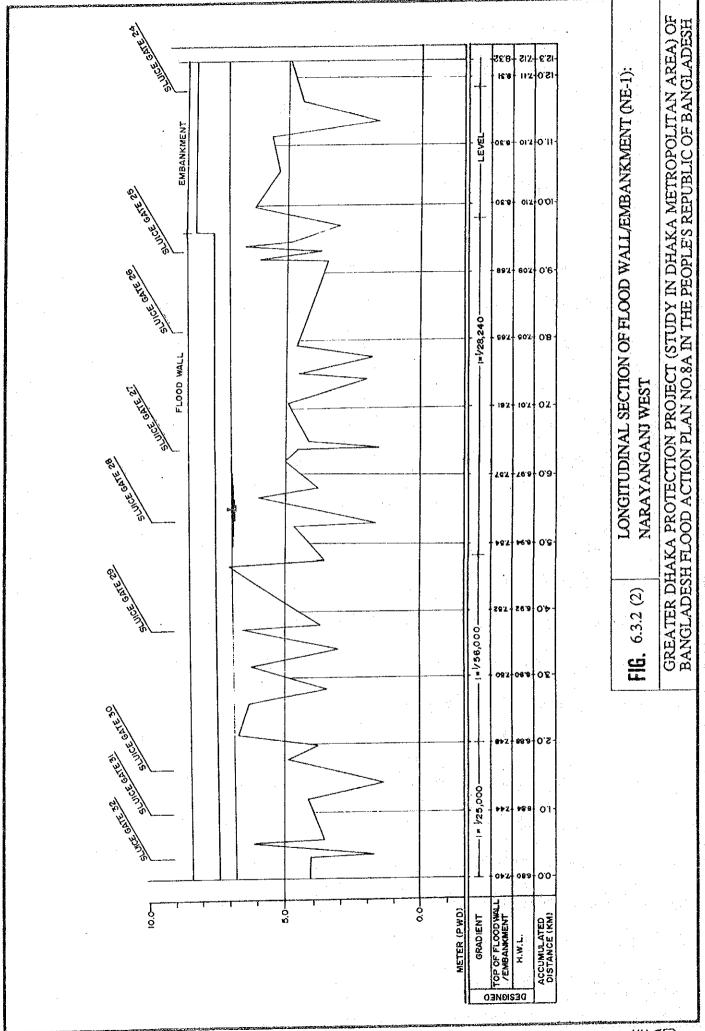

-<br>-                                  | 5.95 | x 4.00 | Slab bridge   | 6.00 | x 4.00     | 3.66     |                |
|       | KN-31-2 | 1      |                |                                         | 3.50 | x 4.00 | ր ս           | 3.50 | x 4.00     | "        | . "            |
|       | "       | 66     | <u>-</u>       | · -                                     | 3.50 | x 4.00 | · u n         | 3.50 | x 4.00     | ) "      | н ॥            |
|       | KN-32   | 67     | <del>-</del>   | ·                                       | 3.85 | x 4.00 | ,, n          | 3.90 | x 4.00     | ) "      | 11             |
|       | ,       | 68     | -              | -                                       | 3.85 | x 4.00 | n 11          | 3.90 | x 4.00     | ) ".     |                |









## TYPICAL SECTION OF FLOOD WALL



2H=3.2

9.1

To 08 m 0

## TYPICAL SECTION OF FLOOD WALL



### TYPICAL SECTION OF EMBANKMENT



(I-Type)

### . TYPICAL SECTION OF EMBANKMENT WITH FOUNDATION TREATMENT



## TYPICAL SECTION OF ROAD-CUM EMBANKMENT



FIG. 6.3.3 TYPICAL CROSS-SECTION OF ROAD-CUM-EMBANKMENT/ EMBANKMENT AND FLOOD WALL



DANGLADEM!









6 - 91





TYPE (1): BRICK PIPE (Blow \$3,000 m/m)



TYPE (2): SINGLE BOX CULVERT

FIG. 6.3.10 TYPICAL DESIGN OF PROPOSED TRUNK DRAIN