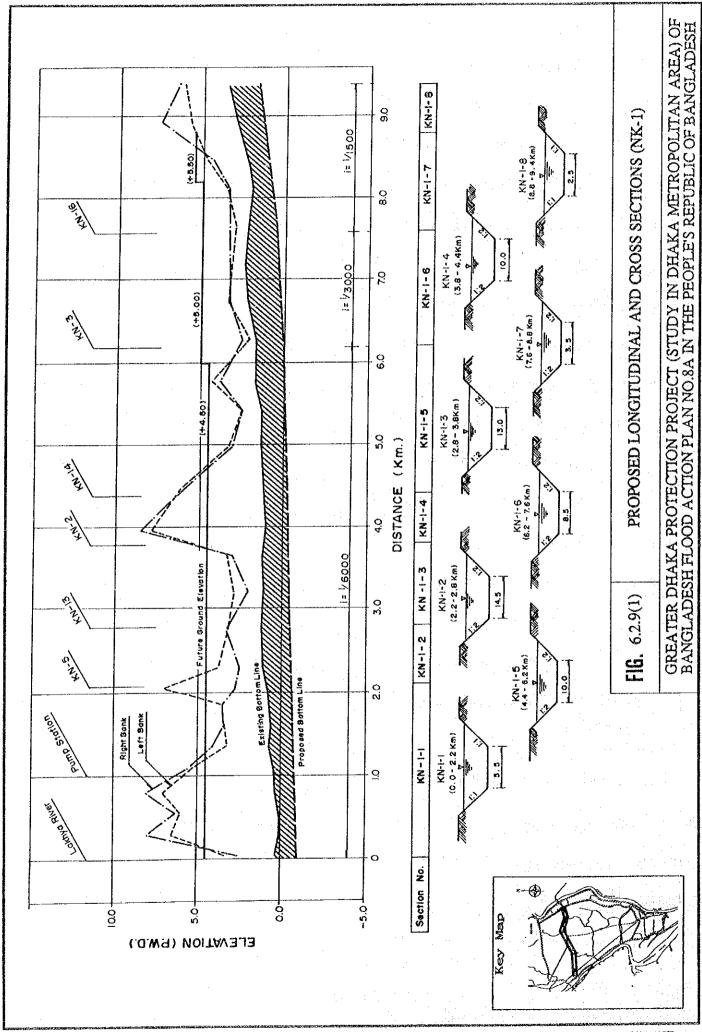

| 1                          |            |                               |













### TYPICAL SECTION OF FLOOD WALL

### TYPICAL SECTION OF FLOOD WALL



**FIG.** 6.2.3

TYPICAL SECTIONS OF FLOOD WALL REHABILITATION WORKS









ADIL









TABLE 6.3.1(1) HYDRAULIC REQUIREMENTS OF PROPOSED PUMPING STATION: NARAYANGANJ WEST

|                             |          | <u>'</u> T          | مدينة بالتوسف ويرسمونيو في بالمثنث التو <mark>يين الرحمان في المشاهب بالورسية بالمثني بورسمون</mark> |
|-----------------------------|----------|---------------------|------------------------------------------------------------------------------------------------------|
| •<br>•<br>•                 | Kemarks  |                     |                                                                                                      |
| sad                         |          | Max.                | 4.35<br>3.75<br>4.10<br>3.47                                                                         |
| Sta                         | (m)