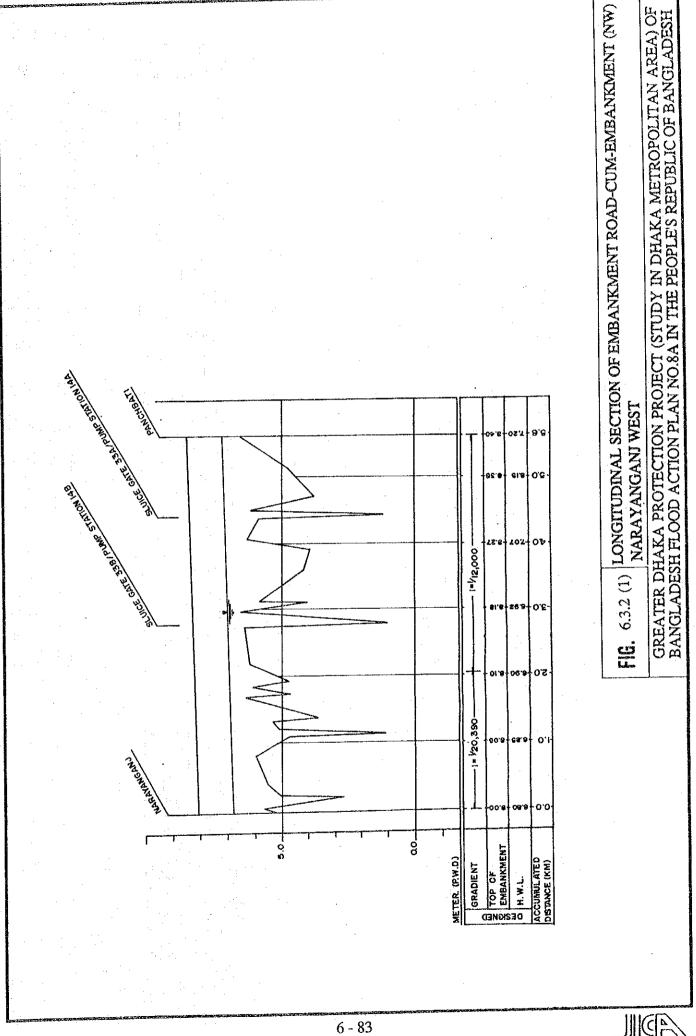

| -<br>-                                  | 5.95 | x 4.00 | Slab bridge   | 6.00 | x 4.00     | 3.66     |                |
|       | KN-31-2 | 1      |                |                                         | 3.50 | x 4.00 | ր ս           | 3.50 | x 4.00     | "        | . "            |
|       | "       | 66     | <u>-</u>       | · -                                     | 3.50 | x 4.00 | · u n         | 3.50 | x 4.00     | ) "      | н ॥            |
|       | KN-32   | 67     | <del>-</del>   | ·                                       | 3.85 | x 4.00 | ,, n          | 3.90 | x 4.00     | ) "      | 11             |
|       | ,       | 68     | -              | -                                       | 3.85 | x 4.00 | n 11          | 3.90 | x 4.00     | ) ".     |                |









## TYPICAL SECTION OF FLOOD WALL



2H=3.2

9.1

To 08 m 0

## TYPICAL SECTION OF FLOOD WALL



### TYPICAL SECTION OF EMBANKMENT



(I-Type)

### . TYPICAL SECTION OF EMBANKMENT WITH FOUNDATION TREATMENT



## TYPICAL SECTION OF ROAD-CUM EMBANKMENT



FIG. 6.3.3 TYPICAL CROSS-SECTION OF ROAD-CUM-EMBANKMENT/ EMBANKMENT AND FLOOD WALL



DANGLADEM!









6 - 91





TYPE (1): BRICK PIPE (Blow \$3,000 m/m)



TYPE (2): SINGLE BOX CULVERT

FIG. 6.3.10 TYPICAL DESIGN OF PROPOSED TRUNK DRAIN