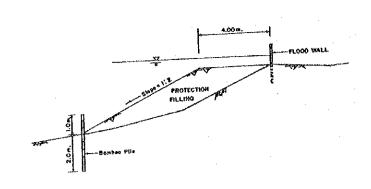

| 1                          |            |                               |













### TYPICAL SECTION OF FLOOD WALL

### TYPICAL SECTION OF FLOOD WALL



**FIG.** 6.2.3

TYPICAL SECTIONS OF FLOOD WALL REHABILITATION WORKS









ADIL









TABLE 6.3.1(1) HYDRAULIC REQUIREMENTS OF PROPOSED PUMPING STATION: NARAYANGANJ WEST

|                             |          | <u>'</u> T          | مدينة بالتوسف ويرسمونيو في بالمثنث التو <mark>يين الرحمان في المشاهب بالورسية بالمثني بورسمون</mark> |
|-----------------------------|----------|---------------------|------------------------------------------------------------------------------------------------------|
| •<br>•<br>•                 | Kemarks  |                     |                                                                                                      |
| sad                         |          | M