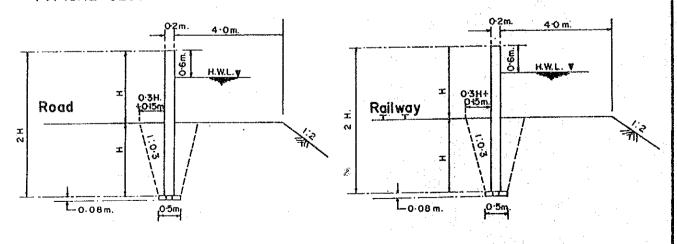

### PLAN

### SECTION A-A

### Main Feature of Sluice Way

| Pump |       | Culv  | ert    |        | Outle  | t      | 0.Bridge |       | Elevation |       |
|------|-------|-------|--------|--------|--------|--------|----------|-------|-----------|-------|
| No.  | Bl    | HI    | L1     | n      | B2     | L2     | L3       | EL.1  | EL.2      | EL.3  |
|      | (mm)  | (mm)_ | (mm)   | (Nos.) | (mm)   | (mm)   | (mm)     |       |           |       |
| P.5  | 2,300 | 2,300 | 62,000 | 2      | 19,000 | 14,700 | 1 1      | +9.35 | +0.20     | +1.70 |
| P.6  | 2,700 | 2,700 | 61,200 | 3      | 20,000 | 14,000 | 14,800   | +9.10 | +0.20     | +2.20 |
| P.7A | 2,700 | 2,700 | 60,000 | 3      | 21,600 | 13,400 | 14,500   | +8.80 | +0.20     | +3.00 |
| P.7B | 2,500 | 2,500 | 60,000 | 3      | 22,200 | 13,100 | 14,650   | +8.75 | +0.20     | +3.30 |
| P.11 | 2,500 | 2,000 | 48,400 | 4      | 23,200 | 13,000 | 9,500    | +8.00 | +0.20     | +3.80 |

**FIG.** 6.1.12 (3)

TYPICAL DESIGN OF PROPOSED SLUICE WAY FOR 25  $\rm M^3/S \sim 50~M^3/S$  CLASS PUMPING STATION (P5, P6. P7A, P7B AND P11)

TABLE 6.2.1(1) HYDRAULIC REQUIREMENTS OF PROPOSED PUMPING STATION: DND