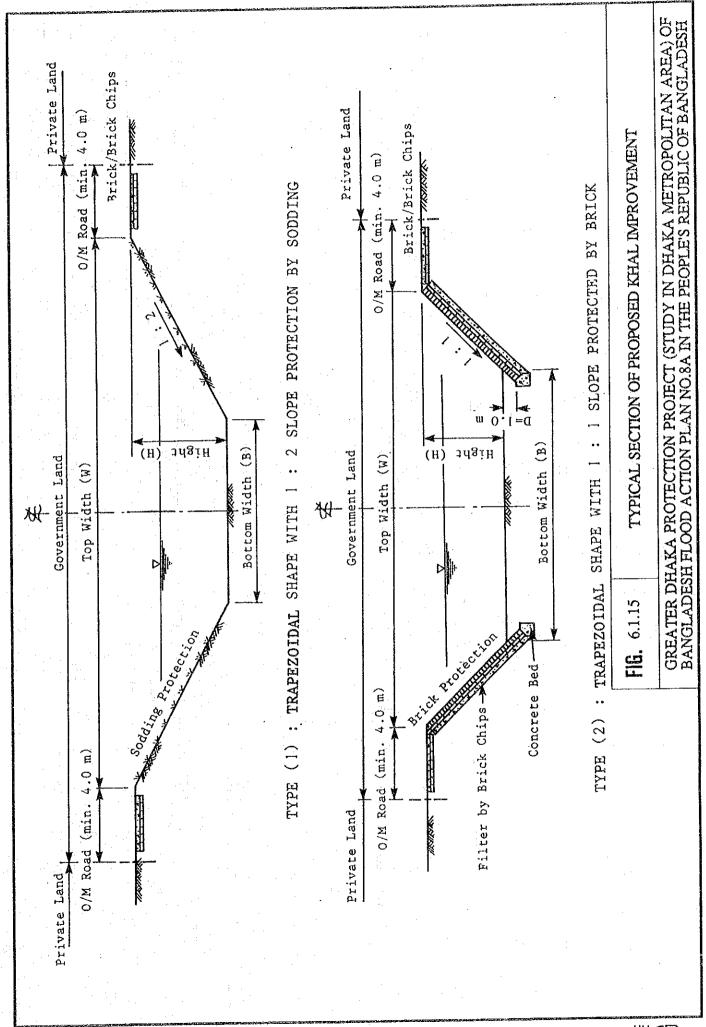

| L2     | L3       | EL.1  | EL.2      | EL.3  |
|      | (mm)  | (mm)_ | (mm)   | (Nos.) | (mm)   | (mm)   | (mm)     |       |           |       |
| P.5  | 2,300 | 2,300 | 62,000 | 2      | 19,000 | 14,700 | 1 1      | +9.35 | +0.20     | +1.70 |
| P.6  | 2,700 | 2,700 | 61,200 | 3      | 20,000 | 14,000 | 14,800   | +9.10 | +0.20     | +2.20 |
| P.7A | 2,700 | 2,700 | 60,000 | 3      | 21,600 | 13,400 | 14,500   | +8.80 | +0.20     | +3.00 |
| P.7B | 2,500 | 2,500 | 60,000 | 3      | 22,200 | 13,100 | 14,650   | +8.75 | +0.20     | +3.30 |
| P.11 | 2,500 | 2,000 | 48,400 | 4      | 23,200 | 13,000 | 9,500    | +8.00 | +0.20     | +3.80 |

**FIG.** 6.1.12 (3)

TYPICAL DESIGN OF PROPOSED SLUICE WAY FOR 25  $\rm M^3/S \sim 50~M^3/S$  CLASS PUMPING STATION (P5, P6. P7A, P7B AND P11)





















TABLE 6.2.1(1) HYDRAULIC REQUIREMENTS OF PROPOSED PUMPING STATION: DND

| Proposed | Drainag | e Zone             | Drainage Zone Discharge |         |       | Design Wa             | ater Level ( | Design Water Level (m, PWD) | Static Head | ead  |                  |
|----------|---------|--------------------|-------------------------|---------|-------|-----------------------|--------------|-----------------------------|-------------|------|------------------|
| Pumping  | No.     | Area               | Capacity                |         | Outer |                       | Inner        | ler l                       | (m)         | 1    | Remarks          |
| Station  |         | (km <sup>2</sup> ) | (m <sup>3</sup> /s)     | H.H.W.L | H.W.L | H.W.L   L.W.L   L.W.L | H.W.L