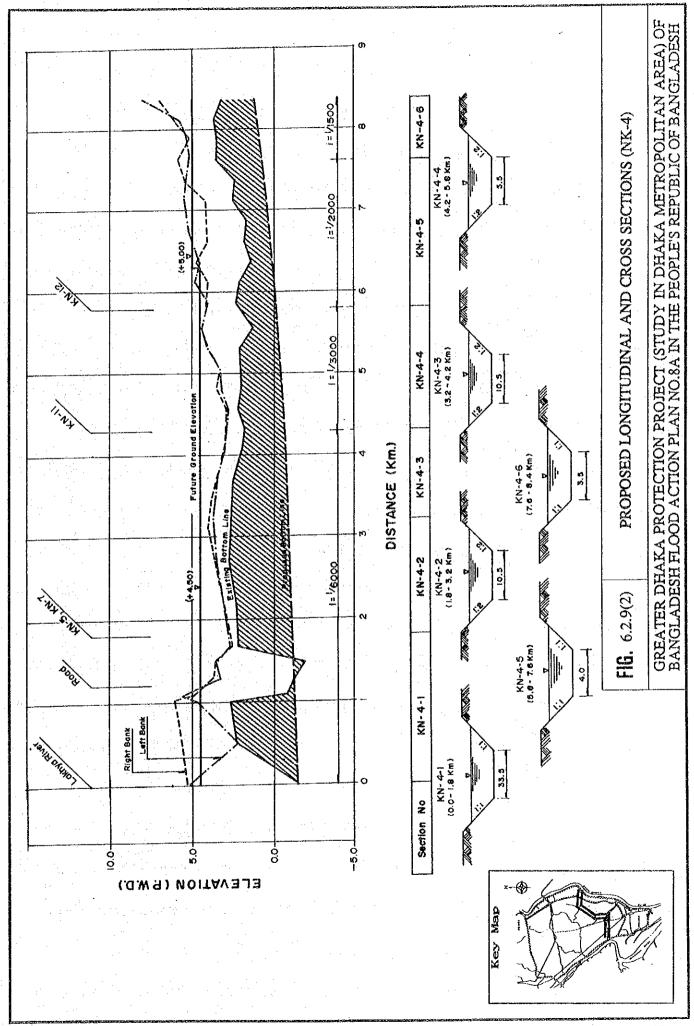

| 1                          |            |                               |













### TYPICAL SECTION OF FLOOD WALL

### TYPICAL SECTION OF FLOOD WALL



**FIG.** 6.2.3

TYPICAL SECTIONS OF FLOOD WALL REHABILITATION WORKS









ADIL









TABLE 6.3.1(1) HYDRAULIC REQUIREMENTS OF PROPOSED PUMPING STATION: NARAYANGANJ WEST

|                             |          | <u>'</u> T          | مدينة بالتوسف ويرسمونيو في بالمثنث التو <mark>يين الرحمان في المشاهب بالورسية بالمثني بورسمون</mark> |
|-----------------------------|----------|---------------------|------------------------------------------------------------------------------------------------------|
| •<br>•<br>•                 | Kemarks  |                     |                                                                                                      |
| sad                         |          | Max.                | 4.35<br>3.75<br>4.10<br>3.47                                                                         |
| Sta                         | (m)