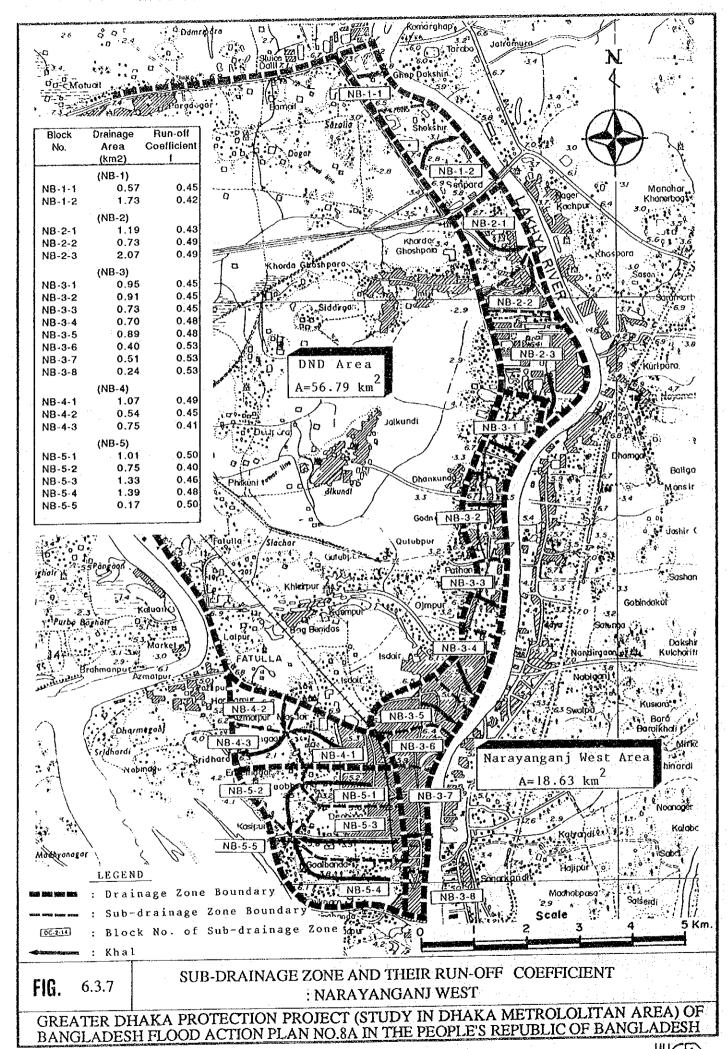

| 3.50 | x 4.00 | · u n         | 3.50 | x 4.00     | ) "      | н ॥            |
|       | KN-32   | 67     | <del>-</del>   | ·                                       | 3.85 | x 4.00 | ,, n          | 3.90 | x 4.00     | ) "      | 11             |
|       | ,       | 68     | -              | -                                       | 3.85 | x 4.00 | n 11          | 3.90 | x 4.00     | ) ".     |                |









## TYPICAL SECTION OF FLOOD WALL



2H=3.2

9.1

To 08 m 0

## TYPICAL SECTION OF FLOOD WALL



### TYPICAL SECTION OF EMBANKMENT



(I-Type)

### . TYPICAL SECTION OF EMBANKMENT WITH FOUNDATION TREATMENT



## TYPICAL SECTION OF ROAD-CUM EMBANKMENT



FIG. 6.3.3 TYPICAL CROSS-SECTION OF ROAD-CUM-EMBANKMENT/ EMBANKMENT AND FLOOD WALL



DANGLADEM!









6 - 91





TYPE (1): BRICK PIPE (Blow \$3,000 m/m)



TYPE (2): SINGLE BOX CULVERT

FIG. 6.3.10 TYPICAL DESIGN OF PROPOSED TRUNK DRAIN