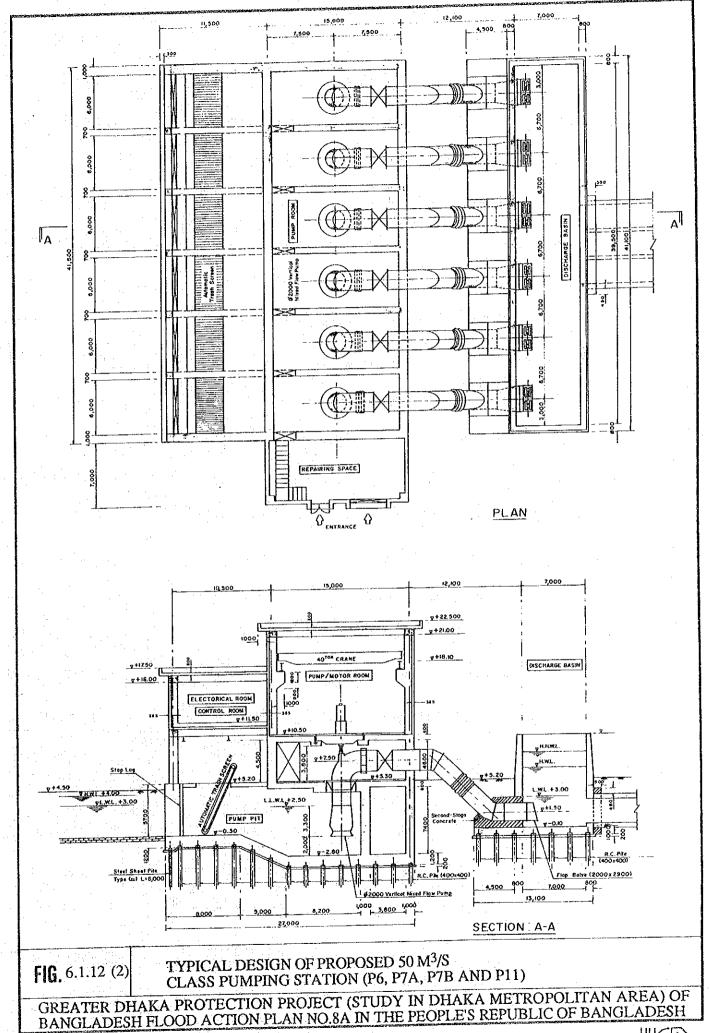

### PLAN



### SECTION A-A



### Main Feature of Sluice Way

| Pump |       | Culv  | ert    |        | Outle  | t      | 0.Bridge |       | Elevation |       |
|------|-------|-------|--------|--------|--------|--------|----------|-------|-----------|-------|
| No.  | Bl    | HI    | L1     | n      | B2     | L2     | L3       | EL.1  | EL.2      | EL.3  |
|      | (mm)  | (mm)_ | (mm)   | (Nos.) | (mm)   | (mm)   | (mm)     |       |           |       |
| P.5  | 2,300 | 2,300 | 62,000 | 2      | 19,000 | 14,700 | 1 1      | +9.35 | +0.20     | +1.70 |
| P.6  | 2,700 | 2,700 | 61,200 | 3      | 20,000 | 14,000 | 14,800   | +9.10 | +0.20     | +2.20 |
| P.7A | 2,700 | 2,700 | 60,000 | 3      | 21,600 | 13,400 | 14,500   | +8.80 | +0.20     | +3.00 |
| P.7B | 2,500 | 2,500 | 60,000 | 3