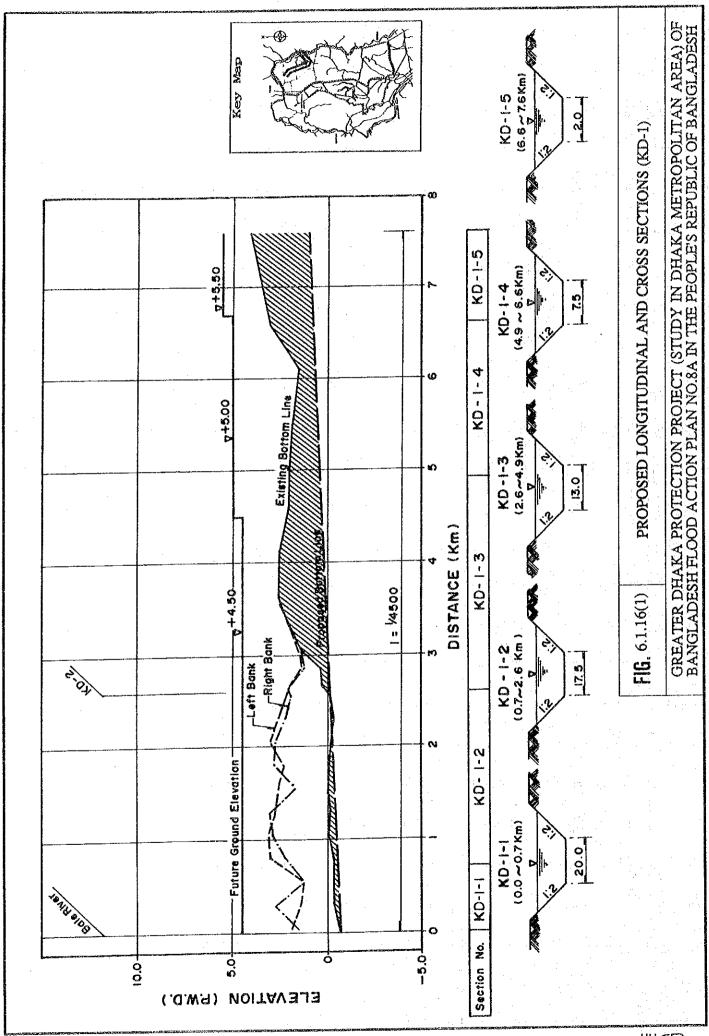

L2     | L3       | EL.1  | EL.2      | EL.3  |
|      | (mm)  | (mm)_ | (mm)   | (Nos.) | (mm)   | (mm)   | (mm)     |       |           |       |
| P.5  | 2,300 | 2,300 | 62,000 | 2      | 19,000 | 14,700 | 1 1      | +9.35 | +0.20     | +1.70 |
| P.6  | 2,700 | 2,700 | 61,200 | 3      | 20,000 | 14,000 | 14,800   | +9.10 | +0.20     | +2.20 |
| P.7A | 2,700 | 2,700 | 60,000 | 3      | 21,600 | 13,400 | 14,500   | +8.80 | +0.20     | +3.00 |
| P.7B | 2,500 | 2,500 | 60,000 | 3      | 22,200 | 13,100 | 14,650   | +8.75 | +0.20     | +3.30 |
| P.11 | 2,500 | 2,000 | 48,400 | 4      | 23,200 | 13,000 | 9,500    | +8.00 | +0.20     | +3.80 |

**FIG.** 6.1.12 (3)

TYPICAL DESIGN OF PROPOSED SLUICE WAY FOR 25  $\rm M^3/S \sim 50~M^3/S$  CLASS PUMPING STATION (P5, P6. P7A, P7B AND P11)





















TABLE 6.2.1(1) HYDRAULIC REQUIREMENTS OF PROPOSED PUMPING STATION: DND

| Proposed | Drainag | e Zone             | Drainage Zone Discharge |         |       | Design Wa             | ater Level ( | Design Water Level (m, PWD) | Static Head | ead  |                  |
|----------|---------|--------------------|-------------------------|---------|-------|-----------------------|--------------|-----------------------------|-------------|------|------------------|
| Pumping  | No.     | Area               | Capacity                |         | Outer |                       | Inner        | ler l                       | (m)         | 1    | Remarks          |
| Station  |         | (km <sup>2</sup> ) | (m <sup>3</sup> /s)     | H.H.W.L | H.W.L | H.W.L   L.W.L   L.W.L | H.W.L