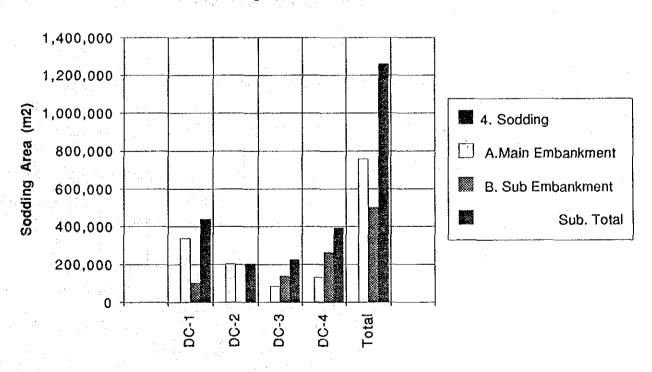

35 1,735 1,735 1,735 1,735 1,735 1,735 1,735 1,735 1,735 1,735 1,735 1,735 1,735 1,735 1,735 1,735 1,735 1,735 1,735 1,735 1,735 1,735 1,735 1,735 1,735 1,735 1,735 1,735 1,735 1,735 1,735 1,735 1,735 1,735 1,735 1,735 1,735 1,735 1,735 1,735 1,735 1,735 1,735 1,735 1,735 1,735 1,735 1,735 1,735 1,735 1,735 1,735 1,735 1,735 1,735 1,735 1,735 1,735 1,735 1,735 1,735 1,735 1,735 1,735 1,735 1,735 1,735 1,735 1,735 1,735 1,735 1,735

### Embankment Volume:Dhaka East



# Foundation Treatment Area : Dhaka East



FIG. HD 1

BQ of Embankment/Foundation

GREATER DHAKA PROTECTION PROJECT (STUDY IN DHAKA METROPOLITAN AREA) OF BANGLADESH FLOOD ACTION PLAN NO.8A IN THE PEOPLE'S REPUBLIC OF BANGLADESH





### 5.Revetment

- A.Main Embankment
- B. Sub Embankment
- Sub. Total

# Sodding :Dhaka East



FIG. HD 2

BQ of Revetment/Sodding

GREATER DHAKA PROTECTION PROJECT (STUDY IN DHAKA METROPOLITAN AREA) OF BANGLADESH FLOOD ACTION PLAN NO.8A IN THE PEOPLE'S REPUBLIC OF BANGLADESH





Flood Wall :Dhaka East



FIG. HD 3

BQ of Brick Soling/Flood Wall

GREATER DHAKA PROTECTION PROJECT (STUDY IN DHAKA METROPOLITAN AREA) OF BANGLADESH FLOOD ACTION PLAN NO.8A IN THE PEOPLE'S REPUBLIC OF BANGLADESH



# Land Acquisition : Dhaka East



FIG. HD 4

BQ of Land Acquisition

GREATER DHAKA PROTECTION PROJECT (STUDY IN DHAKA METROPOLITAN AREA) OF BANGLADESH FLOOD ACTION PLAN NO.8A IN THE PEOPLE'S REPUBLIC OF BANGLADESH

Table BQ 2.1 BQ of foot Protection of Existing Flood Wall :DND (DW)

|         | a. emerican de la Proposición de la Proposición de la Proposición de la Proposición de la Proposici