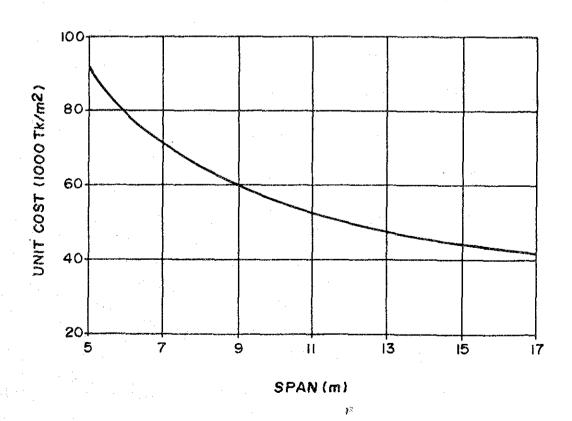

|
| 6. Form                      | m2          | 761     | 80        | 20     | 20.24    | 12       | 3           | 15      |
| 7. Brick Work                | m3          | 3,156   | 40        | 60     | 435.00   | 549      | 824         | 1,373   |
| 8. Miscellaneous             | LS          | 405,241 | 39        | 61     | 1.00     | 159      | 247         | 405     |
| Subtotal                     |             |         | 39        | 61     |          | 952      | 1,480       | 2,431   |
| Total                        | <del></del> |         | 39        | 61     |          | 999      | 1,554       | 2,553   |
|                              |             |         |           |        |          |          |             |         |





#### UNIT CONSTRUCTION COST OF GIRDER BRIDGE



FIG. HD 6(1)

Unit Construction Cost of Bridge - Slab/Girder

GREATER DHAKA PROTECTION PROJECT (STUDY IN DHAKA METROPOLITAN AREA) OF BANGLADESH FLOOD ACTION PLAN NO.8A IN THE PEOPLE'S REPUBLIC OF BANGLADESH

# UNIT CONSTRUCTION COST OF CANTILEVER BRIDGE



FIG. HD 6(2)

Unit Construction Cost of Bridge - Cantilever

GREATER DHAKA PROTECTION PROJECT (STUDY IN DHAKA METROPOLITAN AREA) OF BANGLADESH FLOOD ACTION PLAN NO.8A IN THE PEOPLE'S REPUBLIC OF BANGLADESH

Data HD 6: Proposed Disbursement Schedule

Table H 1 : Proposed Disbursement Schedule :DC-1

| Continue   Fice LiC   %   %   %   %   %   %   %   %   %