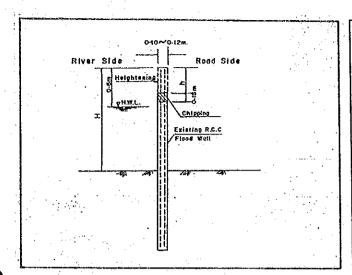

|                    |

p)

Fig. HD 5(1) : BQ of Construction and Rehabilitation Works of Flood Wall - Heightening

## HEIGHTENING EXISTING FLOOD WALL



H = 0.5mH + 0.15 m = 0.5 + 0.15 = 0.65m

- 1) Chipping = 0.11m 0.15m x 1m = 0.0165m3
- 2) Heightening: h+0.15 = 0.5+0.15 = 0.65m(R.C.C) =  $0.65m \times 0.11m \times 1m = 0.0715m$
- 3) Form Work: 0.65 m x 1 m x 2 = 1.3 m 2

### HEIGHTENING

| HEIGHTENING   | 1        |        |      |                          |  |  |
|---------------|----------|--------|------|--------------------------|--|--|
| Heightening   | Chipping | R.C.C  | Form |                          |  |  |
| of Flood Wall | Volume   | Volume | Work | Remarks                  |  |  |
| (m)           | m3       | m3     | m2   |                          |  |  |
|               |          |        |      |                          |  |  |
| H = 0.3  m    | 0.0165   | 0.0495 | 0.90 | Chipping required same   |  |  |
| H = 0.5