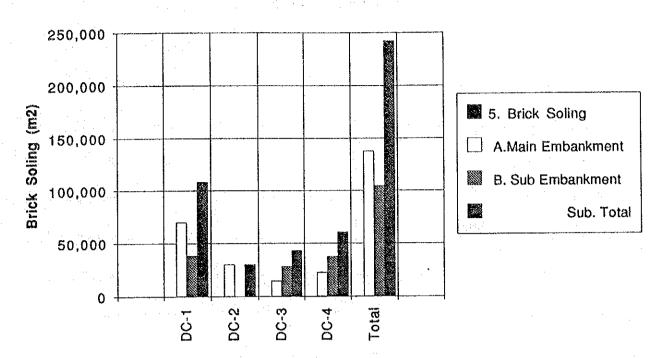

Data HD 5: Bill of Quantity and Construction Cost

Table BQ 1.1(1): Greater Dhaka East: Base of BQ

| Station<br>No. | Distance<br>(m) | Accumulative<br>Distance(m)                                                                                    | Ground<br>Elevation(m) | Top of<br>Embankment(m) | Embankment<br>Height(m) | Design<br>N  | lsi<br>Stage(m)                                  | 2nd<br>Stage(m) | 3rd<br>Stage(m)                                  | Remarks |
|----------------|-----------------|----------------------------------------------------------------------------------------------------------------|------------------------|-------------------------|-------------------------|--------------|--------------------------------------------------|-----------------|--------------------------------------------------|---------|
| 3 0            | 0.0             | 0.0                                                                                                            | 5.46                   | 8.60                    | 3.14                    | 7.50         | 3,14                                             |                 |                                                  |         |
| 1              | 400.0           | 400.0                                                                                                          |                        | 8.62                    | 3.16                    | 7.50         | 3,16                                             |                 |                                                  |         |
| 2              | 400.0           | 800.0<br>1,200.0                                                                                               | 3.96<br>3.96           | 8.63<br>8.65            | 4.67<br>4.69            | 4.50<br>4.50 | 4.67<br>4.69                                     |                 |                                                  |         |
| <u>3</u>       | 400.0<br>400.0  | 1,600.0                                                                                                        | 4.36                   | 8.67                    | 4.31                    | 4.50         | 4,31                                             |                 |                                                  |         |
| - 5            | 400.0           | 2,000.0                                                                                                        | 4.36                   | 8.69                    | 4.33                    | 4.50         | 4.33                                             |                 |                                                  |         |
| 6              | 400.0           | 2,400.0                                                                                                        | 4.06                   | 8.70                    | 4.64                    | 4.50         | 4.64                                             |                 |                                                  | DC-4    |
| 7              | 400.0           | 2,800.0                                                                                                        |                        | 8.72                    | 4.46                    | 4.50         | 4.46                                             |                 |                                                  |         |
| 8              | 400.0           | 3,200.0                                                                                                        | 3.46                   | 8.74                    | 5.28                    | 2.00         | 3.67                                             | 1.61            |                                                  |         |
| 9              | 400.0<br>400.0  | 3,600.0<br>4,000.0                                                                                             | 2.96<br>3.46           | 8.76<br>8.77            | 5.8<br>5.31             | 2.00         | 3.67<br>3.67                                     | 2.13<br>1.64    |                                                  |         |
| 10             | 400.0           | 4,400.0                                                                                                        | 3.96                   | 8.79                    | 4.83                    | 2.00         | 3.67                                             | 1.16            |                                                  |         |
| 11+150         | 150.0           | 4,550.0                                                                                                        |                        | 8.80                    | 4.86                    | 2.00         | 3.67                                             | 1.19            |                                                  |         |
| 12             | 250.0           | 4,800.0                                                                                                        | 3.92                   | 8.81                    | 4.89                    | 2.00         | 3.67                                             | 1.22            |                                                  |         |
| 13             | 520.0           | 5,320.0                                                                                                        | 2.72                   | 8.83                    | 6.11                    | 2.00         | 3.67                                             | 2.44            |                                                  |         |
| 14             | 400.0           | 5,720.0                                                                                                        |                        | 8.85                    | 6.2                     | 2.00         | 3.67                                             | 2.53            |                                                  |         |
| 15             | 400.0           | 6,120.0                                                                                                        |                        | 8.87                    | 6.32                    | 2.00         | 3.67                                             | 2.65            |                                                  | DC-3    |
| 16             | 400.0           | 6,520.0                                                                                                        |                        | 8.88                    | 5.82                    | 2.00         | 3.67                                             | 2.15            |                                                  | •       |
| 17             | 400.0<br>400.0  | 6,920.0<br>7,320.0                                                                                             |                        | 8,90<br>8,92            | 5.79<br>5.81            | 2.00         | 3.67                                             | 2.12            |                                                  |         |
| 18<br>18+200   | 200.0           | 7,320.0                                                                                                        |                        | 8.93                    | 5.53                    | 2.00         | 3.67                                             | 1.86            |                                                  |         |
| 19             | 200.0           | 7,720.0                                                                                                        |                        | <del></del>             | 5.24                    | 2.00         | 3.67                                             | 1.57            |                                                  |         |
| 20             | 400.0           | 8,120.0                                                                                                        | 3.02                   | 8.95                    | 5.93                    | 2.00         | 3.67                                             | 2.26            |                                                  |         |
| 21             | 400.0           |                                                                                                                |                        | 8.97                    | 6.03                    | 2.00         | 3.67                                             | 2.36            |                                                  | •       |
| 22             | 400.0           |                                                                                                                |                        | 8.99                    | 6.41                    | 2.00         | 3.67                                             | 2.74            | <b> </b>                                         |         |
| 23             | 400.0           |                                                                                                                |                        | 9.01                    | 6.53                    | 2.00         | 3.67                                             | 2.86            | <del>  </del>                                    |         |
| 24             | 400.0<br>400.0  |                                                                                                                |                        | 9.02<br>9.04            | 6.25                    | 2.00         | 3.67                                             | 2.69            |                                                  |         |
| 25<br>26       | 400.0           |                                                                                                                |                        | 9.06                    | 4.18                    | 2.00         | 3.67                                             | 0.51            | <del> </del>                                     | DC-2    |
| 27             | 400.0           |                                                                                                                |                        |                         | 4.08                    | 2.00         | 3.67                                             | 0.41            |                                                  |         |
| 28             | 400.0           |                                                                                                                |                        | 9.09                    | 4.16                    | 2.00         | 3.67                                             | 0.49            |                                                  |         |
| 29             | 400.0           |                                                                                                                |                        | 9.11                    | 4.18                    | 2.00         | 3.67                                             | 0.51            |                                                  |         |
| 30             | 400.0           | 12,120.0                                                                                                       | 1.72                   | 9.13                    | 7.41                    | 2.00         | 3.67                                             | 2.88            | 3.46                                             |         |
| 31             | 400.0           |                                                                                                                |                        | 9.15                    | 7.42                    | 2.00         | 3.67                                             | 2.88            | 3.48                                             |         |
| 32             | 400.0           | <del></del>                                                                                                    |                        |                         | 7.12                    | 2.00         | 3.67                                             | 2.88            | 3.49                                             |         |
| 33             | 400.0           |                                                                                                                |                        | 9.18                    | 3.69                    | 3.25         | 3.67                                             | 1.14            | <del>                                     </del> |         |
| 33+200         | 200.0<br>200.0  |                                                                                                                |                        |                         | 2.57                    | 4.50         | 2.57                                             | <del> </del>    | <del>  </del>                                    |         |
| 34             | 400.0           |                                                                                                                |                        | 9.22                    | 2.21                    | 4.50         | 2.21                                             | <b>——</b>       |                                                  |         |
| 36             | 400.0           |                                                                                                                |                        | <del></del>             | 4.85                    | 4.50         | 4.85                                             | 1               |                                                  |         |
| 37             | 400.0           |                                                                                                                |                        |                         | 7.64                    | 4.50         | 7.64                                             |                 |                                                  |         |
| 38             | 400.0           |                                                                                                                |                        | 9.27                    | 6.49                    | 4.50         | 6.49                                             |                 | <u> </u>                                         |         |
| 39             | 250.0           |                                                                                                                |                        |                         | 2.52                    | 4.50         | 2.52                                             | ļ               | ļ                                                |         |
| 40             | 400.0           |                                                                                                                |                        |                         | 2.34                    | 4.50         | 2.34                                             | <del> </del>    | <del> </del>                                     |         |
| 41             | 400.0           |                                                                                                                |                        |                         | 4.65                    | 4.50         | 4.65                                             | <del> </del>    | <del> </del>                                     |         |
| 42             | 400.0           |                                                                                                                |                        |                         | 3.87                    | 4.50         | 3.87                                             | 2.88            | 3.68                                             |         |
| 43<br>44       | 400.0<br>400.0  |                                                                                                                |                        |                         | 6.59<br>7.41            | 2.00         | 3.67                                             | 2.88            | 3.70                                             |         |
| 45             | 400.0           | <del></del>                                                                                                    | <del></del>            |                         | 8.52                    | 2.00         | 3.67                                             | 2.88            | 3.71                                             | DC-1    |
| 46             | 400.0           |                                                                                                                |                        | <del></del>             | 8.34                    | 2.00         | 3.67                                             | 2.88            | 3.73                                             | •       |
| 47             | 400.0           |                                                                                                                |                        | <del></del>             | 7.76                    | 2.00         | 3.67                                             | 2.88            | 3,75                                             |         |
| 48             | 400.0           | · · · · · · · · · · · · · · · · · · ·                                                                          |                        |                         | 7.68                    | 2.00         | 3.67                                             | 2.88            | 3.77                                             |         |
| 49             | 400.0           |                                                                                                                |                        | ·                       | 7.99                    | 2.00         | 3.67                                             | 2.88            | 3.78                                             |         |
| 50             | 500.0           |                                                                                                                | <del></del>            | <del></del>             | 7.32                    | 2.00         | 3.67                                             | 2.88            | 3.81                                             |         |
| 51             | 500.0           |                                                                                                                |                        |                         | 5.04                    | 2.00         | 3.67                                             | 1.37            |                                                  |         |
| 52             | 370.0           |                                                                                                                |                        |                         | 6.42                    | 2.00         | 3.67                                             | 2.75<br>1.27    |                                                  |         |
| 53<br>54       | 400.0<br>400.0  |                                                                                                                |                        |                         | 4.94<br>4.49            | 2.00         | 3.67                                             | 0.82            | <del>                                     </del> |         |
| 55<br>55       | 400.0           |                                                                                                                |                        |                         | 7.04                    | 2.00         | 3.67                                             | 2.88            | 3.90                                             |         |
| 56             | 160.0           |                                                                                                                |                        |                         | 7.49                    | 2.00         | 3.67                                             | 2.88            | 3.90                                             |         |
| 57             | 400.0           |                                                                                                                |                        | <del></del>             | 7.2                     | 2.00         | 3.67                                             | 2.88            | 3.92                                             |         |
| 58             | 400.0           |                                                                                                                | ·                      | <del></del>             | 7.24                    | 2.00         | 3,67                                             | 2.88            | 3.94                                             |         |
| 59             | 400.0           |                                                                                                                |                        | 9.63                    | 6,85                    | 2.00         | 3.67                                             | 2.88            | 3.96                                             |         |
| 60             | 400.0           |                                                                                                                |                        |                         | 2.38                    | 7.50         | 2.38                                             | <u> </u>        |                                                  |         |
| 61             | 400.0           |                                                                                                                |                        |                         | 7.28                    | 2.00         | 3.67                                             | 2.88            | 3.99                                             |         |
| 62             | 400.0           |                                                                                                                |                        |                         | 4.95                    | 2.00         | 3.67                                             | 1.28            | 4.02                                             |         |
| 63             | 400.0           |                                                                                                                |                        |                         | 7.2                     | 2.00         | 3.67                                             | 2.88            | 4.03                                             |         |
| 65             | 400.0<br>400.0  |                                                                                                                |                        |                         | 6.76<br>2.44            | 2.00         | 3,07                                             | 4.00            | 4.04                                             |         |
| 66             | 400.0           |                                                                                                                |                        |                         | 2.2                     | 4.50         | <del>                                     </del> | 1               | <del> </del>                                     |         |
| 67             | 400.0           |                                                                                                                |                        |                         | 2.88                    | 4.50         | 1                                                | <del> </del>    | <b>†</b>                                         |         |
| 68             | 400.0           |                                                                                                                |                        |                         | 2.77                    | 4.50         | 1                                                | 1               |                                                  |         |
| 69             | 400.0           | · Barineria - American de la compansión de |                        | <del>  </del>           | 0                       | 4.50         |                                                  |                 |                                                  |         |
|                |                 |                                                                                                                |                        | AVE                     | 5.65                    | m            |                                                  |                 | 7520.00                                          |         |
|                |                 |                                                                                                                |                        | MAX                     | 8.52                    | m            | 1                                                | 68,6%           | 27.3%                                            | i       |
|                |                 | . "                                                                                                            |                        | MIN                     | 2.2                     | 111          | 1                                                | 90.07           | 27.570                                           |         |

Table BQ 1.1(2): Greater Dhaka East - Base of BQ of Embankment

| Station      | Distance       | Accumulative                            | Ground       | Top of       | Embankment   | Area           |              |              | Slope.L(C)     | Remarks       |
|--------------|----------------|-----------------------------------------|--------------|--------------|--------------|----------------|--------------|--------------|----------------|---------------|
|              |                | Distance                                | Elevation    | Embankment   | Height       | (m2)           | (m)          | (m)          | (m)            |               |
|              |                |                                         | (pwd)        | (pwd)        | (m)          |                | 07.0         | - 0.0        | 14.0           |               |
| . 0          | 0.0            | 0.0                                     | 5.46<br>5.46 | 8.60<br>8.62 | 3.14<br>3.16 | 45.3<br>45.8   | 27.8<br>27.9 | 9.9<br>10.0  | 14.9<br>15.0   |               |
|              | 400.0<br>400.0 | 400.0<br>800.0                          | 3.96         | 8.63         | 4.67         | 97.2           | 40.0         | 17.8         | 19.8           |               |
| 2 3          | 400.0          | 1,200.0                                 | 3.96         | 8.65         | 4.69         | 97.9           | 40.2         | 17.8         | 19.8           |               |
| 4            | 400.0          | 1,600.0                                 | 4.36         | 8.67         | 4.31         | 82.9           | 37.9         | 16.6         | 18.6           |               |
| 5            | 400.0          | 2,000.0                                 | 4.36         | 8.69         | 4.33         | 79.8           | 37.4         | 16.4         | 18.4           |               |
| 6            | 400.0          | 2,400.0                                 | 4.06         | 8.70         | 4,64         | 96.0           | 39.9         | 17.7         | 19.7           | DC-4          |
| 7            | 400.0          | 2,800.0                                 | 4.26         | 8.72         | 4.46         | 88.8           | 38.8         | 17.1         | 19.1<br>24.7   | ····          |
| . 8          | 400.0          | 3,200.0                                 | 3.46         | 8.74         | 5.28         | 123.3          | 48.7<br>51.8 | 19.7<br>21.3 | 26.3           |               |
| 9            | 400.0          | 3,600.0                                 | 2.96<br>3.46 | 8.76<br>8.77 | 5.8<br>5.31  | 148.3<br>124.9 | 48.9         | 19.8         | 24.8           |               |
| 10           | 400.0<br>400.0 | 4,000.0<br>4,400.0                      | 3.96         | 8.79         | 4.83         | 103.5          | 41.0         | 18.3         | 20.3           |               |
| 11<br>11+150 | 150.0          | 4,550.0                                 | 3.96         | 8.80         | 4,84         | 104.7          | 41.2         | 18.4         | 20.4           | 1 1           |
| 12           | 250.0          | 4,800.0                                 | 3.92         | 8.81         | 4.89         | 105.9          | 41.3         | 18.5         | 20,5           |               |
| 13           | 520.0          | 5,320.0                                 | 2.72         | 8.83         | 6.11         | 164.3          | 53.7         | 22.3         | 27.3           | ·             |
| 14           | 400.0          | 5,720.0                                 | 2.65         | 8.85         | 6.2          | 168.8          | 54.2         | 22.6         | _              |               |
| 15           | 400.0          | 6,120.0                                 | 2.55         | 8.87         | 6.32         | 175,0          | 54.9         | 23.0         |                | DC-3          |
| 16           | 400.0          | 6,520.0                                 | 3.06         | 8.88         | 5.82         | 149.6          | 51.9         | 21.4<br>21.3 | 26.4<br>26.3   |               |
| 17           | 400.0          | 6,920.0                                 | 3.11         | 8.90         | 5.79         | 148.0<br>148.9 | 51.8<br>51.9 | 21.4         |                |               |
| 18           | 400.0          | 7,320.0                                 | 3.11<br>3.11 | 8,92<br>8.93 | 5.81<br>5.82 | 135.1          | 50.2         | 20.5         | 4              |               |
| 18+200       | 200.0          | 7,520.0<br>7,720.0                      | 3.70         | 8.94         | 5.24         | 121.3          | 48.4         | 19.6         |                |               |
| 19<br>20     | 400.0          | 8,120.0                                 | 3.02         | 8.95         | 5.93         | 155.2          | 52.6         | 21.8         | 26.8           |               |
| 21           | 400.0          | 8,520.0                                 | 2.94         | 8.97         | 6.03         | 160.1          | 53.2         | 22.1         | 27.1           |               |
| 22           | 400.0          | 8,920.0                                 | 2.58         | 8.99         | 6.41         | 179.9          | 55.5         |              |                |               |
| 23           | 400.0          | 9,320.0                                 | 2.48         | 9.01         | 6.53         | 186.2          | 56.2         | 23.6         |                |               |
| 24           | 400.0          |                                         | 2.77         | 9.02         | 6.25         | 171.6          | 54.5         | 22.8<br>23.1 |                |               |
| 25           | 400.0          |                                         | 2.68<br>4.88 | 9.04<br>9.06 | 6.36<br>4.18 | 177.3<br>78.0  | 55.2<br>37.1 | 16.2         |                | DC-2          |
| 26<br>27     | 400.0<br>400.0 | 10,520.0<br>10,920.0                    | 5.00         | 9.08         | 4.08         | 74.3           | 36.5         |              |                |               |
| 28           | 400.0          |                                         | 4.93         | 9.09         | 4.16         | 77.5           | 37.0         |              |                |               |
| 29           | 400.0          |                                         | 4.93         | 9.11         | 4.18         | 78.1           | 37.1         | 16.2         | 18.2           |               |
| 30           | 400.0          | •                                       |              | 9.13         | 7.41         | 236.3          | 61.5         |              | +              |               |
| 31           | 400.0          | 12,520.0                                | 1.73         | 9.15         | 7.42         | 236.7          | 61.5         |              |                |               |
| 32           | 400.0          |                                         |              | 9.16         | 7.12         | 219.6          |              |              | <del></del>    | <del></del>   |
| 33           | 400.0          |                                         |              | 9.18         | 4.81         | 102.7          | 40.9<br>32.7 |              |                |               |
| 33+200       | 200.0          |                                         |              | 9.19         | 3.69         | 66.6           | <del></del>  | 4            | - <del> </del> |               |
| 34           | 200.0          |                                         | 7.01         | 9,20<br>9.22 | 2.57<br>2.21 | 30.4<br>23.4   |              |              | <del></del>    |               |
| 35<br>36     | 400.0<br>400.0 |                                         |              | 9.23         | 4.85         | 104.4          |              | 18.3         | <del></del>    |               |
| 37           | 400.0          |                                         | 4            | 9.25         | 7.64         | 250.7          |              |              |                |               |
| 38           | 400.0          |                                         |              | 9.27         | 6.49         | 184.1          | 55.5         | 23.5         | 28.5           |               |
| 39           | 250.0          | 15,570.0                                | 6.76         | 9.28         | 2.52         | 29.2           |              |              |                |               |
| 40           | 400.0          |                                         |              | 9.30         | 2.34         | 25.7           | <del></del>  |              | <del></del>    | <del></del> _ |
| 41           | 400.0          |                                         |              | 9.31         | 4.65         | 96.3           |              |              | <del></del>    |               |
| 42           | 400.0          |                                         |              | 9.33         | 3.87         | 189.0          |              |              |                | <del></del>   |
| 43           | 400.0          |                                         |              | 9.35<br>9.37 | 6.59<br>7.41 | 236.2          | 4            | <del></del>  |                |               |
| 44           | 400.0<br>400.0 |                                         |              |              | 8.52         | 306.3          |              | <del></del>  |                | DC-1          |
| 45<br>46     | 400.0          | *                                       |              |              | 8.34         | 294.3          |              |              |                |               |
| 47           | 400.0          | <del></del>                             |              |              | 7.76         | 257.           |              |              | 5 32.5         |               |
| 48           | 400.0          | <del></del>                             |              |              | 7.68         | 252.4          | 63.          |              |                |               |
| 49           | 400.0          | *************************************** |              |              | 7.99         | 272            | 4            | 4            | -+             |               |
| 50           | 500.0          | <del></del>                             |              |              | 7.32         | 230.           | <del></del>  |              |                |               |
| 51           | 500.0          |                                         | <del></del>  | ·            | 5.04         | 112.           | +            | _            |                |               |
| 52           | 370.0          | <del></del>                             |              |              | 6.42         | 180.0          |              | <del></del>  |                |               |
| 53           | 400.0          |                                         |              |              | 4.49         | 108.0          | <del></del>  |              |                |               |
| 54<br>55     | 420.0          |                                         |              |              | 7.04         | 214.           |              |              |                |               |
| 56           | 160.0          |                                         |              |              | 7.49         | 241.           |              | <del></del>  |                |               |
| 57           | 400.0          | <del></del>                             |              |              | 7.2          | 224.           | <del></del>  |              |                |               |
| 58           | 400.0          |                                         |              |              | 7.24         | 226.           |              |              | -+             |               |
| 59           | 400.0          | 23,520.0                                | 2.78         |              | 6.85         | 203.           | -4           | <del></del>  |                |               |
| 60           | 400.0          |                                         |              | <del></del>  | 2.38         | 26.            |              |              |                |               |
| 61           | 400.0          |                                         |              | <del></del>  | 7.28         | 228.           |              |              |                |               |
| 62           | 400.0          |                                         |              |              | 4.95         | 108.           |              | _            |                | <del></del>   |
| 63           | 400.0          | <del></del>                             |              |              | 6.76         | 223.<br>199.   |              |              |                |               |
| 64<br>65     | 400.0          |                                         |              |              | 2.44         | 27.            |              |              |                |               |
| 66           | 400.6          |                                         |              |              | 2.2          | 23.            |              | _            |                | 4             |
| 67           | 400.0          | ·                                       | <del></del>  |              | 2.88         | 38.            | <del></del>  | ·            |                | <del></del>   |
| 68           | 400.0          |                                         |              |              | 2.77         | 35.            |              |              |                | +             |
| 69           | 400.0          |                                         |              |              | 0            | 0.             |              | 0 0.         | 0.0            |               |
|              |                |                                         |              | AVE          | 5.66         |                |              | · ——         |                |               |
|              |                |                                         | Organica.    | MAX          | 8.52         |                |              |              |                |               |
|              |                |                                         |              | MIN          | 2.2          |                |              |              |                |               |