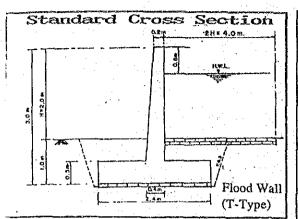

Data HD 5: Bill of Quantity and Construction Cost

Table BQ 1.1(1): Greater Dhaka East: Base of BQ

| Station<br>No. | Distance<br>(m) | Accumulative<br>Distance(m)                                                                                    | Ground<br>Elevation(m) | Top of<br>Embankment(m) | Embankment<br>Height(m) | Design<br>N  | lsi<br>Stage(m)                                  | 2nd<br>Stage(m) | 3rd<br>Stage(m)                                  | Remarks |
|----------------|-----------------|----------------------------------------------------------------------------------------------------------------|------------------------|-------------------------|-------------------------|--------------|--------------------------------------------------|-----------------|--------------------------------------------------|---------|
| 3 0            | 0.0             | 0.0                                                                                                            | 5.46                   | 8.60                    | 3.14                    | 7.50         | 3,14                                             |                 |                                                  |         |
| 1              | 400.0           | 400.0                                                                                                          |                        | 8.62                    | 3.16                    | 7.50         | 3,16                                             |                 |                                                  |         |
| 2              | 400.0           | 800.0<br>1,200.0                                                                                               | 3.96<br>3.96           | 8.63<br>8.65            | 4.67<br>4.69            | 4.50<br>4.50 | 4.67<br>4.69                                     |                 |                                                  |         |
| <u>3</u>       | 400.0<br>400.0  | 1,600.0                                                                                                        | 4.36                   | 8.67                    | 4.31                    | 4.50         | 4,31                                             |                 |                                                  |         |
| - 5            | 400.0           | 2,000.0                                                                                                        | 4.36                   | 8.69                    | 4.33                    | 4.50         | 4.33                                             |                 |                                                  |         |
| 6              | 400.0           | 2,400.0                                                                                                        | 4.06                   | 8.70                    | 4.64                    | 4.50         | 4.64                                             |                 |                                                  | DC-4    |
| 7              | 400.0           | 2,800.0                                                                                                        |                        | 8.72                    | 4.46                    | 4.50         | 4.46                                             |                 |                                                  |         |
| 8              | 400.0           | 3,200.0                                                                                                        | 3.46                   | 8.74                    | 5.28                    | 2.00         | 3.67                                             | 1.61            |                                                  |         |
| 9              | 400.0<br>400.0  | 3,600.0<br>4,000.0                                                                                             | 2.96<br>3.46           | 8.76<br>8.77            | 5.8<br>5.31             | 2.00         | 3.67<br>3.67                                     | 2.13<br>1.64    |                                                  |         |
| 10             | 400.0           | 4,400.0                                                                                                        | 3.96                   | 8.79                    | 4.83                    | 2.00         | 3.67                                             | 1.16            |                                                  |         |
| 11+150         | 150.0           | 4,550.0                                                                                                        |                        | 8.80                    | 4.86                    | 2.00         | 3.67                                             | 1.19            |                                                  |         |
| 12             | 250.0           | 4,800.0                                                                                                        | 3.92                   | 8.81                    | 4.89                    | 2.00         | 3.67                                             | 1.22            |                                                  |         |
| 13             | 520.0           | 5,320.0                                                                                                        | 2.72                   | 8.83                    | 6.11                    | 2.00         | 3.67                                             | 2.44            |                                                  |         |
| 14             | 400.0           | 5,720.0                                                                                                        |                        | 8.85                    | 6.2                     | 2.00         | 3.67                                             | 2.53            |                                                  |         |
| 15             | 400.0           | 6,120.0                                                                                                        |                        | 8.87                    | 6.32                    | 2.00         | 3.67                                             | 2.65            |                                                  | DC-3    |
| 16             | 400.0           | 6,520.0                                                                                                        |                        | 8.88                    | 5.82                    | 2.00         | 3.67                                             | 2.15            |                                                  | •       |
| 17             | 400.0<br>400.0  | 6,920.0<br>7,320.0                                                                                             |                        | 8,90<br>8,92            | 5.79<br>5.81            | 2.00         | 3.67                                             | 2.12            |                                                  |         |
| 18<br>18+200   | 200.0           | 7,320.0                                                                                                        |                        | 8.93                    | 5.53                    | 2.00         | 3.67                                             | 1.86            |                                                  |         |
| 19             | 200.0           | 7,720.0                                                                                                        |                        | <del></del>             | 5.24                    | 2.00         | 3.67                                             | 1.57            |                                                  |         |
| 20             | 400.0           | 8,120.0                                                                                                        | 3.02                   | 8.95                    | 5.93                    | 2.00         | 3.67                                             | 2.26            |                                                  |         |
| 21             | 400.0           |                                                                                                                |                        | 8.97                    | 6.03                    | 2.00         | 3.67                                             | 2.36            |                                                  | •       |
| 22             | 400.0           |                                                                                                                |                        | 8.99                    | 6.41                    | 2.00         | 3.67                                             | 2.74            | <b> </b>                                         |         |
| 23             | 400.0           |                                                                                                                |                        | 9.01                    | 6.53                    | 2.00         | 3.67                                             | 2.86            | <del>  </del>                                    |         |
| 24             | 400.0<br>400.0  |                                                                                                                |                        | 9.02<br>9.04            | 6.25                    | 2.00         | 3.67                                             | 2.69            |                                                  |         |
| 25<br>26       | 400.0           |                                                                                                                |                        | 9.06                    | 4.18                    | 2.00         | 3.67                                             | 0.51            | <del> </del>                                     | DC-2    |
| 27             | 400.0           |                                                                                                                |                        |                         | 4.08                    | 2.00         | 3.67                                             | 0.41            |                                                  |         |
| 28             | 400.0           |                                                                                                                |                        | 9.09                    | 4.16                    | 2.00         | 3.67                                             | 0.49            |                                                  |         |
| 29             | 400.0           |                                                                                                                |                        | 9.11                    | 4.18                    | 2.00         | 3.67                                             | 0.51            |                                                  |         |
| 30             | 400.0           | 12,120.0                                                                                                       | 1.72                   | 9.13                    | 7.41                    | 2.00         | 3.67                                             | 2.88            | 3.46                                             |         |
| 31             | 400.0           |                                                                                                                |                        | 9.15                    | 7.42                    | 2.00         | 3.67                                             | 2.88            | 3.48                                             |         |
| 32             | 400.0           | <del></del>                                                                                                    |                        |                         | 7.12                    | 2.00         | 3.67                                             | 2.88            | 3.49                                             |         |
| 33             | 400.0           |                                                                                                                |                        | 9.18                    | 3.69                    | 3.25         | 3.67                                             | 1.14            | <del>                                     </del> |         |
| 33+200         | 200.0<br>200.0  |                                                                                                                |                        |                         | 2.57                    | 4.50         | 2.57                                             | <del> </del>    | <del>  </del>                                    |         |
| 34             | 400.0           |                                                                                                                |                        | 9.22                    | 2.21                    | 4.50         | 2.21                                             | <b>——</b>       |                                                  |         |
| 36             | 400.0           |                                                                                                                |                        | <del></del>             | 4.85                    | 4.50         | 4.85                                             | 1               |                                                  |         |
| 37             | 400.0           |                                                                                                                |                        |                         | 7.64                    | 4.50         | 7.64                                             |                 |                                                  |         |
| 38             | 400.0           |                                                                                                                |                        | 9.27                    | 6.49                    | 4.50         | 6.49                                             |                 | <u> </u>                                         |         |
| 39             | 250.0           |                                                                                                                |                        |                         | 2.52                    | 4.50         | 2.52                                             | ļ               | ļ                                                |         |
| 40             | 400.0           |                                                                                                                |                        |                         | 2.34                    | 4.50         | 2.34                                             | <del> </del>    | <del> </del>                                     |         |
| 41             | 400.0           |                                                                                                                |                        |                         | 4.65                    | 4.50         | 4.65                                             | <del> </del>    | <del> </del>                                     |         |
| 42             | 400.0           |                                                                                                                |                        |                         | 3.87                    | 4.50         | 3.87                                             | 2.88            | 3.68                                             |         |
| 43<br>44       | 400.0<br>400.0  |                                                                                                                |                        |                         | 6.59<br>7.41            | 2.00         | 3.67                                             | 2.88            | 3.70                                             |         |
| 45             | 400.0           | <del></del>                                                                                                    | <del></del>            |                         | 8.52                    | 2.00         | 3.67                                             | 2.88            | 3.71                                             | DC-1    |
| 46             | 400.0           |                                                                                                                |                        | <del></del>             | 8.34                    | 2.00         | 3.67                                             | 2.88            | 3.73                                             | •       |
| 47             | 400.0           |                                                                                                                |                        | <del></del>             | 7.76                    | 2.00         | 3.67                                             | 2.88            | 3,75                                             |         |
| 48             | 400.0           | · · · · · · · · · · · · · · · · · · ·                                                                          |                        |                         | 7.68                    | 2.00         | 3.67                                             | 2.88            | 3.77                                             |         |
| 49             | 400.0           |                                                                                                                |                        | ·                       | 7.99                    | 2.00         | 3.67                                             | 2.88            | 3.78                                             |         |
| 50             | 500.0           |                                                                                                                | <del></del>            | <del></del>             | 7.32                    | 2.00         | 3.67                                             | 2.88            | 3.81                                             |         |
| 51             | 500.0           |                                                                                                                |                        |                         | 5.04                    | 2.00         | 3.67                                             | 1.37            |                                                  |         |
| 52             | 370.0           |                                                                                                                |                        |                         | 6.42                    | 2.00         | 3.67                                             | 2.75<br>1.27    |                                                  |         |
| 53<br>54       | 400.0<br>400.0  |                                                                                                                |                        |                         | 4.94<br>4.49            | 2.00         | 3.67                                             | 0.82            | <del>                                     </del> |         |
| 55<br>55       | 400.0           |                                                                                                                |                        |                         | 7.04                    | 2.00         | 3.67                                             | 2.88            | 3.90                                             |         |
| 56             | 160.0           |                                                                                                                |                        |                         | 7.49                    | 2.00         | 3.67                                             | 2.88            | 3.90                                             |         |
| 57             | 400.0           |                                                                                                                |                        | <del></del>             | 7.2                     | 2.00         | 3.67                                             | 2.88            | 3.92                                             |         |
| 58             | 400.0           |                                                                                                                | ·                      | <del></del>             | 7.24                    | 2.00         | 3,67                                             | 2.88            | 3.94                                             |         |
| 59             | 400.0           |                                                                                                                |                        | 9.63                    | 6,85                    | 2.00         | 3.67                                             | 2.88            | 3.96                                             |         |
| 60             | 400.0           |                                                                                                                |                        |                         | 2.38                    | 7.50         | 2.38                                             | <u> </u>        |                                                  |         |
| 61             | 400.0           |                                                                                                                |                        |                         | 7.28                    | 2.00         | 3.67                                             | 2.88            | 3.99                                             |         |
| 62             | 400.0           |                                                                                                                |                        |                         | 4.95                    | 2.00         | 3.67                                             | 1.28            | 4.02                                             |         |
| 63             | 400.0           |                                                                                                                |                        |                         | 7.2                     | 2.00         | 3.67                                             | 2.88            | 4.03                                             |         |
| 65             | 400.0<br>400.0  |                                                                                                                |                        |                         | 6.76<br>2.44            | 2.00         | 3,07                                             | 4.00            | 4.04                                             |         |
| 66             | 400.0           |                                                                                                                |                        |                         | 2.2                     | 4.50         | <del>                                     </del> | 1               | <del> </del>                                     |         |
| 67             | 400.0           |                                                                                                                |                        |                         | 2.88                    | 4.50         | 1                                                | <del> </del>    | <b>†</b>                                         |         |
| 68             | 400.0           |                                                                                                                |                        |                         | 2.77                    | 4.50         | 1                                                | 1               |                                                  |         |
| 69             | 400.0           | · Barineria - American de la compansión de |                        | <del>  </del>           | 0                       | 4.50         |                                                  |                 |                                                  |         |
|                |                 |                                                                                                                |                        | AVE                     | 5.65                    | m            |                                                  |                 | 7520.00                                          |         |
|                |                 |                                                                                                                |                        | MAX                     | 8.52                    | m            | 1                                                | 68,6%           | 27.3%                                            | i       |
|                |                 | . "                                                                                                            |                        | MIN                     | 2.2                     | 111          | 1                                                | 90.07           | 27.570                                           |         |