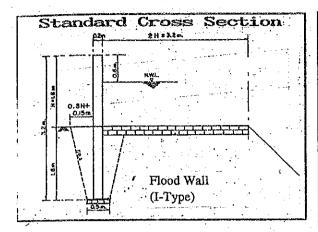

Data HD 5: Bill of Quantity and Construction Cost

Table BQ 1.1(1): Greater Dhaka East: Base of BQ

| Station<br>No. | Distance<br>(m) | Accumulative<br>Distance(m)                                                                                    | Ground<br>Elevation(m) | Top of<br>Embankment(m) | Embankment<br>Height(m) | Design<br>N  | lsi<br>Stage(m)                                  | 2nd<br>Stage(m) | 3rd<br>Stage(m)                                  | Remarks |
|----------------|-----------------|----------------------------------------------------------------------------------------------------------------|------------------------|-------------------------|-------------------------|--------------|--------------------------------------------------|-----------------|--------------------------------------------------|---------|
| 3 0            | 0.0             | 0.0                                                                                                            | 5.46                   | 8.60                    | 3.14                    | 7.50         | 3,14                                             |                 |                                                  |         |
| 1              | 400.0           | 400.0                                                                                                          |                        | 8.62                    | 3.16                    | 7.50         | 3,16                                             |                 |                                                  |         |
| 2              | 400.0           | 800.0<br>1,200.0                                                                                               | 3.96<br>3.96           | 8.63<br>8.65            | 4.67<br>4.69            | 4.50<br>4.50 | 4.67<br>4.69                                     |                 |                                                  |         |
| <u>3</u>       | 400.0<br>400.0  | 1,600.0                                                                                                        | 4.36                   | 8.67                    | 4.31                    | 4.50         | 4,31                                             |                 |                                                  |         |
| - 5            | 400.0           | 2,000.0                                                                                                        | 4.36                   | 8.69                    | 4.33                    | 4.50         | 4.33                                             |                 |                                                  |         |
| 6              | 400.0           | 2,400.0                                                                                                        | 4.06                   | 8.70                    | 4.64                    | 4.50         | 4.64                                             |                 |                                                  | DC-4    |
| 7              | 400.0           | 2,800.0                                                                                                        |                        | 8.72                    | 4.46                    | 4.50         | 4.46                                             |                 |                                                  |         |
| 8              | 400.0           | 3,200.0                                                                                                        | 3.46                   | 8.74                    | 5.28                    | 2.00         | 3.67                                             | 1.61            |                                                  |         |
| 9              | 400.0<br>400.0  | 3,600.0<br>4,000.0                                                                                             | 2.96<br>3.46           | 8.76<br>8.77            | 5.8<br>5.31             | 2.00         | 3.67<br>3.67                                     | 2.13<br>1.64    |                                                  |         |
| 10             | 400.0           | 4,400.0                                                                                                        | 3.96                   | 8.79                    | 4.83                    | 2.00         | 3.67                                             | 1.16            |                                                  |         |
| 11+150         | 150.0           | 4,550.0                                                                                                        |                        | 8.80                    | 4.86                    | 2.00         | 3.67                                             | 1.19            |                                                  |         |
| 12             | 250.0           | 4,800.0                                                                                                        | 3.92                   | 8.81                    | 4.89                    | 2.00         | 3.67                                             | 1.22            |                                                  |         |
| 13             | 520.0           | 5,320.0                                                                                                        | 2.72                   | 8.83                    | 6.11                    | 2.00         | 3.67                                             | 2.44            |                                                  |         |
| 14             | 400.0           | 5,720.0                                                                                                        |                        | 8.85                    | 6.2                     | 2.00         | 3.67                                             | 2.53            |                                                  |         |
| 15             | 400.0           | 6,120.0                                                                                                        |                        | 8.87                    | 6.32                    | 2.00         | 3.67                                             | 2.65            |                                                  | DC-3    |
| 16             | 400.0           | 6,520.0                                                                                                        |                        | 8.88                    | 5.82                    | 2.00         | 3.67                                             | 2.15            |                                                  | •       |
| 17             | 400.0<br>400.0  | 6,920.0<br>7,320.0                                                                                             |                        | 8,90<br>8,92            | 5.79<br>5.81            | 2.00         | 3.67                                             | 2.12            |                                                  |         |
| 18<br>18+200   | 200.0           | 7,320.0                                                                                                        |                        | 8.93                    | 5.53                    | 2.00         | 3.67                                             | 1.86            |                                                  |         |
| 19             | 200.0           | 7,720.0                                                                                                        |                        | <del></del>             | 5.24                    | 2.00         | 3.67                                             | 1.57            |                                                  |         |
| 20             | 400.0           | 8,120.0                                                                                                        | 3.02                   | 8.95                    | 5.93                    | 2.00         | 3.67                                             | 2.26            |                                                  |         |
| 21             | 400.0           |                                                                                                                |                        | 8.97                    | 6.03                    | 2.00         | 3.67                                             | 2.36            |                                                  | •       |
| 22             | 400.0           |                                                                                                                |                        | 8.99                    | 6.41                    | 2.00         | 3.67                                             | 2.74            | <b> </b>                                         |         |
| 23             | 400.0           |                                                                                                                |                        | 9.01                    | 6.53                    | 2.00         | 3.67                                             | 2.86            | <del>  </del>                                    |         |
| 24             | 400.0<br>400.0  |                                                                                                                |                        | 9.02<br>9.04            | 6.25                    | 2.00         | 3.67                                             | 2.69            |                                                  |         |
| 25<br>26       | 400.0           |                                                                                                                |                        | 9.06                    | 4.18                    | 2.00         | 3.67                                             | 0.51            | <del> </del>                                     | DC-2    |
| 27             | 400.0           |                                                                                                                |                        |                         | 4.08                    | 2.00         | 3.67                                             | 0.41            |                                                  |         |
| 28             | 400.0           |                                                                                                                |                        | 9.09                    | 4.16                    | 2.00         | 3.67                                             | 0.49            |                                                  |         |
| 29             | 400.0           |                                                                                                                |                        | 9.11                    | 4.18                    | 2.00         | 3.67                                             | 0.51            |                                                  |         |
| 30             | 400.0           | 12,120.0                                                                                                       | 1.72                   | 9.13                    | 7.41                    | 2.00         | 3.67                                             | 2.88            | 3.46                                             |         |
| 31             | 400.0           |                                                                                                                |                        | 9.15                    | 7.42                    | 2.00         | 3.67                                             | 2.88            | 3.48                                             |         |
| 32             | 400.0           | <del></del>                                                                                                    |                        |                         | 7.12                    | 2.00         | 3.67                                             | 2.88            | 3.49                                             |         |
| 33             | 400.0           |                                                                                                                |                        | 9.18                    | 3.69                    | 3.25         | 3.67                                             | 1.14            | <del>                                     </del> |         |
| 33+200         | 200.0<br>200.0  |                                                                                                                |                        |                         | 2.57                    | 4.50         | 2.57                                             | <del> </del>    | <del>  </del>                                    |         |
| 34             | 400.0           |                                                                                                                |                        | 9.22                    | 2.21                    | 4.50         | 2.21                                             | <b>——</b>       |                                                  |         |
| 36             | 400.0           |                                                                                                                |                        | <del></del>             | 4.85                    | 4.50         | 4.85                                             | 1               |                                                  |         |
| 37             | 400.0           |                                                                                                                |                        |                         | 7.64                    | 4.50         | 7.64                                             |                 |                                                  |         |
| 38             | 400.0           |                                                                                                                |                        | 9.27                    | 6.49                    | 4.50         | 6.49                                             |                 | <u> </u>                                         |         |
| 39             | 250.0           |                                                                                                                |                        |                         | 2.52                    | 4.50         | 2.52                                             | ļ               | ļ                                                |         |
| 40             | 400.0           |                                                                                                                |                        |                         | 2.34                    | 4.50         | 2.34                                             | <del> </del>    | <del> </del>                                     |         |
| 41             | 400.0           |                                                                                                                |                        |                         | 4.65                    | 4.50         | 4.65                                             | <del> </del>    | <del> </del>                                     |         |
| 42             | 400.0           |                                                                                                                |                        |                         | 3.87                    | 4.50         | 3.87                                             | 2.88            | 3.68                                             |         |
| 43<br>44       | 400.0<br>400.0  |                                                                                                                |                        |                         | 6.59<br>7.41            | 2.00         | 3.67                                             | 2.88            | 3.70                                             |         |
| 45             | 400.0           | <del></del>                                                                                                    | <del></del>            |                         | 8.52                    | 2.00         | 3.67                                             | 2.88            | 3.71                                             | DC-1    |
| 46             | 400.0           |                                                                                                                |                        | <del></del>             | 8.34                    | 2.00         | 3.67                                             | 2.88            | 3.73                                             | •       |
| 47             | 400.0           |                                                                                                                |                        | <del></del>             | 7.76                    | 2.00         | 3.67                                             | 2.88            | 3,75                                             |         |
| 48             | 400.0           | · · · · · · · · · · · · · · · · · · ·                                                                          |                        |                         | 7.68                    | 2.00         | 3.67                                             | 2.88            | 3.77                                             |         |
| 49             | 400.0           |                                                                                                                |                        | ·                       | 7.99                    | 2.00         | 3.67                                             | 2.88            | 3.78                                             |         |
| 50             | 500.0           |                                                                                                                | <del></del>            | <del></del>             | 7.32                    | 2.00         | 3.67                                             | 2.88            | 3.81                                             |         |
| 51             | 500.0           |                                                                                                                |                        |                         | 5.04                    | 2.00         | 3.67                                             | 1.37            |                                                  |         |
| 52             | 370.0           |                                                                                                                |                        |                         | 6.42                    | 2.00         | 3.67                                             | 2.75<br>1.27    |                                                  |         |
| 53<br>54       | 400.0<br>400.0  |                                                                                                                |                        |                         | 4.94<br>4.49            | 2.00         | 3.67                                             | 0.82            | <del>                                     </del> |         |
| 55<br>55       | 400.0           |                                                                                                                |                        |                         | 7.04                    | 2.00         | 3.67                                             | 2.88            | 3.90                                             |         |
| 56             | 160.0           |                                                                                                                |                        |                         | 7.49                    | 2.00         | 3.67                                             | 2.88            | 3.90                                             |         |
| 57             | 400.0           |                                                                                                                |                        | <del></del>             | 7.2                     | 2.00         | 3.67                                             | 2.88            | 3.92                                             |         |
| 58             | 400.0           |                                                                                                                | ·                      | <del></del>             | 7.24                    | 2.00         | 3,67                                             | 2.88            | 3.94                                             |         |
| 59             | 400.0           |                                                                                                                |                        | 9.63                    | 6,85                    | 2.00         | 3.67                                             | 2.88            | 3.96                                             |         |
| 60             | 400.0           |                                                                                                                |                        |                         | 2.38                    | 7.50         | 2.38                                             | <u> </u>        |                                                  |         |
| 61             | 400.0           |                                                                                                                |                        |                         | 7.28                    | 2.00         | 3.67                                             | 2.88            | 3.99                                             |         |
| 62             | 400.0           |                                                                                                                |                        |                         | 4.95                    | 2.00         | 3.67                                             | 1.28            | 4.02                                             |         |
| 63             | 400.0           |                                                                                                                |                        |                         | 7.2                     | 2.00         | 3.67                                             | 2.88            | 4.03                                             |         |
| 65             | 400.0<br>400.0  |                                                                                                                |                        |                         | 6.76<br>2.44            | 2.00         | 3,07                                             | 4.00            | 4.04                                             |         |
| 66             | 400.0           |                                                                                                                |                        |                         | 2.2                     | 4.50         | <del>                                     </del> | 1               | <del> </del>                                     |         |
| 67             | 400.0           |                                                                                                                |                        |                         | 2.88                    | 4.50         | 1                                                | <del> </del>    | <b>†</b>                                         |         |
| 68             | 400.0           |                                                                                                                |                        |                         | 2.77                    | 4.50         | 1                                                | 1               |                                                  |         |
| 69             | 400.0           | · Barineria - American de la compansión de |                        | <del>  </del>           | 0                       | 4.50         |                                                  |                 |                                                  |         |
|                |                 |                                                                                                                |                        | AVE                     | 5.65                    | m            |                                                  |                 | 7520.00                                          |         |
|                |                 |                                                                                                                |                        | MAX                     | 8.52                    | m            | 1                                                | 68,6%           | 27.3%                                            | i       |
|                |                 | . "                                                                                                            |                        | MIN                     | 2.2                     | 111          | 1                                                | 90.07           | 27.570                                           |         |