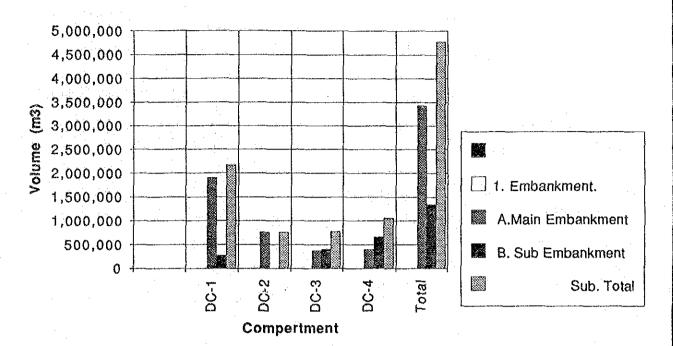

Data HD 5: Bill of Quantity and Construction Cost

Table BQ 1.1(1): Greater Dhaka East: Base of BQ

| Station<br>No. | Distance<br>(m) | Accumulative<br>Distance(m)                                                                                    | Ground<br>Elevation(m) | Top of<br>Embankment(m) | Embankment<br>Height(m) | Design<br>N  | lsi<br>Stage(m)                                  | 2nd<br>Stage(m) | 3rd<br>Stage(m)                                  | Remarks |
|----------------|-----------------|----------------------------------------------------------------------------------------------------------------|------------------------|-------------------------|-------------------------|--------------|--------------------------------------------------|-----------------|--------------------------------------------------|---------|
| 3 0            | 0.0             | 0.0                                                                                                            | 5.46                   | 8.60                    | 3.14                    | 7.50         | 3,14                                             |                 |                                                  |         |
| 1              | 400.0           | 400.0                                                                                                          |                        | 8.62                    | 3.16                    | 7.50         | 3,16                                             |                 |                                                  |         |
| 2              | 400.0           | 800.0<br>1,200.0                                                                                               | 3.96<br>3.96           | 8.63<br>8.65            | 4.67<br>4.69            | 4.50<br>4.50 | 4.67<br>4.69                                     |                 |                                                  |         |
| <u>3</u>       | 400.0<br>400.0  | 1,600.0                                                                                                        | 4.36                   | 8.67                    | 4.31                    | 4.50         | 4,31                                             |                 |                                                  |         |
| - 5            | 400.0           | 2,000.0                                                                                                        | 4.36                   | 8.69                    | 4.33                    | 4.50         | 4.33                                             |                 |                                                  |         |
| 6              | 400.0           | 2,400.0                                                                                                        | 4.06                   | 8.70                    | 4.64                    | 4.50         | 4.64                                             |                 |                                                  | DC-4    |
| 7              | 400.0           | 2,800.0                                                                                                        |                        | 8.72                    | 4.46                    | 4.50         | 4.46                                             |                 |                                                  |         |
| 8              | 400.0           | 3,200.0                                                                                                        | 3.46                   | 8.74                    | 5.28                    | 2.00         | 3.67                                             | 1.61            |                                                  |         |
| 9              | 400.0<br>400.0  | 3,600.0<br>4,000.0                                                                                             | 2.96<br>3.46           | 8.76<br>8.77            | 5.8<br>5.31             | 2.00         | 3.67<br>3.67                                     | 2.13<br>1.64    |                                                  |         |
| 10             | 400.0           | 4,400.0                                                                                                        | 3.96                   | 8.79                    | 4.83                    | 2.00         | 3.67                                             | 1.16            |                                                  |         |
| 11+150         | 150.0           | 4,550.0                                                                                                        |                        | 8.80                    | 4.86                    | 2.00         | 3.67                                             | 1.19            |                                                  |         |
| 12             | 250.0           | 4,800.0                                                                                                        | 3.92                   | 8.81                    | 4.89                    | 2.00         | 3.67                                             | 1.22            |                                                  |         |
| 13             | 520.0           | 5,320.0                                                                                                        | 2.72                   | 8.83                    | 6.11                    | 2.00         | 3.67                                             | 2.44            |                                                  |         |
| 14             | 400.0           | 5,720.0                                                                                                        |                        | 8.85                    | 6.2                     | 2.00         | 3.67                                             | 2.53            |                                                  |         |
| 15             | 400.0           | 6,120.0                                                                                                        |                        | 8.87                    | 6.32                    | 2.00         | 3.67                                             | 2.65            |                                                  | DC-3    |
| 16             | 400.0           | 6,520.0                                                                                                        |                        | 8.88                    | 5.82                    | 2.00         | 3.67                                             | 2.15            |                                                  | •       |
| 17             | 400.0<br>400.0  | 6,920.0<br>7,320.0                                                                                             |                        | 8,90<br>8,92            | 5.79<br>5.81            | 2.00         | 3.67                                             | 2.12            |                                                  |         |
| 18<br>18+200   | 200.0           | 7,320.0                                                                                                        |                        | 8.93                    | 5.53                    | 2.00         | 3.67                                             | 1.86            |                                                  |         |
| 19             | 200.0           | 7,720.0                                                                                                        |                        | <del></del>             | 5.24                    | 2.00         | 3.67                                             | 1.57            |                                                  |         |
| 20             | 400.0           | 8,120.0                                                                                                        | 3.02                   | 8.95                    | 5.93                    | 2.00         | 3.67                                             | 2.26            |                                                  |         |
| 21             | 400.0           |                                                                                                                |                        | 8.97                    | 6.03                    | 2.00         | 3.67                                             | 2.36            |                                                  | •       |
| 22             | 400.0           |                                                                                                                |                        | 8.99                    | 6.41                    | 2.00         | 3.67                                             | 2.74            | <b> </b>                                         |         |
| 23             | 400.0           |                                                                                                                |                        | 9.01                    | 6.53                    | 2.00         | 3.67                                             | 2.86            | <del>  </del>                                    |         |
| 24             | 400.0<br>400.0  |                                                                                                                |                        | 9.02<br>9.04            | 6.25                    | 2.00         | 3.67                                             | 2.69            |                                                  |         |
| 25<br>26       | 400.0           |                                                                                                                |                        | 9.06                    | 4.18                    | 2.00         | 3.67                                             | 0.51            | <del> </del>                                     | DC-2    |
| 27             | 400.0           |                                                                                                                |                        |                         | 4.08                    | 2.00         | 3.67                                             | 0.41            |                                                  |         |
| 28             | 400.0           |                                                                                                                |                        | 9.09                    | 4.16                    | 2.00         | 3.67                                             | 0.49            |                                                  |         |
| 29             | 400.0           |                                                                                                                |                        | 9.11                    | 4.18                    | 2.00         | 3.67                                             | 0.51            |                                                  |         |
| 30             | 400.0           | 12,120.0                                                                                                       | 1.72                   | 9.13                    | 7.41                    | 2.00         | 3.67                                             | 2.88            | 3.46                                             |         |
| 31             | 400.0           |                                                                                                                |                        | 9.15                    | 7.42                    | 2.00         | 3.67                                             | 2.88            | 3.48                                             |         |
| 32             | 400.0           | <del></del>                                                                                                    |                        |                         | 7.12                    | 2.00         | 3.67                                             | 2.88            | 3.49                                             |         |
| 33             | 400.0           |                                                                                                                |                        | 9.18                    | 3.69                    | 3.25         | 3.67                                             | 1.14            | <del>                                     </del> |         |
| 33+200         | 200.0<br>200.0  |                                                                                                                |                        |                         | 2.57                    | 4.50         | 2.57                                             | <del> </del>    | <del>  </del>                                    |         |
| 34             | 400.0           |                                                                                                                |                        | 9.22                    | 2.21                    | 4.50         | 2.21                                             | <b>——</b>       |                                                  |         |
| 36             | 400.0           |                                                                                                                |                        | <del></del>             | 4.85                    | 4.50         | 4.85                                             | 1               |                                                  |         |
| 37             | 400.0           |                                                                                                                |                        |                         | 7.64                    | 4.50         | 7.64                                             |                 |                                                  |         |
| 38             | 400.0           |                                                                                                                |                        | 9.27                    | 6.49                    | 4.50         | 6.49                                             |                 | <u> </u>                                         |         |
| 39             | 250.0           |                                                                                                                |                        |                         | 2.52                    | 4.50         | 2.52                                             | ļ               | ļ                                                |         |
| 40             | 400.0           |                                                                                                                |                        |                         | 2.34                    | 4.50         | 2.34                                             | <del> </del>    | <del> </del>                                     |         |
| 41             | 400.0           |                                                                                                                |                        |                         | 4.65                    | 4.50         | 4.65                                             | <del> </del>    | <del> </del>                                     |         |
| 42             | 400.0           |                                                                                                                |                        |                         | 3.87                    | 4.50         | 3.87                                             | 2.88            | 3.68                                             |         |
| 43<br>44       | 400.0<br>400.0  |                                                                                                                |                        |                         | 6.59<br>7.41            | 2.00         | 3.67                                             | 2.88            | 3.70                                             |         |
| 45             | 400.0           | <del></del>                                                                                                    | <del></del>            |                         | 8.52                    | 2.00         | 3.67                                             | 2.88            | 3.71                                             | DC-1    |
| 46             | 400.0           |                                                                                                                |                        | <del></del>             | 8.34                    | 2.00         | 3.67                                             | 2.88            | 3.73                                             | •       |
| 47             | 400.0           |                                                                                                                |                        | <del></del>             | 7.76                    | 2.00         | 3.67                                             | 2.88            | 3,75                                             |         |
| 48             | 400.0           | · · · · · · · · · · · · · · · · · · ·                                                                          |                        |                         | 7.68                    | 2.00         | 3.67                                             | 2.88            | 3.77                                             |         |
| 49             | 400.0           |                                                                                                                |                        | ·                       | 7.99                    | 2.00         | 3.67                                             | 2.88            | 3.78                                             |         |
| 50             | 500.0           |                                                                                                                | <del></del>            | <del></del>             | 7.32                    | 2.00         | 3.67                                             | 2.88            | 3.81                                             |         |
| 51             | 500.0           |                                                                                                                |                        |                         | 5.04                    | 2.00         | 3.67                                             | 1.37            |                                                  |         |
| 52             | 370.0           |                                                                                                                |                        |                         | 6.42                    | 2.00         | 3.67                                             | 2.75<br>1.27    |                                                  |         |
| 53<br>54       | 400.0<br>400.0  |                                                                                                                |                        |                         | 4.94<br>4.49            | 2.00         | 3.67                                             | 0.82            | <del>                                     </del> |         |
| 55<br>55       | 400.0           |                                                                                                                |                        |                         | 7.04                    | 2.00         | 3.67                                             | 2.88            | 3.90                                             |         |
| 56             | 160.0           |                                                                                                                |                        |                         | 7.49                    | 2.00         | 3.67                                             | 2.88            | 3.90                                             |         |
| 57             | 400.0           |                                                                                                                |                        | <del></del>             | 7.2                     | 2.00         | 3.67                                             | 2.88            | 3.92                                             |         |
| 58             | 400.0           |                                                                                                                | ·                      | <del></del>             | 7.24                    | 2.00         | 3,67                                             | 2.88            | 3.94                                             |         |
| 59             | 400.0           |                                                                                                                |                        | 9.63                    | 6,85                    | 2.00         | 3.67                                             | 2.88            | 3.96                                             |         |
| 60             | 400.0           |                                                                                                                |                        |                         | 2.38                    | 7.50         | 2.38                                             | <u> </u>        |                                                  |         |
| 61             | 400.0           |                                                                                                                |                        |                         | 7.28                    | 2.00         | 3.67                                             | 2.88            | 3.99                                             |         |
| 62             | 400.0           |                                                                                                                |                        |                         | 4.95                    | 2.00         | 3.67                                             | 1.28            | 4.02                                             |         |
| 63             | 400.0           |                                                                                                                |                        |                         | 7.2                     | 2.00         | 3.67                                             | 2.88            | 4.03                                             |         |
| 65             | 400.0<br>400.0  |                                                                                                                |                        |                         | 6.76<br>2.44            | 2.00         | 3,07                                             | 4.00            | 4.04                                             |         |
| 66             | 400.0           |                                                                                                                |                        |                         | 2.2                     | 4.50         | <del>                                     </del> | 1               | <del> </del>                                     |         |
| 67             | 400.0           |                                                                                                                |                        |                         | 2.88                    | 4.50         | 1                                                | <del> </del>    | <b>†</b>                                         |         |
| 68             | 400.0           |                                                                                                                |                        |                         | 2.77                    | 4.50         | 1                                                | 1               |                                                  |         |
| 69             | 400.0           | · Barineria - American de la compansión de |                        | <del>  </del>           | 0                       | 4.50         |                                                  |                 |                                                  |         |
|                |                 |                                                                                                                |                        | AVE                     | 5.65                    | m            |                                                  |                 | 7520.00                                          |         |
|                |                 |                                                                                                                |                        | MAX                     | 8.52                    | m            | 1                                                | 68,6%           | 27.3%                                            | i       |
|                |                 | . "                                                                                                            |                        | MIN                     | 2.2                     | 111          | 1                                                | 90.07           | 27.570                                           |         |

Table BQ 1.1(2): Greater Dhaka East - Base of BQ of Embankment

| Station      | Distance       | Accumulative                            | Ground       | Top of       | Embankment   | Area           |              |              | Slope.L(C)     | Remarks       |
|--------------|----------------|-----------------------------------------|--------------|--------------|--------------|----------------|--------------|--------------|----------------|---------------|
|              |                | Distance                                | Elevation    | Embankment   | Height       | (m2)           | (m)          | (m)          | (m)            |               |
|              |                |                                         | (pwd)        | (pwd)        | (m)          |                | 07.0         | - 0.0        | 14.0           |               |
| . 0          | 0.0            | 0.0                                     | 5.46<br>5.46 | 8.60<br>8.62 | 3.14<br>3.16 | 45.3<br>45.8   | 27.8<br>27.9 | 9.9<br>10.0  | 14.9<br>15.0   |               |
|              | 400.0<br>400.0 | 400.0<br>800.0                          | 3.96         | 8.63         | 4.67         | 97.2           | 40.0         | 17.8         | 19.8           |               |
| 2 3          | 400.0          | 1,200.0                                 | 3.96         | 8.65         | 4.69         | 97.9           | 40.2         | 17.8         | 19.8           |               |
| 4            | 400.0          | 1,600.0                                 | 4.36         | 8.67         | 4.31         | 82.9           | 37.9         | 16.6         | 18.6           |               |
| 5            | 400.0          | 2,000.0                                 | 4.36         | 8.69         | 4.33         | 79.8           | 37.4         | 16.4         | 18.4           |               |
| 6            | 400.0          | 2,400.0                                 | 4.06         | 8.70         | 4,64         | 96.0           | 39.9         | 17.7         | 19.7           | DC-4          |
| 7            | 400.0          | 2,800.0                                 | 4.26         | 8.72         | 4.46         | 88.8           | 38.8         | 17.1         | 19.1<br>24.7   | ····          |
| . 8          | 400.0          | 3,200.0                                 | 3.46         | 8.74         | 5.28         | 123.3          | 48.7<br>51.8 | 19.7<br>21.3 | 26.3           |               |
| 9            | 400.0          | 3,600.0                                 | 2.96<br>3.46 | 8.76<br>8.77 | 5.8<br>5.31  | 148.3<br>124.9 | 48.9         | 19.8         | 24.8           |               |
| 10           | 400.0<br>400.0 | 4,000.0<br>4,400.0                      | 3.96         | 8.79         | 4.83         | 103.5          | 41.0         | 18.3         | 20.3           |               |
| 11<br>11+150 | 150.0          | 4,550.0                                 | 3.96         | 8.80         | 4,84         | 104.7          | 41.2         | 18.4         | 20.4           | 1 1           |
| 12           | 250.0          | 4,800.0                                 | 3.92         | 8.81         | 4.89         | 105.9          | 41.3         | 18.5         | 20,5           |               |
| 13           | 520.0          | 5,320.0                                 | 2.72         | 8.83         | 6.11         | 164.3          | 53.7         | 22.3         | 27.3           | ·             |
| 14           | 400.0          | 5,720.0                                 | 2.65         | 8.85         | 6.2          | 168.8          | 54.2         | 22.6         | _              |               |
| 15           | 400.0          | 6,120.0                                 | 2.55         | 8.87         | 6.32         | 175,0          | 54.9         | 23.0         |                | DC-3          |
| 16           | 400.0          | 6,520.0                                 | 3.06         | 8.88         | 5.82         | 149.6          | 51.9         | 21.4<br>21.3 | 26.4<br>26.3   |               |
| 17           | 400.0          | 6,920.0                                 | 3.11         | 8.90         | 5.79         | 148.0<br>148.9 | 51.8<br>51.9 | 21.4         |                |               |
| 18           | 400.0          | 7,320.0                                 | 3.11<br>3.11 | 8,92<br>8.93 | 5.81<br>5.82 | 135.1          | 50.2         | 20.5         | 4              |               |
| 18+200       | 200.0          | 7,520.0<br>7,720.0                      | 3.70         | 8.94         | 5.24         | 121.3          | 48.4         | 19.6         |                |               |
| 19<br>20     | 400.0          | 8,120.0                                 | 3.02         | 8.95         | 5.93         | 155.2          | 52.6         | 21.8         | 26.8           |               |
| 21           | 400.0          | 8,520.0                                 | 2.94         | 8.97         | 6.03         | 160.1          | 53.2         | 22.1         | 27.1           |               |
| 22           | 400.0          | 8,920.0                                 | 2.58         | 8.99         | 6.41         | 179.9          | 55.5         |              |                |               |
| 23           | 400.0          | 9,320.0                                 | 2.48         | 9.01         | 6.53         | 186.2          | 56.2         | 23.6         |                |               |
| 24           | 400.0          |                                         | 2.77         | 9.02         | 6.25         | 171.6          | 54.5         | 22.8<br>23.1 |                |               |
| 25           | 400.0          |                                         | 2.68<br>4.88 | 9.04<br>9.06 | 6.36<br>4.18 | 177.3<br>78.0  | 55.2<br>37.1 | 16.2         |                | DC-2          |
| 26<br>27     | 400.0<br>400.0 | 10,520.0<br>10,920.0                    | 5.00         | 9.08         | 4.08         | 74.3           | 36.5         |              |                |               |
| 28           | 400.0          |                                         | 4.93         | 9.09         | 4.16         | 77.5           | 37.0         |              |                |               |
| 29           | 400.0          |                                         | 4.93         | 9.11         | 4.18         | 78.1           | 37.1         | 16.2         | 18.2           |               |
| 30           | 400.0          | •                                       |              | 9.13         | 7.41         | 236.3          | 61.5         |              | +              |               |
| 31           | 400.0          | 12,520.0                                | 1.73         | 9.15         | 7.42         | 236.7          | 61.5         |              |                |               |
| 32           | 400.0          |                                         |              | 9.16         | 7.12         | 219.6          |              |              | <del></del>    | <del></del>   |
| 33           | 400.0          |                                         |              | 9.18         | 4.81         | 102.7          | 40.9<br>32.7 |              |                |               |
| 33+200       | 200.0          |                                         |              | 9.19         | 3.69         | 66.6           | <del></del>  | 4            | - <del> </del> |               |
| 34           | 200.0          |                                         | 7.01         | 9,20<br>9.22 | 2.57<br>2.21 | 30.4<br>23.4   |              |              | <del></del>    |               |
| 35<br>36     | 400.0<br>400.0 |                                         |              | 9.23         | 4.85         | 104.4          |              | 18.3         | <del></del>    |               |
| 37           | 400.0          |                                         | 4            | 9.25         | 7.64         | 250.7          |              |              |                |               |
| 38           | 400.0          |                                         |              | 9.27         | 6.49         | 184.1          | 55.5         | 23.5         | 28.5           |               |
| 39           | 250.0          | 15,570.0                                | 6.76         | 9.28         | 2.52         | 29.2           |              |              |                |               |
| 40           | 400.0          |                                         |              | 9.30         | 2.34         | 25.7           | <del></del>  |              | <del></del>    | <del></del> _ |
| 41           | 400.0          |                                         |              | 9.31         | 4.65         | 96.3           |              |              | <del></del>    |               |
| 42           | 400.0          |                                         |              | 9.33         | 3.87         | 189.0          |              |              |                | <del></del>   |
| 43           | 400.0          |                                         |              | 9.35<br>9.37 | 6.59<br>7.41 | 236.2          | 4            | <del></del>  |                |               |
| 44           | 400.0<br>400.0 |                                         |              |              | 8.52         | 306.3          |              | <del></del>  |                | DC-1          |
| 45<br>46     | 400.0          | *                                       |              |              | 8.34         | 294.3          |              |              |                |               |
| 47           | 400.0          | <del></del>                             |              |              | 7.76         | 257.           |              |              | 5 32.5         |               |
| 48           | 400.0          | <del></del>                             |              |              | 7.68         | 252.4          | 63.          |              |                |               |
| 49           | 400.0          | *************************************** |              |              | 7.99         | 272            | 4            | 4            | -+             |               |
| 50           | 500.0          | <del></del>                             |              |              | 7.32         | 230.           | <del></del>  |              |                |               |
| 51           | 500.0          |                                         | <del></del>  | ·            | 5.04         | 112.           | +            | _            |                |               |
| 52           | 370.0          | <del></del>                             |              |              | 6.42         | 180.0          |              | <del></del>  |                |               |
| 53           | 400.0          |                                         |              |              | 4.49         | 108.0          | <del></del>  |              |                |               |
| 54<br>55     | 420.0          |                                         |              |              | 7.04         | 214.           |              |              |                |               |
| 56           | 160.0          |                                         |              |              | 7.49         | 241.           |              | <del></del>  |                |               |
| 57           | 400.0          | <del></del>                             |              |              | 7.2          | 224.           | <del></del>  |              |                |               |
| 58           | 400.0          |                                         |              |              | 7.24         | 226.           |              |              | -+             |               |
| 59           | 400.0          | 23,520.0                                | 2.78         |              | 6.85         | 203.           | -4           | <del></del>  |                |               |
| 60           | 400.0          |                                         |              | <del></del>  | 2.38         | 26.            |              |              |                |               |
| 61           | 400.0          |                                         |              | <del></del>  | 7.28         | 228.           |              |              |                |               |
| 62           | 400.0          |                                         |              |              | 4.95         | 108.           |              | _            |                | <del></del>   |
| 63           | 400.0          | <del></del>                             |              |              | 6.76         | 223.<br>199.   |              |              |                |               |
| 64<br>65     | 400.0          |                                         |              |              | 2.44         | 27.            |              |              |                |               |
| 66           | 400.6          |                                         |              |              | 2.2          | 23.            |              | _            |                | 4             |
| 67           | 400.0          | ·                                       | <del></del>  |              | 2.88         | 38.            | <del></del>  | ·            |                | <del></del>   |
| 68           | 400.0          |                                         |              |              | 2.77         | 35.            |              |              |                | +             |
| 69           | 400.0          |                                         |              |              | 0            | 0.             |              | 0 0.         | 0.0            |               |
|              |                |                                         |              | AVE          | 5.66         |                |              | · ——         |                |               |
|              |                |                                         | Organica.    | MAX          | 8.52         |                |              |              |                |               |
|              |                |                                         |              | MIN          | 2.2          |                |              |              |                |               |