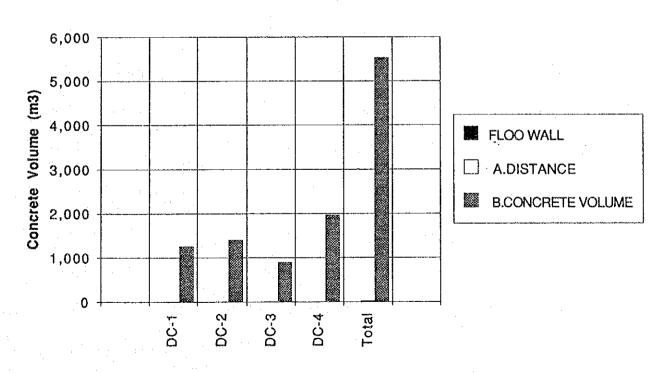

1,735 1,735 1,735 1,735 1,735 1,735 1,735 1,735 1,735 1,735 1,735 1,735 1,735 1,735 1,735 1,735 1,735 1,735 1,735 1,735 1,735 1,735 1,735 1,735 1,735 1,735 1,735 1,735 1,735 1,735 1,735 1,735 1,735 1,735 1,735 1,735 1,735

### Embankment Volume:Dhaka East



# Foundation Treatment Area : Dhaka East



FIG. HD 1

BQ of Embankment/Foundation

GREATER DHAKA PROTECTION PROJECT (STUDY IN DHAKA METROPOLITAN AREA) OF BANGLADESH FLOOD ACTION PLAN NO.8A IN THE PEOPLE'S REPUBLIC OF BANGLADESH





### 5.Revetment

- A.Main Embankment
- B. Sub Embankment
- Sub. Total

# Sodding :Dhaka East



FIG. HD 2

BQ of Revetment/Sodding

GREATER DHAKA PROTECTION PROJECT (STUDY IN DHAKA METROPOLITAN AREA) OF BANGLADESH FLOOD ACTION PLAN NO.8A IN THE PEOPLE'S REPUBLIC OF BANGLADESH





Flood Wall :Dhaka East



FIG. HD 3

BQ of Brick Soling/Flood Wall

GREATER DHAKA PROTECTION PROJECT (STUDY IN DHAKA METROPOLITAN AREA) OF BANGLADESH FLOOD ACTION PLAN NO.8A IN THE PEOPLE'S REPUBLIC OF BANGLADESH



# Land Acquisition : Dhaka East



FIG. HD 4

BQ of Land Acquisition

GREATER DHAKA PROTECTION PROJECT (STUDY IN DHAKA METROPOLITAN AREA) OF BANGLADESH FLOOD ACTION PLAN NO.8A IN THE PEOPLE'S REPUBLIC OF BANGLADESH

Table BQ 2.1 BQ of foot Protection of Existing Flood Wall :DND (DW)

|         | a. emerican de la Proposición de la Proposición de la Proposición de la Proposición de la Proposición de la Proposición de la Proposición de la Proposición de la Proposición de la Proposición de la Proposición de la Proposición de la Proposición de la Proposición de la Proposición de la Proposición de la Propo