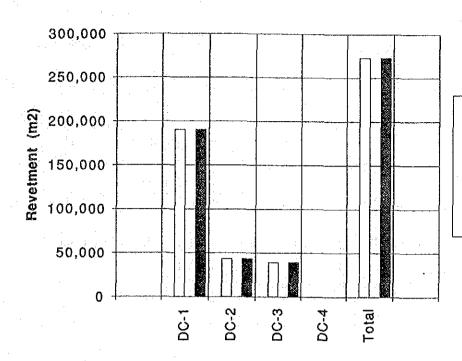

35 1,735 1,735 1,735 1,735 1,735 1,735 1,735 1,735 1,735 1,735 1,735 1,735 1,735 1,735 1,735 1,735 1,735 1,735 1,735 1,735 1,735 1,735 1,735 1,735 1,735 1,735 1,735 1,735 1,735 1,735 1,735 1,735 1,735 1,735 1,735 1,735 1,735 1,735 1,735 1,735 1,735 1,735 1,735 1,735 1,735 1,735 1,735 1,735 1,735 1,735 1,735 1,735 1,735 1,735 1,735 1,735 1,735 1,735 1,735 1,735 1,735 1,735 1,735 1,735 1,735 1,735 1,735 1,735 1,735 1,735 1,735 1,735 1,735 1,735 1,735 1,735 1,735 1,735 1,735 1,735 1,735 1,735 1,735 1,735 1,735 1,735 1,735 1,735

### Embankment Volume:Dhaka East



# Foundation Treatment Area : Dhaka East



FIG. HD 1

BQ of Embankment/Foundation

GREATER DHAKA PROTECTION PROJECT (STUDY IN DHAKA METROPOLITAN AREA) OF BANGLADESH FLOOD ACTION PLAN NO.8A IN THE PEOPLE'S REPUBLIC OF BANGLADESH





### 5.Revetment

- A.Main Embankment
- B. Sub Embankment
- Sub. Total

# Sodding :Dhaka East



FIG. HD 2

BQ of Revetment/Sodding

GREATER DHAKA PROTECTION PROJECT (STUDY IN DHAKA METROPOLITAN AREA) OF BANGLADESH FLOOD ACTION PLAN NO.8A IN THE PEOPLE'S REPUBLIC OF BANGLADESH





Flood Wall :Dhaka East



FIG. HD 3

BQ of Brick Soling/Flood Wall

GREATER DHAKA PROTECTION PROJECT (STUDY IN DHAKA METROPOLITAN AREA) OF BANGLADESH FLOOD ACTION PLAN NO.8A IN THE PEOPLE'S REPUBLIC OF BANGLADESH



# Land Acquisition : Dhaka East



FIG. HD 4

BQ of Land Acquisition

GREATER DHAKA PROTECTION PROJECT (STUDY IN DHAKA METROPOLITAN AREA) OF BANGLADESH FLOOD ACTION PLAN NO.8A IN THE PEOPLE'S REPUBLIC OF BANGLADESH

Table BQ 2.1 BQ of foot Protection of Existing Flood Wall :DND (DW)

|         | a.