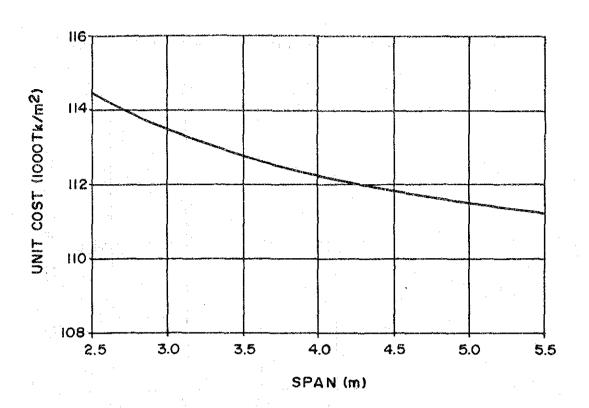

| 0.83     | 22       | 15          | 37      |
| 6. Form                      | m2          | 761     | 80        | 20     | 20.24    | 12       | 3           | 15      |
| 7. Brick Work                | m3          | 3,156   | 40        | 60     | 435.00   | 549      | 824         | 1,373   |
| 8. Miscellaneous             | LS          | 405,241 | 39        | 61     | 1.00     | 159      | 247         | 405     |
| Subtotal                     |             |         | 39        | 61     |          | 952      | 1,480       | 2,431   |
| Total                        | <del></del> |         | 39        | 61     |          | 999      | 1,554       | 2,553   |
|                              |             |         |           |        |          |          |             |         |





#### UNIT CONSTRUCTION COST OF GIRDER BRIDGE



FIG. HD 6(1)

Unit Construction Cost of Bridge - Slab/Girder

GREATER DHAKA PROTECTION PROJECT (STUDY IN DHAKA METROPOLITAN AREA) OF BANGLADESH FLOOD ACTION PLAN NO.8A IN THE PEOPLE'S REPUBLIC OF BANGLADESH

# UNIT CONSTRUCTION COST OF CANTILEVER BRIDGE



FIG. HD 6(2)

Unit Construction Cost of Bridge - Cantilever

GREATER DHAKA PROTECTION PROJECT (STUDY IN DHAKA METROPOLITAN AREA) OF BANGLADESH FLOOD ACTION PLAN NO.8A IN THE PEOPLE'S REPUBLIC OF BANGLADESH

Data HD 6: Proposed Disbursement Schedule

Table H 1 : Proposed Disbursement Schedule :DC-1

| Continue   Fice LiC   %   %   %   %   %   %   %   %   %