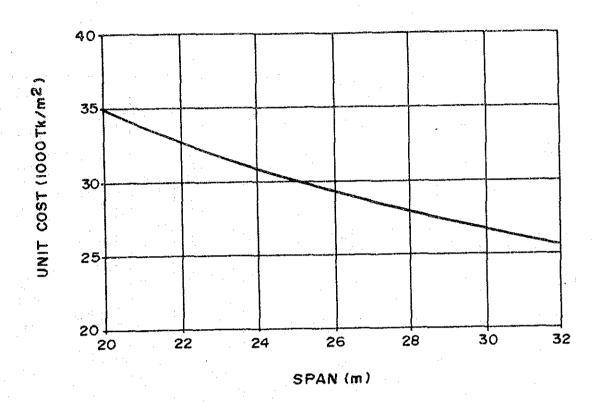

Miscellaneous             | LS          | 405,241 | 39        | 61     | 1.00     | 159      | 247         | 405     |
| Subtotal                     |             |         | 39        | 61     |          | 952      | 1,480       | 2,431   |
| Total                        | <del></del> |         | 39        | 61     |          | 999      | 1,554       | 2,553   |
|                              |             |         |           |        |          |          |             |         |





#### UNIT CONSTRUCTION COST OF GIRDER BRIDGE



FIG. HD 6(1)

Unit Construction Cost of Bridge - Slab/Girder

GREATER DHAKA PROTECTION PROJECT (STUDY IN DHAKA METROPOLITAN AREA) OF BANGLADESH FLOOD ACTION PLAN NO.8A IN THE PEOPLE'S REPUBLIC OF BANGLADESH

# UNIT CONSTRUCTION COST OF CANTILEVER BRIDGE



FIG. HD 6(2)

Unit Construction Cost of Bridge - Cantilever

GREATER DHAKA PROTECTION PROJECT (STUDY IN DHAKA METROPOLITAN AREA) OF BANGLADESH FLOOD ACTION PLAN NO.8A IN THE PEOPLE'S REPUBLIC OF BANGLADESH

Data HD 6: Proposed Disbursement Schedule

Table H 1 : Proposed Disbursement Schedule :DC-1

| Continue   Fice LiC   %   %   %   %   %   %   %   %   %