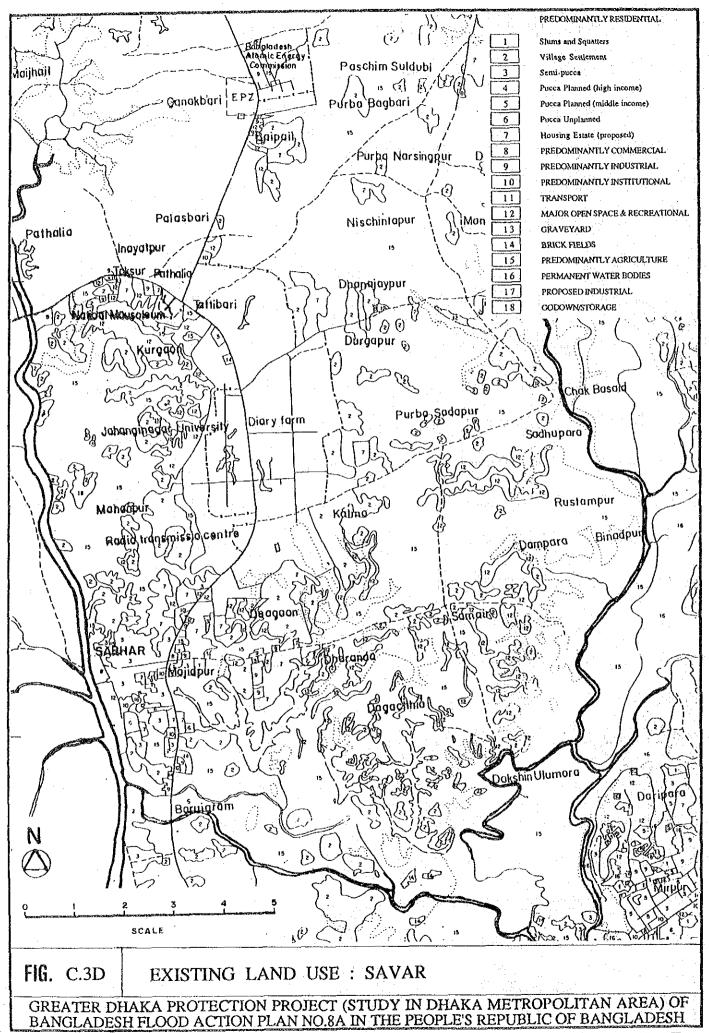

4%      | 17%      | 3%    | 100%   |
|               |          |          |          |          |         |       |         |          | :     |        |
| TOTAL         |          |          |          | 1        |         |       | v s     |          |       |        |
| Area (ha)     | 17,801   | 1,500    | 2,129    | 6,849    | 3,907   | 4,198 | 245     | 3,736    | 5,270 | 45,637 |
| Ratio         | 39%      | 3%       | 2%       | 15%      | %6      | %6    | 1%      | %8       | 12%   | 100%   |
|               |          | -        |          |          |         |       |         |          |       |        |

Notes; Other Urban in the table includes graveyard, urban openspace, cantonment and Road includes major road, airport, railway satation etc. Source; JICA



ADIL

































|                                        |                 |                |            |                    |                   | EIAB^                     | NKWE                 | NT                             | 36                  |                     | -      |                      |                | **************************************