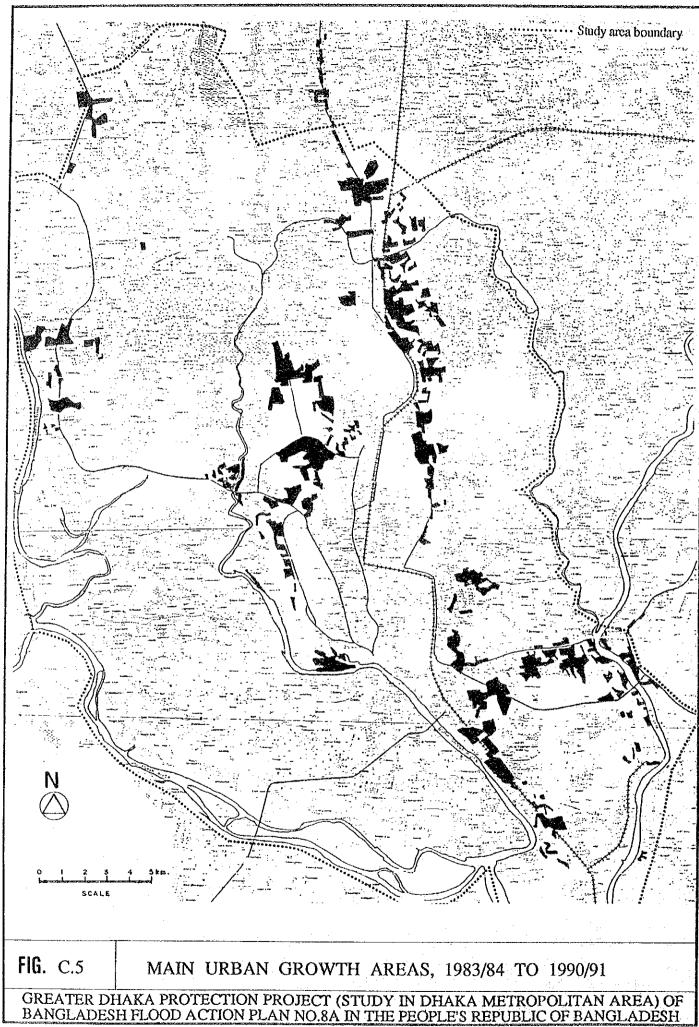

| 17%      | 3%    | 100%   |
|               |          |          |          |          |         |       |         |          | :     |        |
| TOTAL         |          |          |          | 1        |         |       | v s     |          |       |        |
| Area (ha)     | 17,801   | 1,500    | 2,129    | 6,849    | 3,907   | 4,198 | 245     | 3,736    | 5,270 | 45,637 |
| Ratio         | 39%      | 3%       | 2%       | 15%      | %6      | %6    | 1%      | %8       | 12%   | 100%   |
|               |          | -        |          |          |         |       |         |          |       |        |

Notes; Other Urban in the table includes graveyard, urban openspace, cantonment and Road includes major road, airport, railway satation etc. Source; JICA



ADIL

































|                                        |                 |                |            |                    |                   | EIAB^                     | NKWE                 | NT                             | 36                  |                     | -      |                      |                | **************************************