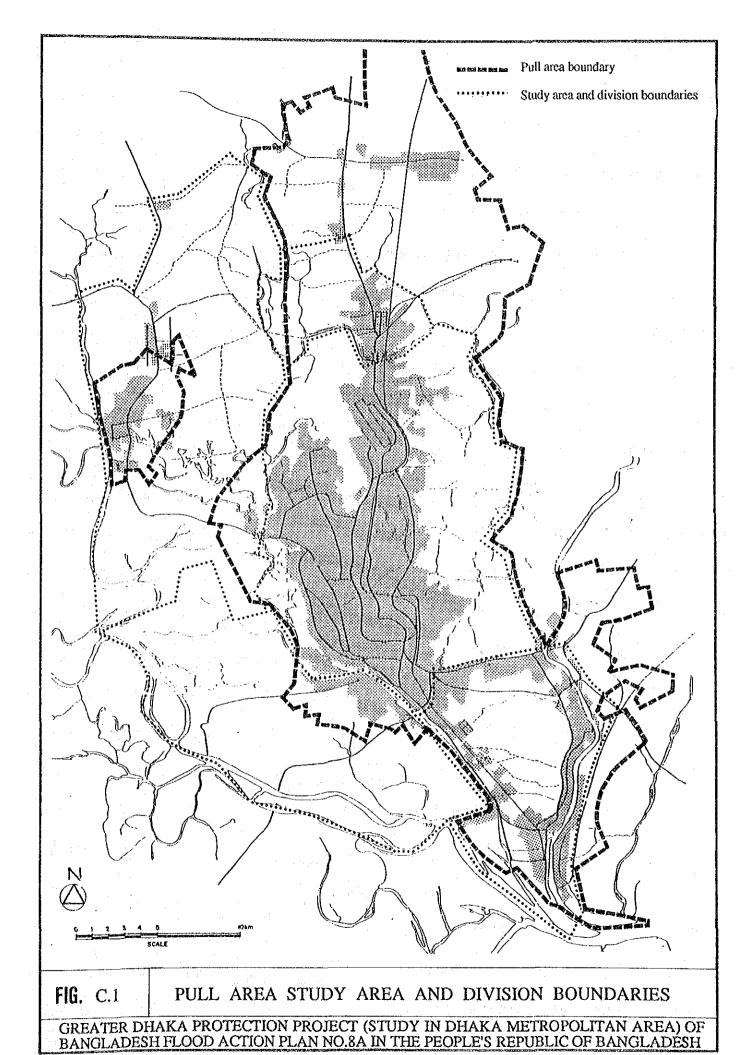

TABLE C.10: ESTIMATION OF FUTURE LAND FOR COMMUNITY FACILITIES(target for new area)

| LEVEL          |                 | =                    |                       | N                    | IV total | III totai |
|----------------|-----------------|----------------------|-----------------------|----------------------|----------|-----------|
| POPULATION     | 1,000           | 5,000                | 20,000                | 100.000              | 100.000  | 20 000    |
| HOUSEHOLDS     | 164             | 820                  | 3,279                 |                      |          | 3.279     |
| FACILITIES     | (ha)            | (ha)                 | (EU)                  | (54)                 | 1        | 3         |
| EDUCATION      |                 | nursery 0.65         | secondary 1.62        | college 3.24         | 24.3     | (Ta)      |
|                |                 | primary 0.65         |                       |                      | 12.9     | 2.6       |
| HEALTH         |                 | dispensary 0.24      | health centre 1.21    | hospital 2.43        | 13.4     | 2.2       |
|                |                 | maternity 0.24       |                       |                      | 4.9      | 0         |
| ADMINISTRATION |                 |                      | branch office 0,40    | adm. office 4.05     | 6.1      | 0.4       |
| RECREATION     | play lot 0.2    | children's park 0.49 | neighbour, park 1.21  | district park 4.86   | 44.9     | 8.0       |
|                |                 |                      | sports stadium 0.73   |                      | 3.6      | 0.7       |
|                |                 |                      | cinema 0.12           |                      | 9.0      | 0.1       |
| COMMUNITY      | meeting rm 0.12 | meeting hall 0.12    | community hall 0.24   |                      | 15.8     | 3.2       |
| RELIGIOUS      |                 | religious 0.20       |                       | religious 2.02       | 6.1      | 0.8       |
| URBAN SERVICE  |                 |                      | post office 0.16      |                      | 0.8      | 0.2       |
|                |                 |                      | tele, exchange 0,16   |                      | 0.8      | 0.5       |
|                |                 |                      | police station 0.65   |                      | 3.5      | 0.6       |
|                |                 |                      | bus/rail station 0.32 | -                    | 9.       | 0.3       |
|                |                 |                      | public toilet 0.03    |                      | 0.2      | 0.0       |
| COMMERCIAL     | shops 0.07      | shopping street 0.49 | supermarket 2.43      | shopping centre 7.28 | 36.4     | 5.8       |
|                |                 |                      |                       |                      |          |           |
| E I            | 0.44            | 3.08                 | 0°.6                  | 2.4                  | 175.6    | 30.3      |
|                |                 |                      |                       |                      |          |           |