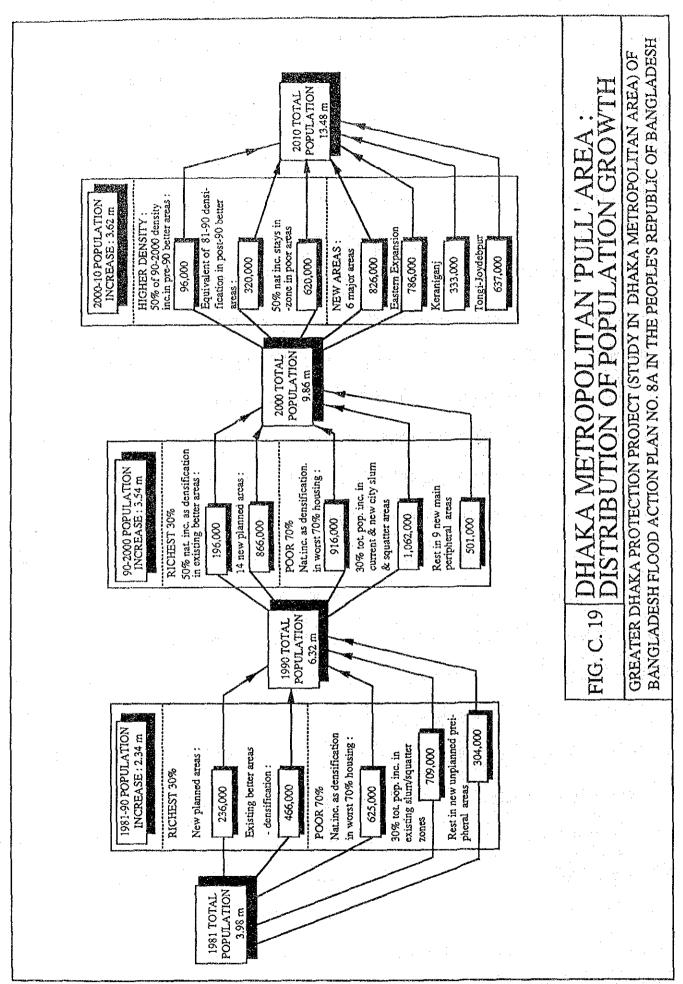

Notes; (\*3) includes residential, commercial, industrial, institutional, road and other urban use, and village (\*4)=(\*3)/(\*1), (\*5)=(\*2)/(\*1), (\*6)=(\*2)/(\*3)Source; JICA

TABLE C.12: FUTURE POPULATION AND BUILT UP AREA IN 2010