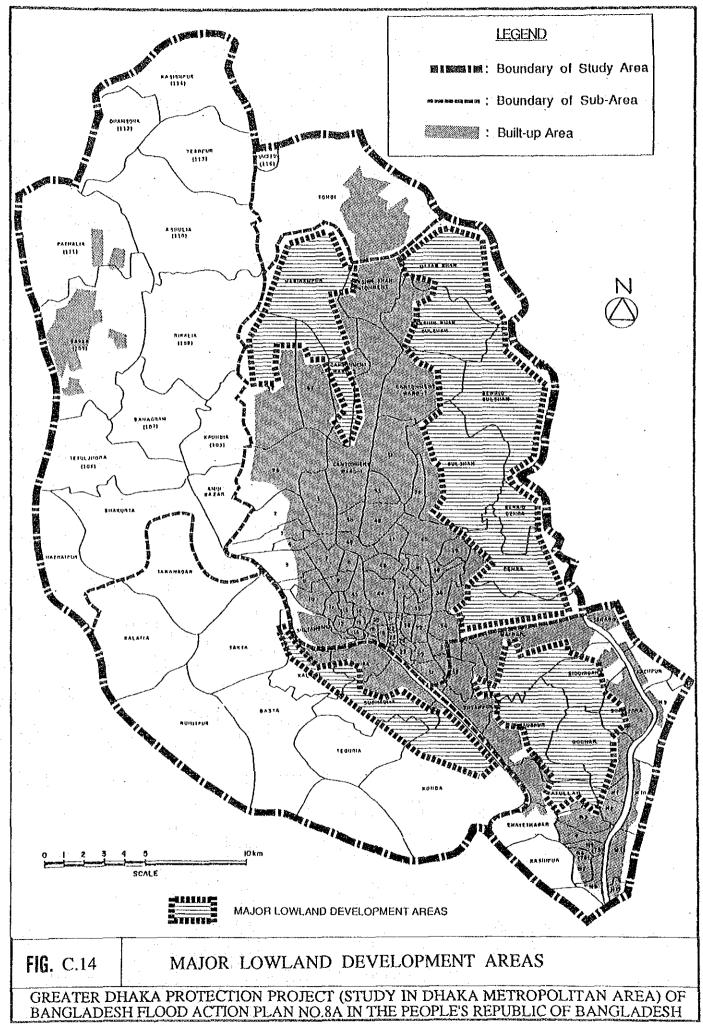

TABLE C.10: ESTIMATION OF FUTURE LAND FOR COMMUNITY FACILITIES(target for new area)

| LEVEL          |                 | =                    |                       | N                    | IV total | III totai |
|----------------|-----------------|----------------------|-----------------------|----------------------|----------|-----------|
| POPULATION     | 1,000           | 5,000                | 20,000                | 100.000              | 100.000  | 20 000    |
| HOUSEHOLDS     | 164             | 820                  | 3,279                 |                      |          | 3.279     |
| FACILITIES     | (ha)            | (ha)                 | (EU)                  | (54)                 | 1        | 3         |
| EDUCATION      |                 | nursery 0.65         | secondary 1.62        | college 3.24         | 24.3     | (Ta)      |
|                |                 | primary 0.65         |                       |                      | 12.9     | 2.6       |
| HEALTH         |                 | dispensary 0.24      | health centre 1.21    | hospital 2.43        | 13.4     | 2.2       |
|                |                 | maternity 0.24       |                       |                      | 4.9      | 0         |
| ADMINISTRATION |                 |                      | branch office 0,40    | adm. office 4.05     | 6.1      | 0.4       |
| RECREATION     | play lot 0.2    | children's park 0.49 | neighbour, park 1.21  | district park 4.86   | 44.9     | 8.0       |
|                |                 |                      | sports stadium 0.73   |                      | 3.6      | 0.7       |
|                |                 |                      | cinema 0.12           |                      | 9.0      | 0.1       |
| COMMUNITY      | meeting rm 0.12 | meeting hall 0.12    | community hall 0.24   |                      | 15.8     | 3.2       |
| RELIGIOUS      |                 | religious 0.20       |                       | religious 2.02       | 6.1      | 0.8       |
| URBAN SERVICE  |                 |                      | post office 0.16      |                      | 0.8      | 0.2       |
|                |                 |                      | tele, exchange 0,16   |                      | 0.8      | 0.5       |
|                |                 |                      | police station 0.65   |                      | 3.5      | 0.6       |
|                |                 |                      | bus/rail station 0.32 | -                    | 9.       | 0.3       |
|                |                 |                      | public toilet 0.03    |                      | 0.2      | 0.0       |
| COMMERCIAL     | shops 0.07      | shopping street 0.49 | supermarket 2.43      | shopping centre 7.28 | 36.4     | 5.8       |
|                |                 |                      |                       |                      |          |           |
| E I            | 0.44            | 3.08                 | 0°.6                  | 2.4                  | 175.6    | 30.3      |
|                |                 |                      |                       |                      |          |           |