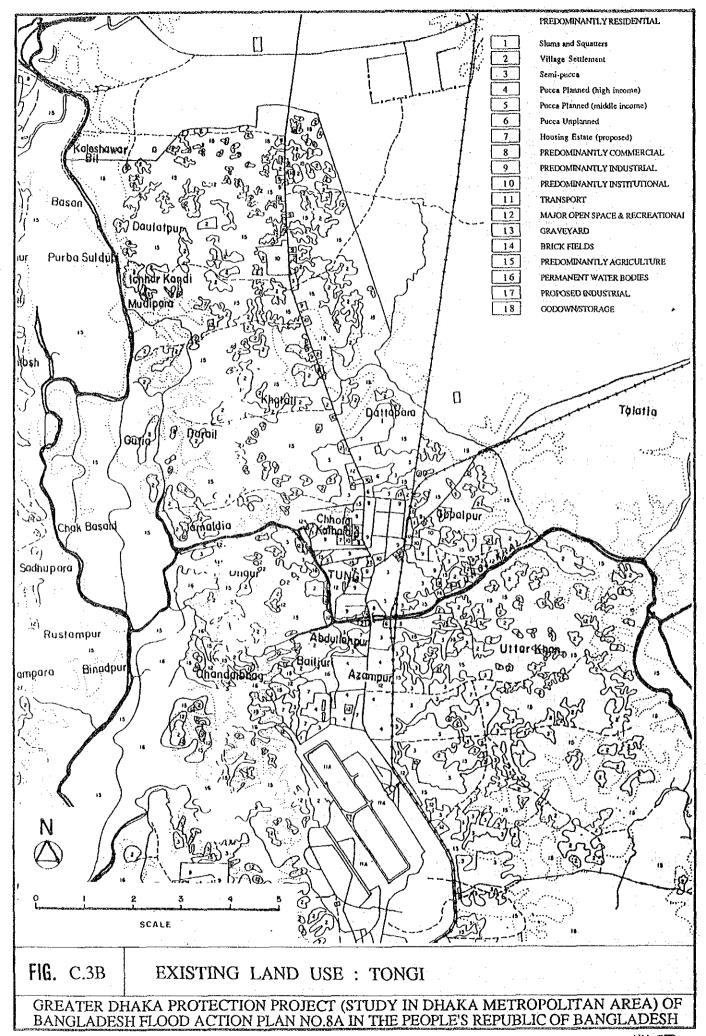

TABLE C.10: ESTIMATION OF FUTURE LAND FOR COMMUNITY FACILITIES(target for new area)

| LEVEL          |                 | =                    |                       | N                    | IV total | III totai |
|----------------|-----------------|----------------------|-----------------------|----------------------|----------|-----------|
| POPULATION     | 1,000           | 5,000                | 20,000                | 100.000              | 100.000  | 20 000    |
| HOUSEHOLDS     | 164             | 820                  | 3,279                 |                      |          | 3.279     |
| FACILITIES     | (ha)            | (ha)                 | (EU)                  | (54)                 | 1        | 3         |
| EDUCATION      |                 | nursery 0.65         | secondary 1.62        | college 3.24         | 24.3     | (Ta)      |
|                |                 | primary 0.65         |                       |                      | 12.9     | 2.6       |
| HEALTH         |                 | dispensary 0.24      | health centre 1.21    | hospital 2.43        | 13.4     | 2.2       |
|                |                 | maternity 0.24       |                       |                      | 4.9      | 0         |
| ADMINISTRATION |                 |                      | branch office 0,40    | adm. office 4.05     | 6.1      | 0.4       |
| RECREATION     | play lot 0.2    | children's park 0.49 | neighbour, park 1.21  | district park 4.86   | 44.9     | 8.0       |
|                |                 |                      | sports stadium 0.73   |                      | 3.6      | 0.7       |
|                |                 |                      | cinema 0.12           |                      | 9.0      | 0.1       |
| COMMUNITY      | meeting rm 0.12 | meeting hall 0.12    | community hall 0.24   |                      | 15.8     | 3.2       |
| RELIGIOUS      |                 | religious 0.20       |                       | religious 2.02       | 6.1      | 0.8       |
| URBAN SERVICE  |                 |                      | post office 0.16      |                      | 0.8      | 0.2       |
|                |                 |                      | tele, exchange 0,16   |                      | 0.8      | 0.5       |
|                |                 |                      | police station 0.65   |                      | 3.5      | 0.6       |
|                |                 |                      | bus/rail station 0.32 | -                    | 9.       | 0.3       |
|                |                 |                      | public toilet 0.03    |                      | 0.2      | 0.0       |
| COMMERCIAL     | shops 0.07      | shopping street 0.49 | supermarket 2.43      | shopping centre 7.28 | 36.4     | 5.8       |
|                |                 |                      |                       |                      |          |           |
| E I            | 0.44            | 3.08                 | 0°.6                  | 2.4                  | 175.6    | 30.3      |
|                |                 |                      |                       |                      |          |           |