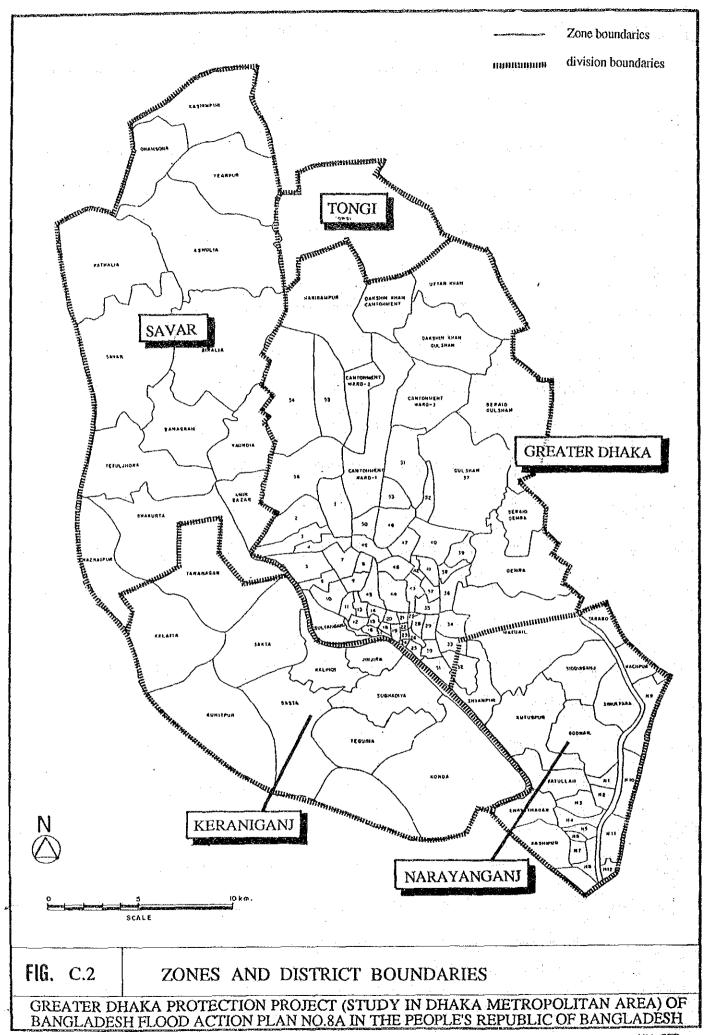

TABLE C.10: ESTIMATION OF FUTURE LAND FOR COMMUNITY FACILITIES(target for new area)

| LEVEL          |                 | =                    |                       | N                    | IV total | III totai |
|----------------|-----------------|----------------------|-----------------------|----------------------|----------|-----------|
| POPULATION     | 1,000           | 5,000                | 20,000                | 100.000              | 100.000  | 20 000    |
| HOUSEHOLDS     | 164             | 820                  | 3,279                 |                      |          | 3.279     |
| FACILITIES     | (ha)            | (ha)                 | (EU)                  | (54)                 | 1        | 3         |
| EDUCATION      |                 | nursery 0.65         | secondary 1.62        | college 3.24         | 24.3     | (Ta)      |
|                |                 | primary 0.65         |                       |                      | 12.9     | 2.6       |
| HEALTH         |                 | dispensary 0.24      | health centre 1.21    | hospital 2.43        | 13.4     | 2.2       |
|                |                 | maternity 0.24       |                       |                      | 4.9      | 0         |
| ADMINISTRATION |                 |                      | branch office 0,40    | adm. office 4.05     | 6.1      | 0.4       |
| RECREATION     | play lot 0.2    | children's park 0.49 | neighbour, park 1.21  | district park 4.86   | 44.9     | 8.0       |
|                |                 |                      | sports stadium 0.73   |                      | 3.6      | 0.7       |
|                |                 |                      | cinema 0.12           |                      | 9.0      | 0.1       |
| COMMUNITY      | meeting rm 0.12 | meeting hall 0.12    | community hall 0.24   |                      | 15.8     | 3.2       |
| RELIGIOUS      |                 | religious 0.20       |                       | religious 2.02       | 6.1      | 0.8       |
| URBAN SERVICE  |                 |                      | post office 0.16      |                      | 0.8      | 0.2       |
|                |                 |                      | tele, exchange 0,16   |                      | 0.8      | 0.5       |
|                |                 |                      | police station 0.65   |                      | 3.5      | 0.6       |
|                |                 |                      | bus/rail station 0.32 | -                    | 9.       | 0.3       |
|                |                 |                      | public toilet 0.03    |                      | 0.2      | 0.0       |
| COMMERCIAL     | shops 0.07      | shopping street 0.49 | supermarket 2.43      | shopping centre 7.28 | 36.4     | 5.8       |
|                |                 |                      |                       |                      |          |           |
| E I            | 0.44            | 3.08                 | 0°.6                  | 2.4                  | 175.6    | 30.3      |
|                |                 |                      |                       |                      |          |           |