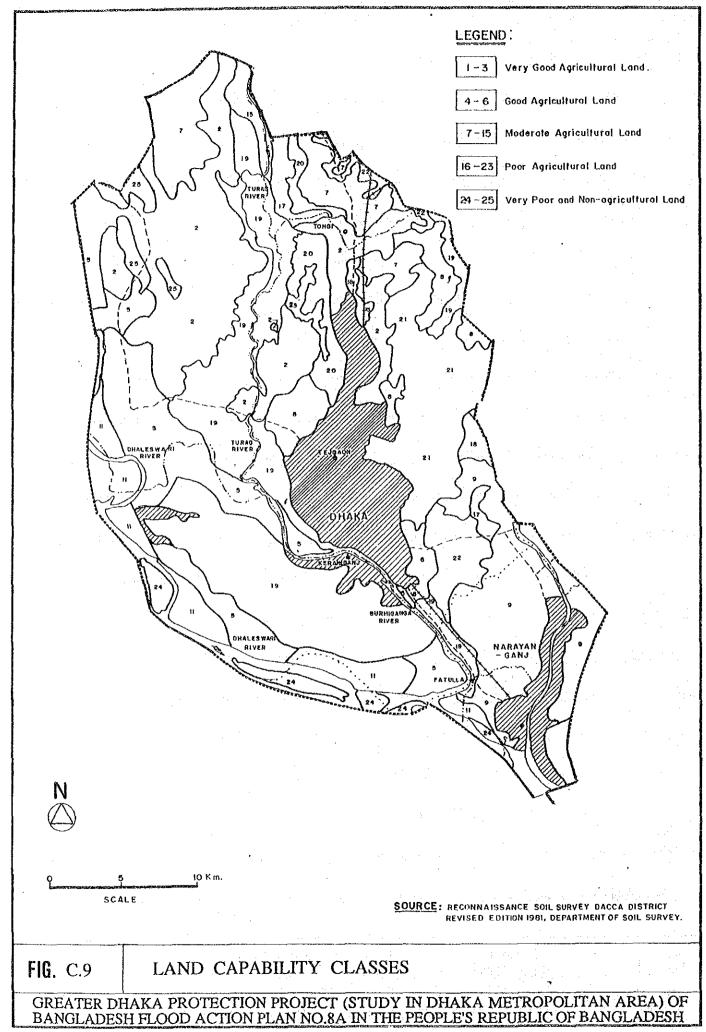

%      | 3%    | 100%   |
|               |          |          |          |          |         |       |         |          | :     |        |
| TOTAL         |          |          |          | 1        |         |       | v s     |          |       |        |
| Area (ha)     | 17,801   | 1,500    | 2,129    | 6,849    | 3,907   | 4,198 | 245     | 3,736    | 5,270 | 45,637 |
| Ratio         | 39%      | 3%       | 2%       | 15%      | %6      | %6    | 1%      | %8       | 12%   | 100%   |
|               |          | -        |          |          |         |       |         |          |       |        |

Notes; Other Urban in the table includes graveyard, urban openspace, cantonment and Road includes major road, airport, railway satation etc. Source; JICA



ADIL

































|                                        |                 |                |            |                    |                   | EIAB^                     | NKWE                 | NT                             | 36                  |                     | -      |                      |                | **************************************