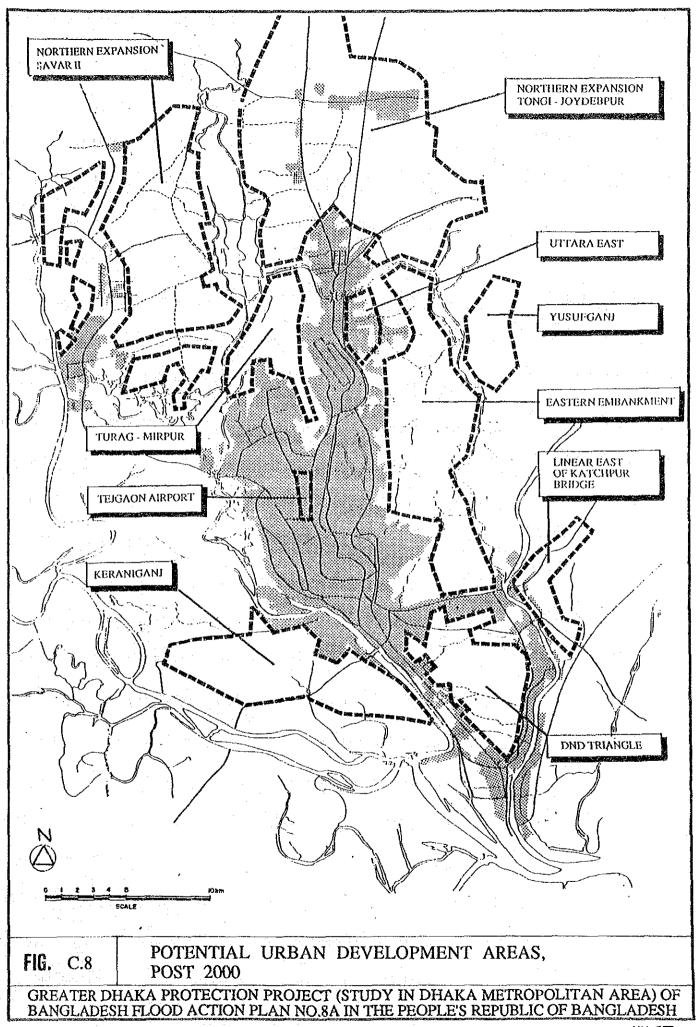

TABLE C.10: ESTIMATION OF FUTURE LAND FOR COMMUNITY FACILITIES(target for new area)

| LEVEL          |                 | =                    |                       | N                    | IV total | III totai |
|----------------|-----------------|----------------------|-----------------------|----------------------|----------|-----------|
| POPULATION     | 1,000           | 5,000                | 20,000                | 100.000              | 100.000  | 20 000    |
| HOUSEHOLDS     | 164             | 820                  | 3,279                 |                      |          | 3.279     |
| FACILITIES     | (ha)            | (ha)                 | (EU)                  | (54)                 | 1        | 3         |
| EDUCATION      |                 | nursery 0.65         | secondary 1.62        | college 3.24         | 24.3     | (Ta)      |
|                |                 | primary 0.65         |                       |                      | 12.9     | 2.6       |
| HEALTH         |                 | dispensary 0.24      | health centre 1.21    | hospital 2.43        | 13.4     | 2.2       |
|                |                 | maternity 0.24       |                       |                      | 4.9      | 0         |
| ADMINISTRATION |                 |                      | branch office 0,40    | adm. office 4.05     | 6.1      | 0.4       |
| RECREATION     | play lot 0.2    | children's park 0.49 | neighbour, park 1.21  | district park 4.86   | 44.9     | 8.0       |
|                |                 |                      | sports stadium 0.73   |                      | 3.6      | 0.7       |
|                |                 |                      | cinema 0.12           |                      | 9.0      | 0.1       |
| COMMUNITY      | meeting rm 0.12 | meeting hall 0.12    | community hall 0.24   |                      | 15.8     | 3.2       |
| RELIGIOUS      |                 | religious 0.20       |                       | religious 2.02       | 6.1      | 0.8       |
| URBAN SERVICE  |                 |                      | post office 0.16      |                      | 0.8      | 0.2       |
|                |                 |                      | tele, exchange 0,16   |                      | 0.8      | 0.5       |
|                |                 |                      | police station 0.65   |                      | 3.5      | 0.6       |
|                |                 |                      | bus/rail station 0.32 | -                    | 9.       | 0.3       |
|                |                 |                      | public toilet 0.03    |                      | 0.2      | 0.0       |
| COMMERCIAL     | shops 0.07      | shopping street 0.49 | supermarket 2.43      | shopping centre 7.28 | 36.4     | 5.8       |
|                |                 |                      |                       |                      |          |           |
| E I            | 0.44            | 3.08                 | 0°.6                  | 2.4                  | 175.6    | 30.3      |
|                |                 |                      |                       |                      |          |           |