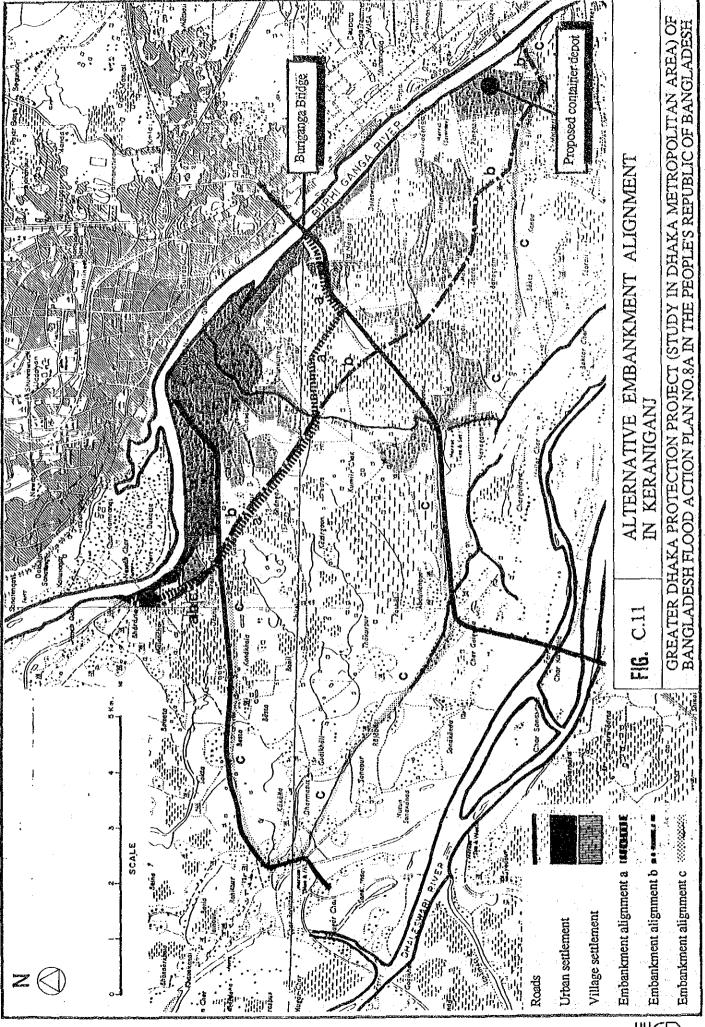

| 3%    | 100%   |
|               |          |          |          |          |         |       |         |          | :     |        |
| TOTAL         |          |          |          | 1        |         |       | v s     |          |       |        |
| Area (ha)     | 17,801   | 1,500    | 2,129    | 6,849    | 3,907   | 4,198 | 245     | 3,736    | 5,270 | 45,637 |
| Ratio         | 39%      | 3%       | 2%       | 15%      | %6      | %6    | 1%      | %8       | 12%   | 100%   |
|               |          | -        |          |          |         |       |         |          |       |        |

Notes; Other Urban in the table includes graveyard, urban openspace, cantonment and Road includes major road, airport, railway satation etc. Source; JICA



ADIL

































|                                        |                 |                |            |                    |                   | EIAB^                     | NKWE                 | NT                             | 36                  |                     | -      |                      |                | **************************************