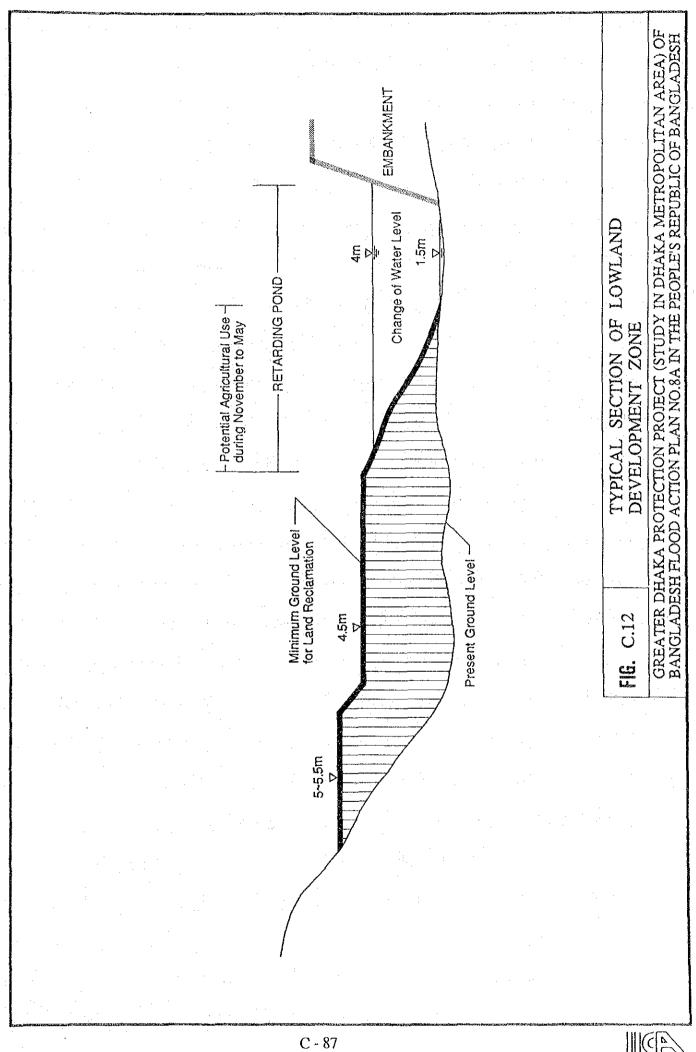

| 3%    | 100%   |
|               |          |          |          |          |         |       |         |          | :     |        |
| TOTAL         |          |          |          | 1        |         |       | v s     |          |       |        |
| Area (ha)     | 17,801   | 1,500    | 2,129    | 6,849    | 3,907   | 4,198 | 245     | 3,736    | 5,270 | 45,637 |
| Ratio         | 39%      | 3%       | 2%       | 15%      | %6      | %6    | 1%      | %8       | 12%   | 100%   |
|               |          | -        |          |          |         |       |         |          |       |        |

Notes; Other Urban in the table includes graveyard, urban openspace, cantonment and Road includes major road, airport, railway satation etc. Source; JICA



ADIL

































|                                        |                 |                |            |                    |                   | EIAB^                     | NKWE                 | NT                             | 36                  |                     | -      |                      |                | **************************************