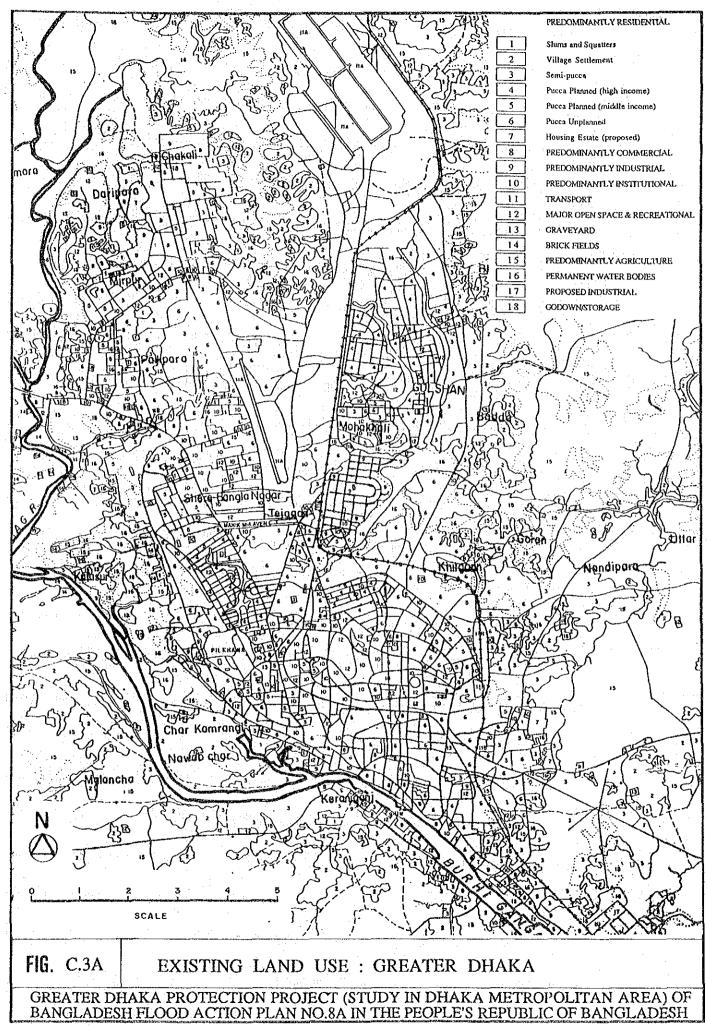

TABLE C.10: ESTIMATION OF FUTURE LAND FOR COMMUNITY FACILITIES(target for new area)

| LEVEL          |                 | =                    |                       | N                    | IV total | III totai |
|----------------|-----------------|----------------------|-----------------------|----------------------|----------|-----------|
| POPULATION     | 1,000           | 5,000                | 20,000                | 100.000              | 100.000  | 20 000    |
| HOUSEHOLDS     | 164             | 820                  | 3,279                 |                      |          | 3.279     |
| FACILITIES     | (ha)            | (ha)                 | (EU)                  | (54)                 | 1        | 3         |
| EDUCATION      |                 | nursery 0.65         | secondary 1.62        | college 3.24         | 24.3     | (Ta)      |
|                |                 | primary 0.65         |                       |                      | 12.9     | 2.6       |
| HEALTH         |                 | dispensary 0.24      | health centre 1.21    | hospital 2.43        | 13.4     | 2.2       |
|                |                 | maternity 0.24       |                       |                      | 4.9      | 0         |
| ADMINISTRATION |                 |                      | branch office 0,40    | adm. office 4.05     | 6.1      | 0.4       |
| RECREATION     | play lot 0.2    | children's park 0.49 | neighbour, park 1.21  | district park 4.86   | 44.9     | 8.0       |
|                |                 |                      | sports stadium 0.73   |                      | 3.6      | 0.7       |
|                |                 |                      | cinema 0.12           |                      | 9.0      | 0.1       |
| COMMUNITY      | meeting rm 0.12 | meeting hall 0.12    | community hall 0.24   |                      | 15.8     | 3.2       |
| RELIGIOUS      |                 | religious 0.20       |                       | religious 2.02       | 6.1      | 0.8       |
| URBAN SERVICE  |                 |                      | post office 0.16      |                      | 0.8      | 0.2       |
|                |                 |                      | tele, exchange 0,16   |                      | 0.8      | 0.5       |
|                |                 |                      | police station 0.65   |                      | 3.5      | 0.6       |
|                |                 |                      | bus/rail station 0.32 | -                    | 9.       | 0.3       |
|                |                 |                      | public toilet 0.03    |                      | 0.2      | 0.0       |
| COMMERCIAL     | shops 0.07      | shopping street 0.49 | supermarket 2.43      | shopping centre 7.28 | 36.4     | 5.8       |
|                |                 |                      |                       |                      |          |           |
| E I            | 0.44            | 3.08                 | 0°.6                  | 2.4                  | 175.6    | 30.3      |
|                |                 |                      |                       |                      |          |           |