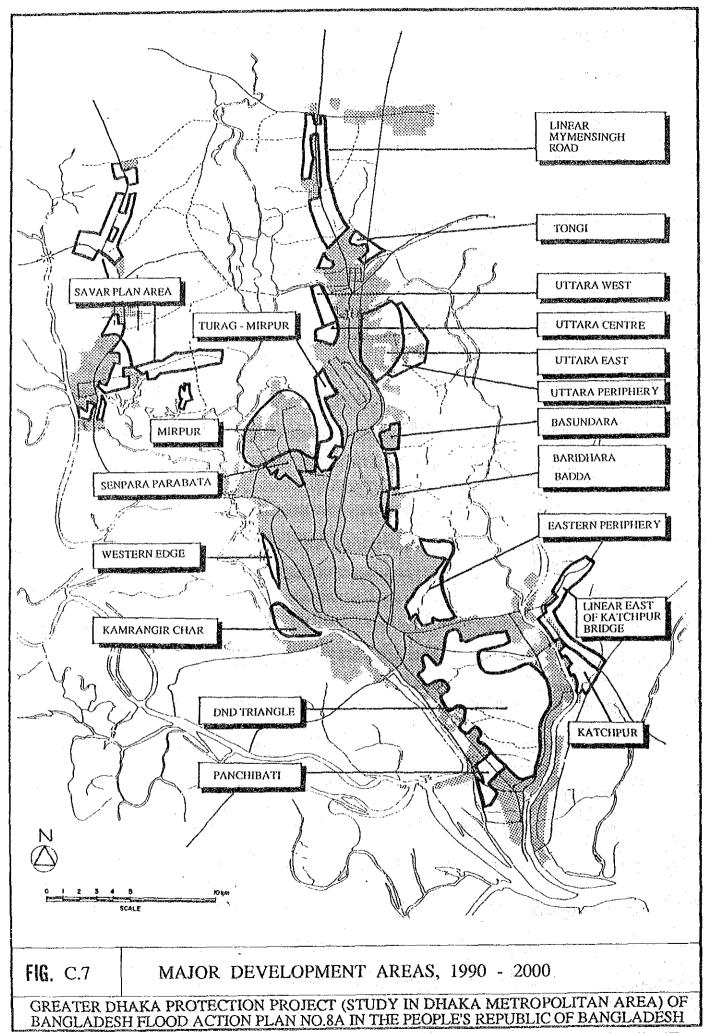

TABLE C.10: ESTIMATION OF FUTURE LAND FOR COMMUNITY FACILITIES(target for new area)

| LEVEL          |                 | =                    |                       | N                    | IV total | III totai |
|----------------|-----------------|----------------------|-----------------------|----------------------|----------|-----------|
| POPULATION     | 1,000           | 5,000                | 20,000                | 100.000              | 100.000  | 20 000    |
| HOUSEHOLDS     | 164             | 820                  | 3,279                 |                      |          | 3.279     |
| FACILITIES     | (ha)            | (ha)                 | (EU)                  | (54)                 | 1        | 3         |
| EDUCATION      |                 | nursery 0.65         | secondary 1.62        | college 3.24         | 24.3     | (Ta)      |
|                |                 | primary 0.65         |                       |                      | 12.9     | 2.6       |
| HEALTH         |                 | dispensary 0.24      | health centre 1.21    | hospital 2.43        | 13.4     | 2.2       |
|                |                 | maternity 0.24       |                       |                      | 4.9      | 0         |
| ADMINISTRATION |                 |                      | branch office 0,40    | adm. office 4.05     | 6.1      | 0.4       |
| RECREATION     | play lot 0.2    | children's park 0.49 | neighbour, park 1.21  | district park 4.86   | 44.9     | 8.0       |
|                |                 |                      | sports stadium 0.73   |                      | 3.6      | 0.7       |
|                |                 |                      | cinema 0.12           |                      | 9.0      | 0.1       |
| COMMUNITY      | meeting rm 0.12 | meeting hall 0.12    | community hall 0.24   |                      | 15.8     | 3.2       |
| RELIGIOUS      |                 | religious 0.20       |                       | religious 2.02       | 6.1      | 0.8       |
| URBAN SERVICE  |                 |                      | post office 0.16      |                      | 0.8      | 0.2       |
|                |                 |                      | tele, exchange 0,16   |                      | 0.8      | 0.5       |
|                |                 |                      | police station 0.65   |                      | 3.5      | 0.6       |
|                |                 |                      | bus/rail station 0.32 | -                    | 9.       | 0.3       |
|                |                 |                      | public toilet 0.03    |                      | 0.2      | 0.0       |
| COMMERCIAL     | shops 0.07      | shopping street 0.49 | supermarket 2.43      | shopping centre 7.28 | 36.4     | 5.8       |
|                |                 |                      |                       |                      |          |           |
| E I            | 0.44            | 3.08                 | 0°.6                  | 2.4                  | 175.6    | 30.3      |
|                |                 |                      |                       |                      |          |           |