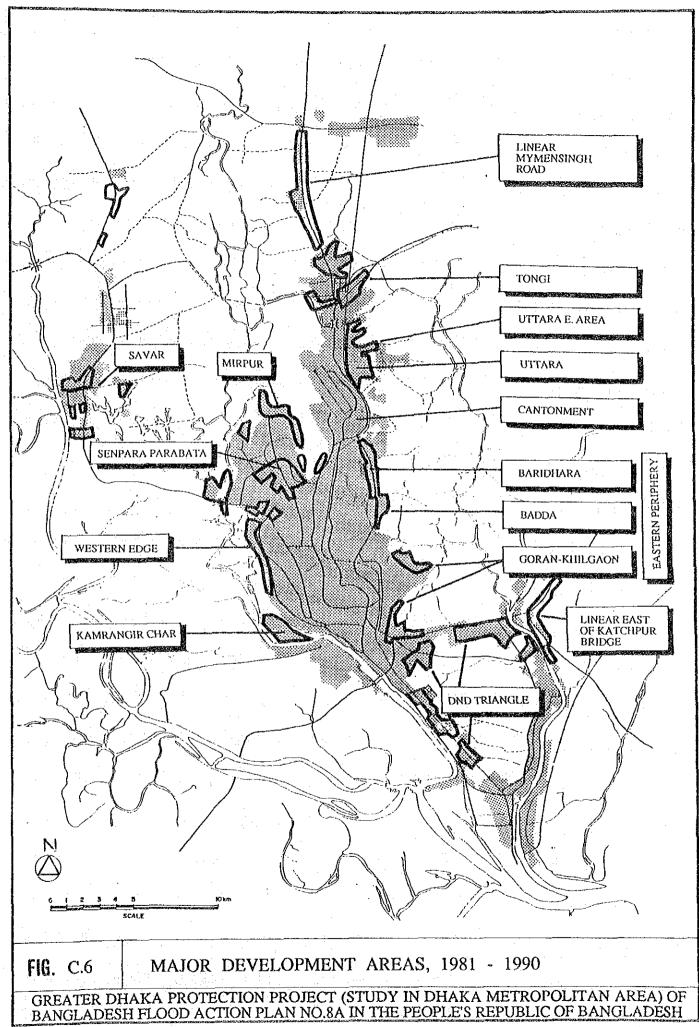

TABLE C.10: ESTIMATION OF FUTURE LAND FOR COMMUNITY FACILITIES(target for new area)

| LEVEL          |                 | =                    |                       | N                    | IV total | III totai |
|----------------|-----------------|----------------------|-----------------------|----------------------|----------|-----------|
| POPULATION     | 1,000           | 5,000                | 20,000                | 100.000              | 100.000  | 20 000    |
| HOUSEHOLDS     | 164             | 820                  | 3,279                 |                      |          | 3.279     |
| FACILITIES     | (ha)            | (ha)                 | (EU)                  | (54)                 | 1        | 3         |
| EDUCATION      |                 | nursery 0.65         | secondary 1.62        | college 3.24         | 24.3     | (Ta)      |
|                |                 | primary 0.65         |                       |                      | 12.9     | 2.6       |
| HEALTH         |                 | dispensary 0.24      | health centre 1.21    | hospital 2.43        | 13.4     | 2.2       |
|                |                 | maternity 0.24       |                       |                      | 4.9      | 0         |
| ADMINISTRATION |                 |                      | branch office 0,40    | adm. office 4.05     | 6.1      | 0.4       |
| RECREATION     | play lot 0.2    | children's park 0.49 | neighbour, park 1.21  | district park 4.86   | 44.9     | 8.0       |
|                |                 |                      | sports stadium 0.73   |                      | 3.6      | 0.7       |
|                |                 |                      | cinema 0.12           |                      | 9.0      | 0.1       |
| COMMUNITY      | meeting rm 0.12 | meeting hall 0.12    | community hall 0.24   |                      | 15.8     | 3.2       |
| RELIGIOUS      |                 | religious 0.20       |                       | religious 2.02       | 6.1      | 0.8       |
| URBAN SERVICE  |                 |                      | post office 0.16      |                      | 0.8      | 0.2       |
|                |                 |                      | tele, exchange 0,16   |                      | 0.8      | 0.5       |
|                |                 |                      | police station 0.65   |                      | 3.5      | 0.6       |
|                |                 |                      | bus/rail station 0.32 | -                    | 9.       | 0.3       |
|                |                 |                      | public toilet 0.03    |                      | 0.2      | 0.0       |
| COMMERCIAL     | shops 0.07      | shopping street 0.49 | supermarket 2.43      | shopping centre 7.28 | 36.4     | 5.8       |
|                |                 |                      |                       |                      |          |           |
| E I            | 0.44            | 3.08                 | 0°.6                  | 2.4                  | 175.6    | 30.3      |
|                |                 |                      |                       |                      |          |           |