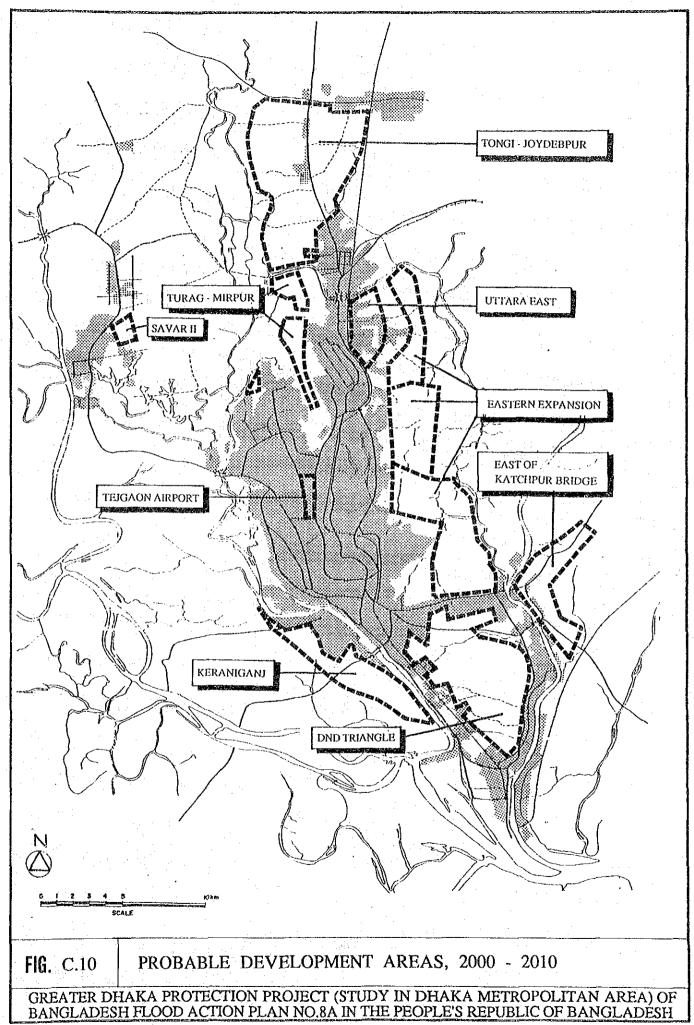

TABLE C.10: ESTIMATION OF FUTURE LAND FOR COMMUNITY FACILITIES(target for new area)

| LEVEL          |                 | =                    |                       | N                    | IV total | III totai |
|----------------|-----------------|----------------------|-----------------------|----------------------|----------|-----------|
| POPULATION     | 1,000           | 5,000                | 20,000                | 100.000              | 100.000  | 20 000    |
| HOUSEHOLDS     | 164             | 820                  | 3,279                 |                      |          | 3.279     |
| FACILITIES     | (ha)            | (ha)                 | (EU)                  | (54)                 | 1        | 3         |
| EDUCATION      |                 | nursery 0.65         | secondary 1.62        | college 3.24         | 24.3     | (Ta)      |
|                |                 | primary 0.65         |                       |                      | 12.9     | 2.6       |
| HEALTH         |                 | dispensary 0.24      | health centre 1.21    | hospital 2.43        | 13.4     | 2.2       |
|                |                 | maternity 0.24       |                       |                      | 4.9      | 0         |
| ADMINISTRATION |                 |                      | branch office 0,40    | adm. office 4.05     | 6.1      | 0.4       |
| RECREATION     | play lot 0.2    | children's park 0.49 | neighbour, park 1.21  | district park 4.86   | 44.9     | 8.0       |
|                |                 |                      | sports stadium 0.73   |                      | 3.6      | 0.7       |
|                |                 |                      | cinema 0.12           |                      | 9.0      | 0.1       |
| COMMUNITY      | meeting rm 0.12 | meeting hall 0.12    | community hall 0.24   |                      | 15.8     | 3.2       |
| RELIGIOUS      |                 | religious 0.20       |                       | religious 2.02       | 6.1      | 0.8       |
| URBAN SERVICE  |                 |                      | post office 0.16      |                      | 0.8      | 0.2       |
|                |                 |                      | tele, exchange 0,16   |                      | 0.8      | 0.5       |
|                |                 |                      | police station 0.65   |                      | 3.5      | 0.6       |
|                |                 |                      | bus/rail station 0.32 | -                    | 9.       | 0.3       |
|                |                 |                      | public toilet 0.03    |                      | 0.2      | 0.0       |
| COMMERCIAL     | shops 0.07      | shopping street 0.49 | supermarket 2.43      | shopping centre 7.28 | 36.4     | 5.8       |
|                |                 |                      |                       |                      |          |           |
| E I            | 0.44            | 3.08                 | 0°.6                  | 2.4                  | 175.6    | 30.3      |
|                |                 |                      |                       |                      |          |           |