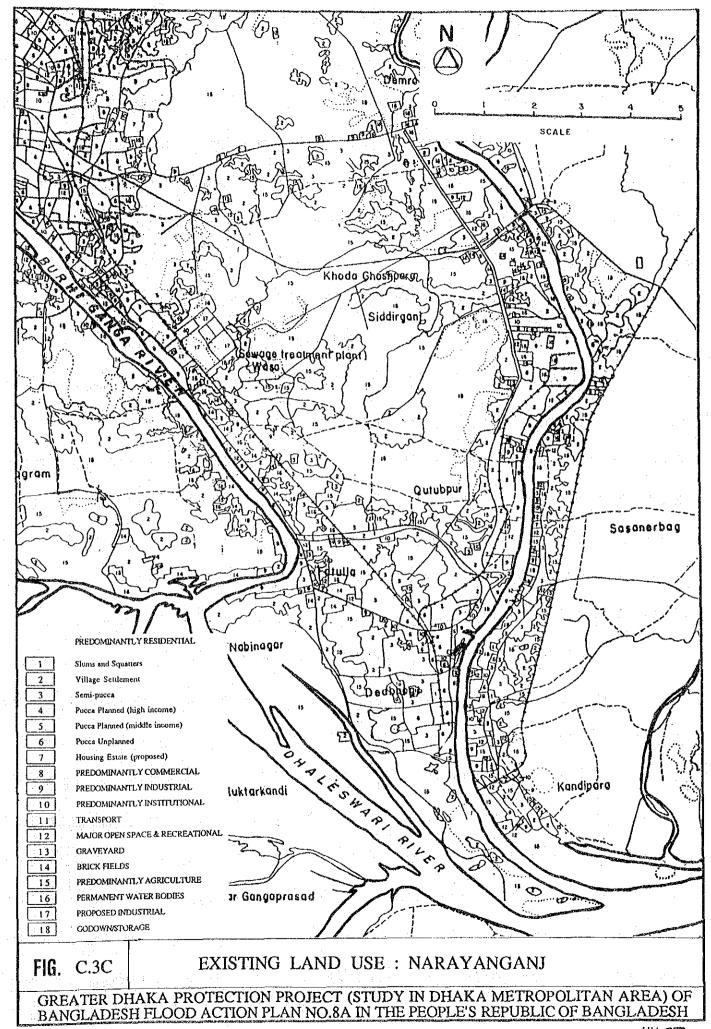

| 4%      | 17%      | 3%    | 100%   |
|               |          |          |          |          |         |       |         |          | :     |        |
| TOTAL         |          |          |          | 1        |         |       | v s     |          |       |        |
| Area (ha)     | 17,801   | 1,500    | 2,129    | 6,849    | 3,907   | 4,198 | 245     | 3,736    | 5,270 | 45,637 |
| Ratio         | 39%      | 3%       | 2%       | 15%      | %6      | %6    | 1%      | %8       | 12%   | 100%   |
|               |          | -        |          |          |         |       |         |          |       |        |

Notes; Other Urban in the table includes graveyard, urban openspace, cantonment and Road includes major road, airport, railway satation etc. Source; JICA



ADIL

































|                                        |                 |                |            |                    |                   | EIAB^                     | NKWE                 | NT                             | 36                  |                     | -      |                      |                | **************************************