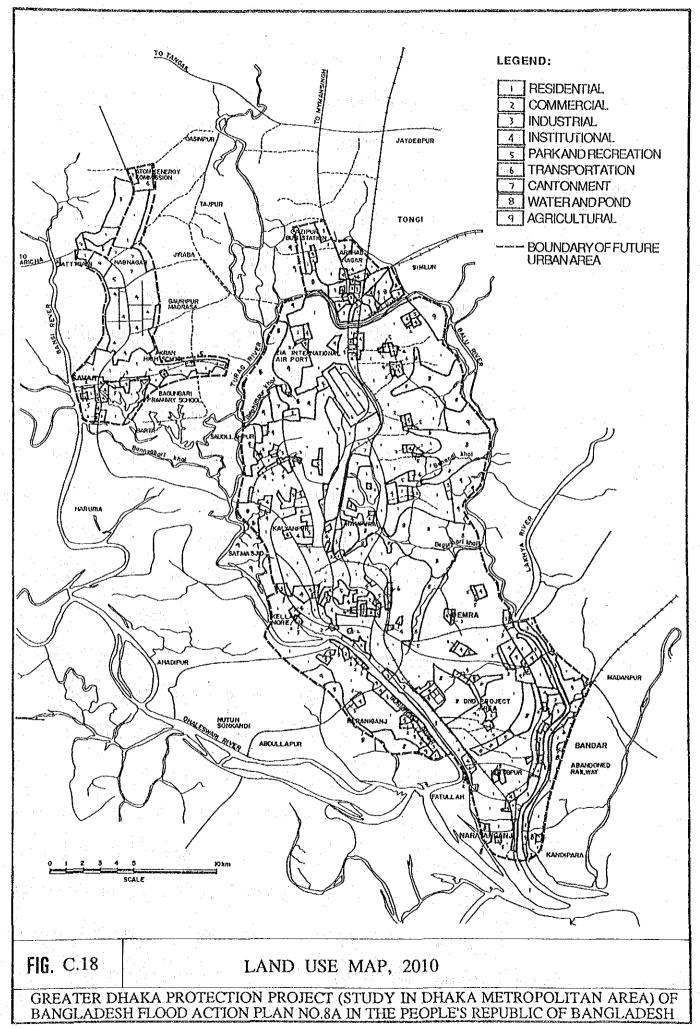

|                |                                                     |                 |           |          |                             |      |   |                                 |                                                                                                  |









SUPPORTING REPORT D
HYDROLOGY

# SUPPORTING REPORT D HYDROLOGY

# Table of Contents

|    |                                                      | <u>Page</u> |
|----|------------------------------------------------------|-------------|
| 1. | River System                                         | D-1         |
| 2. | Climate                                              | D-2         |
| 3. | Hydrological Observation Networks and Available Data | D-3         |
|    | 3.1 Rainfall                                         |             |
|    | 3.2 Water Level and Discharge                        | D-4         |
|    | 3.3 River Cross Section                              | D-4         |
| 4. | Major Floods                                         | D-5         |
|    | 4.1 Historical Flood