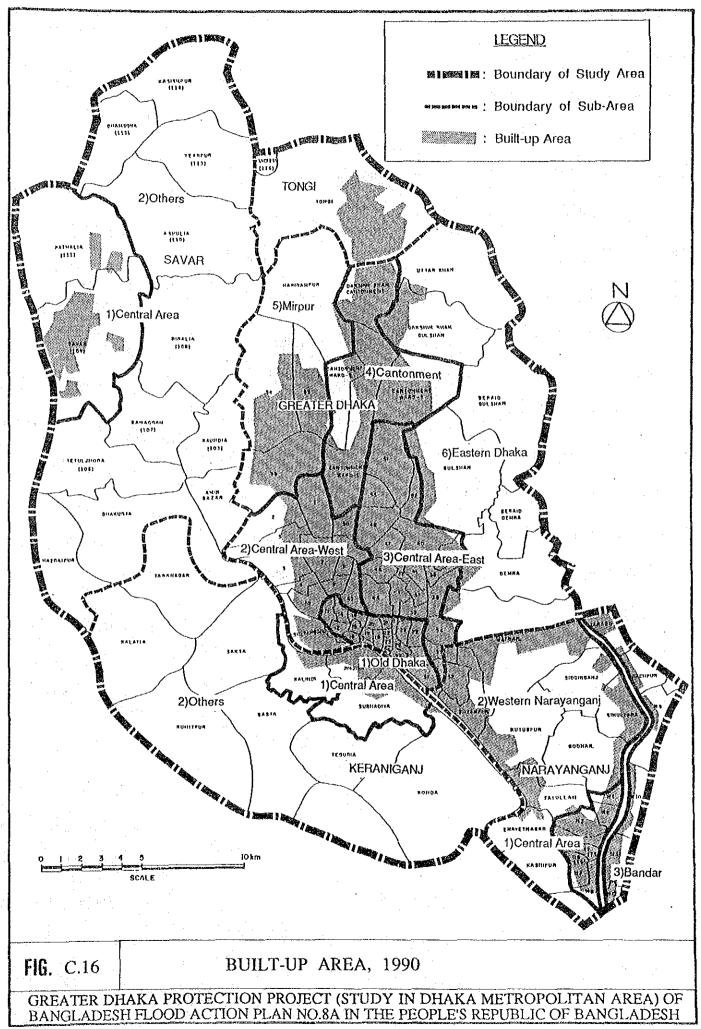

TABLE C.11: EXISTING POPULATION AND BUILT UP AREA IN 1990

| The state of the s |           | (*1)       | (*2)              | (*3)     | (*4)       | (*5)       | (*6)       |
|--------------------------------------------------------------------------------------------------------------------------------------------------------------------------------------------------------------------------------------------------------------------------------------------------------------------------------------------------------------------------------------------------------------------------------------------------------------------------------------------------------------------------------------------------------------------------------------------------------------------------------------------------------------------------------------------------------------------------------------------------------------------------------------------------------------------------------------------------------------------------------------------------------------------------------------------------------------------------------------------------------------------------------------------------------------------------------------------------------------------------------------------------------------------------------------------------------------------------------------------------------------------------------------------------------------------------------------------------------------------------------------------------------------------------------------------------------------------------------------------------------------------------------------------------------------------------------------------------------------------------------------------------------------------------------------------------------------------------------------------------------------------------------------------------------------------------------------------------------------------------------------------------------------------------------------------------------------------------------------------------------------------------------------------------------------------------------------------------------------------------------|-----------|------------|-------------------|----------|------------|------------|------------|
|                                                                                                                                                                                                                                                                                                                                                                                                                                                                                                                                                                                                                                                                                                                                                                                                                                                                                                                                                                                                                                                                                                                                                                                                                                                                                                                                                                                                                                                                                                                                                                                                                                                                                                                                                                                                                                                                                                                                                                                                                                                                                                                                | •         | Total Area | <b>Population</b> | B/U area | Built up   | G. Density | N. Density |
|                                                                                                                                                                                                                                                                                                                                                                                                                                                                                                                                                                                                                                                                                                                                                                                                                                                                                                                                                                                                                                                                                                                                                                                                                                                                                                                                                                                                                                                                                                                                                                                                                                                                                                                                                                                                                                                                                                                                                                                                                                                                                                                                |           | (ha)       | (person)          | (ha)     | Area Ratio | (p/ha)     | (p/ha)     |
|                                                                                                                                                                                                                                                                                                                                                                                                                                                                                                                                                                                                                                                                                                                                                                                                                                                                                                                                                                                                                                                                                                                                                                                                                                                                                                                                                                                                                                                                                                                                                                                                                                                                                                                                                                                                                                                                                                                                                                                                                                                                                                                                |           |            |                   |          |            |            |            |
| GREATER DHAKA                                                                                                                                                                                                                                                                                                                                                                                                                                                                                                                                                                                                                                                                                                                                                                                                                                                                                                                                                                                                                                                                                                                                                                                                                                                                                                                                                                                                                                                                                                                                                                                                                                                                                                                                                                                                                                                                                                                                                                                                                                                                                                                  |           | 26,307     | 4,441,994         | 11,914   |            | 169        | 373        |
| •                                                                                                                                                                                                                                                                                                                                                                                                                                                                                                                                                                                                                                                                                                                                                                                                                                                                                                                                                                                                                                                                                                                                                                                                                                                                                                                                                                                                                                                                                                                                                                                                                                                                                                                                                                                                                                                                                                                                                                                                                                                                                                                              | (Muni'ty) | 10,917     | 3,916,033         | 7,741    | 71%        | 359        | 506        |
|                                                                                                                                                                                                                                                                                                                                                                                                                                                                                                                                                                                                                                                                                                                                                                                                                                                                                                                                                                                                                                                                                                                                                                                                                                                                                                                                                                                                                                                                                                                                                                                                                                                                                                                                                                                                                                                                                                                                                                                                                                                                                                                                | Rural     | 1,220      | 30,639            | 291      | 24%        | 25         | 105        |
|                                                                                                                                                                                                                                                                                                                                                                                                                                                                                                                                                                                                                                                                                                                                                                                                                                                                                                                                                                                                                                                                                                                                                                                                                                                                                                                                                                                                                                                                                                                                                                                                                                                                                                                                                                                                                                                                                                                                                                                                                                                                                                                                | Total     | 27,527     | 4,472,633         | 12,205   | 44%        | 162        | 366        |
| e.e.                                                                                                                                                                                                                                                                                                                                                                                                                                                                                                                                                                                                                                                                                                                                                                                                                                                                                                                                                                                                                                                                                                                                                                                                                                                                                                                                                                                                                                                                                                                                                                                                                                                                                                                                                                                                                                                                                                                                                                                                                                                                                                                           |           |            |                   | ٠        |            |            | :          |
| NARAYANGANJ                                                                                                                                                                                                                                                                                                                                                                                                                                                                                                                                                                                                                                                                                                                                                                                                                                                                                                                                                                                                                                                                                                                                                                                                                                                                                                                                                                                                                                                                                                                                                                                                                                                                                                                                                                                                                                                                                                                                                                                                                                                                                                                    | Urban     | 8,821      | 1,049,610         | 4,232    | 48%        | 119        | 248        |
|                                                                                                                                                                                                                                                                                                                                                                                                                                                                                                                                                                                                                                                                                                                                                                                                                                                                                                                                                                                                                                                                                                                                                                                                                                                                                                                                                                                                                                                                                                                                                                                                                                                                                                                                                                                                                                                                                                                                                                                                                                                                                                                                | (Muni'ty) | 1,992      | 312,019           | 1,364    | 68%        | 157        | 229        |
| •                                                                                                                                                                                                                                                                                                                                                                                                                                                                                                                                                                                                                                                                                                                                                                                                                                                                                                                                                                                                                                                                                                                                                                                                                                                                                                                                                                                                                                                                                                                                                                                                                                                                                                                                                                                                                                                                                                                                                                                                                                                                                                                              | Rural     | 1,274      | 61,006            | 374      | 29%        | 48         | 163        |
|                                                                                                                                                                                                                                                                                                                                                                                                                                                                                                                                                                                                                                                                                                                                                                                                                                                                                                                                                                                                                                                                                                                                                                                                                                                                                                                                                                                                                                                                                                                                                                                                                                                                                                                                                                                                                                                                                                                                                                                                                                                                                                                                | Total     | 10,095     | 1,110,616         | 4,607    | 46%        | 110        | 241        |
|                                                                                                                                                                                                                                                                                                                                                                                                                                                                                                                                                                                                                                                                                                                                                                                                                                                                                                                                                                                                                                                                                                                                                                                                                                                                                                                                                                                                                                                                                                                                                                                                                                                                                                                                                                                                                                                                                                                                                                                                                                                                                                                                |           |            |                   |          | •          |            |            |
| TONGI                                                                                                                                                                                                                                                                                                                                                                                                                                                                                                                                                                                                                                                                                                                                                                                                                                                                                                                                                                                                                                                                                                                                                                                                                                                                                                                                                                                                                                                                                                                                                                                                                                                                                                                                                                                                                                                                                                                                                                                                                                                                                                                          | Urban     | 2,430      | 138,196           | 1,032    | 42%        | 57         | 134        |
|                                                                                                                                                                                                                                                                                                                                                                                                                                                                                                                                                                                                                                                                                                                                                                                                                                                                                                                                                                                                                                                                                                                                                                                                                                                                                                                                                                                                                                                                                                                                                                                                                                                                                                                                                                                                                                                                                                                                                                                                                                                                                                                                | (Muni'ty) | 3,688      | 141,256           | 1,047    | 28%        | 38         | 135        |
|                                                                                                                                                                                                                                                                                                                                                                                                                                                                                                                                                                                                                                                                                                                                                                                                                                                                                                                                                                                                                                                                                                                                                                                                                                                                                                                                                                                                                                                                                                                                                                                                                                                                                                                                                                                                                                                                                                                                                                                                                                                                                                                                | Rural     | 1,338      | 4,813             | 25       | 2%         | . 4        | 193        |
|                                                                                                                                                                                                                                                                                                                                                                                                                                                                                                                                                                                                                                                                                                                                                                                                                                                                                                                                                                                                                                                                                                                                                                                                                                                                                                                                                                                                                                                                                                                                                                                                                                                                                                                                                                                                                                                                                                                                                                                                                                                                                                                                | Total     | 3,768      | 143,009           | 1,057    | 28%        | 38         | 135        |
|                                                                                                                                                                                                                                                                                                                                                                                                                                                                                                                                                                                                                                                                                                                                                                                                                                                                                                                                                                                                                                                                                                                                                                                                                                                                                                                                                                                                                                                                                                                                                                                                                                                                                                                                                                                                                                                                                                                                                                                                                                                                                                                                |           |            |                   |          |            | ÷          |            |
| KERANIGANJ                                                                                                                                                                                                                                                                                                                                                                                                                                                                                                                                                                                                                                                                                                                                                                                                                                                                                                                                                                                                                                                                                                                                                                                                                                                                                                                                                                                                                                                                                                                                                                                                                                                                                                                                                                                                                                                                                                                                                                                                                                                                                                                     | Urban     | 2,427      | 220,878           | 735      | 30%        | 91         | 301        |
|                                                                                                                                                                                                                                                                                                                                                                                                                                                                                                                                                                                                                                                                                                                                                                                                                                                                                                                                                                                                                                                                                                                                                                                                                                                                                                                                                                                                                                                                                                                                                                                                                                                                                                                                                                                                                                                                                                                                                                                                                                                                                                                                | Rural     | 14,608     | 220,910           | 1,493    | 10%        | 15         | 148        |
|                                                                                                                                                                                                                                                                                                                                                                                                                                                                                                                                                                                                                                                                                                                                                                                                                                                                                                                                                                                                                                                                                                                                                                                                                                                                                                                                                                                                                                                                                                                                                                                                                                                                                                                                                                                                                                                                                                                                                                                                                                                                                                                                | Total     | 17,035     | 441,788           | 2,228    | 13%        | 26         | 198        |
|                                                                                                                                                                                                                                                                                                                                                                                                                                                                                                                                                                                                                                                                                                                                                                                                                                                                                                                                                                                                                                                                                                                                                                                                                                                                                                                                                                                                                                                                                                                                                                                                                                                                                                                                                                                                                                                                                                                                                                                                                                                                                                                                |           |            |                   | 1        |            |            |            |
| SAVAR                                                                                                                                                                                                                                                                                                                                                                                                                                                                                                                                                                                                                                                                                                                                                                                                                                                                                                                                                                                                                                                                                                                                                                                                                                                                                                                                                                                                                                                                                                                                                                                                                                                                                                                                                                                                                                                                                                                                                                                                                                                                                                                          | Urban     | 5,652      | 131,496           | 2,058    | 36%        | 23         | 64         |
|                                                                                                                                                                                                                                                                                                                                                                                                                                                                                                                                                                                                                                                                                                                                                                                                                                                                                                                                                                                                                                                                                                                                                                                                                                                                                                                                                                                                                                                                                                                                                                                                                                                                                                                                                                                                                                                                                                                                                                                                                                                                                                                                | Rural     | 14,403     | 215,598           | 1,828    | 13%        | 15         | 118        |
|                                                                                                                                                                                                                                                                                                                                                                                                                                                                                                                                                                                                                                                                                                                                                                                                                                                                                                                                                                                                                                                                                                                                                                                                                                                                                                                                                                                                                                                                                                                                                                                                                                                                                                                                                                                                                                                                                                                                                                                                                                                                                                                                | S. Rural  | 4,263      | 19,176            | 289      | 7%         | 4          | 66         |
| and the second s | Total     | 24,318     | 366,270           | 4,176    | 17%        | 15         | 88         |
|                                                                                                                                                                                                                                                                                                                                                                                                                                                                                                                                                                                                                                                                                                                                                                                                                                                                                                                                                                                                                                                                                                                                                                                                                                                                                                                                                                                                                                                                                                                                                                                                                                                                                                                                                                                                                                                                                                                                                                                                                                                                                                                                |           |            |                   |          |            |            |            |
| TOTAL                                                                                                                                                                                                                                                                                                                                                                                                                                                                                                                                                                                                                                                                                                                                                                                                                                                                                                                                                                                                                                                                                                                                                                                                                                                                                                                                                                                                                                                                                                                                                                                                                                                                                                                                                                                                                                                                                                                                                                                                                                                                                                                          | Urban     | 45,637     | 5,982,174         | 19,971   | 44%        | 131        | 300        |
|                                                                                                                                                                                                                                                                                                                                                                                                                                                                                                                                                                                                                                                                                                                                                                                                                                                                                                                                                                                                                                                                                                                                                                                                                                                                                                                                                                                                                                                                                                                                                                                                                                                                                                                                                                                                                                                                                                                                                                                                                                                                                                                                | (Muni'ty) | 16,597     | 4,369,308         | 10,152   | 61%        | 263        | 430        |
|                                                                                                                                                                                                                                                                                                                                                                                                                                                                                                                                                                                                                                                                                                                                                                                                                                                                                                                                                                                                                                                                                                                                                                                                                                                                                                                                                                                                                                                                                                                                                                                                                                                                                                                                                                                                                                                                                                                                                                                                                                                                                                                                | Rural     | 37,105     | 552,142           | 4,301    | 12%        | . 15       | 128        |
|                                                                                                                                                                                                                                                                                                                                                                                                                                                                                                                                                                                                                                                                                                                                                                                                                                                                                                                                                                                                                                                                                                                                                                                                                                                                                                                                                                                                                                                                                                                                                                                                                                                                                                                                                                                                                                                                                                                                                                                                                                                                                                                                | Total     | 82,742     | 6,534,316         | 24,273   | 29%        | . 79       | 269        |
|                                                                                                                                                                                                                                                                                                                                                                                                                                                                                                                                                                                                                                                                                                                                                                                                                                                                                                                                                                                                                                                                                                                                                                                                                                                                                                                                                                                                                                                                                                                                                                                                                                                                                                                                                                                                                                                                                                                                                                                                                                                                                                                                |           |            |                   |          |            |            |            |

Notes; (\*3) includes residential, commercial, industrial, institutional, road and other urban use, and village (\*4)=(\*3)/(\*1), (\*5)=(\*2)/(\*1), (\*6)=(\*2)/(\*3)Source; JICA

TABLE C.12: FUTURE POPULATION AND BUILT UP AREA IN 2010