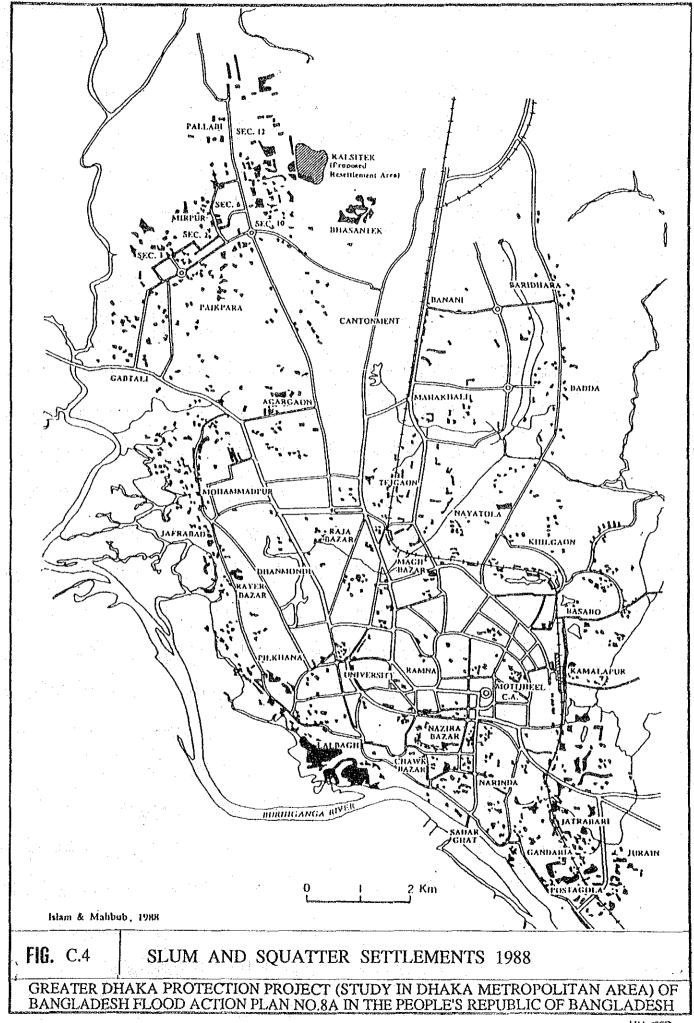

| 17%      | 3%    | 100%   |
|               |          |          |          |          |         |       |         |          | :     |        |
| TOTAL         |          |          |          | 1        |         |       | v s     |          |       |        |
| Area (ha)     | 17,801   | 1,500    | 2,129    | 6,849    | 3,907   | 4,198 | 245     | 3,736    | 5,270 | 45,637 |
| Ratio         | 39%      | 3%       | 2%       | 15%      | %6      | %6    | 1%      | %8       | 12%   | 100%   |
|               |          | -        |          |          |         |       |         |          |       |        |

Notes; Other Urban in the table includes graveyard, urban openspace, cantonment and Road includes major road, airport, railway satation etc. Source; JICA



ADIL

































|                                        |                 |                |            |                    |                   | EIAB^                     | NKWE                 | NT                             | 36                  |                     | -      |                      |                | **************************************