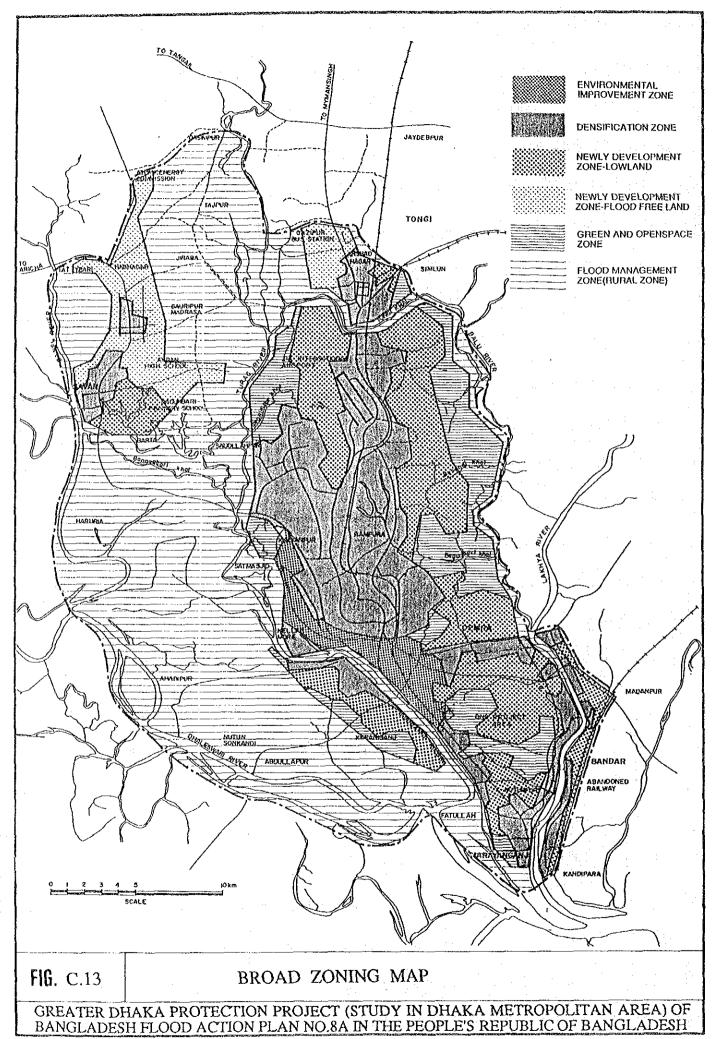

3%    | 100%   |
|               |          |          |          |          |         |       |         |          | :     |        |
| TOTAL         |          |          |          | 1        |         |       | v s     |          |       |        |
| Area (ha)     | 17,801   | 1,500    | 2,129    | 6,849    | 3,907   | 4,198 | 245     | 3,736    | 5,270 | 45,637 |
| Ratio         | 39%      | 3%       | 2%       | 15%      | %6      | %6    | 1%      | %8       | 12%   | 100%   |
|               |          | -        |          |          |         |       |         |          |       |        |

Notes; Other Urban in the table includes graveyard, urban openspace, cantonment and Road includes major road, airport, railway satation etc. Source; JICA



ADIL

































|                                        |                 |                |            |                    |                   | EIAB^                     | NKWE                 | NT                             | 36                  |                     | -      |                      |                | **************************************