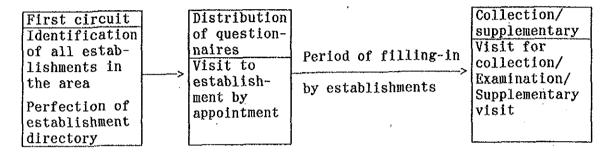

- a. Field survey work of enumerators begins with the first circuit throughout the area to identify all establishments existing in the area. The first circuit shall be in accordance with preliminary directory list of establishments and detailed maps.

  Distribution and collection of questionnaires shall then follow.
- Required number of enumerators for the survey b. of Muscat capital area is estimated by representing survey work volume by way of the number of blocks (224 in total) determined and marked by Municipality Office. It is assumed that enumerator is capable of surveying a block in two days in the Muscat capital area and that each in regional area enumerator is capable of surveying 10 establishments per day. Field survey team for Muscat capital area will have to be assigned to the survey of certain wilayats in accordance with administrative arrangements Number of establishments as agreed upon. existing in the areas in accordance with industrial registration record is 323. volume of work required for the Ministry of Commerce and Industry's Muscat headquarters to identify establishments is therefore 481 man-days (224  $\times$  2 + 323/10).
- c. Distribution and collection of questionnaires

It is assumed that two extra visits will be necessary to one half of the surveyed establishments to urge submission of questionnaires or for supplementary explanation.

As for the Muscat capital area, the number of registered establishments is taken as the basis for calculating work volume, just as in regional areas, because location of establishments to which questionnaires are to be distributed can be confirmed by the abovementioned field survey.

- d. The number of establishments to be surveyed is calculated on the basis of the number of establishments in the industrial registration information. Although the actual number may be higher, due to the existence of unregistered establishments or newly founded establishments, their effect may be offset by registered establishments that have ceased operation. The number of establishments estimated to exist by the regional office concerned is taken as the basis of calculation in case it is greater than the number of establishments registered in the area.
- 3) Period for completion of questionnaires

Two weeks is uniformly assumed as the period for completion of questionnaires.

4) Survey period

Assuming two months (8 weeks) as the overall survey period as mentioned in 1) above, all survey work including identification of establishments to be surveyed, distribution, completion and collection of questionnaires shall be completed during this period. Deducting two weeks for completion of questionnaires, survey enumerators are given six weeks (30 working days)