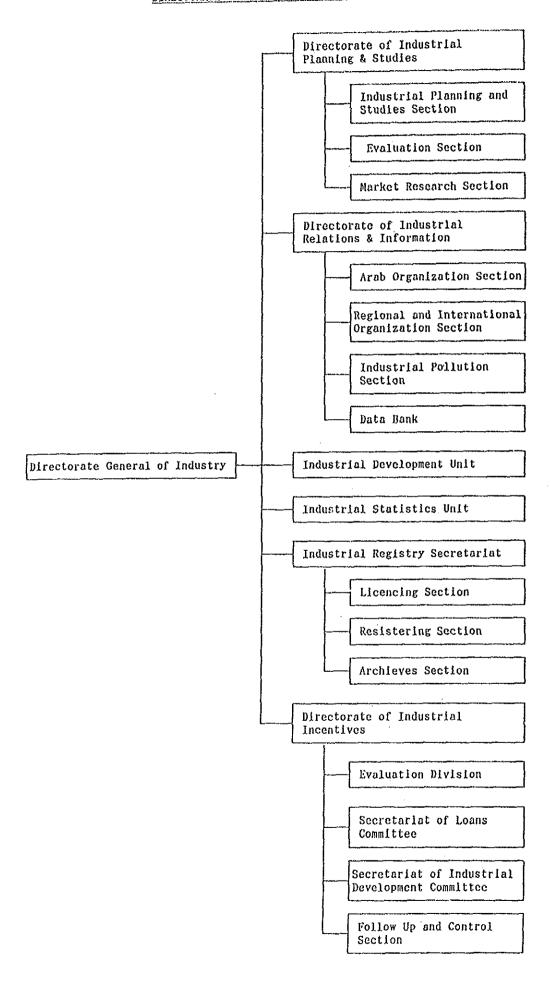

### (1) The Ministry of Commerce and Industry

The Ministry of Commerce and Industry shall integrate survey/statistics related in-house staff into the Industrial Statistics Information Center which will be organized using existing Industrial Statistics Unit as its nucleus and will remain for the time being under the jurisdiction of the Directorate General of Industry.

## (2) Industrial Statistics Information Center

The Center is a central agency to be newly established within the organization of the Ministry of Commerce and Industry for the purpose of planning and conducting various statistical surveys. For the time being, activities of the Center shall be concentrated in the works needed for the industrial statistical survey, such as planning of survey, planning of tabulations, planing of computers, staff