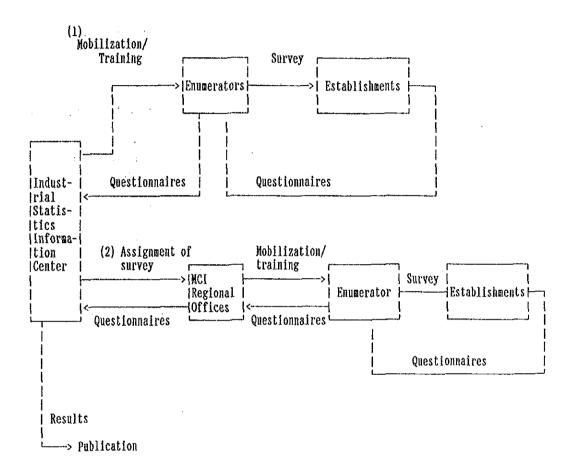

## (1) Muscat capital area

Direct survey method shall be adopted by the Industrial Statistics Information Center to be newly established.

(Refer to system (1) shown in the Fig. 7.4.1)

#### (2) Regional administration areas

The Industrial Statistics Information Center will assign as much survey work as possible to Regional Offices of the Ministry of Commerce and Industry located in major cities, while control of survey work

as a whole will be centralized in the Center. In this case, training of Regional Office staff will be the issue of extremely importance. (Refer to system (2) in the Fig. 7.4.1)

Fig. 7.4.1 Survey Implementation System