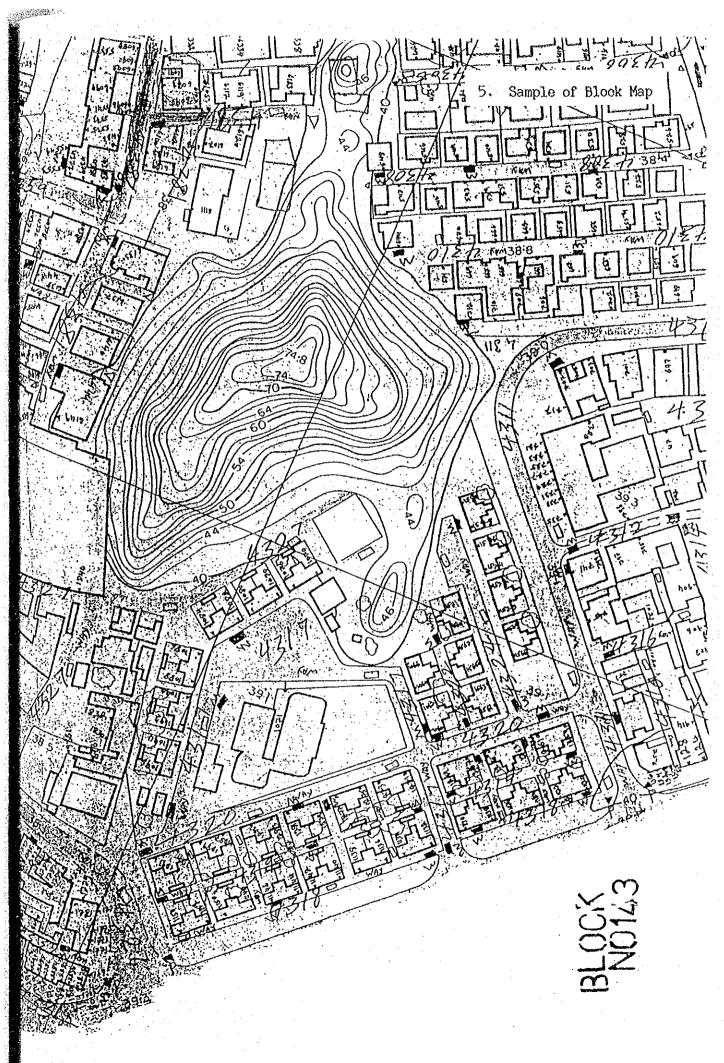

## (1) Muscat capital area

Muscat capital area should be subdivided as finely as possible up to each block unit by utilizing address system and maps adopted by Muscat Municipality Office, because a large number of manufacturing establishments are widely dispersed in this area.

Appendix 9 shows examples of subdivisions in major part of Muscat capital area and those in Nizwa area.