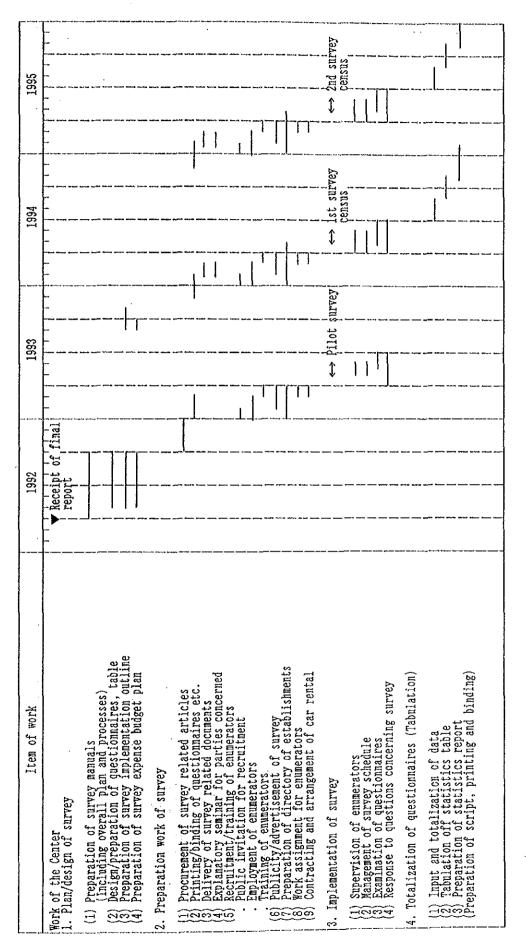

#### 7.7 Schedule of Industrial Statistical Survey

Following schedule are suggested for the implementation of industrial statistical survey in the Sultanate of Oman after the completion of this study in March 1992 with submission of the final report.

It is necessary to conduct a pilot survey in the manner in line with the method of conducting a full-scale survey and in prior to the implementation of a full-scale industrial statistical survey. The pilot survey is aimed to the formulation of a concrete plan of implementing full-scale industrial statistical survey and to confirm from every point of view whether method of survey is compatible with actual circumstances, or whether improvements are needed. There would be cases where original plan may have to be modified in part. It is also important that the planner to have direct

experience concerning needs of modifications.

- (1) 1993 (around April) Pilot survey
- (2) 1994 (around April) First industrial statistical survey

The survey will be the first nation-wide survey of the kind to be conducted during the period beginning in April and ending in July. The results shall be published before September - October 1994.

(3) 1995 (around April) Second industrial statistical survey

Yearly nation-wide survey shall be conducted routinely following the completion of this second nation-wide survey.

Action plan to establish Industrial Statistics Information Center in accordance with the master schedule is presented in detail in chapter 8.