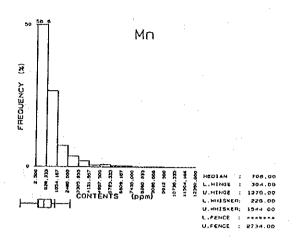

|      | 5          | E 6               | £                                                                  | 12         | (K)                                                 | 24         | g en     | 8          | 1 C        | 37           | Έ             | စ္ဆန္             | 25         | រូន        | ស្ល              | து ந         | o y            | ·        | 23:                                                                                         | , <sub>.</sub> | تو ت      | ıω                                                                 | 7              | <b>4</b> 0       |            | <b>!</b> ~ | က္ဆင့          | 30                | œ          | တ္က မ          | o 4        | က                     | ķ           | ច្ចេ ខ                                        | φo                | ာဏ          | თ -        | <u>-</u> o        | 00        | 8         |
|------|------------|-------------------|--------------------------------------------------------------------|------------|-----------------------------------------------------|------------|----------|------------|------------|--------------|---------------|-------------------|------------|------------|------------------|--------------|----------------|----------|---------------------------------------------------------------------------------------------|----------------|-----------|--------------------------------------------------------------------|----------------|------------------|------------|------------|----------------|-------------------|------------|----------------|------------|-----------------------|-------------|-----------------------------------------------|-------------------|-------------|------------|-------------------|-----------|-----------|
|      |            | - 1               |                                                                    |            |                                                     |            |          |            |            |              |               |                   |            |            |                  |              |                |          |                                                                                             |                |           |                                                                    |                |                  |            |            |                |                   |            |                |            |                       |             |                                               |                   |             |            |                   |           | 66<br>64  |
|      | 3          | l                 |                                                                    |            |                                                     |            |          |            |            |              |               |                   |            |            |                  |              |                |          |                                                                                             |                |           |                                                                    |                |                  |            |            |                |                   |            |                |            |                       |             |                                               |                   | 8           | či č       | 1 81              | 8) 6      | 22        |
|      | >          | a                 | - N<br>- N                                                         | -          | ' c                                                 | - «        | 50       |            | † C        | ∞.           | <b>V</b>      | (i)               | 9 10       | φ          | <br>             |              | ω.             | 1.5      | -: -<br>ci c                                                                                | 70             | 0.7       |                                                                    | N C            | 900              | .2         | φ×         |                | - 2               | ~:         | 0 00           |            | <br>                  |             | - <b>~</b>                                    | 8                 | ~ .         | ٥ د<br>-   | 12                | 0 r       | 10        |
|      | ï          | %                 | 38                                                                 | 5          | 2 8                                                 | 18         | <u>e</u> | 87         | 9          | 8            | <u>0</u>      | 8.5               | 75         | . 76       | 8 5              |              | 8              | 82       | 8 %                                                                                         | 24             | 82        | 8,8                                                                | S &            |                  | 8          | .21        | .24            | <u></u>           | بر<br>ور   | · ·            | 7          | <u>ი</u> გ            | 3.5         | , <u>, , , , , , , , , , , , , , , , , , </u> | 4                 | .21         | 2.5        | .23               | ន់ន       | 38        |
|      | જ          | E C               | 7 5                                                                | 17         | 38                                                  | 3 6        | 16       | នដ្ឋ       | 5 2        | 8            | 8             | <u>8</u>          | 8          | 197        | 32               | 17           | 8              | 8        | 2 23                                                                                        | <u> </u>       | 11        | <u>თ</u> ს                                                         | 2 5            | ក                | 82         | 4 k        | <u> 0</u>      | 17                | 27 t       | <u>.</u> ღ     | 8          | 22.0                  | <u>ه</u> پر | ប្រ                                           | ស                 | <u>0</u>    | <u>- 0</u> | <u>ආ</u>          | 5 4       | 12        |
|      | જ          | was de            | 98                                                                 | 8          | ឧទ                                                  | 8          | 8        | ~.<br>8 ⊆  | ; ·        | <br>영        | 8.            | <b>₽</b> &        | 2.80       | 3, 20      | 3.5              | 8            | 5              | <br>64 ( | \<br>\<br>\<br>\<br>\<br>\<br>\<br>\<br>\<br>\<br>\<br>\<br>\<br>\<br>\<br>\<br>\<br>\<br>\ | 8              | 2.40      | 8,8                                                                | 3 <del>-</del> | 88               | 8          | 8 9        | 3.00           | 8                 | 8.8        | :<br>          | 8.5        | 2<br>2<br>2<br>3<br>5 | 8           | 8                                             | <u>۾</u>          | ස<br>ස      | 88         | 88                | 38        | 7.        |
|      |            |                   |                                                                    |            |                                                     |            |          |            |            |              |               |                   |            |            |                  |              |                |          | 250                                                                                         |                |           |                                                                    |                |                  |            |            |                |                   |            |                |            |                       |             |                                               |                   |             |            |                   |           | - 1       |
| ٠.   | å          | E (               | ۵۵                                                                 | ۵          | δ                                                   | ۵          | 4        | ۵۵         | ۵          | ۵            | ۵á            | ۵۵                | ۵          | ۸,         | <u> 4</u>        | 8            | ហ              | ם מ      | വ വ                                                                                         | œ              | r~ (      | n 4                                                                | ۵۰             | ۵۱               | 13 G       | ۵.         | ۵              | ۵.                | ١.         | m              | ۵ <i>۵</i> | ٥                     | ۵           | 4                                             | ۵                 | ٨٠          | . 4        | 4.6               | ا م       | ۵         |
|      | N.         | 800               | 8                                                                  | ន្ល        | 2<br>2<br>2<br>3<br>3<br>4<br>4<br>4<br>5<br>6<br>7 | 9          | 81       | 33.0       | 8          | 135          | 88            | 7 7<br>7 7<br>7 7 | 8          | 104        | 3 8              | 88           | 28             | 2 6      | 38                                                                                          | တ္             | 8 8       | 88                                                                 | 3 œ            | 2;               | გ <u>წ</u> | 38         | 24             | 었                 | 2 52       | <u>ത</u>       | 2,2        | 3 %                   | 4           | 37                                            | සු ද              | 2.5         | 8          | श्र ह             | 8         | 62        |
|      | æ ;        | × 2               | 83                                                                 | . 25       | 3.6                                                 | 2          | 8        | . წ.<br>გ. | ж.         | 1.82<br>1.82 | 2.5           | 2 2               | 6.53       | 4.86<br>72 |                  | . 20         | <del>2</del> 5 | 7 4      | . es                                                                                        | . 49           | 19        | - 6                                                                | <u></u>        | <u></u>          | 38         | 7 7        | . 46           | 7,47              | 30         | 8              | 2 2        | 8 9                   | ß,          | 2:                                            | <u> </u>          | ?) <u>∞</u> | .33        | ខ្ល               | 8         | 8         |
|      | 1          |                   |                                                                    |            |                                                     |            |          |            |            |              |               |                   |            |            |                  |              |                |          | <u>^</u>                                                                                    |                |           |                                                                    |                |                  |            |            |                |                   |            |                |            |                       |             |                                               |                   |             |            |                   |           | - 1       |
|      | £          | 312<br>312<br>312 | 413                                                                | 244        | 231                                                 | 30.1       | 247      | 394        | 514        | 356          | . 44.<br>7.7. | 012               | 084        | 200        | 304              | 280          | 227            | 7 087    | 242                                                                                         | 452            | 566       | 5 5<br>5 7<br>5 7<br>5 7<br>5 7<br>5 7<br>5 7<br>5 7<br>5 7<br>5 7 | 101            | 228              | 0 0        | 38         | 245            | 20.               | <u>-</u>   | 97             | 2 2        | 32.5                  | 94          | <u>ල</u> ද                                    | <b>8</b> 8        | 8 8         | 92         | ි<br>ග පි         | 88        | 88        |
|      |            | ì                 |                                                                    |            |                                                     |            |          |            |            |              |               |                   | ٠.         |            |                  |              |                |          |                                                                                             |                |           |                                                                    |                |                  |            |            |                |                   |            |                |            |                       |             |                                               |                   |             |            |                   |           |           |
|      |            |                   |                                                                    |            |                                                     |            |          |            |            |              |               |                   |            |            |                  |              |                |          |                                                                                             | :              |           |                                                                    |                |                  |            |            |                |                   |            |                |            |                       |             |                                               |                   |             |            |                   |           |           |
|      |            | 1                 |                                                                    |            |                                                     |            |          |            |            |              |               |                   |            | -          | •                |              |                |          | <br><u>6</u>                                                                                |                |           |                                                                    |                |                  |            |            |                |                   |            |                |            |                       |             | -                                             | -                 |             | _          |                   |           | 1         |
|      |            |                   | • •                                                                |            |                                                     |            |          |            |            |              |               |                   |            |            |                  |              |                |          |                                                                                             |                |           |                                                                    |                |                  |            |            |                |                   |            |                |            |                       |             |                                               |                   |             |            |                   |           |           |
|      |            |                   |                                                                    |            |                                                     |            |          |            |            |              |               |                   |            |            |                  |              |                |          | 8                                                                                           |                |           |                                                                    |                |                  |            |            |                |                   |            |                |            |                       |             |                                               |                   |             | *          |                   |           |           |
| ĺ    |            |                   |                                                                    |            |                                                     |            |          |            |            |              |               |                   |            |            |                  |              |                |          | 249                                                                                         |                |           |                                                                    |                | 8<br>8<br>8<br>8 | 259        | 404        | 332            | 183               | 233        | 187            | 319        | 280                   | 8           | 319                                           | ο α<br>Ο Α<br>Ο Α | 219         | 88         | 261               | 207       | 430<br>90 |
|      | 8 8        | Ξ                 | ဥ္                                                                 | n <u>d</u> | ω :                                                 | <u> </u>   | 20       | . ∞        | တင္        | 2 7          | . დ           | 37                | ,<br>,     | <u>-</u>   | 27               | so u         | ο დ            | 4        | 4                                                                                           | ယ္ပ            | o un      | 5                                                                  |                | 4 5              | 1 m        | 4          | ব এ            | o i~              | N          | <del>-</del> u | 0 00       | വ                     | ល           | 4 (                                           | Þα                | ώ           | αο ι       | ល ល               | ٠-١       | <u>د</u>  |
|      | <b>8</b> 8 | 130               | 7.                                                                 | <u> </u>   | 8                                                   | Z 2        | 1 2      | 5          | 8 F        | 2 12         | 40            | 149               | 324<br>286 | 178        | 97               | <b>6</b> 4 6 | 5 E            | 126      | 22                                                                                          | 1<br>0<br>1    | ~ 60      | ស្ល                                                                | 4              | 1561             | 20         | 22         | 88             | 8 60              | ភ          | 25             | ာ တွ<br>က  | 72                    | 125         | 8 u                                           | 2 72              | ଜ           | 8          | 8 6               | 2         | 8         |
|      | ₹ 8        | ^                 | Δ                                                                  | Δ.         | Δ.                                                  | <u>^</u> 4 | <u>\</u> | <u>^</u> . | <u>^</u> ∠ | <u>\</u>     | Δ             | Δ.                | <u>^</u>   | Δ.         | <u>,</u> ۸       | ^ _          | <u>\</u>       | Δ        | <u> </u>                                                                                    | <u>^</u>       | 7 7       |                                                                    | <u>^</u> ,     | Δ Δ              | Δ          | Δ,         | <u> </u>       | <u>\</u> <u> </u> | <u>^</u>   | <u> </u>       | <u>^</u>   | Δ                     | Δ,          | <u>^</u> _                                    | ۸ ۵               | Δ.          | <u>^</u>   | <u>^</u> <u>^</u> | Δ,        | 4         |
|      | S G        | Δ.                | 4 (                                                                | Δ.         | 01.                                                 | <u>- ç</u> | ā 4      | <u>.</u>   | 2 /        | <u>\</u> 01  | Δ             | <u> </u>          | ۵.۵        |            | <del>،</del> (کا | <b>4</b> α   | വ              | ത        | တ င်                                                                                        | <u>^</u>       | <b>.</b>  | Α                                                                  | ~ ;            | 2 △              | Δ          | ۸,         | თ თ            | <b>,</b>          | <b>∆</b> , | <u>^</u> .     | <u>,</u> – | 4                     | ا أسم       | ∞ ∻                                           | <u>,</u>          | Δ           | <u> </u>   | <u>^</u>          | Δ.        | 4         |
| 1    | 8 (Mil     | 764               | - 00<br>- 00<br>- 00                                               | 1. 189     | 2.297                                               | 200        | 0.413    | 4.484      | 226        | 4.069        | 2.079         | 020               |            | 2, 279     | 623              | 400          | 588            | 3.480    | 347                                                                                         | 9 6            | 115       | 080                                                                | 409            | 3 4              | . 843      | 510        | . 629<br>107   | <u> </u>          | 382        | 7.7            | . 461      | . 441                 | . 655       | 31.                                           | 775               | 947         | 262        | 190               | 988       | 142       |
| 1    | ਰ ਂ        |                   |                                                                    | 1          |                                                     |            |          |            |            | 1.0          |               | 1                 |            |            |                  |              |                |          | 1428.3                                                                                      |                |           |                                                                    |                |                  |            |            |                |                   |            |                |            |                       |             |                                               |                   |             | ٠          |                   |           | -         |
| -    | X          | 4792.98           | 4792.70                                                            | 4792, 13   | 4794.48                                             | 4794       | 4794 53  | 4799.31    | 4799.67    | 4798.4       | 4796.57       | 4798.01           | 4799.8     | 4793, 74   | 4791, 13         | 4799         | 4797. 78       | 4797. 76 | 4797, 270                                                                                   | 4799 93        | 4794, 120 | 4794.00                                                            | 4/97.67        | 4798.73          | 4797.03    | 47.96.688  | 4796 677       | 4796.058          | 4795, 266  | 4794.82        | 4794. 591  | 4794.377              | 4794, 195   | 4797 333                                      | 4791.22           | 4791, 246   | 4791.871   | 4792, 773         | 4791, 428 | 4/92.015  |
| Q.   | ,          | 용 <b>:</b>        | ÷ 52                                                               | ξţ         | <b>3</b> π                                          | ဋ          | 1        | ထ္ဆ ဋ      |            | 92           | တ္က မ         | 8                 | , sy       | SS.        | đ n              | } <b></b> -  | Ø              | က္ဆ      | <b>7</b> 1 r                                                                                | <u>.</u>       |           | ထွ                                                                 | <b>.</b>       | > <del></del>    | ~          | ო          | <del>1</del> Մ | ഗ                 | <b>,</b>   | o cr           |            |                       | ۰ د         | <b>0</b> =                                    |                   |             | ~ -        | n                 | _         |           |
| Come | Š          | ₩<br>₩            | 0 (S)                                                              | 44         |                                                     |            |          | SKeAS      |            |              |               |                   |            |            |                  |              |                |          | 8 9X 704                                                                                    |                |           |                                                                    |                |                  |            |            |                |                   |            |                |            |                       |             |                                               |                   |             |            |                   |           |           |
| ģ    | 2          | 250               | 1 5<br>1 5<br>1 5<br>1 5<br>1 5<br>1 5<br>1 5<br>1 5<br>1 5<br>1 5 | 240        | 240<br>245                                          | 240        | 240      | 240        | 241        | 241          | 241           | 241               | 24 16      | 241        | 2416             | 2420         | 242            |          | 2423<br>3724<br>3724                                                                        |                |           | 242                                                                | 242            | 2430             | 2431       | 2432       | 3.5            | 2435              | 2436       | 2431           | 2439       | 2440                  | 244         | 2442                                          | 2444              | 2445        | 2446       | 2447              | 2449      | 2450      |
|      | :          |                   |                                                                    |            | ÷                                                   |            |          |            |            |              |               |                   |            |            |                  |              | •              |          |                                                                                             | -              |           |                                                                    |                |                  |            |            |                |                   |            |                |            |                       |             |                                               |                   |             |            |                   |           | -         |
|      |            |                   |                                                                    |            |                                                     |            |          |            |            |              |               |                   |            |            |                  |              |                |          |                                                                                             |                |           |                                                                    |                |                  |            |            |                |                   |            |                |            |                       |             |                                               |                   |             |            |                   |           |           |