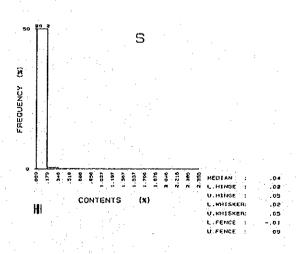

|      | 5          | E 6               | £                                                                  | 12         | (K)                                                 | 24         | g en     | 8          | 1 C        | 37           | Έ             | စ္ဆန္             | 25         | រូន        | ស្ល              | து ந         | o y            | ·        | 23:                                                                                         | , <sub>.</sub> | تو ت      | ıω                                                                 | 7              | <b>4</b> 0       |            | <b>!</b> ~ | က္ဆင့          | 30                | œ          | တ္က မ          | o 4        | က                     | ķ           | ច្ចេ ខ                                        | φo                | ာဏ          | თ -        | <u>-</u> o        | 00        | 8         |
|------|------------|-------------------|--------------------------------------------------------------------|------------|-----------------------------------------------------|------------|----------|------------|------------|--------------|---------------|-------------------|------------|------------|------------------|--------------|----------------|----------|---------------------------------------------------------------------------------------------|----------------|-----------|--------------------------------------------------------------------|----------------|------------------|------------|------------|----------------|-------------------|------------|----------------|------------|-----------------------|-------------|-----------------------------------------------|-------------------|-------------|------------|-------------------|-----------|-----------|
|      |            | - 1               |                                                                    |            |                                                     |            |          |            |            |              |               |                   |            |            |                  |              |                |          |                                                                                             |                |           |                                                                    |                |                  |            |            |                |                   |            |                |            |                       |             |                                               |                   |             |            |                   |           | 66<br>64  |
|      | 3          | l                 |                                                                    |            |                                                     |            |          |            |            |              |               |                   |            |            |                  |              |                |          |                                                                                             |                |           |                                                                    |                |                  |            |            |                |                   |            |                |            |                       |             |                                               |                   | 8           | či č       | 1 81              | 8) 6      | 22        |
|      | >          | a                 | - N<br>- N                                                         | -          | ' c                                                 | - «        | 50       |            | † C        | ∞.           | <b>V</b>      | (i)               | 9 10       | φ          | <br>             |              | ω.             | 1.5      | -: -<br>ci c                                                                                | 70             | 0.7       |                                                                    | N C            | 900              | .2         | φ×         |                | - 2               | ~:         | 0 00           |            | <br>                  |             | - <b>~</b>                                    | 8                 | ~ .         | ٥ د<br>-   | 12                | 0 r       | 10        |
|      | ï          | %                 | 38                                                                 | 5          | 2 8                                                 | 18         | <u>e</u> | 87         | 9          | 8            | <u>0</u>      | 8.5               | 75         | . 76       | 8 5              |              | 8              | 82       | 8 %                                                                                         | 24             | 82        | 8,8                                                                | S &            |                  | 8          | .21        | .24            | <u></u>           | بر<br>ور   | · ·            | 7          | <u>ი</u> გ            | 3.5         | , <u>, , , , , , , , , , , , , , , , , , </u> | 4                 | .21         | 2.5        | .23               | ន់ន       | 38        |
|      | જ          | E C               | 7 5                                                                | 17         | 38                                                  | 3 6        | 16       | នដ្ឋ       | 5 2        | 8            | 8             | <u>8</u>          | 8          | 197        | 32               | 17           | 8              | 8        | 2 23                                                                                        | <u> </u>       | 11        | <u>თ</u> ს                                                         | 2 5            | ក                | 82         | 4 k        | <u> 0</u>      | 17                | 27 t       | <u>.</u> ღ     | 8          | 22.0                  | <u>ه</u> پر | ប្រ                                           | ស                 | <u>0</u>    | <u>- 0</u> | <u>ආ</u>          | 5 4       | 12        |
|      | જ          | was de            | 98                                                                 | 8          | ឧទ                                                  | 8          | 8        | ~.<br>8 ⊆  | ; ·        | <br>영        | 8.            | <b>₽</b> &        | 2.80       | 3, 20      | 3.5              | 8            | 5              | <br>64 ( | \<br>\<br>\<br>\<br>\<br>\<br>\<br>\<br>\<br>\<br>\<br>\<br>\<br>\<br>\<br>\<br>\<br>\<br>\ | 8              | 2.40      | 8,8                                                                | 3 <del>-</del> | 88               | 8          | 8 9        | 3.00           | 8                 | 8.8        | :<br>          | 8.5        | 2<br>2<br>2<br>3<br>5 | 8           | 8                                             | <u>۾</u>          | ස<br>ස      | 88         | 88                | 38        | 7.        |
|      |            |                   |                                                                    |            |                                                     |            |          |            |            |              |               |                   |            |            |                  |              |                |          | 250                                                                                         |                |           |                                                                    |                |                  |            |            |                |                   |            |                |            |                       |             |                                               |                   |             |            |                   |           | - 1       |
| ٠.   | å          | E (               | ۵۵                                                                 | ۵          | δ                                                   | ۵          | 4        | ۵۵         | ۵          | ۵            | ۵á            | ۵۵                | ۵          | ۸,         | <u> 4</u>        | 8            | ហ              | ם מ      | വ വ                                                                                         | œ              | r~ (      | n 4                                                                | ۵۰             | ۵۱               | 13 G       | ۵.         | ۵              | ۵.                | ١.         | m              | ۵ <i>۵</i> | ٥                     | ۵           | 4                                             | ۵                 | ٨٠          | . 4        | 4.6               | ا م       | ۵         |
|      | N.         | 800               | 8                                                                  | ន្ល        | 2<br>2<br>2<br>3<br>3<br>4<br>4<br>4<br>5<br>6<br>7 | 9          | 81       | 33.0       | 8          | 135          | 88            | 7 7<br>7 7<br>7 7 | 8          | 104        | 3 8              | 88           | 28             | 2 6      | 38                                                                                          | တ္             | 8 8       | 88                                                                 | 3 œ            | 2;               | გ <u>წ</u> | 38         | 24             | 었                 | 2 52       | <u>ത</u>       | 2,2        | 3 %                   | 4           | 37                                            | සු ද              | 2.5         | 8          | श्र ह             | 8         | 62        |
|      | æ ;        | × 2               | 83                                                                 | . 25       | 3.6                                                 | 2          | 8        | . წ.<br>გ. | ж.         | 1.82<br>1.82 | 2.5           | 2 2               | 6.53       | 4.86<br>72 |                  | . 20         | <del>2</del> 5 | 7 4      | . es                                                                                        | . 49           | 19        | - 6                                                                | <u></u>        | <u></u>          | 38         | 7 7        | . 46           | 7,47              | 30         | 8              | 2 2        | 8 9                   | ß,          | 2:                                            | <u> </u>          | ?) <u>∞</u> | .33        | ខ្ល               | 8         | 8         |
|      | 1          |                   |                                                                    |            |                                                     |            |          |            |            |              |               |                   |            |            |                  |              |                |          | <u>^</u>                                                                                    |                |           |                                                                    |                |                  |            |            |                |                   |            |                |            |                       |             |                                               |                   |             |            |                   |           | - 1       |
|      | £          | 312<br>312<br>312 | 413                                                                | 244        | 231                                                 | 30.1       | 247      | 394        | 514        | 356          | . 44.<br>7.7. | 012               | 084        | 200        | 304              | 280          | 227            | 7 087    | 242                                                                                         | 452            | 566       | 5 5<br>5 7<br>5 7<br>5 7<br>5 7<br>5 7<br>5 7<br>5 7<br>5 7<br>5 7 | 101            | 228              | 0 0        | 38         | 245            | 20.               | <u>-</u>   | 97             | 2 2        | 32.5                  | 94          | <u>ල</u> ද                                    | <b>8</b> 8        | 8 8         | 92         | ි<br>ග පි         | 88        | 88        |
|      |            | ì                 |                                                                    |            |                                                     |            |          |            |            |              |               |                   | ٠.         |            |                  |              |                |          |                                                                                             |                |           |                                                                    |                |                  |            |            |                |                   |            |                |            |                       |             |                                               |                   |             |            |                   |           |           |
|      |            |                   |                                                                    |            |                                                     |            |          |            |            |              |               |                   |            |            |                  |              |                |          |                                                                                             | :              |           |                                                                    |                |                  |            |            |                |                   |            |                |            |                       |             |                                               |                   |             |            |                   |           |           |
|      |            | 1                 |                                                                    |            |                                                     |            |          |            |            |              |               |                   |            | -          | •                |              |                |          | <br><u>6</u>                                                                                |                |           |                                                                    |                |                  |            |            |                |                   |            |                |            |                       |             | -                                             | -                 |             | _          |                   |           | 1         |
|      |            |                   | • •                                                                |            |                                                     |            |          |            |            |              |               |                   |            |            |                  |              |                |          |                                                                                             |                |           |                                                                    |                |                  |            |            |                |                   |            |                |            |                       |             |                                               |                   |             |            |                   |           |           |
|      |            |                   |                                                                    |            |                                                     |            |          |            |            |              |               |                   |            |            |                  |              |                |          | 8                                                                                           |                |           |                                                                    |                |                  |            |            |                |                   |            |                |            |                       |             |                                               |                   |             | *          |                   |           |           |
| ĺ    |            |                   |                                                                    |            |                                                     |            |          |            |            |              |               |                   |            |            |                  |              |                |          | 249                                                                                         |                |           |                                                                    |                | 8<br>8<br>8<br>8 | 259        | 404        | 332            | 183               | 233        | 187            | 319        | 280                   | 8           | 319                                           | ο α<br>Ο Α<br>Ο Α | 219         | 88         | 261               | 207       | 430<br>90 |
|      | 8 8        | Ξ                 | ဥ္                                                                 | n <u>d</u> | ω :                                                 | <u> </u>   | 20       | . ∞        | တင္        | 2 7          | . დ           | 37                | ,<br>,     | <u>-</u>   | 27               | so u         | ο დ            | 4        | 4                                                                                           | ယ္ပ            | o un      | 5                                                                  |                | 4 5              | 1 m        | 4          | ব এ            | o i~              | N          | <del>-</del> u | 0 00       | വ                     | ល           | 4 (                                           | Þα                | ώ           | αο ι       | ល ល               | ٠-١       | <u>د</u>  |
|      | <b>8</b> 8 | 130               | 7.                                                                 | <u> </u>   | 8                                                   | Z 2        | 1 2      | 5          | 8 F        | 2 12         | 40            | 149               | 324<br>286 | 178        | 97               | <b>6</b> 4 6 | 5 E            | 126      | 22                                                                                          | 1<br>0<br>1    | ~ 60      | ស្ល                                                                | 4              | 1561             | 20         | 22         | 88             | 8 60              | ភ          | 25             | ာ တွ<br>က  | 72                    | 125         | 8 u                                           | 2 72              | ଜ           | 8          | 8 6               | 2         | 8         |
|      | ₹ 8        | ^                 | Δ                                                                  | Δ.         | Δ.                                                  | <u>^</u> 4 | <u>\</u> | <u>^</u> . | <u>^</u> ∠ | <u>\</u>     | Δ             | Δ.                | <u>^</u>   | Δ.         | <u>,</u> ۸       | ^ _          | <u>\</u>       | Δ        | <u> </u>                                                                                    | <u>^</u>       | 7 7       |                                                                    | <u>^</u> ,     | Δ Δ              | Δ          | Δ,         | <u> </u>       | <u>\</u> <u> </u> | <u>^</u>   | <u> </u>       | <u>^</u>   | Δ                     | Δ,          | <u>^</u> _                                    | ۸ ۵               | Δ.          | <u>^</u>   | <u>^</u> <u>^</u> | Δ,        | 4         |
|      | S G        | Δ.                | 4 (                                                                | Δ.         | 01.                                                 | <u>- ç</u> | ā 4      | <u>.</u>   | 2 /        | <u>\</u> 01  | Δ             | <u> </u>          | ۵.۵        |            | <del>،</del> (کا | <b>4</b> α   | വ              | ത        | တ င်                                                                                        | <u>^</u>       | <b>.</b>  | Α                                                                  | ~ ;            | 2 △              | Δ          | ۸,         | თ თ            | <b>,</b>          | <b>∆</b> , | <u>^</u> .     | <u>,</u> – | 4                     | ا أسم       | ∞ ∻                                           | <u>,</u>          | Δ           | <u> </u>   | <u>^</u>          | Δ.        | 4         |
| 1    | 8 (Mil     | 764               | - 00<br>- 00<br>- 00                                               | 1. 189     | 2.297                                               | 200        | 0.413    | 4.484      | 226        | 4.069        | 2.079         | 020               |            | 2, 279     | 623              | 400          | 588            | 3.480    | 347                                                                                         | 9 6            | 115       | 080                                                                | 409            | 3 4              | . 843      | 510        | . 629<br>107   | <u> </u>          | 382        | 7.7            | . 461      | . 441                 | . 655       | 31.                                           | 775               | 947         | 262        | 190               | 988       | 142       |
| 1    | ਰ ਂ        |                   |                                                                    | 1          |                                                     |            |          |            |            | 1.0          |               | 1                 |            |            |                  |              |                |          | 1428.3                                                                                      |                |           |                                                                    |                |                  |            |            |                |                   |            |                |            |                       |             |                                               |                   |             | ٠          |                   |           | -         |
| -    | X          | 4792.98           | 4792.70                                                            | 4792, 13   | 4794.48                                             | 4794       | 4794 53  | 4799.31    | 4799.67    | 4798.4       | 4796.57       | 4798.01           | 4799.8     | 4793, 74   | 4791, 13         | 4799         | 4797. 78       | 4797. 76 | 4797, 270                                                                                   | 4799 93        | 4794, 120 | 4794.00                                                            | 4/97.67        | 4798.73          | 4797.03    | 47.96.688  | 4796 677       | 4796.058          | 4795, 266  | 4794.82        | 4794. 591  | 4794.377              | 4794, 195   | 4797 333                                      | 4791.22           | 4791, 246   | 4791.871   | 4792, 773         | 4791, 428 | 4/92.015  |
| Q.   | ,          | 용 <b>:</b>        | ÷ 52                                                               | ξţ         | <b>3</b> π                                          | ဋ          | 1        | ထ္ဆ ဋ      |            | 92           | တ္က မ         | 8                 | , sy       | SS.        | đ n              | } <b></b> -  | Ø              | က္ဆ      | <b>7</b> 1 r                                                                                | <u>.</u>       |           | ထွ                                                                 | <b>.</b>       | > <del></del>    | ~          | ო          | <del>1</del> Մ | ഗ                 | <b>,</b>   | o cr           |            |                       | ۰ د         | <b>0</b> =                                    |                   |             | ~ -        | n                 | _         |           |
| Come | Š          | ₩<br>₩            | 0 (S)                                                              | 44         |                                                     |            |          | SKeAS      |            |              |               |                   |            |            |                  |              |                |          | 8 9X 704                                                                                    |                |           |                                                                    |                |                  |            |            |                |                   |            |                |            |                       |             |                                               |                   |             |            |                   |           |           |
| ģ    | 2          | 250               | 1 5<br>1 5<br>1 5<br>1 5<br>1 5<br>1 5<br>1 5<br>1 5<br>1 5<br>1 5 | 240        | 240<br>245                                          | 240        | 240      | 240        | 241        | 241          | 241           | 241               | 24 16      | 241        | 2416             | 2420         | 242            |          | 2423<br>3724<br>3724                                                                        |                |           | 242                                                                | 242            | 2430             | 2431       | 2432       | 3.5            | 2435              | 2436       | 2431           | 2439       | 2440                  | 244         | 2442                                          | 2444              | 2445        | 2446       | 2447              | 2449      | 2450      |
|      | :          |                   |                                                                    |            | ÷                                                   |            |          |            |            |              |               |                   |            |            |                  |              | •              |          |                                                                                             | -              |           |                                                                    |                |                  |            |            |                |                   |            |                |            |                       |             |                                               |                   |             |            |                   |           | -         |
|      |            |                   |                                                                    |            |                                                     |            |          |            |            |              |               |                   |            |            |                  |              |                |          |                                                                                             |                |           |                                                                    |                |                  |            |            |                |                   |            |                |            |                       |             |                                               |                   |             |            |                   |           |           |