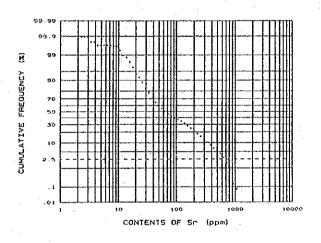

|      | 5          | E 6               | £                                                                  | 12         | (K)                                                 | 24         | g en     | 8          | 1 C        | 37           | Έ             | စ္ဆန္             | 25         | រូន        | ស្ល              | து ந         | o y            | ·        | 23:                                                                                         | , <sub>.</sub> | تو ت      | ıω                                                                 | 7              | <b>4</b> 0       |            | <b>!</b> ~ | က္ဆင့          | 30                | œ          | တ္က မ          | o 4        | က                     | ķ           | ច្ចេ ខ                                        | φo                | ာဏ          | თ -        | <u>-</u> o        | 00        | 8         |
|------|------------|-------------------|--------------------------------------------------------------------|------------|-----------------------------------------------------|------------|----------|------------|------------|--------------|---------------|-------------------|------------|------------|------------------|--------------|----------------|----------|---------------------------------------------------------------------------------------------|----------------|-----------|--------------------------------------------------------------------|----------------|------------------|------------|------------|----------------|-------------------|------------|----------------|------------|-----------------------|-------------|-----------------------------------------------|-------------------|-------------|------------|-------------------|-----------|-----------|
|      |            | - 1               |                                                                    |            |                                                     |            |          |            |            |              |               |                   |            |            |                  |              |                |          |                                                                                             |                |           |                                                                    |                |                  |            |            |                |                   |            |                |            |                       |             |                                               |                   |             |            |                   |           | 66<br>64  |
|      | 3          | l                 |                                                                    |            |                                                     |            |          |            |            |              |               |                   |            |            |                  |              |                |          |                                                                                             |                |           |                                                                    |                |                  |            |            |                |                   |            |                |            |                       |             |                                               |                   | 8           | či č       | 1 81              | 8) 6      | 22        |
|      | >          | a                 | - N<br>- N                                                         | -          | ' c                                                 | - «        | 50       |            | † C        | ∞.           | <b>V</b>      | (i)               | 9 10       | φ          | <br>             |              | ω.             | 1.5      | -: -<br>ci c                                                                                | 70             | 0.7       |                                                                    | N C            | 900              | .2         | φ×         |                | - 2               | ~:         | 0 00           |            | <br>                  |             | - <b>~</b>                                    | 8                 | ~ .         | ٥ د<br>-   | 12                | 0 r       | 10        |
|      | ï          | %                 | 38                                                                 | 5          | 2 8                                                 | 18         | <u>e</u> | 87         | 9          | 8            | <u>0</u>      | 8.5               | 75         | . 76       | 8 5              |              | 8              | 82       | 8 %                                                                                         | 24             | 82        | 8,8                                                                | S &            |                  | 8          | .21        | .24            | <u></u>           | بر<br>ور   | · ·            | 7          | <u>ი</u> გ            | 3.5         | , <u>, , , , , , , , , , , , , , , , , , </u> | 4                 | .21         | 2.5        | .23               | ន់ន       | 38        |
|      | જ          | E C               | 7 5                                                                | 17         | 38                                                  | 3 6        | 16       | នដ្ឋ       | 5 2        | 8            | 8             | <u>8</u>          | 8          | 197        | 32               | 17           | 8              | 8        | 2 23                                                                                        | <u> </u>       | 11        | <u>თ</u> ს                                                         | 2 5            | ក                | 82         | 4 k        | <u> 0</u>      | 17                | 27 t       | <u>.</u> ღ     | 8          | 22.0                  | <u>ه</u> پر | ប្រ                                           | ស                 | <u>0</u>    | <u>- 0</u> | <u>ආ</u>          | 5 4       | 12        |
|      | જ          | was de            | 98                                                                 | 8          | ឧទ                                                  | 8          | 8        | ~.<br>8 ⊆  | ; ·        | <br>영        | 8.            | <b>₽</b> &        | 2.80       | 3, 20      | 3.5              | 8            | 5              | <br>64 ( | \<br>\<br>\<br>\<br>\<br>\<br>\<br>\<br>\<br>\<br>\<br>\<br>\<br>\<br>\<br>\<br>\<br>\<br>\ | 8              | 2.40      | 8,8                                                                | 3 <del>-</del> | 88               | 8          | 8 9        | 3.00           | 8                 | 8.8        | :<br>          | 8.5        | 2<br>2<br>2<br>3<br>5 | 8           | 8                                             | <u>۾</u>          | ස<br>ස      | 88         | 88                | 38        | 7.        |
|      |            |                   |                                                                    |            |                                                     |            |          |            |            |              |               |                   |            |            |                  |              |                |          | 250                                                                                         |                |           |                                                                    |                |                  |            |            |                |                   |            |                |            |                       |             |                                               |                   |             |            |                   |           | - 1       |
| ٠.   | å          | E (               | ۵۵                                                                 | ۵          | δ                                                   | ۵          | 4        | ۵۵         | ۵          | ۵            | ۵á            | ۵۵                | ۵          | ۸,         | <u> 4</u>        | 8            | ហ              | ם מ      | വ വ                                                                                         | œ              | r~ (      | n 4                                                                | ۵۰             | ۵۱               | 13 G       | ۵.         | ۵              | ۵.                | ١.         | m              | ۵ <i>۵</i> | ٥                     | ۵           | 4                                             | ۵                 | ٨٠          | . 4        | 4.6               | ا م       | ۵         |
|      | N.         | 800               | 8                                                                  | ន្ល        | 2<br>2<br>2<br>3<br>3<br>4<br>4<br>4<br>5<br>6<br>7 | 9          | 81       | 33.0       | 8          | 135          | 88            | 7 7<br>7 7<br>7 7 | 8          | 104        | 3 8              | 88           | 28             | 2 6      | 38                                                                                          | တ္             | 8 8       | 88                                                                 | 3 œ            | 2;               | გ <u>წ</u> | 38         | 24             | 었                 | 2 52       | <u>ത</u>       | 2,2        | 3 %                   | 4           | 37                                            | සු ද              | 2.5         | 8          | श्र ह             | 8         | 62        |
|      | æ ;        | × 2               | 83                                                                 | . 25       | 3.6                                                 | 2          | 8        | . წ.<br>გ. | ж.         | 1.82<br>1.82 | 2.5           | 2 2               | 6.53       | 4.86<br>72 |                  | . 20         | <del>2</del> 5 | 7 4      | . es                                                                                        | . 49           | 19        | - 6                                                                | <u></u>        | <u></u>          | 38         | 7 7        | . 46           | 7,47              | 30         | 8              | 2 2        | 8 9                   | ß,          | 2:                                            | <u> </u>          | ?) <u>∞</u> | .33        | ខ្ល               | 8         | 8         |
|      | 1          |                   |                                                                    |            |                                                     |            |          |            |            |              |               |                   |            |            |                  |              |                |          | <u>^</u>                                                                                    |                |           |                                                                    |                |                  |            |            |                |                   |            |                |            |                       |             |                                               |                   |             |            |                   |           | - 1       |
|      | £          | 312<br>312<br>312 | 413                                                                | 244        | 231                                                 | 30.1       | 247      | 394        | 514        | 356          | . 44.<br>7.7. | 012               | 084        | 200        | 304              | 280          | 227            | 7 087    | 242                                                                                         | 452            | 566       | 5 5<br>5 7<br>5 7<br>5 7<br>5 7<br>5 7<br>5 7<br>5 7<br>5 7<br>5 7 | 101            | 228              | 0 0        | 38         | 245            | 20.               | <u>-</u>   | 97             | 2 2        | 32.5                  | 94          | <u>ල</u> ද                                    | <b>8</b> 8        | 8 8         | 92         | ි<br>ග පි         | 88        | 88        |
|      |            | ì                 |                                                                    |            |                                                     |            |          |            |            |              |               |                   | ٠.         |            |                  |              |                |          |                                                                                             |                |           |                                                                    |                |                  |            |            |                |                   |            |                |            |                       |             |                                               |                   |             |            |                   |           |           |
|      |            |                   |                                                                    |            |                                                     |            |          |            |            |              |               |                   |            |            |                  |              |                |          |                                                                                             | :              |           |                                                                    |                |                  |            |            |                |                   |            |                |            |                       |             |                                               |                   |             |            |                   |           |           |
|      |            | 1                 |                                                                    |            |                                                     |            |          |            |            |              |               |                   |            | -          | •                |              |                |          | <br><u>6</u>                                                                                |                |           |                                                                    |                |                  |            |            |                |                   |            |                |            |                       |             | -                                             | -                 |             | _          |                   |           | 1         |
|      |            |                   | • •                                                                |            |                                                     |            |          |            |            |              |               |                   |            |            |                  |              |                |          |                                                                                             |                |           |                                                                    |                |                  |            |            |                |                   |            |                |            |                       |             |                                               |                   |             |            |                   |           |           |
|      |            |                   |                                                                    |            |                                                     |            |          |            |            |              |               |                   |            |            |                  |              |                |          | 8                                                                                           |                |           |                                                                    |                |                  |            |            |                |                   |            |                |            |                       |             |                                               |                   |             | *          |                   |           |           |
| ĺ    |            |                   |                                                                    |            |                                                     |            |          |            |            |              |               |                   |            |            |                  |              |                |          | 249                                                                                         |                |           |                                                                    |                | 8<br>8<br>8<br>8 | 259        | 404        | 332            | 183               | 233        | 187            | 319        | 280                   | 8           | 319                                           | ο α<br>Ο Α<br>Ο Α | 219         | 88         | 261               | 207       | 430<br>90 |
|      | 8 8        | Ξ                 | ဥ္                                                                 | n <u>d</u> | ω :                                                 | <u> </u>   | 20       | . ∞        | တင္        | 2 7          | . დ           | 37                | ,<br>,     | <u>-</u>   | 27               | so u         | ο დ            | 4        | 4                                                                                           | ယ္ပ            | o un      | 5                                                                  |                | 4 5              | 1 m        | 4          | ব এ            | o i~              | N          | <del>-</del> u | 0 00       | വ                     | ល           | 4 (                                           | Þα                | ώ           | αο ι       | ល ល               | ٠-١       | <u>د</u>  |
|      | <b>8</b> 8 | 130               | 7.                                                                 | <u> </u>   | 8                                                   | Z 2        | 1 2      | 5          | 8 F        | 2 12         | 40            | 149               | 324<br>286 | 178        | 97               | <b>6</b> 4 6 | 5 E            | 126      | 22                                                                                          | 1<br>0<br>1    | ~ 60      | ស្ល                                                                | 4              | 1561             | 20         | 22         | 88             | 8 60              | ភ          | 25             | ာ တွ<br>က  | 72                    | 125         | 8 u                                           | 2 72              | ଜ           | 8          | 8 6               | 2         | 8         |
|      | ₹ 8        | ^                 | Δ                                                                  | Δ.         | Δ.                                                  | <u>^</u> 4 | <u>\</u> | <u>^</u> . | <u>^</u> ∠ | <u>\</u>     | Δ             | Δ.                | <u>^</u>   | Δ.         | <u>,</u> ۸       | ^ _          | <u>\</u>       | Δ        | <u> </u>                                                                                    | <u>^</u>       | 7 7       |                                                                    | <u>^</u> ,     | Δ Δ              | Δ          | Δ,         | <u> </u>       | <u>\</u> <u> </u> | <u>^</u>   | <u> </u>       | <u>^</u>   | Δ                     | Δ,          | <u>^</u> _                                    | ۸ ۵               | Δ.          | <u>^</u>   | <u>^</u> <u>^</u> | Δ,        | 4         |
|      | S G        | Δ.                | 4 (                                                                | Δ.         | 01.                                                 | <u>- ç</u> | ā 4      | <u>.</u>   | 2 /        | <u>\</u> 01  | Δ             | <u> </u>          | ۵.۵        |            | <del>،</del> (کا | <b>4</b> α   | വ              | ത        | တ င်                                                                                        | <u>^</u>       | <b>.</b>  | Α                                                                  | ~ ;            | 2 △              | Δ          | ۸,         | თ თ            | <b>,</b>          | <b>∆</b> , | <u>^</u> .     | <u>,</u> – | 4                     | ا أسم       | ∞ ∻                                           | <u>,</u>          | Δ           | <u> </u>   | <u>^</u>          | Δ.        | 4         |
| 1    | 8 (Mil     | 764               | - 00<br>- 00<br>- 00                                               | 1. 189     | 2.297                                               | 200        | 0.413    | 4.484      | 226        | 4.069        | 2.079         | 020               |            | 2, 279     | 623              | 400          | 588            | 3.480    | 347                                                                                         | 9 6            | 115       | 080                                                                | 409            | 3 4              | . 843      | 510        | . 629<br>107   | <u> </u>          | 382        | 7.7            | . 461      | . 441                 | . 655       | 31.                                           | 775               | 947         | 262        | 190               | 988       | 142       |
| 1    | ਰ ਂ        |                   |                                                                    | 1          |                                                     |            |          |            |            | 1.0          |               | 1                 |            |            |                  |              |                |          | 1428.3                                                                                      |                |           |                                                                    |                |                  |            |            |                |                   |            |                |            |                       |             |                                               |                   |             | ٠          |                   |           | -         |
| -    | X          | 4792.98           | 4792.70                                                            | 4792, 13   | 4794.48                                             | 4794       | 4794 53  | 4799.31    | 4799.67    | 4798.4       | 4796.57       | 4798.01           | 4799.8     | 4793, 74   | 4791, 13         | 4799         | 4797. 78       | 4797. 76 | 4797, 270                                                                                   | 4799 93        | 4794, 120 | 4794.00                                                            | 4/97.67        | 4798.73          | 4797.03    | 47.96.688  | 4796 677       | 4796.058          | 4795, 266  | 4794.82        | 4794. 591  | 4794.377              | 4794, 195   | 4797 333                                      | 4791.22           | 4791, 246   | 4791.871   | 4792, 773         | 4791, 428 | 4/92.015  |
| Q.   | ,          | 용 <b>:</b>        | ÷ 52                                                               | ξţ         | <b>3</b> π                                          | ဋ          | 1        | ထ္ဆ ဋ      |            | 92           | တ္က မ         | 8                 | , sy       | SS.        | đ n              | } <b></b> -  | Ø              | က္ဆ      | <b>7</b> 1 r                                                                                | <u>.</u>       |           | ထွ                                                                 | <b>.</b>       | > <del></del>    | ~          | ო          | <del>1</del> Մ | ഗ                 | <b>,</b>   | o cr           |            |                       | ۰ د         | <b>0</b> =                                    |                   |             | ~ -        | n                 | _         |           |
| Come | Š          | ₩<br>₩            | 0 (S)                                                              | 44         |                                                     |            |          | SKeAS      |            |              |               |                   |            |            |                  |              |                |          | 8 9X 704                                                                                    |                |           |                                                                    |                |                  |            |            |                |                   |            |                |            |                       |             |                                               |                   |             |            |                   |           |           |
| ģ    | 2          | 250               | 1 5<br>1 5<br>1 5<br>1 5<br>1 5<br>1 5<br>1 5<br>1 5<br>1 5<br>1 5 | 240        | 240<br>245                                          | 240        | 240      | 240        | 241        | 241          | 241           | 241               | 24 16      | 241        | 2416             | 2420         | 242            |          | 2423<br>3724<br>3724                                                                        |                |           | 242                                                                | 242            | 2430             | 2431       | 2432       | 3.5            | 2435              | 2436       | 2431           | 2439       | 2440                  | 244         | 2442                                          | 2444              | 2445        | 2446       | 2447              | 2449      | 2450      |
|      | :          |                   |                                                                    |            | ÷                                                   |            |          |            |            |              |               |                   |            |            |                  |              | •              |          |                                                                                             | -              |           |                                                                    |                |                  |            |            |                |                   |            |                |            |                       |             |                                               |                   |             |            |                   |           | -         |
|      |            |                   |                                                                    |            |                                                     |            |          |            |            |              |               |                   |            |            |                  |              |                |          |                                                                                             |                |           |                                                                    |                |                  |            |            |                |                   |            |                |            |                       |             |                                               |                   |             |            |                   |           |           |