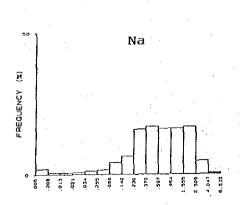

|      | 5          | E 6               | £                                                                  | 12         | (K)                                                 | 24         | g en     | 8          | 1 C        | 37           | Έ             | စ္ဆန္             | 25         | រូន        | ស្ល              | து ந         | o y            | ·        | 23:                                                                                         | , <sub>.</sub> | تو ت      | ıω                                                                 | 7              | <b>4</b> 0       |            | <b>!</b> ~ | က္ဆင့          | 30                | œ          | တ္က မ          | o 4        | က                     | ķ           | ច្ចេ ខ                                        | φo                | ာဏ          | თ -        | <u>-</u> o        | 00        | 8         |
|------|------------|-------------------|--------------------------------------------------------------------|------------|-----------------------------------------------------|------------|----------|------------|------------|--------------|---------------|-------------------|------------|------------|------------------|--------------|----------------|----------|---------------------------------------------------------------------------------------------|----------------|-----------|--------------------------------------------------------------------|----------------|------------------|------------|------------|----------------|-------------------|------------|----------------|------------|-----------------------|-------------|-----------------------------------------------|-------------------|-------------|------------|-------------------|-----------|-----------|
|      |            | - 1               |                                                                    |            |                                                     |            |          |            |            |              |               |                   |            |            |                  |              |                |          |                                                                                             |                |           |                                                                    |                |                  |            |            |                |                   |            |                |            |                       |             |                                               |                   |             |            |                   |           | 66<br>64  |
|      | 3          | l                 |                                                                    |            |                                                     |            |          |            |            |              |               |                   |            |            |                  |              |                |          |                                                                                             |                |           |                                                                    |                |                  |            |            |                |                   |            |                |            |                       |             |                                               |                   | 8           | či č       | 1 81              | 8) 6      | 22        |
|      | >          | a                 | - N<br>- N                                                         | -          | ' c                                                 | - «        | 50       |            | † C        | ∞.           | <b>V</b>      | (i)               | 9 10       | φ          | <br>             |              | ω.             | 1.5      | -: -<br>ci c                                                                                | 70             | 0.7       |                                                                    | N C            | 900              | .2         | φ×         |                | - 2               | ~:         | 0 00           |            | <br>                  |             | - <b>~</b>                                    | 8                 | ~ .         | ٥ د<br>-   | 12                | 0 r       | 10        |
|      | ï          | %                 | 38                                                                 | 5          | 2 8                                                 | 18         | <u>e</u> | 87         | 9          | 8            | <u>0</u>      | 8.5               | 75         | . 76       | 8 5              |              | 8              | 82       | 8 %                                                                                         | 24             | 82        | 8,8                                                                | S &            |                  | 8          | .21        | .24            | <u></u>           | بر<br>ور   | · ·            | 7          | <u>ი</u> გ            | 3.5         | , <u>, , , , , , , , , , , , , , , , , , </u> | 4                 | .21         | 2.5        | .23               | ន់ន       | 38        |
|      | જ          | E C               | 7 5                                                                | 17         | 38                                                  | 3 6        | 16       | នដ្ឋ       | 5 2        | 8            | 8             | <u>8</u>          | 8          | 197        | 32               | 17           | 8              | 8        | 2 23                                                                                        | <u> </u>       | 11        | <u>თ</u> ს                                                         | 2 5            | ក                | 82         | 4 k        | <u> 0</u>      | 17                | 27 t       | <u>.</u> ღ     | 8          | 22.0                  | <u>ه</u> پر | ប្រ                                           | ស                 | <u>0</u>    | <u>- 0</u> | <u>ආ</u>          | 5 4       | 12        |
|      | જ          | was de            | 98                                                                 | 8          | ឧទ                                                  | 8          | 8        | ~.<br>8 ⊆  | ; ·        | <br>영        | 8.            | <b>₽</b> &        | 2.80       | 3, 20      | 3.5              | 8            | 5              | <br>64 ( | \<br>\<br>\<br>\<br>\<br>\<br>\<br>\<br>\<br>\<br>\<br>\<br>\<br>\<br>\<br>\<br>\<br>\<br>\ | 8              | 2.40      | 8,8                                                                | 3 <del>-</del> | 88               | 8          | 8 9        | 3.00           | 8                 | 8.8        | :<br>          | 8.5        | 2<br>2<br>2<br>3<br>5 | 8           | 8                                             | <u>۾</u>          | ස<br>ස      | 88         | 88                | 38        | 7.        |
|      |            |                   |                                                                    |            |                                                     |            |          |            |            |              |               |                   |            |            |                  |              |                |          | 250                                                                                         |                |           |                                                                    |                |                  |            |            |                |                   |            |                |            |                       |             |                                               |                   |             |            |                   |           | - 1       |
| ٠.   | å          | E (               | ۵۵                                                                 | ۵          | δ                                                   | ۵          | 4        | ۵۵         | ۵          | ۵            | ۵á            | ۵۵                | ۵          | ۸,         | <u> 4</u>        | 8            | ហ              | ם מ      | വ വ                                                                                         | œ              | r~ (      | n 4                                                                | ۵۰             | ۵۱               | 13 G       | ۵.         | ۵              | ۵.                | ١.         | m              | ۵ <i>۵</i> | ٥                     | ۵           | 4                                             | ۵                 | ٨٠          | . 4        | 4.6               | ا م       | ۵         |
|      | N.         | 800               | 8                                                                  | ន្ល        | 2<br>2<br>2<br>3<br>3<br>4<br>4<br>4<br>5<br>6<br>7 | 9          | 81       | 33.0       | 8          | 135          | 88            | 7 7<br>7 7<br>7 7 | 8          | 104        | 3 8              | 88           | 28             | 2 6      | 38                                                                                          | တ္             | 8 8       | 88                                                                 | 3 œ            | 2;               | გ <u>წ</u> | 38         | 24             | 었                 | 2 52       | <u>ത</u>       | 2,2        | 3 %                   | 4           | 37                                            | සු ද              | 2.5         | 8          | श्र ह             | 8         | 62        |
|      | æ ;        | × 2               | 83                                                                 | . 25       | 3.6                                                 | 2          | 8        | . წ.<br>გ. | ж.         | 1.82<br>1.82 | 2.5           | 2 2               | 6.53       | 4.86<br>72 |                  | . 20         | <del>2</del> 5 | 7 4      | . es                                                                                        | . 49           | 19        | - 6                                                                | <u></u>        | <u></u>          | 38         | 7 7        | . 46           | 7,47              | 30         | 8              | 2 2        | 8 9                   | ß,          | 2:                                            | <u> </u>          | ?) <u>∞</u> | .33        | ខ្ល               | 8         | 8         |
|      | 1          |                   |                                                                    |            |                                                     |            |          |            |            |              |               |                   |            |            |                  |              |                |          | <u>^</u>                                                                                    |                |           |                                                                    |                |                  |            |            |                |                   |            |                |            |                       |             |                                               |                   |             |            |                   |           | - 1       |
|      | £          | 312<br>312<br>312 | 413                                                                | 244        | 231                                                 | 30.1       | 247      | 394        | 514        | 356          | . 44.<br>7.7. | 012               | 084        | 200        | 304              | 280          | 227            | 7 087    | 242                                                                                         | 452            | 566       | 5 5<br>5 7<br>5 7<br>5 7<br>5 7<br>5 7<br>5 7<br>5 7<br>5 7<br>5 7 | 101            | 228              | 0 0        | 38         | 245            | 20.               | <u>-</u>   | 97             | 2 2        | 32.5                  | 94          | <u>ල</u> ද                                    | <b>8</b> 8        | 8 8         | 92         | ි<br>ග පි         | 88        | 88        |
|      |            | ì                 |                                                                    |            |                                                     |            |          |            |            |              |               |                   | ٠.         |            |                  |              |                |          |                                                                                             |                |           |                                                                    |                |                  |            |            |                |                   |            |                |            |                       |             |                                               |                   |             |            |                   |           |           |
|      |            |                   |                                                                    |            |                                                     |            |          |            |            |              |               |                   |            |            |                  |              |                |          |                                                                                             | :              |           |                                                                    |                |                  |            |            |                |                   |            |                |            |                       |             |                                               |                   |             |            |                   |           |           |
|      |            | 1                 |                                                                    |            |                                                     |            |          |            |            |              |               |                   |            | -          | •                |              |                |          | <br><u>6</u>                                                                                |                |           |                                                                    |                |                  |            |            |                |                   |            |                |            |                       |             | -                                             | -                 |             | _          |                   |           | 1         |
|      |            |                   | • •                                                                |            |                                                     |            |          |            |            |              |               |                   |            |            |                  |              |                |          |                                                                                             |                |           |                                                                    |                |                  |            |            |                |                   |            |                |            |                       |             |                                               |                   |             |            |                   |           |           |
|      |            |                   |                                                                    |            |                                                     |            |          |            |            |              |               |                   |            |            |                  |              |                |          | 8                                                                                           |                |           |                                                                    |                |                  |            |            |                |                   |            |                |            |                       |             |                                               |                   |             | *          |                   |           |           |
| ĺ    |            |                   |                                                                    |            |                                                     |            |          |            |            |              |               |                   |            |            |                  |              |                |          | 249                                                                                         |                |           |                                                                    |                | 8<br>8<br>8<br>8 | 259        | 404        | 332            | 183               | 233        | 187            | 319        | 280                   | 8           | 319                                           | ο α<br>Ο Α<br>Ο Α | 219         | 88         | 261               | 207       | 430<br>90 |
|      | 8 8        | Ξ                 | ဥ္                                                                 | n <u>d</u> | ω :                                                 | <u> </u>   | 20       | . ∞        | တင္        | 2 7          | . დ           | 37                | ,<br>,     | <u>-</u>   | 27               | so u         | ο დ            | 4        | 4                                                                                           | ယ္ပ            | o un      | 5                                                                  |                | 4 5              | 1 m        | 4          | ব এ            | o i~              | N          | <del>-</del> u | 0 00       | വ                     | ល           | 4 (                                           | Þα                | ώ           | αο ι       | ល ល               | ٠-١       | <u>د</u>  |
|      | <b>8</b> 8 | 130               | 7.                                                                 | <u> </u>   | 8                                                   | Z 2        | 1 2      | 5          | 8 F        | 2 12         | 40            | 149               | 324<br>286 | 178        | 97               | <b>6</b> 4 6 | 5 E            | 126      | 22                                                                                          | 1<br>0<br>1    | ~ 60      | ស្ល                                                                | 4              | 1561             | 20         | 22         | 88             | 8 60              | ភ          | 25             | ာ တွ<br>က  | 72                    | 125         | 8 u                                           | 2 72              | ଜ           | 8          | 8 6               | 2         | 8         |
|      | ₹ 8        | ^                 | Δ                                                                  | Δ.         | Δ.                                                  | <u>^</u> 4 | <u>\</u> | <u>^</u> . | <u>^</u> ∠ | <u>\</u>     | Δ             | Δ.                | <u>^</u>   | Δ.         | <u>,</u> ۸       | ^ _          | <u>\</u>       | Δ        | <u> </u>                                                                                    | <u>^</u>       | 7 7       |                                                                    | <u>^</u> ,     | Δ Δ              | Δ          | Δ,         | <u> </u>       | <u>\</u> <u> </u> | <u>^</u>   | <u> </u>       | <u>^</u>   | Δ                     | Δ,          | <u>^</u> _                                    | ۸ ۵               | Δ.          | <u>^</u>   | <u>^</u> <u>^</u> | Δ,        | 4         |
|      | S G        | Δ.                | 4 (                                                                | Δ.         | 01.                                                 | <u>- ç</u> | ā 4      | <u>.</u>   | 2 /        | <u>\</u> 01  | Δ             | <u> </u>          | ۵.۵        |            | <del>،</del> (کا | <b>4</b> α   | വ              | ത        | တ င်                                                                                        | <u>^</u>       | <b>.</b>  | Α                                                                  | ~ ;            | 2 △              | Δ          | ۸,         | თ თ            | <b>,</b>          | <b>∆</b> , | <u>^</u> .     | <u>,</u> – | 4                     | ا أسم       | ∞ ∻                                           | <u>,</u>          | Δ           | <u> </u>   | <u>^</u>          | Δ.        | 4         |
| 1    | 8 (Mil     | 764               | - 00<br>- 00<br>- 00                                               | 1. 189     | 2.297                                               | 200        | 0.413    | 4.484      | 226        | 4.069        | 2.079         | 020               |            | 2, 279     | 623              | 400          | 588            | 3.480    | 347                                                                                         | 9 6            | 115       | 080                                                                | 409            | 3 4              | . 843      | 510        | . 629<br>107   | <u> </u>          | 382        | 7.7            | . 461      | . 441                 | . 655       | 31.                                           | 775               | 947         | 262        | 190               | 988       | 142       |
| 1    | ਰ ਂ        |                   |                                                                    | 1          |                                                     |            |          |            |            | 1.0          |               | 1                 |            |            |                  |              |                |          | 1428.3                                                                                      |                |           |                                                                    |                |                  |            |            |                |                   |            |                |            |                       |             |                                               |                   |             | ٠          |                   |           | -         |
| -    | X          | 4792.98           | 4792.70                                                            | 4792, 13   | 4794.48                                             | 4794       | 4794 53  | 4799.31    | 4799.67    | 4798.4       | 4796.57       | 4798.01           | 4799.8     | 4793, 74   | 4791, 13         | 4799         | 4797. 78       | 4797. 76 | 4797, 270                                                                                   | 4799 93        | 4794, 120 | 4794.00                                                            | 4/97.67        | 4798.73          | 4797.03    | 47.96.688  | 4796 677       | 4796.058          | 4795, 266  | 4794.82        | 4794. 591  | 4794.377              | 4794, 195   | 4797 333                                      | 4791.22           | 4791, 246   | 4791.871   | 4792, 773         | 4791, 428 | 4/92.015  |
| Q.   | ,          | 용 <b>:</b>        | ÷ 52                                                               | ξţ         | <b>3</b> π                                          | ဋ          | 1        | ထ္ဆ ဋ      |            | 92           | တ္က မ         | 8                 | , sy       | SS.        | đ n              | } <b></b> -  | Ø              | က္ဆ      | <b>7</b> 1 r                                                                                | <u>.</u>       |           | ထွ                                                                 | <b>.</b>       | > <del></del>    | ~          | ო          | <del>1</del> Մ | ഗ                 | <b>,</b>   | o cr           |            |                       | ۰ د         | <b>0</b> =                                    |                   |             | ~ -        | n                 | _         |           |
| Come | Š          | ₩<br>₩            | 0 (S)                                                              | 44         |                                                     |            |          | SKeAS      |            |              |               |                   |            |            |                  |              |                |          | 8 9X 704                                                                                    |                |           |                                                                    |                |                  |            |            |                |                   |            |                |            |                       |             |                                               |                   |             |            |                   |           |           |
| ģ    | 2          | 250               | 1 5<br>1 5<br>1 5<br>1 5<br>1 5<br>1 5<br>1 5<br>1 5<br>1 5<br>1 5 | 240        | 240<br>245                                          | 240        | 240      | 240        | 241        | 241          | 241           | 241               | 24 16      | 241        | 2416             | 2420         | 242            |          | 2423<br>3724<br>3724                                                                        |                |           | 242                                                                | 242            | 2430             | 2431       | 2432       | 3.5            | 2435              | 2436       | 2431           | 2439       | 2440                  | 244         | 2442                                          | 2444              | 2445        | 2446       | 2447              | 2449      | 2450      |
|      | :          |                   |                                                                    |            | ÷                                                   |            |          |            |            |              |               |                   |            |            |                  |              | •              |          |                                                                                             | -              |           |                                                                    |                |                  |            |            |                |                   |            |                |            |                       |             |                                               |                   |             |            |                   |           | -         |
|      |            |                   |                                                                    |            |                                                     |            |          |            |            |              |               |                   |            |            |                  |              |                |          |                                                                                             |                |           |                                                                    |                |                  |            |            |                |                   |            |                |            |                       |             |                                               |                   |             |            |                   |           |           |

List of Geochemical Analysis (50)

|        | 1        | 1 5     | <u> </u>                                                                                         | 23           | 59             | <u>დ</u> | 8      | 37          | 33             | \$      | 32       | 2       | 45      | æ              | 3 5         | õ          | n e  | g     | 8        | 27     | ő              | 3 6     | 5 6        | 3 : | 74    | 8      | 47      | 22      | 22     | 87         | 60         | 27      | 8       | 88      | 21     | 12      | K.     | ·       | ę        | <u>بر</u> | Ą      | 1          | 57      | , K        | 8        | 8          | 8        | 8      | 92     | 88       | 65       | 88      | 85                                                                | 8   |
|--------|----------|---------|--------------------------------------------------------------------------------------------------|--------------|----------------|----------|--------|-------------|----------------|---------|----------|---------|---------|----------------|-------------|------------|------|-------|----------|--------|----------------|---------|------------|-----|-------|--------|---------|---------|--------|------------|------------|---------|---------|---------|--------|---------|--------|---------|----------|-----------|--------|------------|---------|------------|----------|------------|----------|--------|--------|----------|----------|---------|-------------------------------------------------------------------|-----|
|        | 3        | . 8     | ٨                                                                                                | ۵            | ۵              | ۵        | ۵      | ۵           | ۵              | ۵       | ۵        | ٨       | ٨       | ۵۱             | \$ 6        | <b>\</b> 6 | ٥.   | ۵     | ۵        | ٨      | ٨              | 4 6     | <b>3</b> & | ١.  | ٥     | ۵      | ۵       | ۵       | ۵      | ٨          | ٨          | ۵       | ٨       | ۵       | ۵      | ٨       | ٨      | ٨       | ٨        | ٨         | ٨      | ۸          | ۵       | ۸          | ۸        | ۵۱         | ۸        | ۵      | ۵      | ۵        | ۵        | ۵       | ۵۵                                                                | \$  |
|        |          | 5 6     | 1.2                                                                                              | 1.2          | <br>           | 1,4      | . 6    | ω<br>       | 1.2            | 5.0     | <br>G    | œ<br>.≟ | 0       | ω<br>-         | ) (<br>: ,  | o c        | 7    | œ.    | <u>ლ</u> |        | 32             | e a     | · •        |     | 7.    | 4      | 4.      | -2      | 4      | 4          | 2          | 0       | ω.      |         | ω.     | 0       | 0      | 00      | α,       | ω,        | S.     | ω          | ω       | . 6        | . 0      | . 00       | 0        | ∞.     | 0      | ∞.       | 0        | 9       | ယ် (                                                              | ٥   |
|        | Ĭ.       | >6      | 28                                                                                               | 32           | ت              | . 26     |        |             |                |         |          |         |         |                |             |            |      |       |          |        |                |         |            |     |       |        |         |         |        |            |            |         |         |         |        |         |        |         |          |           |        |            |         | , <b>p</b> | 27       | ន          | 88       | യ്ക    | 3      | 8.       | 60       | 22      | 5;<br>5;                                                          | 1   |
|        | i,       | 8       | 23                                                                                               | 17           | တ္             | 8        |        |             |                |         |          |         |         |                |             |            |      |       |          |        |                |         |            |     |       |        |         |         |        |            |            |         |         |         |        |         |        |         |          |           |        |            |         |            |          |            |          |        |        |          |          |         | 850<br>851                                                        | ô   |
|        | 1        |         | 1                                                                                                |              |                |          |        |             |                |         |          |         |         |                |             |            |      |       |          |        |                |         |            |     |       |        |         |         |        |            |            |         |         |         |        |         |        |         |          |           |        |            |         |            |          |            |          |        |        |          |          |         | 2,50<br>4,50<br>4,00<br>4,00<br>4,00<br>4,00<br>4,00<br>4,00<br>4 | ŀ   |
|        | 1        |         | 019 4.                                                                                           |              |                |          |        |             |                |         |          |         |         |                |             |            |      |       |          |        |                |         |            |     |       |        |         |         |        |            |            |         |         |         |        |         |        |         |          |           |        |            |         |            |          |            | 1        |        |        |          |          | φ!      | 5 t                                                               | 2   |
|        | Ì        | -       | Ι.                                                                                               | ٠            | ٠              | ٠        | ٠      | •           | •              | •       | ٠        | ٠       | •       | •              | •           | ٠.         | •    | •     | •        | •      | •              |         | •          | •   | •     | ٠      | •       | •       | •      | . •        | •          | •       | •       | ٠       | •      | •       | •      | ٠       | •        | . •       | •      | •          | •       | •          | ٠        | . •        | •.       | ٠      | ٠      | ٠        | ٠        | څ.<br>۵ | ۵۵<br>۵۵                                                          |     |
|        |          | _       |                                                                                                  |              |                |          |        |             |                |         |          |         |         |                |             |            |      |       |          |        |                |         |            |     |       |        |         |         |        |            |            |         |         |         |        |         |        |         |          |           |        |            |         |            |          |            |          |        |        |          |          | ٠       | 8 4                                                               |     |
|        | 50       | *       | 82                                                                                               |              |                |          |        |             | -              |         |          |         |         |                |             |            |      |       |          |        |                |         |            |     |       |        |         |         |        |            |            |         |         |         |        |         |        |         |          |           |        | ٠          |         |            |          |            |          |        |        |          |          |         |                                                                   |     |
|        | Q        | mdc     | <u>^</u>                                                                                         | ∆            | Δ.             | ٠.       |        |             |                |         |          |         |         |                |             |            |      |       |          |        |                |         |            |     |       |        |         |         |        |            |            |         |         |         |        |         |        |         |          |           |        |            |         |            |          |            |          |        |        | 99.1     |          |         | V V                                                               |     |
|        | £        | mac     | 23                                                                                               | <u>~</u>     |                | 26       |        |             |                |         |          |         |         |                |             |            |      |       |          |        |                |         |            |     |       |        |         |         |        |            |            |         |         |         |        |         |        |         |          |           |        |            |         |            |          |            |          |        |        |          |          |         |                                                                   |     |
|        | S        |         | 77 77                                                                                            |              |                |          |        |             |                |         |          | :       |         |                |             |            | ٠    |       |          |        |                |         |            |     |       |        |         |         |        |            |            |         |         |         |        | •       |        |         | -        |           |        |            |         |            |          |            |          |        |        |          |          |         | 200                                                               |     |
|        | 2        | *       |                                                                                                  |              |                |          |        |             |                |         | <b>.</b> |         |         | დ              | 1,7         | 7.0        | -    |       | 9 6      | 2      | on.<br>On      | <br>    | 3          | er. |       | 7 (    | ~ č     |         | Z .    | -          | 5.2        | ਲ :     | ~ ·     |         |        |         |        |         |          |           |        |            |         |            |          |            |          |        |        |          |          |         | . «<br>. 8                                                        |     |
|        | Σ.       | 8       | •                                                                                                | 38           | •              | •        | -      | -           |                | -       | ٠,       | •       | N       |                | e<br>e<br>e | -          |      |       | Ť        | 7.     | ~              | ≃.<br>Δ | ιά<br>Α    | ~   | 4     | ò      | ή =<br> |         | ÷.     | ~ :<br>^ : | ≃ :<br>∆ . | Δ       | Š; i    | •       | •      | •       | •      | •       | •        | •         | •      | •          | •       | •          | •        | Ť.         | •        | :      | •      | •        | •:       | •       | . 4.<br>5.4.                                                      |     |
|        |          | إ       |                                                                                                  |              |                |          |        |             |                |         |          |         |         |                |             |            |      |       |          |        |                |         |            |     |       |        |         |         |        |            |            |         |         |         | ÷      |         |        |         |          |           |        |            |         |            |          |            |          |        |        |          |          |         |                                                                   |     |
| 1      |          | اء      |                                                                                                  |              |                |          |        |             |                |         |          |         |         |                |             |            |      |       |          |        |                |         |            |     |       |        |         |         |        |            |            |         |         |         |        |         |        |         |          |           |        |            |         |            |          |            |          |        |        |          |          |         | 5                                                                 |     |
| 1      |          | =       |                                                                                                  | - 1          |                |          |        |             |                |         |          |         |         |                |             |            |      |       |          |        |                |         |            |     |       |        |         |         |        |            |            |         |         |         |        |         |        |         |          |           |        |            |         |            |          |            |          |        |        |          |          |         | 6                                                                 |     |
| ĺ      |          |         | йo                                                                                               |              |                |          |        |             |                |         |          |         |         |                |             |            |      |       |          |        |                |         |            |     |       |        |         |         |        |            |            |         |         |         |        |         |        |         |          |           |        |            |         |            |          |            |          |        |        |          |          |         |                                                                   |     |
|        |          |         | . Y                                                                                              |              |                |          |        |             |                |         |          |         |         |                |             |            |      |       |          |        |                |         |            |     |       |        |         |         |        |            |            |         |         |         |        |         |        |         |          |           |        |            |         |            |          |            |          |        |        |          |          |         |                                                                   |     |
| ĺ      |          | 1       | Δ.                                                                                               |              |                |          |        |             |                |         |          |         |         |                |             |            |      |       |          |        |                |         |            |     |       |        |         |         |        |            |            |         |         |         |        |         |        |         |          |           |        |            |         |            |          |            |          |        |        |          |          |         | 1                                                                 |     |
| <      | 2 8      |         |                                                                                                  | <del>^</del> | ស              | CV       |        | 8           | <b>!~</b>      | ^.      | Δ        | 4       | · cc    | · <del>-</del> | <u>\</u>    | <u> </u>   | Δ.   |       | C4       | 12     | ; <del>-</del> | 1.4     | 7 .        | - 1 | ດີ    | CĄ.    | ന       | ω       | : ♠    | : 4        |            | Δ.      | •       | . ^     | Δ.     |         | : ∠    | 4 ب     | <u>.</u> | <u>.</u>  |        | <u>. ^</u> | <u></u> | <u>\</u>   | <u>.</u> | <u>.</u> Δ | <u>.</u> | Δ.     | . ^    | ^        | <u>^</u> | Δ       | 4                                                                 |     |
| (mg) G | 000      | 27, 221 | 24, 500                                                                                          | 25,895       | 77,856         | 78, 040  | 77.057 | .76.<br>888 | 73. 980<br>80. | 73, 940 | 71, 657  | 71, 325 | 73, 598 | 70, 303        | 20.060      |            | 3    | 95.36 | 70, 134  | 70,040 | 63 583         | 63.215  | 2 4        | 000 | 04.00 | 07.300 | 68. 695 | 88, 715 | 62.834 | 62, 913    | 56.045     | 55, 454 | 55, 638 | 52, 154 | 51.290 | 53, 687 | 53.524 | 99      | 200      | 53 643    | 55 857 | 55. 201    | 610     | 5          | 233      | 357        | 33. 563  | 55.499 | 700    | 464, 149 | 2.566    | 2.571   | 31.395                                                            | · · |
| ocatio | ord<br>V | 135 14  | . 224 14                                                                                         |              |                |          |        |             |                |         |          |         |         |                |             |            |      |       |          |        |                |         |            | 1   |       |        |         |         |        | Ī          |            |         |         | •       | •      | Ţ.      | Ť.     | ٠.      | •        | •         |        | •          |         |            |          |            | -        | •      | -      | τ-       | -        | -       | ~                                                                 |     |
|        | 8<br>×   | 4792.   | 4795                                                                                             | 4/94         | 4802           | 4802     | 3      | 450         | 680            | 4804    | 4802     | 4806    | 4809.   | 4803           | 4801        | 280        | 9    | 200   | 5        | 4801   | 4803           | 4803    | 4804       | 200 | 200   | 000    | 500     | 4803.   | 4802   | 4802.8     | 4802       | 4800    | 4800    | 4809.   | 808    | 4808.   | 4808.  | 4808, 0 | 4808     | 4806      | 4805.  | 4805.2     | 4805, 5 | 4804       | 4804     | 4804       | 4803, 7  | 4803.0 | 4802.0 | 4800.7   | 4800.6   | 4800.6  | 4801.2                                                            |     |
| ē      |          | 었       | g :                                                                                              | ¥ :          | <del>.</del> . | 2 5      | 2.     | ď,          | ರ :            | ب م     |          | œ       | g<br>g  | 9              | •           | 2          |      | 2 •   | đ i      | Ω.     | Ξ              | Ŋ       | .00        | ) ¥ | ę u   | 2 (    | ا ي     | ·       | <br>ഇ  | ഉ          | 0          |         | 7       | က       | 4      | ιΩ      | ဖ      |         | ø        | တ         | 0      | -          | 7       | m          | 7        | ்          | 9        | 7      | œ      | ത        | 0        | :<br>4  | 2                                                                 |     |
| omes . | 9        |         | 5<br>5<br>5<br>5<br>5<br>5<br>5<br>5<br>5<br>5<br>5<br>5<br>5<br>5<br>5<br>7<br>5<br>7<br>5<br>7 |              |                |          |        |             |                |         |          |         |         |                |             |            |      |       |          |        |                |         |            |     |       |        |         |         |        |            |            |         |         |         |        |         |        |         |          |           |        |            |         |            |          |            |          |        |        | 100      |          |         | - 1                                                               |     |
| 8      | 2        | 245     | 2452                                                                                             | 4 6          | 4.0            | 24.0     | 7 7    | 240         | 7 6            | 242     | 245      | 246     | 246     | 246            | 246         | 246        | 0450 | 240   | 9 6      | 240    | 246            | 247     | 247        | 747 |       |        | 90      |         | 247    | 247        | 247        | 247     | 248     | 248     | 248    | 248     | 248    | 248     | 24<br>89 | 248       | 200    | 248        | 249     | 249        | 249      | 248        | 249      | 249    | 248    | 249      | 248      | 245     | র                                                                 |     |

| ٠                      |         | Zu<br>Zu   | E                                                            | 104          | ន្តន            | 88                                                           | 3 &        | 6               | 2        | 8;        | 2 2         | 20.6           | 38                                                          | 3 8      | ន              | 8           | 45          | 37                | 33        | 8          | N 8      | 8          | 8           | 4           | છ        | ,<br>101 | o K              | £ 22 €   | 9          | 88             | 88         |               | 74                   | 67                   | <u>4</u> 8     | 2 G                | 88                  | 107               | 29         | 5                     | y 4                  | 65                 | 45                     | 5 P                                      |
|------------------------|---------|------------|--------------------------------------------------------------|--------------|-----------------|--------------------------------------------------------------|------------|-----------------|----------|-----------|-------------|----------------|-------------------------------------------------------------|----------|----------------|-------------|-------------|-------------------|-----------|------------|----------|------------|-------------|-------------|----------|----------|------------------|----------|------------|----------------|------------|---------------|----------------------|----------------------|----------------|--------------------|---------------------|-------------------|------------|-----------------------|----------------------|--------------------|------------------------|------------------------------------------|
|                        |         | 1          |                                                              |              |                 |                                                              |            |                 |          |           |             |                |                                                             |          |                |             |             |                   |           |            |          |            |             |             |          |          |                  |          |            |                |            |               |                      |                      |                |                    |                     |                   |            |                       |                      |                    | ۵۵                     | ۵۱                                       |
|                        |         | Ð          | <u>ξ</u> ω.                                                  | <del>,</del> | ω c             | 3                                                            | ဖ          | 60              | ۲,       | ∵.<br>4 o | ٠.          | † <del>*</del> | <u>.</u> 4                                                  | 2        | 0              | 1.2         | 9           | 2.                | ω ¢       | ્રે÷<br>છળ | 000      | œ          | 1.0         | 4 (         | ٠,٠      |          | ) <del>(</del> ) | 1.0      | œ, «       | οα             | ω          | ∞.            | ب.<br>ا              | ۶.                   | j 4            |                    | <del>ا.</del><br>ده | 4,                | ບ<br>ເ     | ) C                   | 8                    | ر <u>-</u><br>ا تا | —<br>സ്ത്              |                                          |
|                        |         | ΙĮ         | %<br>64.                                                     | 8            | 8.8             | 8                                                            | 88         | 49              | 8        |           | £8          | 3 12           | 88                                                          | .37      | 1.7            | .20         | . 26        | .37               | શ ક       | 3, 8       | 15       | 52         | 88          |             | \$ i     | 8 8      | 8                | 41       | .57        | 3 13           | 8          | 4             | ≅,8                  | 88                   | 21             | 8                  | 22                  | 8                 | <u>o</u> t | - 8                   | 88                   | 3,8                | . 50<br>50<br>50<br>50 | 83                                       |
|                        |         |            | _                                                            |              | •               | •                                                            |            |                 |          |           |             | . 5            | 851                                                         | ===      | 8              | 37          | <u>.</u>    |                   |           |            |          |            |             |             |          |          |                  |          |            |                |            |               |                      |                      |                |                    |                     |                   |            |                       |                      |                    | <br>                   |                                          |
|                        |         | 1          |                                                              |              |                 |                                                              |            |                 |          |           |             |                |                                                             |          |                |             |             |                   |           |            |          |            |             |             |          |          |                  |          |            |                |            |               |                      |                      |                |                    |                     |                   |            |                       |                      |                    | 38                     | - 1                                      |
|                        |         | ]          | 052                                                          |              |                 | 045                                                          | 049 3      | 027             | 026      | 020       | 027         | 053 3          | 049 8                                                       | _        | 023            |             |             | 920               |           |            | 028      |            |             |             |          |          |                  |          |            |                |            |               |                      |                      |                |                    |                     |                   |            |                       | 034                  |                    |                        | 335 4.                                   |
|                        |         | e<br>e     | ξ<br>Δ                                                       | ო:           | ٠<br><u>-</u> ۵ | ۵                                                            | ۵          | ω (             | თ მ      | ) rc      | ۰ ۵         | ໂທ             | ۵                                                           | ۵        | ۷,             | ဂ္က၊        | ٠<br>د      | - <u>c</u>        | 2 5       |            | -        | . •        | ٠           | •           | •        | ٠.       | •                | ٠        | •          | • •            | •          | •             | •                    |                      | •              | •                  | •                   | •                 | •          |                       | •                    | -, -               | ٠.                     | ۵                                        |
|                        |         | N.         | 5<br>5<br>5<br>5<br>5<br>7                                   | <b>₹</b>     | 3 2             | 4                                                            | 45         | <del>با</del> 5 | 38       | 3 %       | 3-9         | 45             | 23                                                          | g        | <u>0</u>       | 22.         | 4 r<br>25 c | က္ကင္             | 7 ×       | <u> </u>   | 139      | 25         | ຸດນີ້       | 3 2         | t eg     | 88       | 41               | 4 :      | 5 C        | 2              | 69         | 27            | 8 8                  | 27                   | 25             | 8                  | 24                  | 3 8               | 3 2        | 9                     | 88                   | 30                 | 88                     | 8                                        |
|                        |         |            | 2.91                                                         |              |                 |                                                              |            |                 |          |           |             |                |                                                             |          |                |             |             |                   |           |            |          |            |             |             | 5 6      | 35       | <b>&amp;</b>     | 88       | - W        | 19.            | <u>0</u>   | 92            | 2 (g                 | :=                   | 5              | 8                  | 22                  | e g               | 30         | 72                    | 81                   | ≃ &                | 35                     | 88                                       |
|                        | - 1     | Q.         | . [                                                          |              |                 |                                                              |            |                 |          |           |             |                |                                                             |          |                |             |             |                   |           |            |          |            |             |             |          |          |                  |          |            | 7              |            |               |                      |                      |                |                    |                     | <u>^</u>          | Δ.         | Δ                     | α ·                  | <u> </u>           | 1Α.<br>Δ.              | _<br>_                                   |
|                        |         | <u>.</u>   | 969                                                          | 200          | 5642            | 609                                                          | 336        | 908             | 200      | 274       | 610         | 126            | 850                                                         | 488      | 415            | 43.<br>10.0 | 0 0         | 265<br>267<br>267 | 3 2       | 343        | 540      | 725        | 8<br>8<br>8 | 907         | 538      | 167      | 253              | 487      | 254        | 738            | 971        | 250           | 28.5<br>28.6<br>28.6 | 8                    | 482            | 623                | 20 C                | 200               | 225        | 014                   | 910                  | 57.5               | 1853                   | 2905                                     |
| ochemical Analysis(51) |         |            | 3.06                                                         |              | -1              | . 72                                                         | 65         | 65              |          |           |             |                |                                                             |          |                |             |             |                   |           |            |          |            |             | 36          |          |          |                  |          | _          |                |            |               |                      |                      | : .            |                    |                     |                   |            | ٠.                    |                      |                    | 223                    |                                          |
| al Anal                |         | × %        | £ 5                                                          | 22<br>0      | 8               | 35                                                           | <u>ئ</u>   | 8.2             |          | :         |             |                |                                                             |          |                |             |             |                   |           |            | .88      | <u></u>    | 8 5         | 2 5         |          | 19       | 8:               | 200      | 7 27       | 8              |            | 5.<br>        | 35.                  | . 26                 | 9:             | .21                | 3:                  | - 8               | 24         | 8                     | . 46                 | - S                | } % !                  | 2                                        |
| ochemic                |         | £8         | þ,                                                           | 215          | 2 ≙             | <u>\$</u>                                                    | ۵;         | Z =             | <u>}</u> | <u></u>   | ស           | 13             | ≙:                                                          | ≙:       | <u>4</u> [     | ~ g         | 3 4         | 2 g               | 8         | 8          | 5        | <u>@</u> { | <u> </u>    | <u>}</u>    | _≙       | <u></u>  | ۵;               | <u>6</u> | <u>}</u>   | 8              | ≙          | 2 6           | <u>8</u>             | 2                    | ≙:             | <u>6</u>           | <u> </u>            | <u>)</u> <u>c</u> | <u> </u>   | 5                     | 4 6                  | <u>}</u> ≙         | <u> </u>               |                                          |
| t of Ge                |         | 3 8        | 83                                                           | o            | 11-             | <u></u>                                                      | <u>n</u> 7 | - c             | 2 00     | 27        | 51          | <u>5</u>       | 27                                                          | 75       | ۍ <del>د</del> | - 10        | ÷ 6         | 4 55              | 3.6       | 2          | 44       | დ (        | ກູ          | 9 <u>co</u> | 21       | <u>ه</u> | 82               | g 8      | <u>ရ တ</u> | 8              | <u>S</u>   | ~ ~           | 200                  | 8                    | સ<br>સ         | 220                | 35                  | <u> </u>          |            | រប                    | 7.0                  | <u>o ღ</u>         | ဥ ထ ဇ                  | 3                                        |
| List                   |         | 5 6<br>5   | <u> </u>                                                     | 648<br>471   | . 8             | <u>ස</u>                                                     | 28 5       | 3 g             | 22       | 190       | 184         | 256            | 28                                                          | 3 3      | 5 5            | 30.         | 325         | 195               | 305       | 258        | 254.     | 238        | 5 6<br>5 6  | 3 2         | 9        | 406      | 8                | 25       | 38         | 92             | ₹<br>200   | # C           | 183                  | 8                    | 88             | 23                 | စ္က င္တ             | 142               | 103        | 6                     | 131                  | 58                 | 35                     | 4                                        |
| · .                    | Ţ       | _          | ı                                                            |              |                 |                                                              |            |                 |          |           |             |                |                                                             |          |                |             |             |                   |           |            |          |            |             |             |          |          |                  |          |            |                |            |               |                      | :                    |                |                    |                     |                   |            |                       |                      |                    | 2                      | 1                                        |
|                        | .       | _          |                                                              |              |                 |                                                              |            |                 |          |           |             | ٠.             |                                                             |          |                |             |             |                   |           |            |          |            |             |             |          |          |                  |          |            |                | :          |               |                      |                      |                |                    |                     |                   |            |                       |                      |                    | 50.6                   |                                          |
|                        | - 1     |            | Į .                                                          |              |                 |                                                              |            |                 |          |           |             |                |                                                             |          |                |             |             |                   |           |            |          |            |             |             |          |          |                  |          |            |                |            |               |                      |                      |                |                    |                     |                   |            |                       |                      |                    | Δ.                     |                                          |
|                        | Į       | e d        | <u>^</u> _                                                   | Δ.Δ          | Δ.              | <u>^</u>                                                     | √ 'n       | <u>, ^</u>      | ო        | Δ         | Δ           | 14             | <u>^</u>                                                    | <u>`</u> | iп             | ,<br>,<br>, | Δ           | . ო               | ^         | 4          | 5.       | NC         | , ∆         | ന           | ^        | Δ,       | Δ.               | <u>\</u> | . ^        | ما             | <u>^</u> 4 | ۵.            | Δ                    | <u>^</u>             | Δ.             | ۷.                 | <u>\</u>            | Δ.                | Δ.         | Δ.                    | ^                    |                    | , Δ.                   | △                                        |
| *.<br>* :              | 1       | &rd<br>ord | 464                                                          | 828          | 286             | 9 g                                                          | 541        | 99              | 169      | 072       | 543         | 929            | 3 6                                                         | 200      | 205            | 8           | 536         | 886               | 310       | 662        | 9,23     | 275        | 223         | 085         | 876      | 161      | 929              | 578      | 333        | 278            | 240        | 38            | 203                  | 840                  | 323            | 2 t c              | 084                 | 287               | 775        | 397                   | 256<br>256           | 32                 | 919                    | <u>.</u>                                 |
|                        | 100;400 | 7          | 145                                                          |              | 1480            | 36                                                           | 1454       | 146             | 1464     | 1465      | 1465        | 1455           | 2 E                                                         | 367      | 168            | 1468        | 1468        | 1469              | 1465      | 1465       | 1469     | 7 4<br>2 4 | 1461        | 1461        | 1461     | 1483     | 3 6              | 1482     | 1480       | 8              | Q 4        | 7.88          | 1458                 | 1457                 | 2. 5.<br>5. 5. | 8 6                | 1458                | 1457              | 1457.      | 2<br>2<br>2<br>3<br>3 | 4.4<br>2.0<br>2.0    | 55                 | 1457                   | -                                        |
|                        | 3       | X-coor     | 801.88<br>1808.88                                            | 4808. 04     | 4804. 70(       | 1804<br>1804<br>33                                           | 1808 97    | 1808, 32        | 1809, 52 | 1807, 743 | 120 C       | 200            | 1000<br>1000<br>1000<br>1000<br>1000<br>1000<br>1000<br>100 | 1805     | 804.896        | 804, 387    | 1802, 657   | 802. 617          | 1909, 791 | 808, 96    | 800, 102 | 200        | 808, 241    | 808, 619    | 809, 172 | 800, 100 | 807 643          | 807, 697 | 800,309    | 800-180<br>180 | 803. U45   | 809, 516      | 809, 366             | 808, 438<br>864, 438 | 807.559        | 801.584<br>805.584 | 807, 424            | 806, 859          | 906.021    | 305, 577              | 204.<br>204.<br>203. | 304, 398           | 4805, 787              | 20 00 00 00 00 00 00 00 00 00 00 00 00 0 |
|                        |         |            | i<br>L                                                       |              |                 |                                                              | . 7        |                 |          |           | •           | •              | . 7                                                         | . ~      | ٧              | 7           | <b>4</b>    | 4                 | • •       | 7          | - T      | . 4        | 4           | 7           | 4        | 4        | 1 4              | . 4      | 4          | 4              | ur ed      | r <b>v</b> ir | 4                    | 4 .                  | <b>U</b> T     | <b>≠</b> ₹         | · 4                 | 4                 | 4          | ₹                     | <b>∓ रो</b>          | † <del>∛</del>     | 4,                     | 4                                        |
|                        | Samole  | ٤          | 6.00<br>6.00<br>6.00<br>6.00<br>6.00<br>6.00<br>6.00<br>6.00 |              | :               | 38.5<br>38.5<br>38.5<br>38.5<br>38.5<br>38.5<br>38.5<br>38.5 | Ø.         | GM540           | GWb41    | GW042     | 2<br>2<br>5 |                |                                                             |          |                |             |             |                   |           |            |          |            |             |             |          | -        |                  |          |            |                |            |               |                      |                      |                |                    |                     |                   |            |                       |                      |                    | Q4014                  |                                          |
|                        | 9       | Ş          | 2502                                                         | 2503         | 2504            | 2506                                                         | 2507       | 2508            | 2509     | 2510      | 07          | 25.00          | 2514                                                        | 2515     | 2516           | 2517        | 2518        | 2519              | 2520      | 2521       |          | 5524       |             | 2526        | 2527     | 2528     | 2530             | 2531     | 2532       | 2533           | 25.25      | 2536          | 2537                 | 2538                 | 223            | , v                | 2542                | 2543              | 2544       | 2545                  | 25.240<br>25.240     | 2548               | 2549                   | 7007                                     |