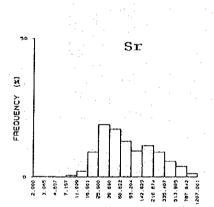

|      | 5          | E 6               | £                                                                  | 12         | (K)                                                 | 24         | g en     | 8          | 1 C        | 37           | Έ             | စ္ဆန္             | 25         | រូន        | ស្ល              | து ந         | o y            | ·        | 23:                                                                                         | , <sub>.</sub> | تو ت      | ıω                                                                 | 7              | <b>4</b> 0       |            | <b>!</b> ~ | က္ဆင့          | 30                | œ          | တ္က မ          | o 4        | က                     | ķ           | ច្ចេ ខ                                        | φo                | ာဏ          | თ -        | <u>-</u> o        | 00        | 8         |
|------|------------|-------------------|--------------------------------------------------------------------|------------|-----------------------------------------------------|------------|----------|------------|------------|--------------|---------------|-------------------|------------|------------|------------------|--------------|----------------|----------|---------------------------------------------------------------------------------------------|----------------|-----------|--------------------------------------------------------------------|----------------|------------------|------------|------------|----------------|-------------------|------------|----------------|------------|-----------------------|-------------|-----------------------------------------------|-------------------|-------------|------------|-------------------|-----------|-----------|
|      |            | - 1               |                                                                    |            |                                                     |            |          |            |            |              |               |                   |            |            |                  |              |                |          |                                                                                             |                |           |                                                                    |                |                  |            |            |                |                   |            |                |            |                       |             |                                               |                   |             |            |                   |           | 66<br>64  |
|      | 3          | l                 |                                                                    |            |                                                     |            |          |            |            |              |               |                   |            |            |                  |              |                |          |                                                                                             |                |           |                                                                    |                |                  |            |            |                |                   |            |                |            |                       |             |                                               |                   | 8           | či č       | 1 81              | 8) 6      | 22        |
|      | >          | a                 | - N<br>- N                                                         | -          | ' c                                                 | - «        | 50       |            | † C        | ∞.           | <b>V</b>      | (i)               | 9 10       | φ          | <br>             |              | ω.             | 1.5      | -: -<br>ci c                                                                                | 70             | 0.7       |                                                                    | N C            | 900              | .2         | φ×         |                | - 2               | ~:         | 0 00           |            | <br>                  |             | - <b>~</b>                                    | 8                 | ~ .         | ٥ د<br>-   | 12                | 0 r       | 10        |
|      | ï          | %                 | 38                                                                 | 5          | 2 8                                                 | 18         | <u>e</u> | 87         | 9          | 8            | <u>0</u>      | 8.5               | 75         | . 76       | 8 5              |              | 8              | 82       | 8 %                                                                                         | 24             | 82        | 8,8                                                                | S &            |                  | 8          | .21        | .24            | <u></u>           | بر<br>ور   | · ·            | 7          | <u>ი</u> გ            | 3.5         | , <u>, , , , , , , , , , , , , , , , , , </u> | 4                 | .21         | 2.5        | .23               | ន់ន       | 38        |
|      | જ          | E C               | 7 5                                                                | 17         | 38                                                  | 3 6        | 16       | នដ្ឋ       | 5 2        | 8            | 8             | <u>8</u>          | 8          | 197        | 32               | 17           | 8              | 8        | 2 23                                                                                        | <u> </u>       | 11        | <u>თ</u> ს                                                         | 2 5            | ក                | 82         | 4 k        | <u> 0</u>      | 17                | 27 t       | <u>.</u> ღ     | 8          | 22.0                  | <u>ه</u> پر | ប្រ                                           | ស                 | <u>0</u>    | <u>- 0</u> | <u>ආ</u>          | 5 4       | 12        |
|      | જ          | was de            | 98                                                                 | 8          | ឧទ                                                  | 8          | 8        | ~.<br>8 ⊆  | ; ·        | <br>영        | 8.            | <b>₽</b> &        | 2.80       | 3, 20      | 3.5              | 8            | 5              | <br>64 ( | \<br>\<br>\<br>\<br>\<br>\<br>\<br>\<br>\<br>\<br>\<br>\<br>\<br>\<br>\<br>\<br>\<br>\<br>\ | 8              | 2.40      | 8,8                                                                | 3 <del>-</del> | 88               | 8          | 8 9        | 3.00           | 8                 | 8.8        | :<br>          | 8.5        | 2<br>2<br>2<br>3<br>5 | 8           | 8                                             | <u>۾</u>          | ස<br>ස      | 88         | 88                | 38        | 7.        |
|      |            |                   |                                                                    |            |                                                     |            |          |            |            |              |               |                   |            |            |                  |              |                |          | 250                                                                                         |                |           |                                                                    |                |                  |            |            |                |                   |            |                |            |                       |             |                                               |                   |             |            |                   |           | - 1       |
| ٠.   | å          | E (               | ۵۵                                                                 | ۵          | δ                                                   | ۵          | 4        | ۵۵         | ۵          | ۵            | ۵á            | ۵۵                | ۵          | ۸,         | <u> 4</u>        | 8            | ហ              | ם מ      | വ വ                                                                                         | œ              | r~ (      | n 4                                                                | ۵۰             | ۵۱               | 13 G       | ۵.         | ۵              | ۵.                | ١.         | m              | ۵ <i>۵</i> | ٥                     | ۵           | 4                                             | ۵                 | ٨٠          | . 4        | 4.6               | ا م       | ۵         |
|      | N.         | 800               | 8                                                                  | ន្ល        | 2<br>2<br>2<br>3<br>3<br>4<br>4<br>4<br>5<br>6<br>7 | 9          | 81       | 33.0       | 8          | 135          | 88            | 7 7<br>7 7<br>7 7 | 8          | 104        | 3 8              | 88           | 28             | 2 6      | 38                                                                                          | တ္             | 8 8       | 88                                                                 | 3 œ            | 2;               | გ <u>წ</u> | 38         | 24             | 었                 | 2 52       | <u>ത</u>       | 2,2        | 3 %                   | 4           | 37                                            | සු ද              | 2.5         | 8          | श्र ह             | 8         | 62        |
|      | æ ;        | × 2               | 83                                                                 | . 25       | 3.6                                                 | 2          | 8        | . წ.<br>გ. | ж.         | 1.82<br>1.82 | 2.5           | 2 2               | 6.53       | 4.86<br>72 |                  | . 20         | <del>2</del> 5 | 7 4      | . es                                                                                        | . 49           | 19        | - 6                                                                | <u></u>        | <u></u>          | 38         | 7 7        | . 46           | 7,47              | 30         | 8              | 2 2        | 8 9                   | ß,          | 2:                                            | <u> </u>          | ?) <u>∞</u> | .33        | ខ្ល               | 8         | 8         |
|      | 1          |                   |                                                                    |            |                                                     |            |          |            |            |              |               |                   |            |            |                  |              |                |          | <u>^</u>                                                                                    |                |           |                                                                    |                |                  |            |            |                |                   |            |                |            |                       |             |                                               |                   |             |            |                   |           | - 1       |
|      | £          | 312<br>312<br>312 | 413                                                                | 244        | 231                                                 | 30.1       | 247      | 394        | 514        | 356          | . 44.<br>7.7. | 012               | 084        | 200        | 304              | 280          | 227            | 7 087    | 242                                                                                         | 452            | 566       | 5 5<br>5 7<br>5 7<br>5 7<br>5 7<br>5 7<br>5 7<br>5 7<br>5 7<br>5 7 | 101            | 228              | 0 0        | 38         | 245            | 20.               | <u>-</u>   | 97             | 2 2        | 32.5                  | 94          | <u>ල</u> ද                                    | <b>8</b> 8        | 8 8         | 92         | ි<br>ග පි         | 88        | 88        |
|      |            | ì                 |                                                                    |            |                                                     |            |          |            |            |              |               |                   | ٠.         |            |                  |              |                |          |                                                                                             |                |           |                                                                    |                |                  |            |            |                |                   |            |                |            |                       |             |                                               |                   |             |            |                   |           |           |
|      |            |                   |                                                                    |            |                                                     |            |          |            |            |              |               |                   |            |            |                  |              |                |          |                                                                                             | :              |           |                                                                    |                |                  |            |            |                |                   |            |                |            |                       |             |                                               |                   |             |            |                   |           |           |
|      |            | 1                 |                                                                    |            |                                                     |            |          |            |            |              |               |                   |            | -          | •                |              |                |          | <br><u>6</u>                                                                                |                |           |                                                                    |                |                  |            |            |                |                   |            |                |            |                       |             | -                                             | -                 |             | _          |                   |           | 1         |
|      |            |                   | • •                                                                |            |                                                     |            |          |            |            |              |               |                   |            |            |                  |              |                |          |                                                                                             |                |           |                                                                    |                |                  |            |            |                |                   |            |                |            |                       |             |                                               |                   |             |            |                   |           |           |
|      |            |                   |                                                                    |            |                                                     |            |          |            |            |              |               |                   |            |            |                  |              |                |          | 8                                                                                           |                |           |                                                                    |                |                  |            |            |                |                   |            |                |            |                       |             |                                               |                   |             | *          |                   |           |           |
| ĺ    |            |                   |                                                                    |            |                                                     |            |          |            |            |              |               |                   |            |            |                  |              |                |          | 249                                                                                         |                |           |                                                                    |                | 8<br>8<br>8<br>8 | 259        | 404        | 332            | 183               | 233        | 187            | 319        | 280                   | 8           | 319                                           | ο α<br>Ο Α<br>Ο Α | 219         | 88         | 261               | 207       | 430<br>90 |
|      | 8 8        | Ξ                 | ဥ္                                                                 | n <u>d</u> | ω :                                                 | <u> </u>   | 20       | . ∞        | တင္        | 2 7          | . დ           | 37                | ,<br>,     | <u>-</u>   | 27               | so u         | ο დ            | 4        | 4                                                                                           | ယ္ပ            | o un      | 5                                                                  |                | 4 5              | 1 m        | 4          | ব এ            | o i~              | N          | <del>-</del> u | 0 00       | വ                     | ល           | 4 (                                           | Þα                | ώ           | αο ι       | ល ល               | ٠-١       | <u>د</u>  |
|      | <b>8</b> 8 | 130               | 7.                                                                 | <u> </u>   | 8                                                   | Z 2        | 1 2      | 5          | 8 F        | 2 12         | 40            | 149               | 324<br>286 | 178        | 97               | <b>6</b> 4 6 | 5 E            | 126      | 22                                                                                          | 1<br>0<br>1    | ~ 60      | ស្ល                                                                | 4              | 1561             | 20         | 22         | 88             | 8 60              | ភ          | 25             | ာ တွ<br>က  | 72                    | 125         | 8 u                                           | 2 72              | ଜ           | 8          | 8 6               | 2         | 8         |
|      | ₹ 8        | ^                 | Δ                                                                  | Δ.         | Δ.                                                  | <u>^</u> 4 | <u>\</u> | <u>^</u> . | <u>^</u> ∠ | <u>\</u>     | Δ             | Δ.                | <u>^</u>   | Δ.         | <u>,</u> ۸       | ^ _          | <u>\</u>       | Δ        | <u> </u>                                                                                    | <u>^</u>       | 7 7       |                                                                    | <u>^</u> ,     | Δ Δ              | Δ          | Δ,         | <u> </u>       | <u>\</u> <u> </u> | <u>^</u>   | <u> </u>       | <u>^</u>   | Δ                     | Δ,          | <u>^</u> _                                    | ۸ ۵               | Δ.          | <u>^</u>   | <u>^</u> <u>^</u> | Δ,        | 4         |
|      | S G        | Δ.                | 4 (                                                                | Δ.         | 01.                                                 | <u>- ç</u> | ā 4      | <u>.</u>   | 2 /        | <u>\</u> 01  | Δ             | <u> </u>          | ۵.۵        |            | <del>،</del> (کا | <b>4</b> α   | വ              | ത        | တ င်                                                                                        | <u>^</u>       | <b>.</b>  | Α                                                                  | ~ ;            | 2 △              | Δ          | ۸,         | თ თ            | <b>,</b>          | <b>∆</b> , | <u>^</u> .     | <u>,</u> – | 4                     | ا أسم       | ∞ ∻                                           | <u>,</u>          | Δ           | <u> </u>   | <u>^</u>          | Δ.        | 4         |
| 1    | 8 (Mil     | 764               | - 00<br>- 00<br>- 00                                               | 1. 189     | 2.297                                               | 200        | 0.413    | 4.484      | 226        | 4.069        | 2.079         | 020               |            | 2, 279     | 623              | 400          | 588            | 3.480    | 347                                                                                         | 9 6            | 115       | 080                                                                | 409            | 3 4              | . 843      | 510        | . 629<br>107   | <u> </u>          | 382        | 7.7            | . 461      | . 441                 | . 655       | 31.                                           | 775               | 947         | 262        | 190               | 988       | 142       |
| 1    | ਰ ਂ        |                   |                                                                    | 1          |                                                     |            |          |            |            | 1.0          |               | 1                 |            |            |                  |              |                |          | 1428.3                                                                                      |                |           |                                                                    |                |                  |            |            |                |                   |            |                |            |                       |             |                                               |                   |             | ٠          |                   |           | -         |
| -    | X          | 4792.98           | 4792.70                                                            | 4792, 13   | 4794.48                                             | 4794       | 4794 53  | 4799.31    | 4799.67    | 4798.4       | 4796.57       | 4798.01           | 4799.8     | 4793, 74   | 4791, 13         | 4799         | 4797. 78       | 4797. 76 | 4797, 270                                                                                   | 4799 93        | 4794, 120 | 4794.00                                                            | 4/97.67        | 4798.73          | 4797.03    | 47.96.688  | 4796 677       | 4796.058          | 4795, 266  | 4794.82        | 4794. 591  | 4794.377              | 4794, 195   | 4797 333                                      | 4791.22           | 4791, 246   | 4791.871   | 4792, 773         | 4791, 428 | 4/92.015  |
| Q.   | ,          | 용 <b>:</b>        | ÷ 52                                                               | ξţ         | <b>3</b> π                                          | ဋ          | 1        | ထ္ဆ ဋ      |            | 92           | တ္က မ         | 8                 | , sy       | SS.        | đ n              | } <b></b> -  | Ø              | က္ဆ      | <b>7</b> 1 r                                                                                | <u>.</u>       |           | ထွ                                                                 | <b>.</b>       | > <del></del>    | ~          | ო          | <del>1</del> Մ | ഗ                 | <b>,</b>   | o cr           |            |                       | ۰ د         | <b>0</b> =                                    |                   |             | ~ -        | n                 | _         |           |
| Come | Š          | ₩<br>₩            | 0 (S)                                                              | 44         |                                                     |            |          | SKeAS      |            |              |               |                   |            |            |                  |              |                |          | 8 9X 704                                                                                    |                |           |                                                                    |                |                  |            |            |                |                   |            |                |            |                       |             |                                               |                   |             |            |                   |           |           |
| ģ    | 2          | 250               | 1 5<br>1 5<br>1 5<br>1 5<br>1 5<br>1 5<br>1 5<br>1 5<br>1 5<br>1 5 | 240        | 240<br>245                                          | 240        | 240      | 240        | 241        | 241          | 241           | 241               | 24 16      | 241        | 2416             | 2420         | 242            |          | 2423<br>3724<br>3724                                                                        |                |           | 242                                                                | 242            | 2430             | 2431       | 2432       | 3.5            | 2435              | 2436       | 2431           | 2439       | 2440                  | 244         | 2442                                          | 2444              | 2445        | 2446       | 2447              | 2449      | 2450      |
|      | :          |                   |                                                                    |            | ÷                                                   |            |          |            |            |              |               |                   |            |            |                  |              | •              |          |                                                                                             | -              |           |                                                                    |                |                  |            |            |                |                   |            |                |            |                       |             |                                               |                   |             |            |                   |           | -         |
|      |            |                   |                                                                    |            |                                                     |            |          |            |            |              |               |                   |            |            |                  |              |                |          |                                                                                             |                |           |                                                                    |                |                  |            |            |                |                   |            |                |            |                       |             |                                               |                   |             |            |                   |           |           |