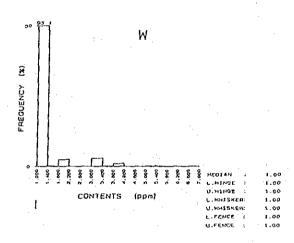

|      | 5          | E 6               | £                                                                  | 12         | (K)                                                 | 24         | g en     | 8          | 1 C        | 37           | Έ             | စ္ဆန္             | 25         | រូន        | ស្ល              | து ந         | o y            | ·        | 23:                                                                                         | , <sub>.</sub> | تو ت      | ıω                                                                 | 7              | <b>4</b> 0       |            | <b>!</b> ~ | က္ဆင့          | 30                | œ          | တ္က မ          | o 4        | က                     | ķ           | ច្ចេ ខ                                        | φo                | ာဏ          | თ -        | <u>-</u> o        | 00        | 8         |
|------|------------|-------------------|--------------------------------------------------------------------|------------|-----------------------------------------------------|------------|----------|------------|------------|--------------|---------------|-------------------|------------|------------|------------------|--------------|----------------|----------|---------------------------------------------------------------------------------------------|----------------|-----------|--------------------------------------------------------------------|----------------|------------------|------------|------------|----------------|-------------------|------------|----------------|------------|-----------------------|-------------|-----------------------------------------------|-------------------|-------------|------------|-------------------|-----------|-----------|
|      |            | - 1               |                                                                    |            |                                                     |            |          |            |            |              |               |                   |            |            |                  |              |                |          |                                                                                             |                |           |                                                                    |                |                  |            |            |                |                   |            |                |            |                       |             |                                               |                   |             |            |                   |           | 66<br>64  |
|      | 3          | l                 |                                                                    |            |                                                     |            |          |            |            |              |               |                   |            |            |                  |              |                |          |                                                                                             |                |           |                                                                    |                |                  |            |            |                |                   |            |                |            |                       |             |                                               |                   | 8           | či č       | 1 81              | 8) 6      | 22        |
|      | >          | a                 | - N<br>- N                                                         | -          | ' c                                                 | - «        | 50       |            | † C        | ∞.           | <b>V</b>      | (i)               | 9 10       | φ          | <br>             |              | ω.             | 1.5      | -: -<br>ci c                                                                                | 70             | 0.7       |                                                                    | N C            | 900              | .2         | φ×         |                | - 2               | ~:         | 0 00           |            | <br>                  |             | - <b>~</b>                                    | 8                 | ~ .         | ٥ د<br>-   | 12                | 0 r       | 10        |
|      | ï          | %                 | 38                                                                 | 5          | 2 8                                                 | 18         | <u>e</u> | 87         | 9          | 8            | <u>0</u>      | 8.5               | 75         | . 76       | 8 5              |              | 8              | 82       | 8 %                                                                                         | 24             | 82        | 8,8                                                                | S &            |                  | 8          | .21        | .24            | <u></u>           | بر<br>ور   | · ·            | 7          | <u>ი</u> გ            | 3.5         | , <u>, , , , , , , , , , , , , , , , , , </u> | 4                 | .21         | 2.5        | .23               | ន់ន       | 38        |
|      | જ          | E C               | 7 5                                                                | 17         | 38                                                  | 3 6        | 16       | នដ្ឋ       | 5 2        | 8            | 8             | <u>8</u>          | 8          | 197        | 32               | 17           | 8              | 8        | 2 23                                                                                        | <u> </u>       | 11        | <u>თ</u> ს                                                         | 2 5            | ក                | 82         | 4 k        | <u> 0</u>      | 17                | 27 t       | <u>.</u> ღ     | 8          | 22.0                  | <u>ه</u> پر | ប្រ                                           | ស                 | <u>0</u>    | <u>- 0</u> | <u>ආ</u>          | 5 4       | 12        |
|      | જ          | was de            | 98                                                                 | 8          | ឧទ                                                  | 8          | 8        | ~.<br>8 ⊆  | ; ·        | <br>영        | 8.            | <b>₽</b> &        | 2.80       | 3, 20      | 3.5              | 8            | 5              | <br>64 ( | \<br>\<br>\<br>\<br>\<br>\<br>\<br>\<br>\<br>\<br>\<br>\<br>\<br>\<br>\<br>\<br>\<br>\<br>\ | 8              | 2.40      | 8,8                                                                | 3 <del>-</del> | 88               | 8          | 8 9        | 3.00           | 8                 | 8.8        | :<br>          | 8.5        | 2<br>2<br>2<br>3<br>5 | 8           | 8                                             | <u>۾</u>          | ස<br>ස      | 88         | 88                | 38        | 7.        |
|      |            |                   |                                                                    |            |                                                     |            |          |            |            |              |               |                   |            |            |                  |              |                |          | 250                                                                                         |                |           |                                                                    |                |                  |            |            |                |                   |            |                |            |                       |             |                                               |                   |             |            |                   |           | - 1       |
| ٠.   | å          | E (               | ۵۵                                                                 | ۵          | δ                                                   | ۵          | 4        | ۵۵         | ۵          | ۵            | ۵á            | ۵۵                | ۵          | ۸,         | <u> 4</u>        | 8            | ហ              | ם מ      | വ വ                                                                                         | œ              | r~ (      | n 4                                                                | ۵۰             | ۵۱               | 13 G       | ۵.         | ۵              | ۵.                | ١.         | m              | ۵ <i>۵</i> | ٥                     | ۵           | 4                                             | ۵                 | ٨٠          | . 4        | 4.6               | ا م       | ۵         |
|      | N.         | 800               | 8                                                                  | ន្ល        | 2<br>2<br>2<br>3<br>3<br>4<br>4<br>4<br>5<br>6<br>7 | 9          | 81       | 33.0       | 8          | 135          | 88            | 7 7<br>7 7<br>7 7 | 8          | 104        | 3 8              | 88           | 28             | 2 6      | 38                                                                                          | တ္             | 8 8       | 88                                                                 | 3 œ            | 2;               | გ <u>წ</u> | 38         | 24             | 었                 | 2 52       | <u>ത</u>       | 2,2        | 3 %                   | 4           | 37                                            | සු ද              | 2.5         | 8          | श्र ह             | 8         | 62        |
|      | æ ;        | × 2               | 83                                                                 | . 25       | 3.6                                                 | 2          | 8        | . წ.<br>გ. | ж.         | 1.82<br>1.82 | 2.5           | 2 2               | 6.53       | 4.86<br>72 |                  | . 20         | <del>2</del> 5 | 7 4      | . es                                                                                        | . 49           | 19        | - 6                                                                | <u></u>        | <u></u>          | 38         | 7 7        | . 46           | 7,47              | 30         | 8              | 2 2        | 8 9                   | ß,          | 2:                                            | <u> </u>          | ?) <u>∞</u> | .33        | ខ្ល               | 8         | 8         |
|      | 1          |                   |                                                                    |            |                                                     |            |          |            |            |              |               |                   |            |            |                  |              |                |          | <u>^</u>                                                                                    |                |           |                                                                    |                |                  |            |            |                |                   |            |                |            |                       |             |                                               |                   |             |            |                   |           | - 1       |
|      | £          | 312<br>312<br>312 | 413                                                                | 244        | 231                                                 | 30.1       | 247      | 394        | 514        | 356          | . 44.<br>7.7. | 012               | 084        | 200        | 304              | 280          | 227            | 7 087    | 242                                                                                         | 452            | 566       | 5 5<br>5 7<br>5 7<br>5 7<br>5 7<br>5 7<br>5 7<br>5 7<br>5 7<br>5 7 | 101            | 228              | 0 0        | 38         | 245            | 20.               | <u>-</u>   | 97             | 2 2        | 32.5                  | 94          | <u>ල</u> ද                                    | <b>8</b> 8        | 8 8         | 92         | ි<br>ග පි         | 88        | 88        |
|      |            | ì                 |                                                                    |            |                                                     |            |          |            |            |              |               |                   | ٠.         |            |                  |              |                |          |                                                                                             |                |           |                                                                    |                |                  |            |            |                |                   |            |                |            |                       |             |                                               |                   |             |            |                   |           |           |
|      |            |                   |                                                                    |            |                                                     |            |          |            |            |              |               |                   |            |            |                  |              |                |          |                                                                                             | :              |           |                                                                    |                |                  |            |            |                |                   |            |                |            |                       |             |                                               |                   |             |            |                   |           |           |
|      |            | 1                 |                                                                    |            |                                                     |            |          |            |            |              |               |                   |            | -          | •                |              |                |          | <br><u>6</u>                                                                                |                |           |                                                                    |                |                  |            |            |                |                   |            |                |            |                       |             | -                                             | -                 |             | _          |                   |           | 1         |
|      |            |                   | • •                                                                |            |                                                     |            |          |            |            |              |               |                   |            |            |                  |              |                |          |                                                                                             |                |           |                                                                    |                |                  |            |            |                |                   |            |                |            |                       |             |                                               |                   |             |            |                   |           |           |
|      |            |                   |                                                                    |            |                                                     |            |          |            |            |              |               |                   |            |            |                  |              |                |          | 8                                                                                           |                |           |                                                                    |                |                  |            |            |                |                   |            |                |            |                       |             |                                               |                   |             | *          |                   |           |           |
| ĺ    |            |                   |                                                                    |            |                                                     |            |          |            |            |              |               |                   |            |            |                  |              |                |          | 249                                                                                         |                |           |                                                                    |                | 8<br>8<br>8<br>8 | 259        | 404        | 332            | 183               | 233        | 187            | 319        | 280                   | 8           | 319                                           | ο α<br>Ο Α<br>Ο Α | 219         | 88         | 261               | 207       | 430<br>90 |
|      | 8 8        | Ξ                 | ဥ္                                                                 | n <u>d</u> | ω :                                                 | <u> </u>   | 20       | . ∞        | တင္        | 2 7          | . დ           | 37                | ,<br>,     | <u>-</u>   | 27               | so u         | ο დ            | 4        | 4                                                                                           | ယ္ပ            | o un      | 5                                                                  |                | 4 5              | 1 m        | 4          | ব এ            | o i~              | N          | <del>-</del> u | 0 00       | വ                     | ល           | 4 (                                           | Þα                | ώ           | αο ι       | ល ល               | ٠-١       | <u>د</u>  |
|      | <b>8</b> 8 | 130               | 7.                                                                 | <u> </u>   | 8                                                   | Z 2        | 1 2      | 5          | 8 F        | 2 12         | 40            | 149               | 324<br>286 | 178        | 97               | <b>6</b> 4 6 | 5 E            | 126      | 22                                                                                          | 1<br>0<br>1    | ~ 60      | ស្ល                                                                | 4              | 1561             | 20         | 22         | 88             | 8 60              | ភ          | 25             | ာ တွ<br>က  | 72                    | 125         | 8 u                                           | 2 72              | ଜ           | 8          | 8 6               | 2         | 8         |
|      | ₹ 8        | ^                 | Δ                                                                  | Δ.         | Δ.                                                  | <u>^</u> 4 | <u>\</u> | <u>^</u> . | <u>^</u> ∠ | <u>\</u>     | Δ             | Δ.                | <u>^</u>   | Δ.         | <u>,</u> ۸       | ^ _          | <u>\</u>       | Δ        | <u> </u>                                                                                    | <u>^</u>       | 7 7       |                                                                    | <u>^</u> ,     | Δ Δ              | Δ          | Δ,         | <u> </u>       | <u>\</u> <u> </u> | <u>^</u>   | <u> </u>       | <u>^</u>   | Δ                     | Δ,          | <u>^</u> _                                    | ۸ ۵               | Δ.          | <u>^</u>   | <u>^</u> <u>^</u> | Δ,        | 4         |
|      | S G        | Δ.                | 4 (                                                                | Δ.         | 01.                                                 | <u>- ç</u> | ā 4      | <u>.</u>   | 2 /        | <u>\</u> 01  | Δ             | <u> </u>          | ۵.۵        |            | <del>،</del> (کا | <b>4</b> α   | വ              | ത        | တ င်                                                                                        | <u>^</u>       | <b>.</b>  | Α                                                                  | ~ ;            | 2 △              | Δ          | ۸,         | თ თ            | <b>,</b>          | <b>∆</b> , | <u>^</u> .     | <u>,</u> – | 4                     | ا أسم       | ∞ ∻                                           | <u>,</u>          | Δ           | <u> </u>   | <u>^</u>          | Δ.        | 4         |
| 1    | 8 (Mil     | 764               | - 00<br>- 00<br>- 00                                               | 1. 189     | 2.297                                               | 200        | 0.413    | 4.484      | 226        | 4.069        | 2.079         | 020               |            | 2, 279     | 623              | 400          | 588            | 3.480    | 347                                                                                         | 9 6            | 115       | 080                                                                | 409            | 3 4              | . 843      | 510        | . 629<br>107   | <u> </u>          | 382        | 7.7            | . 461      | . 441                 | . 655       | 31.                                           | 775               | 947         | 262        | 190               | 988       | 142       |
| 1    | ਰ ਂ        |                   |                                                                    | 1          |                                                     |            |          |            |            | 1.0          |               | 1                 |            |            |                  |              |                |          | 1428.3                                                                                      |                |           |                                                                    |                |                  |            |            |                |                   |            |                |            |                       |             |                                               |                   |             | ٠          |                   |           | -         |
| -    | X          | 4792.98           | 4792.70                                                            | 4792, 13   | 4794.48                                             | 4794       | 4794 53  | 4799.31    | 4799.67    | 4798.4       | 4796.57       | 4798.01           | 4799.8     | 4793, 74   | 4791, 13         | 4799         | 4797. 78       | 4797. 76 | 4797, 270                                                                                   | 4799 93        | 4794, 120 | 4794.00                                                            | 4/97.67        | 4798.73          | 4797.03    | 47.96.688  | 4796 677       | 4796.058          | 4795, 266  | 4794.82        | 4794. 591  | 4794.377              | 4794, 195   | 4797 333                                      | 4791.22           | 4791, 246   | 4791.871   | 4792, 773         | 4791, 428 | 4/92.015  |
| Q.   | ,          | 용 <b>:</b>        | ÷ 52                                                               | ξţ         | <b>3</b> π                                          | ဋ          | 1        | ထ္ဆ ဋ      |            | 92           | တ္က မ         | 8                 | , sy       | SS.        | đ n              | } <b></b> -  | Ø              | က္ဆ      | <b>7</b> 1 r                                                                                | <u>.</u>       |           | ထွ                                                                 | <b>.</b>       | > <del></del>    | ~          | ო          | <del>1</del> Մ | ഗ                 | <b>,</b>   | o cr           |            |                       | ۰ د         | <b>0</b> =                                    |                   |             | ~ -        | n                 | _         |           |
| Come | Š          | ₩<br>₩            | 0 (S)                                                              | 44         |                                                     |            |          | SKeAS      |            |              |               |                   |            |            |                  |              |                |          | 8 9X 704                                                                                    |                |           |                                                                    |                |                  |            |            |                |                   |            |                |            |                       |             |                                               |                   |             |            |                   |           |           |
| ģ    | 2          | 250               | 1 5<br>1 5<br>1 5<br>1 5<br>1 5<br>1 5<br>1 5<br>1 5<br>1 5<br>1 5 | 240        | 240<br>245                                          | 240        | 240      | 240        | 241        | 241          | 241           | 241               | 24 16      | 241        | 2416             | 2420         | 242            |          | 2423<br>3724<br>3724                                                                        |                |           | 242                                                                | 242            | 2430             | 2431       | 2432       | 3.5            | 2435              | 2436       | 2431           | 2439       | 2440                  | 244         | 2442                                          | 2444              | 2445        | 2446       | 2447              | 2449      | 2450      |
|      | :          |                   |                                                                    |            | ÷                                                   |            |          |            |            |              |               |                   |            |            |                  |              | •              |          |                                                                                             | -              |           |                                                                    |                |                  |            |            |                |                   |            |                |            |                       |             |                                               |                   |             |            |                   |           | -         |
|      |            |                   |                                                                    |            |                                                     |            |          |            |            |              |               |                   |            |            |                  |              |                |          |                                                                                             |                |           |                                                                    |                |                  |            |            |                |                   |            |                |            |                       |             |                                               |                   |             |            |                   |           |           |