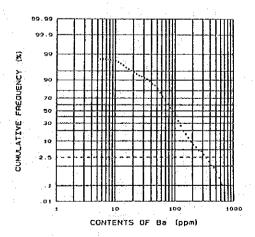

2/3      | 273     | 273          | 273              | 273       | 274      |
|             |                  |            |          |                |             |            |               | •      |         |            |            |                    |          |                   |                |          |          |          |          |            |         |         |         |                |             | •        |                 |                |          |        |                 |                                                                                                  |          |          |          |         |              |                  |           |          |

## Appendix 3

Histograms of element for stream sediment in the Segama area





















































































## Appendix 4

Results of Exploratory Data Analysis for stream sediments in the Segama area































1













## Appendix 5

Distribution maps of element for stream sediments
in the Segama area











































:

.

.