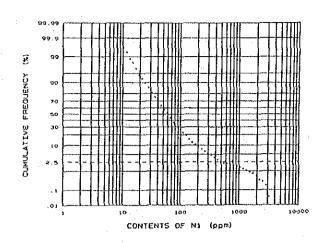

| 273       | 274      |
|             |                  |            |          |                |             |            |               | •      |         |            |            |                    |          |                   |                |          |          |          |          |            |         |         |         |                |             | •        |                 |                |          |        |                 |                                                                                                  |          |          |          |         |              |                  |           |          |

## Appendix 3

Histograms of element for stream sediment in the Segama area





















































































## Appendix 4

Results of Exploratory Data Analysis for stream sediments in the Segama area































1













## Appendix 5

Distribution maps of element for stream sediments
in the Segama area











































:

.

.