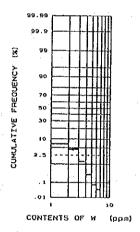

|      | 5          | E 6               | £                                                                  | 12         | (K)                                                 | 24         | g en     | 8          | 1 C        | 37           | Έ             | စ္ဆန္             | 25         | រូន        | ស្ល              | து ந         | o y            | ·        | 23:                                                                                         | , <sub>.</sub> | تو ت      | ıω                                                                 | 7              | <b>4</b> 0       |            | <b>!</b> ~ | က္ဆင့          | 30                | œ          | တ္က မ          | o 4        | က                     | ķ           | ច្ចេ ខ                                        | φo                | ာဏ          | თ -        | <u>-</u> o        | 00        | 8         |
|------|------------|-------------------|--------------------------------------------------------------------|------------|-----------------------------------------------------|------------|----------|------------|------------|--------------|---------------|-------------------|------------|------------|------------------|--------------|----------------|----------|---------------------------------------------------------------------------------------------|----------------|-----------|--------------------------------------------------------------------|----------------|------------------|------------|------------|----------------|-------------------|------------|----------------|------------|-----------------------|-------------|-----------------------------------------------|-------------------|-------------|------------|-------------------|-----------|-----------|
|      |            | - 1               |                                                                    |            |                                                     |            |          |            |            |              |               |                   |            |            |                  |              |                |          |                                                                                             |                |           |                                                                    |                |                  |            |            |                |                   |            |                |            |                       |             |                                               |                   |             |            |                   |           | 66<br>64  |
|      | 3          | l                 |                                                                    |            |                                                     |            |          |            |            |              |               |                   |            |            |                  |              |                |          |                                                                                             |                |           |                                                                    |                |                  |            |            |                |                   |            |                |            |                       |             |                                               |                   | 8           | či č       | 1 81              | 8) 6      | 22        |
|      | >          | a                 | - N<br>- N                                                         | -          | ' c                                                 | - «        | 50       |            | † C        | ∞.           | <b>V</b>      | (i)               | 9 10       | φ          | <br>             |              | ω.             | 1.5      | -: -<br>ci c                                                                                | 70             | 0.7       |                                                                    | N C            | 900              | .2         | φ×         |                | - 2               | ~:         | 0 00           |            | <br>                  |             | - <b>~</b>                                    | 8                 | ~ .         | ٥ د<br>-   | 12                | 0 r       | 10        |
|      | ï          | %                 | 38                                                                 | 5          | 2 8                                                 | 18         | <u>e</u> | 87         | 9          | 8            | <u>0</u>      | 8.5               | 75         | . 76       | 8 5              |              | 8              | 82       | 8 %                                                                                         | 24             | 82        | 8,8                                                                | S &            |                  | 8          | .21        | .24            | <u></u>           | بر<br>ور   | · ·            | 7          | <u>ი</u> გ            | 3.5         | , <u>, , , , , , , , , , , , , , , , , , </u> | 4                 | .21         | 2.5        | .23               | ន់ន       | 38        |
|      | જ          | E C               | 7 5                                                                | 17         | 38                                                  | 3 6        | 16       | នដ្ឋ       | 5 2        | 8            | 8             | <u>8</u>          | 8          | 197        | 32               | 17           | 8              | 8        | 2 23                                                                                        | <u> </u>       | 11        | <u>თ</u> ს                                                         | 2 5            | ក                | 82         | 4 k        | <u> 0</u>      | 17                | 27 t       | <u>.</u> ღ     | 8          | 22.0                  | <u>ه</u> پر | ប្រ                                           | ស                 | <u>0</u>    | <u>- 0</u> | <u>ආ</u>          | 5 4       | 12        |
|      | જ          | was de            | 98                                                                 | 8          | ឧទ                                                  | 8          | 8        | ~.<br>8 ⊆  | ; ·        | <br>영        | 8.            | <b>₽</b> &        | 2.80       | 3, 20      | 3.5              | 8            | 5              | <br>64 ( | \<br>\<br>\<br>\<br>\<br>\<br>\<br>\<br>\<br>\<br>\<br>\<br>\<br>\<br>\<br>\<br>\<br>\<br>\ | 8              | 2.40      | 8,8                                                                | 3 <del>-</del> | 88               | 8          | 8 9        | 3.00           | 8                 | 8.8        | :<br>          | 8.5        | 2<br>2<br>2<br>3<br>5 | 8           | 8                                             | <u>۾</u>          | ස<br>ස      | 88         | 88                | 38        | 7.        |
|      |            |                   |                                                                    |            |                                                     |            |          |            |            |              |               |                   |            |            |                  |              |                |          | 250                                                                                         |                |           |                                                                    |                |                  |            |            |                |                   |            |                |            |                       |             |                                               |                   |             |            |                   |           | - 1       |
| ٠.   | å          | E (               | ۵۵                                                                 | ۵          | δ                                                   | ۵          | 4        | ۵۵         | ۵          | ۵            | ۵á            | ۵۵                | ۵          | ۸,         | <u> 4</u>        | 8            | ហ              | ם מ      | വ വ                                                                                         | œ              | r~ (      | n 4                                                                | ۵۰             | ۵۱               | 13 G       | ۵.         | ۵              | ۵.                | ١.         | m              | ۵ <i>۵</i> | ٥                     | ۵           | 4                                             | ۵                 | ٨٠          | . 4        | 4.6               | ا م       | ۵         |
|      | N.         | 800               | 8                                                                  | ន្ល        | 2<br>2<br>2<br>3<br>3<br>4<br>4<br>4<br>5<br>6<br>7 | 9          | 81       | 33.0       | 8          | 135          | 88            | 7 7<br>7 7<br>7 7 | 8          | 104        | 3 8              | 88           | 28             | 2 6      | 38                                                                                          | တ္             | 8 8       | 88                                                                 | 3 œ            | 2;               | გ <u>წ</u> | 38         | 24             | 었                 | 2 52       | <u>ത</u>       | 2,2        | 3 %                   | 4           | 37                                            | සු ද              | 2.5         | 8          | श्र ह             | 8         | 62        |
|      | æ ;        | × 2               | 83                                                                 | . 25       | 3.6                                                 | 2          | 8        | . წ.<br>გ. | ж.         | 1.82<br>1.82 | 2.5           | 2 2               | 6.53       | 4.86<br>72 |                  | . 20         | <del>2</del> 5 | 7 4      | . es                                                                                        | . 49           | 19        | - 6                                                                | <u></u>        | <u></u>          | 38         | 7 7        | . 46           | 7,47              | 30         | 8              | 2 2        | 8 9                   | ß,          | 2:                                            | <u> </u>          | ?) <u>∞</u> | .33        | ខ្ល               | 8         | 8         |
|      | 1          |                   |                                                                    |            |                                                     |            |          |            |            |              |               |                   |            |            |                  |              |                |          | <u>^</u>                                                                                    |                |           |                                                                    |                |                  |            |            |                |                   |            |                |            |                       |             |                                               |                   |             |            |                   |           | - 1       |
|      | £          | 312<br>312<br>312 | 413                                                                | 244        | 231                                                 | 30.1       | 247      | 394        | 514        | 356          | . 44.<br>7.7. | 012               | 084        | 200        | 304              | 280          | 227            | 7 087    | 242                                                                                         | 452            | 566       | 5 5<br>5 7<br>5 7<br>5 7<br>5 7<br>5 7<br>5 7<br>5 7<br>5 7<br>5 7 | 101            | 228              | 0 0        | 38         | 245            | 20.               | <u>-</u>   | 97             | 2 2        | 32.5                  | 94          | <u>ල</u> ද                                    | <b>8</b> 8        | 8 8         | 92         | ි<br>ග පි         | 88        | 88        |
|      |            | ì                 |                                                                    |            |                                                     |            |          |            |            |              |               |                   | ٠.         |            |                  |              |                |          |                                                                                             |                |           |                                                                    |                |                  |            |            |                |                   |            |                |            |                       |             |                                               |                   |             |            |                   |           |           |
|      |            |                   |                                                                    |            |                                                     |            |          |            |            |              |               |                   |            |            |                  |              |                |          |                                                                                             | :              |           |                                                                    |                |                  |            |            |                |                   |            |                |            |                       |             |                                               |                   |             |            |                   |           |           |
|      |            | 1                 |                                                                    |            |                                                     |            |          |            |            |              |               |                   |            | -          | •                |              |                |          | <br><u>6</u>                                                                                |                |           |                                                                    |                |                  |            |            |                |                   |            |                |            |                       |             | -                                             | -                 |             | _          |                   |           | 1         |
|      |            |                   | • •                                                                |            |                                                     |            |          |            |            |              |               |                   |            |            |                  |              |                |          |                                                                                             |                |           |                                                                    |                |                  |            |            |                |                   |            |                |            |                       |             |                                               |                   |             |            |                   |           |           |
|      |            |                   |                                                                    |            |                                                     |            |          |            |            |              |               |                   |            |            |                  |              |                |          | 8                                                                                           |                |           |                                                                    |                |                  |            |            |                |                   |            |                |            |                       |             |                                               |                   |             | *          |                   |           |           |
| ĺ    |            |                   |                                                                    |            |                                                     |            |          |            |            |              |               |                   |            |            |                  |              |                |          | 249                                                                                         |                |           |                                                                    |                | 8<br>8<br>8<br>8 | 259        | 404        | 332            | 183               | 233        | 187            | 319        | 280                   | 8           | 319                                           | ο α<br>Ο Α<br>Ο Α | 219         | 88         | 261               | 207       | 430<br>90 |
|      | 8 8        | Ξ                 | ဥ္                                                                 | n <u>d</u> | ω :                                                 | <u> </u>   | 20       | . ∞        | တင္        | 2 7          | . დ           | 37                | ,<br>,     | <u>-</u>   | 27               | so u         | ο დ            | 4        | 4                                                                                           | ယ္ပ            | o un      | 5                                                                  |                | 4 5              | 1 m        | 4          | ব এ            | o i~              | N          | <del>-</del> u | 0 00       | വ                     | ល           | 4 (                                           | Þα                | ώ           | αο ι       | ល ល               | ٠-١       | <u>د</u>  |
|      | <b>8</b> 8 | 130               | 7.                                                                 | <u> </u>   | 8                                                   | Z 2        | 1 2      | 5          | 8 F        | 2 12         | 40            | 149               | 324<br>286 | 178        | 97               | <b>6</b> 4 6 | 5 E            | 126      | 22                                                                                          | 1<br>0<br>1    | ~ 60      | ស្ល                                                                | 4              | 1561             | 20         | 22         | 88             | 8 60              | ភ          | 25             | ာ တွ<br>က  | 72                    | 125         | 8 u                                           | 2 72              | ଜ           | 8          | 8 6               | 2         | 8         |
|      | ₹ 8        | ^                 | Δ                                                                  | Δ.         | Δ.                                                  | <u>^</u> 4 | <u>\</u> | <u>^</u> . | <u>^</u> ∠ | <u>\</u>     | Δ             | Δ.                | <u>^</u>   | Δ.         | <u>,</u> ۸       | ^ _          | <u>\</u>       | Δ        | <u> </u>                                                                                    | <u>^</u>       | 7 7       |                                                                    | <u>^</u> ,     | Δ Δ              | Δ          | Δ,         | <u> </u>       | <u>\</u> <u> </u> | <u>^</u>   | <u> </u>       | <u>^</u>   | Δ                     | Δ,          | <u>^</u> _                                    | ۸ ۵               | Δ.          | <u>^</u>   | <u>^</u> <u>^</u> | Δ,        | 4         |
|      | S G        | Δ.                | 4 (                                                                | Δ.         | 01.                                                 | <u>- ç</u> | ā 4      | <u>.</u>   | 2 /        | <u>\</u> 01  | Δ             | <u> </u>          | ۵.۵        |            | <del>،</del> (کا | <b>4</b> α   | വ              | ത        | တ င်                                                                                        | <u>^</u>       | <b>.</b>  | Α                                                                  | ~ ;            | 2 △              | Δ          | ۸,         | თ თ            | <b>,</b>          | <b>∆</b> , | <u>^</u> .     | <u>,</u> – | 4                     | ا أسم       | ∞ ∻                                           | <u>,</u>          | Δ           | <u> </u>   | <u>^</u>          | Δ.        | 4         |
| 1    | 8 (Mil     | 764               | - 00<br>- 00<br>- 00                                               | 1. 189     | 2.297                                               | 200        | 0.413    | 4.484      | 226        | 4.069        | 2.079         | 020               |            | 2, 279     | 623              | 400          | 588            | 3.480    | 347                                                                                         | 9 6            | 115       | 080                                                                | 409            | 3 4              | . 843      | 510        | . 629<br>107   | <u> </u>          | 382        | 7.7            | . 461      | . 441                 | . 655       | 31.                                           | 775               | 947         | 262        | 190               | 988       | 142       |
| 1    | ਰ ਂ        |                   |                                                                    | 1          |                                                     |            |          |            |            | 1.0          |               | 1                 |            |            |                  |              |                |          | 1428.3                                                                                      |                |           |                                                                    |                |                  |            |            |                |                   |            |                |            |                       |             |                                               |                   |             | ٠          |                   |           | -         |
| -    | X          | 4792.98           | 4792.70                                                            | 4792, 13   | 4794.48                                             | 4794       | 4794 53  | 4799.31    | 4799.67    | 4798.4       | 4796.57       | 4798.01           | 4799.8     | 4793, 74   | 4791, 13         | 4799         | 4797. 78       | 4797. 76 | 4797, 270                                                                                   | 4799 93        | 4794, 120 | 4794.00                                                            | 4/97.67        | 4798.73          | 4797.03    | 47.96.688  | 4796 677       | 4796.058          | 4795, 266  | 4794.82        | 4794. 591  | 4794.377              | 4794, 195   | 4797 333                                      | 4791.22           | 4791, 246   | 4791.871   | 4792, 773         | 4791, 428 | 4/92.015  |
| Q.   | ,          | 용 <b>:</b>        | ÷ 52                                                               | ξţ         | <b>3</b> π                                          | ဋ          | 1        | ထ္ဆ ဋ      |            | 92           | တ္က မ         | 8                 | , sy       | SS.        | đ n              | } <b></b> -  | Ø              | က္ဆ      | <b>7</b> 1 r                                                                                | <u>.</u>       |           | ထွ                                                                 | <b>.</b>       | > <del></del>    | ~          | ო          | <del>1</del> Մ | ഗ                 | <b>,</b>   | o cr           |            |                       | ۰ د         | <b>0</b> =                                    |                   |             | ~ -        | n                 | _         |           |
| Come | Š          | ₩<br>₩            | 0 (S)                                                              | 44         |                                                     |            |          | SKeAS      |            |              |               |                   |            |            |                  |              |                |          | 8 9X 704                                                                                    |                |           |                                                                    |                |                  |            |            |                |                   |            |                |            |                       |             |                                               |                   |             |            |                   |           |           |
| ģ    | 2          | 250               | 1 5<br>1 5<br>1 5<br>1 5<br>1 5<br>1 5<br>1 5<br>1 5<br>1 5<br>1 5 | 240        | 240<br>245                                          | 240        | 240      | 240        | 241        | 241          | 241           | 241               | 24 16      | 241        | 2416             | 2420         | 242            |          | 2423<br>3724<br>3724                                                                        |                |           | 242                                                                | 242            | 2430             | 2431       | 2432       | 3.5            | 2435              | 2436       | 2431           | 2439       | 2440                  | 244         | 2442                                          | 2444              | 2445        | 2446       | 2447              | 2449      | 2450      |
|      | :          |                   |                                                                    |            | ÷                                                   |            |          |            |            |              |               |                   |            |            |                  |              | •              |          |                                                                                             | -              |           |                                                                    |                |                  |            |            |                |                   |            |                |            |                       |             |                                               |                   |             |            |                   |           | -         |
|      |            |                   |                                                                    |            |                                                     |            |          |            |            |              |               |                   |            |            |                  |              |                |          |                                                                                             |                |           |                                                                    |                |                  |            |            |                |                   |            |                |            |                       |             |                                               |                   |             |            |                   |           |           |