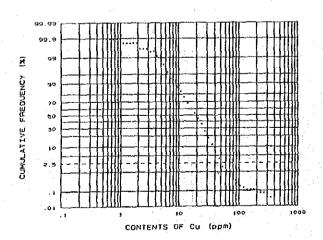

List of Geochemical Analysis (50)

|        | 1        | 1 5     | <u> </u>                                                                                         | 23           | 59             | <u>დ</u> | 8      | 37          | 33             | \$      | 32       | 2       | 45      | æ              | 3 5         | õ          | n e  | g     | 8        | 27     | ő              | 3 6     | 5 6        | 3 : | 74    | 8      | 47      | 22      | 22     | 87         | 60         | 27      | 8       | 88      | 21     | 12      | K.     | ·       | ę        | <u>بر</u> | Ą      | 1          | 57      | , K        | 8        | 8          | 8        | 8      | 92     | 88       | 65       | 88      | 85                                                                | 8   |
|--------|----------|---------|--------------------------------------------------------------------------------------------------|--------------|----------------|----------|--------|-------------|----------------|---------|----------|---------|---------|----------------|-------------|------------|------|-------|----------|--------|----------------|---------|------------|-----|-------|--------|---------|---------|--------|------------|------------|---------|---------|---------|--------|---------|--------|---------|----------|-----------|--------|------------|---------|------------|----------|------------|----------|--------|--------|----------|----------|---------|-------------------------------------------------------------------|-----|
|        | 3        | . 8     | ٨                                                                                                | ۵            | ۵              | ۵        | ۵      | ۵           | ۵              | ۵       | ۵        | ٨       | ٨       | ۵۱             | \$ 6        | <b>\</b> 6 | ٥.   | ۵     | ۵        | ٨      | ٨              | 4 6     | <b>3</b> & | ١.  | ٥     | ۵      | ۵       | ۵       | ۵      | ٨          | ٨          | ۵       | ٨       | ۵       | ۵      | ٨       | ٨      | ٨       | ٨        | ٨         | ٨      | ۸          | ۵       | ۸          | ۸        | ۵۱         | ۸        | ۵      | ۵      | ۵        | ۵        | ۵       | ۵۵                                                                | \$  |
|        |          | 5 6     | 1.2                                                                                              | 1.2          | <br>           | 1,4      | . 6    | ω<br>       | 1.2            | 5.0     | <br>G    | œ<br>.≟ | 0       | ω<br>-         | ) (<br>: ,  | o c        | 7    | œ.    | <u>ლ</u> |        | 32             | e a     | · •        |     | 7.    | 4      | 4.      | -2      | 4      | 4          | 2          | 0       | ω.      |         | ω.     | 0       | 0      | 00      | α,       | ω,        | S.     | ω          | ω       | . 6        | . 0      | . 00       | 0        | ∞.     | 0      | ∞.       | 0        | 9       | ယ် (                                                              | ٥   |
|        | Ĭ.       | >6      | 28                                                                                               | 32           | ت              | . 26     |        |             |                |         |          |         |         |                |             |            |      |       |          |        |                |         |            |     |       |        |         |         |        |            |            |         |         |         |        |         |        |         |          |           |        |            |         | , <b>p</b> | 27       | ន          | 88       | യ്ക    | 3      | 8.       | 60       | 22      | 5;<br>5;                                                          | 1   |
|        | i,       | 8       | 23                                                                                               | 17           | တ္             | 8        |        |             |                |         |          |         |         |                |             |            |      |       |          |        |                |         |            |     |       |        |         |         |        |            |            |         |         |         |        |         |        |         |          |           |        |            |         |            |          |            |          |        |        |          |          |         | 850<br>851                                                        | ô   |
|        | 1        |         | 1                                                                                                |              |                |          |        |             |                |         |          |         |         |                |             |            |      |       |          |        |                |         |            |     |       |        |         |         |        |            |            |         |         |         |        |         |        |         |          |           |        |            |         |            |          |            |          |        |        |          |          |         | 2,50<br>4,50<br>4,00<br>4,00<br>4,00<br>4,00<br>4,00<br>4,00<br>4 | ŀ   |
|        | 1        |         | 019 4.                                                                                           |              |                |          |        |             |                |         |          |         |         |                |             |            |      |       |          |        |                |         |            |     |       |        |         |         |        |            |            |         |         |         |        |         |        |         |          |           |        |            |         |            |          |            | 1        |        |        |          |          | φ!      | 5 t                                                               | 2   |
|        | Ì        | -       | Ι.                                                                                               | ٠            | ٠              | ٠        | ٠      | •           | •              | •       | ٠        | ٠       | •       | •              | •           | ٠.         | •    | •     | •        | •      | •              |         | •          | •   | •     | ٠      | •       | •       | •      | . •        | •          | •       | •       | ٠       | •      | •       | •      | ٠       | •        | . •       | •      | •          | •       | •          | ٠        | . •        | •.       | ٠      | ٠      | ٠        | ٠        | څ.<br>۵ | ۵۵<br>۵۵                                                          |     |
|        |          | _       |                                                                                                  |              |                |          |        |             |                |         |          |         |         |                |             |            |      |       |          |        |                |         |            |     |       |        |         |         |        |            |            |         |         |         |        |         |        |         |          |           |        |            |         |            |          |            |          |        |        |          |          | ٠       | 8 4                                                               |     |
|        | 50       | *       | 82                                                                                               |              |                |          |        |             | -              |         |          |         |         |                |             |            |      |       |          |        |                |         |            |     |       |        |         |         |        |            |            |         |         |         |        |         |        |         |          |           |        | ٠          |         |            |          |            |          |        |        |          |          |         |                                                                   |     |
|        | Q        | mdc     | <u>^</u>                                                                                         | ∆            | Δ.             | ٠.       |        |             |                |         |          |         |         |                |             |            |      |       |          |        |                |         |            |     |       |        |         |         |        |            |            |         |         |         |        |         |        |         |          |           |        |            |         |            |          |            |          |        |        | 99.1     |          |         | V V                                                               |     |
|        | £        | mac     | 23                                                                                               | <u>~</u>     |                | 26       |        |             |                |         |          |         |         |                |             |            |      |       |          |        |                |         |            |     |       |        |         |         |        |            |            |         |         |         |        |         |        |         |          |           |        |            |         |            |          |            |          |        |        |          |          |         |                                                                   |     |
|        | S        |         | 77 77                                                                                            |              |                |          |        |             |                |         |          | :       |         |                |             |            | ٠    |       |          |        |                |         |            |     |       |        |         |         |        |            |            |         |         |         |        | •       |        |         | -        |           |        |            |         |            |          |            |          |        |        |          |          |         | 200                                                               |     |
|        | 2        | *       |                                                                                                  |              |                |          |        |             |                |         | <b>.</b> |         |         | დ              | 1,7         | 7.0        | -    |       | 9 6      | 2      | on.<br>On      | <br>    | 3          | er. |       | 7 (    | ~ č     |         | Z .    | -          | 5.2        | ਲ :     | ~ ·     |         |        |         |        |         |          |           |        |            |         |            |          |            |          |        |        |          |          |         | . «<br>. 8                                                        |     |
|        | Σ.       | 8       | •                                                                                                | 38           | •              | •        | -      | -           |                | -       | ٠,       | •       | N       |                | e<br>e<br>e | -          |      |       | Ť        | 7.     | ~              | ≃.<br>Δ | ιά<br>Α    | ~   | 4     | ò      | ή =<br> |         | ÷.     | ~ :<br>^ : | ≃ :<br>∆ . | Δ       | Š; i    | •       | •      | •       | •      | •       | •        | •         | •      | •          | •       | •          | •        | Ť.         | •        | :      | •      | •        | •:       | •       | . 4.<br>5.4.                                                      |     |
|        |          | إ       |                                                                                                  |              |                |          |        |             |                |         |          |         |         |                |             |            |      |       |          |        |                |         |            |     |       |        |         |         |        |            |            |         |         |         | ÷      |         |        |         |          |           |        |            |         |            |          |            |          |        |        |          |          |         |                                                                   |     |
| 1      |          | اء      |                                                                                                  |              |                |          |        |             |                |         |          |         |         |                |             |            |      |       |          |        |                |         |            |     |       |        |         |         |        |            |            |         |         |         |        |         |        |         |          |           |        |            |         |            |          |            |          |        |        |          |          |         | 5                                                                 |     |
| 1      |          | =       |                                                                                                  | - 1          |                |          |        |             |                |         |          |         |         |                |             |            |      |       |          |        |                |         |            |     |       |        |         |         |        |            |            |         |         |         |        |         |        |         |          |           |        |            |         |            |          |            |          |        |        |          |          |         | 6                                                                 |     |
| ĺ      |          |         | йo                                                                                               |              |                |          |        |             |                |         |          |         |         |                |             |            |      |       |          |        |                |         |            |     |       |        |         |         |        |            |            |         |         |         |        |         |        |         |          |           |        |            |         |            |          |            |          |        |        |          |          |         |                                                                   |     |
|        |          |         | . Y                                                                                              |              |                |          |        |             |                |         |          |         |         |                |             |            |      |       |          |        |                |         |            |     |       |        |         |         |        |            |            |         |         |         |        |         |        |         |          |           |        |            |         |            |          |            |          |        |        |          |          |         |                                                                   |     |
| ĺ      |          | 1       | Δ.                                                                                               |              |                |          |        |             |                |         |          |         |         |                |             |            |      |       |          |        |                |         |            |     |       |        |         |         |        |            |            |         |         |         |        |         |        |         |          |           |        |            |         |            |          |            |          |        |        |          |          |         | 1                                                                 |     |
| <      | 2 8      |         |                                                                                                  | <del>^</del> | ស              | CV       |        | 8           | <b>!~</b>      | ^.      | Δ        | 4       | · cc    | · <del>-</del> | <u>\</u>    | <u> </u>   | Δ.   |       | C4       | 12     | ; <del>-</del> | 1.4     | 7 .        | - 1 | ດີ    | CĄ.    | ന       | ω       | : ♠    | : 4        |            | Δ.      | •       | . ^     | Δ.     |         | : ∠    | 4 ب     | <u>.</u> | <u>.</u>  |        | <u>. ^</u> | <u></u> | <u>\</u>   | <u>.</u> | <u>.</u> Δ | <u>.</u> | Δ.     | . ^    | ^        | <u>^</u> | Δ       | 4                                                                 |     |
| (mg) G | 000      | 27, 221 | 24, 500                                                                                          | 25,895       | 77,856         | 78, 040  | 77.057 | .76.<br>888 | 73. 980<br>80. | 73, 940 | 71, 657  | 71, 325 | 73, 598 | 70, 303        | 20.060      |            | 3    | 95.36 | 70, 134  | 70,040 | 63 583         | 63.215  | 2 4        | 000 | 04.00 | 07.300 | 68. 695 | 88, 715 | 62.834 | 62, 913    | 56.045     | 55, 454 | 55, 638 | 52, 154 | 51.290 | 53, 687 | 53.524 | 99      | 200      | 53 643    | 55 857 | 55. 201    | 610     | 5          | 233      | 357        | 33. 563  | 55.499 | 700    | 464, 149 | 2.566    | 2.571   | 31.395                                                            | · · |
| ocatio | ord<br>V | 135 14  | . 224 14                                                                                         |              |                |          |        |             |                |         |          |         |         |                |             |            |      |       |          |        |                |         |            | 1   |       |        |         |         |        | Ī          |            |         |         | •       | •      | Ţ.      | Ť.     | ٠.      | •        | •         |        | •          |         |            |          |            | -        | •      | -      | τ-       | -        | -       | ~                                                                 |     |
|        | 8<br>×   | 4792.   | 4795                                                                                             | 4/94         | 4802           | 4802     | 3      | 450         | 680            | 4804    | 4802     | 4806    | 4809.   | 4803           | 4801        | 280        | 9    | 200   | 5        | 4801   | 4803           | 4803    | 4804       | 200 | 200   | 000    | 500     | 4803.   | 4802   | 4802.8     | 4802       | 4800    | 4800    | 4809.   | 808    | 4808.   | 4808.  | 4808, 0 | 4808     | 4806      | 4805.  | 4805.2     | 4805, 5 | 4804       | 4804     | 4804       | 4803, 7  | 4803.0 | 4802.0 | 4800.7   | 4800.6   | 4800.6  | 4801.2                                                            |     |
| ē      |          | 었       | g :                                                                                              | ¥ :          | <del>.</del> . | 2 5      | 2.     | ď,          | ರ :            | ب م     |          | œ       | g<br>g  | 9              | •           | 2          |      | 2 •   | đ i      | Ω.     | Ξ              | Ŋ       | .00        | ) ¥ | ę u   | 2 (    | ا ي     | ·       | <br>ഇ  | ഉ          | 0          |         | 7       | က       | 4      | ιΩ      | ဖ      |         | ø        | တ         | 0      | -          | 7       | m          | 7        | ்          | 9        | 7      | œ      | ത        | 0        | :<br>4  | 2                                                                 |     |
| omes . | 9        |         | 5<br>5<br>5<br>5<br>5<br>5<br>5<br>5<br>5<br>5<br>5<br>5<br>5<br>5<br>5<br>7<br>5<br>7<br>5<br>7 |              |                |          |        |             |                |         |          |         |         |                |             |            |      |       |          |        |                |         |            |     |       |        |         |         |        |            |            |         |         |         |        |         |        |         |          |           |        |            |         |            |          |            |          |        |        | 100      |          |         | - 1                                                               |     |
| 8      | 2        | 245     | 2452                                                                                             | 4 6          | 4.0            | 24.0     | 7 7    | 240         | 7 6            | 242     | 245      | 246     | 246     | 246            | 246         | 246        | 0450 | 240   | 9 6      | 240    | 246            | 247     | 247        | 747 |       |        | 90      |         | 247    | 247        | 247        | 247     | 248     | 248     | 248    | 248     | 248    | 248     | 24<br>89 | 248       | 200    | 248        | 249     | 249        | 249      | 248        | 249      | 249    | 248    | 249      | 248      | 245     | র                                                                 |     |

| ٠                      |         | Zu<br>Zu   | E                                                            | 104          | ន្តន            | 88                                                           | 3 &        | 6               | 2        | 8;        | 2 2         | 20.6           | 38                                                          | 3 8      | ន              | 8           | 45          | 37                | 33        | 8          | N 8      | 8          | 8           | 4           | છ        | ,<br>101 | o K              | £ 22 €   | 9          | 88             | 88         |               | 74                   | 67                   | <u>4</u> 8     | 2 G                | 88                  | 107               | 29         | 5                     | y 4                  | 65                 | 45                     | 5 P                                      |
|------------------------|---------|------------|--------------------------------------------------------------|--------------|-----------------|--------------------------------------------------------------|------------|-----------------|----------|-----------|-------------|----------------|-------------------------------------------------------------|----------|----------------|-------------|-------------|-------------------|-----------|------------|----------|------------|-------------|-------------|----------|----------|------------------|----------|------------|----------------|------------|---------------|----------------------|----------------------|----------------|--------------------|---------------------|-------------------|------------|-----------------------|----------------------|--------------------|------------------------|------------------------------------------|
|                        |         | 1          |                                                              |              |                 |                                                              |            |                 |          |           |             |                |                                                             |          |                |             |             |                   |           |            |          |            |             |             |          |          |                  |          |            |                |            |               |                      |                      |                |                    |                     |                   |            |                       |                      |                    | ۵۵                     | ۵۱                                       |
|                        |         | Ð          | <u>ξ</u> ω.                                                  | <del>,</del> | ω c             | 3                                                            | ဖ          | 60              | ۲,       | ∵.<br>4 o | ٠.          | † <del>*</del> | <u>.</u> 4                                                  | 2        | 0              | 1.2         | 9           | 2.                | ω ¢       | ્રે÷<br>છળ | 000      | œ          | 1.0         | 4 (         | ٠,٠      |          | ) <del>(</del> ) | 1.0      | œ, «       | οα             | ω          | ∞.            | ب.<br>ا              | ۶.                   | j 4            |                    | <del>ا.</del><br>ده | 4,                | ບ<br>ເ     | ) C                   | 8                    | ر <u>-</u><br>ا تا | —<br>സ്ത്              |                                          |
|                        |         | ΙĮ         | %<br>64.                                                     | 8            | 8.8             | 8                                                            | 88         | 49              | 8        |           | £8          | 3 12           | 88                                                          | .37      | 1.7            | .20         | . 26        | .37               | શ ક       | 3, 8       | 15       | 52         | 88          |             | \$ i     | 8 8      | 8                | 41       | .57        | 3 13           | 8          | 4             | ≅,8                  | 88                   | 21             | 8                  | 22                  | 8                 | <u>o</u> t | - 8                   | 88                   | 3,8                | . 50<br>50<br>50<br>50 | 83                                       |
|                        |         |            | _                                                            |              | •               | •                                                            |            |                 |          |           |             | . 5            | 851                                                         | ===      | 8              | 37          | <u>.</u>    |                   |           |            |          |            |             |             |          |          |                  |          |            |                |            |               |                      |                      |                |                    |                     |                   |            |                       |                      |                    | <br>                   |                                          |
|                        |         | 1          |                                                              |              |                 |                                                              |            |                 |          |           |             |                |                                                             |          |                |             |             |                   |           |            |          |            |             |             |          |          |                  |          |            |                |            |               |                      |                      |                |                    |                     |                   |            |                       |                      |                    | 38                     | - 1                                      |
|                        |         | ]          | 052                                                          |              |                 | 045                                                          | 049 3      | 027             | 026      | 020       | 027         | 053 3          | 049 8                                                       | _        | 023            |             |             | 920               |           |            | 028      |            |             |             |          |          |                  |          |            |                |            |               |                      |                      |                |                    |                     |                   |            |                       | 034                  |                    |                        | 335 4.                                   |
|                        |         | e<br>e     | ξ<br>Δ                                                       | ო:           | ٠<br><u>-</u> ۵ | ۵                                                            | ۵          | ω (             | თ მ      | ) rc      | ۰ ۵         | ໂທ             | ۵                                                           | ۵        | ۷,             | ဂ္က၊        | ٠<br>د      | - <u>c</u>        | 2 5       |            | -        | . •        | ٠           | •           | •        | ٠.       | •                | ٠        | •          | • •            | •          | •             | •                    |                      | •              | •                  | •                   | •                 | •          |                       | •                    | -, -               | ٠.                     | ۵                                        |
|                        |         | N.         | 5<br>5<br>5<br>5<br>5<br>7                                   | <b>₹</b>     | 3 2             | 4                                                            | 45         | <del>با</del> 5 | 38       | 3 %       | 3-9         | 45             | 23                                                          | g        | <u>0</u>       | 22.         | 4 r<br>25 c | က္ကင္             | 7 ×       | <u> </u>   | 139      | 25         | ຸດນີ້       | 3 2         | t eg     | 88       | 41               | 4 :      | 5 C        | 2              | 69         | 27            | 8 8                  | 27                   | 25             | 8                  | 24                  | 3 8               | 3 2        | 9                     | 88                   | 30                 | 88                     | 8                                        |
|                        |         |            | 2.91                                                         |              |                 |                                                              |            |                 |          |           |             |                |                                                             |          |                |             |             |                   |           |            |          |            |             |             | 5 6      | 35       | <b>&amp;</b>     | 88       | - W        | 19.            | <u>0</u>   | 92            | 2 (g                 | :=                   | 5              | 8                  | 22                  | e g               | 30         | 72                    | 81                   | ≃ &                | 35                     | 88                                       |
|                        | - 1     | Q.         | . [                                                          |              |                 |                                                              |            |                 |          |           |             |                |                                                             |          |                |             |             |                   |           |            |          |            |             |             |          |          |                  |          |            | 7              |            |               |                      |                      |                |                    |                     | <u>^</u>          | Δ.         | Δ                     | α ·                  | <u> </u>           | 1Α.<br>Δ.              | _<br>_                                   |
|                        |         | <u>.</u>   | 969                                                          | 200          | 5642            | 609                                                          | 336        | 908             | 200      | 274       | 610         | 126            | 850                                                         | 488      | 415            | 43.<br>10.0 | 0 0         | 265<br>267<br>267 | 3 2       | 343        | 540      | 725        | 8<br>8<br>8 | 907         | 538      | 167      | 253              | 487      | 254        | 738            | 971        | 250           | 28.5<br>28.6<br>28.6 | 8                    | 482            | 623                | 20 C                | 200               | 225        | 014                   | 910                  | 57.5               | 1853                   | 2905                                     |
| ochemical Analysis(51) |         |            | 3.06                                                         |              | -1              | . 72                                                         | 65         | 65              |          |           |             |                |                                                             |          |                |             |             |                   |           |            |          |            |             | 36          |          |          |                  |          | _          |                |            |               |                      |                      | : .            |                    |                     |                   |            | ٠.                    |                      |                    | 223                    |                                          |
| al Anal                |         | × %        | £ 5                                                          | 22<br>0      | 8               | 35                                                           | <u>ئ</u>   | 8.2             |          | :         |             |                |                                                             |          |                |             |             |                   |           |            | .88      | <u></u>    | 8 5         | 2 5         |          | 19       | 8:               | 200      | 7 27       | 8              |            | 5.<br>        | 35.                  | . 26                 | 9:             | .21                | 3:                  | - 8               | 24         | 8                     | . 46                 | - S                | } % !                  | 2                                        |
| ochemic                |         | £8         | þ,                                                           | 215          | 2 ≙             | <u>\$</u>                                                    | ۵;         | Z =             | <u>}</u> | <u></u>   | ស           | 13             | ≙:                                                          | ≙:       | <u>4</u> [     | ~ g         | 3 4         | 2 g               | 8         | 8          | 5        | <u>@</u> { | <u> </u>    | <u>}</u>    | _≙       | <u></u>  | ۵;               | <u>6</u> | <u>}</u>   | 8              | ≙          | 2 6           | <u>8</u>             | 2                    | ≙:             | <u>6</u>           | <u> </u>            | <u>)</u> <u>c</u> | <u> </u>   | 5                     | 4 6                  | <u>}</u> ≙         | <u> </u>               |                                          |
| t of Ge                |         | 3 8        | 83                                                           | o            | 11-             | <u></u>                                                      | <u>n</u> 7 | - c             | 2 00     | 27        | 51          | <u>5</u>       | 27                                                          | 75       | ۍ <del>د</del> | - 10        | ÷ 6         | 4 55              | 3.6       | 2          | 44       | დ (        | ກູ          | 9 <u>co</u> | 21       | <u>ه</u> | 82               | g 8      | <u>ရ တ</u> | 8              | <u>S</u>   | ~ ~           | 200                  | 8                    | સ<br>સ         | 220                | 35                  | <u> </u>          |            | រប                    | 7.0                  | <u>o ღ</u>         | ဥ ထ ဇ                  | 3                                        |
| List                   |         | 5 6<br>5   | <u> </u>                                                     | 648<br>471   | . 8             | <u>ස</u>                                                     | 28 5       | 3 g             | 22       | 190       | 184         | 256            | 28                                                          | 3 3      | 5 5            | 30.         | 325         | 195               | 305       | 258        | 254.     | 238        | 5 6<br>5 6  | 3 2         | 9        | 406      | 8                | 25       | 38         | 92             | ₹<br>200   | # C           | 183                  | 8                    | 88             | 23                 | စ္က င္တ             | 142               | 103        | 6                     | 131                  | 58                 | 35                     | 4                                        |
| · .                    | Ţ       | _          | ı                                                            |              |                 |                                                              |            |                 |          |           |             |                |                                                             |          |                |             |             |                   |           |            |          |            |             |             |          |          |                  |          |            |                |            |               |                      | :                    |                |                    |                     |                   |            |                       |                      |                    | 2                      | 1                                        |
|                        | .       | _          |                                                              |              |                 |                                                              |            |                 |          |           |             | ٠.             |                                                             |          |                |             |             |                   |           |            |          |            |             |             |          |          |                  |          |            |                | :          |               |                      |                      |                |                    |                     |                   |            |                       |                      |                    | 50.6                   |                                          |
|                        | - 1     |            | Į .                                                          |              |                 |                                                              |            |                 |          |           |             |                |                                                             |          |                |             |             |                   |           |            |          |            |             |             |          |          |                  |          |            |                |            |               |                      |                      |                |                    |                     |                   |            |                       |                      |                    | Δ.                     |                                          |
|                        | Į       | e d        | <u>^</u> _                                                   | Δ.Δ          | Δ.              | <u>^</u>                                                     | √ 'n       | <u>, ^</u>      | ო        | Δ         | Δ           | 14             | <u>^</u>                                                    | <u>`</u> | iп             | ,<br>,<br>, | Δ           | . ო               | ^         | 4          | 5.       | NC         | , ∆         | ന           | ^        | Δ,       | Δ.               | <u>\</u> | . ^        | ما             | <u>^</u> 4 | ۵.            | Δ                    | <u>^</u>             | Δ.             | ۷.                 | <u>\</u>            | Δ.                | Δ.         | Δ.                    | ^                    |                    | , Δ.                   | △                                        |
| *.<br>* :              | 1       | &rd<br>ord | 464                                                          | 828          | 286             | 9 g                                                          | 541        | 99              | 169      | 072       | 543         | 929            | 3 6                                                         | 200      | 205            | 8           | 536         | 886               | 310       | 662        | 9,23     | 275        | 223         | 085         | 876      | 161      | 929              | 578      | 333        | 278            | 240        | 38            | 203                  | 840                  | 323            | 2 t c              | 084                 | 287               | 775        | 397                   | 256<br>256           | 32                 | 919                    | <u>.</u>                                 |
|                        | 100;400 | 7          | 145                                                          |              | 1480            | 36                                                           | 1454       | 146             | 1464     | 1465      | 1465        | 1455           | 2 E                                                         | 367      | 168            | 1468        | 1468        | 1469              | 1465      | 1465       | 1469     | 7 4<br>2 4 | 1461        | 1461        | 1461     | 1483     | 3 6              | 1482     | 1480       | 8              | Q 4        | 7.88          | 1458                 | 1457                 | 2. 5.<br>5. 5. | 8 6                | 1458                | 1457              | 1457.      | 2<br>2<br>2<br>3<br>3 | 4.4<br>2.0<br>2.0    | 55                 | 1457                   | -                                        |
|                        | 3       | X-coor     | 801.88<br>1808.88                                            | 4808. 04     | 4804. 70(       | 1804<br>1804<br>33                                           | 1808 97    | 1808, 32        | 1809, 52 | 1807, 743 | 120 C       | 200            | 1000<br>1000<br>1000<br>1000<br>1000<br>1000<br>1000<br>100 | 1805     | 804.896        | 804, 387    | 1802, 657   | 802. 617          | 1909, 791 | 808, 96    | 800, 102 | 200        | 808, 241    | 808, 619    | 809, 172 | 800, 100 | 807 643          | 807, 697 | 800,309    | 800-180<br>180 | 803. U45   | 809, 516      | 809, 366             | 808, 438<br>864, 438 | 807.559        | 801.584<br>805.584 | 807, 424            | 806, 859          | 906.021    | 305, 577              | 204.<br>204.<br>203. | 304, 398           | 4805, 787              | 20 00 00 00 00 00 00 00 00 00 00 00 00 0 |
|                        |         |            | i<br>L                                                       |              |                 |                                                              | . 7        |                 |          |           | •           | •              | . 7                                                         | . ~      | ٧              | 7           | <b>4</b>    | 4                 | • •       | 7          | - T      | . 4        | 4           | 7           | 4        | 4        | 1 4              | . 4      | 4          | 4              | ur ed      | r <b>v</b> ir | 4                    | 4 .                  | <b>U</b> T     | <b>≠</b> ₹         | · 4                 | 4                 | 4          | ₹                     | <b>∓ रो</b>          | † <del>∛</del>     | 4,                     | 4                                        |
|                        | Samole  | ٤          | 6.00<br>6.00<br>6.00<br>6.00<br>6.00<br>6.00<br>6.00<br>6.00 |              | :               | 38.5<br>38.5<br>38.5<br>38.5<br>38.5<br>38.5<br>38.5<br>38.5 | Ø.         | GM540           | GWb41    | GW042     | 2<br>2<br>5 |                |                                                             |          |                |             |             |                   |           |            |          |            |             |             |          | -        |                  |          |            |                |            |               |                      |                      |                |                    |                     |                   |            |                       |                      |                    | Q4014                  |                                          |
|                        | 9       | Ş          | 2502                                                         | 2503         | 2504            | 2506                                                         | 2507       | 2508            | 2509     | 2510      | 07          | 25.00          | 2514                                                        | 2515     | 2516           | 2517        | 2518        | 2519              | 2520      | 2521       |          | 5524       |             | 2526        | 2527     | 2528     | 2530             | 2531     | 2532       | 2533           | 25.25      | 2536          | 2537                 | 2538                 | 223            | , v                | 2542                | 2543              | 2544       | 2545                  | 25.240<br>25.240     | 2548               | 2549                   | 7007                                     |