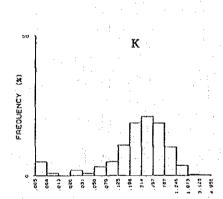

|      | 5          | E 6               | £                                                                  | 12         | (K)                                                 | 24         | g en     | 8          | 1 C        | 37           | Έ             | စ္ဆန္             | 25         | រូន        | ស្ល              | து ந         | o y            | ·        | 23:                                                                                         | , <sub>.</sub> | تو ت      | ıω                                                                 | 7              | <b>4</b> 0       |            | <b>!</b> ~ | က္ဆင့          | 30                | œ          | တ္က မ          | o 4        | က                     | ķ           | ច្ចេ ខ                                        | φo                | ာဏ          | თ -        | <u>-</u> o        | 00        | 8         |
|------|------------|-------------------|--------------------------------------------------------------------|------------|-----------------------------------------------------|------------|----------|------------|------------|--------------|---------------|-------------------|------------|------------|------------------|--------------|----------------|----------|---------------------------------------------------------------------------------------------|----------------|-----------|--------------------------------------------------------------------|----------------|------------------|------------|------------|----------------|-------------------|------------|----------------|------------|-----------------------|-------------|-----------------------------------------------|-------------------|-------------|------------|-------------------|-----------|-----------|
|      |            | - 1               |                                                                    |            |                                                     |            |          |            |            |              |               |                   |            |            |                  |              |                |          |                                                                                             |                |           |                                                                    |                |                  |            |            |                |                   |            |                |            |                       |             |                                               |                   |             |            |                   |           | 66<br>64  |
|      | 3          | l                 |                                                                    |            |                                                     |            |          |            |            |              |               |                   |            |            |                  |              |                |          |                                                                                             |                |           |                                                                    |                |                  |            |            |                |                   |            |                |            |                       |             |                                               |                   | 8           | či č       | 1 81              | 8) 6      | 22        |
|      | >          | a                 | - N<br>- N                                                         | -          | ' c                                                 | - «        | 50       |            | † C        | ∞.           | <b>V</b>      | (i)               | 9 10       | φ          | <br>             |              | ω.             | 1.5      | -: -<br>ci c                                                                                | 70             | 0.7       |                                                                    | N C            | 900              | .2         | φ×         |                | - 2               | ~:         | 0 00           |            | <br>                  |             | - <b>~</b>                                    | 8                 | ~ .         | ٥ د<br>-   | 12                | 0 r       | 10        |
|      | ï          | %                 | 38                                                                 | 5          | 2 8                                                 | 18         | <u>e</u> | 87         | 9          | 8            | <u>0</u>      | 8.5               | 75         | . 76       | 8 5              |              | 8              | 82       | 8 %                                                                                         | 24             | 82        | 8,8                                                                | S &            |                  | 8          | .21        | .24            | <u></u>           | بر<br>ور   | · ·            | 7          | <u>ი</u> გ            | 3.5         | , <u>, , , , , , , , , , , , , , , , , , </u> | 4                 | .21         | 2.5        | .23               | ន់ន       | 38        |
|      | જ          | E C               | 7 5                                                                | 17         | 38                                                  | 3 6        | 16       | នដ្ឋ       | 5 2        | 8            | 8             | <u>8</u>          | 8          | 197        | 32               | 17           | 8              | 8        | 2 23                                                                                        | <u> </u>       | 11        | <u>თ</u> ს                                                         | 2 5            | ក                | 82         | 4 k        | <u> 0</u>      | 17                | 27 t       | <u>.</u> ღ     | 8          | 22.0                  | <u>ه</u> پر | ប្រ                                           | ស                 | <u>0</u>    | <u>- 0</u> | <u>ආ</u>          | 5 4       | 12        |
|      | જ          | was de            | 98                                                                 | 8          | ឧទ                                                  | 8          | 8        | ~.<br>8 ⊆  | ; ·        | <br>영        | 8.            | <b>₽</b> &        | 2.80       | 3, 20      | 3.5              | 8            | 5              | <br>64 ( | \<br>\<br>\<br>\<br>\<br>\<br>\<br>\<br>\<br>\<br>\<br>\<br>\<br>\<br>\<br>\<br>\<br>\<br>\ | 8              | 2.40      | 8,8                                                                | 3 <del>-</del> | 88               | 8          | 8 9        | 3.00           | 8                 | 8.8        | :<br>          | 8.5        | 2<br>2<br>2<br>3<br>5 | 8           | 8                                             | <u>۾</u>          | ස<br>ස      | 88         | 88                | 38        | 7.        |
|      |            |                   |                                                                    |            |                                                     |            |          |            |            |              |               |                   |            |            |                  |              |                |          | 250                                                                                         |                |           |                                                                    |                |                  |            |            |                |                   |            |                |            |                       |             |                                               |                   |             |            |                   |           | - 1       |
| ٠.   | å          | E (               | ۵۵                                                                 | ۵          | δ                                                   | ۵          | 4        | ۵۵         | ۵          | ۵            | ۵á            | ۵۵                | ۵          | ۸,         | <u> 4</u>        | 8            | ហ              | ם מ      | വ വ                                                                                         | œ              | r~ (      | n 4                                                                | ۵۰             | ۵۱               | 13 G       | ۵.         | ۵              | ۵.                | ١.         | m              | ۵ <i>۵</i> | ٥                     | ۵           | 4                                             | ۵                 | ٨٠          | . 4        | 4.6               | ا م       | ۵         |
|      | N.         | 800               | 8                                                                  | ន្ល        | 2<br>2<br>2<br>3<br>3<br>4<br>4<br>4<br>5<br>6<br>7 | 9          | 81       | 33.0       | 8          | 135          | 88            | 7 7<br>7 7<br>7 7 | 8          | 104        | 3 8              | 88           | 28             | 2 6      | 38                                                                                          | တ္             | 8 8       | 88                                                                 | 3 œ            | 2;               | გ <u>წ</u> | 38         | 24             | 었                 | 2 52       | <u>ത</u>       | 2,2        | 3 %                   | 4           | 37                                            | සු ද              | 2.5         | 8          | श्र ह             | 8         | 62        |
|      | æ ;        | × 2               | 83                                                                 | . 25       | 3.6                                                 | 2          | 8        | . წ.<br>გ. | ж.         | 1.82<br>1.82 | 2.5           | 2 2               | 6.53       | 4.86<br>72 |                  | . 20         | <del>2</del> 5 | 7 4      | . es                                                                                        | . 49           | 19        | - 6                                                                | <u></u>        | <u></u>          | 38         | 7 7        | . 46           | 7,47              | 30         | 8              | 2 2        | 8 9                   | ß,          | 2:                                            | <u> </u>          | ?) <u>∞</u> | .33        | ខ្ល               | 8         | 8         |
|      | 1          |                   |                                                                    |            |                                                     |            |          |            |            |              |               |                   |            |            |                  |              |                |          | <u>^</u>                                                                                    |                |           |                                                                    |                |                  |            |            |                |                   |            |                |            |                       |             |                                               |                   |             |            |                   |           | - 1       |
|      | £          | 312<br>312<br>312 | 413                                                                | 244        | 231                                                 | 30.1       | 247      | 394        | 514        | 356          | . 44.<br>7.7. | 012               | 084        | 200        | 304              | 280          | 227            | 7 087    | 242                                                                                         | 452            | 566       | 5 5<br>5 7<br>5 7<br>5 7<br>5 7<br>5 7<br>5 7<br>5 7<br>5 7<br>5 7 | 101            | 228              | 0 0        | 38         | 245            | 20.               | <u>-</u>   | 97             | 2 2        | 32.5                  | 94          | <u>ල</u> ද                                    | <b>8</b> 8        | 8 8         | 92         | ි<br>ග පි         | 88        | 88        |
|      |            | ì                 |                                                                    |            |                                                     |            |          |            |            |              |               |                   | ٠.         |            |                  |              |                |          |                                                                                             |                |           |                                                                    |                |                  |            |            |                |                   |            |                |            |                       |             |                                               |                   |             |            |                   |           |           |
|      |            |                   |                                                                    |            |                                                     |            |          |            |            |              |               |                   |            |            |                  |              |                |          |                                                                                             | :              |           |                                                                    |                |                  |            |            |                |                   |            |                |            |                       |             |                                               |                   |             |            |                   |           |           |
|      |            | 1                 |                                                                    |            |                                                     |            |          |            |            |              |               |                   |            | -          | •                |              |                |          | <br><u>6</u>                                                                                |                |           |                                                                    |                |                  |            |            |                |                   |            |                |            |                       |             | -                                             | -                 |             | _          |                   |           | 1         |
|      |            |                   | • •                                                                |            |                                                     |            |          |            |            |              |               |                   |            |            |                  |              |                |          |                                                                                             |                |           |                                                                    |                |                  |            |            |                |                   |            |                |            |                       |             |                                               |                   |             |            |                   |           |           |
|      |            |                   |                                                                    |            |                                                     |            |          |            |            |              |               |                   |            |            |                  |              |                |          | 8                                                                                           |                |           |                                                                    |                |                  |            |            |                |                   |            |                |            |                       |             |                                               |                   |             | *          |                   |           |           |
| ĺ    |            |                   |                                                                    |            |                                                     |            |          |            |            |              |               |                   |            |            |                  |              |                |          | 249                                                                                         |                |           |                                                                    |                | 8<br>8<br>8<br>8 | 259        | 404        | 332            | 183               | 233        | 187            | 319        | 280                   | 8           | 319                                           | ο α<br>Ο Α<br>Ο Α | 219         | 88         | 261               | 207       | 430<br>90 |
|      | 8 8        | Ξ                 | ဥ္                                                                 | n <u>d</u> | ω :                                                 | <u> </u>   | 20       | . ∞        | တင္        | 2 7          | . დ           | 37                | ,<br>,     | <u>-</u>   | 27               | so u         | ο დ            | 4        | 4                                                                                           | ယ္ပ            | o un      | 5                                                                  |                | 4 5              | 1 m        | 4          | ব এ            | o i~              | N          | <del>-</del> u | 0 00       | വ                     | ល           | 4 (                                           | Þα                | ώ           | αο ι       | ល ល               | ٠-١       | <u>د</u>  |
|      | <b>8</b> 8 | 130               | 7.                                                                 | <u> </u>   | 8                                                   | Z 2        | 1 2      | 5          | 8 F        | 2 12         | 40            | 149               | 324<br>286 | 178        | 97               | <b>6</b> 4 6 | 5 E            | 126      | 22                                                                                          | 1<br>0<br>1    | ~ 60      | ស្ល                                                                | 4              | 1561             | 20         | 22         | 88             | 8 60              | ភ          | 25             | ာ တွ<br>က  | 72                    | 125         | 8 u                                           | 2 72              | ଜ           | 8          | 8 6               | 2         | 8         |
|      | ₹ 8        | ^                 | Δ                                                                  | Δ.         | Δ.                                                  | <u>^</u> 4 | <u>\</u> | <u>^</u> . | <u>^</u> ∠ | <u>\</u>     | Δ             | Δ.                | <u>^</u>   | Δ.         | <u>,</u> ۸       | ^ _          | <u>\</u>       | Δ        | <u> </u>                                                                                    | <u>^</u>       | 7 7       |                                                                    | <u>^</u> ,     | Δ Δ              | Δ          | Δ,         | <u> </u>       | <u>\</u> <u> </u> | <u>^</u>   | <u> </u>       | <u>^</u>   | Δ                     | Δ,          | <u>^</u> _                                    | ۸ ۵               | Δ.          | <u>^</u>   | <u>^</u> <u>^</u> | Δ,        | 4         |
|      | S G        | Δ.                | 4 (                                                                | Δ.         | 01.                                                 | <u>- ç</u> | ā 4      | <u>.</u>   | 2 /        | <u>\</u> 01  | Δ             | <u> </u>          | ۵.۵        |            | <del>،</del> (کا | <b>4</b> α   | വ              | ത        | တ င်                                                                                        | <u>^</u>       | <b>.</b>  | Α                                                                  | ~ ;            | 2 △              | Δ          | ۸,         | თ თ            | <b>,</b>          | <b>∆</b> , | <u>^</u> .     | <u>,</u> – | 4                     | ا أسم       | ∞ ∻                                           | <u>,</u>          | Δ           | <u> </u>   | <u>^</u>          | Δ.        | 4         |
| 1    | 8 (Mil     | 764               | - 00<br>- 00<br>- 00                                               | 1. 189     | 2.297                                               | 200        | 0.413    | 4.484      | 226        | 4.069        | 2.079         | 020               |            | 2, 279     | 623              | 400          | 588            | 3.480    | 347                                                                                         | 9 6            | 115       | 080                                                                | 409            | 3 4              | . 843      | 510        | . 629<br>107   | <u> </u>          | 382        | 7.7            | . 461      | . 441                 | . 655       | 31.                                           | 775               | 947         | 262        | 190               | 988       | 142       |
| 1    | ਰ ਂ        |                   |                                                                    | 1          |                                                     |            |          |            |            | 1.0          |               | 1                 |            |            |                  |              |                |          | 1428.3                                                                                      |                |           |                                                                    |                |                  |            |            |                |                   |            |                |            |                       |             |                                               |                   |             | ٠          |                   |           | -         |
| -    | X          | 4792.98           | 4792.70                                                            | 4792, 13   | 4794.48                                             | 4794       | 4794 53  | 4799.31    | 4799.67    | 4798.4       | 4796.57       | 4798.01           | 4799.8     | 4793, 74   | 4791, 13         | 4799         | 4797. 78       | 4797. 76 | 4797, 270                                                                                   | 4799 93        | 4794, 120 | 4794.00                                                            | 4/97.67        | 4798.73          | 4797.03    | 47.96.688  | 4796 677       | 4796.058          | 4795, 266  | 4794.82        | 4794. 591  | 4794.377              | 4794, 195   | 4797 333                                      | 4791.22           | 4791, 246   | 4791.871   | 4792, 773         | 4791, 428 | 4/92.015  |
| Q.   | ,          | 용 <b>:</b>        | ÷ 52                                                               | ξţ         | <b>3</b> π                                          | ဋ          | 1        | ထ္ဆ ဋ      |            | 92           | တ္က မ         | 8                 | , sy       | SS.        | đ n              | } <b></b> -  | Ø              | က္ဆ      | <b>7</b> 1 r                                                                                | <u>.</u>       |           | ထွ                                                                 | <b>.</b>       | > <del></del>    | ~          | ო          | <del>1</del> Մ | ഗ                 | <b>,</b>   | o cr           |            |                       | ۰ د         | <b>0</b> =                                    |                   |             | ~ -        | n                 | _         |           |
| Come | Š          | ₩<br>₩            | 0 (S)                                                              | 44         |                                                     |            |          | SKeAS      |            |              |               |                   |            |            |                  |              |                |          | 8 9X 704                                                                                    |                |           |                                                                    |                |                  |            |            |                |                   |            |                |            |                       |             |                                               |                   |             |            |                   |           |           |
| ģ    | 2          | 250               | 1 5<br>1 5<br>1 5<br>1 5<br>1 5<br>1 5<br>1 5<br>1 5<br>1 5<br>1 5 | 240        | 240<br>245                                          | 240        | 240      | 240        | 241        | 241          | 241           | 241               | 24 16      | 241        | 2416             | 2420         | 242            |          | 2423<br>3724<br>3724                                                                        |                |           | 242                                                                | 242            | 2430             | 2431       | 2432       | 3.5            | 2435              | 2436       | 2431           | 2439       | 2440                  | 244         | 2442                                          | 2444              | 2445        | 2446       | 2447              | 2449      | 2450      |
|      | :          |                   |                                                                    |            | ÷                                                   |            |          |            |            |              |               |                   |            |            |                  |              | •              |          |                                                                                             | -              |           |                                                                    |                |                  |            |            |                |                   |            |                |            |                       |             |                                               |                   |             |            |                   |           | -         |
|      |            |                   |                                                                    |            |                                                     |            |          |            |            |              |               |                   |            |            |                  |              |                |          |                                                                                             |                |           |                                                                    |                |                  |            |            |                |                   |            |                |            |                       |             |                                               |                   |             |            |                   |           |           |