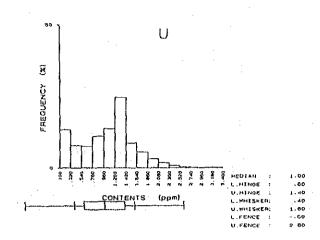

|      | 5          | E 6               | £                                                                  | 12         | (K)                                                 | 24         | g en     | 8          | 1 C        | 37           | Έ             | စ္ဆန္             | 25         | រូន        | ស្ល              | து ந         | o y            | ·        | 23:                                                                                         | , <sub>.</sub> | تو ت      | ıω                                                                 | 7              | <b>4</b> 0       |            | <b>!</b> ~ | က္ဆင့          | 30                | œ          | တ္က မ          | o 4        | က                     | ķ           | ច្ចេ ខ                                        | φo                | ာဏ          | თ -        | <u>-</u> o        | 00        | 8         |
|------|------------|-------------------|--------------------------------------------------------------------|------------|-----------------------------------------------------|------------|----------|------------|------------|--------------|---------------|-------------------|------------|------------|------------------|--------------|----------------|----------|---------------------------------------------------------------------------------------------|----------------|-----------|--------------------------------------------------------------------|----------------|------------------|------------|------------|----------------|-------------------|------------|----------------|------------|-----------------------|-------------|-----------------------------------------------|-------------------|-------------|------------|-------------------|-----------|-----------|
|      |            | - 1               |                                                                    |            |                                                     |            |          |            |            |              |               |                   |            |            |                  |              |                |          |                                                                                             |                |           |                                                                    |                |                  |            |            |                |                   |            |                |            |                       |             |                                               |                   |             |            |                   |           | 66<br>64  |
|      | 3          | l                 |                                                                    |            |                                                     |            |          |            |            |              |               |                   |            |            |                  |              |                |          |                                                                                             |                |           |                                                                    |                |                  |            |            |                |                   |            |                |            |                       |             |                                               |                   | 8           | či č       | 1 81              | 8) 6      | 22        |
|      | >          | a                 | - N<br>- N                                                         | -          | ' c                                                 | - «        | 50       |            | † C        | ∞.           | <b>V</b>      | (i)               | 9 10       | φ          | <br>             |              | ω.             | 1.5      | -: -<br>ci c                                                                                | 70             | 0.7       |                                                                    | N C            | 900              | .2         | φ×         |                | - 2               | ~:         | 0 00           |            | <br>                  |             | - <b>~</b>                                    | 8                 | ~ .         | ٥ د<br>-   | 12                | 0 r       | 10        |
|      | ï          | %                 | 38                                                                 | 5          | 2 8                                                 | 18         | <u>e</u> | 87         | 9          | 8            | <u>0</u>      | 8.5               | 75         | . 76       | 8 5              |              | 8              | 82       | 8 %                                                                                         | 24             | 82        | 8,8                                                                | S &            |                  | 8          | .21        | .24            | <u></u>           | بر<br>ور   | · ·            | 7          | <u>ი</u> გ            | 3.5         | , <u>, , , , , , , , , , , , , , , , , , </u> | 4                 | .21         | 2.5        | .23               | ន់ន       | 38        |
|      | જ          | E C               | 7 5                                                                | 17         | 38                                                  | 3 6        | 16       | នដ្ឋ       | 5 2        | 8            | 8             | <u>8</u>          | 8          | 197        | 32               | 17           | 8              | 8        | 2 23                                                                                        | <u> </u>       | 11        | <u>თ</u> ს                                                         | 2 5            | ក                | 82         | 4 k        | <u> 0</u>      | 17                | 27 t       | <u>.</u> ღ     | 8          | 22.0                  | <u>ه</u> پر | ប្រ                                           | ស                 | <u>0</u>    | <u>- 0</u> | <u>ආ</u>          | 5 4       | 12        |
|      | જ          | was de            | 98                                                                 | 8          | ឧទ                                                  | 8          | 8        | ~.<br>8 ⊆  | ; ·        | <br>영        | 8.            | <b>₽</b> &        | 2.80       | 3, 20      | 3.5              | 8            | 5              | <br>64 ( | \<br>\<br>\<br>\<br>\<br>\<br>\<br>\<br>\<br>\<br>\<br>\<br>\<br>\<br>\<br>\<br>\<br>\<br>\ | 8              | 2.40      | 8,8                                                                | 3 <del>-</del> | 88               | 8          | 8 9        | 3.00           | 8                 | 8.8        | :<br>          | 8.5        | 2<br>2<br>2<br>3<br>5 | 8           | 8                                             | <u>۾</u>          | ස<br>ස      | 88         | 88                | 38        | 7.        |
|      |            |                   |                                                                    |            |                                                     |            |          |            |            |              |               |                   |            |            |                  |              |                |          | 250                                                                                         |                |           |                                                                    |                |                  |            |            |                |                   |            |                |            |                       |             |                                               |                   |             |            |                   |           | - 1       |
| ٠.   | å          | E (               | ۵۵                                                                 | ۵          | δ                                                   | ۵          | 4        | ۵۵         | ۵          | ۵            | ۵á            | ۵۵                | ۵          | ۸,         | <u> 4</u>        | 8            | ហ              | ם מ      | വ വ                                                                                         | œ              | r~ (      | n 4                                                                | ۵۰             | ۵۱               | 13 G       | ۵.         | ۵              | ۵.                | ١.         | m              | ۵ <i>۵</i> | ٥                     | ۵           | 4                                             | ۵                 | ٨٠          | . 4        | 4.6               | ا م       | ۵         |
|      | N.         | 800               | 8                                                                  | ន្ល        | 2<br>2<br>2<br>3<br>3<br>4<br>4<br>4<br>5<br>6<br>7 | 9          | 81       | 33.0       | 8          | 135          | 88            | 7 7<br>7 7<br>7 7 | 8          | 104        | 3 8              | 88           | 28             | 2 6      | 38                                                                                          | တ္             | 8 8       | 88                                                                 | 3 œ            | 2;               | გ <u>წ</u> | 38         | 24             | 었                 | 2 52       | <u>ത</u>       | 2,2        | 3 %                   | 4           | 37                                            | සු ද              | 2.5         | 8          | श्र ह             | 8         | 62        |
|      | æ ;        | × 2               | 83                                                                 | . 25       | 3.6                                                 | 2          | 8        | . წ.<br>გ. | ж.         | 1.82<br>1.82 | 2.5           | 2 2               | 6.53       | 4.86<br>72 |                  | . 20         | <del>2</del> 5 | 7 4      | . es                                                                                        | . 49           | 19        | - 6                                                                | <u></u>        | <u></u>          | 38         | 7 7        | . 46           | 7,47              | 30         | 8              | 2 2        | 8 9                   | ß,          | 2:                                            | <u> </u>          | ?) <u>∞</u> | .33        | ខ្ល               | 8         | 8         |
|      | 1          |                   |                                                                    |            |                                                     |            |          |            |            |              |               |                   |            |            |                  |              |                |          | <u>^</u>                                                                                    |                |           |                                                                    |                |                  |            |            |                |                   |            |                |            |                       |             |                                               |                   |             |            |                   |           | - 1       |
|      | £          | 312<br>312<br>312 | 413                                                                | 244        | 231                                                 | 30.1       | 247      | 394        | 514        | 356          | . 44.<br>7.7. | 012               | 084        | 200        | 304              | 280          | 227            | 7 087    | 242                                                                                         | 452            | 566       | 5 5<br>5 7<br>5 7<br>5 7<br>5 7<br>5 7<br>5 7<br>5 7<br>5 7<br>5 7 | 101            | 228              | 0 0        | 38         | 245            | 20.               | <u>-</u>   | 97             | 2 2        | 32.5                  | 94          | <u>ල</u> ද                                    | <b>8</b> 8        | 8 8         | 92         | ි<br>ග පි         | 88        | 88        |
|      |            | ì                 |                                                                    |            |                                                     |            |          |            |            |              |               |                   | ٠.         |            |                  |              |                |          |                                                                                             |                |           |                                                                    |                |                  |            |            |                |                   |            |                |            |                       |             |                                               |                   |             |            |                   |           |           |
|      |            |                   |                                                                    |            |                                                     |            |          |            |            |              |               |                   |            |            |                  |              |                |          |                                                                                             | :              |           |                                                                    |                |                  |            |            |                |                   |            |                |            |                       |             |                                               |                   |             |            |                   |           |           |
|      |            | 1                 |                                                                    |            |                                                     |            |          |            |            |              |               |                   |            | -          | •                |              |                |          | <br><u>6</u>                                                                                |                |           |                                                                    |                |                  |            |            |                |                   |            |                |            |                       |             | -                                             | -                 |             | _          |                   |           | 1         |
|      |            |                   | • •                                                                |            |                                                     |            |          |            |            |              |               |                   |            |            |                  |              |                |          |                                                                                             |                |           |                                                                    |                |                  |            |            |                |                   |            |                |            |                       |             |                                               |                   |             |            |                   |           |           |
|      |            |                   |                                                                    |            |                                                     |            |          |            |            |              |               |                   |            |            |                  |              |                |          | 8                                                                                           |                |           |                                                                    |                |                  |            |            |                |                   |            |                |            |                       |             |                                               |                   |             | *          |                   |           |           |
| ĺ    |            |                   |                                                                    |            |                                                     |            |          |            |            |              |               |                   |            |            |                  |              |                |          | 249                                                                                         |                |           |                                                                    |                | 8<br>8<br>8<br>8 | 259        | 404        | 332            | 183               | 233        | 187            | 319        | 280                   | 8           | 319                                           | ο α<br>Ο Α<br>Ο Α | 219         | 88         | 261               | 207       | 430<br>90 |
|      | 8 8        | Ξ                 | ဥ္                                                                 | n <u>d</u> | ω :                                                 | <u> </u>   | 20       | . ∞        | တင္        | 2 7          | . დ           | 37                | ,<br>,     | <u>-</u>   | 27               | so u         | ο დ            | 4        | 4                                                                                           | ယ္ပ            | o un      | 5                                                                  |                | 4 5              | 1 m        | 4          | ব এ            | o i~              | N          | <del>-</del> u | 0 00       | വ                     | ល           | 4 (                                           | Þα                | ώ           | αο ι       | ល ល               | ٠-١       | <u>د</u>  |
|      | <b>8</b> 8 | 130               | 7.                                                                 | <u> </u>   | 8                                                   | Z 2        | 1 2      | 5          | 8 F        | 2 12         | 40            | 149               | 324<br>286 | 178        | 97               | <b>6</b> 4 6 | 5 E            | 126      | 22                                                                                          | 1<br>0<br>1    | ~ 60      | ស្ល                                                                | 4              | 1561             | 20         | 22         | 88             | 8 60              | ភ          | 25             | ာ တွ<br>က  | 72                    | 125         | 8 u                                           | 2 72              | ଜ           | 8          | 8 6               | 2         | 8         |
|      | ₹ 8        | ^                 | Δ                                                                  | Δ.         | Δ.                                                  | <u>^</u> 4 | <u>\</u> | <u>^</u> . | <u>^</u> ∠ | <u>\</u>     | Δ             | Δ.                | <u>^</u>   | Δ.         | <u>,</u> ۸       | ^ _          | <u>\</u>       | Δ        | <u> </u>                                                                                    | <u>^</u>       | 7 7       |                                                                    | <u>^</u> ,     | Δ Δ              | Δ          | Δ,         | <u> </u>       | <u>\</u> <u> </u> | <u>^</u>   | <u> </u>       | <u>^</u>   | Δ                     | Δ,          | <u>^</u> _                                    | ۸ ۵               | Δ.          | <u>^</u>   | <u>^</u> <u>^</u> | Δ,        | 4         |
|      | S G        | Δ.                | 4 (                                                                | Δ.         | 01.                                                 | <u>- ç</u> | ā 4      | <u>.</u>   | 2 /        | <u>\</u> 01  | Δ             | <u> </u>          | ۵.۵        |            | <del>،</del> (کا | <b>4</b> α   | വ              | ത        | တ င်                                                                                        | <u>^</u>       | <b>.</b>  | Α                                                                  | ~ ;            | 2 △              | Δ          | ۸,         | თ თ            | <b>,</b>          | <b>∆</b> , | <u>^</u> .     | <u>,</u> – | 4                     | ا أسم       | ∞ ∻                                           | <u>,</u>          | Δ           | <u> </u>   | <u>^</u>          | Δ.        | 4         |
| 1    | 8 (Mil     | 764               | - 00<br>- 00<br>- 00                                               | 1. 189     | 2.297                                               | 200        | 0.413    | 4.484      | 226        | 4.069        | 2.079         | 020               |            | 2, 279     | 623              | 400          | 588            | 3.480    | 347                                                                                         | 9 6            | 115       | 080                                                                | 409            | 3 4              | . 843      | 510        | . 629<br>107   | <u> </u>          | 382        | 7.7            | . 461      | . 441                 | . 655       | 31.                                           | 775               | 947         | 262        | 190               | 988       | 142       |
| 1    | ਰ ਂ        |                   |                                                                    | 1          |                                                     |            |          |            |            | 1.0          |               | 1                 |            |            |                  |              |                |          | 1428.3                                                                                      |                |           |                                                                    |                |                  |            |            |                |                   |            |                |            |                       |             |                                               |                   |             | ٠          |                   |           | -         |
| -    | X          | 4792.98           | 4792.70                                                            | 4792, 13   | 4794.48                                             | 4794       | 4794 53  | 4799.31    | 4799.67    | 4798.4       | 4796.57       | 4798.01           | 4799.8     | 4793, 74   | 4791, 13         | 4799         | 4797. 78       | 4797. 76 | 4797, 270                                                                                   | 4799 93        | 4794, 120 | 4794.00                                                            | 4/97.67        | 4798.73          | 4797.03    | 47.96.688  | 4796 677       | 4796.058          | 4795, 266  | 4794.82        | 4794. 591  | 4794.377              | 4794, 195   | 4797 333                                      | 4791.22           | 4791, 246   | 4791.871   | 4792, 773         | 4791, 428 | 4/92.015  |
| Q.   | ,          | 용 <b>:</b>        | ÷ 52                                                               | ξţ         | <b>3</b> π                                          | ဋ          | 1        | ထ္ဆ ဋ      |            | 92           | တ္က မ         | 8                 | , sy       | SS.        | đ n              | } <b></b> -  | Ø              | က္ဆ      | <b>7</b> 1 r                                                                                | <u>.</u>       |           | ထွ                                                                 | <b>.</b>       | > <del></del>    | ~          | ო          | <del>1</del> Մ | ഗ                 | <b>,</b>   | o cr           |            |                       | ۰ د         | <b>0</b> =                                    |                   |             | ~ -        | n                 | _         |           |
| Come | Š          | ₩<br>₩            | 0 (S)                                                              | 44         |                                                     |            |          | SKeAS      |            |              |               |                   |            |            |                  |              |                |          | 8 9X 704                                                                                    |                |           |                                                                    |                |                  |            |            |                |                   |            |                |            |                       |             |                                               |                   |             |            |                   |           |           |
| ģ    | 2          | 250               | 1 5<br>1 5<br>1 5<br>1 5<br>1 5<br>1 5<br>1 5<br>1 5<br>1 5<br>1 5 | 240        | 240<br>245                                          | 240        | 240      | 240        | 241        | 241          | 241           | 241               | 24 16      | 241        | 2416             | 2420         | 242            |          | 2423<br>3724<br>3724                                                                        |                |           | 242                                                                | 242            | 2430             | 2431       | 2432       | 3.5            | 2435              | 2436       | 2431           | 2439       | 2440                  | 244         | 2442                                          | 2444              | 2445        | 2446       | 2447              | 2449      | 2450      |
|      | :          |                   |                                                                    |            | ÷                                                   |            |          |            |            |              |               |                   |            |            |                  |              | •              |          |                                                                                             | -              |           |                                                                    |                |                  |            |            |                |                   |            |                |            |                       |             |                                               |                   |             |            |                   |           | -         |
|      |            |                   |                                                                    |            |                                                     |            |          |            |            |              |               |                   |            |            |                  |              |                |          |                                                                                             |                |           |                                                                    |                |                  |            |            |                |                   |            |                |            |                       |             |                                               |                   |             |            |                   |           |           |