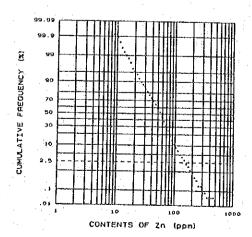

|      | 5          | E 6               | £                                                                  | 12         | (K)                                                 | 24         | g en     | 8          | 1 C        | 37           | Έ             | စ္ဆန္             | 25         | រូន        | ស្ល              | து ந         | o y            | ·        | 23:                                                                                         | , <sub>.</sub> | تو ت      | ıω                                                                 | 7              | <b>4</b> 0       |            | <b>!</b> ~ | က္ဆင့          | 30                | œ          | တ္က မ          | o 4        | က                     | ķ           | ច្ចេ ខ                                        | φo                | ာဏ          | თ -        | <u>-</u> o        | 00        | 8         |
|------|------------|-------------------|--------------------------------------------------------------------|------------|-----------------------------------------------------|------------|----------|------------|------------|--------------|---------------|-------------------|------------|------------|------------------|--------------|----------------|----------|---------------------------------------------------------------------------------------------|----------------|-----------|--------------------------------------------------------------------|----------------|------------------|------------|------------|----------------|-------------------|------------|----------------|------------|-----------------------|-------------|-----------------------------------------------|-------------------|-------------|------------|-------------------|-----------|-----------|
|      |            | - 1               |                                                                    |            |                                                     |            |          |            |            |              |               |                   |            |            |                  |              |                |          |                                                                                             |                |           |                                                                    |                |                  |            |            |                |                   |            |                |            |                       |             |                                               |                   |             |            |                   |           | 66<br>64  |
|      | 3          | l                 |                                                                    |            |                                                     |            |          |            |            |              |               |                   |            |            |                  |              |                |          |                                                                                             |                |           |                                                                    |                |                  |            |            |                |                   |            |                |            |                       |             |                                               |                   | 8           | či č       | 1 81              | 8) 6      | 22        |
|      | >          | a                 | - N<br>- N                                                         | -          | ' c                                                 | - «        | 50       |            | † C        | ∞.           | <b>V</b>      | (i)               | 9 10       | φ          | <br>             |              | ω.             | 1.5      | -: -<br>ci c                                                                                | 70             | 0.7       |                                                                    | N C            | 900              | .2         | φ×         |                | - 2               | ~:         | 0 00           |            | <br>                  |             | - <b>~</b>                                    | 8                 | ~ .         | ٥ د<br>-   | 12                | 0 r       | 10        |
|      | ï          | %                 | 38                                                                 | 5          | 2 8                                                 | 18         | <u>e</u> | 87         | 9          | 8            | <u>0</u>      | 8.5               | 75         | . 76       | 8 5              |              | 8              | 82       | 8 %                                                                                         | 24             | 82        | 8,8                                                                | S &            |                  | 8          | .21        | .24            | <u></u>           | بر<br>ور   | · ·            | 7          | <u>ი</u> გ            | 3.5         | , <u>, , , , , , , , , , , , , , , , , , </u> | 4                 | .21         | 2.5        | .23               | ន់ន       | 38        |
|      | જ          | E C               | 7 5                                                                | 17         | 38                                                  | 3 6        | 16       | នដ្ឋ       | 5 2        | 8            | 8             | <u>8</u>          | 8          | 197        | 32               | 17           | 8              | 8        | 2 23                                                                                        | <u> </u>       | 11        | <u>თ</u> ს                                                         | 2 5            | ក                | 82         | 4 k        | <u> 0</u>      | 17                | 27 t       | <u>.</u> ღ     | 8          | 22.0                  | <u>ه</u> پر | ប្រ                                           | ស                 | <u>0</u>    | <u>- 0</u> | <u>ආ</u>          | 5 4       | 12        |
|      | જ          | was de            | 98                                                                 | 8          | ឧទ                                                  | 8          | 8        | ~.<br>8 ⊆  | ; ·        | <br>영        | 8.            | <b>₽</b> &        | 2.80       | 3, 20      | 3.5              | 8            | 5              | <br>64 ( | \<br>\<br>\<br>\<br>\<br>\<br>\<br>\<br>\<br>\<br>\<br>\<br>\<br>\<br>\<br>\<br>\<br>\<br>\ | 8              | 2.40      | 8,8                                                                | 3 <del>-</del> | 88               | 8          | 8 9        | 3.00           | 8                 | 8.8        | :<br>          | 8.5        | 2<br>2<br>2<br>3<br>5 | 8           | 8                                             | <u>۾</u>          | ස<br>ස      | 88         | 88                | 38        | 7.        |
|      |            |                   |                                                                    |            |                                                     |            |          |            |            |              |               |                   |            |            |                  |              |                |          | 250                                                                                         |                |           |                                                                    |                |                  |            |            |                |                   |            |                |            |                       |             |                                               |                   |             |            |                   |           | - 1       |
| ٠.   | å          | E (               | ۵۵                                                                 | ۵          | δ                                                   | ۵          | 4        | ۵۵         | ۵          | ۵            | ۵á            | ۵۵                | ۵          | ۸,         | <u> 4</u>        | 8            | ហ              | ם מ      | വ വ                                                                                         | œ              | r~ (      | n 4                                                                | ۵۰             | ۵۱               | 13 G       | ۵.         | ۵              | ۵.                | ١.         | m              | ۵ <i>۵</i> | ٥                     | ۵           | 4                                             | ۵                 | ٨٠          | . 4        | 4.6               | ا م       | ۵         |
|      | N.         | 800               | 8                                                                  | ន្ល        | 2<br>2<br>2<br>3<br>3<br>4<br>4<br>4<br>5<br>6<br>7 | 9          | 81       | 33.0       | 8          | 135          | 88            | 7 7<br>7 7<br>7 7 | 8          | 104        | 3 8              | 88           | 28             | 2 6      | 38                                                                                          | တ္             | 8 8       | 88                                                                 | 3 œ            | 2;               | გ <u>წ</u> | 38         | 24             | 었                 | 2 52       | <u>ത</u>       | 2,2        | 3 %                   | 4           | 37                                            | සු ද              | 2.5         | 8          | श्र ह             | 8         | 62        |
|      | æ ;        | × 2               | 83                                                                 | . 25       | 3.6                                                 | 2          | 8        | . წ.<br>გ. | ж.         | 1.82<br>1.82 | 2.5           | 2 2               | 6.53       | 4.86<br>72 |                  | . 20         | <del>2</del> 5 | 7 4      | . es                                                                                        | . 49           | 19        | - 6                                                                | <u></u>        | <u></u>          | 38         | 7 7        | . 46           | 7,47              | 30         | 8              | 2 2        | 8 9                   | ß,          | 2:                                            | <u> </u>          | ?) <u>∞</u> | .33        | ខ្ល               | 8         | 8         |
|      | 1          |                   |                                                                    |            |                                                     |            |          |            |            |              |               |                   |            |            |                  |              |                |          | <u>^</u>                                                                                    |                |           |                                                                    |                |                  |            |            |                |                   |            |                |            |                       |             |                                               |                   |             |            |                   |           | - 1       |
|      | £          | 312<br>312<br>312 | 413                                                                | 244        | 231                                                 | 30.1       | 247      | 394        | 514        | 356          | . 44.<br>7.7. | 012               | 084        | 200        | 304              | 280          | 227            | 7 087    | 242                                                                                         | 452            | 566       | 5 5<br>5 7<br>5 7<br>5 7<br>5 7<br>5 7<br>5 7<br>5 7<br>5 7<br>5 7 | 101            | 228              | 0 0        | 38         | 245            | 20.               | <u>-</u>   | 97             | 2 2        | 32.5                  | 94          | <u>ල</u> ද                                    | <b>8</b> 8        | 8 8         | 92         | ි<br>ග පි         | 88        | 88        |
|      |            | ì                 |                                                                    |            |                                                     |            |          |            |            |              |               |                   | ٠.         |            |                  |              |                |          |                                                                                             |                |           |                                                                    |                |                  |            |            |                |                   |            |                |            |                       |             |                                               |                   |             |            |                   |           |           |
|      |            |                   |                                                                    |            |                                                     |            |          |            |            |              |               |                   |            |            |                  |              |                |          |                                                                                             | :              |           |                                                                    |                |                  |            |            |                |                   |            |                |            |                       |             |                                               |                   |             |            |                   |           |           |
|      |            | 1                 |                                                                    |            |                                                     |            |          |            |            |              |               |                   |            | -          | •                |              |                |          | <br><u>6</u>                                                                                |                |           |                                                                    |                |                  |            |            |                |                   |            |                |            |                       |             | -                                             | -                 |             | _          |                   |           | 1         |
|      |            |                   | • •                                                                |            |                                                     |            |          |            |            |              |               |                   |            |            |                  |              |                |          |                                                                                             |                |           |                                                                    |                |                  |            |            |                |                   |            |                |            |                       |             |                                               |                   |             |            |                   |           |           |
|      |            |                   |                                                                    |            |                                                     |            |          |            |            |              |               |                   |            |            |                  |              |                |          | 8                                                                                           |                |           |                                                                    |                |                  |            |            |                |                   |            |                |            |                       |             |                                               |                   |             | *          |                   |           |           |
| ĺ    |            |                   |                                                                    |            |                                                     |            |          |            |            |              |               |                   |            |            |                  |              |                |          | 249                                                                                         |                |           |                                                                    |                | 8<br>8<br>8<br>8 | 259        | 404        | 332            | 183               | 233        | 187            | 319        | 280                   | 8           | 319                                           | ο α<br>Ο Α<br>Ο Α | 219         | 88         | 261               | 207       | 430<br>90 |
|      | 8 8        | Ξ                 | ဥ္                                                                 | n <u>d</u> | ω :                                                 | <u> </u>   | 20       | . ∞        | တင္        | 2 7          | . დ           | 37                | ,<br>,     | <u>-</u>   | 27               | so u         | ο დ            | 4        | 4                                                                                           | ယ္ပ            | o un      | 5                                                                  |                | 4 5              | 1 m        | 4          | ব এ            | o i~              | N          | <del>-</del> u | 0 00       | വ                     | ល           | 4 (                                           | Þα                | ώ           | αο ι       | ល ល               | ٠-١       | <u>د</u>  |
|      | <b>8</b> 8 | 130               | 7.                                                                 | <u> </u>   | 8                                                   | Z 2        | 1 2      | 5          | 8 F        | 2 12         | 40            | 149               | 324<br>286 | 178        | 97               | <b>6</b> 4 6 | 5 E            | 126      | 22                                                                                          | 1<br>0<br>1    | ~ 60      | ស្ល                                                                | 4              | 1561             | 20         | 22         | 88             | 8 60              | ភ          | 25             | ာ တွ<br>က  | 72                    | 125         | 8 u                                           | 2 72              | ଜ           | 8          | 8 6               | 2         | 8         |
|      | ₹ 8        | ^                 | Δ                                                                  | Δ.         | Δ.                                                  | <u>^</u> 4 | <u>\</u> | <u>^</u> . | <u>^</u> ∠ | <u>\</u>     | Δ             | Δ.                | <u>^</u>   | Δ.         | <u>,</u> ۸       | ^ _          | <u>\</u>       | Δ        | <u> </u>                                                                                    | <u>^</u>       | 7 7       |                                                                    | <u>^</u> ,     | Δ Δ              | Δ          | Δ,         | <u> </u>       | <u>\</u> <u> </u> | <u>^</u>   | <u> </u>       | <u>^</u>   | Δ                     | Δ,          | <u>^</u> _                                    | ۸ ۵               | Δ.          | <u>^</u>   | <u>^</u> <u>^</u> | Δ,        | 4         |
|      | S G        | Δ.                | 4 (                                                                | Δ.         | 01.                                                 | <u>- ç</u> | ā 4      | <u>.</u>   | 2 /        | <u>\</u> 01  | Δ             | <u> </u>          | ۵.۵        |            | <del>،</del> (کا | <b>4</b> α   | വ              | ത        | တ င်                                                                                        | <u>^</u>       | <b>.</b>  | Α                                                                  | ~ ;            | 2 △              | Δ          | ۸,         | თ თ            | <b>,</b>          | <b>∆</b> , | <u>^</u> .     | <u>,</u> – | 4                     | ا أسم       | ∞ ∻                                           | <u>,</u>          | Δ           | <u> </u>   | <u>^</u>          | Δ.        | 4         |
| 1    | 8 (Mil     | 764               | - 00<br>- 00<br>- 00                                               | 1. 189     | 2.297                                               | 200        | 0.413    | 4.484      | 226        | 4.069        | 2.079         | 020               |            | 2, 279     | 623              | 400          | 588            | 3.480    | 347                                                                                         | 9 6            | 115       | 080                                                                | 409            | 3 4              | . 843      | 510        | . 629<br>107   | <u> </u>          | 382        | 7.7            | . 461      | . 441                 | . 655       | 31.                                           | 775               | 947         | 262        | 190               | 988       | 142       |
| 1    | ਰ ਂ        |                   |                                                                    | 1          |                                                     |            |          |            |            | 1.0          |               | 1                 |            |            |                  |              |                |          | 1428.3                                                                                      |                |           |                                                                    |                |                  |            |            |                |                   |            |                |            |                       |             |                                               |                   |             | ٠          |                   |           | -         |
| -    | X          | 4792.98           | 4792.70                                                            | 4792, 13   | 4794.48                                             | 4794       | 4794 53  | 4799.31    | 4799.67    | 4798.4       | 4796.57       | 4798.01           | 4799.8     | 4793, 74   | 4791, 13         | 4799         | 4797. 78       | 4797. 76 | 4797, 270                                                                                   | 4799 93        | 4794, 120 | 4794.00                                                            | 4/97.67        | 4798.73          | 4797.03    | 47.96.688  | 4796 677       | 4796.058          | 4795, 266  | 4794.82        | 4794. 591  | 4794.377              | 4794, 195   | 4797 333                                      | 4791.22           | 4791, 246   | 4791.871   | 4792, 773         | 4791, 428 | 4/92.015  |
| Q.   | ,          | 용 <b>:</b>        | ÷ 52                                                               | ξţ         | <b>3</b> π                                          | ဋ          | 1        | ထ္ဆ ဋ      |            | 92           | တ္က မ         | 8                 | , sy       | SS.        | đ n              | } <b></b> -  | Ø              | က္ဆ      | <b>7</b> 1 r                                                                                | <u>.</u>       |           | ထွ                                                                 | <b>.</b>       | > <del></del>    | ~          | ო          | <del>1</del> Մ | ഗ                 | <b>,</b>   | o cr           |            |                       | ۰ د         | <b>0</b> =                                    |                   |             | ~ -        | n                 | _         |           |
| Come | Š          | ₩<br>₩            | 0 (S)                                                              | 44         |                                                     |            |          | SKeAS      |            |              |               |                   |            |            |                  |              |                |          | 8 9X 704                                                                                    |                |           |                                                                    |                |                  |            |            |                |                   |            |                |            |                       |             |                                               |                   |             |            |                   |           |           |
| ģ    | 2          | 250               | 1 5<br>1 5<br>1 5<br>1 5<br>1 5<br>1 5<br>1 5<br>1 5<br>1 5<br>1 5 | 240        | 240<br>245                                          | 240        | 240      | 240        | 241        | 241          | 241           | 241               | 24 16      | 241        | 2416             | 2420         | 242            |          | 2423<br>3724<br>3724                                                                        |                |           | 242                                                                | 242            | 2430             | 2431       | 2432       | 3.5            | 2435              | 2436       | 2431           | 2439       | 2440                  | 244         | 2442                                          | 2444              | 2445        | 2446       | 2447              | 2449      | 2450      |
|      | :          |                   |                                                                    |            | ÷                                                   |            |          |            |            |              |               |                   |            |            |                  |              | •              |          |                                                                                             | -              |           |                                                                    |                |                  |            |            |                |                   |            |                |            |                       |             |                                               |                   |             |            |                   |           | -         |
|      |            |                   |                                                                    |            |                                                     |            |          |            |            |              |               |                   |            |            |                  |              |                |          |                                                                                             |                |           |                                                                    |                |                  |            |            |                |                   |            |                |            |                       |             |                                               |                   |             |            |                   |           |           |