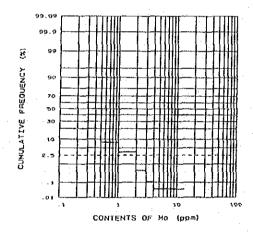

|      | 5          | E 6               | £                                                                  | 12         | (K)                                                 | 24         | g en     | 8          | 1 C        | 37           | Έ             | စ္ဆန္             | 25         | រូន        | ស្ល              | து ந         | o y            | ·        | 23:                                                                                         | , <sub>.</sub> | تو ت      | ıω                                                                 | 7              | <b>4</b> 0       |            | <b>!</b> ~ | က္ဆင့          | 30                | œ          | တ္က မ          | o 4        | က                     | ķ           | ច្ចេ ខ                                        | φo                | ာဏ          | თ -        | <u>-</u> o        | 00        | 8         |
|------|------------|-------------------|--------------------------------------------------------------------|------------|-----------------------------------------------------|------------|----------|------------|------------|--------------|---------------|-------------------|------------|------------|------------------|--------------|----------------|----------|---------------------------------------------------------------------------------------------|----------------|-----------|--------------------------------------------------------------------|----------------|------------------|------------|------------|----------------|-------------------|------------|----------------|------------|-----------------------|-------------|-----------------------------------------------|-------------------|-------------|------------|-------------------|-----------|-----------|
|      |            | - 1               |                                                                    |            |                                                     |            |          |            |            |              |               |                   |            |            |                  |              |                |          |                                                                                             |                |           |                                                                    |                |                  |            |            |                |                   |            |                |            |                       |             |                                               |                   |             |            |                   |           | 66<br>64  |
|      | 3          | l                 |                                                                    |            |                                                     |            |          |            |            |              |               |                   |            |            |                  |              |                |          |                                                                                             |                |           |                                                                    |                |                  |            |            |                |                   |            |                |            |                       |             |                                               |                   | 8           | či č       | 1 81              | 8) 6      | 22        |
|      | >          | a                 | - N<br>- N                                                         | -          | ' c                                                 | - «        | 50       |            | † C        | ∞.           | <b>V</b>      | (i)               | 9 10       | φ          | <br>             |              | ω.             | 1.5      | -: -<br>ci c                                                                                | 70             | 0.7       |                                                                    | N C            | 900              | .2         | φ×         |                | - 2               | ~:         | 0 00           |            | <br>                  |             | - <b>~</b>                                    | 8                 | ~ .         | ٥ د<br>-   | 12                | 0 r       | 10        |
|      | ï          | %                 | 38                                                                 | 5          | 2 8                                                 | 18         | <u>e</u> | 87         | 9          | 8            | <u>0</u>      | 8.5               | 75         | . 76       | 8 5              |              | 8              | 82       | 8 %                                                                                         | 24             | 82        | 8,8                                                                | S &            |                  | 8          | .21        | .24            | <u></u>           | بر<br>ور   | · ·            | 7          | <u>ი</u> გ            | 3.5         | , <u>, , , , , , , , , , , , , , , , , , </u> | 4                 | .21         | 2.5        | .23               | ន់ន       | 38        |
|      | જ          | E C               | 7 5                                                                | 17         | 38                                                  | 3 6        | 16       | នដ្ឋ       | 5 2        | 8            | 8             | <u>8</u>          | 8          | 197        | 32               | 17           | 8              | 8        | 2 23                                                                                        | <u> </u>       | 11        | <u>თ</u> ს                                                         | 2 5            | ក                | 82         | 4 k        | <u> 0</u>      | 17                | 27 t       | <u>.</u> ღ     | 8          | 22.0                  | <u>ه</u> پر | ប្រ                                           | ស                 | <u>0</u>    | <u>- 0</u> | <u>ආ</u>          | 5 4       | 12        |
|      | જ          | was de            | 98                                                                 | 8          | ឧទ                                                  | 8          | 8        | ~.<br>8 ⊆  | ; ·        | <br>영        | 8.            | <b>₽</b> &        | 2.80       | 3, 20      | 3.5              | 8            | 5              | <br>64 ( | \<br>\<br>\<br>\<br>\<br>\<br>\<br>\<br>\<br>\<br>\<br>\<br>\<br>\<br>\<br>\<br>\<br>\<br>\ | 8              | 2.40      | 8,8                                                                | 3 <del>-</del> | 88               | 8          | 8 9        | 3.00           | 8                 | 8.8        | :<br>          | 8.5        | 2<br>2<br>2<br>3<br>5 | 8           | 8                                             | <u>۾</u>          | ස<br>ස      | 88         | 88                | 38        | 7.        |
|      |            |                   |                                                                    |            |                                                     |            |          |            |            |              |               |                   |            |            |                  |              |                |          | 250                                                                                         |                |           |                                                                    |                |                  |            |            |                |                   |            |                |            |                       |             |                                               |                   |             |            |                   |           | - 1       |
| ٠.   | å          | E (               | ۵۵                                                                 | ۵          | δ                                                   | ۵          | 4        | ۵۵         | ۵          | ۵            | ۵á            | ۵۵                | ۵          | ۸,         | <u> 4</u>        | 8            | ហ              | ם מ      | വ വ                                                                                         | œ              | r~ (      | n 4                                                                | ۵۰             | ۵۱               | 13 G       | ۵.         | ۵              | ۵.                | ١.         | m              | ۵ <i>۵</i> | ٥                     | ۵           | 4                                             | ۵                 | ٨٠          | . 4        | 4.6               | ا م       | ۵         |
|      | N.         | 800               | 8                                                                  | ន្ល        | 2<br>2<br>2<br>3<br>3<br>4<br>4<br>4<br>5<br>6<br>7 | 9          | 81       | 33.0       | 8          | 135          | 88            | 7 7<br>7 7<br>7 7 | 8          | 104        | 3 8              | 88           | 28             | 2 6      | 38                                                                                          | တ္             | 8 8       | 88                                                                 | 3 œ            | 2;               | გ <u>წ</u> | 38         | 24             | 었                 | 2 52       | <u>ത</u>       | 2,2        | 3 %                   | 4           | 37                                            | සු ද              | 2.5         | 8          | श्र ह             | 8         | 62        |
|      | æ ;        | × 2               | 83                                                                 | . 25       | 3.6                                                 | 2          | 8        | . წ.<br>გ. | ж.         | 1.82<br>1.82 | 2.5           | 2 2               | 6.53       | 4.86<br>72 |                  | . 20         | <del>2</del> 5 | 7 4      | . es                                                                                        | . 49           | 19        | - 6                                                                | <u></u>        | <u></u>          | 38         | 7 7        | . 46           | 7,47              | 30         | 8              | 2 2        | 8 9                   | ß,          | 2:                                            | <u> </u>          | ?) <u>∞</u> | .33        | ខ្ល               | 8         | 8         |
|      | 1          |                   |                                                                    |            |                                                     |            |          |            |            |              |               |                   |            |            |                  |              |                |          | <u>^</u>                                                                                    |                |           |                                                                    |                |                  |            |            |                |                   |            |                |            |                       |             |                                               |                   |             |            |                   |           | - 1       |
|      | £          | 312<br>312<br>312 | 413                                                                | 244        | 231                                                 | 30.1       | 247      | 394        | 514        | 356          | . 44.<br>7.7. | 012               | 084        | 200        | 304              | 280          | 227            | 7 087    | 242                                                                                         | 452            | 566       | 5 5<br>5 7<br>5 7<br>5 7<br>5 7<br>5 7<br>5 7<br>5 7<br>5 7<br>5 7 | 101            | 228              | 0 0        | 38         | 245            | 20.               | <u>-</u>   | 97             | 2 2        | 32.5                  | 94          | <u>ල</u> ද                                    | <b>8</b> 8        | 8 8         | 92         | ි<br>ග පි         | 88        | 88        |
|      |            | ì                 |                                                                    |            |                                                     |            |          |            |            |              |               |                   | ٠.         |            |                  |              |                |          |                                                                                             |                |           |                                                                    |                |                  |            |            |                |                   |            |                |            |                       |             |                                               |                   |             |            |                   |           |           |
|      |            |                   |                                                                    |            |                                                     |            |          |            |            |              |               |                   |            |            |                  |              |                |          |                                                                                             | :              |           |                                                                    |                |                  |            |            |                |                   |            |                |            |                       |             |                                               |                   |             |            |                   |           |           |
|      |            | 1                 |                                                                    |            |                                                     |            |          |            |            |              |               |                   |            | -          | •                |              |                |          | <br><u>6</u>                                                                                |                |           |                                                                    |                |                  |            |            |                |                   |            |                |            |                       |             | -                                             | -                 |             | _          |                   |           | 1         |
|      |            |                   | • •                                                                |            |                                                     |            |          |            |            |              |               |                   |            |            |                  |              |                |          |                                                                                             |                |           |                                                                    |                |                  |            |            |                |                   |            |                |            |                       |             |                                               |                   |             |            |                   |           |           |
|      |            |                   |                                                                    |            |                                                     |            |          |            |            |              |               |                   |            |            |                  |              |                |          | 8                                                                                           |                |           |                                                                    |                |                  |            |            |                |                   |            |                |            |                       |             |                                               |                   |             | *          |                   |           |           |
| ĺ    |            |                   |                                                                    |            |                                                     |            |          |            |            |              |               |                   |            |            |                  |              |                |          | 249                                                                                         |                |           |                                                                    |                | 8<br>8<br>8<br>8 | 259        | 404        | 332            | 183               | 233        | 187            | 319        | 280                   | 8           | 319                                           | ο α<br>Ο Α<br>Ο Α | 219         | 88         | 261               | 207       | 430<br>90 |
|      | 8 8        | Ξ                 | ဥ္                                                                 | n <u>d</u> | ω :                                                 | <u> </u>   | 20       | . ∞        | တင္        | 2 7          | . დ           | 37                | ,<br>,     | <u>-</u>   | 27               | so u         | ο დ            | 4        | 4                                                                                           | ယ္ပ            | o un      | 5                                                                  |                | 4 5              | 1 m        | 4          | ব এ            | o i~              | N          | <del>-</del> u | 0 00       | വ                     | ល           | 4 (                                           | Þα                | ώ           | αο ι       | ល ល               | ٠-١       | <u>د</u>  |
|      | <b>8</b> 8 | 130               | 7.                                                                 | <u> </u>   | 8                                                   | Z 2        | 1 2      | 5          | 8 F        | 2 12         | 40            | 149               | 324<br>286 | 178        | 97               | <b>6</b> 4 6 | 5 E            | 126      | 22                                                                                          | 1<br>0<br>1    | ~ 60      | ស្ល                                                                | 4              | 1561             | 20         | 22         | 88             | 8 60              | ភ          | 25             | ာ တွ<br>က  | 72                    | 125         | 8 u                                           | 2 72              | ଜ           | 8          | 8 6               | 2         | 8         |
|      | ₹ 8        | ^                 | Δ                                                                  | Δ.         | Δ.                                                  | <u>^</u> 4 | <u>\</u> | <u>^</u> . | <u>^</u> ∠ | <u>\</u>     | Δ             | Δ.                | <u>^</u>   | Δ.         | <u>,</u> ۸       | ^ _          | <u>\</u>       | Δ        | <u> </u>                                                                                    | <u>^</u>       | 7 7       |                                                                    | <u>^</u> ,     | Δ Δ              | Δ          | Δ,         | <u> </u>       | <u>\</u> <u> </u> | <u>^</u>   | <u> </u>       | <u>^</u>   | Δ                     | Δ,          | <u>^</u> _                                    | ۸ ۵               | Δ.          | <u>^</u>   | <u>^</u> <u>^</u> | Δ,        | 4         |
|      | S G        | Δ.                | 4 (                                                                | Δ.         | 01.                                                 | <u>- ç</u> | ā 4      | <u>.</u>   | 2 /        | <u>\</u> 01  | Δ             | <u> </u>          | ۵.۵        |            | <del>،</del> (کا | <b>4</b> α   | വ              | ത        | တ င်                                                                                        | <u>^</u>       | <b>.</b>  | Α                                                                  | ~ ;            | 2 △              | Δ          | ۸,         | თ თ            | <b>,</b>          | <b>∆</b> , | <u>^</u> .     | <u>,</u> – | 4                     | ا أسم       | ∞ ∻                                           | <u>,</u>          | Δ           | <u> </u>   | <u>^</u>          | Δ.        | 4         |
| 1    | 8 (Mil     | 764               | - 00<br>- 00<br>- 00                                               | 1. 189     | 2.297                                               | 200        | 0.413    | 4.484      | 226        | 4.069        | 2.079         | 020               |            | 2, 279     | 623              | 400          | 588            | 3.480    | 347                                                                                         | 9 6            | 115       | 080                                                                | 409            | 3 4              | . 843      | 510        | . 629<br>107   | <u> </u>          | 382        | 7.7            | . 461      | . 441                 | . 655       | 31.                                           | 775               | 947         | 262        | 190               | 988       | 142       |
| 1    | ਰ ਂ        |                   |                                                                    | 1          |                                                     |            |          |            |            | 1.0          |               | 1                 |            |            |                  |              |                |          | 1428.3                                                                                      |                |           |                                                                    |                |                  |            |            |                |                   |            |                |            |                       |             |                                               |                   |             | ٠          |                   |           | -         |
| -    | X          | 4792.98           | 4792.70                                                            | 4792, 13   | 4794.48                                             | 4794       | 4794 53  | 4799.31    | 4799.67    | 4798.4       | 4796.57       | 4798.01           | 4799.8     | 4793, 74   | 4791, 13         | 4799         | 4797. 78       | 4797. 76 | 4797, 270                                                                                   | 4799 93        | 4794, 120 | 4794.00                                                            | 4/97.67        | 4798.73          | 4797.03    | 47.96.688  | 4796 677       | 4796.058          | 4795, 266  | 4794.82        | 4794. 591  | 4794.377              | 4794, 195   | 4797 333                                      | 4791.22           | 4791, 246   | 4791.871   | 4792, 773         | 4791, 428 | 4/92.015  |
| Q.   | ,          | 용 <b>:</b>        | ÷ 52                                                               | ξţ         | <b>3</b> π                                          | ဋ          | 1        | ထ္ဆ ဋ      |            | 92           | တ္က မ         | 8                 | , sy       | SS.        | đ n              | } <b></b> -  | Ø              | က္ဆ      | <b>7</b> 1 r                                                                                | <u>.</u>       |           | ထွ                                                                 | <b>.</b>       | > <del></del>    | ~          | ო          | <del>1</del> Մ | ഗ                 | <b>,</b>   | o cr           |            |                       | ۰ د         | <b>0</b> =                                    |                   |             | ~ -        | n                 | _         |           |
| Come | Š          | ₩<br>₩            | 0 (S)                                                              | 44         |                                                     |            |          | SKeAS      |            |              |               |                   |            |            |                  |              |                |          | 8 9X 704                                                                                    |                |           |                                                                    |                |                  |            |            |                |                   |            |                |            |                       |             |                                               |                   |             |            |                   |           |           |
| ģ    | 2          | 250               | 1 5<br>1 5<br>1 5<br>1 5<br>1 5<br>1 5<br>1 5<br>1 5<br>1 5<br>1 5 | 240        | 240<br>245                                          | 240        | 240      | 240        | 241        | 241          | 241           | 241               | 24 16      | 241        | 2416             | 2420         | 242            |          | 2423<br>3724<br>3724                                                                        |                |           | 242                                                                | 242            | 2430             | 2431       | 2432       | 3.5            | 2435              | 2436       | 2431           | 2439       | 2440                  | 244         | 2442                                          | 2444              | 2445        | 2446       | 2447              | 2449      | 2450      |
|      | :          |                   |                                                                    |            | ÷                                                   |            |          |            |            |              |               |                   |            |            |                  |              | •              |          |                                                                                             | -              |           |                                                                    |                |                  |            |            |                |                   |            |                |            |                       |             |                                               |                   |             |            |                   |           | -         |
|      |            |                   |                                                                    |            |                                                     |            |          |            |            |              |               |                   |            |            |                  |              |                |          |                                                                                             |                |           |                                                                    |                |                  |            |            |                |                   |            |                |            |                       |             |                                               |                   |             |            |                   |           |           |

List of Geochemical Analysis (50)

|        | 1        | 1 5     | <u> </u>                                                                                         | 23           | 59             | <u>დ</u> | 8      | 37          | 33             | \$      | 32       | 2       | 45      | æ              | 3 5         | õ          | n e  | g     | 8        | 27     | ő              | 3 6     | 5 6        | 3 : | 74    | 8      | 47      | 22      | 22     | 87         | 60         | 27      | 8       | 88      | 21     | 12      | K.     | ·       | ę        | <u>بر</u> | Ą      | 1          | 57      | , K        | 8        | 8          | 8        | 8      | 92     | 88       | 65       | 88      | 85                                                                | 8   |
|--------|----------|---------|--------------------------------------------------------------------------------------------------|--------------|----------------|----------|--------|-------------|----------------|---------|----------|---------|---------|----------------|-------------|------------|------|-------|----------|--------|----------------|---------|------------|-----|-------|--------|---------|---------|--------|------------|------------|---------|---------|---------|--------|---------|--------|---------|----------|-----------|--------|------------|---------|------------|----------|------------|----------|--------|--------|----------|----------|---------|-------------------------------------------------------------------|-----|
|        | 3        | . 8     | ٨                                                                                                | ۵            | ۵              | ۵        | ۵      | ۵           | ۵              | ۵       | ۵        | ٨       | ٨       | ۵۱             | \$ 6        | <b>\</b> 6 | ٥.   | ۵     | ۵        | ٨      | ٨              | 4 6     | <b>3</b> & | ١.  | ٥     | ۵      | ۵       | ۵       | ۵      | ٨          | ٨          | ۵       | ٨       | ۵       | ۵      | ٨       | ٨      | ٨       | ٨        | ٨         | ٨      | ۸          | ۵       | ۸          | ۸        | ۵۱         | ۸        | ۵      | ۵      | ۵        | ۵        | ۵       | ۵۵                                                                | \$  |
|        |          | 5 6     | 1.2                                                                                              | 1.2          | <br>           | 1,4      | . 6    | ω<br>       | 1.2            | 5.0     | <br>G    | œ<br>.≟ | 0       | ω<br>-         | ) (<br>: ,  | o c        | 7    | œ.    | <u>ლ</u> |        | 32             | e a     | · •        |     | 7.    | 4      | 4.      | -2      | 4      | 4          | 2          | 0       | ω.      |         | ω.     | 0       | 0      | 00      | α,       | ω,        | S.     | ω          | ω       | . 6        | . 0      | . 00       | 0        | ∞.     | 0      | ∞.       | 0        | 9       | ယ် (                                                              | ٥   |
|        | Ĭ.       | >6      | 28                                                                                               | 32           | ت              | . 26     |        |             |                |         |          |         |         |                |             |            |      |       |          |        |                |         |            |     |       |        |         |         |        |            |            |         |         |         |        |         |        |         |          |           |        |            |         | , <b>p</b> | 27       | ន          | 88       | യ്ക    | 3      | 8.       | 60       | 22      | 5;<br>5;                                                          | 1   |
|        | i,       | 8       | 23                                                                                               | 17           | တ္             | 8        |        |             |                |         |          |         |         |                |             |            |      |       |          |        |                |         |            |     |       |        |         |         |        |            |            |         |         |         |        |         |        |         |          |           |        |            |         |            |          |            |          |        |        |          |          |         | 850<br>851                                                        | ô   |
|        | 1        |         | 1                                                                                                |              |                |          |        |             |                |         |          |         |         |                |             |            |      |       |          |        |                |         |            |     |       |        |         |         |        |            |            |         |         |         |        |         |        |         |          |           |        |            |         |            |          |            |          |        |        |          |          |         | 2,50<br>4,50<br>4,00<br>4,00<br>4,00<br>4,00<br>4,00<br>4,00<br>4 | ŀ   |
|        | 1        |         | 019 4.                                                                                           |              |                |          |        |             |                |         |          |         |         |                |             |            |      |       |          |        |                |         |            |     |       |        |         |         |        |            |            |         |         |         |        |         |        |         |          |           |        |            |         |            |          |            | 1        |        |        |          |          | φ!      | 5 t                                                               | 2   |
|        | Ì        | -       | Ι.                                                                                               | ٠            | ٠              | ٠        | ٠      | •           | •              | •       | ٠        | ٠       | •       | •              | •           | ٠.         | •    | •     | •        | •      | •              |         | •          | •   | •     | ٠      | •       | •       | •      | . •        | •          | •       | •       | ٠       | •      | •       | •      | ٠       | •        | . •       | •      | •          | •       | •          | ٠        | . •        | •.       | ٠      | ٠      | ٠        | ٠        | څ.<br>۵ | ۵۵<br>۵۵                                                          |     |
|        |          | _       |                                                                                                  |              |                |          |        |             |                |         |          |         |         |                |             |            |      |       |          |        |                |         |            |     |       |        |         |         |        |            |            |         |         |         |        |         |        |         |          |           |        |            |         |            |          |            |          |        |        |          |          | ٠       | 8 4                                                               |     |
|        | 50       | *       | 82                                                                                               |              |                |          |        |             | -              |         |          |         |         |                |             |            |      |       |          |        |                |         |            |     |       |        |         |         |        |            |            |         |         |         |        |         |        |         |          |           |        | ٠          |         |            |          |            |          |        |        |          |          |         |                                                                   |     |
|        | Q        | mdc     | <u>^</u>                                                                                         | ∆            | Δ.             | ٠.       |        |             |                |         |          |         |         |                |             |            |      |       |          |        |                |         |            |     |       |        |         |         |        |            |            |         |         |         |        |         |        |         |          |           |        |            |         |            |          |            |          |        |        | 99.1     |          |         | V V                                                               |     |
|        | £        | mac     | 23                                                                                               | <u>~</u>     |                | 26       |        |             |                |         |          |         |         |                |             |            |      |       |          |        |                |         |            |     |       |        |         |         |        |            |            |         |         |         |        |         |        |         |          |           |        |            |         |            |          |            |          |        |        |          |          |         |                                                                   |     |
|        | S        |         | 77 77                                                                                            |              |                |          |        |             |                |         |          | :       |         |                |             |            | ٠    |       |          |        |                |         |            |     |       |        |         |         |        |            |            |         |         |         |        | •       |        |         | -        |           |        |            |         |            |          |            |          |        |        |          |          |         | 200                                                               |     |
|        | 2        | *       |                                                                                                  |              |                |          |        |             |                |         | <b>.</b> |         |         | დ              | 1,7         | 7.0        | -    |       | 9 6      | 2      | on.<br>On      | <br>    | 3          | er. |       | 7 (    | ~ č     |         | Z .    | -          | 5.2        | ਲ :     | ~ ·     |         |        |         |        |         |          |           |        |            |         |            |          |            |          |        |        |          |          |         | . «<br>. 8                                                        |     |
|        | Σ.       | 8       | •                                                                                                | 38           | •              | •        | -      | -           |                | -       | ٠,       | •       | N       |                | e<br>e<br>e | -          |      |       | Ť        | 7.     | ~              | ≃.<br>Δ | ιά<br>Α    | ~   | 4     | ò      | ή =<br> |         | ÷.     | ~ :<br>^ : | ≃ :<br>∆ . | Δ       | Š; i    | •       | •      | •       | •      | •       | •        | •         | •      | •          | •       | •          | •        | Ť.         | •        | :      | •      | •        | •:       | •       | . 4.<br>5.4.                                                      |     |
|        |          | إ       |                                                                                                  |              |                |          |        |             |                |         |          |         |         |                |             |            |      |       |          |        |                |         |            |     |       |        |         |         |        |            |            |         |         |         | ÷      |         |        |         |          |           |        |            |         |            |          |            |          |        |        |          |          |         |                                                                   |     |
| 1      |          | اء      |                                                                                                  |              |                |          |        |             |                |         |          |         |         |                |             |            |      |       |          |        |                |         |            |     |       |        |         |         |        |            |            |         |         |         |        |         |        |         |          |           |        |            |         |            |          |            |          |        |        |          |          |         | 5                                                                 |     |
| 1      |          | =       |                                                                                                  | - 1          |                |          |        |             |                |         |          |         |         |                |             |            |      |       |          |        |                |         |            |     |       |        |         |         |        |            |            |         |         |         |        |         |        |         |          |           |        |            |         |            |          |            |          |        |        |          |          |         | 6                                                                 |     |
| ĺ      |          |         | йo                                                                                               |              |                |          |        |             |                |         |          |         |         |                |             |            |      |       |          |        |                |         |            |     |       |        |         |         |        |            |            |         |         |         |        |         |        |         |          |           |        |            |         |            |          |            |          |        |        |          |          |         |                                                                   |     |
|        |          |         | . Y                                                                                              |              |                |          |        |             |                |         |          |         |         |                |             |            |      |       |          |        |                |         |            |     |       |        |         |         |        |            |            |         |         |         |        |         |        |         |          |           |        |            |         |            |          |            |          |        |        |          |          |         |                                                                   |     |
| ĺ      |          | 1       | Δ.                                                                                               |              |                |          |        |             |                |         |          |         |         |                |             |            |      |       |          |        |                |         |            |     |       |        |         |         |        |            |            |         |         |         |        |         |        |         |          |           |        |            |         |            |          |            |          |        |        |          |          |         | 1                                                                 |     |
| <      | 2 8      |         |                                                                                                  | <del>^</del> | ស              | CV       |        | 8           | <b>!~</b>      | ^.      | Δ        | 4       | · cc    | · <del>-</del> | <u>\</u>    | <u> </u>   | Δ.   |       | C4       | 12     | ; <del>-</del> | 1.4     | 7 .        | - 1 | ດີ    | CĄ.    | ന       | ω       | : ♠    | : 4        |            | Δ.      | •       | . ^     | Δ.     |         | : ∠    | 4 ب     | <u>.</u> | <u>.</u>  |        | <u>. ^</u> | <u></u> | <u>\</u>   | <u>.</u> | <u>.</u> Δ | <u>.</u> | Δ.     | . ^    | ^        | <u>^</u> | Δ       | 4                                                                 |     |
| (mg) G | 000      | 27, 221 | 24, 500                                                                                          | 25,895       | 77,856         | 78, 040  | 77.057 | .76.<br>888 | 73. 980<br>80. | 73, 940 | 71, 657  | 71, 325 | 73, 598 | 70, 303        | 20.060      |            | 3    | 95.36 | 70, 134  | 70,040 | 63 583         | 63.215  | 2 4        | 000 | 04.00 | 07.300 | 68. 695 | 88, 715 | 62.834 | 62, 913    | 56.045     | 55, 454 | 55, 638 | 52, 154 | 51.290 | 53, 687 | 53.524 | 99      | 200      | 53 643    | 55 857 | 55. 201    | 610     | 5          | 233      | 357        | 33. 563  | 55.499 | 700    | 464, 149 | 2.566    | 2.571   | 31.395                                                            | · · |
| ocatio | ord<br>V | 135 14  | . 224 14                                                                                         |              |                |          |        |             |                |         |          |         |         |                |             |            |      |       |          |        |                |         |            | 1   |       |        |         |         |        | Ī          |            |         |         | •       | •      | Ţ.      | Ť.     | ٠.      | •        | •         |        | •          |         |            |          |            | -        | •      | -      | τ-       | -        | -       | ~                                                                 |     |
|        | 8<br>×   | 4792.   | 4795                                                                                             | 4/94         | 4802           | 4802     | 3      | 450         | 680            | 4804    | 4802     | 4806    | 4809.   | 4803           | 4801        | 280        | 9    | 200   | 5        | 4801   | 4803           | 4803    | 4804       | 200 | 200   | 000    | 500     | 4803.   | 4802   | 4802.8     | 4802       | 4800    | 4800    | 4809.   | 808    | 4808.   | 4808.  | 4808, 0 | 4808     | 4806      | 4805.  | 4805.2     | 4805, 5 | 4804       | 4804     | 4804       | 4803, 7  | 4803.0 | 4802.0 | 4800.7   | 4800.6   | 4800.6  | 4801.2                                                            |     |
| ē      |          | 었       | g :                                                                                              | ¥ :          | <del>.</del> . | 2 5      | 2.     | ď,          | ರ :            | ب م     |          | œ       | g<br>g  | 9              | •           | 2          |      | 2 •   | đ i      | Ω.     | Ξ              | Ŋ       | .00        | ) ¥ | ę u   | 2 (    | ا ي     | ·       | <br>ഇ  | ഉ          | 0          |         | 7       | က       | 4      | ιΩ      | ဖ      |         | ø        | တ         | 0      | -          | 7       | m          | 7        | ்          | 9        | 7      | œ      | ത        | 0        | :<br>4  | 2                                                                 |     |
| omes . | 9        |         | 5<br>5<br>5<br>5<br>5<br>5<br>5<br>5<br>5<br>5<br>5<br>5<br>5<br>5<br>5<br>7<br>5<br>7<br>5<br>7 |              |                |          |        |             |                |         |          |         |         |                |             |            |      |       |          |        |                |         |            |     |       |        |         |         |        |            |            |         |         |         |        |         |        |         |          |           |        |            |         |            |          |            |          |        |        | 100      |          |         | - 1                                                               |     |
| 8      | 2        | 245     | 2452                                                                                             | 4 6          | 4.0            | 24.0     | 7 7    | 240         | 7 6            | 242     | 245      | 246     | 246     | 246            | 246         | 246        | 0450 | 240   | 9 6      | 240    | 246            | 247     | 247        | 747 |       |        | 90      |         | 247    | 247        | 247        | 247     | 248     | 248     | 248    | 248     | 248    | 248     | 24<br>89 | 248       | 200    | 248        | 249     | 249        | 249      | 248        | 249      | 249    | 248    | 249      | 248      | 245     | র                                                                 |     |

| ٠                      |         | Zu<br>Zu   | E                                                            | 104          | ន្តន            | 88                                                           | 3 &        | 6               | 2        | 8;        | 2 2         | 20.6           | 38                                                          | 3 8      | ន              | 8           | 45          | 37                | 33        | 8          | N 8      | 8          | 8           | 4           | છ        | ,<br>101 | o K              | £ 22 €   | 9          | 88             | 88         |               | 74                   | 67                   | <u>4</u> 8     | 2 G                | 88                  | 107               | 29         | 5                     | y 4                  | 65                 | 45                     | 5 P                                      |
|------------------------|---------|------------|--------------------------------------------------------------|--------------|-----------------|--------------------------------------------------------------|------------|-----------------|----------|-----------|-------------|----------------|-------------------------------------------------------------|----------|----------------|-------------|-------------|-------------------|-----------|------------|----------|------------|-------------|-------------|----------|----------|------------------|----------|------------|----------------|------------|---------------|----------------------|----------------------|----------------|--------------------|---------------------|-------------------|------------|-----------------------|----------------------|--------------------|------------------------|------------------------------------------|
|                        |         | 1          |                                                              |              |                 |                                                              |            |                 |          |           |             |                |                                                             |          |                |             |             |                   |           |            |          |            |             |             |          |          |                  |          |            |                |            |               |                      |                      |                |                    |                     |                   |            |                       |                      |                    | ۵۵                     | ۵۱                                       |
|                        |         | Ð          | <u>ξ</u> ω.                                                  | <del>,</del> | ω c             | 3                                                            | ဖ          | 60              | ۲,       | ∵.<br>4 o | ٠.          | † <del>*</del> | <u>.</u> 4                                                  | 2        | 0              | 1.2         | 9           | 2.                | ω ¢       | ્રે÷<br>છળ | 000      | œ          | 1.0         | 4 (         | ٠,٠      |          | ) <del>(</del> ) | 1.0      | œ, «       | οα             | ω          | ∞.            | ب.<br>ا              | ۶.                   | j 4            |                    | <del>ا.</del><br>ده | 4,                | ບ<br>ເ     | ) C                   | 8                    | ر <u>-</u><br>ا تا | —<br>സ്ത്              |                                          |
|                        |         | ΙĮ         | %<br>64.                                                     | 8            | 8.8             | 8                                                            | 88         | 49              | 8        |           | £8          | 3 12           | 88                                                          | .37      | 1.7            | .20         | . 26        | .37               | શ ક       | 3, 8       | 15       | 52         | 88          |             | \$ i     | 8 8      | 8                | 41       | .57        | 3 13           | 8          | 4             | ≅,8                  | 88                   | 21             | 8                  | 22                  | 8                 | <u>o</u> t | - 8                   | 88                   | 3,8                | . 50<br>50<br>50<br>50 | 83                                       |
|                        |         |            | _                                                            |              | •               | •                                                            |            |                 |          |           |             | . 5            | 851                                                         | ===      | 8              | 37          | <u>.</u>    |                   |           |            |          |            |             |             |          |          |                  |          |            |                |            |               |                      |                      |                |                    |                     |                   |            |                       |                      |                    | <br>                   |                                          |
|                        |         | 1          |                                                              |              |                 |                                                              |            |                 |          |           |             |                |                                                             |          |                |             |             |                   |           |            |          |            |             |             |          |          |                  |          |            |                |            |               |                      |                      |                |                    |                     |                   |            |                       |                      |                    | 38                     | - 1                                      |
|                        |         | ]          | 052                                                          |              |                 | 045                                                          | 049 3      | 027             | 026      | 020       | 027         | 053 3          | 049 8                                                       | _        | 023            |             |             | 920               |           |            | 028      |            |             |             |          |          |                  |          |            |                |            |               |                      |                      |                |                    |                     |                   |            |                       | 034                  |                    |                        | 335 4.                                   |
|                        |         | e<br>e     | ξ<br>Δ                                                       | ო:           | ٠<br><u>-</u> ۵ | ۵                                                            | ۵          | ω (             | თ მ      | ) rc      | ۰ ۵         | ໂທ             | ۵                                                           | ۵        | ۷,             | ဂ္က၊        | ٠<br>د      | - <u>c</u>        | 2 5       |            | -        | . •        | ٠           | •           | •        | ٠.       | •                | ٠        | •          | • •            | •          | •             | •                    |                      | •              | •                  | •                   | •                 | •          |                       | •                    | -, -               | ٠.                     | ۵                                        |
|                        |         | N.         | 5<br>5<br>5<br>5<br>5<br>7                                   | <b>₹</b>     | 3 2             | 4                                                            | 45         | <del>با</del> 5 | 38       | 3 %       | 3-9         | 45             | 23                                                          | g        | <u>0</u>       | 22.         | 4 r<br>25 c | က္ကင္             | 7 ×       | <u> </u>   | 139      | 25         | ຸດນີ້       | 3 2         | t eg     | 88       | 41               | 4 :      | 5 C        | 2              | 69         | 27            | 8 8                  | 27                   | 25             | 8                  | 24                  | 3 8               | 3 2        | 9                     | 88                   | 30                 | 88                     | 8                                        |
|                        |         |            | 2.91                                                         |              |                 |                                                              |            |                 |          |           |             |                |                                                             |          |                |             |             |                   |           |            |          |            |             |             | 5 6      | 35       | <b>&amp;</b>     | 88       | - W        | 19.            | <u>0</u>   | 92            | 2 (g                 | :=                   | 5              | 8                  | 22                  | e g               | 30         | 72                    | 81                   | ≃ &                | 35                     | 88                                       |
|                        | - 1     | Q.         | . [                                                          |              |                 |                                                              |            |                 |          |           |             |                |                                                             |          |                |             |             |                   |           |            |          |            |             |             |          |          |                  |          |            | 7              |            |               |                      |                      |                |                    |                     | <u>^</u>          | Δ.         | Δ                     | α ·                  | <u> </u>           | 1Α.<br>Δ.              | _<br>_                                   |
|                        |         | <u>.</u>   | 969                                                          | 200          | 5642            | 609                                                          | 336        | 908             | 200      | 274       | 610         | 126            | 850                                                         | 488      | 415            | 43.<br>10.0 | 0 0         | 265<br>267<br>267 | 3 2       | 343        | 540      | 725        | 8<br>8<br>8 | 907         | 538      | 167      | 253              | 487      | 254        | 738            | 971        | 250           | 28.5<br>28.6<br>28.6 | 8                    | 482            | 623                | 20 C                | 200               | 225        | 014                   | 910                  | 57.5               | 1853                   | 2905                                     |
| ochemical Analysis(51) |         |            | 3.06                                                         |              | -1              | . 72                                                         | 65         | 65              |          |           |             |                |                                                             |          |                |             |             |                   |           |            |          |            |             | 36          |          |          |                  |          | _          |                |            |               |                      |                      | : .            |                    |                     |                   |            | ٠.                    |                      |                    | 223                    |                                          |
| al Anal                |         | × %        | £ 5                                                          | 22<br>0      | 8               | 35                                                           | <u>ئ</u>   | 8.2             |          | :         |             |                |                                                             |          |                |             |             |                   |           |            | .88      | <u></u>    | 8 5         | 2 5         |          | 19       | 8:               | 200      | 7 27       | 8              |            | 5.<br>        | 35.                  | . 26                 | 9:             | .21                | 3:                  | - 8               | 24         | 8                     | . 46                 | - S                | } % !                  | 2                                        |
| ochemic                |         | £8         | þ,                                                           | 215          | 2 ≙             | <u>\$</u>                                                    | ۵;         | Z =             | <u>}</u> | <u></u>   | ស           | 13             | ≙:                                                          | ≙:       | <u>4</u> [     | ~ g         | 3 4         | 2 g               | 8         | 8          | 5        | <u>@</u> { | <u> </u>    | <u>}</u>    | _≙       | <u></u>  | ۵;               | <u>6</u> | <u>}</u>   | 8              | ≙          | 2 6           | <u>8</u>             | 2                    | ≙:             | <u>6</u>           | <u> </u>            | <u>)</u> <u>c</u> | <u> </u>   | 5                     | 4 6                  | <u>}</u> ≙         | <u> </u>               |                                          |
| t of Ge                |         | 3 8        | 83                                                           | o            | 11-             | <u></u>                                                      | <u>n</u> 7 | - c             | 2 00     | 27        | 51          | <u>5</u>       | 27                                                          | 75       | ۍ <del>د</del> | - 10        | ÷ 6         | 4 55              | 3.6       | 2          | 44       | დ (        | ກູ          | 9 <u>co</u> | 21       | <u>ه</u> | 82               | g 8      | <u>ရ တ</u> | 8              | <u>S</u>   | ~ ~           | 200                  | 8                    | સ<br>સ         | 220                | 35                  | <u> </u>          |            | រប                    | 7.0                  | <u>o ღ</u>         | ဥ ထ ဇ                  | 3                                        |
| List                   |         | 5 6<br>5   | <u> </u>                                                     | 648<br>471   | . 8             | <u>ස</u>                                                     | 28 5       | 3 g             | 22       | 190       | 184         | 256            | 28                                                          | 3 3      | 5 5            | 30.         | 325         | 195               | 305       | 258        | 254.     | 238        | 5 6<br>5 6  | 3 2         | 9        | 406      | 8                | 25       | 38         | 92             | ₹<br>200   | # C           | 183                  | 8                    | 88             | 23                 | စ္က င္တ             | 142               | 103        | 6                     | 131                  | 58                 | 35                     | 4                                        |
| · .                    | Ţ       | _          | ı                                                            |              |                 |                                                              |            |                 |          |           |             |                |                                                             |          |                |             |             |                   |           |            |          |            |             |             |          |          |                  |          |            |                |            |               |                      | :                    |                |                    |                     |                   |            |                       |                      |                    | 2                      | 1                                        |
|                        | .       | _          |                                                              |              |                 |                                                              |            |                 |          |           |             | ٠.             |                                                             |          |                |             |             |                   |           |            |          |            |             |             |          |          |                  |          |            |                | :          |               |                      |                      |                |                    |                     |                   |            |                       |                      |                    | 50.6                   |                                          |
|                        | - 1     |            | Į .                                                          |              |                 |                                                              |            |                 |          |           |             |                |                                                             |          |                |             |             |                   |           |            |          |            |             |             |          |          |                  |          |            |                |            |               |                      |                      |                |                    |                     |                   |            |                       |                      |                    | Δ.                     |                                          |
|                        | Į       | e d        | <u>^</u> _                                                   | Δ.Δ          | Δ.              | <u>^</u>                                                     | √ 'n       | <u>, ^</u>      | ო        | Δ         | Δ           | 14             | <u>^</u>                                                    | <u>`</u> | iп             | ,<br>,<br>, | Δ           | . ო               | ^         | 4          | 5.       | NC         | , ∆         | ന           | ^        | Δ,       | Δ.               | <u>\</u> | . ^        | ما             | <u>^</u> 4 | ۵.            | Δ                    | <u>^</u>             | Δ.             | ۷.                 | <u>\</u>            | Δ.                | Δ.         | Δ.                    | ^                    |                    | , Δ.                   | △                                        |
| *.<br>* :              | 1       | &rd<br>ord | 464                                                          | 828          | 286             | 9 g                                                          | 541        | 99              | 169      | 072       | 543         | 929            | 3 6                                                         | 200      | 205            | 8           | 536         | 886               | 310       | 662        | 9,23     | 275        | 223         | 085         | 876      | 161      | 929              | 578      | 333        | 278            | 240        | 38            | 203                  | 840                  | 323            | 2 t c              | 084                 | 287               | 775        | 397                   | 256<br>256           | 32                 | 919                    | <u>.</u>                                 |
|                        | 100;400 | 7          | 145                                                          |              | 1480            | 36                                                           | 1454       | 146             | 1464     | 1465      | 1465        | 1455           | 2 E                                                         | 367      | 168            | 1468        | 1468        | 1469              | 1465      | 1465       | 1469     | 7 4<br>2 4 | 1461        | 1461        | 1461     | 1483     | 3 6              | 1482     | 1480       | 8              | Q 4        | 7.88          | 1458                 | 1457                 | 2. 5.<br>5. 5. | 8 6                | 1458                | 1457              | 1457.      | 2<br>2<br>2<br>3<br>3 | 4.4<br>2.0<br>2.0    | 55                 | 1457                   | -                                        |
|                        | 3       | X-coor     | 801.88<br>1808.88                                            | 4808. 04     | 4804. 70(       | 1804<br>1804<br>33                                           | 1808 97    | 1808, 32        | 1809, 52 | 1807, 743 | 120 C       | 200            | 1000<br>1000<br>1000<br>1000<br>1000<br>1000<br>1000<br>100 | 1805     | 804.896        | 804, 387    | 1802, 657   | 802. 617          | 1909, 791 | 808, 96    | 800, 102 | 200        | 808, 241    | 808, 619    | 809, 172 | 800, 100 | 807 643          | 807, 697 | 800,309    | 800-180<br>180 | 803. U45   | 809, 516      | 809, 366             | 808, 438<br>864, 438 | 807.559        | 801.584<br>805.584 | 807, 424            | 806, 859          | 906.021    | 305, 577              | 204.<br>204.<br>203. | 304, 398           | 4805, 787              | 20 00 00 00 00 00 00 00 00 00 00 00 00 0 |
|                        |         |            | i<br>L                                                       |              |                 |                                                              | . 7        |                 |          |           | •           | •              | . 7                                                         | . ~      | ٧              | 7           | <b>4</b>    | 4                 | • •       | 7          | - T      | . 4        | 4           | 7           | 4        | 4        | 1 4              | . 4      | 4          | 4              | ur ed      | r <b>v</b> ir | 4                    | 4 .                  | <b>U</b> T     | <b>≠</b> ₹         | · 4                 | 4                 | 4          | ₹                     | <b>∓ रो</b>          | † <del>∛</del>     | 4,                     | 4                                        |
|                        | Samole  | ٤          | 6.00<br>6.00<br>6.00<br>6.00<br>6.00<br>6.00<br>6.00<br>6.00 |              | :               | 38.5<br>38.5<br>38.5<br>38.5<br>38.5<br>38.5<br>38.5<br>38.5 | Ø.         | GM540           | GWb41    | GW042     | 2<br>2<br>5 |                |                                                             |          |                |             |             |                   |           |            |          |            |             |             |          | -        |                  |          |            |                |            |               |                      |                      |                |                    |                     |                   |            |                       |                      |                    | Q4014                  |                                          |
|                        | 9       | Ş          | 2502                                                         | 2503         | 2504            | 2506                                                         | 2507       | 2508            | 2509     | 2510      | 07          | 25.00          | 2514                                                        | 2515     | 2516           | 2517        | 2518        | 2519              | 2520      | 2521       |          | 5524       |             | 2526        | 2527     | 2528     | 2530             | 2531     | 2532       | 2533           | 25.25      | 2536          | 2537                 | 2538                 | 223            | , v                | 2542                | 2543              | 2544       | 2545                  | 25.240<br>25.240     | 2548               | 2549                   | 7007                                     |