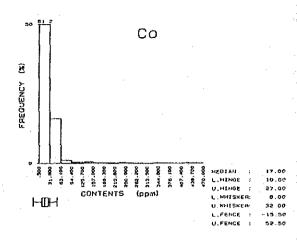

|      | 5          | E 6               | £                                                                  | 12         | (K)                                                 | 24         | g en     | 8          | 1 C        | 37           | Έ             | စ္ဆန္             | 25         | រូន        | ស្ល              | து ந         | o y            | ·        | 23:                                                                                         | , <sub>.</sub> | تو ت      | ıω                                                                 | 7              | <b>4</b> 0       |            | <b>!</b> ~ | က္ဆင့          | 30                | œ          | တ္က မ          | o 4        | က                     | ķ           | ច្ចេ ខ                                        | φo                | ာဏ          | თ -        | <u>-</u> o        | 00        | 8         |
|------|------------|-------------------|--------------------------------------------------------------------|------------|-----------------------------------------------------|------------|----------|------------|------------|--------------|---------------|-------------------|------------|------------|------------------|--------------|----------------|----------|---------------------------------------------------------------------------------------------|----------------|-----------|--------------------------------------------------------------------|----------------|------------------|------------|------------|----------------|-------------------|------------|----------------|------------|-----------------------|-------------|-----------------------------------------------|-------------------|-------------|------------|-------------------|-----------|-----------|
|      |            | - 1               |                                                                    |            |                                                     |            |          |            |            |              |               |                   |            |            |                  |              |                |          |                                                                                             |                |           |                                                                    |                |                  |            |            |                |                   |            |                |            |                       |             |                                               |                   |             |            |                   |           | 66<br>64  |
|      | 3          | l                 |                                                                    |            |                                                     |            |          |            |            |              |               |                   |            |            |                  |              |                |          |                                                                                             |                |           |                                                                    |                |                  |            |            |                |                   |            |                |            |                       |             |                                               |                   | 8           | či č       | 1 81              | 8) 6      | 22        |
|      | >          | a                 | - N<br>- N                                                         | -          | ' c                                                 | - «        | 50       |            | † C        | ∞.           | <b>V</b>      | (i)               | 9 10       | φ          | <br>             |              | ω.             | 1.5      | -: -<br>ci c                                                                                | 70             | 0.7       |                                                                    | N C            | 900              | .2         | φ×         |                | - 2               | ~:         | 0 00           |            | <br>                  |             | - <b>~</b>                                    | 8                 | ~ .         | ٥ د<br>-   | 12                | 0 r       | 10        |
|      | ï          | %                 | 38                                                                 | 5          | 2 8                                                 | 18         | <u>e</u> | 87         | 9          | 8            | <u>0</u>      | 8.5               | 75         | . 76       | 8 5              |              | 8              | 82       | 8 %                                                                                         | 24             | 82        | 8,8                                                                | S &            |                  | 8          | .21        | .24            | <u></u>           | بر<br>ور   | · ·            | 7          | <u>ი</u> გ            | 3.5         | , <u>, , , , , , , , , , , , , , , , , , </u> | 4                 | .21         | 2.5        | .23               | ន់ន       | 38        |
|      | જ          | E C               | 7 5                                                                | 17         | 38                                                  | 3 6        | 16       | នដ្ឋ       | 5 2        | 8            | 8             | <u>8</u>          | 8          | 197        | 32               | 17           | 8              | 8        | 2 23                                                                                        | <u> </u>       | 11        | <u>თ</u> ს                                                         | 2 5            | ក                | 82         | 4 k        | <u> 0</u>      | 17                | 27 t       | <u>.</u> ღ     | 8          | 22.0                  | <u>ه</u> پر | ប្រ                                           | ស                 | <u>0</u>    | <u>- 0</u> | <u>ආ</u>          | 5 4       | 12        |
|      | જ          | was de            | 98                                                                 | 8          | ឧទ                                                  | 8          | 8        | ~.<br>8 ⊆  | ; ·        | <br>영        | 8.            | <b>₽</b> &        | 2.80       | 3, 20      | 3.5              | 8            | 5              | <br>64 ( | \<br>\<br>\<br>\<br>\<br>\<br>\<br>\<br>\<br>\<br>\<br>\<br>\<br>\<br>\<br>\<br>\<br>\<br>\ | 8              | 2.40      | 8,8                                                                | 3 <del>-</del> | 88               | 8          | 8 9        | 3.00           | 8                 | 8.8        | :<br>          | 8.5        | 2<br>2<br>2<br>3<br>5 | 8           | 8                                             | <u>۾</u>          | ස<br>ස      | 88         | 88                | 38        | 7.        |
|      |            |                   |                                                                    |            |                                                     |            |          |            |            |              |               |                   |            |            |                  |              |                |          | 250                                                                                         |                |           |                                                                    |                |                  |            |            |                |                   |            |                |            |                       |             |                                               |                   |             |            |                   |           | - 1       |
| ٠.   | å          | E (               | ۵۵                                                                 | ۵          | δ                                                   | ۵          | 4        | ۵۵         | ۵          | ۵            | ۵á            | ۵۵                | ۵          | ۸,         | <u> 4</u>        | 8            | ហ              | ם מ      | വ വ                                                                                         | œ              | r~ (      | n 4                                                                | ۵۰             | ۵۱               | 13 G       | ۵.         | ۵              | ۵.                | ١.         | m              | ۵ <i>۵</i> | ٥                     | ۵           | 4                                             | ۵                 | ٨٠          | . 4        | 4.6               | ا م       | ۵         |
|      | N.         | 800               | 8                                                                  | ន្ល        | 2<br>2<br>2<br>3<br>3<br>4<br>4<br>4<br>5<br>6<br>7 | 9          | 81       | 33.0       | 8          | 135          | 88            | 7 7<br>7 7<br>7 7 | 8          | 104        | 3 8              | 88           | 28             | 2 6      | 38                                                                                          | တ္             | 8 8       | 88                                                                 | 3 œ            | 2;               | გ <u>წ</u> | 38         | 24             | 었                 | 2 52       | <u>ത</u>       | 2,2        | 3 %                   | 4           | 37                                            | සු ද              | 2.5         | 8          | श्र ह             | 8         | 62        |
|      | æ ;        | × 2               | 83                                                                 | . 25       | 3.6                                                 | 2          | 8        | . წ.<br>გ. | ж.         | 1.82<br>1.82 | 2.5           | 2 2               | 6.53       | 4.86<br>72 |                  | . 20         | <del>2</del> 5 | 7 4      | . es                                                                                        | . 49           | 19        | - 6                                                                | <u></u>        | <u></u>          | 38         | 7 7        | . 46           | 7,47              | 30         | 8              | 2 2        | 8 9                   | ß,          | 2:                                            | <u> </u>          | ?) <u>∞</u> | .33        | ខ្ល               | 8         | 8         |
|      | 1          |                   |                                                                    |            |                                                     |            |          |            |            |              |               |                   |            |            |                  |              |                |          | <u>^</u>                                                                                    |                |           |                                                                    |                |                  |            |            |                |                   |            |                |            |                       |             |                                               |                   |             |            |                   |           | - 1       |
|      | £          | 312<br>312<br>312 | 413                                                                | 244        | 231                                                 | 30.1       | 247      | 394        | 514        | 356          | . 44.<br>7.7. | 012               | 084        | 200        | 304              | 280          | 227            | 7 087    | 242                                                                                         | 452            | 566       | 5 5<br>5 7<br>5 7<br>5 7<br>5 7<br>5 7<br>5 7<br>5 7<br>5 7<br>5 7 | 101            | 228              | 0 0        | 38         | 245            | 20.               | <u>-</u>   | 97             | 2 2        | 32.5                  | 94          | <u>ල</u> ද                                    | <b>8</b> 8        | 8 8         | 92         | ි<br>ග පි         | 88        | 88        |
|      |            | ì                 |                                                                    |            |                                                     |            |          |            |            |              |               |                   | ٠.         |            |                  |              |                |          |                                                                                             |                |           |                                                                    |                |                  |            |            |                |                   |            |                |            |                       |             |                                               |                   |             |            |                   |           |           |
|      |            |                   |                                                                    |            |                                                     |            |          |            |            |              |               |                   |            |            |                  |              |                |          |                                                                                             | :              |           |                                                                    |                |                  |            |            |                |                   |            |                |            |                       |             |                                               |                   |             |            |                   |           |           |
|      |            | 1                 |                                                                    |            |                                                     |            |          |            |            |              |               |                   |            | -          | •                |              |                |          | <br><u>6</u>                                                                                |                |           |                                                                    |                |                  |            |            |                |                   |            |                |            |                       |             | -                                             | -                 |             | _          |                   |           | 1         |
|      |            |                   | • •                                                                |            |                                                     |            |          |            |            |              |               |                   |            |            |                  |              |                |          |                                                                                             |                |           |                                                                    |                |                  |            |            |                |                   |            |                |            |                       |             |                                               |                   |             |            |                   |           |           |
|      |            |                   |                                                                    |            |                                                     |            |          |            |            |              |               |                   |            |            |                  |              |                |          | 8                                                                                           |                |           |                                                                    |                |                  |            |            |                |                   |            |                |            |                       |             |                                               |                   |             | *          |                   |           |           |
| ĺ    |            |                   |                                                                    |            |                                                     |            |          |            |            |              |               |                   |            |            |                  |              |                |          | 249                                                                                         |                |           |                                                                    |                | 8<br>8<br>8<br>8 | 259        | 404        | 332            | 183               | 233        | 187            | 319        | 280                   | 8           | 319                                           | ο α<br>Ο Α<br>Ο Α | 219         | 88         | 261               | 207       | 430<br>90 |
|      | 8 8        | Ξ                 | ဥ္                                                                 | n <u>d</u> | ω :                                                 | <u> </u>   | 20       | . ∞        | တင္        | 2 7          | . დ           | 37                | ,<br>,     | <u>-</u>   | 27               | so u         | ο დ            | 4        | 4                                                                                           | ယ္ပ            | o un      | 5                                                                  |                | 4 5              | 1 m        | 4          | ব এ            | o i~              | N          | <del>-</del> u | 0 00       | വ                     | ល           | 4 (                                           | Þα                | ώ           | αο ι       | ល ល               | ٠-١       | <u>د</u>  |
|      | <b>8</b> 8 | 130               | 7.                                                                 | <u> </u>   | 8                                                   | Z 2        | 1 2      | 5          | 8 F        | 2 12         | 40            | 149               | 324<br>286 | 178        | 97               | <b>6</b> 4 6 | 5 E            | 126      | 22                                                                                          | 1<br>0<br>1    | ~ 60      | ស្ល                                                                | 4              | 1561             | 20         | 22         | 88             | 8 60              | ភ          | 25             | ာ တွ<br>က  | 72                    | 125         | 8 u                                           | 2 72              | ଜ           | 8          | 8 6               | 2         | 8         |
|      | ₹ 8        | ^                 | Δ                                                                  | Δ.         | Δ.                                                  | <u>^</u> 4 | <u>\</u> | <u>^</u> . | <u>^</u> ∠ | <u>\</u>     | Δ             | Δ.                | <u>^</u>   | Δ.         | <u>,</u> ۸       | ^ _          | <u>\</u>       | Δ        | <u> </u>                                                                                    | <u>^</u>       | 7 7       |                                                                    | <u>^</u> ,     | Δ Δ              | Δ          | Δ,         | <u> </u>       | <u>\</u> <u> </u> | <u>^</u>   | <u> </u>       | <u>^</u>   | Δ                     | Δ,          | <u>^</u> _                                    | ۸ ۵               | Δ.          | <u>^</u>   | <u>^</u> <u>^</u> | Δ,        | 4         |
|      | S G        | Δ.                | 4 (                                                                | Δ.         | 01.                                                 | <u>- ç</u> | ā 4      | <u>.</u>   | 2 /        | <u>\</u> 01  | Δ             | <u> </u>          | ۵.۵        |            | <del>،</del> (کا | <b>4</b> α   | വ              | ത        | တ င်                                                                                        | <u>^</u>       | <b>.</b>  | Α                                                                  | ~ ;            | 2 △              | Δ          | ۸,         | თ თ            | <b>,</b>          | <b>∆</b> , | <u>^</u> .     | <u>,</u> – | 4                     | ا أسم       | ∞ ∻                                           | <u>,</u>          | Δ           | <u> </u>   | <u>^</u>          | Δ.        | 4         |
| 1    | 8 (Mil     | 764               | - 00<br>- 00<br>- 00                                               | 1. 189     | 2.297                                               | 200        | 0.413    | 4.484      | 226        | 4.069        | 2.079         | 020               |            | 2, 279     | 623              | 400          | 588            | 3.480    | 347                                                                                         | 9 6            | 115       | 080                                                                | 409            | 3 4              | . 843      | 510        | . 629<br>107   | <u> </u>          | 382        | 7.7            | . 461      | . 441                 | . 655       | 31.                                           | 775               | 947         | 262        | 190               | 988       | 142       |
| 1    | ਰ ਂ        |                   |                                                                    | 1          |                                                     |            |          |            |            | 1.0          |               | 1                 |            |            |                  |              |                |          | 1428.3                                                                                      |                |           |                                                                    |                |                  |            |            |                |                   |            |                |            |                       |             |                                               |                   |             | ٠          |                   |           | -         |
| -    | X          | 4792.98           | 4792.70                                                            | 4792, 13   | 4794.48                                             | 4794       | 4794 53  | 4799.31    | 4799.67    | 4798.4       | 4796.57       | 4798.01           | 4799.8     | 4793, 74   | 4791, 13         | 4799         | 4797. 78       | 4797. 76 | 4797, 270                                                                                   | 4799 93        | 4794, 120 | 4794.00                                                            | 4/97.67        | 4798.73          | 4797.03    | 47.96.688  | 4796 677       | 4796.058          | 4795, 266  | 4794.82        | 4794. 591  | 4794.377              | 4794, 195   | 4797 333                                      | 4791.22           | 4791, 246   | 4791.871   | 4792, 773         | 4791, 428 | 4/92.015  |
| Q.   | ,          | 용 <b>:</b>        | ÷ 52                                                               | ξţ         | <b>3</b> π                                          | ဋ          | 1        | ထ္ဆ ဋ      |            | 92           | တ္က မ         | 8                 | , sy       | SS.        | đ n              | } <b></b> -  | Ø              | က္ဆ      | <b>7</b> 1 r                                                                                | <u>.</u>       |           | ထွ                                                                 | <b>.</b>       | > <del></del>    | ~          | ო          | <del>1</del> Մ | ഗ                 | <b>,</b>   | o cr           |            |                       | ۰ د         | <b>0</b> =                                    |                   |             | ~ -        | n                 | _         |           |
| Come | Š          | ₩<br>₩            | 0 (S)                                                              | 44         |                                                     |            |          | SKeAS      |            |              |               |                   |            |            |                  |              |                |          | 8 9X 704                                                                                    |                |           |                                                                    |                |                  |            |            |                |                   |            |                |            |                       |             |                                               |                   |             |            |                   |           |           |
| ģ    | 2          | 250               | 1 5<br>1 5<br>1 5<br>1 5<br>1 5<br>1 5<br>1 5<br>1 5<br>1 5<br>1 5 | 240        | 240<br>245                                          | 240        | 240      | 240        | 241        | 241          | 241           | 241               | 24 16      | 241        | 2416             | 2420         | 242            |          | 2423<br>3724<br>3724                                                                        |                |           | 242                                                                | 242            | 2430             | 2431       | 2432       | 3.5            | 2435              | 2436       | 2431           | 2439       | 2440                  | 244         | 2442                                          | 2444              | 2445        | 2446       | 2447              | 2449      | 2450      |
|      | :          |                   |                                                                    |            | ÷                                                   |            |          |            |            |              |               |                   |            |            |                  |              | •              |          |                                                                                             | -              |           |                                                                    |                |                  |            |            |                |                   |            |                |            |                       |             |                                               |                   |             |            |                   |           | -         |
|      |            |                   |                                                                    |            |                                                     |            |          |            |            |              |               |                   |            |            |                  |              |                |          |                                                                                             |                |           |                                                                    |                |                  |            |            |                |                   |            |                |            |                       |             |                                               |                   |             |            |                   |           |           |