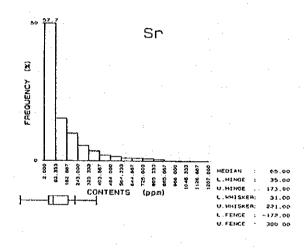

|      | 5          | E 6               | £                                                                  | 12         | (K)                                                 | 24         | g en     | 8          | 1 C        | 37           | Έ             | စ္ဆန္             | 25         | រូន        | ស្ល              | து ந         | o y            | ·        | 23:                                                                                         | , <sub>.</sub> | تو ت      | ıω                                                                 | 7              | <b>4</b> 0       |            | <b>!</b> ~ | က္ဆင့          | 30                | œ          | တ္က မ          | o 4        | က                     | ķ           | ច្ចេ ខ                                        | φo                | ာဏ          | თ -        | <u>-</u> o        | 00        | 8         |
|------|------------|-------------------|--------------------------------------------------------------------|------------|-----------------------------------------------------|------------|----------|------------|------------|--------------|---------------|-------------------|------------|------------|------------------|--------------|----------------|----------|---------------------------------------------------------------------------------------------|----------------|-----------|--------------------------------------------------------------------|----------------|------------------|------------|------------|----------------|-------------------|------------|----------------|------------|-----------------------|-------------|-----------------------------------------------|-------------------|-------------|------------|-------------------|-----------|-----------|
|      |            | - 1               |                                                                    |            |                                                     |            |          |            |            |              |               |                   |            |            |                  |              |                |          |                                                                                             |                |           |                                                                    |                |                  |            |            |                |                   |            |                |            |                       |             |                                               |                   |             |            |                   |           | 66<br>64  |
|      | 3          | l                 |                                                                    |            |                                                     |            |          |            |            |              |               |                   |            |            |                  |              |                |          |                                                                                             |                |           |                                                                    |                |                  |            |            |                |                   |            |                |            |                       |             |                                               |                   | 8           | či č       | 1 81              | 8) 6      | 22        |
|      | >          | a                 | - N<br>- N                                                         | -          | ' c                                                 | - «        | 50       |            | † C        | ∞.           | <b>V</b>      | (i)               | 9 10       | φ          | <br>             |              | ω.             | 1.5      | -: -<br>ci c                                                                                | 70             | 0.7       |                                                                    | N C            | 900              | .2         | φ×         |                | - 2               | ~:         | 0 00           |            | <br>                  |             | - <b>~</b>                                    | 8                 | ~ .         | ٥ د<br>-   | 12                | 0 r       | 10        |
|      | ï          | %                 | 38                                                                 | 5          | 2 8                                                 | 18         | <u>e</u> | 87         | 9          | 8            | <u>0</u>      | 8.5               | 75         | . 76       | 8 5              |              | 8              | 82       | 8 %                                                                                         | 24             | 82        | 8,8                                                                | S &            |                  | 8          | .21        | .24            | <u></u>           | بر<br>ور   | · ·            | 7          | <u>ი</u> გ            | 3.5         | , <u>, , , , , , , , , , , , , , , , , , </u> | 4                 | .21         | 2.5        | .23               | ន់ន       | 38        |
|      | જ          | E C               | 7 5                                                                | 17         | 38                                                  | 3 6        | 16       | នដ្ឋ       | 5 2        | 8            | 8             | <u>8</u>          | 8          | 197        | 32               | 17           | 8              | 8        | 2 23                                                                                        | <u> </u>       | 11        | <u>თ</u> ს                                                         | 2 5            | ក                | 82         | 4 k        | <u> 0</u>      | 17                | 27 t       | <u>.</u> ღ     | 8          | 22.0                  | <u>ه</u> پر | ប្រ                                           | ស                 | <u>0</u>    | <u>- 0</u> | <u>ආ</u>          | 5 4       | 12        |
|      | જ          | was de            | 98                                                                 | 8          | ឧទ                                                  | 8          | 8        | ~.<br>8 ⊆  | ; ·        | <br>영        | 8.            | <b>₽</b> &        | 2.80       | 3, 20      | 3.5              | 8            | 5              | <br>64 ( | \<br>\<br>\<br>\<br>\<br>\<br>\<br>\<br>\<br>\<br>\<br>\<br>\<br>\<br>\<br>\<br>\<br>\<br>\ | 8              | 2.40      | 8,8                                                                | 3 <del>-</del> | 88               | 8          | 8 9        | 3.00           | 8                 | 8.8        | :<br>          | 8.5        | 2<br>2<br>2<br>3<br>5 | 8           | 8                                             | <u>۾</u>          | ස<br>ස      | 88         | 88                | 38        | 7.        |
|      |            |                   |                                                                    |            |                                                     |            |          |            |            |              |               |                   |            |            |                  |              |                |          | 250                                                                                         |                |           |                                                                    |                |                  |            |            |                |                   |            |                |            |                       |             |                                               |                   |             |            |                   |           | - 1       |
| ٠.   | å          | E (               | ۵۵                                                                 | ۵          | δ                                                   | ۵          | 4        | ۵۵         | ۵          | ۵            | ۵á            | ۵۵                | ۵          | ۸,         | <u> 4</u>        | 8            | ហ              | ם מ      | വ വ                                                                                         | œ              | r~ (      | n 4                                                                | ۵۰             | ۵۱               | 13 G       | ۵.         | ۵              | ۵.                | ١.         | m              | ۵ <i>۵</i> | ٥                     | ۵           | 4                                             | ۵                 | ٨٠          | . 4        | 4.6               | ا م       | ۵         |
|      | N.         | 800               | 8                                                                  | ន្ល        | 2<br>2<br>2<br>3<br>3<br>4<br>4<br>4<br>5<br>6<br>7 | 9          | 81       | 33.0       | 8          | 135          | 88            | 7 7<br>7 7<br>7 7 | 8          | 104        | 3 8              | 88           | 28             | 2 6      | 38                                                                                          | တ္             | 8 8       | 88                                                                 | 3 œ            | 2;               | გ <u>წ</u> | 38         | 24             | 었                 | 2 52       | <u>ത</u>       | 2,2        | 3 %                   | 4           | 37                                            | සු ද              | 2.5         | 8          | श्र ह             | 8         | 62        |
|      | æ ;        | × 2               | 83                                                                 | . 25       | 3.6                                                 | 2          | 8        | . წ.<br>გ. | ж.         | 1.82<br>1.82 | 2.5           | 2 2               | 6.53       | 4.86<br>72 |                  | . 20         | <del>2</del> 5 | 7 4      | . es                                                                                        | . 49           | 19        | - 6                                                                | <u></u>        | <u></u>          | 38         | 7 7        | . 46           | 7,47              | 30         | 8              | 2 2        | 8 9                   | ß,          | 2:                                            | <u> </u>          | ?) <u>∞</u> | .33        | ខ្ល               | 8         | 8         |
|      | 1          |                   |                                                                    |            |                                                     |            |          |            |            |              |               |                   |            |            |                  |              |                |          | <u>^</u>                                                                                    |                |           |                                                                    |                |                  |            |            |                |                   |            |                |            |                       |             |                                               |                   |             |            |                   |           | - 1       |
|      | £          | 312<br>312<br>312 | 413                                                                | 244        | 231                                                 | 30.1       | 247      | 394        | 514        | 356          | . 44.<br>7.7. | 012               | 084        | 200        | 304              | 280          | 227            | 7 087    | 242                                                                                         | 452            | 566       | 5 5<br>5 7<br>5 7<br>5 7<br>5 7<br>5 7<br>5 7<br>5 7<br>5 7<br>5 7 | 101            | 228              | 0 0        | 38         | 245            | 20.               | <u>-</u>   | 97             | 2 2        | 32.5                  | 94          | <u>ල</u> ද                                    | <b>8</b> 8        | 8 8         | 92         | ි<br>ග පි         | 88        | 88        |
|      |            | ì                 |                                                                    |            |                                                     |            |          |            |            |              |               |                   | ٠.         |            |                  |              |                |          |                                                                                             |                |           |                                                                    |                |                  |            |            |                |                   |            |                |            |                       |             |                                               |                   |             |            |                   |           |           |
|      |            |                   |                                                                    |            |                                                     |            |          |            |            |              |               |                   |            |            |                  |              |                |          |                                                                                             | :              |           |                                                                    |                |                  |            |            |                |                   |            |                |            |                       |             |                                               |                   |             |            |                   |           |           |
|      |            | 1                 |                                                                    |            |                                                     |            |          |            |            |              |               |                   |            | -          | •                |              |                |          | <br><u>6</u>                                                                                |                |           |                                                                    |                |                  |            |            |                |                   |            |                |            |                       |             | -                                             | -                 |             | _          |                   |           | 1         |
|      |            |                   | • •                                                                |            |                                                     |            |          |            |            |              |               |                   |            |            |                  |              |                |          |                                                                                             |                |           |                                                                    |                |                  |            |            |                |                   |            |                |            |                       |             |                                               |                   |             |            |                   |           |           |
|      |            |                   |                                                                    |            |                                                     |            |          |            |            |              |               |                   |            |            |                  |              |                |          | 8                                                                                           |                |           |                                                                    |                |                  |            |            |                |                   |            |                |            |                       |             |                                               |                   |             | *          |                   |           |           |
| ĺ    |            |                   |                                                                    |            |                                                     |            |          |            |            |              |               |                   |            |            |                  |              |                |          | 249                                                                                         |                |           |                                                                    |                | 8<br>8<br>8<br>8 | 259        | 404        | 332            | 183               | 233        | 187            | 319        | 280                   | 8           | 319                                           | ο α<br>Ο Α<br>Ο Α | 219         | 88         | 261               | 207       | 430<br>90 |
|      | 8 8        | Ξ                 | ဥ္                                                                 | n <u>d</u> | ω :                                                 | <u> </u>   | 20       | . ∞        | တင္        | 2 7          | . დ           | 37                | ,<br>,     | <u>-</u>   | 27               | so u         | ο დ            | 4        | 4                                                                                           | ယ္ပ            | o un      | 5                                                                  |                | 4 5              | 1 m        | 4          | ব এ            | o i~              | N          | <del>-</del> u | 0 00       | വ                     | ល           | 4 (                                           | Þα                | ώ           | αο ι       | ល ល               | ٠-١       | <u>د</u>  |
|      | <b>8</b> 8 | 130               | 7.                                                                 | <u> </u>   | 8                                                   | Z 2        | 1 2      | 5          | 8 F        | 2 12         | 40            | 149               | 324<br>286 | 178        | 97               | <b>6</b> 4 6 | 5 E            | 126      | 22                                                                                          | 1<br>0<br>1    | ~ 60      | ស្ល                                                                | 4              | 1561             | 20         | 22         | 88             | 8 60              | ភ          | 25             | ာ တွ<br>က  | 72                    | 125         | 8 u                                           | 2 72              | ଜ           | 8          | 8 6               | 2         | 8         |
|      | ₹ 8        | ^                 | Δ                                                                  | Δ.         | Δ.                                                  | <u>^</u> 4 | <u>\</u> | <u>^</u> . | <u>^</u> ∠ | <u>\</u>     | Δ             | Δ.                | <u>^</u>   | Δ.         | <u>,</u> ۸       | ^ _          | <u>\</u>       | Δ        | <u> </u>                                                                                    | <u>^</u>       | 7 7       |                                                                    | <u>^</u> ,     | Δ Δ              | Δ          | Δ,         | <u> </u>       | <u>\</u> <u> </u> | <u>^</u>   | <u> </u>       | <u>^</u>   | Δ                     | Δ,          | <u>^</u> _                                    | ۸ ۵               | Δ.          | <u>^</u>   | <u>^</u> <u>^</u> | Δ,        | 4         |
|      | S G        | Δ.                | 4 (                                                                | Δ.         | 01.                                                 | <u>- ç</u> | ā 4      | <u>.</u>   | 2 /        | <u>\</u> 01  | Δ             | <u> </u>          | ۵.۵        |            | <del>،</del> (کا | <b>4</b> α   | വ              | ത        | တ င်                                                                                        | <u>^</u>       | <b>.</b>  | Α                                                                  | ~ ;            | 2 △              | Δ          | ۸,         | თ თ            | <b>,</b>          | <b>∆</b> , | <u>^</u> .     | <u>,</u> – | 4                     | ا أسم       | ∞ ∻                                           | <u>,</u>          | Δ           | <u> </u>   | <u>^</u>          | Δ.        | 4         |
| 1    | 8 (Mil     | 764               | - 00<br>- 00<br>- 00                                               | 1. 189     | 2.297                                               | 200        | 0.413    | 4.484      | 226        | 4.069        | 2.079         | 020               |            | 2, 279     | 623              | 400          | 588            | 3.480    | 347                                                                                         | 9 6            | 115       | 080                                                                | 409            | 3 4              | . 843      | 510        | . 629<br>107   | <u> </u>          | 382        | 7.7            | . 461      | . 441                 | . 655       | 31.                                           | 775               | 947         | 262        | 190               | 988       | 142       |
| 1    | ਰ ਂ        |                   |                                                                    | 1          |                                                     |            |          |            |            | 1.0          |               | 1                 |            |            |                  |              |                |          | 1428.3                                                                                      |                |           |                                                                    |                |                  |            |            |                |                   |            |                |            |                       |             |                                               |                   |             | ٠          |                   |           | -         |
| -    | X          | 4792.98           | 4792.70                                                            | 4792, 13   | 4794.48                                             | 4794       | 4794 53  | 4799.31    | 4799.67    | 4798.4       | 4796.57       | 4798.01           | 4799.8     | 4793, 74   | 4791, 13         | 4799         | 4797. 78       | 4797. 76 | 4797, 270                                                                                   | 4799 93        | 4794, 120 | 4794.00                                                            | 4/97.67        | 4798.73          | 4797.03    | 47.96.688  | 4796 677       | 4796.058          | 4795, 266  | 4794.82        | 4794. 591  | 4794.377              | 4794, 195   | 4797 333                                      | 4791.22           | 4791, 246   | 4791.871   | 4792, 773         | 4791, 428 | 4/92.015  |
| Q.   | ,          | 용 <b>:</b>        | ÷ 52                                                               | ξţ         | <b>3</b> π                                          | ဋ          | 1        | ထ္ဆ ဋ      |            | 92           | တ္က မ         | 8                 | , sy       | SS.        | đ n              | } <b></b> -  | Ø              | က္ဆ      | <b>7</b> 1 r                                                                                | <u>.</u>       |           | ထွ                                                                 | <b>.</b>       | > <del></del>    | ~          | ო          | <del>1</del> Մ | ഗ                 | <b>,</b>   | o cr           |            |                       | ۰ د         | <b>0</b> =                                    |                   |             | ~ -        | n                 | _         |           |
| Come | Š          | ₩<br>₩            | 0 (S)                                                              | 44         |                                                     |            |          | SKeAS      |            |              |               |                   |            |            |                  |              |                |          | 8 9X 704                                                                                    |                |           |                                                                    |                |                  |            |            |                |                   |            |                |            |                       |             |                                               |                   |             |            |                   |           |           |
| ģ    | 2          | 250               | 1 5<br>1 5<br>1 5<br>1 5<br>1 5<br>1 5<br>1 5<br>1 5<br>1 5<br>1 5 | 240        | 240<br>245                                          | 240        | 240      | 240        | 241        | 241          | 241           | 241               | 24 16      | 241        | 2416             | 2420         | 242            |          | 2423<br>3724<br>3724                                                                        |                |           | 242                                                                | 242            | 2430             | 2431       | 2432       | 3.5            | 2435              | 2436       | 2431           | 2439       | 2440                  | 244         | 2442                                          | 2444              | 2445        | 2446       | 2447              | 2449      | 2450      |
|      | :          |                   |                                                                    |            | ÷                                                   |            |          |            |            |              |               |                   |            |            |                  |              | •              |          |                                                                                             | -              |           |                                                                    |                |                  |            |            |                |                   |            |                |            |                       |             |                                               |                   |             |            |                   |           | -         |
|      |            |                   |                                                                    |            |                                                     |            |          |            |            |              |               |                   |            |            |                  |              |                |          |                                                                                             |                |           |                                                                    |                |                  |            |            |                |                   |            |                |            |                       |             |                                               |                   |             |            |                   |           |           |