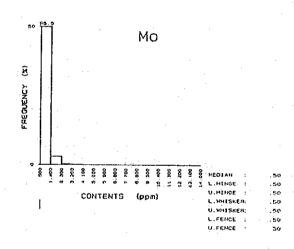

|      | 5          | E 6               | £                                                                  | 12         | (K)                                                 | 24         | g en     | 8          | 1 C        | 37           | Έ             | စ္ဆန္             | 25         | រូន        | ស្ល              | து ந         | o y            | ·        | 23:                                                                                         | , <sub>.</sub> | تو ت      | ıω                                                                 | 7              | <b>4</b> 0       |            | <b>!</b> ~ | က္ဆင့          | 30                | œ          | တ္က မ          | o 4        | က                     | ķ           | ច្ចេ ខ                                        | φo                | ာဏ          | თ -        | <u>-</u> o        | 00        | 8         |
|------|------------|-------------------|--------------------------------------------------------------------|------------|-----------------------------------------------------|------------|----------|------------|------------|--------------|---------------|-------------------|------------|------------|------------------|--------------|----------------|----------|---------------------------------------------------------------------------------------------|----------------|-----------|--------------------------------------------------------------------|----------------|------------------|------------|------------|----------------|-------------------|------------|----------------|------------|-----------------------|-------------|-----------------------------------------------|-------------------|-------------|------------|-------------------|-----------|-----------|
|      |            | - 1               |                                                                    |            |                                                     |            |          |            |            |              |               |                   |            |            |                  |              |                |          |                                                                                             |                |           |                                                                    |                |                  |            |            |                |                   |            |                |            |                       |             |                                               |                   |             |            |                   |           | 66<br>64  |
|      | 3          | l                 |                                                                    |            |                                                     |            |          |            |            |              |               |                   |            |            |                  |              |                |          |                                                                                             |                |           |                                                                    |                |                  |            |            |                |                   |            |                |            |                       |             |                                               |                   | 8           | či č       | 1 81              | 8) 6      | 22        |
|      | >          | a                 | - N<br>- N                                                         | -          | ' c                                                 | - «        | 50       |            | † C        | ∞.           | <b>V</b>      | (i)               | 9 10       | φ          | <br>             |              | ω.             | 1.5      | -: -<br>ci c                                                                                | 70             | 0.7       |                                                                    | N C            | 900              | .2         | φ×         |                | - 2               | ~:         | 0 00           |            | <br>                  |             | - <b>~</b>                                    | 8                 | ~ .         | ٥ د<br>-   | 12                | 0 r       | 10        |
|      | ï          | %                 | 38                                                                 | 5          | 2 8                                                 | 18         | <u>e</u> | 87         | 9          | 8            | <u>0</u>      | 8.5               | 75         | . 76       | 8 5              |              | 8              | 82       | 8 %                                                                                         | 24             | 82        | 8,8                                                                | S &            |                  | 8          | .21        | .24            | <u></u>           | بر<br>ور   | · ·            | 7          | <u>ი</u> გ            | 3.5         | , <u>, , , , , , , , , , , , , , , , , , </u> | 4                 | .21         | 2.5        | .23               | ន់ន       | 38        |
|      | જ          | E C               | 7 5                                                                | 17         | 38                                                  | 3 6        | 16       | នដ្ឋ       | 5 2        | 8            | 8             | <u>8</u>          | 8          | 197        | 32               | 17           | 8              | 8        | 2 23                                                                                        | <u> </u>       | 11        | <u>თ</u> ს                                                         | 2 5            | ក                | 82         | 4 k        | <u> 0</u>      | 17                | 27 t       | <u>.</u> ღ     | 8          | 22.0                  | <u>ه</u> پر | ប្រ                                           | ស                 | <u>0</u>    | <u>- 0</u> | <u>ආ</u>          | 5 4       | 12        |
|      | જ          | was de            | 98                                                                 | 8          | ឧទ                                                  | 8          | 8        | ~.<br>8 ⊆  | ; ·        | <br>영        | 8.            | <b>₽</b> &        | 2.80       | 3, 20      | 3.5              | 8            | 5              | <br>64 ( | \<br>\<br>\<br>\<br>\<br>\<br>\<br>\<br>\<br>\<br>\<br>\<br>\<br>\<br>\<br>\<br>\<br>\<br>\ | 8              | 2.40      | 8,8                                                                | 3 <del>-</del> | 88               | 8          | 8 9        | 3.00           | 8                 | 8.8        | :<br>          | 8.5        | 2<br>2<br>2<br>3<br>5 | 8           | 8                                             | <u>۾</u>          | ස<br>ස      | 88         | 88                | 38        | 7.        |
|      |            |                   |                                                                    |            |                                                     |            |          |            |            |              |               |                   |            |            |                  |              |                |          | 250                                                                                         |                |           |                                                                    |                |                  |            |            |                |                   |            |                |            |                       |             |                                               |                   |             |            |                   |           | - 1       |
| ٠.   | å          | E (               | ۵۵                                                                 | ۵          | δ                                                   | ۵          | 4        | ۵۵         | ۵          | ۵            | ۵á            | ۵۵                | ۵          | ۸,         | <u> 4</u>        | 8            | ហ              | ם מ      | വ വ                                                                                         | œ              | r~ (      | n 4                                                                | ۵۰             | ۵۱               | 13 G       | ۵.         | ۵              | ۵.                | ١.         | m              | ۵ <i>۵</i> | ٥                     | ۵           | 4                                             | ۵                 | ٨٠          | . 4        | 4.6               | ا م       | ۵         |
|      | N.         | 800               | 8                                                                  | ន្ល        | 2<br>2<br>2<br>3<br>3<br>4<br>4<br>4<br>5<br>6<br>7 | 9          | 81       | 33.0       | 8          | 135          | 88            | 7 7<br>7 7<br>7 7 | 8          | 104        | 3 8              | 88           | 28             | 2 6      | 38                                                                                          | တ္             | 8 8       | 88                                                                 | 3 œ            | 2;               | გ <u>წ</u> | 38         | 24             | 었                 | 2 52       | <u>ത</u>       | 2,2        | 3 %                   | 4           | 37                                            | සු ද              | 2.5         | 8          | श्र ह             | 8         | 62        |
|      | æ ;        | × 2               | 83                                                                 | . 25       | 3.6                                                 | 2          | 8        | . წ.<br>გ. | ж.         | 1.82<br>1.82 | 2.5           | 2 2               | 6.53       | 4.86<br>72 |                  | . 20         | <del>2</del> 5 | 7 4      | . es                                                                                        | . 49           | 19        | - 6                                                                | <u></u>        | <u></u>          | 38         | 7 7        | . 46           | 7,47              | 30         | 8              | 2 2        | 8 9                   | ß,          | 2:                                            | <u> </u>          | ?) <u>∞</u> | .33        | ខ្ល               | 8         | 8         |
|      | 1          |                   |                                                                    |            |                                                     |            |          |            |            |              |               |                   |            |            |                  |              |                |          | <u>^</u>                                                                                    |                |           |                                                                    |                |                  |            |            |                |                   |            |                |            |                       |             |                                               |                   |             |            |                   |           | - 1       |
|      | £          | 312<br>312<br>312 | 413                                                                | 244        | 231                                                 | 30.1       | 247      | 394        | 514        | 356          | . 44.<br>7.7. | 012               | 084        | 200        | 304              | 280          | 227            | 7 087    | 242                                                                                         | 452            | 566       | 5 5<br>5 7<br>5 7<br>5 7<br>5 7<br>5 7<br>5 7<br>5 7<br>5 7<br>5 7 | 101            | 228              | 0 0        | 38         | 245            | 20.               | <u>-</u>   | 97             | 2 2        | 32.5                  | 94          | <u>ල</u> ද                                    | <b>8</b> 8        | 8 8         | 92         | ි<br>ග පි         | 88        | 88        |
|      |            | ì                 |                                                                    |            |                                                     |            |          |            |            |              |               |                   | ٠.         |            |                  |              |                |          |                                                                                             |                |           |                                                                    |                |                  |            |            |                |                   |            |                |            |                       |             |                                               |                   |             |            |                   |           |           |
|      |            |                   |                                                                    |            |                                                     |            |          |            |            |              |               |                   |            |            |                  |              |                |          |                                                                                             | :              |           |                                                                    |                |                  |            |            |                |                   |            |                |            |                       |             |                                               |                   |             |            |                   |           |           |
|      |            | 1                 |                                                                    |            |                                                     |            |          |            |            |              |               |                   |            | -          | •                |              |                |          | <br><u>6</u>                                                                                |                |           |                                                                    |                |                  |            |            |                |                   |            |                |            |                       |             | -                                             | -                 |             | _          |                   |           | 1         |
|      |            |                   | • •                                                                |            |                                                     |            |          |            |            |              |               |                   |            |            |                  |              |                |          |                                                                                             |                |           |                                                                    |                |                  |            |            |                |                   |            |                |            |                       |             |                                               |                   |             |            |                   |           |           |
|      |            |                   |                                                                    |            |                                                     |            |          |            |            |              |               |                   |            |            |                  |              |                |          | 8                                                                                           |                |           |                                                                    |                |                  |            |            |                |                   |            |                |            |                       |             |                                               |                   |             | *          |                   |           |           |
| ĺ    |            |                   |                                                                    |            |                                                     |            |          |            |            |              |               |                   |            |            |                  |              |                |          | 249                                                                                         |                |           |                                                                    |                | 8<br>8<br>8<br>8 | 259        | 404        | 332            | 183               | 233        | 187            | 319        | 280                   | 8           | 319                                           | ο α<br>Ο Α<br>Ο Α | 219         | 88         | 261               | 207       | 430<br>90 |
|      | 8 8        | Ξ                 | ဥ္                                                                 | n <u>d</u> | ω :                                                 | <u> </u>   | 20       | . ∞        | တင္        | 2 7          | . დ           | 37                | ,<br>,     | <u>-</u>   | 27               | so u         | ο დ            | 4        | 4                                                                                           | ယ္ပ            | o un      | 5                                                                  |                | 4 5              | 1 m        | 4          | ব এ            | o i~              | N          | <del>-</del> u | 0 00       | വ                     | ល           | 4 (                                           | Þα                | ώ           | αο ι       | ល ល               | ٠-١       | <u>د</u>  |
|      | <b>8</b> 8 | 130               | 7.                                                                 | <u> </u>   | 8                                                   | Z 2        | 1 2      | 5          | 8 F        | 2 12         | 40            | 149               | 324<br>286 | 178        | 97               | <b>6</b> 4 6 | 5 E            | 126      | 22                                                                                          | 1<br>0<br>1    | ~ 60      | ស្ល                                                                | 4              | 1561             | 20         | 22         | 88             | 8 60              | ភ          | 25             | ာ တွ<br>က  | 72                    | 125         | 8 u                                           | 2 72              | ଜ           | 8          | 8 6               | 2         | 8         |
|      | ₹ 8        | ^                 | Δ                                                                  | Δ.         | Δ.                                                  | <u>^</u> 4 | <u>\</u> | <u>^</u> . | <u>^</u> ∠ | <u>\</u>     | Δ             | Δ.                | <u>^</u>   | Δ.         | <u>,</u> ۸       | ^ _          | <u>\</u>       | Δ        | <u> </u>                                                                                    | <u>^</u>       | 7 7       |                                                                    | <u>^</u> ,     | Δ Δ              | Δ          | Δ,         | <u> </u>       | <u>\</u> <u> </u> | <u>^</u>   | <u> </u>       | <u>^</u>   | Δ                     | Δ,          | <u>^</u> _                                    | ۸ ۵               | Δ.          | <u>^</u>   | <u>^</u> <u>^</u> | Δ,        | 4         |
|      | S G        | Δ.                | 4 (                                                                | Δ.         | 01.                                                 | <u>- ç</u> | ā 4      | <u>.</u>   | 2 /        | <u>\</u> 01  | Δ             | <u> </u>          | ۵.۵        |            | <del>،</del> (کا | <b>4</b> α   | വ              | ത        | တ င်                                                                                        | <u>^</u>       | <b>.</b>  | Α                                                                  | ~ ;            | 2 △              | Δ          | ۸,         | თ თ            | <b>,</b>          | <b>∆</b> , | <u>^</u> .     | <u>,</u> – | 4                     | ا أسم       | ∞ ∻                                           | <u>,</u>          | Δ           | <u> </u>   | <u>^</u>          | Δ.        | 4         |
| 1    | 8 (Mil     | 764               | - 00<br>- 00<br>- 00                                               | 1. 189     | 2.297                                               | 200        | 0.413    | 4.484      | 226        | 4.069        | 2.079         | 020               |            | 2, 279     | 623              | 400          | 588            | 3.480    | 347                                                                                         | 9 6            | 115       | 080                                                                | 409            | 3 4              | . 843      | 510        | . 629<br>107   | <u> </u>          | 382        | 7.7            | . 461      | . 441                 | . 655       | 31.                                           | 775               | 947         | 262        | 190               | 988       | 142       |
| 1    | ਰ ਂ        |                   |                                                                    | 1          |                                                     |            |          |            |            | 1.0          |               | 1                 |            |            |                  |              |                |          | 1428.3                                                                                      |                |           |                                                                    |                |                  |            |            |                |                   |            |                |            |                       |             |                                               |                   |             | ٠          |                   |           | -         |
| -    | X          | 4792.98           | 4792.70                                                            | 4792, 13   | 4794.48                                             | 4794       | 4794 53  | 4799.31    | 4799.67    | 4798.4       | 4796.57       | 4798.01           | 4799.8     | 4793, 74   | 4791, 13         | 4799         | 4797. 78       | 4797. 76 | 4797, 270                                                                                   | 4799 93        | 4794, 120 | 4794.00                                                            | 4/97.67        | 4798.73          | 4797.03    | 47.96.688  | 4796 677       | 4796.058          | 4795, 266  | 4794.82        | 4794. 591  | 4794.377              | 4794, 195   | 4797 333                                      | 4791.22           | 4791, 246   | 4791.871   | 4792, 773         | 4791, 428 | 4/92.015  |
| Q.   | ,          | 용 <b>:</b>        | ÷ 52                                                               | ξţ         | <b>3</b> π                                          | ဋ          | 1        | ထ္ဆ ဋ      |            | 92           | တ္က မ         | 8                 | , sy       | SS.        | đ n              | } <b></b> -  | Ø              | က္ဆ      | <b>7</b> 1 r                                                                                | <u>.</u>       |           | ထွ                                                                 | <b>.</b>       | > <del></del>    | ~          | ო          | <del>1</del> Մ | ഗ                 | <b>,</b>   | o cr           |            |                       | ۰ د         | <b>0</b> =                                    |                   |             | ~ -        | n                 | _         |           |
| Come | Š          | ₩<br>₩            | 0 (S)                                                              | 44         |                                                     |            |          | SKeAS      |            |              |               |                   |            |            |                  |              |                |          | 8 9X 704                                                                                    |                |           |                                                                    |                |                  |            |            |                |                   |            |                |            |                       |             |                                               |                   |             |            |                   |           |           |
| ģ    | 2          | 250               | 1 5<br>1 5<br>1 5<br>1 5<br>1 5<br>1 5<br>1 5<br>1 5<br>1 5<br>1 5 | 240        | 240<br>245                                          | 240        | 240      | 240        | 241        | 241          | 241           | 241               | 24 16      | 241        | 2416             | 2420         | 242            |          | 2423<br>3724<br>3724                                                                        |                |           | 242                                                                | 242            | 2430             | 2431       | 2432       | 3.5            | 2435              | 2436       | 2431           | 2439       | 2440                  | 244         | 2442                                          | 2444              | 2445        | 2446       | 2447              | 2449      | 2450      |
|      | :          |                   |                                                                    |            | ÷                                                   |            |          |            |            |              |               |                   |            |            |                  |              | •              |          |                                                                                             | -              |           |                                                                    |                |                  |            |            |                |                   |            |                |            |                       |             |                                               |                   |             |            |                   |           | -         |
|      |            |                   |                                                                    |            |                                                     |            |          |            |            |              |               |                   |            |            |                  |              |                |          |                                                                                             |                |           |                                                                    |                |                  |            |            |                |                   |            |                |            |                       |             |                                               |                   |             |            |                   |           |           |