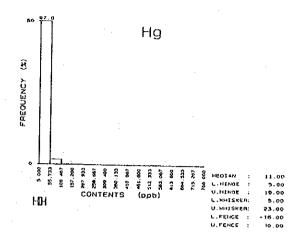

|      | 5          | E 6               | £                                                                  | 12         | (K)                                                 | 24         | g en     | 8          | 1 C        | 37           | Έ             | စ္ဆန္             | 25         | រូន        | ស្ល              | து ந         | o y            | ·        | 23:                                                                                         | , <sub>.</sub> | تو ت      | ıω                                                                 | 7              | <b>4</b> 0       |            | <b>!</b> ~ | က္ဆင့          | 30                | œ          | တ္က မ          | o 4        | က                     | ķ           | ច្ចេ ខ                                        | φo                | ာဏ          | თ -        | <u>-</u> o        | 00        | 8         |
|------|------------|-------------------|--------------------------------------------------------------------|------------|-----------------------------------------------------|------------|----------|------------|------------|--------------|---------------|-------------------|------------|------------|------------------|--------------|----------------|----------|---------------------------------------------------------------------------------------------|----------------|-----------|--------------------------------------------------------------------|----------------|------------------|------------|------------|----------------|-------------------|------------|----------------|------------|-----------------------|-------------|-----------------------------------------------|-------------------|-------------|------------|-------------------|-----------|-----------|
|      |            | - 1               |                                                                    |            |                                                     |            |          |            |            |              |               |                   |            |            |                  |              |                |          |                                                                                             |                |           |                                                                    |                |                  |            |            |                |                   |            |                |            |                       |             |                                               |                   |             |            |                   |           | 66<br>64  |
|      | 3          | l                 |                                                                    |            |                                                     |            |          |            |            |              |               |                   |            |            |                  |              |                |          |                                                                                             |                |           |                                                                    |                |                  |            |            |                |                   |            |                |            |                       |             |                                               |                   | 8           | či č       | 1 81              | 8) 6      | 22        |
|      | >          | a                 | - N<br>- N                                                         | -          | ' c                                                 | - «        | 50       |            | † C        | ∞.           | <b>V</b>      | (i)               | 9 10       | φ          | <br>             |              | ω.             | 1.5      | -: -<br>ci c                                                                                | 70             | 0.7       |                                                                    | N C            | 900              | .2         | φ×         |                | - 2               | ~:         | 0 00           |            | <br>                  |             | - <b>~</b>                                    | 8                 | ~ .         | ٥ د<br>-   | 12                | 0 r       | 10        |
|      | ï          | %                 | 38                                                                 | 5          | 2 8                                                 | 18         | <u>e</u> | 87         | 9          | 8            | <u>0</u>      | 8.5               | 75         | . 76       | 8 5              |              | 8              | 82       | 8 %                                                                                         | 24             | 82        | 8,8                                                                | S &            |                  | 8          | .21        | .24            | <u></u>           | بر<br>ور   | · ·            | 7          | <u>ი</u> გ            | 3.5         | , <u>, , , , , , , , , , , , , , , , , , </u> | 4                 | .21         | 2.5        | .23               | ន់ន       | 38        |
|      | જ          | E C               | 7 5                                                                | 17         | 38                                                  | 3 6        | 16       | នដ្ឋ       | 5 2        | 8            | 8             | <u>8</u>          | 8          | 197        | 32               | 17           | 8              | 8        | 2 23                                                                                        | <u> </u>       | 11        | <u>თ</u> ს                                                         | 2 5            | ក                | 82         | 4 k        | <u> 0</u>      | 17                | 27 t       | <u>.</u> ღ     | 8          | 22.0                  | <u>ه</u> پر | ប្រ                                           | ស                 | <u>0</u>    | <u>- 0</u> | <u>ආ</u>          | 5 4       | 12        |
|      | જ          | was de            | 98                                                                 | 8          | ឧទ                                                  | 8          | 8        | ~.<br>8 ⊆  | ; ·        | <br>영        | 8.            | <b>₽</b> &        | 2.80       | 3, 20      | 3.5              | 8            | 5              | <br>64 ( | \<br>\<br>\<br>\<br>\<br>\<br>\<br>\<br>\<br>\<br>\<br>\<br>\<br>\<br>\<br>\<br>\<br>\<br>\ | 8              | 2.40      | 8,8                                                                | 3 <del>-</del> | 88               | 8          | 8 9        | 3.00           | 8                 | 8.8        | :<br>          | 8.5        | 2<br>2<br>2<br>3<br>5 | 8           | 8                                             | <u>۾</u>          | ස<br>ස      | 88         | 88                | 38        | 7.        |
|      |            |                   |                                                                    |            |                                                     |            |          |            |            |              |               |                   |            |            |                  |              |                |          | 250                                                                                         |                |           |                                                                    |                |                  |            |            |                |                   |            |                |            |                       |             |                                               |                   |             |            |                   |           | - 1       |
| ٠.   | å          | E (               | ۵۵                                                                 | ۵          | δ                                                   | ۵          | 4        | ۵۵         | ۵          | ۵            | ۵á            | ۵۵                | ۵          | ۸,         | <u> 4</u>        | 8            | ហ              | ם מ      | വ വ                                                                                         | œ              | r~ (      | n 4                                                                | ۵۰             | ۵۱               | 13 G       | ۵.         | ۵              | ۵.                | ١.         | m              | ۵ <i>۵</i> | ٥                     | ۵           | 4                                             | ۵                 | ٨٠          | . 4        | 4.6               | ا م       | ۵         |
|      | N.         | 800               | 8                                                                  | ន្ល        | 2<br>2<br>2<br>3<br>3<br>4<br>4<br>4<br>5<br>6<br>7 | 9          | 81       | 33.0       | 8          | 135          | 88            | 7 7<br>7 7<br>7 7 | 8          | 104        | 3 8              | 88           | 28             | 2 6      | 38                                                                                          | တ္             | 8 8       | 88                                                                 | 3 œ            | 2;               | გ <u>წ</u> | 38         | 24             | 었                 | 2 52       | <u>ത</u>       | 2,2        | 3 %                   | 4           | 37                                            | සු ද              | 2.5         | 8          | श्र ह             | 8         | 62        |
|      | æ ;        | × 2               | 83                                                                 | . 25       | 3.6                                                 | 2          | 8        | . წ.<br>გ. | ж.         | 1.82<br>1.82 | 2.5           | 2 2               | 6.53       | 4.86<br>72 |                  | . 20         | <del>2</del> 5 | 7 4      | . es                                                                                        | . 49           | 19        | - 6                                                                | <u></u>        | <u></u>          | 38         | 7 7        | . 46           | 7,47              | 30         | 8              | 2 2        | 8 9                   | ß,          | 2:                                            | <u> </u>          | ?) <u>∞</u> | .33        | ខ្ល               | 8         | 8         |
|      | 1          |                   |                                                                    |            |                                                     |            |          |            |            |              |               |                   |            |            |                  |              |                |          | <u>^</u>                                                                                    |                |           |                                                                    |                |                  |            |            |                |                   |            |                |            |                       |             |                                               |                   |             |            |                   |           | - 1       |
|      | £          | 312<br>312<br>312 | 413                                                                | 244        | 231                                                 | 30.1       | 247      | 394        | 514        | 356          | . 44.<br>7.7. | 012               | 084        | 200        | 304              | 280          | 227            | 7 087    | 242                                                                                         | 452            | 566       | 5 5<br>5 7<br>5 7<br>5 7<br>5 7<br>5 7<br>5 7<br>5 7<br>5 7<br>5 7 | 101            | 228              | 0 0        | 38         | 245            | 20.               | <u>-</u>   | 97             | 2 2        | 32.5                  | 94          | <u>ල</u> ද                                    | <b>8</b> 8        | 8 8         | 92         | ි<br>ග පි         | 88        | 88        |
|      |            | ì                 |                                                                    |            |                                                     |            |          |            |            |              |               |                   | ٠.         |            |                  |              |                |          |                                                                                             |                |           |                                                                    |                |                  |            |            |                |                   |            |                |            |                       |             |                                               |                   |             |            |                   |           |           |
|      |            |                   |                                                                    |            |                                                     |            |          |            |            |              |               |                   |            |            |                  |              |                |          |                                                                                             | :              |           |                                                                    |                |                  |            |            |                |                   |            |                |            |                       |             |                                               |                   |             |            |                   |           |           |
|      |            | 1                 |                                                                    |            |                                                     |            |          |            |            |              |               |                   |            | -          | •                |              |                |          | <br><u>6</u>                                                                                |                |           |                                                                    |                |                  |            |            |                |                   |            |                |            |                       |             | -                                             | -                 |             | _          |                   |           | 1         |
|      |            |                   | • •                                                                |            |                                                     |            |          |            |            |              |               |                   |            |            |                  |              |                |          |                                                                                             |                |           |                                                                    |                |                  |            |            |                |                   |            |                |            |                       |             |                                               |                   |             |            |                   |           |           |
|      |            |                   |                                                                    |            |                                                     |            |          |            |            |              |               |                   |            |            |                  |              |                |          | 8                                                                                           |                |           |                                                                    |                |                  |            |            |                |                   |            |                |            |                       |             |                                               |                   |             | *          |                   |           |           |
| ĺ    |            |                   |                                                                    |            |                                                     |            |          |            |            |              |               |                   |            |            |                  |              |                |          | 249                                                                                         |                |           |                                                                    |                | 8<br>8<br>8<br>8 | 259        | 404        | 332            | 183               | 233        | 187            | 319        | 280                   | 8           | 319                                           | ο α<br>Ο Α<br>Ο Α | 219         | 88         | 261               | 207       | 430<br>90 |
|      | 8 8        | Ξ                 | ဥ္                                                                 | n <u>d</u> | ω :                                                 | <u> </u>   | 20       | . ∞        | တင္        | 2 7          | . დ           | 37                | ,<br>,     | <u>-</u>   | 27               | so u         | ο დ            | 4        | 4                                                                                           | ယ္ပ            | o un      | 5                                                                  |                | 4 5              | 1 m        | 4          | ব এ            | o i~              | N          | <del>-</del> u | 0 00       | വ                     | ល           | 4 (                                           | Þα                | ώ           | αο ι       | ល ល               | ٠-١       | <u>د</u>  |
|      | <b>8</b> 8 | 130               | 7.                                                                 | <u> </u>   | 8                                                   | Z 2        | 1 2      | 5          | 8 F        | 2 12         | 40            | 149               | 324<br>286 | 178        | 97               | <b>6</b> 4 6 | 5 E            | 126      | 22                                                                                          | 1<br>0<br>1    | ~ 60      | ស្ល                                                                | 4              | 1561             | 20         | 22         | 88             | 8 60              | ភ          | 25             | ာ တွ<br>က  | 72                    | 125         | 8 u                                           | 2 72              | ଜ           | 8          | 8 6               | 2         | 8         |
|      | ₹ 8        | ^                 | Δ                                                                  | Δ.         | Δ.                                                  | <u>^</u> 4 | <u>\</u> | <u>^</u> . | <u>^</u> ∠ | <u>\</u>     | Δ             | Δ.                | <u>^</u>   | Δ.         | <u>,</u> ۸       | ^ _          | <u>\</u>       | Δ        | <u> </u>                                                                                    | <u>^</u>       | 7 7       |                                                                    | <u>^</u> ,     | Δ Δ              | Δ          | Δ,         | <u> </u>       | <u>\</u> <u> </u> | <u>^</u>   | <u> </u>       | <u>^</u>   | Δ                     | Δ,          | <u>^</u> _                                    | ۸ ۵               | Δ.          | <u>^</u>   | <u>^</u> <u>^</u> | Δ,        | 4         |
|      | S G        | Δ.                | 4 (                                                                | Δ.         | 01.                                                 | <u>- ç</u> | ā 4      | <u>.</u>   | 2 /        | <u>\</u> 01  | Δ             | <u> </u>          | ۵.۵        |            | <del>،</del> (کا | <b>4</b> α   | വ              | ത        | တ င်                                                                                        | <u>^</u>       | <b>.</b>  | Α                                                                  | ~ ;            | 2 △              | Δ          | ۸,         | თ თ            | <b>,</b>          | <b>∆</b> , | <u>^</u> .     | <u>,</u> – | 4                     | ا أسم       | ∞ ∻                                           | <u>,</u>          | Δ           | <u> </u>   | <u>^</u>          | Δ.        | 4         |
| 1    | 8 (Mil     | 764               | - 00<br>- 00<br>- 00                                               | 1. 189     | 2.297                                               | 200        | 0.413    | 4.484      | 226        | 4.069        | 2.079         | 020               |            | 2, 279     | 623              | 400          | 588            | 3.480    | 347                                                                                         | 9 6            | 115       | 080                                                                | 409            | 3 4              | . 843      | 510        | . 629<br>107   | <u> </u>          | 382        | 7.7            | . 461      | . 441                 | . 655       | 31.                                           | 775               | 947         | 262        | 190               | 988       | 142       |
| 1    | ਰ ਂ        |                   |                                                                    | 1          |                                                     |            |          |            |            | 1.0          |               | 1                 |            |            |                  |              |                |          | 1428.3                                                                                      |                |           |                                                                    |                |                  |            |            |                |                   |            |                |            |                       |             |                                               |                   |             | ٠          |                   |           | -         |
| -    | X          | 4792.98           | 4792.70                                                            | 4792, 13   | 4794.48                                             | 4794       | 4794 53  | 4799.31    | 4799.67    | 4798.4       | 4796.57       | 4798.01           | 4799.8     | 4793, 74   | 4791, 13         | 4799         | 4797. 78       | 4797. 76 | 4797, 270                                                                                   | 4799 93        | 4794, 120 | 4794.00                                                            | 4/97.67        | 4798.73          | 4797.03    | 47.96.688  | 4796 677       | 4796.058          | 4795, 266  | 4794.82        | 4794. 591  | 4794.377              | 4794, 195   | 4797 333                                      | 4791.22           | 4791, 246   | 4791.871   | 4792, 773         | 4791, 428 | 4/92.015  |
| Q.   | ,          | 용 <b>:</b>        | ÷ 52                                                               | ξţ         | <b>3</b> π                                          | ဋ          | 1        | ထ္ဆ ဋ      |            | 92           | တ္က မ         | 8                 | , sy       | SS.        | đ n              | } <b></b> -  | Ø              | က္ဆ      | <b>7</b> 1 r                                                                                | <u>.</u>       |           | ထွ                                                                 | <b>.</b>       | > <del></del>    | ~          | ო          | <del>1</del> Մ | ഗ                 | <b>,</b>   | o cr           |            |                       | ۰ د         | <b>0</b> =                                    |                   |             | ~ -        | n                 | _         |           |
| Come | Š          | ₩<br>₩            | 0 (S)                                                              | 44         |                                                     |            |          | SKeAS      |            |              |               |                   |            |            |                  |              |                |          | 8 9X 704                                                                                    |                |           |                                                                    |                |                  |            |            |                |                   |            |                |            |                       |             |                                               |                   |             |            |                   |           |           |
| ģ    | 2          | 250               | 1 5<br>1 5<br>1 5<br>1 5<br>1 5<br>1 5<br>1 5<br>1 5<br>1 5<br>1 5 | 240        | 240<br>245                                          | 240        | 240      | 240        | 241        | 241          | 241           | 241               | 24 16      | 241        | 2416             | 2420         | 242            |          | 2423<br>3724<br>3724                                                                        |                |           | 242                                                                | 242            | 2430             | 2431       | 2432       | 3.5            | 2435              | 2436       | 2431           | 2439       | 2440                  | 244         | 2442                                          | 2444              | 2445        | 2446       | 2447              | 2449      | 2450      |
|      | :          |                   |                                                                    |            | ÷                                                   |            |          |            |            |              |               |                   |            |            |                  |              | •              |          |                                                                                             | -              |           |                                                                    |                |                  |            |            |                |                   |            |                |            |                       |             |                                               |                   |             |            |                   |           | -         |
|      |            |                   |                                                                    |            |                                                     |            |          |            |            |              |               |                   |            |            |                  |              |                |          |                                                                                             |                |           |                                                                    |                |                  |            |            |                |                   |            |                |            |                       |             |                                               |                   |             |            |                   |           |           |