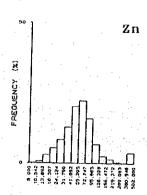

|      | 5          | E 6               | £                                                                  | 12         | (K)                                                 | 24         | g en     | 8          | 1 C        | 37           | Έ             | စ္ဆန္             | 25         | រូន        | ស្ល              | து ந         | o y            | ·        | 23:                                                                                         | , <sub>.</sub> | تو ت      | ıω                                                                 | 7              | <b>4</b> 0       |            | <b>!</b> ~ | က္ဆင့          | 30                | œ          | တ္က မ          | o 4        | က                     | ķ           | ច្ចេ ខ                                        | φo                | ာဏ          | თ -        | <u>-</u> o        | 00        | 8         |
|------|------------|-------------------|--------------------------------------------------------------------|------------|-----------------------------------------------------|------------|----------|------------|------------|--------------|---------------|-------------------|------------|------------|------------------|--------------|----------------|----------|---------------------------------------------------------------------------------------------|----------------|-----------|--------------------------------------------------------------------|----------------|------------------|------------|------------|----------------|-------------------|------------|----------------|------------|-----------------------|-------------|-----------------------------------------------|-------------------|-------------|------------|-------------------|-----------|-----------|
|      |            | - 1               |                                                                    |            |                                                     |            |          |            |            |              |               |                   |            |            |                  |              |                |          |                                                                                             |                |           |                                                                    |                |                  |            |            |                |                   |            |                |            |                       |             |                                               |                   |             |            |                   |           | 66<br>64  |
|      | 3          | l                 |                                                                    |            |                                                     |            |          |            |            |              |               |                   |            |            |                  |              |                |          |                                                                                             |                |           |                                                                    |                |                  |            |            |                |                   |            |                |            |                       |             |                                               |                   | 8           | či č       | 1 81              | 8) 6      | 22        |
|      | >          | a                 | - N<br>- N                                                         | -          | ' c                                                 | - «        | 50       |            | † C        | ∞.           | <b>V</b>      | (i)               | 9 10       | φ          | <br>             |              | ω.             | 1.5      | -: -<br>ci c                                                                                | 70             | 0.7       |                                                                    | N C            | 900              | .2         | φ×         |                | - 2               | ~:         | 0 00           |            | <br>                  |             | - <b>~</b>                                    | 8                 | ~ .         | ٥ د<br>-   | 12                | 0 r       | 10        |
|      | ï          | %                 | 38                                                                 | 5          | 2 8                                                 | 18         | <u>e</u> | 87         | 9          | 8            | <u>0</u>      | 8.5               | 75         | . 76       | 8 5              |              | 8              | 82       | 8 %                                                                                         | 24             | 82        | 8,8                                                                | S &            |                  | 8          | .21        | .24            | <u></u>           | بر<br>ور   | · ·            | 7          | <u>ი</u> გ            | 3.5         | , <u>, , , , , , , , , , , , , , , , , , </u> | 4                 | .21         | 2.5        | .23               | ន់ន       | 38        |
|      | જ          | E C               | 7 5                                                                | 17         | 38                                                  | 3 6        | 16       | នដ្ឋ       | 5 2        | 8            | 8             | <u>8</u>          | 8          | 197        | 32               | 17           | 8              | 8        | 2 23                                                                                        | <u> </u>       | 11        | <u>თ</u> ს                                                         | 2 5            | ក                | 82         | 4 k        | <u> 0</u>      | 17                | 27 t       | <u>.</u> ღ     | 8          | 22.0                  | <u>ه</u> پر | ប្រ                                           | ស                 | <u>0</u>    | <u>- 0</u> | <u>ආ</u>          | 5 4       | 12        |
|      | જ          | was de            | 98                                                                 | 8          | ឧទ                                                  | 8          | 8        | ~.<br>8 ⊆  | ; ·        | <br>영        | 8.            | <b>₽</b> &        | 2.80       | 3, 20      | 3.5              | 8            | 5              | <br>64 ( | \<br>\<br>\<br>\<br>\<br>\<br>\<br>\<br>\<br>\<br>\<br>\<br>\<br>\<br>\<br>\<br>\<br>\<br>\ | 8              | 2.40      | 8,8                                                                | 3 <del>-</del> | 88               | 8          | 8 9        | 3.00           | 8                 | 8.8        | :<br>          | 8.5        | 2<br>2<br>2<br>3<br>5 | 8           | 8                                             | <u>۾</u>          | ස<br>ස      | 88         | 88                | 38        | 7.        |
|      |            |                   |                                                                    |            |                                                     |            |          |            |            |              |               |                   |            |            |                  |              |                |          | 250                                                                                         |                |           |                                                                    |                |                  |            |            |                |                   |            |                |            |                       |             |                                               |                   |             |            |                   |           | - 1       |
| ٠.   | å          | E (               | ۵۵                                                                 | ۵          | δ                                                   | ۵          | 4        | ۵۵         | ۵          | ۵            | ۵á            | ۵۵                | ۵          | ۸,         | <u> 4</u>        | 8            | ហ              | ם מ      | വ വ                                                                                         | œ              | r~ (      | n 4                                                                | ۵۰             | ۵۱               | 13 G       | ۵.         | ۵              | ۵.                | ١.         | m              | ۵ <i>۵</i> | ٥                     | ۵           | 4                                             | ۵                 | ٨٠          | . 4        | 4.6               | ا م       | ۵         |
|      | N.         | 800               | 8                                                                  | ន្ល        | 2<br>2<br>2<br>3<br>3<br>4<br>4<br>4<br>5<br>6<br>7 | 9          | 81       | 33.0       | 8          | 135          | 88            | 7 7<br>7 7<br>7 7 | 8          | 104        | 3 8              | 88           | 28             | 2 6      | 38                                                                                          | တ္             | 8 8       | 88                                                                 | 3 œ            | 2;               | გ <u>წ</u> | 38         | 24             | 었                 | 2 52       | <u>ത</u>       | 2,2        | 3 %                   | 4           | 37                                            | සු ද              | 2.5         | 8          | श्र ह             | 8         | 62        |
|      | æ ;        | × 2               | 83                                                                 | . 25       | 3.6                                                 | 2          | 8        | . წ.<br>გ. | ж.         | 1.82<br>1.82 | 2.5           | 2 2               | 6.53       | 4.86<br>72 |                  | . 20         | <del>2</del> 5 | 7 4      | . es                                                                                        | . 49           | 19        | - 6                                                                | <u></u>        | <u></u>          | 38         | 7 7        | . 46           | 7,47              | 30         | 8              | 2 2        | 8 9                   | ß,          | 2:                                            | <u> </u>          | ?) <u>∞</u> | .33        | ខ្ល               | 8         | 8         |
|      | 1          |                   |                                                                    |            |                                                     |            |          |            |            |              |               |                   |            |            |                  |              |                |          | <u>^</u>                                                                                    |                |           |                                                                    |                |                  |            |            |                |                   |            |                |            |                       |             |                                               |                   |             |            |                   |           | - 1       |
|      | £          | 312<br>312<br>312 | 413                                                                | 244        | 231                                                 | 30.1       | 247      | 394        | 514        | 356          | . 44.<br>7.7. | 012               | 084        | 200        | 304              | 280          | 227            | 7 087    | 242                                                                                         | 452            | 566       | 5 5<br>5 7<br>5 7<br>5 7<br>5 7<br>5 7<br>5 7<br>5 7<br>5 7<br>5 7 | 101            | 228              | 0 0        | 38         | 245            | 20.               | <u>-</u>   | 97             | 2 2        | 32.5                  | 94          | <u>ල</u> ද                                    | <b>8</b> 8        | 8 8         | 92         | ි<br>ග පි         | 88        | 88        |
|      |            | ì                 |                                                                    |            |                                                     |            |          |            |            |              |               |                   | ٠.         |            |                  |              |                |          |                                                                                             |                |           |                                                                    |                |                  |            |            |                |                   |            |                |            |                       |             |                                               |                   |             |            |                   |           |           |
|      |            |                   |                                                                    |            |                                                     |            |          |            |            |              |               |                   |            |            |                  |              |                |          |                                                                                             | :              |           |                                                                    |                |                  |            |            |                |                   |            |                |            |                       |             |                                               |                   |             |            |                   |           |           |
|      |            | 1                 |                                                                    |            |                                                     |            |          |            |            |              |               |                   |            | -          | •                |              |                |          | <br><u>6</u>                                                                                |                |           |                                                                    |                |                  |            |            |                |                   |            |                |            |                       |             | -                                             | -                 |             | _          |                   |           | 1         |
|      |            |                   | • •                                                                |            |                                                     |            |          |            |            |              |               |                   |            |            |                  |              |                |          |                                                                                             |                |           |                                                                    |                |                  |            |            |                |                   |            |                |            |                       |             |                                               |                   |             |            |                   |           |           |
|      |            |                   |                                                                    |            |                                                     |            |          |            |            |              |               |                   |            |            |                  |              |                |          | 8                                                                                           |                |           |                                                                    |                |                  |            |            |                |                   |            |                |            |                       |             |                                               |                   |             | *          |                   |           |           |
| ĺ    |            |                   |                                                                    |            |                                                     |            |          |            |            |              |               |                   |            |            |                  |              |                |          | 249                                                                                         |                |           |                                                                    |                | 8<br>8<br>8<br>8 | 259        | 404        | 332            | 183               | 233        | 187            | 319        | 280                   | 8           | 319                                           | ο α<br>Ο Α<br>Ο Α | 219         | 88         | 261               | 207       | 430<br>90 |
|      | 8 8        | Ξ                 | ဥ္                                                                 | n <u>d</u> | ω :                                                 | <u> </u>   | 20       | . ∞        | တင္        | 2 7          | . დ           | 37                | ,<br>,     | <u>-</u>   | 27               | so u         | ο დ            | 4        | 4                                                                                           | ယ္ပ            | o un      | 5                                                                  |                | 4 5              | 1 m        | 4          | ব এ            | o i~              | N          | <del>-</del> u | 0 00       | വ                     | ល           | 4 (                                           | Þα                | ώ           | αο ι       | ល ល               | ٠-١       | <u>د</u>  |
|      | <b>8</b> 8 | 130               | 7.                                                                 | <u> </u>   | 8                                                   | Z 2        | 1 2      | 5          | 8 F        | 2 12         | 40            | 149               | 324<br>286 | 178        | 97               | <b>6</b> 4 6 | 5 E            | 126      | 22                                                                                          | 1<br>0<br>1    | ~ 60      | ស្ល                                                                | 4              | 1561             | 20         | 22         | 88             | 8 60              | ភ          | 25             | ာ တွ<br>က  | 72                    | 125         | 8 u                                           | 2 72              | ଜ           | 8          | 8 6               | 2         | 8         |
|      | ₹ 8        | ^                 | Δ                                                                  | Δ.         | Δ.                                                  | <u>^</u> 4 | <u>\</u> | <u>^</u> . | <u>^</u> ∠ | <u>\</u>     | Δ             | Δ.                | <u>^</u>   | Δ.         | <u>,</u> ۸       | ^ _          | <u>\</u>       | Δ        | <u> </u>                                                                                    | <u>^</u>       | 7 7       |                                                                    | <u>^</u> ,     | Δ Δ              | Δ          | Δ,         | <u> </u>       | <u>\</u> <u> </u> | <u>^</u>   | <u> </u>       | <u>^</u>   | Δ                     | Δ,          | <u>^</u> _                                    | ۸ ۵               | Δ.          | <u>^</u>   | <u>^</u> <u>^</u> | Δ,        | 4         |
|      | S G        | Δ.                | 4 (                                                                | Δ.         | 01.                                                 | <u>- ç</u> | ā 4      | <u>.</u>   | 2 /        | <u>\</u> 01  | Δ             | <u> </u>          | ۵.۵        |            | <del>،</del> (کا | <b>4</b> α   | വ              | ത        | တ င်                                                                                        | <u>^</u>       | <b>.</b>  | Α                                                                  | ~ ;            | 2 △              | Δ          | ۸,         | თ თ            | <b>,</b>          | <b>∆</b> , | <u>^</u> .     | <u>,</u> – | 4                     | ا أسم       | ∞ ∻                                           | <u>,</u>          | Δ           | <u> </u>   | <u>^</u>          | Δ.        | 4         |
| 1    | 8 (Mil     | 764               | - 00<br>- 00<br>- 00                                               | 1. 189     | 2.297                                               | 200        | 0.413    | 4.484      | 226        | 4.069        | 2.079         | 020               |            | 2, 279     | 623              | 400          | 588            | 3.480    | 347                                                                                         | 9 6            | 115       | 080                                                                | 409            | 3 4              | . 843      | 510        | . 629<br>107   | <u> </u>          | 382        | 7.7            | . 461      | . 441                 | . 655       | 31.                                           | 775               | 947         | 262        | 190               | 988       | 142       |
| 1    | ਰ ਂ        |                   |                                                                    | 1          |                                                     |            |          |            |            | 1.0          |               | 1                 |            |            |                  |              |                |          | 1428.3                                                                                      |                |           |                                                                    |                |                  |            |            |                |                   |            |                |            |                       |             |                                               |                   |             | ٠          |                   |           | -         |
| -    | X          | 4792.98           | 4792.70                                                            | 4792, 13   | 4794.48                                             | 4794       | 4794 53  | 4799.31    | 4799.67    | 4798.4       | 4796.57       | 4798.01           | 4799.8     | 4793, 74   | 4791, 13         | 4799         | 4797. 78       | 4797. 76 | 4797, 270                                                                                   | 4799 93        | 4794, 120 | 4794.00                                                            | 4/97.67        | 4798.73          | 4797.03    | 47.96.688  | 4796 677       | 4796.058          | 4795, 266  | 4794.82        | 4794. 591  | 4794.377              | 4794, 195   | 4797 333                                      | 4791.22           | 4791, 246   | 4791.871   | 4792, 773         | 4791, 428 | 4/92.015  |
| Q.   | ,          | 용 <b>:</b>        | ÷ 52                                                               | ξţ         | <b>3</b> π                                          | ဋ          | 1        | ထ္ဆ ဋ      |            | 92           | တ္က မ         | 8                 | , sy       | SS.        | đ n              | } <b></b> -  | Ø              | က္ဆ      | <b>7</b> 1 r                                                                                | <u>.</u>       |           | ထွ                                                                 | <b>.</b>       | > <del></del>    | ~          | ო          | <del>1</del> Մ | ഗ                 | <b>,</b>   | o cr           |            |                       | ۰ د         | <b>0</b> =                                    |                   |             | ~ -        | n                 | _         |           |
| Come | Š          | ₩<br>₩            | 0 (S)                                                              | 44         |                                                     |            |          | SKeAS      |            |              |               |                   |            |            |                  |              |                |          | 8 9X 704                                                                                    |                |           |                                                                    |                |                  |            |            |                |                   |            |                |            |                       |             |                                               |                   |             |            |                   |           |           |
| ģ    | 2          | 250               | 1 5<br>1 5<br>1 5<br>1 5<br>1 5<br>1 5<br>1 5<br>1 5<br>1 5<br>1 5 | 240        | 240<br>245                                          | 240        | 240      | 240        | 241        | 241          | 241           | 241               | 24 16      | 241        | 2416             | 2420         | 242            |          | 2423<br>3724<br>3724                                                                        |                |           | 242                                                                | 242            | 2430             | 2431       | 2432       | 3.5            | 2435              | 2436       | 2431           | 2439       | 2440                  | 244         | 2442                                          | 2444              | 2445        | 2446       | 2447              | 2449      | 2450      |
|      | :          |                   |                                                                    |            | ÷                                                   |            |          |            |            |              |               |                   |            |            |                  |              | •              |          |                                                                                             | -              |           |                                                                    |                |                  |            |            |                |                   |            |                |            |                       |             |                                               |                   |             |            |                   |           | -         |
|      |            |                   |                                                                    |            |                                                     |            |          |            |            |              |               |                   |            |            |                  |              |                |          |                                                                                             |                |           |                                                                    |                |                  |            |            |                |                   |            |                |            |                       |             |                                               |                   |             |            |                   |           |           |