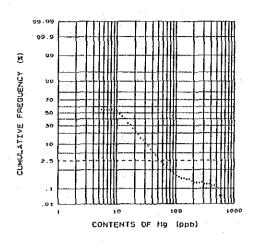

|      | 5          | E 6               | £                                                                  | 12         | (K)                                                 | 24         | g en     | 8          | 1 C        | 37           | Έ             | စ္ဆန္             | 25         | រូន        | ស្ល              | து ந         | o y            | ·        | 23:                                                                                         | , <sub>.</sub> | تو ت      | ıω                                                                 | 7              | <b>4</b> 0       |            | <b>!</b> ~ | က္ဆင့          | 30                | œ          | တ္က မ          | o 4        | က                     | ķ           | ច្ចេ ខ                                        | φo                | ာဏ          | თ -        | <u>-</u> o        | 00        | 8         |
|------|------------|-------------------|--------------------------------------------------------------------|------------|-----------------------------------------------------|------------|----------|------------|------------|--------------|---------------|-------------------|------------|------------|------------------|--------------|----------------|----------|---------------------------------------------------------------------------------------------|----------------|-----------|--------------------------------------------------------------------|----------------|------------------|------------|------------|----------------|-------------------|------------|----------------|------------|-----------------------|-------------|-----------------------------------------------|-------------------|-------------|------------|-------------------|-----------|-----------|
|      |            | - 1               |                                                                    |            |                                                     |            |          |            |            |              |               |                   |            |            |                  |              |                |          |                                                                                             |                |           |                                                                    |                |                  |            |            |                |                   |            |                |            |                       |             |                                               |                   |             |            |                   |           | 66<br>64  |
|      | 3          | l                 |                                                                    |            |                                                     |            |          |            |            |              |               |                   |            |            |                  |              |                |          |                                                                                             |                |           |                                                                    |                |                  |            |            |                |                   |            |                |            |                       |             |                                               |                   | 8           | či č       | 1 81              | 8) 6      | 22        |
|      | >          | a                 | - N<br>- N                                                         | -          | ' c                                                 | - «        | 50       |            | † C        | ∞.           | <b>V</b>      | (i)               | 9 10       | φ          | <br>             |              | ω.             | 1.5      | -: -<br>ci c                                                                                | 70             | 0.7       |                                                                    | N C            | 900              | .2         | φ×         |                | - 2               | ~:         | 0 00           |            | <br>                  |             | - <b>~</b>                                    | 8                 | ~ .         | ٥ د<br>-   | 12                | 0 r       | 10        |
|      | ï          | %                 | 38                                                                 | 5          | 2 8                                                 | 18         | <u>e</u> | 87         | 9          | 8            | <u>0</u>      | 8.5               | 75         | . 76       | 8 5              |              | 8              | 82       | 8 %                                                                                         | 24             | 82        | 8,8                                                                | S &            |                  | 8          | .21        | .24            | <u></u>           | بر<br>ور   | · ·            | 7          | <u>ი</u> გ            | 3.5         | , <u>, , , , , , , , , , , , , , , , , , </u> | 4                 | .21         | 2.5        | .23               | ន់ន       | 38        |
|      | જ          | E C               | 7 5                                                                | 17         | 38                                                  | 3 6        | 16       | នដ្ឋ       | 5 2        | 8            | 8             | <u>8</u>          | 8          | 197        | 32               | 17           | 8              | 8        | 2 23                                                                                        | <u> </u>       | 11        | <u>თ</u> ს                                                         | 2 5            | ក                | 82         | 4 k        | <u> 0</u>      | 17                | 27 t       | <u>.</u> ღ     | 8          | 22.0                  | <u>ه</u> پر | ប្រ                                           | ស                 | <u>0</u>    | <u>- 0</u> | <u>ආ</u>          | 5 4       | 12        |
|      | જ          | was de            | 98                                                                 | 8          | ឧទ                                                  | 8          | 8        | ~.<br>8 ⊆  | ; ·        | <br>영        | 8.            | <b>₽</b> &        | 2.80       | 3, 20      | 3.5              | 8            | 5              | <br>64 ( | \<br>\<br>\<br>\<br>\<br>\<br>\<br>\<br>\<br>\<br>\<br>\<br>\<br>\<br>\<br>\<br>\<br>\<br>\ | 8              | 2.40      | 8,8                                                                | 3 <del>-</del> | 88               | 8          | 8 9        | 3.00           | 8                 | 8.8        | :<br>          | 8.5        | 2<br>2<br>2<br>3<br>5 | 8           | 8                                             | <u>۾</u>          | ස<br>ස      | 88         | 88                | 38        | 7.        |
|      |            |                   |                                                                    |            |                                                     |            |          |            |            |              |               |                   |            |            |                  |              |                |          | 250                                                                                         |                |           |                                                                    |                |                  |            |            |                |                   |            |                |            |                       |             |                                               |                   |             |            |                   |           | - 1       |
| ٠.   | å          | E (               | ۵۵                                                                 | ۵          | δ                                                   | ۵          | 4        | ۵۵         | ۵          | ۵            | ۵á            | ۵۵                | ۵          | ۸,         | <u> 4</u>        | 8            | ហ              | ם מ      | വ വ                                                                                         | œ              | r~ (      | n 4                                                                | ۵۰             | ۵۱               | 13 G       | ۵.         | ۵              | ۵.                | ١.         | m              | ۵ <i>۵</i> | ٥                     | ۵           | 4                                             | ۵                 | ٨٠          | . 4        | 4.6               | ا م       | ۵         |
|      | N.         | 800               | 8                                                                  | ន្ល        | 2<br>2<br>2<br>3<br>3<br>4<br>4<br>4<br>5<br>6<br>7 | 9          | 81       | 33.0       | 8          | 135          | 88            | 7 7<br>7 7<br>7 7 | 8          | 104        | 3 8              | 88           | 28             | 2 6      | 38                                                                                          | တ္             | 8 8       | 88                                                                 | 3 œ            | 2;               | გ <u>წ</u> | 38         | 24             | 었                 | 2 52       | <u>ത</u>       | 2,2        | 3 %                   | 4           | 37                                            | සු ද              | 2.5         | 8          | श्र ह             | 8         | 62        |
|      | æ ;        | × 2               | 83                                                                 | . 25       | 3.6                                                 | 2          | 8        | . წ.<br>გ. | ж.         | 1.82<br>1.82 | 2.5           | 2 2               | 6.53       | 4.86<br>72 |                  | . 20         | <del>2</del> 5 | 7 4      | . es                                                                                        | . 49           | 19        | - 6                                                                | <u></u>        | <u></u>          | 38         | 7 7        | . 46           | 7,47              | 30         | 8              | 2 2        | 8 9                   | ß,          | 2:                                            | <u> </u>          | ?) <u>∞</u> | .33        | ខ្ល               | 8         | 8         |
|      | 1          |                   |                                                                    |            |                                                     |            |          |            |            |              |               |                   |            |            |                  |              |                |          | <u>^</u>                                                                                    |                |           |                                                                    |                |                  |            |            |                |                   |            |                |            |                       |             |                                               |                   |             |            |                   |           | - 1       |
|      | £          | 312<br>312<br>312 | 413                                                                | 244        | 231                                                 | 30.1       | 247      | 394        | 514        | 356          | . 44.<br>7.7. | 012               | 084        | 200        | 304              | 280          | 227            | 7 087    | 242                                                                                         | 452            | 566       | 5 5<br>5 7<br>5 7<br>5 7<br>5 7<br>5 7<br>5 7<br>5 7<br>5 7<br>5 7 | 101            | 228              | 0 0        | 38         | 245            | 20.               | <u>-</u>   | 97             | 2 2        | 32.5                  | 94          | <u>ල</u> ද                                    | <b>8</b> 8        | 8 8         | 92         | ි<br>ග පි         | 88        | 88        |
|      |            | ì                 |                                                                    |            |                                                     |            |          |            |            |              |               |                   | ٠.         |            |                  |              |                |          |                                                                                             |                |           |                                                                    |                |                  |            |            |                |                   |            |                |            |                       |             |                                               |                   |             |            |                   |           |           |
|      |            |                   |                                                                    |            |                                                     |            |          |            |            |              |               |                   |            |            |                  |              |                |          |                                                                                             | :              |           |                                                                    |                |                  |            |            |                |                   |            |                |            |                       |             |                                               |                   |             |            |                   |           |           |
|      |            | 1                 |                                                                    |            |                                                     |            |          |            |            |              |               |                   |            | -          | •                |              |                |          | <br><u>6</u>                                                                                |                |           |                                                                    |                |                  |            |            |                |                   |            |                |            |                       |             | -                                             | -                 |             | _          |                   |           | 1         |
|      |            |                   | • •                                                                |            |                                                     |            |          |            |            |              |               |                   |            |            |                  |              |                |          |                                                                                             |                |           |                                                                    |                |                  |            |            |                |                   |            |                |            |                       |             |                                               |                   |             |            |                   |           |           |
|      |            |                   |                                                                    |            |                                                     |            |          |            |            |              |               |                   |            |            |                  |              |                |          | 8                                                                                           |                |           |                                                                    |                |                  |            |            |                |                   |            |                |            |                       |             |                                               |                   |             | *          |                   |           |           |
| ĺ    |            |                   |                                                                    |            |                                                     |            |          |            |            |              |               |                   |            |            |                  |              |                |          | 249                                                                                         |                |           |                                                                    |                | 8<br>8<br>8<br>8 | 259        | 404        | 332            | 183               | 233        | 187            | 319        | 280                   | 8           | 319                                           | ο α<br>Ο Α<br>Ο Α | 219         | 88         | 261               | 207       | 430<br>90 |
|      | 8 8        | Ξ                 | ဥ္                                                                 | n <u>d</u> | ω :                                                 | <u> </u>   | 20       | . ∞        | တင္        | 2 7          | . დ           | 37                | ,<br>,     | <u>-</u>   | 27               | so u         | ο დ            | 4        | 4                                                                                           | ယ္ပ            | o un      | 5                                                                  |                | 4 5              | 1 m        | 4          | ব এ            | o i~              | N          | <del>-</del> u | 0 00       | വ                     | ល           | 4 (                                           | Þα                | ώ           | αο ι       | ល ល               | ٠-١       | <u>د</u>  |
|      | <b>8</b> 8 | 130               | 7.                                                                 | <u> </u>   | 8                                                   | Z 2        | 1 2      | 5          | 8 F        | 2 12         | 40            | 149               | 324<br>286 | 178        | 97               | <b>6</b> 4 6 | 5 E            | 126      | 22                                                                                          | 1<br>0<br>1    | ~ 60      | ស្ល                                                                | 4              | 1561             | 20         | 22         | 88             | 8 60              | ភ          | 25             | ာ တွ<br>က  | 72                    | 125         | 8 u                                           | 2 72              | ଜ           | 8          | 8 6               | 2         | 8         |
|      | ₹ 8        | ^                 | Δ                                                                  | Δ.         | Δ.                                                  | <u>^</u> 4 | <u>\</u> | <u>^</u> . | <u>^</u> ∠ | <u>\</u>     | Δ             | Δ.                | <u>^</u>   | Δ.         | <u>,</u> ۸       | ^ _          | <u>\</u>       | Δ        | <u> </u>                                                                                    | <u>^</u>       | 7 7       |                                                                    | <u>^</u> ,     | Δ Δ              | Δ          | Δ,         | <u> </u>       | <u>\</u> <u> </u> | <u>^</u>   | <u> </u>       | <u>^</u>   | Δ                     | Δ,          | <u>^</u> _                                    | ۸ ۵               | Δ.          | <u>^</u>   | <u>^</u> <u>^</u> | Δ,        | 4         |
|      | S G        | Δ.                | 4 (                                                                | Δ.         | 01.                                                 | <u>- ç</u> | ā 4      | <u>.</u>   | 2 /        | <u>\</u> 01  | Δ             | <u> </u>          | ۵.۵        |            | <del>،</del> (کا | <b>4</b> α   | വ              | ത        | တ င်                                                                                        | <u>^</u>       | <b>.</b>  | Α                                                                  | ~ ;            | 2 △              | Δ          | ۸,         | თ თ            | <b>,</b>          | <b>∆</b> , | <u>^</u> .     | <u>,</u> – | 4                     | ا أسم       | ∞ ∻                                           | <u>,</u>          | Δ           | <u> </u>   | <u>^</u>          | Δ.        | 4         |
| 1    | 8 (Mil     | 764               | - 00<br>- 00<br>- 00                                               | 1. 189     | 2.297                                               | 200        | 0.413    | 4.484      | 226        | 4.069        | 2.079         | 020               |            | 2, 279     | 623              | 400          | 588            | 3.480    | 347                                                                                         | 9 6            | 115       | 080                                                                | 409            | 3 4              | . 843      | 510        | . 629<br>107   | <u> </u>          | 382        | 7.7            | . 461      | . 441                 | . 655       | 31.                                           | 775               | 947         | 262        | 190               | 988       | 142       |
| 1    | ਰ ਂ        |                   |                                                                    | 1          |                                                     |            |          |            |            | 1.0          |               | 1                 |            |            |                  |              |                |          | 1428.3                                                                                      |                |           |                                                                    |                |                  |            |            |                |                   |            |                |            |                       |             |                                               |                   |             | ٠          |                   |           | -         |
| -    | X          | 4792.98           | 4792.70                                                            | 4792, 13   | 4794.48                                             | 4794       | 4794 53  | 4799.31    | 4799.67    | 4798.4       | 4796.57       | 4798.01           | 4799.8     | 4793, 74   | 4791, 13         | 4799         | 4797. 78       | 4797. 76 | 4797, 270                                                                                   | 4799 93        | 4794, 120 | 4794.00                                                            | 4/97.67        | 4798.73          | 4797.03    | 47.96.688  | 4796 677       | 4796.058          | 4795, 266  | 4794.82        | 4794. 591  | 4794.377              | 4794, 195   | 4797 333                                      | 4791.22           | 4791, 246   | 4791.871   | 4792, 773         | 4791, 428 | 4/92.015  |
| Q.   | ,          | 용 <b>:</b>        | ÷ 52                                                               | ξţ         | <b>3</b> π                                          | ဋ          | 1        | ထ္ဆ ဋ      |            | 92           | တ္က မ         | 8                 | , sy       | SS.        | đ n              | } <b></b> -  | Ø              | က္ဆ      | <b>7</b> 1 r                                                                                | <u>.</u>       |           | ထွ                                                                 | <b>.</b>       | > <del></del>    | ~          | ო          | <del>1</del> Մ | ഗ                 | <b>,</b>   | o cr           |            |                       | ۰ د         | <b>0</b> =                                    |                   |             | ~ -        | n                 | _         |           |
| Come | Š          | ₩<br>₩            | 0 (S)                                                              | 44         |                                                     |            |          | SKeAS      |            |              |               |                   |            |            |                  |              |                |          | 8 9X 704                                                                                    |                |           |                                                                    |                |                  |            |            |                |                   |            |                |            |                       |             |                                               |                   |             |            |                   |           |           |
| ģ    | 2          | 250               | 1 5<br>1 5<br>1 5<br>1 5<br>1 5<br>1 5<br>1 5<br>1 5<br>1 5<br>1 5 | 240        | 240<br>245                                          | 240        | 240      | 240        | 241        | 241          | 241           | 241               | 24 16      | 241        | 2416             | 2420         | 242            |          | 2423<br>3724<br>3724                                                                        |                |           | 242                                                                | 242            | 2430             | 2431       | 2432       | 3.5            | 2435              | 2436       | 2431           | 2439       | 2440                  | 244         | 2442                                          | 2444              | 2445        | 2446       | 2447              | 2449      | 2450      |
|      | :          |                   |                                                                    |            | ÷                                                   |            |          |            |            |              |               |                   |            |            |                  |              | •              |          |                                                                                             | -              |           |                                                                    |                |                  |            |            |                |                   |            |                |            |                       |             |                                               |                   |             |            |                   |           | -         |
|      |            |                   |                                                                    |            |                                                     |            |          |            |            |              |               |                   |            |            |                  |              |                |          |                                                                                             |                |           |                                                                    |                |                  |            |            |                |                   |            |                |            |                       |             |                                               |                   |             |            |                   |           |           |