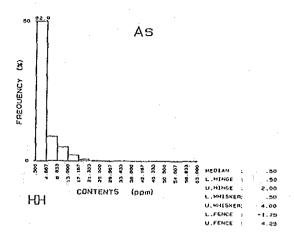

|      | 5          | E 6               | £                                                                  | 12         | (K)                                                 | 24         | g en     | 8          | 1 C        | 37           | Έ             | စ္ဆန္             | 25         | រូន        | ស្ល              | து ந         | o y            | ·        | 23:                                                                                         | , <sub>.</sub> | تو ت      | ıω                                                                 | 7              | <b>4</b> 0       |            | <b>!</b> ~ | က္ဆင့          | 30                | œ          | တ္က မ          | o 4        | က                     | ķ           | ច្ចេ ខ                                        | φo                | ာဏ          | თ -        | <u>-</u> o        | 00        | 8         |
|------|------------|-------------------|--------------------------------------------------------------------|------------|-----------------------------------------------------|------------|----------|------------|------------|--------------|---------------|-------------------|------------|------------|------------------|--------------|----------------|----------|---------------------------------------------------------------------------------------------|----------------|-----------|--------------------------------------------------------------------|----------------|------------------|------------|------------|----------------|-------------------|------------|----------------|------------|-----------------------|-------------|-----------------------------------------------|-------------------|-------------|------------|-------------------|-----------|-----------|
|      |            | - 1               |                                                                    |            |                                                     |            |          |            |            |              |               |                   |            |            |                  |              |                |          |                                                                                             |                |           |                                                                    |                |                  |            |            |                |                   |            |                |            |                       |             |                                               |                   |             |            |                   |           | 66<br>64  |
|      | 3          | l                 |                                                                    |            |                                                     |            |          |            |            |              |               |                   |            |            |                  |              |                |          |                                                                                             |                |           |                                                                    |                |                  |            |            |                |                   |            |                |            |                       |             |                                               |                   | 8           | či č       | 1 81              | 8) 6      | 22        |
|      | >          | a                 | - N<br>- N                                                         | -          | ' c                                                 | - «        | 50       |            | † C        | ∞.           | <b>V</b>      | (i)               | 9 10       | φ          | <br>             |              | ω.             | 1.5      | -: -<br>ci c                                                                                | 70             | 0.7       |                                                                    | N C            | 900              | .2         | φ×         |                | - 2               | ~:         | 0 00           |            | <br>                  |             | - <b>~</b>                                    | 8                 | ~ .         | ٥ د<br>-   | 12                | 0 r       | 10        |
|      | ï          | %                 | 38                                                                 | 5          | 2 8                                                 | 18         | <u>e</u> | 87         | 9          | 8            | <u>0</u>      | 8.5               | 75         | . 76       | 8 5              |              | 8              | 82       | 8 %                                                                                         | 24             | 82        | 8,8                                                                | S &            |                  | 8          | .21        | .24            | <u></u>           | بر<br>ور   | · ·            | 7          | <u>ი</u> გ            | 3.5         | , <u>, , , , , , , , , , , , , , , , , , </u> | 4                 | .21         | 2.5        | .23               | ន់ន       | 38        |
|      | જ          | E C               | 7 5                                                                | 17         | 38                                                  | 3 6        | 16       | នដ្ឋ       | 5 2        | 8            | 8             | <u>8</u>          | 8          | 197        | 32               | 17           | 8              | 8        | 2 23                                                                                        | <u> </u>       | 11        | <u>თ</u> ს                                                         | 2 5            | ក                | 82         | 4 k        | <u> 0</u>      | 17                | 27 t       | <u>.</u> ღ     | 8          | 22.0                  | <u>ه</u> پر | ប្រ                                           | ស                 | <u>0</u>    | <u>- 0</u> | <u>ආ</u>          | 5 4       | 12        |
|      | જ          | was de            | 98                                                                 | 8          | ឧទ                                                  | 8          | 8        | ~.<br>8 ⊆  | ; ·        | <br>영        | 8.            | <b>₽</b> &        | 2.80       | 3, 20      | 3.5              | 8            | 5              | <br>64 ( | \<br>\<br>\<br>\<br>\<br>\<br>\<br>\<br>\<br>\<br>\<br>\<br>\<br>\<br>\<br>\<br>\<br>\<br>\ | 8              | 2.40      | 8,8                                                                | 3 <del>-</del> | 88               | 8          | 8 9        | 3.00           | 8                 | 8.8        | :<br>          | 8.5        | 2<br>2<br>2<br>3<br>5 | 8           | 8                                             | <u>۾</u>          | ස<br>ස      | 88         | 88                | 38        | 7.        |
|      |            |                   |                                                                    |            |                                                     |            |          |            |            |              |               |                   |            |            |                  |              |                |          | 250                                                                                         |                |           |                                                                    |                |                  |            |            |                |                   |            |                |            |                       |             |                                               |                   |             |            |                   |           | - 1       |
| ٠.   | å          | E (               | ۵۵                                                                 | ۵          | δ                                                   | ۵          | 4        | ۵۵         | ۵          | ۵            | ۵á            | ۵۵                | ۵          | ۸,         | <u> 4</u>        | 8            | ហ              | ם מ      | വ വ                                                                                         | œ              | r~ (      | n 4                                                                | ۵۰             | ۵۱               | 13 G       | ۵.         | ۵              | ۵.                | ١.         | m              | ۵ <i>۵</i> | ٥                     | ۵           | 4                                             | ۵                 | ٨٠          | . 4        | 4.6               | ا م       | ۵         |
|      | N.         | 800               | 8                                                                  | ន្ល        | 2<br>2<br>2<br>3<br>3<br>4<br>4<br>4<br>5<br>6<br>7 | 9          | 81       | 33.0       | 8          | 135          | 88            | 7 7<br>7 7<br>7 7 | 8          | 104        | 3 8              | 88           | 28             | 2 6      | 38                                                                                          | တ္             | 8 8       | 88                                                                 | 3 œ            | 2;               | გ <u>წ</u> | 38         | 24             | 었                 | 2 52       | <u>ത</u>       | 2,2        | 3 %                   | 4           | 37                                            | සු ද              | 2.5         | 8          | श्र ह             | 8         | 62        |
|      | æ ;        | × 2               | 83                                                                 | . 25       | 3.6                                                 | 2          | 8        | . წ.<br>გ. | ж.         | 1.82<br>1.82 | 2.5           | 2 2               | 6.53       | 4.86<br>72 |                  | . 20         | <del>2</del> 5 | 7 4      | . es                                                                                        | . 49           | 19        | - 6                                                                | <u></u>        | <u></u>          | 38         | 7 7        | . 46           | 7,47              | 30         | 8              | 2 2        | 8 9                   | ß,          | 2:                                            | <u> </u>          | ?) <u>∞</u> | .33        | ខ្ល               | 8         | 8         |
|      | 1          |                   |                                                                    |            |                                                     |            |          |            |            |              |               |                   |            |            |                  |              |                |          | <u>^</u>                                                                                    |                |           |                                                                    |                |                  |            |            |                |                   |            |                |            |                       |             |                                               |                   |             |            |                   |           | - 1       |
|      | £          | 312<br>312<br>312 | 413                                                                | 244        | 231                                                 | 30.1       | 247      | 394        | 514        | 356          | . 44.<br>7.7. | 012               | 084        | 200        | 304              | 280          | 227            | 7 087    | 242                                                                                         | 452            | 566       | 5 5<br>5 7<br>5 7<br>5 7<br>5 7<br>5 7<br>5 7<br>5 7<br>5 7<br>5 7 | 101            | 228              | 0 0        | 38         | 245            | 20.               | <u>-</u>   | 97             | 2 2        | 32.5                  | 94          | <u>ල</u> ද                                    | <b>8</b> 8        | 8 8         | 92         | ි<br>ග පි         | 88        | 88        |
|      |            | ì                 |                                                                    |            |                                                     |            |          |            |            |              |               |                   | ٠.         |            |                  |              |                |          |                                                                                             |                |           |                                                                    |                |                  |            |            |                |                   |            |                |            |                       |             |                                               |                   |             |            |                   |           |           |
|      |            |                   |                                                                    |            |                                                     |            |          |            |            |              |               |                   |            |            |                  |              |                |          |                                                                                             | :              |           |                                                                    |                |                  |            |            |                |                   |            |                |            |                       |             |                                               |                   |             |            |                   |           |           |
|      |            | 1                 |                                                                    |            |                                                     |            |          |            |            |              |               |                   |            | -          | •                |              |                |          | <br><u>6</u>                                                                                |                |           |                                                                    |                |                  |            |            |                |                   |            |                |            |                       |             | -                                             | -                 |             | _          |                   |           | 1         |
|      |            |                   | • •                                                                |            |                                                     |            |          |            |            |              |               |                   |            |            |                  |              |                |          |                                                                                             |                |           |                                                                    |                |                  |            |            |                |                   |            |                |            |                       |             |                                               |                   |             |            |                   |           |           |
|      |            |                   |                                                                    |            |                                                     |            |          |            |            |              |               |                   |            |            |                  |              |                |          | 8                                                                                           |                |           |                                                                    |                |                  |            |            |                |                   |            |                |            |                       |             |                                               |                   |             | *          |                   |           |           |
| ĺ    |            |                   |                                                                    |            |                                                     |            |          |            |            |              |               |                   |            |            |                  |              |                |          | 249                                                                                         |                |           |                                                                    |                | 8<br>8<br>8<br>8 | 259        | 404        | 332            | 183               | 233        | 187            | 319        | 280                   | 8           | 319                                           | ο α<br>Ο Α<br>Ο Α | 219         | 88         | 261               | 207       | 430<br>90 |
|      | 8 8        | Ξ                 | ဥ္                                                                 | n <u>d</u> | ω :                                                 | <u> </u>   | 20       | . ∞        | တင္        | 2 7          | . დ           | 37                | ,<br>,     | <u>-</u>   | 27               | so u         | ο დ            | 4        | 4                                                                                           | ယ္ပ            | o un      | 5                                                                  |                | 4 5              | 1 m        | 4          | ব এ            | o i~              | N          | <del>-</del> u | 0 00       | വ                     | ល           | 4 (                                           | Þα                | ώ           | αο ι       | ល ល               | ٠-١       | <u>د</u>  |
|      | <b>8</b> 8 | 130               | 7.                                                                 | <u> </u>   | 8                                                   | Z 2        | 1 2      | 5          | 8 F        | 2 12         | 40            | 149               | 324<br>286 | 178        | 97               | <b>6</b> 4 6 | 5 E            | 126      | 22                                                                                          | 1<br>0<br>1    | ~ 60      | ស្ល                                                                | 4              | 1561             | 20         | 22         | 88             | 8 60              | ភ          | 25             | ာ တွ<br>က  | 72                    | 125         | 8 u                                           | 2 72              | ଜ           | 8          | 8 6               | 2         | 8         |
|      | ₹ 8        | ^                 | Δ                                                                  | Δ.         | Δ.                                                  | <u>^</u> 4 | <u>\</u> | <u>^</u> . | <u>^</u> ∠ | <u>\</u>     | Δ             | Δ.                | <u>^</u>   | Δ.         | <u>,</u> ۸       | ^ _          | <u>\</u>       | Δ        | <u> </u>                                                                                    | <u>^</u>       | 7 7       |                                                                    | <u>^</u> ,     | Δ Δ              | Δ          | Δ,         | <u> </u>       | <u>\</u> <u> </u> | <u>^</u>   | <u> </u>       | <u>^</u>   | Δ                     | Δ,          | <u>^</u> _                                    | ۸ ۵               | Δ.          | <u>^</u>   | <u>^</u> <u>^</u> | Δ,        | 4         |
|      | S G        | Δ.                | 4 (                                                                | Δ.         | 01.                                                 | <u>- ç</u> | ā 4      | <u>.</u>   | 2 /        | <u>\</u> 01  | Δ             | <u> </u>          | ۵.۵        |            | <del>،</del> (کا | <b>4</b> α   | വ              | ത        | တ င်                                                                                        | <u>^</u>       | <b>.</b>  | Α                                                                  | ~ ;            | 2 △              | Δ          | ۸,         | თ თ            | <b>,</b>          | <b>∆</b> , | <u>^</u> .     | <u>,</u> – | 4                     | ا أسم       | ∞ ∻                                           | <u>,</u>          | Δ           | <u> </u>   | <u>^</u>          | Δ.        | 4         |
| 1    | 8 (Mil     | 764               | - 00<br>- 00<br>- 00                                               | 1. 189     | 2.297                                               | 200        | 0.413    | 4.484      | 226        | 4.069        | 2.079         | 020               |            | 2, 279     | 623              | 400          | 588            | 3.480    | 347                                                                                         | 9 6            | 115       | 080                                                                | 409            | 3 4              | . 843      | 510        | . 629<br>107   | <u> </u>          | 382        | 7.7            | . 461      | . 441                 | . 655       | 31.                                           | 775               | 947         | 262        | 190               | 988       | 142       |
| 1    | ਰ ਂ        |                   |                                                                    | 1          |                                                     |            |          |            |            | 1.0          |               | 1                 |            |            |                  |              |                |          | 1428.3                                                                                      |                |           |                                                                    |                |                  |            |            |                |                   |            |                |            |                       |             |                                               |                   |             | ٠          |                   |           | -         |
| -    | X          | 4792.98           | 4792.70                                                            | 4792, 13   | 4794.48                                             | 4794       | 4794 53  | 4799.31    | 4799.67    | 4798.4       | 4796.57       | 4798.01           | 4799.8     | 4793, 74   | 4791, 13         | 4799         | 4797. 78       | 4797. 76 | 4797, 270                                                                                   | 4799 93        | 4794, 120 | 4794.00                                                            | 4/97.67        | 4798.73          | 4797.03    | 47.96.688  | 4796 677       | 4796.058          | 4795, 266  | 4794.82        | 4794. 591  | 4794.377              | 4794, 195   | 4797 333                                      | 4791.22           | 4791, 246   | 4791.871   | 4792, 773         | 4791, 428 | 4/92.015  |
| Q.   | ,          | 용 <b>:</b>        | ÷ 52                                                               | ξţ         | <b>3</b> π                                          | ဋ          | 1        | ထ္ဆ ဋ      |            | 92           | တ္က မ         | 8                 | , sy       | SS.        | đ n              | } <b></b> -  | Ø              | က္ဆ      | <b>7</b> 1 r                                                                                | <u>.</u>       |           | ထွ                                                                 | <b>.</b>       | > <del></del>    | ~          | ო          | <del>1</del> Մ | ഗ                 | <b>,</b>   | o cr           |            |                       | ۰ د         | <b>0</b> =                                    |                   |             | ~ -        | n                 | _         |           |
| Come | Š          | ₩<br>₩            | 0 (S)                                                              | 44         |                                                     |            |          | SKeAS      |            |              |               |                   |            |            |                  |              |                |          | 8 9X 704                                                                                    |                |           |                                                                    |                |                  |            |            |                |                   |            |                |            |                       |             |                                               |                   |             |            |                   |           |           |
| ģ    | 2          | 250               | 1 5<br>1 5<br>1 5<br>1 5<br>1 5<br>1 5<br>1 5<br>1 5<br>1 5<br>1 5 | 240        | 240<br>245                                          | 240        | 240      | 240        | 241        | 241          | 241           | 241               | 24 16      | 241        | 2416             | 2420         | 242            |          | 2423<br>3724<br>3724                                                                        |                |           | 242                                                                | 242            | 2430             | 2431       | 2432       | 3.5            | 2435              | 2436       | 2431           | 2439       | 2440                  | 244         | 2442                                          | 2444              | 2445        | 2446       | 2447              | 2449      | 2450      |
|      | :          |                   |                                                                    |            | ÷                                                   |            |          |            |            |              |               |                   |            |            |                  |              | •              |          |                                                                                             | -              |           |                                                                    |                |                  |            |            |                |                   |            |                |            |                       |             |                                               |                   |             |            |                   |           | -         |
|      |            |                   |                                                                    |            |                                                     |            |          |            |            |              |               |                   |            |            |                  |              |                |          |                                                                                             |                |           |                                                                    |                |                  |            |            |                |                   |            |                |            |                       |             |                                               |                   |             |            |                   |           |           |