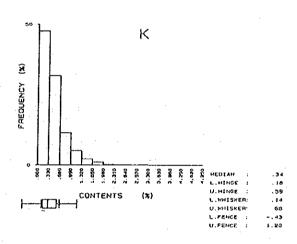

|      | 5          | E 6               | £                                                                  | 12         | (K)                                                 | 24         | g en     | 8          | 1 C        | 37           | Έ             | စ္ဆန္             | 25         | រូន        | ស្ល              | து ந         | o y            | ·        | 23:                                                                                         | , <sub>.</sub> | تو ت      | ıω                                                                 | 7              | <b>4</b> 0       |            | <b>!</b> ~ | က္ဆင့          | 30                | œ          | တ္က မ          | o 4        | က                     | ķ           | ច្ចេ ខ                                        | φo                | ာဏ          | თ -        | <u>-</u> o        | 00        | 8         |
|------|------------|-------------------|--------------------------------------------------------------------|------------|-----------------------------------------------------|------------|----------|------------|------------|--------------|---------------|-------------------|------------|------------|------------------|--------------|----------------|----------|---------------------------------------------------------------------------------------------|----------------|-----------|--------------------------------------------------------------------|----------------|------------------|------------|------------|----------------|-------------------|------------|----------------|------------|-----------------------|-------------|-----------------------------------------------|-------------------|-------------|------------|-------------------|-----------|-----------|
|      |            | - 1               |                                                                    |            |                                                     |            |          |            |            |              |               |                   |            |            |                  |              |                |          |                                                                                             |                |           |                                                                    |                |                  |            |            |                |                   |            |                |            |                       |             |                                               |                   |             |            |                   |           | 66<br>64  |
|      | 3          | l                 |                                                                    |            |                                                     |            |          |            |            |              |               |                   |            |            |                  |              |                |          |                                                                                             |                |           |                                                                    |                |                  |            |            |                |                   |            |                |            |                       |             |                                               |                   | 8           | či č       | 1 81              | 8) 6      | 22        |
|      | >          | a                 | - N<br>- N                                                         | -          | ' c                                                 | - «        | 50       |            | † C        | ∞.           | <b>V</b>      | (i)               | 9 10       | φ          | <br>             |              | ω.             | 1.5      | -: -<br>ci c                                                                                | 70             | 0.7       |                                                                    | N C            | 900              | .2         | φ×         |                | - 2               | ~:         | 0 00           |            | <br>                  |             | - <b>~</b>                                    | 8                 | ~ .         | ٥ د<br>-   | 12                | 0 r       | 10        |
|      | ï          | %                 | 38                                                                 | 5          | 2 8                                                 | 18         | <u>e</u> | 87         | 9          | 8            | <u>0</u>      | 8.5               | 75         | . 76       | 8 5              |              | 8              | 82       | 8 %                                                                                         | 24             | 82        | 8,8                                                                | S &            |                  | 8          | .21        | .24            | <u></u>           | بر<br>ور   | · ·            | 7          | <u>ი</u> გ            | 3.5         | , <u>, , , , , , , , , , , , , , , , , , </u> | 4                 | .21         | 2.5        | .23               | ន់ន       | 38        |
|      | જ          | E C               | 7 5                                                                | 17         | 38                                                  | 3 6        | 16       | នដ្ឋ       | 5 2        | 8            | 8             | <u>8</u>          | 8          | 197        | 32               | 17           | 8              | 8        | 2 23                                                                                        | <u> </u>       | 11        | <u>თ</u> ს                                                         | 2 5            | ក                | 82         | 4 k        | <u> 0</u>      | 17                | 27 t       | <u>.</u> ღ     | 8          | 22.0                  | <u>ه</u> پر | ប្រ                                           | ស                 | <u>0</u>    | <u>- 0</u> | <u>ආ</u>          | 5 4       | 12        |
|      | જ          | was de            | 98                                                                 | 8          | ឧទ                                                  | 8          | 8        | ~.<br>8 ⊆  | ; ·        | <br>영        | 8.            | <b>₽</b> &        | 2.80       | 3, 20      | 3.5              | 8            | 5              | <br>64 ( | \<br>\<br>\<br>\<br>\<br>\<br>\<br>\<br>\<br>\<br>\<br>\<br>\<br>\<br>\<br>\<br>\<br>\<br>\ | 8              | 2.40      | 8,8                                                                | 3 <del>-</del> | 88               | 8          | 8 9        | 3.00           | 8                 | 8.8        | :<br>          | 8.5        | 2<br>2<br>2<br>3<br>5 | 8           | 8                                             | <u>۾</u>          | ස<br>ස      | 88         | 88                | 38        | 7.        |
|      |            |                   |                                                                    |            |                                                     |            |          |            |            |              |               |                   |            |            |                  |              |                |          | 250                                                                                         |                |           |                                                                    |                |                  |            |            |                |                   |            |                |            |                       |             |                                               |                   |             |            |                   |           | - 1       |
| ٠.   | å          | E (               | ۵۵                                                                 | ۵          | δ                                                   | ۵          | 4        | ۵۵         | ۵          | ۵            | ۵á            | ۵۵                | ۵          | ۸,         | <u> 4</u>        | 8            | ហ              | ם מ      | വ വ                                                                                         | œ              | r~ (      | n 4                                                                | ۵۰             | ۵۱               | 13 G       | ۵.         | ۵              | ۵.                | ١.         | m              | ۵ <i>۵</i> | ٥                     | ۵           | 4                                             | ۵                 | ٨٠          | . 4        | 4.6               | ا م       | ۵         |
|      | N.         | 800               | 8                                                                  | ន្ល        | 2<br>2<br>2<br>3<br>3<br>4<br>4<br>4<br>5<br>6<br>7 | 9          | 81       | 33.0       | 8          | 135          | 88            | 7 7<br>7 7<br>7 7 | 8          | 104        | 3 8              | 88           | 28             | 2 6      | 38                                                                                          | တ္             | 8 8       | 88                                                                 | 3 œ            | 2;               | გ <u>წ</u> | 38         | 24             | 었                 | 2 52       | <u>ത</u>       | 2,2        | 3 %                   | 4           | 37                                            | සු ද              | 2.5         | 8          | श्र ह             | 8         | 62        |
|      | æ ;        | × 2               | 83                                                                 | . 25       | 3.6                                                 | 2          | 8        | . წ.<br>გ. | ж.         | 1.82<br>1.82 | 2.5           | 2 2               | 6.53       | 4.86<br>72 |                  | . 20         | <del>2</del> 5 | 7 4      | . es                                                                                        | . 49           | 19        | - 6                                                                | <u></u>        | <u></u>          | 38         | 7 7        | . 46           | 7,47              | 30         | 8              | 2 2        | 8 9                   | ß,          | 2:                                            | <u> </u>          | ?) <u>∞</u> | .33        | ខ្ល               | 8         | 8         |
|      | 1          |                   |                                                                    |            |                                                     |            |          |            |            |              |               |                   |            |            |                  |              |                |          | <u>^</u>                                                                                    |                |           |                                                                    |                |                  |            |            |                |                   |            |                |            |                       |             |                                               |                   |             |            |                   |           | - 1       |
|      | £          | 312<br>312<br>312 | 413                                                                | 244        | 231                                                 | 30.1       | 247      | 394        | 514        | 356          | . 44.<br>7.7. | 012               | 084        | 200        | 304              | 280          | 227            | 7 087    | 242                                                                                         | 452            | 566       | 5 5<br>5 7<br>5 7<br>5 7<br>5 7<br>5 7<br>5 7<br>5 7<br>5 7<br>5 7 | 101            | 228              | 0 0        | 38         | 245            | 20.               | <u>-</u>   | 97             | 2 2        | 32.5                  | 94          | <u>ල</u> ද                                    | <b>8</b> 8        | 8 8         | 92         | ි<br>ග පි         | 88        | 88        |
|      |            | ì                 |                                                                    |            |                                                     |            |          |            |            |              |               |                   | ٠.         |            |                  |              |                |          |                                                                                             |                |           |                                                                    |                |                  |            |            |                |                   |            |                |            |                       |             |                                               |                   |             |            |                   |           |           |
|      |            |                   |                                                                    |            |                                                     |            |          |            |            |              |               |                   |            |            |                  |              |                |          |                                                                                             | :              |           |                                                                    |                |                  |            |            |                |                   |            |                |            |                       |             |                                               |                   |             |            |                   |           |           |
|      |            | 1                 |                                                                    |            |                                                     |            |          |            |            |              |               |                   |            | -          | •                |              |                |          | <br><u>6</u>                                                                                |                |           |                                                                    |                |                  |            |            |                |                   |            |                |            |                       |             | -                                             | -                 |             | _          |                   |           | 1         |
|      |            |                   | • •                                                                |            |                                                     |            |          |            |            |              |               |                   |            |            |                  |              |                |          |                                                                                             |                |           |                                                                    |                |                  |            |            |                |                   |            |                |            |                       |             |                                               |                   |             |            |                   |           |           |
|      |            |                   |                                                                    |            |                                                     |            |          |            |            |              |               |                   |            |            |                  |              |                |          | 8                                                                                           |                |           |                                                                    |                |                  |            |            |                |                   |            |                |            |                       |             |                                               |                   |             | *          |                   |           |           |
| ĺ    |            |                   |                                                                    |            |                                                     |            |          |            |            |              |               |                   |            |            |                  |              |                |          | 249                                                                                         |                |           |                                                                    |                | 8<br>8<br>8<br>8 | 259        | 404        | 332            | 183               | 233        | 187            | 319        | 280                   | 8           | 319                                           | ο α<br>Ο Α<br>Ο Α | 219         | 88         | 261               | 207       | 430<br>90 |
|      | 8 8        | Ξ                 | ဥ္                                                                 | n <u>d</u> | ω :                                                 | <u> </u>   | 20       | . ∞        | တင္        | 2 7          | . დ           | 37                | ,<br>,     | <u>-</u>   | 27               | so u         | ο დ            | 4        | 4                                                                                           | ယ္ပ            | o un      | 5                                                                  |                | 4 5              | 1 m        | 4          | ব এ            | o i~              | N          | <del>-</del> u | 0 00       | വ                     | ល           | 4 (                                           | Þα                | ώ           | αο ι       | ល ល               | ٠-١       | <u>د</u>  |
|      | <b>8</b> 8 | 130               | 7.                                                                 | <u> </u>   | 8                                                   | Z 2        | 1 2      | 5          | 8 F        | 2 12         | 40            | 149               | 324<br>286 | 178        | 97               | <b>6</b> 4 6 | 5 E            | 126      | 22                                                                                          | 1<br>0<br>1    | ~ 60      | ស្ល                                                                | 4              | 1561             | 20         | 22         | 88             | 8 60              | ភ          | 25             | ာ တွ<br>က  | 72                    | 125         | 8 u                                           | 2 72              | ଜ           | 8          | 8 6               | 2         | 8         |
|      | ₹ 8        | ^                 | Δ                                                                  | Δ.         | Δ.                                                  | <u>^</u> 4 | <u>\</u> | <u>^</u> . | <u>^</u> ∠ | <u>\</u>     | Δ             | Δ.                | <u>^</u>   | Δ.         | <u>,</u> ۸       | ^ _          | <u>\</u>       | Δ        | <u> </u>                                                                                    | <u>^</u>       | 7 7       |                                                                    | <u>^</u> ,     | Δ Δ              | Δ          | Δ,         | <u> </u>       | <u>\</u> <u> </u> | <u>^</u>   | <u> </u>       | <u>^</u>   | Δ                     | Δ,          | <u>^</u> _                                    | ۸ ۵               | Δ.          | <u>^</u>   | <u>^</u> <u>^</u> | Δ,        | 4         |
|      | S G        | Δ.                | 4 (                                                                | Δ.         | 01.                                                 | <u>- ç</u> | ā 4      | <u>.</u>   | 2 /        | <u>\</u> 01  | Δ             | <u> </u>          | ۵.۵        |            | <del>،</del> (کا | <b>4</b> α   | വ              | ത        | တ င်                                                                                        | <u>^</u>       | <b>.</b>  | Α                                                                  | ~ ;            | 2 △              | Δ          | ۸,         | თ თ            | <b>,</b>          | <b>∆</b> , | <u>^</u> .     | <u>,</u> – | 4                     | ا أسم       | ∞ ∻                                           | <u>,</u>          | Δ           | <u> </u>   | <u>^</u>          | Δ.        | 4         |
| 1    | 8 (Mil     | 764               | - 00<br>- 00<br>- 00                                               | 1. 189     | 2.297                                               | 200        | 0.413    | 4.484      | 226        | 4.069        | 2.079         | 020               |            | 2, 279     | 623              | 400          | 588            | 3.480    | 347                                                                                         | 9 6            | 115       | 080                                                                | 409            | 3 4              | . 843      | 510        | . 629<br>107   | <u> </u>          | 382        | 7.7            | . 461      | . 441                 | . 655       | 31.                                           | 775               | 947         | 262        | 190               | 988       | 142       |
| 1    | ਰ ਂ        |                   |                                                                    | 1          |                                                     |            |          |            |            | 1.0          |               | 1                 |            |            |                  |              |                |          | 1428.3                                                                                      |                |           |                                                                    |                |                  |            |            |                |                   |            |                |            |                       |             |                                               |                   |             | ٠          |                   |           | -         |
| -    | X          | 4792.98           | 4792.70                                                            | 4792, 13   | 4794.48                                             | 4794       | 4794 53  | 4799.31    | 4799.67    | 4798.4       | 4796.57       | 4798.01           | 4799.8     | 4793, 74   | 4791, 13         | 4799         | 4797. 78       | 4797. 76 | 4797, 270                                                                                   | 4799 93        | 4794, 120 | 4794.00                                                            | 4/97.67        | 4798.73          | 4797.03    | 47.96.688  | 4796 677       | 4796.058          | 4795, 266  | 4794.82        | 4794. 591  | 4794.377              | 4794, 195   | 4797 333                                      | 4791.22           | 4791, 246   | 4791.871   | 4792, 773         | 4791, 428 | 4/92.015  |
| Q.   | ,          | 용 <b>:</b>        | ÷ 52                                                               | ξţ         | <b>3</b> π                                          | ဋ          | 1        | ထ္ဆ ဋ      |            | 92           | တ္က မ         | 8                 | , sy       | SS.        | đ n              | } <b></b> -  | Ø              | က္ဆ      | <b>7</b> 1 r                                                                                | <u>.</u>       |           | ထွ                                                                 | <b>.</b>       | > <del></del>    | ~          | ო          | <del>1</del> Մ | ഗ                 | <b>,</b>   | o cr           |            |                       | ۰ د         | <b>0</b> =                                    |                   |             | ~ -        | n                 | _         |           |
| Come | Š          | ₩<br>₩            | 0 (S)                                                              | 44         |                                                     |            |          | SKeAS      |            |              |               |                   |            |            |                  |              |                |          | 8 9X 704                                                                                    |                |           |                                                                    |                |                  |            |            |                |                   |            |                |            |                       |             |                                               |                   |             |            |                   |           |           |
| ģ    | 2          | 250               | 1 5<br>1 5<br>1 5<br>1 5<br>1 5<br>1 5<br>1 5<br>1 5<br>1 5<br>1 5 | 240        | 240<br>245                                          | 240        | 240      | 240        | 241        | 241          | 241           | 241               | 24 16      | 241        | 2416             | 2420         | 242            |          | 2423<br>3724<br>3724                                                                        |                |           | 242                                                                | 242            | 2430             | 2431       | 2432       | 3.5            | 2435              | 2436       | 2431           | 2439       | 2440                  | 244         | 2442                                          | 2444              | 2445        | 2446       | 2447              | 2449      | 2450      |
|      | :          |                   |                                                                    |            | ÷                                                   |            |          |            |            |              |               |                   |            |            |                  |              | •              |          |                                                                                             | -              |           |                                                                    |                |                  |            |            |                |                   |            |                |            |                       |             |                                               |                   |             |            |                   |           | -         |
|      |            |                   |                                                                    |            |                                                     |            |          |            |            |              |               |                   |            |            |                  |              |                |          |                                                                                             |                |           |                                                                    |                |                  |            |            |                |                   |            |                |            |                       |             |                                               |                   |             |            |                   |           |           |