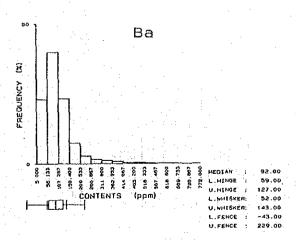

|               | •      |         |            |            |                    |          |                   |                |          |          |          |          |            |         |         |         |                |             | •        |                 |                |          |        |                 |                                                                                                  |          |          |          |         |              |                  |           |          |

## Appendix 3

Histograms of element for stream sediment in the Segama area





















































































## Appendix 4

Results of Exploratory Data Analysis for stream sediments in the Segama area































1













## Appendix 5

Distribution maps of element for stream sediments
in the Segama area











































:

.

.