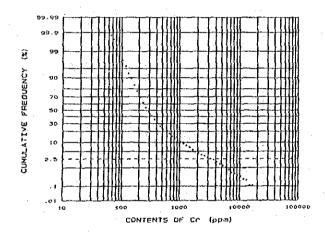

|      | 5          | E 6               | £                                                                  | 12         | (K)                                                 | 24         | g en     | 8          | 1 C        | 37           | Έ             | စ္ဆန္             | 25         | រូន        | ស្ល              | து ந         | o y            | ·        | 23:                                                                                         | , <sub>.</sub> | تو ت      | ıω                                                                 | 7              | <b>4</b> 0       |            | <b>!</b> ~ | က္ဆင့          | 30                | œ          | တ္က မ          | o 4        | က                     | ķ           | ច្ចេ ខ                                        | φo                | ာဏ          | თ -        | <u>-</u> o        | 00        | 8         |
|------|------------|-------------------|--------------------------------------------------------------------|------------|-----------------------------------------------------|------------|----------|------------|------------|--------------|---------------|-------------------|------------|------------|------------------|--------------|----------------|----------|---------------------------------------------------------------------------------------------|----------------|-----------|--------------------------------------------------------------------|----------------|------------------|------------|------------|----------------|-------------------|------------|----------------|------------|-----------------------|-------------|-----------------------------------------------|-------------------|-------------|------------|-------------------|-----------|-----------|
|      |            | - 1               |                                                                    |            |                                                     |            |          |            |            |              |               |                   |            |            |                  |              |                |          |                                                                                             |                |           |                                                                    |                |                  |            |            |                |                   |            |                |            |                       |             |                                               |                   |             |            |                   |           | 66<br>64  |
|      | 3          | l                 |                                                                    |            |                                                     |            |          |            |            |              |               |                   |            |            |                  |              |                |          |                                                                                             |                |           |                                                                    |                |                  |            |            |                |                   |            |                |            |                       |             |                                               |                   | 8           | či č       | 1 81              | 8) 6      | 22        |
|      | >          | a                 | - N<br>- N                                                         | -          | ' c                                                 | - «        | 50       |            | † C        | ∞.           | <b>V</b>      | (i)               | 9 10       | φ          | <br>             |              | ω.             | 1.5      | -: -<br>ci c                                                                                | 70             | 0.7       |                                                                    | N C            | 900              | .2         | φ×         |                | - 2               | ~:         | 0 00           |            | <br>                  |             | - <b>~</b>                                    | 8                 | ~ .         | ٥ د<br>-   | 12                | 0 r       | 10        |
|      | ï          | %                 | 38                                                                 | 5          | 2 8                                                 | 18         | <u>e</u> | 87         | 9          | 8            | <u>0</u>      | 8.5               | 75         | . 76       | 8 5              |              | 8              | 82       | 8 %                                                                                         | 24             | 82        | 8,8                                                                | S &            |                  | 8          | .21        | .24            | <u></u>           | بر<br>ور   | · ·            | 7          | <u>ი</u> გ            | 3.5         | , <u>, , , , , , , , , , , , , , , , , , </u> | 4                 | .21         | 2.5        | .23               | ន់ន       | 38        |
|      | જ          | E C               | 7 5                                                                | 17         | 38                                                  | 3 6        | 16       | នដ្ឋ       | 5 2        | 8            | 8             | <u>8</u>          | 8          | 197        | 32               | 17           | 8              | 8        | 2 23                                                                                        | <u> </u>       | 11        | <u>თ</u> ს                                                         | 2 5            | ក                | 82         | 4 k        | <u> 0</u>      | 17                | 27 t       | <u>.</u> ღ     | 8          | 22.0                  | <u>ه</u> پر | ប្រ                                           | ស                 | <u>0</u>    | <u>- 0</u> | <u>ආ</u>          | 5 4       | 12        |
|      | જ          | was de            | 98                                                                 | 8          | ឧទ                                                  | 8          | 8        | ~.<br>8 ⊆  | ; ·        | <br>영        | 8.            | <b>₽</b> &        | 2.80       | 3, 20      | 3.5              | 8            | 5              | <br>64 ( | \<br>\<br>\<br>\<br>\<br>\<br>\<br>\<br>\<br>\<br>\<br>\<br>\<br>\<br>\<br>\<br>\<br>\<br>\ | 8              | 2.40      | 8,8                                                                | 3 <del>-</del> | 88               | 8          | 8 9        | 3.00           | 8                 | 8.8        | :<br>          | 8.5        | 2<br>2<br>2<br>3<br>5 | 8           | 8                                             | <u>۾</u>          | ස<br>ස      | 88         | 88                | 38        | 7.        |
|      |            |                   |                                                                    |            |                                                     |            |          |            |            |              |               |                   |            |            |                  |              |                |          | 250                                                                                         |                |           |                                                                    |                |                  |            |            |                |                   |            |                |            |                       |             |                                               |                   |             |            |                   |           | - 1       |
| ٠.   | å          | E (               | ۵۵                                                                 | ۵          | δ                                                   | ۵          | 4        | ۵۵         | ۵          | ۵            | ۵á            | ۵۵                | ۵          | ۸,         | <u> 4</u>        | 8            | ហ              | ם מ      | വ വ                                                                                         | œ              | r~ (      | n 4                                                                | ۵۰             | ۵۱               | 13 G       | ۵.         | ۵              | ۵.                | ١.         | m              | ۵ <i>۵</i> | ٥                     | ۵           | 4                                             | ۵                 | ٨٠          | . 4        | 4.6               | ا م       | ۵         |
|      | N.         | 800               | 8                                                                  | ន្ល        | 2<br>2<br>2<br>3<br>3<br>4<br>4<br>4<br>5<br>6<br>7 | 9          | 81       | 33.0       | 8          | 135          | 88            | 7 7<br>7 7<br>7 7 | 8          | 104        | 3 8              | 88           | 28             | 2 6      | 38                                                                                          | တ္             | 8 8       | 88                                                                 | 3 œ            | 2;               | გ <u>წ</u> | 38         | 24             | 었                 | 2 52       | <u>ത</u>       | 2,2        | 3 %                   | 4           | 37                                            | සු ද              | 2.5         | 8          | श्र ह             | 8         | 62        |
|      | æ ;        | × 2               | 83                                                                 | . 25       | 3.6                                                 | 2          | 8        | . წ.<br>გ. | ж.         | 1.82<br>1.82 | 2.5           | 2 2               | 6.53       | 4.86<br>72 |                  | . 20         | <del>2</del> 5 | 7 4      | . es                                                                                        | . 49           | 19        | - 6                                                                | <u></u>        | <u></u>          | 38         | 7 7        | . 46           | 7,47              | 30         | 8              | 2 2        | 8 9                   | ß,          | 2:                                            | <u> </u>          | ?) <u>∞</u> | .33        | ខ្ល               | 8         | 8         |
|      | 1          |                   |                                                                    |            |                                                     |            |          |            |            |              |               |                   |            |            |                  |              |                |          | <u>^</u>                                                                                    |                |           |                                                                    |                |                  |            |            |                |                   |            |                |            |                       |             |                                               |                   |             |            |                   |           | - 1       |
|      | £          | 312<br>312<br>312 | 413                                                                | 244        | 231                                                 | 30.1       | 247      | 394        | 514        | 356          | . 44.<br>7.7. | 012               | 084        | 200        | 304              | 280          | 227            | 7 087    | 242                                                                                         | 452            | 566       | 5 5<br>5 7<br>5 7<br>5 7<br>5 7<br>5 7<br>5 7<br>5 7<br>5 7<br>5 7 | 101            | 228              | 0 0        | 38         | 245            | 20.               | <u>-</u>   | 97             | 2 2        | 32.5                  | 94          | <u>ල</u> ද                                    | <b>8</b> 8        | 8 8         | 92         | ි<br>ග පි         | 88        | 88        |
|      |            | ì                 |                                                                    |            |                                                     |            |          |            |            |              |               |                   | ٠.         |            |                  |              |                |          |                                                                                             |                |           |                                                                    |                |                  |            |            |                |                   |            |                |            |                       |             |                                               |                   |             |            |                   |           |           |
|      |            |                   |                                                                    |            |                                                     |            |          |            |            |              |               |                   |            |            |                  |              |                |          |                                                                                             | :              |           |                                                                    |                |                  |            |            |                |                   |            |                |            |                       |             |                                               |                   |             |            |                   |           |           |
|      |            | 1                 |                                                                    |            |                                                     |            |          |            |            |              |               |                   |            | -          | •                |              |                |          | <br><u>6</u>                                                                                |                |           |                                                                    |                |                  |            |            |                |                   |            |                |            |                       |             | -                                             | -                 |             | _          |                   |           | 1         |
|      |            |                   | • •                                                                |            |                                                     |            |          |            |            |              |               |                   |            |            |                  |              |                |          |                                                                                             |                |           |                                                                    |                |                  |            |            |                |                   |            |                |            |                       |             |                                               |                   |             |            |                   |           |           |
|      |            |                   |                                                                    |            |                                                     |            |          |            |            |              |               |                   |            |            |                  |              |                |          | 8                                                                                           |                |           |                                                                    |                |                  |            |            |                |                   |            |                |            |                       |             |                                               |                   |             | *          |                   |           |           |
| ĺ    |            |                   |                                                                    |            |                                                     |            |          |            |            |              |               |                   |            |            |                  |              |                |          | 249                                                                                         |                |           |                                                                    |                | 8<br>8<br>8<br>8 | 259        | 404        | 332            | 183               | 233        | 187            | 319        | 280                   | 8           | 319                                           | ο α<br>Ο Α<br>Ο Α | 219         | 88         | 261               | 207       | 430<br>90 |
|      | 8 8        | Ξ                 | ဥ္                                                                 | n <u>d</u> | ω :                                                 | <u> </u>   | 20       | . ∞        | တင္        | 2 7          | . დ           | 37                | ,<br>,     | <u>-</u>   | 27               | so u         | ο დ            | 4        | 4                                                                                           | ယ္ပ            | o un      | 5                                                                  |                | 4 5              | 1 m        | 4          | ব এ            | o i~              | N          | <del>-</del> u | 0 00       | വ                     | ល           | 4 (                                           | Þα                | ώ           | αο ι       | ល ល               | ٠-١       | <u>د</u>  |
|      | <b>8</b> 8 | 130               | 7.                                                                 | <u> </u>   | 8                                                   | Z 2        | 1 2      | 5          | 8 F        | 2 12         | 40            | 149               | 324<br>286 | 178        | 97               | <b>6</b> 4 6 | 5 E            | 126      | 22                                                                                          | 1<br>0<br>1    | ~ 60      | ស្ល                                                                | 4              | 1561             | 20         | 22         | 88             | 8 60              | ភ          | 25             | ာ တွ<br>က  | 72                    | 125         | 8 u                                           | 2 72              | ଜ           | 8          | 8 6               | 2         | 8         |
|      | ₹ 8        | ^                 | Δ                                                                  | Δ.         | Δ.                                                  | <u>^</u> 4 | <u>\</u> | <u>^</u> . | <u>^</u> ∠ | <u>\</u>     | Δ             | Δ.                | <u>^</u>   | Δ.         | <u>,</u> ۸       | ^ _          | <u>\</u>       | Δ        | <u> </u>                                                                                    | <u>^</u>       | 7 7       |                                                                    | <u>^</u> ,     | Δ Δ              | Δ          | Δ,         | <u> </u>       | <u>\</u> <u> </u> | <u>^</u>   | <u> </u>       | <u>^</u>   | Δ                     | Δ,          | <u>^</u> _                                    | ۸ ۵               | Δ.          | <u>^</u>   | <u>^</u> <u>^</u> | Δ,        | 4         |
|      | S G        | Δ.                | 4 (                                                                | Δ.         | 01.                                                 | <u>- ç</u> | ā 4      | <u>.</u>   | 2 /        | <u>\</u> 01  | Δ             | <u> </u>          | ۵.۵        |            | <del>،</del> (کا | <b>4</b> α   | വ              | ത        | တ င်                                                                                        | <u>^</u>       | <b>.</b>  | Α                                                                  | ~ ;            | 2 △              | Δ          | ۸,         | თ თ            | <b>,</b>          | <b>∆</b> , | <u>^</u> .     | <u>,</u> – | 4                     | ا أسم       | ∞ ∻                                           | <u>,</u>          | Δ           | <u> </u>   | <u>^</u>          | Δ.        | 4         |
| 1    | 8 (Mil     | 764               | - 00<br>- 00<br>- 00                                               | 1. 189     | 2.297                                               | 200        | 0.413    | 4.484      | 226        | 4.069        | 2.079         | 020               |            | 2, 279     | 623              | 400          | 588            | 3.480    | 347                                                                                         | 9 6            | 115       | 080                                                                | 409            | 3 4              | . 843      | 510        | . 629<br>107   | <u> </u>          | 382        | 7.7            | . 461      | . 441                 | . 655       | 31.                                           | 775               | 947         | 262        | 190               | 988       | 142       |
| 1    | ਰ ਂ        |                   |                                                                    | 1          |                                                     |            |          |            |            | 1.0          |               | 1                 |            |            |                  |              |                |          | 1428.3                                                                                      |                |           |                                                                    |                |                  |            |            |                |                   |            |                |            |                       |             |                                               |                   |             | ٠          |                   |           | -         |
| -    | X          | 4792.98           | 4792.70                                                            | 4792, 13   | 4794.48                                             | 4794       | 4794 53  | 4799.31    | 4799.67    | 4798.4       | 4796.57       | 4798.01           | 4799.8     | 4793, 74   | 4791, 13         | 4799         | 4797. 78       | 4797. 76 | 4797, 270                                                                                   | 4799 93        | 4794, 120 | 4794.00                                                            | 4/97.67        | 4798.73          | 4797.03    | 47.96.688  | 4796 677       | 4796.058          | 4795, 266  | 4794.82        | 4794. 591  | 4794.377              | 4794, 195   | 4797 333                                      | 4791.22           | 4791, 246   | 4791.871   | 4792, 773         | 4791, 428 | 4/92.015  |
| Q.   | ,          | 용 <b>:</b>        | ÷ 52                                                               | ξţ         | <b>3</b> π                                          | ဋ          | 1        | ထ္ဆ ဋ      |            | 92           | တ္က မ         | 8                 | , sy       | SS.        | đ n              | } <b></b> -  | Ø              | က္ဆ      | <b>7</b> 1 r                                                                                | <u>.</u>       |           | ထွ                                                                 | <b>.</b>       | > <del></del>    | ~          | ო          | <del>1</del> Մ | ഗ                 | <b>,</b>   | o cr           |            |                       | ۰ د         | <b>0</b> =                                    |                   |             | ~ -        | n                 | _         |           |
| Come | Š          | ₩<br>₩            | 0 (S)                                                              | 44         |                                                     |            |          | SKeAS      |            |              |               |                   |            |            |                  |              |                |          | 8 9X 704                                                                                    |                |           |                                                                    |                |                  |            |            |                |                   |            |                |            |                       |             |                                               |                   |             |            |                   |           |           |
| ģ    | 2          | 250               | 1 5<br>1 5<br>1 5<br>1 5<br>1 5<br>1 5<br>1 5<br>1 5<br>1 5<br>1 5 | 240        | 240<br>245                                          | 240        | 240      | 240        | 241        | 241          | 241           | 241               | 24 16      | 241        | 2416             | 2420         | 242            |          | 2423<br>3724<br>3724                                                                        |                |           | 242                                                                | 242            | 2430             | 2431       | 2432       | 3.5            | 2435              | 2436       | 2431           | 2439       | 2440                  | 244         | 2442                                          | 2444              | 2445        | 2446       | 2447              | 2449      | 2450      |
|      | :          |                   |                                                                    |            | ÷                                                   |            |          |            |            |              |               |                   |            |            |                  |              | •              |          |                                                                                             | -              |           |                                                                    |                |                  |            |            |                |                   |            |                |            |                       |             |                                               |                   |             |            |                   |           | -         |
|      |            |                   |                                                                    |            |                                                     |            |          |            |            |              |               |                   |            |            |                  |              |                |          |                                                                                             |                |           |                                                                    |                |                  |            |            |                |                   |            |                |            |                       |             |                                               |                   |             |            |                   |           |           |