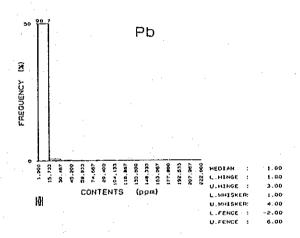

|      | 5          | E 6               | £                                                                  | 12         | (K)                                                 | 24         | g en     | 8          | 1 C        | 37           | Έ             | စ္ဆန္             | 25         | រូន        | ស្ល              | து ந         | o y            | ·        | 23:                                                                                         | , <sub>.</sub> | تو ت      | ıω                                                                 | 7              | <b>4</b> 0       |            | <b>!</b> ~ | က္ဆင့          | 30                | œ          | တ္က မ          | o 4        | က                     | ķ           | ច្ចេ ខ                                        | φo                | ာဏ          | თ -        | <u>-</u> o        | 00        | 8         |
|------|------------|-------------------|--------------------------------------------------------------------|------------|-----------------------------------------------------|------------|----------|------------|------------|--------------|---------------|-------------------|------------|------------|------------------|--------------|----------------|----------|---------------------------------------------------------------------------------------------|----------------|-----------|--------------------------------------------------------------------|----------------|------------------|------------|------------|----------------|-------------------|------------|----------------|------------|-----------------------|-------------|-----------------------------------------------|-------------------|-------------|------------|-------------------|-----------|-----------|
|      |            | - 1               |                                                                    |            |                                                     |            |          |            |            |              |               |                   |            |            |                  |              |                |          |                                                                                             |                |           |                                                                    |                |                  |            |            |                |                   |            |                |            |                       |             |                                               |                   |             |            |                   |           | 66<br>64  |
|      | 3          | l                 |                                                                    |            |                                                     |            |          |            |            |              |               |                   |            |            |                  |              |                |          |                                                                                             |                |           |                                                                    |                |                  |            |            |                |                   |            |                |            |                       |             |                                               |                   | 8           | či č       | 1 81              | 8) 6      | 22        |
|      | >          | a                 | - N<br>- N                                                         | -          | ' c                                                 | - «        | 50       |            | † C        | ∞.           | <b>V</b>      | (i)               | 9 10       | φ          | <br>             |              | ω.             | 1.5      | -: -<br>ci c                                                                                | 70             | 0.7       |                                                                    | N C            | 900              | .2         | φ×         |                | - 2               | ~:         | 0 00           |            | <br>                  |             | - <b>~</b>                                    | 8                 | ~ .         | ٥ د<br>-   | 12                | 0 r       | 10        |
|      | ï          | %                 | 38                                                                 | 5          | 2 8                                                 | 18         | <u>e</u> | 87         | 9          | 8            | <u>0</u>      | 8.5               | 75         | . 76       | 8 5              |              | 8              | 82       | 8 %                                                                                         | 24             | 82        | 8,8                                                                | S &            |                  | 8          | .21        | .24            | <u></u>           | بر<br>ور   | · ·            | 7          | <u>ი</u> გ            | 3.5         | , <u>, , , , , , , , , , , , , , , , , , </u> | 4                 | .21         | 2.5        | .23               | ន់ន       | 38        |
|      | જ          | E C               | 7 5                                                                | 17         | 38                                                  | 3 6        | 16       | នដ្ឋ       | 5 2        | 8            | 8             | <u>8</u>          | 8          | 197        | 32               | 17           | 8              | 8        | 2 23                                                                                        | <u> </u>       | 11        | <u>თ</u> ს                                                         | 2 5            | ក                | 82         | 4 k        | <u> 0</u>      | 17                | 27 t       | <u>.</u> ღ     | 8          | 22.0                  | <u>ه</u> پر | ប្រ                                           | ស                 | <u>0</u>    | <u>- 0</u> | <u>ආ</u>          | 5 4       | 12        |
|      | જ          | was de            | 98                                                                 | 8          | ឧទ                                                  | 8          | 8        | ~.<br>8 ⊆  | ; ·        | <br>영        | 8.            | <b>₽</b> &        | 2.80       | 3, 20      | 3.5              | 8            | 5              | <br>64 ( | \<br>\<br>\<br>\<br>\<br>\<br>\<br>\<br>\<br>\<br>\<br>\<br>\<br>\<br>\<br>\<br>\<br>\<br>\ | 8              | 2.40      | 8,8                                                                | 3 <del>-</del> | 88               | 8          | 8 9        | 3.00           | 8                 | 8.8        | :<br>          | 8.5        | 2<br>2<br>2<br>3<br>5 | 8           | 8                                             | <u>۾</u>          | ස<br>ස      | 88         | 88                | 38        | 7.        |
|      |            |                   |                                                                    |            |                                                     |            |          |            |            |              |               |                   |            |            |                  |              |                |          | 250                                                                                         |                |           |                                                                    |                |                  |            |            |                |                   |            |                |            |                       |             |                                               |                   |             |            |                   |           | - 1       |
| ٠.   | å          | E (               | ۵۵                                                                 | ۵          | δ                                                   | ۵          | 4        | ۵۵         | ۵          | ۵            | ۵á            | ۵۵                | ۵          | ۸,         | <u> 4</u>        | 8            | ហ              | ם מ      | വ വ                                                                                         | œ              | r~ (      | n 4                                                                | ۵۰             | ۵۱               | 13 G       | ۵.         | ۵              | ۵.                | ١.         | m              | ۵ <i>۵</i> | ٥                     | ۵           | 4                                             | ۵                 | ٨٠          | . 4        | 4.6               | ا م       | ۵         |
|      | N.         | 800               | 8                                                                  | ន្ល        | 2<br>2<br>2<br>3<br>3<br>4<br>4<br>4<br>5<br>6<br>7 | 9          | 81       | 33.0       | 8          | 135          | 88            | 7 7<br>7 7<br>7 7 | 8          | 104        | 3 8              | 88           | 28             | 2 6      | 38                                                                                          | တ္             | 8 8       | 88                                                                 | 3 œ            | 2;               | გ <u>წ</u> | 38         | 24             | 었                 | 2 52       | <u>ത</u>       | 2,2        | 3 %                   | 4           | 37                                            | සු ද              | 2.5         | 8          | श्र ह             | 8         | 62        |
|      | æ ;        | × 2               | 83                                                                 | . 25       | 3.6                                                 | 2          | 8        | . წ.<br>გ. | ж.         | 1.82<br>1.82 | 2.5           | 2 2               | 6.53       | 4.86<br>72 |                  | . 20         | <del>2</del> 5 | 7 4      | . es                                                                                        | . 49           | 19        | - 6                                                                | <u></u>        | <u></u>          | 38         | 7 7        | . 46           | 7,47              | 30         | 8              | 2 2        | 8 9                   | ß,          | 2:                                            | <u> </u>          | ?) <u>∞</u> | .33        | ខ្ល               | 8         | 8         |
|      | 1          |                   |                                                                    |            |                                                     |            |          |            |            |              |               |                   |            |            |                  |              |                |          | <u>^</u>                                                                                    |                |           |                                                                    |                |                  |            |            |                |                   |            |                |            |                       |             |                                               |                   |             |            |                   |           | - 1       |
|      | £          | 312<br>312<br>312 | 413                                                                | 244        | 231                                                 | 30.1       | 247      | 394        | 514        | 356          | . 44.<br>7.7. | 012               | 084        | 200        | 304              | 280          | 227            | 7 087    | 242                                                                                         | 452            | 566       | 5 5<br>5 7<br>5 7<br>5 7<br>5 7<br>5 7<br>5 7<br>5 7<br>5 7<br>5 7 | 101            | 228              | 0 0        | 38         | 245            | 20.               | <u>-</u>   | 97             | 2 2        | 32.5                  | 94          | <u>ල</u> ද                                    | <b>8</b> 8        | 8 8         | 92         | ි<br>ග පි         | 88        | 88        |
|      |            | ì                 |                                                                    |            |                                                     |            |          |            |            |              |               |                   | ٠.         |            |                  |              |                |          |                                                                                             |                |           |                                                                    |                |                  |            |            |                |                   |            |                |            |                       |             |                                               |                   |             |            |                   |           |           |
|      |            |                   |                                                                    |            |                                                     |            |          |            |            |              |               |                   |            |            |                  |              |                |          |                                                                                             | :              |           |                                                                    |                |                  |            |            |                |                   |            |                |            |                       |             |                                               |                   |             |            |                   |           |           |
|      |            | 1                 |                                                                    |            |                                                     |            |          |            |            |              |               |                   |            | -          | •                |              |                |          | <br><u>6</u>                                                                                |                |           |                                                                    |                |                  |            |            |                |                   |            |                |            |                       |             | -                                             | -                 |             | _          |                   |           | 1         |
|      |            |                   | • •                                                                |            |                                                     |            |          |            |            |              |               |                   |            |            |                  |              |                |          |                                                                                             |                |           |                                                                    |                |                  |            |            |                |                   |            |                |            |                       |             |                                               |                   |             |            |                   |           |           |
|      |            |                   |                                                                    |            |                                                     |            |          |            |            |              |               |                   |            |            |                  |              |                |          | 8                                                                                           |                |           |                                                                    |                |                  |            |            |                |                   |            |                |            |                       |             |                                               |                   |             | *          |                   |           |           |
| ĺ    |            |                   |                                                                    |            |                                                     |            |          |            |            |              |               |                   |            |            |                  |              |                |          | 249                                                                                         |                |           |                                                                    |                | 8<br>8<br>8<br>8 | 259        | 404        | 332            | 183               | 233        | 187            | 319        | 280                   | 8           | 319                                           | ο α<br>Ο Α<br>Ο Α | 219         | 88         | 261               | 207       | 430<br>90 |
|      | 8 8        | Ξ                 | ဥ္                                                                 | n <u>d</u> | ω :                                                 | <u> </u>   | 20       | . ∞        | တင္        | 2 7          | . დ           | 37                | ,<br>,     | <u>-</u>   | 27               | so u         | ο დ            | 4        | 4                                                                                           | ယ္ပ            | o un      | 5                                                                  |                | 4 5              | 1 m        | 4          | ব এ            | o i~              | N          | <del>-</del> u | 0 00       | വ                     | ល           | 4 (                                           | Þα                | ώ           | αο ι       | ល ល               | ٠-١       | <u>د</u>  |
|      | <b>8</b> 8 | 130               | 7.                                                                 | <u> </u>   | 8                                                   | Z 2        | 1 2      | 5          | 8 F        | 2 12         | 40            | 149               | 324<br>286 | 178        | 97               | <b>6</b> 4 6 | 5 E            | 126      | 22                                                                                          | 1<br>0<br>1    | ~ 60      | ស្ល                                                                | 4              | 1561             | 20         | 22         | 88             | 8 60              | ភ          | 25             | ာ တွ<br>က  | 72                    | 125         | 8 u                                           | 2 72              | ଜ           | 8          | 8 6               | 2         | 8         |
|      | ₹ 8        | ^                 | Δ                                                                  | Δ.         | Δ.                                                  | <u>^</u> 4 | <u>\</u> | <u>^</u> . | <u>^</u> ∠ | <u>\</u>     | Δ             | Δ.                | <u>^</u>   | Δ.         | <u>,</u> ۸       | ^ _          | <u>\</u>       | Δ        | <u> </u>                                                                                    | <u>^</u>       | 7 7       |                                                                    | <u>^</u> ,     | Δ Δ              | Δ          | Δ,         | <u> </u>       | <u>\</u> <u> </u> | <u>^</u>   | <u> </u>       | <u>^</u>   | Δ                     | Δ,          | <u>^</u> _                                    | ۸ ۵               | Δ.          | <u>^</u>   | <u>^</u> <u>^</u> | Δ,        | 4         |
|      | S G        | Δ.                | 4 (                                                                | Δ.         | 01.                                                 | <u>- ç</u> | ā 4      | <u>.</u>   | 2 /        | <u>\</u> 01  | Δ             | <u> </u>          | ۵.۵        |            | <del>،</del> (کا | <b>4</b> α   | വ              | ത        | တ င်                                                                                        | <u>^</u>       | <b>.</b>  | Α                                                                  | ~ ;            | 2 △              | Δ          | ۸,         | თ თ            | <b>,</b>          | <b>∆</b> , | <u>^</u> .     | <u>,</u> – | 4                     | ا أسم       | ∞ ∻                                           | <u>,</u>          | Δ           | <u> </u>   | <u>^</u>          | Δ.        | 4         |
| 1    | 8 (Mil     | 764               | - 00<br>- 00<br>- 00                                               | 1. 189     | 2.297                                               | 200        | 0.413    | 4.484      | 226        | 4.069        | 2.079         | 020               |            | 2, 279     | 623              | 400          | 588            | 3.480    | 347                                                                                         | 9 6            | 115       | 080                                                                | 409            | 3 4              | . 843      | 510        | . 629<br>107   | <u> </u>          | 382        | 7.7            | . 461      | . 441                 | . 655       | 31.                                           | 775               | 947         | 262        | 190               | 988       | 142       |
| 1    | ਰ ਂ        |                   |                                                                    | 1          |                                                     |            |          |            |            | 1.0          |               | 1                 |            |            |                  |              |                |          | 1428.3                                                                                      |                |           |                                                                    |                |                  |            |            |                |                   |            |                |            |                       |             |                                               |                   |             | ٠          |                   |           | -         |
| -    | X          | 4792.98           | 4792.70                                                            | 4792, 13   | 4794.48                                             | 4794       | 4794 53  | 4799.31    | 4799.67    | 4798.4       | 4796.57       | 4798.01           | 4799.8     | 4793, 74   | 4791, 13         | 4799         | 4797. 78       | 4797. 76 | 4797, 270                                                                                   | 4799 93        | 4794, 120 | 4794.00                                                            | 4/97.67        | 4798.73          | 4797.03    | 47.96.688  | 4796 677       | 4796.058          | 4795, 266  | 4794.82        | 4794. 591  | 4794.377              | 4794, 195   | 4797 333                                      | 4791.22           | 4791, 246   | 4791.871   | 4792, 773         | 4791, 428 | 4/92.015  |
| Q.   | ,          | 용 <b>:</b>        | ÷ 52                                                               | ξţ         | <b>3</b> π                                          | ဋ          | 1        | ထ္ဆ ဋ      |            | 92           | တ္က မ         | 8                 | , sy       | SS.        | đ n              | } <b></b> -  | Ø              | က္ဆ      | <b>7</b> 1 r                                                                                | <u>.</u>       |           | ထွ                                                                 | <b>.</b>       | > <del></del>    | ~          | ო          | <del>1</del> Մ | ഗ                 | <b>,</b>   | o cr           |            |                       | ۰ د         | <b>0</b> =                                    |                   |             | ~ -        | n                 | _         |           |
| Come | Š          | ₩<br>₩            | 0 (S)                                                              | 44         |                                                     |            |          | SKeAS      |            |              |               |                   |            |            |                  |              |                |          | 8 9X 704                                                                                    |                |           |                                                                    |                |                  |            |            |                |                   |            |                |            |                       |             |                                               |                   |             |            |                   |           |           |
| ģ    | 2          | 250               | 1 5<br>1 5<br>1 5<br>1 5<br>1 5<br>1 5<br>1 5<br>1 5<br>1 5<br>1 5 | 240        | 240<br>245                                          | 240        | 240      | 240        | 241        | 241          | 241           | 241               | 24 16      | 241        | 2416             | 2420         | 242            |          | 2423<br>3724<br>3724                                                                        |                |           | 242                                                                | 242            | 2430             | 2431       | 2432       | 3.5            | 2435              | 2436       | 2431           | 2439       | 2440                  | 244         | 2442                                          | 2444              | 2445        | 2446       | 2447              | 2449      | 2450      |
|      | :          |                   |                                                                    |            | ÷                                                   |            |          |            |            |              |               |                   |            |            |                  |              | •              |          |                                                                                             | -              |           |                                                                    |                |                  |            |            |                |                   |            |                |            |                       |             |                                               |                   |             |            |                   |           | -         |
|      |            |                   |                                                                    |            |                                                     |            |          |            |            |              |               |                   |            |            |                  |              |                |          |                                                                                             |                |           |                                                                    |                |                  |            |            |                |                   |            |                |            |                       |             |                                               |                   |             |            |                   |           |           |