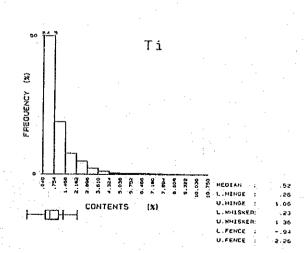

|      | 5          | E 6               | £                                                                  | 12         | (K)                                                 | 24         | g en     | 8          | 1 C        | 37           | Έ             | စ္ဆန္             | 25         | រូន        | ស្ល              | து ந         | o y            | ·        | 23:                                                                                         | , <sub>.</sub> | تو ت      | ıω                                                                 | 7              | <b>4</b> 0       |            | <b>!</b> ~ | က္ဆင့          | 30                | œ          | တ္က မ          | o 4        | က                     | ķ           | ច្ចេ ខ                                        | φo                | ာဏ          | თ -        | <u>-</u> o        | 00        | 8         |
|------|------------|-------------------|--------------------------------------------------------------------|------------|-----------------------------------------------------|------------|----------|------------|------------|--------------|---------------|-------------------|------------|------------|------------------|--------------|----------------|----------|---------------------------------------------------------------------------------------------|----------------|-----------|--------------------------------------------------------------------|----------------|------------------|------------|------------|----------------|-------------------|------------|----------------|------------|-----------------------|-------------|-----------------------------------------------|-------------------|-------------|------------|-------------------|-----------|-----------|
|      |            | - 1               |                                                                    |            |                                                     |            |          |            |            |              |               |                   |            |            |                  |              |                |          |                                                                                             |                |           |                                                                    |                |                  |            |            |                |                   |            |                |            |                       |             |                                               |                   |             |            |                   |           | 66<br>64  |
|      | 3          | l                 |                                                                    |            |                                                     |            |          |            |            |              |               |                   |            |            |                  |              |                |          |                                                                                             |                |           |                                                                    |                |                  |            |            |                |                   |            |                |            |                       |             |                                               |                   | 8           | či č       | 1 81              | 8) 6      | 22        |
|      | >          | a                 | - N<br>- N                                                         | -          | ' c                                                 | - «        | 50       |            | † C        | ∞.           | <b>V</b>      | (i)               | 9 10       | φ          | <br>             |              | ω.             | 1.5      | -: -<br>ci c                                                                                | 70             | 0.7       |                                                                    | N C            | 900              | .2         | φ×         |                | - 2               | ~:         | 0 00           |            | <br>                  |             | - <b>~</b>                                    | 8                 | ~ .         | ٥ د<br>-   | 12                | 0 r       | 10        |
|      | ï          | %                 | 38                                                                 | 5          | 2 8                                                 | 18         | <u>e</u> | 87         | 9          | 8            | <u>0</u>      | 8.5               | 75         | . 76       | 8 5              |              | 8              | 82       | 8 %                                                                                         | 24             | 82        | 8,8                                                                | S &            |                  | 8          | .21        | .24            | <u></u>           | بر<br>ور   | · ·            | 7          | <u>ი</u> გ            | 3.5         | , <u>, , , , , , , , , , , , , , , , , , </u> | 4                 | .21         | 2.5        | .23               | ន់ន       | 38        |
|      | જ          | E C               | 7 5                                                                | 17         | 38                                                  | 3 6        | 16       | នដ្ឋ       | 5 2        | 8            | 8             | <u>8</u>          | 8          | 197        | 32               | 17           | 8              | 8        | 2 23                                                                                        | <u> </u>       | 11        | <u>თ</u> ს                                                         | 2 5            | ក                | 82         | 4 k        | <u> 0</u>      | 17                | 27 t       | <u>.</u> ღ     | 8          | 22.0                  | <u>ه</u> پر | ប្រ                                           | ស                 | <u>0</u>    | <u>- 0</u> | <u>ආ</u>          | 5 4       | 12        |
|      | જ          | was de            | 98                                                                 | 8          | ឧទ                                                  | 8          | 8        | ~.<br>8 ⊆  | ; ·        | <br>영        | 8.            | <b>₽</b> &        | 2.80       | 3, 20      | 3.5              | 8            | 5              | <br>64 ( | \<br>\<br>\<br>\<br>\<br>\<br>\<br>\<br>\<br>\<br>\<br>\<br>\<br>\<br>\<br>\<br>\<br>\<br>\ | 8              | 2.40      | 8,8                                                                | 3 <del>-</del> | 88               | 8          | 8 9        | 3.00           | 8                 | 8.8        | :<br>          | 8.5        | 2<br>2<br>2<br>3<br>5 | 8           | 8                                             | <u>۾</u>          | ස<br>ස      | 88         | 88                | 38        | 7.        |
|      |            |                   |                                                                    |            |                                                     |            |          |            |            |              |               |                   |            |            |                  |              |                |          | 250                                                                                         |                |           |                                                                    |                |                  |            |            |                |                   |            |                |            |                       |             |                                               |                   |             |            |                   |           | - 1       |
| ٠.   | å          | E (               | ۵۵                                                                 | ۵          | δ                                                   | ۵          | 4        | ۵۵         | ۵          | ۵            | ۵á            | ۵۵                | ۵          | ۸,         | <u> 4</u>        | 8            | ហ              | ם מ      | വ വ                                                                                         | œ              | r~ (      | n 4                                                                | ۵۰             | ۵۱               | 13 G       | ۵.         | ۵              | ۵.                | ١.         | m              | ۵ <i>۵</i> | ٥                     | ۵           | 4                                             | ۵                 | ٨٠          | . 4        | 4.6               | ا م       | ۵         |
|      | N.         | 800               | 8                                                                  | ន្ល        | 2<br>2<br>2<br>3<br>3<br>4<br>4<br>4<br>5<br>6<br>7 | 9          | 81       | 33.0       | 8          | 135          | 88            | 7 7<br>7 7<br>7 7 | 8          | 104        | 3 8              | 88           | 28             | 2 6      | 38                                                                                          | တ္             | 8 8       | 88                                                                 | 3 œ            | 2;               | გ <u>წ</u> | 38         | 24             | 었                 | 2 52       | <u>ത</u>       | 2,2        | 3 %                   | 4           | 37                                            | සු ද              | 2.5         | 8          | श्र ह             | 8         | 62        |
|      | æ ;        | × 2               | 83                                                                 | . 25       | 3.6                                                 | 2          | 8        | . წ.<br>გ. | ж.         | 1.82<br>1.82 | 2.5           | 2 2               | 6.53       | 4.86<br>72 |                  | . 20         | <del>2</del> 5 | 7 4      | . es                                                                                        | . 49           | 19        | - 6                                                                | <u></u>        | <u></u>          | 38         | 7 7        | . 46           | 7,47              | 30         | 8              | 2 2        | 8 9                   | ß,          | 2:                                            | <u> </u>          | ?) <u>∞</u> | .33        | ខ្ល               | 8         | 8         |
|      | 1          |                   |                                                                    |            |                                                     |            |          |            |            |              |               |                   |            |            |                  |              |                |          | <u>^</u>                                                                                    |                |           |                                                                    |                |                  |            |            |                |                   |            |                |            |                       |             |                                               |                   |             |            |                   |           | - 1       |
|      | £          | 312<br>312<br>312 | 413                                                                | 244        | 231                                                 | 30.1       | 247      | 394        | 514        | 356          | . 44.<br>7.7. | 012               | 084        | 200        | 304              | 280          | 227            | 7 087    | 242                                                                                         | 452            | 566       | 5 5<br>5 7<br>5 7<br>5 7<br>5 7<br>5 7<br>5 7<br>5 7<br>5 7<br>5 7 | 101            | 228              | 0 0        | 38         | 245            | 20.               | <u>-</u>   | 97             | 2 2        | 32.5                  | 94          | <u>ල</u> ද                                    | <b>8</b> 8        | 8 8         | 92         | ි<br>ග පි         | 88        | 88        |
|      |            | ì                 |                                                                    |            |                                                     |            |          |            |            |              |               |                   | ٠.         |            |                  |              |                |          |                                                                                             |                |           |                                                                    |                |                  |            |            |                |                   |            |                |            |                       |             |                                               |                   |             |            |                   |           |           |
|      |            |                   |                                                                    |            |                                                     |            |          |            |            |              |               |                   |            |            |                  |              |                |          |                                                                                             | :              |           |                                                                    |                |                  |            |            |                |                   |            |                |            |                       |             |                                               |                   |             |            |                   |           |           |
|      |            | 1                 |                                                                    |            |                                                     |            |          |            |            |              |               |                   |            | -          | •                |              |                |          | <br><u>6</u>                                                                                |                |           |                                                                    |                |                  |            |            |                |                   |            |                |            |                       |             | -                                             | -                 |             | _          |                   |           | 1         |
|      |            |                   | • •                                                                |            |                                                     |            |          |            |            |              |               |                   |            |            |                  |              |                |          |                                                                                             |                |           |                                                                    |                |                  |            |            |                |                   |            |                |            |                       |             |                                               |                   |             |            |                   |           |           |
|      |            |                   |                                                                    |            |                                                     |            |          |            |            |              |               |                   |            |            |                  |              |                |          | 8                                                                                           |                |           |                                                                    |                |                  |            |            |                |                   |            |                |            |                       |             |                                               |                   |             | *          |                   |           |           |
| ĺ    |            |                   |                                                                    |            |                                                     |            |          |            |            |              |               |                   |            |            |                  |              |                |          | 249                                                                                         |                |           |                                                                    |                | 8<br>8<br>8<br>8 | 259        | 404        | 332            | 183               | 233        | 187            | 319        | 280                   | 8           | 319                                           | ο α<br>Ο Α<br>Ο Α | 219         | 88         | 261               | 207       | 430<br>90 |
|      | 8 8        | Ξ                 | ဥ္                                                                 | n <u>d</u> | ω :                                                 | <u> </u>   | 20       | . ∞        | တင္        | 2 7          | . დ           | 37                | ,<br>,     | <u>-</u>   | 27               | so u         | ο დ            | 4        | 4                                                                                           | ယ္ပ            | o un      | 5                                                                  |                | 4 5              | 1 m        | 4          | ব এ            | o i~              | N          | <del>-</del> u | 0 00       | വ                     | ល           | 4 (                                           | Þα                | ώ           | αο ι       | ល ល               | ٠-١       | <u>د</u>  |
|      | <b>8</b> 8 | 130               | 7.                                                                 | <u> </u>   | 8                                                   | Z 2        | 1 2      | 5          | 8 F        | 2 12         | 40            | 149               | 324<br>286 | 178        | 97               | <b>6</b> 4 6 | 5 E            | 126      | 22                                                                                          | 1<br>0<br>1    | ~ 60      | ស្ល                                                                | 4              | 1561             | 20         | 22         | 88             | 8 60              | ភ          | 25             | ာ တွ<br>က  | 72                    | 125         | 8 u                                           | 2 72              | ଜ           | 8          | 8 6               | 2         | 8         |
|      | ₹ 8        | ^                 | Δ                                                                  | Δ.         | Δ.                                                  | <u>^</u> 4 | <u>\</u> | <u>^</u> . | <u>^</u> ∠ | <u>\</u>     | Δ             | Δ.                | <u>^</u>   | Δ.         | <u>,</u> ۸       | ^ _          | <u>\</u>       | Δ        | <u> </u>                                                                                    | <u>^</u>       | 7 7       |                                                                    | <u>^</u> ,     | Δ Δ              | Δ          | Δ,         | <u> </u>       | <u>\</u> <u> </u> | <u>^</u>   | <u> </u>       | <u>^</u>   | Δ                     | Δ,          | <u>^</u> _                                    | ۸ ۵               | Δ.          | <u>^</u>   | <u>^</u> <u>^</u> | Δ,        | 4         |
|      | S G        | Δ.                | 4 (                                                                | Δ.         | 01.                                                 | <u>- ç</u> | ā 4      | <u>.</u>   | 2 /        | <u>\</u> 01  | Δ             | <u> </u>          | ۵.۵        |            | <del>،</del> (کا | <b>4</b> α   | വ              | ത        | တ င်                                                                                        | <u>^</u>       | <b>.</b>  | Α                                                                  | ~ ;            | 2 △              | Δ          | ۸,         | თ თ            | <b>,</b>          | <b>∆</b> , | <u>^</u> .     | <u>,</u> – | 4                     | ا أسم       | ∞ ∻                                           | <u>,</u>          | Δ           | <u> </u>   | <u>^</u>          | Δ.        | 4         |
| 1    | 8 (Mil     | 764               | - 00<br>- 00<br>- 00                                               | 1. 189     | 2.297                                               | 200        | 0.413    | 4.484      | 226        | 4.069        | 2.079         | 020               |            | 2, 279     | 623              | 400          | 588            | 3.480    | 347                                                                                         | 9 6            | 115       | 080                                                                | 409            | 3 4              | . 843      | 510        | . 629<br>107   | <u> </u>          | 382        | 7.7            | . 461      | . 441                 | . 655       | 31.                                           | 775               | 947         | 262        | 190               | 988       | 142       |
| 1    | ਰ ਂ        |                   |                                                                    | 1          |                                                     |            |          |            |            | 1.0          |               | 1                 |            |            |                  |              |                |          | 1428.3                                                                                      |                |           |                                                                    |                |                  |            |            |                |                   |            |                |            |                       |             |                                               |                   |             | ٠          |                   |           | -         |
| -    | X          | 4792.98           | 4792.70                                                            | 4792, 13   | 4794.48                                             | 4794       | 4794 53  | 4799.31    | 4799.67    | 4798.4       | 4796.57       | 4798.01           | 4799.8     | 4793, 74   | 4791, 13         | 4799         | 4797. 78       | 4797. 76 | 4797, 270                                                                                   | 4799 93        | 4794, 120 | 4794.00                                                            | 4/97.67        | 4798.73          | 4797.03    | 47.96.688  | 4796 677       | 4796.058          | 4795, 266  | 4794.82        | 4794. 591  | 4794.377              | 4794, 195   | 4797 333                                      | 4791.22           | 4791, 246   | 4791.871   | 4792, 773         | 4791, 428 | 4/92.015  |
| Q.   | ,          | 용 <b>:</b>        | ÷ 52                                                               | ξţ         | <b>3</b> π                                          | ဋ          | 1        | ထ္ဆ ဋ      |            | 92           | တ္က မ         | 8                 | , sy       | SS.        | đ n              | } <b></b> -  | Ø              | က္ဆ      | <b>7</b> 1 r                                                                                | <u>.</u>       |           | ထွ                                                                 | <b>.</b>       | > <del></del>    | ~          | ო          | <del>1</del> Մ | ഗ                 | <b>,</b>   | o cr           |            |                       | ۰ د         | <b>0</b> =                                    |                   |             | ~ -        | n                 | _         |           |
| Come | Š          | ₩<br>₩            | 0 (S)                                                              | 44         |                                                     |            |          | SKeAS      |            |              |               |                   |            |            |                  |              |                |          | 8 9X 704                                                                                    |                |           |                                                                    |                |                  |            |            |                |                   |            |                |            |                       |             |                                               |                   |             |            |                   |           |           |
| ģ    | 2          | 250               | 1 5<br>1 5<br>1 5<br>1 5<br>1 5<br>1 5<br>1 5<br>1 5<br>1 5<br>1 5 | 240        | 240<br>245                                          | 240        | 240      | 240        | 241        | 241          | 241           | 241               | 24 16      | 241        | 2416             | 2420         | 242            |          | 2423<br>3724<br>3724                                                                        |                |           | 242                                                                | 242            | 2430             | 2431       | 2432       | 3.5            | 2435              | 2436       | 2431           | 2439       | 2440                  | 244         | 2442                                          | 2444              | 2445        | 2446       | 2447              | 2449      | 2450      |
|      | :          |                   |                                                                    |            | ÷                                                   |            |          |            |            |              |               |                   |            |            |                  |              | •              |          |                                                                                             | -              |           |                                                                    |                |                  |            |            |                |                   |            |                |            |                       |             |                                               |                   |             |            |                   |           | -         |
|      |            |                   |                                                                    |            |                                                     |            |          |            |            |              |               |                   |            |            |                  |              |                |          |                                                                                             |                |           |                                                                    |                |                  |            |            |                |                   |            |                |            |                       |             |                                               |                   |             |            |                   |           |           |