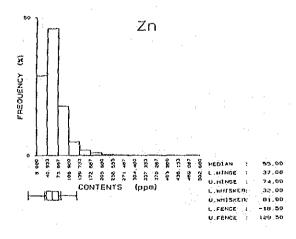

|      | 5          | E 6               | £                                                                  | 12         | (K)                                                 | 24         | g en     | 8          | 1 C        | 37           | Έ             | စ္ဆန္             | 25         | រូន        | ស្ល              | து ந         | o y            | ·        | 23:                                                                                         | , <sub>.</sub> | تو ت      | ıω                                                                 | 7              | <b>4</b> 0       |            | <b>!</b> ~ | က္ဆင့          | 30                | œ          | တ္က မ          | o 4        | က                     | ķ           | ច្ចេ ខ                                        | φo                | ာဏ          | თ -        | <u>-</u> o        | 00        | 8         |
|------|------------|-------------------|--------------------------------------------------------------------|------------|-----------------------------------------------------|------------|----------|------------|------------|--------------|---------------|-------------------|------------|------------|------------------|--------------|----------------|----------|---------------------------------------------------------------------------------------------|----------------|-----------|--------------------------------------------------------------------|----------------|------------------|------------|------------|----------------|-------------------|------------|----------------|------------|-----------------------|-------------|-----------------------------------------------|-------------------|-------------|------------|-------------------|-----------|-----------|
|      |            | - 1               |                                                                    |            |                                                     |            |          |            |            |              |               |                   |            |            |                  |              |                |          |                                                                                             |                |           |                                                                    |                |                  |            |            |                |                   |            |                |            |                       |             |                                               |                   |             |            |                   |           | 66<br>64  |
|      | 3          | l                 |                                                                    |            |                                                     |            |          |            |            |              |               |                   |            |            |                  |              |                |          |                                                                                             |                |           |                                                                    |                |                  |            |            |                |                   |            |                |            |                       |             |                                               |                   | 8           | či č       | 1 81              | 8) 6      | 22        |
|      | >          | a                 | - N<br>- N                                                         | -          | ' c                                                 | - «        | 50       |            | † C        | ∞.           | <b>V</b>      | (i)               | 9 10       | φ          | <br>             |              | ω.             | 1.5      | -: -<br>ci c                                                                                | 70             | 0.7       |                                                                    | N C            | 900              | .2         | φ×         |                | - 2               | ~:         | 0 00           |            | <br>                  |             | - <b>~</b>                                    | 8                 | ~ .         | ٥ د<br>-   | 12                | 0 r       | 10        |
|      | ï          | %                 | 38                                                                 | 5          | 2 8                                                 | 18         | <u>e</u> | 87         | 9          | 8            | <u>0</u>      | 8.5               | 75         | . 76       | 8 5              |              | 8              | 82       | 8 %                                                                                         | 24             | 82        | 8,8                                                                | S &            |                  | 8          | .21        | .24            | <u></u>           | بر<br>ور   | · ·            | 7          | <u>ი</u> გ            | 3.5         | , <u>, , , , , , , , , , , , , , , , , , </u> | 4                 | .21         | 2.5        | .23               | ន់ន       | 38        |
|      | જ          | E C               | 7 5                                                                | 17         | 38                                                  | 3 6        | 16       | នដ្ឋ       | 5 2        | 8            | 8             | <u>8</u>          | 8          | 197        | 32               | 17           | 8              | 8        | 2 23                                                                                        | <u> </u>       | 11        | <u>თ</u> ს                                                         | 2 5            | ក                | 82         | 4 k        | <u> 0</u>      | 17                | 27 t       | <u>.</u> ღ     | 8          | 22.0                  | <u>ه</u> پر | ប្រ                                           | ស                 | <u>0</u>    | <u>- 0</u> | <u>ආ</u>          | 5 4       | 12        |
|      | જ          | was de            | 98                                                                 | 8          | ឧទ                                                  | 8          | 8        | ~.<br>8 ⊆  | ; ·        | <br>영        | 8.            | <b>₽</b> &        | 2.80       | 3, 20      | 3.5              | 8            | 5              | <br>64 ( | \<br>\<br>\<br>\<br>\<br>\<br>\<br>\<br>\<br>\<br>\<br>\<br>\<br>\<br>\<br>\<br>\<br>\<br>\ | 8              | 2.40      | 8,8                                                                | 3 <del>-</del> | 88               | 8          | 8 9        | 3.00           | 8                 | 8.8        | :<br>          | 8.5        | 2<br>2<br>2<br>3<br>5 | 8           | 8                                             | <u>۾</u>          | ස<br>ස      | 88         | 88                | 38        | 7.        |
|      |            |                   |                                                                    |            |                                                     |            |          |            |            |              |               |                   |            |            |                  |              |                |          | 250                                                                                         |                |           |                                                                    |                |                  |            |            |                |                   |            |                |            |                       |             |                                               |                   |             |            |                   |           | - 1       |
| ٠.   | å          | E (               | ۵۵                                                                 | ۵          | δ                                                   | ۵          | 4        | ۵۵         | ۵          | ۵            | ۵á            | ۵۵                | ۵          | ۸,         | <u> 4</u>        | 8            | ហ              | ם מ      | വ വ                                                                                         | œ              | r~ (      | n 4                                                                | ۵۰             | ۵۱               | 13 G       | ۵.         | ۵              | ۵.                | ١.         | m              | ۵ <i>۵</i> | ٥                     | ۵           | 4                                             | ۵                 | ٨٠          | . 4        | 4.6               | ا م       | ۵         |
|      | N.         | 800               | 8                                                                  | ន្ល        | 2<br>2<br>2<br>3<br>3<br>4<br>4<br>4<br>5<br>6<br>7 | 9          | 81       | 33.0       | 8          | 135          | 88            | 7 7<br>7 7<br>7 7 | 8          | 104        | 3 8              | 88           | 28             | 2 6      | 38                                                                                          | တ္             | 8 8       | 88                                                                 | 3 œ            | 2;               | გ <u>წ</u> | 38         | 24             | 었                 | 2 52       | <u>ത</u>       | 2,2        | 3 %                   | 4           | 37                                            | සු ද              | 2.5         | 8          | श्र ह             | 8         | 62        |
|      | æ ;        | × 2               | 83                                                                 | . 25       | 3.6                                                 | 2          | 8        | . წ.<br>გ. | ж.         | 1.82<br>1.82 | 2.5           | 2 2               | 6.53       | 4.86<br>72 |                  | . 20         | <del>2</del> 5 | 7 4      | . es                                                                                        | . 49           | 19        | - 6                                                                | <u></u>        | <u></u>          | 38         | 7 7        | . 46           | 7,47              | 30         | 8              | 2 2        | 8 9                   | ß,          | 2:                                            | <u> </u>          | ?) <u>∞</u> | .33        | ខ្ល               | 8         | 8         |
|      | 1          |                   |                                                                    |            |                                                     |            |          |            |            |              |               |                   |            |            |                  |              |                |          | <u>^</u>                                                                                    |                |           |                                                                    |                |                  |            |            |                |                   |            |                |            |                       |             |                                               |                   |             |            |                   |           | - 1       |
|      | £          | 312<br>312<br>312 | 413                                                                | 244        | 231                                                 | 30.1       | 247      | 394        | 514        | 356          | . 44.<br>7.7. | 012               | 084        | 200        | 304              | 280          | 227            | 7 087    | 242                                                                                         | 452            | 566       | 5 5<br>5 7<br>5 7<br>5 7<br>5 7<br>5 7<br>5 7<br>5 7<br>5 7<br>5 7 | 101            | 228              | 0 0        | 38         | 245            | 20.               | <u>-</u>   | 97             | 2 2        | 32.5                  | 94          | <u>ල</u> ද                                    | <b>8</b> 8        | 8 8         | 92         | ි<br>ග පි         | 88        | 88        |
|      |            | ì                 |                                                                    |            |                                                     |            |          |            |            |              |               |                   | ٠.         |            |                  |              |                |          |                                                                                             |                |           |                                                                    |                |                  |            |            |                |                   |            |                |            |                       |             |                                               |                   |             |            |                   |           |           |
|      |            |                   |                                                                    |            |                                                     |            |          |            |            |              |               |                   |            |            |                  |              |                |          |                                                                                             | :              |           |                                                                    |                |                  |            |            |                |                   |            |                |            |                       |             |                                               |                   |             |            |                   |           |           |
|      |            | 1                 |                                                                    |            |                                                     |            |          |            |            |              |               |                   |            | -          | •                |              |                |          | <br><u>6</u>                                                                                |                |           |                                                                    |                |                  |            |            |                |                   |            |                |            |                       |             | -                                             | -                 |             | _          |                   |           | 1         |
|      |            |                   | • •                                                                |            |                                                     |            |          |            |            |              |               |                   |            |            |                  |              |                |          |                                                                                             |                |           |                                                                    |                |                  |            |            |                |                   |            |                |            |                       |             |                                               |                   |             |            |                   |           |           |
|      |            |                   |                                                                    |            |                                                     |            |          |            |            |              |               |                   |            |            |                  |              |                |          | 8                                                                                           |                |           |                                                                    |                |                  |            |            |                |                   |            |                |            |                       |             |                                               |                   |             | *          |                   |           |           |
| ĺ    |            |                   |                                                                    |            |                                                     |            |          |            |            |              |               |                   |            |            |                  |              |                |          | 249                                                                                         |                |           |                                                                    |                | 8<br>8<br>8<br>8 | 259        | 404        | 332            | 183               | 233        | 187            | 319        | 280                   | 8           | 319                                           | ο α<br>Ο Α<br>Ο Α | 219         | 88         | 261               | 207       | 430<br>90 |
|      | 8 8        | Ξ                 | ဥ္                                                                 | n <u>d</u> | ω :                                                 | <u> </u>   | 20       | . ∞        | တင္        | 2 7          | . დ           | 37                | ,<br>,     | <u>-</u>   | 27               | so u         | ο დ            | 4        | 4                                                                                           | ယ္ပ            | o un      | 5                                                                  |                | 4 5              | 1 m        | 4          | ব এ            | o i~              | N          | <del>-</del> u | 0 00       | വ                     | ល           | 4 (                                           | Þα                | ώ           | αο ι       | ល ល               | ٠-١       | <u>د</u>  |
|      | <b>8</b> 8 | 130               | 7.                                                                 | <u> </u>   | 8                                                   | Z 2        | 1 2      | 5          | 8 F        | 2 12         | 40            | 149               | 324<br>286 | 178        | 97               | <b>6</b> 4 6 | 5 E            | 126      | 22                                                                                          | 1<br>0<br>1    | ~ 60      | ស្ល                                                                | 4              | 1561             | 20         | 22         | 88             | 8 60              | ភ          | 25             | ာ တွ<br>က  | 72                    | 125         | 8 u                                           | 2 72              | ଜ           | 8          | 8 6               | 2         | 8         |
|      | ₹ 8        | ^                 | Δ                                                                  | Δ.         | Δ.                                                  | <u>^</u> 4 | <u>\</u> | <u>^</u> . | <u>^</u> ∠ | <u>\</u>     | Δ             | Δ.                | <u>^</u>   | Δ.         | <u>,</u> ۸       | ^ _          | <u>\</u>       | Δ        | <u> </u>                                                                                    | <u>^</u>       | 7 7       |                                                                    | <u>^</u> ,     | Δ Δ              | Δ          | Δ,         | <u> </u>       | <u>\</u> <u> </u> | <u>^</u>   | <u> </u>       | <u>^</u>   | Δ                     | Δ,          | <u>^</u> _                                    | ۸ ۵               | Δ.          | <u>^</u>   | <u>^</u> <u>^</u> | Δ,        | 4         |
|      | S G        | Δ.                | 4 (                                                                | Δ.         | 01.                                                 | <u>- ç</u> | ā 4      | <u>.</u>   | 2 /        | <u>\</u> 01  | Δ             | <u> </u>          | ۵.۵        |            | <del>،</del> (کا | <b>4</b> α   | വ              | ത        | တ င်                                                                                        | <u>^</u>       | <b>.</b>  | Α                                                                  | ~ ;            | 2 △              | Δ          | ۸,         | თ თ            | <b>,</b>          | <b>∆</b> , | <u>^</u> .     | <u>,</u> – | 4                     | ا أسم       | ∞ ∻                                           | <u>,</u>          | Δ           | <u> </u>   | <u>^</u>          | Δ.        | 4         |
| 1    | 8 (Mil     | 764               | - 00<br>- 00<br>- 00                                               | 1. 189     | 2.297                                               | 200        | 0.413    | 4.484      | 226        | 4.069        | 2.079         | 020               |            | 2, 279     | 623              | 400          | 588            | 3.480    | 347                                                                                         | 9 6            | 115       | 080                                                                | 409            | 3 4              | . 843      | 510        | . 629<br>107   | <u> </u>          | 382        | 7.7            | . 461      | . 441                 | . 655       | 31.                                           | 775               | 947         | 262        | 190               | 988       | 142       |
| 1    | ਰ ਂ        |                   |                                                                    | 1          |                                                     |            |          |            |            | 1.0          |               | 1                 |            |            |                  |              |                |          | 1428.3                                                                                      |                |           |                                                                    |                |                  |            |            |                |                   |            |                |            |                       |             |                                               |                   |             | ٠          |                   |           | -         |
| -    | X          | 4792.98           | 4792.70                                                            | 4792, 13   | 4794.48                                             | 4794       | 4794 53  | 4799.31    | 4799.67    | 4798.4       | 4796.57       | 4798.01           | 4799.8     | 4793, 74   | 4791, 13         | 4799         | 4797. 78       | 4797. 76 | 4797, 270                                                                                   | 4799 93        | 4794, 120 | 4794.00                                                            | 4/97.67        | 4798.73          | 4797.03    | 47.96.688  | 4796 677       | 4796.058          | 4795, 266  | 4794.82        | 4794. 591  | 4794.377              | 4794, 195   | 4797 333                                      | 4791.22           | 4791, 246   | 4791.871   | 4792, 773         | 4791, 428 | 4/92.015  |
| Q.   | ,          | 용 <b>:</b>        | ÷ 52                                                               | ξţ         | <b>3</b> π                                          | ဋ          | 1        | ထ္ဆ ဋ      |            | 92           | တ္က မ         | 8                 | , sy       | SS.        | đ n              | } <b></b> -  | Ø              | က္ဆ      | <b>7</b> 1 r                                                                                | <u>.</u>       |           | ထွ                                                                 | <b>.</b>       | > <del></del>    | ~          | ო          | <del>1</del> Մ | ഗ                 | <b>,</b>   | o cr           |            |                       | ۰ د         | <b>0</b> =                                    |                   |             | ~ -        | n                 | _         |           |
| Come | Š          | ₩<br>₩            | 0 (S)                                                              | 44         |                                                     |            |          | SKeAS      |            |              |               |                   |            |            |                  |              |                |          | 8 9X 704                                                                                    |                |           |                                                                    |                |                  |            |            |                |                   |            |                |            |                       |             |                                               |                   |             |            |                   |           |           |
| ģ    | 2          | 250               | 1 5<br>1 5<br>1 5<br>1 5<br>1 5<br>1 5<br>1 5<br>1 5<br>1 5<br>1 5 | 240        | 240<br>245                                          | 240        | 240      | 240        | 241        | 241          | 241           | 241               | 24 16      | 241        | 2416             | 2420         | 242            |          | 2423<br>3724<br>3724                                                                        |                |           | 242                                                                | 242            | 2430             | 2431       | 2432       | 3.5            | 2435              | 2436       | 2431           | 2439       | 2440                  | 244         | 2442                                          | 2444              | 2445        | 2446       | 2447              | 2449      | 2450      |
|      | :          |                   |                                                                    |            | ÷                                                   |            |          |            |            |              |               |                   |            |            |                  |              | •              |          |                                                                                             | -              |           |                                                                    |                |                  |            |            |                |                   |            |                |            |                       |             |                                               |                   |             |            |                   |           | -         |
|      |            |                   |                                                                    |            |                                                     |            |          |            |            |              |               |                   |            |            |                  |              |                |          |                                                                                             |                |           |                                                                    |                |                  |            |            |                |                   |            |                |            |                       |             |                                               |                   |             |            |                   |           |           |