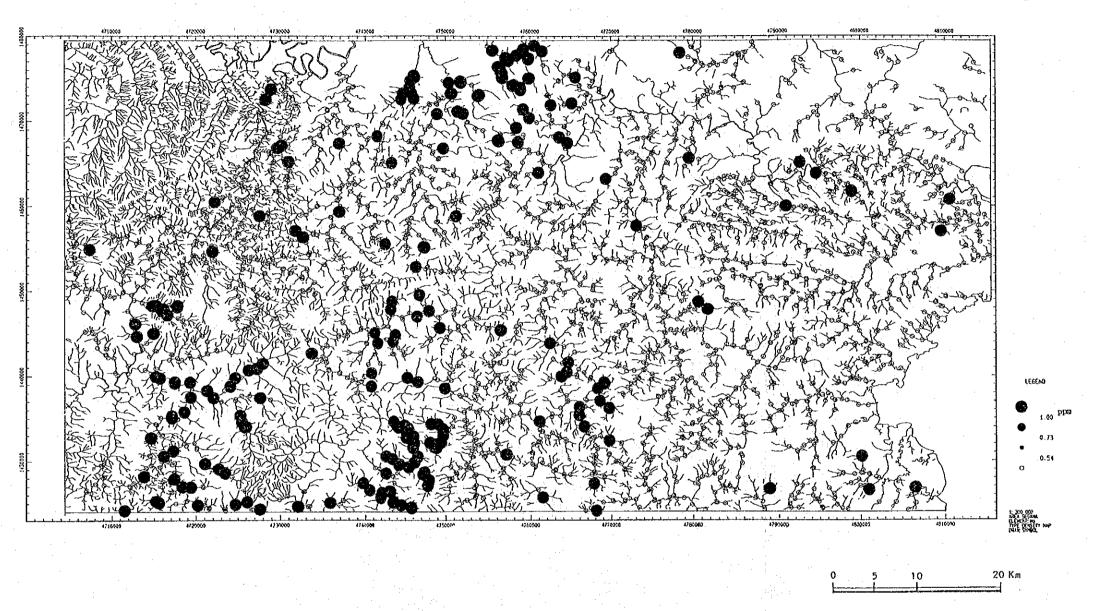

|      | 5          | E 6               | £                                                                  | 12         | (K)                                                 | 24         | g en     | 8          | 1 C        | 37           | Έ             | စ္ဆန္             | 25         | រូន        | ស្ល              | து ந         | o y            | ·        | 23:                                                                                         | , <sub>.</sub> | تو ت      | ıω                                                                 | 7              | <b>4</b> 0       |            | <b>!</b> ~ | က္ဆင့          | 30                | œ          | တ္က မ          | o 4        | က                     | ķ           | ច្ចេ ខ                                        | φo                | ာဏ          | თ -        | <u>-</u> o        | 00        | 8         |
|------|------------|-------------------|--------------------------------------------------------------------|------------|-----------------------------------------------------|------------|----------|------------|------------|--------------|---------------|-------------------|------------|------------|------------------|--------------|----------------|----------|---------------------------------------------------------------------------------------------|----------------|-----------|--------------------------------------------------------------------|----------------|------------------|------------|------------|----------------|-------------------|------------|----------------|------------|-----------------------|-------------|-----------------------------------------------|-------------------|-------------|------------|-------------------|-----------|-----------|
|      |            | - 1               |                                                                    |            |                                                     |            |          |            |            |              |               |                   |            |            |                  |              |                |          |                                                                                             |                |           |                                                                    |                |                  |            |            |                |                   |            |                |            |                       |             |                                               |                   |             |            |                   |           | 66<br>64  |
|      | 3          | l                 |                                                                    |            |                                                     |            |          |            |            |              |               |                   |            |            |                  |              |                |          |                                                                                             |                |           |                                                                    |                |                  |            |            |                |                   |            |                |            |                       |             |                                               |                   | 8           | či č       | 1 81              | 8) 6      | 22        |
|      | >          | a                 | - N<br>- N                                                         | -          | ' c                                                 | - «        | 50       |            | † C        | ∞.           | <b>V</b>      | (i)               | 9 10       | φ          | <br>             |              | ω.             | 1.5      | -: -<br>ci c                                                                                | 70             | 0.7       |                                                                    | N C            | 900              | .2         | φ×         |                | - 2               | ~:         | 0 00           |            | <br>                  |             | - <b>~</b>                                    | 8                 | ~ .         | ٥ د<br>-   | 12                | 0 r       | 10        |
|      | ï          | %                 | 38                                                                 | 5          | 2 8                                                 | 18         | <u>e</u> | 87         | 9          | 8            | <u>0</u>      | 8.5               | 75         | . 76       | 8 5              |              | 8              | 82       | 8 %                                                                                         | 24             | 82        | 8,8                                                                | S &            |                  | 8          | .21        | .24            | <u></u>           | بر<br>ور   | · ·            | 7          | <u>ი</u> გ            | 3.5         | , <u>, , , , , , , , , , , , , , , , , , </u> | 4                 | .21         | 2.5        | .23               | ន់ន       | 38        |
|      | જ          | E C               | 7 5                                                                | 17         | 38                                                  | 3 6        | 16       | នដ្ឋ       | 5 2        | 8            | 8             | <u>8</u>          | 8          | 197        | 32               | 17           | 8              | 8        | 2 23                                                                                        | <u> </u>       | 11        | <u>თ</u> ს                                                         | 2 5            | ក                | 82         | 4 k        | <u> 0</u>      | 17                | 27 t       | <u>.</u> ღ     | 8          | 22.0                  | <u>ه</u> پر | ប្រ                                           | ស                 | <u>0</u>    | <u>- 0</u> | <u>ආ</u>          | 5 4       | 12        |
|      | જ          | was de            | 98                                                                 | 8          | ឧទ                                                  | 8          | 8        | ~.<br>8 ⊆  | ; ·        | <br>영        | 8.            | <b>₽</b> &        | 2.80       | 3, 20      | 3.5              | 8            | 5              | <br>64 ( | \<br>\<br>\<br>\<br>\<br>\<br>\<br>\<br>\<br>\<br>\<br>\<br>\<br>\<br>\<br>\<br>\<br>\<br>\ | 8              | 2.40      | 8,8                                                                | 3 <del>-</del> | 88               | 8          | 8 9        | 3.00           | 8                 | 8.8        | :<br>          | 8.5        | 2<br>2<br>2<br>3<br>5 | 8           | 8                                             | <u>۾</u>          | ස<br>ස      | 88         | 88                | 38        | 7.        |
|      |            |                   |                                                                    |            |                                                     |            |          |            |            |              |               |                   |            |            |                  |              |                |          | 250                                                                                         |                |           |                                                                    |                |                  |            |            |                |                   |            |                |            |                       |             |                                               |                   |             |            |                   |           | - 1       |
| ٠.   | å          | E (               | ۵۵                                                                 | ۵          | δ                                                   | ۵          | 4        | ۵۵         | ۵          | ۵            | ۵á            | ۵۵                | ۵          | ۸,         | <u> 4</u>        | 8            | ហ              | ם מ      | വ വ                                                                                         | œ              | r~ (      | n 4                                                                | ۵۰             | ۵۱               | 13 G       | ۵.         | ۵              | ۵.                | ١.         | m              | ۵ <i>۵</i> | ٥                     | ۵           | 4                                             | ۵                 | ٨٠          | . 4        | 4.6               | ا م       | ۵         |
|      | N.         | 800               | 8                                                                  | ន្ល        | 2<br>2<br>2<br>3<br>3<br>4<br>4<br>4<br>5<br>6<br>7 | 9          | 81       | 33.0       | 8          | 135          | 88            | 7 7<br>7 7<br>7 7 | 8          | 104        | 3 8              | 88           | 28             | 2 6      | 38                                                                                          | တ္             | 8 8       | 88                                                                 | 3 œ            | 2;               | გ <u>წ</u> | 38         | 24             | 었                 | 2 52       | <u>ത</u>       | 2,2        | 3 %                   | 4           | 37                                            | සු ද              | 2.5         | 8          | श्र ह             | 8         | 62        |
|      | æ ;        | × 2               | 83                                                                 | . 25       | 3.6                                                 | 2          | 8        | . წ.<br>გ. | ж.         | 1.82<br>1.82 | 2.5           | 2 2               | 6.53       | 4.86<br>72 |                  | . 20         | <del>2</del> 5 | 7 4      | . es                                                                                        | . 49           | 19        | - 6                                                                | <u></u>        | <u></u>          | 38         | 7 7        | . 46           | 7,47              | 30         | 8              | 2 2        | 8 9                   | ß,          | 2:                                            | <u> </u>          | ?) <u>∞</u> | .33        | ខ្ល               | 8         | 8         |
|      | 1          |                   |                                                                    |            |                                                     |            |          |            |            |              |               |                   |            |            |                  |              |                |          | <u>^</u>                                                                                    |                |           |                                                                    |                |                  |            |            |                |                   |            |                |            |                       |             |                                               |                   |             |            |                   |           | - 1       |
|      | £          | 312<br>312<br>312 | 413                                                                | 244        | 231                                                 | 30.1       | 247      | 394        | 514        | 356          | . 44.<br>7.7. | 012               | 084        | 200        | 304              | 280          | 227            | 7 087    | 242                                                                                         | 452            | 566       | 5 5<br>5 7<br>5 7<br>5 7<br>5 7<br>5 7<br>5 7<br>5 7<br>5 7<br>5 7 | 101            | 228              | 0 0        | 38         | 245            | 20.               | <u>-</u>   | 97             | 2 2        | 32.5                  | 94          | <u>ල</u> ද                                    | <b>8</b> 8        | 8 8         | 92         | ි<br>ග පි         | 88        | 88        |
|      |            | ì                 |                                                                    |            |                                                     |            |          |            |            |              |               |                   | ٠.         |            |                  |              |                |          |                                                                                             |                |           |                                                                    |                |                  |            |            |                |                   |            |                |            |                       |             |                                               |                   |             |            |                   |           |           |
|      |            |                   |                                                                    |            |                                                     |            |          |            |            |              |               |                   |            |            |                  |              |                |          |                                                                                             | :              |           |                                                                    |                |                  |            |            |                |                   |            |                |            |                       |             |                                               |                   |             |            |                   |           |           |
|      |            | 1                 |                                                                    |            |                                                     |            |          |            |            |              |               |                   |            | -          | •                |              |                |          | <br><u>6</u>                                                                                |                |           |                                                                    |                |                  |            |            |                |                   |            |                |            |                       |             | -                                             | -                 |             | _          |                   |           | 1         |
|      |            |                   | • •                                                                |            |                                                     |            |          |            |            |              |               |                   |            |            |                  |              |                |          |                                                                                             |                |           |                                                                    |                |                  |            |            |                |                   |            |                |            |                       |             |                                               |                   |             |            |                   |           |           |
|      |            |                   |                                                                    |            |                                                     |            |          |            |            |              |               |                   |            |            |                  |              |                |          | 8                                                                                           |                |           |                                                                    |                |                  |            |            |                |                   |            |                |            |                       |             |                                               |                   |             | *          |                   |           |           |
| ĺ    |            |                   |                                                                    |            |                                                     |            |          |            |            |              |               |                   |            |            |                  |              |                |          | 249                                                                                         |                |           |                                                                    |                | 8<br>8<br>8<br>8 | 259        | 404        | 332            | 183               | 233        | 187            | 319        | 280                   | 8           | 319                                           | ο α<br>Ο Α<br>Ο Α | 219         | 88         | 261               | 207       | 430<br>90 |
|      | 8 8        | Ξ                 | ဥ္                                                                 | n <u>d</u> | ω :                                                 | <u> </u>   | 20       | . ∞        | တင္        | 2 7          | . დ           | 37                | ,<br>,     | <u>-</u>   | 27               | so u         | ο დ            | 4        | 4                                                                                           | ယ္ပ            | o un      | 5                                                                  |                | 4 5              | 1 m        | 4          | ব এ            | o i~              | N          | <del>-</del> u | 0 00       | വ                     | ល           | 4 (                                           | Þα                | ώ           | αο ι       | ល ល               | ٠-١       | <u>د</u>  |
|      | <b>8</b> 8 | 130               | 7.                                                                 | <u> </u>   | 8                                                   | Z 2        | 1 2      | 5          | 8 F        | 2 12         | 40            | 149               | 324<br>286 | 178        | 97               | <b>6</b> 4 6 | 5 E            | 126      | 22                                                                                          | 1<br>0<br>1    | ~ 60      | ស្ល                                                                | 4              | 1561             | 20         | 22         | 88             | 8 60              | ភ          | 25             | ာ တွ<br>က  | 72                    | 125         | 8 u                                           | 2 72              | ଜ           | 8          | 8 6               | 2         | 8         |
|      | ₹ 8        | ^                 | Δ                                                                  | Δ.         | Δ.                                                  | <u>^</u> 4 | <u>\</u> | <u>^</u> . | <u>^</u> ∠ | <u>\</u>     | Δ             | Δ.                | <u>^</u>   | Δ.         | <u>,</u> ۸       | ^ _          | <u>\</u>       | Δ        | <u> </u>                                                                                    | <u>^</u>       | 7 7       |                                                                    | <u>^</u> ,     | Δ Δ              | Δ          | Δ,         | <u> </u>       | <u>\</u> <u> </u> | <u>^</u>   | <u> </u>       | <u>^</u>   | Δ                     | Δ,          | <u>^</u> _                                    | ۸ ۵               | Δ.          | <u>^</u>   | <u>^</u> <u>^</u> | Δ,        | 4         |
|      | S G        | Δ.                | 4 (                                                                | Δ.         | 01.                                                 | <u>- ç</u> | ā 4      | <u>.</u>   | 2 /        | <u>\</u> 01  | Δ             | <u> </u>          | ۵.۵        |            | <del>،</del> (کا | <b>4</b> α   | വ              | ത        | တ င်                                                                                        | <u>^</u>       | <b>.</b>  | Α                                                                  | ~ ;            | 2 △              | Δ          | ۸,         | თ თ            | <b>,</b>          | <b>∆</b> , | <u>^</u> .     | <u>,</u> – | 4                     | ا أسم       | ∞ ∻                                           | <u>,</u>          | Δ           | <u> </u>   | <u>^</u>          | Δ.        | 4         |
| 1    | 8 (Mil     | 764               | - 00<br>- 00<br>- 00                                               | 1. 189     | 2.297                                               | 200        | 0.413    | 4.484      | 226        | 4.069        | 2.079         | 020               |            | 2, 279     | 623              | 400          | 588            | 3.480    | 347                                                                                         | 9 6            | 115       | 080                                                                | 409            | 3 4              | . 843      | 510        | . 629<br>107   | <u> </u>          | 382        | 7.7            | . 461      | . 441                 | . 655       | 31.                                           | 775               | 947         | 262        | 190               | 988       | 142       |
| 1    | ਰ ਂ        |                   |                                                                    | 1          |                                                     |            |          |            |            | 1.0          |               | 1                 |            |            |                  |              |                |          | 1428.3                                                                                      |                |           |                                                                    |                |                  |            |            |                |                   |            |                |            |                       |             |                                               |                   |             | ٠          |                   |           | -         |
| -    | X          | 4792.98           | 4792.70                                                            | 4792, 13   | 4794.48                                             | 4794       | 4794 53  | 4799.31    | 4799.67    | 4798.4       | 4796.57       | 4798.01           | 4799.8     | 4793, 74   | 4791, 13         | 4799         | 4797. 78       | 4797. 76 | 4797, 270                                                                                   | 4799 93        | 4794, 120 | 4794.00                                                            | 4/97.67        | 4798.73          | 4797.03    | 47.96.688  | 4796 677       | 4796.058          | 4795, 266  | 4794.82        | 4794. 591  | 4794.377              | 4794, 195   | 4797 333                                      | 4791.22           | 4791, 246   | 4791.871   | 4792, 773         | 4791, 428 | 4/92.015  |
| Q.   | ,          | 용 <b>:</b>        | ÷ 52                                                               | ξţ         | <b>3</b> π                                          | ဋ          | 1        | ထ္ဆ ဋ      |            | 92           | တ္က မ         | 8                 | , sy       | SS.        | đ n              | } <b></b> -  | Ø              | က္ဆ      | <b>7</b> 1 r                                                                                | <u>.</u>       |           | ထွ                                                                 | <b>.</b>       | > <del></del>    | ~          | ო          | <del>1</del> Մ | ഗ                 | <b>,</b>   | o cr           |            |                       | ۰ د         | <b>0</b> =                                    |                   |             | ~ -        | n                 | _         |           |
| Come | Š          | ₩<br>₩            | 0 (S)                                                              | 44         |                                                     |            |          | SKeAS      |            |              |               |                   |            |            |                  |              |                |          | 8 9X 704                                                                                    |                |           |                                                                    |                |                  |            |            |                |                   |            |                |            |                       |             |                                               |                   |             |            |                   |           |           |
| ģ    | 2          | 250               | 1 5<br>1 5<br>1 5<br>1 5<br>1 5<br>1 5<br>1 5<br>1 5<br>1 5<br>1 5 | 240        | 240<br>245                                          | 240        | 240      | 240        | 241        | 241          | 241           | 241               | 24 16      | 241        | 2416             | 2420         | 242            |          | 2423<br>3724<br>3724                                                                        |                |           | 242                                                                | 242            | 2430             | 2431       | 2432       | 3.5            | 2435              | 2436       | 2431           | 2439       | 2440                  | 244         | 2442                                          | 2444              | 2445        | 2446       | 2447              | 2449      | 2450      |
|      | :          |                   |                                                                    |            | ÷                                                   |            |          |            |            |              |               |                   |            |            |                  |              | •              |          |                                                                                             | -              |           |                                                                    |                |                  |            |            |                |                   |            |                |            |                       |             |                                               |                   |             |            |                   |           | -         |
|      |            |                   |                                                                    |            |                                                     |            |          |            |            |              |               |                   |            |            |                  |              |                |          |                                                                                             |                |           |                                                                    |                |                  |            |            |                |                   |            |                |            |                       |             |                                               |                   |             |            |                   |           |           |

List of Geochemical Analysis (50)

|        | 1        | 1 5     | <u> </u>                                                                                         | 23           | 59             | <u>დ</u> | 8      | 37          | 33             | \$      | 32       | 2       | 45      | æ              | 3 5         | õ          | n e  | g     | 8        | 27     | ő              | 3 6     | 5 6        | 3 : | 74    | 8      | 47      | 22      | 22     | 87         | 60         | 27      | 8       | 88      | 21     | 12      | K.     | ·       | ę        | <u>بر</u> | Ą      | 1          | 57      | , K        | 8        | 8          | 8        | 8      | 92     | 88       | 65       | 88      | 85                                                                | 8   |
|--------|----------|---------|--------------------------------------------------------------------------------------------------|--------------|----------------|----------|--------|-------------|----------------|---------|----------|---------|---------|----------------|-------------|------------|------|-------|----------|--------|----------------|---------|------------|-----|-------|--------|---------|---------|--------|------------|------------|---------|---------|---------|--------|---------|--------|---------|----------|-----------|--------|------------|---------|------------|----------|------------|----------|--------|--------|----------|----------|---------|-------------------------------------------------------------------|-----|
|        | 3        | . 8     | ٨                                                                                                | ۵            | ۵              | ۵        | ۵      | ۵           | ۵              | ۵       | ۵        | ٨       | ٨       | ۵۱             | \$ 6        | <b>\</b> 6 | ٥.   | ۵     | ۵        | ٨      | ٨              | 4 6     | <b>3</b> & | ١.  | ٥     | ۵      | ۵       | ۵       | ۵      | ٨          | ٨          | ۵       | ٨       | ۵       | ۵      | ٨       | ٨      | ٨       | ٨        | ٨         | ٨      | ۸          | ۵       | ۸          | ۸        | ۵۱         | ۸        | ۵      | ۵      | ۵        | ۵        | ۵       | ۵۵                                                                | \$  |
|        |          | 5 6     | 1.2                                                                                              | 1.2          | <br>           | 1,4      | . 6    | ω<br>       | 1.2            | 5.0     | <br>G    | œ<br>.≟ | 0       | ω<br>-         | ) (<br>: ,  | o c        | 7    | œ.    | <u>ლ</u> |        | 32             | e a     | · •        |     | 7.    | 4      | 4.      | -2      | 4      | 4          | 2          | 0       | ω.      |         | ω.     | 0       | 0      | 00      | α,       | ω,        | S.     | ω          | ω       | . 6        | . 0      | . 00       | 0        | ∞.     | 0      | ∞.       | 0        | 9       | ယ် (                                                              | ٥   |
|        | Ĭ.       | >6      | 28                                                                                               | 32           | ت              | . 26     |        |             |                |         |          |         |         |                |             |            |      |       |          |        |                |         |            |     |       |        |         |         |        |            |            |         |         |         |        |         |        |         |          |           |        |            |         | , <b>p</b> | 27       | ន          | 88       | യ്ക    | 3      | 8.       | 60       | 22      | 5;<br>5;                                                          | 1   |
|        | i,       | 8       | 23                                                                                               | 17           | တ္             | 8        |        |             |                |         |          |         |         |                |             |            |      |       |          |        |                |         |            |     |       |        |         |         |        |            |            |         |         |         |        |         |        |         |          |           |        |            |         |            |          |            |          |        |        |          |          |         | 850<br>851                                                        | ô   |
|        | 1        |         | 1                                                                                                |              |                |          |        |             |                |         |          |         |         |                |             |            |      |       |          |        |                |         |            |     |       |        |         |         |        |            |            |         |         |         |        |         |        |         |          |           |        |            |         |            |          |            |          |        |        |          |          |         | 2,50<br>4,50<br>4,00<br>4,00<br>4,00<br>4,00<br>4,00<br>4,00<br>4 | ŀ   |
|        | 1        |         | 019 4.                                                                                           |              |                |          |        |             |                |         |          |         |         |                |             |            |      |       |          |        |                |         |            |     |       |        |         |         |        |            |            |         |         |         |        |         |        |         |          |           |        |            |         |            |          |            | 1        |        |        |          |          | φ!      | 5 t                                                               | 2   |
|        | Ì        | -       | Ι.                                                                                               | ٠            | ٠              | ٠        | ٠      | •           | •              | •       | ٠        | ٠       | •       | •              | •           | ٠.         | •    | •     | •        | •      | •              |         | •          | •   | •     | ٠      | •       | •       | •      | . •        | •          | •       | •       | ٠       | •      | •       | •      | ٠       | •        | . •       | •      | •          | •       | •          | ٠        | . •        | •.       | ٠      | ٠      | ٠        | ٠        | څ.<br>۵ | ۵۵<br>۵۵                                                          |     |
|        |          | _       |                                                                                                  |              |                |          |        |             |                |         |          |         |         |                |             |            |      |       |          |        |                |         |            |     |       |        |         |         |        |            |            |         |         |         |        |         |        |         |          |           |        |            |         |            |          |            |          |        |        |          |          | ٠       | 8 4                                                               |     |
|        | 50       | *       | 82                                                                                               |              |                |          |        |             | -              |         |          |         |         |                |             |            |      |       |          |        |                |         |            |     |       |        |         |         |        |            |            |         |         |         |        |         |        |         |          |           |        | ٠          |         |            |          |            |          |        |        |          |          |         |                                                                   |     |
|        | Q        | mdc     | <u>^</u>                                                                                         | ∆            | Δ.             | ٠.       |        |             |                |         |          |         |         |                |             |            |      |       |          |        |                |         |            |     |       |        |         |         |        |            |            |         |         |         |        |         |        |         |          |           |        |            |         |            |          |            |          |        |        | 99.1     |          |         | V V                                                               |     |
|        | £        | mac     | 23                                                                                               | <u>~</u>     |                | 26       |        |             |                |         |          |         |         |                |             |            |      |       |          |        |                |         |            |     |       |        |         |         |        |            |            |         |         |         |        |         |        |         |          |           |        |            |         |            |          |            |          |        |        |          |          |         |                                                                   |     |
|        | S        |         | 77 77                                                                                            |              |                |          |        |             |                |         |          | :       |         |                |             |            | ٠    |       |          |        |                |         |            |     |       |        |         |         |        |            |            |         |         |         |        | •       |        |         | -        |           |        |            |         |            |          |            |          |        |        |          |          |         | 200                                                               |     |
|        | 2        | *       |                                                                                                  |              |                |          |        |             |                |         | <b>.</b> |         |         | დ              | 1,7         | 7.0        | -    |       | 9 6      | 2      | on.<br>On      | <br>    | 3          | er. |       | 7 (    | ~ č     |         | Z .    | -          | 5.2        | ਲ :     | ~ ·     |         |        |         |        |         |          |           |        |            |         |            |          |            |          |        |        |          |          |         | . «<br>. 8                                                        |     |
|        | Σ.       | 8       | •                                                                                                | 38           | •              | •        | -      | -           |                | -       | ٠,       | •       | N       |                | e<br>e<br>e | -          |      |       | Ť        | 7.     | ~              | ≃.<br>Δ | ιά<br>Α    | ~   | 4     | ò      | ή =<br> |         | ÷.     | ~ :<br>^ : | ≃ :<br>∆ . | Δ       | Š; i    | •       | •      | •       | •      | •       | •        | •         | •      | •          | •       | •          | •        | Ť.         | •        | :      | •      | •        | •:       | •       | . 4.<br>5.4.                                                      |     |
|        |          | إ       |                                                                                                  |              |                |          |        |             |                |         |          |         |         |                |             |            |      |       |          |        |                |         |            |     |       |        |         |         |        |            |            |         |         |         | ÷      |         |        |         |          |           |        |            |         |            |          |            |          |        |        |          |          |         |                                                                   |     |
| 1      |          | اء      |                                                                                                  |              |                |          |        |             |                |         |          |         |         |                |             |            |      |       |          |        |                |         |            |     |       |        |         |         |        |            |            |         |         |         |        |         |        |         |          |           |        |            |         |            |          |            |          |        |        |          |          |         | 5                                                                 |     |
| 1      |          | =       |                                                                                                  | - 1          |                |          |        |             |                |         |          |         |         |                |             |            |      |       |          |        |                |         |            |     |       |        |         |         |        |            |            |         |         |         |        |         |        |         |          |           |        |            |         |            |          |            |          |        |        |          |          |         | 6                                                                 |     |
| ĺ      |          |         | йo                                                                                               |              |                |          |        |             |                |         |          |         |         |                |             |            |      |       |          |        |                |         |            |     |       |        |         |         |        |            |            |         |         |         |        |         |        |         |          |           |        |            |         |            |          |            |          |        |        |          |          |         |                                                                   |     |
|        |          |         | . Y                                                                                              |              |                |          |        |             |                |         |          |         |         |                |             |            |      |       |          |        |                |         |            |     |       |        |         |         |        |            |            |         |         |         |        |         |        |         |          |           |        |            |         |            |          |            |          |        |        |          |          |         |                                                                   |     |
| ĺ      |          | 1       | Δ.                                                                                               |              |                |          |        |             |                |         |          |         |         |                |             |            |      |       |          |        |                |         |            |     |       |        |         |         |        |            |            |         |         |         |        |         |        |         |          |           |        |            |         |            |          |            |          |        |        |          |          |         | 1                                                                 |     |
| <      | 2 8      |         |                                                                                                  | <del>^</del> | ស              | CV       |        | 8           | <b>!~</b>      | ^.      | Δ        | 4       | · cc    | · <del>-</del> | <u>\</u>    | <u> </u>   | Δ.   |       | C4       | 12     | ; <del>-</del> | 1.4     | 7 .        | - 1 | ດີ    | CĄ.    | ന       | ω       | : ♠    | : 4        |            | Δ.      | •       | . ^     | Δ.     |         | : ∠    | 4 ب     | <u>.</u> | <u>.</u>  |        | <u>. ^</u> | <u></u> | <u>\</u>   | <u>.</u> | <u>.</u> Δ | <u>.</u> | Δ.     | . ^    | ^        | <u>^</u> | Δ       | 4                                                                 |     |
| (mg) G | 000      | 27, 221 | 24, 500                                                                                          | 25,895       | 77,856         | 78, 040  | 77.057 | .76.<br>888 | 73. 980<br>80. | 73, 940 | 71, 657  | 71, 325 | 73, 598 | 70, 303        | 20.060      |            | 3    | 95.36 | 70, 134  | 70,040 | 63 583         | 63.215  | 2 4        | 000 | 04.00 | 07.300 | 68. 695 | 88, 715 | 62.834 | 62, 913    | 56.045     | 55, 454 | 55, 638 | 52, 154 | 51.290 | 53, 687 | 53.524 | 99      | 200      | 53 643    | 55 857 | 55. 201    | 610     | 5          | 233      | 357        | 33. 563  | 55.499 | 700    | 464, 149 | 2.566    | 2.571   | 31.395                                                            | · · |
| ocatio | ord<br>V | 135 14  | . 224 14                                                                                         |              |                |          |        |             |                |         |          |         |         |                |             |            |      |       |          |        |                |         |            | 1   |       |        |         |         |        | Ī          |            |         |         | •       | •      | Ţ.      | Ť.     | ٠.      | •        | •         |        | •          |         |            |          |            | -        | •      | -      | τ-       | -        | -       | ~                                                                 |     |
|        | 8<br>×   | 4792.   | 4795                                                                                             | 4/94         | 4802           | 4802     | 3      | 450         | 680            | 4804    | 4802     | 4806    | 4809.   | 4803           | 4801        | 280        | 9    | 200   | 5        | 4801   | 4803           | 4803    | 4804       | 200 | 200   | 000    | 500     | 4803.   | 4802   | 4802.8     | 4802       | 4800    | 4800    | 4809.   | 808    | 4808.   | 4808.  | 4808, 0 | 4808     | 4806      | 4805.  | 4805.2     | 4805, 5 | 4804       | 4804     | 4804       | 4803, 7  | 4803.0 | 4802.0 | 4800.7   | 4800.6   | 4800.6  | 4801.2                                                            |     |
| ē      |          | 었       | g :                                                                                              | ¥ :          | <del>.</del> . | 2 5      | 2.     | ď,          | ರ :            | ب م     |          | œ       | g<br>g  | 9              | •           | 2          |      | 2 •   | đ i      | Ω.     | Ξ              | Ŋ       | .00        | ) ¥ | ę u   | 2 (    | ا ي     | ·       | <br>ഇ  | ഉ          | 0          |         | 7       | က       | 4      | ιΩ      | ဖ      |         | ø        | တ         | 0      | -          | 7       | m          | 7        | ்          | 9        | 7      | œ      | ത        | 0        | :<br>4  | 2                                                                 |     |
| omes . | 9        |         | 5<br>5<br>5<br>5<br>5<br>5<br>5<br>5<br>5<br>5<br>5<br>5<br>5<br>5<br>5<br>7<br>5<br>7<br>5<br>7 |              |                |          |        |             |                |         |          |         |         |                |             |            |      |       |          |        |                |         |            |     |       |        |         |         |        |            |            |         |         |         |        |         |        |         |          |           |        |            |         |            |          |            |          |        |        | 100      |          |         | - 1                                                               |     |
| 8      | 2        | 245     | 2452                                                                                             | 4 6          | 4.0            | 24.0     | 7 7    | 240         | 7 6            | 242     | 245      | 246     | 246     | 246            | 246         | 246        | 0450 | 240   | 9 6      | 240    | 246            | 247     | 247        | 747 |       |        | 90      |         | 247    | 247        | 247        | 247     | 248     | 248     | 248    | 248     | 248    | 248     | 24<br>89 | 248       | 200    | 248        | 249     | 249        | 249      | 248        | 249      | 249    | 248    | 249      | 248      | 245     | র                                                                 |     |

| ٠                      |         | Zu<br>Zu   | E                                                            | 104          | ន្តន            | 88                                                           | 3 &        | 6               | 2        | 8;        | 2 2         | 20.6           | 38                                                          | 3 8      | ន              | 8           | 45          | 37                | 33        | 8          | N 8      | 8          | 8           | 4           | છ        | ,<br>101 | o K              | £ 22 €   | 9          | 88             | 88         |               | 74                   | 67                   | <u>4</u> 8     | 2 G                | 88                  | 107               | 29         | 5                     | y 4                  | 65                 | 45                     | 5 P                                      |
|------------------------|---------|------------|--------------------------------------------------------------|--------------|-----------------|--------------------------------------------------------------|------------|-----------------|----------|-----------|-------------|----------------|-------------------------------------------------------------|----------|----------------|-------------|-------------|-------------------|-----------|------------|----------|------------|-------------|-------------|----------|----------|------------------|----------|------------|----------------|------------|---------------|----------------------|----------------------|----------------|--------------------|---------------------|-------------------|------------|-----------------------|----------------------|--------------------|------------------------|------------------------------------------|
|                        |         | 1          |                                                              |              |                 |                                                              |            |                 |          |           |             |                |                                                             |          |                |             |             |                   |           |            |          |            |             |             |          |          |                  |          |            |                |            |               |                      |                      |                |                    |                     |                   |            |                       |                      |                    | ۵۵                     | ۵۱                                       |
|                        |         | Ð          | <u>ξ</u> ω.                                                  | <del>,</del> | ω c             | 3                                                            | ဖ          | 60              | ۲,       | ∵.<br>4 o | ٠.          | † <del>*</del> | <u>.</u> 4                                                  | 2        | 0              | 1.2         | 9           | 2.                | ω ¢       | ્રે÷<br>છળ | 000      | œ          | 1.0         | 4 (         | ٠,٠      |          | ) <del>(</del> ) | 1.0      | œ, «       | οα             | ω          | ∞.            | ب.<br>ا              | ۶.                   | j 4            |                    | <del>ا.</del><br>ده | 4,                | ບ<br>ເ     | ) C                   | 8                    | ر <u>-</u><br>ا تا | —<br>സ്ത്              |                                          |
|                        |         | ΙĮ         | %<br>64.                                                     | 8            | 8.8             | 8                                                            | 88         | 49              | 8        |           | £8          | 3 12           | 88                                                          | .37      | 1.7            | .20         | . 26        | .37               | શ ક       | 3, 8       | 15       | 52         | 88          |             | \$ i     | 8 8      | 8                | 41       | .57        | 3 13           | 8          | 4             | ≅,8                  | 88                   | 21             | 8                  | 22                  | 8                 | <u>o</u> t | - 8                   | 88                   | 3,8                | . 50<br>50<br>50<br>50 | 83                                       |
|                        |         |            | _                                                            |              | •               | •                                                            |            |                 |          |           |             | . 5            | 851                                                         | ===      | 8              | 37          | <u>.</u>    |                   |           |            |          |            |             |             |          |          |                  |          |            |                |            |               |                      |                      |                |                    |                     |                   |            |                       |                      |                    | <br>                   |                                          |
|                        |         | 1          |                                                              |              |                 |                                                              |            |                 |          |           |             |                |                                                             |          |                |             |             |                   |           |            |          |            |             |             |          |          |                  |          |            |                |            |               |                      |                      |                |                    |                     |                   |            |                       |                      |                    | 38                     | - 1                                      |
|                        |         | ]          | 052                                                          |              |                 | 045                                                          | 049 3      | 027             | 026      | 020       | 027         | 053 3          | 049 8                                                       | _        | 023            |             |             | 920               |           |            | 028      |            |             |             |          |          |                  |          |            |                |            |               |                      |                      |                |                    |                     |                   |            |                       | 034                  |                    |                        | 335 4.                                   |
|                        |         | e<br>e     | ξ<br>Δ                                                       | ო:           | ٠<br><u>-</u> ۵ | ۵                                                            | ۵          | ω (             | თ მ      | ) rc      | ۰ ۵         | ໂທ             | ۵                                                           | ۵        | ۷,             | ဂ္က၊        | ٠<br>د      | - <u>c</u>        | 2 5       |            | -        | . •        | ٠           | •           | •        | ٠.       | •                | ٠        | •          | • •            | •          | •             | •                    |                      | •              | •                  | •                   | •                 | •          |                       | •                    | -, -               | ٠.                     | ۵                                        |
|                        |         | N.         | 5<br>5<br>5<br>5<br>5<br>7                                   | <b>₹</b>     | 3 2             | 4                                                            | 45         | <del>با</del> 5 | 38       | 3 %       | 3-9         | 45             | 23                                                          | g        | <u>0</u>       | 22.         | 4 r<br>25 c | က္ကင္             | 7 ×       | <u> </u>   | 139      | 25         | ຸດນີ້       | 3 2         | t eg     | 88       | 41               | 4 :      | 5 C        | 2              | 69         | 27            | 8 8                  | 27                   | 25             | 8                  | 24                  | 3 8               | 3 2        | 9                     | 88                   | 30                 | 88                     | 8                                        |
|                        |         |            | 2.91                                                         |              |                 |                                                              |            |                 |          |           |             |                |                                                             |          |                |             |             |                   |           |            |          |            |             |             | 5 6      | 35       | <b>&amp;</b>     | 88       | - W        | 19.            | <u>0</u>   | 92            | 2 (g                 | :=                   | 5              | 8                  | 22                  | e g               | 30         | 72                    | 81                   | ≃ &                | 35                     | 88                                       |
|                        | - 1     | Q.         | . [                                                          |              |                 |                                                              |            |                 |          |           |             |                |                                                             |          |                |             |             |                   |           |            |          |            |             |             |          |          |                  |          |            | 7              |            |               |                      |                      |                |                    |                     | <u>^</u>          | Δ.         | Δ                     | α ·                  | <u> </u>           | 1Α.<br>Δ.              | _<br>_                                   |
|                        |         | <u>.</u>   | 969                                                          | 200          | 5642            | 609                                                          | 336        | 908             | 200      | 274       | 610         | 126            | 850                                                         | 488      | 415            | 43.<br>10.0 | 0 0         | 265<br>267<br>267 | 3 2       | 343        | 540      | 725        | 8<br>8<br>8 | 907         | 538      | 167      | 253              | 487      | 254        | 738            | 971        | 250           | 28.5<br>28.6<br>28.6 | 8                    | 482            | 623                | 20 C                | 200               | 225        | 014                   | 910                  | 57.5               | 1853                   | 2905                                     |
| ochemical Analysis(51) |         |            | 3.06                                                         |              | -1              | . 72                                                         | 65         | 65              |          |           |             |                |                                                             |          |                |             |             |                   |           |            |          |            |             | 36          |          |          |                  |          | _          |                |            |               |                      |                      | : .            |                    |                     |                   |            | ٠.                    |                      |                    | 223                    |                                          |
| al Anal                |         | × %        | £ 5                                                          | 22<br>0      | 8               | 35                                                           | <u>ئ</u>   | 8.2             |          | :         |             |                |                                                             |          |                |             |             |                   |           |            | .88      | <u></u>    | 8 5         | 2 5         |          | 19       | 8:               | 200      | 7 27       | 8              |            | 5.<br>        | 35.                  | . 26                 | 9:             | .21                | 3:                  | - 8               | 24         | 8                     | . 46                 | - S                | } % !                  | 2                                        |
| ochemic                |         | £8         | þ,                                                           | 215          | 2 ≙             | <u>\$</u>                                                    | ۵;         | Z =             | <u>}</u> | <u></u>   | ស           | 13             | ≙:                                                          | ≙:       | <u>4</u> [     | ~ g         | 3 4         | 2 g               | 8         | 8          | 5        | <u>@</u> { | <u> </u>    | <u>}</u>    | _≙       | <u></u>  | ۵;               | <u>6</u> | <u>}</u>   | 8              | ≙          | 2 6           | <u>8</u>             | 2                    | ≙:             | <u>6</u>           | <u> </u>            | <u>)</u> <u>c</u> | <u> </u>   | 5                     | 4 6                  | <u>}</u> ≙         | <u> </u>               |                                          |
| t of Ge                |         | 3 8        | 83                                                           | o            | 11-             | <u></u>                                                      | <u>n</u> 7 | - c             | 2 00     | 27        | 51          | <u>5</u>       | 27                                                          | 75       | ۍ <del>د</del> | - 10        | ÷ 6         | 4 55              | 3.6       | 2          | 44       | დ (        | ກູ          | 9 <u>co</u> | 21       | <u>ه</u> | 82               | g 8      | <u>ရ တ</u> | 8              | <u>S</u>   | ~ ~           | 200                  | 8                    | સ<br>સ         | 220                | 35                  | <u> </u>          |            | រប                    | 7.0                  | <u>o ღ</u>         | ဥ ထ ဇ                  | 3                                        |
| List                   |         | 5 6<br>5   | <u> </u>                                                     | 648<br>471   | . 8             | <u>ස</u>                                                     | 28 5       | 3 g             | 22       | 190       | 184         | 256            | 28                                                          | 3 3      | 5 5            | 30.         | 325         | 195               | 305       | 258        | 254.     | 238        | 5 6<br>5 6  | 3 2         | 9        | 406      | 8                | 25       | 38         | 92             | ₹<br>200   | # C           | 183                  | 8                    | 88             | 23                 | စ္က င္တ             | 142               | 103        | 6                     | 131                  | 58                 | 35                     | 4                                        |
| · .                    | Ţ       | _          | ı                                                            |              |                 |                                                              |            |                 |          |           |             |                |                                                             |          |                |             |             |                   |           |            |          |            |             |             |          |          |                  |          |            |                |            |               |                      | :                    |                |                    |                     |                   |            |                       |                      |                    | 2                      | 1                                        |
|                        | .       | _          |                                                              |              |                 |                                                              |            |                 |          |           |             | ٠.             |                                                             |          |                |             |             |                   |           |            |          |            |             |             |          |          |                  |          |            |                | :          |               |                      |                      |                |                    |                     |                   |            |                       |                      |                    | 50.6                   |                                          |
|                        | - 1     |            | Į .                                                          |              |                 |                                                              |            |                 |          |           |             |                |                                                             |          |                |             |             |                   |           |            |          |            |             |             |          |          |                  |          |            |                |            |               |                      |                      |                |                    |                     |                   |            |                       |                      |                    | Δ.                     |                                          |
|                        | Į       | e d        | <u>^</u> _                                                   | Δ.Δ          | Δ.              | <u>^</u>                                                     | √ 'n       | <u>, ^</u>      | ო        | Δ         | Δ           | 14             | <u>^</u>                                                    | <u>`</u> | iп             | ,<br>,<br>, | Δ           | . ო               | ^         | 4          | 5.       | NC         | , ∆         | ന           | ^        | Δ,       | Δ.               | <u>\</u> | . ^        | ما             | <u>^</u> 4 | ۵.            | Δ                    | <u>^</u>             | Δ.             | ۷.                 | <u>\</u>            | Δ.                | Δ.         | Δ.                    | ^                    |                    | , Δ.                   | △                                        |
| *.<br>* :              | 1       | &rd<br>ord | 464                                                          | 828          | 286             | 9 g                                                          | 541        | 99              | 169      | 072       | 543         | 929            | 3 6                                                         | 200      | 205            | 8           | 536         | 886               | 310       | 662        | 9,23     | 275        | 223         | 085         | 876      | 161      | 929              | 578      | 333        | 278            | 240        | 38            | 203                  | 840                  | 323            | 2 t c              | 084                 | 287               | 775        | 397                   | 256<br>256           | 32                 | 919                    | <u>.</u>                                 |
|                        | 100;400 | 7          | 145                                                          |              | 1480            | 36                                                           | 1454       | 146             | 1464     | 1465      | 1465        | 1455           | 2 E                                                         | 367      | 168            | 1468        | 1468        | 1469              | 1465      | 1465       | 1469     | 7 4<br>2 4 | 1461        | 1461        | 1461     | 1483     | 3 6              | 1482     | 1480       | 8              | Q 4        | 7.88          | 1458                 | 1457                 | 2. 5.<br>5. 5. | 8 6                | 1458                | 1457              | 1457.      | 2<br>2<br>2<br>3<br>3 | 4.4<br>2.0<br>2.0    | 55                 | 1457                   | -                                        |
|                        | 3       | X-coor     | 801.88<br>1808.88                                            | 4808. 04     | 4804. 70(       | 1804<br>1804<br>33                                           | 1808 97    | 1808, 32        | 1809, 52 | 1807, 743 | 120 C       | 200            | 1000<br>1000<br>1000<br>1000<br>1000<br>1000<br>1000<br>100 | 1805     | 804.896        | 804, 387    | 1802, 657   | 802. 617          | 1909, 791 | 808, 96    | 800, 102 | 200        | 808, 241    | 808, 619    | 809, 172 | 800, 100 | 807 643          | 807, 697 | 800,309    | 800-180<br>180 | 803. U45   | 809, 516      | 809, 366             | 808, 438<br>864, 438 | 807.559        | 801.584<br>805.584 | 807, 424            | 806, 859          | 906.021    | 305, 577              | 204.<br>204.<br>203. | 304, 398           | 4805, 787              | 20 00 00 00 00 00 00 00 00 00 00 00 00 0 |
|                        |         |            | i<br>L                                                       |              |                 |                                                              | . 7        |                 |          |           | •           | •              | . 7                                                         | . ~      | ٧              | 7           | <b>4</b>    | 4                 | • •       | 7          | - T      | . 4        | 4           | 7           | 4        | 4        | 1 4              | . 4      | 4          | 4              | ur ed      | r <b>v</b> ir | 4                    | 4 .                  | <b>U</b> T     | <b>≠</b> ₹         | · 4                 | 4                 | 4          | ₹                     | <b>∓ रो</b>          | † <del>∛</del>     | 4,                     | 4                                        |
|                        | Samole  | ٤          | 6.00<br>6.00<br>6.00<br>6.00<br>6.00<br>6.00<br>6.00<br>6.00 |              | :               | 38.5<br>38.5<br>38.5<br>38.5<br>38.5<br>38.5<br>38.5<br>38.5 | Ø.         | GM540           | GWb41    | GW042     | 2<br>2<br>5 |                |                                                             |          |                |             |             |                   |           |            |          |            |             |             |          | -        |                  |          |            |                |            |               |                      |                      |                |                    |                     |                   |            |                       |                      |                    | Q4014                  |                                          |
|                        | 9       | Ş          | 2502                                                         | 2503         | 2504            | 2506                                                         | 2507       | 2508            | 2509     | 2510      | 07          | 25.00          | 2514                                                        | 2515     | 2516           | 2517        | 2518        | 2519              | 2520      | 2521       |          | 5524       |             | 2526        | 2527     | 2528     | 2530             | 2531     | 2532       | 2533           | 25.25      | 2536          | 2537                 | 2538                 | 223            | , v                | 2542                | 2543              | 2544       | 2545                  | 25.240<br>25.240     | 2548               | 2549                   | 7007                                     |