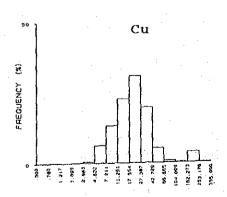

List of Geochemical Analysis (50)

|        | 1        | 1 5     | <u> </u>                                                                                         | 23           | 59             | <u>დ</u> | 8      | 37          | 33             | \$      | 32       | 2       | 45      | æ              | 3 5         | õ          | n e  | g     | 8        | 27     | ő              | 3 6     | 5 6        | 3 : | 74    | 8      | 47      | 22      | 22     | 87         | 60         | 27      | 8       | 88      | 21     | 12      | K.     | ·       | ę        | <u>بر</u> | Ą      | 1          | 57      | , K        | 8        | 8          | 8        | 8      | 92     | 88       | 65       | 88      | 85                                                                | 8   |
|--------|----------|---------|--------------------------------------------------------------------------------------------------|--------------|----------------|----------|--------|-------------|----------------|---------|----------|---------|---------|----------------|-------------|------------|------|-------|----------|--------|----------------|---------|------------|-----|-------|--------|---------|---------|--------|------------|------------|---------|---------|---------|--------|---------|--------|---------|----------|-----------|--------|------------|---------|------------|----------|------------|----------|--------|--------|----------|----------|---------|-------------------------------------------------------------------|-----|
|        | 3        | . 8     | ٨                                                                                                | ۵            | ۵              | ۵        | ۵      | ۵           | ۵              | ۵       | ۵        | ٨       | ٨       | ۵۱             | \$ 6        | <b>\</b> 6 | ٥.   | ۵     | ۵        | ٨      | ٨              | 4 6     | <b>3</b> & | ١.  | ٥     | ۵      | ۵       | ۵       | ۵      | ٨          | ٨          | ۵       | ٨       | ۵       | ۵      | ٨       | ٨      | ٨       | ٨        | ٨         | ٨      | ۸          | ۵       | ۸          | ۸        | ۵۱         | ۸        | ۵      | ۵      | ۵        | ۵        | ۵       | ۵۵                                                                | \$  |
|        |          | 5 6     | 1.2                                                                                              | 1.2          | <br>           | 1,4      | . 6    | ω<br>       | 1.2            | 5.0     | <br>G    | œ<br>.≟ | 0       | ω<br>-         | ) (<br>: ,  | o c        | 7    | œ.    | <u>ლ</u> |        | 32             | e a     | · •        |     | 7.    | 4      | 4.      | -2      | 4      | 4          | 2          | 0       | ω.      |         | ω.     | 0       | 0      | 00      | α,       | ω,        | S.     | ω          | ω       | . 6        | . 0      | . 00       | 0        | ∞.     | 0      | ∞.       | 0        | 9       | ယ် (                                                              | ٥   |
|        | Ĭ.       | >6      | 28                                                                                               | 32           | ت              | . 26     |        |             |                |         |          |         |         |                |             |            |      |       |          |        |                |         |            |     |       |        |         |         |        |            |            |         |         |         |        |         |        |         |          |           |        |            |         | , <b>p</b> | 27       | ន          | 88       | യ്ക    | 3      | 8.       | 60       | 22      | 5;<br>5;                                                          | 1   |
|        | i,       | 8       | 23                                                                                               | 17           | တ္             | 8        |        |             |                |         |          |         |         |                |             |            |      |       |          |        |                |         |            |     |       |        |         |         |        |            |            |         |         |         |        |         |        |         |          |           |        |            |         |            |          |            |          |        |        |          |          |         | 850<br>851                                                        | ô   |
|        | 1        |         | 1                                                                                                |              |                |          |        |             |                |         |          |         |         |                |             |            |      |       |          |        |                |         |            |     |       |        |         |         |        |            |            |         |         |         |        |         |        |         |          |           |        |            |         |            |          |            |          |        |        |          |          |         | 2,50<br>4,50<br>4,00<br>4,00<br>4,00<br>4,00<br>4,00<br>4,00<br>4 | ŀ   |
|        | 1        |         | 019 4.                                                                                           |              |                |          |        |             |                |         |          |         |         |                |             |            |      |       |          |        |                |         |            |     |       |        |         |         |        |            |            |         |         |         |        |         |        |         |          |           |        |            |         |            |          |            | 1        |        |        |          |          | φ!      | 5 t                                                               | 2   |
|        | Ì        | -       | Ι.                                                                                               | ٠            | ٠              | ٠        | ٠      | •           | •              | •       | ٠        | ٠       | •       | •              | •           | ٠.         | •    | •     | •        | •      | •              |         | •          | •   | •     | ٠      | •       | •       | •      | . •        | •          | •       | •       | ٠       | •      | •       | •      | ٠       | •        | . •       | •      | •          | •       | •          | ٠        | . •        | •.       | ٠      | ٠      | ٠        | ٠        | څ.<br>۵ | ۵۵<br>۵۵                                                          |     |
|        |          | _       |                                                                                                  |              |                |          |        |             |                |         |          |         |         |                |             |            |      |       |          |        |                |         |            |     |       |        |         |         |        |            |            |         |         |         |        |         |        |         |          |           |        |            |         |            |          |            |          |        |        |          |          | ٠       | 8 4                                                               |     |
|        | 50       | *       | 82                                                                                               |              |                |          |        |             | -              |         |          |         |         |                |             |            |      |       |          |        |                |         |            |     |       |        |         |         |        |            |            |         |         |         |        |         |        |         |          |           |        | ٠          |         |            |          |            |          |        |        |          |          |         |                                                                   |     |
|        | Q        | mdc     | <u>^</u>                                                                                         | ∆            | Δ.             | ٠.       |        |             |                |         |          |         |         |                |             |            |      |       |          |        |                |         |            |     |       |        |         |         |        |            |            |         |         |         |        |         |        |         |          |           |        |            |         |            |          |            |          |        |        | 99.1     |          |         | V V                                                               |     |
|        | £        | mac     | 23                                                                                               | <u>~</u>     |                | 26       |        |             |                |         |          |         |         |                |             |            |      |       |          |        |                |         |            |     |       |        |         |         |        |            |            |         |         |         |        |         |        |         |          |           |        |            |         |            |          |            |          |        |        |          |          |         |                                                                   |     |
|        | S        |         | 77 77                                                                                            |              |                |          |        |             |                |         |          | :       |         |                |             |            | ٠    |       |          |        |                |         |            |     |       |        |         |         |        |            |            |         |         |         |        | •       |        |         | -        |           |        |            |         |            |          |            |          |        |        |          |          |         | 200                                                               |     |
|        | 2        | *       |                                                                                                  |              |                |          |        |             |                |         | <b>.</b> |         |         | დ              | 1,7         | 7.0        | -    |       | 9 6      | 2      | on.<br>On      | <br>    | 3          | er. |       | 7 (    | ~ č     |         | Z .    | -          | 5.2        | ਲ :     | ~ ·     |         |        |         |        |         |          |           |        |            |         |            |          |            |          |        |        |          |          |         | . «<br>. 8                                                        |     |
|        | Σ.       | 8       | •                                                                                                | 38           | •              | •        | -      | -           |                | -       | ٠,       | •       | N       |                | e<br>e<br>e | -          |      |       | Ť        | 7.     | ~              | ≃.<br>Δ | ιά<br>Α    | ~   | 4     | ò      | ή =<br> |         | ÷.     | ~ :<br>^ : | ≃ :<br>∆ . | Δ       | Š; i    | •       | •      | •       | •      | •       | •        | •         | •      | •          | •       | •          | •        | Ť.         | •        | :      | •      | •        | •:       | •       | . 4.<br>5.4.                                                      |     |
|        |          | إ       |                                                                                                  |              |                |          |        |             |                |         |          |         |         |                |             |            |      |       |          |        |                |         |            |     |       |        |         |         |        |            |            |         |         |         | ÷      |         |        |         |          |           |        |            |         |            |          |            |          |        |        |          |          |         |                                                                   |     |
| 1      |          | اء      |                                                                                                  |              |                |          |        |             |                |         |          |         |         |                |             |            |      |       |          |        |                |         |            |     |       |        |         |         |        |            |            |         |         |         |        |         |        |         |          |           |        |            |         |            |          |            |          |        |        |          |          |         | 5                                                                 |     |
| 1      |          | =       |                                                                                                  | - 1          |                |          |        |             |                |         |          |         |         |                |             |            |      |       |          |        |                |         |            |     |       |        |         |         |        |            |            |         |         |         |        |         |        |         |          |           |        |            |         |            |          |            |          |        |        |          |          |         | 6                                                                 |     |
| ĺ      |          |         | йo                                                                                               |              |                |          |        |             |                |         |          |         |         |                |             |            |      |       |          |        |                |         |            |     |       |        |         |         |        |            |            |         |         |         |        |         |        |         |          |           |        |            |         |            |          |            |          |        |        |          |          |         |                                                                   |     |
|        |          |         | . Y                                                                                              |              |                |          |        |             |                |         |          |         |         |                |             |            |      |       |          |        |                |         |            |     |       |        |         |         |        |            |            |         |         |         |        |         |        |         |          |           |        |            |         |            |          |            |          |        |        |          |          |         |                                                                   |     |
| ĺ      |          | 1       | Δ.                                                                                               |              |                |          |        |             |                |         |          |         |         |                |             |            |      |       |          |        |                |         |            |     |       |        |         |         |        |            |            |         |         |         |        |         |        |         |          |           |        |            |         |            |          |            |          |        |        |          |          |         | 1                                                                 |     |
| <      | 2 8      |         |                                                                                                  | <del>^</del> | ស              | CV       |        | 8           | <b>!~</b>      | ^.      | Δ        | 4       | · cc    | · <del>-</del> | <u>\</u>    | <u> </u>   | Δ.   |       | C4       | 12     | ; <del>-</del> | 1.4     | 7 .        | - 1 | ດີ    | CĄ.    | ന       | ω       | : ♠    | : 4        |            | Δ.      | •       | . ^     | Δ.     |         | : ∠    | 4 ب     | <u>.</u> | <u>.</u>  |        | <u>. ^</u> | <u></u> | <u>\</u>   | <u>.</u> | <u>.</u> Δ | <u>.</u> | Δ.     | . ^    | ^        | <u>^</u> | Δ       | 4                                                                 |     |
| (mg) G | 000      | 27, 221 | 24, 500                                                                                          | 25,895       | 77,856         | 78, 040  | 77.057 | .76.<br>888 | 73. 980<br>80. | 73, 940 | 71, 657  | 71, 325 | 73, 598 | 70, 303        | 20.060      |            | 3    | 95.36 | 70, 134  | 70,040 | 63 583         | 63.215  | 2 4        | 000 | 04.00 | 07.300 | 68. 695 | 88, 715 | 62.834 | 62, 913    | 56.045     | 55, 454 | 55, 638 | 52, 154 | 51.290 | 53, 687 | 53.524 | 99      | 200      | 53 643    | 55 857 | 55. 201    | 610     | 5          | 233      | 357        | 33. 563  | 55.499 | 700    | 464, 149 | 2.566    | 2.571   | 31.395                                                            | · · |
| ocatio | ord<br>V | 135 14  | . 224 14                                                                                         |              |                |          |        |             |                |         |          |         |         |                |             |            |      |       |          |        |                |         |            | 1   |       |        |         |         |        | Ī          |            |         |         | •       | •      | Ţ.      | Ť.     | ٠.      | •        | •         |        | •          |         |            |          |            | -        | •      | -      | τ-       | -        | -       | ~                                                                 |     |
|        | 8<br>×   | 4792.   | 4795                                                                                             | 4/94         | 4802           | 4802     | 3      | 450         | 680            | 4804    | 4802     | 4806    | 4809.   | 4803           | 4801        | 280        | 9    | 200   | 5        | 4801   | 4803           | 4803    | 4804       | 200 | 200   | 000    | 500     | 4803.   | 4802   | 4802.8     | 4802       | 4800    | 4800    | 4809.   | 808    | 4808.   | 4808.  | 4808, 0 | 4808     | 4806      | 4805.  | 4805.2     | 4805, 5 | 4804       | 4804     | 4804       | 4803, 7  | 4803.0 | 4802.0 | 4800.7   | 4800.6   | 4800.6  | 4801.2                                                            |     |
| ē      |          | 었       | g :                                                                                              | ¥ :          | <del>.</del> . | 2 5      | 2.     | ď,          | ರ :            | ب م     |          | œ       | g<br>g  | 9              | •           | 2          |      | 2 •   | đ i      | Ω.     | Ξ              | Ŋ       | .00        | ) ¥ | ę u   | 2 (    | ا ي     | ·       | <br>ഇ  | ഉ          | 0          |         | 7       | က       | 4      | ιΩ      | ဖ      |         | ø        | တ         | 0      | -          | 7       | m          | 7        | ்          | 9        | 7      | œ      | ത        | 0        | :<br>4  | 2                                                                 |     |
| omes . | 9        |         | 5<br>5<br>5<br>5<br>5<br>5<br>5<br>5<br>5<br>5<br>5<br>5<br>5<br>5<br>5<br>7<br>5<br>7<br>5<br>7 |              |                |          |        |             |                |         |          |         |         |                |             |            |      |       |          |        |                |         |            |     |       |        |         |         |        |            |            |         |         |         |        |         |        |         |          |           |        |            |         |            |          |            |          |        |        | 100      |          |         | - 1                                                               |     |
| 8      | 2        | 245     | 2452                                                                                             | 4 6          | 4.0            | 24.0     | 7 7    | 240         | 7 6            | 242     | 245      | 246     | 246     | 246            | 246         | 246        | 0450 | 240   | 9 6      | 240    | 246            | 247     | 247        | 747 |       |        | 90      |         | 247    | 247        | 247        | 247     | 248     | 248     | 248    | 248     | 248    | 248     | 24<br>89 | 248       | 200    | 248        | 249     | 249        | 249      | 248        | 249      | 249    | 248    | 249      | 248      | 245     | র                                                                 |     |

| ٠                      |         | Zu<br>Zu   | E                                                            | 104          | ន្តន            | 88                                                           | 3 &        | 6               | 2        | 8;        | 2 2         | 20.6           | 38                                                          | 3 8      | ន              | 8           | 45          | 37                | 33        | 8          | N 8      | 8          | 8           | 4           | છ        | ,<br>101 | o K              | £ 22 €   | 9          | 88             | 88         |               | 74                   | 67                   | <u>4</u> 8     | 2 G                | 88                  | 107               | 29         | 5                     | y 4                  | 65                 | 45                     | 5 P                                      |
|------------------------|---------|------------|--------------------------------------------------------------|--------------|-----------------|--------------------------------------------------------------|------------|-----------------|----------|-----------|-------------|----------------|-------------------------------------------------------------|----------|----------------|-------------|-------------|-------------------|-----------|------------|----------|------------|-------------|-------------|----------|----------|------------------|----------|------------|----------------|------------|---------------|----------------------|----------------------|----------------|--------------------|---------------------|-------------------|------------|-----------------------|----------------------|--------------------|------------------------|------------------------------------------|
|                        |         | 1          |                                                              |              |                 |                                                              |            |                 |          |           |             |                |                                                             |          |                |             |             |                   |           |            |          |            |             |             |          |          |                  |          |            |                |            |               |                      |                      |                |                    |                     |                   |            |                       |                      |                    | ۵۵                     | ۵۱                                       |
|                        |         | Ð          | <u>ξ</u> ω.                                                  | <del>,</del> | ω c             | 3                                                            | ဖ          | 60              | ۲,       | ∵.<br>4 o | ٠.          | † <del>*</del> | <u>.</u> 4                                                  | 2        | 0              | 1.2         | 9           | 2.                | ω ¢       | ્રે÷<br>છળ | 000      | œ          | 1.0         | 4 (         | ٠,٠      |          | ) <del>(</del> ) | 1.0      | œ, «       | οα             | ω          | ∞.            | ب.<br>ا              | ۶.                   | j 4            |                    | <del>ا.</del><br>ده | 4,                | ບ<br>ເ     | ) C                   | 8                    | ر <u>-</u><br>ا تا | —<br>സ്ത്              |                                          |
|                        |         | ΙĮ         | %<br>64.                                                     | 8            | 8.8             | 8                                                            | 88         | 49              | 8        |           | £8          | 3 12           | 88                                                          | .37      | 1.7            | .20         | . 26        | .37               | શ ક       | 3, 8       | 15       | 52         | 88          |             | \$ i     | 8 8      | 8                | 41       | .57        | 3 13           | 8          | 4             | ≅,8                  | 88                   | 21             | 8                  | 22                  | 8                 | <u>o</u> t | - 8                   | 88                   | 3,8                | . 50<br>50<br>50<br>50 | 83                                       |
|                        |         |            | _                                                            |              | •               | •                                                            |            |                 |          |           |             | . 5            | 851                                                         | ===      | 8              | 37          | <u>.</u>    |                   |           |            |          |            |             |             |          |          |                  |          |            |                |            |               |                      |                      |                |                    |                     |                   |            |                       |                      |                    | <br>                   |                                          |
|                        |         | 1          |                                                              |              |                 |                                                              |            |                 |          |           |             |                |                                                             |          |                |             |             |                   |           |            |          |            |             |             |          |          |                  |          |            |                |            |               |                      |                      |                |                    |                     |                   |            |                       |                      |                    | 38                     | - 1                                      |
|                        |         | ]          | 052                                                          |              |                 | 045                                                          | 049 3      | 027             | 026      | 020       | 027         | 053 3          | 049 8                                                       | _        | 023            |             |             | 920               |           |            | 028      |            |             |             |          |          |                  |          |            |                |            |               |                      |                      |                |                    |                     |                   |            |                       | 034                  |                    |                        | 335 4.                                   |
|                        |         | e<br>e     | ξ<br>Δ                                                       | ო:           | ٠<br><u>-</u> ۵ | ۵                                                            | ۵          | ω (             | თ მ      | ) rc      | ۰ ۵         | ໂທ             | ۵                                                           | ۵        | ۷,             | ဂ္က၊        | ٠<br>د      | - <u>c</u>        | 2 5       |            | -        | . •        | ٠           | •           | •        | ٠.       | •                | ٠        | •          | • •            | •          | •             | •                    |                      | •              | •                  | •                   | •                 | •          |                       | •                    | -, -               | ٠.                     | ۵                                        |
|                        |         | N.         | 5<br>5<br>5<br>5<br>5<br>7                                   | <b>₹</b>     | 3 2             | 4                                                            | 45         | <del>با</del> 5 | 38       | 3 %       | 3-9         | 45             | 23                                                          | g        | <u>0</u>       | 22.         | 4 r<br>25 c | က္ကင္             | 7 ×       | <u> </u>   | 139      | 25         | ຸດນີ້       | 3 2         | t eg     | 88       | 41               | 4 :      | 5 C        | 2              | 69         | 27            | 8 8                  | 27                   | 25             | 8                  | 24                  | 3 8               | 3 2        | 9                     | 88                   | 30                 | 88                     | 8                                        |
|                        |         |            | 2.91                                                         |              |                 |                                                              |            |                 |          |           |             |                |                                                             |          |                |             |             |                   |           |            |          |            |             |             | 5 6      | 35       | <b>&amp;</b>     | 88       | - W        | 19.            | <u>0</u>   | 92            | 2 (g                 | :=                   | 5              | 8                  | 22                  | e g               | 30         | 72                    | 81                   | ≃ &                | 35                     | 88                                       |
|                        | - 1     | Q.         | . [                                                          |              |                 |                                                              |            |                 |          |           |             |                |                                                             |          |                |             |             |                   |           |            |          |            |             |             |          |          |                  |          |            | 7              |            |               |                      |                      |                |                    |                     | <u>^</u>          | Δ.         | Δ                     | α ·                  | <u> </u>           | 1Α.<br>Δ.              | _<br>_                                   |
|                        |         | <u>.</u>   | 969                                                          | 200          | 5642            | 609                                                          | 336        | 908             | 200      | 274       | 610         | 126            | 850                                                         | 488      | 415            | 43.<br>10.0 | 0 0         | 265<br>267<br>267 | 3 2       | 343        | 540      | 725        | 8<br>8<br>8 | 907         | 538      | 167      | 253              | 487      | 254        | 738            | 971        | 250           | 28.5<br>28.6<br>28.6 | 8                    | 482            | 623                | 20 C                | 200               | 225        | 014                   | 910                  | 57.5               | 1853                   | 2905                                     |
| ochemical Analysis(51) |         |            | 3.06                                                         |              | -1              | . 72                                                         | 65         | 65              |          |           |             |                |                                                             |          |                |             |             |                   |           |            |          |            |             | 36          |          |          |                  |          | _          |                |            |               |                      |                      | : .            |                    |                     |                   |            | ٠.                    |                      |                    | 223                    |                                          |
| al Anal                |         | × %        | £ 5                                                          | 22<br>0      | 8               | 35                                                           | <u>ئ</u>   | 8.2             |          | :         |             |                |                                                             |          |                |             |             |                   |           |            | .88      | <u></u>    | 8 5         | 2 5         |          | 19       | 8:               | 200      | 7 27       | 8              |            | 5.<br>        | 35.                  | . 26                 | 9:             | .21                | 3:                  | - 8               | 24         | 8                     | . 46                 | - S                | } % !                  | 2                                        |
| ochemic                |         | £8         | þ,                                                           | 215          | 2 ≙             | <u>\$</u>                                                    | ۵;         | Z =             | <u>}</u> | <u></u>   | ស           | 13             | ≙:                                                          | ≙:       | <u>4</u> [     | ~ g         | 3 4         | 2 g               | 8         | 8          | 5        | <u>@</u> { | <u> </u>    | <u>}</u>    | _≙       | <u></u>  | ۵;               | <u>6</u> | <u>}</u>   | 8              | ≙          | 2 6           | <u>8</u>             | 2                    | ≙:             | <u>6</u>           | <u> </u>            | <u>)</u> <u>c</u> | <u> </u>   | 5                     | 4 6                  | <u>}</u> ≙         | <u> </u>               |                                          |
| t of Ge                |         | 3 8        | 83                                                           | o            | 11-             | <u></u>                                                      | <u>n</u> 7 | - c             | 2 00     | 27        | 51          | <u>5</u>       | 27                                                          | 75       | ۍ <del>د</del> | - 10        | ÷ 6         | 4 55              | 3.6       | 2          | 44       | დ (        | ກູ          | 9 <u>co</u> | 21       | <u>ه</u> | 82               | g 8      | <u>ရ တ</u> | 8              | <u>S</u>   | ~ ~           | 200                  | 8                    | સ<br>સ         | 220                | 35                  | <u> </u>          |            | រប                    | 7.0                  | <u>o ღ</u>         | ဥ ထ ဇ                  | 3                                        |
| List                   |         | 5 6<br>5   | <u> </u>                                                     | 648<br>471   | . 8             | <u>ස</u>                                                     | 28 5       | 3 g             | 22       | 190       | 184         | 256            | 28                                                          | 3 3      | 5 5            | 30.         | 325         | 195               | 305       | 258        | 254.     | 238        | 5 6<br>5 6  | 3 2         | 9        | 406      | 8                | 25       | 38         | 92             | ₹<br>200   | # C           | 183                  | 8                    | 88             | 23                 | စ္က င္တ             | 142               | 103        | 6                     | 131                  | 58                 | 35                     | 4                                        |
| · .                    | Ţ       | _          | ı                                                            |              |                 |                                                              |            |                 |          |           |             |                |                                                             |          |                |             |             |                   |           |            |          |            |             |             |          |          |                  |          |            |                |            |               |                      | :                    |                |                    |                     |                   |            |                       |                      |                    | 2                      | 1                                        |
|                        | .       | _          |                                                              |              |                 |                                                              |            |                 |          |           |             | ٠.             |                                                             |          |                |             |             |                   |           |            |          |            |             |             |          |          |                  |          |            |                | :          |               |                      |                      |                |                    |                     |                   |            |                       |                      |                    | 50.6                   |                                          |
|                        | - 1     |            | Į .                                                          |              |                 |                                                              |            |                 |          |           |             |                |                                                             |          |                |             |             |                   |           |            |          |            |             |             |          |          |                  |          |            |                |            |               |                      |                      |                |                    |                     |                   |            |                       |                      |                    | Δ.                     |                                          |
|                        | Į       | e d        | <u>^</u> _                                                   | Δ.Δ          | Δ.              | <u>^</u>                                                     | √ 'n       | <u>, ^</u>      | ო        | Δ         | Δ           | 14             | <u>^</u>                                                    | <u>`</u> | iп             | ,<br>,<br>, | Δ           | . ო               | ^         | 4          | 5.       | NC         | , ∆         | ന           | ^        | Δ,       | Δ.               | <u>\</u> | . ^        | ما             | <u>^</u> 4 | ۵.            | Δ                    | <u>^</u>             | Δ.             | ۷.                 | <u>\</u>            | Δ.                | Δ.         | Δ.                    | ^                    |                    | , Δ.                   | △                                        |
| *.<br>* :              | 1       | &rd<br>ord | 464                                                          | 828          | 286             | 9 g                                                          | 541        | 99              | 169      | 072       | 543         | 929            | 3 6                                                         | 200      | 205            | 8           | 536         | 886               | 310       | 662        | 9,23     | 275        | 223         | 085         | 876      | 161      | 929              | 578      | 333        | 278            | 240        | 38            | 203                  | 840                  | 323            | 2 t c              | 084                 | 287               | 775        | 397                   | 256<br>256           | 32                 | 919                    | <u>.</u>                                 |
|                        | 100;400 | 7          | 145                                                          |              | 1480            | 36                                                           | 1454       | 146             | 1464     | 1465      | 1465        | 1455           | 2 E                                                         | 367      | 168            | 1468        | 1468        | 1469              | 1465      | 1465       | 1469     | 7 4<br>2 4 | 1461        | 1461        | 1461     | 1483     | 3 6              | 1482     | 1480       | 8              | Q 4        | 7.88          | 1458                 | 1457                 | 2. 5.<br>5. 5. | 8 6                | 1458                | 1457              | 1457.      | 2<br>2<br>2<br>3<br>3 | 4.4<br>2.0<br>2.0    | 55                 | 1457                   | -                                        |
|                        | 3       | X-coor     | 801.88<br>1808.88                                            | 4808. 04     | 4804. 70(       | 1804<br>1804<br>33                                           | 1808 97    | 1808, 32        | 1809, 52 | 1807, 743 | 120 C       | 200            | 1000<br>1000<br>1000<br>1000<br>1000<br>1000<br>1000<br>100 | 1805     | 804.896        | 804, 387    | 1802, 657   | 802. 617          | 1909, 791 | 808, 96    | 800, 102 | 200        | 808, 241    | 808, 619    | 809, 172 | 800, 100 | 807 643          | 807, 697 | 800,309    | 800-180<br>180 | 803. U45   | 809, 516      | 809, 366             | 808, 438<br>864, 438 | 807.559        | 801.584<br>805.584 | 807, 424            | 806, 859          | 906.021    | 305, 577              | 204.<br>204.<br>203. | 304, 398           | 4805, 787              | 20 00 00 00 00 00 00 00 00 00 00 00 00 0 |
|                        |         |            | i<br>L                                                       |              |                 |                                                              | . 7        |                 |          |           | •           | •              | . 7                                                         | . ~      | ٧              | 7           | <b>4</b>    | 4                 | • •       | 7          | - T      | . 4        | 4           | 7           | 4        | 4        | 1 4              | . 4      | 4          | 4              | ur ed      | r <b>v</b> ir | 4                    | 4 .                  | <b>U</b> T     | <b>≠</b> ₹         | · 4                 | 4                 | 4          | ₹                     | <b>∓ रो</b>          | † <del>∛</del>     | 4,                     | 4                                        |
|                        | Samole  | ٤          | 6.00<br>6.00<br>6.00<br>6.00<br>6.00<br>6.00<br>6.00<br>6.00 |              | :               | 38.5<br>38.5<br>38.5<br>38.5<br>38.5<br>38.5<br>38.5<br>38.5 | Ø.         | GM540           | GWb41    | GW042     | 2<br>2<br>5 |                |                                                             |          |                |             |             |                   |           |            |          |            |             |             |          | -        |                  |          |            |                |            |               |                      |                      |                |                    |                     |                   |            |                       |                      |                    | Q4014                  |                                          |
|                        | 9       | Ş          | 2502                                                         | 2503         | 2504            | 2506                                                         | 2507       | 2508            | 2509     | 2510      | 07          | 25.00          | 2514                                                        | 2515     | 2516           | 2517        | 2518        | 2519              | 2520      | 2521       |          | 5524       |             | 2526        | 2527     | 2528     | 2530             | 2531     | 2532       | 2533           | 25.25      | 2536          | 2537                 | 2538                 | 223            | , v                | 2542                | 2543              | 2544       | 2545                  | 25.240<br>25.240     | 2548               | 2549                   | 7007                                     |