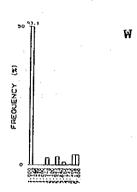

|      | 5          | E 6               | £                                                                  | 12         | (K)                                                 | 24         | g en     | 8          | 1 C        | 37           | Έ             | စ္ဆန္             | 25         | រូន        | ស្ល              | து ந         | o y            | ·        | 23:                                                                                         | , <sub>.</sub> | تو ت      | ıω                                                                 | 7              | <b>4</b> 0       |            | <b>!</b> ~ | က္ဆင့          | 30                | œ          | တ္က မ          | o 4        | က                     | ķ           | ច្ចេ ខ                                        | φo                | ာဏ          | თ -        | <u>-</u> o        | 00        | 8         |
|------|------------|-------------------|--------------------------------------------------------------------|------------|-----------------------------------------------------|------------|----------|------------|------------|--------------|---------------|-------------------|------------|------------|------------------|--------------|----------------|----------|---------------------------------------------------------------------------------------------|----------------|-----------|--------------------------------------------------------------------|----------------|------------------|------------|------------|----------------|-------------------|------------|----------------|------------|-----------------------|-------------|-----------------------------------------------|-------------------|-------------|------------|-------------------|-----------|-----------|
|      |            | - 1               |                                                                    |            |                                                     |            |          |            |            |              |               |                   |            |            |                  |              |                |          |                                                                                             |                |           |                                                                    |                |                  |            |            |                |                   |            |                |            |                       |             |                                               |                   |             |            |                   |           | 66<br>64  |
|      | 3          | l                 |                                                                    |            |                                                     |            |          |            |            |              |               |                   |            |            |                  |              |                |          |                                                                                             |                |           |                                                                    |                |                  |            |            |                |                   |            |                |            |                       |             |                                               |                   | 8           | či č       | 1 81              | 8) 6      | 22        |
|      | >          | a                 | - N<br>- N                                                         | -          | ' c                                                 | - «        | 50       |            | † C        | ∞.           | <b>V</b>      | (i)               | 9 10       | φ          | <br>             |              | ω.             | 1.5      | -: -<br>ci c                                                                                | 70             | 0.7       |                                                                    | N C            | 900              | .2         | φ×         |                | - 2               | ~:         | 0 00           |            | <br>                  |             | - <b>~</b>                                    | 8                 | ~ .         | ٥ د<br>-   | 12                | 0 r       | 10        |
|      | ï          | %                 | 38                                                                 | 5          | 2 8                                                 | 18         | <u>e</u> | 87         | 9          | 8            | <u>0</u>      | 8.5               | 75         | . 76       | 8 5              |              | 8              | 82       | 8 %                                                                                         | 24             | 82        | 8,8                                                                | S &            |                  | 8          | .21        | .24            | <u></u>           | بر<br>ور   | · ·            | 7          | <u>ი</u> გ            | 3.5         | , <u>, , , , , , , , , , , , , , , , , , </u> | 4                 | .21         | 2.5        | .23               | ន់ន       | 38        |
|      | જ          | E C               | 7 5                                                                | 17         | 38                                                  | 3 6        | 16       | នដ្ឋ       | 5 2        | 8            | 8             | <u>8</u>          | 8          | 197        | 32               | 17           | 8              | 8        | 2 23                                                                                        | <u> </u>       | 11        | <u>თ</u> ს                                                         | 2 5            | ក                | 82         | 4 k        | <u> 0</u>      | 17                | 27 t       | <u>.</u> ღ     | 8          | 22.0                  | <u>ه</u> پر | ប្រ                                           | ស                 | <u>0</u>    | <u>- 0</u> | <u>ආ</u>          | 5 4       | 12        |
|      | જ          | was de            | 98                                                                 | 8          | ឧទ                                                  | 8          | 8        | ~.<br>8 ⊆  | ; ·        | <br>영        | 8.            | <b>₽</b> &        | 2.80       | 3, 20      | 3.5              | 8            | 5              | <br>64 ( | \<br>\<br>\<br>\<br>\<br>\<br>\<br>\<br>\<br>\<br>\<br>\<br>\<br>\<br>\<br>\<br>\<br>\<br>\ | 8              | 2.40      | 8,8                                                                | 3 <del>-</del> | 88               | 8          | 8 9        | 3.00           | 8                 | 8.8        | :<br>          | 8.5        | 2<br>2<br>2<br>3<br>5 | 8           | 8                                             | <u>۾</u>          | ස<br>ස      | 88         | 88                | 38        | 7.        |
|      |            |                   |                                                                    |            |                                                     |            |          |            |            |              |               |                   |            |            |                  |              |                |          | 250                                                                                         |                |           |                                                                    |                |                  |            |            |                |                   |            |                |            |                       |             |                                               |                   |             |            |                   |           | - 1       |
| ٠.   | å          | E (               | ۵۵                                                                 | ۵          | δ                                                   | ۵          | 4        | ۵۵         | ۵          | ۵            | ۵á            | ۵۵                | ۵          | ۸,         | <u> 4</u>        | 8            | ហ              | ם מ      | വ വ                                                                                         | œ              | r~ (      | n 4                                                                | ۵۰             | ۵۱               | 13 G       | ۵.         | ۵              | ۵.                | ١.         | m              | ۵ <i>۵</i> | ٥                     | ۵           | 4                                             | ۵                 | ٨٠          | . 4        | 4.6               | ا م       | ۵         |
|      | N.         | 800               | 8                                                                  | ន្ល        | 2<br>2<br>2<br>3<br>3<br>4<br>4<br>4<br>5<br>6<br>7 | 9          | 81       | 33.0       | 8          | 135          | 88            | 7 7<br>7 7<br>7 7 | 8          | 104        | 3 8              | 88           | 28             | 2 6      | 38                                                                                          | တ္             | 8 8       | 88                                                                 | 3 œ            | 2;               | გ <u>წ</u> | 38         | 24             | 었                 | 2 52       | <u>ത</u>       | 2,2        | 3 %                   | 4           | 37                                            | සු ද              | 2.5         | 8          | श्र ह             | 8         | 62        |
|      | æ ;        | × 2               | 83                                                                 | . 25       | 3.6                                                 | 2          | 8        | . წ.<br>გ. | ж.         | 1.82<br>1.82 | 2.5           | 2 2               | 6.53       | 4.86<br>72 |                  | . 20         | <del>2</del> 5 | 7 4      | . es                                                                                        | . 49           | 19        | - 6                                                                | <u></u>        | <u></u>          | 38         | 7 7        | . 46           | 7,47              | 30         | 8              | 2 2        | 8 9                   | ß,          | 2:                                            | <u> </u>          | ?) <u>∞</u> | .33        | ខ្ល               | 8         | 8         |
|      | 1          |                   |                                                                    |            |                                                     |            |          |            |            |              |               |                   |            |            |                  |              |                |          | <u>^</u>                                                                                    |                |           |                                                                    |                |                  |            |            |                |                   |            |                |            |                       |             |                                               |                   |             |            |                   |           | - 1       |
|      | £          | 312<br>312<br>312 | 413                                                                | 244        | 231                                                 | 30.1       | 247      | 394        | 514        | 356          | . 44.<br>7.7. | 012               | 084        | 200        | 304              | 280          | 227            | 7 087    | 242                                                                                         | 452            | 566       | 5 5<br>5 7<br>5 7<br>5 7<br>5 7<br>5 7<br>5 7<br>5 7<br>5 7<br>5 7 | 101            | 228              | 0 0        | 38         | 245            | 20.               | <u>-</u>   | 97             | 2 2        | 32.5                  | 94          | <u>ල</u> ද                                    | <b>8</b> 8        | 8 8         | 92         | ි<br>ග පි         | 88        | 88        |
|      |            | ì                 |                                                                    |            |                                                     |            |          |            |            |              |               |                   | ٠.         |            |                  |              |                |          |                                                                                             |                |           |                                                                    |                |                  |            |            |                |                   |            |                |            |                       |             |                                               |                   |             |            |                   |           |           |
|      |            |                   |                                                                    |            |                                                     |            |          |            |            |              |               |                   |            |            |                  |              |                |          |                                                                                             | :              |           |                                                                    |                |                  |            |            |                |                   |            |                |            |                       |             |                                               |                   |             |            |                   |           |           |
|      |            | 1                 |                                                                    |            |                                                     |            |          |            |            |              |               |                   |            | -          | •                |              |                |          | <br><u>6</u>                                                                                |                |           |                                                                    |                |                  |            |            |                |                   |            |                |            |                       |             | -                                             | -                 |             | _          |                   |           | 1         |
|      |            |                   | • •                                                                |            |                                                     |            |          |            |            |              |               |                   |            |            |                  |              |                |          |                                                                                             |                |           |                                                                    |                |                  |            |            |                |                   |            |                |            |                       |             |                                               |                   |             |            |                   |           |           |
|      |            |                   |                                                                    |            |                                                     |            |          |            |            |              |               |                   |            |            |                  |              |                |          | 8                                                                                           |                |           |                                                                    |                |                  |            |            |                |                   |            |                |            |                       |             |                                               |                   |             | *          |                   |           |           |
| ĺ    |            |                   |                                                                    |            |                                                     |            |          |            |            |              |               |                   |            |            |                  |              |                |          | 249                                                                                         |                |           |                                                                    |                | 8<br>8<br>8<br>8 | 259        | 404        | 332            | 183               | 233        | 187            | 319        | 280                   | 8           | 319                                           | ο α<br>Ο Α<br>Ο Α | 219         | 88         | 261               | 207       | 430<br>90 |
|      | 8 8        | Ξ                 | ဥ္                                                                 | n <u>d</u> | ω :                                                 | <u> </u>   | 20       | . ∞        | တင္        | 2 7          | . დ           | 37                | ,<br>,     | <u>-</u>   | 27               | so u         | ο დ            | 4        | 4                                                                                           | ယ္ပ            | o un      | 5                                                                  |                | 4 5              | 1 m        | 4          | ব এ            | o i~              | N          | <del>-</del> u | 0 00       | വ                     | ល           | 4 (                                           | Þα                | ώ           | αο ι       | ល ល               | ٠-١       | <u>د</u>  |
|      | <b>8</b> 8 | 130               | 7.                                                                 | <u> </u>   | 8                                                   | Z 2        | 1 2      | 5          | 8 F        | 2 12         | 40            | 149               | 324<br>286 | 178        | 97               | <b>6</b> 4 6 | 5 E            | 126      | 22                                                                                          | 1<br>0<br>1    | ~ 60      | ស្ល                                                                | 4              | 1561             | 20         | 22         | 88             | 8 60              | ភ          | 25             | ာ တွ<br>က  | 72                    | 125         | 8 u                                           | 2 72              | ଜ           | 8          | 8 6               | 2         | 8         |
|      | ₹ 8        | ^                 | Δ                                                                  | Δ.         | Δ.                                                  | <u>^</u> 4 | <u>\</u> | <u>^</u> . | <u>^</u> ∠ | <u>\</u>     | Δ             | Δ.                | <u>^</u>   | Δ.         | <u>,</u> ۸       | ^ _          | <u>\</u>       | Δ        | <u> </u>                                                                                    | <u>^</u>       | 7 7       |                                                                    | <u>^</u> ,     | Δ Δ              | Δ          | Δ,         | <u> </u>       | <u>\</u> <u> </u> | <u>^</u>   | <u> </u>       | <u>^</u>   | Δ                     | Δ,          | <u>^</u> _                                    | ۸ ۵               | Δ.          | <u>^</u>   | <u>^</u> <u>^</u> | Δ,        | 4         |
|      | S G        | Δ.                | 4 (                                                                | Δ.         | 01.                                                 | <u>- ç</u> | ā 4      | <u>.</u>   | 2 /        | <u>\</u> 01  | Δ             | <u> </u>          | ۵.۵        |            | <del>،</del> (کا | <b>4</b> α   | വ              | ത        | တ င်                                                                                        | <u>^</u>       | <b>.</b>  | Α                                                                  | ~ ;            | 2 △              | Δ          | ۸,         | თ თ            | <b>,</b>          | <b>∆</b> , | <u>^</u> .     | <u>,</u> – | 4                     | ا أسم       | ∞ ∻                                           | <u>,</u>          | Δ           | <u> </u>   | <u>^</u>          | Δ.        | 4         |
| 1    | 8 (Mil     | 764               | - 00<br>- 00<br>- 00                                               | 1. 189     | 2.297                                               | 200        | 0.413    | 4.484      | 226        | 4.069        | 2.079         | 020               |            | 2, 279     | 623              | 400          | 588            | 3.480    | 347                                                                                         | 9 6            | 115       | 080                                                                | 409            | 3 4              | . 843      | 510        | . 629<br>107   | <u> </u>          | 382        | 7.7            | . 461      | . 441                 | . 655       | 31.                                           | 775               | 947         | 262        | 190               | 988       | 142       |
| 1    | ਰ ਂ        |                   |                                                                    | 1          |                                                     |            |          |            |            | 1.0          |               | 1                 |            |            |                  |              |                |          | 1428.3                                                                                      |                |           |                                                                    |                |                  |            |            |                |                   |            |                |            |                       |             |                                               |                   |             | ٠          |                   |           | -         |
| -    | X          | 4792.98           | 4792.70                                                            | 4792, 13   | 4794.48                                             | 4794       | 4794 53  | 4799.31    | 4799.67    | 4798.4       | 4796.57       | 4798.01           | 4799.8     | 4793, 74   | 4791, 13         | 4799         | 4797. 78       | 4797. 76 | 4797, 270                                                                                   | 4799 93        | 4794, 120 | 4794.00                                                            | 4/97.67        | 4798.73          | 4797.03    | 47.96.688  | 4796 677       | 4796.058          | 4795, 266  | 4794.82        | 4794. 591  | 4794.377              | 4794, 195   | 4797 333                                      | 4791.22           | 4791, 246   | 4791.871   | 4792, 773         | 4791, 428 | 4/92.015  |
| Q.   | ,          | 용 <b>:</b>        | ÷ 52                                                               | ξţ         | <b>3</b> π                                          | ဋ          | 1        | ထ္ဆ ဋ      |            | 92           | တ္က မ         | 8                 | , sy       | SS.        | đ n              | } <b></b> -  | Ø              | က္ဆ      | <b>7</b> 1 r                                                                                | <u>.</u>       |           | ထွ                                                                 | <b>.</b>       | > <del></del>    | ~          | ო          | <del>1</del> Մ | ഗ                 | <b>,</b>   | o cr           |            |                       | ۰ د         | <b>0</b> =                                    |                   |             | ~ -        | n                 | _         |           |
| Come | Š          | ₩<br>₩            | 0 (S)                                                              | 44         |                                                     |            |          | SKeAS      |            |              |               |                   |            |            |                  |              |                |          | 8 9X 704                                                                                    |                |           |                                                                    |                |                  |            |            |                |                   |            |                |            |                       |             |                                               |                   |             |            |                   |           |           |
| ģ    | 2          | 250               | 1 5<br>1 5<br>1 5<br>1 5<br>1 5<br>1 5<br>1 5<br>1 5<br>1 5<br>1 5 | 240        | 240<br>245                                          | 240        | 240      | 240        | 241        | 241          | 241           | 241               | 24 16      | 241        | 2416             | 2420         | 242            |          | 2423<br>3724<br>3724                                                                        |                |           | 242                                                                | 242            | 2430             | 2431       | 2432       | 3.5            | 2435              | 2436       | 2431           | 2439       | 2440                  | 244         | 2442                                          | 2444              | 2445        | 2446       | 2447              | 2449      | 2450      |
|      | :          |                   |                                                                    |            | ÷                                                   |            |          |            |            |              |               |                   |            |            |                  |              | •              |          |                                                                                             | -              |           |                                                                    |                |                  |            |            |                |                   |            |                |            |                       |             |                                               |                   |             |            |                   |           | -         |
|      |            |                   |                                                                    |            |                                                     |            |          |            |            |              |               |                   |            |            |                  |              |                |          |                                                                                             |                |           |                                                                    |                |                  |            |            |                |                   |            |                |            |                       |             |                                               |                   |             |            |                   |           |           |