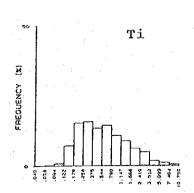

|      | 5          | E 6               | £                                                                  | 12         | (K)                                                 | 24         | g en     | 8          | 1 C        | 37           | Έ             | စ္ဆန္             | 25         | រូន        | ស្ល              | து ந         | o y            | ·        | 23:                                                                                         | , <sub>.</sub> | تو ت      | ıω                                                                 | 7              | <b>4</b> 0       |            | <b>!</b> ~ | က္ဆင့          | 30                | œ          | တ္က မ          | o 4        | က                     | ķ           | ច្ចេ ខ                                        | φo                | ာဏ          | თ -        | <u>-</u> o        | 00        | 8         |
|------|------------|-------------------|--------------------------------------------------------------------|------------|-----------------------------------------------------|------------|----------|------------|------------|--------------|---------------|-------------------|------------|------------|------------------|--------------|----------------|----------|---------------------------------------------------------------------------------------------|----------------|-----------|--------------------------------------------------------------------|----------------|------------------|------------|------------|----------------|-------------------|------------|----------------|------------|-----------------------|-------------|-----------------------------------------------|-------------------|-------------|------------|-------------------|-----------|-----------|
|      |            | - 1               |                                                                    |            |                                                     |            |          |            |            |              |               |                   |            |            |                  |              |                |          |                                                                                             |                |           |                                                                    |                |                  |            |            |                |                   |            |                |            |                       |             |                                               |                   |             |            |                   |           | 66<br>64  |
|      | 3          | l                 |                                                                    |            |                                                     |            |          |            |            |              |               |                   |            |            |                  |              |                |          |                                                                                             |                |           |                                                                    |                |                  |            |            |                |                   |            |                |            |                       |             |                                               |                   | 8           | či č       | 1 81              | 8) 6      | 22        |
|      | >          | a                 | - N<br>- N                                                         | -          | ' c                                                 | - «        | 50       |            | † C        | ∞.           | <b>V</b>      | (i)               | 9 10       | φ          | <br>             |              | ω.             | 1.5      | -: -<br>ci c                                                                                | 70             | 0.7       |                                                                    | N C            | 900              | .2         | φ×         |                | - 2               | ~:         | 0 00           |            | <br>                  |             | - <b>~</b>                                    | 8                 | ~ .         | ٥ د<br>-   | 12                | 0 r       | 10        |
|      | ï          | %                 | 38                                                                 | 5          | 2 8                                                 | 18         | <u>e</u> | 87         | 9          | 8            | <u>0</u>      | 8.5               | 75         | . 76       | 8 5              |              | 8              | 82       | 8 %                                                                                         | 24             | 82        | 8,8                                                                | S &            |                  | 8          | .21        | .24            | <u></u>           | بر<br>ور   | · ·            | 7          | <u>ი</u> გ            | 3.5         | , <u>, , , , , , , , , , , , , , , , , , </u> | 4                 | .21         | 2.5        | .23               | ន់ន       | 38        |
|      | જ          | E C               | 7 5                                                                | 17         | 38                                                  | 3 6        | 16       | នដ្ឋ       | 5 2        | 8            | 8             | <u>8</u>          | 8          | 197        | 32               | 17           | 8              | 8        | 2 23                                                                                        | <u> </u>       | 11        | <u>თ</u> ს                                                         | 2 5            | ក                | 82         | 4 k        | <u> 0</u>      | 17                | 27 t       | <u>.</u> ღ     | 8          | 22.0                  | <u>ه</u> پر | ប្រ                                           | ស                 | <u>0</u>    | <u>- 0</u> | <u>ආ</u>          | 5 4       | 12        |
|      | જ          | was de            | 98                                                                 | 8          | ឧទ                                                  | 8          | 8        | ~.<br>8 ⊆  | ; ·        | <br>영        | 8.            | <b>₽</b> &        | 2.80       | 3, 20      | 3.5              | 8            | 5              | <br>64 ( | \<br>\<br>\<br>\<br>\<br>\<br>\<br>\<br>\<br>\<br>\<br>\<br>\<br>\<br>\<br>\<br>\<br>\<br>\ | 8              | 2.40      | 8,8                                                                | 3 <del>-</del> | 88               | 8          | 8 9        | 3.00           | 8                 | 8.8        | :<br>          | 8.5        | 2<br>2<br>2<br>3<br>5 | 8           | 8                                             | <u>۾</u>          | ස<br>ස      | 88         | 88                | 38        | 7.        |
|      |            |                   |                                                                    |            |                                                     |            |          |            |            |              |               |                   |            |            |                  |              |                |          | 250                                                                                         |                |           |                                                                    |                |                  |            |            |                |                   |            |                |            |                       |             |                                               |                   |             |            |                   |           | - 1       |
| ٠.   | å          | E (               | ۵۵                                                                 | ۵          | δ                                                   | ۵          | 4        | ۵۵         | ۵          | ۵            | ۵á            | ۵۵                | ۵          | ۸,         | <u> 4</u>        | 8            | ហ              | ם מ      | വ വ                                                                                         | œ              | r~ (      | n 4                                                                | ۵۰             | ۵۱               | 13 G       | ۵.         | ۵              | ۵.                | ١.         | m              | ۵ <i>۵</i> | ٥                     | ۵           | 4                                             | ۵                 | ٨٠          | . 4        | 4.6               | ا م       | ۵         |
|      | N.         | 800               | 8                                                                  | ន្ល        | 2<br>2<br>2<br>3<br>3<br>4<br>4<br>4<br>5<br>6<br>7 | 9          | 81       | 33.0       | 8          | 135          | 88            | 7 7<br>7 7<br>7 7 | 8          | 104        | 3 8              | 88           | 28             | 2 6      | 38                                                                                          | တ္             | 8 8       | 88                                                                 | 3 œ            | 2;               | გ <u>წ</u> | 38         | 24             | 었                 | 2 52       | <u>ത</u>       | 2,2        | 3 %                   | 4           | 37                                            | සු ද              | 2.5         | 8          | श्र ह             | 8         | 62        |
|      | æ ;        | × 2               | 83                                                                 | . 25       | 3.6                                                 | 2          | 8        | . წ.<br>გ. | ж.         | 1.82<br>1.82 | 2.5           | 2 2               | 6.53       | 4.86<br>72 |                  | . 20         | <del>2</del> 5 | 7 4      | . es                                                                                        | . 49           | 19        | - 6                                                                | <u></u>        | <u></u>          | 38         | 7 7        | . 46           | 7,47              | 30         | 8              | 2 2        | 8 9                   | ß,          | 2:                                            | <u> </u>          | ?) <u>∞</u> | .33        | ខ្ល               | 8         | 8         |
|      | 1          |                   |                                                                    |            |                                                     |            |          |            |            |              |               |                   |            |            |                  |              |                |          | <u>^</u>                                                                                    |                |           |                                                                    |                |                  |            |            |                |                   |            |                |            |                       |             |                                               |                   |             |            |                   |           | - 1       |
|      | £          | 312<br>312<br>312 | 413                                                                | 244        | 231                                                 | 30.1       | 247      | 394        | 514        | 356          | . 44.<br>7.7. | 012               | 084        | 200        | 304              | 280          | 227            | 7 087    | 242                                                                                         | 452            | 566       | 5 5<br>5 7<br>5 7<br>5 7<br>5 7<br>5 7<br>5 7<br>5 7<br>5 7<br>5 7 | 101            | 228              | 0 0        | 38         | 245            | 20.               | <u>-</u>   | 97             | 2 2        | 32.5                  | 94          | <u>ල</u> ද                                    | <b>8</b> 8        | 8 8         | 92         | ි<br>ග පි         | 88        | 88        |
|      |            | ì                 |                                                                    |            |                                                     |            |          |            |            |              |               |                   | ٠.         |            |                  |              |                |          |                                                                                             |                |           |                                                                    |                |                  |            |            |                |                   |            |                |            |                       |             |                                               |                   |             |            |                   |           |           |
|      |            |                   |                                                                    |            |                                                     |            |          |            |            |              |               |                   |            |            |                  |              |                |          |                                                                                             | :              |           |                                                                    |                |                  |            |            |                |                   |            |                |            |                       |             |                                               |                   |             |            |                   |           |           |
|      |            | 1                 |                                                                    |            |                                                     |            |          |            |            |              |               |                   |            | -          | •                |              |                |          | <br><u>6</u>                                                                                |                |           |                                                                    |                |                  |            |            |                |                   |            |                |            |                       |             | -                                             | -                 |             | _          |                   |           | 1         |
|      |            |                   | • •                                                                |            |                                                     |            |          |            |            |              |               |                   |            |            |                  |              |                |          |                                                                                             |                |           |                                                                    |                |                  |            |            |                |                   |            |                |            |                       |             |                                               |                   |             |            |                   |           |           |
|      |            |                   |                                                                    |            |                                                     |            |          |            |            |              |               |                   |            |            |                  |              |                |          | 8                                                                                           |                |           |                                                                    |                |                  |            |            |                |                   |            |                |            |                       |             |                                               |                   |             | *          |                   |           |           |
| ĺ    |            |                   |                                                                    |            |                                                     |            |          |            |            |              |               |                   |            |            |                  |              |                |          | 249                                                                                         |                |           |                                                                    |                | 8<br>8<br>8<br>8 | 259        | 404        | 332            | 183               | 233        | 187            | 319        | 280                   | 8           | 319                                           | ο α<br>Ο Α<br>Ο Α | 219         | 88         | 261               | 207       | 430<br>90 |
|      | 8 8        | Ξ                 | ဥ္                                                                 | n <u>d</u> | ω :                                                 | <u> </u>   | 20       | . ∞        | တင္        | 2 7          | . დ           | 37                | ,<br>,     | <u>-</u>   | 27               | so u         | ο დ            | 4        | 4                                                                                           | ယ္ပ            | o un      | 5                                                                  |                | 4 5              | 1 m        | 4          | ব এ            | o i~              | N          | <del>-</del> u | 0 00       | വ                     | ល           | 4 (                                           | Þα                | ώ           | αο ι       | ល ល               | ٠-١       | <u>د</u>  |
|      | <b>8</b> 8 | 130               | 7.                                                                 | <u> </u>   | 8                                                   | Z 2        | 1 2      | 5          | 8 F        | 2 12         | 40            | 149               | 324<br>286 | 178        | 97               | <b>6</b> 4 6 | 5 E            | 126      | 22                                                                                          | 1<br>0<br>1    | ~ 60      | ស្ល                                                                | 4              | 1561             | 20         | 22         | 88             | 8 60              | ភ          | 25             | ာ တွ<br>က  | 72                    | 125         | 8 u                                           | 2 72              | ଜ           | 8          | 8 6               | 2         | 8         |
|      | ₹ 8        | ^                 | Δ                                                                  | Δ.         | Δ.                                                  | <u>^</u> 4 | <u>\</u> | <u>^</u> . | <u>^</u> ∠ | <u>\</u>     | Δ             | Δ.                | <u>^</u>   | Δ.         | <u>,</u> ۸       | ^ _          | <u>\</u>       | Δ        | <u> </u>                                                                                    | <u>^</u>       | 7 7       |                                                                    | <u>^</u> ,     | Δ Δ              | Δ          | Δ,         | <u> </u>       | <u>\</u> <u> </u> | <u>^</u>   | <u> </u>       | <u>^</u>   | Δ                     | Δ,          | <u>^</u> _                                    | ۸ ۵               | Δ.          | <u>^</u>   | <u>^</u> <u>^</u> | Δ,        | 4         |
|      | S G        | Δ.                | 4 (                                                                | Δ.         | 01.                                                 | <u>- ç</u> | ā 4      | <u>.</u>   | 2 /        | <u>\</u> 01  | Δ             | <u> </u>          | ۵.۵        |            | <del>،</del> (کا | <b>4</b> α   | വ              | ത        | တ င်                                                                                        | <u>^</u>       | <b>.</b>  | Α                                                                  | ~ ;            | 2 △              | Δ          | ۸,         | თ თ            | <b>,</b>          | <b>∆</b> , | <u>^</u> .     | <u>,</u> – | 4                     | ا أسم       | ∞ ∻                                           | <u>,</u>          | Δ           | <u> </u>   | <u>^</u>          | Δ.        | 4         |
| 1    | 8 (Mil     | 764               | - 00<br>- 00<br>- 00                                               | 1. 189     | 2.297                                               | 200        | 0.413    | 4.484      | 226        | 4.069        | 2.079         | 020               |            | 2, 279     | 623              | 400          | 588            | 3.480    | 347                                                                                         | 9 6            | 115       | 080                                                                | 409            | 3 4              | . 843      | 510        | . 629<br>107   | <u> </u>          | 382        | 7.7            | . 461      | . 441                 | . 655       | 31.                                           | 775               | 947         | 262        | 190               | 988       | 142       |
| 1    | ਰ ਂ        |                   |                                                                    | 1          |                                                     |            |          |            |            | 1.0          |               | 1                 |            |            |                  |              |                |          | 1428.3                                                                                      |                |           |                                                                    |                |                  |            |            |                |                   |            |                |            |                       |             |                                               |                   |             | ٠          |                   |           | -         |
| -    | X          | 4792.98           | 4792.70                                                            | 4792, 13   | 4794.48                                             | 4794       | 4794 53  | 4799.31    | 4799.67    | 4798.4       | 4796.57       | 4798.01           | 4799.8     | 4793, 74   | 4791, 13         | 4799         | 4797. 78       | 4797. 76 | 4797, 270                                                                                   | 4799 93        | 4794, 120 | 4794.00                                                            | 4/97.67        | 4798.73          | 4797.03    | 47.96.688  | 4796 677       | 4796.058          | 4795, 266  | 4794.82        | 4794. 591  | 4794.377              | 4794, 195   | 4797 333                                      | 4791.22           | 4791, 246   | 4791.871   | 4792, 773         | 4791, 428 | 4/92.015  |
| Q.   | ,          | 용 <b>:</b>        | ÷ 52                                                               | ξţ         | <b>3</b> π                                          | ဋ          | 1        | ထ္ဆ ဋ      |            | 92           | တ္က မ         | 8                 | , sy       | SS.        | đ n              | } <b></b> -  | Ø              | က္ဆ      | <b>7</b> 1 r                                                                                | <u>.</u>       |           | ထွ                                                                 | <b>.</b>       | > <del></del>    | ~          | ო          | <del>1</del> Մ | ഗ                 | <b>,</b>   | o cr           |            |                       | ۰ د         | <b>0</b> =                                    |                   |             | ~ -        | n                 | _         |           |
| Come | Š          | ₩<br>₩            | 0 (S)                                                              | 44         |                                                     |            |          | SKeAS      |            |              |               |                   |            |            |                  |              |                |          | 8 9X 704                                                                                    |                |           |                                                                    |                |                  |            |            |                |                   |            |                |            |                       |             |                                               |                   |             |            |                   |           |           |
| ģ    | 2          | 250               | 1 5<br>1 5<br>1 5<br>1 5<br>1 5<br>1 5<br>1 5<br>1 5<br>1 5<br>1 5 | 240        | 240<br>245                                          | 240        | 240      | 240        | 241        | 241          | 241           | 241               | 24 16      | 241        | 2416             | 2420         | 242            |          | 2423<br>3724<br>3724                                                                        |                |           | 242                                                                | 242            | 2430             | 2431       | 2432       | 3.5            | 2435              | 2436       | 2431           | 2439       | 2440                  | 244         | 2442                                          | 2444              | 2445        | 2446       | 2447              | 2449      | 2450      |
|      | :          |                   |                                                                    |            | ÷                                                   |            |          |            |            |              |               |                   |            |            |                  |              | •              |          |                                                                                             | -              |           |                                                                    |                |                  |            |            |                |                   |            |                |            |                       |             |                                               |                   |             |            |                   |           | -         |
|      |            |                   |                                                                    |            |                                                     |            |          |            |            |              |               |                   |            |            |                  |              |                |          |                                                                                             |                |           |                                                                    |                |                  |            |            |                |                   |            |                |            |                       |             |                                               |                   |             |            |                   |           |           |