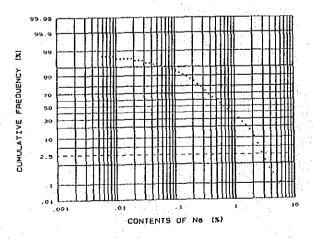

|      | 5          | E 6               | £                                                                  | 12         | (K)                                                 | 24         | g en     | 8          | 1 C        | 37           | Έ             | စ္ဆန္             | 25         | រូន        | ស្ល              | து ந         | o y            | ·        | 23:                                                                                         | , <sub>.</sub> | تو ت      | ıω                                                                 | 7              | <b>4</b> 0       |            | <b>!</b> ~ | က္ဆင့          | 30                | œ          | တ္က မ          | o 4        | က                     | ķ           | ច្ចេ ខ                                        | φo                | ာဏ          | თ -        | <u>-</u> o        | 00        | 8         |
|------|------------|-------------------|--------------------------------------------------------------------|------------|-----------------------------------------------------|------------|----------|------------|------------|--------------|---------------|-------------------|------------|------------|------------------|--------------|----------------|----------|---------------------------------------------------------------------------------------------|----------------|-----------|--------------------------------------------------------------------|----------------|------------------|------------|------------|----------------|-------------------|------------|----------------|------------|-----------------------|-------------|-----------------------------------------------|-------------------|-------------|------------|-------------------|-----------|-----------|
|      |            | - 1               |                                                                    |            |                                                     |            |          |            |            |              |               |                   |            |            |                  |              |                |          |                                                                                             |                |           |                                                                    |                |                  |            |            |                |                   |            |                |            |                       |             |                                               |                   |             |            |                   |           | 66<br>64  |
|      | 3          | l                 |                                                                    |            |                                                     |            |          |            |            |              |               |                   |            |            |                  |              |                |          |                                                                                             |                |           |                                                                    |                |                  |            |            |                |                   |            |                |            |                       |             |                                               |                   | 8           | či č       | 1 81              | 8) 6      | 22        |
|      | >          | a                 | - N<br>- N                                                         | -          | ' c                                                 | - «        | 50       |            | † C        | ∞.           | <b>V</b>      | (i)               | 9 10       | φ          | <br>             |              | ω.             | 1.5      | -: -<br>ci c                                                                                | 70             | 0.7       |                                                                    | N C            | 900              | .2         | φ×         |                | - 2               | ~:         | 0 00           |            | <br>                  |             | - <b>~</b>                                    | 8                 | ~ .         | ٥ د<br>-   | 12                | 0 r       | 10        |
|      | ï          | %                 | 38                                                                 | 5          | 2 8                                                 | 18         | <u>e</u> | 87         | 9          | 8            | <u>0</u>      | 8.5               | 75         | . 76       | 8 5              |              | 8              | 82       | 8 %                                                                                         | 24             | 82        | 8,8                                                                | S &            |                  | 8          | .21        | .24            | <u></u>           | بر<br>ور   | · ·            | 7          | <u>ი</u> გ            | 3.5         | , <u>, , , , , , , , , , , , , , , , , , </u> | 4                 | .21         | 2.5        | .23               | ន់ន       | 38        |
|      | જ          | E C               | 7 5                                                                | 17         | 38                                                  | 3 6        | 16       | នដ្ឋ       | 5 2        | 8            | 8             | <u>8</u>          | 8          | 197        | 32               | 17           | 8              | 8        | 2 23                                                                                        | <u> </u>       | 11        | <u>თ</u> ს                                                         | 2 5            | ក                | 82         | 4 k        | <u> 0</u>      | 17                | 27 t       | <u>.</u> ღ     | 8          | 22.0                  | <u>ه</u> پر | ប្រ                                           | ស                 | <u>0</u>    | <u>- 0</u> | <u>ආ</u>          | 5 4       | 12        |
|      | જ          | was de            | 98                                                                 | 8          | ឧទ                                                  | 8          | 8        | ~.<br>8 ⊆  | ; ·        | <br>영        | 8.            | <b>₽</b> &        | 2.80       | 3, 20      | 3.5              | 8            | 5              | <br>64 ( | \<br>\<br>\<br>\<br>\<br>\<br>\<br>\<br>\<br>\<br>\<br>\<br>\<br>\<br>\<br>\<br>\<br>\<br>\ | 8              | 2.40      | 8,8                                                                | 3 <del>-</del> | 88               | 8          | 8 9        | 3.00           | 8                 | 8.8        | :<br>          | 8.5        | 2<br>2<br>2<br>3<br>5 | 8           | 8                                             | <u>۾</u>          | ස<br>ස      | 88         | 88                | 38        | 7.        |
|      |            |                   |                                                                    |            |                                                     |            |          |            |            |              |               |                   |            |            |                  |              |                |          | 250                                                                                         |                |           |                                                                    |                |                  |            |            |                |                   |            |                |            |                       |             |                                               |                   |             |            |                   |           | - 1       |
| ٠.   | å          | E (               | ۵۵                                                                 | ۵          | δ                                                   | ۵          | 4        | ۵۵         | ۵          | ۵            | ۵á            | ۵۵                | ۵          | ۸,         | <u> 4</u>        | 8            | ហ              | ם מ      | വ വ                                                                                         | œ              | r~ (      | n 4                                                                | ۵۰             | ۵۱               | 13 G       | ۵.         | ۵              | ۵.                | ١.         | m              | ۵ <i>۵</i> | ٥                     | ۵           | 4                                             | ۵                 | ٨٠          | . 4        | 4.6               | ا م       | ۵         |
|      | N.         | 800               | 8                                                                  | ន្ល        | 2<br>2<br>2<br>3<br>3<br>4<br>4<br>4<br>5<br>6<br>7 | 9          | 81       | 33.0       | 8          | 135          | 88            | 7 7<br>7 7<br>7 7 | 8          | 104        | 3 8              | 88           | 28             | 2 6      | 38                                                                                          | တ္             | 8 8       | 88                                                                 | 3 œ            | 2;               | გ <u>წ</u> | 38         | 24             | 었                 | 2 52       | <u>ത</u>       | 2,2        | 3 %                   | 4           | 37                                            | සු ද              | 2.5         | 8          | श्र ह             | 8         | 62        |
|      | æ ;        | × 2               | 83                                                                 | . 25       | 3.6                                                 | 2          | 8        | . წ.<br>გ. | ж.         | 1.82<br>1.82 | 2.5           | 2 2               | 6.53       | 4.86<br>72 |                  | . 20         | <del>2</del> 5 | 7 4      | . es                                                                                        | . 49           | 19        | - 6                                                                | <u></u>        | <u></u>          | 38         | 7 7        | . 46           | 7,47              | 30         | 8              | 2 2        | 8 9                   | ß,          | 2:                                            | <u> </u>          | ?) <u>∞</u> | .33        | ខ្ល               | 8         | 8         |
|      | 1          |                   |                                                                    |            |                                                     |            |          |            |            |              |               |                   |            |            |                  |              |                |          | <u>^</u>                                                                                    |                |           |                                                                    |                |                  |            |            |                |                   |            |                |            |                       |             |                                               |                   |             |            |                   |           | - 1       |
|      | £          | 312<br>312<br>312 | 413                                                                | 244        | 231                                                 | 30.1       | 247      | 394        | 514        | 356          | . 44.<br>7.7. | 012               | 084        | 200        | 304              | 280          | 227            | 7 087    | 242                                                                                         | 452            | 566       | 5 5<br>5 7<br>5 7<br>5 7<br>5 7<br>5 7<br>5 7<br>5 7<br>5 7<br>5 7 | 101            | 228              | 0 0        | 38         | 245            | 20.               | <u>-</u>   | 97             | 2 2        | 32.5                  | 94          | <u>ල</u> ද                                    | <b>8</b> 8        | 8 8         | 92         | ි<br>ග පි         | 88        | 88        |
|      |            | ì                 |                                                                    |            |                                                     |            |          |            |            |              |               |                   | ٠.         |            |                  |              |                |          |                                                                                             |                |           |                                                                    |                |                  |            |            |                |                   |            |                |            |                       |             |                                               |                   |             |            |                   |           |           |
|      |            |                   |                                                                    |            |                                                     |            |          |            |            |              |               |                   |            |            |                  |              |                |          |                                                                                             | :              |           |                                                                    |                |                  |            |            |                |                   |            |                |            |                       |             |                                               |                   |             |            |                   |           |           |
|      |            | 1                 |                                                                    |            |                                                     |            |          |            |            |              |               |                   |            | -          | •                |              |                |          | <br><u>6</u>                                                                                |                |           |                                                                    |                |                  |            |            |                |                   |            |                |            |                       |             | -                                             | -                 |             | _          |                   |           | 1         |
|      |            |                   | • •                                                                |            |                                                     |            |          |            |            |              |               |                   |            |            |                  |              |                |          |                                                                                             |                |           |                                                                    |                |                  |            |            |                |                   |            |                |            |                       |             |                                               |                   |             |            |                   |           |           |
|      |            |                   |                                                                    |            |                                                     |            |          |            |            |              |               |                   |            |            |                  |              |                |          | 8                                                                                           |                |           |                                                                    |                |                  |            |            |                |                   |            |                |            |                       |             |                                               |                   |             | *          |                   |           |           |
| ĺ    |            |                   |                                                                    |            |                                                     |            |          |            |            |              |               |                   |            |            |                  |              |                |          | 249                                                                                         |                |           |                                                                    |                | 8<br>8<br>8<br>8 | 259        | 404        | 332            | 183               | 233        | 187            | 319        | 280                   | 8           | 319                                           | ο α<br>Ο Α<br>Ο Α | 219         | 88         | 261               | 207       | 430<br>90 |
|      | 8 8        | Ξ                 | ဥ္                                                                 | n <u>d</u> | ω :                                                 | <u> </u>   | 20       | . ∞        | တင္        | 2 7          | . დ           | 37                | ,<br>,     | <u>-</u>   | 27               | so u         | ο დ            | 4        | 4                                                                                           | ယ္ပ            | o un      | 5                                                                  |                | 4 5              | 1 m        | 4          | ব এ            | o i~              | N          | <del>-</del> u | 0 00       | വ                     | ល           | 4 (                                           | Þα                | ώ           | αο ι       | ល ល               | ٠-١       | <u>د</u>  |
|      | <b>8</b> 8 | 130               | 7.                                                                 | <u> </u>   | 8                                                   | Z 2        | 1 2      | 5          | 8 F        | 2 12         | 40            | 149               | 324<br>286 | 178        | 97               | <b>6</b> 4 6 | 5 E            | 126      | 22                                                                                          | 1<br>0<br>1    | ~ 60      | ស្ល                                                                | 4              | 1561             | 20         | 22         | 88             | 8 60              | ភ          | 25             | ာ တွ<br>က  | 72                    | 125         | 8 u                                           | 2 72              | ଜ           | 8          | 8 6               | 2         | 8         |
|      | ₹ 8        | ^                 | Δ                                                                  | Δ.         | Δ.                                                  | <u>^</u> 4 | <u>\</u> | <u>^</u> . | <u>^</u> ∠ | <u>\</u>     | Δ             | Δ.                | <u>^</u>   | Δ.         | <u>,</u> ۸       | ^ _          | <u>\</u>       | Δ        | <u> </u>                                                                                    | <u>^</u>       | 7 7       |                                                                    | <u>^</u> ,     | Δ Δ              | Δ          | Δ,         | <u> </u>       | <u>\</u> <u> </u> | <u>^</u>   | <u> </u>       | <u>^</u>   | Δ                     | Δ,          | <u>^</u> _                                    | ۸ ۵               | Δ.          | <u>^</u>   | <u>^</u> <u>^</u> | Δ,        | 4         |
|      | S G        | Δ.                | 4 (                                                                | Δ.         | 01.                                                 | <u>- ç</u> | ā 4      | <u>.</u>   | 2 /        | <u>\</u> 01  | Δ             | <u> </u>          | ۵.۵        |            | <del>،</del> (کا | <b>4</b> α   | വ              | ത        | တ င်                                                                                        | <u>^</u>       | <b>.</b>  | Α                                                                  | ~ ;            | 2 △              | Δ          | ۸,         | თ თ            | <b>,</b>          | <b>∆</b> , | <u>^</u> .     | <u>,</u> – | 4                     | ا أسم       | ∞ ∻                                           | <u>,</u>          | Δ           | <u> </u>   | <u>^</u>          | Δ.        | 4         |
| 1    | 8 (Mil     | 764               | - 00<br>- 00<br>- 00                                               | 1. 189     | 2.297                                               | 200        | 0.413    | 4.484      | 226        | 4.069        | 2.079         | 020               |            | 2, 279     | 623              | 400          | 588            | 3.480    | 347                                                                                         | 9 6            | 115       | 080                                                                | 409            | 3 4              | . 843      | 510        | . 629<br>107   | <u> </u>          | 382        | 7.7            | . 461      | . 441                 | . 655       | 31.                                           | 775               | 947         | 262        | 190               | 988       | 142       |
| 1    | ਰ ਂ        |                   |                                                                    | 1          |                                                     |            |          |            |            | 1.0          |               | 1                 |            |            |                  |              |                |          | 1428.3                                                                                      |                |           |                                                                    |                |                  |            |            |                |                   |            |                |            |                       |             |                                               |                   |             | ٠          |                   |           | -         |
| -    | X          | 4792.98           | 4792.70                                                            | 4792, 13   | 4794.48                                             | 4794       | 4794 53  | 4799.31    | 4799.67    | 4798.4       | 4796.57       | 4798.01           | 4799.8     | 4793, 74   | 4791, 13         | 4799         | 4797. 78       | 4797. 76 | 4797, 270                                                                                   | 4799 93        | 4794, 120 | 4794.00                                                            | 4/97.67        | 4798.73          | 4797.03    | 47.96.688  | 4796 677       | 4796.058          | 4795, 266  | 4794.82        | 4794. 591  | 4794.377              | 4794, 195   | 4797 333                                      | 4791.22           | 4791, 246   | 4791.871   | 4792, 773         | 4791, 428 | 4/92.015  |
| Q.   | ,          | 용 <b>:</b>        | ÷ 52                                                               | ξţ         | <b>3</b> π                                          | ဋ          | 1        | ထ္ဆ ဋ      |            | 92           | တ္က မ         | 8                 | , sy       | SS.        | đ n              | } <b></b> -  | Ø              | က္ဆ      | <b>7</b> 1 r                                                                                | <u>.</u>       |           | ထွ                                                                 | <b>.</b>       | > <del></del>    | ~          | ო          | <del>1</del> Մ | ഗ                 | <b>,</b>   | o cr           |            |                       | ۰ د         | <b>0</b> =                                    |                   |             | ~ -        | n                 | _         |           |
| Come | Š          | ₩<br>₩            | 0 (S)                                                              | 44         |                                                     |            |          | SKeAS      |            |              |               |                   |            |            |                  |              |                |          | 8 9X 704                                                                                    |                |           |                                                                    |                |                  |            |            |                |                   |            |                |            |                       |             |                                               |                   |             |            |                   |           |           |
| ģ    | 2          | 250               | 1 5<br>1 5<br>1 5<br>1 5<br>1 5<br>1 5<br>1 5<br>1 5<br>1 5<br>1 5 | 240        | 240<br>245                                          | 240        | 240      | 240        | 241        | 241          | 241           | 241               | 24 16      | 241        | 2416             | 2420         | 242            |          | 2423<br>3724<br>3724                                                                        |                |           | 242                                                                | 242            | 2430             | 2431       | 2432       | 3.5            | 2435              | 2436       | 2431           | 2439       | 2440                  | 244         | 2442                                          | 2444              | 2445        | 2446       | 2447              | 2449      | 2450      |
|      | :          |                   |                                                                    |            | ÷                                                   |            |          |            |            |              |               |                   |            |            |                  |              | •              |          |                                                                                             | -              |           |                                                                    |                |                  |            |            |                |                   |            |                |            |                       |             |                                               |                   |             |            |                   |           | -         |
|      |            |                   |                                                                    |            |                                                     |            |          |            |            |              |               |                   |            |            |                  |              |                |          |                                                                                             |                |           |                                                                    |                |                  |            |            |                |                   |            |                |            |                       |             |                                               |                   |             |            |                   |           |           |

List of Geochemical Analysis (50)

|        | 1        | 1 5     | <u> </u>                                                                                         | 23           | 59             | <u>დ</u> | 8      | 37          | 33             | \$      | 32       | 2       | 45      | æ              | 3 5         | õ          | n e  | g     | 8        | 27     | ő              | 3 6     | 5 6        | 3 : | 74    | 8      | 47      | 22      | 22     | 87         | 60         | 27      | 8       | 88      | 21     | 12      | K.     | ·       | ę        | <u>بر</u> | Ą      | 1          | 57      | , K        | 8        | 8          | 8        | 8      | 92     | 88       | 65       | 88      | 85                                                                | 8   |
|--------|----------|---------|--------------------------------------------------------------------------------------------------|--------------|----------------|----------|--------|-------------|----------------|---------|----------|---------|---------|----------------|-------------|------------|------|-------|----------|--------|----------------|---------|------------|-----|-------|--------|---------|---------|--------|------------|------------|---------|---------|---------|--------|---------|--------|---------|----------|-----------|--------|------------|---------|------------|----------|------------|----------|--------|--------|----------|----------|---------|-------------------------------------------------------------------|-----|
|        | 3        | . 8     | ٨                                                                                                | ۵            | ۵              | ۵        | ۵      | ۵           | ۵              | ۵       | ۵        | ٨       | ٨       | ۵۱             | \$ 6        | <b>\</b> 6 | ٥.   | ۵     | ۵        | ٨      | ٨              | 4 6     | <b>3</b> & | ١.  | ٥     | ۵      | ۵       | ۵       | ۵      | ٨          | ٨          | ۵       | ٨       | ۵       | ۵      | ٨       | ٨      | ٨       | ٨        | ٨         | ٨      | ۸          | ۵       | ۸          | ۸        | ۵۱         | ۸        | ۵      | ۵      | ۵        | ۵        | ۵       | ۵۵                                                                | \$  |
|        |          | 5 6     | 1.2                                                                                              | 1.2          | <br>           | 1,4      | . 6    | ω<br>       | 1.2            | 5.0     | <br>G    | œ<br>.≟ | 0       | ω<br>-         | ) (<br>: ,  | o c        | 7    | œ.    | <u>ლ</u> |        | 32             | e a     | · •        |     | 7.    | 4      | 4.      | -2      | 4      | 4          | 2          | 0       | ω.      |         | ω.     | 0       | 0      | 00      | α,       | ω,        | S.     | ω          | ω       | . 6        | . 0      | . 00       | 0        | ∞.     | 0      | ∞.       | 0        | 9       | ယ် (                                                              | ٥   |
|        | Ĭ.       | >6      | 28                                                                                               | 32           | ت              | . 26     |        |             |                |         |          |         |         |                |             |            |      |       |          |        |                |         |            |     |       |        |         |         |        |            |            |         |         |         |        |         |        |         |          |           |        |            |         | , <b>p</b> | 27       | ន          | 88       | യ്ക    | 3      | 8.       | 60       | 22      | 5;<br>5;                                                          | 1   |
|        | i,       | 8       | 23                                                                                               | 17           | တ္             | 8        |        |             |                |         |          |         |         |                |             |            |      |       |          |        |                |         |            |     |       |        |         |         |        |            |            |         |         |         |        |         |        |         |          |           |        |            |         |            |          |            |          |        |        |          |          |         | 850<br>851                                                        | ô   |
|        | 1        |         | 1                                                                                                |              |                |          |        |             |                |         |          |         |         |                |             |            |      |       |          |        |                |         |            |     |       |        |         |         |        |            |            |         |         |         |        |         |        |         |          |           |        |            |         |            |          |            |          |        |        |          |          |         | 2,50<br>4,50<br>4,00<br>4,00<br>4,00<br>4,00<br>4,00<br>4,00<br>4 | ŀ   |
|        | 1        |         | 019 4.                                                                                           |              |                |          |        |             |                |         |          |         |         |                |             |            |      |       |          |        |                |         |            |     |       |        |         |         |        |            |            |         |         |         |        |         |        |         |          |           |        |            |         |            |          |            | 1        |        |        |          |          | φ!      | 5 t                                                               | 2   |
|        | Ì        | -       | Ι.                                                                                               | ٠            | ٠              | ٠        | ٠      | •           | •              | •       | ٠        | ٠       | •       | •              | •           | ٠.         | •    | •     | •        | •      | •              |         | •          | •   | •     | ٠      | •       | •       | •      | . •        | •          | •       | •       | ٠       | •      | •       | •      | ٠       | •        | . •       | •      | •          | •       | •          | ٠        | . •        | •.       | ٠      | ٠      | ٠        | ٠        | څ.<br>۵ | ۵۵<br>۵۵                                                          |     |
|        |          | _       |                                                                                                  |              |                |          |        |             |                |         |          |         |         |                |             |            |      |       |          |        |                |         |            |     |       |        |         |         |        |            |            |         |         |         |        |         |        |         |          |           |        |            |         |            |          |            |          |        |        |          |          | ٠       | 8 4                                                               |     |
|        | 50       | *       | 82                                                                                               |              |                |          |        |             | -              |         |          |         |         |                |             |            |      |       |          |        |                |         |            |     |       |        |         |         |        |            |            |         |         |         |        |         |        |         |          |           |        | ٠          |         |            |          |            |          |        |        |          |          |         |                                                                   |     |
|        | Q        | mdc     | <u>^</u>                                                                                         | ∆            | Δ.             | ٠.       |        |             |                |         |          |         |         |                |             |            |      |       |          |        |                |         |            |     |       |        |         |         |        |            |            |         |         |         |        |         |        |         |          |           |        |            |         |            |          |            |          |        |        | 99.1     |          |         | V V                                                               |     |
|        | £        | mac     | 23                                                                                               | <u>~</u>     |                | 26       |        |             |                |         |          |         |         |                |             |            |      |       |          |        |                |         |            |     |       |        |         |         |        |            |            |         |         |         |        |         |        |         |          |           |        |            |         |            |          |            |          |        |        |          |          |         |                                                                   |     |
|        | S        |         | 77 77                                                                                            |              |                |          |        |             |                |         |          | :       |         |                |             |            | ٠    |       |          |        |                |         |            |     |       |        |         |         |        |            |            |         |         |         |        | •       |        |         | -        |           |        |            |         |            |          |            |          |        |        |          |          |         | 200                                                               |     |
|        | 2        | *       |                                                                                                  |              |                |          |        |             |                |         | <b>.</b> |         |         | დ              | 1,7         | 7.0        | -    |       | 9 6      | 2      | on.<br>On      | <br>    | 3          | er. |       | 7 (    | ~ č     |         | Z .    | -          | 5.2        | ਲ :     | ~ ·     |         |        |         |        |         |          |           |        |            |         |            |          |            |          |        |        |          |          |         | . «<br>. 8                                                        |     |
|        | Σ.       | 8       | •                                                                                                | 38           | •              | •        | -      | -           |                | -       | ٠,       | •       | N       |                | e<br>e<br>e | -          |      |       | Ť        | 7.     | ~              | ≃.<br>Δ | ιά<br>Α    | ~   | 4     | ò      | ή =<br> |         | ÷.     | ~ :<br>^ : | ≃ :<br>∆ . | Δ       | Š; i    | •       | •      | •       | •      | •       | •        | •         | •      | •          | •       | •          | •        | Ť.         | •        | :      | •      | •        | •:       | •       | . 4.<br>5.4.                                                      |     |
|        |          | إ       |                                                                                                  |              |                |          |        |             |                |         |          |         |         |                |             |            |      |       |          |        |                |         |            |     |       |        |         |         |        |            |            |         |         |         | ÷      |         |        |         |          |           |        |            |         |            |          |            |          |        |        |          |          |         |                                                                   |     |
| 1      |          | اء      |                                                                                                  |              |                |          |        |             |                |         |          |         |         |                |             |            |      |       |          |        |                |         |            |     |       |        |         |         |        |            |            |         |         |         |        |         |        |         |          |           |        |            |         |            |          |            |          |        |        |          |          |         | 5                                                                 |     |
| 1      |          | =       |                                                                                                  | - 1          |                |          |        |             |                |         |          |         |         |                |             |            |      |       |          |        |                |         |            |     |       |        |         |         |        |            |            |         |         |         |        |         |        |         |          |           |        |            |         |            |          |            |          |        |        |          |          |         | 6                                                                 |     |
| ĺ      |          |         | йo                                                                                               |              |                |          |        |             |                |         |          |         |         |                |             |            |      |       |          |        |                |         |            |     |       |        |         |         |        |            |            |         |         |         |        |         |        |         |          |           |        |            |         |            |          |            |          |        |        |          |          |         |                                                                   |     |
|        |          |         | . Y                                                                                              |              |                |          |        |             |                |         |          |         |         |                |             |            |      |       |          |        |                |         |            |     |       |        |         |         |        |            |            |         |         |         |        |         |        |         |          |           |        |            |         |            |          |            |          |        |        |          |          |         |                                                                   |     |
| ĺ      |          | 1       | Δ.                                                                                               |              |                |          |        |             |                |         |          |         |         |                |             |            |      |       |          |        |                |         |            |     |       |        |         |         |        |            |            |         |         |         |        |         |        |         |          |           |        |            |         |            |          |            |          |        |        |          |          |         | 1                                                                 |     |
| <      | 2 8      |         |                                                                                                  | <del>^</del> | ស              | CV       |        | 8           | <b>!~</b>      | ^.      | Δ        | 4       | · cc    | · <del>-</del> | <u>\</u>    | <u> </u>   | Δ.   |       | C4       | 12     | ; <del>-</del> | 1.4     | 7 .        | - 1 | ດີ    | CĄ.    | ന       | ω       | : ♠    | : 4        |            | Δ.      | •       | . ^     | Δ.     |         | : ∠    | 4 ب     | <u>.</u> | <u>.</u>  |        | <u>. ^</u> | <u></u> | <u>\</u>   | <u>.</u> | <u>.</u> Δ | <u>.</u> | Δ.     | . ^    | ^        | <u>^</u> | Δ       | 4                                                                 |     |
| (mg) G | 000      | 27, 221 | 24, 500                                                                                          | 25,895       | 77,856         | 78, 040  | 77.057 | .76.<br>888 | 73. 980<br>80. | 73, 940 | 71, 657  | 71, 325 | 73, 598 | 70, 303        | 20.060      |            | 3    | 95.36 | 70, 134  | 70,040 | 63 583         | 63.215  | 2 4        | 000 | 04.00 | 07.300 | 68. 695 | 88, 715 | 62.834 | 62, 913    | 56.045     | 55, 454 | 55, 638 | 52, 154 | 51.290 | 53, 687 | 53.524 | 99      | 200      | 53 643    | 55 857 | 55. 201    | 610     | 5          | 233      | 357        | 33. 563  | 55.499 | 700    | 464, 149 | 2.566    | 2.571   | 31.395                                                            | · · |
| ocatio | ord<br>V | 135 14  | . 224 14                                                                                         |              |                |          |        |             |                |         |          |         |         |                |             |            |      |       |          |        |                |         |            | 1   |       |        |         |         |        | Ī          |            |         |         | •       | •      | Ţ.      | Ť.     | ٠.      | •        | •         |        | •          |         |            |          |            | -        | •      | -      | τ-       | -        | -       | ~                                                                 |     |
|        | 8<br>×   | 4792.   | 4795                                                                                             | 4/94         | 4802           | 4802     | 3      | 450         | 680            | 4804    | 4802     | 4806    | 4809.   | 4803           | 4801        | 280        | 9    | 200   | 5        | 4801   | 4803           | 4803    | 4804       | 200 | 200   | 000    | 500     | 4803.   | 4802   | 4802.8     | 4802       | 4800    | 4800    | 4809.   | 808    | 4808.   | 4808.  | 4808, 0 | 4808     | 4806      | 4805.  | 4805.2     | 4805, 5 | 4804       | 4804     | 4804       | 4803, 7  | 4803.0 | 4802.0 | 4800.7   | 4800.6   | 4800.6  | 4801.2                                                            |     |
| ē      |          | 었       | g :                                                                                              | ¥ :          | <del>.</del> . | 2 5      | 2.     | ď,          | ರ :            | ب م     |          | œ       | g<br>g  | 9              | •           | 2          |      | 2 •   | đ i      | Ω.     | Ξ              | Ŋ       | .00        | ) ¥ | ę u   | 2 (    | ا ي     | ·       | <br>ഇ  | ഉ          | 0          |         | 7       | က       | 4      | ιΩ      | ဖ      |         | ø        | တ         | 0      | -          | 7       | m          | 7        | ்          | 9        | 7      | œ      | ത        | 0        | :<br>4  | 2                                                                 |     |
| omes . | 9        |         | 5<br>5<br>5<br>5<br>5<br>5<br>5<br>5<br>5<br>5<br>5<br>5<br>5<br>5<br>5<br>7<br>5<br>7<br>5<br>7 |              |                |          |        |             |                |         |          |         |         |                |             |            |      |       |          |        |                |         |            |     |       |        |         |         |        |            |            |         |         |         |        |         |        |         |          |           |        |            |         |            |          |            |          |        |        | 100      |          |         | - 1                                                               |     |
| 8      | 2        | 245     | 2452                                                                                             | 4 6          | 4.0            | 24.0     | 7 7    | 240         | 7 6            | 242     | 245      | 246     | 246     | 246            | 246         | 246        | 0450 | 240   | 9 6      | 240    | 246            | 247     | 247        | 747 |       |        | 90      |         | 247    | 247        | 247        | 247     | 248     | 248     | 248    | 248     | 248    | 248     | 24<br>89 | 248       | 200    | 248        | 249     | 249        | 249      | 248        | 249      | 249    | 248    | 249      | 248      | 245     | র                                                                 |     |

| ٠                      |         | Zu<br>Zu   | E                                                            | 104          | ន្តន            | 88                                                           | 3 &        | 6               | 2        | 8;        | 2 2         | 20.6           | 38                                                          | 3 8      | ន              | 8           | 45          | 37                | 33        | 8          | N 8      | 8          | 8           | 4           | છ        | ,<br>101 | o K              | £ 22 €   | 9          | 88             | 88         |               | 74                   | 67                   | <u>4</u> 8     | 2 G                | 88                  | 107               | 29         | 5                     | y 4                  | 65                 | 45                     | 5 P                                      |
|------------------------|---------|------------|--------------------------------------------------------------|--------------|-----------------|--------------------------------------------------------------|------------|-----------------|----------|-----------|-------------|----------------|-------------------------------------------------------------|----------|----------------|-------------|-------------|-------------------|-----------|------------|----------|------------|-------------|-------------|----------|----------|------------------|----------|------------|----------------|------------|---------------|----------------------|----------------------|----------------|--------------------|---------------------|-------------------|------------|-----------------------|----------------------|--------------------|------------------------|------------------------------------------|
|                        |         | 1          |                                                              |              |                 |                                                              |            |                 |          |           |             |                |                                                             |          |                |             |             |                   |           |            |          |            |             |             |          |          |                  |          |            |                |            |               |                      |                      |                |                    |                     |                   |            |                       |                      |                    | ۵۵                     | ۵۱                                       |
|                        |         | Ð          | <u>ξ</u> ω.                                                  | <del>,</del> | ω c             | 3                                                            | ဖ          | 60              | ۲,       | ∵.<br>4 o | ٠.          | † <del>*</del> | <u>.</u> 4                                                  | 2        | 0              | 1.2         | 9           | 2.                | ω ¢       | ્રે÷<br>છળ | 000      | œ          | 1.0         | 4 (         | ٠,٠      |          | ) <del>(</del> ) | 1.0      | œ, «       | οα             | ω          | ∞.            | ب.<br>ا              | ۶.                   | j 4            |                    | <del>ا.</del><br>ده | 4,                | ບ<br>ເ     | ) C                   | 8                    | ر <u>-</u><br>ا تا | —<br>സ്ത്              |                                          |
|                        |         | ΙĮ         | %<br>64.                                                     | 8            | 8.8             | 8                                                            | 88         | 49              | 8        |           | £8          | 3 12           | 88                                                          | .37      | 1.7            | .20         | . 26        | .37               | શ ક       | 3, 8       | 15       | 52         | 88          |             | \$ i     | 8 8      | 8                | 41       | .57        | 3 13           | 8          | 4             | ≅,8                  | 88                   | 21             | 8                  | 22                  | 8                 | <u>o</u> t | - 8                   | 88                   | 3,8                | . 50<br>50<br>50<br>50 | 83                                       |
|                        |         |            | _                                                            |              | •               | •                                                            |            |                 |          |           |             | . 5            | 851                                                         | ===      | 8              | 37          | <u>.</u>    |                   |           |            |          |            |             |             |          |          |                  |          |            |                |            |               |                      |                      |                |                    |                     |                   |            |                       |                      |                    | <br>                   |                                          |
|                        |         | 1          |                                                              |              |                 |                                                              |            |                 |          |           |             |                |                                                             |          |                |             |             |                   |           |            |          |            |             |             |          |          |                  |          |            |                |            |               |                      |                      |                |                    |                     |                   |            |                       |                      |                    | 38                     | - 1                                      |
|                        |         | ]          | 052                                                          |              |                 | 045                                                          | 049 3      | 027             | 026      | 020       | 027         | 053 3          | 049 8                                                       | _        | 023            |             |             | 920               |           |            | 028      |            |             |             |          |          |                  |          |            |                |            |               |                      |                      |                |                    |                     |                   |            |                       | 034                  |                    |                        | 335 4.                                   |
|                        |         | e<br>e     | ξ<br>Δ                                                       | ო:           | ٠<br><u>-</u> ۵ | ۵                                                            | ۵          | ω (             | თ მ      | ) rc      | ۰ ۵         | ໂທ             | ۵                                                           | ۵        | ۷,             | ဂ္က၊        | ٠<br>د      | - <u>c</u>        | 2 5       |            | -        | . •        | ٠           | •           | •        | ٠.       | •                | ٠        | •          | • •            | •          | •             | •                    |                      | •              | •                  | •                   | •                 | •          |                       | •                    | -, -               | ٠.                     | ۵                                        |
|                        |         | N.         | 5<br>5<br>5<br>5<br>5<br>7                                   | <b>₹</b>     | 3 2             | 4                                                            | 45         | <del>با</del> 5 | 38       | 3 %       | 3-9         | 45             | 23                                                          | g        | <u>0</u>       | 22.         | 4 r<br>25 c | က္ကင္             | 7 ×       | <u> </u>   | 139      | 25         | ຸດນີ້       | 3 2         | t eg     | 88       | 41               | 4 :      | 5 C        | 2              | 69         | 27            | 8 8                  | 27                   | 25             | 8                  | 24                  | 3 8               | 3 2        | 9                     | 88                   | 30                 | 88                     | 8                                        |
|                        |         |            | 2.91                                                         |              |                 |                                                              |            |                 |          |           |             |                |                                                             |          |                |             |             |                   |           |            |          |            |             |             | 5 6      | 35       | <b>&amp;</b>     | 88       | - W        | 19.            | <u>0</u>   | 92            | 2 (g                 | :=                   | 5              | 8                  | 22                  | e g               | 30         | 72                    | 81                   | ≃ &                | 35                     | 88                                       |
|                        | - 1     | Q.         | . [                                                          |              |                 |                                                              |            |                 |          |           |             |                |                                                             |          |                |             |             |                   |           |            |          |            |             |             |          |          |                  |          |            | 7              |            |               |                      |                      |                |                    |                     | <u>^</u>          | Δ.         | Δ                     | α ·                  | <u> </u>           | 1Α.<br>Δ.              | _<br>_                                   |
|                        |         | <u>.</u>   | 969                                                          | 200          | 5642            | 609                                                          | 336        | 908             | 200      | 274       | 610         | 126            | 850                                                         | 488      | 415            | 43.<br>10.0 | 0 0         | 265<br>267<br>267 | 3 2       | 343        | 540      | 725        | 8<br>8<br>8 | 907         | 538      | 167      | 253              | 487      | 254        | 738            | 971        | 250           | 28.5<br>28.6<br>28.6 | 8                    | 482            | 623                | 20 C                | 200               | 225        | 014                   | 910                  | 57.5               | 1853                   | 2905                                     |
| ochemical Analysis(51) |         |            | 3.06                                                         |              | -1              | . 72                                                         | 65         | 65              |          |           |             |                |                                                             |          |                |             |             |                   |           |            |          |            |             | 36          |          |          |                  |          | _          |                |            |               |                      |                      | : .            |                    |                     |                   |            | ٠.                    |                      |                    | 223                    |                                          |
| al Anal                |         | × %        | £ 5                                                          | 22<br>0      | 8               | 35                                                           | <u>ئ</u>   | 8.2             |          | :         |             |                |                                                             |          |                |             |             |                   |           |            | .88      | <u></u>    | 8 5         | 2 5         |          | 19       | 8:               | 200      | 7 27       | 8              |            | 5.<br>        | 35.                  | . 26                 | 9:             | .21                | 3:                  | - 8               | 24         | 8                     | . 46                 | - S                | } % !                  | 2                                        |
| ochemic                |         | £8         | þ,                                                           | 215          | 2 ≙             | <u>\$</u>                                                    | ۵;         | Z =             | <u>}</u> | <u></u>   | ស           | 13             | ≙:                                                          | ≙:       | <u>4</u> [     | ~ g         | 3 4         | 2 g               | 8         | 8          | 5        | <u>@</u> { | <u> </u>    | <u>}</u>    | _≙       | <u></u>  | ۵;               | <u>6</u> | <u>}</u>   | 8              | ≙          | 2 6           | <u>8</u>             | 2                    | ≙:             | <u>6</u>           | <u> </u>            | <u>)</u> <u>c</u> | <u> </u>   | 5                     | 4 6                  | <u>}</u> ≙         | <u> </u>               |                                          |
| t of Ge                |         | 3 8        | 83                                                           | o            | 11-             | <u></u>                                                      | <u>n</u> 7 | - c             | 2 00     | 27        | 51          | <u>5</u>       | 27                                                          | 75       | ۍ <del>د</del> | - 10        | ÷ 6         | 4 55              | 3.6       | 2          | 44       | დ (        | ກູ          | 9 <u>co</u> | 21       | <u>ه</u> | 82               | g 8      | <u>ရ တ</u> | 8              | <u>S</u>   | ~ ~           | 200                  | 8                    | સ<br>સ         | 220                | 35                  | <u> </u>          |            | រប                    | 7.0                  | <u>o ღ</u>         | ဥ ထ ဇ                  | 3                                        |
| List                   |         | 5 6<br>5   | <u> </u>                                                     | 648<br>471   | . 8             | <u>ස</u>                                                     | 28 5       | 3 g             | 22       | 190       | 184         | 256            | 28                                                          | 3 3      | 5 5            | 30.         | 325         | 195               | 305       | 258        | 254.     | 238        | 5 6<br>5 6  | 3 2         | 9        | 406      | 8                | 25       | 38         | 92             | ₹<br>200   | # C           | 183                  | 8                    | 88             | 23                 | စ္က င္တ             | 142               | 103        | 6                     | 131                  | 58                 | 35                     | 4                                        |
| · .                    | Ţ       | _          | ı                                                            |              |                 |                                                              |            |                 |          |           |             |                |                                                             |          |                |             |             |                   |           |            |          |            |             |             |          |          |                  |          |            |                |            |               |                      | :                    |                |                    |                     |                   |            |                       |                      |                    | 2                      | 1                                        |
|                        | .       | _          |                                                              |              |                 |                                                              |            |                 |          |           |             | ٠.             |                                                             |          |                |             |             |                   |           |            |          |            |             |             |          |          |                  |          |            |                | :          |               |                      |                      |                |                    |                     |                   |            |                       |                      |                    | 50.6                   |                                          |
|                        | - 1     |            | Į .                                                          |              |                 |                                                              |            |                 |          |           |             |                |                                                             |          |                |             |             |                   |           |            |          |            |             |             |          |          |                  |          |            |                |            |               |                      |                      |                |                    |                     |                   |            |                       |                      |                    | Δ.                     |                                          |
|                        | Į       | e d        | <u>^</u> _                                                   | Δ.Δ          | Δ.              | <u>^</u>                                                     | √ 'n       | <u>, ^</u>      | ო        | Δ         | Δ           | 14             | <u>^</u>                                                    | <u>`</u> | iп             | ,<br>,<br>, | Δ           | . ო               | ^         | 4          | 5.       | NC         | , ∆         | ന           | ^        | Δ,       | Δ.               | <u>\</u> | . ^        | ما             | <u>^</u> 4 | ۵.            | Δ                    | <u>^</u>             | Δ.             | ۷.                 | <u>\</u>            | Δ.                | Δ.         | Δ.                    | ^                    |                    | , Δ.                   | △                                        |
| *.<br>* :              | 1       | &rd<br>ord | 464                                                          | 828          | 286             | 9 g                                                          | 541        | 99              | 169      | 072       | 543         | 929            | 3 6                                                         | 200      | 205            | 8           | 536         | 886               | 310       | 662        | 9,23     | 275        | 223         | 085         | 876      | 161      | 929              | 578      | 333        | 278            | 240        | 38            | 203                  | 840                  | 323            | 2 t c              | 084                 | 287               | 775        | 397                   | 256<br>256           | 32                 | 919                    | <u>.</u>                                 |
|                        | 100;400 | 7          | 145                                                          |              | 1480            | 36                                                           | 1454       | 146             | 1464     | 1465      | 1465        | 1455           | 2 E                                                         | 367      | 168            | 1468        | 1468        | 1469              | 1465      | 1465       | 1469     | 7 4<br>2 4 | 1461        | 1461        | 1461     | 1483     | 3 6              | 1482     | 1480       | 8              | Q 4        | 7.88          | 1458                 | 1457                 | 2. 5.<br>5. 5. | 8 6                | 1458                | 1457              | 1457.      | 2<br>2<br>2<br>3<br>3 | 4.4<br>2.0<br>2.0    | 55                 | 1457                   | -                                        |
|                        | 3       | X-coor     | 801.88<br>1808.88                                            | 4808. 04     | 4804. 70(       | 1804<br>1804<br>33                                           | 1808 97    | 1808, 32        | 1809, 52 | 1807, 743 | 120 C       | 200            | 1000<br>1000<br>1000<br>1000<br>1000<br>1000<br>1000<br>100 | 1805     | 804.896        | 804, 387    | 1802, 657   | 802. 617          | 1909, 791 | 808, 96    | 800, 102 | 200        | 808, 241    | 808, 619    | 809, 172 | 800, 100 | 807 643          | 807, 697 | 800,309    | 800-180<br>180 | 803. U45   | 809, 516      | 809, 366             | 808, 438<br>864, 438 | 807.559        | 801.584<br>805.584 | 807, 424            | 806, 859          | 906.021    | 305, 577              | 204.<br>204.<br>203. | 304, 398           | 4805, 787              | 20 00 00 00 00 00 00 00 00 00 00 00 00 0 |
|                        |         |            | i<br>L                                                       |              |                 |                                                              | . 7        |                 |          |           | •           | •              | . 7                                                         | . ~      | ٧              | 7           | <b>4</b>    | 4                 | • •       | 7          | - T      | . 4        | 4           | 7           | 4        | 4        | 1 4              | . 4      | 4          | 4              | ur ed      | r <b>v</b> ir | 4                    | 4 .                  | <b>U</b> T     | <b>≠</b> ₹         | · 4                 | 4                 | 4          | ₹                     | <b>∓ रो</b>          | † <del>∛</del>     | 4,                     | 4                                        |
|                        | Samole  | ٤          | 6.00<br>6.00<br>6.00<br>6.00<br>6.00<br>6.00<br>6.00<br>6.00 |              | :               | 38.5<br>38.5<br>38.5<br>38.5<br>38.5<br>38.5<br>38.5<br>38.5 | Ø.         | GM540           | GWb41    | GW042     | 2<br>2<br>5 |                |                                                             |          |                |             |             |                   |           |            |          |            |             |             |          | -        |                  |          |            |                |            |               |                      |                      |                |                    |                     |                   |            |                       |                      |                    | Q4014                  |                                          |
|                        | 9       | Ş          | 2502                                                         | 2503         | 2504            | 2506                                                         | 2507       | 2508            | 2509     | 2510      | 07          | 25.00          | 2514                                                        | 2515     | 2516           | 2517        | 2518        | 2519              | 2520      | 2521       |          | 5524       |             | 2526        | 2527     | 2528     | 2530             | 2531     | 2532       | 2533           | 25.25      | 2536          | 2537                 | 2538                 | 223            | , v                | 2542                | 2543              | 2544       | 2545                  | 25.240<br>25.240     | 2548               | 2549                   | 7007                                     |