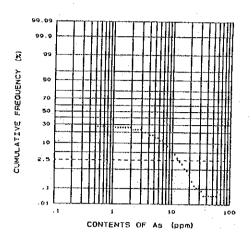

| 2/3      | 273     | 273          | 273              | 273       | 274      |
|             |                  |            |          |                |             |            |               | •      |         |            |            |                    |          |                   |                |          |          |          |          |            |         |         |         |                |             | •        |                 |                |          |        |                 |                                                                                                  |          |          |          |         |              |                  |           |          |

## Appendix 3

Histograms of element for stream sediment in the Segama area





















































































## Appendix 4

Results of Exploratory Data Analysis for stream sediments in the Segama area































1













## Appendix 5

Distribution maps of element for stream sediments
in the Segama area











































:

.

.