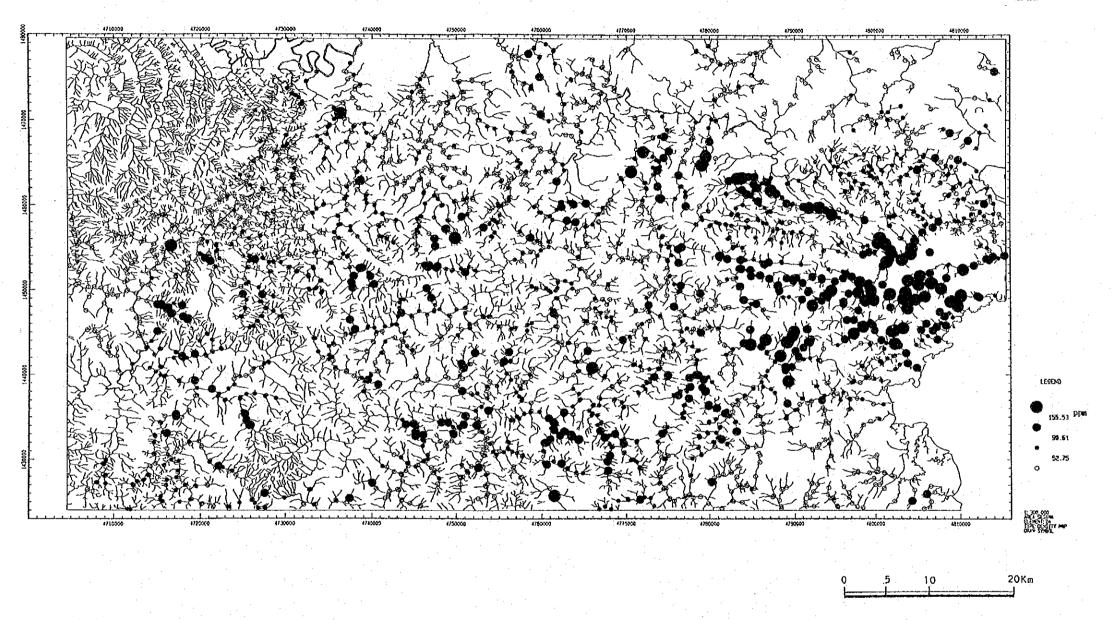

|      | 5          | E 6               | £                                                                  | 12         | (K)                                                 | 24         | g en     | 8          | 1 C        | 37           | Έ             | စ္ဆန္             | 25         | រូន        | ស្ល              | து ந         | o y            | ·        | 23:                                                                                         | , <sub>.</sub> | تو ت      | ıω                                                                 | 7              | <b>4</b> 0       |            | <b>!</b> ~ | က္ဆင့          | 30                | œ          | တ္က မ          | o 4        | က                     | ķ           | ច្ចេ ខ                                        | φo                | ာဏ          | თ -        | <u>-</u> o        | 00        | 8         |
|------|------------|-------------------|--------------------------------------------------------------------|------------|-----------------------------------------------------|------------|----------|------------|------------|--------------|---------------|-------------------|------------|------------|------------------|--------------|----------------|----------|---------------------------------------------------------------------------------------------|----------------|-----------|--------------------------------------------------------------------|----------------|------------------|------------|------------|----------------|-------------------|------------|----------------|------------|-----------------------|-------------|-----------------------------------------------|-------------------|-------------|------------|-------------------|-----------|-----------|
|      |            | - 1               |                                                                    |            |                                                     |            |          |            |            |              |               |                   |            |            |                  |              |                |          |                                                                                             |                |           |                                                                    |                |                  |            |            |                |                   |            |                |            |                       |             |                                               |                   |             |            |                   |           | 66<br>64  |
|      | 3          | l                 |                                                                    |            |                                                     |            |          |            |            |              |               |                   |            |            |                  |              |                |          |                                                                                             |                |           |                                                                    |                |                  |            |            |                |                   |            |                |            |                       |             |                                               |                   | 8           | či č       | 1 81              | 8) 6      | 22        |
|      | >          | a                 | - N<br>- N                                                         | -          | ' c                                                 | - «        | 50       |            | † C        | ∞.           | <b>V</b>      | (i)               | 9 10       | φ          | <br>             |              | ω.             | 1.5      | -: -<br>ci c                                                                                | 70             | 0.7       |                                                                    | N C            | 900              | .2         | φ×         |                | - 2               | ~:         | 0 00           |            | <br>                  |             | - <b>~</b>                                    | 8                 | ~ .         | ٥ د<br>-   | 12                | 0 r       | 10        |
|      | ï          | %                 | 38                                                                 | 5          | 2 8                                                 | 18         | <u>e</u> | 87         | 9          | 8            | <u>0</u>      | 8.5               | 75         | . 76       | 8 5              |              | 8              | 82       | 8 %                                                                                         | 24             | 82        | 8,8                                                                | S &            |                  | 8          | .21        | .24            | <u></u>           | بر<br>ور   | · ·            | 7          | <u>ი</u> გ            | 3.5         | , <u>, , , , , , , , , , , , , , , , , , </u> | 4                 | .21         | 2.5        | .23               | ន់ន       | 38        |
|      | જ          | E C               | 7 5                                                                | 17         | 38                                                  | 3 6        | 16       | នដ្ឋ       | 5 2        | 8            | 8             | <u>8</u>          | 8          | 197        | 32               | 17           | 8              | 8        | 2 23                                                                                        | <u> </u>       | 11        | <u>თ</u> ს                                                         | 2 5            | ក                | 82         | 4 k        | <u> 0</u>      | 17                | 27 t       | <u>.</u> ღ     | 8          | 22.0                  | <u>ه</u> پر | ប្រ                                           | ស                 | <u>0</u>    | <u>- 0</u> | <u>ආ</u>          | 5 4       | 12        |
|      | જ          | was de            | 98                                                                 | 8          | ឧទ                                                  | 8          | 8        | ~.<br>8 ⊆  | ; ·        | <br>영        | 8.            | <b>₽</b> &        | 2.80       | 3, 20      | 3.5              | 8            | 5              | <br>64 ( | \<br>\<br>\<br>\<br>\<br>\<br>\<br>\<br>\<br>\<br>\<br>\<br>\<br>\<br>\<br>\<br>\<br>\<br>\ | 8              | 2.40      | 8,8                                                                | 3 <del>-</del> | 88               | 8          | 8 9        | 3.00           | 8                 | 8.8        | :<br>          | 8.5        | 2<br>2<br>2<br>3<br>5 | 8           | 8                                             | <u>۾</u>          | ස<br>ස      | 88         | 88                | 38        | 7.        |
|      |            |                   |                                                                    |            |                                                     |            |          |            |            |              |               |                   |            |            |                  |              |                |          | 250                                                                                         |                |           |                                                                    |                |                  |            |            |                |                   |            |                |            |                       |             |                                               |                   |             |            |                   |           | - 1       |
| ٠.   | å          | E (               | ۵۵                                                                 | ۵          | δ                                                   | ۵          | 4        | ۵۵         | ۵          | ۵            | ۵á            | ۵۵                | ۵          | ۸,         | <u> 4</u>        | 8            | ហ              | ם מ      | വ വ                                                                                         | œ              | r~ (      | n 4                                                                | ۵۰             | ۵۱               | 13 G       | ۵.         | ۵              | ۵.                | ١.         | m              | ۵ <i>۵</i> | ٥                     | ۵           | 4                                             | ۵                 | ٨٠          | . 4        | 4.6               | ا م       | ۵         |
|      | N.         | 800               | 8                                                                  | ន្ល        | 2<br>2<br>2<br>3<br>3<br>4<br>4<br>4<br>5<br>6<br>7 | 9          | 81       | 33.0       | 8          | 135          | 88            | 7 7<br>7 7<br>7 7 | 8          | 104        | 3 8              | 88           | 28             | 2 6      | 38                                                                                          | တ္             | 8 8       | 88                                                                 | 3 œ            | 2;               | გ <u>წ</u> | 38         | 24             | 었                 | 2 52       | <u>ത</u>       | 2,2        | 3 %                   | 4           | 37                                            | සු ද              | 2.5         | 8          | श्र ह             | 8         | 62        |
|      | æ ;        | × 2               | 83                                                                 | . 25       | 3.6                                                 | 2          | 8        | . წ.<br>გ. | ж.         | 1.82<br>1.82 | 2.5           | 2 2               | 6.53       | 4.86<br>72 |                  | . 20         | <del>2</del> 5 | 7 4      | . es                                                                                        | . 49           | 19        | - 6                                                                | <u></u>        | <u></u>          | 38         | 7 7        | . 46           | 7,47              | 30         | 8              | 2 2        | 8 9                   | ß,          | 2:                                            | <u> </u>          | ?) <u>∞</u> | .33        | ខ្ល               | 8         | 8         |
|      | 1          |                   |                                                                    |            |                                                     |            |          |            |            |              |               |                   |            |            |                  |              |                |          | <u>^</u>                                                                                    |                |           |                                                                    |                |                  |            |            |                |                   |            |                |            |                       |             |                                               |                   |             |            |                   |           | - 1       |
|      | £          | 312<br>312<br>312 | 413                                                                | 244        | 231                                                 | 30.1       | 247      | 394        | 514        | 356          | . 44.<br>7.7. | 012               | 084        | 200        | 304              | 280          | 227            | 7 087    | 242                                                                                         | 452            | 566       | 5 5<br>5 7<br>5 7<br>5 7<br>5 7<br>5 7<br>5 7<br>5 7<br>5 7<br>5 7 | 101            | 228              | 0 0        | 38         | 245            | 20.               | <u>-</u>   | 97             | 2 2        | 32.5                  | 94          | <u>ල</u> ද                                    | <b>8</b> 8        | 8 8         | 92         | ි<br>ග පි         | 88        | 88        |
|      |            | ì                 |                                                                    |            |                                                     |            |          |            |            |              |               |                   | ٠.         |            |                  |              |                |          |                                                                                             |                |           |                                                                    |                |                  |            |            |                |                   |            |                |            |                       |             |                                               |                   |             |            |                   |           |           |
|      |            |                   |                                                                    |            |                                                     |            |          |            |            |              |               |                   |            |            |                  |              |                |          |                                                                                             | :              |           |                                                                    |                |                  |            |            |                |                   |            |                |            |                       |             |                                               |                   |             |            |                   |           |           |
|      |            | 1                 |                                                                    |            |                                                     |            |          |            |            |              |               |                   |            | -          | •                |              |                |          | <br><u>6</u>                                                                                |                |           |                                                                    |                |                  |            |            |                |                   |            |                |            |                       |             | -                                             | -                 |             | _          |                   |           | 1         |
|      |            |                   | • •                                                                |            |                                                     |            |          |            |            |              |               |                   |            |            |                  |              |                |          |                                                                                             |                |           |                                                                    |                |                  |            |            |                |                   |            |                |            |                       |             |                                               |                   |             |            |                   |           |           |
|      |            |                   |                                                                    |            |                                                     |            |          |            |            |              |               |                   |            |            |                  |              |                |          | 8                                                                                           |                |           |                                                                    |                |                  |            |            |                |                   |            |                |            |                       |             |                                               |                   |             | *          |                   |           |           |
| ĺ    |            |                   |                                                                    |            |                                                     |            |          |            |            |              |               |                   |            |            |                  |              |                |          | 249                                                                                         |                |           |                                                                    |                | 8<br>8<br>8<br>8 | 259        | 404        | 332            | 183               | 233        | 187            | 319        | 280                   | 8           | 319                                           | ο α<br>Ο Α<br>Ο Α | 219         | 88         | 261               | 207       | 430<br>90 |
|      | 8 8        | Ξ                 | ဥ္                                                                 | n <u>d</u> | ω :                                                 | <u> </u>   | 20       | . ∞        | တင္        | 2 7          | . დ           | 37                | ,<br>,     | <u>-</u>   | 27               | so u         | ο დ            | 4        | 4                                                                                           | ယ္ပ            | o un      | 5                                                                  |                | 4 5              | 1 m        | 4          | ব এ            | o i~              | N          | <del>-</del> u | 0 00       | വ                     | ល           | 4 (                                           | Þα                | ώ           | αο ι       | ល ល               | ٠-١       | <u>د</u>  |
|      | <b>8</b> 8 | 130               | 7.                                                                 | <u> </u>   | 8                                                   | Z 2        | 1 2      | 5          | 8 F        | 2 12         | 40            | 149               | 324<br>286 | 178        | 97               | <b>6</b> 4 6 | 5 E            | 126      | 22                                                                                          | 1<br>0<br>1    | ~ 60      | ស្ល                                                                | 4              | 1561             | 20         | 22         | 88             | 8 60              | ភ          | 25             | ာ တွ<br>က  | 72                    | 125         | 8 u                                           | 2 72              | ଜ           | 8          | 8 6               | 2         | 8         |
|      | ₹ 8        | ^                 | Δ                                                                  | Δ.         | Δ.                                                  | <u>^</u> 4 | <u>\</u> | <u>^</u> . | <u>^</u> ∠ | <u>\</u>     | Δ             | Δ.                | <u>^</u>   | Δ.         | <u>,</u> ۸       | ^ _          | <u>\</u>       | Δ        | <u> </u>                                                                                    | <u>^</u>       | 7 7       |                                                                    | <u>^</u> ,     | Δ Δ              | Δ          | Δ,         | <u> </u>       | <u>\</u> <u> </u> | <u>^</u>   | <u> </u>       | <u>^</u>   | Δ                     | Δ,          | <u>^</u> _                                    | ۸ ۵               | Δ.          | <u>^</u>   | <u>^</u> <u>^</u> | Δ,        | 4         |
|      | S G        | Δ.                | 4 (                                                                | Δ.         | 01.                                                 | <u>- ç</u> | ā 4      | <u>.</u>   | 2 /        | <u>\</u> 01  | Δ             | <u> </u>          | ۵.۵        |            | <del>،</del> (کا | <b>4</b> α   | വ              | ത        | တ င်                                                                                        | <u>^</u>       | <b>.</b>  | Α                                                                  | ~ ;            | 2 △              | Δ          | ۸,         | თ თ            | <b>,</b>          | <b>∆</b> , | <u>^</u> .     | <u>,</u> – | 4                     | ا أسم       | ∞ ∻                                           | <u>,</u>          | Δ           | <u> </u>   | <u>^</u>          | Δ.        | 4         |
| 1    | 8 (Mil     | 764               | - 00<br>- 00<br>- 00                                               | 1. 189     | 2.297                                               | 200        | 0.413    | 4.484      | 226        | 4.069        | 2.079         | 020               |            | 2, 279     | 623              | 400          | 588            | 3.480    | 347                                                                                         | 9 6            | 115       | 080                                                                | 409            | 3 4              | . 843      | 510        | . 629<br>107   | <u> </u>          | 382        | 7.7            | . 461      | . 441                 | . 655       | 31.                                           | 775               | 947         | 262        | 190               | 988       | 142       |
| 1    | ਰ ਂ        |                   |                                                                    | 1          |                                                     |            |          |            |            | 1.0          |               | 1                 |            |            |                  |              |                |          | 1428.3                                                                                      |                |           |                                                                    |                |                  |            |            |                |                   |            |                |            |                       |             |                                               |                   |             | ٠          |                   |           | -         |
| -    | X          | 4792.98           | 4792.70                                                            | 4792, 13   | 4794.48                                             | 4794       | 4794 53  | 4799.31    | 4799.67    | 4798.4       | 4796.57       | 4798.01           | 4799.8     | 4793, 74   | 4791, 13         | 4799         | 4797. 78       | 4797. 76 | 4797, 270                                                                                   | 4799 93        | 4794, 120 | 4794.00                                                            | 4/97.67        | 4798.73          | 4797.03    | 47.96.688  | 4796 677       | 4796.058          | 4795, 266  | 4794.82        | 4794. 591  | 4794.377              | 4794, 195   | 4797 333                                      | 4791.22           | 4791, 246   | 4791.871   | 4792, 773         | 4791, 428 | 4/92.015  |
| Q.   | ,          | 용 <b>:</b>        | ÷ 52                                                               | ξţ         | <b>3</b> π                                          | ဋ          | 1        | ထ္ဆ ဋ      |            | 92           | တ္က မ         | 8                 | , sy       | SS.        | đ n              | } <b></b> -  | Ø              | က္ဆ      | <b>7</b> 1 r                                                                                | <u>.</u>       |           | ထွ                                                                 | <b>.</b>       | > <del></del>    | ~          | ო          | <del>1</del> Մ | ഗ                 | <b>,</b>   | o cr           |            |                       | ۰ د         | <b>0</b> =                                    |                   |             | ~ -        | n                 | _         |           |
| Come | Š          | ₩<br>₩            | 0 (S)                                                              | 44         |                                                     |            |          | SKeAS      |            |              |               |                   |            |            |                  |              |                |          | 8 9X 704                                                                                    |                |           |                                                                    |                |                  |            |            |                |                   |            |                |            |                       |             |                                               |                   |             |            |                   |           |           |
| ģ    | 2          | 250               | 1 5<br>1 5<br>1 5<br>1 5<br>1 5<br>1 5<br>1 5<br>1 5<br>1 5<br>1 5 | 240        | 240<br>245                                          | 240        | 240      | 240        | 241        | 241          | 241           | 241               | 24 16      | 241        | 2416             | 2420         | 242            |          | 2423<br>3724<br>3724                                                                        |                |           | 242                                                                | 242            | 2430             | 2431       | 2432       | 3.5            | 2435              | 2436       | 2431           | 2439       | 2440                  | 244         | 2442                                          | 2444              | 2445        | 2446       | 2447              | 2449      | 2450      |
|      | :          |                   |                                                                    |            | ÷                                                   |            |          |            |            |              |               |                   |            |            |                  |              | •              |          |                                                                                             | -              |           |                                                                    |                |                  |            |            |                |                   |            |                |            |                       |             |                                               |                   |             |            |                   |           | -         |
|      |            |                   |                                                                    |            |                                                     |            |          |            |            |              |               |                   |            |            |                  |              |                |          |                                                                                             |                |           |                                                                    |                |                  |            |            |                |                   |            |                |            |                       |             |                                               |                   |             |            |                   |           |           |