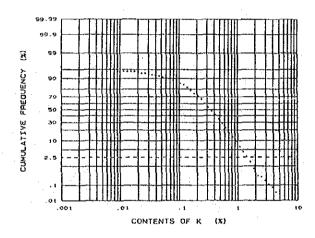

|      | 5          | E 6               | £                                                                  | 12         | (K)                                                 | 24         | g en     | 8          | 1 C        | 37           | Έ             | စ္ဆန္             | 25         | រូន        | ស្ល              | து ந         | o y            | ·        | 23:                                                                                         | , <sub>.</sub> | تو ت      | ıω                                                                 | 7              | <b>4</b> 0       |            | <b>!</b> ~ | က္ဆင့          | 30                | œ          | တ္က မ          | o 4        | က                     | ķ           | ច្ចេ ខ                                        | φo                | ာဏ          | თ -        | <u>-</u> o        | 00        | 8         |
|------|------------|-------------------|--------------------------------------------------------------------|------------|-----------------------------------------------------|------------|----------|------------|------------|--------------|---------------|-------------------|------------|------------|------------------|--------------|----------------|----------|---------------------------------------------------------------------------------------------|----------------|-----------|--------------------------------------------------------------------|----------------|------------------|------------|------------|----------------|-------------------|------------|----------------|------------|-----------------------|-------------|-----------------------------------------------|-------------------|-------------|------------|-------------------|-----------|-----------|
|      |            | - 1               |                                                                    |            |                                                     |            |          |            |            |              |               |                   |            |            |                  |              |                |          |                                                                                             |                |           |                                                                    |                |                  |            |            |                |                   |            |                |            |                       |             |                                               |                   |             |            |                   |           | 66<br>64  |
|      | 3          | l                 |                                                                    |            |                                                     |            |          |            |            |              |               |                   |            |            |                  |              |                |          |                                                                                             |                |           |                                                                    |                |                  |            |            |                |                   |            |                |            |                       |             |                                               |                   | 8           | či č       | 1 81              | 8) 6      | 22        |
|      | >          | a                 | - N<br>- N                                                         | -          | ' c                                                 | - «        | 50       |            | † C        | ∞.           | <b>V</b>      | (i)               | 9 10       | φ          | <br>             |              | ω.             | 1.5      | -: -<br>ci c                                                                                | 70             | 0.7       |                                                                    | N C            | 900              | .2         | φ×         |                | - 2               | ~:         | 0 00           |            | <br>                  |             | - <b>~</b>                                    | 8                 | ~ .         | ٥ د<br>-   | 12                | 0 r       | 10        |
|      | ï          | %                 | 38                                                                 | 5          | 2 8                                                 | 18         | <u>e</u> | 87         | 9          | 8            | <u>0</u>      | 8.5               | 75         | . 76       | 8 5              |              | 8              | 82       | 8 %                                                                                         | 24             | 82        | 8,8                                                                | S &            |                  | 8          | .21        | .24            | <u></u>           | بر<br>ور   | · ·            | 7          | <u>ი</u> გ            | 3.5         | , <u>, , , , , , , , , , , , , , , , , , </u> | 4                 | .21         | 2.5        | .23               | ន់ន       | 38        |
|      | જ          | E C               | 7 5                                                                | 17         | 38                                                  | 3 6        | 16       | នដ្ឋ       | 5 2        | 8            | 8             | <u>8</u>          | 8          | 197        | 32               | 17           | 8              | 8        | 2 23                                                                                        | <u> </u>       | 11        | <u>თ</u> ს                                                         | 2 5            | ក                | 82         | 4 k        | <u> 0</u>      | 17                | 27 t       | <u>.</u> ღ     | 8          | 22.0                  | <u>ه</u> پر | ប្រ                                           | ស                 | <u>0</u>    | <u>- 0</u> | <u>ආ</u>          | 5 4       | 12        |
|      | જ          | was de            | 98                                                                 | 8          | ឧទ                                                  | 8          | 8        | ~.<br>8 ⊆  | ; ·        | <br>영        | 8.            | <b>₽</b> &        | 2.80       | 3, 20      | 3.5              | 8            | 5              | <br>64 ( | \<br>\<br>\<br>\<br>\<br>\<br>\<br>\<br>\<br>\<br>\<br>\<br>\<br>\<br>\<br>\<br>\<br>\<br>\ | 8              | 2.40      | 8,8                                                                | 3 <del>-</del> | 88               | 8          | 8 9        | 3.00           | 8                 | 8.8        | :<br>          | 8.5        | 2<br>2<br>2<br>3<br>5 | 8           | 8                                             | <u>۾</u>          | ස<br>ස      | 88         | 88                | 38        | 7.        |
|      |            |                   |                                                                    |            |                                                     |            |          |            |            |              |               |                   |            |            |                  |              |                |          | 250                                                                                         |                |           |                                                                    |                |                  |            |            |                |                   |            |                |            |                       |             |                                               |                   |             |            |                   |           | - 1       |
| ٠.   | å          | E (               | ۵۵                                                                 | ۵          | δ                                                   | ۵          | 4        | ۵۵         | ۵          | ۵            | ۵á            | ۵۵                | ۵          | ۸,         | <u> 4</u>        | 8            | ហ              | ם מ      | വ വ                                                                                         | œ              | r~ (      | n 4                                                                | ۵۰             | ۵۱               | 13 G       | ۵.         | ۵              | ۵.                | ١.         | m              | ۵ <i>۵</i> | ٥                     | ۵           | 4                                             | ۵                 | ٨٠          | . 4        | 4.6               | ا م       | ۵         |
|      | N.         | 800               | 8                                                                  | ន្ល        | 2<br>2<br>2<br>3<br>3<br>4<br>4<br>4<br>5<br>6<br>7 | 9          | 81       | 33.0       | 8          | 135          | 88            | 7 7<br>7 7<br>7 7 | 8          | 104        | 3 8              | 88           | 28             | 2 6      | 38                                                                                          | တ္             | 8 8       | 88                                                                 | 3 œ            | 2;               | გ <u>წ</u> | 38         | 24             | 었                 | 2 52       | <u>ത</u>       | 2,2        | 3 %                   | 4           | 37                                            | සු ද              | 2.5         | 8          | श्र ह             | 8         | 62        |
|      | æ ;        | × 2               | 83                                                                 | . 25       | 3.6                                                 | 2          | 8        | . წ.<br>გ. | ж.         | 1.82<br>1.82 | 2.5           | 2 2               | 6.53       | 4.86<br>72 |                  | . 20         | <del>2</del> 5 | 7 4      | . es                                                                                        | . 49           | 19        | - 6                                                                | <u></u>        | <u></u>          | 38         | 7 7        | . 46           | 7,47              | 30         | 8              | 2 2        | 8 9                   | ß,          | 2:                                            | <u> </u>          | ?) <u>∞</u> | .33        | ខ្ល               | 8         | 8         |
|      | 1          |                   |                                                                    |            |                                                     |            |          |            |            |              |               |                   |            |            |                  |              |                |          | <u>^</u>                                                                                    |                |           |                                                                    |                |                  |            |            |                |                   |            |                |            |                       |             |                                               |                   |             |            |                   |           | - 1       |
|      | £          | 312<br>312<br>312 | 413                                                                | 244        | 231                                                 | 30.1       | 247      | 394        | 514        | 356          | . 44.<br>7.7. | 012               | 084        | 200        | 304              | 280          | 227            | 7 087    | 242                                                                                         | 452            | 566       | 5 5<br>5 7<br>5 7<br>5 7<br>5 7<br>5 7<br>5 7<br>5 7<br>5 7<br>5 7 | 101            | 228              | 0 0        | 38         | 245            | 20.               | <u>-</u>   | 97             | 2 2        | 32.5                  | 94          | <u>ල</u> ද                                    | <b>8</b> 8        | 8 8         | 92         | ි<br>ග පි         | 88        | 88        |
|      |            | ì                 |                                                                    |            |                                                     |            |          |            |            |              |               |                   | ٠.         |            |                  |              |                |          |                                                                                             |                |           |                                                                    |                |                  |            |            |                |                   |            |                |            |                       |             |                                               |                   |             |            |                   |           |           |
|      |            |                   |                                                                    |            |                                                     |            |          |            |            |              |               |                   |            |            |                  |              |                |          |                                                                                             | :              |           |                                                                    |                |                  |            |            |                |                   |            |                |            |                       |             |                                               |                   |             |            |                   |           |           |
|      |            | 1                 |                                                                    |            |                                                     |            |          |            |            |              |               |                   |            | -          | •                |              |                |          | <br><u>6</u>                                                                                |                |           |                                                                    |                |                  |            |            |                |                   |            |                |            |                       |             | -                                             | -                 |             | _          |                   |           | 1         |
|      |            |                   | • •                                                                |            |                                                     |            |          |            |            |              |               |                   |            |            |                  |              |                |          |                                                                                             |                |           |                                                                    |                |                  |            |            |                |                   |            |                |            |                       |             |                                               |                   |             |            |                   |           |           |
|      |            |                   |                                                                    |            |                                                     |            |          |            |            |              |               |                   |            |            |                  |              |                |          | 8                                                                                           |                |           |                                                                    |                |                  |            |            |                |                   |            |                |            |                       |             |                                               |                   |             | *          |                   |           |           |
| ĺ    |            |                   |                                                                    |            |                                                     |            |          |            |            |              |               |                   |            |            |                  |              |                |          | 249                                                                                         |                |           |                                                                    |                | 8<br>8<br>8<br>8 | 259        | 404        | 332            | 183               | 233        | 187            | 319        | 280                   | 8           | 319                                           | ο α<br>Ο Α<br>Ο Α | 219         | 88         | 261               | 207       | 430<br>90 |
|      | 8 8        | Ξ                 | ဥ္                                                                 | n <u>d</u> | ω :                                                 | <u> </u>   | 20       | . ∞        | တင္        | 2 7          | . დ           | 37                | ,<br>,     | <u>-</u>   | 27               | so u         | ο დ            | 4        | 4                                                                                           | ယ္ပ            | o un      | 5                                                                  |                | 4 5              | 1 m        | 4          | ব এ            | o i~              | N          | <del>-</del> u | 0 00       | വ                     | ល           | 4 (                                           | Þα                | ώ           | αο ι       | ល ល               | ٠-١       | <u>د</u>  |
|      | <b>8</b> 8 | 130               | 7.                                                                 | <u> </u>   | 8                                                   | Z 2        | 1 2      | 5          | 8 F        | 2 12         | 40            | 149               | 324<br>286 | 178        | 97               | <b>6</b> 4 6 | 5 E            | 126      | 22                                                                                          | 1<br>0<br>1    | ~ 60      | ស្ល                                                                | 4              | 1561             | 20         | 22         | 88             | 8 60              | ភ          | 25             | ာ တွ<br>က  | 72                    | 125         | 8 u                                           | 2 72              | ଜ           | 8          | 8 6               | 2         | 8         |
|      | ₹ 8        | ^                 | Δ                                                                  | Δ.         | Δ.                                                  | <u>^</u> 4 | <u>\</u> | <u>^</u> . | <u>^</u> ∠ | <u>\</u>     | Δ             | Δ.                | <u>^</u>   | Δ.         | <u>,</u> ۸       | ^ _          | <u>\</u>       | Δ        | <u> </u>                                                                                    | <u>^</u>       | 7 7       |                                                                    | <u>^</u> ,     | Δ Δ              | Δ          | Δ,         | <u> </u>       | <u>\</u> <u> </u> | <u>^</u>   | <u> </u>       | <u>^</u>   | Δ                     | Δ,          | <u>^</u> _                                    | ۸ ۵               | Δ.          | <u>^</u>   | <u>^</u> <u>^</u> | Δ,        | 4         |
|      | S G        | Δ.                | 4 (                                                                | Δ.         | 01.                                                 | <u>- ç</u> | ā 4      | <u>.</u>   | 2 /        | <u>\</u> 01  | Δ             | <u> </u>          | ۵.۵        |            | <del>،</del> (کا | <b>4</b> α   | വ              | ത        | တ င်                                                                                        | <u>^</u>       | <b>.</b>  | Α                                                                  | ~ ;            | 2 △              | Δ          | ۸,         | თ თ            | <b>,</b>          | <b>∆</b> , | <u>^</u> .     | <u>,</u> – | 4                     | ا أسم       | ∞ ∻                                           | <u>,</u>          | Δ           | <u> </u>   | <u>^</u>          | Δ.        | 4         |
| 1    | 8 (Mil     | 764               | - 00<br>- 00<br>- 00                                               | 1. 189     | 2.297                                               | 200        | 0.413    | 4.484      | 226        | 4.069        | 2.079         | 020               |            | 2, 279     | 623              | 400          | 588            | 3.480    | 347                                                                                         | 9 6            | 115       | 080                                                                | 409            | 3 4              | . 843      | 510        | . 629<br>107   | <u> </u>          | 382        | 7.7            | . 461      | . 441                 | . 655       | 31.                                           | 775               | 947         | 262        | 190               | 988       | 142       |
| 1    | ਰ ਂ        |                   |                                                                    | 1          |                                                     |            |          |            |            | 1.0          |               | 1                 |            |            |                  |              |                |          | 1428.3                                                                                      |                |           |                                                                    |                |                  |            |            |                |                   |            |                |            |                       |             |                                               |                   |             | ٠          |                   |           | -         |
| -    | X          | 4792.98           | 4792.70                                                            | 4792, 13   | 4794.48                                             | 4794       | 4794 53  | 4799.31    | 4799.67    | 4798.4       | 4796.57       | 4798.01           | 4799.8     | 4793, 74   | 4791, 13         | 4799         | 4797. 78       | 4797. 76 | 4797, 270                                                                                   | 4799 93        | 4794, 120 | 4794.00                                                            | 4/97.67        | 4798.73          | 4797.03    | 47.96.688  | 4796 677       | 4796.058          | 4795, 266  | 4794.82        | 4794. 591  | 4794.377              | 4794, 195   | 4797 333                                      | 4791.22           | 4791, 246   | 4791.871   | 4792, 773         | 4791, 428 | 4/92.015  |
| Q.   | ,          | 용 <b>:</b>        | ÷ 52                                                               | ξţ         | <b>3</b> π                                          | ဋ          | 1        | ထ္ဆ ဋ      |            | 92           | တ္က မ         | 8                 | , sy       | SS.        | đ n              | } <b></b> -  | Ø              | က္ဆ      | <b>7</b> 1 r                                                                                | <u>.</u>       |           | ထွ                                                                 | <b>.</b>       | > <del></del>    | ~          | ო          | <del>1</del> Մ | ഗ                 | <b>,</b>   | o cr           |            |                       | ۰ د         | <b>0</b> =                                    |                   |             | ~ -        | n                 | _         |           |
| Come | Š          | ₩<br>₩            | 0 (S)                                                              | 44         |                                                     |            |          | SKeAS      |            |              |               |                   |            |            |                  |              |                |          | 8 9X 704                                                                                    |                |           |                                                                    |                |                  |            |            |                |                   |            |                |            |                       |             |                                               |                   |             |            |                   |           |           |
| ģ    | 2          | 250               | 1 5<br>1 5<br>1 5<br>1 5<br>1 5<br>1 5<br>1 5<br>1 5<br>1 5<br>1 5 | 240        | 240<br>245                                          | 240        | 240      | 240        | 241        | 241          | 241           | 241               | 24 16      | 241        | 2416             | 2420         | 242            |          | 2423<br>3724<br>3724                                                                        |                |           | 242                                                                | 242            | 2430             | 2431       | 2432       | 3.5            | 2435              | 2436       | 2431           | 2439       | 2440                  | 244         | 2442                                          | 2444              | 2445        | 2446       | 2447              | 2449      | 2450      |
|      | :          |                   |                                                                    |            | ÷                                                   |            |          |            |            |              |               |                   |            |            |                  |              | •              |          |                                                                                             | -              |           |                                                                    |                |                  |            |            |                |                   |            |                |            |                       |             |                                               |                   |             |            |                   |           | -         |
|      |            |                   |                                                                    |            |                                                     |            |          |            |            |              |               |                   |            |            |                  |              |                |          |                                                                                             |                |           |                                                                    |                |                  |            |            |                |                   |            |                |            |                       |             |                                               |                   |             |            |                   |           |           |