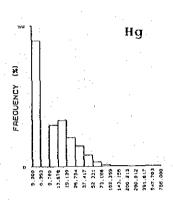

|      | 5          | E 6               | £                                                                  | 12         | (K)                                                 | 24         | g en     | 8          | 1 C        | 37           | Έ             | စ္ဆန္             | 25         | រូន        | ស្ល              | து ந         | o y            | ·        | 23:                                                                                         | , <sub>.</sub> | تو ت      | ıω                                                                 | 7              | <b>4</b> 0       |            | <b>!</b> ~ | က္ဆင့          | 30                | œ          | တ္က မ          | o 4        | က                     | ķ           | ច្ចេ ខ                                        | φo                | ာဏ          | თ -        | <u>-</u> o        | 00        | 8         |
|------|------------|-------------------|--------------------------------------------------------------------|------------|-----------------------------------------------------|------------|----------|------------|------------|--------------|---------------|-------------------|------------|------------|------------------|--------------|----------------|----------|---------------------------------------------------------------------------------------------|----------------|-----------|--------------------------------------------------------------------|----------------|------------------|------------|------------|----------------|-------------------|------------|----------------|------------|-----------------------|-------------|-----------------------------------------------|-------------------|-------------|------------|-------------------|-----------|-----------|
|      |            | - 1               |                                                                    |            |                                                     |            |          |            |            |              |               |                   |            |            |                  |              |                |          |                                                                                             |                |           |                                                                    |                |                  |            |            |                |                   |            |                |            |                       |             |                                               |                   |             |            |                   |           | 66<br>64  |
|      | 3          | l                 |                                                                    |            |                                                     |            |          |            |            |              |               |                   |            |            |                  |              |                |          |                                                                                             |                |           |                                                                    |                |                  |            |            |                |                   |            |                |            |                       |             |                                               |                   | 8           | či č       | 1 81              | 8) 6      | 22        |
|      | >          | a                 | - N<br>- N                                                         | -          | ' c                                                 | - «        | 50       |            | † C        | ∞.           | <b>V</b>      | (i)               | 9 10       | φ          | <br>             |              | ω.             | 1.5      | -: -<br>ci c                                                                                | 70             | 0.7       |                                                                    | N C            | 900              | .2         | φ×         |                | - 2               | ~:         | 0 00           |            | <br>                  |             | - <b>~</b>                                    | 8                 | ~ .         | ٥ د<br>-   | 12                | 0 r       | 10        |
|      | ï          | %                 | 38                                                                 | 5          | 2 8                                                 | 18         | <u>e</u> | 87         | 9          | 8            | <u>0</u>      | 8.5               | 75         | . 76       | 8 5              |              | 8              | 82       | 8 %                                                                                         | 24             | 82        | 8,8                                                                | S &            |                  | 8          | .21        | .24            | <u></u>           | بر<br>ور   | · ·            | 7          | <u>ი</u> გ            | 3.5         | , <u>, , , , , , , , , , , , , , , , , , </u> | 4                 | .21         | 2.5        | .23               | ន់ន       | 38        |
|      | જ          | E C               | 7 5                                                                | 17         | 38                                                  | 3 6        | 16       | នដ្ឋ       | 5 2        | 8            | 8             | <u>8</u>          | 8          | 197        | 32               | 17           | 8              | 8        | 2 23                                                                                        | <u> </u>       | 11        | <u>თ</u> ს                                                         | 2 5            | ក                | 82         | 4 k        | <u> 0</u>      | 17                | 27 t       | <u>.</u> ღ     | 8          | 22.0                  | <u>ه</u> پر | ប្រ                                           | ស                 | <u>0</u>    | <u>- 0</u> | <u>ආ</u>          | 5 4       | 12        |
|      | જ          | was de            | 98                                                                 | 8          | ឧទ                                                  | 8          | 8        | ~.<br>8 ⊆  | ; ·        | <br>영        | 8.            | <b>₽</b> &        | 2.80       | 3, 20      | 3.5              | 8            | 5              | <br>64 ( | \<br>\<br>\<br>\<br>\<br>\<br>\<br>\<br>\<br>\<br>\<br>\<br>\<br>\<br>\<br>\<br>\<br>\<br>\ | 8              | 2.40      | 8,8                                                                | 3 <del>-</del> | 88               | 8          | 8 9        | 3.00           | 8                 | 8.8        | :<br>          | 8.5        | 2<br>2<br>2<br>3<br>5 | 8           | 8                                             | <u>۾</u>          | ස<br>ස      | 88         | 88                | 38        | 7.        |
|      |            |                   |                                                                    |            |                                                     |            |          |            |            |              |               |                   |            |            |                  |              |                |          | 250                                                                                         |                |           |                                                                    |                |                  |            |            |                |                   |            |                |            |                       |             |                                               |                   |             |            |                   |           | - 1       |
| ٠.   | å          | E (               | ۵۵                                                                 | ۵          | δ                                                   | ۵          | 4        | ۵۵         | ۵          | ۵            | ۵á            | ۵۵                | ۵          | ۸,         | <u> 4</u>        | 8            | ហ              | ם מ      | വ വ                                                                                         | œ              | r~ (      | n 4                                                                | ۵۰             | ۵۱               | 13 G       | ۵.         | ۵              | ۵.                | ١.         | m              | ۵ <i>۵</i> | ٥                     | ۵           | 4                                             | ۵                 | ٨٠          | . 4        | 4.6               | ا م       | ۵         |
|      | N.         | 800               | 8                                                                  | ន្ល        | 2<br>2<br>2<br>3<br>3<br>4<br>4<br>4<br>5<br>6<br>7 | 9          | 81       | 33.0       | 8          | 135          | 88            | 7 7<br>7 7<br>7 7 | 8          | 104        | 3 8              | 88           | 28             | 2 6      | 38                                                                                          | တ္             | 8 8       | 88                                                                 | 3 œ            | 2;               | გ <u>წ</u> | 38         | 24             | 었                 | 2 52       | <u>ത</u>       | 2,2        | 3 %                   | 4           | 37                                            | සු ද              | 2.5         | 8          | श्र ह             | 8         | 62        |
|      | æ ;        | × 2               | 83                                                                 | . 25       | 3.6                                                 | 2          | 8        | . წ.<br>გ. | ж.         | 1.82<br>1.82 | 2.5           | 2 2               | 6.53       | 4.86<br>72 |                  | . 20         | <del>2</del> 5 | 7 4      | . es                                                                                        | . 49           | 19        | - 6                                                                | <u></u>        | <u></u>          | 38         | 7 7        | . 46           | 7,47              | 30         | 8              | 2 2        | 8 9                   | ß,          | 2:                                            | <u> </u>          | ?) <u>∞</u> | .33        | ខ្ល               | 8         | 8         |
|      | 1          |                   |                                                                    |            |                                                     |            |          |            |            |              |               |                   |            |            |                  |              |                |          | <u>^</u>                                                                                    |                |           |                                                                    |                |                  |            |            |                |                   |            |                |            |                       |             |                                               |                   |             |            |                   |           | - 1       |
|      | £          | 312<br>312<br>312 | 413                                                                | 244        | 231                                                 | 30.1       | 247      | 394        | 514        | 356          | . 44.<br>7.7. | 012               | 084        | 200        | 304              | 280          | 227            | 7 087    | 242                                                                                         | 452            | 566       | 5 5<br>5 7<br>5 7<br>5 7<br>5 7<br>5 7<br>5 7<br>5 7<br>5 7<br>5 7 | 101            | 228              | 0 0        | 38         | 245            | 20.               | <u>-</u>   | 97             | 2 2        | 32.5                  | 94          | <u>ල</u> ද                                    | <b>8</b> 8        | 8 8         | 92         | ි<br>ග පි         | 88        | 88        |
|      |            | ì                 |                                                                    |            |                                                     |            |          |            |            |              |               |                   | ٠.         |            |                  |              |                |          |                                                                                             |                |           |                                                                    |                |                  |            |            |                |                   |            |                |            |                       |             |                                               |                   |             |            |                   |           |           |
|      |            |                   |                                                                    |            |                                                     |            |          |            |            |              |               |                   |            |            |                  |              |                |          |                                                                                             | :              |           |                                                                    |                |                  |            |            |                |                   |            |                |            |                       |             |                                               |                   |             |            |                   |           |           |
|      |            | 1                 |                                                                    |            |                                                     |            |          |            |            |              |               |                   |            | -          | •                |              |                |          | <br><u>6</u>                                                                                |                |           |                                                                    |                |                  |            |            |                |                   |            |                |            |                       |             | -                                             | -                 |             | _          |                   |           | 1         |
|      |            |                   | • •                                                                |            |                                                     |            |          |            |            |              |               |                   |            |            |                  |              |                |          |                                                                                             |                |           |                                                                    |                |                  |            |            |                |                   |            |                |            |                       |             |                                               |                   |             |            |                   |           |           |
|      |            |                   |                                                                    |            |                                                     |            |          |            |            |              |               |                   |            |            |                  |              |                |          | 8                                                                                           |                |           |                                                                    |                |                  |            |            |                |                   |            |                |            |                       |             |                                               |                   |             | *          |                   |           |           |
| ĺ    |            |                   |                                                                    |            |                                                     |            |          |            |            |              |               |                   |            |            |                  |              |                |          | 249                                                                                         |                |           |                                                                    |                | 8<br>8<br>8<br>8 | 259        | 404        | 332            | 183               | 233        | 187            | 319        | 280                   | 8           | 319                                           | ο α<br>Ο Α<br>Ο Α | 219         | 88         | 261               | 207       | 430<br>90 |
|      | 8 8        | Ξ                 | ဥ္                                                                 | n <u>d</u> | ω :                                                 | <u> </u>   | 20       | . ∞        | တင္        | 2 7          | . დ           | 37                | ,<br>,     | <u>-</u>   | 27               | so u         | ο დ            | 4        | 4                                                                                           | ယ္ပ            | o un      | 5                                                                  |                | 4 5              | 1 m        | 4          | ব এ            | o i~              | N          | <del>-</del> u | 0 00       | വ                     | ល           | 4 (                                           | Þα                | ώ           | αο ι       | ល ល               | ٠-١       | <u>د</u>  |
|      | <b>8</b> 8 | 130               | 7.                                                                 | <u> </u>   | 8                                                   | Z 2        | 1 2      | 5          | 8 F        | 2 12         | 40            | 149               | 324<br>286 | 178        | 97               | <b>6</b> 4 6 | 5 E            | 126      | 22                                                                                          | 1<br>0<br>1    | ~ 60      | ស្ល                                                                | 4              | 1561             | 20         | 22         | 88             | 8 60              | ភ          | 25             | ာ တွ<br>က  | 72                    | 125         | 8 u                                           | 2 72              | ଜ           | 8          | 8 6               | 2         | 8         |
|      | ₹ 8        | ^                 | Δ                                                                  | Δ.         | Δ.                                                  | <u>^</u> 4 | <u>\</u> | <u>^</u> . | <u>^</u> ∠ | <u>\</u>     | Δ             | Δ.                | <u>^</u>   | Δ.         | <u>,</u> ۸       | ^ _          | <u>\</u>       | Δ        | <u> </u>                                                                                    | <u>^</u>       | 7 7       |                                                                    | <u>^</u> ,     | Δ Δ              | Δ          | Δ,         | <u> </u>       | <u>\</u> <u> </u> | <u>^</u>   | <u> </u>       | <u>^</u>   | Δ                     | Δ,          | <u>^</u> _                                    | ۸ ۵               | Δ.          | <u>^</u>   | <u>^</u> <u>^</u> | Δ,        | 4         |
|      | S G        | Δ.                | 4 (                                                                | Δ.         | 01.                                                 | <u>- ç</u> | ā 4      | <u>.</u>   | 2 /        | <u>\</u> 01  | Δ             | <u> </u>          | ۵.۵        |            | <del>،</del> (کا | <b>4</b> α   | വ              | ത        | တ င်                                                                                        | <u>^</u>       | <b>.</b>  | Α                                                                  | ~ ;            | 2 △              | Δ          | ۸,         | თ თ            | <b>,</b>          | <b>∆</b> , | <u>^</u> .     | <u>,</u> – | 4                     | ا أسم       | ∞ ∻                                           | <u>,</u>          | Δ           | <u> </u>   | <u>^</u>          | Δ.        | 4         |
| 1    | 8 (Mil     | 764               | - 00<br>- 00<br>- 00                                               | 1. 189     | 2.297                                               | 200        | 0.413    | 4.484      | 226        | 4.069        | 2.079         | 020               |            | 2, 279     | 623              | 400          | 588            | 3.480    | 347                                                                                         | 9 6            | 115       | 080                                                                | 409            | 3 4              | . 843      | 510        | . 629<br>107   | <u> </u>          | 382        | 7.7            | . 461      | . 441                 | . 655       | 31.                                           | 775               | 947         | 262        | 190               | 988       | 142       |
| 1    | ਰ ਂ        |                   |                                                                    | 1          |                                                     |            |          |            |            | 1.0          |               | 1                 |            |            |                  |              |                |          | 1428.3                                                                                      |                |           |                                                                    |                |                  |            |            |                |                   |            |                |            |                       |             |                                               |                   |             | ٠          |                   |           | -         |
| -    | X          | 4792.98           | 4792.70                                                            | 4792, 13   | 4794.48                                             | 4794       | 4794 53  | 4799.31    | 4799.67    | 4798.4       | 4796.57       | 4798.01           | 4799.8     | 4793, 74   | 4791, 13         | 4799         | 4797. 78       | 4797. 76 | 4797, 270                                                                                   | 4799 93        | 4794, 120 | 4794.00                                                            | 4/97.67        | 4798.73          | 4797.03    | 47.96.688  | 4796 677       | 4796.058          | 4795, 266  | 4794.82        | 4794. 591  | 4794.377              | 4794, 195   | 4797 333                                      | 4791.22           | 4791, 246   | 4791.871   | 4792, 773         | 4791, 428 | 4/92.015  |
| Q.   | ,          | 용 <b>:</b>        | ÷ 52                                                               | ξţ         | <b>3</b> π                                          | ဋ          | 1        | ထ္ဆ ဋ      |            | 92           | တ္က မ         | 8                 | , sy       | SS.        | đ n              | } <b></b> -  | Ø              | က္ဆ      | <b>7</b> 1 r                                                                                | <u>.</u>       |           | ထွ                                                                 | <b>.</b>       | > <del></del>    | ~          | ო          | <del>1</del> Մ | ഗ                 | <b>,</b>   | o cr           |            |                       | ۰ د         | <b>0</b> =                                    |                   |             | ~ -        | n                 | _         |           |
| Come | Š          | ₩<br>₩            | 0 (S)                                                              | 44         |                                                     |            |          | SKeAS      |            |              |               |                   |            |            |                  |              |                |          | 8 9X 704                                                                                    |                |           |                                                                    |                |                  |            |            |                |                   |            |                |            |                       |             |                                               |                   |             |            |                   |           |           |
| ģ    | 2          | 250               | 1 5<br>1 5<br>1 5<br>1 5<br>1 5<br>1 5<br>1 5<br>1 5<br>1 5<br>1 5 | 240        | 240<br>245                                          | 240        | 240      | 240        | 241        | 241          | 241           | 241               | 24 16      | 241        | 2416             | 2420         | 242            |          | 2423<br>3724<br>3724                                                                        |                |           | 242                                                                | 242            | 2430             | 2431       | 2432       | 3.5            | 2435              | 2436       | 2431           | 2439       | 2440                  | 244         | 2442                                          | 2444              | 2445        | 2446       | 2447              | 2449      | 2450      |
|      | :          |                   |                                                                    |            | ÷                                                   |            |          |            |            |              |               |                   |            |            |                  |              | •              |          |                                                                                             | -              |           |                                                                    |                |                  |            |            |                |                   |            |                |            |                       |             |                                               |                   |             |            |                   |           | -         |
|      |            |                   |                                                                    |            |                                                     |            |          |            |            |              |               |                   |            |            |                  |              |                |          |                                                                                             |                |           |                                                                    |                |                  |            |            |                |                   |            |                |            |                       |             |                                               |                   |             |            |                   |           |           |