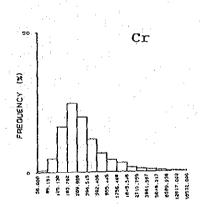

|      | 5          | E 6               | £                                                                  | 12         | (K)                                                 | 24         | g en     | 8          | 1 C        | 37           | Έ             | စ္ဆန္             | 25         | រូន        | ស្ល              | து ந         | o y            | ·        | 23:                                                                                         | , <sub>.</sub> | تو ت      | ıω                                                                 | 7              | <b>4</b> 0       |            | <b>!</b> ~ | က္ဆင့          | 30                | œ          | တ္က မ          | o 4        | က                     | ķ           | ច្ចេ ខ                                        | φo                | ာဏ          | თ -        | <u>-</u> o        | 00        | 8         |
|------|------------|-------------------|--------------------------------------------------------------------|------------|-----------------------------------------------------|------------|----------|------------|------------|--------------|---------------|-------------------|------------|------------|------------------|--------------|----------------|----------|---------------------------------------------------------------------------------------------|----------------|-----------|--------------------------------------------------------------------|----------------|------------------|------------|------------|----------------|-------------------|------------|----------------|------------|-----------------------|-------------|-----------------------------------------------|-------------------|-------------|------------|-------------------|-----------|-----------|
|      |            | - 1               |                                                                    |            |                                                     |            |          |            |            |              |               |                   |            |            |                  |              |                |          |                                                                                             |                |           |                                                                    |                |                  |            |            |                |                   |            |                |            |                       |             |                                               |                   |             |            |                   |           | 66<br>64  |
|      | 3          | l                 |                                                                    |            |                                                     |            |          |            |            |              |               |                   |            |            |                  |              |                |          |                                                                                             |                |           |                                                                    |                |                  |            |            |                |                   |            |                |            |                       |             |                                               |                   | 8           | či č       | 1 81              | 8) 6      | 22        |
|      | >          | a                 | - N<br>- N                                                         | -          | ' c                                                 | - «        | 50       |            | † C        | ∞.           | <b>V</b>      | (i)               | 9 10       | φ          | <br>             |              | ω.             | 1.5      | -: -<br>ci c                                                                                | 70             | 0.7       |                                                                    | N C            | 900              | .2         | φ×         |                | - 2               | ~:         | 0 00           |            | <br>                  |             | - <b>~</b>                                    | 8                 | ~ .         | ٥ د<br>-   | 12                | 0 r       | 10        |
|      | ï          | %                 | 38                                                                 | 5          | 2 8                                                 | 18         | <u>e</u> | 87         | 9          | 8            | <u>0</u>      | 8.5               | 75         | . 76       | 8 5              |              | 8              | 82       | 8 %                                                                                         | 24             | 82        | 8,8                                                                | S &            |                  | 8          | .21        | .24            | <u></u>           | بر<br>ور   | · ·            | 7          | <u>ი</u> გ            | 3.5         | , <u>, , , , , , , , , , , , , , , , , , </u> | 4                 | .21         | 2.5        | .23               | ន់ន       | 38        |
|      | જ          | E C               | 7 5                                                                | 17         | 38                                                  | 3 6        | 16       | នដ្ឋ       | 5 2        | 8            | 8             | <u>8</u>          | 8          | 197        | 32               | 17           | 8              | 8        | 2 23                                                                                        | <u> </u>       | 11        | <u>თ</u> ს                                                         | 2 5            | ក                | 82         | 4 k        | <u> 0</u>      | 17                | 27 t       | <u>.</u> ღ     | 8          | 22.0                  | <u>ه</u> پر | ប្រ                                           | ស                 | <u>0</u>    | <u>- 0</u> | <u>ආ</u>          | 5 4       | 12        |
|      | જ          | was de            | 98                                                                 | 8          | ឧទ                                                  | 8          | 8        | ~.<br>8 ⊆  | ; ·        | <br>영        | 8.            | <b>₽</b> &        | 2.80       | 3, 20      | 3.5              | 8            | 5              | <br>64 ( | \<br>\<br>\<br>\<br>\<br>\<br>\<br>\<br>\<br>\<br>\<br>\<br>\<br>\<br>\<br>\<br>\<br>\<br>\ | 8              | 2.40      | 8,8                                                                | 3 <del>-</del> | 88               | 8          | 8 9        | 3.00           | 8                 | 8.8        | :<br>          | 8.5        | 2<br>2<br>2<br>3<br>5 | 8           | 8                                             | <u>۾</u>          | ස<br>ස      | 88         | 88                | 38        | 7.        |
|      |            |                   |                                                                    |            |                                                     |            |          |            |            |              |               |                   |            |            |                  |              |                |          | 250                                                                                         |                |           |                                                                    |                |                  |            |            |                |                   |            |                |            |                       |             |                                               |                   |             |            |                   |           | - 1       |
| ٠.   | å          | E (               | ۵۵                                                                 | ۵          | δ                                                   | ۵          | 4        | ۵۵         | ۵          | ۵            | ۵á            | ۵۵                | ۵          | ۸,         | <u> 4</u>        | 8            | ហ              | ם מ      | വ വ                                                                                         | œ              | r~ (      | n 4                                                                | ۵۰             | ۵۱               | 13 G       | ۵.         | ۵              | ۵.                | ١.         | m              | ۵ <i>۵</i> | ٥                     | ۵           | 4                                             | ۵                 | ٨٠          | . 4        | 4.6               | ا م       | ۵         |
|      | N.         | 800               | 8                                                                  | ន្ល        | 2<br>2<br>2<br>3<br>3<br>4<br>4<br>4<br>5<br>6<br>7 | 9          | 81       | 33.0       | 8          | 135          | 88            | 7 7<br>7 7<br>7 7 | 8          | 104        | 3 8              | 88           | 28             | 2 6      | 38                                                                                          | တ္             | 8 8       | 88                                                                 | 3 œ            | 2;               | გ <u>წ</u> | 38         | 24             | 었                 | 2 52       | <u>ത</u>       | 2,2        | 3 %                   | 4           | 37                                            | සු ද              | 2.5         | 8          | श्र ह             | 8         | 62        |
|      | æ ;        | × 2               | 83                                                                 | . 25       | 3.6                                                 | 2          | 8        | . წ.<br>გ. | ж.         | 1.82<br>1.82 | 2.5           | 2 2               | 6.53       | 4.86<br>72 |                  | . 20         | <del>2</del> 5 | 7 4      | . es                                                                                        | . 49           | 19        | - 6                                                                | <u></u>        | <u></u>          | 38         | 7 7        | . 46           | 7,47              | 30         | 8              | 2 2        | 8 9                   | ß,          | 2:                                            | <u> </u>          | ?) <u>∞</u> | .33        | ខ្ល               | 8         | 8         |
|      | 1          |                   |                                                                    |            |                                                     |            |          |            |            |              |               |                   |            |            |                  |              |                |          | <u>^</u>                                                                                    |                |           |                                                                    |                |                  |            |            |                |                   |            |                |            |                       |             |                                               |                   |             |            |                   |           | - 1       |
|      | £          | 312<br>312<br>312 | 413                                                                | 244        | 231                                                 | 30.1       | 247      | 394        | 514        | 356          | . 44.<br>7.7. | 012               | 084        | 200        | 304              | 280          | 227            | 7 087    | 242                                                                                         | 452            | 566       | 5 5<br>5 7<br>5 7<br>5 7<br>5 7<br>5 7<br>5 7<br>5 7<br>5 7<br>5 7 | 101            | 228              | 0 0        | 38         | 245            | 20.               | <u>-</u>   | 97             | 2 2        | 32.5                  | 94          | <u>ල</u> ද                                    | <b>8</b> 8        | 8 8         | 92         | ි<br>ග පි         | 88        | 88        |
|      |            | ì                 |                                                                    |            |                                                     |            |          |            |            |              |               |                   | ٠.         |            |                  |              |                |          |                                                                                             |                |           |                                                                    |                |                  |            |            |                |                   |            |                |            |                       |             |                                               |                   |             |            |                   |           |           |
|      |            |                   |                                                                    |            |                                                     |            |          |            |            |              |               |                   |            |            |                  |              |                |          |                                                                                             | :              |           |                                                                    |                |                  |            |            |                |                   |            |                |            |                       |             |                                               |                   |             |            |                   |           |           |
|      |            | 1                 |                                                                    |            |                                                     |            |          |            |            |              |               |                   |            | -          | •                |              |                |          | <br><u>6</u>                                                                                |                |           |                                                                    |                |                  |            |            |                |                   |            |                |            |                       |             | -                                             | -                 |             | _          |                   |           | 1         |
|      |            |                   | • •                                                                |            |                                                     |            |          |            |            |              |               |                   |            |            |                  |              |                |          |                                                                                             |                |           |                                                                    |                |                  |            |            |                |                   |            |                |            |                       |             |                                               |                   |             |            |                   |           |           |
|      |            |                   |                                                                    |            |                                                     |            |          |            |            |              |               |                   |            |            |                  |              |                |          | 8                                                                                           |                |           |                                                                    |                |                  |            |            |                |                   |            |                |            |                       |             |                                               |                   |             | *          |                   |           |           |
| ĺ    |            |                   |                                                                    |            |                                                     |            |          |            |            |              |               |                   |            |            |                  |              |                |          | 249                                                                                         |                |           |                                                                    |                | 8<br>8<br>8<br>8 | 259        | 404        | 332            | 183               | 233        | 187            | 319        | 280                   | 8           | 319                                           | ο α<br>Ο Α<br>Ο Α | 219         | 88         | 261               | 207       | 430<br>90 |
|      | 8 8        | Ξ                 | ဥ္                                                                 | n <u>d</u> | ω :                                                 | <u> </u>   | 20       | . ∞        | တင္        | 2 7          | . დ           | 37                | ,<br>,     | <u>-</u>   | 27               | so u         | ο დ            | 4        | 4                                                                                           | ယ္ပ            | o un      | 5                                                                  |                | 4 5              | 1 m        | 4          | ব এ            | o i~              | N          | <del>-</del> u | 0 00       | വ                     | ល           | 4 (                                           | Þα                | ώ           | αο ι       | ល ល               | ٠-١       | <u>د</u>  |
|      | <b>8</b> 8 | 130               | 7.                                                                 | <u> </u>   | 8                                                   | Z 2        | 1 2      | 5          | 8 F        | 2 12         | 40            | 149               | 324<br>286 | 178        | 97               | <b>6</b> 4 6 | 5 E            | 126      | 22                                                                                          | 1<br>0<br>1    | ~ 60      | ស្ល                                                                | 4              | 1561             | 20         | 22         | 88             | 8 60              | ភ          | 25             | ာ တွ<br>က  | 72                    | 125         | 8 u                                           | 2 72              | ଜ           | 8          | 8 6               | 2         | 8         |
|      | ₹ 8        | ^                 | Δ                                                                  | Δ.         | Δ.                                                  | <u>^</u> 4 | <u>\</u> | <u>^</u> . | <u>^</u> ∠ | <u>\</u>     | Δ             | Δ.                | <u>^</u>   | Δ.         | <u>,</u> ۸       | ^ _          | <u>\</u>       | Δ        | <u> </u>                                                                                    | <u>^</u>       | 7 7       |                                                                    | <u>^</u> ,     | Δ Δ              | Δ          | Δ,         | <u> </u>       | <u>\</u> <u> </u> | <u>^</u>   | <u> </u>       | <u>^</u>   | Δ                     | Δ,          | <u>^</u> _                                    | ۸ ۵               | Δ.          | <u>^</u>   | <u>^</u> <u>^</u> | Δ,        | 4         |
|      | S G        | Δ.                | 4 (                                                                | Δ.         | 01.                                                 | <u>- ç</u> | ā 4      | <u>.</u>   | 2 /        | <u>\</u> 01  | Δ             | <u> </u>          | ۵.۵        |            | <del>،</del> (کا | <b>4</b> α   | വ              | ത        | တ င်                                                                                        | <u>^</u>       | <b>.</b>  | Α                                                                  | ~ ;            | 2 △              | Δ          | ۸,         | თ თ            | <b>,</b>          | <b>∆</b> , | <u>^</u> .     | <u>,</u> – | 4                     | ا أسم       | ∞ ∻                                           | <u>,</u>          | Δ           | <u> </u>   | <u>^</u>          | Δ.        | 4         |
| 1    | 8 (Mil     | 764               | - 00<br>- 00<br>- 00                                               | 1. 189     | 2.297                                               | 200        | 0.413    | 4.484      | 226        | 4.069        | 2.079         | 020               |            | 2, 279     | 623              | 400          | 588            | 3.480    | 347                                                                                         | 9 6            | 115       | 080                                                                | 409            | 3 4              | . 843      | 510        | . 629<br>107   | <u> </u>          | 382        | 7.7            | . 461      | . 441                 | . 655       | 31.                                           | 775               | 947         | 262        | 190               | 988       | 142       |
| 1    | ਰ ਂ        |                   |                                                                    | 1          |                                                     |            |          |            |            | 1.0          |               | 1                 |            |            |                  |              |                |          | 1428.3                                                                                      |                |           |                                                                    |                |                  |            |            |                |                   |            |                |            |                       |             |                                               |                   |             | ٠          |                   |           | -         |
| -    | X          | 4792.98           | 4792.70                                                            | 4792, 13   | 4794.48                                             | 4794       | 4794 53  | 4799.31    | 4799.67    | 4798.4       | 4796.57       | 4798.01           | 4799.8     | 4793, 74   | 4791, 13         | 4799         | 4797. 78       | 4797. 76 | 4797, 270                                                                                   | 4799 93        | 4794, 120 | 4794.00                                                            | 4/97.67        | 4798.73          | 4797.03    | 47.96.688  | 4796 677       | 4796.058          | 4795, 266  | 4794.82        | 4794. 591  | 4794.377              | 4794, 195   | 4797 333                                      | 4791.22           | 4791, 246   | 4791.871   | 4792, 773         | 4791, 428 | 4/92.015  |
| Q.   | ,          | 용 <b>:</b>        | ÷ 52                                                               | ξţ         | <b>3</b> π                                          | ဋ          | 1        | ထ္ဆ ဋ      |            | 92           | တ္က မ         | 8                 | , sy       | SS.        | đ n              | } <b></b> -  | Ø              | က္ဆ      | <b>7</b> 1 r                                                                                | <u>.</u>       |           | ထွ                                                                 | <b>.</b>       | > <del></del>    | ~          | ო          | <del>1</del> Մ | ഗ                 | <b>,</b>   | o cr           |            |                       | ۰ د         | <b>0</b> =                                    |                   |             | ~ -        | n                 | _         |           |
| Come | Š          | ₩<br>₩            | 0 (S)                                                              | 44         |                                                     |            |          | SKeAS      |            |              |               |                   |            |            |                  |              |                |          | 8 9X 704                                                                                    |                |           |                                                                    |                |                  |            |            |                |                   |            |                |            |                       |             |                                               |                   |             |            |                   |           |           |
| ģ    | 2          | 250               | 1 5<br>1 5<br>1 5<br>1 5<br>1 5<br>1 5<br>1 5<br>1 5<br>1 5<br>1 5 | 240        | 240<br>245                                          | 240        | 240      | 240        | 241        | 241          | 241           | 241               | 24 16      | 241        | 2416             | 2420         | 242            |          | 2423<br>3724<br>3724                                                                        |                |           | 242                                                                | 242            | 2430             | 2431       | 2432       | 3.5            | 2435              | 2436       | 2431           | 2439       | 2440                  | 244         | 2442                                          | 2444              | 2445        | 2446       | 2447              | 2449      | 2450      |
|      | :          |                   |                                                                    |            | ÷                                                   |            |          |            |            |              |               |                   |            |            |                  |              | •              |          |                                                                                             | -              |           |                                                                    |                |                  |            |            |                |                   |            |                |            |                       |             |                                               |                   |             |            |                   |           | -         |
|      |            |                   |                                                                    |            |                                                     |            |          |            |            |              |               |                   |            |            |                  |              |                |          |                                                                                             |                |           |                                                                    |                |                  |            |            |                |                   |            |                |            |                       |             |                                               |                   |             |            |                   |           |           |