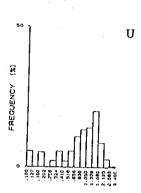

|      | 5          | E 6               | £                                                                  | 12         | (K)                                                 | 24         | g en     | 8          | 1 C        | 37           | Έ             | စ္ဆန္             | 25         | រូន        | ស្ល              | து ந         | o y            | ·        | 23:                                                                                         | , <sub>.</sub> | تو ت      | ıω                                                                 | 7              | <b>4</b> 0       |            | <b>!</b> ~ | က္ဆင့          | 30                | œ          | တ္က မ          | o 4        | က                     | ķ           | ច្ចេ ខ                                        | φo                | ာဏ          | თ -        | <u>-</u> o        | 00        | 8         |
|------|------------|-------------------|--------------------------------------------------------------------|------------|-----------------------------------------------------|------------|----------|------------|------------|--------------|---------------|-------------------|------------|------------|------------------|--------------|----------------|----------|---------------------------------------------------------------------------------------------|----------------|-----------|--------------------------------------------------------------------|----------------|------------------|------------|------------|----------------|-------------------|------------|----------------|------------|-----------------------|-------------|-----------------------------------------------|-------------------|-------------|------------|-------------------|-----------|-----------|
|      |            | - 1               |                                                                    |            |                                                     |            |          |            |            |              |               |                   |            |            |                  |              |                |          |                                                                                             |                |           |                                                                    |                |                  |            |            |                |                   |            |                |            |                       |             |                                               |                   |             |            |                   |           | 66<br>64  |
|      | 3          | l                 |                                                                    |            |                                                     |            |          |            |            |              |               |                   |            |            |                  |              |                |          |                                                                                             |                |           |                                                                    |                |                  |            |            |                |                   |            |                |            |                       |             |                                               |                   | 8           | či č       | 1 81              | 8) 6      | 22        |
|      | >          | a                 | - N<br>- N                                                         | -          | ' c                                                 | - «        | 50       |            | † C        | ∞.           | <b>V</b>      | (i)               | 9 10       | φ          | <br>             |              | ω.             | 1.5      | -: -<br>ci c                                                                                | 70             | 0.7       |                                                                    | N C            | 900              | .2         | φ×         |                | - 2               | ~:         | 0 00           |            | <br>                  |             | - <b>~</b>                                    | 8                 | ~ .         | ٥ د<br>-   | 12                | 0 r       | 10        |
|      | ï          | %                 | 38                                                                 | 5          | 2 8                                                 | 18         | <u>e</u> | 87         | 9          | 8            | <u>0</u>      | 8.5               | 75         | . 76       | 8 5              |              | 8              | 82       | 8 %                                                                                         | 24             | 82        | 8,8                                                                | S &            |                  | 8          | .21        | .24            | <u></u>           | بر<br>ور   | · ·            | 7          | <u>ი</u> გ            | 3.5         | , <u>, , , , , , , , , , , , , , , , , , </u> | 4                 | .21         | 2.5        | .23               | ន់ន       | 38        |
|      | જ          | E C               | 7 5                                                                | 17         | 38                                                  | 3 6        | 16       | នដ្ឋ       | 5 2        | 8            | 8             | <u>8</u>          | 8          | 197        | 32               | 17           | 8              | 8        | 2 23                                                                                        | <u> </u>       | 11        | <u>თ</u> ს                                                         | 2 5            | ក                | 82         | 4 k        | <u> 0</u>      | 17                | 27 t       | <u>.</u> ღ     | 8          | 22.0                  | <u>ه</u> پر | ប្រ                                           | ស                 | <u>0</u>    | <u>- 0</u> | <u>ආ</u>          | 5 4       | 12        |
|      | જ          | was de            | 98                                                                 | 8          | ឧទ                                                  | 8          | 8        | ~.<br>8 ⊆  | ; ·        | <br>영        | 8.            | <b>₽</b> &        | 2.80       | 3, 20      | 3.5              | 8            | 5              | <br>64 ( | \<br>\<br>\<br>\<br>\<br>\<br>\<br>\<br>\<br>\<br>\<br>\<br>\<br>\<br>\<br>\<br>\<br>\<br>\ | 8              | 2.40      | 8,8                                                                | 3 <del>-</del> | 88               | 8          | 8 9        | 3.00           | 8                 | 8.8        | :<br>          | 8.5        | 2<br>2<br>2<br>3<br>5 | 8           | 8                                             | <u>۾</u>          | ස<br>ස      | 88         | 88                | 38        | 7.        |
|      |            |                   |                                                                    |            |                                                     |            |          |            |            |              |               |                   |            |            |                  |              |                |          | 250                                                                                         |                |           |                                                                    |                |                  |            |            |                |                   |            |                |            |                       |             |                                               |                   |             |            |                   |           | - 1       |
| ٠.   | å          | E (               | ۵۵                                                                 | ۵          | δ                                                   | ۵          | 4        | ۵۵         | ۵          | ۵            | ۵á            | ۵۵                | ۵          | ۸,         | <u> 4</u>        | 8            | ហ              | ם מ      | വ വ                                                                                         | œ              | r~ (      | n 4                                                                | ۵۰             | ۵۱               | 13 G       | ۵.         | ۵              | ۵.                | ١.         | m              | ۵ <i>۵</i> | ٥                     | ۵           | 4                                             | ۵                 | ٨٠          | . 4        | 4.6               | ا م       | ۵         |
|      | N.         | 800               | 8                                                                  | ន្ល        | 2<br>2<br>2<br>3<br>3<br>4<br>4<br>4<br>5<br>6<br>7 | 9          | 81       | 33.0       | 8          | 135          | 88            | 7 7<br>7 7<br>7 7 | 8          | 104        | 3 8              | 88           | 28             | 2 6      | 38                                                                                          | တ္             | 8 8       | 88                                                                 | 3 œ            | 2;               | გ <u>წ</u> | 38         | 24             | 었                 | 2 52       | <u>ത</u>       | 2,2        | 3 %                   | 4           | 37                                            | සු ද              | 2.5         | 8          | श्र ह             | 8         | 62        |
|      | æ ;        | × 2               | 83                                                                 | . 25       | 3.6                                                 | 2          | 8        | . წ.<br>გ. | ж.         | 1.82<br>1.82 | 2.5           | 2 2               | 6.53       | 4.86<br>72 |                  | . 20         | <del>2</del> 5 | 7 4      | . es                                                                                        | . 49           | 19        | - 6                                                                | <u></u>        | <u></u>          | 38         | 7 7        | . 46           | 7,47              | 30         | 8              | 2 2        | 8 9                   | ß,          | 2:                                            | <u> </u>          | ?) <u>∞</u> | .33        | ខ្ល               | 8         | 8         |
|      | 1          |                   |                                                                    |            |                                                     |            |          |            |            |              |               |                   |            |            |                  |              |                |          | <u>^</u>                                                                                    |                |           |                                                                    |                |                  |            |            |                |                   |            |                |            |                       |             |                                               |                   |             |            |                   |           | - 1       |
|      | £          | 312<br>312<br>312 | 413                                                                | 244        | 231                                                 | 30.1       | 247      | 394        | 514        | 356          | . 44.<br>7.7. | 012               | 084        | 200        | 304              | 280          | 227            | 7 087    | 242                                                                                         | 452            | 566       | 5 5<br>5 7<br>5 7<br>5 7<br>5 7<br>5 7<br>5 7<br>5 7<br>5 7<br>5 7 | 101            | 228              | 0 0        | 38         | 245            | 20.               | <u>-</u>   | 97             | 2 2        | 32.5                  | 94          | <u>ල</u> ද                                    | <b>8</b> 8        | 8 8         | 92         | ි<br>ග පි         | 88        | 88        |
|      |            | ì                 |                                                                    |            |                                                     |            |          |            |            |              |               |                   | ٠.         |            |                  |              |                |          |                                                                                             |                |           |                                                                    |                |                  |            |            |                |                   |            |                |            |                       |             |                                               |                   |             |            |                   |           |           |
|      |            |                   |                                                                    |            |                                                     |            |          |            |            |              |               |                   |            |            |                  |              |                |          |                                                                                             | :              |           |                                                                    |                |                  |            |            |                |                   |            |                |            |                       |             |                                               |                   |             |            |                   |           |           |
|      |            | 1                 |                                                                    |            |                                                     |            |          |            |            |              |               |                   |            | -          | •                |              |                |          | <br><u>6</u>                                                                                |                |           |                                                                    |                |                  |            |            |                |                   |            |                |            |                       |             | -                                             | -                 |             | _          |                   |           | 1         |
|      |            |                   | • •                                                                |            |                                                     |            |          |            |            |              |               |                   |            |            |                  |              |                |          |                                                                                             |                |           |                                                                    |                |                  |            |            |                |                   |            |                |            |                       |             |                                               |                   |             |            |                   |           |           |
|      |            |                   |                                                                    |            |                                                     |            |          |            |            |              |               |                   |            |            |                  |              |                |          | 8                                                                                           |                |           |                                                                    |                |                  |            |            |                |                   |            |                |            |                       |             |                                               |                   |             | *          |                   |           |           |
| ĺ    |            |                   |                                                                    |            |                                                     |            |          |            |            |              |               |                   |            |            |                  |              |                |          | 249                                                                                         |                |           |                                                                    |                | 8<br>8<br>8<br>8 | 259        | 404        | 332            | 183               | 233        | 187            | 319        | 280                   | 8           | 319                                           | ο α<br>Ο Α<br>Ο Α | 219         | 88         | 261               | 207       | 430<br>90 |
|      | 8 8        | Ξ                 | ဥ္                                                                 | n <u>d</u> | ω :                                                 | <u> </u>   | 20       | . ∞        | တင္        | 2 7          | . დ           | 37                | ,<br>,     | <u>-</u>   | 27               | so u         | ο დ            | 4        | 4                                                                                           | ယ္ပ            | o un      | 5                                                                  |                | 4 5              | 1 m        | 4          | ব এ            | o i~              | N          | <del>-</del> u | 0 00       | വ                     | ល           | 4 (                                           | Þα                | ώ           | αο ι       | ល ល               | ٠-١       | <u>د</u>  |
|      | <b>8</b> 8 | 130               | 7.                                                                 | <u> </u>   | 8                                                   | Z 2        | 1 2      | 5          | 8 F        | 2 12         | 40            | 149               | 324<br>286 | 178        | 97               | <b>6</b> 4 6 | 5 E            | 126      | 22                                                                                          | 1<br>0<br>1    | ~ 60      | ស្ល                                                                | 4              | 1561             | 20         | 22         | 88             | 8 60              | ភ          | 25             | ာ တွ<br>က  | 72                    | 125         | 8 u                                           | 2 72              | ଜ           | 8          | 8 6               | 2         | 8         |
|      | ₹ 8        | ^                 | Δ                                                                  | Δ.         | Δ.                                                  | <u>^</u> 4 | <u>\</u> | <u>^</u> . | <u>^</u> ∠ | <u>\</u>     | Δ             | Δ.                | <u>^</u>   | Δ.         | <u>,</u> ۸       | ^ _          | <u>\</u>       | Δ        | <u> </u>                                                                                    | <u>^</u>       | 7 7       |                                                                    | <u>^</u> ,     | Δ Δ              | Δ          | Δ,         | <u> </u>       | <u>\</u> <u> </u> | <u>^</u>   | <u> </u>       | <u>^</u>   | Δ                     | Δ,          | <u>^</u> _                                    | ۸ ۵               | Δ.          | <u>^</u>   | <u>^</u> <u>^</u> | Δ,        | 4         |
|      | S G        | Δ.                | 4 (                                                                | Δ.         | 01.                                                 | <u>- ç</u> | ā 4      | <u>.</u>   | 2 /        | <u>\</u> 01  | Δ             | <u> </u>          | ۵.۵        |            | <del>،</del> (کا | <b>4</b> α   | വ              | ത        | တ င်                                                                                        | <u>^</u>       | <b>.</b>  | Α                                                                  | ~ ;            | 2 △              | Δ          | ۸,         | თ თ            | <b>,</b>          | <b>∆</b> , | <u>^</u> .     | <u>,</u> – | 4                     | ا أسم       | ∞ ∻                                           | <u>,</u>          | Δ           | <u> </u>   | <u>^</u>          | Δ.        | 4         |
| 1    | 8 (Mil     | 764               | - 00<br>- 00<br>- 00                                               | 1. 189     | 2.297                                               | 200        | 0.413    | 4.484      | 226        | 4.069        | 2.079         | 020               |            | 2, 279     | 623              | 400          | 588            | 3.480    | 347                                                                                         | 9 6            | 115       | 080                                                                | 409            | 3 4              | . 843      | 510        | . 629<br>107   | <u> </u>          | 382        | 7.7            | . 461      | . 441                 | . 655       | 31.                                           | 775               | 947         | 262        | 190               | 988       | 142       |
| 1    | ਰ ਂ        |                   |                                                                    | 1          |                                                     |            |          |            |            | 1.0          |               | 1                 |            |            |                  |              |                |          | 1428.3                                                                                      |                |           |                                                                    |                |                  |            |            |                |                   |            |                |            |                       |             |                                               |                   |             | ٠          |                   |           | -         |
| -    | X          | 4792.98           | 4792.70                                                            | 4792, 13   | 4794.48                                             | 4794       | 4794 53  | 4799.31    | 4799.67    | 4798.4       | 4796.57       | 4798.01           | 4799.8     | 4793, 74   | 4791, 13         | 4799         | 4797. 78       | 4797. 76 | 4797, 270                                                                                   | 4799 93        | 4794, 120 | 4794.00                                                            | 4/97.67        | 4798.73          | 4797.03    | 47.96.688  | 4796 677       | 4796.058          | 4795, 266  | 4794.82        | 4794. 591  | 4794.377              | 4794, 195   | 4797 333                                      | 4791.22           | 4791, 246   | 4791.871   | 4792, 773         | 4791, 428 | 4/92.015  |
| Q.   | ,          | 용 <b>:</b>        | ÷ 52                                                               | ξţ         | <b>3</b> π                                          | ဋ          | 1        | ထ္ဆ ဋ      |            | 92           | တ္က မ         | 8                 | , sy       | SS.        | đ n              | } <b></b> -  | Ø              | က္ဆ      | <b>7</b> 1 r                                                                                | <u>.</u>       |           | ထွ                                                                 | <b>.</b>       | > <del></del>    | ~          | ო          | <del>1</del> Մ | ഗ                 | <b>,</b>   | o cr           |            |                       | ۰ د         | <b>0</b> =                                    |                   |             | ~ -        | n                 | _         |           |
| Come | Š          | ₩<br>₩            | 0 (S)                                                              | 44         |                                                     |            |          | SKeAS      |            |              |               |                   |            |            |                  |              |                |          | 8 9X 704                                                                                    |                |           |                                                                    |                |                  |            |            |                |                   |            |                |            |                       |             |                                               |                   |             |            |                   |           |           |
| ģ    | 2          | 250               | 1 5<br>1 5<br>1 5<br>1 5<br>1 5<br>1 5<br>1 5<br>1 5<br>1 5<br>1 5 | 240        | 240<br>245                                          | 240        | 240      | 240        | 241        | 241          | 241           | 241               | 24 16      | 241        | 2416             | 2420         | 242            |          | 2423<br>3724<br>3724                                                                        |                |           | 242                                                                | 242            | 2430             | 2431       | 2432       | 3.5            | 2435              | 2436       | 2431           | 2439       | 2440                  | 244         | 2442                                          | 2444              | 2445        | 2446       | 2447              | 2449      | 2450      |
|      | :          |                   |                                                                    |            | ÷                                                   |            |          |            |            |              |               |                   |            |            |                  |              | •              |          |                                                                                             | -              |           |                                                                    |                |                  |            |            |                |                   |            |                |            |                       |             |                                               |                   |             |            |                   |           | -         |
|      |            |                   |                                                                    |            |                                                     |            |          |            |            |              |               |                   |            |            |                  |              |                |          |                                                                                             |                |           |                                                                    |                |                  |            |            |                |                   |            |                |            |                       |             |                                               |                   |             |            |                   |           |           |