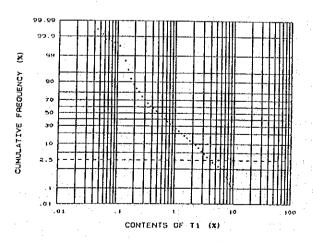

|      | 5          | E 6               | £                                                                  | 12         | (K)                                                 | 24         | g en     | 8          | 1 C        | 37           | Έ             | စ္ဆန္             | 25         | រូន        | ស្ល              | து ந         | o y            | ·        | 23:                                                                                         | , <sub>.</sub> | تو ت      | ıω                                                                 | 7              | <b>4</b> 0       |            | <b>!</b> ~ | က္ဆင့          | 30                | œ          | တ္က မ          | o 4        | က                     | ķ           | ច្ចេ ខ                                        | φo                | ာဏ          | თ -        | <u>-</u> o        | 00        | 8         |
|------|------------|-------------------|--------------------------------------------------------------------|------------|-----------------------------------------------------|------------|----------|------------|------------|--------------|---------------|-------------------|------------|------------|------------------|--------------|----------------|----------|---------------------------------------------------------------------------------------------|----------------|-----------|--------------------------------------------------------------------|----------------|------------------|------------|------------|----------------|-------------------|------------|----------------|------------|-----------------------|-------------|-----------------------------------------------|-------------------|-------------|------------|-------------------|-----------|-----------|
|      |            | - 1               |                                                                    |            |                                                     |            |          |            |            |              |               |                   |            |            |                  |              |                |          |                                                                                             |                |           |                                                                    |                |                  |            |            |                |                   |            |                |            |                       |             |                                               |                   |             |            |                   |           | 66<br>64  |
|      | 3          | l                 |                                                                    |            |                                                     |            |          |            |            |              |               |                   |            |            |                  |              |                |          |                                                                                             |                |           |                                                                    |                |                  |            |            |                |                   |            |                |            |                       |             |                                               |                   | 8           | či č       | 1 81              | 8) 6      | 22        |
|      | >          | a                 | - N<br>- N                                                         | -          | ' c                                                 | - «        | 50       |            | † C        | ∞.           | <b>V</b>      | (i)               | 9 10       | φ          | <br>             |              | ω.             | 1.5      | -: -<br>ci c                                                                                | 70             | 0.7       |                                                                    | N C            | 900              | .2         | φ×         |                | - 2               | ~:         | 0 00           |            | <br>                  |             | - <b>~</b>                                    | 8                 | ~ .         | ٥ د<br>-   | 12                | 0 r       | 10        |
|      | ï          | %                 | 38                                                                 | 5          | 2 8                                                 | 18         | <u>e</u> | 87         | 9          | 8            | <u>0</u>      | 8.5               | 75         | . 76       | 8 5              |              | 8              | 82       | 8 %                                                                                         | 24             | 82        | 8,8                                                                | S &            |                  | 8          | .21        | .24            | <u></u>           | بر<br>ور   | · ·            | 7          | <u>ი</u> გ            | 3.5         | , <u>, , , , , , , , , , , , , , , , , , </u> | 4                 | .21         | 2.5        | .23               | ន់ន       | 38        |
|      | જ          | E C               | 7 5                                                                | 17         | 38                                                  | 3 6        | 16       | នដ្ឋ       | 5 2        | 8            | 8             | <u>8</u>          | 8          | 197        | 32               | 17           | 8              | 8        | 2 23                                                                                        | <u> </u>       | 11        | <u>თ</u> ს                                                         | 2 5            | ក                | 82         | 4 k        | <u> 0</u>      | 17                | 27 t       | <u>.</u> ღ     | 8          | 22.0                  | <u>ه</u> پر | ប្រ                                           | ស                 | <u>0</u>    | <u>- 0</u> | <u>ආ</u>          | 5 4       | 12        |
|      | જ          | was de            | 98                                                                 | 8          | ឧទ                                                  | 8          | 8        | ~.<br>8 ⊆  | ; ·        | <br>영        | 8.            | <b>₽</b> &        | 2.80       | 3, 20      | 3.5              | 8            | 5              | <br>64 ( | \<br>\<br>\<br>\<br>\<br>\<br>\<br>\<br>\<br>\<br>\<br>\<br>\<br>\<br>\<br>\<br>\<br>\<br>\ | 8              | 2.40      | 8,8                                                                | 3 <del>-</del> | 88               | 8          | 8 9        | 3.00           | 8                 | 8.8        | :<br>          | 8.5        | 2<br>2<br>2<br>3<br>5 | 8           | 8                                             | <u>۾</u>          | ස<br>ස      | 88         | 88                | 38        | 7.        |
|      |            |                   |                                                                    |            |                                                     |            |          |            |            |              |               |                   |            |            |                  |              |                |          | 250                                                                                         |                |           |                                                                    |                |                  |            |            |                |                   |            |                |            |                       |             |                                               |                   |             |            |                   |           | - 1       |
| ٠.   | å          | E (               | ۵۵                                                                 | ۵          | δ                                                   | ۵          | 4        | ۵۵         | ۵          | ۵            | ۵á            | ۵۵                | ۵          | ۸,         | <u> 4</u>        | 8            | ហ              | ם מ      | വ വ                                                                                         | œ              | r~ (      | n 4                                                                | ۵۰             | ۵۱               | 13 G       | ۵.         | ۵              | ۵.                | ١.         | m              | ۵ <i>۵</i> | ٥                     | ۵           | 4                                             | ۵                 | ٨٠          | . 4        | 4.6               | ا م       | ۵         |
|      | N.         | 800               | 8                                                                  | ន្ល        | 2<br>2<br>2<br>3<br>3<br>4<br>4<br>4<br>5<br>6<br>7 | 9          | 81       | 33.0       | 8          | 135          | 88            | 7 7<br>7 7<br>7 7 | 8          | 104        | 3 8              | 88           | 28             | 2 6      | 38                                                                                          | တ္             | 8 8       | 88                                                                 | 3 œ            | 2;               | გ <u>წ</u> | 38         | 24             | 었                 | 2 52       | <u>ത</u>       | 2,2        | 3 %                   | 4           | 37                                            | සු ද              | 2.5         | 8          | श्र ह             | 8         | 62        |
|      | æ ;        | × 2               | 83                                                                 | . 25       | 3.6                                                 | 2          | 8        | . წ.<br>გ. | ж.         | 1.82<br>1.82 | 2.5           | 2 2               | 6.53       | 4.86<br>72 |                  | . 20         | <del>2</del> 5 | 7 4      | . es                                                                                        | . 49           | 19        | - 6                                                                | <u></u>        | <u></u>          | 38         | 7 7        | . 46           | 7,47              | 30         | 8              | 2 2        | 8 9                   | ß,          | 2:                                            | <u> </u>          | ?) <u>∞</u> | .33        | ខ្ល               | 8         | 8         |
|      | 1          |                   |                                                                    |            |                                                     |            |          |            |            |              |               |                   |            |            |                  |              |                |          | <u>^</u>                                                                                    |                |           |                                                                    |                |                  |            |            |                |                   |            |                |            |                       |             |                                               |                   |             |            |                   |           | - 1       |
|      | £          | 312<br>312<br>312 | 413                                                                | 244        | 231                                                 | 30.1       | 247      | 394        | 514        | 356          | . 44.<br>7.7. | 012               | 084        | 200        | 304              | 280          | 227            | 7 087    | 242                                                                                         | 452            | 566       | 5 5<br>5 7<br>5 7<br>5 7<br>5 7<br>5 7<br>5 7<br>5 7<br>5 7<br>5 7 | 101            | 228              | 0 0        | 38         | 245            | 20.               | <u>-</u>   | 97             | 2 2        | 32.5                  | 94          | <u>ල</u> ද                                    | <b>8</b> 8        | 8 8         | 92         | ි<br>ග පි         | 88        | 88        |
|      |            | ì                 |                                                                    |            |                                                     |            |          |            |            |              |               |                   | ٠.         |            |                  |              |                |          |                                                                                             |                |           |                                                                    |                |                  |            |            |                |                   |            |                |            |                       |             |                                               |                   |             |            |                   |           |           |
|      |            |                   |                                                                    |            |                                                     |            |          |            |            |              |               |                   |            |            |                  |              |                |          |                                                                                             | :              |           |                                                                    |                |                  |            |            |                |                   |            |                |            |                       |             |                                               |                   |             |            |                   |           |           |
|      |            | 1                 |                                                                    |            |                                                     |            |          |            |            |              |               |                   |            | -          | •                |              |                |          | <br><u>6</u>                                                                                |                |           |                                                                    |                |                  |            |            |                |                   |            |                |            |                       |             | -                                             | -                 |             | _          |                   |           | 1         |
|      |            |                   | • •                                                                |            |                                                     |            |          |            |            |              |               |                   |            |            |                  |              |                |          |                                                                                             |                |           |                                                                    |                |                  |            |            |                |                   |            |                |            |                       |             |                                               |                   |             |            |                   |           |           |
|      |            |                   |                                                                    |            |                                                     |            |          |            |            |              |               |                   |            |            |                  |              |                |          | 8                                                                                           |                |           |                                                                    |                |                  |            |            |                |                   |            |                |            |                       |             |                                               |                   |             | *          |                   |           |           |
| ĺ    |            |                   |                                                                    |            |                                                     |            |          |            |            |              |               |                   |            |            |                  |              |                |          | 249                                                                                         |                |           |                                                                    |                | 8<br>8<br>8<br>8 | 259        | 404        | 332            | 183               | 233        | 187            | 319        | 280                   | 8           | 319                                           | ο α<br>Ο Α<br>Ο Α | 219         | 88         | 261               | 207       | 430<br>90 |
|      | 8 8        | Ξ                 | ဥ္                                                                 | n <u>d</u> | ω :                                                 | <u> </u>   | 20       | . ∞        | တင္        | 2 7          | . დ           | 37                | ,<br>,     | <u>-</u>   | 27               | so u         | ο დ            | 4        | 4                                                                                           | ယ္ပ            | o un      | 5                                                                  |                | 4 5              | 1 m        | 4          | ব এ            | o i~              | N          | <del>-</del> u | 0 00       | വ                     | ល           | 4 (                                           | Þα                | ώ           | αο ι       | ល ល               | ٠-١       | <u>د</u>  |
|      | <b>8</b> 8 | 130               | 7.                                                                 | <u> </u>   | 8                                                   | Z 2        | 1 2      | 5          | 8 F        | 2 12         | 40            | 149               | 324<br>286 | 178        | 97               | <b>6</b> 4 6 | 5 E            | 126      | 22                                                                                          | 1<br>0<br>1    | ~ 60      | ស្ល                                                                | 4              | 1561             | 20         | 22         | 88             | 8 60              | ភ          | 25             | ာ တွ<br>က  | 72                    | 125         | 8 u                                           | 2 72              | ଜ           | 8          | 8 6               | 2         | 8         |
|      | ₹ 8        | ^                 | Δ                                                                  | Δ.         | Δ.                                                  | <u>^</u> 4 | <u>\</u> | <u>^</u> . | <u>^</u> ∠ | <u>\</u>     | Δ             | Δ.                | <u>^</u>   | Δ.         | <u>,</u> ۸       | ^ _          | <u>\</u>       | Δ        | <u> </u>                                                                                    | <u>^</u>       | 7 7       |                                                                    | <u>^</u> ,     | Δ Δ              | Δ          | Δ,         | <u> </u>       | <u>\</u> <u> </u> | <u>^</u>   | <u> </u>       | <u>^</u>   | Δ                     | Δ,          | <u>^</u> _                                    | ۸ ۵               | Δ.          | <u>^</u>   | <u>^</u> <u>^</u> | Δ,        | 4         |
|      | S G        | Δ.                | 4 (                                                                | Δ.         | 01.                                                 | <u>- ç</u> | ā 4      | <u>.</u>   | 2 /        | <u>\</u> 01  | Δ             | <u> </u>          | ۵.۵        |            | <del>،</del> (کا | <b>4</b> α   | വ              | ത        | တ င်                                                                                        | <u>^</u>       | <b>.</b>  | Α                                                                  | ~ ;            | 2 △              | Δ          | ۸,         | თ თ            | <b>,</b>          | <b>∆</b> , | <u>^</u> .     | <u>,</u> – | 4                     | ا أسم       | ∞ ∻                                           | <u>,</u>          | Δ           | <u> </u>   | <u>^</u>          | Δ.        | 4         |
| 1    | 8 (Mil     | 764               | - 00<br>- 00<br>- 00                                               | 1. 189     | 2.297                                               | 200        | 0.413    | 4.484      | 226        | 4.069        | 2.079         | 020               |            | 2, 279     | 623              | 400          | 588            | 3.480    | 347                                                                                         | 9 6            | 115       | 080                                                                | 409            | 3 4              | . 843      | 510        | . 629<br>107   | <u> </u>          | 382        | 7.7            | . 461      | . 441                 | . 655       | 31.                                           | 775               | 947         | 262        | 190               | 988       | 142       |
| 1    | ਰ ਂ        |                   |                                                                    | 1          |                                                     |            |          |            |            | 1.0          |               | 1                 |            |            |                  |              |                |          | 1428.3                                                                                      |                |           |                                                                    |                |                  |            |            |                |                   |            |                |            |                       |             |                                               |                   |             | ٠          |                   |           | -         |
| -    | X          | 4792.98           | 4792.70                                                            | 4792, 13   | 4794.48                                             | 4794       | 4794 53  | 4799.31    | 4799.67    | 4798.4       | 4796.57       | 4798.01           | 4799.8     | 4793, 74   | 4791, 13         | 4799         | 4797. 78       | 4797. 76 | 4797, 270                                                                                   | 4799 93        | 4794, 120 | 4794.00                                                            | 4/97.67        | 4798.73          | 4797.03    | 47.96.688  | 4796 677       | 4796.058          | 4795, 266  | 4794.82        | 4794. 591  | 4794.377              | 4794, 195   | 4797 333                                      | 4791.22           | 4791, 246   | 4791.871   | 4792, 773         | 4791, 428 | 4/92.015  |
| Q.   | ,          | 용 <b>:</b>        | ÷ 52                                                               | ξţ         | <b>3</b> π                                          | ဋ          | 1        | ထ္ဆ ဋ      |            | 92           | တ္က မ         | 8                 | , sy       | SS.        | đ n              | } <b></b> -  | Ø              | က္ဆ      | <b>7</b> 1 r                                                                                | <u>.</u>       |           | ထွ                                                                 | <b>.</b>       | > <del></del>    | ~          | ო          | <del>1</del> Մ | ഗ                 | <b>,</b>   | o cr           |            |                       | ۰ د         | <b>0</b> =                                    |                   |             | ~ -        | n                 | _         |           |
| Come | Š          | ₩<br>₩            | 0 (S)                                                              | 44         |                                                     |            |          | SKeAS      |            |              |               |                   |            |            |                  |              |                |          | 8 9X 704                                                                                    |                |           |                                                                    |                |                  |            |            |                |                   |            |                |            |                       |             |                                               |                   |             |            |                   |           |           |
| ģ    | 2          | 250               | 1 5<br>1 5<br>1 5<br>1 5<br>1 5<br>1 5<br>1 5<br>1 5<br>1 5<br>1 5 | 240        | 240<br>245                                          | 240        | 240      | 240        | 241        | 241          | 241           | 241               | 24 16      | 241        | 2416             | 2420         | 242            |          | 2423<br>3724<br>3724                                                                        |                |           | 242                                                                | 242            | 2430             | 2431       | 2432       | 3.5            | 2435              | 2436       | 2431           | 2439       | 2440                  | 244         | 2442                                          | 2444              | 2445        | 2446       | 2447              | 2449      | 2450      |
|      | :          |                   |                                                                    |            | ÷                                                   |            |          |            |            |              |               |                   |            |            |                  |              | •              |          |                                                                                             | -              |           |                                                                    |                |                  |            |            |                |                   |            |                |            |                       |             |                                               |                   |             |            |                   |           | -         |
|      |            |                   |                                                                    |            |                                                     |            |          |            |            |              |               |                   |            |            |                  |              |                |          |                                                                                             |                |           |                                                                    |                |                  |            |            |                |                   |            |                |            |                       |             |                                               |                   |             |            |                   |           |           |