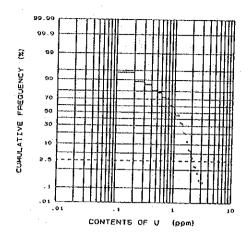

|      | 5          | E 6               | £                                                                  | 12         | (K)                                                 | 24         | g en     | 8          | 1 C        | 37           | Έ             | စ္ဆန္             | 25         | រូន        | ស្ល              | து ந         | o y            | ·        | 23:                                                                                         | , <sub>.</sub> | تو ت      | ıω                                                                 | 7              | <b>4</b> 0       |            | <b>!</b> ~ | က္ဆင့          | 30                | œ          | တ္က မ          | o 4        | က                     | ķ           | ច្ចេ ខ                                        | φo                | ာဏ          | თ -        | <u>-</u> o        | 00        | 8         |
|------|------------|-------------------|--------------------------------------------------------------------|------------|-----------------------------------------------------|------------|----------|------------|------------|--------------|---------------|-------------------|------------|------------|------------------|--------------|----------------|----------|---------------------------------------------------------------------------------------------|----------------|-----------|--------------------------------------------------------------------|----------------|------------------|------------|------------|----------------|-------------------|------------|----------------|------------|-----------------------|-------------|-----------------------------------------------|-------------------|-------------|------------|-------------------|-----------|-----------|
|      |            | - 1               |                                                                    |            |                                                     |            |          |            |            |              |               |                   |            |            |                  |              |                |          |                                                                                             |                |           |                                                                    |                |                  |            |            |                |                   |            |                |            |                       |             |                                               |                   |             |            |                   |           | 66<br>64  |
|      | 3          | l                 |                                                                    |            |                                                     |            |          |            |            |              |               |                   |            |            |                  |              |                |          |                                                                                             |                |           |                                                                    |                |                  |            |            |                |                   |            |                |            |                       |             |                                               |                   | 8           | či č       | 1 81              | 8) 6      | 22        |
|      | >          | a                 | - N<br>- N                                                         | -          | ' c                                                 | - «        | 50       |            | † C        | ∞.           | <b>V</b>      | (i)               | 9 10       | φ          | <br>             |              | ω.             | 1.5      | -: -<br>ci c                                                                                | 70             | 0.7       |                                                                    | N C            | 900              | .2         | φ×         |                | - 2               | ~:         | 0 00           |            | <br>                  |             | - <b>~</b>                                    | 8                 | ~ .         | ٥ د<br>-   | 12                | 0 r       | 10        |
|      | ï          | %                 | 38                                                                 | 5          | 2 8                                                 | 18         | <u>e</u> | 87         | 9          | 8            | <u>0</u>      | 8.5               | 75         | . 76       | 8 5              |              | 8              | 82       | 8 %                                                                                         | 24             | 82        | 8,8                                                                | S &            |                  | 8          | .21        | .24            | <u></u>           | بر<br>ور   | · ·            | 7          | <u>ი</u> გ            | 3.5         | , <u>, , , , , , , , , , , , , , , , , , </u> | 4                 | .21         | 2.5        | .23               | ន់ន       | 38        |
|      | જ          | E C               | 7 5                                                                | 17         | 38                                                  | 3 6        | 16       | នដ្ឋ       | 5 2        | 8            | 8             | <u>8</u>          | 8          | 197        | 32               | 17           | 8              | 8        | 2 23                                                                                        | <u> </u>       | 11        | <u>თ</u> ს                                                         | 2 5            | ក                | 82         | 4 k        | <u> 0</u>      | 17                | 27 t       | <u>.</u> ღ     | 8          | 22.0                  | <u>ه</u> پر | ប្រ                                           | ស                 | <u>0</u>    | <u>- 0</u> | <u>ආ</u>          | 5 4       | 12        |
|      | જ          | was de            | 98                                                                 | 8          | ឧទ                                                  | 8          | 8        | ~.<br>8 ⊆  | ; ·        | <br>영        | 8.            | <b>₽</b> &        | 2.80       | 3, 20      | 3.5              | 8            | 5              | <br>64 ( | \<br>\<br>\<br>\<br>\<br>\<br>\<br>\<br>\<br>\<br>\<br>\<br>\<br>\<br>\<br>\<br>\<br>\<br>\ | 8              | 2.40      | 8,8                                                                | 3 <del>-</del> | 88               | 8          | 8 9        | 3.00           | 8                 | 8.8        | :<br>          | 8.5        | 2<br>2<br>2<br>3<br>5 | 8           | 8                                             | <u>۾</u>          | ස<br>ස      | 88         | 88                | 38        | 7.        |
|      |            |                   |                                                                    |            |                                                     |            |          |            |            |              |               |                   |            |            |                  |              |                |          | 250                                                                                         |                |           |                                                                    |                |                  |            |            |                |                   |            |                |            |                       |             |                                               |                   |             |            |                   |           | - 1       |
| ٠.   | å          | E (               | ۵۵                                                                 | ۵          | δ                                                   | ۵          | 4        | ۵۵         | ۵          | ۵            | ۵á            | ۵۵                | ۵          | ۸,         | <u> 4</u>        | 8            | ហ              | ם מ      | വ വ                                                                                         | œ              | r~ (      | n 4                                                                | ۵۰             | ۵۱               | 13 G       | ۵.         | ۵              | ۵.                | ١.         | m              | ۵ <i>۵</i> | ٥                     | ۵           | 4                                             | ۵                 | ٨٠          | . 4        | 4.6               | ا م       | ۵         |
|      | N.         | 800               | 8                                                                  | ន្ល        | 2<br>2<br>2<br>3<br>3<br>4<br>4<br>4<br>5<br>6<br>7 | 9          | 81       | 33.0       | 8          | 135          | 88            | 7 7<br>7 7<br>7 7 | 8          | 104        | 3 8              | 88           | 28             | 2 6      | 38                                                                                          | တ္             | 8 8       | 88                                                                 | 3 œ            | 2;               | გ <u>წ</u> | 38         | 24             | 었                 | 2 52       | <u>ത</u>       | 2,2        | 3 %                   | 4           | 37                                            | සු ද              | 2.5         | 8          | श्र ह             | 8         | 62        |
|      | æ ;        | × 2               | 83                                                                 | . 25       | 3.6                                                 | 2          | 8        | . წ.<br>გ. | ж.         | 1.82<br>1.82 | 2.5           | 2 2               | 6.53       | 4.86<br>72 |                  | . 20         | <del>2</del> 5 | 7 4      | . es                                                                                        | . 49           | 19        | - 6                                                                | <u></u>        | <u></u>          | 38         | 7 7        | . 46           | 7,47              | 30         | 8              | 2 2        | 8 9                   | ß,          | 2:                                            | <u> </u>          | ?) <u>∞</u> | .33        | ខ្ល               | 8         | 8         |
|      | 1          |                   |                                                                    |            |                                                     |            |          |            |            |              |               |                   |            |            |                  |              |                |          | <u>^</u>                                                                                    |                |           |                                                                    |                |                  |            |            |                |                   |            |                |            |                       |             |                                               |                   |             |            |                   |           | - 1       |
|      | £          | 312<br>312<br>312 | 413                                                                | 244        | 231                                                 | 30.1       | 247      | 394        | 514        | 356          | . 44.<br>7.7. | 012               | 084        | 200        | 304              | 280          | 227            | 7 087    | 242                                                                                         | 452            | 566       | 5 5<br>5 7<br>5 7<br>5 7<br>5 7<br>5 7<br>5 7<br>5 7<br>5 7<br>5 7 | 101            | 228              | 0 0        | 38         | 245            | 20.               | <u>-</u>   | 97             | 2 2        | 32.5                  | 94          | <u>ල</u> ද                                    | <b>8</b> 8        | 8 8         | 92         | ි<br>ග පි         | 88        | 88        |
|      |            | ì                 |                                                                    |            |                                                     |            |          |            |            |              |               |                   | ٠.         |            |                  |              |                |          |                                                                                             |                |           |                                                                    |                |                  |            |            |                |                   |            |                |            |                       |             |                                               |                   |             |            |                   |           |           |
|      |            |                   |                                                                    |            |                                                     |            |          |            |            |              |               |                   |            |            |                  |              |                |          |                                                                                             | :              |           |                                                                    |                |                  |            |            |                |                   |            |                |            |                       |             |                                               |                   |             |            |                   |           |           |
|      |            | 1                 |                                                                    |            |                                                     |            |          |            |            |              |               |                   |            | -          | •                |              |                |          | <br><u>6</u>                                                                                |                |           |                                                                    |                |                  |            |            |                |                   |            |                |            |                       |             | -                                             | -                 |             | _          |                   |           | 1         |
|      |            |                   | • •                                                                |            |                                                     |            |          |            |            |              |               |                   |            |            |                  |              |                |          |                                                                                             |                |           |                                                                    |                |                  |            |            |                |                   |            |                |            |                       |             |                                               |                   |             |            |                   |           |           |
|      |            |                   |                                                                    |            |                                                     |            |          |            |            |              |               |                   |            |            |                  |              |                |          | 8                                                                                           |                |           |                                                                    |                |                  |            |            |                |                   |            |                |            |                       |             |                                               |                   |             | *          |                   |           |           |
| ĺ    |            |                   |                                                                    |            |                                                     |            |          |            |            |              |               |                   |            |            |                  |              |                |          | 249                                                                                         |                |           |                                                                    |                | 8<br>8<br>8<br>8 | 259        | 404        | 332            | 183               | 233        | 187            | 319        | 280                   | 8           | 319                                           | ο α<br>Ο Α<br>Ο Α | 219         | 88         | 261               | 207       | 430<br>90 |
|      | 8 8        | Ξ                 | ဥ္                                                                 | n <u>d</u> | ω :                                                 | <u> </u>   | 20       | . ∞        | တင္        | 2 7          | . დ           | 37                | ,<br>,     | <u>-</u>   | 27               | so u         | ο დ            | 4        | 4                                                                                           | ယ္ပ            | o un      | 5                                                                  |                | 4 5              | 1 m        | 4          | ব এ            | o i~              | N          | <del>-</del> u | 0 00       | വ                     | ល           | 4 (                                           | Þα                | ώ           | αο ι       | ល ល               | ٠-١       | <u>د</u>  |
|      | <b>8</b> 8 | 130               | 7.                                                                 | <u> </u>   | 8                                                   | Z 2        | 1 2      | 5          | 8 F        | 2 12         | 40            | 149               | 324<br>286 | 178        | 97               | <b>6</b> 4 6 | 5 E            | 126      | 22                                                                                          | 1<br>0<br>1    | ~ 60      | ស្ល                                                                | 4              | 1561             | 20         | 22         | 88             | 8 60              | ភ          | 25             | ာ တွ<br>က  | 72                    | 125         | 8 u                                           | 2 72              | ଜ           | 8          | 8 6               | 2         | 8         |
|      | ₹ 8        | ^                 | Δ                                                                  | Δ.         | Δ.                                                  | <u>^</u> 4 | <u>\</u> | <u>^</u> . | <u>^</u> ∠ | <u>\</u>     | Δ             | Δ.                | <u>^</u>   | Δ.         | <u>,</u> ۸       | ^ _          | <u>\</u>       | Δ        | <u> </u>                                                                                    | <u>^</u>       | 7 7       |                                                                    | <u>^</u> ,     | Δ Δ              | Δ          | Δ,         | <u> </u>       | <u>\</u> <u> </u> | <u>^</u>   | <u> </u>       | <u>^</u>   | Δ                     | Δ,          | <u>^</u> _                                    | ۸ ۵               | Δ.          | <u>^</u>   | <u>^</u> <u>^</u> | Δ,        | 4         |
|      | S G        | Δ.                | 4 (                                                                | Δ.         | 01.                                                 | <u>- ç</u> | ā 4      | <u>.</u>   | 2 /        | <u>\</u> 01  | Δ             | <u> </u>          | ۵.۵        |            | <del>،</del> (کا | <b>4</b> α   | വ              | ത        | တ င်                                                                                        | <u>^</u>       | <b>.</b>  | Α                                                                  | ~ ;            | 2 △              | Δ          | ۸,         | თ თ            | <b>,</b>          | <b>∆</b> , | <u>^</u> .     | <u>,</u> – | 4                     | ا أسم       | ∞ ∻                                           | <u>,</u>          | Δ           | <u> </u>   | <u>^</u>          | Δ.        | 4         |
| 1    | 8 (Mil     | 764               | - 00<br>- 00<br>- 00                                               | 1. 189     | 2.297                                               | 200        | 0.413    | 4.484      | 226        | 4.069        | 2.079         | 020               |            | 2, 279     | 623              | 400          | 588            | 3.480    | 347                                                                                         | 9 6            | 115       | 080                                                                | 409            | 3 4              | . 843      | 510        | . 629<br>107   | <u> </u>          | 382        | 7.7            | . 461      | . 441                 | . 655       | 31.                                           | 775               | 947         | 262        | 190               | 988       | 142       |
| 1    | ਰ ਂ        |                   |                                                                    | 1          |                                                     |            |          |            |            | 1.0          |               | 1                 |            |            |                  |              |                |          | 1428.3                                                                                      |                |           |                                                                    |                |                  |            |            |                |                   |            |                |            |                       |             |                                               |                   |             | ٠          |                   |           | -         |
| -    | X          | 4792.98           | 4792.70                                                            | 4792, 13   | 4794.48                                             | 4794       | 4794 53  | 4799.31    | 4799.67    | 4798.4       | 4796.57       | 4798.01           | 4799.8     | 4793, 74   | 4791, 13         | 4799         | 4797. 78       | 4797. 76 | 4797, 270                                                                                   | 4799 93        | 4794, 120 | 4794.00                                                            | 4/97.67        | 4798.73          | 4797.03    | 47.96.688  | 4796 677       | 4796.058          | 4795, 266  | 4794.82        | 4794. 591  | 4794.377              | 4794, 195   | 4797 333                                      | 4791.22           | 4791, 246   | 4791.871   | 4792, 773         | 4791, 428 | 4/92.015  |
| Q.   | ,          | 용 <b>:</b>        | ÷ 52                                                               | ξţ         | <b>3</b> π                                          | ဋ          | 1        | ထ္ဆ ဋ      |            | 92           | တ္က မ         | 8                 | , sy       | SS.        | đ n              | } <b></b> -  | Ø              | က္ဆ      | <b>7</b> 1 r                                                                                | <u>.</u>       |           | ထွ                                                                 | <b>.</b>       | > <del></del>    | ~          | ო          | <del>1</del> Մ | ഗ                 | <b>,</b>   | o cr           |            |                       | ۰ د         | <b>0</b> =                                    |                   |             | ~ -        | n                 | _         |           |
| Come | Š          | ₩<br>₩            | 0 (S)                                                              | 44         |                                                     |            |          | SKeAS      |            |              |               |                   |            |            |                  |              |                |          | 8 9X 704                                                                                    |                |           |                                                                    |                |                  |            |            |                |                   |            |                |            |                       |             |                                               |                   |             |            |                   |           |           |
| ģ    | 2          | 250               | 1 5<br>1 5<br>1 5<br>1 5<br>1 5<br>1 5<br>1 5<br>1 5<br>1 5<br>1 5 | 240        | 240<br>245                                          | 240        | 240      | 240        | 241        | 241          | 241           | 241               | 24 16      | 241        | 2416             | 2420         | 242            |          | 2423<br>3724<br>3724                                                                        |                |           | 242                                                                | 242            | 2430             | 2431       | 2432       | 3.5            | 2435              | 2436       | 2431           | 2439       | 2440                  | 244         | 2442                                          | 2444              | 2445        | 2446       | 2447              | 2449      | 2450      |
|      | :          |                   |                                                                    |            | ÷                                                   |            |          |            |            |              |               |                   |            |            |                  |              | •              |          |                                                                                             | -              |           |                                                                    |                |                  |            |            |                |                   |            |                |            |                       |             |                                               |                   |             |            |                   |           | -         |
|      |            |                   |                                                                    |            |                                                     |            |          |            |            |              |               |                   |            |            |                  |              |                |          |                                                                                             |                |           |                                                                    |                |                  |            |            |                |                   |            |                |            |                       |             |                                               |                   |             |            |                   |           |           |