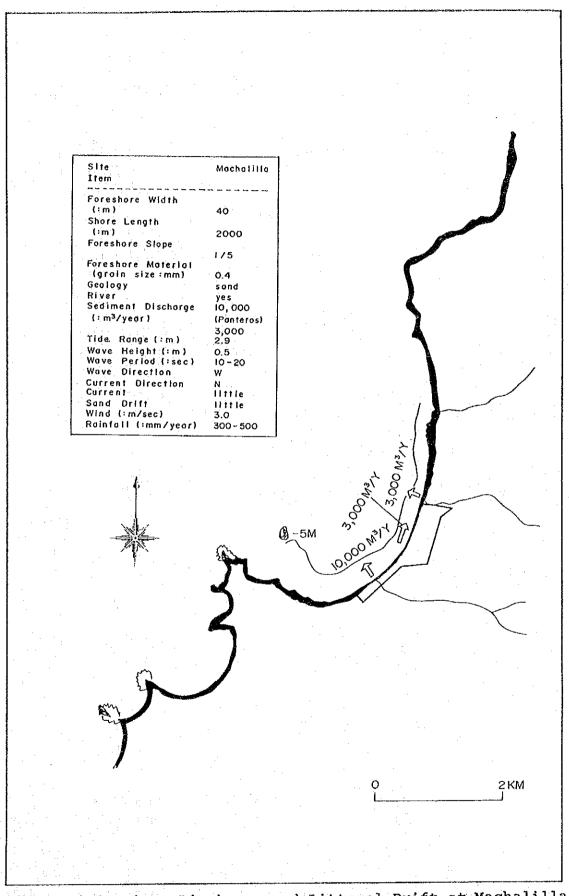

Fig. 2-5-2(5) Topography Map of Study Area (Machalilla)

Fig. 2-5-2(6) Topography Map of Study Area (Pto.Lopez)

Fig 2-5-3 Rivers at Study Area

Fig. 2-5-4(1) River Discharge and Littoral Drift at Jaramijo

Fig.2-5-4(2) River Discharge and Littoral Drift at Manta

Fig. 2-5-4(3) River Discharge and Littoral Drift at San Mateo

Fig. 2-5-4(4) River Discharge and Littoral Drift at Pto.Cayo

Fig. 2-5-4(5) River Discharge and Littoral Drift at Machalilla

Fig. 2-5-4(6) River Discharge and Littoral Drift at Pto.Lopez