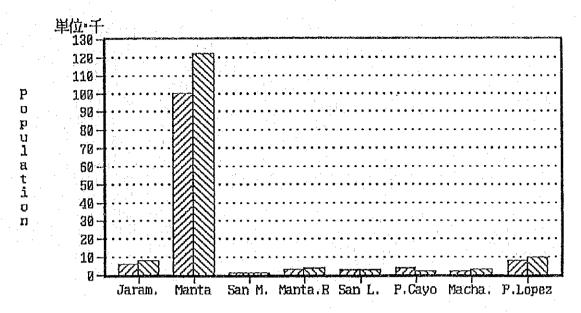

5tudy Area ☑ 1982 ☑ 1990

Fig. 2-5-5 Population at Study Area

Fig. 2-5-6 Population Projection of Manabi Province

Table 2-1-4(1) Precipitation at Coastal Area(Montecristi)

| Year Jan | Feb   | · Maŗ | Apl   | May   | Jun    | Jul  | Aug   | Sep  | Oct. | Nov  | Dec   | Anual  |
|----------|-------|-------|-------|-------|--------|------|-------|------|------|------|-------|--------|
| 170 23.6 | 13.2  | 28.5  | 29.8  | 16.2  | 6.8    | 5.8  | 3.1   | 1.3  | 1.1  | 0.8  | 3.1   | 133.3  |
| 171 11.0 | 48.7  | 284.6 | 1.5   | 0.3   | .7.9   | 2.4  | 1.8   | 6.7  | 2.8  | 0.2  | 0.0   | 367.9  |
| 172 96.4 | 168.8 | 140.6 | 87.1  | 0.0   | 43.7   | 0.6  | 0.0   | 2.8  | 1.0  | 3.1  | 3.5   | 547.6  |
| 73196.3  | 235.5 | 29.8  | 20.4  | 16.1  | 9,6    | 3.7  | 1.2   | 5,2  | 4.0  | 2.1  | 4.3   | 528.2  |
| 174 38.4 | 73.5  | 77.8  | 63.6  | 7.0   | 4.8    | 8.5  | 0.7   | 3.8  | 3.9  | 3.5  | 25.1  | 310.6  |
| 175176.8 | 167.4 | 144.5 | 98.2  | 0.3   | 6.8    | 3.0  | 1.8   | 3.2  | 5.2  | 4.5  | 3.4   | 615.1  |
| 176254.9 | 253.9 | 150.9 | 103.4 | 30.2  | 6.2    | 0.0  | 0.8   | 4.1  | 0.7  | 0.6  | 20.5  | 826.2  |
| 177 39.4 | 85,4  | 99.1  | 82.6  | 0.0   | 6.8    | 0.8  | 3.9   | 4.6  | 3.2  | 0.0  | 0.0   | 325.8  |
| 178 70.9 | 57.8  | 60.2  | 1.9   | 2.1   | 0.5    | 1.3  | 0.0   | 2.0  | 1.3  | 0.0  | 0.0   | 198.0  |
| 179 38.2 | 49.6  | 7.8   | 4.3   | 4.1   | 3.2    | 0.2  | 0.0   | 3.4  | 2,6  | 0.0  | 0.0   | 113.4  |
| 180 21.2 | 10.3  | 68.4  | 59.0  | 12.6  | 8.9    | 0.3  | 1.6   | 0.1  | 2.5  | 0.5  | 0.6   | 186.0  |
| 181 33.8 | 92.4  | 13.6  | 7.1   | 0.4   | 0.3    | 3,9  | 2,9   | 2.4  | 3.4  | 0.5  | 1.5   | 162.2  |
| 182 24.3 | 3.8   | 1.7   | 7.0   | 5.3   | 0.4    | 0.2  | 0.0   | 0.6  | 9.7  | 28.0 | 138.5 | 219.5  |
| 183326.6 | 232.1 | 185.0 | 321.3 | 368.7 | 240.43 | 77.4 | 1.2   | 36.9 | 1.4  | 0.8  | 24.0  | 1915.8 |
| 184 0.0  |       |       |       | 0.0   |        | 1.9  |       | 2.3  |      |      |       | 387.2  |
| 185 18.4 | 57.1  | 54.8  | 4.7   | 27.1  |        | 0.0  |       | 0.0  | 0.0  |      |       | 165.9  |
| Mean     |       |       |       |       |        |      |       |      |      |      |       |        |
| 85.6     | 105.2 | 95.4  | 56.7  | 30.7  | 22.2   | 13.1 | . 1.4 | 5.0  | 2.9  | 2.9  | 16.6  | 437.7  |