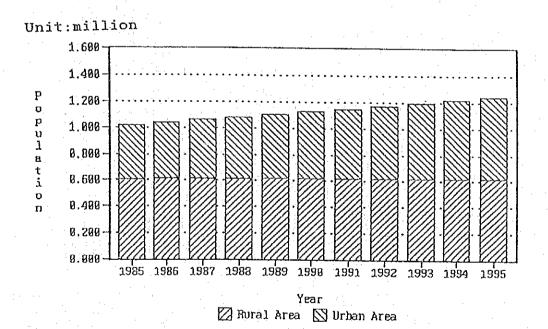

5tudy Area ☑ 1982 ☑ 1990

Fig. 2-5-5 Population at Study Area

Fig. 2-5-6 Population Projection of Manabi Province

Table 2-1-4(1) Precipitation at Coastal Area(Montecristi)

| Year Jan | Feb   | · Maŗ | Apl   | May   | Jun    | Jul  | Aug   | Sep  | Oct. | Nov  | Dec   | Anual  |
|----------|-------|-------|-------|-------|--------|------|-------|------|------|------|-------|--------|
| 170 23.6 | 13.2  | 28.5  | 29.8  | 16.2  | 6.8    | 5.8  | 3.1   | 1.3  | 1.1  | 0.8  | 3.1   | 133.3  |
| 171 11.0 | 48.7  | 284.6 | 1.5   | 0.3   | .7.9   | 2.4  | 1.8   | 6.7  | 2.8  | 0.2  | 0.0   | 367.9  |
| 172 96.4 | 168.8 | 140.6 | 87.1  | 0.0   | 43.7   | 0.6  | 0.0   | 2.8  | 1.0  | 3.1  | 3.5   | 547.6  |
| 73196.3  | 235.5 | 29.8  | 20.4  | 16.1  | 9,6    | 3.7  | 1.2   | 5,2  | 4.0  | 2.1  | 4.3   | 528.2  |
| 174 38.4 | 73.5  | 77.8  | 63.6  | 7.0   | 4.8    | 8.5  | 0.7   | 3.8  | 3.9  | 3.5  | 25.1  | 310.6  |
| 175176.8 | 167.4 | 144.5 | 98.2  | 0.3   | 6.8    | 3.0  | 1.8   | 3.2  | 5.2  | 4.5  | 3.4   | 615.1  |
| 176254.9 | 253.9 | 150.9 | 103.4 | 30.2  | 6.2    | 0.0  | 0.8   | 4.1  | 0.7  | 0.6  | 20.5  | 826.2  |
| 177 39.4 | 85,4  | 99.1  | 82.6  | 0.0   | 6.8    | 0.8  | 3.9   | 4.6  | 3.2  | 0.0  | 0.0   | 325.8  |
| 178 70.9 | 57.8  | 60.2  | 1.9   | 2.1   | 0.5    | 1.3  | 0.0   | 2.0  | 1.3  | 0.0  | 0.0   | 198.0  |
| 179 38.2 | 49.6  | 7.8   | 4.3   | 4.1   | 3.2    | 0.2  | 0.0   | 3.4  | 2,6  | 0.0  | 0.0   | 113.4  |
| 180 21.2 | 10.3  | 68.4  | 59.0  | 12.6  | 8.9    | 0.3  | 1.6   | 0.1  | 2.5  | 0.5  | 0.6   | 186.0  |
| 181 33.8 | 92.4  | 13.6  | 7.1   | 0.4   | 0.3    | 3,9  | 2,9   | 2.4  | 3.4  | 0.5  | 1.5   | 162.2  |
| 182 24.3 | 3.8   | 1.7   | 7.0   | 5.3   | 0.4    | 0.2  | 0.0   | 0.6  | 9.7  | 28.0 | 138.5 | 219.5  |
| 183326.6 | 232.1 | 185.0 | 321.3 | 368.7 | 240.43 | 77.4 | 1.2   | 36.9 | 1.4  | 0.8  | 24.0  | 1915.8 |
| 184 0.0  |       |       |       | 0.0   |        | 1.9  |       | 2.3  |      |      |       | 387.2  |
| 185 18.4 | 57.1  | 54.8  | 4.7   | 27.1  |        | 0.0  |       | 0.0  | 0.0  |      |       | 165.9  |
| Mean     |       |       |       |       |        |      |       |      |      |      |       |        |
| 85.6     | 105.2 | 95.4  | 56.7  | 30.7  | 22.2   | 13.1 | . 1.4 | 5.0  | 2.9  | 2.9  | 16.6  | 437.7  |