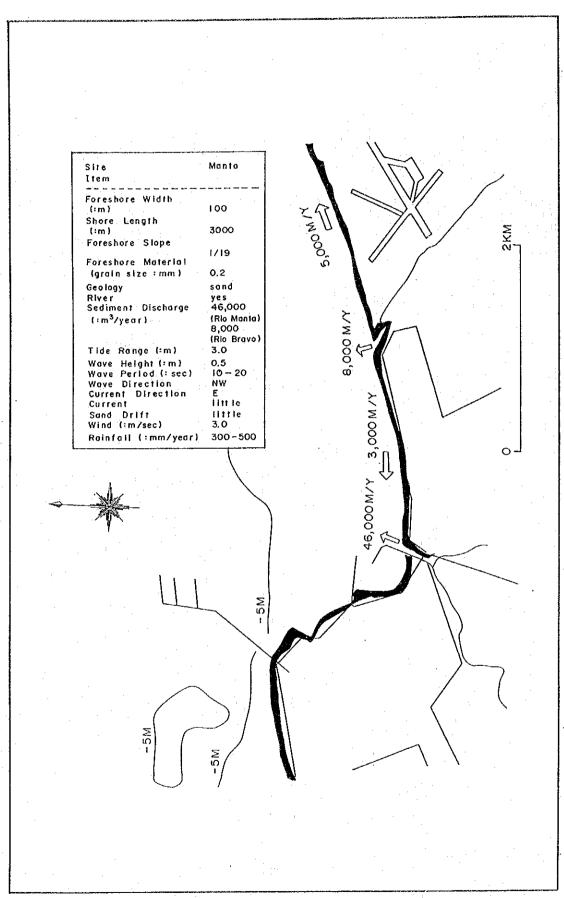

Fig. 2-5-2(5) Topography Map of Study Area (Machalilla)

Fig. 2-5-2(6) Topography Map of Study Area (Pto.Lopez)

Fig 2-5-3 Rivers at Study Area

Fig. 2-5-4(1) River Discharge and Littoral Drift at Jaramijo

Fig.2-5-4(2) River Discharge and Littoral Drift at Manta