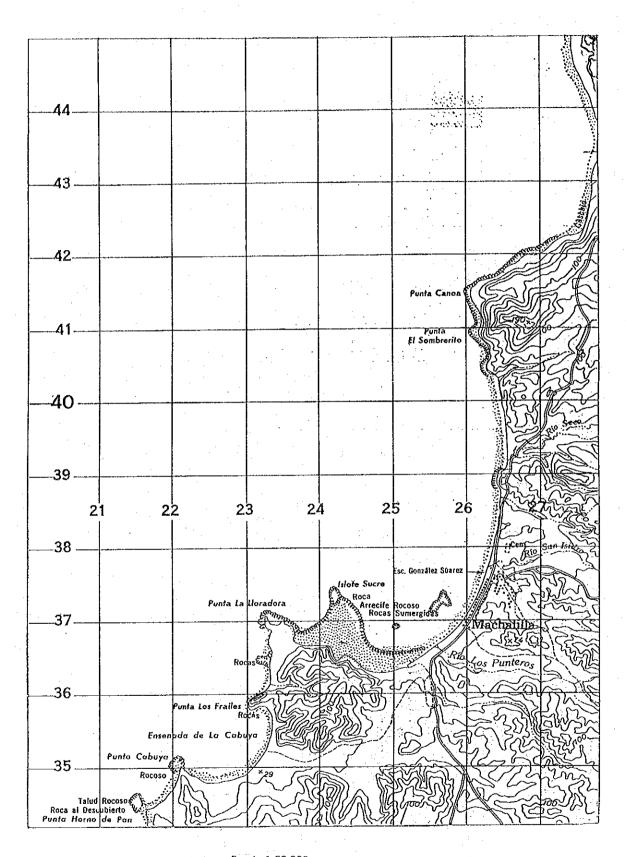

Fig. 2-5-2(5) Topography Map of Study Area (Machalilla)

Fig. 2-5-2(6) Topography Map of Study Area (Pto.Lopez)

Fig 2-5-3 Rivers at Study Area

Fig. 2-5-4(1) River Discharge and Littoral Drift at Jaramijo

Fig.2-5-4(2) River Discharge and Littoral Drift at Manta