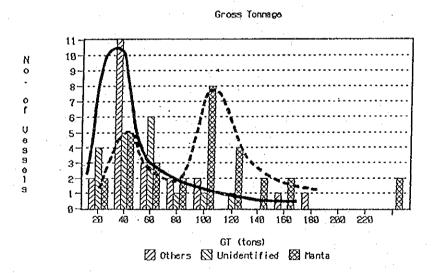

| Manta | San Mateo | Machalilla | Pto.López |
|-------|-------|-----------|------------|-----------|
| 1990: | 341   | 183       | 53         | 71        |
| 2005: | 341   | 183       | 53         | 71        |

Note: Numbers in 1990 are based on the study by Fallows and Contreras (1990).

# 2) Middle Scale Fishing Boats

a) Classification of the Boats in Manta Following figure shows the histogram of the gross tonnage of the middle scale fishing boats in south Manabi Province. When comparing the scales of boats in Manta with those in other districts by this figure, it is noted that the maximum frequency in Manta is observed at the class interval from 80 to 100GT, and in other districts from 20 to 40Gt, and also that these two groups can be divided at the class interval from 60 to 80GT.



Fig. 3-3-1 Histogram of Gross Tonnage

b) Target Boats
Among the middle scale fishing boats, if the boats with no more than 80GT at Manta, Jaramijo, and San Mateo, and all the boats at other project sites, are planned to be incorporated in the project, number of the target boats by the project sites is shown in the following table. The sites that are not

shown in this table do not hold, as of 1990, the middle scale fishing boats. The boats that are excluded total 22 boats, that is to say, 48 boats, around 70% of the total, are planned to be incorporated in the project. Regarding the future increase of the boats in Manta, Jaramijo, and San Mateo, around 30% of the new boats are presumed to exceed 80GT and are excluded from the increase.

Table 3-3-2 Planned Numbers of the Middle Scale Fi