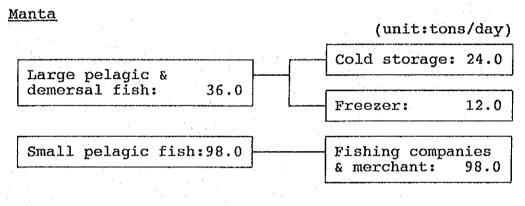

roject sites other than Manta, freezer and cold storage of a lower temperature are not included in the Master Plan. In case of Manta where the export market for frozen fish is very active, a freezing plant is examined.

#### (2) Scale of the Planned Facilities

1) Assumed Conditions For the examination of the scale of the planned facilities, following conditions are assumed.

- a) Landing volumes
  Landing volumes are planned based on Table 3.4-3. Landing
  volume in Manta includes those by the middle fishing boats in
  Jaramijo where the port facilities are not planned in the
  Master Plan.
- b) Distribution of the Fish Considering the present distribution of the fish at each site, fish catches by planned facility are allocated as follows.

Allocation of fish Catches by planned Facility



#### San Mateo, Machalilla, Pto.Lopez





- c) Catch Conservation
  Among the catch landed in the port, the cold storage conserves the demersal fish and large pelagic fish, and excludes from its conservation the small pelagic fish which are directly transported at present to the processing plants or the fish meal plants managed by the private sector.
- d) Conservation Temperature and Period Conservation temperature is planned at approximately 0 Centigrade. Conservation period is planned as three days. Conservation period or turnover rate should be examined furthermore at the feasibility study to be made in order to obtain the optimum design to meet the distribution conditions

at the project sites.

At Manta where the freezing plant is included, the ratio of frozen and fresh fish is pla