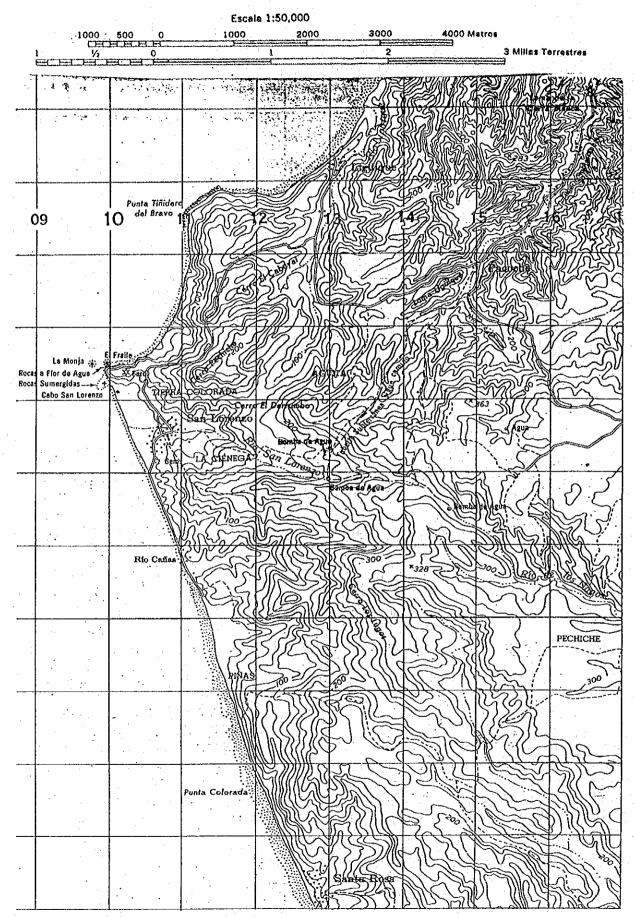

Marianita) (San Mateo, Santa Study Area Fig. 2-5-2(2) Topography Map of

Fig.2-5-2(3) Topography Map of Study Area (Liguique, San Lorenzo, Santa Rosa)

Fig.2-5-2(4) Topography Map of Study Area (Pto.Cayo)