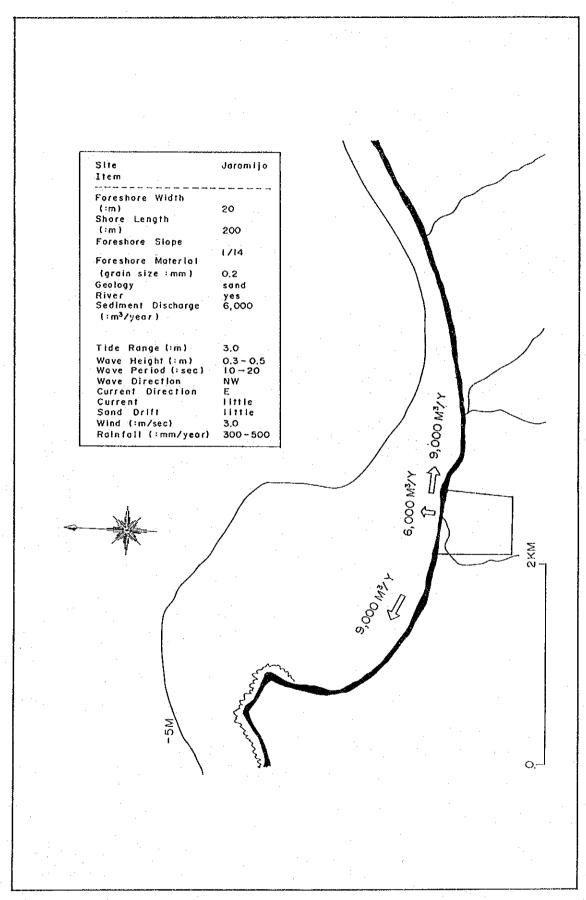

Fig. 2-5-2(5) Topography Map of Study Area (Machalilla)

Fig. 2-5-2(6) Topography Map of Study Area (Pto.Lopez)

Fig 2-5-3 Rivers at Study Area

Fig. 2-5-4(1) River Discharge and Littoral Drift at Jaramijo

Fig.2-5-4(2) River Discharge and Littoral Drift at Manta