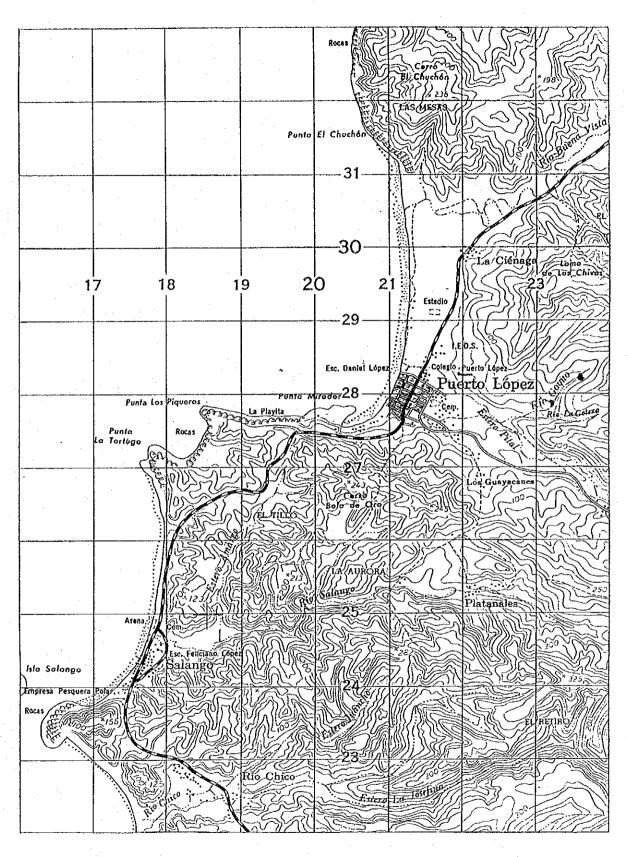

Marianita) (San Mateo, Santa Study Area Fig. 2-5-2(2) Topography Map of

Fig.2-5-2(3) Topography Map of Study Area (Liguique, San Lorenzo, Santa Rosa)

Fig.2-5-2(4) Topography Map of Study Area (Pto.Cayo)