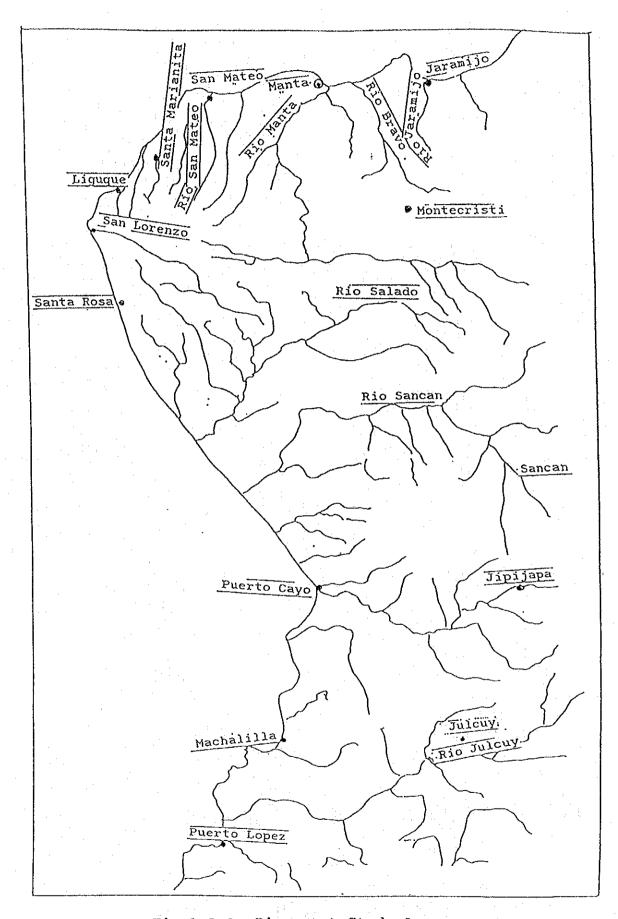

Fig. 2-5-2(5) Topography Map of Study Area (Machalilla)

Fig. 2-5-2(6) Topography Map of Study Area (Pto.Lopez)

Fig 2-5-3 Rivers at Study Area

Fig. 2-5-4(1) River Discharge and Littoral Drift at Jaramijo

Fig.2-5-4(2) River Discharge and Littoral Drift at Manta