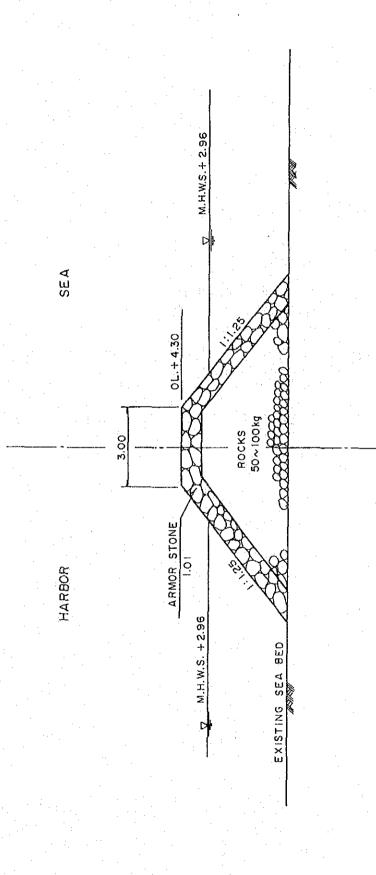

Fig.4-7 Typical Cross Section of Training Jetty



## 4.5 Construction Schedule

Construction period is set as three years. Construction schedule is shown in Table 4-1.

- 4.6 Cost Estimate of the Project
- (1) Conditions of Cost Estimate
- 1) The exchange rate of foreign currency is estimated as the average value in Jan. 1991.
  - 1 US = 130 Yen = 910 S/.
- 2) The construction costs are divided into the foreign portion (indicated as US\$) and the local portion (indicated as S/.)

(Breakdown of foreign portion)

- Imported construction equipments, imported materials etc.
- Machineries
- Imported goods produced in the local markets
- Salary allowances and indirect costs for foreign staff members

(Breakdown of local portion)

- Construction equipments and machineries produced locally
- Construction materials and goods produced locally
- S