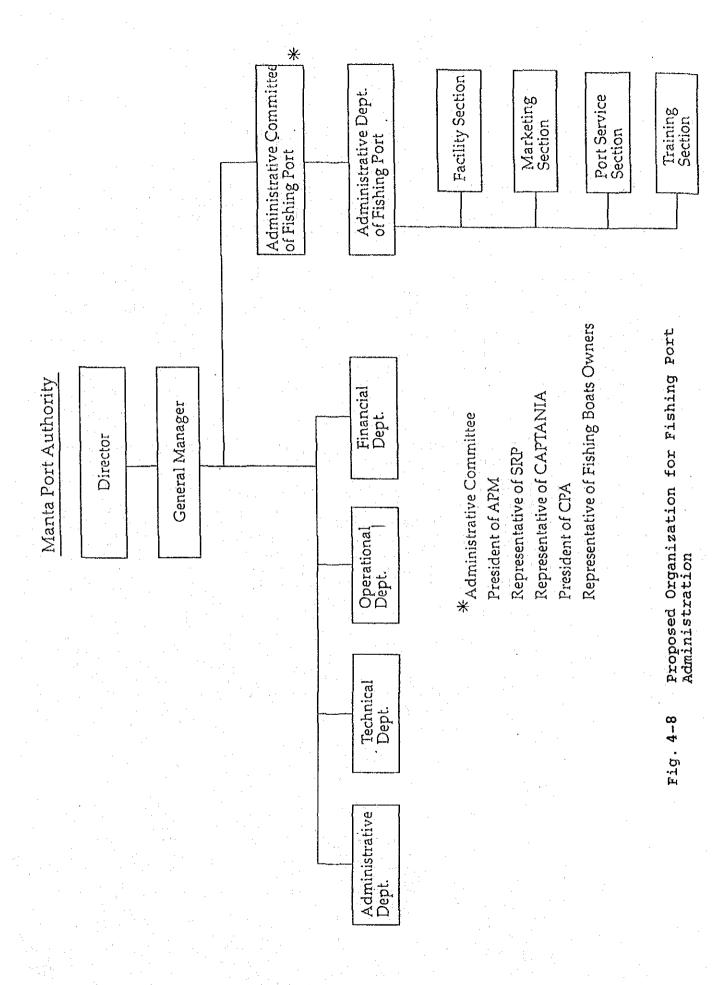

|       |                |            |         |                   | ,         |                 |

## 4.7 Administration and Operation of Fishing Port Facilities

The fundamental concept in the management of the fishing port facilities is to secure the safety of the fishing boats, to give the sufficient services for usage of the fishing boats and to make use of the port facilities for smooth and efficient landing, storage, processing and distribution of fish catches and speedy supply of stores provisions, and repairs.

The organization for the administration of the fishing port in this project is proposed to be established within APM and is composed of the followings.

-Administrative Committee of Fishing Port

<sup>-</sup>Administrative and Operational Department of Fishing Port



## 4.8 Economic and Financial Analyses

The proposed fishing port of Manta in the Province of Manabi, Republic of Ecuador will play a main role in the provincial fishing activities. This project, though expected to benefit smaller fishermen in the province directly, will bring about substantial economic benefits to the country as a whole by supplying the people with fish protein and stimulating the fishery activities and related manufacturing and distributive industries of the country. The tangible and intangible benefits derivable from the implementation of the project include the following:

1) Reduction in physical distribution costs resulting from savings in loading and unloading time;

Improved freshness of fishery products through increased ice supplies;

3) Increased foreign excha