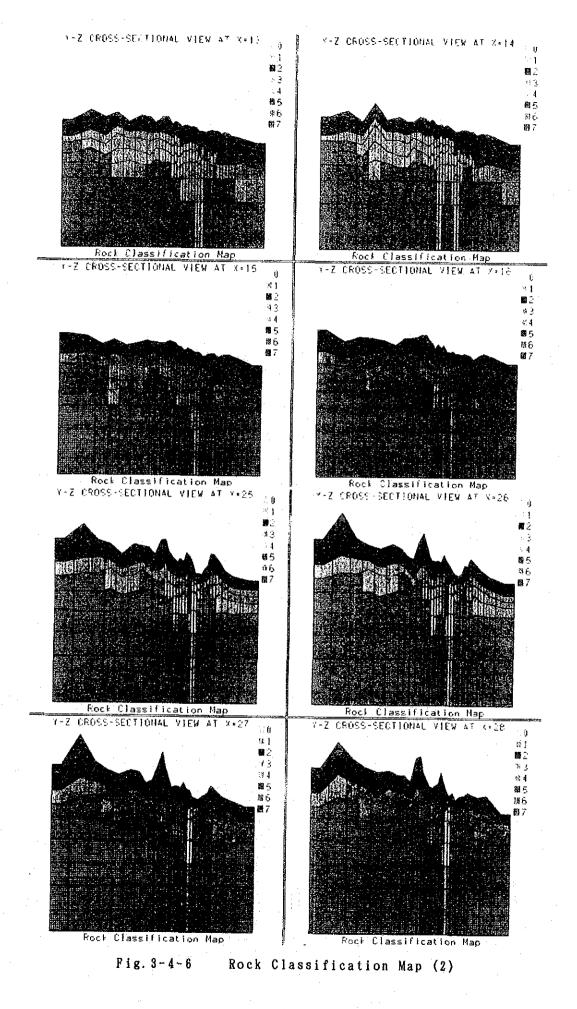

|                |            | -            |                |
| Remarks                                                     | 7/15 Arrival | rival in Mexico | 0             |                                                    |                |            | 9/17 Le      | Leaving Mexico |
|                                                             |              | Fig. 2-3        | Progress in t | Progress in the field Investigation (Rainy Season) | tigation (Rain | ıy Season) |              |                |

-65-

Salaria.





Fig. 3-2-1 Geological Plane Map (El Bote)







-69-



Fig.3-4-3 Analysis Map of Ground Water Reservoir (Plane)



Fig.3-4-4 Analysis Map of Ground Water Reservoir (Cross Section)



Groundwater Simulation Area Fig.3-4-5



-73-

73--



-74-

. . . . . . . . . . . .



## Fig.3-4-7 Groundwater Saturation Map

-75-

.

n an an an an an ann an Anna a Anna an Anna an



Fig.3-4-8 Groundwater Velocity Map (1)

-76-













-81-



Fig. 4-2-1 Geological Plane Map (Parral)







Fig. 4-4-2 Surface Water Balance (Parral)

-- 84 ---



Fig.4-4-3 Analysis Map of Ground Water Reservoir (Plane)

.



-86-

00----



-87-



-88-



.

· .



--- 90 --- 1

- -





**-91**-







Fig.4-9-3 Typical Cross Section of Drainage

-94-





Fig. 5-2-1 Geological Plane Map (New El Coco) -95-