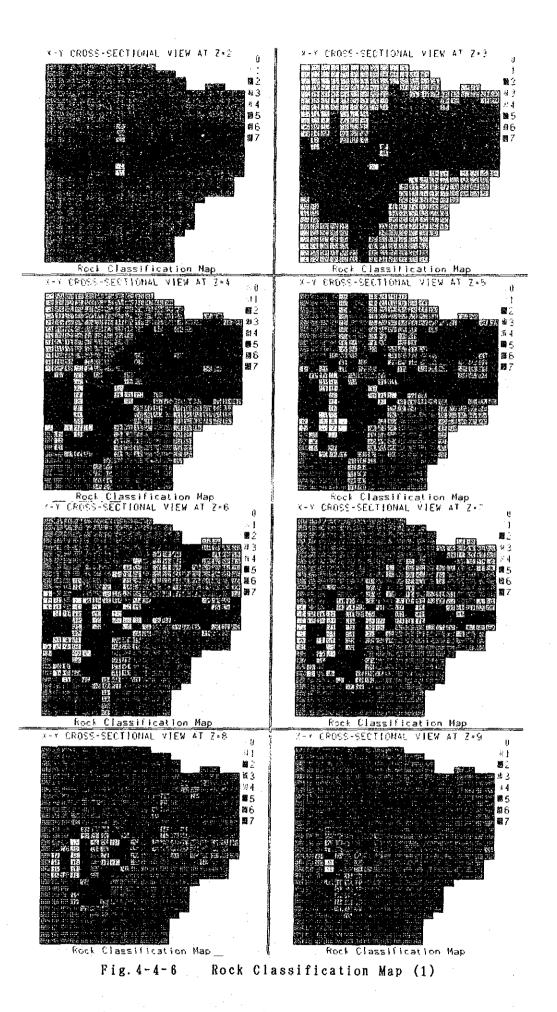

.

· .

--- 90 --- 1

- -

**-91**-

Fig.4-9-3 Typical Cross Section of Drainage

-94-

Fig. 5-2-1 Geological Plane Map (New El Coco) -95-