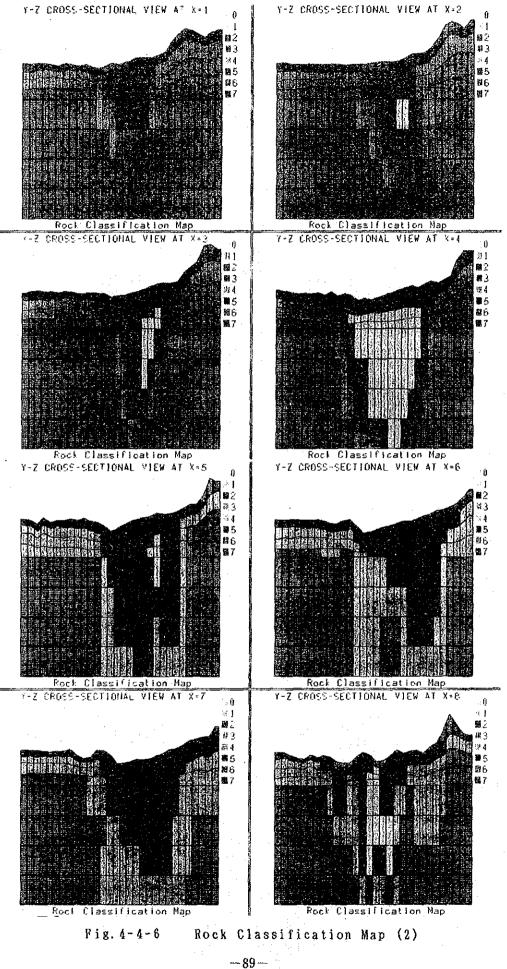

.

· .

--- 90 --- 1

- -

**-91**-

Fig.4-9-3 Typical Cross Section of Drainage

-94-

Fig. 5-2-1 Geological Plane Map (New El Coco) -95-