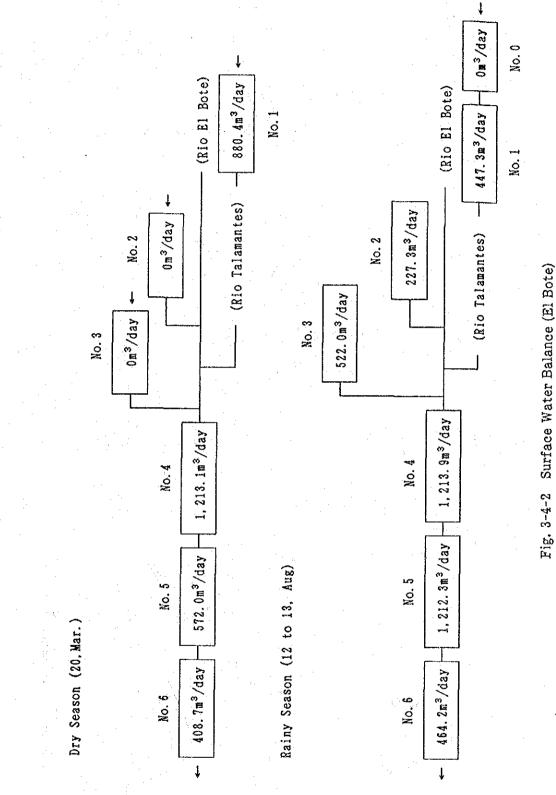

-65-

Salaria.

Fig. 3-2-1 Geological Plane Map (El Bote)

-69-

Fig.3-4-3 Analysis Map of Ground Water Reservoir (Plane)

Fig.3-4-4 Analysis Map of Ground Water Reservoir (Cross Section)

Groundwater Simulation Area Fig.3-4-5