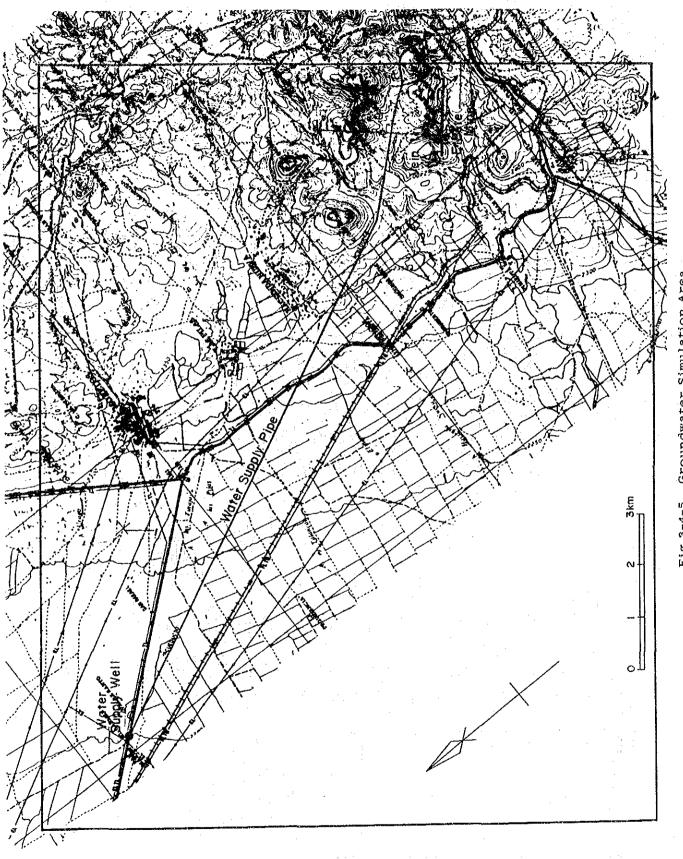

-65-

Salaria.

Fig. 3-2-1 Geological Plane Map (El Bote)

-69-

Fig.3-4-3 Analysis Map of Ground Water Reservoir (Plane)

Fig.3-4-4 Analysis Map of Ground Water Reservoir (Cross Section)

Groundwater Simulation Area Fig.3-4-5