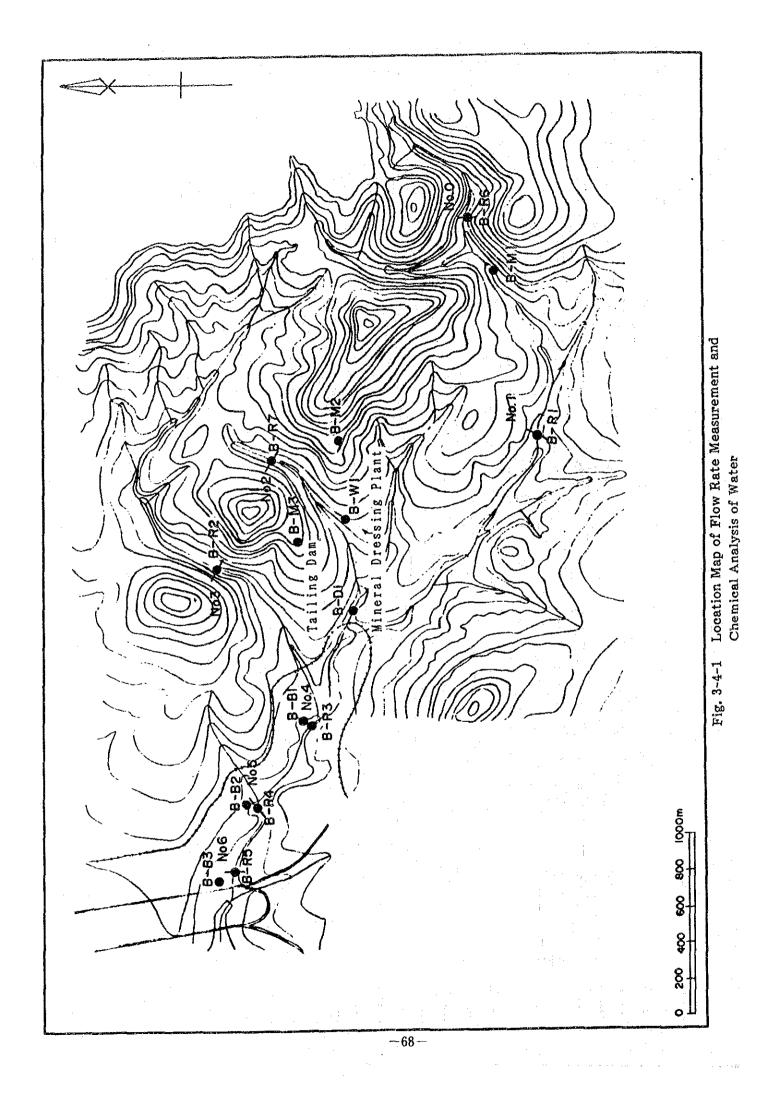

-65-

Salaria.

Fig. 3-2-1 Geological Plane Map (El Bote)

-69-

Fig.3-4-3 Analysis Map of Ground Water Reservoir (Plane)

Fig.3-4-4 Analysis Map of Ground Water Reservoir (Cross Section)

Groundwater Simulation Area Fig.3-4-5