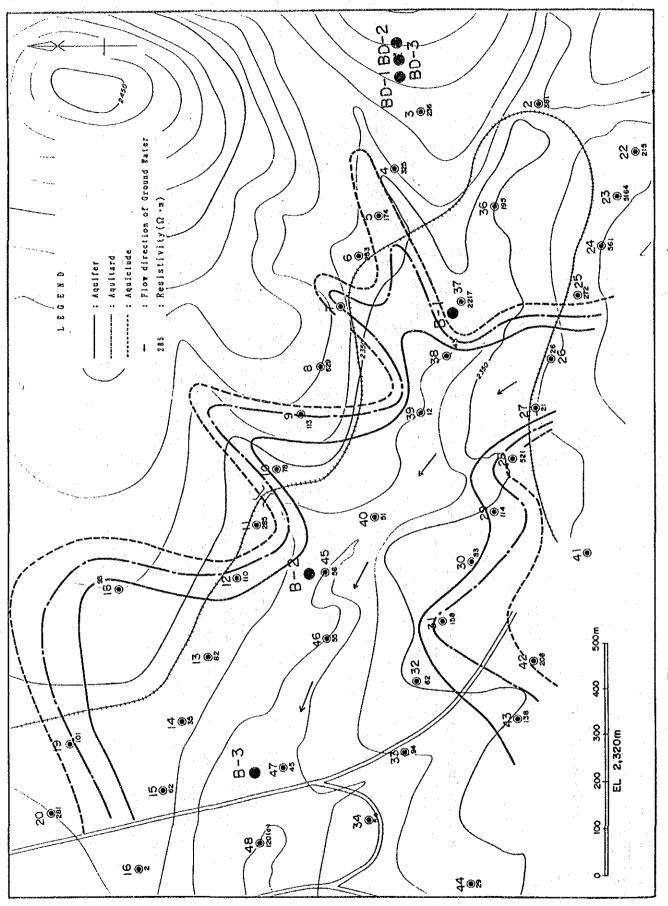

-65-

Salaria.

Fig. 3-2-1 Geological Plane Map (El Bote)

-69-

Fig.3-4-3 Analysis Map of Ground Water Reservoir (Plane)

Fig.3-4-4 Analysis Map of Ground Water Reservoir (Cross Section)

Groundwater Simulation Area Fig.3-4-5