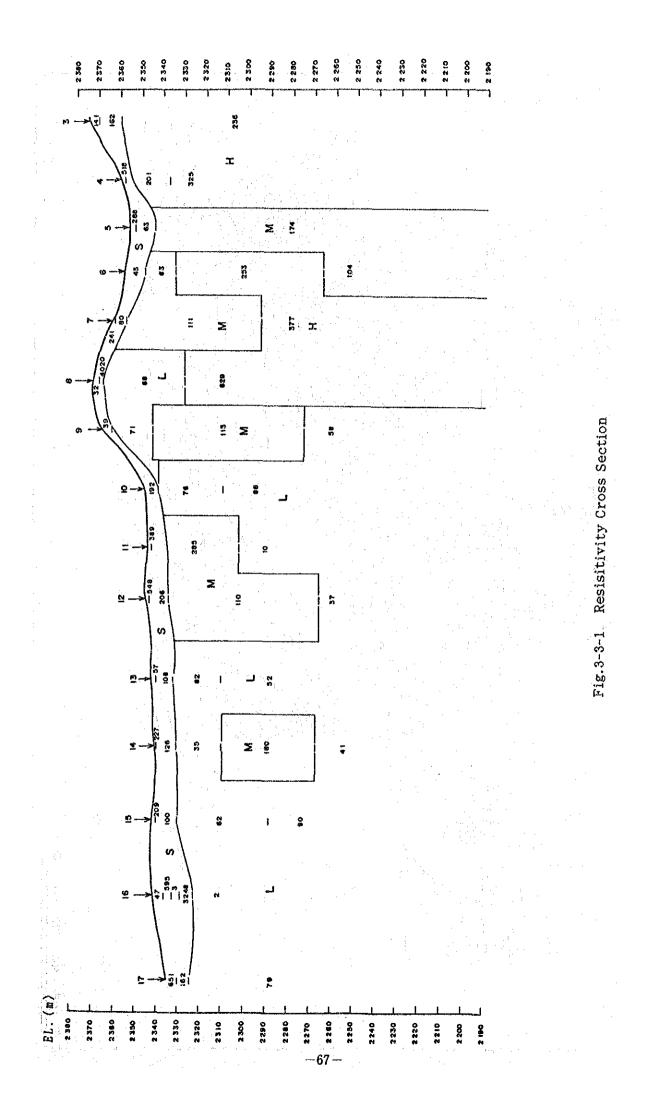

|            |              |                |
| Measurements<br>El Bote<br>Parral<br>New El Coco            |              | I               |               |                                                    |                |            | -            |                |
| Remarks                                                     | 7/15 Arrival | rival in Mexico | 0             |                                                    |                |            | 9/17 Le      | Leaving Mexico |
|                                                             |              | Fig. 2-3        | Progress in t | Progress in the field Investigation (Rainy Season) | tigation (Rain | ıy Season) |              |                |

-65-

Salaria.





Fig. 3-2-1 Geological Plane Map (El Bote)







-69-



Fig.3-4-3 Analysis Map of Ground Water Reservoir (Plane)



Fig.3-4-4 Analysis Map of Ground Water Reservoir (Cross Section)



Groundwater Simulation Area Fig.3-4-5



-73-

73--



-74-

. . . . . . . . . . . .



## Fig.3-4-7 Groundwater Saturation Map

-75-

.

n an an an an an ann an Anna a Anna an Anna an



Fig.3-4-8 Groundwater Velocity Map (1)

-76-













-81-



Fig. 4-2-1 Geological Plane Map (Parral)







Fig. 4-4-2 Surface Water Balance (Parral)

-- 84 ---



Fig.4-4-3 Analysis Map of Ground Water Reservoir (Plane)

.



-86-

00----



-87-



-88-



.

· .



--- 90 --- 1

- -





**-91**-







Fig.4-9-3 Typical Cross Section of Drainage

-94-





Fig. 5-2-1 Geological Plane Map (New El Coco) -95-