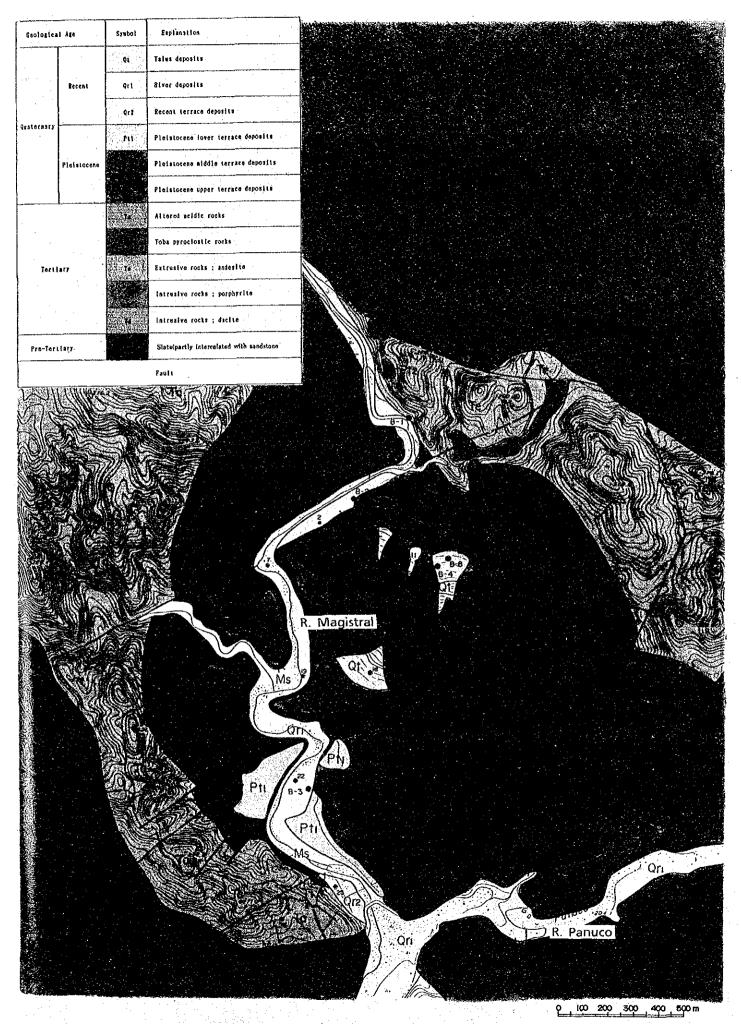

Fig. 4-4-2 Surface Water Balance (Parral)

-- 84 ---

Fig.4-4-3 Analysis Map of Ground Water Reservoir (Plane)

.

-86-

00----

-87-

-88-