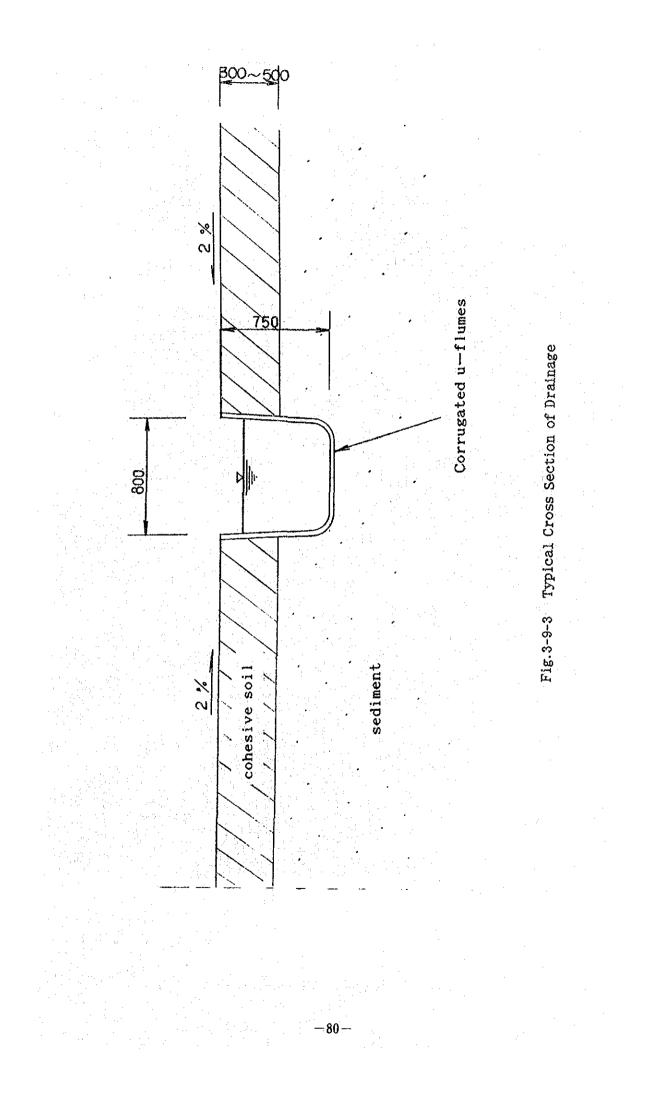

.

· .

--- 90 --- 1

- -

**-91**-

Fig.4-9-3 Typical Cross Section of Drainage

-94-

Fig. 5-2-1 Geological Plane Map (New El Coco) -95-