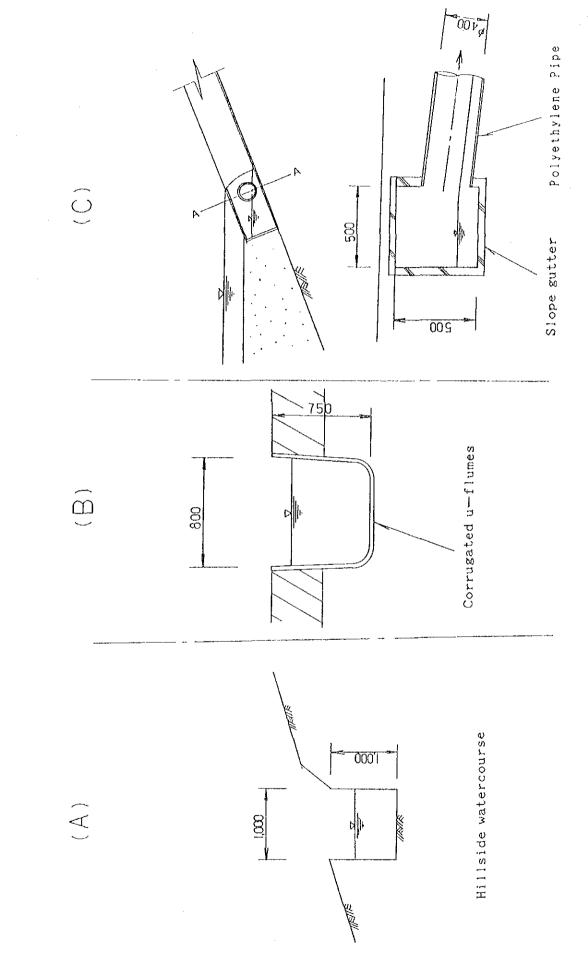

.

· .

--- 90 --- 1

- -

**-91**-

Fig.4-9-3 Typical Cross Section of Drainage

-94-

Fig. 5-2-1 Geological Plane Map (New El Coco) -95-