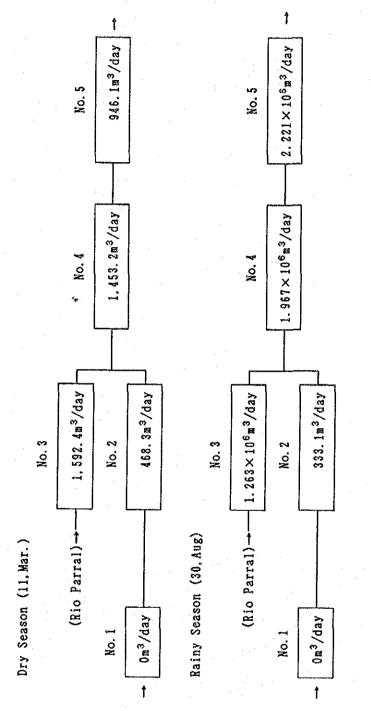

Fig. 4-4-2 Surface Water Balance (Parral)

-- 84 ---

Fig.4-4-3 Analysis Map of Ground Water Reservoir (Plane)

.

-86-

00----

-87-

-88-