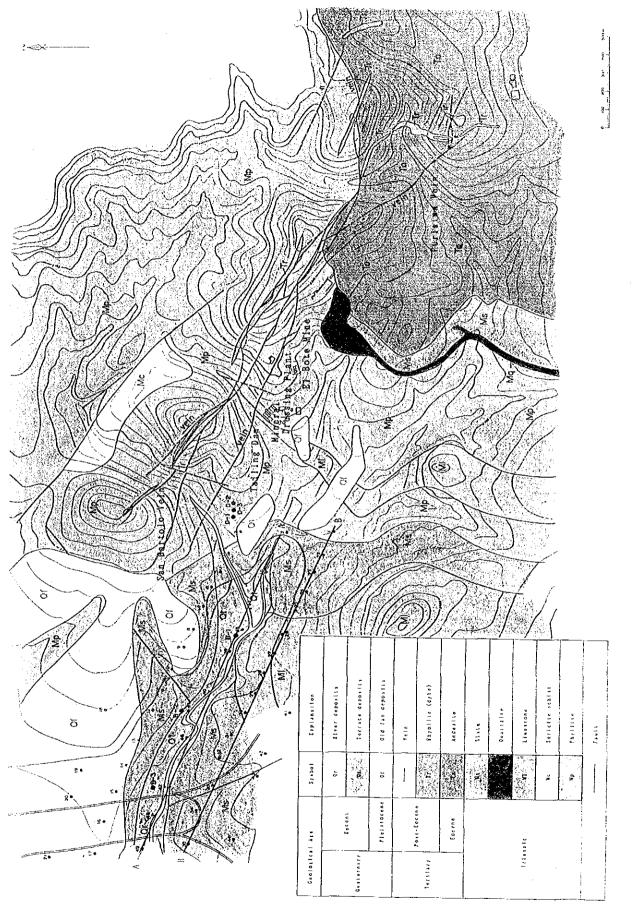

Fig. 4-4-2 Surface Water Balance (Parral)

-- 84 ---

Fig.4-4-3 Analysis Map of Ground Water Reservoir (Plane)

.

-86-

00----

-87-

-88-