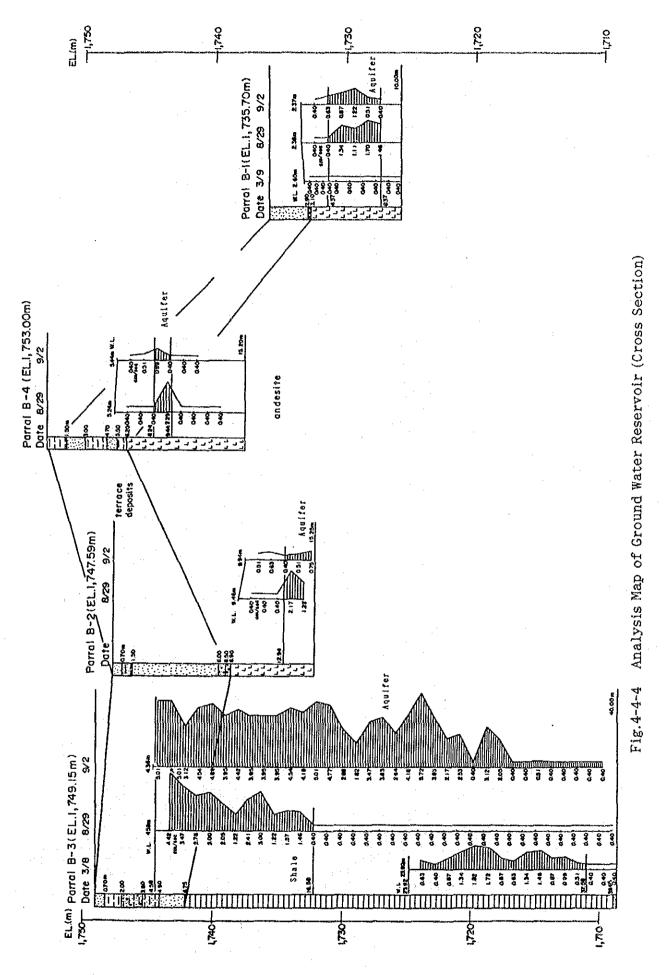

Fig. 4-4-2 Surface Water Balance (Parral)

-- 84 ---

Fig.4-4-3 Analysis Map of Ground Water Reservoir (Plane)

.

-86-

00----

-87-

-88-