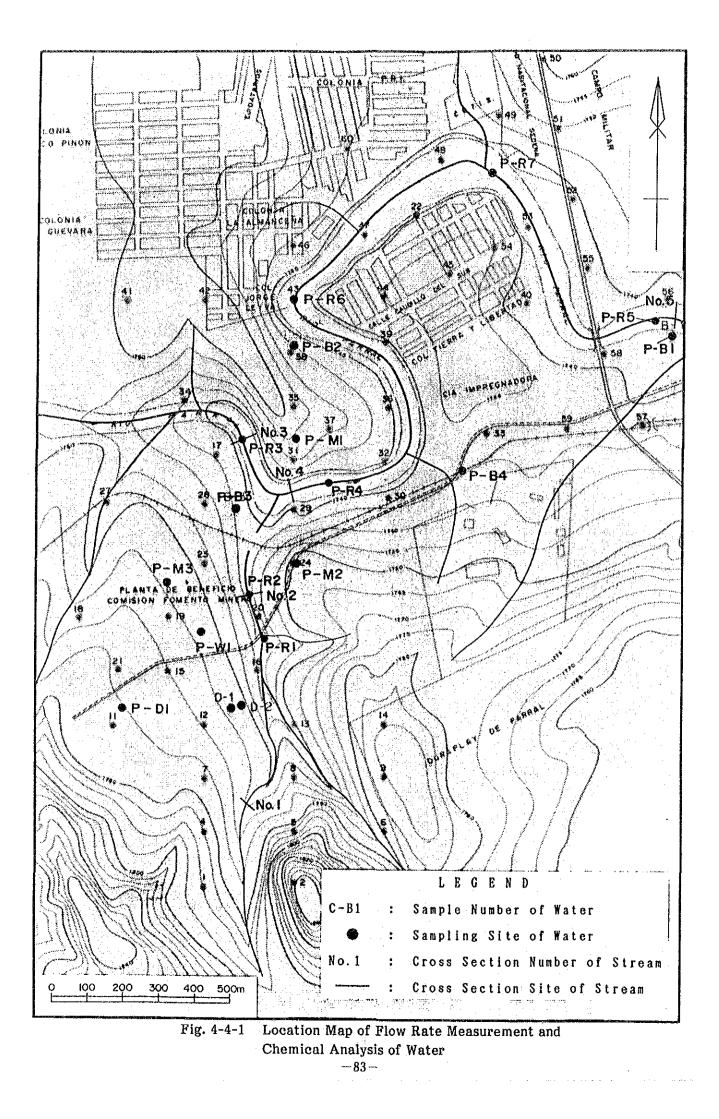

|                |            | 9/17 Le      | Leaving Mexico |
|                                                             |              | Fig. 2-3        | Progress in t | Progress in the field Investigation (Rainy Season) | tigation (Rain | ıy Season) |              |                |

-65-

Salaria.





Fig. 3-2-1 Geological Plane Map (El Bote)







-69-



Fig.3-4-3 Analysis Map of Ground Water Reservoir (Plane)



Fig.3-4-4 Analysis Map of Ground Water Reservoir (Cross Section)



Groundwater Simulation Area Fig.3-4-5



-73-

73--



-74-

. . . . . . . . . . . .



## Fig.3-4-7 Groundwater Saturation Map

-75-

.

n an an an an an ann an Anna a Anna an Anna an



Fig.3-4-8 Groundwater Velocity Map (1)

-76-













-81-



Fig. 4-2-1 Geological Plane Map (Parral)







Fig. 4-4-2 Surface Water Balance (Parral)

-- 84 ---



Fig.4-4-3 Analysis Map of Ground Water Reservoir (Plane)

.



-86-

00----



-87-



-88-



.

· .



--- 90 --- 1

- -





**-91**-







Fig.4-9-3 Typical Cross Section of Drainage

-94-





Fig. 5-2-1 Geological Plane Map (New El Coco) -95-