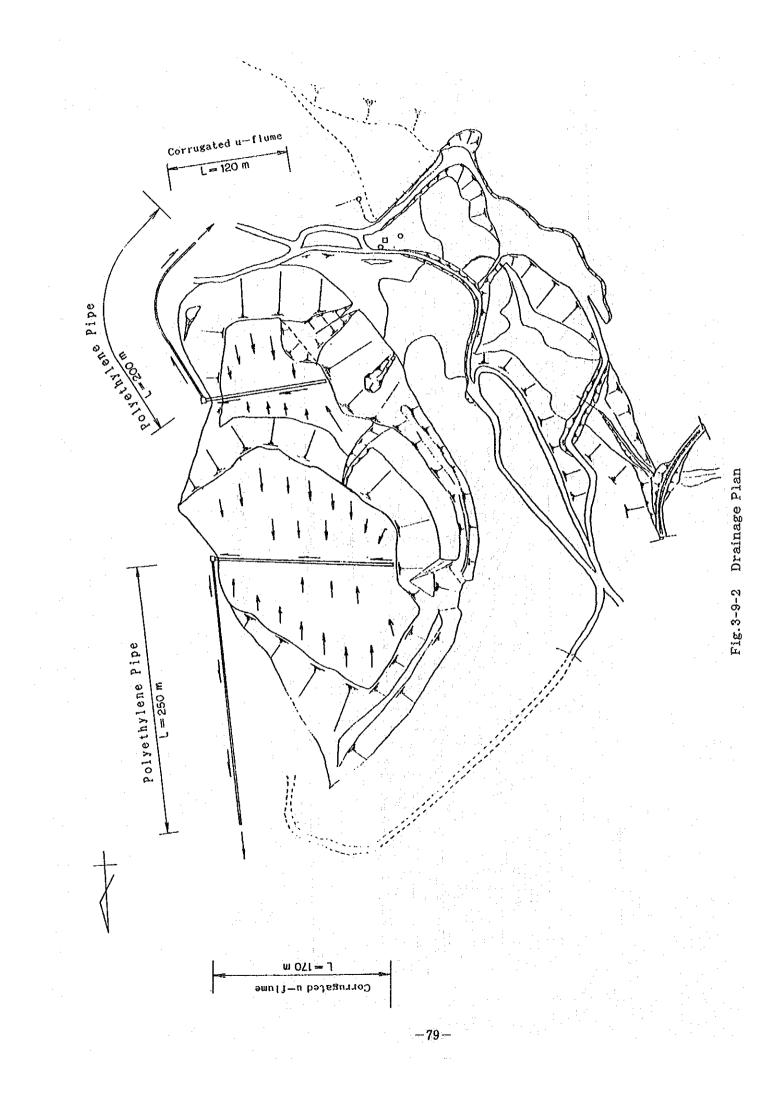

|                                                    |                |            | 9/17 Le      | Leaving Mexico |
|                                                             |              | Fig. 2-3        | Progress in t | Progress in the field Investigation (Rainy Season) | tigation (Rain | ıy Season) |              |                |

-65-

Salaria.





Fig. 3-2-1 Geological Plane Map (El Bote)







-69-



Fig.3-4-3 Analysis Map of Ground Water Reservoir (Plane)



Fig.3-4-4 Analysis Map of Ground Water Reservoir (Cross Section)



Groundwater Simulation Area Fig.3-4-5



-73-

73--



-74-

. . . . . . . . . . . .



## Fig.3-4-7 Groundwater Saturation Map

-75-

.

n an an an an an ann an Anna a Anna an Anna an



Fig.3-4-8 Groundwater Velocity Map (1)

-76-













-81-



Fig. 4-2-1 Geological Plane Map (Parral)







Fig. 4-4-2 Surface Water Balance (Parral)

-- 84 ---



Fig.4-4-3 Analysis Map of Ground Water Reservoir (Plane)

.



-86-

00----



-87-



-88-



.

· .



--- 90 --- 1

- -





**-91**-







Fig.4-9-3 Typical Cross Section of Drainage

-94-





Fig. 5-2-1 Geological Plane Map (New El Coco) -95-