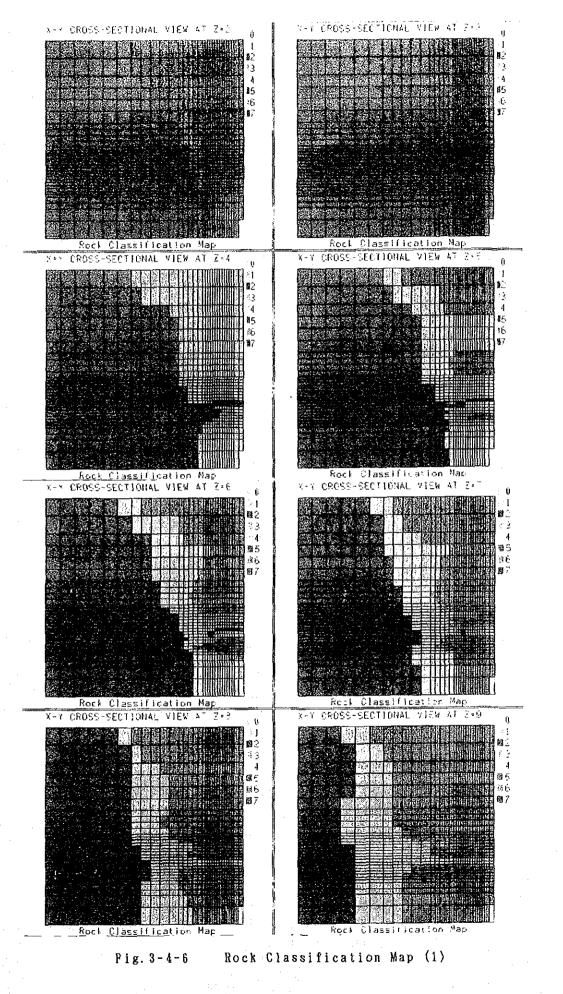

|                |            | -            |                |
| Remarks                                                     | 7/15 Arrival | rival in Mexico | 0             |                                                    |                |            | 9/17 Le      | Leaving Mexico |
|                                                             |              | Fig. 2-3        | Progress in t | Progress in the field Investigation (Rainy Season) | tigation (Rain | ıy Season) |              |                |

-65-

Salaria.





Fig. 3-2-1 Geological Plane Map (El Bote)







-69-



Fig.3-4-3 Analysis Map of Ground Water Reservoir (Plane)



Fig.3-4-4 Analysis Map of Ground Water Reservoir (Cross Section)



Groundwater Simulation Area Fig.3-4-5



-73-

73--



-74-

. . . . . . . . . . . .



## Fig.3-4-7 Groundwater Saturation Map

-75-

.

n an an an an an ann an Anna a Anna an Anna an



Fig.3-4-8 Groundwater Velocity Map (1)

-76-













-81-



Fig. 4-2-1 Geological Plane Map (Parral)







Fig. 4-4-2 Surface Water Balance (Parral)

-- 84 ---



Fig.4-4-3 Analysis Map of Ground Water Reservoir (Plane)

.



-86-

00----



-87-



-88-



.

· .



--- 90 --- 1

- -





**-91**-







Fig.4-9-3 Typical Cross Section of Drainage

-94-





Fig. 5-2-1 Geological Plane Map (New El Coco) -95-