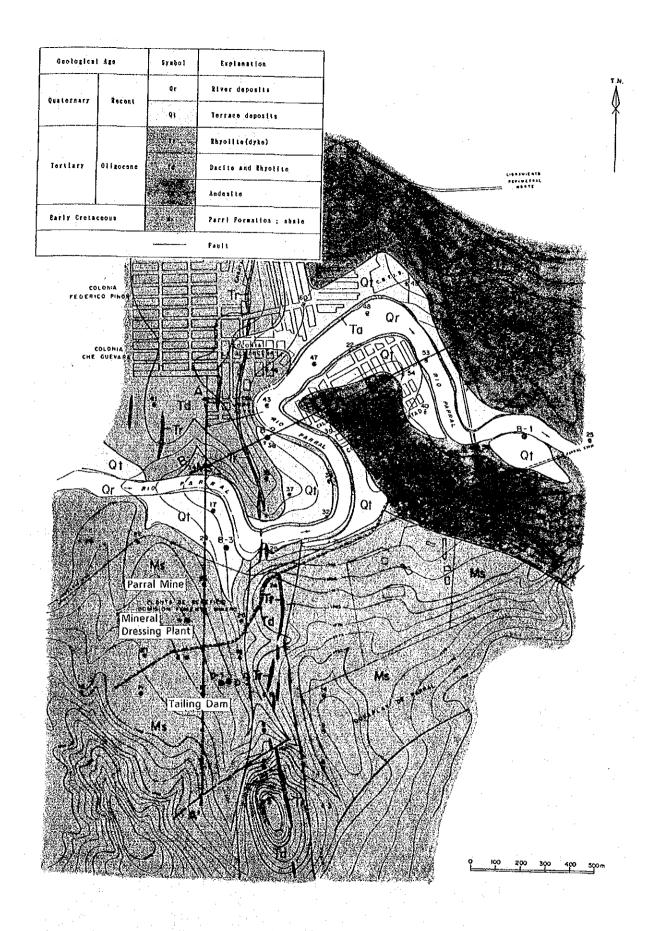

-65-

Salaria.

Fig. 3-2-1 Geological Plane Map (El Bote)

-69-

Fig.3-4-3 Analysis Map of Ground Water Reservoir (Plane)

Fig.3-4-4 Analysis Map of Ground Water Reservoir (Cross Section)

Groundwater Simulation Area Fig.3-4-5