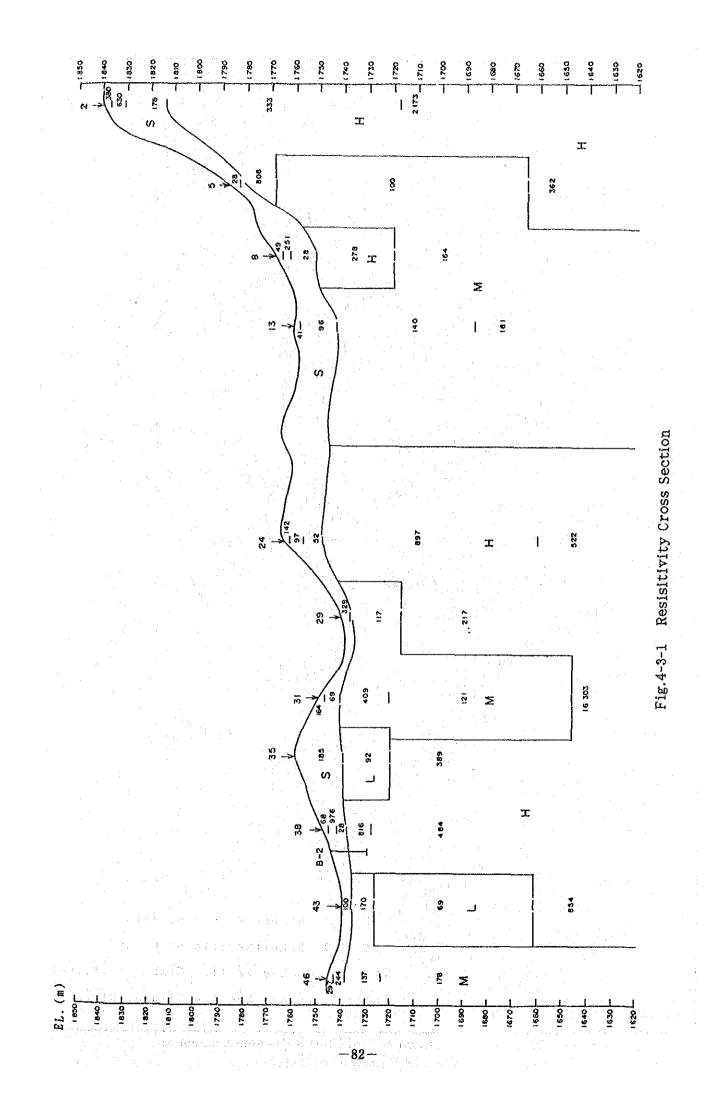

|                |            | 9/17 Le      | Leaving Mexico |
|                                                             |              | Fig. 2-3        | Progress in t | Progress in the field Investigation (Rainy Season) | tigation (Rain | ıy Season) |              |                |

-65-

Salaria.





Fig. 3-2-1 Geological Plane Map (El Bote)







-69-



Fig.3-4-3 Analysis Map of Ground Water Reservoir (Plane)



Fig.3-4-4 Analysis Map of Ground Water Reservoir (Cross Section)



Groundwater Simulation Area Fig.3-4-5



-73-

73--



-74-

. . . . . . . . . . . .



## Fig.3-4-7 Groundwater Saturation Map

-75-

.

n an an an an an ann an Anna a Anna an Anna an



Fig.3-4-8 Groundwater Velocity Map (1)

-76-













-81-



Fig. 4-2-1 Geological Plane Map (Parral)







Fig. 4-4-2 Surface Water Balance (Parral)

-- 84 ---



Fig.4-4-3 Analysis Map of Ground Water Reservoir (Plane)

.



-86-

00----



-87-



-88-



.

· .



--- 90 --- 1

- -





**-91**-







Fig.4-9-3 Typical Cross Section of Drainage

-94-





Fig. 5-2-1 Geological Plane Map (New El Coco) -95-