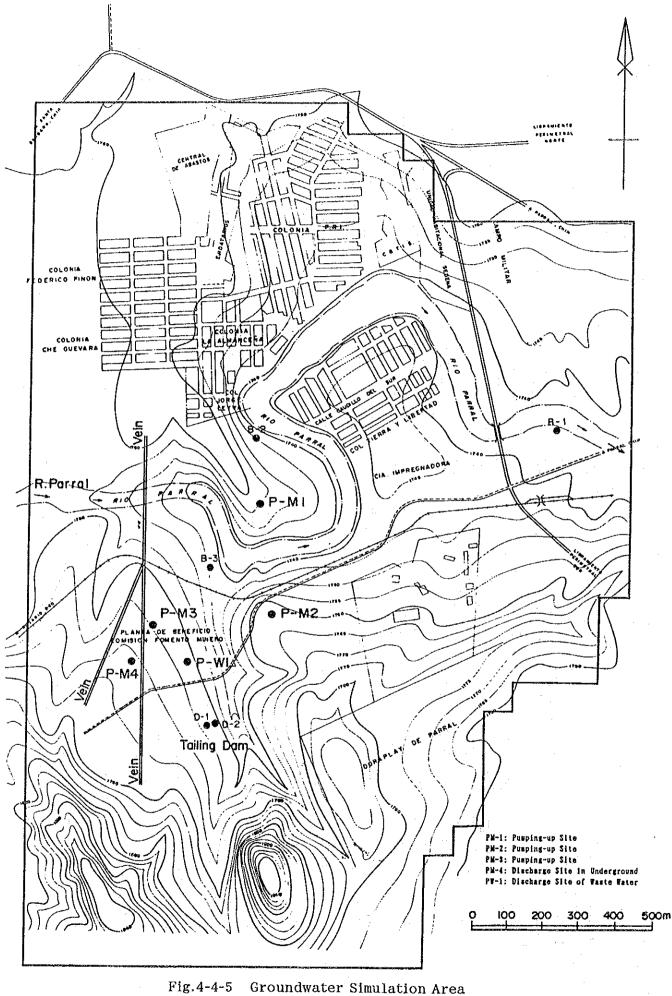

Fig. 4-4-2 Surface Water Balance (Parral)

-- 84 ---

Fig.4-4-3 Analysis Map of Ground Water Reservoir (Plane)

.

-86-

00----

-87-

-88-