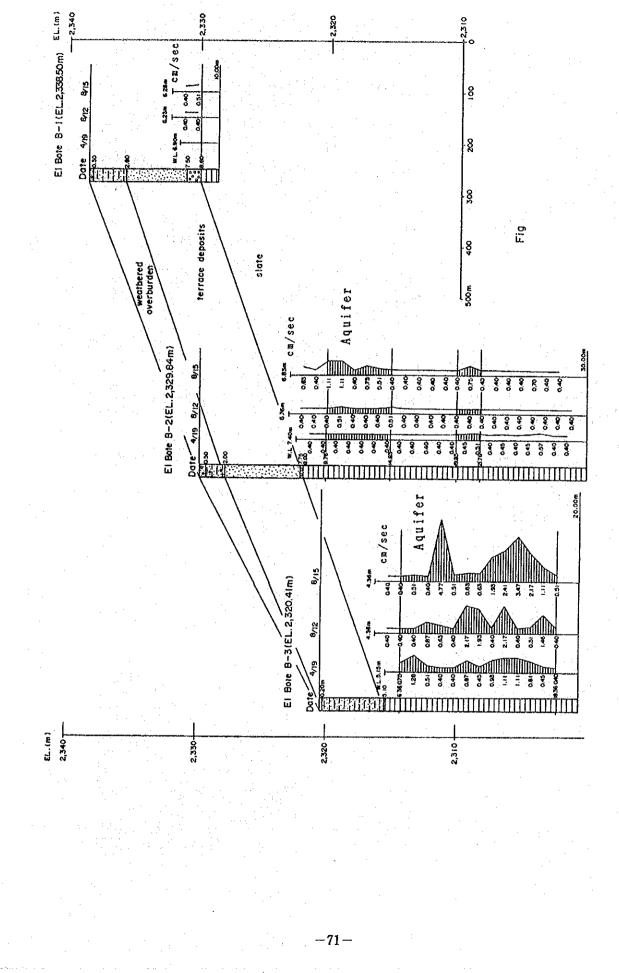

-65-

Salaria.

Fig. 3-2-1 Geological Plane Map (El Bote)

-69-

Fig.3-4-3 Analysis Map of Ground Water Reservoir (Plane)

Fig.3-4-4 Analysis Map of Ground Water Reservoir (Cross Section)

Groundwater Simulation Area Fig.3-4-5