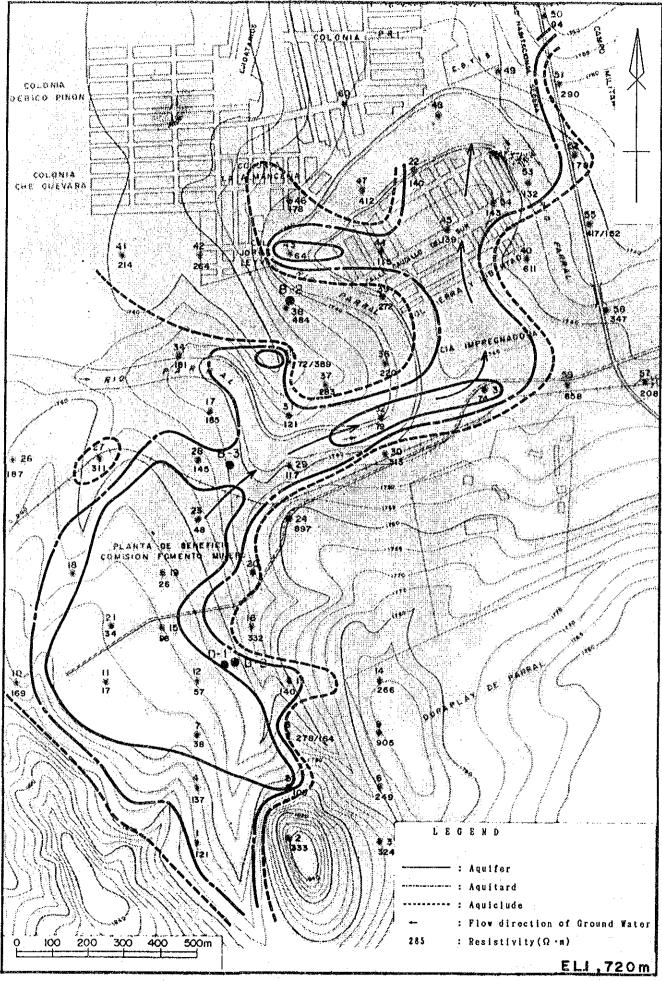

Fig. 4-4-2 Surface Water Balance (Parral)

-- 84 ---

Fig.4-4-3 Analysis Map of Ground Water Reservoir (Plane)

.

-86-

00----

-87-

-88-