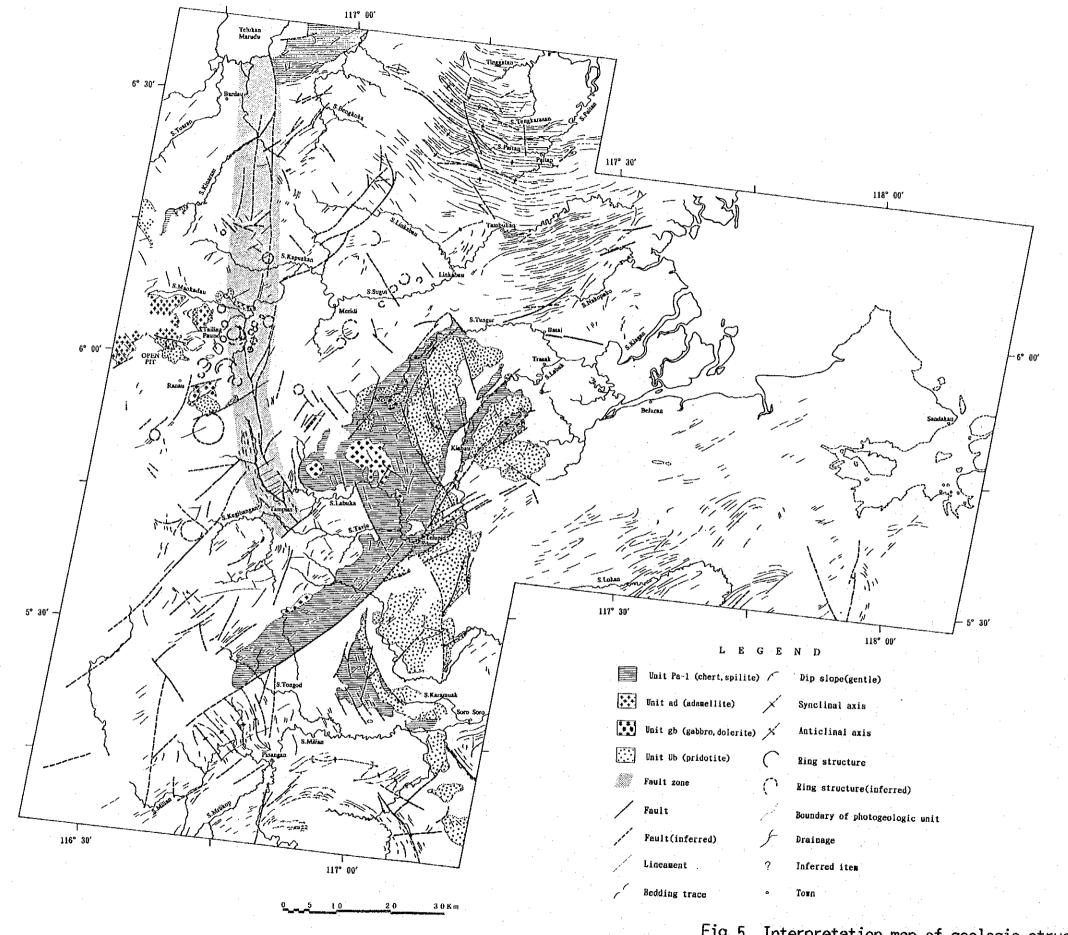

| Aros. | Labuk | Aron |
|-------|-------|------|
| area: | Lapuk | area |

Grid: LMj

Page 24

| Ser.<br>No.                                                        | Sample<br>No.                                                                          | Topographic<br>Map Sheet                                                                                                                                               | Name of<br>Stream                                                                                             | Geology | Geol.<br>Unit                                                                                                                                                                                               | 0rder                                | Width<br>(m)                                                       | Flow                | Size                                 | Color                                                                      |
|--------------------------------------------------------------------|----------------------------------------------------------------------------------------|------------------------------------------------------------------------------------------------------------------------------------------------------------------------|---------------------------------------------------------------------------------------------------------------|---------|-------------------------------------------------------------------------------------------------------------------------------------------------------------------------------------------------------------|--------------------------------------|--------------------------------------------------------------------|---------------------|--------------------------------------|----------------------------------------------------------------------------|
| 977<br>978<br>979<br>980<br>981<br>982<br>983<br>984<br>985<br>986 | 1Mj01<br>LMj02<br>LMj03<br>1Mj04<br>IMj05<br>LMj06<br>LMj07<br>IMj08<br>LMj09<br>IMj10 | Sungai Sungai<br>Sungai Sungai<br>Sungai Sungai<br>Sungai Sungai<br>Sungai Sungai<br>Sungai Sungai<br>Sungai Sungai<br>Sungai Sungai<br>Sungai Sungai<br>Sungai Sungai | S. Wanyang |         | N <sub>4</sub> By<br>N <sub>4</sub> By<br>N <sub>4</sub> By<br>Q <sub>2</sub><br>Q <sub>2</sub><br>Q <sub>2</sub><br>Q <sub>2</sub><br>Q <sub>2</sub><br>Q <sub>2</sub><br>Q <sub>2</sub><br>Q <sub>2</sub> | 1<br>1<br>2<br>1<br>1<br>1<br>2<br>1 | 2.0<br>3.0<br>1.5<br>2.0<br>1.5<br>5.0<br>4.0<br>8.0<br>4.0<br>2.0 | 3 3 2 2 3 2 3 3 2 2 | 3<br>3<br>3<br>3<br>4<br>4<br>4<br>4 | L. B.<br>L. B.<br>L. B.<br>Y. B.<br>Y. B.<br>B.<br>G.<br>D. B.<br>L. G. B. |

Area: Labuk Area

Grid: LMm

| Ser.<br>No. | Sample<br>No. | Topographic<br>Map Sheet | Name of<br>Stream | Geology   | Geol.<br>Unit  | 0rder | Width<br>(m) | Flow | Size | Color |
|-------------|---------------|--------------------------|-------------------|-----------|----------------|-------|--------------|------|------|-------|
| 987         | LMm01         | Terusan Sapi             | S. Pandan P.      | sandstone | Q <sub>2</sub> | 3     | 12.0         | 1    | 3    | L.G.  |

Area: Labuk Area

Grid: LMn

|                                                             |                                                                                        |                                                                                                                                                              |                                                                                |                                                                            | <del>,</del>                                                                                                                                                   |                                           | , · · · · · · · · · · · · · · · · · · ·                      | <del></del>                                              |                         |                                                                   |
|-------------------------------------------------------------|----------------------------------------------------------------------------------------|--------------------------------------------------------------------------------------------------------------------------------------------------------------|--------------------------------------------------------------------------------|----------------------------------------------------------------------------|----------------------------------------------------------------------------------------------------------------------------------------------------------------|-------------------------------------------|--------------------------------------------------------------|----------------------------------------------------------|-------------------------|-------------------------------------------------------------------|
| Ser.<br>No.                                                 | Sample<br>No.                                                                          | Topographic<br>Map Sheet                                                                                                                                     | Name of<br>Stream                                                              | Geology                                                                    | Geol.<br>Unit                                                                                                                                                  | Order                                     | Width<br>(m)                                                 | Flow                                                     | Size                    | Color                                                             |
| 988<br>989<br>990<br>991<br>992<br>993<br>994<br>995<br>996 | LMn01<br>LMn02<br>LMn03<br>LMn04<br>LMn05<br>LMn06<br>LMn07<br>LMn08<br>LMn09<br>LMn09 | Terusan Sapi<br>Terusan Sapi<br>Terusan Sapi<br>Terusan Sapi<br>Terusan Sapi<br>Terusan Sapi<br>Terusan Sapi<br>Terusan Sapi<br>Terusan Sapi<br>Terusan Sapi | S. Mandaring S. Mandaring S. Mandaring S. Pandan P.  S. Pandan P. S. Pandan P. | sandstone<br>sandstone<br>sandstone<br>sandstone<br>sandstone<br>sandstone | Q <sub>2</sub> P <sub>4</sub> Gr | 2<br>1<br>1<br>2<br>1<br>2<br>2<br>1<br>1 | 12.0<br>4.0<br>8.0<br>2.0<br>1.5<br>3.0<br>1.5<br>3.0<br>1.5 | 2<br>3<br>2<br>3<br>2<br>2<br>2<br>2<br>2<br>2<br>2<br>2 | 3 3 3 3 3 3 3 3 3 3 3 3 | G.<br>G.<br>L. G.<br>B. G.<br>L. G.<br>L. G.<br>B. G.<br>B. G.    |
| 998<br>999<br>1000<br>1001<br>1002<br>1003<br>1004<br>1005  | LMn11<br>1Mn12<br>1Mn13<br>1Mn14<br>1Mn15<br>1Mn16<br>1Mn17<br>1Mn18                   | Terusan Sapi<br>Terusan Sapi<br>Terusan Sapi<br>Terusan Sapi<br>Terusan Sapi<br>Terusan Sapi<br>Terusan Sapi<br>Terusan Sapi                                 | S. Pandan P. S. Pandan P. S. Mandaring S. Mandaring                            | sandstone sandstone sandstone sandstone                                    | P4Gr<br>P4Gr<br>Q2<br>P4Gr<br>P4Gr<br>P4Gr<br>P4Gr                                                                                                             | 1<br>2<br>2<br>1<br>1<br>1<br>1           | 1.5<br>3.0<br>15.0<br>2.0<br>1.5<br>1.5<br>3.0<br>1.5        | 2<br>3<br>2<br>2<br>2<br>2<br>2<br>2<br>2                | 3 3 3 3 3 3 3 3         | B. G.<br>G.<br>L. G.<br>B. G.<br>L. G.<br>L. G.<br>B. G.<br>L. G. |

Area: Labuk Area

Grid: LNn

| Ser.                 | Sample<br>No. | Topographic<br>Map Sheet                     | Name of<br>Stream            | Geology                | Geol.<br>Unit        | 0rder       | Width<br>(m)      | Flow<br>*1  | Size        | Color                   |
|----------------------|---------------|----------------------------------------------|------------------------------|------------------------|----------------------|-------------|-------------------|-------------|-------------|-------------------------|
| 1000<br>1000<br>1000 | LNn02         | Terusan Sapi<br>Terusan Sapi<br>Terusan Sapi | S. Pandan P.<br>S. Pandan P. | sandstone<br>sandstone | P4Gr<br>P4Gr<br>P4Gr | 1<br>2<br>1 | 1.0<br>3.0<br>1.0 | 2<br>2<br>2 | 2<br>3<br>1 | L. G.<br>B. G.<br>B. G. |

<sup>\*1:</sup> none(0), puddle(1), slow(2), moderate(3), fast(4)
\*2: coarse grained(1), medium grained(2), fine grained(3), clayey(4)

Analytical results of stream sediment geochemical samples in the Kinabalu/Labuk area