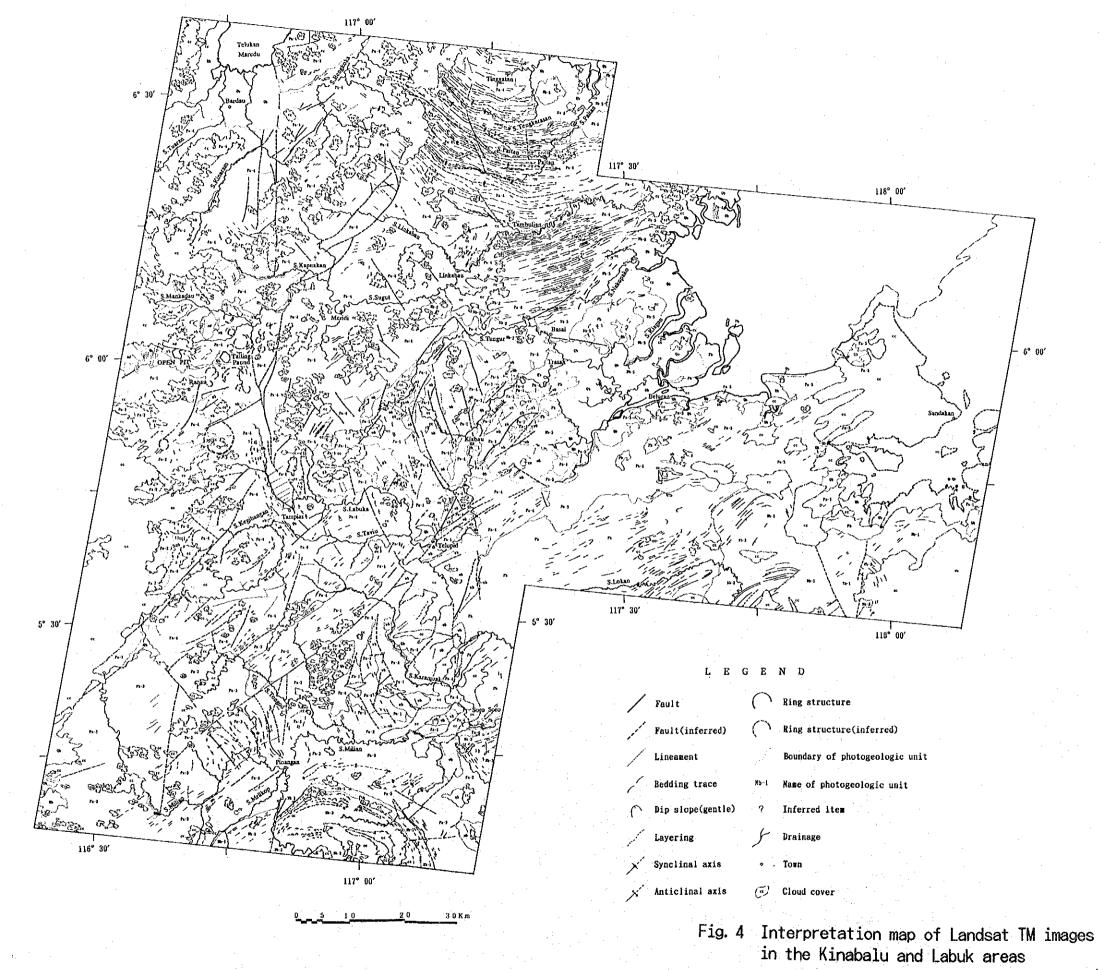

| dark red            | red                  | dark red                  | dark red                                | red                     | red to dark                             | dark red            | red              | red                      | dark red     | dark red                        | dark brown               |
| 1 : : : :        | 3                               | qp                          | gg                         | Nb-5                     | No-3                | Nb-2                 | ₹9-1                      | £                                       | Pa-5                    | Pa-4                                    | Pa-3                | Pa-2             | Pa-1                     | 3d           | d3                              | qn                       |



- Unit Pa-2 Tis unit is distributed in southwest vicinity of the Kinabalu area.

  A high resistance of this unit is reflected by very rough topography.

  The unit shows characteristics sillar to those of Unit Pa-4, however, resistivity is different between them. This can be explained either by contemporaneous heterotopic facies relation between them or by a lithologic variation within a formation. This unit corresponds to Trusumadi formation (P<sub>1</sub>Ts), consisting of shale and phyllite.
- Unit Pa-3 The unit is distributed over the area between south part of the Labuk area and northwest part of the Segama area. It, typically, shows very undulated, rough texture except in northwest part of the Segama area where it shows a relatively flat topography. The characteristics of the Unit