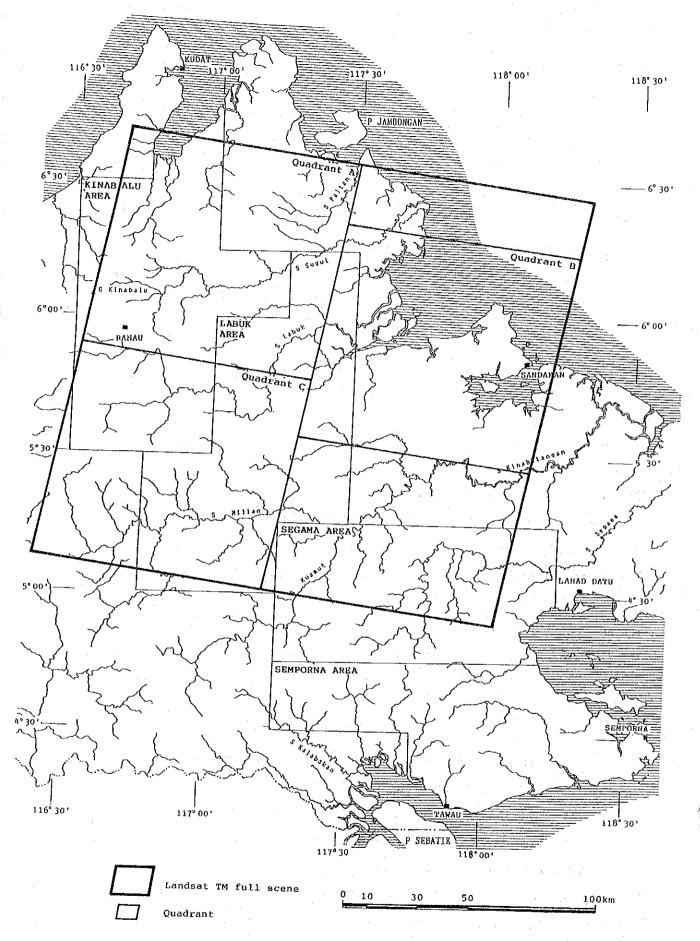

nt compression is as follows;

- ① Conducting the principal component analysis.
- Compressing the principal components obtained using following fomula;

$$CPC_{n-1}(x, y) = PC_1(x, y) * PC_n(x, y)$$
  
 $n = 2, \dots 6$ 

 $CPC_{n-1}$ : (n-1)-th principal component compression data at (x, y)

PC<sub>1</sub>: first principal component data at (x, y)

 $PC_n$ : n-th principal component data at (x, y)

③ Coloring obtained three principal component compression (CPC<sub>1</sub>, CPC<sub>2</sub> and CPC<sub>3</sub>) with red, green and blue respectively.

The results of the principal component analysis in this survey are given in Table 3. In this processing, first, second and third principal component compression data which were calculated from first to fourth principal component, were used to



Fig. 1 Index map of Landsat TM data

Table 1 List of Landsat data used

| Path | Row | Date     | ID number          | Cloud cover | Sun azimuth | Sun elevation |
|------|-----|----------|--------------------|-------------|-------------|---------------|
| 117  | 056 | 07/10/89 | 520460<br>-1513400 | 1124        | 108.8 °     | 56.4°         |

Table 2 Band characteristics of Landsat TM data

| Band   | Wave length             | Band characteristics                                          |
|--------|-------------------------|---------------------------------------------------------------|
| Band 1 | $0.45 \sim 0.52 \mu$ m  | water body penetration, differentiation soil from vegetation. |
| Band 2 | $0.52 \sim 0.60 \mu m$  | usefull for vigor assessment of vegetation.                   |