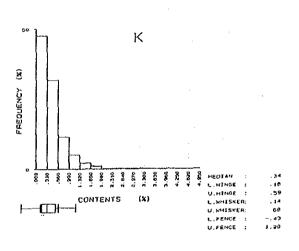

|              |              | ,          | 5 8                                                                | 91               | 214      | 88         | 3 8         | 73                    | 8                                            | 8              | <b>3</b> 2                                                 | ⊇α                                           | 5 8      | 4        | 32          | 85         | N &                                 | 24         | <b>\$</b> | 37             | ខ្ល         | 38           | <b>₩</b>            | इ.स                                          | 3 13         | 41            | φç               | יין<br>אַר קט | ~1 <b>(</b>                                                             | 388                                  |             | ×                                                                                | <u>@</u> ;;      |             |             | 22 g        | ) <u></u>    | ତ ଓ                                                          | D C        | బ్                 | <b>4 ഡ</b> ( | - 1 |
|--------------|--------------|------------|--------------------------------------------------------------------|------------------|----------|------------|-------------|-----------------------|----------------------------------------------|----------------|------------------------------------------------------------|----------------------------------------------|----------|----------|-------------|------------|-------------------------------------|------------|-----------|----------------|-------------|--------------|---------------------|----------------------------------------------|--------------|---------------|------------------|---------------|-------------------------------------------------------------------------|--------------------------------------|-------------|----------------------------------------------------------------------------------|------------------|-------------|-------------|-------------|--------------|--------------------------------------------------------------|------------|--------------------|--------------|-----|
|              |              | 3          | E G                                                                | ۵                | ۸ ه      | ۶ (        | ۵           | ۵                     | ۵۵                                           | Δ <i>&amp;</i> | ٥,                                                         | 18                                           | ۵        | ۵        | ٨۵          | ۸,         | ۵۵                                  | ٨          | 0         | ۸á             | ٥.۵         | ۵            | ۵á                  | ۵۵                                           | ۵۱           | ۵.            | ۵.۵              | ۸.            | Δ.                                                                      | Δ.Δ                                  | ٠           | Δ.                                                                               | Δ.Δ              | Δ           | Δ.Δ         | ۰ ۸         | ۸,           | o                                                            | 0 ~        | An                 | م<br>م       | 1   |
|              |              | - 1        |                                                                    |                  |          |            |             |                       |                                              |                |                                                            |                                              |          |          |             |            |                                     |            |           |                |             |              |                     |                                              |              |               |                  |               |                                                                         |                                      |             |                                                                                  |                  |             |             |             |              |                                                              |            |                    |              | J   |
|              |              |            | , a                                                                | •                | •        |            | ~           | ~                     |                                              | •              |                                                            | •                                            | 7.       | Ψ,       |             |            |                                     |            | 0 ×       | - n            |             | 4            | ₩ u                 | . 2.                                         | α            | O \$          | - 00             | 4.            | ~; •<br>₄ (                                                             |                                      | 1.2         | oi c                                                                             | ۹٠               | ٠<br>ښ      | 0 4         | <u>~</u>    | ဖ ဂ်         | ; <u>;</u>                                                   | ω̈́c       | iώ                 |              |     |
|              |              |            | × =                                                                | -<br>88          | 3.8      | 27         | .62         |                       |                                              | 3 i            | ار<br>ا                                                    | -:<br>88                                     | 8        | 6        | 3.5         |            | <u>.</u>                            | 8,         | 3.5       |                | . 41        | 8            | 9.5                 |                                              | 8            | 200           | 4                | 77.           | . 58                                                                    | , <u>.</u>                           | 5           | 3 &                                                                              | 1.21             | 1.05        | . 1.<br>86. | 8           | 2 :-<br>35 : | 8                                                            | <br>7 0    | <br>               | 37           |     |
|              |              | S          |                                                                    | 4 c              | 2 62     | 8          | සි<br>ද     | 38                    | 5 G                                          | 38             | 8                                                          | 111                                          | % c      | S K      | 3 4         | 8          | 8;                                  | 8 8        | 3 8       | 26             | 8           | 4 (          | 3 Q                 | 8                                            | <u>დ</u> გ   | 2 2           | 32               | នុះ           | 3 %                                                                     | 38                                   | <b>a</b> 8  | 38                                                                               | 22               | = %         | 34          | ₩.          | 2 წ          | æ,                                                           | 88         | 3 23               | 38           |     |
|              |              | 8          | Š.                                                                 | 38               | 8        | 8          | 86          | 3 6                   | 3 <u>0</u>                                   | 8.00           | <br>8                                                      | 8                                            | 200      | 2 C      | 8           | 7.20       | 다.<br>다.                            | 3 6<br>3 6 | 38<br>1 0 | 2.80           | ი<br>გ      | 2 G          | , r.                | 8.8                                          | 2 6          | 8             | 8.00             | %<br>88       | ე.<br>ე.                                                                | 6.70                                 | 9.20        | 88                                                                               | 88               | 88          | 2           | 88          | 8            | 8                                                            | 28         | 88                 | 2.5          |     |
|              |              | 0          | S C                                                                | 50               | 8        | 8          | 5 5         | 9                     | 9                                            | 8              | 6                                                          | 6                                            | 38       | 8        | 9           | 2          | 0.0                                 | 2 2        | 8         | 023            | 8 5         | 3 6          | 88                  | 88                                           | 98           | 88            | 929              | <u>4</u> §    | g                                                                       | 88                                   | 88          | 3                                                                                | <u>ლ</u> 8       | 36          | ខ្លះ        | 5 5         | 8            | မ္တာ မ                                                       | စ္တမွ      | စ္ကမ္              | =            |     |
|              | j            | d<br>d     | ē.                                                                 | ۵۱               | ۵۰       | <b>o</b> 8 | 16          | ۵۵                    | ۵                                            | ۵              | ۵۵                                                         | ۵۵                                           | oα       | લ        | ۵           | ယ င်       | <b>Λ</b> σ                          | ۵۵         | ۵         | ω.             | ۶.          | ۳=           | <b>တ</b>            | ო (                                          | ω (          | ۸.            | 4.1              | - 5           |                                                                         | ۸.                                   | ۱۵          | ۸                                                                                | ٨,               |             | ۵۰          | - თ         | ۵            | 3.6                                                          | ن<br>اسا   | ع<br>م             | 8            |     |
|              |              | z          | 24<br>24                                                           | 605              | 457      | 5.5        | 103         | 82                    | 92                                           | 8,             | ο g                                                        | 3 5                                          | 11.      | 936      | 98          |            | 38                                  | 84         | 42        | 7              | 2 g         | 27           | 88                  | <b>3</b> 2                                   | \ \          | 37            | ស្ល              | 3 7           | Ξ.                                                                      | ლ ⊊                                  | 3 @         | φı                                                                               | o                | o .         | <b>ന</b> ⊷  | - (A        | <b></b>      | - ~                                                          | · •        | <b>-8</b>          |              |     |
|              |              | <b>2</b> % | e 88                                                               | <u>0</u>         | 25       | 7 K        | 92          | 51                    | 888                                          | 2.5            | - <b>"</b>                                                 | 3.5                                          | 23       |          |             | <u>و</u> ک | <u> </u>                            | Q          | ស (       | n c            | ·           | _            | ю·                  | <b></b> ←                                    |              | 0             | 0 6              | . ~           |                                                                         |                                      | , E         | ⊕;                                                                               |                  | 4           | 00 LC       | > =         | ö.           | <u> </u>                                                     | = 1        | ~ 88               | 8            |     |
|              |              | 0 8        | 1∆                                                                 |                  | △∡       | · <u>^</u> | ٠.          | <br>∆.                |                                              |                | : <u>-</u><br><u>:                                    </u> | . Δ.                                         |          | Δ.       |             | ۰,۸        | · V                                 | ۸.         | ۸ ۸       | ) c            | ? (O        | ٧            | 4.0                 | , .<br>, .                                   | من ر         | ٠.<br>ن ت     | ຕິເດີ            | 8             | (i)                                                                     |                                      | 1.32        | <br>8                                                                            | . <del>.</del> . | 92.5        | <br>57      | 8           | <br>4.       |                                                              | F. 5       | 9 88 :             | 49           |     |
|              |              | 2 C        |                                                                    |                  |          |            |             |                       |                                              |                |                                                            |                                              |          |          |             |            |                                     |            |           |                |             |              |                     |                                              |              |               |                  |               |                                                                         |                                      |             |                                                                                  |                  |             |             |             |              |                                                              |            | <br>\ <u>\</u> \ . |              | •   |
|              | 1            | 2 0        | 1549                                                               | 3842             | 356      | 5          | 1067        | 1726                  | 161.                                         | 2415           | 1724                                                       | 1716                                         | 418      | 1239     | 1845        | 120        | 454                                 | 453        | 200       | 264            | 487         | 353          | 8 8<br>27 5<br>27 5 | 826                                          | 88 5<br>88 5 | 20 G          | 44               | 484           | 355<br>600<br>600<br>600<br>600<br>600<br>600<br>600<br>600<br>600<br>6 | 828                                  | 173         | 8 <u>2</u>                                                                       | 1134             | 1636        | 33          | 1215        | 2300<br>887  | 136                                                          | 1324       | 1155               | 8            |     |
|              | 1            |            | 2.                                                                 | -<br>-<br>-<br>- | တ်       | 2.2        | 8 6         | 3<br>3<br>3<br>8<br>8 | 3 4<br>8 6                                   | 4.53           | 4.74                                                       | 5.29                                         | - G      | 4 9      | 3 4         | ж<br>Ж     | . 23                                | ٠٠.<br>ب   | 5.4       | 1, 22          | 1. 72       | 89.5         | <u></u>             | 2.61                                         | 8            | 88            | 8                | <u>ن</u>      | ٠.<br>6. ه                                                              | 2.5                                  |             | 22                                                                               | 88<br>88         | 8 %         | 8           |             | 7 0          | ₩.<br>₩.                                                     | 67.        | 28                 | 36           |     |
|              | ×            | %          | 5 6                                                                | úς               | · 66     | œ          | 8, 5        | 2,5                   | <br>. 8                                      | 16             | 6                                                          | (S)                                          | <br>S &  | 5 6      | 35          | . 32       | ₩.                                  | 9 6        | 2 10      | 2              | 80          | 200          | 98                  | 8                                            | <u>ت</u> و   | 3 4           | 8                |               | 5.4<br>0.13                                                             | 6                                    | ည် ဗ        | 6                                                                                | စ္တ              | - œ         | 8           | 28          | 일            | <b>జ</b> :                                                   | - 4        | 242                | 5            |     |
|              | £            | 싦          | ≙ a                                                                | 3 €              | 6        | ≙:         | <u>\$</u> € | ≥ ≙                   | 6                                            | ≙              | ≙:                                                         | <u>8</u>                                     | <u>^</u> | 2 2      | 2           | <u>@</u> ; | <u>6</u>                            | <u> </u>   | 8 8       | <u>ო</u>       | <u></u>     | 3 :          | - ≙                 | <u>\$</u>                                    | 9 €          | 4             | ۵,               | م<br>د        | <u>}</u> ≙                                                              | = \$                                 | <u>\$</u> ≙ | ₽                                                                                | <u>.</u>         | _<br>_<br>_ | 22:         | 2 5         | <u>ت</u>     | <u> </u>                                                     |            | <u>∘</u> ≙         |              |     |
|              |              |            |                                                                    |                  |          |            |             |                       |                                              |                |                                                            |                                              |          |          |             |            |                                     |            |           |                |             |              |                     |                                              |              |               |                  |               |                                                                         |                                      |             |                                                                                  |                  |             |             |             |              |                                                              |            | တ္တယ္              |              |     |
|              | င်           | mad c      | 532                                                                | 447              | 397      | 8 0<br>8 0 | 394         | 353                   | 367                                          | 96             |                                                            | 7 00<br>7 00<br>7 1                          | 122      | 520      | 242         | 8 8        | 7 C<br>20 C<br>20 C<br>20 C<br>20 C | <u>-</u>   | 90        | <del>δ</del> ( | 28          | 8            | <u>ب</u>            | 8 g                                          | 312          | യ്ക           | · ·              | Į.            | Ω                                                                       | <del>-</del> 9                       | δiδ         | g e                                                                              | <b>⊃</b> α       | Ω.          | ~ ~         | o           | m i          | ~ ~                                                          |            | <b></b>            |              |     |
|              | 8            | ₩<br>Q     | 3.E                                                                | 57 1             | 4 (      | ું હ       | စ္တ         | 43                    | <sup>연</sup>                                 | <b>†</b>       | - 1-                                                       | - 4                                          | ි<br>ස   | <u>.</u> | gi t        | e o        | 0.4                                 | 7          | <u></u>   | - 4            | * 00        | 2            | 91                  | ก <del>-</del>                               | · (0         |               | ~ ~              | 7             | ₩.                                                                      | & &                                  | 3.6         | 505                                                                              | 87               | 49          | ± 5         | 8           | <b>4</b>     | 4 V                                                          | 4          | 354<br>107         |              |     |
|              | g i          | <b>§</b> 6 | , w                                                                | φ.               | - c      | ٥ ۵        | ı.          | ص<br>ص                |                                              | . /            | , .                                                        |                                              |          |          |             |            | _                                   |            | •         | -•             | ÷           | -            | : 2                 | V                                            |              | ***           |                  | ·             | 23                                                                      | 8 8                                  | 88          | 8                                                                                | 8=               | 4<br>8      | 28          | 4.6         | 88           | 8 %                                                          | 8          | 13.9               |              |     |
| ľ            |              | 2 ^        | . ^                                                                | တေ               | ~1 OX    | - 6        | σ<br>Λ      | ŠÓ (                  | 69 F                                         | <u>.</u>       | č                                                          | , A                                          | 11.      | 38       | 200         | 200        | 28                                  | 94         | 85        | 36             | 120         | 116          | ස<br>දි             | 86                                           | 114          | 8             | 5 E              | 139           | 146                                                                     | 9 %<br>80 %                          | 527         | 707                                                                              | 157              | 용[          | ည်          | 2≜          | <b>7</b> 8   | 38                                                           | 8.0        | 62                 |              |     |
| 1            | ₹ 8          | 1          |                                                                    |                  |          |            |             |                       |                                              |                |                                                            |                                              |          |          |             |            |                                     |            |           |                |             |              |                     |                                              |              |               |                  |               |                                                                         |                                      |             |                                                                                  |                  |             |             |             |              |                                                              | ۸ 4        |                    |              |     |
| 2            | 2 2          | 1          | <b>△</b> .                                                         | n ±              | <u>.</u> | ^          | <u>^</u>    | <u> </u>              | <u>^                                    </u> | <u>. Α</u>     | Δ                                                          | <u>^</u>                                     | Δ,       | Δ.       | <u>\</u>    | Δ.         | Δ,                                  | Α,         | <u> </u>  | Δ.             | Δ           | ~            | Δ Δ                 | <u>,                                    </u> | 4 -          | Δ.            | <u> </u>         | Δ.            | <u>^</u>                                                                | - 4                                  | ۸.          | <u>^</u>                                                                         | Δ,               | <u>^</u>    | <u>, v</u>  | ۸.          | Δ Δ          | Δ.                                                           | -<br>      | <u>^ 4</u>         |              |     |
| E            | oord<br>oord | 126        | 88                                                                 | 0<br>0<br>0      | 4        | 098        | 746         | 0/0<br>8/0            | 900                                          | 444            | 851                                                        | 911                                          | 33.      | 0 W      | 317         | 780        | 5,5                                 | 4.0        | 99        | 351            | 96          | \$ 6         | 3 <del>4</del>      | 27                                           | 122          | )<br>()<br>() | 8                | 5             | 2 0                                                                     | 36                                   | <u>د</u> د  | R :_                                                                             | 57.5             |             |             | യച          | ဂ ဖ          | · 00 +                                                       | 635<br>967 | 1 W                |              |     |
| Location (km | ۰<br>ک       | ~          | 2 :                                                                | - 2              | 4        | 7          | 4 2         | ī 'Ā                  | 7                                            | 4              | 7                                                          | ₹.                                           | 4 -      | Í        | 7           | 7          | <del>2</del> :                      | 5 2        | 145       | 145            | 345         | 4 4<br>0 1   | 4                   | 4                                            | 4 2          | 4             | 441              | 44            | 4 4                                                                     | 44                                   | 4 5         | 4                                                                                | 447              | 4 4         | 8           | 44.7<br>7.0 | 4.45<br>0.00 | 45                                                           | 2 4<br>2 4 | 444. 74            |              |     |
| 9            | 200rd        | 46.411     | 200<br>200<br>200<br>200<br>200<br>200<br>200<br>200<br>200<br>200 | 19.021           | 18.866   | 88         | 7. 730      | 5.58                  | 0.165                                        | 0.070          | 6, 691                                                     | 888                                          | 200      | 5.327    | 5, 110      | 5.370      | 5                                   | 410        | 770       | . 45           | . 565<br>5  | . 032<br>685 | 95                  | 96.5                                         | 200          | . 095         | 945              | 97.0          | 96                                                                      | 7. 333                               | 986         | 273                                                                              | 475              | 18          | 912         | 989         | 773          |                                                              | 474        | 428                |              |     |
|              | ×            | 47         | 4 4                                                                | 4                | 47.      | 4 6        | 477         | 47.4                  | 474                                          | 474            | 4/4                                                        | 4/4                                          | 474      | 474      | 474         | 474        | 474                                 | 474        | 474       | 474            | 474         | 4742         | 4749                | 4749                                         | 4748         | 4748          | 474              | 4748          | 4747                                                                    | 4747                                 | 474F        | 4747                                                                             | 4746.            | 4744        | 4744        | 4743        | 4742         | 4742                                                         | 4740. 474  | 4740.              |              |     |
| ampie        | o            | 252        | 38                                                                 | 335              | 8<br>8   | રૂં હ      | (၉)         | 分                     | <del>4</del> 6                               | 27.0           | 3.5                                                        | i<br>T                                       | မှ       | 47       | <u>නු</u> ද | 2) c       | 3 5                                 | 22.        | က္က       | <b>4</b> i     | ဂ္လုပ္က     | ?!≿          |                     | 57 ¢                                         |              | വ             | ۱ ي              | - an          | ത                                                                       | O •                                  | ام          | m -                                                                              | et in            | 'n          | <b>.</b> -  |             |              |                                                              |            |                    |              |     |
| ESO .        | 2            | 2 S<br>2 F | 35<br>99                                                           | 34 GE            | S A      | յն<br>ՏՀ   | 8<br>8      | )<br>(E               | តិ<br>ក្តី                                   | ម្ល<br>- ៤     | 2 0                                                        | 2 4<br>1 1 1 1 1 1 1 1 1 1 1 1 1 1 1 1 1 1 1 | 5<br>5   | 8 GE     | , G         | o d        | o C                                 | i<br>E     | SEC       |                | 0 70<br>0 6 | Sign (       | SEdC                | 2.<br>2.<br>3. 4.                            | 88           | GEGO          | 9<br>9<br>9<br>8 | 300           | 용                                                                       | 9<br>9<br>1<br>1<br>1<br>1<br>1<br>1 | SEG 1       | SEd1:                                                                            | SEG.             | SEd16       | GEdi        | SEG 18      | GEd20        | 6.65<br>6.65<br>6.65<br>6.65<br>6.65<br>6.65<br>6.65<br>6.65 | GE423      | GEd24              |              |     |
| 8            | 2            | οà         | ) 85<br>:                                                          | ಹ :              | ∞ à      | 2 g        | 8           | <u>ж</u>              | όο ο                                         | 0 0            | ōά                                                         | 000                                          | ω        | 80       | 00 6        | οά         | <u> </u>                            | 85         | 88        | 8 8<br>1       | 8<br>57     | 826          | 888                 | 88                                           | 88           | 88            | 888              | 38            | 835                                                                     | 88.5                                 | 888         | 65<br>63<br>63<br>63<br>63<br>63<br>63<br>63<br>63<br>63<br>63<br>63<br>63<br>63 | <u>8</u> 2       | 842         | 8 8         | 845         | 846          | \$ &                                                         | 849        | 820                |              |     |