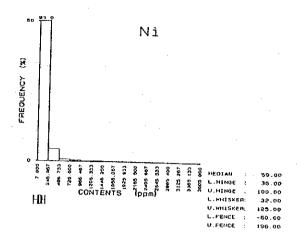

|              |              | ,          | 5 8                                                                | 91               | 214      | 88         | 3 8         | 73                    | 8                                            | 8              | <b>3</b> 2                                                 | ⊇α                                           | 5 8      | 4        | 32          | 85         | N &                                 | 24         | <b>\$</b> | 37             | ខ្ល         | 38           | <b>₩</b>            | इ.स                                          | 3 13         | 41            | φç               | יין<br>אַר קט | ~1 <b>(</b>                                                             | 388                                  |             | ×                                                                                | <u>@</u> ;;      |             |             | 22 g        | ) <u></u>    | ତ ଓ                                                          | D C        | బ్                 | <b>4 ഡ</b> ( | - 1 |
|--------------|--------------|------------|--------------------------------------------------------------------|------------------|----------|------------|-------------|-----------------------|----------------------------------------------|----------------|------------------------------------------------------------|----------------------------------------------|----------|----------|-------------|------------|-------------------------------------|------------|-----------|----------------|-------------|--------------|---------------------|----------------------------------------------|--------------|---------------|------------------|---------------|-------------------------------------------------------------------------|--------------------------------------|-------------|----------------------------------------------------------------------------------|------------------|-------------|-------------|-------------|--------------|--------------------------------------------------------------|------------|--------------------|--------------|-----|
|              |              | 3          | E G                                                                | ۵                | ۸ ه      | ۶ (        | ۵           | ۵                     | ۵۵                                           | Δ <i>&amp;</i> | ٥,                                                         | 18                                           | ۵        | ۵        | ٨۵          | ۸,         | ۵۵                                  | ٨          | 0         | ۸á             | ٥.۵         | ۵            | ۵á                  | ۵۵                                           | ۵۱           | ۵.            | ۵.۵              | ۸.            | Δ.                                                                      | Δ.Δ                                  | ٠           | Δ.                                                                               | Δ.Δ              | Δ           | Δ.Δ         | ۰ ۸         | ۸,           | o                                                            | 0 ~        | An                 | م<br>م       | 1   |
|              |              | - 1        |                                                                    |                  |          |            |             |                       |                                              |                |                                                            |                                              |          |          |             |            |                                     |            |           |                |             |              |                     |                                              |              |               |                  |               |                                                                         |                                      |             |                                                                                  |                  |             |             |             |              |                                                              |            |                    |              | J   |
|              |              |            | , a                                                                | •                | •        |            | ~           | ~                     |                                              | •              |                                                            | •                                            | 7.       | Ψ,       |             |            |                                     |            | 0 ×       | - n            |             | 4            | ₩ u                 | . 2.                                         | α            | O \$          | - 00             | 4.            | ~; •<br>₄ (                                                             |                                      | 1.2         | oi c                                                                             | ۹٠               | ٠<br>ښ      | 0 4         | <u>~</u>    | ဖ ဂ်         | ; <u>;</u>                                                   | ω̈́c       | iώ                 |              |     |
|              |              |            | × =                                                                | -<br>88          | 3.8      | 27         | .62         |                       |                                              | 3 i            | ار<br>ا                                                    | -:<br>88                                     | 8        | 6        | 3.5         |            | <u>.</u>                            | 8,         | 3.5       |                | . 41        | 8            | 9.5                 |                                              | 8            | 200           | 4                | 77.           | . 58                                                                    | , <u>.</u>                           | 5           | 3 &                                                                              | 1.21             | 1.05        | . 1.<br>86. | 8           | 2 :-<br>35 : | 8                                                            | <br>7 0    | <br>               | 37           |     |
|              |              | S          |                                                                    | 4 c              | 2 62     | 8          | සි<br>ද     | 38                    | 5 G                                          | 38             | 8                                                          | 111                                          | % c      | S K      | 3 4         | 8          | 8;                                  | 8 8        | 3 8       | 26             | 8           | 4 (          | 3 Q                 | 8                                            | <u>დ</u> გ   | 2 2           | 32               | នុះ           | 3 %                                                                     | 38                                   | <b>a</b> 8  | 38                                                                               | 22               | = %         | 34          | ₩.          | 2 წ          | æ,                                                           | 88         | 3 23               | 38           |     |
|              |              | 8          | Š.                                                                 | 38               | 8        | 8          | 86          | 3 6                   | 3 <u>0</u>                                   | 8.00           | <br>8                                                      | 8                                            | 200      | 2 C      | 8           | 7.20       | 다.<br>다.                            | 3 6<br>3 6 | 38<br>1 0 | 2.80           | ი<br>გ      | 2 G          | , r.                | 8.8                                          | 2 6          | 8             | 8.00             | %<br>88       | ე.<br>ე.                                                                | 6.70                                 | 9.20        | 88                                                                               | 88               | 88          | 2           | 88          | 8            | 8                                                            | 28         | 88                 | 2.5          |     |
|              |              | 0          | S C                                                                | 50               | 8        | 8          | 5 5         | 9                     | 9                                            | 8              | 6                                                          | 6                                            | 38       | 8        | 9           | 2          | 0.0                                 | 2 2        | 8         | 023            | 8 5         | 3 6          | 88                  | 88                                           | 98           | 88            | 929              | <u>4</u> §    | g                                                                       | 88                                   | 88          | 3                                                                                | <u>ლ</u> 8       | 36          | ខ្លះ        | 5 5         | 8            | မ္တာ မ                                                       | စ္တမွ      | စ္ကမ္              | =            |     |
|              | j            | d<br>d     | ē.                                                                 | ۵۱               | ۵۰       | <b>o</b> 8 | 16          | ۵۵                    | ۵                                            | ۵              | ۵۵                                                         | ۵۵                                           | oα       | લ        | ۵           | ယ င်       | <b>Λ</b> σ                          | ۵۵         | ۵         | ω.             | ۶.          | ۳=           | <b>တ</b>            | ო (                                          | ω (          | ۸.            | 4.1              | - 5           |                                                                         | ۸.                                   | ۱۵          | ۸                                                                                | ٨,               |             | ۵۰          | - თ         | ۵            | 3.6                                                          | ن<br>اسا   | ع<br>م             | 8            |     |
|              |              | z          | 24<br>24                                                           | 605              | 457      | 5.5        | 103         | 82                    | 92                                           | 8,             | ο g                                                        | 3 5                                          | 11.      | 936      | 98          |            | 38                                  | 84         | 42        | 7              | 2 g         | 27           | 88                  | <b>3</b> 2                                   | \ \          | 37            | ស្ល              | 3 7           | Ξ.                                                                      | ლ ⊊                                  | 3 @         | φı                                                                               | o                | o .         | <b>ന</b> ⊷  | - (A        | <b></b>      | - ~                                                          | · •        | <b>-8</b>          |              |     |
|              |              | <b>2</b> % | e 88                                                               | <u>0</u>         | 25       | 7 K        | 92          | 51                    | 888                                          | 2.5            | - <b>"</b>                                                 | 3.5                                          | 23       |          |             | <u>و</u> ک | <u> </u>                            | Q          | ស (       | n c            | ·           | _            | ю·                  | <b></b> ←                                    |              | 0             | 0 6              | . ~           |                                                                         |                                      | , E         | ⊕;                                                                               |                  | 4           | 00 LC       | > =         | ö.           | <u> </u>                                                     | = 1        | ~ 88               | 8            |     |
|              |              | 0 8        | 1∆                                                                 |                  | △∡       | · <u>^</u> | ٠.          | <br>∆.                |                                              |                | : <u>-</u><br><u>:                                    </u> | . Δ.                                         |          | Δ.       |             | ۰,۸        | · V                                 | ۸.         | ۸ ۸       | ) c            | ? (O        | ٧            | 4.0                 | , .<br>, .                                   | من ر         | ٠.<br>ن ت     | ຕິເດີ            | 8             | (i)                                                                     |                                      | 1.32        | <br>8                                                                            | . <del>.</del> . | 92.5        | <br>57      | 8           | <br>4.       |                                                              | F. 5       | 9 88 :             | 49           |     |
|              |              | 2 C        |                                                                    |                  |          |            |             |                       |                                              |                |                                                            |                                              |          |          |             |            |                                     |            |           |                |             |              |                     |                                              |              |               |                  |               |                                                                         |                                      |             |                                                                                  |                  |             |             |             |              |                                                              |            | <br>\ <u>\</u> \ . |              | •   |
|              | 1            | 2 0        | 1549                                                               | 3842             | 356      | 5          | 1067        | 1726                  | 161.                                         | 2415           | 1724                                                       | 1716                                         | 418      | 1239     | 1845        | 120        | 454                                 | 453        | 200       | 264            | 487         | 353          | 8 8<br>27 5<br>27 5 | 826                                          | 88 5<br>88 5 | 20 G          | 44               | 484           | 355<br>600<br>600<br>600<br>600<br>600<br>600<br>600<br>600<br>600<br>6 | 828                                  | 173         | 8 <u>2</u>                                                                       | 1134             | 1636        | 33          | 1215        | 2300<br>887  | 136                                                          | 1324       | 1155               | 8            |     |
|              | 1            |            | 2.                                                                 | -<br>-<br>-<br>- | တ်       | 2.2        | 8 6         | 3<br>3<br>3<br>8<br>8 | 3 4<br>8 6                                   | 4.53           | 4.74                                                       | 5.29                                         | - G      | 4 9      | 3 4         | ж<br>Ж     | . 23                                | ٠٠.<br>ب   | 5.4       | 1, 22          | 1. 72       | 89.5         | <u></u>             | 2.61                                         | 8            | 88            | 8                | <u>ن</u>      | ٠.<br>6. ه                                                              | 2.5                                  |             | 22                                                                               | 88<br>88         | 8 %         | 8           |             | 7 0          | ₩.<br>₩.                                                     | 67.        | 28                 | 36           |     |
|              | ×            | %          | 5 6                                                                | úς               | · 66     | œ          | 8, 5        | 2,5                   | <br>. 8                                      | 16             | 6                                                          | (S)                                          | <br>S &  | 5 6      | 35          | . 32       | ₩.                                  | 9 6        | 2 10      | 2              | 80          | 200          | 98                  | 8                                            | <u>ت</u> و   | 3 4           | 8                |               | 5.4<br>0.13                                                             | 6                                    | ည် ဗ        | 6                                                                                | စ္တ              | - œ         | 8           | 28          | 일            | <b>జ</b> :                                                   | - 4        | 242                | 5            |     |
|              | £            | 싦          | ≙ a                                                                | 3 €              | 6        | ≙:         | <u>\$</u> € | ≥ ≙                   | 6                                            | ≙              | ≙:                                                         | <u>8</u>                                     | <u>^</u> | 2 2      | 2           | <u>@</u> ; | <u>6</u>                            | <u> </u>   | 8 8       | <u>ო</u>       | <u></u>     | 3 :          | - ≙                 | <u>\$</u>                                    | 9 €          | 4             | ۵,               | م<br>د        | <u>}</u> ≙                                                              | = \$                                 | <u>\$</u> ≙ | ₽                                                                                | <u>.</u>         | _<br>_<br>_ | 22:         | 2 5         | <u>ت</u>     | <u> </u>                                                     |            | <u>∘</u> ≙         |              |     |
|              |              |            |                                                                    |                  |          |            |             |                       |                                              |                |                                                            |                                              |          |          |             |            |                                     |            |           |                |             |              |                     |                                              |              |               |                  |               |                                                                         |                                      |             |                                                                                  |                  |             |             |             |              |                                                              |            | တ္တယ္              |              |     |
|              | င်           | mad c      | 532                                                                | 447              | 397      | 8 0<br>8 0 | 394         | 353                   | 367                                          | 96             |                                                            | 7 00<br>7 00<br>7 1                          | 122      | 520      | 242         | 8 8        | 7 C<br>20 C<br>20 C<br>20 C<br>20 C | <u>-</u>   | 90        | <del>δ</del> ( | 28          | 8            | <u>ب</u>            | 8 g                                          | 312          | യ്ക           | · ·              | Į.            | Ω                                                                       | <del>-</del> 9                       | δiδ         | g e                                                                              | <b>⊃</b> α       | Ω.          | ~ ~         | o           | m i          | ~ ~                                                          |            | <b></b>            |              |     |
|              | 8            | ₩<br>Q     | 3.E                                                                | 57 1             | 4 (      | ું હ       | စ္တ         | 43                    | <sup>연</sup>                                 | <b>†</b>       | - 1-                                                       | - 4                                          | ි<br>ස   | <u>.</u> | gi t        | e o        | 0.4                                 | 7          | <u></u>   | - 4            | * 00        | 2            | 91                  | ก <del>-</del>                               | · (0         |               | ~ ~              | 7             | ₩.                                                                      | & &                                  | 3.6         | 505                                                                              | 87               | 49          | ± 5         | 8           | <b>4</b>     | 4 V                                                          | 4          | 354<br>107         |              |     |
|              | g i          | <b>§</b> 6 | , w                                                                | φ.               | - c      | ٥ ۵        | ı.          | ص<br>ص                |                                              | . /            | , .                                                        |                                              |          |          |             |            | _                                   |            | •         | -•             | ÷           | -            | : 2                 | V                                            |              | ***           |                  | ·             | 23                                                                      | 8 8                                  | 88          | 8                                                                                | 8=               | 4<br>8      | 28          | 4.6         | 88           | 8 %                                                          | 8          | 13.9               |              |     |
| ľ            |              | 2 ^        | . ^                                                                | တေ               | ~1 OX    | - 6        | σ<br>Λ      | ŠÓ (                  | 69 F                                         | <u>.</u>       | č                                                          | , A                                          | 11.      | 38       | 200         | 200        | 28                                  | 94         | 85        | 36             | 120         | 116          | ස<br>දි             | 86                                           | 114          | 8             | 5 E              | 139           | 146                                                                     | 9 %<br>80 %                          | 527         | 707                                                                              | 157              | 용[          | ည်          | 2≜          | <b>7</b> 8   | 38                                                           | 8.0        | 62                 |              |     |
| 1            | ₹ 8          | 1          |                                                                    |                  |          |            |             |                       |                                              |                |                                                            |                                              |          |          |             |            |                                     |            |           |                |             |              |                     |                                              |              |               |                  |               |                                                                         |                                      |             |                                                                                  |                  |             |             |             |              |                                                              | ۸ 4        |                    |              |     |
| 2            | 2 2          | 1          | <b>△</b> .                                                         | n ±              | <u>.</u> | ^          | <u>^</u>    | <u> </u>              | <u>^                                    </u> | <u>. Α</u>     | Δ                                                          | <u>^</u>                                     | Δ,       | Δ.       | <u>\</u>    | Δ.         | Δ,                                  | Α,         | <u> </u>  | Δ.             | Δ           | ~            | Δ Δ                 | <u>,                                    </u> | 4 -          | Δ.            | <u> </u>         | Δ.            | <u>^</u>                                                                | - 4                                  | ۸.          | <u>^</u>                                                                         | Δ,               | <u>^</u>    | <u>, v</u>  | ۸.          | Δ Δ          | Δ.                                                           | -<br>      | <u>^ 4</u>         |              |     |
| E            | oord<br>oord | 126        | 88                                                                 | 0<br>0<br>0      | 4        | 098        | 746         | 0/0<br>8/0            | 900                                          | 444            | 851                                                        | 911                                          | 33.      | 0 W      | 317         | 780        | 5,5                                 | 4.0        | 99        | 351            | 96          | \$ 6         | 3 <del>4</del>      | 27                                           | 122          | )<br>()<br>() | 8                | 5             | 2 0                                                                     | 36                                   | <u>د</u> د  | R :_                                                                             | 57.5             |             |             | യച          | ဂ ဖ          | · 00 +                                                       | 635<br>967 | 1 W                |              |     |
| Location (km | ۰<br>ک       | ~          | 2 :                                                                | - 2              | 4        | 7          | 4 2         | ī 'Ā                  | 7                                            | 4              | 7                                                          | ₹.                                           | 4 -      | Í        | 7           | 7          | <del>2</del> :                      | 5 2        | 145       | 145            | 345         | 4 4<br>0 1   | 4                   | 4                                            | 4 2          | 4             | 441              | 44            | 4 4                                                                     | 44                                   | 4 5         | 4                                                                                | 447              | 4 4         | 8           | 44.7<br>7.0 | 4.45<br>0.00 | 45                                                           | 2 4<br>2 4 | 444. 74            |              |     |
| 9            | 200rd        | 46.411     | 200<br>200<br>200<br>200<br>200<br>200<br>200<br>200<br>200<br>200 | 19.021           | 18.866   | 88         | 7. 730      | 5.58                  | 0.165                                        | 0.070          | 6, 691                                                     | 888                                          | 200      | 5.327    | 5, 110      | 5.370      | 5                                   | 410        | 770       | . 45           | . 565<br>5  | . 032<br>685 | 95                  | 96.5                                         | 200          | . 095         | 945              | 97.0          | 96                                                                      | 7. 333                               | 986         | 273                                                                              | 475              | 18          | 912         | 989         | 773          |                                                              | 474        | 428                |              |     |
|              | ×            | 47         | 4 4                                                                | 4                | 47.      | 4 6        | 477         | 47.4                  | 474                                          | 474            | 4/4                                                        | 4/4                                          | 474      | 474      | 474         | 474        | 474                                 | 474        | 474       | 474            | 474         | 4742         | 4749                | 4749                                         | 4748         | 4748          | 474              | 4748          | 4747                                                                    | 4747                                 | 474F        | 4747                                                                             | 4746.            | 4744        | 4744        | 4743        | 4742         | 4742                                                         | 4740. 474  | 4740.              |              |     |
| ampie        | o            | 252        | 38                                                                 | 335              | 8<br>8   | રૂં હ      | (၉)         | 分                     | <del>4</del> 6                               | 27.0           | 3.5                                                        | i<br>T                                       | မှ       | 47       | <u>නු</u> ද | 2) c       | 3 5                                 | 22.        | က္က       | <b>4</b> i     | ဂ္လုပ္က     | ?!≿          |                     | 57 ¢                                         |              | വ             | ۱ ي              | - an          | ത                                                                       | O •                                  | ام          | m -                                                                              | et in            | 'n          | <b>.</b> -  |             |              |                                                              |            |                    |              |     |
| ESO .        | 2            | 2 S<br>2 F | 35<br>99                                                           | 34 GE            | S A      | յն<br>ՏՀ   | 8<br>8      | )<br>(E               | តិ<br>ក្តី                                   | ម្ល<br>- ៤     | 2 0                                                        | 2 4<br>1 1 1 1 1 1 1 1 1 1 1 1 1 1 1 1 1 1 1 | 5<br>5   | 8 GE     | , G         | o d        | o C                                 | i<br>E     | SEC       |                | 0 70<br>0 6 | Sign (       | SEdC                | 2.<br>2.<br>3. 4.                            | 88           | GEGO          | 9<br>9<br>9<br>8 | 300           | 용                                                                       | 9<br>9<br>1<br>1<br>1<br>1<br>1<br>1 | SEG 1       | SEd1:                                                                            | SEG.             | SEd16       | GEdi        | SEG 18      | GEd20        | 6.65<br>6.65<br>6.65<br>6.65<br>6.65<br>6.65<br>6.65<br>6.65 | GE423      | GEd24              |              |     |
| 8            | 2            | οà         | ) 85<br>:                                                          | ಹ :              | ∞ à      | 2 g        | 8           | <u>ж</u>              | όο ο                                         | 0 0            | ōά                                                         | 000                                          | ω        | 80       | 00 6        | οά         | <u> </u>                            | 85         | 88        | 8 8<br>1       | 8<br>57     | 826          | 888                 | 88                                           | 88           | 88            | 888              | 38            | 835                                                                     | 88.5                                 | 888         | 65<br>63<br>63<br>63<br>63<br>63<br>63<br>63<br>63<br>63<br>63<br>63<br>63<br>63 | <u>8</u> 2       | 842         | 8 8         | 845         | 846          | \$ &                                                         | 849        | 820                |              |     |