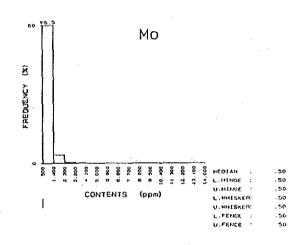

|              |              | ,          | 5 8                                                                | 91               | 214      | 88         | 3 8         | 73                    | 8                                            | 8              | <b>3</b> 2                                                 | ⊇α                                           | 5 8      | 4        | 32          | 85         | N &                                 | 24         | <b>\$</b> | 37             | ខ្ល         | 38           | <b>₩</b>            | इ.स                                          | 3 13         | 41            | φç               | יין<br>אַר קט | ~1 <b>(</b>                                                             | 388                                  |             | ×                                                                                | <u>@</u> ;;      |             |             | 22 g        | ) <u></u>    | ତ ଓ                                                          | D C        | బ్                 | <b>4 ഡ</b> ( | - 1 |
|--------------|--------------|------------|--------------------------------------------------------------------|------------------|----------|------------|-------------|-----------------------|----------------------------------------------|----------------|------------------------------------------------------------|----------------------------------------------|----------|----------|-------------|------------|-------------------------------------|------------|-----------|----------------|-------------|--------------|---------------------|----------------------------------------------|--------------|---------------|------------------|---------------|-------------------------------------------------------------------------|--------------------------------------|-------------|----------------------------------------------------------------------------------|------------------|-------------|-------------|-------------|--------------|--------------------------------------------------------------|------------|--------------------|--------------|-----|
|              |              | 3          | E G                                                                | ۵                | ۸ ه      | ۶ (        | ۵           | ۵                     | ۵۵                                           | Δ <i>&amp;</i> | ٥,                                                         | 18                                           | ۵        | ۵        | ٨۵          | ۸,         | ۵۵                                  | ٨          | 0         | ۸á             | ٥.۵         | ۵            | ۵á                  | ۵۵                                           | ۵۱           | ۵.            | ۵.۵              | ۸.            | Δ.                                                                      | Δ.Δ                                  | ٠           | Δ.                                                                               | Δ.Δ              | Δ           | Δ.Δ         | ۰ ۸         | ۸,           | o                                                            | 0 ~        | An                 | م<br>م       | 1   |
|              |              | - 1        |                                                                    |                  |          |            |             |                       |                                              |                |                                                            |                                              |          |          |             |            |                                     |            |           |                |             |              |                     |                                              |              |               |                  |               |                                                                         |                                      |             |                                                                                  |                  |             |             |             |              |                                                              |            |                    |              | J   |
|              |              |            | , a                                                                | •                | •        |            | ~           | ~                     |                                              | •              |                                                            | •                                            | 7.       | Ψ,       |             |            |                                     |            | 0 ×       | - n            |             | 4            | ₩ u                 | . 2.                                         | α            | O \$          | - 00             | 4.            | ~; •<br>₄ (                                                             |                                      | 1.2         | oi c                                                                             | ۹٠               | ٠<br>ښ      | 0 4         | <u>~</u>    | ဖ ဂ်         | ; <u>;</u>                                                   | ω̈́c       | iώ                 |              |     |
|              |              |            | × =                                                                | -<br>88          | 3.8      | 27         | .62         |                       |                                              | 3 i            | ار<br>ا                                                    | -:<br>88                                     | 8        | 6        | 3.5         |            | <u>.</u>                            | 8,         | 3.5       |                | . 41        | 8            | 9.5                 |                                              | 8            | 200           | 4                | 77.           | . 58                                                                    | , <u>.</u>                           | 5           | 3 &                                                                              | 1.21             | 1.05        | . 1.<br>86. | 8           | 2 :-<br>35 : | 8                                                            | <br>7 0    | <br>               | 37           |     |
|              |              | S          |                                                                    | 4 c              | 2 62     | 8          | සි<br>ද     | 38                    | 5 G                                          | 38             | 8                                                          | 111                                          | % c      | S K      | 3 4         | 8          | 8;                                  | 8 8        | 3 8       | 26             | 8           | 4 (          | 3 Q                 | 8                                            | <u>დ</u> გ   | 2 2           | 32               | នុះ           | 3 %                                                                     | 38                                   | <b>a</b> 8  | 38                                                                               | 22               | = %         | 34          | ₩.          | 2 წ          | æ,                                                           | 88         | 3 23               | 38           |     |
|              |              | 8          | Š.                                                                 | 38               | 8        | 8          | 86          | 3 6                   | 3 <u>0</u>                                   | 8.00           | <br>8                                                      | 8                                            | 200      | 2 C      | 8           | 7.20       | 다.<br>다.                            | 3 6<br>3 6 | 38<br>1 0 | 2.80           | ი<br>გ      | 2 G          | , r.                | 8.8                                          | 2 6          | 8             | 8.00             | %<br>88       | ე.<br>ე.                                                                | 6.70                                 | 9.20        | 88                                                                               | 88               | 88          | 2           | 88          | 8            | 8                                                            | 28         | 88                 | 2.5          |     |
|              |              | 0          | S C                                                                | 50               | 8        | 8          | 5 5         | 9                     | 9                                            | 8              | 6                                                          | 6                                            | 38       | 8        | 9           | 2          | 0.0                                 | 2 2        | 8         | 023            | 8 5         | 3 6          | 88                  | 88                                           | 98           | 88            | 929              | <u>4</u> §    | g                                                                       | 88                                   | 88          | 3                                                                                | <u>ლ</u> 8       | 36          | ខ្លះ        | 5 5         | 8            | မ္တာ မ                                                       | စ္တမွ      | စ္ကမ္              | =            |     |
|              | j            | d<br>d     | ē.                                                                 | ۵۱               | ۵۰       | <b>o</b> 8 | 16          | ۵۵                    | ۵                                            | ۵              | ۵۵                                                         | ۵۵                                           | oα       | લ        | ۵           | ယ င်       | <b>Λ</b> σ                          | ۵۵         | ۵         | ω.             | ۶.          | ۳=           | <b>တ</b>            | ო (                                          | ω (          | ۸.            | 4.1              | - 5           |                                                                         | ۸.                                   | ۱۵          | ۸                                                                                | ٨,               |             | ۵۰          | - თ         | ۵            | 3.6                                                          | ن<br>اسا   | ع<br>م             | 8            |     |
|              |              | z          | 24<br>24                                                           | 605              | 457      | 5.5        | 103         | 82                    | 92                                           | 8,             | ο g                                                        | 3 5                                          | 11.      | 936      | 98          |            | 38                                  | 84         | 42        | 7              | 2 g         | 27           | 88                  | <b>3</b> 2                                   | \ \          | 37            | ស្ល              | 3 7           | Ξ.                                                                      | ლ ⊊                                  | 3 @         | φı                                                                               | o                | o .         | <b>ന</b> ⊷  | - (A        | <b></b>      | - ~                                                          | · •        | <b>-8</b>          |              |     |
|              |              | <b>2</b> % | e 88                                                               | <u>0</u>         | 25       | 7 K        | 92          | 51                    | 888                                          | 2.5            | - <b>"</b>                                                 | 3.5                                          | 23       |          |             | <u>و</u> ک | <u> </u>                            | Q          | ស (       | n c            | ·           | _            | ю·                  | <b></b> ←                                    |              | 0             | 0 6              | . ~           |                                                                         |                                      | , E         | ⊕;                                                                               |                  | 4           | 00 LC       | > =         | ö.           | <u> </u>                                                     | = 1        | ~ 88               | 8            |     |
|              |              | 0 8        | 1∆                                                                 |                  | △∡       | · <u>^</u> | ٠.          | <br>∆.                |                                              |                | : <u>-</u><br><u>:                                    </u> | . Δ.                                         |          | Δ.       |             | ۰,۸        | · V                                 | ۸.         | ۸ ۸       | ) c            | ? (O        | ٧            | 4.0                 | , .<br>, .                                   | من ر         | ٠.<br>ن ت     | ຕິເດີ            | 8             | (i)                                                                     |                                      | 1.32        | <br>8                                                                            | . <del>.</del> . | 92.5        | <br>57      | 8           | <br>4.       |                                                              | F. 5       | 9 88 :             | 49           |     |
|              |              | 2 C        |                                                                    |                  |          |            |             |                       |                                              |                |                                                            |                                              |          |          |             |            |                                     |            |           |                |             |              |                     |                                              |              |               |                  |               |                                                                         |                                      |             |                                                                                  |                  |             |             |             |              |                                                              |            | <br>\ <u>\</u> \ . |              | •   |
|              | 1            | 2 0        | 1549                                                               | 3842             | 356      | 5          | 1067        | 1726                  | 161.                                         | 2415           | 1724                                                       | 1716                                         | 418      | 1239     | 1845        | 120        | 454                                 | 453        | 200       | 264            | 487         | 353          | 8 8<br>27 5<br>27 5 | 826                                          | 88 5<br>88 5 | 20 G          | 44               | 484           | 355<br>600<br>600<br>600<br>600<br>600<br>600<br>600<br>600<br>600<br>6 | 828                                  | 173         | 8 <u>2</u>                                                                       | 1134             | 1636        | 33          | 1215        | 2300<br>887  | 136                                                          | 1324       | 1155               | 8            |     |
|              | 1            |            | 2.                                                                 | -<br>-<br>-<br>- | တ်       | 2.2        | 8 6         | 3<br>3<br>3<br>8<br>8 | 3 4<br>8 6                                   | 4.53           | 4.74                                                       | 5.29                                         | - G      | 4 9      | 3 4         | ж<br>Ж     | . 23                                | ٠٠.<br>ب   | 5.4       | 1, 22          | 1. 72       | 89.5         | <u></u>             | 2.61                                         | 8            | 88            | 8                | <u>ن</u>      | ٠.<br>6. ه                                                              | 2.5                                  |             | 22                                                                               | 88<br>88         | 8 %         | 8           |             | 7 0          | ₩.<br>₩.                                                     | 67.        | 28                 | 36           |     |
|              | ×            | %          | 5 6                                                                | úς               | · 66     | œ          | 8, 5        | 2,5                   | <br>. 8                                      | 16             | 6                                                          | (S)                                          | <br>S &  | 5 6      | 35          | . 32       | ₩.                                  | 9 6        | 2 10      | 2              | 80          | 200          | 98                  | 8                                            | <u>ت</u> و   | 3 4           | 8                |               | 5.4<br>0.13                                                             | 6                                    | ည် ဗ        | 6                                                                                | စ္တ              | - œ         | 8           | 28          | 일            | <b>జ</b> :                                                   | - 4        | 242                | 5            |     |
|              | £            | 싦          | ≙ a                                                                | 3 €              | 6        | ≙:         | <u>\$</u> € | ≥ ≙                   | 6                                            | ≙              | ≙:                                                         | <u>8</u>                                     | <u>^</u> | 2 2      | 2           | <u>@</u> ; | <u>6</u>                            | <u> </u>   | 8 8       | <u>ო</u>       | <u></u>     | 3 :          | - ≙                 | <u>\$</u>                                    | 9 €          | 4             | ۵,               | م<br>د        | <u>}</u> ≙                                                              | = \$                                 | <u>\$</u> ≙ | ₽                                                                                | <u>.</u>         | _<br>_<br>_ | 22:         | 2 5         | <u>ت</u>     | <u> </u>                                                     |            | <u>∘</u> ≙         |              |     |
|              |              |            |                                                                    |                  |          |            |             |                       |                                              |                |                                                            |                                              |          |          |             |            |                                     |            |           |                |             |              |                     |                                              |              |               |                  |               |                                                                         |                                      |             |                                                                                  |                  |             |             |             |              |                                                              |            | တ္တယ္              |              |     |
|              | င်           | mad c      | 532                                                                | 447              | 397      | 8 0<br>8 0 | 394         | 353                   | 367                                          | 96             |                                                            | 7 00<br>7 00<br>7 1                          | 122      | 520      | 242         | 8 8        | 7 C<br>20 C<br>20 C<br>20 C<br>20 C | <u>-</u>   | 90        | <del>δ</del> ( | 28          | 8            | <u>ب</u>            | 8 g                                          | 312          | യ്ക           | · ·              | Į.            | Ω                                                                       | <del>-</del> 9                       | δiδ         | g e                                                                              | <b>⊃</b> α       | Ω.          | ~ ~         | o           | m i          | ~ ~                                                          |            | <b></b>            |              |     |
|              | 8            | ₩<br>Q     | 3.E                                                                | 57 1             | 4 (      | ું હ       | စ္တ         | 43                    | <sup>연</sup>                                 | <b>†</b>       | - 1-                                                       | - 4                                          | ි<br>ස   | <u>.</u> | gi t        | e o        | 0.4                                 | 7          | <u></u>   | - 4            | * 00        | 2            | 91                  | ก <del>-</del>                               | · (0         |               | ~ ~              | 7             | ₩.                                                                      | & &                                  | 3.6         | 505                                                                              | 87               | 49          | ± 5         | 8           | <b>4</b>     | 4 V                                                          | 4          | 354<br>107         |              |     |
|              | g i          | <b>§</b> 6 | , w                                                                | φ.               | - c      | ٥ ۵        | ı.          | ص<br>ص                |                                              | . /            | , .                                                        |                                              |          |          |             |            | _                                   |            | •         | -•             | ÷           | -            | : 2                 | V                                            |              | ***           |                  | ·             | 23                                                                      | 8 8                                  | 88          | 8                                                                                | 8=               | 4<br>8      | 28          | 4.6         | 88           | 8 %                                                          | 8          | 13.9               |              |     |
| ľ            |              | 2 ^        | . ^                                                                | တေ               | ~1 OX    | - 6        | σ<br>Λ      | ŠÓ (                  | 69 F                                         | <u>.</u>       | č                                                          | , A                                          | 11.      | 38       | 200         | 200        | 28                                  | 94         | 85        | 36             | 120         | 116          | ස<br>දි             | 86                                           | 114          | 8             | 5 E              | 139           | 146                                                                     | 9 %<br>80 %                          | 527         | 707                                                                              | 157              | 용[          | ည်          | 2≜          | <b>7</b> 8   | 38                                                           | 8.0        | 62                 |              |     |
| 1            | ₹ 8          | 1          |                                                                    |                  |          |            |             |                       |                                              |                |                                                            |                                              |          |          |             |            |                                     |            |           |                |             |              |                     |                                              |              |               |                  |               |                                                                         |                                      |             |                                                                                  |                  |             |             |             |              |                                                              | ۸ 4        |                    |              |     |
| 2            | 2 2          | 1          | <b>△</b> .                                                         | n ±              | <u>.</u> | ^          | <u>^</u>    | <u> </u>              | <u>^                                    </u> | <u>. Α</u>     | Δ                                                          | <u>^</u>                                     | Δ,       | Δ.       | <u>\</u>    | Δ.         | Δ,                                  | Α,         | <u> </u>  | Δ.             | Δ           | ~            | Δ Δ                 | <u>,                                    </u> | 4 -          | Δ.            | <u> </u>         | Δ.            | <u>^</u>                                                                | - 4                                  | ۸.          | <u>^</u>                                                                         | Δ,               | <u>^</u>    | <u>, v</u>  | ۸.          | Δ Δ          | Δ.                                                           | -<br>      | <u>^ 4</u>         |              |     |
| E            | oord<br>oord | 126        | 88                                                                 | 0<br>0<br>0      | 4        | 098        | 746         | 0/0<br>8/0            | 900                                          | 444            | 851                                                        | 911                                          | 33.      | 0 W      | 317         | 780        | 5,5                                 | 4.0        | 99        | 351            | 96          | \$ 6         | 3 <del>4</del>      | 27                                           | 122          | )<br>()<br>() | 8                | 5             | 2 0                                                                     | 36                                   | <u>د</u> د  | R :_                                                                             | 57.5             |             |             | യച          | ဂ ဖ          | · 00 +                                                       | 635<br>967 | 1 W                |              |     |
| Location (km | ۰<br>ک       | ~          | 2 :                                                                | - 2              | 4        | 7          | 4 2         | ī 'Ā                  | 7                                            | 4              | 7                                                          | ₹.                                           | 4 -      | Í        | 7           | 7          | <del>2</del> :                      | 5 2        | 145       | 145            | 345         | 4 4<br>0 1   | 4                   | 4                                            | 4 2          | 4             | 441              | 44            | 4 4                                                                     | 44                                   | 4 5         | 4                                                                                | 447              | 4 4         | 8           | 44.7<br>7.0 | 4.45<br>0.00 | 45                                                           | 2 4<br>2 4 | 444. 74            |              |     |
| 9            | 200rd        | 46.411     | 200<br>200<br>200<br>200<br>200<br>200<br>200<br>200<br>200<br>200 | 19.021           | 18.866   | 88         | 7. 730      | 5.58                  | 0.165                                        | 0.070          | 6, 691                                                     | 888                                          | 200      | 5.327    | 5, 110      | 5.370      | 5                                   | 410        | 770       | . 45           | . 565<br>5  | . 032<br>685 | 95                  | 96.5                                         | 200          | . 095         | 945              | 97.0          | 96                                                                      | 7. 333                               | 986         | 273                                                                              | 475              | 18          | 912         | 989         | 773          |                                                              | 474        | 428                |              |     |
|              | ×            | 47         | 4 4                                                                | 4                | 47.      | 4 6        | 477         | 47.4                  | 474                                          | 474            | 4/4                                                        | 4/4                                          | 474      | 474      | 474         | 474        | 474                                 | 474        | 474       | 474            | 474         | 4742         | 4749                | 4749                                         | 4748         | 4748          | 474              | 4748          | 4747                                                                    | 4747                                 | 474F        | 4747                                                                             | 4746.            | 4744        | 4744        | 4743        | 4742         | 4742                                                         | 4740. 474  | 4740.              |              |     |
| ampie        | o            | 252        | 38                                                                 | 335              | 8<br>8   | રૂં હ      | (၉)         | 分                     | <del>4</del> 6                               | 27.0           | 3.5                                                        | i<br>T                                       | မှ       | 47       | <u>නු</u> ද | 2) c       | 3 5                                 | 22.        | က္က       | <b>4</b> i     | ဂ္လုပ္က     | ?!≿          |                     | 57 ¢                                         |              | വ             | ۱ ي              | - an          | ത                                                                       | O •                                  | ام          | m -                                                                              | et in            | 'n          | <b>.</b> -  |             |              |                                                              |            |                    |              |     |
| ESO .        | 2            | 2 S<br>2 F | 35<br>99                                                           | 34 GE            | S A      | յն<br>ՏՀ   | 8<br>8      | )<br>(E               | តិ<br>ក្តី                                   | ម្ល<br>- ៤     | 2 0                                                        | 2 4<br>1 1 1 1 1 1 1 1 1 1 1 1 1 1 1 1 1 1 1 | 5<br>5   | 8 GE     | , G         | o d        | o C                                 | i<br>E     | SEC       |                | 0 70<br>0 6 | Sign (       | SEdC                | 2.<br>2.<br>3. 4.                            | 88           | GEGO          | 9<br>9<br>9<br>8 | 300           | 용                                                                       | 9<br>9<br>1<br>1<br>1<br>1<br>1<br>1 | SEG 1       | SEd1:                                                                            | SEG.             | SEd16       | GEdi        | SEG 18      | GEd20        | 6.65<br>6.65<br>6.65<br>6.65<br>6.65<br>6.65<br>6.65<br>6.65 | GE423      | GEd24              |              |     |
| 8            | 2            | οà         | ) 85<br>:                                                          | ಹ :              | ∞ à      | 2 g        | 8           | <u>ж</u>              | όο ο                                         | 0 0            | ōά                                                         | 000                                          | ω        | 80       | 00 6        | οά         | <u> </u>                            | 85         | 88        | 8 8<br>1       | 8<br>57     | 826          | 888                 | 88                                           | 88           | 88            | 888              | 38            | 835                                                                     | 88.5                                 | 888         | 65<br>63<br>63<br>63<br>63<br>63<br>63<br>63<br>63<br>63<br>63<br>63<br>63<br>63 | <u>8</u> 2       | 842         | 8 8         | 845         | 846          | \$ &                                                         | 849        | 820                |              |     |