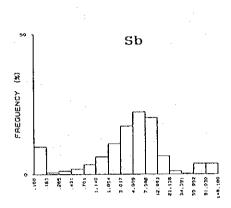

|              |              | ,          | 5 8                                                                | 91               | 214      | 88         | 3 8         | 73                    | 8                                            | 8              | <b>3</b> 2                                                 | ⊇α                                           | 5 8      | 4        | 32          | 85         | N &                                 | 24         | <b>\$</b> | 37             | ខ្ល         | 38           | <b>₩</b>            | इ.स                                          | 3 13         | 41            | φç               | יין<br>אַר קט | ~1 <b>(</b>                                                             | 388                                  |             | ×                                                                                | <u>@</u> ;;      |             |             | 22 g        | ) <u></u>    | ତ ଓ                                                          | D C        | బ్                 | <b>4 ഡ</b> ( | - 1 |
|--------------|--------------|------------|--------------------------------------------------------------------|------------------|----------|------------|-------------|-----------------------|----------------------------------------------|----------------|------------------------------------------------------------|----------------------------------------------|----------|----------|-------------|------------|-------------------------------------|------------|-----------|----------------|-------------|--------------|---------------------|----------------------------------------------|--------------|---------------|------------------|---------------|-------------------------------------------------------------------------|--------------------------------------|-------------|----------------------------------------------------------------------------------|------------------|-------------|-------------|-------------|--------------|--------------------------------------------------------------|------------|--------------------|--------------|-----|
|              |              | 3          | E G                                                                | ۵                | ۸ ه      | ۶ (        | ۵           | ۵                     | ۵۵                                           | Δ <i>&amp;</i> | ٥,                                                         | 18                                           | ۵        | ۵        | ٨۵          | ۸,         | ۵۵                                  | ٨          | 0         | ۸á             | ٥.۵         | ۵            | ۵á                  | ۵۵                                           | ۵۱           | ۵.            | ۵.۵              | ۸.            | Δ.                                                                      | Δ.Δ                                  | ٠           | Δ.                                                                               | Δ.Δ              | Δ           | Δ.Δ         | ۰ ۸         | ۸,           | o                                                            | 0 ~        | An                 | م<br>م       | 1   |
|              |              | - 1        |                                                                    |                  |          |            |             |                       |                                              |                |                                                            |                                              |          |          |             |            |                                     |            |           |                |             |              |                     |                                              |              |               |                  |               |                                                                         |                                      |             |                                                                                  |                  |             |             |             |              |                                                              |            |                    |              | J   |
|              |              |            | , a                                                                | •                | •        |            | ~           | ~                     |                                              | •              |                                                            | •                                            | 7.       | Ψ,       |             |            |                                     |            | 0 ×       | - n            |             | 4            | ₩ u                 | . 2.                                         | α            | O \$          | - 00             | 4.            | ~; •<br>₄ (                                                             |                                      | 1.2         | oi c                                                                             | ۹٠               | ٠<br>ښ      | 0 4         | <u>~</u>    | ဖ ဂ်         | ; <u>;</u>                                                   | ω̈́c       | iώ                 |              |     |
|              |              |            | × =                                                                | -<br>88          | 3.8      | 27         | .62         |                       |                                              | 3 i            | ار<br>ا                                                    | -:<br>88                                     | 8        | 6        | 3.5         |            | <u>.</u>                            | 8,         | 3.5       |                | . 41        | 8            | 9.5                 |                                              | 8            | 200           | 4                | 77.           | . 58                                                                    | , <u>.</u>                           | 5           | 3 &                                                                              | 1.21             | 1.05        | . 1.<br>86. | 8           | 2 :-<br>35 : | 8                                                            | <br>7 0    | <br>               | 37           |     |
|              |              | S          |                                                                    | 4 c              | 2 62     | 8          | සි<br>ද     | 38                    | 5 G                                          | 38             | 8                                                          | 111                                          | % c      | S K      | 3 4         | 8          | 8;                                  | 8 8        | 3 8       | 26             | 8           | 4 (          | 3 Q                 | 8                                            | <u>დ</u> გ   | 2 2           | 32               | នុះ           | 3 %                                                                     | 38                                   | <b>a</b> 8  | 38                                                                               | 22               | = %         | 34          | ₩.          | 2 წ          | æ,                                                           | 88         | 3 23               | 38           |     |
|              |              | 8          | Š.                                                                 | 38               | 8        | 8          | 86          | 3 6                   | 3 <u>0</u>                                   | 8.00           | <br>8                                                      | 8                                            | 200      | 2 C      | 8           | 7.20       | 다.<br>다.                            | 3 6<br>3 6 | 38<br>1 0 | 2.80           | ი<br>გ      | 2 G          | , r.                | 8.8                                          | 2 6          | 8             | 8.00             | %<br>88       | ე.<br>ე.                                                                | 6.70                                 | 9.20        | 88                                                                               | 88               | 88          | 2           | 88          | 8            | 8                                                            | 28         | 88                 | 2.5          |     |
|              |              | 0          | S C                                                                | 50               | 8        | 8          | 5 5         | 9                     | 9                                            | 8              | 6                                                          | 6                                            | 38       | 8        | 9           | 2          | 0.0                                 | 2 2        | 8         | 023            | 8 5         | 3 6          | 88                  | 88                                           | 98           | 88            | 929              | <u>4</u> §    | g                                                                       | 88                                   | 88          | 3                                                                                | <u>ლ</u> 8       | 36          | ខ្លះ        | 5 5         | 8            | မ္တာ မ                                                       | စ္တမွ      | စ္ကမ္              | =            |     |
|              | j            | d<br>d     | ē.                                                                 | ۵۱               | ۵۰       | <b>o</b> 8 | 16          | ۵۵                    | ۵                                            | ۵              | ۵۵                                                         | ۵۵                                           | oα       | લ        | ۵           | ယ င်       | <b>Λ</b> σ                          | ۵۵         | ۵         | ω.             | ۶.          | ۳=           | <b>တ</b>            | ო (                                          | ω (          | ۸.            | 4.1              | - 5           |                                                                         | ۸.                                   | ۱۵          | ۸                                                                                | ٨,               |             | ۵۰          | - თ         | ۵            | 3.6                                                          | ن<br>اسا   | ع<br>م             | 8            |     |
|              |              | z          | 24<br>24                                                           | 605              | 457      | 5.5        | 103         | 82                    | 92                                           | 8,             | ο g                                                        | 3 5                                          | 11.      | 936      | 98          |            | 38                                  | 84         | 42        | 7              | 2 g         | 27           | 88                  | <b>3</b> 2                                   | \ \          | 37            | ស្ល              | 3 7           | Ξ.                                                                      | ლ ⊊                                  | 3 @         | φı                                                                               | o                | o .         | <b>ന</b> ⊷  | - (A        | <b></b>      | - ~                                                          | · •        | <b>-8</b>          |              |     |
|              |              | <b>2</b> % | e 88                                                               | <u>0</u>         | 25       | 7 K        | 92          | 51                    | 888                                          | 2.5            | - <b>"</b>                                                 | 3.5                                          | 23       |          |             | <u>و</u> ک | <u> </u>                            | Q          | ស (       | n c            | ·           | _            | ю·                  | <b></b> ←                                    |              | 0             | 0 6              | . ~           |                                                                         |                                      | , E         | ⊕;                                                                               |                  | 4           | 00 LC       | > =         | ö.           | <u> </u>                                                     | = 1        | ~ 88               | 8            |     |
|              |              | 0 8        | 1∆                                                                 |                  | △∡       | · <u>^</u> | ٠.          | <br>∆.                |                                              |                | : <u>-</u><br><u>:                                    </u> | . Δ.                                         |          | Δ.       |             | ۰,۸        | · V                                 | ۸.         | ۸ ۸       | ) c            | ? (O        | ٧            | 4.0                 | , .<br>, .                                   | من ر         | ٠.<br>ن ت     | ຕິເດີ            | 8             | (i)                                                                     |                                      | 1.32        | <br>8                                                                            | . <del>.</del> . | 92.5        | <br>57      | 8           | <br>4.       |                                                              | F. 5       | 9 88 :             | 49           |     |
|              |              | 2 C        |                                                                    |                  |          |            |             |                       |                                              |                |                                                            |                                              |          |          |             |            |                                     |            |           |                |             |              |                     |                                              |              |               |                  |               |                                                                         |                                      |             |                                                                                  |                  |             |             |             |              |                                                              |            | <br>\ <u>\</u> \ . |              | •   |
|              | 1            | 2 0        | 1549                                                               | 3842             | 356      | 5          | 1067        | 1726                  | 161.                                         | 2415           | 1724                                                       | 1716                                         | 418      | 1239     | 1845        | 120        | 454                                 | 453        | 200       | 264            | 487         | 353          | 8 8<br>27 5<br>27 5 | 826                                          | 88 5<br>88 5 | 20 G          | 44               | 484           | 355<br>600<br>600<br>600<br>600<br>600<br>600<br>600<br>600<br>600<br>6 | 828                                  | 173         | 8 <u>2</u>                                                                       | 1134             | 1636        | 33          | 1215        | 2300<br>887  | 136                                                          | 1324       | 1155               | 8            |     |
|              | 1            |            | 2.                                                                 | -<br>-<br>-<br>- | တ်       | 2.2        | 8 6         | 3<br>3<br>3<br>8<br>8 | 3 4<br>8 6                                   | 4.53           | 4.74                                                       | 5.29                                         | - G      | 4 9      | 3 4         | ж<br>Ж     | . 23                                | ٠٠.<br>ب   | 5.4       | 1, 22          | 1. 72       | 89.5         | <u></u>             | 2.61                                         | 8            | 88            | 8                | <u>ن</u>      | ٠.<br>6. ه                                                              | 2.5                                  |             | 22                                                                               | 88<br>88         | 8 %         | 8           |             | 7 0          | ₩.<br>₩.                                                     | 67.        | 28                 | 36           |     |
|              | ×            | %          | 5 6                                                                | úς               | · 66     | œ          | 8, 5        | 2,5                   | <br>. 8                                      | 16             | 6                                                          | (S)                                          | <br>S &  | 5 6      | 35          | . 32       | ₩.                                  | 9 6        | 2 10      | 2              | 80          | 200          | 98                  | 8                                            | <u>ت</u> و   | 3 4           | 8                |               | 5.4<br>0.13                                                             | 6                                    | ည် ဗ        | 6                                                                                | စ္တ              | - œ         | 8           | 28          | 일            | <b>జ</b> :                                                   | - 4        | 242                | 5            |     |
|              | £            | 싦          | ≙ a                                                                | 3 €              | 6        | ≙:         | <u>\$</u> € | ≥ ≙                   | 6                                            | ≙              | ≙:                                                         | <u>8</u>                                     | <u>^</u> | 2 2      | 2           | <u>@</u> ; | <u>6</u>                            | <u> </u>   | 8 8       | <u>ო</u>       | <u></u>     | 3 :          | - ≙                 | <u>\$</u>                                    | 9 €          | 4             | ۵,               | م<br>د        | <u>}</u> ≙                                                              | = \$                                 | <u>\$</u> ≙ | ₽                                                                                | <u>.</u>         | _<br>_<br>_ | 22:         | 2 5         | <u>ت</u>     | <u> </u>                                                     |            | <u>∘</u> ≙         |              |     |
|              |              |            |                                                                    |                  |          |            |             |                       |                                              |                |                                                            |                                              |          |          |             |            |                                     |            |           |                |             |              |                     |                                              |              |               |                  |               |                                                                         |                                      |             |                                                                                  |                  |             |             |             |              |                                                              |            | တ္တယ္              |              |     |
|              | င်           | mad c      | 532                                                                | 447              | 397      | 8 0<br>8 0 | 394         | 353                   | 367                                          | 96             |                                                            | 7 00<br>7 00<br>7 1                          | 122      | 520      | 242         | 8 8        | 7 C<br>20 C<br>20 C<br>20 C<br>20 C | <u>-</u>   | 90        | <del>δ</del> ( | 28          | 8            | <u>ب</u>            | 8 g                                          | 312          | യ്ക           | · ·              | Į.            | Ω                                                                       | <del>-</del> 9                       | δiδ         | g e                                                                              | <b>⊃</b> α       | Ω.          | ~ ~         | o           | m i          | ~ ~                                                          |            | <b></b>            |              |     |
|              | 8            | ₩<br>Q     | 3.E                                                                | 57 1             | 4 (      | ું હ       | စ္တ         | 43                    | <sup>연</sup>                                 | <b>†</b>       | - 1-                                                       | - 4                                          | ි<br>ස   | <u>.</u> | gi t        | e o        | 0.4                                 | 7          | <u></u>   | - 4            | * 00        | 2            | 91                  | ก <del>-</del>                               | · (0         |               | ~ ~              | 7             | ₩.                                                                      | & &                                  | 3.6         | 505                                                                              | 87               | 49          | ± 5         | 8           | <b>4</b>     | 4 V                                                          | 4          | 354<br>107         |              |     |
|              | g i          | <b>§</b> 6 | , w                                                                | φ.               | - c      | ٥ ۵        | ı.          | ص<br>ص                |                                              | . /            | , .                                                        |                                              |          |          |             |            | _                                   |            | •         | -•             | ÷           | -            | : 2                 | V                                            |              | ***           |                  | ·             | 23                                                                      | 8 8                                  | 88          | 8                                                                                | 8=               | 4<br>8      | 28          | 4.6         | 88           | 8 %                                                          | 8          | 13.9               |              |     |
| ľ            |              | 2 ^        | . ^                                                                | တေ               | ~1 OX    | - 6        | σ<br>Λ      | ŠÓ (                  | 69 F                                         | <u>.</u>       | č                                                          | , A                                          | 11.      | 38       | 200         | 200        | 28                                  | 94         | 85        | 36             | 120         | 116          | ස<br>දි             | 86                                           | 114          | 8             | 5 E              | 139           | 146                                                                     | 9 %<br>80 %                          | 527         | 707                                                                              | 157              | 용[          | ည်          | 2≜          | <b>7</b> 8   | 38                                                           | 8.0        | 62                 |              |     |
| 1            | ₹ 8          | 1          |                                                                    |                  |          |            |             |                       |                                              |                |                                                            |                                              |          |          |             |            |                                     |            |           |                |             |              |                     |                                              |              |               |                  |               |                                                                         |                                      |             |                                                                                  |                  |             |             |             |              |                                                              | ۸ 4        |                    |              |     |
| 2            | 2 2          | 1          | <b>△</b> .                                                         | n ±              | <u>.</u> | ^          | <u>^</u>    | <u> </u>              | <u>^                                    </u> | <u>. Α</u>     | Δ                                                          | <u>^</u>                                     | Δ,       | Δ.       | <u>\</u>    | Δ.         | Δ,                                  | Α,         | <u> </u>  | Δ.             | Δ           | ~            | Δ Δ                 | <u>,                                    </u> | 4 -          | Δ.            | <u> </u>         | Δ.            | <u>^</u>                                                                | - 4                                  | ۸.          | <u>^</u>                                                                         | Δ,               | <u>^</u>    | <u>, v</u>  | ۸.          | Δ Δ          | Δ.                                                           | -<br>      | <u>^ 4</u>         |              |     |
| E            | oord<br>oord | 126        | 88                                                                 | 0<br>0<br>0      | 4        | 098        | 746         | 0/0<br>8/0            | 900                                          | 444            | 851                                                        | 911                                          | 33.      | 0 W      | 317         | 780        | 5,5                                 | 4.0        | 99        | 351            | 96          | \$ 6         | 3 <del>4</del>      | 27                                           | 122          | )<br>()<br>() | 8                | 5             | 2 0                                                                     | 36                                   | <u>د</u> د  | R :_                                                                             | 57.5             |             |             | യച          | ဂ ဖ          | · 00 +                                                       | 635<br>967 | 1 W                |              |     |
| Location (km | ۰<br>ک       | ~          | 2 :                                                                | - 2              | 4        | 7          | 4 2         | ī 'Ā                  | 7                                            | 4              | 7                                                          | ₹.                                           | 4 -      | Í        | 7           | 7          | <del>2</del> :                      | 5 2        | 145       | 145            | 345         | 4 4<br>0 1   | 4                   | 4                                            | 4 2          | 4             | 441              | 44            | 4 4                                                                     | 44                                   | 4 5         | 4                                                                                | 447              | 4 4         | 8           | 44.7<br>7.0 | 4.45<br>0.00 | 45                                                           | 2 4<br>2 4 | 444. 74            |              |     |
| 9            | 200rd        | 46.411     | 200<br>200<br>200<br>200<br>200<br>200<br>200<br>200<br>200<br>200 | 19.021           | 18.866   | 88         | 7. 730      | 5.58                  | 0.165                                        | 0.070          | 6, 691                                                     | 888                                          | 200      | 5.327    | 5, 110      | 5.370      | 5                                   | 410        | 770       | . 45           | . 565<br>5  | . 032<br>685 | 95                  | 96.5                                         | 200          | . 095         | 945              | 97.0          | 96                                                                      | 7. 333                               | 986         | 273                                                                              | 475              | 18          | 912         | 989         | 773          |                                                              | 474        | 428                |              |     |
|              | ×            | 47         | 4 4                                                                | 4                | 47.      | 4 6        | 477         | 47.4                  | 474                                          | 474            | 4/4                                                        | 4/4                                          | 474      | 474      | 474         | 474        | 474                                 | 474        | 474       | 474            | 474         | 4742         | 4749                | 4749                                         | 4748         | 4748          | 474              | 4748          | 4747                                                                    | 4747                                 | 474F        | 4747                                                                             | 4746.            | 4744        | 4744        | 4743        | 4742         | 4742                                                         | 4740. 474  | 4740.              |              |     |
| ampie        | o            | 252        | 38                                                                 | 335              | 8<br>8   | રૂં હ      | (၉)         | 分                     | <del>4</del> 6                               | 27.0           | 3.5                                                        | i<br>T                                       | မှ       | 47       | <u>නු</u> ද | 2) c       | 3 5                                 | 22.        | က္က       | <b>4</b> i     | ဂ္လုပ္က     | ?!≿          |                     | 57 ¢                                         |              | വ             | ۱ ي              | - an          | ത                                                                       | O •                                  | ام          | m -                                                                              | et in            | 'n          | <b>.</b> -  |             |              |                                                              |            |                    |              |     |
| ESO .        | 2            | 2 S<br>2 F | 35<br>99                                                           | 34 GE            | S A      | յն<br>ՏՀ   | 8<br>8      | )<br>(E               | តិ<br>ក្តី                                   | ម្ល<br>- ៤     | 2 0                                                        | 2 4<br>1 1 1 1 1 1 1 1 1 1 1 1 1 1 1 1 1 1 1 | 5<br>5   | 8 GE     | , G         | o d        | o C                                 | i<br>E     | SEC       |                | 0 70<br>0 6 | Sign (       | SEdC                | 2.<br>2.<br>3. 4.                            | 88           | GEGO          | 9<br>9<br>9<br>8 | 300           | 용                                                                       | 9<br>9<br>1<br>1<br>1<br>1<br>1<br>1 | SEG 1       | SEd1:                                                                            | SEG.             | SEd16       | GEdi        | SEG 18      | GEd20        | 6.65<br>6.65<br>6.65<br>6.65<br>6.65<br>6.65<br>6.65<br>6.65 | GE423      | GEd24              |              |     |
| 8            | 2            | οà         | ) 85<br>:                                                          | ಹ :              | ∞ à      | 2 g        | 8           | <u>ж</u>              | όο ο                                         | 0 0            | ōά                                                         | 000                                          | ω        | 80       | 00 6        | οά         | <u> </u>                            | 85         | 88        | 8 8<br>1       | 8<br>57     | 826          | 888                 | 88                                           | 88           | 88            | 888              | 38            | 835                                                                     | 88.5                                 | 888         | 65<br>63<br>63<br>63<br>63<br>63<br>63<br>63<br>63<br>63<br>63<br>63<br>63<br>63 | <u>8</u> 2       | 842         | 8 8         | 845         | 846          | \$ &                                                         | 849        | 820                |              |     |