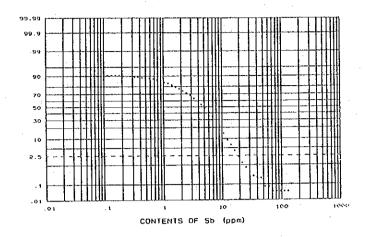

|              |              | ,          | 5 8                                                                | 91               | 214      | 88         | 3 8         | 73                    | 8                                            | 8              | <b>3</b> 2                                                 | ⊇α                                           | 5 8      | 4        | 32          | 85         | N &                                 | 24         | <b>\$</b> | 37             | ខ្ល         | 38           | <b>₩</b>            | इ.स                                          | 3 13         | 41            | φç               | יין<br>אַר קט | ~1 <b>(</b>                                                             | 388                                  |             | ×                                                                                | <u>@</u> ;;      |             |             | 22 g        | ) <u></u>    | ତ ଓ                                                          | D C        | బ్                 | <b>4 ഡ</b> ( | - 1 |
|--------------|--------------|------------|--------------------------------------------------------------------|------------------|----------|------------|-------------|-----------------------|----------------------------------------------|----------------|------------------------------------------------------------|----------------------------------------------|----------|----------|-------------|------------|-------------------------------------|------------|-----------|----------------|-------------|--------------|---------------------|----------------------------------------------|--------------|---------------|------------------|---------------|-------------------------------------------------------------------------|--------------------------------------|-------------|----------------------------------------------------------------------------------|------------------|-------------|-------------|-------------|--------------|--------------------------------------------------------------|------------|--------------------|--------------|-----|
|              |              | 3          | E G                                                                | ۵                | ۸ ه      | ۶ (        | ۵           | ۵                     | ۵۵                                           | Δ <i>&amp;</i> | ٥,                                                         | 18                                           | ۵        | ۵        | ٨۵          | ۸,         | ۵۵                                  | ٨          | 0         | ۸á             | ٥.۵         | ۵            | ۵á                  | ۵۵                                           | ۵۱           | ۵.            | ۵.۵              | ۸.            | Δ.                                                                      | Δ.Δ                                  | ٠           | Δ.                                                                               | Δ.Δ              | Δ           | Δ.Δ         | ۰ ۸         | ۸,           | o                                                            | 0 ~        | An                 | م<br>م       | 1   |
|              |              | - 1        |                                                                    |                  |          |            |             |                       |                                              |                |                                                            |                                              |          |          |             |            |                                     |            |           |                |             |              |                     |                                              |              |               |                  |               |                                                                         |                                      |             |                                                                                  |                  |             |             |             |              |                                                              |            |                    |              | J   |
|              |              |            | , a                                                                | •                | •        |            | ~           | ~                     |                                              | •              |                                                            | •                                            | 7.       | Ψ,       |             |            |                                     |            | 0 ×       | - n            |             | 4            | ₩ u                 | . 2.                                         | α            | O \$          | - 00             | 4.            | ~; •<br>₄ (                                                             |                                      | 1.2         | oi c                                                                             | ۹٠               | ٠<br>ښ      | 0 4         | <u>~</u>    | ဖ ဂ်         | ; <u>;</u>                                                   | ω̈́c       | iώ                 |              |     |
|              |              |            | × =                                                                | -<br>88          | 3.8      | 27         | .62         |                       |                                              | 3 i            | ار<br>ا                                                    | -:<br>88                                     | 8        | 6        | 3.5         |            | <u>.</u>                            | 8,         | 3.5       |                | . 41        | 8            | 9.5                 |                                              | 8            | 200           | 4                | 77.           | . 58                                                                    | , <u>.</u>                           | 5           | 3 &                                                                              | 1.21             | 1.05        | . 1.<br>86. | 8           | 2 :-<br>35 : | 8                                                            | <br>7 0    | <br>               | 37           |     |
|              |              | S          |                                                                    | 4 c              | 2 62     | 8          | සි<br>ද     | 38                    | 5 G                                          | 38             | 8                                                          | 111                                          | % c      | S K      | 3 4         | 8          | 8;                                  | 8 8        | 3 8       | 26             | 8           | 4 (          | 3 Q                 | 8                                            | <u>დ</u> გ   | 2 2           | 32               | នុះ           | 3 %                                                                     | 38                                   | <b>a</b> 8  | 38                                                                               | 22               | = %         | 34          | ₩.          | 2 წ          | æ,                                                           | 88         | 3 23               | 38           |     |
|              |              | 8          | Š.                                                                 | 38               | 8        | 8          | 86          | 3 6                   | 3 <u>0</u>                                   | 8.00           | <br>8                                                      | 8                                            | 200      | 2 C      | 8           | 7.20       | 다.<br>다.                            | 3 6<br>3 6 | 38<br>1 0 | 2.80           | ი<br>გ      | 2 G          | , r.                | 8.8                                          | 2 6          | 8             | 8.00             | %<br>88       | ე.<br>ე.                                                                | 6.70                                 | 9.20        | 88                                                                               | 88               | 88          | 2           | 88          | 8            | 8                                                            | 28         | 88                 | 2.5          |     |
|              |              | 0          | S C                                                                | 50               | 8        | 8          | 5 5         | 9                     | 9                                            | 8              | 6                                                          | 6                                            | 38       | 8        | 9           | 2          | 0.0                                 | 2 2        | 8         | 023            | 8 5         | 3 6          | 88                  | 88                                           | 98           | 88            | 929              | <u>4</u> §    | g                                                                       | 88                                   | 88          | 3                                                                                | <u>ლ</u> 8       | 36          | ខ្លះ        | 5 5         | 8            | မ္တာ မ                                                       | စ္တမွ      | စ္ကမ္              | =            |     |
|              | j            | d<br>d     | ē.                                                                 | ۵۱               | ۵۰       | <b>o</b> 8 | 16          | ۵۵                    | ۵                                            | ۵              | ۵۵                                                         | ۵۵                                           | oα       | લ        | ۵           | ယ င်       | <b>Λ</b> σ                          | ۵۵         | ۵         | ω.             | ۶.          | ۳=           | <b>တ</b>            | ო (                                          | ω (          | ۸.            | 4.1              | - 5           |                                                                         | ۸.                                   | ۱۵          | ۸                                                                                | ٨,               |             | ۵۰          | - თ         | ۵            | 3.6                                                          | ن<br>اسا   | ع<br>م             | 8            |     |
|              |              | z          | 24<br>24                                                           | 605              | 457      | 5.5        | 103         | 82                    | 92                                           | 8,             | ο g                                                        | 3 5                                          | 11.      | 936      | 98          |            | 38                                  | 84         | 42        | 7              | 2 g         | 27           | 88                  | <b>3</b> 2                                   | \ \          | 37            | ស្ល              | 3 7           | Ξ.                                                                      | ლ ⊊                                  | 3 @         | φı                                                                               | o                | o .         | <b>ന</b> ⊷  | - (A        | <b></b>      | - ~                                                          | · •        | <b>-8</b>          |              |     |
|              |              | <b>2</b> % | e 88                                                               | <u>0</u>         | 25       | 7 K        | 92          | 51                    | 888                                          | 2.5            | - <b>"</b>                                                 | 3.5                                          | 23       |          |             | <u>و</u> ک | <u> </u>                            | Q          | ស (       | n c            | ·           | _            | ю·                  | <b></b> ←                                    |              | 0             | 0 6              | . ~           |                                                                         |                                      | , E         | ⊕;                                                                               |                  | 4           | 00 LC       | > =         | ö.           | <u> </u>                                                     | = 1        | ~ 88               | 8            |     |
|              |              | 0 8        | 1∆                                                                 |                  | △∡       | · <u>^</u> | ٠.          | <br>∆.                |                                              |                | : <u>-</u><br><u>:                                    </u> | . Δ.                                         |          | Δ.       |             | ۰,۸        | · V                                 | ۸.         | ۸ ۸       | ) c            | ? (O        | ٧            | 4.0                 | , .<br>, .                                   | من ر         | ٠.<br>ن ت     | ຕິເດີ            | 8             | (i)                                                                     |                                      | 1.32        | <br>8                                                                            | . <del>.</del> . | 92.5        | <br>57      | 8           | <br>4.       |                                                              | F. 5       | 9 88 :             | 49           |     |
|              |              | 2 C        |                                                                    |                  |          |            |             |                       |                                              |                |                                                            |                                              |          |          |             |            |                                     |            |           |                |             |              |                     |                                              |              |               |                  |               |                                                                         |                                      |             |                                                                                  |                  |             |             |             |              |                                                              |            | <br>\ <u>\</u> \ . |              | •   |
|              | 1            | 2 0        | 1549                                                               | 3842             | 356      | 5          | 1067        | 1726                  | 161.                                         | 2415           | 1724                                                       | 1716                                         | 418      | 1239     | 1845        | 120        | 454                                 | 453        | 200       | 264            | 487         | 353          | 8 8<br>27 5<br>27 5 | 826                                          | 88 5<br>88 5 | 20 G          | 44               | 484           | 355<br>600<br>600<br>600<br>600<br>600<br>600<br>600<br>600<br>600<br>6 | 828                                  | 173         | 8 <u>2</u>                                                                       | 1134             | 1636        | 33          | 1215        | 2300<br>887  | 136                                                          | 1324       | 1155               | 8            |     |
|              | 1            |            | 2.                                                                 | -<br>-<br>-<br>- | တ်       | 2.2        | 8 6         | 3<br>3<br>3<br>8<br>8 | 3 4<br>8 6                                   | 4.53           | 4.74                                                       | 5.29                                         | - G      | 4 9      | 3 4         | ж<br>Ж     | . 23                                | ٠٠.<br>ب   | 5.4       | 1, 22          | 1. 72       | 89.5         | <u></u>             | 2.61                                         | 8            | 88            | 8                | <u>ن</u>      | ٠.<br>6. ه                                                              | 2.5                                  |             | 22                                                                               | 88<br>88         | 8 %         | 8           |             | 7 0          | ₩.<br>₩.                                                     | 67.        | 28                 | 36           |     |
|              | ×            | %          | 5 6                                                                | úς               | · 66     | œ          | 8, 5        | 2,5                   | <br>. 8                                      | 16             | 6                                                          | (S)                                          | <br>S &  | 5 6      | 35          | . 32       | ₩.                                  | 9 6        | 2 10      | 2              | 80          | 200          | 98                  | 8                                            | <u>ت</u> و   | 3 4           | 8                |               | 5.4<br>0.13                                                             | 6                                    | ည် ဗ        | 6                                                                                | စ္တ              | - œ         | 8           | 28          | 일            | <b>జ</b> :                                                   | - 4        | 242                | 5            |     |
|              | £            | 싦          | ≙ a                                                                | 3 €              | 6        | ≙:         | <u>\$</u> € | ≥ ≙                   | 6                                            | ≙              | ≙:                                                         | <u>8</u>                                     | <u>^</u> | 2 2      | 2           | <u>@</u> ; | <u>6</u>                            | <u> </u>   | 8 8       | <u>ო</u>       | <u></u>     | 3 :          | - ≙                 | <u>\$</u>                                    | 9 €          | 4             | ۵,               | م<br>د        | <u>}</u> ≙                                                              | = \$                                 | <u>\$</u> ≙ | ₽                                                                                | <u>.</u>         | _<br>_<br>_ | 22:         | 2 5         | <u>ت</u>     | <u> </u>                                                     |            | <u>∘</u> ≙         |              |     |
|              |              |            |                                                                    |                  |          |            |             |                       |                                              |                |                                                            |                                              |          |          |             |            |                                     |            |           |                |             |              |                     |                                              |              |               |                  |               |                                                                         |                                      |             |                                                                                  |                  |             |             |             |              |                                                              |            | တ္တယ္              |              |     |
|              | င်           | mad c      | 532                                                                | 447              | 397      | 8 0<br>8 0 | 394         | 353                   | 367                                          | 96             |                                                            | 7 00<br>7 00<br>7 1                          | 122      | 520      | 242         | 8 8        | 7 C<br>20 C<br>20 C<br>20 C<br>20 C | <u>-</u>   | 90        | <del>δ</del> ( | 28          | 8            | <u>ب</u>            | 8 g                                          | 312          | യ്ക           | · ·              | Į.            | Ω                                                                       | <del>-</del> 9                       | δiδ         | g e                                                                              | <b>⊃</b> α       | Ω.          | ~ ~         | o           | m i          | ~ ~                                                          |            | <b></b>            |              |     |
|              | 8            | ₩<br>Q     | 3.E                                                                | 57 1             | 4 (      | ું હ       | စ္တ         | 43                    | <sup>연</sup>                                 | <b>†</b>       | - 1-                                                       | - 4                                          | ි<br>ස   | <u>.</u> | gi t        | e o        | 0.4                                 | 7          | <u></u>   | - 4            | * 00        | 2            | 91                  | ก <del>-</del>                               | · (0         |               | ~ ~              | 7             | ₩.                                                                      | & &                                  | 3.6         | 505                                                                              | 87               | 49          | ± 5         | 8           | <b>4</b>     | 4 V                                                          | 4          | 354<br>107         |              |     |
|              | g i          | <b>§</b> 6 | , w                                                                | φ.               | - c      | ٥ ۵        | ı.          | ص<br>ص                |                                              | . /            | , .                                                        |                                              |          |          |             |            | _                                   |            | •         | -•             | ÷           | -            | : 2                 | V                                            |              | ***           |                  | ·             | 23                                                                      | 8 8                                  | 88          | 8                                                                                | 8=               | 4<br>8      | 28          | 4.6         | 88           | 8 %                                                          | 8          | 13.9               |              |     |
| ľ            |              | 2 ^        | . ^                                                                | တေ               | ~1 OX    | - 6        | σ<br>Λ      | ŠÓ (                  | 69 F                                         | <u>.</u>       | č                                                          | , A                                          | 11.      | 38       | 200         | 200        | 28                                  | 94         | 85        | 36             | 120         | 116          | ස<br>දි             | 86                                           | 114          | 8             | 5 E              | 139           | 146                                                                     | 9 %<br>80 %                          | 527         | 707                                                                              | 157              | 용[          | ည်          | 2≜          | <b>7</b> 8   | 38                                                           | 8.0        | 62                 |              |     |
| 1            | ₹ 8          | 1          |                                                                    |                  |          |            |             |                       |                                              |                |                                                            |                                              |          |          |             |            |                                     |            |           |                |             |              |                     |                                              |              |               |                  |               |                                                                         |                                      |             |                                                                                  |                  |             |             |             |              |                                                              | ۸ 4        |                    |              |     |
| 2            | 2 2          | 1          | <b>△</b> .                                                         | n ±              | <u>.</u> | ^          | <u>^</u>    | <u> </u>              | <u>^                                    </u> | <u>. Α</u>     | Δ                                                          | <u>^</u>                                     | Δ,       | Δ.       | <u>\</u>    | Δ.         | Δ,                                  | Α,         | <u> </u>  | Δ.             | Δ           | ~            | Δ Δ                 | <u>,                                    </u> | 4 -          | Δ.            | <u> </u>         | Δ.            | <u>^</u>                                                                | - 4                                  | ۸.          | <u>^</u>                                                                         | Δ,               | <u>^</u>    | <u>, v</u>  | ۸.          | Δ Δ          | Δ.                                                           | -<br>      | <u>^ 4</u>         |              |     |
| E            | oord<br>oord | 126        | 88                                                                 | 0<br>0<br>0      | 4        | 098        | 746         | 0/0<br>8/0            | 900                                          | 444            | 851                                                        | 911                                          | 33.      | 0 W      | 317         | 780        | 5,5                                 | 4.0        | 99        | 351            | 96          | \$ 6         | 3 <del>4</del>      | 27                                           | 122          | )<br>()<br>() | 8                | 5             | 2 0                                                                     | 36                                   | <u>د</u> د  | R :_                                                                             | 57.5             |             |             | യച          | ဂ ဖ          | · 00 +                                                       | 635<br>967 | 1 W                |              |     |
| Location (km | ۰<br>ک       | ~          | 2 :                                                                | - 2              | 4        | 7          | 4 2         | ī 'Ā                  | 7                                            | 4              | 7                                                          | ₹.                                           | 4 -      | Í        | 7           | 7          | <del>2</del> :                      | 5 2        | 145       | 145            | 345         | 4 4<br>0 1   | 4                   | 4                                            | 4 2          | 4             | 441              | 44            | 4 4                                                                     | 44                                   | 4 5         | 4                                                                                | 447              | 4 4         | 8           | 44.7<br>7.0 | 4.45<br>0.00 | 45                                                           | 2 4<br>2 4 | 444. 74            |              |     |
| 9            | 200rd        | 46.411     | 200<br>200<br>200<br>200<br>200<br>200<br>200<br>200<br>200<br>200 | 19.021           | 18.866   | 88         | 7. 730      | 5.58                  | 0.165                                        | 0.070          | 6, 691                                                     | 888                                          | 200      | 5.327    | 5, 110      | 5.370      | 5                                   | 410        | 770       | . 45           | . 565<br>5  | . 032<br>685 | 95                  | 96.5                                         | 200          | . 095         | 945              | 97.0          | 96                                                                      | 7. 333                               | 986         | 273                                                                              | 475              | 18          | 912         | 989         | 773          |                                                              | 474        | 428                |              |     |
|              | ×            | 47         | 4 4                                                                | 4                | 47.      | 4 6        | 477         | 47.4                  | 474                                          | 474            | 4/4                                                        | 4/4                                          | 474      | 474      | 474         | 474        | 474                                 | 474        | 474       | 474            | 474         | 4742         | 4749                | 4749                                         | 4748         | 4748          | 474              | 4748          | 4747                                                                    | 4747                                 | 474F        | 4747                                                                             | 4746.            | 4744        | 4744        | 4743        | 4742         | 4742                                                         | 4740. 474  | 4740.              |              |     |
| ampie        | o            | 252        | 38                                                                 | 335              | 8<br>8   | રૂં હ      | (၉)         | 分                     | <del>4</del> 6                               | 27.0           | 3.5                                                        | i<br>T                                       | မှ       | 47       | <u>නු</u> ද | 2) c       | 3 5                                 | 22.        | က္က       | <b>4</b> i     | ဂ္လုပ္က     | ?!≿          |                     | 57 ¢                                         |              | വ             | ۱ ي              | - an          | ത                                                                       | O •                                  | ام          | m -                                                                              | et in            | 'n          | <b>.</b> -  |             |              |                                                              |            |                    |              |     |
| ESO .        | 2            | 2 S<br>2 F | 35<br>99                                                           | 34 GE            | S A      | յն<br>ՏՀ   | 8<br>8      | )<br>(E               | តិ<br>ក្តី                                   | ម្ល<br>- ៤     | 2 0                                                        | 2 4<br>1 1 1 1 1 1 1 1 1 1 1 1 1 1 1 1 1 1 1 | 5<br>5   | 8 GE     | , G         | o d        | o C                                 | i<br>E     | SEC       |                | 0 70<br>0 6 | Sign (       | SEdC                | 2.<br>2.<br>3. 4.                            | 88           | GEGO          | 9<br>9<br>9<br>8 | 300           | 용                                                                       | 9<br>9<br>1<br>1<br>1<br>1<br>1<br>1 | SEG 1       | SEd1:                                                                            | SEG.             | SEd16       | GEdi        | SEG 18      | GEd20        | 6.65<br>6.65<br>6.65<br>6.65<br>6.65<br>6.65<br>6.65<br>6.65 | GE423      | GEd24              |              |     |
| 8            | 2            | οà         | ) 85<br>:                                                          | ಹ :              | ∞ à      | 2 g        | 8           | <u>ж</u>              | όο ο                                         | 0 0            | ōά                                                         | 000                                          | ω        | 80       | 00 6        | οά         | <u> </u>                            | 85         | 88        | 8 8<br>1       | 8<br>57     | 826          | 888                 | 88                                           | 88           | 88            | 888              | 38            | 835                                                                     | 88.5                                 | 888         | 65<br>63<br>63<br>63<br>63<br>63<br>63<br>63<br>63<br>63<br>63<br>63<br>63<br>63 | <u>8</u> 2       | 842         | 8 8         | 845         | 846          | \$ &                                                         | 849        | 820                |              |     |