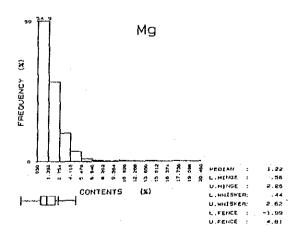

|              |              | ,          | 5 8                                                                | 91               | 214      | 88         | 3 8         | 73                    | 8                                            | 8              | <b>3</b> 2                                                 | ⊇α                                           | 5 8      | 4        | 32          | 85         | N &                                 | 24         | <b>\$</b> | 37             | ខ្ល         | 38           | <b>₩</b>            | इ.स                                          | 3 13         | 41            | φç               | יין<br>אַר קט | ~1 <b>(</b>                                                             | 388                                  |             | ×                                                                                | <u>@</u> ;;      |             |             | 22 g        | ) <u></u>    | ତ ଓ                                                          | D C        | బ్                 | <b>4 ഡ</b> ( | - 1 |
|--------------|--------------|------------|--------------------------------------------------------------------|------------------|----------|------------|-------------|-----------------------|----------------------------------------------|----------------|------------------------------------------------------------|----------------------------------------------|----------|----------|-------------|------------|-------------------------------------|------------|-----------|----------------|-------------|--------------|---------------------|----------------------------------------------|--------------|---------------|------------------|---------------|-------------------------------------------------------------------------|--------------------------------------|-------------|----------------------------------------------------------------------------------|------------------|-------------|-------------|-------------|--------------|--------------------------------------------------------------|------------|--------------------|--------------|-----|
|              |              | 3          | E G                                                                | ۵                | ۸ ه      | ۶ (        | ۵           | ۵                     | ۵۵                                           | Δ <i>&amp;</i> | ٥,                                                         | 18                                           | ۵        | ۵        | ٨۵          | ۸,         | ۵۵                                  | ٨          | 0         | ۸á             | ٥.۵         | ۵            | ۵á                  | ۵۵                                           | ۵۱           | ۵.            | ۵.۵              | ۸.            | Δ.                                                                      | Δ.Δ                                  | ٠           | Δ.                                                                               | Δ.Δ              | Δ           | Δ.Δ         | ۰ ۸         | ۸,           | o                                                            | 0 ~        | An                 | م<br>م       | 1   |
|              |              | - 1        |                                                                    |                  |          |            |             |                       |                                              |                |                                                            |                                              |          |          |             |            |                                     |            |           |                |             |              |                     |                                              |              |               |                  |               |                                                                         |                                      |             |                                                                                  |                  |             |             |             |              |                                                              |            |                    |              | J   |
|              |              |            | , a                                                                | •                | •        |            | ~           | ~                     |                                              | •              |                                                            | •                                            | 7.       | Ψ,       |             |            |                                     |            | 0 ×       | - n            |             | 4            | ₩ u                 | . 2.                                         | α            | O \$          | - 00             | 4.            | ~; •<br>₄ (                                                             |                                      | 1.2         | oi c                                                                             | ۹٠               | ٠<br>ښ      | 0 4         | <u>~</u>    | ဖ ဂ်         | ; <u>;</u>                                                   | ω̈́c       | iώ                 |              |     |
|              |              |            | × =                                                                | -<br>88          | 3.8      | 27         | .62         |                       |                                              | 3 i            | ار<br>ا                                                    | -:<br>88                                     | 8        | 6        | 3.5         |            | <u>.</u>                            | 8,         | 3.5       |                | . 41        | 8            | 9.5                 |                                              | 8            | 200           | 4                | 77.           | . 58                                                                    | , <u>.</u>                           | 5           | 3 &                                                                              | 1.21             | 1.05        | . 1.<br>86. | 8           | 2 :-<br>35 : | 8                                                            | <br>7 0    | <br>               | 37           |     |
|              |              | S          |                                                                    | 4 c              | 2 62     | 8          | සි<br>ද     | 38                    | 5 G                                          | 38             | 8                                                          | 111                                          | % c      | S K      | 3 4         | 8          | 8;                                  | 8 8        | 3 8       | 26             | 8           | 4 (          | 3 Q                 | 8                                            | <u>დ</u> გ   | 2 2           | 32               | នុះ           | 3 %                                                                     | 38                                   | <b>a</b> 8  | 38                                                                               | 22               | = %         | 34          | ₩.          | 2 წ          | æ,                                                           | 88         | 3 23               | 38           |     |
|              |              | 8          | Š.                                                                 | 38               | 8        | 8          | 86          | 3 6                   | 3 <u>0</u>                                   | 8.00           | <br>8                                                      | 8                                            | 200      | 2 C      | 8           | 7.20       | 다.<br>다.                            | 3 6<br>3 6 | 38<br>1 0 | 2.80           | ი<br>გ      | 2 G          | , r.                | 8.8                                          | 2 6          | 8             | 8.00             | %<br>88       | ე.<br>ე.                                                                | 6.70                                 | 9.20        | 88                                                                               | 88               | 88          | 2           | 88          | 8            | 8                                                            | 28         | 88                 | 2.5          |     |
|              |              | 0          | S C                                                                | 50               | 8        | 8          | 5 5         | 9                     | 9                                            | 8              | 6                                                          | 6                                            | 38       | 8        | 9           | 2          | 0.0                                 | 2 2        | 8         | 023            | 8 5         | 3 6          | 88                  | 88                                           | 98           | 88            | 929              | <u>4</u> §    | g                                                                       | 88                                   | 88          | 3                                                                                | <u>ლ</u> 8       | 36          | ខ្លះ        | 5 5         | 8            | မ္တာ မ                                                       | စ္တမွ      | စ္ကမ္              | =            |     |
|              | j            | d<br>d     | ē.                                                                 | ۵۱               | ۵۰       | <b>o</b> 8 | 16          | ۵۵                    | ۵                                            | ۵              | ۵۵                                                         | ۵۵                                           | oα       | લ        | ۵           | ယ င်       | <b>Λ</b> σ                          | ۵۵         | ۵         | ω.             | ۶.          | ۳=           | <b>တ</b>            | ო (                                          | ω (          | ۸.            | 4.1              | - 5           |                                                                         | ۸.                                   | ۱۵          | ۸                                                                                | ٨,               |             | ۵۰          | - თ         | ۵            | 3.6                                                          | ن<br>اسا   | ع<br>م             | 8            |     |
|              |              | z          | 24<br>24                                                           | 605              | 457      | 5.5        | 103         | 82                    | 92                                           | 8,             | ο g                                                        | 3 5                                          | 11.      | 936      | 98          |            | 38                                  | 84         | 42        | 7              | 2 g         | 27           | 88                  | <b>3</b> 2                                   | \ \          | 37            | ស្ល              | 3 7           | Ξ.                                                                      | ლ ⊊                                  | 3 @         | φı                                                                               | o                | o .         | <b>ന</b> ⊷  | - (A        | <b></b>      | - ~                                                          | · •        | <b>-8</b>          |              |     |
|              |              | <b>2</b> % | e 88                                                               | <u>0</u>         | 25       | 7 K        | 92          | 51                    | 888                                          | 2.5            | - <b>"</b>                                                 | 3.5                                          | 23       |          |             | <u>و</u> ک | <u> </u>                            | Q          | ស (       | n c            | ·           | _            | ю·                  | <b></b> ←                                    |              | 0             | 0 6              | . ~           |                                                                         |                                      | , E         | ⊕;                                                                               |                  | 4           | 00 LC       | > =         | ö.           | <u> </u>                                                     | = 1        | ~ 88               | 8            |     |
|              |              | 0 8        | 1∆                                                                 |                  | △∡       | · <u>^</u> | ٠.          | <br>∆.                |                                              |                | : <u>-</u><br><u>:                                    </u> | . Δ.                                         |          | Δ.       |             | ۰,۸        | · V                                 | ۸.         | ۸ ۸       | ) c            | ? (O        | ٧            | 4.0                 | , .<br>, .                                   | من ر         | ٠.<br>ن ت     | ຕິເດີ            | 8             | (i)                                                                     |                                      | 1.32        | <br>8                                                                            | . <del>.</del> . | 92.5        | <br>57      | 8           | <br>4.       |                                                              | F. 5       | 9 88 :             | 49           |     |
|              |              | 2 C        |                                                                    |                  |          |            |             |                       |                                              |                |                                                            |                                              |          |          |             |            |                                     |            |           |                |             |              |                     |                                              |              |               |                  |               |                                                                         |                                      |             |                                                                                  |                  |             |             |             |              |                                                              |            | <br>\ <u>\</u> \ . |              | •   |
|              | 1            | 2 0        | 1549                                                               | 3842             | 356      | 5          | 1067        | 1726                  | 161.                                         | 2415           | 1724                                                       | 1716                                         | 418      | 1239     | 1845        | 120        | 454                                 | 453        | 200       | 264            | 487         | 353          | 8 8<br>27 5<br>27 5 | 826                                          | 88 5<br>88 5 | 20 G          | 44               | 484           | 355<br>600<br>600<br>600<br>600<br>600<br>600<br>600<br>600<br>600<br>6 | 828                                  | 173         | 8 <u>2</u>                                                                       | 1134             | 1636        | 33          | 1215        | 2300<br>887  | 136                                                          | 1324       | 1155               | 8            |     |
|              | 1            |            | 2.                                                                 | -<br>-<br>-<br>- | တ်       | 2.2        | 8 6         | 3<br>3<br>3<br>8<br>8 | 3 4<br>8 6                                   | 4.53           | 4.74                                                       | 5.29                                         | - G      | 4 9      | 3 4         | ж<br>Ж     | . 23                                | ٠٠.<br>ب   | 5.4       | 1, 22          | 1. 72       | 89.5         | <u></u>             | 2.61                                         | 8            | 88            | 8                | <u>ن</u>      | ٠.<br>6. ه                                                              | 2.5                                  |             | 22                                                                               | 88<br>88         | 8 %         | 8           |             | 7 0          | ₩.<br>₩.                                                     | 67.        | 28                 | 36           |     |
|              | ×            | %          | 5 6                                                                | úς               | · 66     | œ          | 8, 5        | 2,5                   | <br>. 8                                      | 16             | 6                                                          | (S)                                          | <br>S &  | 5 6      | 35          | . 32       | ₩.                                  | 9 6        | 2 10      | 2              | 80          | 200          | 98                  | 8                                            | <u>ت</u> و   | 3 4           | 8                |               | 5.4<br>0.13                                                             | 6                                    | ည် ဗ        | 6                                                                                | စ္တ              | - œ         | 8           | 28          | 일            | <b>జ</b> :                                                   | - 4        | 242                | 5            |     |
|              | £            | 싦          | ≙ a                                                                | 3 €              | 6        | ≙:         | <u>\$</u> € | ≥ ≙                   | 6                                            | ≙              | ≙:                                                         | <u>8</u>                                     | <u>^</u> | 2 2      | 2           | <u>@</u> ; | <u>6</u>                            | <u> </u>   | 8 8       | <u>ო</u>       | <u></u>     | 3 :          | - ≙                 | <u>\$</u>                                    | 9 €          | 4             | ۵,               | م<br>د        | <u>}</u> ≙                                                              | = \$                                 | <u>\$</u> ≙ | ₽                                                                                | <u>.</u>         | _<br>_<br>_ | 22:         | 2 5         | <u>ت</u>     | <u> </u>                                                     |            | <u>∘</u> ≙         |              |     |
|              |              |            |                                                                    |                  |          |            |             |                       |                                              |                |                                                            |                                              |          |          |             |            |                                     |            |           |                |             |              |                     |                                              |              |               |                  |               |                                                                         |                                      |             |                                                                                  |                  |             |             |             |              |                                                              |            | တ္တယ္              |              |     |
|              | င်           | mad c      | 532                                                                | 447              | 397      | 8 0<br>8 0 | 394         | 353                   | 367                                          | 96             |                                                            | 7 00<br>7 00<br>7 1                          | 122      | 520      | 242         | 8 8        | 7 C<br>20 C<br>20 C<br>20 C<br>20 C | <u>-</u>   | 90        | <del>δ</del> ( | 28          | 8            | <u>ب</u>            | 8 g                                          | 312          | യ്ക           | · ·              | Į.            | Ω                                                                       | <del>-</del> 9                       | δiδ         | g e                                                                              | <b>⊃</b> α       | Ω.          | ~ ~         | o           | m i          | ~ ~                                                          |            | <b></b>            |              |     |
|              | 8            | ₩<br>Q     | 3.E                                                                | 57 1             | 4 (      | ું હ       | စ္တ         | 43                    | <sup>연</sup>                                 | <b>†</b>       | - 1-                                                       | - 4                                          | ි<br>ස   | <u>.</u> | gi t        | e o        | 0.4                                 | 7          | <u></u>   | - 4            | * 00        | 2            | 91                  | ก <del>-</del>                               | · (0         |               | ~ ~              | 7             | ₩.                                                                      | & &                                  | 3.6         | 505                                                                              | 87               | 49          | ± 5         | 8           | <b>4</b>     | 4 V                                                          | 4          | 354<br>107         |              |     |
|              | g i          | <b>§</b> 6 | , w                                                                | φ.               | - c      | ٥ ۵        | ı.          | ص<br>ص                |                                              | . /            | , .                                                        |                                              |          |          |             |            | _                                   |            | •         | -•             | ÷           | -            | : 2                 | V                                            |              | ***           |                  | ·             | 23                                                                      | 8 8                                  | 88          | 8                                                                                | 8=               | 4<br>8      | 28          | 4.6         | 88           | 8 %                                                          | 8          | 13.9               |              |     |
| ľ            |              | 2 ^        | . ^                                                                | တေ               | ~1 OX    | - 6        | σ<br>Λ      | ŠÓ (                  | 69 F                                         | <u>.</u>       | č                                                          | , A                                          | 11.      | 38       | 200         | 200        | 28                                  | 94         | 85        | 36             | 120         | 116          | ස<br>දි             | 86                                           | 114          | 8             | 5 E              | 139           | 146                                                                     | 9 %<br>80 %                          | 527         | 707                                                                              | 157              | 용[          | ည်          | 2≜          | <b>7</b> 8   | 38                                                           | 8.0        | 62                 |              |     |
| 1            | ₹ 8          | 1          |                                                                    |                  |          |            |             |                       |                                              |                |                                                            |                                              |          |          |             |            |                                     |            |           |                |             |              |                     |                                              |              |               |                  |               |                                                                         |                                      |             |                                                                                  |                  |             |             |             |              |                                                              | ۸ 4        |                    |              |     |
| 2            | 2 2          | 1          | <b>△</b> .                                                         | n ±              | <u>.</u> | ^          | <u>^</u>    | <u> </u>              | <u>^                                    </u> | <u>. Α</u>     | Δ                                                          | <u>^</u>                                     | Δ,       | Δ.       | <u>\</u>    | Δ.         | Δ,                                  | Α,         | <u> </u>  | Δ.             | Δ           | ~            | Δ Δ                 | <u>,                                    </u> | 4 -          | Δ.            | <u> </u>         | Δ.            | <u>^</u>                                                                | - 4                                  | ۸.          | <u>^</u>                                                                         | Δ,               | <u>^</u>    | <u>, v</u>  | ۸.          | Δ Δ          | Δ.                                                           | -<br>      | <u>^ 4</u>         |              |     |
| E            | oord<br>oord | 126        | 88                                                                 | 0<br>0<br>0      | 4        | 098        | 746         | 0/0<br>8/0            | 900                                          | 444            | 851                                                        | 911                                          | 33.      | 0 W      | 317         | 780        | 5,5                                 | 4.0        | 99        | 351            | 96          | \$ 6         | 3 <del>4</del>      | 27                                           | 122          | )<br>()<br>() | 8                | 5             | 2 0                                                                     | 36                                   | <u>د</u> د  | R :_                                                                             | 57.5             |             |             | യച          | ဂ ဖ          | · 00 +                                                       | 635<br>967 | 1 W                |              |     |
| Location (km | ۰<br>ک       | ~          | 2 :                                                                | - 2              | 4        | 7          | 4 2         | ī 'Ā                  | 7                                            | 4              | 7                                                          | ₹.                                           | 4 -      | Í        | 7           | 7          | <del>2</del> :                      | 5 2        | 145       | 145            | 345         | 4 4<br>0 1   | 4                   | 4                                            | 4 2          | 4             | 441              | 44            | 4 4                                                                     | 44                                   | 4 5         | 4                                                                                | 447              | 4 4         | 8           | 44.7<br>7.0 | 4.45<br>0.00 | 45                                                           | 2 4<br>2 4 | 444. 74            |              |     |
| 9            | 200rd        | 46.411     | 200<br>200<br>200<br>200<br>200<br>200<br>200<br>200<br>200<br>200 | 19.021           | 18.866   | 88         | 7. 730      | 5.58                  | 0.165                                        | 0.070          | 6, 691                                                     | 888                                          | 200      | 5.327    | 5, 110      | 5.370      | 5                                   | 410        | 770       | . 45           | . 565<br>5  | . 032<br>685 | 95                  | 96.5                                         | 200          | . 095         | 945              | 97.0          | 96                                                                      | 7. 333                               | 986         | 273                                                                              | 475              | 18          | 912         | 989         | 773          |                                                              | 474        | 428                |              |     |
|              | ×            | 47         | 4 4                                                                | 4                | 47.      | 4 6        | 477         | 47.4                  | 474                                          | 474            | 4/4                                                        | 4/4                                          | 474      | 474      | 474         | 474        | 474                                 | 474        | 474       | 474            | 474         | 4742         | 4749                | 4749                                         | 4748         | 4748          | 474              | 4748          | 4747                                                                    | 4747                                 | 474F        | 4747                                                                             | 4746.            | 4744        | 4744        | 4743        | 4742         | 4742                                                         | 4740. 474  | 4740.              |              |     |
| ampie        | o            | 252        | 38                                                                 | 335              | 8<br>8   | રૂં હ      | (၉)         | 分                     | <del>4</del> 6                               | 27.0           | 3.5                                                        | i<br>T                                       | မှ       | 47       | <u>නු</u> ද | 2) c       | 3 5                                 | 22.        | က္က       | <b>4</b> i     | ဂ္လုပ္က     | ?!≿          |                     | 57 ¢                                         |              | വ             | ۱ ي              | - an          | ത                                                                       | O •                                  | ام          | m -                                                                              | et in            | 'n          | <b>.</b> -  |             |              |                                                              |            |                    |              |     |
| ESO .        | 2            | 2 S<br>2 F | 35<br>99                                                           | 34 GE            | S A      | յն<br>ՏՀ   | 8<br>8      | )<br>(E               | តិ<br>ក្តី                                   | ម្ល<br>- ៤     | 2 0                                                        | 2 4<br>1 1 1 1 1 1 1 1 1 1 1 1 1 1 1 1 1 1 1 | 5<br>5   | 8 GE     | , G         | o d        | o C                                 | i<br>E     | SEC       |                | 0 70<br>0 6 | Sign (       | SEdC                | 2.<br>2.<br>3. 4.                            | 88           | GEGO          | 9<br>9<br>9<br>8 | 300           | 용                                                                       | 9<br>9<br>1<br>1<br>1<br>1<br>1<br>1 | SEG 1       | SEd1:                                                                            | SEG.             | SEd16       | GEdi        | SEG 18      | GEd20        | 6.65<br>6.65<br>6.65<br>6.65<br>6.65<br>6.65<br>6.65<br>6.65 | GE423      | GEd24              |              |     |
| 8            | 2            | οà         | ) 85<br>:                                                          | ಹ :              | ∞ à      | 2 g        | 8           | <u>ж</u>              | όο ο                                         | 0 0            | ōά                                                         | 000                                          | ω        | 80       | 00 6        | οά         | <u> </u>                            | 85         | 88        | 8 8<br>1       | 8<br>57     | 826          | 888                 | 88                                           | 88           | 88            | 888              | 38            | 835                                                                     | 88.5                                 | 888         | 65<br>63<br>63<br>63<br>63<br>63<br>63<br>63<br>63<br>63<br>63<br>63<br>63<br>63 | <u>8</u> 2       | 842         | 8 8         | 845         | 846          | \$ &                                                         | 849        | 820                |              |     |