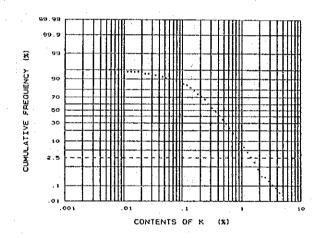

|              |              | ,          | 5 8                                                                | 91               | 214      | 88         | 3 8         | 73                    | 8                                            | 8              | <b>3</b> 2                                                 | ⊇α                                           | 5 8      | 4        | 32          | 85         | N &                                 | 24         | <b>\$</b> | 37             | ខ្ល         | 38           | <b>₩</b>            | इ.स                                          | 3 13         | 41            | φç               | יין<br>אַר קט | ~1 <b>(</b>                                                             | 388                                  |             | ×                                                                                | <u>@</u> ;;      |             |             | 22 g        | ) <u></u>    | ତ ଓ                                                          | D C        | బ్                 | <b>4 ഡ</b> ( | - 1 |
|--------------|--------------|------------|--------------------------------------------------------------------|------------------|----------|------------|-------------|-----------------------|----------------------------------------------|----------------|------------------------------------------------------------|----------------------------------------------|----------|----------|-------------|------------|-------------------------------------|------------|-----------|----------------|-------------|--------------|---------------------|----------------------------------------------|--------------|---------------|------------------|---------------|-------------------------------------------------------------------------|--------------------------------------|-------------|----------------------------------------------------------------------------------|------------------|-------------|-------------|-------------|--------------|--------------------------------------------------------------|------------|--------------------|--------------|-----|
|              |              | 3          | E G                                                                | ۵                | ۸ ه      | ۶ (        | ۵           | ۵                     | ۵۵                                           | Δ <i>&amp;</i> | ٥,                                                         | 18                                           | ۵        | ۵        | ٨۵          | ۸,         | ۵۵                                  | ٨          | 0         | ۸á             | ٥.۵         | ۵            | ۵á                  | ۵۵                                           | ۵۱           | ۵.            | ۵.۵              | ۸.            | Δ.                                                                      | Δ.Δ                                  | ٠           | Δ.                                                                               | Δ.Δ              | Δ           | Δ.Δ         | ۰ ۸         | ۸,           | o                                                            | 0 ~        | An                 | م<br>م       | 1   |
|              |              | - 1        |                                                                    |                  |          |            |             |                       |                                              |                |                                                            |                                              |          |          |             |            |                                     |            |           |                |             |              |                     |                                              |              |               |                  |               |                                                                         |                                      |             |                                                                                  |                  |             |             |             |              |                                                              |            |                    |              | J   |
|              |              |            | , a                                                                | •                | •        |            | ~           | ~                     |                                              | •              |                                                            | •                                            | 7.       | Ψ,       |             |            |                                     |            | 0 ×       | - n            |             | 4            | ₩ u                 | . 2.                                         | α            | O \$          | - 00             | 4.            | ~; •<br>₄ (                                                             |                                      | 1.2         | oi c                                                                             | ۹٠               | ٠<br>ښ      | 0 4         | <u>~</u>    | ဖ ဂ်         | ; <u>;</u>                                                   | ω̈́c       | iώ                 |              |     |
|              |              |            | × =                                                                | -<br>88          | 3.8      | 27         | .62         |                       |                                              | 3 i            | ار<br>ا                                                    | -:<br>88                                     | 8        | 6        | 3.5         |            | <u>.</u>                            | 8,         | 3.5       |                | . 41        | 8            | 9.5                 |                                              | 8            | 200           | 4                | 77.           | . 58                                                                    | , <u>.</u>                           | 5           | 3 &                                                                              | 1.21             | 1.05        | . 1.<br>86. | 8           | 2 :-<br>35 : | 8                                                            | <br>7 0    | <br>               | 37           |     |
|              |              | S          |                                                                    | 4 c              | 2 62     | 8          | සි<br>ද     | 38                    | 5 G                                          | 38             | 8                                                          | 111                                          | % c      | S K      | 3 4         | 8          | 8;                                  | 8 8        | 3 8       | 26             | 8           | 4 (          | 3 Q                 | 8                                            | <u>დ</u> გ   | 2 2           | 32               | នុះ           | 3 %                                                                     | 38                                   | <b>a</b> 8  | 38                                                                               | 22               | = %         | 34          | ₩.          | 2 წ          | æ,                                                           | 88         | 3 23               | 38           |     |
|              |              | 8          | Š.                                                                 | 38               | 8        | 8          | 86          | 3 6                   | 3 <u>0</u>                                   | 8.00           | <br>8                                                      | 8                                            | 200      | 2 C      | 8           | 7.20       | 다.<br>다.                            | 3 6<br>3 6 | 38<br>1 0 | 2.80           | ი<br>გ      | 2 G          | , r.                | 8.8                                          | 2 6          | 8             | 8.00             | %<br>88       | ე.<br>ე.                                                                | 6.70                                 | 9.20        | 88                                                                               | 88               | 88          | 2           | 88          | 8            | 8                                                            | 28         | 88                 | 2.5          |     |
|              |              | 0          | S C                                                                | 50               | 8        | 8          | 5 5         | 9                     | 9                                            | 8              | 6                                                          | 6                                            | 38       | 8        | 9           | 2          | 0.0                                 | 2 2        | 8         | 023            | 8 5         | 3 6          | 88                  | 88                                           | 98           | 88            | 929              | <u>4</u> §    | g                                                                       | 88                                   | 88          | 3                                                                                | <u>ლ</u> 8       | 36          | ខ្លះ        | 5 5         | 8            | မ္တာ မ                                                       | စ္တမွ      | စ္ကမ္              | =            |     |
|              | j            | d<br>d     | ē.                                                                 | ۵۱               | ۵۰       | <b>o</b> 8 | 16          | ۵۵                    | ۵                                            | ۵              | ۵۵                                                         | ۵۵                                           | oα       | લ        | ۵           | ယ င်       | <b>Λ</b> σ                          | ۵۵         | ۵         | ω.             | ۶.          | ۳=           | <b>တ</b>            | ო (                                          | ω (          | ۸.            | 4.1              | - 5           |                                                                         | ۸.                                   | ۱۵          | ۸                                                                                | ٨,               |             | ۵۰          | - თ         | ۵            | 3.6                                                          | ن<br>اسا   | ع<br>م             | 8            |     |
|              |              | z          | 24<br>24                                                           | 605              | 457      | 5.5        | 103         | 82                    | 92                                           | 8,             | ο g                                                        | 3 5                                          | 11.      | 936      | 98          |            | 38                                  | 84         | 42        | 7              | 2 g         | 27           | 88                  | <b>3</b> 2                                   | \ \          | 37            | ស្ល              | 3 7           | Ξ.                                                                      | ლ ⊊                                  | 3 @         | φı                                                                               | o                | o .         | <b>ന</b> ⊷  | - (A        | <b></b>      | - ~                                                          | · •        | <b>-8</b>          |              |     |
|              |              | <b>2</b> % | e 88                                                               | <u>0</u>         | 25       | 7 K        | 92          | 51                    | 888                                          | 2.5            | - <b>"</b>                                                 | 3.5                                          | 23       |          |             | <u>و</u> ک | <u> </u>                            | Q          | ស (       | n c            | ·           | _            | ю·                  | <b></b> ←                                    |              | 0             | 0 6              | . ~           |                                                                         |                                      | , E         | ⊕;                                                                               |                  | 4           | 00 LC       | > =         | ö.           | <u> </u>                                                     | = 1        | ~ 88               | 8            |     |
|              |              | 0 8        | 1∆                                                                 |                  | △∡       | · <u>^</u> | ٠.          | <br>∆.                |                                              |                | : <u>-</u><br><u>:                                    </u> | . Δ.                                         |          | Δ.       |             | ۰,۸        | · V                                 | ۸.         | ۸ ۸       | ) c            | ? (O        | ٧            | 4.0                 | , .<br>, .                                   | من ر         | ٠.<br>ن ت     | ຕິເດີ            | 8             | (i)                                                                     |                                      | 1.32        | <br>8                                                                            | . <del>.</del> . | 92.5        | <br>57      | 8           | <br>4.       |                                                              | F. 5       | 9 88 :             | 49           |     |
|              |              | 2 C        |                                                                    |                  |          |            |             |                       |                                              |                |                                                            |                                              |          |          |             |            |                                     |            |           |                |             |              |                     |                                              |              |               |                  |               |                                                                         |                                      |             |                                                                                  |                  |             |             |             |              |                                                              |            | <br>\ <u>\</u> \ . |              | •   |
|              | 1            | 2 0        | 1549                                                               | 3842             | 356      | 5          | 1067        | 1726                  | 161.                                         | 2415           | 1724                                                       | 1716                                         | 418      | 1239     | 1845        | 120        | 454                                 | 453        | 200       | 264            | 487         | 353          | 8 8<br>27 5<br>27 5 | 826                                          | 88 5<br>88 5 | 20 G          | 44               | 484           | 355<br>600<br>600<br>600<br>600<br>600<br>600<br>600<br>600<br>600<br>6 | 828                                  | 173         | 8 <u>2</u>                                                                       | 1134             | 1636        | 33          | 1215        | 2300<br>887  | 136                                                          | 1324       | 1155               | 8            |     |
|              | 1            |            | 2.                                                                 | -<br>-<br>-<br>- | တ်       | 2.2        | 8 6         | 3<br>3<br>3<br>8<br>8 | 3 4<br>8 6                                   | 4.53           | 4.74                                                       | 5.29                                         | - G      | 4 9      | 3 4         | ж<br>Ж     | . 23                                | ٠٠.<br>ب   | 5.4       | 1, 22          | 1. 72       | 89.5         | <u></u>             | 2.61                                         | 8            | 88            | 8                | <u>ن</u>      | ٠.<br>6. ه                                                              | 2.5                                  |             | 22                                                                               | 88<br>88         | 8 %         | 8           |             | 7 0          | ₩.<br>₩.                                                     | 67.        | 28                 | 36           |     |
|              | ×            | %          | 5 6                                                                | úς               | · 66     | œ          | 8, 5        | 2,5                   | <br>. 8                                      | 16             | 6                                                          | (S)                                          | <br>S &  | 5 6      | 35          | . 32       | ₩.                                  | 9 6        | 2 10      | 2              | 80          | 200          | 98                  | 8                                            | <u>ت</u> و   | 3 4           | 8                |               | 5.4<br>0.13                                                             | 6                                    | ည် ဗ        | 6                                                                                | စ္တ              | - œ         | 8           | 28          | 일            | <b>జ</b> :                                                   | - 4        | 242                | 5            |     |
|              | £            | 싦          | ≙ a                                                                | 3 €              | 6        | ≙:         | <u>\$</u> € | ≥ ≙                   | 6                                            | ≙              | ≙:                                                         | <u>8</u>                                     | <u>^</u> | 2 2      | 2           | <u>@</u> ; | <u>6</u>                            | <u> </u>   | 8 8       | <u>ო</u>       | <u></u>     | 3 :          | - ≙                 | <u>\$</u>                                    | 9 €          | 4             | ۵,               | م<br>د        | <u>}</u> ≙                                                              | = \$                                 | <u>\$</u> ≙ | ₽                                                                                | <u>.</u>         | _<br>_<br>_ | 22:         | 2 5         | <u>ت</u>     | <u> </u>                                                     |            | <u>∘</u> ≙         |              |     |
|              |              |            |                                                                    |                  |          |            |             |                       |                                              |                |                                                            |                                              |          |          |             |            |                                     |            |           |                |             |              |                     |                                              |              |               |                  |               |                                                                         |                                      |             |                                                                                  |                  |             |             |             |              |                                                              |            | တ္တယ္              |              |     |
|              | င်           | mad c      | 532                                                                | 447              | 397      | 8 0<br>8 0 | 394         | 353                   | 367                                          | 96             |                                                            | 7 00<br>7 00<br>7 1                          | 122      | 520      | 242         | 8 8        | 7 C<br>20 C<br>20 C<br>20 C<br>20 C | <u>-</u>   | 90        | <del>δ</del> ( | 28          | 8            | <u>ب</u>            | 8 g                                          | 312          | യ്ക           | · ·              | Į.            | Ω                                                                       | <del>-</del> 9                       | δiδ         | g e                                                                              | <b>⊃</b> α       | Ω.          | ~ ~         | o           | m i          | ~ ~                                                          |            | <b></b>            |              |     |
|              | 8            | ₩<br>Q     | 3.E                                                                | 57 1             | 4 (      | ું હ       | စ္တ         | 43                    | <sup>연</sup>                                 | <b>†</b>       | - 1-                                                       | - 4                                          | ි<br>ස   | <u>.</u> | gi t        | e o        | 0.4                                 | 7          | <u></u>   | - 4            | * 00        | 2            | 91                  | ก <del>-</del>                               | · (0         |               | ~ ~              | 7             | ₩.                                                                      | & &                                  | 3.6         | 505                                                                              | 87               | 49          | ± 5         | 8           | <b>4</b>     | 4 V                                                          | 4          | 354<br>107         |              |     |
|              | g i          | <b>§</b> 6 | , w                                                                | φ.               | - c      | ٥ ۵        | ı.          | ص<br>ص                |                                              | . /            | , .                                                        |                                              |          |          |             |            | _                                   |            | •         | -•             | ÷           | -            | : 2                 | V                                            |              | ***           |                  | ·             | 23                                                                      | 8 8                                  | 88          | 8                                                                                | 8=               | 4<br>8      | 28          | 4.6         | 88           | 8 %                                                          | 8          | 13.9               |              |     |
| ľ            |              | 2 ^        | . ^                                                                | တေ               | ~1 OX    | - 6        | σ<br>Λ      | ŠÓ (                  | 69 F                                         | <u>.</u>       | č                                                          | , A                                          | 11.      | 38       | 200         | 200        | 28                                  | 94         | 85        | 36             | 120         | 116          | ස<br>දි             | 86                                           | 114          | 8             | 5 E              | 139           | 146                                                                     | 9 %<br>80 %                          | 527         | 707                                                                              | 157              | 용[          | ည်          | 2≜          | <b>7</b> 8   | 38                                                           | 8.0        | 62                 |              |     |
| 1            | ₹ 8          | 1          |                                                                    |                  |          |            |             |                       |                                              |                |                                                            |                                              |          |          |             |            |                                     |            |           |                |             |              |                     |                                              |              |               |                  |               |                                                                         |                                      |             |                                                                                  |                  |             |             |             |              |                                                              | ۸ 4        |                    |              |     |
| 2            | 2 2          | 1          | <b>△</b> .                                                         | n ±              | <u>.</u> | ^          | <u>^</u>    | <u> </u>              | <u>^                                    </u> | <u>. Α</u>     | Δ                                                          | <u>^</u>                                     | Δ,       | Δ.       | <u>\</u>    | Δ.         | Δ,                                  | Α,         | <u> </u>  | Δ.             | Δ           | ~            | Δ Δ                 | <u>,                                    </u> | 4 -          | Δ.            | <u> </u>         | Δ.            | <u>^</u>                                                                | - 4                                  | ۸.          | <u>^</u>                                                                         | Δ,               | <u>^</u>    | <u>, v</u>  | ۸.          | Δ Δ          | Δ.                                                           | -<br>      | <u>^ 4</u>         |              |     |
| E            | oord<br>oord | 126        | 88                                                                 | 0<br>0<br>0      | 4        | 098        | 746         | 0/0<br>8/0            | 900                                          | 444            | 851                                                        | 911                                          | 33.      | 0 W      | 317         | 780        | 5,5                                 | 4.0        | 99        | 351            | 96          | \$ 6         | 3 <del>4</del>      | 27                                           | 122          | )<br>()<br>() | 8                | 5             | 2 0                                                                     | 36                                   | <u>د</u> د  | R :_                                                                             | 57.5             |             |             | യച          | ဂ ဖ          | · 00 +                                                       | 635<br>967 | 1 W                |              |     |
| Location (km | ۰<br>ک       | ~          | 2 :                                                                | - 2              | 4        | 7          | 4 2         | ī 'Ā                  | 7                                            | 4              | 7                                                          | ₹.                                           | 4 -      | Í        | 7           | 7          | <del>2</del> :                      | 5 2        | 145       | 145            | 345         | 4 4<br>0 1   | 4                   | 4                                            | 4 2          | 4             | 441              | 44            | 4 4                                                                     | 44                                   | 4 5         | 4                                                                                | 447              | 4 4         | 8           | 44.7<br>7.0 | 4.45<br>0.00 | 45                                                           | 2 4<br>2 4 | 444. 74            |              |     |
| 9            | 200rd        | 46.411     | 200<br>200<br>200<br>200<br>200<br>200<br>200<br>200<br>200<br>200 | 19.021           | 18.866   | 88         | 7. 730      | 5.58                  | 0.165                                        | 0.070          | 6, 691                                                     | 888                                          | 200      | 5.327    | 5, 110      | 5.370      | 5                                   | 410        | 770       | . 45           | . 565<br>5  | . 032<br>685 | 95                  | 96.5                                         | 200          | . 095         | 945              | 97.0          | 96                                                                      | 7. 333                               | 986         | 273                                                                              | 475              | 18          | 912         | 989         | 773          |                                                              | 474        | 428                |              |     |
|              | ×            | 47         | 4 4                                                                | 4                | 47.      | 4 6        | 477         | 47.4                  | 474                                          | 474            | 4/4                                                        | 4/4                                          | 474      | 474      | 474         | 474        | 474                                 | 474        | 474       | 474            | 474         | 4742         | 4749                | 4749                                         | 4748         | 4748          | 474              | 4748          | 4747                                                                    | 4747                                 | 474F        | 4747                                                                             | 4746.            | 4744        | 4744        | 4743        | 4742         | 4742                                                         | 4740. 474  | 4740.              |              |     |
| ampie        | o            | 252        | 38                                                                 | 335              | 8<br>8   | રૂં હ      | (၉)         | 分                     | <del>4</del> 6                               | 27.0           | 3.5                                                        | i<br>T                                       | မှ       | 47       | <u>නු</u> ද | 2) c       | 3 5                                 | 22.        | က္က       | <b>4</b> i     | ဂ္လုပ္က     | ?!≿          |                     | 57 ¢                                         |              | വ             | ۱ ي              | - an          | ത                                                                       | O •                                  | ام          | m -                                                                              | et in            | 'n          | <b>.</b> -  |             |              |                                                              |            |                    |              |     |
| ESO .        | 2            | 2 S<br>2 F | 35<br>99                                                           | 34 GE            | S A      | յն<br>ՏՀ   | 8<br>8      | )<br>(E               | តិ<br>ក្តី                                   | ម្ល<br>- ៤     | 2 0                                                        | 2 4<br>1 1 1 1 1 1 1 1 1 1 1 1 1 1 1 1 1 1 1 | 5<br>5   | 8 GE     | , G         | o d        | o C                                 | i<br>E     | SEC       |                | 0 70<br>0 6 | Sign (       | SEdC                | 2.<br>2.<br>3. 4.                            | 88           | GEGO          | 9<br>9<br>9<br>8 | 300           | 용                                                                       | 9<br>9<br>1<br>1<br>1<br>1<br>1<br>1 | SEG 1       | SEd1:                                                                            | SEG.             | SEd16       | GEdi        | SEG 18      | GEd20        | 6.65<br>6.65<br>6.65<br>6.65<br>6.65<br>6.65<br>6.65<br>6.65 | GE423      | GEd24              |              |     |
| 8            | 2            | οà         | ) 85<br>:                                                          | ಹ :              | ∞ à      | 2 g        | 8           | <u>ж</u>              | όο ο                                         | 0 0            | ōά                                                         | 000                                          | ω        | 80       | 00 6        | οά         | <u> </u>                            | 85         | 88        | 8 8<br>1       | 8<br>57     | 826          | 888                 | 88                                           | 88           | 88            | 888              | 38            | 835                                                                     | 88.5                                 | 888         | 65<br>63<br>63<br>63<br>63<br>63<br>63<br>63<br>63<br>63<br>63<br>63<br>63<br>63 | <u>8</u> 2       | 842         | 8 8         | 845         | 846          | \$ &                                                         | 849        | 820                |              |     |