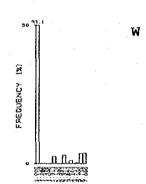

|              |              | ,          | 5 8                                                                | 91               | 214      | 88         | 3 8         | 73                    | 8                                            | 8              | <b>3</b> 2                                                 | ⊇α                                           | 5 8      | 4        | 32          | 85         | N &                                 | 24         | <b>\$</b> | 37             | ខ្ល         | 38           | <b>₩</b>            | इ.स                                          | 3 13         | 41            | φç               | יין<br>אַר קט | ~1 <b>(</b>                                                             | 388                                  |             | ×                                                                                | <u>@</u> ;;      |             |             | 22 g        | ) <u></u>    | ତ ଓ                                                          | D C        | బ్                 | <b>4 ഡ</b> ( | - 1 |
|--------------|--------------|------------|--------------------------------------------------------------------|------------------|----------|------------|-------------|-----------------------|----------------------------------------------|----------------|------------------------------------------------------------|----------------------------------------------|----------|----------|-------------|------------|-------------------------------------|------------|-----------|----------------|-------------|--------------|---------------------|----------------------------------------------|--------------|---------------|------------------|---------------|-------------------------------------------------------------------------|--------------------------------------|-------------|----------------------------------------------------------------------------------|------------------|-------------|-------------|-------------|--------------|--------------------------------------------------------------|------------|--------------------|--------------|-----|
|              |              | 3          | E G                                                                | ۵                | ۸ ه      | ۶ (        | ۵           | ۵                     | ۵۵                                           | Δ <i>&amp;</i> | ٥,                                                         | 18                                           | ۵        | ۵        | ٨۵          | ۸,         | ۵۵                                  | ٨          | 0         | ۸á             | ٥.۵         | ۵            | ۵á                  | ۵۵                                           | ۵۱           | ۵.            | ۵.۵              | ۸.            | Δ.                                                                      | Δ.Δ                                  | ٠           | Δ.                                                                               | Δ.Δ              | Δ           | Δ.Δ         | ۰ ۸         | ۸,           | o                                                            | 0 ~        | An                 | م<br>م       | 1   |
|              |              | - 1        |                                                                    |                  |          |            |             |                       |                                              |                |                                                            |                                              |          |          |             |            |                                     |            |           |                |             |              |                     |                                              |              |               |                  |               |                                                                         |                                      |             |                                                                                  |                  |             |             |             |              |                                                              |            |                    |              | J   |
|              |              |            | , a                                                                | •                | •        |            | ~           | ~                     |                                              | •              |                                                            | •                                            | 7.       | Ψ,       |             |            |                                     |            | 0 ×       | - n            |             | 4            | ₩ u                 | . 2.                                         | α            | O \$          | - 00             | 4.            | ~; •<br>₄ (                                                             |                                      | 1.2         | oi c                                                                             | ۹٠               | ٠<br>ښ      | 0 4         | <u>~</u>    | ဖ ဂ်         | ; <u>;</u>                                                   | ω̈́c       | iώ                 |              |     |
|              |              |            | × =                                                                | -<br>88          | 3.8      | 27         | .62         |                       |                                              | 3 i            | ار<br>ا                                                    | -:<br>88                                     | 8        | 6        | 3.5         |            | <u>.</u>                            | 8,         | 3.5       |                | . 41        | 8            | 9.5                 |                                              | 8            | 200           | 4                | 77.           | . 58                                                                    | , <u>.</u>                           | 5           | 3 &                                                                              | 1.21             | 1.05        | . 1.<br>86. | 8           | 2 :-<br>35 : | 8                                                            | <br>7 0    | <br>               | 37           |     |
|              |              | S          |                                                                    | 4 c              | 2 62     | 8          | සි<br>ද     | 38                    | 5 G                                          | 38             | 8                                                          | 111                                          | % c      | S K      | 3 4         | 8          | 8;                                  | 8 8        | 3 8       | 26             | 8           | 4 (          | 3 Q                 | 8                                            | <u>დ</u> გ   | 2 2           | 32               | នុះ           | 3 %                                                                     | 38                                   | <b>a</b> 8  | 38                                                                               | 22               | = %         | 34          | ₩.          | 2 წ          | æ,                                                           | 88         | 3 23               | 38           |     |
|              |              | 8          | Š.                                                                 | 38               | 8        | 8          | 86          | 3 6                   | 3 <u>0</u>                                   | 8.00           | <br>8                                                      | 8                                            | 200      | 2 C      | 8           | 7.20       | 다.<br>다.                            | 3 6<br>3 6 | 38<br>1 0 | 2.80           | ი<br>გ      | 2 G          | , r.                | 8.8                                          | 2 6          | 8             | 8.00             | %<br>88       | ე.<br>ე.                                                                | 6.70                                 | 9.20        | 88                                                                               | 88               | 88          | 2           | 88          | 8            | 8                                                            | 28         | 88                 | 2.5          |     |
|              |              | 0          | S C                                                                | 50               | 8        | 8          | 5 5         | 9                     | 9                                            | 8              | 6                                                          | 6                                            | 38       | 8        | 9           | 2          | 0.0                                 | 2 2        | 8         | 023            | 8 5         | 3 6          | 88                  | 88                                           | 98           | 88            | 929              | <u>4</u> §    | g                                                                       | 88                                   | 88          | 3                                                                                | <u>ლ</u> 8       | 36          | ខ្លះ        | 5 5         | 8            | မ္တာ မ                                                       | စ္တမွ      | စ္ကမ္              | =            |     |
|              | j            | d<br>d     | ē.                                                                 | ۵۱               | ۵۰       | <b>o</b> 8 | 16          | ۵۵                    | ۵                                            | ۵              | ۵۵                                                         | ۵۵                                           | oα       | લ        | ۵           | ယ င်       | <b>Λ</b> σ                          | ۵۵         | ۵         | ω.             | ۶.          | ۳=           | <b>တ</b>            | ო (                                          | ω (          | ۸.            | 4.1              | - 5           |                                                                         | ۸.                                   | ۱۵          | ۸                                                                                | ٨,               |             | ۵۰          | - თ         | ۵            | 3.6                                                          | ن<br>اسا   | ع<br>م             | 8            |     |
|              |              | z          | 24<br>24                                                           | 605              | 457      | 5.5        | 103         | 82                    | 92                                           | 8,             | ο g                                                        | 3 5                                          | 11.      | 936      | 98          |            | 38                                  | 84         | 42        | 7              | 2 g         | 27           | 88                  | <b>3</b> 2                                   | \ \          | 37            | ស្ល              | 3 7           | Ξ.                                                                      | ლ ⊊                                  | 3 @         | φı                                                                               | o                | o .         | <b>ന</b> ⊷  | - (A        | <b></b>      | - ~                                                          | · •        | <b>-8</b>          |              |     |
|              |              | <b>2</b> % | e 88                                                               | <u>0</u>         | 25       | 7 K        | 92          | 51                    | 888                                          | 2.5            | - <b>"</b>                                                 | 3.5                                          | 23       |          |             | <u>و</u> ک | <u> </u>                            | Q          | ស (       | n c            | ·           | _            | ю·                  | <b></b> ←                                    |              | 0             | 0 6              | . ~           |                                                                         |                                      | , E         | ⊕;                                                                               |                  | 4           | 00 LC       | > =         | ö.           | <u> </u>                                                     | = 1        | ~ 88               | 8            |     |
|              |              | 0 8        | 1∆                                                                 |                  | △∡       | · <u>^</u> | ٠.          | <br>∆.                |                                              |                | : <u>-</u><br><u>:                                    </u> | . Δ.                                         |          | Δ.       |             | ۰,۸        | · V                                 | ۸.         | ۸ ۸       | ) c            | ? (O        | ٧            | 4.0                 | , .<br>, .                                   | من ر         | ٠.<br>ن ت     | ຕິເດີ            | 8             | (i)                                                                     |                                      | 1.32        | <br>8                                                                            | . <del>.</del> . | 92.5        | <br>57      | 8           | <br>4.       |                                                              | F. 5       | 9 88 :             | 49           |     |
|              |              | 2 C        |                                                                    |                  |          |            |             |                       |                                              |                |                                                            |                                              |          |          |             |            |                                     |            |           |                |             |              |                     |                                              |              |               |                  |               |                                                                         |                                      |             |                                                                                  |                  |             |             |             |              |                                                              |            | <br>\ <u>\</u> \ . |              | •   |
|              | 1            | 2 0        | 1549                                                               | 3842             | 356      | 5          | 1067        | 1726                  | 161.                                         | 2415           | 1724                                                       | 1716                                         | 418      | 1239     | 1845        | 120        | 454                                 | 453        | 200       | 264            | 487         | 353          | 8 8<br>27 5<br>27 5 | 826                                          | 88 5<br>88 5 | 20 G          | 44               | 484           | 355<br>600<br>600<br>600<br>600<br>600<br>600<br>600<br>600<br>600<br>6 | 828                                  | 173         | 8 <u>2</u>                                                                       | 1134             | 1636        | 33          | 1215        | 2300<br>887  | 136                                                          | 1324       | 1155               | 8            |     |
|              | 1            |            | 2.                                                                 | -<br>-<br>-<br>- | တ်       | 2.2        | 8 6         | 3<br>3<br>3<br>8<br>8 | 3 4<br>8 6                                   | 4.53           | 4.74                                                       | 5.29                                         | - G      | 4 9      | 3 4         | ж<br>Ж     | . 23                                | ٠٠.<br>ب   | 5.4       | 1, 22          | 1. 72       | 89.5         | <u></u>             | 2.61                                         | 8            | 88            | 8                | <u>ن</u>      | ٠.<br>6. ه                                                              | 2.5                                  |             | 22                                                                               | 88<br>88         | 8 %         | 8           |             | 7 0          | ₩.<br>₩.                                                     | 67.        | 28                 | 36           |     |
|              | ×            | %          | 5 6                                                                | úς               | · 66     | œ          | 8, 5        | 2,5                   | <br>. 8                                      | 16             | 6                                                          | (S)                                          | <br>S &  | 5 6      | 35          | . 32       | ₩.                                  | 9 6        | 2 10      | 2              | 80          | 200          | 98                  | 8                                            | <u>ت</u> و   | 3 4           | 8                |               | 5.4<br>0.13                                                             | 6                                    | ည် ဗ        | 6                                                                                | စ္တ              | - œ         | 8           | 28          | 일            | <b>జ</b> :                                                   | - 4        | 242                | 5            |     |
|              | £            | 싦          | ≙ a                                                                | 3 €              | 6        | ≙:         | <u>\$</u> € | ≥ ≙                   | 6                                            | ≙              | ≙:                                                         | <u>8</u>                                     | <u>^</u> | 2 2      | 2           | <u>@</u> ; | <u>6</u>                            | <u> </u>   | 8 8       | <u>ო</u>       | <u></u>     | 3 :          | - ≙                 | <u>\$</u>                                    | 9 €          | 4             | ۵,               | م<br>د        | <u>}</u> ≙                                                              | = \$                                 | <u>\$</u> ≙ | ₽                                                                                | <u>.</u>         | _<br>_<br>_ | 22:         | 2 5         | <u>ت</u>     | <u> </u>                                                     |            | <u>∘</u> ≙         |              |     |
|              |              |            |                                                                    |                  |          |            |             |                       |                                              |                |                                                            |                                              |          |          |             |            |                                     |            |           |                |             |              |                     |                                              |              |               |                  |               |                                                                         |                                      |             |                                                                                  |                  |             |             |             |              |                                                              |            | တ္တယ္              |              |     |
|              | င်           | mad c      | 532                                                                | 447              | 397      | 8 0<br>8 0 | 394         | 353                   | 367                                          | 96             |                                                            | 7 00<br>7 00<br>7 1                          | 122      | 520      | 242         | 8 8        | 7 C<br>20 C<br>20 C<br>20 C<br>20 C | <u>-</u>   | 90        | <del>δ</del> ( | 28          | 8            | <u>ب</u>            | 8 g                                          | 312          | യ്ക           | · ·              | Į.            | Ω                                                                       | <del>-</del> 9                       | δiδ         | g e                                                                              | <b>⊃</b> α       | Ω.          | ~ ~         | o           | m i          | ~ ~                                                          |            | <b></b>            |              |     |
|              | 8            | ₩<br>Q     | 3.E                                                                | 57 1             | 4 (      | ું હ       | စ္တ         | 43                    | <sup>연</sup>                                 | <b>†</b>       | - 1-                                                       | - 4                                          | ි<br>ස   | <u>.</u> | gi t        | e o        | 0.4                                 | 7          | <u></u>   | - 4            | * 00        | 2            | 91                  | ก <del>-</del>                               | · (0         |               | ~ ~              | 7             | ₩.                                                                      | & &                                  | 3.6         | 505                                                                              | 87               | 49          | ± 5         | 8           | <b>4</b>     | 4 V                                                          | 4          | 354<br>107         |              |     |
|              | g i          | <b>§</b> 6 | , w                                                                | φ.               | - c      | ٥ ۵        | ı.          | ص<br>ص                |                                              | . /            | , .                                                        |                                              |          |          |             |            | _                                   |            | •         | -•             | ÷           | -            | : 2                 | V                                            |              | ***           |                  | ·             | 23                                                                      | 8 8                                  | 88          | 8                                                                                | 8=               | 4<br>8      | 28          | 4.6         | 88           | 8 %                                                          | 8          | 13.9               |              |     |
| ľ            |              | 2 ^        | . ^                                                                | တေ               | ~1 OX    | - 6        | σ<br>Λ      | ŠÓ (                  | 69 F                                         | <u>.</u>       | č                                                          | , A                                          | 11.      | 38       | 200         | 200        | 28                                  | 94         | 85        | 36             | 120         | 116          | ස<br>දි             | 86                                           | 114          | 8             | 5 E              | 139           | 146                                                                     | 9 %<br>80 %                          | 527         | 707                                                                              | 157              | 용[          | ည်          | 2≜          | <b>7</b> 8   | 38                                                           | 8.0        | 62                 |              |     |
| 1            | ₹ 8          | 1          |                                                                    |                  |          |            |             |                       |                                              |                |                                                            |                                              |          |          |             |            |                                     |            |           |                |             |              |                     |                                              |              |               |                  |               |                                                                         |                                      |             |                                                                                  |                  |             |             |             |              |                                                              | ۸ 4        |                    |              |     |
| 2            | 2 2          | 1          | <b>△</b> .                                                         | n ±              | <u>.</u> | ^          | <u>^</u>    | <u> </u>              | <u>^                                    </u> | <u>. Α</u>     | Δ                                                          | <u>^</u>                                     | Δ,       | Δ.       | <u>\</u>    | Δ.         | Δ,                                  | Α,         | <u> </u>  | Δ.             | Δ           | ~            | Δ Δ                 | <u>,                                    </u> | 4 -          | Δ.            | <u> </u>         | Δ.            | <u>^</u>                                                                | - 4                                  | ۸.          | <u>^</u>                                                                         | Δ,               | <u>^</u>    | <u>, v</u>  | ۸.          | Δ Δ          | Δ.                                                           | -<br>      | <u>^ 4</u>         |              |     |
| E            | oord<br>oord | 126        | 88                                                                 | 0<br>0<br>0      | 4        | 098        | 746         | 0/0<br>8/0            | 900                                          | 444            | 851                                                        | 911                                          | 33.      | 0 W      | 317         | 780        | 5,5                                 | 4.0        | 99        | 351            | 96          | \$ 6         | 3 <del>4</del>      | 27                                           | 122          | )<br>()<br>() | 8                | 5             | 2 0                                                                     | 36                                   | <u>د</u> د  | R :_                                                                             | 57.5             |             |             | യച          | ဂ ဖ          | · 00 +                                                       | 635<br>967 | 1 W                |              |     |
| Location (km | ۰<br>ک       | ~          | 2 :                                                                | - 2              | 4        | 7          | 4 2         | ī 'Ā                  | 7                                            | 4              | 7                                                          | ₹.                                           | 4 -      | Í        | 7           | 7          | <del>2</del> :                      | 5 2        | 145       | 145            | 345         | 4 4<br>0 1   | 4                   | 4                                            | 4 2          | 4             | 441              | 44            | 4 4                                                                     | 44                                   | 4 5         | 4                                                                                | 447              | 4 4         | 8           | 44.7<br>7.0 | 4.45<br>0.00 | 45                                                           | 2 4<br>2 4 | 444. 74            |              |     |
| 9            | 200rd        | 46.411     | 200<br>200<br>200<br>200<br>200<br>200<br>200<br>200<br>200<br>200 | 19.021           | 18.866   | 88         | 7. 730      | 5.58                  | 0.165                                        | 0.070          | 6, 691                                                     | 888                                          | 200      | 5.327    | 5, 110      | 5.370      | 5                                   | 410        | 770       | . 45           | . 565<br>5  | . 032<br>685 | 95                  | 96.5                                         | 200          | . 095         | 945              | 97.0          | 96                                                                      | 7. 333                               | 986         | 273                                                                              | 475              | 18          | 912         | 989         | 773          |                                                              | 474        | 428                |              |     |
|              | ×            | 47         | 4 4                                                                | 4                | 47.      | 4 6        | 477         | 47.4                  | 474                                          | 474            | 4/4                                                        | 4/4                                          | 474      | 474      | 474         | 474        | 474                                 | 474        | 474       | 474            | 474         | 4742         | 4749                | 4749                                         | 4748         | 4748          | 474              | 4748          | 4747                                                                    | 4747                                 | 474F        | 4747                                                                             | 4746.            | 4744        | 4744        | 4743        | 4742         | 4742                                                         | 4740. 474  | 4740.              |              |     |
| ampie        | o            | 252        | 38                                                                 | 335              | 8<br>8   | રૂં હ      | (၉)         | 分                     | <del>4</del> 6                               | 27.0           | 3.5                                                        | i<br>T                                       | မှ       | 47       | <u>නු</u> ද | 2) c       | 3 5                                 | 22.        | က္က       | <b>4</b> i     | ဂ္လုပ္က     | ?!≿          |                     | 57 ¢                                         |              | വ             | ۱ ي              | - an          | ത                                                                       | O •                                  | ام          | m -                                                                              | et in            | 'n          | <b>.</b> -  |             |              |                                                              |            |                    |              |     |
| ESO .        | 2            | 2 S<br>2 F | 35<br>99                                                           | 34 GE            | S A      | յն<br>ՏՀ   | 8<br>8      | )<br>(E               | តិ<br>ក្តី                                   | ម្ល<br>- ៤     | 2 0                                                        | 2 4<br>1 1 1 1 1 1 1 1 1 1 1 1 1 1 1 1 1 1 1 | 5<br>5   | 8 GE     | , G         | o d        | o C                                 | i<br>E     | SEC       |                | 0 70<br>0 6 | Sign (       | SEdC                | 2.<br>2.<br>3. 4.                            | 88           | GEGO          | 9<br>9<br>9<br>8 | 300           | 용                                                                       | 9<br>9<br>1<br>1<br>1<br>1<br>1<br>1 | SEG 1       | SEd1:                                                                            | SEG.             | SEd16       | GEdi        | SEG 18      | GEd20        | 6.65<br>6.65<br>6.65<br>6.65<br>6.65<br>6.65<br>6.65<br>6.65 | GE423      | GEd24              |              |     |
| 8            | 2            | οà         | ) 85<br>:                                                          | ಹ :              | ∞ à      | 2 g        | 8           | <u>ж</u>              | όο ο                                         | 0 0            | ōά                                                         | 000                                          | ω        | 80       | 00 6        | οά         | <u> </u>                            | 85         | 88        | 8 8<br>1       | 8<br>57     | 826          | 888                 | 88                                           | 88           | 88            | 888              | 38            | 835                                                                     | 88.5                                 | 888         | 65<br>63<br>63<br>63<br>63<br>63<br>63<br>63<br>63<br>63<br>63<br>63<br>63<br>63 | <u>8</u> 2       | 842         | 8 8         | 845         | 846          | \$ &                                                         | 849        | 820                |              |     |