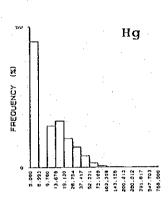

|              |              | ,          | 5 8                                                                | 91               | 214      | 88         | 3 8         | 73                    | 8                                            | 8              | <b>3</b> 2                                                 | ⊇α                                           | 5 8      | 4        | 32          | 85         | N &                                 | 24         | <b>\$</b> | 37             | ខ្ល         | 38           | <b>₩</b>            | इ.स                                          | 3 13         | 41            | φç               | יין<br>אַר קט | ~1 <b>(</b>                                                             | 388                                  |             | ×                                                                                | <u>@</u> ;;      |             |             | 22 g        | ) <u></u>    | ତ ଓ                                                          | D C        | బ్                 | <b>4 ഡ</b> ( | - 1 |
|--------------|--------------|------------|--------------------------------------------------------------------|------------------|----------|------------|-------------|-----------------------|----------------------------------------------|----------------|------------------------------------------------------------|----------------------------------------------|----------|----------|-------------|------------|-------------------------------------|------------|-----------|----------------|-------------|--------------|---------------------|----------------------------------------------|--------------|---------------|------------------|---------------|-------------------------------------------------------------------------|--------------------------------------|-------------|----------------------------------------------------------------------------------|------------------|-------------|-------------|-------------|--------------|--------------------------------------------------------------|------------|--------------------|--------------|-----|
|              |              | 3          | E G                                                                | ۵                | ۸ ه      | ۶ (        | ۵           | ۵                     | ۵۵                                           | Δ <i>&amp;</i> | ٥,                                                         | 18                                           | ۵        | ۵        | ٨۵          | ۸,         | ۵۵                                  | ٨          | 0         | ۸á             | ٥.۵         | ۵            | ۵á                  | ۵۵                                           | ۵۱           | ۵.            | ۵.۵              | ۸.            | Δ.                                                                      | Δ.Δ                                  | ٠           | Δ.                                                                               | Δ.Δ              | Δ           | Δ.Δ         | ۰ ۸         | ۸,           | o                                                            | 0 ~        | An                 | م<br>م       | 1   |
|              |              | - 1        |                                                                    |                  |          |            |             |                       |                                              |                |                                                            |                                              |          |          |             |            |                                     |            |           |                |             |              |                     |                                              |              |               |                  |               |                                                                         |                                      |             |                                                                                  |                  |             |             |             |              |                                                              |            |                    |              | J   |
|              |              |            | , a                                                                | •                | •        |            | ~           | ~                     |                                              | •              |                                                            | •                                            | 7.       | Ψ,       |             |            |                                     |            | 0 ×       | - n            |             | 4            | ₩ u                 | . 2.                                         | α            | O \$          | - 00             | 4.            | ~; •<br>₄ (                                                             |                                      | 1.2         | oi c                                                                             | ۹٠               | ٠<br>ښ      | 0 4         | <u>~</u>    | ဖ ဂ်         | ; <u>;</u>                                                   | ω̈́c       | iώ                 |              |     |
|              |              |            | × =                                                                | -<br>88          | 3.8      | 27         | .62         |                       |                                              | 3 i            | ار<br>ا                                                    | -:<br>88                                     | 8        | 6        | 3.5         |            | <u>.</u>                            | 8,         | 3.5       |                | . 41        | 8            | 9.5                 |                                              | 8            | 200           | 4                | 77.           | . 58                                                                    | , <u>.</u>                           | 5           | 3 &                                                                              | 1.21             | 1.05        | . 1.<br>86. | 8           | 2 :-<br>35 : | 8                                                            | <br>7 0    | <br>               | 37           |     |
|              |              | S          |                                                                    | 4 c              | 2 62     | 8          | සි<br>ද     | 38                    | 5 G                                          | 38             | 8                                                          | 111                                          | % c      | S K      | 3 4         | 8          | 8;                                  | 8 8        | 3 8       | 26             | 8           | 4 (          | 3 Q                 | 8                                            | <u>დ</u> გ   | 2 2           | 32               | នុះ           | 3 %                                                                     | 38                                   | <b>a</b> 8  | 38                                                                               | 22               | = %         | 34          | ₩.          | 2 წ          | æ,                                                           | 88         | 3 23               | 38           |     |
|              |              | 8          | Š.                                                                 | 38               | 8        | 8          | 86          | 3 6                   | 3 <u>0</u>                                   | 8.00           | <br>8                                                      | 8                                            | 200      | 2 C      | 8           | 7.20       | 다.<br>다.                            | 3 6<br>3 6 | 38<br>1 0 | 2.80           | ი<br>გ      | 2 G          | , r.                | 8.8                                          | 2 6          | 8             | 8.00             | %<br>88       | ე.<br>ე.                                                                | 6.70                                 | 9.20        | 88                                                                               | 88               | 88          | 2           | 88          | 8            | 8                                                            | 28         | 88                 | 2.5          |     |
|              |              | 0          | S C                                                                | 50               | 8        | 8          | 5 5         | 9                     | 9                                            | 8              | 6                                                          | 6                                            | 38       | 8        | 9           | 2          | 0.0                                 | 2 2        | 8         | 023            | 8 5         | 3 6          | 88                  | 88                                           | 98           | 88            | 929              | <u>4</u> §    | g                                                                       | 88                                   | 88          | 3                                                                                | <u>ლ</u> 8       | 36          | ខ្លះ        | 5 5         | 8            | မ္တာ မ                                                       | စ္တမွ      | စ္ကမ္              | =            |     |
|              | j            | d<br>d     | ē.                                                                 | ۵۱               | ۵۰       | <b>o</b> 8 | 16          | ۵۵                    | ۵                                            | ۵              | ۵۵                                                         | ۵۵                                           | oα       | લ        | ۵           | ယ င်       | <b>Λ</b> σ                          | ۵۵         | ۵         | ω.             | ۶.          | ۳=           | <b>တ</b>            | ო (                                          | ω (          | ۸.            | 4.1              | - 5           |                                                                         | ۸.                                   | ۱۵          | ۸                                                                                | ٨,               |             | ۵۰          | - თ         | ۵            | 3.6                                                          | ن<br>اسا   | ع<br>م             | 8            |     |
|              |              | z          | 24<br>24                                                           | 605              | 457      | 5.5        | 103         | 82                    | 92                                           | 8,             | ο g                                                        | 3 5                                          | 11.      | 936      | 98          |            | 38                                  | 84         | 42        | 7              | 2 g         | 27           | 88                  | <b>3</b> 2                                   | \ \          | 37            | ស្ល              | 3 7           | Ξ.                                                                      | ლ ⊊                                  | 3 @         | φı                                                                               | o                | o .         | <b>ന</b> ⊷  | - (A        | <b></b>      | - ~                                                          | · •        | <b>-8</b>          |              |     |
|              |              | <b>2</b> % | e 88                                                               | <u>0</u>         | 25       | 7 K        | 92          | 51                    | 888                                          | 2.5            | - <b>"</b>                                                 | 3.5                                          | 23       |          |             | <u>و</u> ک | <u> </u>                            | Q          | ស (       | n c            | ·           | _            | ю·                  | <b></b> ←                                    |              | 0             | 0 6              | . ~           |                                                                         |                                      | , E         | ⊕;                                                                               |                  | 4           | 00 LC       | > =         | ö.           | <u> </u>                                                     | = 1        | ~ 88               | 8            |     |
|              |              | 0 8        | 1∆                                                                 |                  | △∡       | · <u>^</u> | ٠.          | <br>∆.                |                                              |                | : <u>-</u><br><u>:                                    </u> | . Δ.                                         |          | Δ.       |             | ۰,۸        | · V                                 | ۸.         | ۸ ۸       | ) c            | ? (O        | ٧            | 4.0                 | , .<br>, .                                   | من ر         | ٠.<br>ن ت     | ຕິເດີ            | 8             | (i)                                                                     |                                      | 1.32        | <br>8                                                                            | . <del>.</del> . | 92.5        | <br>57      | 8           | <br>4.       |                                                              | F. 5       | 9 88 :             | 49           |     |
|              |              | 2 C        |                                                                    |                  |          |            |             |                       |                                              |                |                                                            |                                              |          |          |             |            |                                     |            |           |                |             |              |                     |                                              |              |               |                  |               |                                                                         |                                      |             |                                                                                  |                  |             |             |             |              |                                                              |            | <br>\ <u>\</u> \ . |              | •   |
|              | 1            | 2 0        | 1549                                                               | 3842             | 356      | 5          | 1067        | 1726                  | 161.                                         | 2415           | 1724                                                       | 1716                                         | 418      | 1239     | 1845        | 120        | 454                                 | 453        | 200       | 264            | 487         | 353          | 8 8<br>27 5<br>27 5 | 826                                          | 88 5<br>88 5 | 20 G          | 44               | 484           | 355<br>600<br>600<br>600<br>600<br>600<br>600<br>600<br>600<br>600<br>6 | 828                                  | 173         | 8 <u>2</u>                                                                       | 1134             | 1636        | 33          | 1215        | 2300<br>887  | 136                                                          | 1324       | 1155               | 8            |     |
|              | 1            |            | 2.                                                                 | -<br>-<br>-<br>- | တ်       | 2.2        | 8 6         | 3<br>3<br>3<br>8<br>8 | 3 4<br>8 6                                   | 4.53           | 4.74                                                       | 5.29                                         | - G      | 4 9      | 3 4         | ж<br>Ж     | . 23                                | ٠٠.<br>ب   | 5.4       | 1, 22          | 1. 72       | 89.5         | <u></u>             | 2.61                                         | 8            | 88            | 8                | <u>ن</u>      | ٠.<br>6. ه                                                              | 2.5                                  |             | 22                                                                               | 88<br>88         | 8 %         | 8           |             | 7 0          | ₩.<br>₩.                                                     | 67.        | 28                 | 36           |     |
|              | ×            | %          | 5 6                                                                | úς               | · 66     | œ          | 8, 5        | 2,5                   | <br>. 8                                      | 16             | 6                                                          | (S)                                          | <br>S &  | 5 6      | 35          | . 32       | ₩.                                  | 9 6        | 2 10      | 2              | 80          | 200          | 98                  | 8                                            | <u>ت</u> و   | 3 4           | 8                |               | 5.4<br>0.13                                                             | 6                                    | ည် ဗ        | 6                                                                                | စ္တ              | - œ         | 8           | 28          | 일            | <b>జ</b> :                                                   | - 4        | 242                | 5            |     |
|              | £            | 싦          | ≙ a                                                                | 3 €              | 6        | ≙:         | <u>\$</u> € | ≥ ≙                   | 6                                            | ≙              | ≙:                                                         | <u>8</u>                                     | <u>^</u> | 2 2      | 2           | <u>@</u> ; | <u>6</u>                            | <u> </u>   | 8 8       | <u>ო</u>       | <u></u>     | 3 :          | - ≙                 | <u>\$</u>                                    | 9 €          | 4             | ۵,               | م<br>د        | <u>}</u> ≙                                                              | = \$                                 | <u>\$</u> ≙ | ₽                                                                                | <u>.</u>         | _<br>_<br>_ | 22:         | 2 5         | <u>ت</u>     | <u> </u>                                                     |            | <u>∘</u> ≙         |              |     |
|              |              |            |                                                                    |                  |          |            |             |                       |                                              |                |                                                            |                                              |          |          |             |            |                                     |            |           |                |             |              |                     |                                              |              |               |                  |               |                                                                         |                                      |             |                                                                                  |                  |             |             |             |              |                                                              |            | တ္တယ္              |              |     |
|              | င်           | mad c      | 532                                                                | 447              | 397      | 8 0<br>8 0 | 394         | 353                   | 367                                          | 96             |                                                            | 7 00<br>7 00<br>7 1                          | 122      | 520      | 242         | 8 8        | 7 C<br>20 C<br>20 C<br>20 C<br>20 C | <u>-</u>   | 90        | <del>δ</del> ( | 28          | 8            | <u>ب</u>            | 8 g                                          | 312          | യ്ക           | · ·              | Į.            | Ω                                                                       | <del>-</del> 9                       | δiδ         | g e                                                                              | <b>⊃</b> α       | Ω.          | ~ ~         | o           | m i          | ~ ~                                                          |            | <b></b>            |              |     |
|              | 8            | ₩<br>Q     | 3.E                                                                | 57 1             | 4 (      | ું હ       | စ္တ         | 43                    | <sup>연</sup>                                 | <b>†</b>       | - 1-                                                       | - 4                                          | ි<br>ස   | <u>.</u> | gi t        | e o        | 0.4                                 | 7          | <u></u>   | - 4            | * 00        | 2            | 91                  | ก <del>-</del>                               | · (0         |               | ~ ~              | 7             | ₩.                                                                      | & &                                  | 3.6         | 505                                                                              | 87               | 49          | ± 5         | 8           | <b>4</b>     | 4 V                                                          | 4          | 354<br>107         |              |     |
|              | g i          | <b>§</b> 6 | , w                                                                | φ.               | - c      | ٥ ۵        | ı.          | ص<br>ص                |                                              | . /            | , .                                                        |                                              |          |          |             |            | _                                   |            | •         | -•             | ÷           | -            | : 2                 | V                                            |              | ***           |                  | ·             | 23                                                                      | 8 8                                  | 88          | 8                                                                                | 8=               | 4<br>8      | 28          | 4.6         | 88           | 8 %                                                          | 8          | 13.9               |              |     |
| ľ            |              | 2 ^        | . ^                                                                | တေ               | ~1 OX    | - 6        | σ<br>Λ      | ŠÓ (                  | 69 F                                         | <u>.</u>       | č                                                          | , A                                          | 11.      | 38       | 200         | 200        | 28                                  | 94         | 85        | 36             | 120         | 116          | ස<br>දි             | 86                                           | 114          | 8             | 5 E              | 139           | 146                                                                     | 9 %<br>80 %                          | 527         | 707                                                                              | 157              | 용[          | ည်          | 2≜          | <b>7</b> 8   | 38                                                           | 8.0        | 62                 |              |     |
| 1            | ₹ 8          | 1          |                                                                    |                  |          |            |             |                       |                                              |                |                                                            |                                              |          |          |             |            |                                     |            |           |                |             |              |                     |                                              |              |               |                  |               |                                                                         |                                      |             |                                                                                  |                  |             |             |             |              |                                                              | ۸ 4        |                    |              |     |
| 2            | 2 2          | 1          | <b>△</b> .                                                         | n ±              | <u>.</u> | ^          | <u>^</u>    | <u> </u>              | <u>^                                    </u> | <u>. Α</u>     | Δ                                                          | <u>^</u>                                     | Δ,       | Δ.       | <u>\</u>    | Δ.         | Δ,                                  | Α,         | <u> </u>  | Δ.             | Δ           | ~            | Δ Δ                 | <u>,                                    </u> | 4 -          | Δ.            | <u> </u>         | Δ.            | <u>^</u>                                                                | - 4                                  | ۸.          | <u>^</u>                                                                         | Δ,               | <u>^</u>    | <u>, v</u>  | ۸.          | Δ Δ          | Δ.                                                           | -<br>      | <u>^ 4</u>         |              |     |
| E            | oord<br>oord | 126        | 88                                                                 | 0<br>0<br>0      | 4        | 098        | 746         | 0/0<br>8/0            | 900                                          | 444            | 851                                                        | 911                                          | 33.      | 0 W      | 317         | 780        | 5,5                                 | 4.0        | 99        | 351            | 96          | \$ 6         | 3 <del>4</del>      | 27                                           | 122          | )<br>()<br>() | 8                | 5             | 2 0                                                                     | 36                                   | <u>د</u> د  | R :_                                                                             | 57.5             |             |             | യച          | ဂ ဖ          | · 00 +                                                       | 635<br>967 | 1 W                |              |     |
| Location (km | ۰<br>ک       | ~          | 2 :                                                                | - 2              | 4        | 7          | 4 2         | ī 'Ā                  | 7                                            | 4              | 7                                                          | ₹.                                           | 4 -      | Í        | 7           | 7          | <del>2</del> :                      | 5 2        | 145       | 145            | 345         | 4 4<br>0 1   | 4                   | 4                                            | 4 2          | 4             | 441              | 44            | 4 4                                                                     | 44                                   | 4 5         | 4                                                                                | 447              | 4 4         | 8           | 44.7<br>7.0 | 4.45<br>0.00 | 45                                                           | 2 4<br>2 4 | 444. 74            |              |     |
| 9            | 200rd        | 46.411     | 200<br>200<br>200<br>200<br>200<br>200<br>200<br>200<br>200<br>200 | 19.021           | 18.866   | 88         | 7. 730      | 5.58                  | 0.165                                        | 0.070          | 6, 691                                                     | 888                                          | 200      | 5.327    | 5, 110      | 5.370      | 5                                   | 410        | 770       | . 45           | . 565<br>5  | . 032<br>685 | 95                  | 96.5                                         | 200          | . 095         | 945              | 97.0          | 96                                                                      | 7. 333                               | 986         | 273                                                                              | 475              | 18          | 912         | 989         | 773          |                                                              | 474        | 428                |              |     |
|              | ×            | 47         | 4 4                                                                | 4                | 47.      | 4 6        | 477         | 47.4                  | 474                                          | 474            | 4/4                                                        | 4/4                                          | 474      | 474      | 474         | 474        | 474                                 | 474        | 474       | 474            | 474         | 4742         | 4749                | 4749                                         | 4748         | 4748          | 474              | 4748          | 4747                                                                    | 4747                                 | 474F        | 4747                                                                             | 4746.            | 4744        | 4744        | 4743        | 4742         | 4742                                                         | 4740. 474  | 4740.              |              |     |
| ampie        | o            | 252        | 38                                                                 | 335              | 8<br>8   | રૂં હ      | (၉)         | 分                     | <del>4</del> 6                               | 27.0           | 3.5                                                        | i<br>T                                       | မှ       | 47       | <u>නු</u> ද | 2) c       | 3 5                                 | 22.        | က္က       | <b>4</b> i     | ဂ္လုပ္က     | ?!≿          |                     | 57 ¢                                         |              | വ             | ۱ ي              | - an          | ത                                                                       | O •                                  | ام          | m -                                                                              | et in            | 'n          | <b>.</b> -  |             |              |                                                              |            |                    |              |     |
| ESO .        | 2            | 2 S<br>2 F | 35<br>99                                                           | 34 GE            | S A      | յն<br>ՏՀ   | 8<br>8      | )<br>(E               | តិ<br>ក្តី                                   | ម្ល<br>- ៤     | 2 0                                                        | 2 4<br>1 1 1 1 1 1 1 1 1 1 1 1 1 1 1 1 1 1 1 | 5<br>5   | 8 GE     | , G         | o d        | o C                                 | i<br>E     | SEC       |                | 0 70<br>0 6 | Sign (       | SEdC                | 2.<br>2.<br>3. 4.                            | 88           | GEGO          | 9<br>9<br>9<br>8 | 300           | 용                                                                       | 9<br>9<br>1<br>1<br>1<br>1<br>1<br>1 | SEG 1       | SEd1:                                                                            | SEG.             | SEd16       | GEdi        | SEG 18      | GEd20        | 6.65<br>6.65<br>6.65<br>6.65<br>6.65<br>6.65<br>6.65<br>6.65 | GE423      | GEd24              |              |     |
| 8            | 2            | οà         | ) 85<br>:                                                          | ಹ :              | ∞ à      | 2 g        | 8           | <u>ж</u>              | όο ο                                         | 0 0            | ōά                                                         | 000                                          | ω        | 80       | 00 6        | οά         | <u> </u>                            | 85         | 88        | 8 8<br>1       | 8<br>57     | 826          | 888                 | 88                                           | 88           | 88            | 888              | 38            | 835                                                                     | 88.5                                 | 888         | 65<br>63<br>63<br>63<br>63<br>63<br>63<br>63<br>63<br>63<br>63<br>63<br>63<br>63 | <u>8</u> 2       | 842         | 8 8         | 845         | 846          | \$ &                                                         | 849        | 820                |              |     |