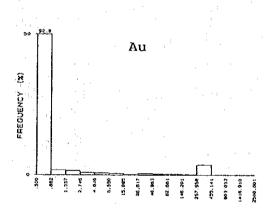

|              |              | ,          | 5 8                                                                | 91               | 214      | 88         | 3 8         | 73                    | 8                                            | 8              | <b>3</b> 2                                                 | ⊇α                                           | 5 8      | 4        | 32          | 85         | N &                                 | 24         | <b>\$</b> | 37             | ខ្ល         | 38           | <b>₩</b>            | इ.स                                          | 3 13         | 41            | φç               | יין<br>אַר קט | ~1 <b>(</b>                                                             | 388                                  |             | ×                                                                                | <u>@</u> ;;      |             |             | 22 g        | ) <u></u>    | ତ ଓ                                                          | D C        | బ్                 | <b>4 ഡ</b> ( | - 1 |
|--------------|--------------|------------|--------------------------------------------------------------------|------------------|----------|------------|-------------|-----------------------|----------------------------------------------|----------------|------------------------------------------------------------|----------------------------------------------|----------|----------|-------------|------------|-------------------------------------|------------|-----------|----------------|-------------|--------------|---------------------|----------------------------------------------|--------------|---------------|------------------|---------------|-------------------------------------------------------------------------|--------------------------------------|-------------|----------------------------------------------------------------------------------|------------------|-------------|-------------|-------------|--------------|--------------------------------------------------------------|------------|--------------------|--------------|-----|
|              |              | 3          | E G                                                                | ۵                | ۸ ه      | ۶ (        | ۵           | ۵                     | ۵۵                                           | Δ <i>&amp;</i> | ٥,                                                         | 18                                           | ۵        | ۵        | ٨۵          | ۸,         | ۵۵                                  | ٨          | 0         | ۸á             | ٥.۵         | ۵            | ۵á                  | ۵۵                                           | ۵۱           | ۵.            | ۵.۵              | ۸.            | Δ.                                                                      | Δ.Δ                                  | ٠           | Δ.                                                                               | Δ.Δ              | Δ           | Δ.Δ         | ۰ ۸         | ۸,           | o                                                            | 0 ~        | An                 | م<br>م       | 1   |
|              |              | - 1        |                                                                    |                  |          |            |             |                       |                                              |                |                                                            |                                              |          |          |             |            |                                     |            |           |                |             |              |                     |                                              |              |               |                  |               |                                                                         |                                      |             |                                                                                  |                  |             |             |             |              |                                                              |            |                    |              | J   |
|              |              |            | , a                                                                | •                | •        |            | ~           | ~                     |                                              | •              |                                                            | •                                            | 7.       | Ψ,       |             |            |                                     |            | 0 ×       | - n            |             | 4            | ₩ u                 | . 2.                                         | α            | O \$          | - 00             | 4.            | ~; •<br>₄ (                                                             |                                      | 1.2         | oi c                                                                             | ۹٠               | ٠<br>ښ      | 0 4         | <u>~</u>    | ဖ ဂ်         | ; <u>;</u>                                                   | ω̈́c       | iώ                 |              |     |
|              |              |            | × =                                                                | -<br>88          | 3.8      | 27         | .62         |                       |                                              | 3 i            | ار<br>ا                                                    | -:<br>88                                     | 8        | 6        | 3.5         |            | <u>.</u>                            | 8,         | 3.5       |                | . 41        | 8            | 9.5                 |                                              | 8            | 200           | 4                | 77.           | . 58                                                                    | , <u>.</u>                           | 5           | 3 &                                                                              | 1.21             | 1.05        | . 1.<br>86. | 8           | 2 :-<br>35 : | 8                                                            | <br>7 0    | <br>               | 37           |     |
|              |              | S          |                                                                    | 4 c              | 2 62     | 8          | සි<br>ද     | 38                    | 5 G                                          | 38             | 8                                                          | 111                                          | % c      | S K      | 3 4         | 8          | 8;                                  | 8 8        | 3 8       | 26             | 8           | 4 (          | 3 Q                 | 8                                            | <u>დ</u> გ   | 2 2           | 32               | នុះ           | 3 %                                                                     | 38                                   | <b>a</b> 8  | 38                                                                               | 22               | = %         | 34          | ₩.          | 2 წ          | æ,                                                           | 88         | 3 23               | 38           |     |
|              |              | 8          | Š.                                                                 | 38               | 8        | 8          | 86          | 3 6                   | 3 <u>0</u>                                   | 8.00           | <br>8                                                      | 8                                            | 200      | 2 C      | 8           | 7.20       | 다.<br>다.                            | 3 6<br>3 6 | 38<br>1 0 | 2.80           | ი<br>გ      | 2 G          | , r.                | 8.8                                          | 2 6          | 8             | 8.00             | %<br>88       | ე.<br>ე.                                                                | 6.70                                 | 9.20        | 88                                                                               | 88               | 88          | 2           | 88          | 8            | 8                                                            | 28         | 88                 | 2.5          |     |
|              |              | 0          | S C                                                                | 50               | 8        | 8          | 5 5         | 9                     | 9                                            | 8              | 6                                                          | 6                                            | 38       | 8        | 9           | 2          | 0.0                                 | 2 2        | 8         | 023            | 8 5         | 3 6          | 88                  | 88                                           | 98           | 88            | 929              | <u>4</u> §    | g                                                                       | 88                                   | 88          | 3                                                                                | <u>ლ</u> 8       | 36          | ខ្លះ        | 5 5         | 8            | မ္တာ မ                                                       | စ္တမွ      | စ္ကမ္              | =            |     |
|              | j            | d<br>d     | ē.                                                                 | ۵۱               | ۵۰       | <b>o</b> 8 | 16          | ۵۵                    | ۵                                            | ۵              | ۵۵                                                         | ۵۵                                           | oα       | લ        | ۵           | ယ င်       | <b>Λ</b> σ                          | ۵۵         | ۵         | ω.             | ۶.          | ۳=           | <b>တ</b>            | ო (                                          | ω (          | ۸.            | 4.1              | - 5           |                                                                         | ۸.                                   | ۱۵          | ۸                                                                                | ٨,               |             | ۵۰          | - თ         | ۵            | 3.6                                                          | ن<br>اسا   | ع<br>م             | 8            |     |
|              |              | z          | 24<br>24                                                           | 605              | 457      | 5.5        | 103         | 82                    | 92                                           | 8,             | ο g                                                        | 3 5                                          | 11.      | 936      | 98          |            | 38                                  | 84         | 42        | 7              | 2 g         | 27           | 88                  | <b>3</b> 2                                   | \ \          | 37            | ស្ល              | 3 7           | Ξ.                                                                      | ლ ⊊                                  | 3 @         | φı                                                                               | o                | o .         | <b>ന</b> ⊷  | - (A        | <b></b>      | - ~                                                          | · •        | <b>-8</b>          |              |     |
|              |              | <b>2</b> % | e 88                                                               | <u>0</u>         | 25       | 7 K        | 92          | 51                    | 888                                          | 2.5            | - <b>"</b>                                                 | 3.5                                          | 23       |          |             | <u>و</u> ک | <u> </u>                            | Q          | ស (       | n c            | ·           | _            | ю·                  | <b></b> ←                                    |              | 0             | 0 6              | . ~           |                                                                         |                                      | , E         | ⊕;                                                                               |                  | 4           | 00 LC       | > =         | ö.           | <u> </u>                                                     | = 1        | ~ 88               | 8            |     |
|              |              | 0 8        | 1∆                                                                 |                  | △∡       | · <u>^</u> | ٠.          | <br>∆.                |                                              |                | : <u>-</u><br><u>:                                    </u> | . Δ.                                         |          | Δ.       |             | ۰,۸        | · V                                 | ۸.         | ۸ ۸       | ) c            | ? (O        | ٧            | 4.0                 | , .<br>, .                                   | من ر         | ٠.<br>ن ت     | ຕິເດີ            | 8             | (i)                                                                     |                                      | 1.32        | <br>8                                                                            | . <del>.</del> . | 92.5        | <br>57      | 8           | <br>4.       |                                                              | F. 5       | 9 88 :             | 49           |     |
|              |              | 2 C        |                                                                    |                  |          |            |             |                       |                                              |                |                                                            |                                              |          |          |             |            |                                     |            |           |                |             |              |                     |                                              |              |               |                  |               |                                                                         |                                      |             |                                                                                  |                  |             |             |             |              |                                                              |            | <br>\ <u>\</u> \ . |              | •   |
|              | 1            | 2 0        | 1549                                                               | 3842             | 356      | 5          | 1067        | 1726                  | 161.                                         | 2415           | 1724                                                       | 1716                                         | 418      | 1239     | 1845        | 120        | 454                                 | 453        | 200       | 264            | 487         | 353          | 8 8<br>27 5<br>27 5 | 826                                          | 88 5<br>88 5 | 20 G          | 44               | 484           | 355<br>600<br>600<br>600<br>600<br>600<br>600<br>600<br>600<br>600<br>6 | 828                                  | 173         | 8 <u>2</u>                                                                       | 1134             | 1636        | 33          | 1215        | 2300<br>887  | 136                                                          | 1324       | 1155               | 8            |     |
|              | 1            |            | 2.                                                                 | -<br>-<br>-<br>- | တ်       | 2.2        | 8 6         | 3<br>3<br>3<br>8<br>8 | 3 4<br>8 6                                   | 4.53           | 4.74                                                       | 5.29                                         | - G      | 4 9      | 3 4         | ж<br>Ж     | . 23                                | ٠٠.<br>ب   | 5.4       | 1, 22          | 1. 72       | 89.5         | <u></u>             | 2.61                                         | 8            | 88            | 8                | <u>ن</u>      | ٠.<br>6. ه                                                              | 2.5                                  |             | 22                                                                               | 88<br>88         | 8 %         | 8           |             | 7 0          | ₩.<br>₩.                                                     | 67.        | 28                 | 36           |     |
|              | ×            | %          | 5 6                                                                | úς               | · 66     | œ          | 8, 5        | 2,5                   | <br>. 8                                      | 16             | 6                                                          | (S)                                          | <br>S &  | 5 6      | 35          | . 32       | ₩.                                  | 9 6        | 2 10      | 2              | 80          | 200          | 98                  | 8                                            | <u>ت</u> و   | 3 4           | 8                |               | 5.4<br>0.13                                                             | 6                                    | ည် ဗ        | 6                                                                                | စ္တ              | - œ         | 8           | 28          | 일            | <b>జ</b> :                                                   | - 4        | 242                | 5            |     |
|              | £            | 싦          | ≙ a                                                                | 3 €              | 6        | ≙:         | <u>\$</u> € | ≥ ≙                   | 6                                            | ≙              | ≙:                                                         | <u>8</u>                                     | <u>^</u> | 2 2      | 2           | <u>@</u> ; | <u>6</u>                            | <u> </u>   | 8 8       | <u>ო</u>       | <u></u>     | 3 :          | - ≙                 | <u>\$</u>                                    | 9 €          | 4             | ۵,               | م<br>د        | <u>}</u> ≙                                                              | = \$                                 | <u>\$</u> ≙ | ₽                                                                                | <u>.</u>         | _<br>_<br>_ | 22:         | 2 5         | <u>ت</u>     | <u> </u>                                                     |            | <u>∘</u> ≙         |              |     |
|              |              |            |                                                                    |                  |          |            |             |                       |                                              |                |                                                            |                                              |          |          |             |            |                                     |            |           |                |             |              |                     |                                              |              |               |                  |               |                                                                         |                                      |             |                                                                                  |                  |             |             |             |              |                                                              |            | တ္တယ္              |              |     |
|              | င်           | mad c      | 532                                                                | 447              | 397      | 8 0<br>8 0 | 394         | 353                   | 367                                          | 96             |                                                            | 7 00<br>7 00<br>7 1                          | 122      | 520      | 242         | 8 8        | 7 C<br>20 C<br>20 C<br>20 C<br>20 C | <u>-</u>   | 90        | <del>δ</del> ( | 28          | 8            | <u>ب</u>            | 8 g                                          | 312          | യ്ക           | · ·              | Į.            | Ω                                                                       | <del>-</del> 9                       | δiδ         | g e                                                                              | <b>⊃</b> α       | Ω.          | ~ ~         | o           | m i          | ~ ~                                                          |            | <b></b>            |              |     |
|              | 8            | ₩<br>Q     | 3.E                                                                | 57 1             | 4 (      | ું હ       | စ္တ         | 43                    | <sup>연</sup>                                 | <b>†</b>       | - 1-                                                       | - 4                                          | ි<br>ස   | <u>.</u> | gi t        | e o        | 0.4                                 | 7          | <u></u>   | - 4            | * 00        | 2            | 91                  | ก <del>-</del>                               | · (0         |               | ~ ~              | 7             | ₩.                                                                      | & &                                  | 3.6         | 505                                                                              | 87               | 49          | ± 5         | 8           | <b>4</b>     | 4 V                                                          | 4          | 354<br>107         |              |     |
|              | g i          | <b>§</b> 6 | , w                                                                | φ.               | - c      | ٥ ۵        | ı.          | ص<br>ص                |                                              | . /            | , .                                                        |                                              |          |          |             |            | _                                   |            | •         | -•             | ÷           | -            | : 2                 | V                                            |              | ***           |                  | ·             | 23                                                                      | 8 8                                  | 88          | 8                                                                                | 8=               | 4<br>8      | 28          | 4.6         | 88           | 8 %                                                          | 8          | 13.9               |              |     |
| ľ            |              | 2 ^        | . ^                                                                | တေ               | ~1 OX    | - 6        | σ<br>Λ      | ŠÓ (                  | 69 F                                         | <u>.</u>       | č                                                          | , A                                          | 11.      | 38       | 200         | 200        | 28                                  | 94         | 85        | 36             | 120         | 116          | ස<br>දි             | 86                                           | 114          | 8             | 5 E              | 139           | 146                                                                     | 9 %<br>80 %                          | 527         | 707                                                                              | 157              | 용[          | ည်          | 2≜          | <b>7</b> 8   | 38                                                           | 8.0        | 62                 |              |     |
| 1            | ₹ 8          | 1          |                                                                    |                  |          |            |             |                       |                                              |                |                                                            |                                              |          |          |             |            |                                     |            |           |                |             |              |                     |                                              |              |               |                  |               |                                                                         |                                      |             |                                                                                  |                  |             |             |             |              |                                                              | ۸ 4        |                    |              |     |
| 2            | 2 2          | 1          | <b>△</b> .                                                         | n ±              | <u>.</u> | ^          | <u>^</u>    | <u> </u>              | <u>^                                    </u> | <u>. Α</u>     | Δ                                                          | <u>^</u>                                     | Δ,       | Δ.       | <u>\</u>    | Δ.         | Δ,                                  | Α,         | <u> </u>  | Δ.             | Δ           | ~            | Δ Δ                 | <u>,                                    </u> | 4 -          | Δ.            | <u> </u>         | Δ.            | <u>^</u>                                                                | - 4                                  | ۸.          | <u>^</u>                                                                         | Δ,               | <u>^</u>    | <u>, v</u>  | ۸.          | Δ Δ          | Δ.                                                           | -<br>      | <u>^ 4</u>         |              |     |
| E            | oord<br>oord | 126        | 88                                                                 | 0<br>0<br>0      | 4        | 098        | 746         | 0/0<br>8/0            | 900                                          | 444            | 851                                                        | 911                                          | 33.      | 0 W      | 317         | 780        | 5,5                                 | 4.0        | 99        | 351            | 96          | \$ 6         | 3 <del>4</del>      | 27                                           | 122          | )<br>()<br>() | 8                | 5             | 2 0                                                                     | 36                                   | <u>د</u> د  | R :_                                                                             | 57.5             |             |             | യച          | ဂ ဖ          | · 00 +                                                       | 635<br>967 | 1 W                |              |     |
| Location (km | ۰<br>ک       | ~          | 2 :                                                                | - 2              | 4        | 7          | 4 2         | ī 'Ā                  | 7                                            | 4              | 7                                                          | ₹.                                           | 4 -      | Í        | 7           | 7          | <del>2</del> :                      | 5 2        | 145       | 145            | 345         | 4 4<br>0 1   | 4                   | 4                                            | 4 2          | 4             | 441              | 44            | 4 4                                                                     | 44                                   | 4 5         | 4                                                                                | 447              | 4 4         | 8           | 44.7<br>7.0 | 4.45<br>0.00 | 45                                                           | 2 4<br>2 4 | 444. 74            |              |     |
| 9            | 200rd        | 46.411     | 200<br>200<br>200<br>200<br>200<br>200<br>200<br>200<br>200<br>200 | 19.021           | 18.866   | 88         | 7. 730      | 5.58                  | 0.165                                        | 0.070          | 6, 691                                                     | 888                                          | 200      | 5.327    | 5, 110      | 5.370      | 5                                   | 410        | 770       | . 45           | . 565<br>5  | . 032<br>685 | 95                  | 96.5                                         | 200          | . 095         | 945              | 97.0          | 96                                                                      | 7. 333                               | 986         | 273                                                                              | 475              | 18          | 912         | 989         | 773          |                                                              | 474        | 428                |              |     |
|              | ×            | 47         | 4 4                                                                | 4                | 47.      | 4 6        | 477         | 47.4                  | 474                                          | 474            | 4/4                                                        | 4/4                                          | 474      | 474      | 474         | 474        | 474                                 | 474        | 474       | 474            | 474         | 4742         | 4749                | 4749                                         | 4748         | 4748          | 474              | 4748          | 4747                                                                    | 4747                                 | 474F        | 4747                                                                             | 4746.            | 4744        | 4744        | 4743        | 4742         | 4742                                                         | 4740. 474  | 4740.              |              |     |
| ampie        | o            | 252        | 38                                                                 | 335              | 8<br>8   | રૂં હ      | (၉)         | 分                     | <del>4</del> 6                               | 27.0           | 3.5                                                        | i<br>T                                       | မှ       | 47       | <u>නු</u> ද | 2) c       | 3 5                                 | 22.        | က္က       | <b>4</b> i     | ဂ္လုပ္က     | ?!≿          |                     | 57 ¢                                         |              | വ             | ۱ ي              | - an          | ത                                                                       | O •                                  | ام          | m -                                                                              | et in            | 'n          | <b>.</b> -  |             |              |                                                              |            |                    |              |     |
| ESO .        | 2            | 2 S<br>2 F | 35<br>99                                                           | 34 GE            | S A      | յն<br>ՏՀ   | 8<br>8      | )<br>(E               | តិ<br>ក្តី                                   | ម្ល<br>- ៤     | 2 0                                                        | 2 4<br>1 1 1 1 1 1 1 1 1 1 1 1 1 1 1 1 1 1 1 | 5<br>5   | 8 GE     | , G         | o d        | o C                                 | i<br>E     | SEC       |                | 0 70<br>0 6 | Sign (       | SEdC                | 2.<br>2.<br>3. 4.                            | 88           | GEGO          | 9<br>9<br>9<br>8 | 300           | 용                                                                       | 9<br>9<br>1<br>1<br>1<br>1<br>1<br>1 | SEG 1       | SEd1:                                                                            | SEG.             | SEd16       | GEdi        | SEG 18      | GEd20        | 6.65<br>6.65<br>6.65<br>6.65<br>6.65<br>6.65<br>6.65<br>6.65 | GE423      | GEd24              |              |     |
| 8            | 2            | οà         | ) 85<br>:                                                          | ಹ :              | ∞ à      | 2 g        | 8           | <u>ж</u>              | όο ο                                         | 0 0            | ōά                                                         | 000                                          | ω        | 80       | 00 6        | οά         | <u> </u>                            | 85         | 88        | 8 8<br>1       | 8<br>57     | 826          | 888                 | 88                                           | 88           | 88            | 888              | 38            | 835                                                                     | 88.5                                 | 888         | 65<br>63<br>63<br>63<br>63<br>63<br>63<br>63<br>63<br>63<br>63<br>63<br>63<br>63 | <u>8</u> 2       | 842         | 8 8         | 845         | 846          | \$ &                                                         | 849        | 820                |              |     |