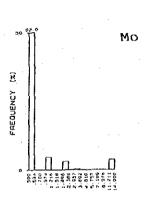

|              |              | ,          | 5 8                                                                | 91               | 214      | 88         | 3 8         | 73                    | 8                                            | 8              | <b>3</b> 2                                                 | ⊇α                                           | 5 8      | 4        | 32          | 85         | N &                                 | 24         | <b>\$</b> | 37             | ខ្ល         | 38           | <b>₩</b>            | इ.स                                          | 3 13         | 41            | φç               | יין<br>אַר קט | ~1 <b>(</b>                                                             | 388                                  |             | ×                                                                                | <u>@</u> ;;      |             |             | 22 g        | ) <u></u>    | ତ ଓ                                                          | D C        | బ్                 | <b>4 ഡ</b> ( | - 1 |
|--------------|--------------|------------|--------------------------------------------------------------------|------------------|----------|------------|-------------|-----------------------|----------------------------------------------|----------------|------------------------------------------------------------|----------------------------------------------|----------|----------|-------------|------------|-------------------------------------|------------|-----------|----------------|-------------|--------------|---------------------|----------------------------------------------|--------------|---------------|------------------|---------------|-------------------------------------------------------------------------|--------------------------------------|-------------|----------------------------------------------------------------------------------|------------------|-------------|-------------|-------------|--------------|--------------------------------------------------------------|------------|--------------------|--------------|-----|
|              |              | 3          | E G                                                                | ۵                | ۸ ه      | ۶ (        | ۵           | ۵                     | ۵۵                                           | Δ <i>&amp;</i> | ٥,                                                         | 18                                           | ۵        | ۵        | ٨۵          | ۸,         | ۵۵                                  | ٨          | 0         | ۸á             | ٥.۵         | ۵            | ۵á                  | ۵۵                                           | ۵۱           | ۵.            | ۵.۵              | ۸.            | Δ.                                                                      | Δ.Δ                                  | ٠           | Δ.                                                                               | Δ.Δ              | Δ           | Δ.Δ         | ۰ ۸         | ۸,           | o                                                            | 0 ~        | An                 | م<br>م       | 1   |
|              |              | - 1        |                                                                    |                  |          |            |             |                       |                                              |                |                                                            |                                              |          |          |             |            |                                     |            |           |                |             |              |                     |                                              |              |               |                  |               |                                                                         |                                      |             |                                                                                  |                  |             |             |             |              |                                                              |            |                    |              | J   |
|              |              |            | , a                                                                | •                | •        |            | ~           | ~                     |                                              | •              |                                                            | •                                            | 7.       | Ψ,       |             |            |                                     |            | 0 ×       | - n            |             | 4            | ₩ u                 | . 2.                                         | α            | O \$          | - 00             | 4.            | ~; •<br>₄ (                                                             |                                      | 1.2         | oi c                                                                             | ۹٠               | ٠<br>ښ      | 0 4         | <u>~</u>    | ဖ ဂ်         | ; <u>;</u>                                                   | ω̈́c       | iώ                 |              |     |
|              |              |            | × =                                                                | -<br>88          | 3.8      | 27         | .62         |                       |                                              | 3 i            | ار<br>ا                                                    | -:<br>88                                     | 8        | 6        | 3.5         |            | <u>.</u>                            | 8,         | 3.5       |                | . 41        | 8            | 9.5                 |                                              | 8            | 200           | 4                | 77.           | . 58                                                                    | , <u>.</u>                           | 5           | 3 &                                                                              | 1.21             | 1.05        | . 1.<br>86. | 8           | 2 :-<br>35 : | 8                                                            | <br>7 0    | <br>               | 37           |     |
|              |              | S          |                                                                    | 4 c              | 2 62     | 8          | සි<br>ද     | 38                    | 5 G                                          | 38             | 8                                                          | 111                                          | % c      | S K      | 3 4         | 8          | 8;                                  | 8 8        | 3 8       | 26             | 8           | 4 (          | 3 Q                 | 8                                            | <u>დ</u> გ   | 2 2           | 32               | នុះ           | 3 %                                                                     | 38                                   | <b>a</b> 8  | 38                                                                               | 22               | = %         | 34          | ₩.          | 2 წ          | æ,                                                           | 88         | 3 23               | 38           |     |
|              |              | 8          | Š.                                                                 | 38               | 8        | 8          | 86          | 3 6                   | 3 <u>0</u>                                   | 8.00           | <br>8                                                      | 8                                            | 200      | 2 C      | 8           | 7.20       | 다.<br>다.                            | 3 6<br>3 6 | 38<br>1 0 | 2.80           | ი<br>გ      | 2 G          | , r.                | 8.8                                          | 2 6          | 8             | 8.00             | %<br>88       | ე.<br>ე.                                                                | 6.70                                 | 9.20        | 88                                                                               | 88               | 88          | 2           | 88          | 8            | 8                                                            | 28         | 88                 | 2.5          |     |
|              |              | 0          | S C                                                                | 50               | 8        | 8          | 5 5         | 9                     | 9                                            | 8              | 6                                                          | 6                                            | 38       | 8        | 9           | 2          | 0.0                                 | 2 2        | 8         | 023            | 8 5         | 3 6          | 88                  | 88                                           | 98           | 88            | 929              | <u>4</u> §    | g                                                                       | 88                                   | 88          | 3                                                                                | <u>ლ</u> 8       | 36          | ខ្លះ        | 5 5         | 8            | မ္တာ မ                                                       | စ္တမွ      | စ္ကမ္              | =            |     |
|              | j            | d<br>d     | ē.                                                                 | ۵۱               | ۵۰       | <b>o</b> 8 | 16          | ۵۵                    | ۵                                            | ۵              | ۵۵                                                         | ۵۵                                           | oα       | લ        | ۵           | ယ င်       | <b>Λ</b> σ                          | ۵۵         | ۵         | ω.             | ۶.          | ۳=           | <b>တ</b>            | ო (                                          | ω (          | ۸.            | 4.1              | - 5           |                                                                         | ۸.                                   | ۱۵          | ۸                                                                                | ٨,               |             | ۵۰          | - თ         | ۵            | 3.6                                                          | ن<br>اسا   | ع<br>م             | 8            |     |
|              |              | z          | 24<br>24                                                           | 605              | 457      | 5.5        | 103         | 82                    | 92                                           | 8,             | ο g                                                        | 3 5                                          | 11.      | 936      | 98          |            | 38                                  | 84         | 42        | 7              | 2 g         | 27           | 88                  | <b>3</b> 2                                   | \ \          | 37            | ស្ល              | 3 7           | Ξ.                                                                      | ლ ⊊                                  | 3 @         | φı                                                                               | o                | o .         | <b>ന</b> ⊷  | - (A        | <b></b>      | - ~                                                          | · •        | <b>-8</b>          |              |     |
|              |              | <b>2</b> % | e 88                                                               | <u>0</u>         | 25       | 7 K        | 92          | 51                    | 888                                          | 2.5            | - <b>"</b>                                                 | 3.5                                          | 23       |          |             | <u>و</u> ک | <u> </u>                            | Q          | ស (       | n c            | ·           | _            | ю·                  | <b></b> ←                                    |              | 0             | 0 6              | . ~           |                                                                         |                                      | , E         | ⊕;                                                                               |                  | 4           | 00 LC       | > =         | ö.           | <u> </u>                                                     | = 1        | ~ 88               | 8            |     |
|              |              | 0 8        | 1∆                                                                 |                  | △∡       | · <u>^</u> | ٠.          | <br>∆.                |                                              |                | : <u>-</u><br><u>:                                    </u> | . Δ.                                         |          | Δ.       |             | ۰,۸        | · V                                 | ۸.         | ۸ ۸       | ) c            | ? (O        | ٧            | 4.0                 | , .<br>, .                                   | من ر         | ٠.<br>ن ت     | ຕິເດີ            | 8             | (i)                                                                     |                                      | 1.32        | <br>8                                                                            | . <del>.</del> . | 92.5        | <br>57      | 8           | <br>4.       |                                                              | F. 5       | 9 88 :             | 49           |     |
|              |              | 2 C        |                                                                    |                  |          |            |             |                       |                                              |                |                                                            |                                              |          |          |             |            |                                     |            |           |                |             |              |                     |                                              |              |               |                  |               |                                                                         |                                      |             |                                                                                  |                  |             |             |             |              |                                                              |            | <br>\ <u>\</u> \ . |              | •   |
|              | 1            | 2 0        | 1549                                                               | 3842             | 356      | 5          | 1067        | 1726                  | 161.                                         | 2415           | 1724                                                       | 1716                                         | 418      | 1239     | 1845        | 120        | 454                                 | 453        | 200       | 264            | 487         | 353          | 8 8<br>27 5<br>27 5 | 826                                          | 88 5<br>88 5 | 20 G          | 44               | 484           | 355<br>600<br>600<br>600<br>600<br>600<br>600<br>600<br>600<br>600<br>6 | 828                                  | 173         | 8 <u>2</u>                                                                       | 1134             | 1636        | 33          | 1215        | 2300<br>887  | 136                                                          | 1324       | 1155               | 8            |     |
|              | 1            |            | 2.                                                                 | -<br>-<br>-<br>- | တ်       | 2.2        | 8 6         | 3<br>3<br>3<br>8<br>8 | 3 4<br>8 6                                   | 4.53           | 4.74                                                       | 5.29                                         | - G      | 4 9      | 3 4         | ж<br>Ж     | . 23                                | ٠٠.<br>ب   | 5.4       | 1, 22          | 1. 72       | 89.5         | <u></u>             | 2.61                                         | 8            | 88            | 8                | <u>ن</u>      | ٠.<br>6. ه                                                              | 2.5                                  |             | 22                                                                               | 88<br>88         | 8 %         | 8           |             | 7 0          | ₩.<br>₩.                                                     | 67.        | 28                 | 36           |     |
|              | ×            | %          | 5 6                                                                | úς               | · 66     | œ          | 8, 5        | 2,5                   | <br>. 8                                      | 16             | 6                                                          | (S)                                          | <br>S &  | 5 6      | 35          | . 32       | ₩.                                  | 9 6        | 2 10      | 2              | 80          | 200          | 98                  | 8                                            | <u>ت</u> و   | 3 4           | 8                |               | 5.4<br>0.13                                                             | 6                                    | ည် ဗ        | 6                                                                                | စ္တ              | - œ         | 8           | 28          | 일            | <b>జ</b> :                                                   | - 4        | 242                | 5            |     |
|              | £            | 싦          | ≙ a                                                                | 3 €              | 6        | ≙:         | <u>\$</u> € | ≥ ≙                   | 6                                            | ≙              | ≙:                                                         | <u>8</u>                                     | <u>^</u> | 2 2      | 2           | <u>@</u> ; | <u>6</u>                            | <u> </u>   | 8 8       | <u>ო</u>       | <u></u>     | 3 :          | - ≙                 | <u>\$</u>                                    | 9 €          | 4             | ۵,               | م<br>د        | <u>}</u> ≙                                                              | = \$                                 | <u>\$</u> ≙ | ₽                                                                                | <u>.</u>         | _<br>_<br>_ | 22:         | 2 5         | <u>ت</u>     | <u> </u>                                                     |            | <u>∘</u> ≙         |              |     |
|              |              |            |                                                                    |                  |          |            |             |                       |                                              |                |                                                            |                                              |          |          |             |            |                                     |            |           |                |             |              |                     |                                              |              |               |                  |               |                                                                         |                                      |             |                                                                                  |                  |             |             |             |              |                                                              |            | တ္တယ္              |              |     |
|              | င်           | mad c      | 532                                                                | 447              | 397      | 8 0<br>8 0 | 394         | 353                   | 367                                          | 96             |                                                            | 7 00<br>7 00<br>7 1                          | 122      | 520      | 242         | 8 8        | 7 C<br>20 C<br>20 C<br>20 C<br>20 C | <u>-</u>   | 90        | <del>δ</del> ( | 28          | 8            | <u>ب</u>            | 8 g                                          | 312          | യ്ക           | · ·              | Į.            | Ω                                                                       | <del>-</del> 9                       | δiδ         | g e                                                                              | <b>⊃</b> α       | Ω.          | ~ ~         | o           | m i          | ~ ~                                                          |            | <b></b>            |              |     |
|              | 8            | ₩<br>Q     | 3.E                                                                | 57 1             | 4 (      | ું હ       | စ္တ         | 43                    | <sup>연</sup>                                 | <b>†</b>       | - 1-                                                       | - 4                                          | ි<br>ස   | <u>.</u> | gi t        | e o        | 0.4                                 | 7          | <u></u>   | - 4            | * 00        | 2            | 91                  | ก <del>-</del>                               | · (0         |               | ~ ~              | 7             | ₩.                                                                      | & &                                  | 3.6         | 505                                                                              | 87               | 49          | ± 5         | 8           | <b>4</b>     | 4 V                                                          | 4          | 354<br>107         |              |     |
|              | g i          | <b>§</b> 6 | , w                                                                | φ.               | - c      | ٥ ۵        | ı.          | ص<br>ص                |                                              | . /            | , .                                                        |                                              |          |          |             |            | _                                   |            | •         | -•             | ÷           | -            | : 2                 | V                                            |              | ***           |                  | ·             | 23                                                                      | 8 8                                  | 88          | 8                                                                                | 8=               | 4<br>8      | 28          | 4.6         | 88           | 8 %                                                          | 8          | 13.9               |              |     |
| ľ            |              | 2 ^        | . ^                                                                | တေ               | ~1 OX    | - 6        | σ<br>Λ      | ŠÓ (                  | 69 F                                         | <u>.</u>       | č                                                          | , A                                          | 11.      | 38       | 200         | 200        | 28                                  | 94         | 85        | 36             | 120         | 116          | ස<br>දි             | 86                                           | 114          | 8             | 5 E              | 139           | 146                                                                     | 9 %<br>80 %                          | 527         | 707                                                                              | 157              | 용[          | ည်          | 2≜          | <b>7</b> 8   | 38                                                           | 8.0        | 62                 |              |     |
| 1            | ₹ 8          | 1          |                                                                    |                  |          |            |             |                       |                                              |                |                                                            |                                              |          |          |             |            |                                     |            |           |                |             |              |                     |                                              |              |               |                  |               |                                                                         |                                      |             |                                                                                  |                  |             |             |             |              |                                                              | ۸ 4        |                    |              |     |
| 2            | 2 2          | 1          | <b>△</b> .                                                         | n ±              | <u>.</u> | ^          | <u>^</u>    | <u> </u>              | <u>^                                    </u> | <u>. Α</u>     | Δ                                                          | <u>^</u>                                     | Δ,       | Δ.       | <u>\</u>    | Δ.         | Δ,                                  | Α,         | <u> </u>  | Δ.             | Δ           | ~            | Δ Δ                 | <u>,                                    </u> | 4 -          | Δ.            | <u> </u>         | Δ.            | <u>^</u>                                                                | - 4                                  | ۸.          | <u>^</u>                                                                         | Δ,               | <u>^</u>    | <u>, v</u>  | ۸.          | Δ Δ          | Δ.                                                           | -<br>      | <u>^ 4</u>         |              |     |
| E            | oord<br>oord | 126        | 88                                                                 | 0<br>0<br>0      | 4        | 098        | 746         | 0/0<br>8/0            | 900                                          | 444            | 851                                                        | 911                                          | 33.      | 0 W      | 317         | 780        | 5,5                                 | 4.0        | 99        | 351            | 96          | \$ 6         | 3 <del>4</del>      | 27                                           | 122          | )<br>()<br>() | 8                | 5             | 2 0                                                                     | 36                                   | <u>د</u> د  | R :_                                                                             | 57.5             |             |             | യച          | ဂ ဖ          | · 00 +                                                       | 635<br>967 | 1 W                |              |     |
| Location (km | ۰<br>ک       | ~          | 2 :                                                                | - 2              | 4        | 7          | 4 2         | ī 'Ā                  | 7                                            | 4              | 7                                                          | ₹.                                           | 4 -      | Í        | 7           | 7          | <del>2</del> :                      | 5 2        | 145       | 145            | 345         | 4 4<br>0 1   | 4                   | 4                                            | 4 2          | 4             | 441              | 44            | 4 4                                                                     | 44                                   | 4 5         | 4                                                                                | 447              | 4 4         | 8           | 44.7<br>7.0 | 4.45<br>0.00 | 45                                                           | 2 4<br>2 4 | 444. 74            |              |     |
| 9            | 200rd        | 46.411     | 200<br>200<br>200<br>200<br>200<br>200<br>200<br>200<br>200<br>200 | 19.021           | 18.866   | 88         | 7. 730      | 5.58                  | 0.165                                        | 0.070          | 6, 691                                                     | 888                                          | 200      | 5.327    | 5, 110      | 5.370      | 5                                   | 410        | 770       | . 45           | . 565<br>5  | . 032<br>685 | 95                  | 96.5                                         | 200          | . 095         | 945              | 97.0          | 96                                                                      | 7. 333                               | 986         | 273                                                                              | 475              | 18          | 912         | 989         | 773          |                                                              | 474        | 428                |              |     |
|              | ×            | 47         | 4 4                                                                | 4                | 47.      | 4 6        | 477         | 47.4                  | 474                                          | 474            | 4/4                                                        | 4/4                                          | 474      | 474      | 474         | 474        | 474                                 | 474        | 474       | 474            | 474         | 4742         | 4749                | 4749                                         | 4748         | 4748          | 474              | 4748          | 4747                                                                    | 4747                                 | 474F        | 4747                                                                             | 4746.            | 4744        | 4744        | 4743        | 4742         | 4742                                                         | 4740. 474  | 4740.              |              |     |
| ampie        | o            | 252        | 38                                                                 | 335              | 8<br>8   | રૂં હ      | (၉)         | 分                     | <del>4</del> 6                               | 27.0           | 3.5                                                        | i<br>T                                       | မှ       | 47       | <u>නු</u> ද | 2) c       | 3 5                                 | 22.        | က္က       | <b>4</b> i     | ဂ္လုပ္က     | ?!≿          |                     | 57 ¢                                         |              | വ             | ۱ ي              | - an          | ത                                                                       | O •                                  | ام          | m -                                                                              | et in            | 'n          | <b>.</b> -  |             |              |                                                              |            |                    |              |     |
| ESO .        | 2            | 2 S<br>2 F | 35<br>99                                                           | 34 GE            | S A      | յն<br>ՏՀ   | 8<br>8      | )<br>(E               | តិ<br>ក្តី                                   | ម្ល<br>- ៤     | 2 0                                                        | 2 4<br>1 1 1 1 1 1 1 1 1 1 1 1 1 1 1 1 1 1 1 | 5<br>5   | 8 GE     | , G         | o d        | o C                                 | i<br>E     | SEC       |                | 0 70<br>0 6 | Sign (       | SEdC                | 2.<br>2.<br>3. 4.                            | 88           | GEGO          | 9<br>9<br>9<br>8 | 300           | 용                                                                       | 9<br>9<br>1<br>1<br>1<br>1<br>1<br>1 | SEG 1       | SEd1:                                                                            | SEG.             | SEd16       | GEdi        | SEG 18      | GEd20        | 6.65<br>6.65<br>6.65<br>6.65<br>6.65<br>6.65<br>6.65<br>6.65 | GE423      | GEd24              |              |     |
| 8            | 2            | οà         | ) 85<br>:                                                          | ಹ :              | ∞ à      | 2 g        | 8           | <u>ж</u>              | όο ο                                         | 0 0            | ōά                                                         | 000                                          | ω        | 80       | 00 6        | οά         | <u> </u>                            | 85         | 88        | 8 8<br>1       | 8<br>57     | 826          | 888                 | 88                                           | 88           | 88            | 888              | 38            | 835                                                                     | 88.5                                 | 888         | 65<br>63<br>63<br>63<br>63<br>63<br>63<br>63<br>63<br>63<br>63<br>63<br>63<br>63 | <u>8</u> 2       | 842         | 8 8         | 845         | 846          | \$ &                                                         | 849        | 820                |              |     |