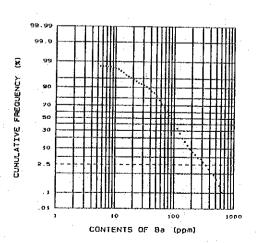

|              |              | ,          | 5 8                                                                | 91               | 214      | 88         | 3 8         | 73                    | 8                                            | 8              | <b>3</b> 2                                                 | ⊇α                                           | 5 8      | 4        | 32          | 85         | N &                                 | 24         | <b>\$</b> | 37             | ខ្ល         | 38           | <b>₩</b>            | इ.स                                          | 3 13         | 41            | φç               | יין<br>אַר קט | ~1 <b>(</b>                                                             | 388                                  |             | ×                                                                                | <u>@</u> ;;      |             |             | 22 g        | ) <u></u>    | ତ ଓ                                                          | D C        | బ్                 | <b>4 ഡ</b> ( | - 1 |
|--------------|--------------|------------|--------------------------------------------------------------------|------------------|----------|------------|-------------|-----------------------|----------------------------------------------|----------------|------------------------------------------------------------|----------------------------------------------|----------|----------|-------------|------------|-------------------------------------|------------|-----------|----------------|-------------|--------------|---------------------|----------------------------------------------|--------------|---------------|------------------|---------------|-------------------------------------------------------------------------|--------------------------------------|-------------|----------------------------------------------------------------------------------|------------------|-------------|-------------|-------------|--------------|--------------------------------------------------------------|------------|--------------------|--------------|-----|
|              |              | 3          | E G                                                                | ۵                | ۸ ه      | ۶ (        | ۵           | ۵                     | ۵۵                                           | Δ <i>&amp;</i> | ٥,                                                         | 18                                           | ۵        | ۵        | ٨۵          | ۸,         | ۵۵                                  | ٨          | 0         | ۸á             | ٥.۵         | ۵            | ۵á                  | ۵۵                                           | ۵۱           | ۵.            | ۵.۵              | ۸.            | Δ.                                                                      | Δ.Δ                                  | ٠           | Δ.                                                                               | Δ.Δ              | Δ           | Δ.Δ         | ۰ ۸         | ۸,           | o                                                            | 0 ~        | An                 | م<br>م       | 1   |
|              |              | - 1        |                                                                    |                  |          |            |             |                       |                                              |                |                                                            |                                              |          |          |             |            |                                     |            |           |                |             |              |                     |                                              |              |               |                  |               |                                                                         |                                      |             |                                                                                  |                  |             |             |             |              |                                                              |            |                    |              | J   |
|              |              |            | , a                                                                | •                | •        |            | ~           | ~                     |                                              | •              |                                                            | •                                            | 7.       | Ψ,       |             |            |                                     |            | 0 ×       | - n            |             | 4            | ₩ u                 | . 2.                                         | α            | O \$          | - 00             | 4.            | ~; •<br>₄ (                                                             |                                      | 1.2         | oi c                                                                             | ۹٠               | ٠<br>ښ      | 0 4         | <u>~</u>    | ဖ ဂ်         | ; <u>;</u>                                                   | ω̈́c       | iώ                 |              |     |
|              |              |            | × =                                                                | -<br>88          | 3.8      | 27         | .62         |                       |                                              | 3 i            | ار<br>ا                                                    | -:<br>88                                     | 8        | 6        | 3.5         |            | <u>.</u>                            | 8,         | 3.5       |                | . 41        | 8            | 9.5                 |                                              | 8            | 200           | 4                | 77.           | . 58                                                                    | , <u>.</u>                           | 5           | 3 &                                                                              | 1.21             | 1.05        | . 1.<br>86. | 8           | 2 :-<br>35 : | 8                                                            | <br>7 0    | <br>               | 37           |     |
|              |              | S          |                                                                    | 4 c              | 2 62     | 8          | සි<br>ද     | 38                    | 5 G                                          | 38             | 8                                                          | 111                                          | % c      | S K      | 3 4         | 8          | 8;                                  | 8 8        | 3 8       | 26             | 8           | 4 (          | 3 Q                 | 8                                            | <u>დ</u> გ   | 2 2           | 32               | នុះ           | 3 %                                                                     | 38                                   | <b>a</b> 8  | 38                                                                               | 22               | = %         | 34          | ₩.          | 2 წ          | æ,                                                           | 88         | 3 23               | 38           |     |
|              |              | 8          | Š.                                                                 | 38               | 8        | 8          | 86          | 3 6                   | 3 <u>0</u>                                   | 8.00           | <br>8                                                      | 8                                            | 200      | 2 C      | 8           | 7.20       | 다.<br>다.                            | 3 6<br>3 6 | 38<br>1 0 | 2.80           | ი<br>გ      | 2 G          | , r.                | 8.8                                          | 2 6          | 8             | 8.00             | %<br>88       | ე.<br>ე.                                                                | 6.70                                 | 9.20        | 88                                                                               | 88               | 88          | 2           | 88          | 8            | 8                                                            | 28         | 88                 | 2.5          |     |
|              |              | 0          | S C                                                                | 50               | 8        | 8          | 5 5         | 9                     | 9                                            | 8              | 6                                                          | 6                                            | 38       | 8        | 9           | 2          | 0.0                                 | 2 2        | 8         | 023            | 8 5         | 3 6          | 88                  | 88                                           | 98           | 88            | 929              | <u>4</u> §    | g                                                                       | 88                                   | 88          | 3                                                                                | <u>ლ</u> 8       | 36          | ខ្លះ        | 5 5         | 8            | မ္တာ မ                                                       | စ္တမွ      | စ္ကမ္              | =            |     |
|              | j            | d<br>d     | ē.                                                                 | ۵۱               | ۵۰       | <b>o</b> 8 | 16          | ۵۵                    | ۵                                            | ۵              | ۵۵                                                         | ۵۵                                           | oα       | લ        | ۵           | ယ င်       | <b>Λ</b> σ                          | ۵۵         | ۵         | ω.             | ۶.          | ۳=           | <b>တ</b>            | ო (                                          | ω (          | ۸.            | 4.1              | - 5           |                                                                         | ۸.                                   | ۱۵          | ۸                                                                                | ٨,               |             | ۵۰          | - თ         | ۵            | 3.6                                                          | ن<br>اسا   | ع<br>م             | 8            |     |
|              |              | z          | 24<br>24                                                           | 605              | 457      | 5.5        | 103         | 82                    | 92                                           | 8,             | ο g                                                        | 3 5                                          | 11.      | 936      | 98          |            | 38                                  | 84         | 42        | 7              | 2 g         | 27           | 88                  | <b>3</b> 2                                   | \ \          | 37            | ស្ល              | 3 7           | Ξ.                                                                      | ლ ⊊                                  | 3 @         | φı                                                                               | o                | o .         | <b>ന</b> ⊷  | - (A        | <b></b>      | - ~                                                          | · •        | <b>-8</b>          |              |     |
|              |              | <b>2</b> % | e 88                                                               | <u>0</u>         | 25       | 7 K        | 92          | 51                    | 888                                          | 2.5            | - <b>"</b>                                                 | 3.5                                          | 23       |          |             | <u>و</u> ک | <u> </u>                            | Q          | ស (       | n c            | ·           | _            | ю·                  | <b></b> ←                                    |              | 0             | 0 6              | . ~           |                                                                         |                                      | , E         | ⊕;                                                                               |                  | 4           | 00 LC       | > =         | ö.           | <u> </u>                                                     | = 1        | ~ 88               | 8            |     |
|              |              | 0 8        | 1∆                                                                 |                  | △∡       | · <u>^</u> | ٠.          | <br>∆.                |                                              |                | : <u>-</u><br><u>:                                    </u> | . Δ.                                         |          | Δ.       |             | ۰,۸        | · V                                 | ۸.         | ۸ ۸       | ) c            | ? (O        | ٧            | 4.0                 | , .<br>, .                                   | من ر         | ٠.<br>ن ت     | ຕິເດີ            | 8             | (i)                                                                     |                                      | 1.32        | <br>8                                                                            | . <del>.</del> . | 92.5        | <br>57      | 8           | <br>4.       |                                                              | F. 5       | 9 88 :             | 49           |     |
|              |              | 2 C        |                                                                    |                  |          |            |             |                       |                                              |                |                                                            |                                              |          |          |             |            |                                     |            |           |                |             |              |                     |                                              |              |               |                  |               |                                                                         |                                      |             |                                                                                  |                  |             |             |             |              |                                                              |            | <br>\ <u>\</u> \ . |              | •   |
|              | 1            | 2 0        | 1549                                                               | 3842             | 356      | 5          | 1067        | 1726                  | 161.                                         | 2415           | 1724                                                       | 1716                                         | 418      | 1239     | 1845        | 120        | 454                                 | 453        | 200       | 264            | 487         | 353          | 8 8<br>27 5<br>27 5 | 826                                          | 88 5<br>88 5 | 20 G          | 44               | 484           | 355<br>600<br>600<br>600<br>600<br>600<br>600<br>600<br>600<br>600<br>6 | 828                                  | 173         | 8 <u>2</u>                                                                       | 1134             | 1636        | 33          | 1215        | 2300<br>887  | 136                                                          | 1324       | 1155               | 8            |     |
|              | 1            |            | 2.                                                                 | -<br>-<br>-<br>- | တ်       | 2.2        | 8 6         | 3<br>3<br>3<br>8<br>8 | 3 4<br>8 6                                   | 4.53           | 4.74                                                       | 5.29                                         | - G      | 4 9      | 3 4         | ж<br>Ж     | . 23                                | ٠٠.<br>ب   | 5.4       | 1, 22          | 1. 72       | 89.5         | <u></u>             | 2.61                                         | 8            | 88            | 8                | <u>ن</u>      | ٠.<br>6. ه                                                              | 2.5                                  |             | 22                                                                               | 88<br>88         | 8 %         | 8           |             | 7 0          | ₩.<br>₩.                                                     | 67.        | 28                 | 36           |     |
|              | ×            | %          | 5 6                                                                | úς               | · 66     | œ          | 8, 5        | 2,5                   | <br>. 8                                      | 16             | 6                                                          | (S)                                          | <br>S &  | 5 6      | 35          | . 32       | ₩.                                  | 9 6        | 2 10      | 2              | 80          | 200          | 98                  | 8                                            | <u>ت</u> و   | 3 4           | 8                |               | 5.4<br>0.13                                                             | 6                                    | ည် ဗ        | 6                                                                                | စ္တ              | - œ         | 8           | 28          | 일            | <b>జ</b> :                                                   | - 4        | 242                | 5            |     |
|              | £            | 싦          | ≙ a                                                                | 3 €              | 6        | ≙:         | <u>\$</u> € | ≥ ≙                   | 6                                            | ≙              | ≙:                                                         | <u>8</u>                                     | <u>^</u> | 2 2      | 2           | <u>@</u> ; | <u>6</u>                            | <u> </u>   | 8 8       | <u>ო</u>       | <u></u>     | 3 :          | - ≙                 | <u>\$</u>                                    | 9 €          | 4             | ۵,               | م<br>د        | <u>}</u> ≙                                                              | = \$                                 | <u>\$</u> ≙ | ₽                                                                                | <u>.</u>         | _<br>_<br>_ | 22:         | 2 5         | <u>ت</u>     | <u> </u>                                                     |            | <u>∘</u> ≙         |              |     |
|              |              |            |                                                                    |                  |          |            |             |                       |                                              |                |                                                            |                                              |          |          |             |            |                                     |            |           |                |             |              |                     |                                              |              |               |                  |               |                                                                         |                                      |             |                                                                                  |                  |             |             |             |              |                                                              |            | တ္တယ္              |              |     |
|              | င်           | mad c      | 532                                                                | 447              | 397      | 8 0<br>8 0 | 394         | 353                   | 367                                          | 96             |                                                            | 7 00<br>7 00<br>7 1                          | 122      | 520      | 242         | 8 8        | 7 C<br>20 C<br>20 C<br>20 C<br>20 C | <u>-</u>   | 90        | <del>δ</del> ( | 28          | 8            | <u>ب</u>            | 8 g                                          | 312          | യ്ക           | · ·              | Į.            | Ω                                                                       | <del>-</del> 9                       | δiδ         | g e                                                                              | <b>⊃</b> α       | Ω.          | ~ ~         | o           | m i          | ~ ~                                                          |            | <b></b>            |              |     |
|              | 8            | ₩<br>Q     | 3.E                                                                | 57 1             | 4 (      | ું હ       | စ္တ         | 43                    | <sup>연</sup>                                 | <b>†</b>       | - 1-                                                       | - 4                                          | ි<br>ස   | <u>.</u> | gi t        | e o        | 0.4                                 | 7          | <u></u>   | - 4            | * 00        | 2            | 91                  | ก <del>-</del>                               | · (0         |               | ~ ~              | 7             | ₩.                                                                      | & &                                  | 3.6         | 505                                                                              | 87               | 49          | ± 5         | 8           | <b>4</b>     | 4 V                                                          | 4          | 354<br>107         |              |     |
|              | g i          | <b>§</b> 6 | , w                                                                | φ.               | - c      | ٥ ۵        | ı.          | ص<br>ص                |                                              | . /            | , .                                                        |                                              |          |          |             |            | _                                   |            | •         | -•             | ÷           | -            | : 2                 | V                                            |              | ***           |                  | ·             | 23                                                                      | 8 8                                  | 88          | 8                                                                                | 8=               | 4<br>8      | 28          | 4.6         | 88           | 8 %                                                          | 8          | 13.9               |              |     |
| ľ            |              | 2 ^        | . ^                                                                | တေ               | ~1 OX    | - 6        | σ<br>Λ      | ŠÓ (                  | 69 F                                         | <u>.</u>       | č                                                          | , A                                          | 11.      | 38       | 200         | 200        | 28                                  | 94         | 85        | 36             | 120         | 116          | ස<br>දි             | 86                                           | 114          | 8             | 5 E              | 139           | 146                                                                     | 9 %<br>80 %                          | 527         | 707                                                                              | 157              | 용[          | ည်          | 2≜          | <b>7</b> 8   | 38                                                           | 8.0        | 62                 |              |     |
| 1            | ₹ 8          | 1          |                                                                    |                  |          |            |             |                       |                                              |                |                                                            |                                              |          |          |             |            |                                     |            |           |                |             |              |                     |                                              |              |               |                  |               |                                                                         |                                      |             |                                                                                  |                  |             |             |             |              |                                                              | ۸ 4        |                    |              |     |
| 2            | 2 2          | 1          | <b>△</b> .                                                         | n ±              | <u>.</u> | ^          | <u>^</u>    | <u> </u>              | <u>^                                    </u> | <u>. Α</u>     | Δ                                                          | <u>^</u>                                     | Δ,       | Δ.       | <u>\</u>    | Δ.         | Δ,                                  | Α,         | <u> </u>  | Δ.             | Δ           | ~            | Δ Δ                 | <u>,                                    </u> | 4 -          | Δ.            | <u> </u>         | Δ.            | <u>^</u>                                                                | - 4                                  | ۸.          | <u>^</u>                                                                         | Δ,               | <u>^</u>    | <u>, v</u>  | ۸.          | Δ Δ          | Δ.                                                           | -<br>      | <u>^ 4</u>         |              |     |
| E            | oord<br>oord | 126        | 88                                                                 | 0<br>0<br>0      | 4        | 098        | 746         | 0/0<br>8/0            | 900                                          | 444            | 851                                                        | 911                                          | 33.      | 0 W      | 317         | 780        | 5,5                                 | 4.0        | 99        | 351            | 96          | \$ 6         | 3 <del>4</del>      | 27                                           | 122          | )<br>()<br>() | 8                | 5             | 2 0                                                                     | 36                                   | <u>د</u> د  | R :_                                                                             | 57.5             |             |             | യച          | ဂ ဖ          | · 00 +                                                       | 635<br>967 | 1 W                |              |     |
| Location (km | ۰<br>ک       | ~          | 2 :                                                                | - 2              | 4        | 7          | 4 2         | ī 'Ā                  | 7                                            | 4              | 7                                                          | ₹.                                           | 4 -      | Í        | 7           | 7          | <del>2</del> :                      | 5 2        | 145       | 145            | 345         | 4 4<br>0 1   | 4                   | 4                                            | 4 2          | 4             | 441              | 44            | 4 4                                                                     | 44                                   | 4 5         | 4                                                                                | 447              | 4 4         | 8           | 44.7<br>7.0 | 4.45<br>0.00 | 45                                                           | 2 4<br>2 4 | 444. 74            |              |     |
| 9            | 200rd        | 46.411     | 200<br>200<br>200<br>200<br>200<br>200<br>200<br>200<br>200<br>200 | 19.021           | 18.866   | 88         | 7. 730      | 5.58                  | 0.165                                        | 0.070          | 6, 691                                                     | 888                                          | 200      | 5.327    | 5, 110      | 5.370      | 5                                   | 410        | 770       | . 45           | . 565<br>5  | . 032<br>685 | 95                  | 96.5                                         | 200          | . 095         | 945              | 97.0          | 96                                                                      | 7. 333                               | 986         | 273                                                                              | 475              | 18          | 912         | 989         | 773          |                                                              | 474        | 428                |              |     |
|              | ×            | 47         | 4 4                                                                | 4                | 47.      | 4 6        | 477         | 47.4                  | 474                                          | 474            | 4/4                                                        | 4/4                                          | 474      | 474      | 474         | 474        | 474                                 | 474        | 474       | 474            | 474         | 4742         | 4749                | 4749                                         | 4748         | 4748          | 474              | 4748          | 4747                                                                    | 4747                                 | 474F        | 4747                                                                             | 4746.            | 4744        | 4744        | 4743        | 4742         | 4742                                                         | 4740. 474  | 4740.              |              |     |
| ampie        | o            | 252        | 38                                                                 | 335              | 8<br>8   | રૂં હ      | (၉)         | 分                     | <del>4</del> 6                               | 27.0           | 3.5                                                        | i<br>T                                       | မှ       | 47       | <u>නු</u> ද | 2) c       | 3 5                                 | 22.        | က္က       | <b>4</b> i     | ဂ္လုပ္က     | ?!≿          |                     | 57 ¢                                         |              | വ             | ۱ ي              | - an          | ത                                                                       | O •                                  | ام          | m -                                                                              | et in            | 'n          | <b>.</b> -  |             |              |                                                              |            |                    |              |     |
| ESO .        | 2            | 2 S<br>2 F | 35<br>99                                                           | 34 GE            | S A      | յն<br>ՏՀ   | 8<br>8      | )<br>(E               | តិ<br>ក្តី                                   | ម្ល<br>- ៤     | 2 0                                                        | 2 4<br>1 1 1 1 1 1 1 1 1 1 1 1 1 1 1 1 1 1 1 | 5<br>5   | 8 GE     | , G         | o d        | o C                                 | i<br>E     | SEC       |                | 0 70<br>0 6 | Sign (       | SEdC                | 2.<br>2.<br>3. 4.                            | 88           | GEGO          | 9<br>9<br>9<br>8 | 300           | 용                                                                       | 9<br>9<br>1<br>1<br>1<br>1<br>1<br>1 | SEG 1       | SEd1:                                                                            | SEG.             | SEd16       | GEdi        | SEG 18      | GEd20        | 6.65<br>6.65<br>6.65<br>6.65<br>6.65<br>6.65<br>6.65<br>6.65 | GE423      | GEd24              |              |     |
| 8            | 2            | οà         | ) 85<br>:                                                          | ಹ :              | ∞ à      | 2 g        | 8           | <u>ж</u>              | όο ο                                         | 0 0            | ōά                                                         | 000                                          | ω        | 80       | 00 6        | οά         | <u> </u>                            | 85         | 88        | 8 8<br>1       | 8<br>57     | 826          | 888                 | 88                                           | 88           | 88            | 888              | 38            | 835                                                                     | 88.5                                 | 888         | 65<br>63<br>63<br>63<br>63<br>63<br>63<br>63<br>63<br>63<br>63<br>63<br>63<br>63 | <u>8</u> 2       | 842         | 8 8         | 845         | 846          | \$ &                                                         | 849        | 820                |              |     |