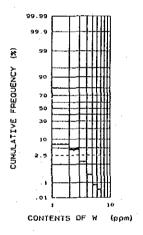

|              |              | ,          | 5 8                                                                | 91               | 214      | 88         | 3 8         | 73                    | 8                                            | 8              | <b>3</b> 2                                                 | ⊇α                                           | 5 8      | 4        | 32          | 85         | N &                                 | 24         | <b>\$</b> | 37             | ខ្ល         | 38           | <b>₩</b>            | इ.स                                          | 3 13         | 41            | φç               | יין<br>אַר קט | ~1 <b>(</b>                                                             | 388                                  |             | ×                                                                                | <u>@</u> ;;      |             |             | 22 g        | ) <u></u>    | ତ ଓ                                                          | D C        | బ్                 | <b>4 ഡ</b> ( | - 1 |
|--------------|--------------|------------|--------------------------------------------------------------------|------------------|----------|------------|-------------|-----------------------|----------------------------------------------|----------------|------------------------------------------------------------|----------------------------------------------|----------|----------|-------------|------------|-------------------------------------|------------|-----------|----------------|-------------|--------------|---------------------|----------------------------------------------|--------------|---------------|------------------|---------------|-------------------------------------------------------------------------|--------------------------------------|-------------|----------------------------------------------------------------------------------|------------------|-------------|-------------|-------------|--------------|--------------------------------------------------------------|------------|--------------------|--------------|-----|
|              |              | 3          | E G                                                                | ۵                | ۸ ه      | ۶ (        | ۵           | ۵                     | ۵۵                                           | Δ <i>&amp;</i> | ٥,                                                         | 18                                           | ۵        | ۵        | ٨۵          | ۸,         | ۵۵                                  | ٨          | 0         | ۸á             | ٥.۵         | ۵            | ۵á                  | ۵۵                                           | ۵۱           | ۵.            | ۵.۵              | ۸.            | Δ.                                                                      | Δ.Δ                                  | ٠           | Δ.                                                                               | Δ.Δ              | Δ           | Δ.Δ         | ۰ ۸         | ۸,           | o                                                            | 0 ~        | An                 | م<br>م       | 1   |
|              |              | - 1        |                                                                    |                  |          |            |             |                       |                                              |                |                                                            |                                              |          |          |             |            |                                     |            |           |                |             |              |                     |                                              |              |               |                  |               |                                                                         |                                      |             |                                                                                  |                  |             |             |             |              |                                                              |            |                    |              | J   |
|              |              |            | , a                                                                | •                | •        |            | ~           | ~                     |                                              | •              |                                                            | •                                            | 7.       | Ψ,       |             |            |                                     |            | 0 ×       | - n            |             | 4            | ₩ u                 | . 2.                                         | α            | O \$          | - 00             | 4.            | ~; •<br>₄ (                                                             |                                      | 1.2         | oi c                                                                             | ۹٠               | ٠<br>ښ      | 0 4         | <u>~</u>    | ဖ ဂ်         | ; <u>;</u>                                                   | ω̈́c       | iώ                 |              |     |
|              |              |            | × =                                                                | -<br>88          | 3.8      | 27         | .62         |                       |                                              | 3 i            | ار<br>ا                                                    | -:<br>88                                     | 8        | 6        | 3.5         |            | <u>.</u>                            | 8,         | 3.5       |                | . 41        | 8            | 9.5                 |                                              | 8            | 200           | 4                | 77.           | . 58                                                                    | , <u>.</u>                           | 5           | 3 &                                                                              | 1.21             | 1.05        | . 1.<br>86. | 8           | 2 :-<br>35 : | 8                                                            | <br>7 0    | <br>               | 37           |     |
|              |              | S          |                                                                    | 4 c              | 2 62     | 8          | සි<br>ද     | 38                    | 5 G                                          | 38             | 8                                                          | 111                                          | % c      | S K      | 3 4         | 8          | 8;                                  | 8 8        | 3 8       | 26             | 8           | 4 (          | 3 Q                 | 8                                            | <u>დ</u> გ   | 2 2           | 32               | នុះ           | 3 %                                                                     | 38                                   | <b>a</b> 8  | 38                                                                               | 22               | = %         | 34          | ₩.          | 2 წ          | æ,                                                           | 88         | 3 23               | 38           |     |
|              |              | 8          | Š.                                                                 | 38               | 8        | 8          | 86          | 3 6                   | 3 <u>0</u>                                   | 8.00           | <br>8                                                      | 8                                            | 200      | 2 C      | 8           | 7.20       | 다.<br>다.                            | 3 6<br>3 6 | 38<br>1 0 | 2.80           | ი<br>გ      | 2 G          | , r.                | 8.8                                          | 2 6          | 8             | 8.00             | %<br>88       | ე.<br>ე.                                                                | 6.70                                 | 9.20        | 88                                                                               | 88               | 88          | 2           | 88          | 8            | 8                                                            | 28         | 88                 | 2.5          |     |
|              |              | 0          | S C                                                                | 50               | 8        | 8          | 5 5         | 9                     | 9                                            | 8              | 6                                                          | 6                                            | 38       | 8        | 9           | 2          | 0.0                                 | 2 2        | 8         | 023            | 8 5         | 3 6          | 88                  | 88                                           | 98           | 88            | 929              | <u>4</u> §    | g                                                                       | 88                                   | 88          | 3                                                                                | <u>ლ</u> 8       | 36          | ខ្លះ        | 5 5         | 8            | မ္တာ မ                                                       | စ္တမွ      | စ္ကမ္              | =            |     |
|              | j            | d<br>d     | ē.                                                                 | ۵۱               | ۵۰       | <b>o</b> 8 | 16          | ۵۵                    | ۵                                            | ۵              | ۵۵                                                         | ۵۵                                           | oα       | લ        | ۵           | ယ င်       | <b>Λ</b> σ                          | ۵۵         | ۵         | ω.             | ۶.          | ۳=           | <b>တ</b>            | ო (                                          | ω (          | ۸.            | 4.1              | - 5           |                                                                         | ۸.                                   | ۱۵          | ۸                                                                                | ٨,               |             | ۵۰          | - თ         | ۵            | 3.6                                                          | ن<br>اسا   | ع<br>م             | 8            |     |
|              |              | z          | 24<br>24                                                           | 605              | 457      | 5.5        | 103         | 82                    | 92                                           | 8,             | ο g                                                        | 3 5                                          | 11.      | 936      | 98          |            | 38                                  | 84         | 42        | 7              | 2 g         | 27           | 88                  | <b>3</b> 2                                   | \ \          | 37            | ស្ល              | 3 7           | Ξ.                                                                      | ლ ⊊                                  | 3 @         | φı                                                                               | o                | o .         | <b>ന</b> ⊷  | - (A        | <b></b>      | - ~                                                          | · •        | <b>-8</b>          |              |     |
|              |              | <b>2</b> % | e 88                                                               | <u>0</u>         | 25       | 7 K        | 92          | 51                    | 888                                          | 2.5            | - <b>"</b>                                                 | 3.5                                          | 23       |          |             | <u>و</u> ک | <u> </u>                            | Q          | ស (       | n c            | ·           | _            | ю·                  | <b></b> ←                                    |              | 0             | 0 6              | . ~           |                                                                         |                                      | , E         | ⊕;                                                                               |                  | 4           | 00 LC       | > =         | ö.           | <u> </u>                                                     | = 1        | ~ 88               | 8            |     |
|              |              | 0 8        | 1∆                                                                 |                  | △∡       | · <u>^</u> | ٠.          | <br>∆.                |                                              |                | : <u>-</u><br><u>:                                    </u> | . Δ.                                         |          | Δ.       |             | ۰,۸        | · V                                 | ۸.         | ۸ ۸       | ) c            | ? (O        | ٧            | 4.0                 | , .<br>, .                                   | من ر         | ٠.<br>ن ت     | ຕິເດີ            | 8             | (i)                                                                     |                                      | 1.32        | <br>8                                                                            | . <del>.</del> . | 92.5        | <br>57      | 8           | <br>4.       |                                                              | F. 5       | 9 88 :             | 49           |     |
|              |              | 2 C        |                                                                    |                  |          |            |             |                       |                                              |                |                                                            |                                              |          |          |             |            |                                     |            |           |                |             |              |                     |                                              |              |               |                  |               |                                                                         |                                      |             |                                                                                  |                  |             |             |             |              |                                                              |            | <br>\ <u>\</u> \ . |              | •   |
|              | 1            | 2 0        | 1549                                                               | 3842             | 356      | 5          | 1067        | 1726                  | 161.                                         | 2415           | 1724                                                       | 1716                                         | 418      | 1239     | 1845        | 120        | 454                                 | 453        | 200       | 264            | 487         | 353          | 8 8<br>27 5<br>27 5 | 826                                          | 88 5<br>88 5 | 20 G          | 44               | 484           | 355<br>600<br>600<br>600<br>600<br>600<br>600<br>600<br>600<br>600<br>6 | 828                                  | 173         | 8 <u>2</u>                                                                       | 1134             | 1636        | 33          | 1215        | 2300<br>887  | 136                                                          | 1324       | 1155               | 8            |     |
|              | 1            |            | 2.                                                                 | -<br>-<br>-<br>- | တ်       | 2.2        | 8 6         | 3<br>3<br>3<br>8<br>8 | 3 4<br>8 6                                   | 4.53           | 4.74                                                       | 5.29                                         | - G      | 4 9      | 3 4         | ж<br>Ж     | . 23                                | ٠٠.<br>ب   | 5.4       | 1, 22          | 1. 72       | 89.5         | <u></u>             | 2.61                                         | 8            | 88            | 8                | <u>ن</u>      | ٠.<br>6. ه                                                              | 2.5                                  |             | 22                                                                               | 88<br>88         | 8 %         | 8           |             | 7 0          | ₩.<br>₩.                                                     | 67.        | 28                 | 36           |     |
|              | ×            | %          | 5 6                                                                | úς               | · 66     | œ          | 8, 5        | 2,5                   | <br>. 8                                      | 16             | 6                                                          | (S)                                          | <br>S &  | 5 6      | 35          | . 32       | ₩.                                  | 9 6        | 2 10      | 2              | 80          | 200          | 98                  | 8                                            | <u>ت</u> و   | 3 4           | 8                |               | 5.4<br>0.13                                                             | 6                                    | ည် ဗ        | 6                                                                                | စ္တ              | - œ         | 8           | 28          | 일            | <b>జ</b> :                                                   | - 4        | 242                | 5            |     |
|              | £            | 싦          | ≙ a                                                                | 3 €              | 6        | ≙:         | <u>\$</u> € | ≥ ≙                   | 6                                            | ≙              | ≙:                                                         | <u>8</u>                                     | <u>^</u> | 2 2      | 2           | <u>@</u> ; | <u>6</u>                            | <u> </u>   | 8 8       | <u>ო</u>       | <u></u>     | 3 :          | - ≙                 | <u>\$</u>                                    | 9 €          | 4             | ۵,               | م<br>د        | <u>}</u> ≙                                                              | = \$                                 | <u>\$</u> ≙ | ₽                                                                                | <u>.</u>         | _<br>_<br>_ | 22:         | 2 5         | <u>ت</u>     | <u> </u>                                                     |            | <u>∘</u> ≙         |              |     |
|              |              |            |                                                                    |                  |          |            |             |                       |                                              |                |                                                            |                                              |          |          |             |            |                                     |            |           |                |             |              |                     |                                              |              |               |                  |               |                                                                         |                                      |             |                                                                                  |                  |             |             |             |              |                                                              |            | တ္တယ္              |              |     |
|              | င်           | mad c      | 532                                                                | 447              | 397      | 8 0<br>8 0 | 394         | 353                   | 367                                          | 96             |                                                            | 7 00<br>7 00<br>7 1                          | 122      | 520      | 242         | 8 8        | 7 C<br>20 C<br>20 C<br>20 C<br>20 C | <u>-</u>   | 90        | <del>δ</del> ( | 28          | 8            | <u>ب</u>            | 8 g                                          | 312          | യ്ക           | · ·              | Į.            | Ω                                                                       | <del>-</del> 9                       | δiδ         | g e                                                                              | <b>⊃</b> α       | Ω.          | ~ ~         | o           | m i          | ~ ~                                                          |            | <b></b>            |              |     |
|              | 8            | ₩<br>Q     | 3.E                                                                | 57 1             | 4 (      | ું હ       | စ္တ         | 43                    | <sup>연</sup>                                 | <b>†</b>       | - 1-                                                       | - 4                                          | ි<br>ස   | <u>.</u> | gi t        | e o        | 0.4                                 | 7          | <u></u>   | - 4            | * 00        | 2            | 91                  | ก <del>-</del>                               | · (0         |               | ~ ~              | 7             | ₩.                                                                      | & &                                  | 3.6         | 505                                                                              | 87               | 49          | ± 5         | 8           | <b>4</b>     | 4 V                                                          | 4          | 354<br>107         |              |     |
|              | g i          | <b>§</b> 6 | , w                                                                | φ.               | - c      | ٥ ۵        | ı.          | ص<br>ص                |                                              | . /            | , .                                                        |                                              |          |          |             |            | _                                   |            | •         | -•             | ÷           | -            | : 2                 | V                                            |              | ***           |                  | ·             | 23                                                                      | 8 8                                  | 88          | 8                                                                                | 8=               | 4<br>8      | 28          | 4.6         | 88           | 8 %                                                          | 8          | 13.9               |              |     |
| ľ            |              | 2 ^        | . ^                                                                | တေ               | ~1 OX    | - 6        | σ<br>Λ      | ŠÓ (                  | 69 F                                         | <u>.</u>       | č                                                          | , A                                          | 11.      | 38       | 200         | 200        | 28                                  | 94         | 85        | 36             | 120         | 116          | ස<br>දි             | 86                                           | 114          | 8             | 5 E              | 139           | 146                                                                     | 9 %<br>80 %                          | 527         | 707                                                                              | 157              | 용[          | ည်          | 2≜          | <b>7</b> 8   | 38                                                           | 8.0        | 62                 |              |     |
| 1            | ₹ 8          | 1          |                                                                    |                  |          |            |             |                       |                                              |                |                                                            |                                              |          |          |             |            |                                     |            |           |                |             |              |                     |                                              |              |               |                  |               |                                                                         |                                      |             |                                                                                  |                  |             |             |             |              |                                                              | ۸ 4        |                    |              |     |
| 2            | 2 2          | 1          | <b>△</b> .                                                         | n ±              | <u>.</u> | ^          | <u>^</u>    | <u> </u>              | <u>^                                    </u> | <u>. Α</u>     | Δ                                                          | <u>^</u>                                     | Δ,       | Δ.       | <u>\</u>    | Δ.         | Δ,                                  | Α,         | <u> </u>  | Δ.             | Δ           | ~            | Δ Δ                 | <u>,                                    </u> | 4 -          | Δ.            | <u> </u>         | Δ.            | <u>^</u>                                                                | - 4                                  | ۸.          | <u>^</u>                                                                         | Δ,               | <u>^</u>    | <u>, v</u>  | ۸.          | Δ Δ          | Δ.                                                           | -<br>      | <u>^ 4</u>         |              |     |
| E            | oord<br>oord | 126        | 88                                                                 | 0<br>0<br>0      | 4        | 098        | 746         | 0/0<br>8/0            | 900                                          | 444            | 851                                                        | 911                                          | 33.      | 0 W      | 317         | 780        | 5,5                                 | 4.0        | 99        | 351            | 96          | \$ 6         | 3 <del>4</del>      | 27                                           | 122          | )<br>()<br>() | 8                | 5             | 2 0                                                                     | 36                                   | <u>د</u> د  | R :_                                                                             | 57.5             |             |             | യച          | ဂ ဖ          | · 00 +                                                       | 635<br>967 | 1 W                |              |     |
| Location (km | ۰<br>ک       | ~          | 2 :                                                                | - 2              | 4        | 7          | 4 2         | ī 'Ā                  | 7                                            | 4              | 7                                                          | ₹.                                           | 4 -      | Í        | 7           | 7          | <del>2</del> :                      | 5 2        | 145       | 145            | 345         | 4 4<br>0 1   | 4                   | 4                                            | 4 2          | 4             | 441              | 44            | 4 4                                                                     | 44                                   | 4 5         | 4                                                                                | 447              | 4 4         | 8           | 44.7<br>7.0 | 4.45<br>0.00 | 45                                                           | 2 4<br>2 4 | 444. 74            |              |     |
| 9            | 200rd        | 46.411     | 200<br>200<br>200<br>200<br>200<br>200<br>200<br>200<br>200<br>200 | 19.021           | 18.866   | 88         | 7. 730      | 5.58                  | 0.165                                        | 0.070          | 6, 691                                                     | 888                                          | 200      | 5.327    | 5, 110      | 5.370      | 5                                   | 410        | 770       | . 45           | . 565<br>5  | . 032<br>685 | 95                  | 96.5                                         | 200          | . 095         | 945              | 97.0          | 96                                                                      | 7. 333                               | 986         | 273                                                                              | 475              | 18          | 912         | 989         | 773          |                                                              | 474        | 428                |              |     |
|              | ×            | 47         | 4 4                                                                | 4                | 47.      | 4 6        | 477         | 47.4                  | 474                                          | 474            | 4/4                                                        | 4/4                                          | 474      | 474      | 474         | 474        | 474                                 | 474        | 474       | 474            | 474         | 4742         | 4749                | 4749                                         | 4748         | 4748          | 474              | 4748          | 4747                                                                    | 4747                                 | 474F        | 4747                                                                             | 4746.            | 4744        | 4744        | 4743        | 4742         | 4742                                                         | 4740. 474  | 4740.              |              |     |
| ampie        | o            | 252        | 38                                                                 | 335              | 8<br>8   | રૂં હ      | (၉)         | 分                     | <del>4</del> 6                               | 27.0           | 3.5                                                        | i<br>T                                       | မှ       | 47       | <u>නු</u> ද | 2) c       | 3 5                                 | 22.        | က္က       | <b>4</b> i     | ဂ္လုပ္က     | ?!≿          |                     | 57 ¢                                         |              | വ             | ۱ ي              | - an          | ത                                                                       | O •                                  | ام          | m -                                                                              | et in            | 'n          | <b>.</b> -  |             |              |                                                              |            |                    |              |     |
| ESO .        | 2            | 2 S<br>2 F | 35<br>99                                                           | 34 GE            | S A      | յն<br>ՏՀ   | 8<br>8      | )<br>(E               | តិ<br>ក្តី                                   | ម្ល<br>- ៤     | 2 0                                                        | 2 4<br>1 1 1 1 1 1 1 1 1 1 1 1 1 1 1 1 1 1 1 | 5<br>5   | 8 GE     | , G         | o d        | o C                                 | i<br>E     | SEC       |                | 0 70<br>0 6 | Sign (       | SEdC                | 2.<br>2.<br>3. 4.                            | 88           | GEGO          | 9<br>9<br>9<br>8 | 300           | 용                                                                       | 9<br>9<br>1<br>1<br>1<br>1<br>1<br>1 | SEG 1       | SEd1:                                                                            | SEG.             | SEd16       | GEdi        | SEG 18      | GEd20        | 6.65<br>6.65<br>6.65<br>6.65<br>6.65<br>6.65<br>6.65<br>6.65 | GE423      | GEd24              |              |     |
| 8            | 2            | οà         | ) 85<br>:                                                          | ಹ :              | ∞ à      | 2 g        | 8           | <u>ж</u>              | όο ο                                         | 0 0            | ōά                                                         | 000                                          | ω        | 80       | 00 6        | οά         | <u> </u>                            | 85         | 88        | 8 8<br>1       | 8<br>57     | 826          | 888                 | 88                                           | 88           | 88            | 888              | 38            | 835                                                                     | 88.5                                 | 888         | 65<br>63<br>63<br>63<br>63<br>63<br>63<br>63<br>63<br>63<br>63<br>63<br>63<br>63 | <u>8</u> 2       | 842         | 8 8         | 845         | 846          | \$ &                                                         | 849        | 820                |              |     |