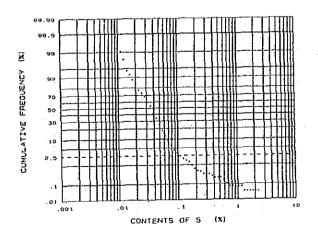

|              |              | ,          | 5 8                                                                | 91               | 214      | 88         | 3 8         | 73                    | 8                                            | 8              | <b>3</b> 2                                                 | ⊇α                                           | 5 8      | 4        | 32          | 85         | N &                                 | 24         | <b>\$</b> | 37             | ខ្ល         | 38           | <b>₩</b>            | इ.स                                          | 3 13         | 41            | φç               | יין<br>אַר קט | ~1 <b>(</b>                                                             | 388                                  |             | ×                                                                                | <u>@</u> ;;      |             |             | 22 g        | ) <u></u>    | ତ ଓ                                                          | D C        | బ్                 | <b>4 ഡ</b> ( | - 1 |
|--------------|--------------|------------|--------------------------------------------------------------------|------------------|----------|------------|-------------|-----------------------|----------------------------------------------|----------------|------------------------------------------------------------|----------------------------------------------|----------|----------|-------------|------------|-------------------------------------|------------|-----------|----------------|-------------|--------------|---------------------|----------------------------------------------|--------------|---------------|------------------|---------------|-------------------------------------------------------------------------|--------------------------------------|-------------|----------------------------------------------------------------------------------|------------------|-------------|-------------|-------------|--------------|--------------------------------------------------------------|------------|--------------------|--------------|-----|
|              |              | 3          | E G                                                                | ۵                | ۸ ه      | ۶ (        | ۵           | ۵                     | ۵۵                                           | Δ <i>&amp;</i> | ٥,                                                         | 18                                           | ۵        | ۵        | ٨۵          | ۸,         | ۵۵                                  | ٨          | 0         | ۸á             | ٥.۵         | ۵            | ۵á                  | ۵۵                                           | ۵۱           | ۵.            | ۵.۵              | ۸.            | Δ.                                                                      | Δ.Δ                                  | ٠           | Δ.                                                                               | Δ.Δ              | Δ           | Δ.Δ         | ۰ ۸         | ۸,           | o                                                            | 0 ~        | An                 | م<br>م       | 1   |
|              |              | - 1        |                                                                    |                  |          |            |             |                       |                                              |                |                                                            |                                              |          |          |             |            |                                     |            |           |                |             |              |                     |                                              |              |               |                  |               |                                                                         |                                      |             |                                                                                  |                  |             |             |             |              |                                                              |            |                    |              | J   |
|              |              |            | , a                                                                | •                | •        |            | ~           | ~                     |                                              | •              |                                                            | •                                            | 7.       | Ψ,       |             |            |                                     |            | 0 ×       | - n            |             | 4            | ₩ u                 | . 2.                                         | α            | O \$          | - 00             | 4.            | ~; •<br>₄ (                                                             |                                      | 1.2         | oi c                                                                             | ۹٠               | ٠<br>ښ      | 0 4         | <u>~</u>    | ဖ ဂ်         | ; <u>;</u>                                                   | ω̈́c       | iώ                 |              |     |
|              |              |            | × =                                                                | -<br>88          | 3.8      | 27         | .62         |                       |                                              | 3 i            | ار<br>ا                                                    | -:<br>88                                     | 8        | 6        | 3.5         |            | <u>.</u>                            | 8,         | 3.5       |                | . 41        | 8            | 9.5                 |                                              | 8            | 200           | 4                | 77.           | . 58                                                                    | , <u>.</u>                           | 5           | 3 &                                                                              | 1.21             | 1.05        | . 1.<br>86. | 8           | 2 :-<br>35 : | 8                                                            | <br>7 0    | <br>               | 37           |     |
|              |              | S          |                                                                    | 4 c              | 2 62     | 8          | සි<br>ද     | 38                    | 5 G                                          | 38             | 8                                                          | 111                                          | % c      | S K      | 3 4         | 8          | 8;                                  | 8 8        | 3 8       | 26             | 8           | 4 (          | 3 Q                 | 8                                            | <u>დ</u> გ   | 2 2           | 32               | នុះ           | 3 %                                                                     | 38                                   | <b>a</b> 8  | 38                                                                               | 22               | = %         | 34          | ₩.          | 2 წ          | æ,                                                           | 88         | 3 23               | 38           |     |
|              |              | 8          | Š.                                                                 | 38               | 8        | 8          | 86          | 3 6                   | 3 <u>0</u>                                   | 8.00           | <br>8                                                      | 8                                            | 200      | 2 C      | 8           | 7.20       | 다.<br>다.                            | 3 6<br>3 6 | 38<br>1 0 | 2.80           | ი<br>გ      | 2 G          | , r.                | 8.8                                          | 2 6          | 8             | 8.00             | %<br>88       | ე.<br>ე.                                                                | 6.70                                 | 9.20        | 88                                                                               | 88               | 88          | 2           | 88          | 8            | 8                                                            | 28         | 88                 | 2.5          |     |
|              |              | 0          | S C                                                                | 50               | 8        | 8          | 5 5         | 9                     | 9                                            | 8              | 6                                                          | 6                                            | 38       | 8        | 9           | 2          | 0.0                                 | 2 2        | 8         | 023            | 8 5         | 3 6          | 88                  | 88                                           | 98           | 88            | 929              | <u>4</u> §    | g                                                                       | 88                                   | 88          | 3                                                                                | <u>ლ</u> 8       | 36          | ខ្លះ        | 5 5         | 8            | မ္တာ မ                                                       | စ္တမွ      | စ္ကမ္              | =            |     |
|              | j            | d<br>d     | ē.                                                                 | ۵۱               | ۵۰       | <b>o</b> 8 | 16          | ۵۵                    | ۵                                            | ۵              | ۵۵                                                         | ۵۵                                           | oα       | લ        | ۵           | ယ င်       | <b>Λ</b> σ                          | ۵۵         | ۵         | ω.             | ۶.          | ۳=           | <b>တ</b>            | ო (                                          | ω (          | ۸.            | 4.1              | - 5           |                                                                         | ۸.                                   | ۱۵          | ۸                                                                                | ٨,               |             | ۵۰          | - თ         | ۵            | 3.6                                                          | ن<br>اسا   | ع<br>م             | 8            |     |
|              |              | z          | 24<br>24                                                           | 605              | 457      | 5.5        | 103         | 82                    | 92                                           | 8,             | ο g                                                        | 3 5                                          | 11.      | 936      | 98          |            | 38                                  | 84         | 42        | 7              | 2 g         | 27           | 88                  | <b>3</b> 2                                   | \ \          | 37            | ស្ល              | 3 7           | Ξ.                                                                      | ლ ⊊                                  | 3 @         | φı                                                                               | o                | o .         | <b>ന</b> ⊷  | - (A        | <b></b>      | - ~                                                          | · •        | <b>-8</b>          |              |     |
|              |              | <b>2</b> % | e 88                                                               | <u>0</u>         | 25       | 7 K        | 92          | 51                    | 888                                          | 2.5            | - <b>"</b>                                                 | 3.5                                          | 23       |          |             | <u>و</u> ک | <u> </u>                            | Q          | ស (       | n c            | ·           | _            | ю·                  | <b></b> ←                                    |              | 0             | 0 6              | . ~           |                                                                         |                                      | , E         | ⊕;                                                                               |                  | 4           | 00 LC       | > =         | ö.           | <u> </u>                                                     | = 1        | ~ 88               | 8            |     |
|              |              | 0 8        | 1∆                                                                 |                  | △∡       | · <u>^</u> | ٠.          | <br>∆.                |                                              |                | : <u>-</u><br><u>:                                    </u> | . Δ.                                         |          | Δ.       |             | ۰,۸        | · V                                 | ۸.         | ۸ ۸       | ) c            | ? (O        | ٧            | 4.0                 | , .<br>, .                                   | من ر         | ٠.<br>ن ت     | ຕິເດີ            | 8             | (i)                                                                     |                                      | 1.32        | <br>8                                                                            | . <del>.</del> . | 92.5        | <br>57      | 8           | <br>4.       |                                                              | F. 5       | 9 88 :             | 49           |     |
|              |              | 2 C        |                                                                    |                  |          |            |             |                       |                                              |                |                                                            |                                              |          |          |             |            |                                     |            |           |                |             |              |                     |                                              |              |               |                  |               |                                                                         |                                      |             |                                                                                  |                  |             |             |             |              |                                                              |            | <br>\ <u>\</u> \ . |              | •   |
|              | 1            | 2 0        | 1549                                                               | 3842             | 356      | 5          | 1067        | 1726                  | 161.                                         | 2415           | 1724                                                       | 1716                                         | 418      | 1239     | 1845        | 120        | 454                                 | 453        | 200       | 264            | 487         | 353          | 8 8<br>27 5<br>27 5 | 826                                          | 88 5<br>88 5 | 20 G          | 44               | 484           | 355<br>600<br>600<br>600<br>600<br>600<br>600<br>600<br>600<br>600<br>6 | 828                                  | 173         | 8 <u>2</u>                                                                       | 1134             | 1636        | 33          | 1215        | 2300<br>887  | 136                                                          | 1324       | 1155               | 8            |     |
|              | 1            |            | 2.                                                                 | -<br>-<br>-<br>- | တ်       | 2.2        | 8 6         | 3<br>3<br>3<br>8<br>8 | 3 4<br>8 6                                   | 4.53           | 4.74                                                       | 5.29                                         | - G      | 4 9      | 3 4         | ж<br>Ж     | . 23                                | ٠٠.<br>ب   | 5.4       | 1, 22          | 1. 72       | 89.5         | <u></u>             | 2.61                                         | 8            | 88            | 8                | <u>ن</u>      | ٠.<br>6. ه                                                              | 2.5                                  |             | 22                                                                               | 88<br>88         | 8 %         | 8           |             | 7 0          | ₩.<br>₩.                                                     | 67.        | 28                 | 36           |     |
|              | ×            | %          | 5 6                                                                | úς               | · 66     | œ          | 8, 5        | 2,5                   | <br>. 8                                      | 16             | 6                                                          | (S)                                          | <br>S &  | 5 6      | 35          | . 32       | ₩.                                  | 9 6        | 2 10      | 2              | 80          | 200          | 98                  | 8                                            | <u>ت</u> و   | 3 4           | 8                |               | 5.4<br>0.13                                                             | 6                                    | ည် ဗ        | 6                                                                                | စ္တ              | - œ         | 8           | 28          | 일            | <b>జ</b> :                                                   | - 4        | 242                | 5            |     |
|              | £            | 싦          | ≙ a                                                                | 3 €              | 6        | ≙:         | <u>\$</u> € | ≥ ≙                   | 6                                            | ≙              | ≙:                                                         | <u>8</u>                                     | <u>^</u> | 2 2      | 2           | <u>@</u> ; | <u>6</u>                            | <u> </u>   | 8 8       | <u>ო</u>       | <u></u>     | 3 :          | - ≙                 | <u>\$</u>                                    | 9 €          | 4             | ۵,               | م<br>د        | <u>}</u> ≙                                                              | = \$                                 | <u>\$</u> ≙ | ₽                                                                                | <u>.</u>         | _<br>_<br>_ | 22:         | 2 5         | <u>ت</u>     | <u> </u>                                                     |            | <u>∘</u> ≙         |              |     |
|              |              |            |                                                                    |                  |          |            |             |                       |                                              |                |                                                            |                                              |          |          |             |            |                                     |            |           |                |             |              |                     |                                              |              |               |                  |               |                                                                         |                                      |             |                                                                                  |                  |             |             |             |              |                                                              |            | တ္တယ္              |              |     |
|              | င်           | mad c      | 532                                                                | 447              | 397      | 8 0<br>8 0 | 394         | 353                   | 367                                          | 96             |                                                            | 7 00<br>7 00<br>7 1                          | 122      | 520      | 242         | 8 8        | 7 C<br>20 C<br>20 C<br>20 C<br>20 C | <u>-</u>   | 90        | <del>δ</del> ( | 28          | 8            | <u>ب</u>            | 8 g                                          | 312          | യ്ക           | · ·              | Į.            | Ω                                                                       | <del>-</del> 9                       | δiδ         | g e                                                                              | <b>⊃</b> α       | Ω.          | ~ ~         | o           | m i          | ~ ~                                                          |            | <b></b>            |              |     |
|              | 8            | ₩<br>Q     | 3.E                                                                | 57 1             | 4 (      | ું હ       | စ္တ         | 43                    | <sup>연</sup>                                 | <b>†</b>       | - 1-                                                       | - 4                                          | ි<br>ස   | <u>.</u> | gi t        | e o        | 0.4                                 | 7          | <u></u>   | - 4            | * 00        | 2            | 91                  | ก <del>-</del>                               | · (0         |               | ~ ~              | 7             | ₩.                                                                      | & &                                  | 3.6         | 505                                                                              | 87               | 49          | ± 5         | 8           | <b>4</b>     | 4 V                                                          | 4          | 354<br>107         |              |     |
|              | g i          | <b>§</b> 6 | , w                                                                | φ.               | - c      | ٥ ۵        | ı.          | ص<br>ص                |                                              | . /            | , .                                                        |                                              |          |          |             |            | _                                   |            | •         | -•             | ÷           | -            | : 2                 | V                                            |              | ***           |                  | ·             | 23                                                                      | 8 8                                  | 88          | 8                                                                                | 8=               | 4<br>8      | 28          | 4.6         | 88           | 8 %                                                          | 8          | 13.9               |              |     |
| ľ            |              | 2 ^        | . ^                                                                | တေ               | ~1 OX    | - 6        | σ<br>Λ      | ŠÓ (                  | 69 F                                         | <u>.</u>       | č                                                          | , A                                          | 11.      | 38       | 200         | 200        | 28                                  | 94         | 85        | 36             | 120         | 116          | ස<br>දි             | 86                                           | 114          | 8             | 5 E              | 139           | 146                                                                     | 9 %<br>80 %                          | 527         | 707                                                                              | 157              | 용[          | ည်          | 2≜          | <b>7</b> 8   | 38                                                           | 8.0        | 62                 |              |     |
| 1            | ₹ 8          | 1          |                                                                    |                  |          |            |             |                       |                                              |                |                                                            |                                              |          |          |             |            |                                     |            |           |                |             |              |                     |                                              |              |               |                  |               |                                                                         |                                      |             |                                                                                  |                  |             |             |             |              |                                                              | ۸ 4        |                    |              |     |
| 2            | 2 2          | 1          | <b>△</b> .                                                         | n ±              | <u>.</u> | ^          | <u>^</u>    | <u> </u>              | <u>^                                    </u> | <u>. Α</u>     | Δ                                                          | <u>^</u>                                     | Δ,       | Δ.       | <u>\</u>    | Δ.         | Δ,                                  | Α,         | <u> </u>  | Δ.             | Δ           | ~            | Δ Δ                 | <u>,                                    </u> | 4 -          | Δ.            | <u> </u>         | Δ.            | <u>^</u>                                                                | - 4                                  | ۸.          | <u>^</u>                                                                         | Δ,               | <u>^</u>    | <u>, v</u>  | ۸.          | Δ Δ          | Δ.                                                           | -<br>      | <u>^ 4</u>         |              |     |
| E            | oord<br>oord | 126        | 88                                                                 | 0<br>0<br>0      | 4        | 098        | 746         | 0/0<br>8/0            | 900                                          | 444            | 851                                                        | 911                                          | 33.      | 0 W      | 317         | 780        | 5,5                                 | 4.0        | 99        | 351            | 96          | \$ 6         | 3 <del>4</del>      | 27                                           | 122          | )<br>()<br>() | 8                | 5             | 2 0                                                                     | 36                                   | <u>د</u> د  | R :_                                                                             | 57.5             |             |             | യച          | ဂ ဖ          | · 00 +                                                       | 635<br>967 | 1 W                |              |     |
| Location (km | ۰<br>ک       | ~          | 2 :                                                                | - 2              | 4        | 7          | 4 2         | ī 'Ā                  | 7                                            | 4              | 7                                                          | ₹.                                           | 4 -      | Í        | 7           | 7          | <del>2</del> :                      | 5 2        | 145       | 145            | 345         | 4 4<br>0 1   | 4                   | 4                                            | 4 2          | 4             | 441              | 44            | 4 4                                                                     | 44                                   | 4 5         | 4                                                                                | 447              | 4 4         | 8           | 44.7<br>7.0 | 4.45<br>0.00 | 45                                                           | 2 4<br>2 4 | 444. 74            |              |     |
| 9            | 200rd        | 46.411     | 200<br>200<br>200<br>200<br>200<br>200<br>200<br>200<br>200<br>200 | 19.021           | 18.866   | 88         | 7. 730      | 5.58                  | 0.165                                        | 0.070          | 6, 691                                                     | 888                                          | 200      | 5.327    | 5, 110      | 5.370      | 5                                   | 410        | 770       | . 45           | . 565<br>5  | . 032<br>685 | 95                  | 96.5                                         | 200          | . 095         | 945              | 97.0          | 96                                                                      | 7. 333                               | 986         | 273                                                                              | 475              | 18          | 912         | 989         | 773          |                                                              | 474        | 428                |              |     |
|              | ×            | 47         | 4 4                                                                | 4                | 47.      | 4 6        | 477         | 47.4                  | 474                                          | 474            | 4/4                                                        | 4/4                                          | 474      | 474      | 474         | 474        | 474                                 | 474        | 474       | 474            | 474         | 4742         | 4749                | 4749                                         | 4748         | 4748          | 474              | 4748          | 4747                                                                    | 4747                                 | 474F        | 4747                                                                             | 4746.            | 4744        | 4744        | 4743        | 4742         | 4742                                                         | 4740. 474  | 4740.              |              |     |
| ampie        | o            | 252        | 38                                                                 | 335              | 8<br>8   | રૂં હ      | (၉)         | 分                     | <del>4</del> 6                               | 27.0           | 3.5                                                        | i<br>T                                       | မှ       | 47       | <u>නු</u> ද | 2) c       | 3 5                                 | 22.        | က္က       | <b>4</b> i     | ဂ္လုပ္က     | ?!≿          |                     | 57 ¢                                         |              | വ             | ۱ ي              | - an          | ത                                                                       | O •                                  | ام          | m -                                                                              | et in            | 'n          | <b>.</b> -  |             |              |                                                              |            |                    |              |     |
| ESO .        | 2            | 2 S<br>2 F | 35<br>99                                                           | 34 GE            | S A      | յն<br>ՏՀ   | 8<br>8      | )<br>(E               | តិ<br>ក្តី                                   | ម្ល<br>- ៤     | 2 0                                                        | 2 4<br>1 1 1 1 1 1 1 1 1 1 1 1 1 1 1 1 1 1 1 | 5<br>5   | 8 GE     | , G         | o d        | o C                                 | i<br>E     | SEC       |                | 0 70<br>0 6 | Sign (       | SEdC                | 2.<br>2.<br>3. 4.                            | 88           | GEGO          | 9<br>9<br>9<br>8 | 300           | 용                                                                       | 9<br>9<br>1<br>1<br>1<br>1<br>1<br>1 | SEG 1       | SEd1:                                                                            | SEG.             | SEd16       | GEdi        | SEG 18      | GEd20        | 6.65<br>6.65<br>6.65<br>6.65<br>6.65<br>6.65<br>6.65<br>6.65 | GE423      | GEd24              |              |     |
| 8            | 2            | οà         | ) 85<br>:                                                          | ಹ :              | ∞ à      | 2 g        | 8           | <u>ж</u>              | όο ο                                         | 0 0            | ōά                                                         | 000                                          | ω        | 80       | 00 6        | οά         | <u> </u>                            | 85         | 88        | 8 8<br>1       | 8<br>57     | 826          | 888                 | 88                                           | 88           | 88            | 888              | 38            | 835                                                                     | 88.5                                 | 888         | 65<br>63<br>63<br>63<br>63<br>63<br>63<br>63<br>63<br>63<br>63<br>63<br>63<br>63 | <u>8</u> 2       | 842         | 8 8         | 845         | 846          | \$ &                                                         | 849        | 820                |              |     |