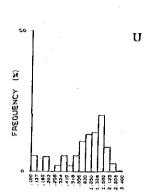

|              |              | ,          | 5 8                                                                | 91               | 214      | 88         | 3 8         | 73                    | 8                                            | 8              | <b>3</b> 2                                                 | ⊇α                                           | 5 8      | 4        | 32          | 85         | N &                                 | 24         | <b>\$</b> | 37             | ខ្ល         | 38           | <b>₩</b>            | इ.स                                          | 3 13         | 41            | φç               | יין<br>אַר קט | ~1 <b>(</b>                                                             | 388                                  |             | ×                                                                                | <u>@</u> ;;      |             |             | 22 g        | ) <u></u>    | ତ ଓ                                                          | D C        | బ్                 | <b>4 ഡ</b> ( | - 1 |
|--------------|--------------|------------|--------------------------------------------------------------------|------------------|----------|------------|-------------|-----------------------|----------------------------------------------|----------------|------------------------------------------------------------|----------------------------------------------|----------|----------|-------------|------------|-------------------------------------|------------|-----------|----------------|-------------|--------------|---------------------|----------------------------------------------|--------------|---------------|------------------|---------------|-------------------------------------------------------------------------|--------------------------------------|-------------|----------------------------------------------------------------------------------|------------------|-------------|-------------|-------------|--------------|--------------------------------------------------------------|------------|--------------------|--------------|-----|
|              |              | 3          | E G                                                                | ۵                | ۸ ه      | ۶ (        | ۵           | ۵                     | ۵۵                                           | Δ <i>&amp;</i> | ٥,                                                         | 18                                           | ۵        | ۵        | ٨۵          | ۸,         | ۵۵                                  | ٨          | 0         | ۸á             | ٥.۵         | ۵            | ۵á                  | ۵۵                                           | ۵۱           | ۵.            | ۵.۵              | ۸.            | Δ.                                                                      | Δ.Δ                                  | ٠           | Δ.                                                                               | Δ.Δ              | Δ           | Δ.Δ         | ۰ ۸         | ۸,           | o                                                            | 0 ~        | An                 | م<br>م       | 1   |
|              |              | - 1        |                                                                    |                  |          |            |             |                       |                                              |                |                                                            |                                              |          |          |             |            |                                     |            |           |                |             |              |                     |                                              |              |               |                  |               |                                                                         |                                      |             |                                                                                  |                  |             |             |             |              |                                                              |            |                    |              | J   |
|              |              |            | , a                                                                | •                | •        |            | ~           | ~                     |                                              | •              |                                                            | •                                            | 7.       | Ψ,       |             |            |                                     |            | 0 ×       | - n            |             | 4            | ₩ u                 | . 2.                                         | α            | O \$          | - 00             | 4.            | ~; •<br>₄ (                                                             |                                      | 1.2         | oi c                                                                             | ۹٠               | ٠<br>ښ      | 0 4         | <u>~</u>    | ဖ ဂ်         | ; <u>;</u>                                                   | ω̈́c       | iώ                 |              |     |
|              |              |            | × =                                                                | -<br>88          | 3.8      | 27         | .62         |                       |                                              | 3 i            | ار<br>ا                                                    | -:<br>88                                     | 8        | 6        | 3.5         |            | <u>.</u>                            | 8,         | 3.5       |                | . 41        | 8            | 9.5                 |                                              | 8            | 200           | 4                | 77.           | . 58                                                                    | , <u>.</u>                           | 5           | 3 &                                                                              | 1.21             | 1.05        | . 1.<br>86. | 8           | 2 :-<br>35 : | 8                                                            | <br>7 0    | <br>               | 37           |     |
|              |              | S          |                                                                    | 4 c              | 2 62     | 8          | සි<br>ද     | 38                    | 5 G                                          | 38             | 8                                                          | 111                                          | % c      | S K      | 3 4         | 8          | 8;                                  | 8 8        | 3 8       | 26             | 8           | 4 (          | 3 Q                 | 8                                            | <u>დ</u> გ   | 2 2           | 32               | នុះ           | 3 %                                                                     | 38                                   | <b>a</b> 8  | 38                                                                               | 22               | = %         | 34          | ₩.          | 2 წ          | æ,                                                           | 88         | 3 23               | 38           |     |
|              |              | 8          | Š.                                                                 | 38               | 8        | 8          | 86          | 3 6                   | 3 <u>0</u>                                   | 8.00           | <br>8                                                      | 8                                            | 200      | 2 C      | 8           | 7.20       | 다.<br>다.                            | 3 6<br>3 6 | 38<br>1 0 | 2.80           | ი<br>გ      | 2 G          | , r.                | 8.8                                          | 2 6          | 8             | 8.00             | %<br>88       | ე.<br>ე.                                                                | 6.70                                 | 9.20        | 88                                                                               | 88               | 88          | 2           | 88          | 8            | 8                                                            | 28         | 88                 | 2.5          |     |
|              |              | 0          | S C                                                                | 50               | 8        | 8          | 5 5         | 9                     | 9                                            | 8              | 6                                                          | 6                                            | 38       | 8        | 9           | 2          | 0.0                                 | 2 2        | 8         | 023            | 8 5         | 3 6          | 88                  | 88                                           | 98           | 88            | 929              | <u>4</u> §    | g                                                                       | 88                                   | 88          | 3                                                                                | <u>ლ</u> 8       | 36          | ខ្លះ        | 5 5         | 8            | မ္တာ မ                                                       | စ္တမွ      | စ္ကမ္              | =            |     |
|              | j            | d<br>d     | ē.                                                                 | ۵۱               | ۵۰       | <b>o</b> 8 | 16          | ۵۵                    | ۵                                            | ۵              | ۵۵                                                         | ۵۵                                           | oα       | લ        | ۵           | ယ င်       | <b>Λ</b> σ                          | ۵۵         | ۵         | ω.             | ۶.          | ۳=           | <b>တ</b>            | ო (                                          | ω (          | ۸.            | 4.1              | - 5           |                                                                         | ۸.                                   | ۱۵          | ۸                                                                                | ٨,               |             | ۵۰          | - თ         | ۵            | 3.6                                                          | ن<br>اسا   | ع<br>م             | 8            |     |
|              |              | z          | 24<br>24                                                           | 605              | 457      | 5.5        | 103         | 82                    | 92                                           | 8,             | ο g                                                        | 3 5                                          | 11.      | 936      | 98          |            | 38                                  | 84         | 42        | 7              | 2 g         | 27           | 88                  | <b>3</b> 2                                   | \ \          | 37            | ស្ល              | 3 7           | Ξ.                                                                      | ლ ⊊                                  | 3 @         | φı                                                                               | o                | o .         | <b>ന</b> ⊷  | - (A        | <b></b>      | - ~                                                          | · •        | <b>-8</b>          |              |     |
|              |              | <b>2</b> % | e 88                                                               | <u>0</u>         | 25       | 7 K        | 92          | 51                    | 888                                          | 2.5            | - <b>"</b>                                                 | 3.5                                          | 23       |          |             | <u>و</u> ک | <u> </u>                            | Q          | ស (       | n c            | ·           | _            | ю·                  | <b></b> ←                                    |              | 0             | 0 6              | . ~           |                                                                         |                                      | , E         | ⊕;                                                                               |                  | 4           | 00 LC       | > =         | ö.           | <u> </u>                                                     | = 1        | ~ 88               | 8            |     |
|              |              | 0 8        | 1∆                                                                 |                  | △∡       | · <u>^</u> | ٠.          | <br>∆.                |                                              |                | : <u>-</u><br><u>:                                    </u> | . Δ.                                         |          | Δ.       |             | ۰,۸        | · V                                 | ۸.         | ۸ ۸       | ) c            | ? (O        | ٧            | 4.0                 | , .<br>, .                                   | من ر         | ٠.<br>ن ت     | ຕິເດີ            | 8             | (i)                                                                     |                                      | 1.32        | <br>8                                                                            | . <del>.</del> . | 92.5        | <br>57      | 8           | <br>4.       |                                                              | F. 5       | 9 88 :             | 49           |     |
|              |              | 2 C        |                                                                    |                  |          |            |             |                       |                                              |                |                                                            |                                              |          |          |             |            |                                     |            |           |                |             |              |                     |                                              |              |               |                  |               |                                                                         |                                      |             |                                                                                  |                  |             |             |             |              |                                                              |            | <br>\ <u>\</u> \ . |              | •   |
|              | 1            | 2 0        | 1549                                                               | 3842             | 356      | 5          | 1067        | 1726                  | 161.                                         | 2415           | 1724                                                       | 1716                                         | 418      | 1239     | 1845        | 120        | 454                                 | 453        | 200       | 264            | 487         | 353          | 8 8<br>27 5<br>27 5 | 826                                          | 88 5<br>88 5 | 20 G          | 44               | 484           | 355<br>600<br>600<br>600<br>600<br>600<br>600<br>600<br>600<br>600<br>6 | 828                                  | 173         | 8 <u>2</u>                                                                       | 1134             | 1636        | 33          | 1215        | 2300<br>887  | 136                                                          | 1324       | 1155               | 8            |     |
|              | 1            |            | 2.                                                                 | -<br>-<br>-<br>- | တ်       | 2.2        | 8 6         | 3<br>3<br>3<br>8<br>8 | 3 4<br>8 6                                   | 4.53           | 4.74                                                       | 5.29                                         | - G      | 4 9      | 3 4         | ж<br>Ж     | . 23                                | ٠٠.<br>ب   | 5.4       | 1, 22          | 1. 72       | 89.5         | <u></u>             | 2.61                                         | 8            | 88            | 8                | <u>ن</u>      | ٠.<br>6. ه                                                              | 2.5                                  |             | 22                                                                               | 88<br>88         | 8 %         | 8           |             | 7 0          | ₩.<br>₩.                                                     | 67.        | 28                 | 36           |     |
|              | ×            | %          | 5 6                                                                | úς               | · 66     | œ          | 8, 5        | 2,5                   | <br>. 8                                      | 16             | 6                                                          | (S)                                          | <br>S &  | 5 6      | 35          | . 32       | ₩.                                  | 9 6        | 2 10      | 2              | 80          | 200          | 98                  | 8                                            | <u>ت</u> و   | 3 4           | 8                |               | 5.4<br>0.13                                                             | 6                                    | ည် ဗ        | 6                                                                                | စ္တ              | - œ         | 8           | 28          | 일            | <b>జ</b> :                                                   | - 4        | 242                | 5            |     |
|              | £            | 싦          | ≙ a                                                                | 3 €              | 6        | ≙:         | <u>\$</u> € | ≥ ≙                   | 6                                            | ≙              | ≙:                                                         | <u>8</u>                                     | <u>^</u> | 2 2      | 2           | <u>@</u> ; | <u>6</u>                            | <u> </u>   | 8 8       | <u>ო</u>       | <u></u>     | 3 :          | - ≙                 | <u>\$</u>                                    | 9 €          | 4             | ۵,               | م<br>د        | <u>}</u> ≙                                                              | = \$                                 | <u>\$</u> ≙ | ₽                                                                                | <u>.</u>         | _<br>_<br>_ | 22:         | 2 5         | <u>ت</u>     | <u> </u>                                                     |            | <u>∘</u> ≙         |              |     |
|              |              |            |                                                                    |                  |          |            |             |                       |                                              |                |                                                            |                                              |          |          |             |            |                                     |            |           |                |             |              |                     |                                              |              |               |                  |               |                                                                         |                                      |             |                                                                                  |                  |             |             |             |              |                                                              |            | တ္တယ္              |              |     |
|              | င်           | mad c      | 532                                                                | 447              | 397      | 8 0<br>8 0 | 394         | 353                   | 367                                          | 96             |                                                            | 7 00<br>7 00<br>7 1                          | 122      | 520      | 242         | 8 8        | 7 C<br>20 C<br>20 C<br>20 C<br>20 C | <u>-</u>   | 90        | <del>δ</del> ( | 28          | 8            | <u>ب</u>            | 8 g                                          | 312          | യ്ക           | · ·              | Į.            | Ω                                                                       | <del>-</del> 9                       | δiδ         | g e                                                                              | <b>⊃</b> α       | Ω.          | ~ ~         | o           | m i          | ~ ~                                                          |            | <b></b>            |              |     |
|              | 8            | ₩<br>Q     | 3.E                                                                | 57 1             | 4 (      | ું હ       | စ္တ         | 43                    | <sup>연</sup>                                 | <b>†</b>       | - 1-                                                       | - 4                                          | ි<br>ස   | <u>.</u> | gi t        | e o        | 0.4                                 | 7          | <u></u>   | - 4            | * 00        | 2            | 91                  | ก <del>-</del>                               | · (0         |               | ~ ~              | 7             | ₩.                                                                      | & &                                  | 3.6         | 505                                                                              | 87               | 49          | ± 5         | 8           | <b>4</b>     | 4 V                                                          | 4          | 354<br>107         |              |     |
|              | g i          | <b>§</b> 6 | , w                                                                | φ.               | - c      | ٥ ۵        | ı.          | ص<br>ص                |                                              | . /            | , .                                                        |                                              |          |          |             |            | _                                   |            | •         | -•             | ÷           | -            | : 2                 | V                                            |              | ***           |                  | ·             | 23                                                                      | 8 8                                  | 88          | 8                                                                                | 8=               | 4<br>8      | 28          | 4.6         | 88           | 8 %                                                          | 8          | 13.9               |              |     |
| ľ            |              | 2 ^        | . ^                                                                | တေ               | ~1 OX    | - 6        | σ<br>Λ      | ŠÓ (                  | 69 F                                         | <u>.</u>       | č                                                          | , A                                          | 11.      | 38       | 200         | 200        | 28                                  | 94         | 85        | 36             | 120         | 116          | ස<br>දි             | 86                                           | 114          | 8             | 5 E              | 139           | 146                                                                     | 9 %<br>80 %                          | 527         | 707                                                                              | 157              | 용[          | ည်          | 2≜          | <b>7</b> 8   | 38                                                           | 8.0        | 62                 |              |     |
| 1            | ₹ 8          | 1          |                                                                    |                  |          |            |             |                       |                                              |                |                                                            |                                              |          |          |             |            |                                     |            |           |                |             |              |                     |                                              |              |               |                  |               |                                                                         |                                      |             |                                                                                  |                  |             |             |             |              |                                                              | ۸ 4        |                    |              |     |
| 2            | 2 2          | 1          | <b>△</b> .                                                         | n ±              | <u>.</u> | ^          | <u>^</u>    | <u> </u>              | <u>^                                    </u> | <u>. Α</u>     | Δ                                                          | <u>^</u>                                     | Δ,       | Δ.       | <u>\</u>    | Δ.         | Δ,                                  | Α,         | <u> </u>  | Δ.             | Δ           | ~            | Δ Δ                 | <u>,                                    </u> | 4 -          | Δ.            | <u> </u>         | Δ.            | <u>^</u>                                                                | - 4                                  | ۸.          | <u>^</u>                                                                         | Δ,               | <u>^</u>    | <u>, v</u>  | ۸.          | Δ Δ          | Δ.                                                           | -<br>      | <u>^ 4</u>         |              |     |
| E            | oord<br>oord | 126        | 88                                                                 | 0<br>0<br>0      | 4        | 098        | 746         | 0/0<br>8/0            | 900                                          | 444            | 851                                                        | 911                                          | 33.      | 0 W      | 317         | 780        | 5,5                                 | 4.0        | 99        | 351            | 96          | \$ 6         | 3 <del>4</del>      | 27                                           | 122          | )<br>()<br>() | 8                | 5             | 2 0                                                                     | 36                                   | <u>د</u> د  | R :_                                                                             | 57.5             |             |             | യച          | ဂ ဖ          | · 00 +                                                       | 635<br>967 | 1 W                |              |     |
| Location (km | ۰<br>ک       | ~          | 2 :                                                                | - 2              | 4        | 7          | 4 2         | ī 'Ā                  | 7                                            | 4              | 7                                                          | ₹.                                           | 4 -      | Í        | 7           | 7          | <del>2</del> :                      | 5 2        | 145       | 145            | 345         | 4 4<br>0 1   | 4                   | 4                                            | 4 2          | 4             | 441              | 44            | 4 4                                                                     | 44                                   | 4 5         | 4                                                                                | 447              | 4 4         | 8           | 44.7<br>7.0 | 4.45<br>0.00 | 45                                                           | 2 4<br>2 4 | 444. 74            |              |     |
| 9            | 200rd        | 46.411     | 200<br>200<br>200<br>200<br>200<br>200<br>200<br>200<br>200<br>200 | 19.021           | 18.866   | 88         | 7. 730      | 5.58                  | 0.165                                        | 0.070          | 6, 691                                                     | 888                                          | 200      | 5.327    | 5, 110      | 5.370      | 5                                   | 410        | 770       | . 45           | . 565<br>5  | . 032<br>685 | 95                  | 96.5                                         | 200          | . 095         | 945              | 97.0          | 96                                                                      | 7. 333                               | 986         | 273                                                                              | 475              | 18          | 912         | 989         | 773          |                                                              | 474        | 428                |              |     |
|              | ×            | 47         | 4 4                                                                | 4                | 47.      | 4 6        | 477         | 47.4                  | 474                                          | 474            | 4/4                                                        | 4/4                                          | 474      | 474      | 474         | 474        | 474                                 | 474        | 474       | 474            | 474         | 4742         | 4749                | 4749                                         | 4748         | 4748          | 474              | 4748          | 4747                                                                    | 4747                                 | 474F        | 4747                                                                             | 4746.            | 4744        | 4744        | 4743        | 4742         | 4742                                                         | 4740. 474  | 4740.              |              |     |
| ampie        | o            | 252        | 38                                                                 | 335              | 8<br>8   | રૂં હ      | (၉)         | 分                     | <del>4</del> 6                               | 27.0           | 3.5                                                        | i<br>T                                       | မှ       | 47       | <u>නු</u> ද | 2) c       | 3 5                                 | 22.        | က္က       | <b>4</b> i     | ဂ္လုပ္က     | ?!≿          |                     | 57 ¢                                         |              | വ             | ۱ ي              | - an          | ത                                                                       | O •                                  | ام          | m -                                                                              | et in            | 'n          | <b>.</b> -  |             |              |                                                              |            |                    |              |     |
| ESO .        | 2            | 2 S<br>2 F | 35<br>99                                                           | 34 GE            | S A      | յն<br>ՏՀ   | 8<br>8      | )<br>(E               | តិ<br>ក្តី                                   | ម្ល<br>- ៤     | 2 0                                                        | 2 4<br>1 1 1 1 1 1 1 1 1 1 1 1 1 1 1 1 1 1 1 | 5<br>5   | 8 GE     | , G         | o d        | o C                                 | i<br>E     | SEC       |                | 0 70<br>0 6 | Sign (       | SEdC                | 2.<br>2.<br>3. 4.                            | 88           | GEGO          | 9<br>9<br>9<br>8 | 300           | 용                                                                       | 9<br>9<br>1<br>1<br>1<br>1<br>1<br>1 | SEG 1       | SEd1:                                                                            | SEG.             | SEd16       | GEdi        | SEG 18      | GEd20        | 6.65<br>6.65<br>6.65<br>6.65<br>6.65<br>6.65<br>6.65<br>6.65 | GE423      | GEd24              |              |     |
| 8            | 2            | οà         | ) 85<br>:                                                          | ಹ :              | ∞ à      | 2 g        | 8           | <u>ж</u>              | όο ο                                         | 0 0            | ōά                                                         | 000                                          | ω        | 80       | 00 6        | οά         | <u> </u>                            | 85         | 88        | 8 8<br>1       | 8<br>57     | 826          | 888                 | 88                                           | 88           | 88            | 888              | 38            | 835                                                                     | 88.5                                 | 888         | 65<br>63<br>63<br>63<br>63<br>63<br>63<br>63<br>63<br>63<br>63<br>63<br>63<br>63 | <u>8</u> 2       | 842         | 8 8         | 845         | 846          | \$ &                                                         | 849        | 820                |              |     |