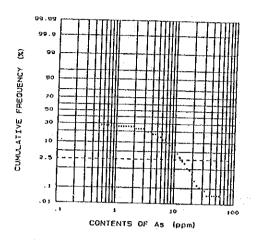

|              |              | ,          | 5 8                                                                | 91               | 214      | 88         | 3 8         | 73                    | 8                                            | 8              | <b>3</b> 2                                                 | ⊇α                                           | 5 8      | 4        | 32          | 85         | N &                                 | 24         | <b>\$</b> | 37             | ខ្ល         | 38           | <b>₩</b>            | इ.स                                          | 3 13         | 41            | φç               | יין<br>אַר קט | ~1 <b>(</b>                                                             | 388                                  |             | ×                                                                                | <u>@</u> ;;      |             |             | 22 g        | ) <u></u>    | ତ ଓ                                                          | D C        | బ్                 | <b>4 ഡ</b> ( | - 1 |
|--------------|--------------|------------|--------------------------------------------------------------------|------------------|----------|------------|-------------|-----------------------|----------------------------------------------|----------------|------------------------------------------------------------|----------------------------------------------|----------|----------|-------------|------------|-------------------------------------|------------|-----------|----------------|-------------|--------------|---------------------|----------------------------------------------|--------------|---------------|------------------|---------------|-------------------------------------------------------------------------|--------------------------------------|-------------|----------------------------------------------------------------------------------|------------------|-------------|-------------|-------------|--------------|--------------------------------------------------------------|------------|--------------------|--------------|-----|
|              |              | 3          | E G                                                                | ۵                | ۸ ه      | ۶ (        | ۵           | ۵                     | ۵۵                                           | Δ <i>&amp;</i> | ٥,                                                         | 18                                           | ۵        | ۵        | ٨۵          | ۸,         | ۵۵                                  | ٨          | 0         | ۸á             | ٥.۵         | ۵            | ۵á                  | ۵۵                                           | ۵۱           | ۵.            | ۵.۵              | ۸.            | Δ.                                                                      | Δ.Δ                                  | ٠           | Δ.                                                                               | Δ.Δ              | Δ           | Δ.Δ         | ۰ ۸         | ۸,           | o                                                            | 0 ~        | An                 | م<br>م       | 1   |
|              |              | - 1        |                                                                    |                  |          |            |             |                       |                                              |                |                                                            |                                              |          |          |             |            |                                     |            |           |                |             |              |                     |                                              |              |               |                  |               |                                                                         |                                      |             |                                                                                  |                  |             |             |             |              |                                                              |            |                    |              | J   |
|              |              |            | , a                                                                | •                | •        |            | ~           | ~                     |                                              | •              |                                                            | •                                            | 7.       | Ψ,       |             |            |                                     |            | 0 ×       | - n            |             | 4            | ₩ u                 | . 2.                                         | α            | O \$          | - 00             | 4.            | ~; •<br>₄ (                                                             |                                      | 1.2         | oi c                                                                             | ۹٠               | ٠<br>ښ      | 0 4         | <u>~</u>    | ဖ ဂ်         | ; <u>;</u>                                                   | ω̈́c       | iώ                 |              |     |
|              |              |            | × =                                                                | -<br>88          | 3.8      | 27         | .62         |                       |                                              | 3 i            | ار<br>ا                                                    | -:<br>88                                     | 8        | 6        | 3.5         |            | <u>.</u>                            | 8,         | 3.5       |                | . 41        | 8            | 9.5                 |                                              | 8            | 200           | 4                | 77.           | . 58                                                                    | , <u>.</u>                           | 5           | 3 &                                                                              | 1.21             | 1.05        | . 1.<br>86. | 8           | 2 :-<br>35 : | 8                                                            | <br>7 0    | <br>               | 37           |     |
|              |              | S          |                                                                    | 4 c              | 2 62     | 8          | සි<br>ද     | 38                    | 5 G                                          | 38             | 8                                                          | 111                                          | % c      | S K      | 3 4         | 8          | 8;                                  | 8 8        | 3 8       | 26             | 8           | 4 (          | 3 Q                 | 8                                            | <u>დ</u> გ   | 2 2           | 32               | នុះ           | 3 %                                                                     | 38                                   | <b>a</b> 8  | 38                                                                               | 22               | = %         | 34          | ₩.          | 2 წ          | æ,                                                           | 88         | 3 23               | 38           |     |
|              |              | 8          | Š.                                                                 | 38               | 8        | 8          | 86          | 3 6                   | 3 <u>0</u>                                   | 8.00           | <br>8                                                      | 8                                            | 200      | 2 C      | 8           | 7.20       | 다.<br>다.                            | 3 6<br>3 6 | 38<br>1 0 | 2.80           | ი<br>გ      | 2 G          | , r.                | 8.8                                          | 2 6          | 8             | 8.00             | %<br>88       | ე.<br>ე.                                                                | 6.70                                 | 9.20        | 88                                                                               | 88               | 88          | 2           | 88          | 8            | 8                                                            | 28         | 88                 | 2.5          |     |
|              |              | 0          | S C                                                                | 50               | 8        | 8          | 5 5         | 9                     | 9                                            | 8              | 6                                                          | 6                                            | 38       | 8        | 9           | 2          | 0.0                                 | 2 2        | 8         | 023            | 8 5         | 3 6          | 88                  | 88                                           | 98           | 88            | 929              | <u>4</u> §    | g                                                                       | 88                                   | 88          | 3                                                                                | <u>ლ</u> 8       | 36          | ខ្លះ        | 5 5         | 8            | မ္တာ မ                                                       | စ္တမွ      | စ္ကမ္              | =            |     |
|              | j            | d<br>d     | ē.                                                                 | ۵۱               | ۵۰       | <b>o</b> 8 | 16          | ۵۵                    | ۵                                            | ۵              | ۵۵                                                         | ۵۵                                           | oα       | લ        | ۵           | ယ င်       | <b>Λ</b> σ                          | ۵۵         | ۵         | ω.             | ۶.          | ۳=           | <b>တ</b>            | ო (                                          | ω (          | ۸.            | 4.1              | - 5           |                                                                         | ۸.                                   | ۱۵          | ۸                                                                                | ٨,               |             | ۵۰          | - თ         | ۵            | 3.6                                                          | ن<br>اسا   | ع<br>م             | 8            |     |
|              |              | z          | 24<br>24                                                           | 605              | 457      | 5.5        | 103         | 82                    | 92                                           | 8,             | ο g                                                        | 3 5                                          | 11.      | 936      | 98          |            | 38                                  | 84         | 42        | 7              | 2 g         | 27           | 88                  | <b>3</b> 2                                   | \ \          | 37            | ស្ល              | 3 7           | Ξ.                                                                      | ლ ⊊                                  | 3 @         | φı                                                                               | o                | o .         | <b>ന</b> ⊷  | - (A        | <b></b>      | - ~                                                          | · •        | <b>-8</b>          |              |     |
|              |              | <b>2</b> % | e 88                                                               | <u>0</u>         | 25       | 7 K        | 92          | 51                    | 888                                          | 2.5            | - <b>"</b>                                                 | 3.5                                          | 23       |          |             | <u>و</u> ک | <u> </u>                            | Q          | ស (       | n c            | ·           | _            | ю·                  | <b></b> ←                                    |              | 0             | 0 6              | . ~           |                                                                         |                                      | , E         | ⊕;                                                                               |                  | 4           | 00 LC       | > =         | ö.           | <u> </u>                                                     | = 1        | ~ 88               | 8            |     |
|              |              | 0 8        | 1∆                                                                 |                  | △∡       | · <u>^</u> | ٠.          | <br>∆.                |                                              |                | : <u>-</u><br><u>:                                    </u> | . Δ.                                         |          | Δ.       |             | ۰,۸        | · V                                 | ۸.         | ۸ ۸       | ) c            | ? (O        | ٧            | 4.0                 | , .<br>, .                                   | من ر         | ٠.<br>ن ت     | ຕິເດີ            | 8             | (i)                                                                     |                                      | 1.32        | <br>8                                                                            | . <del>.</del> . | 92.5        | <br>57      | 8           | <br>4.       |                                                              | F. 5       | 9 88 :             | 49           |     |
|              |              | 2 C        |                                                                    |                  |          |            |             |                       |                                              |                |                                                            |                                              |          |          |             |            |                                     |            |           |                |             |              |                     |                                              |              |               |                  |               |                                                                         |                                      |             |                                                                                  |                  |             |             |             |              |                                                              |            | <br>\ <u>\</u> \ . |              | •   |
|              | 1            | 2 0        | 1549                                                               | 3842             | 356      | 5          | 1067        | 1726                  | 161.                                         | 2415           | 1724                                                       | 1716                                         | 418      | 1239     | 1845        | 120        | 454                                 | 453        | 200       | 264            | 487         | 353          | 8 8<br>27 5<br>27 5 | 826                                          | 88 5<br>88 5 | 20 G          | 44               | 484           | 355<br>600<br>600<br>600<br>600<br>600<br>600<br>600<br>600<br>600<br>6 | 828                                  | 173         | 8 <u>2</u>                                                                       | 1134             | 1636        | 33          | 1215        | 2300<br>887  | 136                                                          | 1324       | 1155               | 8            |     |
|              | 1            |            | 2.                                                                 | -<br>-<br>-<br>- | တ်       | 2.2        | 8 6         | 3<br>3<br>3<br>8<br>8 | 3 4<br>8 6                                   | 4.53           | 4.74                                                       | 5.29                                         | - G      | 4 9      | 3 4         | ж<br>Ж     | . 23                                | ٠٠.<br>ب   | 5.4       | 1, 22          | 1. 72       | 89.5         | <u></u>             | 2.61                                         | 8            | 88            | 8                | <u>ن</u>      | ٠.<br>6. ه                                                              | 2.5                                  |             | 22                                                                               | 88<br>88         | 8 %         | 8           |             | 7 0          | ₩.<br>₩.                                                     | 67.        | 28                 | 36           |     |
|              | ×            | %          | 5 6                                                                | úς               | · 66     | œ          | 8, 5        | 2,5                   | <br>. 8                                      | 16             | 6                                                          | (S)                                          | <br>S &  | 5 6      | 35          | . 32       | ₩.                                  | 9 6        | 2 10      | 2              | 80          | 200          | 98                  | 8                                            | <u>ت</u> و   | 3 4           | 8                |               | 5.4<br>0.13                                                             | 6                                    | ည် ဗ        | 6                                                                                | စ္တ              | - œ         | 8           | 28          | 일            | <b>జ</b> :                                                   | - 4        | 242                | 5            |     |
|              | £            | 싦          | ≙ a                                                                | 3 €              | 6        | ≙:         | <u>\$</u> € | ≥ ≙                   | 6                                            | ≙              | ≙:                                                         | <u>8</u>                                     | <u>^</u> | 2 2      | 2           | <u>@</u> ; | <u>6</u>                            | <u> </u>   | 8 8       | <u>ო</u>       | <u></u>     | 3 :          | - ≙                 | <u>\$</u>                                    | 9 €          | 4             | ۵,               | م<br>د        | <u>}</u> ≙                                                              | = \$                                 | <u>\$</u> ≙ | ₽                                                                                | <u>.</u>         | _<br>_<br>_ | 22:         | 2 5         | <u>ت</u>     | <u> </u>                                                     |            | <u>∘</u> ≙         |              |     |
|              |              |            |                                                                    |                  |          |            |             |                       |                                              |                |                                                            |                                              |          |          |             |            |                                     |            |           |                |             |              |                     |                                              |              |               |                  |               |                                                                         |                                      |             |                                                                                  |                  |             |             |             |              |                                                              |            | တ္တယ္              |              |     |
|              | င်           | mad c      | 532                                                                | 447              | 397      | 8 0<br>8 0 | 394         | 353                   | 367                                          | 96             |                                                            | 7 00<br>7 00<br>7 1                          | 122      | 520      | 242         | 8 8        | 7 C<br>20 C<br>20 C<br>20 C<br>20 C | <u>-</u>   | 90        | <del>δ</del> ( | 28          | 8            | <u>ب</u>            | 8 g                                          | 312          | യ്ക           | · ·              | Į.            | Ω                                                                       | <del>-</del> 9                       | δiδ         | g e                                                                              | <b>⊃</b> α       | Ω.          | ~ ~         | o           | m i          | ~ ~                                                          |            | <b></b>            |              |     |
|              | 8            | ₩<br>Q     | 3.E                                                                | 57 1             | 4 (      | ું હ       | စ္တ         | 43                    | <sup>연</sup>                                 | <b>†</b>       | - 1-                                                       | - 4                                          | ි<br>ස   | <u>.</u> | gi t        | e o        | 0.4                                 | 7          | <u></u>   | - 4            | * 00        | 2            | 91                  | ก <del>-</del>                               | · (0         |               | ~ ~              | 7             | ₩.                                                                      | & &                                  | 3.6         | 505                                                                              | 87               | 49          | ± 5         | 8           | <b>4</b>     | 4 V                                                          | 4          | 354<br>107         |              |     |
|              | g i          | <b>§</b> 6 | , w                                                                | φ.               | - c      | ٥ ۵        | ı.          | ص<br>ص                |                                              | . /            | , .                                                        |                                              |          |          |             |            | _                                   |            | •         | -•             | ÷           | -            | : 2                 | V                                            |              | ***           |                  | ·             | 23                                                                      | 8 8                                  | 88          | 8                                                                                | 8=               | 4<br>8      | 28          | 4.6         | 88           | 8 %                                                          | 8          | 13.9               |              |     |
| ľ            |              | 2 ^        | . ^                                                                | တေ               | ~1 OX    | - 6        | σ<br>Λ      | ŠÓ (                  | 69 F                                         | <u>.</u>       | č                                                          | , A                                          | 11.      | 38       | 200         | 200        | 28                                  | 94         | 85        | 36             | 120         | 116          | ස<br>දි             | 86                                           | 114          | 8             | 5 E              | 139           | 146                                                                     | 9 %<br>80 %                          | 527         | 707                                                                              | 157              | 용[          | ည်          | 2≜          | <b>7</b> 8   | 38                                                           | 8.0        | 62                 |              |     |
| 1            | ₹ 8          | 1          |                                                                    |                  |          |            |             |                       |                                              |                |                                                            |                                              |          |          |             |            |                                     |            |           |                |             |              |                     |                                              |              |               |                  |               |                                                                         |                                      |             |                                                                                  |                  |             |             |             |              |                                                              | ۸ 4        |                    |              |     |
| 2            | 2 2          | 1          | <b>△</b> .                                                         | n ±              | <u>.</u> | ^          | <u>^</u>    | <u> </u>              | <u>^                                    </u> | <u>. Α</u>     | Δ                                                          | <u>^</u>                                     | Δ,       | Δ.       | <u>\</u>    | Δ.         | Δ,                                  | Α,         | <u> </u>  | Δ.             | Δ           | ~            | Δ Δ                 | <u>,                                    </u> | 4 -          | Δ.            | <u> </u>         | Δ.            | <u>^</u>                                                                | - 4                                  | ۸.          | <u>^</u>                                                                         | Δ,               | <u>^</u>    | <u>, v</u>  | ۸.          | Δ Δ          | Δ.                                                           | -<br>      | <u>^ 4</u>         |              |     |
| E            | oord<br>oord | 126        | 88                                                                 | 0<br>0<br>0      | 4        | 098        | 746         | 0/0<br>8/0            | 900                                          | 444            | 851                                                        | 911                                          | 33.      | 0 W      | 317         | 780        | 5,5                                 | 4.0        | 99        | 351            | 96          | \$ 6         | 3 <del>4</del>      | 27                                           | 122          | )<br>()<br>() | 8                | 5             | 2 0                                                                     | 36                                   | <u>د</u> د  | R :_                                                                             | 57.5             |             |             | യച          | ဂ ဖ          | · 00 +                                                       | 635<br>967 | 1 W                |              |     |
| Location (km | ۰<br>ک       | ~          | 2 :                                                                | - 2              | 4        | 7          | 4 2         | ī 'Ā                  | 7                                            | 4              | 7                                                          | ₹.                                           | 4 -      | Í        | 7           | 7          | <del>2</del> :                      | 5 2        | 145       | 145            | 345         | 4 4<br>0 1   | 4                   | 4                                            | 4 2          | 4             | 441              | 44            | 4 4                                                                     | 44                                   | 4 5         | 4                                                                                | 447              | 4 4         | 8           | 44.7<br>7.0 | 4.45<br>0.00 | 45                                                           | 2 4<br>2 4 | 444. 74            |              |     |
| 9            | 200rd        | 46.411     | 200<br>200<br>200<br>200<br>200<br>200<br>200<br>200<br>200<br>200 | 19.021           | 18.866   | 88         | 7. 730      | 5.58                  | 0.165                                        | 0.070          | 6, 691                                                     | 888                                          | 200      | 5.327    | 5, 110      | 5.370      | 5                                   | 410        | 770       | . 45           | . 565<br>5  | . 032<br>685 | 95                  | 96.5                                         | 200          | . 095         | 945              | 97.0          | 96                                                                      | 7. 333                               | 986         | 273                                                                              | 475              | 18          | 912         | 989         | 773          |                                                              | 474        | 428                |              |     |
|              | ×            | 47         | 4 4                                                                | 4                | 47.      | 4 6        | 477         | 47.4                  | 474                                          | 474            | 4/4                                                        | 4/4                                          | 474      | 474      | 474         | 474        | 474                                 | 474        | 474       | 474            | 474         | 4742         | 4749                | 4749                                         | 4748         | 4748          | 474              | 4748          | 4747                                                                    | 4747                                 | 474F        | 4747                                                                             | 4746.            | 4744        | 4744        | 4743        | 4742         | 4742                                                         | 4740. 474  | 4740.              |              |     |
| ampie        | o            | 252        | 38                                                                 | 335              | 8<br>8   | રૂં હ      | (၉)         | 分                     | <del>4</del> 6                               | 27.0           | 3.5                                                        | i<br>T                                       | မှ       | 47       | <u>නු</u> ද | 2) c       | 3 5                                 | 22.        | က္က       | <b>4</b> i     | ဂ္လုပ္က     | ?!≿          |                     | 57 ¢                                         |              | വ             | ۱ ي              | - an          | ത                                                                       | O •                                  | ام          | m -                                                                              | et in            | 'n          | <b>.</b> -  |             |              |                                                              |            |                    |              |     |
| ESO .        | 2            | 2 S<br>2 F | 35<br>99                                                           | 34 GE            | S A      | յն<br>ՏՀ   | 8<br>8      | )<br>(E               | តិ<br>ក្តី                                   | ម្ល<br>- ៤     | 2 0                                                        | 2 4<br>1 1 1 1 1 1 1 1 1 1 1 1 1 1 1 1 1 1 1 | 5<br>5   | 8 GE     | , G         | o d        | o C                                 | i<br>E     | SEC       |                | 0 70<br>0 6 | Sign (       | SEdC                | 2.<br>2.<br>3. 4.                            | 88           | GEGO          | 9<br>9<br>9<br>8 | 300           | 용                                                                       | 9<br>9<br>1<br>1<br>1<br>1<br>1<br>1 | SEG 1       | SEd1:                                                                            | SEG.             | SEd16       | GEdi        | SEG 18      | GEd20        | 6.65<br>6.65<br>6.65<br>6.65<br>6.65<br>6.65<br>6.65<br>6.65 | GE423      | GEd24              |              |     |
| 8            | 2            | οà         | ) 85<br>:                                                          | ಹ :              | ∞ à      | 2 g        | 8           | <u>ж</u>              | όο ο                                         | 0 0            | ōά                                                         | 000                                          | ω        | 80       | 00 6        | οά         | <u> </u>                            | 85         | 88        | 8 8<br>1       | 8<br>57     | 826          | 888                 | 88                                           | 88           | 88            | 888              | 38            | 835                                                                     | 88.5                                 | 888         | 65<br>63<br>63<br>63<br>63<br>63<br>63<br>63<br>63<br>63<br>63<br>63<br>63<br>63 | <u>8</u> 2       | 842         | 8 8         | 845         | 846          | \$ &                                                         | 849        | 820                |              |     |