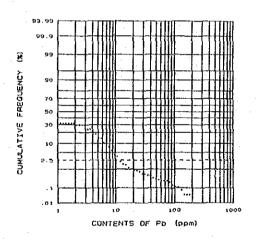

|              |              | ,          | 5 8                                                                | 91               | 214      | 88         | 3 8         | 73                    | 8                                            | 8              | <b>3</b> 2                                                 | ⊇α                                           | 5 8      | 4        | 32          | 85         | N &                                 | 24         | <b>\$</b> | 37             | ខ្ល         | 38           | <b>₩</b>            | इ.स                                          | 3 13         | 41            | φç               | יין<br>אַר קט | ~1 <b>(</b>                                                             | 388                                  |             | ×                                                                                | <u>@</u> ;;      |             |             | 22 g        | ) <u></u>    | ତ ଓ                                                          | D C        | బ్                 | <b>4 ഡ</b> ( | - 1 |
|--------------|--------------|------------|--------------------------------------------------------------------|------------------|----------|------------|-------------|-----------------------|----------------------------------------------|----------------|------------------------------------------------------------|----------------------------------------------|----------|----------|-------------|------------|-------------------------------------|------------|-----------|----------------|-------------|--------------|---------------------|----------------------------------------------|--------------|---------------|------------------|---------------|-------------------------------------------------------------------------|--------------------------------------|-------------|----------------------------------------------------------------------------------|------------------|-------------|-------------|-------------|--------------|--------------------------------------------------------------|------------|--------------------|--------------|-----|
|              |              | 3          | E G                                                                | ۵                | ۸ ه      | ۶ (        | ۵           | ۵                     | ۵۵                                           | Δ <i>&amp;</i> | ٥,                                                         | 18                                           | ۵        | ۵        | ٨۵          | ۸,         | ۵۵                                  | ٨          | 0         | ۸á             | ٥.۵         | ۵            | ۵á                  | ۵۵                                           | ۵۱           | ۵.            | ۵.۵              | ۸.            | Δ.                                                                      | Δ.Δ                                  | ٠           | Δ.                                                                               | Δ.Δ              | Δ           | Δ.Δ         | ۰ ۸         | ۸,           | o                                                            | 0 ~        | An                 | م<br>م       | 1   |
|              |              | - 1        |                                                                    |                  |          |            |             |                       |                                              |                |                                                            |                                              |          |          |             |            |                                     |            |           |                |             |              |                     |                                              |              |               |                  |               |                                                                         |                                      |             |                                                                                  |                  |             |             |             |              |                                                              |            |                    |              | J   |
|              |              |            | , a                                                                | •                | •        |            | ~           | ~                     |                                              | •              |                                                            | •                                            | 7.       | Ψ,       |             |            |                                     |            | 0 ×       | - n            |             | 4            | ₩ u                 | . 2.                                         | α            | O \$          | - 00             | 4.            | ~; •<br>₄ (                                                             |                                      | 1.2         | oi c                                                                             | ۹٠               | ٠<br>ښ      | 0 4         | <u>~</u>    | ဖ ဂ်         | ; <u>;</u>                                                   | ω̈́c       | iώ                 |              |     |
|              |              |            | × =                                                                | -<br>88          | 3.8      | 27         | .62         |                       |                                              | 3 i            | ار<br>ا                                                    | -:<br>88                                     | 8        | 6        | 3.5         |            | <u>.</u>                            | 8,         | 3.5       |                | . 41        | 8            | 9.5                 |                                              | 8            | 200           | 4                | 77.           | . 58                                                                    | , <u>.</u>                           | 5           | 3 &                                                                              | 1.21             | 1.05        | . 1.<br>86. | 8           | 2 :-<br>35 : | 8                                                            | <br>7 0    | <br>               | 37           |     |
|              |              | S          |                                                                    | 4 c              | 2 62     | 8          | සි<br>ද     | 38                    | 5 G                                          | 38             | 8                                                          | 111                                          | % c      | S K      | 3 4         | 8          | 8;                                  | 8 8        | 3 8       | 26             | 8           | 4 (          | 3 Q                 | 8                                            | <u>დ</u> გ   | 2 2           | 32               | នុះ           | 3 %                                                                     | 38                                   | <b>a</b> 8  | 38                                                                               | 22               | = %         | 34          | ₩.          | 2 წ          | æ,                                                           | 88         | 3 23               | 38           |     |
|              |              | 8          | Š.                                                                 | 38               | 8        | 8          | 86          | 3 6                   | 3 <u>0</u>                                   | 8.00           | <br>8                                                      | 8                                            | 200      | 2 C      | 8           | 7.20       | 다.<br>다.                            | 3 6<br>3 6 | 38<br>1 0 | 2.80           | ი<br>გ      | 2 G          | , r.                | 8.8                                          | 2 6          | 8             | 8.00             | %<br>88       | ე.<br>ე.                                                                | 6.70                                 | 9.20        | 88                                                                               | 88               | 88          | 2           | 88          | 8            | 8                                                            | 28         | 88                 | 2.5          |     |
|              |              | 0          | S C                                                                | 50               | 8        | 8          | 5 5         | 9                     | 9                                            | 8              | 6                                                          | 6                                            | 38       | 8        | 9           | 2          | 0.0                                 | 2 2        | 8         | 023            | 8 5         | 3 6          | 88                  | 88                                           | 98           | 88            | 929              | <u>4</u> §    | g                                                                       | 88                                   | 88          | 3                                                                                | <u>ლ</u> 8       | 36          | ខ្លះ        | 5 5         | 8            | မ္တာ မ                                                       | စ္တမွ      | စ္ကမ္              | =            |     |
|              | j            | d<br>d     | ē.                                                                 | ۵۱               | ۵۰       | <b>o</b> 8 | 16          | ۵۵                    | ۵                                            | ۵              | ۵۵                                                         | ۵۵                                           | oα       | લ        | ۵           | ယ င်       | <b>Λ</b> σ                          | ۵۵         | ۵         | ω.             | ۶.          | ۳=           | <b>တ</b>            | ო (                                          | ω (          | ۸.            | 4.1              | - 5           |                                                                         | ۸.                                   | ۱۵          | ۸                                                                                | ٨,               |             | ۵۰          | - თ         | ۵            | 3.6                                                          | ن<br>اسا   | ع<br>م             | 8            |     |
|              |              | z          | 24<br>24                                                           | 605              | 457      | 5.5        | 103         | 82                    | 92                                           | 8,             | ο g                                                        | 3 5                                          | 11.      | 936      | 98          |            | 38                                  | 84         | 42        | 7              | 2 g         | 27           | 88                  | <b>3</b> 2                                   | \ \          | 37            | ស្ល              | 3 7           | Ξ.                                                                      | ლ ⊊                                  | 3 @         | φı                                                                               | o                | o .         | <b>ന</b> ⊷  | - (A        | <b></b>      | - ~                                                          | · •        | <b>-8</b>          |              |     |
|              |              | <b>2</b> % | e 88                                                               | <u>0</u>         | 25       | 7 K        | 92          | 51                    | 888                                          | 2.5            | - <b>"</b>                                                 | 3.5                                          | 23       |          |             | <u>و</u> ک | <u> </u>                            | Q          | ស (       | n c            | ·           | _            | ю·                  | <b></b> ←                                    |              | 0             | 0 6              | . ~           |                                                                         |                                      | , E         | ⊕;                                                                               |                  | 4           | 00 LC       | > =         | ö.           | <u> </u>                                                     | = 1        | ~ 88               | 8            |     |
|              |              | 0 8        | 1∆                                                                 |                  | △∡       | · <u>^</u> | ٠.          | <br>∆.                |                                              |                | : <u>-</u><br><u>:                                    </u> | . Δ.                                         |          | Δ.       |             | ۰,۸        | · V                                 | ۸.         | ۸ ۸       | ) c            | ? (O        | ٧            | 4.0                 | , .<br>, .                                   | من ر         | ٠.<br>ن ت     | ຕິເດີ            | 8             | (i)                                                                     |                                      | 1.32        | <br>8                                                                            | . <del>.</del> . | 92.5        | <br>57      | 8           | <br>4.       |                                                              | F. 5       | 9 88 :             | 49           |     |
|              |              | 2 C        |                                                                    |                  |          |            |             |                       |                                              |                |                                                            |                                              |          |          |             |            |                                     |            |           |                |             |              |                     |                                              |              |               |                  |               |                                                                         |                                      |             |                                                                                  |                  |             |             |             |              |                                                              |            | <br>\ <u>\</u> \ . |              | •   |
|              | 1            | 2 0        | 1549                                                               | 3842             | 356      | 5          | 1067        | 1726                  | 161.                                         | 2415           | 1724                                                       | 1716                                         | 418      | 1239     | 1845        | 120        | 454                                 | 453        | 200       | 264            | 487         | 353          | 8 8<br>27 5<br>27 5 | 826                                          | 88 5<br>88 5 | 20 G          | 44               | 484           | 355<br>600<br>600<br>600<br>600<br>600<br>600<br>600<br>600<br>600<br>6 | 828                                  | 173         | 8 <u>2</u>                                                                       | 1134             | 1636        | 33          | 1215        | 2300<br>887  | 136                                                          | 1324       | 1155               | 8            |     |
|              | 1            |            | 2.                                                                 | -<br>-<br>-<br>- | တ်       | 2.2        | 8 6         | 3<br>3<br>3<br>8<br>8 | 3 4<br>8 6                                   | 4.53           | 4.74                                                       | 5.29                                         | - G      | 4 9      | 3 4         | ж<br>Ж     | . 23                                | ٠٠.<br>ب   | 5.4       | 1, 22          | 1. 72       | 89.5         | <u></u>             | 2.61                                         | 8            | 88            | 8                | <u>ن</u>      | ٠.<br>6. ه                                                              | 2.5                                  |             | 22                                                                               | 88<br>88         | 8 %         | 8           |             | 7 0          | ₩.<br>₩.                                                     | 67.        | 28                 | 36           |     |
|              | ×            | %          | 5 6                                                                | úς               | · 66     | œ          | 8, 5        | 2,5                   | <br>. 8                                      | 16             | 6                                                          | (S)                                          | <br>S &  | 5 6      | 35          | . 32       | ₩.                                  | 9 6        | 2 10      | 2              | 80          | 200          | 98                  | 8                                            | <u>ت</u> و   | 3 4           | 8                |               | 5.4<br>0.13                                                             | 6                                    | ည် ဗ        | 6                                                                                | စ္တ              | - œ         | 8           | 28          | 일            | <b>జ</b> :                                                   | - 4        | 242                | 5            |     |
|              | £            | 싦          | ≙ a                                                                | 3 €              | 6        | ≙:         | <u>\$</u> € | ≥ ≙                   | 6                                            | ≙              | ≙:                                                         | <u>8</u>                                     | <u>^</u> | 2 2      | 2           | <u>@</u> ; | <u>6</u>                            | <u> </u>   | 8 8       | <u>ო</u>       | <u></u>     | 3 :          | - ≙                 | <u>\$</u>                                    | 9 €          | 4             | ۵,               | م<br>د        | <u>}</u> ≙                                                              | = \$                                 | <u>\$</u> ≙ | ₽                                                                                | <u>.</u>         | _<br>_<br>_ | 22:         | 2 5         | <u>ت</u>     | <u> </u>                                                     |            | <u>∘</u> ≙         |              |     |
|              |              |            |                                                                    |                  |          |            |             |                       |                                              |                |                                                            |                                              |          |          |             |            |                                     |            |           |                |             |              |                     |                                              |              |               |                  |               |                                                                         |                                      |             |                                                                                  |                  |             |             |             |              |                                                              |            | တ္တယ္              |              |     |
|              | င်           | mad c      | 532                                                                | 447              | 397      | 8 0<br>8 0 | 394         | 353                   | 367                                          | 96             |                                                            | 7 00<br>7 00<br>7 1                          | 122      | 520      | 242         | 8 8        | 7 C<br>20 C<br>20 C<br>20 C<br>20 C | <u>-</u>   | 90        | <del>δ</del> ( | 28          | 8            | <u>ب</u>            | 8 g                                          | 312          | യ്ക           | · ·              | Į.            | Ω                                                                       | <del>-</del> 9                       | δiδ         | g e                                                                              | <b>⊃</b> α       | Ω.          | ~ ~         | o           | m i          | ~ ~                                                          |            | <b></b>            |              |     |
|              | 8            | ₩<br>Q     | 3.E                                                                | 57 1             | 4 (      | ું હ       | စ္တ         | 43                    | <sup>연</sup>                                 | <b>†</b>       | - 1-                                                       | - 4                                          | ි<br>ස   | <u>.</u> | gi t        | e o        | 0.4                                 | 7          | <u></u>   | - 4            | * 00        | 2            | 91                  | ก <del>-</del>                               | · (0         |               | ~ ~              | 7             | ₩.                                                                      | & &                                  | 3.6         | 505                                                                              | 87               | 49          | ± 5         | 8           | <b>4</b>     | 4 V                                                          | 4          | 354<br>107         |              |     |
|              | g i          | <b>§</b> 6 | , w                                                                | φ.               | - c      | ٥ ۵        | ı.          | ص<br>ص                |                                              | . /            | , .                                                        |                                              |          |          |             |            | _                                   |            | •         | -•             | ÷           | -            | : 2                 | V                                            |              | ***           |                  | ·             | 23                                                                      | 8 8                                  | 88          | 8                                                                                | 8=               | 4<br>8      | 28          | 4.6         | 88           | 8 %                                                          | 8          | 13.9               |              |     |
| ľ            |              | 2 ^        | . ^                                                                | တေ               | ~1 OX    | - 6        | σ<br>Λ      | ŠÓ (                  | 69 F                                         | <u>.</u>       | č                                                          | , A                                          | 11.      | 38       | 200         | 200        | 28                                  | 94         | 85        | 36             | 120         | 116          | ස<br>දි             | 86                                           | 114          | 8             | 5 E              | 139           | 146                                                                     | 9 %<br>80 %                          | 527         | 707                                                                              | 157              | 용[          | ည်          | 2≜          | <b>7</b> 8   | 38                                                           | 8.0        | 62                 |              |     |
| 1            | ₹ 8          | 1          |                                                                    |                  |          |            |             |                       |                                              |                |                                                            |                                              |          |          |             |            |                                     |            |           |                |             |              |                     |                                              |              |               |                  |               |                                                                         |                                      |             |                                                                                  |                  |             |             |             |              |                                                              | ۸ 4        |                    |              |     |
| 2            | 2 2          | 1          | <b>△</b> .                                                         | n ±              | <u>.</u> | ^          | <u>^</u>    | <u> </u>              | <u>^                                    </u> | <u>. Α</u>     | Δ                                                          | <u>^</u>                                     | Δ,       | Δ.       | <u>\</u>    | Δ.         | Δ,                                  | Α,         | <u> </u>  | Δ.             | Δ           | ~            | Δ Δ                 | <u>,                                    </u> | 4 -          | Δ.            | <u> </u>         | Δ.            | <u>^</u>                                                                | - 4                                  | ۸.          | <u>^</u>                                                                         | Δ,               | <u>^</u>    | <u>, v</u>  | ۸.          | Δ Δ          | Δ.                                                           | -<br>      | <u>^ 4</u>         |              |     |
| E            | oord<br>oord | 126        | 88                                                                 | 0<br>0<br>0      | 4        | 098        | 746         | 0/0<br>8/0            | 900                                          | 444            | 851                                                        | 911                                          | 33.      | 0 W      | 317         | 780        | 5,5                                 | 4.0        | 99        | 351            | 96          | \$ 6         | 3 <del>4</del>      | 27                                           | 122          | )<br>()<br>() | 8                | 5             | 2 0                                                                     | 36                                   | <u>د</u> د  | R :_                                                                             | 57.5             |             |             | യച          | ဂ ဖ          | · 00 +                                                       | 635<br>967 | 1 W                |              |     |
| Location (km | ۰<br>ک       | ~          | 2 :                                                                | - 2              | 4        | 7          | 4 2         | ī 'Ā                  | 7                                            | 4              | 7                                                          | ₹.                                           | 4 -      | Í        | 7           | 7          | <del>2</del> :                      | 5 2        | 145       | 145            | 345         | 4 4<br>0 1   | 4                   | 4                                            | 4 2          | 4             | 441              | 44            | 4 4                                                                     | 44                                   | 4 5         | 4                                                                                | 447              | 4 4         | 8           | 44.7<br>7.0 | 4.45<br>0.00 | 45                                                           | 2 4<br>2 4 | 444. 74            |              |     |
| 9            | 200rd        | 46.411     | 200<br>200<br>200<br>200<br>200<br>200<br>200<br>200<br>200<br>200 | 19.021           | 18.866   | 88         | 7. 730      | 5.58                  | 0.165                                        | 0.070          | 6, 691                                                     | 888                                          | 200      | 5.327    | 5, 110      | 5.370      | 5                                   | 410        | 770       | . 45           | . 565<br>5  | . 032<br>685 | 95                  | 96.5                                         | 200          | . 095         | 945              | 97.0          | 96                                                                      | 7. 333                               | 986         | 273                                                                              | 475              | 18          | 912         | 989         | 773          |                                                              | 474        | 428                |              |     |
|              | ×            | 47         | 4 4                                                                | 4                | 47.      | 4 6        | 477         | 47.4                  | 474                                          | 474            | 4/4                                                        | 4/4                                          | 474      | 474      | 474         | 474        | 474                                 | 474        | 474       | 474            | 474         | 4742         | 4749                | 4749                                         | 4748         | 4748          | 474              | 4748          | 4747                                                                    | 4747                                 | 474F        | 4747                                                                             | 4746.            | 4744        | 4744        | 4743        | 4742         | 4742                                                         | 4740. 474  | 4740.              |              |     |
| ampie        | o            | 252        | 38                                                                 | 335              | 8<br>8   | રૂં હ      | (၉)         | 分                     | <del>4</del> 6                               | 27.0           | 3.5                                                        | i<br>T                                       | မှ       | 47       | <u>නු</u> ද | 2) c       | 3 5                                 | 22.        | က္က       | <b>4</b> i     | ဂ္လုပ္က     | ?!≿          |                     | 57 ¢                                         |              | വ             | ۱ ي              | - an          | ത                                                                       | O •                                  | ام          | m -                                                                              | et in            | 'n          | <b>.</b> -  |             |              |                                                              |            |                    |              |     |
| ESO .        | 2            | 2 S<br>2 F | 35<br>99                                                           | 34 GE            | S A      | յն<br>ՏՀ   | 8<br>8      | )<br>(E               | តិ<br>ក្តី                                   | ម្ល<br>- ៤     | 2 0                                                        | 2 4<br>1 1 1 1 1 1 1 1 1 1 1 1 1 1 1 1 1 1 1 | 5<br>5   | 8 GE     | , G         | o d        | o C                                 | i<br>E     | SEC       |                | 0 70<br>0 6 | Sign (       | SEdC                | 2.<br>2.<br>3. 4.                            | 88           | GEGO          | 9<br>9<br>9<br>8 | 300           | 용                                                                       | 9<br>9<br>1<br>1<br>1<br>1<br>1<br>1 | SEG 1       | SEd1:                                                                            | SEG.             | SEd16       | GEdi        | SEG 18      | GEd20        | 6.65<br>6.65<br>6.65<br>6.65<br>6.65<br>6.65<br>6.65<br>6.65 | GE423      | GEd24              |              |     |
| 8            | 2            | οà         | ) 85<br>:                                                          | ಹ :              | ∞ à      | 2 g        | 8           | <u>ж</u>              | όο ο                                         | 0 0            | ōά                                                         | 000                                          | ω        | 80       | 00 6        | οά         | <u> </u>                            | 85         | 88        | 8 8<br>1       | 8<br>57     | 826          | 888                 | 88                                           | 88           | 88            | 888              | 38            | 835                                                                     | 88.5                                 | 888         | 65<br>63<br>63<br>63<br>63<br>63<br>63<br>63<br>63<br>63<br>63<br>63<br>63<br>63 | <u>8</u> 2       | 842         | 8 8         | 845         | 846          | \$ &                                                         | 849        | 820                |              |     |