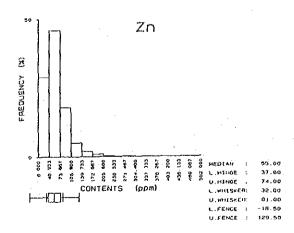

|              |              | ,          | 5 8                                                                | 91               | 214      | 88         | 3 8         | 73                    | 8                                            | 8              | <b>3</b> 2                                                 | ⊇α                                           | 5 8      | 4        | 32          | 85         | N &                                 | 24         | <b>\$</b> | 37             | ខ្ល         | 38           | <b>₩</b>            | इ.स                                          | 3 13         | 41            | φç               | יין<br>אַר קט | ~1 <b>(</b>                                                             | 388                                  |             | ×                                                                                | <u>@</u> ;;      |             |             | 22 g        | ) <u></u>    | ତ ଓ                                                          | D C        | బ్                 | <b>4 ഡ</b> ( | - 1 |
|--------------|--------------|------------|--------------------------------------------------------------------|------------------|----------|------------|-------------|-----------------------|----------------------------------------------|----------------|------------------------------------------------------------|----------------------------------------------|----------|----------|-------------|------------|-------------------------------------|------------|-----------|----------------|-------------|--------------|---------------------|----------------------------------------------|--------------|---------------|------------------|---------------|-------------------------------------------------------------------------|--------------------------------------|-------------|----------------------------------------------------------------------------------|------------------|-------------|-------------|-------------|--------------|--------------------------------------------------------------|------------|--------------------|--------------|-----|
|              |              | 3          | E G                                                                | ۵                | ۸ ه      | ۶ (        | ۵           | ۵                     | ۵۵                                           | Δ <i>&amp;</i> | ٥,                                                         | 18                                           | ۵        | ۵        | ٨۵          | ۸,         | ۵۵                                  | ٨          | 0         | ۸á             | ٥.۵         | ۵            | ۵á                  | ۵۵                                           | ۵۱           | ۵.            | ۵.۵              | ۸.            | Δ.                                                                      | Δ.Δ                                  | ٠           | Δ.                                                                               | Δ.Δ              | Δ           | Δ.Δ         | ۰ ۸         | ۸,           | o                                                            | 0 ~        | An                 | م<br>م       | 1   |
|              |              | - 1        |                                                                    |                  |          |            |             |                       |                                              |                |                                                            |                                              |          |          |             |            |                                     |            |           |                |             |              |                     |                                              |              |               |                  |               |                                                                         |                                      |             |                                                                                  |                  |             |             |             |              |                                                              |            |                    |              | J   |
|              |              |            | , a                                                                | •                | •        |            | ~           | ~                     |                                              | •              |                                                            | •                                            | 7.       | Ψ,       |             |            |                                     |            | 0 ×       | - n            |             | 4            | ₩ u                 | . 2.                                         | α            | O \$          | - 00             | 4.            | ~; •<br>₄ (                                                             |                                      | 1.2         | oi c                                                                             | ۹٠               | ٠<br>ښ      | 0 4         | <u>~</u>    | ဖ ဂ်         | ; <u>;</u>                                                   | ω̈́c       | iώ                 |              |     |
|              |              |            | × =                                                                | -<br>88          | 3.8      | 27         | .62         |                       |                                              | 3 i            | ار<br>ا                                                    | -:<br>88                                     | 8        | 6        | 3.5         |            | <u>.</u>                            | 8,         | 3.5       |                | . 41        | 8            | 9.5                 |                                              | 8            | 200           | 4                | 77.           | . 58                                                                    | , <u>.</u>                           | 5           | 3 &                                                                              | 1.21             | 1.05        | . 1.<br>86. | 8           | 2 :-<br>35 : | 8                                                            | <br>7 0    | <br>               | 37           |     |
|              |              | S          |                                                                    | 4 c              | 2 62     | 8          | සි<br>ද     | 38                    | 5 G                                          | 38             | 8                                                          | 111                                          | % c      | S K      | 3 4         | 8          | 8;                                  | 8 8        | 3 8       | 26             | 8           | 4 (          | 3 Q                 | 8                                            | <u>დ</u> გ   | 2 2           | 32               | នុះ           | 3 %                                                                     | 38                                   | <b>a</b> 8  | 38                                                                               | 22               | = %         | 34          | ₩.          | 2 წ          | æ,                                                           | 88         | 3 23               | 38           |     |
|              |              | 8          | Š.                                                                 | 38               | 8        | 8          | 86          | 3 6                   | 3 <u>0</u>                                   | 8.00           | <br>8                                                      | 8                                            | 200      | 2 C      | 8           | 7.20       | 다.<br>다.                            | 3 6<br>3 6 | 38<br>1 0 | 2.80           | ი<br>გ      | 2 G          | , r.                | 8.8                                          | 2 6          | 8             | 8.00             | %<br>88       | ე.<br>ე.                                                                | 6.70                                 | 9.20        | 88                                                                               | 88               | 88          | 2           | 88          | 8            | 8                                                            | 28         | 88                 | 2.5          |     |
|              |              | 0          | S C                                                                | 50               | 8        | 8          | 5 5         | 9                     | 9                                            | 8              | 6                                                          | 6                                            | 38       | 8        | 9           | 2          | 0.0                                 | 2 2        | 8         | 023            | 8 5         | 3 6          | 88                  | 88                                           | 98           | 88            | 929              | <u>4</u> §    | g                                                                       | 88                                   | 88          | 3                                                                                | <u>ლ</u> 8       | 36          | ខ្លះ        | 5 5         | 8            | မ္တာ မ                                                       | စ္တမွ      | စ္ကမ္              | =            |     |
|              | j            | d<br>d     | ē.                                                                 | ۵۱               | ۵۰       | <b>o</b> 8 | 16          | ۵۵                    | ۵                                            | ۵              | ۵۵                                                         | ۵۵                                           | oα       | લ        | ۵           | ယ င်       | <b>Λ</b> σ                          | ۵۵         | ۵         | ω.             | ۶.          | ۳=           | <b>တ</b>            | ო (                                          | ω (          | ۸.            | 4.1              | - 5           |                                                                         | ۸.                                   | ۱۵          | ۸                                                                                | ٨,               |             | ۵۰          | - თ         | ۵            | 3.6                                                          | ن<br>اسا   | ع<br>م             | 8            |     |
|              |              | z          | 24<br>24                                                           | 605              | 457      | 5.5        | 103         | 82                    | 92                                           | 8,             | ο g                                                        | 3 5                                          | 11.      | 936      | 98          |            | 38                                  | 84         | 42        | 7              | 2 g         | 27           | 88                  | <b>3</b> 2                                   | \ \          | 37            | ស្ល              | 3 7           | Ξ.                                                                      | ლ ⊊                                  | 3 @         | φı                                                                               | o                | o .         | <b>ന</b> ⊷  | - (A        | <b></b>      | - ~                                                          | · •        | <b>-8</b>          |              |     |
|              |              | <b>2</b> % | e 88                                                               | <u>0</u>         | 25       | 7 K        | 92          | 51                    | 888                                          | 2.5            | - <b>"</b>                                                 | 3.5                                          | 23       |          |             | <u>و</u> ک | <u> </u>                            | Q          | ស (       | n c            | ·           | _            | ю·                  | <b></b> ←                                    |              | 0             | 0 6              | . ~           |                                                                         |                                      | , E         | ⊕;                                                                               |                  | 4           | 00 LC       | > =         | ö.           | <u> </u>                                                     | = 1        | ~ 88               | 8            |     |
|              |              | 0 8        | 1∆                                                                 |                  | △∡       | · <u>^</u> | ٠.          | <br>∆.                |                                              |                | : <u>-</u><br><u>:                                    </u> | . Δ.                                         |          | Δ.       |             | ۰,۸        | · V                                 | ۸.         | ۸ ۸       | ) c            | ? (O        | ٧            | 4.0                 | , .<br>, .                                   | من ر         | ٠.<br>ن ت     | ຕິເດີ            | 8             | (i)                                                                     |                                      | 1.32        | <br>8                                                                            | . <del>.</del> . | 92.5        | <br>57      | 8           | <br>4.       |                                                              | F. 5       | 9 88 :             | 49           |     |
|              |              | 2 C        |                                                                    |                  |          |            |             |                       |                                              |                |                                                            |                                              |          |          |             |            |                                     |            |           |                |             |              |                     |                                              |              |               |                  |               |                                                                         |                                      |             |                                                                                  |                  |             |             |             |              |                                                              |            | <br>\ <u>\</u> \ . |              | •   |
|              | 1            | 2 0        | 1549                                                               | 3842             | 356      | 5          | 1067        | 1726                  | 161.                                         | 2415           | 1724                                                       | 1716                                         | 418      | 1239     | 1845        | 120        | 454                                 | 453        | 200       | 264            | 487         | 353          | 8 8<br>27 5<br>27 5 | 826                                          | 88 5<br>88 5 | 20 G          | 44               | 484           | 355<br>600<br>600<br>600<br>600<br>600<br>600<br>600<br>600<br>600<br>6 | 828                                  | 173         | 8 <u>2</u>                                                                       | 1134             | 1636        | 33          | 1215        | 2300<br>887  | 136                                                          | 1324       | 1155               | 8            |     |
|              | 1            |            | 2.                                                                 | -<br>-<br>-<br>- | တ်       | 2.2        | 8 6         | 3<br>3<br>3<br>8<br>8 | 3 4<br>8 6                                   | 4.53           | 4.74                                                       | 5.29                                         | - G      | 4 9      | 3 4         | ж<br>Ж     | . 23                                | ٠٠.<br>ب   | 5.4       | 1, 22          | 1. 72       | 89.5         | <u></u>             | 2.61                                         | 8            | 88            | 8                | <u>ن</u>      | ٠.<br>6. ه                                                              | 2.5                                  |             | 22                                                                               | 88<br>88         | 8 %         | 8           |             | 7 0          | ₩.<br>₩.                                                     | 67.        | 28                 | 36           |     |
|              | ×            | %          | 5 6                                                                | úς               | · 66     | œ          | 8, 5        | 2,5                   | <br>. 8                                      | 16             | 6                                                          | (S)                                          | <br>S &  | 5 6      | 35          | . 32       | ₩.                                  | 9 6        | 2 10      | 2              | 80          | 200          | 98                  | 8                                            | <u>ت</u> و   | 3 4           | 8                |               | 5.4<br>0.13                                                             | 6                                    | ည် ဗ        | 6                                                                                | စ္တ              | - œ         | 8           | 28          | 일            | <b>జ</b> :                                                   | - 4        | 242                | 5            |     |
|              | £            | 싦          | ≙ a                                                                | 3 €              | 6        | ≙:         | <u>\$</u> € | ≥ ≙                   | 6                                            | ≙              | ≙:                                                         | <u>8</u>                                     | <u>^</u> | 2 2      | 2           | <u>@</u> ; | <u>6</u>                            | <u> </u>   | 8 8       | <u>ო</u>       | <u></u>     | 3 :          | - ≙                 | <u>\$</u>                                    | 9 €          | 4             | ۵,               | م<br>د        | <u>}</u> ≙                                                              | = \$                                 | <u>\$</u> ≙ | ₽                                                                                | <u>.</u>         | _<br>_<br>_ | 22:         | 2 5         | <u>ت</u>     | <u> </u>                                                     |            | <u>∘</u> ≙         |              |     |
|              |              |            |                                                                    |                  |          |            |             |                       |                                              |                |                                                            |                                              |          |          |             |            |                                     |            |           |                |             |              |                     |                                              |              |               |                  |               |                                                                         |                                      |             |                                                                                  |                  |             |             |             |              |                                                              |            | တ္တယ္              |              |     |
|              | င်           | mad c      | 532                                                                | 447              | 397      | 8 0<br>8 0 | 394         | 353                   | 367                                          | 96             |                                                            | 7 00<br>7 00<br>7 1                          | 122      | 520      | 242         | 8 8        | 7 C<br>20 C<br>20 C<br>20 C<br>20 C | <u>-</u>   | 90        | <del>δ</del> ( | 28          | 8            | <u>ب</u>            | 8 g                                          | 312          | യ്ക           | · ·              | Į.            | Ω                                                                       | <del>-</del> 9                       | δiδ         | g e                                                                              | <b>⊃</b> α       | Ω.          | ~ ~         | o           | m i          | ~ ~                                                          |            | <b></b>            |              |     |
|              | 8            | ₩<br>Q     | 3.E                                                                | 57 1             | 4 (      | ું હ       | စ္တ         | 43                    | <sup>연</sup>                                 | <b>†</b>       | - 1-                                                       | - 4                                          | ි<br>ස   | <u>.</u> | gi t        | e o        | 0.4                                 | 7          | <u></u>   | - 4            | * 00        | 2            | 91                  | ก <del>-</del>                               | · (0         |               | ~ ~              | 7             | ₩.                                                                      | & &                                  | 3.6         | 505                                                                              | 87               | 49          | ± 5         | 8           | <b>4</b>     | 4 V                                                          | 4          | 354<br>107         |              |     |
|              | g i          | <b>§</b> 6 | , w                                                                | φ.               | - c      | ٥ ۵        | ı.          | ص<br>ص                |                                              | . /            | , .                                                        |                                              |          |          |             |            | _                                   |            | •         | -•             | ÷           | -            | : 2                 | V                                            |              | ***           |                  | ·             | 23                                                                      | 8 8                                  | 88          | 8                                                                                | 8=               | 4<br>8      | 28          | 4.6         | 88           | 8 %                                                          | 8          | 13.9               |              |     |
| ľ            |              | 2 ^        | . ^                                                                | တေ               | ~1 OX    | - 6        | σ<br>Λ      | ŠÓ (                  | 69 F                                         | <u>.</u>       | č                                                          | , A                                          | 11.      | 38       | 200         | 200        | 28                                  | 94         | 85        | 36             | 120         | 116          | ස<br>දි             | 86                                           | 114          | 8             | 5 E              | 139           | 146                                                                     | 9 %<br>80 %                          | 527         | 707                                                                              | 157              | 용[          | ည်          | 2≜          | <b>7</b> 8   | 38                                                           | 8.0        | 62                 |              |     |
| 1            | ₹ 8          | 1          |                                                                    |                  |          |            |             |                       |                                              |                |                                                            |                                              |          |          |             |            |                                     |            |           |                |             |              |                     |                                              |              |               |                  |               |                                                                         |                                      |             |                                                                                  |                  |             |             |             |              |                                                              | ۸ 4        |                    |              |     |
| 2            | 2 2          | 1          | <b>△</b> .                                                         | n ±              | <u>.</u> | ^          | <u>^</u>    | <u> </u>              | <u>^                                    </u> | <u>. Α</u>     | Δ                                                          | <u>^</u>                                     | Δ,       | Δ.       | <u>\</u>    | Δ.         | Δ,                                  | Α,         | <u> </u>  | Δ.             | Δ           | ~            | Δ Δ                 | <u>,                                    </u> | 4 -          | Δ.            | <u> </u>         | Δ.            | <u>^</u>                                                                | - 4                                  | ۸.          | <u>^</u>                                                                         | Δ,               | <u>^</u>    | <u>, v</u>  | ۸.          | Δ Δ          | Δ.                                                           | -<br>      | <u>^ 4</u>         |              |     |
| E            | oord<br>oord | 126        | 88                                                                 | 0<br>0<br>0      | 4        | 098        | 746         | 0/0<br>8/0            | 900                                          | 444            | 851                                                        | 911                                          | 33.      | 0 W      | 317         | 780        | 5,5                                 | 4.0        | 99        | 351            | 96          | \$ 6         | 3 <del>4</del>      | 27                                           | 122          | )<br>()<br>() | 8                | 5             | 2 0                                                                     | 36                                   | <u>د</u> د  | R :_                                                                             | 57.5             |             |             | യച          | ဂ ဖ          | · 00 +                                                       | 635<br>967 | 1 W                |              |     |
| Location (km | ۰<br>ک       | ~          | 2 :                                                                | - 2              | 4        | 7          | 4 2         | ī 'Ā                  | 7                                            | 4              | 7                                                          | ₹.                                           | 4 -      | Í        | 7           | 7          | <del>2</del> :                      | 5 2        | 145       | 145            | 345         | 4 4<br>0 1   | 4                   | 4                                            | 4 2          | 4             | 441              | 44            | 4 4                                                                     | 44                                   | 4 5         | 4                                                                                | 447              | 4 4         | 8           | 44.7<br>7.0 | 4.45<br>0.00 | 45                                                           | 2 4<br>2 4 | 444. 74            |              |     |
| 9            | 200rd        | 46.411     | 200<br>200<br>200<br>200<br>200<br>200<br>200<br>200<br>200<br>200 | 19.021           | 18.866   | 88         | 7. 730      | 5.58                  | 0.165                                        | 0.070          | 6, 691                                                     | 888                                          | 200      | 5.327    | 5, 110      | 5.370      | 5                                   | 410        | 770       | . 45           | . 565<br>5  | . 032<br>685 | 95                  | 96.5                                         | 200          | . 095         | 945              | 97.0          | 96                                                                      | 7. 333                               | 986         | 273                                                                              | 475              | 18          | 912         | 989         | 773          |                                                              | 474        | 428                |              |     |
|              | ×            | 47         | 4 4                                                                | 4                | 47.      | 4 6        | 477         | 47.4                  | 474                                          | 474            | 4/4                                                        | 4/4                                          | 474      | 474      | 474         | 474        | 474                                 | 474        | 474       | 474            | 474         | 4742         | 4749                | 4749                                         | 4748         | 4748          | 474              | 4748          | 4747                                                                    | 4747                                 | 474F        | 4747                                                                             | 4746.            | 4744        | 4744        | 4743        | 4742         | 4742                                                         | 4740. 474  | 4740.              |              |     |
| ampie        | o            | 252        | 38                                                                 | 335              | 8<br>8   | રૂં હ      | (၉)         | 分                     | <del>4</del> 6                               | 27.0           | 3.5                                                        | i<br>T                                       | မှ       | 47       | <u>නු</u> ද | 2) c       | 3 5                                 | 22.        | က္က       | <b>4</b> i     | ဂ္လုပ္က     | ?!≿          |                     | 57 ¢                                         |              | വ             | ۱ ي              | - an          | ത                                                                       | O •                                  | ام          | m -                                                                              | et in            | 'n          | <b>.</b> -  |             |              |                                                              |            |                    |              |     |
| ESO .        | 2            | 2 S<br>2 F | 35<br>99                                                           | 34 GE            | S A      | յն<br>ՏՀ   | 8<br>8      | )<br>(E               | តិ<br>ក្តី                                   | ម្ល<br>- ៤     | 2 0                                                        | 2 4<br>1 1 1 1 1 1 1 1 1 1 1 1 1 1 1 1 1 1 1 | 5<br>5   | 8 GE     | , G         | o d        | o C                                 | i<br>E     | SEC       |                | 0 70<br>0 6 | Sign (       | SEdC                | 2.<br>2.<br>3. 4.                            | 88           | GEGO          | 9<br>9<br>9<br>8 | 300           | 용                                                                       | 9<br>9<br>1<br>1<br>1<br>1<br>1<br>1 | SEG 1       | SEd1:                                                                            | SEG.             | SEd16       | GEdi        | SEG 18      | GEd20        | 6.65<br>6.65<br>6.65<br>6.65<br>6.65<br>6.65<br>6.65<br>6.65 | GE423      | GEd24              |              |     |
| 8            | 2            | οà         | ) 85<br>:                                                          | ಹ :              | ∞ à      | 2 g        | 8           | <u>ж</u>              | όο ο                                         | 0 0            | ōά                                                         | 000                                          | ω        | 80       | 00 6        | οά         | <u> </u>                            | 85         | 88        | 8 8<br>1       | 8<br>57     | 826          | 888                 | 88                                           | 88           | 88            | 888              | 38            | 835                                                                     | 88.5                                 | 888         | 65<br>63<br>63<br>63<br>63<br>63<br>63<br>63<br>63<br>63<br>63<br>63<br>63<br>63 | <u>8</u> 2       | 842         | 8 8         | 845         | 846          | \$ &                                                         | 849        | 820                |              |     |