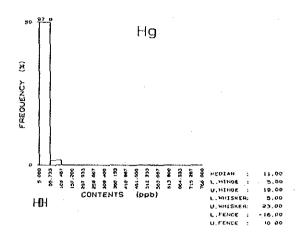

|              |              | ,          | 5 8                                                                | 91               | 214      | 88         | 3 8         | 73                    | 8                                            | 8              | <b>3</b> 2                                                 | ⊇α                                           | 5 8      | 4        | 32          | 85         | N &                                 | 24         | <b>\$</b> | 37             | ខ្ល         | 38           | <b>₩</b>            | इ.स                                          | 3 13         | 41            | φç               | יין<br>אַר קט | ~1 <b>(</b>                                                             | 388                                  |             | ×                                                                                | <u>@</u> ;;      |             |             | 22 g        | ) <u></u>    | ତ ଓ                                                          | D C        | బ్                 | <b>4 ഡ</b> ( | - 1 |
|--------------|--------------|------------|--------------------------------------------------------------------|------------------|----------|------------|-------------|-----------------------|----------------------------------------------|----------------|------------------------------------------------------------|----------------------------------------------|----------|----------|-------------|------------|-------------------------------------|------------|-----------|----------------|-------------|--------------|---------------------|----------------------------------------------|--------------|---------------|------------------|---------------|-------------------------------------------------------------------------|--------------------------------------|-------------|----------------------------------------------------------------------------------|------------------|-------------|-------------|-------------|--------------|--------------------------------------------------------------|------------|--------------------|--------------|-----|
|              |              | 3          | E G                                                                | ۵                | ۸ ه      | ۶ (        | ۵           | ۵                     | ۵۵                                           | Δ <i>&amp;</i> | ٥,                                                         | 18                                           | ۵        | ۵        | ٨۵          | ۸,         | ۵۵                                  | ٨          | 0         | ۸á             | ٥.۵         | ۵            | ۵á                  | ۵۵                                           | ۵۱           | ۵.            | ۵.۵              | ۸.            | Δ.                                                                      | Δ.Δ                                  | ٠           | Δ.                                                                               | Δ.Δ              | Δ           | Δ.Δ         | ۰ ۸         | ۸,           | o                                                            | 0 ~        | An                 | م<br>م       | 1   |
|              |              | - 1        |                                                                    |                  |          |            |             |                       |                                              |                |                                                            |                                              |          |          |             |            |                                     |            |           |                |             |              |                     |                                              |              |               |                  |               |                                                                         |                                      |             |                                                                                  |                  |             |             |             |              |                                                              |            |                    |              | J   |
|              |              |            | , a                                                                | •                | •        |            | ~           | ~                     |                                              | •              |                                                            | •                                            | 7.       | Ψ,       |             |            |                                     |            | 0 ×       | - n            |             | 4            | ₩ u                 | . 2.                                         | α            | O \$          | - 00             | 4.            | ~; •<br>₄ (                                                             |                                      | 1.2         | oi c                                                                             | ۹٠               | ٠<br>ښ      | 0 4         | <u>~</u>    | ဖ ဂ်         | ; <u>;</u>                                                   | ω̈́c       | iώ                 |              |     |
|              |              |            | × =                                                                | -<br>88          | 3.8      | 27         | .62         |                       |                                              | 3 i            | ار<br>ا                                                    | -:<br>88                                     | 8        | 6        | 3.5         |            | <u>.</u>                            | 8,         | 3.5       |                | . 41        | 8            | 9.5                 |                                              | 8            | 200           | 4                | 77.           | . 58                                                                    | , <u>.</u>                           | 5           | 3 &                                                                              | 1.21             | 1.05        | . 1.<br>86. | 8           | 2 :-<br>35 : | 8                                                            | <br>7 0    | <br>               | 37           |     |
|              |              | S          |                                                                    | 4 c              | 2 62     | 8          | සි<br>ද     | 38                    | 5 G                                          | 38             | 8                                                          | 111                                          | % c      | S K      | 3 4         | 8          | 8;                                  | 8 8        | 3 8       | 26             | 8           | 4 (          | 3 Q                 | 8                                            | <u>დ</u> გ   | 2 2           | 32               | នុះ           | 3 %                                                                     | 38                                   | <b>a</b> 8  | 38                                                                               | 22               | = %         | 34          | ₩.          | 2 წ          | æ,                                                           | 88         | 3 23               | 38           |     |
|              |              | 8          | Š.                                                                 | 38               | 8        | 8          | 86          | 3 6                   | 3 <u>0</u>                                   | 8.00           | <br>8                                                      | 8                                            | 200      | 2 C      | 8           | 7.20       | 다.<br>다.                            | 3 6<br>3 6 | 38<br>1 0 | 2.80           | ი<br>გ      | 2 G          | , r.                | 8.8                                          | 2 6          | 8             | 8.00             | %<br>88       | ე.<br>ე.                                                                | 6.70                                 | 9.20        | 88                                                                               | 88               | 88          | 2           | 88          | 8            | 8                                                            | 28         | 88                 | 2.5          |     |
|              |              | 0          | S C                                                                | 50               | 8        | 8          | 5 5         | 9                     | 9                                            | 8              | 6                                                          | 6                                            | 38       | 8        | 9           | 2          | 0.0                                 | 2 2        | 8         | 023            | 8 5         | 3 6          | 88                  | 88                                           | 98           | 88            | 929              | <u>4</u> §    | g                                                                       | 88                                   | 88          | 3                                                                                | <u>ლ</u> 8       | 36          | ខ្លះ        | 5 5         | 8            | မ္တာ မ                                                       | စ္တမွ      | စ္ကမ္              | =            |     |
|              | j            | d<br>d     | ē.                                                                 | ۵۱               | ۵۰       | <b>o</b> 8 | 16          | ۵۵                    | ۵                                            | ۵              | ۵۵                                                         | ۵۵                                           | oα       | લ        | ۵           | ယ င်       | <b>Λ</b> σ                          | ۵۵         | ۵         | ω.             | ۶.          | ۳=           | <b>တ</b>            | ო (                                          | ω (          | ۸.            | 4.1              | - 5           |                                                                         | ۸.                                   | ۱۵          | ۸                                                                                | ٨,               |             | ۵۰          | - თ         | ۵            | 3.6                                                          | ن<br>اسا   | ع<br>م             | 8            |     |
|              |              | z          | 24<br>24                                                           | 605              | 457      | 5.5        | 103         | 82                    | 92                                           | 8,             | ο g                                                        | 3 5                                          | 11.      | 936      | 98          |            | 38                                  | 84         | 42        | 7              | 2 g         | 27           | 88                  | <b>3</b> 2                                   | \ \          | 37            | ស្ល              | 3 7           | Ξ.                                                                      | ლ ⊊                                  | 3 @         | φı                                                                               | o                | o .         | <b>ന</b> ⊷  | - (A        | <b></b>      | - ~                                                          | · •        | <b>-8</b>          |              |     |
|              |              | <b>2</b> % | e 88                                                               | <u>0</u>         | 25       | 7 K        | 92          | 51                    | 888                                          | 2.5            | - <b>"</b>                                                 | 3.5                                          | 23       |          |             | <u>و</u> ک | <u> </u>                            | Q          | ស (       | n c            | ·           | _            | ю·                  | <b></b> ←                                    |              | 0             | 0 6              | . ~           |                                                                         |                                      | , E         | ⊕;                                                                               |                  | 4           | 00 LC       | > =         | ö.           | <u> </u>                                                     | = 1        | ~ 88               | 8            |     |
|              |              | 0 8        | 1∆                                                                 |                  | △∡       | · <u>^</u> | ٠.          | <br>∆.                |                                              |                | : <u>-</u><br><u>:                                    </u> | . Δ.                                         |          | Δ.       |             | ۰,۸        | · V                                 | ۸.         | ۸ ۸       | ) c            | ? (O        | ٧            | 4.0                 | , .<br>, .                                   | من ر         | ٠.<br>ن ت     | ຕິເດີ            | 8             | (i)                                                                     |                                      | 1.32        | <br>8                                                                            | . <del>.</del> . | 92.5        | <br>57      | 8           | <br>4.       |                                                              | F. 5       | 9 88 :             | 49           |     |
|              |              | 2 C        |                                                                    |                  |          |            |             |                       |                                              |                |                                                            |                                              |          |          |             |            |                                     |            |           |                |             |              |                     |                                              |              |               |                  |               |                                                                         |                                      |             |                                                                                  |                  |             |             |             |              |                                                              |            | <br>\ <u>\</u> \ . |              | •   |
|              | 1            | 2 0        | 1549                                                               | 3842             | 356      | 5          | 1067        | 1726                  | 161.                                         | 2415           | 1724                                                       | 1716                                         | 418      | 1239     | 1845        | 120        | 454                                 | 453        | 200       | 264            | 487         | 353          | 8 8<br>27 5<br>27 5 | 826                                          | 88 5<br>88 5 | 20 G          | 44               | 484           | 355<br>600<br>600<br>600<br>600<br>600<br>600<br>600<br>600<br>600<br>6 | 828                                  | 173         | 8 <u>2</u>                                                                       | 1134             | 1636        | 33          | 1215        | 2300<br>887  | 136                                                          | 1324       | 1155               | 8            |     |
|              | 1            |            | 2.                                                                 | -<br>-<br>-<br>- | တ်       | 2.2        | 8 6         | 3<br>3<br>3<br>8<br>8 | 3 4<br>8 6                                   | 4.53           | 4.74                                                       | 5.29                                         | - G      | 4 9      | 3 4         | ж<br>Ж     | . 23                                | ٠٠.<br>ب   | 5.4       | 1, 22          | 1. 72       | 89.5         | <u></u>             | 2.61                                         | 8            | 88            | 8                | <u>ن</u>      | ٠.<br>6. ه                                                              | 2.5                                  |             | 22                                                                               | 88<br>88         | 8 %         | 8           |             | 7 0          | ₩.<br>₩.                                                     | 67.        | 28                 | 36           |     |
|              | ×            | %          | 5 6                                                                | úς               | · 66     | œ          | 8, 5        | 2,5                   | <br>. 8                                      | 16             | 6                                                          | (S)                                          | <br>S &  | 5 6      | 35          | . 32       | ₩.                                  | 9 6        | 2 10      | 2              | 80          | 200          | 98                  | 8                                            | <u>ت</u> و   | 3 4           | 8                |               | 5.4<br>0.13                                                             | 6                                    | ည် ဗ        | 6                                                                                | စ္တ              | - œ         | 8           | 28          | 일            | <b>జ</b> :                                                   | - 4        | 242                | 5            |     |
|              | £            | 싦          | ≙ a                                                                | 3 €              | 6        | ≙:         | <u>\$</u> € | ≥ ≙                   | 6                                            | ≙              | ≙:                                                         | <u>8</u>                                     | <u>^</u> | 2 2      | 2           | <u>@</u> ; | <u>6</u>                            | <u> </u>   | 8 8       | <u>ო</u>       | <u></u>     | 3 :          | - ≙                 | <u>\$</u>                                    | 9 €          | 4             | ۵,               | م<br>د        | <u>}</u> ≙                                                              | = \$                                 | <u>\$</u> ≙ | ₽                                                                                | <u>.</u>         | _<br>_<br>_ | 22:         | 2 5         | <u>ت</u>     | <u> </u>                                                     |            | <u>∘</u> ≙         |              |     |
|              |              |            |                                                                    |                  |          |            |             |                       |                                              |                |                                                            |                                              |          |          |             |            |                                     |            |           |                |             |              |                     |                                              |              |               |                  |               |                                                                         |                                      |             |                                                                                  |                  |             |             |             |              |                                                              |            | တ္တယ္              |              |     |
|              | င်           | mad c      | 532                                                                | 447              | 397      | 8 0<br>8 0 | 394         | 353                   | 367                                          | 96             |                                                            | 7 00<br>7 00<br>7 1                          | 122      | 520      | 242         | 8 8        | 7 C<br>20 C<br>20 C<br>20 C<br>20 C | <u>-</u>   | 90        | <del>δ</del> ( | 28          | 8            | <u>ب</u>            | 8 g                                          | 312          | യ്ക           | · ·              | Į.            | Ω                                                                       | <del>-</del> 9                       | δiδ         | g e                                                                              | <b>⊃</b> α       | Ω.          | ~ ~         | o           | m i          | ~ ~                                                          |            | <b></b>            |              |     |
|              | 8            | ₩<br>Q     | 3.E                                                                | 57 1             | 4 (      | ું હ       | စ္တ         | 43                    | <sup>연</sup>                                 | <b>†</b>       | - 1-                                                       | - 4                                          | ි<br>ස   | <u>.</u> | gi t        | e o        | 0.4                                 | 7          | <u></u>   | - 4            | * 00        | 2            | 91                  | ก <del>-</del>                               | · (0         |               | ~ ~              | 7             | ₩.                                                                      | & &                                  | 3.6         | 505                                                                              | 87               | 49          | ± 5         | 8           | <b>4</b>     | 4 V                                                          | 4          | 354<br>107         |              |     |
|              | g i          | <b>§</b> 6 | , w                                                                | φ.               | - c      | ٥ ۵        | ı.          | ص<br>ص                |                                              | . /            | , .                                                        |                                              |          |          |             |            | _                                   |            | •         | -•             | ÷           | -            | : 2                 | V                                            |              | ***           |                  | ·             | 23                                                                      | 8 8                                  | 88          | 8                                                                                | 8=               | 4<br>8      | 28          | 4.6         | 88           | 8 %                                                          | 8          | 13.9               |              |     |
| ľ            |              | 2 ^        | . ^                                                                | တေ               | ~1 OX    | - 6        | σ<br>Λ      | ŠÓ (                  | 69 F                                         | <u>.</u>       | č                                                          | , A                                          | 11.      | 38       | 200         | 200        | 28                                  | 94         | 85        | 36             | 120         | 116          | ස<br>දි             | 86                                           | 114          | 8             | 5 E              | 139           | 146                                                                     | 9 %<br>80 %                          | 527         | 707                                                                              | 157              | 용[          | ည်          | 2≜          | <b>7</b> 8   | 38                                                           | 8.0        | 62                 |              |     |
| 1            | ₹ 8          | 1          |                                                                    |                  |          |            |             |                       |                                              |                |                                                            |                                              |          |          |             |            |                                     |            |           |                |             |              |                     |                                              |              |               |                  |               |                                                                         |                                      |             |                                                                                  |                  |             |             |             |              |                                                              | ۸ 4        |                    |              |     |
| 2            | 2 2          | 1          | <b>△</b> .                                                         | n ±              | <u>.</u> | ^          | <u>^</u>    | <u> </u>              | <u>^                                    </u> | <u>. Α</u>     | Δ                                                          | <u>^</u>                                     | Δ,       | Δ.       | <u>\</u>    | Δ.         | Δ,                                  | Α,         | <u> </u>  | Δ.             | Δ           | ~            | Δ Δ                 | <u>,                                    </u> | 4 -          | Δ.            | <u> </u>         | Δ.            | <u>^</u>                                                                | - 4                                  | ۸.          | <u>^</u>                                                                         | Δ,               | <u>^</u>    | <u>, v</u>  | ۸.          | Δ Δ          | Δ.                                                           | -<br>      | <u>^ 4</u>         |              |     |
| E            | oord<br>oord | 126        | 88                                                                 | 0<br>0<br>0      | 4        | 098        | 746         | 0/0<br>8/0            | 900                                          | 444            | 851                                                        | 911                                          | 33.      | 0 W      | 317         | 780        | 5,5                                 | 4.0        | 99        | 351            | 96          | \$ 6         | 3 <del>4</del>      | 27                                           | 122          | )<br>()<br>() | 8                | 5             | 2 0                                                                     | 36                                   | <u>د</u> د  | R :_                                                                             | 57.5             |             |             | യച          | ဂ ဖ          | · 00 +                                                       | 635<br>967 | 1 W                |              |     |
| Location (km | ۰<br>ک       | ~          | 2 :                                                                | - 2              | 4        | 7          | 4 2         | ī 'Ā                  | 7                                            | 4              | 7                                                          | ₹.                                           | 4 -      | Í        | 7           | 7          | <del>2</del> :                      | 5 2        | 145       | 145            | 345         | 4 4<br>0 1   | 4                   | 4                                            | 4 2          | 4             | 441              | 44            | 4 4                                                                     | 44                                   | 4 5         | 4                                                                                | 447              | 4 4         | 8           | 44.7<br>7.0 | 4.45<br>0.00 | 45                                                           | 2 4<br>2 4 | 444. 74            |              |     |
| 9            | 200rd        | 46.411     | 200<br>200<br>200<br>200<br>200<br>200<br>200<br>200<br>200<br>200 | 19.021           | 18.866   | 88         | 7. 730      | 5.58                  | 0.165                                        | 0.070          | 6, 691                                                     | 888                                          | 200      | 5.327    | 5, 110      | 5.370      | 5                                   | 410        | 770       | . 45           | . 565<br>5  | . 032<br>685 | 95                  | 96.5                                         | 200          | . 095         | 945              | 97.0          | 96                                                                      | 7. 333                               | 986         | 273                                                                              | 475              | 18          | 912         | 989         | 773          |                                                              | 474        | 428                |              |     |
|              | ×            | 47         | 4 4                                                                | 4                | 47.      | 4 6        | 477         | 47.4                  | 474                                          | 474            | 4/4                                                        | 4/4                                          | 474      | 474      | 474         | 474        | 474                                 | 474        | 474       | 474            | 474         | 4742         | 4749                | 4749                                         | 4748         | 4748          | 474              | 4748          | 4747                                                                    | 4747                                 | 474F        | 4747                                                                             | 4746.            | 4744        | 4744        | 4743        | 4742         | 4742                                                         | 4740. 474  | 4740.              |              |     |
| ampie        | o            | 252        | 38                                                                 | 335              | 8<br>8   | રૂં હ      | (၉)         | 分                     | <del>4</del> 6                               | 27.0           | 3.5                                                        | i<br>T                                       | မှ       | 47       | <u>නු</u> ද | 2) c       | 3 5                                 | 22.        | က္က       | <b>4</b> i     | ဂ္လုပ္က     | ?!≿          |                     | 57 ¢                                         |              | വ             | ۱ ي              | - an          | ത                                                                       | O •                                  | ام          | m -                                                                              | et in            | 'n          | <b>.</b> -  |             |              |                                                              |            |                    |              |     |
| ESO .        | 2            | 2 S<br>2 F | 35<br>99                                                           | 34 GE            | S A      | յն<br>ՏՀ   | 8<br>8      | )<br>(E               | តិ<br>ក្តី                                   | ម្ល<br>- ៤     | 2 0                                                        | 2 4<br>1 1 1 1 1 1 1 1 1 1 1 1 1 1 1 1 1 1 1 | 5<br>5   | 8 GE     | , G         | o d        | o C                                 | i<br>E     | SEC       |                | 0 70<br>0 6 | Sign (       | SEdC                | 2.<br>2.<br>3. 4.                            | 88           | GEGO          | 9<br>9<br>9<br>8 | 300           | 용                                                                       | 9<br>9<br>1<br>1<br>1<br>1<br>1<br>1 | SEG 1       | SEd1:                                                                            | SEG.             | SEd16       | GEdi        | SEG 18      | GEd20        | 6.65<br>6.65<br>6.65<br>6.65<br>6.65<br>6.65<br>6.65<br>6.65 | GE423      | GEd24              |              |     |
| 8            | 2            | οà         | ) 85<br>:                                                          | ಹ :              | ∞ à      | 2 g        | 8           | <u>ж</u>              | όο ο                                         | 0 0            | ōά                                                         | 000                                          | ω        | 80       | 00 6        | οά         | <u> </u>                            | 85         | 88        | 8 8<br>1       | 8<br>57     | 826          | 888                 | 88                                           | 88           | 88            | 888              | 38            | 835                                                                     | 88.5                                 | 888         | 65<br>63<br>63<br>63<br>63<br>63<br>63<br>63<br>63<br>63<br>63<br>63<br>63<br>63 | <u>8</u> 2       | 842         | 8 8         | 845         | 846          | \$ &                                                         | 849        | 820                |              |     |