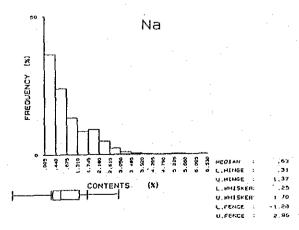

|              |              | ,          | 5 8                                                                | 91               | 214      | 88         | 3 8         | 73                    | 8                                            | 8              | <b>3</b> 2                                                 | ⊇α                                           | 5 8      | 4        | 32          | 85         | N &                                 | 24         | <b>\$</b> | 37             | ខ្ល         | 38           | <b>₩</b>            | इ.स                                          | 3 13         | 41            | φç               | יין<br>אַר קט | ~1 <b>(</b>                                                             | 388                                  |             | ×                                                                                | <u>@</u> ;;      |             |             | 22 g        | ) <u></u>    | ତ ଓ                                                          | D C        | బ్                 | <b>4 ഡ</b> ( | - 1 |
|--------------|--------------|------------|--------------------------------------------------------------------|------------------|----------|------------|-------------|-----------------------|----------------------------------------------|----------------|------------------------------------------------------------|----------------------------------------------|----------|----------|-------------|------------|-------------------------------------|------------|-----------|----------------|-------------|--------------|---------------------|----------------------------------------------|--------------|---------------|------------------|---------------|-------------------------------------------------------------------------|--------------------------------------|-------------|----------------------------------------------------------------------------------|------------------|-------------|-------------|-------------|--------------|--------------------------------------------------------------|------------|--------------------|--------------|-----|
|              |              | 3          | E G                                                                | ۵                | ۸ ه      | ۶ (        | ۵           | ۵                     | ۵۵                                           | Δ <i>&amp;</i> | ٥,                                                         | 18                                           | ۵        | ۵        | ٨۵          | ۸,         | ۵۵                                  | ٨          | 0         | ۸á             | ٥.۵         | ۵            | ۵á                  | ۵۵                                           | ۵۱           | ۵.            | ۵.۵              | ۸.            | Δ.                                                                      | Δ.Δ                                  | ٠           | Δ.                                                                               | Δ.Δ              | Δ           | Δ.Δ         | ۰ ۸         | ۸,           | o                                                            | 0 ~        | An                 | م<br>م       | 1   |
|              |              | - 1        |                                                                    |                  |          |            |             |                       |                                              |                |                                                            |                                              |          |          |             |            |                                     |            |           |                |             |              |                     |                                              |              |               |                  |               |                                                                         |                                      |             |                                                                                  |                  |             |             |             |              |                                                              |            |                    |              | J   |
|              |              |            | , a                                                                | •                | •        |            | ~           | ~                     |                                              | •              |                                                            | •                                            | 7.       | Ψ,       |             |            |                                     |            | 0 ×       | - n            |             | 4            | ₩ u                 | . 2.                                         | α            | O \$          | - 00             | 4.            | ~; •<br>₄ (                                                             |                                      | 1.2         | oi c                                                                             | ۹٠               | ٠<br>ښ      | 0 4         | <u>~</u>    | ဖ ဂ်         | ; <u>;</u>                                                   | ω̈́c       | iώ                 |              |     |
|              |              |            | × =                                                                | -<br>88          | 3.8      | 27         | .62         |                       |                                              | 3 i            | ار<br>ا                                                    | -:<br>88                                     | 8        | 6        | 3.5         |            | <u>.</u>                            | 8,         | 3.5       |                | . 41        | 8            | 9.5                 |                                              | 8            | 200           | 4                | 77.           | . 58                                                                    | , <u>.</u>                           | 5           | 3 &                                                                              | 1.21             | 1.05        | . 1.<br>86. | 8           | 2 :-<br>35 : | 8                                                            | <br>7 0    | <br>               | 37           |     |
|              |              | S          |                                                                    | 4 c              | 2 62     | 8          | සි<br>ද     | 38                    | 5 G                                          | 38             | 8                                                          | 111                                          | % c      | S K      | 3 4         | 8          | 8;                                  | 8 8        | 3 8       | 26             | 8           | 4 (          | 3 Q                 | 8                                            | <u>დ</u> გ   | 2 2           | 32               | នុះ           | 3 %                                                                     | 38                                   | <b>a</b> 8  | 38                                                                               | 22               | = %         | 34          | ₩.          | 2 წ          | æ,                                                           | 88         | 3 23               | 38           |     |
|              |              | 8          | Š.                                                                 | 38               | 8        | 8          | 86          | 3 6                   | 3 <u>0</u>                                   | 8.00           | <br>8                                                      | 8                                            | 200      | 2 C      | 8           | 7.20       | 다.<br>다.                            | 3 6<br>3 6 | 38<br>1 0 | 2.80           | ი<br>გ      | 2 G          | , r.                | 8.8                                          | 2 6          | 8             | 8.00             | %<br>88       | ე.<br>ე.                                                                | 6.70                                 | 9.20        | 88                                                                               | 88               | 88          | 2           | 88          | 8            | 8                                                            | 28         | 88                 | 2.5          |     |
|              |              | 0          | S C                                                                | 50               | 8        | 8          | 5 5         | 9                     | 9                                            | 8              | 6                                                          | 6                                            | 38       | 8        | 9           | 2          | 0.0                                 | 2 2        | 8         | 023            | 8 5         | 3 6          | 88                  | 88                                           | 98           | 88            | 929              | <u>4</u> §    | g                                                                       | 88                                   | 88          | 3                                                                                | <u>ლ</u> 8       | 36          | ខ្លះ        | 5 5         | 8            | မ္တာ မ                                                       | စ္တမွ      | စ္ကမ္              | =            |     |
|              | j            | d<br>d     | ē.                                                                 | ۵۱               | ۵۰       | <b>o</b> 8 | 16          | ۵۵                    | ۵                                            | ۵              | ۵۵                                                         | ۵۵                                           | oα       | લ        | ۵           | ယ င်       | <b>Λ</b> σ                          | ۵۵         | ۵         | ω.             | ۶.          | ۳=           | <b>တ</b>            | ო (                                          | ω (          | ۸.            | 4.1              | - 5           |                                                                         | ۸.                                   | ۱۵          | ۸                                                                                | ٨,               |             | ۵۰          | - თ         | ۵            | 3.6                                                          | ن<br>اسا   | ع<br>م             | 8            |     |
|              |              | z          | 24<br>24                                                           | 605              | 457      | 5.5        | 103         | 82                    | 92                                           | 8,             | ο g                                                        | 3 5                                          | 11.      | 936      | 98          |            | 38                                  | 84         | 42        | 7              | 2 g         | 27           | 88                  | <b>3</b> 2                                   | \ \          | 37            | ស្ល              | 3 7           | Ξ.                                                                      | ლ ⊊                                  | 3 @         | φı                                                                               | o                | o .         | <b>ന</b> ⊷  | - (A        | <b></b>      | - ~                                                          | · •        | <b>-8</b>          |              |     |
|              |              | <b>2</b> % | e 88                                                               | <u>0</u>         | 25       | 7 K        | 92          | 51                    | 888                                          | 2.5            | - <b>"</b>                                                 | 3.5                                          | 23       |          |             | <u>و</u> ک | <u> </u>                            | Q          | ស (       | n c            | ·           | _            | ю·                  | <b></b> ←                                    |              | 0             | 0 6              | . ~           |                                                                         |                                      | , E         | ⊕;                                                                               |                  | 4           | 00 LC       | > =         | ö.           | <u> </u>                                                     | = 1        | ~ 88               | 8            |     |
|              |              | 0 8        | 1∆                                                                 |                  | △∡       | · <u>^</u> | ٠.          | <br>∆.                |                                              |                | : <u>-</u><br><u>:                                    </u> | . Δ.                                         |          | Δ.       |             | ۰,۸        | · V                                 | ۸.         | ۸ ۸       | ) c            | ? (O        | ٧            | 4.0                 | , .<br>, .                                   | من ر         | ٠.<br>ن ت     | ຕິເດີ            | 8             | (i)                                                                     |                                      | 1.32        | <br>8                                                                            | . <del>.</del> . | 92.5        | <br>57      | 8           | <br>4.       |                                                              | F. 5       | 9 88 :             | 49           |     |
|              |              | 2 C        |                                                                    |                  |          |            |             |                       |                                              |                |                                                            |                                              |          |          |             |            |                                     |            |           |                |             |              |                     |                                              |              |               |                  |               |                                                                         |                                      |             |                                                                                  |                  |             |             |             |              |                                                              |            | <br>\ <u>\</u> \ . |              | •   |
|              | 1            | 2 0        | 1549                                                               | 3842             | 356      | 5          | 1067        | 1726                  | 161.                                         | 2415           | 1724                                                       | 1716                                         | 418      | 1239     | 1845        | 120        | 454                                 | 453        | 200       | 264            | 487         | 353          | 8 8<br>27 5<br>27 5 | 826                                          | 88 5<br>88 5 | 20 G          | 44               | 484           | 355<br>600<br>600<br>600<br>600<br>600<br>600<br>600<br>600<br>600<br>6 | 828                                  | 173         | 8 <u>2</u>                                                                       | 1134             | 1636        | 33          | 1215        | 2300<br>887  | 136                                                          | 1324       | 1155               | 8            |     |
|              | 1            |            | 2.                                                                 | -<br>-<br>-<br>- | တ်       | 2.2        | 8 6         | 3<br>3<br>3<br>8<br>8 | 3 4<br>8 6                                   | 4.53           | 4.74                                                       | 5.29                                         | - G      | 4 9      | 3 4         | ж<br>Ж     | . 23                                | ٠٠.<br>ب   | 5.4       | 1, 22          | 1. 72       | 89.5         | <u></u>             | 2.61                                         | 8            | 88            | 8                | <u>ن</u>      | ٠.<br>6. ه                                                              | 2.5                                  |             | 22                                                                               | 88<br>88         | 8 %         | 8           |             | 7 0          | ₩.<br>₩.                                                     | 67.        | 28                 | 36           |     |
|              | ×            | %          | 5 6                                                                | úς               | · 66     | œ          | 8, 5        | 2,5                   | <br>. 8                                      | 16             | 6                                                          | (S)                                          | <br>S &  | 5 6      | 35          | . 32       | ₩.                                  | 9 6        | 2 10      | 2              | 80          | 200          | 98                  | 8                                            | <u>ت</u> و   | 3 4           | 8                |               | 5.4<br>0.13                                                             | 6                                    | ည် ဗ        | 6                                                                                | စ္တ              | - œ         | 8           | 28          | 일            | <b>జ</b> :                                                   | - 4        | 242                | 5            |     |
|              | £            | 싦          | ≙ a                                                                | 3 €              | 6        | ≙:         | <u>\$</u> € | ≥ ≙                   | 6                                            | ≙              | ≙:                                                         | <u>8</u>                                     | <u>^</u> | 2 2      | 2           | <u>@</u> ; | <u>6</u>                            | <u> </u>   | 8 8       | <u>ო</u>       | <u></u>     | 3 :          | - ≙                 | <u>\$</u>                                    | 9 €          | 4             | ۵,               | م<br>د        | <u>}</u> ≙                                                              | = \$                                 | <u>\$</u> ≙ | ₽                                                                                | <u>.</u>         | _<br>_<br>_ | 22:         | 2 5         | <u>ت</u>     | <u> </u>                                                     |            | <u>∘</u> ≙         |              |     |
|              |              |            |                                                                    |                  |          |            |             |                       |                                              |                |                                                            |                                              |          |          |             |            |                                     |            |           |                |             |              |                     |                                              |              |               |                  |               |                                                                         |                                      |             |                                                                                  |                  |             |             |             |              |                                                              |            | တ္တယ္              |              |     |
|              | င်           | mad c      | 532                                                                | 447              | 397      | 8 0<br>8 0 | 394         | 353                   | 367                                          | 96             |                                                            | 7 00<br>7 00<br>7 1                          | 122      | 520      | 242         | 8 8        | 7 C<br>20 C<br>20 C<br>20 C<br>20 C | <u>-</u>   | 90        | <del>δ</del> ( | 28          | 8            | <u>ب</u>            | 8 g                                          | 312          | യ്ക           | · ·              | Į.            | Ω                                                                       | <del>-</del> 9                       | δiδ         | g e                                                                              | <b>⊃</b> α       | Ω.          | ~ ~         | o           | m i          | ~ ~                                                          |            | <b></b>            |              |     |
|              | 8            | ₩<br>Q     | 3.E                                                                | 57 1             | 4 (      | ું હ       | စ္တ         | 43                    | <sup>연</sup>                                 | <b>†</b>       | - 1-                                                       | - 4                                          | ි<br>ස   | <u>.</u> | gi t        | e o        | 0.4                                 | 7          | <u></u>   | - 4            | * 00        | 2            | 91                  | ก <del>-</del>                               | · (0         |               | ~ ~              | 7             | ₩.                                                                      | & &                                  | 3.6         | 505                                                                              | 87               | 49          | ± 5         | 8           | <b>4</b>     | 4 V                                                          | 4          | 354<br>107         |              |     |
|              | g i          | <b>§</b> 6 | , w                                                                | φ.               | - c      | ٥ ۵        | ı.          | ص<br>ص                |                                              | . /            | , .                                                        |                                              |          |          |             |            | _                                   |            | •         | -•             | ÷           | -            | : 2                 | V                                            |              | ***           |                  | ·             | 23                                                                      | 8 8                                  | 88          | 8                                                                                | 8=               | 4<br>8      | 28          | 4.6         | 88           | 8 %                                                          | 8          | 13.9               |              |     |
| ľ            |              | 2 ^        | . ^                                                                | တေ               | ~1 OX    | - 6        | σ<br>Λ      | ŠÓ (                  | 69 F                                         | <u>.</u>       | č                                                          | , A                                          | 11.      | 38       | 200         | 200        | 28                                  | 94         | 85        | 36             | 120         | 116          | ස<br>දි             | 86                                           | 114          | 8             | 5 E              | 139           | 146                                                                     | 9 %<br>80 %                          | 527         | 707                                                                              | 157              | 용[          | ည်          | 2≜          | <b>7</b> 8   | 38                                                           | 8.0        | 62                 |              |     |
| 1            | ₹ 8          | 1          |                                                                    |                  |          |            |             |                       |                                              |                |                                                            |                                              |          |          |             |            |                                     |            |           |                |             |              |                     |                                              |              |               |                  |               |                                                                         |                                      |             |                                                                                  |                  |             |             |             |              |                                                              | ۸ 4        |                    |              |     |
| 2            | 2 2          | 1          | <b>△</b> .                                                         | n ±              | <u>.</u> | ^          | <u>^</u>    | <u> </u>              | <u>^                                    </u> | <u>. Α</u>     | Δ                                                          | <u>^</u>                                     | Δ,       | Δ.       | <u>\</u>    | Δ.         | Δ,                                  | Α,         | <u> </u>  | Δ.             | Δ           | ~            | Δ Δ                 | <u>,                                    </u> | 4 -          | Δ.            | <u> </u>         | Δ.            | <u>^</u>                                                                | - 4                                  | ۸.          | <u>^</u>                                                                         | Δ,               | <u>^</u>    | <u>, v</u>  | ۸.          | Δ Δ          | Δ.                                                           | -<br>      | <u>^ 4</u>         |              |     |
| E            | oord<br>oord | 126        | 88                                                                 | 0<br>0<br>0      | 4        | 098        | 746         | 0/0<br>8/0            | 900                                          | 444            | 851                                                        | 911                                          | 33.      | 0 W      | 317         | 780        | 5,5                                 | 4.0        | 99        | 351            | 96          | \$ 6         | 3 <del>4</del>      | 27                                           | 122          | )<br>()<br>() | 8                | 5             | 2 0                                                                     | 36                                   | <u>د</u> د  | R :_                                                                             | 57.5             |             |             | യച          | ဂ ဖ          | · 00 +                                                       | 635<br>967 | 1 W                |              |     |
| Location (km | ۰<br>ک       | ~          | 2 :                                                                | - 2              | 4        | 7          | 4 2         | ī 'Ā                  | 7                                            | 4              | 7                                                          | ₹.                                           | 4 -      | Í        | 7           | 7          | <del>2</del> :                      | 5 2        | 145       | 145            | 345         | 4 4<br>0 1   | 4                   | 4                                            | 4 2          | 4             | 441              | 44            | 4 4                                                                     | 44                                   | 4 5         | 4                                                                                | 447              | 4 4         | 8           | 44.7<br>7.0 | 4.45<br>0.00 | 45                                                           | 2 4<br>2 4 | 444. 74            |              |     |
| 9            | 200rd        | 46.411     | 200<br>200<br>200<br>200<br>200<br>200<br>200<br>200<br>200<br>200 | 19.021           | 18.866   | 88         | 7. 730      | 5.58                  | 0.165                                        | 0.070          | 6, 691                                                     | 888                                          | 200      | 5.327    | 5, 110      | 5.370      | 5                                   | 410        | 770       | . 45           | . 565<br>5  | . 032<br>685 | 95                  | 96.5                                         | 200          | . 095         | 945              | 97.0          | 96                                                                      | 7. 333                               | 986         | 273                                                                              | 475              | 18          | 912         | 989         | 773          |                                                              | 474        | 428                |              |     |
|              | ×            | 47         | 4 4                                                                | 4                | 47.      | 4 6        | 477         | 47.4                  | 474                                          | 474            | 4/4                                                        | 4/4                                          | 474      | 474      | 474         | 474        | 474                                 | 474        | 474       | 474            | 474         | 4742         | 4749                | 4749                                         | 4748         | 4748          | 474              | 4748          | 4747                                                                    | 4747                                 | 474F        | 4747                                                                             | 4746.            | 4744        | 4744        | 4743        | 4742         | 4742                                                         | 4740. 474  | 4740.              |              |     |
| ampie        | o            | 252        | 38                                                                 | 335              | 8<br>8   | રૂં હ      | (၉)         | 分                     | <del>4</del> 6                               | 27.0           | 3.5                                                        | i<br>T                                       | မှ       | 47       | <u>නු</u> ද | 2) c       | 3 5                                 | 22.        | က္က       | <b>4</b> i     | ဂ္လုပ္က     | ?!≿          |                     | 57 ¢                                         |              | വ             | ۱ ي              | - an          | ത                                                                       | O •                                  | ام          | m -                                                                              | et in            | 'n          | <b>.</b> -  |             |              |                                                              |            |                    |              |     |
| ESO .        | 2            | 2 S<br>2 F | 35<br>99                                                           | 34 GE            | S A      | յն<br>ՏՀ   | 8<br>8      | )<br>(E               | តិ<br>ក្តី                                   | ម្ល<br>- ៤     | 2 0                                                        | 2 4<br>1 1 1 1 1 1 1 1 1 1 1 1 1 1 1 1 1 1 1 | 5<br>5   | 8 GE     | , G         | o d        | o C                                 | i<br>E     | SEC       |                | 0 70<br>0 6 | Sign (       | SEdC                | 2.<br>2.<br>3. 4.                            | 88           | GEGO          | 9<br>9<br>9<br>8 | 300           | 용                                                                       | 9<br>9<br>1<br>1<br>1<br>1<br>1<br>1 | SEG 1       | SEd1:                                                                            | SEG.             | SEd16       | GEdi        | SEG 18      | GEd20        | 6.65<br>6.65<br>6.65<br>6.65<br>6.65<br>6.65<br>6.65<br>6.65 | GE423      | GEd24              |              |     |
| 8            | 2            | οà         | ) 85<br>:                                                          | ಹ :              | ∞ à      | 2 g        | 8           | <u>ж</u>              | όο ο                                         | 0 0            | ōά                                                         | 000                                          | ω        | 80       | 00 6        | οά         | <u> </u>                            | 85         | 88        | 8 8<br>1       | 8<br>57     | 826          | 888                 | 88                                           | 88           | 88            | 888              | 38            | 835                                                                     | 88.5                                 | 888         | 65<br>63<br>63<br>63<br>63<br>63<br>63<br>63<br>63<br>63<br>63<br>63<br>63<br>63 | <u>8</u> 2       | 842         | 8 8         | 845         | 846          | \$ &                                                         | 849        | 820                |              |     |