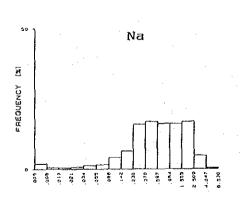

|              |              | ,          | 5 8                                                                | 91               | 214      | 88         | 3 8         | 73                    | 8                                            | 8              | <b>3</b> 2                                                 | ⊇α                                           | 5 8      | 4        | 32          | 85         | N &                                 | 24         | <b>\$</b> | 37             | ខ្ល         | 38           | <b>₩</b>            | इ.स                                          | 3 13         | 41            | φç               | יין<br>אַר קט | ~1 <b>(</b>                                                             | 388                                  |             | ×                                                                                | <u>@</u> ;;      |             |             | 22 g        | ) <u></u>    | ତ ଓ                                                          | D C        | బ్                 | <b>4 ഡ</b> ( | - 1 |
|--------------|--------------|------------|--------------------------------------------------------------------|------------------|----------|------------|-------------|-----------------------|----------------------------------------------|----------------|------------------------------------------------------------|----------------------------------------------|----------|----------|-------------|------------|-------------------------------------|------------|-----------|----------------|-------------|--------------|---------------------|----------------------------------------------|--------------|---------------|------------------|---------------|-------------------------------------------------------------------------|--------------------------------------|-------------|----------------------------------------------------------------------------------|------------------|-------------|-------------|-------------|--------------|--------------------------------------------------------------|------------|--------------------|--------------|-----|
|              |              | 3          | E G                                                                | ۵                | ۸ ه      | ۶ (        | ۵           | ۵                     | ۵۵                                           | Δ <i>&amp;</i> | ٥,                                                         | 18                                           | ۵        | ۵        | ٨۵          | ۸,         | ۵۵                                  | ٨          | 0         | ۸á             | ٥.۵         | ۵            | ۵á                  | ۵۵                                           | ۵۱           | ۵.            | ۵.۵              | ۸.            | Δ.                                                                      | Δ.Δ                                  | ٠           | Δ.                                                                               | Δ.Δ              | Δ           | Δ.Δ         | ۰ ۸         | ۸,           | o                                                            | 0 ~        | An                 | م<br>م       | 1   |
|              |              | - 1        |                                                                    |                  |          |            |             |                       |                                              |                |                                                            |                                              |          |          |             |            |                                     |            |           |                |             |              |                     |                                              |              |               |                  |               |                                                                         |                                      |             |                                                                                  |                  |             |             |             |              |                                                              |            |                    |              | J   |
|              |              |            | , a                                                                | •                | •        |            | ~           | ~                     |                                              | •              |                                                            | •                                            | 7.       | Ψ,       |             |            |                                     |            | 0 ×       | - n            |             | 4            | ₩ u                 | . 2.                                         | α            | O \$          | - 00             | 4.            | ~; •<br>₄ (                                                             |                                      | 1.2         | oi c                                                                             | ۹٠               | ٠<br>ښ      | 0 4         | <u>~</u>    | ဖ ဂ်         | ; <u>;</u>                                                   | ω̈́c       | iώ                 |              |     |
|              |              |            | × =                                                                | -<br>88          | 3.8      | 27         | .62         |                       |                                              | 3 i            | ار<br>ا                                                    | -:<br>88                                     | 8        | 6        | 3.5         |            | <u>.</u>                            | 8,         | 3.5       |                | . 41        | 8            | 9.5                 |                                              | 8            | 200           | 4                | 77.           | . 58                                                                    | , <u>.</u>                           | 5           | 3 &                                                                              | 1.21             | 1.05        | . 1.<br>86. | 8           | 2 :-<br>35 : | 8                                                            | <br>7 0    | <br>               | 37           |     |
|              |              | S          |                                                                    | 4 c              | 2 62     | 8          | සි<br>ද     | 38                    | 5 G                                          | 38             | 8                                                          | 111                                          | % c      | S K      | 3 4         | 8          | 8;                                  | 8 8        | 3 8       | 26             | 8           | 4 (          | 3 Q                 | 8                                            | <u>დ</u> გ   | 2 2           | 32               | នុះ           | 3 %                                                                     | 38                                   | <b>a</b> 8  | 38                                                                               | 22               | = %         | 34          | ₩.          | 2 წ          | æ,                                                           | 88         | 3 23               | 38           |     |
|              |              | 8          | Š.                                                                 | 38               | 8        | 8          | 86          | 3 6                   | 3 <u>0</u>                                   | 8.00           | <br>8                                                      | 8                                            | 200      | 2 C      | 8           | 7.20       | 다.<br>다.                            | 3 6<br>3 6 | 38<br>1 0 | 2.80           | ი<br>გ      | 2 G          | , r.                | 8.8                                          | 2 6          | 8             | 8.00             | %<br>88       | ე.<br>ე.                                                                | 6.70                                 | 9.20        | 88                                                                               | 88               | 88          | 2           | 88          | 8            | 8                                                            | 28         | 88                 | 2.5          |     |
|              |              | 0          | S C                                                                | 50               | 8        | 8          | 5 5         | 9                     | 9                                            | 8              | 6                                                          | 6                                            | 38       | 8        | 9           | 2          | 0.0                                 | 2 2        | 8         | 023            | 8 5         | 3 6          | 88                  | 88                                           | 98           | 88            | 929              | <u>4</u> §    | g                                                                       | 88                                   | 88          | 3                                                                                | <u>ლ</u> 8       | 36          | ខ្លះ        | 5 5         | 8            | မ္တာ မ                                                       | စ္တမွ      | စ္ကမ္              | =            |     |
|              | j            | d<br>d     | ē.                                                                 | ۵۱               | ۵۰       | <b>o</b> 8 | 16          | ۵۵                    | ۵                                            | ۵              | ۵۵                                                         | ۵۵                                           | oα       | લ        | ۵           | ယ င်       | <b>Λ</b> σ                          | ۵۵         | ۵         | ω.             | ۶.          | ۳=           | <b>တ</b>            | ო (                                          | ω (          | ۸.            | 4.1              | - 5           |                                                                         | ۸.                                   | ۱۵          | ۸                                                                                | ٨,               |             | ۵۰          | - თ         | ۵            | 3.6                                                          | ن<br>اسا   | ع<br>م             | 8            |     |
|              |              | z          | 24<br>24                                                           | 605              | 457      | 5.5        | 103         | 82                    | 92                                           | 8,             | ο g                                                        | 3 5                                          | 11.      | 936      | 98          |            | 38                                  | 84         | 42        | 7              | 2 g         | 27           | 88                  | <b>3</b> 2                                   | \ \          | 37            | ស្ល              | 3 7           | Ξ.                                                                      | ლ ⊊                                  | 3 @         | φı                                                                               | o                | o .         | <b>ന</b> ⊷  | - (A        | <b></b>      | - ~                                                          | · •        | <b>-8</b>          |              |     |
|              |              | <b>2</b> % | e 88                                                               | <u>0</u>         | 25       | 7 K        | 92          | 51                    | 888                                          | 2.5            | - <b>"</b>                                                 | 3.5                                          | 23       |          |             | <u>و</u> ک | <u> </u>                            | Q          | ស (       | n c            | ·           | _            | ю·                  | <b></b> ←                                    |              | 0             | 0 6              | . ~           |                                                                         |                                      | , E         | ⊕;                                                                               |                  | 4           | 00 LC       | > =         | ö.           | <u> </u>                                                     | = 1        | ~ 88               | 8            |     |
|              |              | 0 8        | 1∆                                                                 |                  | △∡       | · <u>^</u> | ٠.          | <br>∆.                |                                              |                | : <u>-</u><br><u>:                                    </u> | . Δ.                                         |          | Δ.       |             | ۰,۸        | · V                                 | ۸.         | ۸ ۸       | ) c            | ? (O        | ٧            | 4.0                 | , .<br>, .                                   | من ر         | ٠.<br>ن ت     | ຕິເດີ            | 8             | (i)                                                                     |                                      | 1.32        | <br>8                                                                            | . <del>.</del> . | 92.5        | <br>57      | 8           | <br>4.       |                                                              | F. 5       | 9 88 :             | 49           |     |
|              |              | 2 C        |                                                                    |                  |          |            |             |                       |                                              |                |                                                            |                                              |          |          |             |            |                                     |            |           |                |             |              |                     |                                              |              |               |                  |               |                                                                         |                                      |             |                                                                                  |                  |             |             |             |              |                                                              |            | <br>\ <u>\</u> \ . |              | •   |
|              | 1            | 2 0        | 1549                                                               | 3842             | 356      | 5          | 1067        | 1726                  | 161.                                         | 2415           | 1724                                                       | 1716                                         | 418      | 1239     | 1845        | 120        | 454                                 | 453        | 200       | 264            | 487         | 353          | 8 8<br>27 5<br>27 5 | 826                                          | 88 5<br>88 5 | 20 G          | 44               | 484           | 355<br>600<br>600<br>600<br>600<br>600<br>600<br>600<br>600<br>600<br>6 | 828                                  | 173         | 8 <u>2</u>                                                                       | 1134             | 1636        | 33          | 1215        | 2300<br>887  | 136                                                          | 1324       | 1155               | 8            |     |
|              | 1            |            | 2.                                                                 | -<br>-<br>-<br>- | တ်       | 2.2        | 8 6         | 3<br>3<br>3<br>8<br>8 | 3 4<br>8 6                                   | 4.53           | 4.74                                                       | 5.29                                         | - G      | 4 9      | 3 4         | ж<br>Ж     | . 23                                | ٠٠.<br>ب   | 5.4       | 1, 22          | 1. 72       | 89.5         | <u></u>             | 2.61                                         | 8            | 88            | 8                | <u>ن</u>      | ٠.<br>6. ه                                                              | 2.5                                  |             | 22                                                                               | 88<br>88         | 8 %         | 8           |             | 7 0          | ₩.<br>₩.                                                     | 67.        | 28                 | 36           |     |
|              | ×            | %          | 5 6                                                                | úς               | · 66     | œ          | 8, 5        | 2,5                   | <br>. 8                                      | 16             | 6                                                          | (S)                                          | <br>S &  | 5 6      | 35          | . 32       | ₩.                                  | 9 6        | 2 10      | 2              | 80          | 200          | 98                  | 8                                            | <u>ت</u> و   | 3 4           | 8                |               | 5.4<br>0.13                                                             | 6                                    | ည် ဗ        | 6                                                                                | စ္တ              | - œ         | 8           | 28          | 일            | <b>జ</b> :                                                   | - 4        | 242                | 5            |     |
|              | £            | 싦          | ≙ a                                                                | 3 €              | 6        | ≙:         | <u>\$</u> € | ≥ ≙                   | 6                                            | ≙              | ≙:                                                         | <u>8</u>                                     | <u>^</u> | 2 2      | 2           | <u>@</u> ; | <u>6</u>                            | <u> </u>   | 8 8       | <u>ო</u>       | <u></u>     | 3 :          | - ≙                 | <u>\$</u>                                    | 9 €          | 4             | ۵,               | م<br>د        | <u>}</u> ≙                                                              | = \$                                 | <u>\$</u> ≙ | ₽                                                                                | <u>.</u>         | _<br>_<br>_ | 22:         | 2 5         | <u>ت</u>     | <u> </u>                                                     |            | <u>∘</u> ≙         |              |     |
|              |              |            |                                                                    |                  |          |            |             |                       |                                              |                |                                                            |                                              |          |          |             |            |                                     |            |           |                |             |              |                     |                                              |              |               |                  |               |                                                                         |                                      |             |                                                                                  |                  |             |             |             |              |                                                              |            | တ္တယ္              |              |     |
|              | င်           | mad c      | 532                                                                | 447              | 397      | 8 0<br>8 0 | 394         | 353                   | 367                                          | 96             |                                                            | 7 00<br>7 00<br>7 1                          | 122      | 520      | 242         | 8 8        | 7 C<br>20 C<br>20 C<br>20 C<br>20 C | <u>-</u>   | 90        | <del>δ</del> ( | 28          | 8            | <u>ب</u>            | 8 g                                          | 312          | യ്ക           | · ·              | Į.            | Ω                                                                       | <del>-</del> 9                       | δiδ         | g e                                                                              | <b>⊃</b> α       | Ω.          | ~ ~         | o           | m i          | ~ ~                                                          |            | <b></b>            |              |     |
|              | 8            | ₩<br>Q     | 3.E                                                                | 57 1             | 4 (      | ું હ       | စ္တ         | 43                    | <sup>연</sup>                                 | <b>†</b>       | - 1-                                                       | - 4                                          | ි<br>ස   | <u>.</u> | gi t        | e o        | 0.4                                 | 7          | <u></u>   | - 4            | * 00        | 2            | 91                  | ก <del>-</del>                               | · (0         |               | ~ ~              | 7             | ₩.                                                                      | & &                                  | 3.6         | 505                                                                              | 87               | 49          | ± 5         | 8           | <b>4</b>     | 4 V                                                          | 4          | 354<br>107         |              |     |
|              | g i          | <b>§</b> 6 | , w                                                                | φ.               | - c      | ٥ ۵        | ı.          | ص<br>ص                |                                              | . /            | , .                                                        |                                              |          |          |             |            | _                                   |            | •         | -•             | ÷           | -            | : 2                 | V                                            |              | ***           |                  | ·             | 23                                                                      | 8 8                                  | 88          | 8                                                                                | 8=               | 4<br>8      | 28          | 4.6         | 88           | 8 %                                                          | 8          | 13.9               |              |     |
| ľ            |              | 2 ^        | . ^                                                                | တေ               | ~1 OX    | - 6        | σ<br>Λ      | ŠÓ (                  | 69 F                                         | <u>.</u>       | č                                                          | , A                                          | 11.      | 38       | 200         | 200        | 28                                  | 94         | 85        | 36             | 120         | 116          | ස<br>දි             | 86                                           | 114          | 8             | 5 E              | 139           | 146                                                                     | 9 %<br>80 %                          | 527         | 707                                                                              | 157              | 용[          | ည်          | 2≜          | <b>7</b> 8   | 38                                                           | 8.0        | 62                 |              |     |
| 1            | ₹ 8          | 1          |                                                                    |                  |          |            |             |                       |                                              |                |                                                            |                                              |          |          |             |            |                                     |            |           |                |             |              |                     |                                              |              |               |                  |               |                                                                         |                                      |             |                                                                                  |                  |             |             |             |              |                                                              | ۸ 4        |                    |              |     |
| 2            | 2 2          | 1          | <b>△</b> .                                                         | n ±              | <u>.</u> | ^          | <u>^</u>    | <u> </u>              | <u>^                                    </u> | <u>. Α</u>     | Δ                                                          | <u>^</u>                                     | Δ,       | Δ.       | <u>\</u>    | Δ.         | Δ,                                  | Α,         | <u> </u>  | Δ.             | Δ           | ~            | Δ Δ                 | <u>,                                    </u> | 4 -          | Δ.            | <u> </u>         | Δ.            | <u>^</u>                                                                | - 4                                  | ۸.          | <u>^</u>                                                                         | Δ,               | <u>^</u>    | <u>, v</u>  | ۸.          | Δ Δ          | Δ.                                                           | -<br>      | <u>^ 4</u>         |              |     |
| E            | oord<br>oord | 126        | 88                                                                 | 0<br>0<br>0      | 4        | 098        | 746         | 0/0<br>8/0            | 900                                          | 444            | 851                                                        | 911                                          | 33.      | 0 W      | 317         | 780        | 5,5                                 | 4.0        | 99        | 351            | 96          | \$ 6         | 3 <del>4</del>      | 27                                           | 122          | )<br>()<br>() | 8                | 5             | 2 0                                                                     | 36                                   | <u>د</u> د  | R :_                                                                             | 57.5             |             |             | യച          | ဂ ဖ          | · 00 +                                                       | 635<br>967 | 1 W                |              |     |
| Location (km | ۰<br>ک       | ~          | 2 :                                                                | - 2              | 4        | 7          | 4 2         | ī 'Ā                  | 7                                            | 4              | 7                                                          | ₹.                                           | 4 -      | Í        | 7           | 7          | <del>2</del> :                      | 5 2        | 145       | 145            | 345         | 4 4<br>0 1   | 4                   | 4                                            | 4 2          | 4             | 441              | 44            | 4 4                                                                     | 44                                   | 4 5         | 4                                                                                | 447              | 4 4         | 8           | 44.7<br>7.0 | 4.45<br>0.00 | 45                                                           | 2 4<br>2 4 | 444. 74            |              |     |
| 9            | 200rd        | 46.411     | 200<br>200<br>200<br>200<br>200<br>200<br>200<br>200<br>200<br>200 | 19.021           | 18.866   | 88         | 7. 730      | 5.58                  | 0.165                                        | 0.070          | 6, 691                                                     | 888                                          | 200      | 5.327    | 5, 110      | 5.370      | 5                                   | 410        | 770       | . 45           | . 565<br>5  | . 032<br>685 | 95                  | 96.5                                         | 200          | . 095         | 945              | 97.0          | 96                                                                      | 7. 333                               | 986         | 273                                                                              | 475              | 18          | 912         | 989         | 773          |                                                              | 474        | 428                |              |     |
|              | ×            | 47         | 4 4                                                                | 4                | 47.      | 4 6        | 477         | 47.4                  | 474                                          | 474            | 4/4                                                        | 4/4                                          | 474      | 474      | 474         | 474        | 474                                 | 474        | 474       | 474            | 474         | 4742         | 4749                | 4749                                         | 4748         | 4748          | 474              | 4748          | 4747                                                                    | 4747                                 | 474F        | 4747                                                                             | 4746.            | 4744        | 4744        | 4743        | 4742         | 4742                                                         | 4740. 474  | 4740.              |              |     |
| ampie        | o            | 252        | 38                                                                 | 335              | 8<br>8   | રૂં હ      | (၉)         | 分                     | <del>4</del> 6                               | 27.0           | 3.5                                                        | i<br>T                                       | မှ       | 47       | <u>නු</u> ද | 2) c       | 3 5                                 | 22.        | က္က       | <b>4</b> i     | ဂ္လုပ္က     | ?!≿          |                     | 57 ¢                                         |              | വ             | ۱ ي              | - an          | ത                                                                       | O •                                  | ام          | m -                                                                              | et in            | 'n          | <b>.</b> -  |             |              |                                                              |            |                    |              |     |
| ESO .        | 2            | 2 S<br>2 F | 35<br>99                                                           | 34 GE            | S A      | յն<br>ՏՀ   | 8<br>8      | )<br>(E               | តិ<br>ក្តី                                   | ម្ល<br>- ៤     | 2 0                                                        | 2 4<br>1 1 1 1 1 1 1 1 1 1 1 1 1 1 1 1 1 1 1 | 5<br>5   | 8 GE     | , G         | o d        | o C                                 | i<br>E     | SEC       |                | 0 70<br>0 6 | Sign (       | SEdC                | 2.<br>2.<br>3. 4.                            | 88           | GEGO          | 9<br>9<br>9<br>8 | 300           | 용                                                                       | 9<br>9<br>1<br>1<br>1<br>1<br>1<br>1 | SEG 1       | SEd1:                                                                            | SEG.             | SEd16       | GEdi        | SEG 18      | GEd20        | 6.65<br>6.65<br>6.65<br>6.65<br>6.65<br>6.65<br>6.65<br>6.65 | GE423      | GEd24              |              |     |
| 8            | 2            | οà         | ) 85<br>:                                                          | ಹ :              | ∞ à      | 2 g        | 8           | <u>ж</u>              | όο ο                                         | 0 0            | ōά                                                         | 000                                          | ω        | 80       | 00 6        | οά         | <u> </u>                            | 85         | 88        | 8 8<br>1       | 8<br>57     | 826          | 888                 | 88                                           | 88           | 88            | 888              | 38            | 835                                                                     | 88.5                                 | 888         | 65<br>63<br>63<br>63<br>63<br>63<br>63<br>63<br>63<br>63<br>63<br>63<br>63<br>63 | <u>8</u> 2       | 842         | 8 8         | 845         | 846          | \$ &                                                         | 849        | 820                |              |     |