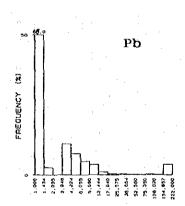

|              |              | ,          | 5 8                                                                | 91               | 214      | 88         | 3 8         | 73                    | 8                                            | 8              | <b>3</b> 2                                                 | ⊇α                                           | 5 8      | 4        | 32          | 85         | N &                                 | 24         | <b>\$</b> | 37             | ខ្ល         | 38           | <b>₩</b>            | इ.स                                          | 3 13         | 41            | φç               | יין<br>אַר קט | ~1 <b>(</b>                                                             | 388                                  |             | ×                                                                                | <u>@</u> ;;      |             |             | 22 g        | ) <u></u>    | ତ ଓ                                                          | D C        | బ్                 | <b>4 ഡ</b> ( | - 1 |
|--------------|--------------|------------|--------------------------------------------------------------------|------------------|----------|------------|-------------|-----------------------|----------------------------------------------|----------------|------------------------------------------------------------|----------------------------------------------|----------|----------|-------------|------------|-------------------------------------|------------|-----------|----------------|-------------|--------------|---------------------|----------------------------------------------|--------------|---------------|------------------|---------------|-------------------------------------------------------------------------|--------------------------------------|-------------|----------------------------------------------------------------------------------|------------------|-------------|-------------|-------------|--------------|--------------------------------------------------------------|------------|--------------------|--------------|-----|
|              |              | 3          | E G                                                                | ۵                | ۸ ه      | ۶ (        | ۵           | ۵                     | ۵۵                                           | Δ <i>&amp;</i> | ٥,                                                         | 18                                           | ۵        | ۵        | ٨۵          | ۸,         | ۵۵                                  | ٨          | 0         | ۸á             | ٥.۵         | ۵            | ۵á                  | ۵۵                                           | ۵۱           | ۵.            | ۵.۵              | ۸.            | Δ.                                                                      | Δ.Δ                                  | ٠           | Δ.                                                                               | Δ.Δ              | Δ           | Δ.Δ         | ۰ ۸         | ۸,           | o                                                            | 0 ~        | An                 | م<br>م       | 1   |
|              |              | - 1        |                                                                    |                  |          |            |             |                       |                                              |                |                                                            |                                              |          |          |             |            |                                     |            |           |                |             |              |                     |                                              |              |               |                  |               |                                                                         |                                      |             |                                                                                  |                  |             |             |             |              |                                                              |            |                    |              | J   |
|              |              |            | , a                                                                | •                | •        |            | ~           | ~                     |                                              | •              |                                                            | •                                            | 7.       | Ψ,       |             |            |                                     |            | 0 ×       | - n            |             | 4            | ₩ u                 | . 2.                                         | α            | O \$          | - 00             | 4.            | ~; •<br>₄ (                                                             |                                      | 1.2         | oi c                                                                             | ۹٠               | ٠<br>ښ      | 0 4         | <u>~</u>    | ဖ ဂ်         | ; <u>;</u>                                                   | ω̈́c       | iώ                 |              |     |
|              |              |            | × =                                                                | -<br>88          | 3.8      | 27         | .62         |                       |                                              | 3 i            | ار<br>ا                                                    | -:<br>88                                     | 8        | 6        | 3.5         |            | <u>.</u>                            | 8,         | 3.5       |                | . 41        | 8            | 9.5                 |                                              | 8            | 200           | 4                | 77.           | . 58                                                                    | , <u>.</u>                           | 5           | 3 &                                                                              | 1.21             | 1.05        | . 1.<br>86. | 8           | 2 :-<br>35 : | 8                                                            | <br>7 0    | <br>               | 37           |     |
|              |              | S          |                                                                    | 4 c              | 2 62     | 8          | සි<br>ද     | 38                    | 5 G                                          | 38             | 8                                                          | 111                                          | % c      | S K      | 3 4         | 8          | 8;                                  | 8 8        | 3 8       | 26             | 8           | 4 (          | 3 Q                 | 8                                            | <u>დ</u> გ   | 2 2           | 32               | នុះ           | 3 %                                                                     | 38                                   | <b>a</b> 8  | 38                                                                               | 22               | = %         | 34          | ₩.          | 2 წ          | æ,                                                           | 88         | 3 23               | 38           |     |
|              |              | 8          | Š.                                                                 | 38               | 8        | 8          | 86          | 3 6                   | 3 <u>0</u>                                   | 8.00           | <br>8                                                      | 8                                            | 200      | 2 C      | 8           | 7.20       | 다.<br>다.                            | 3 6<br>3 6 | 38<br>1 0 | 2.80           | ი<br>გ      | 2 G          | , r.                | 8.8                                          | 2 6          | 8             | 8.00             | %<br>88       | ე.<br>ე.                                                                | 6.70                                 | 9.20        | 88                                                                               | 88               | 88          | 2           | 88          | 8            | 8                                                            | 28         | 88                 | 2.5          |     |
|              |              | 0          | S C                                                                | 50               | 8        | 8          | 5 5         | 9                     | 9                                            | 8              | 6                                                          | 6                                            | 38       | 8        | 9           | 2          | 0.0                                 | 2 2        | 8         | 023            | 8 5         | 3 6          | 88                  | 88                                           | 98           | 88            | 929              | <u>4</u> §    | g                                                                       | 88                                   | 88          | 3                                                                                | <u>ლ</u> 8       | 36          | ខ្លះ        | 5 5         | 8            | မ္တာ မ                                                       | စ္တမွ      | စ္ကမ္              | =            |     |
|              | j            | d<br>d     | ē.                                                                 | ۵۱               | ۵۰       | <b>o</b> 8 | 16          | ۵۵                    | ۵                                            | ۵              | ۵۵                                                         | ۵۵                                           | oα       | લ        | ۵           | ယ င်       | <b>Λ</b> σ                          | ۵۵         | ۵         | ω.             | ۶.          | ۳=           | <b>တ</b>            | ო (                                          | ω (          | ۸.            | 4.1              | - 5           |                                                                         | ۸.                                   | ۱۵          | ۸                                                                                | ٨,               |             | ۵۰          | - თ         | ۵            | 3.6                                                          | ن<br>اسا   | ع<br>م             | 8            |     |
|              |              | z          | 24<br>24                                                           | 605              | 457      | 5.5        | 103         | 82                    | 92                                           | 8,             | ο g                                                        | 3 5                                          | 11.      | 936      | 98          |            | 38                                  | 84         | 42        | 7              | 2 g         | 27           | 88                  | <b>3</b> 2                                   | \ \          | 37            | ស្ល              | 3 7           | Ξ.                                                                      | ლ ⊊                                  | 3 @         | φı                                                                               | o                | o .         | <b>ന</b> ⊷  | - (A        | <b></b>      | - ~                                                          | · •        | <b>-8</b>          |              |     |
|              |              | <b>2</b> % | e 88                                                               | <u>0</u>         | 25       | 7 K        | 92          | 51                    | 888                                          | 2.5            | - <b>"</b>                                                 | 3.5                                          | 23       |          |             | <u>و</u> ک | <u> </u>                            | Q          | ស (       | n c            | ·           | _            | ю·                  | <b></b> ←                                    |              | 0             | 0 6              | . ~           |                                                                         |                                      | , E         | ⊕;                                                                               |                  | 4           | 00 LC       | > =         | ö.           | <u> </u>                                                     | = 1        | ~ 88               | 8            |     |
|              |              | 0 8        | 1∆                                                                 |                  | △∡       | · <u>^</u> | ٠.          | <br>∆.                |                                              |                | : <u>-</u><br><u>:                                    </u> | . Δ.                                         |          | Δ.       |             | ۰,۸        | · V                                 | ۸.         | ۸ ۸       | ) c            | ? (O        | ٧            | 4.0                 | , .<br>, .                                   | من ر         | ٠.<br>ن ت     | ຕິເດີ            | 8             | (i)                                                                     |                                      | 1.32        | <br>8                                                                            | . <del>.</del> . | 92.5        | <br>57      | 8           | <br>4.       |                                                              | F. 5       | 9 88 :             | 49           |     |
|              |              | 2 C        |                                                                    |                  |          |            |             |                       |                                              |                |                                                            |                                              |          |          |             |            |                                     |            |           |                |             |              |                     |                                              |              |               |                  |               |                                                                         |                                      |             |                                                                                  |                  |             |             |             |              |                                                              |            | <br>\ <u>\</u> \ . |              | •   |
|              | 1            | 2 0        | 1549                                                               | 3842             | 356      | 5          | 1067        | 1726                  | 161.                                         | 2415           | 1724                                                       | 1716                                         | 418      | 1239     | 1845        | 120        | 454                                 | 453        | 200       | 264            | 487         | 353          | 8 8<br>27 5<br>27 5 | 826                                          | 88 5<br>88 5 | 20 G          | 44               | 484           | 355<br>600<br>600<br>600<br>600<br>600<br>600<br>600<br>600<br>600<br>6 | 828                                  | 173         | 8 <u>2</u>                                                                       | 1134             | 1636        | 33          | 1215        | 2300<br>887  | 136                                                          | 1324       | 1155               | 8            |     |
|              | 1            |            | 2.                                                                 | -<br>-<br>-<br>- | တ်       | 2.2        | 8 6         | 3<br>3<br>3<br>8<br>8 | 3 4<br>8 6                                   | 4.53           | 4.74                                                       | 5.29                                         | - G      | 4 9      | 3 4         | ж<br>Ж     | . 23                                | ٠٠.<br>ب   | 5.4       | 1, 22          | 1. 72       | 89.5         | <u></u>             | 2.61                                         | 8            | 88            | 8                | <u>ن</u>      | ٠.<br>6. ه                                                              | 2.5                                  |             | 22                                                                               | 88<br>88         | 8 %         | 8           |             | 7 0          | ₩.<br>₩.                                                     | 67.        | 28                 | 36           |     |
|              | ×            | %          | 5 6                                                                | úς               | · 66     | œ          | 8, 5        | 2,5                   | <br>. 8                                      | 16             | 6                                                          | (S)                                          | <br>S &  | 5 6      | 35          | . 32       | ₩.                                  | 9 6        | 2 10      | 2              | 80          | 200          | 98                  | 8                                            | <u>ت</u> و   | 3 4           | 8                |               | 5.4<br>0.13                                                             | 6                                    | ည် ဗ        | 6                                                                                | စ္တ              | - œ         | 8           | 28          | 일            | <b>జ</b> :                                                   | - 4        | 242                | 5            |     |
|              | £            | 싦          | ≙ a                                                                | 3 €              | 6        | ≙:         | <u>\$</u> € | ≥ ≙                   | 6                                            | ≙              | ≙:                                                         | <u>8</u>                                     | <u>^</u> | 2 2      | 2           | <u>@</u> ; | <u>6</u>                            | <u> </u>   | 8 8       | <u>ო</u>       | <u></u>     | 3 :          | - ≙                 | <u>\$</u>                                    | 9 €          | 4             | ۵,               | م<br>د        | <u>}</u> ≙                                                              | = \$                                 | <u>\$</u> ≙ | ₽                                                                                | <u>.</u>         | _<br>_<br>_ | 22:         | 2 5         | <u>ت</u>     | <u> </u>                                                     |            | <u>∘</u> ≙         |              |     |
|              |              |            |                                                                    |                  |          |            |             |                       |                                              |                |                                                            |                                              |          |          |             |            |                                     |            |           |                |             |              |                     |                                              |              |               |                  |               |                                                                         |                                      |             |                                                                                  |                  |             |             |             |              |                                                              |            | တ္တယ္              |              |     |
|              | င်           | mad c      | 532                                                                | 447              | 397      | 8 0<br>8 0 | 394         | 353                   | 367                                          | 96             |                                                            | 7 00<br>7 00<br>7 1                          | 122      | 520      | 242         | 8 8        | 7 C<br>20 C<br>20 C<br>20 C<br>20 C | <u>-</u>   | 90        | <del>δ</del> ( | 28          | 8            | <u>ب</u>            | 8 g                                          | 312          | യ്ക           | · ·              | Į.            | Ω                                                                       | <del>-</del> 9                       | δiδ         | g e                                                                              | <b>⊃</b> α       | Ω.          | ~ ~         | o           | m i          | ~ ~                                                          |            | <b></b>            |              |     |
|              | 8            | ₩<br>Q     | 3.E                                                                | 57 1             | 4 (      | ું હ       | စ္တ         | 43                    | <sup>연</sup>                                 | <b>†</b>       | - 1-                                                       | - 4                                          | ි<br>ස   | <u>.</u> | gi t        | e o        | 0.4                                 | 7          | <u></u>   | - 4            | * 00        | 2            | 91                  | ก <del>-</del>                               | · (0         |               | ~ ~              | 7             | ₩.                                                                      | & &                                  | 3.6         | 505                                                                              | 87               | 49          | ± 5         | 8           | <b>4</b>     | 4 V                                                          | 4          | 354<br>107         |              |     |
|              | g i          | <b>§</b> 6 | , w                                                                | φ.               | - c      | ٥ ۵        | ı.          | ص<br>ص                |                                              | . /            | , .                                                        |                                              |          |          |             |            | _                                   |            | •         | -•             | ÷           | -            | : 2                 | V                                            |              | ***           |                  | ·             | 23                                                                      | 8 8                                  | 88          | 8                                                                                | 8=               | 4<br>8      | 28          | 4.6         | 88           | 8 %                                                          | 8          | 13.9               |              |     |
| ľ            |              | 2 ^        | . ^                                                                | တေ               | ~1 OX    | - 6        | σ<br>Λ      | ŠÓ (                  | 69 F                                         | <u>.</u>       | č                                                          | , A                                          | 11.      | 38       | 200         | 200        | 28                                  | 94         | 85        | 36             | 120         | 116          | ස<br>දි             | 86                                           | 114          | 8             | 5 E              | 139           | 146                                                                     | 9 %<br>80 %                          | 527         | 707                                                                              | 157              | 용[          | ည်          | 2≜          | <b>7</b> 8   | 38                                                           | 8.0        | 62                 |              |     |
| 1            | ₹ 8          | 1          |                                                                    |                  |          |            |             |                       |                                              |                |                                                            |                                              |          |          |             |            |                                     |            |           |                |             |              |                     |                                              |              |               |                  |               |                                                                         |                                      |             |                                                                                  |                  |             |             |             |              |                                                              | ۸ 4        |                    |              |     |
| 2            | 2 2          | 1          | <b>△</b> .                                                         | n ±              | <u>.</u> | ^          | <u>^</u>    | <u> </u>              | <u>^                                    </u> | <u>. Α</u>     | Δ                                                          | <u>^</u>                                     | Δ,       | Δ.       | <u>\</u>    | Δ.         | Δ,                                  | Α,         | <u> </u>  | Δ.             | Δ           | ~            | Δ Δ                 | <u>,                                    </u> | 4 -          | Δ.            | <u> </u>         | Δ.            | <u>^</u>                                                                | - 4                                  | ۸.          | <u>^</u>                                                                         | Δ,               | <u>^</u>    | <u>, v</u>  | ۸.          | Δ Δ          | Δ.                                                           | -<br>      | <u>^ 4</u>         |              |     |
| E            | oord<br>oord | 126        | 88                                                                 | 0<br>0<br>0      | 4        | 098        | 746         | 0/0<br>8/0            | 900                                          | 444            | 851                                                        | 911                                          | 33.      | 0 W      | 317         | 780        | 5,5                                 | 4.0        | 99        | 351            | 96          | \$ 6         | 3 <del>4</del>      | 27                                           | 122          | )<br>()<br>() | 8                | 5             | 2 0                                                                     | 36                                   | <u>د</u> د  | R :_                                                                             | 57.5             |             |             | യച          | ဂ ဖ          | · 00 +                                                       | 635<br>967 | 1 W                |              |     |
| Location (km | ۰<br>ک       | ~          | 2 :                                                                | - 2              | 4        | 7          | 4 2         | ī 'Ā                  | 7                                            | 4              | 7                                                          | ₹.                                           | 4 -      | Í        | 7           | 7          | <del>2</del> :                      | 5 2        | 145       | 145            | 345         | 4 4<br>0 1   | 4                   | 4                                            | 4 2          | 4             | 441              | 44            | 4 4                                                                     | 44                                   | 4 5         | 4                                                                                | 447              | 4 4         | 8           | 44.7<br>7.0 | 4.45<br>0.00 | 45                                                           | 2 4<br>2 4 | 444. 74            |              |     |
| 9            | 200rd        | 46.411     | 200<br>200<br>200<br>200<br>200<br>200<br>200<br>200<br>200<br>200 | 19.021           | 18.866   | 88         | 7. 730      | 5.58                  | 0.165                                        | 0.070          | 6, 691                                                     | 888                                          | 200      | 5.327    | 5, 110      | 5.370      | 5                                   | 410        | 770       | . 45           | . 565<br>5  | . 032<br>685 | 95                  | 96.5                                         | 200          | . 095         | 945              | 97.0          | 96                                                                      | 7. 333                               | 986         | 273                                                                              | 475              | 18          | 912         | 989         | 773          |                                                              | 474        | 428                |              |     |
|              | ×            | 47         | 4 4                                                                | 4                | 47.      | 4 6        | 477         | 47.4                  | 474                                          | 474            | 4/4                                                        | 4/4                                          | 474      | 474      | 474         | 474        | 474                                 | 474        | 474       | 474            | 474         | 4742         | 4749                | 4749                                         | 4748         | 4748          | 474              | 4748          | 4747                                                                    | 4747                                 | 474F        | 4747                                                                             | 4746.            | 4744        | 4744        | 4743        | 4742         | 4742                                                         | 4740. 474  | 4740.              |              |     |
| ampie        | o            | 252        | 38                                                                 | 335              | 8<br>8   | રૂં હ      | (၉)         | 分                     | <del>4</del> 6                               | 27.0           | 3.5                                                        | i<br>T                                       | မှ       | 47       | <u>නු</u> ද | 2) c       | 3 5                                 | 22.        | က္က       | <b>4</b> i     | ဂ္လုပ္က     | ?!≿          |                     | 57 ¢                                         |              | വ             | ۱ ي              | - an          | ത                                                                       | O •                                  | ام          | m -                                                                              | et in            | 'n          | <b>.</b> -  |             |              |                                                              |            |                    |              |     |
| ESO .        | 2            | 2 S<br>2 F | 35<br>99                                                           | 34 GE            | S A      | յն<br>ՏՀ   | 8<br>8      | )<br>(E               | តិ<br>ក្តី                                   | ម្ល<br>- ៤     | 2 0                                                        | 2 4<br>1 1 1 1 1 1 1 1 1 1 1 1 1 1 1 1 1 1 1 | 5<br>5   | 8 GE     | , G         | o d        | o C                                 | i<br>E     | SEC       |                | 0 70<br>0 6 | Sign (       | SEdC                | 2.<br>2.<br>3. 4.                            | 88           | GEGO          | 9<br>9<br>9<br>8 | 300           | 용                                                                       | 9<br>9<br>1<br>1<br>1<br>1<br>1<br>1 | SEG 1       | SEd1:                                                                            | SEG.             | SEd16       | GEdi        | SEG 18      | GEd20        | 6.65<br>6.65<br>6.65<br>6.65<br>6.65<br>6.65<br>6.65<br>6.65 | GE423      | GEd24              |              |     |
| 8            | 2            | οà         | ) 85<br>:                                                          | ಹ :              | ∞ à      | 2 g        | 8           | <u>ж</u>              | όο ο                                         | 0 0            | ōά                                                         | 000                                          | ω        | 80       | 00 6        | οά         | <u> </u>                            | 85         | 88        | 8 8<br>1       | 8<br>57     | 826          | 888                 | 88                                           | 88           | 88            | 888              | 38            | 835                                                                     | 88.5                                 | 888         | 65<br>63<br>63<br>63<br>63<br>63<br>63<br>63<br>63<br>63<br>63<br>63<br>63<br>63 | <u>8</u> 2       | 842         | 8 8         | 845         | 846          | \$ &                                                         | 849        | 820                |              |     |