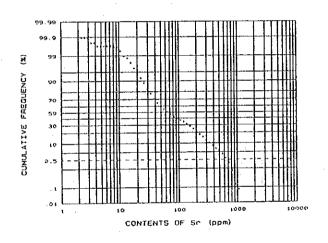

|              |              | ,          | 5 8                                                                | 91               | 214      | 88         | 3 8         | 73                    | 8                                            | 8              | <b>3</b> 2                                                 | ⊇α                                           | 5 8      | 4        | 32          | 85         | N &                                 | 24         | <b>\$</b> | 37             | ខ្ល         | 38           | <b>₩</b>            | इ.स                                          | 3 13         | 41            | φç               | יין<br>אַר קט | ~1 <b>(</b>                                                             | 388                                  |             | ×                                                                                | <u>@</u> ;;      |             |             | 22 g        | ) <u></u>    | ତ ଓ                                                          | D C        | బ్                 | <b>4 ഡ</b> ( | - 1 |
|--------------|--------------|------------|--------------------------------------------------------------------|------------------|----------|------------|-------------|-----------------------|----------------------------------------------|----------------|------------------------------------------------------------|----------------------------------------------|----------|----------|-------------|------------|-------------------------------------|------------|-----------|----------------|-------------|--------------|---------------------|----------------------------------------------|--------------|---------------|------------------|---------------|-------------------------------------------------------------------------|--------------------------------------|-------------|----------------------------------------------------------------------------------|------------------|-------------|-------------|-------------|--------------|--------------------------------------------------------------|------------|--------------------|--------------|-----|
|              |              | 3          | E G                                                                | ۵                | ۸ ه      | ۶ (        | ۵           | ۵                     | ۵۵                                           | Δ <i>&amp;</i> | ٥,                                                         | 18                                           | ۵        | ۵        | ٨۵          | ۸,         | ۵۵                                  | ٨          | 0         | ۸á             | ٥.۵         | ۵            | ۵á                  | ۵۵                                           | ۵۱           | ۵.            | ۵.۵              | ۸.            | Δ.                                                                      | Δ.Δ                                  | ٠           | Δ.                                                                               | Δ.Δ              | Δ           | Δ.Δ         | ۰ ۸         | ۸,           | o                                                            | 0 ~        | An                 | م<br>م       | 1   |
|              |              | - 1        |                                                                    |                  |          |            |             |                       |                                              |                |                                                            |                                              |          |          |             |            |                                     |            |           |                |             |              |                     |                                              |              |               |                  |               |                                                                         |                                      |             |                                                                                  |                  |             |             |             |              |                                                              |            |                    |              | J   |
|              |              |            | , a                                                                | •                | •        |            | ~           | ~                     |                                              | •              |                                                            | •                                            | 7.       | Ψ,       |             |            |                                     |            | 0 ×       | - n            |             | 4            | ₩ u                 | . 2.                                         | α            | O \$          | - 00             | 4.            | ~; •<br>₄ (                                                             |                                      | 1.2         | oi c                                                                             | ۹٠               | ٠<br>ښ      | 0 4         | <u>~</u>    | ဖ ဂ်         | ; <u>;</u>                                                   | ω̈́c       | iώ                 |              |     |
|              |              |            | × =                                                                | -<br>88          | 3.8      | 27         | .62         |                       |                                              | 3 i            | ار<br>ا                                                    | -:<br>88                                     | 8        | 6        | 3.5         |            | <u>.</u>                            | 8,         | 3.5       |                | . 41        | 8            | 9.5                 |                                              | 8            | 200           | 4                | 77.           | . 58                                                                    | , <u>.</u>                           | 5           | 3 &                                                                              | 1.21             | 1.05        | . 1.<br>86. | 8           | 2 :-<br>35 : | 8                                                            | <br>7 0    | <br>               | 37           |     |
|              |              | S          |                                                                    | 4 c              | 2 62     | 8          | සි<br>ද     | 38                    | 5 G                                          | 38             | 8                                                          | 111                                          | % c      | S K      | 3 4         | 8          | 8;                                  | 8 8        | 3 8       | 26             | 8           | 4 (          | 3 Q                 | 8                                            | <u>დ</u> გ   | 2 2           | 32               | នុះ           | 3 %                                                                     | 38                                   | <b>a</b> 8  | 38                                                                               | 22               | = %         | 34          | ₩.          | 2 წ          | æ,                                                           | 88         | 3 23               | 38           |     |
|              |              | 8          | Š.                                                                 | 38               | 8        | 8          | 86          | 3 6                   | 3 <u>0</u>                                   | 8.00           | <br>8                                                      | 8                                            | 200      | 2 C      | 8           | 7.20       | 다.<br>다.                            | 3 6<br>3 6 | 38<br>1 0 | 2.80           | ი<br>გ      | 2 G          | , r.                | 8.8                                          | 2 6          | 8             | 8.00             | %<br>88       | ე.<br>ე.                                                                | 6.70                                 | 9.20        | 88                                                                               | 88               | 88          | 2           | 88          | 8            | 8                                                            | 28         | 88                 | 2.5          |     |
|              |              | 0          | S C                                                                | 50               | 8        | 8          | 5 5         | 9                     | 9                                            | 8              | 6                                                          | 6                                            | 38       | 8        | 9           | 2          | 0.0                                 | 2 2        | 8         | 023            | 8 5         | 3 6          | 88                  | 88                                           | 98           | 88            | 929              | <u>4</u> §    | g                                                                       | 88                                   | 88          | 3                                                                                | <u>ლ</u> 8       | 36          | ខ្លះ        | 5 5         | 8            | မ္တာ မ                                                       | စ္တမွ      | စ္ကမ္              | =            |     |
|              | j            | d<br>d     | ē.                                                                 | ۵۱               | ۵۰       | <b>o</b> 8 | 16          | ۵۵                    | ۵                                            | ۵              | ۵۵                                                         | ۵۵                                           | oα       | લ        | ۵           | ယ င်       | <b>Λ</b> σ                          | ۵۵         | ۵         | ω.             | ۶.          | ۳=           | <b>တ</b>            | ო (                                          | ω (          | ۸.            | 4.1              | - 5           |                                                                         | ۸.                                   | ۱۵          | ۸                                                                                | ٨,               |             | ۵۰          | - თ         | ۵            | 3.6                                                          | ن<br>اسا   | ع<br>م             | 8            |     |
|              |              | z          | 24<br>24                                                           | 605              | 457      | 5.5        | 103         | 82                    | 92                                           | 8,             | ο g                                                        | 3 5                                          | 11.      | 936      | 98          |            | 38                                  | 84         | 42        | 7              | 2 g         | 27           | 88                  | <b>3</b> 2                                   | \ \          | 37            | ស្ល              | 3 7           | Ξ.                                                                      | ლ ⊊                                  | 3 @         | φı                                                                               | o                | o .         | <b>ന</b> ⊷  | - (A        | <b></b>      | - ~                                                          | · •        | <b>-8</b>          |              |     |
|              |              | <b>2</b> % | e 88                                                               | <u>0</u>         | 25       | 7 K        | 92          | 51                    | 888                                          | 2.5            | - <b>"</b>                                                 | 3.5                                          | 23       |          |             | <u>و</u> ک | <u> </u>                            | Q          | ស (       | n c            | ·           | _            | ю·                  | <b></b> ←                                    |              | 0             | 0 6              | . ~           |                                                                         |                                      | , E         | ⊕;                                                                               |                  | 4           | 00 LC       | > =         | ö.           | <u> </u>                                                     | = 1        | ~ 88               | 8            |     |
|              |              | 0 8        | 1∆                                                                 |                  | △∡       | · <u>^</u> | ٠.          | <br>∆.                |                                              |                | : <u>-</u><br><u>:                                    </u> | . Δ.                                         |          | Δ.       |             | ۰,۸        | · V                                 | ۸.         | ۸ ۸       | ) c            | ? (O        | ٧            | 4.0                 | , .<br>, .                                   | من ر         | ٠.<br>ن ت     | ຕິເດີ            | 8             | (i)                                                                     |                                      | 1.32        | <br>8                                                                            | . <del>.</del> . | 92.5        | <br>57      | 8           | <br>4.       |                                                              | F. 5       | 9 88 :             | 49           |     |
|              |              | 2 C        |                                                                    |                  |          |            |             |                       |                                              |                |                                                            |                                              |          |          |             |            |                                     |            |           |                |             |              |                     |                                              |              |               |                  |               |                                                                         |                                      |             |                                                                                  |                  |             |             |             |              |                                                              |            | <br>\ <u>\</u> \ . |              | •   |
|              | 1            | 2 0        | 1549                                                               | 3842             | 356      | 5          | 1067        | 1726                  | 161.                                         | 2415           | 1724                                                       | 1716                                         | 418      | 1239     | 1845        | 120        | 454                                 | 453        | 200       | 264            | 487         | 353          | 8 8<br>27 5<br>27 5 | 826                                          | 88 5<br>88 5 | 20 G          | 44               | 484           | 355<br>600<br>600<br>600<br>600<br>600<br>600<br>600<br>600<br>600<br>6 | 828                                  | 173         | 8 <u>2</u>                                                                       | 1134             | 1636        | 33          | 1215        | 2300<br>887  | 136                                                          | 1324       | 1155               | 8            |     |
|              | 1            |            | 2.                                                                 | -<br>-<br>-<br>- | တ်       | 2.2        | 8 6         | 3<br>3<br>3<br>8<br>8 | 3 4<br>8 6                                   | 4.53           | 4.74                                                       | 5.29                                         | - G      | 4 9      | 3 4         | ж<br>Ж     | . 23                                | ٠٠.<br>ب   | 5.4       | 1, 22          | 1. 72       | 89.5         | <u></u>             | 2.61                                         | 8            | 88            | 8                | <u>ن</u>      | ٠.<br>6. ه                                                              | 2.5                                  |             | 22                                                                               | 88<br>88         | 8 %         | 8           |             | 7 0          | ₩.<br>₩.                                                     | 67.        | 28                 | 36           |     |
|              | ×            | %          | 5 6                                                                | úς               | · 66     | œ          | 8, 5        | 2,5                   | <br>. 8                                      | 16             | 6                                                          | (S)                                          | <br>S &  | 5 6      | 35          | . 32       | ₩.                                  | 9 6        | 2 10      | 2              | 80          | 200          | 98                  | 8                                            | <u>ت</u> و   | 3 4           | 8                |               | 5.4<br>0.13                                                             | 6                                    | ည် ဗ        | 6                                                                                | စ္တ              | - œ         | 8           | 28          | 일            | <b>జ</b> :                                                   | - 4        | 242                | 5            |     |
|              | £            | 싦          | ≙ a                                                                | 3 €              | 6        | ≙:         | <u>\$</u> € | ≥ ≙                   | 6                                            | ≙              | ≙:                                                         | <u>8</u>                                     | <u>^</u> | 2 2      | 2           | <u>@</u> ; | <u>6</u>                            | <u> </u>   | 8 8       | <u>ო</u>       | <u></u>     | 3 :          | - ≙                 | <u>\$</u>                                    | 9 €          | 4             | ۵,               | م<br>د        | <u>}</u> ≙                                                              | = \$                                 | <u>\$</u> ≙ | ₽                                                                                | <u>.</u>         | _<br>_<br>_ | 22:         | 2 5         | <u>ت</u>     | <u> </u>                                                     |            | <u>∘</u> ≙         |              |     |
|              |              |            |                                                                    |                  |          |            |             |                       |                                              |                |                                                            |                                              |          |          |             |            |                                     |            |           |                |             |              |                     |                                              |              |               |                  |               |                                                                         |                                      |             |                                                                                  |                  |             |             |             |              |                                                              |            | တ္တယ္              |              |     |
|              | င်           | mad c      | 532                                                                | 447              | 397      | 8 0<br>8 0 | 394         | 353                   | 367                                          | 96             |                                                            | 7 00<br>7 00<br>7 1                          | 122      | 520      | 242         | 8 8        | 7 C<br>20 C<br>20 C<br>20 C<br>20 C | <u>-</u>   | 90        | <del>δ</del> ( | 28          | 8            | <u>ب</u>            | 8 g                                          | 312          | യ്ക           | · ·              | Į.            | Ω                                                                       | <del>-</del> 9                       | δiδ         | g e                                                                              | <b>⊃</b> α       | Ω.          | ~ ~         | o           | m i          | ~ ~                                                          |            | <b></b>            |              |     |
|              | 8            | ₩<br>Q     | 3.E                                                                | 57 1             | 4 (      | ું હ       | စ္တ         | 43                    | <sup>연</sup>                                 | <b>†</b>       | - 1-                                                       | - 4                                          | ි<br>ස   | <u>.</u> | gi t        | e o        | 0.4                                 | 7          | <u></u>   | - 4            | * 00        | 2            | 91                  | ก <del>-</del>                               | · (0         |               | ~ ~              | 7             | ₩.                                                                      | & &                                  | 3.6         | 505                                                                              | 87               | 49          | ± 5         | 8           | <b>4</b>     | 4 V                                                          | 4          | 354<br>107         |              |     |
|              | g i          | <b>§</b> 6 | , w                                                                | φ.               | - c      | ٥ ۵        | ı.          | ص<br>ص                |                                              | . /            | , .                                                        |                                              |          |          |             |            | _                                   |            | •         | -•             | ÷           | -            | : 2                 | V                                            |              | ***           |                  | ·             | 23                                                                      | 8 8                                  | 88          | 8                                                                                | 8=               | 4<br>8      | 28          | 4.6         | 88           | 8 %                                                          | 8          | 13.9               |              |     |
| ľ            |              | 2 ^        | . ^                                                                | တေ               | ~1 OX    | - 6        | σ<br>Λ      | ŠÓ (                  | 69 F                                         | <u>.</u>       | č                                                          | , A                                          | 11.      | 38       | 200         | 200        | 28                                  | 94         | 85        | 36             | 120         | 116          | ස<br>දි             | 86                                           | 114          | 8             | 5 E              | 139           | 146                                                                     | 9 %<br>80 %                          | 527         | 707                                                                              | 157              | 용[          | ည်          | 2≜          | <b>7</b> 8   | 38                                                           | 8.0        | 62                 |              |     |
| 1            | ₹ 8          | 1          |                                                                    |                  |          |            |             |                       |                                              |                |                                                            |                                              |          |          |             |            |                                     |            |           |                |             |              |                     |                                              |              |               |                  |               |                                                                         |                                      |             |                                                                                  |                  |             |             |             |              |                                                              | ۸ 4        |                    |              |     |
| 2            | 2 2          | 1          | <b>△</b> .                                                         | n ±              | <u>.</u> | ^          | <u>^</u>    | <u> </u>              | <u>^                                    </u> | <u>. Α</u>     | Δ                                                          | <u>^</u>                                     | Δ,       | Δ.       | <u>\</u>    | Δ.         | Δ,                                  | Α,         | <u> </u>  | Δ.             | Δ           | ~            | Δ Δ                 | <u>,                                    </u> | 4 -          | Δ.            | <u> </u>         | Δ.            | <u>^</u>                                                                | - 4                                  | ۸.          | <u>^</u>                                                                         | Δ,               | <u>^</u>    | <u>, v</u>  | ۸.          | Δ Δ          | Δ.                                                           | -<br>      | <u>^ 4</u>         |              |     |
| E            | oord<br>oord | 126        | 88                                                                 | 0<br>0<br>0      | 4        | 098        | 746         | 0/0<br>8/0            | 900                                          | 444            | 851                                                        | 911                                          | 33.      | 0 W      | 317         | 780        | 5,5                                 | 4.0        | 99        | 351            | 96          | \$ 6         | 3 <del>4</del>      | 27                                           | 122          | )<br>()<br>() | 8                | 5             | 2 0                                                                     | 36                                   | <u>د</u> د  | R :_                                                                             | 57.5             |             |             | യച          | ဂ ဖ          | · 00 +                                                       | 635<br>967 | 1 W                |              |     |
| Location (km | ۰<br>ک       | ~          | 2 :                                                                | - 2              | 4        | 7          | 4 2         | ī 'Ā                  | 7                                            | 4              | 7                                                          | ₹.                                           | 4 -      | Í        | 7           | 7          | <del>2</del> :                      | 5 2        | 145       | 145            | 345         | 4 4<br>0 1   | 4                   | 4                                            | 4 2          | 4             | 441              | 44            | 4 4                                                                     | 44                                   | 4 5         | 4                                                                                | 447              | 4 4         | 8           | 44.7<br>7.0 | 4.45<br>0.00 | 45                                                           | 2 4<br>2 4 | 444. 74            |              |     |
| 9            | 200rd        | 46.411     | 200<br>200<br>200<br>200<br>200<br>200<br>200<br>200<br>200<br>200 | 19.021           | 18.866   | 88         | 7. 730      | 5.58                  | 0.165                                        | 0.070          | 6, 691                                                     | 888                                          | 200      | 5.327    | 5, 110      | 5.370      | 5                                   | 410        | 770       | . 45           | . 565<br>5  | . 032<br>685 | 95                  | 96.5                                         | 200          | . 095         | 945              | 97.0          | 96                                                                      | 7. 333                               | 986         | 273                                                                              | 475              | 18          | 912         | 989         | 773          |                                                              | 474        | 428                |              |     |
|              | ×            | 47         | 4 4                                                                | 4                | 47.      | 4 6        | 477         | 47.4                  | 474                                          | 474            | 4/4                                                        | 4/4                                          | 474      | 474      | 474         | 474        | 474                                 | 474        | 474       | 474            | 474         | 4742         | 4749                | 4749                                         | 4748         | 4748          | 474              | 4748          | 4747                                                                    | 4747                                 | 474F        | 4747                                                                             | 4746.            | 4744        | 4744        | 4743        | 4742         | 4742                                                         | 4740. 474  | 4740.              |              |     |
| ampie        | o            | 252        | 38                                                                 | 335              | 8<br>8   | રૂં હ      | (၉)         | 分                     | <del>4</del> 6                               | 27.0           | 3.5                                                        | i<br>T                                       | မှ       | 47       | <u>නු</u> ද | 2) c       | 3 5                                 | 22.        | က္က       | <b>4</b> i     | ဂ္လုပ္က     | ?!≿          |                     | 57 ¢                                         |              | വ             | ۱ ي              | - an          | ത                                                                       | O •                                  | ام          | m -                                                                              | et in            | 'n          | <b>.</b> -  |             |              |                                                              |            |                    |              |     |
| ESO .        | 2            | 2 S<br>2 F | 35<br>99                                                           | 34 GE            | S A      | յն<br>ՏՀ   | 8<br>8      | )<br>(E               | តិ<br>ក្តី                                   | ម្ល<br>- ៤     | 2 0                                                        | 2 4<br>1 1 1 1 1 1 1 1 1 1 1 1 1 1 1 1 1 1 1 | 5<br>5   | 8 GE     | , G         | o d        | o C                                 | i<br>E     | SEC       |                | 0 70<br>0 6 | Sign (       | SEdC                | 2.<br>2.<br>3. 4.                            | 88           | GEGO          | 9<br>9<br>9<br>8 | 300           | 용                                                                       | 9<br>9<br>1<br>1<br>1<br>1<br>1<br>1 | SEG 1       | SEd1:                                                                            | SEG.             | SEd16       | GEdi        | SEG 18      | GEd20        | 6.65<br>6.65<br>6.65<br>6.65<br>6.65<br>6.65<br>6.65<br>6.65 | GE423      | GEd24              |              |     |
| 8            | 2            | οà         | ) 85<br>:                                                          | ಹ :              | ∞ à      | 2 g        | 8           | <u>ж</u>              | όο ο                                         | 0 0            | ōά                                                         | 000                                          | ω        | 80       | 00 6        | οά         | <u> </u>                            | 85         | 88        | 8 8<br>1       | 8<br>57     | 826          | 888                 | 88                                           | 88           | 88            | 888              | 38            | 835                                                                     | 88.5                                 | 888         | 65<br>63<br>63<br>63<br>63<br>63<br>63<br>63<br>63<br>63<br>63<br>63<br>63<br>63 | <u>8</u> 2       | 842         | 8 8         | 845         | 846          | \$ &                                                         | 849        | 820                |              |     |