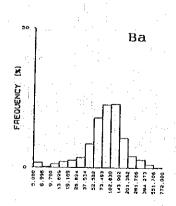

|              |              | ,          | 5 8                                                                | 91               | 214      | 88         | 3 8         | 73                    | 8                                            | 8              | <b>3</b> 2                                                 | ⊇α                                           | 5 8      | 4        | 32          | 85         | N &                                 | 24         | <b>\$</b> | 37             | ខ្ល         | 38           | <b>₩</b>            | इ.स                                          | 3 13         | 41            | φç               | יין<br>אַר קט | ~1 <b>(</b>                                                             | 388                                  |             | ×                                                                                | <u>@</u> ;;      |             |             | 22 g        | ) <u></u>    | ତ ଓ                                                          | D C        | బ్                 | <b>4 ഡ</b> ( | - 1 |
|--------------|--------------|------------|--------------------------------------------------------------------|------------------|----------|------------|-------------|-----------------------|----------------------------------------------|----------------|------------------------------------------------------------|----------------------------------------------|----------|----------|-------------|------------|-------------------------------------|------------|-----------|----------------|-------------|--------------|---------------------|----------------------------------------------|--------------|---------------|------------------|---------------|-------------------------------------------------------------------------|--------------------------------------|-------------|----------------------------------------------------------------------------------|------------------|-------------|-------------|-------------|--------------|--------------------------------------------------------------|------------|--------------------|--------------|-----|
|              |              | 3          | E G                                                                | ۵                | ۸ ه      | ۶ (        | ۵           | ۵                     | ۵۵                                           | Δ <i>&amp;</i> | ٥,                                                         | 18                                           | ۵        | ۵        | ٨۵          | ۸,         | ۵۵                                  | ٨          | 0         | ۸á             | ٥.۵         | ۵            | ۵á                  | ۵۵                                           | ۵۱           | ۵.            | ۵.۵              | ۸.            | Δ.                                                                      | Δ.Δ                                  | ٠           | Δ.                                                                               | Δ.Δ              | Δ           | Δ.Δ         | ۰ ۸         | ۸,           | o                                                            | 0 ~        | An                 | م<br>م       | 1   |
|              |              | - 1        |                                                                    |                  |          |            |             |                       |                                              |                |                                                            |                                              |          |          |             |            |                                     |            |           |                |             |              |                     |                                              |              |               |                  |               |                                                                         |                                      |             |                                                                                  |                  |             |             |             |              |                                                              |            |                    |              | J   |
|              |              |            | , a                                                                | •                | •        |            | ~           | ~                     |                                              | •              |                                                            | •                                            | 7.       | Ψ,       |             |            |                                     |            | 0 ×       | - n            |             | 4            | ₩ u                 | . 2.                                         | α            | O \$          | - 00             | 4.            | ~; •<br>₄ (                                                             |                                      | 1.2         | oi c                                                                             | ۹٠               | ٠<br>ښ      | 0 4         | <u>~</u>    | ဖ ဂ်         | ; <u>;</u>                                                   | ω̈́c       | iώ                 |              |     |
|              |              |            | × =                                                                | -<br>88          | 3.8      | 27         | .62         |                       |                                              | 3 i            | ار<br>ا                                                    | -:<br>88                                     | 8        | 6        | 3.5         |            | <u>.</u>                            | 8,         | 3.5       |                | . 41        | 8            | 9.5                 |                                              | 8            | 200           | 4                | 77.           | . 58                                                                    | , <u>.</u>                           | 5           | 3 &                                                                              | 1.21             | 1.05        | . 1.<br>86. | 8           | 2 :-<br>35 : | 8                                                            | <br>7 0    | <br>               | 37           |     |
|              |              | S          |                                                                    | 4 c              | 2 62     | 8          | සි<br>ද     | 38                    | 5 G                                          | 38             | 8                                                          | 111                                          | % c      | S K      | 3 4         | 8          | 8;                                  | 8 8        | 3 8       | 26             | 8           | 4 (          | 3 Q                 | 8                                            | <u>დ</u> გ   | 2 2           | 32               | នុះ           | 3 %                                                                     | 38                                   | <b>a</b> 8  | 38                                                                               | 22               | = %         | 34          | ₩.          | 2 წ          | æ,                                                           | 88         | 3 23               | 38           |     |
|              |              | 8          | Š.                                                                 | 38               | 8        | 8          | 86          | 3 6                   | 3 <u>0</u>                                   | 8.00           | <br>8                                                      | 8                                            | 200      | 2 C      | 8           | 7.20       | 다.<br>다.                            | 3 6<br>3 6 | 38<br>1 0 | 2.80           | ი<br>გ      | 2 G          | , r.                | 8.8                                          | 2 6          | 8             | 8.00             | %<br>88       | ე.<br>ე.                                                                | 6.70                                 | 9.20        | 88                                                                               | 88               | 88          | 2           | 88          | 8            | 8                                                            | 28         | 88                 | 2.5          |     |
|              |              | 0          | S C                                                                | 50               | 8        | 8          | 5 5         | 9                     | 9                                            | 8              | 6                                                          | 6                                            | 38       | 8        | 9           | 2          | 0.0                                 | 2 2        | 8         | 023            | 8 5         | 3 6          | 88                  | 88                                           | 98           | 88            | 929              | <u>4</u> §    | g                                                                       | 88                                   | 88          | 3                                                                                | <u>ლ</u> 8       | 36          | ខ្លះ        | 5 5         | 8            | မ္တာ မ                                                       | စ္တမွ      | စ္ကမ္              | =            |     |
|              | j            | d<br>d     | ē.                                                                 | ۵۱               | ۵۰       | <b>o</b> 8 | 16          | ۵۵                    | ۵                                            | ۵              | ۵۵                                                         | ۵۵                                           | oα       | લ        | ۵           | ယ င်       | <b>Λ</b> σ                          | ۵۵         | ۵         | ω.             | ۶.          | ۳=           | <b>တ</b>            | ო (                                          | ω (          | ۸.            | 4.1              | - 5           |                                                                         | ۸.                                   | ۱۵          | ۸                                                                                | ٨,               |             | ۵۰          | - თ         | ۵            | 3.6                                                          | ن<br>اسا   | ع<br>م             | 8            |     |
|              |              | z          | 24<br>24                                                           | 605              | 457      | 5.5        | 103         | 82                    | 92                                           | 8,             | ο g                                                        | 3 5                                          | 11.      | 936      | 98          |            | 38                                  | 84         | 42        | 7              | 2 g         | 27           | 88                  | <b>3</b> 2                                   | \ \          | 37            | ស្ល              | 3 7           | Ξ.                                                                      | ლ ⊊                                  | 3 @         | φı                                                                               | o                | o .         | <b>ന</b> ⊷  | - (A        | <b></b>      | - ~                                                          | · •        | <b>-8</b>          |              |     |
|              |              | <b>2</b> % | e 88                                                               | <u>0</u>         | 25       | 7 K        | 92          | 51                    | 888                                          | 2.5            | - <b>"</b>                                                 | 3.5                                          | 23       |          |             | <u>و</u> ک | <u> </u>                            | Q          | ស (       | n c            | ·           | _            | ю·                  | <b></b> ←                                    |              | 0             | 0 6              | . ~           |                                                                         |                                      | , E         | ⊕;                                                                               |                  | 4           | 00 LC       | > =         | ö.           | <u> </u>                                                     | = 1        | ~ 88               | 8            |     |
|              |              | 0 8        | 1∆                                                                 |                  | △∡       | · <u>^</u> | ٠.          | <br>∆.                |                                              |                | : <u>-</u><br><u>:                                    </u> | . Δ.                                         |          | Δ.       |             | ۰,۸        | · V                                 | ۸.         | ۸ ۸       | ) c            | ? (O        | ٧            | 4.0                 | , .<br>, .                                   | من ر         | ٠.<br>ن ت     | ຕິເດີ            | 8             | (i)                                                                     |                                      | 1.32        | <br>8                                                                            | . <del>.</del> . | 92.5        | <br>57      | 8           | <br>4.       |                                                              | F. 5       | 9 88 :             | 49           |     |
|              |              | 2 C        |                                                                    |                  |          |            |             |                       |                                              |                |                                                            |                                              |          |          |             |            |                                     |            |           |                |             |              |                     |                                              |              |               |                  |               |                                                                         |                                      |             |                                                                                  |                  |             |             |             |              |                                                              |            | <br>\ <u>\</u> \ . |              | •   |
|              | 1            | 2 0        | 1549                                                               | 3842             | 356      | 5          | 1067        | 1726                  | 161.                                         | 2415           | 1724                                                       | 1716                                         | 418      | 1239     | 1845        | 120        | 454                                 | 453        | 200       | 264            | 487         | 353          | 8 8<br>27 5<br>27 5 | 826                                          | 88 5<br>88 5 | 20 G          | 44               | 484           | 355<br>600<br>600<br>600<br>600<br>600<br>600<br>600<br>600<br>600<br>6 | 828                                  | 173         | 8 <u>2</u>                                                                       | 1134             | 1636        | 33          | 1215        | 2300<br>887  | 136                                                          | 1324       | 1155               | 8            |     |
|              | 1            |            | 2.                                                                 | -<br>-<br>-<br>- | တ်       | 2.2        | 8 6         | 3<br>3<br>3<br>8<br>8 | 3 4<br>8 6                                   | 4.53           | 4.74                                                       | 5.29                                         | - G      | 4 9      | 3 4         | ж<br>Ж     | . 23                                | ٠٠.<br>ب   | 5.4       | 1, 22          | 1. 72       | 89.5         | <u></u>             | 2.61                                         | 8            | 88            | 8                | <u>ن</u>      | ٠.<br>6. ه                                                              | 2.5                                  |             | 22                                                                               | 88<br>88         | 8 %         | 8           |             | 7 0          | ₩.<br>₩.                                                     | 67.        | 28                 | 36           |     |
|              | ×            | %          | 5 6                                                                | úς               | · 66     | œ          | 8, 5        | 2,5                   | <br>. 8                                      | 16             | 6                                                          | (S)                                          | <br>S &  | 5 6      | 35          | . 32       | ₩.                                  | 9 6        | 2 10      | 2              | 80          | 200          | 98                  | 8                                            | <u>ت</u> و   | 3 4           | 8                |               | 5.4<br>0.13                                                             | 6                                    | ည် ဗ        | 6                                                                                | စ္တ              | - œ         | 8           | 28          | 일            | <b>జ</b> :                                                   | - 4        | 242                | 5            |     |
|              | £            | 싦          | ≙ a                                                                | 3 €              | 6        | ≙:         | <u>\$</u> € | ≥ ≙                   | 6                                            | ≙              | ≙:                                                         | <u>8</u>                                     | <u>^</u> | 2 2      | 2           | <u>@</u> ; | <u>6</u>                            | <u> </u>   | 8 8       | <u>ო</u>       | <u></u>     | 3 :          | - ≙                 | <u>\$</u>                                    | 9 €          | 4             | ۵,               | م<br>د        | <u>}</u> ≙                                                              | = \$                                 | <u>\$</u> ≙ | ₽                                                                                | <u>.</u>         | _<br>_<br>_ | 22:         | 2 5         | <u>ت</u>     | <u> </u>                                                     |            | <u>∘</u> ≙         |              |     |
|              |              |            |                                                                    |                  |          |            |             |                       |                                              |                |                                                            |                                              |          |          |             |            |                                     |            |           |                |             |              |                     |                                              |              |               |                  |               |                                                                         |                                      |             |                                                                                  |                  |             |             |             |              |                                                              |            | တ္တယ္              |              |     |
|              | င်           | mad c      | 532                                                                | 447              | 397      | 8 0<br>8 0 | 394         | 353                   | 367                                          | 96             |                                                            | 7 00<br>7 00<br>7 1                          | 122      | 520      | 242         | 8 8        | 7 C<br>20 C<br>20 C<br>20 C<br>20 C | <u>-</u>   | 90        | <del>δ</del> ( | 28          | 8            | <u>ب</u>            | 8 g                                          | 312          | യ്ക           | · ·              | Į.            | Ω                                                                       | <del>-</del> 9                       | δiδ         | g e                                                                              | <b>⊃</b> α       | Ω.          | ~ ~         | o           | m i          | ~ ~                                                          |            | <b></b>            |              |     |
|              | 8            | ₩<br>Q     | 3.E                                                                | 57 1             | 4 (      | ું હ       | စ္တ         | 43                    | <sup>연</sup>                                 | <b>†</b>       | - 1-                                                       | - 4                                          | ි<br>ස   | <u>.</u> | gi t        | e o        | 0.4                                 | 7          | <u></u>   | - 4            | * 00        | 2            | 91                  | ก <del>-</del>                               | · (0         |               | ~ ~              | 7             | ₩.                                                                      | & &                                  | 3.6         | 505                                                                              | 87               | 49          | ± 5         | 8           | <b>4</b>     | 4 V                                                          | 4          | 354<br>107         |              |     |
|              | g i          | <b>§</b> 6 | , w                                                                | φ.               | - c      | ٥ ۵        | ı.          | ص<br>ص                |                                              | . /            | , .                                                        |                                              |          |          |             |            | _                                   |            | •         | -•             | ÷           | -            | : 2                 | V                                            |              | ***           |                  | ·             | 23                                                                      | 8 8                                  | 88          | 8                                                                                | 8=               | 4<br>8      | 28          | 4.6         | 88           | 8 %                                                          | 8          | 13.9               |              |     |
| ľ            |              | 2 ^        | . ^                                                                | တေ               | ~1 OX    | - 6        | σ<br>Λ      | ŠÓ (                  | 69 F                                         | <u>.</u>       | č                                                          | , A                                          | 11.      | 38       | 200         | 200        | 28                                  | 94         | 85        | 36             | 120         | 116          | ස<br>දි             | 86                                           | 114          | 8             | 5 E              | 139           | 146                                                                     | 9 %<br>80 %                          | 527         | 707                                                                              | 157              | 용[          | ည်          | 2≜          | <b>7</b> 8   | 38                                                           | 8.0        | 62                 |              |     |
| 1            | ₹ 8          | 1          |                                                                    |                  |          |            |             |                       |                                              |                |                                                            |                                              |          |          |             |            |                                     |            |           |                |             |              |                     |                                              |              |               |                  |               |                                                                         |                                      |             |                                                                                  |                  |             |             |             |              |                                                              | ۸ 4        |                    |              |     |
| 2            | 2 2          | 1          | <b>△</b> .                                                         | n ±              | <u>.</u> | ^          | <u>^</u>    | <u> </u>              | <u>^                                    </u> | <u>. Α</u>     | Δ                                                          | <u>^</u>                                     | Δ,       | Δ.       | <u>\</u>    | Δ.         | Δ,                                  | Α,         | <u> </u>  | Δ.             | Δ           | ~            | Δ Δ                 | <u>,                                    </u> | 4 -          | Δ.            | <u> </u>         | Δ.            | <u>^</u>                                                                | - 4                                  | ۸.          | <u>^</u>                                                                         | Δ,               | <u>^</u>    | <u>, v</u>  | ۸.          | Δ Δ          | Δ.                                                           | -<br>      | <u>^ 4</u>         |              |     |
| E            | oord<br>oord | 126        | 88                                                                 | 0<br>0<br>0      | 4        | 098        | 746         | 0/0<br>8/0            | 900                                          | 444            | 851                                                        | 911                                          | 33.      | 0 W      | 317         | 780        | 5,5                                 | 4.0        | 99        | 351            | 96          | \$ 6         | 3 <del>4</del>      | 27                                           | 122          | )<br>()<br>() | 8                | 5             | 2 0                                                                     | 36                                   | <u>د</u> د  | R :_                                                                             | 57.5             |             |             | യച          | ဂ ဖ          | · 00 +                                                       | 635<br>967 | 1 W                |              |     |
| Location (km | ۰<br>ک       | ~          | 2 :                                                                | - 2              | 4        | 7          | 4 2         | ī 'Ā                  | 7                                            | 4              | 7                                                          | ₹.                                           | 4 -      | Í        | 7           | 7          | <del>2</del> :                      | 5 2        | 145       | 145            | 345         | 4 4<br>0 1   | 4                   | 4                                            | 4 2          | 4             | 441              | 44            | 4 4                                                                     | 44                                   | 4 5         | 4                                                                                | 447              | 4 4         | 8           | 44.7<br>7.0 | 4.45<br>0.00 | 45                                                           | 2 4<br>2 4 | 444. 74            |              |     |
| 9            | 200rd        | 46.411     | 200<br>200<br>200<br>200<br>200<br>200<br>200<br>200<br>200<br>200 | 19.021           | 18.866   | 88         | 7. 730      | 5.58                  | 0.165                                        | 0.070          | 6, 691                                                     | 888                                          | 200      | 5.327    | 5, 110      | 5.370      | 5                                   | 410        | 770       | . 45           | . 565<br>5  | . 032<br>685 | 95                  | 96.5                                         | 200          | . 095         | 945              | 97.0          | 96                                                                      | 7. 333                               | 986         | 273                                                                              | 475              | 18          | 912         | 989         | 773          |                                                              | 474        | 428                |              |     |
|              | ×            | 47         | 4 4                                                                | 4                | 47.      | 4 6        | 477         | 47.4                  | 474                                          | 474            | 4/4                                                        | 4/4                                          | 474      | 474      | 474         | 474        | 474                                 | 474        | 474       | 474            | 474         | 4742         | 4749                | 4749                                         | 4748         | 4748          | 474              | 4748          | 4747                                                                    | 4747                                 | 474F        | 4747                                                                             | 4746.            | 4744        | 4744        | 4743        | 4742         | 4742                                                         | 4740. 474  | 4740.              |              |     |
| ampie        | o            | 252        | 38                                                                 | 335              | 8<br>8   | રૂં હ      | (၉)         | 分                     | <del>4</del> 6                               | 27.0           | 3.5                                                        | i<br>T                                       | မှ       | 47       | <u>නු</u> ද | 2) c       | 3 5                                 | 22.        | က္က       | <b>4</b> i     | ဂ္လုပ္က     | ?!≿          |                     | 57 ¢                                         |              | വ             | ۱ ي              | - an          | ത                                                                       | O •                                  | ام          | m -                                                                              | et in            | 'n          | <b>.</b> -  |             |              |                                                              |            |                    |              |     |
| ESO .        | 2            | 2 S<br>2 F | 35<br>99                                                           | 34 GE            | S A      | յն<br>ՏՀ   | 8<br>8      | )<br>(E               | តិ<br>ក្តី                                   | ម្ល<br>- ៤     | 2 0                                                        | 2 4<br>1 1 1 1 1 1 1 1 1 1 1 1 1 1 1 1 1 1 1 | 5<br>5   | 8 GE     | , G         | o d        | o C                                 | i<br>E     | SEC       |                | 0 70<br>0 6 | Sign (       | SEdC                | 2.<br>2.<br>3. 4.                            | 88           | GEGO          | 9<br>9<br>9<br>8 | 300           | 용                                                                       | 9<br>9<br>1<br>1<br>1<br>1<br>1<br>1 | SEG 1       | SEd1:                                                                            | SEG.             | SEd16       | GEdi        | SEG 18      | GEd20        | 6.65<br>6.65<br>6.65<br>6.65<br>6.65<br>6.65<br>6.65<br>6.65 | GE423      | GEd24              |              |     |
| 8            | 2            | οà         | ) 85<br>:                                                          | ಹ :              | ∞ à      | 2 g        | 8           | <u>ж</u>              | όο ο                                         | 0 0            | ōά                                                         | 000                                          | ω        | 80       | 00 6        | οά         | <u> </u>                            | 85         | 88        | 8 8<br>1       | 8<br>57     | 826          | 888                 | 88                                           | 88           | 88            | 888              | 38            | 835                                                                     | 88.5                                 | 888         | 65<br>63<br>63<br>63<br>63<br>63<br>63<br>63<br>63<br>63<br>63<br>63<br>63<br>63 | <u>8</u> 2       | 842         | 8 8         | 845         | 846          | \$ &                                                         | 849        | 820                |              |     |