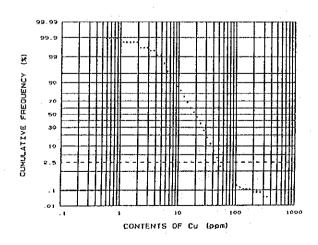

|              |              | ,          | 5 8                                                                | 91               | 214      | 88         | 3 8         | 73                    | 8                                            | 8              | <b>3</b> 2                                                 | ⊇α                                           | 5 8      | 4        | 32          | 85         | N &                                 | 24         | <b>\$</b> | 37             | ខ្ល         | 38           | <b>₩</b>            | इ.स                                          | 3 13         | 41            | φç               | יין<br>אַר קט | ~1 <b>(</b>                                                             | 388                                  |             | ×                                                                                | <u>@</u> ;;      |             |             | 22 g        | ) <u></u>    | ତ ଓ                                                          | D C        | బ్                 | <b>4 ഡ</b> ( | - 1 |
|--------------|--------------|------------|--------------------------------------------------------------------|------------------|----------|------------|-------------|-----------------------|----------------------------------------------|----------------|------------------------------------------------------------|----------------------------------------------|----------|----------|-------------|------------|-------------------------------------|------------|-----------|----------------|-------------|--------------|---------------------|----------------------------------------------|--------------|---------------|------------------|---------------|-------------------------------------------------------------------------|--------------------------------------|-------------|----------------------------------------------------------------------------------|------------------|-------------|-------------|-------------|--------------|--------------------------------------------------------------|------------|--------------------|--------------|-----|
|              |              | 3          | E G                                                                | ۵                | ۸ ه      | ۶ (        | ۵           | ۵                     | ۵۵                                           | Δ <i>&amp;</i> | ٥,                                                         | 18                                           | ۵        | ۵        | ٨۵          | ۸,         | ۵۵                                  | ٨          | 0         | ۸á             | ٥.۵         | ۵            | ۵á                  | ۵۵                                           | ۵۱           | ۵.            | ۵.۵              | ۸.            | Δ.                                                                      | Δ.Δ                                  | ٠           | Δ.                                                                               | Δ.Δ              | Δ           | Δ.Δ         | ۰ ۸         | ۸,           | o                                                            | 0 ~        | An                 | م<br>م       | 1   |
|              |              | - 1        |                                                                    |                  |          |            |             |                       |                                              |                |                                                            |                                              |          |          |             |            |                                     |            |           |                |             |              |                     |                                              |              |               |                  |               |                                                                         |                                      |             |                                                                                  |                  |             |             |             |              |                                                              |            |                    |              | J   |
|              |              |            | , a                                                                | •                | •        |            | ~           | ~                     |                                              | •              |                                                            | •                                            | 7.       | Ψ,       |             |            |                                     |            | 0 ×       | - n            |             | 4            | ₩ u                 | . 2.                                         | α            | O \$          | - 00             | 4.            | ~; •<br>₄ (                                                             |                                      | 1.2         | oi c                                                                             | ۹٠               | ٠<br>ښ      | 0 4         | <u>~</u>    | ဖ ဂ်         | ; <u>;</u>                                                   | ω̈́c       | iώ                 |              |     |
|              |              |            | × =                                                                | -<br>88          | 3.8      | 27         | .62         |                       |                                              | 3 i            | ار<br>ا                                                    | -:<br>88                                     | 8        | 6        | 3.5         |            | <u>.</u>                            | 8,         | 3.5       |                | . 41        | 8            | 9.5                 |                                              | 8            | 200           | 4                | 77.           | . 58                                                                    | , <u>.</u>                           | 5           | 3 &                                                                              | 1.21             | 1.05        | . 1.<br>86. | 8           | 2 :-<br>35 : | 8                                                            | <br>7 0    | <br>               | 37           |     |
|              |              | S          |                                                                    | 4 c              | 2 62     | 8          | සි<br>ද     | 38                    | 5 G                                          | 38             | 8                                                          | 111                                          | % c      | S K      | 3 4         | 8          | 8;                                  | 8 8        | 3 8       | 26             | 8           | 4 (          | 3 Q                 | 8                                            | <u>დ</u> გ   | 2 2           | 32               | នុះ           | 3 %                                                                     | 38                                   | <b>a</b> 8  | 38                                                                               | 22               | = %         | 34          | ₩.          | 2 წ          | æ,                                                           | 88         | 3 23               | 38           |     |
|              |              | 8          | Š.                                                                 | 38               | 8        | 8          | 86          | 3 6                   | 3 <u>0</u>                                   | 8.00           | <br>8                                                      | 8                                            | 200      | 2 C      | 8           | 7.20       | 다.<br>다.                            | 3 6<br>3 6 | 38<br>1 0 | 2.80           | ი<br>გ      | 2 G          | , r.                | 8.8                                          | 2 6          | 8             | 8.00             | %<br>88       | ე.<br>ე.                                                                | 6.70                                 | 9.20        | 88                                                                               | 88               | 88          | 2           | 88          | 8            | 8                                                            | 28         | 88                 | 2.5          |     |
|              |              | 0          | S C                                                                | 50               | 8        | 8          | 5 5         | 9                     | 9                                            | 8              | 6                                                          | 6                                            | 38       | 8        | 9           | 2          | 0.0                                 | 2 2        | 8         | 023            | 8 5         | 3 6          | 88                  | 88                                           | 98           | 88            | 929              | <u>4</u> §    | g                                                                       | 88                                   | 88          | 3                                                                                | <u>ლ</u> 8       | 36          | ខ្លះ        | 5 5         | 8            | မ္တာ မ                                                       | စ္တမွ      | စ္ကမ္              | =            |     |
|              | j            | d<br>d     | ē.                                                                 | ۵۱               | ۵۰       | <b>o</b> 8 | 16          | ۵۵                    | ۵                                            | ۵              | ۵۵                                                         | ۵۵                                           | oα       | લ        | ۵           | ယ င်       | <b>Λ</b> σ                          | ۵۵         | ۵         | ω.             | ۶.          | ۳=           | <b>တ</b>            | ო (                                          | ω (          | ۸.            | 4.1              | - 5           |                                                                         | ۸.                                   | ۱۵          | ۸                                                                                | ٨,               |             | ۵۰          | - თ         | ۵            | 3.6                                                          | ن<br>اسا   | ع<br>م             | 8            |     |
|              |              | z          | 24<br>24                                                           | 605              | 457      | 5.5        | 103         | 82                    | 92                                           | 8,             | ο g                                                        | 3 5                                          | 11.      | 936      | 98          |            | 38                                  | 84         | 42        | 7              | 2 g         | 27           | 88                  | <b>3</b> 2                                   | \ \          | 37            | ស្ល              | 3 7           | Ξ.                                                                      | ლ ⊊                                  | 3 @         | φı                                                                               | o                | o .         | <b>ന</b> ⊷  | - (A        | <b></b>      | - ~                                                          | · •        | <b>-8</b>          |              |     |
|              |              | <b>2</b> % | e 88                                                               | <u>0</u>         | 25       | 7 K        | 92          | 51                    | 888                                          | 2.5            | - <b>"</b>                                                 | 3.5                                          | 23       |          |             | <u>و</u> ک | <u> </u>                            | Q          | ស (       | n c            | ·           | _            | ю·                  | <b></b> ←                                    |              | 0             | 0 6              | . ~           |                                                                         |                                      | , E         | ⊕;                                                                               |                  | 4           | 00 LC       | > =         | ö.           | <u> </u>                                                     | = 1        | ~ 88               | 8            |     |
|              |              | 0 8        | 1∆                                                                 |                  | △∡       | · <u>^</u> | ٠.          | <br>∆.                |                                              |                | : <u>-</u><br><u>:                                    </u> | . Δ.                                         |          | Δ.       |             | ۰,۸        | · V                                 | ۸.         | ۸ ۸       | ) c            | ? (O        | ٧            | 4.0                 | , .<br>, .                                   | من ر         | ٠.<br>ن ت     | ຕິເດີ            | 8             | (i)                                                                     |                                      | 1.32        | <br>8                                                                            | . <del>.</del> . | 92.5        | <br>57      | 8           | <br>4.       |                                                              | F. 5       | 9 88 :             | 49           |     |
|              |              | 2 C        |                                                                    |                  |          |            |             |                       |                                              |                |                                                            |                                              |          |          |             |            |                                     |            |           |                |             |              |                     |                                              |              |               |                  |               |                                                                         |                                      |             |                                                                                  |                  |             |             |             |              |                                                              |            | <br>\ <u>\</u> \ . |              | •   |
|              | 1            | 2 0        | 1549                                                               | 3842             | 356      | 5          | 1067        | 1726                  | 161.                                         | 2415           | 1724                                                       | 1716                                         | 418      | 1239     | 1845        | 120        | 454                                 | 453        | 200       | 264            | 487         | 353          | 8 8<br>27 5<br>27 5 | 826                                          | 88 5<br>88 5 | 20 G          | 44               | 484           | 355<br>600<br>600<br>600<br>600<br>600<br>600<br>600<br>600<br>600<br>6 | 828                                  | 173         | 8 <u>2</u>                                                                       | 1134             | 1636        | 33          | 1215        | 2300<br>887  | 136                                                          | 1324       | 1155               | 8            |     |
|              | 1            |            | 2.                                                                 | -<br>-<br>-<br>- | တ်       | 2.2        | 8 6         | 3<br>3<br>3<br>8<br>8 | 3 4<br>8 6                                   | 4.53           | 4.74                                                       | 5.29                                         | - G      | 4 9      | 3 4         | ж<br>Ж     | . 23                                | ٠٠.<br>ب   | 5.4       | 1, 22          | 1. 72       | 89.5         | <u></u>             | 2.61                                         | 8            | 88            | 8                | <u>ن</u>      | ٠.<br>6. ه                                                              | 2.5                                  |             | 22                                                                               | 88<br>88         | 8 %         | 8           |             | 7 0          | ₩.<br>₩.                                                     | 67.        | 28                 | 36           |     |
|              | ×            | %          | 5 6                                                                | úς               | · 66     | œ          | 8, 5        | 2,5                   | <br>. 8                                      | 16             | 6                                                          | (S)                                          | <br>S &  | 5 6      | 35          | . 32       | ₩.                                  | 9 6        | 2 10      | 2              | 80          | 200          | 98                  | 8                                            | <u>ت</u> و   | 3 4           | 8                |               | 5.4<br>0.13                                                             | 6                                    | ည် ဗ        | 6                                                                                | စ္တ              | - œ         | 8           | 28          | 일            | <b>జ</b> :                                                   | - 4        | 242                | 5            |     |
|              | £            | 싦          | ≙ a                                                                | 3 €              | 6        | ≙:         | <u>\$</u> € | ≥ ≙                   | 6                                            | ≙              | ≙:                                                         | <u>8</u>                                     | <u>^</u> | 2 2      | 2           | <u>@</u> ; | <u>6</u>                            | <u> </u>   | 8 8       | <u>ო</u>       | <u></u>     | 3 :          | - ≙                 | <u>\$</u>                                    | 9 €          | 4             | ۵,               | م<br>د        | <u>}</u> ≙                                                              | = \$                                 | <u>\$</u> ≙ | ₽                                                                                | <u>.</u>         | _<br>_<br>_ | 22:         | 2 5         | <u>ت</u>     | <u> </u>                                                     |            | <u>∘</u> ≙         |              |     |
|              |              |            |                                                                    |                  |          |            |             |                       |                                              |                |                                                            |                                              |          |          |             |            |                                     |            |           |                |             |              |                     |                                              |              |               |                  |               |                                                                         |                                      |             |                                                                                  |                  |             |             |             |              |                                                              |            | တ္တယ္              |              |     |
|              | င်           | mad c      | 532                                                                | 447              | 397      | 8 0<br>8 0 | 394         | 353                   | 367                                          | 96             |                                                            | 7 00<br>7 00<br>7 1                          | 122      | 520      | 242         | 8 8        | 7 C<br>20 C<br>20 C<br>20 C<br>20 C | <u>-</u>   | 90        | <del>δ</del> ( | 28          | 8            | <u>ب</u>            | 8 g                                          | 312          | യ്ക           | · ·              | Į.            | Ω                                                                       | <del>-</del> 9                       | δiδ         | g e                                                                              | <b>⊃</b> α       | Ω.          | ~ ~         | o           | m i          | ~ ~                                                          |            | <b></b>            |              |     |
|              | 8            | ₩<br>Q     | 3.E                                                                | 57 1             | 4 (      | ું હ       | စ္တ         | 43                    | <sup>연</sup>                                 | <b>†</b>       | - 1-                                                       | - 4                                          | ි<br>ස   | <u>.</u> | gi t        | e o        | 0.4                                 | 7          | <u></u>   | - 4            | * 00        | 2            | 91                  | ก <del>-</del>                               | · (0         |               | ~ ~              | 7             | ₩.                                                                      | & &                                  | 3.6         | 505                                                                              | 87               | 49          | ± 5         | 8           | <b>4</b>     | 4 V                                                          | 4          | 354<br>107         |              |     |
|              | g i          | <b>§</b> 6 | , w                                                                | φ.               | - c      | ٥ ۵        | ı.          | ص<br>ص                |                                              | . /            | , .                                                        |                                              |          |          |             |            | _                                   |            | •         | -•             | ÷           | -            | : 2                 | V                                            |              | ***           |                  | ·             | 23                                                                      | 8 8                                  | 88          | 8                                                                                | 8=               | 4<br>8      | 28          | 4.6         | 88           | 8 %                                                          | 8          | 13.9               |              |     |
| ľ            |              | 2 ^        | . ^                                                                | တေ               | ~1 OX    | - 6        | σ<br>Λ      | ŠÓ (                  | 69 F                                         | <u>.</u>       | č                                                          | , A                                          | 11.      | 38       | 200         | 200        | 28                                  | 94         | 85        | 36             | 120         | 116          | ස<br>දි             | 86                                           | 114          | 8             | 5 E              | 139           | 146                                                                     | 9 %<br>80 %                          | 527         | 707                                                                              | 157              | 용[          | ည်          | 2≜          | <b>7</b> 8   | 38                                                           | 8.0        | 62                 |              |     |
| 1            | ₹ 8          | 1          |                                                                    |                  |          |            |             |                       |                                              |                |                                                            |                                              |          |          |             |            |                                     |            |           |                |             |              |                     |                                              |              |               |                  |               |                                                                         |                                      |             |                                                                                  |                  |             |             |             |              |                                                              | ۸ 4        |                    |              |     |
| 2            | 2 2          | 1          | <b>△</b> .                                                         | n ±              | <u>.</u> | ^          | <u>^</u>    | <u> </u>              | <u>^                                    </u> | <u>. Α</u>     | Δ                                                          | <u>^</u>                                     | Δ,       | Δ.       | <u>\</u>    | Δ.         | Δ,                                  | Α,         | <u> </u>  | Δ.             | Δ           | ~            | Δ Δ                 | <u>,                                    </u> | 4 -          | Δ.            | <u> </u>         | Δ.            | <u>^</u>                                                                | - 4                                  | ۸.          | <u>^</u>                                                                         | Δ,               | <u>^</u>    | <u>, v</u>  | ۸.          | Δ Δ          | Δ.                                                           | -<br>      | <u>^ 4</u>         |              |     |
| E            | oord<br>oord | 126        | 88                                                                 | 0<br>0<br>0      | 4        | 098        | 746         | 0/0<br>8/0            | 900                                          | 444            | 851                                                        | 911                                          | 33.      | 0 W      | 317         | 780        | 5,5                                 | 4.0        | 99        | 351            | 96          | \$ 6         | 3 <del>4</del>      | 27                                           | 122          | )<br>()<br>() | 8                | 5             | 2 0                                                                     | 36                                   | <u>د</u> د  | R :_                                                                             | 57.5             |             |             | യച          | ဂ ဖ          | · 00 +                                                       | 635<br>967 | 1 W                |              |     |
| Location (km | ۰<br>ک       | ~          | 2 :                                                                | - 2              | 4        | 7          | 4 2         | ī 'Ā                  | 7                                            | 4              | 7                                                          | ₹.                                           | 4 -      | Í        | 7           | 7          | <del>2</del> :                      | 5 2        | 145       | 145            | 345         | 4 4<br>0 1   | 4                   | 4                                            | 4 2          | 4             | 441              | 44            | 4 4                                                                     | 44                                   | 4 5         | 4                                                                                | 447              | 4 4         | 8           | 44.7<br>7.0 | 4.45<br>0.00 | 45                                                           | 2 4<br>2 4 | 444. 74            |              |     |
| 9            | 200rd        | 46.411     | 200<br>200<br>200<br>200<br>200<br>200<br>200<br>200<br>200<br>200 | 19.021           | 18.866   | 88         | 7. 730      | 5.58                  | 0.165                                        | 0.070          | 6, 691                                                     | 888                                          | 200      | 5.327    | 5, 110      | 5.370      | 5                                   | 410        | 770       | . 45           | . 565<br>5  | . 032<br>685 | 95                  | 96.5                                         | 200          | . 095         | 945              | 97.0          | 96                                                                      | 7. 333                               | 986         | 273                                                                              | 475              | 18          | 912         | 989         | 773          |                                                              | 474        | 428                |              |     |
|              | ×            | 47         | 4 4                                                                | 4                | 47.      | 4 6        | 477         | 47.4                  | 474                                          | 474            | 4/4                                                        | 4/4                                          | 474      | 474      | 474         | 474        | 474                                 | 474        | 474       | 474            | 474         | 4742         | 4749                | 4749                                         | 4748         | 4748          | 474              | 4748          | 4747                                                                    | 4747                                 | 474F        | 4747                                                                             | 4746.            | 4744        | 4744        | 4743        | 4742         | 4742                                                         | 4740. 474  | 4740.              |              |     |
| ampie        | o            | 252        | 38                                                                 | 335              | 8<br>8   | રૂં હ      | (၉)         | 分                     | <del>4</del> 6                               | 27.0           | 3.5                                                        | i<br>T                                       | မှ       | 47       | <u>නු</u> ද | 2) c       | 3 5                                 | 22.        | က္က       | <b>4</b> i     | ဂ္လုပ္က     | ?!≿          |                     | 57 ¢                                         |              | വ             | ۱ ي              | - an          | ത                                                                       | O •                                  | ام          | m -                                                                              | et in            | 'n          | <b>.</b> -  |             |              |                                                              |            |                    |              |     |
| ESO .        | 2            | 2 S<br>2 F | 35<br>99                                                           | 34 GE            | S A      | յն<br>ՏՀ   | 8<br>8      | )<br>(E               | តិ<br>ក្តី                                   | ម្ល<br>- ៤     | 2 0                                                        | 2 4<br>1 1 1 1 1 1 1 1 1 1 1 1 1 1 1 1 1 1 1 | 5<br>5   | 8 GE     | , G         | o d        | o C                                 | i<br>E     | SEC       |                | 0 70<br>0 6 | Sign (       | SEdC                | 2.<br>2.<br>3. 4.                            | 88           | GEGO          | 9<br>9<br>9<br>8 | 300           | 용                                                                       | 9<br>9<br>1<br>1<br>1<br>1<br>1<br>1 | SEG 1       | SEd1:                                                                            | SEG.             | SEd16       | GEdi        | SEG 18      | GEd20        | 6.65<br>6.65<br>6.65<br>6.65<br>6.65<br>6.65<br>6.65<br>6.65 | GE423      | GEd24              |              |     |
| 8            | 2            | οà         | ) 85<br>:                                                          | ಹ :              | ∞ à      | 2 g        | 8           | <u>ж</u>              | όο ο                                         | 0 0            | ōά                                                         | 000                                          | ω        | 80       | 00 6        | οά         | <u> </u>                            | 85         | 88        | 8 8<br>1       | 8<br>57     | 826          | 888                 | 88                                           | 88           | 88            | 888              | 38            | 835                                                                     | 88.5                                 | 888         | 65<br>63<br>63<br>63<br>63<br>63<br>63<br>63<br>63<br>63<br>63<br>63<br>63<br>63 | <u>8</u> 2       | 842         | 8 8         | 845         | 846          | \$ &                                                         | 849        | 820                |              |     |