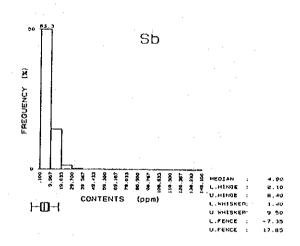

|              |              | ,          | 5 8                                                                | 91               | 214      | 88         | 3 8         | 73                    | 8                                            | 8              | <b>3</b> 2                                                 | ⊇α                                           | 5 8      | 4        | 32          | 85         | N &                                 | 24         | <b>\$</b> | 37             | ខ្ល         | 38           | <b>₩</b>            | इ.स                                          | 3 13         | 41            | φç               | יין<br>אַר קט | ~1 <b>(</b>                                                             | 388                                  |             | ×                                                                                | <u>@</u> ;;      |             |             | 22 g        | ) <u></u>    | ତ ଓ                                                          | D C        | బ్                 | <b>4 ഡ</b> ( | - 1 |
|--------------|--------------|------------|--------------------------------------------------------------------|------------------|----------|------------|-------------|-----------------------|----------------------------------------------|----------------|------------------------------------------------------------|----------------------------------------------|----------|----------|-------------|------------|-------------------------------------|------------|-----------|----------------|-------------|--------------|---------------------|----------------------------------------------|--------------|---------------|------------------|---------------|-------------------------------------------------------------------------|--------------------------------------|-------------|----------------------------------------------------------------------------------|------------------|-------------|-------------|-------------|--------------|--------------------------------------------------------------|------------|--------------------|--------------|-----|
|              |              | 3          | E G                                                                | ۵                | ۸ ه      | ۶ (        | ۵           | ۵                     | ۵۵                                           | Δ <i>&amp;</i> | ٥,                                                         | 18                                           | ۵        | ۵        | ٨۵          | ۸,         | ۵۵                                  | ٨          | 0         | ۸á             | ٥.۵         | ۵            | ۵á                  | ۵۵                                           | ۵۱           | ۵.            | ۵.۵              | ۸.            | Δ.                                                                      | Δ.Δ                                  | ٠           | Δ.                                                                               | Δ.Δ              | Δ           | Δ.Δ         | ۰ ۸         | ۸,           | o                                                            | 0 ~        | An                 | م<br>م       | 1   |
|              |              | - 1        |                                                                    |                  |          |            |             |                       |                                              |                |                                                            |                                              |          |          |             |            |                                     |            |           |                |             |              |                     |                                              |              |               |                  |               |                                                                         |                                      |             |                                                                                  |                  |             |             |             |              |                                                              |            |                    |              | J   |
|              |              |            | , a                                                                | •                | •        |            | ~           | ~                     |                                              | •              |                                                            | •                                            | 7.       | Ψ,       |             |            |                                     |            | 0 ×       | - n            |             | 4            | ₩ u                 | . 2.                                         | α            | O \$          | - 00             | 4.            | ~; •<br>₄ (                                                             |                                      | 1.2         | oi c                                                                             | ۹٠               | ٠<br>ښ      | 0 4         | <u>~</u>    | ဖ ဂ်         | ; <u>;</u>                                                   | ω̈́c       | iώ                 |              |     |
|              |              |            | × =                                                                | -<br>88          | 3.8      | 27         | .62         |                       |                                              | 3 i            | ار<br>ا                                                    | -:<br>88                                     | 8        | 6        | 3.5         |            | <u>.</u>                            | 8,         | 3.5       |                | . 41        | 8            | 9.5                 |                                              | 8            | 200           | 4                | 77.           | . 58                                                                    | , <u>.</u>                           | 5           | 3 &                                                                              | 1.21             | 1.05        | . 1.<br>86. | 8           | 2 :-<br>35 : | 8                                                            | <br>7 0    | <br>               | 37           |     |
|              |              | S          |                                                                    | 4 c              | 2 62     | 8          | සි<br>ද     | 38                    | 5 G                                          | 38             | 8                                                          | 111                                          | % c      | S K      | 3 4         | 8          | 8;                                  | 8 8        | 3 8       | 26             | 8           | 4 (          | 3 Q                 | 8                                            | <u>დ</u> გ   | 2 2           | 32               | នុះ           | 3 %                                                                     | 38                                   | <b>a</b> 8  | 38                                                                               | 22               | = %         | 34          | ₩.          | 2 წ          | æ,                                                           | 88         | 3 23               | 38           |     |
|              |              | 8          | Š.                                                                 | 38               | 8        | 8          | 86          | 3 6                   | 3 <u>0</u>                                   | 8.00           | <br>8                                                      | 8                                            | 200      | 2 C      | 8           | 7.20       | 다.<br>다.                            | 3 6<br>3 6 | 38<br>1 0 | 2.80           | ი<br>გ      | 2 G          | , r.                | 8.8                                          | 2 6          | 8             | 8.00             | %<br>88       | ე.<br>ე.                                                                | 6.70                                 | 9.20        | 88                                                                               | 88               | 88          | 2           | 88          | 8            | 8                                                            | 28         | 88                 | 2.5          |     |
|              |              | 0          | S C                                                                | 50               | 8        | 8          | 5 5         | 9                     | 9                                            | 8              | 6                                                          | 6                                            | 38       | 8        | 9           | 2          | 0.0                                 | 2 2        | 8         | 023            | 8 5         | 3 6          | 88                  | 88                                           | 98           | 88            | 929              | <u>4</u> §    | g                                                                       | 88                                   | 88          | 3                                                                                | <u>ლ</u> 8       | 36          | ខ្លះ        | 5 5         | 8            | မ္တာ မ                                                       | စ္တမွ      | စ္ကမ္              | =            |     |
|              | j            | d<br>d     | ē.                                                                 | ۵۱               | ۵۰       | <b>o</b> 8 | 16          | ۵۵                    | ۵                                            | ۵              | ۵۵                                                         | ۵۵                                           | oα       | લ        | ۵           | ယ င်       | <b>Λ</b> σ                          | ۵۵         | ۵         | ω.             | ۶.          | ۳=           | <b>တ</b>            | ო (                                          | ω (          | ۸.            | 4.1              | - 5           |                                                                         | ۸.                                   | ۱۵          | ۸                                                                                | ٨,               |             | ۵۰          | - თ         | ۵            | 3.6                                                          | ن<br>اسا   | ع<br>م             | 8            |     |
|              |              | z          | 24<br>24                                                           | 605              | 457      | 5.5        | 103         | 82                    | 92                                           | 8,             | ο g                                                        | 3 5                                          | 11.      | 936      | 98          |            | 38                                  | 84         | 42        | 7              | 2 g         | 27           | 88                  | <b>3</b> 2                                   | \ \          | 37            | ស្ល              | 3 7           | Ξ.                                                                      | ლ ⊊                                  | 3 @         | φı                                                                               | o                | o .         | <b>ന</b> ⊷  | - (A        | <b></b>      | - ~                                                          | · •        | <b>-8</b>          |              |     |
|              |              | <b>2</b> % | e 88                                                               | <u>0</u>         | 25       | 7 K        | 92          | 51                    | 888                                          | 2.5            | - <b>"</b>                                                 | 3.5                                          | 23       |          |             | <u>و</u> ک | <u> </u>                            | Q          | ស (       | n c            | ·           | _            | ю·                  | <b></b> ←                                    |              | 0             | 0 6              | . ~           |                                                                         |                                      | , E         | ⊕;                                                                               |                  | 4           | 00 LC       | > =         | ö.           | <u> </u>                                                     | = 1        | ~ 88               | 8            |     |
|              |              | 0 8        | 1∆                                                                 |                  | △∡       | · <u>^</u> | ٠.          | <br>∆.                |                                              |                | : <u>-</u><br><u>:                                    </u> | . Δ.                                         |          | Δ.       |             | ۰,۸        | · V                                 | ۸.         | ۸ ۸       | ) c            | ? (O        | ٧            | 4.0                 | , .<br>, .                                   | من ر         | ٠.<br>ن ت     | ຕິເດີ            | 8             | (i)                                                                     |                                      | 1.32        | <br>8                                                                            | . <del>.</del> . | 92.5        | <br>57      | 8           | <br>4.       |                                                              | F. 5       | 9 88 :             | 49           |     |
|              |              | 2 C        |                                                                    |                  |          |            |             |                       |                                              |                |                                                            |                                              |          |          |             |            |                                     |            |           |                |             |              |                     |                                              |              |               |                  |               |                                                                         |                                      |             |                                                                                  |                  |             |             |             |              |                                                              |            | <br>\ <u>\</u> \ . |              | •   |
|              | 1            | 2 0        | 1549                                                               | 3842             | 356      | 5          | 1067        | 1726                  | 161.                                         | 2415           | 1724                                                       | 1716                                         | 418      | 1239     | 1845        | 120        | 454                                 | 453        | 200       | 264            | 487         | 353          | 8 8<br>27 5<br>27 5 | 826                                          | 88 5<br>88 5 | 20 G          | 44               | 484           | 355<br>600<br>600<br>600<br>600<br>600<br>600<br>600<br>600<br>600<br>6 | 828                                  | 173         | 8 <u>2</u>                                                                       | 1134             | 1636        | 33          | 1215        | 2300<br>887  | 136                                                          | 1324       | 1155               | 8            |     |
|              | 1            |            | 2.                                                                 | -<br>-<br>-<br>- | တ်       | 2.2        | 8 6         | 3<br>3<br>3<br>8<br>8 | 3 4<br>8 6                                   | 4.53           | 4.74                                                       | 5.29                                         | - G      | 4 9      | 3 4         | ж<br>Ж     | . 23                                | ٠٠.<br>ب   | 5.4       | 1, 22          | 1. 72       | 89.5         | <u></u>             | 2.61                                         | 8            | 88            | 8                | <u>ن</u>      | ٠.<br>6. ه                                                              | 2.5                                  |             | 22                                                                               | 88<br>88         | 8 %         | 8           |             | 7 0          | ₩.<br>₩.                                                     | 67.        | 28                 | 36           |     |
|              | ×            | %          | 5 6                                                                | úς               | · 66     | œ          | 8, 5        | 2,5                   | <br>. 8                                      | 16             | 6                                                          | (S)                                          | <br>S &  | 5 6      | 35          | . 32       | ₩.                                  | 9 6        | 2 10      | 2              | 80          | 200          | 98                  | 8                                            | <u>ت</u> و   | 3 4           | 8                |               | 5.4<br>0.13                                                             | 6                                    | ည် ဗ        | 6                                                                                | စ္တ              | - œ         | 8           | 28          | 일            | <b>జ</b> :                                                   | - 4        | 242                | 5            |     |
|              | £            | 싦          | ≙ a                                                                | 3 €              | 6        | ≙:         | <u>\$</u> € | ≥ ≙                   | 6                                            | ≙              | ≙:                                                         | <u>8</u>                                     | <u>^</u> | 2 2      | 2           | <u>@</u> ; | <u>6</u>                            | <u> </u>   | 8 8       | <u>ო</u>       | <u></u>     | 3 :          | - ≙                 | <u>\$</u>                                    | 9 €          | 4             | ۵,               | م<br>د        | <u>}</u> ≙                                                              | = \$                                 | <u>\$</u> ≙ | ₽                                                                                | <u>.</u>         | _<br>_<br>_ | 22:         | 2 5         | <u>ت</u>     | <u> </u>                                                     |            | <u>∘</u> ≙         |              |     |
|              |              |            |                                                                    |                  |          |            |             |                       |                                              |                |                                                            |                                              |          |          |             |            |                                     |            |           |                |             |              |                     |                                              |              |               |                  |               |                                                                         |                                      |             |                                                                                  |                  |             |             |             |              |                                                              |            | တ္တယ္              |              |     |
|              | င်           | mad c      | 532                                                                | 447              | 397      | 8 0<br>8 0 | 394         | 353                   | 367                                          | 96             |                                                            | 7 00<br>7 00<br>7 1                          | 122      | 520      | 242         | 8 8        | 7 C<br>20 C<br>20 C<br>20 C<br>20 C | <u>-</u>   | 90        | <del>δ</del> ( | 28          | 8            | <u>ب</u>            | 8 g                                          | 312          | യ്ക           | · ·              | Į.            | Ω                                                                       | <del>-</del> 9                       | δiδ         | g e                                                                              | <b>⊃</b> α       | Ω.          | ~ ~         | o           | m i          | ~ ~                                                          |            | <b></b>            |              |     |
|              | 8            | ₩<br>Q     | 3.E                                                                | 57 1             | 4 (      | ું હ       | စ္တ         | 43                    | <sup>연</sup>                                 | <b>†</b>       | - 1-                                                       | - 4                                          | ි<br>ස   | <u>.</u> | gi t        | e o        | 0.4                                 | 7          | <u></u>   | - 4            | * 00        | 2            | 91                  | ก <del>-</del>                               | · (0         |               | ~ ~              | 7             | ₩.                                                                      | & &                                  | 3.6         | 505                                                                              | 87               | 49          | ± 5         | 8           | <b>4</b>     | 4 V                                                          | 4          | 354<br>107         |              |     |
|              | g i          | <b>§</b> 6 | , w                                                                | φ.               | - c      | ٥ ۵        | ı.          | ص<br>ص                |                                              | . /            | , .                                                        |                                              |          |          |             |            | _                                   |            | •         | -•             | ÷           | -            | : 2                 | V                                            |              | ***           |                  | ·             | 23                                                                      | 8 8                                  | 88          | 8                                                                                | 8=               | 4<br>8      | 28          | 4.6         | 88           | 8 %                                                          | 8          | 13.9               |              |     |
| ľ            |              | 2 ^        | . ^                                                                | တေ               | ~1 OX    | - 6        | σ<br>Λ      | ŠÓ (                  | 69 F                                         | <u>.</u>       | č                                                          | , A                                          | 11.      | 38       | 200         | 200        | 28                                  | 94         | 85        | 36             | 120         | 116          | ස<br>දි             | 86                                           | 114          | 8             | 5 E              | 139           | 146                                                                     | 9 %<br>80 %                          | 527         | 707                                                                              | 157              | 용[          | ည်          | 2≜          | <b>7</b> 8   | 38                                                           | 8.0        | 62                 |              |     |
| 1            | ₹ 8          | 1          |                                                                    |                  |          |            |             |                       |                                              |                |                                                            |                                              |          |          |             |            |                                     |            |           |                |             |              |                     |                                              |              |               |                  |               |                                                                         |                                      |             |                                                                                  |                  |             |             |             |              |                                                              | ۸ 4        |                    |              |     |
| 2            | 2 2          | 1          | <b>△</b> .                                                         | n ±              | <u>.</u> | ^          | <u>^</u>    | <u> </u>              | <u>^                                    </u> | <u>. Α</u>     | Δ                                                          | <u>^</u>                                     | Δ,       | Δ.       | <u>\</u>    | Δ.         | Δ,                                  | Α,         | <u> </u>  | Δ.             | Δ           | ~            | Δ Δ                 | <u>,                                    </u> | 4 -          | Δ.            | <u> </u>         | Δ.            | <u>^</u>                                                                | - 4                                  | ۸.          | <u>^</u>                                                                         | Δ,               | <u>^</u>    | <u>, v</u>  | ۸.          | Δ Δ          | Δ.                                                           | -<br>      | <u>^ 4</u>         |              |     |
| E            | oord<br>oord | 126        | 88                                                                 | 0<br>0<br>0      | 4        | 098        | 746         | 0/0<br>8/0            | 900                                          | 444            | 851                                                        | 911                                          | 33.      | 0 W      | 317         | 780        | 5,5                                 | 4.0        | 99        | 351            | 96          | \$ 6         | 3 <del>4</del>      | 27                                           | 122          | )<br>()<br>() | 8                | 5             | 2 0                                                                     | 36                                   | <u>د</u> د  | R :_                                                                             | 57.5             |             |             | യച          | ဂ ဖ          | · 00 +                                                       | 635<br>967 | 1 W                |              |     |
| Location (km | ۰<br>ک       | ~          | 2 :                                                                | - 2              | 4        | 7          | 4 2         | ī 'Ā                  | 7                                            | 4              | 7                                                          | ₹.                                           | 4 -      | Í        | 7           | 7          | <del>2</del> :                      | 5 2        | 145       | 145            | 345         | 4 4<br>0 1   | 4                   | 4                                            | 4 2          | 4             | 441              | 44            | 4 4                                                                     | 44                                   | 4 5         | 4                                                                                | 447              | 4 4         | 8           | 44.7<br>7.0 | 4.45<br>0.00 | 45                                                           | 2 4<br>2 4 | 444. 74            |              |     |
| 9            | 200rd        | 46.411     | 200<br>200<br>200<br>200<br>200<br>200<br>200<br>200<br>200<br>200 | 19.021           | 18.866   | 88         | 7. 730      | 5.58                  | 0.165                                        | 0.070          | 6, 691                                                     | 888                                          | 200      | 5.327    | 5, 110      | 5.370      | 5                                   | 410        | 770       | . 45           | . 565<br>5  | . 032<br>685 | 95                  | 96.5                                         | 200          | . 095         | 945              | 97.0          | 96                                                                      | 7. 333                               | 986         | 273                                                                              | 475              | 18          | 912         | 989         | 773          |                                                              | 474        | 428                |              |     |
|              | ×            | 47         | 4 4                                                                | 4                | 47.      | 4 6        | 477         | 47.4                  | 474                                          | 474            | 4/4                                                        | 4/4                                          | 474      | 474      | 474         | 474        | 474                                 | 474        | 474       | 474            | 474         | 4742         | 4749                | 4749                                         | 4748         | 4748          | 474              | 4748          | 4747                                                                    | 4747                                 | 474F        | 4747                                                                             | 4746.            | 4744        | 4744        | 4743        | 4742         | 4742                                                         | 4740. 474  | 4740.              |              |     |
| ampie        | o            | 252        | 38                                                                 | 335              | 8<br>8   | રૂં હ      | (၉)         | 分                     | <del>4</del> 6                               | 27.0           | 3.5                                                        | i<br>T                                       | မှ       | 47       | <u>නු</u> ද | 2) c       | 3 5                                 | 22.        | က္က       | <b>4</b> i     | ဂ္လုပ္က     | ?!≿          |                     | 57 ¢                                         |              | വ             | ۱ ي              | - an          | ത                                                                       | O •                                  | ام          | m -                                                                              | et in            | 'n          | <b>.</b> -  |             |              |                                                              |            |                    |              |     |
| ESO .        | 2            | 2 S<br>2 F | 35<br>99                                                           | 34 GE            | S A      | յն<br>ՏՀ   | 8<br>8      | )<br>(E               | តិ<br>ក្តី                                   | ម្ល<br>- ៤     | 2 0                                                        | 2 4<br>1 1 1 1 1 1 1 1 1 1 1 1 1 1 1 1 1 1 1 | 5<br>5   | 8 GE     | , G         | o d        | o C                                 | i<br>E     | SEC       |                | 0 70<br>0 6 | Sign (       | SEdC                | 2.<br>2.<br>3. 4.                            | 88           | GEGO          | 9<br>9<br>9<br>8 | 300           | 용                                                                       | 9<br>9<br>1<br>1<br>1<br>1<br>1<br>1 | SEG 1       | SEd1:                                                                            | SEG.             | SEd16       | GEdi        | SEG 18      | GEd20        | 6.65<br>6.65<br>6.65<br>6.65<br>6.65<br>6.65<br>6.65<br>6.65 | GE423      | GEd24              |              |     |
| 8            | 2            | οà         | ) 85<br>:                                                          | ಹ :              | ∞ à      | 2 g        | 8           | <u>ж</u>              | όο ο                                         | 0 0            | ōά                                                         | 000                                          | ω        | 80       | 00 6        | οά         | <u> </u>                            | 85         | 88        | 8 8<br>1       | 8<br>57     | 826          | 888                 | 88                                           | 88           | 88            | 888              | 38            | 835                                                                     | 88.5                                 | 888         | 65<br>63<br>63<br>63<br>63<br>63<br>63<br>63<br>63<br>63<br>63<br>63<br>63<br>63 | <u>8</u> 2       | 842         | 8 8         | 845         | 846          | \$ &                                                         | 849        | 820                |              |     |