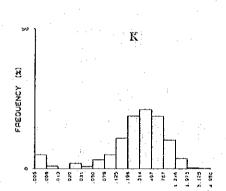

|              |              | ,          | 5 8                                                                | 91               | 214      | 88         | 3 8         | 73                    | 8                                            | 8              | <b>3</b> 2                                                 | ⊇α                                           | 5 8      | 4        | 32          | 85         | N &                                 | 24         | <b>\$</b> | 37             | ខ្ល         | 38           | <b>₩</b>            | इ.स                                          | 3 13         | 41            | φç               | יין<br>אַר קט | ~1 <b>(</b>                                                             | 388                                  |             | ×                                                                                | <u>@</u> ;;      |             |             | 22 g        | ) <u></u>    | ତ ଓ                                                          | D C        | బ్                 | <b>4 ഡ</b> ( | - 1 |
|--------------|--------------|------------|--------------------------------------------------------------------|------------------|----------|------------|-------------|-----------------------|----------------------------------------------|----------------|------------------------------------------------------------|----------------------------------------------|----------|----------|-------------|------------|-------------------------------------|------------|-----------|----------------|-------------|--------------|---------------------|----------------------------------------------|--------------|---------------|------------------|---------------|-------------------------------------------------------------------------|--------------------------------------|-------------|----------------------------------------------------------------------------------|------------------|-------------|-------------|-------------|--------------|--------------------------------------------------------------|------------|--------------------|--------------|-----|
|              |              | 3          | E G                                                                | ۵                | ۸ ه      | ۶ (        | ۵           | ۵                     | ۵۵                                           | Δ <i>&amp;</i> | ٥,                                                         | 18                                           | ۵        | ۵        | ٨۵          | ۸,         | ۵۵                                  | ٨          | 0         | ۸á             | ٥.۵         | ۵            | ۵á                  | ۵۵                                           | ۵۱           | ۵.            | ۵.۵              | ۸.            | Δ.                                                                      | Δ.Δ                                  | ٠           | Δ.                                                                               | Δ.Δ              | Δ           | Δ.Δ         | ۰ ۸         | ۸,           | o                                                            | 0 ~        | An                 | م<br>م       | 1   |
|              |              | - 1        |                                                                    |                  |          |            |             |                       |                                              |                |                                                            |                                              |          |          |             |            |                                     |            |           |                |             |              |                     |                                              |              |               |                  |               |                                                                         |                                      |             |                                                                                  |                  |             |             |             |              |                                                              |            |                    |              | J   |
|              |              |            | , a                                                                | •                | •        |            | ~           | ~                     |                                              | •              |                                                            | •                                            | 7.       | Ψ,       |             |            |                                     |            | 0 ×       | - n            |             | 4            | ₩ u                 | . 2.                                         | α            | O \$          | - 00             | 4.            | ~; •<br>₄ (                                                             |                                      | 1.2         | oi c                                                                             | ۹٠               | ٠<br>ښ      | 0 4         | <u>~</u>    | ဖ ဂ်         | ; <u>;</u>                                                   | ω̈́c       | iώ                 |              |     |
|              |              |            | × =                                                                | -<br>88          | 3.8      | 27         | .62         |                       |                                              | 3 i            | ار<br>ا                                                    | -:<br>88                                     | 8        | 6        | 3.5         |            | <u>.</u>                            | 8,         | 3.5       |                | . 41        | 8            | 9.5                 |                                              | 8            | 200           | 4                | 77.           | . 58                                                                    | , <u>.</u>                           | 5           | 3 &                                                                              | 1.21             | 1.05        | . 1.<br>86. | 8           | 2 :-<br>35 : | 8                                                            | <br>7 0    | <br>               | 37           |     |
|              |              | S          |                                                                    | 4 c              | 2 62     | 8          | සි<br>ද     | 38                    | 5 G                                          | 38             | 8                                                          | 111                                          | % c      | S K      | 3 4         | 8          | 8;                                  | 8 8        | 3 8       | 26             | 8           | 4 (          | 3 Q                 | 8                                            | <u>დ</u> გ   | 2 2           | 32               | នុះ           | 3 %                                                                     | 38                                   | <b>a</b> 8  | 38                                                                               | 22               | = %         | 34          | ₩.          | 2 წ          | æ,                                                           | 88         | 3 23               | 38           |     |
|              |              | 8          | Š.                                                                 | 38               | 8        | 8          | 86          | 3 6                   | 3 <u>0</u>                                   | 8.00           | <br>8                                                      | 8                                            | 200      | 2 C      | 8           | 7.20       | 다.<br>다.                            | 3 6<br>3 6 | 38<br>1 0 | 2.80           | ი<br>გ      | 2 G          | , r.                | 8.8                                          | 2 6          | 8             | 8.00             | %<br>88       | ე.<br>ე.                                                                | 6.70                                 | 9.20        | 88                                                                               | 88               | 88          | 2           | 88          | 8            | 8                                                            | 28         | 88                 | 2.5          |     |
|              |              | 0          | S C                                                                | 50               | 8        | 8          | 5 5         | 9                     | 9                                            | 8              | 6                                                          | 6                                            | 38       | 8        | 9           | 2          | 0.0                                 | 2 2        | 8         | 023            | 8 5         | 3 6          | 88                  | 88                                           | 98           | 88            | 929              | <u>4</u> §    | g                                                                       | 88                                   | 88          | 3                                                                                | <u>ლ</u> 8       | 36          | ខ្លះ        | 5 5         | 8            | မ္တာ မ                                                       | စ္တမွ      | စ္ကမ္              | =            |     |
|              | j            | d<br>d     | ē.                                                                 | ۵۱               | ۵۰       | <b>o</b> 8 | 16          | ۵۵                    | ۵                                            | ۵              | ۵۵                                                         | ۵۵                                           | oα       | લ        | ۵           | ယ င်       | <b>Λ</b> σ                          | ۵۵         | ۵         | ω.             | ۶.          | ۳=           | <b>တ</b>            | ო (                                          | ω (          | ۸.            | 4.1              | - 5           |                                                                         | ۸.                                   | ۱۵          | ۸                                                                                | ٨,               |             | ۵۰          | - თ         | ۵            | 3.6                                                          | ن<br>اسا   | ع<br>م             | 8            |     |
|              |              | z          | 24<br>24                                                           | 605              | 457      | 5.5        | 103         | 82                    | 92                                           | 8,             | ο g                                                        | 3 5                                          | 11.      | 936      | 98          |            | 38                                  | 84         | 42        | 7              | 2 g         | 27           | 88                  | <b>3</b> 2                                   | \ \          | 37            | ស្ល              | 3 7           | Ξ.                                                                      | ლ ⊊                                  | 3 @         | φı                                                                               | o                | o .         | <b>ന</b> ⊷  | - (A        | <b></b>      | - ~                                                          | · •        | <b>-8</b>          |              |     |
|              |              | <b>2</b> % | e 88                                                               | <u>0</u>         | 25       | 7 K        | 92          | 51                    | 888                                          | 2.5            | - <b>"</b>                                                 | 3.5                                          | 23       |          |             | <u>و</u> ک | <u> </u>                            | Q          | ស (       | n c            | ·           | _            | ю·                  | <b></b> ←                                    |              | 0             | 0 6              | . ~           |                                                                         |                                      | , E         | ⊕;                                                                               |                  | 4           | 00 LC       | > =         | ö.           | <u> </u>                                                     | = 1        | ~ 88               | 8            |     |
|              |              | 0 8        | 1∆                                                                 |                  | △∡       | · <u>^</u> | ٠.          | <br>∆.                |                                              |                | : <u>-</u><br><u>:                                    </u> | . Δ.                                         |          | Δ.       |             | ۰,۸        | · V                                 | ۸.         | ۸ ۸       | ) c            | ? (O        | ٧            | 4.0                 | , .<br>, .                                   | من ر         | ٠.<br>ن ت     | ຕິເດີ            | 8             | (i)                                                                     |                                      | 1.32        | <br>8                                                                            | . <del>.</del> . | 92.5        | <br>57      | 8           | <br>4.       |                                                              | F. 5       | 9 88 :             | 49           |     |
|              |              | 2 C        |                                                                    |                  |          |            |             |                       |                                              |                |                                                            |                                              |          |          |             |            |                                     |            |           |                |             |              |                     |                                              |              |               |                  |               |                                                                         |                                      |             |                                                                                  |                  |             |             |             |              |                                                              |            | <br>\ <u>\</u> \ . |              | •   |
|              | 1            | 2 0        | 1549                                                               | 3842             | 356      | 5          | 1067        | 1726                  | 161.                                         | 2415           | 1724                                                       | 1716                                         | 418      | 1239     | 1845        | 120        | 454                                 | 453        | 200       | 264            | 487         | 353          | 8 8<br>27 5<br>27 5 | 826                                          | 88 5<br>88 5 | 20 G          | 44               | 484           | 355<br>600<br>600<br>600<br>600<br>600<br>600<br>600<br>600<br>600<br>6 | 828                                  | 173         | 8 <u>2</u>                                                                       | 1134             | 1636        | 33          | 1215        | 2300<br>887  | 136                                                          | 1324       | 1155               | 8            |     |
|              | 1            |            | 2.                                                                 | -<br>-<br>-<br>- | တ်       | 2.2        | 8 6         | 3<br>3<br>3<br>8<br>8 | 3 4<br>8 6                                   | 4.53           | 4.74                                                       | 5.29                                         | - G      | 4 9      | 3 4         | ж<br>Ж     | . 23                                | ٠٠.<br>ب   | 5.4       | 1, 22          | 1. 72       | 89.5         | <u></u>             | 2.61                                         | 8            | 88            | 8                | <u>ن</u>      | ٠.<br>6. ه                                                              | 2.5                                  |             | 22                                                                               | 88<br>88         | 8 %         | 8           |             | 7 0          | ₩.<br>₩.                                                     | 67.        | 28                 | 36           |     |
|              | ×            | %          | 5 6                                                                | úς               | · 66     | œ          | 8, 5        | 2,5                   | <br>. 8                                      | 16             | 6                                                          | (S)                                          | <br>S &  | 5 6      | 35          | . 32       | ₩.                                  | 9 6        | 2 10      | 2              | 80          | 200          | 98                  | 8                                            | <u>ت</u> و   | 3 4           | 8                |               | 5.4<br>0.13                                                             | 6                                    | ည် ဗ        | 6                                                                                | စ္တ              | - œ         | 8           | 28          | 일            | <b>జ</b> :                                                   | - 4        | 242                | 5            |     |
|              | £            | 싦          | ≙ a                                                                | 3 €              | 6        | ≙:         | <u>\$</u> € | ≥ ≙                   | 6                                            | ≙              | ≙:                                                         | <u>8</u>                                     | <u>^</u> | 2 2      | 2           | <u>@</u> ; | <u>6</u>                            | <u> </u>   | 8 8       | <u>ო</u>       | <u></u>     | 3 :          | - ≙                 | <u>\$</u>                                    | 9 €          | 4             | ۵,               | م<br>د        | <u>}</u> ≙                                                              | = \$                                 | <u>\$</u> ≙ | ₽                                                                                | <u>.</u>         | _<br>_<br>_ | 22:         | 2 5         | <u>ت</u>     | <u> </u>                                                     |            | <u>∘</u> ≙         |              |     |
|              |              |            |                                                                    |                  |          |            |             |                       |                                              |                |                                                            |                                              |          |          |             |            |                                     |            |           |                |             |              |                     |                                              |              |               |                  |               |                                                                         |                                      |             |                                                                                  |                  |             |             |             |              |                                                              |            | တ္တယ္              |              |     |
|              | င်           | mad c      | 532                                                                | 447              | 397      | 8 0<br>8 0 | 394         | 353                   | 367                                          | 96             |                                                            | 7 00<br>7 00<br>7 1                          | 122      | 520      | 242         | 8 8        | 7 C<br>20 C<br>20 C<br>20 C<br>20 C | <u>-</u>   | 90        | <del>δ</del> ( | 28          | 8            | <u>ب</u>            | 8 g                                          | 312          | യ്ക           | · ·              | Į.            | Ω                                                                       | <del>-</del> 9                       | δiδ         | g e                                                                              | <b>⊃</b> α       | Ω.          | ~ ~         | o           | m i          | ~ ~                                                          |            | <b></b>            |              |     |
|              | 8            | ₩<br>Q     | 3.E                                                                | 57 1             | 4 (      | ું હ       | စ္တ         | 43                    | <sup>연</sup>                                 | <b>†</b>       | - 1-                                                       | - 4                                          | ි<br>ස   | <u>.</u> | gi t        | e o        | 0.4                                 | 7          | <u></u>   | - 4            | * 00        | 2            | 91                  | ก <del>-</del>                               | · (0         |               | ~ ~              | 7             | ₩.                                                                      | & &                                  | 3.6         | 505                                                                              | 87               | 49          | ± 5         | 8           | <b>4</b>     | 4 V                                                          | 4          | 354<br>107         |              |     |
|              | g i          | <b>§</b> 6 | , w                                                                | φ.               | - c      | ٥ ۵        | ı.          | ص<br>ص                |                                              | . /            | , .                                                        |                                              |          |          |             |            | _                                   |            | •         | -•             | ÷           | -            | : 2                 | V                                            |              | ***           |                  | ·             | 23                                                                      | 8 8                                  | 88          | 8                                                                                | 8=               | 4<br>8      | 28          | 4.6         | 88           | 8 %                                                          | 8          | 13.9               |              |     |
| ľ            |              | 2 ^        | . ^                                                                | တေ               | ~1 OX    | - 6        | σ<br>Λ      | ŠÓ (                  | 69 F                                         | <u>.</u>       | č                                                          | , A                                          | 11.      | 38       | 200         | 200        | 28                                  | 94         | 85        | 36             | 120         | 116          | ස<br>දි             | 86                                           | 114          | 8             | 5 E              | 139           | 146                                                                     | 9 %<br>80 %                          | 527         | 707                                                                              | 157              | 용[          | ည်          | 2≜          | <b>7</b> 8   | 38                                                           | 8.0        | 62                 |              |     |
| 1            | ₹ 8          | 1          |                                                                    |                  |          |            |             |                       |                                              |                |                                                            |                                              |          |          |             |            |                                     |            |           |                |             |              |                     |                                              |              |               |                  |               |                                                                         |                                      |             |                                                                                  |                  |             |             |             |              |                                                              | ۸ 4        |                    |              |     |
| 2            | 2 2          | 1          | <b>△</b> .                                                         | n ±              | <u>.</u> | ^          | <u>^</u>    | <u> </u>              | <u>^                                    </u> | <u>. Α</u>     | Δ                                                          | <u>^</u>                                     | Δ,       | Δ.       | <u>\</u>    | Δ.         | Δ,                                  | Α,         | <u> </u>  | Δ.             | Δ           | ~            | Δ Δ                 | <u>,                                    </u> | 4 -          | Δ.            | <u> </u>         | Δ.            | <u>^</u>                                                                | - 4                                  | ۸.          | <u>^</u>                                                                         | Δ,               | <u>^</u>    | <u>, v</u>  | ۸.          | Δ Δ          | Δ.                                                           | -<br>      | <u>^ 4</u>         |              |     |
| E            | oord<br>oord | 126        | 88                                                                 | 0<br>0<br>0      | 4        | 098        | 746         | 0/0<br>8/0            | 900                                          | 444            | 851                                                        | 911                                          | 33.      | 0 W      | 317         | 780        | 5,5                                 | 4.0        | 99        | 351            | 96          | \$ 6         | 3 <del>4</del>      | 27                                           | 122          | )<br>()<br>() | 8                | 5             | 2 0                                                                     | 36                                   | <u>د</u> د  | R :_                                                                             | 57.5             |             |             | യച          | ဂ ဖ          | · 00 +                                                       | 635<br>967 | 1 W                |              |     |
| Location (km | ۰<br>ک       | ~          | 2 :                                                                | - 2              | 4        | 7          | 4 2         | ī 'Ā                  | 7                                            | 4              | 7                                                          | ₹.                                           | 4 -      | Í        | 7           | 7          | <del>2</del> :                      | 5 2        | 145       | 145            | 345         | 4 4<br>0 1   | 4                   | 4                                            | 4 2          | 4             | 441              | 44            | 4 4                                                                     | 44                                   | 4 5         | 4                                                                                | 447              | 4 4         | 8           | 44.7<br>7.0 | 4.45<br>0.00 | 45                                                           | 2 4<br>2 4 | 444. 74            |              |     |
| 9            | 200rd        | 46.411     | 200<br>200<br>200<br>200<br>200<br>200<br>200<br>200<br>200<br>200 | 19.021           | 18.866   | 88         | 7. 730      | 5.58                  | 0.165                                        | 0.070          | 6, 691                                                     | 888                                          | 200      | 5.327    | 5, 110      | 5.370      | 5                                   | 410        | 770       | . 45           | . 565<br>5  | . 032<br>685 | 95                  | 96.5                                         | 200          | . 095         | 945              | 97.0          | 96                                                                      | 7. 333                               | 986         | 273                                                                              | 475              | 18          | 912         | 989         | 773          |                                                              | 474        | 428                |              |     |
|              | ×            | 47         | 4 4                                                                | 4                | 47.      | 4 6        | 477         | 47.4                  | 474                                          | 474            | 4/4                                                        | 4/4                                          | 474      | 474      | 474         | 474        | 474                                 | 474        | 474       | 474            | 474         | 4742         | 4749                | 4749                                         | 4748         | 4748          | 474              | 4748          | 4747                                                                    | 4747                                 | 474F        | 4747                                                                             | 4746.            | 4744        | 4744        | 4743        | 4742         | 4742                                                         | 4740. 474  | 4740.              |              |     |
| ampie        | o            | 252        | 38                                                                 | 335              | 8<br>8   | રૂં હ      | (၉)         | 分                     | <del>4</del> 6                               | 27.0           | 3.5                                                        | i<br>T                                       | မှ       | 47       | <u>නු</u> ද | 2) c       | 3 5                                 | 22.        | က္က       | <b>4</b> i     | ဂ္လုပ္က     | ?!≿          |                     | 57 ¢                                         |              | വ             | ۱ ي              | - an          | ത                                                                       | O •                                  | ام          | m -                                                                              | et in            | 'n          | <b>.</b> -  |             |              |                                                              |            |                    |              |     |
| ESO .        | 2            | 2 S<br>2 F | 35<br>99                                                           | 34 GE            | S A      | յն<br>ՏՀ   | 8<br>8      | )<br>(E               | តិ<br>ក្តី                                   | ម្ល<br>- ៤     | 2 0                                                        | 2 4<br>1 1 1 1 1 1 1 1 1 1 1 1 1 1 1 1 1 1 1 | 5<br>5   | 8 GE     | , G         | o d        | o C                                 | i<br>E     | SEC       |                | 0 70<br>0 6 | Sign (       | SEdC                | 2.<br>2.<br>3. 4.                            | 88           | GEGO          | 9<br>9<br>9<br>8 | 300           | 용                                                                       | 9<br>9<br>1<br>1<br>1<br>1<br>1<br>1 | SEG 1       | SEd1:                                                                            | SEG.             | SEd16       | GEdi        | SEG 18      | GEd20        | 6.65<br>6.65<br>6.65<br>6.65<br>6.65<br>6.65<br>6.65<br>6.65 | GE423      | GEd24              |              |     |
| 8            | 2            | οà         | ) 85<br>:                                                          | ಹ :              | ∞ à      | 2 g        | 8           | <u>ж</u>              | όο ο                                         | 0 0            | ōά                                                         | 000                                          | ω        | 80       | 00 6        | οά         | <u> </u>                            | 85         | 88        | 8 8<br>1       | 8<br>57     | 826          | 888                 | 88                                           | 88           | 88            | 888              | 38            | 835                                                                     | 88.5                                 | 888         | 65<br>63<br>63<br>63<br>63<br>63<br>63<br>63<br>63<br>63<br>63<br>63<br>63<br>63 | <u>8</u> 2       | 842         | 8 8         | 845         | 846          | \$ &                                                         | 849        | 820                |              |     |