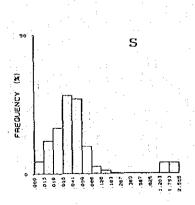

|              |              | ,          | 5 8                                                                | 91               | 214      | 88         | 3 8         | 73                    | 8                                            | 8              | <b>3</b> 2                                                 | ⊇α                                           | 5 8      | 4        | 32          | 85         | N &                                 | 24         | <b>\$</b> | 37             | ខ្ល         | 38           | <b>₩</b>            | इ.स                                          | 3 13         | 41            | φç               | יין<br>אַר קט | ~1 <b>(</b>                                                             | 388                                  |             | ×                                                                                | <u>@</u> ;;      |             |             | 22 g        | ) <u></u>    | ତ ଓ                                                          | D C        | బ్                 | <b>4 ഡ</b> ( | - 1 |
|--------------|--------------|------------|--------------------------------------------------------------------|------------------|----------|------------|-------------|-----------------------|----------------------------------------------|----------------|------------------------------------------------------------|----------------------------------------------|----------|----------|-------------|------------|-------------------------------------|------------|-----------|----------------|-------------|--------------|---------------------|----------------------------------------------|--------------|---------------|------------------|---------------|-------------------------------------------------------------------------|--------------------------------------|-------------|----------------------------------------------------------------------------------|------------------|-------------|-------------|-------------|--------------|--------------------------------------------------------------|------------|--------------------|--------------|-----|
|              |              | 3          | E G                                                                | ۵                | ۸ ه      | ۶ (        | ۵           | ۵                     | ۵۵                                           | Δ <i>&amp;</i> | ٥,                                                         | 18                                           | ۵        | ۵        | ٨۵          | ۸,         | ۵۵                                  | ٨          | 0         | ۸á             | ٥.۵         | ۵            | ۵á                  | ۵۵                                           | ۵۱           | ۵.            | ۵.۵              | ۸.            | Δ.                                                                      | Δ.Δ                                  | ٠           | Δ.                                                                               | Δ.Δ              | Δ           | Δ.Δ         | ۰ ۸         | ۸,           | o                                                            | 0 ~        | An                 | م<br>م       | 1   |
|              |              | - 1        |                                                                    |                  |          |            |             |                       |                                              |                |                                                            |                                              |          |          |             |            |                                     |            |           |                |             |              |                     |                                              |              |               |                  |               |                                                                         |                                      |             |                                                                                  |                  |             |             |             |              |                                                              |            |                    |              | J   |
|              |              |            | , a                                                                | •                | •        |            | ~           | ~                     |                                              | •              |                                                            | •                                            | 7.       | Ψ,       |             |            |                                     |            | 0 ×       | - n            |             | 4            | ₩ u                 | . 2.                                         | α            | O \$          | - 00             | 4.            | ~; •<br>₄ (                                                             |                                      | 1.2         | oi c                                                                             | ۹٠               | ٠<br>ښ      | 0 4         | <u>~</u>    | ဖ ဂ်         | ; <u>;</u>                                                   | ω̈́c       | iώ                 |              |     |
|              |              |            | × =                                                                | -<br>88          | 3.8      | 27         | .62         |                       |                                              | 3 i            | ار<br>ا                                                    | -:<br>88                                     | 8        | 6        | 3.5         |            | <u>.</u>                            | 8,         | 3.5       |                | . 41        | 8            | 9.5                 |                                              | 8            | 200           | 4                | 77.           | . 58                                                                    | , <u>.</u>                           | 5           | 3 &                                                                              | 1.21             | 1.05        | . 1.<br>86. | 8           | 2 :-<br>35 : | 8                                                            | <br>7 0    | <br>               | 37           |     |
|              |              | S          |                                                                    | 4 c              | 2 62     | 8          | සි<br>ද     | 38                    | 5 G                                          | 38             | 8                                                          | 111                                          | % c      | S K      | 3 4         | 8          | 8;                                  | 8 8        | 3 8       | 26             | 8           | 4 (          | 3 Q                 | 8                                            | <u>დ</u> გ   | 2 2           | 32               | នុះ           | 3 %                                                                     | 38                                   | <b>a</b> 8  | 38                                                                               | 22               | = %         | 34          | ₩.          | 2 წ          | æ,                                                           | 88         | 3 23               | 38           |     |
|              |              | 8          | Š.                                                                 | 38               | 8        | 8          | 86          | 3 6                   | 3 <u>0</u>                                   | 8.00           | <br>8                                                      | 8                                            | 200      | 2 C      | 8           | 7.20       | 다.<br>다.                            | 3 6<br>3 6 | 38<br>1 0 | 2.80           | ი<br>გ      | 2 G          | , r.                | 8.8                                          | 2 6          | 8             | 8.00             | %<br>88       | ე.<br>ე.                                                                | 6.70                                 | 9.20        | 88                                                                               | 88               | 88          | 2           | 88          | 8            | 8                                                            | 28         | 88                 | 2.5          |     |
|              |              | 0          | S C                                                                | 50               | 8        | 8          | 5 5         | 9                     | 9                                            | 8              | 6                                                          | 6                                            | 38       | 8        | 9           | 2          | 0.0                                 | 2 2        | 8         | 023            | 8 5         | 3 6          | 88                  | 88                                           | 98           | 88            | 929              | <u>4</u> §    | g                                                                       | 88                                   | 88          | 3                                                                                | <u>ლ</u> 8       | 36          | ខ្លះ        | 5 5         | 8            | မ္တာ မ                                                       | စ္တမွ      | စ္ကမ္              | =            |     |
|              | j            | d<br>d     | ē.                                                                 | ۵۱               | ۵۰       | <b>o</b> 8 | 16          | ۵۵                    | ۵                                            | ۵              | ۵۵                                                         | ۵۵                                           | oα       | લ        | ۵           | ယ င်       | <b>Λ</b> σ                          | ۵۵         | ۵         | ω.             | ۶.          | ۳=           | <b>တ</b>            | ო (                                          | ω (          | ۸.            | 4.1              | - 5           |                                                                         | ۸.                                   | ۱۵          | ۸                                                                                | ٨,               |             | ۵۰          | - თ         | ۵            | 3.6                                                          | ن<br>اسا   | ع<br>م             | 8            |     |
|              |              | z          | 24<br>24                                                           | 605              | 457      | 5.5        | 103         | 82                    | 92                                           | 8,             | ο g                                                        | 3 5                                          | 11.      | 936      | 98          |            | 38                                  | 84         | 42        | 7              | 2 g         | 27           | 88                  | <b>3</b> 2                                   | \ \          | 37            | ស្ល              | 3 7           | Ξ.                                                                      | ლ ⊊                                  | 3 @         | φı                                                                               | o                | o .         | <b>ന</b> ⊷  | - (A        | <b></b>      | - ~                                                          | · •        | <b>-8</b>          |              |     |
|              |              | <b>2</b> % | e 88                                                               | <u>0</u>         | 25       | 7 K        | 92          | 51                    | 888                                          | 2.5            | - <b>"</b>                                                 | 3.5                                          | 23       |          |             | <u>و</u> ک | <u> </u>                            | Q          | ស (       | n c            | ·           | _            | ю·                  | <b></b> ←                                    |              | 0             | 0 6              | . ~           |                                                                         |                                      | , E         | ⊕;                                                                               |                  | 4           | 00 LC       | > =         | ö.           | <u> </u>                                                     | = 1        | ~ 88               | 8            |     |
|              |              | 0 8        | 1∆                                                                 |                  | △∡       | · <u>^</u> | ٠.          | <br>∆.                |                                              |                | : <u>-</u><br><u>:                                    </u> | . Δ.                                         |          | Δ.       |             | ۰,۸        | · V                                 | ۸.         | ۸ ۸       | ) c            | ? (O        | ٧            | 4.0                 | , .<br>, .                                   | من ر         | ٠.<br>ن ت     | ຕິເດີ            | 8             | (i)                                                                     |                                      | 1.32        | <br>8                                                                            | . <del>.</del> . | 92.5        | <br>57      | 8           | <br>4.       |                                                              | F. 5       | 9 88 :             | 49           |     |
|              |              | 2 C        |                                                                    |                  |          |            |             |                       |                                              |                |                                                            |                                              |          |          |             |            |                                     |            |           |                |             |              |                     |                                              |              |               |                  |               |                                                                         |                                      |             |                                                                                  |                  |             |             |             |              |                                                              |            | <br>\ <u>\</u> \ . |              | •   |
|              | 1            | 2 0        | 1549                                                               | 3842             | 356      | 5          | 1067        | 1726                  | 161.                                         | 2415           | 1724                                                       | 1716                                         | 418      | 1239     | 1845        | 120        | 454                                 | 453        | 200       | 264            | 487         | 353          | 8 8<br>27 5<br>27 5 | 826                                          | 88 5<br>88 5 | 20 G          | 44               | 484           | 355<br>600<br>600<br>600<br>600<br>600<br>600<br>600<br>600<br>600<br>6 | 828                                  | 173         | 8 <u>2</u>                                                                       | 1134             | 1636        | 33          | 1215        | 2300<br>887  | 136                                                          | 1324       | 1155               | 8            |     |
|              | 1            |            | 2.                                                                 | -<br>-<br>-<br>- | တ်       | 2.2        | 8 6         | 3<br>3<br>3<br>8<br>8 | 3 4<br>8 6                                   | 4.53           | 4.74                                                       | 5.29                                         | - G      | 4 9      | 3 4         | ж<br>Ж     | . 23                                | ٠٠.<br>ب   | 5.4       | 1, 22          | 1. 72       | 89.5         | <u></u>             | 2.61                                         | 8            | 88            | 8                | <u>ن</u>      | ٠.<br>6. ه                                                              | 2.5                                  |             | 22                                                                               | 88<br>88         | 8 %         | 8           |             | 7 0          | ₩.<br>₩.                                                     | 67.        | 28                 | 36           |     |
|              | ×            | %          | 5 6                                                                | úς               | · 66     | œ          | 8, 5        | 2,5                   | <br>. 8                                      | 16             | 6                                                          | (S)                                          | <br>S &  | 5 6      | 35          | . 32       | ₩.                                  | 9 6        | 2 10      | 2              | 80          | 200          | 98                  | 8                                            | <u>ت</u> و   | 3 4           | 8                |               | 5.4<br>0.13                                                             | 6                                    | ည် ဗ        | 6                                                                                | စ္တ              | - œ         | 8           | 28          | 일            | <b>జ</b> :                                                   | - 4        | 242                | 5            |     |
|              | £            | 싦          | ≙ a                                                                | 3 €              | 6        | ≙:         | <u>\$</u> € | ≥ ≙                   | 6                                            | ≙              | ≙:                                                         | <u>8</u>                                     | <u>^</u> | 2 2      | 2           | <u>@</u> ; | <u>6</u>                            | <u> </u>   | 8 8       | <u>ო</u>       | <u></u>     | 3 :          | - ≙                 | <u>\$</u>                                    | 9 €          | 4             | ۵,               | م<br>د        | <u>}</u> ≙                                                              | = \$                                 | <u>\$</u> ≙ | ₽                                                                                | <u>.</u>         | _<br>_<br>_ | 22:         | 2 5         | <u>ت</u>     | <u> </u>                                                     |            | <u>∘</u> ≙         |              |     |
|              |              |            |                                                                    |                  |          |            |             |                       |                                              |                |                                                            |                                              |          |          |             |            |                                     |            |           |                |             |              |                     |                                              |              |               |                  |               |                                                                         |                                      |             |                                                                                  |                  |             |             |             |              |                                                              |            | တ္တယ္              |              |     |
|              | င်           | mad c      | 532                                                                | 447              | 397      | 8 0<br>8 0 | 394         | 353                   | 367                                          | 96             |                                                            | 7 00<br>7 00<br>7 1                          | 122      | 520      | 242         | 8 8        | 7 C<br>20 C<br>20 C<br>20 C<br>20 C | <u>-</u>   | 90        | <del>δ</del> ( | 28          | 8            | <u>ب</u>            | 8 g                                          | 312          | യ്ക           | · ·              | Į.            | Ω                                                                       | <del>-</del> 9                       | δiδ         | g e                                                                              | <b>⊃</b> α       | Ω.          | ~ ~         | o           | m i          | ~ ~                                                          |            | <b></b>            |              |     |
|              | 8            | ₩<br>Q     | 3.E                                                                | 57 1             | 4 (      | ું હ       | စ္တ         | 43                    | <sup>연</sup>                                 | <b>†</b>       | - 1-                                                       | - 4                                          | ි<br>ස   | <u>.</u> | gi t        | e o        | 0.4                                 | 7          | <u></u>   | - 4            | * 00        | 2            | 91                  | ก <del>-</del>                               | · (0         |               | ~ ~              | 7             | ₩.                                                                      | & &                                  | 3.6         | 505                                                                              | 87               | 49          | ± 5         | 8           | <b>4</b>     | 4 V                                                          | 4          | 354<br>107         |              |     |
|              | g i          | <b>§</b> 6 | , w                                                                | φ.               | - c      | ٥ ۵        | ı.          | ص<br>ص                |                                              | . /            | , .                                                        |                                              |          |          |             |            | _                                   |            | •         | -•             | ÷           | -            | : 2                 | V                                            |              | ***           |                  | ·             | 23                                                                      | 8 8                                  | 88          | 8                                                                                | 8=               | 4<br>8      | 28          | 4.6         | 88           | 8 %                                                          | 8          | 13.9               |              |     |
| ľ            |              | 2 ^        | . ^                                                                | တေ               | ~1 OX    | - 6        | σ<br>Λ      | ŠÓ (                  | 69 F                                         | <u>.</u>       | č                                                          | , A                                          | 11.      | 38       | 200         | 200        | 28                                  | 94         | 85        | 36             | 120         | 116          | ස<br>දි             | 86                                           | 114          | 8             | 5 E              | 139           | 146                                                                     | 9 %<br>80 %                          | 527         | 707                                                                              | 157              | 용[          | ည်          | 2≜          | <b>7</b> 8   | 38                                                           | 8.0        | 62                 |              |     |
| 1            | ₹ 8          | 1          |                                                                    |                  |          |            |             |                       |                                              |                |                                                            |                                              |          |          |             |            |                                     |            |           |                |             |              |                     |                                              |              |               |                  |               |                                                                         |                                      |             |                                                                                  |                  |             |             |             |              |                                                              | ۸ 4        |                    |              |     |
| 2            | 2 2          | 1          | <b>△</b> .                                                         | n ±              | <u>.</u> | ^          | <u>^</u>    | <u> </u>              | <u>^                                    </u> | <u>. Α</u>     | Δ                                                          | <u>^</u>                                     | Δ,       | Δ.       | <u>\</u>    | Δ.         | Δ,                                  | Α,         | <u> </u>  | Δ.             | Δ           | ~            | Δ Δ                 | <u>,                                    </u> | 4 -          | Δ.            | <u> </u>         | Δ.            | <u>^</u>                                                                | - 4                                  | ۸.          | <u>^</u>                                                                         | Δ,               | <u>^</u>    | <u>, v</u>  | ۸.          | Δ Δ          | Δ.                                                           | -<br>      | <u>^ 4</u>         |              |     |
| E            | oord<br>oord | 126        | 88                                                                 | 0<br>0<br>0      | 4        | 098        | 746         | 0/0<br>8/0            | 900                                          | 444            | 851                                                        | 911                                          | 33.      | 0 W      | 317         | 780        | 5,5                                 | 4.0        | 99        | 351            | 96          | \$ 6         | 3 <del>4</del>      | 27                                           | 122          | )<br>()<br>() | 8                | 5             | 2 0                                                                     | 36                                   | <u>د</u> د  | R :_                                                                             | 57.5             |             |             | യച          | ဂ ဖ          | · 00 +                                                       | 635<br>967 | 1 W                |              |     |
| Location (km | ۰<br>ک       | ~          | 2 :                                                                | - 2              | 4        | 7          | 4 2         | ī 'Ā                  | 7                                            | 4              | 7                                                          | ₹.                                           | 4 -      | Í        | 7           | 7          | <del>2</del> :                      | 5 2        | 145       | 145            | 345         | 4 4<br>0 1   | 4                   | 4                                            | 4 2          | 4             | 441              | 44            | 4 4                                                                     | 44                                   | 4 5         | 4                                                                                | 447              | 4 4         | 8           | 44.7<br>7.0 | 4.45<br>0.00 | 45                                                           | 2 4<br>2 4 | 444. 74            |              |     |
| 9            | 200rd        | 46.411     | 200<br>200<br>200<br>200<br>200<br>200<br>200<br>200<br>200<br>200 | 19.021           | 18.866   | 88         | 7. 730      | 5.58                  | 0.165                                        | 0.070          | 6, 691                                                     | 888                                          | 200      | 5.327    | 5, 110      | 5.370      | 5                                   | 410        | 770       | . 45           | . 565<br>5  | . 032<br>685 | 95                  | 96.5                                         | 200          | . 095         | 945              | 97.0          | 96                                                                      | 7. 333                               | 986         | 273                                                                              | 475              | 18          | 912         | 989         | 773          |                                                              | 474        | 428                |              |     |
|              | ×            | 47         | 4 4                                                                | 4                | 47.      | 4 6        | 477         | 47.4                  | 474                                          | 474            | 4/4                                                        | 4/4                                          | 474      | 474      | 474         | 474        | 474                                 | 474        | 474       | 474            | 474         | 4742         | 4749                | 4749                                         | 4748         | 4748          | 474              | 4748          | 4747                                                                    | 4747                                 | 474F        | 4747                                                                             | 4746.            | 4744        | 4744        | 4743        | 4742         | 4742                                                         | 4740. 474  | 4740.              |              |     |
| ampie        | o            | 252        | 38                                                                 | 335              | 8<br>8   | રૂં હ      | (၉)         | 分                     | <del>4</del> 6                               | 27.0           | 3.5                                                        | i<br>T                                       | မှ       | 47       | <u>නු</u> ද | 2) c       | 3 5                                 | 22.        | က္က       | <b>4</b> i     | ဂ္လုပ္က     | ?!≿          |                     | 57 ¢                                         |              | വ             | ۱ ي              | - an          | ത                                                                       | O •                                  | ام          | m -                                                                              | et in            | 'n          | <b>.</b> -  |             |              |                                                              |            |                    |              |     |
| ESO .        | 2            | 2 S<br>2 F | 35<br>99                                                           | 34 GE            | S A      | յն<br>ՏՀ   | 8<br>8      | )<br>(E               | តិ<br>ក្តី                                   | ម្ល<br>- ៤     | 2 0                                                        | 2 4<br>1 1 1 1 1 1 1 1 1 1 1 1 1 1 1 1 1 1 1 | 5<br>5   | 8 GE     | , G         | o d        | o C                                 | i<br>E     | SEC       |                | 0 70<br>0 6 | Sign (       | SEdC                | 2.<br>2.<br>3. 4.                            | 88           | GEGO          | 9<br>9<br>9<br>8 | 300           | 용                                                                       | 9<br>9<br>1<br>1<br>1<br>1<br>1<br>1 | SEG 1       | SEd1:                                                                            | SEG.             | SEd16       | GEdi        | SEG 18      | GEd20        | 6.65<br>6.65<br>6.65<br>6.65<br>6.65<br>6.65<br>6.65<br>6.65 | GE423      | GEd24              |              |     |
| 8            | 2            | οà         | ) 85<br>:                                                          | ಹ :              | ∞ à      | 2 g        | 8           | <u>ж</u>              | όο ο                                         | 0 0            | ōά                                                         | 000                                          | ω        | 80       | 00 6        | οά         | <u> </u>                            | 85         | 88        | 8 8<br>1       | 8<br>57     | 826          | 888                 | 88                                           | 88           | 88            | 888              | 38            | 835                                                                     | 88.5                                 | 888         | 65<br>63<br>63<br>63<br>63<br>63<br>63<br>63<br>63<br>63<br>63<br>63<br>63<br>63 | <u>8</u> 2       | 842         | 8 8         | 845         | 846          | \$ &                                                         | 849        | 820                |              |     |