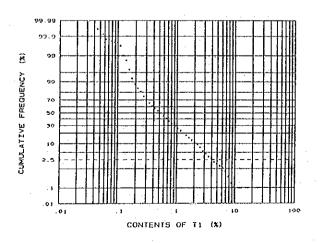

|              |              | ,          | 5 8                                                                | 91               | 214      | 88         | 3 8         | 73                    | 8                                            | 8              | <b>3</b> 2                                                 | ⊇α                                           | 5 8      | 4        | 32          | 85         | N &                                 | 24         | <b>\$</b> | 37             | ខ្ល         | 38           | <b>₩</b>            | इ.स                                          | 3 13         | 41            | φç               | יין<br>אַר קט | ~1 <b>(</b>                                                             | 388                                  |             | ×                                                                                | <u>@</u> ;;      |             |             | 22 g        | ) <u></u>    | ତ ଓ                                                          | D C        | బ్                 | <b>4 ഡ</b> ( | - 1 |
|--------------|--------------|------------|--------------------------------------------------------------------|------------------|----------|------------|-------------|-----------------------|----------------------------------------------|----------------|------------------------------------------------------------|----------------------------------------------|----------|----------|-------------|------------|-------------------------------------|------------|-----------|----------------|-------------|--------------|---------------------|----------------------------------------------|--------------|---------------|------------------|---------------|-------------------------------------------------------------------------|--------------------------------------|-------------|----------------------------------------------------------------------------------|------------------|-------------|-------------|-------------|--------------|--------------------------------------------------------------|------------|--------------------|--------------|-----|
|              |              | 3          | E G                                                                | ۵                | ۸ ه      | ۶ (        | ۵           | ۵                     | ۵۵                                           | Δ <i>&amp;</i> | ٥,                                                         | 18                                           | ۵        | ۵        | ٨۵          | ۸,         | ۵۵                                  | ٨          | 0         | ۸á             | ٥.۵         | ۵            | ۵á                  | ۵۵                                           | ۵۱           | ۵.            | ۵.۵              | ۸.            | Δ.                                                                      | Δ.Δ                                  | ٠           | Δ.                                                                               | Δ.Δ              | Δ           | Δ.Δ         | ۰ ۸         | ۸,           | o                                                            | 0 ~        | An                 | م<br>م       | 1   |
|              |              | - 1        |                                                                    |                  |          |            |             |                       |                                              |                |                                                            |                                              |          |          |             |            |                                     |            |           |                |             |              |                     |                                              |              |               |                  |               |                                                                         |                                      |             |                                                                                  |                  |             |             |             |              |                                                              |            |                    |              | J   |
|              |              |            | , a                                                                | •                | •        |            | ~           | ~                     |                                              | •              |                                                            | •                                            | 7.       | Ψ,       |             |            |                                     |            | 0 ×       | - n            |             | 4            | ₩ u                 | . 2.                                         | α            | O \$          | - 00             | 4.            | ~; •<br>₄ (                                                             |                                      | 1.2         | oi c                                                                             | ۹٠               | ٠<br>ښ      | 0 4         | <u>~</u>    | ဖ ဂ်         | ; <u>;</u>                                                   | ω̈́c       | iώ                 |              |     |
|              |              |            | × =                                                                | -<br>88          | 3.8      | 27         | .62         |                       |                                              | 3 i            | ار<br>ا                                                    | -:<br>88                                     | 8        | 6        | 3.5         |            | <u>.</u>                            | 8,         | 3.5       |                | . 41        | 8            | 9.5                 |                                              | 8            | 200           | 4                | 77.           | . 58                                                                    | , <u>.</u>                           | 5           | 3 &                                                                              | 1.21             | 1.05        | . 1.<br>86. | 8           | 2 :-<br>35 : | 8                                                            | <br>7 0    | <br>               | 37           |     |
|              |              | S          |                                                                    | 4 c              | 2 62     | 8          | සි<br>ද     | 38                    | 5 G                                          | 38             | 8                                                          | 111                                          | % c      | S K      | 3 4         | 8          | 8;                                  | 8 8        | 3 8       | 26             | 8           | 4 (          | 3 Q                 | 8                                            | <u>დ</u> გ   | 2 2           | 32               | នុះ           | 3 %                                                                     | 38                                   | <b>a</b> 8  | 38                                                                               | 22               | = %         | 34          | ₩.          | 2 წ          | æ,                                                           | 88         | 3 23               | 38           |     |
|              |              | 8          | Š.                                                                 | 38               | 8        | 8          | 86          | 3 6                   | 3 <u>0</u>                                   | 8.00           | <br>8                                                      | 8                                            | 200      | 2 C      | 8           | 7.20       | 다.<br>다.                            | 3 6<br>3 6 | 38<br>1 0 | 2.80           | ი<br>გ      | 2 G          | , r.                | 8.8                                          | 2 6          | 8             | 8.00             | %<br>88       | ე.<br>ე.                                                                | 6.70                                 | 9.20        | 88                                                                               | 88               | 88          | 2           | 88          | 8            | 8                                                            | 28         | 88                 | 2.5          |     |
|              |              | 0          | S C                                                                | 50               | 8        | 8          | 5 5         | 9                     | 9                                            | 8              | 6                                                          | 6                                            | 38       | 8        | 9           | 2          | 0.0                                 | 2 2        | 8         | 023            | 8 5         | 3 6          | 88                  | 88                                           | 98           | 88            | 929              | <u>4</u> §    | g                                                                       | 88                                   | 88          | 3                                                                                | <u>ლ</u> 8       | 36          | ខ្លះ        | 5 5         | 8            | မ္တာ မ                                                       | စ္တမွ      | စ္ကမ္              | =            |     |
|              | j            | d<br>d     | ē.                                                                 | ۵۱               | ۵۰       | <b>o</b> 8 | 16          | ۵۵                    | ۵                                            | ۵              | ۵۵                                                         | ۵۵                                           | oα       | લ        | ۵           | ယ င်       | <b>Λ</b> σ                          | ۵۵         | ۵         | ω.             | ۶.          | ۳=           | <b>တ</b>            | ო (                                          | ω (          | ۸.            | 4.1              | - 5           |                                                                         | ۸.                                   | ۱۵          | ۸                                                                                | ٨,               |             | ۵۰          | - თ         | ۵            | 3.6                                                          | ن<br>اسا   | ع<br>م             | 8            |     |
|              |              | z          | 24<br>24                                                           | 605              | 457      | 5.5        | 103         | 82                    | 92                                           | 8,             | ο g                                                        | 3 5                                          | 11.      | 936      | 98          |            | 38                                  | 84         | 42        | 7              | 2 g         | 27           | 88                  | <b>3</b> 2                                   | \ \          | 37            | ស្ល              | 3 7           | Ξ.                                                                      | ლ ⊊                                  | 3 @         | φı                                                                               | o                | o .         | <b>ന</b> ⊷  | - (A        | <b></b>      | - ~                                                          | · •        | <b>-8</b>          |              |     |
|              |              | <b>2</b> % | e 88                                                               | <u>0</u>         | 25       | 7 K        | 92          | 51                    | 888                                          | 2.5            | - <b>"</b>                                                 | 3.5                                          | 23       |          |             | <u>و</u> ک | <u> </u>                            | Q          | ស (       | n c            | ·           | _            | ю·                  | <b></b> ←                                    |              | 0             | 0 6              | . ~           |                                                                         |                                      | , E         | ⊕;                                                                               |                  | 4           | 00 LC       | > =         | ö.           | <u> </u>                                                     | = 1        | ~ 88               | 8            |     |
|              |              | 0 8        | 1∆                                                                 |                  | △∡       | · <u>^</u> | ٠.          | <br>∆.                |                                              |                | : <u>-</u><br><u>:                                    </u> | . Δ.                                         |          | Δ.       |             | ۰,۸        | · V                                 | ۸.         | ۸ ۸       | ) c            | ? (O        | ٧            | 4.0                 | , .<br>, .                                   | من ر         | ٠.<br>ن ت     | ຕິເດີ            | 8             | (i)                                                                     |                                      | 1.32        | <br>8                                                                            | . <del>.</del> . | 92.5        | <br>57      | 8           | <br>4.       |                                                              | F. 5       | 9 88 :             | 49           |     |
|              |              | 2 C        |                                                                    |                  |          |            |             |                       |                                              |                |                                                            |                                              |          |          |             |            |                                     |            |           |                |             |              |                     |                                              |              |               |                  |               |                                                                         |                                      |             |                                                                                  |                  |             |             |             |              |                                                              |            | <br>\ <u>\</u> \ . |              | •   |
|              | 1            | 2 0        | 1549                                                               | 3842             | 356      | 5          | 1067        | 1726                  | 161.                                         | 2415           | 1724                                                       | 1716                                         | 418      | 1239     | 1845        | 120        | 454                                 | 453        | 200       | 264            | 487         | 353          | 8 8<br>27 5<br>27 5 | 826                                          | 88 5<br>88 5 | 20 G          | 44               | 484           | 355<br>600<br>600<br>600<br>600<br>600<br>600<br>600<br>600<br>600<br>6 | 828                                  | 173         | 8 <u>2</u>                                                                       | 1134             | 1636        | 33          | 1215        | 2300<br>887  | 136                                                          | 1324       | 1155               | 8            |     |
|              | 1            |            | 2.                                                                 | -<br>-<br>-<br>- | တ်       | 2.2        | 8 6         | 3<br>3<br>3<br>8<br>8 | 3 4<br>8 6                                   | 4.53           | 4.74                                                       | 5.29                                         | - G      | 4 9      | 3 4         | ж<br>Ж     | . 23                                | ٠٠.<br>ب   | 5.4       | 1, 22          | 1. 72       | 89.5         | <u></u>             | 2.61                                         | 8            | 88            | 8                | <u>ن</u>      | ٠.<br>6. ه                                                              | 2.5                                  |             | 22                                                                               | 88<br>88         | 8 %         | 8           |             | 7 0          | ₩.<br>₩.                                                     | 67.        | 28                 | 36           |     |
|              | ×            | %          | 5 6                                                                | úς               | · 66     | œ          | 8, 5        | 2,5                   | <br>. 8                                      | 16             | 6                                                          | (S)                                          | <br>S &  | 5 6      | 35          | . 32       | ₩.                                  | 9 6        | 2 10      | 2              | 80          | 200          | 98                  | 8                                            | <u>ت</u> و   | 3 4           | 8                |               | 5.4<br>0.13                                                             | 6                                    | ည် ဗ        | 6                                                                                | စ္တ              | - œ         | 8           | 28          | 일            | <b>జ</b> :                                                   | - 4        | 242                | 5            |     |
|              | £            | 싦          | ≙ a                                                                | 3 €              | 6        | ≙:         | <u>\$</u> € | ≥ ≙                   | 6                                            | ≙              | ≙:                                                         | <u>8</u>                                     | <u>^</u> | 2 2      | 2           | <u>@</u> ; | <u>6</u>                            | <u> </u>   | 8 8       | <u>ო</u>       | <u></u>     | 3 :          | - ≙                 | <u>\$</u>                                    | 9 €          | 4             | ۵,               | م<br>د        | <u>}</u> ≙                                                              | = \$                                 | <u>\$</u> ≙ | ₽                                                                                | <u>.</u>         | _<br>_<br>_ | 22:         | 2 5         | <u>ت</u>     | <u> </u>                                                     |            | <u>∘</u> ≙         |              |     |
|              |              |            |                                                                    |                  |          |            |             |                       |                                              |                |                                                            |                                              |          |          |             |            |                                     |            |           |                |             |              |                     |                                              |              |               |                  |               |                                                                         |                                      |             |                                                                                  |                  |             |             |             |              |                                                              |            | တ္တယ္              |              |     |
|              | င်           | mad c      | 532                                                                | 447              | 397      | 8 0<br>8 0 | 394         | 353                   | 367                                          | 96             |                                                            | 7 00<br>7 00<br>7 1                          | 122      | 520      | 242         | 8 8        | 7 C<br>20 C<br>20 C<br>20 C<br>20 C | <u>-</u>   | 90        | <del>δ</del> ( | 28          | 8            | <u>ب</u>            | 8 g                                          | 312          | യ്ക           | · ·              | Į.            | Ω                                                                       | <del>-</del> 9                       | δiδ         | g e                                                                              | <b>⊃</b> α       | Ω.          | ~ ~         | o           | m i          | ~ ~                                                          |            | <b></b>            |              |     |
|              | 8            | ₩<br>Q     | 3.E                                                                | 57 1             | 4 (      | ું હ       | စ္တ         | 43                    | <sup>연</sup>                                 | <b>†</b>       | - 1-                                                       | - 4                                          | ි<br>ස   | <u>.</u> | gi t        | e o        | 0.4                                 | 7          | <u></u>   | - 4            | * 00        | 2            | 91                  | ก <del>-</del>                               | · (0         |               | ~ ~              | 7             | ₩.                                                                      | & &                                  | 3.6         | 505                                                                              | 87               | 49          | ± 5         | 8           | <b>4</b>     | 4 V                                                          | 4          | 354<br>107         |              |     |
|              | g i          | <b>§</b> 6 | , w                                                                | φ.               | - c      | ٥ ۵        | ı.          | ص<br>ص                |                                              | . /            | , .                                                        |                                              |          |          |             |            | _                                   |            | •         | -•             | ÷           | -            | : 2                 | V                                            |              | ***           |                  | ·             | 23                                                                      | 8 8                                  | 88          | 8                                                                                | 8=               | 4<br>8      | 28          | 4.6         | 88           | 8 %                                                          | 8          | 13.9               |              |     |
| ľ            |              | 2 ^        | . ^                                                                | တေ               | ~1 OX    | - 6        | σ<br>Λ      | ŠÓ (                  | 69 F                                         | <u>.</u>       | č                                                          | , A                                          | 11.      | 38       | 200         | 200        | 28                                  | 94         | 85        | 36             | 120         | 116          | ස<br>දි             | 86                                           | 114          | 8             | 5 E              | 139           | 146                                                                     | 9 %<br>80 %                          | 527         | 707                                                                              | 157              | 용[          | ည်          | 2≜          | <b>7</b> 8   | 38                                                           | 8.0        | 62                 |              |     |
| 1            | ₹ 8          | 1          |                                                                    |                  |          |            |             |                       |                                              |                |                                                            |                                              |          |          |             |            |                                     |            |           |                |             |              |                     |                                              |              |               |                  |               |                                                                         |                                      |             |                                                                                  |                  |             |             |             |              |                                                              | ۸ 4        |                    |              |     |
| 2            | 2 2          | 1          | <b>△</b> .                                                         | n ±              | <u>.</u> | ^          | <u>^</u>    | <u> </u>              | <u>^                                    </u> | <u>. Α</u>     | Δ                                                          | <u>^</u>                                     | Δ,       | Δ.       | <u>\</u>    | Δ.         | Δ,                                  | Α,         | <u> </u>  | Δ.             | Δ           | ~            | Δ Δ                 | <u>,                                    </u> | 4 -          | Δ.            | <u> </u>         | Δ.            | <u>^</u>                                                                | - 4                                  | ۸.          | <u>^</u>                                                                         | Δ,               | <u>^</u>    | <u>, v</u>  | ۸.          | Δ Δ          | Δ.                                                           | -<br>      | <u>^ 4</u>         |              |     |
| E            | oord<br>oord | 126        | 88                                                                 | 0<br>0<br>0      | 4        | 098        | 746         | 0/0<br>8/0            | 900                                          | 444            | 851                                                        | 911                                          | 33.      | 0 W      | 317         | 780        | 5,5                                 | 4.0        | 99        | 351            | 96          | \$ 6         | 3 <del>4</del>      | 27                                           | 122          | )<br>()<br>() | 8                | 5             | 2 0                                                                     | 36                                   | <u>د</u> د  | R :_                                                                             | 57.5             |             |             | യച          | ဂ ဖ          | · 00 +                                                       | 635<br>967 | 1 W                |              |     |
| Location (km | ۰<br>ک       | ~          | 2 :                                                                | - 2              | 4        | 7          | 4 2         | ī 'Ā                  | 7                                            | 4              | 7                                                          | ₹.                                           | 4 -      | Í        | 7           | 7          | <del>2</del> :                      | 5 2        | 145       | 145            | 345         | 4 4<br>0 1   | 4                   | 4                                            | 4 2          | 4             | 441              | 44            | 4 4                                                                     | 44                                   | 4 5         | 4                                                                                | 447              | 4 4         | 8           | 44.7<br>7.0 | 4.45<br>0.00 | 45                                                           | 2 4<br>2 4 | 444. 74            |              |     |
| 9            | 200rd        | 46.411     | 200<br>200<br>200<br>200<br>200<br>200<br>200<br>200<br>200<br>200 | 19.021           | 18.866   | 88         | 7. 730      | 5.58                  | 0.165                                        | 0.070          | 6, 691                                                     | 888                                          | 200      | 5.327    | 5, 110      | 5.370      | 5                                   | 410        | 770       | . 45           | . 565<br>5  | . 032<br>685 | 95                  | 96.5                                         | 200          | . 095         | 945              | 97.0          | 96                                                                      | 7. 333                               | 986         | 273                                                                              | 475              | 18          | 912         | 989         | 773          |                                                              | 474        | 428                |              |     |
|              | ×            | 47         | 4 4                                                                | 4                | 47.      | 4 6        | 477         | 47.4                  | 474                                          | 474            | 4/4                                                        | 4/4                                          | 474      | 474      | 474         | 474        | 474                                 | 474        | 474       | 474            | 474         | 4742         | 4749                | 4749                                         | 4748         | 4748          | 474              | 4748          | 4747                                                                    | 4747                                 | 474F        | 4747                                                                             | 4746.            | 4744        | 4744        | 4743        | 4742         | 4742                                                         | 4740. 474  | 4740.              |              |     |
| ampie        | o            | 252        | 38                                                                 | 335              | 8<br>8   | રૂં હ      | (၉)         | 分                     | <del>4</del> 6                               | 27.0           | 3.5                                                        | i<br>T                                       | မှ       | 47       | <u>නු</u> ද | 2) c       | 3 5                                 | 22.        | က္က       | <b>4</b> i     | ဂ္လုပ္က     | ?!≿          |                     | 57 ¢                                         |              | വ             | ۱ ي              | - an          | ത                                                                       | O •                                  | ام          | m -                                                                              | et in            | 'n          | <b>.</b> -  |             |              |                                                              |            |                    |              |     |
| ESO .        | 2            | 2 S<br>2 F | 35<br>99                                                           | 34 GE            | S A      | յն<br>ՏՀ   | 8<br>8      | )<br>(E               | តិ<br>ក្តី                                   | ម្ល<br>- ៤     | 2 0                                                        | 2 4<br>1 1 1 1 1 1 1 1 1 1 1 1 1 1 1 1 1 1 1 | 5<br>5   | 8 GE     | , G         | o d        | o C                                 | i<br>E     | SEC       |                | 0 70<br>0 6 | Sign (       | SEdC                | 2.<br>2.<br>3. 4.                            | 88           | GEGO          | 9<br>9<br>9<br>8 | 300           | 용                                                                       | 9<br>9<br>1<br>1<br>1<br>1<br>1<br>1 | SEG 1       | SEd1:                                                                            | SEG.             | SEd16       | GEdi        | SEG 18      | GEd20        | 6.65<br>6.65<br>6.65<br>6.65<br>6.65<br>6.65<br>6.65<br>6.65 | GE423      | GEd24              |              |     |
| 8            | 2            | οà         | ) 85<br>:                                                          | ಹ :              | ∞ à      | 2 g        | 8           | <u>ж</u>              | όο ο                                         | 0 0            | ōά                                                         | 000                                          | ω        | 80       | 00 6        | οά         | <u> </u>                            | 85         | 88        | 8 8<br>1       | 8<br>57     | 826          | 888                 | 88                                           | 88           | 88            | 888              | 38            | 835                                                                     | 88.5                                 | 888         | 65<br>63<br>63<br>63<br>63<br>63<br>63<br>63<br>63<br>63<br>63<br>63<br>63<br>63 | <u>8</u> 2       | 842         | 8 8         | 845         | 846          | \$ &                                                         | 849        | 820                |              |     |