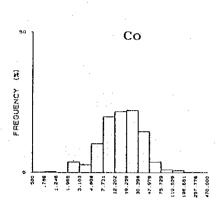

|              |              | ,          | 5 8                                                                | 91               | 214      | 88         | 3 8         | 73                    | 8                                            | 8              | <b>3</b> 2                                                 | ⊇α                                           | 5 8      | 4        | 32          | 85         | N &                                 | 24         | <b>\$</b> | 37             | ខ្ល         | 38           | <b>₩</b>            | इ.स                                          | 3 13         | 41            | φç               | יין<br>אַר קט | ~1 <b>(</b>                                                             | 388                                  |             | ×                                                                                | <u>@</u> ;;      |             |             | 22 g        | ) <u></u>    | ତ ଓ                                                          | D C        | బ్                 | <b>4 ഡ</b> ( | - 1 |
|--------------|--------------|------------|--------------------------------------------------------------------|------------------|----------|------------|-------------|-----------------------|----------------------------------------------|----------------|------------------------------------------------------------|----------------------------------------------|----------|----------|-------------|------------|-------------------------------------|------------|-----------|----------------|-------------|--------------|---------------------|----------------------------------------------|--------------|---------------|------------------|---------------|-------------------------------------------------------------------------|--------------------------------------|-------------|----------------------------------------------------------------------------------|------------------|-------------|-------------|-------------|--------------|--------------------------------------------------------------|------------|--------------------|--------------|-----|
|              |              | 3          | E G                                                                | ۵                | ۸ ه      | ۶ (        | ۵           | ۵                     | ۵۵                                           | Δ <i>&amp;</i> | ٥,                                                         | 18                                           | ۵        | ۵        | ٨۵          | ۸,         | ۵۵                                  | ٨          | 0         | ۸á             | ٥.۵         | ۵            | ۵á                  | ۵۵                                           | ۵۱           | ۵.            | ۵.۵              | ۸.            | Δ.                                                                      | Δ.Δ                                  | ٠           | Δ.                                                                               | Δ.Δ              | Δ           | Δ.Δ         | ۰ ۸         | ۸,           | o                                                            | 0 ~        | An                 | م<br>م       | 1   |
|              |              | - 1        |                                                                    |                  |          |            |             |                       |                                              |                |                                                            |                                              |          |          |             |            |                                     |            |           |                |             |              |                     |                                              |              |               |                  |               |                                                                         |                                      |             |                                                                                  |                  |             |             |             |              |                                                              |            |                    |              | J   |
|              |              |            | , a                                                                | •                | •        |            | ~           | ~                     |                                              | •              |                                                            | •                                            | 7.       | Ψ,       |             |            |                                     |            | 0 ×       | - n            |             | 4            | ₩ u                 | . 2.                                         | α            | O \$          | - 00             | 4.            | ~; •<br>₄ (                                                             |                                      | 1.2         | oi c                                                                             | ۹٠               | ٠<br>ښ      | 0 4         | <u>~</u>    | ဖ ဂ်         | ; <u>;</u>                                                   | ω̈́c       | iώ                 |              |     |
|              |              |            | × =                                                                | -<br>88          | 3.8      | 27         | .62         |                       |                                              | 3 i            | ار<br>ا                                                    | -:<br>88                                     | 8        | 6        | 3.5         |            | <u>.</u>                            | 8,         | 3.5       |                | . 41        | 8            | 9.5                 |                                              | 8            | 200           | 4                | 77.           | . 58                                                                    | , <u>.</u>                           | 5           | 3 &                                                                              | 1.21             | 1.05        | . 1.<br>86. | 8           | 2 :-<br>35 : | 8                                                            | <br>7 0    | <br>               | 37           |     |
|              |              | S          |                                                                    | 4 c              | 2 62     | 8          | සි<br>ද     | 38                    | 5 G                                          | 38             | 8                                                          | 111                                          | % c      | S K      | 3 4         | 8          | 8;                                  | 8 8        | 3 8       | 26             | 8           | 4 (          | 3 Q                 | 8                                            | <u>დ</u> გ   | 2 2           | 32               | នុះ           | 3 %                                                                     | 38                                   | <b>a</b> 8  | 38                                                                               | 22               | = %         | 34          | ₩.          | 2 წ          | æ,                                                           | 88         | 3 23               | 38           |     |
|              |              | 8          | Š.                                                                 | 38               | 8        | 8          | 86          | 3 6                   | 3 <u>0</u>                                   | 8.00           | <br>8                                                      | 8                                            | 200      | 2 C      | 8           | 7.20       | 다.<br>다.                            | 3 6<br>3 6 | 38<br>1 0 | 2.80           | ი<br>გ      | 2 G          | , r.                | 8.8                                          | 2 6          | 8             | 8.00             | %<br>88       | ე.<br>ე.                                                                | 6.70                                 | 9.20        | 88                                                                               | 88               | 88          | 2           | 88          | 8            | 8                                                            | 28         | 88                 | 2.5          |     |
|              |              | 0          | S C                                                                | 50               | 8        | 8          | 5 5         | 9                     | 9                                            | 8              | 6                                                          | 6                                            | 38       | 8        | 9           | 2          | 0.0                                 | 2 2        | 8         | 023            | 8 5         | 3 6          | 88                  | 88                                           | 98           | 88            | 929              | <u>4</u> §    | g                                                                       | 88                                   | 88          | 3                                                                                | <u>ლ</u> 8       | 36          | ខ្លះ        | 5 5         | 8            | မ္တာ မ                                                       | စ္တမွ      | စ္ကမ္              | =            |     |
|              | j            | d<br>d     | ē.                                                                 | ۵۱               | ۵۰       | <b>o</b> 8 | 16          | ۵۵                    | ۵                                            | ۵              | ۵۵                                                         | ۵۵                                           | oα       | લ        | ۵           | ယ င်       | <b>Λ</b> σ                          | ۵۵         | ۵         | ω.             | ۶.          | ۳=           | <b>တ</b>            | ო (                                          | ω (          | ۸.            | 4.1              | - 5           |                                                                         | ۸.                                   | ۱۵          | ۸                                                                                | ٨,               |             | ۵۰          | - თ         | ۵            | 3.6                                                          | ن<br>اسا   | ع<br>م             | 8            |     |
|              |              | z          | 24<br>24                                                           | 605              | 457      | 5.5        | 103         | 82                    | 92                                           | 8,             | ο g                                                        | 3 5                                          | 11.      | 936      | 98          |            | 38                                  | 84         | 42        | 7              | 2 g         | 27           | 88                  | <b>3</b> 2                                   | \ \          | 37            | ស្ល              | 3 7           | Ξ.                                                                      | ლ ⊊                                  | 3 @         | φı                                                                               | o                | o .         | <b>ന</b> ⊷  | - (A        | <b></b>      | - ~                                                          | · •        | <b>-8</b>          |              |     |
|              |              | <b>2</b> % | e 88                                                               | <u>0</u>         | 25       | 7 K        | 92          | 51                    | 888                                          | 2.5            | - <b>"</b>                                                 | 3.5                                          | 23       |          |             | <u>و</u> ک | <u> </u>                            | Q          | ស (       | n c            | ·           | _            | ю·                  | <b></b> ←                                    |              | 0             | 0 6              | . ~           |                                                                         |                                      | , E         | ⊕;                                                                               |                  | 4           | 00 LC       | > =         | ö.           | <u> </u>                                                     | = 1        | ~ 88               | 8            |     |
|              |              | 0 8        | 1∆                                                                 |                  | △∡       | · <u>^</u> | ٠.          | <br>∆.                |                                              |                | : <u>-</u><br><u>:                                    </u> | . Δ.                                         |          | Δ.       |             | ۰,۸        | · V                                 | ۸.         | ۸ ۸       | ) c            | ? (O        | ٧            | 4.0                 | , .<br>, .                                   | من ر         | ٠.<br>ن ت     | ຕິເດີ            | 8             | (i)                                                                     |                                      | 1.32        | <br>8                                                                            | . <del>.</del> . | 92.5        | <br>57      | 8           | <br>4.       |                                                              | F. 5       | 9 88 :             | 49           |     |
|              |              | 2 C        |                                                                    |                  |          |            |             |                       |                                              |                |                                                            |                                              |          |          |             |            |                                     |            |           |                |             |              |                     |                                              |              |               |                  |               |                                                                         |                                      |             |                                                                                  |                  |             |             |             |              |                                                              |            | <br>\ <u>\</u> \ . |              | •   |
|              | 1            | 2 0        | 1549                                                               | 3842             | 356      | 5          | 1067        | 1726                  | 161.                                         | 2415           | 1724                                                       | 1716                                         | 418      | 1239     | 1845        | 120        | 454                                 | 453        | 200       | 264            | 487         | 353          | 8 8<br>27 5<br>27 5 | 826                                          | 88 5<br>88 5 | 20 G          | 44               | 484           | 355<br>600<br>600<br>600<br>600<br>600<br>600<br>600<br>600<br>600<br>6 | 828                                  | 173         | 8 <u>2</u>                                                                       | 1134             | 1636        | 33          | 1215        | 2300<br>887  | 136                                                          | 1324       | 1155               | 8            |     |
|              | 1            |            | 2.                                                                 | -<br>-<br>-<br>- | တ်       | 2.2        | 8 6         | 3<br>3<br>3<br>8<br>8 | 3 4<br>8 6                                   | 4.53           | 4.74                                                       | 5.29                                         | - G      | 4 9      | 3 4         | ж<br>Ж     | . 23                                | ٠٠.<br>ب   | 5.4       | 1, 22          | 1. 72       | 89.5         | <u></u>             | 2.61                                         | 8            | 88            | 8                | <u>ن</u>      | ٠.<br>6. ه                                                              | 2.5                                  |             | 22                                                                               | 88<br>88         | 8 %         | 8           |             | 7 0          | ₩.<br>₩.                                                     | 67.        | 28                 | 36           |     |
|              | ×            | %          | 5 6                                                                | úς               | · 66     | œ          | 8, 5        | 2,5                   | <br>. 8                                      | 16             | 6                                                          | (S)                                          | <br>S &  | 5 6      | 35          | . 32       | ₩.                                  | 9 6        | 2 10      | 2              | 80          | 200          | 98                  | 8                                            | <u>ت</u> و   | 3 4           | 8                |               | 5.4<br>0.13                                                             | 6                                    | ည် ဗ        | 6                                                                                | စ္တ              | - œ         | 8           | 28          | 일            | <b>జ</b> :                                                   | - 4        | 242                | 5            |     |
|              | £            | 싦          | ≙ a                                                                | 3 €              | 6        | ≙:         | <u>\$</u> € | ≥ ≙                   | 6                                            | ≙              | ≙:                                                         | <u>8</u>                                     | <u>^</u> | 2 2      | 2           | <u>@</u> ; | <u>6</u>                            | <u> </u>   | 8 8       | <u>ო</u>       | <u></u>     | 3 :          | - ≙                 | <u>\$</u>                                    | 9 €          | 4             | ۵,               | م<br>د        | <u>}</u> ≙                                                              | = \$                                 | <u>\$</u> ≙ | ₽                                                                                | <u>.</u>         | _<br>_<br>_ | 22:         | 2 5         | <u>ت</u>     | <u> </u>                                                     |            | <u>∘</u> ≙         |              |     |
|              |              |            |                                                                    |                  |          |            |             |                       |                                              |                |                                                            |                                              |          |          |             |            |                                     |            |           |                |             |              |                     |                                              |              |               |                  |               |                                                                         |                                      |             |                                                                                  |                  |             |             |             |              |                                                              |            | တ္တယ္              |              |     |
|              | င်           | mad c      | 532                                                                | 447              | 397      | 8 0<br>8 0 | 394         | 353                   | 367                                          | 96             |                                                            | 7 00<br>7 00<br>7 1                          | 122      | 520      | 242         | 8 8        | 7 C<br>20 C<br>20 C<br>20 C<br>20 C | <u>-</u>   | 90        | <del>δ</del> ( | 28          | 8            | <u>ب</u>            | 8 g                                          | 312          | യ്ക           | · ·              | Į.            | Ω                                                                       | <del>-</del> 9                       | δiδ         | g e                                                                              | <b>⊃</b> α       | Ω.          | ~ ~         | o           | m i          | ~ ~                                                          |            | <b></b>            |              |     |
|              | 8            | ₩<br>Q     | 3.E                                                                | 57 1             | 4 (      | ું હ       | စ္တ         | 43                    | <sup>연</sup>                                 | <b>†</b>       | - 1-                                                       | - 4                                          | ි<br>ස   | <u>.</u> | gi t        | e o        | 0.4                                 | 7          | <u></u>   | - 4            | * 00        | 2            | 91                  | ก <del>-</del>                               | · (0         |               | ~ ~              | 7             | ₩.                                                                      | & &                                  | 3.6         | 505                                                                              | 87               | 49          | ± 5         | 8           | <b>4</b>     | 4 V                                                          | 4          | 354<br>107         |              |     |
|              | g i          | <b>§</b> 6 | , w                                                                | φ.               | - c      | ٥ ۵        | ı.          | ص<br>ص                |                                              | . /            | , .                                                        |                                              |          |          |             |            | _                                   |            | •         | -•             | ÷           | -            | : 2                 | V                                            |              | ***           |                  | ·             | 23                                                                      | 8 8                                  | 88          | 8                                                                                | 8=               | 4<br>8      | 28          | 4.6         | 88           | 8 %                                                          | 8          | 13.9               |              |     |
| ľ            |              | 2 ^        | . ^                                                                | တေ               | ~1 OX    | - 6        | σ<br>Λ      | ŠÓ (                  | 69 F                                         | <u>.</u>       | č                                                          | , A                                          | 11.      | 38       | 200         | 200        | 28                                  | 94         | 85        | 36             | 120         | 116          | ස<br>දි             | 86                                           | 114          | 8             | 5 E              | 139           | 146                                                                     | 9 %<br>80 %                          | 527         | 707                                                                              | 157              | 용[          | ည်          | 2≜          | <b>7</b> 8   | 38                                                           | 8.0        | 62                 |              |     |
| 1            | ₹ 8          | 1          |                                                                    |                  |          |            |             |                       |                                              |                |                                                            |                                              |          |          |             |            |                                     |            |           |                |             |              |                     |                                              |              |               |                  |               |                                                                         |                                      |             |                                                                                  |                  |             |             |             |              |                                                              | ۸ 4        |                    |              |     |
| 2            | 2 2          | 1          | <b>△</b> .                                                         | n ±              | <u>.</u> | ^          | <u>^</u>    | <u> </u>              | <u>^                                    </u> | <u>. Α</u>     | Δ                                                          | <u>^</u>                                     | Δ,       | Δ.       | <u>\</u>    | Δ.         | Δ,                                  | Α,         | <u> </u>  | Δ.             | Δ           | ~            | Δ Δ                 | <u>,                                    </u> | 4 -          | Δ.            | <u> </u>         | Δ.            | <u>^</u>                                                                | - 4                                  | ۸.          | <u>^</u>                                                                         | Δ,               | <u>^</u>    | <u>, v</u>  | ۸.          | Δ Δ          | Δ.                                                           | -<br>      | <u>^ 4</u>         |              |     |
| E            | oord<br>oord | 126        | 88                                                                 | 0<br>0<br>0      | 4        | 098        | 746         | 0/0<br>8/0            | 900                                          | 444            | 851                                                        | 911                                          | 33.      | 0 W      | 317         | 780        | 5,5                                 | 4.0        | 99        | 351            | 96          | \$ 6         | 3 <del>4</del>      | 27                                           | 122          | )<br>()<br>() | 8                | 5             | 2 0                                                                     | 36                                   | <u>د</u> د  | R :_                                                                             | 57.5             |             |             | യച          | ဂ ဖ          | · 00 +                                                       | 635<br>967 | 1 W                |              |     |
| Location (km | ۰<br>ک       | ~          | 2 :                                                                | - 2              | 4        | 7          | 4 2         | ī 'Ā                  | 7                                            | 4              | 7                                                          | ₹.                                           | 4 -      | Í        | 7           | 7          | <del>2</del> :                      | 5 2        | 145       | 145            | 345         | 4 4<br>0 1   | 4                   | 4                                            | 4 2          | 4             | 441              | 44            | 4 4                                                                     | 44                                   | 4 5         | 4                                                                                | 447              | 4 4         | 8           | 44.7<br>7.0 | 4.45<br>0.00 | 45                                                           | 2 4<br>2 4 | 444. 74            |              |     |
| 9            | 200rd        | 46.411     | 200<br>200<br>200<br>200<br>200<br>200<br>200<br>200<br>200<br>200 | 19.021           | 18.866   | 88         | 7. 730      | 5.58                  | 0.165                                        | 0.070          | 6, 691                                                     | 888                                          | 200      | 5.327    | 5, 110      | 5.370      | 5                                   | 410        | 770       | . 45           | . 565<br>5  | . 032<br>685 | 95                  | 96.5                                         | 200          | . 095         | 945              | 97.0          | 96                                                                      | 7. 333                               | 986         | 273                                                                              | 475              | 18          | 912         | 989         | 773          |                                                              | 474        | 428                |              |     |
|              | ×            | 47         | 4 4                                                                | 4                | 47.      | 4 6        | 477         | 47.4                  | 474                                          | 474            | 4/4                                                        | 4/4                                          | 474      | 474      | 474         | 474        | 474                                 | 474        | 474       | 474            | 474         | 4742         | 4749                | 4749                                         | 4748         | 4748          | 474              | 4748          | 4747                                                                    | 4747                                 | 474F        | 4747                                                                             | 4746.            | 4744        | 4744        | 4743        | 4742         | 4742                                                         | 4740. 474  | 4740.              |              |     |
| ampie        | o            | 252        | 38                                                                 | 335              | 8<br>8   | રૂં હ      | (၉)         | 分                     | <del>4</del> 6                               | 27.0           | 3.5                                                        | i<br>T                                       | မှ       | 47       | <u>නු</u> ද | 2) c       | 3 5                                 | 22.        | က္က       | <b>4</b> i     | ဂ္လုပ္က     | ?!≿          |                     | 57 ¢                                         |              | വ             | ۱ ي              | - an          | ത                                                                       | O •                                  | ام          | m -                                                                              | et in            | 'n          | <b>.</b> -  |             |              |                                                              |            |                    |              |     |
| ESO .        | 2            | 2 S<br>2 F | 35<br>99                                                           | 34 GE            | S A      | յն<br>ՏՀ   | 8<br>8      | )<br>(E               | តិ<br>ក្តី                                   | ម្ល<br>- ៤     | 2 0                                                        | 2 4<br>1 1 1 1 1 1 1 1 1 1 1 1 1 1 1 1 1 1 1 | 5<br>5   | 8 GE     | , G         | o d        | o C                                 | i<br>E     | SEC       |                | 0 70<br>0 6 | Sign (       | SEdC                | 2.<br>2.<br>3. 4.                            | 88           | GEGO          | 9<br>9<br>9<br>8 | 300           | 용                                                                       | 9<br>9<br>1<br>1<br>1<br>1<br>1<br>1 | SEG 1       | SEd1:                                                                            | SEG.             | SEd16       | GEdi        | SEG 18      | GEd20        | 6.65<br>6.65<br>6.65<br>6.65<br>6.65<br>6.65<br>6.65<br>6.65 | GE423      | GEd24              |              |     |
| 8            | 2            | οà         | ) 85<br>:                                                          | ಹ :              | ∞ à      | 2 g        | 8           | <u>ж</u>              | όο ο                                         | 0 0            | ōά                                                         | 000                                          | ω        | 80       | 00 6        | οά         | <u> </u>                            | 85         | 88        | 8 8<br>1       | 8<br>57     | 826          | 888                 | 88                                           | 88           | 88            | 888              | 38            | 835                                                                     | 88.5                                 | 888         | 65<br>63<br>63<br>63<br>63<br>63<br>63<br>63<br>63<br>63<br>63<br>63<br>63<br>63 | <u>8</u> 2       | 842         | 8 8         | 845         | 846          | \$ &                                                         | 849        | 820                |              |     |