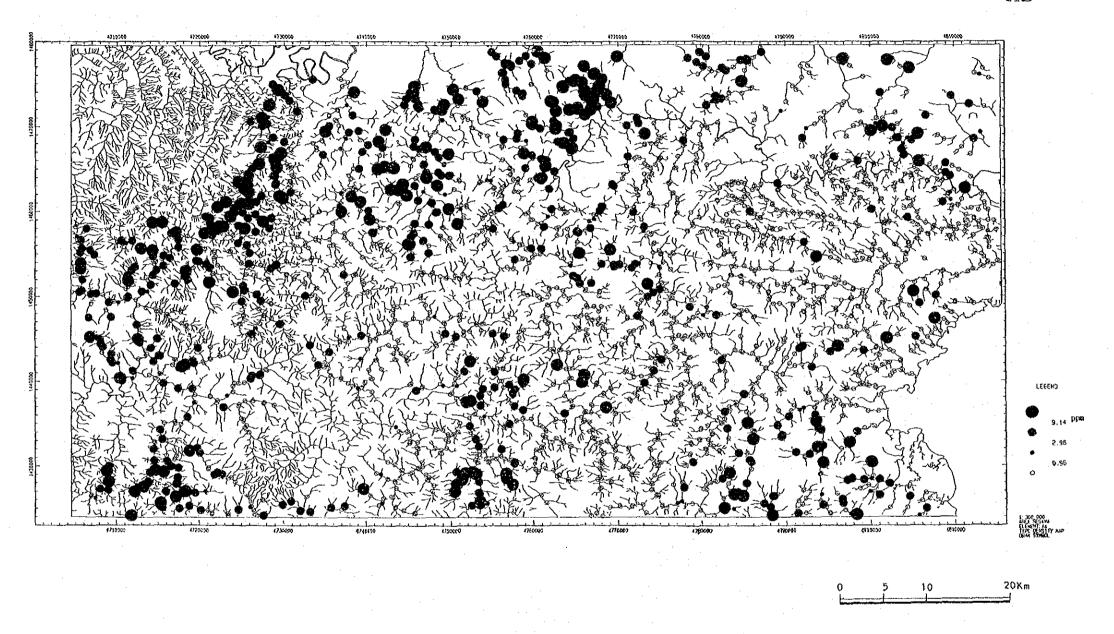

|              |              | ,          | 5 8                                                                | 91               | 214      | 88         | 3 8         | 73                    | 8                                            | 8              | <b>3</b> 2                                                 | ⊇α                                           | 5 8      | 4        | 32          | 85         | N &                                 | 24         | <b>\$</b> | 37             | ខ្ល         | 38           | <b>₩</b>            | इ.स                                          | 3 13         | 41            | φç               | יין<br>אַר קט | ~1 <b>(</b>                                                             | 388                                  |             | ×                                                                                | <u>@</u> ;;      |             |             | 22 g        | ) <u></u>    | ତ ଓ                                                          | D C        | బ్                 | <b>4 ഡ</b> ( | - 1 |
|--------------|--------------|------------|--------------------------------------------------------------------|------------------|----------|------------|-------------|-----------------------|----------------------------------------------|----------------|------------------------------------------------------------|----------------------------------------------|----------|----------|-------------|------------|-------------------------------------|------------|-----------|----------------|-------------|--------------|---------------------|----------------------------------------------|--------------|---------------|------------------|---------------|-------------------------------------------------------------------------|--------------------------------------|-------------|----------------------------------------------------------------------------------|------------------|-------------|-------------|-------------|--------------|--------------------------------------------------------------|------------|--------------------|--------------|-----|
|              |              | 3          | E G                                                                | ۵                | ۸ ه      | ۶ (        | ۵           | ۵                     | ۵۵                                           | Δ <i>&amp;</i> | ٥,                                                         | 18                                           | ۵        | ۵        | ٨۵          | ۸,         | ۵۵                                  | ٨          | 0         | ۸á             | ٥.۵         | ۵            | ۵á                  | ۵۵                                           | ۵۱           | ۵.            | ۵.۵              | ۸.            | Δ.                                                                      | Δ.Δ                                  | ٠           | Δ.                                                                               | Δ.Δ              | Δ           | Δ.Δ         | ۰ ۸         | ۸,           | o                                                            | 0 ~        | An                 | م<br>م       | 1   |
|              |              | - 1        |                                                                    |                  |          |            |             |                       |                                              |                |                                                            |                                              |          |          |             |            |                                     |            |           |                |             |              |                     |                                              |              |               |                  |               |                                                                         |                                      |             |                                                                                  |                  |             |             |             |              |                                                              |            |                    |              | J   |
|              |              |            | , a                                                                | •                | •        |            | ~           | ~                     |                                              | •              |                                                            | •                                            | 7.       | Ψ,       |             |            |                                     |            | 0 ×       | - n            |             | 4            | ₩ u                 | . 2.                                         | α            | O \$          | - 00             | 4.            | ~; •<br>₄ (                                                             |                                      | 1.2         | oi c                                                                             | ۹٠               | ٠<br>ښ      | 0 4         | <u>~</u>    | ဖ ဂ်         | ; <u>;</u>                                                   | ω̈́c       | iώ                 |              |     |
|              |              |            | × =                                                                | -<br>88          | 3.8      | 27         | .62         |                       |                                              | 3 i            | ار<br>ا                                                    | -:<br>88                                     | 8        | 6        | 3.5         |            | <u>.</u>                            | 8,         | 3.5       |                | . 41        | 8            | 9.5                 |                                              | 8            | 200           | 4                | 77.           | . 58                                                                    | , <u>.</u>                           | 5           | 3 &                                                                              | 1.21             | 1.05        | . 1.<br>86. | 8           | 2 :-<br>35 : | 8                                                            | <br>7 0    | <br>               | 37           |     |
|              |              | S          |                                                                    | 4 c              | 2 62     | 8          | සි<br>ද     | 38                    | 5 G                                          | 38             | 8                                                          | 111                                          | % c      | S K      | 3 4         | 8          | 8;                                  | 8 8        | 3 8       | 26             | 8           | 4 (          | 3 Q                 | 8                                            | <u>დ</u> გ   | 2 2           | 32               | នុះ           | 3 %                                                                     | 38                                   | <b>a</b> 8  | 38                                                                               | 22               | = %         | 34          | ₩.          | 2 წ          | æ,                                                           | 88         | 3 23               | 38           |     |
|              |              | 8          | Š.                                                                 | 38               | 8        | 8          | 86          | 3 6                   | 3 <u>0</u>                                   | 8.00           | <br>8                                                      | 8                                            | 200      | 2 C      | 8           | 7.20       | 다.<br>다.                            | 3 6<br>3 6 | 38<br>1 0 | 2.80           | ი<br>გ      | 2 G          | , r.                | 8.8                                          | 2 6          | 8             | 8.00             | %<br>88       | ე.<br>ე.                                                                | 6.70                                 | 9.20        | 88                                                                               | 88               | 88          | 2           | 88          | 8            | 8                                                            | 28         | 88                 | 2.5          |     |
|              |              | 0          | S C                                                                | 50               | 8        | 8          | 5 5         | 9                     | 9                                            | 8              | 6                                                          | 6                                            | 38       | 8        | 9           | 2          | 0.0                                 | 2 2        | 8         | 023            | 8 5         | 3 6          | 88                  | 88                                           | 98           | 88            | 929              | <u>4</u> §    | g                                                                       | 88                                   | 88          | 3                                                                                | <u>ლ</u> 8       | 36          | ខ្លះ        | 5 5         | 8            | မ္တာ မ                                                       | စ္တမွ      | စ္ကမ္              | =            |     |
|              | j            | d<br>d     | ē.                                                                 | ۵۱               | ۵۰       | <b>o</b> 8 | 16          | ۵۵                    | ۵                                            | ۵              | ۵۵                                                         | ۵۵                                           | oα       | લ        | ۵           | ယ င်       | <b>Λ</b> σ                          | ۵۵         | ۵         | ω.             | ۶.          | ۳=           | <b>တ</b>            | ო (                                          | ω (          | ۸.            | 4.1              | - 5           |                                                                         | ۸.                                   | ۱۵          | ۸                                                                                | ٨,               |             | ۵۰          | - თ         | ۵            | 3.6                                                          | ن<br>اسا   | ع<br>م             | 8            |     |
|              |              | z          | 24<br>24                                                           | 605              | 457      | 5.5        | 103         | 82                    | 92                                           | 8,             | ο g                                                        | 3 5                                          | 11.      | 936      | 98          |            | 38                                  | 84         | 42        | 7              | 2 g         | 27           | 88                  | <b>3</b> 2                                   | \ \          | 37            | ស្ល              | 3 7           | Ξ.                                                                      | ლ ⊊                                  | 3 @         | φı                                                                               | o                | o .         | <b>ന</b> ⊷  | - (A        | <b></b>      | - ~                                                          | · •        | <b>-8</b>          |              |     |
|              |              | <b>2</b> % | e 88                                                               | <u>0</u>         | 25       | 7 K        | 92          | 51                    | 888                                          | 2.5            | - <b>"</b>                                                 | 3.5                                          | 23       |          |             | <u>و</u> ک | <u> </u>                            | Q          | ស (       | n c            | ·           | _            | ю·                  | <b></b> ←                                    |              | 0             | 0 6              | . ~           |                                                                         |                                      | , E         | ⊕;                                                                               |                  | 4           | 00 LC       | > =         | ö.           | <u> </u>                                                     | = 1        | ~ 88               | 8            |     |
|              |              | 0 8        | 1∆                                                                 |                  | △∡       | · <u>^</u> | ٠.          | <br>∆.                |                                              |                | : <u>-</u><br><u>:                                    </u> | . Δ.                                         |          | Δ.       |             | ۰,۸        | · V                                 | ۸.         | ۸ ۸       | ) c            | ? (O        | ٧            | 4.0                 | , .<br>, .                                   | من ر         | ٠.<br>ن ت     | ຕິເດີ            | 8             | (i)                                                                     |                                      | 1.32        | <br>8                                                                            | . <del>.</del> . | 92.5        | <br>57      | 8           | <br>4.       |                                                              | F. 5       | 9 88 :             | 49           |     |
|              |              | 2 C        |                                                                    |                  |          |            |             |                       |                                              |                |                                                            |                                              |          |          |             |            |                                     |            |           |                |             |              |                     |                                              |              |               |                  |               |                                                                         |                                      |             |                                                                                  |                  |             |             |             |              |                                                              |            | <br>\ <u>\</u> \ . |              | •   |
|              | 1            | 2 0        | 1549                                                               | 3842             | 356      | 5          | 1067        | 1726                  | 161.                                         | 2415           | 1724                                                       | 1716                                         | 418      | 1239     | 1845        | 120        | 454                                 | 453        | 200       | 264            | 487         | 353          | 8 8<br>27 5<br>27 5 | 826                                          | 88 5<br>88 5 | 20 G          | 44               | 484           | 355<br>600<br>600<br>600<br>600<br>600<br>600<br>600<br>600<br>600<br>6 | 828                                  | 173         | 8 <u>2</u>                                                                       | 1134             | 1636        | 33          | 1215        | 2300<br>887  | 136                                                          | 1324       | 1155               | 8            |     |
|              | 1            |            | 2.                                                                 | -<br>-<br>-<br>- | တ်       | 2.2        | 8 6         | 3<br>3<br>3<br>8<br>8 | 3 4<br>8 6                                   | 4.53           | 4.74                                                       | 5.29                                         | - G      | 4 9      | 3 4         | ж<br>Ж     | . 23                                | ٠٠.<br>ب   | 5.4       | 1, 22          | 1. 72       | 89.5         | <u></u>             | 2.61                                         | 8            | 88            | 8                | <u>ن</u>      | ٠.<br>6. ه                                                              | 2.5                                  |             | 22                                                                               | 88<br>88         | 8 %         | 8           |             | 7 0          | ₩.<br>₩.                                                     | 67.        | 28                 | 36           |     |
|              | ×            | %          | 5 6                                                                | úς               | · 66     | œ          | 8, 5        | 2,5                   | <br>. 8                                      | 16             | 6                                                          | (S)                                          | <br>S &  | 5 6      | 35          | . 32       | ₩.                                  | 9 6        | 2 10      | 2              | 80          | 200          | 98                  | 8                                            | <u>ت</u> و   | 3 4           | 8                |               | 5.4<br>0.13                                                             | 6                                    | ည် ဗ        | 6                                                                                | စ္တ              | - œ         | 8           | 28          | 일            | <b>జ</b> :                                                   | - 4        | 242                | 5            |     |
|              | £            | 싦          | ≙ a                                                                | 3 €              | 6        | ≙:         | <u>\$</u> € | ≥ ≙                   | 6                                            | ≙              | ≙:                                                         | <u>8</u>                                     | <u>^</u> | 2 2      | 2           | <u>@</u> ; | <u>6</u>                            | <u> </u>   | 8 8       | <u>ო</u>       | <u></u>     | 3 :          | - ≙                 | <u>\$</u>                                    | 9 €          | 4             | ۵,               | م<br>د        | <u>}</u> ≙                                                              | = \$                                 | <u>\$</u> ≙ | ₽                                                                                | <u>.</u>         | _<br>_<br>_ | 22:         | 2 5         | <u>ت</u>     | <u> </u>                                                     |            | <u>∘</u> ≙         |              |     |
|              |              |            |                                                                    |                  |          |            |             |                       |                                              |                |                                                            |                                              |          |          |             |            |                                     |            |           |                |             |              |                     |                                              |              |               |                  |               |                                                                         |                                      |             |                                                                                  |                  |             |             |             |              |                                                              |            | တ္တယ္              |              |     |
|              | င်           | mad c      | 532                                                                | 447              | 397      | 8 0<br>8 0 | 394         | 353                   | 367                                          | 96             |                                                            | 7 00<br>7 00<br>7 1                          | 122      | 520      | 242         | 8 8        | 7 C<br>20 C<br>20 C<br>20 C<br>20 C | <u>-</u>   | 90        | <del>δ</del> ( | 28          | 8            | <u>ب</u>            | 8 g                                          | 312          | യ്ക           | · ·              | Į.            | Ω                                                                       | <del>-</del> 9                       | δiδ         | g e                                                                              | <b>⊃</b> α       | Ω.          | ~ ~         | o           | m i          | ~ ~                                                          |            | <b></b>            |              |     |
|              | 8            | ₩<br>Q     | 3.E                                                                | 57 1             | 4 (      | ું હ       | စ္တ         | 43                    | <sup>연</sup>                                 | <b>†</b>       | - 1-                                                       | - 4                                          | ි<br>ස   | <u>.</u> | gi t        | e o        | 0.4                                 | 7          | <u></u>   | - 4            | * 00        | 2            | 91                  | ก <del>-</del>                               | · (0         |               | ~ ~              | 7             | ₩.                                                                      | & &                                  | 3.6         | 505                                                                              | 87               | 49          | ± 5         | 8           | <b>4</b>     | 4 V                                                          | 4          | 354<br>107         |              |     |
|              | g i          | <b>§</b> 6 | , w                                                                | φ.               | - c      | ٥ ۵        | ı.          | ص<br>ص                |                                              | . /            | , .                                                        |                                              |          |          |             |            | _                                   |            | •         | -•             | ÷           | -            | : 2                 | V                                            |              | ***           |                  | ·             | 23                                                                      | 8 8                                  | 88          | 8                                                                                | 8=               | 4<br>8      | 28          | 4.6         | 88           | 8 %                                                          | 8          | 13.9               |              |     |
| ľ            |              | 2 ^        | . ^                                                                | တေ               | ~1 OX    | - 6        | σ<br>Λ      | ŠÓ (                  | 69 F                                         | <u>.</u>       | č                                                          | , A                                          | 11.      | 38       | 200         | 200        | 28                                  | 94         | 85        | 36             | 120         | 116          | ස<br>දි             | 86                                           | 114          | 8             | 5 E              | 139           | 146                                                                     | 9 %<br>80 %                          | 527         | 707                                                                              | 157              | 용[          | ည်          | 2≜          | <b>7</b> 8   | 38                                                           | 8.0        | 62                 |              |     |
| 1            | ₹ 8          | 1          |                                                                    |                  |          |            |             |                       |                                              |                |                                                            |                                              |          |          |             |            |                                     |            |           |                |             |              |                     |                                              |              |               |                  |               |                                                                         |                                      |             |                                                                                  |                  |             |             |             |              |                                                              | ۸ 4        |                    |              |     |
| 2            | 2 2          | 1          | <b>△</b> .                                                         | n ±              | <u>.</u> | ^          | <u>^</u>    | <u> </u>              | <u>^                                    </u> | <u>. Α</u>     | Δ                                                          | <u>^</u>                                     | Δ,       | Δ.       | <u>\</u>    | Δ.         | Δ,                                  | Α,         | <u> </u>  | Δ.             | Δ           | ~            | Δ Δ                 | <u>,                                    </u> | 4 -          | Δ.            | <u> </u>         | Δ.            | <u>^</u>                                                                | - 4                                  | ۸.          | <u>^</u>                                                                         | Δ,               | <u>^</u>    | <u>, v</u>  | ۸.          | Δ Δ          | Δ.                                                           | -<br>      | <u>^ 4</u>         |              |     |
| E            | oord<br>oord | 126        | 88                                                                 | 0<br>0<br>0      | 4        | 098        | 746         | 0/0<br>8/0            | 900                                          | 444            | 851                                                        | 911                                          | 33.      | 0 W      | 317         | 780        | 5,5                                 | 4.0        | 99        | 351            | 96          | \$ 6         | 3 <del>4</del>      | 27                                           | 122          | )<br>()<br>() | 8                | 5             | 2 0                                                                     | 36                                   | <u>د</u> د  | R :_                                                                             | 57.5             |             |             | യച          | ဂ ဖ          | · 00 +                                                       | 635<br>967 | 1 W                |              |     |
| Location (km | ۰<br>ک       | ~          | 2 :                                                                | - 2              | 4        | 7          | 4 2         | ī 'Ā                  | 7                                            | 4              | 7                                                          | ₹.                                           | 4 -      | Í        | 7           | 7          | <del>2</del> :                      | 5 2        | 145       | 145            | 345         | 4 4<br>0 1   | 4                   | 4                                            | 4 2          | 4             | 441              | 44            | 4 4                                                                     | 44                                   | 4 5         | 4                                                                                | 447              | 4 4         | 8           | 44.7<br>7.0 | 4.45<br>0.00 | 45                                                           | 2 4<br>2 4 | 444. 74            |              |     |
| 9            | 200rd        | 46.411     | 200<br>200<br>200<br>200<br>200<br>200<br>200<br>200<br>200<br>200 | 19.021           | 18.866   | 88         | 7. 730      | 5.58                  | 0.165                                        | 0.070          | 6, 691                                                     | 888                                          | 200      | 5.327    | 5, 110      | 5.370      | 5                                   | 410        | 770       | . 45           | . 565<br>5  | . 032<br>685 | 95                  | 96.5                                         | 200          | . 095         | 945              | 97.0          | 96                                                                      | 7. 333                               | 986         | 273                                                                              | 475              | 18          | 912         | 989         | 773          |                                                              | 474        | 428                |              |     |
|              | ×            | 47         | 4 4                                                                | 4                | 47.      | 4 6        | 477         | 47.4                  | 474                                          | 474            | 4/4                                                        | 4/4                                          | 474      | 474      | 474         | 474        | 474                                 | 474        | 474       | 474            | 474         | 4742         | 4749                | 4749                                         | 4748         | 4748          | 474              | 4748          | 4747                                                                    | 4747                                 | 474F        | 4747                                                                             | 4746.            | 4744        | 4744        | 4743        | 4742         | 4742                                                         | 4740. 474  | 4740.              |              |     |
| ampie        | o            | 252        | 38                                                                 | 335              | 8<br>8   | રૂં હ      | (၉)         | 分                     | <del>4</del> 6                               | 27.0           | 3.5                                                        | i<br>T                                       | မှ       | 47       | <u>නු</u> ද | 2) c       | 3 5                                 | 22.        | က္က       | <b>4</b> i     | ဂ္လုပ္က     | ?!≿          |                     | 57 ¢                                         |              | വ             | ۱ ي              | - an          | ത                                                                       | O •                                  | ام          | m -                                                                              | et in            | 'n          | <b>.</b> -  |             |              |                                                              |            |                    |              |     |
| ESO .        | 2            | 2 S<br>2 F | 35<br>99                                                           | 34 GE            | S A      | յն<br>ՏՀ   | 8<br>8      | )<br>(E               | តិ<br>ក្តី                                   | ម្ល<br>- ៤     | 2 0                                                        | 2 4<br>1 1 1 1 1 1 1 1 1 1 1 1 1 1 1 1 1 1 1 | 5<br>5   | 8 GE     | , G         | o d        | o C                                 | i<br>E     | SEC       |                | 0 70<br>0 6 | Sign (       | SEdC                | 2.<br>2.<br>3. 4.                            | 88           | GEGO          | 9<br>9<br>9<br>8 | 300           | 용                                                                       | 9<br>9<br>1<br>1<br>1<br>1<br>1<br>1 | SEG 1       | SEd1:                                                                            | SEG.             | SEd16       | GEdi        | SEG 18      | GEd20        | 6.65<br>6.65<br>6.65<br>6.65<br>6.65<br>6.65<br>6.65<br>6.65 | GE423      | GEd24              |              |     |
| 8            | 2            | οà         | ) 85<br>:                                                          | ಹ :              | ∞ à      | 2 g        | 8           | <u>ж</u>              | όο ο                                         | 0 0            | ōά                                                         | 000                                          | ω        | 80       | 00 6        | οά         | <u> </u>                            | 85         | 88        | 8 8<br>1       | 8<br>57     | 826          | 888                 | 88                                           | 88           | 88            | 888              | 38            | 835                                                                     | 88.5                                 | 888         | 65<br>63<br>63<br>63<br>63<br>63<br>63<br>63<br>63<br>63<br>63<br>63<br>63<br>63 | <u>8</u> 2       | 842         | 8 8         | 845         | 846          | \$ &                                                         | 849        | 820                |              |     |