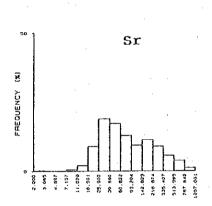

|              |              | ,          | 5 8                                                                | 91               | 214      | 88         | 3 8         | 73                    | 8                                            | 8              | <b>3</b> 2                                                 | ⊇α                                           | 5 8      | 4        | 32          | 85         | N &                                 | 24         | <b>\$</b> | 37             | ខ្ល         | 38           | <b>₩</b>            | इ.स                                          | 3 13         | 41            | φç               | יין<br>אַר קט | ~1 <b>(</b>                                                             | 388                                  |             | ×                                                                                | <u>@</u> ;;      |             |             | 22 g        | ) <u></u>    | ତ ଓ                                                          | D C        | బ్                 | <b>4 ഡ</b> ( | - 1 |
|--------------|--------------|------------|--------------------------------------------------------------------|------------------|----------|------------|-------------|-----------------------|----------------------------------------------|----------------|------------------------------------------------------------|----------------------------------------------|----------|----------|-------------|------------|-------------------------------------|------------|-----------|----------------|-------------|--------------|---------------------|----------------------------------------------|--------------|---------------|------------------|---------------|-------------------------------------------------------------------------|--------------------------------------|-------------|----------------------------------------------------------------------------------|------------------|-------------|-------------|-------------|--------------|--------------------------------------------------------------|------------|--------------------|--------------|-----|
|              |              | 3          | E G                                                                | ۵                | ۸ ه      | ۶ (        | ۵           | ۵                     | ۵۵                                           | Δ <i>&amp;</i> | ٥,                                                         | 18                                           | ۵        | ۵        | ٨۵          | ۸,         | ۵۵                                  | ٨          | 0         | ۸á             | ٥.۵         | ۵            | ۵á                  | ۵۵                                           | ۵۱           | ۵.            | ۵.۵              | ۸.            | Δ.                                                                      | Δ.Δ                                  | ٠           | Δ.                                                                               | Δ.Δ              | Δ           | Δ.Δ         | ۰ ۸         | ۸,           | o                                                            | 0 ~        | An                 | م<br>م       | 1   |
|              |              | - 1        |                                                                    |                  |          |            |             |                       |                                              |                |                                                            |                                              |          |          |             |            |                                     |            |           |                |             |              |                     |                                              |              |               |                  |               |                                                                         |                                      |             |                                                                                  |                  |             |             |             |              |                                                              |            |                    |              | J   |
|              |              |            | , a                                                                | •                | •        |            | ~           | ~                     |                                              | •              |                                                            | •                                            | 7.       | Ψ,       |             |            |                                     |            | 0 ×       | - n            |             | 4            | ₩ u                 | . 2.                                         | α            | O \$          | - 00             | 4.            | ~; •<br>₄ (                                                             |                                      | 1.2         | oi c                                                                             | ۹٠               | ٠<br>ښ      | 0 4         | <u>~</u>    | ဖ ဂ်         | ; <u>;</u>                                                   | ω̈́c       | iώ                 |              |     |
|              |              |            | × =                                                                | -<br>88          | 3.8      | 27         | .62         |                       |                                              | 3 i            | ار<br>ا                                                    | -:<br>88                                     | 8        | 6        | 3.5         |            | <u>.</u>                            | 8,         | 3.5       |                | . 41        | 8            | 9.5                 |                                              | 8            | 200           | 4                | 77.           | . 58                                                                    | , <u>.</u>                           | 5           | 3 &                                                                              | 1.21             | 1.05        | . 1.<br>86. | 8           | 2 :-<br>35 : | 8                                                            | <br>7 0    | <br>               | 37           |     |
|              |              | S          |                                                                    | 4 c              | 2 62     | 8          | සි<br>ද     | 38                    | 5 G                                          | 38             | 8                                                          | 111                                          | % c      | S K      | 3 4         | 8          | 8;                                  | 8 8        | 3 8       | 26             | 8           | 4 (          | 3 Q                 | 8                                            | <u>დ</u> გ   | 2 2           | 32               | នុះ           | 3 %                                                                     | 38                                   | <b>a</b> 8  | 38                                                                               | 22               | = %         | 34          | ₩.          | 2 წ          | æ,                                                           | 88         | 3 23               | 38           |     |
|              |              | 8          | Š.                                                                 | 38               | 8        | 8          | 86          | 3 6                   | 3 <u>0</u>                                   | 8.00           | <br>8                                                      | 8                                            | 200      | 2 C      | 8           | 7.20       | 다.<br>다.                            | 3 6<br>3 6 | 38<br>1 0 | 2.80           | ი<br>გ      | 2 G          | , r.                | 8.8                                          | 2 6          | 8             | 8.00             | %<br>88       | ე.<br>ე.                                                                | 6.70                                 | 9.20        | 88                                                                               | 88               | 88          | 2           | 88          | 8            | 8                                                            | 28         | 88                 | 2.5          |     |
|              |              | 0          | S C                                                                | 50               | 8        | 8          | 5 5         | 9                     | 9                                            | 8              | 6                                                          | 6                                            | 38       | 8        | 9           | 2          | 0.0                                 | 2 2        | 8         | 023            | 8 5         | 3 6          | 88                  | 88                                           | 98           | 88            | 929              | <u>4</u> §    | g                                                                       | 88                                   | 88          | 3                                                                                | <u>ლ</u> 8       | 36          | ខ្លះ        | 5 5         | 8            | မ္တာ မ                                                       | စ္တမွ      | စ္ကမ္              | =            |     |
|              | j            | d<br>d     | ē.                                                                 | ۵۱               | ۵۰       | <b>o</b> 8 | 16          | ۵۵                    | ۵                                            | ۵              | ۵۵                                                         | ۵۵                                           | oα       | લ        | ۵           | ယ င်       | <b>Λ</b> σ                          | ۵۵         | ۵         | ω.             | ۶.          | ۳=           | <b>တ</b>            | ო (                                          | ω (          | ۸.            | 4.1              | - 5           |                                                                         | ۸.                                   | ۱۵          | ۸                                                                                | ٨,               |             | ۵۰          | - თ         | ۵            | 3.6                                                          | ن<br>اسا   | ع<br>م             | 8            |     |
|              |              | z          | 24<br>24                                                           | 605              | 457      | 5.5        | 103         | 82                    | 92                                           | 8,             | ο g                                                        | 3 5                                          | 11.      | 936      | 98          |            | 38                                  | 84         | 42        | 7              | 2 g         | 27           | 88                  | <b>3</b> 2                                   | \ \          | 37            | ស្ល              | 3 7           | Ξ.                                                                      | ლ ⊊                                  | 3 @         | φı                                                                               | o                | o .         | <b>ന</b> ⊷  | - (A        | <b></b>      | - ~                                                          | · •        | <b>-8</b>          |              |     |
|              |              | <b>2</b> % | e 88                                                               | <u>0</u>         | 25       | 7 K        | 92          | 51                    | 888                                          | 2.5            | - <b>"</b>                                                 | 3.5                                          | 23       |          |             | <u>و</u> ک | <u> </u>                            | Q          | ស (       | n c            | ·           | _            | ю·                  | <b></b> ←                                    |              | 0             | 0 6              | . ~           |                                                                         |                                      | , E         | ⊕;                                                                               |                  | 4           | 00 LC       | > =         | ö.           | <u> </u>                                                     | = 1        | ~ 88               | 8            |     |
|              |              | 0 8        | 1∆                                                                 |                  | △∡       | · <u>^</u> | ٠.          | <br>∆.                |                                              |                | : <u>-</u><br><u>:                                    </u> | . Δ.                                         |          | Δ.       |             | ۰,۸        | · V                                 | ۸.         | ۸ ۸       | ) c            | ? (O        | ٧            | 4.0                 | , .<br>, .                                   | من ر         | ٠.<br>ن ت     | ຕິເດີ            | 8             | (i)                                                                     |                                      | 1.32        | <br>8                                                                            | . <del>.</del> . | 92.5        | <br>57      | 8           | <br>4.       |                                                              | F. 5       | 9 88 :             | 49           |     |
|              |              | 2 C        |                                                                    |                  |          |            |             |                       |                                              |                |                                                            |                                              |          |          |             |            |                                     |            |           |                |             |              |                     |                                              |              |               |                  |               |                                                                         |                                      |             |                                                                                  |                  |             |             |             |              |                                                              |            | <br>\ <u>\</u> \ . |              | •   |
|              | 1            | 2 0        | 1549                                                               | 3842             | 356      | 5          | 1067        | 1726                  | 161.                                         | 2415           | 1724                                                       | 1716                                         | 418      | 1239     | 1845        | 120        | 454                                 | 453        | 200       | 264            | 487         | 353          | 8 8<br>27 5<br>27 5 | 826                                          | 88 5<br>88 5 | 20 G          | 44               | 484           | 355<br>600<br>600<br>600<br>600<br>600<br>600<br>600<br>600<br>600<br>6 | 828                                  | 173         | 8 <u>2</u>                                                                       | 1134             | 1636        | 33          | 1215        | 2300<br>887  | 136                                                          | 1324       | 1155               | 8            |     |
|              | 1            |            | 2.                                                                 | -<br>-<br>-<br>- | တ်       | 2.2        | 8 6         | 3<br>3<br>3<br>8<br>8 | 3 4<br>8 6                                   | 4.53           | 4.74                                                       | 5.29                                         | - G      | 4 9      | 3 4         | ж<br>Ж     | . 23                                | ٠٠.<br>ب   | 5.4       | 1, 22          | 1. 72       | 89.5         | <u></u>             | 2.61                                         | 8            | 88            | 8                | <u>ن</u>      | ٠.<br>6. ه                                                              | 2.5                                  |             | 22                                                                               | 88<br>88         | 8 %         | 8           |             | 7 0          | ₩.<br>₩.                                                     | 67.        | 28                 | 36           |     |
|              | ×            | %          | 5 6                                                                | úς               | · 66     | œ          | 8, 5        | 2,5                   | <br>. 8                                      | 16             | 6                                                          | (S)                                          | <br>S &  | 5 6      | 35          | . 32       | ₩.                                  | 9 6        | 2 10      | 2              | 80          | 200          | 98                  | 8                                            | <u>ت</u> و   | 3 4           | 8                |               | 5.4<br>0.13                                                             | 6                                    | ည် ဗ        | 6                                                                                | စ္တ              | - œ         | 8           | 28          | 일            | <b>జ</b> :                                                   | - 4        | 242                | 5            |     |
|              | £            | 싦          | ≙ a                                                                | 3 €              | 6        | ≙:         | <u>\$</u> € | ≥ ≙                   | 6                                            | ≙              | ≙:                                                         | <u>8</u>                                     | <u>^</u> | 2 2      | 2           | <u>@</u> ; | <u>6</u>                            | <u> </u>   | 8 8       | <u>ო</u>       | <u></u>     | 3 :          | - ≙                 | <u>\$</u>                                    | 9 €          | 4             | ۵,               | م<br>د        | <u>}</u> ≙                                                              | = \$                                 | <u>\$</u> ≙ | ₽                                                                                | <u>.</u>         | _<br>_<br>_ | 22:         | 2 5         | <u>ت</u>     | <u> </u>                                                     |            | <u>∘</u> ≙         |              |     |
|              |              |            |                                                                    |                  |          |            |             |                       |                                              |                |                                                            |                                              |          |          |             |            |                                     |            |           |                |             |              |                     |                                              |              |               |                  |               |                                                                         |                                      |             |                                                                                  |                  |             |             |             |              |                                                              |            | တ္တယ္              |              |     |
|              | င်           | mad c      | 532                                                                | 447              | 397      | 8 0<br>8 0 | 394         | 353                   | 367                                          | 96             |                                                            | 7 00<br>7 00<br>7 1                          | 122      | 520      | 242         | 8 8        | 7 C<br>20 C<br>20 C<br>20 C<br>20 C | <u>-</u>   | 90        | <del>δ</del> ( | 28          | 8            | <u>ب</u>            | 8 g                                          | 312          | യ്ക           | · ·              | Į.            | Ω                                                                       | <del>-</del> 9                       | δiδ         | g e                                                                              | <b>⊃</b> α       | Ω.          | ~ ~         | o           | m i          | ~ ~                                                          |            | <b></b>            |              |     |
|              | 8            | ₩<br>Q     | 3.E                                                                | 57 1             | 4 (      | ું હ       | စ္တ         | 43                    | <sup>연</sup>                                 | <b>†</b>       | - 1-                                                       | - 4                                          | ි<br>ස   | <u>.</u> | gi t        | e o        | 0.4                                 | 7          | <u></u>   | - 4            | * 00        | 2            | 91                  | ก <del>-</del>                               | · (0         |               | ~ ~              | 7             | ₩.                                                                      | & &                                  | 3.6         | 505                                                                              | 87               | 49          | ± 5         | 8           | <b>4</b>     | 4 V                                                          | 4          | 354<br>107         |              |     |
|              | g i          | <b>§</b> 6 | , w                                                                | φ.               | - c      | ٥ ۵        | ı.          | ص<br>ص                |                                              | . /            | , .                                                        |                                              |          |          |             |            | _                                   |            | •         | -•             | ÷           | -            | : 2                 | V                                            |              | ***           |                  | ·             | 23                                                                      | 8 8                                  | 88          | 8                                                                                | 8=               | 4<br>8      | 28          | 4.6         | 88           | 8 %                                                          | 8          | 13.9               |              |     |
| ľ            |              | 2 ^        | . ^                                                                | တေ               | ~1 OX    | - 6        | σ<br>Λ      | ŠÓ (                  | 69 F                                         | <u>.</u>       | č                                                          | , A                                          | 11.      | 38       | 200         | 200        | 28                                  | 94         | 85        | 36             | 120         | 116          | ස<br>දි             | 86                                           | 114          | 8             | 5 E              | 139           | 146                                                                     | 9 %<br>80 %                          | 527         | 707                                                                              | 157              | 용[          | ည်          | 2≜          | <b>7</b> 8   | 38                                                           | 8.0        | 62                 |              |     |
| 1            | ₹ 8          | 1          |                                                                    |                  |          |            |             |                       |                                              |                |                                                            |                                              |          |          |             |            |                                     |            |           |                |             |              |                     |                                              |              |               |                  |               |                                                                         |                                      |             |                                                                                  |                  |             |             |             |              |                                                              | ۸ 4        |                    |              |     |
| 2            | 2 2          | 1          | <b>△</b> .                                                         | n ±              | <u>.</u> | ^          | <u>^</u>    | <u> </u>              | <u>^                                    </u> | <u>. Α</u>     | Δ                                                          | <u>^</u>                                     | Δ,       | Δ.       | <u>\</u>    | Δ.         | Δ,                                  | Α,         | <u> </u>  | Δ.             | Δ           | ~            | Δ Δ                 | <u>,                                    </u> | 4 -          | Δ.            | <u> </u>         | Δ.            | <u>^</u>                                                                | - 4                                  | ۸.          | <u>^</u>                                                                         | Δ,               | <u>^</u>    | <u>, v</u>  | ۸.          | Δ Δ          | Δ.                                                           | -<br>      | <u>^ 4</u>         |              |     |
| E            | oord<br>oord | 126        | 88                                                                 | 0<br>0<br>0      | 4        | 098        | 746         | 0/0<br>8/0            | 900                                          | 444            | 851                                                        | 911                                          | 33.      | 0 W      | 317         | 780        | 5,5                                 | 4.0        | 99        | 351            | 96          | \$ 6         | 3 <del>4</del>      | 27                                           | 122          | )<br>()<br>() | 8                | 5             | 2 0                                                                     | 36                                   | <u>د</u> د  | R :_                                                                             | 57.5             |             |             | യച          | ဂ ဖ          | · 00 +                                                       | 635<br>967 | 1 W                |              |     |
| Location (km | ۰<br>ک       | ~          | 2 :                                                                | - 2              | 4        | 7          | 4 2         | ī 'Ā                  | 7                                            | 4              | 7                                                          | ₹.                                           | 4 -      | Í        | 7           | 7          | <del>2</del> :                      | 5 2        | 145       | 145            | 345         | 4 4<br>0 1   | 4                   | 4                                            | 4 2          | 4             | 441              | 44            | 4 4                                                                     | 44                                   | 4 5         | 4                                                                                | 447              | 4 4         | 8           | 44.7<br>7.0 | 4.45<br>0.00 | 45                                                           | 2 4<br>2 4 | 444. 74            |              |     |
| 9            | 200rd        | 46.411     | 200<br>200<br>200<br>200<br>200<br>200<br>200<br>200<br>200<br>200 | 19.021           | 18.866   | 88         | 7. 730      | 5.58                  | 0.165                                        | 0.070          | 6, 691                                                     | 888                                          | 200      | 5.327    | 5, 110      | 5.370      | 5                                   | 410        | 770       | . 45           | . 565<br>5  | . 032<br>685 | 95                  | 96.5                                         | 200          | . 095         | 945              | 97.0          | 96                                                                      | 7. 333                               | 986         | 273                                                                              | 475              | 18          | 912         | 989         | 773          |                                                              | 474        | 428                |              |     |
|              | ×            | 47         | 4 4                                                                | 4                | 47.      | 4 6        | 477         | 47.4                  | 474                                          | 474            | 4/4                                                        | 4/4                                          | 474      | 474      | 474         | 474        | 474                                 | 474        | 474       | 474            | 474         | 4742         | 4749                | 4749                                         | 4748         | 4748          | 474              | 4748          | 4747                                                                    | 4747                                 | 474F        | 4747                                                                             | 4746.            | 4744        | 4744        | 4743        | 4742         | 4742                                                         | 4740. 474  | 4740.              |              |     |
| ampie        | o            | 252        | 38                                                                 | 335              | 8<br>8   | રૂં હ      | (၉)         | 分                     | <del>4</del> 6                               | 27.0           | 3.5                                                        | i<br>T                                       | မှ       | 47       | <u>නු</u> ද | 2) c       | 3 5                                 | 22.        | က္က       | <b>4</b> i     | ဂ္လုပ္က     | ?!≿          |                     | 57 ¢                                         |              | വ             | ۱ ي              | - an          | ത                                                                       | O •                                  | ام          | m -                                                                              | et in            | 'n          | <b>.</b> -  |             |              |                                                              |            |                    |              |     |
| ESO .        | 2            | 2 S<br>2 F | 35<br>99                                                           | 34 GE            | S A      | յն<br>ՏՀ   | 8<br>8      | )<br>(E               | តិ<br>ក្តី                                   | ម្ល<br>- ៤     | 2 0                                                        | 2 4<br>1 1 1 1 1 1 1 1 1 1 1 1 1 1 1 1 1 1 1 | 5<br>5   | 8 GE     | , G         | o d        | o C                                 | i<br>E     | SEC       |                | 0 70<br>0 6 | Sign (       | SEdC                | 2.<br>2.<br>3. 4.                            | 88           | GEGO          | 9<br>9<br>9<br>8 | 300           | 용                                                                       | 9<br>9<br>1<br>1<br>1<br>1<br>1<br>1 | SEG 1       | SEd1:                                                                            | SEG.             | SEd16       | GEdi        | SEG 18      | GEd20        | 6.65<br>6.65<br>6.65<br>6.65<br>6.65<br>6.65<br>6.65<br>6.65 | GE423      | GEd24              |              |     |
| 8            | 2            | οà         | ) 85<br>:                                                          | ಹ :              | ∞ à      | 2 g        | 8           | <u>ж</u>              | όο ο                                         | 0 0            | ōά                                                         | 000                                          | ω        | 80       | 00 6        | οά         | <u> </u>                            | 85         | 88        | 8 8<br>1       | 8<br>57     | 826          | 888                 | 88                                           | 88           | 88            | 888              | 38            | 835                                                                     | 88.5                                 | 888         | 65<br>63<br>63<br>63<br>63<br>63<br>63<br>63<br>63<br>63<br>63<br>63<br>63<br>63 | <u>8</u> 2       | 842         | 8 8         | 845         | 846          | \$ &                                                         | 849        | 820                |              |     |