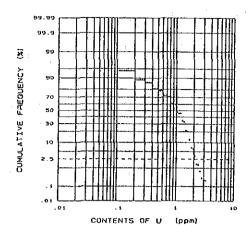

|              |              | ,          | 5 8                                                                | 91               | 214      | 88         | 3 8         | 73                    | 8                                            | 8              | <b>3</b> 2                                                 | ⊇α                                           | 5 8      | 4        | 32          | 85         | N &                                 | 24         | <b>\$</b> | 37             | ខ្ល         | 38           | <b>₩</b>            | इ.स                                          | 3 13         | 41            | φç               | יין<br>אַר קט | ~1 <b>(</b>                                                             | 388                                  |             | ×                                                                                | <u>@</u> ;;      |             |             | 22 g        | ) <u></u>    | ତ ଓ                                                          | D C        | బ్                 | <b>4 ഡ</b> ( | - 1 |
|--------------|--------------|------------|--------------------------------------------------------------------|------------------|----------|------------|-------------|-----------------------|----------------------------------------------|----------------|------------------------------------------------------------|----------------------------------------------|----------|----------|-------------|------------|-------------------------------------|------------|-----------|----------------|-------------|--------------|---------------------|----------------------------------------------|--------------|---------------|------------------|---------------|-------------------------------------------------------------------------|--------------------------------------|-------------|----------------------------------------------------------------------------------|------------------|-------------|-------------|-------------|--------------|--------------------------------------------------------------|------------|--------------------|--------------|-----|
|              |              | 3          | E G                                                                | ۵                | ۸ ه      | ۶ (        | ۵           | ۵                     | ۵۵                                           | Δ <i>&amp;</i> | ٥,                                                         | 18                                           | ۵        | ۵        | ٨۵          | ۸,         | ۵۵                                  | ٨          | 0         | ۸á             | ٥.۵         | ۵            | ۵á                  | ۵۵                                           | ۵۱           | ۵.            | ۵.۵              | ۸.            | Δ.                                                                      | Δ.Δ                                  | ٠           | Δ.                                                                               | Δ.Δ              | Δ           | Δ.Δ         | ۰ ۸         | ۸,           | o                                                            | 0 ~        | An                 | م<br>م       | 1   |
|              |              | - 1        |                                                                    |                  |          |            |             |                       |                                              |                |                                                            |                                              |          |          |             |            |                                     |            |           |                |             |              |                     |                                              |              |               |                  |               |                                                                         |                                      |             |                                                                                  |                  |             |             |             |              |                                                              |            |                    |              | J   |
|              |              |            | , a                                                                | •                | •        |            | ~           | ~                     |                                              | •              |                                                            | •                                            | 7.       | Ψ,       |             |            |                                     |            | 0 ×       | - n            |             | 4            | ₩ u                 | . 2.                                         | α            | O \$          | - 00             | 4.            | ~; •<br>₄ (                                                             |                                      | 1.2         | oi c                                                                             | ۹٠               | ٠<br>ښ      | 0 4         | <u>~</u>    | ဖ ဂ်         | ; <u>;</u>                                                   | ω̈́c       | iώ                 |              |     |
|              |              |            | × =                                                                | -<br>88          | 3.8      | 27         | .62         |                       |                                              | 3 i            | ار<br>ا                                                    | -:<br>88                                     | 8        | 6        | 3.5         |            | <u>.</u>                            | 8,         | 3.5       |                | . 41        | 8            | 9.5                 |                                              | 8            | 200           | 4                | 77.           | . 58                                                                    | , <u>.</u>                           | 5           | 3 &                                                                              | 1.21             | 1.05        | . 1.<br>86. | 8           | 2 :-<br>35 : | 8                                                            | <br>7 0    | <br>               | 37           |     |
|              |              | S          |                                                                    | 4 c              | 2 62     | 8          | සි<br>ද     | 38                    | 5 G                                          | 38             | 8                                                          | 111                                          | % c      | S K      | 3 4         | 8          | 8;                                  | 8 8        | 3 8       | 26             | 8           | 4 (          | 3 Q                 | 8                                            | <u>დ</u> გ   | 2 2           | 32               | នុះ           | 3 %                                                                     | 38                                   | <b>a</b> 8  | 38                                                                               | 22               | = %         | 34          | ₩.          | 2 წ          | æ,                                                           | 88         | 3 23               | 38           |     |
|              |              | 8          | Š.                                                                 | 38               | 8        | 8          | 86          | 3 6                   | 3 <u>0</u>                                   | 8.00           | <br>8                                                      | 8                                            | 200      | 2 C      | 8           | 7.20       | 다.<br>다.                            | 3 6<br>3 6 | 38<br>1 0 | 2.80           | ი<br>გ      | 2 G          | , r.                | 8.8                                          | 2 6          | 8             | 8.00             | %<br>88       | ე.<br>ე.                                                                | 6.70                                 | 9.20        | 88                                                                               | 88               | 88          | 2           | 88          | 8            | 8                                                            | 28         | 88                 | 2.5          |     |
|              |              | 0          | S C                                                                | 50               | 8        | 8          | 5 5         | 9                     | 9                                            | 8              | 6                                                          | 6                                            | 38       | 8        | 9           | 2          | 0.0                                 | 2 2        | 8         | 023            | 8 5         | 3 6          | 88                  | 88                                           | 98           | 88            | 929              | <u>4</u> §    | g                                                                       | 88                                   | 88          | 3                                                                                | <u>ლ</u> 8       | 36          | ខ្លះ        | 5 5         | 8            | မ္တာ မ                                                       | စ္တမွ      | စ္ကမ္              | =            |     |
|              | j            | d<br>d     | ē.                                                                 | ۵۱               | ۵۰       | <b>o</b> 8 | 16          | ۵۵                    | ۵                                            | ۵              | ۵۵                                                         | ۵۵                                           | oα       | લ        | ۵           | ယ င်       | <b>Λ</b> σ                          | ۵۵         | ۵         | ω.             | ۶.          | ۳=           | <b>တ</b>            | ო (                                          | ω (          | ۸.            | 4.1              | - 5           |                                                                         | ۸.                                   | ۱۵          | ۸                                                                                | ٨,               |             | ۵۰          | - თ         | ۵            | 3.6                                                          | ن<br>اسا   | ع<br>م             | 8            |     |
|              |              | z          | 24<br>24                                                           | 605              | 457      | 5.5        | 103         | 82                    | 92                                           | 8,             | ο g                                                        | 3 5                                          | 11.      | 936      | 98          |            | 38                                  | 84         | 42        | 7              | 2 g         | 27           | 88                  | <b>3</b> 2                                   | \ \          | 37            | ស្ល              | 3 7           | Ξ.                                                                      | ლ ⊊                                  | 3 @         | φı                                                                               | o                | o .         | <b>ന</b> ⊷  | - (A        | <b></b>      | - ~                                                          | · •        | <b>-8</b>          |              |     |
|              |              | <b>2</b> % | e 88                                                               | <u>0</u>         | 25       | 7 K        | 92          | 51                    | 888                                          | 2.5            | - <b>"</b>                                                 | 3.5                                          | 23       |          |             | <u>و</u> ک | <u> </u>                            | Q          | ស (       | n c            | ·           | _            | ю·                  | <b></b> ←                                    |              | 0             | 0 6              | . ~           |                                                                         |                                      | , E         | ⊕;                                                                               |                  | 4           | 00 LC       | > =         | ö.           | <u> </u>                                                     | = 1        | ~ 88               | 8            |     |
|              |              | 0 8        | 1∆                                                                 |                  | △∡       | · <u>^</u> | ٠.          | <br>∆.                |                                              |                | : <u>-</u><br><u>:                                    </u> | . Δ.                                         |          | Δ.       |             | ۰,۸        | · V                                 | ۸.         | ۸ ۸       | ) c            | ? (O        | ٧            | 4.0                 | , .<br>, .                                   | من ر         | ٠.<br>ن ت     | ຕິເດີ            | 8             | (i)                                                                     |                                      | 1.32        | <br>8                                                                            | . <del>.</del> . | 92.5        | <br>57      | 8           | <br>4.       |                                                              | F. 5       | 9 88 :             | 49           |     |
|              |              | 2 C        |                                                                    |                  |          |            |             |                       |                                              |                |                                                            |                                              |          |          |             |            |                                     |            |           |                |             |              |                     |                                              |              |               |                  |               |                                                                         |                                      |             |                                                                                  |                  |             |             |             |              |                                                              |            | <br>\ <u>\</u> \ . |              | •   |
|              | 1            | 2 0        | 1549                                                               | 3842             | 356      | 5          | 1067        | 1726                  | 161.                                         | 2415           | 1724                                                       | 1716                                         | 418      | 1239     | 1845        | 120        | 454                                 | 453        | 200       | 264            | 487         | 353          | 8 8<br>27 5<br>27 5 | 826                                          | 88 5<br>88 5 | 20 G          | 44               | 484           | 355<br>600<br>600<br>600<br>600<br>600<br>600<br>600<br>600<br>600<br>6 | 828                                  | 173         | 8 <u>2</u>                                                                       | 1134             | 1636        | 33          | 1215        | 2300<br>887  | 136                                                          | 1324       | 1155               | 8            |     |
|              | 1            |            | 2.                                                                 | -<br>-<br>-<br>- | တ်       | 2.2        | 8 6         | 3<br>3<br>3<br>8<br>8 | 3 4<br>8 6                                   | 4.53           | 4.74                                                       | 5.29                                         | - G      | 4 9      | 3 4         | ж<br>Ж     | . 23                                | ٠٠.<br>ب   | 5.4       | 1, 22          | 1. 72       | 89.5         | <u></u>             | 2.61                                         | 8            | 88            | 8                | <u>ن</u>      | ٠.<br>6. ه                                                              | 2.5                                  |             | 22                                                                               | 88<br>88         | 8 %         | 8           |             | 7 0          | ₩.<br>₩.                                                     | 67.        | 28                 | 36           |     |
|              | ×            | %          | 5 6                                                                | úς               | · 66     | œ          | 8, 5        | 2,5                   | <br>. 8                                      | 16             | 6                                                          | (S)                                          | <br>S &  | 5 6      | 35          | . 32       | ₩.                                  | 9 6        | 2 10      | 2              | 80          | 200          | 98                  | 8                                            | <u>ت</u> و   | 3 4           | 8                |               | 5.4<br>0.13                                                             | 6                                    | ည် ဗ        | 6                                                                                | စ္တ              | - œ         | 8           | 28          | 일            | <b>జ</b> :                                                   | - 4        | 242                | 5            |     |
|              | £            | 싦          | ≙ a                                                                | 3 €              | 6        | ≙:         | <u>\$</u> € | ≥ ≙                   | 6                                            | ≙              | ≙:                                                         | <u>8</u>                                     | <u>^</u> | 2 2      | 2           | <u>@</u> ; | <u>6</u>                            | <u> </u>   | 8 8       | <u>ო</u>       | <u></u>     | 3 :          | - ≙                 | <u>\$</u>                                    | 9 €          | 4             | ۵,               | م<br>د        | <u>}</u> ≙                                                              | = \$                                 | <u>\$</u> ≙ | ₽                                                                                | <u>.</u>         | _<br>_<br>_ | 22:         | 2 5         | <u>ت</u>     | <u> </u>                                                     |            | <u>∘</u> ≙         |              |     |
|              |              |            |                                                                    |                  |          |            |             |                       |                                              |                |                                                            |                                              |          |          |             |            |                                     |            |           |                |             |              |                     |                                              |              |               |                  |               |                                                                         |                                      |             |                                                                                  |                  |             |             |             |              |                                                              |            | တ္တယ္              |              |     |
|              | င်           | mad c      | 532                                                                | 447              | 397      | 8 0<br>8 0 | 394         | 353                   | 367                                          | 96             |                                                            | 7 00<br>7 00<br>7 1                          | 122      | 520      | 242         | 8 8        | 7 C<br>20 C<br>20 C<br>20 C<br>20 C | <u>-</u>   | 90        | <del>δ</del> ( | 28          | 8            | <u>ب</u>            | 8 g                                          | 312          | യ്ക           | · ·              | Į.            | Ω                                                                       | <del>-</del> 9                       | δiδ         | g e                                                                              | <b>⊃</b> α       | Ω.          | ~ ~         | o           | m i          | ~ ~                                                          |            | <b></b>            |              |     |
|              | 8            | ₩<br>Q     | 3.E                                                                | 57 1             | 4 (      | ું હ       | စ္တ         | 43                    | <sup>연</sup>                                 | <b>†</b>       | - 1-                                                       | - 4                                          | ි<br>ස   | <u>.</u> | gi t        | e o        | 0.4                                 | 7          | <u></u>   | - 4            | * 00        | 2            | 91                  | ก <del>-</del>                               | · (0         |               | ~ ~              | 7             | ₩.                                                                      | & &                                  | 3.6         | 505                                                                              | 87               | 49          | ± 5         | 8           | <b>4</b>     | 4 V                                                          | 4          | 354<br>107         |              |     |
|              | g i          | <b>§</b> 6 | , w                                                                | φ.               | - c      | ٥ ۵        | ı.          | ص<br>ص                |                                              | . /            | , .                                                        |                                              |          |          |             |            | _                                   |            | •         | -•             | ÷           | -            | : 2                 | V                                            |              | ***           |                  | ·             | 23                                                                      | 8 8                                  | 88          | 8                                                                                | 8=               | 4<br>8      | 28          | 4.6         | 88           | 8 %                                                          | 8          | 13.9               |              |     |
| ľ            |              | 2 ^        | . ^                                                                | တေ               | ~1 OX    | - 6        | σ<br>Λ      | ŠÓ (                  | 69 F                                         | <u>.</u>       | č                                                          | , A                                          | 11.      | 38       | 200         | 200        | 28                                  | 94         | 85        | 36             | 120         | 116          | ස<br>දි             | 86                                           | 114          | 8             | 5 E              | 139           | 146                                                                     | 9 %<br>80 %                          | 527         | 707                                                                              | 157              | 용[          | ည်          | 2≜          | <b>7</b> 8   | 38                                                           | 8.0        | 62                 |              |     |
| 1            | ₹ 8          | 1          |                                                                    |                  |          |            |             |                       |                                              |                |                                                            |                                              |          |          |             |            |                                     |            |           |                |             |              |                     |                                              |              |               |                  |               |                                                                         |                                      |             |                                                                                  |                  |             |             |             |              |                                                              | ۸ 4        |                    |              |     |
| 2            | 2 2          | 1          | <b>△</b> .                                                         | n ±              | <u>.</u> | ^          | <u>^</u>    | <u> </u>              | <u>^                                    </u> | <u>. Α</u>     | Δ                                                          | <u>^</u>                                     | Δ,       | Δ.       | <u>\</u>    | Δ.         | Δ,                                  | Α,         | <u> </u>  | Δ.             | Δ           | ~            | Δ Δ                 | <u>,                                    </u> | 4 -          | Δ.            | <u> </u>         | Δ.            | <u>^</u>                                                                | - 4                                  | ۸.          | <u>^</u>                                                                         | Δ,               | <u>^</u>    | <u>, v</u>  | ۸.          | Δ Δ          | Δ.                                                           | -<br>      | <u>^ 4</u>         |              |     |
| E            | oord<br>oord | 126        | 88                                                                 | 0<br>0<br>0      | 4        | 098        | 746         | 0/0<br>8/0            | 900                                          | 444            | 851                                                        | 911                                          | 33.      | 0 W      | 317         | 780        | 5,5                                 | 4.0        | 99        | 351            | 96          | \$ 6         | 3 <del>4</del>      | 27                                           | 122          | )<br>()<br>() | 8                | 5             | 2 0                                                                     | 36                                   | <u>د</u> د  | R :_                                                                             | 57.5             |             |             | യച          | ဂ ဖ          | · 00 +                                                       | 635<br>967 | 1 W                |              |     |
| Location (km | ۰<br>ک       | ~          | 2 :                                                                | - 2              | 4        | 7          | 4 2         | ī 'Ā                  | 7                                            | 4              | 7                                                          | ₹.                                           | 4 -      | Í        | 7           | 7          | <del>2</del> :                      | 5 2        | 145       | 145            | 345         | 4 4<br>0 1   | 4                   | 4                                            | 4 2          | 4             | 441              | 44            | 4 4                                                                     | 44                                   | 4 5         | 4                                                                                | 447              | 4 4         | 8           | 44.7<br>7.0 | 4.45<br>0.00 | 45                                                           | 2 4<br>2 4 | 444. 74            |              |     |
| 9            | 200rd        | 46.411     | 200<br>200<br>200<br>200<br>200<br>200<br>200<br>200<br>200<br>200 | 19.021           | 18.866   | 88         | 7. 730      | 5.58                  | 0.165                                        | 0.070          | 6, 691                                                     | 888                                          | 200      | 5.327    | 5, 110      | 5.370      | 5                                   | 410        | 770       | . 45           | . 565<br>5  | . 032<br>685 | 95                  | 96.5                                         | 200          | . 095         | 945              | 97.0          | 96                                                                      | 7. 333                               | 986         | 273                                                                              | 475              | 18          | 912         | 989         | 773          |                                                              | 474        | 428                |              |     |
|              | ×            | 47         | 4 4                                                                | 4                | 47.      | 4 6        | 477         | 47.4                  | 474                                          | 474            | 4/4                                                        | 4/4                                          | 474      | 474      | 474         | 474        | 474                                 | 474        | 474       | 474            | 474         | 4742         | 4749                | 4749                                         | 4748         | 4748          | 474              | 4748          | 4747                                                                    | 4747                                 | 474F        | 4747                                                                             | 4746.            | 4744        | 4744        | 4743        | 4742         | 4742                                                         | 4740. 474  | 4740.              |              |     |
| ampie        | o            | 252        | 38                                                                 | 335              | 8<br>8   | રૂં હ      | (၉)         | 分                     | <del>4</del> 6                               | 27.0           | 3.5                                                        | i<br>T                                       | မှ       | 47       | <u>නු</u> ද | 2) c       | 3 5                                 | 22.        | က္က       | <b>4</b> i     | ဂ္လုပ္က     | ?!≿          |                     | 57 ¢                                         |              | വ             | ۱ ي              | - an          | ത                                                                       | O •                                  | ام          | m -                                                                              | et in            | 'n          | <b>.</b> -  |             |              |                                                              |            |                    |              |     |
| ESO .        | 2            | 2 S<br>2 F | 35<br>99                                                           | 34 GE            | S A      | յն<br>ՏՀ   | 8<br>8      | )<br>(E               | តិ<br>ក្តី                                   | ម្ល<br>- ៤     | 2 0                                                        | 2 4<br>1 1 1 1 1 1 1 1 1 1 1 1 1 1 1 1 1 1 1 | 5<br>5   | 8 GE     | , G         | o d        | o C                                 | i<br>E     | SEC       |                | 0 70<br>0 6 | Sign (       | SEdC                | 2.<br>2.<br>3. 4.                            | 88           | GEGO          | 9<br>9<br>9<br>8 | 300           | 용                                                                       | 9<br>9<br>1<br>1<br>1<br>1<br>1<br>1 | SEG 1       | SEd1:                                                                            | SEG.             | SEd16       | GEdi        | SEG 18      | GEd20        | 6.65<br>6.65<br>6.65<br>6.65<br>6.65<br>6.65<br>6.65<br>6.65 | GE423      | GEd24              |              |     |
| 8            | 2            | οà         | ) 85<br>:                                                          | ಹ :              | ∞ à      | 2 g        | 8           | <u>ж</u>              | όο ο                                         | 0 0            | ōά                                                         | 000                                          | ω        | 80       | 00 6        | οά         | <u> </u>                            | 85         | 88        | 8 8<br>1       | 8<br>57     | 826          | 888                 | 88                                           | 88           | 88            | 888              | 38            | 835                                                                     | 88.5                                 | 888         | 65<br>63<br>63<br>63<br>63<br>63<br>63<br>63<br>63<br>63<br>63<br>63<br>63<br>63 | <u>8</u> 2       | 842         | 8 8         | 845         | 846          | \$ &                                                         | 849        | 820                |              |     |