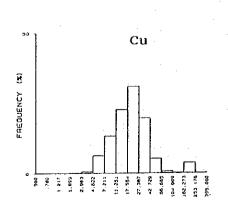

|              |              | ,          | 5 8                                                                | 91               | 214      | 88         | 3 8         | 73                    | 8                                            | 8              | <b>3</b> 2                                                 | ⊇α                                           | 5 8      | 4        | 32          | 85         | N &                                 | 24         | <b>\$</b> | 37             | ខ្ល         | 38           | <b>₩</b>            | इ.स                                          | 3 13         | 41            | φç               | יין<br>אַר קט | ~1 <b>(</b>                                                             | 388                                  |             | ×                                                                                | <u>@</u> ;;      |             |             | 22 g        | ) <u></u>    | ତ ଓ                                                          | D C        | బ్                 | <b>4 ഡ</b> ( | - 1 |
|--------------|--------------|------------|--------------------------------------------------------------------|------------------|----------|------------|-------------|-----------------------|----------------------------------------------|----------------|------------------------------------------------------------|----------------------------------------------|----------|----------|-------------|------------|-------------------------------------|------------|-----------|----------------|-------------|--------------|---------------------|----------------------------------------------|--------------|---------------|------------------|---------------|-------------------------------------------------------------------------|--------------------------------------|-------------|----------------------------------------------------------------------------------|------------------|-------------|-------------|-------------|--------------|--------------------------------------------------------------|------------|--------------------|--------------|-----|
|              |              | 3          | E G                                                                | ۵                | ۸ ه      | ۶ (        | ۵           | ۵                     | ۵۵                                           | Δ <i>&amp;</i> | ٥,                                                         | 18                                           | ۵        | ۵        | ٨۵          | ۸,         | ۵۵                                  | ٨          | 0         | ۸á             | ٥.۵         | ۵            | ۵á                  | ۵۵                                           | ۵۱           | ۵.            | ۵.۵              | ۸.            | Δ.                                                                      | Δ.Δ                                  | ٠           | Δ.                                                                               | Δ.Δ              | Δ           | Δ.Δ         | ۰ ۸         | ۸,           | o                                                            | 0 ~        | An                 | م<br>م       | 1   |
|              |              | - 1        |                                                                    |                  |          |            |             |                       |                                              |                |                                                            |                                              |          |          |             |            |                                     |            |           |                |             |              |                     |                                              |              |               |                  |               |                                                                         |                                      |             |                                                                                  |                  |             |             |             |              |                                                              |            |                    |              | J   |
|              |              |            | , a                                                                | •                | •        |            | ~           | ~                     |                                              | •              |                                                            | •                                            | 7.       | Ψ,       |             |            |                                     |            | 0 ×       | - n            |             | 4            | ₩ u                 | . 2.                                         | α            | O \$          | - 00             | 4.            | ~; •<br>₄ (                                                             |                                      | 1.2         | oi c                                                                             | ۹٠               | ٠<br>ښ      | 0 4         | <u>~</u>    | ဖ ဂ်         | ; <u>;</u>                                                   | ω̈́c       | iώ                 |              |     |
|              |              |            | × =                                                                | -<br>88          | 3.8      | 27         | .62         |                       |                                              | 3 i            | ار<br>ا                                                    | -:<br>88                                     | 8        | 6        | 3.5         |            | <u>.</u>                            | 8,         | 3.5       |                | . 41        | 8            | 9.5                 |                                              | 8            | 200           | 4                | 77.           | . 58                                                                    | , <u>.</u>                           | 5           | 3 &                                                                              | 1.21             | 1.05        | . 1.<br>86. | 8           | 2 :-<br>35 : | 8                                                            | <br>7 0    | <br>               | 37           |     |
|              |              | S          |                                                                    | 4 c              | 2 62     | 8          | සි<br>ද     | 38                    | 5 G                                          | 38             | 8                                                          | 111                                          | % c      | S K      | 3 4         | 8          | 8;                                  | 8 8        | 3 8       | 26             | 8           | 4 (          | 3 Q                 | 8                                            | <u>დ</u> გ   | 2 2           | 32               | នុះ           | 3 %                                                                     | 38                                   | <b>a</b> 8  | 38                                                                               | 22               | = %         | 34          | ₩.          | 2 წ          | æ,                                                           | 88         | 3 23               | 38           |     |
|              |              | 8          | Š.                                                                 | 38               | 8        | 8          | 86          | 3 6                   | 3 <u>0</u>                                   | 8.00           | <br>8                                                      | 8                                            | 200      | 2 C      | 8           | 7.20       | 다.<br>다.                            | 3 6<br>3 6 | 38<br>1 0 | 2.80           | ი<br>გ      | 2 G          | , r.                | 8.8                                          | 2 6          | 8             | 8.00             | %<br>88       | ე.<br>ე.                                                                | 6.70                                 | 9.20        | 88                                                                               | 88               | 88          | 2           | 88          | 8            | 8                                                            | 28         | 88                 | 2.5          |     |
|              |              | 0          | S C                                                                | 50               | 8        | 8          | 5 5         | 9                     | 9                                            | 8              | 6                                                          | 6                                            | 38       | 8        | 9           | 2          | 0.0                                 | 2 2        | 8         | 023            | 8 5         | 3 6          | 88                  | 88                                           | 98           | 88            | 929              | <u>4</u> §    | g                                                                       | 88                                   | 88          | 3                                                                                | <u>ლ</u> 8       | 36          | ខ្លះ        | 5 5         | 8            | မ္တာ မ                                                       | စ္တမွ      | စ္ကမ္              | =            |     |
|              | j            | d<br>d     | ē.                                                                 | ۵۱               | ۵۰       | <b>o</b> 8 | 16          | ۵۵                    | ۵                                            | ۵              | ۵۵                                                         | ۵۵                                           | oα       | લ        | ۵           | ယ င်       | <b>Λ</b> σ                          | ۵۵         | ۵         | ω.             | ۶.          | ۳=           | <b>တ</b>            | ო (                                          | ω (          | ۸.            | 4.1              | - 5           |                                                                         | ۸.                                   | ۱۵          | ۸                                                                                | ٨,               |             | ۵۰          | - თ         | ۵            | 3.6                                                          | ن<br>اسا   | ع<br>م             | 8            |     |
|              |              | z          | 24<br>24                                                           | 605              | 457      | 5.5        | 103         | 82                    | 92                                           | 8,             | ο g                                                        | 3 5                                          | 11.      | 936      | 98          |            | 38                                  | 84         | 42        | 7              | 2 g         | 27           | 88                  | <b>3</b> 2                                   | \ \          | 37            | ស្ល              | 3 7           | Ξ.                                                                      | ლ ⊊                                  | 3 @         | φı                                                                               | o                | o .         | <b>ന</b> ⊷  | - (A        | <b></b>      | - ~                                                          | · •        | <b>-8</b>          |              |     |
|              |              | <b>2</b> % | e 88                                                               | <u>0</u>         | 25       | 7 K        | 92          | 51                    | 888                                          | 2.5            | - <b>"</b>                                                 | 3.5                                          | 23       |          |             | <u>و</u> ک | <u> </u>                            | Q          | ស (       | n c            | ·           | _            | ю·                  | <b></b> ←                                    |              | 0             | 0 6              | . ~           |                                                                         |                                      | , E         | ⊕;                                                                               |                  | 4           | 00 LC       | > =         | ö.           | <u> </u>                                                     | = 1        | ~ 88               | 8            |     |
|              |              | 0 8        | 1∆                                                                 |                  | △∡       | · <u>^</u> | ٠.          | <br>∆.                |                                              |                | : <u>-</u><br><u>:                                    </u> | . Δ.                                         |          | Δ.       |             | ۰,۸        | · V                                 | ۸.         | ۸ ۸       | ) c            | ? (O        | ٧            | 4.0                 | , .<br>, .                                   | من ر         | ٠.<br>ن ت     | ຕິເດີ            | 8             | (i)                                                                     |                                      | 1.32        | <br>8                                                                            | . <del>.</del> . | 92.5        | <br>57      | 8           | <br>4.       |                                                              | F. 5       | 9 88 :             | 49           |     |
|              |              | 2 C        |                                                                    |                  |          |            |             |                       |                                              |                |                                                            |                                              |          |          |             |            |                                     |            |           |                |             |              |                     |                                              |              |               |                  |               |                                                                         |                                      |             |                                                                                  |                  |             |             |             |              |                                                              |            | <br>\ <u>\</u> \ . |              | •   |
|              | 1            | 2 0        | 1549                                                               | 3842             | 356      | 5          | 1067        | 1726                  | 161.                                         | 2415           | 1724                                                       | 1716                                         | 418      | 1239     | 1845        | 120        | 454                                 | 453        | 200       | 264            | 487         | 353          | 8 8<br>27 5<br>27 5 | 826                                          | 88 5<br>88 5 | 20 G          | 44               | 484           | 355<br>600<br>600<br>600<br>600<br>600<br>600<br>600<br>600<br>600<br>6 | 828                                  | 173         | 8 <u>2</u>                                                                       | 1134             | 1636        | 33          | 1215        | 2300<br>887  | 136                                                          | 1324       | 1155               | 8            |     |
|              | 1            |            | 2.                                                                 | -<br>-<br>-<br>- | တ်       | 2.2        | 8 6         | 3<br>3<br>3<br>8<br>8 | 3 4<br>8 6                                   | 4.53           | 4.74                                                       | 5.29                                         | - G      | 4 9      | 3 4         | ж<br>Ж     | . 23                                | ٠٠.<br>ب   | 5.4       | 1, 22          | 1. 72       | 89.5         | <u></u>             | 2.61                                         | 8            | 88            | 8                | <u>ن</u>      | ٠.<br>6. ه                                                              | 2.5                                  |             | 22                                                                               | 88<br>88         | 8 %         | 8           |             | 7 0          | ₩.<br>₩.                                                     | 67.        | 28                 | 36           |     |
|              | ×            | %          | 5 6                                                                | úς               | · 66     | œ          | 8, 5        | 2,5                   | <br>. 8                                      | 16             | 6                                                          | (S)                                          | <br>S &  | 5 6      | 35          | . 32       | ₩.                                  | 9 6        | 2 10      | 2              | 80          | 200          | 98                  | 8                                            | <u>ت</u> و   | 3 4           | 8                |               | 5.4<br>0.13                                                             | 6                                    | ည် ဗ        | 6                                                                                | စ္တ              | - œ         | 8           | 28          | 일            | <b>జ</b> :                                                   | - 4        | 242                | 5            |     |
|              | £            | 싦          | ≙ a                                                                | 3 €              | 6        | ≙:         | <u>\$</u> € | ≥ ≙                   | 6                                            | ≙              | ≙:                                                         | <u>8</u>                                     | <u>^</u> | 2 2      | 2           | <u>@</u> ; | <u>6</u>                            | <u> </u>   | 8 8       | <u>ო</u>       | <u></u>     | 3 :          | - ≙                 | <u>\$</u>                                    | 9 €          | 4             | ۵,               | م<br>د        | <u>}</u> ≙                                                              | = \$                                 | <u>\$</u> ≙ | ₽                                                                                | <u>.</u>         | _<br>_<br>_ | 22:         | 2 5         | <u>ت</u>     | <u> </u>                                                     |            | <u>∘</u> ≙         |              |     |
|              |              |            |                                                                    |                  |          |            |             |                       |                                              |                |                                                            |                                              |          |          |             |            |                                     |            |           |                |             |              |                     |                                              |              |               |                  |               |                                                                         |                                      |             |                                                                                  |                  |             |             |             |              |                                                              |            | တ္တယ္              |              |     |
|              | င်           | mad c      | 532                                                                | 447              | 397      | 8 0<br>8 0 | 394         | 353                   | 367                                          | 96             |                                                            | 7 00<br>7 00<br>7 1                          | 122      | 520      | 242         | 8 8        | 7 C<br>20 C<br>20 C<br>20 C<br>20 C | <u>-</u>   | 90        | <del>δ</del> ( | 28          | 8            | <u>ب</u>            | 8 g                                          | 312          | യ്ക           | · ·              | Į.            | Ω                                                                       | <del>-</del> 9                       | δiδ         | g e                                                                              | <b>⊃</b> α       | Ω.          | ~ ~         | o           | m i          | ~ ~                                                          |            | <b></b>            |              |     |
|              | 8            | ₩<br>Q     | 3.E                                                                | 57 1             | 4 (      | ું હ       | စ္တ         | 43                    | <sup>연</sup>                                 | <b>†</b>       | - 1-                                                       | - 4                                          | ි<br>ස   | <u>.</u> | gi t        | e o        | 0.4                                 | 7          | <u></u>   | - 4            | * 00        | 2            | 91                  | ก <del>-</del>                               | · (0         |               | ~ ~              | 7             | ₩.                                                                      | & &                                  | 3.6         | 505                                                                              | 87               | 49          | ± 5         | 8           | <b>4</b>     | 4 V                                                          | 4          | 354<br>107         |              |     |
|              | g i          | <b>§</b> 6 | , w                                                                | φ.               | - c      | ٥ ۵        | ı.          | ص<br>ص                |                                              | . /            | , .                                                        |                                              |          |          |             |            | _                                   |            | •         | -•             | ÷           | -            | : 2                 | V                                            |              | ***           |                  | ·             | 23                                                                      | 8 8                                  | 88          | 8                                                                                | 8=               | 4<br>8      | 28          | 4.6         | 88           | 8 %                                                          | 8          | 13.9               |              |     |
| ľ            |              | 2 ^        | . ^                                                                | တေ               | ~1 OX    | - 6        | σ<br>Λ      | ŠÓ (                  | 69 F                                         | <u>.</u>       | č                                                          | , A                                          | 11.      | 38       | 200         | 200        | 28                                  | 94         | 85        | 36             | 120         | 116          | ස<br>දි             | 86                                           | 114          | 8             | 5 E              | 139           | 146                                                                     | 9 %<br>80 %                          | 527         | 707                                                                              | 157              | 용[          | ည်          | 2≜          | <b>7</b> 8   | 38                                                           | 8.0        | 62                 |              |     |
| 1            | ₹ 8          | 1          |                                                                    |                  |          |            |             |                       |                                              |                |                                                            |                                              |          |          |             |            |                                     |            |           |                |             |              |                     |                                              |              |               |                  |               |                                                                         |                                      |             |                                                                                  |                  |             |             |             |              |                                                              | ۸ 4        |                    |              |     |
| 2            | 2 2          | 1          | <b>△</b> .                                                         | n ±              | <u>.</u> | ^          | <u>^</u>    | <u> </u>              | <u>^                                    </u> | <u>. Α</u>     | Δ                                                          | <u>^</u>                                     | Δ,       | Δ.       | <u>\</u>    | Δ.         | Δ,                                  | Α,         | <u> </u>  | Δ.             | Δ           | ~            | Δ Δ                 | <u>,                                    </u> | 4 -          | Δ.            | <u> </u>         | Δ.            | <u>^</u>                                                                | - 4                                  | ۸.          | <u>^</u>                                                                         | Δ,               | <u>^</u>    | <u>, v</u>  | ۸.          | Δ Δ          | Δ.                                                           | -<br>      | <u>^ 4</u>         |              |     |
| E            | oord<br>oord | 126        | 88                                                                 | 0<br>0<br>0      | 4        | 098        | 746         | 0/0<br>8/0            | 900                                          | 444            | 851                                                        | 911                                          | 33.      | 0 W      | 317         | 780        | 5,5                                 | 4.0        | 99        | 351            | 96          | \$ 6         | 3 <del>4</del>      | 27                                           | 122          | )<br>()<br>() | 8                | 5             | 2 0                                                                     | 36                                   | <u>د</u> د  | R :_                                                                             | 57.5             |             |             | യച          | ဂ ဖ          | · 00 +                                                       | 635<br>967 | 1 W                |              |     |
| Location (km | ۰<br>ک       | ~          | 2 :                                                                | - 2              | 4        | 7          | 4 2         | ī 'Ā                  | 7                                            | 4              | 7                                                          | ₹.                                           | 4 -      | Í        | 7           | 7          | <del>2</del> :                      | 5 2        | 145       | 145            | 345         | 4 4<br>0 1   | 4                   | 4                                            | 4 2          | 4             | 441              | 44            | 4 4                                                                     | 44                                   | 4 5         | 4                                                                                | 447              | 4 4         | 8           | 44.7<br>7.0 | 4.45<br>0.00 | 45                                                           | 2 4<br>2 4 | 444. 74            |              |     |
| 9            | 200rd        | 46.411     | 200<br>200<br>200<br>200<br>200<br>200<br>200<br>200<br>200<br>200 | 19.021           | 18.866   | 88         | 7. 730      | 5.58                  | 0.165                                        | 0.070          | 6, 691                                                     | 888                                          | 200      | 5.327    | 5, 110      | 5.370      | 5                                   | 410        | 770       | . 45           | . 565<br>5  | . 032<br>685 | 95                  | 96.5                                         | 200          | . 095         | 945              | 97.0          | 96                                                                      | 7. 333                               | 986         | 273                                                                              | 475              | 18          | 912         | 989         | 773          |                                                              | 474        | 428                |              |     |
|              | ×            | 47         | 4 4                                                                | 4                | 47.      | 4 6        | 477         | 47.4                  | 474                                          | 474            | 4/4                                                        | 4/4                                          | 474      | 474      | 474         | 474        | 474                                 | 474        | 474       | 474            | 474         | 4742         | 4749                | 4749                                         | 4748         | 4748          | 474              | 4748          | 4747                                                                    | 4747                                 | 474F        | 4747                                                                             | 4746.            | 4744        | 4744        | 4743        | 4742         | 4742                                                         | 4740. 474  | 4740.              |              |     |
| ampie        | o            | 252        | 38                                                                 | 335              | 8<br>8   | રૂં હ      | (၉)         | 分                     | <del>4</del> 6                               | 27.0           | 3.5                                                        | i<br>T                                       | မှ       | 47       | <u>නු</u> ද | 2) c       | 3 5                                 | 22.        | က္က       | <b>4</b> i     | ဂ္လုပ္က     | ?!≿          |                     | 57 ¢                                         |              | വ             | ۱ ي              | - an          | ത                                                                       | O •                                  | ام          | m -                                                                              | et in            | 'n          | <b>.</b> -  |             |              |                                                              |            |                    |              |     |
| ESO .        | 2            | 2 S<br>2 F | 35<br>99                                                           | 34 GE            | S A      | յն<br>ՏՀ   | 8<br>8      | )<br>(E               | តិ<br>ក្តី                                   | ម្ល<br>- ៤     | 2 0                                                        | 2 4<br>1 1 1 1 1 1 1 1 1 1 1 1 1 1 1 1 1 1 1 | 5<br>5   | 8 GE     | , G         | o d        | o C                                 | i<br>E     | SEC       |                | 0 70<br>0 6 | Sign (       | SEdC                | 2.<br>2.<br>3. 4.                            | 88           | GEGO          | 9<br>9<br>9<br>8 | 300           | 용                                                                       | 9<br>9<br>1<br>1<br>1<br>1<br>1<br>1 | SEG 1       | SEd1:                                                                            | SEG.             | SEd16       | GEdi        | SEG 18      | GEd20        | 6.65<br>6.65<br>6.65<br>6.65<br>6.65<br>6.65<br>6.65<br>6.65 | GE423      | GEd24              |              |     |
| 8            | 2            | οà         | ) 85<br>:                                                          | ಹ :              | ∞ à      | 2 g        | 8           | <u>ж</u>              | όο ο                                         | 0 0            | ōά                                                         | 000                                          | ω        | 80       | 00 6        | οά         | <u> </u>                            | 85         | 88        | 8 8<br>1       | 8<br>57     | 826          | 888                 | 88                                           | 88           | 88            | 888              | 38            | 835                                                                     | 88.5                                 | 888         | 65<br>63<br>63<br>63<br>63<br>63<br>63<br>63<br>63<br>63<br>63<br>63<br>63<br>63 | <u>8</u> 2       | 842         | 8 8         | 845         | 846          | \$ &                                                         | 849        | 820                |              |     |