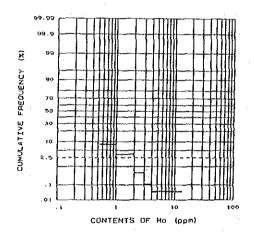

|              |              | ,          | 5 8                                                                | 91               | 214      | 88         | 3 8         | 73                    | 8                                            | 8              | <b>3</b> 2                                                 | ⊇α                                           | 5 8      | 4        | 32          | 85         | N &                                 | 24         | <b>\$</b> | 37             | ខ្ល         | 38           | <b>₩</b>            | इ.स                                          | 3 13         | 41            | φç               | יין<br>אַר קט | ~1 <b>(</b>                                                             | 388                                  |             | ×                                                                                | <u>@</u> ;;      |             |             | 22 g        | ) <u></u>    | ତ ଓ                                                          | D C        | బ్                 | <b>4 ഡ</b> ( | - 1 |
|--------------|--------------|------------|--------------------------------------------------------------------|------------------|----------|------------|-------------|-----------------------|----------------------------------------------|----------------|------------------------------------------------------------|----------------------------------------------|----------|----------|-------------|------------|-------------------------------------|------------|-----------|----------------|-------------|--------------|---------------------|----------------------------------------------|--------------|---------------|------------------|---------------|-------------------------------------------------------------------------|--------------------------------------|-------------|----------------------------------------------------------------------------------|------------------|-------------|-------------|-------------|--------------|--------------------------------------------------------------|------------|--------------------|--------------|-----|
|              |              | 3          | E G                                                                | ۵                | ۸ ه      | ۶ (        | ۵           | ۵                     | ۵۵                                           | Δ <i>&amp;</i> | ٥,                                                         | 18                                           | ۵        | ۵        | ٨۵          | ۸,         | ۵۵                                  | ٨          | 0         | ۸á             | ٥.۵         | ۵            | ۵á                  | ۵۵                                           | ۵۱           | ۵.            | ۵.۵              | ۸.            | Δ.                                                                      | Δ.Δ                                  | ٠           | Δ.                                                                               | Δ.Δ              | Δ           | Δ.Δ         | ۰ ۸         | ۸,           | o                                                            | 0 ~        | An                 | م<br>م       | 1   |
|              |              | - 1        |                                                                    |                  |          |            |             |                       |                                              |                |                                                            |                                              |          |          |             |            |                                     |            |           |                |             |              |                     |                                              |              |               |                  |               |                                                                         |                                      |             |                                                                                  |                  |             |             |             |              |                                                              |            |                    |              | J   |
|              |              |            | , a                                                                | •                | •        |            | ~           | ~                     |                                              | •              |                                                            | •                                            | 7.       | Ψ,       |             |            |                                     |            | 0 ×       | - n            |             | 4            | ₩ u                 | . 2.                                         | α            | O \$          | - 00             | 4.            | ~; •<br>₄ (                                                             |                                      | 1.2         | oi c                                                                             | ۹٠               | ٠<br>ښ      | 0 4         | <u>~</u>    | ဖ ဂ်         | ; <u>;</u>                                                   | ω̈́c       | iώ                 |              |     |
|              |              |            | × =                                                                | -<br>88          | 3.8      | 27         | .62         |                       |                                              | 3 i            | ار<br>ا                                                    | -:<br>88                                     | 8        | 6        | 3.5         |            | <u>.</u>                            | 8,         | 3.5       |                | . 41        | 8            | 9.5                 |                                              | 8            | 200           | 4                | 77.           | . 58                                                                    | , <u>.</u>                           | 5           | 3 &                                                                              | 1.21             | 1.05        | . 1.<br>86. | 8           | 2 :-<br>35 : | 8                                                            | <br>7 0    | <br>               | 37           |     |
|              |              | S          |                                                                    | 4 c              | 2 62     | 8          | සි<br>ද     | 38                    | 5 G                                          | 38             | 8                                                          | 111                                          | % c      | S K      | 3 4         | 8          | 8;                                  | 8 8        | 3 8       | 26             | 8           | 4 (          | 3 Q                 | 8                                            | <u>დ</u> გ   | 2 2           | 32               | នុះ           | 3 %                                                                     | 38                                   | <b>a</b> 8  | 38                                                                               | 22               | = %         | 34          | ₩.          | 2 წ          | æ,                                                           | 88         | 3 23               | 38           |     |
|              |              | 8          | Š.                                                                 | 38               | 8        | 8          | 86          | 3 6                   | 3 <u>0</u>                                   | 8.00           | <br>8                                                      | 8                                            | 200      | 2 C      | 8           | 7.20       | 다.<br>다.                            | 3 6<br>3 6 | 38<br>1 0 | 2.80           | ი<br>გ      | 2 G          | , r.                | 8.8                                          | 2 6          | 8             | 8.00             | %<br>88       | ე.<br>ე.                                                                | 6.70                                 | 9.20        | 88                                                                               | 88               | 88          | 2           | 88          | 8            | 8                                                            | 28         | 88                 | 2.5          |     |
|              |              | 0          | S C                                                                | 50               | 8        | 8          | 5 5         | 9                     | 9                                            | 8              | 6                                                          | 6                                            | 38       | 8        | 9           | 2          | 0.0                                 | 2 2        | 8         | 023            | 8 5         | 3 6          | 88                  | 88                                           | 98           | 88            | 929              | <u>4</u> §    | g                                                                       | 88                                   | 88          | 3                                                                                | <u>ლ</u> 8       | 36          | ខ្លះ        | 5 5         | 8            | မ္တာ မ                                                       | စ္တမွ      | စ္ကမ္              | =            |     |
|              | j            | d<br>d     | ē.                                                                 | ۵۱               | ۵۰       | <b>o</b> 8 | 16          | ۵۵                    | ۵                                            | ۵              | ۵۵                                                         | ۵۵                                           | oα       | લ        | ۵           | ယ င်       | <b>Λ</b> σ                          | ۵۵         | ۵         | ω.             | ۶.          | ۳=           | <b>တ</b>            | ო (                                          | ω (          | ۸.            | 4.1              | - 5           |                                                                         | ۸.                                   | ۱۵          | ۸                                                                                | ٨,               |             | ۵۰          | - თ         | ۵            | 3.6                                                          | ن<br>اسا   | ع<br>م             | 8            |     |
|              |              | z          | 24<br>24                                                           | 605              | 457      | 5.5        | 103         | 82                    | 92                                           | 8,             | ο g                                                        | 3 5                                          | 11.      | 936      | 98          |            | 38                                  | 84         | 42        | 7              | 2 g         | 27           | 88                  | <b>3</b> 2                                   | \ \          | 37            | ស្ល              | 3 7           | Ξ.                                                                      | ლ ⊊                                  | 3 @         | φı                                                                               | o                | o .         | <b>ന</b> ⊷  | - (A        | <b></b>      | - ~                                                          | · •        | <b>-8</b>          |              |     |
|              |              | <b>2</b> % | e 88                                                               | <u>0</u>         | 25       | 7 K        | 92          | 51                    | 888                                          | 2.5            | - <b>"</b>                                                 | 3.5                                          | 23       |          |             | <u>و</u> ک | <u> </u>                            | Q          | ស (       | n c            | ·           | _            | ю·                  | <b></b> ←                                    |              | 0             | 0 6              | . ~           |                                                                         |                                      | , E         | ⊕;                                                                               |                  | 4           | 00 LC       | > =         | ö.           | <u> </u>                                                     | = 1        | ~ 88               | 8            |     |
|              |              | 0 8        | 1∆                                                                 |                  | △∡       | · <u>^</u> | ٠.          | <br>∆.                |                                              |                | : <u>-</u><br><u>:                                    </u> | . Δ.                                         |          | Δ.       |             | ۰,۸        | · V                                 | ۸.         | ۸ ۸       | ) c            | ? (O        | ٧            | 4.0                 | , .<br>, .                                   | من ر         | ٠.<br>ن ت     | ຕິເດີ            | 8             | (i)                                                                     |                                      | 1.32        | <br>8                                                                            | . <del>.</del> . | 92.5        | <br>57      | 8           | <br>4.       |                                                              | F. 5       | 9 88 :             | 49           |     |
|              |              | 2 C        |                                                                    |                  |          |            |             |                       |                                              |                |                                                            |                                              |          |          |             |            |                                     |            |           |                |             |              |                     |                                              |              |               |                  |               |                                                                         |                                      |             |                                                                                  |                  |             |             |             |              |                                                              |            | <br>\ <u>\</u> \ . |              | •   |
|              | 1            | 2 0        | 1549                                                               | 3842             | 356      | 5          | 1067        | 1726                  | 161.                                         | 2415           | 1724                                                       | 1716                                         | 418      | 1239     | 1845        | 120        | 454                                 | 453        | 200       | 264            | 487         | 353          | 8 8<br>27 5<br>27 5 | 826                                          | 88 5<br>88 5 | 20 G          | 44               | 484           | 355<br>600<br>600<br>600<br>600<br>600<br>600<br>600<br>600<br>600<br>6 | 828                                  | 173         | 8 <u>2</u>                                                                       | 1134             | 1636        | 33          | 1215        | 2300<br>887  | 136                                                          | 1324       | 1155               | 8            |     |
|              | 1            |            | 2.                                                                 | -<br>-<br>-<br>- | တ်       | 2.2        | 8 6         | 3<br>3<br>3<br>8<br>8 | 3 4<br>8 6                                   | 4.53           | 4.74                                                       | 5.29                                         | - G      | 4 9      | 3 4         | ж<br>Ж     | . 23                                | ٠٠.<br>ب   | 5.4       | 1, 22          | 1. 72       | 89.5         | <u></u>             | 2.61                                         | 8            | 88            | 8                | <u>ن</u>      | ٠.<br>6. ه                                                              | 2.5                                  |             | 22                                                                               | 88<br>88         | 8 %         | 8           |             | 7 0          | ₩.<br>₩.                                                     | 67.        | 28                 | 36           |     |
|              | ×            | %          | 5 6                                                                | úς               | · 66     | œ          | 8, 5        | 2,5                   | <br>. 8                                      | 16             | 6                                                          | (S)                                          | <br>S &  | 5 6      | 35          | . 32       | ₩.                                  | 9 6        | 2 10      | 2              | 80          | 200          | 98                  | 8                                            | <u>ت</u> و   | 3 4           | 8                |               | 5.4<br>0.13                                                             | 6                                    | ည် ဗ        | 6                                                                                | စ္တ              | - œ         | 8           | 28          | 일            | <b>జ</b> :                                                   | - 4        | 242                | 5            |     |
|              | £            | 싦          | ≙ a                                                                | 3 €              | 6        | ≙:         | <u>\$</u> € | ≥ ≙                   | 6                                            | ≙              | ≙:                                                         | <u>8</u>                                     | <u>^</u> | 2 2      | 2           | <u>@</u> ; | <u>6</u>                            | <u> </u>   | 8 8       | <u>ო</u>       | <u></u>     | 3 :          | - ≙                 | <u>\$</u>                                    | 9 €          | 4             | ۵,               | م<br>د        | <u>}</u> ≙                                                              | = \$                                 | <u>\$</u> ≙ | ₽                                                                                | <u>.</u>         | _<br>_<br>_ | 22:         | 2 5         | <u>ت</u>     | <u> </u>                                                     |            | <u>∘</u> ≙         |              |     |
|              |              |            |                                                                    |                  |          |            |             |                       |                                              |                |                                                            |                                              |          |          |             |            |                                     |            |           |                |             |              |                     |                                              |              |               |                  |               |                                                                         |                                      |             |                                                                                  |                  |             |             |             |              |                                                              |            | တ္တယ္              |              |     |
|              | င်           | mad c      | 532                                                                | 447              | 397      | 8 0<br>8 0 | 394         | 353                   | 367                                          | 96             |                                                            | 7 00<br>7 00<br>7 1                          | 122      | 520      | 242         | 8 8        | 7 C<br>20 C<br>20 C<br>20 C<br>20 C | <u>-</u>   | 90        | <del>δ</del> ( | 28          | 8            | <u>ب</u>            | 8 g                                          | 312          | യ്ക           | · ·              | Į.            | Ω                                                                       | <del>-</del> 9                       | δiδ         | g e                                                                              | <b>⊃</b> α       | Ω.          | ~ ~         | o           | m i          | ~ ~                                                          |            | <b></b>            |              |     |
|              | 8            | ₩<br>Q     | 3.E                                                                | 57 1             | 4 (      | ું હ       | စ္တ         | 43                    | <sup>연</sup>                                 | <b>†</b>       | - 1-                                                       | - 4                                          | ි<br>ස   | <u>.</u> | gi t        | e o        | 0.4                                 | 7          | <u></u>   | - 4            | * 00        | 2            | 91                  | ก <del>-</del>                               | · (0         |               | ~ ~              | 7             | ₩.                                                                      | & &                                  | 3.6         | 505                                                                              | 87               | 49          | ± 5         | 8           | <b>4</b>     | 4 V                                                          | 4          | 354<br>107         |              |     |
|              | g i          | <b>§</b> 6 | , w                                                                | φ.               | - c      | ٥ ۵        | ı.          | ص<br>ص                |                                              | . /            | , .                                                        |                                              |          |          |             |            | _                                   |            | •         | -•             | ÷           | -            | : 2                 | V                                            |              | ***           |                  | ·             | 23                                                                      | 8 8                                  | 88          | 8                                                                                | 8=               | 4<br>8      | 28          | 4.6         | 88           | 8 %                                                          | 8          | 13.9               |              |     |
| ľ            |              | 2 ^        | . ^                                                                | တေ               | ~1 OX    | - 6        | σ<br>Λ      | ŠÓ (                  | 69 F                                         | <u>.</u>       | č                                                          | , A                                          | 11.      | 38       | 200         | 200        | 28                                  | 94         | 85        | 36             | 120         | 116          | ස<br>දි             | 86                                           | 114          | 8             | 5 E              | 139           | 146                                                                     | 9 %<br>80 %                          | 527         | 707                                                                              | 157              | 용[          | ည်          | 2≜          | <b>7</b> 8   | 38                                                           | 8.0        | 62                 |              |     |
| 1            | ₹ 8          | 1          |                                                                    |                  |          |            |             |                       |                                              |                |                                                            |                                              |          |          |             |            |                                     |            |           |                |             |              |                     |                                              |              |               |                  |               |                                                                         |                                      |             |                                                                                  |                  |             |             |             |              |                                                              | ۸ 4        |                    |              |     |
| 2            | 2 2          | 1          | <b>△</b> .                                                         | n ±              | <u>.</u> | ^          | <u>^</u>    | <u> </u>              | <u>^                                    </u> | <u>. Α</u>     | Δ                                                          | <u>^</u>                                     | Δ,       | Δ.       | <u>\</u>    | Δ.         | Δ,                                  | Α,         | <u> </u>  | Δ.             | Δ           | ~            | Δ Δ                 | <u>,                                    </u> | 4 -          | Δ.            | <u> </u>         | Δ.            | <u>^</u>                                                                | - 4                                  | ۸.          | <u>^</u>                                                                         | Δ,               | <u>^</u>    | <u>, v</u>  | ۸.          | Δ Δ          | Δ.                                                           | -<br>      | <u>^ 4</u>         |              |     |
| E            | oord<br>oord | 126        | 88                                                                 | 0<br>0<br>0      | 4        | 098        | 746         | 0/0<br>8/0            | 900                                          | 444            | 851                                                        | 911                                          | 33.      | 0 W      | 317         | 780        | 5,5                                 | 4.0        | 99        | 351            | 96          | \$ 6         | 3 <del>4</del>      | 27                                           | 122          | )<br>()<br>() | 8                | 5             | 2 0                                                                     | 36                                   | <u>د</u> د  | R :_                                                                             | 57.5             |             |             | യച          | ဂ ဖ          | · 00 +                                                       | 635<br>967 | 1 W                |              |     |
| Location (km | ۰<br>ک       | ~          | 2 :                                                                | - 2              | 4        | 7          | 4 2         | ī 'Ā                  | 7                                            | 4              | 7                                                          | ₹.                                           | 4 -      | Í        | 7           | 7          | <del>2</del> :                      | 5 2        | 145       | 145            | 345         | 4 4<br>0 1   | 4                   | 4                                            | 4 2          | 4             | 441              | 44            | 4 4                                                                     | 44                                   | 4 5         | 4                                                                                | 447              | 4 4         | 8           | 44.7<br>7.0 | 4.45<br>0.00 | 45                                                           | 2 4<br>2 4 | 444. 74            |              |     |
| 9            | 200rd        | 46.411     | 200<br>200<br>200<br>200<br>200<br>200<br>200<br>200<br>200<br>200 | 19.021           | 18.866   | 88         | 7. 730      | 5.58                  | 0.165                                        | 0.070          | 6, 691                                                     | 888                                          | 200      | 5.327    | 5, 110      | 5.370      | 5                                   | 410        | 770       | . 45           | . 565<br>5  | . 032<br>685 | 95                  | 96.5                                         | 200          | . 095         | 945              | 97.0          | 96                                                                      | 7. 333                               | 986         | 273                                                                              | 475              | 18          | 912         | 989         | 773          |                                                              | 474        | 428                |              |     |
|              | ×            | 47         | 4 4                                                                | 4                | 47.      | 4 6        | 477         | 47.4                  | 474                                          | 474            | 4/4                                                        | 4/4                                          | 474      | 474      | 474         | 474        | 474                                 | 474        | 474       | 474            | 474         | 4742         | 4749                | 4749                                         | 4748         | 4748          | 474              | 4748          | 4747                                                                    | 4747                                 | 474F        | 4747                                                                             | 4746.            | 4744        | 4744        | 4743        | 4742         | 4742                                                         | 4740. 474  | 4740.              |              |     |
| ampie        | o            | 252        | 38                                                                 | 335              | 8<br>8   | રૂં હ      | (၉)         | 分                     | <del>4</del> 6                               | 27.0           | 3.5                                                        | i<br>T                                       | မှ       | 47       | <u>නු</u> ද | 2) c       | 3 5                                 | 22.        | က္က       | <b>4</b> i     | ဂ္လုပ္က     | ?!≿          |                     | 57 ¢                                         |              | വ             | ۱ ي              | - an          | ത                                                                       | O •                                  | ام          | m -                                                                              | et in            | 'n          | <b>.</b> -  |             |              |                                                              |            |                    |              |     |
| ESO .        | 2            | 2 S<br>2 F | 35<br>99                                                           | 34 GE            | S A      | յն<br>ՏՀ   | 8<br>8      | )<br>(E               | តិ<br>ក្តី                                   | ម្ល<br>- ៤     | 2 0                                                        | 2 4<br>1 1 1 1 1 1 1 1 1 1 1 1 1 1 1 1 1 1 1 | 5<br>5   | 8 GE     | , G         | o d        | o C                                 | i<br>E     | SEC       |                | 0 70<br>0 6 | Sign (       | SEdC                | 2.<br>2.<br>3. 4.                            | 88           | GEGO          | 9<br>9<br>9<br>8 | 300           | 용                                                                       | 9<br>9<br>1<br>1<br>1<br>1<br>1<br>1 | SEG 1       | SEd1:                                                                            | SEG.             | SEd16       | GEdi        | SEG 18      | GEd20        | 6.65<br>6.65<br>6.65<br>6.65<br>6.65<br>6.65<br>6.65<br>6.65 | GE423      | GEd24              |              |     |
| 8            | 2            | οà         | ) 85<br>:                                                          | ಹ :              | ∞ à      | 2 g        | 8           | <u>ж</u>              | όο ο                                         | 0 0            | ōά                                                         | 000                                          | ω        | 80       | 00 6        | οά         | <u> </u>                            | 85         | 88        | 8 8<br>1       | 8<br>57     | 826          | 888                 | 88                                           | 88           | 88            | 888              | 38            | 835                                                                     | 88.5                                 | 888         | 65<br>63<br>63<br>63<br>63<br>63<br>63<br>63<br>63<br>63<br>63<br>63<br>63<br>63 | <u>8</u> 2       | 842         | 8 8         | 845         | 846          | \$ &                                                         | 849        | 820                |              |     |