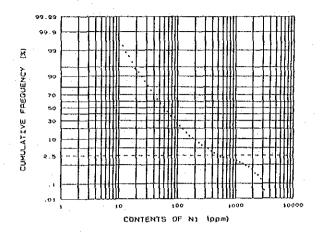

|              |              | ,          | 5 8                                                                | 91               | 214      | 88         | 3 8         | 73                    | 8                                            | 8              | <b>3</b> 2                                                 | ⊇α                                           | 5 8      | 4        | 32          | 85         | N &                                 | 24         | <b>\$</b> | 37             | ខ្ល         | 38           | <b>₩</b>            | इ.स                                          | 3 13         | 41            | φç               | יין<br>אַר קט | ~1 <b>(</b>                                                             | 388                                  |             | ×                                                                                | <u>@</u> ;;      |             |             | 22 g        | ) <u></u>    | ତ ଓ                                                          | D C        | బ్                 | <b>4 ഡ</b> ( | - 1 |
|--------------|--------------|------------|--------------------------------------------------------------------|------------------|----------|------------|-------------|-----------------------|----------------------------------------------|----------------|------------------------------------------------------------|----------------------------------------------|----------|----------|-------------|------------|-------------------------------------|------------|-----------|----------------|-------------|--------------|---------------------|----------------------------------------------|--------------|---------------|------------------|---------------|-------------------------------------------------------------------------|--------------------------------------|-------------|----------------------------------------------------------------------------------|------------------|-------------|-------------|-------------|--------------|--------------------------------------------------------------|------------|--------------------|--------------|-----|
|              |              | 3          | E G                                                                | ۵                | ۸ ه      | ۶ (        | ۵           | ۵                     | ۵۵                                           | Δ <i>&amp;</i> | ٥,                                                         | 18                                           | ۵        | ۵        | ٨۵          | ۸,         | ۵۵                                  | ٨          | 0         | ۸á             | ٥.۵         | ۵            | ۵á                  | ۵۵                                           | ۵۱           | ۵.            | ۵.۵              | ۸.            | Δ.                                                                      | Δ.Δ                                  | ٠           | Δ.                                                                               | Δ.Δ              | Δ           | Δ.Δ         | ۰ ۸         | ۸,           | o                                                            | 0 ~        | An                 | م<br>م       | 1   |
|              |              | - 1        |                                                                    |                  |          |            |             |                       |                                              |                |                                                            |                                              |          |          |             |            |                                     |            |           |                |             |              |                     |                                              |              |               |                  |               |                                                                         |                                      |             |                                                                                  |                  |             |             |             |              |                                                              |            |                    |              | J   |
|              |              |            | , a                                                                | •                | •        |            | ~           | ~                     |                                              | •              |                                                            | •                                            | 7.       | Ψ,       |             |            |                                     |            | 0 ×       | - n            |             | 4            | ₩ u                 | . 2.                                         | α            | O \$          | - 00             | 4.            | ~; •<br>₄ (                                                             |                                      | 1.2         | oi c                                                                             | ۹٠               | ٠<br>ښ      | 0 4         | <u>~</u>    | ဖ ဂ်         | ; <u>;</u>                                                   | ω̈́c       | iώ                 |              |     |
|              |              |            | × =                                                                | -<br>88          | 3.8      | 27         | .62         |                       |                                              | 3 i            | ار<br>ا                                                    | -:<br>88                                     | 8        | 6        | 3.5         |            | <u>.</u>                            | 8,         | 3.5       |                | . 41        | 8            | 9.5                 |                                              | 8            | 200           | 4                | 77.           | . 58                                                                    | , <u>.</u>                           | 5           | 3 &                                                                              | 1.21             | 1.05        | . 1.<br>86. | 8           | 2 :-<br>35 : | 8                                                            | <br>7 0    | <br>               | 37           |     |
|              |              | S          |                                                                    | 4 c              | 2 62     | 8          | සි<br>ද     | 38                    | 5 G                                          | 38             | 8                                                          | 111                                          | % c      | S K      | 3 4         | 8          | 8;                                  | 8 8        | 3 8       | 26             | 8           | 4 (          | 3 Q                 | 8                                            | <u>დ</u> გ   | 2 2           | 32               | នុះ           | 3 %                                                                     | 38                                   | <b>a</b> 8  | 38                                                                               | 22               | = %         | 34          | ₩.          | 2 წ          | æ,                                                           | 88         | 3 23               | 38           |     |
|              |              | 8          | Š.                                                                 | 38               | 8        | 8          | 86          | 3 6                   | 3 <u>0</u>                                   | 8.00           | <br>8                                                      | 8                                            | 200      | 2 C      | 8           | 7.20       | 다.<br>다.                            | 3 6<br>3 6 | 38<br>1 0 | 2.80           | ი<br>გ      | 2 G          | , r.                | 8.8                                          | 2 6          | 8             | 8.00             | %<br>88       | ე.<br>ე.                                                                | 6.70                                 | 9.20        | 88                                                                               | 88               | 88          | 2           | 88          | 8            | 8                                                            | 28         | 88                 | 2.5          |     |
|              |              | 0          | S C                                                                | 50               | 8        | 8          | 5 5         | 9                     | 9                                            | 8              | 6                                                          | 6                                            | 38       | 8        | 9           | 2          | 0.0                                 | 2 2        | 8         | 023            | 8 5         | 3 6          | 88                  | 88                                           | 98           | 88            | 929              | <u>4</u> §    | g                                                                       | 88                                   | 88          | 3                                                                                | <u>ლ</u> 8       | 36          | ខ្លះ        | 5 5         | 8            | မ္တာ မ                                                       | စ္တမွ      | စ္ကမ္              | =            |     |
|              | j            | d<br>d     | ē.                                                                 | ۵۱               | ۵۰       | <b>o</b> 8 | 16          | ۵۵                    | ۵                                            | ۵              | ۵۵                                                         | ۵۵                                           | oα       | લ        | ۵           | ယ င်       | <b>Λ</b> σ                          | ۵۵         | ۵         | ω.             | ۶.          | ۳=           | <b>တ</b>            | ო (                                          | ω (          | ۸.            | 4.1              | - 5           |                                                                         | ۸.                                   | ۱۵          | ۸                                                                                | ٨,               |             | ۵۰          | - თ         | ۵            | 3.6                                                          | ن<br>اسا   | ع<br>م             | 8            |     |
|              |              | z          | 24<br>24                                                           | 605              | 457      | 5.5        | 103         | 82                    | 92                                           | 8,             | ο g                                                        | 3 5                                          | 11.      | 936      | 98          |            | 38                                  | 84         | 42        | 7              | 2 g         | 27           | 88                  | <b>3</b> 2                                   | \ \          | 37            | ស្ល              | 3 7           | Ξ.                                                                      | ლ ⊊                                  | 3 @         | φı                                                                               | o                | o .         | <b>ന</b> ⊷  | - (A        | <b></b>      | - ~                                                          | · •        | <b>-8</b>          |              |     |
|              |              | <b>2</b> % | e 88                                                               | <u>0</u>         | 25       | 7 K        | 92          | 51                    | 888                                          | 2.5            | - <b>"</b>                                                 | 3.5                                          | 23       |          |             | <u>و</u> ک | <u> </u>                            | Q          | ស (       | n c            | ·           | _            | ю·                  | <b></b> ←                                    |              | 0             | 0 6              | . ~           |                                                                         |                                      | , E         | ⊕;                                                                               |                  | 4           | 00 LC       | > =         | ö.           | <u> </u>                                                     | = 1        | ~ 88               | 8            |     |
|              |              | 0 8        | 1∆                                                                 |                  | △∡       | · <u>^</u> | ٠.          | <br>∆.                |                                              |                | : <u>-</u><br><u>:                                    </u> | . Δ.                                         |          | Δ.       |             | ۰,۸        | · V                                 | ۸.         | ۸ ۸       | ) c            | ? (O        | ٧            | 4.0                 | , .<br>, .                                   | من ر         | ٠.<br>ن ت     | ຕິເດີ            | 8             | (i)                                                                     |                                      | 1.32        | <br>8                                                                            | . <del>.</del> . | 92.5        | <br>57      | 8           | <br>4.       |                                                              | F. 5       | 9 88 :             | 49           |     |
|              |              | 2 C        |                                                                    |                  |          |            |             |                       |                                              |                |                                                            |                                              |          |          |             |            |                                     |            |           |                |             |              |                     |                                              |              |               |                  |               |                                                                         |                                      |             |                                                                                  |                  |             |             |             |              |                                                              |            | <br>\ <u>\</u> \ . |              | •   |
|              | 1            | 2 0        | 1549                                                               | 3842             | 356      | 5          | 1067        | 1726                  | 161.                                         | 2415           | 1724                                                       | 1716                                         | 418      | 1239     | 1845        | 120        | 454                                 | 453        | 200       | 264            | 487         | 353          | 8 8<br>27 5<br>27 5 | 826                                          | 88 5<br>88 5 | 20 G          | 44               | 484           | 355<br>600<br>600<br>600<br>600<br>600<br>600<br>600<br>600<br>600<br>6 | 828                                  | 173         | 8 <u>2</u>                                                                       | 1134             | 1636        | 33          | 1215        | 2300<br>887  | 136                                                          | 1324       | 1155               | 8            |     |
|              | 1            |            | 2.                                                                 | -<br>-<br>-<br>- | တ်       | 2.2        | 8 6         | 3<br>3<br>3<br>8<br>8 | 3 4<br>8 6                                   | 4.53           | 4.74                                                       | 5.29                                         | - G      | 4 9      | 3 4         | ж<br>Ж     | . 23                                | ٠٠.<br>ب   | 5.4       | 1, 22          | 1. 72       | 89.5         | <u></u>             | 2.61                                         | 8            | 88            | 8                | <u>ن</u>      | ٠.<br>6. ه                                                              | 2.5                                  |             | 22                                                                               | 88<br>88         | 8 %         | 8           |             | 7 0          | ₩.<br>₩.                                                     | 67.        | 28                 | 36           |     |
|              | ×            | %          | 5 6                                                                | úς               | · 66     | œ          | 8, 5        | 2,5                   | <br>. 8                                      | 16             | 6                                                          | (S)                                          | <br>S &  | 5 6      | 35          | . 32       | ₩.                                  | 9 6        | 2 10      | 2              | 80          | 200          | 98                  | 8                                            | <u>ت</u> و   | 3 4           | 8                |               | 5.4<br>0.13                                                             | 6                                    | ည် ဗ        | 6                                                                                | စ္တ              | - œ         | 8           | 28          | 일            | <b>జ</b> :                                                   | - 4        | 242                | 5            |     |
|              | £            | 싦          | ≙ a                                                                | 3 €              | 6        | ≙:         | <u>\$</u> € | ≥ ≙                   | 6                                            | ≙              | ≙:                                                         | <u>8</u>                                     | <u>^</u> | 2 2      | 2           | <u>@</u> ; | <u>6</u>                            | <u> </u>   | 8 8       | <u>ო</u>       | <u></u>     | 3 :          | - ≙                 | <u>\$</u>                                    | 9 €          | 4             | ۵,               | م<br>د        | <u>}</u> ≙                                                              | = \$                                 | <u>\$</u> ≙ | ₽                                                                                | <u>.</u>         | _<br>_<br>_ | 22:         | 2 5         | <u>ت</u>     | <u> </u>                                                     |            | <u>∘</u> ≙         |              |     |
|              |              |            |                                                                    |                  |          |            |             |                       |                                              |                |                                                            |                                              |          |          |             |            |                                     |            |           |                |             |              |                     |                                              |              |               |                  |               |                                                                         |                                      |             |                                                                                  |                  |             |             |             |              |                                                              |            | တ္တယ္              |              |     |
|              | င်           | mad c      | 532                                                                | 447              | 397      | 8 0<br>8 0 | 394         | 353                   | 367                                          | 96             |                                                            | 7 00<br>7 00<br>7 1                          | 122      | 520      | 242         | 8 8        | 7 C<br>20 C<br>20 C<br>20 C<br>20 C | <u>-</u>   | 90        | <del>δ</del> ( | 28          | 8            | <u>ب</u>            | 8 g                                          | 312          | യ്ക           | · ·              | Į.            | Ω                                                                       | <del>-</del> 9                       | δiδ         | g e                                                                              | <b>⊃</b> α       | Ω.          | ~ ~         | o           | m i          | ~ ~                                                          |            | <b></b>            |              |     |
|              | 8            | ₩<br>Q     | 3.E                                                                | 57 1             | 4 (      | ું હ       | စ္တ         | 43                    | <sup>연</sup>                                 | <b>†</b>       | - 1-                                                       | - 4                                          | ි<br>ස   | <u>.</u> | gi t        | e o        | 0.4                                 | 7          | <u></u>   | - 4            | * 00        | 2            | 91                  | ก <del>-</del>                               | · (0         |               | ~ ~              | 7             | ₩.                                                                      | & &                                  | 3.6         | 505                                                                              | 87               | 49          | ± 5         | 8           | <b>4</b>     | 4 V                                                          | 4          | 354<br>107         |              |     |
|              | g i          | <b>§</b> 6 | , w                                                                | φ.               | - c      | ٥ ۵        | ı.          | ص<br>ص                |                                              | . /            | , .                                                        |                                              |          |          |             |            | _                                   |            | •         | -•             | ÷           | -            | : 2                 | V                                            |              | ***           |                  | ·             | 23                                                                      | 8 8                                  | 88          | 8                                                                                | 8=               | 4<br>8      | 28          | 4.6         | 88           | 8 %                                                          | 8          | 13.9               |              |     |
| ľ            |              | 2 ^        | . ^                                                                | တေ               | ~1 OX    | - 6        | σ<br>Λ      | ŠÓ (                  | 69 F                                         | <u>.</u>       | č                                                          | , A                                          | 11.      | 38       | 200         | 200        | 28                                  | 94         | 85        | 36             | 120         | 116          | ස<br>දි             | 86                                           | 114          | 8             | 5 E              | 139           | 146                                                                     | 9 %<br>80 %                          | 527         | 707                                                                              | 157              | 용[          | ည်          | 2≜          | <b>7</b> 8   | 38                                                           | 8.0        | 62                 |              |     |
| 1            | ₹ 8          | 1          |                                                                    |                  |          |            |             |                       |                                              |                |                                                            |                                              |          |          |             |            |                                     |            |           |                |             |              |                     |                                              |              |               |                  |               |                                                                         |                                      |             |                                                                                  |                  |             |             |             |              |                                                              | ۸ 4        |                    |              |     |
| 2            | 2 2          | 1          | <b>△</b> .                                                         | n ±              | <u>.</u> | ^          | <u>^</u>    | <u> </u>              | <u>^                                    </u> | <u>. Α</u>     | Δ                                                          | <u>^</u>                                     | Δ,       | Δ.       | <u>\</u>    | Δ.         | Δ,                                  | Α,         | <u> </u>  | Δ.             | Δ           | ~            | Δ Δ                 | <u>,                                    </u> | 4 -          | Δ.            | <u> </u>         | Δ.            | <u>^</u>                                                                | - 4                                  | ۸.          | <u>^</u>                                                                         | Δ,               | <u>^</u>    | <u>, v</u>  | ۸.          | Δ Δ          | Δ.                                                           | -<br>      | <u>^ 4</u>         |              |     |
| E            | oord<br>oord | 126        | 88                                                                 | 0<br>0<br>0      | 4        | 098        | 746         | 0/0<br>8/0            | 900                                          | 444            | 851                                                        | 911                                          | 33.      | 0 W      | 317         | 780        | 5,5                                 | 4.0        | 99        | 351            | 96          | \$ 6         | 3 <del>4</del>      | 27                                           | 122          | )<br>()<br>() | 8                | 5             | 2 0                                                                     | 36                                   | <u>د</u> د  | R :_                                                                             | 57.5             |             |             | യച          | ဂ ဖ          | · 00 +                                                       | 635<br>967 | 1 W                |              |     |
| Location (km | ۰<br>ک       | ~          | 2 :                                                                | - 2              | 4        | 7          | 4 2         | ī 'Ā                  | 7                                            | 4              | 7                                                          | ₹.                                           | 4 -      | Í        | 7           | 7          | <del>2</del> :                      | 5 2        | 145       | 145            | 345         | 4 4<br>0 1   | 4                   | 4                                            | 4 2          | 4             | 441              | 44            | 4 4                                                                     | 44                                   | 4 5         | 4                                                                                | 447              | 4 4         | 8           | 44.7<br>7.0 | 4.45<br>0.00 | 45                                                           | 2 4<br>2 4 | 444. 74            |              |     |
| 9            | 200rd        | 46.411     | 200<br>200<br>200<br>200<br>200<br>200<br>200<br>200<br>200<br>200 | 19.021           | 18.866   | 88         | 7. 730      | 5.58                  | 0.165                                        | 0.070          | 6, 691                                                     | 888                                          | 200      | 5.327    | 5, 110      | 5.370      | 5                                   | 410        | 770       | . 45           | . 565<br>5  | . 032<br>685 | 95                  | 96.5                                         | 200          | . 095         | 945              | 97.0          | 96                                                                      | 7. 333                               | 986         | 273                                                                              | 475              | 18          | 912         | 989         | 773          |                                                              | 474        | 428                |              |     |
|              | ×            | 47         | 4 4                                                                | 4                | 47.      | 4 6        | 477         | 47.4                  | 474                                          | 474            | 4/4                                                        | 4/4                                          | 474      | 474      | 474         | 474        | 474                                 | 474        | 474       | 474            | 474         | 4742         | 4749                | 4749                                         | 4748         | 4748          | 474              | 4748          | 4747                                                                    | 4747                                 | 474F        | 4747                                                                             | 4746.            | 4744        | 4744        | 4743        | 4742         | 4742                                                         | 4740. 474  | 4740.              |              |     |
| ampie        | o            | 252        | 38                                                                 | 335              | 8<br>8   | રૂં હ      | (၉)         | 分                     | <del>4</del> 6                               | 27.0           | 3.5                                                        | i<br>T                                       | မှ       | 47       | <u>නු</u> ද | 2) c       | 3 5                                 | 22.        | က္က       | <b>4</b> i     | ဂ္လုပ္က     | ?!≿          |                     | 57 ¢                                         |              | വ             | ۱ ي              | - an          | ത                                                                       | O •                                  | ام          | m -                                                                              | et in            | 'n          | <b>.</b> -  |             |              |                                                              |            |                    |              |     |
| ESO .        | 2            | 2 S<br>2 F | 35<br>99                                                           | 34 GE            | S A      | յն<br>ՏՀ   | 8<br>8      | )<br>(E               | តិ<br>ក្តី                                   | ម្ល<br>- ៤     | 2 0                                                        | 2 4<br>1 1 1 1 1 1 1 1 1 1 1 1 1 1 1 1 1 1 1 | 5<br>5   | 8 GE     | , G         | o d        | o C                                 | i<br>E     | SEC       |                | 0 70<br>0 6 | Sign (       | SEdC                | 2.<br>2.<br>3. 4.                            | 88           | GEGO          | 9<br>9<br>9<br>8 | 300           | 용                                                                       | 9<br>9<br>1<br>1<br>1<br>1<br>1<br>1 | SEG 1       | SEd1:                                                                            | SEG.             | SEd16       | GEdi        | SEG 18      | GEd20        | 6.65<br>6.65<br>6.65<br>6.65<br>6.65<br>6.65<br>6.65<br>6.65 | GE423      | GEd24              |              |     |
| 8            | 2            | οà         | ) 85<br>:                                                          | ಹ :              | ∞ à      | 2 g        | 8           | <u>ж</u>              | όο ο                                         | 0 0            | ōά                                                         | 000                                          | ω        | 80       | 00 6        | οά         | <u> </u>                            | 85         | 88        | 8 8<br>1       | 8<br>57     | 826          | 888                 | 88                                           | 88           | 88            | 888              | 38            | 835                                                                     | 88.5                                 | 888         | 65<br>63<br>63<br>63<br>63<br>63<br>63<br>63<br>63<br>63<br>63<br>63<br>63<br>63 | <u>8</u> 2       | 842         | 8 8         | 845         | 846          | \$ &                                                         | 849        | 820                |              |     |