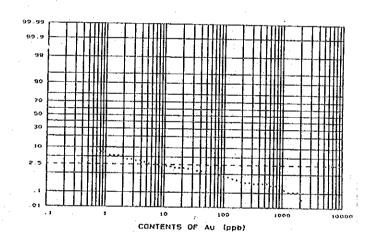

|              |              | ,          | 5 8                                                                | 91               | 214      | 88         | 3 8         | 73                    | 8                                            | 8              | <b>3</b> 2                                                 | ⊇α                                           | 5 8      | 4        | 32          | 85         | N &                                 | 24         | <b>\$</b> | 37             | ខ្ល         | 38           | <b>₩</b>            | इ.स                                          | 3 13         | 41            | φç               | יין<br>אַר קט | ~1 <b>(</b>                                                             | 388                                  |             | ×                                                                                | <u>@</u> ;;      |             |             | 22 g        | ) <u></u>    | ତ ଓ                                                          | D C        | బ్                 | <b>4 ഡ</b> ( | - 1 |
|--------------|--------------|------------|--------------------------------------------------------------------|------------------|----------|------------|-------------|-----------------------|----------------------------------------------|----------------|------------------------------------------------------------|----------------------------------------------|----------|----------|-------------|------------|-------------------------------------|------------|-----------|----------------|-------------|--------------|---------------------|----------------------------------------------|--------------|---------------|------------------|---------------|-------------------------------------------------------------------------|--------------------------------------|-------------|----------------------------------------------------------------------------------|------------------|-------------|-------------|-------------|--------------|--------------------------------------------------------------|------------|--------------------|--------------|-----|
|              |              | 3          | E G                                                                | ۵                | ۸ ه      | ۶ (        | ۵           | ۵                     | ۵۵                                           | Δ <i>&amp;</i> | ٥,                                                         | 18                                           | ۵        | ۵        | ٨۵          | ۸,         | ۵۵                                  | ٨          | 0         | ۸á             | ٥.۵         | ۵            | ۵á                  | ۵۵                                           | ۵۱           | ۵.            | ۵.۵              | ۸.            | Δ.                                                                      | Δ.Δ                                  | ٠           | Δ.                                                                               | Δ.Δ              | Δ           | Δ.Δ         | ۰ ۸         | ۸,           | o                                                            | 0 ~        | An                 | م<br>م       | 1   |
|              |              | - 1        |                                                                    |                  |          |            |             |                       |                                              |                |                                                            |                                              |          |          |             |            |                                     |            |           |                |             |              |                     |                                              |              |               |                  |               |                                                                         |                                      |             |                                                                                  |                  |             |             |             |              |                                                              |            |                    |              | J   |
|              |              |            | , a                                                                | •                | •        |            | ~           | ~                     |                                              | •              |                                                            | •                                            | 7.       | Ψ,       |             |            |                                     |            | 0 ×       | - n            |             | 4            | ₩ u                 | . 2.                                         | α            | O \$          | - 00             | 4.            | ~; •<br>₄ (                                                             |                                      | 1.2         | oi c                                                                             | ۹٠               | ٠<br>ښ      | 0 4         | <u>~</u>    | ဖ ဂ်         | ; <u>;</u>                                                   | ω̈́c       | iώ                 |              |     |
|              |              |            | × =                                                                | -<br>88          | 3.8      | 27         | .62         |                       |                                              | 3 i            | ار<br>ا                                                    | -:<br>88                                     | 8        | 6        | 3.5         |            | <u>.</u>                            | 8,         | 3.5       |                | . 41        | 8            | 9.5                 |                                              | 8            | 200           | 4                | 77.           | . 58                                                                    | , <u>.</u>                           | 5           | 3 &                                                                              | 1.21             | 1.05        | . 1.<br>86. | 8           | 2 :-<br>35 : | 8                                                            | <br>7 0    | <br>               | 37           |     |
|              |              | S          |                                                                    | 4 c              | 2 62     | 8          | සි<br>ද     | 38                    | 5 G                                          | 38             | 8                                                          | 111                                          | % c      | S K      | 3 4         | 8          | 8;                                  | 8 8        | 3 8       | 26             | 8           | 4 (          | 3 Q                 | 8                                            | <u>დ</u> გ   | 2 2           | 32               | នុះ           | 3 %                                                                     | 38                                   | <b>a</b> 8  | 38                                                                               | 22               | = %         | 34          | ₩.          | 2 წ          | æ,                                                           | 88         | 3 23               | 38           |     |
|              |              | 8          | Š.                                                                 | 38               | 8        | 8          | 86          | 3 6                   | 3 <u>0</u>                                   | 8.00           | <br>8                                                      | 8                                            | 200      | 2 C      | 8           | 7.20       | 다.<br>다.                            | 3 6<br>3 6 | 38<br>1 0 | 2.80           | ი<br>გ      | 2 G          | , r.                | 8.8                                          | 2 6          | 8             | 8.00             | %<br>88       | ე.<br>ე.                                                                | 6.70                                 | 9.20        | 88                                                                               | 88               | 88          | 2           | 88          | 8            | 8                                                            | 28         | 88                 | 2.5          |     |
|              |              | 0          | S C                                                                | 50               | 8        | 8          | 5 5         | 9                     | 9                                            | 8              | 6                                                          | 6                                            | 38       | 8        | 9           | 2          | 0.0                                 | 2 2        | 8         | 023            | 8 5         | 3 6          | 88                  | 88                                           | 98           | 88            | 929              | <u>4</u> §    | g                                                                       | 88                                   | 88          | 3                                                                                | <u>ლ</u> 8       | 36          | ខ្លះ        | 5 5         | 8            | မ္တာ မ                                                       | စ္တမွ      | စ္ကမ္              | =            |     |
|              | j            | d<br>d     | ē.                                                                 | ۵۱               | ۵۰       | <b>o</b> 8 | 16          | ۵۵                    | ۵                                            | ۵              | ۵۵                                                         | ۵۵                                           | oα       | લ        | ۵           | ယ င်       | <b>Λ</b> σ                          | ۵۵         | ۵         | ω.             | ۶.          | ۳=           | <b>တ</b>            | ო (                                          | ω (          | ۸.            | 4.1              | - 5           |                                                                         | ۸.                                   | ۱۵          | ۸                                                                                | ٨,               |             | ۵۰          | - თ         | ۵            | 3.6                                                          | ن<br>اسا   | ع<br>م             | 8            |     |
|              |              | z          | 24<br>24                                                           | 605              | 457      | 5.5        | 103         | 82                    | 92                                           | 8,             | ο g                                                        | 3 5                                          | 11.      | 936      | 98          |            | 38                                  | 84         | 42        | 7              | 2 g         | 27           | 88                  | <b>3</b> 2                                   | \ \          | 37            | ស្ល              | 3 7           | Ξ.                                                                      | ლ ⊊                                  | 3 @         | φı                                                                               | o                | o .         | <b>ന</b> ⊷  | - (A        | <b></b>      | - ~                                                          | · •        | <b>-8</b>          |              |     |
|              |              | <b>2</b> % | e 88                                                               | <u>0</u>         | 25       | 7 K        | 92          | 51                    | 888                                          | 2.5            | - <b>"</b>                                                 | 3.5                                          | 23       |          |             | <u>و</u> ک | <u> </u>                            | Q          | ស (       | n c            | ·           | _            | ю·                  | <b></b> ←                                    |              | 0             | 0 6              | . ~           |                                                                         |                                      | , E         | ⊕;                                                                               |                  | 4           | 00 LC       | > =         | ö.           | <u> </u>                                                     | = 1        | ~ 88               | 8            |     |
|              |              | 0 8        | 1∆                                                                 |                  | △∡       | · <u>^</u> | ٠.          | <br>∆.                |                                              |                | : <u>-</u><br><u>:                                    </u> | . Δ.                                         |          | Δ.       |             | ۰,۸        | · V                                 | ۸.         | ۸ ۸       | ) c            | ? (O        | ٧            | 4.0                 | , .<br>, .                                   | من ر         | ٠.<br>ن ت     | ຕິເດີ            | 8             | (i)                                                                     |                                      | 1.32        | <br>8                                                                            | . <del>.</del> . | 92.5        | <br>57      | 8           | <br>4.       |                                                              | F. 5       | 9 88 :             | 49           |     |
|              |              | 2 C        |                                                                    |                  |          |            |             |                       |                                              |                |                                                            |                                              |          |          |             |            |                                     |            |           |                |             |              |                     |                                              |              |               |                  |               |                                                                         |                                      |             |                                                                                  |                  |             |             |             |              |                                                              |            | <br>\ <u>\</u> \ . |              | •   |
|              | 1            | 2 0        | 1549                                                               | 3842             | 356      | 5          | 1067        | 1726                  | 161.                                         | 2415           | 1724                                                       | 1716                                         | 418      | 1239     | 1845        | 120        | 454                                 | 453        | 200       | 264            | 487         | 353          | 8 8<br>27 5<br>27 5 | 826                                          | 88 5<br>88 5 | 20 G          | 44               | 484           | 355<br>600<br>600<br>600<br>600<br>600<br>600<br>600<br>600<br>600<br>6 | 828                                  | 173         | 8 <u>2</u>                                                                       | 1134             | 1636        | 33          | 1215        | 2300<br>887  | 136                                                          | 1324       | 1155               | 8            |     |
|              | 1            |            | 2.                                                                 | -<br>-<br>-<br>- | တ်       | 2.2        | 8 6         | 3<br>3<br>3<br>8<br>8 | 3 4<br>8 6                                   | 4.53           | 4.74                                                       | 5.29                                         | - G      | 4 9      | 3 4         | ж<br>Ж     | . 23                                | ٠٠.<br>ب   | 5.4       | 1, 22          | 1. 72       | 89.5         | <u></u>             | 2.61                                         | 8            | 88            | 8                | <u>ن</u>      | ٠.<br>6. ه                                                              | 2.5                                  |             | 22                                                                               | 88<br>88         | 8 %         | 8           |             | 7 0          | ₩.<br>₩.                                                     | 67.        | 28                 | 36           |     |
|              | ×            | %          | 5 6                                                                | úς               | · 66     | œ          | 8, 5        | 2,5                   | <br>. 8                                      | 16             | 6                                                          | (S)                                          | <br>S &  | 5 6      | 35          | . 32       | ₩.                                  | 9 6        | 2 10      | 2              | 80          | 200          | 98                  | 8                                            | <u>ت</u> و   | 3 4           | 8                |               | 5.4<br>0.13                                                             | 6                                    | ည် ဗ        | 6                                                                                | စ္တ              | - œ         | 8           | 28          | 일            | <b>జ</b> :                                                   | - 4        | 242                | 5            |     |
|              | £            | 싦          | ≙ a                                                                | 3 €              | 6        | ≙:         | <u>\$</u> € | ≥ ≙                   | 6                                            | ≙              | ≙:                                                         | <u>8</u>                                     | <u>^</u> | 2 2      | 2           | <u>@</u> ; | <u>6</u>                            | <u> </u>   | 8 8       | <u>ო</u>       | <u></u>     | 3 :          | - ≙                 | <u>\$</u>                                    | 9 €          | 4             | ۵,               | م<br>د        | <u>}</u> ≙                                                              | = \$                                 | <u>\$</u> ≙ | ₽                                                                                | <u>.</u>         | _<br>_<br>_ | 22:         | 2 5         | <u>ت</u>     | <u> </u>                                                     |            | <u>∘</u> ≙         |              |     |
|              |              |            |                                                                    |                  |          |            |             |                       |                                              |                |                                                            |                                              |          |          |             |            |                                     |            |           |                |             |              |                     |                                              |              |               |                  |               |                                                                         |                                      |             |                                                                                  |                  |             |             |             |              |                                                              |            | တ္တယ္              |              |     |
|              | င်           | mad c      | 532                                                                | 447              | 397      | 8 0<br>8 0 | 394         | 353                   | 367                                          | 96             |                                                            | 7 00<br>7 00<br>7 1                          | 122      | 520      | 242         | 8 8        | 7 C<br>20 C<br>20 C<br>20 C<br>20 C | <u>-</u>   | 90        | <del>δ</del> ( | 28          | 8            | <u>ب</u>            | 8 g                                          | 312          | യ്ക           | · ·              | Į.            | Ω                                                                       | <del>-</del> 9                       | δiδ         | g e                                                                              | <b>⊃</b> α       | Ω.          | ~ ~         | o           | m i          | ~ ~                                                          |            | <b></b>            |              |     |
|              | 8            | ₩<br>Q     | 3.E                                                                | 57 1             | 4 (      | ું હ       | စ္တ         | 43                    | <sup>연</sup>                                 | <b>†</b>       | - 1-                                                       | - 4                                          | ි<br>ස   | <u>.</u> | gi t        | e o        | 0.4                                 | 7          | <u></u>   | - 4            | * 00        | 2            | 91                  | ก <del>-</del>                               | · (0         |               | ~ ~              | 7             | ₩.                                                                      | & &                                  | 3.6         | 505                                                                              | 87               | 49          | ± 5         | 8           | <b>4</b>     | 4 V                                                          | 4          | 354<br>107         |              |     |
|              | g i          | <b>§</b> 6 | , w                                                                | φ.               | - c      | ٥ ۵        | ı.          | ص<br>ص                |                                              | . /            | , .                                                        |                                              |          |          |             |            | _                                   |            | •         | -•             | ÷           | -            | : 2                 | V                                            |              | ***           |                  | ·             | 23                                                                      | 8 8                                  | 88          | 8                                                                                | 8=               | 4<br>8      | 28          | 4.6         | 88           | 8 %                                                          | 8          | 13.9               |              |     |
| ľ            |              | 2 ^        | . ^                                                                | တေ               | ~1 OX    | - 6        | σ<br>Λ      | ŠÓ (                  | 69 F                                         | <u>.</u>       | č                                                          | , A                                          | 11.      | 38       | 200         | 200        | 28                                  | 94         | 85        | 36             | 120         | 116          | ස<br>දි             | 86                                           | 114          | 8             | 5 E              | 139           | 146                                                                     | 9 %<br>80 %                          | 527         | 707                                                                              | 157              | 용[          | ည်          | 2≜          | <b>7</b> 8   | 38                                                           | 8.0        | 62                 |              |     |
| 1            | ₹ 8          | 1          |                                                                    |                  |          |            |             |                       |                                              |                |                                                            |                                              |          |          |             |            |                                     |            |           |                |             |              |                     |                                              |              |               |                  |               |                                                                         |                                      |             |                                                                                  |                  |             |             |             |              |                                                              | ۸ 4        |                    |              |     |
| 2            | 2 2          | 1          | <b>△</b> .                                                         | n ±              | <u>.</u> | ^          | <u>^</u>    | <u> </u>              | <u>^                                    </u> | <u>. Α</u>     | Δ                                                          | <u>^</u>                                     | Δ,       | Δ.       | <u>\</u>    | Δ.         | Δ,                                  | Α,         | <u> </u>  | Δ.             | Δ           | ~            | Δ Δ                 | <u>,                                    </u> | 4 -          | Δ.            | <u> </u>         | Δ.            | <u>^</u>                                                                | - 4                                  | ۸.          | <u>^</u>                                                                         | Δ,               | <u>^</u>    | <u>, v</u>  | ۸.          | Δ Δ          | Δ.                                                           | -<br>      | <u>^ 4</u>         |              |     |
| E            | oord<br>oord | 126        | 88                                                                 | 0<br>0<br>0      | 4        | 098        | 746         | 0/0<br>8/0            | 900                                          | 444            | 851                                                        | 911                                          | 33.      | 0 W      | 317         | 780        | 5,5                                 | 4.0        | 99        | 351            | 96          | \$ 6         | 3 <del>4</del>      | 27                                           | 122          | )<br>()<br>() | 8                | 5             | 2 0                                                                     | 36                                   | <u>د</u> د  | R :_                                                                             | 57.5             |             |             | യച          | ဂ ဖ          | · 00 +                                                       | 635<br>967 | 1 W                |              |     |
| Location (km | ۰<br>ک       | ~          | 2 :                                                                | - 2              | 4        | 7          | 4 2         | ī 'Ā                  | 7                                            | 4              | 7                                                          | ₹.                                           | 4 -      | Í        | 7           | 7          | <del>2</del> :                      | 5 2        | 145       | 145            | 345         | 4 4<br>0 1   | 4                   | 4                                            | 4 2          | 4             | 441              | 44            | 4 4                                                                     | 44                                   | 4 5         | 4                                                                                | 447              | 4 4         | 8           | 44.7<br>7.0 | 4.45<br>0.00 | 45                                                           | 2 4<br>2 4 | 444. 74            |              |     |
| 9            | 200rd        | 46.411     | 200<br>200<br>200<br>200<br>200<br>200<br>200<br>200<br>200<br>200 | 19.021           | 18.866   | 88         | 7. 730      | 5.58                  | 0.165                                        | 0.070          | 6, 691                                                     | 888                                          | 200      | 5.327    | 5, 110      | 5.370      | 5                                   | 410        | 770       | . 45           | . 565<br>5  | . 032<br>685 | 95                  | 96.5                                         | 200          | . 095         | 945              | 97.0          | 96                                                                      | 7. 333                               | 986         | 273                                                                              | 475              | 18          | 912         | 989         | 773          |                                                              | 474        | 428                |              |     |
|              | ×            | 47         | 4 4                                                                | 4                | 47.      | 4 6        | 477         | 47.4                  | 474                                          | 474            | 4/4                                                        | 4/4                                          | 474      | 474      | 474         | 474        | 474                                 | 474        | 474       | 474            | 474         | 4742         | 4749                | 4749                                         | 4748         | 4748          | 474              | 4748          | 4747                                                                    | 4747                                 | 474F        | 4747                                                                             | 4746.            | 4744        | 4744        | 4743        | 4742         | 4742                                                         | 4740. 474  | 4740.              |              |     |
| ampie        | o            | 252        | 38                                                                 | 335              | 8<br>8   | રૂં હ      | (၉)         | 分                     | <del>4</del> 6                               | 27.0           | 3.5                                                        | i<br>T                                       | မှ       | 47       | <u>නු</u> ද | 2) c       | 3 5                                 | 22.        | က္က       | <b>4</b> i     | ဂ္လုပ္က     | ?!≿          |                     | 57 ¢                                         |              | വ             | ۱ ي              | - an          | ത                                                                       | O •                                  | ام          | m -                                                                              | et in            | 'n          | <b>.</b> -  |             |              |                                                              |            |                    |              |     |
| ESO .        | 2            | 2 S<br>2 F | 35<br>99                                                           | 34 GE            | S A      | յն<br>ՏՀ   | 8<br>8      | )<br>(E               | តិ<br>ក្តី                                   | ម្ល<br>- ៤     | 2 0                                                        | 2 4<br>1 1 1 1 1 1 1 1 1 1 1 1 1 1 1 1 1 1 1 | 5<br>5   | 8 GE     | , G         | o d        | o C                                 | i<br>E     | SEC       |                | 0 70<br>0 6 | Sign (       | SEdC                | 2.<br>2.<br>3. 4.                            | 88           | GEGO          | 9<br>9<br>9<br>8 | 300           | 용                                                                       | 9<br>9<br>1<br>1<br>1<br>1<br>1<br>1 | SEG 1       | SEd1:                                                                            | SEG.             | SEd16       | GEdi        | SEG 18      | GEd20        | 6.65<br>6.65<br>6.65<br>6.65<br>6.65<br>6.65<br>6.65<br>6.65 | GE423      | GEd24              |              |     |
| 8            | 2            | οà         | ) 85<br>:                                                          | ಹ :              | ∞ à      | 2 g        | 8           | <u>ж</u>              | όο ο                                         | 0 0            | ōά                                                         | 000                                          | ω        | 80       | 00 6        | οά         | <u> </u>                            | 85         | 88        | 8 8<br>1       | 8<br>57     | 826          | 888                 | 88                                           | 88           | 88            | 888              | 38            | 835                                                                     | 88.5                                 | 888         | 65<br>63<br>63<br>63<br>63<br>63<br>63<br>63<br>63<br>63<br>63<br>63<br>63<br>63 | <u>8</u> 2       | 842         | 8 8         | 845         | 846          | \$ &                                                         | 849        | 820                |              |     |