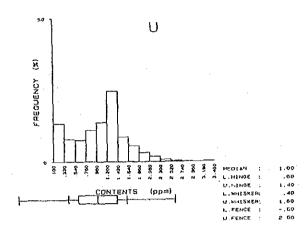

|              |              | ,          | 5 8                                                                | 91               | 214      | 88         | 3 8         | 73                    | 8                                            | 8              | <b>3</b> 2                                                 | ⊇α                                           | 5 8      | 4        | 32          | 85         | N &                                 | 24         | <b>\$</b> | 37             | ខ្ល         | 38           | <b>₩</b>            | इ.स                                          | 3 13         | 41            | φç               | יין<br>אַר קט | ~1 <b>(</b>                                                             | 388                                  |             | ×                                                                                | <u>@</u> ;;      |             |             | 22 g        | ) <u></u>    | ତ ଓ                                                          | D C        | బ్                 | <b>4 ഡ</b> ( | - 1 |
|--------------|--------------|------------|--------------------------------------------------------------------|------------------|----------|------------|-------------|-----------------------|----------------------------------------------|----------------|------------------------------------------------------------|----------------------------------------------|----------|----------|-------------|------------|-------------------------------------|------------|-----------|----------------|-------------|--------------|---------------------|----------------------------------------------|--------------|---------------|------------------|---------------|-------------------------------------------------------------------------|--------------------------------------|-------------|----------------------------------------------------------------------------------|------------------|-------------|-------------|-------------|--------------|--------------------------------------------------------------|------------|--------------------|--------------|-----|
|              |              | 3          | E G                                                                | ۵                | ۸ ه      | ۶ (        | ۵           | ۵                     | ۵۵                                           | Δ <i>&amp;</i> | ٥,                                                         | 18                                           | ۵        | ۵        | ٨۵          | ۸,         | ۵۵                                  | ٨          | 0         | ۸á             | ٥.۵         | ۵            | ۵á                  | ۵۵                                           | ۵۱           | ۵.            | ۵.۵              | ۸.            | Δ.                                                                      | Δ.Δ                                  | ٠           | Δ.                                                                               | Δ.Δ              | Δ           | Δ.Δ         | ۰ ۸         | ۸,           | o                                                            | 0 ~        | An                 | م<br>م       | 1   |
|              |              | - 1        |                                                                    |                  |          |            |             |                       |                                              |                |                                                            |                                              |          |          |             |            |                                     |            |           |                |             |              |                     |                                              |              |               |                  |               |                                                                         |                                      |             |                                                                                  |                  |             |             |             |              |                                                              |            |                    |              | J   |
|              |              |            | , a                                                                | •                | •        |            | ~           | ~                     |                                              | •              |                                                            | •                                            | 7.       | Ψ,       |             |            |                                     |            | 0 ×       | - n            |             | 4            | ₩ u                 | . 2.                                         | α            | O \$          | - 00             | 4.            | ~; •<br>₄ (                                                             |                                      | 1.2         | oi c                                                                             | ۹٠               | ٠<br>ښ      | 0 4         | <u>~</u>    | ဖ ဂ်         | ; <u>;</u>                                                   | ω̈́c       | iώ                 |              |     |
|              |              |            | × =                                                                | -<br>88          | 3.8      | 27         | .62         |                       |                                              | 3 i            | ار<br>ا                                                    | -:<br>88                                     | 8        | 6        | 3.5         |            | <u>.</u>                            | 8,         | 3.5       |                | . 41        | 8            | 9.5                 |                                              | 8            | 200           | 4                | 77.           | . 58                                                                    | , <u>.</u>                           | 5           | 3 &                                                                              | 1.21             | 1.05        | . 1.<br>86. | 8           | 2 :-<br>35 : | 8                                                            | <br>7 0    | <br>               | 37           |     |
|              |              | S          |                                                                    | 4 c              | 2 62     | 8          | සි<br>ද     | 38                    | 5 G                                          | 38             | 8                                                          | 111                                          | % c      | S K      | 3 4         | 8          | 8;                                  | 8 8        | 3 8       | 26             | 8           | 4 (          | 3 Q                 | 8                                            | <u>დ</u> გ   | 2 2           | 32               | នុះ           | 3 %                                                                     | 38                                   | <b>a</b> 8  | 38                                                                               | 22               | = %         | 34          | ₩.          | 2 წ          | æ,                                                           | 88         | 3 23               | 38           |     |
|              |              | 8          | Š.                                                                 | 38               | 8        | 8          | 86          | 3 6                   | 3 <u>0</u>                                   | 8.00           | <br>8                                                      | 8                                            | 200      | 2 C      | 8           | 7.20       | 다.<br>다.                            | 3 6<br>3 6 | 38<br>1 0 | 2.80           | ი<br>გ      | 2 G          | , r.                | 8.8                                          | 2 6          | 8             | 8.00             | %<br>88       | ე.<br>ე.                                                                | 6.70                                 | 9.20        | 88                                                                               | 88               | 88          | 2           | 88          | 8            | 8                                                            | 28         | 88                 | 2.5          |     |
|              |              | 0          | S C                                                                | 50               | 8        | 8          | 5 5         | 9                     | 9                                            | 8              | 6                                                          | 6                                            | 38       | 8        | 9           | 2          | 0.0                                 | 2 2        | 8         | 023            | 8 5         | 3 6          | 88                  | 88                                           | 98           | 88            | 929              | <u>4</u> §    | g                                                                       | 88                                   | 88          | 3                                                                                | <u>ლ</u> 8       | 36          | ខ្លះ        | 5 5         | 8            | မ္တာ မ                                                       | စ္တမွ      | စ္ကမ္              | =            |     |
|              | j            | d<br>d     | ē.                                                                 | ۵۱               | ۵۰       | <b>o</b> 8 | 16          | ۵۵                    | ۵                                            | ۵              | ۵۵                                                         | ۵۵                                           | oα       | લ        | ۵           | ယ င်       | <b>Λ</b> σ                          | ۵۵         | ۵         | ω.             | ۶.          | ۳=           | <b>တ</b>            | ო (                                          | ω (          | ۸.            | 4.1              | - 5           |                                                                         | ۸.                                   | ۱۵          | ۸                                                                                | ٨,               |             | ۵۰          | - თ         | ۵            | 3.6                                                          | ن<br>اسا   | ع<br>م             | 8            |     |
|              |              | z          | 24<br>24                                                           | 605              | 457      | 5.5        | 103         | 82                    | 92                                           | 8,             | ο g                                                        | 3 5                                          | 11.      | 936      | 98          |            | 38                                  | 84         | 42        | 7              | 2 g         | 27           | 88                  | <b>3</b> 2                                   | \ \          | 37            | ស្ល              | 3 7           | Ξ.                                                                      | ლ ⊊                                  | 3 @         | φı                                                                               | o                | o .         | <b>ന</b> ⊷  | - (A        | <b></b>      | - ~                                                          | · •        | <b>-8</b>          |              |     |
|              |              | <b>2</b> % | e 88                                                               | <u>0</u>         | 25       | 7 K        | 92          | 51                    | 888                                          | 2.5            | - <b>"</b>                                                 | 3.5                                          | 23       |          |             | <u>و</u> ک | <u> </u>                            | Q          | ស (       | n c            | ·           | _            | ю·                  | <b></b> ←                                    |              | 0             | 0 6              | . ~           |                                                                         |                                      | , E         | ⊕;                                                                               |                  | 4           | 00 LC       | > =         | ö.           | <u> </u>                                                     | = 1        | ~ 88               | 8            |     |
|              |              | 0 8        | 1∆                                                                 |                  | △∡       | · <u>^</u> | ٠.          | <br>∆.                |                                              |                | : <u>-</u><br><u>:                                    </u> | . Δ.                                         |          | Δ.       |             | ۰,۸        | · V                                 | ۸.         | ۸ ۸       | ) c            | ? (O        | ٧            | 4.0                 | , .<br>, .                                   | من ر         | ٠.<br>ن ت     | ຕິເດີ            | 8             | (i)                                                                     |                                      | 1.32        | <br>8                                                                            | . <del>.</del> . | 92.5        | <br>57      | 8           | <br>4.       |                                                              | F. 5       | 9 88 :             | 49           |     |
|              |              | 2 C        |                                                                    |                  |          |            |             |                       |                                              |                |                                                            |                                              |          |          |             |            |                                     |            |           |                |             |              |                     |                                              |              |               |                  |               |                                                                         |                                      |             |                                                                                  |                  |             |             |             |              |                                                              |            | <br>\ <u>\</u> \ . |              | •   |
|              | 1            | 2 0        | 1549                                                               | 3842             | 356      | 5          | 1067        | 1726                  | 161.                                         | 2415           | 1724                                                       | 1716                                         | 418      | 1239     | 1845        | 120        | 454                                 | 453        | 200       | 264            | 487         | 353          | 8 8<br>27 5<br>27 5 | 826                                          | 88 5<br>88 5 | 20 G          | 44               | 484           | 355<br>600<br>600<br>600<br>600<br>600<br>600<br>600<br>600<br>600<br>6 | 828                                  | 173         | 8 <u>2</u>                                                                       | 1134             | 1636        | 33          | 1215        | 2300<br>887  | 136                                                          | 1324       | 1155               | 8            |     |
|              | 1            |            | 2.                                                                 | -<br>-<br>-<br>- | တ်       | 2.2        | 8 6         | 3<br>3<br>3<br>8<br>8 | 3 4<br>8 6                                   | 4.53           | 4.74                                                       | 5.29                                         | - G      | 4 9      | 3 4         | ж<br>Ж     | . 23                                | ٠٠.<br>ب   | 5.4       | 1, 22          | 1. 72       | 89.5         | <u></u>             | 2.61                                         | 8            | 88            | 8                | <u>ن</u>      | ٠.<br>6. ه                                                              | 2.5                                  |             | 22                                                                               | 88<br>88         | 8 %         | 8           |             | 7 0          | ₩.<br>₩.                                                     | 67.        | 28                 | 36           |     |
|              | ×            | %          | 5 6                                                                | úς               | · 66     | œ          | 8, 5        | 2,5                   | <br>. 8                                      | 16             | 6                                                          | (S)                                          | <br>S &  | 5 6      | 35          | . 32       | ₩.                                  | 9 6        | 2 10      | 2              | 80          | 200          | 98                  | 8                                            | <u>ت</u> و   | 3 4           | 8                |               | 5.4<br>0.13                                                             | 6                                    | ည် ဗ        | 6                                                                                | စ္တ              | - œ         | 8           | 28          | 일            | <b>జ</b> :                                                   | - 4        | 242                | 5            |     |
|              | £            | 싦          | ≙ a                                                                | 3 €              | 6        | ≙:         | <u>\$</u> € | ≥ ≙                   | 6                                            | ≙              | ≙:                                                         | <u>8</u>                                     | <u>^</u> | 2 2      | 2           | <u>@</u> ; | <u>6</u>                            | <u> </u>   | 8 8       | <u>ო</u>       | <u></u>     | 3 :          | - ≙                 | <u>\$</u>                                    | 9 €          | 4             | ۵,               | م<br>د        | <u>}</u> ≙                                                              | = \$                                 | <u>\$</u> ≙ | ₽                                                                                | <u>.</u>         | _<br>_<br>_ | 22:         | 2 5         | <u>ت</u>     | <u> </u>                                                     |            | <u>∘</u> ≙         |              |     |
|              |              |            |                                                                    |                  |          |            |             |                       |                                              |                |                                                            |                                              |          |          |             |            |                                     |            |           |                |             |              |                     |                                              |              |               |                  |               |                                                                         |                                      |             |                                                                                  |                  |             |             |             |              |                                                              |            | တ္တယ္              |              |     |
|              | င်           | mad c      | 532                                                                | 447              | 397      | 8 0<br>8 0 | 394         | 353                   | 367                                          | 96             |                                                            | 7 00<br>7 00<br>7 1                          | 122      | 520      | 242         | 8 8        | 7 C<br>20 C<br>20 C<br>20 C<br>20 C | <u>-</u>   | 90        | <del>δ</del> ( | 28          | 8            | <u>ب</u>            | 8 g                                          | 312          | യ്ക           | · ·              | Į.            | Ω                                                                       | <del>-</del> 9                       | δiδ         | g e                                                                              | <b>⊃</b> α       | Ω.          | ~ ~         | o           | m i          | ~ ~                                                          |            | <b></b>            |              |     |
|              | 8            | ₩<br>Q     | 3.E                                                                | 57 1             | 4 (      | ું હ       | စ္တ         | 43                    | <sup>연</sup>                                 | <b>†</b>       | - 1-                                                       | - 4                                          | ි<br>ස   | <u>.</u> | gi t        | e o        | 0.4                                 | 7          | <u></u>   | - 4            | * 00        | 2            | 91                  | ก <del>-</del>                               | · (0         |               | ~ ~              | 7             | ₩.                                                                      | & &                                  | 3.6         | 505                                                                              | 87               | 49          | ± 5         | 8           | <b>4</b>     | 4 V                                                          | 4          | 354<br>107         |              |     |
|              | g i          | <b>§</b> 6 | , w                                                                | φ.               | - c      | ٥ ۵        | ı.          | ص<br>ص                |                                              | . /            | , .                                                        |                                              |          |          |             |            | _                                   |            | •         | -•             | ÷           | -            | : 2                 | V                                            |              | ***           |                  | ·             | 23                                                                      | 8 8                                  | 88          | 8                                                                                | 8=               | 4<br>8      | 28          | 4.6         | 88           | 8 %                                                          | 8          | 13.9               |              |     |
| ľ            |              | 2 ^        | . ^                                                                | တေ               | ~1 OX    | - 6        | σ<br>Λ      | ŠÓ (                  | 69 F                                         | <u>.</u>       | č                                                          | , A                                          | 11.      | 38       | 200         | 200        | 28                                  | 94         | 85        | 36             | 120         | 116          | ස<br>දි             | 86                                           | 114          | 8             | 5 E              | 139           | 146                                                                     | 9 %<br>80 %                          | 527         | 707                                                                              | 157              | 용[          | ည်          | 2≜          | <b>7</b> 8   | 38                                                           | 8.0        | 62                 |              |     |
| 1            | ₹ 8          | 1          |                                                                    |                  |          |            |             |                       |                                              |                |                                                            |                                              |          |          |             |            |                                     |            |           |                |             |              |                     |                                              |              |               |                  |               |                                                                         |                                      |             |                                                                                  |                  |             |             |             |              |                                                              | ۸ 4        |                    |              |     |
| 2            | 2 2          | 1          | <b>△</b> .                                                         | n ±              | <u>.</u> | ^          | <u>^</u>    | <u> </u>              | <u>^                                    </u> | <u>. Α</u>     | Δ                                                          | <u>^</u>                                     | Δ,       | Δ.       | <u>\</u>    | Δ.         | Δ,                                  | Α,         | <u> </u>  | Δ.             | Δ           | ~            | Δ Δ                 | <u>,                                    </u> | 4 -          | Δ.            | <u> </u>         | Δ.            | <u>^</u>                                                                | - 4                                  | ۸.          | <u>^</u>                                                                         | Δ,               | <u>^</u>    | <u>, v</u>  | ۸.          | Δ Δ          | Δ.                                                           | -<br>      | <u>^ 4</u>         |              |     |
| E            | oord<br>oord | 126        | 88                                                                 | 0<br>0<br>0      | 4        | 098        | 746         | 0/0<br>8/0            | 900                                          | 444            | 851                                                        | 911                                          | 33.      | 0 W      | 317         | 780        | 5,5                                 | 4.0        | 99        | 351            | 96          | \$ 6         | 3 <del>4</del>      | 27                                           | 122          | )<br>()<br>() | 8                | 5             | 2 0                                                                     | 36                                   | <u>د</u> د  | R :_                                                                             | 57.5             |             |             | യച          | ဂ ဖ          | · 00 +                                                       | 635<br>967 | 1 W                |              |     |
| Location (km | ۰<br>ک       | ~          | 2 :                                                                | - 2              | 4        | 7          | 4 2         | ī 'Ā                  | 7                                            | 4              | 7                                                          | ₹.                                           | 4 -      | Í        | 7           | 7          | <del>2</del> :                      | 5 2        | 145       | 145            | 345         | 4 4<br>0 1   | 4                   | 4                                            | 4 2          | 4             | 441              | 44            | 4 4                                                                     | 44                                   | 4 5         | 4                                                                                | 447              | 4 4         | 8           | 44.7<br>7.0 | 4.45<br>0.00 | 45                                                           | 2 4<br>2 4 | 444. 74            |              |     |
| 9            | 200rd        | 46.411     | 200<br>200<br>200<br>200<br>200<br>200<br>200<br>200<br>200<br>200 | 19.021           | 18.866   | 88         | 7. 730      | 5.58                  | 0.165                                        | 0.070          | 6, 691                                                     | 888                                          | 200      | 5.327    | 5, 110      | 5.370      | 5                                   | 410        | 770       | . 45           | . 565<br>5  | . 032<br>685 | 95                  | 96.5                                         | 200          | . 095         | 945              | 97.0          | 96                                                                      | 7. 333                               | 986         | 273                                                                              | 475              | 18          | 912         | 989         | 773          |                                                              | 474        | 428                |              |     |
|              | ×            | 47         | 4 4                                                                | 4                | 47.      | 4 6        | 477         | 47.4                  | 474                                          | 474            | 4/4                                                        | 4/4                                          | 474      | 474      | 474         | 474        | 474                                 | 474        | 474       | 474            | 474         | 4742         | 4749                | 4749                                         | 4748         | 4748          | 474              | 4748          | 4747                                                                    | 4747                                 | 474F        | 4747                                                                             | 4746.            | 4744        | 4744        | 4743        | 4742         | 4742                                                         | 4740. 474  | 4740.              |              |     |
| ampie        | o            | 252        | 38                                                                 | 335              | 8<br>8   | રૂં હ      | (၉)         | 分                     | <del>4</del> 6                               | 27.0           | 3.5                                                        | i<br>T                                       | မှ       | 47       | <u>නු</u> ද | 2) c       | 3 5                                 | 22.        | က္က       | <b>4</b> i     | ဂ္လုပ္က     | ?!≿          |                     | 57 ¢                                         |              | വ             | ۱ ي              | - an          | ത                                                                       | O •                                  | ام          | m -                                                                              | et in            | 'n          | <b>.</b> -  |             |              |                                                              |            |                    |              |     |
| ESO .        | 2            | 2 S<br>2 F | 35<br>99                                                           | 34 GE            | S A      | յն<br>ՏՀ   | 8<br>8      | )<br>(E               | តិ<br>ក្តី                                   | ម្ល<br>- ៤     | 2 0                                                        | 2 4<br>1 1 1 1 1 1 1 1 1 1 1 1 1 1 1 1 1 1 1 | 5<br>5   | 8 GE     | , G         | o d        | o C                                 | i<br>E     | SEC       |                | 0 70<br>0 6 | Sign (       | SEdC                | 2.<br>2.<br>3. 4.                            | 88           | GEGO          | 9<br>9<br>9<br>8 | 300           | 용                                                                       | 9<br>9<br>1<br>1<br>1<br>1<br>1<br>1 | SEG 1       | SEd1:                                                                            | SEG.             | SEd16       | GEdi        | SEG 18      | GEd20        | 6.65<br>6.65<br>6.65<br>6.65<br>6.65<br>6.65<br>6.65<br>6.65 | GE423      | GEd24              |              |     |
| 8            | 2            | οà         | ) 85<br>:                                                          | ಹ :              | ∞ à      | 2 g        | 8           | <u>ж</u>              | όο ο                                         | 0 0            | ōά                                                         | 000                                          | ω        | 80       | 00 6        | οά         | <u> </u>                            | 85         | 88        | 8 8<br>1       | 8<br>57     | 826          | 888                 | 88                                           | 88           | 88            | 888              | 38            | 835                                                                     | 88.5                                 | 888         | 65<br>63<br>63<br>63<br>63<br>63<br>63<br>63<br>63<br>63<br>63<br>63<br>63<br>63 | <u>8</u> 2       | 842         | 8 8         | 845         | 846          | \$ &                                                         | 849        | 820                |              |     |