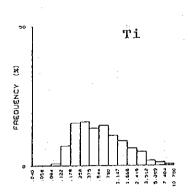

|              |              | ,          | 5 8                                                                | 91               | 214      | 88         | 3 8         | 73                    | 8                                            | 8              | <b>3</b> 2                                                 | ⊇α                                           | 5 8      | 4        | 32          | 85         | N &                                 | 24         | <b>\$</b> | 37             | ខ្ល         | 38           | <b>₩</b>            | इ.स                                          | 3 13         | 41            | φç               | יין<br>אַר קט | ~1 <b>(</b>                                                             | 388                                  |             | ×                                                                                | <u>@</u> ;;      |             |             | 22 g        | ) <u></u>    | ତ ଓ                                                          | D C        | బ్                 | <b>4 ഡ</b> ( | - 1 |
|--------------|--------------|------------|--------------------------------------------------------------------|------------------|----------|------------|-------------|-----------------------|----------------------------------------------|----------------|------------------------------------------------------------|----------------------------------------------|----------|----------|-------------|------------|-------------------------------------|------------|-----------|----------------|-------------|--------------|---------------------|----------------------------------------------|--------------|---------------|------------------|---------------|-------------------------------------------------------------------------|--------------------------------------|-------------|----------------------------------------------------------------------------------|------------------|-------------|-------------|-------------|--------------|--------------------------------------------------------------|------------|--------------------|--------------|-----|
|              |              | 3          | E G                                                                | ۵                | ۸ ه      | ۶ (        | ۵           | ۵                     | ۵۵                                           | Δ <i>&amp;</i> | ٥,                                                         | 18                                           | ۵        | ۵        | ٨۵          | ۸,         | ۵۵                                  | ٨          | 0         | ۸á             | ٥.۵         | ۵            | ۵á                  | ۵۵                                           | ۵۱           | ۵.            | ۵.۵              | ۸.            | Δ.                                                                      | Δ.Δ                                  | ٠           | Δ.                                                                               | Δ.Δ              | Δ           | Δ.Δ         | ۰ ۸         | ۸,           | o                                                            | 0 ~        | An                 | م<br>م       | 1   |
|              |              | - 1        |                                                                    |                  |          |            |             |                       |                                              |                |                                                            |                                              |          |          |             |            |                                     |            |           |                |             |              |                     |                                              |              |               |                  |               |                                                                         |                                      |             |                                                                                  |                  |             |             |             |              |                                                              |            |                    |              | J   |
|              |              |            | , a                                                                | •                | •        |            | ~           | ~                     |                                              | •              |                                                            | •                                            | 7.       | Ψ,       |             |            |                                     |            | 0 ×       | - n            |             | 4            | ₩ u                 | . 2.                                         | α            | O \$          | - 00             | 4.            | ~; •<br>₄ (                                                             |                                      | 1.2         | oi c                                                                             | ۹٠               | ٠<br>ښ      | 0 4         | <u>~</u>    | ဖ ဂ်         | ; <u>;</u>                                                   | ω̈́c       | iώ                 |              |     |
|              |              |            | × =                                                                | -<br>88          | 3.8      | 27         | .62         |                       |                                              | 3 i            | ار<br>ا                                                    | -:<br>88                                     | 8        | 6        | 3.5         |            | <u>.</u>                            | 8,         | 3.5       |                | . 41        | 8            | 9.5                 |                                              | 8            | 200           | 4                | 77.           | . 58                                                                    | , <u>.</u>                           | 5           | 3 &                                                                              | 1.21             | 1.05        | . 1.<br>86. | 8           | 2 :-<br>35 : | 8                                                            | <br>7 0    | <br>               | 37           |     |
|              |              | S          |                                                                    | 4 c              | 2 62     | 8          | සි<br>ද     | 38                    | 5 G                                          | 38             | 8                                                          | 111                                          | % c      | S K      | 3 4         | 8          | 8;                                  | 8 8        | 3 8       | 26             | 8           | 4 (          | 3 Q                 | 8                                            | <u>დ</u> გ   | 2 2           | 32               | នុះ           | 3 %                                                                     | 38                                   | <b>a</b> 8  | 38                                                                               | 22               | = %         | 34          | ₩.          | 2 წ          | æ,                                                           | 88         | 3 23               | 38           |     |
|              |              | 8          | Š.                                                                 | 38               | 8        | 8          | 86          | 3 6                   | 3 <u>0</u>                                   | 8.00           | <br>8                                                      | 8                                            | 200      | 2 C      | 8           | 7.20       | 다.<br>다.                            | 3 6<br>3 6 | 38<br>1 0 | 2.80           | ი<br>გ      | 2 G          | , r.                | 8.8                                          | 2 6          | 8             | 8.00             | %<br>88       | ე.<br>ე.                                                                | 6.70                                 | 9.20        | 88                                                                               | 88               | 88          | 2           | 88          | 8            | 8                                                            | 28         | 88                 | 2.5          |     |
|              |              | 0          | S C                                                                | 50               | 8        | 8          | 5 5         | 9                     | 9                                            | 8              | 6                                                          | 6                                            | 38       | 8        | 9           | 2          | 0.0                                 | 2 2        | 8         | 023            | 8 5         | 3 6          | 88                  | 88                                           | 98           | 88            | 929              | <u>4</u> §    | g                                                                       | 88                                   | 88          | 3                                                                                | <u>ლ</u> 8       | 36          | ខ្លះ        | 5 5         | 8            | မ္တာ မ                                                       | စ္တမွ      | စ္ကမ္              | =            |     |
|              | j            | d<br>d     | ē.                                                                 | ۵۱               | ۵۰       | <b>o</b> 8 | 16          | ۵۵                    | ۵                                            | ۵              | ۵۵                                                         | ۵۵                                           | oα       | લ        | ۵           | ယ င်       | <b>Λ</b> σ                          | ۵۵         | ۵         | ω.             | ۶.          | ۳=           | <b>တ</b>            | ო (                                          | ω (          | ۸.            | 4.1              | - 5           |                                                                         | ۸.                                   | ۱۵          | ۸                                                                                | ٨,               |             | ۵۰          | - თ         | ۵            | 3.6                                                          | ن<br>اسا   | ع<br>م             | 8            |     |
|              |              | z          | 24<br>24                                                           | 605              | 457      | 5.5        | 103         | 82                    | 92                                           | 8,             | ο g                                                        | 3 5                                          | 11.      | 936      | 98          |            | 38                                  | 84         | 42        | 7              | 2 g         | 27           | 88                  | <b>3</b> 2                                   | \ \          | 37            | ស្ល              | 3 7           | Ξ.                                                                      | ლ ⊊                                  | 3 @         | φı                                                                               | o                | o .         | <b>ന</b> ⊷  | - (A        | <b></b>      | - ~                                                          | · •        | <b>-8</b>          |              |     |
|              |              | <b>2</b> % | e 88                                                               | <u>0</u>         | 25       | 7 K        | 92          | 51                    | 888                                          | 2.5            | - <b>"</b>                                                 | 3.5                                          | 23       |          |             | <u>و</u> ک | <u> </u>                            | Q          | ស (       | n c            | ·           | _            | ю·                  | <b></b> ←                                    |              | 0             | 0 6              | . ~           |                                                                         |                                      | , E         | ⊕;                                                                               |                  | 4           | 00 LC       | > =         | ö.           | <u> </u>                                                     | = 1        | ~ 88               | 8            |     |
|              |              | 0 8        | 1∆                                                                 |                  | △∡       | · <u>^</u> | ٠.          | <br>∆.                |                                              |                | : <u>-</u><br><u>:                                    </u> | . Δ.                                         |          | Δ.       |             | ۰,۸        | · V                                 | ۸.         | ۸ ۸       | ) c            | ? (O        | ٧            | 4.0                 | , .<br>, .                                   | من ر         | ٠.<br>ن ت     | ຕິເດີ            | 8             | (i)                                                                     |                                      | 1.32        | <br>8                                                                            | . <del>.</del> . | 92.5        | <br>57      | 8           | <br>4.       |                                                              | F. 5       | 9 88 :             | 49           |     |
|              |              | 2 C        |                                                                    |                  |          |            |             |                       |                                              |                |                                                            |                                              |          |          |             |            |                                     |            |           |                |             |              |                     |                                              |              |               |                  |               |                                                                         |                                      |             |                                                                                  |                  |             |             |             |              |                                                              |            | <br>\ <u>\</u> \ . |              | •   |
|              | 1            | 2 0        | 1549                                                               | 3842             | 356      | 5          | 1067        | 1726                  | 161.                                         | 2415           | 1724                                                       | 1716                                         | 418      | 1239     | 1845        | 120        | 454                                 | 453        | 200       | 264            | 487         | 353          | 8 8<br>27 5<br>27 5 | 826                                          | 88 5<br>88 5 | 20 G          | 44               | 484           | 355<br>600<br>600<br>600<br>600<br>600<br>600<br>600<br>600<br>600<br>6 | 828                                  | 173         | 8 <u>2</u>                                                                       | 1134             | 1636        | 33          | 1215        | 2300<br>887  | 136                                                          | 1324       | 1155               | 8            |     |
|              | 1            |            | 2.                                                                 | -<br>-<br>-<br>- | တ်       | 2.2        | 8 6         | 3<br>3<br>3<br>8<br>8 | 3 4<br>8 6                                   | 4.53           | 4.74                                                       | 5.29                                         | - G      | 4 9      | 3 4         | ж<br>Ж     | . 23                                | ٠٠.<br>ب   | 5.4       | 1, 22          | 1. 72       | 89.5         | <u></u>             | 2.61                                         | 8            | 88            | 8                | <u>ن</u>      | ٠.<br>6. ه                                                              | 2.5                                  |             | 22                                                                               | 88<br>88         | 8 %         | 8           |             | 7 0          | ₩.<br>₩.                                                     | 67.        | 28                 | 36           |     |
|              | ×            | %          | 5 6                                                                | úς               | · 66     | œ          | 8, 5        | 2,5                   | <br>. 8                                      | 16             | 6                                                          | (S)                                          | <br>S &  | 5 6      | 35          | . 32       | ₩.                                  | 9 6        | 2 10      | 2              | 80          | 200          | 98                  | 8                                            | <u>ت</u> و   | 3 4           | 8                |               | 5.4<br>0.13                                                             | 6                                    | ည် ဗ        | 6                                                                                | စ္တ              | - œ         | 8           | 28          | 일            | <b>జ</b> :                                                   | - 4        | 242                | 5            |     |
|              | £            | 싦          | ≙ a                                                                | 3 €              | 6        | ≙:         | <u>\$</u> € | ≥ ≙                   | 6                                            | ≙              | ≙:                                                         | <u>8</u>                                     | <u>^</u> | 2 2      | 2           | <u>@</u> ; | <u>6</u>                            | <u> </u>   | 8 8       | <u>ო</u>       | <u></u>     | 3 :          | - ≙                 | <u>\$</u>                                    | 9 €          | 4             | ۵,               | م<br>د        | <u>}</u> ≙                                                              | = \$                                 | <u>\$</u> ≙ | ₽                                                                                | <u>.</u>         | _<br>_<br>_ | 22:         | 2 5         | <u>ت</u>     | <u> </u>                                                     |            | <u>∘</u> ≙         |              |     |
|              |              |            |                                                                    |                  |          |            |             |                       |                                              |                |                                                            |                                              |          |          |             |            |                                     |            |           |                |             |              |                     |                                              |              |               |                  |               |                                                                         |                                      |             |                                                                                  |                  |             |             |             |              |                                                              |            | တ္တယ္              |              |     |
|              | င်           | mad c      | 532                                                                | 447              | 397      | 8 0<br>8 0 | 394         | 353                   | 367                                          | 96             |                                                            | 7 00<br>7 00<br>7 1                          | 122      | 520      | 242         | 8 8        | 7 C<br>20 C<br>20 C<br>20 C<br>20 C | <u>-</u>   | 90        | <del>δ</del> ( | 28          | 8            | <u>ب</u>            | 8 g                                          | 312          | യ്ക           | · ·              | Į.            | Ω                                                                       | <del>-</del> 9                       | δiδ         | g e                                                                              | <b>⊃</b> α       | Ω.          | ~ ~         | o           | m i          | ~ ~                                                          |            | <b></b>            |              |     |
|              | 8            | ₩<br>Q     | 3.E                                                                | 57 1             | 4 (      | ું હ       | စ္တ         | 43                    | <sup>연</sup>                                 | <b>†</b>       | - 1-                                                       | - 4                                          | ි<br>ස   | <u>.</u> | gi t        | e o        | 0.4                                 | 7          | <u></u>   | - 4            | * 00        | 2            | 91                  | ก <del>-</del>                               | · (0         |               | ~ ~              | 7             | ₩.                                                                      | & &                                  | 3.6         | 505                                                                              | 87               | 49          | ± 5         | 8           | <b>4</b>     | 4 V                                                          | 4          | 354<br>107         |              |     |
|              | g i          | <b>§</b> 6 | , w                                                                | φ.               | - c      | ٥ ۵        | ı.          | ص<br>ص                |                                              | . /            | , .                                                        |                                              |          |          |             |            | _                                   |            | •         | -•             | ÷           | -            | : 2                 | V                                            |              | ***           |                  | ·             | 23                                                                      | 8 8                                  | 88          | 8                                                                                | 8=               | 4<br>8      | 28          | 4.6         | 88           | 8 %                                                          | 8          | 13.9               |              |     |
| ľ            |              | 2 ^        | . ^                                                                | တေ               | ~1 OX    | - 6        | σ<br>Λ      | ŠÓ (                  | 69 F                                         | <u>.</u>       | č                                                          | , A                                          | 11.      | 38       | 200         | 200        | 28                                  | 94         | 85        | 36             | 120         | 116          | ස<br>දි             | 86                                           | 114          | 8             | 5 E              | 139           | 146                                                                     | 9 %<br>80 %                          | 527         | 707                                                                              | 157              | 용[          | ည်          | 2≜          | <b>7</b> 8   | 38                                                           | 8.0        | 62                 |              |     |
| 1            | ₹ 8          | 1          |                                                                    |                  |          |            |             |                       |                                              |                |                                                            |                                              |          |          |             |            |                                     |            |           |                |             |              |                     |                                              |              |               |                  |               |                                                                         |                                      |             |                                                                                  |                  |             |             |             |              |                                                              | ۸ 4        |                    |              |     |
| 2            | 2 2          | 1          | <b>△</b> .                                                         | n ±              | <u>.</u> | ^          | <u>^</u>    | <u> </u>              | <u>^                                    </u> | <u>. Α</u>     | Δ                                                          | <u>^</u>                                     | Δ,       | Δ.       | <u>\</u>    | Δ.         | Δ,                                  | Α,         | <u> </u>  | Δ.             | Δ           | ~            | Δ Δ                 | <u>,                                    </u> | 4 -          | Δ.            | <u> </u>         | Δ.            | <u>^</u>                                                                | - 4                                  | ۸.          | <u>^</u>                                                                         | Δ,               | <u>^</u>    | <u>, v</u>  | ۸.          | Δ Δ          | Δ.                                                           | -<br>      | <u>^ 4</u>         |              |     |
| E            | oord<br>oord | 126        | 88                                                                 | 0<br>0<br>0      | 4        | 098        | 746         | 0/0<br>8/0            | 900                                          | 444            | 851                                                        | 911                                          | 33.      | 0 W      | 317         | 780        | 5,5                                 | 4.0        | 99        | 351            | 96          | \$ 6         | 3 <del>4</del>      | 27                                           | 122          | )<br>()<br>() | 8                | 5             | 2 0                                                                     | 36                                   | <u>د</u> د  | R :_                                                                             | 57.5             |             |             | യച          | ဂ ဖ          | · 00 +                                                       | 635<br>967 | 1 W                |              |     |
| Location (km | ۰<br>ک       | ~          | 2 :                                                                | - 2              | 4        | 7          | 4 2         | ī 'Ā                  | 7                                            | 4              | 7                                                          | ₹.                                           | 4 -      | Í        | 7           | 7          | <del>2</del> :                      | 5 2        | 145       | 145            | 345         | 4 4<br>0 1   | 4                   | 4                                            | 4 2          | 4             | 441              | 44            | 4 4                                                                     | 44                                   | 4 5         | 4                                                                                | 447              | 4 4         | 8           | 44.7<br>7.0 | 4.45<br>0.00 | 45                                                           | 2 4<br>2 4 | 444. 74            |              |     |
| 9            | 200rd        | 46.411     | 200<br>200<br>200<br>200<br>200<br>200<br>200<br>200<br>200<br>200 | 19.021           | 18.866   | 88         | 7. 730      | 5.58                  | 0.165                                        | 0.070          | 6, 691                                                     | 888                                          | 200      | 5.327    | 5, 110      | 5.370      | 5                                   | 410        | 770       | . 45           | . 565<br>5  | . 032<br>685 | 95                  | 96.5                                         | 200          | . 095         | 945              | 97.0          | 96                                                                      | 7. 333                               | 986         | 273                                                                              | 475              | 18          | 912         | 989         | 773          |                                                              | 474        | 428                |              |     |
|              | ×            | 47         | 4 4                                                                | 4                | 47.      | 4 6        | 477         | 47.4                  | 474                                          | 474            | 4/4                                                        | 4/4                                          | 474      | 474      | 474         | 474        | 474                                 | 474        | 474       | 474            | 474         | 4742         | 4749                | 4749                                         | 4748         | 4748          | 474              | 4748          | 4747                                                                    | 4747                                 | 474F        | 4747                                                                             | 4746.            | 4744        | 4744        | 4743        | 4742         | 4742                                                         | 4740. 474  | 4740.              |              |     |
| ampie        | o            | 252        | 38                                                                 | 335              | 8<br>8   | રૂં હ      | (၉)         | 分                     | <del>4</del> 6                               | 27.0           | 3.5                                                        | i<br>T                                       | မှ       | 47       | <u>නු</u> ද | 2) c       | 3 5                                 | 22.        | က္က       | <b>4</b> i     | ဂ္လုပ္က     | ?!≿          |                     | 57 ¢                                         |              | വ             | ۱ ي              | - an          | ത                                                                       | O •                                  | ام          | m -                                                                              | et in            | 'n          | <b>.</b> -  |             |              |                                                              |            |                    |              |     |
| ESO .        | 2            | 2 S<br>2 F | 35<br>99                                                           | 34 GE            | S A      | յն<br>ՏՀ   | 8<br>8      | )<br>(E               | តិ<br>ក្តី                                   | ម្ល<br>- ៤     | 2 0                                                        | 2 4<br>1 1 1 1 1 1 1 1 1 1 1 1 1 1 1 1 1 1 1 | 5<br>5   | 8 GE     | , G         | o d        | o C                                 | i<br>E     | SEC       |                | 0 70<br>0 6 | Sign (       | SEdC                | 2.<br>2.<br>3. 4.                            | 88           | GEGO          | 9<br>9<br>9<br>8 | 300           | 용                                                                       | 9<br>9<br>1<br>1<br>1<br>1<br>1<br>1 | SEG 1       | SEd1:                                                                            | SEG.             | SEd16       | GEdi        | SEG 18      | GEd20        | 6.65<br>6.65<br>6.65<br>6.65<br>6.65<br>6.65<br>6.65<br>6.65 | GE423      | GEd24              |              |     |
| 8            | 2            | οà         | ) 85<br>:                                                          | ಹ :              | ∞ à      | 2 g        | 8           | <u>ж</u>              | όο ο                                         | 0 0            | ōά                                                         | 000                                          | ω        | 80       | 00 6        | οά         | <u> </u>                            | 85         | 88        | 8 8<br>1       | 8<br>57     | 826          | 888                 | 88                                           | 88           | 88            | 888              | 38            | 835                                                                     | 88.5                                 | 888         | 65<br>63<br>63<br>63<br>63<br>63<br>63<br>63<br>63<br>63<br>63<br>63<br>63<br>63 | <u>8</u> 2       | 842         | 8 8         | 845         | 846          | \$ &                                                         | 849        | 820                |              |     |