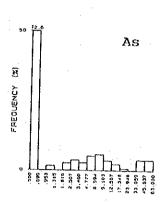

|              |              | ,          | 5 8                                                                | 91               | 214      | 88         | 3 8         | 73                    | 8                                            | 8              | <b>3</b> 2                                                 | ⊇α                                           | 5 8      | 4        | 32          | 85         | N &                                 | 24         | <b>\$</b> | 37             | ខ្ល         | 38           | <b>₩</b>            | इ.स                                          | 3 13         | 41            | φç               | יין<br>אַר קט | ~1 <b>(</b>                                                             | 388                                  |             | ×                                                                                | <u>@</u> ;;      |             |             | 22 g        | ) <u></u>    | ତ ଓ                                                          | D C        | బ్                 | <b>4 ഡ</b> ( | - 1 |
|--------------|--------------|------------|--------------------------------------------------------------------|------------------|----------|------------|-------------|-----------------------|----------------------------------------------|----------------|------------------------------------------------------------|----------------------------------------------|----------|----------|-------------|------------|-------------------------------------|------------|-----------|----------------|-------------|--------------|---------------------|----------------------------------------------|--------------|---------------|------------------|---------------|-------------------------------------------------------------------------|--------------------------------------|-------------|----------------------------------------------------------------------------------|------------------|-------------|-------------|-------------|--------------|--------------------------------------------------------------|------------|--------------------|--------------|-----|
|              |              | 3          | E G                                                                | ۵                | ۸ ه      | ۶ (        | ۵           | ۵                     | ۵۵                                           | Δ <i>&amp;</i> | ٥,                                                         | 18                                           | ۵        | ۵        | ٨۵          | ۸,         | ۵۵                                  | ٨          | 0         | ۸á             | ٥.۵         | ۵            | ۵á                  | ۵۵                                           | ۵۱           | ۵.            | ۵.۵              | ۸.            | Δ.                                                                      | Δ.Δ                                  | ٠           | Δ.                                                                               | Δ.Δ              | Δ           | Δ.Δ         | ۰ ۸         | ۸,           | o                                                            | 0 ~        | An                 | م<br>م       | 1   |
|              |              | - 1        |                                                                    |                  |          |            |             |                       |                                              |                |                                                            |                                              |          |          |             |            |                                     |            |           |                |             |              |                     |                                              |              |               |                  |               |                                                                         |                                      |             |                                                                                  |                  |             |             |             |              |                                                              |            |                    |              | J   |
|              |              |            | , a                                                                | •                | •        |            | ~           | ~                     |                                              | •              |                                                            | •                                            | 7.       | Ψ,       |             |            |                                     |            | 0 ×       | - n            |             | 4            | ₩ u                 | . 2.                                         | α            | O \$          | - 00             | 4.            | ~; •<br>₄ (                                                             |                                      | 1.2         | oi c                                                                             | ۹٠               | ٠<br>ښ      | 0 4         | <u>~</u>    | ဖ ဂ်         | ; <u>;</u>                                                   | ω̈́c       | iώ                 |              |     |
|              |              |            | × =                                                                | -<br>88          | 3.8      | 27         | .62         |                       |                                              | 3 i            | ار<br>ا                                                    | -:<br>88                                     | 8        | 6        | 3.5         |            | <u>.</u>                            | 8,         | 3.5       |                | . 41        | 8            | 9.5                 |                                              | 8            | 200           | 4                | 77.           | . 58                                                                    | , <u>.</u>                           | 5           | 3 &                                                                              | 1.21             | 1.05        | . 1.<br>86. | 8           | 2 :-<br>35 : | 8                                                            | <br>7 0    | <br>               | 37           |     |
|              |              | S          |                                                                    | 4 c              | 2 62     | 8          | සි<br>ද     | 38                    | 5 G                                          | 38             | 8                                                          | 111                                          | % c      | S K      | 3 4         | 8          | 8;                                  | 8 8        | 3 8       | 26             | 8           | 4 (          | 3 Q                 | 8                                            | <u>დ</u> გ   | 2 2           | 32               | នុះ           | 3 %                                                                     | 38                                   | <b>a</b> 8  | 38                                                                               | 22               | = %         | 34          | ₩.          | 2 წ          | æ,                                                           | 88         | 3 23               | 38           |     |
|              |              | 8          | Š.                                                                 | 38               | 8        | 8          | 86          | 3 6                   | 3 <u>0</u>                                   | 8.00           | <br>8                                                      | 8                                            | 200      | 2 C      | 8           | 7.20       | 다.<br>다.                            | 3 6<br>3 6 | 38<br>1 0 | 2.80           | ი<br>გ      | 2 G          | , r.                | 8.8                                          | 2 6          | 8             | 8.00             | %<br>88       | ე.<br>ე.                                                                | 6.70                                 | 9.20        | 88                                                                               | 88               | 88          | 2           | 88          | 8            | 8                                                            | 28         | 88                 | 2.5          |     |
|              |              | 0          | S C                                                                | 50               | 8        | 8          | 5 5         | 9                     | 9                                            | 8              | 6                                                          | 6                                            | 38       | 8        | 9           | 2          | 0.0                                 | 2 2        | 8         | 023            | 8 5         | 3 6          | 88                  | 88                                           | 98           | 88            | 929              | <u>4</u> §    | g                                                                       | 88                                   | 88          | 3                                                                                | <u>ლ</u> 8       | 36          | ខ្លះ        | 5 5         | 8            | မ္တာ မ                                                       | စ္တမွ      | စ္ကမ္              | =            |     |
|              | j            | d<br>d     | ē.                                                                 | ۵۱               | ۵۰       | <b>o</b> 8 | 16          | ۵۵                    | ۵                                            | ۵              | ۵۵                                                         | ۵۵                                           | oα       | લ        | ۵           | ယ င်       | <b>Λ</b> σ                          | ۵۵         | ۵         | ω.             | ۶.          | ۳=           | <b>တ</b>            | ო (                                          | ω (          | ۸.            | 4.1              | - 5           |                                                                         | ۸.                                   | ۱۵          | ۸                                                                                | ٨,               |             | ۵۰          | - თ         | ۵            | 3.6                                                          | ن<br>اسا   | ع<br>م             | 8            |     |
|              |              | z          | 24<br>24                                                           | 605              | 457      | 5.5        | 103         | 82                    | 92                                           | 8,             | ο g                                                        | 3 5                                          | 11.      | 936      | 98          |            | 38                                  | 84         | 42        | 7              | 2 g         | 27           | 88                  | <b>3</b> 2                                   | \ \          | 37            | ស្ល              | 3 7           | Ξ.                                                                      | ლ ⊊                                  | 3 @         | φı                                                                               | o                | o .         | <b>ന</b> ⊷  | - (A        | <b></b>      | - ~                                                          | · •        | <b>-8</b>          |              |     |
|              |              | <b>2</b> % | e 88                                                               | <u>0</u>         | 25       | 7 K        | 92          | 51                    | 888                                          | 2.5            | - <b>"</b>                                                 | 3.5                                          | 23       |          |             | <u>و</u> ک | <u> </u>                            | Q          | ស (       | n c            | ·           | _            | ю·                  | <b></b> ←                                    |              | 0             | 0 6              | . ~           |                                                                         |                                      | , E         | ⊕;                                                                               |                  | 4           | 00 LC       | > =         | ö.           | <u> </u>                                                     | = 1        | ~ 88               | 8            |     |
|              |              | 0 8        | 1∆                                                                 |                  | △∡       | · <u>^</u> | ٠.          | <br>∆.                |                                              |                | : <u>-</u><br><u>:                                    </u> | . Δ.                                         |          | Δ.       |             | ۰,۸        | · V                                 | ۸.         | ۸ ۸       | ) c            | ? (O        | ٧            | 4.0                 | , .<br>, .                                   | من ر         | ٠.<br>ن ت     | ຕິເດີ            | 8             | (i)                                                                     |                                      | 1.32        | <br>8                                                                            | . <del>.</del> . | 92.5        | <br>57      | 8           | <br>4.       |                                                              | F. 5       | 9 88 :             | 49           |     |
|              |              | 2 C        |                                                                    |                  |          |            |             |                       |                                              |                |                                                            |                                              |          |          |             |            |                                     |            |           |                |             |              |                     |                                              |              |               |                  |               |                                                                         |                                      |             |                                                                                  |                  |             |             |             |              |                                                              |            | <br>\ <u>\</u> \ . |              | •   |
|              | 1            | 2 0        | 1549                                                               | 3842             | 356      | 5          | 1067        | 1726                  | 161.                                         | 2415           | 1724                                                       | 1716                                         | 418      | 1239     | 1845        | 120        | 454                                 | 453        | 200       | 264            | 487         | 353          | 8 8<br>27 5<br>27 5 | 826                                          | 88 5<br>88 5 | 20 G          | 44               | 484           | 355<br>600<br>600<br>600<br>600<br>600<br>600<br>600<br>600<br>600<br>6 | 828                                  | 173         | 8 <u>2</u>                                                                       | 1134             | 1636        | 33          | 1215        | 2300<br>887  | 136                                                          | 1324       | 1155               | 8            |     |
|              | 1            |            | 2.                                                                 | -<br>-<br>-<br>- | တ်       | 2.2        | 8 6         | 3<br>3<br>3<br>8<br>8 | 3 4<br>8 6                                   | 4.53           | 4.74                                                       | 5.29                                         | - G      | 4 9      | 3 4         | ж<br>Ж     | . 23                                | ٠٠.<br>ب   | 5.4       | 1, 22          | 1. 72       | 89.5         | <u></u>             | 2.61                                         | 8            | 88            | 8                | <u>ن</u>      | ٠.<br>6. ه                                                              | 2.5                                  |             | 22                                                                               | 88<br>88         | 8 %         | 8           |             | 7 0          | ₩.<br>₩.                                                     | 67.        | 28                 | 36           |     |
|              | ×            | %          | 5 6                                                                | úς               | · 66     | œ          | 8, 5        | 2,5                   | <br>. 8                                      | 16             | 6                                                          | (S)                                          | <br>S &  | 5 6      | 35          | . 32       | ₩.                                  | 9 6        | 2 10      | 2              | 80          | 200          | 98                  | 8                                            | <u>ت</u> و   | 3 4           | 8                |               | 5.4<br>0.13                                                             | 6                                    | ည် ဗ        | 6                                                                                | စ္တ              | - œ         | 8           | 28          | 일            | <b>జ</b> :                                                   | - 4        | 242                | 5            |     |
|              | £            | 싦          | ≙ a                                                                | 3 €              | 6        | ≙:         | <u>\$</u> € | ≥ ≙                   | 6                                            | ≙              | ≙:                                                         | <u>8</u>                                     | <u>^</u> | 2 2      | 2           | <u>@</u> ; | <u>6</u>                            | <u> </u>   | 8 8       | <u>ო</u>       | <u></u>     | 3 :          | - ≙                 | <u>\$</u>                                    | 9 €          | 4             | ۵,               | م<br>د        | <u>}</u> ≙                                                              | = \$                                 | <u>\$</u> ≙ | ₽                                                                                | <u>.</u>         | _<br>_<br>_ | 22:         | 2 5         | <u>ت</u>     | <u> </u>                                                     |            | <u>∘</u> ≙         |              |     |
|              |              |            |                                                                    |                  |          |            |             |                       |                                              |                |                                                            |                                              |          |          |             |            |                                     |            |           |                |             |              |                     |                                              |              |               |                  |               |                                                                         |                                      |             |                                                                                  |                  |             |             |             |              |                                                              |            | တ္တယ္              |              |     |
|              | င်           | mad c      | 532                                                                | 447              | 397      | 8 0<br>8 0 | 394         | 353                   | 367                                          | 96             |                                                            | 7 00<br>7 00<br>7 1                          | 122      | 520      | 242         | 8 8        | 7 C<br>20 C<br>20 C<br>20 C<br>20 C | <u>-</u>   | 90        | <del>δ</del> ( | 28          | 8            | <u>ب</u>            | 8 g                                          | 312          | യ്ക           | · ·              | Į.            | Ω                                                                       | <del>-</del> 9                       | δiδ         | g e                                                                              | <b>⊃</b> α       | Ω.          | ~ ~         | o           | m i          | ~ ~                                                          |            | <b></b>            |              |     |
|              | 8            | ₩<br>Q     | 3.E                                                                | 57 1             | 4 (      | ું હ       | စ္တ         | 43                    | <sup>연</sup>                                 | <b>†</b>       | - 1-                                                       | - 4                                          | ි<br>ස   | <u>.</u> | gi t        | e o        | 0.4                                 | 7          | <u></u>   | - 4            | * 00        | 2            | 91                  | ก <del>-</del>                               | · (0         |               | ~ ~              | 7             | ₩.                                                                      | & &                                  | 3.6         | 505                                                                              | 87               | 49          | ± 5         | 8           | <b>4</b>     | 4 V                                                          | 4          | 354<br>107         |              |     |
|              | g i          | <b>§</b> 6 | , w                                                                | φ.               | - c      | ٥ ۵        | ı.          | ص<br>ص                |                                              | . /            | , .                                                        |                                              |          |          |             |            | _                                   |            | •         | -•             | ÷           | -            | : 2                 | V                                            |              | ***           |                  | ·             | 23                                                                      | 8 8                                  | 88          | 8                                                                                | 8=               | 4<br>8      | 28          | 4.6         | 88           | 8 %                                                          | 8          | 13.9               |              |     |
| ľ            |              | 2 ^        | . ^                                                                | တေ               | ~1 OX    | - 6        | σ<br>Λ      | ŠÓ (                  | 69 F                                         | <u>.</u>       | č                                                          | , A                                          | 11.      | 38       | 200         | 200        | 28                                  | 94         | 85        | 36             | 120         | 116          | ස<br>දි             | 86                                           | 114          | 8             | 5 E              | 139           | 146                                                                     | 9 %<br>80 %                          | 527         | 707                                                                              | 157              | 용[          | ည်          | 2≜          | <b>7</b> 8   | 38                                                           | 8.0        | 62                 |              |     |
| 1            | ₹ 8          | 1          |                                                                    |                  |          |            |             |                       |                                              |                |                                                            |                                              |          |          |             |            |                                     |            |           |                |             |              |                     |                                              |              |               |                  |               |                                                                         |                                      |             |                                                                                  |                  |             |             |             |              |                                                              | ۸ 4        |                    |              |     |
| 2            | 2 2          | 1          | <b>△</b> .                                                         | n ±              | <u>.</u> | ^          | <u>^</u>    | <u> </u>              | <u>^                                    </u> | <u>. Α</u>     | Δ                                                          | <u>^</u>                                     | Δ,       | Δ.       | <u>\</u>    | Δ.         | Δ,                                  | Α,         | <u> </u>  | Δ.             | Δ           | ~            | Δ Δ                 | <u>,                                    </u> | 4 -          | Δ.            | <u> </u>         | Δ.            | <u>^</u>                                                                | - 4                                  | ۸.          | <u>^</u>                                                                         | Δ,               | <u>^</u>    | <u>, v</u>  | ۸.          | Δ Δ          | Δ.                                                           | -<br>      | <u>^ 4</u>         |              |     |
| E            | oord<br>oord | 126        | 88                                                                 | 0<br>0<br>0      | 4        | 098        | 746         | 0/0<br>8/0            | 900                                          | 444            | 851                                                        | 911                                          | 33.      | 0 W      | 317         | 780        | 5,5                                 | 4.0        | 99        | 351            | 96          | \$ 6         | 3 <del>4</del>      | 27                                           | 122          | )<br>()<br>() | 8                | 5             | 2 0                                                                     | 36                                   | <u>د</u> د  | R :_                                                                             | 57.5             |             |             | യച          | ဂ ဖ          | · 00 +                                                       | 635<br>967 | 1 W                |              |     |
| Location (km | ۰<br>ک       | ~          | 2 :                                                                | - 2              | 4        | 7          | 4 2         | ī 'Ā                  | 7                                            | 4              | 7                                                          | ₹.                                           | 4 -      | Í        | 7           | 7          | <del>2</del> :                      | 5 2        | 145       | 145            | 345         | 4 4<br>0 1   | 4                   | 4                                            | 4 2          | 4             | 441              | 44            | 4 4                                                                     | 44                                   | 4 5         | 4                                                                                | 447              | 4 4         | 8           | 44.7<br>7.0 | 4.45<br>0.00 | 45                                                           | 2 4<br>2 4 | 444. 74            |              |     |
| 9            | 200rd        | 46.411     | 200<br>200<br>200<br>200<br>200<br>200<br>200<br>200<br>200<br>200 | 19.021           | 18.866   | 88         | 7. 730      | 5.58                  | 0.165                                        | 0.070          | 6, 691                                                     | 888                                          | 200      | 5.327    | 5, 110      | 5.370      | 5                                   | 410        | 770       | . 45           | . 565<br>5  | . 032<br>685 | 95                  | 96.5                                         | 200          | . 095         | 945              | 97.0          | 96                                                                      | 7. 333                               | 986         | 273                                                                              | 475              | 18          | 912         | 989         | 773          |                                                              | 474        | 428                |              |     |
|              | ×            | 47         | 4 4                                                                | 4                | 47.      | 4 6        | 477         | 47.4                  | 474                                          | 474            | 4/4                                                        | 4/4                                          | 474      | 474      | 474         | 474        | 474                                 | 474        | 474       | 474            | 474         | 4742         | 4749                | 4749                                         | 4748         | 4748          | 474              | 4748          | 4747                                                                    | 4747                                 | 474F        | 4747                                                                             | 4746.            | 4744        | 4744        | 4743        | 4742         | 4742                                                         | 4740. 474  | 4740.              |              |     |
| ampie        | o            | 252        | 38                                                                 | 335              | 8<br>8   | રૂં હ      | (၉)         | 分                     | <del>4</del> 6                               | 27.0           | 3.5                                                        | i<br>T                                       | မှ       | 47       | <u>නු</u> ද | 2) c       | 3 5                                 | 22.        | က္က       | <b>4</b> i     | ဂ္လုပ္က     | ?!≿          |                     | 57 ¢                                         |              | വ             | ۱ ي              | - an          | ത                                                                       | O •                                  | ام          | m -                                                                              | et in            | 'n          | <b>.</b> -  |             |              |                                                              |            |                    |              |     |
| ESO .        | 2            | 2 S<br>2 F | 35<br>99                                                           | 34 GE            | S A      | յն<br>ՏՀ   | 8<br>8      | )<br>(E               | តិ<br>ក្តី                                   | ម្ល<br>- ៤     | 2 0                                                        | 2 4<br>1 1 1 1 1 1 1 1 1 1 1 1 1 1 1 1 1 1 1 | 5<br>5   | 8 GE     | , G         | o d        | o C                                 | i<br>E     | SEC       |                | 0 70<br>0 6 | Sign (       | SEdC                | 2.<br>2.<br>3. 4.                            | 88           | GEGO          | 9<br>9<br>9<br>8 | 300           | 용                                                                       | 9<br>9<br>1<br>1<br>1<br>1<br>1<br>1 | SEG 1       | SEd1:                                                                            | SEG.             | SEd16       | GEdi        | SEG 18      | GEd20        | 6.65<br>6.65<br>6.65<br>6.65<br>6.65<br>6.65<br>6.65<br>6.65 | GE423      | GEd24              |              |     |
| 8            | 2            | οà         | ) 85<br>:                                                          | ಹ :              | ∞ à      | 2 g        | 8           | <u>ж</u>              | όο ο                                         | 0 0            | ōά                                                         | 000                                          | ω        | 80       | 00 6        | οά         | <u> </u>                            | 85         | 88        | 8 8<br>1       | 8<br>57     | 826          | 888                 | 88                                           | 88           | 88            | 888              | 38            | 835                                                                     | 88.5                                 | 888         | 65<br>63<br>63<br>63<br>63<br>63<br>63<br>63<br>63<br>63<br>63<br>63<br>63<br>63 | <u>8</u> 2       | 842         | 8 8         | 845         | 846          | \$ &                                                         | 849        | 820                |              |     |