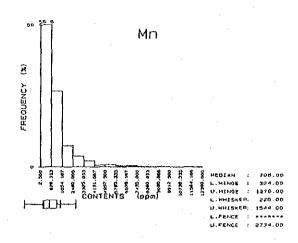

|              |              | ,          | 5 8                                                                | 91               | 214      | 88         | 3 8         | 73                    | 8                                            | 8              | <b>3</b> 2                                                 | ⊇α                                           | 5 8      | 4        | 32          | 85         | N &                                 | 24         | <b>\$</b> | 37             | ខ្ល         | 38           | <b>₩</b>            | इ.स                                          | 3 13         | 41            | φç               | יין<br>אַר קט | ~1 <b>(</b>                                                             | 388                                  |             | ×                                                                                | <u>@</u> ;;      |             |             | 22 g        | ) <u></u>    | ତ ଓ                                                          | D C        | బ్                 | <b>4 ഡ</b> ( | - 1 |
|--------------|--------------|------------|--------------------------------------------------------------------|------------------|----------|------------|-------------|-----------------------|----------------------------------------------|----------------|------------------------------------------------------------|----------------------------------------------|----------|----------|-------------|------------|-------------------------------------|------------|-----------|----------------|-------------|--------------|---------------------|----------------------------------------------|--------------|---------------|------------------|---------------|-------------------------------------------------------------------------|--------------------------------------|-------------|----------------------------------------------------------------------------------|------------------|-------------|-------------|-------------|--------------|--------------------------------------------------------------|------------|--------------------|--------------|-----|
|              |              | 3          | E G                                                                | ۵                | ۸ ه      | ۶ (        | ۵           | ۵                     | ۵۵                                           | Δ <i>&amp;</i> | ٥,                                                         | 18                                           | ۵        | ۵        | ٨۵          | ۸,         | ۵۵                                  | ٨          | 0         | ۸á             | ٥.۵         | ۵            | ۵á                  | ۵۵                                           | ۵۱           | ۵.            | ۵.۵              | ۸.            | Δ.                                                                      | Δ.Δ                                  | ٠           | Δ.                                                                               | Δ.Δ              | Δ           | Δ.Δ         | ۰ ۸         | ۸,           | o                                                            | 0 ~        | An                 | م<br>م       | 1   |
|              |              | - 1        |                                                                    |                  |          |            |             |                       |                                              |                |                                                            |                                              |          |          |             |            |                                     |            |           |                |             |              |                     |                                              |              |               |                  |               |                                                                         |                                      |             |                                                                                  |                  |             |             |             |              |                                                              |            |                    |              | J   |
|              |              |            | , a                                                                | •                | •        |            | ~           | ~                     |                                              | •              |                                                            | •                                            | 7.       | Ψ,       |             |            |                                     |            | 0 ×       | - n            |             | 4            | ₩ u                 | . 2.                                         | α            | O \$          | - 00             | 4.            | ~; •<br>₄ (                                                             |                                      | 1.2         | oi c                                                                             | ۹٠               | ٠<br>ښ      | 0 4         | <u>~</u>    | ဖ ဂ်         | ; <u>;</u>                                                   | ω̈́c       | iώ                 |              |     |
|              |              |            | × =                                                                | -<br>88          | 3.8      | 27         | .62         |                       |                                              | 3 i            | ار<br>ا                                                    | -:<br>88                                     | 8        | 6        | 3.5         |            | <u>.</u>                            | 8,         | 3.5       |                | . 41        | 8            | 9.5                 |                                              | 8            | 200           | 4                | 77.           | . 58                                                                    | , <u>.</u>                           | 5           | 3 &                                                                              | 1.21             | 1.05        | . 1.<br>86. | 8           | 2 :-<br>35 : | 8                                                            | <br>7 0    | <br>               | 37           |     |
|              |              | S          |                                                                    | 4 c              | 2 62     | 8          | සි<br>ද     | 38                    | 5 G                                          | 38             | 8                                                          | 111                                          | % c      | S K      | 3 4         | 8          | 8;                                  | 8 8        | 3 8       | 26             | 8           | 4 (          | 3 Q                 | 8                                            | <u>დ</u> გ   | 2 2           | 32               | នុះ           | 3 %                                                                     | 38                                   | <b>a</b> 8  | 38                                                                               | 22               | = %         | 34          | ₩.          | 2 წ          | æ,                                                           | 88         | 3 23               | 38           |     |
|              |              | 8          | Š.                                                                 | 38               | 8        | 8          | 86          | 3 6                   | 3 <u>0</u>                                   | 8.00           | <br>8                                                      | 8                                            | 200      | 2 C      | 8           | 7.20       | 다.<br>다.                            | 3 6<br>3 6 | 38<br>1 0 | 2.80           | ი<br>გ      | 2 G          | , r.                | 8.8                                          | 2 6          | 8             | 8.00             | %<br>88       | ე.<br>ე.                                                                | 6.70                                 | 9.20        | 88                                                                               | 88               | 88          | 2           | 88          | 8            | 8                                                            | 28         | 88                 | 2.5          |     |
|              |              | 0          | S C                                                                | 50               | 8        | 8          | 5 5         | 9                     | 9                                            | 8              | 6                                                          | 6                                            | 38       | 8        | 9           | 2          | 0.0                                 | 2 2        | 8         | 023            | 8 5         | 3 6          | 88                  | 88                                           | 98           | 88            | 929              | <u>4</u> §    | g                                                                       | 88                                   | 88          | 3                                                                                | <u>ლ</u> 8       | 36          | ខ្លះ        | 5 5         | 8            | မ္တာ မ                                                       | စ္တမွ      | စ္ကမ္              | =            |     |
|              | j            | d<br>d     | ē.                                                                 | ۵۱               | ۵۰       | <b>o</b> 8 | 16          | ۵۵                    | ۵                                            | ۵              | ۵۵                                                         | ۵۵                                           | oα       | લ        | ۵           | ယ င်       | <b>Λ</b> σ                          | ۵۵         | ۵         | ω.             | ۶.          | ۳=           | <b>တ</b>            | ო (                                          | ω (          | ۸.            | 4.1              | - 5           |                                                                         | ۸.                                   | ۱۵          | ۸                                                                                | ٨,               |             | ۵۰          | - თ         | ۵            | 3.6                                                          | ن<br>اسا   | ع<br>م             | 8            |     |
|              |              | z          | 24<br>24                                                           | 605              | 457      | 5.5        | 103         | 82                    | 92                                           | 8,             | ο g                                                        | 3 5                                          | 11.      | 936      | 98          |            | 38                                  | 84         | 42        | 7              | 2 g         | 27           | 88                  | <b>3</b> 2                                   | \ \          | 37            | ស្ល              | 3 7           | Ξ.                                                                      | ლ ⊊                                  | 3 @         | φı                                                                               | o                | o .         | <b>ന</b> ⊷  | - (A        | <b></b>      | - ~                                                          | · •        | <b>-8</b>          |              |     |
|              |              | <b>2</b> % | e 88                                                               | <u>0</u>         | 25       | 7 K        | 92          | 51                    | 888                                          | 2.5            | - <b>"</b>                                                 | 3.5                                          | 23       |          |             | <u>و</u> ک | <u> </u>                            | Q          | ស (       | n c            | ·           | _            | ю·                  | <b></b> ←                                    |              | 0             | 0 6              | . ~           |                                                                         |                                      | , E         | ⊕;                                                                               |                  | 4           | 00 LC       | > =         | ö.           | <u> </u>                                                     | = 1        | ~ 88               | 8            |     |
|              |              | 0 8        | 1∆                                                                 |                  | △∡       | · <u>^</u> | ٠.          | <br>∆.                |                                              |                | : <u>-</u><br><u>:                                    </u> | . Δ.                                         |          | Δ.       |             | ۰,۸        | · V                                 | ۸.         | ۸ ۸       | ) c            | ? (O        | ٧            | 4.0                 | , .<br>, .                                   | من ر         | ٠.<br>ن ت     | ຕິເດີ            | 8             | (i)                                                                     |                                      | 1.32        | <br>8                                                                            | . <del>.</del> . | 92.5        | <br>57      | 8           | <br>4.       |                                                              | F. 5       | 9 88 :             | 49           |     |
|              |              | 2 C        |                                                                    |                  |          |            |             |                       |                                              |                |                                                            |                                              |          |          |             |            |                                     |            |           |                |             |              |                     |                                              |              |               |                  |               |                                                                         |                                      |             |                                                                                  |                  |             |             |             |              |                                                              |            | <br>\ <u>\</u> \ . |              | •   |
|              | 1            | 2 0        | 1549                                                               | 3842             | 356      | 5          | 1067        | 1726                  | 161.                                         | 2415           | 1724                                                       | 1716                                         | 418      | 1239     | 1845        | 120        | 454                                 | 453        | 200       | 264            | 487         | 353          | 8 8<br>27 5<br>27 5 | 826                                          | 88 5<br>88 5 | 20 G          | 44               | 484           | 355<br>600<br>600<br>600<br>600<br>600<br>600<br>600<br>600<br>600<br>6 | 828                                  | 173         | 8 <u>2</u>                                                                       | 1134             | 1636        | 33          | 1215        | 2300<br>887  | 136                                                          | 1324       | 1155               | 8            |     |
|              | 1            |            | 2.                                                                 | -<br>-<br>-<br>- | တ်       | 2.2        | 8 6         | 3<br>3<br>3<br>8<br>8 | 3 4<br>8 6                                   | 4.53           | 4.74                                                       | 5.29                                         | - G      | 4 9      | 3 4         | ж<br>Ж     | . 23                                | ٠٠.<br>ب   | 5.4       | 1, 22          | 1. 72       | 89.5         | <u></u>             | 2.61                                         | 8            | 88            | 8                | <u>ن</u>      | ٠.<br>6. ه                                                              | 2.5                                  |             | 22                                                                               | 88<br>88         | 8 %         | 8           |             | 7 0          | ₩.<br>₩.                                                     | 67.        | 28                 | 36           |     |
|              | ×            | %          | 5 6                                                                | úς               | · 66     | œ          | 8, 5        | 2,5                   | <br>. 8                                      | 16             | 6                                                          | (S)                                          | <br>S &  | 5 6      | 35          | . 32       | ₩.                                  | 9 6        | 2 10      | 2              | 80          | 200          | 98                  | 8                                            | <u>ت</u> و   | 3 4           | 8                |               | 5.4<br>0.13                                                             | 6                                    | ည် ဗ        | 6                                                                                | စ္တ              | - œ         | 8           | 28          | 일            | <b>జ</b> :                                                   | - 4        | 242                | 5            |     |
|              | £            | 싦          | ≙ a                                                                | 3 €              | 6        | ≙:         | <u>\$</u> € | ≥ ≙                   | 6                                            | ≙              | ≙:                                                         | <u>8</u>                                     | <u>^</u> | 2 2      | 2           | <u>@</u> ; | <u>6</u>                            | <u> </u>   | 8 8       | <u>ო</u>       | <u></u>     | 3 :          | - ≙                 | <u>\$</u>                                    | 9 €          | 4             | ۵,               | م<br>د        | <u>}</u> ≙                                                              | = \$                                 | <u>\$</u> ≙ | ₽                                                                                | <u>.</u>         | _<br>_<br>_ | 22:         | 2 5         | <u>ت</u>     | <u> </u>                                                     |            | <u>∘</u> ≙         |              |     |
|              |              |            |                                                                    |                  |          |            |             |                       |                                              |                |                                                            |                                              |          |          |             |            |                                     |            |           |                |             |              |                     |                                              |              |               |                  |               |                                                                         |                                      |             |                                                                                  |                  |             |             |             |              |                                                              |            | တ္တယ္              |              |     |
|              | င်           | mad c      | 532                                                                | 447              | 397      | 8 0<br>8 0 | 394         | 353                   | 367                                          | 96             |                                                            | 7 00<br>7 00<br>7 1                          | 122      | 520      | 242         | 8 8        | 7 C<br>20 C<br>20 C<br>20 C<br>20 C | <u>-</u>   | 90        | <del>δ</del> ( | 28          | 8            | <u>ب</u>            | 8 g                                          | 312          | യ്ക           | · ·              | Į.            | Ω                                                                       | <del>-</del> 9                       | δiδ         | g e                                                                              | <b>⊃</b> α       | Ω.          | ~ ~         | o           | m i          | ~ ~                                                          |            | <b></b>            |              |     |
|              | 8            | ₩<br>Q     | 3.E                                                                | 57 1             | 4 (      | ું હ       | စ္တ         | 43                    | <sup>연</sup>                                 | <b>†</b>       | - 1-                                                       | - 4                                          | ි<br>ස   | <u>.</u> | gi t        | e o        | 0.4                                 | 7          | <u></u>   | - 4            | * 00        | 2            | 91                  | ก <del>-</del>                               | · (0         |               | ~ ~              | 7             | ₩.                                                                      | & &                                  | 3.6         | 505                                                                              | 87               | 49          | ± 5         | 8           | <b>4</b>     | 4 V                                                          | 4          | 354<br>107         |              |     |
|              | g i          | <b>§</b> 6 | , w                                                                | φ.               | - c      | ٥ ۵        | ı.          | ص<br>ص                |                                              | . /            | , .                                                        |                                              |          |          |             |            | _                                   |            | •         | -•             | ÷           | -            | : 2                 | V                                            |              | ***           |                  | ·             | 23                                                                      | 8 8                                  | 88          | 8                                                                                | 8=               | 4<br>8      | 28          | 4.6         | 88           | 8 %                                                          | 8          | 13.9               |              |     |
| ľ            |              | 2 ^        | . ^                                                                | တေ               | ~1 OX    | - 6        | σ<br>Λ      | ŠÓ (                  | 69 F                                         | <u>.</u>       | č                                                          | , A                                          | 11.      | 38       | 200         | 200        | 28                                  | 94         | 85        | 36             | 120         | 116          | ස<br>දි             | 86                                           | 114          | 8             | 5 E              | 139           | 146                                                                     | 9 %<br>80 %                          | 527         | 707                                                                              | 157              | 용[          | ည်          | 2≜          | <b>7</b> 8   | 38                                                           | 8.0        | 62                 |              |     |
| 1            | ₹ 8          | 1          |                                                                    |                  |          |            |             |                       |                                              |                |                                                            |                                              |          |          |             |            |                                     |            |           |                |             |              |                     |                                              |              |               |                  |               |                                                                         |                                      |             |                                                                                  |                  |             |             |             |              |                                                              | ۸ 4        |                    |              |     |
| 2            | 2 2          | 1          | <b>△</b> .                                                         | n ±              | <u>.</u> | ^          | <u>^</u>    | <u> </u>              | <u>^                                    </u> | <u>. Α</u>     | Δ                                                          | <u>^</u>                                     | Δ,       | Δ.       | <u>\</u>    | Δ.         | Δ,                                  | Α,         | <u> </u>  | Δ.             | Δ           | ~            | Δ Δ                 | <u>,                                    </u> | 4 -          | Δ.            | <u> </u>         | Δ.            | <u>^</u>                                                                | - 4                                  | ۸.          | <u>^</u>                                                                         | Δ,               | <u>^</u>    | <u>, v</u>  | ۸.          | Δ Δ          | Δ.                                                           | -<br>      | <u>^ 4</u>         |              |     |
| E            | oord<br>oord | 126        | 88                                                                 | 0<br>0<br>0      | 4        | 098        | 746         | 0/0<br>8/0            | 900                                          | 444            | 851                                                        | 911                                          | 33.      | 0 W      | 317         | 780        | 5,5                                 | 4.0        | 99        | 351            | 96          | \$ 6         | 3 <del>4</del>      | 27                                           | 122          | )<br>()<br>() | 8                | 5             | 2 0                                                                     | 36                                   | <u>د</u> د  | R :_                                                                             | 57.5             |             |             | യച          | ဂ ဖ          | · 00 +                                                       | 635<br>967 | 1 W                |              |     |
| Location (km | ۰<br>ک       | ~          | 2 :                                                                | - 2              | 4        | 7          | 4 2         | ī 'Ā                  | 7                                            | 4              | 7                                                          | ₹.                                           | 4 -      | Í        | 7           | 7          | <del>2</del> :                      | 5 2        | 145       | 145            | 345         | 4 4<br>0 1   | 4                   | 4                                            | 4 2          | 4             | 441              | 44            | 4 4                                                                     | 44                                   | 4 5         | 4                                                                                | 447              | 4 4         | 8           | 44.7<br>7.0 | 4.45<br>0.00 | 45                                                           | 2 4<br>2 4 | 444. 74            |              |     |
| 9            | 200rd        | 46.411     | 200<br>200<br>200<br>200<br>200<br>200<br>200<br>200<br>200<br>200 | 19.021           | 18.866   | 88         | 7. 730      | 5.58                  | 0.165                                        | 0.070          | 6, 691                                                     | 888                                          | 200      | 5.327    | 5, 110      | 5.370      | 5                                   | 410        | 770       | . 45           | . 565<br>5  | . 032<br>685 | 95                  | 96.5                                         | 200          | . 095         | 945              | 97.0          | 96                                                                      | 7. 333                               | 986         | 273                                                                              | 475              | 18          | 912         | 989         | 773          |                                                              | 474        | 428                |              |     |
|              | ×            | 47         | 4 4                                                                | 4                | 47.      | 4 6        | 477         | 47.4                  | 474                                          | 474            | 4/4                                                        | 4/4                                          | 474      | 474      | 474         | 474        | 474                                 | 474        | 474       | 474            | 474         | 4742         | 4749                | 4749                                         | 4748         | 4748          | 474              | 4748          | 4747                                                                    | 4747                                 | 474F        | 4747                                                                             | 4746.            | 4744        | 4744        | 4743        | 4742         | 4742                                                         | 4740. 474  | 4740.              |              |     |
| ampie        | o            | 252        | 38                                                                 | 335              | 8<br>8   | રૂં હ      | (၉)         | 分                     | <del>4</del> 6                               | 27.0           | 3.5                                                        | i<br>T                                       | မှ       | 47       | <u>නු</u> ද | 2) c       | 3 5                                 | 22.        | က္က       | <b>4</b> i     | ဂ္လုပ္က     | ?!≿          |                     | 57 ¢                                         |              | വ             | ۱ ي              | - an          | ത                                                                       | O •                                  | ام          | m -                                                                              | et in            | 'n          | <b>.</b> -  |             |              |                                                              |            |                    |              |     |
| ESO .        | 2            | 2 S<br>2 F | 35<br>99                                                           | 34 GE            | S A      | յն<br>ՏՀ   | 8<br>8      | )<br>(E               | តិ<br>ក្តី                                   | ម្ល<br>- ៤     | 2 0                                                        | 2 4<br>1 1 1 1 1 1 1 1 1 1 1 1 1 1 1 1 1 1 1 | 5<br>5   | 8 GE     | , G         | o d        | o C                                 | i<br>E     | SEC       |                | 0 70<br>0 6 | Sign (       | SEdC                | 2.<br>2.<br>3. 4.                            | 88           | GEGO          | 9<br>9<br>9<br>8 | 300           | 용                                                                       | 9<br>9<br>1<br>1<br>1<br>1<br>1<br>1 | SEG 1       | SEd1:                                                                            | SEG.             | SEd16       | GEdi        | SEG 18      | GEd20        | 6.65<br>6.65<br>6.65<br>6.65<br>6.65<br>6.65<br>6.65<br>6.65 | GE423      | GEd24              |              |     |
| 8            | 2            | οà         | ) 85<br>:                                                          | ಹ :              | ∞ à      | 2 g        | 8           | <u>ж</u>              | όο ο                                         | 0 0            | ōά                                                         | 000                                          | ω        | 80       | 00 6        | οά         | <u> </u>                            | 85         | 88        | 8 8<br>1       | 8<br>57     | 826          | 888                 | 88                                           | 88           | 88            | 888              | 38            | 835                                                                     | 88.5                                 | 888         | 65<br>63<br>63<br>63<br>63<br>63<br>63<br>63<br>63<br>63<br>63<br>63<br>63<br>63 | <u>8</u> 2       | 842         | 8 8         | 845         | 846          | \$ &                                                         | 849        | 820                |              |     |