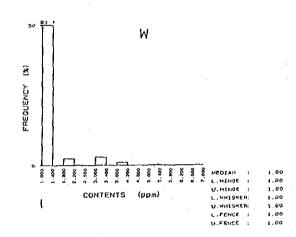

|              |              | ,          | 5 8                                                                | 91               | 214      | 88         | 3 8         | 73                    | 8                                            | 8              | <b>3</b> 2                                                 | ⊇α                                           | 5 8      | 4        | 32          | 85         | N &                                 | 24         | <b>\$</b> | 37             | ខ្ល         | 38           | <b>₩</b>            | इ.स                                          | 3 13         | 41            | φç               | יין<br>אַר קט | ~1 <b>(</b>                                                             | 388                                  |             | ×                                                                                | <u>@</u> ;;      |             |             | 22 g        | ) <u></u>    | ତ ଓ                                                          | D C        | బ్                 | <b>4 ഡ</b> ( | - 1 |
|--------------|--------------|------------|--------------------------------------------------------------------|------------------|----------|------------|-------------|-----------------------|----------------------------------------------|----------------|------------------------------------------------------------|----------------------------------------------|----------|----------|-------------|------------|-------------------------------------|------------|-----------|----------------|-------------|--------------|---------------------|----------------------------------------------|--------------|---------------|------------------|---------------|-------------------------------------------------------------------------|--------------------------------------|-------------|----------------------------------------------------------------------------------|------------------|-------------|-------------|-------------|--------------|--------------------------------------------------------------|------------|--------------------|--------------|-----|
|              |              | 3          | E G                                                                | ۵                | ۸ ه      | ۶ (        | ۵           | ۵                     | ۵۵                                           | Δ <i>&amp;</i> | ٥,                                                         | 18                                           | ۵        | ۵        | ٨۵          | ۸,         | ۵۵                                  | ٨          | 0         | ۸á             | ٥.۵         | ۵            | ۵á                  | ۵۵                                           | ۵۱           | ۵.            | ۵.۵              | ۸.            | Δ.                                                                      | Δ.Δ                                  | ٠           | Δ.                                                                               | Δ.Δ              | Δ           | Δ.Δ         | ۰ ۸         | ۸,           | o                                                            | 0 ~        | An                 | م<br>م       | 1   |
|              |              | - 1        |                                                                    |                  |          |            |             |                       |                                              |                |                                                            |                                              |          |          |             |            |                                     |            |           |                |             |              |                     |                                              |              |               |                  |               |                                                                         |                                      |             |                                                                                  |                  |             |             |             |              |                                                              |            |                    |              | J   |
|              |              |            | , a                                                                | •                | •        |            | ~           | ~                     |                                              | •              |                                                            | •                                            | 7.       | Ψ,       |             |            |                                     |            | 0 ×       | - n            |             | 4            | ₩ u                 | . 2.                                         | α            | O \$          | - 00             | 4.            | ~; •<br>₄ (                                                             |                                      | 1.2         | oi c                                                                             | ۹٠               | ٠<br>ښ      | 0 4         | <u>~</u>    | ဖ ဂ်         | ; <u>;</u>                                                   | ω̈́c       | iώ                 |              |     |
|              |              |            | × =                                                                | -<br>88          | 3.8      | 27         | .62         |                       |                                              | 3 i            | ار<br>ا                                                    | -:<br>88                                     | 8        | 6        | 3.5         |            | <u>.</u>                            | 8,         | 3.5       |                | . 41        | 8            | 9.5                 |                                              | 8            | 200           | 4                | 77.           | . 58                                                                    | , <u>.</u>                           | 5           | 3 &                                                                              | 1.21             | 1.05        | . 1.<br>86. | 8           | 2 :-<br>35 : | 8                                                            | <br>7 0    | <br>               | 37           |     |
|              |              | S          |                                                                    | 4 c              | 2 62     | 8          | සි<br>ද     | 38                    | 5 G                                          | 38             | 8                                                          | 111                                          | % c      | S K      | 3 4         | 8          | 8;                                  | 8 8        | 3 8       | 26             | 8           | 4 (          | 3 Q                 | 8                                            | <u>დ</u> გ   | 2 2           | 32               | នុះ           | 3 %                                                                     | 38                                   | <b>a</b> 8  | 38                                                                               | 22               | = %         | 34          | ₩.          | 2 წ          | æ,                                                           | 88         | 3 23               | 38           |     |
|              |              | 8          | Š.                                                                 | 38               | 8        | 8          | 86          | 3 6                   | 3 <u>0</u>                                   | 8.00           | <br>8                                                      | 8                                            | 200      | 2 C      | 8           | 7.20       | 다.<br>다.                            | 3 6<br>3 6 | 38<br>1 0 | 2.80           | ი<br>გ      | 2 G          | , r.                | 8.8                                          | 2 6          | 8             | 8.00             | %<br>88       | ე.<br>ე.                                                                | 6.70                                 | 9.20        | 88                                                                               | 88               | 88          | 2           | 88          | 8            | 8                                                            | 28         | 88                 | 2.5          |     |
|              |              | 0          | S C                                                                | 50               | 8        | 8          | 5 5         | 9                     | 9                                            | 8              | 6                                                          | 6                                            | 38       | 8        | 9           | 2          | 0.0                                 | 2 2        | 8         | 023            | 8 5         | 3 6          | 88                  | 88                                           | 98           | 88            | 929              | <u>4</u> §    | g                                                                       | 88                                   | 88          | 3                                                                                | <u>ლ</u> 8       | 36          | ខ្លះ        | 5 5         | 8            | မ္တာ မ                                                       | စ္တမွ      | စ္ကမ္              | =            |     |
|              | j            | d<br>d     | ē.                                                                 | ۵۱               | ۵۰       | <b>o</b> 8 | 16          | ۵۵                    | ۵                                            | ۵              | ۵۵                                                         | ۵۵                                           | oα       | લ        | ۵           | ယ င်       | <b>Λ</b> σ                          | ۵۵         | ۵         | ω.             | ۶.          | ۳=           | <b>တ</b>            | ო (                                          | ω (          | ۸.            | 4.1              | - 5           |                                                                         | ۸.                                   | ۱۵          | ۸                                                                                | ٨,               |             | ۵۰          | - თ         | ۵            | 3.6                                                          | ن<br>اسا   | ع<br>م             | 8            |     |
|              |              | z          | 24<br>24                                                           | 605              | 457      | 5.5        | 103         | 82                    | 92                                           | 8,             | ο g                                                        | 3 5                                          | 11.      | 936      | 98          |            | 38                                  | 84         | 42        | 7              | 2 g         | 27           | 88                  | <b>3</b> 2                                   | \ \          | 37            | ស្ល              | 3 7           | Ξ.                                                                      | ლ ⊊                                  | 3 @         | φı                                                                               | o                | o .         | <b>ന</b> ⊷  | - (A        | <b></b>      | - ~                                                          | · •        | <b>-8</b>          |              |     |
|              |              | <b>2</b> % | e 88                                                               | <u>0</u>         | 25       | 7 K        | 92          | 51                    | 888                                          | 2.5            | - <b>"</b>                                                 | 3.5                                          | 23       |          |             | <u>و</u> ک | <u> </u>                            | Q          | ស (       | n c            | ·           | _            | ю·                  | <b></b> ←                                    |              | 0             | 0 6              | . ~           |                                                                         |                                      | , E         | ⊕;                                                                               |                  | 4           | 00 LC       | > =         | ö.           | <u> </u>                                                     | = 1        | ~ 88               | 8            |     |
|              |              | 0 8        | 1∆                                                                 |                  | △∡       | · <u>^</u> | ٠.          | <br>∆.                |                                              |                | : <u>-</u><br><u>:                                    </u> | . Δ.                                         |          | Δ.       |             | ۰,۸        | · V                                 | ۸.         | ۸ ۸       | ) c            | ? (O        | ٧            | 4.0                 | , .<br>, .                                   | من ر         | ٠.<br>ن ت     | ຕິເດີ            | 8             | (i)                                                                     |                                      | 1.32        | <br>8                                                                            | . <del>.</del> . | 92.5        | <br>57      | 8           | <br>4.       |                                                              | F. 5       | 9 88 :             | 49           |     |
|              |              | 2 C        |                                                                    |                  |          |            |             |                       |                                              |                |                                                            |                                              |          |          |             |            |                                     |            |           |                |             |              |                     |                                              |              |               |                  |               |                                                                         |                                      |             |                                                                                  |                  |             |             |             |              |                                                              |            | <br>\ <u>\</u> \ . |              | •   |
|              | 1            | 2 0        | 1549                                                               | 3842             | 356      | 5          | 1067        | 1726                  | 161.                                         | 2415           | 1724                                                       | 1716                                         | 418      | 1239     | 1845        | 120        | 454                                 | 453        | 200       | 264            | 487         | 353          | 8 8<br>27 5<br>27 5 | 826                                          | 88 5<br>88 5 | 20 G          | 44               | 484           | 355<br>600<br>600<br>600<br>600<br>600<br>600<br>600<br>600<br>600<br>6 | 828                                  | 173         | 8 <u>2</u>                                                                       | 1134             | 1636        | 33          | 1215        | 2300<br>887  | 136                                                          | 1324       | 1155               | 8            |     |
|              | 1            |            | 2.                                                                 | -<br>-<br>-<br>- | တ်       | 2.2        | 8 6         | 3<br>3<br>3<br>8<br>8 | 3 4<br>8 6                                   | 4.53           | 4.74                                                       | 5.29                                         | - G      | 4 9      | 3 4         | ж<br>Ж     | . 23                                | ٠٠.<br>ب   | 5.4       | 1, 22          | 1. 72       | 89.5         | <u></u>             | 2.61                                         | 8            | 88            | 8                | <u>ن</u>      | ٠.<br>6. ه                                                              | 2.5                                  |             | 22                                                                               | 88<br>88         | 8 %         | 8           |             | 7 0          | ₩.<br>₩.                                                     | 67.        | 28                 | 36           |     |
|              | ×            | %          | 5 6                                                                | úς               | · 66     | œ          | 8, 5        | 2,5                   | <br>. 8                                      | 16             | 6                                                          | (S)                                          | <br>S &  | 5 6      | 35          | . 32       | ₩.                                  | 9 6        | 2 10      | 2              | 80          | 200          | 98                  | 8                                            | <u>ت</u> و   | 3 4           | 8                |               | 5.4<br>0.13                                                             | 6                                    | ည် ဗ        | 6                                                                                | စ္တ              | - œ         | 8           | 28          | 일            | <b>జ</b> :                                                   | - 4        | 242                | 5            |     |
|              | £            | 싦          | ≙ a                                                                | 3 €              | 6        | ≙:         | <u>\$</u> € | ≥ ≙                   | 6                                            | ≙              | ≙:                                                         | <u>8</u>                                     | <u>^</u> | 2 2      | 2           | <u>@</u> ; | <u>6</u>                            | <u> </u>   | 8 8       | <u>ო</u>       | <u></u>     | 3 :          | - ≙                 | <u>\$</u>                                    | 9 €          | 4             | ۵,               | م<br>د        | <u>}</u> ≙                                                              | = \$                                 | <u>\$</u> ≙ | ₽                                                                                | <u>.</u>         | _<br>_<br>_ | 22:         | 2 5         | <u>ت</u>     | <u> </u>                                                     |            | <u>∘</u> ≙         |              |     |
|              |              |            |                                                                    |                  |          |            |             |                       |                                              |                |                                                            |                                              |          |          |             |            |                                     |            |           |                |             |              |                     |                                              |              |               |                  |               |                                                                         |                                      |             |                                                                                  |                  |             |             |             |              |                                                              |            | တ္တယ္              |              |     |
|              | င်           | mad c      | 532                                                                | 447              | 397      | 8 0<br>8 0 | 394         | 353                   | 367                                          | 96             |                                                            | 7 00<br>7 00<br>7 1                          | 122      | 520      | 242         | 8 8        | 7 C<br>20 C<br>20 C<br>20 C<br>20 C | <u>-</u>   | 90        | <del>δ</del> ( | 28          | 8            | <u>ب</u>            | 8 g                                          | 312          | യ്ക           | · ·              | Į.            | Ω                                                                       | <del>-</del> 9                       | δiδ         | g e                                                                              | <b>⊃</b> α       | Ω.          | ~ ~         | o           | m i          | ~ ~                                                          |            | <b></b>            |              |     |
|              | 8            | ₩<br>Q     | 3.E                                                                | 57 1             | 4 (      | ું હ       | စ္တ         | 43                    | <sup>연</sup>                                 | <b>†</b>       | - 1-                                                       | - 4                                          | ි<br>ස   | <u>.</u> | gi t        | e o        | 0.4                                 | 7          | <u></u>   | - 4            | * 00        | 2            | 91                  | ก <del>-</del>                               | · (0         |               | ~ ~              | 7             | ₩.                                                                      | & &                                  | 3.6         | 505                                                                              | 87               | 49          | ± 5         | 8           | <b>4</b>     | 4 V                                                          | 4          | 354<br>107         |              |     |
|              | g i          | <b>§</b> 6 | , w                                                                | φ.               | - c      | ٥ ۵        | ı.          | ص<br>ص                |                                              | . /            | , .                                                        |                                              |          |          |             |            | _                                   |            | •         | -•             | ÷           | -            | : 2                 | V                                            |              | ***           |                  | ·             | 23                                                                      | 8 8                                  | 88          | 8                                                                                | 8=               | 4<br>8      | 28          | 4.6         | 88           | 8 %                                                          | 8          | 13.9               |              |     |
| ľ            |              | 2 ^        | . ^                                                                | တေ               | ~1 OX    | - 6        | σ<br>Λ      | ŠÓ (                  | 69 F                                         | <u>.</u>       | č                                                          | , A                                          | 11.      | 38       | 200         | 200        | 28                                  | 94         | 85        | 36             | 120         | 116          | ස<br>දි             | 86                                           | 114          | 8             | 5 E              | 139           | 146                                                                     | 9 %<br>80 %                          | 527         | 707                                                                              | 157              | 용[          | ည်          | 2≜          | <b>7</b> 8   | 38                                                           | 8.0        | 62                 |              |     |
| 1            | ₹ 8          | 1          |                                                                    |                  |          |            |             |                       |                                              |                |                                                            |                                              |          |          |             |            |                                     |            |           |                |             |              |                     |                                              |              |               |                  |               |                                                                         |                                      |             |                                                                                  |                  |             |             |             |              |                                                              | ۸ 4        |                    |              |     |
| 2            | 2 2          | 1          | <b>△</b> .                                                         | n ±              | <u>.</u> | ^          | <u>^</u>    | <u> </u>              | <u>^                                    </u> | <u>. Α</u>     | Δ                                                          | <u>^</u>                                     | Δ,       | Δ.       | <u>\</u>    | Δ.         | Δ,                                  | Α,         | <u> </u>  | Δ.             | Δ           | ~            | Δ Δ                 | <u>,                                    </u> | 4 -          | Δ.            | <u> </u>         | Δ.            | <u>^</u>                                                                | - 4                                  | ۸.          | <u>^</u>                                                                         | Δ,               | <u>^</u>    | <u>, v</u>  | ۸.          | Δ Δ          | Δ.                                                           | -<br>      | <u>^ 4</u>         |              |     |
| E            | oord<br>oord | 126        | 88                                                                 | 0<br>0<br>0      | 4        | 098        | 746         | 0/0<br>8/0            | 900                                          | 444            | 851                                                        | 911                                          | 33.      | 0 W      | 317         | 780        | 5,5                                 | 4.0        | 99        | 351            | 96          | \$ 6         | 3 <del>4</del>      | 27                                           | 122          | )<br>()<br>() | 8                | 5             | 2 0                                                                     | 36                                   | <u>د</u> د  | R :_                                                                             | 57.5             |             |             | യച          | ဂ ဖ          | · 00 +                                                       | 635<br>967 | 1 W                |              |     |
| Location (km | ۰<br>ک       | ~          | 2 :                                                                | - 2              | 4        | 7          | 4 2         | ī 'Ā                  | 7                                            | 4              | 7                                                          | ₹.                                           | 4 -      | Í        | 7           | 7          | <del>2</del> :                      | 5 2        | 145       | 145            | 345         | 4 4<br>0 1   | 4                   | 4                                            | 4 2          | 4             | 441              | 44            | 4 4                                                                     | 44                                   | 4 5         | 4                                                                                | 447              | 4 4         | 8           | 44.7<br>7.0 | 4.45<br>0.00 | 45                                                           | 2 4<br>2 4 | 444. 74            |              |     |
| 9            | 200rd        | 46.411     | 200<br>200<br>200<br>200<br>200<br>200<br>200<br>200<br>200<br>200 | 19.021           | 18.866   | 88         | 7. 730      | 5.58                  | 0.165                                        | 0.070          | 6, 691                                                     | 888                                          | 200      | 5.327    | 5, 110      | 5.370      | 5                                   | 410        | 770       | . 45           | . 565<br>5  | . 032<br>685 | 95                  | 96.5                                         | 200          | . 095         | 945              | 97.0          | 96                                                                      | 7. 333                               | 986         | 273                                                                              | 475              | 18          | 912         | 989         | 773          |                                                              | 474        | 428                |              |     |
|              | ×            | 47         | 4 4                                                                | 4                | 47.      | 4 6        | 477         | 47.4                  | 474                                          | 474            | 4/4                                                        | 4/4                                          | 474      | 474      | 474         | 474        | 474                                 | 474        | 474       | 474            | 474         | 4742         | 4749                | 4749                                         | 4748         | 4748          | 474              | 4748          | 4747                                                                    | 4747                                 | 474F        | 4747                                                                             | 4746.            | 4744        | 4744        | 4743        | 4742         | 4742                                                         | 4740. 474  | 4740.              |              |     |
| ampie        | o            | 252        | 38                                                                 | 335              | 8<br>8   | રૂં હ      | (၉)         | 分                     | <del>4</del> 6                               | 27.0           | 3.5                                                        | i<br>T                                       | မှ       | 47       | <u>නු</u> ද | 2) c       | 3 5                                 | 22.        | က္က       | <b>4</b> i     | ဂ္လုပ္က     | ?!≿          |                     | 57 ¢                                         |              | വ             | ۱ ي              | - an          | ത                                                                       | O •                                  | ام          | m -                                                                              | et in            | 'n          | <b>.</b> -  |             |              |                                                              |            |                    |              |     |
| ESO .        | 2            | 2 S<br>2 F | 35<br>99                                                           | 34 GE            | S A      | յն<br>ՏՀ   | 8<br>8      | )<br>(E               | តិ<br>ក្តី                                   | ម្ល<br>- ៤     | 2 0                                                        | 2 4<br>1 1 1 1 1 1 1 1 1 1 1 1 1 1 1 1 1 1 1 | 5<br>5   | 8 GE     | , G         | o d        | o C                                 | i<br>E     | SEC       |                | 0 70<br>0 6 | Sign (       | SEdC                | 2.<br>2.<br>3. 4.                            | 88           | GEGO          | 9<br>9<br>9<br>8 | 300           | 용                                                                       | 9<br>9<br>1<br>1<br>1<br>1<br>1<br>1 | SEG 1       | SEd1:                                                                            | SEG.             | SEd16       | GEdi        | SEG 18      | GEd20        | 6.65<br>6.65<br>6.65<br>6.65<br>6.65<br>6.65<br>6.65<br>6.65 | GE423      | GEd24              |              |     |
| 8            | 2            | οà         | ) 85<br>:                                                          | ಹ :              | ∞ à      | 2 g        | 8           | <u>ж</u>              | όο ο                                         | 0 0            | ōά                                                         | 000                                          | ω        | 80       | 00 6        | οά         | <u> </u>                            | 85         | 88        | 8 8<br>1       | 8<br>57     | 826          | 888                 | 88                                           | 88           | 88            | 888              | 38            | 835                                                                     | 88.5                                 | 888         | 65<br>63<br>63<br>63<br>63<br>63<br>63<br>63<br>63<br>63<br>63<br>63<br>63<br>63 | <u>8</u> 2       | 842         | 8 8         | 845         | 846          | \$ &                                                         | 849        | 820                |              |     |