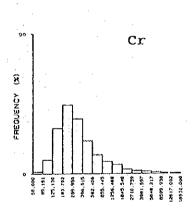

|              |              | ,          | 5 8                                                                | 91               | 214      | 88         | 3 8         | 73                    | 8                                            | 8              | <b>3</b> 2                                                 | ⊇α                                           | 5 8      | 4        | 32          | 85         | N &                                 | 24         | <b>\$</b> | 37             | ខ្ល         | 38           | <b>₩</b>            | इ.स                                          | 3 13         | 41            | φç               | יין<br>אַר קט | ~1 <b>(</b>                                                             | 388                                  |             | ×                                                                                | <u>@</u> ;;      |             |             | 22 g        | ) <u></u>    | ତ ଓ                                                          | D C        | బ్                 | <b>4 ഡ</b> ( | - 1 |
|--------------|--------------|------------|--------------------------------------------------------------------|------------------|----------|------------|-------------|-----------------------|----------------------------------------------|----------------|------------------------------------------------------------|----------------------------------------------|----------|----------|-------------|------------|-------------------------------------|------------|-----------|----------------|-------------|--------------|---------------------|----------------------------------------------|--------------|---------------|------------------|---------------|-------------------------------------------------------------------------|--------------------------------------|-------------|----------------------------------------------------------------------------------|------------------|-------------|-------------|-------------|--------------|--------------------------------------------------------------|------------|--------------------|--------------|-----|
|              |              | 3          | E G                                                                | ۵                | ۸ ه      | ۶ (        | ۵           | ۵                     | ۵۵                                           | Δ <i>&amp;</i> | ٥,                                                         | 18                                           | ۵        | ۵        | ٨۵          | ۸,         | ۵۵                                  | ٨          | 0         | ۸á             | ٥.۵         | ۵            | ۵á                  | ۵۵                                           | ۵۱           | ۵.            | ۵.۵              | ۸.            | Δ.                                                                      | Δ.Δ                                  | ٠           | Δ.                                                                               | Δ.Δ              | Δ           | Δ.Δ         | ۰ ۸         | ۸,           | o                                                            | 0 ~        | An                 | م<br>م       | 1   |
|              |              | - 1        |                                                                    |                  |          |            |             |                       |                                              |                |                                                            |                                              |          |          |             |            |                                     |            |           |                |             |              |                     |                                              |              |               |                  |               |                                                                         |                                      |             |                                                                                  |                  |             |             |             |              |                                                              |            |                    |              | J   |
|              |              |            | , a                                                                | •                | •        |            | ~           | ~                     |                                              | •              |                                                            | •                                            | 7.       | Ψ,       |             |            |                                     |            | 0 ×       | - n            |             | 4            | ₩ u                 | . 2.                                         | α            | O \$          | - 00             | 4.            | ~; •<br>₄ (                                                             |                                      | 1.2         | oi c                                                                             | ۹٠               | ٠<br>ښ      | 0 4         | <u>~</u>    | ဖ ဂ်         | ; <u>;</u>                                                   | ω̈́c       | iώ                 |              |     |
|              |              |            | × =                                                                | -<br>88          | 3.8      | 27         | .62         |                       |                                              | 3 i            | ار<br>ا                                                    | -:<br>88                                     | 8        | 6        | 3.5         |            | <u>.</u>                            | 8,         | 3.5       |                | . 41        | 8            | 9.5                 |                                              | 8            | 200           | 4                | 77.           | . 58                                                                    | , <u>.</u>                           | 5           | 3 &                                                                              | 1.21             | 1.05        | . 1.<br>86. | 8           | 2 :-<br>35 : | 8                                                            | <br>7 0    | <br>               | 37           |     |
|              |              | S          |                                                                    | 4 c              | 2 62     | 8          | සි<br>ද     | 38                    | 5 G                                          | 38             | 8                                                          | 111                                          | % c      | S K      | 3 4         | 8          | 8;                                  | 8 8        | 3 8       | 26             | 8           | 4 (          | 3 Q                 | 8                                            | <u>დ</u> გ   | 2 2           | 32               | នុះ           | 3 %                                                                     | 38                                   | <b>a</b> 8  | 38                                                                               | 22               | = %         | 34          | ₩.          | 2 წ          | æ,                                                           | 88         | 3 23               | 38           |     |
|              |              | 8          | Š.                                                                 | 38               | 8        | 8          | 86          | 3 6                   | 3 <u>0</u>                                   | 8.00           | <br>8                                                      | 8                                            | 200      | 2 C      | 8           | 7.20       | 다.<br>다.                            | 3 6<br>3 6 | 38<br>1 0 | 2.80           | ი<br>გ      | 2 G          | , r.                | 8.8                                          | 2 6          | 8             | 8.00             | %<br>88       | ე.<br>ე.                                                                | 6.70                                 | 9.20        | 88                                                                               | 88               | 88          | 2           | 88          | 8            | 8                                                            | 28         | 88                 | 2.5          |     |
|              |              | 0          | S C                                                                | 50               | 8        | 8          | 5 5         | 9                     | 9                                            | 8              | 6                                                          | 6                                            | 38       | 8        | 9           | 2          | 0.0                                 | 2 2        | 8         | 023            | 8 5         | 3 6          | 88                  | 88                                           | 98           | 88            | 929              | <u>4</u> §    | g                                                                       | 88                                   | 88          | 3                                                                                | <u>ლ</u> 8       | 36          | ខ្លះ        | 5 5         | 8            | မ္တာ မ                                                       | စ္တမွ      | စ္ကမ္              | =            |     |
|              | j            | d<br>d     | ē.                                                                 | ۵۱               | ۵۰       | <b>o</b> 8 | 16          | ۵۵                    | ۵                                            | ۵              | ۵۵                                                         | ۵۵                                           | oα       | લ        | ۵           | ယ င်       | <b>Λ</b> σ                          | ۵۵         | ۵         | ω.             | ۶.          | ۳=           | <b>တ</b>            | ო (                                          | ω (          | ۸.            | 4.1              | - 5           |                                                                         | ۸.                                   | ۱۵          | ۸                                                                                | ٨,               |             | ۵۰          | - თ         | ۵            | 3.6                                                          | ن<br>اسا   | ع<br>م             | 8            |     |
|              |              | z          | 24<br>24                                                           | 605              | 457      | 5.5        | 103         | 82                    | 92                                           | 8,             | ο g                                                        | 3 5                                          | 11.      | 936      | 98          |            | 38                                  | 84         | 42        | 7              | 2 g         | 27           | 88                  | <b>3</b> 2                                   | \ \          | 37            | ស្ល              | 3 7           | Ξ.                                                                      | ლ ⊊                                  | 3 @         | φı                                                                               | o                | o .         | <b>ന</b> ⊷  | - (A        | <b></b>      | - ~                                                          | · •        | <b>-8</b>          |              |     |
|              |              | <b>2</b> % | e 88                                                               | <u>0</u>         | 25       | 7 K        | 92          | 51                    | 888                                          | 2.5            | - <b>"</b>                                                 | 3.5                                          | 23       |          |             | <u>و</u> ک | <u> </u>                            | Q          | ស (       | n c            | ·           | _            | ю·                  | <b></b> ←                                    |              | 0             | 0 6              | . ~           |                                                                         |                                      | , E         | ⊕;                                                                               |                  | 4           | 00 LC       | > =         | ö.           | <u> </u>                                                     | = 1        | ~ 88               | 8            |     |
|              |              | 0 8        | 1∆                                                                 |                  | △∡       | · <u>^</u> | ٠.          | <br>∆.                |                                              |                | : <u>-</u><br><u>:                                    </u> | . Δ.                                         |          | Δ.       |             | ۰,۸        | · V                                 | ۸.         | ۸ ۸       | ) c            | ? (O        | ٧            | 4.0                 | , .<br>, .                                   | من ر         | ٠.<br>ن ت     | ຕິເດີ            | 8             | (i)                                                                     |                                      | 1.32        | <br>8                                                                            | . <del>.</del> . | 92.5        | <br>57      | 8           | <br>4.       |                                                              | F. 5       | 9 88 :             | 49           |     |
|              |              | 2 C        |                                                                    |                  |          |            |             |                       |                                              |                |                                                            |                                              |          |          |             |            |                                     |            |           |                |             |              |                     |                                              |              |               |                  |               |                                                                         |                                      |             |                                                                                  |                  |             |             |             |              |                                                              |            | <br>\ <u>\</u> \ . |              | •   |
|              | 1            | 2 0        | 1549                                                               | 3842             | 356      | 5          | 1067        | 1726                  | 161.                                         | 2415           | 1724                                                       | 1716                                         | 418      | 1239     | 1845        | 120        | 454                                 | 453        | 200       | 264            | 487         | 353          | 8 8<br>27 5<br>27 5 | 826                                          | 88 5<br>88 5 | 20 G          | 44               | 484           | 355<br>600<br>600<br>600<br>600<br>600<br>600<br>600<br>600<br>600<br>6 | 828                                  | 173         | 8 <u>2</u>                                                                       | 1134             | 1636        | 33          | 1215        | 2300<br>887  | 136                                                          | 1324       | 1155               | 8            |     |
|              | 1            |            | 2.                                                                 | -<br>-<br>-<br>- | တ်       | 2.2        | 8 6         | 3<br>3<br>3<br>8<br>8 | 3 4<br>8 6                                   | 4.53           | 4.74                                                       | 5.29                                         | - G      | 4 9      | 3 4         | ж<br>Ж     | . 23                                | ٠٠.<br>ب   | 5.4       | 1, 22          | 1. 72       | 89.5         | <u></u>             | 2.61                                         | 8            | 88            | 8                | <u>ن</u>      | ٠.<br>6. ه                                                              | 2.5                                  |             | 22                                                                               | 88<br>88         | 8 %         | 8           |             | 7 0          | ₩.<br>₩.                                                     | 67.        | 28                 | 36           |     |
|              | ×            | %          | 5 6                                                                | úς               | · 66     | œ          | 8, 5        | 2,5                   | <br>. 8                                      | 16             | 6                                                          | (S)                                          | <br>S &  | 5 6      | 35          | . 32       | ₩.                                  | 9 6        | 2 10      | 2              | 80          | 200          | 98                  | 8                                            | <u>ت</u> و   | 3 4           | 8                |               | 5.4<br>0.13                                                             | 6                                    | ည် ဗ        | 6                                                                                | စ္တ              | - œ         | 8           | 28          | 일            | <b>జ</b> :                                                   | - 4        | 242                | 5            |     |
|              | £            | 싦          | ≙ a                                                                | 3 €              | 6        | ≙:         | <u>\$</u> € | ≥ ≙                   | 6                                            | ≙              | ≙:                                                         | <u>8</u>                                     | <u>^</u> | 2 2      | 2           | <u>@</u> ; | <u>6</u>                            | <u> </u>   | 8 8       | <u>ო</u>       | <u></u>     | 3 :          | - ≙                 | <u>\$</u>                                    | 9 €          | 4             | ۵,               | م<br>د        | <u>}</u> ≙                                                              | = \$                                 | <u>\$</u> ≙ | ₽                                                                                | <u>.</u>         | _<br>_<br>_ | 22:         | 2 5         | <u>ت</u>     | <u> </u>                                                     |            | <u>∘</u> ≙         |              |     |
|              |              |            |                                                                    |                  |          |            |             |                       |                                              |                |                                                            |                                              |          |          |             |            |                                     |            |           |                |             |              |                     |                                              |              |               |                  |               |                                                                         |                                      |             |                                                                                  |                  |             |             |             |              |                                                              |            | တ္တယ္              |              |     |
|              | င်           | mad c      | 532                                                                | 447              | 397      | 8 0<br>8 0 | 394         | 353                   | 367                                          | 96             |                                                            | 7 00<br>7 00<br>7 1                          | 122      | 520      | 242         | 8 8        | 7 C<br>20 C<br>20 C<br>20 C<br>20 C | <u>-</u>   | 90        | <del>δ</del> ( | 28          | 8            | <u>ب</u>            | 8 g                                          | 312          | യ്ക           | · ·              | Į.            | Ω                                                                       | <del>-</del> 9                       | δiδ         | g e                                                                              | <b>⊃</b> α       | Ω.          | ~ ~         | o           | m i          | ~ ~                                                          |            | <b></b>            |              |     |
|              | 8            | ₩<br>Q     | 3.E                                                                | 57 1             | 4 (      | ું હ       | စ္တ         | 43                    | <sup>연</sup>                                 | <b>†</b>       | - 1-                                                       | - 4                                          | ි<br>ස   | <u>.</u> | gi t        | e o        | 0.4                                 | 7          | <u></u>   | - 4            | * 00        | 2            | 91                  | ก <del>-</del>                               | · (0         |               | ~ ~              | 7             | ₩.                                                                      | & &                                  | 3.6         | 505                                                                              | 87               | 49          | ± 5         | 8           | <b>4</b>     | 4 V                                                          | 4          | 354<br>107         |              |     |
|              | g i          | <b>§</b> 6 | , w                                                                | φ.               | - c      | ٥ ۵        | ı.          | ص<br>ص                |                                              | . /            | , .                                                        |                                              |          |          |             |            | _                                   |            | •         | -•             | ÷           | -            | : 2                 | V                                            |              | ***           |                  | ·             | 23                                                                      | 8 8                                  | 88          | 8                                                                                | 8=               | 4<br>8      | 28          | 4.6         | 88           | 8 %                                                          | 8          | 13.9               |              |     |
| ľ            |              | 2 ^        | . ^                                                                | တေ               | ~1 OX    | - 6        | σ<br>Λ      | ŠÓ (                  | 69 F                                         | <u>.</u>       | č                                                          | , A                                          | 11.      | 38       | 200         | 200        | 28                                  | 94         | 85        | 36             | 120         | 116          | ස<br>දි             | 86                                           | 114          | 8             | 5 E              | 139           | 146                                                                     | 9 %<br>80 %                          | 527         | 707                                                                              | 157              | 용[          | ည်          | 2≜          | <b>7</b> 8   | 38                                                           | 8.0        | 62                 |              |     |
| 1            | ₹ 8          | 1          |                                                                    |                  |          |            |             |                       |                                              |                |                                                            |                                              |          |          |             |            |                                     |            |           |                |             |              |                     |                                              |              |               |                  |               |                                                                         |                                      |             |                                                                                  |                  |             |             |             |              |                                                              | ۸ 4        |                    |              |     |
| 2            | 2 2          | 1          | <b>△</b> .                                                         | n ±              | <u>.</u> | ^          | <u>^</u>    | <u> </u>              | <u>^                                    </u> | <u>. Α</u>     | Δ                                                          | <u>^</u>                                     | Δ,       | Δ.       | <u>\</u>    | Δ.         | Δ,                                  | Α,         | <u> </u>  | Δ.             | Δ           | ~            | Δ Δ                 | <u>,                                    </u> | 4 -          | Δ.            | <u> </u>         | Δ.            | <u>^</u>                                                                | - 4                                  | ۸.          | <u>^</u>                                                                         | Δ,               | <u>^</u>    | <u>, v</u>  | ۸.          | Δ Δ          | Δ.                                                           | -<br>      | <u>^ 4</u>         |              |     |
| E            | oord<br>oord | 126        | 88                                                                 | 0<br>0<br>0      | 4        | 098        | 746         | 0/0<br>8/0            | 900                                          | 444            | 851                                                        | 911                                          | 33.      | 0 W      | 317         | 780        | 5,5                                 | 4.0        | 99        | 351            | 96          | \$ 6         | 3 <del>4</del>      | 27                                           | 122          | )<br>()<br>() | 8                | 5             | 2 0                                                                     | 36                                   | <u>د</u> د  | R :_                                                                             | 57.5             |             |             | യച          | ဂ ဖ          | · 00 +                                                       | 635<br>967 | 1 W                |              |     |
| Location (km | ۰<br>ک       | ~          | 2 :                                                                | - 2              | 4        | 7          | 4 2         | ī 'Ā                  | 7                                            | 4              | 7                                                          | ₹.                                           | 4 -      | Í        | 7           | 7          | <del>2</del> :                      | 5 2        | 145       | 145            | 345         | 4 4<br>0 1   | 4                   | 4                                            | 4 2          | 4             | 441              | 44            | 4 4                                                                     | 44                                   | 4 5         | 4                                                                                | 447              | 4 4         | 8           | 44.7<br>7.0 | 4.45<br>0.00 | 45                                                           | 2 4<br>2 4 | 444. 74            |              |     |
| 9            | 200rd        | 46.411     | 200<br>200<br>200<br>200<br>200<br>200<br>200<br>200<br>200<br>200 | 19.021           | 18.866   | 88         | 7. 730      | 5.58                  | 0.165                                        | 0.070          | 6, 691                                                     | 888                                          | 200      | 5.327    | 5, 110      | 5.370      | 5                                   | 410        | 770       | . 45           | . 565<br>5  | . 032<br>685 | 95                  | 96.5                                         | 200          | . 095         | 945              | 97.0          | 96                                                                      | 7. 333                               | 986         | 273                                                                              | 475              | 18          | 912         | 989         | 773          |                                                              | 474        | 428                |              |     |
|              | ×            | 47         | 4 4                                                                | 4                | 47.      | 4 6        | 477         | 47.4                  | 474                                          | 474            | 4/4                                                        | 4/4                                          | 474      | 474      | 474         | 474        | 474                                 | 474        | 474       | 474            | 474         | 4742         | 4749                | 4749                                         | 4748         | 4748          | 474              | 4748          | 4747                                                                    | 4747                                 | 474F        | 4747                                                                             | 4746.            | 4744        | 4744        | 4743        | 4742         | 4742                                                         | 4740. 474  | 4740.              |              |     |
| ampie        | o            | 252        | 38                                                                 | 335              | 8<br>8   | રૂં હ      | (၉)         | 分                     | <del>4</del> 6                               | 27.0           | 3.5                                                        | i<br>T                                       | မှ       | 47       | <u>නු</u> ද | 2) c       | 3 5                                 | 22.        | က္က       | <b>4</b> i     | ဂ္လုပ္က     | ?!≿          |                     | 57 ¢                                         |              | വ             | ۱ ي              | - an          | ത                                                                       | O •                                  | ام          | m -                                                                              | et in            | 'n          | <b>.</b> -  |             |              |                                                              |            |                    |              |     |
| ESO .        | 2            | 2 S<br>2 F | 35<br>99                                                           | 34 GE            | S A      | յն<br>ՏՀ   | 8<br>8      | )<br>(E               | តិ<br>ក្តី                                   | ម្ល<br>- ៤     | 2 0                                                        | 2 4<br>1 1 1 1 1 1 1 1 1 1 1 1 1 1 1 1 1 1 1 | 5<br>5   | 8 GE     | , G         | o d        | o C                                 | i<br>E     | SEC       |                | 0 70<br>0 6 | Sign (       | SEdC                | 2.<br>2.<br>3. 4.                            | 88           | GEGO          | 9<br>9<br>9<br>8 | 300           | 용                                                                       | 9<br>9<br>1<br>1<br>1<br>1<br>1<br>1 | SEG 1       | SEd1:                                                                            | SEG.             | SEd16       | GEdi        | SEG 18      | GEd20        | 6.65<br>6.65<br>6.65<br>6.65<br>6.65<br>6.65<br>6.65<br>6.65 | GE423      | GEd24              |              |     |
| 8            | 2            | οà         | ) 85<br>:                                                          | ಹ :              | ∞ à      | 2 g        | 8           | <u>ж</u>              | όο ο                                         | 0 0            | ōά                                                         | 000                                          | ω        | 80       | 00 6        | οά         | <u> </u>                            | 85         | 88        | 8 8<br>1       | 8<br>57     | 826          | 888                 | 88                                           | 88           | 88            | 888              | 38            | 835                                                                     | 88.5                                 | 888         | 65<br>63<br>63<br>63<br>63<br>63<br>63<br>63<br>63<br>63<br>63<br>63<br>63<br>63 | <u>8</u> 2       | 842         | 8 8         | 845         | 846          | \$ &                                                         | 849        | 820                |              |     |