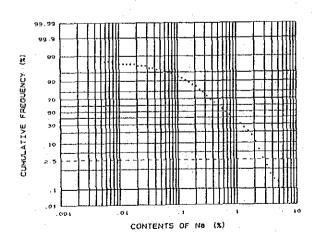

|              |              | ,          | 5 8                                                                | 91               | 214      | 88         | 3 8         | 73                    | 8                                            | 8              | <b>3</b> 2                                                 | ⊇α                                           | 5 8      | 4        | 32          | 85         | N &                                 | 24         | <b>\$</b> | 37             | ខ្ល         | 38           | <b>₩</b>            | इ.स                                          | 3 13         | 41            | φç               | יין<br>אַר קט | ~1 <b>(</b>                                                             | 388                                  |             | ×                                                                                | <u>@</u> ;;      |             |             | 22 g        | ) <u></u>    | ତ ଓ                                                          | D C        | బ్                 | <b>4 ഡ</b> ( | - 1 |
|--------------|--------------|------------|--------------------------------------------------------------------|------------------|----------|------------|-------------|-----------------------|----------------------------------------------|----------------|------------------------------------------------------------|----------------------------------------------|----------|----------|-------------|------------|-------------------------------------|------------|-----------|----------------|-------------|--------------|---------------------|----------------------------------------------|--------------|---------------|------------------|---------------|-------------------------------------------------------------------------|--------------------------------------|-------------|----------------------------------------------------------------------------------|------------------|-------------|-------------|-------------|--------------|--------------------------------------------------------------|------------|--------------------|--------------|-----|
|              |              | 3          | E G                                                                | ۵                | ۸ ه      | ۶ (        | ۵           | ۵                     | ۵۵                                           | Δ <i>&amp;</i> | ٥,                                                         | 18                                           | ۵        | ۵        | ٨۵          | ۸,         | ۵۵                                  | ٨          | 0         | ۸á             | ٥.۵         | ۵            | ۵á                  | ۵۵                                           | ۵۱           | ۵.            | ۵.۵              | ۸.            | Δ.                                                                      | Δ.Δ                                  | ٠           | Δ.                                                                               | Δ.Δ              | Δ           | Δ.Δ         | ۰ ۸         | ۸,           | o                                                            | 0 ~        | An                 | م<br>م       | 1   |
|              |              | - 1        |                                                                    |                  |          |            |             |                       |                                              |                |                                                            |                                              |          |          |             |            |                                     |            |           |                |             |              |                     |                                              |              |               |                  |               |                                                                         |                                      |             |                                                                                  |                  |             |             |             |              |                                                              |            |                    |              | J   |
|              |              |            | , a                                                                | •                | •        |            | ~           | ~                     |                                              | •              |                                                            | •                                            | 7.       | Ψ,       |             |            |                                     |            | 0 ×       | - n            |             | 4            | ₩ u                 | . 2.                                         | α            | O \$          | - 00             | 4.            | ~; •<br>₄ (                                                             |                                      | 1.2         | oi c                                                                             | ۹٠               | ٠<br>ښ      | 0 4         | <u>~</u>    | ဖ ဂ်         | ; <u>;</u>                                                   | ω̈́c       | iώ                 |              |     |
|              |              |            | × =                                                                | -<br>88          | 3.8      | 27         | .62         |                       |                                              | 3 i            | ار<br>ا                                                    | -:<br>88                                     | 8        | 6        | 3.5         |            | <u>.</u>                            | 8,         | 3.5       |                | . 41        | 8            | 9.5                 |                                              | 8            | 200           | 4                | 77.           | . 58                                                                    | , <u>.</u>                           | 5           | 3 &                                                                              | 1.21             | 1.05        | . 1.<br>86. | 8           | 2 :-<br>35 : | 8                                                            | <br>7 0    | <br>               | 37           |     |
|              |              | S          |                                                                    | 4 c              | 2 62     | 8          | සි<br>ද     | 38                    | 5 G                                          | 38             | 8                                                          | 111                                          | % c      | S K      | 3 4         | 8          | 8;                                  | 8 8        | 3 8       | 26             | 8           | 4 (          | 3 Q                 | 8                                            | <u>დ</u> გ   | 2 2           | 32               | នុះ           | 3 %                                                                     | 38                                   | <b>a</b> 8  | 38                                                                               | 22               | = %         | 34          | ₩.          | 2 წ          | æ,                                                           | 88         | 3 23               | 38           |     |
|              |              | 8          | Š.                                                                 | 38               | 8        | 8          | 86          | 3 6                   | 3 <u>0</u>                                   | 8.00           | <br>8                                                      | 8                                            | 200      | 2 C      | 8           | 7.20       | 다.<br>다.                            | 3 6<br>3 6 | 38<br>1 0 | 2.80           | ი<br>გ      | 2 G          | , r.                | 8.8                                          | 2 6          | 8             | 8.00             | %<br>88       | ე.<br>ე.                                                                | 6.70                                 | 9.20        | 88                                                                               | 88               | 88          | 2           | 88          | 8            | 8                                                            | 28         | 88                 | 2.5          |     |
|              |              | 0          | S C                                                                | 50               | 8        | 8          | 5 5         | 9                     | 9                                            | 8              | 6                                                          | 6                                            | 38       | 8        | 9           | 2          | 0.0                                 | 2 2        | 8         | 023            | 8 5         | 3 6          | 88                  | 88                                           | 98           | 88            | 929              | <u>4</u> §    | g                                                                       | 88                                   | 88          | 3                                                                                | <u>ლ</u> 8       | 36          | ខ្លះ        | 5 5         | 8            | မ္တာ မ                                                       | စ္တမွ      | စ္ကမ္              | =            |     |
|              | j            | d<br>d     | ē.                                                                 | ۵۱               | ۵۰       | <b>o</b> 8 | 16          | ۵۵                    | ۵                                            | ۵              | ۵۵                                                         | ۵۵                                           | oα       | લ        | ۵           | ယ င်       | <b>Λ</b> σ                          | ۵۵         | ۵         | ω.             | ۶.          | ۳=           | <b>တ</b>            | ო (                                          | ω (          | ۸.            | 4.1              | - 5           |                                                                         | ۸.                                   | ۱۵          | ۸                                                                                | ٨,               |             | ۵۰          | - თ         | ۵            | 3.6                                                          | ن<br>اسا   | ع<br>م             | 8            |     |
|              |              | z          | 24<br>24                                                           | 605              | 457      | 5.5        | 103         | 82                    | 92                                           | 8,             | ο g                                                        | 3 5                                          | 11.      | 936      | 98          |            | 38                                  | 84         | 42        | 7              | 2 g         | 27           | 88                  | <b>3</b> 2                                   | \ \          | 37            | ស្ល              | 3 7           | Ξ.                                                                      | ლ ⊊                                  | 3 @         | φı                                                                               | o                | o .         | <b>ന</b> ⊷  | - (A        | <b></b>      | - ~                                                          | · •        | <b>-8</b>          |              |     |
|              |              | <b>2</b> % | e 88                                                               | <u>0</u>         | 25       | 7 K        | 92          | 51                    | 888                                          | 2.5            | - <b>"</b>                                                 | 3.5                                          | 23       |          |             | <u>و</u> ک | <u> </u>                            | Q          | ស (       | n c            | ·           | _            | ю·                  | <b></b> ←                                    |              | 0             | 0 6              | . ~           |                                                                         |                                      | , E         | ⊕;                                                                               |                  | 4           | 00 LC       | > =         | ö.           | <u> </u>                                                     | = 1        | ~ 88               | 8            |     |
|              |              | 0 8        | 1∆                                                                 |                  | △∡       | · <u>^</u> | ٠.          | <br>∆.                |                                              |                | : <u>-</u><br><u>:                                    </u> | . Δ.                                         |          | Δ.       |             | ۰,۸        | · V                                 | ۸.         | ۸ ۸       | ) c            | ? (O        | ٧            | 4.0                 | , .<br>, .                                   | من ر         | ٠.<br>ن ت     | ຕິເດີ            | 8             | (i)                                                                     |                                      | 1.32        | <br>8                                                                            | . <del>.</del> . | 92.5        | <br>57      | 8           | <br>4.       |                                                              | F. 5       | 9 88 :             | 49           |     |
|              |              | 2 C        |                                                                    |                  |          |            |             |                       |                                              |                |                                                            |                                              |          |          |             |            |                                     |            |           |                |             |              |                     |                                              |              |               |                  |               |                                                                         |                                      |             |                                                                                  |                  |             |             |             |              |                                                              |            | <br>\ <u>\</u> \ . |              | •   |
|              | 1            | 2 0        | 1549                                                               | 3842             | 356      | 5          | 1067        | 1726                  | 161.                                         | 2415           | 1724                                                       | 1716                                         | 418      | 1239     | 1845        | 120        | 454                                 | 453        | 200       | 264            | 487         | 353          | 8 8<br>27 5<br>27 5 | 826                                          | 88 5<br>88 5 | 20 G          | 44               | 484           | 355<br>600<br>600<br>600<br>600<br>600<br>600<br>600<br>600<br>600<br>6 | 828                                  | 173         | 8 <u>2</u>                                                                       | 1134             | 1636        | 33          | 1215        | 2300<br>887  | 136                                                          | 1324       | 1155               | 8            |     |
|              | 1            |            | 2.                                                                 | -<br>-<br>-<br>- | တ်       | 2.2        | 8 6         | 3<br>3<br>3<br>8<br>8 | 3 4<br>8 6                                   | 4.53           | 4.74                                                       | 5.29                                         | - G      | 4 9      | 3 4         | ж<br>Ж     | . 23                                | ٠٠.<br>ب   | 5.4       | 1, 22          | 1. 72       | 89.5         | <u></u>             | 2.61                                         | 8            | 88            | 8                | <u>ن</u>      | ٠.<br>6. ه                                                              | 2.5                                  |             | 22                                                                               | 88<br>88         | 8 %         | 8           |             | 7 0          | ₩.<br>₩.                                                     | 67.        | 28                 | 36           |     |
|              | ×            | %          | 5 6                                                                | úς               | · 66     | œ          | 8, 5        | 2,5                   | <br>. 8                                      | 16             | 6                                                          | (S)                                          | <br>S &  | 5 6      | 35          | . 32       | ₩.                                  | 9 6        | 2 10      | 2              | 80          | 200          | 98                  | 8                                            | <u>ت</u> و   | 3 4           | 8                |               | 5.4<br>0.13                                                             | 6                                    | ည် ဗ        | 6                                                                                | စ္တ              | - œ         | 8           | 28          | 일            | <b>జ</b> :                                                   | - 4        | 242                | 5            |     |
|              | £            | 싦          | ≙ a                                                                | 3 €              | 6        | ≙:         | <u>\$</u> € | ≥ ≙                   | 6                                            | ≙              | ≙:                                                         | <u>8</u>                                     | <u>^</u> | 2 2      | 2           | <u>@</u> ; | <u>6</u>                            | <u> </u>   | 8 8       | <u>ო</u>       | <u></u>     | 3 :          | - ≙                 | <u>\$</u>                                    | 9 €          | 4             | ۵,               | م<br>د        | <u>}</u> ≙                                                              | = \$                                 | <u>\$</u> ≙ | ₽                                                                                | <u>.</u>         | _<br>_<br>_ | 22:         | 2 5         | <u>ت</u>     | <u> </u>                                                     |            | <u>∘</u> ≙         |              |     |
|              |              |            |                                                                    |                  |          |            |             |                       |                                              |                |                                                            |                                              |          |          |             |            |                                     |            |           |                |             |              |                     |                                              |              |               |                  |               |                                                                         |                                      |             |                                                                                  |                  |             |             |             |              |                                                              |            | တ္တယ္              |              |     |
|              | င်           | mad c      | 532                                                                | 447              | 397      | 8 0<br>8 0 | 394         | 353                   | 367                                          | 96             |                                                            | 7 00<br>7 00<br>7 1                          | 122      | 520      | 242         | 8 8        | 7 C<br>20 C<br>20 C<br>20 C<br>20 C | <u>-</u>   | 90        | <del>δ</del> ( | 28          | 8            | <u>ب</u>            | 8 g                                          | 312          | യ്ക           | · ·              | Į.            | Ω                                                                       | <del>-</del> 9                       | δiδ         | g e                                                                              | <b>⊃</b> α       | Ω.          | ~ ~         | o           | m i          | ~ ~                                                          |            | <b></b>            |              |     |
|              | 8            | ₩<br>Q     | 3.E                                                                | 57 1             | 4 (      | ું હ       | စ္တ         | 43                    | <sup>연</sup>                                 | <b>†</b>       | - 1-                                                       | - 4                                          | ි<br>ස   | <u>.</u> | gi t        | e o        | 0.4                                 | 7          | <u></u>   | - 4            | * 00        | 2            | 91                  | ก <del>-</del>                               | · (0         |               | ~ ~              | 7             | ₩.                                                                      | & &                                  | 3.6         | 505                                                                              | 87               | 49          | ± 5         | 8           | <b>4</b>     | 4 V                                                          | 4          | 354<br>107         |              |     |
|              | g i          | <b>§</b> 6 | , w                                                                | φ.               | - c      | ٥ ۵        | ı.          | ص<br>ص                |                                              | . /            | , .                                                        |                                              |          |          |             |            | _                                   |            | •         | -•             | ÷           | -            | : 2                 | V                                            |              | ***           |                  | ·             | 23                                                                      | 8 8                                  | 88          | 8                                                                                | 8=               | 4<br>8      | 28          | 4.6         | 88           | 8 %                                                          | 8          | 13.9               |              |     |
| ľ            |              | 2 ^        | . ^                                                                | တေ               | ~1 OX    | - 6        | σ<br>Λ      | ŠÓ (                  | 69 F                                         | <u>.</u>       | č                                                          | , A                                          | 11.      | 38       | 200         | 200        | 28                                  | 94         | 85        | 36             | 120         | 116          | ස<br>දි             | 86                                           | 114          | 8             | 5 E              | 139           | 146                                                                     | 9 %<br>80 %                          | 527         | 707                                                                              | 157              | 용[          | ည်          | 2≜          | <b>7</b> 8   | 38                                                           | 8.0        | 62                 |              |     |
| 1            | ₹ 8          | 1          |                                                                    |                  |          |            |             |                       |                                              |                |                                                            |                                              |          |          |             |            |                                     |            |           |                |             |              |                     |                                              |              |               |                  |               |                                                                         |                                      |             |                                                                                  |                  |             |             |             |              |                                                              | ۸ 4        |                    |              |     |
| 2            | 2 2          | 1          | <b>△</b> .                                                         | n ±              | <u>.</u> | ^          | <u>^</u>    | <u> </u>              | <u>^                                    </u> | <u>. Α</u>     | Δ                                                          | <u>^</u>                                     | Δ,       | Δ.       | <u>\</u>    | Δ.         | Δ,                                  | Α,         | <u> </u>  | Δ.             | Δ           | ~            | Δ Δ                 | <u>,                                    </u> | 4 -          | Δ.            | <u> </u>         | Δ.            | <u>^</u>                                                                | - 4                                  | ۸.          | <u>^</u>                                                                         | Δ,               | <u>^</u>    | <u>, v</u>  | ۸.          | Δ Δ          | Δ.                                                           | -<br>      | <u>^ 4</u>         |              |     |
| E            | oord<br>oord | 126        | 88                                                                 | 0<br>0<br>0      | 4        | 098        | 746         | 0/0<br>8/0            | 900                                          | 444            | 851                                                        | 911                                          | 33.      | 0 W      | 317         | 780        | 5,5                                 | 4.0        | 99        | 351            | 96          | \$ 6         | 3 <del>4</del>      | 27                                           | 122          | )<br>()<br>() | 8                | 5             | 2 0                                                                     | 36                                   | <u>د</u> د  | R :_                                                                             | 57.5             |             |             | യച          | ဂ ဖ          | · 00 +                                                       | 635<br>967 | 1 W                |              |     |
| Location (km | ۰<br>ک       | ~          | 2 :                                                                | - 2              | 4        | 7          | 4 2         | ī 'Ā                  | 7                                            | 4              | 7                                                          | ₹.                                           | 4 -      | Í        | 7           | 7          | <del>2</del> :                      | 5 2        | 145       | 145            | 345         | 4 4<br>0 1   | 4                   | 4                                            | 4 2          | 4             | 441              | 44            | 4 4                                                                     | 44                                   | 4 5         | 4                                                                                | 447              | 4 4         | 8           | 44.7<br>7.0 | 4.45<br>0.00 | 45                                                           | 2 4<br>2 4 | 444. 74            |              |     |
| 9            | 200rd        | 46.411     | 200<br>200<br>200<br>200<br>200<br>200<br>200<br>200<br>200<br>200 | 19.021           | 18.866   | 88         | 7. 730      | 5.58                  | 0.165                                        | 0.070          | 6, 691                                                     | 888                                          | 200      | 5.327    | 5, 110      | 5.370      | 5                                   | 410        | 770       | . 45           | . 565<br>5  | . 032<br>685 | 95                  | 96.5                                         | 200          | . 095         | 945              | 97.0          | 96                                                                      | 7. 333                               | 986         | 273                                                                              | 475              | 18          | 912         | 989         | 773          |                                                              | 474        | 428                |              |     |
|              | ×            | 47         | 4 4                                                                | 4                | 47.      | 4 6        | 477         | 47.4                  | 474                                          | 474            | 4/4                                                        | 4/4                                          | 474      | 474      | 474         | 474        | 474                                 | 474        | 474       | 474            | 474         | 4742         | 4749                | 4749                                         | 4748         | 4748          | 474              | 4748          | 4747                                                                    | 4747                                 | 474F        | 4747                                                                             | 4746.            | 4744        | 4744        | 4743        | 4742         | 4742                                                         | 4740. 474  | 4740.              |              |     |
| ampie        | o            | 252        | 38                                                                 | 335              | 8<br>8   | રૂં હ      | (၉)         | 分                     | <del>4</del> 6                               | 27.0           | 3.5                                                        | i<br>T                                       | မှ       | 47       | <u>නු</u> ද | 2) c       | 3 5                                 | 22.        | က္က       | <b>4</b> i     | ဂ္လုပ္က     | ?!≿          |                     | 57 ¢                                         |              | വ             | ۱ ي              | - an          | ത                                                                       | O •                                  | ام          | m -                                                                              | et in            | 'n          | <b>.</b> -  |             |              |                                                              |            |                    |              |     |
| ESO .        | 2            | 2 S<br>2 F | 35<br>99                                                           | 34 GE            | S A      | յն<br>ՏՀ   | 8<br>8      | )<br>(E               | តិ<br>ក្តី                                   | ម្ល<br>- ៤     | 2 0                                                        | 2 4<br>1 1 1 1 1 1 1 1 1 1 1 1 1 1 1 1 1 1 1 | 5<br>5   | 8 GE     | , G         | o d        | o C                                 | i<br>E     | SEC       |                | 0 70<br>0 6 | Sign (       | SEdC                | 2.<br>2.<br>3. 4.                            | 88           | GEGO          | 9<br>9<br>9<br>8 | 300           | 용                                                                       | 9<br>9<br>1<br>1<br>1<br>1<br>1<br>1 | SEG 1       | SEd1:                                                                            | SEG.             | SEd16       | GEdi        | SEG 18      | GEd20        | 6.65<br>6.65<br>6.65<br>6.65<br>6.65<br>6.65<br>6.65<br>6.65 | GE423      | GEd24              |              |     |
| 8            | 2            | οà         | ) 85<br>:                                                          | ಹ :              | ∞ à      | 2 g        | 8           | <u>ж</u>              | όο ο                                         | 0 0            | ōά                                                         | 000                                          | ω        | 80       | 00 6        | οά         | <u> </u>                            | 85         | 88        | 8 8<br>1       | 8<br>57     | 826          | 888                 | 88                                           | 88           | 88            | 888              | 38            | 835                                                                     | 88.5                                 | 888         | 65<br>63<br>63<br>63<br>63<br>63<br>63<br>63<br>63<br>63<br>63<br>63<br>63<br>63 | <u>8</u> 2       | 842         | 8 8         | 845         | 846          | \$ &                                                         | 849        | 820                |              |     |