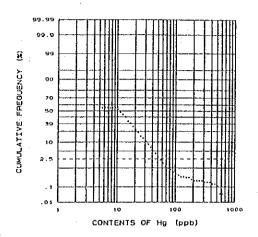

|              |              | ,          | 5 8                                                                | 91               | 214      | 88         | 3 8         | 73                    | 8                                            | 8              | <b>3</b> 2                                                 | ⊇α                                           | 5 8      | 4        | 32          | 85         | N &                                 | 24         | <b>\$</b> | 37             | ខ្ល         | 38           | <b>₩</b>            | इ.स                                          | 3 13         | 41            | φç               | יין<br>אַר קט | ~1 <b>(</b>                                                             | 388                                  |             | ×                                                                                | <u>@</u> ;;      |             |             | 22 g        | ) <u></u>    | ତ ଓ                                                          | D C        | బ్                 | <b>4 ഡ</b> ( | - 1 |
|--------------|--------------|------------|--------------------------------------------------------------------|------------------|----------|------------|-------------|-----------------------|----------------------------------------------|----------------|------------------------------------------------------------|----------------------------------------------|----------|----------|-------------|------------|-------------------------------------|------------|-----------|----------------|-------------|--------------|---------------------|----------------------------------------------|--------------|---------------|------------------|---------------|-------------------------------------------------------------------------|--------------------------------------|-------------|----------------------------------------------------------------------------------|------------------|-------------|-------------|-------------|--------------|--------------------------------------------------------------|------------|--------------------|--------------|-----|
|              |              | 3          | E G                                                                | ۵                | ۸ ه      | ۶ (        | ۵           | ۵                     | ۵۵                                           | Δ <i>&amp;</i> | ٥,                                                         | 18                                           | ۵        | ۵        | ٨۵          | ۸,         | ۵۵                                  | ٨          | 0         | ۸á             | ٥.۵         | ۵            | ۵á                  | ۵۵                                           | ۵۱           | ۵.            | ۵.۵              | ۸.            | Δ.                                                                      | Δ.Δ                                  | ٠           | Δ.                                                                               | Δ.Δ              | Δ           | Δ.Δ         | ۰ ۸         | ۸,           | o                                                            | 0 ~        | An                 | م<br>م       | 1   |
|              |              | - 1        |                                                                    |                  |          |            |             |                       |                                              |                |                                                            |                                              |          |          |             |            |                                     |            |           |                |             |              |                     |                                              |              |               |                  |               |                                                                         |                                      |             |                                                                                  |                  |             |             |             |              |                                                              |            |                    |              | J   |
|              |              |            | , a                                                                | •                | •        |            | ~           | ~                     |                                              | •              |                                                            | •                                            | 7.       | Ψ,       |             |            |                                     |            | 0 ×       | - n            |             | 4            | ₩ u                 | . 2.                                         | α            | O \$          | - 00             | 4.            | ~; •<br>₄ (                                                             |                                      | 1.2         | oi c                                                                             | ۹٠               | ٠<br>ښ      | 0 4         | <u>~</u>    | ဖ ဂ်         | ; <u>;</u>                                                   | ω̈́c       | iώ                 |              |     |
|              |              |            | × =                                                                | -<br>88          | 3.8      | 27         | .62         |                       |                                              | 3 i            | ار<br>ا                                                    | -:<br>88                                     | 8        | 6        | 3.5         |            | <u>.</u>                            | 8,         | 3.5       |                | . 41        | 8            | 9.5                 |                                              | 8            | 200           | 4                | 77.           | . 58                                                                    | , <u>.</u>                           | 5           | 3 &                                                                              | 1.21             | 1.05        | . 1.<br>86. | 8           | 2 :-<br>35 : | 8                                                            | <br>7 0    | <br>               | 37           |     |
|              |              | S          |                                                                    | 4 c              | 2 62     | 8          | සි<br>ද     | 38                    | 5 G                                          | 38             | 8                                                          | 111                                          | % c      | S K      | 3 4         | 8          | 8;                                  | 8 8        | 3 8       | 26             | 8           | 4 (          | 3 Q                 | 8                                            | <u>დ</u> გ   | 2 2           | 32               | នុះ           | 3 %                                                                     | 38                                   | <b>a</b> 8  | 38                                                                               | 22               | = %         | 34          | ₩.          | 2 წ          | æ,                                                           | 88         | 3 23               | 38           |     |
|              |              | 8          | Š.                                                                 | 38               | 8        | 8          | 86          | 3 6                   | 3 <u>0</u>                                   | 8.00           | <br>8                                                      | 8                                            | 200      | 2 C      | 8           | 7.20       | 다.<br>다.                            | 3 6<br>3 6 | 38<br>1 0 | 2.80           | ი<br>გ      | 2 G          | , r.                | 8.8                                          | 2 6          | 8             | 8.00             | %<br>88       | ე.<br>ე.                                                                | 6.70                                 | 9.20        | 88                                                                               | 88               | 88          | 2           | 88          | 8            | 8                                                            | 28         | 88                 | 2.5          |     |
|              |              | 0          | S C                                                                | 50               | 8        | 8          | 5 5         | 9                     | 9                                            | 8              | 6                                                          | 6                                            | 38       | 8        | 9           | 2          | 0.0                                 | 2 2        | 8         | 023            | 8 5         | 3 6          | 88                  | 88                                           | 98           | 88            | 929              | <u>4</u> §    | g                                                                       | 88                                   | 88          | 3                                                                                | <u>ლ</u> 8       | 36          | ខ្លះ        | 5 5         | 8            | မ္တာ မ                                                       | စ္တမွ      | စ္ကမ္              | =            |     |
|              | j            | d<br>d     | ē.                                                                 | ۵۱               | ۵۰       | <b>o</b> 8 | 16          | ۵۵                    | ۵                                            | ۵              | ۵۵                                                         | ۵۵                                           | oα       | લ        | ۵           | ယ င်       | <b>Λ</b> σ                          | ۵۵         | ۵         | ω.             | ۶.          | ۳=           | <b>တ</b>            | ო (                                          | ω (          | ۸.            | 4.1              | - 5           |                                                                         | ۸.                                   | ۱۵          | ۸                                                                                | ٨,               |             | ۵۰          | - თ         | ۵            | 3.6                                                          | ن<br>اسا   | ع<br>م             | 8            |     |
|              |              | z          | 24<br>24                                                           | 605              | 457      | 5.5        | 103         | 82                    | 92                                           | 8,             | ο g                                                        | 3 5                                          | 11.      | 936      | 98          |            | 38                                  | 84         | 42        | 7              | 2 g         | 27           | 88                  | <b>3</b> 2                                   | \ \          | 37            | ស្ល              | 3 7           | Ξ.                                                                      | ლ ⊊                                  | 3 @         | φı                                                                               | o                | o .         | <b>ന</b> ⊷  | - (A        | <b></b>      | - ~                                                          | · •        | <b>-8</b>          |              |     |
|              |              | <b>2</b> % | e 88                                                               | <u>0</u>         | 25       | 7 K        | 92          | 51                    | 888                                          | 2.5            | - <b>"</b>                                                 | 3.5                                          | 23       |          |             | <u>و</u> ک | <u> </u>                            | Q          | ស (       | n c            | ·           | _            | ю·                  | <b></b> ←                                    |              | 0             | 0 6              | . ~           |                                                                         |                                      | , E         | ⊕;                                                                               |                  | 4           | 00 LC       | > =         | ö.           | <u> </u>                                                     | = 1        | ~ 88               | 8            |     |
|              |              | 0 8        | 1∆                                                                 |                  | △∡       | · <u>^</u> | ٠.          | <br>∆.                |                                              |                | : <u>-</u><br><u>:                                    </u> | . Δ.                                         |          | Δ.       |             | ۰,۸        | · V                                 | ۸.         | ۸ ۸       | ) c            | ? (O        | ٧            | 4.0                 | , .<br>, .                                   | من ر         | ٠.<br>ن ت     | ຕິເດີ            | 8             | (i)                                                                     |                                      | 1.32        | <br>8                                                                            | . <del>.</del> . | 92.5        | <br>57      | 8           | <br>4.       |                                                              | F. 5       | 9 88 :             | 49           |     |
|              |              | 2 C        |                                                                    |                  |          |            |             |                       |                                              |                |                                                            |                                              |          |          |             |            |                                     |            |           |                |             |              |                     |                                              |              |               |                  |               |                                                                         |                                      |             |                                                                                  |                  |             |             |             |              |                                                              |            | <br>\ <u>\</u> \ . |              | •   |
|              | 1            | 2 0        | 1549                                                               | 3842             | 356      | 5          | 1067        | 1726                  | 161.                                         | 2415           | 1724                                                       | 1716                                         | 418      | 1239     | 1845        | 120        | 454                                 | 453        | 200       | 264            | 487         | 353          | 8 8<br>27 5<br>27 5 | 826                                          | 88 5<br>88 5 | 20 G          | 44               | 484           | 355<br>600<br>600<br>600<br>600<br>600<br>600<br>600<br>600<br>600<br>6 | 828                                  | 173         | 8 <u>2</u>                                                                       | 1134             | 1636        | 33          | 1215        | 2300<br>887  | 136                                                          | 1324       | 1155               | 8            |     |
|              | 1            |            | 2.                                                                 | -<br>-<br>-<br>- | တ်       | 2.2        | 8 6         | 3<br>3<br>3<br>8<br>8 | 3 4<br>8 6                                   | 4.53           | 4.74                                                       | 5.29                                         | - G      | 4 9      | 3 4         | ж<br>Ж     | . 23                                | ٠٠.<br>ب   | 5.4       | 1, 22          | 1. 72       | 89.5         | <u></u>             | 2.61                                         | 8            | 88            | 8                | <u>ن</u>      | ٠.<br>6. ه                                                              | 2.5                                  |             | 22                                                                               | 88<br>88         | 8 %         | 8           |             | 7 0          | ₩.<br>₩.                                                     | 67.        | 28                 | 36           |     |
|              | ×            | %          | 5 6                                                                | úς               | · 66     | œ          | 8, 5        | 2,5                   | <br>. 8                                      | 16             | 6                                                          | (S)                                          | <br>S &  | 5 6      | 35          | . 32       | ₩.                                  | 9 6        | 2 10      | 2              | 80          | 200          | 98                  | 8                                            | <u>ت</u> و   | 3 4           | 8                |               | 5.4<br>0.13                                                             | 6                                    | ည် ဗ        | 6                                                                                | စ္တ              | - œ         | 8           | 28          | 일            | <b>జ</b> :                                                   | - 4        | 242                | 5            |     |
|              | £            | 싦          | ≙ a                                                                | 3 €              | 6        | ≙:         | <u>\$</u> € | ≥ ≙                   | 6                                            | ≙              | ≙:                                                         | <u>8</u>                                     | <u>^</u> | 2 2      | 2           | <u>@</u> ; | <u>6</u>                            | <u> </u>   | 8 8       | <u>ო</u>       | <u></u>     | 3 :          | - ≙                 | <u>\$</u>                                    | 9 €          | 4             | ۵,               | م<br>د        | <u>}</u> ≙                                                              | = \$                                 | <u>\$</u> ≙ | ₽                                                                                | <u>.</u>         | _<br>_<br>_ | 22:         | 2 5         | <u>ت</u>     | <u> </u>                                                     |            | <u>∘</u> ≙         |              |     |
|              |              |            |                                                                    |                  |          |            |             |                       |                                              |                |                                                            |                                              |          |          |             |            |                                     |            |           |                |             |              |                     |                                              |              |               |                  |               |                                                                         |                                      |             |                                                                                  |                  |             |             |             |              |                                                              |            | တ္တယ္              |              |     |
|              | င်           | mad c      | 532                                                                | 447              | 397      | 8 0<br>8 0 | 394         | 353                   | 367                                          | 96             |                                                            | 7 00<br>7 00<br>7 1                          | 122      | 520      | 242         | 8 8        | 7 C<br>20 C<br>20 C<br>20 C<br>20 C | <u>-</u>   | 90        | <del>δ</del> ( | 28          | 8            | <u>ب</u>            | 8 g                                          | 312          | യ്ക           | · ·              | Į.            | Ω                                                                       | <del>-</del> 9                       | δiδ         | g e                                                                              | <b>⊃</b> α       | Ω.          | ~ ~         | o           | m i          | ~ ~                                                          |            | <b></b>            |              |     |
|              | 8            | ₩<br>Q     | 3.E                                                                | 57 1             | 4 (      | ું હ       | စ္တ         | 43                    | <sup>연</sup>                                 | <b>†</b>       | - 1-                                                       | - 4                                          | ි<br>ස   | <u>.</u> | gi t        | e o        | 0.4                                 | 7          | <u></u>   | - 4            | * 00        | 2            | 91                  | ก <del>-</del>                               | · (0         |               | ~ ~              | 7             | ₩.                                                                      | & &                                  | 3.6         | 505                                                                              | 87               | 49          | ± 5         | 8           | <b>4</b>     | 4 V                                                          | 4          | 354<br>107         |              |     |
|              | g i          | <b>§</b> 6 | , w                                                                | φ.               | - c      | ٥ ۵        | ı.          | ص<br>ص                |                                              | . /            | , .                                                        |                                              |          |          |             |            | _                                   |            | •         | -•             | ÷           | -            | : 2                 | V                                            |              | ***           |                  | ·             | 23                                                                      | 8 8                                  | 88          | 8                                                                                | 8=               | 4<br>8      | 28          | 4.6         | 88           | 8 %                                                          | 8          | 13.9               |              |     |
| ľ            |              | 2 ^        | . ^                                                                | တေ               | ~1 OX    | - 6        | σ<br>Λ      | ŠÓ (                  | 69 F                                         | <u>.</u>       | č                                                          | , A                                          | 11.      | 38       | 200         | 200        | 28                                  | 94         | 85        | 36             | 120         | 116          | ස<br>දි             | 86                                           | 114          | 8             | 5 E              | 139           | 146                                                                     | 9 %<br>80 %                          | 527         | 707                                                                              | 157              | 용[          | ည်          | 2≜          | <b>7</b> 8   | 38                                                           | 8.0        | 62                 |              |     |
| 1            | ₹ 8          | 1          |                                                                    |                  |          |            |             |                       |                                              |                |                                                            |                                              |          |          |             |            |                                     |            |           |                |             |              |                     |                                              |              |               |                  |               |                                                                         |                                      |             |                                                                                  |                  |             |             |             |              |                                                              | ۸ 4        |                    |              |     |
| 2            | 2 2          | 1          | <b>△</b> .                                                         | n ±              | <u>.</u> | ^          | <u>^</u>    | <u> </u>              | <u>^                                    </u> | <u>. Α</u>     | Δ                                                          | <u>^</u>                                     | Δ,       | Δ.       | <u>\</u>    | Δ.         | Δ,                                  | Α,         | <u> </u>  | Δ.             | Δ           | ~            | Δ Δ                 | <u>,                                    </u> | 4 -          | Δ.            | <u> </u>         | Δ.            | <u>^</u>                                                                | - 4                                  | ۸.          | <u>^</u>                                                                         | Δ,               | <u>^</u>    | <u>, v</u>  | ۸.          | Δ Δ          | Δ.                                                           | -<br>      | <u>^ 4</u>         |              |     |
| E            | oord<br>oord | 126        | 88                                                                 | 0<br>0<br>0      | 4        | 098        | 746         | 0/0<br>8/0            | 900                                          | 444            | 851                                                        | 911                                          | 33.      | 0 W      | 317         | 780        | 5,5                                 | 4.0        | 99        | 351            | 96          | \$ 6         | 3 <del>4</del>      | 27                                           | 122          | )<br>()<br>() | 8                | 5             | 2 0                                                                     | 36                                   | <u>د</u> د  | R :_                                                                             | 57.5             |             |             | യച          | ဂ ဖ          | · 00 +                                                       | 635<br>967 | 1 W                |              |     |
| Location (km | ۰<br>ک       | ~          | 2 :                                                                | - 2              | 4        | 7          | 4 2         | ī 'Ā                  | 7                                            | 4              | 7                                                          | ₹.                                           | 4 -      | Í        | 7           | 7          | <del>2</del> :                      | 5 2        | 145       | 145            | 345         | 4 4<br>0 1   | 4                   | 4                                            | 4 2          | 4             | 441              | 44            | 4 4                                                                     | 44                                   | 4 5         | 4                                                                                | 447              | 4 4         | 8           | 44.7<br>7.0 | 4.45<br>0.00 | 45                                                           | 2 4<br>2 4 | 444. 74            |              |     |
| 9            | 200rd        | 46.411     | 200<br>200<br>200<br>200<br>200<br>200<br>200<br>200<br>200<br>200 | 19.021           | 18.866   | 88         | 7. 730      | 5.58                  | 0.165                                        | 0.070          | 6, 691                                                     | 888                                          | 200      | 5.327    | 5, 110      | 5.370      | 5                                   | 410        | 770       | . 45           | . 565<br>5  | . 032<br>685 | 95                  | 96.5                                         | 200          | . 095         | 945              | 97.0          | 96                                                                      | 7. 333                               | 986         | 273                                                                              | 475              | 18          | 912         | 989         | 773          |                                                              | 474        | 428                |              |     |
|              | ×            | 47         | 4 4                                                                | 4                | 47.      | 4 6        | 477         | 47.4                  | 474                                          | 474            | 4/4                                                        | 4/4                                          | 474      | 474      | 474         | 474        | 474                                 | 474        | 474       | 474            | 474         | 4742         | 4749                | 4749                                         | 4748         | 4748          | 474              | 4748          | 4747                                                                    | 4747                                 | 474F        | 4747                                                                             | 4746.            | 4744        | 4744        | 4743        | 4742         | 4742                                                         | 4740. 474  | 4740.              |              |     |
| ampie        | o            | 252        | 38                                                                 | 335              | 8<br>8   | રૂં હ      | (၉)         | 分                     | <del>4</del> 6                               | 27.0           | 3.5                                                        | i<br>T                                       | မှ       | 47       | <u>නු</u> ද | 2) c       | 3 5                                 | 22.        | က္က       | <b>4</b> i     | ဂ္လုပ္က     | ?!≿          |                     | 57 ¢                                         |              | വ             | ۱ ي              | - an          | ത                                                                       | O •                                  | ام          | m -                                                                              | et in            | 'n          | <b>.</b> -  |             |              |                                                              |            |                    |              |     |
| ESO .        | 2            | 2 S<br>2 F | 35<br>99                                                           | 34 GE            | S A      | յն<br>ՏՀ   | 8<br>8      | )<br>(E               | តិ<br>ក្តី                                   | ម្ល<br>- ៤     | 2 0                                                        | 2 4<br>1 1 1 1 1 1 1 1 1 1 1 1 1 1 1 1 1 1 1 | 5<br>5   | 8 GE     | , G         | o d        | o C                                 | i<br>E     | SEC       |                | 0 70<br>0 6 | Sign (       | SEdC                | 2.<br>2.<br>3. 4.                            | 88           | GEGO          | 9<br>9<br>9<br>8 | 300           | 용                                                                       | 9<br>9<br>1<br>1<br>1<br>1<br>1<br>1 | SEG 1       | SEd1:                                                                            | SEG.             | SEd16       | GEdi        | SEG 18      | GEd20        | 6.65<br>6.65<br>6.65<br>6.65<br>6.65<br>6.65<br>6.65<br>6.65 | GE423      | GEd24              |              |     |
| 8            | 2            | οà         | ) 85<br>:                                                          | ಹ :              | ∞ à      | 2 g        | 8           | <u>ж</u>              | όο ο                                         | 0 0            | ōά                                                         | 000                                          | ω        | 80       | 00 6        | οά         | <u> </u>                            | 85         | 88        | 8 8<br>1       | 8<br>57     | 826          | 888                 | 88                                           | 88           | 88            | 888              | 38            | 835                                                                     | 88.5                                 | 888         | 65<br>63<br>63<br>63<br>63<br>63<br>63<br>63<br>63<br>63<br>63<br>63<br>63<br>63 | <u>8</u> 2       | 842         | 8 8         | 845         | 846          | \$ &                                                         | 849        | 820                |              |     |