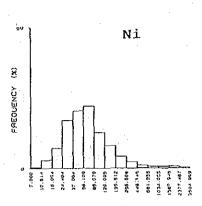

|              |              | ,          | 5 8                                                                | 91               | 214      | 88         | 3 8         | 73                    | 8                                            | 8              | <b>3</b> 2                                                 | ⊇α                                           | 5 8      | 4        | 32          | 85         | N &                                 | 24         | <b>\$</b> | 37             | ខ្ល         | 38           | <b>₩</b>            | इ.स                                          | 3 13         | 41            | φç               | יין<br>אַר קט | ~1 <b>(</b>                                                             | 388                                  |             | ×                                                                                | <u>@</u> ;;      |             |             | 22 g        | ) <u></u>    | ତ ଓ                                                          | D C        | బ్                 | <b>4 ഡ</b> ( | - 1 |
|--------------|--------------|------------|--------------------------------------------------------------------|------------------|----------|------------|-------------|-----------------------|----------------------------------------------|----------------|------------------------------------------------------------|----------------------------------------------|----------|----------|-------------|------------|-------------------------------------|------------|-----------|----------------|-------------|--------------|---------------------|----------------------------------------------|--------------|---------------|------------------|---------------|-------------------------------------------------------------------------|--------------------------------------|-------------|----------------------------------------------------------------------------------|------------------|-------------|-------------|-------------|--------------|--------------------------------------------------------------|------------|--------------------|--------------|-----|
|              |              | 3          | E G                                                                | ۵                | ۸ ه      | ۶ (        | ۵           | ۵                     | ۵۵                                           | Δ <i>&amp;</i> | ٥,                                                         | 18                                           | ۵        | ۵        | ٨۵          | ۸,         | ۵۵                                  | ٨          | 0         | ۸á             | ٥.۵         | ۵            | ۵á                  | ۵۵                                           | ۵۱           | ۵.            | ۵.۵              | ۸.            | Δ.                                                                      | Δ.Δ                                  | ٠           | Δ.                                                                               | Δ.Δ              | Δ           | Δ.Δ         | ۰ ۸         | ۸,           | o                                                            | 0 ~        | An                 | م<br>م       | 1   |
|              |              | - 1        |                                                                    |                  |          |            |             |                       |                                              |                |                                                            |                                              |          |          |             |            |                                     |            |           |                |             |              |                     |                                              |              |               |                  |               |                                                                         |                                      |             |                                                                                  |                  |             |             |             |              |                                                              |            |                    |              | J   |
|              |              |            | , a                                                                | •                | •        |            | ~           | ~                     |                                              | •              |                                                            | •                                            | 7.       | Ψ,       |             |            |                                     |            | 0 ×       | - n            |             | 4            | ₩ u                 | . 2.                                         | α            | O \$          | - 00             | 4.            | ~; •<br>₄ (                                                             |                                      | 1.2         | oi c                                                                             | ۹٠               | ٠<br>ښ      | 0 4         | <u>~</u>    | ဖ ဂ်         | ; <u>;</u>                                                   | ω̈́c       | iώ                 |              |     |
|              |              |            | × =                                                                | -<br>88          | 3.8      | 27         | .62         |                       |                                              | 3 i            | ار<br>ا                                                    | -:<br>88                                     | 8        | 6        | 3.5         |            | <u>.</u>                            | 8,         | 3.5       |                | . 41        | 8            | 9.5                 |                                              | 8            | 200           | 4                | 77.           | . 58                                                                    | , <u>.</u>                           | 5           | 3 &                                                                              | 1.21             | 1.05        | . 1.<br>86. | 8           | 2 :-<br>35 : | 8                                                            | <br>7 0    | <br>               | 37           |     |
|              |              | S          |                                                                    | 4 c              | 2 62     | 8          | සි<br>ද     | 38                    | 5 G                                          | 38             | 8                                                          | 111                                          | % c      | S K      | 3 4         | 8          | 8;                                  | 8 8        | 3 8       | 26             | 8           | 4 (          | 3 Q                 | 8                                            | <u>დ</u> გ   | 2 2           | 32               | នុះ           | 3 %                                                                     | 38                                   | <b>a</b> 8  | 38                                                                               | 22               | = %         | 34          | ₩.          | 2 წ          | æ,                                                           | 88         | 3 23               | 38           |     |
|              |              | 8          | Š.                                                                 | 38               | 8        | 8          | 86          | 3 6                   | 3 <u>0</u>                                   | 8.00           | <br>8                                                      | 8                                            | 200      | 2 C      | 8           | 7.20       | 다.<br>다.                            | 3 6<br>3 6 | 38<br>1 0 | 2.80           | ი<br>გ      | 2 G          | , r.                | 8.8                                          | 2 6          | 8             | 8.00             | %<br>88       | ე.<br>ე.                                                                | 6.70                                 | 9.20        | 88                                                                               | 88               | 88          | 2           | 88          | 8            | 8                                                            | 28         | 88                 | 2.5          |     |
|              |              | 0          | S C                                                                | 50               | 8        | 8          | 5 5         | 9                     | 9                                            | 8              | 6                                                          | 6                                            | 38       | 8        | 9           | 2          | 0.0                                 | 2 2        | 8         | 023            | 8 5         | 3 6          | 88                  | 88                                           | 98           | 88            | 929              | <u>4</u> §    | g                                                                       | 88                                   | 88          | 3                                                                                | <u>ლ</u> 8       | 36          | ខ្លះ        | 5 5         | 8            | မ္တာ မ                                                       | စ္တမွ      | စ္ကမ္              | =            |     |
|              | j            | d<br>d     | ē.                                                                 | ۵۱               | ۵۰       | <b>o</b> 8 | 16          | ۵۵                    | ۵                                            | ۵              | ۵۵                                                         | ۵۵                                           | oα       | લ        | ۵           | ယ င်       | <b>Λ</b> σ                          | ۵۵         | ۵         | ω.             | ۶.          | ۳=           | <b>တ</b>            | ო (                                          | ω (          | ۸.            | 4.1              | - 5           |                                                                         | ۸.                                   | ۱۵          | ۸                                                                                | ٨,               |             | ۵۰          | - თ         | ۵            | 3.6                                                          | ن<br>اسا   | ع<br>م             | 8            |     |
|              |              | z          | 24<br>24                                                           | 605              | 457      | 5.5        | 103         | 82                    | 92                                           | 8,             | ο g                                                        | 3 5                                          | 11.      | 936      | 98          |            | 38                                  | 84         | 42        | 7              | 2 g         | 27           | 88                  | <b>3</b> 2                                   | \ \          | 37            | ស្ល              | 3 7           | Ξ.                                                                      | ლ ⊊                                  | 3 @         | φı                                                                               | o                | o .         | <b>ന</b> ⊷  | - (A        | <b></b>      | - ~                                                          | · •        | <b>-8</b>          |              |     |
|              |              | <b>2</b> % | e 88                                                               | <u>0</u>         | 25       | 7 K        | 92          | 51                    | 888                                          | 2.5            | - <b>"</b>                                                 | 3.5                                          | 23       |          |             | <u>و</u> ک | <u> </u>                            | Q          | ស (       | n c            | ·           | _            | ю·                  | <b></b> ←                                    |              | 0             | 0 6              | . ~           |                                                                         |                                      | , E         | ⊕;                                                                               |                  | 4           | 00 LC       | > =         | ö.           | <u> </u>                                                     | = 1        | ~ 88               | 8            |     |
|              |              | 0 8        | 1∆                                                                 |                  | △∡       | · <u>^</u> | ٠.          | <br>∆.                |                                              |                | : <u>-</u><br><u>:                                    </u> | . Δ.                                         |          | Δ.       |             | ۰,۸        | · V                                 | ۸.         | ۸ ۸       | ) c            | ? (O        | ٧            | 4.0                 | , .<br>, .                                   | من ر         | ٠.<br>ن ت     | ຕິເດີ            | 8             | (i)                                                                     |                                      | 1.32        | <br>8                                                                            | . <del>.</del> . | 92.5        | <br>57      | 8           | <br>4.       |                                                              | F. 5       | 9 88 :             | 49           |     |
|              |              | 2 C        |                                                                    |                  |          |            |             |                       |                                              |                |                                                            |                                              |          |          |             |            |                                     |            |           |                |             |              |                     |                                              |              |               |                  |               |                                                                         |                                      |             |                                                                                  |                  |             |             |             |              |                                                              |            | <br>\ <u>\</u> \ . |              | •   |
|              | 1            | 2 0        | 1549                                                               | 3842             | 356      | 5          | 1067        | 1726                  | 161.                                         | 2415           | 1724                                                       | 1716                                         | 418      | 1239     | 1845        | 120        | 454                                 | 453        | 200       | 264            | 487         | 353          | 8 8<br>27 5<br>27 5 | 826                                          | 88 5<br>88 5 | 20 G          | 44               | 484           | 355<br>600<br>600<br>600<br>600<br>600<br>600<br>600<br>600<br>600<br>6 | 828                                  | 173         | 8 <u>2</u>                                                                       | 1134             | 1636        | 33          | 1215        | 2300<br>887  | 136                                                          | 1324       | 1155               | 8            |     |
|              | 1            |            | 2.                                                                 | -<br>-<br>-<br>- | တ်       | 2.2        | 8 6         | 3<br>3<br>3<br>8<br>8 | 3 4<br>8 6                                   | 4.53           | 4.74                                                       | 5.29                                         | - G      | 4 9      | 3 4         | ж<br>Ж     | . 23                                | ٠٠.<br>ب   | 5.4       | 1, 22          | 1. 72       | 89.5         | <u></u>             | 2.61                                         | 8            | 88            | 8                | <u>ن</u>      | ٠.<br>6. ه                                                              | 2.5                                  |             | 22                                                                               | 88<br>88         | 8 %         | 8           |             | 7 0          | ₩.<br>₩.                                                     | 67.        | 28                 | 36           |     |
|              | ×            | %          | 5 6                                                                | úς               | · 66     | œ          | 8, 5        | 2,5                   | <br>. 8                                      | 16             | 6                                                          | (S)                                          | <br>S &  | 5 6      | 35          | . 32       | ₩.                                  | 9 6        | 2 10      | 2              | 80          | 200          | 98                  | 8                                            | <u>ت</u> و   | 3 4           | 8                |               | 5.4<br>0.13                                                             | 6                                    | ည် ဗ        | 6                                                                                | စ္တ              | - œ         | 8           | 28          | 일            | <b>జ</b> :                                                   | - 4        | 242                | 5            |     |
|              | £            | 싦          | ≙ a                                                                | 3 €              | 6        | ≙:         | <u>\$</u> € | ≥ ≙                   | 6                                            | ≙              | ≙:                                                         | <u>8</u>                                     | <u>^</u> | 2 2      | 2           | <u>@</u> ; | <u>6</u>                            | <u> </u>   | 8 8       | <u>ო</u>       | <u></u>     | 3 :          | - ≙                 | <u>\$</u>                                    | 9 €          | 4             | ۵,               | م<br>د        | <u>}</u> ≙                                                              | = \$                                 | <u>\$</u> ≙ | ₽                                                                                | <u>.</u>         | _<br>_<br>_ | 22:         | 2 5         | <u>ت</u>     | <u> </u>                                                     |            | <u>∘</u> ≙         |              |     |
|              |              |            |                                                                    |                  |          |            |             |                       |                                              |                |                                                            |                                              |          |          |             |            |                                     |            |           |                |             |              |                     |                                              |              |               |                  |               |                                                                         |                                      |             |                                                                                  |                  |             |             |             |              |                                                              |            | တ္တယ္              |              |     |
|              | င်           | mad c      | 532                                                                | 447              | 397      | 8 0<br>8 0 | 394         | 353                   | 367                                          | 96             |                                                            | 7 00<br>7 00<br>7 1                          | 122      | 520      | 242         | 8 8        | 7 C<br>20 C<br>20 C<br>20 C<br>20 C | <u>-</u>   | 90        | <del>δ</del> ( | 28          | 8            | <u>ب</u>            | 8 g                                          | 312          | യ്ക           | · ·              | Į.            | Ω                                                                       | <del>-</del> 9                       | δiδ         | g e                                                                              | <b>⊃</b> α       | Ω.          | ~ ~         | o           | m i          | ~ ~                                                          |            | <b></b>            |              |     |
|              | 8            | ₩<br>Q     | 3.E                                                                | 57 1             | 4 (      | ું હ       | စ္တ         | 43                    | <sup>연</sup>                                 | <b>†</b>       | - 1-                                                       | - 4                                          | ි<br>ස   | <u>.</u> | gi t        | e o        | 0.4                                 | 7          | <u></u>   | - 4            | * 00        | 2            | 91                  | ก <del>-</del>                               | · (0         |               | ~ ~              | 7             | ₩.                                                                      | & &                                  | 3.6         | 505                                                                              | 87               | 49          | ± 5         | 8           | <b>4</b>     | 4 V                                                          | 4          | 354<br>107         |              |     |
|              | g i          | <b>§</b> 6 | , w                                                                | φ.               | - c      | ٥ ۵        | ı.          | ص<br>ص                |                                              | . /            | , .                                                        |                                              |          |          |             |            | _                                   |            | •         | -•             | ÷           | -            | : 2                 | V                                            |              | ***           |                  | ·             | 23                                                                      | 8 8                                  | 88          | 8                                                                                | 8=               | 4<br>8      | 28          | 4.6         | 88           | 8 %                                                          | 8          | 13.9               |              |     |
| ľ            |              | 2 ^        | . ^                                                                | တေ               | ~1 OX    | - 6        | σ<br>Λ      | ŠÓ (                  | 69 F                                         | <u>.</u>       | č                                                          | , A                                          | 11.      | 38       | 200         | 200        | 28                                  | 94         | 85        | 36             | 120         | 116          | ස<br>දි             | 86                                           | 114          | 8             | 5 E              | 139           | 146                                                                     | 9 %<br>80 %                          | 527         | 707                                                                              | 157              | 용[          | ည်          | 2≜          | <b>7</b> 8   | 38                                                           | 8.0        | 62                 |              |     |
| 1            | ₹ 8          | 1          |                                                                    |                  |          |            |             |                       |                                              |                |                                                            |                                              |          |          |             |            |                                     |            |           |                |             |              |                     |                                              |              |               |                  |               |                                                                         |                                      |             |                                                                                  |                  |             |             |             |              |                                                              | ۸ 4        |                    |              |     |
| 2            | 2 2          | 1          | <b>△</b> .                                                         | n ±              | <u>.</u> | ^          | <u>^</u>    | <u> </u>              | <u>^                                    </u> | <u>. Α</u>     | Δ                                                          | <u>^</u>                                     | Δ,       | Δ.       | <u>\</u>    | Δ.         | Δ,                                  | Α,         | <u> </u>  | Δ.             | Δ           | ~            | Δ Δ                 | <u>,                                    </u> | 4 -          | Δ.            | <u> </u>         | Δ.            | <u>^</u>                                                                | - 4                                  | ۸.          | <u>^</u>                                                                         | Δ,               | <u>^</u>    | <u>, v</u>  | ۸.          | Δ Δ          | Δ.                                                           | -<br>      | <u>^ 4</u>         |              |     |
| E            | oord<br>oord | 126        | 88                                                                 | 0<br>0<br>0      | 4        | 098        | 746         | 0/0<br>8/0            | 900                                          | 444            | 851                                                        | 911                                          | 33.      | 0 W      | 317         | 780        | 5,5                                 | 4.0        | 99        | 351            | 96          | \$ 6         | 3 <del>4</del>      | 27                                           | 122          | )<br>()<br>() | 8                | 5             | 2 0                                                                     | 36                                   | <u>د</u> د  | R :_                                                                             | 57.5             |             |             | യച          | ဂ ဖ          | · 00 +                                                       | 635<br>967 | 1 W                |              |     |
| Location (km | ۰<br>ک       | ~          | 2 :                                                                | - 2              | 4        | 7          | 4 2         | ī 'Ā                  | 7                                            | 4              | 7                                                          | ₹.                                           | 4 -      | Í        | 7           | 7          | <del>2</del> :                      | 5 2        | 145       | 145            | 345         | 4 4<br>0 1   | 4                   | 4                                            | 4 2          | 4             | 441              | 44            | 4 4                                                                     | 44                                   | 4 5         | 4                                                                                | 447              | 4 4         | 8           | 44.7<br>7.0 | 4.45<br>0.00 | 45                                                           | 2 4<br>2 4 | 444. 74            |              |     |
| 9            | 200rd        | 46.411     | 200<br>200<br>200<br>200<br>200<br>200<br>200<br>200<br>200<br>200 | 19.021           | 18.866   | 88         | 7. 730      | 5.58                  | 0.165                                        | 0.070          | 6, 691                                                     | 888                                          | 200      | 5.327    | 5, 110      | 5.370      | 5                                   | 410        | 770       | . 45           | . 565<br>5  | . 032<br>685 | 95                  | 96.5                                         | 200          | . 095         | 945              | 97.0          | 96                                                                      | 7. 333                               | 986         | 273                                                                              | 475              | 18          | 912         | 989         | 773          |                                                              | 474        | 428                |              |     |
|              | ×            | 47         | 4 4                                                                | 4                | 47.      | 4 6        | 477         | 47.4                  | 474                                          | 474            | 4/4                                                        | 4/4                                          | 474      | 474      | 474         | 474        | 474                                 | 474        | 474       | 474            | 474         | 4742         | 4749                | 4749                                         | 4748         | 4748          | 474              | 4748          | 4747                                                                    | 4747                                 | 474F        | 4747                                                                             | 4746.            | 4744        | 4744        | 4743        | 4742         | 4742                                                         | 4740. 474  | 4740.              |              |     |
| ampie        | o            | 252        | 38                                                                 | 335              | 8<br>8   | રૂં હ      | (၉)         | 分                     | <del>4</del> 6                               | 27.0           | 3.5                                                        | i<br>T                                       | မှ       | 47       | <u>නු</u> ද | 2) c       | 3 5                                 | 22.        | က္က       | <b>4</b> i     | ဂ္လုပ္က     | ?!≿          |                     | 57 ¢                                         |              | വ             | ۱ ي              | - an          | ത                                                                       | O •                                  | ام          | m -                                                                              | et in            | 'n          | <b>.</b> -  |             |              |                                                              |            |                    |              |     |
| ESO .        | 2            | 2 S<br>2 F | 35<br>99                                                           | 34 GE            | S A      | յն<br>ՏՀ   | 8<br>8      | )<br>(E               | តិ<br>ក្តី                                   | ម្ល<br>- ៤     | 2 0                                                        | 2 4<br>1 1 1 1 1 1 1 1 1 1 1 1 1 1 1 1 1 1 1 | 5<br>5   | 8 GE     | , G         | o d        | o C                                 | i<br>E     | SEC       |                | 0 70<br>0 6 | Sign (       | SEdC                | 2.<br>2.<br>3. 4.                            | 88           | GEGO          | 9<br>9<br>9<br>8 | 300           | 용                                                                       | 9<br>9<br>1<br>1<br>1<br>1<br>1<br>1 | SEG 1       | SEd1:                                                                            | SEG.             | SEd16       | GEdi        | SEG 18      | GEd20        | 6.65<br>6.65<br>6.65<br>6.65<br>6.65<br>6.65<br>6.65<br>6.65 | GE423      | GEd24              |              |     |
| 8            | 2            | οà         | ) 85<br>:                                                          | ಹ :              | ∞ à      | 2 g        | 8           | <u>ж</u>              | όο ο                                         | 0 0            | ōά                                                         | 000                                          | ω        | 80       | 00 6        | οά         | <u> </u>                            | 85         | 88        | 8 8<br>1       | 8<br>57     | 826          | 888                 | 88                                           | 88           | 88            | 888              | 38            | 835                                                                     | 88.5                                 | 888         | 65<br>63<br>63<br>63<br>63<br>63<br>63<br>63<br>63<br>63<br>63<br>63<br>63<br>63 | <u>8</u> 2       | 842         | 8 8         | 845         | 846          | \$ &                                                         | 849        | 820                |              |     |