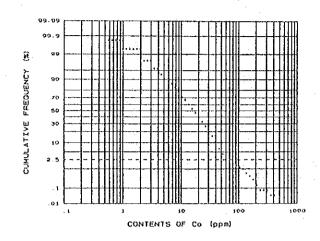

|              |              | ,          | 5 8                                                                | 91               | 214      | 88         | 3 8         | 73                    | 8                                            | 8              | <b>3</b> 2                                                 | ⊇α                                           | 5 8      | 4        | 32          | 85         | N &                                 | 24         | <b>\$</b> | 37             | ខ្ល         | 38           | <b>₩</b>            | इ.स                                          | 3 13         | 41            | φç               | יין<br>אַר קט | ~1 <b>(</b>                                                             | 388                                  |             | ×                                                                                | <u>@</u> ;;      |             |             | 22 g        | ) <u></u>    | ତ ଓ                                                          | D C        | బ్                 | <b>4 ഡ</b> ( | - 1 |
|--------------|--------------|------------|--------------------------------------------------------------------|------------------|----------|------------|-------------|-----------------------|----------------------------------------------|----------------|------------------------------------------------------------|----------------------------------------------|----------|----------|-------------|------------|-------------------------------------|------------|-----------|----------------|-------------|--------------|---------------------|----------------------------------------------|--------------|---------------|------------------|---------------|-------------------------------------------------------------------------|--------------------------------------|-------------|----------------------------------------------------------------------------------|------------------|-------------|-------------|-------------|--------------|--------------------------------------------------------------|------------|--------------------|--------------|-----|
|              |              | 3          | E G                                                                | ۵                | ۸ ه      | ۶ (        | ۵           | ۵                     | ۵۵                                           | Δ <i>&amp;</i> | ٥,                                                         | 18                                           | ۵        | ۵        | ٨۵          | ۸,         | ۵۵                                  | ٨          | 0         | ۸á             | ٥.۵         | ۵            | ۵á                  | ۵۵                                           | ۵۱           | ۵.            | ۵.۵              | ۸.            | Δ.                                                                      | Δ.Δ                                  | ٠           | Δ.                                                                               | Δ.Δ              | Δ           | Δ.Δ         | ۰ ۸         | ۸,           | o                                                            | 0 ~        | An                 | م<br>م       | 1   |
|              |              | - 1        |                                                                    |                  |          |            |             |                       |                                              |                |                                                            |                                              |          |          |             |            |                                     |            |           |                |             |              |                     |                                              |              |               |                  |               |                                                                         |                                      |             |                                                                                  |                  |             |             |             |              |                                                              |            |                    |              | J   |
|              |              |            | , a                                                                | •                | •        |            | ~           | ~                     |                                              | •              |                                                            | •                                            | 7.       | Ψ,       |             |            |                                     |            | 0 ×       | - n            |             | 4            | ₩ u                 | . 2.                                         | α            | O \$          | - 00             | 4.            | ~; •<br>₄ (                                                             |                                      | 1.2         | oi c                                                                             | ۹٠               | ٠<br>ښ      | 0 4         | <u>~</u>    | ဖ ဂ်         | ; <u>;</u>                                                   | ω̈́c       | iώ                 |              |     |
|              |              |            | × =                                                                | -<br>88          | 3.8      | 27         | .62         |                       |                                              | 3 i            | ار<br>ا                                                    | -:<br>88                                     | 8        | 6        | 3.5         |            | <u>.</u>                            | 8,         | 3.5       |                | . 41        | 8            | 9.5                 |                                              | 8            | 200           | 4                | 77.           | . 58                                                                    | , <u>.</u>                           | 5           | 3 &                                                                              | 1.21             | 1.05        | . 1.<br>86. | 8           | 2 :-<br>35 : | 8                                                            | <br>7 0    | <br>               | 37           |     |
|              |              | S          |                                                                    | 4 c              | 2 62     | 8          | සි<br>ද     | 38                    | 5 G                                          | 38             | 8                                                          | 111                                          | % c      | S K      | 3 4         | 8          | 8;                                  | 8 8        | 3 8       | 26             | 8           | 4 (          | 3 Q                 | 8                                            | <u>დ</u> გ   | 2 2           | 32               | នុះ           | 3 %                                                                     | 38                                   | <b>a</b> 8  | 38                                                                               | 22               | = %         | 34          | ₩.          | 2 წ          | æ,                                                           | 88         | 3 23               | 38           |     |
|              |              | 8          | Š.                                                                 | 38               | 8        | 8          | 86          | 3 6                   | 3 <u>0</u>                                   | 8.00           | <br>8                                                      | 8                                            | 200      | 2 C      | 8           | 7.20       | 다.<br>다.                            | 3 6<br>3 6 | 38<br>1 0 | 2.80           | ი<br>გ      | 2 G          | , r.                | 8.8                                          | 2 6          | 8             | 8.00             | %<br>88       | ე.<br>ე.                                                                | 6.70                                 | 9.20        | 88                                                                               | 88               | 88          | 2           | 88          | 8            | 8                                                            | 28         | 88                 | 2.5          |     |
|              |              | 0          | S C                                                                | 50               | 8        | 8          | 5 5         | 9                     | 9                                            | 8              | 6                                                          | 6                                            | 38       | 8        | 9           | 2          | 0.0                                 | 2 2        | 8         | 023            | 8 5         | 3 6          | 88                  | 88                                           | 98           | 88            | 929              | <u>4</u> §    | g                                                                       | 88                                   | 88          | 3                                                                                | <u>ლ</u> 8       | 36          | ខ្លះ        | 5 5         | 8            | မ္တာ မ                                                       | စ္တမွ      | စ္ကမ္              | =            |     |
|              | j            | d<br>d     | ē.                                                                 | ۵۱               | ۵۰       | <b>o</b> 8 | 16          | ۵۵                    | ۵                                            | ۵              | ۵۵                                                         | ۵۵                                           | oα       | લ        | ۵           | ယ င်       | <b>Λ</b> σ                          | ۵۵         | ۵         | ω.             | ۶.          | ۳=           | <b>တ</b>            | ო (                                          | ω (          | ۸.            | 4.1              | - 5           |                                                                         | ۸.                                   | ۱۵          | ۸                                                                                | ٨,               |             | ۵۰          | - თ         | ۵            | 3.6                                                          | ن<br>اسا   | ع<br>م             | 8            |     |
|              |              | z          | 24<br>24                                                           | 605              | 457      | 5.5        | 103         | 82                    | 92                                           | 8,             | ο g                                                        | 3 5                                          | 11.      | 936      | 98          |            | 38                                  | 84         | 42        | 7              | 2 g         | 27           | 88                  | <b>3</b> 2                                   | \ \          | 37            | ស្ល              | 3 7           | Ξ.                                                                      | ლ ⊊                                  | 3 @         | φı                                                                               | o                | o .         | <b>ന</b> ⊷  | - (A        | <b></b>      | - ~                                                          | · •        | <b>-8</b>          |              |     |
|              |              | <b>2</b> % | e 88                                                               | <u>0</u>         | 25       | 7 K        | 92          | 51                    | 888                                          | 2.5            | - <b>"</b>                                                 | 3.5                                          | 23       |          |             | <u>و</u> ک | <u> </u>                            | Q          | ស (       | n c            | ·           | _            | ю·                  | <b></b> ←                                    |              | 0             | 0 6              | . ~           |                                                                         |                                      | , E         | ⊕;                                                                               |                  | 4           | 00 LC       | > =         | ö.           | <u> </u>                                                     | = 1        | ~ 88               | 8            |     |
|              |              | 0 8        | 1∆                                                                 |                  | △∡       | · <u>^</u> | ٠.          | <br>∆.                |                                              |                | : <u>-</u><br><u>:                                    </u> | . Δ.                                         |          | Δ.       |             | ۰,۸        | · V                                 | ۸.         | ۸ ۸       | ) c            | ? (O        | ٧            | 4.0                 | , .<br>, .                                   | من ر         | ٠.<br>ن ت     | ຕິເດີ            | 8             | (i)                                                                     |                                      | 1.32        | <br>8                                                                            | . <del>.</del> . | 92.5        | <br>57      | 8           | <br>4.       |                                                              | F. 5       | 9 88 :             | 49           |     |
|              |              | 2 C        |                                                                    |                  |          |            |             |                       |                                              |                |                                                            |                                              |          |          |             |            |                                     |            |           |                |             |              |                     |                                              |              |               |                  |               |                                                                         |                                      |             |                                                                                  |                  |             |             |             |              |                                                              |            | <br>\ <u>\</u> \ . |              | •   |
|              | 1            | 2 0        | 1549                                                               | 3842             | 356      | 5          | 1067        | 1726                  | 161.                                         | 2415           | 1724                                                       | 1716                                         | 418      | 1239     | 1845        | 120        | 454                                 | 453        | 200       | 264            | 487         | 353          | 8 8<br>27 5<br>27 5 | 826                                          | 88 5<br>88 5 | 20 G          | 44               | 484           | 355<br>600<br>600<br>600<br>600<br>600<br>600<br>600<br>600<br>600<br>6 | 828                                  | 173         | 8 <u>2</u>                                                                       | 1134             | 1636        | 33          | 1215        | 2300<br>887  | 136                                                          | 1324       | 1155               | 8            |     |
|              | 1            |            | 2.                                                                 | -<br>-<br>-<br>- | တ်       | 2.2        | 8 6         | 3<br>3<br>3<br>8<br>8 | 3 4<br>8 6                                   | 4.53           | 4.74                                                       | 5.29                                         | - G      | 4 9      | 3 4         | ж<br>Ж     | . 23                                | ٠٠.<br>ب   | 5.4       | 1, 22          | 1. 72       | 89.5         | <u></u>             | 2.61                                         | 8            | 88            | 8                | <u>ن</u>      | ٠.<br>6. ه                                                              | 2.5                                  |             | 22                                                                               | 88<br>88         | 8 %         | 8           |             | 7 0          | ₩.<br>₩.                                                     | 67.        | 28                 | 36           |     |
|              | ×            | %          | 5 6                                                                | úς               | · 66     | œ          | 8, 5        | 2,5                   | <br>. 8                                      | 16             | 6                                                          | (S)                                          | <br>S &  | 5 6      | 35          | . 32       | ₩.                                  | 9 6        | 2 10      | 2              | 80          | 200          | 98                  | 8                                            | <u>ت</u> و   | 3 4           | 8                |               | 5.4<br>0.13                                                             | 6                                    | ည် ဗ        | 6                                                                                | စ္တ              | - œ         | 8           | 28          | 일            | <b>జ</b> :                                                   | - 4        | 242                | 5            |     |
|              | £            | 싦          | ≙ a                                                                | 3 €              | 6        | ≙:         | <u>\$</u> € | ≥ ≙                   | 6                                            | ≙              | ≙:                                                         | <u>8</u>                                     | <u>^</u> | 2 2      | 2           | <u>@</u> ; | <u>6</u>                            | <u> </u>   | 8 8       | <u>ო</u>       | <u></u>     | 3 :          | - ≙                 | <u>\$</u>                                    | 9 €          | 4             | ۵,               | م<br>د        | <u>}</u> ≙                                                              | = \$                                 | <u>\$</u> ≙ | ₽                                                                                | <u>.</u>         | _<br>_<br>_ | 22:         | 2 5         | <u>ت</u>     | <u> </u>                                                     |            | <u>∘</u> ≙         |              |     |
|              |              |            |                                                                    |                  |          |            |             |                       |                                              |                |                                                            |                                              |          |          |             |            |                                     |            |           |                |             |              |                     |                                              |              |               |                  |               |                                                                         |                                      |             |                                                                                  |                  |             |             |             |              |                                                              |            | တ္တယ္              |              |     |
|              | င်           | mad c      | 532                                                                | 447              | 397      | 8 0<br>8 0 | 394         | 353                   | 367                                          | 96             |                                                            | 7 00<br>7 00<br>7 1                          | 122      | 520      | 242         | 8 8        | 7 C<br>20 C<br>20 C<br>20 C<br>20 C | <u>-</u>   | 90        | <del>δ</del> ( | 28          | 8            | <u>ب</u>            | 8 g                                          | 312          | യ്ക           | · ·              | Į.            | Ω                                                                       | <del>-</del> 9                       | δiδ         | g e                                                                              | <b>⊃</b> α       | Ω.          | ~ ~         | o           | m i          | ~ ~                                                          |            | <b></b>            |              |     |
|              | 8            | ₩<br>Q     | 3.E                                                                | 57 1             | 4 (      | ું હ       | စ္တ         | 43                    | <sup>연</sup>                                 | <b>†</b>       | - 1-                                                       | - 4                                          | ි<br>ස   | <u>.</u> | gi t        | e o        | 0.4                                 | 7          | <u></u>   | - 4            | * 00        | 2            | 91                  | ก <del>-</del>                               | · (0         |               | ~ ~              | 7             | ₩.                                                                      | & &                                  | 3.6         | 505                                                                              | 87               | 49          | ± 5         | 8           | <b>4</b>     | 4 V                                                          | 4          | 354<br>107         |              |     |
|              | g i          | <b>§</b> 6 | , w                                                                | φ.               | - c      | ٥ ۵        | ı.          | ص<br>ص                |                                              | . /            | , .                                                        |                                              |          |          |             |            | _                                   |            | •         | -•             | ÷           | -            | : 2                 | V                                            |              | ***           |                  | ·             | 23                                                                      | 8 8                                  | 88          | 8                                                                                | 8=               | 4<br>8      | 28          | 4.6         | 88           | 8 %                                                          | 8          | 13.9               |              |     |
| ľ            |              | 2 ^        | . ^                                                                | တေ               | ~1 OX    | - 6        | σ<br>Λ      | ŠÓ (                  | 69 F                                         | <u>.</u>       | č                                                          | , A                                          | 11.      | 38       | 200         | 200        | 28                                  | 94         | 85        | 36             | 120         | 116          | ස<br>දි             | 86                                           | 114          | 8             | 5 E              | 139           | 146                                                                     | 9 %<br>80 %                          | 527         | 707                                                                              | 157              | 용[          | ည်          | 2≜          | <b>7</b> 8   | 38                                                           | 8.0        | 62                 |              |     |
| 1            | ₹ 8          | 1          |                                                                    |                  |          |            |             |                       |                                              |                |                                                            |                                              |          |          |             |            |                                     |            |           |                |             |              |                     |                                              |              |               |                  |               |                                                                         |                                      |             |                                                                                  |                  |             |             |             |              |                                                              | ۸ 4        |                    |              |     |
| 2            | 2 2          | 1          | <b>△</b> .                                                         | n ±              | <u>.</u> | ^          | <u>^</u>    | <u> </u>              | <u>^                                    </u> | <u>. Α</u>     | Δ                                                          | <u>^</u>                                     | Δ,       | Δ.       | <u>\</u>    | Δ.         | Δ,                                  | Α,         | <u> </u>  | Δ.             | Δ           | ~            | Δ Δ                 | <u>,                                    </u> | 4 -          | Δ.            | <u> </u>         | Δ.            | <u>^</u>                                                                | - 4                                  | ۸.          | <u>^</u>                                                                         | Δ,               | <u>^</u>    | <u>, v</u>  | ۸.          | Δ Δ          | Δ.                                                           | -<br>      | <u>^ 4</u>         |              |     |
| E            | oord<br>oord | 126        | 88                                                                 | 0<br>0<br>0      | 4        | 098        | 746         | 0/0<br>8/0            | 900                                          | 444            | 851                                                        | 911                                          | 33.      | 0 W      | 317         | 780        | 5,5                                 | 4.0        | 99        | 351            | 96          | \$ 6         | 3 <del>4</del>      | 27                                           | 122          | )<br>()<br>() | 8                | 5             | 2 0                                                                     | 36                                   | <u>د</u> د  | R :_                                                                             | 57.5             |             |             | യച          | ဂ ဖ          | · 00 +                                                       | 635<br>967 | 1 W                |              |     |
| Location (km | ۰<br>ک       | ~          | 2 :                                                                | - 2              | 4        | 7          | 4 2         | ī 'Ā                  | 7                                            | 4              | 7                                                          | ₹.                                           | 4 -      | Í        | 7           | 7          | <del>2</del> :                      | 5 2        | 145       | 145            | 345         | 4 4<br>0 1   | 4                   | 4                                            | 4 2          | 4             | 441              | 44            | 4 4                                                                     | 44                                   | 4 5         | 4                                                                                | 447              | 4 4         | 8           | 44.7<br>7.0 | 4.45<br>0.00 | 45                                                           | 2 4<br>2 4 | 444. 74            |              |     |
| 9            | 200rd        | 46.411     | 200<br>200<br>200<br>200<br>200<br>200<br>200<br>200<br>200<br>200 | 19.021           | 18.866   | 88         | 7. 730      | 5.58                  | 0.165                                        | 0.070          | 6, 691                                                     | 888                                          | 200      | 5.327    | 5, 110      | 5.370      | 5                                   | 410        | 770       | . 45           | . 565<br>5  | . 032<br>685 | 95                  | 96.5                                         | 200          | . 095         | 945              | 97.0          | 96                                                                      | 7. 333                               | 986         | 273                                                                              | 475              | 18          | 912         | 989         | 773          |                                                              | 474        | 428                |              |     |
|              | ×            | 47         | 4 4                                                                | 4                | 47.      | 4 6        | 477         | 47.4                  | 474                                          | 474            | 4/4                                                        | 4/4                                          | 474      | 474      | 474         | 474        | 474                                 | 474        | 474       | 474            | 474         | 4742         | 4749                | 4749                                         | 4748         | 4748          | 474              | 4748          | 4747                                                                    | 4747                                 | 474F        | 4747                                                                             | 4746.            | 4744        | 4744        | 4743        | 4742         | 4742                                                         | 4740. 474  | 4740.              |              |     |
| ampie        | o            | 252        | 38                                                                 | 335              | 8<br>8   | રૂં હ      | (၉)         | 分                     | <del>4</del> 6                               | 27.0           | 3.5                                                        | i<br>T                                       | မှ       | 47       | <u>නු</u> ද | 2) c       | 3 5                                 | 22.        | က္က       | <b>4</b> i     | ဂ္လုပ္က     | ?!≿          |                     | 57 ¢                                         |              | വ             | ۱ ي              | - an          | ത                                                                       | O •                                  | ام          | m -                                                                              | et in            | 'n          | <b>.</b> -  |             |              |                                                              |            |                    |              |     |
| ESO .        | 2            | 2 S<br>2 F | 35<br>99                                                           | 34 GE            | S A      | յն<br>ՏՀ   | 8<br>8      | )<br>(E               | តិ<br>ក្តី                                   | ម្ល<br>- ៤     | 2 0                                                        | 2 4<br>1 1 1 1 1 1 1 1 1 1 1 1 1 1 1 1 1 1 1 | 5<br>5   | 8 GE     | , G         | o d        | o C                                 | i<br>E     | SEC       |                | 0 70<br>0 6 | Sign (       | SEdC                | 2.<br>2.<br>3. 4.                            | 88           | GEGO          | 9<br>9<br>9<br>8 | 300           | 용                                                                       | 9<br>9<br>1<br>1<br>1<br>1<br>1<br>1 | SEG 1       | SEd1:                                                                            | SEG.             | SEd16       | GEdi        | SEG 18      | GEd20        | 6.65<br>6.65<br>6.65<br>6.65<br>6.65<br>6.65<br>6.65<br>6.65 | GE423      | GEd24              |              |     |
| 8            | 2            | οà         | ) 85<br>:                                                          | ಹ :              | ∞ à      | 2 g        | 8           | <u>ж</u>              | όο ο                                         | 0 0            | ōά                                                         | 000                                          | ω        | 80       | 00 6        | οά         | <u> </u>                            | 85         | 88        | 8 8<br>1       | 8<br>57     | 826          | 888                 | 88                                           | 88           | 88            | 888              | 38            | 835                                                                     | 88.5                                 | 888         | 65<br>63<br>63<br>63<br>63<br>63<br>63<br>63<br>63<br>63<br>63<br>63<br>63<br>63 | <u>8</u> 2       | 842         | 8 8         | 845         | 846          | \$ &                                                         | 849        | 820                |              |     |