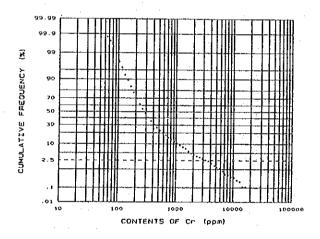

|              |              | ,          | 5 8                                                                | 91               | 214      | 88         | 3 8         | 73                    | 8                                            | 8              | <b>3</b> 2                                                 | ⊇α                                           | 5 8      | 4        | 32          | 85         | N &                                 | 24         | <b>\$</b> | 37             | ខ្ល         | 38           | <b>₩</b>            | इ.स                                          | 3 13         | 41            | φç               | יין<br>אַר קט | ~1 <b>(</b>                                                             | 388                                  |             | ×                                                                                | <u>@</u> ;;      |             |             | 22 g        | ) <u></u>    | ତ ଓ                                                          | D C        | బ్                 | <b>4 ഡ</b> ( | - 1 |
|--------------|--------------|------------|--------------------------------------------------------------------|------------------|----------|------------|-------------|-----------------------|----------------------------------------------|----------------|------------------------------------------------------------|----------------------------------------------|----------|----------|-------------|------------|-------------------------------------|------------|-----------|----------------|-------------|--------------|---------------------|----------------------------------------------|--------------|---------------|------------------|---------------|-------------------------------------------------------------------------|--------------------------------------|-------------|----------------------------------------------------------------------------------|------------------|-------------|-------------|-------------|--------------|--------------------------------------------------------------|------------|--------------------|--------------|-----|
|              |              | 3          | E G                                                                | ۵                | ۸ ه      | ۶ (        | ۵           | ۵                     | ۵۵                                           | Δ <i>&amp;</i> | ٥,                                                         | 18                                           | ۵        | ۵        | ٨۵          | ۸,         | ۵۵                                  | ٨          | 0         | ۸á             | ٥.۵         | ۵            | ۵á                  | ۵۵                                           | ۵۱           | ۵.            | ۵.۵              | ۸.            | Δ.                                                                      | Δ.Δ                                  | ٠           | Δ.                                                                               | Δ.Δ              | Δ           | Δ.Δ         | ۰ ۸         | ۸,           | o                                                            | 0 ~        | An                 | م<br>م       | 1   |
|              |              | - 1        |                                                                    |                  |          |            |             |                       |                                              |                |                                                            |                                              |          |          |             |            |                                     |            |           |                |             |              |                     |                                              |              |               |                  |               |                                                                         |                                      |             |                                                                                  |                  |             |             |             |              |                                                              |            |                    |              | J   |
|              |              |            | , a                                                                | •                | •        |            | ~           | ~                     |                                              | •              |                                                            | •                                            | 7.       | Ψ,       |             |            |                                     |            | 0 ×       | - n            |             | 4            | ₩ u                 | . 2.                                         | α            | O \$          | - 00             | 4.            | ~; •<br>₄ (                                                             |                                      | 1.2         | oi c                                                                             | ۹٠               | ٠<br>ښ      | 0 4         | <u>~</u>    | ဖ ဂ်         | ; <u>;</u>                                                   | ω̈́c       | iώ                 |              |     |
|              |              |            | × =                                                                | -<br>88          | 3.8      | 27         | .62         |                       |                                              | 3 i            | ار<br>ا                                                    | -:<br>88                                     | 8        | 6        | 3.5         |            | <u>.</u>                            | 8,         | 3.5       |                | . 41        | 8            | 9.5                 |                                              | 8            | 200           | 4                | 77.           | . 58                                                                    | , <u>.</u>                           | 5           | 3 &                                                                              | 1.21             | 1.05        | . 1.<br>86. | 8           | 2 :-<br>35 : | 8                                                            | <br>7 0    | <br>               | 37           |     |
|              |              | S          |                                                                    | 4 c              | 2 62     | 8          | සි<br>ද     | 38                    | 5 G                                          | 38             | 8                                                          | 111                                          | % c      | S K      | 3 4         | 8          | 8;                                  | 8 8        | 3 8       | 26             | 8           | 4 (          | 3 Q                 | 8                                            | <u>დ</u> გ   | 2 2           | 32               | នុះ           | 3 %                                                                     | 38                                   | <b>a</b> 8  | 38                                                                               | 22               | = %         | 34          | ₩.          | 2 წ          | æ,                                                           | 88         | 3 23               | 38           |     |
|              |              | 8          | Š.                                                                 | 38               | 8        | 8          | 86          | 3 6                   | 3 <u>0</u>                                   | 8.00           | <br>8                                                      | 8                                            | 200      | 2 C      | 8           | 7.20       | 다.<br>다.                            | 3 6<br>3 6 | 38<br>1 0 | 2.80           | ი<br>გ      | 2 G          | , r.                | 8.8                                          | 2 6          | 8             | 8.00             | %<br>88       | ე.<br>ე.                                                                | 6.70                                 | 9.20        | 88                                                                               | 88               | 88          | 2           | 88          | 8            | 8                                                            | 28         | 88                 | 2.5          |     |
|              |              | 0          | S C                                                                | 50               | 8        | 8          | 5 5         | 9                     | 9                                            | 8              | 6                                                          | 6                                            | 38       | 8        | 9           | 2          | 0.0                                 | 2 2        | 8         | 023            | 8 5         | 3 6          | 88                  | 88                                           | 98           | 88            | 929              | <u>4</u> §    | g                                                                       | 88                                   | 88          | 3                                                                                | <u>ლ</u> 8       | 36          | ខ្លះ        | 5 5         | 8            | မ္တာ မ                                                       | စ္တမွ      | စ္ကမ္              | =            |     |
|              | j            | d<br>d     | ē.                                                                 | ۵۱               | ۵۰       | <b>o</b> 8 | 16          | ۵۵                    | ۵                                            | ۵              | ۵۵                                                         | ۵۵                                           | oα       | લ        | ۵           | ယ င်       | <b>Λ</b> σ                          | ۵۵         | ۵         | ω.             | ۶.          | ۳=           | <b>တ</b>            | ო (                                          | ω (          | ۸.            | 4.1              | - 5           |                                                                         | ۸.                                   | ۱۵          | ۸                                                                                | ٨,               |             | ۵۰          | - თ         | ۵            | 3.6                                                          | ن<br>اسا   | ع<br>م             | 8            |     |
|              |              | z          | 24<br>24                                                           | 605              | 457      | 5.5        | 103         | 82                    | 92                                           | 8,             | ο g                                                        | 3 5                                          | 11.      | 936      | 98          |            | 38                                  | 84         | 42        | 7              | 2 g         | 27           | 88                  | <b>3</b> 2                                   | \ \          | 37            | ស្ល              | 3 7           | Ξ.                                                                      | ლ ⊊                                  | 3 @         | φı                                                                               | o                | o .         | <b>ന</b> ⊷  | - (A        | <b></b>      | - ~                                                          | · •        | <b>-8</b>          |              |     |
|              |              | <b>2</b> % | e 88                                                               | <u>0</u>         | 25       | 7 K        | 92          | 51                    | 888                                          | 2.5            | - <b>"</b>                                                 | 3.5                                          | 23       |          |             | <u>و</u> ک | <u> </u>                            | Q          | ស (       | n c            | ·           | _            | ю·                  | <b></b> ←                                    |              | 0             | 0 6              | . ~           |                                                                         |                                      | , E         | ⊕;                                                                               |                  | 4           | 00 LC       | > =         | ö.           | <u> </u>                                                     | = 1        | ~ 88               | 8            |     |
|              |              | 0 8        | 1∆                                                                 |                  | △∡       | · <u>^</u> | ٠.          | <br>∆.                |                                              |                | : <u>-</u><br><u>:                                    </u> | . Δ.                                         |          | Δ.       |             | ۰,۸        | · V                                 | ۸.         | ۸ ۸       | ) c            | ? (O        | ٧            | 4.0                 | , .<br>, .                                   | من ر         | ٠.<br>ن ت     | ຕິເດີ            | 8             | (i)                                                                     |                                      | 1.32        | <br>8                                                                            | . <del>.</del> . | 92.5        | <br>57      | 8           | <br>4.       |                                                              | F. 5       | 9 88 :             | 49           |     |
|              |              | 2 C        |                                                                    |                  |          |            |             |                       |                                              |                |                                                            |                                              |          |          |             |            |                                     |            |           |                |             |              |                     |                                              |              |               |                  |               |                                                                         |                                      |             |                                                                                  |                  |             |             |             |              |                                                              |            | <br>\ <u>\</u> \ . |              | •   |
|              | 1            | 2 0        | 1549                                                               | 3842             | 356      | 5          | 1067        | 1726                  | 161.                                         | 2415           | 1724                                                       | 1716                                         | 418      | 1239     | 1845        | 120        | 454                                 | 453        | 200       | 264            | 487         | 353          | 8 8<br>27 5<br>27 5 | 826                                          | 88 5<br>88 5 | 20 G          | 44               | 484           | 355<br>600<br>600<br>600<br>600<br>600<br>600<br>600<br>600<br>600<br>6 | 828                                  | 173         | 8 <u>2</u>                                                                       | 1134             | 1636        | 33          | 1215        | 2300<br>887  | 136                                                          | 1324       | 1155               | 8            |     |
|              | 1            |            | 2.                                                                 | -<br>-<br>-<br>- | တ်       | 2.2        | 8 6         | 3<br>3<br>3<br>8<br>8 | 3 4<br>8 6                                   | 4.53           | 4.74                                                       | 5.29                                         | - G      | 4 9      | 3 4         | ж<br>Ж     | . 23                                | ٠٠.<br>ب   | 5.4       | 1, 22          | 1. 72       | 89.5         | <u></u>             | 2.61                                         | 8            | 88            | 8                | <u>ن</u>      | ٠.<br>6. ه                                                              | 2.5                                  |             | 22                                                                               | 88<br>88         | 8 %         | 8           |             | 7 0          | ₩.<br>₩.                                                     | 67.        | 28                 | 36           |     |
|              | ×            | %          | 5 6                                                                | úς               | · 66     | œ          | 8, 5        | 2,5                   | <br>. 8                                      | 16             | 6                                                          | (S)                                          | <br>S &  | 5 6      | 35          | . 32       | ₩.                                  | 9 6        | 2 10      | 2              | 80          | 200          | 98                  | 8                                            | <u>ت</u> و   | 3 4           | 8                |               | 5.4<br>0.13                                                             | 6                                    | ည် ဗ        | 6                                                                                | စ္တ              | - œ         | 8           | 28          | 일            | <b>జ</b> :                                                   | - 4        | 242                | 5            |     |
|              | £            | 싦          | ≙ a                                                                | 3 €              | 6        | ≙:         | <u>\$</u> € | ≥ ≙                   | 6                                            | ≙              | ≙:                                                         | <u>8</u>                                     | <u>^</u> | 2 2      | 2           | <u>@</u> ; | <u>6</u>                            | <u> </u>   | 8 8       | <u>ო</u>       | <u></u>     | 3 :          | - ≙                 | <u>\$</u>                                    | 9 €          | 4             | ۵,               | م<br>د        | <u>}</u> ≙                                                              | = \$                                 | <u>\$</u> ≙ | ₽                                                                                | <u>.</u>         | _<br>_<br>_ | 22:         | 2 5         | <u>ت</u>     | <u> </u>                                                     |            | <u>∘</u> ≙         |              |     |
|              |              |            |                                                                    |                  |          |            |             |                       |                                              |                |                                                            |                                              |          |          |             |            |                                     |            |           |                |             |              |                     |                                              |              |               |                  |               |                                                                         |                                      |             |                                                                                  |                  |             |             |             |              |                                                              |            | တ္တယ္              |              |     |
|              | င်           | mad c      | 532                                                                | 447              | 397      | 8 0<br>8 0 | 394         | 353                   | 367                                          | 96             |                                                            | 7 00<br>7 00<br>7 1                          | 122      | 520      | 242         | 8 8        | 7 C<br>20 C<br>20 C<br>20 C<br>20 C | <u>-</u>   | 90        | <del>δ</del> ( | 28          | 8            | <u>ب</u>            | 8 g                                          | 312          | യ്ക           | · ·              | Į.            | Ω                                                                       | <del>-</del> 9                       | δiδ         | g e                                                                              | <b>⊃</b> α       | Ω.          | ~ ~         | o           | m i          | ~ ~                                                          |            | <b></b>            |              |     |
|              | 8            | ₩<br>Q     | 3.E                                                                | 57 1             | 4 (      | ું હ       | စ္တ         | 43                    | <sup>연</sup>                                 | <b>†</b>       | - 1-                                                       | - 4                                          | ි<br>ස   | <u>.</u> | gi t        | e o        | 0.4                                 | 7          | <u></u>   | - 4            | * 00        | 2            | 91                  | ก <del>-</del>                               | · (0         |               | ~ ~              | 7             | ₩.                                                                      | & &                                  | 3.6         | 505                                                                              | 87               | 49          | ± 5         | 8           | <b>4</b>     | 4 V                                                          | 4          | 354<br>107         |              |     |
|              | g i          | <b>§</b> 6 | , w                                                                | φ.               | - c      | ٥ ۵        | ı.          | ص<br>ص                |                                              | . /            | , .                                                        |                                              |          |          |             |            | _                                   |            | •         | -•             | ÷           | -            | : 2                 | V                                            |              | ***           |                  | ·             | 23                                                                      | 8 8                                  | 88          | 8                                                                                | 8=               | 4<br>8      | 28          | 4.6         | 88           | 8 %                                                          | 8          | 13.9               |              |     |
| ľ            |              | 2 ^        | . ^                                                                | တေ               | ~1 OX    | - 6        | σ<br>Λ      | ŠÓ (                  | 69 F                                         | <u>.</u>       | č                                                          | , A                                          | 11.      | 38       | 200         | 200        | 28                                  | 94         | 85        | 36             | 120         | 116          | ස<br>දි             | 86                                           | 114          | 8             | 5 E              | 139           | 146                                                                     | 9 %<br>80 %                          | 527         | 707                                                                              | 157              | 용[          | ည်          | 2≜          | <b>7</b> 8   | 38                                                           | 8.0        | 62                 |              |     |
| 1            | ₹ 8          | 1          |                                                                    |                  |          |            |             |                       |                                              |                |                                                            |                                              |          |          |             |            |                                     |            |           |                |             |              |                     |                                              |              |               |                  |               |                                                                         |                                      |             |                                                                                  |                  |             |             |             |              |                                                              | ۸ 4        |                    |              |     |
| 2            | 2 2          | 1          | <b>△</b> .                                                         | n ±              | <u>.</u> | ^          | <u>^</u>    | <u> </u>              | <u>^                                    </u> | <u>. Α</u>     | Δ                                                          | <u>^</u>                                     | Δ,       | Δ.       | <u>\</u>    | Δ.         | Δ,                                  | Α,         | <u> </u>  | Δ.             | Δ           | ~            | Δ Δ                 | <u>,                                    </u> | 4 -          | Δ.            | <u> </u>         | Δ.            | <u>^</u>                                                                | - 4                                  | ۸.          | <u>^</u>                                                                         | Δ,               | <u>^</u>    | <u>, v</u>  | ۸.          | Δ Δ          | Δ.                                                           | -<br>      | <u>^ 4</u>         |              |     |
| E            | oord<br>oord | 126        | 88                                                                 | 0<br>0<br>0      | 4        | 098        | 746         | 0/0<br>8/0            | 900                                          | 444            | 851                                                        | 911                                          | 33.      | 0 W      | 317         | 780        | 5,5                                 | 4.0        | 99        | 351            | 96          | \$ 6         | 3 <del>4</del>      | 27                                           | 122          | )<br>()<br>() | 8                | 5             | 2 0                                                                     | 36                                   | <u>د</u> د  | R :_                                                                             | 57.5             |             |             | യച          | ဂ ဖ          | · 00 +                                                       | 635<br>967 | 1 W                |              |     |
| Location (km | ۰<br>ک       | ~          | 2 :                                                                | - 2              | 4        | 7          | 4 2         | ī 'Ā                  | 7                                            | 4              | 7                                                          | ₹.                                           | 4 -      | Í        | 7           | 7          | <del>2</del> :                      | 5 2        | 145       | 145            | 345         | 4 4<br>0 1   | 4                   | 4                                            | 4 2          | 4             | 441              | 44            | 4 4                                                                     | 44                                   | 4 5         | 4                                                                                | 447              | 4 4         | 8           | 44.7<br>7.0 | 4.45<br>0.00 | 45                                                           | 2 4<br>2 4 | 444. 74            |              |     |
| 9            | 200rd        | 46.411     | 200<br>200<br>200<br>200<br>200<br>200<br>200<br>200<br>200<br>200 | 19.021           | 18.866   | 88         | 7. 730      | 5.58                  | 0.165                                        | 0.070          | 6, 691                                                     | 888                                          | 200      | 5.327    | 5, 110      | 5.370      | 5                                   | 410        | 770       | . 45           | . 565<br>5  | . 032<br>685 | 95                  | 96.5                                         | 200          | . 095         | 945              | 97.0          | 96                                                                      | 7. 333                               | 986         | 273                                                                              | 475              | 18          | 912         | 989         | 773          |                                                              | 474        | 428                |              |     |
|              | ×            | 47         | 4 4                                                                | 4                | 47.      | 4 6        | 477         | 47.4                  | 474                                          | 474            | 4/4                                                        | 4/4                                          | 474      | 474      | 474         | 474        | 474                                 | 474        | 474       | 474            | 474         | 4742         | 4749                | 4749                                         | 4748         | 4748          | 474              | 4748          | 4747                                                                    | 4747                                 | 474F        | 4747                                                                             | 4746.            | 4744        | 4744        | 4743        | 4742         | 4742                                                         | 4740. 474  | 4740.              |              |     |
| ampie        | o            | 252        | 38                                                                 | 335              | 8<br>8   | રૂં હ      | (၉)         | 分                     | <del>4</del> 6                               | 27.0           | 3.5                                                        | i<br>T                                       | မှ       | 47       | <u>නු</u> ද | 2) c       | 3 5                                 | 22.        | က္က       | <b>4</b> i     | ဂ္လုပ္က     | ?!≿          |                     | 57 ¢                                         |              | വ             | ۱ ي              | - an          | ത                                                                       | O •                                  | ام          | m -                                                                              | et in            | 'n          | <b>.</b> -  |             |              |                                                              |            |                    |              |     |
| ESO .        | 2            | 2 S<br>2 F | 35<br>99                                                           | 34 GE            | S A      | յն<br>ՏՀ   | 8<br>8      | )<br>(E               | តិ<br>ក្តី                                   | ម្ល<br>- ៤     | 2 0                                                        | 2 4<br>1 1 1 1 1 1 1 1 1 1 1 1 1 1 1 1 1 1 1 | 5<br>5   | 8 GE     | , G         | o d        | o C                                 | i<br>E     | SEC       |                | 0 70<br>0 6 | Sign (       | SEdC                | 2.<br>2.<br>3. 4.                            | 88           | GEGO          | 9<br>9<br>9<br>8 | 300           | 용                                                                       | 9<br>9<br>1<br>1<br>1<br>1<br>1<br>1 | SEG 1       | SEd1:                                                                            | SEG.             | SEd16       | GEdi        | SEG 18      | GEd20        | 6.65<br>6.65<br>6.65<br>6.65<br>6.65<br>6.65<br>6.65<br>6.65 | GE423      | GEd24              |              |     |
| 8            | 2            | οà         | ) 85<br>:                                                          | ಹ :              | ∞ à      | 2 g        | 8           | <u>ж</u>              | όο ο                                         | 0 0            | ōά                                                         | 000                                          | ω        | 80       | 00 6        | οά         | <u> </u>                            | 85         | 88        | 8 8<br>1       | 8<br>57     | 826          | 888                 | 88                                           | 88           | 88            | 888              | 38            | 835                                                                     | 88.5                                 | 888         | 65<br>63<br>63<br>63<br>63<br>63<br>63<br>63<br>63<br>63<br>63<br>63<br>63<br>63 | <u>8</u> 2       | 842         | 8 8         | 845         | 846          | \$ &                                                         | 849        | 820                |              |     |