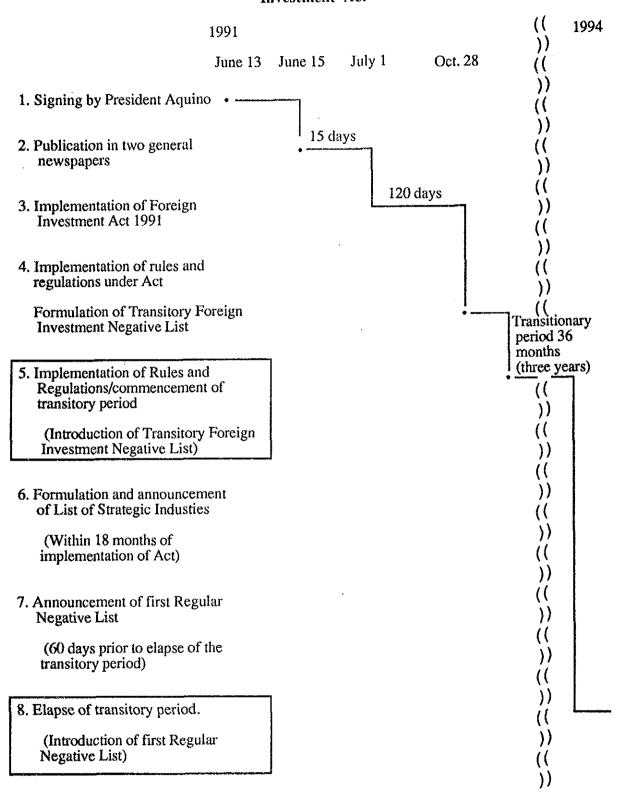

### CONTENTS

| I.                              | Introduction                                                                                                                                                                                                                                                                                                                                                                                                                                                                                                                                                                                                     | I-1                                                                           |
|---------------------------------|------------------------------------------------------------------------------------------------------------------------------------------------------------------------------------------------------------------------------------------------------------------------------------------------------------------------------------------------------------------------------------------------------------------------------------------------------------------------------------------------------------------------------------------------------------------------------------------------------------------|-------------------------------------------------------------------------------|
| 2.<br>3.<br>4.<br>5.<br>6.      | Survey Background Survey Objectives Industries to be Surveyed Survey Items Survey Methodology Schedule of Surveys Members of the JICA Study Team.                                                                                                                                                                                                                                                                                                                                                                                                                                                                | I-1<br>I-2<br>I-3<br>I-4                                                      |
| II.                             | . Policy Review and Tasks                                                                                                                                                                                                                                                                                                                                                                                                                                                                                                                                                                                        | II-1                                                                          |
| 1.                              | Industrial Development Policies                                                                                                                                                                                                                                                                                                                                                                                                                                                                                                                                                                                  | II-1                                                                          |
|                                 | <ol> <li>Structural Deficits in the Industrial Sector and Its Influence on Sub-Sectors Studied</li> <li>Direction of Industrial Development Policy</li> <li>The Implementation of Industrial Development Projects and Industry Associations</li> </ol>                                                                                                                                                                                                                                                                                                                                                           | II-4                                                                          |
| 2.                              | Investment Promotion Policy                                                                                                                                                                                                                                                                                                                                                                                                                                                                                                                                                                                      | II-10                                                                         |
| 3-1<br>3-2<br>3-3<br>3-4<br>3-1 | 2 Effectuation of 1991 Foreign Investment Act 3 Investment Activity in Asia and the Philippines 4 Japanese Firms' Interest in Investment in the Philippines 5 Recommendations on Investment Promotion Policy  Trade Policy  1 Basic Policy for Trade Promotion 2 Promotion and Modification of Trade Policy 3 Proposal for Revamping the Department of Trade and Industry 4 Trade Imbalance 5 Export Corporation Performance 6 Trade Policy Recommendations.  Financial System for Promoting the Development of Sub-Sectors  (1) Recommendation on Financial System for Promoting the Development of Sub-Sectors | II-12<br>II-14<br>II-17<br>II-25<br>II-25<br>II-29<br>II-30<br>II-32<br>II-33 |
|                                 | (2) Recent Development of Financing Programs for Small and Medium Scale Businesses                                                                                                                                                                                                                                                                                                                                                                                                                                                                                                                               | II-39                                                                         |
| H                               | I. Toys (Stuffed Toys)                                                                                                                                                                                                                                                                                                                                                                                                                                                                                                                                                                                           | .111-1                                                                        |
| 1.<br>De                        | The Stuffed Toy Export Market and the International evelopment of the Industry                                                                                                                                                                                                                                                                                                                                                                                                                                                                                                                                   | . III-1                                                                       |
| 1 .                             | 1 Outling                                                                                                                                                                                                                                                                                                                                                                                                                                                                                                                                                                                                        | <b>∏</b> 1                                                                    |