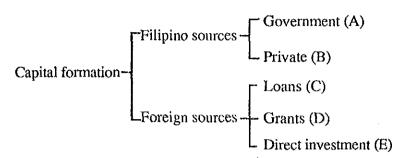

management remains restricted by the sizable cumulative external debt. Some of the indicative targets which were fixed as prerequisites for obtaining new money under international financial cooperation schemes, including reductions in the fiscal deficit, have become increasingly harder to achieve.
- 2. The relatively more successful economic performance of the surrounding ASEAN countries is receiving wider recognition. In comparison with these countries, the Philippines is lagging behind and there is room for improvement in the introduction of foreign direct investment and export-led economic growth.

3. New "players" who are actively seeking to attract foreign direct investment have entered the scene in Asia.

The funds supporting total capital formation comprise the following elements:



For the Philippines, there are limits on the expansion of (A), (C) and (D) due to debt management and repayment requirements. Regarding (A), the fiscal deficit in 1990 stood at 3.6 percent of GNP with few significant progress made toward improvement. Regarding (C) and (D), a framework outlining the size of the fund inflow for the period 1989-92 has been fixed under international financial cooperation centering on the IMF.

The decisive factors in domestic capital formation will be domestic private capital (B) and foreign direct investment (E). In particular, (E) means an inflow of foreign capital which is not accompanied by an increase in debt.

The domestic investment rate of 15 percent as of 1990 is lower than the rate actually realized in the second half of the 1970s, when stable medi