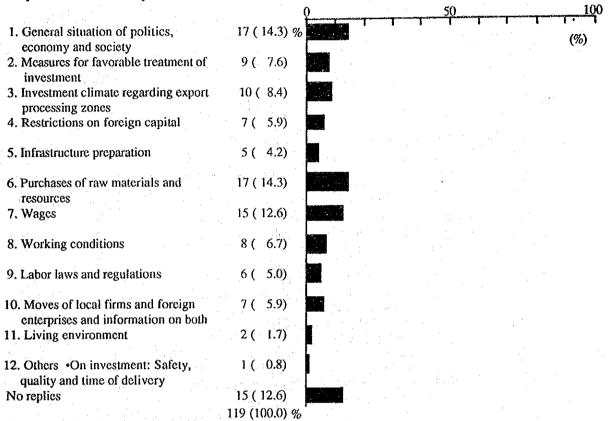

| (1,154)                               | (725)       | (1,105)   | (840)          | (56,911)    |
| *     | 850         | 2,465                                 | 1,509       | 1,873     | 2,559          | 63,236      |
| Total | (1,580)     | (4,422)                               | (3,232)     | (11,540)  | (6,555)        | (310,808)   |
|       |             | · · · · · · · · · · · · · · · · · · · | <del></del> |           |                |             |

(N.B.) Aggregate as of end of March 1951 - 1991. Fiscal 1990 covers April 1990 - March 1991.

Source: Monthly Data of Financial Statistics; Ministry of Finance

Table II-2-5: Japanese Firms' Interest in Investment and Business with the Philippines

<Toys> Information Japanese firms want to obtain when they invest in the Philippines



<Costume jewelry> Information in which Japanese firms are interested when they import from (or process products on assignment in) the Philippines



# 2-5 Recommendations on Investment Promotion Policy

Expansion of investment, including foreign investment, is a central issue for the revival of the Philippine economy.

Results of investment so far indicate that the country has lagged behind neighboring nations in terms of the comparative value or growth rate. Moreover, competition to attract foreign investment in Asia is becoming increasingly fierce. In order to reverse this trend, the vicious cycle of low growth to low saving rate to stagnant gross capital formation will have to be broken by actively dealing with the attraction of foreign investment. It is essential that successful exam