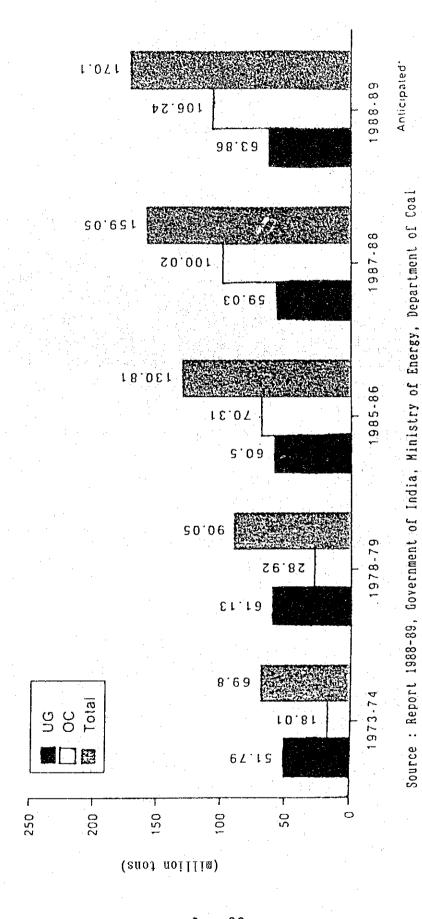

Annex 1.3.1 COAL PRODUCTION: 1988 - 89

(million tons) Projected Prod-Production uction for year between April '88 as a whole (1988-89)Feb. '89 Actual Target Actual Target 170.08 151.72 170.08 150.95 (A) Coal India Ltd. (B) Singareni Collieries 18.69 16.69 20.50 Company Ltd. (C) Others (TISCO, 4.57 4.12 5.704.50IISCO and DVC) 196.28 193.87 174.21 172.53 Total

Source: Report 1988-89, Government of India, Ministry of Energy,

Department of Coal

Annex 1.3.2 COAL PRODUCTION: 1985 - 90

|               |                  |         |         | (millio  | n tons)      |
|---------------|------------------|---------|---------|----------|--------------|
| Company       | 1985-86          | 1986-87 | 1987-88 | 1988-89  | 1989-90      |
|               |                  |         |         | (antici- | (Target)     |
| A. Coal India | Ltd.:            |         |         | 1 T      |              |
| ECL           | 24.03            | 25.62   | 27.99   | 30.10    | 31.90        |
| BCCL          | 21.08            | 24.01   | 25.11   | 26.10    | 27.50        |
| CCL           | 24.13            | 25.11   | 27.30   | 28.00    | 28.50        |
| NCL           | 11.61            | 13.60   | 16.50   | 19.40    | 23.00        |
| WCL           | 18.10            | 19.34   | 21.20   | 21.86    | 22.70        |
| SECL          | 34.25            | 36.15   | 39.95   | 43.72    | 49.00        |
| NEC           | 0.84             | 0.91    | 1.00    | 0.90     | 0.90         |
| Total CIL:    | 134.11           | 144.74  | 159.05  | 170.08   | 183.50       |
| B. SCCL       | 15.66            | 16.58   | 16.40   | 19.29    | 22.00        |
| C. TISCO/     | . <sub>w</sub> . | 1 :     |         |          | e<br>Green e |
| IISCO/DVC     | 4.43             | 4.45    | 4.30    | 4.50     | 4.50         |
| Total         |                  |         |         |          |              |
| (A + B + C)   | 154.20           | 165.77  | 179.75  | 193.87   | 210.00       |

Source: Report 1988-89, Government of India, Ministry of Energy

Department of Coal

Annex 1.3.3 SIGNIFICANT STATISTICS ABOUT COAL AND LIGNITE

| Production                 | Units        | 1986-87 | 1987-88 | 1988-89<br>(AprDec.)                  |
|----------------------------|--------------|---------|---------|---------------------------------------|
| PRODUCTION                 |              |         |         | · · · · · · · · · · · · · · · · · · · |
| (a) Coking Coal            | et .         |         |         |                                       |
| (i) For Metallurgical      |              |         |         |                                       |
| purpose                    | million tons | 27.90   | 26.34   | 17.72                                 |
| (ii) For non-metallurgical |              |         |         |                                       |
| purpose                    | million tons | 11.63   | 14.74   | 6.67                                  |
| (a) Total Coking Coal      | million tons | 39.53   | 41.08   | 24.39                                 |
| (b) Non-Cokig Coal         | million tons | 126.24  | 138.67  | 108.47                                |
| (c) Total Coal Production  | million tons | 165.77  | 179.75  | 132.86                                |
| (d) Lignite-NLC            | million tons | 8.52    | 10.15   | 8.34                                  |
| Gujrat                     | million tons | 0.91    | 1.01    | N.A.                                  |
| Total Lignite              | million tons | 9.43    | 11.16   | 8.34                                  |
| (e) Washed Coal            | million tons | 10.90   | 11.15   | 8.61                                  |
| (f) Hard Coke (CIL)        | Lakh tons    | 5.85    | 4.88    | 2.92                                  |
| (g) Soft Coke (CIL)        | million tons | 1.53    | 1.42    | 1.00                                  |
| (h) Leco (NLC)             | Lakh tons    | 1.89    | 2.34    | 1.87                                  |
| (i) Urea (NLC)             | Lakh tons    | 1.28    | 1.26    | 1.05                                  |
| (j) Power Generation       |              |         |         |                                       |
| MW (Gross) (NLC)           | MW           | 5111    | 6465    | 5746                                  |
| OUTPUT PER MANSHIFT        | 1            |         |         |                                       |
| (a) Coal India Ltd.        | ton          | 0.99    | 1.08    | 1.05                                  |
| (b) SCCL                   | ton          | 0.80    | 0.95    | 0.89                                  |
| DESPATCHES                 |              |         | e<br>1  |                                       |
| (a) Coking Coal            |              |         |         |                                       |
| (i) Metallurgical          | million tons | 21.53   | 21.77   | 16.56                                 |
| (ii) Non-metallurgical     | million tons | 14.41   | 16.84   | 10.90                                 |
| Total Coking Coal          | million tons | 35.94   | 38.61   | 27.46                                 |
| (b) Non-Coking Coal        | million tons | 122.76  | 131.89  | 106.04                                |
| EXPORT                     | million tons | 0.16    | 0.17    | 0.11                                  |
| PITHEAD STOCK              |              |         | ,       |                                       |
| (a) Metallurgical Coking   | million tons | 7.45    | 8.18    | 6.61                                  |
| (b) Non-Metallurgical      | million tons | 3.56    | 4.22    | + 13                                  |
| (c) Non-Coking             | million tons | 17.77   | 21.34   | 21.79                                 |
| (d) Total Coal             | million tons | 28.78   | 33.74   | 28.40                                 |