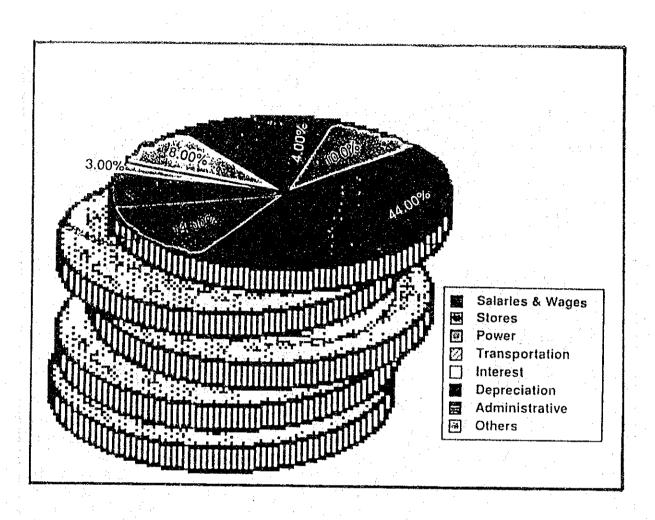

|
| $\begin{array}{cccccccccccccccccccccccccccccccccccc$                                                                                                                                                                                                                                       |



Source: Report 1988-89, Government of India, Ministry of Energy, Department of Coal

Annex 1.3.15 ALL INDIA COAL PRODUCTION (IN MILLION TON)





Source : Report 1988-89, Government of India, Ministry of Energy, Department of Coal

Annex 1.3.17 COAL PRICE AND COST OF PRODUCTION IN CIL



Source: Report 1988-89, Government of India, Ministry of Energy, Department of Coal

Annex 1.3.18 PRODUCTIVITY FROM UG AND OC MINES IN CIL/SCCL



Source: Report 1988-89, Government of India, Ministry of Energy, Department of Coal

Annex 1.3.19 UNIT COST PRODUCTION (PER TON)



Annex 1.3.20 THE MAJOR COALFIELDS OF INDIA

Annex 1.4.1 CATEGORYWISE AVAILABILITY
1RON AND STEEL (MILD)-ALL INDIA
1988-89

|                                                                                                                                                                                                                                  |         |                 |            |         |               |                                       | tho            | usand tons   |
|------------------------------------------------------------------------------------------------------------------------------------------------------------------------------