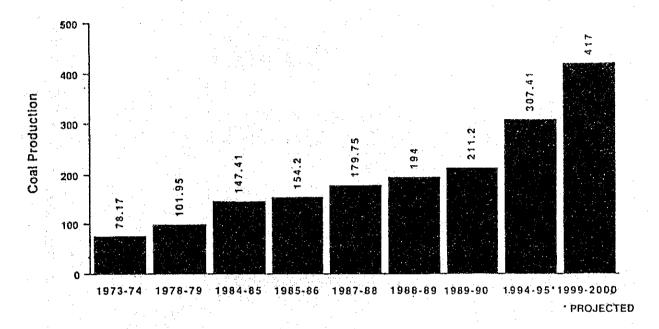

Annex 1.3.1 COAL PRODUCTION: 1988 - 89

(million tons) Projected Prod-Production uction for year between April '88 as a whole (1988-89)Feb. '89 Actual Target Actual Target 170.08 151.72 170.08 150.95 (A) Coal India Ltd. (B) Singareni Collieries 18.69 16.69 20.50 Company Ltd. (C) Others (TISCO, 4.57 4.12 5.704.50IISCO and DVC) 196.28 193.87 174.21 172.53 Total

Source: Report 1988-89, Government of India, Ministry of Energy,

Department of Coal

Annex 1.3.2 COAL PRODUCTION: 1985 - 90

|               |                  |         |         | (millio  | n tons)      |
|---------------|------------------|---------|---------|----------|--------------|
| Company       | 1985-86          | 1986-87 | 1987-88 | 1988-89  | 1989-90      |
|               |                  |         |         | (antici- | (Target)     |
| A. Coal India | Ltd.:            |         |         | 1 T      |              |
| ECL           | 24.03            | 25.62   | 27.99   | 30.10    | 31.90        |
| BCCL          | 21.08            | 24.01   | 25.11   | 26.10    | 27.50        |
| CCL           | 24.13            | 25.11   | 27.30   | 28.00    | 28.50        |
| NCL           | 11.61            | 13.60   | 16.50   | 19.40    | 23.00        |
| WCL           | 18.10            | 19.34   | 21.20   | 21.86    | 22.70        |
| SECL          | 34.25            | 36.15   | 39.95   | 43.72    | 49.00        |
| NEC           | 0.84             | 0.91    | 1.00    | 0.90     | 0.90         |
| Total CIL:    | 134.11           | 144.74  | 159.05  | 170.08   | 183.50       |
| B. SCCL       | 15.66            | 16.58   | 16.40   | 19.29    | 22.00        |
| C. TISCO/     | . <sub>w</sub> . | 1 :     |         |          | e<br>Green e |
| IISCO/DVC     | 4.43             | 4.45    | 4.30    | 4.50     | 4.50         |
| Total         |                  |         |         |          |              |
| (A + B + C)   | 154.20           | 165.77  | 179.75  | 193.87   | 210.00       |

Source: Report 1988-89, Government of India, Ministry of Energy

Department of Coal

Annex 1.3.3 SIGNIFICANT STATISTICS ABOUT COAL AND LIGNITE

| Production                 | Units        | 1986-87 | 1987-88 | 1988-89<br>(AprDec.)                  |
|----------------------------|--------------|---------|---------|---------------------------------------|
| PRODUCTION                 |              |         |         | · · · · · · · · · · · · · · · · · · · |
| (a) Coking Coal            | et .         |         |         |                                       |
| (i) For Metallurgical      |              |         |         |                                       |
| purpose                    | million tons | 27.90   | 26.34   | 17.72                                 |
| (ii) For non-metallurgical |              |         |         |                                       |
| purpose                    | million tons | 11.63   | 14.74   | 6.67                                  |
| (a) Total Coking Coal      | million tons | 39.53   | 41.08   | 24.39                                 |
| (b) Non-Cokig Coal         | million tons | 126.24  | 138.67  | 108.47                                |
| (c) Total Coal Production  | million tons | 165.77  | 179.75  | 132.86                                |
| (d) Lignite-NLC            | million tons | 8.52    | 10.15   | 8.34                                  |
| Gujrat                     | million tons | 0.91    | 1.01    | N.A.                                  |
| Total Lignite              | million tons | 9.43    | 11.16   | 8.34                                  |
| (e) Washed Coal            | million tons | 10.90   | 11.15   | 8.61                                  |
| (f) Hard Coke (CIL)        | Lakh tons    | 5.85    | 4.88    | 2.92                                  |
| (g) Soft Coke (CIL)        | million tons | 1.53    | 1.42    | 1.00                                  |
| (h) Leco (NLC)             | Lakh tons    | 1.89    | 2.34    | 1.87                                  |
| (i) Urea (NLC)             | Lakh tons    | 1.28    | 1.26    | 1.05                                  |
| (j) Power Generation       |              |         |         |                                       |
| MW (Gross) (NLC)           | MW           | 5111    | 6465    | 5746                                  |
| OUTPUT PER MANSHIFT        | 1            |         |         |                                       |
| (a) Coal India Ltd.        | ton          | 0.99    | 1.08    | 1.05                                  |
| (b) SCCL                   | ton          | 0.80    | 0.95    | 0.89                                  |
| DESPATCHES                 |              |         | e<br>1  |                                       |
| (a) Coking Coal            |              |         |         |                                       |
| (i) Metallurgical          | million tons | 21.53   | 21.77   | 16.56                                 |
| (ii) Non-metallurgical     | million tons | 14.41   | 16.84   | 10.90                                 |
| Total Coking Coal          | million tons | 35.94   | 38.61   | 27.46                                 |
| (b) Non-Coking Coal        | million tons | 122.76  | 131.89  | 106.04                                |
| EXPORT                     | million tons | 0.16    | 0.17    | 0.11                                  |
| PITHEAD STOCK              |              |         | ,       |                                       |
| (a) Metallurgical Coking   | million tons | 7.45    | 8.18    | 6.61                                  |
| (b) Non-Metallurgical      | million tons | 3.56    | 4.22    | + 13                                  |
| (c) Non-Coking             | million tons | 17.77   | 21.34   | 21.79                                 |
| (d) Total Coal             | million tons | 28.78   | 33.74   | 28.40                                 |