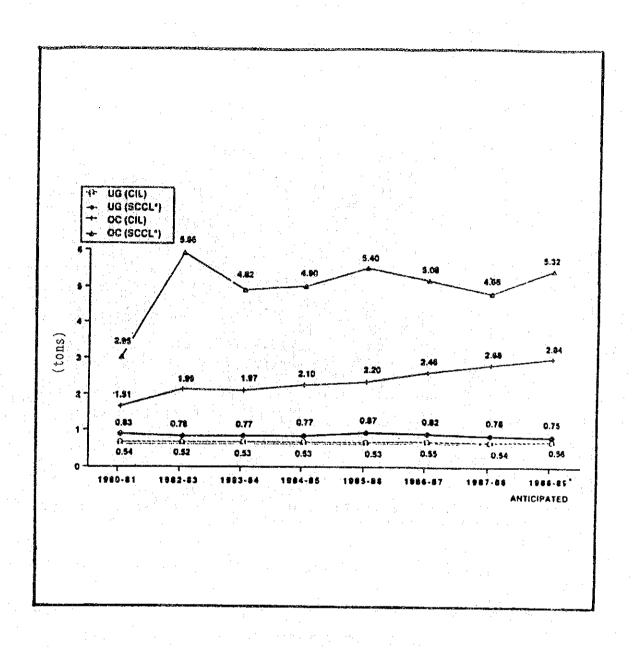

Source: Report 1988-89, Government of India, Ministry of Energy, Department of Coal

Annex 1.3.4 COAL PRODUCTION: 1984 - 90

(OMS in tons)

| Year    |          | Coal | India Ltd. | Singareni | Collieries |
|---------|----------|------|------------|-----------|------------|
| 1984-85 |          |      | 0.87       |           | 0.70       |
| 1985-86 |          |      | 0.92       |           | 0.81       |
| 1986-87 |          |      | 0.98       |           | 0.80       |
| 1987-88 |          |      | 1.08       |           | 0.95       |
| 1988-89 | (Est.)   |      | 1,11       |           | 0.96       |
| 1989-90 | (Target) | . ·  | 1.18       |           | 1.04       |

Source: Report 1988-89, Government of India,

Ministry of Energy, Department of Coal

Annex 1.3.5 YEARWISE POSITION OF CAPACITY UTILISATION IN COAL INDUSTRY

| ** C C C C C C C C C C C C C C C C C C |        | 1985-86           |              |          | 171               |            |                                       | 1987-88      |            |        | 1988-89         |        |
|----------------------------------------|--------|-------------------|--------------|----------|-------------------|------------|---------------------------------------|--------------|------------|--------|-----------------|--------|
| company                                | capa-  | Actual<br>produc- | 3·E          | Capa-    | Actual<br>produc- | <b>3</b> % | Capa-                                 | Actual       | <b>≽</b> € |        | Anticipated     | 96     |
|                                        |        | tion              |              |          | tion              |            |                                       | tion<br>tion |            | CILY   | produc-<br>tion |        |
| ECL                                    | 29.39  | 22.20             | 76           | 29.71    |                   | 85         | 31.01                                 | 97 96        | Ub         | 39 80  | 20 10           | 66 60  |
| 30CL<br>1008                           | 26.67  | 20.24             | 92           | 27.13    | 24.01             | 87         | 29.36                                 | 25.10        |            | 30.85  | 26.10           | 2 K    |
| TOT.                                   | 27.67  | 19.48             | 22           | 27.01    |                   | 603        | 29.80                                 | 27.29        | 36         | 31.40  | 28.00           | 25.58  |
| 1011                                   | 15.85  | 11.61             | \$\$<br>\$\$ | 15.90    |                   | 84         | 18.05                                 | 16.25        | 06         |        | 19.40           | 94     |
| 1.0 ≥<br>2.0 0.0 ±<br>2.0 0.1          | 20.14  | 18.17             | 80           | 21.37    |                   | 88         | 22.92                                 | 20.70        | 06         |        | 21.86           | 93.02  |
| 35CL                                   | 35.20  | 34.25             | 9<br>2       | 38.37    |                   | တ          | 42.47                                 | 39.70        | හි         |        | 43.72           | 95 37  |
| N I                                    | 1.00   | 0.84              | 84           | 1.08     |                   | 06         | 1.00                                  | 1.00         | 100        |        | 06.0            | 0.00   |
| TOTAL CIL                              | 154 93 | 198 70            | 21 22        | 10 O O O | 114 00            | 90         |                                       | 3            |            |        |                 |        |
|                                        | 20.404 |                   | 00.10        | 100.00   | 144.11            | ST.US      | 1/4.51                                | 00.8c1       | 90.48      | 185.25 | 170.08          | 91.81  |
| TOOS                                   | 1      | i                 | 1            | - 1      | . 1               |            | 10 17                                 | 18 40        | 6 H        | 000    |                 | 1      |
|                                        |        |                   | 1 -          |          |                   |            | 11.07                                 |              | 00.00      | 77.07  | 18.28           | 96.168 |
|                                        |        |                   |              | Source:  | Capacity          | assessmer  | assessments by CMPDIL                 | TICo         |            | 777    |                 |        |
|                                        |        |                   |              |          |                   |            | · · · · · · · · · · · · · · · · · · · | 1            |            |        |                 | :      |