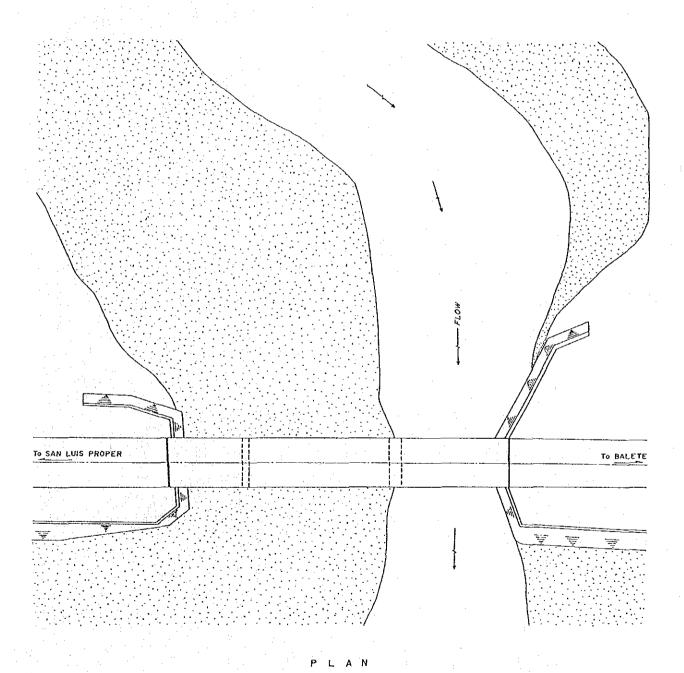

ateral erosion and finally the left side approach embankment was completely washed away.
- In 1977, another span of 9 meters was extended behind the existing left side abutment (see Figure-10).
- In 1985, the bridge was strengthened by installing an additional pier under the bailey bridge.
- Up to the present time, flood currents are still continuously threatening to wash away again the left approach (see Figure-II).

#### Probable Consequences:

 The flood currents still continues to side-erode the left side bank just upstream of the extended abutment, resulting in threatening again to wash away the left approach.

#### Disaster Causing Factors Acknowledged:

No River Bank Protection.



FIGURE-8 LOCATION MAP OF BANOYO BRIDGE (BS-50)



FIGURE-9 PLAN OF BANOYO RIVER (BS-50)



ELEVATION



FIGURE-10 ELEVATION AND PLAN OF BANOYO BRIDGE



FIGURE 11 SIDE VIEW SKETCH OF BANOYO RIVER (BS-50)

#### Note:

- 1. The Bailey Bridge with one span of 18 m was constructed in 1969.
- 2. The left approach embankment was washed out and extended another span of 9 m behind the left side abutment in 1977.
- 3. The bridge was strengthened by installing an additional pier under the bailey floor system in 1985.
- 4. The flood water is presently threatening to wash away the left side approach again.

# APPENDIX 11-2 DRAWINGS FOR RESTORATION WORKS RECENTLY IMPLEMENTED





## SECTION.



# ELEVATION 1:100

## VOLUME COMPUTATION

ITEM NO.

103, V= (1 X 2.40) 9 = 2.60 m<sup>3</sup>

505,  $V = \{(0.50 \times 0.90) + \frac{1}{2}(0.80 + 2.40) + 4.5 + 1 \times 2.4\} 9 = 90 \text{ m}^3$ 104,  $V = \fr