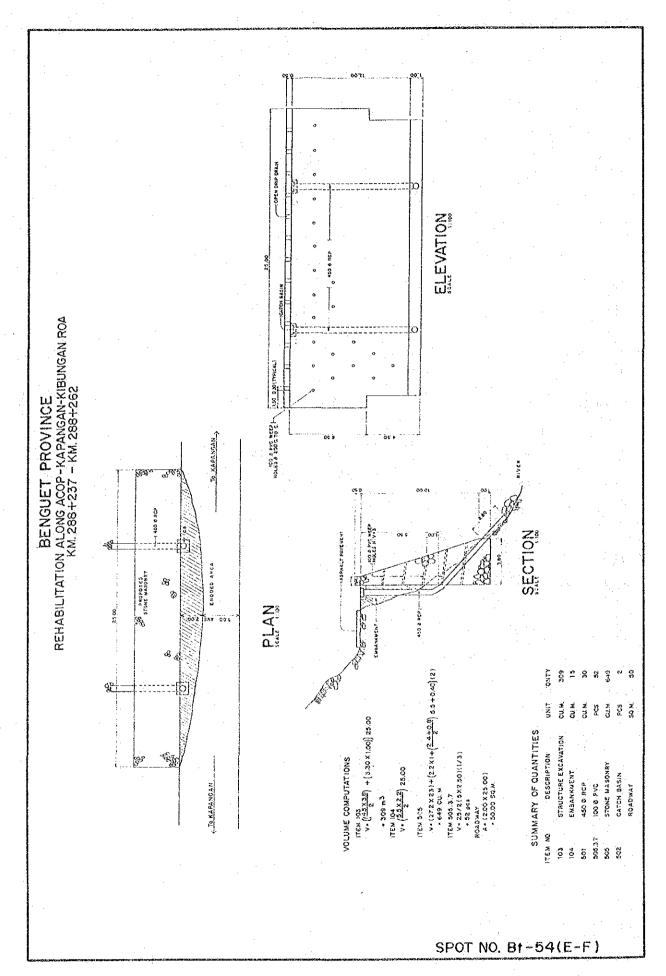

.M. 53 STRUCTURE EXCAVATION EMBANKMENT DESCRIPTION STONE MASONRY CATCH BASIN 100 MM & PVC 450 0 RCP SILL OF QUANTITIES ROADWAY RESTORATION ALONG ACOP-KAPANGAN-KIBUNGAN ROAD KM.271+194 - KM.271+229 103 501 502 502 505 505 505 7.57 -- 100 8 PVC WEEP HOUS (82.0 M.O.C. H'V+3.0 X N. 2714194 to 129. PROPOSED LENGTH: 34,0015 SECTION SCALE PLAN NOT DRAWN TO SCALE TEM 505 V - ((0.8x0.5)+(0,7x1,0)+(4.7±0.5)12.0) 35.0 - 1234 M3 ELEVATION ..... VOLUME COMPUTATION

ITEM 103 - \(\left(\frac{74+0.9}{24+0.7}\right) 35.0 \cdot 683 M^3

ITEM 104 - \(\frac{64+0.9}{64+0.7}\cdot - \frac{64}{64+0.7}\cdot - \frac{64}{64+0.7  $v = \{ (\frac{35.0}{2}) \text{ 7 x 3.0} \} \frac{1}{5} = 123 \text{ PCS}$  Area of Poadway V = (56 X 2.0) 35.0 • 195 M3 A + 1,50 X 35.0 \* 53 M<sup>2</sup> TEN 505.3.7 SPOT NO. Bt-38(E-F)









## APPENDIX 14-1 UNIT COST ANALYSIS

| PRICE COMPONENT                     | P/UNI            | T F.C. | L.C.        | TAXES       | TOTAL    |
|-------------------------------------|------------------|--------|-------------|-------------|----------|
| ) EQUIPMENT:                        |                  |        | <del></del> |             |          |
| -Wheel Loader, 80 HP                | P/hr.            | 294.26 | 90.54       | 67.91       | 452.71   |
| ! -Dump Truck, 190 HP               |                  |        | 202.76      |             | 1,013.82 |
| Minor tools 10% of unskilled        |                  |        |             |             | ·        |
| laborer                             | P/hr.            | 9.10   | 2.80        | 2.10        | 14.00    |
|