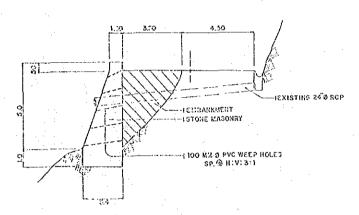

threatening again to wash away the left approach.

#### Disaster Causing Factors Acknowledged:

No River Bank Protection.



FIGURE-8 LOCATION MAP OF BANOYO BRIDGE (BS-50)



FIGURE-9 PLAN OF BANOYO RIVER (BS-50)



ELEVATION



FIGURE-10 ELEVATION AND PLAN OF BANOYO BRIDGE



FIGURE 11 SIDE VIEW SKETCH OF BANOYO RIVER (BS-50)

#### Note:

- 1. The Bailey Bridge with one span of 18 m was constructed in 1969.
- 2. The left approach embankment was washed out and extended another span of 9 m behind the left side abutment in 1977.
- 3. The bridge was strengthened by installing an additional pier under the bailey floor system in 1985.
- 4. The flood water is presently threatening to wash away the left side approach again.

# APPENDIX 11-2 DRAWINGS FOR RESTORATION WORKS RECENTLY IMPLEMENTED





## SECTION.



# ELEVATION 1:100

## VOLUME COMPUTATION

ITEM NO.

103, V= (1 X 2.40) 9 = 2.60 m<sup>3</sup>

505,  $V = \{(0.50 \times 0.90) + \frac{1}{2}(0.80 + 2.40) + 4.5 + 1 \times 2.4\} 9 = 90 \text{ m}^3$ 104,  $V = \frac{1}{2}\{3.5 \times 4.5\} 9 = 70.86 \text{ m}^3$ 

SPOT NO. Bt-7(CLV-D)











CU.M. 1334 PC 123 SO.M. 53 STRUCTURE EXCAVATION EMBANKMENT DESCRIPTION STONE MASONRY CATCH BASIN 100 MM & PVC 450 0 RCP SILL OF QUANTITIES ROADWAY RESTORATION ALONG ACOP-KAPANGAN-KIBUNGAN ROAD KM.271+194 - KM.271+229 103 501 502 502 505 505 505 7.57 -- 100 8 PVC WEEP HOUS (82.0 M.O.C. H'V+3.0 X N. 2714194 to 129. PROPOSED LENGTH: 34,0015 SECTION SCALE PLAN NOT DRAWN TO SCALE TEM 505 V - ((0.8x0.5)+(0,7x1,0)+(4.7±0.5)12.0) 35.0 - 1234 M3 ELEVATION ..... VOLUME COMPUTATION

ITEM 103 -