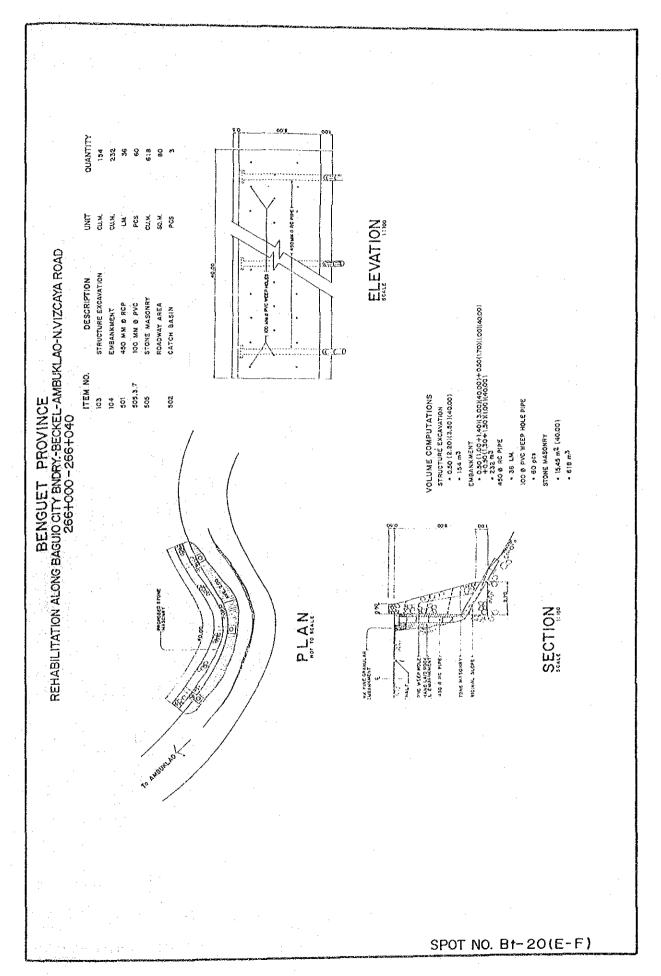

H OF BANOYO RIVER (BS-50)

#### Note:

- 1. The Bailey Bridge with one span of 18 m was constructed in 1969.
- 2. The left approach embankment was washed out and extended another span of 9 m behind the left side abutment in 1977.
- 3. The bridge was strengthened by installing an additional pier under the bailey floor system in 1985.
- 4. The flood water is presently threatening to wash away the left side approach again.

# APPENDIX 11-2 DRAWINGS FOR RESTORATION WORKS RECENTLY IMPLEMENTED





## SECTION.



# ELEVATION 1:100

## VOLUME COMPUTATION

ITEM NO.

103, V= (1 X 2.40) 9 = 2.60 m<sup>3</sup>

505,  $V = \{(0.50 \times 0.90) + \frac{1}{2}(0.80 + 2.40) + 4.5 + 1 \times 2.4\} 9 = 90 \text{ m}^3$ 104,  $V = \frac{1}{2}\{3.5 \times 4.5\} 9 = 70.86 \text{ m}^3$ 

SPOT NO. Bt-7(CLV-D)











CU.M. 1334 PC 123 SO.M. 53 STRUCTURE EXCAVATION EMBANKMENT DESCRIPTION STONE MASONRY CATCH BASIN 100 MM & PVC 450 0 RCP SILL OF QUANTITIES ROADWAY RESTORATION ALONG ACOP-KAPANGAN-KIBUNGAN ROAD KM.271+194 - KM.271+229 103 501 502 502 505 505 505 7.57 -- 100 8 PVC WEEP HOUS (82.0 M.O.C. H'V+3.0 X N. 2714194 to 129. PROPOSED LENGTH: 34,0015 SECTION SCALE PLAN NOT DRAWN TO SCALE TEM 505 V - ((0.8x0.5)+(0,7x1,0)+(4.7±0.5)12.0) 35.0 - 1234 M3 ELEVATION ..... VOLUME COMPUTATION

ITEM 103 - \(\left(\frac{74+0.9}{24+0.7}\right) 35.0 \cdot 683 M^3

ITEM 104 - \(\frac{64+0.9}{64+0.7}\cdot - \frac{64}{64+0.7}\cdot - \frac{64}{64+0.7  $v = \{ (\frac{35.0}{2}) \text{ 7 x 3.0} \} \frac{1}{5} = 123 \text{ PCS}$  Area of Poadway V = (56 X 2.0) 35.0 • 195 M3 A + 1,50 X 35.0 \* 53 M<sup>2</sup> TEN 5