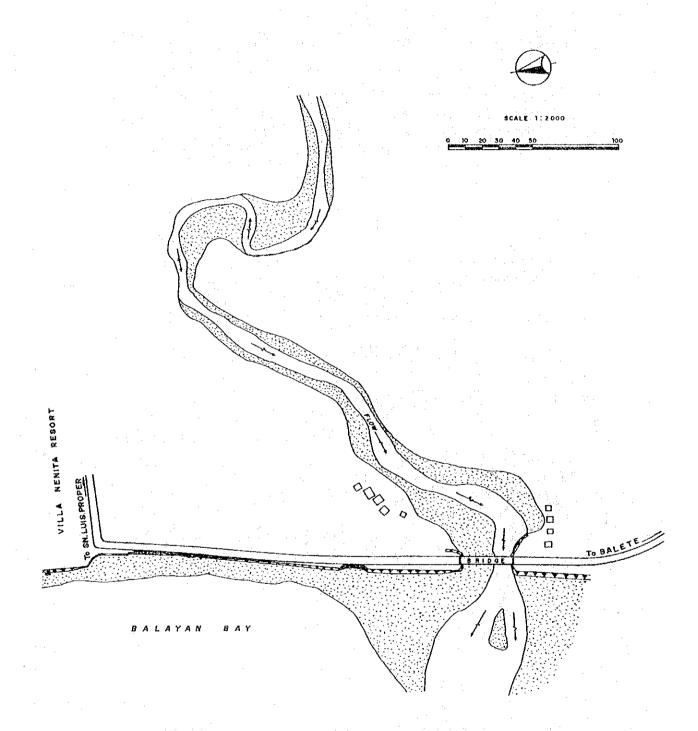

ich is composed of fluvial deposits, causing serious lateral erosion and finally the left side approach embankment was completely washed away.
- In 1977, another span of 9 meters was extended behind the existing left side abutment (see Figure-10).
- In 1985, the bridge was strengthened by installing an additional pier under the bailey bridge.
- Up to the present time, flood currents are still continuously threatening to wash away again the left approach (see Figure-II).

#### Probable Consequences:

 The flood currents still continues to side-erode the left side bank just upstream of the extended abutment, resulting in threatening again to wash away the left approach.

#### Disaster Causing Factors Acknowledged:

No River Bank Protection.



FIGURE-8 LOCATION MAP OF BANOYO BRIDGE (BS-50)



FIGURE-9 PLAN OF BANOYO RIVER (BS-50)



ELEVATION



FIGURE-10 ELEVATION AND PLAN OF BANOYO BRIDGE



FIGURE 11 SIDE VIEW SKETCH OF BANOYO RIVER (BS-50)

#### Note:

- 1. The Bailey Bridge with one span of 18 m was constructed in 1969.
- 2. The left approach embankment was washed out and extended another span of 9 m behind the left side abutment in 1977.
- 3. The bridge was strengthened by installing an additional pier under the bailey floor system in 1985.
- 4. The flood water is presently threatening to wash away the left side approach again.

# APPENDIX 11-2 DRAWINGS FOR RESTORATION WORKS RECENTLY IMPLEMENTED





## SECTION.



# ELEVATION 1:100

## VOLUME COMPUTATION

ITEM NO.

103, V= (1 X 2.40) 9 = 2.60 m<sup>3</sup>

505,  $V = \{(0.50 \times 0.90) + \frac{1}{2}(0.80 + 2.40) + 4