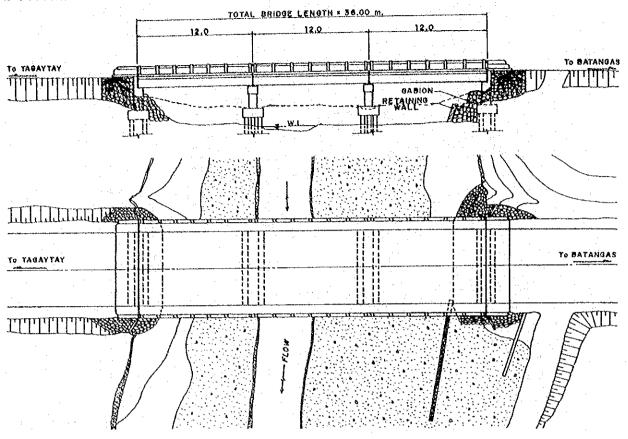

ridge and thereby
  erode the previously deposited sediments, exposing the bridge pier foundations
  more severely. Consequently, it would possibly trigger the bridge failure/collapse.
- If the said quarrying continues it is surely expected that in the near future the bridge will be totally collapsed especially during earthquakes.

#### Disaster Causing Factors Acknowledged

- Illegal Continuation of Quarrying.
- Failure to suspend Quarrying.
- Remnant of Old Bridge Foundations.
- Improper Location of River Control wall.

Note: Scouring by similar causes were also noticed and inspected along the same highway on the following bridges; i) Calaca (Bs-5) at km. 116.49 and ii) Calbangan (BS-7) at km. 122.25 (See Fig. 7.5-1).



FIGURE -1 LOCATION MAP OF SINISIAN BRIDGE (BS-6)

#### A. Present



#### B. Original



FIGURE-2 ELEVATION AND PLAN OF SINISIAN BRIDGE (BS-6) (Present and Original)



FIGURE-3 SIDE VIEW SKETCH OF SINISIAN BRIDGE (BS-6)

#### Note

- 1. The RCDG Bridge with a total length of 36 m (span) was constructed in 1983.
- 2. Remnant of previous bridge foundations are retained in the river channel hindering flood water flow.
- 3. Mat Gabions were placed left side abutment after the completion of the bridge.
- 4. Pile foundations are severely exposed by general scour, 2 meters at the deepest.
- 5. Quarry at just downstream is presently still on-going.
- 6. Grouted Riprap River bank protection was constructed in 1987 at left side downstream. The upperstream end is hindering flooded water flow.

Description of Site: The RCDG Bridge with a total length of 124 meters (