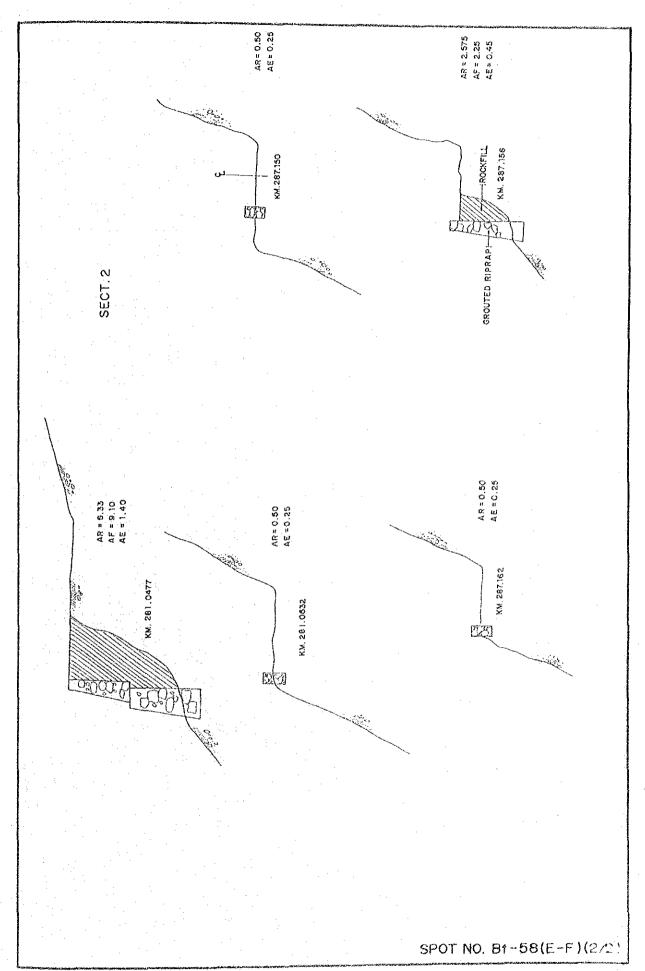

STRUCTURE EXCAVATION EMBANKMENT DESCRIPTION STONE MASONRY CATCH BASIN 100 MM & PVC 450 0 RCP SILL OF QUANTITIES ROADWAY RESTORATION ALONG ACOP-KAPANGAN-KIBUNGAN ROAD KM.271+194 - KM.271+229 103 501 502 502 505 505 505 7.57 -- 100 8 PVC WEEP HOUS (82.0 M.O.C. H'V+3.0 X N. 2714194 to 129. PROPOSED LENGTH: 34,0015 SECTION SCALE PLAN NOT DRAWN TO SCALE TEM 505 V - ((0.8x0.5)+(0,7x1,0)+(4.7±0.5)12.0) 35.0 - 1234 M3 ELEVATION ..... VOLUME COMPUTATION

ITEM 103 - \(\left(\frac{74+0.9}{24+0.7}\right) 35.0 \cdot 683 M^3

ITEM 104 - \(\frac{64+0.9}{64+0.7}\cdot - \frac{64}{64+0.7}\cdot - \frac{64}{64+0.7  $v = \{ (\frac{35.0}{2}) \text{ 7 x 3.0} \} \frac{1}{5} = 123 \text{ PCS}$  Area of Poadway V = (56 X 2.0) 35.0 • 195 M3 A + 1,50 X 35.0 \* 53 M<sup>2</sup> TEN 505.3.7 SPOT NO. Bt-38(E-F)









## APPENDIX 14-1 UNIT COST ANALYSIS

| PRICE COMPONENT                     | P/UNI            | T F.C. | L.C.        | TAXES       | TOTAL    |
|-------------------------------------|------------------|--------|-------------|-------------|----------|
| ) EQUIPMENT:                        |                  |        | <del></del> |             |          |
| -Wheel Loader, 80 HP                | P/hr.            | 294.26 | 90.54       | 67.91       | 452.71   |
| ! -Dump Truck, 190 HP               |                  |        | 202.76      |             | 1,013.82 |
| Minor tools 10% of unskilled        |                  |        |             |             | ·        |
| laborer                             | P/hr.            | 9.10   | 2.80        | 2.10        | 14.00    |
|