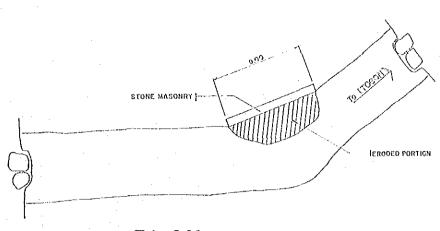

in threatening again to wash away the left approach.

#### Disaster Causing Factors Acknowledged:

No River Bank Protection.



FIGURE-8 LOCATION MAP OF BANOYO BRIDGE (BS-50)



FIGURE-9 PLAN OF BANOYO RIVER (BS-50)



ELEVATION



FIGURE-10 ELEVATION AND PLAN OF BANOYO BRIDGE



FIGURE 11 SIDE VIEW SKETCH OF BANOYO RIVER (BS-50)

#### Note:

- 1. The Bailey Bridge with one span of 18 m was constructed in 1969.
- 2. The left approach embankment was washed out and extended another span of 9 m behind the left side abutment in 1977.
- 3. The bridge was strengthened by installing an additional pier under the bailey floor system in 1985.
- 4. The flood water is presently threatening to wash away the left side approach again.

# APPENDIX 11-2 DRAWINGS FOR RESTORATION WORKS RECENTLY IMPLEMENTED





## SECTION.



# ELEVATION 1:100

## VOLUME COMPUTATION

ITEM NO.

103, V= (1 X 2.40) 9 = 2.60 m<sup>3</sup>

505,  $V = \{(0.50 \times 0.90) + \frac{1}{2}(0.80 + 2.40) + 4.5 + 1 \times 2.4\} 9 = 90 \text{ m}^3$ 104,  $V = \frac{1}{2}\{3.5 \times 4.5\} 9 = 70.86 \text{ m}^3$ 

SPOT NO. Bt-7(CLV-D)











CU.M. 1334 PC 123 SO.M. 53 STRUCTURE EXCAVATION EMBANKMENT DESCRIPTION STONE MASONRY CATCH BASIN 100 MM & PVC 450 0 RCP SILL OF QUANTITIES ROADWAY RESTORATION ALONG ACOP-KAPANGAN-KIBUNGAN ROAD KM.271+194 - KM.271+229 103 501 502 502 505 505 505 7.57 -- 100 8 PVC WEEP HOUS (82.0 M.O.C. H'V+3.0 X N. 2714194 to 129. PROPOSED LENGTH: 34,0015 SECTION SCALE PLAN NOT DRAWN TO SCALE TEM 505 V - ((0.8x0.5)+(0,7x1,0)+(4.7±0.5)12.0) 35.0 - 1234 M3 ELEVATION ..... VOLUME COMPUTATION

ITEM 103