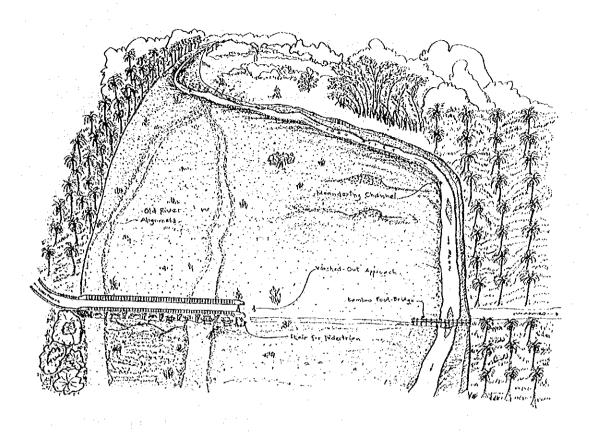

ge. However, the said plan was no longer kept in the Region IV-A Office. The same request was made to DPWH Central Office and Batangas 1st District Engineering Office but the plan could not be obtained.
- On Feb. 26, 1991, the left bank edge was 140 m far from the left side edge of the abutment. During the recent two years, the river channel was additionally widened 20 to 25 meters.

#### Disaster Causing Factors Acknowledge:

- No Proper Considerations for Meandering River/Lack of River Bank Protection.
- Insufficient Opening of Each Span for Floating Coconut Trunks.
- No Application of Remedial Measures for Protection against Lateral Erosion.



FIGURE-4 LOCATION MAP OF LOBO BRIDGE (BS-33)



FIGURE-5 PLAN OF LOBO RIVER



ELEVATION



FIGURE-6 ELEVATION AND PLAN OF LOBO BRIDGE (BS-33)



FIGURE-7 SIDE VIEW SKETCH OF LOBO BRIDGE (BS-33)

#### Note:

- 1. The RCDG Bridge with a total length of 124 m (8 span x 15.5 m) was constructed in 1984.
- 2. The bridge was closed to traffic on January, 1988/
- 3. River bank is composed of a sequences of sand and gravel used as coconut plantation.
- 4. The river has a meandering tendency.

3. Banoyo Bridge near Banoyo Jct. to Baguilaua (Spot BS-50)

Description of Site: The Banoyo bailey bridge with a total length of 27 meters (3 spans) is crossing the Banoyo River along Sta. Maria-Banoyo-San Luis Provincial Road under the Jurisdiction of the Provincial Engineering Office. The road is facing Balayan Bay (see Figure-8).

Drainage area at the bridge location is about 8 km. The river bed and its banks consist of unconsolidated sand and gr