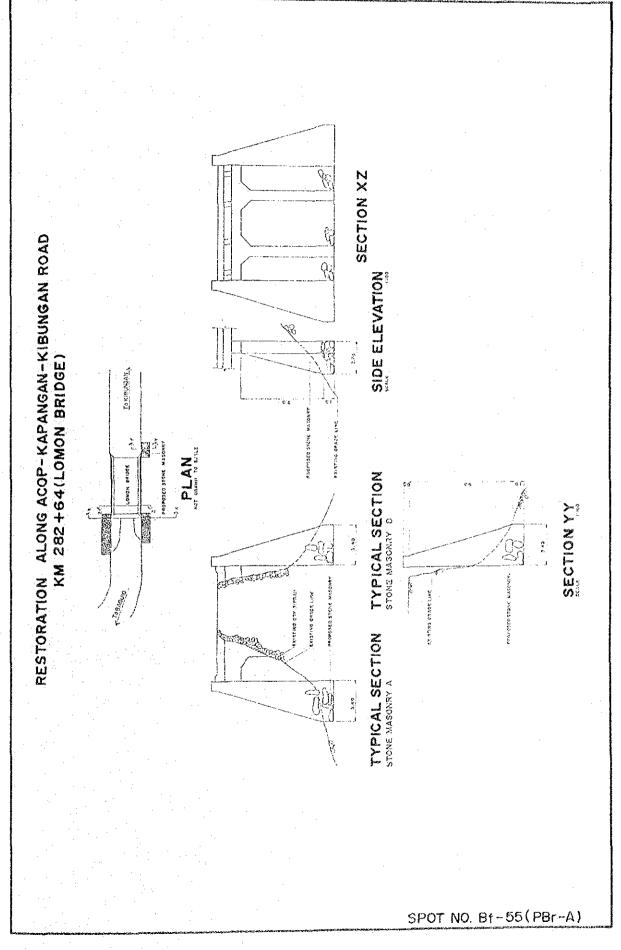

. 53 STRUCTURE EXCAVATION EMBANKMENT DESCRIPTION STONE MASONRY CATCH BASIN 100 MM & PVC 450 0 RCP SILL OF QUANTITIES ROADWAY RESTORATION ALONG ACOP-KAPANGAN-KIBUNGAN ROAD KM.271+194 - KM.271+229 103 501 502 502 505 505 505 7.57 -- 100 8 PVC WEEP HOUS (82.0 M.O.C. H'V+3.0 X N. 2714194 to 129. PROPOSED LENGTH: 34,0015 SECTION SCALE PLAN NOT DRAWN TO SCALE TEM 505 V - ((0.8x0.5)+(0,7x1,0)+(4.7±0.5)12.0) 35.0 - 1234 M3 ELEVATION ..... VOLUME COMPUTATION

ITEM 103 - \(\left(\frac{74+0.9}{24+0.7}\right) 35.0 \cdot 683 M^3

ITEM 104 - \(\frac{64+0.9}{64+0.7}\cdot - \frac{64}{64+0.7}\cdot - \frac{64}{64+0.7  $v = \{ (\frac{35.0}{2}) \text{ 7 x 3.0} \} \frac{1}{5} = 123 \text{ PCS}$  Area of Poadway V = (56 X 2.0) 35.0 • 195 M3 A + 1,50 X 35.0 \* 53 M<sup>2</sup> TEN 505.3.7 SPOT NO. Bt-38(E-F)









## APPENDIX 14-1 UNIT COST ANALYSIS

| PRICE COMPONENT                     | P/UNI            | T F.C. | L.C.        | TAXES       | TOTAL    |
|-------------------------------------|------------------|--------|-------------|-------------|----------|
| ) EQUIPMENT:                        |                  |        | <del></del> |             |          |
| -Wheel Loader, 80 HP                | P/hr.            | 294.26 | 90.54       | 67.91       | 452.71   |
| ! -Dump Truck, 190 HP               |                  |        | 202.76      |             | 1,013.82 |
| Minor tools 10% of unskilled        |                  |        |             |             | ·        |
| laborer                             | P/hr.            | 9.10   | 2.80        | 2.10        | 14.00    |
|