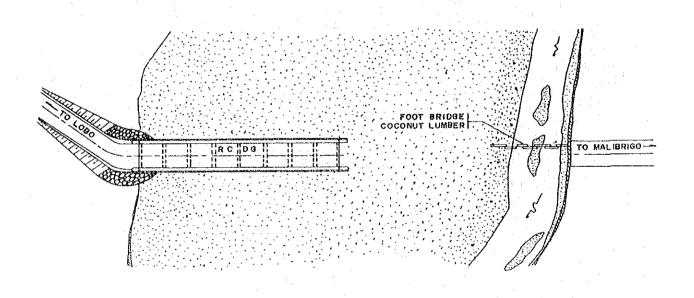

Feasibility Study for the Restoration of Rural Road
Baybay - Mahaplag Road
50
1 PROJECT

LOCATION : SPOT NO. : BOREHOLE NO. :