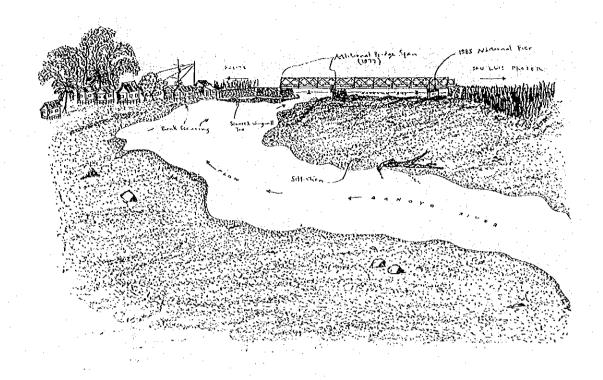

embankment was completely washed away.
- In 1977, another span of 9 meters was extended behind the existing left side abutment (see Figure-10).
- In 1985, the bridge was strengthened by installing an additional pier under the bailey bridge.
- Up to the present time, flood currents are still continuously threatening to wash away again the left approach (see Figure-II).

#### Probable Consequences:

 The flood currents still continues to side-erode the left side bank just upstream of the extended abutment, resulting in threatening again to wash away the left approach.

#### Disaster Causing Factors Acknowledged:

No River Bank Protection.



FIGURE-8 LOCATION MAP OF BANOYO BRIDGE (BS-50)



FIGURE-9 PLAN OF BANOYO RIVER (BS-50)



ELEVATION



FIGURE-10 ELEVATION AND PLAN OF BANOYO BRIDGE



FIGURE 11 SIDE VIEW SKETCH OF BANOYO RIVER (BS-50)

#### Note:

- 1. The Bailey Bridge with one span of 18 m was constructed in 1969.
- 2. The left approach embankment was washed out and extended another span of 9 m behind the left side abutment in 1977.
- 3. The bridge was strengthened by installing an additional pier under the bailey floor system in 1985.
- 4. The flood water is presently threatening to wash away the left side approach again.

# APPENDIX 11-2 DRAWINGS FOR RESTORATION WORKS RECENTLY IMPLEMENTED





## SECTION.



# ELEVATION 1:100

## VOLUME COMPUTATION

ITEM NO.

103, V= (1 X 2.40) 9 = 2.60 m<sup>3</sup>

505,  $V = \{(0.50 \times 0.90) + \frac{1}{2}(0.80 + 2.40) + 4.5 + 1 \times 2.4\} 9 = 90 \text{ m}^3$ 104,  $V = \frac{1}{2}\{3.5 \times 4.5\} 9 = 70.86 \text{ m}^3$