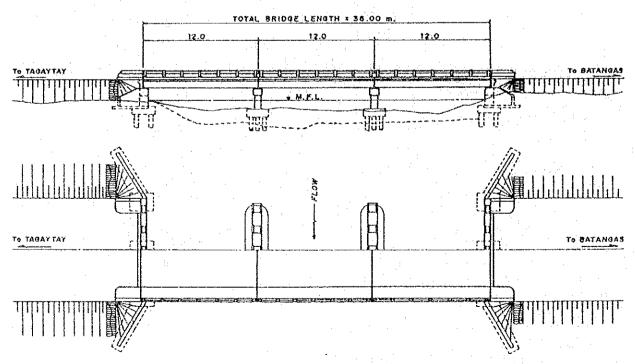

erode the previously deposited sediments, exposing the bridge pier foundations
  more severely. Consequently, it would possibly trigger the bridge failure/collapse.
- If the said quarrying continues it is surely expected that in the near future the bridge will be totally collapsed especially during earthquakes.

#### Disaster Causing Factors Acknowledged

- Illegal Continuation of Quarrying.
- Failure to suspend Quarrying.
- Remnant of Old Bridge Foundations.
- Improper Location of River Control wall.

Note: Scouring by similar causes were also noticed and inspected along the same highway on the following bridges; i) Calaca (Bs-5) at km. 116.49 and ii) Calbangan (BS-7) at km. 122.25 (See Fig. 7.5-1).



FIGURE -1 LOCATION MAP OF SINISIAN BRIDGE (BS-6)

#### A. Present



#### B. Original



FIGURE-2 ELEVATION AND PLAN OF SINISIAN BRIDGE (BS-6) (Present and Original)



FIGURE-3 SIDE VIEW SKETCH OF SINISIAN BRIDGE (BS-6)

#### Note

- 1. The RCDG Bridge with a total length of 36 m (span) was constructed in 1983.
- 2. Remnant of previous bridge foundations are retained in the river channel hindering flood water flow.
- 3. Mat Gabions were placed left side abutment after the completion of the bridge.
- 4. Pile foundations are severely exposed by general scour, 2 meters at the deepest.
- 5. Quarry at just downstream is presently still on-going.
- 6. Grouted Riprap River bank protection was constructed in 1987 at left side downstream. The upperstream end is hindering flooded water flow.

Description of Site: The RCDG Bridge with a total length of 124 meters (8 spans x 15.5 m) is