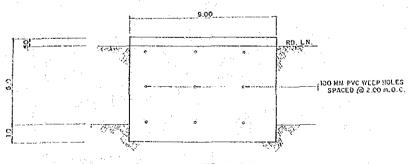

ain to wash away the left approach.

#### Disaster Causing Factors Acknowledged:

No River Bank Protection.



FIGURE-8 LOCATION MAP OF BANOYO BRIDGE (BS-50)



FIGURE-9 PLAN OF BANOYO RIVER (BS-50)



ELEVATION



FIGURE-10 ELEVATION AND PLAN OF BANOYO BRIDGE



FIGURE 11 SIDE VIEW SKETCH OF BANOYO RIVER (BS-50)

#### Note:

- 1. The Bailey Bridge with one span of 18 m was constructed in 1969.
- 2. The left approach embankment was washed out and extended another span of 9 m behind the left side abutment in 1977.
- 3. The bridge was strengthened by installing an additional pier under the bailey floor system in 1985.
- 4. The flood water is presently threatening to wash away the left side approach again.

# APPENDIX 11-2 DRAWINGS FOR RESTORATION WORKS RECENTLY IMPLEMENTED





## SECTION.



# ELEVATION 1:100

## VOLUME COMPUTATION

ITEM NO.

103, V= (1 X 2.40) 9 = 2.60 m<sup>3</sup>

505,  $V = \{(0.50 \times 0.90) + \frac{1}{2}(0.80 + 2.40) + 4.5 + 1 \times 2.4\} 9 = 90 \text{ m}^3$ 104,  $V = \frac{1}{2}\{3.5 \times 4.5\} 9 = 70.86 \text{ m}^3$ 

SPOT NO. Bt-7(CLV-D)











CU.M. 1334 PC 123 SO.M. 53 STRUCTURE EXCAVATION EMBANKMENT DESCRIPTION STONE MASONRY CATCH BASIN 100 MM & PVC 450 0 RCP SILL OF QUANTITIES ROADWAY RESTORATION ALONG ACOP-KAPANGAN-KIBUNGAN ROAD KM.271+194 - KM.271+229 103 501 502 502 505 505 505 7.57 -- 100 8 PVC WEEP HOUS (82.0 M.O.C. H'V+3.0 X N. 2714194 to 129. PROPOSED LENGTH: 34,0015 SECTION SCALE PLAN NOT DRAWN TO SCALE TEM 505 V - ((0.8x0.5)+(0,7x1,0)+(4.7±0.5)12.0) 35.0 - 1234 M3 ELEVATION ..... VOLUME COMPUTATION

ITEM 103 - \(\left(\frac{7