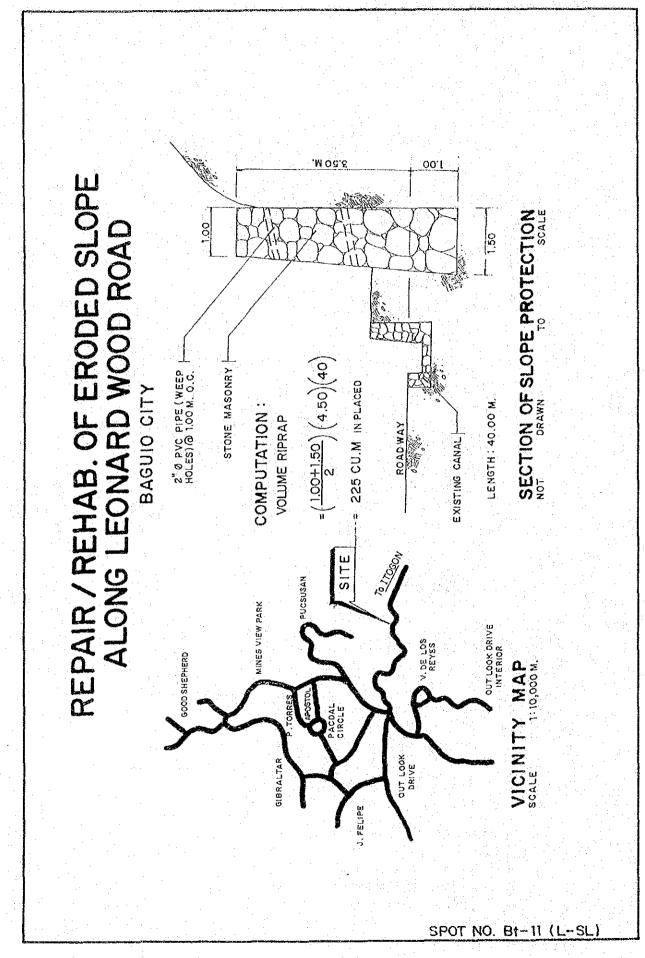

TCH OF BANOYO RIVER (BS-50)

#### Note:

- 1. The Bailey Bridge with one span of 18 m was constructed in 1969.
- 2. The left approach embankment was washed out and extended another span of 9 m behind the left side abutment in 1977.
- 3. The bridge was strengthened by installing an additional pier under the bailey floor system in 1985.
- 4. The flood water is presently threatening to wash away the left side approach again.

# APPENDIX 11-2 DRAWINGS FOR RESTORATION WORKS RECENTLY IMPLEMENTED





## SECTION.



# ELEVATION 1:100

## VOLUME COMPUTATION

ITEM NO.

103, V= (1 X 2.40) 9 = 2.60 m<sup>3</sup>

505,  $V = \{(0.50 \times 0.90) + \frac{1}{2}(0.80 + 2.40) + 4.5 + 1 \times 2.4\} 9 = 90 \text{ m}^3$ 104,  $V = \frac{1}{2}\{3.5 \times 4.5\} 9 = 70.86 \text{ m}^3$ 

SPOT NO. Bt-7(CLV-D)











CU.M. 1334 PC 123 SO.M. 53 STRUCTURE EXCAVATION EMBANKMENT DESCRIPTION STONE MASONRY CATCH BASIN 100 MM & PVC 450 0 RCP SILL OF QUANTITIES ROADWAY RESTORATION ALONG ACOP-KAPANGAN-KIBUNGAN ROAD KM.271+194 - KM.271+229 103 501 502 502 505 505 505 7.57 -- 100 8 PVC WEEP HOUS (82.0 M.O.C. H'V+3.0 X N. 2714194 to 129. PROPOSED LENGTH: 34,0015 SECTION SCALE PLAN NOT DRAWN TO SCALE TEM 505 V - ((0.8x0.5)+(0,7x1,0)+(4.7±0.5)12.0) 35.0 - 1234 M3 ELEVATION ..... VOLUME COMPUTATION

ITEM 103 - \(\left(\frac{74+0.9}{24+0.7}\right) 35.0 \cdot 683 M^3

ITEM 104 - \(\frac{64+0.9}{64+0.7}\cdot - \frac{64}{64+0.7}\cdot - \frac{64}{64+0.7  $v = \{ (\frac{35.0}{2}) \text{ 7 x 3.0} \} \frac{1}{5} = 123 \text{ PCS}$  Area of Poadway V = (56 X 2.0) 35.0 • 195 M3 A + 1,50 X 35.0 \* 53 M<sup>2</sup> TEN