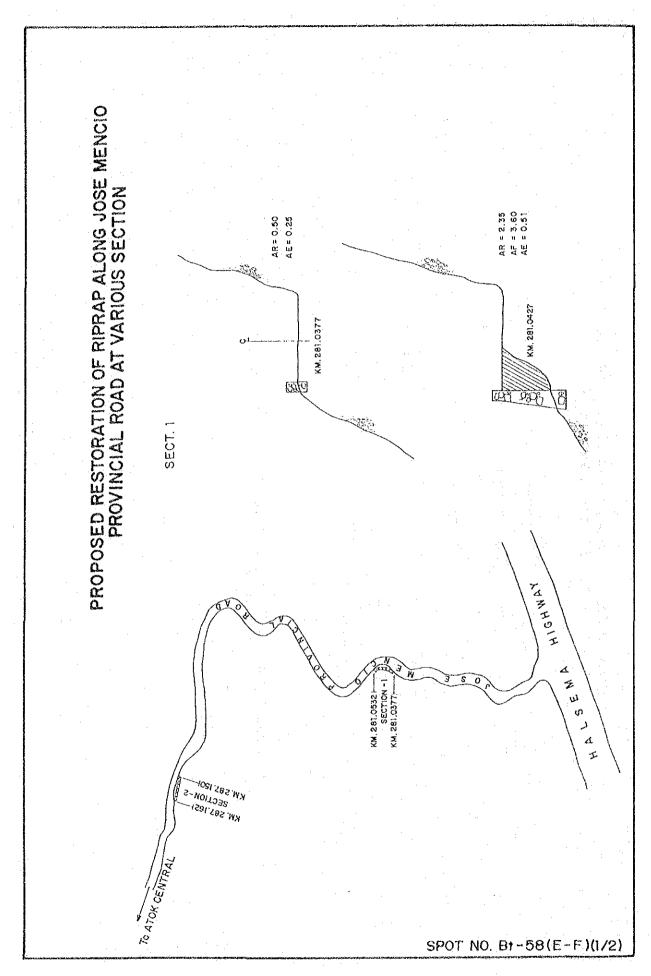

53 STRUCTURE EXCAVATION EMBANKMENT DESCRIPTION STONE MASONRY CATCH BASIN 100 MM & PVC 450 0 RCP SILL OF QUANTITIES ROADWAY RESTORATION ALONG ACOP-KAPANGAN-KIBUNGAN ROAD KM.271+194 - KM.271+229 103 501 502 502 505 505 505 7.57 -- 100 8 PVC WEEP HOUS (82.0 M.O.C. H'V+3.0 X N. 2714194 to 129. PROPOSED LENGTH: 34,0015 SECTION SCALE PLAN NOT DRAWN TO SCALE TEM 505 V - ((0.8x0.5)+(0,7x1,0)+(4.7±0.5)12.0) 35.0 - 1234 M3 ELEVATION ..... VOLUME COMPUTATION

ITEM 103 - \(\left(\frac{74+0.9}{24+0.7}\right) 35.0 \cdot 683 M^3

ITEM 104 - \(\frac{64+0.9}{64+0.7}\cdot - \frac{64}{64+0.7}\cdot - \frac{64}{64+0.7  $v = \{ (\frac{35.0}{2}) \text{ 7 x 3.0} \} \frac{1}{5} = 123 \text{ PCS}$  Area of Poadway V = (56 X 2.0) 35.0 • 195 M3 A + 1,50 X 35.0 \* 53 M<sup>2</sup> TEN 505.3.7 SPOT NO. Bt-38(E-F)









## APPENDIX 14-1 UNIT COST ANALYSIS

| PRICE COMPONENT                     | P/UNI            | T F.C. | L.C.        | TAXES       | TOTAL    |
|-------------------------------------|------------------|--------|-------------|-------------|----------|
| ) EQUIPMENT:                        |                  |        | <del></del> |             |          |
| -Wheel Loader, 80 HP                | P/hr.            | 294.26 | 90.54       | 67.91       | 452.71   |
| ! -Dump Truck, 190 HP               |                  |        | 202.76      |             | 1,013.82 |
| Minor tools 10% of unskilled        |                  |        |             |             | ·        |
| laborer                             | P/hr.            | 9.10   | 2.80        | 2.10        | 14.00    |
|