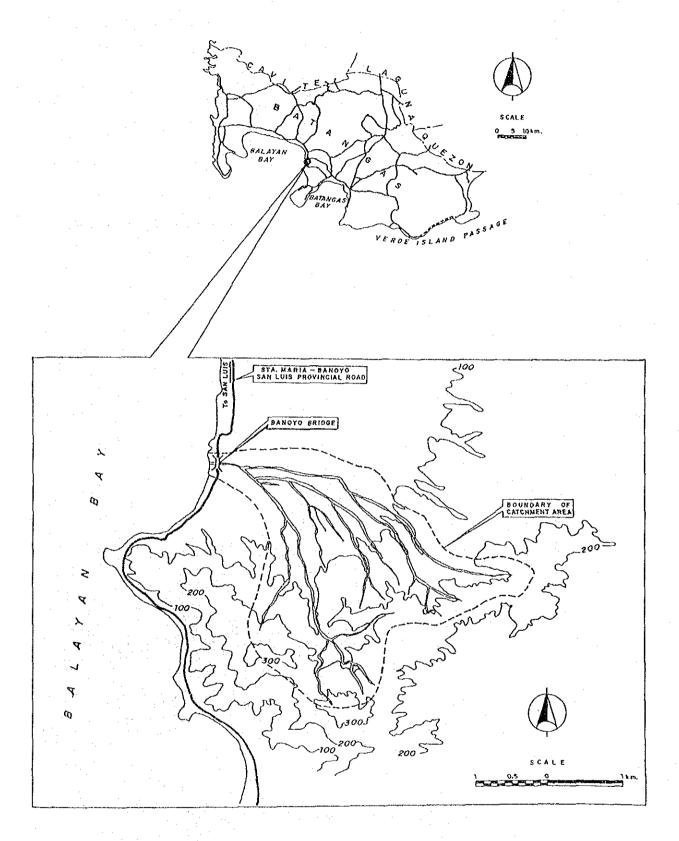

of 1970's, flood currents scoured the left bank which is composed of fluvial deposits, causing serious lateral erosion and finally the left side approach embankment was completely washed away.
- In 1977, another span of 9 meters was extended behind the existing left side abutment (see Figure-10).
- In 1985, the bridge was strengthened by installing an additional pier under the bailey bridge.
- Up to the present time, flood currents are still continuously threatening to wash away again the left approach (see Figure-II).

#### Probable Consequences:

 The flood currents still continues to side-erode the left side bank just upstream of the extended abutment, resulting in threatening again to wash away the left approach.

#### Disaster Causing Factors Acknowledged:

No River Bank Protection.



FIGURE-8 LOCATION MAP OF BANOYO BRIDGE (BS-50)



FIGURE-9 PLAN OF BANOYO RIVER (BS-50)



ELEVATION



FIGURE-10 ELEVATION AND PLAN OF BANOYO BRIDGE



FIGURE 11 SIDE VIEW SKETCH OF BANOYO RIVER (BS-50)

#### Note:

- 1. The Bailey Bridge with one span of 18 m was constructed in 1969.
- 2. The left approach embankment was washed out and extended another span of 9 m behind the left side abutment in 1977.
- 3. The bridge was strengthened by installing an additional pier under the bailey floor system in 1985.
- 4. The flood water is presently threatening to wash away the left side approach again.

# APPENDIX 11-2 DRAWINGS FOR RESTORATION WORKS RECENTLY IMPLEMENTED





## SECTION.



# ELEVATION 1:100

## VOLUME COMPUTATION

ITEM NO.

103, V= (1 X 2.40) 9 = 2.60 m<sup>3</sup>

505,  $V = \