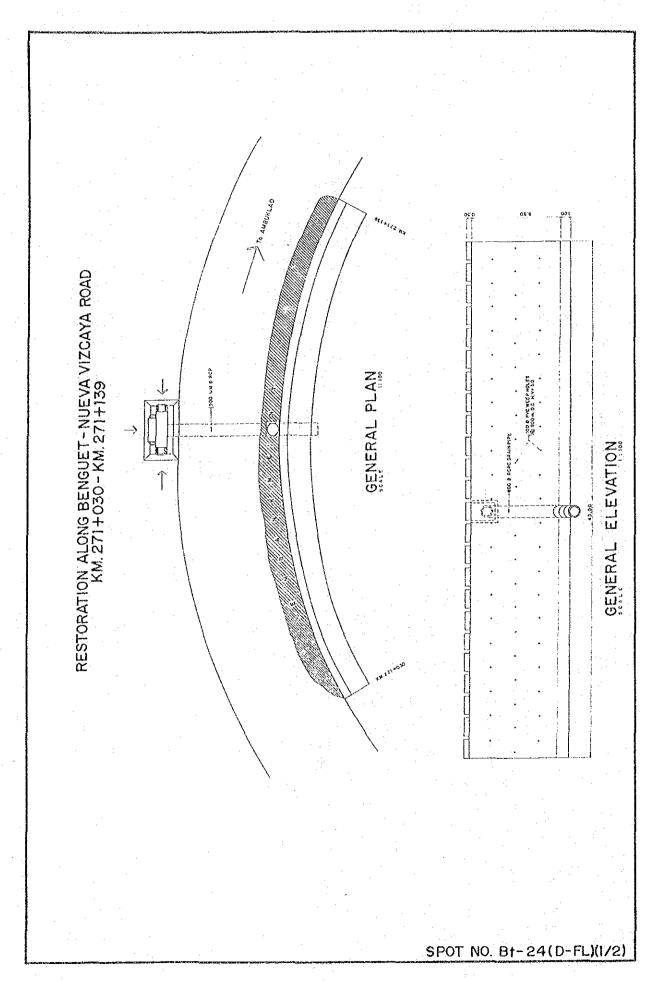

OF BANOYO RIVER (BS-50)

#### Note:

- 1. The Bailey Bridge with one span of 18 m was constructed in 1969.
- 2. The left approach embankment was washed out and extended another span of 9 m behind the left side abutment in 1977.
- 3. The bridge was strengthened by installing an additional pier under the bailey floor system in 1985.
- 4. The flood water is presently threatening to wash away the left side approach again.

# APPENDIX 11-2 DRAWINGS FOR RESTORATION WORKS RECENTLY IMPLEMENTED





## SECTION.



# ELEVATION 1:100

## VOLUME COMPUTATION

ITEM NO.

103, V= (1 X 2.40) 9 = 2.60 m<sup>3</sup>

505,  $V = \{(0.50 \times 0.90) + \frac{1}{2}(0.80 + 2.40) + 4.5 + 1 \times 2.4\} 9 = 90 \text{ m}^3$ 104,  $V = \frac{1}{2}\{3.5 \times 4.5\} 9 = 70.86 \text{ m}^3$ 

SPOT NO. Bt-7(CLV-D)











CU.M. 1334 PC 123 SO.M. 53 STRUCTURE EXCAVATION EMBANKMENT DESCRIPTION STONE MASONRY CATCH BASIN 100 MM & PVC 450 0 RCP SILL OF QUANTITIES ROADWAY RESTORATION ALONG ACOP-KAPANGAN-KIBUNGAN ROAD KM.271+194 - KM.271+229 103 501 502 502 505 505 505 7.57 -- 100 8 PVC WEEP HOUS (82.0 M.O.C. H'V+3.0 X N. 2714194 to 129. PROPOSED LENGTH: 34,0015 SECTION SCALE PLAN NOT DRAWN TO SCALE TEM 505 V - ((0.8x0.5)+(0,7x1,0)+(4.7±0.5)12.0) 35.0 - 1234 M3 ELEVATION ..... VOLUME COMPUTATION

ITEM 103 - \(\left(\frac{74+0.9}{24+0.7}\right) 35.0 \cdot 683 M^3

ITEM 104 - \(\frac{64+0.9}{64+0.7}\cdot - \frac{64}{64+0.7}\cdot - \frac{64}{64+0.7  $v = \{ (\frac{35.0}{2}) \text{ 7 x 3.0} \} \frac{1}{5} = 123 \text{ PCS}$  Area of Poadway V = (56 X 2.0) 35.0 • 195 M3 A + 1,50 X 35.0 \* 53 M<sup>2</sup> TEN 505