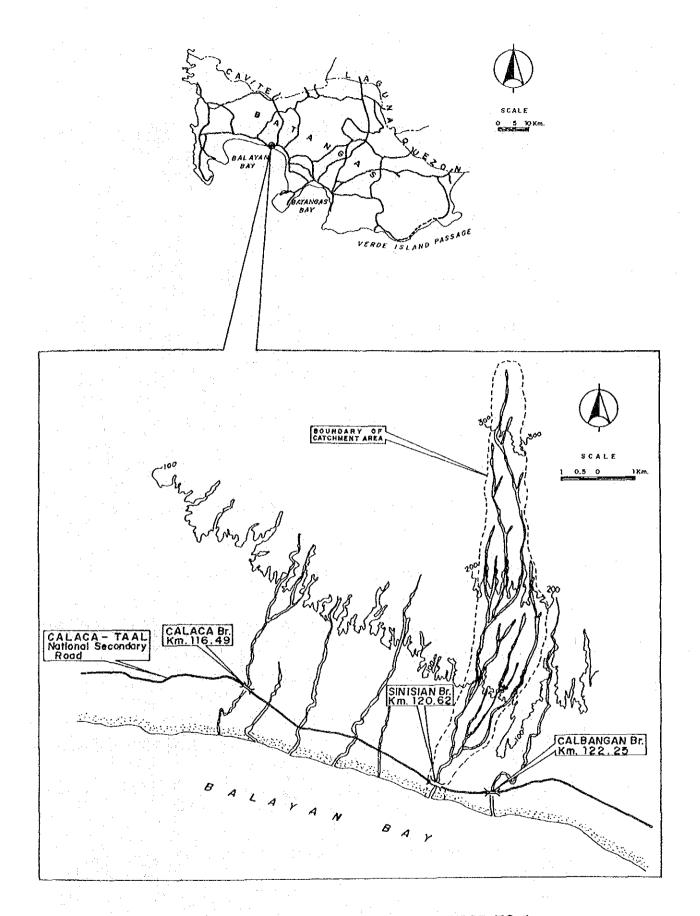

Feasibility Study for the Restoration of Rural Road
Baybay - Mahaplag Road
50
1 PROJECT

LOCATION : SPOT NO. : BOREHOLE NO. :