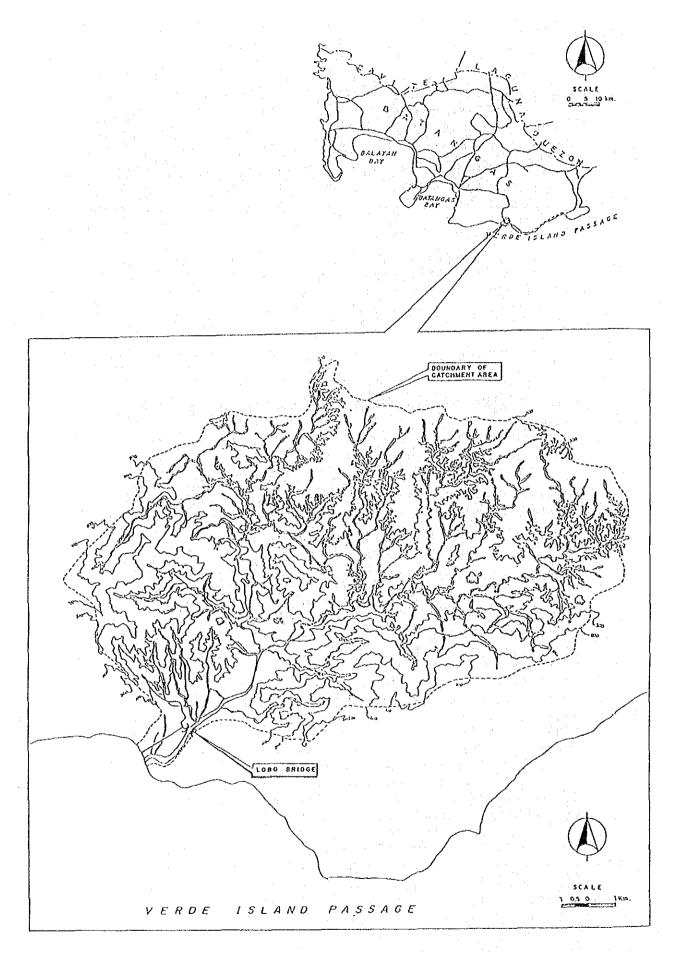

Feasibility Study for the Restoration of Rural Road
Baybay - Mahaplag Road
50
1 PROJECT

LOCATION : SPOT NO. : BOREHOLE NO. :