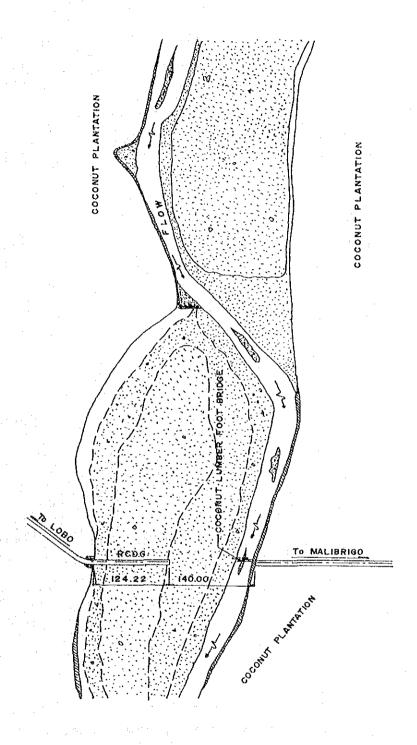

Feasibility Study for the Restoration of Rural Road
Baybay - Mahaplag Road
50
1 PROJECT

LOCATION : SPOT NO. : BOREHOLE NO. :