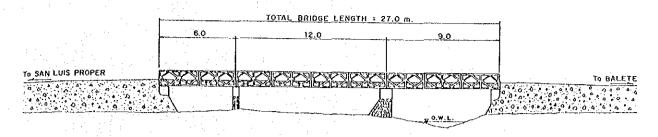

ing serious lateral erosion and finally the left side approach embankment was completely washed away.
- In 1977, another span of 9 meters was extended behind the existing left side abutment (see Figure-10).
- In 1985, the bridge was strengthened by installing an additional pier under the bailey bridge.
- Up to the present time, flood currents are still continuously threatening to wash away again the left approach (see Figure-II).

#### Probable Consequences:

 The flood currents still continues to side-erode the left side bank just upstream of the extended abutment, resulting in threatening again to wash away the left approach.

#### Disaster Causing Factors Acknowledged:

No River Bank Protection.



FIGURE-8 LOCATION MAP OF BANOYO BRIDGE (BS-50)



FIGURE-9 PLAN OF BANOYO RIVER (BS-50)



ELEVATION



FIGURE-10 ELEVATION AND PLAN OF BANOYO BRIDGE



FIGURE 11 SIDE VIEW SKETCH OF BANOYO RIVER (BS-50)

#### Note:

- 1. The Bailey Bridge with one span of 18 m was constructed in 1969.
- 2. The left approach embankment was washed out and extended another span of 9 m behind the left side abutment in 1977.
- 3. The bridge was strengthened by installing an additional pier under the bailey floor system in 1985.
- 4. The flood water is presently threatening to wash away the left side approach again.

# APPENDIX 11-2 DRAWINGS FOR RESTORATION WORKS RECENTLY IMPLEMENTED





## SECTION.



# ELEVATION 1:100

## VOLUME COMPUTATION

ITEM NO.

103, V= (1 X 2.40) 9 = 2.60 m<sup>3</sup>

505,  $V = \{(0.50 \times 0.90) + \frac{1}{2}(0.80 + 2.40) + 4.5 + 1 \times 2.4\} 9 = 90 \text{ m}^3$ 1