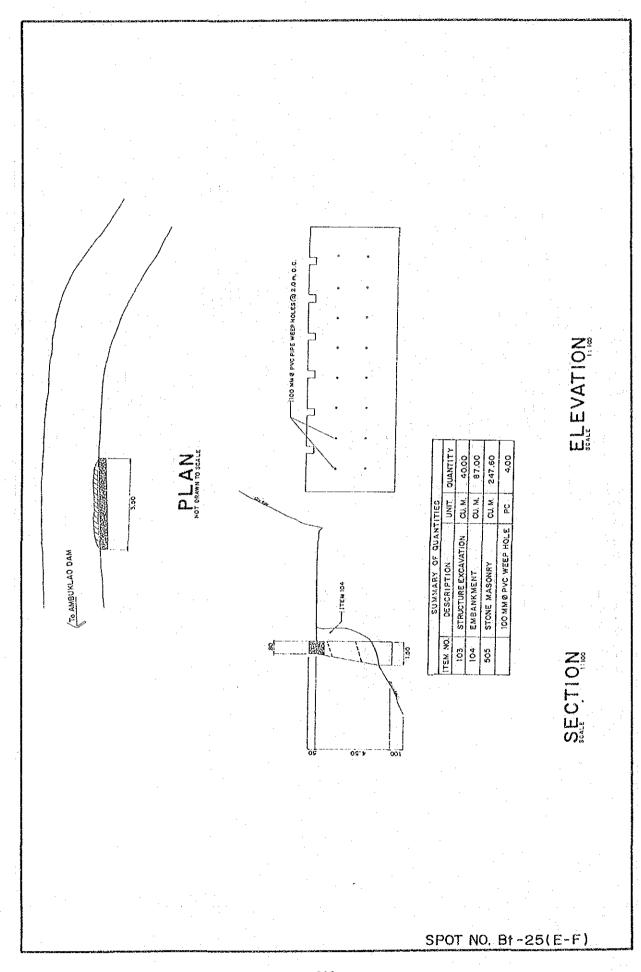

ANOYO RIVER (BS-50)

#### Note:

- 1. The Bailey Bridge with one span of 18 m was constructed in 1969.
- 2. The left approach embankment was washed out and extended another span of 9 m behind the left side abutment in 1977.
- 3. The bridge was strengthened by installing an additional pier under the bailey floor system in 1985.
- 4. The flood water is presently threatening to wash away the left side approach again.

# APPENDIX 11-2 DRAWINGS FOR RESTORATION WORKS RECENTLY IMPLEMENTED





## SECTION.



# ELEVATION 1:100

## VOLUME COMPUTATION

ITEM NO.

103, V= (1 X 2.40) 9 = 2.60 m<sup>3</sup>

505,  $V = \{(0.50 \times 0.90) + \frac{1}{2}(0.80 + 2.40) + 4.5 + 1 \times 2.4\} 9 = 90 \text{ m}^3$ 104,  $V = \frac{1}{2}\{3.5 \times 4.5\} 9 = 70.86 \text{ m}^3$ 

SPOT NO. Bt-7(CLV-D)











CU.M. 1334 PC 123 SO.M. 53 STRUCTURE EXCAVATION EMBANKMENT DESCRIPTION STONE MASONRY CATCH BASIN 100 MM & PVC 450 0 RCP SILL OF QUANTITIES ROADWAY RESTORATION ALONG ACOP-KAPANGAN-KIBUNGAN ROAD KM.271+194 - KM.271+229 103 501 502 502 505 505 505 7.57 -- 100 8 PVC WEEP HOUS (82.0 M.O.C. H'V+3.0 X N. 2714194 to 129. PROPOSED LENGTH: 34,0015 SECTION SCALE PLAN NOT DRAWN TO SCALE TEM 505 V - ((0.8x0.5)+(0,7x1,0)+(4.7±0.5)12.0) 35.0 - 1234 M3 ELEVATION ..... VOLUME COMPUTATION

ITEM 103 - \(\left(\frac{74+0.9}{24+0.7}\right) 35.0 \cdot 683 M^3

ITEM 104 - \(\frac{64+0.9}{64+0.7}\cdot - \frac{64}{64+0.7}\cdot - \frac{64}{64+0.7  $v = \{ (\frac{35.0}{2}) \text{ 7 x 3.0} \} \frac{1}{5} = 123 \text{ PCS}$  Area of Poadway V = (56 X 2.0) 35.0 • 195 M3 A + 1,50 X 35.0 \* 53 M<sup>2</sup> TEN 505.3.7