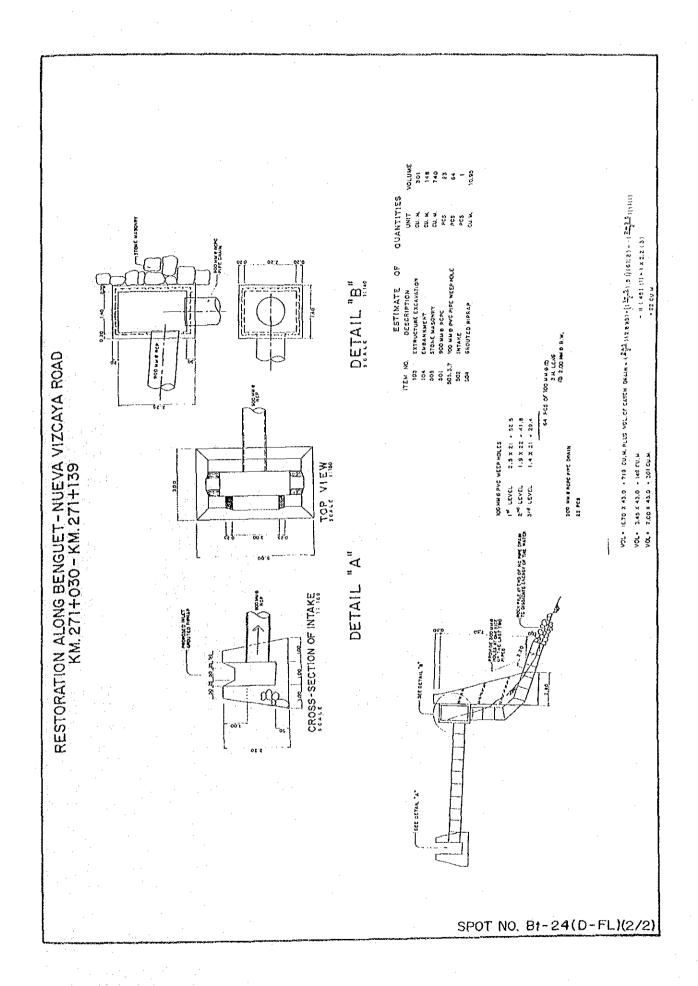

BANOYO RIVER (BS-50)

#### Note:

- 1. The Bailey Bridge with one span of 18 m was constructed in 1969.
- 2. The left approach embankment was washed out and extended another span of 9 m behind the left side abutment in 1977.
- 3. The bridge was strengthened by installing an additional pier under the bailey floor system in 1985.
- 4. The flood water is presently threatening to wash away the left side approach again.

# APPENDIX 11-2 DRAWINGS FOR RESTORATION WORKS RECENTLY IMPLEMENTED





## SECTION.



# ELEVATION 1:100

## VOLUME COMPUTATION

ITEM NO.

103, V= (1 X 2.40) 9 = 2.60 m<sup>3</sup>

505,  $V = \{(0.50 \times 0.90) + \frac{1}{2}(0.80 + 2.40) + 4.5 + 1 \times 2.4\} 9 = 90 \text{ m}^3$ 104,  $V = \frac{1}{2}\{3.5 \times 4.5\} 9 = 70.86 \text{ m}^3$ 

SPOT NO. Bt-7(CLV-D)











CU.M. 1334 PC 123 SO.M. 53 STRUCTURE EXCAVATION EMBANKMENT DESCRIPTION STONE MASONRY CATCH BASIN 100 MM & PVC 450 0 RCP SILL OF QUANTITIES ROADWAY RESTORATION ALONG ACOP-KAPANGAN-KIBUNGAN ROAD KM.271+194 - KM.271+229 103 501 502 502 505 505 505 7.57 -- 100 8 PVC WEEP HOUS (82.0 M.O.C. H'V+3.0 X N. 2714194 to 129. PROPOSED LENGTH: 34,0015 SECTION SCALE PLAN NOT DRAWN TO SCALE TEM 505 V - ((0.8x0.5)+(0,7x1,0)+(4.7±0.5)12.0) 35.0 - 1234 M3 ELEVATION ..... VOLUME COMPUTATION

ITEM 103 - \(\left(\frac{74+0.9}{24+0.7}\right) 35.0 \cdot 683 M^3

ITEM 104 - \(\frac{64+0.9}{64+0.7}\cdot - \frac{64}{64+0.7}\cdot - \frac{64}{64+0.7  $v = \{ (\frac{35.0}{2}) \text{ 7 x 3.0} \} \frac{1}{5} = 123 \text{ PCS}$  Area of Poadway V = (56 X 2.0) 35.0 • 195 M3 A + 1,50 X 35.0 \* 53 M<sup>2</sup> TEN 505.3