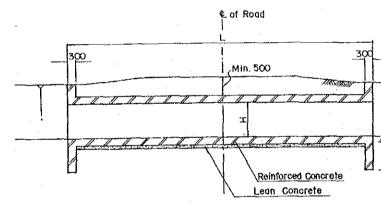

. .

÷

1,300 1,300 1,000 150 150 1,000 150 150 = -------------\_\_\_\_ - 1 1,300 1,300 1,000 150 150 1,000 150 150 NOTE ' Cross drain shall be installed at intervall of 200 metres. \_\_\_\_\_ <u>a a</u> 650 300 300 81 Lean Concrete Precost Concrete Pipe 4600 Selected Material CULVERT, TYPE - F

> SCALE 5.0 (m) 4.0 2.0 3.0 1.0

Lean Concrete Ploin Concrete

LONGITUDINAL SECTION

l lr

500\_

|                                        | 40              | 999 999 999 999 999 999 999 999 999 99 |
|----------------------------------------|-----------------|----------------------------------------|
|                                        | Plate No. 4()   |                                        |
|                                        |                 |                                        |
|                                        |                 |                                        |
|                                        |                 |                                        |
|                                        |                 |                                        |
|                                        |                 |                                        |
| · .                                    |                 |                                        |
|                                        |                 |                                        |
|                                        |                 |                                        |
|                                        |                 |                                        |
|                                        |                 |                                        |
|                                        |                 |                                        |
|                                        |                 |                                        |
|                                        |                 |                                        |
|                                        |                 |                                        |
|                                        |                 |                                        |
|                                        |                 |                                        |
|                                        |                 |                                        |
| · · ·                                  |                 |                                        |
|                                        |                 |                                        |
|                                        |                 |                                        |
| LEGEND                                 |                 |                                        |
|                                        |                 |                                        |
| Level I ; Well Typ                     | 0               |                                        |
|                                        |                 |                                        |
| ◎ Level II; Well & F                   | lipeline        |                                        |
|                                        |                 |                                        |
|                                        |                 |                                        |
|                                        |                 |                                        |
|                                        |                 |                                        |
|                                        |                 |                                        |
|                                        |                 |                                        |
| SCALE : A                              |                 |                                        |
| 0 5 10 15 20                           | 25 <sup>m</sup> |                                        |
|                                        |                 |                                        |
| The project to on a                    |                 |                                        |
| THE REPUBLIC OF T<br>THE INTEGRATED JA |                 |                                        |
| DEVELOPMEN                             |                 |                                        |
| TITLE OF DRAWING                       |                 |                                        |
| RURAL WATER SUPPL                      | Y SYSTEM        |                                        |
| Location Map                           |                 |                                        |
| Date Di<br>JAPAN INTERNATIONAL CO      | awing No.       | ZY                                     |
|                                        |                 | <u>_</u>                               |