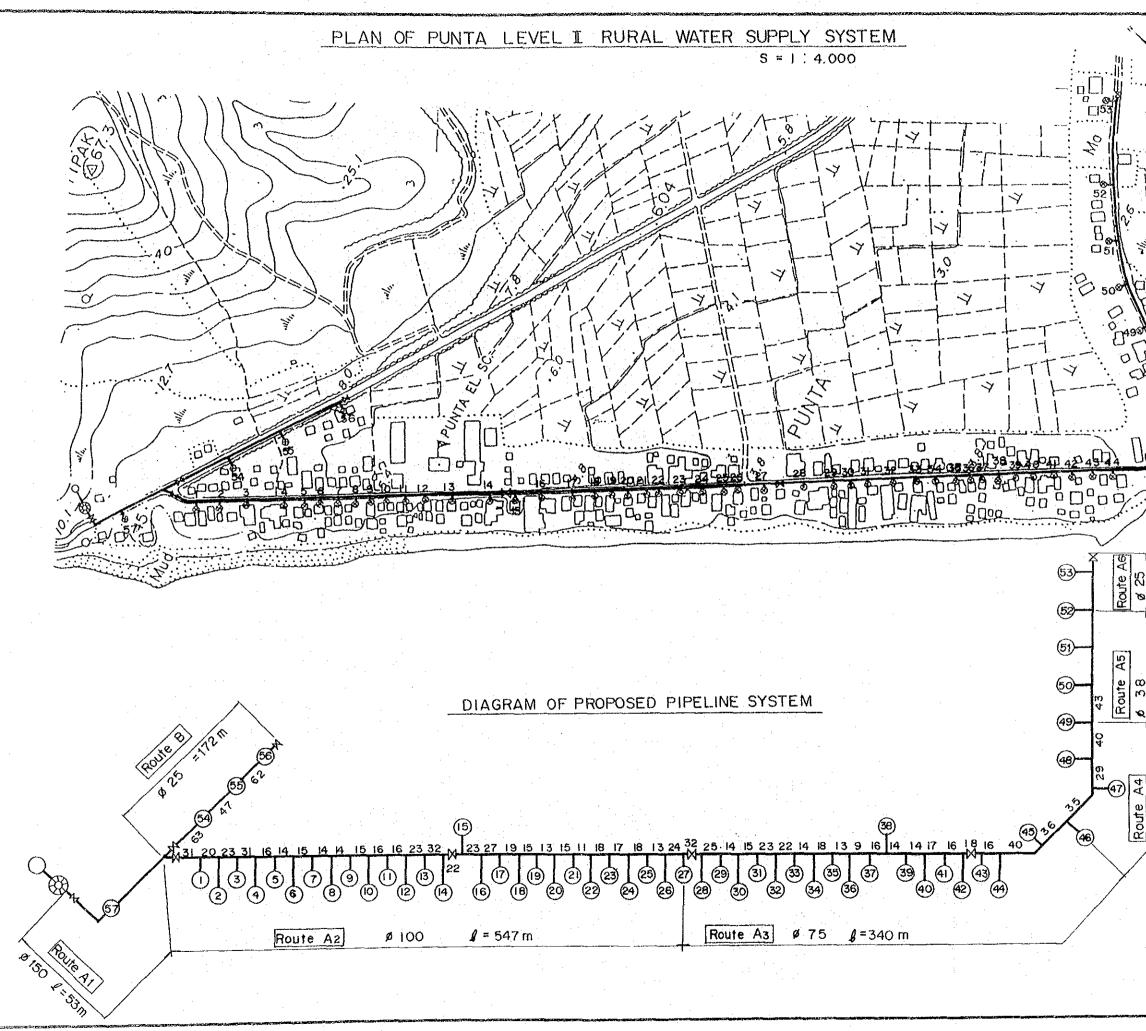

| Same and Poly Para | Plate No. 44                                                                  |
|--------------------|-------------------------------------------------------------------------------|
| ×                  |                                                                               |
|                    | xbx                                                                           |
|                    |                                                                               |
|                    |                                                                               |
|                    |                                                                               |
|                    |                                                                               |
|                    |                                                                               |
| - III              |                                                                               |
| E· /               |                                                                               |
| P                  | A                                                                             |
| 17:1               |                                                                               |
| Heall.             |                                                                               |
| 8.                 | 47                                                                            |
| 46                 |                                                                               |
| Jag .              |                                                                               |
| . 45 3.<br>A       | Jalaja Point                                                                  |
|                    | ( )e/e/e                                                                      |
|                    |                                                                               |
| г. 76п             |                                                                               |
| 40                 |                                                                               |
|                    | Legend                                                                        |
| c                  | ⊖ Well                                                                        |
| 3.8<br>128m        | Storage Tank                                                                  |
|                    | 60 Communal Faucet                                                            |
| F                  | Gate Valve                                                                    |
| A4<br>(= 104 m     | $\frac{\#50}{\$=172} \frac{\text{Pipe Diameter(mm)}}{\text{Pipe Length (m)}}$ |
|                    |                                                                               |
| a 50               |                                                                               |
| /                  | THE REPUBLIC OF THE PHILIPPINES                                               |
|                    | THE INTEGRATED JALA JALA RURAL                                                |
|                    | DEVELOPMENT PROJECT<br>E OF DRAWING                                           |
|                    | RURAL WATER SUPPLY SYSTEM                                                     |
|                    | Plan of Water Supply System in Punta                                          |
| Date<br>JAP        | Drawing No.<br>AN INTERNATIONAL COOPERATION AGENCY                            |
|                    | ĸĸĸĸŧĸĸĸĸĸĸĸĸĸĸĸĸĸĸĸĸĸĸĸĸĸĸĸĸĸĸĸĸĸĸĸĸ                                         |