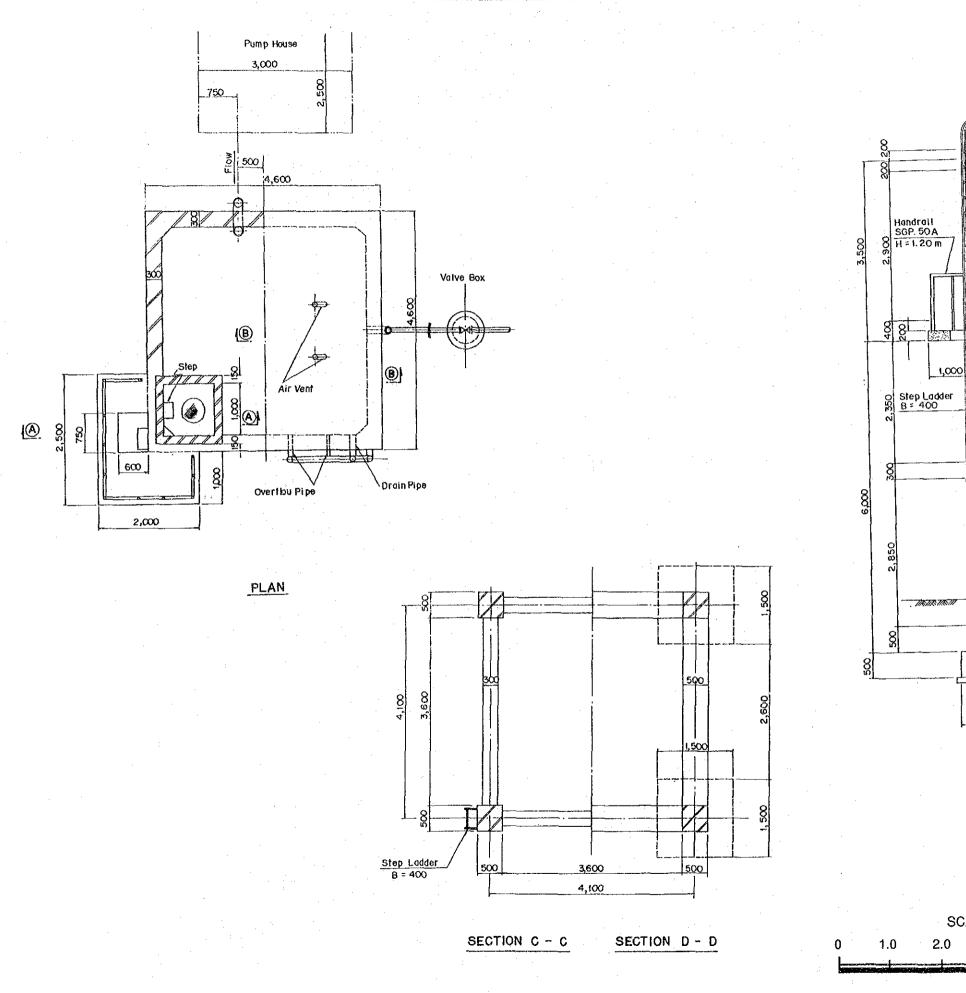

|                                        |
| THE REPUBLIC OF T<br>THE INTEGRATED JA |                 |                                        |
| DEVELOPMEN                             |                 |                                        |
| TITLE OF DRAWING                       |                 |                                        |
| RURAL WATER SUPPL                      | Y SYSTEM        |                                        |
| Location Map                           |                 |                                        |
| Date Di<br>JAPAN INTERNATIONAL CO      | awing No.       | ZY                                     |
|                                        |                 | <u>_</u>                               |





and a second second second







SCALE 3.0 4.0 5.0 (m) 1.0 2.0 Û

| and an an a source and an | Plate No.  | 43                                                     |
|---------------------------------------------------------------|------------|--------------------------------------------------------|
|                                                               | <u></u>    | - <del>1-2-2-1-2-2-2-1-1-1-2-2-1</del> -1-1-<br>1<br>1 |
|                                                               |            |                                                        |
| ·                                                             |            |                                                        |
|                                                               |            |