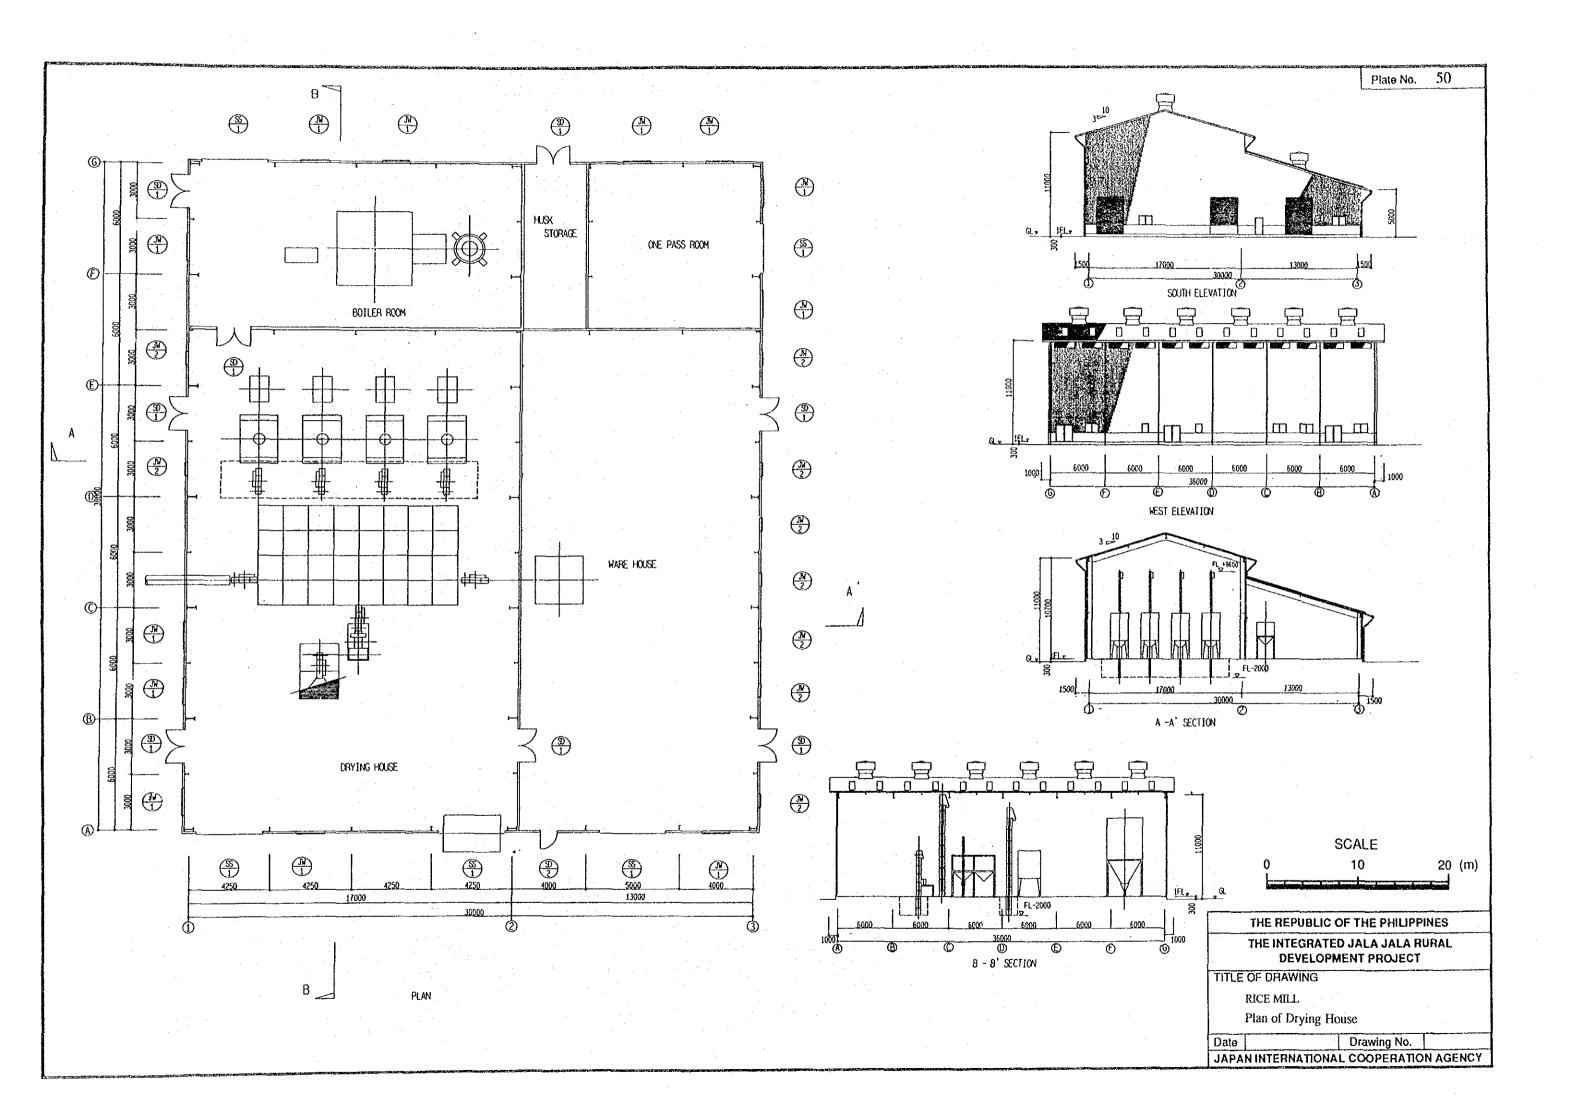

## INTERIOR FINISH SCHEDULE

| EXT | E | 7 |
|-----|---|---|

|   |                  | FEHWAKS                                  | FLOOR                                              | ۲ F        | WAINSCOT SKI                                          | IRTING | WALL                                                              | CE IL ING                                          | GENERAL NOTES           | STEEL CONSIF     | NCTION       |
|---|------------------|------------------------------------------|----------------------------------------------------|------------|-------------------------------------------------------|--------|-------------------------------------------------------------------|----------------------------------------------------|-------------------------|------------------|--------------|
| ľ |                  |                                          |                                                    |            |                                                       | HEIGHT |                                                                   | нецент                                             |                         | ROOF             | Colo<br>Top  |
|   |                  |                                          |                                                    |            |                                                       |        |                                                                   |                                                    |                         |                  | Colo         |
| l | 1. A. A.         |                                          | :                                                  |            |                                                       |        |                                                                   |                                                    |                         | WALL, WAINSCOT   | Acry         |
|   |                  |                                          |                                                    |            |                                                       |        |                                                                   |                                                    |                         |                  | C.H.         |
|   |                  |                                          |                                                    |            |                                                       |        |                                                                   |                                                    |                         | SKIRTING         | Cere         |
|   |                  |                                          |                                                    |            |                                                       |        |                                                                   |                                                    |                         | EAVES FASCIA     | Colo         |
|   |                  |                                          |                                                    |            |                                                       |        |                                                                   |                                                    |                         | DOOR AND WINDOW  | Stee<br>Jalo |
| · | :                |                                          |                                                    |            |                                                       |        | 1 mortar                                                          |                                                    |                         |                  | Conc         |
|   |                  | · · · ·                                  |                                                    |            |                                                       |        | Ceaent                                                            |                                                    |                         | \$1£P            |              |
|   |                  |                                          |                                                    | 100 ×100   |                                                       |        | S                                                                 | yuaop                                              |                         | STEEL SURFACE    | 011          |
|   |                  |                                          |                                                    |            | 5                                                     |        | sion Pair<br>lar<br>mg<br>exposed                                 | Id up                                              |                         |                  | Slee         |
|   |                  | an a | Cement mortar<br>Peoble washout<br>P V C Tile      | 7 3 1      | Morble<br>Vinyl soft<br>Ceramic tile<br>Cement mortar |        | Vinyi emulsion<br>Cesent mortar<br>Petal sidirg<br>C.H. Black exp | 001 paint on physics boar<br>Acoustic gypusue boar |                         | ROOF VENTILATION |              |
| F | QUILDINGS        | ROOMS                                    | Cement<br>Pebble<br>P v C                          | Cer        | Harble<br>Vinyi<br>Cerati                             |        | Vinyi<br>Ceaent<br>Ketal<br>C.H. 6                                | AC O                                               | NJTES                   |                  |              |
| F |                  |                                          |                                                    |            |                                                       | 100    | 0                                                                 | O 3500                                             | <u></u>                 |                  |              |
|   |                  | ENTRANCE HALL COPRIOOR                   | 0                                                  |            |                                                       |        |                                                                   | O 3500<br>O 3500                                   | Counter (decora finish) |                  |              |
|   | н.<br>Н          | ACCOUNTING ROOM<br>ADMINSTRATION ROOM    |                                                    | ╶┼╌┼╼┼╼╁   | 0                                                     | 100    |                                                                   | 0 3500                                             |                         | RFINFOCED CO     | NORETE       |
|   | OFFICE BUILDING  | TEONICAL STAFF ROOM                      | 0                                                  |            | Ō                                                     | 100    | 0                                                                 | O 3500                                             |                         |                  | Colo         |
|   | Gertice outuring | HEETING ROOM                             | 0                                                  |            | 0                                                     |        | 0                                                                 | O 3500                                             |                         | ROOF             |              |
|   |                  | HWAGERS ROOM                             | 0                                                  |            | 0                                                     | 100    |                                                                   | 0 3500                                             | Kitchen sink , cupboard |                  | 101          |
|   |                  | SECRETARY ROOM                           | 0                                                  |            | 0                                                     |        |                                                                   | O 3500<br>O 3550                                   |                         | WALL             | (01)         |
|   |                  | KITCHEN                                  |                                                    |            | 0                                                     | 100    |                                                                   | O 3550                                             |                         |                  | Acr          |
|   |                  | LAVATORY (N/X)                           | <u> </u>                                           | 익          |                                                       | 1400   | ╶┧╍┥╾┟╾┟╍┞╼┠╼╋╼╋                                                  | ╧┟╸┼╌┼╌┼ <sup>╍╍╍</sup>                            |                         | SKIATING         | Cent         |
| ┢ | <u> </u>         | GURAGE                                   | ┨╌┨╼┠╾╉╸                                           |            |                                                       | -      | ╶╋╍┝╌┠╶┼╍┼╍┼╍┼╍┼                                                  |                                                    |                         |                  | 011          |
|   | GARAGE           |                                          |                                                    |            |                                                       |        |                                                                   |                                                    |                         | EAVES FASCIA     |              |
| - |                  | LAVATORY                                 | 0                                                  |            | C                                                     |        |                                                                   | 0 2500                                             |                         | ,                | ACT          |
|   | LAVATORY         | CLEWER CLOSET                            | 0                                                  |            | C                                                     |        |                                                                   | O 2500                                             |                         | EAVES SOFF11     |              |
|   |                  | DRYING HOUSE                             |                                                    | 0          |                                                       |        |                                                                   |                                                    |                         |                  | Alu          |
|   | DAYING HOUSE AND | BOILER ROOM                              | <mark>┨╺┨╼┤╴</mark> ┤╴                             | 0          |                                                       | ) 100  |                                                                   | ┉╏┈┠┈┠┈                                            |                         | DOOR AND WINDOW  |              |
|   | WARE HOUSE       | WAVE HOUSE                               | $\left\{ \begin{array}{c} \\ \end{array} \right\}$ | 0          |                                                       |        |                                                                   | <del>╶╞╶┨┈╎ ┠╼╾</del>                              |                         |                  | Con          |
|   |                  | HUSK STORAGE<br>ONE PASS ROOM            | ╁╌┼╍╁╼╁╴                                           |            |                                                       | ) 100  |                                                                   |                                                    |                         | STEP             |              |
| - |                  | RICEMILL                                 | ╋╍┼╌╂╼╉╴                                           |            |                                                       | ) 100  | ┉╢╍╦╶┼╍╍╍┨┈┈┉╊╼═╸╏┉╍╸╂┉╺╍┠╍┈┥╼╸╶╏╹                                |                                                    |                         |                  | Flo          |
|   |                  | WHITE RICE STORAGE                       |                                                    | 0          |                                                       | ) 100  |                                                                   |                                                    |                         | ENTRANCE PORCH   |              |
|   | RICENTLL HOUSE   | STORE ROOM                               |                                                    | 0          | C                                                     | ) 100  |                                                                   |                                                    |                         |                  | 1            |
|   |                  | INSPECTION ROOM                          |                                                    | 0          |                                                       | ) 100  |                                                                   | 0 3000                                             |                         |                  | 1            |
|   |                  | CONTROL ROOM                             | ┟╍┟╍┟╸                                             | 0          |                                                       |        |                                                                   | 0 3000                                             | i                       |                  | 1            |
|   |                  | HUSK STORAGE                             | ┟╌╎╌┨╌┠╴                                           |            |                                                       | ) 100  |                                                                   |                                                    |                         |                  |              |
|   | husk stopage     |                                          | ╉┉┼╾┠╍┠╸                                           | -┨-┨-┨-┨-┨ |                                                       |        | ╶┨╌┨╴╁┉┢╍┽╌┞╍╁╌┦╾╀                                                |                                                    |                         | L                |              |
|   |                  |                                          |                                                    |            |                                                       |        |                                                                   |                                                    |                         |                  |              |
| } |                  |                                          | ┼╼┼╼┼                                              |            | С                                                     | ) 100  |                                                                   |                                                    |                         |                  |              |
|   | DUST ROOM        | DUST ROOM<br>BRAN STORE ROOM             | ╁┈┧╍╁╸                                             | ŏ          |                                                       |        |                                                                   |                                                    |                         |                  |              |
|   |                  | BRAN BOOM                                | ┼┼┼┼                                               |            |                                                       | ) 100  | 0                                                                 |                                                    |                         | 1                |              |
| ł |                  | ASH STOPACE                              | ┼╌┼┈┼                                              | 0          |                                                       | ) 100  |                                                                   |                                                    |                         |                  |              |
|   | ACH CTODICE      |                                          |                                                    |            |                                                       |        | ╶╎╴╎╶╎╴╎╴╎╴╎                                                      |                                                    |                         |                  |              |
|   | ash storage      |                                          |                                                    |            |                                                       |        | ╺┥╼┥╴╴┥╸╎╸┥╴┥                                                     | ┝╼╾┠╼╍┠╌╌╌╸                                        |                         |                  |              |
| 1 |                  |                                          |                                                    |            |                                                       | 21 I   |                                                                   |                                                    |                         |                  |              |