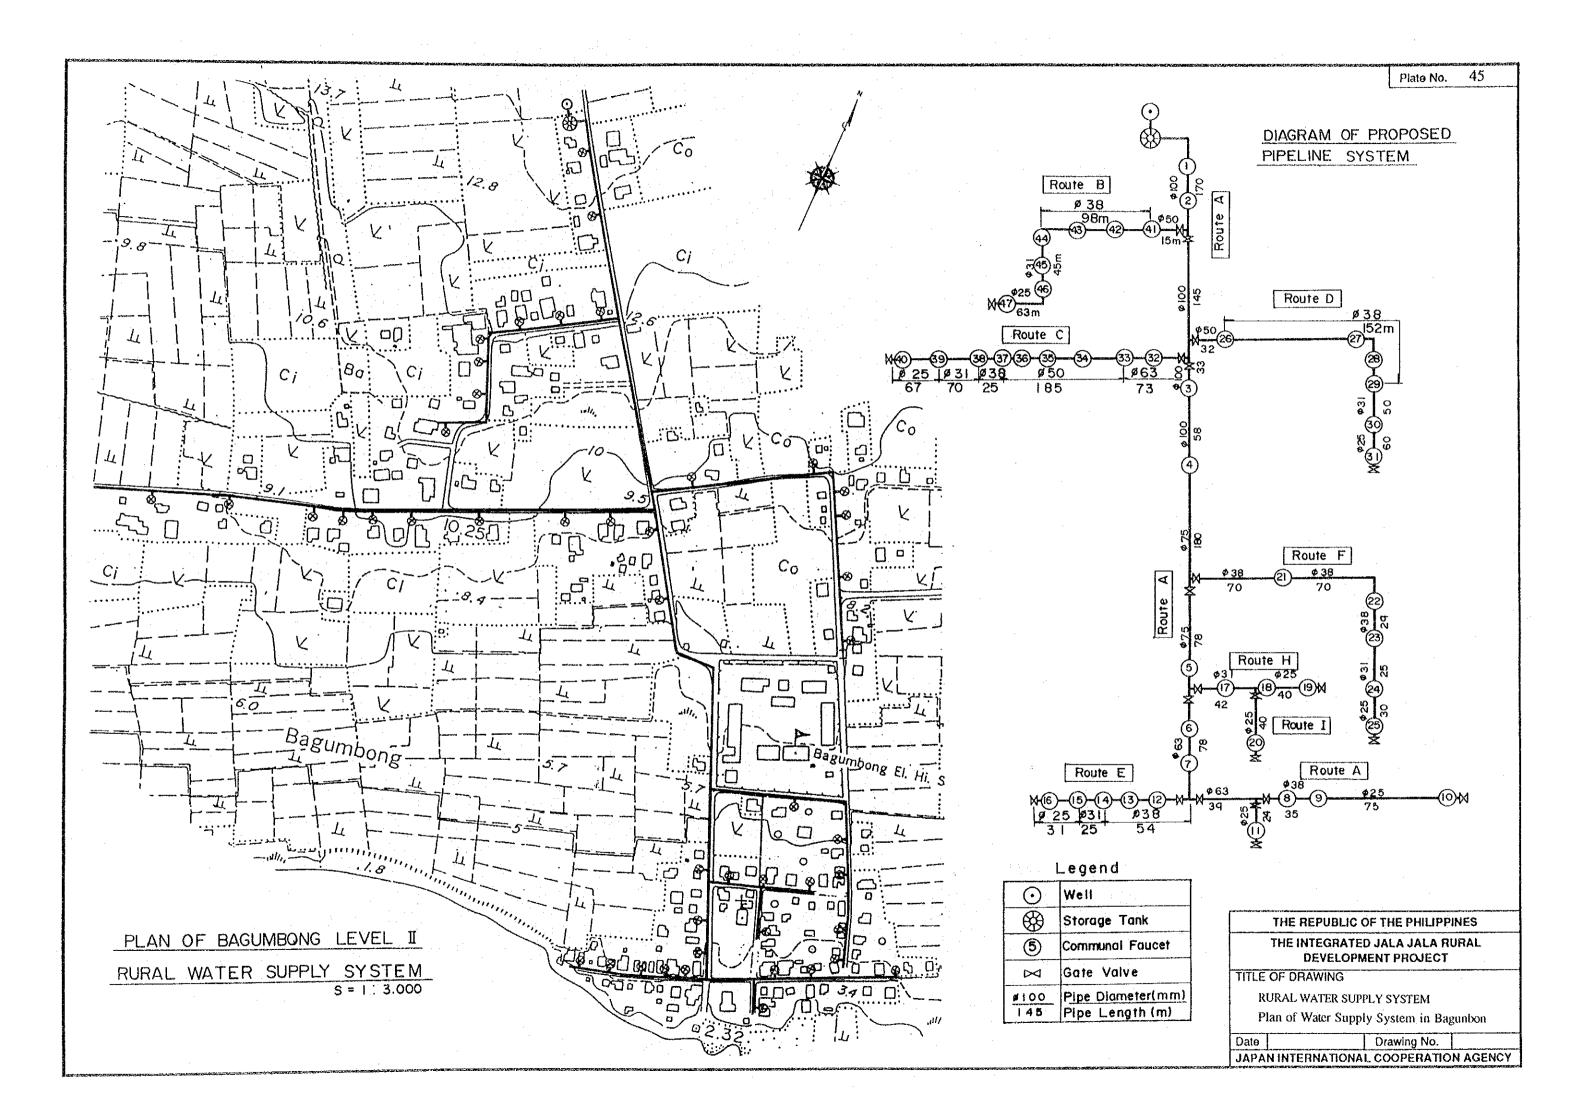

|
| /                  | THE REPUBLIC OF THE PHILIPPINES                                               |
|                    | THE INTEGRATED JALA JALA RURAL                                                |
|                    | DEVELOPMENT PROJECT<br>E OF DRAWING                                           |
|                    | RURAL WATER SUPPLY SYSTEM                                                     |
|                    | Plan of Water Supply System in Punta                                          |
| Date<br>JAP        | Drawing No.<br>AN INTERNATIONAL COOPERATION AGENCY                            |
|                    | ĸĸĸĸŧĸĸĸĸĸĸĸĸĸĸĸĸĸĸĸĸĸĸĸĸĸĸĸĸĸĸĸĸĸĸĸĸ                                         |

an na she







## INTERIOR FINISH SCHEDULE

| EXT | E | 7 |
|-----|---|---|

|   |                  | FEHWAKS                                  | FLOOR                                              | ۲ F        | WAINSCOT SKI                                          | IRTING | WALL                                                              | CE IL ING                                          | GENERAL NOTES           | STEEL CONSIF     | NCTION       |
|---|------------------|------------------------------------------|----------------------------------------------------|------------|-------------------------------------------------------|--------|-------------------------------------------------------------------|----------------------------------------------------|-------------------------|-------