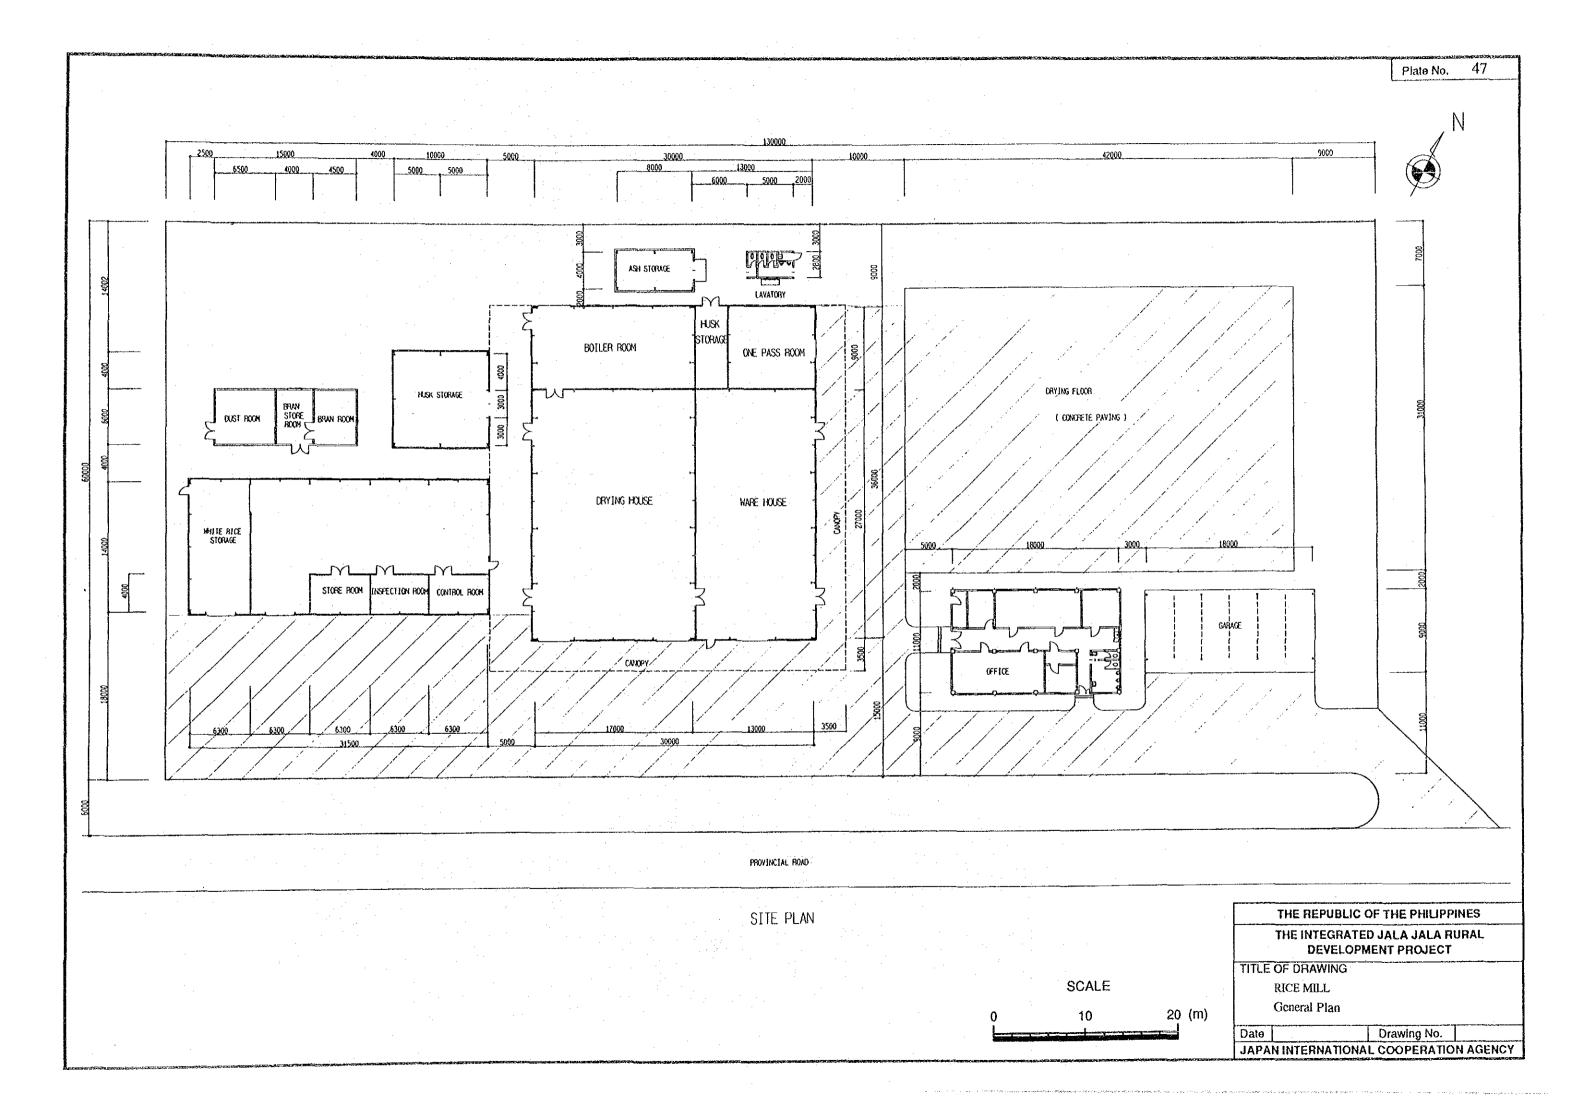

|
| /                  | THE REPUBLIC OF THE PHILIPPINES                                               |
|                    | THE INTEGRATED JALA JALA RURAL                                                |
|                    | DEVELOPMENT PROJECT<br>E OF DRAWING                                           |
|                    | RURAL WATER SUPPLY SYSTEM                                                     |
|                    | Plan of Water Supply System in Punta                                          |
| Date<br>JAP        | Drawing No.<br>AN INTERNATIONAL COOPERATION AGENCY                            |
|                    | ĸĸĸĸŧĸĸĸĸĸĸĸĸĸĸĸĸĸĸĸĸĸĸĸĸĸĸĸĸĸĸĸĸĸĸĸĸ                                         |

an na she







## INTERIOR FINISH SCHEDULE

| EXT | E | 7 |
|-----|---|---|

|   |                  | FEHWAKS                                  | FLOOR                                              | ۲ F        | WAINSCOT SKI                                          | IRTING | WALL                                                              | CE IL ING                                          | GENERAL NOTES           | STEEL CONSIF     | NCTION       |
|---|------------------|------------------------------------------|----------------------------------------------------|------------|-------------------------------------------------------|--------|-------------------------------------------------------------------|----------------------------------------------------|-------------------------|-----------