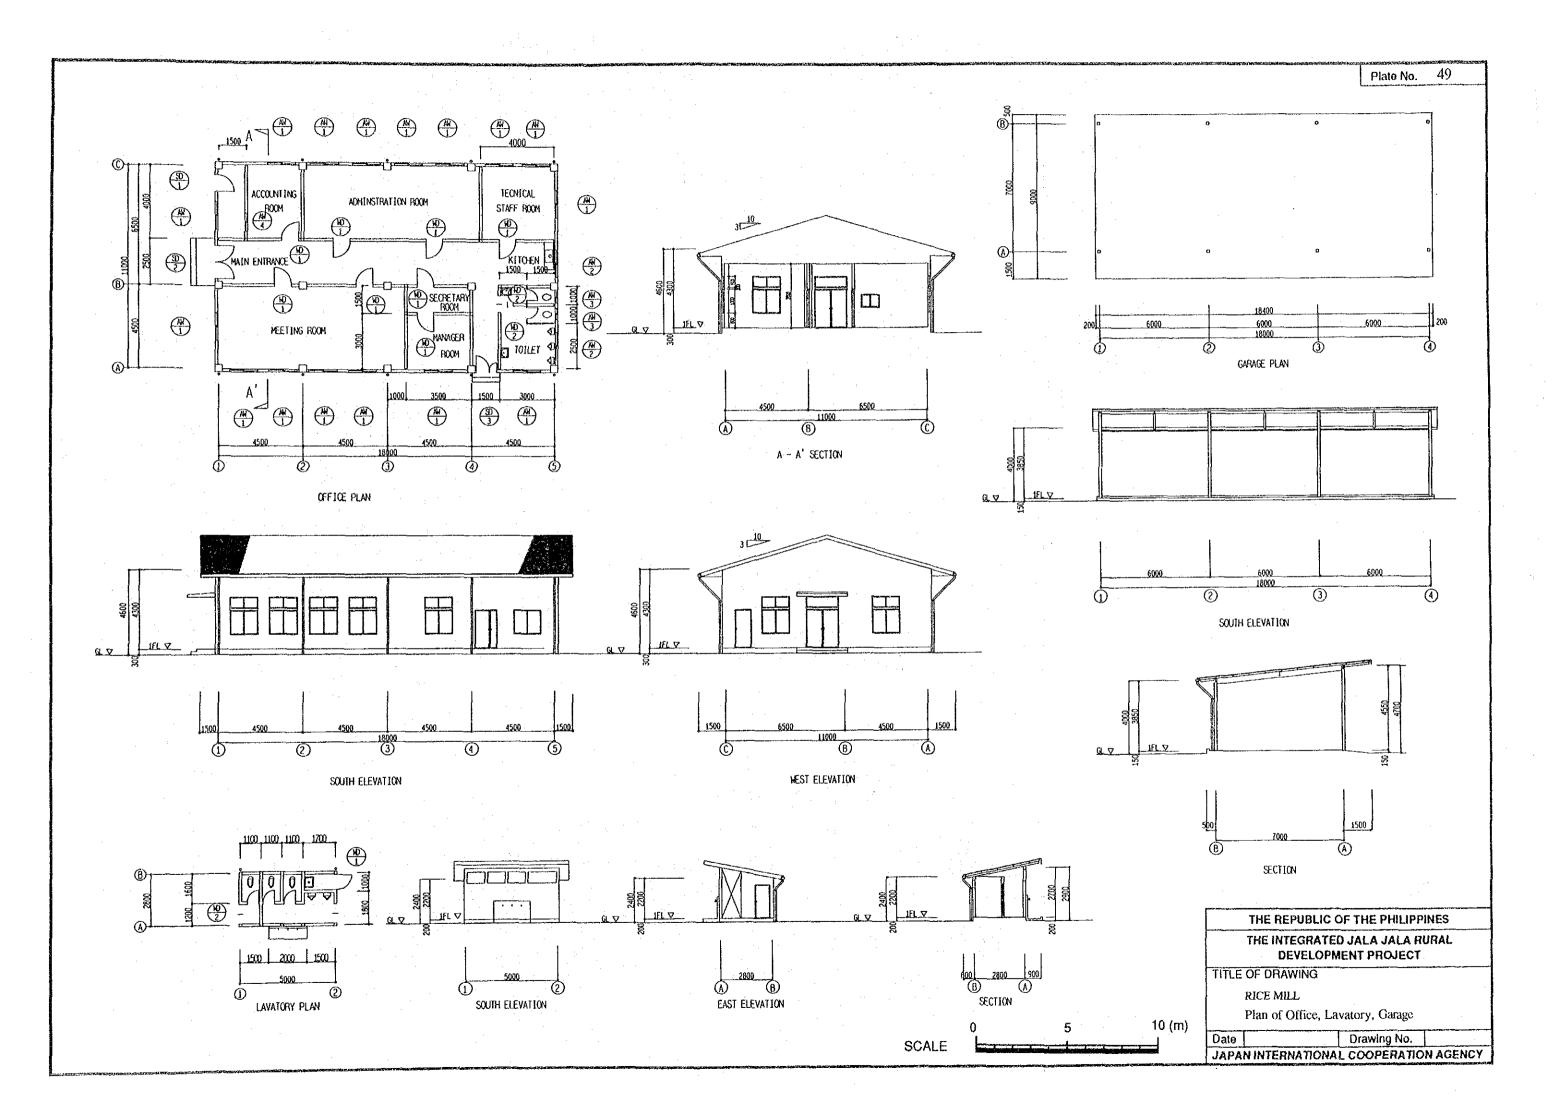

## INTERIOR FINISH SCHEDULE

| EXT | E | 7 |
|-----|---|---|

|   |                  | FEHWAKS                                  | FLOOR                                              | ۲ F        | WAINSCOT SKI                                          | IRTING | WALL                                                              | CE IL ING                                          | GENERAL NOTES           | STEEL CONSIF     | NCTION       |
|---|------------------|------------------------------------------|----------------------------------------------------|------------|-------------------------------------------------------|--------|-------------------------------------------------------------------|----------------------------------------------------|-------------------------|------------------|--------------|
| ľ |                  |                                          |                                                    |            |                                                       | HEIGHT |                                                                   | нецент                                             |                         | ROOF             | Colo<br>Top  |
|   |                  |                                          |                                                    |            |                                                       |        |                                                                   |                                                    |                         |                  | Colo         |
| l | 1. A. A.         |                                          | :                                                  |            |                                                       |        |                                                                   |                                                    |                         | WALL, WAINSCOT   | Acry         |
|   |                  |                                          |                                                    |            |                                                       |        |                                                                   |                                                    |                         |                  | C.H.         |
|   |                  |                                          |                                                    |            |                                                       |        |                                                                   |                                                    |                         | SKIRTING         | Cere         |
|   |                  |                                          |                                                    |            |                                                       |        |                                                                   |                                                    |                         | EAVES FASCIA     | Colo         |
|   |                  |                                          |                                                    |            |                                                       |        |                                                                   |                                                    |                         | DOOR AND WINDOW  | Stee<br>Jalo |
| · | :                |                                          |                                                    |            |                                                       |        | 1 mortar                                                          |                                                    |                         |                  | Conc         |
|   |                  | · · · ·                                  |                                                    |            |                                                       |        | Ceaent                                                            |                                                    |                         | \$1£P            |              |
|   |                  |                                          |                                                    | 100 ×100   |                                                       |        | S                                                                 | yuaop                                              |                         | STEEL SURFACE    | 011          |
|   |                  |                                          |                                                    |            | 5                                                     |        | sion Pair<br>lar<br>mg<br>exposed                                 | Id up                                              |                         |                  | Slee         |
|   |                  | an a | Cement mortar<br>Peoble washout<br>P V C Tile      | 7 3 1      | Morble<br>Vinyl soft<br>Ceramic tile<br>Cement mortar |        | Vinyi emulsion<br>Cesent mortar<br>Petal sidirg<br>C.H. Black exp | 001 paint on physics boar<br>Acoustic gypusue boar |                         | ROOF VENTILATION |              |
| F | QUILDINGS        | ROOMS                                    | Cement<br>Pebble<br>P v C                          | Cer        | Harble<br>Vinyi<br>Cerati                             |        | Vinyi<br>Ceaent<br>Ketal<br>C.H. 6                                | AC O                                               | NJTES                   |                  |              |
| F |                  |                                          |                                                    |            |                                                       | 100    | 0                                                                 | O 3500                                             | <u></u>                 |                  |              |
|   |                  | ENTRANCE HALL COPRIOOR                   | 0                                                  |            |                                                       |        |                                                                   | O 3500<br>O 3500                                   | Counter (decora finish) |                  |              |
|   | н.<br>Н          | ACCOUNTING ROOM<br>ADMINSTRATION ROOM    |                                                    | ╶┼╌┼╼┼╼╁   | 0                                                     | 100    |                                                                   | 0 3500                                             |                         | RFINFOCED CO     | NORETE       |
|   | OFFICE BUILDING  | TEONICAL STAFF ROOM                      | 0                                                  |            | Ō                                                     | 100    | 0                                                                 | O 3500                                             |                         |                  | Colo         |
|   | Gertice outuring | HEETING ROOM                             | 0                                                  |            | 0                                                     |        | 0                                                                 | O 3500                                             |                         | ROOF             |              |
|   |                  | HWAGERS ROOM                             | 0                                                  |            | 0                                                     | 100    |                                                                   | 0 3500                                             | Kitchen sink , cupboard |                  | 101          |
|   |                  | SECRETARY ROOM                           | 0                                                  |            | 0                                                     |        |                                                                   | O 3500<br>O 3550                                   |                         | WALL             | (01)         |
|   |                  | KITCHEN                                  |                                                    |            | 0                                                     | 100    |                                                                   | O 3550                                             |                         |                  | Acr          |
|   |                  | LAVATORY (N/X)                           | <u> </u>                                           | 익          |                                                       | 1400   | ╶┧╍┥╾┟╾┟╍┞╼┠╼╋╼╋                                                  | ╧┟╸┼╌┼╌┼ <sup>╍╍╍</sup>                            |                         | SKIATING         | Cent         |
| ┢ | <u> </u>         | GURAGE                                   | ┨╌┨╼┠╾╉╸                                           |            |                                                       | -      | ╶╋╍┝╌┠╶┼╍┼╍┼╍┼╍┼                                                  |                                                    |                         |                  | 011          |
|   | GARAGE           |                                          |                                                    |            |                                                       |        |                                                                   |                                                    |                         | EAVES FASCIA     |              |
| - |                  | LAVATORY                                 | 0                                                  |            | C                                                     |        |                                                                   | 0 2500                                             |                         | ,                | ACT          |
|   | LAVATORY         | CLEWER CLOSET                            | 0                                                  |            | C                                                     |        |                                                                   | O 2500                                             |                         | EAVES SOFF11     |              |
|   |                  | DRYING HOUSE                             |                                                    | 0          |                                                       |        |                                                                   |                                                    |                         |                  | Alu          |
|   | DAYING HOUSE AND | BOILER ROOM                              | <mark>┨╺┨╼┤╴</mark> ┤╴                             | 0          |                                                       | ) 100  |                                                                   | ┉╏┈┠┈┠┈                                            |                         | DOOR AND WINDOW  |              |
|   | WARE HOUSE       | WAVE HOUSE                               | $\left\{ \begin{array}{c} \\ \end{array} \right\}$ | 0          |                                                       |        |                                                                   | <del>╶╞╶┨┈╎ ┠╼╾</del>                              |                         |                  | Con          |
|   |                  | HUSK STORAGE<br>ONE PASS ROOM            | ╁╌┼╍╁╼╁╴                                           |            |                                                       | ) 100  |                                                                   |                                                    |                         | STEP             |              |
| - |                  | RICEMILL                                 | ╋╍┼╌╂╼╉╴                                           |            |                                                       | ) 100  | ┉╢╍╦╶┼╍╍╍┨┈┈┉╊╼═╸╏┉╍╸╂┉╺╍┠╍┈┥╼╸╶╏╹                                |                                                    |                         |                  | Flo          |
|   |                  | WHITE RICE STORAGE                       |                                                    | 0          |                                                       | ) 100  |                                                                   |                                                    |                         | ENTRANCE PORCH   |              |
|   | RICENTLL HOUSE   | STORE ROOM                               |                                                    | 0          | C                                                     | ) 100  |                                                                   |                                                    |                         |                  | 1            |
|   |                  | INSPECTION ROOM                          |                                                    | 0          |                                                       | ) 100  |                                                                   | 0 3000                                             |                         |                  | 1            |
|   |                  | CONTROL ROOM                             | ┟╍┟╍┟╸                                             | 0          |                                                       |        |                                                                   | 0 3000                                             | i                       |                  | 1            |
|   |                  | HUSK STORAGE                             | ┟╌╎╌┨╌┠╴                                           |            |                                                       | ) 100  |                                                                   |                                                    |                         |                  |              |
|   | husk stopage     |                                          | ╉┉┼╾┠╍┠╸                                           | -┨-┨-┨-┨-┨ |                                                       |        | ╶┨╌┨╴╁┉┢╍┽╌┞╍╁╌┦╾╀                                                |                                                    |                         | L                |              |
|   |                  |                                          |                                                    |            |                                                       |        |                                                                   |                                                    |                         |                  |              |
| } |                  |                                          | ┼╼┼╼┼                                              |            | С                                                     | ) 100  |                                                                   |                                                    |                         |                  |              |
|   | DUST ROOM        | DUST ROOM<br>BRAN STORE ROOM             | ╁┈┧╍╁╸                                             | ŏ          |                                                       |        |                                                                   |                                                    |                         |                  |              |
|   |                  | BRAN BOOM                                | ┼┼┼┼                                               |            |                                                       | ) 100  | 0                                                                 |                                                    |                         | 1                |              |
| ł |                  | ASH STOPACE                              | ┼╌┼┈┼                                              | 0          |                                                       | ) 100  |                                                                   |                                                    |                         |                  |              |
|   | ACH CTODICE      |                                          |                                                    |            |                                                       |        | ╶╎╴╎╶╎╴╎╴╎╴╎                                                      |                                                    |                         |                  |              |
|   | ash storage      |                                          |                                                    |            |                                                       |        | ╺┥╼┥╴╴┥╸╎╸┥╴┥                                                     | ┝╼╾┠╼╍┠╌╌╌╸                                        |                         |                  |              |
| 1 |                  |                                          |                                                    |            |                                                       | 21 I   |                                                                   |                                                    |                         |                  |              |