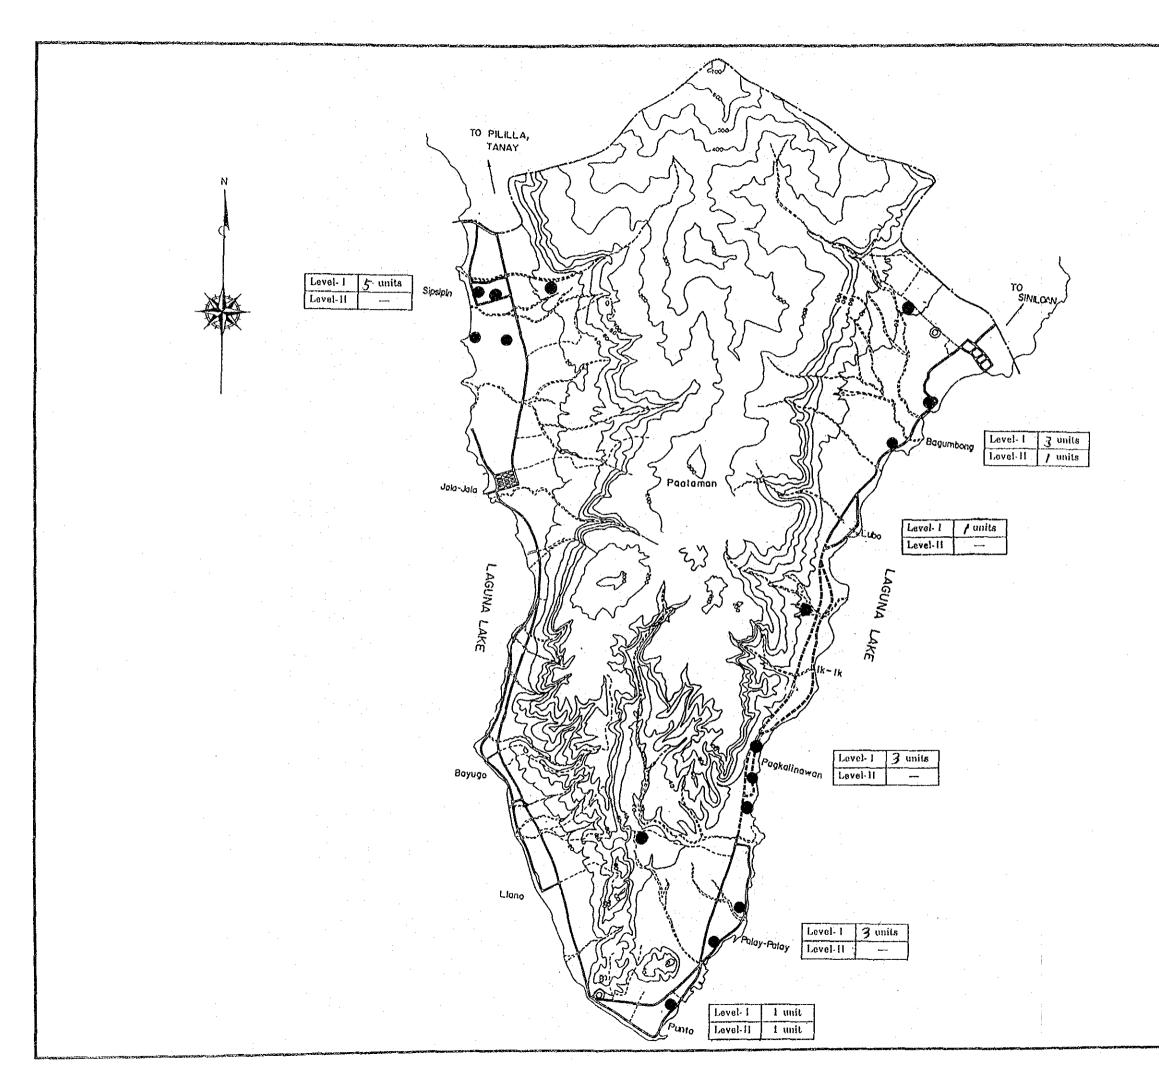

> SCALE 5.0 (m) 4.0 2.0 3.0 1.0

Lean Concrete Ploin Concrete

LONGITUDINAL SECTION

l lr

500\_

|                                        | 40              | 999 999 999 999 999 999 999 999 999 99 |
|----------------------------------------|-----------------|----------------------------------------|
|                                        | Plate No. 4()   |                                        |
|                                        |                 |                                        |
|                                        |                 |                                        |
|                                        |                 |                                        |
|                                        |                 |                                        |
|                                        |                 |                                        |
| · .                                    |                 |                                        |
|                                        |                 |                                        |
|                                        |                 |                                        |
|                                        |                 |                                        |
|                                        |                 |                                        |
|                                        |                 |                                        |
|                                        |                 |                                        |
|                                        |                 |                                        |
|                                        |                 |                                        |
|                                        |                 |                                        |
|                                        |                 |                                        |
|                                        |                 |                                        |
| · · ·                                  |                 |                                        |
|                                        |                 |                                        |
|                                        |                 |                                        |
| LEGEND                                 |                 |                                        |
|                                        |                 |                                        |
| Level I ; Well Typ                     | 0               |                                        |
|                                        |                 |                                        |
| ◎ Level II; Well & F                   | lipeline        |                                        |
|                                        |                 |                                        |
|                                        |                 |                                        |
|                                        |                 |                                        |
|                                        |                 |                                        |
|                                        |                 |                                        |
|                                        |                 |                                        |
| SCALE : A                              |                 |                                        |
| 0 5 10 15 20                           | 25 <sup>m</sup> |                                        |
|                                        |                 |                                        |
| The project to on a                    |                 |                                        |
| THE REPUBLIC OF T<br>THE INTEGRATED JA |                 |                                        |
| DEVELOPMEN                             |                 |                                        |
| TITLE OF DRAWING                       |                 |                                        |
| RURAL WATER SUPPL                      | Y SYSTEM        |                                        |
| Location Map                           |                 |                                        |
| Date Di<br>JAPAN INTERNATIONAL CO      | awing No.       | ZY                                     |
|                                        |                 | <u>_</u>                               |