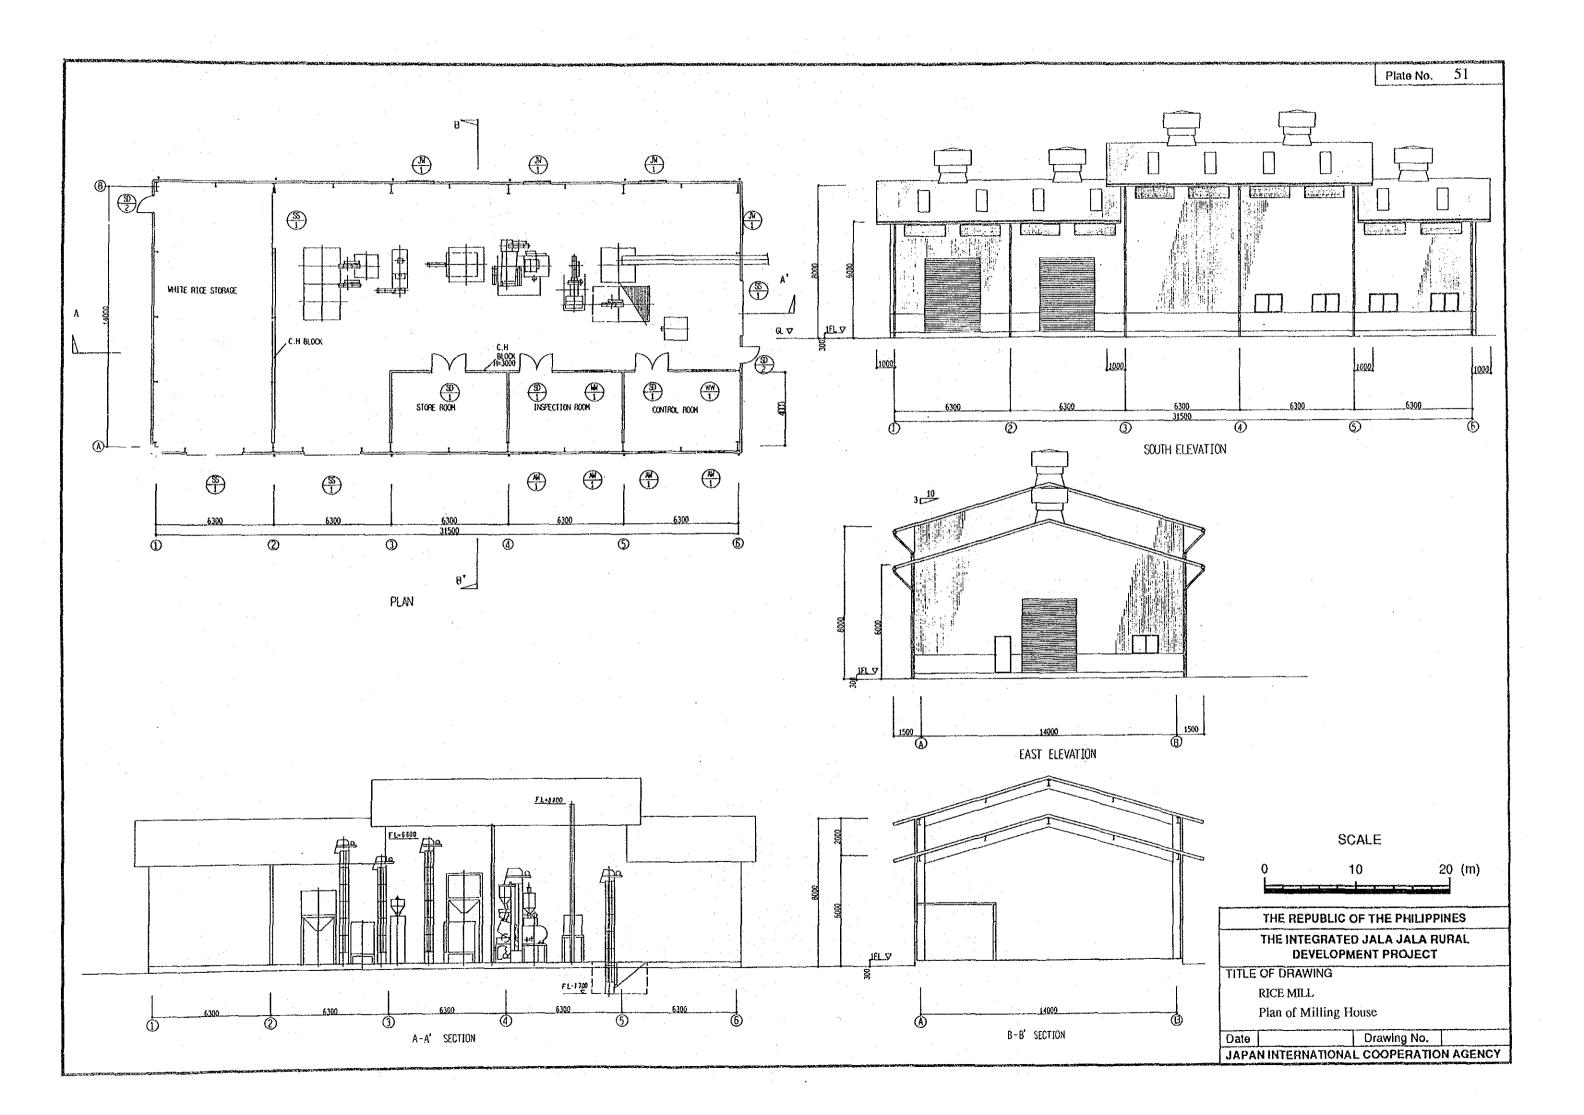

## INTERIOR FINISH SCHEDULE

| EXT | E | 7 |
|-----|---|---|

|   |                  | FEHWAKS                                  | FLOOR                                              | ۲ F        | WAINSCOT SKI                                          | IRTING | WALL                                                              | CE IL ING                                          | GENERAL NOTES           | STEEL CONSIF     | NCTION       |
|---|------------------|------------------------------------------|----------------------------------------------------|------------|-------------------------------------------------------|--------|-------------------------------------------------------------------|----------------------------------------------------|-------------------------|------------------|--------------|
| ľ |                  |                                          |                                                    |            |                                                       | HEIGHT |                                                                   | нецент                                             |                         | ROOF             | Colo<br>Top  |
|   |                  |                                          |                                                    |            |                                                       |        |                                                                   |                                                    |                         |                  | Colo         |
| l | 1. A. A.         |                                          | :                                                  |            |                                                       |        |                                                                   |                                                    |                         | WALL, WAINSCOT   | Acry         |
|   |                  |                                          |                                                    |            |                                                       |        |                                                                   |                                                    |                         |                  | C.H.         |
|   |                  |                                          |                                                    |            |                                                       |        |                                                                   |                                                    |                         | SKIRTING         | Cere         |
|   |                  |                                          |                                                    |            |                                                       |        |                                                                   |                                                    |                         | EAVES FASCIA     | Colo         |
|   |                  |                                          |                                                    |            |                                                       |        |                                                                   |                                                    |                         | DOOR AND WINDOW  | Stee<br>Jalo |
| · | :                |                                          |                                                    |            |                                                       |        | 1 mortar                                                          |                                                    |                         |                  | Conc         |
|   |                  | · · · ·                                  |                                                    |            |                                                       |        | Ceaent                                                            |                                                    |                         | \$1£P            |              |
|   |                  |                                          |                                                    | 100 ×100   |                                                       |        | S                                                                 | yuaop                                              |                         | STEEL SURFACE    | 011          |
|   |                  |                                          |                                                    |            | 5                                                     |        | sion Pair<br>lar<br>mg<br>exposed                                 | Id up                                              |                         |                  | Slee         |
|   |                  | an a | Cement mortar<br>Peoble washout<br>P V C Tile      | 7 3 1      | Morble<br>Vinyl soft<br>Ceramic tile<br>Cement mortar |        | Vinyi emulsion<br>Cesent mortar<br>Petal sidirg<br>C.H. Black exp | 001 paint on physics boar<br>Acoustic gypusue boar |                         | ROOF VENTILATION |              |
| F | QUILDINGS        | ROOMS                                    | Cement<br>Pebble<br>P v C                          | Cer        | Harble<br>Vinyi<br>Cerati                             |        | Vinyi<br>Ceaent<br>Ketal<br>C.H. 6                                | AC O                                               | NJTES                   |                  |              |
| F |                  |                                          |                                                    |            |                                                       | 100    | 0                                                                 | O 3500                                             | <u></u>                 |                  |              |
|   |                  | ENTRANCE HALL COPRIOOR                   | 0                                                  |            |                                                       |        |                                                                   | O 3500<br>O 3500                                   | Counter (decora finish) |                  |              |
|   | н.<br>Н          | ACCOUNTING ROOM<br>ADMINSTRATION ROOM    |                                                    | ╶┼╌┼╼┼╼╁   | 0                                                     | 100    |                                                                   | 0 3500                                             |                         | RFINFOCED CO     | NORETE       |
|   | OFFICE BUILDING  | TEONICAL STAFF ROOM                      | 0                                                  |            | Ō                                                     | 100    | 0                                                                 | O 3500                                             |                         |                  | Colo         |
|   | Gertice outuring | HEETING ROOM                             | 0                                                  |            | 0                                                     |        | 0                                                                 | O 3500                                             |                         | ROOF             |              |
|   |                  | HWAGERS ROOM                             | 0                                                  |            | 0                                                     | 100    |                                                                   | 0 3500                                             | Kitchen sink , cupboard |                  | 101          |
|   |                  | SECRETARY ROOM                           | 0                                                  |            | 0                                                     |        |                                                                   | O 3500<br>O 3550                                   |                         | WALL             | (01)         |
|   |                  | KITCHEN                                  |                                                    |            | 0                                                     | 100    |                                                                   | O 3550                                             |                         |                  | Acr          |
|   |                  | LAVATORY (N/X)                           | <u> </u>                                           | 익          |                                                       | 1400   | ╶┧╍┥╾┟╾┟╍┞╼┠╼╋╼╋                                                  | ╧┟╸┼╌┼╌┼ <sup>╍╍╍</sup>                            |                         | SKIATING         | Cent         |
| ┢ | <u> </u>         | GURAGE                                   | ┨╌┨╼┠╾╉╸                                           |            |                                                       | -      | ╶╋╍┝╌┠╶┼╍┼╍┼╍┼╍┼                                                  |                                                    |                         |                  | 011          |
|   | GARAGE           |                                          |                                                    |            |                                                       |        |                                                                   |                                                    |                         | EAVES FASCIA     |              |
| - |                  | LAVATORY                                 | 0                                                  |            | C                                                     |        |                                                                   | 0 2500                                             |                         | ,                | ACT          |
|   | LAVATORY         | CLEWER CLOSET                            | 0                                                  |            | C                                                     |        |                                                                   | O 2500                                             |                         | EAVES SOFF11     |              |
|   |                  | DRYING HOUSE                             |                                                    | 0          |                                                       |        |                                                                   |                                                    |                         |                  | Alu          |
|   | DAYING HOUSE AND | BOILER ROOM                              | <mark>┨╺┨╼┤╴</mark> ┤╴                             | 0          |                                                       | ) 100  |                                                                   | ┉╏┈┠┈┠┈                                            |                         | DOOR AND WINDOW  |              |
|   | WARE HOUSE       | WAVE HOUSE                               | $\left\{ \begin{array}{c} \\ \end{array} \right\}$ | 0          |                                                       |        |                                                                   | <del>╶╞╶┨┈╎ ┠╼╾</del>                              |                         |                  | Con          |
|   |                  | HUSK STORAGE<br>ONE PASS ROOM            | ╁╌┼╍╁╼╁╴                                           |            |                                                       | ) 100  |                                                                   |                                                    |                         | STEP             |              |
| - |                  | RICEMILL                                 | ╋╍┼╌╂╼╉╴                                           |            |                                                       | ) 100  | ┉╢╍╦╶┼╍╍╍┨┈┈┉╊╼═╸╏┉╍╸╂┉╺╍┠╍┈┥╼╸╶╏╹                                |                                                    |                         |                  | Flo          |
|   |                  | WHITE RICE STORAGE                       |                                                    | 0          |                                                       | ) 100  |                                                                   |                                                    |                         | ENTRANCE PORCH   |              |
|   | RICENTLL HOUSE   | STORE ROOM                               |                                                    | 0          | C                                                     | ) 100  |                                                                   |                                                    |                         |                  | 1            |
|   |                  | INSPECTION ROOM                          |                                                    | 0          |                                                       | ) 100  |                                                                   | 0 3000                                             |                         |                  | 1            |
|   |                  | CONTROL ROOM                             | ┟╍┟╍┟╸                                             | 0          |                                                       |        |                                                                   | 0 3000                                             | i                       |                  | 1            |
|   |                  | HUSK STORAGE                             | ┟╌╎╌┨╌┠╴                                           |            |                                                       | ) 100  |                                                                   |                                                    |                         |                  |              |
|   | husk stopage     |                                          | ╉┉┼╾┠╍┠╸                                           | -┨-┨-┨-┨-┨ |                                                       |        | ╶┨╌┨╴╁┉┢╍┽╌┞╍╁╌┦╾╀                                                |                                                    |                         | L                |              |
|   |                  |                                          |                                                    |            |                                                       |        |                                                                   |                                                    |                         |                  |              |
| } |                  |                                          | ┼╼┼╼┼                                              |            | С                                                     | ) 100  |                                                                   |                                                    |                         |                  |              |
|   | DUST ROOM        | DUST ROOM<br>BRAN STORE ROOM             | ╁┈┧╍╁╸                                             | ŏ          |                                                       |        |                                                                   |                                                    |                         |                  |              |
|   |                  | BRAN BOOM                                | ┼┼┼┼                                               |            |                                                       | ) 100  | 0                                                                 |                                                    |                         | 1                |              |
| ł |                  | ASH STOPACE                              | ┼╌┼┈┼                                              | 0          |                                                       | ) 100  |                                                                   |                                                    |                         |                  |              |
|   | ACH CTODICE      |                                          |                                                    |            |                                                       |        | ╶╎╴╎╶╎╴╎╴╎╴╎                                                      |                                                    |                         |                  |              |
|   | ash storage      |                                          |                                                    |            |                                                       |        | ╺┥╼┥╴╴┥╸╎╸┥╴┥                                                     | ┝╼╾┠╼╍┠╌╌╌╸                                        |                         |                  |              |
| 1 |                  |                                          |                                                    |            |                                                       | 21 I   |                                                                   |                                                    |                         |                  |              |