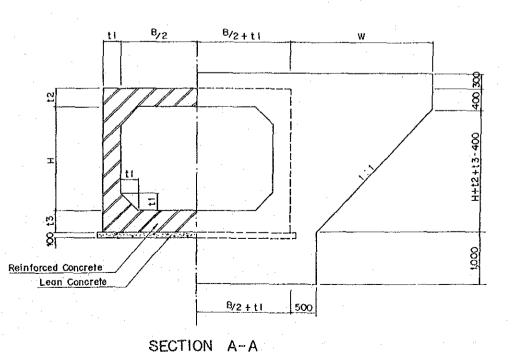

 IA

 JOO

 JOO
</t

CULVERT, TYPE - A

SECTION A-A

SECTION 8-B

CULVERT, TYPE B,C,D,E

| an and a state of the second secon | swar <sub>da</sub> rtennikiy                          |                  | Pla        | ate No.            | 38                                     | 200 C |  |  |  |
|-----------------------------------------------------------------------------------------------------------------|-------------------------------------------------------|------------------|------------|--------------------|----------------------------------------|-------|--|--|--|
|                                                                                                                 |                                                       |                  | h          |                    | ······································ |       |  |  |  |
|                                                                                                                 |                                                       |                  |            |                    |                                        |       |  |  |  |
|                                                                                                                 |                                                       |                  |            |                    |                                        |       |  |  |  |
|                                                                                                                 |                                                       |                  |            |                    |                                        |       |  |  |  |
| - 3                                                                                                             |                                                       |                  |            |                    |                                        |       |  |  |  |
| -                                                                                                               |                                                       |                  |            |                    |                                        |       |  |  |  |
| <u></u> ,                                                                                                       | Ē                                                     |                  |            |                    |                                        |       |  |  |  |
| œ                                                                                                               |                                                       |                  |            |                    |                                        |       |  |  |  |
|                                                                                                                 | -                                                     |                  |            |                    |                                        |       |  |  |  |
|                                                                                                                 |                                                       |                  |            |                    |                                        |       |  |  |  |
| ×                                                                                                               |                                                       |                  |            |                    |                                        |       |  |  |  |
|                                                                                                                 |                                                       |                  |            |                    |                                        |       |  |  |  |
| t                                                                                                               |                                                       |                  |            |                    |                                        |       |  |  |  |
|                                                                                                                 |                                                       |                  |            |                    |                                        |       |  |  |  |
|                                                                                                                 |                                                       |                  |            |                    |                                        |       |  |  |  |
|                                                                                                                 |                                                       |                  |            |                    |                                        |       |  |  |  |
|                                                                                                                 |                                                       |                  |            |                    |                                        | ĺ     |  |  |  |
|                                                                                                                 |                                                       |                  |            |                    |                                        |       |  |  |  |
|                                                                                                                 |                                                       |                  |            |                    |                                        |       |  |  |  |
|                                                                                                                 | CY                                                    |                  |            |                    | •                                      |       |  |  |  |
| 8                                                                                                               | <u>تو</u>                                             |                  |            |                    |                                        |       |  |  |  |
| 1                                                                                                               |                                                       |                  |            |                    |                                        |       |  |  |  |
|                                                                                                                 |                                                       |                  |            |                    |                                        |       |  |  |  |
|                                                                                                                 |                                                       |                  |            |                    |                                        |       |  |  |  |
|                                                                                                                 |                                                       |                  |            |                    |                                        |       |  |  |  |
|                                                                                                                 | _                                                     |                  |            |                    |                                        |       |  |  |  |
| TYPE<br>B 1,5                                                                                                   | <u>в н</u><br>Юо 1,000                                | <u>11</u><br>250 | t2<br>250  | : <u>†3</u><br>300 | W<br>1,650                             |       |  |  |  |
| C 2,0                                                                                                           | 00 1,250                                              | 300<br>350       | 300<br>350 | 350<br>400         | 2,000<br>2,850                         |       |  |  |  |
|                                                                                                                 | 00 2,500                                              | 400              | 400        | 450                | 3,450                                  |       |  |  |  |
|                                                                                                                 |                                                       |                  |            |                    |                                        |       |  |  |  |
|                                                                                                                 |                                                       |                  |            |                    |                                        |       |  |  |  |
|                                                                                                                 | 0                                                     | SCAL             | E          | e /~-              |                                        |       |  |  |  |
|                                                                                                                 | <u> </u>                                              |                  |            | 5 (m               | IJ                                     |       |  |  |  |
|                                                                                                                 |                                                       |                  |            | <b></b>            |                                        |       |  |  |  |
|                                                                                                                 | THE REPUBLIC OF THE PHILIPPINES                       |                  |            |                    |                                        |       |  |  |  |
|                                                                                                                 | THE INTEGRATED JALA JALA RURAL<br>DEVELOPMENT PROJECT |                  |            |                    |                                        |       |  |  |  |
| TITLE OF DRAWING                                                                                                |                                                       |                  |            |                    |                                        |       |  |  |  |
|                                                                                                                 | ROAD                                                  |                  |            |                    |                                        |       |  |  |  |
| (                                                                                                               | Culvert T                                             | ype-A to         | ЭE         |                    |                                        |       |  |  |  |
|                                                                                                                 |                                                       |                  |            |                    |                                        |       |  |  |  |
| Date                                                                                                            |                                                       |                  | Drawin     |                    |                                        |       |  |  |  |