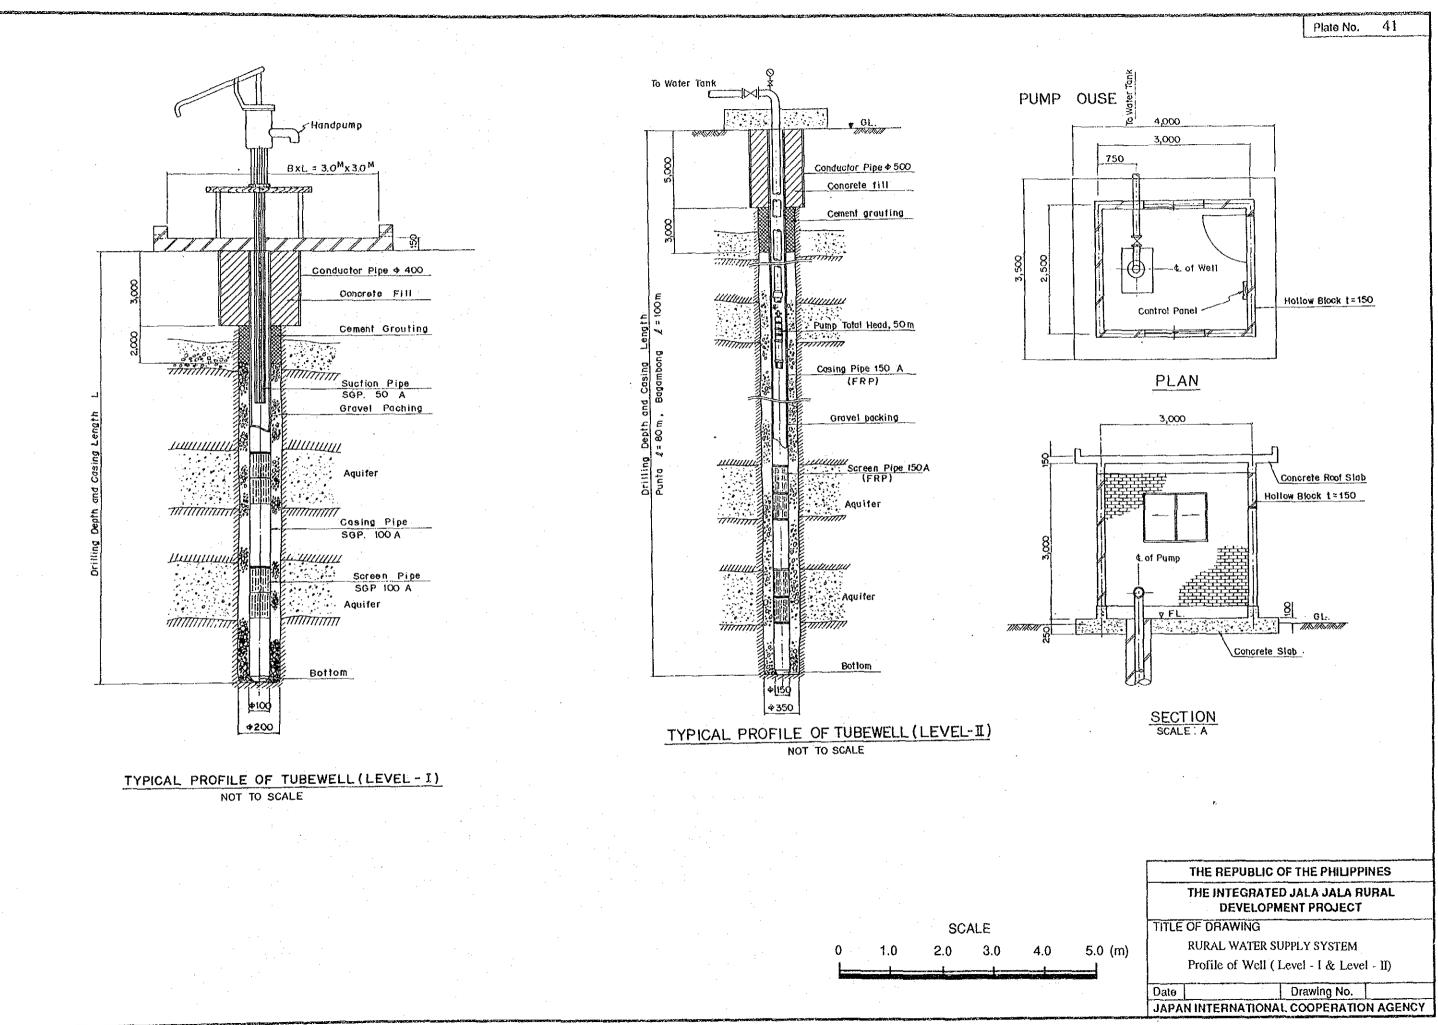

> SCALE 5.0 (m) 4.0 2.0 3.0 1.0

Lean Concrete Ploin Concrete

LONGITUDINAL SECTION

l lr

500\_

|                                        | 40              | 999 999 999 999 999 999 999 999 999 99 |
|----------------------------------------|-----------------|----------------------------------------|
|                                        | Plate No. 4()   |                                        |
|                                        |                 |                                        |
|                                        |                 |                                        |
|                                        |                 |                                        |
|                                        |                 |                                        |
|                                        |                 |                                        |
| · .                                    |                 |                                        |
|                                        |                 |                                        |
|                                        |                 |                                        |
|                                        |                 |                                        |
|                                        |                 |                                        |
|                                        |                 |                                        |
|                                        |                 |                                        |
|                                        |                 |                                        |
|                                        |                 |                                        |
|                                        |                 |                                        |
|                                        |                 |                                        |
|                                        |                 |                                        |
| · · ·                                  |                 |                                        |
|                                        |                 |                                        |
|                                        |                 |                                        |
| LEGEND                                 |                 |                                        |
|                                        |                 |                                        |
| Level I ; Well Typ                     | 0               |                                        |
|                                        |                 |                                        |
| ◎ Level II; Well & F                   | lipeline        |                                        |
|                                        |                 |                                        |
|                                        |                 |                                        |
|                                        |                 |                                        |
|                                        |                 |                                        |
|                                        |                 |                                        |
|                                        |                 |                                        |
| SCALE : A                              |                 |                                        |
| 0 5 10 15 20                           | 25 <sup>m</sup> |                                        |
|                                        |                 |                                        |
| The project to on a                    |                 |                                        |
| THE REPUBLIC OF T<br>THE INTEGRATED JA |                 |                                        |
| DEVELOPMEN                             |                 |                                        |
| TITLE OF DRAWING                       |                 |                                        |
| RURAL WATER SUPPL                      | Y SYSTEM        |                                        |
| Location Map                           |                 |                                        |
| Date Di<br>JAPAN INTERNATIONAL CO      | awing No.       | ZY                                     |
|                                        |                 | <u>_</u>                               |