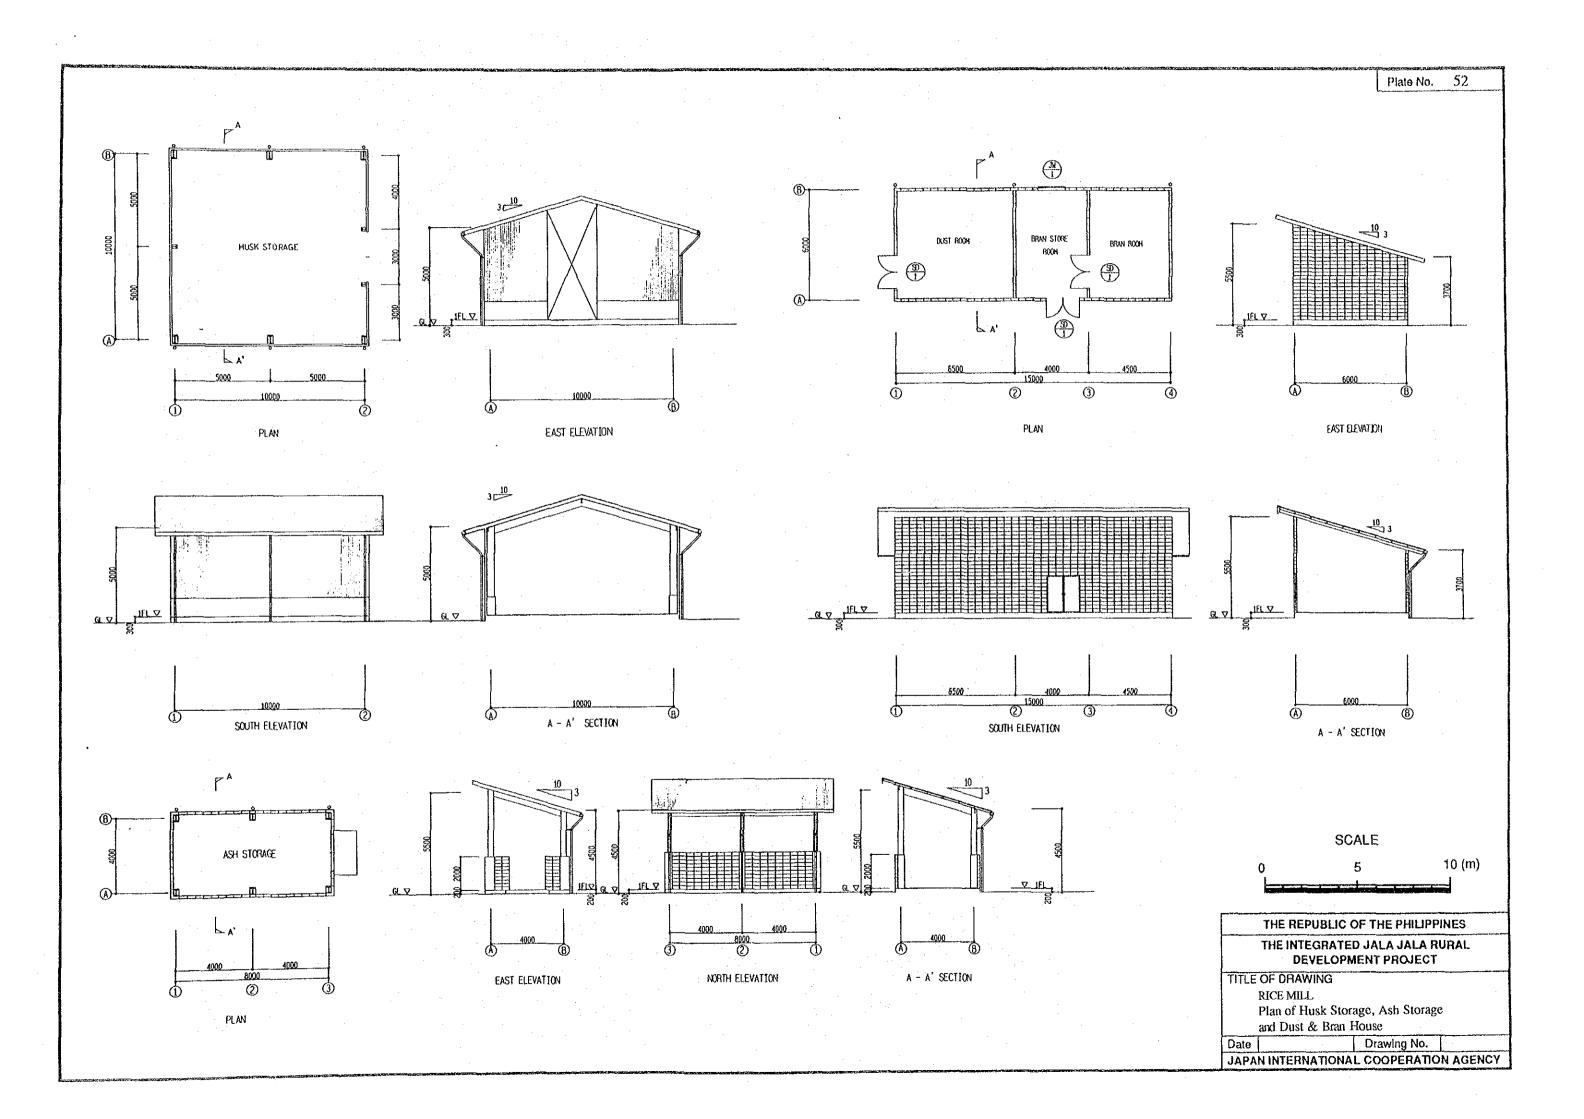

## INTERIOR FINISH SCHEDULE

| EXT | E | 7 |
|-----|---|---|

|   |                  | FEHWAKS                                  | FLOOR                                              | ۲ F        | WAINSCOT SKI                                          | IRTING | WALL                                                              | CE IL ING                                          | GENERAL NOTES           | STEEL CONSIF     | NCTION       |
|---|------------------|------------------------------------------|----------------------------------------------------|------------|-------------------------------------------------------|--------|-------------------------------------------------------------------|----------------------------------------------------|-------------------------|------------------|--------------|
| ľ |                  |                                          |                                                    |            |                                                       | HEIGHT |                                                                   | нецент                                             |                         | ROOF             | Colo<br>Top  |
|   |                  |                                          |                                                    |            |                                                       |        |                                                                   |                                                    |                         |                  | Colo         |
| l | 1. A. A.         |                                          | :                                                  |            |                                                       |        |                                                                   |                                                    |                         | WALL, WAINSCOT   | Acry         |
|   |                  |                                          |                                                    |            |                                                       |        |                                                                   |                                                    |                         |                  | C.H.         |
|   |                  |                                          |                                                    |            |                                                       |        |                                                                   |                                                    |                         | SKIRTING         | Cere         |
|   |                  |                                          |                                                    |            |                                                       |        |                                                                   |                                                    |                         | EAVES FASCIA     | Colo         |
|   |                  |                                          |                                                    |            |                                                       |        |                                                                   |                                                    |                         | DOOR AND WINDOW  | Stee<br>Jalo |
| · | :                |                                          |                                                    |            |                                                       |        | 1 mortar                                                          |                                                    |                         |                  | Conc         |
|   |                  | · · · ·                                  |                                                    |            |                                                       |        | Ceaent                                                            |                                                    |                         | \$1£P            |              |
|   |                  |                                          |                                                    | 100 ×100   |                                                       |        | S                                                                 | yuaop                                              |                         | STEEL SURFACE    | 011          |
|   |                  |                                          |                                                    |            | 5                                                     |        | sion Pair<br>lar<br>mg<br>exposed                                 | Id up                                              |                         |                  | Slee         |
|   |                  | an a | Cement mortar<br>Peoble washout<br>P V C Tile      | 7 3 1      | Morble<br>Vinyl soft<br>Ceramic tile<br>Cement mortar |        | Vinyi emulsion<br>Cesent mortar<br>Petal sidirg<br>C.H. Black exp | 001 paint on physics boar<br>Acoustic gypusue boar |                         | ROOF VENTILATION |              |
| F | QUILDINGS        | ROOMS                                    | Cement<br>Pebble<br>P v C                          | Cer        | Harble<br>Vinyi<br>Cerati                             |        | Vinyi<br>Ceaent<br>Ketal<br>C.H. 6                                | AC O                                               | NJTES                   |                  |              |
| F |                  |                                          |                                                    |            |                                                       | 100    | 0                                                                 | O 3500                                             | <u></u>                 |                  |              |
|   |                  | ENTRANCE HALL COPRIOOR                   | 0                                                  |            |                                                       |        |                                                                   | O 3500<br>O 3500                                   | Counter (decora finish) |                  |              |
|   | н.<br>Н          | ACCOUNTING ROOM<br>ADMINSTRATION ROOM    |                                                    | ╶┼╌┼╼┼╼╁   | 0                                                     | 100    |                                                                   | 0 3500                                             |                         | RFINFOCED CO     | NORETE       |
|   | OFFICE BUILDING  | TEONICAL STAFF ROOM                      | 0                                                  |            | Ō                                                     | 100    | 0                                                                 | O 3500                                             |                         |                  | Colo         |
|   | Gertice outuring | HEETING ROOM                             | 0                                                  |            | 0                                                     |        | 0                                                                 | O 3500                                             |                         | ROOF             |              |
|   |                  | HWAGERS ROOM                             | 0                                                  |            | 0                                                     | 100    |                                                                   | 0 3500                                             | Kitchen sink , cupboard |                  | 101          |
|   |                  | SECRETARY ROOM                           | 0                                                  |            | 0                                                     |        |                                                                   | O 3500<br>O 3550                                   |                         | WALL             | (01)         |
|   |                  | KITCHEN                                  |                                                    |            | 0                                                     | 100    |                                                                   | O 3550                                             |                         |                  | Acr          |
|   |                  | LAVATORY (N/X)                           | <u> </u>                                           | 익          |                                                       | 1400   | ╶┧╍┥╾┟╾┟╍┞╼┠╼╋╼╋                                                  | ╧┟╸┼╌┼╌┼ <sup>╍╍╍</sup>                            |                         | SKIATING         | Cent         |
| ┢ | <u> </u>         | GURAGE                                   | ┨╌┨╼┠╾╉╸                                           |            |                                                       | -      | ╶╋╍┝╌┠╶┼╍┼╍┼╍┼╍┼                                                  |                                                    |                         |                  | 011          |
|   | GARAGE           |                                          |                                                    |            |                                                       |        |                                                                   |                                                    |                         | EAVES FASCIA     |              |
| - |                  | LAVATORY                                 | 0                                                  |            | C                                                     |        |                                                                   | 0 2500                                             |                         | ,                | ACT          |
|   | LAVATORY         | CLEWER CLOSET                            | 0                                                  |            | C                                                     |        |                                                                   | O 2500                                             |                         | EAVES SOFF11     |              |
|   |                  | DRYING HOUSE                             |                                                    | 0          |                                                       |        |                                                                   |                                                    |                         |                  | Alu          |
|   | DAYING HOUSE AND | BOILER ROOM                              | <mark>┨╺┨╼┤╴</mark> ┤╴                             | 0          |                                                       | ) 100  |                                                                   | ┉╏┈┠┈┠┈                                            |                         | DOOR AND WINDOW  |              |
|   | WARE HOUSE       | WAVE HOUSE                               | $\left\{ \begin{array}{c} \\ \end{array} \right\}$ | 0          |                                                       |        |                                                                   | <del>╶╞╶┨┈╎ ┠╼╾</del>                              |                         |                  | Con          |
|   |                  | HUSK STORAGE<br>ONE PASS ROOM            | ╁╌┼╍╁╼╁╴                                           |            |                                                       | ) 100  |                                                                   |                                                    |                         | STEP             |              |
| - |                  | RICEMILL                                 | ╋╍┼╌╂╼╉╴                                           |            |                                                       | ) 100  | ┉╢╍╦╶┼╍╍╍┨┈┈┉╊╼═╸╏┉╍╸╂┉╺╍┠╍┈┥╼╸╶╏╹                                |                                                    |                         |                  | Flo          |
|   |                  | WHITE RICE STORAGE                       |                                                    | 0          |                                                       | ) 100  |                                                                   |                                                    |                         | ENTRANCE PORCH   |              |
|   | RICENTLL HOUSE   | STORE ROOM                               |                                                    | 0          | C                                                     | ) 100  |                                                                   |                                                    |                         |                  | 1            |
|   |                  | INSPECTION ROOM                          |                                                    | 0          |                                                       | ) 100  |                                                                   | 0 3000                                             |                         |                  | 1            |
|   |                  | CONTROL ROOM                             | ┟╍┟╍┟╸                                             | 0          |                                                       |        |                                                                   | 0 3000                                             | i                       |                  | 1            |
|   |                  | HUSK STORAGE                             | ┟╌╎╌┨╌┠╴                                           |            |                                                       | ) 100  |                                                                   |                                                    |                         |                  |              |
|   | husk stopage     |                                          | ╉┉┼╾┠╍┠╸                                           | -┨-┨-┨-┨-┨ |                                                       |        | ╶┨╌┨╴╁┉┢╍┽╌┞╍╁╌┦╾╀                                                |                                                    |                         | L                |              |
|   |                  |                                          |                                                    |            |                                                       |        |                                                                   |                                                    |                         |                  |              |
| } |                  |                                          | ┼╼┼╼┼                                              |            | С                                                     | ) 100  |                                                                   |                                                    |                         |                  |              |
|   | DUST ROOM        | DUST ROOM<br>BRAN STORE ROOM             | ╁┈┧╍╁╸                                             | ŏ          |                                                       |        |                                                                   |                                                    |                         |                  |              |
|   |                  | BRAN BOOM                                | ┼┼┼┼                                               |            |                                                       | ) 100  | 0                                                                 |                                                    |                         | 1                |              |
| ł |                  | ASH STOPACE                              | ┼╌┼┈┼                                              | 0          |                                                       | ) 100  |                                                                   |                                                    |                         |                  |              |
|   | ACH CTODICE      |                                          |                                                    |            |                                                       |        | ╶╎╴╎╶╎╴╎╴╎╴╎                                                      |                                                    |                         |                  |              |
|   | ash storage      |                                          |                                                    |            |                                                       |        | ╺┥╼┥╴╴┥╸╎╸┥╴┥                                                     | ┝╼╾┠╼╍┠╌╌╌╸                                        |                         |                  |              |
| 1 |                  |                                          |                                                    |            |                                                       | 21 I   |                                                                   |                                                    |                         |                  |              |