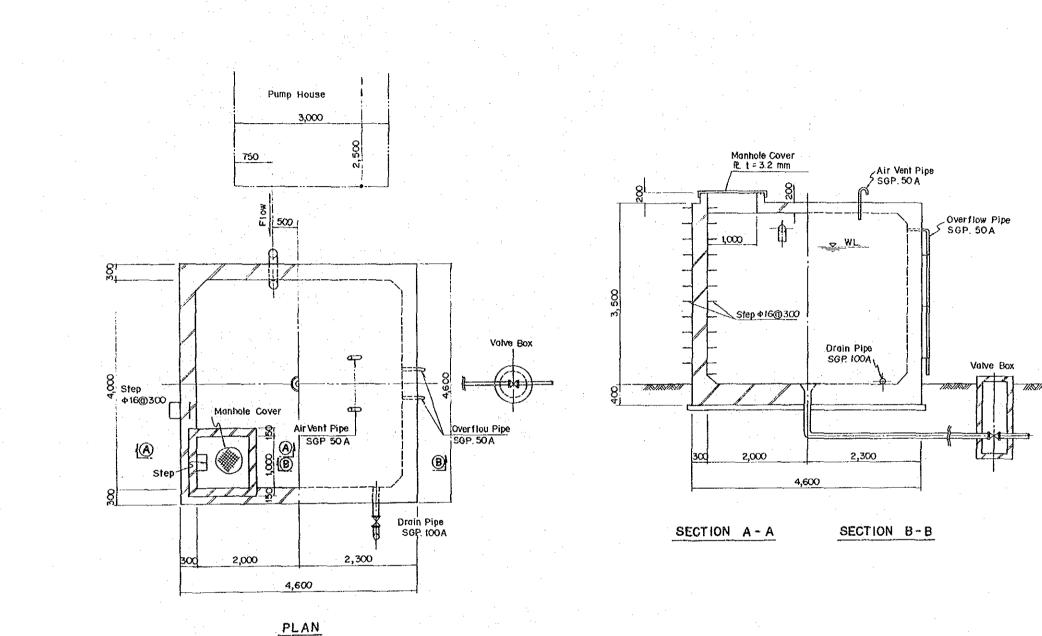

|                                        |
| THE REPUBLIC OF T<br>THE INTEGRATED JA |                 |                                        |
| DEVELOPMEN                             |                 |                                        |
| TITLE OF DRAWING                       |                 |                                        |
| RURAL WATER SUPPL                      | Y SYSTEM        |                                        |
| Location Map                           |                 |                                        |
| Date Di<br>JAPAN INTERNATIONAL CO      | awing No.       | ZY                                     |
|                                        |                 | <u>_</u>                               |





and a second second second







SCALE 3.0 4.0 5.0 (m) 1.0 2.0 Û

| and an an a source and an | Plate No.  | 43                                                     |
|---------------------------------------------------------------|------------|--------------------------------------------------------|
|                                                               | <u></u>    | - <del>1-2-2-1-2-2-2-1-1-1-2-2-1</del> -1-1-<br>1<br>1 |
|                                                               |            |                                                        |
| ·                                                             |            |                                                        |
|                                                               |            |