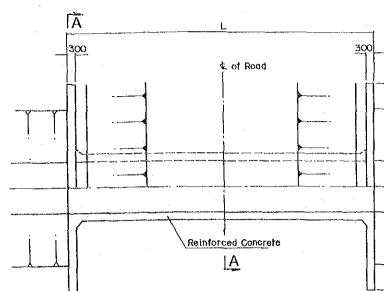

. .

÷

1,300 1,300 1,000 150 150 1,000 150 150 = -------------\_\_\_\_ - 1 1,300 1,300 1,000 150 150 1,000 150 150 NOTE ' Cross drain shall be installed at intervall of 200 metres. \_\_\_\_\_ <u>a a</u> 650 300 300 81 Lean Concrete Precost Concrete Pipe 4600 Selected Material CULVERT, TYPE - F