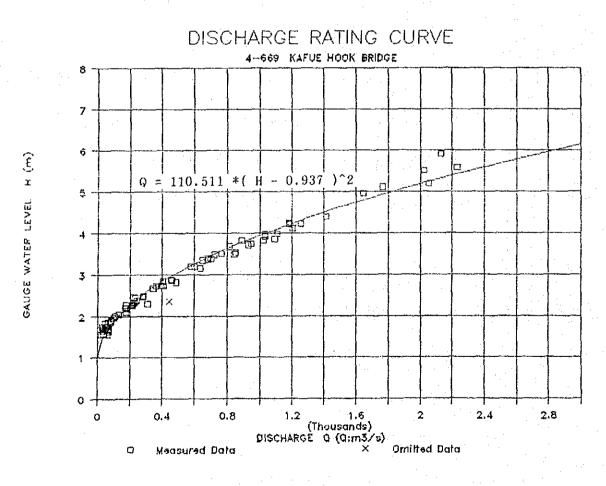

## DISCHARGE RATING CURVE

CAUGE WATER LEVEL H (m)

GAUGE WATER LEVEL H (m)

|           |       | CHARGE RATING |        |           |                                                                                                                                                                                                                                                                                                                                                                                                                                                                                                                                                                                                                                                                                                                                                                                                                                                                                                                                                                                                                                                                                                                                                                                                                                                                                                                                                                                                                                                                                                                                                                                                                                                                                                                                                                                                                                                                                                                                                                                                                                                                                                                                | 1-150 ZAMBEZI | PUMP HOUSE           |
|-----------|-------|---------------|--------|-----------|--------------------------------------------------------------------------------------------------------------------------------------------------------------------------------------------------------------------------------------------------------------------------------------------------------------------------------------------------------------------------------------------------------------------------------------------------------------------------------------------------------------------------------------------------------------------------------------------------------------------------------------------------------------------------------------------------------------------------------------------------------------------------------------------------------------------------------------------------------------------------------------------------------------------------------------------------------------------------------------------------------------------------------------------------------------------------------------------------------------------------------------------------------------------------------------------------------------------------------------------------------------------------------------------------------------------------------------------------------------------------------------------------------------------------------------------------------------------------------------------------------------------------------------------------------------------------------------------------------------------------------------------------------------------------------------------------------------------------------------------------------------------------------------------------------------------------------------------------------------------------------------------------------------------------------------------------------------------------------------------------------------------------------------------------------------------------------------------------------------------------------|---------------|----------------------|
| =7]==     |       | DATE          |        |           |                                                                                                                                                                                                                                                                                                                                                                                                                                                                                                                                                                                                                                                                                                                                                                                                                                                                                                                                                                                                                                                                                                                                                                                                                                                                                                                                                                                                                                                                                                                                                                                                                                                                                                                                                                                                                                                                                                                                                                                                                                                                                                                                | Q^0.5         | H*Q^0.5              |
| 22 M 22 2 |       |               |        |           |                                                                                                                                                                                                                                                                                                                                                                                                                                                                                                                                                                                                                                                                                                                                                                                                                                                                                                                                                                                                                                                                                                                                                                                                                                                                                                                                                                                                                                                                                                                                                                                                                                                                                                                                                                                                                                                                                                                                                                                                                                                                                                                                | EEEEEEEEEE    |                      |
| 1         |       | 07-Mar-90     |        |           |                                                                                                                                                                                                                                                                                                                                                                                                                                                                                                                                                                                                                                                                                                                                                                                                                                                                                                                                                                                                                                                                                                                                                                                                                                                                                                                                                                                                                                                                                                                                                                                                                                                                                                                                                                                                                                                                                                                                                                                                                                                                                                                                |               |                      |
| 2         |       |               | 1.74   |           | 3.0396                                                                                                                                                                                                                                                                                                                                                                                                                                                                                                                                                                                                                                                                                                                                                                                                                                                                                                                                                                                                                                                                                                                                                                                                                                                                                                                                                                                                                                                                                                                                                                                                                                                                                                                                                                                                                                                                                                                                                                                                                                                                                                                         |               |                      |
| $\bar{3}$ |       | 30-Jul-90     |        | 123.2     | 1.5129                                                                                                                                                                                                                                                                                                                                                                                                                                                                                                                                                                                                                                                                                                                                                                                                                                                                                                                                                                                                                                                                                                                                                                                                                                                                                                                                                                                                                                                                                                                                                                                                                                                                                                                                                                                                                                                                                                                                                                                                                                                                                                                         |               |                      |
| 4         |       | 23-Aug-90     | 0.98   | 105.3     | 0.9604                                                                                                                                                                                                                                                                                                                                                                                                                                                                                                                                                                                                                                                                                                                                                                                                                                                                                                                                                                                                                                                                                                                                                                                                                                                                                                                                                                                                                                                                                                                                                                                                                                                                                                                                                                                                                                                                                                                                                                                                                                                                                                                         | · ·           |                      |
| 5         |       | . —           | 0.61   | 65.1      |                                                                                                                                                                                                                                                                                                                                                                                                                                                                                                                                                                                                                                                                                                                                                                                                                                                                                                                                                                                                                                                                                                                                                                                                                                                                                                                                                                                                                                                                                                                                                                                                                                                                                                                                                                                                                                                                                                                                                                                                                                                                                                                                | 8.0660        | 4.9202               |
| 6         | 6     | 26-Oct-90     | 0.55   | 59.5      | 0.3025                                                                                                                                                                                                                                                                                                                                                                                                                                                                                                                                                                                                                                                                                                                                                                                                                                                                                                                                                                                                                                                                                                                                                                                                                                                                                                                                                                                                                                                                                                                                                                                                                                                                                                                                                                                                                                                                                                                                                                                                                                                                                                                         | 7.7162        | 4.2439               |
| 7         | 7     | 07-Dec-90     | 0.97   | 128.8     | 0.9409                                                                                                                                                                                                                                                                                                                                                                                                                                                                                                                                                                                                                                                                                                                                                                                                                                                                                                                                                                                                                                                                                                                                                                                                                                                                                                                                                                                                                                                                                                                                                                                                                                                                                                                                                                                                                                                                                                                                                                                                                                                                                                                         | 11.3468       | 11.0064              |
| 8         | . 8   | 04-Feb-91     |        |           | 42.7716                                                                                                                                                                                                                                                                                                                                                                                                                                                                                                                                                                                                                                                                                                                                                                                                                                                                                                                                                                                                                                                                                                                                                                                                                                                                                                                                                                                                                                                                                                                                                                                                                                                                                                                                                                                                                                                                                                                                                                                                                                                                                                                        | · ·           | 236.8410             |
| 9         |       |               |        |           | and the second s | 37.3967       |                      |
| =M==      | ===:  | · ·           |        |           |                                                                                                                                                                                                                                                                                                                                                                                                                                                                                                                                                                                                                                                                                                                                                                                                                                                                                                                                                                                                                                                                                                                                                                                                                                                                                                                                                                                                                                                                                                                                                                                                                                                                                                                                                                                                                                                                                                                                                                                                                                                                                                                                |               |                      |
|           |       | TOTAL         |        |           |                                                                                                                                                                                                                                                                                                                                                                                                                                                                                                                                                                                                                                                                                                                                                                                                                                                                                                                                                                                                                                                                                                                                                                                                                                                                                                                                                                                                                                                                                                                                                                                                                                                                                                                                                                                                                                                                                                                                                                                                                                                                                                                                |               | 594.09               |
| =61==     | :===: |               |        |           |                                                                                                                                                                                                                                                                                                                                                                                                                                                                                                                                                                                                                                                                                                                                                                                                                                                                                                                                                                                                                                                                                                                                                                                                                                                                                                                                                                                                                                                                                                                                                                                                                                                                                                                                                                                                                                                                                                                                                                                                                                                                                                                                |               | ========             |
|           |       | DISCHARGE -   | RATING | CURVE : 6 | $} = a * (H +$                                                                                                                                                                                                                                                                                                                                                                                                                                                                                                                                                                                                                                                                                                                                                                                                                                                                                                                                                                                                                                                                                                                                                                                                                                                                                                                                                                                                                                                                                                                                                                                                                                                                                                                                                                                                                                                                                                                                                                                                                                                                                                                 | b) 2          |                      |
|           |       |               |        |           |                                                                                                                                                                                                                                                                                                                                                                                                                                                                                                                                                                                                                                                                                                                                                                                                                                                                                                                                                                                                                                                                                                                                                                                                                                                                                                                                                                                                                                                                                                                                                                                                                                                                                                                                                                                                                                                                                                                                                                                                                                                                                                                                |               | E 000010             |
|           |       |               |        |           |                                                                                                                                                                                                                                                                                                                                                                                                                                                                                                                                                                                                                                                                                                                                                                                                                                                                                                                                                                                                                                                                                                                                                                                                                                                                                                                                                                                                                                                                                                                                                                                                                                                                                                                                                                                                                                                                                                                                                                                                                                                                                                                                | a' =<br>b' =  | 5.062216<br>5.490267 |
|           |       |               |        |           | •                                                                                                                                                                                                                                                                                                                                                                                                                                                                                                                                                                                                                                                                                                                                                                                                                                                                                                                                                                                                                                                                                                                                                                                                                                                                                                                                                                                                                                                                                                                                                                                                                                                                                                                                                                                                                                                                                                                                                                                                                                                                                                                              | о =<br>a =    |                      |
|           |       |               |        |           |                                                                                                                                                                                                                                                                                                                                                                                                                                                                                                                                                                                                                                                                                                                                                                                                                                                                                                                                                                                                                                                                                                                                                                                                                                                                                                                                                                                                                                                                                                                                                                                                                                                                                                                                                                                                                                                                                                                                                                                                                                                                                                                                | b =           | 1.084558             |
|           |       |               |        |           | Correlation                                                                                                                                                                                                                                                                                                                                                                                                                                                                                                                                                                                                                                                                                                                                                                                                                                                                                                                                                                                                                                                                                                                                                                                                                                                                                                                                                                                                                                                                                                                                                                                                                                                                                                                                                                                                                                                                                                                                                                                                                                                                                                                    | Coefficient   | 0.994                |
| 100       |       |               |        |           | 00110140101                                                                                                                                                                                                                                                                                                                                                                                                                                                                                                                                                                                                                                                                                                                                                                                                                                                                                                                                                                                                                                                                                                                                                                                                                                                                                                                                                                                                                                                                                                                                                                                                                                                                                                                                                                                                                                                                                                                                                                                                                                                                                                                    | OCCLITOTOMO   | 01001                |