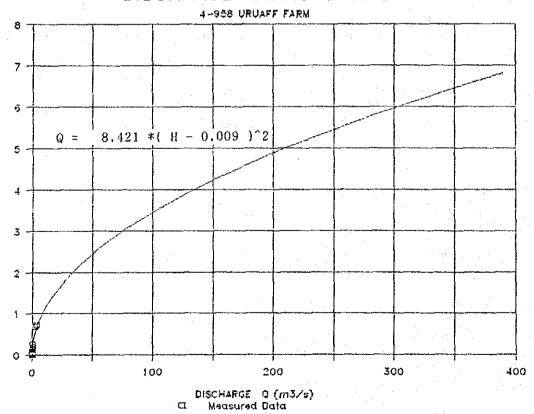

## DISCHARGE RATING CURVE

## DISCHARGE RATING CURVE

CAUGE WATER LEVEL H (m)

GAUGE WATER LEVEL H (m)

|           |       | CHARGE RATING |        |           |                                                                                                                                                                                                                                                                                                                                                                                                                                                                                                                                                                                                                                                                                                                                                                                                                                                                                                                                                                                                                                                                                                                                                                                                                                                                                                                                                                                                                                                                                                                                                                                                                                                                                                                                                                                                                                                                                                                                                                                                                                                                                                                                | 1-150 ZAMBEZI | PUMP HOUSE           |
|-----------|-------|---------------|--------|-----------|--------------------------------------------------------------------------------------------------------------------------------------------------------------------------------------------------------------------------------------------------------------------------------------------------------------------------------------------------------------------------------------------------------------------------------------------------------------------------------------------------------------------------------------------------------------------------------------------------------------------------------------------------------------------------------------------------------------------------------------------------------------------------------------------------------------------------------------------------------------------------------------------------------------------------------------------------------------------------------------------------------------------------------------------------------------------------------------------------------------------------------------------------------------------------------------------------------------------------------------------------------------------------------------------------------------------------------------------------------------------------------------------------------------------------------------------------------------------------------------------------------------------------------------------------------------------------------------------------------------------------------------------------------------------------------------------------------------------------------------------------------------------------------------------------------------------------------------------------------------------------------------------------------------------------------------------------------------------------------------------------------------------------------------------------------------------------------------------------------------------------------|---------------|----------------------|
| =7]==     |       | DATE          |        |           |                                                                                                                                                                                                                                                                                                                                                                                                                                                                                                                                                                                                                                                                                                                                                                                                                                                                                                                                                                                                                                                                                                                                                                                                                                                                                                                                                                                                                                                                                                                                                                                                                                                                                                                                                                                                                                                                                                                                                                                                                                                                                                                                | Q^0.5         | H*Q^0.5              |
| 22 M 22 2 |       |               |        |           |                                                                                                                                                                                                                                                                                                                                                                                                                                                                                                                                                                                                                                                                                                                                                                                                                                                                                                                                                                                                                                                                                                                                                                                                                                                                                                                                                                                                                                                                                                                                                                                                                                                                                                                                                                                                                                                                                                                                                                                                                                                                                                                                | EEEEEEEEEE    |                      |
| 1         |       | 07-Mar-90     |        |           |                                                                                                                                                                                                                                                                                                                                                                                                                                                                                                                                                                                                                                                                                                                                                                                                                                                                                                                                                                                                                                                                                                                                                                                                                                                                                                                                                                                                                                                                                                                                                                                                                                                                                                                                                                                                                                                                                                                                                                                                                                                                                                                                |               |                      |
| 2         |       |               | 1.74   |           | 3.0396                                                                                                                                                                                                                                                                                                                                                                                                                                                                                                                                                                                                                                                                                                                                                                                                                                                                                                                                                                                                                                                                                                                                                                                                                                                                                                                                                                                                                                                                                                                                                                                                                                                                                                                                                                                                                                                                                                                                                                                                                                                                                                                         |               |                      |
| $\bar{3}$ |       | 30-Jul-90     |        | 123.2     | 1.5129                                                                                                                                                                                                                                                                                                                                                                                                                                                                                                                                                                                                                                                                                                                                                                                                                                                                                                                                                                                                                                                                                                                                                                                                                                                                                                                                                                                                                                                                                                                                                                                                                                                                                                                                                                                                                                                                                                                                                                                                                                                                                                                         |               |                      |
| 4         |       | 23-Aug-90     | 0.98   | 105.3     | 0.9604                                                                                                                                                                                                                                                                                                                                                                                                                                                                                                                                                                                                                                                                                                                                                                                                                                                                                                                                                                                                                                                                                                                                                                                                                                                                                                                                                                                                                                                                                                                                                                                                                                                                                                                                                                                                                                                                                                                                                                                                                                                                                                                         | · ·           |                      |
| 5         |       | . —           | 0.61   | 65.1      |                                                                                                                                                                                                                                                                                                                                                                                                                                                                                                                                                                                                                                                                                                                                                                                                                                                                                                                                                                                                                                                                                                                                                                                                                                                                                                                                                                                                                                                                                                                                                                                                                                                                                                                                                                                                                                                                                                                                                                                                                                                                                                                                | 8.0660        | 4.9202               |
| 6         | 6     | 26-Oct-90     | 0.55   | 59.5      | 0.3025                                                                                                                                                                                                                                                                                                                                                                                                                                                                                                                                                                                                                                                                                                                                                                                                                                                                                                                                                                                                                                                                                                                                                                                                                                                                                                                                                                                                                                                                                                                                                                                                                                                                                                                                                                                                                                                                                                                                                                                                                                                                                                                         | 7.7162        | 4.2439               |
| 7         | 7     | 07-Dec-90     | 0.97   | 128.8     | 0.9409                                                                                                                                                                                                                                                                                                                                                                                                                                                                                                                                                                                                                                                                                                                                                                                                                                                                                                                                                                                                                                                                                                                                                                                                                                                                                                                                                                                                                                                                                                                                                                                                                                                                                                                                                                                                                                                                                                                                                                                                                                                                                                                         | 11.3468       | 11.0064              |
| 8         | . 8   | 04-Feb-91     |        |           | 42.7716                                                                                                                                                                                                                                                                                                                                                                                                                                                                                                                                                                                                                                                                                                                                                                                                                                                                                                                                                                                                                                                                                                                                                                                                                                                                                                                                                                                                                                                                                                                                                                                                                                                                                                                                                                                                                                                                                                                                                                                                                                                                                                                        | · ·           | 236.8410             |
| 9         |       |               |        |           | and the second s | 37.3967       |                      |
| =M==      | ===:  | · ·           |        |           |                                                                                                                                                                                                                                                                                                                                                                                                                                                                                                                                                                                                                                                                                                                                                                                                                                                                                                                                                                                                                                                                                                                                                                                                                                                                                                                                                                                                                                                                                                                                                                                                                                                                                                                                                                                                                                                                                                                                                                                                                                                                                                                                |               |                      |
|           |       | TOTAL         |        |           |                                                                                                                                                                                                                                                                                                                                                                                                                                                                                                                                                                                                                                                                                                                                                                                                                                                                                                                                                                                                                                                                                                                                                                                                                                                                                                                                                                                                                                                                                                                                                                                                                                                                                                                                                                                                                                                                                                                                                                                                                                                                                                                                |               | 594.09               |
| =61==     | :===: |               |        |           |                                                                                                                                                                                                                                                                                                                                                                                                                                                                                                                                                                                                                                                                                                                                                                                                                                                                                                                                                                                                                                                                                                                                                                                                                                                                                                                                                                                                                                                                                                                                                                                                                                                                                                                                                                                                                                                                                                                                                                                                                                                                                                                                |               | ========             |
|           |       | DISCHARGE -   | RATING | CURVE : 6 | $} = a * (H +$                                                                                                                                                                                                                                                                                                                                                                                                                                                                                                                                                                                                                                                                                                                                                                                                                                                                                                                                                                                                                                                                                                                                                                                                                                                                                                                                                                                                                                                                                                                                                                                                                                                                                                                                                                                                                                                                                                                                                                                                                                                                                                                 | b) 2          |                      |
|           |       |               |        |           |                                                                                                                                                                                                                                                                                                                                                                                                                                                                                                                                                                                                                                                                                                                                                                                                                                                                                                                                                                                                                                                                                                                                                                                                                                                                                                                                                                                                                                                                                                                                                                                                                                                                                                                                                                                                                                                                                                                                                                                                                                                                                                                                |               | E 000010             |
|           |       |               |        |           |                                                                                                                                                                                                                                                                                                                                                                                                                                                                                                                                                                                                                                                                                                                                                                                                                                                                                                                                                                                                                                                                                                                                                                                                                                                                                                                                                                                                                                                                                                                                                                                                                                                                                                                                                                                                                                                                                                                                                                                                                                                                                                                                | a' =<br>b' =  | 5.062216<br>5.490267 |
|           |       |               |        |           | •                                                                                                                                                                                                                                                                                                                                                                                                                                                                                                                                                                                                                                                                                                                                                                                                                                                                                                                                                                                                                                                                                                                                                                                                                                                                                                                                                                                                                                                                                                                                                                                                                                                                                                                                                                                                                                                                                                                                                                                                                                                                                                                              | о =<br>a =    |                      |
|           |       |               |        |           |                                                                                                                                                                                                                                                                                                                                                                                                                                                                                                                                                                                                                                                                                                                                                                                                                                                                                                                                                                                                                                                                                                                                                                                                                                                                                                                                                                                                                                                                                                                                                                                                                                                                                                                                                                                                                                                                                                                                                                                                                                                                                                                                | b =           | 1.084558             |
|           |       |               |        |           | Correlation                                                                                                                                                                                                                                                                                                                                                                                                                                                                                                                                                                                                                                                                                                                                                                                                                                                                                                                                                                                                                                                                                                                                                                                                                                                                                                                                                                                                                                                                                                                                                                                                                                                                                                                                                                                                                                                                                                                                                                                                                                                                                                                    | Coefficient   | 0.994                |
| 100       |       |               |        |           | 00110140101                                                                                                                                                                                                                                                                                                                                                                                                                                                                                                                                                                                                                                                                                                                                                                                                                                                                                                                                                                                                                                                                                                                                                                                                                                                                                                                                                                                                                                                                                                                                                                                                                                                                                                                                                                                                                                                                                                                                                                                                                                                                                                                    | OCCLITOTOMO   | 01001                |