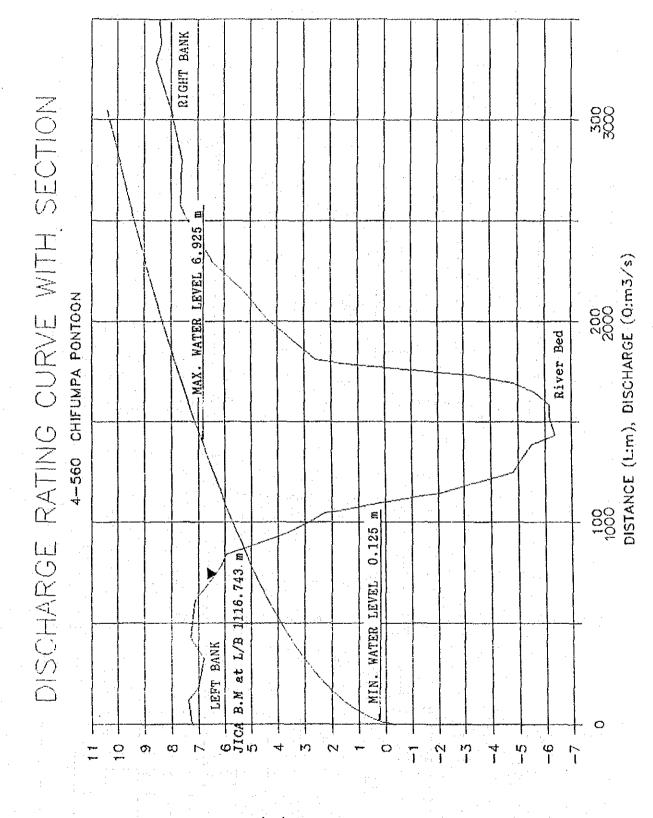

## DISCHARGE RATING CURVE

## DISCHARGE RATING CURVE

CAUGE WATER LEVEL H (m)

GAUGE WATER LEVEL H (m)

|           |       | CHARGE RATING |        |           |                                                                                                                                                                                                                                                                                                                                                                                                                                                                                                                                                                                                                                                                                                                                                                                                                                                                                                                                                                                                                                                                                                                                                                                                                                                                                                                                                                                                                                                                                                                                                                                                                                                                                                                                                                                                                                                                                                                                                                                                                                                                                                                                | 1-150 ZAMBEZI | PUMP HOUSE           |
|-----------|-------|---------------|--------|-----------|--------------------------------------------------------------------------------------------------------------------------------------------------------------------------------------------------------------------------------------------------------------------------------------------------------------------------------------------------------------------------------------------------------------------------------------------------------------------------------------------------------------------------------------------------------------------------------------------------------------------------------------------------------------------------------------------------------------------------------------------------------------------------------------------------------------------------------------------------------------------------------------------------------------------------------------------------------------------------------------------------------------------------------------------------------------------------------------------------------------------------------------------------------------------------------------------------------------------------------------------------------------------------------------------------------------------------------------------------------------------------------------------------------------------------------------------------------------------------------------------------------------------------------------------------------------------------------------------------------------------------------------------------------------------------------------------------------------------------------------------------------------------------------------------------------------------------------------------------------------------------------------------------------------------------------------------------------------------------------------------------------------------------------------------------------------------------------------------------------------------------------|---------------|----------------------|
| =7]==     |       | DATE          |        |           |                                                                                                                                                                                                                                                                                                                                                                                                                                                                                                                                                                                                                                                                                                                                                                                                                                                                                                                                                                                                                                                                                                                                                                                                                                                                                                                                                                                                                                                                                                                                                                                                                                                                                                                                                                                                                                                                                                                                                                                                                                                                                                                                | Q^0.5         | H*Q^0.5              |
| 22 M 22 2 |       |               |        |           |                                                                                                                                                                                                                                                                                                                                                                                                                                                                                                                                                                                                                                                                                                                                                                                                                                                                                                                                                                                                                                                                                                                                                                                                                                                                                                                                                                                                                                                                                                                                                                                                                                                                                                                                                                                                                                                                                                                                                                                                                                                                                                                                | EEEEEEEEEE    |                      |
| 1         |       | 07-Mar-90     |        |           |                                                                                                                                                                                                                                                                                                                                                                                                                                                                                                                                                                                                                                                                                                                                                                                                                                                                                                                                                                                                                                                                                                                                                                                                                                                                                                                                                                                                                                                                                                                                                                                                                                                                                                                                                                                                                                                                                                                                                                                                                                                                                                                                |               |                      |
| 2         |       |               | 1.74   |           | 3.0396                                                                                                                                                                                                                                                                                                                                                                                                                                                                                                                                                                                                                                                                                                                                                                                                                                                                                                                                                                                                                                                                                                                                                                                                                                                                                                                                                                                                                                                                                                                                                                                                                                                                                                                                                                                                                                                                                                                                                                                                                                                                                                                         |               |                      |
| $\bar{3}$ |       | 30-Jul-90     |        | 123.2     | 1.5129                                                                                                                                                                                                                                                                                                                                                                                                                                                                                                                                                                                                                                                                                                                                                                                                                                                                                                                                                                                                                                                                                                                                                                                                                                                                                                                                                                                                                                                                                                                                                                                                                                                                                                                                                                                                                                                                                                                                                                                                                                                                                                                         |               |                      |
| 4         |       | 23-Aug-90     | 0.98   | 105.3     | 0.9604                                                                                                                                                                                                                                                                                                                                                                                                                                                                                                                                                                                                                                                                                                                                                                                                                                                                                                                                                                                                                                                                                                                                                                                                                                                                                                                                                                                                                                                                                                                                                                                                                                                                                                                                                                                                                                                                                                                                                                                                                                                                                                                         | · ·           |                      |
| 5         |       | . —           | 0.61   | 65.1      |                                                                                                                                                                                                                                                                                                                                                                                                                                                                                                                                                                                                                                                                                                                                                                                                                                                                                                                                                                                                                                                                                                                                                                                                                                                                                                                                                                                                                                                                                                                                                                                                                                                                                                                                                                                                                                                                                                                                                                                                                                                                                                                                | 8.0660        | 4.9202               |
| 6         | 6     | 26-Oct-90     | 0.55   | 59.5      | 0.3025                                                                                                                                                                                                                                                                                                                                                                                                                                                                                                                                                                                                                                                                                                                                                                                                                                                                                                                                                                                                                                                                                                                                                                                                                                                                                                                                                                                                                                                                                                                                                                                                                                                                                                                                                                                                                                                                                                                                                                                                                                                                                                                         | 7.7162        | 4.2439               |
| 7         | 7     | 07-Dec-90     | 0.97   | 128.8     | 0.9409                                                                                                                                                                                                                                                                                                                                                                                                                                                                                                                                                                                                                                                                                                                                                                                                                                                                                                                                                                                                                                                                                                                                                                                                                                                                                                                                                                                                                                                                                                                                                                                                                                                                                                                                                                                                                                                                                                                                                                                                                                                                                                                         | 11.3468       | 11.0064              |
| 8         | . 8   | 04-Feb-91     |        |           | 42.7716                                                                                                                                                                                                                                                                                                                                                                                                                                                                                                                                                                                                                                                                                                                                                                                                                                                                                                                                                                                                                                                                                                                                                                                                                                                                                                                                                                                                                                                                                                                                                                                                                                                                                                                                                                                                                                                                                                                                                                                                                                                                                                                        | · ·           | 236.8410             |
| 9         |       |               |        |           | and the second s | 37.3967       |                      |
| =M==      | ===:  | · ·           |        |           |                                                                                                                                                                                                                                                                                                                                                                                                                                                                                                                                                                                                                                                                                                                                                                                                                                                                                                                                                                                                                                                                                                                                                                                                                                                                                                                                                                                                                                                                                                                                                                                                                                                                                                                                                                                                                                                                                                                                                                                                                                                                                                                                |               |                      |
|           |       | TOTAL         |        |           |                                                                                                                                                                                                                                                                                                                                                                                                                                                                                                                                                                                                                                                                                                                                                                                                                                                                                                                                                                                                                                                                                                                                                                                                                                                                                                                                                                                                                                                                                                                                                                                                                                                                                                                                                                                                                                                                                                                                                                                                                                                                                                                                |               | 594.09               |
| =61==     | :===: |               |        |           |                                                                                                                                                                                                                                                                                                                                                                                                                                                                                                                                                                                                                                                                                                                                                                                                                                                                                                                                                                                                                                                                                                                                                                                                                                                                                                                                                                                                                                                                                                                                                                                                                                                                                                                                                                                                                                                                                                                                                                                                                                                                                                                                |               | ========             |
|           |       | DISCHARGE -   | RATING | CURVE : 6 | $} = a * (H +$                                                                                                                                                                                                                                                                                                                                                                                                                                                                                                                                                                                                                                                                                                                                                                                                                                                                                                                                                                                                                                                                                                                                                                                                                                                                                                                                                                                                                                                                                                                                                                                                                                                                                                                                                                                                                                                                                                                                                                                                                                                                                                                 | b) 2          |                      |
|           |       |               |        |           |                                                                                                                                                                                                                                                                                                                                                                                                                                                                                                                                                                                                                                                                                                                                                                                                                                                                                                                                                                                                                                                                                                                                                                                                                                                                                                                                                                                                                                                                                                                                                                                                                                                                                                                                                                                                                                                                                                                                                                                                                                                                                                                                |               | E 000010             |
|           |       |               |        |           |                                                                                                                                                                                                                                                                                                                                                                                                                                                                                                                                                                                                                                                                                                                                                                                                                                                                                                                                                                                                                                                                                                                                                                                                                                                                                                                                                                                                                                                                                                                                                                                                                                                                                                                                                                                                                                                                                                                                                                                                                                                                                                                                | a' =<br>b' =  | 5.062216<br>5.490267 |
|           |       |               |        |           | •                                                                                                                                                                                                                                                                                                                                                                                                                                                                                                                                                                                                                                                                                                                                                                                                                                                                                                                                                                                                                                                                                                                                                                                                                                                                                                                                                                                                                                                                                                                                                                                                                                                                                                                                                                                                                                                                                                                                                                                                                                                                                                                              | о =<br>a =    |                      |
|           |       |               |        |           |                                                                                                                                                                                                                                                                                                                                                                                                                                                                                                                                                                                                                                                                                                                                                                                                                                                                                                                                                                                                                                                                                                                                                                                                                                                                                                                                                                                                                                                                                                                                                                                                                                                                                                                                                                                                                                                                                                                                                                                                                                                                                                                                | b =           | 1.084558             |
|           |       |               |        |           | Correlation                                                                                                                                                                                                                                                                                                                                                                                                                                                                                                                                                                                                                                                                                                                                                                                                                                                                                                                                                                                                                                                                                                                                                                                                                                                                                                                                                                                                                                                                                                                                                                                                                                                                                                                                                                                                                                                                                                                                                                                                                                                                                                                    | Coefficient   | 0.994                |
| 100       |       |               |        |           | 00110140101                                                                                                                                                                                                                                                                                                                                                                                                                                                                                                                                                                                                                                                                                                                                                                                                                                                                                                                                                                                                                                                                                                                                                                                                                                                                                                                                                                                                                                                                                                                                                                                                                                                                                                                                                                                                                                                                                                                                                                                                                                                                                                                    | OCCLITOTOMO   | 01001                |