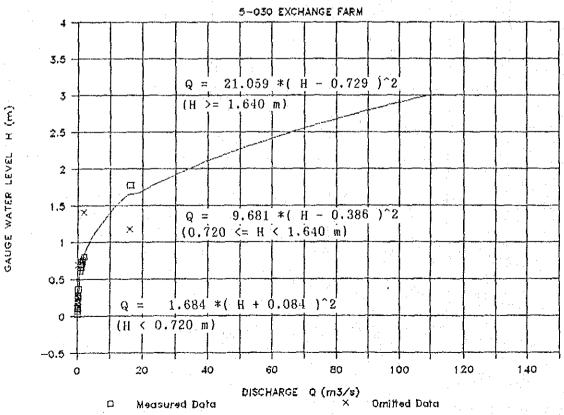

WATER LEVEL (m)

GAUGE WATER LEVEL H (m)

GAUGE WATER LEVEL H (m)

GAUGE WATER LEVEL H (m)