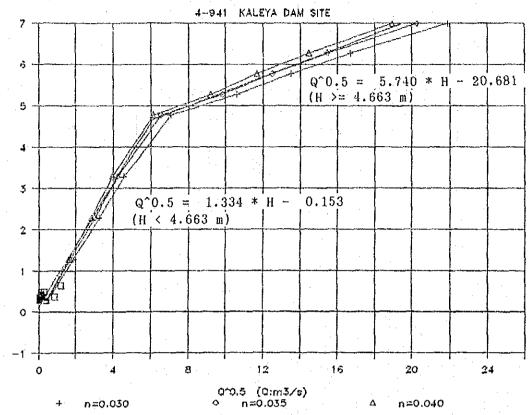

## DISCHARGE RATING CURVE

## DISCHARGE RATING CURVE

CAUGE WATER LEVEL H (m)

GAUGE WATER LEVEL H (m)

|           |       | CHARGE RATING |        |           |                                                                                                                                                                                                                                                                                                                                                                                                                                                                                                                                                                                                                                                                                                                                                                                                                                                                                                                                                                                                                                                                                                                                                                                                                                                                                                                                                                                                                                                                                                                                                                                                                                                                                                                                                                                                                                                                                                                                                                                                                                                                                                                                | 1-150 ZAMBEZI | PUMP HOUSE           |
|-----------|-------|---------------|--------|-----------|--------------------------------------------------------------------------------------------------------------------------------------------------------------------------------------------------------------------------------------------------------------------------------------------------------------------------------------------------------------------------------------------------------------------------------------------------------------------------------------------------------------------------------------------------------------------------------------------------------------------------------------------------------------------------------------------------------------------------------------------------------------------------------------------------------------------------------------------------------------------------------------------------------------------------------------------------------------------------------------------------------------------------------------------------------------------------------------------------------------------------------------------------------------------------------------------------------------------------------------------------------------------------------------------------------------------------------------------------------------------------------------------------------------------------------------------------------------------------------------------------------------------------------------------------------------------------------------------------------------------------------------------------------------------------------------------------------------------------------------------------------------------------------------------------------------------------------------------------------------------------------------------------------------------------------------------------------------------------------------------------------------------------------------------------------------------------------------------------------------------------------|---------------|----------------------|
| =7]==     |       | DATE          |        |           |                                                                                                                                                                                                                                                                                                                                                                                                                                                                                                                                                                                                                                                                                                                                                                                                                                                                                                                                                                                                                                                                                                                                                                                                                                                                                                                                                                                                                                                                                                                                                                                                                                                                                                                                                                                                                                                                                                                                                                                                                                                                                                                                | Q^0.5         | H*Q^0.5              |
| 22 M 22 2 |       |               |        |           |                                                                                                                                                                                                                                                                                                                                                                                                                                                                                                                                                                                                                                                                                                                                                                                                                                                                                                                                                                                                                                                                                                                                                                                                                                                                                                                                                                                                                                                                                                                                                                                                                                                                                                                                                                                                                                                                                                                                                                                                                                                                                                                                | EEEEEEEEEE    |                      |
| 1         |       | 07-Mar-90     |        |           |                                                                                                                                                                                                                                                                                                                                                                                                                                                                                                                                                                                                                                                                                                                                                                                                                                                                                                                                                                                                                                                                                                                                                                                                                                                                                                                                                                                                                                                                                                                                                                                                                                                                                                                                                                                                                                                                                                                                                                                                                                                                                                                                |               |                      |
| 2         |       |               | 1.74   |           | 3.0396                                                                                                                                                                                                                                                                                                                                                                                                                                                                                                                                                                                                                                                                                                                                                                                                                                                                                                                                                                                                                                                                                                                                                                                                                                                                                                                                                                                                                                                                                                                                                                                                                                                                                                                                                                                                                                                                                                                                                                                                                                                                                                                         |               |                      |
| $\bar{3}$ |       | 30-Jul-90     |        | 123.2     | 1.5129                                                                                                                                                                                                                                                                                                                                                                                                                                                                                                                                                                                                                                                                                                                                                                                                                                                                                                                                                                                                                                                                                                                                                                                                                                                                                                                                                                                                                                                                                                                                                                                                                                                                                                                                                                                                                                                                                                                                                                                                                                                                                                                         |               |                      |
| 4         |       | 23-Aug-90     | 0.98   | 105.3     | 0.9604                                                                                                                                                                                                                                                                                                                                                                                                                                                                                                                                                                                                                                                                                                                                                                                                                                                                                                                                                                                                                                                                                                                                                                                                                                                                                                                                                                                                                                                                                                                                                                                                                                                                                                                                                                                                                                                                                                                                                                                                                                                                                                                         | · ·           |                      |
| 5         |       | . —           | 0.61   | 65.1      |                                                                                                                                                                                                                                                                                                                                                                                                                                                                                                                                                                                                                                                                                                                                                                                                                                                                                                                                                                                                                                                                                                                                                                                                                                                                                                                                                                                                                                                                                                                                                                                                                                                                                                                                                                                                                                                                                                                                                                                                                                                                                                                                | 8.0660        | 4.9202               |
| 6         | 6     | 26-Oct-90     | 0.55   | 59.5      | 0.3025                                                                                                                                                                                                                                                                                                                                                                                                                                                                                                                                                                                                                                                                                                                                                                                                                                                                                                                                                                                                                                                                                                                                                                                                                                                                                                                                                                                                                                                                                                                                                                                                                                                                                                                                                                                                                                                                                                                                                                                                                                                                                                                         | 7.7162        | 4.2439               |
| 7         | 7     | 07-Dec-90     | 0.97   | 128.8     | 0.9409                                                                                                                                                                                                                                                                                                                                                                                                                                                                                                                                                                                                                                                                                                                                                                                                                                                                                                                                                                                                                                                                                                                                                                                                                                                                                                                                                                                                                                                                                                                                                                                                                                                                                                                                                                                                                                                                                                                                                                                                                                                                                                                         | 11.3468       | 11.0064              |
| 8         | . 8   | 04-Feb-91     |        |           | 42.7716                                                                                                                                                                                                                                                                                                                                                                                                                                                                                                                                                                                                                                                                                                                                                                                                                                                                                                                                                                                                                                                                                                                                                                                                                                                                                                                                                                                                                                                                                                                                                                                                                                                                                                                                                                                                                                                                                                                                                                                                                                                                                                                        | · ·           | 236.8410             |
| 9         |       |               |        |           | and the second s | 37.3967       |                      |
| =M==      | ===:  | · ·           |        |           |                                                                                                                                                                                                                                                                                                                                                                                                                                                                                                                                                                                                                                                                                                                                                                                                                                                                                                                                                                                                                                                                                                                                                                                                                                                                                                                                                                                                                                                                                                                                                                                                                                                                                                                                                                                                                                                                                                                                                                                                                                                                                                                                |               |                      |
|           |       | TOTAL         |        |           |                                                                                                                                                                                                                                                                                                                                                                                                                                                                                                                                                                                                                                                                                                                                                                                                                                                                                                                                                                                                                                                                                                                                                                                                                                                                                                                                                                                                                                                                                                                                                                                                                                                                                                                                                                                                                                                                                                                                                                                                                                                                                                                                |               | 594.09               |
| =61==     | :===: |               |        |           |                                                                                                                                                                                                                                                                                                                                                                                                                                                                                                                                                                                                                                                                                                                                                                                                                                                                                                                                                                                                                                                                                                                                                                                                                                                                                                                                                                                                                                                                                                                                                                                                                                                                                                                                                                                                                                                                                                                                                                                                                                                                                                                                |               | ========             |
|           |       | DISCHARGE -   | RATING | CURVE : 6 | $} = a * (H +$                                                                                                                                                                                                                                                                                                                                                                                                                                                                                                                                                                                                                                                                                                                                                                                                                                                                                                                                                                                                                                                                                                                                                                                                                                                                                                                                                                                                                                                                                                                                                                                                                                                                                                                                                                                                                                                                                                                                                                                                                                                                                                                 | b) 2          |                      |
|           |       |               |        |           |                                                                                                                                                                                                                                                                                                                                                                                                                                                                                                                                                                                                                                                                                                                                                                                                                                                                                                                                                                                                                                                                                                                                                                                                                                                                                                                                                                                                                                                                                                                                                                                                                                                                                                                                                                                                                                                                                                                                                                                                                                                                                                                                |               | E 000010             |
|           |       |               |        |           |                                                                                                                                                                                                                                                                                                                                                                                                                                                                                                                                                                                                                                                                                                                                                                                                                                                                                                                                                                                                                                                                                                                                                                                                                                                                                                                                                                                                                                                                                                                                                                                                                                                                                                                                                                                                                                                                                                                                                                                                                                                                                                                                | a' =<br>b' =  | 5.062216<br>5.490267 |
|           |       |               |        |           | •                                                                                                                                                                                                                                                                                                                                                                                                                                                                                                                                                                                                                                                                                                                                                                                                                                                                                                                                                                                                                                                                                                                                                                                                                                                                                                                                                                                                                                                                                                                                                                                                                                                                                                                                                                                                                                                                                                                                                                                                                                                                                                                              | о =<br>a =    |                      |
|           |       |               |        |           |                                                                                                                                                                                                                                                                                                                                                                                                                                                                                                                                                                                                                                                                                                                                                                                                                                                                                                                                                                                                                                                                                                                                                                                                                                                                                                                                                                                                                                                                                                                                                                                                                                                                                                                                                                                                                                                                                                                                                                                                                                                                                                                                | b =           | 1.084558             |
|           |       |               |        |           | Correlation                                                                                                                                                                                                                                                                                                                                                                                                                                                                                                                                                                                                                                                                                                                                                                                                                                                                                                                                                                                                                                                                                                                                                                                                                                                                                                                                                                                                                                                                                                                                                                                                                                                                                                                                                                                                                                                                                                                                                                                                                                                                                                                    | Coefficient   | 0.994                |
| 100       |       |               |        |           | 00110140101                                                                                                                                                                                                                                                                                                                                                                                                                                                                                                                                                                                                                                                                                                                                                                                                                                                                                                                                                                                                                                                                                                                                                                                                                                                                                                                                                                                                                                                                                                                                                                                                                                                                                                                                                                                                                                                                                                                                                                                                                                                                                                                    | OCCLITOTOMO   | 01001                |