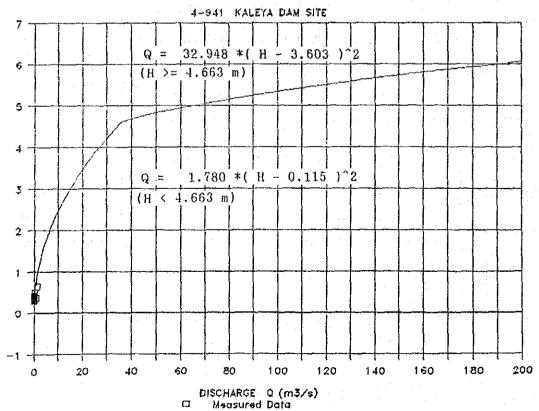

WATER LEVEL (m)

GAUGE WATER LEVEL H (m)

GAUGE WATER LEVEL H (m)

GAUGE WATER LEVEL H (m)

## DISCHARGE RATING CURVE

## DISCHARGE RATING CURVE

CAUGE WATER LEVEL H (m)

GAUGE WATER LEVEL H (m)

|           |       | CHARGE RATING |        |           |                                                                                                                                                                                                                                                                                                                                                                                                                                                                                                                                                                                                                                                                                                                                                                                                                                                                                                                                                                                                                                                                                                                                                                                                                                                                                                                                                                                                                                                                                                                                                                                                                                                                                                                                                                                                                                                                                                                                                                                                                                                                                                                                | 1-150 ZAMBEZI | PUMP HOUSE           |
|-----------|-------|---------------|--------|-----------|--------------------------------------------------------------------------------------------------------------------------------------------------------------------------------------------------------------------------------------------------------------------------------------------------------------------------------------------------------------------------------------------------------------------------------------------------------------------------------------------------------------------------------------------------------------------------------------------------------------------------------------------------------------------------------------------------------------------------------------------------------------------------------------------------------------------------------------------------------------------------------------------------------------------------------------------------------------------------------------------------------------------------------------------------------------------------------------------------------------------------------------------------------------------------------------------------------------------------------------------------------------------------------------------------------------------------------------------------------------------------------------------------------------------------------------------------------------------------------------------------------------------------------------------------------------------------------------------------------------------------------------------------------------------------------------------------------------------------------------------------------------------------------------------------------------------------------------------------------------------------------------------------------------------------------------------------------------------------------------------------------------------------------------------------------------------------------------------------------------------------------|---------------|----------------------|
| =7]==     |       | DATE          |        |           |                                                                                                                                                                                                                                                                                                                                                                                                                                                                                                                                                                                                                                                                                                                                                                                                                                                                                                                                                                                                                                                                                                                                                                                                                                                                                                                                                                                                                                                                                                                                                                                                                                                                                                                                                                                                                                                                                                                                                                                                                                                                                                                                | Q^0.5         | H*Q^0.5              |
| 22 M 22 2 |       |               |        |           |                                                                                                                                                                                                                                                                                                                                                                                                                                                                                                                                                                                                                                                                                                                                                                                                                                                                                                                                                                                                                                                                                                                                                                                                                                                                                                                                                                                                                                                                                                                                                                                                                                                                                                                                                                                                                                                                                                                                                                                                                                                                                                                                | EEEEEEEEEE    |                      |
| 1         |       | 07-Mar-90     |        |           |                                                                                                                                                                                                                                                                                                                                                                                                                                                                                                                                                                                                                                                                                                                                                                                                                                                                                                                                                                                                                                                                                                                                                                                                                                                                                                                                                                                                                                                                                                                                                                                                                                                                                                                                                                                                                                                                                                                                                                                                                                                                                                                                |               |                      |
| 2         |       |               | 1.74   |           | 3.0396                                                                                                                                                                                                                                                                                                                                                                                                                                                                                                                                                                                                                                                                                                                                                                                                                                                                                                                                                                                                                                                                                                                                                                                                                                                                                                                                                                                                                                                                                                                                                                                                                                                                                                                                                                                                                                                                                                                                                                                                                                                                                                                         |               |                      |
| $\bar{3}$ |       | 30-Jul-90     |        | 123.2     | 1.5129                                                                                                                                                                                                                                                                                                                                                                                                                                                                                                                                                                                                                                                                                                                                                                                                                                                                                                                                                                                                                                                                                                                                                                                                                                                                                                                                                                                                                                                                                                                                                                                                                                                                                                                                                                                                                                                                                                                                                                                                                                                                                                                         |               |                      |
| 4         |       | 23-Aug-90     | 0.98   | 105.3     | 0.9604                                                                                                                                                                                                                                                                                                                                                                                                                                                                                                                                                                                                                                                                                                                                                                                                                                                                                                                                                                                                                                                                                                                                                                                                                                                                                                                                                                                                                                                                                                                                                                                                                                                                                                                                                                                                                                                                                                                                                                                                                                                                                                                         | · ·           |                      |
| 5         |       | . —           | 0.61   | 65.1      |                                                                                                                                                                                                                                                                                                                                                                                                                                                                                                                                                                                                                                                                                                                                                                                                                                                                                                                                                                                                                                                                                                                                                                                                                                                                                                                                                                                                                                                                                                                                                                                                                                                                                                                                                                                                                                                                                                                                                                                                                                                                                                                                | 8.0660        | 4.9202               |
| 6         | 6     | 26-Oct-90     | 0.55   | 59.5      | 0.3025                                                                                                                                                                                                                                                                                                                                                                                                                                                                                                                                                                                                                                                                                                                                                                                                                                                                                                                                                                                                                                                                                                                                                                                                                                                                                                                                                                                                                                                                                                                                                                                                                                                                                                                                                                                                                                                                                                                                                                                                                                                                                                                         | 7.7162        | 4.2439               |
| 7         | 7     | 07-Dec-90     | 0.97   | 128.8     | 0.9409                                                                                                                                                                                                                                                                                                                                                                                                                                                                                                                                                                                                                                                                                                                                                                                                                                                                                                                                                                                                                                                                                                                                                                                                                                                                                                                                                                                                                                                                                                                                                                                                                                                                                                                                                                                                                                                                                                                                                                                                                                                                                                                         | 11.3468       | 11.0064              |
| 8         | . 8   | 04-Feb-91     |        |           | 42.7716                                                                                                                                                                                                                                                                                                                                                                                                                                                                                                                                                                                                                                                                                                                                                                                                                                                                                                                                                                                                                                                                                                                                                                                                                                                                                                                                                                                                                                                                                                                                                                                                                                                                                                                                                                                                                                                                                                                                                                                                                                                                                                                        | · ·           | 236.8410             |
| 9         |       |               |        |           | and the second s | 37.3967       |                      |
| =M==      | ===:  | · ·           |        |           |                                                                                                                                                                                                                                                                                                                                                                                                                                                                                                                                                                                                                                                                                                                                                                                                                                                                                                                                                                                                                                                                                                                                                                                                                                                                                                                                                                                                                                                                                                                                                                                                                                                                                                                                                                                                                                                                                                                                                                                                                                                                                                                                |               |                      |
|           |       | TOTAL         |        |           |                                                                                                                                                                                                                                                                                                                                                                                                                                                                                                                                                                                                                                                                                                                                                                                                                                                                                                                                                                                                                                                                                                                                                                                                                                                                                                                                                                                                                                                                                                                                                                                                                                                                                                                                                                                                                                                                                                                                                                                                                                                                                                                                |               | 594.09               |
| =61==     | :===: |               |        |           |                                                                                                                                                                                                                                                                                                                                                                                                                                                                                                                                                                                                                                                                                                                                                                                                                                                                                                                                                                                                                                                                                                                                                                                                                                                                                                                                                                                                                                                                                                                                                                                                                                                                                                                                                                                                                                                                                                                                                                                                                                                                                                                                |               | ========             |
|           |       | DISCHARGE -   | RATING | CURVE : 6 | $} = a * (H +$                                                                                                                                                                                                                                                                                                                                                                                                                                                                                                                                                                                                                                                                                                                                                                                                                                                                                                                                                                                                                                                                                                                                                                                                                                                                                                                                                                                                                                                                                                                                                                                                                                                                                                                                                                                                                                                                                                                                                                                                                                                                                                                 | b) 2          |                      |
|           |       |               |        |           |                                                                                                                                                                                                                                                                                                                                                                                                                                                                                                                                                                                                                                                                                                                                                                                                                                                                                                                                                                                                                                                                                                                                                                                                                                                                                                                                                                                                                                                                                                                                                                                                                                                                                                                                                                                                                                                                                                                                                                                                                                                                                                                                |               | E 000010             |
|           |       |               |        |           |                                                                                                                                                                                                                                                                                                                                                                                                                                                                                                                                                                                                                                                                                                                                                                                                                                                                                                                                                                                                                                                                                                                                                                                                                                                                                                                                                                                                                                                                                                                                                                                                                                                                                                                                                                                                                                                                                                                                                                                                                                                                                                                                | a' =<br>b' =  | 5.062216<br>5.490267 |
|           |       |               |        |           | •                                                                                                                                                                                                                                                                                                                                                                                                                                                                                                                                                                                                                                                                                                                                                                                                                                                                                                                                                                                                                                                                                                                                                                                                                                                                                                                                                                                                                                                                                                                                                                                                                                                                                                                                                                                                                                                                                                                                                                                                                                                                                                                              | о =<br>a =    |                      |
|           |       |               |        |           |                                                                                                                                                                                                                                                                                                                                                                                                                                                                                                                                                                                                                                                                                                                                                                                                                                                                                                                                                                                                                                                                                                                                                                                                                                                                                                                                                                                                                                                                                                                                                                                                                                                                                                                                                                                                                                                                                                                                                                                                                                                                                                                                | b =           | 1.084558             |
|           |       |               |        |           | Correlation                                                                                                                                                                                                                                                                                                                                                                                                                                                                                                                                                                                                                                                                                                                                                                                                                                                                                                                                                                                                                                                                                                                                                                                                                                                                                                                                                                                                                                                                                                                                                                                                                                                                                                                                                                                                                                                                                                                                                                                                                                                                                                                    | Coefficient   | 0.994                |
| 100       |       |               |        |           | 00110140101                                                                                                                                                                                                                                                                                                                                                                                                                                                                                                                                                                                                                                                                                                                                                                                                                                                                                                                                                                                                                                                                                                                                                                                                                                                                                                                                                                                                                                                                                                                                                                                                                                                                                                                                                                                                                                                                                                                                                                                                                                                                                                                    | OCCLITOTOMO   | 01001                |