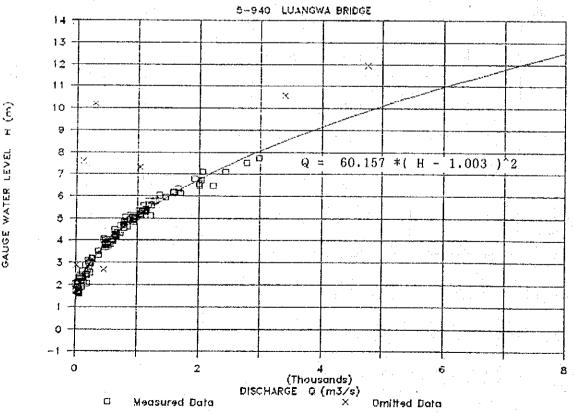

## DISCHARGE RATING CURVE

## DISCHARGE RATING CURVE

CAUGE WATER LEVEL H (m)

GAUGE WATER LEVEL H (m)

|           |       | CHARGE RATING |        |           |                                                                                                                                                                                                                                                                                                                                                                                                                                                                                                                                                                                                                                                                                                                                                                                                                                                                                                                                                                                                                                                                                                                                                                                                                                                                                                                                                                                                                                                                                                                                                                                                                                                                                                                                                                                                                                                                                                                                                                                                                                                                                                                                | 1-150 ZAMBEZI | PUMP HOUSE           |
|-----------|-------|---------------|--------|-----------|--------------------------------------------------------------------------------------------------------------------------------------------------------------------------------------------------------------------------------------------------------------------------------------------------------------------------------------------------------------------------------------------------------------------------------------------------------------------------------------------------------------------------------------------------------------------------------------------------------------------------------------------------------------------------------------------------------------------------------------------------------------------------------------------------------------------------------------------------------------------------------------------------------------------------------------------------------------------------------------------------------------------------------------------------------------------------------------------------------------------------------------------------------------------------------------------------------------------------------------------------------------------------------------------------------------------------------------------------------------------------------------------------------------------------------------------------------------------------------------------------------------------------------------------------------------------------------------------------------------------------------------------------------------------------------------------------------------------------------------------------------------------------------------------------------------------------------------------------------------------------------------------------------------------------------------------------------------------------------------------------------------------------------------------------------------------------------------------------------------------------------|---------------|----------------------|
| =7]==     |       | DATE          |        |           |                                                                                                                                                                                                                                                                                                                                                                                                                                                                                                                                                                                                                                                                                                                                                                                                                                                                                                                                                                                                                                                                                                                                                                                                                                                                                                                                                                                                                                                                                                                                                                                                                                                                                                                                                                                                                                                                                                                                                                                                                                                                                                                                | Q^0.5         | H*Q^0.5              |
| 22 M 22 2 |       |               |        |           |                                                                                                                                                                                                                                                                                                                                                                                                                                                                                                                                                                                                                                                                                                                                                                                                                                                                                                                                                                                                                                                                                                                                                                                                                                                                                                                                                                                                                                                                                                                                                                                                                                                                                                                                                                                                                                                                                                                                                                                                                                                                                                                                | EEEEEEEEEE    |                      |
| 1         |       | 07-Mar-90     |        |           |                                                                                                                                                                                                                                                                                                                                                                                                                                                                                                                                                                                                                                                                                                                                                                                                                                                                                                                                                                                                                                                                                                                                                                                                                                                                                                                                                                                                                                                                                                                                                                                                                                                                                                                                                                                                                                                                                                                                                                                                                                                                                                                                |               |                      |
| 2         |       |               | 1.74   |           | 3.0396                                                                                                                                                                                                                                                                                                                                                                                                                                                                                                                                                                                                                                                                                                                                                                                                                                                                                                                                                                                                                                                                                                                                                                                                                                                                                                                                                                                                                                                                                                                                                                                                                                                                                                                                                                                                                                                                                                                                                                                                                                                                                                                         |               |                      |
| $\bar{3}$ |       | 30-Jul-90     |        | 123.2     | 1.5129                                                                                                                                                                                                                                                                                                                                                                                                                                                                                                                                                                                                                                                                                                                                                                                                                                                                                                                                                                                                                                                                                                                                                                                                                                                                                                                                                                                                                                                                                                                                                                                                                                                                                                                                                                                                                                                                                                                                                                                                                                                                                                                         |               |                      |
| 4         |       | 23-Aug-90     | 0.98   | 105.3     | 0.9604                                                                                                                                                                                                                                                                                                                                                                                                                                                                                                                                                                                                                                                                                                                                                                                                                                                                                                                                                                                                                                                                                                                                                                                                                                                                                                                                                                                                                                                                                                                                                                                                                                                                                                                                                                                                                                                                                                                                                                                                                                                                                                                         | · ·           |                      |
| 5         |       | . —           | 0.61   | 65.1      |                                                                                                                                                                                                                                                                                                                                                                                                                                                                                                                                                                                                                                                                                                                                                                                                                                                                                                                                                                                                                                                                                                                                                                                                                                                                                                                                                                                                                                                                                                                                                                                                                                                                                                                                                                                                                                                                                                                                                                                                                                                                                                                                | 8.0660        | 4.9202               |
| 6         | 6     | 26-Oct-90     | 0.55   | 59.5      | 0.3025                                                                                                                                                                                                                                                                                                                                                                                                                                                                                                                                                                                                                                                                                                                                                                                                                                                                                                                                                                                                                                                                                                                                                                                                                                                                                                                                                                                                                                                                                                                                                                                                                                                                                                                                                                                                                                                                                                                                                                                                                                                                                                                         | 7.7162        | 4.2439               |
| 7         | 7     | 07-Dec-90     | 0.97   | 128.8     | 0.9409                                                                                                                                                                                                                                                                                                                                                                                                                                                                                                                                                                                                                                                                                                                                                                                                                                                                                                                                                                                                                                                                                                                                                                                                                                                                                                                                                                                                                                                                                                                                                                                                                                                                                                                                                                                                                                                                                                                                                                                                                                                                                                                         | 11.3468       | 11.0064              |
| 8         | . 8   | 04-Feb-91     |        |           | 42.7716                                                                                                                                                                                                                                                                                                                                                                                                                                                                                                                                                                                                                                                                                                                                                                                                                                                                                                                                                                                                                                                                                                                                                                                                                                                                                                                                                                                                                                                                                                                                                                                                                                                                                                                                                                                                                                                                                                                                                                                                                                                                                                                        | · ·           | 236.8410             |
| 9         |       |               |        |           | and the second s | 37.3967       |                      |
| =M==      | ===:  | · ·           |        |           |                                                                                                                                                                                                                                                                                                                                                                                                                                                                                                                                                                                                                                                                                                                                                                                                                                                                                                                                                                                                                                                                                                                                                                                                                                                                                                                                                                                                                                                                                                                                                                                                                                                                                                                                                                                                                                                                                                                                                                                                                                                                                                                                |               |                      |
|           |       | TOTAL         |        |           |                                                                                                                                                                                                                                                                                                                                                                                                                                                                                                                                                                                                                                                                                                                                                                                                                                                                                                                                                                                                                                                                                                                                                                                                                                                                                                                                                                                                                                                                                                                                                                                                                                                                                                                                                                                                                                                                                                                                                                                                                                                                                                                                |               | 594.09               |
| =61==     | :===: |               |        |           |                                                                                                                                                                                                                                                                                                                                                                                                                                                                                                                                                                                                                                                                                                                                                                                                                                                                                                                                                                                                                                                                                                                                                                                                                                                                                                                                                                                                                                                                                                                                                                                                                                                                                                                                                                                                                                                                                                                                                                                                                                                                                                                                |               | ========             |
|           |       | DISCHARGE -   | RATING | CURVE : 6 | $} = a * (H +$                                                                                                                                                                                                                                                                                                                                                                                                                                                                                                                                                                                                                                                                                                                                                                                                                                                                                                                                                                                                                                                                                                                                                                                                                                                                                                                                                                                                                                                                                                                                                                                                                                                                                                                                                                                                                                                                                                                                                                                                                                                                                                                 | b) 2          |                      |
|           |       |               |        |           |                                                                                                                                                                                                                                                                                                                                                                                                                                                                                                                                                                                                                                                                                                                                                                                                                                                                                                                                                                                                                                                                                                                                                                                                                                                                                                                                                                                                                                                                                                                                                                                                                                                                                                                                                                                                                                                                                                                                                                                                                                                                                                                                |               | E 000010             |
|           |       |               |        |           |                                                                                                                                                                                                                                                                                                                                                                                                                                                                                                                                                                                                                                                                                                                                                                                                                                                                                                                                                                                                                                                                                                                                                                                                                                                                                                                                                                                                                                                                                                                                                                                                                                                                                                                                                                                                                                                                                                                                                                                                                                                                                                                                | a' =<br>b' =  | 5.062216<br>5.490267 |
|           |       |               |        |           | •                                                                                                                                                                                                                                                                                                                                                                                                                                                                                                                                                                                                                                                                                                                                                                                                                                                                                                                                                                                                                                                                                                                                                                                                                                                                                                                                                                                                                                                                                                                                                                                                                                                                                                                                                                                                                                                                                                                                                                                                                                                                                                                              | о =<br>a =    |                      |
|           |       |               |        |           |                                                                                                                                                                                                                                                                                                                                                                                                                                                                                                                                                                                                                                                                                                                                                                                                                                                                                                                                                                                                                                                                                                                                                                                                                                                                                                                                                                                                                                                                                                                                                                                                                                                                                                                                                                                                                                                                                                                                                                                                                                                                                                                                | b =           | 1.084558             |
|           |       |               |        |           | Correlation                                                                                                                                                                                                                                                                                                                                                                                                                                                                                                                                                                                                                                                                                                                                                                                                                                                                                                                                                                                                                                                                                                                                                                                                                                                                                                                                                                                                                                                                                                                                                                                                                                                                                                                                                                                                                                                                                                                                                                                                                                                                                                                    | Coefficient   | 0.994                |
| 100       |       |               |        |           | 00110140101                                                                                                                                                                                                                                                                                                                                                                                                                                                                                                                                                                                                                                                                                                                                                                                                                                                                                                                                                                                                                                                                                                                                                                                                                                                                                                                                                                                                                                                                                                                                                                                                                                                                                                                                                                                                                                                                                                                                                                                                                                                                                                                    | OCCLITOTOMO   | 01001                |