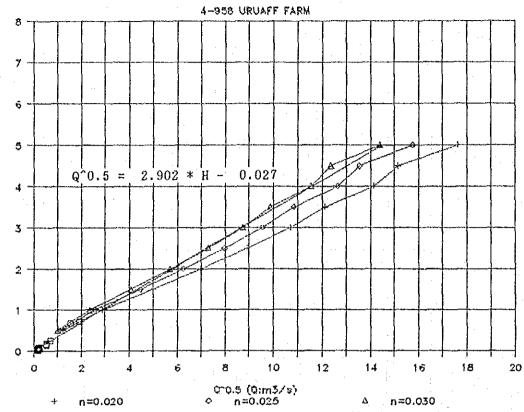

## DISCHARGE RATING CURVE

## DISCHARGE RATING CURVE

CAUGE WATER LEVEL H (m)

GAUGE WATER LEVEL H (m)

|           |       | CHARGE RATING |        |           |                                                                                                                                                                                                                                                                                                                                                                                                                                                                                                                                                                                                                                                                                                                                                                                                                                                                                                                                                                                                                                                                                                                                                                                                                                                                                                                                                                                                                                                                                                                                                                                                                                                                                                                                                                                                                                                                                                                                                                                                                                                                                                                                | 1-150 ZAMBEZI | PUMP HOUSE           |
|-----------|-------|---------------|--------|-----------|--------------------------------------------------------------------------------------------------------------------------------------------------------------------------------------------------------------------------------------------------------------------------------------------------------------------------------------------------------------------------------------------------------------------------------------------------------------------------------------------------------------------------------------------------------------------------------------------------------------------------------------------------------------------------------------------------------------------------------------------------------------------------------------------------------------------------------------------------------------------------------------------------------------------------------------------------------------------------------------------------------------------------------------------------------------------------------------------------------------------------------------------------------------------------------------------------------------------------------------------------------------------------------------------------------------------------------------------------------------------------------------------------------------------------------------------------------------------------------------------------------------------------------------------------------------------------------------------------------------------------------------------------------------------------------------------------------------------------------------------------------------------------------------------------------------------------------------------------------------------------------------------------------------------------------------------------------------------------------------------------------------------------------------------------------------------------------------------------------------------------------|---------------|----------------------|
| =7]==     |       | DATE          |        |           |                                                                                                                                                                                                                                                                                                                                                                                                                                                                                                                                                                                                                                                                                                                                                                                                                                                                                                                                                                                                                                                                                                                                                                                                                                                                                                                                                                                                                                                                                                                                                                                                                                                                                                                                                                                                                                                                                                                                                                                                                                                                                                                                | Q^0.5         | H*Q^0.5              |
| 22 M 22 2 |       |               |        |           |                                                                                                                                                                                                                                                                                                                                                                                                                                                                                                                                                                                                                                                                                                                                                                                                                                                                                                                                                                                                                                                                                                                                                                                                                                                                                                                                                                                                                                                                                                                                                                                                                                                                                                                                                                                                                                                                                                                                                                                                                                                                                                                                | EEEEEEEEEE    |                      |
| 1         |       | 07-Mar-90     |        |           |                                                                                                                                                                                                                                                                                                                                                                                                                                                                                                                                                                                                                                                                                                                                                                                                                                                                                                                                                                                                                                                                                                                                                                                                                                                                                                                                                                                                                                                                                                                                                                                                                                                                                                                                                                                                                                                                                                                                                                                                                                                                                                                                |               |                      |
| 2         |       |               | 1.74   |           | 3.0396                                                                                                                                                                                                                                                                                                                                                                                                                                                                                                                                                                                                                                                                                                                                                                                                                                                                                                                                                                                                                                                                                                                                                                                                                                                                                                                                                                                                                                                                                                                                                                                                                                                                                                                                                                                                                                                                                                                                                                                                                                                                                                                         |               |                      |
| $\bar{3}$ |       | 30-Jul-90     |        | 123.2     | 1.5129                                                                                                                                                                                                                                                                                                                                                                                                                                                                                                                                                                                                                                                                                                                                                                                                                                                                                                                                                                                                                                                                                                                                                                                                                                                                                                                                                                                                                                                                                                                                                                                                                                                                                                                                                                                                                                                                                                                                                                                                                                                                                                                         |               |                      |
| 4         |       | 23-Aug-90     | 0.98   | 105.3     | 0.9604                                                                                                                                                                                                                                                                                                                                                                                                                                                                                                                                                                                                                                                                                                                                                                                                                                                                                                                                                                                                                                                                                                                                                                                                                                                                                                                                                                                                                                                                                                                                                                                                                                                                                                                                                                                                                                                                                                                                                                                                                                                                                                                         | · ·           |                      |
| 5         |       | . —           | 0.61   | 65.1      |                                                                                                                                                                                                                                                                                                                                                                                                                                                                                                                                                                                                                                                                                                                                                                                                                                                                                                                                                                                                                                                                                                                                                                                                                                                                                                                                                                                                                                                                                                                                                                                                                                                                                                                                                                                                                                                                                                                                                                                                                                                                                                                                | 8.0660        | 4.9202               |
| 6         | 6     | 26-Oct-90     | 0.55   | 59.5      | 0.3025                                                                                                                                                                                                                                                                                                                                                                                                                                                                                                                                                                                                                                                                                                                                                                                                                                                                                                                                                                                                                                                                                                                                                                                                                                                                                                                                                                                                                                                                                                                                                                                                                                                                                                                                                                                                                                                                                                                                                                                                                                                                                                                         | 7.7162        | 4.2439               |
| 7         | 7     | 07-Dec-90     | 0.97   | 128.8     | 0.9409                                                                                                                                                                                                                                                                                                                                                                                                                                                                                                                                                                                                                                                                                                                                                                                                                                                                                                                                                                                                                                                                                                                                                                                                                                                                                                                                                                                                                                                                                                                                                                                                                                                                                                                                                                                                                                                                                                                                                                                                                                                                                                                         | 11.3468       | 11.0064              |
| 8         | . 8   | 04-Feb-91     |        |           | 42.7716                                                                                                                                                                                                                                                                                                                                                                                                                                                                                                                                                                                                                                                                                                                                                                                                                                                                                                                                                                                                                                                                                                                                                                                                                                                                                                                                                                                                                                                                                                                                                                                                                                                                                                                                                                                                                                                                                                                                                                                                                                                                                                                        | · ·           | 236.8410             |
| 9         |       |               |        |           | and the second s | 37.3967       |                      |
| =M==      | ===:  | · ·           |        |           |                                                                                                                                                                                                                                                                                                                                                                                                                                                                                                                                                                                                                                                                                                                                                                                                                                                                                                                                                                                                                                                                                                                                                                                                                                                                                                                                                                                                                                                                                                                                                                                                                                                                                                                                                                                                                                                                                                                                                                                                                                                                                                                                |               |                      |
|           |       | TOTAL         |        |           |                                                                                                                                                                                                                                                                                                                                                                                                                                                                                                                                                                                                                                                                                                                                                                                                                                                                                                                                                                                                                                                                                                                                                                                                                                                                                                                                                                                                                                                                                                                                                                                                                                                                                                                                                                                                                                                                                                                                                                                                                                                                                                                                |               | 594.09               |
| =61==     | :===: |               |        |           |                                                                                                                                                                                                                                                                                                                                                                                                                                                                                                                                                                                                                                                                                                                                                                                                                                                                                                                                                                                                                                                                                                                                                                                                                                                                                                                                                                                                                                                                                                                                                                                                                                                                                                                                                                                                                                                                                                                                                                                                                                                                                                                                |               | ========             |
|           |       | DISCHARGE -   | RATING | CURVE : 6 | $} = a * (H +$                                                                                                                                                                                                                                                                                                                                                                                                                                                                                                                                                                                                                                                                                                                                                                                                                                                                                                                                                                                                                                                                                                                                                                                                                                                                                                                                                                                                                                                                                                                                                                                                                                                                                                                                                                                                                                                                                                                                                                                                                                                                                                                 | b) 2          |                      |
|           |       |               |        |           |                                                                                                                                                                                                                                                                                                                                                                                                                                                                                                                                                                                                                                                                                                                                                                                                                                                                                                                                                                                                                                                                                                                                                                                                                                                                                                                                                                                                                                                                                                                                                                                                                                                                                                                                                                                                                                                                                                                                                                                                                                                                                                                                |               | E 000010             |
|           |       |               |        |           |                                                                                                                                                                                                                                                                                                                                                                                                                                                                                                                                                                                                                                                                                                                                                                                                                                                                                                                                                                                                                                                                                                                                                                                                                                                                                                                                                                                                                                                                                                                                                                                                                                                                                                                                                                                                                                                                                                                                                                                                                                                                                                                                | a' =<br>b' =  | 5.062216<br>5.490267 |
|           |       |               |        |           | •                                                                                                                                                                                                                                                                                                                                                                                                                                                                                                                                                                                                                                                                                                                                                                                                                                                                                                                                                                                                                                                                                                                                                                                                                                                                                                                                                                                                                                                                                                                                                                                                                                                                                                                                                                                                                                                                                                                                                                                                                                                                                                                              | о =<br>a =    |                      |
|           |       |               |        |           |                                                                                                                                                                                                                                                                                                                                                                                                                                                                                                                                                                                                                                                                                                                                                                                                                                                                                                                                                                                                                                                                                                                                                                                                                                                                                                                                                                                                                                                                                                                                                                                                                                                                                                                                                                                                                                                                                                                                                                                                                                                                                                                                | b =           | 1.084558             |
|           |       |               |        |           | Correlation                                                                                                                                                                                                                                                                                                                                                                                                                                                                                                                                                                                                                                                                                                                                                                                                                                                                                                                                                                                                                                                                                                                                                                                                                                                                                                                                                                                                                                                                                                                                                                                                                                                                                                                                                                                                                                                                                                                                                                                                                                                                                                                    | Coefficient   | 0.994                |
| 100       |       |               |        |           | 00110140101                                                                                                                                                                                                                                                                                                                                                                                                                                                                                                                                                                                                                                                                                                                                                                                                                                                                                                                                                                                                                                                                                                                                                                                                                                                                                                                                                                                                                                                                                                                                                                                                                                                                                                                                                                                                                                                                                                                                                                                                                                                                                                                    | OCCLITOTOMO   | 01001                |