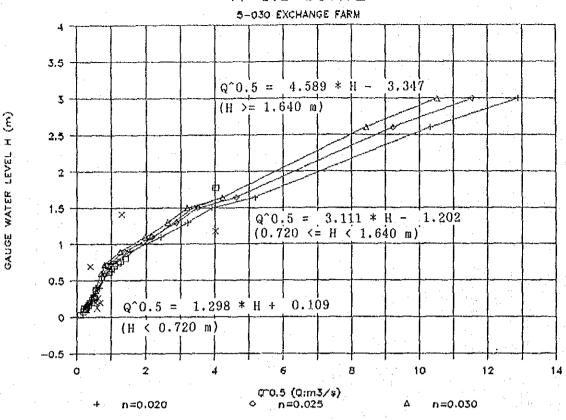

## DISCHARGE RATING CURVE

CAUGE WATER LEVEL H (m)

GAUGE WATER LEVEL H (m)

|           |       | CHARGE RATING |        |           |                                                                                                                                                                                                                                                                                                                                                                                                                                                                                                                                                                                                                                                                                                                                                                                                                                                                                                                                                                                                                                                                                                                                                                                                                                                                                                                                                                                                                                                                                                                                                                                                                                                                                                                                                                                                                                                                                                                                                                                                                                                                                                                                | 1-150 ZAMBEZI | PUMP HOUSE           |
|-----------|-------|---------------|--------|-----------|--------------------------------------------------------------------------------------------------------------------------------------------------------------------------------------------------------------------------------------------------------------------------------------------------------------------------------------------------------------------------------------------------------------------------------------------------------------------------------------------------------------------------------------------------------------------------------------------------------------------------------------------------------------------------------------------------------------------------------------------------------------------------------------------------------------------------------------------------------------------------------------------------------------------------------------------------------------------------------------------------------------------------------------------------------------------------------------------------------------------------------------------------------------------------------------------------------------------------------------------------------------------------------------------------------------------------------------------------------------------------------------------------------------------------------------------------------------------------------------------------------------------------------------------------------------------------------------------------------------------------------------------------------------------------------------------------------------------------------------------------------------------------------------------------------------------------------------------------------------------------------------------------------------------------------------------------------------------------------------------------------------------------------------------------------------------------------------------------------------------------------|---------------|----------------------|
| =7]==     |       | DATE          |        |           |                                                                                                                                                                                                                                                                                                                                                                                                                                                                                                                                                                                                                                                                                                                                                                                                                                                                                                                                                                                                                                                                                                                                                                                                                                                                                                                                                                                                                                                                                                                                                                                                                                                                                                                                                                                                                                                                                                                                                                                                                                                                                                                                | Q^0.5         | H*Q^0.5              |
| 22 M 22 2 |       |               |        |           |                                                                                                                                                                                                                                                                                                                                                                                                                                                                                                                                                                                                                                                                                                                                                                                                                                                                                                                                                                                                                                                                                                                                                                                                                                                                                                                                                                                                                                                                                                                                                                                                                                                                                                                                                                                                                                                                                                                                                                                                                                                                                                                                | EEEEEEEEEE    |                      |
| 1         |       | 07-Mar-90     |        |           |                                                                                                                                                                                                                                                                                                                                                                                                                                                                                                                                                                                                                                                                                                                                                                                                                                                                                                                                                                                                                                                                                                                                                                                                                                                                                                                                                                                                                                                                                                                                                                                                                                                                                                                                                                                                                                                                                                                                                                                                                                                                                                                                |               |                      |
| 2         |       |               | 1.74   |           | 3.0396                                                                                                                                                                                                                                                                                                                                                                                                                                                                                                                                                                                                                                                                                                                                                                                                                                                                                                                                                                                                                                                                                                                                                                                                                                                                                                                                                                                                                                                                                                                                                                                                                                                                                                                                                                                                                                                                                                                                                                                                                                                                                                                         |               |                      |
| $\bar{3}$ |       | 30-Jul-90     |        | 123.2     | 1.5129                                                                                                                                                                                                                                                                                                                                                                                                                                                                                                                                                                                                                                                                                                                                                                                                                                                                                                                                                                                                                                                                                                                                                                                                                                                                                                                                                                                                                                                                                                                                                                                                                                                                                                                                                                                                                                                                                                                                                                                                                                                                                                                         |               |                      |
| 4         |       | 23-Aug-90     | 0.98   | 105.3     | 0.9604                                                                                                                                                                                                                                                                                                                                                                                                                                                                                                                                                                                                                                                                                                                                                                                                                                                                                                                                                                                                                                                                                                                                                                                                                                                                                                                                                                                                                                                                                                                                                                                                                                                                                                                                                                                                                                                                                                                                                                                                                                                                                                                         | · ·           |                      |
| 5         |       | . —           | 0.61   | 65.1      |                                                                                                                                                                                                                                                                                                                                                                                                                                                                                                                                                                                                                                                                                                                                                                                                                                                                                                                                                                                                                                                                                                                                                                                                                                                                                                                                                                                                                                                                                                                                                                                                                                                                                                                                                                                                                                                                                                                                                                                                                                                                                                                                | 8.0660        | 4.9202               |
| 6         | 6     | 26-Oct-90     | 0.55   | 59.5      | 0.3025                                                                                                                                                                                                                                                                                                                                                                                                                                                                                                                                                                                                                                                                                                                                                                                                                                                                                                                                                                                                                                                                                                                                                                                                                                                                                                                                                                                                                                                                                                                                                                                                                                                                                                                                                                                                                                                                                                                                                                                                                                                                                                                         | 7.7162        | 4.2439               |
| 7         | 7     | 07-Dec-90     | 0.97   | 128.8     | 0.9409                                                                                                                                                                                                                                                                                                                                                                                                                                                                                                                                                                                                                                                                                                                                                                                                                                                                                                                                                                                                                                                                                                                                                                                                                                                                                                                                                                                                                                                                                                                                                                                                                                                                                                                                                                                                                                                                                                                                                                                                                                                                                                                         | 11.3468       | 11.0064              |
| 8         | . 8   | 04-Feb-91     |        |           | 42.7716                                                                                                                                                                                                                                                                                                                                                                                                                                                                                                                                                                                                                                                                                                                                                                                                                                                                                                                                                                                                                                                                                                                                                                                                                                                                                                                                                                                                                                                                                                                                                                                                                                                                                                                                                                                                                                                                                                                                                                                                                                                                                                                        | · ·           | 236.8410             |
| 9         |       |               |        |           | and the second s | 37.3967       |                      |
| =M==      | ===:  | · ·           |        |           |                                                                                                                                                                                                                                                                                                                                                                                                                                                                                                                                                                                                                                                                                                                                                                                                                                                                                                                                                                                                                                                                                                                                                                                                                                                                                                                                                                                                                                                                                                                                                                                                                                                                                                                                                                                                                                                                                                                                                                                                                                                                                                                                |               |                      |
|           |       | TOTAL         |        |           |                                                                                                                                                                                                                                                                                                                                                                                                                                                                                                                                                                                                                                                                                                                                                                                                                                                                                                                                                                                                                                                                                                                                                                                                                                                                                                                                                                                                                                                                                                                                                                                                                                                                                                                                                                                                                                                                                                                                                                                                                                                                                                                                |               | 594.09               |
| =61==     | :===: |               |        |           |                                                                                                                                                                                                                                                                                                                                                                                                                                                                                                                                                                                                                                                                                                                                                                                                                                                                                                                                                                                                                                                                                                                                                                                                                                                                                                                                                                                                                                                                                                                                                                                                                                                                                                                                                                                                                                                                                                                                                                                                                                                                                                                                |               | ========             |
|           |       | DISCHARGE -   | RATING | CURVE : 6 | $} = a * (H +$                                                                                                                                                                                                                                                                                                                                                                                                                                                                                                                                                                                                                                                                                                                                                                                                                                                                                                                                                                                                                                                                                                                                                                                                                                                                                                                                                                                                                                                                                                                                                                                                                                                                                                                                                                                                                                                                                                                                                                                                                                                                                                                 | b) 2          |                      |
|           |       |               |        |           |                                                                                                                                                                                                                                                                                                                                                                                                                                                                                                                                                                                                                                                                                                                                                                                                                                                                                                                                                                                                                                                                                                                                                                                                                                                                                                                                                                                                                                                                                                                                                                                                                                                                                                                                                                                                                                                                                                                                                                                                                                                                                                                                |               | E 000010             |
|           |       |               |        |           |                                                                                                                                                                                                                                                                                                                                                                                                                                                                                                                                                                                                                                                                                                                                                                                                                                                                                                                                                                                                                                                                                                                                                                                                                                                                                                                                                                                                                                                                                                                                                                                                                                                                                                                                                                                                                                                                                                                                                                                                                                                                                                                                | a' =<br>b' =  | 5.062216<br>5.490267 |
|           |       |               |        |           | •                                                                                                                                                                                                                                                                                                                                                                                                                                                                                                                                                                                                                                                                                                                                                                                                                                                                                                                                                                                                                                                                                                                                                                                                                                                                                                                                                                                                                                                                                                                                                                                                                                                                                                                                                                                                                                                                                                                                                                                                                                                                                                                              | о =<br>a =    |                      |
|           |       |               |        |           |                                                                                                                                                                                                                                                                                                                                                                                                                                                                                                                                                                                                                                                                                                                                                                                                                                                                                                                                                                                                                                                                                                                                                                                                                                                                                                                                                                                                                                                                                                                                                                                                                                                                                                                                                                                                                                                                                                                                                                                                                                                                                                                                | b =           | 1.084558             |
|           |       |               |        |           | Correlation                                                                                                                                                                                                                                                                                                                                                                                                                                                                                                                                                                                                                                                                                                                                                                                                                                                                                                                                                                                                                                                                                                                                                                                                                                                                                                                                                                                                                                                                                                                                                                                                                                                                                                                                                                                                                                                                                                                                                                                                                                                                                                                    | Coefficient   | 0.994                |
| 100       |       |               |        |           | 00110140101                                                                                                                                                                                                                                                                                                                                                                                                                                                                                                                                                                                                                                                                                                                                                                                                                                                                                                                                                                                                                                                                                                                                                                                                                                                                                                                                                                                                                                                                                                                                                                                                                                                                                                                                                                                                                                                                                                                                                                                                                                                                                                                    | OCCLITOTOMO   | 01001                |