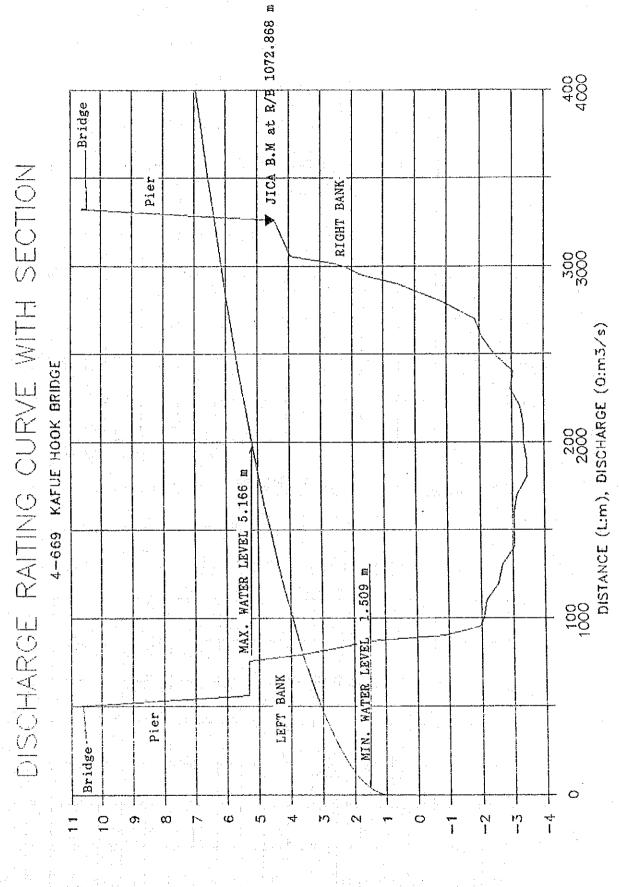

## DISCHARGE RATING CURVE

CAUGE WATER LEVEL H (m)

GAUGE WATER LEVEL H (m)

|           |       | CHARGE RATING |        |           |                                                                                                                                                                                                                                                                                                                                                                                                                                                                                                                                                                                                                                                                                                                                                                                                                                                                                                                                                                                                                                                                                                                                                                                                                                                                                                                                                                                                                                                                                                                                                                                                                                                                                                                                                                                                                                                                                                                                                                                                                                                                                                                                | 1-150 ZAMBEZI | PUMP HOUSE           |
|-----------|-------|---------------|--------|-----------|--------------------------------------------------------------------------------------------------------------------------------------------------------------------------------------------------------------------------------------------------------------------------------------------------------------------------------------------------------------------------------------------------------------------------------------------------------------------------------------------------------------------------------------------------------------------------------------------------------------------------------------------------------------------------------------------------------------------------------------------------------------------------------------------------------------------------------------------------------------------------------------------------------------------------------------------------------------------------------------------------------------------------------------------------------------------------------------------------------------------------------------------------------------------------------------------------------------------------------------------------------------------------------------------------------------------------------------------------------------------------------------------------------------------------------------------------------------------------------------------------------------------------------------------------------------------------------------------------------------------------------------------------------------------------------------------------------------------------------------------------------------------------------------------------------------------------------------------------------------------------------------------------------------------------------------------------------------------------------------------------------------------------------------------------------------------------------------------------------------------------------|---------------|----------------------|
| =7]==     |       | DATE          |        |           |                                                                                                                                                                                                                                                                                                                                                                                                                                                                                                                                                                                                                                                                                                                                                                                                                                                                                                                                                                                                                                                                                                                                                                                                                                                                                                                                                                                                                                                                                                                                                                                                                                                                                                                                                                                                                                                                                                                                                                                                                                                                                                                                | Q^0.5         | H*Q^0.5              |
| 22 M 22 2 |       |               |        |           |                                                                                                                                                                                                                                                                                                                                                                                                                                                                                                                                                                                                                                                                                                                                                                                                                                                                                                                                                                                                                                                                                                                                                                                                                                                                                                                                                                                                                                                                                                                                                                                                                                                                                                                                                                                                                                                                                                                                                                                                                                                                                                                                | EEEEEEEEEE    |                      |
| 1         |       | 07-Mar-90     |        |           |                                                                                                                                                                                                                                                                                                                                                                                                                                                                                                                                                                                                                                                                                                                                                                                                                                                                                                                                                                                                                                                                                                                                                                                                                                                                                                                                                                                                                                                                                                                                                                                                                                                                                                                                                                                                                                                                                                                                                                                                                                                                                                                                |               |                      |
| 2         |       |               | 1.74   |           | 3.0396                                                                                                                                                                                                                                                                                                                                                                                                                                                                                                                                                                                                                                                                                                                                                                                                                                                                                                                                                                                                                                                                                                                                                                                                                                                                                                                                                                                                                                                                                                                                                                                                                                                                                                                                                                                                                                                                                                                                                                                                                                                                                                                         |               |                      |
| $\bar{3}$ |       | 30-Jul-90     |        | 123.2     | 1.5129                                                                                                                                                                                                                                                                                                                                                                                                                                                                                                                                                                                                                                                                                                                                                                                                                                                                                                                                                                                                                                                                                                                                                                                                                                                                                                                                                                                                                                                                                                                                                                                                                                                                                                                                                                                                                                                                                                                                                                                                                                                                                                                         |               |                      |
| 4         |       | 23-Aug-90     | 0.98   | 105.3     | 0.9604                                                                                                                                                                                                                                                                                                                                                                                                                                                                                                                                                                                                                                                                                                                                                                                                                                                                                                                                                                                                                                                                                                                                                                                                                                                                                                                                                                                                                                                                                                                                                                                                                                                                                                                                                                                                                                                                                                                                                                                                                                                                                                                         | · ·           |                      |
| 5         |       | . —           | 0.61   | 65.1      |                                                                                                                                                                                                                                                                                                                                                                                                                                                                                                                                                                                                                                                                                                                                                                                                                                                                                                                                                                                                                                                                                                                                                                                                                                                                                                                                                                                                                                                                                                                                                                                                                                                                                                                                                                                                                                                                                                                                                                                                                                                                                                                                | 8.0660        | 4.9202               |
| 6         | 6     | 26-Oct-90     | 0.55   | 59.5      | 0.3025                                                                                                                                                                                                                                                                                                                                                                                                                                                                                                                                                                                                                                                                                                                                                                                                                                                                                                                                                                                                                                                                                                                                                                                                                                                                                                                                                                                                                                                                                                                                                                                                                                                                                                                                                                                                                                                                                                                                                                                                                                                                                                                         | 7.7162        | 4.2439               |
| 7         | 7     | 07-Dec-90     | 0.97   | 128.8     | 0.9409                                                                                                                                                                                                                                                                                                                                                                                                                                                                                                                                                                                                                                                                                                                                                                                                                                                                                                                                                                                                                                                                                                                                                                                                                                                                                                                                                                                                                                                                                                                                                                                                                                                                                                                                                                                                                                                                                                                                                                                                                                                                                                                         | 11.3468       | 11.0064              |
| 8         | . 8   | 04-Feb-91     |        |           | 42.7716                                                                                                                                                                                                                                                                                                                                                                                                                                                                                                                                                                                                                                                                                                                                                                                                                                                                                                                                                                                                                                                                                                                                                                                                                                                                                                                                                                                                                                                                                                                                                                                                                                                                                                                                                                                                                                                                                                                                                                                                                                                                                                                        | · ·           | 236.8410             |
| 9         |       |               |        |           | and the second s | 37.3967       |                      |
| =M==      | ===:  | · ·           |        |           |                                                                                                                                                                                                                                                                                                                                                                                                                                                                                                                                                                                                                                                                                                                                                                                                                                                                                                                                                                                                                                                                                                                                                                                                                                                                                                                                                                                                                                                                                                                                                                                                                                                                                                                                                                                                                                                                                                                                                                                                                                                                                                                                |               |                      |
|           |       | TOTAL         |        |           |                                                                                                                                                                                                                                                                                                                                                                                                                                                                                                                                                                                                                                                                                                                                                                                                                                                                                                                                                                                                                                                                                                                                                                                                                                                                                                                                                                                                                                                                                                                                                                                                                                                                                                                                                                                                                                                                                                                                                                                                                                                                                                                                |               | 594.09               |
| =61==     | :===: |               |        |           |                                                                                                                                                                                                                                                                                                                                                                                                                                                                                                                                                                                                                                                                                                                                                                                                                                                                                                                                                                                                                                                                                                                                                                                                                                                                                                                                                                                                                                                                                                                                                                                                                                                                                                                                                                                                                                                                                                                                                                                                                                                                                                                                |               | ========             |
|           |       | DISCHARGE -   | RATING | CURVE : 6 | $} = a * (H +$                                                                                                                                                                                                                                                                                                                                                                                                                                                                                                                                                                                                                                                                                                                                                                                                                                                                                                                                                                                                                                                                                                                                                                                                                                                                                                                                                                                                                                                                                                                                                                                                                                                                                                                                                                                                                                                                                                                                                                                                                                                                                                                 | b) 2          |                      |
|           |       |               |        |           |                                                                                                                                                                                                                                                                                                                                                                                                                                                                                                                                                                                                                                                                                                                                                                                                                                                                                                                                                                                                                                                                                                                                                                                                                                                                                                                                                                                                                                                                                                                                                                                                                                                                                                                                                                                                                                                                                                                                                                                                                                                                                                                                |               | E 000010             |
|           |       |               |        |           |                                                                                                                                                                                                                                                                                                                                                                                                                                                                                                                                                                                                                                                                                                                                                                                                                                                                                                                                                                                                                                                                                                                                                                                                                                                                                                                                                                                                                                                                                                                                                                                                                                                                                                                                                                                                                                                                                                                                                                                                                                                                                                                                | a' =<br>b' =  | 5.062216<br>5.490267 |
|           |       |               |        |           | •                                                                                                                                                                                                                                                                                                                                                                                                                                                                                                                                                                                                                                                                                                                                                                                                                                                                                                                                                                                                                                                                                                                                                                                                                                                                                                                                                                                                                                                                                                                                                                                                                                                                                                                                                                                                                                                                                                                                                                                                                                                                                                                              | о =<br>a =    |                      |
|           |       |               |        |           |                                                                                                                                                                                                                                                                                                                                                                                                                                                                                                                                                                                                                                                                                                                                                                                                                                                                                                                                                                                                                                                                                                                                                                                                                                                                                                                                                                                                                                                                                                                                                                                                                                                                                                                                                                                                                                                                                                                                                                                                                                                                                                                                | b =           | 1.084558             |
|           |       |               |        |           | Correlation                                                                                                                                                                                                                                                                                                                                                                                                                                                                                                                                                                                                                                                                                                                                                                                                                                                                                                                                                                                                                                                                                                                                                                                                                                                                                                                                                                                                                                                                                                                                                                                                                                                                                                                                                                                                                                                                                                                                                                                                                                                                                                                    | Coefficient   | 0.994                |
| 100       |       |               |        |           | 00110140101                                                                                                                                                                                                                                                                                                                                                                                                                                                                                                                                                                                                                                                                                                                                                                                                                                                                                                                                                                                                                                                                                                                                                                                                                                                                                                                                                                                                                                                                                                                                                                                                                                                                                                                                                                                                                                                                                                                                                                                                                                                                                                                    | OCCLITOTOMO   | 01001                |