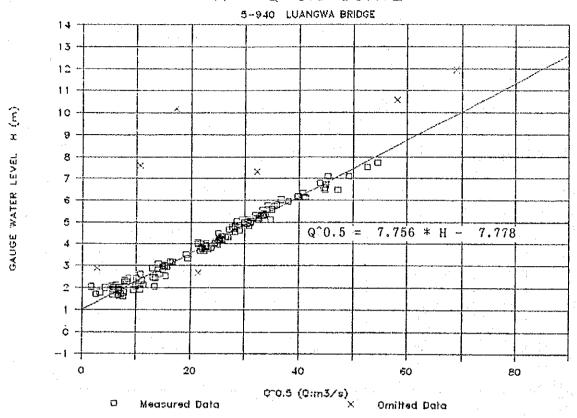

## DISCHARGE RATING CURVE

## DISCHARGE RATING CURVE

CAUGE WATER LEVEL H (m)

GAUGE WATER LEVEL H (m)

|           |       | CHARGE RATING |        |           |                                                                                                                                                                                                                                                                                                                                                                                                                                                                                                                                                                                                                                                                                                                                                                                                                                                                                                                                                                                                                                                                                                                                                                                                                                                                                                                                                                                                                                                                                                                                                                                                                                                                                                                                                                                                                                                                                                                                                                                                                                                                                                                                | 1-150 ZAMBEZI | PUMP HOUSE           |
|-----------|-------|---------------|--------|-----------|--------------------------------------------------------------------------------------------------------------------------------------------------------------------------------------------------------------------------------------------------------------------------------------------------------------------------------------------------------------------------------------------------------------------------------------------------------------------------------------------------------------------------------------------------------------------------------------------------------------------------------------------------------------------------------------------------------------------------------------------------------------------------------------------------------------------------------------------------------------------------------------------------------------------------------------------------------------------------------------------------------------------------------------------------------------------------------------------------------------------------------------------------------------------------------------------------------------------------------------------------------------------------------------------------------------------------------------------------------------------------------------------------------------------------------------------------------------------------------------------------------------------------------------------------------------------------------------------------------------------------------------------------------------------------------------------------------------------------------------------------------------------------------------------------------------------------------------------------------------------------------------------------------------------------------------------------------------------------------------------------------------------------------------------------------------------------------------------------------------------------------|---------------|----------------------|
| =7]==     |       | DATE          |        |           |                                                                                                                                                                                                                                                                                                                                                                                                                                                                                                                                                                                                                                                                                                                                                                                                                                                                                                                                                                                                                                                                                                                                                                                                                                                                                                                                                                                                                                                                                                                                                                                                                                                                                                                                                                                                                                                                                                                                                                                                                                                                                                                                | Q^0.5         | H*Q^0.5              |
| 22 M 22 2 |       |               |        |           |                                                                                                                                                                                                                                                                                                                                                                                                                                                                                                                                                                                                                                                                                                                                                                                                                                                                                                                                                                                                                                                                                                                                                                                                                                                                                                                                                                                                                                                                                                                                                                                                                                                                                                                                                                                                                                                                                                                                                                                                                                                                                                                                | EEEEEEEEEE    |                      |
| 1         |       | 07-Mar-90     |        |           |                                                                                                                                                                                                                                                                                                                                                                                                                                                                                                                                                                                                                                                                                                                                                                                                                                                                                                                                                                                                                                                                                                                                                                                                                                                                                                                                                                                                                                                                                                                                                                                                                                                                                                                                                                                                                                                                                                                                                                                                                                                                                                                                |               |                      |
| 2         |       |               | 1.74   |           | 3.0396                                                                                                                                                                                                                                                                                                                                                                                                                                                                                                                                                                                                                                                                                                                                                                                                                                                                                                                                                                                                                                                                                                                                                                                                                                                                                                                                                                                                                                                                                                                                                                                                                                                                                                                                                                                                                                                                                                                                                                                                                                                                                                                         |               |                      |
| $\bar{3}$ |       | 30-Jul-90     |        | 123.2     | 1.5129                                                                                                                                                                                                                                                                                                                                                                                                                                                                                                                                                                                                                                                                                                                                                                                                                                                                                                                                                                                                                                                                                                                                                                                                                                                                                                                                                                                                                                                                                                                                                                                                                                                                                                                                                                                                                                                                                                                                                                                                                                                                                                                         |               |                      |
| 4         |       | 23-Aug-90     | 0.98   | 105.3     | 0.9604                                                                                                                                                                                                                                                                                                                                                                                                                                                                                                                                                                                                                                                                                                                                                                                                                                                                                                                                                                                                                                                                                                                                                                                                                                                                                                                                                                                                                                                                                                                                                                                                                                                                                                                                                                                                                                                                                                                                                                                                                                                                                                                         | · ·           |                      |
| 5         |       | . —           | 0.61   | 65.1      |                                                                                                                                                                                                                                                                                                                                                                                                                                                                                                                                                                                                                                                                                                                                                                                                                                                                                                                                                                                                                                                                                                                                                                                                                                                                                                                                                                                                                                                                                                                                                                                                                                                                                                                                                                                                                                                                                                                                                                                                                                                                                                                                | 8.0660        | 4.9202               |
| 6         | 6     | 26-Oct-90     | 0.55   | 59.5      | 0.3025                                                                                                                                                                                                                                                                                                                                                                                                                                                                                                                                                                                                                                                                                                                                                                                                                                                                                                                                                                                                                                                                                                                                                                                                                                                                                                                                                                                                                                                                                                                                                                                                                                                                                                                                                                                                                                                                                                                                                                                                                                                                                                                         | 7.7162        | 4.2439               |
| 7         | 7     | 07-Dec-90     | 0.97   | 128.8     | 0.9409                                                                                                                                                                                                                                                                                                                                                                                                                                                                                                                                                                                                                                                                                                                                                                                                                                                                                                                                                                                                                                                                                                                                                                                                                                                                                                                                                                                                                                                                                                                                                                                                                                                                                                                                                                                                                                                                                                                                                                                                                                                                                                                         | 11.3468       | 11.0064              |
| 8         | . 8   | 04-Feb-91     |        |           | 42.7716                                                                                                                                                                                                                                                                                                                                                                                                                                                                                                                                                                                                                                                                                                                                                                                                                                                                                                                                                                                                                                                                                                                                                                                                                                                                                                                                                                                                                                                                                                                                                                                                                                                                                                                                                                                                                                                                                                                                                                                                                                                                                                                        | · ·           | 236.8410             |
| 9         |       |               |        |           | and the second s | 37.3967       |                      |
| =M==      | ===:  | · ·           |        |           |                                                                                                                                                                                                                                                                                                                                                                                                                                                                                                                                                                                                                                                                                                                                                                                                                                                                                                                                                                                                                                                                                                                                                                                                                                                                                                                                                                                                                                                                                                                                                                                                                                                                                                                                                                                                                                                                                                                                                                                                                                                                                                                                |               |                      |
|           |       | TOTAL         |        |           |                                                                                                                                                                                                                                                                                                                                                                                                                                                                                                                                                                                                                                                                                                                                                                                                                                                                                                                                                                                                                                                                                                                                                                                                                                                                                                                                                                                                                                                                                                                                                                                                                                                                                                                                                                                                                                                                                                                                                                                                                                                                                                                                |               | 594.09               |
| =61==     | :===: |               |        |           |                                                                                                                                                                                                                                                                                                                                                                                                                                                                                                                                                                                                                                                                                                                                                                                                                                                                                                                                                                                                                                                                                                                                                                                                                                                                                                                                                                                                                                                                                                                                                                                                                                                                                                                                                                                                                                                                                                                                                                                                                                                                                                                                |               | ========             |
|           |       | DISCHARGE -   | RATING | CURVE : 6 | $} = a * (H +$                                                                                                                                                                                                                                                                                                                                                                                                                                                                                                                                                                                                                                                                                                                                                                                                                                                                                                                                                                                                                                                                                                                                                                                                                                                                                                                                                                                                                                                                                                                                                                                                                                                                                                                                                                                                                                                                                                                                                                                                                                                                                                                 | b) 2          |                      |
|           |       |               |        |           |                                                                                                                                                                                                                                                                                                                                                                                                                                                                                                                                                                                                                                                                                                                                                                                                                                                                                                                                                                                                                                                                                                                                                                                                                                                                                                                                                                                                                                                                                                                                                                                                                                                                                                                                                                                                                                                                                                                                                                                                                                                                                                                                |               | E 000010             |
|           |       |               |        |           |                                                                                                                                                                                                                                                                                                                                                                                                                                                                                                                                                                                                                                                                                                                                                                                                                                                                                                                                                                                                                                                                                                                                                                                                                                                                                                                                                                                                                                                                                                                                                                                                                                                                                                                                                                                                                                                                                                                                                                                                                                                                                                                                | a' =<br>b' =  | 5.062216<br>5.490267 |
|           |       |               |        |           | •                                                                                                                                                                                                                                                                                                                                                                                                                                                                                                                                                                                                                                                                                                                                                                                                                                                                                                                                                                                                                                                                                                                                                                                                                                                                                                                                                                                                                                                                                                                                                                                                                                                                                                                                                                                                                                                                                                                                                                                                                                                                                                                              | о =<br>a =    |                      |
|           |       |               |        |           |                                                                                                                                                                                                                                                                                                                                                                                                                                                                                                                                                                                                                                                                                                                                                                                                                                                                                                                                                                                                                                                                                                                                                                                                                                                                                                                                                                                                                                                                                                                                                                                                                                                                                                                                                                                                                                                                                                                                                                                                                                                                                                                                | b =           | 1.084558             |
|           |       |               |        |           | Correlation                                                                                                                                                                                                                                                                                                                                                                                                                                                                                                                                                                                                                                                                                                                                                                                                                                                                                                                                                                                                                                                                                                                                                                                                                                                                                                                                                                                                                                                                                                                                                                                                                                                                                                                                                                                                                                                                                                                                                                                                                                                                                                                    | Coefficient   | 0.994                |
| 100       |       |               |        |           | 00110140101                                                                                                                                                                                                                                                                                                                                                                                                                                                                                                                                                                                                                                                                                                                                                                                                                                                                                                                                                                                                                                                                                                                                                                                                                                                                                                                                                                                                                                                                                                                                                                                                                                                                                                                                                                                                                                                                                                                                                                                                                                                                                                                    | OCCLITOTOMO   | 01001                |