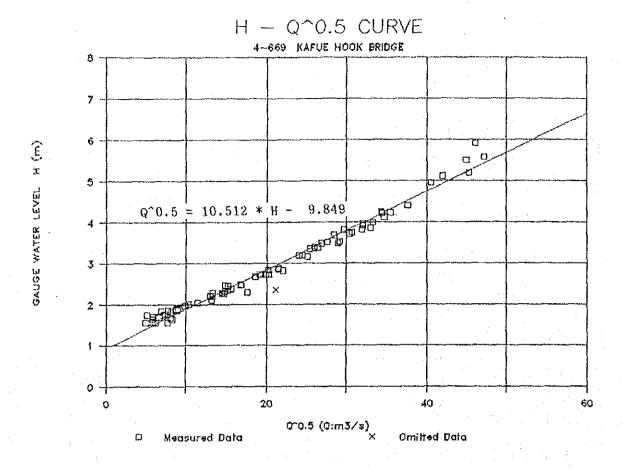

## DISCHARGE RATING CURVE

CAUGE WATER LEVEL H (m)

GAUGE WATER LEVEL H (m)

|           |       | CHARGE RATING |        |           |                                                                                                                                                                                                                                                                                                                                                                                                                                                                                                                                                                                                                                                                                                                                                                                                                                                                                                                                                                                                                                                                                                                                                                                                                                                                                                                                                                                                                                                                                                                                                                                                                                                                                                                                                                                                                                                                                                                                                                                                                                                                                                                                | 1-150 ZAMBEZI | PUMP HOUSE           |
|-----------|-------|---------------|--------|-----------|--------------------------------------------------------------------------------------------------------------------------------------------------------------------------------------------------------------------------------------------------------------------------------------------------------------------------------------------------------------------------------------------------------------------------------------------------------------------------------------------------------------------------------------------------------------------------------------------------------------------------------------------------------------------------------------------------------------------------------------------------------------------------------------------------------------------------------------------------------------------------------------------------------------------------------------------------------------------------------------------------------------------------------------------------------------------------------------------------------------------------------------------------------------------------------------------------------------------------------------------------------------------------------------------------------------------------------------------------------------------------------------------------------------------------------------------------------------------------------------------------------------------------------------------------------------------------------------------------------------------------------------------------------------------------------------------------------------------------------------------------------------------------------------------------------------------------------------------------------------------------------------------------------------------------------------------------------------------------------------------------------------------------------------------------------------------------------------------------------------------------------|---------------|----------------------|
| =7]==     |       | DATE          |        |           |                                                                                                                                                                                                                                                                                                                                                                                                                                                                                                                                                                                                                                                                                                                                                                                                                                                                                                                                                                                                                                                                                                                                                                                                                                                                                                                                                                                                                                                                                                                                                                                                                                                                                                                                                                                                                                                                                                                                                                                                                                                                                                                                | Q^0.5         | H*Q^0.5              |
| 22 M 22 2 |       |               |        |           |                                                                                                                                                                                                                                                                                                                                                                                                                                                                                                                                                                                                                                                                                                                                                                                                                                                                                                                                                                                                                                                                                                                                                                                                                                                                                                                                                                                                                                                                                                                                                                                                                                                                                                                                                                                                                                                                                                                                                                                                                                                                                                                                | EEEEEEEEEE    |                      |
| 1         |       | 07-Mar-90     |        |           |                                                                                                                                                                                                                                                                                                                                                                                                                                                                                                                                                                                                                                                                                                                                                                                                                                                                                                                                                                                                                                                                                                                                                                                                                                                                                                                                                                                                                                                                                                                                                                                                                                                                                                                                                                                                                                                                                                                                                                                                                                                                                                                                |               |                      |
| 2         |       |               | 1.74   |           | 3.0396                                                                                                                                                                                                                                                                                                                                                                                                                                                                                                                                                                                                                                                                                                                                                                                                                                                                                                                                                                                                                                                                                                                                                                                                                                                                                                                                                                                                                                                                                                                                                                                                                                                                                                                                                                                                                                                                                                                                                                                                                                                                                                                         |               |                      |
| $\bar{3}$ |       | 30-Jul-90     |        | 123.2     | 1.5129                                                                                                                                                                                                                                                                                                                                                                                                                                                                                                                                                                                                                                                                                                                                                                                                                                                                                                                                                                                                                                                                                                                                                                                                                                                                                                                                                                                                                                                                                                                                                                                                                                                                                                                                                                                                                                                                                                                                                                                                                                                                                                                         |               |                      |
| 4         |       | 23-Aug-90     | 0.98   | 105.3     | 0.9604                                                                                                                                                                                                                                                                                                                                                                                                                                                                                                                                                                                                                                                                                                                                                                                                                                                                                                                                                                                                                                                                                                                                                                                                                                                                                                                                                                                                                                                                                                                                                                                                                                                                                                                                                                                                                                                                                                                                                                                                                                                                                                                         | · ·           |                      |
| 5         |       | . —           | 0.61   | 65.1      |                                                                                                                                                                                                                                                                                                                                                                                                                                                                                                                                                                                                                                                                                                                                                                                                                                                                                                                                                                                                                                                                                                                                                                                                                                                                                                                                                                                                                                                                                                                                                                                                                                                                                                                                                                                                                                                                                                                                                                                                                                                                                                                                | 8.0660        | 4.9202               |
| 6         | 6     | 26-Oct-90     | 0.55   | 59.5      | 0.3025                                                                                                                                                                                                                                                                                                                                                                                                                                                                                                                                                                                                                                                                                                                                                                                                                                                                                                                                                                                                                                                                                                                                                                                                                                                                                                                                                                                                                                                                                                                                                                                                                                                                                                                                                                                                                                                                                                                                                                                                                                                                                                                         | 7.7162        | 4.2439               |
| 7         | 7     | 07-Dec-90     | 0.97   | 128.8     | 0.9409                                                                                                                                                                                                                                                                                                                                                                                                                                                                                                                                                                                                                                                                                                                                                                                                                                                                                                                                                                                                                                                                                                                                                                                                                                                                                                                                                                                                                                                                                                                                                                                                                                                                                                                                                                                                                                                                                                                                                                                                                                                                                                                         | 11.3468       | 11.0064              |
| 8         | . 8   | 04-Feb-91     |        |           | 42.7716                                                                                                                                                                                                                                                                                                                                                                                                                                                                                                                                                                                                                                                                                                                                                                                                                                                                                                                                                                                                                                                                                                                                                                                                                                                                                                                                                                                                                                                                                                                                                                                                                                                                                                                                                                                                                                                                                                                                                                                                                                                                                                                        | · ·           | 236.8410             |
| 9         |       |               |        |           | and the second s | 37.3967       |                      |
| =M==      | ===:  | · ·           |        |           |                                                                                                                                                                                                                                                                                                                                                                                                                                                                                                                                                                                                                                                                                                                                                                                                                                                                                                                                                                                                                                                                                                                                                                                                                                                                                                                                                                                                                                                                                                                                                                                                                                                                                                                                                                                                                                                                                                                                                                                                                                                                                                                                |               |                      |
|           |       | TOTAL         |        |           |                                                                                                                                                                                                                                                                                                                                                                                                                                                                                                                                                                                                                                                                                                                                                                                                                                                                                                                                                                                                                                                                                                                                                                                                                                                                                                                                                                                                                                                                                                                                                                                                                                                                                                                                                                                                                                                                                                                                                                                                                                                                                                                                |               | 594.09               |
| =61==     | :===: |               |        |           |                                                                                                                                                                                                                                                                                                                                                                                                                                                                                                                                                                                                                                                                                                                                                                                                                                                                                                                                                                                                                                                                                                                                                                                                                                                                                                                                                                                                                                                                                                                                                                                                                                                                                                                                                                                                                                                                                                                                                                                                                                                                                                                                |               | ========             |
|           |       | DISCHARGE -   | RATING | CURVE : 6 | $} = a * (H +$                                                                                                                                                                                                                                                                                                                                                                                                                                                                                                                                                                                                                                                                                                                                                                                                                                                                                                                                                                                                                                                                                                                                                                                                                                                                                                                                                                                                                                                                                                                                                                                                                                                                                                                                                                                                                                                                                                                                                                                                                                                                                                                 | b) 2          |                      |
|           |       |               |        |           |                                                                                                                                                                                                                                                                                                                                                                                                                                                                                                                                                                                                                                                                                                                                                                                                                                                                                                                                                                                                                                                                                                                                                                                                                                                                                                                                                                                                                                                                                                                                                                                                                                                                                                                                                                                                                                                                                                                                                                                                                                                                                                                                |               | E 000010             |
|           |       |               |        |           |                                                                                                                                                                                                                                                                                                                                                                                                                                                                                                                                                                                                                                                                                                                                                                                                                                                                                                                                                                                                                                                                                                                                                                                                                                                                                                                                                                                                                                                                                                                                                                                                                                                                                                                                                                                                                                                                                                                                                                                                                                                                                                                                | a' =<br>b' =  | 5.062216<br>5.490267 |
|           |       |               |        |           | •                                                                                                                                                                                                                                                                                                                                                                                                                                                                                                                                                                                                                                                                                                                                                                                                                                                                                                                                                                                                                                                                                                                                                                                                                                                                                                                                                                                                                                                                                                                                                                                                                                                                                                                                                                                                                                                                                                                                                                                                                                                                                                                              | о =<br>a =    |                      |
|           |       |               |        |           |                                                                                                                                                                                                                                                                                                                                                                                                                                                                                                                                                                                                                                                                                                                                                                                                                                                                                                                                                                                                                                                                                                                                                                                                                                                                                                                                                                                                                                                                                                                                                                                                                                                                                                                                                                                                                                                                                                                                                                                                                                                                                                                                | b =           | 1.084558             |
|           |       |               |        |           | Correlation                                                                                                                                                                                                                                                                                                                                                                                                                                                                                                                                                                                                                                                                                                                                                                                                                                                                                                                                                                                                                                                                                                                                                                                                                                                                                                                                                                                                                                                                                                                                                                                                                                                                                                                                                                                                                                                                                                                                                                                                                                                                                                                    | Coefficient   | 0.994                |
| 100       |       |               |        |           | 00110140101                                                                                                                                                                                                                                                                                                                                                                                                                                                                                                                                                                                                                                                                                                                                                                                                                                                                                                                                                                                                                                                                                                                                                                                                                                                                                                                                                                                                                                                                                                                                                                                                                                                                                                                                                                                                                                                                                                                                                                                                                                                                                                                    | OCCLITOTOMO   | 01001                |