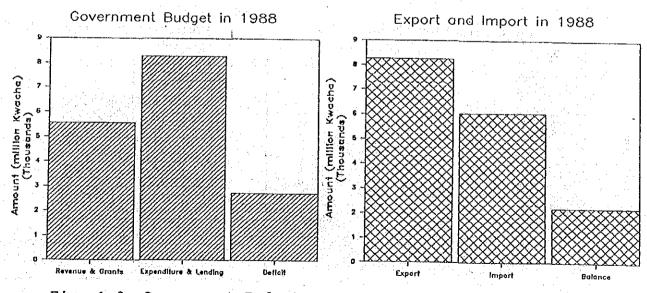

# < Cross Sectional Survey >

The cross sectional survey of the river was carried out to prepare the cross section necessary for establishment of the rating curve. In cross section of each station, datum line of water level is shown. Using this cross section, the relationship between the water level and discharge area can be obtained.