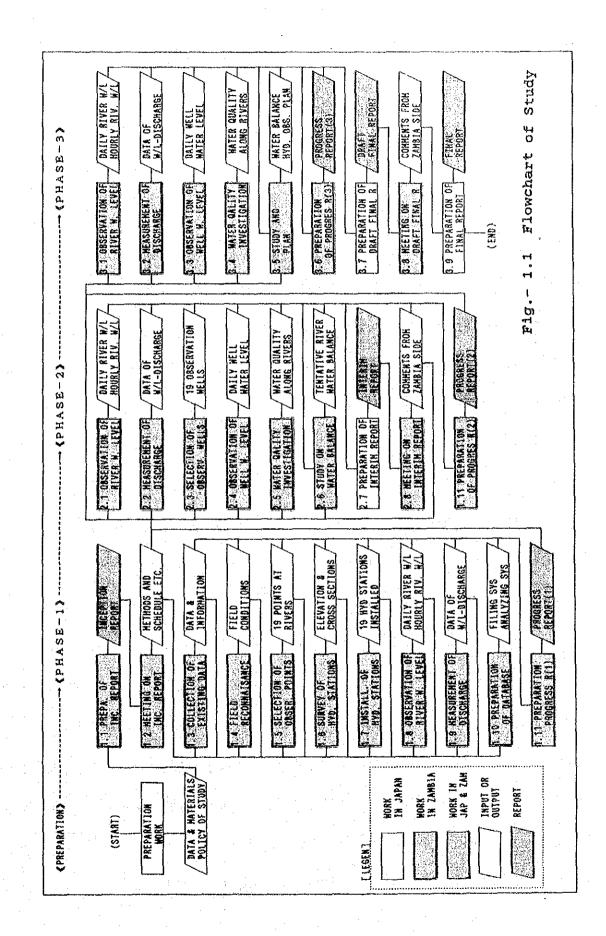

JICA sent to Zambia a study team headed by Mr.Yoshio Nakagawa, Yachiyo Engineering Co., Ltd., five times between December 1989 and March 1992.

The team held discussions with the officials concerned of the Government of Zambia, and conducted field surveys at the study area. After the team returned to Japan, further studies were made and the present report was prepared.