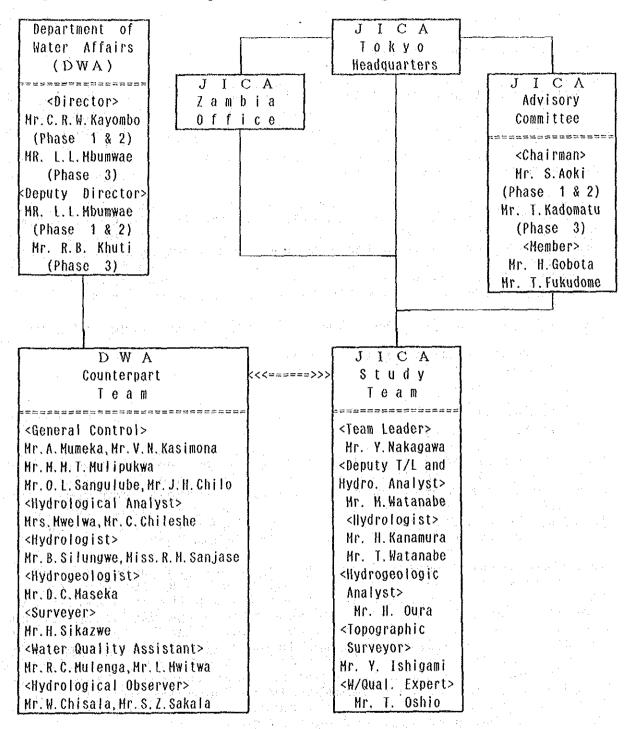

JICA sent to Zambia a study team headed by Mr.Yoshio Nakagawa, Yachiyo Engineering Co., Ltd., five times between December 1989 and March 1992.

The team held discussions with the officials concerned of the Government of Zambia, and conducted field surveys at the study area. After the team returned to Japan, further studies were made and the present report was prepared.