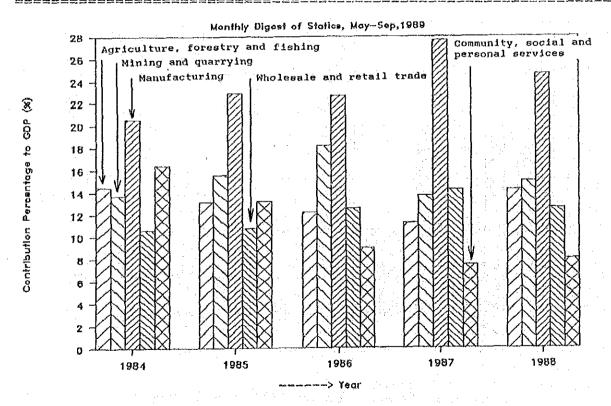

# < Cross Sectional Survey >

The cross sectional survey of the river was carried out to prepare the cross section necessary for establishment of the rating curve. In cross section of each station, datum line of water level is shown. Using this cross section, the relationship between the water level and discharge area can be obtained.