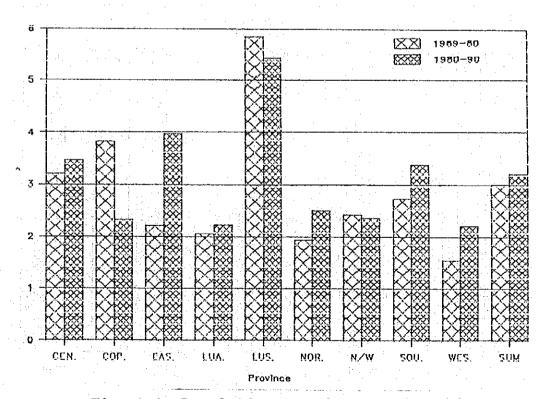

# < Cross Sectional Survey >

The cross sectional survey of the river was carried out to prepare the cross section necessary for establishment of the rating curve. In cross section of each station, datum line of water level is shown. Using this cross section, the relationship between the water level and discharge area can be obtained.