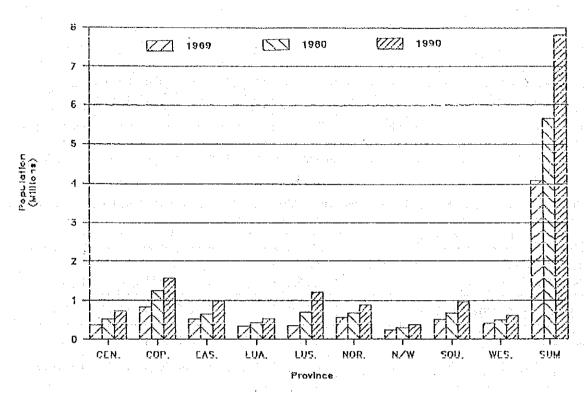

# < Cross Sectional Survey >

The cross sectional survey of the river was carried out to prepare the cross section necessary for establishment of the rating curve. In cross section of each station, datum line of water level is shown. Using this cross section, the relationship between the water level and discharge area can be obtained.