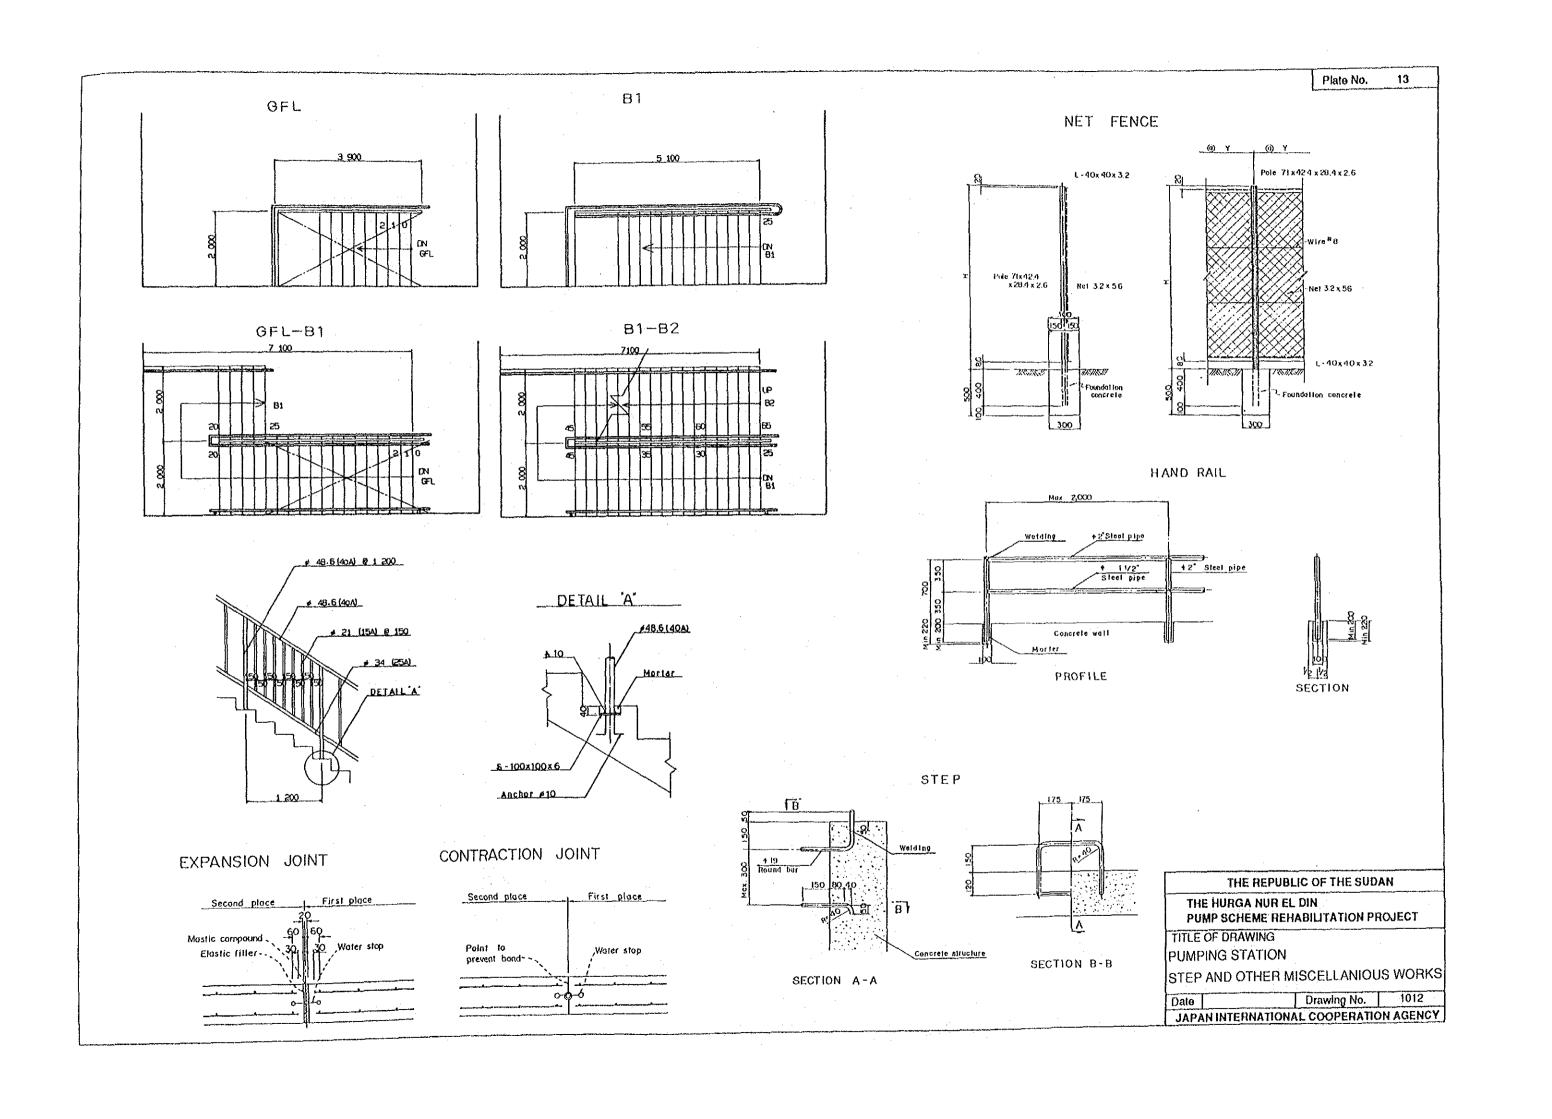

## LIST OF DRAWINGS

| Plate No. | DWG No.     | Title of Drawings                           |
|-----------|-------------|---------------------------------------------|
| GENERAL   |             |                                             |
|           |             |                                             |
| 1 -       | 0001        | LOCATION OF THE PROJECT                     |
|           |             |                                             |
| PUMPING S | TATION      |                                             |
| 2         | 1001        | GENERAL PLAN AND PROFILE                    |
| 3         | 1002        | PUMP LOCATION AND PLUMBING LAYOUT (1/2)     |
| 4         | 1003        | PUMP LOCATION AND PLUMBING LAYOUT (2/2)     |
| 5         | 1004        | WIRING FOR PUMP EQUIPMENT                   |
| 6         | 1005        | INLET PORTION AND PUMP ROOM                 |
| 7         | 1006        | PROTECTION STRUCTURE OF INLET PORTION (1/2) |
| .8        | 1007        | PROTECTION STRUCTURE OF INLET PORTION (2/2) |
| 9         | 1008        | SUB-STRUCTURE (1/2)                         |
| 10        | 1009        | SUB-STRUCTURE (2/2)                         |
| 11        | 1010        | SUPER-STRUCTURE (1/2)                       |
| 12        | 1011        | SUPER-STRUCTURE (2/2)                       |
| 13        | 1012        | STEP AND OTHER MISCELLANIOUS WORKS          |
|           |             |                                             |
| POWER SU  | PPLY SYSTE  | EM .                                        |
| 14        | 2001        | GENERAL WORK                                |
| 15        | 2002        | RIVER CROSSING WORK                         |
| 16        | 2003        | OUTDOOR SUBSTATION                          |
|           |             |                                             |
| LINK CANA | L AND NEW I | MAIN CANALS                                 |
|           |             | GENERAL PLAN OF CANALS                      |
| 17        | 3001        | PROFILE OF LINK CANAL                       |
| 18        | 3002        | DISCHARGE OUTLET STRUCTURE                  |
| 19        | 3003        | SAND SETTLING BASIN STRUCTURE               |
| 20        | 3004        | BIFURCATION STRUCTURE (1/2)                 |
| 21        | 3005        | BIFURCATION STRUCTURE (2/2)                 |
| 22        | 3006        | PROFILES OF NEW MAIN CANALS                 |
| 23        | 3007        | ( ((O) ILLO O) META MARIA ON MARIE          |