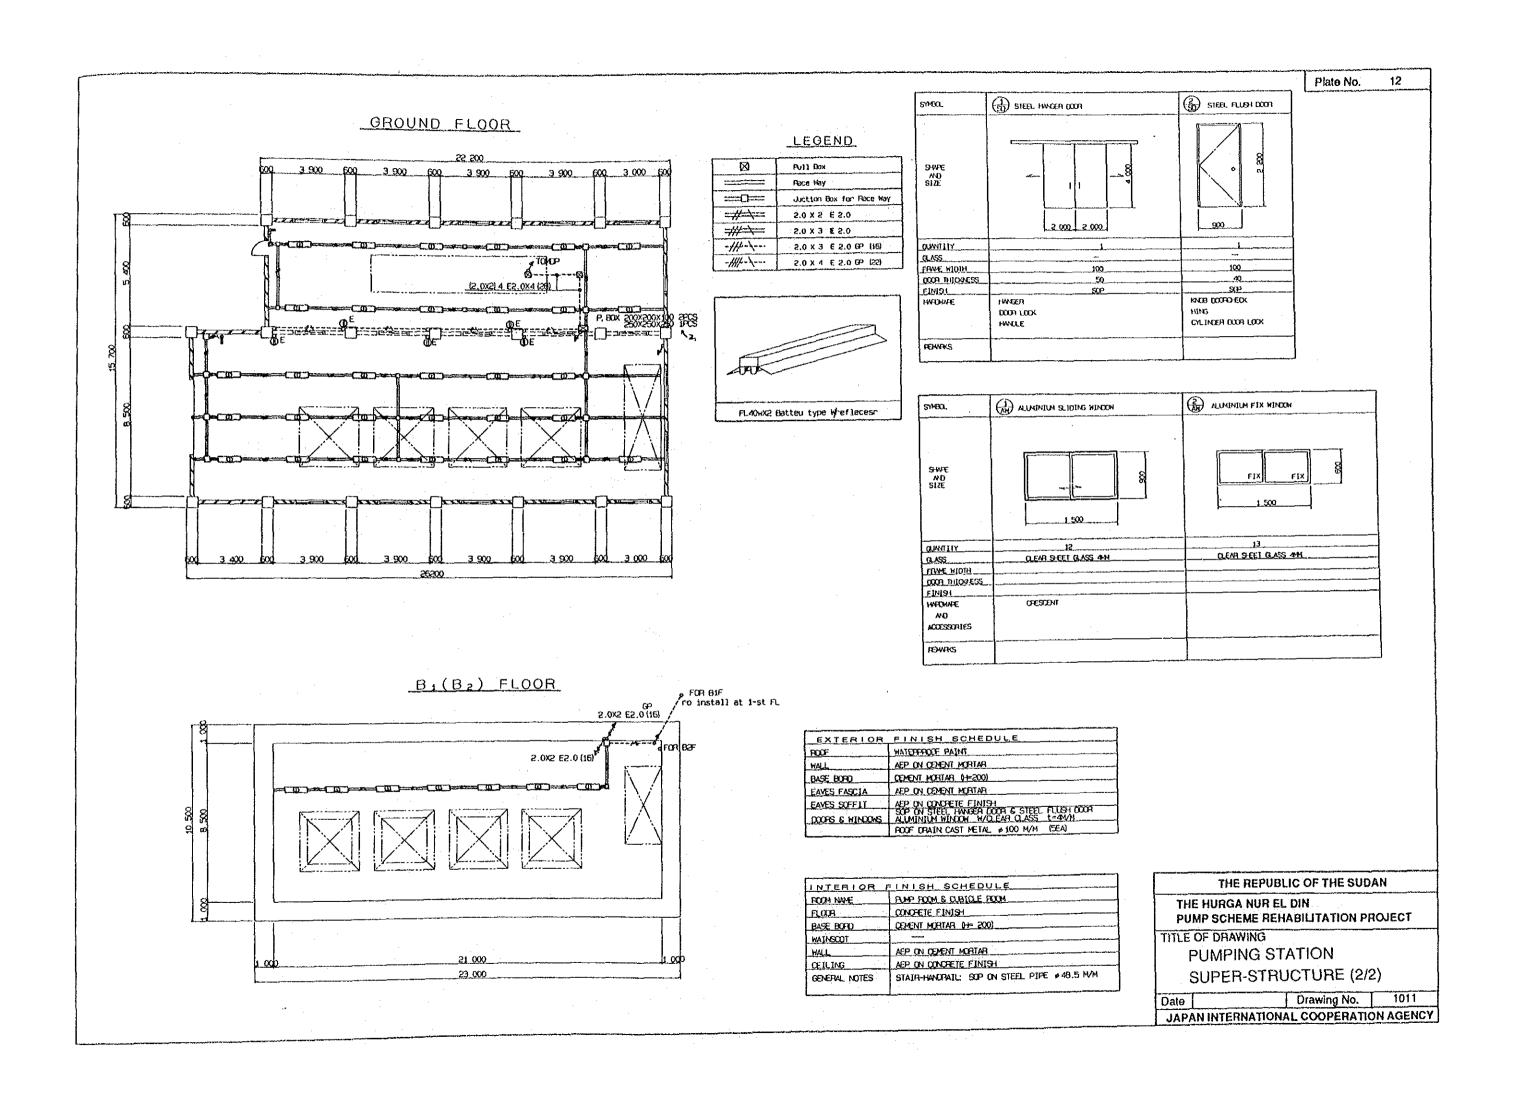

## LIST OF DRAWINGS

| Plate No. | DWG No.     | Title of Drawings                           |
|-----------|-------------|---------------------------------------------|
| GENERAL   |             |                                             |
|           |             |                                             |
| 1 -       | 0001        | LOCATION OF THE PROJECT                     |
|           |             |                                             |
| PUMPING S | TATION      |                                             |
| 2         | 1001        | GENERAL PLAN AND PROFILE                    |
| 3         | 1002        | PUMP LOCATION AND PLUMBING LAYOUT (1/2)     |
| 4         | 1003        | PUMP LOCATION AND PLUMBING LAYOUT (2/2)     |
| 5         | 1004        | WIRING FOR PUMP EQUIPMENT                   |
| 6         | 1005        | INLET PORTION AND PUMP ROOM                 |
| 7         | 1006        | PROTECTION STRUCTURE OF INLET PORTION (1/2) |
| .8        | 1007        | PROTECTION STRUCTURE OF INLET PORTION (2/2) |
| 9         | 1008        | SUB-STRUCTURE (1/2)                         |
| 10        | 1009        | SUB-STRUCTURE (2/2)                         |
| 11        | 1010        | SUPER-STRUCTURE (1/2)                       |
| 12        | 1011        | SUPER-STRUCTURE (2/2)                       |
| 13        | 1012        | STEP AND OTHER MISCELLANIOUS WORKS          |
|           |             |                                             |
| POWER SU  | PPLY SYSTE  | EM .                                        |
| 14        | 2001        | GENERAL WORK                                |
| 15        | 2002        | RIVER CROSSING WORK                         |
| 16        | 2003        | OUTDOOR SUBSTATION                          |
|           |             |                                             |
| LINK CANA | L AND NEW I | MAIN CANALS                                 |
|           |             | GENERAL PLAN OF CANALS                      |
| 17        | 3001        | PROFILE OF LINK CANAL                       |
| 18        | 3002        | DISCHARGE OUTLET STRUCTURE                  |
| 19        | 3003        | SAND SETTLING BASIN STRUCTURE               |
| 20        | 3004        | BIFURCATION STRUCTURE (1/2)                 |
| 21        | 3005        | BIFURCATION STRUCTURE (2/2)                 |
| 22        | 3006        | PROFILES OF NEW MAIN CANALS                 |
| 23        | 3007        | ( ((O) ILLO O) META MARIA ON MARIE          |