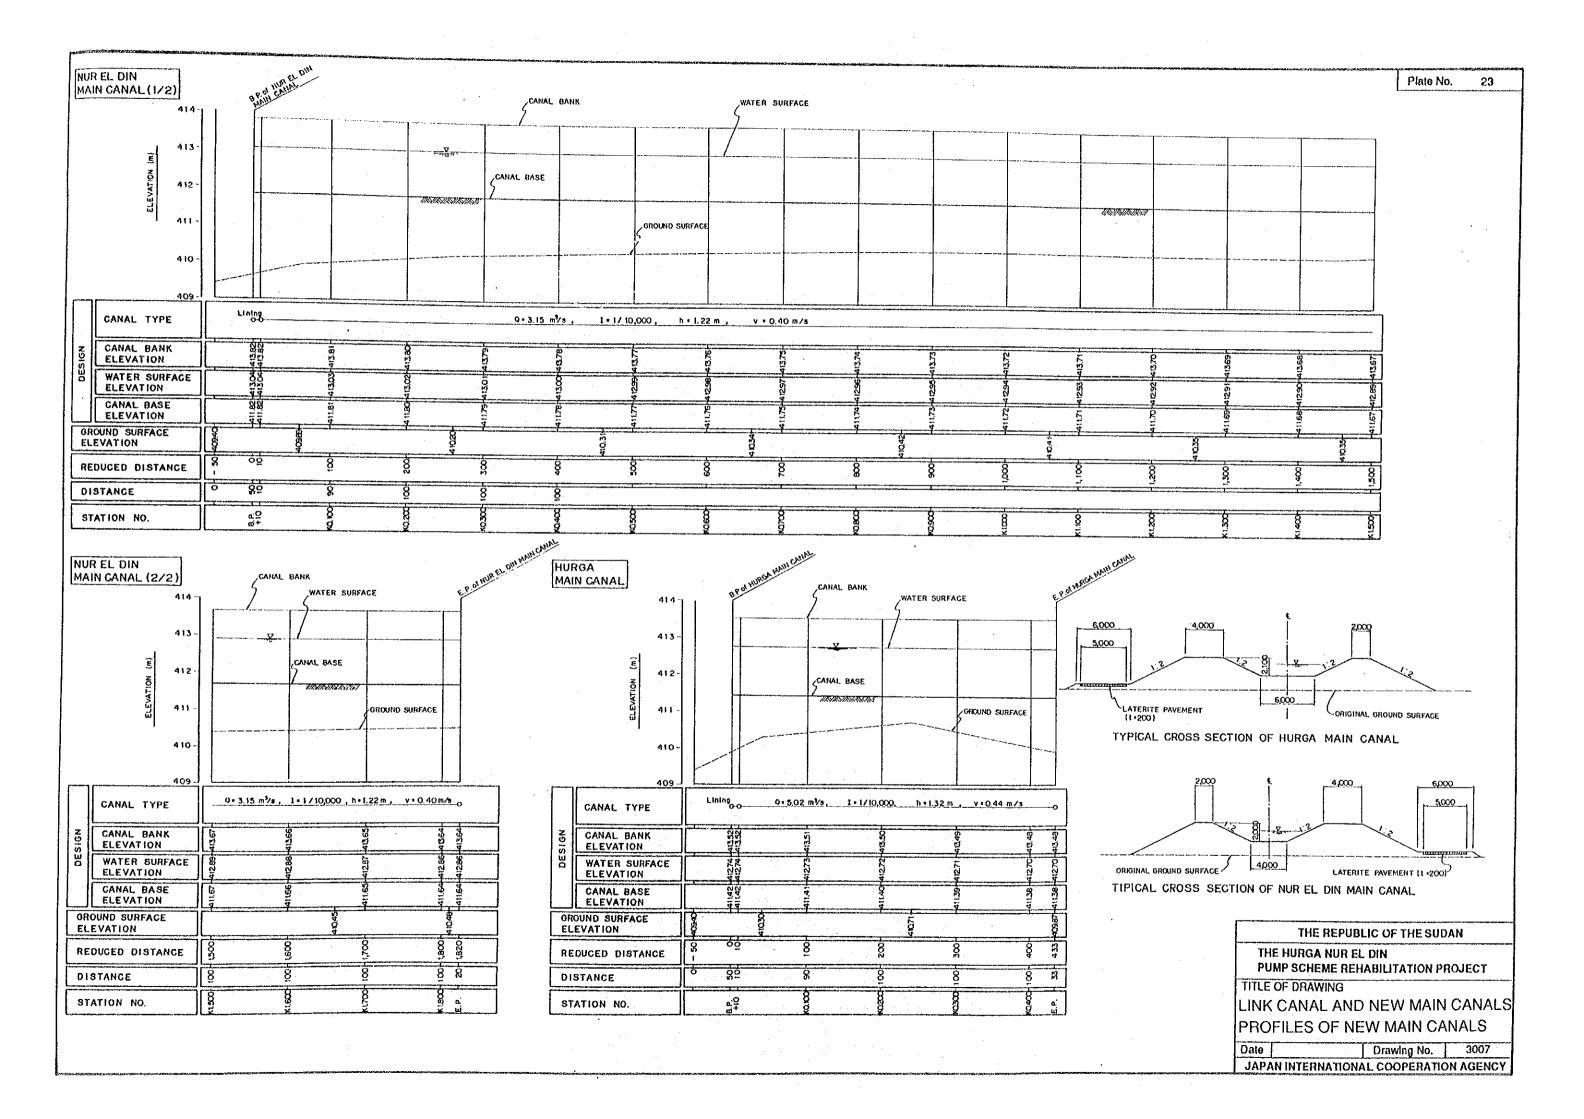

## LIST OF DRAWINGS

| Plate No. | DWG No.     | Title of Drawings                           |
|-----------|-------------|---------------------------------------------|
| GENERAL   |             |                                             |
|           |             |                                             |
| 1 -       | 0001        | LOCATION OF THE PROJECT                     |
|           |             |                                             |
| PUMPING S | TATION      |                                             |
| 2         | 1001        | GENERAL PLAN AND PROFILE                    |
| 3         | 1002        | PUMP LOCATION AND PLUMBING LAYOUT (1/2)     |
| 4         | 1003        | PUMP LOCATION AND PLUMBING LAYOUT (2/2)     |
| 5         | 1004        | WIRING FOR PUMP EQUIPMENT                   |
| 6         | 1005        | INLET PORTION AND PUMP ROOM                 |
| 7         | 1006        | PROTECTION STRUCTURE OF INLET PORTION (1/2) |
| .8        | 1007        | PROTECTION STRUCTURE OF INLET PORTION (2/2) |
| 9         | 1008        | SUB-STRUCTURE (1/2)                         |
| 10        | 1009        | SUB-STRUCTURE (2/2)                         |
| 11        | 1010        | SUPER-STRUCTURE (1/2)                       |
| 12        | 1011        | SUPER-STRUCTURE (2/2)                       |
| 13        | 1012        | STEP AND OTHER MISCELLANIOUS WORKS          |
|           |             |                                             |
| POWER SU  | PPLY SYSTE  | EM .                                        |
| 14        | 2001        | GENERAL WORK                                |
| 15        | 2002        | RIVER CROSSING WORK                         |
| 16        | 2003        | OUTDOOR SUBSTATION                          |
|           |             |                                             |
| LINK CANA | L AND NEW I | MAIN CANALS                                 |
|           |             | GENERAL PLAN OF CANALS                      |
| 17        | 3001        | PROFILE OF LINK CANAL                       |
| 18        | 3002        | DISCHARGE OUTLET STRUCTURE                  |
| 19        | 3003        | SAND SETTLING BASIN STRUCTURE               |
| 20        | 3004        | BIFURCATION STRUCTURE (1/2)                 |
| 21        | 3005        | BIFURCATION STRUCTURE (2/2)                 |
| 22        | 3006        | PROFILES OF NEW MAIN CANALS                 |
| 23        | 3007        | ( ((O) ILLO O) META MARIA ON MARIE          |