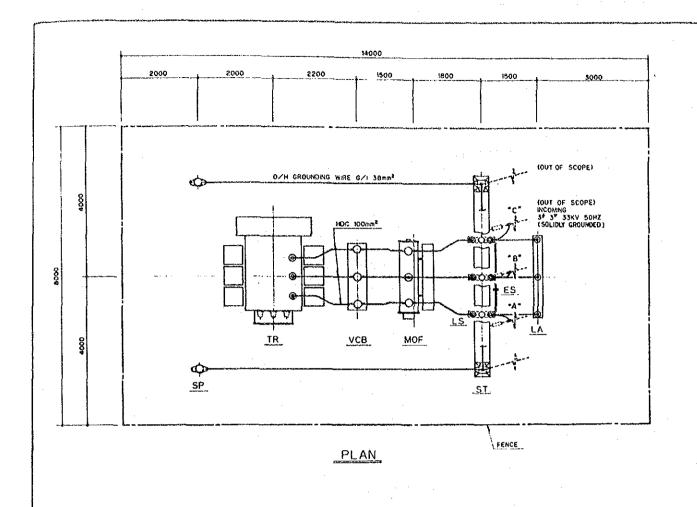

## LEGEND

| MARK | DISCRIPTION            | REMARK  |
|------|------------------------|---------|
| VD   | VOLTAGE DETECTOR       |         |
| LA   | LIGHTNING ARRESTER     |         |
| LS   | LINE SWITCH            |         |
| ES   | EARTH SWITCH           |         |
| MOF  | METERING OUTFIT        |         |
| VCB  | VACUUM CIRCUIT BREAKER |         |
| TR   | TRANSFORMER            | WITH CT |
| ST   | STEEL STRUCTURE        |         |
| SP   | STEEL POLE             |         |
| SP   | STEEL POLE             |         |
|      |                        |         |
|      |                        |         |
|      |                        |         |

THE REPUBLIC OF THE SUDAN

THE HURGA NUR EL DIN
PUMP SCHEME REHABILITATION PROJECT

TITLE OF DRAWING

POWER SUPPLY SYSTEM OUTDOOR SUBSTATION

Date Drawing No. 2003

JAPAN INTERNATIONAL COOPERATION AGENCY