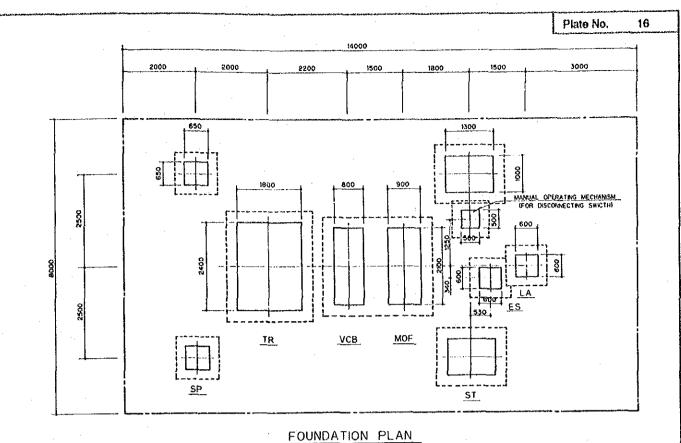

## LEGEND

| MARK | DISCRIPTION            | REMARK  |
|------|------------------------|---------|
| VD   | VOLTAGE DETECTOR       |         |
| LA   | LIGHTNING ARRESTER     |         |
| LS   | LINE SWITCH            |         |
| ES   | EARTH SWITCH           |         |
| MOF  | METERING OUTFIT        |         |
| VCB  | VACUUM CIRCUIT BREAKER |         |
| TR   | TRANSFORMER            | WITH CT |
| ST   | STEEL STRUCTURE        |         |
| SP   | STEEL POLE             |         |
| SP   | STEEL POLE             |         |
|      |                        |         |
|      |                        |         |
|      |                        |         |

THE REPUBLIC OF THE SUDAN

THE HURGA NUR EL DIN
PUMP SCHEME REHABILITATION PROJECT

TITLE OF DRAWING

POWER SUPPLY SYSTEM OUTDOOR SUBSTATION

Date Drawing No. 2003

JAPAN INTERNATIONAL COOPERATION AGENCY