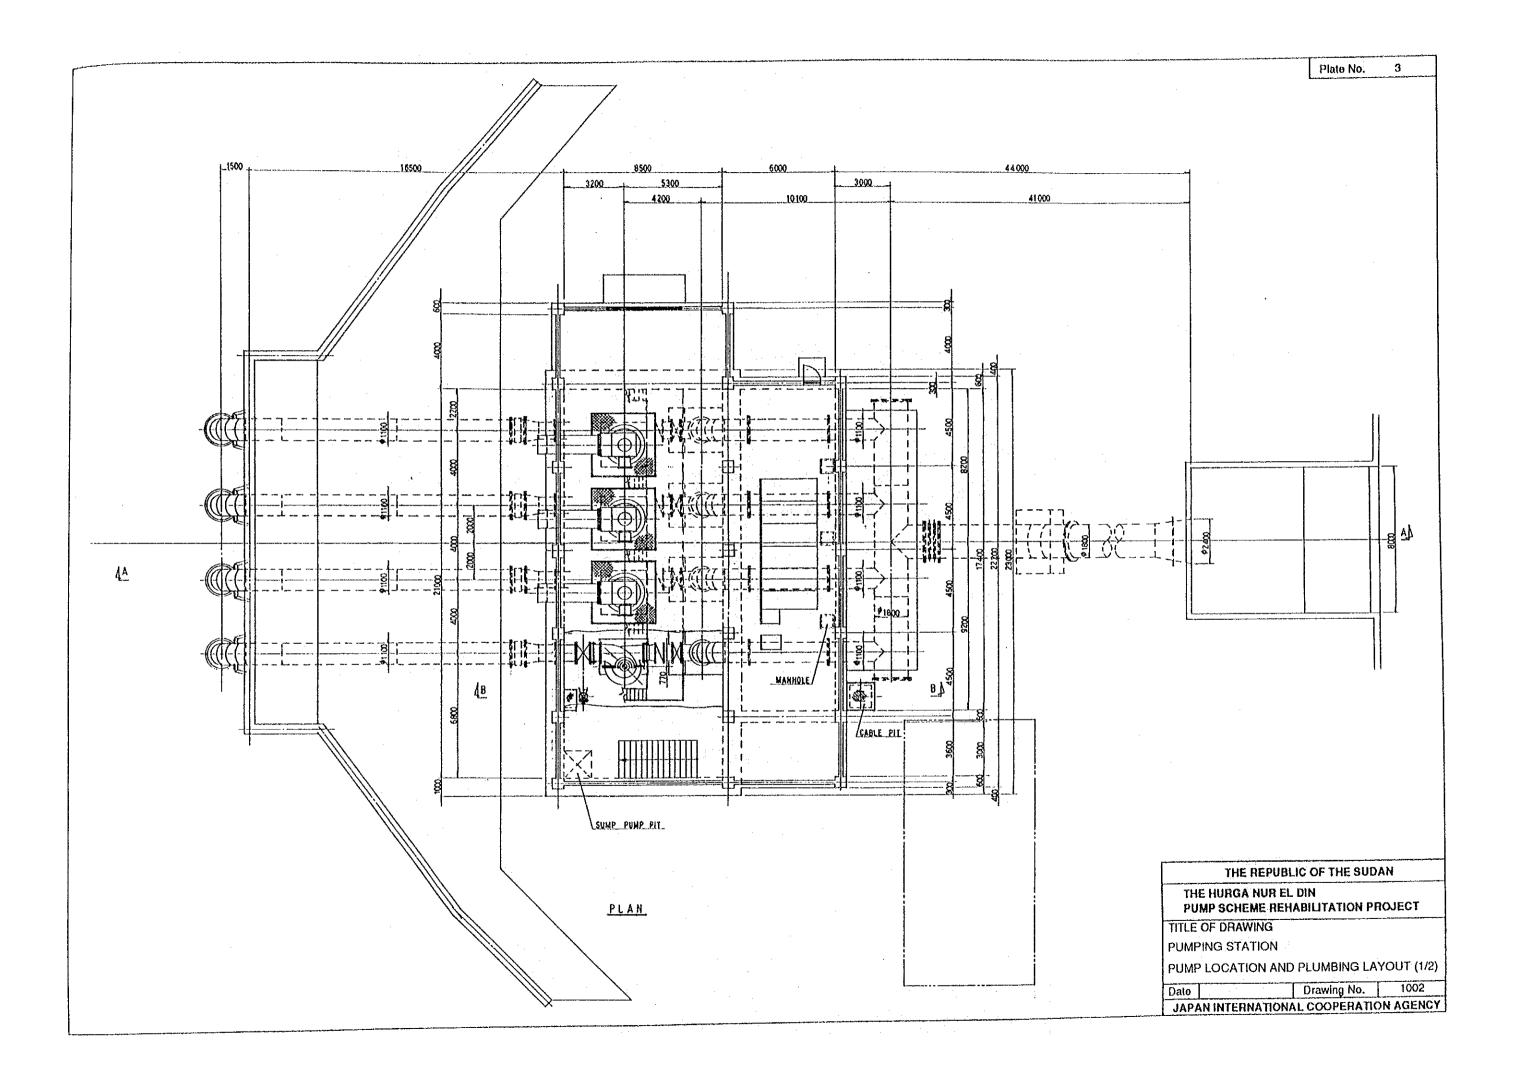

## LIST OF DRAWINGS

| Plate No. | DWG No.     | Title of Drawings                           |
|-----------|-------------|---------------------------------------------|
| GENERAL   |             |                                             |
|           |             |                                             |
| 1 -       | 0001        | LOCATION OF THE PROJECT                     |
|           |             |                                             |
| PUMPING S | TATION      |                                             |
| 2         | 1001        | GENERAL PLAN AND PROFILE                    |
| 3         | 1002        | PUMP LOCATION AND PLUMBING LAYOUT (1/2)     |
| 4         | 1003        | PUMP LOCATION AND PLUMBING LAYOUT (2/2)     |
| 5         | 1004        | WIRING FOR PUMP EQUIPMENT                   |
| 6         | 1005        | INLET PORTION AND PUMP ROOM                 |
| 7         | 1006        | PROTECTION STRUCTURE OF INLET PORTION (1/2) |
| .8        | 1007        | PROTECTION STRUCTURE OF INLET PORTION (2/2) |
| 9         | 1008        | SUB-STRUCTURE (1/2)                         |
| 10        | 1009        | SUB-STRUCTURE (2/2)                         |
| 11        | 1010        | SUPER-STRUCTURE (1/2)                       |
| 12        | 1011        | SUPER-STRUCTURE (2/2)                       |
| 13        | 1012        | STEP AND OTHER MISCELLANIOUS WORKS          |
|           |             |                                             |
| POWER SU  | PPLY SYSTE  | EM .                                        |
| 14        | 2001        | GENERAL WORK                                |
| 15        | 2002        | RIVER CROSSING WORK                         |
| 16        | 2003        | OUTDOOR SUBSTATION                          |
|           |             |                                             |
| LINK CANA | L AND NEW I | MAIN CANALS                                 |
|           |             | GENERAL PLAN OF CANALS                      |
| 17        | 3001        | PROFILE OF LINK CANAL                       |
| 18        | 3002        | DISCHARGE OUTLET STRUCTURE                  |
| 19        | 3003        | SAND SETTLING BASIN STRUCTURE               |
| 20        | 3004        | BIFURCATION STRUCTURE (1/2)                 |
| 21        | 3005        | BIFURCATION STRUCTURE (2/2)                 |
| 22        | 3006        | PROFILES OF NEW MAIN CANALS                 |
| 23        | 3007        | ( ((O) ILLO O) META MARIA ON MARIE          |