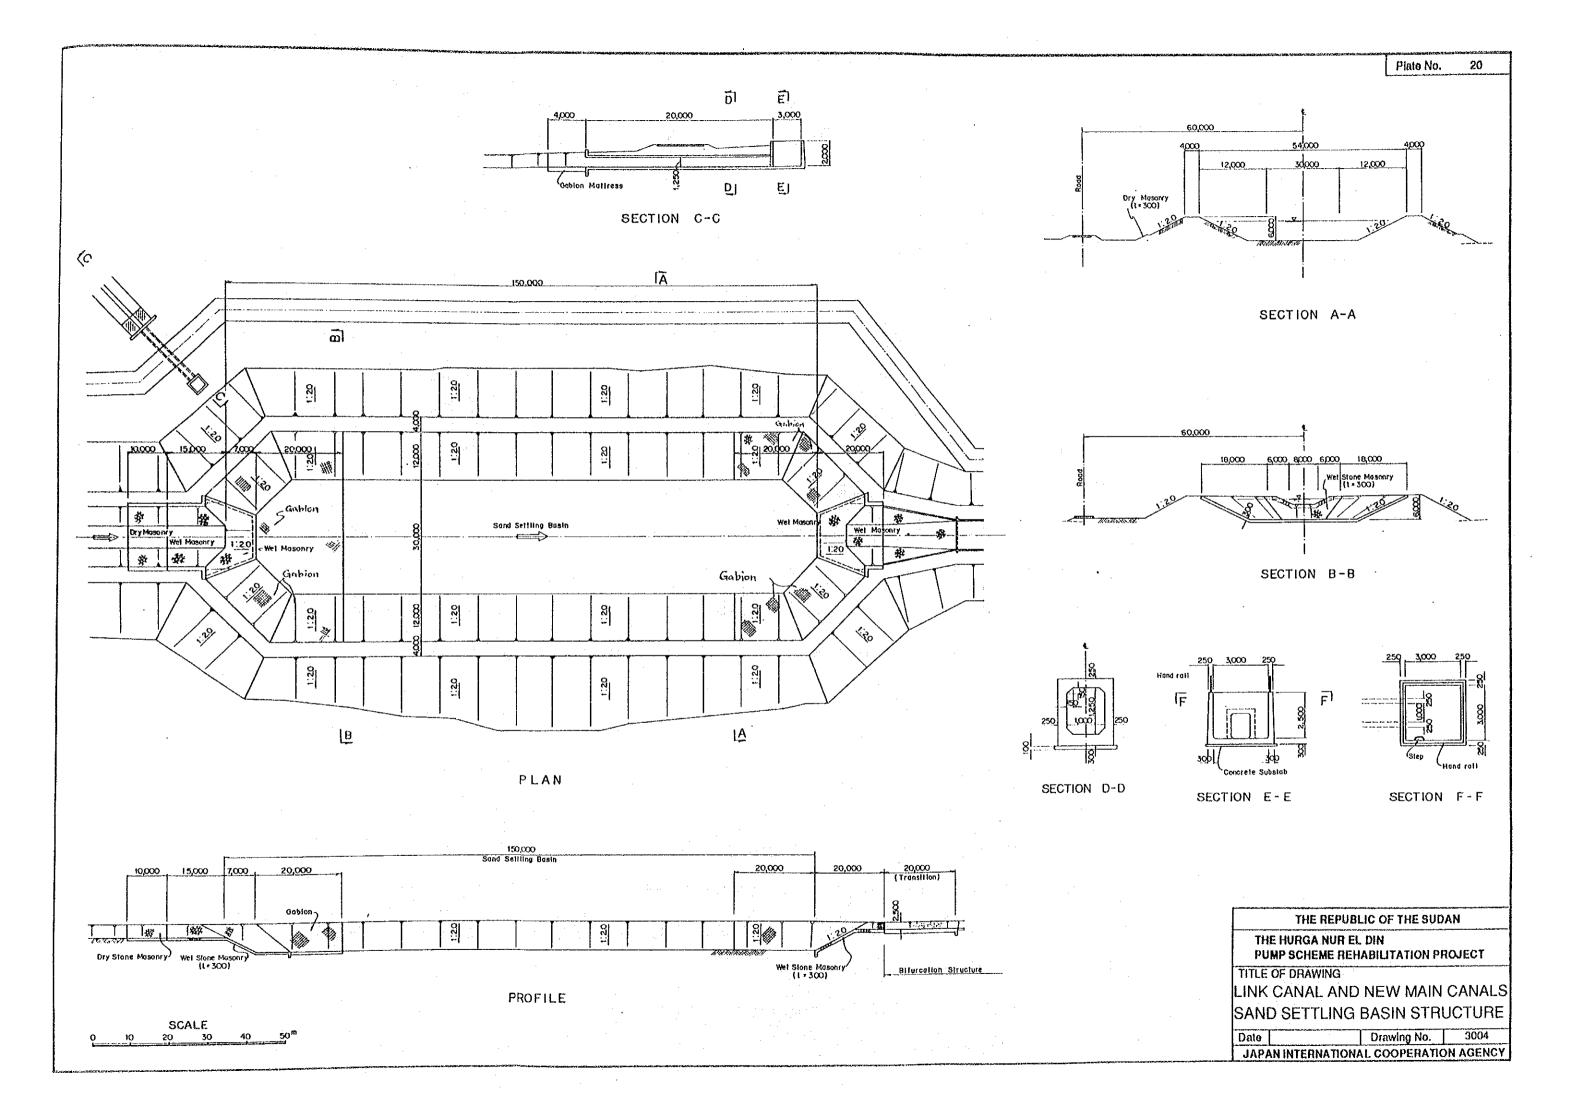

## LIST OF DRAWINGS

| Plate No. | DWG No.     | Title of Drawings                           |
|-----------|-------------|---------------------------------------------|
| GENERAL   |             |                                             |
|           |             |                                             |
| 1 -       | 0001        | LOCATION OF THE PROJECT                     |
|           |             |                                             |
| PUMPING S | TATION      |                                             |
| 2         | 1001        | GENERAL PLAN AND PROFILE                    |
| 3         | 1002        | PUMP LOCATION AND PLUMBING LAYOUT (1/2)     |
| 4         | 1003        | PUMP LOCATION AND PLUMBING LAYOUT (2/2)     |
| 5         | 1004        | WIRING FOR PUMP EQUIPMENT                   |
| 6         | 1005        | INLET PORTION AND PUMP ROOM                 |
| 7         | 1006        | PROTECTION STRUCTURE OF INLET PORTION (1/2) |
| .8        | 1007        | PROTECTION STRUCTURE OF INLET PORTION (2/2) |
| 9         | 1008        | SUB-STRUCTURE (1/2)                         |
| 10        | 1009        | SUB-STRUCTURE (2/2)                         |
| 11        | 1010        | SUPER-STRUCTURE (1/2)                       |
| 12        | 1011        | SUPER-STRUCTURE (2/2)                       |
| 13        | 1012        | STEP AND OTHER MISCELLANIOUS WORKS          |
|           |             |                                             |
| POWER SU  | PPLY SYSTE  | EM .                                        |
| 14        | 2001        | GENERAL WORK                                |
| 15        | 2002        | RIVER CROSSING WORK                         |
| 16        | 2003        | OUTDOOR SUBSTATION                          |
|           |             |                                             |
| LINK CANA | L AND NEW I | MAIN CANALS                                 |
|           |             | GENERAL PLAN OF CANALS                      |
| 17        | 3001        | PROFILE OF LINK CANAL                       |
| 18        | 3002        | DISCHARGE OUTLET STRUCTURE                  |
| 19        | 3003        | SAND SETTLING BASIN STRUCTURE               |
| 20        | 3004        | BIFURCATION STRUCTURE (1/2)                 |
| 21        | 3005        | BIFURCATION STRUCTURE (2/2)                 |
| 22        | 3006        | PROFILES OF NEW MAIN CANALS                 |
| 23        | 3007        | ( ((O) ILLO O) META MARIA ON MARIE          |