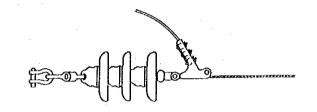

SUB-STRUCTURE (1/2)

JAPAN INTERNATIONAL COOPERATION AGENCY

Drawing No.

SKELTON OF STEEL TOWER

TENSION INSULATOR SET (BOLT TYPE)

GROUNDWIRE TENSION SET

PROFILE OF RIVER CROSSING

(SCALE HORIZONTAL 1: 2,000)
VERTICAL 1: 400)