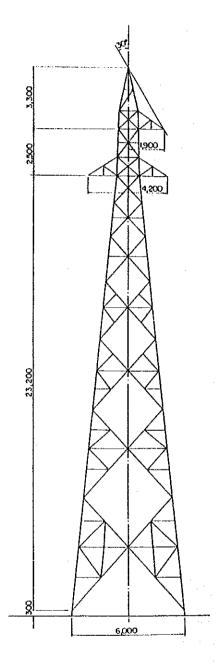

SUB-STRUCTURE (1/2)

JAPAN INTERNATIONAL COOPERATION AGENCY

Drawing No.

SKELTON OF STEEL TOWER

TENSION INSULATOR SET (BOLT TYPE)

GROUNDWIRE TENSION SET

PROFILE OF RIVER CROSSING

(SCALE HORIZONTAL 1: 2,000)
VERTICAL 1: 400)