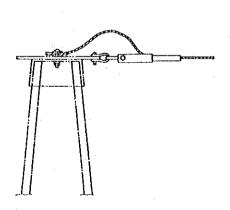

SUB-STRUCTURE (1/2)

JAPAN INTERNATIONAL COOPERATION AGENCY

Drawing No.

SKELTON OF STEEL TOWER

TENSION INSULATOR SET (BOLT TYPE)

GROUNDWIRE TENSION SET

PROFILE OF RIVER CROSSING

(SCALE HORIZONTAL 1: 2,000)
VERTICAL 1: 400)