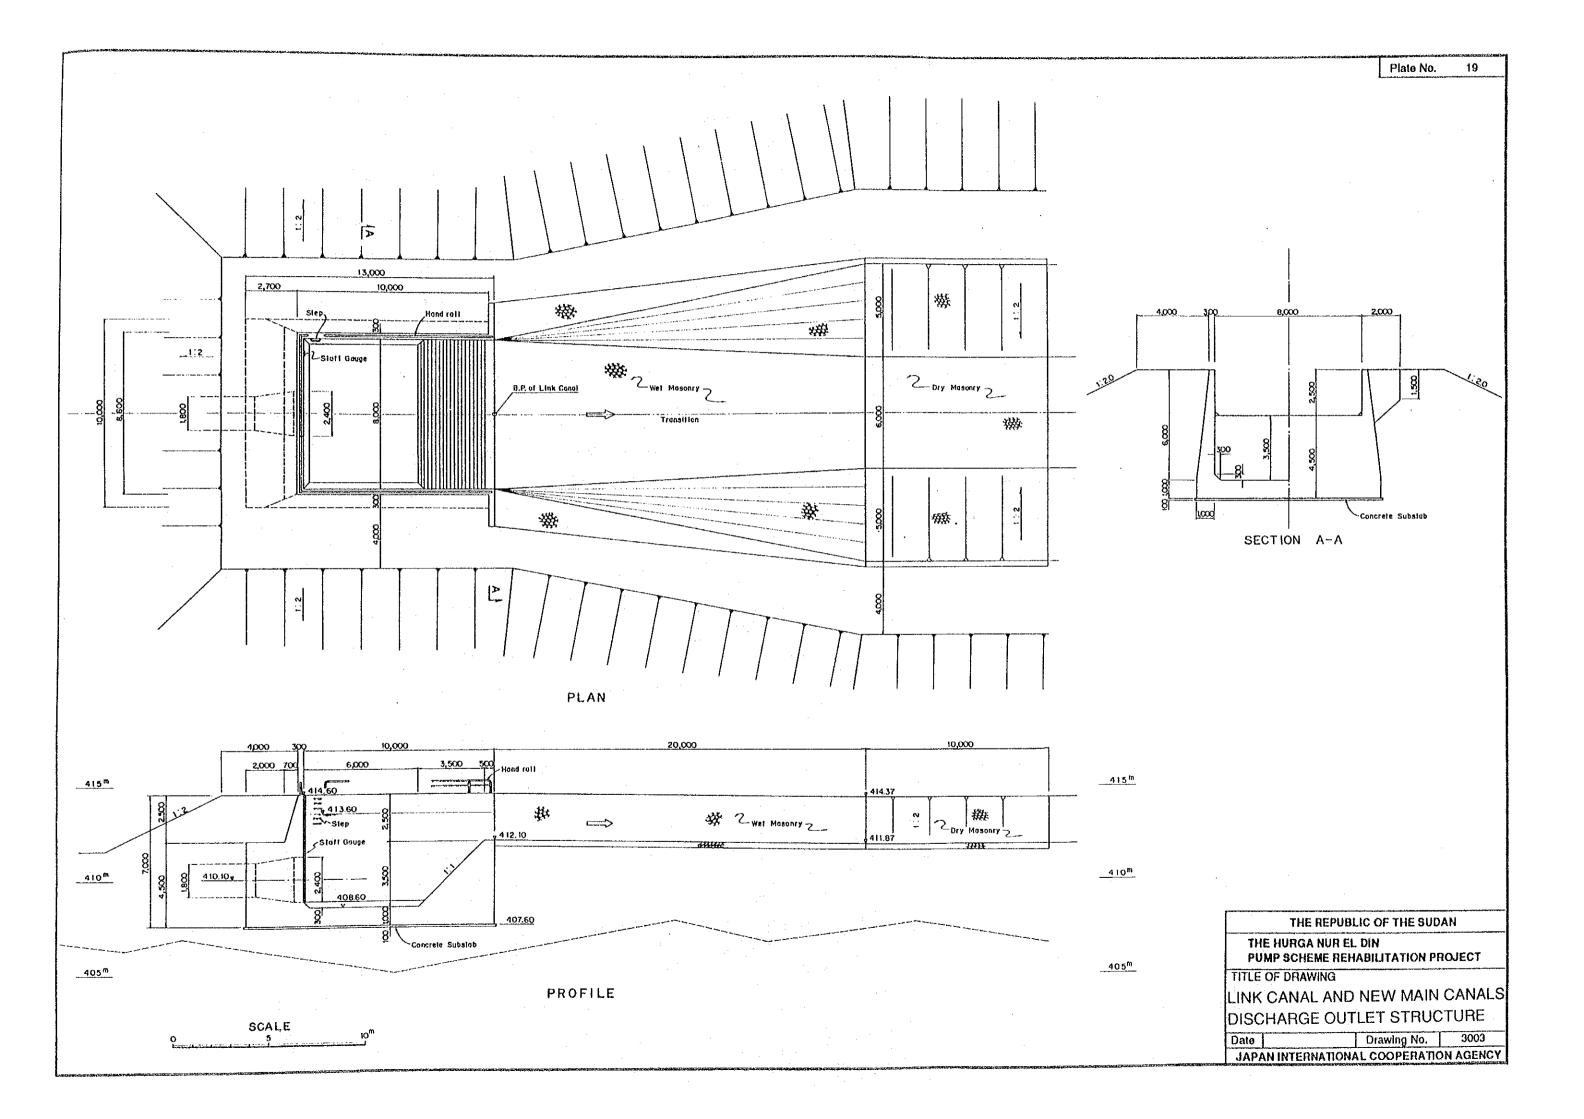

## LIST OF DRAWINGS

| Plate No. | DWG No.     | Title of Drawings                           |
|-----------|-------------|---------------------------------------------|
| GENERAL   |             |                                             |
|           |             |                                             |
| 1 -       | 0001        | LOCATION OF THE PROJECT                     |
|           |             |                                             |
| PUMPING S | TATION      |                                             |
| 2         | 1001        | GENERAL PLAN AND PROFILE                    |
| 3         | 1002        | PUMP LOCATION AND PLUMBING LAYOUT (1/2)     |
| 4         | 1003        | PUMP LOCATION AND PLUMBING LAYOUT (2/2)     |
| 5         | 1004        | WIRING FOR PUMP EQUIPMENT                   |
| 6         | 1005        | INLET PORTION AND PUMP ROOM                 |
| 7         | 1006        | PROTECTION STRUCTURE OF INLET PORTION (1/2) |
| .8        | 1007        | PROTECTION STRUCTURE OF INLET PORTION (2/2) |
| 9         | 1008        | SUB-STRUCTURE (1/2)                         |
| 10        | 1009        | SUB-STRUCTURE (2/2)                         |
| 11        | 1010        | SUPER-STRUCTURE (1/2)                       |
| 12        | 1011        | SUPER-STRUCTURE (2/2)                       |
| 13        | 1012        | STEP AND OTHER MISCELLANIOUS WORKS          |
|           |             |                                             |
| POWER SU  | PPLY SYSTE  | EM .                                        |
| 14        | 2001        | GENERAL WORK                                |
| 15        | 2002        | RIVER CROSSING WORK                         |
| 16        | 2003        | OUTDOOR SUBSTATION                          |
|           |             |                                             |
| LINK CANA | L AND NEW I | MAIN CANALS                                 |
|           |             | GENERAL PLAN OF CANALS                      |
| 17        | 3001        | PROFILE OF LINK CANAL                       |
| 18        | 3002        | DISCHARGE OUTLET STRUCTURE                  |
| 19        | 3003        | SAND SETTLING BASIN STRUCTURE               |
| 20        | 3004        | BIFURCATION STRUCTURE (1/2)                 |
| 21        | 3005        | BIFURCATION STRUCTURE (2/2)                 |
| 22        | 3006        | PROFILES OF NEW MAIN CANALS                 |
| 23        | 3007        | ( ((O) ILLO O) META MARIA ON MARIE          |