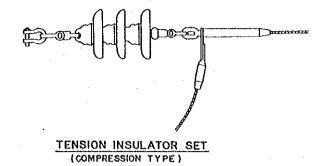

SUB-STRUCTURE (1/2)

JAPAN INTERNATIONAL COOPERATION AGENCY

Drawing No.

SKELTON OF STEEL TOWER

TENSION INSULATOR SET (BOLT TYPE)

GROUNDWIRE TENSION SET

PROFILE OF RIVER CROSSING

(SCALE HORIZONTAL 1: 2,000)
VERTICAL 1: 400)