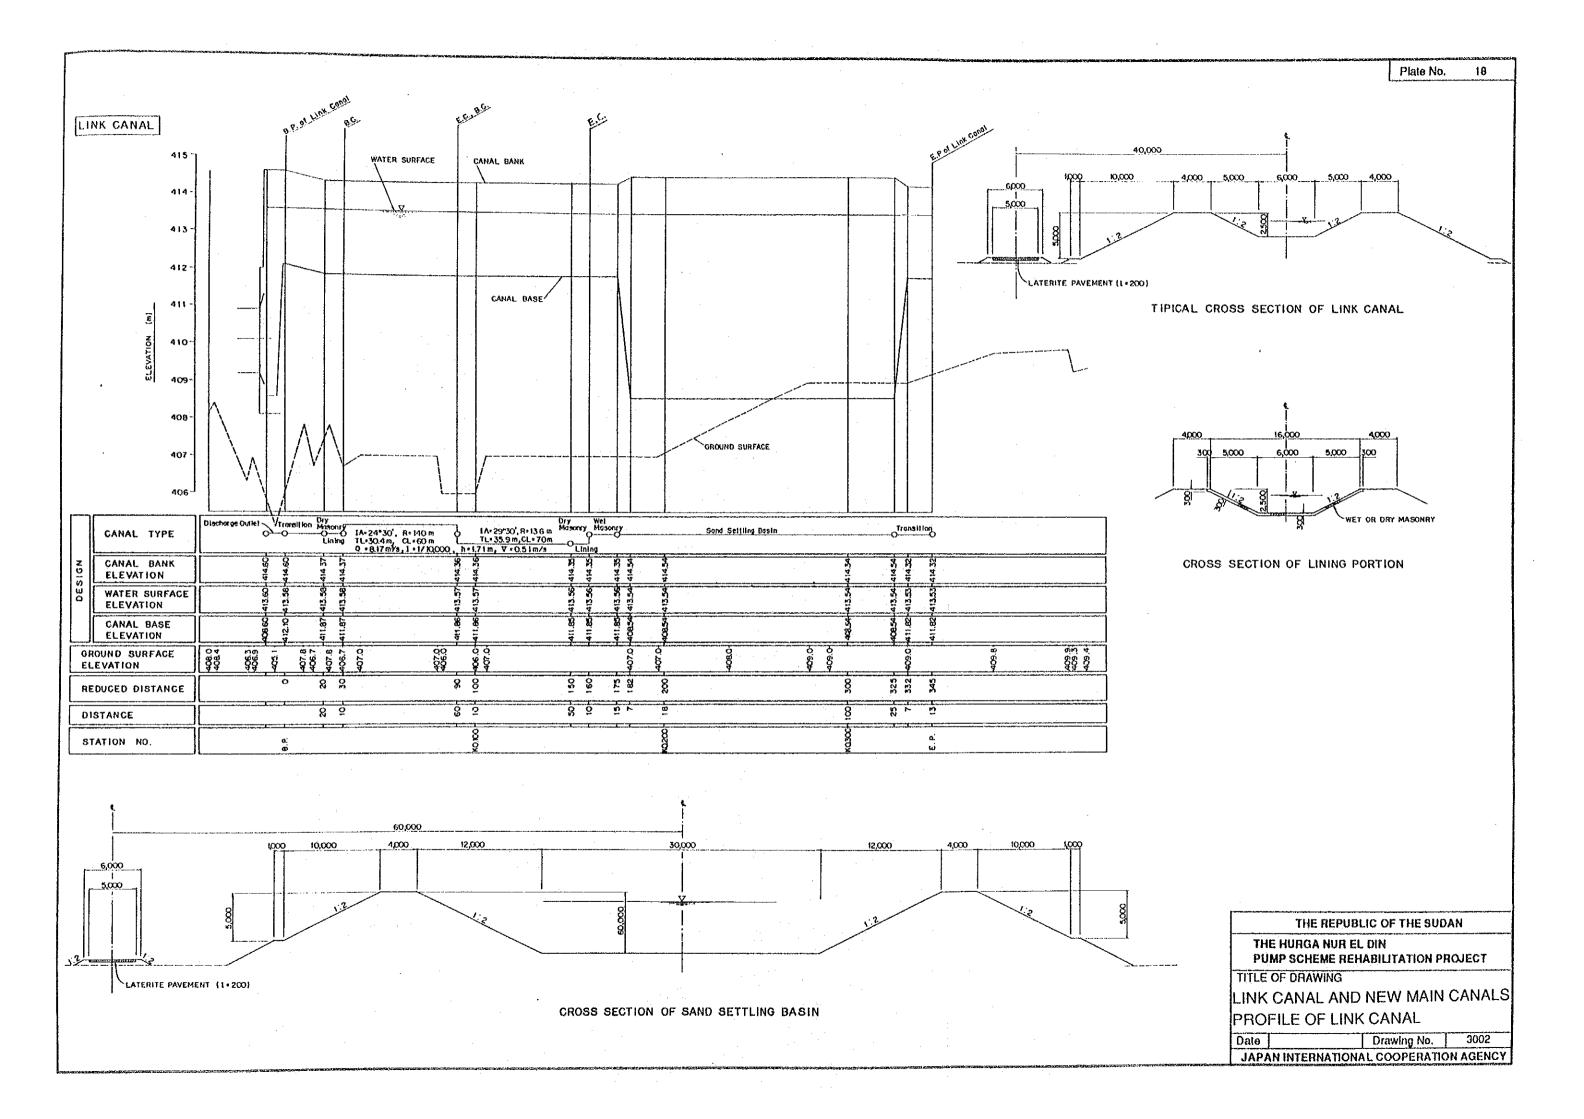

## LIST OF DRAWINGS

| Plate No. | DWG No.     | Title of Drawings                           |
|-----------|-------------|---------------------------------------------|
| GENERAL   |             |                                             |
|           |             |                                             |
| 1 -       | 0001        | LOCATION OF THE PROJECT                     |
|           |             |                                             |
| PUMPING S | TATION      |                                             |
| 2         | 1001        | GENERAL PLAN AND PROFILE                    |
| 3         | 1002        | PUMP LOCATION AND PLUMBING LAYOUT (1/2)     |
| 4         | 1003        | PUMP LOCATION AND PLUMBING LAYOUT (2/2)     |
| 5         | 1004        | WIRING FOR PUMP EQUIPMENT                   |
| 6         | 1005        | INLET PORTION AND PUMP ROOM                 |
| 7         | 1006        | PROTECTION STRUCTURE OF INLET PORTION (1/2) |
| .8        | 1007        | PROTECTION STRUCTURE OF INLET PORTION (2/2) |
| 9         | 1008        | SUB-STRUCTURE (1/2)                         |
| 10        | 1009        | SUB-STRUCTURE (2/2)                         |
| 11        | 1010        | SUPER-STRUCTURE (1/2)                       |
| 12        | 1011        | SUPER-STRUCTURE (2/2)                       |
| 13        | 1012        | STEP AND OTHER MISCELLANIOUS WORKS          |
|           |             |                                             |
| POWER SU  | PPLY SYSTE  | EM .                                        |
| 14        | 2001        | GENERAL WORK                                |
| 15        | 2002        | RIVER CROSSING WORK                         |
| 16        | 2003        | OUTDOOR SUBSTATION                          |
|           |             |                                             |
| LINK CANA | L AND NEW I | MAIN CANALS                                 |
|           |             | GENERAL PLAN OF CANALS                      |
| 17        | 3001        | PROFILE OF LINK CANAL                       |
| 18        | 3002        | DISCHARGE OUTLET STRUCTURE                  |
| 19        | 3003        | SAND SETTLING BASIN STRUCTURE               |
| 20        | 3004        | BIFURCATION STRUCTURE (1/2)                 |
| 21        | 3005        | BIFURCATION STRUCTURE (2/2)                 |
| 22        | 3006        | PROFILES OF NEW MAIN CANALS                 |
| 23        | 3007        | ( ((O) ILLO O) META MARIA ON MARIE          |