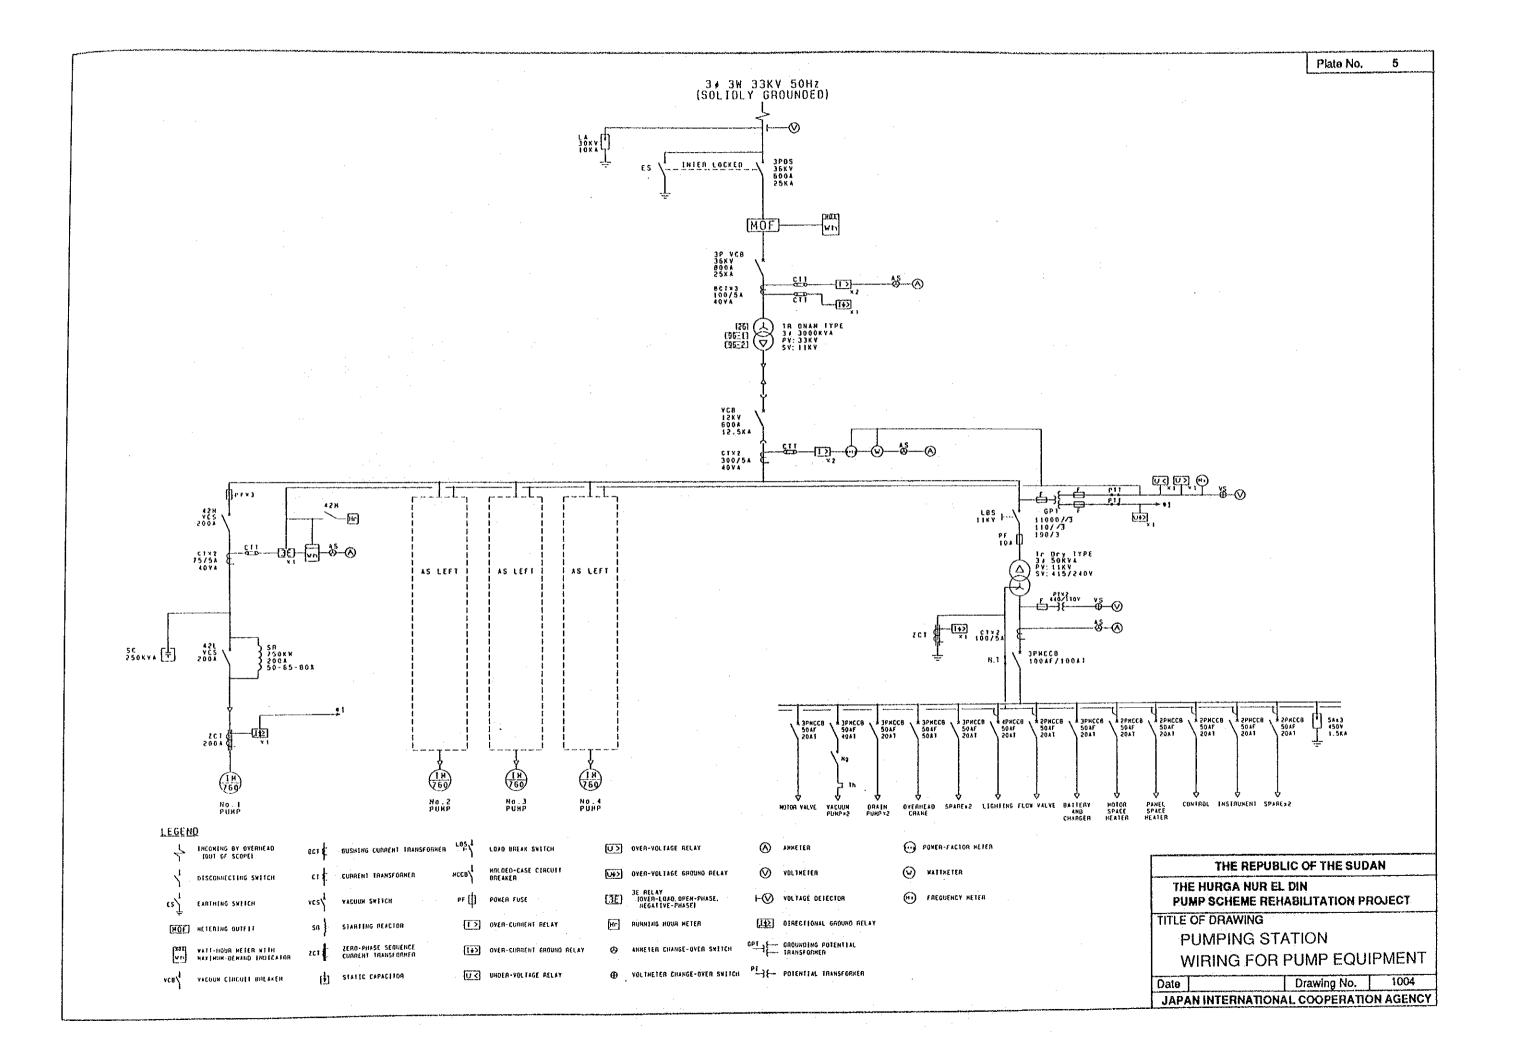

## LIST OF DRAWINGS

| Plate No. | DWG No.     | Title of Drawings                           |
|-----------|-------------|---------------------------------------------|
| GENERAL   |             |                                             |
|           |             |                                             |
| 1 -       | 0001        | LOCATION OF THE PROJECT                     |
|           |             |                                             |
| PUMPING S | TATION      |                                             |
| 2         | 1001        | GENERAL PLAN AND PROFILE                    |
| 3         | 1002        | PUMP LOCATION AND PLUMBING LAYOUT (1/2)     |
| 4         | 1003        | PUMP LOCATION AND PLUMBING LAYOUT (2/2)     |
| 5         | 1004        | WIRING FOR PUMP EQUIPMENT                   |
| 6         | 1005        | INLET PORTION AND PUMP ROOM                 |
| 7         | 1006        | PROTECTION STRUCTURE OF INLET PORTION (1/2) |
| .8        | 1007        | PROTECTION STRUCTURE OF INLET PORTION (2/2) |
| 9         | 1008        | SUB-STRUCTURE (1/2)                         |
| 10        | 1009        | SUB-STRUCTURE (2/2)                         |
| 11        | 1010        | SUPER-STRUCTURE (1/2)                       |
| 12        | 1011        | SUPER-STRUCTURE (2/2)                       |
| 13        | 1012        | STEP AND OTHER MISCELLANIOUS WORKS          |
|           |             |                                             |
| POWER SU  | PPLY SYSTE  | EM .                                        |
| 14        | 2001        | GENERAL WORK                                |
| 15        | 2002        | RIVER CROSSING WORK                         |
| 16        | 2003        | OUTDOOR SUBSTATION                          |
|           |             |                                             |
| LINK CANA | L AND NEW I | MAIN CANALS                                 |
|           |             | GENERAL PLAN OF CANALS                      |
| 17        | 3001        | PROFILE OF LINK CANAL                       |
| 18        | 3002        | DISCHARGE OUTLET STRUCTURE                  |
| 19        | 3003        | SAND SETTLING BASIN STRUCTURE               |
| 20        | 3004        | BIFURCATION STRUCTURE (1/2)                 |
| 21        | 3005        | BIFURCATION STRUCTURE (2/2)                 |
| 22        | 3006        | PROFILES OF NEW MAIN CANALS                 |
| 23        | 3007        | ( ((O) ILLO O) META MARIA ON MARIE          |