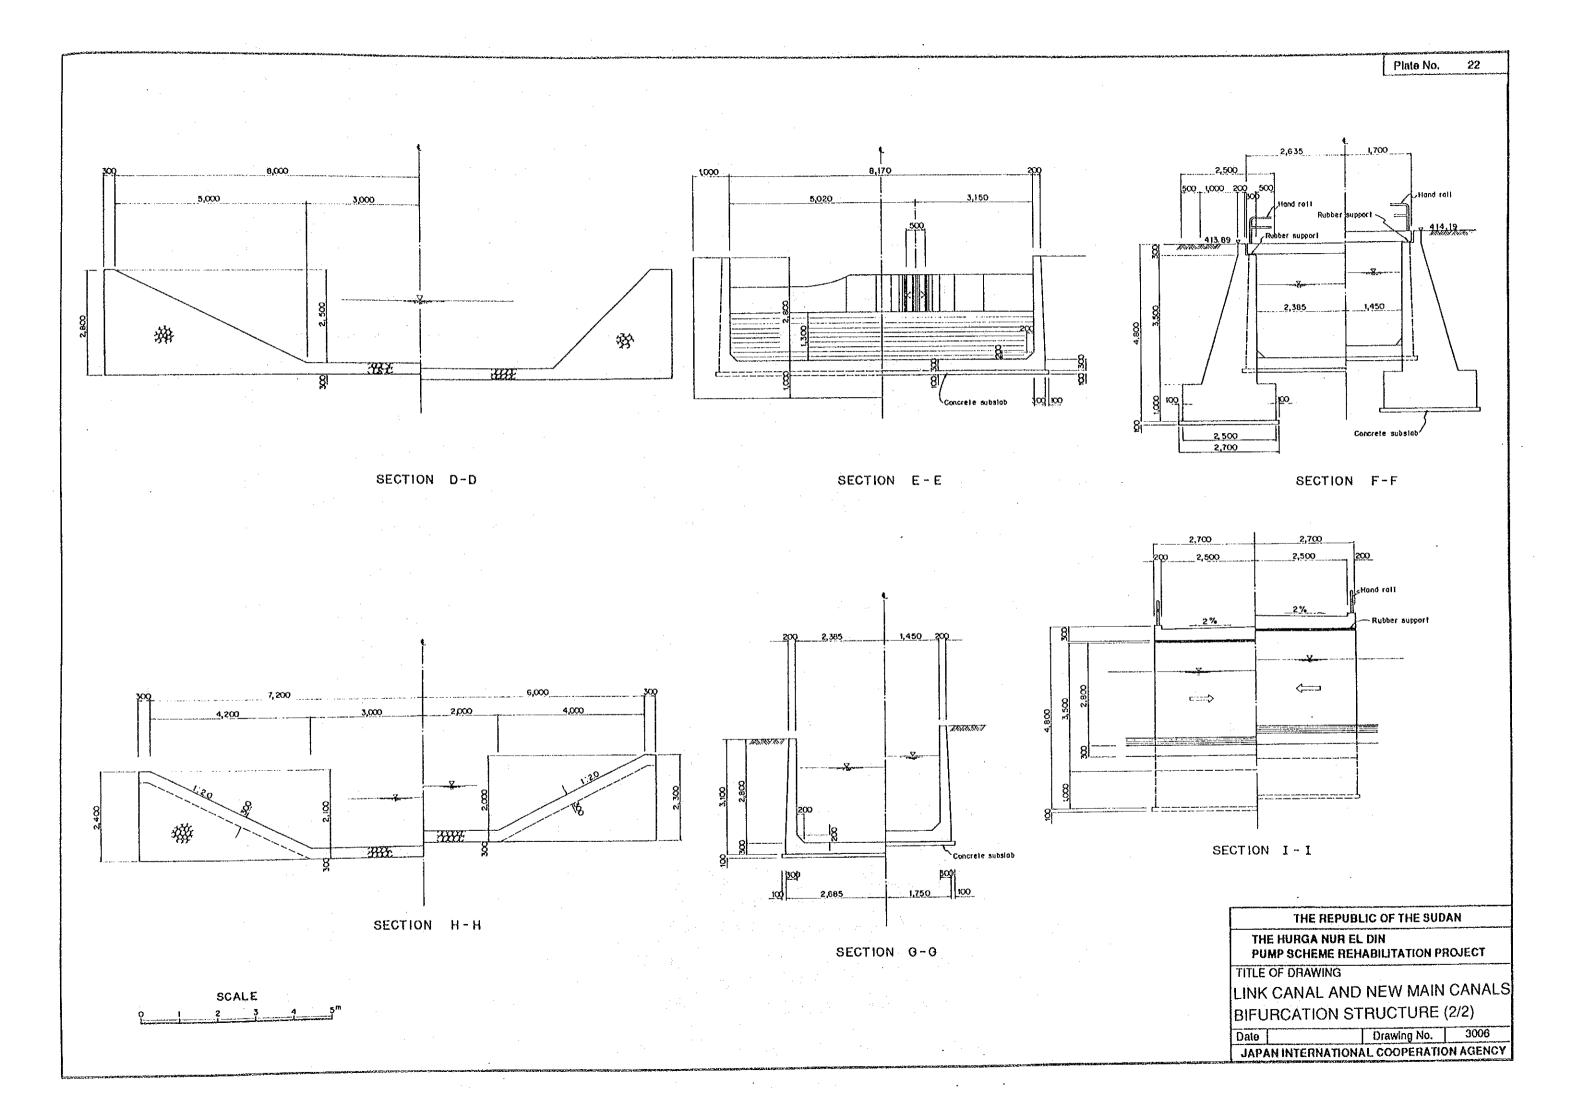

## LIST OF DRAWINGS

| Plate No. | DWG No.     | Title of Drawings                           |
|-----------|-------------|---------------------------------------------|
| GENERAL   |             |                                             |
|           |             |                                             |
| 1 -       | 0001        | LOCATION OF THE PROJECT                     |
|           |             |                                             |
| PUMPING S | TATION      |                                             |
| 2         | 1001        | GENERAL PLAN AND PROFILE                    |
| 3         | 1002        | PUMP LOCATION AND PLUMBING LAYOUT (1/2)     |
| 4         | 1003        | PUMP LOCATION AND PLUMBING LAYOUT (2/2)     |
| 5         | 1004        | WIRING FOR PUMP EQUIPMENT                   |
| 6         | 1005        | INLET PORTION AND PUMP ROOM                 |
| 7         | 1006        | PROTECTION STRUCTURE OF INLET PORTION (1/2) |
| .8        | 1007        | PROTECTION STRUCTURE OF INLET PORTION (2/2) |
| 9         | 1008        | SUB-STRUCTURE (1/2)                         |
| 10        | 1009        | SUB-STRUCTURE (2/2)                         |
| 11        | 1010        | SUPER-STRUCTURE (1/2)                       |
| 12        | 1011        | SUPER-STRUCTURE (2/2)                       |
| 13        | 1012        | STEP AND OTHER MISCELLANIOUS WORKS          |
|           |             |                                             |
| POWER SU  | PPLY SYSTE  | EM .                                        |
| 14        | 2001        | GENERAL WORK                                |
| 15        | 2002        | RIVER CROSSING WORK                         |
| 16        | 2003        | OUTDOOR SUBSTATION                          |
|           |             |                                             |
| LINK CANA | L AND NEW I | MAIN CANALS                                 |
|           |             | GENERAL PLAN OF CANALS                      |
| 17        | 3001        | PROFILE OF LINK CANAL                       |
| 18        | 3002        | DISCHARGE OUTLET STRUCTURE                  |
| 19        | 3003        | SAND SETTLING BASIN STRUCTURE               |
| 20        | 3004        | BIFURCATION STRUCTURE (1/2)                 |
| 21        | 3005        | BIFURCATION STRUCTURE (2/2)                 |
| 22        | 3006        | PROFILES OF NEW MAIN CANALS                 |
| 23        | 3007        | ( ((O) ILLO O) META MARIA ON MARIE          |