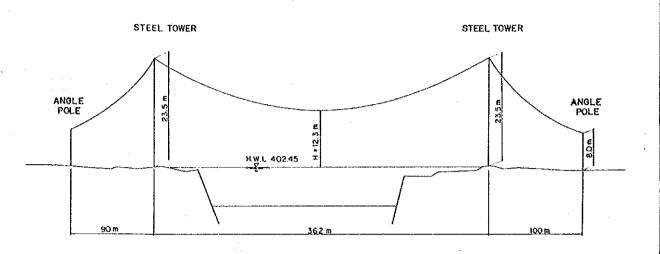

SUB-STRUCTURE (1/2)

JAPAN INTERNATIONAL COOPERATION AGENCY

Drawing No.

SKELTON OF STEEL TOWER

TENSION INSULATOR SET (BOLT TYPE)

GROUNDWIRE TENSION SET

PROFILE OF RIVER CROSSING

(SCALE HORIZONTAL 1: 2,000)
VERTICAL 1: 400)

| THE REPUBLIC OF THE SUDAN                               |             |      |  |
|---------------------------------------------------------|-------------|------|--|
| THE HURGA NUR EL DIN PUMP SCHEME REHABILITATION PROJECT |             |      |  |
| TITLE                                                   | OF DRAWING  |      |  |
| POWER SUPPLY SYSTEM                                     |             |      |  |
| RIVER CROSSING WORK                                     |             |      |  |
| Date                                                    | Drawing No. | 2002 |  |
| JAPAN INTERNATIONAL COOPERATION AGENCY                  |             |      |  |