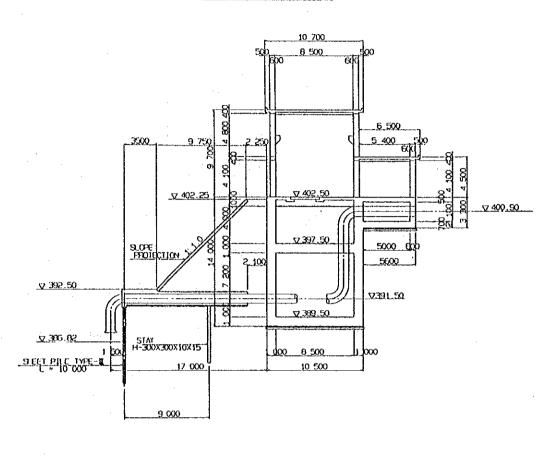

## LIST OF DRAWINGS

| Plate No. | DWG No.     | Title of Drawings                           |
|-----------|-------------|---------------------------------------------|
| GENERAL   |             |                                             |
|           |             |                                             |
| 1 -       | 0001        | LOCATION OF THE PROJECT                     |
|           |             |                                             |
| PUMPING S | TATION      |                                             |
| 2         | 1001        | GENERAL PLAN AND PROFILE                    |
| 3         | 1002        | PUMP LOCATION AND PLUMBING LAYOUT (1/2)     |
| 4         | 1003        | PUMP LOCATION AND PLUMBING LAYOUT (2/2)     |
| 5         | 1004        | WIRING FOR PUMP EQUIPMENT                   |
| 6         | 1005        | INLET PORTION AND PUMP ROOM                 |
| 7         | 1006        | PROTECTION STRUCTURE OF INLET PORTION (1/2) |
| .8        | 1007        | PROTECTION STRUCTURE OF INLET PORTION (2/2) |
| 9         | 1008        | SUB-STRUCTURE (1/2)                         |
| 10        | 1009        | SUB-STRUCTURE (2/2)                         |
| 11        | 1010        | SUPER-STRUCTURE (1/2)                       |
| 12        | 1011        | SUPER-STRUCTURE (2/2)                       |
| 13        | 1012        | STEP AND OTHER MISCELLANIOUS WORKS          |
|           |             |                                             |
| POWER SU  | PPLY SYSTE  | EM .                                        |
| 14        | 2001        | GENERAL WORK                                |
| 15        | 2002        | RIVER CROSSING WORK                         |
| 16        | 2003        | OUTDOOR SUBSTATION                          |
|           |             |                                             |
| LINK CANA | L AND NEW I | MAIN CANALS                                 |
|           |             | GENERAL PLAN OF CANALS                      |
| 17        | 3001        | PROFILE OF LINK CANAL                       |
| 18        | 3002        | DISCHARGE OUTLET STRUCTURE                  |
| 19        | 3003        | SAND SETTLING BASIN STRUCTURE               |
| 20        | 3004        | BIFURCATION STRUCTURE (1/2)                 |
| 21        | 3005        | BIFURCATION STRUCTURE (2/2)                 |
| 22        | 3006        | PROFILES OF NEW MAIN CANALS                 |
| 23        | 3007        | ( ((O) ILLO O) META MARIA ON MARIE          |