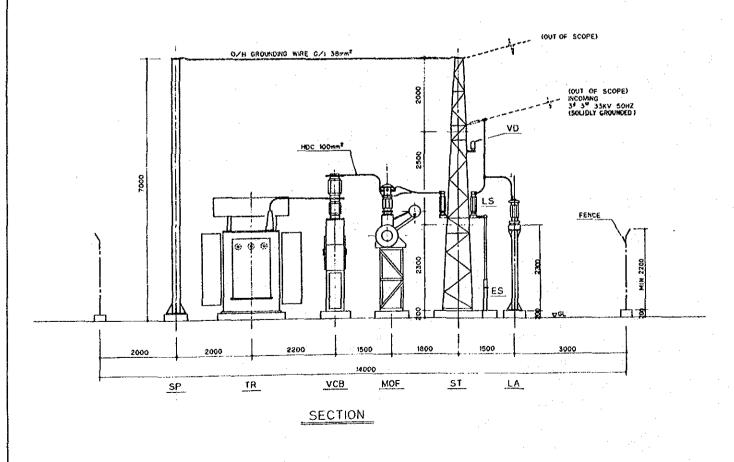

## LEGEND

| MARK | DISCRIPTION            | REMARK  |
|------|------------------------|---------|
| VD   | VOLTAGE DETECTOR       |         |
| LA   | LIGHTNING ARRESTER     |         |
| LS   | LINE SWITCH            |         |
| ES   | EARTH SWITCH           |         |
| MOF  | METERING OUTFIT        |         |
| VCB  | VACUUM CIRCUIT BREAKER |         |
| TR   | TRANSFORMER            | WITH CT |
| ST   | STEEL STRUCTURE        |         |
| SP   | STEEL POLE             |         |
| SP   | STEEL POLE             |         |
|      |                        |         |
|      |                        |         |
|      |                        |         |

THE REPUBLIC OF THE SUDAN

THE HURGA NUR EL DIN
PUMP SCHEME REHABILITATION PROJECT

TITLE OF DRAWING

POWER SUPPLY SYSTEM OUTDOOR SUBSTATION

Date Drawing No. 2003

JAPAN INTERNATIONAL COOPERATION AGENCY