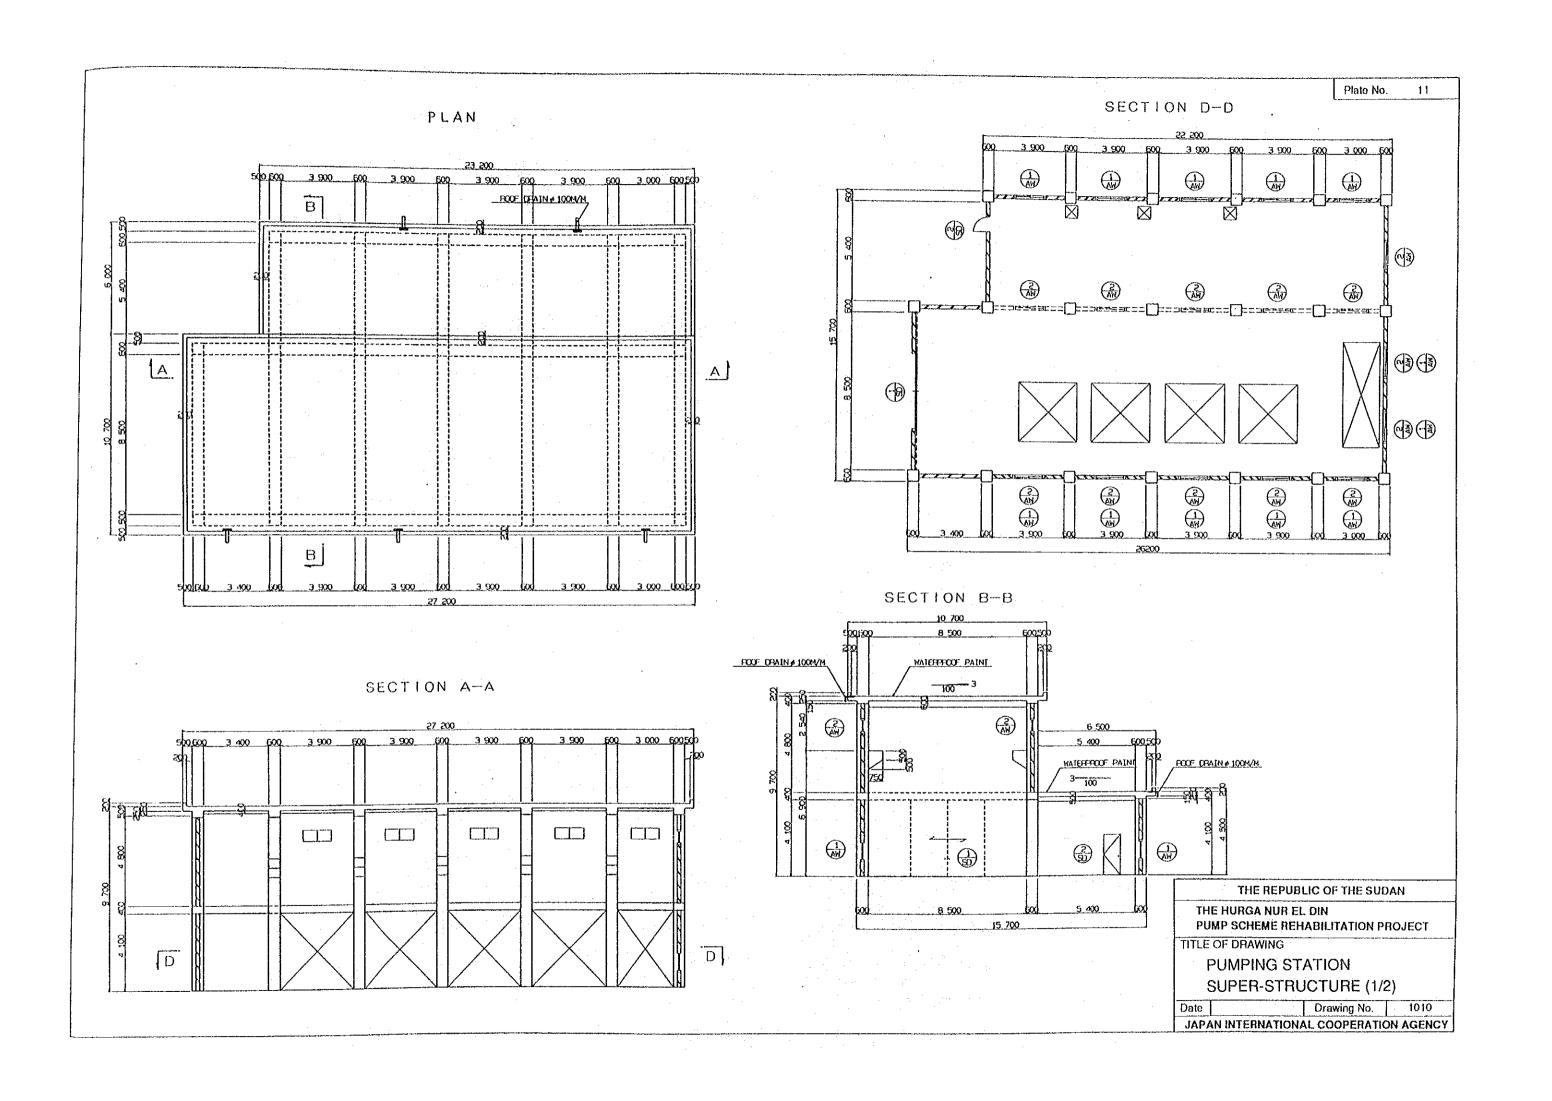

## LIST OF DRAWINGS

| Plate No. | DWG No.     | Title of Drawings                           |
|-----------|-------------|---------------------------------------------|
| GENERAL   |             |                                             |
|           |             |                                             |
| 1 -       | 0001        | LOCATION OF THE PROJECT                     |
|           |             |                                             |
| PUMPING S | TATION      |                                             |
| 2         | 1001        | GENERAL PLAN AND PROFILE                    |
| 3         | 1002        | PUMP LOCATION AND PLUMBING LAYOUT (1/2)     |
| 4         | 1003        | PUMP LOCATION AND PLUMBING LAYOUT (2/2)     |
| 5         | 1004        | WIRING FOR PUMP EQUIPMENT                   |
| 6         | 1005        | INLET PORTION AND PUMP ROOM                 |
| 7         | 1006        | PROTECTION STRUCTURE OF INLET PORTION (1/2) |
| .8        | 1007        | PROTECTION STRUCTURE OF INLET PORTION (2/2) |
| 9         | 1008        | SUB-STRUCTURE (1/2)                         |
| 10        | 1009        | SUB-STRUCTURE (2/2)                         |
| 11        | 1010        | SUPER-STRUCTURE (1/2)                       |
| 12        | 1011        | SUPER-STRUCTURE (2/2)                       |
| 13        | 1012        | STEP AND OTHER MISCELLANIOUS WORKS          |
|           |             |                                             |
| POWER SU  | PPLY SYSTE  | EM .                                        |
| 14        | 2001        | GENERAL WORK                                |
| 15        | 2002        | RIVER CROSSING WORK                         |
| 16        | 2003        | OUTDOOR SUBSTATION                          |
|           |             |                                             |
| LINK CANA | L AND NEW I | MAIN CANALS                                 |
|           |             | GENERAL PLAN OF CANALS                      |
| 17        | 3001        | PROFILE OF LINK CANAL                       |
| 18        | 3002        | DISCHARGE OUTLET STRUCTURE                  |
| 19        | 3003        | SAND SETTLING BASIN STRUCTURE               |
| 20        | 3004        | BIFURCATION STRUCTURE (1/2)                 |
| 21        | 3005        | BIFURCATION STRUCTURE (2/2)                 |
| 22        | 3006        | PROFILES OF NEW MAIN CANALS                 |
| 23        | 3007        | ( ((O) ILLO O) META MARIA ON MARIE          |