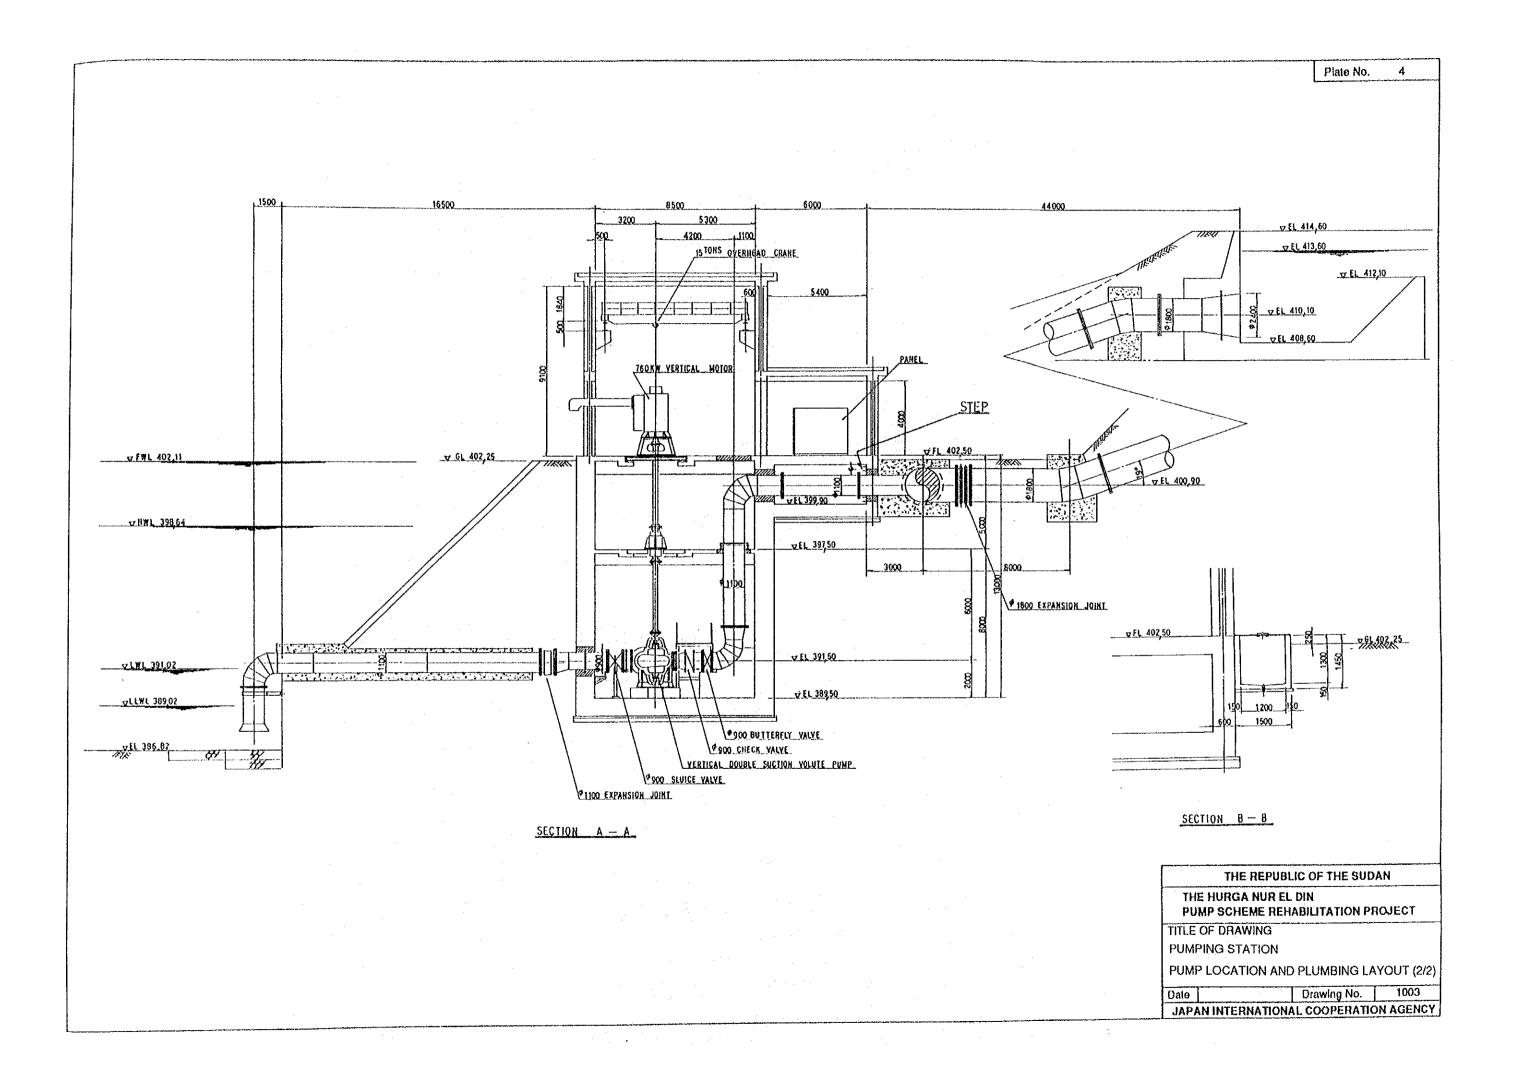

## LIST OF DRAWINGS

| Plate No. | DWG No.     | Title of Drawings                           |
|-----------|-------------|---------------------------------------------|
| GENERAL   |             |                                             |
|           |             |                                             |
| 1 -       | 0001        | LOCATION OF THE PROJECT                     |
|           |             |                                             |
| PUMPING S | TATION      |                                             |
| 2         | 1001        | GENERAL PLAN AND PROFILE                    |
| 3         | 1002        | PUMP LOCATION AND PLUMBING LAYOUT (1/2)     |
| 4         | 1003        | PUMP LOCATION AND PLUMBING LAYOUT (2/2)     |
| 5         | 1004        | WIRING FOR PUMP EQUIPMENT                   |
| 6         | 1005        | INLET PORTION AND PUMP ROOM                 |
| 7         | 1006        | PROTECTION STRUCTURE OF INLET PORTION (1/2) |
| .8        | 1007        | PROTECTION STRUCTURE OF INLET PORTION (2/2) |
| 9         | 1008        | SUB-STRUCTURE (1/2)                         |
| 10        | 1009        | SUB-STRUCTURE (2/2)                         |
| 11        | 1010        | SUPER-STRUCTURE (1/2)                       |
| 12        | 1011        | SUPER-STRUCTURE (2/2)                       |
| 13        | 1012        | STEP AND OTHER MISCELLANIOUS WORKS          |
|           |             |                                             |
| POWER SU  | PPLY SYSTE  | EM .                                        |
| 14        | 2001        | GENERAL WORK                                |
| 15        | 2002        | RIVER CROSSING WORK                         |
| 16        | 2003        | OUTDOOR SUBSTATION                          |
|           |             |                                             |
| LINK CANA | L AND NEW I | MAIN CANALS                                 |
|           |             | GENERAL PLAN OF CANALS                      |
| 17        | 3001        | PROFILE OF LINK CANAL                       |
| 18        | 3002        | DISCHARGE OUTLET STRUCTURE                  |
| 19        | 3003        | SAND SETTLING BASIN STRUCTURE               |
| 20        | 3004        | BIFURCATION STRUCTURE (1/2)                 |
| 21        | 3005        | BIFURCATION STRUCTURE (2/2)                 |
| 22        | 3006        | PROFILES OF NEW MAIN CANALS                 |
| 23        | 3007        | ( ((O) ILLO O) META MARIA ON MARIE          |