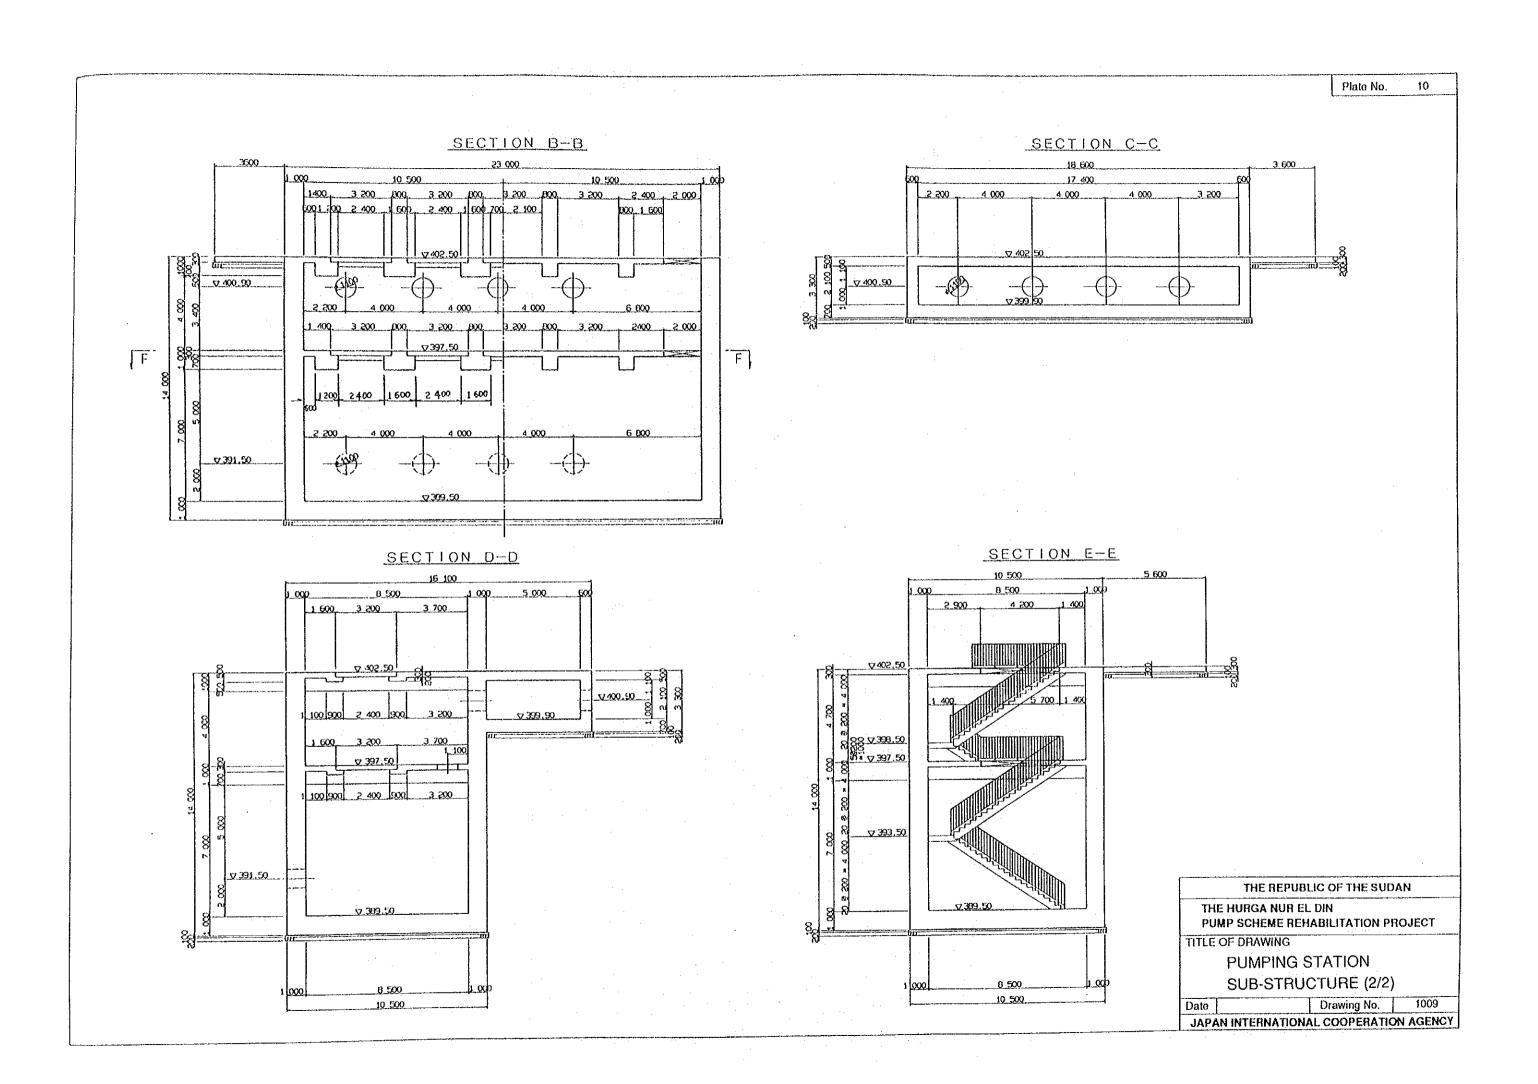

## LIST OF DRAWINGS

| Plate No. | DWG No.     | Title of Drawings                           |
|-----------|-------------|---------------------------------------------|
| GENERAL   |             |                                             |
|           |             |                                             |
| 1 -       | 0001        | LOCATION OF THE PROJECT                     |
|           |             |                                             |
| PUMPING S | TATION      |                                             |
| 2         | 1001        | GENERAL PLAN AND PROFILE                    |
| 3         | 1002        | PUMP LOCATION AND PLUMBING LAYOUT (1/2)     |
| 4         | 1003        | PUMP LOCATION AND PLUMBING LAYOUT (2/2)     |
| 5         | 1004        | WIRING FOR PUMP EQUIPMENT                   |
| 6         | 1005        | INLET PORTION AND PUMP ROOM                 |
| 7         | 1006        | PROTECTION STRUCTURE OF INLET PORTION (1/2) |
| .8        | 1007        | PROTECTION STRUCTURE OF INLET PORTION (2/2) |
| 9         | 1008        | SUB-STRUCTURE (1/2)                         |
| 10        | 1009        | SUB-STRUCTURE (2/2)                         |
| 11        | 1010        | SUPER-STRUCTURE (1/2)                       |
| 12        | 1011        | SUPER-STRUCTURE (2/2)                       |
| 13        | 1012        | STEP AND OTHER MISCELLANIOUS WORKS          |
|           |             |                                             |
| POWER SU  | PPLY SYSTE  | EM .                                        |
| 14        | 2001        | GENERAL WORK                                |
| 15        | 2002        | RIVER CROSSING WORK                         |
| 16        | 2003        | OUTDOOR SUBSTATION                          |
|           |             |                                             |
| LINK CANA | L AND NEW I | MAIN CANALS                                 |
|           |             | GENERAL PLAN OF CANALS                      |
| 17        | 3001        | PROFILE OF LINK CANAL                       |
| 18        | 3002        | DISCHARGE OUTLET STRUCTURE                  |
| 19        | 3003        | SAND SETTLING BASIN STRUCTURE               |
| 20        | 3004        | BIFURCATION STRUCTURE (1/2)                 |
| 21        | 3005        | BIFURCATION STRUCTURE (2/2)                 |
| 22        | 3006        | PROFILES OF NEW MAIN CANALS                 |
| 23        | 3007        | ( ((O) ILLO O) META MARIA ON MARIE          |