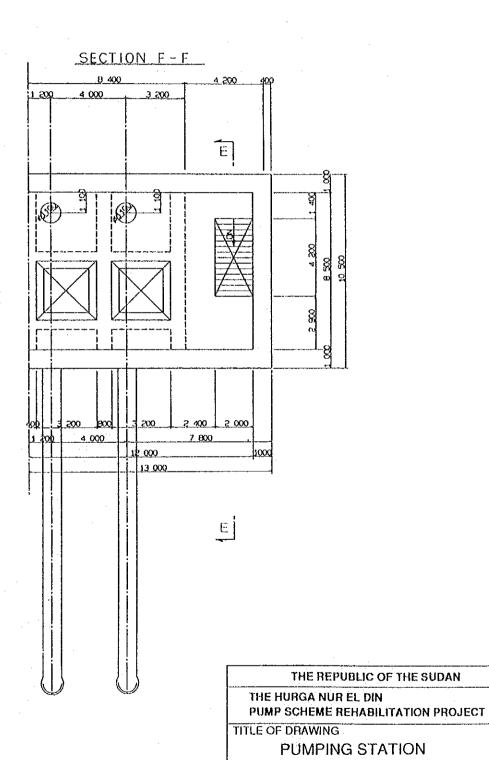

## LIST OF DRAWINGS

| Plate No. | DWG No.     | Title of Drawings                           |
|-----------|-------------|---------------------------------------------|
| GENERAL   |             |                                             |
|           |             |                                             |
| 1 -       | 0001        | LOCATION OF THE PROJECT                     |
|           |             |                                             |
| PUMPING S | TATION      |                                             |
| 2         | 1001        | GENERAL PLAN AND PROFILE                    |
| 3         | 1002        | PUMP LOCATION AND PLUMBING LAYOUT (1/2)     |
| 4         | 1003        | PUMP LOCATION AND PLUMBING LAYOUT (2/2)     |
| 5         | 1004        | WIRING FOR PUMP EQUIPMENT                   |
| 6         | 1005        | INLET PORTION AND PUMP ROOM                 |
| 7         | 1006        | PROTECTION STRUCTURE OF INLET PORTION (1/2) |
| .8        | 1007        | PROTECTION STRUCTURE OF INLET PORTION (2/2) |
| 9         | 1008        | SUB-STRUCTURE (1/2)                         |
| 10        | 1009        | SUB-STRUCTURE (2/2)                         |
| 11        | 1010        | SUPER-STRUCTURE (1/2)                       |
| 12        | 1011        | SUPER-STRUCTURE (2/2)                       |
| 13        | 1012        | STEP AND OTHER MISCELLANIOUS WORKS          |
|           |             |                                             |
| POWER SU  | PPLY SYSTE  | EM .                                        |
| 14        | 2001        | GENERAL WORK                                |
| 15        | 2002        | RIVER CROSSING WORK                         |
| 16        | 2003        | OUTDOOR SUBSTATION                          |
|           |             |                                             |
| LINK CANA | L AND NEW I | MAIN CANALS                                 |
|           |             | GENERAL PLAN OF CANALS                      |
| 17        | 3001        | PROFILE OF LINK CANAL                       |
| 18        | 3002        | DISCHARGE OUTLET STRUCTURE                  |
| 19        | 3003        | SAND SETTLING BASIN STRUCTURE               |
| 20        | 3004        | BIFURCATION STRUCTURE (1/2)                 |
| 21        | 3005        | BIFURCATION STRUCTURE (2/2)                 |
| 22        | 3006        | PROFILES OF NEW MAIN CANALS                 |
| 23        | 3007        | ( ((O) ILLO O) META MARIA ON MARIE          |

SUB-STRUCTURE (1/2)

JAPAN INTERNATIONAL COOPERATION AGENCY

Drawing No.

SKELTON OF STEEL TOWER

TENSION INSULATOR SET (BOLT TYPE)

GROUNDWIRE TENSION SET

PROFILE OF RIVER CROSSING

(SCALE HORIZONTAL 1: 2,000)
VERTICAL 1: 400)