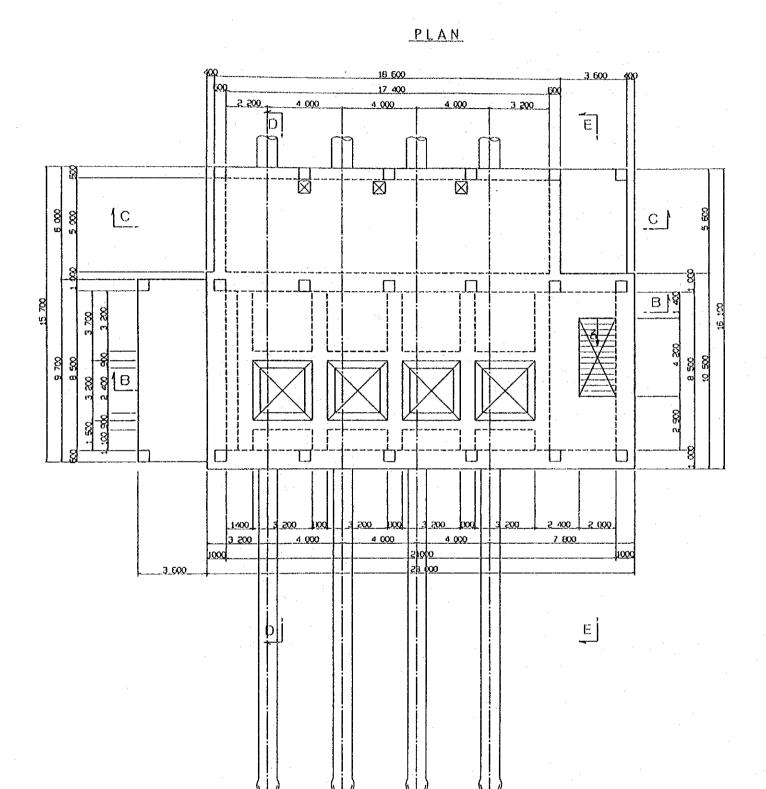

## LIST OF DRAWINGS

| Plate No. | DWG No.     | Title of Drawings                           |
|-----------|-------------|---------------------------------------------|
| GENERAL   |             |                                             |
|           |             |                                             |
| 1 -       | 0001        | LOCATION OF THE PROJECT                     |
|           |             |                                             |
| PUMPING S | TATION      |                                             |
| 2         | 1001        | GENERAL PLAN AND PROFILE                    |
| 3         | 1002        | PUMP LOCATION AND PLUMBING LAYOUT (1/2)     |
| 4         | 1003        | PUMP LOCATION AND PLUMBING LAYOUT (2/2)     |
| 5         | 1004        | WIRING FOR PUMP EQUIPMENT                   |
| 6         | 1005        | INLET PORTION AND PUMP ROOM                 |
| 7         | 1006        | PROTECTION STRUCTURE OF INLET PORTION (1/2) |
| .8        | 1007        | PROTECTION STRUCTURE OF INLET PORTION (2/2) |
| 9         | 1008        | SUB-STRUCTURE (1/2)                         |
| 10        | 1009        | SUB-STRUCTURE (2/2)                         |
| 11        | 1010        | SUPER-STRUCTURE (1/2)                       |
| 12        | 1011        | SUPER-STRUCTURE (2/2)                       |
| 13        | 1012        | STEP AND OTHER MISCELLANIOUS WORKS          |
|           |             |                                             |
| POWER SU  | PPLY SYSTE  | EM .                                        |
| 14        | 2001        | GENERAL WORK                                |
| 15        | 2002        | RIVER CROSSING WORK                         |
| 16        | 2003        | OUTDOOR SUBSTATION                          |
|           |             |                                             |
| LINK CANA | L AND NEW I | MAIN CANALS                                 |
|           |             | GENERAL PLAN OF CANALS                      |
| 17        | 3001        | PROFILE OF LINK CANAL                       |
| 18        | 3002        | DISCHARGE OUTLET STRUCTURE                  |
| 19        | 3003        | SAND SETTLING BASIN STRUCTURE               |
| 20        | 3004        | BIFURCATION STRUCTURE (1/2)                 |
| 21        | 3005        | BIFURCATION STRUCTURE (2/2)                 |
| 22        | 3006        | PROFILES OF NEW MAIN CANALS                 |
| 23        | 3007        | ( ((O) ILLO O) META MARIA ON MARIE          |