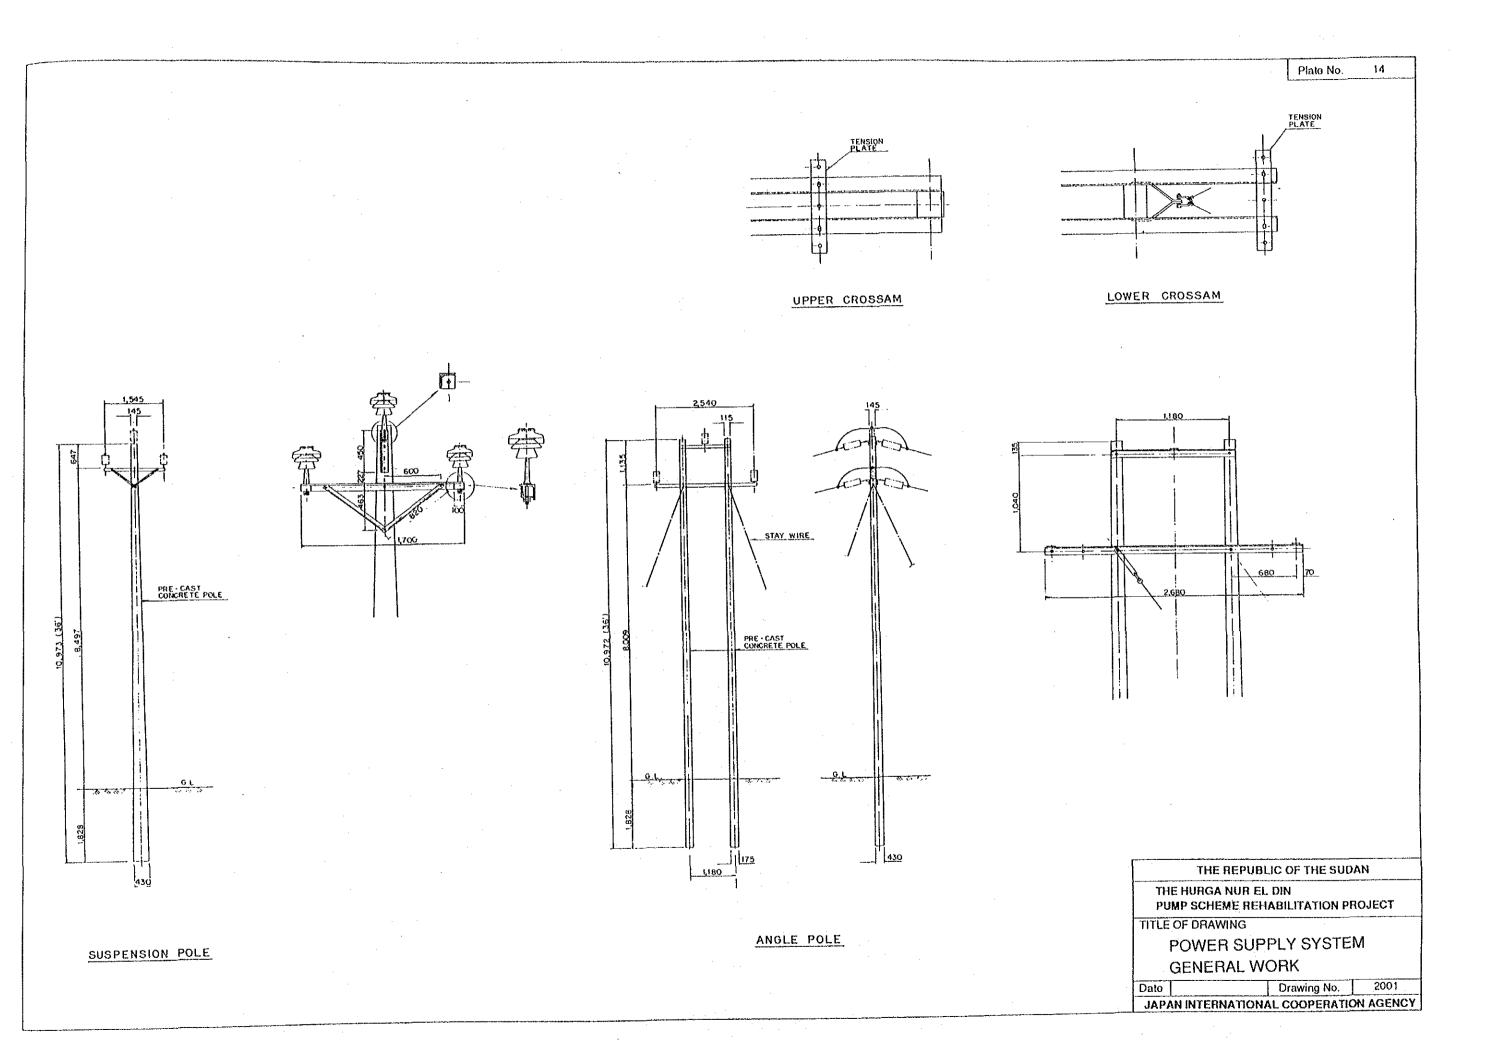

## LIST OF DRAWINGS

| Plate No. | DWG No.     | Title of Drawings                           |
|-----------|-------------|---------------------------------------------|
| GENERAL   |             |                                             |
|           |             |                                             |
| 1 -       | 0001        | LOCATION OF THE PROJECT                     |
|           |             |                                             |
| PUMPING S | TATION      |                                             |
| 2         | 1001        | GENERAL PLAN AND PROFILE                    |
| 3         | 1002        | PUMP LOCATION AND PLUMBING LAYOUT (1/2)     |
| 4         | 1003        | PUMP LOCATION AND PLUMBING LAYOUT (2/2)     |
| 5         | 1004        | WIRING FOR PUMP EQUIPMENT                   |
| 6         | 1005        | INLET PORTION AND PUMP ROOM                 |
| 7         | 1006        | PROTECTION STRUCTURE OF INLET PORTION (1/2) |
| .8        | 1007        | PROTECTION STRUCTURE OF INLET PORTION (2/2) |
| 9         | 1008        | SUB-STRUCTURE (1/2)                         |
| 10        | 1009        | SUB-STRUCTURE (2/2)                         |
| 11        | 1010        | SUPER-STRUCTURE (1/2)                       |
| 12        | 1011        | SUPER-STRUCTURE (2/2)                       |
| 13        | 1012        | STEP AND OTHER MISCELLANIOUS WORKS          |
|           |             |                                             |
| POWER SU  | PPLY SYSTE  | EM .                                        |
| 14        | 2001        | GENERAL WORK                                |
| 15        | 2002        | RIVER CROSSING WORK                         |
| 16        | 2003        | OUTDOOR SUBSTATION                          |
|           |             |                                             |
| LINK CANA | L AND NEW I | MAIN CANALS                                 |
|           |             | GENERAL PLAN OF CANALS                      |
| 17        | 3001        | PROFILE OF LINK CANAL                       |
| 18        | 3002        | DISCHARGE OUTLET STRUCTURE                  |
| 19        | 3003        | SAND SETTLING BASIN STRUCTURE               |
| 20        | 3004        | BIFURCATION STRUCTURE (1/2)                 |
| 21        | 3005        | BIFURCATION STRUCTURE (2/2)                 |
| 22        | 3006        | PROFILES OF NEW MAIN CANALS                 |
| 23        | 3007        | ( ((O) ILLO O) META MARIA ON MARIE          |