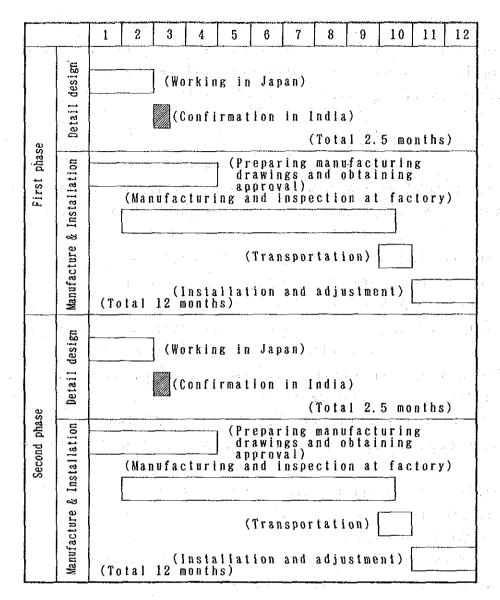

## 4-4-5 Execution Schedule Plan

This project will be executed in two phases. The execution of the project after the conclusion of the Exchange of Notes between both governments on the Japanese grant aid for this project, will proceed in accordance with the following steps. In the first phase the ship maneuvering simulator and in the second phase the cargo oil handling simulator and the engine room simulator are planned to be supplied.

The following periods are required for the work in both the first and second phases.

Detail design

2.5 months

Manufacturing and installation

12 months

The work schedule is shown in Fig. 4-7.

Fig. 4-7 Project Work Schedule