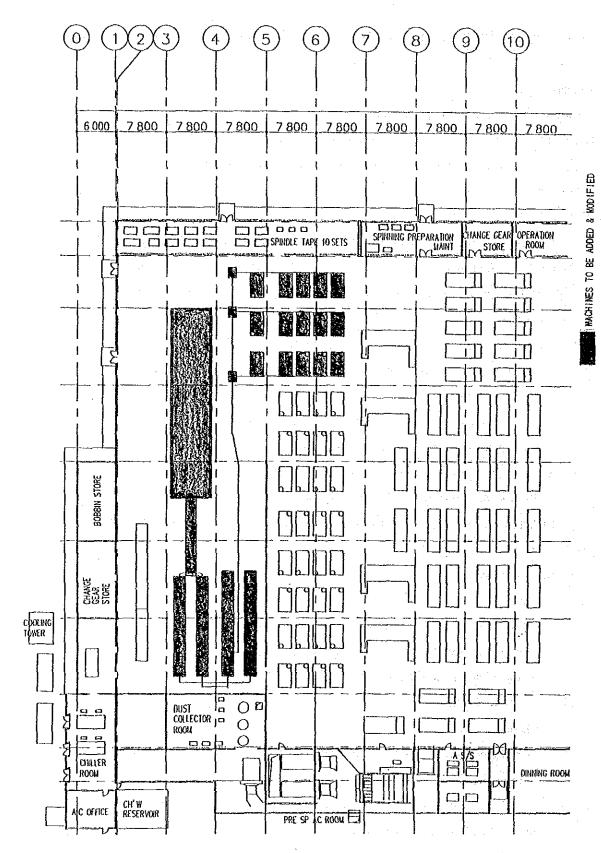

00mm W x 30,000mm L = 189 cubic m

- (2) As space for bale transportation and opening, the space from the front end of the machine to the wall and from the rear end of the machine to the subsequent blending line requires 4,000mm respectively. And the passage for a forklift is required latitudinally.
- 2) Equipment to Be Added
- (1) Automatic Bale Opener
  - -Line

Bale opener—Trash box—Transport fan—Air removal box

- -Equipped with fire alarm, fire fighting equipment and detector of colored fiber Its specification is shown in the Table A-1.
- (2) Card Chute Feeder
  - -Line

Chute box air cylinder—Fan condenser—Opener—Transport fan—Card chute duct

- -Equipped with fire alarm, fire fighting equipment and auto-leveller Its specification is shown in the Table A-1.
- 3) Merits and Demerits



Figure A-1 Banjaran II Mill

# Table A-1

# Blow Room Machinery

- 1)Lap feeding system to card
- 2) Air chute system to card
- 3) Individual waste collecting system
- 4)Line arrangement for cotton line Automatic bale opener-line
  - Opening line Scutcher line

2 scutcher

1 line

- Opening line - Scutcher line

# Air chute

# Automatic bale opener line

- 1 Automatic bale opener
- 30m- channel
- 1 Trash box
  - 1 11kw Transport fan
  - 1 Air removal box
  - 1 Two roller cleaner
  - 1 3.7kw Transport fan
  - 2 Two way distributer
  - 2 Fan condenser
  - 1 Control panel

# Opening and cleaning scutcher line

- 2 Reserve box
- 2 Blending feeder
- 2 Super cleaner
- 2 Belt conveyer opener
- 2 3.7kw Transport fan
- 2 Multi mixer (6 chamber)
- 2 Fan condenser
- 2 Evener cleaning feeder
- 2 Sin