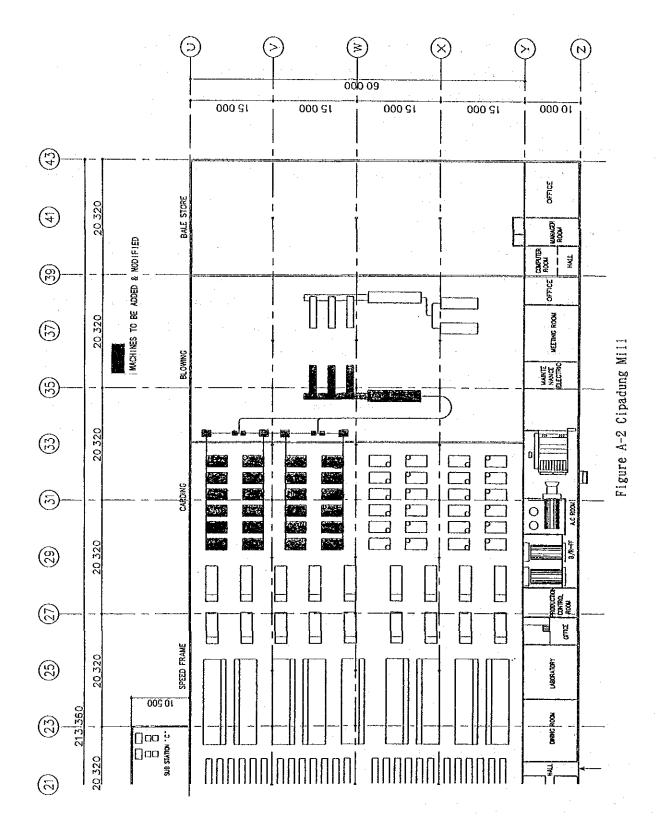

and Fire fighting equipment

The specification is shown in the table A-2.

The automatic bale opener was excluded from the plan because:

- -The blending feeder with weight pan (1 line, 3 feeders) envisaged in the plan substitutes the function of automatic bale opener. This enables the blending of three kinds of fibers which are expected in the future to be produced in Cipadung Mill. In the event of blending three kinds of fibers more accurate weighing of each fiber is required. And this is satisfied by the weight pan of automatic weighing.
- -In the event of automatic bale opener adopted, the generation of blending irregularity in a long cycle is inevitable, although a super mixer is adopted in the following process.

# 2-1-2 Bobbin Stripper

This will be introduced like Banjaran Mill.



## Table A-2

## Blow room Machinery

- 1)Lap feeding system to card
- 2) Air chute system to card
- 3)Line Arrangement
  - 3 Belt conveyer
  - 3 Blending feeder with automatic weigh pan (Digital)
  - 3 CRT display weighing Controller
  - 1 Weighed value printer
  - 1 Belt conveyer opener
  - 1 3.7kw Transport fan
  - 1 Multi mixer (6 chamber)
  - 1 Micro tuft opener
  - 1 3.7kw Transport fan
  - 3 Change dumper
  - 4 Filter condenser
  - 4 Feed tower
  - 4 3.7kw Transport fan
  - 24 Card chuter
  - 4 Stainless piping between chuter
  - 1 Control panel
  - 4 Control panel
  - 24 Card leveler

2 scutcher

2 line

## 2-2 Electric Equipment to Be Rehabilitated

## 2-2-1 Rehabilitation of Generators

Two generators among the existing four will be rehabilitated. The detail of the generators t