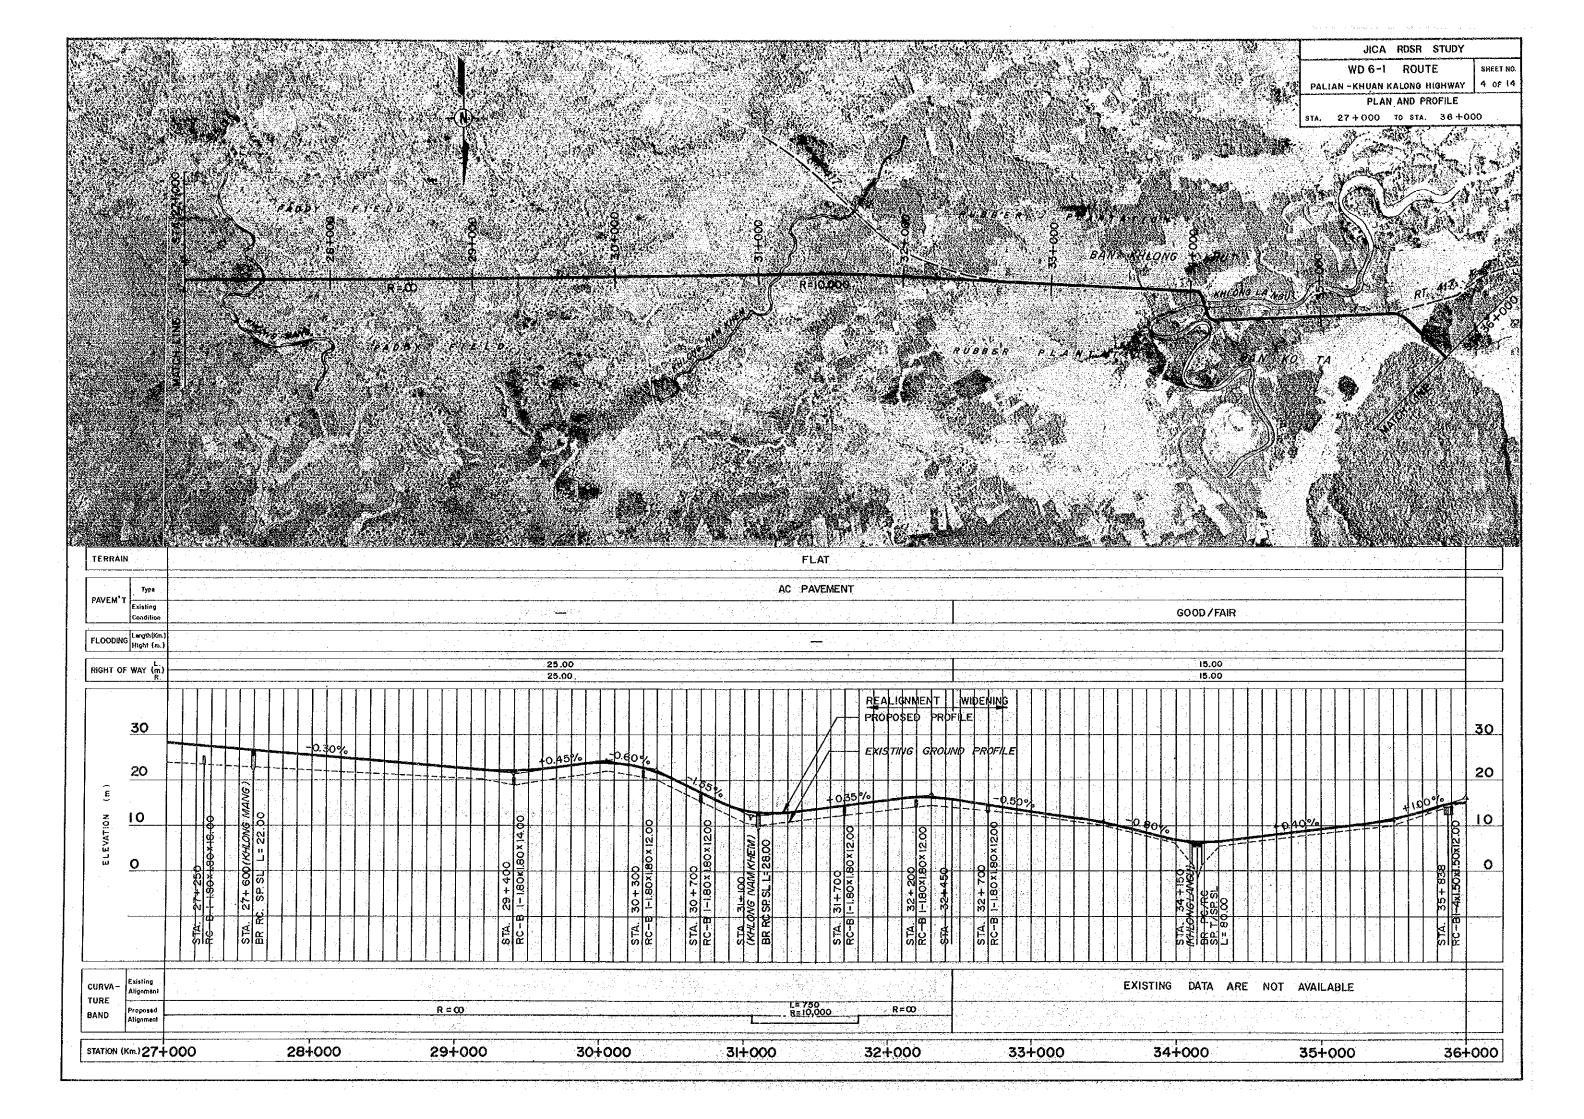

## ABBREVIATION AND SYMBOLS FOR PROFILE AND PLAN

\_\_WL\_\_\_: Water Level

No. : Number

R : Radius of Curvature

L : Length of Curve

BR.RC.SP.SL L : Reinforced Concrete Bridge (Bridge Length)

BR.PC.GRDR L : Prestressed Concrete Bridge

(Bridge Length)

BR.ST.SP.TR L : Steel Bridge (Bridge Length)

RC-B m - n x a x b x i : Box Culvert
(No. of Locations - No. of Cells

(No. of Locations - No. of Cells x Clear Span x Depth x Length)