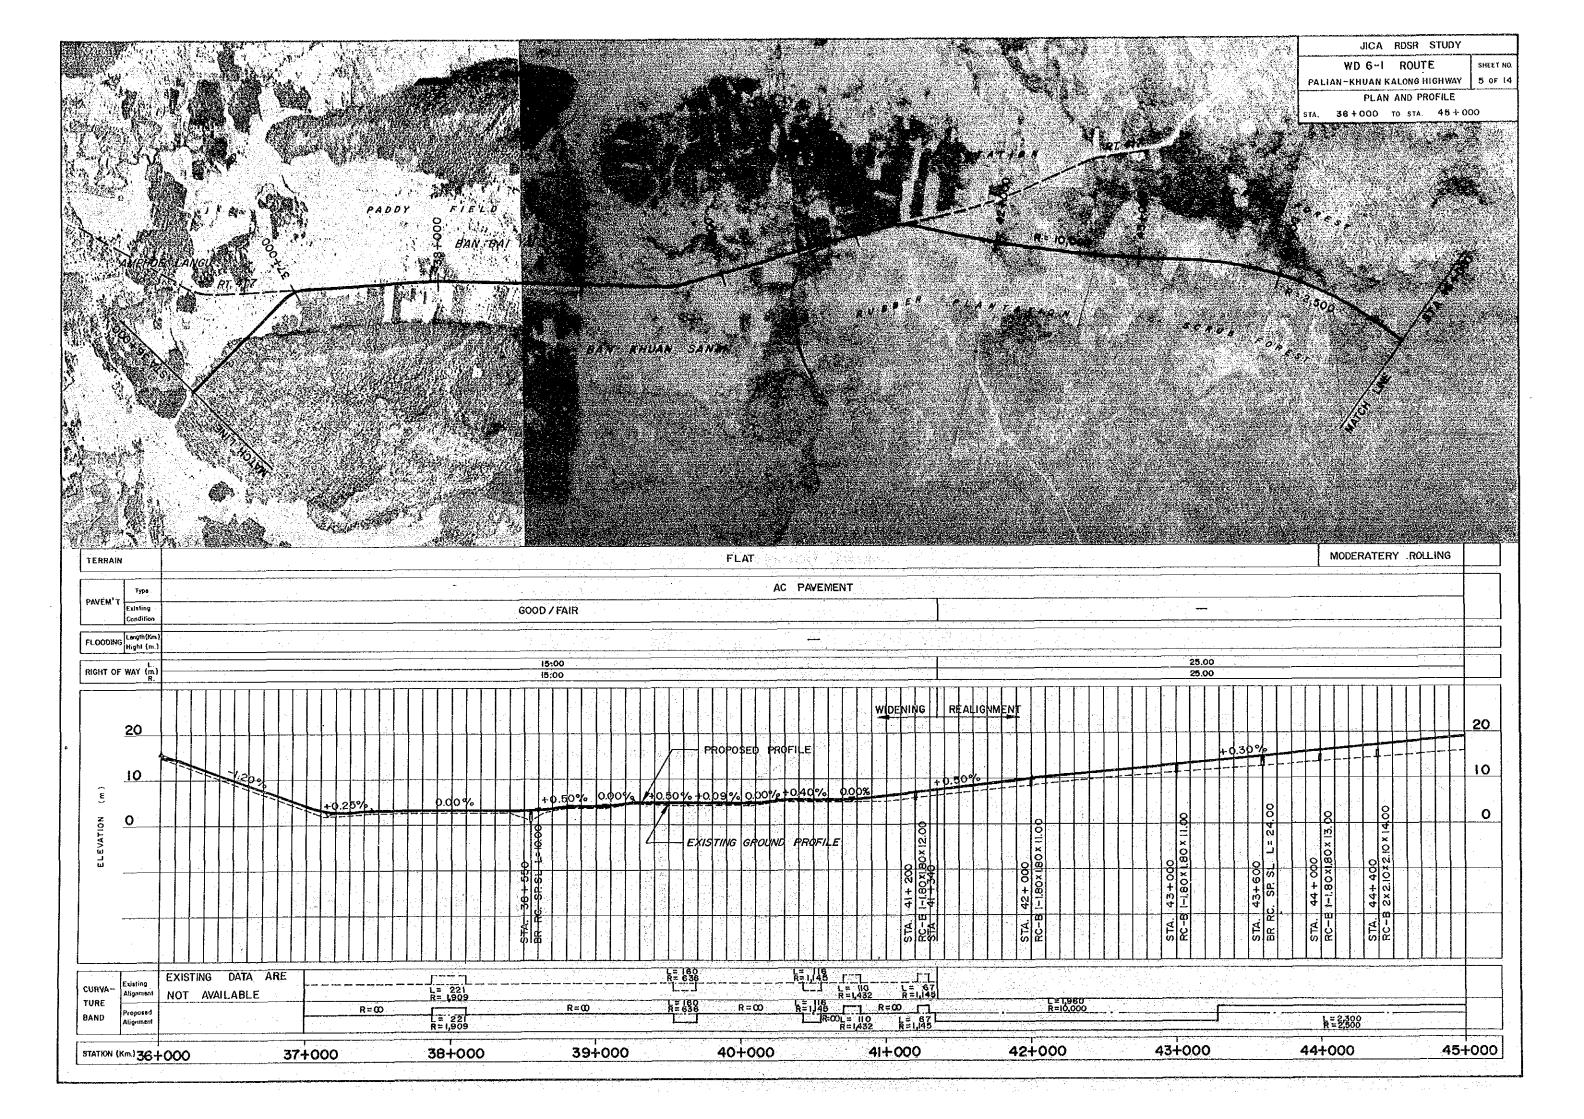

## 7.7 Drawings

Drawing

| SHEET | NO. | LIST OF DRAWINGS                    |   |
|-------|-----|-------------------------------------|---|
| 1, -  | 10. | Plan and Profile                    |   |
| 11.   |     | Plan of Intersection                |   |
| 12.   |     | (A) Reinforced Concrete Slab Bridge | e |
| 13.   |     | Box Culvert                         |   |
| 14.   |     | Pipe Culvert                        |   |

## ABBREVIATION AND SYMBOLS FOR PROFILE AND PLAN

\_\_WL\_\_\_: Water Level

No. : Number

R : Radius of Curvature

L : Length of Curve

BR.RC.SP.SL L : Reinforced Concrete Bridge (Bridge Length)

BR.PC.GRDR L : Prestressed Concrete Bridge

(Bridge Length)

BR.ST.SP.TR L : Steel Bridge (Bridge Length)

RC-B m - n x a x b x i : Box Culvert
(No. of Locations - No. of Cells

(No. of Locations - No. of Cells x Clear Span x Depth x Length)