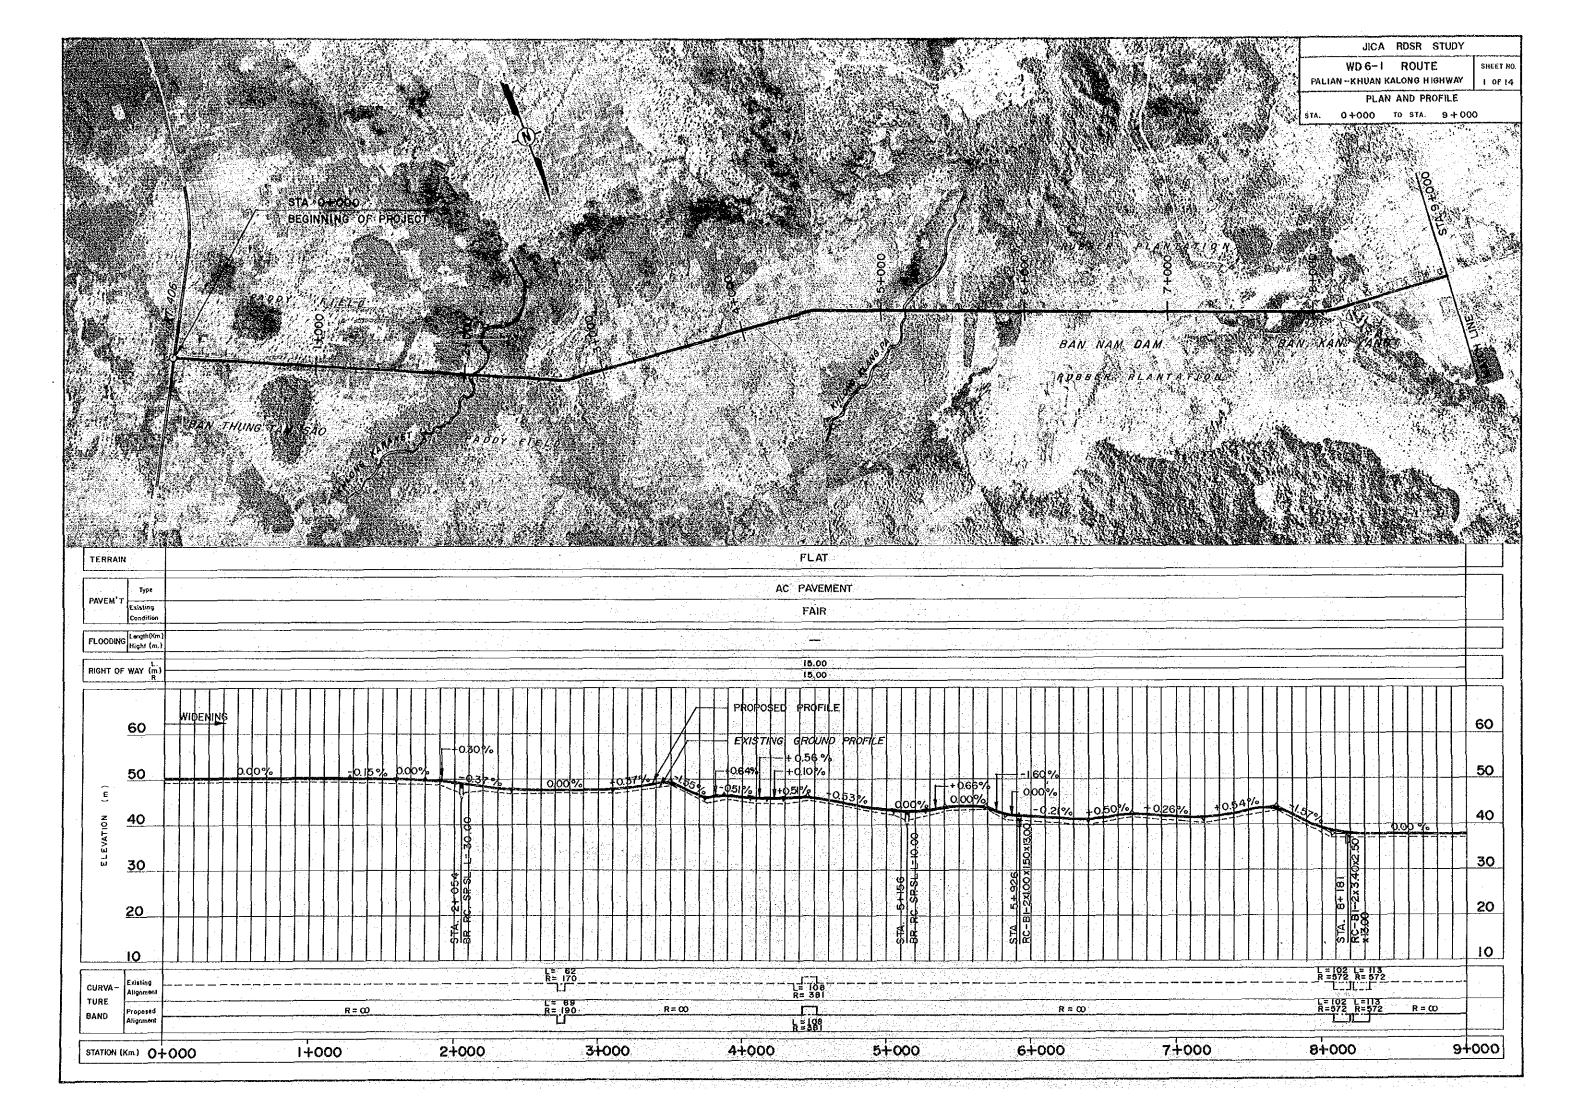

## ABBREVIATION AND SYMBOLS FOR PROFILE AND PLAN

\_\_WL\_\_\_: Water Level

No. : Number

R : Radius of Curvature

L : Length of Curve

BR.RC.SP.SL L : Reinforced Concrete Bridge (Bridge Length)

BR.PC.GRDR L : Prestressed Concrete Bridge

(Bridge Length)

BR.ST.SP.TR L : Steel Bridge (Bridge Length)

RC-B m - n x a x b x i : Box Culvert
(No. of Locations - No. of Cells

(No. of Locations - No. of Cells x Clear Span x Depth x Length)