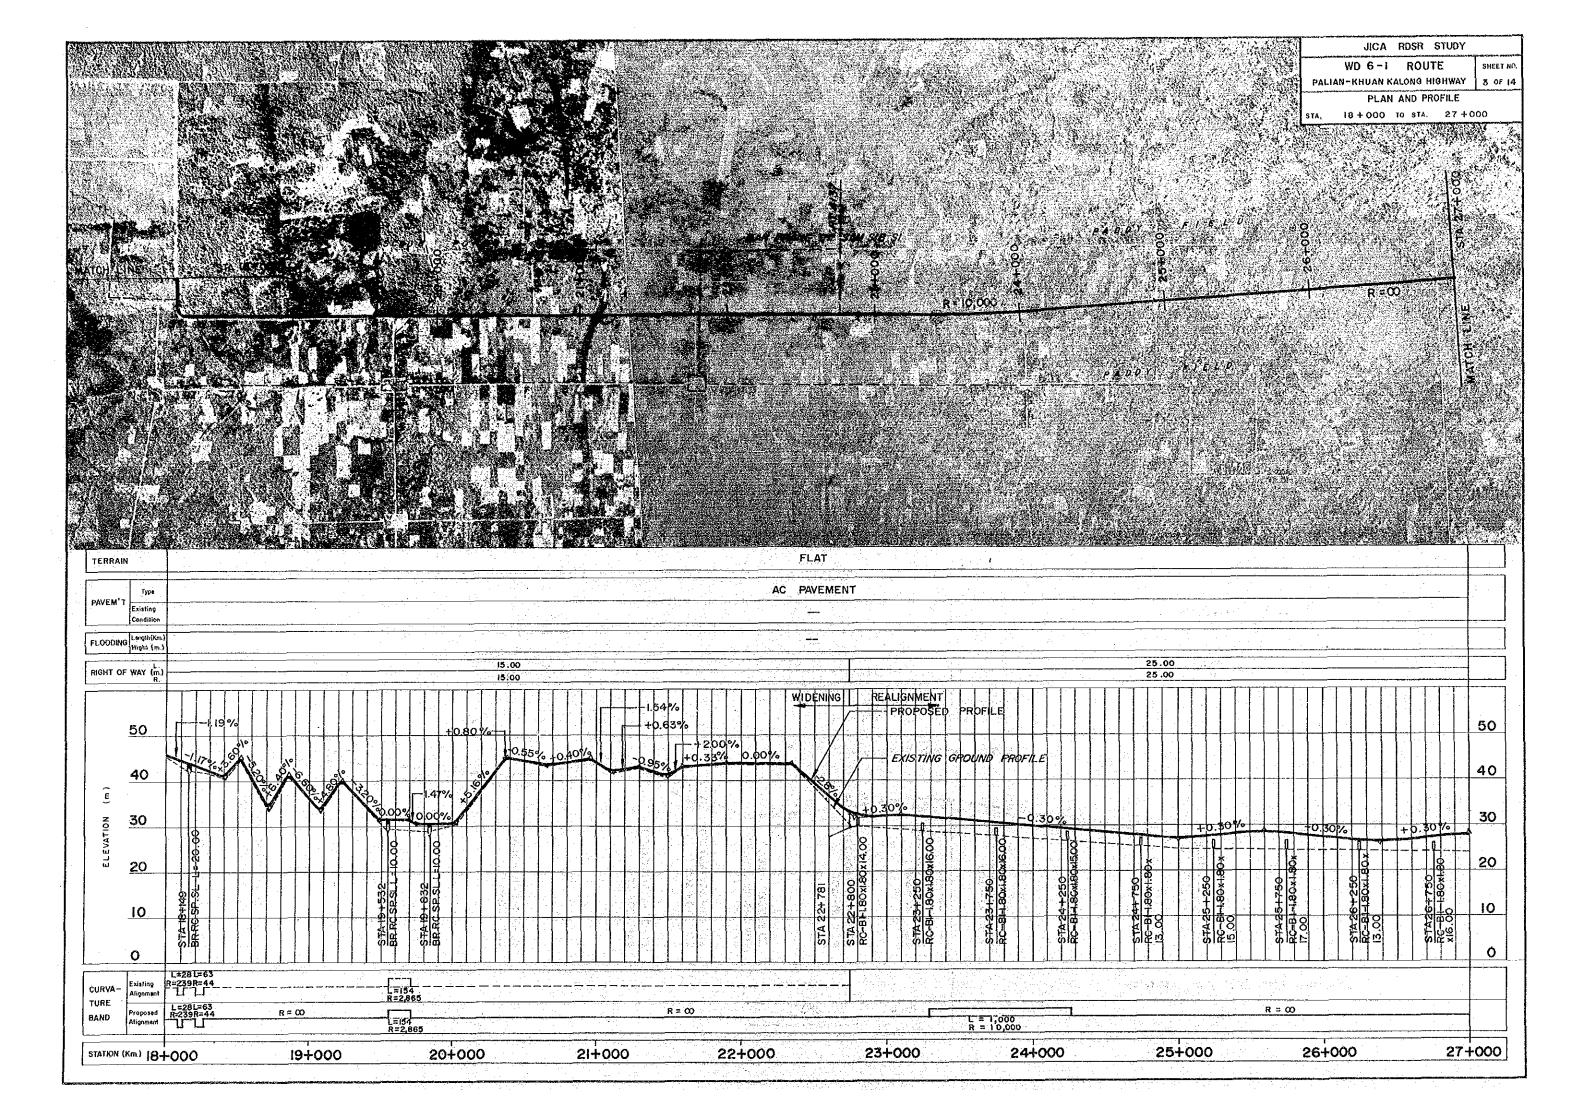

## ABBREVIATION AND SYMBOLS FOR PROFILE AND PLAN

\_\_WL\_\_\_: Water Level

No. : Number

R : Radius of Curvature

L : Length of Curve

BR.RC.SP.SL L : Reinforced Concrete Bridge (Bridge Length)

BR.PC.GRDR L : Prestressed Concrete Bridge

(Bridge Length)

BR.ST.SP.TR L : Steel Bridge (Bridge Length)

RC-B m - n x a x b x i : Box Culvert
(No. of Locations - No. of Cells

(No. of Locations - No. of Cells x Clear Span x Depth x Length)