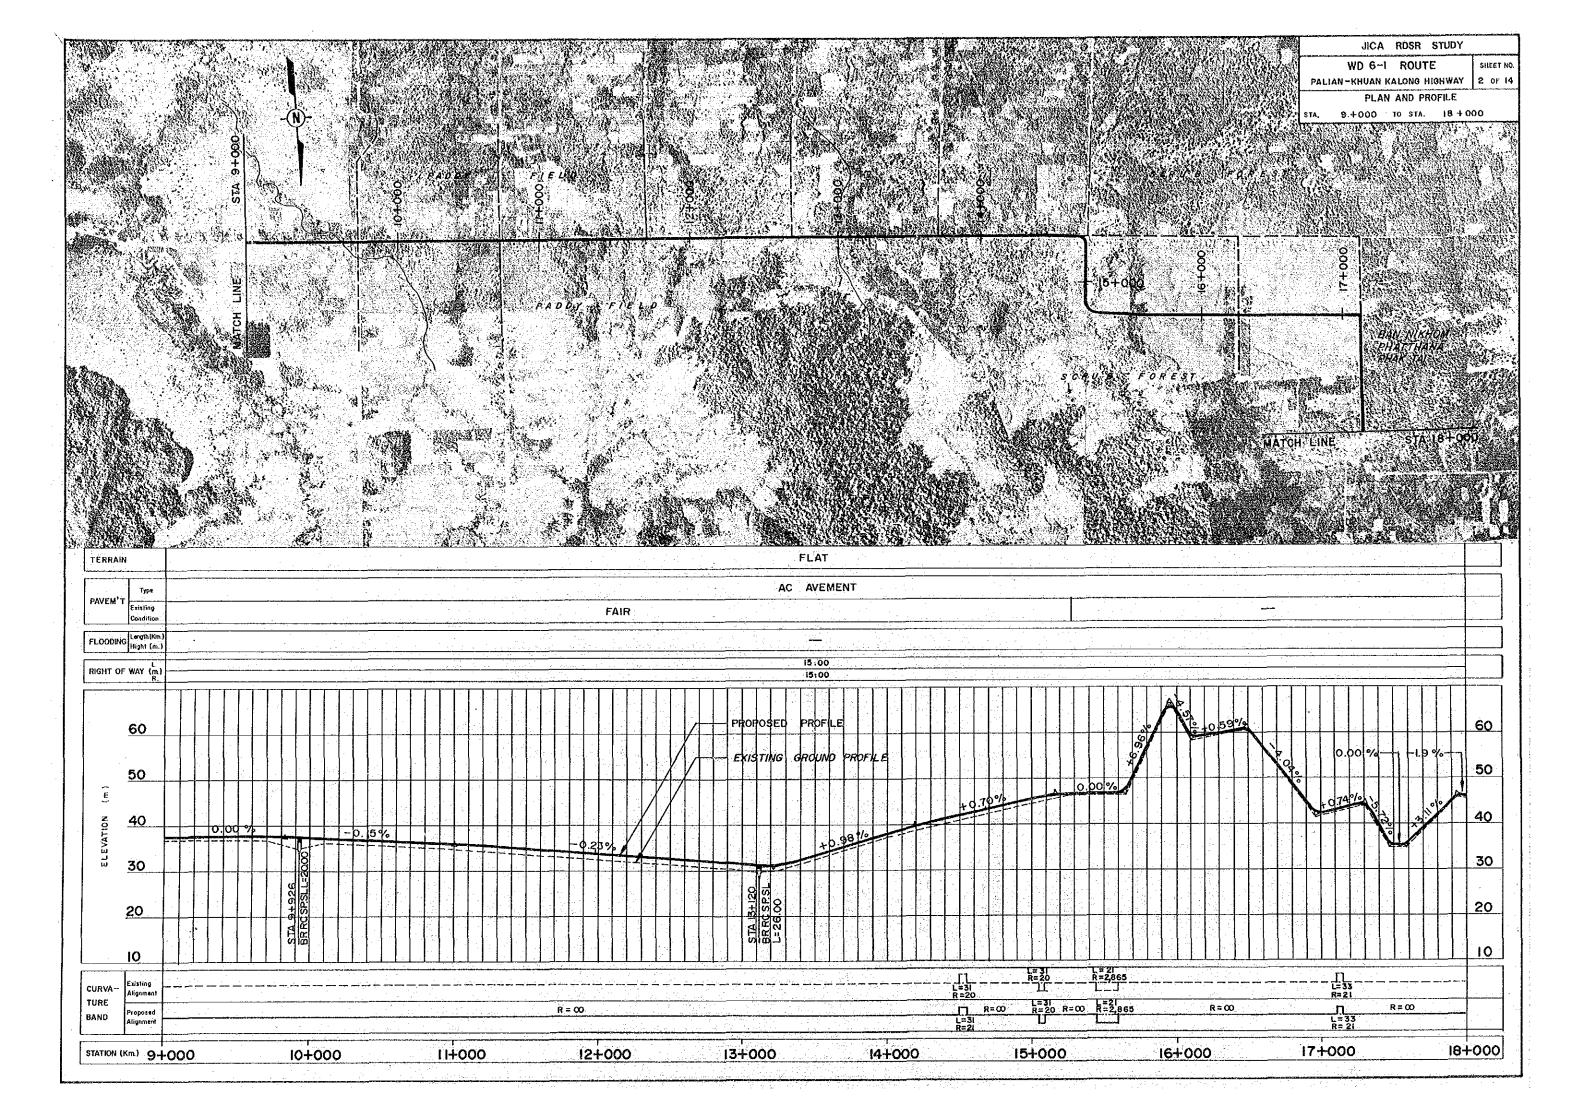

## ABBREVIATION AND SYMBOLS FOR PROFILE AND PLAN

\_\_WL\_\_\_: Water Level

No. : Number

R : Radius of Curvature

L : Length of Curve

BR.RC.SP.SL L : Reinforced Concrete Bridge (Bridge Length)

BR.PC.GRDR L : Prestressed Concrete Bridge

(Bridge Length)

BR.ST.SP.TR L : Steel Bridge (Bridge Length)

RC-B m - n x a x b x i : Box Culvert
(No. of Locations - No. of Cells

(No. of Locations - No. of Cells x Clear Span x Depth x Length)