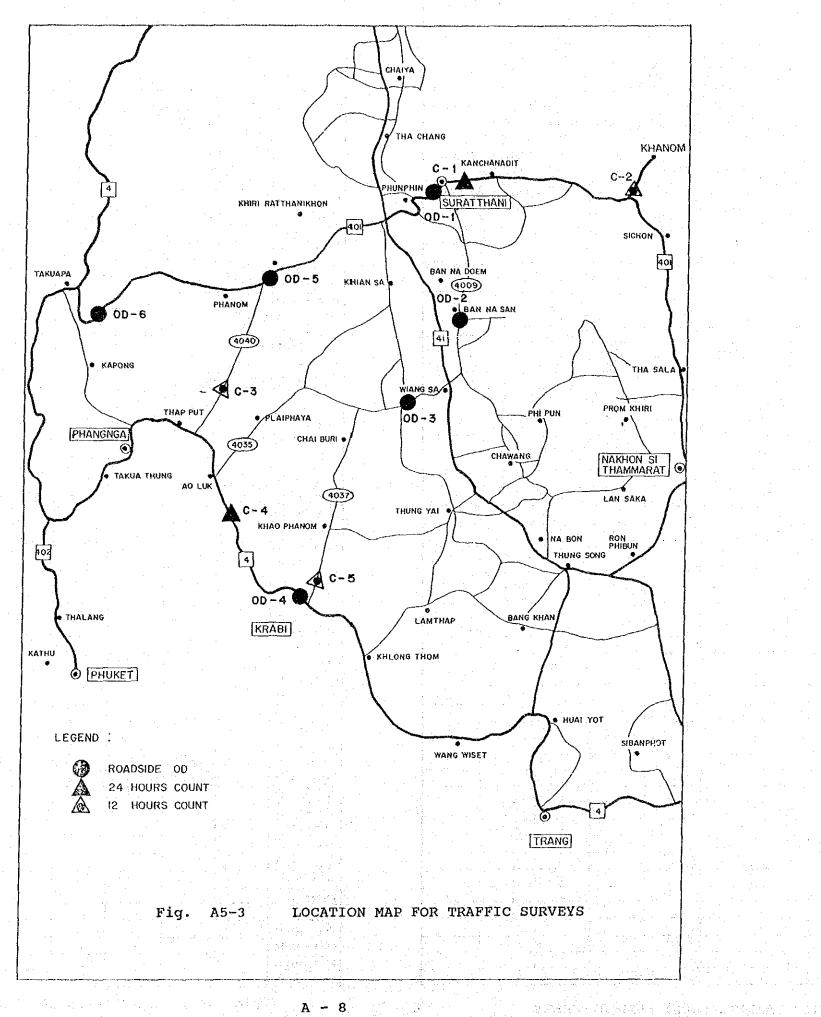

To obtain traffic volumes covering all this corridor, the survey stations were fixed on all major highway including the roadside interview locations as listed below:

| No. | Survey<br>Station | Route<br>No. | Control<br>Section | Kilo<br>Post | Section Name                 | Survey<br>Period |
|-----|-------------------|--------------|--------------------|--------------|------------------------------|------------------|
|     |                   |              | <u> </u>           | ·            |                              |                  |
| 1   | C-1               | 401          | 700                | 21+100       | Surat Thani-<br>Kanchanadit  | 24 hrs.          |
| 2   | C-2               | 4014         | 100                | 0+100        | Jct. Rt. 401-<br>Khanom      | 12 hrs.          |
| 3 . | C-3               | 4040         | 100                | 36+500       | Jct. Rt. 401-<br>Khao To     | 12 hrs.          |
| 4   | C-4               | 4            | 3300               | 131+100      | Ao Luk -<br>Krabi            | 24 hrs.          |
| 5   | C-5               | 4037         | 100                | 6+100        | Jct. Rt. 4-<br>B. Song Pleak | 12 hrs.          |
| - 8 | all roads         | side in      | terview s          | survey st    | cations -                    | 12 hrs.          |

Fig. A5-3 illustrated roadside interview survey and traffic count locations.