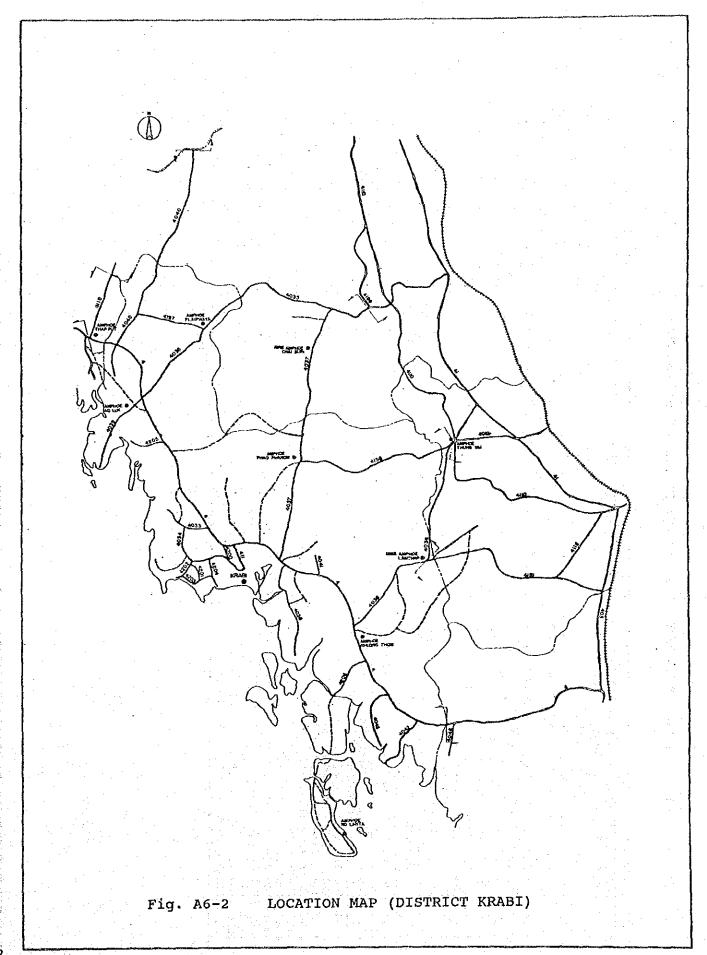

N SAI THAI) - 7500000 NEARS FOSSIL OF                 | 13     | Ġ        |          | 008 00   | က<br>ို<br>ုံ | 7.0         | ٥            |
| 1205 1100 J.ROUTE T (AO LUK NOI) - BAN BAGUN NA SAN SAGEN                | 98     | ဖ        | -1"      | 00 300   | ~             | 12          | 0            |
| 4206 / 100 J.ROUTE 4 (FIGAL NAM-KAO) - BAN KHLONG YAO                    | Ø      | ø        | -t       | 00 300   | <b>'T</b>     | 548         | 0            |
|                                                                          | 587801 |          |          |          |               |             |              |
|                                                                          |        |          |          |          |               |             |              |



| 1          | No.               | MNG 70