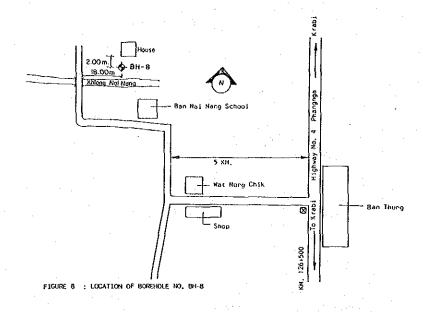

#### 3. Population

Table A4-1 Population in the Krabi - Khanom Highway Corridor unit: 1,000 persons

|                     | 1985  | 1989  | Growth Rate<br>% pa |
|---------------------|-------|-------|---------------------|
| KRABI               | 189.7 | 212.0 | 2.8                 |
| Muang Krabi         | 106.8 | 116.6 | 2.2                 |
| Khao Phanom         | 24.1  | 27.5  | 3.4                 |
| Ao Luk              | 37.5  | 42.3  | 3.0                 |
| Plai Phraya         | 21.3  | 25.6  | 4.7                 |
| SURAT THANI         | 533.8 | 573.3 | 1.8                 |
| Muang Surat Thani   | 106.9 | 113.1 | 1.6                 |
| Phunphin            | 83.9  | 88.4  | 1.3                 |
| Kanchanadit         | 72.9  | 76.1  | 1.1                 |
| Ban Na San          | 65.0  | 68.6  | 1.3                 |
| Phrasaeng           | 33.3  | 39.5  | 4.4                 |
| Wiang Sa            | 48.2  | 52.4  | 2.1                 |
| Don Sak             | 27.5  | 28.9  | 1.2                 |
| Khiang Sa           | 21.8  | 25.9  | 4.5                 |
| Ban Na Doem         | 65.0  | 68.6  | 1.3                 |
| Chai Buri           | 9.3   | 11.8  | 6.1                 |
| NAKHON SI THAMMARAT | 24.7  | 24.9  | 0.2                 |
| Khanom              | 24.7  | 24.9  | 0.2                 |
| Total               | 748.2 | 810.2 | 2.0                 |