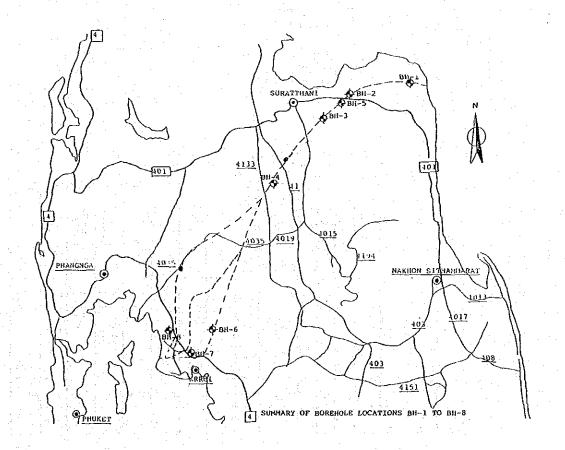

SURATTHANI-     | 54 + 000 L3 + 200 KM/  |
|            | NAKHON SI THAMMARAT  | WAT UTTHAYARAM         |
| BH-3       | 401, SURATTHANI-     | 32 + 000 R 5 + 000 KM/ |
|            | NAKIION SI THAMMARAT | BAN PAKKOO             |
| BH-4       | 4133, SURATTHANI-    | 30 + 000/BAN KOK KAEW  |
|            | KHIAN SA             |                        |
| ВН-5       | 401, SURATTHANI-     | 40 + 400 L3.0 m        |
|            | NAKHON SI THAMMARAT  |                        |
| ВН-6       | 4, TRANG-KRABI       | 102 + 800 R 8 KM/      |
|            |                      | BAN PHO RIANG          |
| ВН-7       | 4, TRANG-KRABI       | 108 + 000 R 450 m/     |
|            |                      | BAN KRABI YAI          |
| BI1-8      | 4, KRABI-PHANG NGA   | 126 + 500 L4.5 KM      |





FIGURE 1 : BOXEHOLE LOCATION BII-1

| Pressare   | 30%      | Coef. of                 | Vertica! | SILTY CLAY                  |     | loitiai | Final |
|------------|----------|--------------------------|----------|-----------------------------|-----|---------|-------|
|            | Consol   | Consolidation            | Sirgin , | Height of Sample, H         | cm. | 2,00    |       |
| Ksc        | Time min | Cr 10 <sup>-4</sup> cr 2 | z %      | Woler Content , W           | %   | 25.96   | 2.5   |
| tritial    |          |                          | 3.7      | Degrae of Seturation S      | %   | 100     |       |
| 0.125      |          | ٠.                       | ]        | Solid Height of Sample, its |     | 1,22    | cm    |
| 0.25       | 4.84     | 28.70                    |