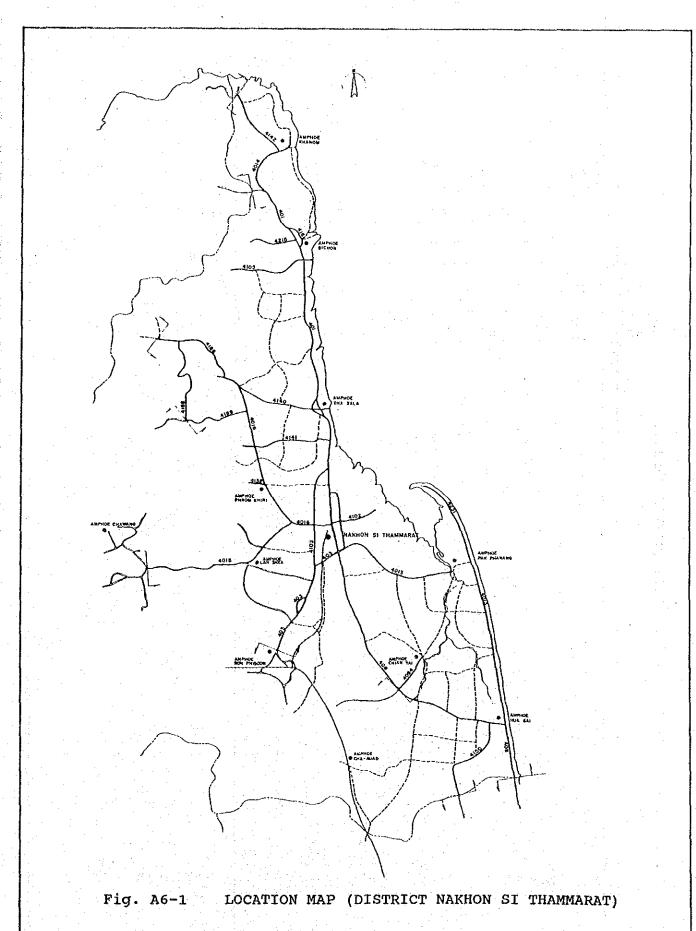

თ<br>+               | 0     |
| 100 1.8.1                                           | 5193                                      |              | .0              | $\circ$ | 0    | O        | н                    | 0     |
| 100                                                 | 7300                                      | ı,           | Н               | 00      | 4000 | ٥        | 0                    | 0     |
|                                                     | 1                                         |              |                 |         |      |          |                      |       |
|                                                     | 0 20                                      |              |                 |         |      |          |                      |       |



A - 21

| RN CSSN RNM                                                              | TCS    | FCC ST   | <u>Б</u> | į–       | ADT           | HV MH       | DHL          |
|--------------------------------------------------------------------------|--------|----------|----------|----------|---------------|-------------|--------------|
| 4 3200 A. THAP PUT - T.TO A.AO LUK                                       | 090    |          | <br> က   | 00 200   | 15            | £~-         | 2            |
| 4 3300 J.TO A.AO LUK - J. TO C.KRABI                                     | 066    |          |          | 00 500   | 0             | ဖ           | 0            |
| 4 3400 J.TO C. KRABI - J.TO B.LUM THAP                                   | 36200  | 13       | m        | 600 4000 | 4113          |