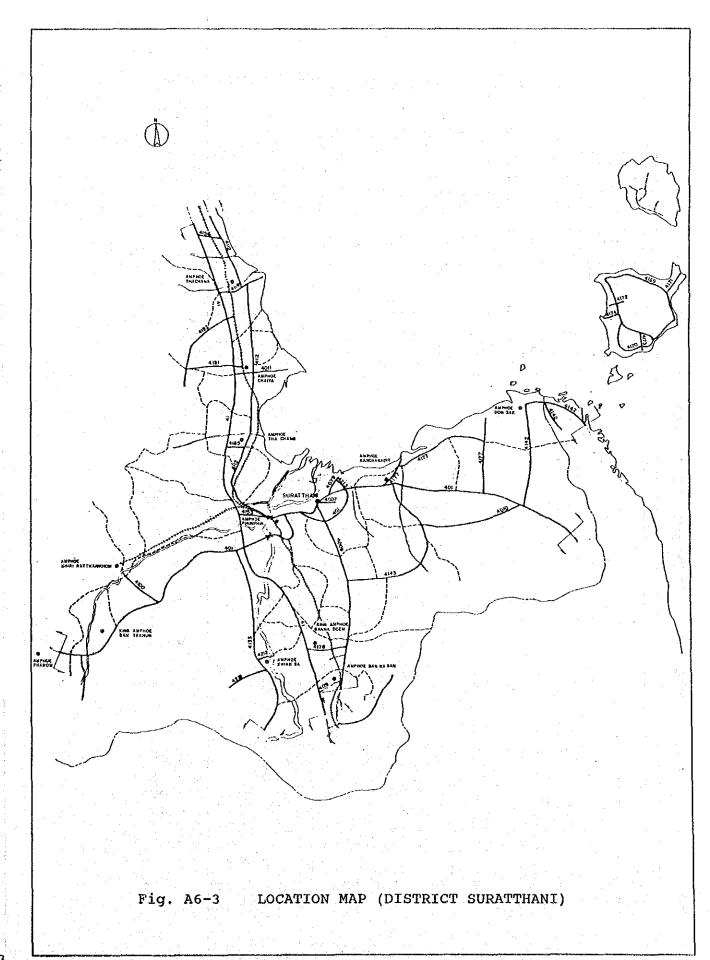

|                                           | 0          |          |                |            |                     |      |            |            |               |



| E.N              |                                                   |         | ()          | FCC ST     | Ď,  | E<br>E  | TWROW | Ω          | HV MH          | HI          |  |
|------------------|---------------------------------------------------|---------|-------------|------------|-----|---------|-------|------------|----------------|-------------|--|
| <u>-</u> -       | 702 KM. 153+000(DIST. SURATTHANI) - WIANG SRA     |         | 563         | 2          |     | wi      | 8000  | ı.<br>W    | 8              | 0           |  |
|                  | 800 WIANG SRA - CHAWANG                           |         | 591         | (2)        |     | 10      | 8000  | 54         | 37             | 7           |  |
| ٠ţ٠<br>۲٠        |                                                   |