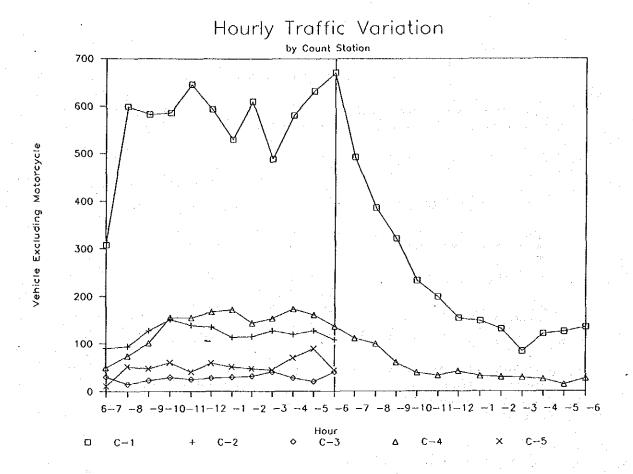

#### - Traffic Counts

There are 2 types of traffic counts; 12 hours and 24 hours were carried out. The vehicle types were classified into 10 types to conform with roadside interview survey as shown in the survey form in Fig. A5-2.

To obtain traffic volumes covering all this corridor, the survey stations were fixed on all major highway including the roadside interview locations as listed below:

| No. | Survey<br>Station | Route<br>No. | Control<br>Section | Kilo<br>Post | Section Name                 | Survey<br>Period |
|-----|-------------------|--------------|--------------------|--------------|------------------------------|------------------|
|     |                   |              | <u> </u>           | ·            |                              |                  |
| 1   | C-1               | 401          | 700                | 21+100       | Surat Thani-<br>Kanchanadit  | 24 hrs.          |
| 2   | C-2               | 4014         | 100                | 0+100        | Jct. Rt. 401-<br>Khanom      | 12 hrs.          |
| 3 . | C-3               | 4040         | 100                | 36+500       | Jct. Rt. 401-<br>Khao To     | 12 hrs.          |
| 4   | C-4               | 4            | 3300               | 131+100      | Ao Luk -<br>Krabi            | 24 hrs.          |
| 5   | C-5               | 4037         | 100                | 6+100        | Jct. Rt. 4-<br>B. Song Pleak | 12 hrs.          |
| - 8 | all roads         | side in      | terview s          | survey st    | cations -                    | 12 hrs.          |