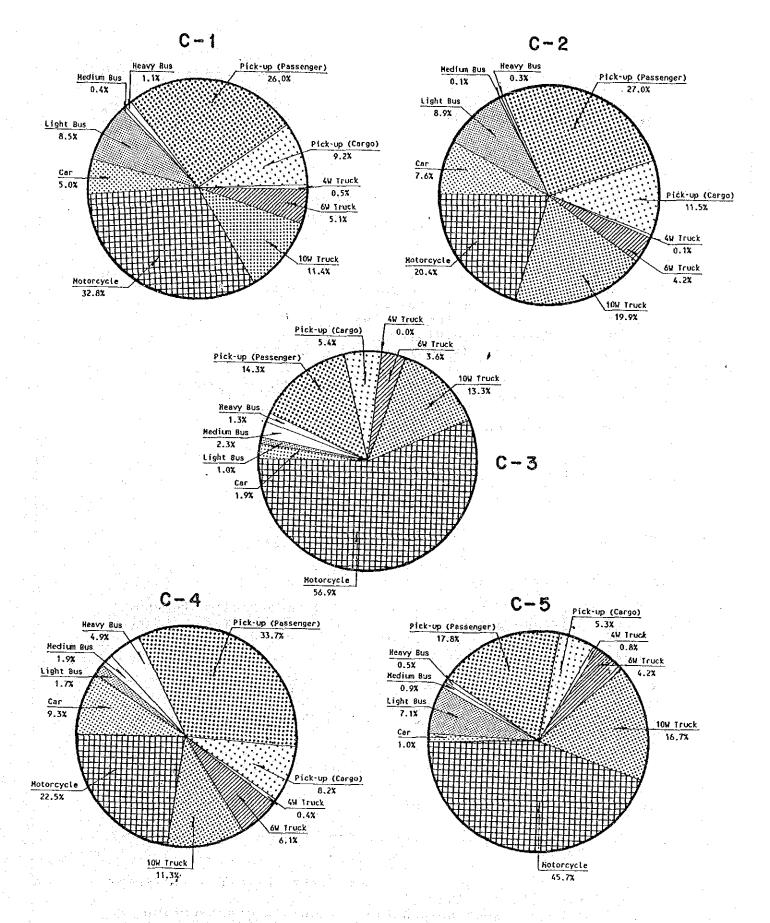

#### - Traffic Counts

There are 2 types of traffic counts; 12 hours and 24 hours were carried out. The vehicle types were classified into 10 types to conform with roadside interview survey as shown in the survey form in Fig. A5-2.

To obtain traffic volumes covering all this corridor, the survey stations were fixed on all major highway including the roadside interview locations as listed below:

| No. | Survey<br>Station | Route<br>No. | Control<br>Section | Kilo<br>Post | Section Name                 | Survey<br>Period |
|-----|-------------------|--------------|--------------------|--------------|------------------------------|------------------|
|     |                   |              | <u> </u>           | ·            |                              |                  |
| 1   | C-1               | 401          | 700                | 21+100       | Surat Thani-<br>Kanchanadit  | 24 hrs.          |
| 2   | C-2               | 4014         | 100                | 0+100        | Jct. Rt. 401-<br>Khanom      | 12 hrs.          |
| 3 . | C-3               | 4040         | 100                | 36+500       | Jct. Rt. 401-<br>Khao To     | 12 hrs.          |
| 4   | C-4               | 4            | 3300               | 131+100      | Ao Luk -<br>Krabi            | 24 hrs.          |
| 5   | C-5               | 4037         | 100                | 6+100        | Jct. Rt. 4-<br>B. Song Pleak | 12 hrs.          |
| - 8 | all roads         | side in      | terview s          | survey st    | cations -                    | 12 hrs.          |