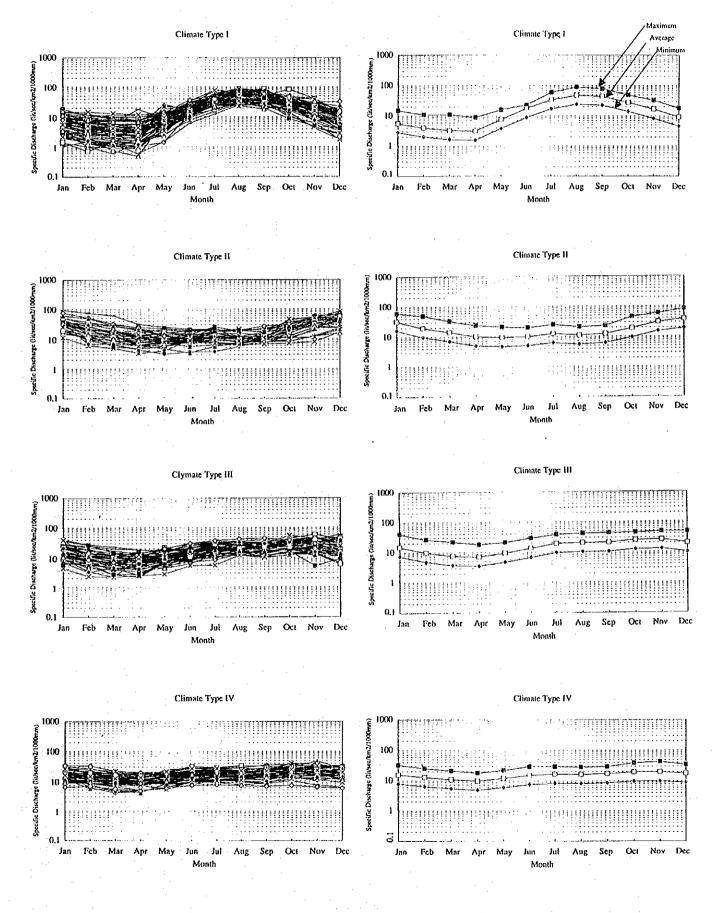

# YEARS AFTER COMPLETION OF CONSTRUCTION FOR ALL CISS

| (Unit : Nos.)           |
|-------------------------|
|                         |
| Designed Irrigable Area |

| Region   |          | Province                          |           |           |            |            |                       | Nos. of                                                                                                        |                  |                                                                                                                                                                                                                                                                                                                                                                                                                                                                                                                                                                                                                                                                                                                                                                                                                                                                                                                                                                                                                                                                                                                                                                                                                                                                                                                                                                                                                                                                                                                                                                                                                                                                                                                                                                                                                                                                                                                                                                                                                                                                                                                               |                                                                                                                                                                                                                                                                                                                                                                                                                                                                                                                                                                                                                                                                                                                                                                                                                                                                                                                                                                                                                                                                                                                                                                                                                                                                                                                                                                                                                                                                                                                                                                                                                                                                                                                                                                                                                                                                                                                                                                                                                                                                                                                                |                     |                  |                | Designed Irrigable A |
|----------|----------|-----------------------------------|-----------|-----------|------------|------------|-----------------------|----------------------------------------------------------------------------------------------------------------|------------------|-------------------------------------------------------------------------------------------------------------------------------------------------------------------------------------------------------------------------------------------------------------------------------------------------------------------------------------------------------------------------------------------------------------------------------------------------------------------------------------------------------------------------------------------------------------------------------------------------------------------------------------------------------------------------------------------------------------------------------------------------------------------------------------------------------------------------------------------------------------------------------------------------------------------------------------------------------------------------------------------------------------------------------------------------------------------------------------------------------------------------------------------------------------------------------------------------------------------------------------------------------------------------------------------------------------------------------------------------------------------------------------------------------------------------------------------------------------------------------------------------------------------------------------------------------------------------------------------------------------------------------------------------------------------------------------------------------------------------------------------------------------------------------------------------------------------------------------------------------------------------------------------------------------------------------------------------------------------------------------------------------------------------------------------------------------------------------------------------------------------------------|--------------------------------------------------------------------------------------------------------------------------------------------------------------------------------------------------------------------------------------------------------------------------------------------------------------------------------------------------------------------------------------------------------------------------------------------------------------------------------------------------------------------------------------------------------------------------------------------------------------------------------------------------------------------------------------------------------------------------------------------------------------------------------------------------------------------------------------------------------------------------------------------------------------------------------------------------------------------------------------------------------------------------------------------------------------------------------------------------------------------------------------------------------------------------------------------------------------------------------------------------------------------------------------------------------------------------------------------------------------------------------------------------------------------------------------------------------------------------------------------------------------------------------------------------------------------------------------------------------------------------------------------------------------------------------------------------------------------------------------------------------------------------------------------------------------------------------------------------------------------------------------------------------------------------------------------------------------------------------------------------------------------------------------------------------------------------------------------------------------------------------|---------------------|------------------|----------------|----------------------|
| 1        |          | ILOCOS NORTE                      | 1 yr<br>2 | 2 yr<br>0 | <u>_3r</u> | <u>4 y</u> |                       | the second s | <u>n 7y</u><br>0 |                                                                                                                                                                                                                                                                                                                                                                                                                                                                                                                                                                                                                                                                                                                                                                                                                                                                                                                                                                                                                                                                                                                                                                                                                                                                                                                                                                                                                                                                                                                                                                                                                                                                                                                                                                                                                                                                                                                                                                                                                                                                                                                               |                                                                                                                                                                                                                                                                                                                                                                                                                                                                                                                                                                                                                                                                                                                                                                                                                                                                                                                                                                                                                                                                                                                                                                                                                                                                                                                                                                                                                                                                                                                                                                                                                                                                                                                                                                                                                                                                                                                                                                                                                                                                                                                                | 7 Over 10 yr<br>1 3 | Unitenowa<br>102 | 1 Total<br>119 | (ha)<br>13,630       |
|          | 2        | ABRA                              | ĩ         | ĩ         | o          |            |                       |                                                                                                                |                  |                                                                                                                                                                                                                                                                                                                                                                                                                                                                                                                                                                                                                                                                                                                                                                                                                                                                                                                                                                                                                                                                                                                                                                                                                                                                                                                                                                                                                                                                                                                                                                                                                                                                                                                                                                                                                                                                                                                                                                                                                                                                                                                               |                                                                                                                                                                                                                                                                                                                                                                                                                                                                                                                                                                                                                                                                                                                                                                                                                                                                                                                                                                                                                                                                                                                                                                                                                                                                                                                                                                                                                                                                                                                                                                                                                                                                                                                                                                                                                                                                                                                                                                                                                                                                                                                                | 1 2                 | 27               | 37             | 5,266                |
|          | 3        | ILOCOS SUR                        | 1         | 1         | 2          | . 0        | ) (                   | o 3                                                                                                            |                  |                                                                                                                                                                                                                                                                                                                                                                                                                                                                                                                                                                                                                                                                                                                                                                                                                                                                                                                                                                                                                                                                                                                                                                                                                                                                                                                                                                                                                                                                                                                                                                                                                                                                                                                                                                                                                                                                                                                                                                                                                                                                                                                               |                                                                                                                                                                                                                                                                                                                                                                                                                                                                                                                                                                                                                                                                                                                                                                                                                                                                                                                                                                                                                                                                                                                                                                                                                                                                                                                                                                                                                                                                                                                                                                                                                                                                                                                                                                                                                                                                                                                                                                                                                                                                                                                                | 0 4                 | 59               | 70             | 8,183                |
|          | - 4.     | MOUNTAIN PROVINCE                 | 3         | 0         | 0          |            |                       | 0.0                                                                                                            |                  |                                                                                                                                                                                                                                                                                                                                                                                                                                                                                                                                                                                                                                                                                                                                                                                                                                                                                                                                                                                                                                                                                                                                                                                                                                                                                                                                                                                                                                                                                                                                                                                                                                                                                                                                                                                                                                                                                                                                                                                                                                                                                                                               |                                                                                                                                                                                                                                                                                                                                                                                                                                                                                                                                                                                                                                                                                                                                                                                                                                                                                                                                                                                                                                                                                                                                                                                                                                                                                                                                                                                                                                                                                                                                                                                                                                                                                                                                                                                                                                                                                                                                                                                                                                                                                                                                | 0 0                 | 4                | . 8            | 914                  |
|          | 5        | LAUNION                           | 1         | 1         | 0          | 0          |                       | 00                                                                                                             |                  |                                                                                                                                                                                                                                                                                                                                                                                                                                                                                                                                                                                                                                                                                                                                                                                                                                                                                                                                                                                                                                                                                                                                                                                                                                                                                                                                                                                                                                                                                                                                                                                                                                                                                                                                                                                                                                                                                                                                                                                                                                                                                                                               |                                                                                                                                                                                                                                                                                                                                                                                                                                                                                                                                                                                                                                                                                                                                                                                                                                                                                                                                                                                                                                                                                                                                                                                                                                                                                                                                                                                                                                                                                                                                                                                                                                                                                                                                                                                                                                                                                                                                                                                                                                                                                                                                | 0 32<br>1 2         | 4                | 39<br>9        | 5,071                |
|          | - 7      | BENGUET<br>PANGASINAN             | · 0<br>3  | 2<br>1    | 1 2        | 0          |                       | · · ·                                                                                                          |                  |                                                                                                                                                                                                                                                                                                                                                                                                                                                                                                                                                                                                                                                                                                                                                                                                                                                                                                                                                                                                                                                                                                                                                                                                                                                                                                                                                                                                                                                                                                                                                                                                                                                                                                                                                                                                                                                                                                                                                                                                                                                                                                                               |                                                                                                                                                                                                                                                                                                                                                                                                                                                                                                                                                                                                                                                                                                                                                                                                                                                                                                                                                                                                                                                                                                                                                                                                                                                                                                                                                                                                                                                                                                                                                                                                                                                                                                                                                                                                                                                                                                                                                                                                                                                                                                                                | 2 102               | 54               | 178            | 27,409               |
|          | _        | Sub-total                         | 11        | 6         | 12         |            |                       | 2 9                                                                                                            |                  | the second s                                                                                                                                                                                                                                                                                                                                                                                                                                                                                                                                                                                                                                                                                                                                                                                                                                                                                                                                                                                                                                                                                                                                                                                                                                                                                                                                                                                                                                                                                                                                                                                                                                                                                                                                                                                                                                                                                                                                                                                                                | Contraction of the local division of the loc | 5 145               | 253              | 460            | 61,090               |
| U        | 8        | BATANES                           | 0         | 0         | 0          |            | and the second second | 0 (                                                                                                            | ) (              | ) (                                                                                                                                                                                                                                                                                                                                                                                                                                                                                                                                                                                                                                                                                                                                                                                                                                                                                                                                                                                                                                                                                                                                                                                                                                                                                                                                                                                                                                                                                                                                                                                                                                                                                                                                                                                                                                                                                                                                                                                                                                                                                                                           | ) (                                                                                                                                                                                                                                                                                                                                                                                                                                                                                                                                                                                                                                                                                                                                                                                                                                                                                                                                                                                                                                                                                                                                                                                                                                                                                                                                                                                                                                                                                                                                                                                                                                                                                                                                                                                                                                                                                                                                                                                                                                                                                                                            | 0 0                 | 0                | 0              | . 0                  |
|          | : 9      | CAGAYAN                           | 0         | 3         | 7          | 0          | ) (                   | 0 (                                                                                                            | 3 3              |                                                                                                                                                                                                                                                                                                                                                                                                                                                                                                                                                                                                                                                                                                                                                                                                                                                                                                                                                                                                                                                                                                                                                                                                                                                                                                                                                                                                                                                                                                                                                                                                                                                                                                                                                                                                                                                                                                                                                                                                                                                                                                                               |                                                                                                                                                                                                                                                                                                                                                                                                                                                                                                                                                                                                                                                                                                                                                                                                                                                                                                                                                                                                                                                                                                                                                                                                                                                                                                                                                                                                                                                                                                                                                                                                                                                                                                                                                                                                                                                                                                                                                                                                                                                                                                                                | 4 33                | 52               | 105            | 14,511               |
|          |          | KALINGA APAYAO                    | 3         | 0         | 1          | 0          |                       | 0 3                                                                                                            |                  |                                                                                                                                                                                                                                                                                                                                                                                                                                                                                                                                                                                                                                                                                                                                                                                                                                                                                                                                                                                                                                                                                                                                                                                                                                                                                                                                                                                                                                                                                                                                                                                                                                                                                                                                                                                                                                                                                                                                                                                                                                                                                                                               |                                                                                                                                                                                                                                                                                                                                                                                                                                                                                                                                                                                                                                                                                                                                                                                                                                                                                                                                                                                                                                                                                                                                                                                                                                                                                                                                                                                                                                                                                                                                                                                                                                                                                                                                                                                                                                                                                                                                                                                                                                                                                                                                | 0 2                 | 52               | 64             | 5,602                |
|          |          | ISABELA                           | 0<br>4    | 0         | 4          | 1          |                       | 02<br>101                                                                                                      |                  |                                                                                                                                                                                                                                                                                                                                                                                                                                                                                                                                                                                                                                                                                                                                                                                                                                                                                                                                                                                                                                                                                                                                                                                                                                                                                                                                                                                                                                                                                                                                                                                                                                                                                                                                                                                                                                                                                                                                                                                                                                                                                                                               |                                                                                                                                                                                                                                                                                                                                                                                                                                                                                                                                                                                                                                                                                                                                                                                                                                                                                                                                                                                                                                                                                                                                                                                                                                                                                                                                                                                                                                                                                                                                                                                                                                                                                                                                                                                                                                                                                                                                                                                                                                                                                                                                | 2 17<br>0 23        | 15               | 47             | 9,775<br>3,279       |
|          |          | IFUGAO<br>NUEVA VISCAYA           | 0         | 0<br>1    | . 1        | 1          |                       |                                                                                                                |                  |                                                                                                                                                                                                                                                                                                                                                                                                                                                                                                                                                                                                                                                                                                                                                                                                                                                                                                                                                                                                                                                                                                                                                                                                                                                                                                                                                                                                                                                                                                                                                                                                                                                                                                                                                                                                                                                                                                                                                                                                                                                                                                                               |                                                                                                                                                                                                                                                                                                                                                                                                                                                                                                                                                                                                                                                                                                                                                                                                                                                                                                                                                                                                                                                                                                                                                                                                                                                                                                                                                                                                                                                                                                                                                                                                                                                                                                                                                                                                                                                                                                                                                                                                                                                                                                                                | 5 28                | 87               | 131            | 18,118               |
|          |          | QUIRINO                           | õ         | Ō         | ĩ          | 1          |                       |                                                                                                                |                  |                                                                                                                                                                                                                                                                                                                                                                                                                                                                                                                                                                                                                                                                                                                                                                                                                                                                                                                                                                                                                                                                                                                                                                                                                                                                                                                                                                                                                                                                                                                                                                                                                                                                                                                                                                                                                                                                                                                                                                                                                                                                                                                               |                                                                                                                                                                                                                                                                                                                                                                                                                                                                                                                                                                                                                                                                                                                                                                                                                                                                                                                                                                                                                                                                                                                                                                                                                                                                                                                                                                                                                                                                                                                                                                                                                                                                                                                                                                                                                                                                                                                                                                                                                                                                                                                                | 3 12                | 4                | 29             | 3,460                |
|          |          | sub-tota!                         | 7         | 4         | 14         | 3          | 3                     | 5 5                                                                                                            | ) 7              | 11                                                                                                                                                                                                                                                                                                                                                                                                                                                                                                                                                                                                                                                                                                                                                                                                                                                                                                                                                                                                                                                                                                                                                                                                                                                                                                                                                                                                                                                                                                                                                                                                                                                                                                                                                                                                                                                                                                                                                                                                                                                                                                                            | 3 14                                                                                                                                                                                                                                                                                                                                                                                                                                                                                                                                                                                                                                                                                                                                                                                                                                                                                                                                                                                                                                                                                                                                                                                                                                                                                                                                                                                                                                                                                                                                                                                                                                                                                                                                                                                                                                                                                                                                                                                                                                                                                                                           | 4 115               | 215              | 411            | 54,745               |
| 10       | 15       | NUEVA ECIJA                       | 2         | 1         | 1          | C          | ) (                   | 0 1                                                                                                            | 1                | 1                                                                                                                                                                                                                                                                                                                                                                                                                                                                                                                                                                                                                                                                                                                                                                                                                                                                                                                                                                                                                                                                                                                                                                                                                                                                                                                                                                                                                                                                                                                                                                                                                                                                                                                                                                                                                                                                                                                                                                                                                                                                                                                             |                                                                                                                                                                                                                                                                                                                                                                                                                                                                                                                                                                                                                                                                                                                                                                                                                                                                                                                                                                                                                                                                                                                                                                                                                                                                                                                                                                                                                                                                                                                                                                                                                                                                                                                                                                                                                                                                                                                                                                                                                                                                                                                                | 0 3                 | _ 33             | -43            | 7,746                |
|          |          | TARLAC                            | 8         | 1         | 2          | 0          |                       | 0 0                                                                                                            |                  |                                                                                                                                                                                                                                                                                                                                                                                                                                                                                                                                                                                                                                                                                                                                                                                                                                                                                                                                                                                                                                                                                                                                                                                                                                                                                                                                                                                                                                                                                                                                                                                                                                                                                                                                                                                                                                                                                                                                                                                                                                                                                                                               |                                                                                                                                                                                                                                                                                                                                                                                                                                                                                                                                                                                                                                                                                                                                                                                                                                                                                                                                                                                                                                                                                                                                                                                                                                                                                                                                                                                                                                                                                                                                                                                                                                                                                                                                                                                                                                                                                                                                                                                                                                                                                                                                | 0 3                 | 22               | 36             | 7,975                |
|          |          | ZAMBALES                          | 0         | 1         | 1          | 0          |                       |                                                                                                                |                  |                                                                                                                                                                                                                                                                                                                                                                                                                                                                                                                                                                                                                                                                                                                                                                                                                                                                                                                                                                                                                                                                                                                                                                                                                                                                                                                                                                                                                                                                                                                                                                                                                                                                                                                                                                                                                                                                                                                                                                                                                                                                                                                               |                                                                                                                                                                                                                                                                                                                                                                                                                                                                                                                                                                                                                                                                                                                                                                                                                                                                                                                                                                                                                                                                                                                                                                                                                                                                                                                                                                                                                                                                                                                                                                                                                                                                                                                                                                                                                                                                                                                                                                                                                                                                                                                                | 2 I<br>1 3          | 2<br>60          | 10<br>73       | 1,563<br>11,521      |
|          | 18       | PAMPANGA<br>BUL ACAN              | 5<br>1    | 3<br>0    | 0<br>- 1   | 0<br>1     |                       | 9 (<br>9 (                                                                                                     |                  | -                                                                                                                                                                                                                                                                                                                                                                                                                                                                                                                                                                                                                                                                                                                                                                                                                                                                                                                                                                                                                                                                                                                                                                                                                                                                                                                                                                                                                                                                                                                                                                                                                                                                                                                                                                                                                                                                                                                                                                                                                                                                                                                             |                                                                                                                                                                                                                                                                                                                                                                                                                                                                                                                                                                                                                                                                                                                                                                                                                                                                                                                                                                                                                                                                                                                                                                                                                                                                                                                                                                                                                                                                                                                                                                                                                                                                                                                                                                                                                                                                                                                                                                                                                                                                                                                                | 0 4                 | - <del>1</del> 1 | 18             | 2,568                |
|          |          | BULACAN<br>BATAAN                 | 2         | 0         | 0          | 0          |                       |                                                                                                                |                  |                                                                                                                                                                                                                                                                                                                                                                                                                                                                                                                                                                                                                                                                                                                                                                                                                                                                                                                                                                                                                                                                                                                                                                                                                                                                                                                                                                                                                                                                                                                                                                                                                                                                                                                                                                                                                                                                                                                                                                                                                                                                                                                               |                                                                                                                                                                                                                                                                                                                                                                                                                                                                                                                                                                                                                                                                                                                                                                                                                                                                                                                                                                                                                                                                                                                                                                                                                                                                                                                                                                                                                                                                                                                                                                                                                                                                                                                                                                                                                                                                                                                                                                                                                                                                                                                                | 1 5                 | 18               | 30             | 3 932                |
|          |          | sub-total                         | 18        | 6         | - 5        |            |                       |                                                                                                                |                  |                                                                                                                                                                                                                                                                                                                                                                                                                                                                                                                                                                                                                                                                                                                                                                                                                                                                                                                                                                                                                                                                                                                                                                                                                                                                                                                                                                                                                                                                                                                                                                                                                                                                                                                                                                                                                                                                                                                                                                                                                                                                                                                               |                                                                                                                                                                                                                                                                                                                                                                                                                                                                                                                                                                                                                                                                                                                                                                                                                                                                                                                                                                                                                                                                                                                                                                                                                                                                                                                                                                                                                                                                                                                                                                                                                                                                                                                                                                                                                                                                                                                                                                                                                                                                                                                                | 4 19                | 146              | 210            | 35,305               |
| 10       | 21       | AURORA                            | 1         | 0         | 1          | 1          |                       | 0 ť                                                                                                            | ) 1              |                                                                                                                                                                                                                                                                                                                                                                                                                                                                                                                                                                                                                                                                                                                                                                                                                                                                                                                                                                                                                                                                                                                                                                                                                                                                                                                                                                                                                                                                                                                                                                                                                                                                                                                                                                                                                                                                                                                                                                                                                                                                                                                               | 2 3                                                                                                                                                                                                                                                                                                                                                                                                                                                                                                                                                                                                                                                                                                                                                                                                                                                                                                                                                                                                                                                                                                                                                                                                                                                                                                                                                                                                                                                                                                                                                                                                                                                                                                                                                                                                                                                                                                                                                                                                                                                                                                                            | 2 0                 | 31               | 39             | 6,190                |
|          |          | QUEZON                            | 1         | 1         | 1          | 1          |                       | נמ                                                                                                             |                  |                                                                                                                                                                                                                                                                                                                                                                                                                                                                                                                                                                                                                                                                                                                                                                                                                                                                                                                                                                                                                                                                                                                                                                                                                                                                                                                                                                                                                                                                                                                                                                                                                                                                                                                                                                                                                                                                                                                                                                                                                                                                                                                               | -                                                                                                                                                                                                                                                                                                                                                                                                                                                                                                                                                                                                                                                                                                                                                                                                                                                                                                                                                                                                                                                                                                                                                                                                                                                                                                                                                                                                                                                                                                                                                                                                                                                                                                                                                                                                                                                                                                                                                                                                                                                                                                                              | 1 2                 | 28               | 38             | 3,875                |
|          | 23       | RIZAL                             | 0         | 0         | 0          | . 0        |                       |                                                                                                                |                  |                                                                                                                                                                                                                                                                                                                                                                                                                                                                                                                                                                                                                                                                                                                                                                                                                                                                                                                                                                                                                                                                                                                                                                                                                                                                                                                                                                                                                                                                                                                                                                                                                                                                                                                                                                                                                                                                                                                                                                                                                                                                                                                               |                                                                                                                                                                                                                                                                                                                                                                                                                                                                                                                                                                                                                                                                                                                                                                                                                                                                                                                                                                                                                                                                                                                                                                                                                                                                                                                                                                                                                                                                                                                                                                                                                                                                                                                                                                                                                                                                                                                                                                                                                                                                                                                                | D 18                | 0                | 19             | 1,769                |
|          | 24       | CAVITE                            | 0.3       | 1         | 0          | 0          |                       |                                                                                                                |                  |                                                                                                                                                                                                                                                                                                                                                                                                                                                                                                                                                                                                                                                                                                                                                                                                                                                                                                                                                                                                                                                                                                                                                                                                                                                                                                                                                                                                                                                                                                                                                                                                                                                                                                                                                                                                                                                                                                                                                                                                                                                                                                                               |                                                                                                                                                                                                                                                                                                                                                                                                                                                                                                                                                                                                                                                                                                                                                                                                                                                                                                                                                                                                                                                                                                                                                                                                                                                                                                                                                                                                                                                                                                                                                                                                                                                                                                                                                                                                                                                                                                                                                                                                                                                                                                                                | 0 1<br>2 2          | 3<br>16          | 5<br>25        | 596<br>2,474         |
|          |          | LAGUNA<br>BATANGAS                | 0         | 1         | 0          | 0          |                       |                                                                                                                |                  |                                                                                                                                                                                                                                                                                                                                                                                                                                                                                                                                                                                                                                                                                                                                                                                                                                                                                                                                                                                                                                                                                                                                                                                                                                                                                                                                                                                                                                                                                                                                                                                                                                                                                                                                                                                                                                                                                                                                                                                                                                                                                                                               |                                                                                                                                                                                                                                                                                                                                                                                                                                                                                                                                                                                                                                                                                                                                                                                                                                                                                                                                                                                                                                                                                                                                                                                                                                                                                                                                                                                                                                                                                                                                                                                                                                                                                                                                                                                                                                                                                                                                                                                                                                                                                                                                | 2 <u>2</u><br>0 0   | 21               | 22             | 2,032                |
|          |          | MARINDUQUE                        | õ         | 1         | 1          | 0          |                       | n (                                                                                                            |                  |                                                                                                                                                                                                                                                                                                                                                                                                                                                                                                                                                                                                                                                                                                                                                                                                                                                                                                                                                                                                                                                                                                                                                                                                                                                                                                                                                                                                                                                                                                                                                                                                                                                                                                                                                                                                                                                                                                                                                                                                                                                                                                                               | -                                                                                                                                                                                                                                                                                                                                                                                                                                                                                                                                                                                                                                                                                                                                                                                                                                                                                                                                                                                                                                                                                                                                                                                                                                                                                                                                                                                                                                                                                                                                                                                                                                                                                                                                                                                                                                                                                                                                                                                                                                                                                                                              | i 0                 | 1                | 5              | 545                  |
|          | 28       | MINDORO ORIENTAL                  | 1         | 0         | 0          | C          | •                     | 1 3                                                                                                            | 6                | . 1                                                                                                                                                                                                                                                                                                                                                                                                                                                                                                                                                                                                                                                                                                                                                                                                                                                                                                                                                                                                                                                                                                                                                                                                                                                                                                                                                                                                                                                                                                                                                                                                                                                                                                                                                                                                                                                                                                                                                                                                                                                                                                                           | . 1                                                                                                                                                                                                                                                                                                                                                                                                                                                                                                                                                                                                                                                                                                                                                                                                                                                                                                                                                                                                                                                                                                                                                                                                                                                                                                                                                                                                                                                                                                                                                                                                                                                                                                                                                                                                                                                                                                                                                                                                                                                                                                                            | 3 0                 | 33               | 48             | 8,290                |
|          | 29       | MINDORO OCCIDENTAL                | 0         | 2         | 3          | 1          | 1 (                   | 0,0                                                                                                            | ) 0              | ) (                                                                                                                                                                                                                                                                                                                                                                                                                                                                                                                                                                                                                                                                                                                                                                                                                                                                                                                                                                                                                                                                                                                                                                                                                                                                                                                                                                                                                                                                                                                                                                                                                                                                                                                                                                                                                                                                                                                                                                                                                                                                                                                           |                                                                                                                                                                                                                                                                                                                                                                                                                                                                                                                                                                                                                                                                                                                                                                                                                                                                                                                                                                                                                                                                                                                                                                                                                                                                                                                                                                                                                                                                                                                                                                                                                                                                                                                                                                                                                                                                                                                                                                                                                                                                                                                                | 0 1                 | 47               | 54             | 10,328               |
|          |          | ROMBLON                           | 0         | 0         | 0          | 0          |                       | •                                                                                                              |                  |                                                                                                                                                                                                                                                                                                                                                                                                                                                                                                                                                                                                                                                                                                                                                                                                                                                                                                                                                                                                                                                                                                                                                                                                                                                                                                                                                                                                                                                                                                                                                                                                                                                                                                                                                                                                                                                                                                                                                                                                                                                                                                                               |                                                                                                                                                                                                                                                                                                                                                                                                                                                                                                                                                                                                                                                                                                                                                                                                                                                                                                                                                                                                                                                                                                                                                                                                                                                                                                                                                                                                                                                                                                                                                                                                                                                                                                                                                                                                                                                                                                                                                                                                                                                                                                                                | 20                  | 0                | 2              | . 145                |
|          | 31       | PALAWAN                           | 0         | 1         | <u> </u>   | 1          |                       |                                                                                                                |                  |                                                                                                                                                                                                                                                                                                                                                                                                                                                                                                                                                                                                                                                                                                                                                                                                                                                                                                                                                                                                                                                                                                                                                                                                                                                                                                                                                                                                                                                                                                                                                                                                                                                                                                                                                                                                                                                                                                                                                                                                                                                                                                                               |                                                                                                                                                                                                                                                                                                                                                                                                                                                                                                                                                                                                                                                                                                                                                                                                                                                                                                                                                                                                                                                                                                                                                                                                                                                                                                                                                                                                                                                                                                                                                                                                                                                                                                                                                                                                                                                                                                                                                                                                                                                                                                                                | 6 <u>13</u><br>7 37 | 14<br>194        | 41             | 7,222<br>43,466      |
| <u></u>  |          | sub-total                         | 6         | 8         | 7          | 4          |                       | 2 7                                                                                                            |                  |                                                                                                                                                                                                                                                                                                                                                                                                                                                                                                                                                                                                                                                                                                                                                                                                                                                                                                                                                                                                                                                                                                                                                                                                                                                                                                                                                                                                                                                                                                                                                                                                                                                                                                                                                                                                                                                                                                                                                                                                                                                                                                                               |                                                                                                                                                                                                                                                                                                                                                                                                                                                                                                                                                                                                                                                                                                                                                                                                                                                                                                                                                                                                                                                                                                                                                                                                                                                                                                                                                                                                                                                                                                                                                                                                                                                                                                                                                                                                                                                                                                                                                                                                                                                                                                                                | 1 31<br>1 4         | <u>194</u> 6     | 298<br>18      | 43,400               |
| ¥ .      | 32       | CAMARINES NUNTE                   | 0         | 3         | . 1        | 1          |                       |                                                                                                                |                  |                                                                                                                                                                                                                                                                                                                                                                                                                                                                                                                                                                                                                                                                                                                                                                                                                                                                                                                                                                                                                                                                                                                                                                                                                                                                                                                                                                                                                                                                                                                                                                                                                                                                                                                                                                                                                                                                                                                                                                                                                                                                                                                               |                                                                                                                                                                                                                                                                                                                                                                                                                                                                                                                                                                                                                                                                                                                                                                                                                                                                                                                                                                                                                                                                                                                                                                                                                                                                                                                                                                                                                                                                                                                                                                                                                                                                                                                                                                                                                                                                                                                                                                                                                                                                                                                                | 0 30                | 57               | 96             | 13,012               |
|          | 34       | CATANDUANES                       | 1         | Ő.        | 0          | 0          |                       |                                                                                                                |                  |                                                                                                                                                                                                                                                                                                                                                                                                                                                                                                                                                                                                                                                                                                                                                                                                                                                                                                                                                                                                                                                                                                                                                                                                                                                                                                                                                                                                                                                                                                                                                                                                                                                                                                                                                                                                                                                                                                                                                                                                                                                                                                                               |                                                                                                                                                                                                                                                                                                                                                                                                                                                                                                                                                                                                                                                                                                                                                                                                                                                                                                                                                                                                                                                                                                                                                                                                                                                                                                                                                                                                                                                                                                                                                                                                                                                                                                                                                                                                                                                                                                                                                                                                                                                                                                                                | 1 0                 | 7                | 9              | 1,049                |
|          | 35       | ALBAY                             | 3         | 1         | 1          | 2          | 2 1                   | 1 1                                                                                                            | 1                | 1                                                                                                                                                                                                                                                                                                                                                                                                                                                                                                                                                                                                                                                                                                                                                                                                                                                                                                                                                                                                                                                                                                                                                                                                                                                                                                                                                                                                                                                                                                                                                                                                                                                                                                                                                                                                                                                                                                                                                                                                                                                                                                                             | 6 (                                                                                                                                                                                                                                                                                                                                                                                                                                                                                                                                                                                                                                                                                                                                                                                                                                                                                                                                                                                                                                                                                                                                                                                                                                                                                                                                                                                                                                                                                                                                                                                                                                                                                                                                                                                                                                                                                                                                                                                                                                                                                                                            | D 1                 | 66               | 78             | 11,835               |
|          | . 36     | SORSOGON                          | 0         | 1         | 2          | 0          |                       |                                                                                                                |                  |                                                                                                                                                                                                                                                                                                                                                                                                                                                                                                                                                                                                                                                                                                                                                                                                                                                                                                                                                                                                                                                                                                                                                                                                                                                                                                                                                                                                                                                                                                                                                                                                                                                                                                                                                                                                                                                                                                                                                                                                                                                                                                                               |                                                                                                                                                                                                                                                                                                                                                                                                                                                                                                                                                                                                                                                                                                                                                                                                                                                                                                                                                                                                                                                                                                                                                                                                                                                                                                                                                                                                                                                                                                                                                                                                                                                                                                                                                                                                                                                                                                                                                                                                                                                                                                                                | 0 17.               | δ                | 34             | 4,404                |
|          | 37       | MASBATE                           | 0         | 0         | Q          | 0          |                       |                                                                                                                |                  |                                                                                                                                                                                                                                                                                                                                                                                                                                                                                                                                                                                                                                                                                                                                                                                                                                                                                                                                                                                                                                                                                                                                                                                                                                                                                                                                                                                                                                                                                                                                                                                                                                                                                                                                                                                                                                                                                                                                                                                                                                                                                                                               |                                                                                                                                                                                                                                                                                                                                                                                                                                                                                                                                                                                                                                                                                                                                                                                                                                                                                                                                                                                                                                                                                                                                                                                                                                                                                                                                                                                                                                                                                                                                                                                                                                                                                                                                                                                                                                                                                                                                                                                                                                                                                                                                | 2 6                 | 9                | 19             | 1,854                |
|          |          | sub-total                         | 4         | 5         | 7          | 3          |                       |                                                                                                                |                  |                                                                                                                                                                                                                                                                                                                                                                                                                                                                                                                                                                                                                                                                                                                                                                                                                                                                                                                                                                                                                                                                                                                                                                                                                                                                                                                                                                                                                                                                                                                                                                                                                                                                                                                                                                                                                                                                                                                                                                                                                                                                                                                               | _                                                                                                                                                                                                                                                                                                                                                                                                                                                                                                                                                                                                                                                                                                                                                                                                                                                                                                                                                                                                                                                                                                                                                                                                                                                                                                                                                                                                                                                                                                                                                                                                                                                                                                                                                                                                                                                                                                                                                                                                                                                                                                                              | 4 <u>58</u><br>16   | 151              | 254            | 33,623               |
| VI -     | 38<br>39 | AKLAN<br>CAPIZ                    | 1         | 2         | 0          | 0          |                       | ) I<br>I (                                                                                                     |                  |                                                                                                                                                                                                                                                                                                                                                                                                                                                                                                                                                                                                                                                                                                                                                                                                                                                                                                                                                                                                                                                                                                                                                                                                                                                                                                                                                                                                                                                                                                                                                                                                                                                                                                                                                                                                                                                                                                                                                                                                                                                                                                                               |                                                                                                                                                                                                                                                                                                                                                                                                                                                                                                                                                                                                                                                                                                                                                                                                                                                                                                                                                                                                                                                                                                                                                                                                                                                                                                                                                                                                                                                                                                                                                                                                                                                                                                                                                                                                                                                                                                                                                                                                                                                                                                                                | 16<br>0.6           | 2                | 14             | 1,805<br>1,108       |
|          |          | ANTIQUE                           | 1         | õ         | ò          | ő          |                       |                                                                                                                |                  |                                                                                                                                                                                                                                                                                                                                                                                                                                                                                                                                                                                                                                                                                                                                                                                                                                                                                                                                                                                                                                                                                                                                                                                                                                                                                                                                                                                                                                                                                                                                                                                                                                                                                                                                                                                                                                                                                                                                                                                                                                                                                                                               |                                                                                                                                                                                                                                                                                                                                                                                                                                                                                                                                                                                                                                                                                                                                                                                                                                                                                                                                                                                                                                                                                                                                                                                                                                                                                                                                                                                                                                                                                                                                                                                                                                                                                                                                                                                                                                                                                                                                                                                                                                                                                                                                | 3 19                | 13               | . 41           | 4,649                |
|          |          | LOLO                              | 1         | 0         | 0          | 2          | ! 1                   | ιį                                                                                                             | ) <u>2</u>       | . I                                                                                                                                                                                                                                                                                                                                                                                                                                                                                                                                                                                                                                                                                                                                                                                                                                                                                                                                                                                                                                                                                                                                                                                                                                                                                                                                                                                                                                                                                                                                                                                                                                                                                                                                                                                                                                                                                                                                                                                                                                                                                                                           |                                                                                                                                                                                                                                                                                                                                                                                                                                                                                                                                                                                                                                                                                                                                                                                                                                                                                                                                                                                                                                                                                                                                                                                                                                                                                                                                                                                                                                                                                                                                                                                                                                                                                                                                                                                                                                                                                                                                                                                                                                                                                                                                | 0 21                | 6                | 34             | 4,790                |
|          | 42       | NEGROS OCCIDENTAL                 | 0         | 1         | 0          | 1          |                       | 0 0                                                                                                            | ) 0              | ) (                                                                                                                                                                                                                                                                                                                                                                                                                                                                                                                                                                                                                                                                                                                                                                                                                                                                                                                                                                                                                                                                                                                                                                                                                                                                                                                                                                                                                                                                                                                                                                                                                                                                                                                                                                                                                                                                                                                                                                                                                                                                                                                           | ) (                                                                                                                                                                                                                                                                                                                                                                                                                                                                                                                                                                                                                                                                                                                                                                                                                                                                                                                                                                                                                                                                                                                                                                                                                                                                                                                                                                                                                                                                                                                                                                                                                                                                                                                                                                                                                                                                                                                                                                                                                                                                                                                            | 0 2                 | 13               | 17             | 2,326                |
|          | 43       | NEGROS DEL NORTE                  | 0         | 0         | 0          | 0          |                       |                                                                                                                |                  |                                                                                                                                                                                                                                                                                                                                                                                                                                                                                                                                                                                                                                                                                                                                                                                                                                                                                                                                                                                                                                                                                                                                                                                                                                                                                                                                                                                                                                                                                                                                                                                                                                                                                                                                                                                                                                                                                                                                                                                                                                                                                                                               |                                                                                                                                                                                                                                                                                                                                                                                                                                                                                                                                                                                                                                                                                                                                                                                                                                                                                                                                                                                                                                                                                                                                                                                                                                                                                                                                                                                                                                                                                                                                                                                                                                                                                                                                                                                                                                                                                                                                                                                                                                                                                                                                | 0 0                 | 0                | 0              | 0                    |
|          | <u> </u> | sub-total                         | 3         | 3         | 1          | 3          | _                     | _                                                                                                              |                  | and set of the set of |                                                                                                                                                                                                                                                                                                                                                                                                                                                                                                                                                                                                                                                                                                                                                                                                                                                                                                                                                                                                                                                                                                                                                                                                                                                                                                                                                                                                                                                                                                                                                                                                                                                                                                                                                                                                                                                                                                                                                                                                                                                                                                                                | 4 54                | 35               | 118            | 14,678               |
| VII .    | 44       | CEBU<br>NEGROS ORIENTAL           | 0         | 0<br>1    | 1          | 0          |                       | 1 3<br>2 (                                                                                                     |                  |                                                                                                                                                                                                                                                                                                                                                                                                                                                                                                                                                                                                                                                                                                                                                                                                                                                                                                                                                                                                                                                                                                                                                                                                                                                                                                                                                                                                                                                                                                                                                                                                                                                                                                                                                                                                                                                                                                                                                                                                                                                                                                                               |                                                                                                                                                                                                                                                                                                                                                                                                                                                                                                                                                                                                                                                                                                                                                                                                                                                                                                                                                                                                                                                                                                                                                                                                                                                                                                                                                                                                                                                                                                                                                                                                                                                                                                                                                                                                                                                                                                                                                                                                                                                                                                                                | 30<br>110           | 2 5              | 11<br>26       | 1,855<br>4,885       |
|          |          | BOHOL                             | 1<br>0    | 0 -       | ŏ          | 0          |                       | 2 (                                                                                                            |                  |                                                                                                                                                                                                                                                                                                                                                                                                                                                                                                                                                                                                                                                                                                                                                                                                                                                                                                                                                                                                                                                                                                                                                                                                                                                                                                                                                                                                                                                                                                                                                                                                                                                                                                                                                                                                                                                                                                                                                                                                                                                                                                                               |                                                                                                                                                                                                                                                                                                                                                                                                                                                                                                                                                                                                                                                                                                                                                                                                                                                                                                                                                                                                                                                                                                                                                                                                                                                                                                                                                                                                                                                                                                                                                                                                                                                                                                                                                                                                                                                                                                                                                                                                                                                                                                                                | 4 22                | 1                | 39             | 4,657                |
|          |          | SIQUUOR                           | ō         | õ '       | ō          | Ő          |                       | 0 0                                                                                                            |                  |                                                                                                                                                                                                                                                                                                                                                                                                                                                                                                                                                                                                                                                                                                                                                                                                                                                                                                                                                                                                                                                                                                                                                                                                                                                                                                                                                                                                                                                                                                                                                                                                                                                                                                                                                                                                                                                                                                                                                                                                                                                                                                                               |                                                                                                                                                                                                                                                                                                                                                                                                                                                                                                                                                                                                                                                                                                                                                                                                                                                                                                                                                                                                                                                                                                                                                                                                                                                                                                                                                                                                                                                                                                                                                                                                                                                                                                                                                                                                                                                                                                                                                                                                                                                                                                                                | 0 0                 | . 0              | 0              | 0                    |
| 1 e.     |          | sub-total                         | 1         | 1         | · 1        | 0          |                       |                                                                                                                |                  |                                                                                                                                                                                                                                                                                                                                                                                                                                                                                                                                                                                                                                                                                                                                                                                                                                                                                                                                                                                                                                                                                                                                                                                                                                                                                                                                                                                                                                                                                                                                                                                                                                                                                                                                                                                                                                                                                                                                                                                                                                                                                                                               | ) 1                                                                                                                                                                                                                                                                                                                                                                                                                                                                                                                                                                                                                                                                                                                                                                                                                                                                                                                                                                                                                                                                                                                                                                                                                                                                                                                                                                                                                                                                                                                                                                                                                                                                                                                                                                                                                                                                                                                                                                                                                                                                                                                            | 6 32                | 8                | 76             | 11,397               |
| VIII     | 48       | NORTHERN SAMAR                    | 0         | 1         | 0          | 1          | . 1                   | 1 C                                                                                                            | ) 0              |                                                                                                                                                                                                                                                                                                                                                                                                                                                                                                                                                                                                                                                                                                                                                                                                                                                                                                                                                                                                                                                                                                                                                                                                                                                                                                                                                                                                                                                                                                                                                                                                                                                                                                                                                                                                                                                                                                                                                                                                                                                                                                                               | ) (                                                                                                                                                                                                                                                                                                                                                                                                                                                                                                                                                                                                                                                                                                                                                                                                                                                                                                                                                                                                                                                                                                                                                                                                                                                                                                                                                                                                                                                                                                                                                                                                                                                                                                                                                                                                                                                                                                                                                                                                                                                                                                                            | 0 10                | 0                | 13             | 1,255                |
|          | 49       | SAMAR                             | 0         | 0         | 1          | 1          |                       |                                                                                                                |                  |                                                                                                                                                                                                                                                                                                                                                                                                                                                                                                                                                                                                                                                                                                                                                                                                                                                                                                                                                                                                                                                                                                                                                                                                                                                                                                                                                                                                                                                                                                                                                                                                                                                                                                                                                                                                                                                                                                                                                                                                                                                                                                                               |                                                                                                                                                                                                                                                                                                                                                                                                                                                                                                                                                                                                                                                                                                                                                                                                                                                                                                                                                                                                                                                                                                                                                                                                                                                                                                                                                                                                                                                                                                                                                                                                                                                                                                                                                                                                                                                                                                                                                                                                                                                                                                                                | ວ່ 2                | 3                | 10             | 1,099                |
|          | - 50     |                                   | 0         | 0         | 0          | 0          |                       |                                                                                                                |                  |                                                                                                                                                                                                                                                                                                                                                                                                                                                                                                                                                                                                                                                                                                                                                                                                                                                                                                                                                                                                                                                                                                                                                                                                                                                                                                                                                                                                                                                                                                                                                                                                                                                                                                                                                                                                                                                                                                                                                                                                                                                                                                                               |                                                                                                                                                                                                                                                                                                                                                                                                                                                                                                                                                                                                                                                                                                                                                                                                                                                                                                                                                                                                                                                                                                                                                                                                                                                                                                                                                                                                                                                                                                                                                                                                                                                                                                                                                                                                                                                                                                                                                                                                                                                                                                                                | 0 0                 | 2                | 2              | 252                  |
|          |          | NORTHERN LEYTE                    | 1         | 1         | 3          | 1          |                       |                                                                                                                | 21               |                                                                                                                                                                                                                                                                                                                                                                                                                                                                                                                                                                                                                                                                                                                                                                                                                                                                                                                                                                                                                                                                                                                                                                                                                                                                                                                                                                                                                                                                                                                                                                                                                                                                                                                                                                                                                                                                                                                                                                                                                                                                                                                               |                                                                                                                                                                                                                                                                                                                                                                                                                                                                                                                                                                                                                                                                                                                                                                                                                                                                                                                                                                                                                                                                                                                                                                                                                                                                                                                                                                                                                                                                                                                                                                                                                                                                                                                                                                                                                                                                                                                                                                                                                                                                                                                                | 2 40<br>0 11        | 47<br>6          | 101<br>20      | 16,226 2,231         |
|          | - 52     | SOUTHERN LEYTE<br>sub-total       | 1         | 2         | 1<br>5     |            |                       |                                                                                                                |                  |                                                                                                                                                                                                                                                                                                                                                                                                                                                                                                                                                                                                                                                                                                                                                                                                                                                                                                                                                                                                                                                                                                                                                                                                                                                                                                                                                                                                                                                                                                                                                                                                                                                                                                                                                                                                                                                                                                                                                                                                                                                                                                                               |                                                                                                                                                                                                                                                                                                                                                                                                                                                                                                                                                                                                                                                                                                                                                                                                                                                                                                                                                                                                                                                                                                                                                                                                                                                                                                                                                                                                                                                                                                                                                                                                                                                                                                                                                                                                                                                                                                                                                                                                                                                                                                                                | 2 63                | 0<br>58          | 146            | 21,063               |
| IX       | 53       | ZAMBOANGA DEL NORTE               | 0         | 1         |            | 1          |                       |                                                                                                                | 2 1              |                                                                                                                                                                                                                                                                                                                                                                                                                                                                                                                                                                                                                                                                                                                                                                                                                                                                                                                                                                                                                                                                                                                                                                                                                                                                                                                                                                                                                                                                                                                                                                                                                                                                                                                                                                                                                                                                                                                                                                                                                                                                                                                               |                                                                                                                                                                                                                                                                                                                                                                                                                                                                                                                                                                                                                                                                                                                                                                                                                                                                                                                                                                                                                                                                                                                                                                                                                                                                                                                                                                                                                                                                                                                                                                                                                                                                                                                                                                                                                                                                                                                                                                                                                                                                                                                                | 0 8                 |                  | 140            | 2,223                |
|          |          | ZAMBOANGA DEL SUR                 | õ         | 0         | 3          | 2          |                       |                                                                                                                |                  |                                                                                                                                                                                                                                                                                                                                                                                                                                                                                                                                                                                                                                                                                                                                                                                                                                                                                                                                                                                                                                                                                                                                                                                                                                                                                                                                                                                                                                                                                                                                                                                                                                                                                                                                                                                                                                                                                                                                                                                                                                                                                                                               |                                                                                                                                                                                                                                                                                                                                                                                                                                                                                                                                                                                                                                                                                                                                                                                                                                                                                                                                                                                                                                                                                                                                                                                                                                                                                                                                                                                                                                                                                                                                                                                                                                                                                                                                                                                                                                                                                                                                                                                                                                                                                                                                | 1 8                 | 34               | 51             | 7,867                |
|          |          | BASILAN                           | Ō         | 0         | 0          | 0          |                       |                                                                                                                |                  |                                                                                                                                                                                                                                                                                                                                                                                                                                                                                                                                                                                                                                                                                                                                                                                                                                                                                                                                                                                                                                                                                                                                                                                                                                                                                                                                                                                                                                                                                                                                                                                                                                                                                                                                                                                                                                                                                                                                                                                                                                                                                                                               |                                                                                                                                                                                                                                                                                                                                                                                                                                                                                                                                                                                                                                                                                                                                                                                                                                                                                                                                                                                                                                                                                                                                                                                                                                                                                                                                                                                                                                                                                                                                                                                                                                                                                                                                                                                                                                                                                                                                                                                                                                                                                                                                | 0 0                 | 2                | 2              | 155                  |
|          |          | SULU                              | 0         | 0         | 0          | 0          |                       |                                                                                                                |                  |                                                                                                                                                                                                                                                                                                                                                                                                                                                                                                                                                                                                                                                                                                                                                                                                                                                                                                                                                                                                                                                                                                                                                                                                                                                                                                                                                                                                                                                                                                                                                                                                                                                                                                                                                                                                                                                                                                                                                                                                                                                                                                                               |                                                                                                                                                                                                                                                                                                                                                                                                                                                                                                                                                                                                                                                                                                                                                                                                                                                                                                                                                                                                                                                                                                                                                                                                                                                                                                                                                                                                                                                                                                                                                                                                                                                                                                                                                                                                                                                                                                                                                                                                                                                                                                                                | D 0                 | Q                | 0              | 0                    |
|          | 57       | TAWI-TAWI                         | 0         | 0         | 0          |            |                       |                                                                                                                | ) (              |                                                                                                                                                                                                                                                                                                                                                                                                                                                                                                                                                                                                                                                                                                                                                                                                                                                                                                                                                                                                                                                                                                                                                                                                                                                                                                                                                                                                                                                                                                                                                                                                                                                                                                                                                                                                                                                                                                                                                                                                                                                                                                                               |                                                                                                                                                                                                                                                                                                                                                                                                                                                                                                                                                                                                                                                                                                                                                                                                                                                                                                                                                                                                                                                                                                                                                                                                                                                                                                                                                                                                                                                                                                                                                                                                                                                                                                                                                                                                                                                                                                                                                                                                                                                                                                                                | 0 0                 | 0                | 0              | 0                    |
| <u>.</u> |          | sub-total                         | 0         | 1         | 2          | 3          |                       |                                                                                                                |                  |                                                                                                                                                                                                                                                                                                                                                                                                                                                                                                                                                                                                                                                                                                                                                                                                                                                                                                                                                                                                                                                                                                                                                                                                                                                                                                                                                                                                                                                                                                                                                                                                                                                                                                                                                                                                                                                                                                                                                                                                                                                                                                                               |                                                                                                                                                                                                                                                                                                                                                                                                                                                                                                                                                                                                                                                                                                                                                                                                                                                                                                                                                                                                                                                                                                                                                                                                                                                                                                                                                                                                                                                                                                                                                                                                                                                                                                                                                                                                                                                                                                                                                                                                                                                                                                                                | 1 16                | 37               | 68             | 10,245               |
| х        |          | SURIGAO DEL NORTE<br>CAMIGUIN     | 0         | 0         | 1          | 1          |                       |                                                                                                                |                  |                                                                                                                                                                                                                                                                                                                                                                                                                                                                                                                                                                                                                                                                                                                                                                                                                                                                                                                                                                                                                                                                                                                                                                                                                                                                                                                                                                                                                                                                                                                                                                                                                                                                                                                                                                                                                                                                                                                                                                                                                                                                                                                               |                                                                                                                                                                                                                                                                                                                                                                                                                                                                                                                                                                                                                                                                                                                                                                                                                                                                                                                                                                                                                                                                                                                                                                                                                                                                                                                                                                                                                                                                                                                                                                                                                                                                                                                                                                                                                                                                                                                                                                                                                                                                                                                                | 0 4<br>0 1          | 9<br>0           | 22             | 2,410<br>540         |
|          |          | AGUSAN DEL NORTE                  | 4         | 1<br>0    | 2          | 0          |                       | р <b>с</b><br>) (                                                                                              |                  |                                                                                                                                                                                                                                                                                                                                                                                                                                                                                                                                                                                                                                                                                                                                                                                                                                                                                                                                                                                                                                                                                                                                                                                                                                                                                                                                                                                                                                                                                                                                                                                                                                                                                                                                                                                                                                                                                                                                                                                                                                                                                                                               |                                                                                                                                                                                                                                                                                                                                                                                                                                                                                                                                                                                                                                                                                                                                                                                                                                                                                                                                                                                                                                                                                                                                                                                                                                                                                                                                                                                                                                                                                                                                                                                                                                                                                                                                                                                                                                                                                                                                                                                                                                                                                                                                | 4 12                | 16               | 43             | 6,007                |
|          | 61       | MISAMIS ORIENTAL                  | 0         | 1         | Õ          | 1          |                       |                                                                                                                |                  |                                                                                                                                                                                                                                                                                                                                                                                                                                                                                                                                                                                                                                                                                                                                                                                                                                                                                                                                                                                                                                                                                                                                                                                                                                                                                                                                                                                                                                                                                                                                                                                                                                                                                                                                                                                                                                                                                                                                                                                                                                                                                                                               |                                                                                                                                                                                                                                                                                                                                                                                                                                                                                                                                                                                                                                                                                                                                                                                                                                                                                                                                                                                                                                                                                                                                                                                                                                                                                                                                                                                                                                                                                                                                                                                                                                                                                                                                                                                                                                                                                                                                                                                                                                                                                                                                | 1 3                 | 4                | 16             | 2,490                |
|          |          | MISAMIS OCCIDENTAL                | 1         | 3         | 1          | 1          |                       | 0 (                                                                                                            | ) 0              |                                                                                                                                                                                                                                                                                                                                                                                                                                                                                                                                                                                                                                                                                                                                                                                                                                                                                                                                                                                                                                                                                                                                                                                                                                                                                                                                                                                                                                                                                                                                                                                                                                                                                                                                                                                                                                                                                                                                                                                                                                                                                                                               | ) (                                                                                                                                                                                                                                                                                                                                                                                                                                                                                                                                                                                                                                                                                                                                                                                                                                                                                                                                                                                                                                                                                                                                                                                                                                                                                                                                                                                                                                                                                                                                                                                                                                                                                                                                                                                                                                                                                                                                                                                                                                                                                                                            | 07                  | 6                | 20             | 2,710                |
|          |          | BUKIDNON                          | 1         | 2         | 0          | 2          |                       | 0 3                                                                                                            |                  |                                                                                                                                                                                                                                                                                                                                                                                                                                                                                                                                                                                                                                                                                                                                                                                                                                                                                                                                                                                                                                                                                                                                                                                                                                                                                                                                                                                                                                                                                                                                                                                                                                                                                                                                                                                                                                                                                                                                                                                                                                                                                                                               |                                                                                                                                                                                                                                                                                                                                                                                                                                                                                                                                                                                                                                                                                                                                                                                                                                                                                                                                                                                                                                                                                                                                                                                                                                                                                                                                                                                                                                                                                                                                                                                                                                                                                                                                                                                                                                                                                                                                                                                                                                                                                                                                | 3 9                 | 3                | 31             | 5,217                |
|          | 64       | AGUSAN DEL SUR                    | <u> </u>  | 1         | 0          |            |                       | 0 (                                                                                                            |                  |                                                                                                                                                                                                                                                                                                                                                                                                                                                                                                                                                                                                                                                                                                                                                                                                                                                                                                                                                                                                                                                                                                                                                                                                                                                                                                                                                                                                                                                                                                                                                                                                                                                                                                                                                                                                                                                                                                                                                                                                                                                                                                                               |                                                                                                                                                                                                                                                                                                                                                                                                                                                                                                                                                                                                                                                                                                                                                                                                                                                                                                                                                                                                                                                                                                                                                                                                                                                                                                                                                                                                                                                                                                                                                                                                                                                                                                                                                                                                                                                                                                                                                                                                                                                                                                                                | 3 8                 | 3                | 16             | 3,025                |
|          |          | sub-total                         | 7         | 8 .       | 4          |            |                       |                                                                                                                | 5 11             |                                                                                                                                                                                                                                                                                                                                                                                                                                                                                                                                                                                                                                                                                                                                                                                                                                                                                                                                                                                                                                                                                                                                                                                                                                                                                                                                                                                                                                                                                                                                                                                                                                                                                                                                                                                                                                                                                                                                                                                                                                                                                                                               |                                                                                                                                                                                                                                                                                                                                                                                                                                                                                                                                                                                                                                                                                                                                                                                                                                                                                                                                                                                                                                                                                                                                                                                                                                                                                                                                                                                                                                                                                                                                                                                                                                                                                                                                                                                                                                                                                                                                                                                                                                                                                                                                |                     | 41               | 151            | 22,399               |
| XI       | 65<br>66 | SURIGAO DEL SUR<br>DAVAO ORIENTAL | 0         | 3         | 0          | 1          |                       | 4 I<br>D I                                                                                                     |                  |                                                                                                                                                                                                                                                                                                                                                                                                                                                                                                                                                                                                                                                                                                                                                                                                                                                                                                                                                                                                                                                                                                                                                                                                                                                                                                                                                                                                                                                                                                                                                                                                                                                                                                                                                                                                                                                                                                                                                                                                                                                                                                                               |                                                                                                                                                                                                                                                                                                                                                                                                                                                                                                                                                                                                                                                                                                                                                                                                                                                                                                                                                                                                                                                                                                                                                                                                                                                                                                                                                                                                                                                                                                                                                                                                                                                                                                                                                                                                                                                                                                                                                                                                                                                                                                                                | 0 8<br>1 3          | 5<br>2           | 22<br>12       | 3,619<br>1,740       |
|          |          | DAVAO ORIENTAL<br>DAVAO DEL NORTE | 0.        | 0         | ĩ          | . 0        |                       |                                                                                                                | 21               |                                                                                                                                                                                                                                                                                                                                                                                                                                                                                                                                                                                                                                                                                                                                                                                                                                                                                                                                                                                                                                                                                                                                                                                                                                                                                                                                                                                                                                                                                                                                                                                                                                                                                                                                                                                                                                                                                                                                                                                                                                                                                                                               |                                                                                                                                                                                                                                                                                                                                                                                                                                                                                                                                                                                                                                                                                                                                                                                                                                                                                                                                                                                                                                                                                                                                                                                                                                                                                                                                                                                                                                                                                                                                                                                                                                                                                                                                                                                                                                                                                                                                                                                                                                                                                                                                | 0 1                 | 2                | 12             | 3,260                |
|          |          | DAVAO DEL SUR                     | 0         | ĩ         | i          | 0          |                       |                                                                                                                | 3 3              |                                                                                                                                                                                                                                                                                                                                                                                                                                                                                                                                                                                                                                                                                                                                                                                                                                                                                                                                                                                                                                                                                                                                                                                                                                                                                                                                                                                                                                                                                                                                                                                                                                                                                                                                                                                                                                                                                                                                                                                                                                                                                                                               |                                                                                                                                                                                                                                                                                                                                                                                                                                                                                                                                                                                                                                                                                                                                                                                                                                                                                                                                                                                                                                                                                                                                                                                                                                                                                                                                                                                                                                                                                                                                                                                                                                                                                                                                                                                                                                                                                                                                                                                                                                                                                                                                | 5 13                | ó                | 32             | 5,726                |
|          | 69       | SOUTH COTABATO                    | 0         | 0         | 0          | 2          |                       |                                                                                                                | ) 1              |                                                                                                                                                                                                                                                                                                                                                                                                                                                                                                                                                                                                                                                                                                                                                                                                                                                                                                                                                                                                                                                                                                                                                                                                                                                                                                                                                                                                                                                                                                                                                                                                                                                                                                                                                                                                                                                                                                                                                                                                                                                                                                                               |                                                                                                                                                                                                                                                                                                                                                                                                                                                                                                                                                                                                                                                                                                                                                                                                                                                                                                                                                                                                                                                                                                                                                                                                                                                                                                                                                                                                                                                                                                                                                                                                                                                                                                                                                                                                                                                                                                                                                                                                                                                                                                                                | 2 17                | 7                | 31             | 5,935                |
|          |          | sub-total                         | 0         | 4         | 2          |            |                       |                                                                                                                | 1 7              | 1                                                                                                                                                                                                                                                                                                                                                                                                                                                                                                                                                                                                                                                                                                                                                                                                                                                                                                                                                                                                                                                                                                                                                                                                                                                                                                                                                                                                                                                                                                                                                                                                                                                                                                                                                                                                                                                                                                                                                                                                                                                                                                                             |                                                                                                                                                                                                                                                                                                                                                                                                                                                                                                                                                                                                                                                                                                                                                                                                                                                                                                                                                                                                                                                                                                                                                                                                                                                                                                                                                                                                                                                                                                                                                                                                                                                                                                                                                                                                                                                                                                                                                                                                                                                                                                                                | 8 42                | 23               | 112            | 20,280               |
| VII      |          | LANAO DEL NORTE                   | 1         | 0         | 1          | 0          |                       | 0 (                                                                                                            |                  |                                                                                                                                                                                                                                                                                                                                                                                                                                                                                                                                                                                                                                                                                                                                                                                                                                                                                                                                                                                                                                                                                                                                                                                                                                                                                                                                                                                                                                                                                                                                                                                                                                                                                                                                                                                                                                                                                                                                                                                                                                                                                                                               |                                                                                                                                                                                                                                                                                                                                                                                                                                                                                                                                                                                                                                                                                                                                                                                                                                                                                                                                                                                                                                                                                                                                                                                                                                                                                                                                                                                                                                                                                                                                                                                                                                                                                                                                                                                                                                                                                                                                                                                                                                                                                                                                | 1 6                 | 7                | 20.            | 3,258                |
| An       | . 71     | LANAO DEL SUR                     | 0         | 0         | 0          | 1          |                       |                                                                                                                |                  |                                                                                                                                                                                                                                                                                                                                                                                                                                                                                                                                                                                                                                                                                                                                                                                                                                                                                                                                                                                                                                                                                                                                                                                                                                                                                                                                                                                                                                                                                                                                                                                                                                                                                                                                                                                                                                                                                                                                                                                                                                                                                                                               |                                                                                                                                                                                                                                                                                                                                                                                                                                                                                                                                                                                                                                                                                                                                                                                                                                                                                                                                                                                                                                                                                                                                                                                                                                                                                                                                                                                                                                                                                                                                                                                                                                                                                                                                                                                                                                                                                                                                                                                                                                                                                                                                | 1 1                 | 5                | 10             | 2,190                |
| лп       |          | NORTH COTABATO                    | 0         | 0         | 0          | 0          |                       |                                                                                                                |                  |                                                                                                                                                                                                                                                                                                                                                                                                                                                                                                                                                                                                                                                                                                                                                                                                                                                                                                                                                                                                                                                                                                                                                                                                                                                                                                                                                                                                                                                                                                                                                                                                                                                                                                                                                                                                                                                                                                                                                                                                                                                                                                                               |                                                                                                                                                                                                                                                                                                                                                                                                                                                                                                                                                                                                                                                                                                                                                                                                                                                                                                                                                                                                                                                                                                                                                                                                                                                                                                                                                                                                                                                                                                                                                                                                                                                                                                                                                                                                                                                                                                                                                                                                                                                                                                                                | 2 13                | 8                | 24             | 4,897<br>8,255       |
| XII      |          |                                   | 0         | •         | n          |            | <b>)</b>              | י ו                                                                                                            | ) <i>^</i>       |                                                                                                                                                                                                                                                                                                                                                                                                                                                                                                                                                                                                                                                                                                                                                                                                                                                                                                                                                                                                                                                                                                                                                                                                                                                                                                                                                                                                                                                                                                                                                                                                                                                                                                                                                                                                                                                                                                                                                                                                                                                                                                                               |                                                                                                                                                                                                                                                                                                                                                                                                                                                                                                                                                                                                                                                                                                                                                                                                                                                                                                                                                                                                                                                                                                                                                                                                                                                                                                                                                                                                                                                                                                                                                                                                                                                                                                                                                                                                                                                                                                                                                                                                                                                                                                                                | ( 7 <b>)</b>        | 12               |                |                      |
| All      | 73       | MAGUINDANAO<br>SULTAN KUDARAT     | 0         | 0<br>0    | 0          | 0          |                       | p (<br>1 (                                                                                                     |                  |                                                                                                                                                                                                                                                                                                                                                                                                                                                                                                                                                                                                                                                                                                                                                                                                                                                                                                                                                                                                                                                                                                                                                                                                                                                                                                                                                                                                                                                                                                                                                                                                                                                                                                                                                                                                                                                                                                                                                                                                                                                                                                                               |                                                                                                                                                                                                                                                                                                                                                                                                                                                                                                                                                                                                                                                                                                                                                                                                                                                                                                                                                                                                                                                                                                                                                                                                                                                                                                                                                                                                                                                                                                                                                                                                                                                                                                                                                                                                                                                                                                                                                                                                                                                                                                                                | 5 22<br>0 11        | 13<br>9          | 43             | 4,878                |