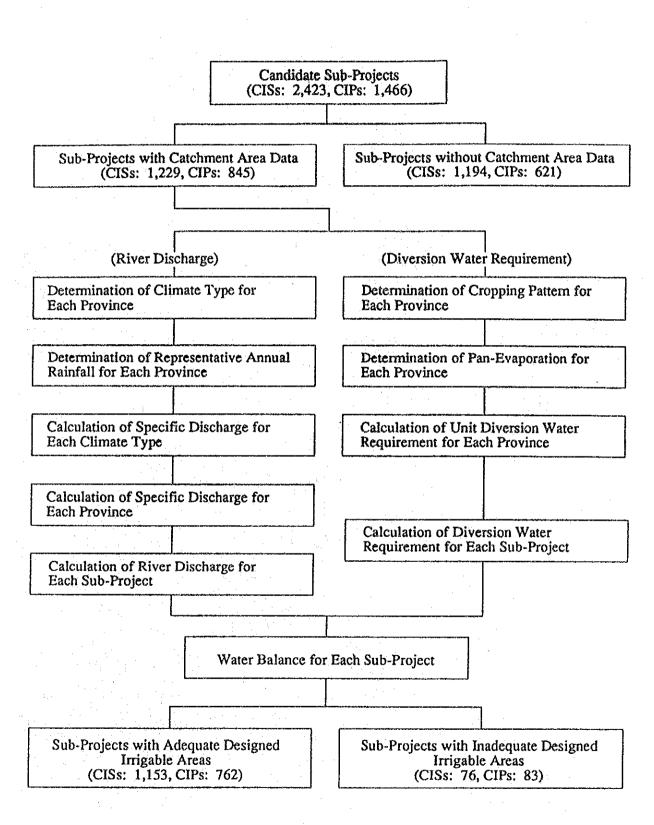

# YEARS AFTER COMPLETION OF CONSTRUCTION FOR ALL CISS

| (Unit : Nos.)           |
|-------------------------|
|                         |
| Designed Irrigable Area |

| Region   |          | Province                          |           |           |            |            |                       | Nos. of                                                                                                        |                  |                                                                                                                                                                                                                                                                                                                                                                                                                                                                                                                                                                                                                                                                                                                                                                                                                                                                                                                                                                                                                                                                                                                                                                                                                                                                                                                                                                                                                                                                                                                                                                                                                                                                                                                                                                                                                                                                                                                                                                                                                                                                                                                               |                                                                                                                                                                                                                                                                                                                                                                                                                                                                                                                                                                                                                                                                                                                                                                                                                                                                                                                                                                                                                                                                                                                                                                                                                                                                                                                                                                                                                                                                                                                                                                                                                                                                                                                                                                                                                                                                                                                                                                                                                                                                                                                                |                     |                  |                | Designed Irrigable A |
|----------|----------|-----------------------------------|-----------|-----------|------------|------------|-----------------------|----------------------------------------------------------------------------------------------------------------|------------------|-------------------------------------------------------------------------------------------------------------------------------------------------------------------------------------------------------------------------------------------------------------------------------------------------------------------------------------------------------------------------------------------------------------------------------------------------------------------------------------------------------------------------------------------------------------------------------------------------------------------------------------------------------------------------------------------------------------------------------------------------------------------------------------------------------------------------------------------------------------------------------------------------------------------------------------------------------------------------------------------------------------------------------------------------------------------------------------------------------------------------------------------------------------------------------------------------------------------------------------------------------------------------------------------------------------------------------------------------------------------------------------------------------------------------------------------------------------------------------------------------------------------------------------------------------------------------------------------------------------------------------------------------------------------------------------------------------------------------------------------------------------------------------------------------------------------------------------------------------------------------------------------------------------------------------------------------------------------------------------------------------------------------------------------------------------------------------------------------------------------------------|--------------------------------------------------------------------------------------------------------------------------------------------------------------------------------------------------------------------------------------------------------------------------------------------------------------------------------------------------------------------------------------------------------------------------------------------------------------------------------------------------------------------------------------------------------------------------------------------------------------------------------------------------------------------------------------------------------------------------------------------------------------------------------------------------------------------------------------------------------------------------------------------------------------------------------------------------------------------------------------------------------------------------------------------------------------------------------------------------------------------------------------------------------------------------------------------------------------------------------------------------------------------------------------------------------------------------------------------------------------------------------------------------------------------------------------------------------------------------------------------------------------------------------------------------------------------------------------------------------------------------------------------------------------------------------------------------------------------------------------------------------------------------------------------------------------------------------------------------------------------------------------------------------------------------------------------------------------------------------------------------------------------------------------------------------------------------------------------------------------------------------|---------------------|------------------|----------------|----------------------|
| 1        |          | ILOCOS NORTE                      | 1 yr<br>2 | 2 yr<br>0 | <u>_3r</u> | <u>4 y</u> |                       | the second s | <u>n 7y</u><br>0 |                                                                                                                                                                                                                                                                                                                                                                                                                                                                                                                                                                                                                                                                                                                                                                                                                                                                                                                                                                                                                                                                                                                                                                                                                                                                                                                                                                                                                                                                                                                                                                                                                                                                                                                                                                                                                                                                                                                                                                                                                                                                                                                               |                                                                                                                                                                                                                                                                                                                                                                                                                                                                                                                                                                                                                                                                                                                                                                                                                                                                                                                                                                                                                                                                                                                                                                                                                                                                                                                                                                                                                                                                                                                                                                                                                                                                                                                                                                                                                                                                                                                                                                                                                                                                                                                                | 7 Over 10 yr<br>1 3 | Unitenowa<br>102 | 1 Total<br>119 | (ha)<br>13,630       |
|          | 2        | ABRA                              | ĩ         | ĩ         | o          |            |                       |                                                                                                                |                  |                                                                                                                                                                                                                                                                                                                                                                                                                                                                                                                                                                                                                                                                                                                                                                                                                                                                                                                                                                                                                                                                                                                                                                                                                                                                                                                                                                                                                                                                                                                                                                                                                                                                                                                                                                                                                                                                                                                                                                                                                                                                                                                               |                                                                                                                                                                                                                                                                                                                                                                                                                                                                                                                                                                                                                                                                                                                                                                                                                                                                                                                                                                                                                                                                                                                                                                                                                                                                                                                                                                                                                                                                                                                                                                                                                                                                                                                                                                                                                                                                                                                                                                                                                                                                                                                                | 1 2                 | 27               | 37             | 5,266                |
|          | 3        | ILOCOS SUR                        | 1         | 1         | 2          | . 0        | ) (                   | o 3                                                                                                            |                  |                                                                                                                                                                                                                                                                                                                                                                                                                                                                                                                                                                                                                                                                                                                                                                                                                                                                                                                                                                                                                                                                                                                                                                                                                                                                                                                                                                                                                                                                                                                                                                                                                                                                                                                                                                                                                                                                                                                                                                                                                                                                                                                               |                                                                                                                                                                                                                                                                                                                                                                                                                                                                                                                                                                                                                                                                                                                                                                                                                                                                                                                                                                                                                                                                                                                                                                                                                                                                                                                                                                                                                                                                                                                                                                                                                                                                                                                                                                                                                                                                                                                                                                                                                                                                                                                                | 0 4                 | 59               | 70             | 8,183                |
|          | - 4.     | MOUNTAIN PROVINCE                 | 3         | 0         | 0          |            |                       | 0.0                                                                                                            |                  |                                                                                                                                                                                                                                                                                                                                                                                                                                                                                                                                                                                                                                                                                                                                                                                                                                                                                                                                                                                                                                                                                                                                                                                                                                                                                                                                                                                                                                                                                                                                                                                                                                                                                                                                                                                                                                                                                                                                                                                                                                                                                                                               |                                                                                                                                                                                                                                                                                                                                                                                                                                                                                                                                                                                                                                                                                                                                                                                                                                                                                                                                                                                                                                                                                                                                                                                                                                                                                                                                                                                                                                                                                                                                                                                                                                                                                                                                                                                                                                                                                                                                                                                                                                                                                                                                | 0 0                 | 4                | . 8            | 914                  |
|          | 5        | LAUNION                           | 1         | 1         | 0          | 0          |                       | 00                                                                                                             |                  |                                                                                                                                                                                                                                                                                                                                                                                                                                                                                                                                                                                                                                                                                                                                                                                                                                                                                                                                                                                                                                                                                                                                                                                                                                                                                                                                                                                                                                                                                                                                                                                                                                                                                                                                                                                                                                                                                                                                                                                                                                                                                                                               |                                                                                                                                                                                                                                                                                                                                                                                                                                                                                                                                                                                                                                                                                                                                                                                                                                                                                                                                                                                                                                                                                                                                                                                                                                                                                                                                                                                                                                                                                                                                                                                                                                                                                                                                                                                                                                                                                                                                                                                                                                                                                                                                | 0 32<br>1 2         | 4                | 39<br>9        | 5,071                |
|          | - 7      | BENGUET<br>PANGASINAN             | · 0<br>3  | 2<br>1    | 1 2        | 0          |                       | · · ·                                                                                                          |                  |                                                                                                                                                                                                                                                                                                                                                                                                                                                                                                                                                                                                                                                                                                                                                                                                                                                                                                                                                                                                                                                                                                                                                                                                                                                                                                                                                                                                                                                                                                                                                                                                                                                                                                                                                                                                                                                                                                                                                                                                                                                                                                                               |                                                                                                                                                                                                                                                                                                                                                                                                                                                                                                                                                                                                                                                                                                                                                                                                                                                                                                                                                                                                                                                                                                                                                                                                                                                                                                                                                                                                                                                                                                                                                                                                                                                                                                                                                                                                                                                                                                                                                                                                                                                                                                                                | 2 102               | 54               | 178            | 27,409               |
|          | _        | Sub-total                         | 11        | 6         | 12         |            |                       | 2 9                                                                                                            |                  | the second s                                                                                                                                                                                                                                                                                                                                                                                                                                                                                                                                                                                                                                                                                                                                                                                                                                                                                                                                                                                                                                                                                                                                                                                                                                                                                                                                                                                                                                                                                                                                                                                                                                                                                                                                                                                                                                                                                                                                                                                                                | Contraction of the local division of the loc | 5 145               | 253              | 460            | 61,090               |
| U        | 8        | BATANES                           | 0         | 0         | 0          |            | and the second second | 0 (                                                                                                            | ) (              | ) (                                                                                                                                                                                                                                                                                                                                                                                                                                                                                                                                                                                                                                                                                                                                                                                                                                                                                                                                                                                                                                                                                                                                                                                                                                                                                                                                                                                                                                                                                                                                                                                                                                                                                                                                                                                                                                                                                                                                                                                                                                                                                                                           | ) (                                                                                                                                                                                                                                                                                                                                                                                                                                                                                                                                                                                                                                                                                                                                                                                                                                                                                                                                                                                                                                                                                                                                                                                                                                                                                                                                                                                                                                                                                                                                                                                                                                                                                                                                                                                                                                                                                                                                                                                                                                                                                                                            | 0 0                 | 0                | 0              | . 0                  |
|          | : 9      | CAGAYAN                           | 0         | 3         | 7          | 0          | ) (                   | 0 (                                                                                                            | 3 3              |                                                                                                                                                                                                                                                                                                                                                                                                                                                                                                                                                                                                                                                                                                                                                                                                                                                                                                                                                                                                                                                                                                                                                                                                                                                                                                                                                                                                                                                                                                                                                                                                                                                                                                                                                                                                                                                                                                                                                                                                                                                                                                                               |                                                                                                                                                                                                                                                                                                                                                                                                                                                                                                                                                                                                                                                                                                                                                                                                                                                                                                                                                                                                                                                                                                                                                                                                                                                                                                                                                                                                                                                                                                                                                                                                                                                                                                                                                                                                                                                                                                                                                                                                                                                                                                                                | 4 33                | 52               | 105            | 14,511               |
|          |          | KALINGA APAYAO                    | 3         | 0         | 1          | 0          |                       | 0 3                                                                                                            |                  |                                                                                                                                                                                                                                                                                                                                                                                                                                                                                                                                                                                                                                                                                                                                                                                                                                                                                                                                                                                                                                                                                                                                                                                                                                                                                                                                                                                                                                                                                                                                                                                                                                                                                                                                                                                                                                                                                                                                                                                                                                                                                                                               |                                                                                                                                                                                                                                                                                                                                                                                                                                                                                                                                                                                                                                                                                                                                                                                                                                                                                                                                                                                                                                                                                                                                                                                                                                                                                                                                                                                                                                                                                                                                                                                                                                                                                                                                                                                                                                                                                                                                                                                                                                                                                                                                | 0 2                 | 52               | 64             | 5,602                |
|          |          | ISABELA                           | 0<br>4    | 0         | 4          | 1          |                       | 02<br>101                                                                                                      |                  |                                                                                                                                                                                                                                                                                                                                                                                                                                                                                                                                                                                                                                                                                                                                                                                                                                                                                                                                                                                                                                                                                                                                                                                                                                                                                                                                                                                                                                                                                                                                                                                                                                                                                                                                                                                                                                                                                                                                                                                                                                                                                                                               |                                                                                                                                                                                                                                                                                                                                                                                                                                                                                                                                                                                                                                                                                                                                                                                                                                                                                                                                                                                                                                                                                                                                                                                                                                                                                                                                                                                                                                                                                                                                                                                                                                                                                                                                                                                                                                                                                                                                                                                                                                                                                                                                | 2 17<br>0 23        | 15               | 47             | 9,775<br>3,279       |
|          |          | IFUGAO<br>NUEVA VISCAYA           | 0         | 0<br>1    | . 1        | 1          |                       |                                                                                                                |                  |                                                                                                                                                                                                                                                                                                                                                                                                                                                                                                                                                                                                                                                                                                                                                                                                                                                                                                                                                                                                                                                                                                                                                                                                                                                                                                                                                                                                                                                                                                                                                                                                                                                                                                                                                                                                                                                                                                                                                                                                                                                                                                                               |                                                                                                                                                                                                                                                                                                                                                                                                                                                                                                                                                                                                                                                                                                                                                                                                                                                                                                                                                                                                                                                                                                                                                                                                                                                                                                                                                                                                                                                                                                                                                                                                                                                                                                                                                                                                                                                                                                                                                                                                                                                                                                                                | 5 28                | 87               | 131            | 18,118               |
|          |          | QUIRINO                           | õ         | Ō         | ĩ          | 1          |                       |                                                                                                                |                  |                                                                                                                                                                                                                                                                                                                                                                                                                                                                                                                                                                                                                                                                                                                                                                                                                                                                                                                                                                                                                                                                                                                                                                                                                                                                                                                                                                                                                                                                                                                                                                                                                                                                                                                                                                                                                                                                                                                                                                                                                                                                                                                               |                                                                                                                                                                                                                                                                                                                                                                                                                                                                                                                                                                                                                                                                                                                                                                                                                                                                                                                                                                                                                                                                                                                                                                                                                                                                                                                                                                                                                                                                                                                                                                                                                                                                                                                                                                                                                                                                                                                                                                                                                                                                                                                                | 3 12                | 4                | 29             | 3,460                |
|          |          | sub-tota!                         | 7         | 4         | 14         | 3          | 3                     | 5 5                                                                                                            | ) 7              | 11                                                                                                                                                                                                                                                                                                                                                                                                                                                                                                                                                                                                                                                                                                                                                                                                                                                                                                                                                                                                                                                                                                                                                                                                                                                                                                                                                                                                                                                                                                                                                                                                                                                                                                                                                                                                                                                                                                                                                                                                                                                                                                                            | 3 14                                                                                                                                                                                                                                                                                                                                                                                                                                                                                                                                                                                                                                                                                                                                                                                                                                                                                                                                                                                                                                                                                                                                                                                                                                                                                                                                                                                                                                                                                                                                                                                                                                                                                                                                                                                                                                                                                                                                                                                                                                                                                                                           | 4 115               | 215              | 411            | 54,745               |
| 10       | 15       | NUEVA ECIJA                       | 2         | 1         | 1          | C          | ) (                   | 0 1                                                                                                            | 1                | 1                                                                                                                                                                                                                                                                                                                                                                                                                                                                                                                                                                                                                                                                                                                                                                                                                                                                                                                                                                                                                                                                                                                                                                                                                                                                                                                                                                                                                                                                                                                                                                                                                                                                                                                                                                                                                                                                                                                                                                                                                                                                                                                             |                                                                                                                                                                                                                                                                                                                                                                                                                                                                                                                                                                                                                                                                                                                                                                                                                                                                                                                                                                                                                                                                                                                                                                                                                                                                                                                                                                                                                                                                                                                                                                                                                                                                                                                                                                                                                                                                                                                                                                                                                                                                                                                                | 0 3                 | _ 33             | -43            | 7,746                |
|          |          | TARLAC                            | 8         | 1         | 2          | 0          |                       | 0 0                                                                                                            |                  |                                                                                                                                                                                                                                                                                                                                                                                                                                                                                                                                                                                                                                                                                                                                                                                                                                                                                                                                                                                                                                                                                                                                                                                                                                                                                                                                                                                                                                                                                                                                                                                                                                                                                                                                                                                                                                                                                                                                                                                                                                                                                                                               |                                                                                                                                                                                                                                                                                                                                                                                                                                                                                                                                                                                                                                                                                                                                                                                                                                                                                                                                                                                                                                                                                                                                                                                                                                                                                                                                                                                                                                                                                                                                                                                                                                                                                                                                                                                                                                                                                                                                                                                                                                                                                                                                | 0 3                 | 22               | 36             | 7,975                |
|          |          | ZAMBALES                          | 0         | 1         | 1          | 0          |                       |                                                                                                                |                  |                                                                                                                                                                                                                                                                                                                                                                                                                                                                                                                                                                                                                                                                                                                                                                                                                                                                                                                                                                                                                                                                                                                                                                                                                                                                                                                                                                                                                                                                                                                                                                                                                                                                                                                                                                                                                                                                                                                                                                                                                                                                                                                               |                                                                                                                                                                                                                                                                                                                                                                                                                                                                                                                                                                                                                                                                                                                                                                                                                                                                                                                                                                                                                                                                                                                                                                                                                                                                                                                                                                                                                                                                                                                                                                                                                                                                                                                                                                                                                                                                                                                                                                                                                                                                                                                                | 2 I<br>1 3          | 2<br>60          | 10<br>73       | 1,563<br>11,521      |
|          | 18       | PAMPANGA<br>BUL ACAN              | 5<br>1    | 3<br>0    | 0<br>- 1   | 0<br>1     |                       | 9 (<br>9 (                                                                                                     |                  | -                                                                                                                                                                                                                                                                                                                                                                                                                                                                                                                                                                                                                                                                                                                                                                                                                                                                                                                                                                                                                                                                                                                                                                                                                                                                                                                                                                                                                                                                                                                                                                                                                                                                                                                                                                                                                                                                                                                                                                                                                                                                                                                             |                                                                                                                                                                                                                                                                                                                                                                                                                                                                                                                                                                                                                                                                                                                                                                                                                                                                                                                                                                                                                                                                                                                                                                                                                                                                                                                                                                                                                                                                                                                                                                                                                                                                                                                                                                                                                                                                                                                                                                                                                                                                                                                                | 0 4                 | - <del>1</del> 1 | 18             | 2,568                |
|          |          | BULACAN<br>BATAAN                 | 2         | 0         | 0          | 0          |                       |                                                                                                                |                  |                                                                                                                                                                                                                                                                                                                                                                                                                                                                                                                                                                                                                                                                                                                                                                                                                                                                                                                                                                                                                                                                                                                                                                                                                                                                                                                                                                                                                                                                                                                                                                                                                                                                                                                                                                                                                                                                                                                                                                                                                                                                                                                               |                                                                                                                                                                                                                                                                                                                                                                                                                                                                                                                                                                                                                                                                                                                                                                                                                                                                                                                                                                                                                                                                                                                                                                                                                                                                                                                                                                                                                                                                                                                                                                                                                                                                                                                                                                                                                                                                                                                                                                                                                                                                                                                                | 1 5                 | 18               | 30             | 3 932                |
|          |          | sub-total                         | 18        | 6         | - 5        |            |                       |                                                                                                                |                  |                                                                                                                                                                                                                                                                                                                                                                                                                                                                                                                                                                                                                                                                                                                                                                                                                                                                                                                                                                                                                                                                                                                                                                                                                                                                                                                                                                                                                                                                                                                                                                                                                                                                                                                                                                                                                                                                                                                                                                                                                                                                                                                               |                                                                                                                                                                                                                                                                                                                                                                                                                                                                                                                                                                                                                                                                                                                                                                                                                                                                                                                                                                                                                                                                                                                                                                                                                                                                                                                                                                                                                                                                                                                                                                                                                                                                                                                                                                                                                                                                                                                                                                                                                                                                                                                                | 4 19                | 146              | 210            | 35,305               |
| 10       | 21       | AURORA                            | 1         | 0         | 1          | 1          |                       | 0 ť                                                                                                            | ) 1              |                                                                                                                                                                                                                                                                                                                                                                                                                                                                                                                                                                                                                                                                                                                                                                                                                                                                                                                                                                                                                                                                                                                                                                                                                                                                                                                                                                                                                                                                                                                                                                                                                                                                                                                                                                                                                                                                                                                                                                                                                                                                                                                               | 2 3                                                                                                                                                                                                                                                                                                                                                                                                                                                                                                                                                                                                                                                                                                                                                                                                                                                                                                                                                                                                                                                                                                                                                                                                                                                                                                                                                                                                                                                                                                                                                                                                                                                                                                                                                                                                                                                                                                                                                                                                                                                                                                                            | 2 0                 | 31               | 39             | 6,190                |
|          |          | QUEZON                            | 1         | 1         | 1          | 1          |                       | נמ                                                                                                             |                  |                                                                                                                                                                                                                                                                                                                                                                                                                                                                                                                                                                                                                                                                                                                                                                                                                                                                                                                                                                                                                                                                                                                                                                                                                                                                                                                                                                                                                                                                                                                                                                                                                                                                                                                                                                                                                                                                                                                                                                                                                                                                                                                               | -                                                                                                                                                                                                                                                                                                                                                                                                                                                                                                                                                                                                                                                                                                                                                                                                                                                                                                                                                                                                                                                                                                                                                                                                                                                                                                                                                                                                                                                                                                                                                                                                                                                                                                                                                                                                                                                                                                                                                                                                                                                                                                                              | 1 2                 | 28               | 38             | 3,875                |
|          | 23       | RIZAL                             | 0         | 0         | 0          | . 0        |                       |                                                                                                                |                  |                                                                                                                                                                                                                                                                                                                                                                                                                                                                                                                                                                                                                                                                                                                                                                                                                                                                                                                                                                                                                                                                                                                                                                                                                                                                                                                                                                                                                                                                                                                                                                                                                                                                                                                                                                                                                                                                                                                                                                                                                                                                                                                               |                                                                                                                                                                                                                                                                                                                                                                                                                                                                                                                                                                                                                                                                                                                                                                                                                                                                                                                                                                                                                                                                                                                                                                                                                                                                                                                                                                                                                                                                                                                                                                                                                                                                                                                                                                                                                                                                                                                                                                                                                                                                                                                                | D 18                | 0                | 19             | 1,769                |
|          | 24       | CAVITE                            | 0.3       | 1         | 0          | 0          |                       |                                                                                                                |                  |                                                                                                                                                                                                                                                                                                                                                                                                                                                                                                                                                                                                                                                                                                                                                                                                                                                                                                                                                                                                                                                                                                                                                                                                                                                                                                                                                                                                                                                                                                                                                                                                                                                                                                                                                                                                                                                                                                                                                                                                                                                                                                                               |                                                                                                                                                                                                                                                                                                                                                                                                                                                                                                                                                                                                                                                                                                                                                                                                                                                                                                                                                                                                                                                                                                                                                                                                                                                                                                                                                                                                                                                                                                                                                                                                                                                                                                                                                                                                                                                                                                                                                                                                                                                                                                                                | 0 1<br>2 2          | 3<br>16          | 5<br>25        | 596<br>2,474         |
|          |          | LAGUNA<br>BATANGAS                | 0         | 1         | 0          | 0          |                       |                                                                                                                |                  |                                                                                                                                                                                                                                                                                                                                                                                                                                                                                                                                                                                                                                                                                                                                                                                                                                                                                                                                                                                                                                                                                                                                                                                                                                                                                                                                                                                                                                                                                                                                                                                                                                                                                                                                                                                                                                                                                                                                                                                                                                                                                                                               |                                                                                                                                                                                                                                                                                                                                                                                                                                                                                                                                                                                                                                                                                                                                                                                                                                                                                                                                                                                                                                                                                                                                                                                                                                                                                                                                                                                                                                                                                                                                                                                                                                                                                                                                                                                                                                                                                                                                                                                                                                                                                                                                | 2 <u>2</u><br>0 0   | 21               | 22             | 2,032                |
|          |          | MARINDUQUE                        | õ         | 1         | 1          | 0          |                       | n (                                                                                                            |                  |                                                                                                                                                                                                                                                                                                                                                                                                                                                                                                                                                                                                                                                                                                                                                                                                                                                                                                                                                                                                                                                                                                                                                                                                                                                                                                                                                                                                                                                                                                                                                                                                                                                                                                                                                                                                                                                                                                                                                                                                                                                                                                                               | -                                                                                                                                                                                                                                                                                                                                                                                                                                                                                                                                                                                                                                                                                                                                                                                                                                                                                                                                                                                                                                                                                                                                                                                                                                                                                                                                                                                                                                                                                                                                                                                                                                                                                                                                                                                                                                                                                                                                                                                                                                                                                                                              | i 0                 | 1                | 5              | 545                  |
|          | 28       | MINDORO ORIENTAL                  | 1         | 0         | 0          | C          | •                     | 1 3                                                                                                            | 6                | . 1                                                                                                                                                                                                                                                                                                                                                                                                                                                                                                                                                                                                                                                                                                                                                                                                                                                                                                                                                                                                                                                                                                                                                                                                                                                                                                                                                                                                                                                                                                                                                                                                                                                                                                                                                                                                                                                                                                                                                                                                                                                                                                                           | . 1                                                                                                                                                                                                                                                                                                                                                                                                                                                                                                                                                                                                                                                                                                                                                                                                                                                                                                                                                                                                                                                                                                                                                                                                                                                                                                                                                                                                                                                                                                                                                                                                                                                                                                                                                                                                                                                                                                                                                                                                                                                                                                                            | 3 0                 | 33               | 48             | 8,290                |
|          | 29       | MINDORO OCCIDENTAL                | 0         | 2         | 3          | 1          | 1 (                   | 0,0                                                                                                            | ) 0              | ) (                                                                                                                                                                                                                                                                                                                                                                                                                                                                                                                                                                                                                                                                                                                                                                                                                                                                                                                                                                                                                                                                                                                                                                                                                                                                                                                                                                                                                                                                                                                                                                                                                                                                                                                                                                                                                                                                                                                                                                                                                                                                                                                           |                                                                                                                                                                                                                                                                                                                                                                                                                                                                                                                                                                                                                                                                                                                                                                                                                                                                                                                                                                                                                                                                                                                                                                                                                                                                                                                                                                                                                                                                                                                                                                                                                                                                                                                                                                                                                                                                                                                                                                                                                                                                                                                                | 0 1                 | 47               | 54             | 10,328               |
|          |          | ROMBLON                           | 0         | 0         | 0          | 0          |                       | •                                                                                                              |                  |                                                                                                                                                                                                                                                                                                                                                                                                                                                                                                                                                                                                                                                                                                                                                                                                                                                                                                                                                                                                                                                                                                                                                                                                                                                                                                                                                                                                                                                                                                                                                                                                                                                                                                                                                                                                                                                                                                                                                                                                                                                                                                                               |                                                                                                                                                                                                                                                                                                                                                                                                                                                                                                                                                                                                                                                                                                                                                                                                                                                                                                                                                                                                                                                                                                                                                                                                                                                                                                                                                                                                                                                                                                                                                                                                                                                                                                                                                                                                                                                                                                                                                                                                                                                                                                                                | 20                  | 0                | 2              | . 145                |
|          | 31       | PALAWAN                           | 0         | 1         | <u> </u>   | 1          |                       |                                                                                                                |                  |                                                                                                                                                                                                                                                                                                                                                                                                                                                                                                                                                                                                                                                                                                                                                                                                                                                                                                                                                                                                                                                                                                                                                                                                                                                                                                                                                                                                                                                                                                                                                                                                                                                                                                                                                                                                                                                                                                                                                                                                                                                                                                                               |                                                                                                                                                                                                                                                                                                                                                                                                                                                                                                                                                                                                                                                                                                                                                                                                                                                                                                                                                                                                                                                                                                                                                                                                                                                                                                                                                                                                                                                                                                                                                                                                                                                                                                                                                                                                                                                                                                                                                                                                                                                                                                                                | 6 <u>13</u><br>7 37 | 14<br>194        | 41             | 7,222<br>43,466      |
| <u></u>  |          | sub-total                         | 6         | 8         | 7          | 4          |                       | 2 7                                                                                                            |                  |                                                                                                                                                                                                                                                                                                                                                                                                                                                                                                                                                                                                                                                                                                                                                                                                                                                                                                                                                                                                                                                                                                                                                                                                                                                                                                                                                                                                                                                                                                                                                                                                                                                                                                                                                                                                                                                                                                                                                                                                                                                                                                                               |                                                                                                                                                                                                                                                                                                                                                                                                                                                                                                                                                                                                                                                                                                                                                                                                                                                                                                                                                                                                                                                                                                                                                                                                                                                                                                                                                                                                                                                                                                                                                                                                                                                                                                                                                                                                                                                                                                                                                                                                                                                                                                                                | 1 31<br>1 4         | <u>194</u> 6     | 298<br>18      | 43,400               |
| ¥ .      | 32       | CAMARINES NUNTE                   | 0         | 3         | . 1        | 1          |                       |                                                                                                                |                  |                                                                                                                                                                                                                                                                                                                                                                                                                                                                                                                                                                                                                                                                                                                                                                                                                                                                                                                                                                                                                                                                                                                                                                                                                                                                                                                                                                                                                                                                                                                                                                                                                                                                                                                                                                                                                                                                                                                                                                                                                                                                                                                               |                                                                                                                                                                                                                                                                                                                                                                                                                                                                                                                                                                                                                                                                                                                                                                                                                                                                                                                                                                                                                                                                                                                                                                                                                                                                                                                                                                                                                                                                                                                                                                                                                                                                                                                                                                                                                                                                                                                                                                                                                                                                                                                                | 0 30                | 57               | 96             | 13,012               |
|          | 34       | CATANDUANES                       | 1         | Ő.        | 0          | 0          |                       |                                                                                                                |                  |                                                                                                                                                                                                                                                                                                                                                                                                                                                                                                                                                                                                                                                                                                                                                                                                                                                                                                                                                                                                                                                                                                                                                                                                                                                                                                                                                                                                                                                                                                                                                                                                                                                                                                                                                                                                                                                                                                                                                                                                                                                                                                                               |                                                                                                                                                                                                                                                                                                                                                                                                                                                                                                                                                                                                                                                                                                                                                                                                                                                                                                                                                                                                                                                                                                                                                                                                                                                                                                                                                                                                                                                                                                                                                                                                                                                                                                                                                                                                                                                                                                                                                                                                                                                                                                                                | 1 0                 | 7                | 9              | 1,049                |
|          | 35       | ALBAY                             | 3         | 1         | 1          | 2          | 2 1                   | 1 1                                                                                                            | 1                | 1                                                                                                                                                                                                                                                                                                                                                                                                                                                                                                                                                                                                                                                                                                                                                                                                                                                                                                                                                                                                                                                                                                                                                                                                                                                                                                                                                                                                                                                                                                                                                                                                                                                                                                                                                                                                                                                                                                                                                                                                                                                                                                                             | 6 (                                                                                                                                                                                                                                                                                                                                                                                                                                                                                                                                                                                                                                                                                                                                                                                                                                                                                                                                                                                                                                                                                                                                                                                                                                                                                                                                                                                                                                                                                                                                                                                                                                                                                                                                                                                                                                                                                                                                                                                                                                                                                                                            | D 1                 | 66               | 78             | 11,835               |
|          | . 36     | SORSOGON                          | 0         | 1         | 2          | 0          |                       |                                                                                                                |                  |                                                                                                                                                                                                                                                                                                                                                                                                                                                                                                                                                                                                                                                                                                                                                                                                                                                                                                                                                                                                                                                                                                                                                                                                                                                                                                                                                                                                                                                                                                                                                                                                                                                                                                                                                                                                                                                                                                                                                                                                                                                                                                                               |                                                                                                                                                                                                                                                                                                                                                                                                                                                                                                                                                                                                                                                                                                                                                                                                                                                                                                                                                                                                                                                                                                                                                                                                                                                                                                                                                                                                                                                                                                                                                                                                                                                                                                                                                                                                                                                                                                                                                                                                                                                                                                                                | 0 17.               | δ                | 34             | 4,404                |
|          | 37       | MASBATE                           | 0         | 0         | Q          | 0          |                       |                                                                                                                |                  |                                                                                                                                                                                                                                                                                                                                                                                                                                                                                                                                                                                                                                                                                                                                                                                                                                                                                                                                                                                                                                                                                                                                                                                                                                                                                                                                                                                                                                                                                                                                                                                                                                                                                                                                                                                                                                                                                                                                                                                                                                                                                                                               |                                                                                                                                                                                                                                                                                                                                                                                                                                                                                                                                                                                                                                                                                                                                                                                                                                                                                                                                                                                                                                                                                                                                                                                                                                                                                                                                                                                                                                                                                                                                                                                                                                                                                                                                                                                                                                                                                                                                                                                                                                                                                                                                | 2 6                 | 9                | 19             | 1,854                |
|          |          | sub-total                         | 4         | 5         | 7          | 3          |                       |                                                                                                                |                  |                                                                                                                                                                                                                                                                                                                                                                                                                                                                                                                                                                                                                                                                                                                                                                                                                                                                                                                                                                                                                                                                                                                                                                                                                                                                                                                                                                                                                                                                                                                                                                                                                                                                                                                                                                                                                                                                                                                                                                                                                                                                                                                               | _                                                                                                                                                                                                                                                                                                                                                                                                                                                                                                                                                                                                                                                                                                                                                                                                                                                                                                                                                                                                                                                                                                                                                                                                                                                                                                                                                                                                                                                                                                                                                                                                                                                                                                                                                                                                                                                                                                                                                                                                                                                                                                                              | 4 <u>58</u><br>16   | 151              | 254            | 33,623               |
| VI -     | 38<br>39 | AKLAN<br>CAPIZ                    | 1         | 2         | 0          | 0          |                       | ) I<br>I (                                                                                                     |                  |                                                                                                                                                                                                                                                                                                                                                                                                                                                                                                                                                                                                                                                                                                                                                                                                                                                                                                                                                                                                                                                                                                                                                                                                                                                                                                                                                                                                                                                                                                                                                                                                                                                                                                                                                                                                                                                                                                                                                                                                                                                                                                                               |                                                                                                                                                                                                                                                                                                                                                                                                                                                                                                                                                                                                                                                                                                                                                                                                                                                                                                                                                                                                                                                                                                                                                                                                                                                                                                                                                                                                                                                                                                                                                                                                                                                                                                                                                                                                                                                                                                                                                                                                                                                                                                                                | 16<br>0.6           | 2                | 14             | 1,805<br>1,108       |
|          |          | ANTIQUE                           | 1         | õ         | ò          | ő          |                       |                                                                                                                |                  |                                                                                                                                                                                                                                                                                                                                                                                                                                                                                                                                                                                                                                                                                                                                                                                                                                                                                                                                                                                                                                                                                                                                                                                                                                                                                                                                                                                                                                                                                                                                                                                                                                                                                                                                                                                                                                                                                                                                                                                                                                                                                                                               |                                                                                                                                                                                                                                                                                                                                                                                                                                                                                                                                                                                                                                                                                                                                                                                                                                                                                                                                                                                                                                                                                                                                                                                                                                                                                                                                                                                                                                                                                                                                                                                                                                                                                                                                                                                                                                                                                                                                                                                                                                                                                                                                | 3 19                | 13               | . 41           | 4,649                |
|          |          | LOLO                              | 1         | 0         | 0          | 2          | ! 1                   | ιį                                                                                                             | ) <u>2</u>       | . I                                                                                                                                                                                                                                                                                                                                                                                                                                                                                                                                                                                                                                                                                                                                                                                                                                                                                                                                                                                                                                                                                                                                                                                                                                                                                                                                                                                                                                                                                                                                                                                                                                                                                                                                                                                                                                                                                                                                                                                                                                                                                                                           |                                                                                                                                                                                                                                                                                                                                                                                                                                                                                                                                                                                                                                                                                                                                                                                                                                                                                                                                                                                                                                                                                                                                                                                                                                                                                                                                                                                                                                                                                                                                                                                                                                                                                                                                                                                                                                                                                                                                                                                                                                                                                                                                | 0 21                | 6                | 34             | 4,790                |
|          | 42       | NEGROS OCCIDENTAL                 | 0         | 1         | 0          | 1          |                       | 0 0                                                                                                            | ) 0              | ) (                                                                                                                                                                                                                                                                                                                                                                                                                                                                                                                                                                                                                                                                                                                                                                                                                                                                                                                                                                                                                                                                                                                                                                                                                                                                                                                                                                                                                                                                                                                                                                                                                                                                                                                                                                                                                                                                                                                                                                                                                                                                                                                           | ) (                                                                                                                                                                                                                                                                                                                                                                                                                                                                                                                                                                                                                                                                                                                                                                                                                                                                                                                                                                                                                                                                                                                                                                                                                                                                                                                                                                                                                                                                                                                                                                                                                                                                                                                                                                                                                                                                                                                                                                                                                                                                                                                            | 0 2                 | 13               | 17             | 2,326                |
|          | 43       | NEGROS DEL NORTE                  | 0         | 0         | 0          | 0          |                       |                                                                                                                |                  |                                                                                                                                                                                                                                                                                                                                                                                                                                                                                                                                                                                                                                                                                                                                                                                                                                                                                                                                                                                                                                                                                                                                                                                                                                                                                                                                                                                                                                                                                                                                                                                                                                                                                                                                                                                                                                                                                                                                                                                                                                                                                                                               |                                                                                                                                                                                                                                                                                                                                                                                                                                                                                                                                                                                                                                                                                                                                                                                                                                                                                                                                                                                                                                                                                                                                                                                                                                                                                                                                                                                                                                                                                                                                                                                                                                                                                                                                                                                                                                                                                                                                                                                                                                                                                                                                | 0 0                 | 0                | 0              | 0                    |
|          | <u> </u> | sub-total                         | 3         | 3         | 1          | 3          | _                     | _                                                                                                              |                  | and set of the set of |                                                                                                                                                                                                                                                                                                                                                                                                                                                                                                                                                                                                                                                                                                                                                                                                                                                                                                                                                                                                                                                                                                                                                                                                                                                                                                                                                                                                                                                                                                                                                                                                                                                                                                                                                                                                                                                                                                                                                                                                                                                                                                                                | 4 54                | 35               | 118            | 14,678               |
| VII .    | 44       | CEBU<br>NEGROS ORIENTAL           | 0         | 0<br>1    | 1          | 0          |                       | 1 3<br>2 (                                                                                                     |                  |                                                                                                                                                                                                                                                                                                                                                                                                                                                                                                                                                                                                                                                                                                                                                                                                                                                                                                                                                                                                                                                                                                                                                                                                                                                                                                                                                                                                                                                                                                                                                                                                                                                                                                                                                                                                                                                                                                                                                                                                                                                                                                                               |                                                                                                                                                                                                                                                                                                                                                                                                                                                                                                                                                                                                                                                                                                                                                                                                                                                                                                                                                                                                                                                                                                                                                                                                                                                                                                                                                                                                                                                                                                                                                                                                                                                                                                                                                                                                                                                                                                                                                                                                                                                                                                                                | 30<br>110           | 2 5              | 11<br>26       | 1,855<br>4,885       |
|          |          | BOHOL                             | 1<br>0    | 0 -       | ŏ          | 0          |                       | 2 (                                                                                                            |                  |                                                                                                                                                                                                                                                                                                                                                                                                                                                                                                                                                                                                                                                                                                                                                                                                                                                                                                                                                                                                                                                                                                                                                                                                                                                                                                                                                                                                                                                                                                                                                                                                                                                                                                                                                                                                                                                                                                                                                                                                                                                                                                                               |                                                                                                                                                                                                                                                                                                                                                                                                                                                                                                                                                                                                                                                                                                                                                                                                                                                                                                                                                                                                                                                                                                                                                                                                                                                                                                                                                                                                                                                                                                                                                                                                                                                                                                                                                                                                                                                                                                                                                                                                                                                                                                                                | 4 22                | 1                | 39             | 4,657                |
|          |          | SIQUUOR                           | ō         | õ '       | ō          | Ő          |                       | 0 0                                                                                                            |                  |                                                                                                                                                                                                                                                                                                                                                                                                                                                                                                                                                                                                                                                                                                                                                                                                                                                                                                                                                                                                                                                                                                                                                                                                                                                                                                                                                                                                                                                                                                                                                                                                                                                                                                                                                                                                                                                                                                                                                                                                                                                                                                                               |                                                                                                                                                                                                                                                                                                                                                                                                                                                                                                                                                                                                                                                                                                                                                                                                                                                                                                                                                                                                                                                                                                                                                                                                                                                                                                                                                                                                                                                                                                                                                                                                                                                                                                                                                                                                                                                                                                                                                                                                                                                                                                                                | 0 0                 | . 0              | 0              | 0                    |
| 1 e.     |          | sub-total                         | 1         | 1         | · 1        | 0          |                       |                                                                                                                |                  |                                                                                                                                                                                                                                                                                                                                                                                                                                                                                                                                                                                                                                                                                                                                                                                                                                                                                                                                                                                                                                                                                                                                                                                                                                                                                                                                                                                                                                                                                                                                                                                                                                                                                                                                                                                                                                                                                                                                                                                                                                                                                                                               | ) 1                                                                                                                                                                                                                                                                                                                                                                                                                                                                                                                                                                                                                                                                                                                                                                                                                                                                                                                                                                                                                                                                                                                                                                                                                                                                                                                                                                                                                                                                                                                                                                                                                                                                                                                                                                                                                                                                                                                                                                                                                                                                                                                            | 6 32                | 8                | 76             | 11,397               |
| VIII     | 48       | NORTHERN SAMAR                    | 0         | 1         | 0          | 1          | . 1                   | 1 C                                                                                                            | ) 0              |                                                                                                                                                                                                                                                                                                                                                                                                                                                                                                                                                                                                                                                                                                                                                                                                                                                                                                                                                                                                                                                                                                                                                                                                                                                                                                                                                                                                                                                                                                                                                                                                                                                                                                                                                                                                                                                                                                                                                                                                                                                                                                                               | ) (                                                                                                                                                                                                                                                                                                                                                                                                                                                                                                                                                                                                                                                                                                                                                                                                                                                                                                                                                                                                                                                                                                                                                                                                                                                                                                                                                                                                                                                                                                                                                                                                                                                                                                                                                                                                                                                                                                                                                                                                                                                                                                                            | 0 10                | 0                | 13             | 1,255                |
|          | 49       | SAMAR                             | 0         | 0         | 1          | 1          |                       |                                                                                                                |                  |                                                                                                                                                                                                                                                                                                                                                                                                                                                                                                                                                                                                                                                                                                                                                                                                                                                                                                                                                                                                                                                                                                                                                                                                                                                                                                                                                                                                                                                                                                                                                                                                                                                                                                                                                                                                                                                                                                                                                                                                                                                                                                                               |                                                                                                                                                                                                                                                                                                                                                                                                                                                                                                                                                                                                                                                                                                                                                                                                                                                                                                                                                                                                                                                                                                                                                                                                                                                                                                                                                                                                                                                                                                                                                                                                                                                                                                                                                                                                                                                                                                                                                                                                                                                                                                                                | ວ່ 2                | 3                | 10             | 1,099                |
|          | - 50     |                                   | 0         | 0         | 0          | 0          |                       |                                                                                                                |                  |                                                                                                                                                                                                                                                                                                                                                                                                                                                                                                                                                                                                                                                                                                                                                                                                                                                                                                                                                                                                                                                                                                                                                                                                                                                                                                                                                                                                                                                                                                                                                                                                                                                                                                                                                                                                                                                                                                                                                                                                                                                                                                                               |                                                                                                                                                                                                                                                                                                                                                                                                                                                                                                                                                                                                                                                                                                                                                                                                                                                                                                                                                                                                                                                                                                                                                                                                                                                                                                                                                                                                                                                                                                                                                                                                                                                                                                                                                                                                                                                                                                                                                                                                                                                                                                                                | 0 0                 | 2                | 2              | 252                  |
|          |          | NORTHERN LEYTE                    | 1         | 1         | 3          | 1          |                       |                                                                                                                | 21               |                                                                                                                                                                                                                                                                                                                                                                                                                                                                                                                                                                                                                                                                                                                                                                                                                                                                                                                                                                                                                                                                                                                                                                                                                                                                                                                                                                                                                                                                                                                                                                                                                                                                                                                                                                                                                                                                                                                                                                                                                                                                                                                               |                                                                                                                                                                                                                                                                                                                                                                                                                                                                                                                                                                                                                                                                                                                                                                                                                                                                                                                                                                                                                                                                                                                                                                                                                                                                                                                                                                                                                                                                                                                                                                                                                                                                                                                                                                                                                                                                                                                                                                                                                                                                                                                                | 2 40<br>0 11        | 47<br>6          | 101<br>20      | 16,226 2,231         |
|          | - 52     | SOUTHERN LEYTE<br>sub-total       | 1         | 2         | 1<br>5     |            |                       |                                                                                                                |                  |                                                                                                                                                                                                                                                                                                                                                                                                                                                                                                                                                                                                                                                                                                                                                                                                                                                                                                                                                                                                                                                                                                                                                                                                                                                                                                                                                                                                                                                                                                                                                                                                                                                                                                                                                                                                                                                                                                                                                                                                                                                                                                                               |                                                                                                                                                                                                                                                                                                                                                                                                                                                                                                                                                                                                                                                                                                                                                                                                                                                                                                                                                                                                                                                                                                                                                                                                                                                                                                                                                                                                                                                                                                                                                                                                                                                                                                                                                                                                                                                                                                                                                                                                                                                                                                                                | 2 63                | 0<br>58          | 146            | 21,063               |
| IX       | 53       | ZAMBOANGA DEL NORTE               | 0         | 1         |            | 1          |                       |                                                                                                                | 2 1              |                                                                                                                                                                                                                                                                                                                                                                                                                                                                                                                                                                                                                                                                                                                                                                                                                                                                                                                                                                                                                                                                                                                                                                                                                                                                                                                                                                                                                                                                                                                                                                                                                                                                                                                                                                                                                                                                                                                                                                                                                                                                                                                               |                                                                                                                                                                                                                                                                                                                                                                                                                                                                                                                                                                                                                                                                                                                                                                                                                                                                                                                                                                                                                                                                                                                                                                                                                                                                                                                                                                                                                                                                                                                                                                                                                                                                                                                                                                                                                                                                                                                                                                                                                                                                                                                                | 0 8                 |                  | 140            | 2,223                |
|          |          | ZAMBOANGA DEL SUR                 | õ         | 0         | 3          | 2          |                       |                                                                                                                |                  |                                                                                                                                                                                                                                                                                                                                                                                                                                                                                                                                                                                                                                                                                                                                                                                                                                                                                                                                                                                                                                                                                                                                                                                                                                                                                                                                                                                                                                                                                                                                                                                                                                                                                                                                                                                                                                                                                                                                                                                                                                                                                                                               |                                                                                                                                                                                                                                                                                                                                                                                                                                                                                                                                                                                                                                                                                                                                                                                                                                                                                                                                                                                                                                                                                                                                                                                                                                                                                                                                                                                                                                                                                                                                                                                                                                                                                                                                                                                                                                                                                                                                                                                                                                                                                                                                | 1 8                 | 34               | 51             | 7,867                |
|          |          | BASILAN                           | Ō         | 0         | 0          | 0          |                       |                                                                                                                |                  |                                                                                                                                                                                                                                                                                                                                                                                                                                                                                                                                                                                                                                                                                                                                                                                                                                                                                                                                                                                                                                                                                                                                                                                                                                                                                                                                                                                                                                                                                                                                                                                                                                                                                                                                                                                                                                                                                                                                                                                                                                                                                                                               |                                                                                                                                                                                                                                                                                                                                                                                                                                                                                                                                                                                                                                                                                                                                                                                                                                                                                                                                                                                                                                                                                                                                                                                                                                                                                                                                                                                                                                                                                                                                                                                                                                                                                                                                                                                                                                                                                                                                                                                                                                                                                                                                | 0 0                 | 2                | 2              | 155                  |
|          |          | SULU                              | 0         | 0         | 0          | 0          |                       |                                                                                                                |                  |                                                                                                                                                                                                                                                                                                                                                                                                                                                                                                                                                                                                                                                                                                                                                                                                                                                                                                                                                                                                                                                                                                                                                                                                                                                                                                                                                                                                                                                                                                                                                                                                                                                                                                                                                                                                                                                                                                                                                                                                                                                                                                                               |                                                                                                                                                                                                                                                                                                                                                                                                                                                                                                                                                                                                                                                                                                                                                                                                                                                                                                                                                                                                                                                                                                                                                                                                                                                                                                                                                                                                                                                                                                                                                                                                                                                                                                                                                                                                                                                                                                                                                                                                                                                                                                                                | D 0                 | Q                | 0              | 0                    |
|          | 57       | TAWI-TAWI                         | 0         | 0         | 0          |            |                       |                                                                                                                | ) (              |                                                                                                                                                                                                                                                                                                                                                                                                                                                                                                                                                                                                                                                                                                                                                                                                                                                                                                                                                                                                                                                                                                                                                                                                                                                                                                                                                                                                                                                                                                                                                                                                                                                                                                                                                                                                                                                                                                                                                                                                                                                                                                                               |                                                                                                                                                                                                                                                                                                                                                                                                                                                                                                                                                                                                                                                                                                                                                                                                                                                                                                                                                                                                                                                                                                                                                                                                                                                                                                                                                                                                                                                                                                                                                                                                                                                                                                                                                                                                                                                                                                                                                                                                                                                                                                                                | 0 0                 | 0                | 0              | 0                    |
| <u>.</u> |          | sub-total                         | 0         | 1         | 2          | 3          |                       |                                                                                                                |                  |                                                                                                                                                                                                                                                                                                                                                                                                                                                                                                                                                                                                                                                                                                                                                                                                                                                                                                                                                                                                                                                                                                                                                                                                                                                                                                                                                                                                                                                                                                                                                                                                                                                                                                                                                                                                                                                                                                                                                                                                                                                                                                                               |                                                                                                                                                                                                                                                                                                                                                                                                                                                                                                                                                                                                                                                                                                                                                                                                                                                                                                                                                                                                                                                                                                                                                                                                                                                                                                                                                                                                                                                                                                                                                                                                                                                                                                                                                                                                                                                                                                                                                                                                                                                                                                                                | 1 16                | 37               | 68             | 10,245               |
| х        |          | SURIGAO DEL NORTE<br>CAMIGUIN     | 0         | 0         | 1          | 1          |                       |                                                                                                                |                  |                                                                                                                                                                                                                                                                                                                                                                                                                                                                                                                                                                                                                                                                                                                                                                                                                                                                                                                                                                                                                                                                                                                                                                                                                                                                                                                                                                                                                                                                                                                                                                                                                                                                                                                                                                                                                                                                                                                                                                                                                                                                                                                               |                                                                                                                                                                                                                                                                                                                                                                                                                                                                                                                                                                                                                                                                                                                                                                                                                                                                                                                                                                                                                                                                                                                                                                                                                                                                                                                                                                                                                                                                                                                                                                                                                                                                                                                                                                                                                                                                                                                                                                                                                                                                                                                                | 0 4<br>0 1          | 9<br>0           | 22             | 2,410<br>540         |
|          |          | AGUSAN DEL NORTE                  | 4         | 1<br>0    | 2          | 0          |                       | р <b>с</b><br>) (                                                                                              |                  |                                                                                                                                                                                                                                                                                                                                                                                                                                                                                                                                                                                                                                                                                                                                                                                                                                                                                                                                                                                                                                                                                                                                                                                                                                                                                                                                                                                                                                                                                                                                                                                                                                                                                                                                                                                                                                                                                                                                                                                                                                                                                                                               |                                                                                                                                                                                                                                                                                                                                                                                                                                                                                                                                                                                                                                                                                                                                                                                                                                                                                                                                                                                                                                                                                                                                                                                                                                                                                                                                                                                                                                                                                                                                                                                                                                                                                                                                                                                                                                                                                                                                                                                                                                                                                                                                | 4 12                | 16               | 43             | 6,007                |
|          | 61       | MISAMIS ORIENTAL                  | 0         | 1         | Õ          | 1          |                       |                                                                                                                |                  |                                                                                                                                                                                                                                                                                                                                                                                                                                                                                                                                                                                                                                                                                                                                                                                                                                                                                                                                                                                                                                                                                                                                                                                                                                                                                                                                                                                                                                                                                                                                                                                                                                                                                                                                                                                                                                                                                                                                                                                                                                                                                                                               |                                                                                                                                                                                                                                                                                                                                                                                                                                                                                                                                                                                                                                                                                                                                                                                                                                                                                                                                                                                                                                                                                                                                                                                                                                                                                                                                                                                                                                                                                                                                                                                                                                                                                                                                                                                                                                                                                                                                                                                                                                                                                                                                | 1 3                 | 4                | 16             | 2,490                |
|          |          | MISAMIS OCCIDENTAL                | 1         | 3         | 1          | 1          |                       | 0 (                                                                                                            | ) 0              |                                                                                                                                                                                                                                                                                                                                                                                                                                                                                                                                                                                                                                                                                                                                                                                                                                                                                                                                                                                                                                                                                                                                                                                                                                                                                                                                                                                                                                                                                                                                                                                                                                                                                                                                                                                                                                                                                                                                                                                                                                                                                                                               | ) (                                                                                                                                                                                                                                                                                                                                                                                                                                                                                                                                                                                                                                                                                                                                                                                                                                                                                                                                                                                                                                                                                                                                                                                                                                                                                                                                                                                                                                                                                                                                                                                                                                                                                                                                                                                                                                                                                                                                                                                                                                                                                                                            | 07                  | 6                | 20             | 2,710                |
|          |          | BUKIDNON                          | 1         | 2         | 0          | 2          |                       | 0 3                                                                                                            |                  |                                                                                                                                                                                                                                                                                                                                                                                                                                                                                                                                                                                                                                                                                                                                                                                                                                                                                                                                                                                                                                                                                                                                                                                                                                                                                                                                                                                                                                                                                                                                                                                                                                                                                                                                                                                                                                                                                                                                                                                                                                                                                                                               |                                                                                                                                                                                                                                                                                                                                                                                                                                                                                                                                                                                                                                                                                                                                                                                                                                                                                                                                                                                                                                                                                                                                                                                                                                                                                                                                                                                                                                                                                                                                                                                                                                                                                                                                                                                                                                                                                                                                                                                                                                                                                                                                | 3 9                 | 3                | 31             | 5,217                |
|          | 64       | AGUSAN DEL SUR                    | <u> </u>  | 1         | 0          |            |                       | 0 (                                                                                                            |                  |                                                                                                                                                                                                                                                                                                                                                                                                                                                                                                                                                                                                                                                                                                                                                                                                                                                                                                                                                                                                                                                                                                                                                                                                                                                                                                                                                                                                                                                                                                                                                                                                                                                                                                                                                                                                                                                                                                                                                                                                                                                                                                                               |                                                                                                                                                                                                                                                                                                                                                                                                                                                                                                                                                                                                                                                                                                                                                                                                                                                                                                                                                                                                                                                                                                                                                                                                                                                                                                                                                                                                                                                                                                                                                                                                                                                                                                                                                                                                                                                                                                                                                                                                                                                                                                                                | 3 8                 | 3                | 16             | 3,025                |
|          |          | sub-total                         | 7         | 8 .       | 4          |            |                       |                                                                                                                | 5 11             |                                                                                                                                                                                                                                                                                                                                                                                                                                                                                                                                                                                                                                                                                                                                                                                                                                                                                                                                                                                                                                                                                                                                                                                                                                                                                                                                                                                                                                                                                                                                                                                                                                                                                                                                                                                                                                                                                                                                                                                                                                                                                                                               |                                                                                                                                                                                                                                                                                                                                                                                                                                                                                                                                                                                                                                                                                                                                                                                                                                                                                                                                                                                                                                                                                                                                                                                                                                                                                                                                                                                                                                                                                                                                                                                                                                                                                                                                                                                                                                                                                                                                                                                                                                                                                                                                |                     | 41               | 151            | 22,399               |
| XI       | 65<br>66 | SURIGAO DEL SUR<br>DAVAO ORIENTAL | 0         | 3         | 0          | 1          |                       | 4 I<br>D I                                                                                                     |                  |                                                                                                                                                                                                                                                                                                                                                                                                                                                                                                                                                                                                                                                                                                                                                                                                                                                                                                                                                                                                                                                                                                                                                                                                                                                                                                                                                                                                                                                                                                                                                                                                                                                                                                                                                                                                                                                                                                                                                                                                                                                                                                                               |                                                                                                                                                                                                                                                                                                                                                                                                                                                                                                                                                                                                                                                                                                                                                                                                                                                                                                                                                                                                                                                                                                                                                                                                                                                                                                                                                                                                                                                                                                                                                                                                                                                                                                                                                                                                                                                                                                                                                                                                                                                                                                                                | 0 8<br>1 3          | 5<br>2           | 22<br>12       | 3,619<br>1,740       |
|          |          | DAVAO ORIENTAL<br>DAVAO DEL NORTE | 0.        | 0         | ĩ          | . 0        |                       |                                                                                                                | 21               |                                                                                                                                                                                                                                                                                                                                                                                                                                                                                                                                                                                                                                                                                                                                                                                                                                                                                                                                                                                                                                                                                                                                                                                                                                                                                                                                                                                                                                                                                                                                                                                                                                                                                                                                                                                                                                                                                                                                                                                                                                                                                                                               |                                                                                                                                                                                                                                                                                                                                                                                                                                                                                                                                                                                                                                                                                                                                                                                                                                                                                                                                                                                                                                                                                                                                                                                                                                                                                                                                                                                                                                                                                                                                                                                                                                                                                                                                                                                                                                                                                                                                                                                                                                                                                                                                | 0 1                 | 2                | 12             | 3,260                |
|          |          | DAVAO DEL SUR                     | 0         | ĩ         | i          | 0          |                       |                                                                                                                | 3 3              |                                                                                                                                                                                                                                                                                                                                                                                                                                                                                                                                                                                                                                                                                                                                                                                                                                                                                                                                                                                                                                                                                                                                                                                                                                                                                                                                                                                                                                                                                                                                                                                                                                                                                                                                                                                                                                                                                                                                                                                                                                                                                                                               |                                                                                                                                                                                                                                                                                                                                                                                                                                                                                                                                                                                                                                                                                                                                                                                                                                                                                                                                                                                                                                                                                                                                                                                                                                                                                                                                                                                                                                                                                                                                                                                                                                                                                                                                                                                                                                                                                                                                                                                                                                                                                                                                | 5 13                | ó                | 32             | 5,726                |
|          | 69       | SOUTH COTABATO                    | 0         | 0         | 0          | 2          |                       |                                                                                                                | ) 1              |                                                                                                                                                                                                                                                                                                                                                                                                                                                                                                                                                                                                                                                                                                                                                                                                                                                                                                                                                                                                                                                                                                                                                                                                                                                                                                                                                                                                                                                                                                                                                                                                                                                                                                                                                                                                                                                                                                                                                                                                                                                                                                                               |                                                                                                                                                                                                                                                                                                                                                                                                                                                                                                                                                                                                                                                                                                                                                                                                                                                                                                                                                                                                                                                                                                                                                                                                                                                                                                                                                                                                                                                                                                                                                                                                                                                                                                                                                                                                                                                                                                                                                                                                                                                                                                                                | 2 17                | 7                | 31             | 5,935                |
|          |          | sub-total                         | 0         | 4         | 2          |            |                       |                                                                                                                | 1 7              | 1                                                                                                                                                                                                                                                                                                                                                                                                                                                                                                                                                                                                                                                                                                                                                                                                                                                                                                                                                                                                                                                                                                                                                                                                                                                                                                                                                                                                                                                                                                                                                                                                                                                                                                                                                                                                                                                                                                                                                                                                                                                                                                                             |                                                                                                                                                                                                                                                                                                                                                                                                                                                                                                                                                                                                                                                                                                                                                                                                                                                                                                                                                                                                                                                                                                                                                                                                                                                                                                                                                                                                                                                                                                                                                                                                                                                                                                                                                                                                                                                                                                                                                                                                                                                                                                                                | 8 42                | 23               | 112            | 20,280               |
| VII      |          | LANAO DEL NORTE                   | 1         | 0         | 1          | 0          |                       | 0 (                                                                                                            |                  |                                                                                                                                                                                                                                                                                                                                                                                                                                                                                                                                                                                                                                                                                                                                                                                                                                                                                                                                                                                                                                                                                                                                                                                                                                                                                                                                                                                                                                                                                                                                                                                                                                                                                                                                                                                                                                                                                                                                                                                                                                                                                                                               |                                                                                                                                                                                                                                                                                                                                                                                                                                                                                                                                                                                                                                                                                                                                                                                                                                                                                                                                                                                                                                                                                                                                                                                                                                                                                                                                                                                                                                                                                                                                                                                                                                                                                                                                                                                                                                                                                                                                                                                                                                                                                                                                | 1 6                 | 7                | 20.            | 3,258                |
| An       | . 71     | LANAO DEL SUR                     | 0         | 0         | 0          | 1          |                       |                                                                                                                |                  |                                                                                                                                                                                                                                                                                                                                                                                                                                                                                                                                                                                                                                                                                                                                                                                                                                                                                                                                                                                                                                                                                                                                                                                                                                                                                                                                                                                                                                                                                                                                                                                                                                                                                                                                                                                                                                                                                                                                                                                                                                                                                                                               |                                                                                                                                                                                                                                                                                                                                                                                                                                                                                                                                                                                                                                                                                                                                                                                                                                                                                                                                                                                                                                                                                                                                                                                                                                                                                                                                                                                                                                                                                                                                                                                                                                                                                                                                                                                                                                                                                                                                                                                                                                                                                                                                | 1 1                 | 5                | 10             | 2,190                |
| лп       |          | NORTH COTABATO                    | 0         | 0         | 0          | 0          |                       |                                                                                                                |                  |                                                                                                                                                                                                                                                                                                                                                                                                                                                                                                                                                                                                                                                                                                                                                                                                                                                                                                                                                                                                                                                                                                                                                                                                                                                                                                                                                                                                                                                                                                                                                                                                                                                                                                                                                                                                                                                                                                                                                                                                                                                                                                                               |                                                                                                                                                                                                                                                                                                                                                                                                                                                                                                                                                                                                                                                                                                                                                                                                                                                                                                                                                                                                                                                                                                                                                                                                                                                                                                                                                                                                                                                                                                                                                                                                                                                                                                                                                                                                                                                                                                                                                                                                                                                                                                                                | 2 13                | 8                | 24             | 4,897<br>8,255       |
| XII      |          |                                   | 0         | •         | n          |            | <b>)</b>              | י ו                                                                                                            | ) <i>^</i>       |                                                                                                                                                                                                                                                                                                                                                                                                                                                                                                                                                                                                                                                                                                                                                                                                                                                                                                                                                                                                                                                                                                                                                                                                                                                                                                                                                                                                                                                                                                                                                                                                                                                                                                                                                                                                                                                                                                                                                                                                                                                                                                                               |                                                                                                                                                                                                                                                                                                                                                                                                                                                                                                                                                                                                                                                                                                                                                                                                                                                                                                                                                                                                                                                                                                                                                                                                                                                                                                                                                                                                                                                                                                                                                                                                                                                                                                                                                                                                                                                                                                                                                                                                                                                                                                                                | ( 7 <b>)</b>        | 12               |                |                      |
| All      | 73       | MAGUINDANAO<br>SULTAN KUDARAT     | 0         | 0<br>0    | 0          | 0          |                       | p (<br>1 (                                                                                                     |                  |                                                                                                                                                                                                                                                                                                                                                                                                                                                                                                                                                                                                                                                                                                                                                                                                                                                                                                                                                                                                                                                                                                                                                                                                                                                                                                                                                                                                                                                                                                                                                                                                                                                                                                                                                                                                                                                                                                                                                                                                                                                                                                                               |                                                                                                                                                                                                                                                                                                                                                                                                                                                                                                                                                                                                                                                                                                                                                                                                                                                                                                                                                                                                                                                                                                                                                                                                                                                                                                                                                                                                                                                                                                                                                                                                                                                                                                                                                                                                                                                                                                                                                                                                                                                                                                                                | 5 22<br>0 11        | 13<br>9          | 43             | 4,878                |