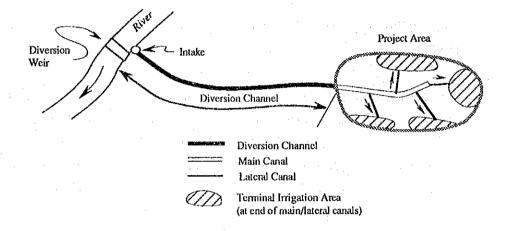

65    | ₽65.00   |

(6) Where the answer is in number or in peso, please don't use comma (,) in every three digits.

| (good)               | (bad)                   |  |
|----------------------|-------------------------|--|
| 5897490<br>₽58265400 | 5,897,490<br>₽8,265,400 |  |

- (7) Where the question is inappropriate, please write "NA" which means "not applicable" in the answer space.
- (8) Where answers are not available, please write "NDA" which means "no data are available" in the answer space.

## VI. Specific Instructions

- (1) Firstly fill name and scheme no. of sub-projects as shown in the attached lists.
- (2) "Diversion channel" used in the questionnaires means irrigation canal conveying irrigation water from a diversion weir to an entrance of the project area as shown below



- (3) "Terminal Irrigation Area" means irrigation area at the end of main/lateral canals as shown above.
- (4) "Terminal Drainage Area" means drainage area at the end of project/farm drains as shown below.



Page No. 1 of 4

## JAPAN INTERNATIONAL COOPERATION AGENCY (JICA)

#### THE MASTER PLAN STUDY

#### ON

#### THE SMALL-SCALE IRRIGATION DEVELOPMENT PROJECT

# Additional Questionnaire for Inventory Survey (Existing Project)

#### Notes:

1. Where the question has parenthesis, write the number or fill the appropriate spaces with " $\sqrt{}$ ".

2. For doubtful points, if any, please see the attached answer sample.

| Name of Project:         |                                       |
|--------------------------|---------------------------------------|
| Name of Responsible PIO: | · ·