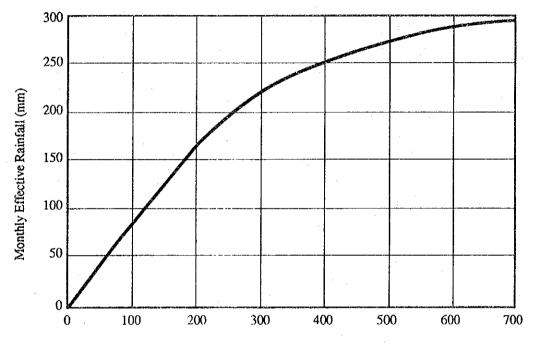

# YEARS AFTER COMPLETION OF CONSTRUCTION FOR ALL CISS

| (Unit : Nos.)           |
|-------------------------|
|                         |
| Designed Irrigable Area |

| Region   |          | Province                          |           |           |            |            |                       | Nos. of                                                                                                        |                  |                                                                                                                                                                                                                                                                                                                                                                                                                                                                                                                                                                                                                                                                                                                                                                                                                                                                                                                                                                                                                                                                                                                                                                                                                                                                                                                                                                                                                                                                                                                                                                                                                                                                                                                                                                                                                                                                                                                                                                                                                                                                                                                               |                                                                                                                                                                                                                                                                                                                                                                                                                                                                                                                                                                                                                                                                                                                                                                                                                                                                                                                                                                                                                                                                                                                                                                                                                                                                                                                                                                                                                                                                                                                                                                                                                                                                                                                                                                                                                                                                                                                                                                                                                                                                                                                                |                     |                  |                | Designed Irrigable A |
|----------|----------|-----------------------------------|-----------|-----------|------------|------------|-----------------------|----------------------------------------------------------------------------------------------------------------|------------------|-------------------------------------------------------------------------------------------------------------------------------------------------------------------------------------------------------------------------------------------------------------------------------------------------------------------------------------------------------------------------------------------------------------------------------------------------------------------------------------------------------------------------------------------------------------------------------------------------------------------------------------------------------------------------------------------------------------------------------------------------------------------------------------------------------------------------------------------------------------------------------------------------------------------------------------------------------------------------------------------------------------------------------------------------------------------------------------------------------------------------------------------------------------------------------------------------------------------------------------------------------------------------------------------------------------------------------------------------------------------------------------------------------------------------------------------------------------------------------------------------------------------------------------------------------------------------------------------------------------------------------------------------------------------------------------------------------------------------------------------------------------------------------------------------------------------------------------------------------------------------------------------------------------------------------------------------------------------------------------------------------------------------------------------------------------------------------------------------------------------------------|--------------------------------------------------------------------------------------------------------------------------------------------------------------------------------------------------------------------------------------------------------------------------------------------------------------------------------------------------------------------------------------------------------------------------------------------------------------------------------------------------------------------------------------------------------------------------------------------------------------------------------------------------------------------------------------------------------------------------------------------------------------------------------------------------------------------------------------------------------------------------------------------------------------------------------------------------------------------------------------------------------------------------------------------------------------------------------------------------------------------------------------------------------------------------------------------------------------------------------------------------------------------------------------------------------------------------------------------------------------------------------------------------------------------------------------------------------------------------------------------------------------------------------------------------------------------------------------------------------------------------------------------------------------------------------------------------------------------------------------------------------------------------------------------------------------------------------------------------------------------------------------------------------------------------------------------------------------------------------------------------------------------------------------------------------------------------------------------------------------------------------|---------------------|------------------|----------------|----------------------|
| 1        |          | ILOCOS NORTE                      | 1 yr<br>2 | 2 yr<br>0 | <u>_3r</u> | <u>4 y</u> |                       | the second s | <u>n 7y</u><br>0 |                                                                                                                                                                                                                                                                                                                                                                                                                                                                                                                                                                                                                                                                                                                                                                                                                                                                                                                                                                                                                                                                                                                                                                                                                                                                                                                                                                                                                                                                                                                                                                                                                                                                                                                                                                                                                                                                                                                                                                                                                                                                                                                               |                                                                                                                                                                                                                                                                                                                                                                                                                                                                                                                                                                                                                                                                                                                                                                                                                                                                                                                                                                                                                                                                                                                                                                                                                                                                                                                                                                                                                                                                                                                                                                                                                                                                                                                                                                                                                                                                                                                                                                                                                                                                                                                                | 7 Over 10 yr<br>1 3 | Unitenowa<br>102 | 1 Total<br>119 | (ha)<br>13,630       |
|          | 2        | ABRA                              | ĩ         | ĩ         | o          |            |                       |                                                                                                                |                  |                                                                                                                                                                                                                                                                                                                                                                                                                                                                                                                                                                                                                                                                                                                                                                                                                                                                                                                                                                                                                                                                                                                                                                                                                                                                                                                                                                                                                                                                                                                                                                                                                                                                                                                                                                                                                                                                                                                                                                                                                                                                                                                               |                                                                                                                                                                                                                                                                                                                                                                                                                                                                                                                                                                                                                                                                                                                                                                                                                                                                                                                                                                                                                                                                                                                                                                                                                                                                                                                                                                                                                                                                                                                                                                                                                                                                                                                                                                                                                                                                                                                                                                                                                                                                                                                                | 1 2                 | 27               | 37             | 5,266                |
|          | 3        | ILOCOS SUR                        | 1         | 1         | 2          | . 0        | ) (                   | o 3                                                                                                            |                  |                                                                                                                                                                                                                                                                                                                                                                                                                                                                                                                                                                                                                                                                                                                                                                                                                                                                                                                                                                                                                                                                                                                                                                                                                                                                                                                                                                                                                                                                                                                                                                                                                                                                                                                                                                                                                                                                                                                                                                                                                                                                                                                               |                                                                                                                                                                                                                                                                                                                                                                                                                                                                                                                                                                                                                                                                                                                                                                                                                                                                                                                                                                                                                                                                                                                                                                                                                                                                                                                                                                                                                                                                                                                                                                                                                                                                                                                                                                                                                                                                                                                                                                                                                                                                                                                                | 0 4                 | 59               | 70             | 8,183                |
|          | - 4.     | MOUNTAIN PROVINCE                 | 3         | 0         | 0          |            |                       | 0.0                                                                                                            |                  |                                                                                                                                                                                                                                                                                                                                                                                                                                                                                                                                                                                                                                                                                                                                                                                                                                                                                                                                                                                                                                                                                                                                                                                                                                                                                                                                                                                                                                                                                                                                                                                                                                                                                                                                                                                                                                                                                                                                                                                                                                                                                                                               |                                                                                                                                                                                                                                                                                                                                                                                                                                                                                                                                                                                                                                                                                                                                                                                                                                                                                                                                                                                                                                                                                                                                                                                                                                                                                                                                                                                                                                                                                                                                                                                                                                                                                                                                                                                                                                                                                                                                                                                                                                                                                                                                | 0 0                 | 4                | . 8            | 914                  |
|          | 5        | LAUNION                           | 1         | 1         | 0          | 0          |                       | 00                                                                                                             |                  |                                                                                                                                                                                                                                                                                                                                                                                                                                                                                                                                                                                                                                                                                                                                                                                                                                                                                                                                                                                                                                                                                                                                                                                                                                                                                                                                                                                                                                                                                                                                                                                                                                                                                                                                                                                                                                                                                                                                                                                                                                                                                                                               |                                                                                                                                                                                                                                                                                                                                                                                                                                                                                                                                                                                                                                                                                                                                                                                                                                                                                                                                                                                                                                                                                                                                                                                                                                                                                                                                                                                                                                                                                                                                                                                                                                                                                                                                                                                                                                                                                                                                                                                                                                                                                                                                | 0 32<br>1 2         | 4                | 39<br>9        | 5,071                |
|          | - 7      | BENGUET<br>PANGASINAN             | · 0<br>3  | 2<br>1    | 1 2        | 0          |                       | · · ·                                                                                                          |                  |                                                                                                                                                                                                                                                                                                                                                                                                                                                                                                                                                                                                                                                                                                                                                                                                                                                                                                                                                                                                                                                                                                                                                                                                                                                                                                                                                                                                                                                                                                                                                                                                                                                                                                                                                                                                                                                                                                                                                                                                                                                                                                                               |                                                                                                                                                                                                                                                                                                                                                                                                                                                                                                                                                                                                                                                                                                                                                                                                                                                                                                                                                                                                                                                                                                                                                                                                                                                                                                                                                                                                                                                                                                                                                                                                                                                                                                                                                                                                                                                                                                                                                                                                                                                                                                                                | 2 102               | 54               | 178            | 27,409               |
|          | _        | Sub-total                         | 11        | 6         | 12         |            |                       | 2 9                                                                                                            |                  | the second s                                                                                                                                                                                                                                                                                                                                                                                                                                                                                                                                                                                                                                                                                                                                                                                                                                                                                                                                                                                                                                                                                                                                                                                                                                                                                                                                                                                                                                                                                                                                                                                                                                                                                                                                                                                                                                                                                                                                                                                                                | Contraction of the local division of the loc | 5 145               | 253              | 460            | 61,090               |
| U        | 8        | BATANES                           | 0         | 0         | 0          |            | and the second second | 0 (                                                                                                            | ) (              | ) (                                                                                                                                                                                                                                                                                                                                                                                                                                                                                                                                                                                                                                                                                                                                                                                                                                                                                                                                                                                                                                                                                                                                                                                                                                                                                                                                                                                                                                                                                                                                                                                                                                                                                                                                                                                                                                                                                                                                                                                                                                                                                                                           | ) (                                                                                                                                                                                                                                                                                                                                                                                                                                                                                                                                                                                                                                                                                                                                                                                                                                                                                                                                                                                                                                                                                                                                                                                                                                                                                                                                                                                                                                                                                                                                                                                                                                                                                                                                                                                                                                                                                                                                                                                                                                                                                                                            | 0 0                 | 0                | 0              | . 0                  |
|          | : 9      | CAGAYAN                           | 0         | 3         | 7          | 0          | ) (                   | 0 (                                                                                                            | 3 3              |                                                                                                                                                                                                                                                                                                                                                                                                                                                                                                                                                                                                                                                                                                                                                                                                                                                                                                                                                                                                                                                                                                                                                                                                                                                                                                                                                                                                                                                                                                                                                                                                                                                                                                                                                                                                                                                                                                                                                                                                                                                                                                                               |                                                                                                                                                                                                                                                                                                                                                                                                                                                                                                                                                                                                                                                                                                                                                                                                                                                                                                                                                                                                                                                                                                                                                                                                                                                                                                                                                                                                                                                                                                                                                                                                                                                                                                                                                                                                                                                                                                                                                                                                                                                                                                                                | 4 33                | 52               | 105            | 14,511               |
|          |          | KALINGA APAYAO                    | 3         | 0         | 1          | 0          |                       | 0 3                                                                                                            |                  |                                                                                                                                                                                                                                                                                                                                                                                                                                                                                                                                                                                                                                                                                                                                                                                                                                                                                                                                                                                                                                                                                                                                                                                                                                                                                                                                                                                                                                                                                                                                                                                                                                                                                                                                                                                                                                                                                                                                                                                                                                                                                                                               |                                                                                                                                                                                                                                                                                                                                                                                                                                                                                                                                                                                                                                                                                                                                                                                                                                                                                                                                                                                                                                                                                                                                                                                                                                                                                                                                                                                                                                                                                                                                                                                                                                                                                                                                                                                                                                                                                                                                                                                                                                                                                                                                | 0 2                 | 52               | 64             | 5,602                |
|          |          | ISABELA                           | 0<br>4    | 0         | 4          | 1          |                       | 02<br>101                                                                                                      |                  |                                                                                                                                                                                                                                                                                                                                                                                                                                                                                                                                                                                                                                                                                                                                                                                                                                                                                                                                                                                                                                                                                                                                                                                                                                                                                                                                                                                                                                                                                                                                                                                                                                                                                                                                                                                                                                                                                                                                                                                                                                                                                                                               |                                                                                                                                                                                                                                                                                                                                                                                                                                                                                                                                                                                                                                                                                                                                                                                                                                                                                                                                                                                                                                                                                                                                                                                                                                                                                                                                                                                                                                                                                                                                                                                                                                                                                                                                                                                                                                                                                                                                                                                                                                                                                                                                | 2 17<br>0 23        | 15               | 47             | 9,775<br>3,279       |
|          |          | IFUGAO<br>NUEVA VISCAYA           | 0         | 0<br>1    | . 1        | 1          |                       |                                                                                                                |                  |                                                                                                                                                                                                                                                                                                                                                                                                                                                                                                                                                                                                                                                                                                                                                                                                                                                                                                                                                                                                                                                                                                                                                                                                                                                                                                                                                                                                                                                                                                                                                                                                                                                                                                                                                                                                                                                                                                                                                                                                                                                                                                                               |                                                                                                                                                                                                                                                                                                                                                                                                                                                                                                                                                                                                                                                                                                                                                                                                                                                                                                                                                                                                                                                                                                                                                                                                                                                                                                                                                                                                                                                                                                                                                                                                                                                                                                                                                                                                                                                                                                                                                                                                                                                                                                                                | 5 28                | 87               | 131            | 18,118               |
|          |          | QUIRINO                           | õ         | Ō         | ĩ          | 1          |                       |                                                                                                                |                  |                                                                                                                                                                                                                                                                                                                                                                                                                                                                                                                                                                                                                                                                                                                                                                                                                                                                                                                                                                                                                                                                                                                                                                                                                                                                                                                                                                                                                                                                                                                                                                                                                                                                                                                                                                                                                                                                                                                                                                                                                                                                                                                               |                                                                                                                                                                                                                                                                                                                                                                                                                                                                                                                                                                                                                                                                                                                                                                                                                                                                                                                                                                                                                                                                                                                                                                                                                                                                                                                                                                                                                                                                                                                                                                                                                                                                                                                                                                                                                                                                                                                                                                                                                                                                                                                                | 3 12                | 4                | 29             | 3,460                |
|          |          | sub-tota!                         | 7         | 4         | 14         | 3          | 3                     | 5 5                                                                                                            | ) 7              | 11                                                                                                                                                                                                                                                                                                                                                                                                                                                                                                                                                                                                                                                                                                                                                                                                                                                                                                                                                                                                                                                                                                                                                                                                                                                                                                                                                                                                                                                                                                                                                                                                                                                                                                                                                                                                                                                                                                                                                                                                                                                                                                                            | 3 14                                                                                                                                                                                                                                                                                                                                                                                                                                                                                                                                                                                                                                                                                                                                                                                                                                                                                                                                                                                                                                                                                                                                                                                                                                                                                                                                                                                                                                                                                                                                                                                                                                                                                                                                                                                                                                                                                                                                                                                                                                                                                                                           | 4 115               | 215              | 411            | 54,745               |
| 10       | 15       | NUEVA ECIJA                       | 2         | 1         | 1          | C          | ) (                   | 0 1                                                                                                            | 1                | 1                                                                                                                                                                                                                                                                                                                                                                                                                                                                                                                                                                                                                                                                                                                                                                                                                                                                                                                                                                                                                                                                                                                                                                                                                                                                                                                                                                                                                                                                                                                                                                                                                                                                                                                                                                                                                                                                                                                                                                                                                                                                                                                             |                                                                                                                                                                                                                                                                                                                                                                                                                                                                                                                                                                                                                                                                                                                                                                                                                                                                                                                                                                                                                                                                                                                                                                                                                                                                                                                                                                                                                                                                                                                                                                                                                                                                                                                                                                                                                                                                                                                                                                                                                                                                                                                                | 0 3                 | _ 33             | -43            | 7,746                |
|          |          | TARLAC                            | 8         | 1         | 2          | 0          |                       | 0 0                                                                                                            |                  |                                                                                                                                                                                                                                                                                                                                                                                                                                                                                                                                                                                                                                                                                                                                                                                                                                                                                                                                                                                                                                                                                                                                                                                                                                                                                                                                                                                                                                                                                                                                                                                                                                                                                                                                                                                                                                                                                                                                                                                                                                                                                                                               |                                                                                                                                                                                                                                                                                                                                                                                                                                                                                                                                                                                                                                                                                                                                                                                                                                                                                                                                                                                                                                                                                                                                                                                                                                                                                                                                                                                                                                                                                                                                                                                                                                                                                                                                                                                                                                                                                                                                                                                                                                                                                                                                | 0 3                 | 22               | 36             | 7,975                |
|          |          | ZAMBALES                          | 0         | 1         | 1          | 0          |                       |                                                                                                                |                  |                                                                                                                                                                                                                                                                                                                                                                                                                                                                                                                                                                                                                                                                                                                                                                                                                                                                                                                                                                                                                                                                                                                                                                                                                                                                                                                                                                                                                                                                                                                                                                                                                                                                                                                                                                                                                                                                                                                                                                                                                                                                                                                               |                                                                                                                                                                                                                                                                                                                                                                                                                                                                                                                                                                                                                                                                                                                                                                                                                                                                                                                                                                                                                                                                                                                                                                                                                                                                                                                                                                                                                                                                                                                                                                                                                                                                                                                                                                                                                                                                                                                                                                                                                                                                                                                                | 2 I<br>1 3          | 2<br>60          | 10<br>73       | 1,563<br>11,521      |
|          | 18       | PAMPANGA<br>BUL ACAN              | 5<br>1    | 3<br>0    | 0<br>- 1   | 0<br>1     |                       | 9 (<br>9 (                                                                                                     |                  | -                                                                                                                                                                                                                                                                                                                                                                                                                                                                                                                                                                                                                                                                                                                                                                                                                                                                                                                                                                                                                                                                                                                                                                                                                                                                                                                                                                                                                                                                                                                                                                                                                                                                                                                                                                                                                                                                                                                                                                                                                                                                                                                             |                                                                                                                                                                                                                                                                                                                                                                                                                                                                                                                                                                                                                                                                                                                                                                                                                                                                                                                                                                                                                                                                                                                                                                                                                                                                                                                                                                                                                                                                                                                                                                                                                                                                                                                                                                                                                                                                                                                                                                                                                                                                                                                                | 0 4                 | - <del>1</del> 1 | 18             | 2,568                |
|          |          | BULACAN<br>BATAAN                 | 2         | 0         | 0          | 0          |                       |                                                                                                                |                  |                                                                                                                                                                                                                                                                                                                                                                                                                                                                                                                                                                                                                                                                                                                                                                                                                                                                                                                                                                                                                                                                                                                                                                                                                                                                                                                                                                                                                                                                                                                                                                                                                                                                                                                                                                                                                                                                                                                                                                                                                                                                                                                               |                                                                                                                                                                                                                                                                                                                                                                                                                                                                                                                                                                                                                                                                                                                                                                                                                                                                                                                                                                                                                                                                                                                                                                                                                                                                                                                                                                                                                                                                                                                                                                                                                                                                                                                                                                                                                                                                                                                                                                                                                                                                                                                                | 1 5                 | 18               | 30             | 3 932                |
|          |          | sub-total                         | 18        | 6         | - 5        |            |                       |                                                                                                                |                  |                                                                                                                                                                                                                                                                                                                                                                                                                                                                                                                                                                                                                                                                                                                                                                                                                                                                                                                                                                                                                                                                                                                                                                                                                                                                                                                                                                                                                                                                                                                                                                                                                                                                                                                                                                                                                                                                                                                                                                                                                                                                                                                               |                                                                                                                                                                                                                                                                                                                                                                                                                                                                                                                                                                                                                                                                                                                                                                                                                                                                                                                                                                                                                                                                                                                                                                                                                                                                                                                                                                                                                                                                                                                                                                                                                                                                                                                                                                                                                                                                                                                                                                                                                                                                                                                                | 4 19                | 146              | 210            | 35,305               |
| 10       | 21       | AURORA                            | 1         | 0         | 1          | 1          |                       | 0 ť                                                                                                            | ) 1              |                                                                                                                                                                                                                                                                                                                                                                                                                                                                                                                                                                                                                                                                                                                                                                                                                                                                                                                                                                                                                                                                                                                                                                                                                                                                                                                                                                                                                                                                                                                                                                                                                                                                                                                                                                                                                                                                                                                                                                                                                                                                                                                               | 2 3                                                                                                                                                                                                                                                                                                                                                                                                                                                                                                                                                                                                                                                                                                                                                                                                                                                                                                                                                                                                                                                                                                                                                                                                                                                                                                                                                                                                                                                                                                                                                                                                                                                                                                                                                                                                                                                                                                                                                                                                                                                                                                                            | 2 0                 | 31               | 39             | 6,190                |
|          |          | QUEZON                            | 1         | 1         | 1          | 1          |                       | נמ                                                                                                             |                  |                                                                                                                                                                                                                                                                                                                                                                                                                                                                                                                                                                                                                                                                                                                                                                                                                                                                                                                                                                                                                                                                                                                                                                                                                                                                                                                                                                                                                                                                                                                                                                                                                                                                                                                                                                                                                                                                                                                                                                                                                                                                                                                               | -                                                                                                                                                                                                                                                                                                                                                                                                                                                                                                                                                                                                                                                                                                                                                                                                                                                                                                                                                                                                                                                                                                                                                                                                                                                                                                                                                                                                                                                                                                                                                                                                                                                                                                                                                                                                                                                                                                                                                                                                                                                                                                                              | 1 2                 | 28               | 38             | 3,875                |
|          | 23       | RIZAL                             | 0         | 0         | 0          | . 0        |                       |                                                                                                                |                  |                                                                                                                                                                                                                                                                                                                                                                                                                                                                                                                                                                                                                                                                                                                                                                                                                                                                                                                                                                                                                                                                                                                                                                                                                                                                                                                                                                                                                                                                                                                                                                                                                                                                                                                                                                                                                                                                                                                                                                                                                                                                                                                               |                                                                                                                                                                                                                                                                                                                                                                                                                                                                                                                                                                                                                                                                                                                                                                                                                                                                                                                                                                                                                                                                                                                                                                                                                                                                                                                                                                                                                                                                                                                                                                                                                                                                                                                                                                                                                                                                                                                                                                                                                                                                                                                                | D 18                | 0                | 19             | 1,769                |
|          | 24       | CAVITE                            | 0.3       | 1         | 0          | 0          |                       |                                                                                                                |                  |                                                                                                                                                                                                                                                                                                                                                                                                                                                                                                                                                                                                                                                                                                                                                                                                                                                                                                                                                                                                                                                                                                                                                                                                                                                                                                                                                                                                                                                                                                                                                                                                                                                                                                                                                                                                                                                                                                                                                                                                                                                                                                                               |                                                                                                                                                                                                                                                                                                                                                                                                                                                                                                                                                                                                                                                                                                                                                                                                                                                                                                                                                                                                                                                                                                                                                                                                                                                                                                                                                                                                                                                                                                                                                                                                                                                                                                                                                                                                                                                                                                                                                                                                                                                                                                                                | 0 1<br>2 2          | 3<br>16          | 5<br>25        | 596<br>2,474         |
|          |          | LAGUNA<br>BATANGAS                | 0         | 1         | 0          | 0          |                       |                                                                                                                |                  |                                                                                                                                                                                                                                                                                                                                                                                                                                                                                                                                                                                                                                                                                                                                                                                                                                                                                                                                                                                                                                                                                                                                                                                                                                                                                                                                                                                                                                                                                                                                                                                                                                                                                                                                                                                                                                                                                                                                                                                                                                                                                                                               |                                                                                                                                                                                                                                                                                                                                                                                                                                                                                                                                                                                                                                                                                                                                                                                                                                                                                                                                                                                                                                                                                                                                                                                                                                                                                                                                                                                                                                                                                                                                                                                                                                                                                                                                                                                                                                                                                                                                                                                                                                                                                                                                | 2 <u>2</u><br>0 0   | 21               | 22             | 2,032                |
|          |          | MARINDUQUE                        | õ         | 1         | 1          | 0          |                       | n (                                                                                                            |                  |                                                                                                                                                                                                                                                                                                                                                                                                                                                                                                                                                                                                                                                                                                                                                                                                                                                                                                                                                                                                                                                                                                                                                                                                                                                                                                                                                                                                                                                                                                                                                                                                                                                                                                                                                                                                                                                                                                                                                                                                                                                                                                                               | -                                                                                                                                                                                                                                                                                                                                                                                                                                                                                                                                                                                                                                                                                                                                                                                                                                                                                                                                                                                                                                                                                                                                                                                                                                                                                                                                                                                                                                                                                                                                                                                                                                                                                                                                                                                                                                                                                                                                                                                                                                                                                                                              | i 0                 | 1                | 5              | 545                  |
|          | 28       | MINDORO ORIENTAL                  | 1         | 0         | 0          | C          | •                     | 1 3                                                                                                            | 6                | . 1                                                                                                                                                                                                                                                                                                                                                                                                                                                                                                                                                                                                                                                                                                                                                                                                                                                                                                                                                                                                                                                                                                                                                                                                                                                                                                                                                                                                                                                                                                                                                                                                                                                                                                                                                                                                                                                                                                                                                                                                                                                                                                                           | . 1                                                                                                                                                                                                                                                                                                                                                                                                                                                                                                                                                                                                                                                                                                                                                                                                                                                                                                                                                                                                                                                                                                                                                                                                                                                                                                                                                                                                                                                                                                                                                                                                                                                                                                                                                                                                                                                                                                                                                                                                                                                                                                                            | 3 0                 | 33               | 48             | 8,290                |
|          | 29       | MINDORO OCCIDENTAL                | 0         | 2         | 3          | 1          | 1 (                   | 0,0                                                                                                            | ) 0              | ) (                                                                                                                                                                                                                                                                                                                                                                                                                                                                                                                                                                                                                                                                                                                                                                                                                                                                                                                                                                                                                                                                                                                                                                                                                                                                                                                                                                                                                                                                                                                                                                                                                                                                                                                                                                                                                                                                                                                                                                                                                                                                                                                           |                                                                                                                                                                                                                                                                                                                                                                                                                                                                                                                                                                                                                                                                                                                                                                                                                                                                                                                                                                                                                                                                                                                                                                                                                                                                                                                                                                                                                                                                                                                                                                                                                                                                                                                                                                                                                                                                                                                                                                                                                                                                                                                                | 0 1                 | 47               | 54             | 10,328               |
|          |          | ROMBLON                           | 0         | 0         | 0          | 0          |                       | •                                                                                                              |                  |                                                                                                                                                                                                                                                                                                                                                                                                                                                                                                                                                                                                                                                                                                                                                                                                                                                                                                                                                                                                                                                                                                                                                                                                                                                                                                                                                                                                                                                                                                                                                                                                                                                                                                                                                                                                                                                                                                                                                                                                                                                                                                                               |                                                                                                                                                                                                                                                                                                                                                                                                                                                                                                                                                                                                                                                                                                                                                                                                                                                                                                                                                                                                                                                                                                                                                                                                                                                                                                                                                                                                                                                                                                                                                                                                                                                                                                                                                                                                                                                                                                                                                                                                                                                                                                                                | 20                  | 0                | 2              | . 145                |
|          | 31       | PALAWAN                           | 0         | 1         | <u> </u>   | 1          |                       |                                                                                                                |                  |                                                                                                                                                                                                                                                                                                                                                                                                                                                                                                                                                                                                                                                                                                                                                                                                                                                                                                                                                                                                                                                                                                                                                                                                                                                                                                                                                                                                                                                                                                                                                                                                                                                                                                                                                                                                                                                                                                                                                                                                                                                                                                                               |                                                                                                                                                                                                                                                                                                                                                                                                                                                                                                                                                                                                                                                                                                                                                                                                                                                                                                                                                                                                                                                                                                                                                                                                                                                                                                                                                                                                                                                                                                                                                                                                                                                                                                                                                                                                                                                                                                                                                                                                                                                                                                                                | 6 <u>13</u><br>7 37 | 14<br>194        | 41             | 7,222<br>43,466      |
| <u></u>  |          | sub-total                         | 6         | 8         | 7          | 4          |                       | 2 7                                                                                                            |                  |                                                                                                                                                                                                                                                                                                                                                                                                                                                                                                                                                                                                                                                                                                                                                                                                                                                                                                                                                                                                                                                                                                                                                                                                                                                                                                                                                                                                                                                                                                                                                                                                                                                                                                                                                                                                                                                                                                                                                                                                                                                                                                                               |                                                                                                                                                                                                                                                                                                                                                                                                                                                                                                                                                                                                                                                                                                                                                                                                                                                                                                                                                                                                                                                                                                                                                                                                                                                                                                                                                                                                                                                                                                                                                                                                                                                                                                                                                                                                                                                                                                                                                                                                                                                                                                                                | 1 31<br>1 4         | <u>194</u> 6     | 298<br>18      | 43,400               |
| ¥ .      | 32       | CAMARINES NUNTE                   | 0         | 3         | . 1        | 1          |                       |                                                                                                                |                  |                                                                                                                                                                                                                                                                                                                                                                                                                                                                                                                                                                                                                                                                                                                                                                                                                                                                                                                                                                                                                                                                                                                                                                                                                                                                                                                                                                                                                                                                                                                                                                                                                                                                                                                                                                                                                                                                                                                                                                                                                                                                                                                               |                                                                                                                                                                                                                                                                                                                                                                                                                                                                                                                                                                                                                                                                                                                                                                                                                                                                                                                                                                                                                                                                                                                                                                                                                                                                                                                                                                                                                                                                                                                                                                                                                                                                                                                                                                                                                                                                                                                                                                                                                                                                                                                                | 0 30                | 57               | 96             | 13,012               |
|          | 34       | CATANDUANES                       | 1         | Ő.        | 0          | 0          |                       |                                                                                                                |                  |                                                                                                                                                                                                                                                                                                                                                                                                                                                                                                                                                                                                                                                                                                                                                                                                                                                                                                                                                                                                                                                                                                                                                                                                                                                                                                                                                                                                                                                                                                                                                                                                                                                                                                                                                                                                                                                                                                                                                                                                                                                                                                                               |                                                                                                                                                                                                                                                                                                                                                                                                                                                                                                                                                                                                                                                                                                                                                                                                                                                                                                                                                                                                                                                                                                                                                                                                                                                                                                                                                                                                                                                                                                                                                                                                                                                                                                                                                                                                                                                                                                                                                                                                                                                                                                                                | 1 0                 | 7                | 9              | 1,049                |
|          | 35       | ALBAY                             | 3         | 1         | 1          | 2          | 2 1                   | 1 1                                                                                                            | 1                | 1                                                                                                                                                                                                                                                                                                                                                                                                                                                                                                                                                                                                                                                                                                                                                                                                                                                                                                                                                                                                                                                                                                                                                                                                                                                                                                                                                                                                                                                                                                                                                                                                                                                                                                                                                                                                                                                                                                                                                                                                                                                                                                                             | 6 (                                                                                                                                                                                                                                                                                                                                                                                                                                                                                                                                                                                                                                                                                                                                                                                                                                                                                                                                                                                                                                                                                                                                                                                                                                                                                                                                                                                                                                                                                                                                                                                                                                                                                                                                                                                                                                                                                                                                                                                                                                                                                                                            | D 1                 | 66               | 78             | 11,835               |
|          | . 36     | SORSOGON                          | 0         | 1         | 2          | 0          |                       |                                                                                                                |                  |                                                                                                                                                                                                                                                                                                                                                                                                                                                                                                                                                                                                                                                                                                                                                                                                                                                                                                                                                                                                                                                                                                                                                                                                                                                                                                                                                                                                                                                                                                                                                                                                                                                                                                                                                                                                                                                                                                                                                                                                                                                                                                                               |                                                                                                                                                                                                                                                                                                                                                                                                                                                                                                                                                                                                                                                                                                                                                                                                                                                                                                                                                                                                                                                                                                                                                                                                                                                                                                                                                                                                                                                                                                                                                                                                                                                                                                                                                                                                                                                                                                                                                                                                                                                                                                                                | 0 17.               | δ                | 34             | 4,404                |
|          | 37       | MASBATE                           | 0         | 0         | Q          | 0          |                       |                                                                                                                |                  |                                                                                                                                                                                                                                                                                                                                                                                                                                                                                                                                                                                                                                                                                                                                                                                                                                                                                                                                                                                                                                                                                                                                                                                                                                                                                                                                                                                                                                                                                                                                                                                                                                                                                                                                                                                                                                                                                                                                                                                                                                                                                                                               |                                                                                                                                                                                                                                                                                                                                                                                                                                                                                                                                                                                                                                                                                                                                                                                                                                                                                                                                                                                                                                                                                                                                                                                                                                                                                                                                                                                                                                                                                                                                                                                                                                                                                                                                                                                                                                                                                                                                                                                                                                                                                                                                | 2 6                 | 9                | 19             | 1,854                |
|          |          | sub-total                         | 4         | 5         | 7          | 3          |                       |                                                                                                                |                  |                                                                                                                                                                                                                                                                                                                                                                                                                                                                                                                                                                                                                                                                                                                                                                                                                                                                                                                                                                                                                                                                                                                                                                                                                                                                                                                                                                                                                                                                                                                                                                                                                                                                                                                                                                                                                                                                                                                                                                                                                                                                                                                               | _                                                                                                                                                                                                                                                                                                                                                                                                                                                                                                                                                                                                                                                                                                                                                                                                                                                                                                                                                                                                                                                                                                                                                                                                                                                                                                                                                                                                                                                                                                                                                                                                                                                                                                                                                                                                                                                                                                                                                                                                                                                                                                                              | 4 <u>58</u><br>16   | 151              | 254            | 33,623               |
| VI -     | 38<br>39 | AKLAN<br>CAPIZ                    | 1         | 2         | 0          | 0          |                       | ) I<br>I (                                                                                                     |                  |                                                                                                                                                                                                                                                                                                                                                                                                                                                                                                                                                                                                                                                                                                                                                                                                                                                                                                                                                                                                                                                                                                                                                                                                                                                                                                                                                                                                                                                                                                                                                                                                                                                                                                                                                                                                                                                                                                                                                                                                                                                                                                                               |                                                                                                                                                                                                                                                                                                                                                                                                                                                                                                                                                                                                                                                                                                                                                                                                                                                                                                                                                                                                                                                                                                                                                                                                                                                                                                                                                                                                                                                                                                                                                                                                                                                                                                                                                                                                                                                                                                                                                                                                                                                                                                                                | 16<br>0.6           | 2                | 14             | 1,805<br>1,108       |
|          |          | ANTIQUE                           | 1         | õ         | ò          | ő          |                       |                                                                                                                |                  |                                                                                                                                                                                                                                                                                                                                                                                                                                                                                                                                                                                                                                                                                                                                                                                                                                                                                                                                                                                                                                                                                                                                                                                                                                                                                                                                                                                                                                                                                                                                                                                                                                                                                                                                                                                                                                                                                                                                                                                                                                                                                                                               |                                                                                                                                                                                                                                                                                                                                                                                                                                                                                                                                                                                                                                                                                                                                                                                                                                                                                                                                                                                                                                                                                                                                                                                                                                                                                                                                                                                                                                                                                                                                                                                                                                                                                                                                                                                                                                                                                                                                                                                                                                                                                                                                | 3 19                | 13               | . 41           | 4,649                |
|          |          | LOLO                              | 1         | 0         | 0          | 2          | ! 1                   | ιį                                                                                                             | ) <u>2</u>       | . I                                                                                                                                                                                                                                                                                                                                                                                                                                                                                                                                                                                                                                                                                                                                                                                                                                                                                                                                                                                                                                                                                                                                                                                                                                                                                                                                                                                                                                                                                                                                                                                                                                                                                                                                                                                                                                                                                                                                                                                                                                                                                                                           |                                                                                                                                                                                                                                                                                                                                                                                                                                                                                                                                                                                                                                                                                                                                                                                                                                                                                                                                                                                                                                                                                                                                                                                                                                                                                                                                                                                                                                                                                                                                                                                                                                                                                                                                                                                                                                                                                                                                                                                                                                                                                                                                | 0 21                | 6                | 34             | 4,790                |
|          | 42       | NEGROS OCCIDENTAL                 | 0         | 1         | 0          | 1          |                       | 0 0                                                                                                            | ) 0              | ) (                                                                                                                                                                                                                                                                                                                                                                                                                                                                                                                                                                                                                                                                                                                                                                                                                                                                                                                                                                                                                                                                                                                                                                                                                                                                                                                                                                                                                                                                                                                                                                                                                                                                                                                                                                                                                                                                                                                                                                                                                                                                                                                           | ) (                                                                                                                                                                                                                                                                                                                                                                                                                                                                                                                                                                                                                                                                                                                                                                                                                                                                                                                                                                                                                                                                                                                                                                                                                                                                                                                                                                                                                                                                                                                                                                                                                                                                                                                                                                                                                                                                                                                                                                                                                                                                                                                            | 0 2                 | 13               | 17             | 2,326                |
|          | 43       | NEGROS DEL NORTE                  | 0         | 0         | 0          | 0          |                       |                                                                                                                |                  |                                                                                                                                                                                                                                                                                                                                                                                                                                                                                                                                                                                                                                                                                                                                                                                                                                                                                                                                                                                                                                                                                                                                                                                                                                                                                                                                                                                                                                                                                                                                                                                                                                                                                                                                                                                                                                                                                                                                                                                                                                                                                                                               |                                                                                                                                                                                                                                                                                                                                                                                                                                                                                                                                                                                                                                                                                                                                                                                                                                                                                                                                                                                                                                                                                                                                                                                                                                                                                                                                                                                                                                                                                                                                                                                                                                                                                                                                                                                                                                                                                                                                                                                                                                                                                                                                | 0 0                 | 0                | 0              | 0                    |
|          | <u> </u> | sub-total                         | 3         | 3         | 1          | 3          | _                     | _                                                                                                              |                  | and set of the set of |                                                                                                                                                                                                                                                                                                                                                                                                                                                                                                                                                                                                                                                                                                                                                                                                                                                                                                                                                                                                                                                                                                                                                                                                                                                                                                                                                                                                                                                                                                                                                                                                                                                                                                                                                                                                                                                                                                                                                                                                                                                                                                                                | 4 54                | 35               | 118            | 14,678               |
| VII .    | 44       | CEBU<br>NEGROS ORIENTAL           | 0         | 0<br>1    | 1          | 0          |                       | 1 3<br>2 (                                                                                                     |                  |                                                                                                                                                                                                                                                                                                                                                                                                                                                                                                                                                                                                                                                                                                                                                                                                                                                                                                                                                                                                                                                                                                                                                                                                                                                                                                                                                                                                                                                                                                                                                                                                                                                                                                                                                                                                                                                                                                                                                                                                                                                                                                                               |                                                                                                                                                                                                                                                                                                                                                                                                                                                                                                                                                                                                                                                                                                                                                                                                                                                                                                                                                                                                                                                                                                                                                                                                                                                                                                                                                                                                                                                                                                                                                                                                                                                                                                                                                                                                                                                                                                                                                                                                                                                                                                                                | 30<br>110           | 2 5              | 11<br>26       | 1,855<br>4,885       |
|          |          | BOHOL                             | 1<br>0    | 0 -       | ŏ          | 0          |                       | 2 (                                                                                                            |                  |                                                                                                                                                                                                                                                                                                                                                                                                                                                                                                                                                                                                                                                                                                                                                                                                                                                                                                                                                                                                                                                                                                                                                                                                                                                                                                                                                                                                                                                                                                                                                                                                                                                                                                                                                                                                                                                                                                                                                                                                                                                                                                                               |                                                                                                                                                                                                                                                                                                                                                                                                                                                                                                                                                                                                                                                                                                                                                                                                                                                                                                                                                                                                                                                                                                                                                                                                                                                                                                                                                                                                                                                                                                                                                                                                                                                                                                                                                                                                                                                                                                                                                                                                                                                                                                                                | 4 22                | 1                | 39             | 4,657                |
|          |          | SIQUUOR                           | ō         | õ '       | ō          | Ő          |                       | 0 0                                                                                                            |                  |                                                                                                                                                                                                                                                                                                                                                                                                                                                                                                                                                                                                                                                                                                                                                                                                                                                                                                                                                                                                                                                                                                                                                                                                                                                                                                                                                                                                                                                                                                                                                                                                                                                                                                                                                                                                                                                                                                                                                                                                                                                                                                                               |                                                                                                                                                                                                                                                                                                                                                                                                                                                                                                                                                                                                                                                                                                                                                                                                                                                                                                                                                                                                                                                                                                                                                                                                                                                                                                                                                                                                                                                                                                                                                                                                                                                                                                                                                                                                                                                                                                                                                                                                                                                                                                                                | 0 0                 | . 0              | 0              | 0                    |
| 1 e.     |          | sub-total                         | 1         | 1         | · 1        | 0          |                       |                                                                                                                |                  |                                                                                                                                                                                                                                                                                                                                                                                                                                                                                                                                                                                                                                                                                                                                                                                                                                                                                                                                                                                                                                                                                                                                                                                                                                                                                                                                                                                                                                                                                                                                                                                                                                                                                                                                                                                                                                                                                                                                                                                                                                                                                                                               | ) 1                                                                                                                                                                                                                                                                                                                                                                                                                                                                                                                                                                                                                                                                                                                                                                                                                                                                                                                                                                                                                                                                                                                                                                                                                                                                                                                                                                                                                                                                                                                                                                                                                                                                                                                                                                                                                                                                                                                                                                                                                                                                                                                            | 6 32                | 8                | 76             | 11,397               |
| VIII     | 48       | NORTHERN SAMAR                    | 0         | 1         | 0          | 1          | . 1                   | 1 C                                                                                                            | ) 0              |                                                                                                                                                                                                                                                                                                                                                                                                                                                                                                                                                                                                                                                                                                                                                                                                                                                                                                                                                                                                                                                                                                                                                                                                                                                                                                                                                                                                                                                                                                                                                                                                                                                                                                                                                                                                                                                                                                                                                                                                                                                                                                                               | ) (                                                                                                                                                                                                                                                                                                                                                                                                                                                                                                                                                                                                                                                                                                                                                                                                                                                                                                                                                                                                                                                                                                                                                                                                                                                                                                                                                                                                                                                                                                                                                                                                                                                                                                                                                                                                                                                                                                                                                                                                                                                                                                                            | 0 10                | 0                | 13             | 1,255                |
|          | 49       | SAMAR                             | 0         | 0         | 1          | 1          |                       |                                                                                                                |                  |                                                                                                                                                                                                                                                                                                                                                                                                                                                                                                                                                                                                                                                                                                                                                                                                                                                                                                                                                                                                                                                                                                                                                                                                                                                                                                                                                                                                                                                                                                                                                                                                                                                                                                                                                                                                                                                                                                                                                                                                                                                                                                                               |                                                                                                                                                                                                                                                                                                                                                                                                                                                                                                                                                                                                                                                                                                                                                                                                                                                                                                                                                                                                                                                                                                                                                                                                                                                                                                                                                                                                                                                                                                                                                                                                                                                                                                                                                                                                                                                                                                                                                                                                                                                                                                                                | ວ່ 2                | 3                | 10             | 1,099                |
|          | - 50     |                                   | 0         | 0         | 0          | 0          |                       |                                                                                                                |                  |                                                                                                                                                                                                                                                                                                                                                                                                                                                                                                                                                                                                                                                                                                                                                                                                                                                                                                                                                                                                                                                                                                                                                                                                                                                                                                                                                                                                                                                                                                                                                                                                                                                                                                                                                                                                                                                                                                                                                                                                                                                                                                                               |                                                                                                                                                                                                                                                                                                                                                                                                                                                                                                                                                                                                                                                                                                                                                                                                                                                                                                                                                                                                                                                                                                                                                                                                                                                                                                                                                                                                                                                                                                                                                                                                                                                                                                                                                                                                                                                                                                                                                                                                                                                                                                                                | 0 0                 | 2                | 2              | 252                  |
|          |          | NORTHERN LEYTE                    | 1         | 1         | 3          | 1          |                       |                                                                                                                | 21               |                                                                                                                                                                                                                                                                                                                                                                                                                                                                                                                                                                                                                                                                                                                                                                                                                                                                                                                                                                                                                                                                                                                                                                                                                                                                                                                                                                                                                                                                                                                                                                                                                                                                                                                                                                                                                                                                                                                                                                                                                                                                                                                               |                                                                                                                                                                                                                                                                                                                                                                                                                                                                                                                                                                                                                                                                                                                                                                                                                                                                                                                                                                                                                                                                                                                                                                                                                                                                                                                                                                                                                                                                                                                                                                                                                                                                                                                                                                                                                                                                                                                                                                                                                                                                                                                                | 2 40<br>0 11        | 47<br>6          | 101<br>20      | 16,226 2,231         |
|          | - 52     | SOUTHERN LEYTE<br>sub-total       | 1         | 2         | 1<br>5     |            |                       |                                                                                                                |                  |                                                                                                                                                                                                                                                                                                                                                                                                                                                                                                                                                                                                                                                                                                                                                                                                                                                                                                                                                                                                                                                                                                                                                                                                                                                                                                                                                                                                                                                                                                                                                                                                                                                                                                                                                                                                                                                                                                                                                                                                                                                                                                                               |                                                                                                                                                                                                                                                                                                                                                                                                                                                                                                                                                                                                                                                                                                                                                                                                                                                                                                                                                                                                                                                                                                                                                                                                                                                                                                                                                                                                                                                                                                                                                                                                                                                                                                                                                                                                                                                                                                                                                                                                                                                                                                                                | 2 63                | 0<br>58          | 146            | 21,063               |
| IX       | 53       | ZAMBOANGA DEL NORTE               | 0         | 1         |            | 1          |                       |                                                                                                                | 2 1              |                                                                                                                                                                                                                                                                                                                                                                                                                                                                                                                                                                                                                                                                                                                                                                                                                                                                                                                                                                                                                                                                                                                                                                                                                                                                                                                                                                                                                                                                                                                                                                                                                                                                                                                                                                                                                                                                                                                                                                                                                                                                                                                               |                                                                                                                                                                                                                                                                                                                                                                                                                                                                                                                                                                                                                                                                                                                                                                                                                                                                                                                                                                                                                                                                                                                                                                                                                                                                                                                                                                                                                                                                                                                                                                                                                                                                                                                                                                                                                                                                                                                                                                                                                                                                                                                                | 0 8                 |                  | 140            | 2,223                |
|          |          | ZAMBOANGA DEL SUR                 | õ         | 0         | 3          | 2          |                       |                                                                                                                |                  |                                                                                                                                                                                                                                                                                                                                                                                                                                                                                                                                                                                                                                                                                                                                                                                                                                                                                                                                                                                                                                                                                                                                                                                                                                                                                                                                                                                                                                                                                                                                                                                                                                                                                                                                                                                                                                                                                                                                                                                                                                                                                                                               |                                                                                                                                                                                                                                                                                                                                                                                                                                                                                                                                                                                                                                                                                                                                                                                                                                                                                                                                                                                                                                                                                                                                                                                                                                                                                                                                                                                                                                                                                                                                                                                                                                                                                                                                                                                                                                                                                                                                                                                                                                                                                                                                | 1 8                 | 34               | 51             | 7,867                |
|          |          | BASILAN                           | Ō         | 0         | 0          | 0          |                       |                                                                                                                |                  |                                                                                                                                                                                                                                                                                                                                                                                                                                                                                                                                                                                                                                                                                                                                                                                                                                                                                                                                                                                                                                                                                                                                                                                                                                                                                                                                                                                                                                                                                                                                                                                                                                                                                                                                                                                                                                                                                                                                                                                                                                                                                                                               |                                                                                                                                                                                                                                                                                                                                                                                                                                                                                                                                                                                                                                                                                                                                                                                                                                                                                                                                                                                                                                                                                                                                                                                                                                                                                                                                                                                                                                                                                                                                                                                                                                                                                                                                                                                                                                                                                                                                                                                                                                                                                                                                | 0 0                 | 2                | 2              | 155                  |
|          |          | SULU                              | 0         | 0         | 0          | 0          |                       |                                                                                                                |                  |                                                                                                                                                                                                                                                                                                                                                                                                                                                                                                                                                                                                                                                                                                                                                                                                                                                                                                                                                                                                                                                                                                                                                                                                                                                                                                                                                                                                                                                                                                                                                                                                                                                                                                                                                                                                                                                                                                                                                                                                                                                                                                                               |                                                                                                                                                                                                                                                                                                                                                                                                                                                                                                                                                                                                                                                                                                                                                                                                                                                                                                                                                                                                                                                                                                                                                                                                                                                                                                                                                                                                                                                                                                                                                                                                                                                                                                                                                                                                                                                                                                                                                                                                                                                                                                                                | D 0                 | Q                | 0              | 0                    |
|          | 57       | TAWI-TAWI                         | 0         | 0         | 0          |            |                       |                                                                                                                | ) (              |                                                                                                                                                                                                                                                                                                                                                                                                                                                                                                                                                                                                                                                                                                                                                                                                                                                                                                                                                                                                                                                                                                                                                                                                                                                                                                                                                                                                                                                                                                                                                                                                                                                                                                                                                                                                                                                                                                                                                                                                                                                                                                                               |                                                                                                                                                                                                                                                                                                                                                                                                                                                                                                                                                                                                                                                                                                                                                                                                                                                                                                                                                                                                                                                                                                                                                                                                                                                                                                                                                                                                                                                                                                                                                                                                                                                                                                                                                                                                                                                                                                                                                                                                                                                                                                                                | 0 0                 | 0                | 0              | 0                    |
| <u>.</u> |          | sub-total                         | 0         | 1         | 2          | 3          |                       |                                                                                                                |                  |                                                                                                                                                                                                                                                                                                                                                                                                                                                                                                                                                                                                                                                                                                                                                                                                                                                                                                                                                                                                                                                                                                                                                                                                                                                                                                                                                                                                                                                                                                                                                                                                                                                                                                                                                                                                                                                                                                                                                                                                                                                                                                                               |                                                                                                                                                                                                                                                                                                                                                                                                                                                                                                                                                                                                                                                                                                                                                                                                                                                                                                                                                                                                                                                                                                                                                                                                                                                                                                                                                                                                                                                                                                                                                                                                                                                                                                                                                                                                                                                                                                                                                                                                                                                                                                                                | 1 16                | 37               | 68             | 10,245               |
| х        |          | SURIGAO DEL NORTE<br>CAMIGUIN     | 0         | 0         | 1          | 1          |                       |                                                                                                                |                  |                                                                                                                                                                                                                                                                                                                                                                                                                                                                                                                                                                                                                                                                                                                                                                                                                                                                                                                                                                                                                                                                                                                                                                                                                                                                                                                                                                                                                                                                                                                                                                                                                                                                                                                                                                                                                                                                                                                                                                                                                                                                                                                               |                                                                                                                                                                                                                                                                                                                                                                                                                                                                                                                                                                                                                                                                                                                                                                                                                                                                                                                                                                                                                                                                                                                                                                                                                                                                                                                                                                                                                                                                                                                                                                                                                                                                                                                                                                                                                                                                                                                                                                                                                                                                                                                                | 0 4<br>0 1          | 9<br>0           | 22             | 2,410<br>540         |
|          |          | AGUSAN DEL NORTE                  | 4         | 1<br>0    | 2          | 0          |                       | р <b>с</b><br>) (                                                                                              |                  |                                                                                                                                                                                                                                                                                                                                                                                                                                                                                                                                                                                                                                                                                                                                                                                                                                                                                                                                                                                                                                                                                                                                                                                                                                                                                                                                                                                                                                                                                                                                                                                                                                                                                                                                                                                                                                                                                                                                                                                                                                                                                                                               |                                                                                                                                                                                                                                                                                                                                                                                                                                                                                                                                                                                                                                                                                                                                                                                                                                                                                                                                                                                                                                                                                                                                                                                                                                                                                                                                                                                                                                                                                                                                                                                                                                                                                                                                                                                                                                                                                                                                                                                                                                                                                                                                | 4 12                | 16               | 43             | 6,007                |
|          | 61       | MISAMIS ORIENTAL                  | 0         | 1         | Õ          | 1          |                       |                                                                                                                |                  |                                                                                                                                                                                                                                                                                                                                                                                                                                                                                                                                                                                                                                                                                                                                                                                                                                                                                                                                                                                                                                                                                                                                                                                                                                                                                                                                                                                                                                                                                                                                                                                                                                                                                                                                                                                                                                                                                                                                                                                                                                                                                                                               |                                                                                                                                                                                                                                                                                                                                                                                                                                                                                                                                                                                                                                                                                                                                                                                                                                                                                                                                                                                                                                                                                                                                                                                                                                                                                                                                                                                                                                                                                                                                                                                                                                                                                                                                                                                                                                                                                                                                                                                                                                                                                                                                | 1 3                 | 4                | 16             | 2,490                |
|          |          | MISAMIS OCCIDENTAL                | 1         | 3         | 1          | 1          |                       | 0 (                                                                                                            | ) 0              |                                                                                                                                                                                                                                                                                                                                                                                                                                                                                                                                                                                                                                                                                                                                                                                                                                                                                                                                                                                                                                                                                                                                                                                                                                                                                                                                                                                                                                                                                                                                                                                                                                                                                                                                                                                                                                                                                                                                                                                                                                                                                                                               | ) (                                                                                                                                                                                                                                                                                                                                                                                                                                                                                                                                                                                                                                                                                                                                                                                                                                                                                                                                                                                                                                                                                                                                                                                                                                                                                                                                                                                                                                                                                                                                                                                                                                                                                                                                                                                                                                                                                                                                                                                                                                                                                                                            | 07                  | 6                | 20             | 2,710                |
|          |          | BUKIDNON                          | 1         | 2         | 0          | 2          |                       | 0 3                                                                                                            |                  |                                                                                                                                                                                                                                                                                                                                                                                                                                                                                                                                                                                                                                                                                                                                                                                                                                                                                                                                                                                                                                                                                                                                                                                                                                                                                                                                                                                                                                                                                                                                                                                                                                                                                                                                                                                                                                                                                                                                                                                                                                                                                                                               |                                                                                                                                                                                                                                                                                                                                                                                                                                                                                                                                                                                                                                                                                                                                                                                                                                                                                                                                                                                                                                                                                                                                                                                                                                                                                                                                                                                                                                                                                                                                                                                                                                                                                                                                                                                                                                                                                                                                                                                                                                                                                                                                | 3 9                 | 3                | 31             | 5,217                |
|          | 64       | AGUSAN DEL SUR                    | <u> </u>  | 1         | 0          |            |                       | 0 (                                                                                                            |                  |                                                                                                                                                                                                                                                                                                                                                                                                                                                                                                                                                                                                                                                                                                                                                                                                                                                                                                                                                                                                                                                                                                                                                                                                                                                                                                                                                                                                                                                                                                                                                                                                                                                                                                                                                                                                                                                                                                                                                                                                                                                                                                                               |                                                                                                                                                                                                                                                                                                                                                                                                                                                                                                                                                                                                                                                                                                                                                                                                                                                                                                                                                                                                                                                                                                                                                                                                                                                                                                                                                                                                                                                                                                                                                                                                                                                                                                                                                                                                                                                                                                                                                                                                                                                                                                                                | 3 8                 | 3                | 16             | 3,025                |
|          |          | sub-total                         | 7         | 8 .       | 4          |            |                       |                                                                                                                | 5 11             |                                                                                                                                                                                                                                                                                                                                                                                                                                                                                                                                                                                                                                                                                                                                                                                                                                                                                                                                                                                                                                                                                                                                                                                                                                                                                                                                                                                                                                                                                                                                                                                                                                                                                                                                                                                                                                                                                                                                                                                                                                                                                                                               |                                                                                                                                                                                                                                                                                                                                                                                                                                                                                                                                                                                                                                                                                                                                                                                                                                                                                                                                                                                                                                                                                                                                                                                                                                                                                                                                                                                                                                                                                                                                                                                                                                                                                                                                                                                                                                                                                                                                                                                                                                                                                                                                |                     | 41               | 151            | 22,399               |
| XI       | 65<br>66 | SURIGAO DEL SUR<br>DAVAO ORIENTAL | 0         | 3         | 0          | 1          |                       | 4 I<br>D I                                                                                                     |                  |                                                                                                                                                                                                                                                                                                                                                                                                                                                                                                                                                                                                                                                                                                                                                                                                                                                                                                                                                                                                                                                                                                                                                                                                                                                                                                                                                                                                                                                                                                                                                                                                                                                                                                                                                                                                                                                                                                                                                                                                                                                                                                                               |                                                                                                                                                                                                                                                                                                                                                                                                                                                                                                                                                                                                                                                                                                                                                                                                                                                                                                                                                                                                                                                                                                                                                                                                                                                                                                                                                                                                                                                                                                                                                                                                                                                                                                                                                                                                                                                                                                                                                                                                                                                                                                                                | 0 8<br>1 3          | 5<br>2           | 22<br>12       | 3,619<br>1,740       |
|          |          | DAVAO ORIENTAL<br>DAVAO DEL NORTE | 0.        | 0         | ĩ          | . 0        |                       |                                                                                                                | 21               |                                                                                                                                                                                                                                                                                                                                                                                                                                                                                                                                                                                                                                                                                                                                                                                                                                                                                                                                                                                                                                                                                                                                                                                                                                                                                                                                                                                                                                                                                                                                                                                                                                                                                                                                                                                                                                                                                                                                                                                                                                                                                                                               |                                                                                                                                                                                                                                                                                                                                                                                                                                                                                                                                                                                                                                                                                                                                                                                                                                                                                                                                                                                                                                                                                                                                                                                                                                                                                                                                                                                                                                                                                                                                                                                                                                                                                                                                                                                                                                                                                                                                                                                                                                                                                                                                | 0 1                 | 2                | 12             | 3,260                |
|          |          | DAVAO DEL SUR                     | 0         | ĩ         | i          | 0          |                       |                                                                                                                | 3 3              |                                                                                                                                                                                                                                                                                                                                                                                                                                                                                                                                                                                                                                                                                                                                                                                                                                                                                                                                                                                                                                                                                                                                                                                                                                                                                                                                                                                                                                                                                                                                                                                                                                                                                                                                                                                                                                                                                                                                                                                                                                                                                                                               |                                                                                                                                                                                                                                                                                                                                                                                                                                                                                                                                                                                                                                                                                                                                                                                                                                                                                                                                                                                                                                                                                                                                                                                                                                                                                                                                                                                                                                                                                                                                                                                                                                                                                                                                                                                                                                                                                                                                                                                                                                                                                                                                | 5 13                | ó                | 32             | 5,726                |
|          | 69       | SOUTH COTABATO                    | 0         | 0         | 0          | 2          |                       |                                                                                                                | ) 1              |                                                                                                                                                                                                                                                                                                                                                                                                                                                                                                                                                                                                                                                                                                                                                                                                                                                                                                                                                                                                                                                                                                                                                                                                                                                                                                                                                                                                                                                                                                                                                                                                                                                                                                                                                                                                                                                                                                                                                                                                                                                                                                                               |                                                                                                                                                                                                                                                                                                                                                                                                                                                                                                                                                                                                                                                                                                                                                                                                                                                                                                                                                                                                                                                                                                                                                                                                                                                                                                                                                                                                                                                                                                                                                                                                                                                                                                                                                                                                                                                                                                                                                                                                                                                                                                                                | 2 17                | 7                | 31             | 5,935                |
|          |          | sub-total                         | 0         | 4         | 2          |            |                       |                                                                                                                | 1 7              | 1                                                                                                                                                                                                                                                                                                                                                                                                                                                                                                                                                                                                                                                                                                                                                                                                                                                                                                                                                                                                                                                                                                                                                                                                                                                                                                                                                                                                                                                                                                                                                                                                                                                                                                                                                                                                                                                                                                                                                                                                                                                                                                                             |                                                                                                                                                                                                                                                                                                                                                                                                                                                                                                                                                                                                                                                                                                                                                                                                                                                                                                                                                                                                                                                                                                                                                                                                                                                                                                                                                                                                                                                                                                                                                                                                                                                                                                                                                                                                                                                                                                                                                                                                                                                                                                                                | 8 42                | 23               | 112            | 20,280               |
| VII      |          | LANAO DEL NORTE                   | 1         | 0         | 1          | 0          |                       | 0 (                                                                                                            |                  |                                                                                                                                                                                                                                                                                                                                                                                                                                                                                                                                                                                                                                                                                                                                                                                                                                                                                                                                                                                                                                                                                                                                                                                                                                                                                                                                                                                                                                                                                                                                                                                                                                                                                                                                                                                                                                                                                                                                                                                                                                                                                                                               |                                                                                                                                                                                                                                                                                                                                                                                                                                                                                                                                                                                                                                                                                                                                                                                                                                                                                                                                                                                                                                                                                                                                                                                                                                                                                                                                                                                                                                                                                                                                                                                                                                                                                                                                                                                                                                                                                                                                                                                                                                                                                                                                | 1 6                 | 7                | 20.            | 3,258                |
| An       | . 71     | LANAO DEL SUR                     | 0         | 0         | 0          | 1          |                       |                                                                                                                |                  |                                                                                                                                                                                                                                                                                                                                                                                                                                                                                                                                                                                                                                                                                                                                                                                                                                                                                                                                                                                                                                                                                                                                                                                                                                                                                                                                                                                                                                                                                                                                                                                                                                                                                                                                                                                                                                                                                                                                                                                                                                                                                                                               |                                                                                                                                                                                                                                                                                                                                                                                                                                                                                                                                                                                                                                                                                                                                                                                                                                                                                                                                                                                                                                                                                                                                                                                                                                                                                                                                                                                                                                                                                                                                                                                                                                                                                                                                                                                                                                                                                                                                                                                                                                                                                                                                | 1 1                 | 5                | 10             | 2,190                |
| лп       |          | NORTH COTABATO                    | 0         | 0         | 0          | 0          |                       |                                                                                                                |                  |                                                                                                                                                                                                                                                                                                                                                                                                                                                                                                                                                                                                                                                                                                                                                                                                                                                                                                                                                                                                                                                                                                                                                                                                                                                                                                                                                                                                                                                                                                                                                                                                                                                                                                                                                                                                                                                                                                                                                                                                                                                                                                                               |                                                                                                                                                                                                                                                                                                                                                                                                                                                                                                                                                                                                                                                                                                                                                                                                                                                                                                                                                                                                                                                                                                                                                                                                                                                                                                                                                                                                                                                                                                                                                                                                                                                                                                                                                                                                                                                                                                                                                                                                                                                                                                                                | 2 13                | 8                | 24             | 4,897<br>8,255       |
| XII      |          |                                   | 0         | •         | n          |            | <b>)</b>              | י ו                                                                                                            | ) <i>^</i>       |                                                                                                                                                                                                                                                                                                                                                                                                                                                                                                                                                                                                                                                                                                                                                                                                                                                                                                                                                                                                                                                                                                                                                                                                                                                                                                                                                                                                                                                                                                                                                                                                                                                                                                                                                                                                                                                                                                                                                                                                                                                                                                                               |                                                                                                                                                                                                                                                                                                                                                                                                                                                                                                                                                                                                                                                                                                                                                                                                                                                                                                                                                                                                                                                                                                                                                                                                                                                                                                                                                                                                                                                                                                                                                                                                                                                                                                                                                                                                                                                                                                                                                                                                                                                                                                                                | ( 7 <b>)</b>        | 12               |                |                      |
| All      | 73       | MAGUINDANAO<br>SULTAN KUDARAT     | 0         | 0<br>0    | 0          | 0          |                       | p (<br>1 (                                                                                                     |                  |                                                                                                                                                                                                                                                                                                                                                                                                                                                                                                                                                                                                                                                                                                                                                                                                                                                                                                                                                                                                                                                                                                                                                                                                                                                                                                                                                                                                                                                                                                                                                                                                                                                                                                                                                                                                                                                                                                                                                                                                                                                                                                                               |                                                                                                                                                                                                                                                                                                                                                                                                                                                                                                                                                                                                                                                                                                                                                                                                                                                                                                                                                                                                                                                                                                                                                                                                                                                                                                                                                                                                                                                                                                                                                                                                                                                                                                                                                                                                                                                                                                                                                                                                                                                                                                                                | 5 22<br>0 11        | 13<br>9          | 43             | 4,878                |