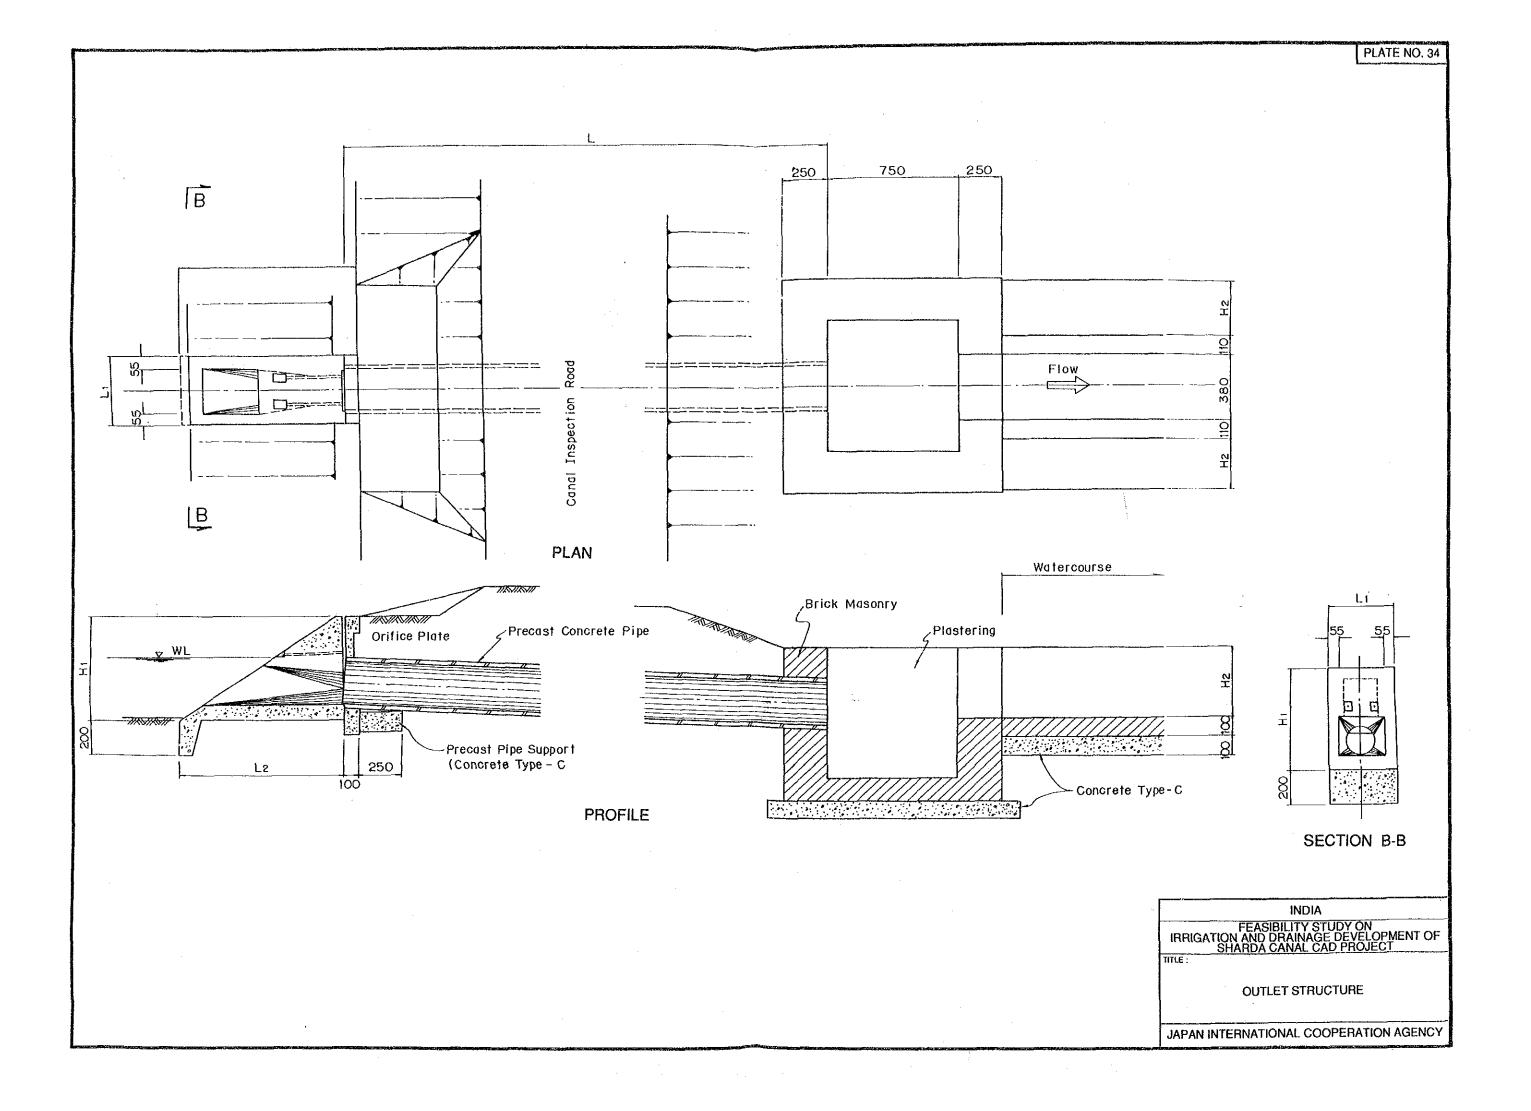

TYPICAL CROSS SECTION OF LINING CANAL



DETAIL. "A"



INSPECTION ROAD ALONG DISTRIBUTARY CANAL



INSPECTION ROAD ALONG MINOR CANAL AND FARM ROAD (CHAK ROAD)

| INDIA                                                                                      |   |
|--------------------------------------------------------------------------------------------|---|
| 1                                                                                          |   |
| FEASIBILITY STUDY ON<br>IRRIGATION AND DRAINAGE DEVELOPMENT OI<br>SHARDA CANAL CAD PROJECT | F |
| TITLE:                                                                                     |   |
| TYPICAL CROSS SECTION<br>OF CANAL, DRAIN AND FARM ROAD                                     |   |

JAPAN INTERNATIONAL COOPERATION AGENCY















PROFILE



A-A SECTION

NOTE:

|  |        | L                                  | Н                                   | Fb                                 |
|--|--------|------------------------------------|-------------------------------------|------------------------------------|
|  | 4 SPAN | $23^{\text{m}} \sim 30^{\text{m}}$ | 1.0 <sup>m</sup> ~ 1.5 <sup>m</sup> | $0.6^{m} \sim 0.9^{m}$             |
|  | 3 SPAN | 16 <sup>m</sup> ~22.5 <sup>m</sup> | 1.0 <sup>m</sup> ~ 1.5 <sup>m</sup> | 0.6 <sup>m</sup> ~0.9 <sup>m</sup> |

SCALE 5.0m

INDIA
FEASIBILITY STUDY ON
IRRIGATION AND DRAINAGE DEVELOPMENT OF
SHARDA CANAL CAD PROJECT
IITLE:

BRIDGE STRUCTURE (2/2)

JAPAN INTERNATIONAL COOPERATION AGENCY



























FEASIBILITY STUDY ON
IRRIGATION AND DRAINAGE DEVELOPM