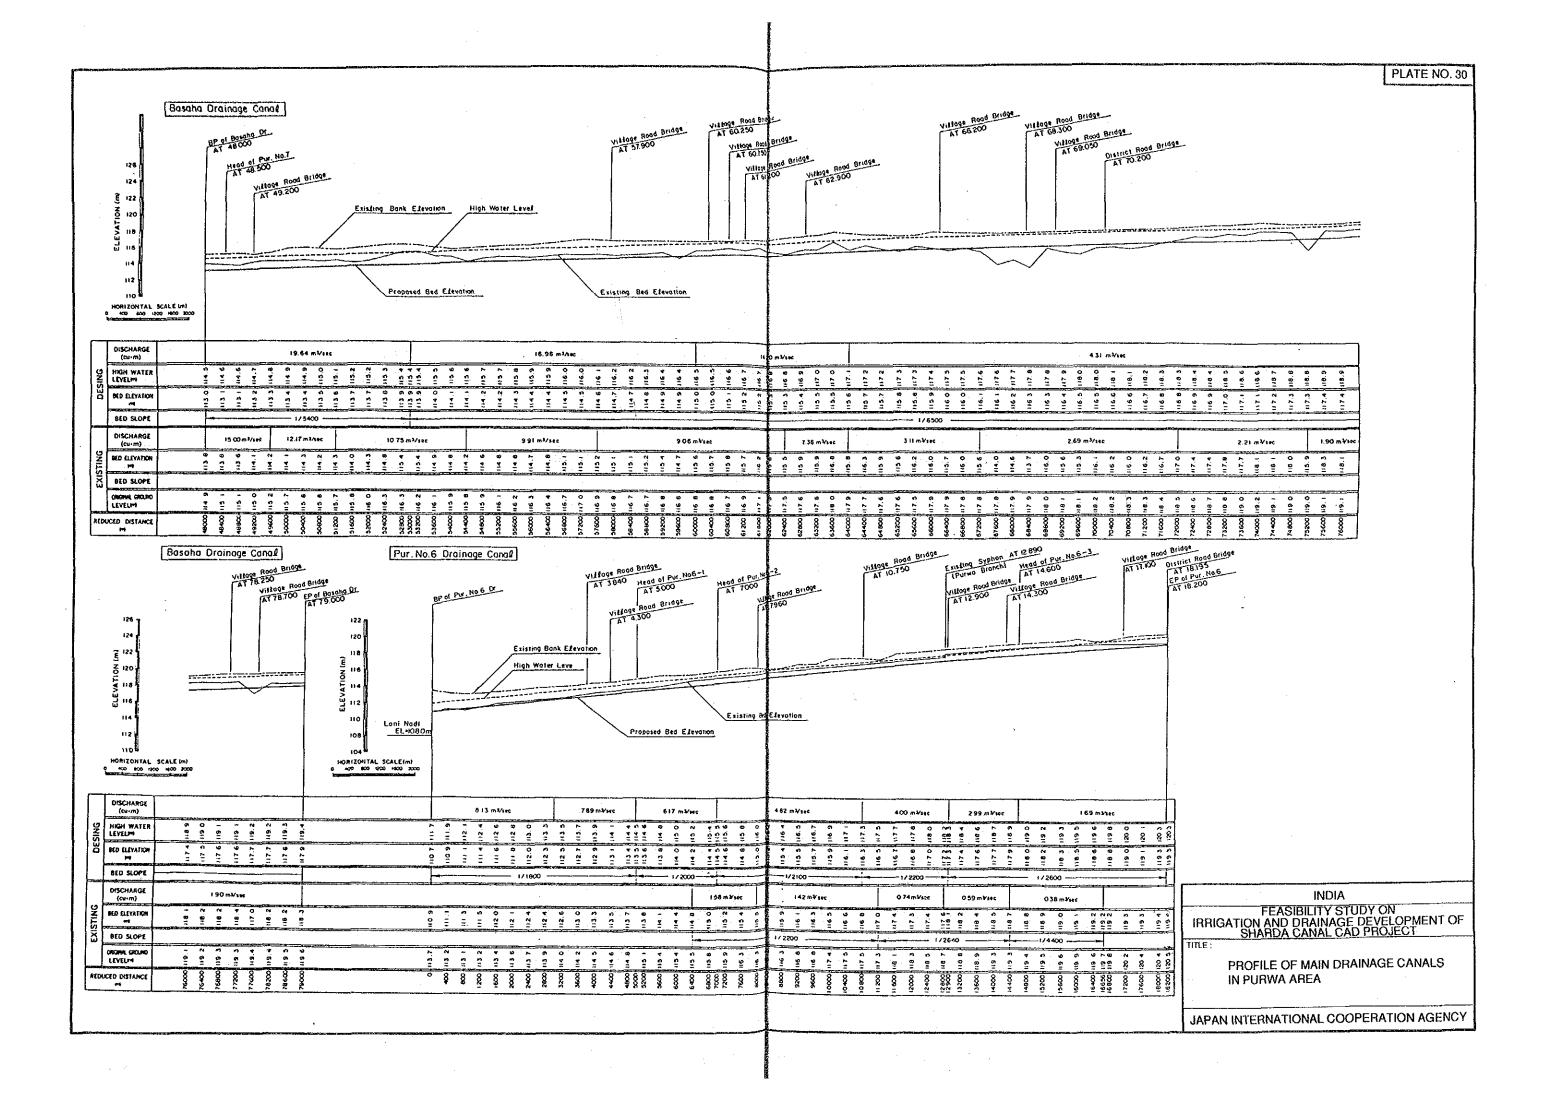

TYPICAL CROSS SECTION OF DISTRIBUTARY AND MINOR CANAL



TYPICAL CROSS SECTION OF LINING CANAL



DETAIL. "A"



INSPECTION ROAD ALONG DISTRIBUTARY CANAL



INSPECTION ROAD ALONG MINOR CANAL AND FARM ROAD (CHAK ROAD)

| INDIA                                                                                      |   |
|--------------------------------------------------------------------------------------------|---|
| 1                                                                                          |   |
| FEASIBILITY STUDY ON<br>IRRIGATION AND DRAINAGE DEVELOPMENT OI<br>SHARDA CANAL CAD PROJECT | F |
| TITLE:                                                                                     |   |
| TYPICAL CROSS SECTION<br>OF CANAL, DRAIN AND FARM ROAD