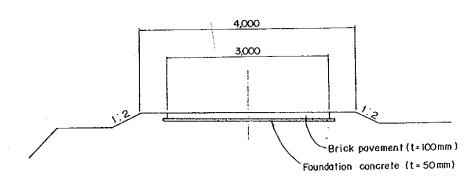

TYPICAL CROSS SECTION OF DISTRIBUTARY AND MINOR CANAL

TYPICAL CROSS SECTION OF LINING CANAL

DETAIL. "A"

INSPECTION ROAD ALONG DISTRIBUTARY CANAL

INSPECTION ROAD ALONG MINOR CANAL AND FARM ROAD (CHAK ROAD)