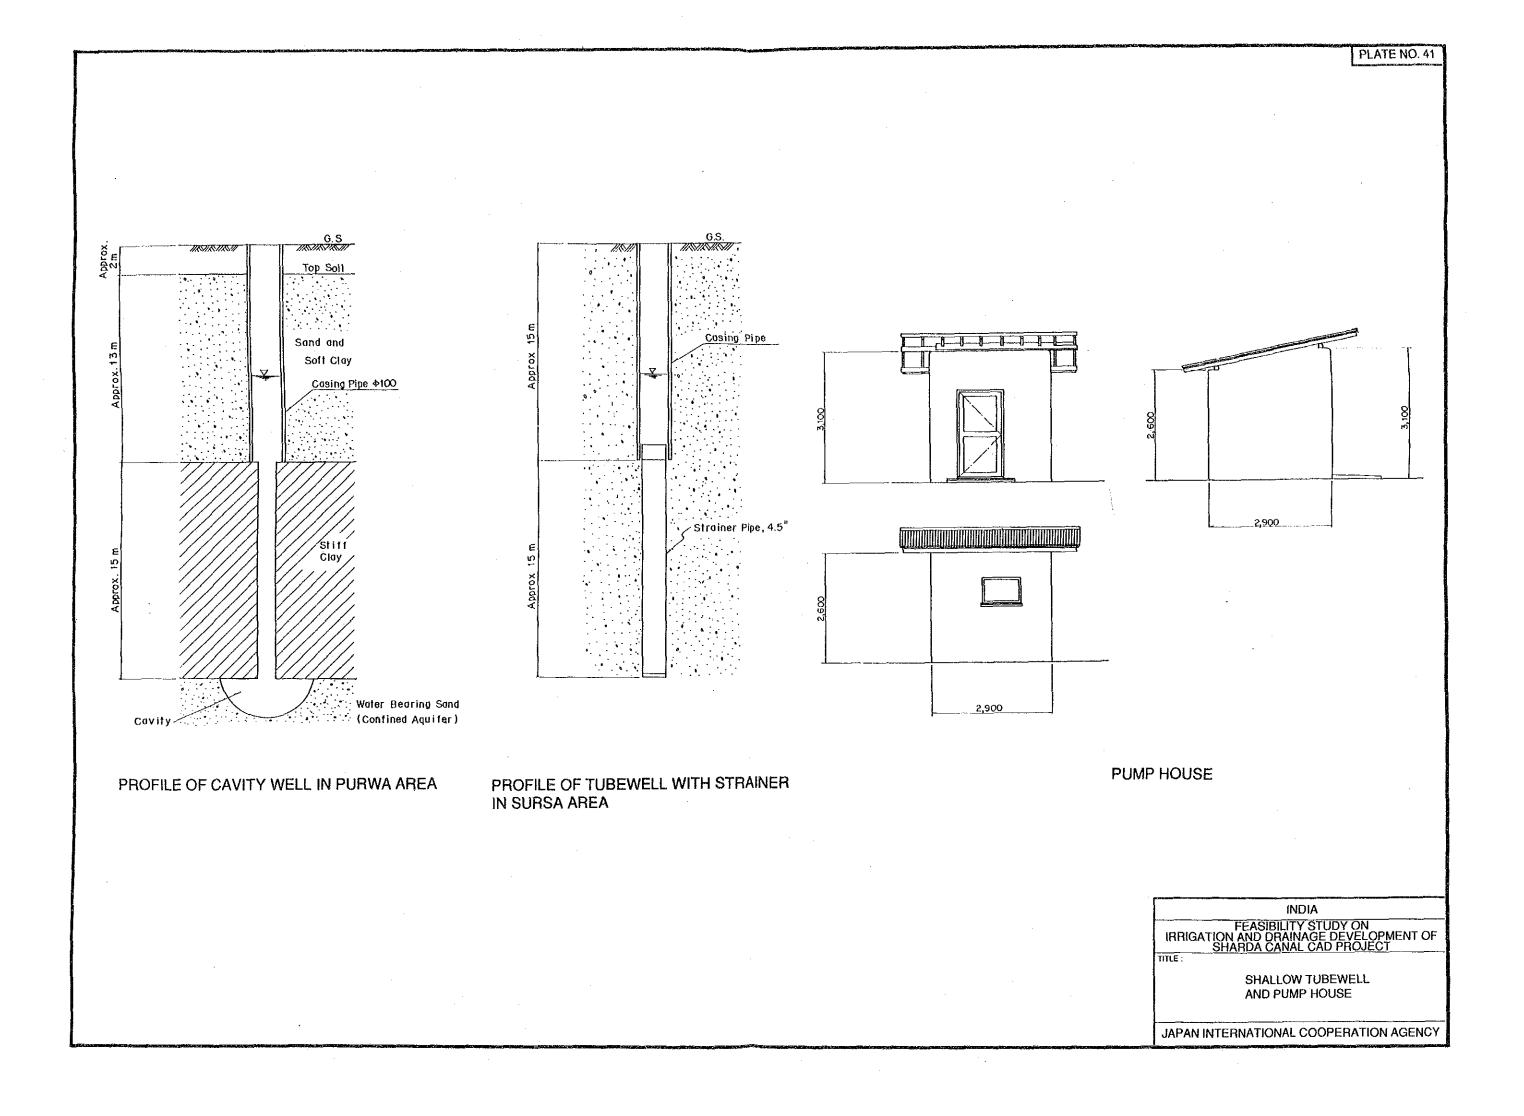

JAPAN INTERNATIONAL COOPERATION AGENCY

PROFILE

A-A SECTION

NOTE:

|  |        | L                                  | Н                                   | Fb                                 |
|--|--------|------------------------------------|-------------------------------------|------------------------------------|
|  | 4 SPAN | $23^{\text{m}} \sim 30^{\text{m}}$ | 1.0 <sup>m</sup> ~ 1.5 <sup>m</sup> | $0.6^{m} \sim 0.9^{m}$             |
|  | 3 SPAN | 16 <sup>m</sup> ~22.5 <sup>m</sup> | 1.0 <sup>m</sup> ~ 1.5 <sup>m</sup> | 0.6 <sup>m</sup> ~0.9 <sup>m</sup> |

SCALE 5.0m

INDIA
FEASIBILITY STUDY ON
IRRIGATION AND DRAINAGE DEVELOPMENT OF
SHARDA CANAL CAD PROJECT
IITLE:

BRIDGE STRUCTURE (2/2)

JAPAN INTERNATIONAL COOPERATION AGENCY

FEASIBILITY STUDY ON
IRRIGATION AND DRAINAGE DEVELOPMENT OF
SHARDA CANAL CAD PROJECT
TITLE: