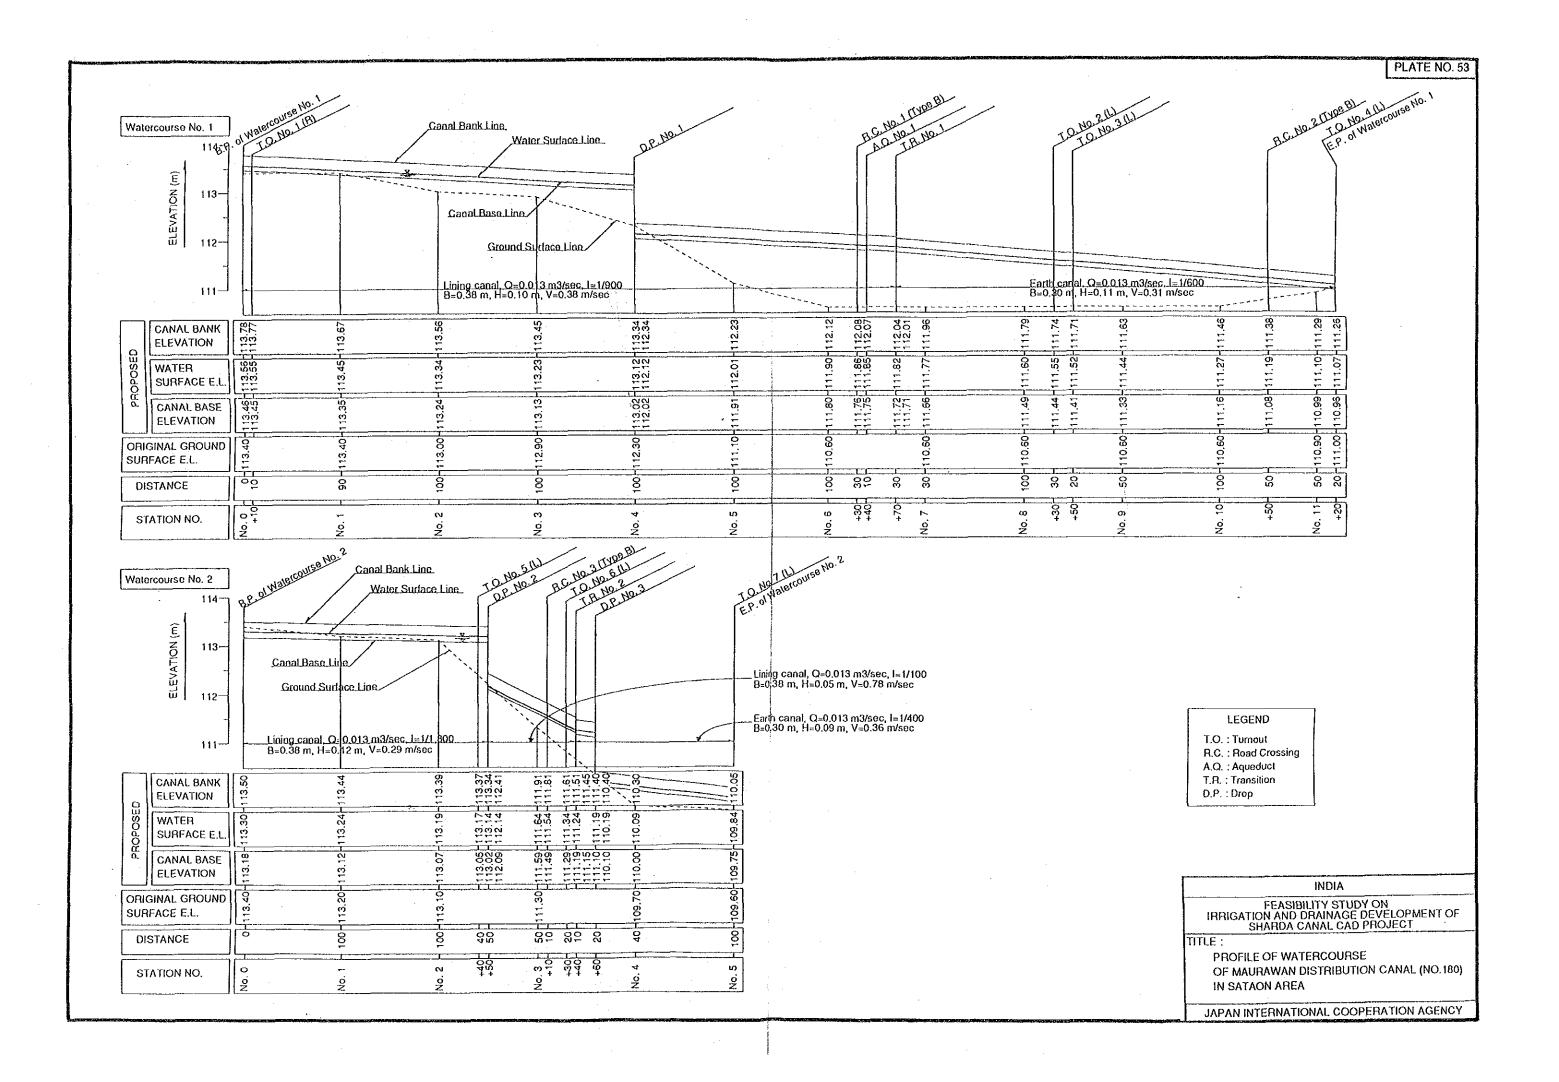

-------|------------------------------------|-------------------------------------|------------------------------------|
|  | 4 SPAN | $23^{\text{m}} \sim 30^{\text{m}}$ | 1.0 <sup>m</sup> ~ 1.5 <sup>m</sup> | $0.6^{m} \sim 0.9^{m}$             |
|  | 3 SPAN | 16 <sup>m</sup> ~22.5 <sup>m</sup> | 1.0 <sup>m</sup> ~ 1.5 <sup>m</sup> | 0.6 <sup>m</sup> ~0.9 <sup>m</sup> |

SCALE 5.0m

INDIA
FEASIBILITY STUDY ON
IRRIGATION AND DRAINAGE DEVELOPMENT OF
SHARDA CANAL CAD PROJECT
IITLE:

BRIDGE STRUCTURE (2/2)

JAPAN INTERNATIONAL COOPERATION AGENCY



























FEASIBILITY STUDY ON
IRRIGATION AND DRAINAGE DEVELOPMENT OF
SHARDA CANAL CAD PROJECT
TITLE:

SCALE

SAMPLE LAYOUT OF ON-FARM FACILITIES OF PURWA DISTRIBUTION CANAL IN PURWA AREA

JAPAN INTERNATIONAL COOPERATION AGENCY