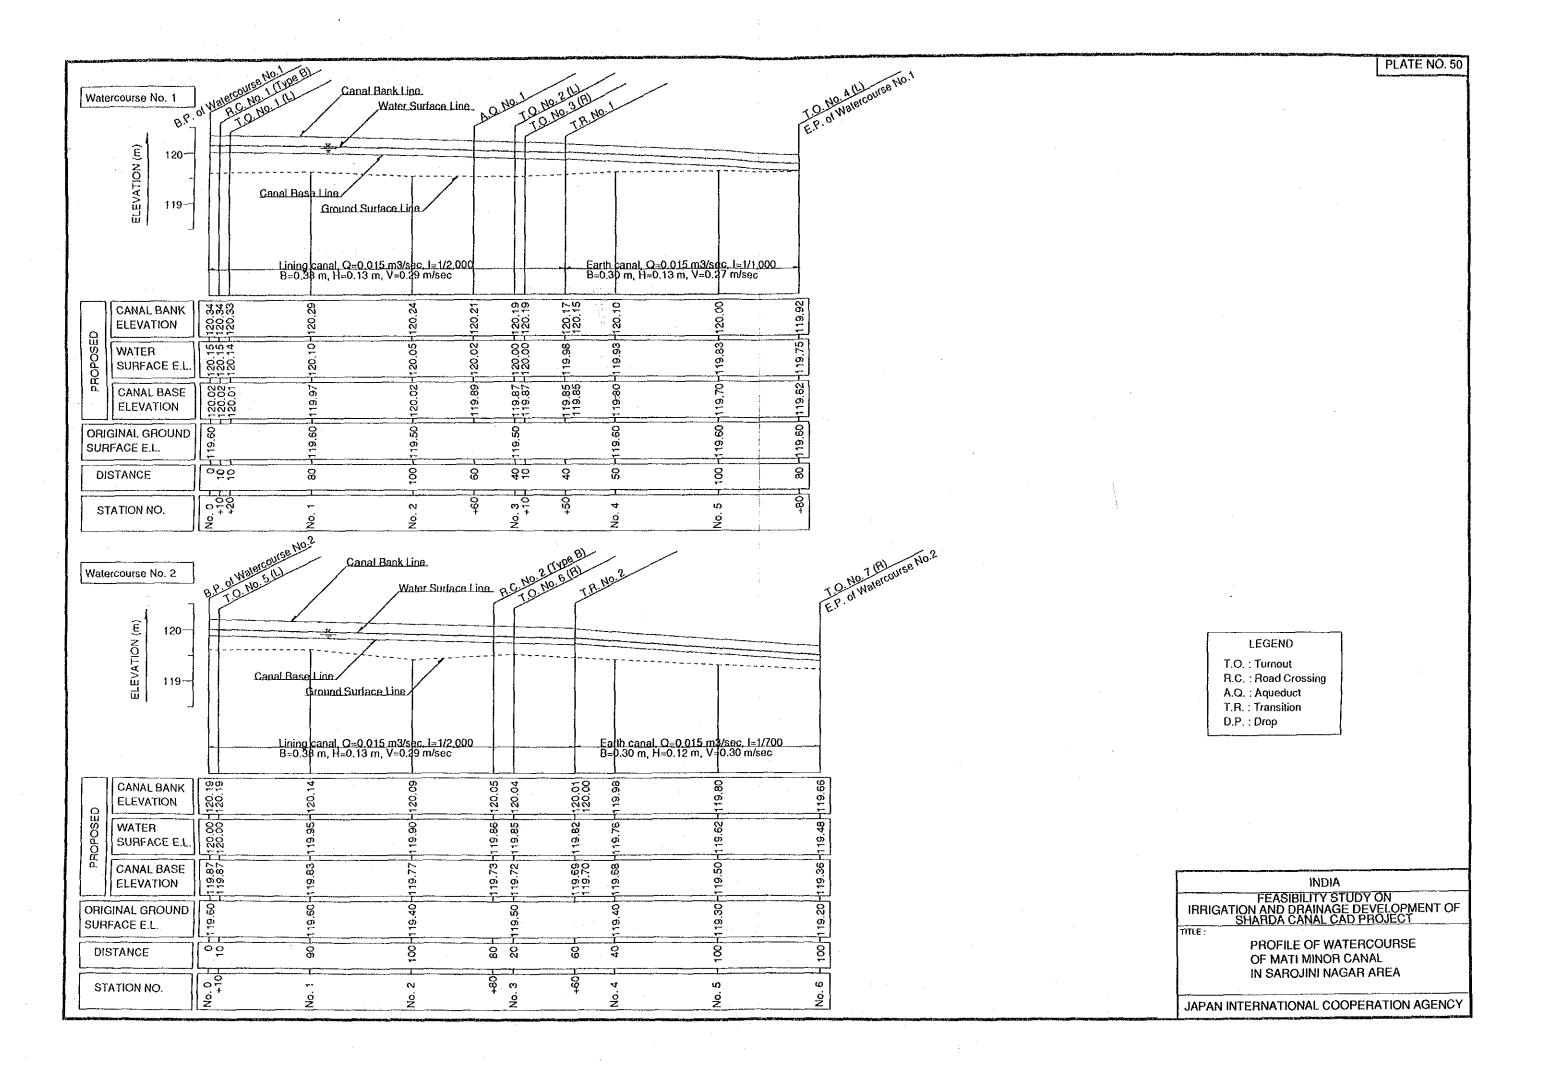

JAPAN INTERNATIONAL COOPERATION AGENCY

PROFILE

A-A SECTION

NOTE:

|  |        | L                                  | Н                                   | Fb                                 |
|--|--------|------------------------------------|-------------------------------------|------------------------------------|
|  | 4 SPAN | $23^{\text{m}} \sim 30^{\text{m}}$ | 1.0 <sup>m</sup> ~ 1.5 <sup>m</sup> | $0.6^{m} \sim 0.9^{m}$             |
|  | 3 SPAN | 16 <sup>m</sup> ~22.5 <sup>m</sup> | 1.0 <sup>m</sup> ~ 1.5 <sup>m</sup> | 0.6 <sup>m</sup> ~0.9 <sup>m</sup> |