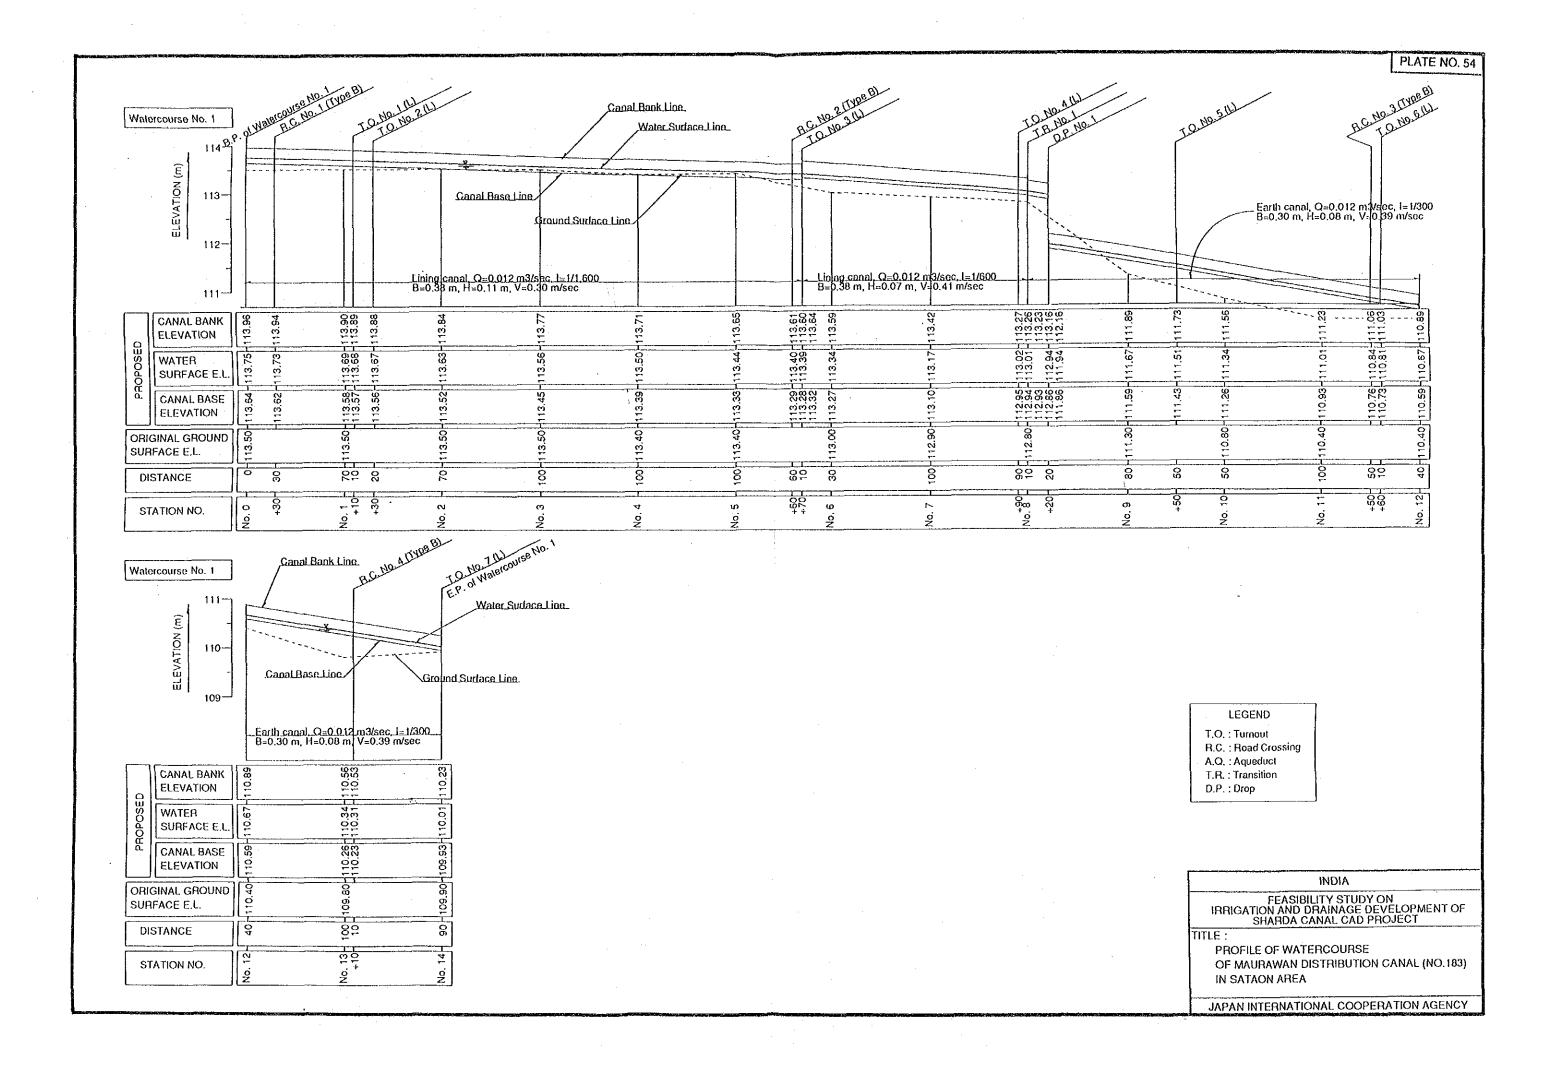

-----|------------------------------------|-------------------------------------|------------------------------------|
|  | 4 SPAN | $23^{\text{m}} \sim 30^{\text{m}}$ | 1.0 <sup>m</sup> ~ 1.5 <sup>m</sup> | $0.6^{m} \sim 0.9^{m}$             |
|  | 3 SPAN | 16 <sup>m</sup> ~22.5 <sup>m</sup> | 1.0 <sup>m</sup> ~ 1.5 <sup>m</sup> | 0.6 <sup>m</sup> ~0.9 <sup>m</sup> |

SCALE 5.0m

INDIA
FEASIBILITY STUDY ON
IRRIGATION AND DRAINAGE DEVELOPMENT OF
SHARDA CANAL CAD PROJECT
IITLE:

BRIDGE STRUCTURE (2/2)

JAPAN INTERNATIONAL COOPERATION AGENCY



























FEASIBILITY STUDY ON
IRRIGATION AND DRAINAGE DEVELOPMENT OF
SHARDA CANAL CAD PROJECT
TITLE:

SCALE

SAMPLE LAYOUT OF ON-FARM FACILITIES OF PURWA DISTRIBUTION CANAL IN PURWA AREA

JAPAN INTERNATIONAL COOPERATION AGENCY