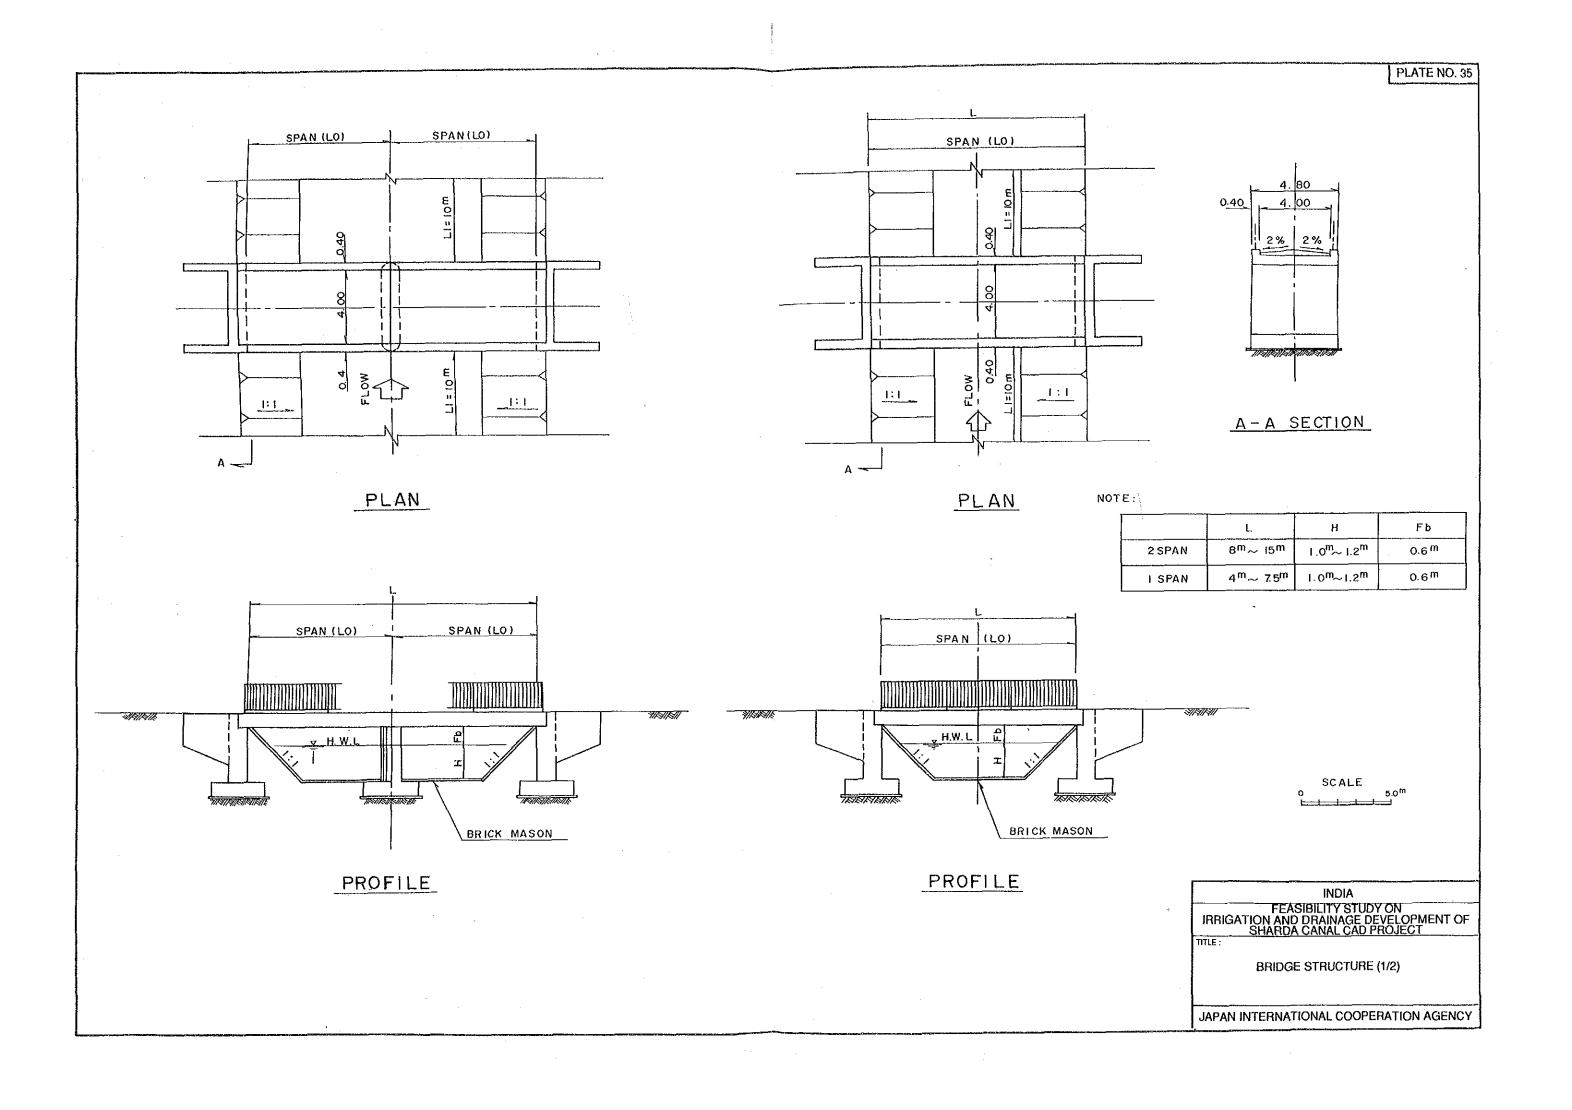

JAPAN INTERNATIONAL COOPERATION AGENCY

PROFILE

A-A SECTION

NOTE:

|  |        | L                                  | Н                                   | Fb                                 |
|--|--------|------------------------------------|-------------------------------------|------------------------------------|
|  | 4 SPAN | $23^{\text{m}} \sim 30^{\text{m}}$ | 1.0 <sup>m</sup> ~ 1.5 <sup>m</sup> | $0.6^{m} \sim 0.9^{m}$             |
|  | 3 SPAN | 16 <sup>m</sup> ~22.5 <sup>m</sup> | 1.0 <sup>m</sup> ~ 1.5 <sup>m</sup> | 0.6 <sup>m</sup> ~0.9 <sup>m</sup> |