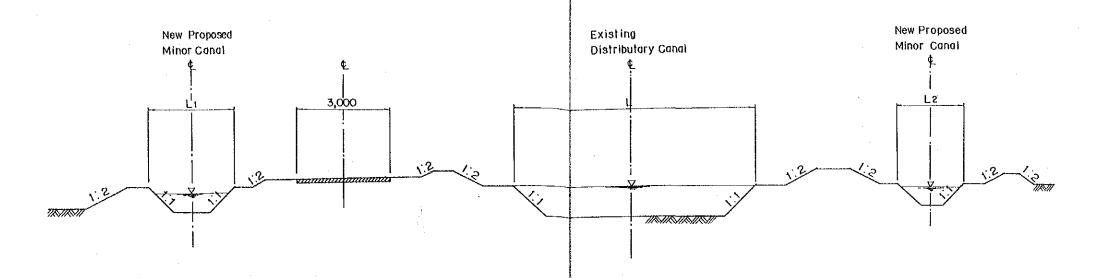

TYPICAL CROSS SECTION OF DISTRIBUTARY AND MINOR CANAL

TYPICAL CROSS SECTION OF LINING CANAL

DETAIL. "A"

INSPECTION ROAD ALONG DISTRIBUTARY CANAL

INSPECTION ROAD ALONG MINOR CANAL AND FARM ROAD (CHAK ROAD)