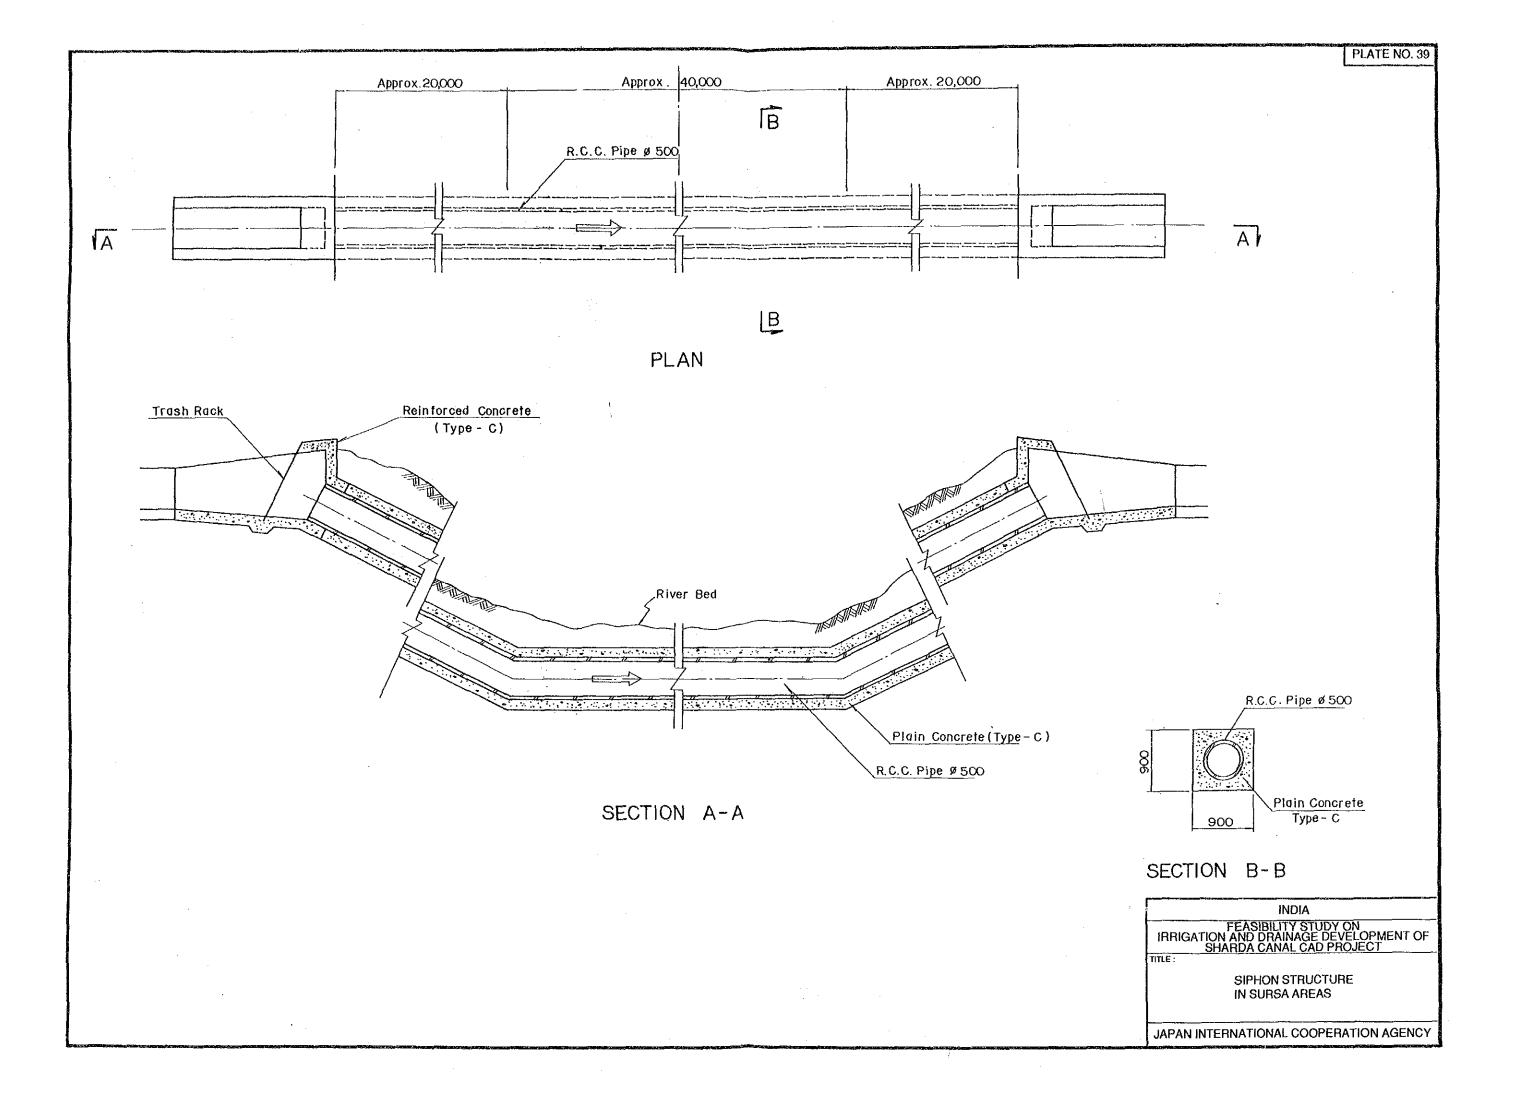

JAPAN INTERNATIONAL COOPERATION AGENCY

PROFILE

A-A SECTION

NOTE:

|  |        | L                                  | Н                                   | Fb                                 |
|--|--------|------------------------------------|-------------------------------------|------------------------------------|
|  | 4 SPAN | $23^{\text{m}} \sim 30^{\text{m}}$ | 1.0 <sup>m</sup> ~ 1.5 <sup>m</sup> | $0.6^{m} \sim 0.9^{m}$             |
|  | 3 SPAN | 16 <sup>m</sup> ~22.5 <sup>m</sup> | 1.0 <sup>m</sup> ~ 1.5 <sup>m</sup> | 0.6 <sup>m</sup> ~0.9 <sup>m</sup> |

SCALE 5.0m

INDIA
FEASIBILITY STUDY ON
IRRIGATION AND DRAINAGE DEVELOPMENT OF
SHARDA CANAL CAD PROJECT
IITLE:

BRIDGE STRUCTURE (2/2)

JAPAN INTERNATIONAL COOPERATION AGENCY

FEASIBILITY STUDY ON
IRRIGATION AND DRAINAGE DEVELOPMENT OF
SHARDA CANAL CAD PROJECT
TITLE: