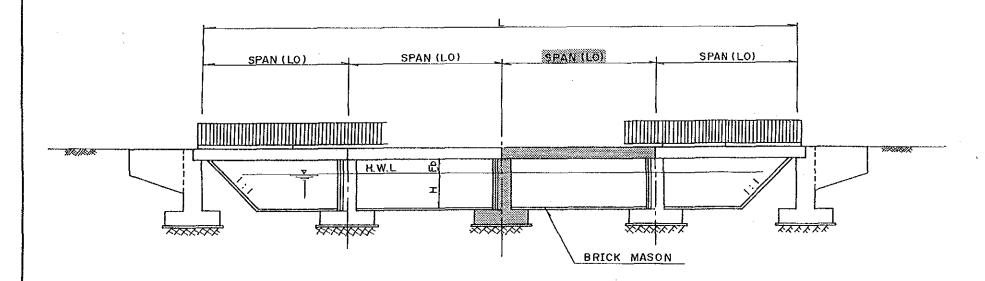

JAPAN INTERNATIONAL COOPERATION AGENCY

PROFILE

A-A SECTION

NOTE:

|  |        | L                                  | Н                                   | Fb                                 |
|--|--------|------------------------------------|-------------------------------------|------------------------------------|
|  | 4 SPAN | $23^{\text{m}} \sim 30^{\text{m}}$ | 1.0 <sup>m</sup> ~ 1.5 <sup>m</sup> | $0.6^{m} \sim 0.9^{m}$             |
|  | 3 SPAN | 16 <sup>m</sup> ~22.5 <sup>m</sup> | 1.0 <sup>m</sup> ~ 1.5 <sup>m</sup> | 0.6 <sup>m</sup> ~0.9 <sup>m</sup> |