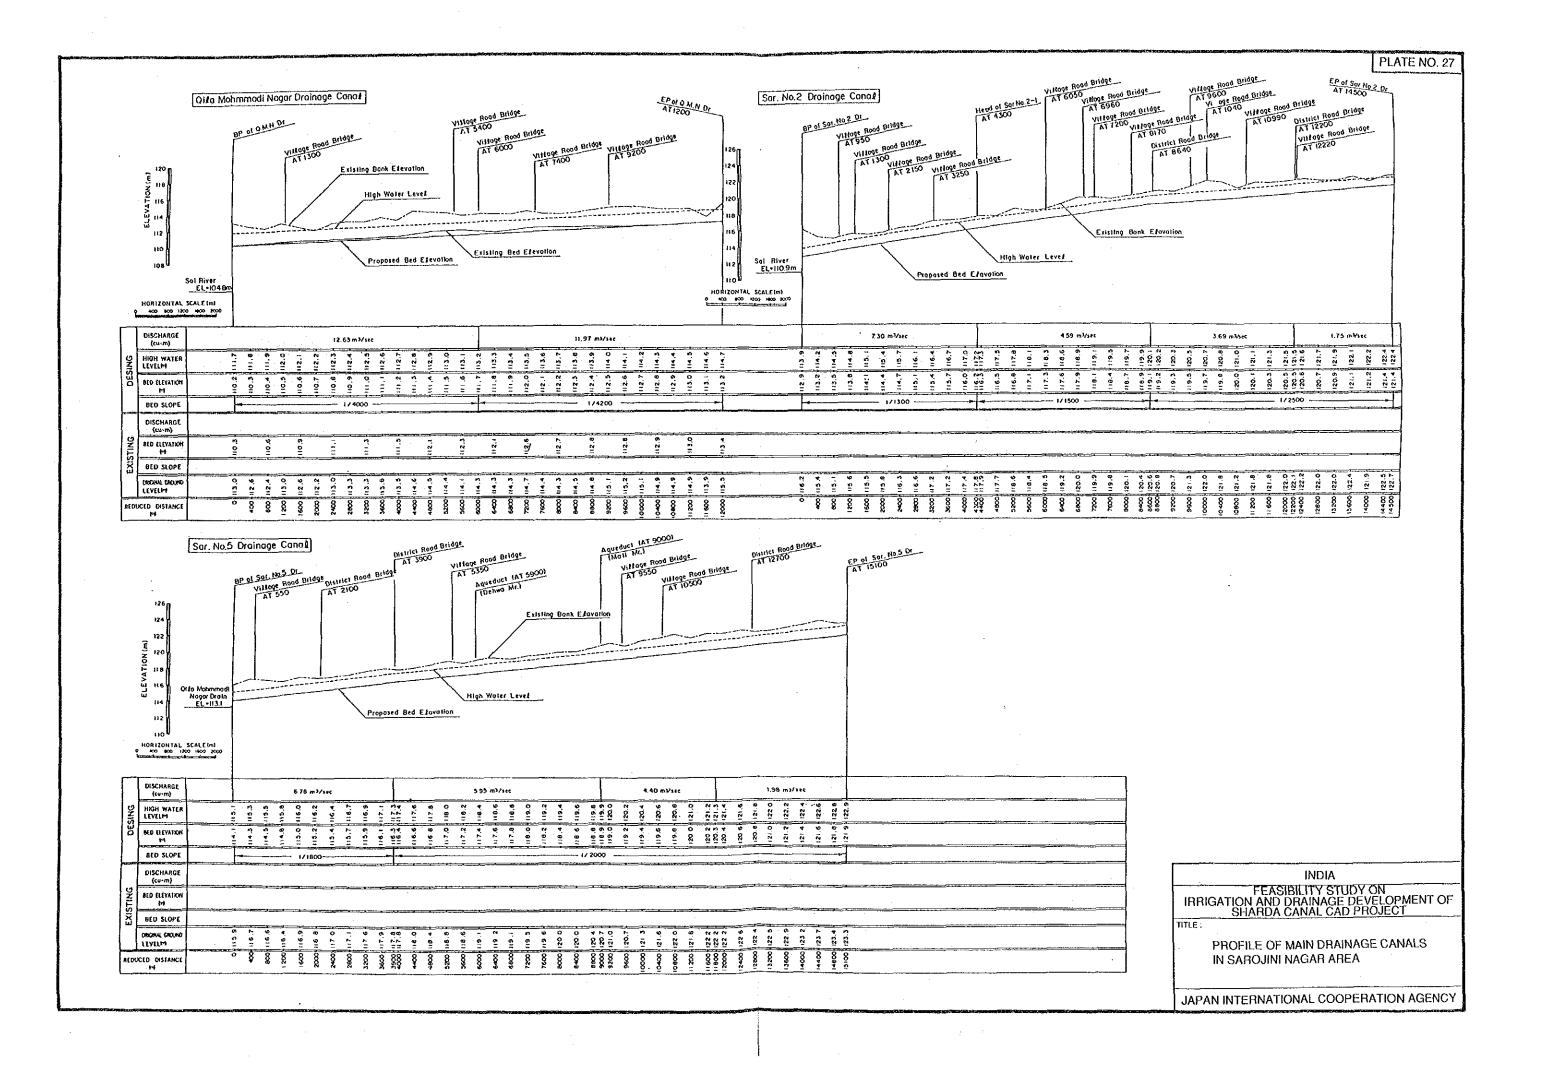

TYPICAL CROSS SECTION OF DISTRIBUTARY AND MINOR CANAL



TYPICAL CROSS SECTION OF LINING CANAL



DETAIL. "A"



INSPECTION ROAD ALONG DISTRIBUTARY CANAL



INSPECTION ROAD ALONG MINOR CANAL AND FARM ROAD (CHAK ROAD)

| INDIA                                                                                      |   |
|--------------------------------------------------------------------------------------------|---|
| 1                                                                                          |   |
| FEASIBILITY STUDY ON<br>IRRIGATION AND DRAINAGE DEVELOPMENT OI<br>SHARDA CANAL CAD PROJECT | F |
| TITLE:                                                                                     |   |
| TYPICAL CROSS SECTION<br>OF CANAL, DRAIN AND FARM ROAD