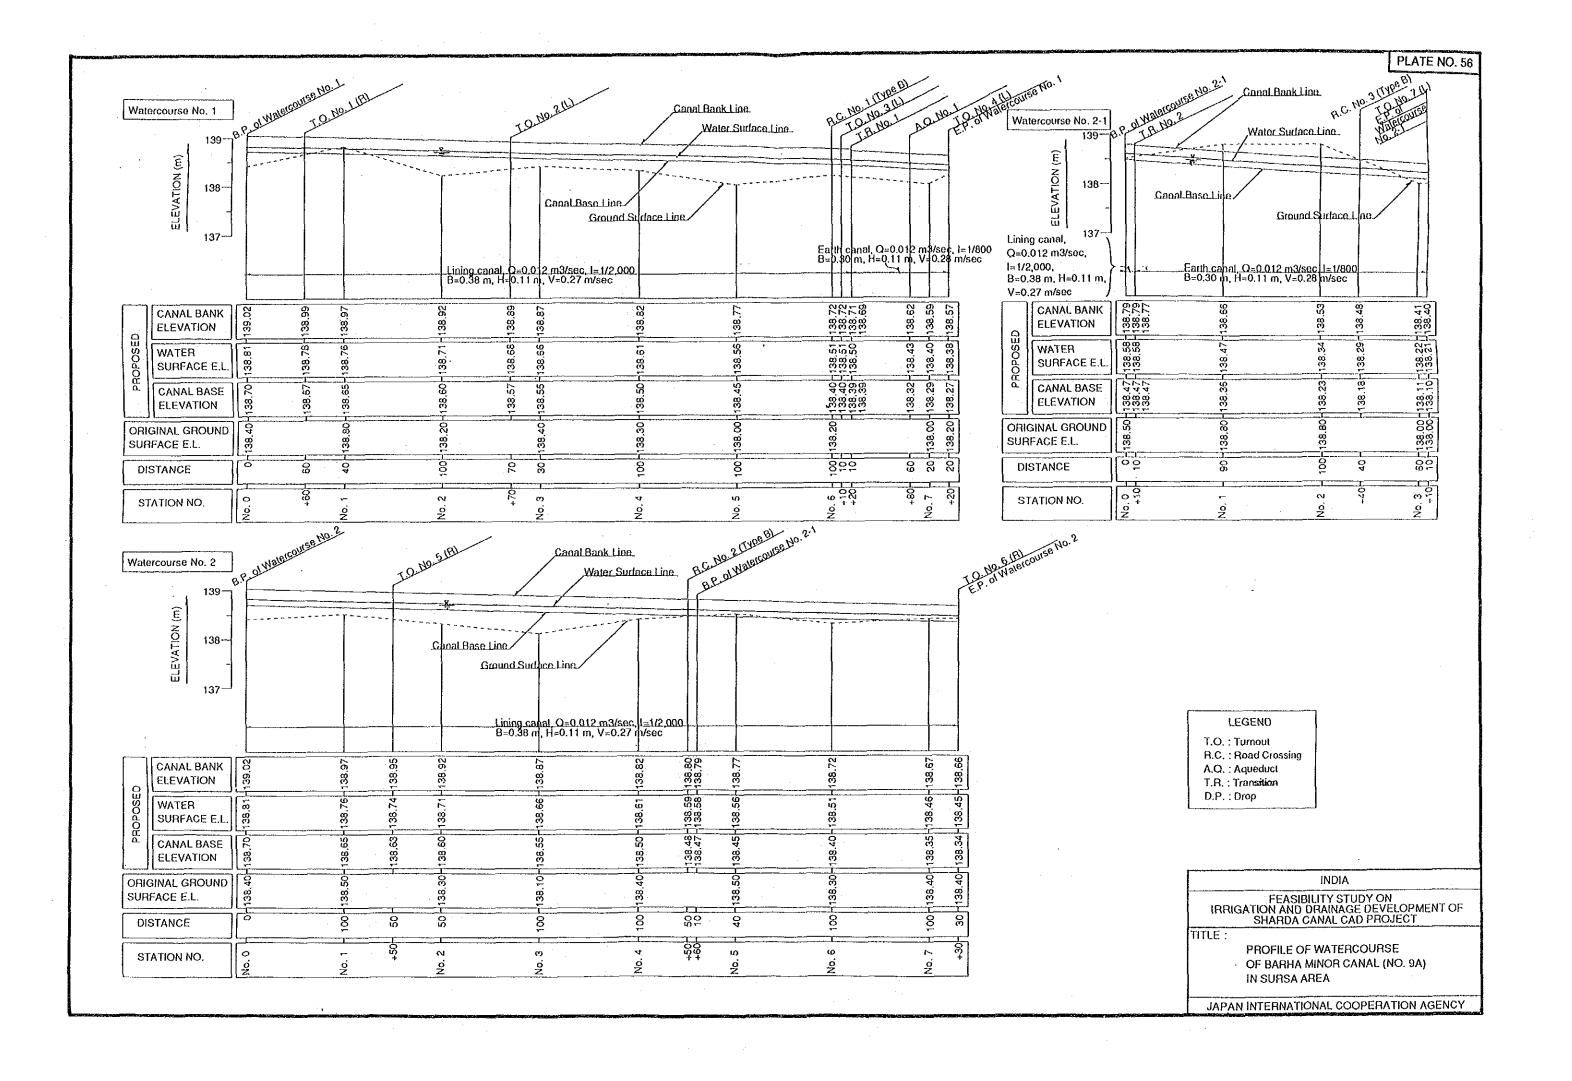

-|------------------------------------|-------------------------------------|------------------------------------|
|  | 4 SPAN | $23^{\text{m}} \sim 30^{\text{m}}$ | 1.0 <sup>m</sup> ~ 1.5 <sup>m</sup> | $0.6^{m} \sim 0.9^{m}$             |
|  | 3 SPAN | 16 <sup>m</sup> ~22.5 <sup>m</sup> | 1.0 <sup>m</sup> ~ 1.5 <sup>m</sup> | 0.6 <sup>m</sup> ~0.9 <sup>m</sup> |

SCALE 5.0m

INDIA
FEASIBILITY STUDY ON
IRRIGATION AND DRAINAGE DEVELOPMENT OF
SHARDA CANAL CAD PROJECT
IITLE:

BRIDGE STRUCTURE (2/2)

JAPAN INTERNATIONAL COOPERATION AGENCY



























FEASIBILITY STUDY ON
IRRIGATION AND DRAINAGE DEVELOPMENT OF
SHARDA CANAL CAD PROJECT
TITLE:

SCALE

SAMPLE LAYOUT OF ON-FARM FACILITIES OF PURWA DISTRIBUTION CANAL IN PURWA AREA

JAPAN INTERNATIONAL COOPERATION AGENCY