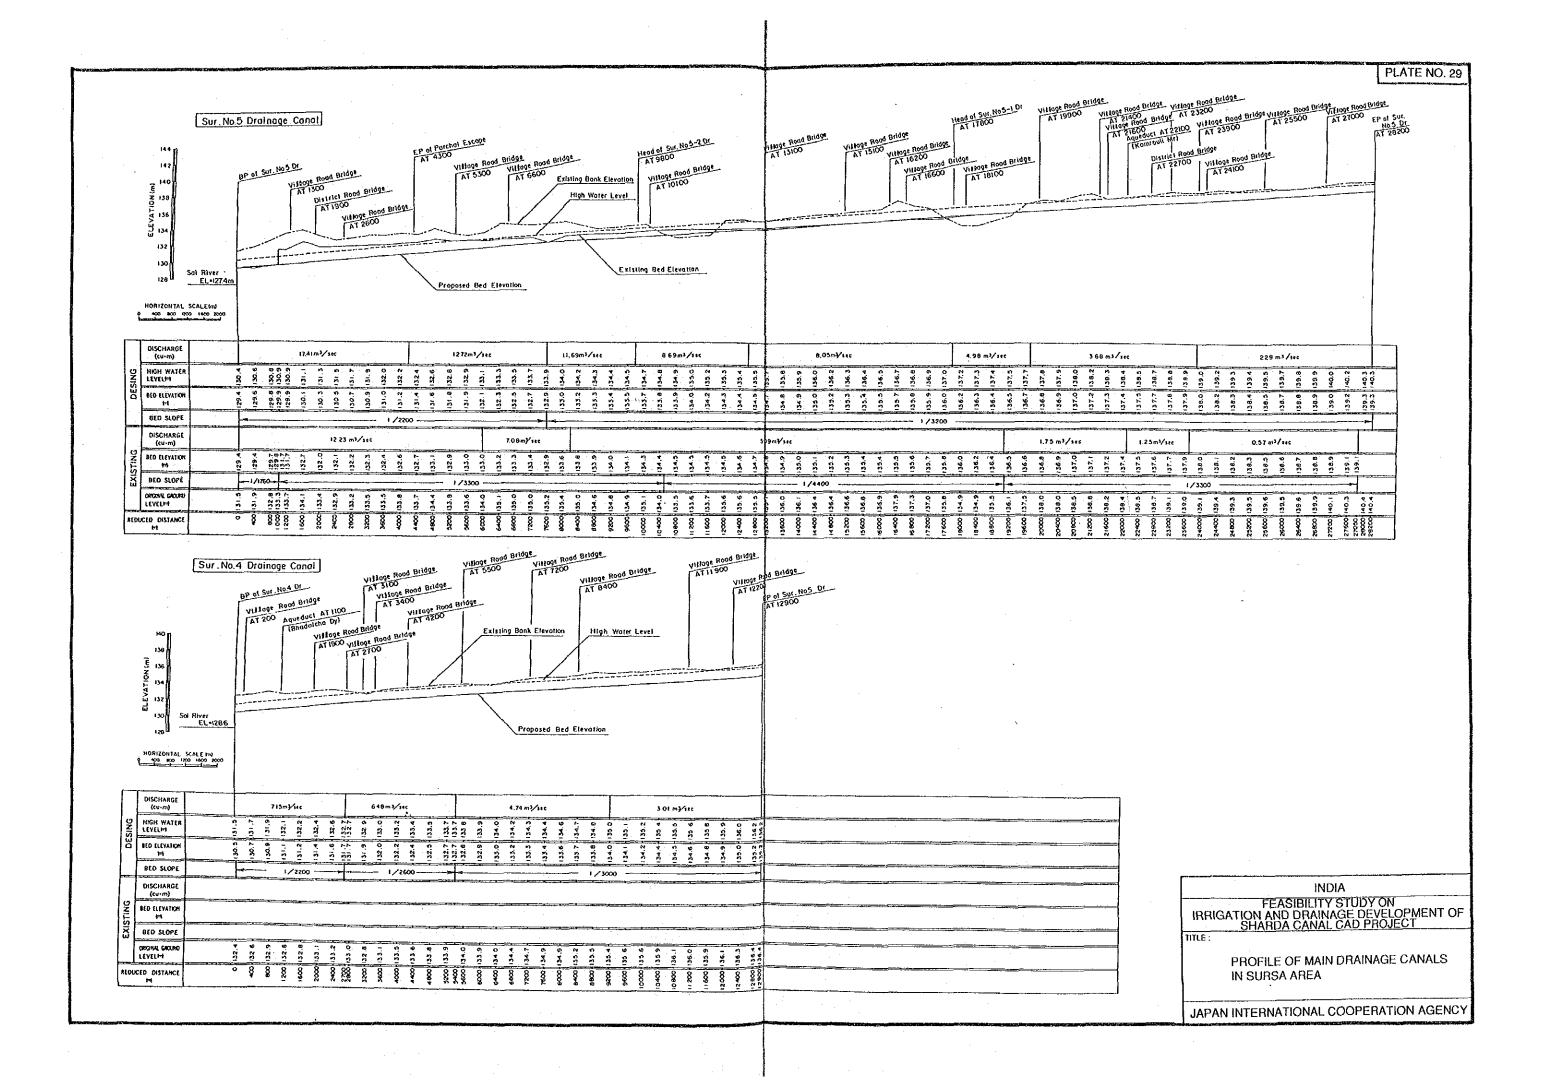

TYPICAL CROSS SECTION OF DISTRIBUTARY AND MINOR CANAL



TYPICAL CROSS SECTION OF LINING CANAL



DETAIL. "A"



INSPECTION ROAD ALONG DISTRIBUTARY CANAL



INSPECTION ROAD ALONG MINOR CANAL AND FARM ROAD (CHAK ROAD)

| INDIA                                                                                      |   |
|--------------------------------------------------------------------------------------------|---|
| 1                                                                                          |   |
| FEASIBILITY STUDY ON<br>IRRIGATION AND DRAINAGE DEVELOPMENT OI<br>SHARDA CANAL CAD PROJECT | F |
| TITLE:                                                                                     |   |
| TYPICAL CROSS SECTION<br>OF CANAL, DRAIN AND FARM ROAD