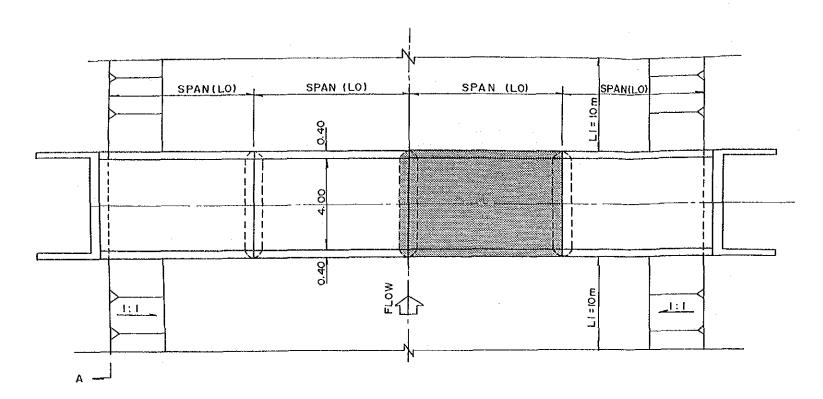

JAPAN INTERNATIONAL COOPERATION AGENCY

PROFILE

A-A SECTION

NOTE:

|  |        | L                                  | Н                                   | Fb                                 |
|--|--------|------------------------------------|-------------------------------------|------------------------------------|
|  | 4 SPAN | $23^{\text{m}} \sim 30^{\text{m}}$ | 1.0 <sup>m</sup> ~ 1.5 <sup>m</sup> | $0.6^{m} \sim 0.9^{m}$             |
|  | 3 SPAN | 16 <sup>m</sup> ~22.5 <sup>m</sup> | 1.0 <sup>m</sup> ~ 1.5 <sup>m</sup> | 0.6 <sup>m</sup> ~0.9 <sup>m</sup> |