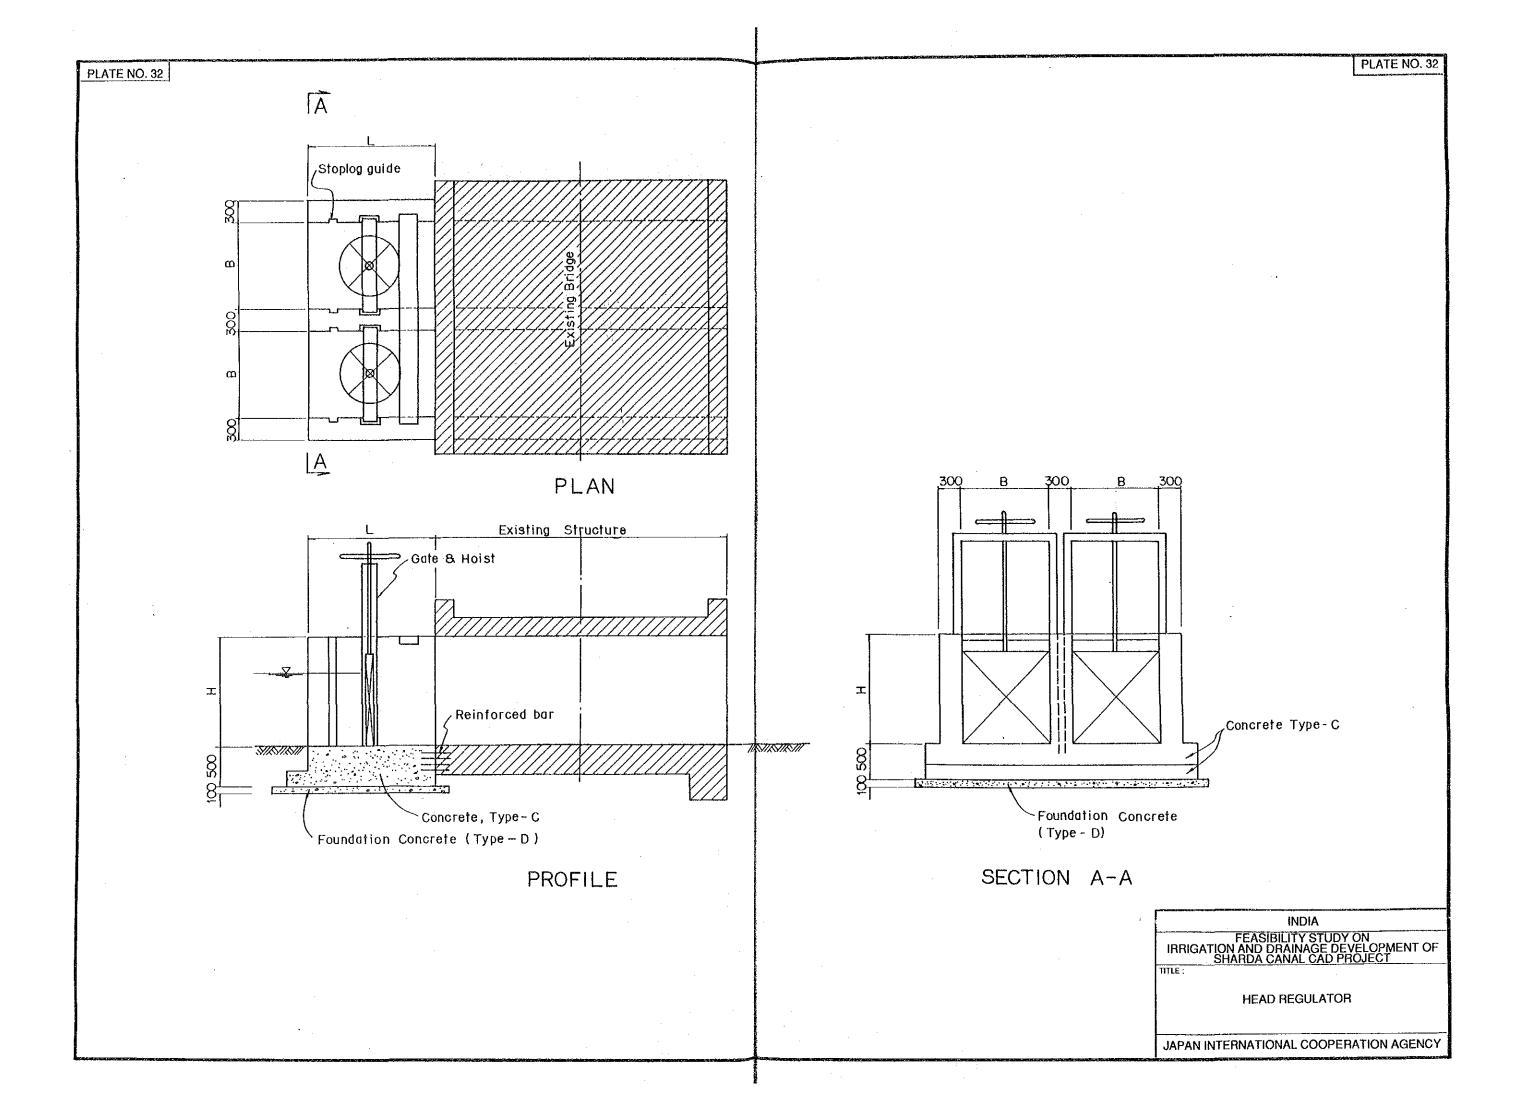

TYPICAL CROSS SECTION OF LINING CANAL



DETAIL. "A"



INSPECTION ROAD ALONG DISTRIBUTARY CANAL



INSPECTION ROAD ALONG MINOR CANAL AND FARM ROAD (CHAK ROAD)

| INDIA                                                                                      |   |
|--------------------------------------------------------------------------------------------|---|
| 1                                                                                          |   |
| FEASIBILITY STUDY ON<br>IRRIGATION AND DRAINAGE DEVELOPMENT OI<br>SHARDA CANAL CAD PROJECT | F |
| TITLE:                                                                                     |   |
| TYPICAL CROSS SECTION<br>OF CANAL, DRAIN AND FARM ROAD                                     |   |

JAPAN INTERNATIONAL COOPERATION AGENCY















PROFILE



A-A SECTION

NOTE:

|  |        | L                                  | Н                                   | Fb                                 |
|--|--------|------------------------------------|-------------------------------------|------------------------------------|
|  | 4 SPAN | $23^{\text{m}} \sim 30^{\text{m}}$ | 1.0 <sup>m</sup> ~ 1.5 <sup>m</sup> | $0.6^{m} \sim 0.9^{m}$             |
|  | 3 SPAN | 16 <sup>m</sup> ~22.5 <sup>m</sup> | 1.0 <sup>m</sup> ~ 1.5 <sup>m</sup> | 0.6 <sup>m</sup> ~0.9 <sup>m</sup> |

SCALE 5.0m

INDIA
FEASIBILITY STUDY ON
IRRIGATION AND DRAINAGE DEVELOPMENT OF
SHARDA CANAL CAD PROJECT
IITLE:

BRIDGE STRUCTURE (2/2)

JAPAN INTERNATIONAL COOPERATION AGENCY



























FEASIBILITY STUDY ON
IRRIGATION AND DRAINAGE DEVE