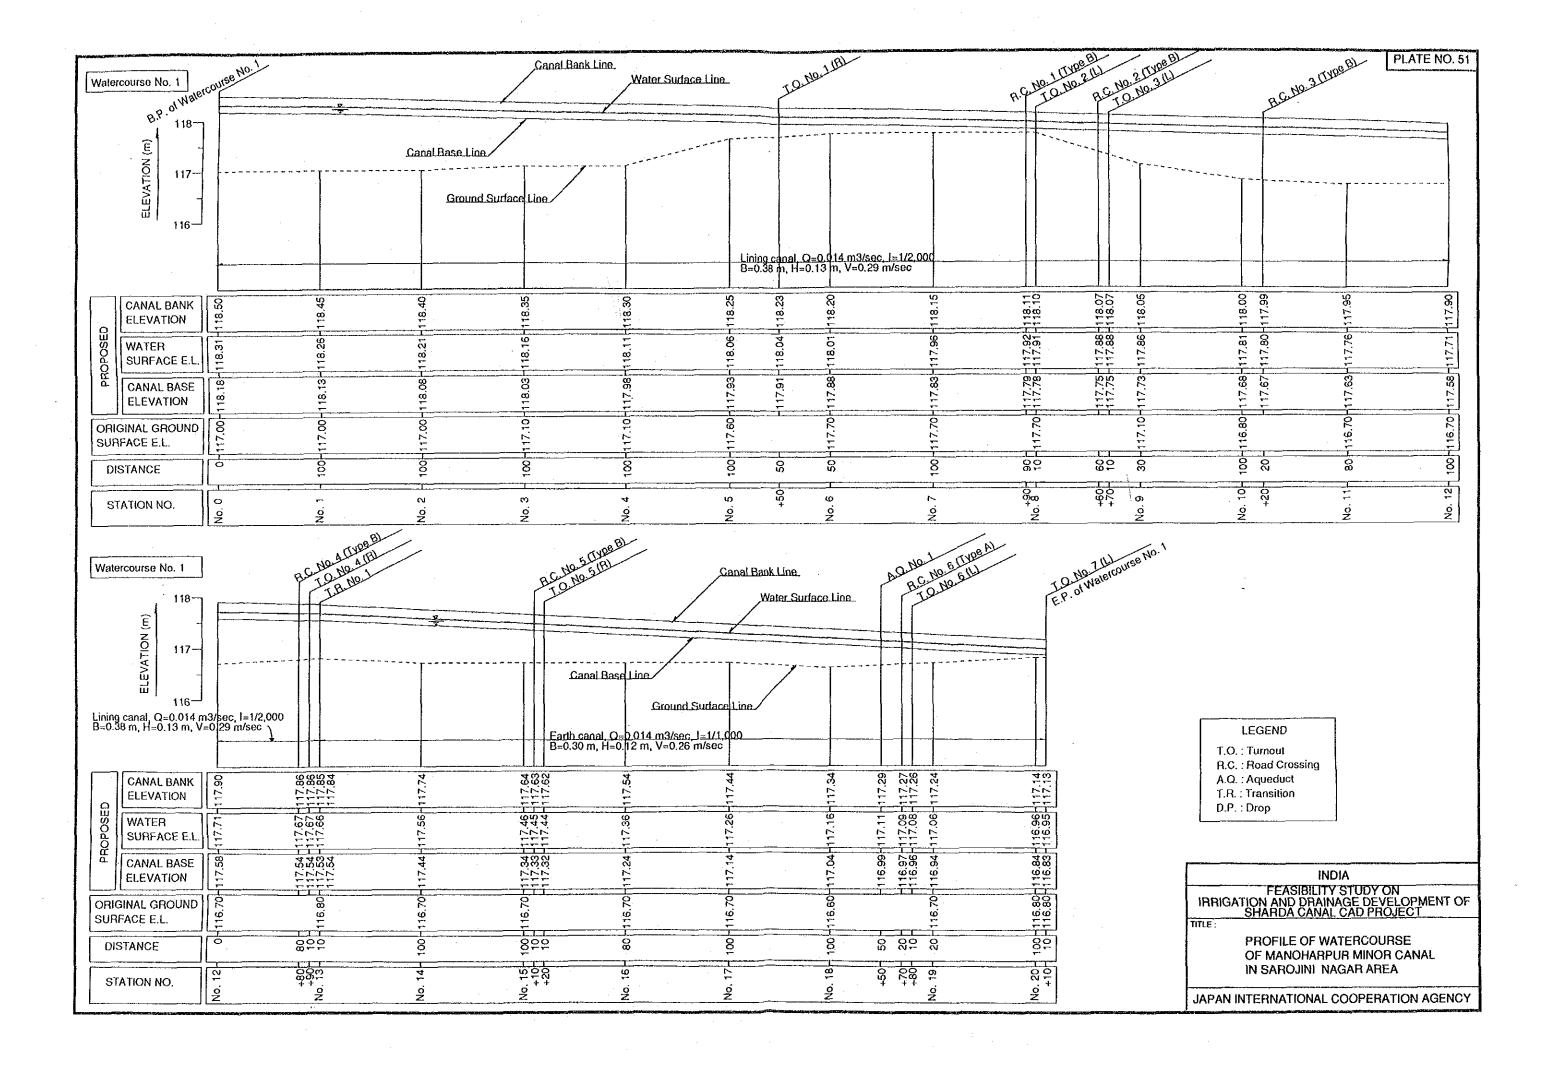

JAPAN INTERNATIONAL COOPERATION AGENCY

PROFILE

A-A SECTION

NOTE:

|  |        | L                                  | Н                                   | Fb                                 |
|--|--------|------------------------------------|-------------------------------------|------------------------------------|
|  | 4 SPAN | $23^{\text{m}} \sim 30^{\text{m}}$ | 1.0 <sup>m</sup> ~ 1.5 <sup>m</sup> | $0.6^{m} \sim 0.9^{m}$             |
|  | 3 SPAN | 16 <sup>m</sup> ~22.5 <sup>m</sup> | 1.0 <sup>m</sup> ~ 1.5 <sup>m</sup> | 0.6 <sup>m</sup> ~0.9 <sup>m</sup> |