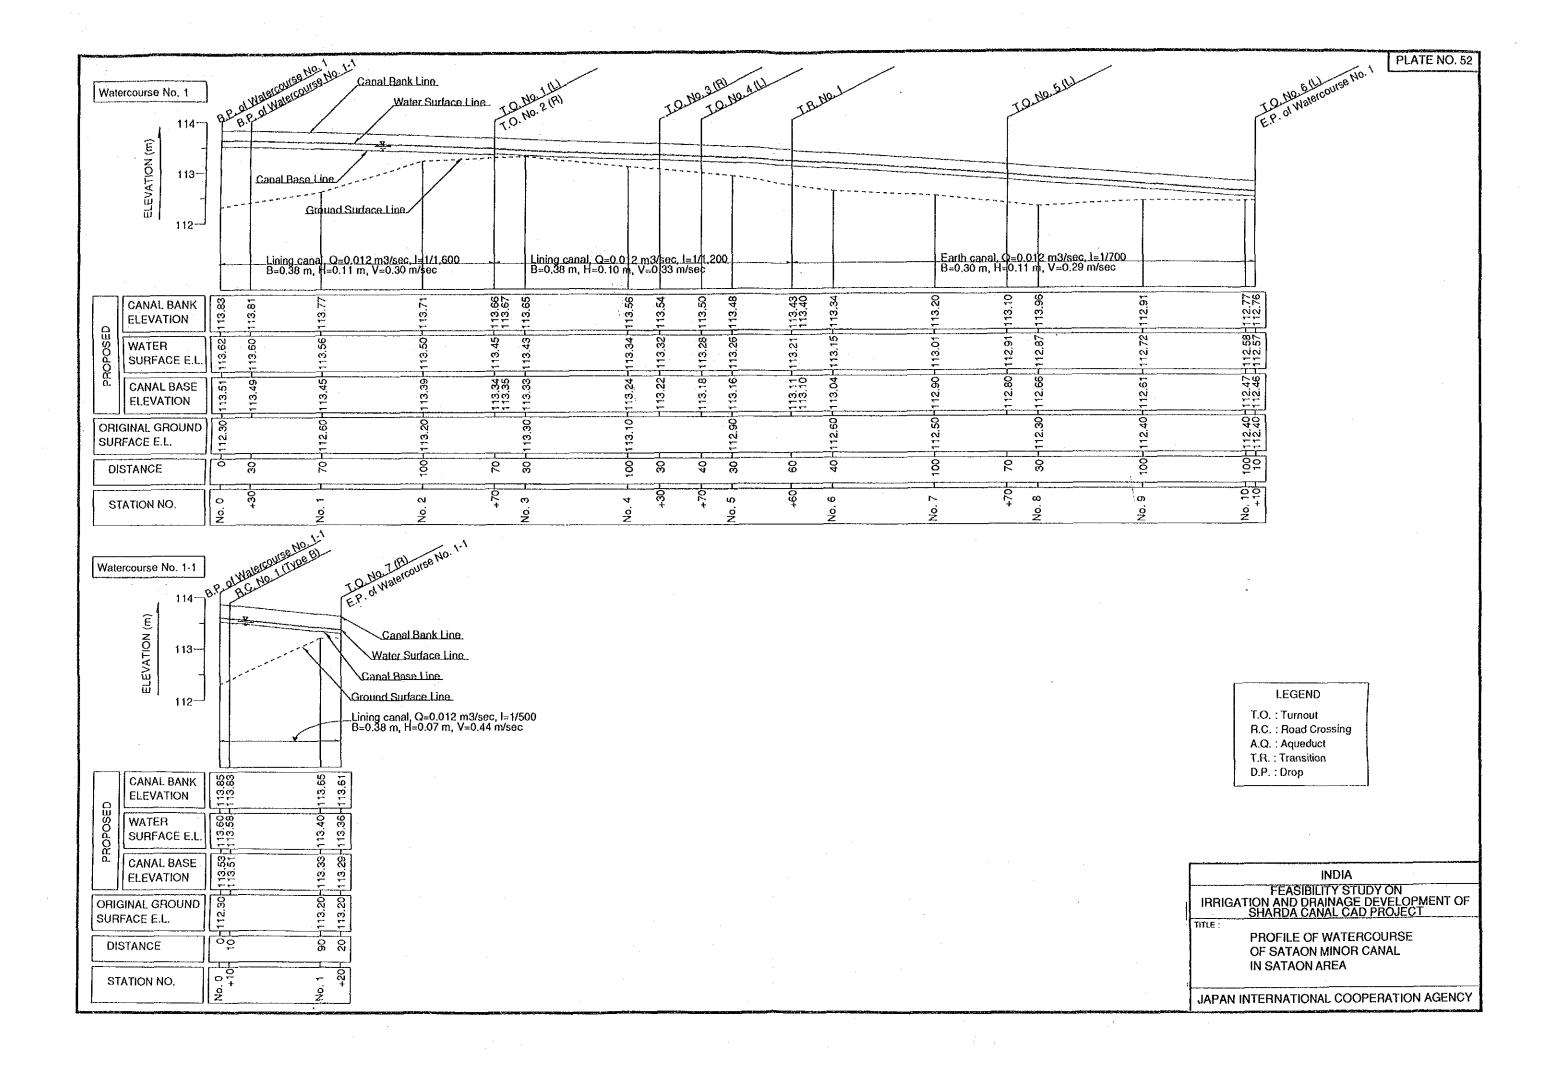

|--------|------------------------------------|-------------------------------------|------------------------------------|
|  | 4 SPAN | $23^{\text{m}} \sim 30^{\text{m}}$ | 1.0 <sup>m</sup> ~ 1.5 <sup>m</sup> | $0.6^{m} \sim 0.9^{m}$             |
|  | 3 SPAN | 16 <sup>m</sup> ~22.5 <sup>m</sup> | 1.0 <sup>m</sup> ~ 1.5 <sup>m</sup> | 0.6 <sup>m</sup> ~0.9 <sup>m</sup> |

SCALE 5.0m

INDIA
FEASIBILITY STUDY ON
IRRIGATION AND DRAINAGE DEVELOPMENT OF
SHARDA CANAL CAD PROJECT
IITLE:

BRIDGE STRUCTURE (2/2)

JAPAN INTERNATIONAL COOPERATION AGENCY



























FEASIBILITY STUDY ON
IRRIGATION AND DRAINAGE DEVELOPMENT OF
SHARDA CANAL CAD PROJECT
TITLE:

SCALE

SAMPLE LAYOUT OF ON-FARM FACILITIES OF PURWA DISTRIBUTION CANAL IN PURWA AREA

JAPAN INTERNATIONAL COOPERATION AGENCY