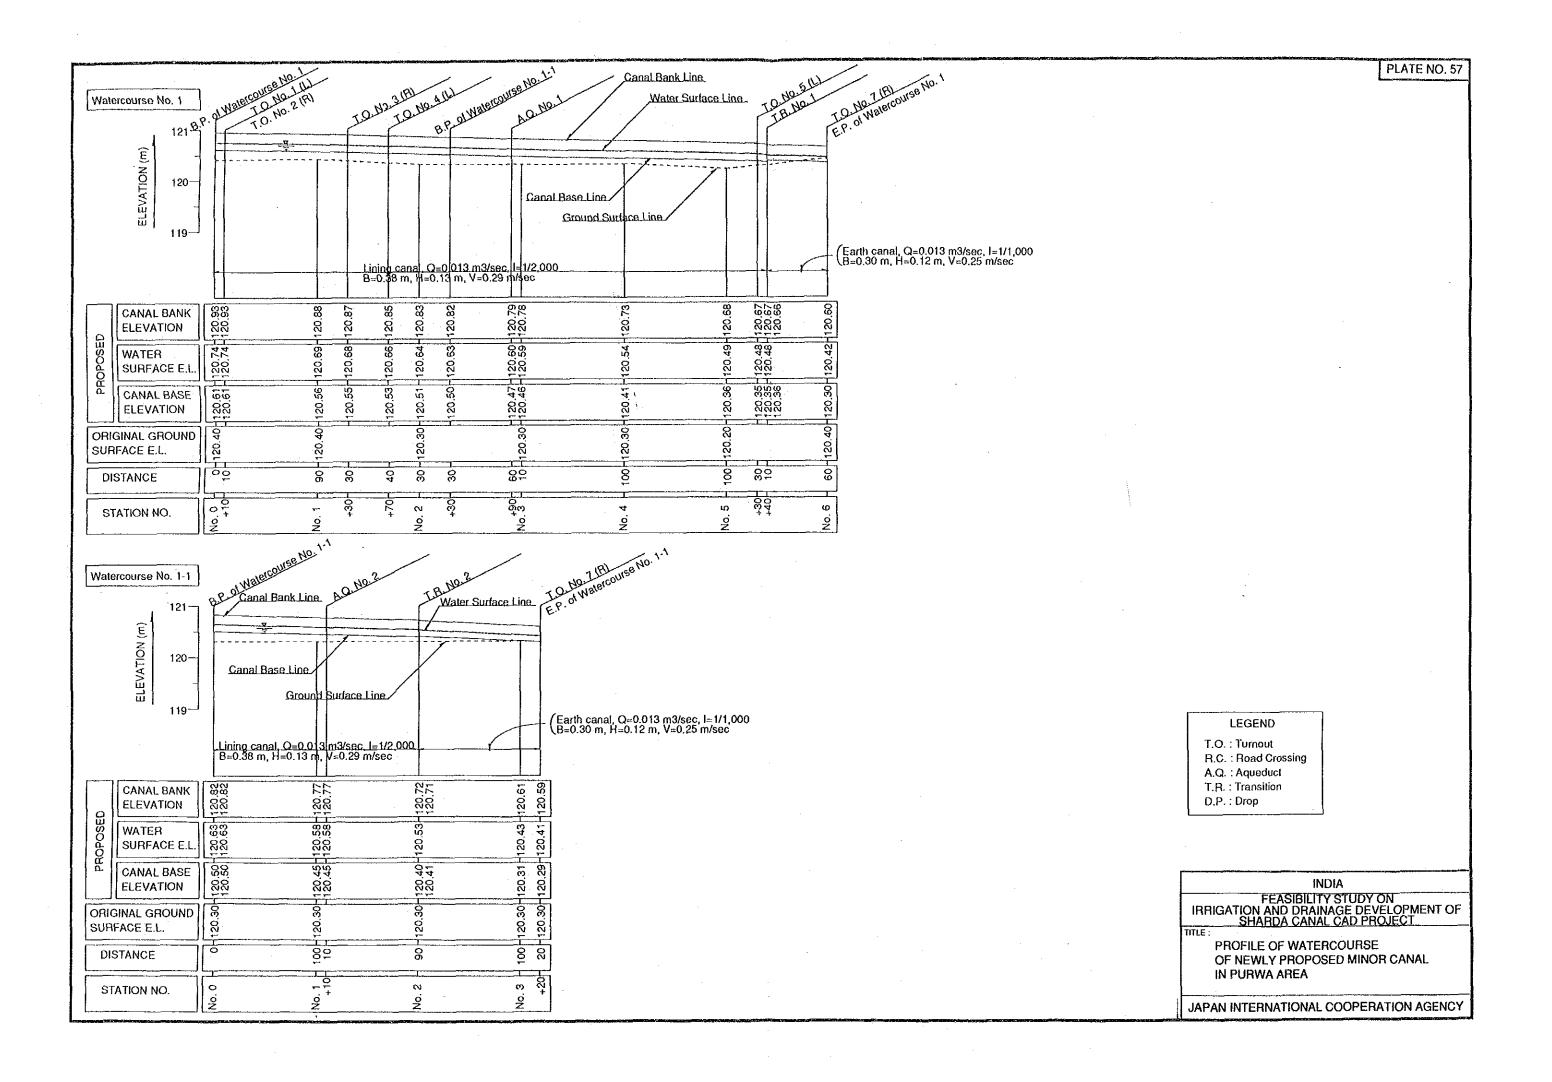

------------------------------------|-------------------------------------|------------------------------------|
|  | 4 SPAN | $23^{\text{m}} \sim 30^{\text{m}}$ | 1.0 <sup>m</sup> ~ 1.5 <sup>m</sup> | $0.6^{m} \sim 0.9^{m}$             |
|  | 3 SPAN | 16 <sup>m</sup> ~22.5 <sup>m</sup> | 1.0 <sup>m</sup> ~ 1.5 <sup>m</sup> | 0.6 <sup>m</sup> ~0.9 <sup>m</sup> |

SCALE 5.0m

INDIA
FEASIBILITY STUDY ON
IRRIGATION AND DRAINAGE DEVELOPMENT OF
SHARDA CANAL CAD PROJECT
IITLE:

BRIDGE STRUCTURE (2/2)

JAPAN INTERNATIONAL COOPERATION AGENCY



























FEASIBILITY STUDY ON
IRRIGATION AND DRAINAGE DEVELOPMENT OF
SHARDA CANAL CAD PROJECT
TITLE:

SCALE

SAMPLE LAYOUT OF ON-FARM FACILITIES OF PURWA DISTRIBUTION CANAL IN PURWA AREA

JAPAN INTERNATIONAL COOPERATION AGENCY