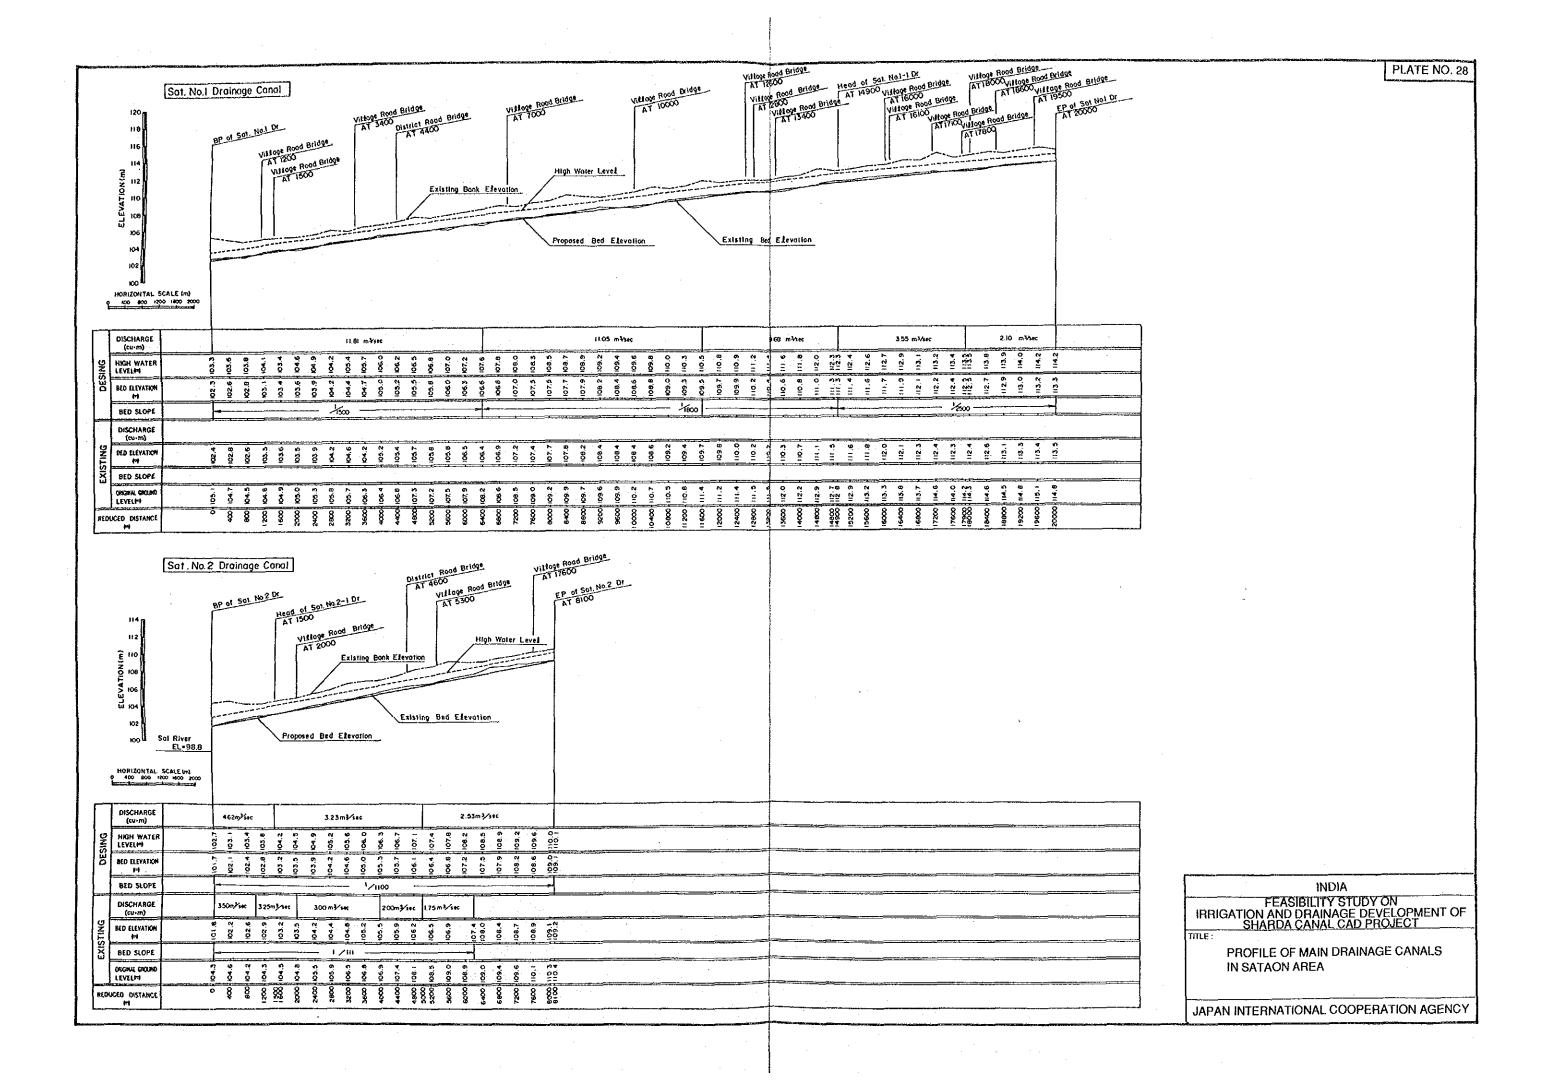

TYPICAL CROSS SECTION OF DISTRIBUTARY AND MINOR CANAL



TYPICAL CROSS SECTION OF LINING CANAL



DETAIL. "A"



INSPECTION ROAD ALONG DISTRIBUTARY CANAL



INSPECTION ROAD ALONG MINOR CANAL AND FARM ROAD (CHAK ROAD)

| INDIA                                                                                      |   |
|--------------------------------------------------------------------------------------------|---|
| 1                                                                                          |   |
| FEASIBILITY STUDY ON<br>IRRIGATION AND DRAINAGE DEVELOPMENT OI<br>SHARDA CANAL CAD PROJECT | F |
| TITLE:                                                                                     |   |
| TYPICAL CROSS SECTION<br>OF CANAL, DRAIN AND FARM ROAD