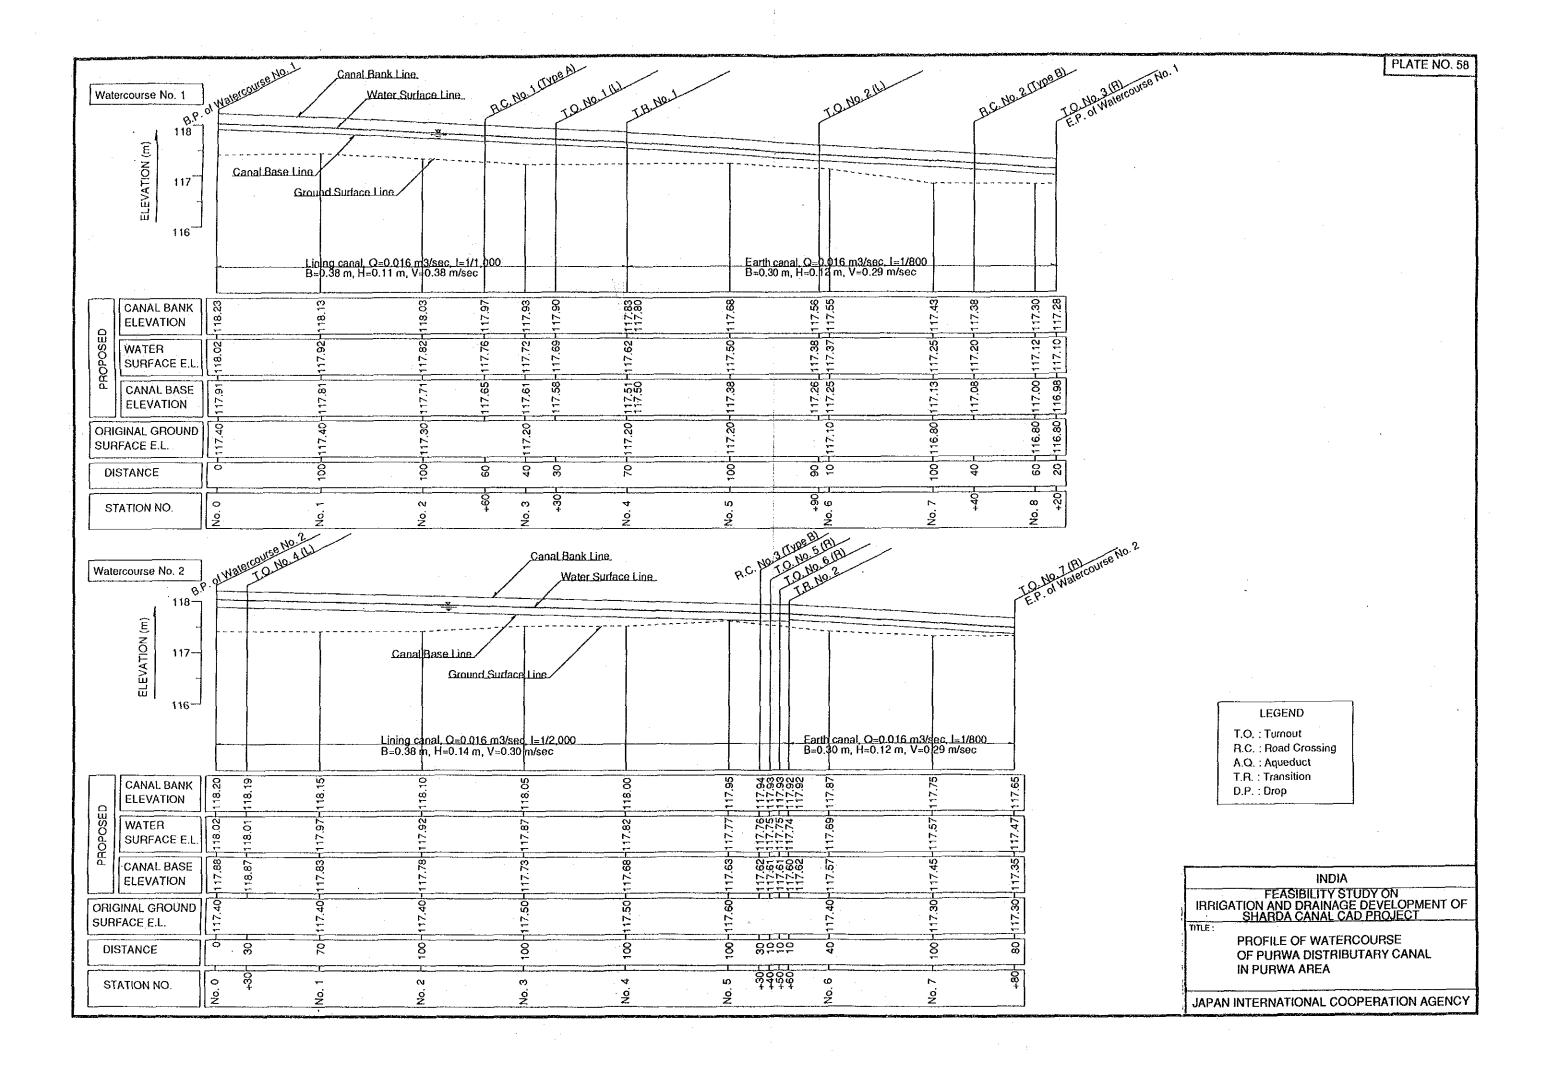

----------------------------------|-------------------------------------|------------------------------------|
|  | 4 SPAN | $23^{\text{m}} \sim 30^{\text{m}}$ | 1.0 <sup>m</sup> ~ 1.5 <sup>m</sup> | $0.6^{m} \sim 0.9^{m}$             |
|  | 3 SPAN | 16 <sup>m</sup> ~22.5 <sup>m</sup> | 1.0 <sup>m</sup> ~ 1.5 <sup>m</sup> | 0.6 <sup>m</sup> ~0.9 <sup>m</sup> |

SCALE 5.0m

INDIA
FEASIBILITY STUDY ON
IRRIGATION AND DRAINAGE DEVELOPMENT OF
SHARDA CANAL CAD PROJECT
IITLE:

BRIDGE STRUCTURE (2/2)

JAPAN INTERNATIONAL COOPERATION AGENCY



























FEASIBILITY STUDY ON
IRRIGATION AND DRAINAGE DEVELOPMENT OF
SHARDA CANAL CAD PROJECT
TITLE:

SCALE

SAMPLE LAYOUT OF ON-FARM FACILITIES OF PURWA DISTRIBUTION CANAL IN PURWA AREA

JAPAN INTERNATIONAL COOPERATION AGENCY