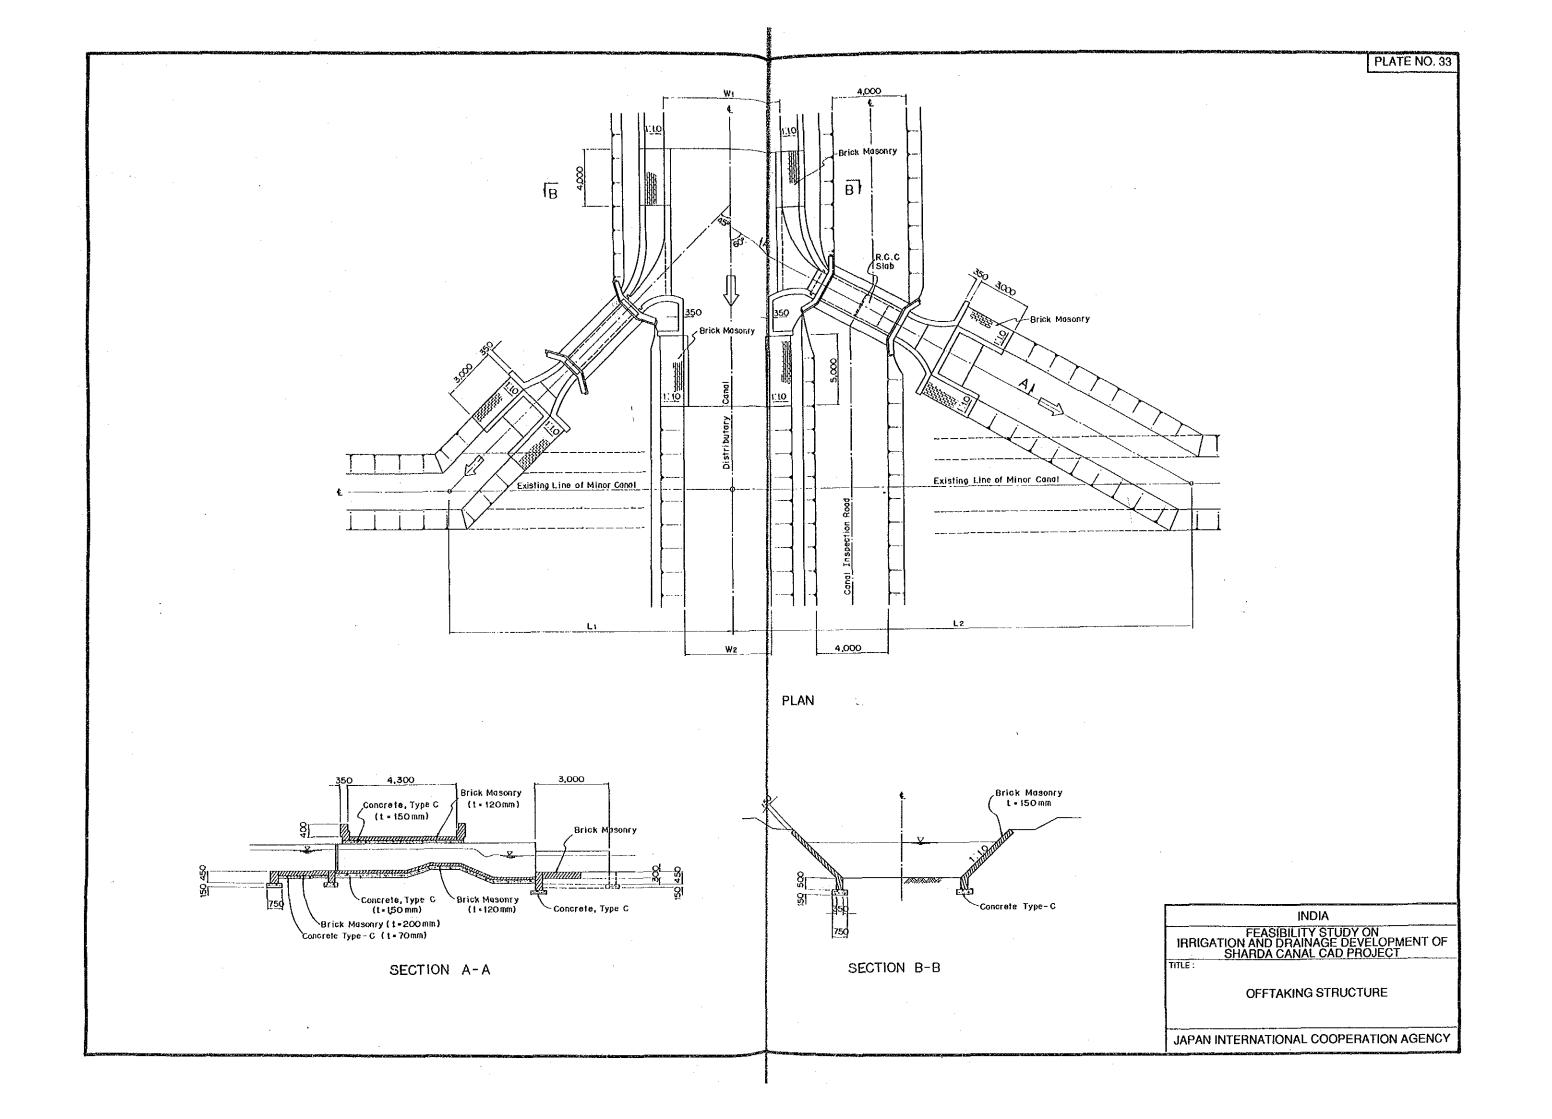

TYPICAL CROSS SECTION OF LINING CANAL



DETAIL. "A"



INSPECTION ROAD ALONG DISTRIBUTARY CANAL



INSPECTION ROAD ALONG MINOR CANAL AND FARM ROAD (CHAK ROAD)

| INDIA                                                                                      |   |
|--------------------------------------------------------------------------------------------|---|
| 1                                                                                          |   |
| FEASIBILITY STUDY ON<br>IRRIGATION AND DRAINAGE DEVELOPMENT OI<br>SHARDA CANAL CAD PROJECT | F |
| TITLE:                                                                                     |   |
| TYPICAL CROSS SECTION<br>OF CANAL, DRAIN AND FARM ROAD                                     |   |

JAPAN INTERNATIONAL COOPERATION AGENCY















PROFILE



A-A SECTION

NOTE:

|  |        | L                                  | Н                                   | Fb                                 |
|--|--------|------------------------------------|-------------------------------------|------------------------------------|
|  | 4 SPAN | $23^{\text{m}} \sim 30^{\text{m}}$ | 1.0 <sup>m</sup> ~ 1.5 <sup>m</sup> | $0.6^{m} \sim 0.9^{m}$             |
|  | 3 SPAN | 16 <sup>m</sup> ~22.5 <sup>m</sup> | 1.0 <sup>m</sup> ~ 1.5 <sup>m</sup> | 0.6 <sup>m</sup> ~0.9 <sup>m</sup> |

SCALE 5.0m

INDIA
FEASIBILITY STUDY ON
IRRIGATION AND DRAINAGE DEVELOPMENT OF
SHARDA CANAL CAD PROJECT
IITLE:

BRIDGE STRUCTURE (2/2)

JAPAN INTERNATIONAL COOPERATION AGENCY



























FEASIBILITY STUDY ON
IRRIGATION AND DRAINAGE DEVELO