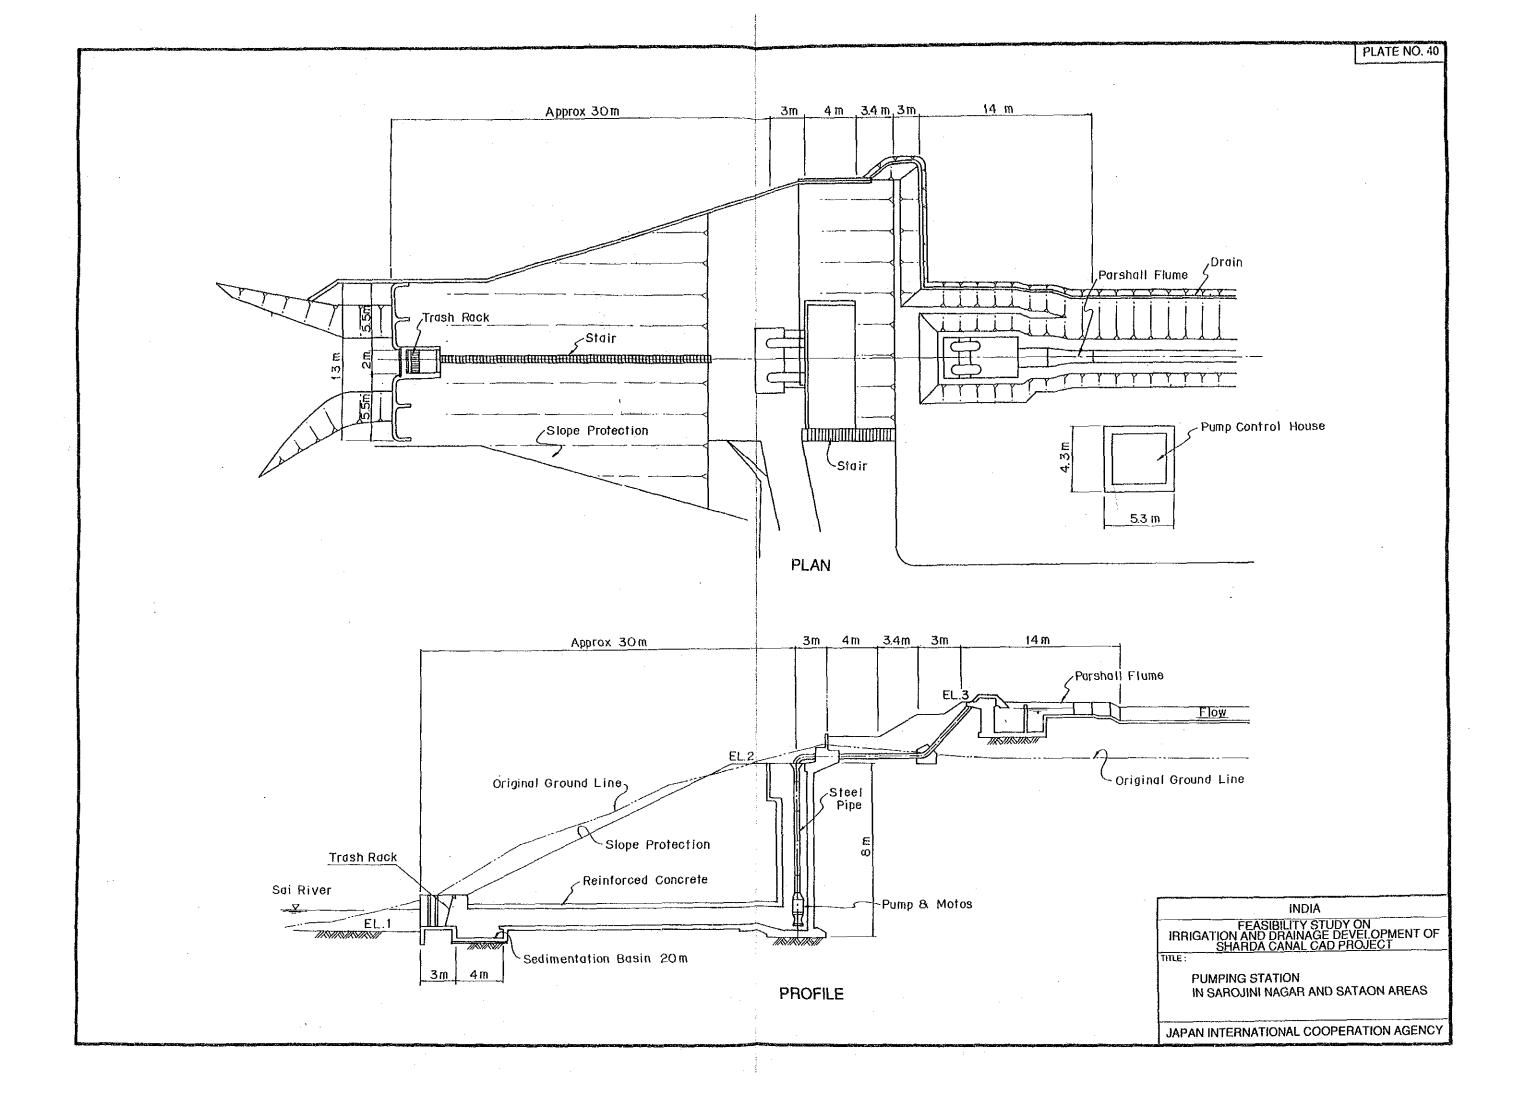

TYPICAL CROSS SECTION OF DISTRIBUTARY AND MINOR CANAL

TYPICAL CROSS SECTION OF LINING CANAL

DETAIL. "A"

INSPECTION ROAD ALONG DISTRIBUTARY CANAL

INSPECTION ROAD ALONG MINOR CANAL AND FARM ROAD (CHAK ROAD)

| INDIA                                                                                      |   |
|--------------------------------------------------------------------------------------------|---|
| 1                                                                                          |   |
| FEASIBILITY STUDY ON<br>IRRIGATION AND DRAINAGE DEVELOPMENT OI<br>SHARDA CANAL CAD PROJECT | F |
| TITLE:                                                                                     |   |
| TYPICAL CROSS SECTION<br>OF CANAL, DRAIN AND FARM ROAD                                     |   |