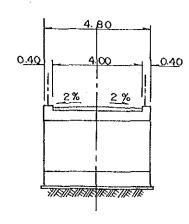

TYPICAL CROSS SECTION OF DISTRIBUTARY AND MINOR CANAL

TYPICAL CROSS SECTION OF LINING CANAL

DETAIL. "A"

INSPECTION ROAD ALONG DISTRIBUTARY CANAL

INSPECTION ROAD ALONG MINOR CANAL AND FARM ROAD (CHAK ROAD)

| INDIA                                                                                      |   |
|--------------------------------------------------------------------------------------------|---|
| 1                                                                                          |   |
| FEASIBILITY STUDY ON<br>IRRIGATION AND DRAINAGE DEVELOPMENT OI<br>SHARDA CANAL CAD PROJECT | F |
| TITLE:                                                                                     |   |
| TYPICAL CROSS SECTION<br>OF CANAL, DRAIN AND FARM ROAD                                     |   |