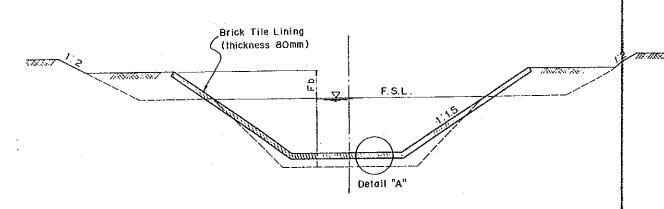

TYPICAL CROSS SECTION OF DISTRIBUTARY AND MINOR CANAL

TYPICAL CROSS SECTION OF LINING CANAL

DETAIL. "A"

INSPECTION ROAD ALONG DISTRIBUTARY CANAL

INSPECTION ROAD ALONG MINOR CANAL AND FARM ROAD (CHAK ROAD)