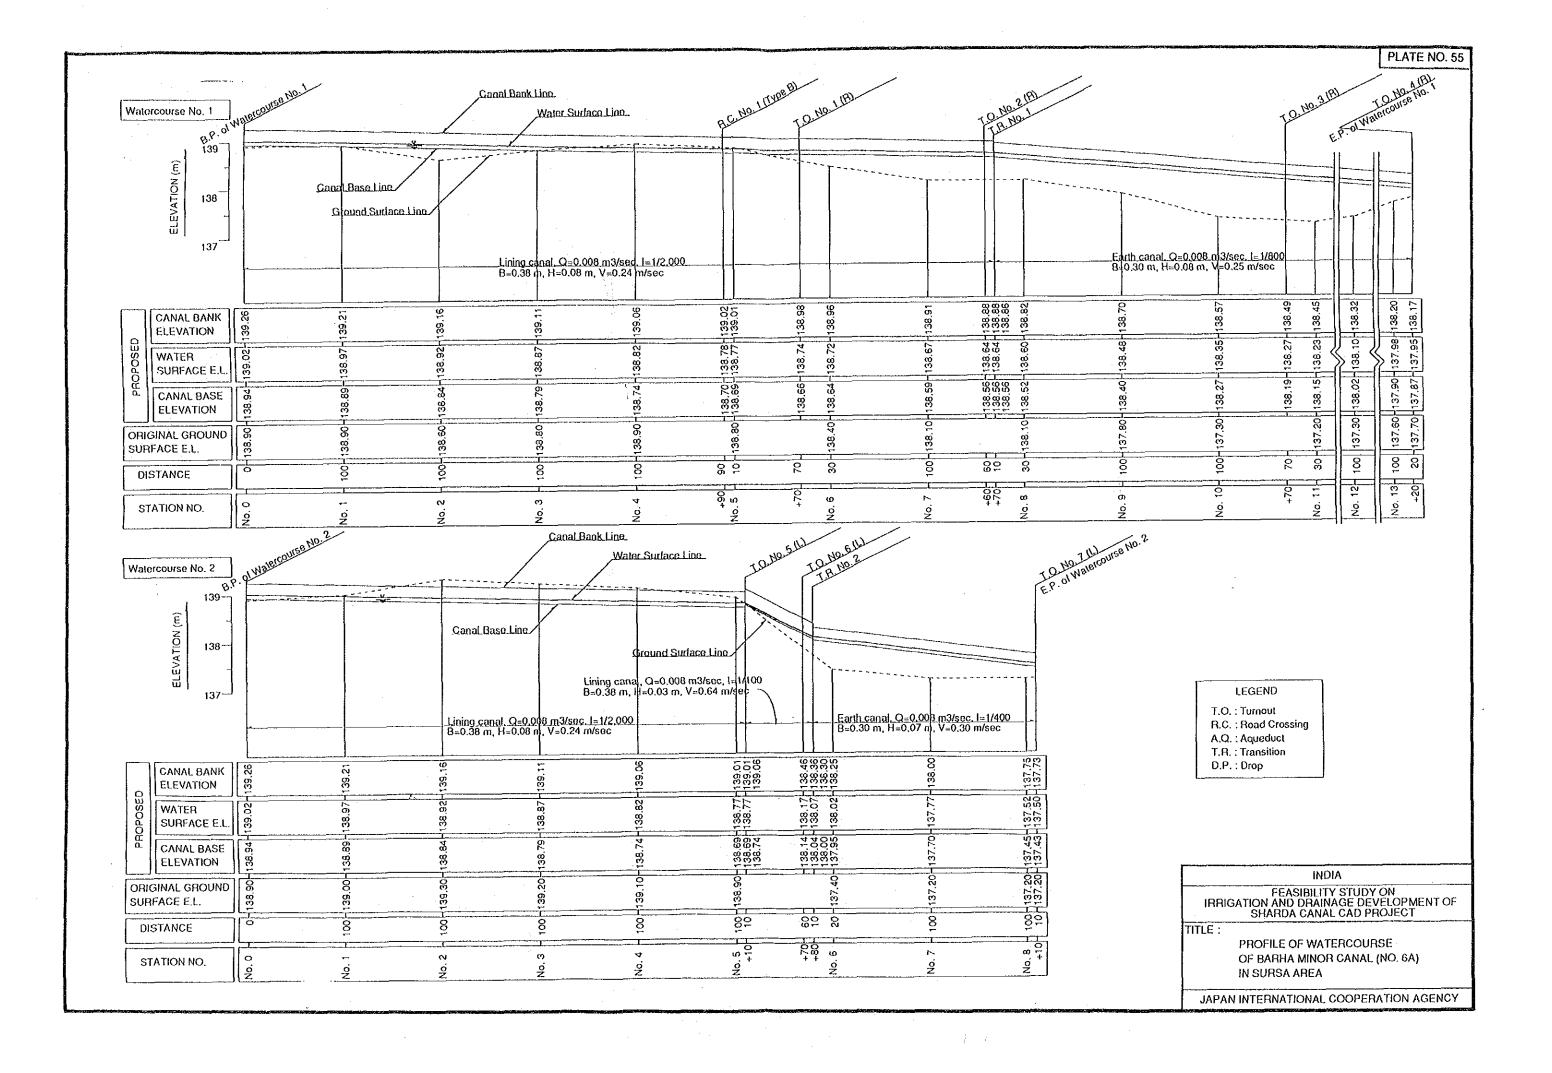

---|------------------------------------|-------------------------------------|------------------------------------|
|  | 4 SPAN | $23^{\text{m}} \sim 30^{\text{m}}$ | 1.0 <sup>m</sup> ~ 1.5 <sup>m</sup> | $0.6^{m} \sim 0.9^{m}$             |
|  | 3 SPAN | 16 <sup>m</sup> ~22.5 <sup>m</sup> | 1.0 <sup>m</sup> ~ 1.5 <sup>m</sup> | 0.6 <sup>m</sup> ~0.9 <sup>m</sup> |

SCALE 5.0m

INDIA
FEASIBILITY STUDY ON
IRRIGATION AND DRAINAGE DEVELOPMENT OF
SHARDA CANAL CAD PROJECT
IITLE:

BRIDGE STRUCTURE (2/2)

JAPAN INTERNATIONAL COOPERATION AGENCY



























FEASIBILITY STUDY ON
IRRIGATION AND DRAINAGE DEVELOPMENT OF
SHARDA CANAL CAD PROJECT
TITLE:

SCALE

SAMPLE LAYOUT OF ON-FARM FACILITIES OF PURWA DISTRIBUTION CANAL IN PURWA AREA

JAPAN INTERNATIONAL COOPERATION AGENCY