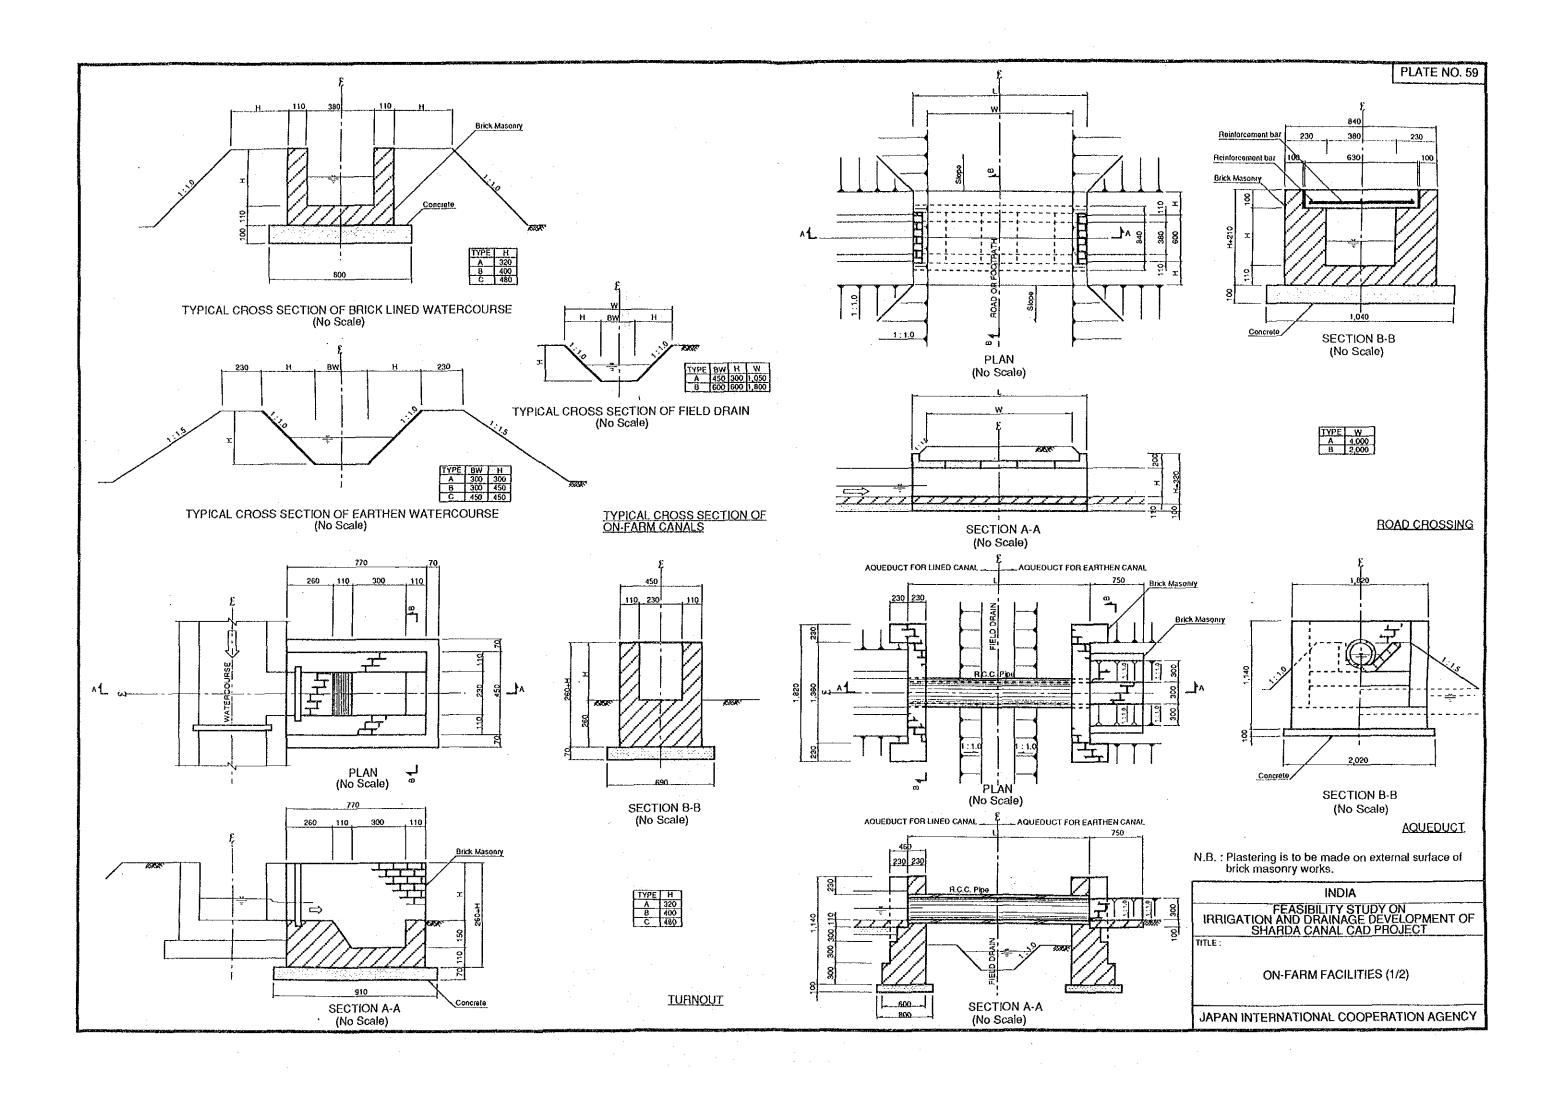

TYPICAL CROSS SECTION OF DISTRIBUTARY AND MINOR CANAL

TYPICAL CROSS SECTION OF LINING CANAL

DETAIL. "A"

INSPECTION ROAD ALONG DISTRIBUTARY CANAL

INSPECTION ROAD ALONG MINOR CANAL AND FARM ROAD (CHAK ROAD)

| INDIA                                                                                      |   |
|--------------------------------------------------------------------------------------------|---|
| 1                                                                                          |   |
| FEASIBILITY STUDY ON<br>IRRIGATION AND DRAINAGE DEVELOPMENT OI<br>SHARDA CANAL CAD PROJECT | F |
| TITLE:                                                                                     |   |
| TYPICAL CROSS SECTION<br>OF CANAL, DRAIN AND FARM ROAD                                     |   |