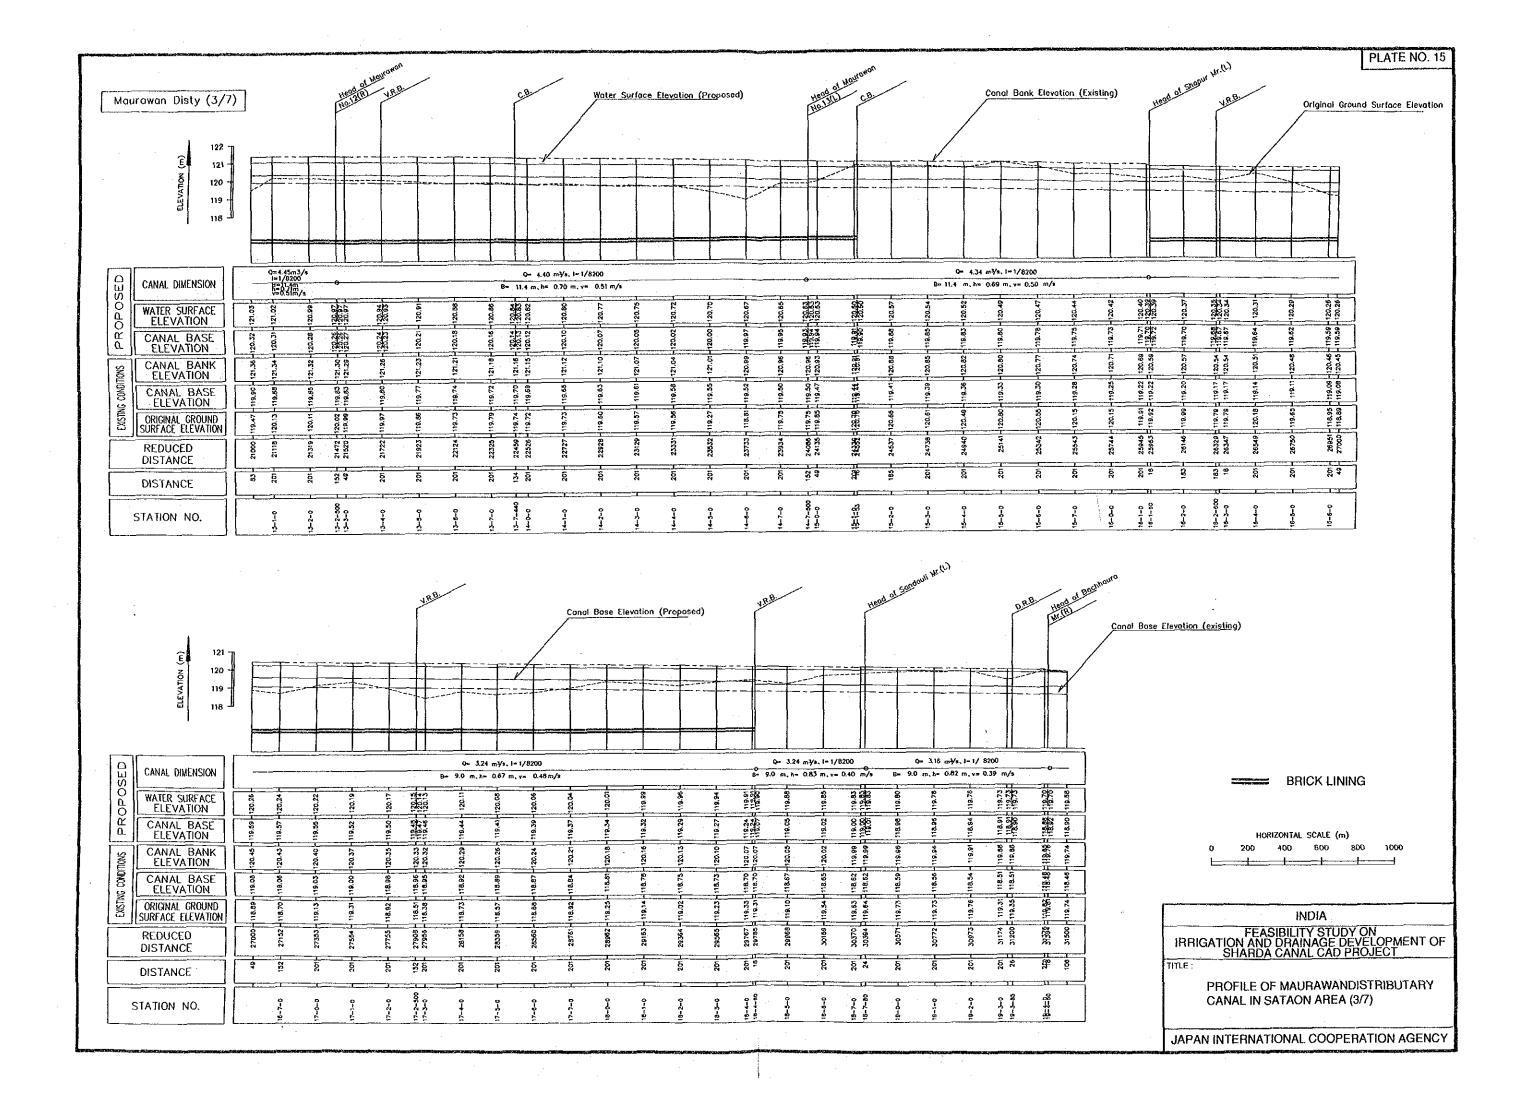

### LIST OF DRAWINGS

| PLATE NO.  | TITLE OF DRAWINGS                                              | Pl  | LATE NO.  | TITLE OF DRAWINGS                                           |
|------------|----------------------------------------------------------------|-----|-----------|-------------------------------------------------------------|
| GENERAL    |                                                                | . A | UGUMENT.  | ATION FACILITIES                                            |
| 1          | GENERAL LAYOUT OF PROPOSED IRRIGATION AND DRAINAGE SYSTEM      |     | 40        | PUMPING STATION IN SAROJINI NAGAR AND SATAON AREAS          |
|            | IN SAROJINI NAGAR AREA                                         |     | 41        | SHALLOW TUBEWELL AND PUMP HOUSE                             |
| 2          | GENERAL LAYOUT OF PROPOSED IRRIGATION AND DRAINAGE SYSTEM      | 0   | N-FARM FA | ACILITIES                                                   |
|            | IN SATAON AREA                                                 |     | 42        | SAMPLE LAYOUT OF ON-FARM FACILITIES OF MATI MINOR CANAL IN  |
| 3          | GENERAL LAYOUT OF PROPOSED IRRIGATION AND DRAINAGE SYSTEM      |     |           | SAROJINI NAGAR AREA                                         |
|            | IN SURSA AREA                                                  |     | 43        | SAMPLE LAYOUT OF ON-FARM FACILITIES OF MANOHARPUR MINOR     |
| 4          | GENERAL LAYOUT OF PROPOSED IRRIGATION AND DRAINAGE SYSTEM      |     |           | CANAL IN SAROJINI NAGAR AREA                                |
|            | IN PURWA AREA                                                  |     | 44        | SAMPLE LAYOUT OF ON-FARM FACILITIES OF SATAON MINOR CANAL   |
| 5          | IRRIGATION DIAGRAM OF SAROJINI NAGAR AND SATAON AREAS          |     |           | IN SATAON AREA                                              |
| 6          | IRRIGATION DIAGRAM OF SURSA AND PURWA AREAS                    |     | 45        | SAMPLE LAYOUT OF ON-FARM FACILITIES OF MAURAWAN             |
| 7          | DRAINAGE DIAGRAM OF SAROJINI NAGAR AND SATAON AREAS            |     |           | DISTRIBUTARY CANAL IN SATAON AREA                           |
| 8          | DRAINAGE DIAGRAM OF SURSA AND PURWA AREAS                      | •   | 46        | SAMPLE LAYOUT OF ON-FARM FACILITIES OF BARHA MINOR CANAL IN |
| IRRIGATION | I CANAL                                                        |     |           | SURSA AREA (1/2 - 2/2)                                      |
| 9          | PROFILE OF AMAUSI DISTRIBUTARY CANAL IN SAROJINI NAGAR AREA    |     | 48        | SAMPLE LAYOUT OF ON-FARM FACILITIES OF NEWLY PROPOSED       |
|            | (1/4- 4/4)                                                     | :   |           | MINOR CANAL IN PURWA AREA                                   |
| 13         | PROFILE OF MAURAWAN DISTRIBUTARY CANAL IN SATAON AREA          |     | 49        | SAMPLE LAYOUT OF ON-FARM FACILITIES OF PURWA DISTRIBUTARY   |
|            | (1/7-7/7)                                                      | ÷   |           | CANAL IN PURWA AREA                                         |
| · 20       | PROFILE OF BADAICHA DISTRIBUTARY CANAL IN SURSA AREA (1/4-4/4) |     | 50        | PROFILE OF WATERCOURSE OF MATI MINOR CANAL IN               |
| 24         | PROFILE OF PURWA DISTRIBUTARY CANAL IN PURWA AREA (1/3- 3/3)   | :   |           | SAROJINI NAGAR AREA                                         |
| DRAINAGE ( | CANAL                                                          |     | 51        | PROFILE OF WATERCOURSE OF MANOHARPUR MINOR CANAL            |
| 27         | PROFILE OF MAIN DRAINAGE CANALS IN SAROJINI NAGAR AREA         |     |           | IN SAROJINI NAGAR AREA                                      |
| 28         | PROFILE OF MAIN DRAINAGE CANAL IN SATAON AREA                  |     | . 52      | PROFILE OF WATERCOURSE OF SATAON MINOR CANAL IN             |
| 29         | PROFILE OF MAIN DRAINAGE CANALS IN SURSA AREA                  |     |           | SATAON AREA                                                 |
| 30         | PROFILE OF MAIN DRAINAGE CANALS IN PURWA AREA                  |     | 53        | PROFILE OF WATERCOURSE OF MAURAWAN DISTRIBUTARY CANAL       |
| 31         | TYPICAL CROSS SECTION OF CANAL, DRAIN AND FARM ROAD            |     |           | IN SATAON AREA (1/2 - 2/2)                                  |
| RELATED ST | TRUCTURES                                                      |     | 55        | PROFILE OF WATERCOURSE OF BARHA MINOR CANAL IN SURSA AREA   |
| 32         | HEAD REGULATOR                                                 |     |           | (1/2 - 2/2)                                                 |
| 33         | OFFTAKING STRUCTURE                                            |     | 57        | PROFILE OF WATERCOURSE OF NEWLY PROPOSED MINOR CANAL        |
| 34         | OUTLET STRUCTURE                                               |     |           | IN PURWA AREA                                               |
| 35         | BRIDGE STRUCTURE (1/2 - 2/2)                                   |     | 58        | PROFILE OF WATERCOURSE OF PURWA DISTRIBUTARY CANAL IN       |
| 37         | PIPE DRAIN ALONG HARDOI BRANCH CANAL IN SURSA AREA             |     |           | PURWA AREA                                                  |
| . 38       | SUB-SURFACE DRAINAGE SYSTEM IN PURWA AREA                      |     | 59        | ON-FARM FACILITIES (1/2 - 2/2)                              |
| 39         | SIPHON STRUCTURE IN SURSA AREA                                 |     |           |                                                             |