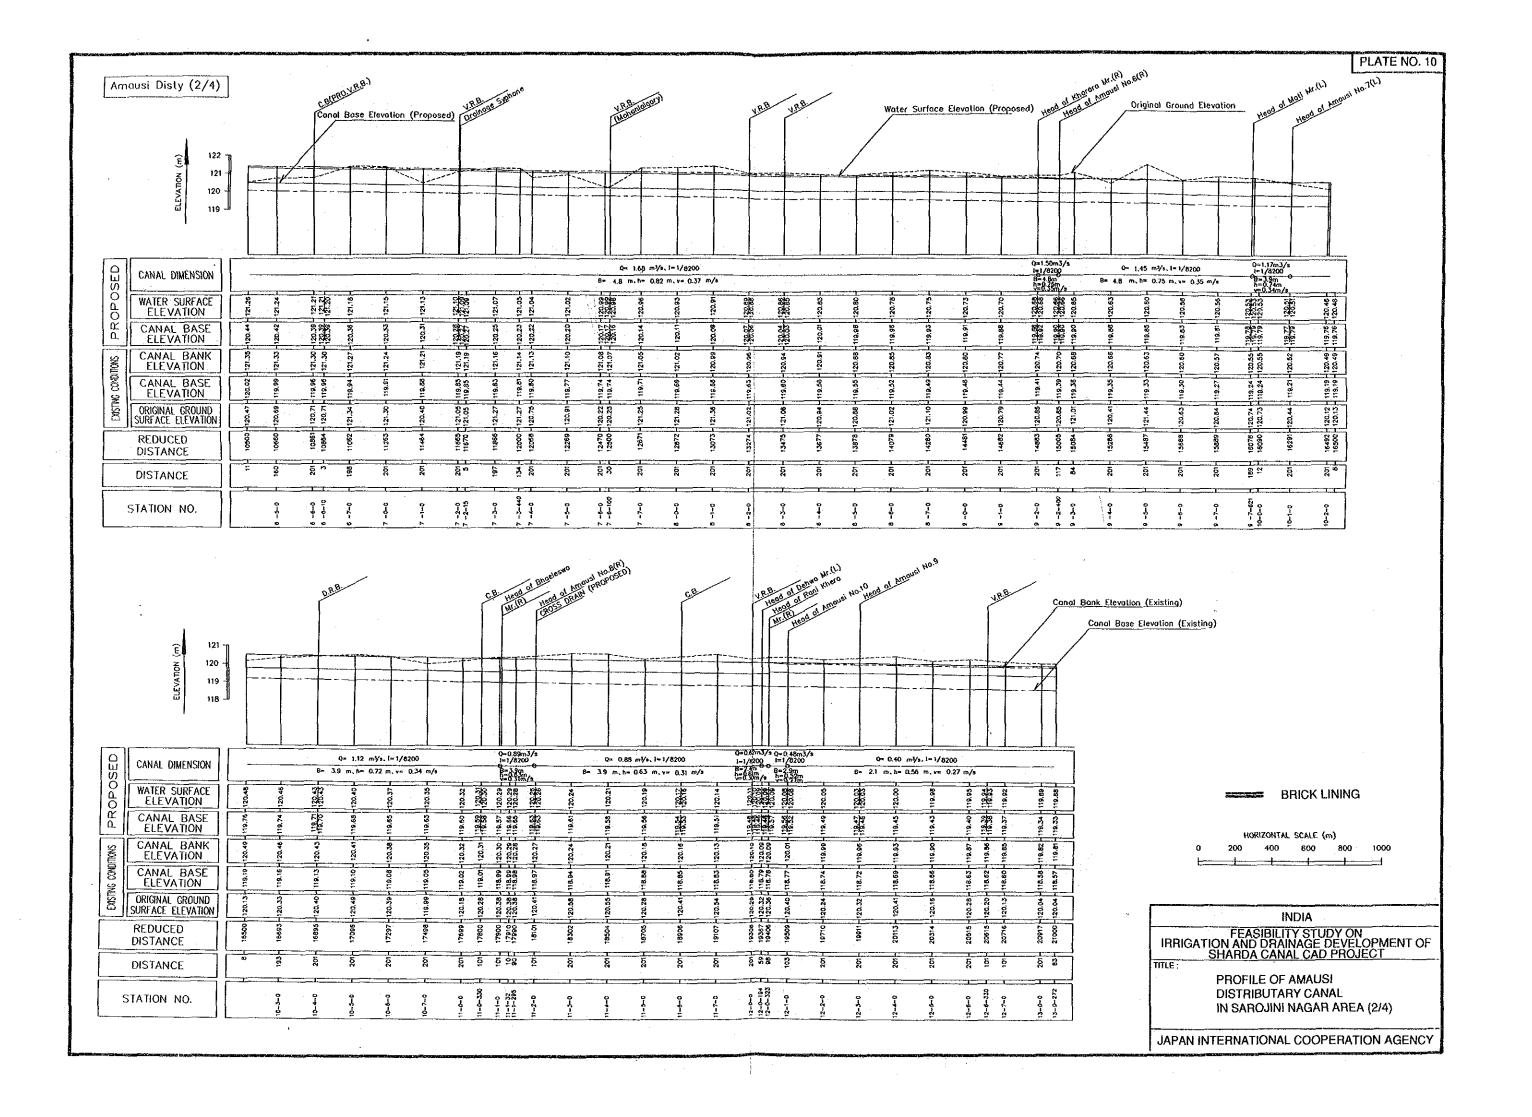

### LIST OF DRAWINGS

| PLATE NO.  | TITLE OF DRAWINGS                                              | Pl  | LATE NO.  | TITLE OF DRAWINGS                                           |
|------------|----------------------------------------------------------------|-----|-----------|-------------------------------------------------------------|
| GENERAL    |                                                                | . A | UGUMENT.  | ATION FACILITIES                                            |
| 1          | GENERAL LAYOUT OF PROPOSED IRRIGATION AND DRAINAGE SYSTEM      |     | 40        | PUMPING STATION IN SAROJINI NAGAR AND SATAON AREAS          |
|            | IN SAROJINI NAGAR AREA                                         |     | 41        | SHALLOW TUBEWELL AND PUMP HOUSE                             |
| 2          | GENERAL LAYOUT OF PROPOSED IRRIGATION AND DRAINAGE SYSTEM      | 0   | N-FARM FA | ACILITIES                                                   |
|            | IN SATAON AREA                                                 |     | 42        | SAMPLE LAYOUT OF ON-FARM FACILITIES OF MATI MINOR CANAL IN  |
| 3          | GENERAL LAYOUT OF PROPOSED IRRIGATION AND DRAINAGE SYSTEM      |     |           | SAROJINI NAGAR AREA                                         |
|            | IN SURSA AREA                                                  |     | 43        | SAMPLE LAYOUT OF ON-FARM FACILITIES OF MANOHARPUR MINOR     |
| 4          | GENERAL LAYOUT OF PROPOSED IRRIGATION AND DRAINAGE SYSTEM      |     |           | CANAL IN SAROJINI NAGAR AREA                                |
|            | IN PURWA AREA                                                  |     | 44        | SAMPLE LAYOUT OF ON-FARM FACILITIES OF SATAON MINOR CANAL   |
| 5          | IRRIGATION DIAGRAM OF SAROJINI NAGAR AND SATAON AREAS          |     |           | IN SATAON AREA                                              |
| 6          | IRRIGATION DIAGRAM OF SURSA AND PURWA AREAS                    |     | 45        | SAMPLE LAYOUT OF ON-FARM FACILITIES OF MAURAWAN             |
| 7          | DRAINAGE DIAGRAM OF SAROJINI NAGAR AND SATAON AREAS            |     |           | DISTRIBUTARY CANAL IN SATAON AREA                           |
| 8          | DRAINAGE DIAGRAM OF SURSA AND PURWA AREAS                      | •   | 46        | SAMPLE LAYOUT OF ON-FARM FACILITIES OF BARHA MINOR CANAL IN |
| IRRIGATION | I CANAL                                                        |     |           | SURSA AREA (1/2 - 2/2)                                      |
| 9          | PROFILE OF AMAUSI DISTRIBUTARY CANAL IN SAROJINI NAGAR AREA    |     | 48        | SAMPLE LAYOUT OF ON-FARM FACILITIES OF NEWLY PROPOSED       |
|            | (1/4- 4/4)                                                     | :   |           | MINOR CANAL IN PURWA AREA                                   |
| 13         | PROFILE OF MAURAWAN DISTRIBUTARY CANAL IN SATAON AREA          |     | 49        | SAMPLE LAYOUT OF ON-FARM FACILITIES OF PURWA DISTRIBUTARY   |
|            | (1/7-7/7)                                                      | ÷   |           | CANAL IN PURWA AREA                                         |
| · 20       | PROFILE OF BADAICHA DISTRIBUTARY CANAL IN SURSA AREA (1/4-4/4) |     | 50        | PROFILE OF WATERCOURSE OF MATI MINOR CANAL IN               |
| 24         | PROFILE OF PURWA DISTRIBUTARY CANAL IN PURWA AREA (1/3- 3/3)   | :   |           | SAROJINI NAGAR AREA                                         |
| DRAINAGE ( | CANAL                                                          |     | 51        | PROFILE OF WATERCOURSE OF MANOHARPUR MINOR CANAL            |
| 27         | PROFILE OF MAIN DRAINAGE CANALS IN SAROJINI NAGAR AREA         |     |           | IN SAROJINI NAGAR AREA                                      |
| 28         | PROFILE OF MAIN DRAINAGE CANAL IN SATAON AREA                  |     | . 52      | PROFILE OF WATERCOURSE OF SATAON MINOR CANAL IN             |
| 29         | PROFILE OF MAIN DRAINAGE CANALS IN SURSA AREA                  |     |           | SATAON AREA                                                 |
| 30         | PROFILE OF MAIN DRAINAGE CANALS IN PURWA AREA                  |     | 53        | PROFILE OF WATERCOURSE OF MAURAWAN DISTRIBUTARY CANAL       |
| 31         | TYPICAL CROSS SECTION OF CANAL, DRAIN AND FARM ROAD            |     |           | IN SATAON AREA (1/2 - 2/2)                                  |
| RELATED ST | TRUCTURES                                                      |     | 55        | PROFILE OF WATERCOURSE OF BARHA MINOR CANAL IN SURSA AREA   |
| 32         | HEAD REGULATOR                                                 |     |           | (1/2 - 2/2)                                                 |
| 33         | OFFTAKING STRUCTURE                                            |     | 57        | PROFILE OF WATERCOURSE OF NEWLY PROPOSED MINOR CANAL        |
| 34         | OUTLET STRUCTURE                                               |     |           | IN PURWA AREA                                               |
| 35         | BRIDGE STRUCTURE (1/2 - 2/2)                                   |     | 58        | PROFILE OF WATERCOURSE OF PURWA DISTRIBUTARY CANAL IN       |
| 37         | PIPE DRAIN ALONG HARDOI BRANCH CANAL IN SURSA AREA             |     |           | PURWA AREA                                                  |
| . 38       | SUB-SURFACE DRAINAGE SYSTEM IN PURWA AREA                      |     | 59        | ON-FARM FACILITIES (1/2 - 2/2)                              |
| 39         | SIPHON STRUCTURE IN SURSA AREA                                 |     |           |                                                             |