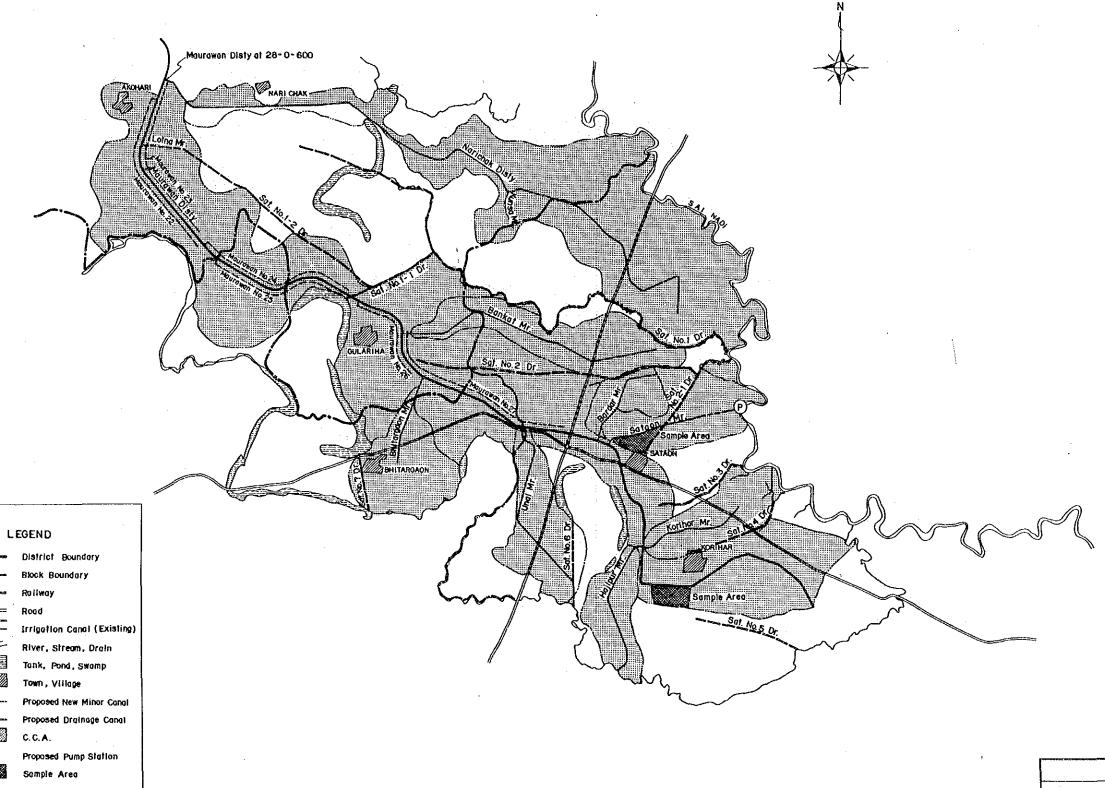

### LIST OF DRAWINGS

| PLATE NO.  | TITLE OF DRAWINGS                                              | Pl  | LATE NO.  | TITLE OF DRAWINGS                                           |
|------------|----------------------------------------------------------------|-----|-----------|-------------------------------------------------------------|
| GENERAL    |                                                                | . A | UGUMENT.  | ATION FACILITIES                                            |
| 1          | GENERAL LAYOUT OF PROPOSED IRRIGATION AND DRAINAGE SYSTEM      |     | 40        | PUMPING STATION IN SAROJINI NAGAR AND SATAON AREAS          |
|            | IN SAROJINI NAGAR AREA                                         |     | 41        | SHALLOW TUBEWELL AND PUMP HOUSE                             |
| 2          | GENERAL LAYOUT OF PROPOSED IRRIGATION AND DRAINAGE SYSTEM      | 0   | N-FARM FA | ACILITIES                                                   |
|            | IN SATAON AREA                                                 |     | 42        | SAMPLE LAYOUT OF ON-FARM FACILITIES OF MATI MINOR CANAL IN  |
| 3          | GENERAL LAYOUT OF PROPOSED IRRIGATION AND DRAINAGE SYSTEM      |     |           | SAROJINI NAGAR AREA                                         |
|            | IN SURSA AREA                                                  |     | 43        | SAMPLE LAYOUT OF ON-FARM FACILITIES OF MANOHARPUR MINOR     |
| 4          | GENERAL LAYOUT OF PROPOSED IRRIGATION AND DRAINAGE SYSTEM      |     |           | CANAL IN SAROJINI NAGAR AREA                                |
|            | IN PURWA AREA                                                  |     | 44        | SAMPLE LAYOUT OF ON-FARM FACILITIES OF SATAON MINOR CANAL   |
| 5          | IRRIGATION DIAGRAM OF SAROJINI NAGAR AND SATAON AREAS          |     |           | IN SATAON AREA                                              |
| 6          | IRRIGATION DIAGRAM OF SURSA AND PURWA AREAS                    |     | 45        | SAMPLE LAYOUT OF ON-FARM FACILITIES OF MAURAWAN             |
| 7          | DRAINAGE DIAGRAM OF SAROJINI NAGAR AND SATAON AREAS            |     |           | DISTRIBUTARY CANAL IN SATAON AREA                           |
| 8          | DRAINAGE DIAGRAM OF SURSA AND PURWA AREAS                      | •   | 46        | SAMPLE LAYOUT OF ON-FARM FACILITIES OF BARHA MINOR CANAL IN |
| IRRIGATION | I CANAL                                                        |     |           | SURSA AREA (1/2 - 2/2)                                      |
| 9          | PROFILE OF AMAUSI DISTRIBUTARY CANAL IN SAROJINI NAGAR AREA    |     | 48        | SAMPLE LAYOUT OF ON-FARM FACILITIES OF NEWLY PROPOSED       |
|            | (1/4- 4/4)                                                     | :   |           | MINOR CANAL IN PURWA AREA                                   |
| 13         | PROFILE OF MAURAWAN DISTRIBUTARY CANAL IN SATAON AREA          |     | 49        | SAMPLE LAYOUT OF ON-FARM FACILITIES OF PURWA DISTRIBUTARY   |
|            | (1/7-7/7)                                                      | ÷   |           | CANAL IN PURWA AREA                                         |
| · 20       | PROFILE OF BADAICHA DISTRIBUTARY CANAL IN SURSA AREA (1/4-4/4) |     | 50        | PROFILE OF WATERCOURSE OF MATI MINOR CANAL IN               |
| 24         | PROFILE OF PURWA DISTRIBUTARY CANAL IN PURWA AREA (1/3- 3/3)   | :   |           | SAROJINI NAGAR AREA                                         |
| DRAINAGE ( | CANAL                                                          |     | 51        | PROFILE OF WATERCOURSE OF MANOHARPUR MINOR CANAL            |
| 27         | PROFILE OF MAIN DRAINAGE CANALS IN SAROJINI NAGAR AREA         |     |           | IN SAROJINI NAGAR AREA                                      |
| 28         | PROFILE OF MAIN DRAINAGE CANAL IN SATAON AREA                  |     | . 52      | PROFILE OF WATERCOURSE OF SATAON MINOR CANAL IN             |
| 29         | PROFILE OF MAIN DRAINAGE CANALS IN SURSA AREA                  |     |           | SATAON AREA                                                 |
| 30         | PROFILE OF MAIN DRAINAGE CANALS IN PURWA AREA                  |     | 53        | PROFILE OF WATERCOURSE OF MAURAWAN DISTRIBUTARY CANAL       |
| 31         | TYPICAL CROSS SECTION OF CANAL, DRAIN AND FARM ROAD            |     |           | IN SATAON AREA (1/2 - 2/2)                                  |
| RELATED ST | TRUCTURES                                                      |     | 55        | PROFILE OF WATERCOURSE OF BARHA MINOR CANAL IN SURSA AREA   |
| 32         | HEAD REGULATOR                                                 |     |           | (1/2 - 2/2)                                                 |
| 33         | OFFTAKING STRUCTURE                                            |     | 57        | PROFILE OF WATERCOURSE OF NEWLY PROPOSED MINOR CANAL        |
| 34         | OUTLET STRUCTURE                                               |     |           | IN PURWA AREA                                               |
| 35         | BRIDGE STRUCTURE (1/2 - 2/2)                                   |     | 58        | PROFILE OF WATERCOURSE OF PURWA DISTRIBUTARY CANAL IN       |
| 37         | PIPE DRAIN ALONG HARDOI BRANCH CANAL IN SURSA AREA             |     |           | PURWA AREA                                                  |
| . 38       | SUB-SURFACE DRAINAGE SYSTEM IN PURWA AREA                      |     | 59        | ON-FARM FACILITIES (1/2 - 2/2)                              |
| 39         | SIPHON STRUCTURE IN SURSA AREA                                 |     |           |                                                             |

LEGEND

District Boundary

Block Boundary

Rallway

Road

1rrigation Canal (E)

River, Stream, Dra

1rrigation Canal (Existing)
River, Stream, Drain
Tank, Pond, Swamp
Town, Village
Proposed New Minor Canal