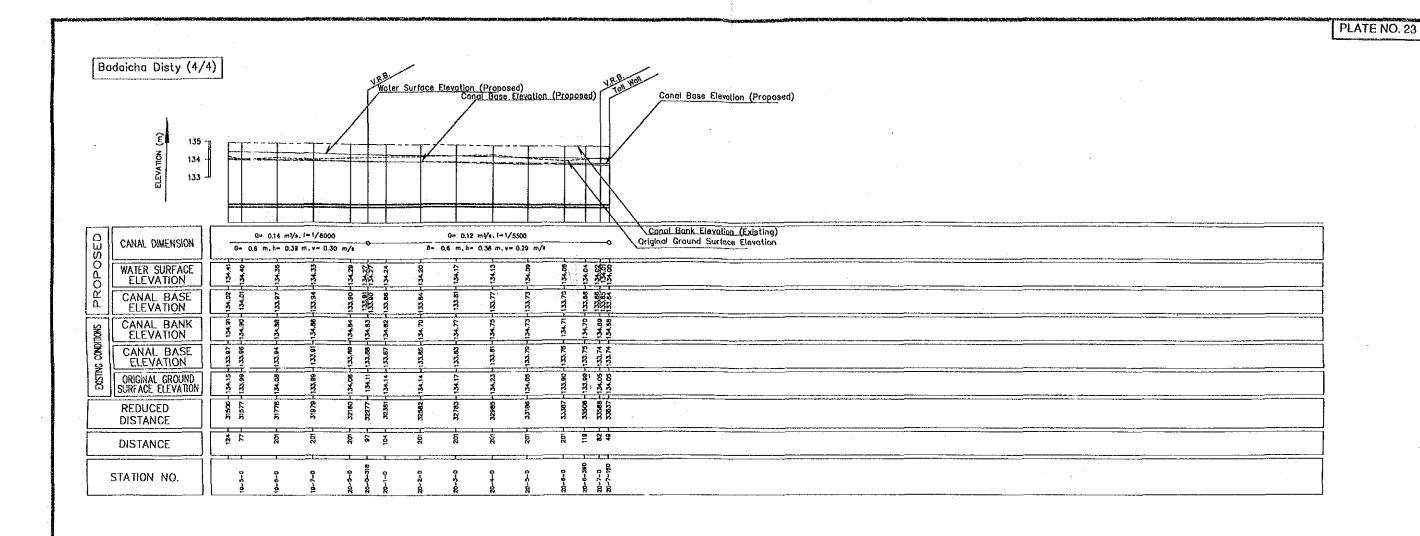

### LIST OF DRAWINGS

| PLATE NO.  | TITLE OF DRAWINGS                                              | Pl  | LATE NO.  | TITLE OF DRAWINGS                                           |
|------------|----------------------------------------------------------------|-----|-----------|-------------------------------------------------------------|
| GENERAL    |                                                                | . A | UGUMENT.  | ATION FACILITIES                                            |
| 1          | GENERAL LAYOUT OF PROPOSED IRRIGATION AND DRAINAGE SYSTEM      |     | 40        | PUMPING STATION IN SAROJINI NAGAR AND SATAON AREAS          |
|            | IN SAROJINI NAGAR AREA                                         |     | 41        | SHALLOW TUBEWELL AND PUMP HOUSE                             |
| 2          | GENERAL LAYOUT OF PROPOSED IRRIGATION AND DRAINAGE SYSTEM      | 0   | N-FARM FA | ACILITIES                                                   |
|            | IN SATAON AREA                                                 |     | 42        | SAMPLE LAYOUT OF ON-FARM FACILITIES OF MATI MINOR CANAL IN  |
| 3          | GENERAL LAYOUT OF PROPOSED IRRIGATION AND DRAINAGE SYSTEM      |     |           | SAROJINI NAGAR AREA                                         |
|            | IN SURSA AREA                                                  |     | 43        | SAMPLE LAYOUT OF ON-FARM FACILITIES OF MANOHARPUR MINOR     |
| 4          | GENERAL LAYOUT OF PROPOSED IRRIGATION AND DRAINAGE SYSTEM      |     |           | CANAL IN SAROJINI NAGAR AREA                                |
|            | IN PURWA AREA                                                  |     | 44        | SAMPLE LAYOUT OF ON-FARM FACILITIES OF SATAON MINOR CANAL   |
| 5          | IRRIGATION DIAGRAM OF SAROJINI NAGAR AND SATAON AREAS          |     |           | IN SATAON AREA                                              |
| 6          | IRRIGATION DIAGRAM OF SURSA AND PURWA AREAS                    |     | 45        | SAMPLE LAYOUT OF ON-FARM FACILITIES OF MAURAWAN             |
| 7          | DRAINAGE DIAGRAM OF SAROJINI NAGAR AND SATAON AREAS            |     |           | DISTRIBUTARY CANAL IN SATAON AREA                           |
| 8          | DRAINAGE DIAGRAM OF SURSA AND PURWA AREAS                      | •   | 46        | SAMPLE LAYOUT OF ON-FARM FACILITIES OF BARHA MINOR CANAL IN |
| IRRIGATION | I CANAL                                                        |     |           | SURSA AREA (1/2 - 2/2)                                      |
| 9          | PROFILE OF AMAUSI DISTRIBUTARY CANAL IN SAROJINI NAGAR AREA    |     | 48        | SAMPLE LAYOUT OF ON-FARM FACILITIES OF NEWLY PROPOSED       |
|            | (1/4- 4/4)                                                     | :   |           | MINOR CANAL IN PURWA AREA                                   |
| 13         | PROFILE OF MAURAWAN DISTRIBUTARY CANAL IN SATAON AREA          |     | 49        | SAMPLE LAYOUT OF ON-FARM FACILITIES OF PURWA DISTRIBUTARY   |
|            | (1/7-7/7)                                                      | ÷   |           | CANAL IN PURWA AREA                                         |
| · 20       | PROFILE OF BADAICHA DISTRIBUTARY CANAL IN SURSA AREA (1/4-4/4) |     | 50        | PROFILE OF WATERCOURSE OF MATI MINOR CANAL IN               |
| 24         | PROFILE OF PURWA DISTRIBUTARY CANAL IN PURWA AREA (1/3- 3/3)   | :   |           | SAROJINI NAGAR AREA                                         |
| DRAINAGE ( | CANAL                                                          |     | 51        | PROFILE OF WATERCOURSE OF MANOHARPUR MINOR CANAL            |
| 27         | PROFILE OF MAIN DRAINAGE CANALS IN SAROJINI NAGAR AREA         |     |           | IN SAROJINI NAGAR AREA                                      |
| 28         | PROFILE OF MAIN DRAINAGE CANAL IN SATAON AREA                  |     | . 52      | PROFILE OF WATERCOURSE OF SATAON MINOR CANAL IN             |
| 29         | PROFILE OF MAIN DRAINAGE CANALS IN SURSA AREA                  |     |           | SATAON AREA                                                 |
| 30         | PROFILE OF MAIN DRAINAGE CANALS IN PURWA AREA                  |     | 53        | PROFILE OF WATERCOURSE OF MAURAWAN DISTRIBUTARY CANAL       |
| 31         | TYPICAL CROSS SECTION OF CANAL, DRAIN AND FARM ROAD            |     |           | IN SATAON AREA (1/2 - 2/2)                                  |
| RELATED ST | TRUCTURES                                                      |     | 55        | PROFILE OF WATERCOURSE OF BARHA MINOR CANAL IN SURSA AREA   |
| 32         | HEAD REGULATOR                                                 |     |           | (1/2 - 2/2)                                                 |
| 33         | OFFTAKING STRUCTURE                                            |     | 57        | PROFILE OF WATERCOURSE OF NEWLY PROPOSED MINOR CANAL        |
| 34         | OUTLET STRUCTURE                                               |     |           | IN PURWA AREA                                               |
| 35         | BRIDGE STRUCTURE (1/2 - 2/2)                                   |     | 58        | PROFILE OF WATERCOURSE OF PURWA DISTRIBUTARY CANAL IN       |
| 37         | PIPE DRAIN ALONG HARDOI BRANCH CANAL IN SURSA AREA             |     |           | PURWA AREA                                                  |
| . 38       | SUB-SURFACE DRAINAGE SYSTEM IN PURWA AREA                      |     | 59        | ON-FARM FACILITIES (1/2 - 2/2)                              |
| 39         | SIPHON STRUCTURE IN SURSA AREA                                 |     |           |                                                             |

JAPAN INTERNATIONAL COOPERATION AGENCY

Proposed Drainage System in Sarojini Nagar Study Area

| CANAL DIMENSION O WATER SURFACE           | BRICK LINING                                                                               |
|-------------------------------------------|--------------------------------------------------------------------------------------------|
| CANAL BASE ELEVATION                      | HORIZONTAL SCALE (m)                                                                       |
| CANAL BANK ELEVATION CANAL BASE ELEVATION | 0 200 400 500 660 1000                                                                     |
| SURFACE ELEVATION  REDUCED DISTANCE       | INDIA FEASIBILITY STUDY ON IRRIGATION AND DRAINAGE DEVELOPMENT OF SHARDA CANAL CAD PROJECT |
| DISTANCE STATION NO.                      | PROFILE OF BADAICHADISTRIBUTARY CANAL IN SURUSA AREA (4/4)                                 |
|                                           | JAPAN INTERNATIONAL COOPERATION AGENCY                                                     |