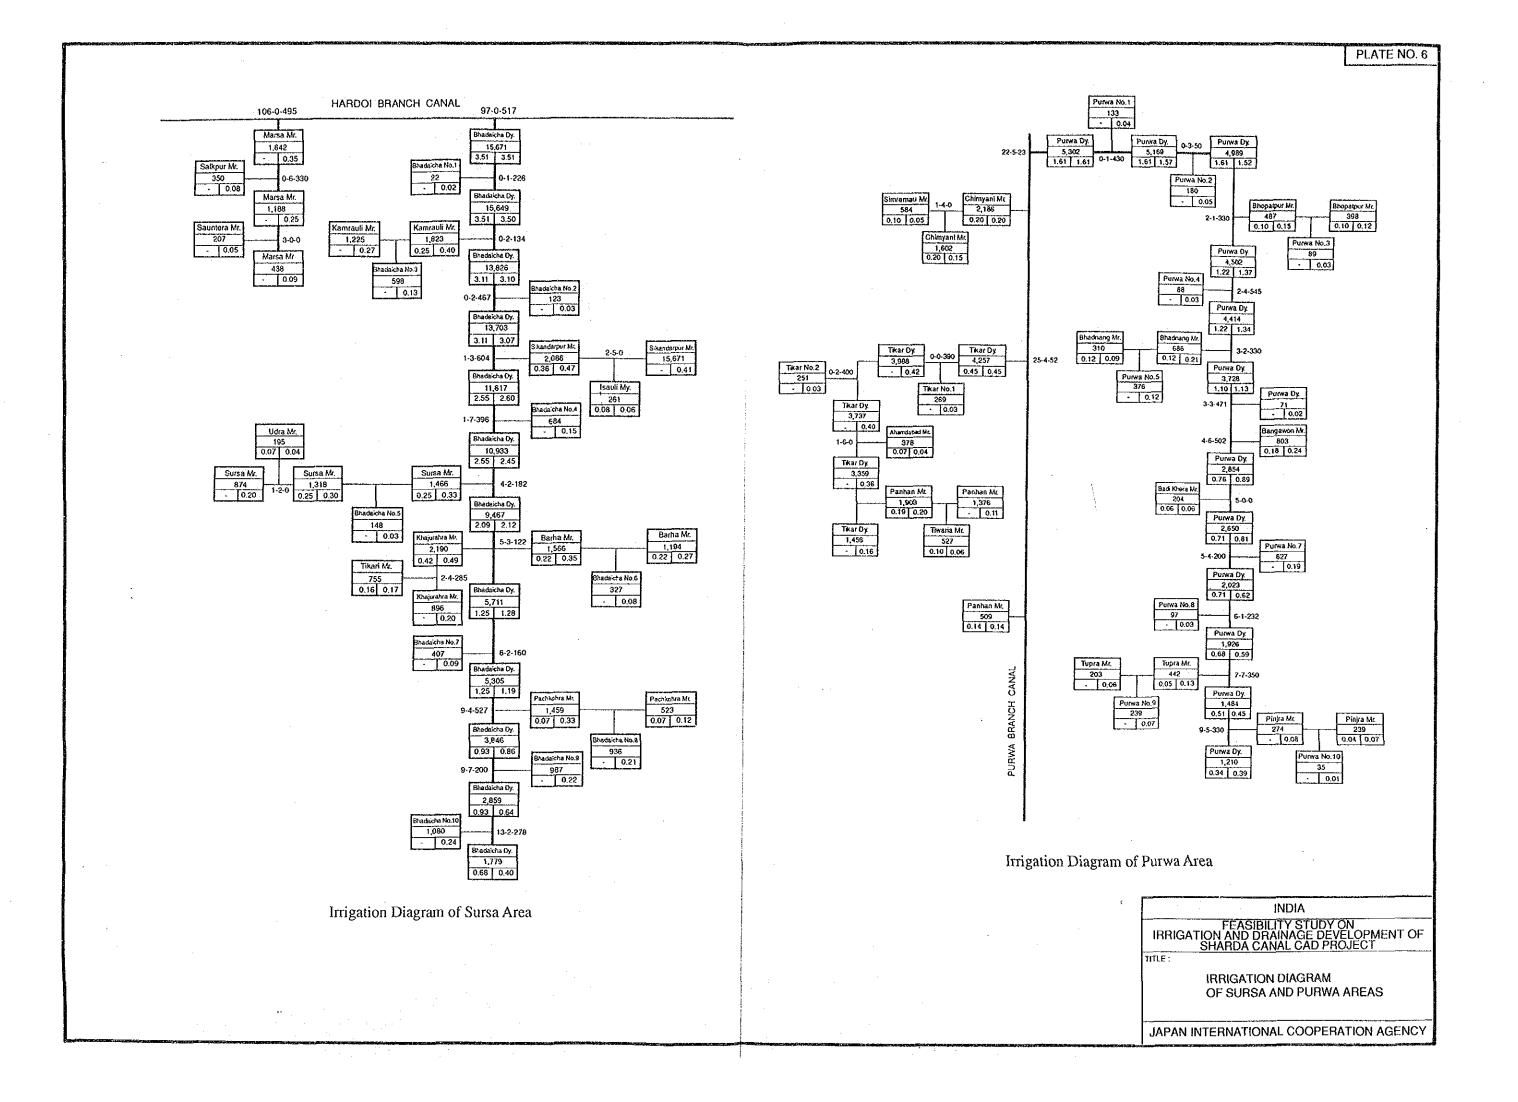

### LIST OF DRAWINGS

| PLATE NO.  | TITLE OF DRAWINGS                                              | Pl  | LATE NO.  | TITLE OF DRAWINGS                                           |
|------------|----------------------------------------------------------------|-----|-----------|-------------------------------------------------------------|
| GENERAL    |                                                                | . A | UGUMENT.  | ATION FACILITIES                                            |
| 1          | GENERAL LAYOUT OF PROPOSED IRRIGATION AND DRAINAGE SYSTEM      |     | 40        | PUMPING STATION IN SAROJINI NAGAR AND SATAON AREAS          |
|            | IN SAROJINI NAGAR AREA                                         |     | 41        | SHALLOW TUBEWELL AND PUMP HOUSE                             |
| 2          | GENERAL LAYOUT OF PROPOSED IRRIGATION AND DRAINAGE SYSTEM      | 0   | N-FARM FA | ACILITIES                                                   |
|            | IN SATAON AREA                                                 |     | 42        | SAMPLE LAYOUT OF ON-FARM FACILITIES OF MATI MINOR CANAL IN  |
| 3          | GENERAL LAYOUT OF PROPOSED IRRIGATION AND DRAINAGE SYSTEM      |     |           | SAROJINI NAGAR AREA                                         |
|            | IN SURSA AREA                                                  |     | 43        | SAMPLE LAYOUT OF ON-FARM FACILITIES OF MANOHARPUR MINOR     |
| 4          | GENERAL LAYOUT OF PROPOSED IRRIGATION AND DRAINAGE SYSTEM      |     |           | CANAL IN SAROJINI NAGAR AREA                                |
|            | IN PURWA AREA                                                  |     | 44        | SAMPLE LAYOUT OF ON-FARM FACILITIES OF SATAON MINOR CANAL   |
| 5          | IRRIGATION DIAGRAM OF SAROJINI NAGAR AND SATAON AREAS          |     |           | IN SATAON AREA                                              |
| 6          | IRRIGATION DIAGRAM OF SURSA AND PURWA AREAS                    |     | 45        | SAMPLE LAYOUT OF ON-FARM FACILITIES OF MAURAWAN             |
| 7          | DRAINAGE DIAGRAM OF SAROJINI NAGAR AND SATAON AREAS            |     |           | DISTRIBUTARY CANAL IN SATAON AREA                           |
| 8          | DRAINAGE DIAGRAM OF SURSA AND PURWA AREAS                      | •   | 46        | SAMPLE LAYOUT OF ON-FARM FACILITIES OF BARHA MINOR CANAL IN |
| IRRIGATION | I CANAL                                                        |     |           | SURSA AREA (1/2 - 2/2)                                      |
| 9          | PROFILE OF AMAUSI DISTRIBUTARY CANAL IN SAROJINI NAGAR AREA    |     | 48        | SAMPLE LAYOUT OF ON-FARM FACILITIES OF NEWLY PROPOSED       |
|            | (1/4- 4/4)                                                     | :   |           | MINOR CANAL IN PURWA AREA                                   |
| 13         | PROFILE OF MAURAWAN DISTRIBUTARY CANAL IN SATAON AREA          |     | 49        | SAMPLE LAYOUT OF ON-FARM FACILITIES OF PURWA DISTRIBUTARY   |
|            | (1/7-7/7)                                                      | ÷   |           | CANAL IN PURWA AREA                                         |
| · 20       | PROFILE OF BADAICHA DISTRIBUTARY CANAL IN SURSA AREA (1/4-4/4) |     | 50        | PROFILE OF WATERCOURSE OF MATI MINOR CANAL IN               |
| 24         | PROFILE OF PURWA DISTRIBUTARY CANAL IN PURWA AREA (1/3- 3/3)   | :   |           | SAROJINI NAGAR AREA                                         |
| DRAINAGE ( | CANAL                                                          |     | 51        | PROFILE OF WATERCOURSE OF MANOHARPUR MINOR CANAL            |
| 27         | PROFILE OF MAIN DRAINAGE CANALS IN SAROJINI NAGAR AREA         |     |           | IN SAROJINI NAGAR AREA                                      |
| 28         | PROFILE OF MAIN DRAINAGE CANAL IN SATAON AREA                  |     | . 52      | PROFILE OF WATERCOURSE OF SATAON MINOR CANAL IN             |
| 29         | PROFILE OF MAIN DRAINAGE CANALS IN SURSA AREA                  |     |           | SATAON AREA                                                 |
| 30         | PROFILE OF MAIN DRAINAGE CANALS IN PURWA AREA                  |     | 53        | PROFILE OF WATERCOURSE OF MAURAWAN DISTRIBUTARY CANAL       |
| 31         | TYPICAL CROSS SECTION OF CANAL, DRAIN AND FARM ROAD            |     |           | IN SATAON AREA (1/2 - 2/2)                                  |
| RELATED ST | TRUCTURES                                                      |     | 55        | PROFILE OF WATERCOURSE OF BARHA MINOR CANAL IN SURSA AREA   |
| 32         | HEAD REGULATOR                                                 |     |           | (1/2 - 2/2)                                                 |
| 33         | OFFTAKING STRUCTURE                                            |     | 57        | PROFILE OF WATERCOURSE OF NEWLY PROPOSED MINOR CANAL        |
| 34         | OUTLET STRUCTURE                                               |     |           | IN PURWA AREA                                               |
| 35         | BRIDGE STRUCTURE (1/2 - 2/2)                                   |     | 58        | PROFILE OF WATERCOURSE OF PURWA DISTRIBUTARY CANAL IN       |
| 37         | PIPE DRAIN ALONG HARDOI BRANCH CANAL IN SURSA AREA             |     |           | PURWA AREA                                                  |
| . 38       | SUB-SURFACE DRAINAGE SYSTEM IN PURWA AREA                      |     | 59        | ON-FARM FACILITIES (1/2 - 2/2)                              |
| 39         | SIPHON STRUCTURE IN SURSA AREA                                 |     |           |                                                             |