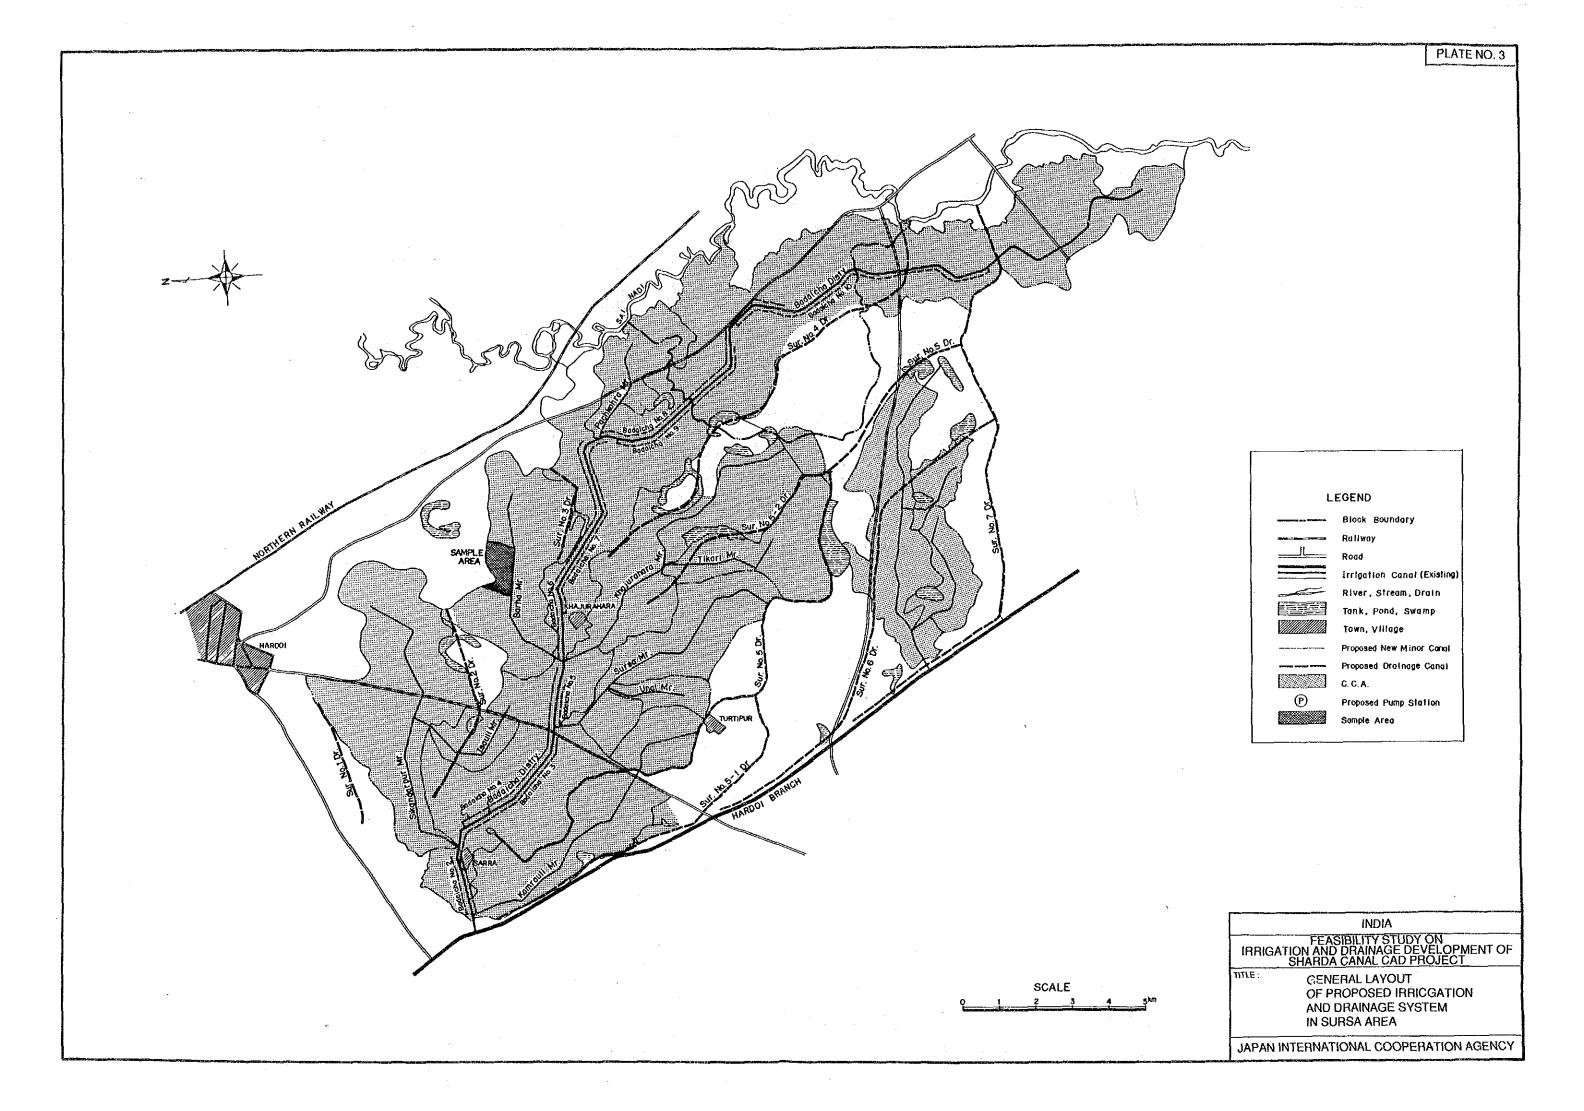

### LIST OF DRAWINGS

| PLATE NO.  | TITLE OF DRAWINGS                                              | Pl  | LATE NO.  | TITLE OF DRAWINGS                                           |
|------------|----------------------------------------------------------------|-----|-----------|-------------------------------------------------------------|
| GENERAL    |                                                                | . A | UGUMENT.  | ATION FACILITIES                                            |
| 1          | GENERAL LAYOUT OF PROPOSED IRRIGATION AND DRAINAGE SYSTEM      |     | 40        | PUMPING STATION IN SAROJINI NAGAR AND SATAON AREAS          |
|            | IN SAROJINI NAGAR AREA                                         |     | 41        | SHALLOW TUBEWELL AND PUMP HOUSE                             |
| 2          | GENERAL LAYOUT OF PROPOSED IRRIGATION AND DRAINAGE SYSTEM      | 0   | N-FARM FA | ACILITIES                                                   |
|            | IN SATAON AREA                                                 |     | 42        | SAMPLE LAYOUT OF ON-FARM FACILITIES OF MATI MINOR CANAL IN  |
| 3          | GENERAL LAYOUT OF PROPOSED IRRIGATION AND DRAINAGE SYSTEM      |     |           | SAROJINI NAGAR AREA                                         |
|            | IN SURSA AREA                                                  |     | 43        | SAMPLE LAYOUT OF ON-FARM FACILITIES OF MANOHARPUR MINOR     |
| 4          | GENERAL LAYOUT OF PROPOSED IRRIGATION AND DRAINAGE SYSTEM      |     |           | CANAL IN SAROJINI NAGAR AREA                                |
|            | IN PURWA AREA                                                  |     | 44        | SAMPLE LAYOUT OF ON-FARM FACILITIES OF SATAON MINOR CANAL   |
| 5          | IRRIGATION DIAGRAM OF SAROJINI NAGAR AND SATAON AREAS          |     |           | IN SATAON AREA                                              |
| 6          | IRRIGATION DIAGRAM OF SURSA AND PURWA AREAS                    |     | 45        | SAMPLE LAYOUT OF ON-FARM FACILITIES OF MAURAWAN             |
| 7          | DRAINAGE DIAGRAM OF SAROJINI NAGAR AND SATAON AREAS            |     |           | DISTRIBUTARY CANAL IN SATAON AREA                           |
| 8          | DRAINAGE DIAGRAM OF SURSA AND PURWA AREAS                      | •   | 46        | SAMPLE LAYOUT OF ON-FARM FACILITIES OF BARHA MINOR CANAL IN |
| IRRIGATION | I CANAL                                                        |     |           | SURSA AREA (1/2 - 2/2)                                      |
| 9          | PROFILE OF AMAUSI DISTRIBUTARY CANAL IN SAROJINI NAGAR AREA    |     | 48        | SAMPLE LAYOUT OF ON-FARM FACILITIES OF NEWLY PROPOSED       |
|            | (1/4- 4/4)                                                     | :   |           | MINOR CANAL IN PURWA AREA                                   |
| 13         | PROFILE OF MAURAWAN DISTRIBUTARY CANAL IN SATAON AREA          |     | 49        | SAMPLE LAYOUT OF ON-FARM FACILITIES OF PURWA DISTRIBUTARY   |
|            | (1/7-7/7)                                                      | ÷   |           | CANAL IN PURWA AREA                                         |
| · 20       | PROFILE OF BADAICHA DISTRIBUTARY CANAL IN SURSA AREA (1/4-4/4) |     | 50        | PROFILE OF WATERCOURSE OF MATI MINOR CANAL IN               |
| 24         | PROFILE OF PURWA DISTRIBUTARY CANAL IN PURWA AREA (1/3- 3/3)   | :   |           | SAROJINI NAGAR AREA                                         |
| DRAINAGE ( | CANAL                                                          |     | 51        | PROFILE OF WATERCOURSE OF MANOHARPUR MINOR CANAL            |
| 27         | PROFILE OF MAIN DRAINAGE CANALS IN SAROJINI NAGAR AREA         |     |           | IN SAROJINI NAGAR AREA                                      |
| 28         | PROFILE OF MAIN DRAINAGE CANAL IN SATAON AREA                  |     | . 52      | PROFILE OF WATERCOURSE OF SATAON MINOR CANAL IN             |
| 29         | PROFILE OF MAIN DRAINAGE CANALS IN SURSA AREA                  |     |           | SATAON AREA                                                 |
| 30         | PROFILE OF MAIN DRAINAGE CANALS IN PURWA AREA                  |     | 53        | PROFILE OF WATERCOURSE OF MAURAWAN DISTRIBUTARY CANAL       |
| 31         | TYPICAL CROSS SECTION OF CANAL, DRAIN AND FARM ROAD            |     |           | IN SATAON AREA (1/2 - 2/2)                                  |
| RELATED ST | TRUCTURES                                                      |     | 55        | PROFILE OF WATERCOURSE OF BARHA MINOR CANAL IN SURSA AREA   |
| 32         | HEAD REGULATOR                                                 |     |           | (1/2 - 2/2)                                                 |
| 33         | OFFTAKING STRUCTURE                                            |     | 57        | PROFILE OF WATERCOURSE OF NEWLY PROPOSED MINOR CANAL        |
| 34         | OUTLET STRUCTURE                                               |     |           | IN PURWA AREA                                               |
| 35         | BRIDGE STRUCTURE (1/2 - 2/2)                                   |     | 58        | PROFILE OF WATERCOURSE OF PURWA DISTRIBUTARY CANAL IN       |
| 37         | PIPE DRAIN ALONG HARDOI BRANCH CANAL IN SURSA AREA             |     |           | PURWA AREA                                                  |
| . 38       | SUB-SURFACE DRAINAGE SYSTEM IN PURWA AREA                      |     | 59        | ON-FARM FACILITIES (1/2 - 2/2)                              |
| 39         | SIPHON STRUCTURE IN SURSA AREA                                 |     |           |                                                             |