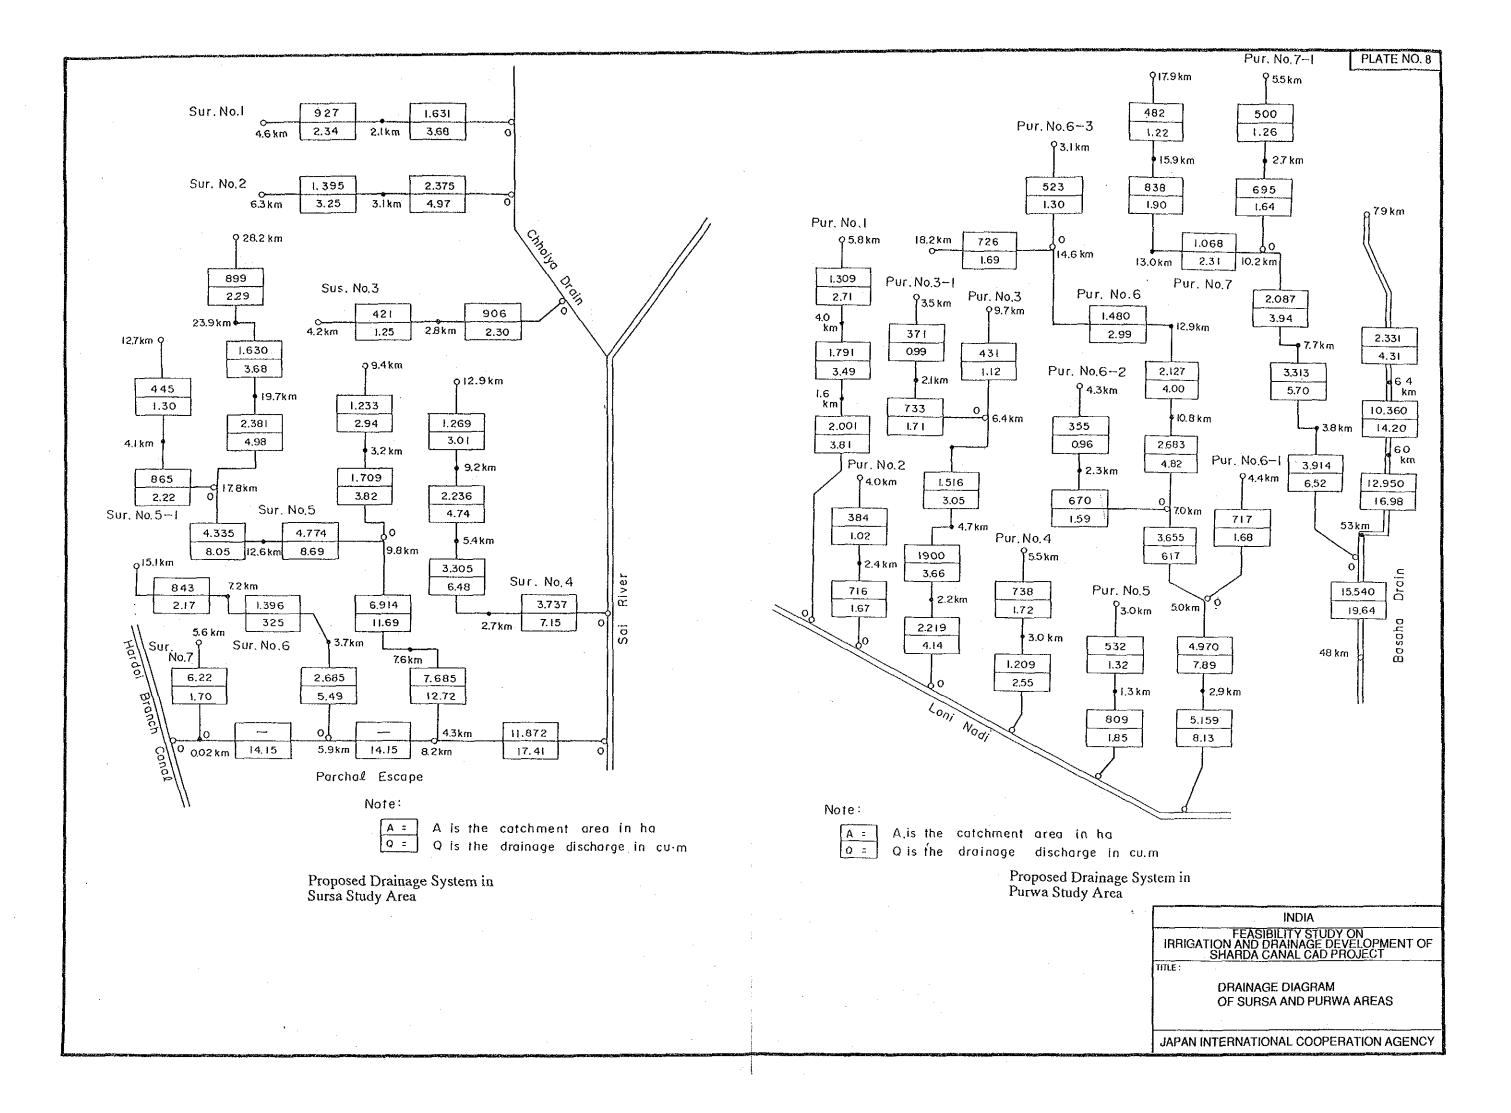

### LIST OF DRAWINGS

| PLATE NO.  | TITLE OF DRAWINGS                                              | Pl  | LATE NO.  | TITLE OF DRAWINGS                                           |
|------------|----------------------------------------------------------------|-----|-----------|-------------------------------------------------------------|
| GENERAL    |                                                                | . A | UGUMENT.  | ATION FACILITIES                                            |
| 1          | GENERAL LAYOUT OF PROPOSED IRRIGATION AND DRAINAGE SYSTEM      |     | 40        | PUMPING STATION IN SAROJINI NAGAR AND SATAON AREAS          |
|            | IN SAROJINI NAGAR AREA                                         |     | 41        | SHALLOW TUBEWELL AND PUMP HOUSE                             |
| 2          | GENERAL LAYOUT OF PROPOSED IRRIGATION AND DRAINAGE SYSTEM      | 0   | N-FARM FA | ACILITIES                                                   |
|            | IN SATAON AREA                                                 |     | 42        | SAMPLE LAYOUT OF ON-FARM FACILITIES OF MATI MINOR CANAL IN  |
| 3          | GENERAL LAYOUT OF PROPOSED IRRIGATION AND DRAINAGE SYSTEM      |     |           | SAROJINI NAGAR AREA                                         |
|            | IN SURSA AREA                                                  |     | 43        | SAMPLE LAYOUT OF ON-FARM FACILITIES OF MANOHARPUR MINOR     |
| 4          | GENERAL LAYOUT OF PROPOSED IRRIGATION AND DRAINAGE SYSTEM      |     |           | CANAL IN SAROJINI NAGAR AREA                                |
|            | IN PURWA AREA                                                  |     | 44        | SAMPLE LAYOUT OF ON-FARM FACILITIES OF SATAON MINOR CANAL   |
| 5          | IRRIGATION DIAGRAM OF SAROJINI NAGAR AND SATAON AREAS          |     |           | IN SATAON AREA                                              |
| 6          | IRRIGATION DIAGRAM OF SURSA AND PURWA AREAS                    |     | 45        | SAMPLE LAYOUT OF ON-FARM FACILITIES OF MAURAWAN             |
| 7          | DRAINAGE DIAGRAM OF SAROJINI NAGAR AND SATAON AREAS            |     |           | DISTRIBUTARY CANAL IN SATAON AREA                           |
| 8          | DRAINAGE DIAGRAM OF SURSA AND PURWA AREAS                      | •   | 46        | SAMPLE LAYOUT OF ON-FARM FACILITIES OF BARHA MINOR CANAL IN |
| IRRIGATION | I CANAL                                                        |     |           | SURSA AREA (1/2 - 2/2)                                      |
| 9          | PROFILE OF AMAUSI DISTRIBUTARY CANAL IN SAROJINI NAGAR AREA    |     | 48        | SAMPLE LAYOUT OF ON-FARM FACILITIES OF NEWLY PROPOSED       |
|            | (1/4- 4/4)                                                     | :   |           | MINOR CANAL IN PURWA AREA                                   |
| 13         | PROFILE OF MAURAWAN DISTRIBUTARY CANAL IN SATAON AREA          |     | 49        | SAMPLE LAYOUT OF ON-FARM FACILITIES OF PURWA DISTRIBUTARY   |
|            | (1/7-7/7)                                                      | ÷   |           | CANAL IN PURWA AREA                                         |
| · 20       | PROFILE OF BADAICHA DISTRIBUTARY CANAL IN SURSA AREA (1/4-4/4) |     | 50        | PROFILE OF WATERCOURSE OF MATI MINOR CANAL IN               |
| 24         | PROFILE OF PURWA DISTRIBUTARY CANAL IN PURWA AREA (1/3- 3/3)   | :   |           | SAROJINI NAGAR AREA                                         |
| DRAINAGE ( | CANAL                                                          |     | 51        | PROFILE OF WATERCOURSE OF MANOHARPUR MINOR CANAL            |
| 27         | PROFILE OF MAIN DRAINAGE CANALS IN SAROJINI NAGAR AREA         |     |           | IN SAROJINI NAGAR AREA                                      |
| 28         | PROFILE OF MAIN DRAINAGE CANAL IN SATAON AREA                  |     | . 52      | PROFILE OF WATERCOURSE OF SATAON MINOR CANAL IN             |
| 29         | PROFILE OF MAIN DRAINAGE CANALS IN SURSA AREA                  |     |           | SATAON AREA                                                 |
| 30         | PROFILE OF MAIN DRAINAGE CANALS IN PURWA AREA                  |     | 53        | PROFILE OF WATERCOURSE OF MAURAWAN DISTRIBUTARY CANAL       |
| 31         | TYPICAL CROSS SECTION OF CANAL, DRAIN AND FARM ROAD            |     |           | IN SATAON AREA (1/2 - 2/2)                                  |
| RELATED ST | TRUCTURES                                                      |     | 55        | PROFILE OF WATERCOURSE OF BARHA MINOR CANAL IN SURSA AREA   |
| 32         | HEAD REGULATOR                                                 |     |           | (1/2 - 2/2)                                                 |
| 33         | OFFTAKING STRUCTURE                                            |     | 57        | PROFILE OF WATERCOURSE OF NEWLY PROPOSED MINOR CANAL        |
| 34         | OUTLET STRUCTURE                                               |     |           | IN PURWA AREA                                               |
| 35         | BRIDGE STRUCTURE (1/2 - 2/2)                                   |     | 58        | PROFILE OF WATERCOURSE OF PURWA DISTRIBUTARY CANAL IN       |
| 37         | PIPE DRAIN ALONG HARDOI BRANCH CANAL IN SURSA AREA             |     |           | PURWA AREA                                                  |
| . 38       | SUB-SURFACE DRAINAGE SYSTEM IN PURWA AREA                      |     | 59        | ON-FARM FACILITIES (1/2 - 2/2)                              |
| 39         | SIPHON STRUCTURE IN SURSA AREA                                 |     |           |                                                             |