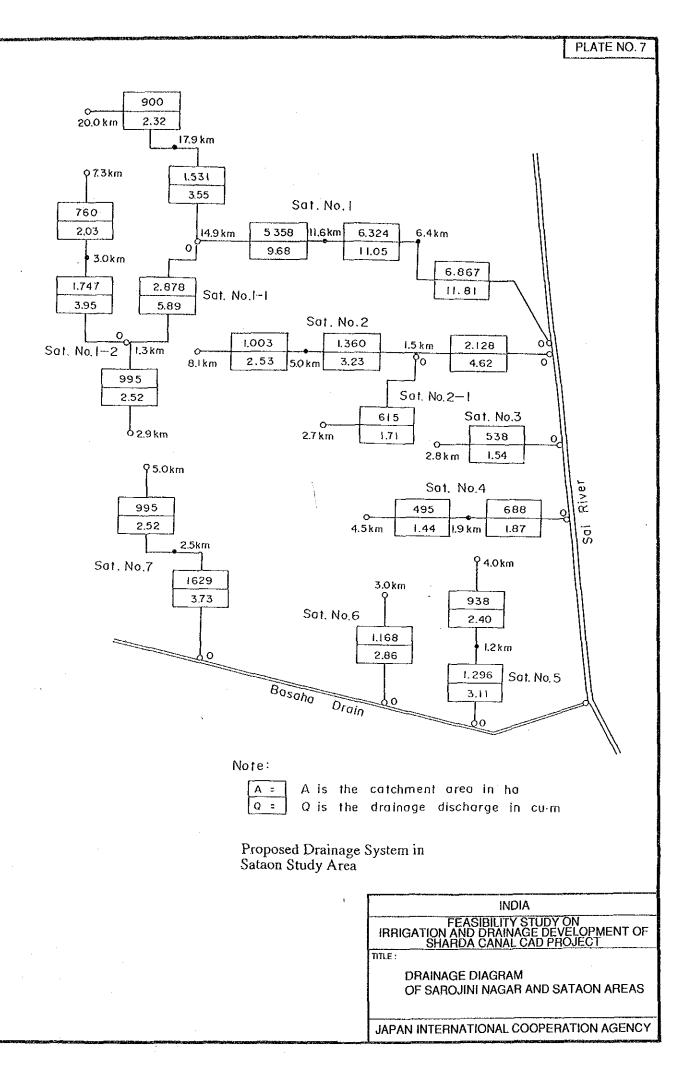

### LIST OF DRAWINGS

| PLATE NO.  | TITLE OF DRAWINGS                                              | Pl  | LATE NO.  | TITLE OF DRAWINGS                                           |
|------------|----------------------------------------------------------------|-----|-----------|-------------------------------------------------------------|
| GENERAL    |                                                                | . A | UGUMENT.  | ATION FACILITIES                                            |
| 1          | GENERAL LAYOUT OF PROPOSED IRRIGATION AND DRAINAGE SYSTEM      |     | 40        | PUMPING STATION IN SAROJINI NAGAR AND SATAON AREAS          |
|            | IN SAROJINI NAGAR AREA                                         |     | 41        | SHALLOW TUBEWELL AND PUMP HOUSE                             |
| 2          | GENERAL LAYOUT OF PROPOSED IRRIGATION AND DRAINAGE SYSTEM      | 0   | N-FARM FA | ACILITIES                                                   |
|            | IN SATAON AREA                                                 |     | 42        | SAMPLE LAYOUT OF ON-FARM FACILITIES OF MATI MINOR CANAL IN  |
| 3          | GENERAL LAYOUT OF PROPOSED IRRIGATION AND DRAINAGE SYSTEM      |     |           | SAROJINI NAGAR AREA                                         |
|            | IN SURSA AREA                                                  |     | 43        | SAMPLE LAYOUT OF ON-FARM FACILITIES OF MANOHARPUR MINOR     |
| 4          | GENERAL LAYOUT OF PROPOSED IRRIGATION AND DRAINAGE SYSTEM      |     |           | CANAL IN SAROJINI NAGAR AREA                                |
|            | IN PURWA AREA                                                  |     | 44        | SAMPLE LAYOUT OF ON-FARM FACILITIES OF SATAON MINOR CANAL   |
| 5          | IRRIGATION DIAGRAM OF SAROJINI NAGAR AND SATAON AREAS          |     |           | IN SATAON AREA                                              |
| 6          | IRRIGATION DIAGRAM OF SURSA AND PURWA AREAS                    |     | 45        | SAMPLE LAYOUT OF ON-FARM FACILITIES OF MAURAWAN             |
| 7          | DRAINAGE DIAGRAM OF SAROJINI NAGAR AND SATAON AREAS            |     |           | DISTRIBUTARY CANAL IN SATAON AREA                           |
| 8          | DRAINAGE DIAGRAM OF SURSA AND PURWA AREAS                      | •   | 46        | SAMPLE LAYOUT OF ON-FARM FACILITIES OF BARHA MINOR CANAL IN |
| IRRIGATION | I CANAL                                                        |     |           | SURSA AREA (1/2 - 2/2)                                      |
| 9          | PROFILE OF AMAUSI DISTRIBUTARY CANAL IN SAROJINI NAGAR AREA    |     | 48        | SAMPLE LAYOUT OF ON-FARM FACILITIES OF NEWLY PROPOSED       |
|            | (1/4- 4/4)                                                     | :   |           | MINOR CANAL IN PURWA AREA                                   |
| 13         | PROFILE OF MAURAWAN DISTRIBUTARY CANAL IN SATAON AREA          |     | 49        | SAMPLE LAYOUT OF ON-FARM FACILITIES OF PURWA DISTRIBUTARY   |
|            | (1/7-7/7)                                                      | ÷   |           | CANAL IN PURWA AREA                                         |
| · 20       | PROFILE OF BADAICHA DISTRIBUTARY CANAL IN SURSA AREA (1/4-4/4) |     | 50        | PROFILE OF WATERCOURSE OF MATI MINOR CANAL IN               |
| 24         | PROFILE OF PURWA DISTRIBUTARY CANAL IN PURWA AREA (1/3- 3/3)   | :   |           | SAROJINI NAGAR AREA                                         |
| DRAINAGE ( | CANAL                                                          |     | 51        | PROFILE OF WATERCOURSE OF MANOHARPUR MINOR CANAL            |
| 27         | PROFILE OF MAIN DRAINAGE CANALS IN SAROJINI NAGAR AREA         |     |           | IN SAROJINI NAGAR AREA                                      |
| 28         | PROFILE OF MAIN DRAINAGE CANAL IN SATAON AREA                  |     | . 52      | PROFILE OF WATERCOURSE OF SATAON MINOR CANAL IN             |
| 29         | PROFILE OF MAIN DRAINAGE CANALS IN SURSA AREA                  |     |           | SATAON AREA                                                 |
| 30         | PROFILE OF MAIN DRAINAGE CANALS IN PURWA AREA                  |     | 53        | PROFILE OF WATERCOURSE OF MAURAWAN DISTRIBUTARY CANAL       |
| 31         | TYPICAL CROSS SECTION OF CANAL, DRAIN AND FARM ROAD            |     |           | IN SATAON AREA (1/2 - 2/2)                                  |
| RELATED ST | TRUCTURES                                                      |     | 55        | PROFILE OF WATERCOURSE OF BARHA MINOR CANAL IN SURSA AREA   |
| 32         | HEAD REGULATOR                                                 |     |           | (1/2 - 2/2)                                                 |
| 33         | OFFTAKING STRUCTURE                                            |     | 57        | PROFILE OF WATERCOURSE OF NEWLY PROPOSED MINOR CANAL        |
| 34         | OUTLET STRUCTURE                                               |     |           | IN PURWA AREA                                               |
| 35         | BRIDGE STRUCTURE (1/2 - 2/2)                                   |     | 58        | PROFILE OF WATERCOURSE OF PURWA DISTRIBUTARY CANAL IN       |
| 37         | PIPE DRAIN ALONG HARDOI BRANCH CANAL IN SURSA AREA             |     |           | PURWA AREA                                                  |
| . 38       | SUB-SURFACE DRAINAGE SYSTEM IN PURWA AREA                      |     | 59        | ON-FARM FACILITIES (1/2 - 2/2)                              |
| 39         | SIPHON STRUCTURE IN SURSA AREA                                 |     |           |                                                             |

JAPAN INTERNATIONAL COOPERATION AGENCY

Proposed Drainage System in Sarojini Nagar Study Area

| CANAL DIMENSION O WATER SURFACE           | BRICK LINING                                                                               |
|-------------------------------------------|--------------------------------------------------------------------------------------------|
| CANAL BASE ELEVATION                      | HORIZONTAL SCALE (m)                                                                       |
| CANAL BANK ELEVATION CANAL BASE ELEVATION | 0 200 400 500 660 1000                                                                     |
| SURFACE ELEVATION  REDUCED DISTANCE       | INDIA FEASIBILITY STUDY ON IRRIGATION AND DRAINAGE DEVELOPMENT OF SHARDA CANAL CAD PROJECT |
| DISTANCE STATION NO.                      | PROFILE OF BADAICHADISTRIBUTARY CANAL IN SURUSA AREA (4/4)                                 |
|                                           | JAPAN INTERNATIONAL COOPERATION AGENCY                                                     |