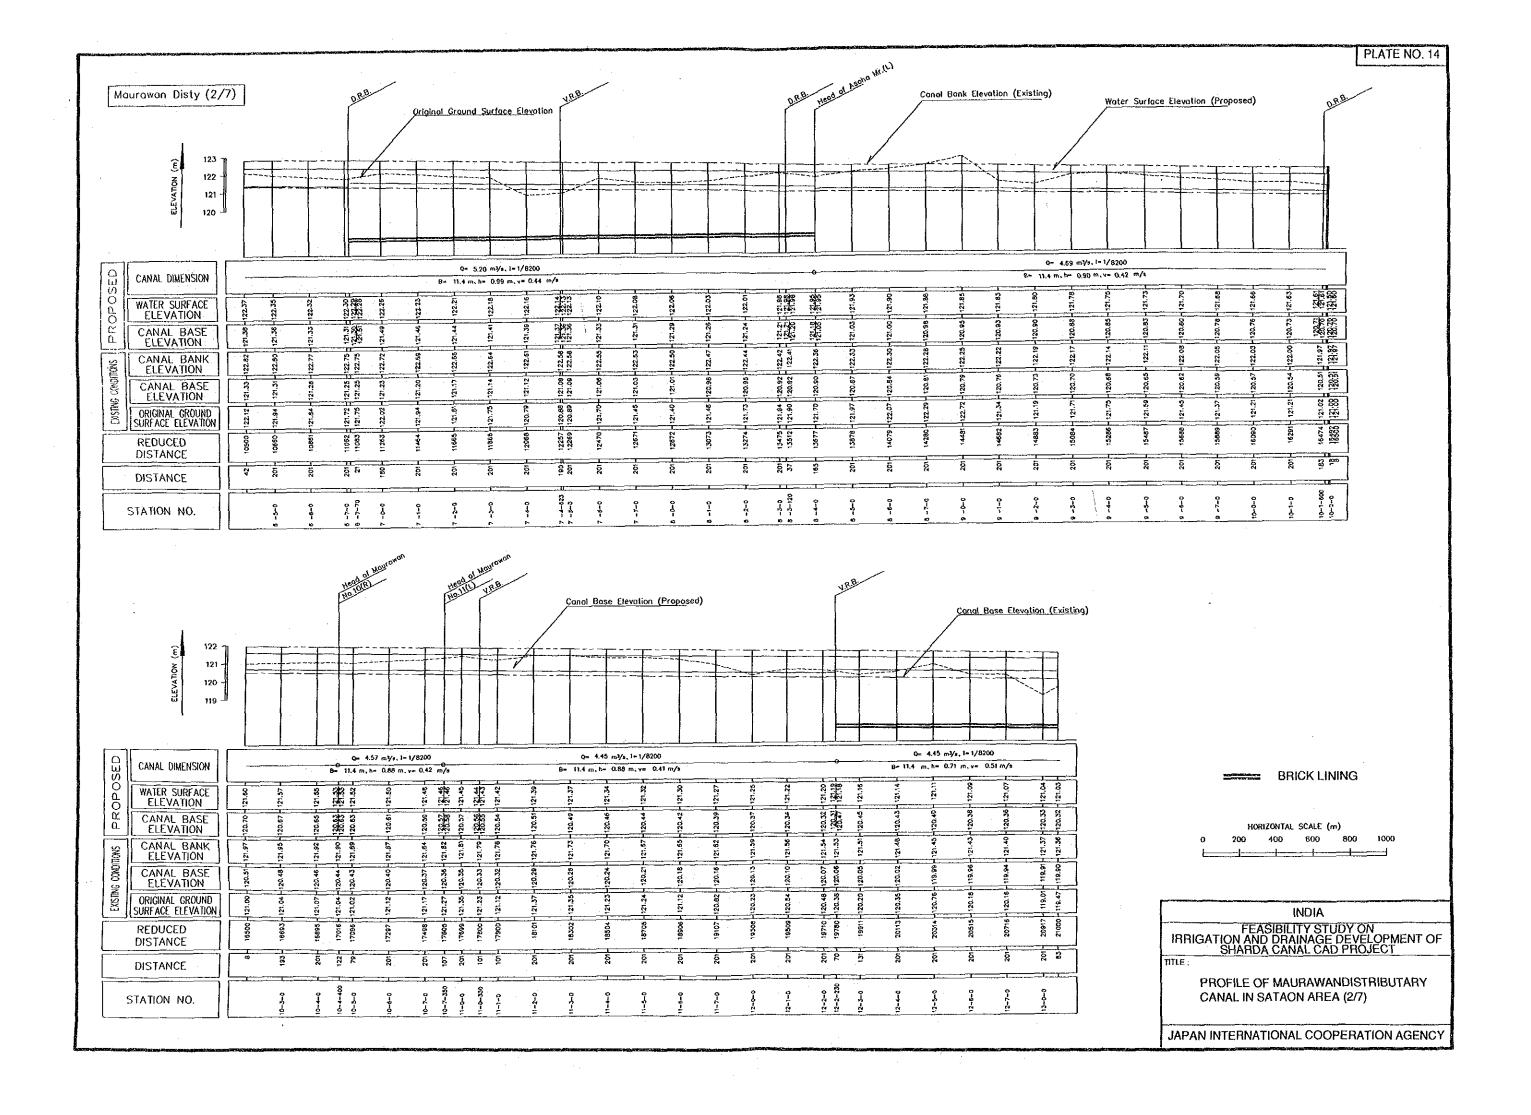

### LIST OF DRAWINGS

| PLATE NO.  | TITLE OF DRAWINGS                                              | Pl  | LATE NO.  | TITLE OF DRAWINGS                                           |
|------------|----------------------------------------------------------------|-----|-----------|-------------------------------------------------------------|
| GENERAL    |                                                                | . A | UGUMENT.  | ATION FACILITIES                                            |
| 1          | GENERAL LAYOUT OF PROPOSED IRRIGATION AND DRAINAGE SYSTEM      |     | 40        | PUMPING STATION IN SAROJINI NAGAR AND SATAON AREAS          |
|            | IN SAROJINI NAGAR AREA                                         |     | 41        | SHALLOW TUBEWELL AND PUMP HOUSE                             |
| 2          | GENERAL LAYOUT OF PROPOSED IRRIGATION AND DRAINAGE SYSTEM      | 0   | N-FARM FA | ACILITIES                                                   |
|            | IN SATAON AREA                                                 |     | 42        | SAMPLE LAYOUT OF ON-FARM FACILITIES OF MATI MINOR CANAL IN  |
| 3          | GENERAL LAYOUT OF PROPOSED IRRIGATION AND DRAINAGE SYSTEM      |     |           | SAROJINI NAGAR AREA                                         |
|            | IN SURSA AREA                                                  |     | 43        | SAMPLE LAYOUT OF ON-FARM FACILITIES OF MANOHARPUR MINOR     |
| 4          | GENERAL LAYOUT OF PROPOSED IRRIGATION AND DRAINAGE SYSTEM      |     |           | CANAL IN SAROJINI NAGAR AREA                                |
|            | IN PURWA AREA                                                  |     | 44        | SAMPLE LAYOUT OF ON-FARM FACILITIES OF SATAON MINOR CANAL   |
| 5          | IRRIGATION DIAGRAM OF SAROJINI NAGAR AND SATAON AREAS          |     |           | IN SATAON AREA                                              |
| 6          | IRRIGATION DIAGRAM OF SURSA AND PURWA AREAS                    |     | 45        | SAMPLE LAYOUT OF ON-FARM FACILITIES OF MAURAWAN             |
| 7          | DRAINAGE DIAGRAM OF SAROJINI NAGAR AND SATAON AREAS            |     |           | DISTRIBUTARY CANAL IN SATAON AREA                           |
| 8          | DRAINAGE DIAGRAM OF SURSA AND PURWA AREAS                      | •   | 46        | SAMPLE LAYOUT OF ON-FARM FACILITIES OF BARHA MINOR CANAL IN |
| IRRIGATION | I CANAL                                                        |     |           | SURSA AREA (1/2 - 2/2)                                      |
| 9          | PROFILE OF AMAUSI DISTRIBUTARY CANAL IN SAROJINI NAGAR AREA    |     | 48        | SAMPLE LAYOUT OF ON-FARM FACILITIES OF NEWLY PROPOSED       |
|            | (1/4- 4/4)                                                     | :   |           | MINOR CANAL IN PURWA AREA                                   |
| 13         | PROFILE OF MAURAWAN DISTRIBUTARY CANAL IN SATAON AREA          |     | 49        | SAMPLE LAYOUT OF ON-FARM FACILITIES OF PURWA DISTRIBUTARY   |
|            | (1/7-7/7)                                                      | ÷   |           | CANAL IN PURWA AREA                                         |
| · 20       | PROFILE OF BADAICHA DISTRIBUTARY CANAL IN SURSA AREA (1/4-4/4) |     | 50        | PROFILE OF WATERCOURSE OF MATI MINOR CANAL IN               |
| 24         | PROFILE OF PURWA DISTRIBUTARY CANAL IN PURWA AREA (1/3- 3/3)   | :   |           | SAROJINI NAGAR AREA                                         |
| DRAINAGE ( | CANAL                                                          |     | 51        | PROFILE OF WATERCOURSE OF MANOHARPUR MINOR CANAL            |
| 27         | PROFILE OF MAIN DRAINAGE CANALS IN SAROJINI NAGAR AREA         |     |           | IN SAROJINI NAGAR AREA                                      |
| 28         | PROFILE OF MAIN DRAINAGE CANAL IN SATAON AREA                  |     | . 52      | PROFILE OF WATERCOURSE OF SATAON MINOR CANAL IN             |
| 29         | PROFILE OF MAIN DRAINAGE CANALS IN SURSA AREA                  |     |           | SATAON AREA                                                 |
| 30         | PROFILE OF MAIN DRAINAGE CANALS IN PURWA AREA                  |     | 53        | PROFILE OF WATERCOURSE OF MAURAWAN DISTRIBUTARY CANAL       |
| 31         | TYPICAL CROSS SECTION OF CANAL, DRAIN AND FARM ROAD            |     |           | IN SATAON AREA (1/2 - 2/2)                                  |
| RELATED ST | TRUCTURES                                                      |     | 55        | PROFILE OF WATERCOURSE OF BARHA MINOR CANAL IN SURSA AREA   |
| 32         | HEAD REGULATOR                                                 |     |           | (1/2 - 2/2)                                                 |
| 33         | OFFTAKING STRUCTURE                                            |     | 57        | PROFILE OF WATERCOURSE OF NEWLY PROPOSED MINOR CANAL        |
| 34         | OUTLET STRUCTURE                                               |     |           | IN PURWA AREA                                               |
| 35         | BRIDGE STRUCTURE (1/2 - 2/2)                                   |     | 58        | PROFILE OF WATERCOURSE OF PURWA DISTRIBUTARY CANAL IN       |
| 37         | PIPE DRAIN ALONG HARDOI BRANCH CANAL IN SURSA AREA             |     |           | PURWA AREA                                                  |
| . 38       | SUB-SURFACE DRAINAGE SYSTEM IN PURWA AREA                      |     | 59        | ON-FARM FACILITIES (1/2 - 2/2)                              |
| 39         | SIPHON STRUCTURE IN SURSA AREA                                 |     |           |                                                             |