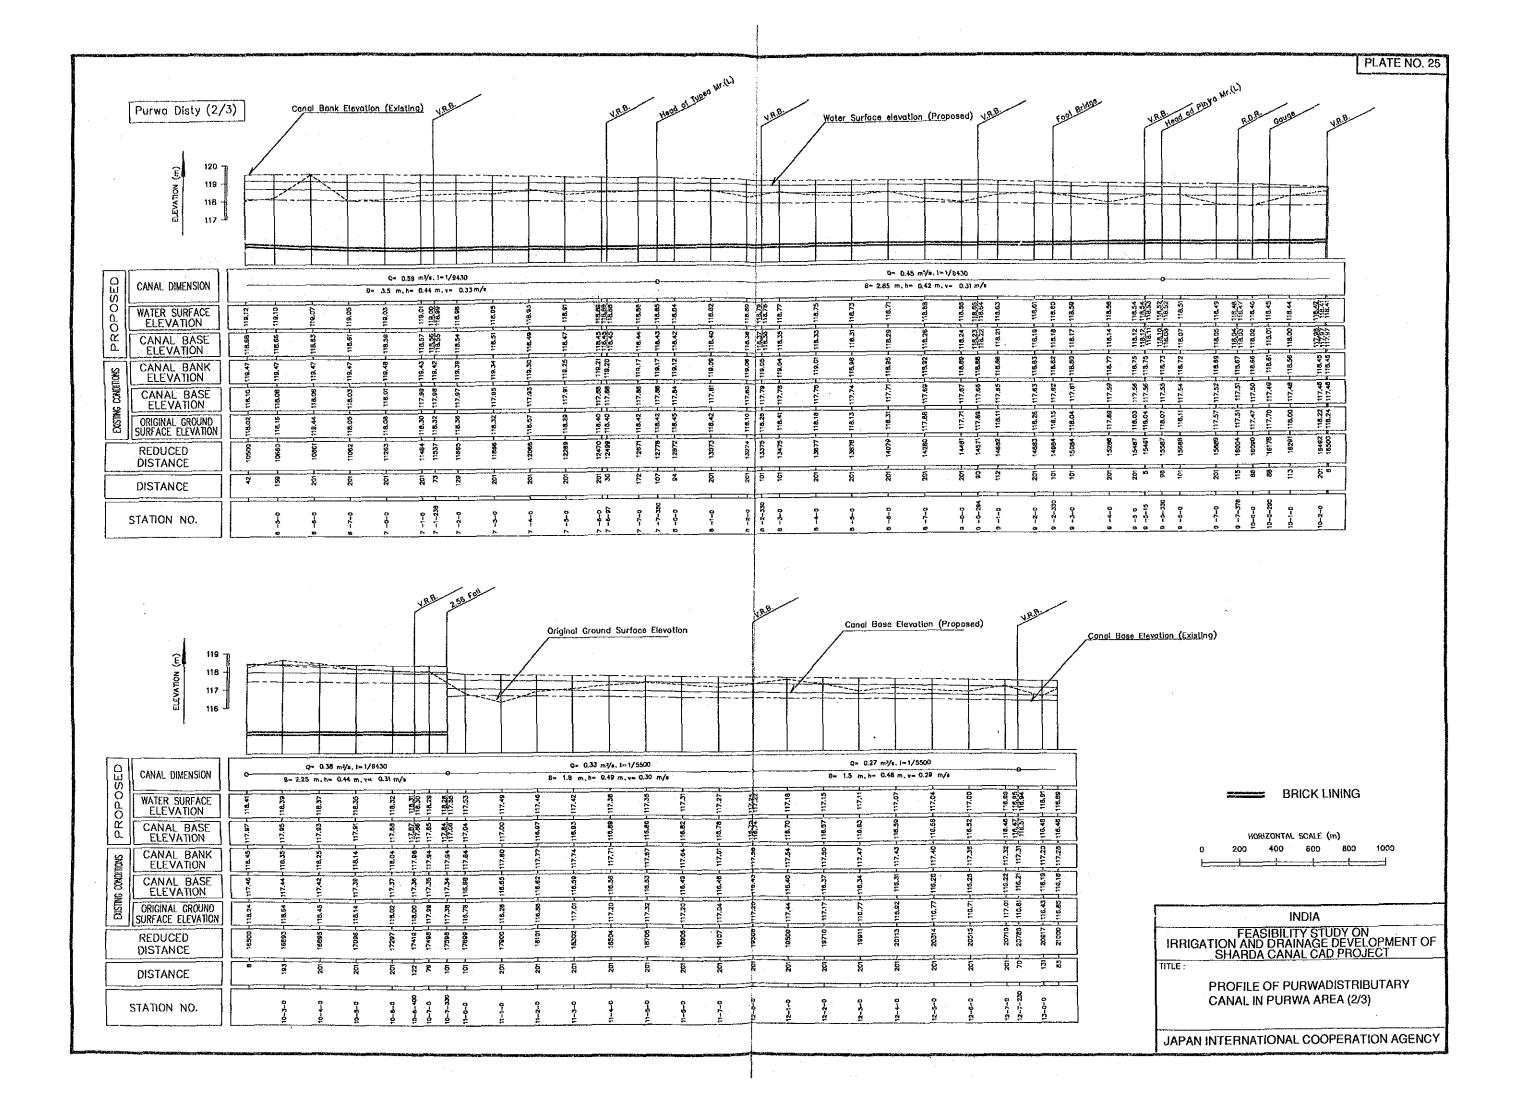

### LIST OF DRAWINGS

| PLATE NO.  | TITLE OF DRAWINGS                                              | Pl  | LATE NO.  | TITLE OF DRAWINGS                                           |
|------------|----------------------------------------------------------------|-----|-----------|-------------------------------------------------------------|
| GENERAL    |                                                                | . A | UGUMENT.  | ATION FACILITIES                                            |
| 1          | GENERAL LAYOUT OF PROPOSED IRRIGATION AND DRAINAGE SYSTEM      |     | 40        | PUMPING STATION IN SAROJINI NAGAR AND SATAON AREAS          |
|            | IN SAROJINI NAGAR AREA                                         |     | 41        | SHALLOW TUBEWELL AND PUMP HOUSE                             |
| 2          | GENERAL LAYOUT OF PROPOSED IRRIGATION AND DRAINAGE SYSTEM      | 0   | N-FARM FA | ACILITIES                                                   |
|            | IN SATAON AREA                                                 |     | 42        | SAMPLE LAYOUT OF ON-FARM FACILITIES OF MATI MINOR CANAL IN  |
| 3          | GENERAL LAYOUT OF PROPOSED IRRIGATION AND DRAINAGE SYSTEM      |     |           | SAROJINI NAGAR AREA                                         |
|            | IN SURSA AREA                                                  |     | 43        | SAMPLE LAYOUT OF ON-FARM FACILITIES OF MANOHARPUR MINOR     |
| 4          | GENERAL LAYOUT OF PROPOSED IRRIGATION AND DRAINAGE SYSTEM      |     |           | CANAL IN SAROJINI NAGAR AREA                                |
|            | IN PURWA AREA                                                  |     | 44        | SAMPLE LAYOUT OF ON-FARM FACILITIES OF SATAON MINOR CANAL   |
| 5          | IRRIGATION DIAGRAM OF SAROJINI NAGAR AND SATAON AREAS          |     |           | IN SATAON AREA                                              |
| 6          | IRRIGATION DIAGRAM OF SURSA AND PURWA AREAS                    |     | 45        | SAMPLE LAYOUT OF ON-FARM FACILITIES OF MAURAWAN             |
| 7          | DRAINAGE DIAGRAM OF SAROJINI NAGAR AND SATAON AREAS            |     |           | DISTRIBUTARY CANAL IN SATAON AREA                           |
| 8          | DRAINAGE DIAGRAM OF SURSA AND PURWA AREAS                      | •   | 46        | SAMPLE LAYOUT OF ON-FARM FACILITIES OF BARHA MINOR CANAL IN |
| IRRIGATION | I CANAL                                                        |     |           | SURSA AREA (1/2 - 2/2)                                      |
| 9          | PROFILE OF AMAUSI DISTRIBUTARY CANAL IN SAROJINI NAGAR AREA    |     | 48        | SAMPLE LAYOUT OF ON-FARM FACILITIES OF NEWLY PROPOSED       |
|            | (1/4- 4/4)                                                     | :   |           | MINOR CANAL IN PURWA AREA                                   |
| 13         | PROFILE OF MAURAWAN DISTRIBUTARY CANAL IN SATAON AREA          |     | 49        | SAMPLE LAYOUT OF ON-FARM FACILITIES OF PURWA DISTRIBUTARY   |
|            | (1/7-7/7)                                                      | ÷   |           | CANAL IN PURWA AREA                                         |
| · 20       | PROFILE OF BADAICHA DISTRIBUTARY CANAL IN SURSA AREA (1/4-4/4) |     | 50        | PROFILE OF WATERCOURSE OF MATI MINOR CANAL IN               |
| 24         | PROFILE OF PURWA DISTRIBUTARY CANAL IN PURWA AREA (1/3- 3/3)   | :   |           | SAROJINI NAGAR AREA                                         |
| DRAINAGE ( | CANAL                                                          |     | 51        | PROFILE OF WATERCOURSE OF MANOHARPUR MINOR CANAL            |
| 27         | PROFILE OF MAIN DRAINAGE CANALS IN SAROJINI NAGAR AREA         |     |           | IN SAROJINI NAGAR AREA                                      |
| 28         | PROFILE OF MAIN DRAINAGE CANAL IN SATAON AREA                  |     | . 52      | PROFILE OF WATERCOURSE OF SATAON MINOR CANAL IN             |
| 29         | PROFILE OF MAIN DRAINAGE CANALS IN SURSA AREA                  |     |           | SATAON AREA                                                 |
| 30         | PROFILE OF MAIN DRAINAGE CANALS IN PURWA AREA                  |     | 53        | PROFILE OF WATERCOURSE OF MAURAWAN DISTRIBUTARY CANAL       |
| 31         | TYPICAL CROSS SECTION OF CANAL, DRAIN AND FARM ROAD            |     |           | IN SATAON AREA (1/2 - 2/2)                                  |
| RELATED ST | TRUCTURES                                                      |     | 55        | PROFILE OF WATERCOURSE OF BARHA MINOR CANAL IN SURSA AREA   |
| 32         | HEAD REGULATOR                                                 |     |           | (1/2 - 2/2)                                                 |
| 33         | OFFTAKING STRUCTURE                                            |     | 57        | PROFILE OF WATERCOURSE OF NEWLY PROPOSED MINOR CANAL        |
| 34         | OUTLET STRUCTURE                                               |     |           | IN PURWA AREA                                               |
| 35         | BRIDGE STRUCTURE (1/2 - 2/2)                                   |     | 58        | PROFILE OF WATERCOURSE OF PURWA DISTRIBUTARY CANAL IN       |
| 37         | PIPE DRAIN ALONG HARDOI BRANCH CANAL IN SURSA AREA             |     |           | PURWA AREA                                                  |
| . 38       | SUB-SURFACE DRAINAGE SYSTEM IN PURWA AREA                      |     | 59        | ON-FARM FACILITIES (1/2 - 2/2)                              |
| 39         | SIPHON STRUCTURE IN SURSA AREA                                 |     |           |                                                             |