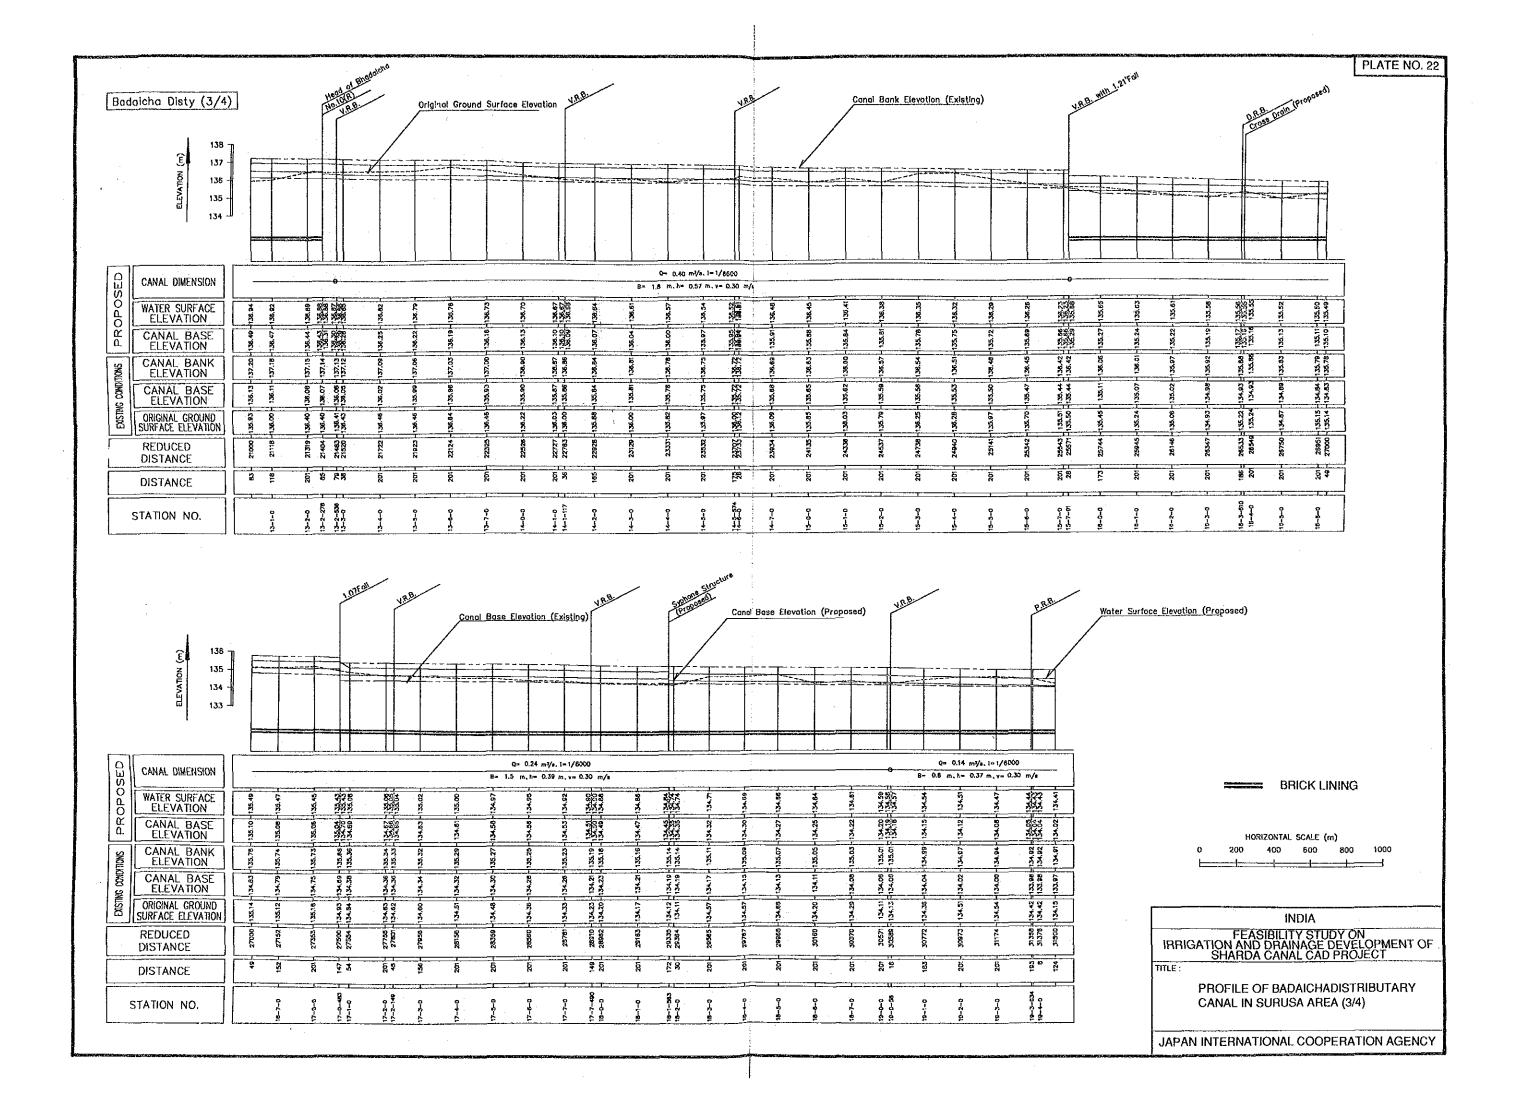

### LIST OF DRAWINGS

| PLATE NO.  | TITLE OF DRAWINGS                                              | Pl  | LATE NO.  | TITLE OF DRAWINGS                                           |
|------------|----------------------------------------------------------------|-----|-----------|-------------------------------------------------------------|
| GENERAL    |                                                                | . A | UGUMENT.  | ATION FACILITIES                                            |
| 1          | GENERAL LAYOUT OF PROPOSED IRRIGATION AND DRAINAGE SYSTEM      |     | 40        | PUMPING STATION IN SAROJINI NAGAR AND SATAON AREAS          |
|            | IN SAROJINI NAGAR AREA                                         |     | 41        | SHALLOW TUBEWELL AND PUMP HOUSE                             |
| 2          | GENERAL LAYOUT OF PROPOSED IRRIGATION AND DRAINAGE SYSTEM      | 0   | N-FARM FA | ACILITIES                                                   |
|            | IN SATAON AREA                                                 |     | 42        | SAMPLE LAYOUT OF ON-FARM FACILITIES OF MATI MINOR CANAL IN  |
| 3          | GENERAL LAYOUT OF PROPOSED IRRIGATION AND DRAINAGE SYSTEM      |     |           | SAROJINI NAGAR AREA                                         |
|            | IN SURSA AREA                                                  |     | 43        | SAMPLE LAYOUT OF ON-FARM FACILITIES OF MANOHARPUR MINOR     |
| 4          | GENERAL LAYOUT OF PROPOSED IRRIGATION AND DRAINAGE SYSTEM      |     |           | CANAL IN SAROJINI NAGAR AREA                                |
|            | IN PURWA AREA                                                  |     | 44        | SAMPLE LAYOUT OF ON-FARM FACILITIES OF SATAON MINOR CANAL   |
| 5          | IRRIGATION DIAGRAM OF SAROJINI NAGAR AND SATAON AREAS          |     |           | IN SATAON AREA                                              |
| 6          | IRRIGATION DIAGRAM OF SURSA AND PURWA AREAS                    |     | 45        | SAMPLE LAYOUT OF ON-FARM FACILITIES OF MAURAWAN             |
| 7          | DRAINAGE DIAGRAM OF SAROJINI NAGAR AND SATAON AREAS            |     |           | DISTRIBUTARY CANAL IN SATAON AREA                           |
| 8          | DRAINAGE DIAGRAM OF SURSA AND PURWA AREAS                      | •   | 46        | SAMPLE LAYOUT OF ON-FARM FACILITIES OF BARHA MINOR CANAL IN |
| IRRIGATION | I CANAL                                                        |     |           | SURSA AREA (1/2 - 2/2)                                      |
| 9          | PROFILE OF AMAUSI DISTRIBUTARY CANAL IN SAROJINI NAGAR AREA    |     | 48        | SAMPLE LAYOUT OF ON-FARM FACILITIES OF NEWLY PROPOSED       |
|            | (1/4- 4/4)                                                     | :   |           | MINOR CANAL IN PURWA AREA                                   |
| 13         | PROFILE OF MAURAWAN DISTRIBUTARY CANAL IN SATAON AREA          |     | 49        | SAMPLE LAYOUT OF ON-FARM FACILITIES OF PURWA DISTRIBUTARY   |
|            | (1/7-7/7)                                                      | ÷   |           | CANAL IN PURWA AREA                                         |
| · 20       | PROFILE OF BADAICHA DISTRIBUTARY CANAL IN SURSA AREA (1/4-4/4) |     | 50        | PROFILE OF WATERCOURSE OF MATI MINOR CANAL IN               |
| 24         | PROFILE OF PURWA DISTRIBUTARY CANAL IN PURWA AREA (1/3- 3/3)   | :   |           | SAROJINI NAGAR AREA                                         |
| DRAINAGE ( | CANAL                                                          |     | 51        | PROFILE OF WATERCOURSE OF MANOHARPUR MINOR CANAL            |
| 27         | PROFILE OF MAIN DRAINAGE CANALS IN SAROJINI NAGAR AREA         |     |           | IN SAROJINI NAGAR AREA                                      |
| 28         | PROFILE OF MAIN DRAINAGE CANAL IN SATAON AREA                  |     | . 52      | PROFILE OF WATERCOURSE OF SATAON MINOR CANAL IN             |
| 29         | PROFILE OF MAIN DRAINAGE CANALS IN SURSA AREA                  |     |           | SATAON AREA                                                 |
| 30         | PROFILE OF MAIN DRAINAGE CANALS IN PURWA AREA                  |     | 53        | PROFILE OF WATERCOURSE OF MAURAWAN DISTRIBUTARY CANAL       |
| 31         | TYPICAL CROSS SECTION OF CANAL, DRAIN AND FARM ROAD            |     |           | IN SATAON AREA (1/2 - 2/2)                                  |
| RELATED ST | TRUCTURES                                                      |     | 55        | PROFILE OF WATERCOURSE OF BARHA MINOR CANAL IN SURSA AREA   |
| 32         | HEAD REGULATOR                                                 |     |           | (1/2 - 2/2)                                                 |
| 33         | OFFTAKING STRUCTURE                                            |     | 57        | PROFILE OF WATERCOURSE OF NEWLY PROPOSED MINOR CANAL        |
| 34         | OUTLET STRUCTURE                                               |     |           | IN PURWA AREA                                               |
| 35         | BRIDGE STRUCTURE (1/2 - 2/2)                                   |     | 58        | PROFILE OF WATERCOURSE OF PURWA DISTRIBUTARY CANAL IN       |
| 37         | PIPE DRAIN ALONG HARDOI BRANCH CANAL IN SURSA AREA             |     |           | PURWA AREA                                                  |
| . 38       | SUB-SURFACE DRAINAGE SYSTEM IN PURWA AREA                      |     | 59        | ON-FARM FACILITIES (1/2 - 2/2)                              |
| 39         | SIPHON STRUCTURE IN SURSA AREA                                 |     |           |                                                             |