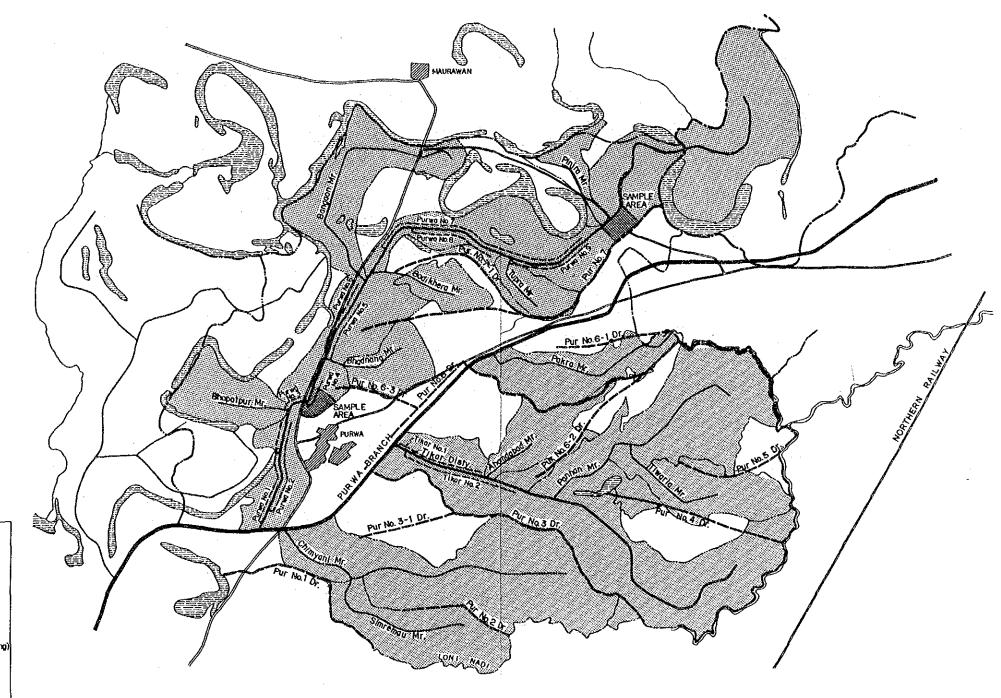

### LIST OF DRAWINGS

| PLATE NO.  | TITLE OF DRAWINGS                                              | Pl  | LATE NO.  | TITLE OF DRAWINGS                                           |
|------------|----------------------------------------------------------------|-----|-----------|-------------------------------------------------------------|
| GENERAL    |                                                                | . A | UGUMENT.  | ATION FACILITIES                                            |
| 1          | GENERAL LAYOUT OF PROPOSED IRRIGATION AND DRAINAGE SYSTEM      |     | 40        | PUMPING STATION IN SAROJINI NAGAR AND SATAON AREAS          |
|            | IN SAROJINI NAGAR AREA                                         |     | 41        | SHALLOW TUBEWELL AND PUMP HOUSE                             |
| 2          | GENERAL LAYOUT OF PROPOSED IRRIGATION AND DRAINAGE SYSTEM      | 0   | N-FARM FA | ACILITIES                                                   |
|            | IN SATAON AREA                                                 |     | 42        | SAMPLE LAYOUT OF ON-FARM FACILITIES OF MATI MINOR CANAL IN  |
| 3          | GENERAL LAYOUT OF PROPOSED IRRIGATION AND DRAINAGE SYSTEM      |     |           | SAROJINI NAGAR AREA                                         |
|            | IN SURSA AREA                                                  |     | 43        | SAMPLE LAYOUT OF ON-FARM FACILITIES OF MANOHARPUR MINOR     |
| 4          | GENERAL LAYOUT OF PROPOSED IRRIGATION AND DRAINAGE SYSTEM      |     |           | CANAL IN SAROJINI NAGAR AREA                                |
|            | IN PURWA AREA                                                  |     | 44        | SAMPLE LAYOUT OF ON-FARM FACILITIES OF SATAON MINOR CANAL   |
| 5          | IRRIGATION DIAGRAM OF SAROJINI NAGAR AND SATAON AREAS          |     |           | IN SATAON AREA                                              |
| 6          | IRRIGATION DIAGRAM OF SURSA AND PURWA AREAS                    |     | 45        | SAMPLE LAYOUT OF ON-FARM FACILITIES OF MAURAWAN             |
| 7          | DRAINAGE DIAGRAM OF SAROJINI NAGAR AND SATAON AREAS            |     |           | DISTRIBUTARY CANAL IN SATAON AREA                           |
| 8          | DRAINAGE DIAGRAM OF SURSA AND PURWA AREAS                      | •   | 46        | SAMPLE LAYOUT OF ON-FARM FACILITIES OF BARHA MINOR CANAL IN |
| IRRIGATION | I CANAL                                                        |     |           | SURSA AREA (1/2 - 2/2)                                      |
| 9          | PROFILE OF AMAUSI DISTRIBUTARY CANAL IN SAROJINI NAGAR AREA    |     | 48        | SAMPLE LAYOUT OF ON-FARM FACILITIES OF NEWLY PROPOSED       |
|            | (1/4- 4/4)                                                     | :   |           | MINOR CANAL IN PURWA AREA                                   |
| 13         | PROFILE OF MAURAWAN DISTRIBUTARY CANAL IN SATAON AREA          |     | 49        | SAMPLE LAYOUT OF ON-FARM FACILITIES OF PURWA DISTRIBUTARY   |
|            | (1/7-7/7)                                                      | ÷   |           | CANAL IN PURWA AREA                                         |
| · 20       | PROFILE OF BADAICHA DISTRIBUTARY CANAL IN SURSA AREA (1/4-4/4) |     | 50        | PROFILE OF WATERCOURSE OF MATI MINOR CANAL IN               |
| 24         | PROFILE OF PURWA DISTRIBUTARY CANAL IN PURWA AREA (1/3- 3/3)   | :   |           | SAROJINI NAGAR AREA                                         |
| DRAINAGE ( | CANAL                                                          |     | 51        | PROFILE OF WATERCOURSE OF MANOHARPUR MINOR CANAL            |
| 27         | PROFILE OF MAIN DRAINAGE CANALS IN SAROJINI NAGAR AREA         |     |           | IN SAROJINI NAGAR AREA                                      |
| 28         | PROFILE OF MAIN DRAINAGE CANAL IN SATAON AREA                  |     | . 52      | PROFILE OF WATERCOURSE OF SATAON MINOR CANAL IN             |
| 29         | PROFILE OF MAIN DRAINAGE CANALS IN SURSA AREA                  |     |           | SATAON AREA                                                 |
| 30         | PROFILE OF MAIN DRAINAGE CANALS IN PURWA AREA                  |     | 53        | PROFILE OF WATERCOURSE OF MAURAWAN DISTRIBUTARY CANAL       |
| 31         | TYPICAL CROSS SECTION OF CANAL, DRAIN AND FARM ROAD            |     |           | IN SATAON AREA (1/2 - 2/2)                                  |
| RELATED ST | TRUCTURES                                                      |     | 55        | PROFILE OF WATERCOURSE OF BARHA MINOR CANAL IN SURSA AREA   |
| 32         | HEAD REGULATOR                                                 |     |           | (1/2 - 2/2)                                                 |
| 33         | OFFTAKING STRUCTURE                                            |     | 57        | PROFILE OF WATERCOURSE OF NEWLY PROPOSED MINOR CANAL        |
| 34         | OUTLET STRUCTURE                                               |     |           | IN PURWA AREA                                               |
| 35         | BRIDGE STRUCTURE (1/2 - 2/2)                                   |     | 58        | PROFILE OF WATERCOURSE OF PURWA DISTRIBUTARY CANAL IN       |
| 37         | PIPE DRAIN ALONG HARDOI BRANCH CANAL IN SURSA AREA             |     |           | PURWA AREA                                                  |
| . 38       | SUB-SURFACE DRAINAGE SYSTEM IN PURWA AREA                      |     | 59        | ON-FARM FACILITIES (1/2 - 2/2)                              |
| 39         | SIPHON STRUCTURE IN SURSA AREA                                 |     |           |                                                             |

Proposed Pump Station Sample Area

Proposed Ordinage Canal

SCALE 0 1 2 3 4 5 km INDIA

FEASIBILITY STUDY OF
IRRIGATION AND DRAINAGE DEVELOPMENT OF
SHARDA CANAL CAD PROJECT
TITLE: CENERAL LAYOUT

GENERAL LAYOUT OF PROPOSED IRRICGATION AND DRAINAGE SYSTEM IN PURWA AREA