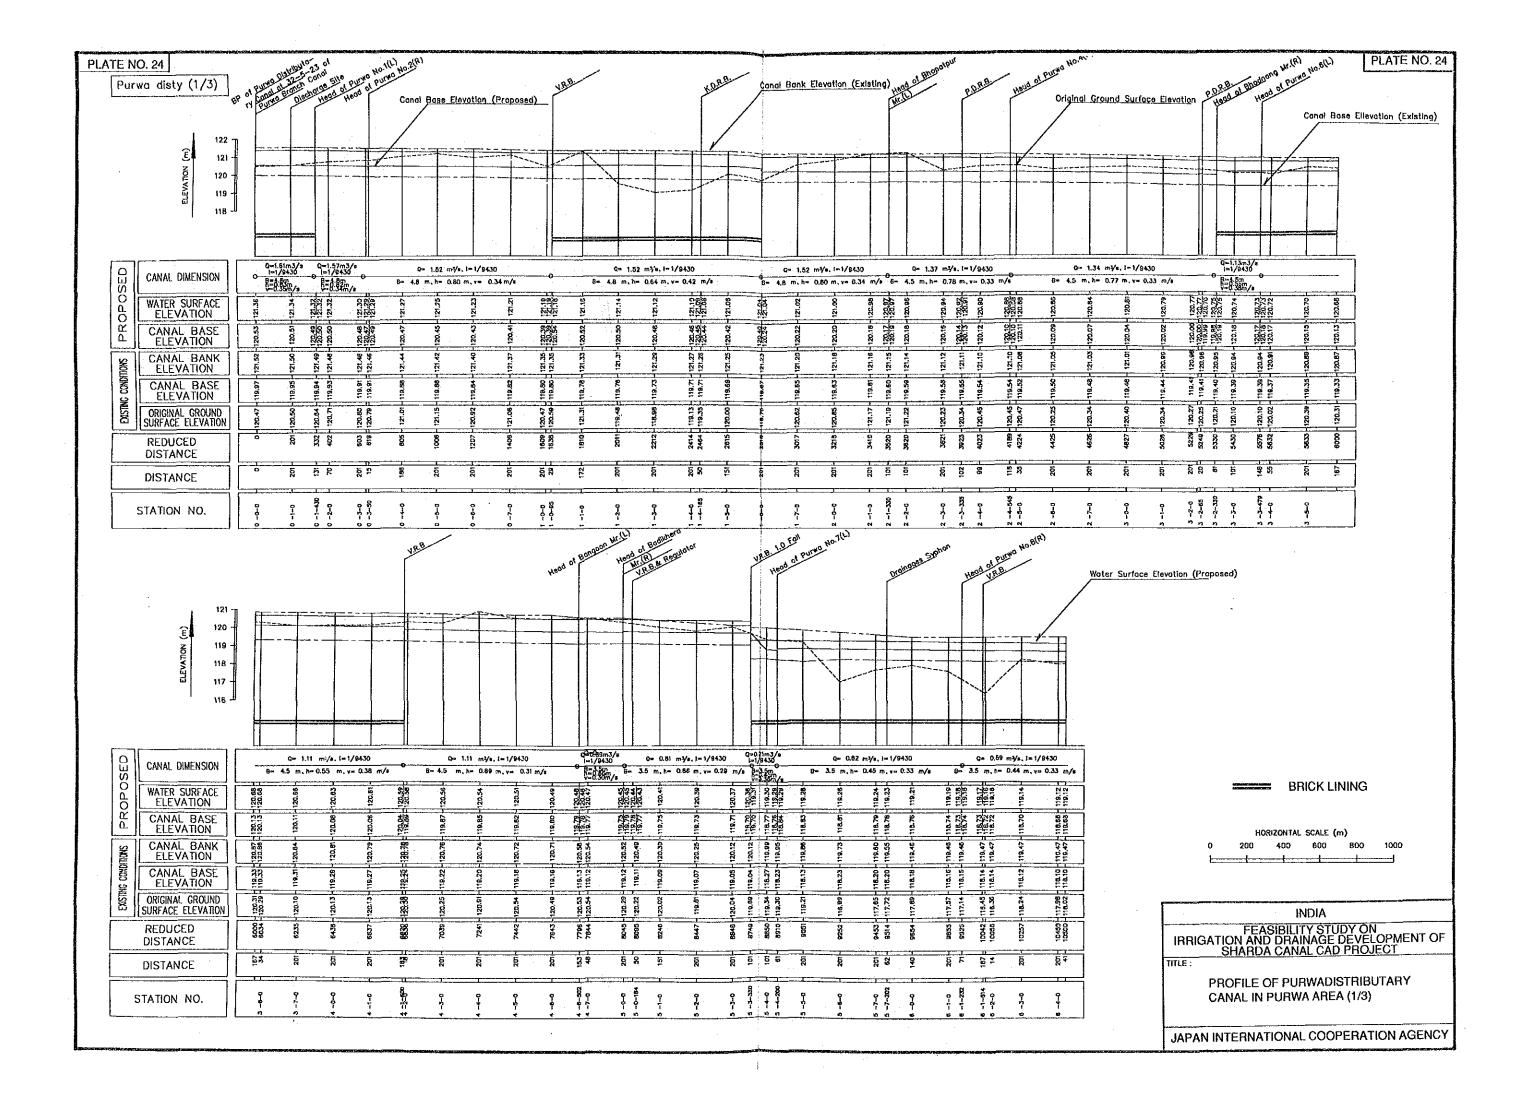

### LIST OF DRAWINGS

| PLATE NO.  | TITLE OF DRAWINGS                                              | Pl  | LATE NO.  | TITLE OF DRAWINGS                                           |
|------------|----------------------------------------------------------------|-----|-----------|-------------------------------------------------------------|
| GENERAL    |                                                                | . A | UGUMENT.  | ATION FACILITIES                                            |
| 1          | GENERAL LAYOUT OF PROPOSED IRRIGATION AND DRAINAGE SYSTEM      |     | 40        | PUMPING STATION IN SAROJINI NAGAR AND SATAON AREAS          |
|            | IN SAROJINI NAGAR AREA                                         |     | 41        | SHALLOW TUBEWELL AND PUMP HOUSE                             |
| 2          | GENERAL LAYOUT OF PROPOSED IRRIGATION AND DRAINAGE SYSTEM      | 0   | N-FARM FA | ACILITIES                                                   |
|            | IN SATAON AREA                                                 |     | 42        | SAMPLE LAYOUT OF ON-FARM FACILITIES OF MATI MINOR CANAL IN  |
| 3          | GENERAL LAYOUT OF PROPOSED IRRIGATION AND DRAINAGE SYSTEM      |     |           | SAROJINI NAGAR AREA                                         |
|            | IN SURSA AREA                                                  |     | 43        | SAMPLE LAYOUT OF ON-FARM FACILITIES OF MANOHARPUR MINOR     |
| 4          | GENERAL LAYOUT OF PROPOSED IRRIGATION AND DRAINAGE SYSTEM      |     |           | CANAL IN SAROJINI NAGAR AREA                                |
|            | IN PURWA AREA                                                  |     | 44        | SAMPLE LAYOUT OF ON-FARM FACILITIES OF SATAON MINOR CANAL   |
| 5          | IRRIGATION DIAGRAM OF SAROJINI NAGAR AND SATAON AREAS          |     |           | IN SATAON AREA                                              |
| 6          | IRRIGATION DIAGRAM OF SURSA AND PURWA AREAS                    |     | 45        | SAMPLE LAYOUT OF ON-FARM FACILITIES OF MAURAWAN             |
| 7          | DRAINAGE DIAGRAM OF SAROJINI NAGAR AND SATAON AREAS            |     |           | DISTRIBUTARY CANAL IN SATAON AREA                           |
| 8          | DRAINAGE DIAGRAM OF SURSA AND PURWA AREAS                      | •   | 46        | SAMPLE LAYOUT OF ON-FARM FACILITIES OF BARHA MINOR CANAL IN |
| IRRIGATION | I CANAL                                                        |     |           | SURSA AREA (1/2 - 2/2)                                      |
| 9          | PROFILE OF AMAUSI DISTRIBUTARY CANAL IN SAROJINI NAGAR AREA    |     | 48        | SAMPLE LAYOUT OF ON-FARM FACILITIES OF NEWLY PROPOSED       |
|            | (1/4- 4/4)                                                     | :   |           | MINOR CANAL IN PURWA AREA                                   |
| 13         | PROFILE OF MAURAWAN DISTRIBUTARY CANAL IN SATAON AREA          |     | 49        | SAMPLE LAYOUT OF ON-FARM FACILITIES OF PURWA DISTRIBUTARY   |
|            | (1/7-7/7)                                                      | ÷   |           | CANAL IN PURWA AREA                                         |
| · 20       | PROFILE OF BADAICHA DISTRIBUTARY CANAL IN SURSA AREA (1/4-4/4) |     | 50        | PROFILE OF WATERCOURSE OF MATI MINOR CANAL IN               |
| 24         | PROFILE OF PURWA DISTRIBUTARY CANAL IN PURWA AREA (1/3- 3/3)   | :   |           | SAROJINI NAGAR AREA                                         |
| DRAINAGE ( | CANAL                                                          |     | 51        | PROFILE OF WATERCOURSE OF MANOHARPUR MINOR CANAL            |
| 27         | PROFILE OF MAIN DRAINAGE CANALS IN SAROJINI NAGAR AREA         |     |           | IN SAROJINI NAGAR AREA                                      |
| 28         | PROFILE OF MAIN DRAINAGE CANAL IN SATAON AREA                  |     | . 52      | PROFILE OF WATERCOURSE OF SATAON MINOR CANAL IN             |
| 29         | PROFILE OF MAIN DRAINAGE CANALS IN SURSA AREA                  |     |           | SATAON AREA                                                 |
| 30         | PROFILE OF MAIN DRAINAGE CANALS IN PURWA AREA                  |     | 53        | PROFILE OF WATERCOURSE OF MAURAWAN DISTRIBUTARY CANAL       |
| 31         | TYPICAL CROSS SECTION OF CANAL, DRAIN AND FARM ROAD            |     |           | IN SATAON AREA (1/2 - 2/2)                                  |
| RELATED ST | TRUCTURES                                                      |     | 55        | PROFILE OF WATERCOURSE OF BARHA MINOR CANAL IN SURSA AREA   |
| 32         | HEAD REGULATOR                                                 |     |           | (1/2 - 2/2)                                                 |
| 33         | OFFTAKING STRUCTURE                                            |     | 57        | PROFILE OF WATERCOURSE OF NEWLY PROPOSED MINOR CANAL        |
| 34         | OUTLET STRUCTURE                                               |     |           | IN PURWA AREA                                               |
| 35         | BRIDGE STRUCTURE (1/2 - 2/2)                                   |     | 58        | PROFILE OF WATERCOURSE OF PURWA DISTRIBUTARY CANAL IN       |
| 37         | PIPE DRAIN ALONG HARDOI BRANCH CANAL IN SURSA AREA             |     |           | PURWA AREA                                                  |
| . 38       | SUB-SURFACE DRAINAGE SYSTEM IN PURWA AREA                      |     | 59        | ON-FARM FACILITIES (1/2 - 2/2)                              |
| 39         | SIPHON STRUCTURE IN SURSA AREA                                 |     |           |                                                             |