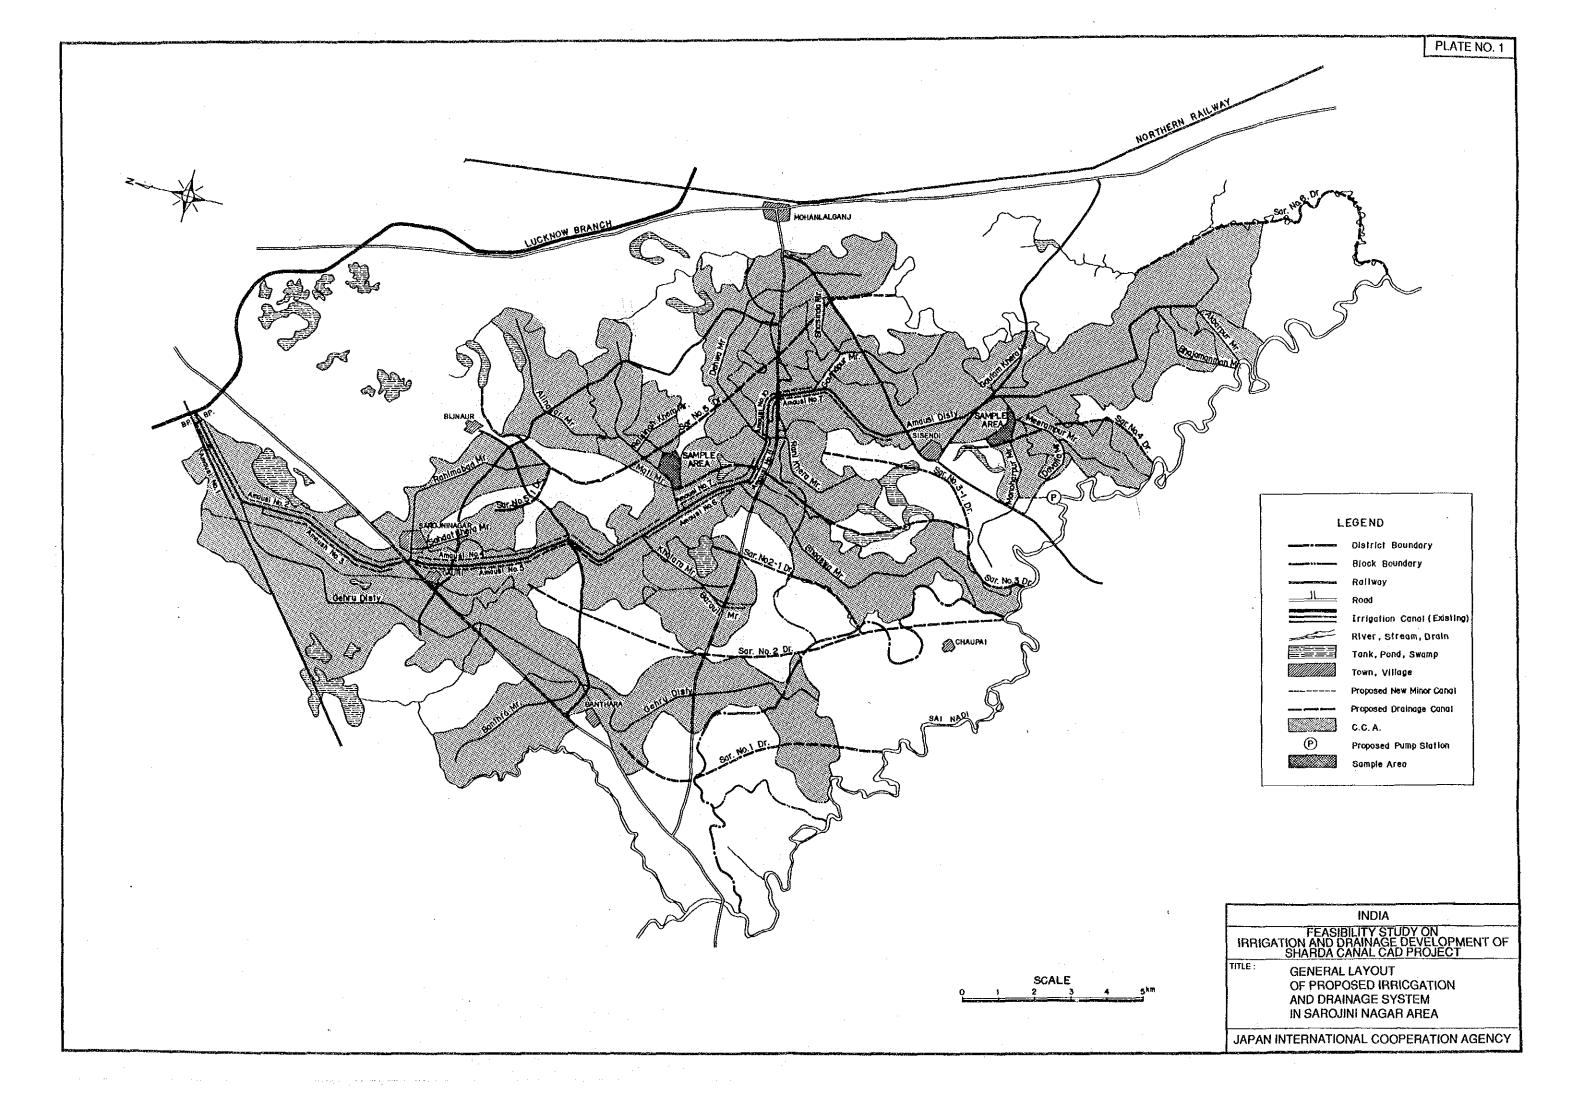

### LIST OF DRAWINGS

| PLATE NO.  | TITLE OF DRAWINGS                                              | Pl  | LATE NO.  | TITLE OF DRAWINGS                                           |
|------------|----------------------------------------------------------------|-----|-----------|-------------------------------------------------------------|
| GENERAL    |                                                                | . A | UGUMENT.  | ATION FACILITIES                                            |
| 1          | GENERAL LAYOUT OF PROPOSED IRRIGATION AND DRAINAGE SYSTEM      |     | 40        | PUMPING STATION IN SAROJINI NAGAR AND SATAON AREAS          |
|            | IN SAROJINI NAGAR AREA                                         |     | 41        | SHALLOW TUBEWELL AND PUMP HOUSE                             |
| 2          | GENERAL LAYOUT OF PROPOSED IRRIGATION AND DRAINAGE SYSTEM      | 0   | N-FARM FA | ACILITIES                                                   |
|            | IN SATAON AREA                                                 |     | 42        | SAMPLE LAYOUT OF ON-FARM FACILITIES OF MATI MINOR CANAL IN  |
| 3          | GENERAL LAYOUT OF PROPOSED IRRIGATION AND DRAINAGE SYSTEM      |     |           | SAROJINI NAGAR AREA                                         |
|            | IN SURSA AREA                                                  |     | 43        | SAMPLE LAYOUT OF ON-FARM FACILITIES OF MANOHARPUR MINOR     |
| 4          | GENERAL LAYOUT OF PROPOSED IRRIGATION AND DRAINAGE SYSTEM      |     |           | CANAL IN SAROJINI NAGAR AREA                                |
|            | IN PURWA AREA                                                  |     | 44        | SAMPLE LAYOUT OF ON-FARM FACILITIES OF SATAON MINOR CANAL   |
| 5          | IRRIGATION DIAGRAM OF SAROJINI NAGAR AND SATAON AREAS          |     |           | IN SATAON AREA                                              |
| 6          | IRRIGATION DIAGRAM OF SURSA AND PURWA AREAS                    |     | 45        | SAMPLE LAYOUT OF ON-FARM FACILITIES OF MAURAWAN             |
| 7          | DRAINAGE DIAGRAM OF SAROJINI NAGAR AND SATAON AREAS            |     |           | DISTRIBUTARY CANAL IN SATAON AREA                           |
| 8          | DRAINAGE DIAGRAM OF SURSA AND PURWA AREAS                      | •   | 46        | SAMPLE LAYOUT OF ON-FARM FACILITIES OF BARHA MINOR CANAL IN |
| IRRIGATION | I CANAL                                                        |     |           | SURSA AREA (1/2 - 2/2)                                      |
| 9          | PROFILE OF AMAUSI DISTRIBUTARY CANAL IN SAROJINI NAGAR AREA    |     | 48        | SAMPLE LAYOUT OF ON-FARM FACILITIES OF NEWLY PROPOSED       |
|            | (1/4- 4/4)                                                     | :   |           | MINOR CANAL IN PURWA AREA                                   |
| 13         | PROFILE OF MAURAWAN DISTRIBUTARY CANAL IN SATAON AREA          |     | 49        | SAMPLE LAYOUT OF ON-FARM FACILITIES OF PURWA DISTRIBUTARY   |
|            | (1/7-7/7)                                                      | ÷   |           | CANAL IN PURWA AREA                                         |
| · 20       | PROFILE OF BADAICHA DISTRIBUTARY CANAL IN SURSA AREA (1/4-4/4) |     | 50        | PROFILE OF WATERCOURSE OF MATI MINOR CANAL IN               |
| 24         | PROFILE OF PURWA DISTRIBUTARY CANAL IN PURWA AREA (1/3- 3/3)   | :   |           | SAROJINI NAGAR AREA                                         |
| DRAINAGE ( | CANAL                                                          |     | 51        | PROFILE OF WATERCOURSE OF MANOHARPUR MINOR CANAL            |
| 27         | PROFILE OF MAIN DRAINAGE CANALS IN SAROJINI NAGAR AREA         |     |           | IN SAROJINI NAGAR AREA                                      |
| 28         | PROFILE OF MAIN DRAINAGE CANAL IN SATAON AREA                  |     | . 52      | PROFILE OF WATERCOURSE OF SATAON MINOR CANAL IN             |
| 29         | PROFILE OF MAIN DRAINAGE CANALS IN SURSA AREA                  |     |           | SATAON AREA                                                 |
| 30         | PROFILE OF MAIN DRAINAGE CANALS IN PURWA AREA                  |     | 53        | PROFILE OF WATERCOURSE OF MAURAWAN DISTRIBUTARY CANAL       |
| 31         | TYPICAL CROSS SECTION OF CANAL, DRAIN AND FARM ROAD            |     |           | IN SATAON AREA (1/2 - 2/2)                                  |
| RELATED ST | TRUCTURES                                                      |     | 55        | PROFILE OF WATERCOURSE OF BARHA MINOR CANAL IN SURSA AREA   |
| 32         | HEAD REGULATOR                                                 |     |           | (1/2 - 2/2)                                                 |
| 33         | OFFTAKING STRUCTURE                                            |     | 57        | PROFILE OF WATERCOURSE OF NEWLY PROPOSED MINOR CANAL        |
| 34         | OUTLET STRUCTURE                                               |     |           | IN PURWA AREA                                               |
| 35         | BRIDGE STRUCTURE (1/2 - 2/2)                                   |     | 58        | PROFILE OF WATERCOURSE OF PURWA DISTRIBUTARY CANAL IN       |
| 37         | PIPE DRAIN ALONG HARDOI BRANCH CANAL IN SURSA AREA             |     |           | PURWA AREA                                                  |
| . 38       | SUB-SURFACE DRAINAGE SYSTEM IN PURWA AREA                      |     | 59        | ON-FARM FACILITIES (1/2 - 2/2)                              |
| 39         | SIPHON STRUCTURE IN SURSA AREA                                 |     |           |                                                             |

SCALE 0 1 2 3 4 5 M INDIA

FEASIBILITY STUDY ON IRRIGATION AND DRAINAGE DEVELOPMENT OF SHARDA CANAL CAD PROJECT

TITLE :

GENERAL LAYOUT
OF PROPOSED IRRICGATION
AND DRAINAGE SYSTEM
IN SATAON AREA

JAPAN INTERNATIONAL COOPERATION AGENCY

LEGEND

District Boundary

Block Boundary

Rallway

Road

1rrigation Canal (E)

River, Stream, Dra

1rrigation Canal (Existing)
River, Stream, Drain
Tank, Pond, Swamp
Town, Village
Proposed New Minor Canal

Proposed Pump Station Sample Area

Proposed Ordinage Canal

SCALE 0 1 2 3 4 5 km INDIA

FEASIBILITY STUDY OF
IRRIGATION AND DRAINAGE DEVELOPMENT OF
SHARDA CANAL CAD PROJECT
TITLE: CENERAL LAYOUT

GENERAL LAYOUT OF PROPOSED IRRICGATION AND DRAINAGE SYSTEM IN PURWA AREA