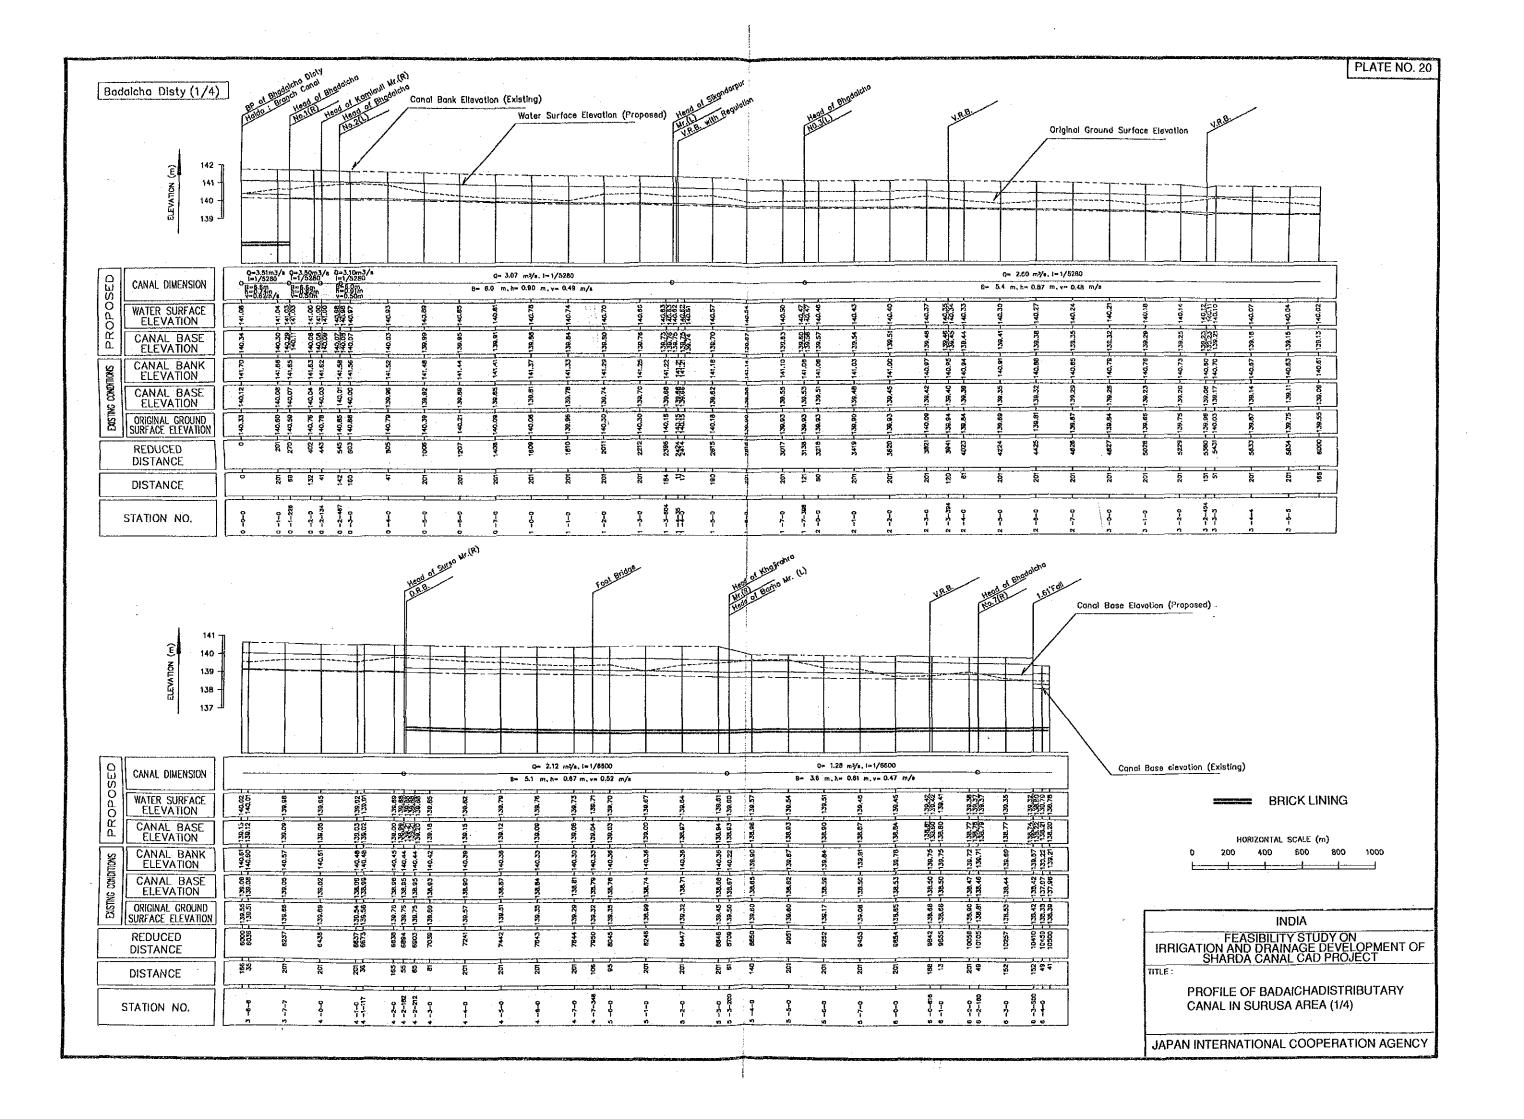

### LIST OF DRAWINGS

| PLATE NO.  | TITLE OF DRAWINGS                                              | Pl  | LATE NO.  | TITLE OF DRAWINGS                                           |
|------------|----------------------------------------------------------------|-----|-----------|-------------------------------------------------------------|
| GENERAL    |                                                                | . A | UGUMENT.  | ATION FACILITIES                                            |
| 1          | GENERAL LAYOUT OF PROPOSED IRRIGATION AND DRAINAGE SYSTEM      |     | 40        | PUMPING STATION IN SAROJINI NAGAR AND SATAON AREAS          |
|            | IN SAROJINI NAGAR AREA                                         |     | 41        | SHALLOW TUBEWELL AND PUMP HOUSE                             |
| 2          | GENERAL LAYOUT OF PROPOSED IRRIGATION AND DRAINAGE SYSTEM      | 0   | N-FARM FA | ACILITIES                                                   |
|            | IN SATAON AREA                                                 |     | 42        | SAMPLE LAYOUT OF ON-FARM FACILITIES OF MATI MINOR CANAL IN  |
| 3          | GENERAL LAYOUT OF PROPOSED IRRIGATION AND DRAINAGE SYSTEM      |     |           | SAROJINI NAGAR AREA                                         |
|            | IN SURSA AREA                                                  |     | 43        | SAMPLE LAYOUT OF ON-FARM FACILITIES OF MANOHARPUR MINOR     |
| 4          | GENERAL LAYOUT OF PROPOSED IRRIGATION AND DRAINAGE SYSTEM      |     |           | CANAL IN SAROJINI NAGAR AREA                                |
|            | IN PURWA AREA                                                  |     | 44        | SAMPLE LAYOUT OF ON-FARM FACILITIES OF SATAON MINOR CANAL   |
| 5          | IRRIGATION DIAGRAM OF SAROJINI NAGAR AND SATAON AREAS          |     |           | IN SATAON AREA                                              |
| 6          | IRRIGATION DIAGRAM OF SURSA AND PURWA AREAS                    |     | 45        | SAMPLE LAYOUT OF ON-FARM FACILITIES OF MAURAWAN             |
| 7          | DRAINAGE DIAGRAM OF SAROJINI NAGAR AND SATAON AREAS            |     |           | DISTRIBUTARY CANAL IN SATAON AREA                           |
| 8          | DRAINAGE DIAGRAM OF SURSA AND PURWA AREAS                      | •   | 46        | SAMPLE LAYOUT OF ON-FARM FACILITIES OF BARHA MINOR CANAL IN |
| IRRIGATION | I CANAL                                                        |     |           | SURSA AREA (1/2 - 2/2)                                      |
| 9          | PROFILE OF AMAUSI DISTRIBUTARY CANAL IN SAROJINI NAGAR AREA    |     | 48        | SAMPLE LAYOUT OF ON-FARM FACILITIES OF NEWLY PROPOSED       |
|            | (1/4- 4/4)                                                     | :   |           | MINOR CANAL IN PURWA AREA                                   |
| 13         | PROFILE OF MAURAWAN DISTRIBUTARY CANAL IN SATAON AREA          |     | 49        | SAMPLE LAYOUT OF ON-FARM FACILITIES OF PURWA DISTRIBUTARY   |
|            | (1/7-7/7)                                                      | ÷   |           | CANAL IN PURWA AREA                                         |
| · 20       | PROFILE OF BADAICHA DISTRIBUTARY CANAL IN SURSA AREA (1/4-4/4) |     | 50        | PROFILE OF WATERCOURSE OF MATI MINOR CANAL IN               |
| 24         | PROFILE OF PURWA DISTRIBUTARY CANAL IN PURWA AREA (1/3- 3/3)   | :   |           | SAROJINI NAGAR AREA                                         |
| DRAINAGE ( | CANAL                                                          |     | 51        | PROFILE OF WATERCOURSE OF MANOHARPUR MINOR CANAL            |
| 27         | PROFILE OF MAIN DRAINAGE CANALS IN SAROJINI NAGAR AREA         |     |           | IN SAROJINI NAGAR AREA                                      |
| 28         | PROFILE OF MAIN DRAINAGE CANAL IN SATAON AREA                  |     | . 52      | PROFILE OF WATERCOURSE OF SATAON MINOR CANAL IN             |
| 29         | PROFILE OF MAIN DRAINAGE CANALS IN SURSA AREA                  |     |           | SATAON AREA                                                 |
| 30         | PROFILE OF MAIN DRAINAGE CANALS IN PURWA AREA                  |     | 53        | PROFILE OF WATERCOURSE OF MAURAWAN DISTRIBUTARY CANAL       |
| 31         | TYPICAL CROSS SECTION OF CANAL, DRAIN AND FARM ROAD            |     |           | IN SATAON AREA (1/2 - 2/2)                                  |
| RELATED ST | TRUCTURES                                                      |     | 55        | PROFILE OF WATERCOURSE OF BARHA MINOR CANAL IN SURSA AREA   |
| 32         | HEAD REGULATOR                                                 |     |           | (1/2 - 2/2)                                                 |
| 33         | OFFTAKING STRUCTURE                                            |     | 57        | PROFILE OF WATERCOURSE OF NEWLY PROPOSED MINOR CANAL        |
| 34         | OUTLET STRUCTURE                                               |     |           | IN PURWA AREA                                               |
| 35         | BRIDGE STRUCTURE (1/2 - 2/2)                                   |     | 58        | PROFILE OF WATERCOURSE OF PURWA DISTRIBUTARY CANAL IN       |
| 37         | PIPE DRAIN ALONG HARDOI BRANCH CANAL IN SURSA AREA             |     |           | PURWA AREA                                                  |
| . 38       | SUB-SURFACE DRAINAGE SYSTEM IN PURWA AREA                      |     | 59        | ON-FARM FACILITIES (1/2 - 2/2)                              |
| 39         | SIPHON STRUCTURE IN SURSA AREA                                 |     |           |                                                             |