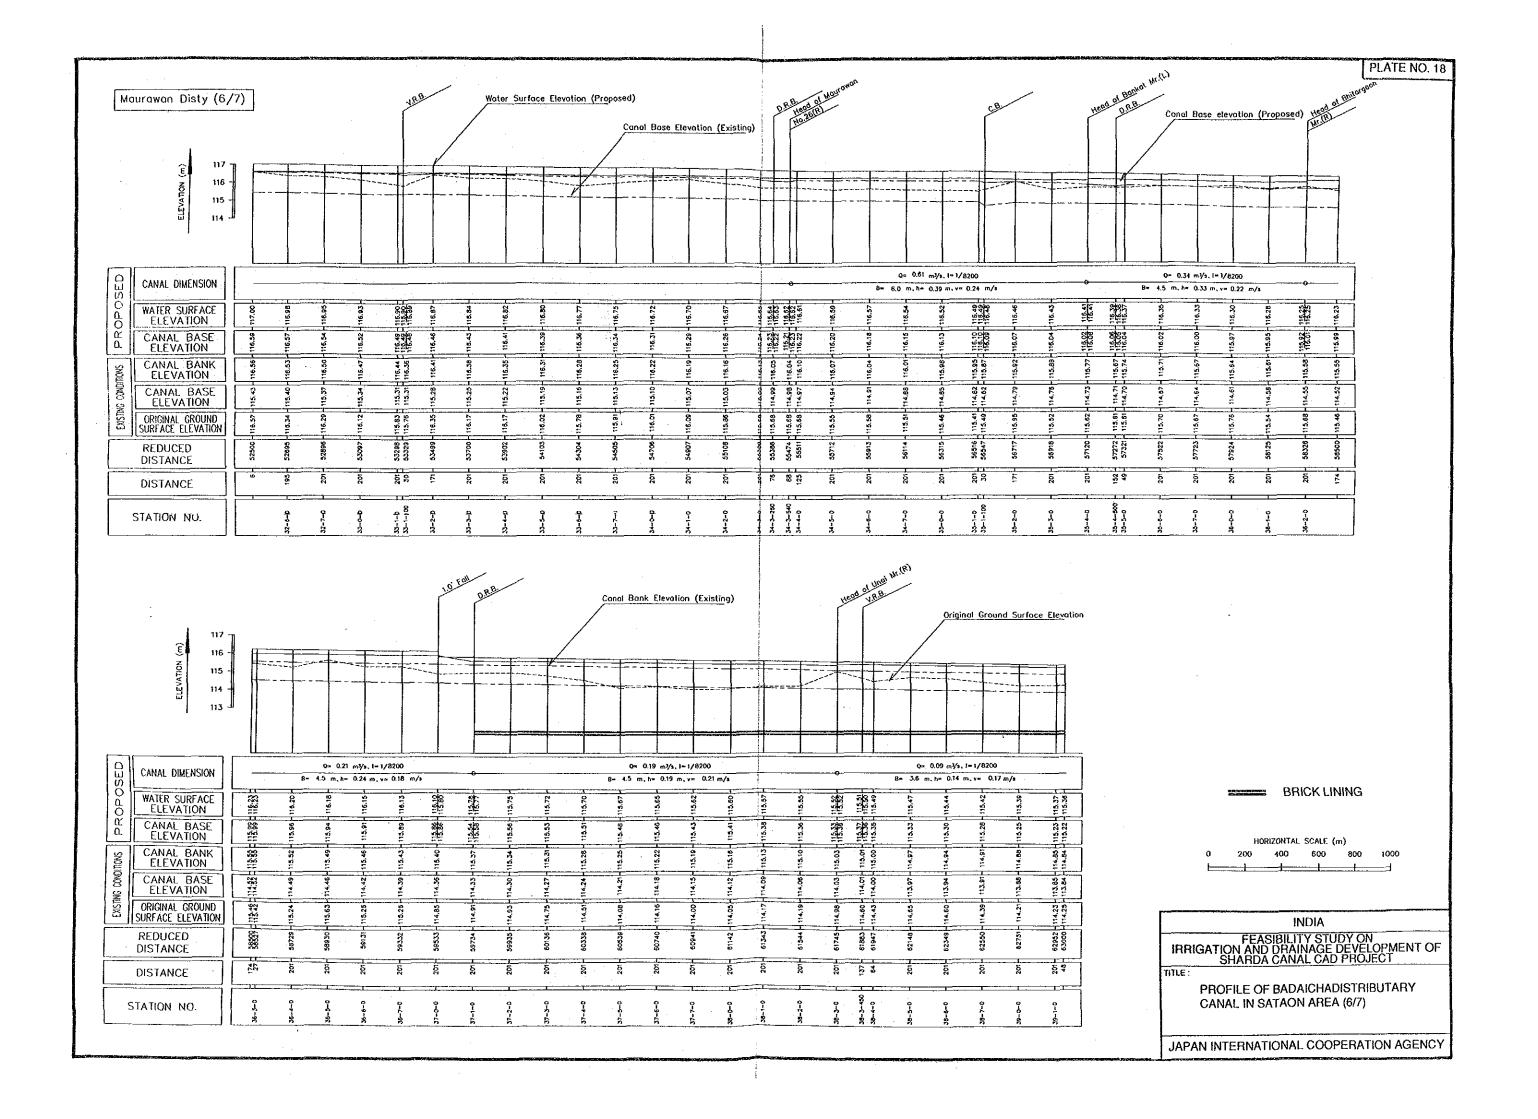

### LIST OF DRAWINGS

| PLATE NO.  | TITLE OF DRAWINGS                                              | Pl  | LATE NO.  | TITLE OF DRAWINGS                                           |
|------------|----------------------------------------------------------------|-----|-----------|-------------------------------------------------------------|
| GENERAL    |                                                                | . A | UGUMENT.  | ATION FACILITIES                                            |
| 1          | GENERAL LAYOUT OF PROPOSED IRRIGATION AND DRAINAGE SYSTEM      |     | 40        | PUMPING STATION IN SAROJINI NAGAR AND SATAON AREAS          |
|            | IN SAROJINI NAGAR AREA                                         |     | 41        | SHALLOW TUBEWELL AND PUMP HOUSE                             |
| 2          | GENERAL LAYOUT OF PROPOSED IRRIGATION AND DRAINAGE SYSTEM      | 0   | N-FARM FA | ACILITIES                                                   |
|            | IN SATAON AREA                                                 |     | 42        | SAMPLE LAYOUT OF ON-FARM FACILITIES OF MATI MINOR CANAL IN  |
| 3          | GENERAL LAYOUT OF PROPOSED IRRIGATION AND DRAINAGE SYSTEM      |     |           | SAROJINI NAGAR AREA                                         |
|            | IN SURSA AREA                                                  |     | 43        | SAMPLE LAYOUT OF ON-FARM FACILITIES OF MANOHARPUR MINOR     |
| 4          | GENERAL LAYOUT OF PROPOSED IRRIGATION AND DRAINAGE SYSTEM      |     |           | CANAL IN SAROJINI NAGAR AREA                                |
|            | IN PURWA AREA                                                  |     | 44        | SAMPLE LAYOUT OF ON-FARM FACILITIES OF SATAON MINOR CANAL   |
| 5          | IRRIGATION DIAGRAM OF SAROJINI NAGAR AND SATAON AREAS          |     |           | IN SATAON AREA                                              |
| 6          | IRRIGATION DIAGRAM OF SURSA AND PURWA AREAS                    |     | 45        | SAMPLE LAYOUT OF ON-FARM FACILITIES OF MAURAWAN             |
| 7          | DRAINAGE DIAGRAM OF SAROJINI NAGAR AND SATAON AREAS            |     |           | DISTRIBUTARY CANAL IN SATAON AREA                           |
| 8          | DRAINAGE DIAGRAM OF SURSA AND PURWA AREAS                      | •   | 46        | SAMPLE LAYOUT OF ON-FARM FACILITIES OF BARHA MINOR CANAL IN |
| IRRIGATION | I CANAL                                                        |     |           | SURSA AREA (1/2 - 2/2)                                      |
| 9          | PROFILE OF AMAUSI DISTRIBUTARY CANAL IN SAROJINI NAGAR AREA    |     | 48        | SAMPLE LAYOUT OF ON-FARM FACILITIES OF NEWLY PROPOSED       |
|            | (1/4- 4/4)                                                     | :   |           | MINOR CANAL IN PURWA AREA                                   |
| 13         | PROFILE OF MAURAWAN DISTRIBUTARY CANAL IN SATAON AREA          |     | 49        | SAMPLE LAYOUT OF ON-FARM FACILITIES OF PURWA DISTRIBUTARY   |
|            | (1/7-7/7)                                                      | ÷   |           | CANAL IN PURWA AREA                                         |
| · 20       | PROFILE OF BADAICHA DISTRIBUTARY CANAL IN SURSA AREA (1/4-4/4) |     | 50        | PROFILE OF WATERCOURSE OF MATI MINOR CANAL IN               |
| 24         | PROFILE OF PURWA DISTRIBUTARY CANAL IN PURWA AREA (1/3- 3/3)   | :   |           | SAROJINI NAGAR AREA                                         |
| DRAINAGE ( | CANAL                                                          |     | 51        | PROFILE OF WATERCOURSE OF MANOHARPUR MINOR CANAL            |
| 27         | PROFILE OF MAIN DRAINAGE CANALS IN SAROJINI NAGAR AREA         |     |           | IN SAROJINI NAGAR AREA                                      |
| 28         | PROFILE OF MAIN DRAINAGE CANAL IN SATAON AREA                  |     | . 52      | PROFILE OF WATERCOURSE OF SATAON MINOR CANAL IN             |
| 29         | PROFILE OF MAIN DRAINAGE CANALS IN SURSA AREA                  |     |           | SATAON AREA                                                 |
| 30         | PROFILE OF MAIN DRAINAGE CANALS IN PURWA AREA                  |     | 53        | PROFILE OF WATERCOURSE OF MAURAWAN DISTRIBUTARY CANAL       |
| 31         | TYPICAL CROSS SECTION OF CANAL, DRAIN AND FARM ROAD            |     |           | IN SATAON AREA (1/2 - 2/2)                                  |
| RELATED ST | TRUCTURES                                                      |     | 55        | PROFILE OF WATERCOURSE OF BARHA MINOR CANAL IN SURSA AREA   |
| 32         | HEAD REGULATOR                                                 |     |           | (1/2 - 2/2)                                                 |
| 33         | OFFTAKING STRUCTURE                                            |     | 57        | PROFILE OF WATERCOURSE OF NEWLY PROPOSED MINOR CANAL        |
| 34         | OUTLET STRUCTURE                                               |     |           | IN PURWA AREA                                               |
| 35         | BRIDGE STRUCTURE (1/2 - 2/2)                                   |     | 58        | PROFILE OF WATERCOURSE OF PURWA DISTRIBUTARY CANAL IN       |
| 37         | PIPE DRAIN ALONG HARDOI BRANCH CANAL IN SURSA AREA             |     |           | PURWA AREA                                                  |
| . 38       | SUB-SURFACE DRAINAGE SYSTEM IN PURWA AREA                      |     | 59        | ON-FARM FACILITIES (1/2 - 2/2)                              |
| 39         | SIPHON STRUCTURE IN SURSA AREA                                 |     |           |                                                             |