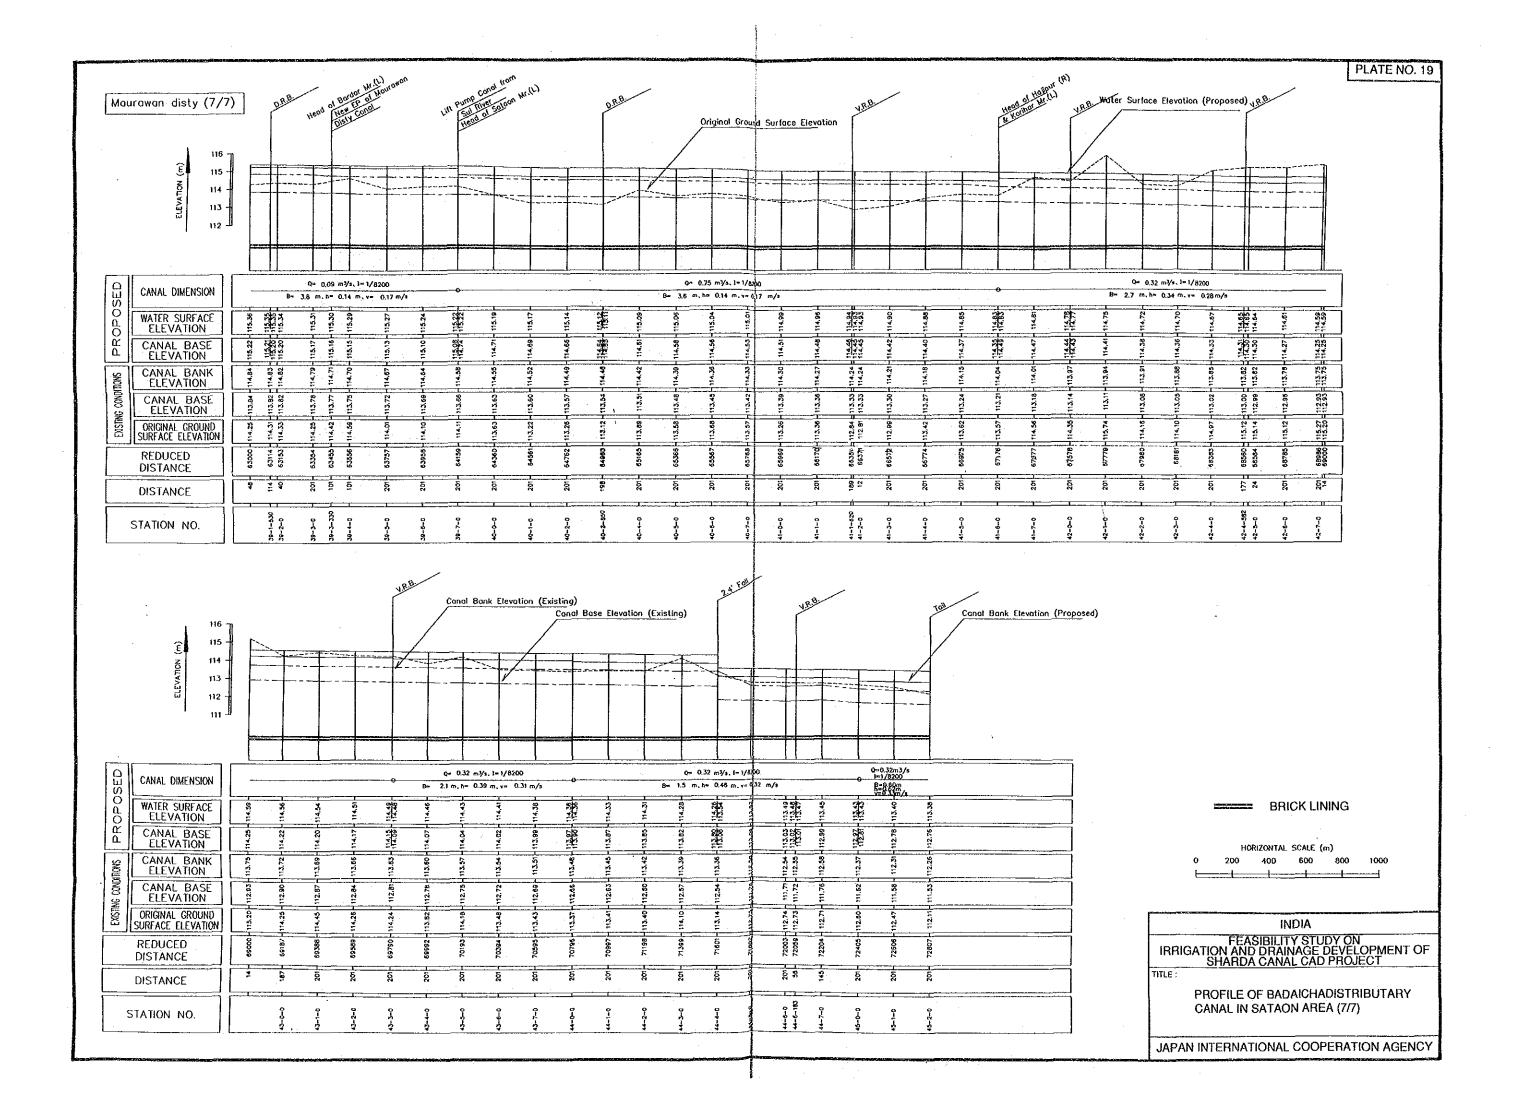

### LIST OF DRAWINGS

| PLATE NO.  | TITLE OF DRAWINGS                                              | Pl  | LATE NO.  | TITLE OF DRAWINGS                                           |
|------------|----------------------------------------------------------------|-----|-----------|-------------------------------------------------------------|
| GENERAL    |                                                                | . A | UGUMENT.  | ATION FACILITIES                                            |
| 1          | GENERAL LAYOUT OF PROPOSED IRRIGATION AND DRAINAGE SYSTEM      |     | 40        | PUMPING STATION IN SAROJINI NAGAR AND SATAON AREAS          |
|            | IN SAROJINI NAGAR AREA                                         |     | 41        | SHALLOW TUBEWELL AND PUMP HOUSE                             |
| 2          | GENERAL LAYOUT OF PROPOSED IRRIGATION AND DRAINAGE SYSTEM      | 0   | N-FARM FA | ACILITIES                                                   |
|            | IN SATAON AREA                                                 |     | 42        | SAMPLE LAYOUT OF ON-FARM FACILITIES OF MATI MINOR CANAL IN  |
| 3          | GENERAL LAYOUT OF PROPOSED IRRIGATION AND DRAINAGE SYSTEM      |     |           | SAROJINI NAGAR AREA                                         |
|            | IN SURSA AREA                                                  |     | 43        | SAMPLE LAYOUT OF ON-FARM FACILITIES OF MANOHARPUR MINOR     |
| 4          | GENERAL LAYOUT OF PROPOSED IRRIGATION AND DRAINAGE SYSTEM      |     |           | CANAL IN SAROJINI NAGAR AREA                                |
|            | IN PURWA AREA                                                  |     | 44        | SAMPLE LAYOUT OF ON-FARM FACILITIES OF SATAON MINOR CANAL   |
| 5          | IRRIGATION DIAGRAM OF SAROJINI NAGAR AND SATAON AREAS          |     |           | IN SATAON AREA                                              |
| 6          | IRRIGATION DIAGRAM OF SURSA AND PURWA AREAS                    |     | 45        | SAMPLE LAYOUT OF ON-FARM FACILITIES OF MAURAWAN             |
| 7          | DRAINAGE DIAGRAM OF SAROJINI NAGAR AND SATAON AREAS            |     |           | DISTRIBUTARY CANAL IN SATAON AREA                           |
| 8          | DRAINAGE DIAGRAM OF SURSA AND PURWA AREAS                      | •   | 46        | SAMPLE LAYOUT OF ON-FARM FACILITIES OF BARHA MINOR CANAL IN |
| IRRIGATION | I CANAL                                                        |     |           | SURSA AREA (1/2 - 2/2)                                      |
| 9          | PROFILE OF AMAUSI DISTRIBUTARY CANAL IN SAROJINI NAGAR AREA    |     | 48        | SAMPLE LAYOUT OF ON-FARM FACILITIES OF NEWLY PROPOSED       |
|            | (1/4- 4/4)                                                     | :   |           | MINOR CANAL IN PURWA AREA                                   |
| 13         | PROFILE OF MAURAWAN DISTRIBUTARY CANAL IN SATAON AREA          |     | 49        | SAMPLE LAYOUT OF ON-FARM FACILITIES OF PURWA DISTRIBUTARY   |
|            | (1/7-7/7)                                                      | ÷   |           | CANAL IN PURWA AREA                                         |
| · 20       | PROFILE OF BADAICHA DISTRIBUTARY CANAL IN SURSA AREA (1/4-4/4) |     | 50        | PROFILE OF WATERCOURSE OF MATI MINOR CANAL IN               |
| 24         | PROFILE OF PURWA DISTRIBUTARY CANAL IN PURWA AREA (1/3- 3/3)   | :   |           | SAROJINI NAGAR AREA                                         |
| DRAINAGE ( | CANAL                                                          |     | 51        | PROFILE OF WATERCOURSE OF MANOHARPUR MINOR CANAL            |
| 27         | PROFILE OF MAIN DRAINAGE CANALS IN SAROJINI NAGAR AREA         |     |           | IN SAROJINI NAGAR AREA                                      |
| 28         | PROFILE OF MAIN DRAINAGE CANAL IN SATAON AREA                  |     | . 52      | PROFILE OF WATERCOURSE OF SATAON MINOR CANAL IN             |
| 29         | PROFILE OF MAIN DRAINAGE CANALS IN SURSA AREA                  |     |           | SATAON AREA                                                 |
| 30         | PROFILE OF MAIN DRAINAGE CANALS IN PURWA AREA                  |     | 53        | PROFILE OF WATERCOURSE OF MAURAWAN DISTRIBUTARY CANAL       |
| 31         | TYPICAL CROSS SECTION OF CANAL, DRAIN AND FARM ROAD            |     |           | IN SATAON AREA (1/2 - 2/2)                                  |
| RELATED ST | TRUCTURES                                                      |     | 55        | PROFILE OF WATERCOURSE OF BARHA MINOR CANAL IN SURSA AREA   |
| 32         | HEAD REGULATOR                                                 |     |           | (1/2 - 2/2)                                                 |
| 33         | OFFTAKING STRUCTURE                                            |     | 57        | PROFILE OF WATERCOURSE OF NEWLY PROPOSED MINOR CANAL        |
| 34         | OUTLET STRUCTURE                                               |     |           | IN PURWA AREA                                               |
| 35         | BRIDGE STRUCTURE (1/2 - 2/2)                                   |     | 58        | PROFILE OF WATERCOURSE OF PURWA DISTRIBUTARY CANAL IN       |
| 37         | PIPE DRAIN ALONG HARDOI BRANCH CANAL IN SURSA AREA             |     |           | PURWA AREA                                                  |
| . 38       | SUB-SURFACE DRAINAGE SYSTEM IN PURWA AREA                      |     | 59        | ON-FARM FACILITIES (1/2 - 2/2)                              |
| 39         | SIPHON STRUCTURE IN SURSA AREA                                 |     |           |                                                             |