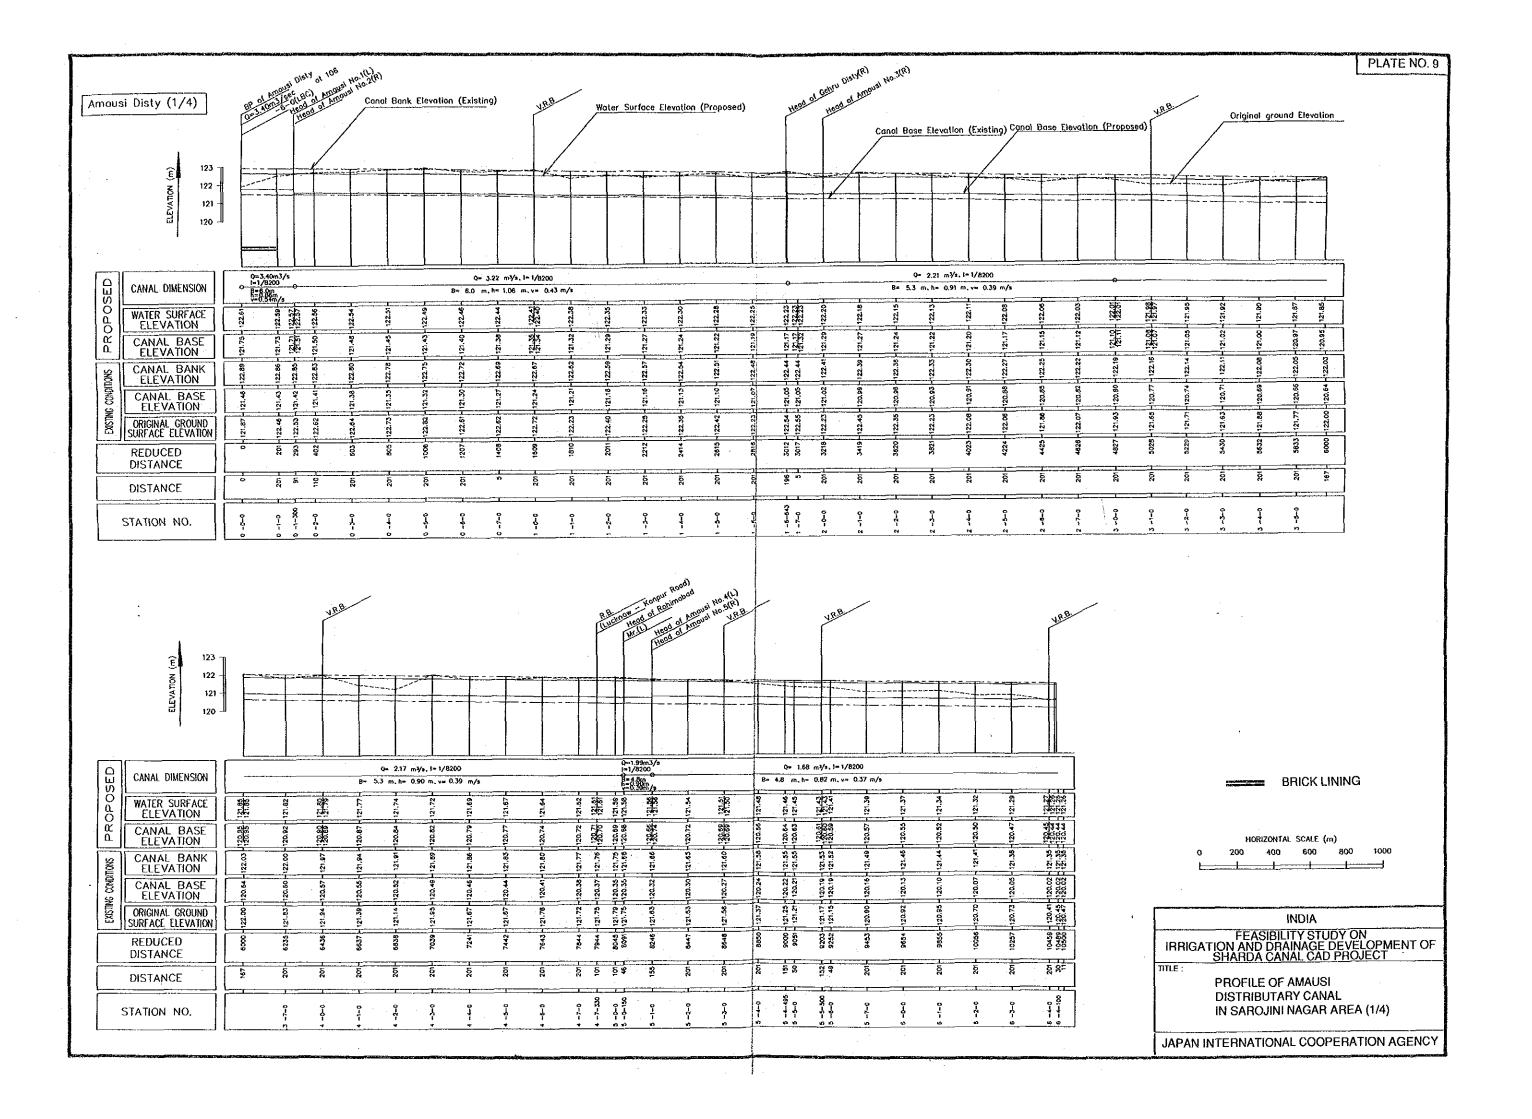

### LIST OF DRAWINGS

| PLATE NO.  | TITLE OF DRAWINGS                                              | Pl  | LATE NO.  | TITLE OF DRAWINGS                                           |
|------------|----------------------------------------------------------------|-----|-----------|-------------------------------------------------------------|
| GENERAL    |                                                                | . A | UGUMENT.  | ATION FACILITIES                                            |
| 1          | GENERAL LAYOUT OF PROPOSED IRRIGATION AND DRAINAGE SYSTEM      |     | 40        | PUMPING STATION IN SAROJINI NAGAR AND SATAON AREAS          |
|            | IN SAROJINI NAGAR AREA                                         |     | 41        | SHALLOW TUBEWELL AND PUMP HOUSE                             |
| 2          | GENERAL LAYOUT OF PROPOSED IRRIGATION AND DRAINAGE SYSTEM      | 0   | N-FARM FA | ACILITIES                                                   |
|            | IN SATAON AREA                                                 |     | 42        | SAMPLE LAYOUT OF ON-FARM FACILITIES OF MATI MINOR CANAL IN  |
| 3          | GENERAL LAYOUT OF PROPOSED IRRIGATION AND DRAINAGE SYSTEM      |     |           | SAROJINI NAGAR AREA                                         |
|            | IN SURSA AREA                                                  |     | 43        | SAMPLE LAYOUT OF ON-FARM FACILITIES OF MANOHARPUR MINOR     |
| 4          | GENERAL LAYOUT OF PROPOSED IRRIGATION AND DRAINAGE SYSTEM      |     |           | CANAL IN SAROJINI NAGAR AREA                                |
|            | IN PURWA AREA                                                  |     | 44        | SAMPLE LAYOUT OF ON-FARM FACILITIES OF SATAON MINOR CANAL   |
| 5          | IRRIGATION DIAGRAM OF SAROJINI NAGAR AND SATAON AREAS          |     |           | IN SATAON AREA                                              |
| 6          | IRRIGATION DIAGRAM OF SURSA AND PURWA AREAS                    |     | 45        | SAMPLE LAYOUT OF ON-FARM FACILITIES OF MAURAWAN             |
| 7          | DRAINAGE DIAGRAM OF SAROJINI NAGAR AND SATAON AREAS            |     |           | DISTRIBUTARY CANAL IN SATAON AREA                           |
| 8          | DRAINAGE DIAGRAM OF SURSA AND PURWA AREAS                      | •   | 46        | SAMPLE LAYOUT OF ON-FARM FACILITIES OF BARHA MINOR CANAL IN |
| IRRIGATION | I CANAL                                                        |     |           | SURSA AREA (1/2 - 2/2)                                      |
| 9          | PROFILE OF AMAUSI DISTRIBUTARY CANAL IN SAROJINI NAGAR AREA    |     | 48        | SAMPLE LAYOUT OF ON-FARM FACILITIES OF NEWLY PROPOSED       |
|            | (1/4- 4/4)                                                     | :   |           | MINOR CANAL IN PURWA AREA                                   |
| 13         | PROFILE OF MAURAWAN DISTRIBUTARY CANAL IN SATAON AREA          |     | 49        | SAMPLE LAYOUT OF ON-FARM FACILITIES OF PURWA DISTRIBUTARY   |
|            | (1/7-7/7)                                                      | ÷   |           | CANAL IN PURWA AREA                                         |
| · 20       | PROFILE OF BADAICHA DISTRIBUTARY CANAL IN SURSA AREA (1/4-4/4) |     | 50        | PROFILE OF WATERCOURSE OF MATI MINOR CANAL IN               |
| 24         | PROFILE OF PURWA DISTRIBUTARY CANAL IN PURWA AREA (1/3- 3/3)   | :   |           | SAROJINI NAGAR AREA                                         |
| DRAINAGE ( | CANAL                                                          |     | 51        | PROFILE OF WATERCOURSE OF MANOHARPUR MINOR CANAL            |
| 27         | PROFILE OF MAIN DRAINAGE CANALS IN SAROJINI NAGAR AREA         |     |           | IN SAROJINI NAGAR AREA                                      |
| 28         | PROFILE OF MAIN DRAINAGE CANAL IN SATAON AREA                  |     | . 52      | PROFILE OF WATERCOURSE OF SATAON MINOR CANAL IN             |
| 29         | PROFILE OF MAIN DRAINAGE CANALS IN SURSA AREA                  |     |           | SATAON AREA                                                 |
| 30         | PROFILE OF MAIN DRAINAGE CANALS IN PURWA AREA                  |     | 53        | PROFILE OF WATERCOURSE OF MAURAWAN DISTRIBUTARY CANAL       |
| 31         | TYPICAL CROSS SECTION OF CANAL, DRAIN AND FARM ROAD            |     |           | IN SATAON AREA (1/2 - 2/2)                                  |
| RELATED ST | TRUCTURES                                                      |     | 55        | PROFILE OF WATERCOURSE OF BARHA MINOR CANAL IN SURSA AREA   |
| 32         | HEAD REGULATOR                                                 |     |           | (1/2 - 2/2)                                                 |
| 33         | OFFTAKING STRUCTURE                                            |     | 57        | PROFILE OF WATERCOURSE OF NEWLY PROPOSED MINOR CANAL        |
| 34         | OUTLET STRUCTURE                                               |     |           | IN PURWA AREA                                               |
| 35         | BRIDGE STRUCTURE (1/2 - 2/2)                                   |     | 58        | PROFILE OF WATERCOURSE OF PURWA DISTRIBUTARY CANAL IN       |
| 37         | PIPE DRAIN ALONG HARDOI BRANCH CANAL IN SURSA AREA             |     |           | PURWA AREA                                                  |
| . 38       | SUB-SURFACE DRAINAGE SYSTEM IN PURWA AREA                      |     | 59        | ON-FARM FACILITIES (1/2 - 2/2)                              |
| 39         | SIPHON STRUCTURE IN SURSA AREA                                 |     |           |                                                             |