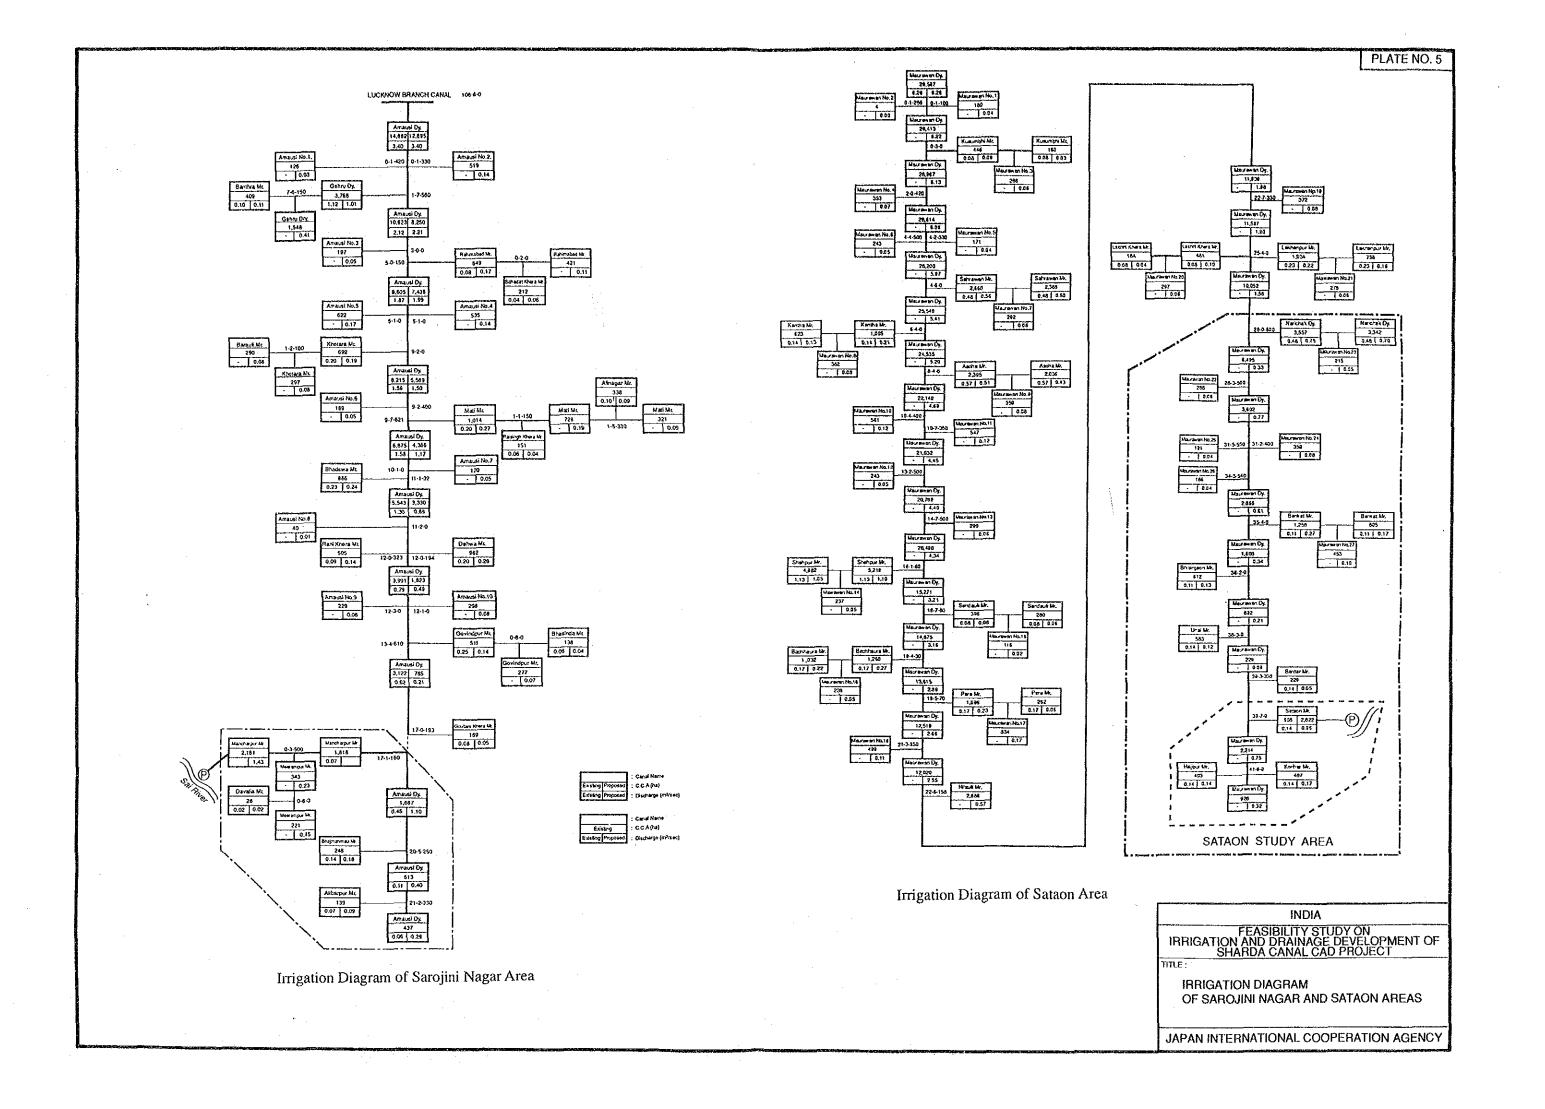

### LIST OF DRAWINGS

| PLATE NO.  | TITLE OF DRAWINGS                                              | Pl  | LATE NO.  | TITLE OF DRAWINGS                                           |
|------------|----------------------------------------------------------------|-----|-----------|-------------------------------------------------------------|
| GENERAL    |                                                                | . A | UGUMENT.  | ATION FACILITIES                                            |
| 1          | GENERAL LAYOUT OF PROPOSED IRRIGATION AND DRAINAGE SYSTEM      |     | 40        | PUMPING STATION IN SAROJINI NAGAR AND SATAON AREAS          |
|            | IN SAROJINI NAGAR AREA                                         |     | 41        | SHALLOW TUBEWELL AND PUMP HOUSE                             |
| 2          | GENERAL LAYOUT OF PROPOSED IRRIGATION AND DRAINAGE SYSTEM      | 0   | N-FARM FA | ACILITIES                                                   |
|            | IN SATAON AREA                                                 |     | 42        | SAMPLE LAYOUT OF ON-FARM FACILITIES OF MATI MINOR CANAL IN  |
| 3          | GENERAL LAYOUT OF PROPOSED IRRIGATION AND DRAINAGE SYSTEM      |     |           | SAROJINI NAGAR AREA                                         |
|            | IN SURSA AREA                                                  |     | 43        | SAMPLE LAYOUT OF ON-FARM FACILITIES OF MANOHARPUR MINOR     |
| 4          | GENERAL LAYOUT OF PROPOSED IRRIGATION AND DRAINAGE SYSTEM      |     |           | CANAL IN SAROJINI NAGAR AREA                                |
|            | IN PURWA AREA                                                  |     | 44        | SAMPLE LAYOUT OF ON-FARM FACILITIES OF SATAON MINOR CANAL   |
| 5          | IRRIGATION DIAGRAM OF SAROJINI NAGAR AND SATAON AREAS          |     |           | IN SATAON AREA                                              |
| 6          | IRRIGATION DIAGRAM OF SURSA AND PURWA AREAS                    |     | 45        | SAMPLE LAYOUT OF ON-FARM FACILITIES OF MAURAWAN             |
| 7          | DRAINAGE DIAGRAM OF SAROJINI NAGAR AND SATAON AREAS            |     |           | DISTRIBUTARY CANAL IN SATAON AREA                           |
| 8          | DRAINAGE DIAGRAM OF SURSA AND PURWA AREAS                      | •   | 46        | SAMPLE LAYOUT OF ON-FARM FACILITIES OF BARHA MINOR CANAL IN |
| IRRIGATION | I CANAL                                                        |     |           | SURSA AREA (1/2 - 2/2)                                      |
| 9          | PROFILE OF AMAUSI DISTRIBUTARY CANAL IN SAROJINI NAGAR AREA    |     | 48        | SAMPLE LAYOUT OF ON-FARM FACILITIES OF NEWLY PROPOSED       |
|            | (1/4- 4/4)                                                     | :   |           | MINOR CANAL IN PURWA AREA                                   |
| 13         | PROFILE OF MAURAWAN DISTRIBUTARY CANAL IN SATAON AREA          |     | 49        | SAMPLE LAYOUT OF ON-FARM FACILITIES OF PURWA DISTRIBUTARY   |
|            | (1/7-7/7)                                                      | ÷   |           | CANAL IN PURWA AREA                                         |
| · 20       | PROFILE OF BADAICHA DISTRIBUTARY CANAL IN SURSA AREA (1/4-4/4) |     | 50        | PROFILE OF WATERCOURSE OF MATI MINOR CANAL IN               |
| 24         | PROFILE OF PURWA DISTRIBUTARY CANAL IN PURWA AREA (1/3- 3/3)   | :   |           | SAROJINI NAGAR AREA                                         |
| DRAINAGE ( | CANAL                                                          |     | 51        | PROFILE OF WATERCOURSE OF MANOHARPUR MINOR CANAL            |
| 27         | PROFILE OF MAIN DRAINAGE CANALS IN SAROJINI NAGAR AREA         |     |           | IN SAROJINI NAGAR AREA                                      |
| 28         | PROFILE OF MAIN DRAINAGE CANAL IN SATAON AREA                  |     | . 52      | PROFILE OF WATERCOURSE OF SATAON MINOR CANAL IN             |
| 29         | PROFILE OF MAIN DRAINAGE CANALS IN SURSA AREA                  |     |           | SATAON AREA                                                 |
| 30         | PROFILE OF MAIN DRAINAGE CANALS IN PURWA AREA                  |     | 53        | PROFILE OF WATERCOURSE OF MAURAWAN DISTRIBUTARY CANAL       |
| 31         | TYPICAL CROSS SECTION OF CANAL, DRAIN AND FARM ROAD            |     |           | IN SATAON AREA (1/2 - 2/2)                                  |
| RELATED ST | TRUCTURES                                                      |     | 55        | PROFILE OF WATERCOURSE OF BARHA MINOR CANAL IN SURSA AREA   |
| 32         | HEAD REGULATOR                                                 |     |           | (1/2 - 2/2)                                                 |
| 33         | OFFTAKING STRUCTURE                                            |     | 57        | PROFILE OF WATERCOURSE OF NEWLY PROPOSED MINOR CANAL        |
| 34         | OUTLET STRUCTURE                                               |     |           | IN PURWA AREA                                               |
| 35         | BRIDGE STRUCTURE (1/2 - 2/2)                                   |     | 58        | PROFILE OF WATERCOURSE OF PURWA DISTRIBUTARY CANAL IN       |
| 37         | PIPE DRAIN ALONG HARDOI BRANCH CANAL IN SURSA AREA             |     |           | PURWA AREA                                                  |
| . 38       | SUB-SURFACE DRAINAGE SYSTEM IN PURWA AREA                      |     | 59        | ON-FARM FACILITIES (1/2 - 2/2)                              |
| 39         | SIPHON STRUCTURE IN SURSA AREA                                 |     |           |                                                             |