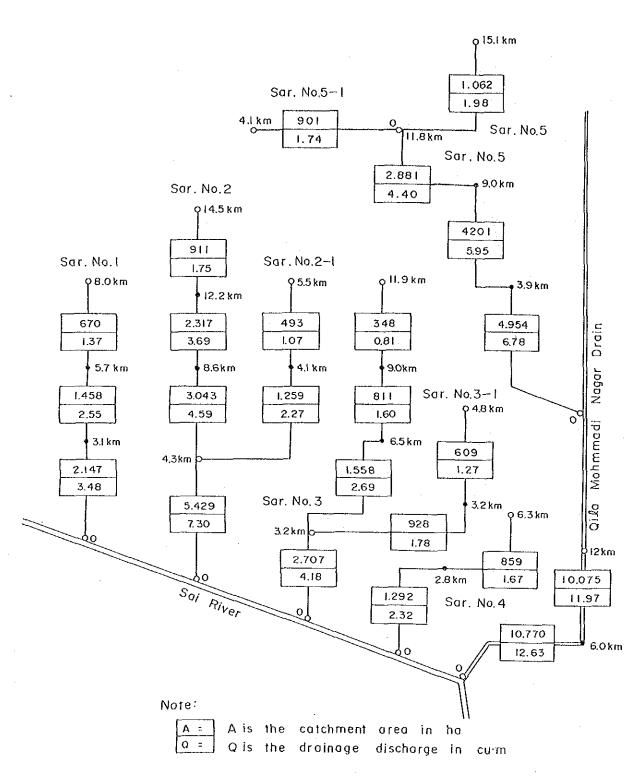

### LIST OF DRAWINGS

| PLATE NO.  | TITLE OF DRAWINGS                                              | Pl  | LATE NO.  | TITLE OF DRAWINGS                                           |
|------------|----------------------------------------------------------------|-----|-----------|-------------------------------------------------------------|
| GENERAL    |                                                                | . A | UGUMENT.  | ATION FACILITIES                                            |
| 1          | GENERAL LAYOUT OF PROPOSED IRRIGATION AND DRAINAGE SYSTEM      |     | 40        | PUMPING STATION IN SAROJINI NAGAR AND SATAON AREAS          |
|            | IN SAROJINI NAGAR AREA                                         |     | 41        | SHALLOW TUBEWELL AND PUMP HOUSE                             |
| 2          | GENERAL LAYOUT OF PROPOSED IRRIGATION AND DRAINAGE SYSTEM      | 0   | N-FARM FA | ACILITIES                                                   |
|            | IN SATAON AREA                                                 |     | 42        | SAMPLE LAYOUT OF ON-FARM FACILITIES OF MATI MINOR CANAL IN  |
| 3          | GENERAL LAYOUT OF PROPOSED IRRIGATION AND DRAINAGE SYSTEM      |     |           | SAROJINI NAGAR AREA                                         |
|            | IN SURSA AREA                                                  |     | 43        | SAMPLE LAYOUT OF ON-FARM FACILITIES OF MANOHARPUR MINOR     |
| 4          | GENERAL LAYOUT OF PROPOSED IRRIGATION AND DRAINAGE SYSTEM      |     |           | CANAL IN SAROJINI NAGAR AREA                                |
|            | IN PURWA AREA                                                  |     | 44        | SAMPLE LAYOUT OF ON-FARM FACILITIES OF SATAON MINOR CANAL   |
| 5          | IRRIGATION DIAGRAM OF SAROJINI NAGAR AND SATAON AREAS          |     |           | IN SATAON AREA                                              |
| 6          | IRRIGATION DIAGRAM OF SURSA AND PURWA AREAS                    |     | 45        | SAMPLE LAYOUT OF ON-FARM FACILITIES OF MAURAWAN             |
| 7          | DRAINAGE DIAGRAM OF SAROJINI NAGAR AND SATAON AREAS            |     |           | DISTRIBUTARY CANAL IN SATAON AREA                           |
| 8          | DRAINAGE DIAGRAM OF SURSA AND PURWA AREAS                      | •   | 46        | SAMPLE LAYOUT OF ON-FARM FACILITIES OF BARHA MINOR CANAL IN |
| IRRIGATION | I CANAL                                                        |     |           | SURSA AREA (1/2 - 2/2)                                      |
| 9          | PROFILE OF AMAUSI DISTRIBUTARY CANAL IN SAROJINI NAGAR AREA    |     | 48        | SAMPLE LAYOUT OF ON-FARM FACILITIES OF NEWLY PROPOSED       |
|            | (1/4- 4/4)                                                     | :   |           | MINOR CANAL IN PURWA AREA                                   |
| 13         | PROFILE OF MAURAWAN DISTRIBUTARY CANAL IN SATAON AREA          |     | 49        | SAMPLE LAYOUT OF ON-FARM FACILITIES OF PURWA DISTRIBUTARY   |
|            | (1/7-7/7)                                                      | ÷   |           | CANAL IN PURWA AREA                                         |
| · 20       | PROFILE OF BADAICHA DISTRIBUTARY CANAL IN SURSA AREA (1/4-4/4) |     | 50        | PROFILE OF WATERCOURSE OF MATI MINOR CANAL IN               |
| 24         | PROFILE OF PURWA DISTRIBUTARY CANAL IN PURWA AREA (1/3- 3/3)   | :   |           | SAROJINI NAGAR AREA                                         |
| DRAINAGE ( | CANAL                                                          |     | 51        | PROFILE OF WATERCOURSE OF MANOHARPUR MINOR CANAL            |
| 27         | PROFILE OF MAIN DRAINAGE CANALS IN SAROJINI NAGAR AREA         |     |           | IN SAROJINI NAGAR AREA                                      |
| 28         | PROFILE OF MAIN DRAINAGE CANAL IN SATAON AREA                  |     | . 52      | PROFILE OF WATERCOURSE OF SATAON MINOR CANAL IN             |
| 29         | PROFILE OF MAIN DRAINAGE CANALS IN SURSA AREA                  |     |           | SATAON AREA                                                 |
| 30         | PROFILE OF MAIN DRAINAGE CANALS IN PURWA AREA                  |     | 53        | PROFILE OF WATERCOURSE OF MAURAWAN DISTRIBUTARY CANAL       |
| 31         | TYPICAL CROSS SECTION OF CANAL, DRAIN AND FARM ROAD            |     |           | IN SATAON AREA (1/2 - 2/2)                                  |
| RELATED ST | TRUCTURES                                                      |     | 55        | PROFILE OF WATERCOURSE OF BARHA MINOR CANAL IN SURSA AREA   |
| 32         | HEAD REGULATOR                                                 |     |           | (1/2 - 2/2)                                                 |
| 33         | OFFTAKING STRUCTURE                                            |     | 57        | PROFILE OF WATERCOURSE OF NEWLY PROPOSED MINOR CANAL        |
| 34         | OUTLET STRUCTURE                                               |     |           | IN PURWA AREA                                               |
| 35         | BRIDGE STRUCTURE (1/2 - 2/2)                                   |     | 58        | PROFILE OF WATERCOURSE OF PURWA DISTRIBUTARY CANAL IN       |
| 37         | PIPE DRAIN ALONG HARDOI BRANCH CANAL IN SURSA AREA             |     |           | PURWA AREA                                                  |
| . 38       | SUB-SURFACE DRAINAGE SYSTEM IN PURWA AREA                      |     | 59        | ON-FARM FACILITIES (1/2 - 2/2)                              |
| 39         | SIPHON STRUCTURE IN SURSA AREA                                 |     |           |                                                             |