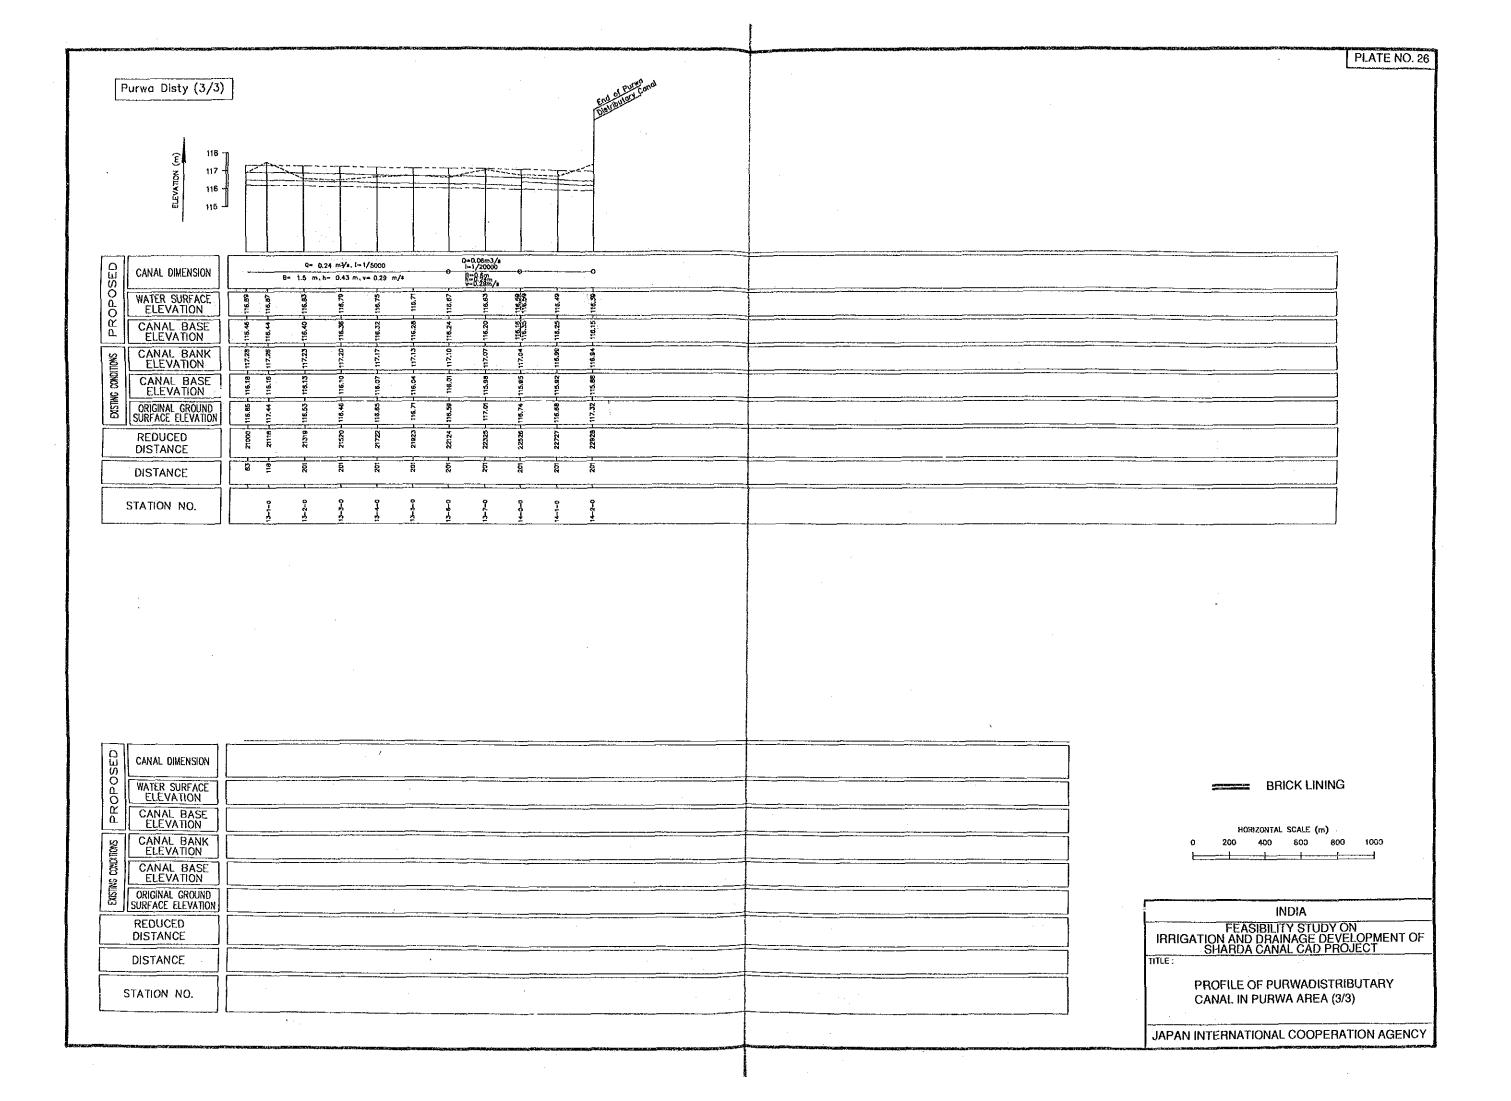

### LIST OF DRAWINGS

| PLATE NO.  | TITLE OF DRAWINGS                                              | Pl  | LATE NO.  | TITLE OF DRAWINGS                                           |
|------------|----------------------------------------------------------------|-----|-----------|-------------------------------------------------------------|
| GENERAL    |                                                                | . A | UGUMENT.  | ATION FACILITIES                                            |
| 1          | GENERAL LAYOUT OF PROPOSED IRRIGATION AND DRAINAGE SYSTEM      |     | 40        | PUMPING STATION IN SAROJINI NAGAR AND SATAON AREAS          |
|            | IN SAROJINI NAGAR AREA                                         |     | 41        | SHALLOW TUBEWELL AND PUMP HOUSE                             |
| 2          | GENERAL LAYOUT OF PROPOSED IRRIGATION AND DRAINAGE SYSTEM      | 0   | N-FARM FA | ACILITIES                                                   |
|            | IN SATAON AREA                                                 |     | 42        | SAMPLE LAYOUT OF ON-FARM FACILITIES OF MATI MINOR CANAL IN  |
| 3          | GENERAL LAYOUT OF PROPOSED IRRIGATION AND DRAINAGE SYSTEM      |     |           | SAROJINI NAGAR AREA                                         |
|            | IN SURSA AREA                                                  |     | 43        | SAMPLE LAYOUT OF ON-FARM FACILITIES OF MANOHARPUR MINOR     |
| 4          | GENERAL LAYOUT OF PROPOSED IRRIGATION AND DRAINAGE SYSTEM      |     |           | CANAL IN SAROJINI NAGAR AREA                                |
|            | IN PURWA AREA                                                  |     | 44        | SAMPLE LAYOUT OF ON-FARM FACILITIES OF SATAON MINOR CANAL   |
| 5          | IRRIGATION DIAGRAM OF SAROJINI NAGAR AND SATAON AREAS          |     |           | IN SATAON AREA                                              |
| 6          | IRRIGATION DIAGRAM OF SURSA AND PURWA AREAS                    |     | 45        | SAMPLE LAYOUT OF ON-FARM FACILITIES OF MAURAWAN             |
| 7          | DRAINAGE DIAGRAM OF SAROJINI NAGAR AND SATAON AREAS            |     |           | DISTRIBUTARY CANAL IN SATAON AREA                           |
| 8          | DRAINAGE DIAGRAM OF SURSA AND PURWA AREAS                      | •   | 46        | SAMPLE LAYOUT OF ON-FARM FACILITIES OF BARHA MINOR CANAL IN |
| IRRIGATION | I CANAL                                                        |     |           | SURSA AREA (1/2 - 2/2)                                      |
| 9          | PROFILE OF AMAUSI DISTRIBUTARY CANAL IN SAROJINI NAGAR AREA    |     | 48        | SAMPLE LAYOUT OF ON-FARM FACILITIES OF NEWLY PROPOSED       |
|            | (1/4- 4/4)                                                     | :   |           | MINOR CANAL IN PURWA AREA                                   |
| 13         | PROFILE OF MAURAWAN DISTRIBUTARY CANAL IN SATAON AREA          |     | 49        | SAMPLE LAYOUT OF ON-FARM FACILITIES OF PURWA DISTRIBUTARY   |
|            | (1/7-7/7)                                                      | ÷   |           | CANAL IN PURWA AREA                                         |
| · 20       | PROFILE OF BADAICHA DISTRIBUTARY CANAL IN SURSA AREA (1/4-4/4) |     | 50        | PROFILE OF WATERCOURSE OF MATI MINOR CANAL IN               |
| 24         | PROFILE OF PURWA DISTRIBUTARY CANAL IN PURWA AREA (1/3- 3/3)   | :   |           | SAROJINI NAGAR AREA                                         |
| DRAINAGE ( | CANAL                                                          |     | 51        | PROFILE OF WATERCOURSE OF MANOHARPUR MINOR CANAL            |
| 27         | PROFILE OF MAIN DRAINAGE CANALS IN SAROJINI NAGAR AREA         |     |           | IN SAROJINI NAGAR AREA                                      |
| 28         | PROFILE OF MAIN DRAINAGE CANAL IN SATAON AREA                  |     | . 52      | PROFILE OF WATERCOURSE OF SATAON MINOR CANAL IN             |
| 29         | PROFILE OF MAIN DRAINAGE CANALS IN SURSA AREA                  |     |           | SATAON AREA                                                 |
| 30         | PROFILE OF MAIN DRAINAGE CANALS IN PURWA AREA                  |     | 53        | PROFILE OF WATERCOURSE OF MAURAWAN DISTRIBUTARY CANAL       |
| 31         | TYPICAL CROSS SECTION OF CANAL, DRAIN AND FARM ROAD            |     |           | IN SATAON AREA (1/2 - 2/2)                                  |
| RELATED ST | TRUCTURES                                                      |     | 55        | PROFILE OF WATERCOURSE OF BARHA MINOR CANAL IN SURSA AREA   |
| 32         | HEAD REGULATOR                                                 |     |           | (1/2 - 2/2)                                                 |
| 33         | OFFTAKING STRUCTURE                                            |     | 57        | PROFILE OF WATERCOURSE OF NEWLY PROPOSED MINOR CANAL        |
| 34         | OUTLET STRUCTURE                                               |     |           | IN PURWA AREA                                               |
| 35         | BRIDGE STRUCTURE (1/2 - 2/2)                                   |     | 58        | PROFILE OF WATERCOURSE OF PURWA DISTRIBUTARY CANAL IN       |
| 37         | PIPE DRAIN ALONG HARDOI BRANCH CANAL IN SURSA AREA             |     |           | PURWA AREA                                                  |
| . 38       | SUB-SURFACE DRAINAGE SYSTEM IN PURWA AREA                      |     | 59        | ON-FARM FACILITIES (1/2 - 2/2)                              |
| 39         | SIPHON STRUCTURE IN SURSA AREA                                 |     |           |                                                             |