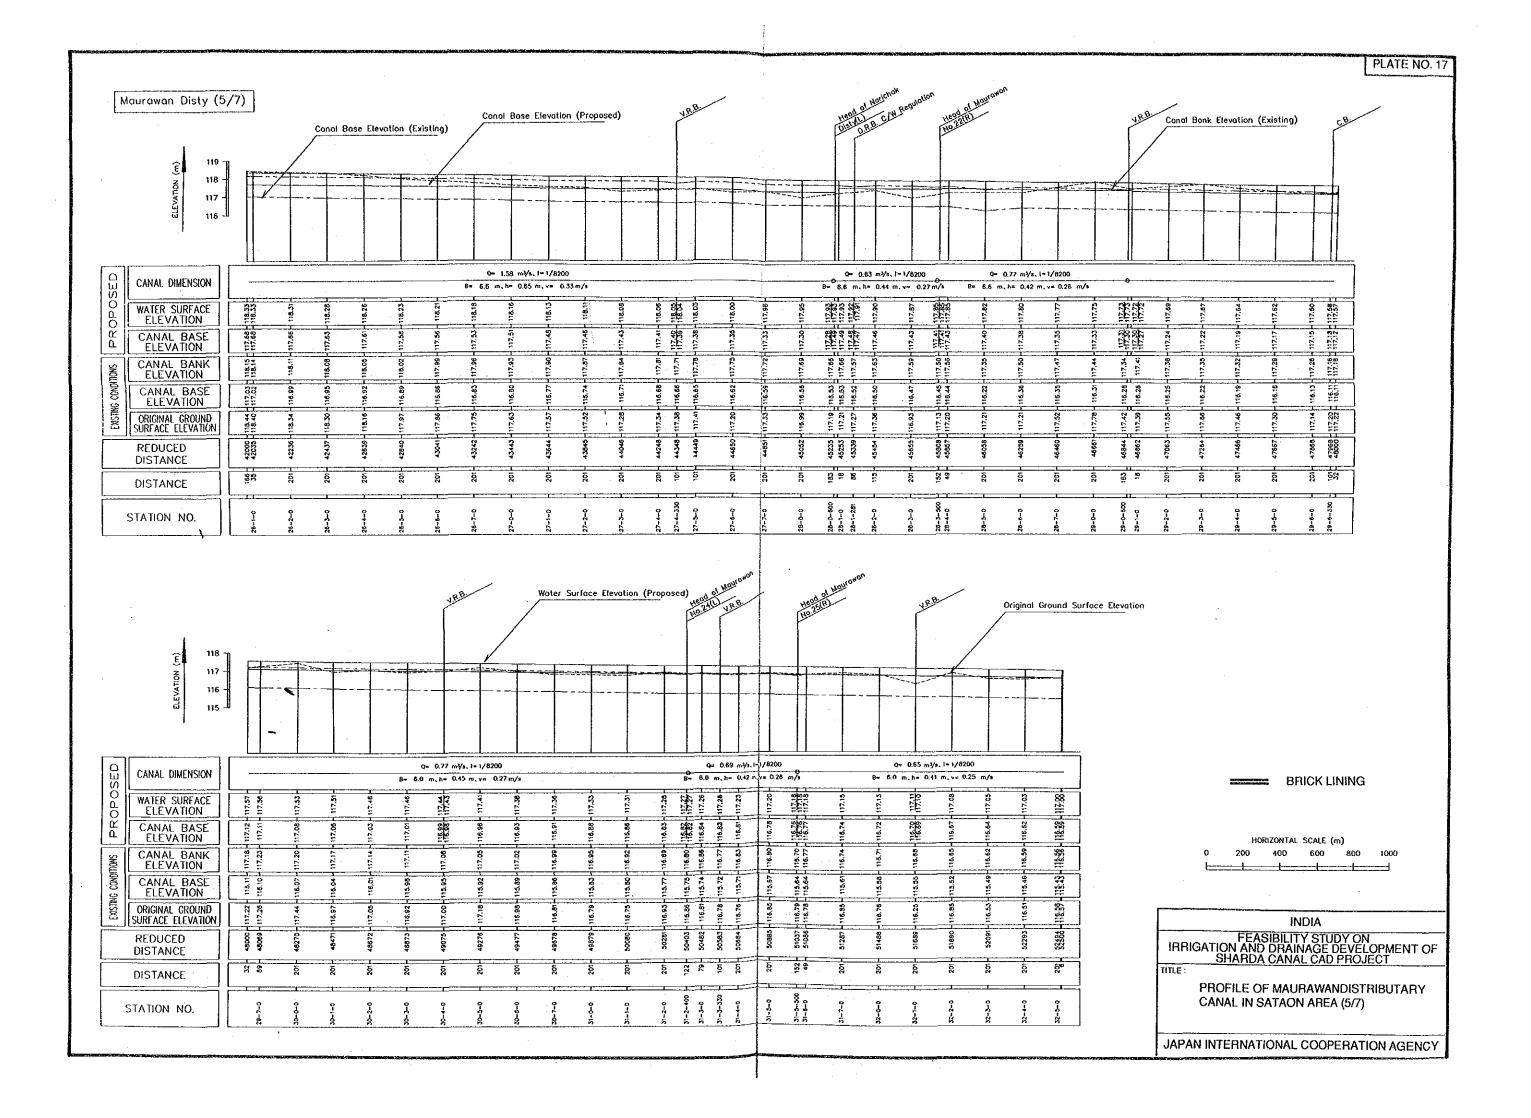

### LIST OF DRAWINGS

| PLATE NO.  | TITLE OF DRAWINGS                                              | Pl  | LATE NO.  | TITLE OF DRAWINGS                                           |
|------------|----------------------------------------------------------------|-----|-----------|-------------------------------------------------------------|
| GENERAL    |                                                                | . A | UGUMENT.  | ATION FACILITIES                                            |
| 1          | GENERAL LAYOUT OF PROPOSED IRRIGATION AND DRAINAGE SYSTEM      |     | 40        | PUMPING STATION IN SAROJINI NAGAR AND SATAON AREAS          |
|            | IN SAROJINI NAGAR AREA                                         |     | 41        | SHALLOW TUBEWELL AND PUMP HOUSE                             |
| 2          | GENERAL LAYOUT OF PROPOSED IRRIGATION AND DRAINAGE SYSTEM      | 0   | N-FARM FA | ACILITIES                                                   |
|            | IN SATAON AREA                                                 |     | 42        | SAMPLE LAYOUT OF ON-FARM FACILITIES OF MATI MINOR CANAL IN  |
| 3          | GENERAL LAYOUT OF PROPOSED IRRIGATION AND DRAINAGE SYSTEM      |     |           | SAROJINI NAGAR AREA                                         |
|            | IN SURSA AREA                                                  |     | 43        | SAMPLE LAYOUT OF ON-FARM FACILITIES OF MANOHARPUR MINOR     |
| 4          | GENERAL LAYOUT OF PROPOSED IRRIGATION AND DRAINAGE SYSTEM      |     |           | CANAL IN SAROJINI NAGAR AREA                                |
|            | IN PURWA AREA                                                  |     | 44        | SAMPLE LAYOUT OF ON-FARM FACILITIES OF SATAON MINOR CANAL   |
| 5          | IRRIGATION DIAGRAM OF SAROJINI NAGAR AND SATAON AREAS          |     |           | IN SATAON AREA                                              |
| 6          | IRRIGATION DIAGRAM OF SURSA AND PURWA AREAS                    |     | 45        | SAMPLE LAYOUT OF ON-FARM FACILITIES OF MAURAWAN             |
| 7          | DRAINAGE DIAGRAM OF SAROJINI NAGAR AND SATAON AREAS            |     |           | DISTRIBUTARY CANAL IN SATAON AREA                           |
| 8          | DRAINAGE DIAGRAM OF SURSA AND PURWA AREAS                      | •   | 46        | SAMPLE LAYOUT OF ON-FARM FACILITIES OF BARHA MINOR CANAL IN |
| IRRIGATION | I CANAL                                                        |     |           | SURSA AREA (1/2 - 2/2)                                      |
| 9          | PROFILE OF AMAUSI DISTRIBUTARY CANAL IN SAROJINI NAGAR AREA    |     | 48        | SAMPLE LAYOUT OF ON-FARM FACILITIES OF NEWLY PROPOSED       |
|            | (1/4- 4/4)                                                     | :   |           | MINOR CANAL IN PURWA AREA                                   |
| 13         | PROFILE OF MAURAWAN DISTRIBUTARY CANAL IN SATAON AREA          |     | 49        | SAMPLE LAYOUT OF ON-FARM FACILITIES OF PURWA DISTRIBUTARY   |
|            | (1/7-7/7)                                                      | ÷   |           | CANAL IN PURWA AREA                                         |
| · 20       | PROFILE OF BADAICHA DISTRIBUTARY CANAL IN SURSA AREA (1/4-4/4) |     | 50        | PROFILE OF WATERCOURSE OF MATI MINOR CANAL IN               |
| 24         | PROFILE OF PURWA DISTRIBUTARY CANAL IN PURWA AREA (1/3- 3/3)   | :   |           | SAROJINI NAGAR AREA                                         |
| DRAINAGE ( | CANAL                                                          |     | 51        | PROFILE OF WATERCOURSE OF MANOHARPUR MINOR CANAL            |
| 27         | PROFILE OF MAIN DRAINAGE CANALS IN SAROJINI NAGAR AREA         |     |           | IN SAROJINI NAGAR AREA                                      |
| 28         | PROFILE OF MAIN DRAINAGE CANAL IN SATAON AREA                  |     | . 52      | PROFILE OF WATERCOURSE OF SATAON MINOR CANAL IN             |
| 29         | PROFILE OF MAIN DRAINAGE CANALS IN SURSA AREA                  |     |           | SATAON AREA                                                 |
| 30         | PROFILE OF MAIN DRAINAGE CANALS IN PURWA AREA                  |     | 53        | PROFILE OF WATERCOURSE OF MAURAWAN DISTRIBUTARY CANAL       |
| 31         | TYPICAL CROSS SECTION OF CANAL, DRAIN AND FARM ROAD            |     |           | IN SATAON AREA (1/2 - 2/2)                                  |
| RELATED ST | TRUCTURES                                                      |     | 55        | PROFILE OF WATERCOURSE OF BARHA MINOR CANAL IN SURSA AREA   |
| 32         | HEAD REGULATOR                                                 |     |           | (1/2 - 2/2)                                                 |
| 33         | OFFTAKING STRUCTURE                                            |     | 57        | PROFILE OF WATERCOURSE OF NEWLY PROPOSED MINOR CANAL        |
| 34         | OUTLET STRUCTURE                                               |     |           | IN PURWA AREA                                               |
| 35         | BRIDGE STRUCTURE (1/2 - 2/2)                                   |     | 58        | PROFILE OF WATERCOURSE OF PURWA DISTRIBUTARY CANAL IN       |
| 37         | PIPE DRAIN ALONG HARDOI BRANCH CANAL IN SURSA AREA             |     |           | PURWA AREA                                                  |
| . 38       | SUB-SURFACE DRAINAGE SYSTEM IN PURWA AREA                      |     | 59        | ON-FARM FACILITIES (1/2 - 2/2)                              |
| 39         | SIPHON STRUCTURE IN SURSA AREA                                 |     |           |                                                             |