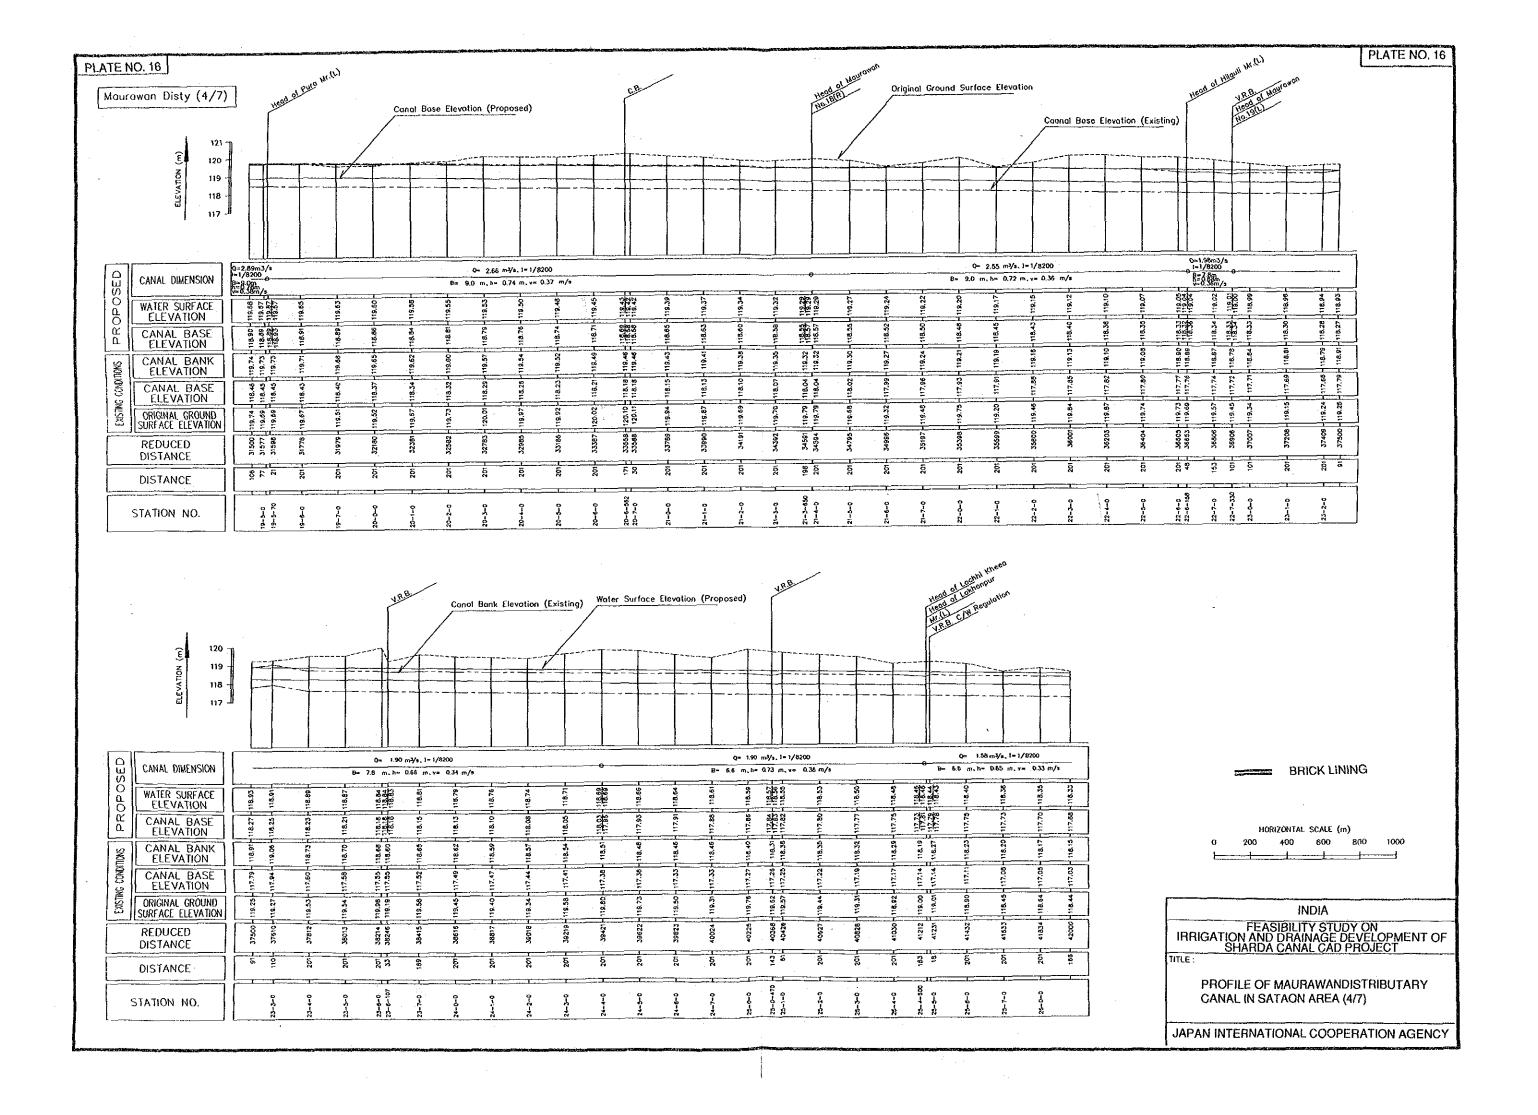

### LIST OF DRAWINGS

| PLATE NO.  | TITLE OF DRAWINGS                                              | Pl  | LATE NO.  | TITLE OF DRAWINGS                                           |
|------------|----------------------------------------------------------------|-----|-----------|-------------------------------------------------------------|
| GENERAL    |                                                                | . A | UGUMENT.  | ATION FACILITIES                                            |
| 1          | GENERAL LAYOUT OF PROPOSED IRRIGATION AND DRAINAGE SYSTEM      |     | 40        | PUMPING STATION IN SAROJINI NAGAR AND SATAON AREAS          |
|            | IN SAROJINI NAGAR AREA                                         |     | 41        | SHALLOW TUBEWELL AND PUMP HOUSE                             |
| 2          | GENERAL LAYOUT OF PROPOSED IRRIGATION AND DRAINAGE SYSTEM      | 0   | N-FARM FA | ACILITIES                                                   |
|            | IN SATAON AREA                                                 |     | 42        | SAMPLE LAYOUT OF ON-FARM FACILITIES OF MATI MINOR CANAL IN  |
| 3          | GENERAL LAYOUT OF PROPOSED IRRIGATION AND DRAINAGE SYSTEM      |     |           | SAROJINI NAGAR AREA                                         |
|            | IN SURSA AREA                                                  |     | 43        | SAMPLE LAYOUT OF ON-FARM FACILITIES OF MANOHARPUR MINOR     |
| 4          | GENERAL LAYOUT OF PROPOSED IRRIGATION AND DRAINAGE SYSTEM      |     |           | CANAL IN SAROJINI NAGAR AREA                                |
|            | IN PURWA AREA                                                  |     | 44        | SAMPLE LAYOUT OF ON-FARM FACILITIES OF SATAON MINOR CANAL   |
| 5          | IRRIGATION DIAGRAM OF SAROJINI NAGAR AND SATAON AREAS          |     |           | IN SATAON AREA                                              |
| 6          | IRRIGATION DIAGRAM OF SURSA AND PURWA AREAS                    |     | 45        | SAMPLE LAYOUT OF ON-FARM FACILITIES OF MAURAWAN             |
| 7          | DRAINAGE DIAGRAM OF SAROJINI NAGAR AND SATAON AREAS            |     |           | DISTRIBUTARY CANAL IN SATAON AREA                           |
| 8          | DRAINAGE DIAGRAM OF SURSA AND PURWA AREAS                      | •   | 46        | SAMPLE LAYOUT OF ON-FARM FACILITIES OF BARHA MINOR CANAL IN |
| IRRIGATION | I CANAL                                                        |     |           | SURSA AREA (1/2 - 2/2)                                      |
| 9          | PROFILE OF AMAUSI DISTRIBUTARY CANAL IN SAROJINI NAGAR AREA    |     | 48        | SAMPLE LAYOUT OF ON-FARM FACILITIES OF NEWLY PROPOSED       |
|            | (1/4- 4/4)                                                     | :   |           | MINOR CANAL IN PURWA AREA                                   |
| 13         | PROFILE OF MAURAWAN DISTRIBUTARY CANAL IN SATAON AREA          |     | 49        | SAMPLE LAYOUT OF ON-FARM FACILITIES OF PURWA DISTRIBUTARY   |
|            | (1/7-7/7)                                                      | ÷   |           | CANAL IN PURWA AREA                                         |
| · 20       | PROFILE OF BADAICHA DISTRIBUTARY CANAL IN SURSA AREA (1/4-4/4) |     | 50        | PROFILE OF WATERCOURSE OF MATI MINOR CANAL IN               |
| 24         | PROFILE OF PURWA DISTRIBUTARY CANAL IN PURWA AREA (1/3- 3/3)   | :   |           | SAROJINI NAGAR AREA                                         |
| DRAINAGE ( | CANAL                                                          |     | 51        | PROFILE OF WATERCOURSE OF MANOHARPUR MINOR CANAL            |
| 27         | PROFILE OF MAIN DRAINAGE CANALS IN SAROJINI NAGAR AREA         |     |           | IN SAROJINI NAGAR AREA                                      |
| 28         | PROFILE OF MAIN DRAINAGE CANAL IN SATAON AREA                  |     | . 52      | PROFILE OF WATERCOURSE OF SATAON MINOR CANAL IN             |
| 29         | PROFILE OF MAIN DRAINAGE CANALS IN SURSA AREA                  |     |           | SATAON AREA                                                 |
| 30         | PROFILE OF MAIN DRAINAGE CANALS IN PURWA AREA                  |     | 53        | PROFILE OF WATERCOURSE OF MAURAWAN DISTRIBUTARY CANAL       |
| 31         | TYPICAL CROSS SECTION OF CANAL, DRAIN AND FARM ROAD            |     |           | IN SATAON AREA (1/2 - 2/2)                                  |
| RELATED ST | TRUCTURES                                                      |     | 55        | PROFILE OF WATERCOURSE OF BARHA MINOR CANAL IN SURSA AREA   |
| 32         | HEAD REGULATOR                                                 |     |           | (1/2 - 2/2)                                                 |
| 33         | OFFTAKING STRUCTURE                                            |     | 57        | PROFILE OF WATERCOURSE OF NEWLY PROPOSED MINOR CANAL        |
| 34         | OUTLET STRUCTURE                                               |     |           | IN PURWA AREA                                               |
| 35         | BRIDGE STRUCTURE (1/2 - 2/2)                                   |     | 58        | PROFILE OF WATERCOURSE OF PURWA DISTRIBUTARY CANAL IN       |
| 37         | PIPE DRAIN ALONG HARDOI BRANCH CANAL IN SURSA AREA             |     |           | PURWA AREA                                                  |
| . 38       | SUB-SURFACE DRAINAGE SYSTEM IN PURWA AREA                      |     | 59        | ON-FARM FACILITIES (1/2 - 2/2)                              |
| 39         | SIPHON STRUCTURE IN SURSA AREA                                 |     |           |                                                             |