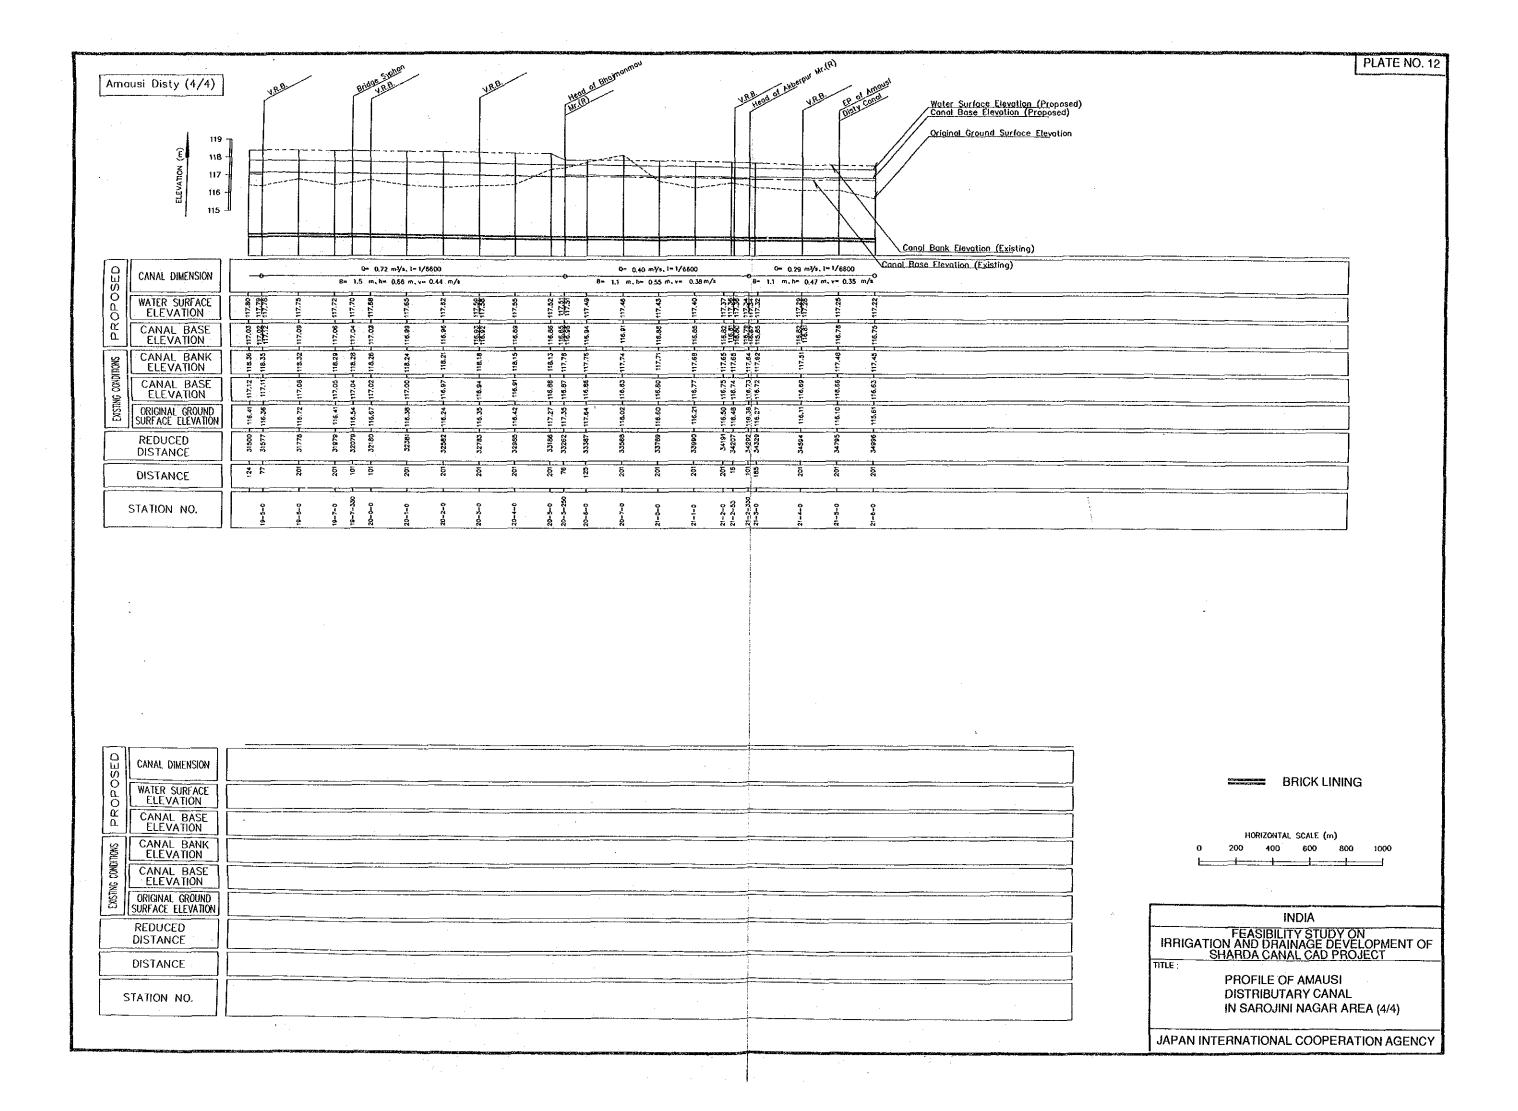

### LIST OF DRAWINGS

| PLATE NO.  | TITLE OF DRAWINGS                                              | Pl  | LATE NO.  | TITLE OF DRAWINGS                                           |
|------------|----------------------------------------------------------------|-----|-----------|-------------------------------------------------------------|
| GENERAL    |                                                                | . A | UGUMENT.  | ATION FACILITIES                                            |
| 1          | GENERAL LAYOUT OF PROPOSED IRRIGATION AND DRAINAGE SYSTEM      |     | 40        | PUMPING STATION IN SAROJINI NAGAR AND SATAON AREAS          |
|            | IN SAROJINI NAGAR AREA                                         |     | 41        | SHALLOW TUBEWELL AND PUMP HOUSE                             |
| 2          | GENERAL LAYOUT OF PROPOSED IRRIGATION AND DRAINAGE SYSTEM      | 0   | N-FARM FA | ACILITIES                                                   |
|            | IN SATAON AREA                                                 |     | 42        | SAMPLE LAYOUT OF ON-FARM FACILITIES OF MATI MINOR CANAL IN  |
| 3          | GENERAL LAYOUT OF PROPOSED IRRIGATION AND DRAINAGE SYSTEM      |     |           | SAROJINI NAGAR AREA                                         |
|            | IN SURSA AREA                                                  |     | 43        | SAMPLE LAYOUT OF ON-FARM FACILITIES OF MANOHARPUR MINOR     |
| 4          | GENERAL LAYOUT OF PROPOSED IRRIGATION AND DRAINAGE SYSTEM      |     |           | CANAL IN SAROJINI NAGAR AREA                                |
|            | IN PURWA AREA                                                  |     | 44        | SAMPLE LAYOUT OF ON-FARM FACILITIES OF SATAON MINOR CANAL   |
| 5          | IRRIGATION DIAGRAM OF SAROJINI NAGAR AND SATAON AREAS          |     |           | IN SATAON AREA                                              |
| 6          | IRRIGATION DIAGRAM OF SURSA AND PURWA AREAS                    |     | 45        | SAMPLE LAYOUT OF ON-FARM FACILITIES OF MAURAWAN             |
| 7          | DRAINAGE DIAGRAM OF SAROJINI NAGAR AND SATAON AREAS            |     |           | DISTRIBUTARY CANAL IN SATAON AREA                           |
| 8          | DRAINAGE DIAGRAM OF SURSA AND PURWA AREAS                      | •   | 46        | SAMPLE LAYOUT OF ON-FARM FACILITIES OF BARHA MINOR CANAL IN |
| IRRIGATION | I CANAL                                                        |     |           | SURSA AREA (1/2 - 2/2)                                      |
| 9          | PROFILE OF AMAUSI DISTRIBUTARY CANAL IN SAROJINI NAGAR AREA    |     | 48        | SAMPLE LAYOUT OF ON-FARM FACILITIES OF NEWLY PROPOSED       |
|            | (1/4- 4/4)                                                     | :   |           | MINOR CANAL IN PURWA AREA                                   |
| 13         | PROFILE OF MAURAWAN DISTRIBUTARY CANAL IN SATAON AREA          |     | 49        | SAMPLE LAYOUT OF ON-FARM FACILITIES OF PURWA DISTRIBUTARY   |
|            | (1/7-7/7)                                                      | ÷   |           | CANAL IN PURWA AREA                                         |
| · 20       | PROFILE OF BADAICHA DISTRIBUTARY CANAL IN SURSA AREA (1/4-4/4) |     | 50        | PROFILE OF WATERCOURSE OF MATI MINOR CANAL IN               |
| 24         | PROFILE OF PURWA DISTRIBUTARY CANAL IN PURWA AREA (1/3- 3/3)   | :   |           | SAROJINI NAGAR AREA                                         |
| DRAINAGE ( | CANAL                                                          |     | 51        | PROFILE OF WATERCOURSE OF MANOHARPUR MINOR CANAL            |
| 27         | PROFILE OF MAIN DRAINAGE CANALS IN SAROJINI NAGAR AREA         |     |           | IN SAROJINI NAGAR AREA                                      |
| 28         | PROFILE OF MAIN DRAINAGE CANAL IN SATAON AREA                  |     | . 52      | PROFILE OF WATERCOURSE OF SATAON MINOR CANAL IN             |
| 29         | PROFILE OF MAIN DRAINAGE CANALS IN SURSA AREA                  |     |           | SATAON AREA                                                 |
| 30         | PROFILE OF MAIN DRAINAGE CANALS IN PURWA AREA                  |     | 53        | PROFILE OF WATERCOURSE OF MAURAWAN DISTRIBUTARY CANAL       |
| 31         | TYPICAL CROSS SECTION OF CANAL, DRAIN AND FARM ROAD            |     |           | IN SATAON AREA (1/2 - 2/2)                                  |
| RELATED ST | TRUCTURES                                                      |     | 55        | PROFILE OF WATERCOURSE OF BARHA MINOR CANAL IN SURSA AREA   |
| 32         | HEAD REGULATOR                                                 |     |           | (1/2 - 2/2)                                                 |
| 33         | OFFTAKING STRUCTURE                                            |     | 57        | PROFILE OF WATERCOURSE OF NEWLY PROPOSED MINOR CANAL        |
| 34         | OUTLET STRUCTURE                                               |     |           | IN PURWA AREA                                               |
| 35         | BRIDGE STRUCTURE (1/2 - 2/2)                                   |     | 58        | PROFILE OF WATERCOURSE OF PURWA DISTRIBUTARY CANAL IN       |
| 37         | PIPE DRAIN ALONG HARDOI BRANCH CANAL IN SURSA AREA             |     |           | PURWA AREA                                                  |
| . 38       | SUB-SURFACE DRAINAGE SYSTEM IN PURWA AREA                      |     | 59        | ON-FARM FACILITIES (1/2 - 2/2)                              |
| 39         | SIPHON STRUCTURE IN SURSA AREA                                 |     |           |                                                             |