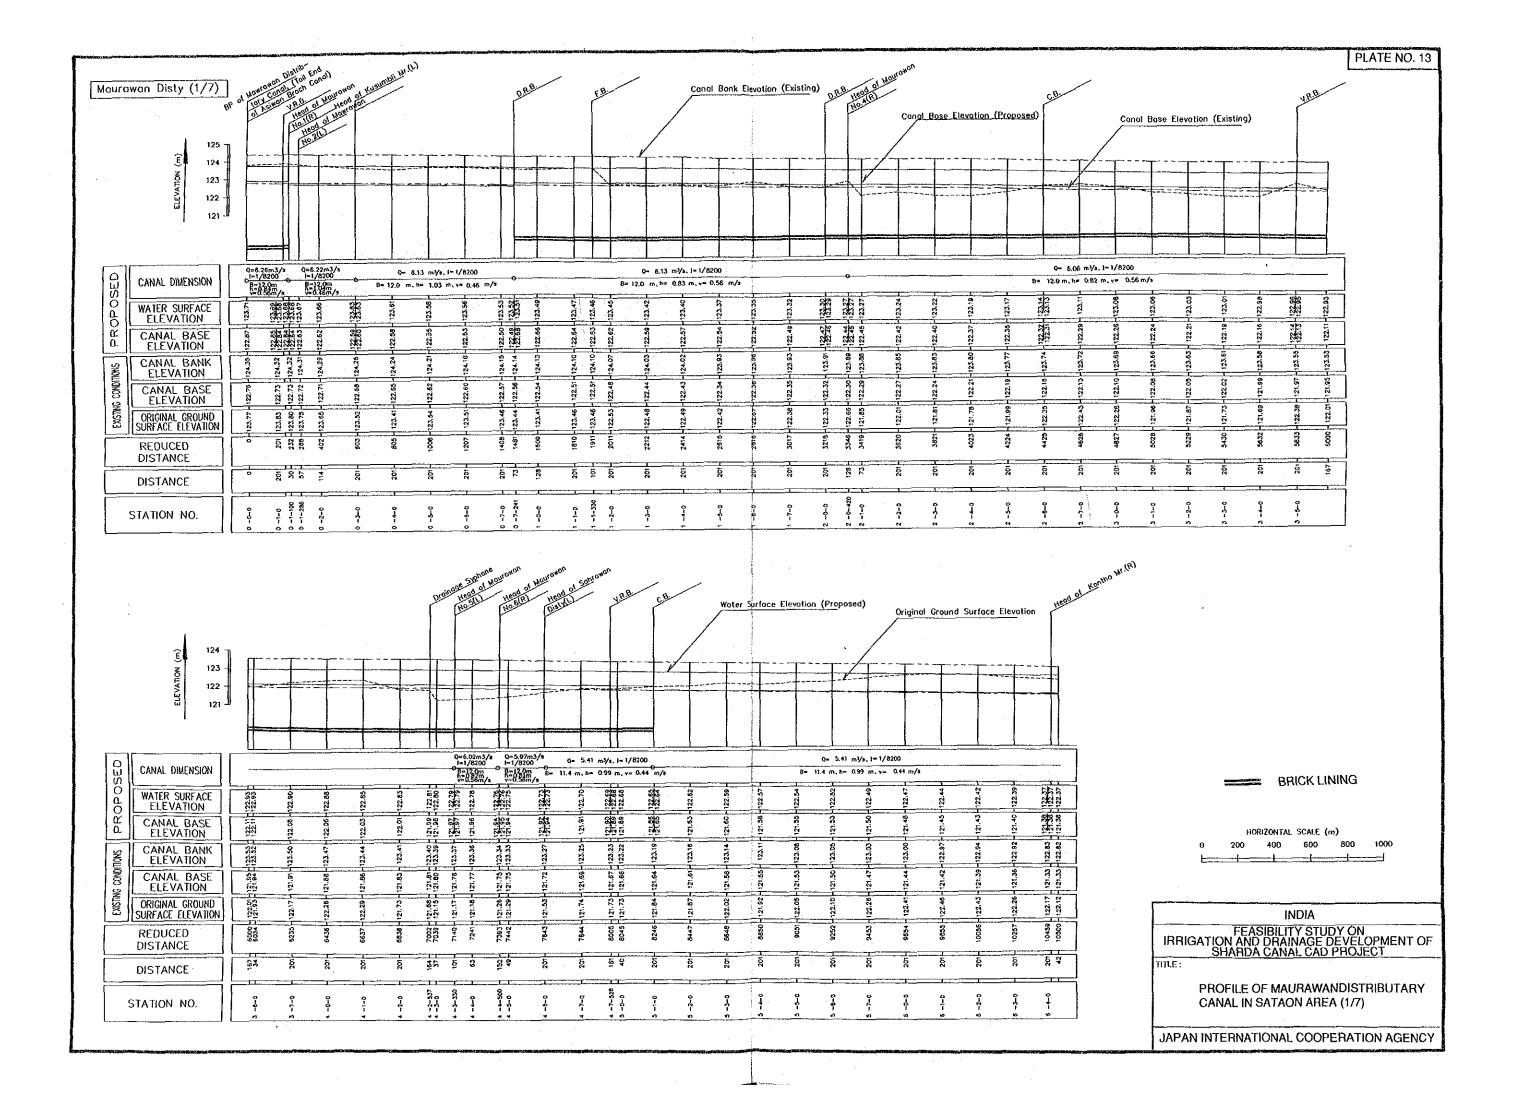

### LIST OF DRAWINGS

| PLATE NO.  | TITLE OF DRAWINGS                                              | Pl  | LATE NO.  | TITLE OF DRAWINGS                                           |
|------------|----------------------------------------------------------------|-----|-----------|-------------------------------------------------------------|
| GENERAL    |                                                                | . A | UGUMENT.  | ATION FACILITIES                                            |
| 1          | GENERAL LAYOUT OF PROPOSED IRRIGATION AND DRAINAGE SYSTEM      |     | 40        | PUMPING STATION IN SAROJINI NAGAR AND SATAON AREAS          |
|            | IN SAROJINI NAGAR AREA                                         |     | 41        | SHALLOW TUBEWELL AND PUMP HOUSE                             |
| 2          | GENERAL LAYOUT OF PROPOSED IRRIGATION AND DRAINAGE SYSTEM      | 0   | N-FARM FA | ACILITIES                                                   |
|            | IN SATAON AREA                                                 |     | 42        | SAMPLE LAYOUT OF ON-FARM FACILITIES OF MATI MINOR CANAL IN  |
| 3          | GENERAL LAYOUT OF PROPOSED IRRIGATION AND DRAINAGE SYSTEM      |     |           | SAROJINI NAGAR AREA                                         |
|            | IN SURSA AREA                                                  |     | 43        | SAMPLE LAYOUT OF ON-FARM FACILITIES OF MANOHARPUR MINOR     |
| 4          | GENERAL LAYOUT OF PROPOSED IRRIGATION AND DRAINAGE SYSTEM      |     |           | CANAL IN SAROJINI NAGAR AREA                                |
|            | IN PURWA AREA                                                  |     | 44        | SAMPLE LAYOUT OF ON-FARM FACILITIES OF SATAON MINOR CANAL   |
| 5          | IRRIGATION DIAGRAM OF SAROJINI NAGAR AND SATAON AREAS          |     |           | IN SATAON AREA                                              |
| 6          | IRRIGATION DIAGRAM OF SURSA AND PURWA AREAS                    |     | 45        | SAMPLE LAYOUT OF ON-FARM FACILITIES OF MAURAWAN             |
| 7          | DRAINAGE DIAGRAM OF SAROJINI NAGAR AND SATAON AREAS            |     |           | DISTRIBUTARY CANAL IN SATAON AREA                           |
| 8          | DRAINAGE DIAGRAM OF SURSA AND PURWA AREAS                      | •   | 46        | SAMPLE LAYOUT OF ON-FARM FACILITIES OF BARHA MINOR CANAL IN |
| IRRIGATION | I CANAL                                                        |     |           | SURSA AREA (1/2 - 2/2)                                      |
| 9          | PROFILE OF AMAUSI DISTRIBUTARY CANAL IN SAROJINI NAGAR AREA    |     | 48        | SAMPLE LAYOUT OF ON-FARM FACILITIES OF NEWLY PROPOSED       |
|            | (1/4- 4/4)                                                     | :   |           | MINOR CANAL IN PURWA AREA                                   |
| 13         | PROFILE OF MAURAWAN DISTRIBUTARY CANAL IN SATAON AREA          |     | 49        | SAMPLE LAYOUT OF ON-FARM FACILITIES OF PURWA DISTRIBUTARY   |
|            | (1/7-7/7)                                                      | ÷   |           | CANAL IN PURWA AREA                                         |
| · 20       | PROFILE OF BADAICHA DISTRIBUTARY CANAL IN SURSA AREA (1/4-4/4) |     | 50        | PROFILE OF WATERCOURSE OF MATI MINOR CANAL IN               |
| 24         | PROFILE OF PURWA DISTRIBUTARY CANAL IN PURWA AREA (1/3- 3/3)   | :   |           | SAROJINI NAGAR AREA                                         |
| DRAINAGE ( | CANAL                                                          |     | 51        | PROFILE OF WATERCOURSE OF MANOHARPUR MINOR CANAL            |
| 27         | PROFILE OF MAIN DRAINAGE CANALS IN SAROJINI NAGAR AREA         |     |           | IN SAROJINI NAGAR AREA                                      |
| 28         | PROFILE OF MAIN DRAINAGE CANAL IN SATAON AREA                  |     | . 52      | PROFILE OF WATERCOURSE OF SATAON MINOR CANAL IN             |
| 29         | PROFILE OF MAIN DRAINAGE CANALS IN SURSA AREA                  |     |           | SATAON AREA                                                 |
| 30         | PROFILE OF MAIN DRAINAGE CANALS IN PURWA AREA                  |     | 53        | PROFILE OF WATERCOURSE OF MAURAWAN DISTRIBUTARY CANAL       |
| 31         | TYPICAL CROSS SECTION OF CANAL, DRAIN AND FARM ROAD            |     |           | IN SATAON AREA (1/2 - 2/2)                                  |
| RELATED ST | TRUCTURES                                                      |     | 55        | PROFILE OF WATERCOURSE OF BARHA MINOR CANAL IN SURSA AREA   |
| 32         | HEAD REGULATOR                                                 |     |           | (1/2 - 2/2)                                                 |
| 33         | OFFTAKING STRUCTURE                                            |     | 57        | PROFILE OF WATERCOURSE OF NEWLY PROPOSED MINOR CANAL        |
| 34         | OUTLET STRUCTURE                                               |     |           | IN PURWA AREA                                               |
| 35         | BRIDGE STRUCTURE (1/2 - 2/2)                                   |     | 58        | PROFILE OF WATERCOURSE OF PURWA DISTRIBUTARY CANAL IN       |
| 37         | PIPE DRAIN ALONG HARDOI BRANCH CANAL IN SURSA AREA             |     |           | PURWA AREA                                                  |
| . 38       | SUB-SURFACE DRAINAGE SYSTEM IN PURWA AREA                      |     | 59        | ON-FARM FACILITIES (1/2 - 2/2)                              |
| 39         | SIPHON STRUCTURE IN SURSA AREA                                 |     |           |                                                             |