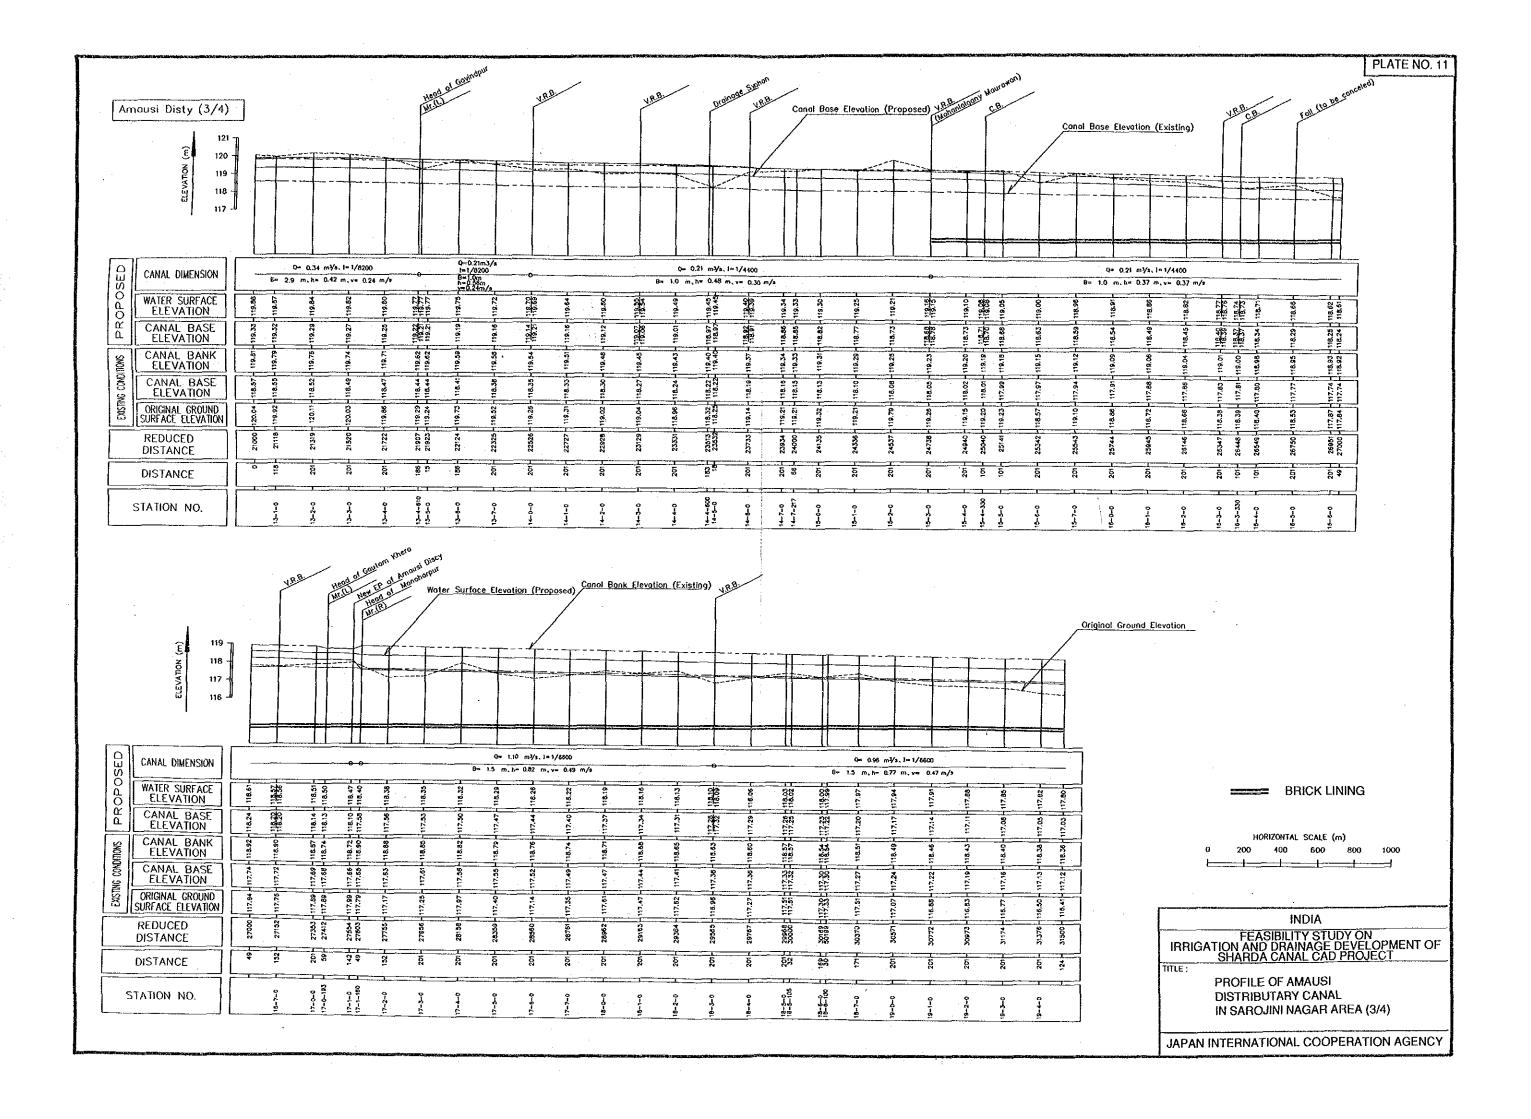

### LIST OF DRAWINGS

| PLATE NO.  | TITLE OF DRAWINGS                                              | Pl  | LATE NO.  | TITLE OF DRAWINGS                                           |
|------------|----------------------------------------------------------------|-----|-----------|-------------------------------------------------------------|
| GENERAL    |                                                                | . A | UGUMENT.  | ATION FACILITIES                                            |
| 1          | GENERAL LAYOUT OF PROPOSED IRRIGATION AND DRAINAGE SYSTEM      |     | 40        | PUMPING STATION IN SAROJINI NAGAR AND SATAON AREAS          |
|            | IN SAROJINI NAGAR AREA                                         |     | 41        | SHALLOW TUBEWELL AND PUMP HOUSE                             |
| 2          | GENERAL LAYOUT OF PROPOSED IRRIGATION AND DRAINAGE SYSTEM      | 0   | N-FARM FA | ACILITIES                                                   |
|            | IN SATAON AREA                                                 |     | 42        | SAMPLE LAYOUT OF ON-FARM FACILITIES OF MATI MINOR CANAL IN  |
| 3          | GENERAL LAYOUT OF PROPOSED IRRIGATION AND DRAINAGE SYSTEM      |     |           | SAROJINI NAGAR AREA                                         |
|            | IN SURSA AREA                                                  |     | 43        | SAMPLE LAYOUT OF ON-FARM FACILITIES OF MANOHARPUR MINOR     |
| 4          | GENERAL LAYOUT OF PROPOSED IRRIGATION AND DRAINAGE SYSTEM      |     |           | CANAL IN SAROJINI NAGAR AREA                                |
|            | IN PURWA AREA                                                  |     | 44        | SAMPLE LAYOUT OF ON-FARM FACILITIES OF SATAON MINOR CANAL   |
| 5          | IRRIGATION DIAGRAM OF SAROJINI NAGAR AND SATAON AREAS          |     |           | IN SATAON AREA                                              |
| 6          | IRRIGATION DIAGRAM OF SURSA AND PURWA AREAS                    |     | 45        | SAMPLE LAYOUT OF ON-FARM FACILITIES OF MAURAWAN             |
| 7          | DRAINAGE DIAGRAM OF SAROJINI NAGAR AND SATAON AREAS            |     |           | DISTRIBUTARY CANAL IN SATAON AREA                           |
| 8          | DRAINAGE DIAGRAM OF SURSA AND PURWA AREAS                      | •   | 46        | SAMPLE LAYOUT OF ON-FARM FACILITIES OF BARHA MINOR CANAL IN |
| IRRIGATION | I CANAL                                                        |     |           | SURSA AREA (1/2 - 2/2)                                      |
| 9          | PROFILE OF AMAUSI DISTRIBUTARY CANAL IN SAROJINI NAGAR AREA    |     | 48        | SAMPLE LAYOUT OF ON-FARM FACILITIES OF NEWLY PROPOSED       |
|            | (1/4- 4/4)                                                     | :   |           | MINOR CANAL IN PURWA AREA                                   |
| 13         | PROFILE OF MAURAWAN DISTRIBUTARY CANAL IN SATAON AREA          |     | 49        | SAMPLE LAYOUT OF ON-FARM FACILITIES OF PURWA DISTRIBUTARY   |
|            | (1/7-7/7)                                                      | ÷   |           | CANAL IN PURWA AREA                                         |
| · 20       | PROFILE OF BADAICHA DISTRIBUTARY CANAL IN SURSA AREA (1/4-4/4) |     | 50        | PROFILE OF WATERCOURSE OF MATI MINOR CANAL IN               |
| 24         | PROFILE OF PURWA DISTRIBUTARY CANAL IN PURWA AREA (1/3- 3/3)   | :   |           | SAROJINI NAGAR AREA                                         |
| DRAINAGE ( | CANAL                                                          |     | 51        | PROFILE OF WATERCOURSE OF MANOHARPUR MINOR CANAL            |
| 27         | PROFILE OF MAIN DRAINAGE CANALS IN SAROJINI NAGAR AREA         |     |           | IN SAROJINI NAGAR AREA                                      |
| 28         | PROFILE OF MAIN DRAINAGE CANAL IN SATAON AREA                  |     | . 52      | PROFILE OF WATERCOURSE OF SATAON MINOR CANAL IN             |
| 29         | PROFILE OF MAIN DRAINAGE CANALS IN SURSA AREA                  |     |           | SATAON AREA                                                 |
| 30         | PROFILE OF MAIN DRAINAGE CANALS IN PURWA AREA                  |     | 53        | PROFILE OF WATERCOURSE OF MAURAWAN DISTRIBUTARY CANAL       |
| 31         | TYPICAL CROSS SECTION OF CANAL, DRAIN AND FARM ROAD            |     |           | IN SATAON AREA (1/2 - 2/2)                                  |
| RELATED ST | TRUCTURES                                                      |     | 55        | PROFILE OF WATERCOURSE OF BARHA MINOR CANAL IN SURSA AREA   |
| 32         | HEAD REGULATOR                                                 |     |           | (1/2 - 2/2)                                                 |
| 33         | OFFTAKING STRUCTURE                                            |     | 57        | PROFILE OF WATERCOURSE OF NEWLY PROPOSED MINOR CANAL        |
| 34         | OUTLET STRUCTURE                                               |     |           | IN PURWA AREA                                               |
| 35         | BRIDGE STRUCTURE (1/2 - 2/2)                                   |     | 58        | PROFILE OF WATERCOURSE OF PURWA DISTRIBUTARY CANAL IN       |
| 37         | PIPE DRAIN ALONG HARDOI BRANCH CANAL IN SURSA AREA             |     |           | PURWA AREA                                                  |
| . 38       | SUB-SURFACE DRAINAGE SYSTEM IN PURWA AREA                      |     | 59        | ON-FARM FACILITIES (1/2 - 2/2)                              |
| 39         | SIPHON STRUCTURE IN SURSA AREA                                 |     |           |                                                             |