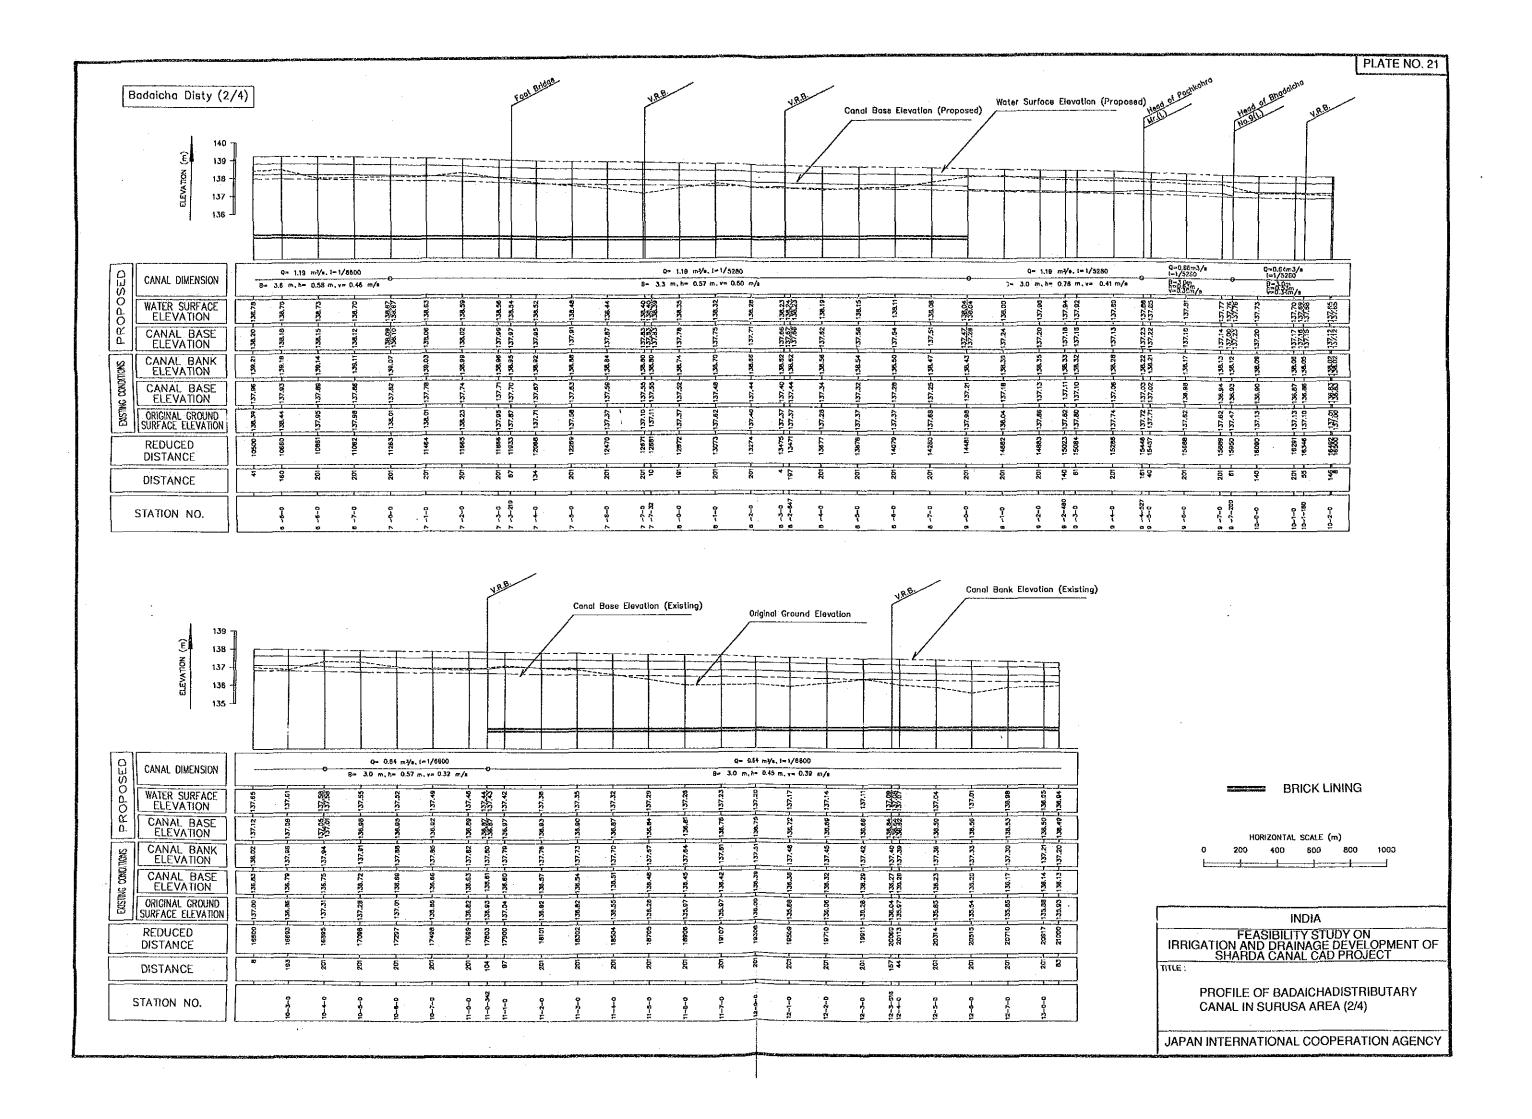

### LIST OF DRAWINGS

| PLATE NO.  | TITLE OF DRAWINGS                                              | Pl  | LATE NO.  | TITLE OF DRAWINGS                                           |
|------------|----------------------------------------------------------------|-----|-----------|-------------------------------------------------------------|
| GENERAL    |                                                                | . A | UGUMENT.  | ATION FACILITIES                                            |
| 1          | GENERAL LAYOUT OF PROPOSED IRRIGATION AND DRAINAGE SYSTEM      |     | 40        | PUMPING STATION IN SAROJINI NAGAR AND SATAON AREAS          |
|            | IN SAROJINI NAGAR AREA                                         |     | 41        | SHALLOW TUBEWELL AND PUMP HOUSE                             |
| 2          | GENERAL LAYOUT OF PROPOSED IRRIGATION AND DRAINAGE SYSTEM      | 0   | N-FARM FA | ACILITIES                                                   |
|            | IN SATAON AREA                                                 |     | 42        | SAMPLE LAYOUT OF ON-FARM FACILITIES OF MATI MINOR CANAL IN  |
| 3          | GENERAL LAYOUT OF PROPOSED IRRIGATION AND DRAINAGE SYSTEM      |     |           | SAROJINI NAGAR AREA                                         |
|            | IN SURSA AREA                                                  |     | 43        | SAMPLE LAYOUT OF ON-FARM FACILITIES OF MANOHARPUR MINOR     |
| 4          | GENERAL LAYOUT OF PROPOSED IRRIGATION AND DRAINAGE SYSTEM      |     |           | CANAL IN SAROJINI NAGAR AREA                                |
|            | IN PURWA AREA                                                  |     | 44        | SAMPLE LAYOUT OF ON-FARM FACILITIES OF SATAON MINOR CANAL   |
| 5          | IRRIGATION DIAGRAM OF SAROJINI NAGAR AND SATAON AREAS          |     |           | IN SATAON AREA                                              |
| 6          | IRRIGATION DIAGRAM OF SURSA AND PURWA AREAS                    |     | 45        | SAMPLE LAYOUT OF ON-FARM FACILITIES OF MAURAWAN             |
| 7          | DRAINAGE DIAGRAM OF SAROJINI NAGAR AND SATAON AREAS            |     |           | DISTRIBUTARY CANAL IN SATAON AREA                           |
| 8          | DRAINAGE DIAGRAM OF SURSA AND PURWA AREAS                      | •   | 46        | SAMPLE LAYOUT OF ON-FARM FACILITIES OF BARHA MINOR CANAL IN |
| IRRIGATION | I CANAL                                                        |     |           | SURSA AREA (1/2 - 2/2)                                      |
| 9          | PROFILE OF AMAUSI DISTRIBUTARY CANAL IN SAROJINI NAGAR AREA    |     | 48        | SAMPLE LAYOUT OF ON-FARM FACILITIES OF NEWLY PROPOSED       |
|            | (1/4- 4/4)                                                     | :   |           | MINOR CANAL IN PURWA AREA                                   |
| 13         | PROFILE OF MAURAWAN DISTRIBUTARY CANAL IN SATAON AREA          |     | 49        | SAMPLE LAYOUT OF ON-FARM FACILITIES OF PURWA DISTRIBUTARY   |
|            | (1/7-7/7)                                                      | ÷   |           | CANAL IN PURWA AREA                                         |
| · 20       | PROFILE OF BADAICHA DISTRIBUTARY CANAL IN SURSA AREA (1/4-4/4) |     | 50        | PROFILE OF WATERCOURSE OF MATI MINOR CANAL IN               |
| 24         | PROFILE OF PURWA DISTRIBUTARY CANAL IN PURWA AREA (1/3- 3/3)   | :   |           | SAROJINI NAGAR AREA                                         |
| DRAINAGE ( | CANAL                                                          |     | 51        | PROFILE OF WATERCOURSE OF MANOHARPUR MINOR CANAL            |
| 27         | PROFILE OF MAIN DRAINAGE CANALS IN SAROJINI NAGAR AREA         |     |           | IN SAROJINI NAGAR AREA                                      |
| 28         | PROFILE OF MAIN DRAINAGE CANAL IN SATAON AREA                  |     | . 52      | PROFILE OF WATERCOURSE OF SATAON MINOR CANAL IN             |
| 29         | PROFILE OF MAIN DRAINAGE CANALS IN SURSA AREA                  |     |           | SATAON AREA                                                 |
| 30         | PROFILE OF MAIN DRAINAGE CANALS IN PURWA AREA                  |     | 53        | PROFILE OF WATERCOURSE OF MAURAWAN DISTRIBUTARY CANAL       |
| 31         | TYPICAL CROSS SECTION OF CANAL, DRAIN AND FARM ROAD            |     |           | IN SATAON AREA (1/2 - 2/2)                                  |
| RELATED ST | TRUCTURES                                                      |     | 55        | PROFILE OF WATERCOURSE OF BARHA MINOR CANAL IN SURSA AREA   |
| 32         | HEAD REGULATOR                                                 |     |           | (1/2 - 2/2)                                                 |
| 33         | OFFTAKING STRUCTURE                                            |     | 57        | PROFILE OF WATERCOURSE OF NEWLY PROPOSED MINOR CANAL        |
| 34         | OUTLET STRUCTURE                                               |     |           | IN PURWA AREA                                               |
| 35         | BRIDGE STRUCTURE (1/2 - 2/2)                                   |     | 58        | PROFILE OF WATERCOURSE OF PURWA DISTRIBUTARY CANAL IN       |
| 37         | PIPE DRAIN ALONG HARDOI BRANCH CANAL IN SURSA AREA             |     |           | PURWA AREA                                                  |
| . 38       | SUB-SURFACE DRAINAGE SYSTEM IN PURWA AREA                      |     | 59        | ON-FARM FACILITIES (1/2 - 2/2)                              |
| 39         | SIPHON STRUCTURE IN SURSA AREA                                 |     |           |                                                             |