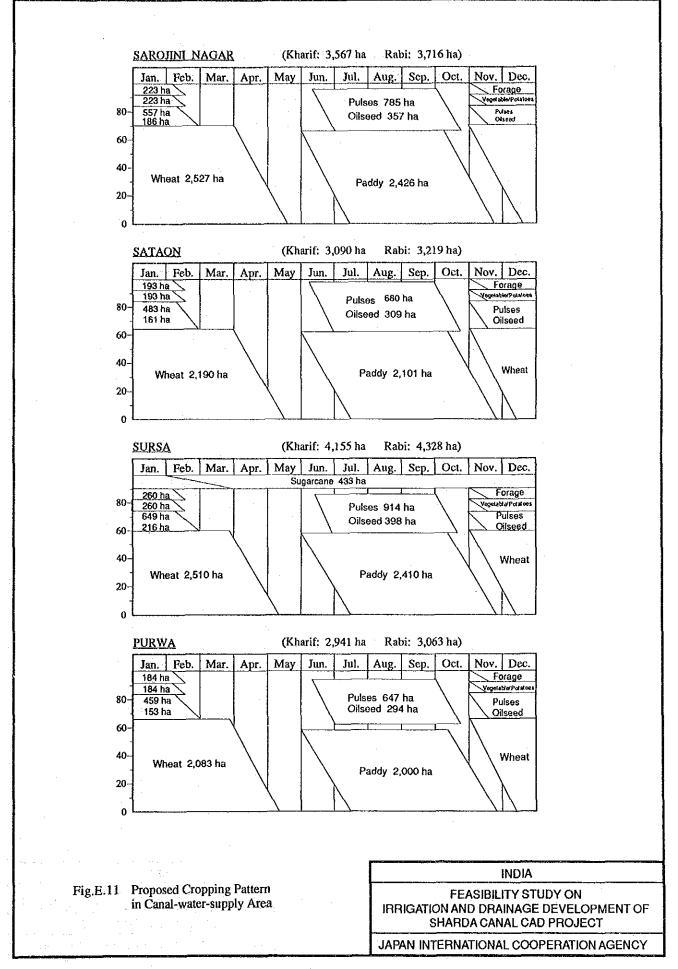

i> <li>Production cost<br/>Seeds<br/>Fertilizers<br/>N (50)<br/>P (40)<br/>K<br/>Agro-chemicals<br/>Tools<br/>Irrigation fee<br/>Hired labour<br/>Hired oxen</li> </ol>                  | 0.05 | <u>kg</u><br>18000<br>2500<br>109<br>83 | Rs<br>0.7<br>0.7<br>2.36<br>3.8 | Rs<br>12600<br>12600<br>1750<br>257<br>317<br>0<br>0<br>0<br>0<br>0<br>0<br>0           | <ol> <li>Crop income<br/>Main product<br/>By product<br/>Gross income</li> <li>Production cost<br/>Sceds<br/>Fertilizers<br/>N (5)<br/>P (10)<br/>K<br/>Agro-chemicals<br/>Tools<br/>Irrigation fee<br/>Hired labour<br/>Hired oxen</li> </ol>                  | ·    | kg<br>1200<br>50<br>11<br>21<br>60 | <u>Rs</u><br>5.5<br>2.36<br>3.8 | <u> </u>                             |

Net Income: 4553 per ha basis

### FIGURES























E - 183