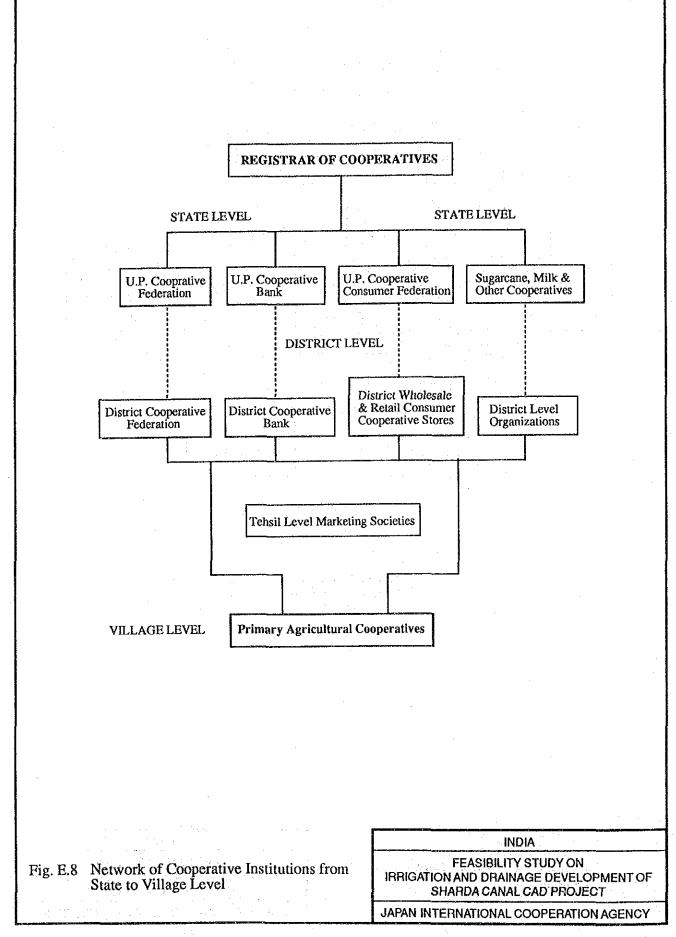

ome</li> <li>Production cost<br/>Seeds<br/>Fertilizers<br/>N (50)<br/>P (40)<br/>K<br/>Agro-chemicals<br/>Tools<br/>Irrigation fee<br/>Hired labour<br/>Hired oxen</li> </ol>                  | 0.05 | <u>kg</u><br>18000<br>2500<br>109<br>83 | Rs<br>0.7<br>0.7<br>2.36<br>3.8 | Rs<br>12600<br>12600<br>1750<br>257<br>317<br>0<br>0<br>0<br>0<br>0<br>0<br>0           | <ol> <li>Crop income<br/>Main product<br/>By product<br/>Gross income</li> <li>Production cost<br/>Sceds<br/>Fertilizers<br/>N (5)<br/>P (10)<br/>K<br/>Agro-chemicals<br/>Tools<br/>Irrigation fee<br/>Hired labour<br/>Hired oxen</li> </ol>                  | ·    | kg<br>1200<br>50<br>11<br>21<br>60 | <u>Rs</u><br>5.5<br>2.36<br>3.8 | <u> </u>                             |

Net Income: 4553 per ha basis

### FIGURES























E - 183