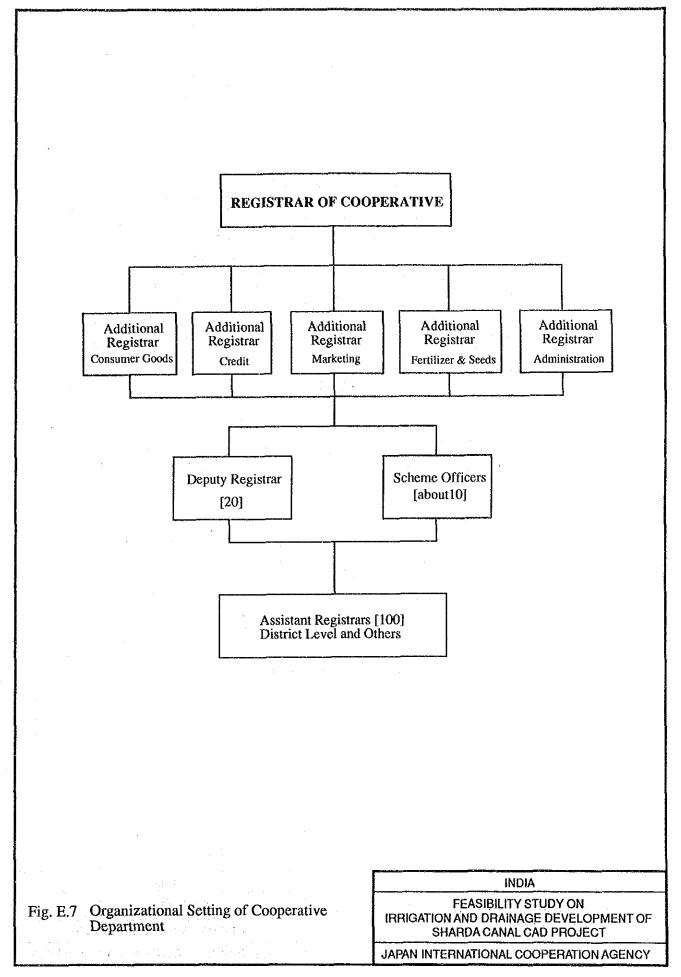

ncome</li> <li>Production cost<br/>Seeds<br/>Fertilizers<br/>N (50)<br/>P (40)<br/>K<br/>Agro-chemicals<br/>Tools<br/>Irrigation fee<br/>Hired labour<br/>Hired oxen</li> </ol>                  | 0.05 | <u>kg</u><br>18000<br>2500<br>109<br>83 | Rs<br>0.7<br>0.7<br>2.36<br>3.8 | Rs<br>12600<br>12600<br>1750<br>257<br>317<br>0<br>0<br>0<br>0<br>0<br>0<br>0           | <ol> <li>Crop income<br/>Main product<br/>By product<br/>Gross income</li> <li>Production cost<br/>Sceds<br/>Fertilizers<br/>N (5)<br/>P (10)<br/>K<br/>Agro-chemicals<br/>Tools<br/>Irrigation fee<br/>Hired labour<br/>Hired oxen</li> </ol>                  | ·    | kg<br>1200<br>50<br>11<br>21<br>60 | <u>Rs</u><br>5.5<br>2.36<br>3.8 | <u> </u>                             |

Net Income: 4553 per ha basis

### FIGURES























E - 183