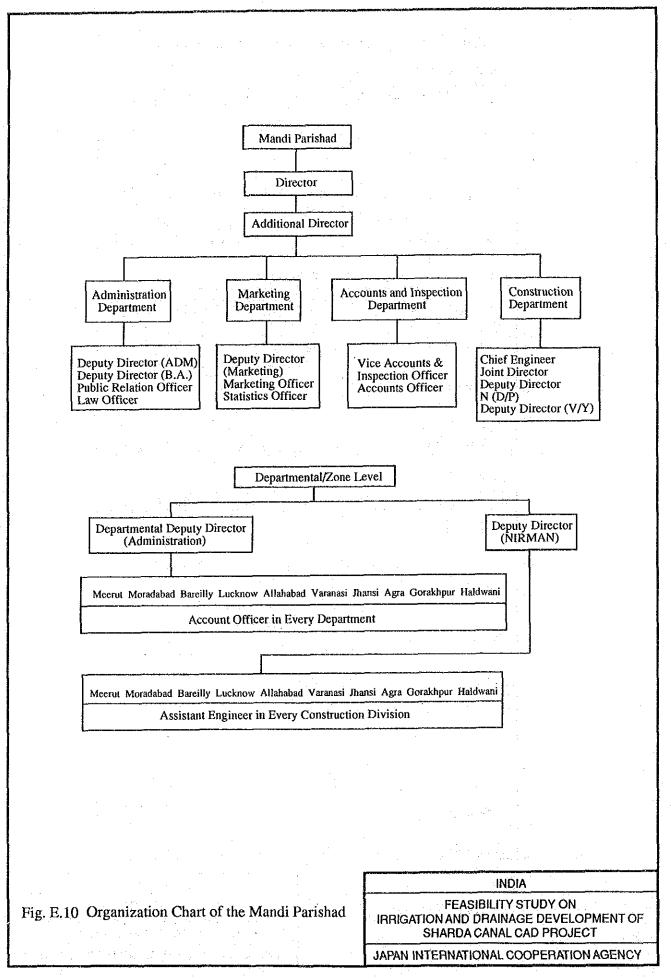

/li> <li>Production cost<br/>Seeds<br/>Fertilizers<br/>N (50)<br/>P (40)<br/>K<br/>Agro-chemicals<br/>Tools<br/>Irrigation fee<br/>Hired labour<br/>Hired oxen</li> </ol>                  | 0.05 | <u>kg</u><br>18000<br>2500<br>109<br>83 | Rs<br>0.7<br>0.7<br>2.36<br>3.8 | Rs<br>12600<br>12600<br>1750<br>257<br>317<br>0<br>0<br>0<br>0<br>0<br>0<br>0           | <ol> <li>Crop income<br/>Main product<br/>By product<br/>Gross income</li> <li>Production cost<br/>Sceds<br/>Fertilizers<br/>N (5)<br/>P (10)<br/>K<br/>Agro-chemicals<br/>Tools<br/>Irrigation fee<br/>Hired labour<br/>Hired oxen</li> </ol>                  | ·    | kg<br>1200<br>50<br>11<br>21<br>60 | <u>Rs</u><br>5.5<br>2.36<br>3.8 | <u> </u>                             |

Net Income: 4553 per ha basis

### FIGURES























E - 183