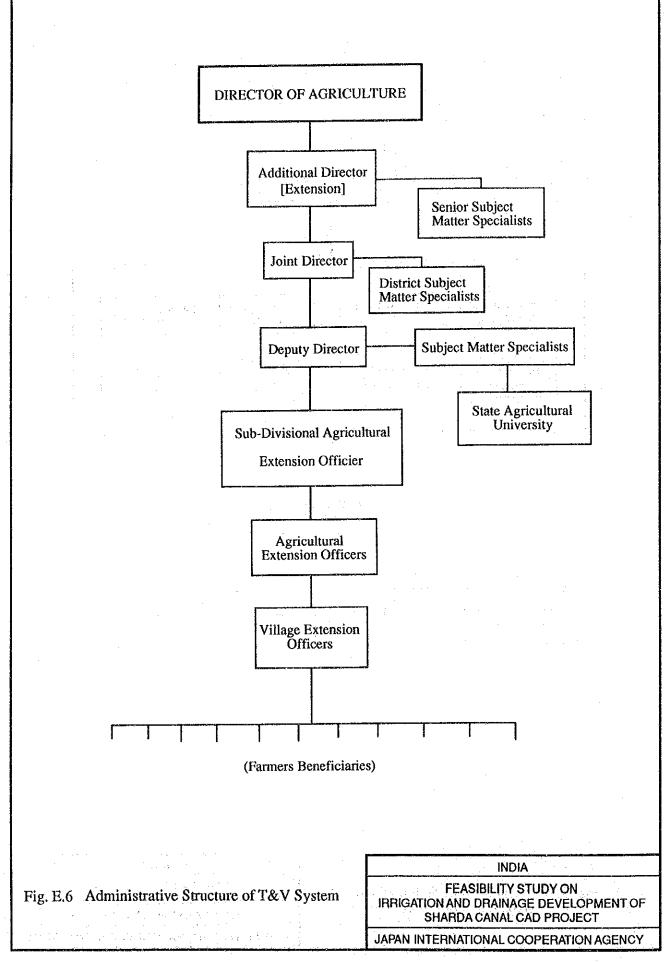

income</li> <li>Production cost<br/>Seeds<br/>Fertilizers<br/>N (50)<br/>P (40)<br/>K<br/>Agro-chemicals<br/>Tools<br/>Irrigation fee<br/>Hired labour<br/>Hired oxen</li> </ol>                  | 0.05 | <u>kg</u><br>18000<br>2500<br>109<br>83 | Rs<br>0.7<br>0.7<br>2.36<br>3.8 | Rs<br>12600<br>12600<br>1750<br>257<br>317<br>0<br>0<br>0<br>0<br>0<br>0<br>0           | <ol> <li>Crop income<br/>Main product<br/>By product<br/>Gross income</li> <li>Production cost<br/>Sceds<br/>Fertilizers<br/>N (5)<br/>P (10)<br/>K<br/>Agro-chemicals<br/>Tools<br/>Irrigation fee<br/>Hired labour<br/>Hired oxen</li> </ol>                  | ·    | kg<br>1200<br>50<br>11<br>21<br>60 | <u>Rs</u><br>5.5<br>2.36<br>3.8 | <u> </u>                             |

Net Income: 4553 per ha basis

### FIGURES























E - 183