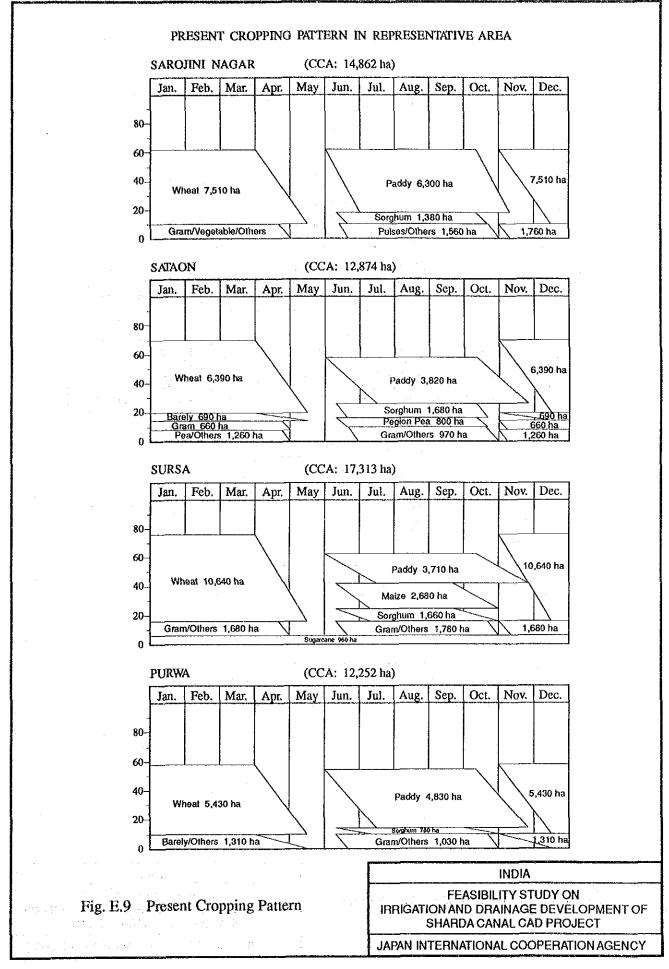

e</li> <li>Production cost<br/>Seeds<br/>Fertilizers<br/>N (50)<br/>P (40)<br/>K<br/>Agro-chemicals<br/>Tools<br/>Irrigation fee<br/>Hired labour<br/>Hired oxen</li> </ol>                  | 0.05 | <u>kg</u><br>18000<br>2500<br>109<br>83 | Rs<br>0.7<br>0.7<br>2.36<br>3.8 | Rs<br>12600<br>12600<br>1750<br>257<br>317<br>0<br>0<br>0<br>0<br>0<br>0<br>0           | <ol> <li>Crop income<br/>Main product<br/>By product<br/>Gross income</li> <li>Production cost<br/>Sceds<br/>Fertilizers<br/>N (5)<br/>P (10)<br/>K<br/>Agro-chemicals<br/>Tools<br/>Irrigation fee<br/>Hired labour<br/>Hired oxen</li> </ol>                  | ·    | kg<br>1200<br>50<br>11<br>21<br>60 | <u>Rs</u><br>5.5<br>2.36<br>3.8 | <u> </u>                             |

Net Income: 4553 per ha basis

### FIGURES























E - 183