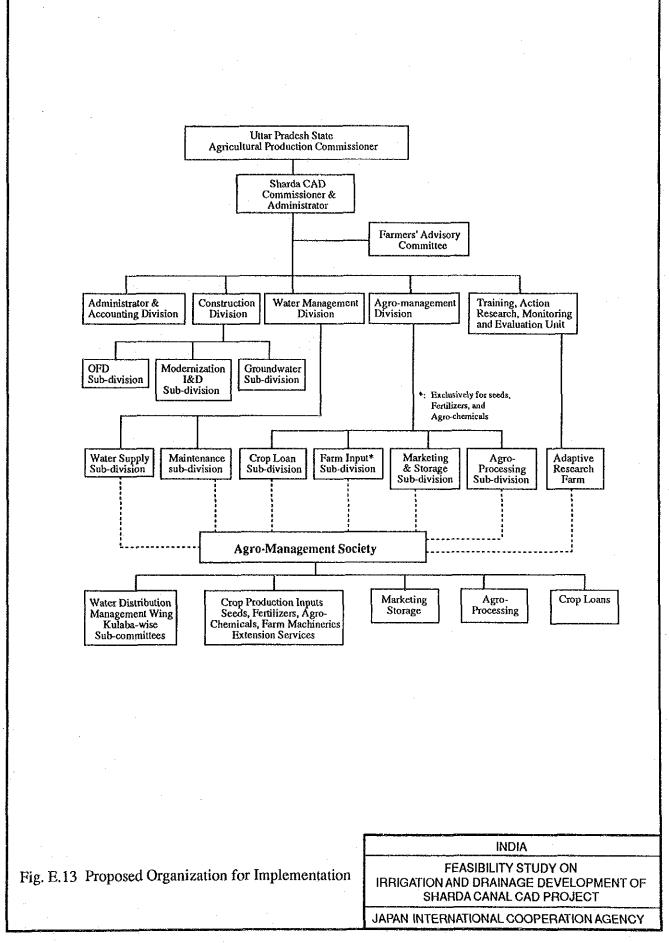

tion cost<br/>Seeds<br/>Fertilizers<br/>N (50)<br/>P (40)<br/>K<br/>Agro-chemicals<br/>Tools<br/>Irrigation fee<br/>Hired labour<br/>Hired oxen</li> </ol>                  | 0.05 | <u>kg</u><br>18000<br>2500<br>109<br>83 | Rs<br>0.7<br>0.7<br>2.36<br>3.8 | Rs<br>12600<br>12600<br>1750<br>257<br>317<br>0<br>0<br>0<br>0<br>0<br>0<br>0           | <ol> <li>Crop income<br/>Main product<br/>By product<br/>Gross income</li> <li>Production cost<br/>Sceds<br/>Fertilizers<br/>N (5)<br/>P (10)<br/>K<br/>Agro-chemicals<br/>Tools<br/>Irrigation fee<br/>Hired labour<br/>Hired oxen</li> </ol>                  | ·    | kg<br>1200<br>50<br>11<br>21<br>60 | <u>Rs</u><br>5.5<br>2.36<br>3.8 | <u> </u>                             |

Net Income: 4553 per ha basis

### FIGURES























E - 183