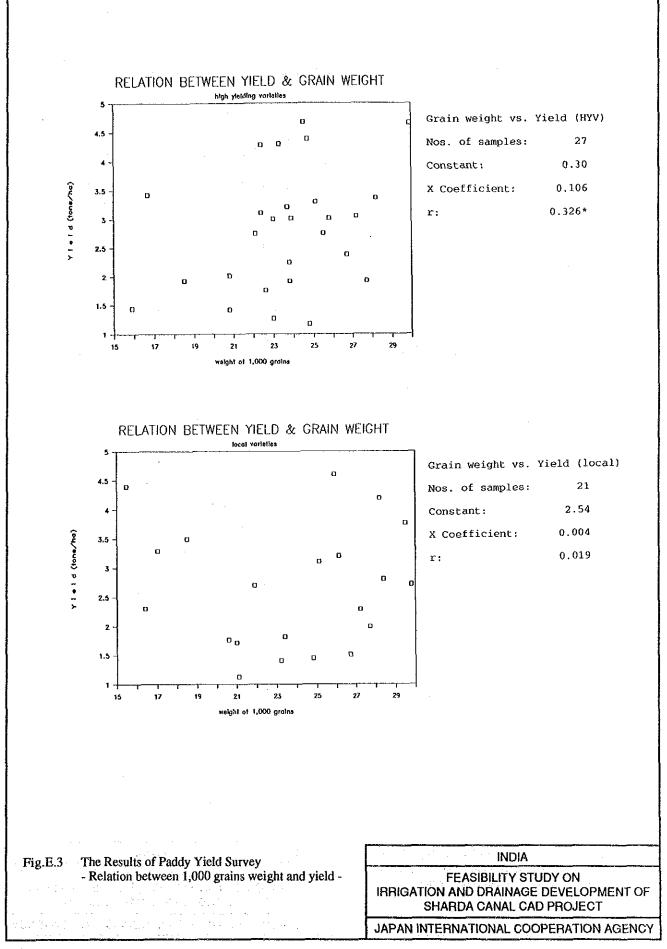

>Gross income</li> <li>Production cost<br/>Seeds<br/>Fertilizers<br/>N (50)<br/>P (40)<br/>K<br/>Agro-chemicals<br/>Tools<br/>Irrigation fee<br/>Hired labour<br/>Hired oxen</li> </ol>                  | 0.05 | <u>kg</u><br>18000<br>2500<br>109<br>83 | Rs<br>0.7<br>0.7<br>2.36<br>3.8 | Rs<br>12600<br>12600<br>1750<br>257<br>317<br>0<br>0<br>0<br>0<br>0<br>0<br>0           | <ol> <li>Crop income<br/>Main product<br/>By product<br/>Gross income</li> <li>Production cost<br/>Sceds<br/>Fertilizers<br/>N (5)<br/>P (10)<br/>K<br/>Agro-chemicals<br/>Tools<br/>Irrigation fee<br/>Hired labour<br/>Hired oxen</li> </ol>                  | ·    | kg<br>1200<br>50<br>11<br>21<br>60 | <u>Rs</u><br>5.5<br>2.36<br>3.8 | <u> </u>                             |

Net Income: 4553 per ha basis

### FIGURES























E - 183