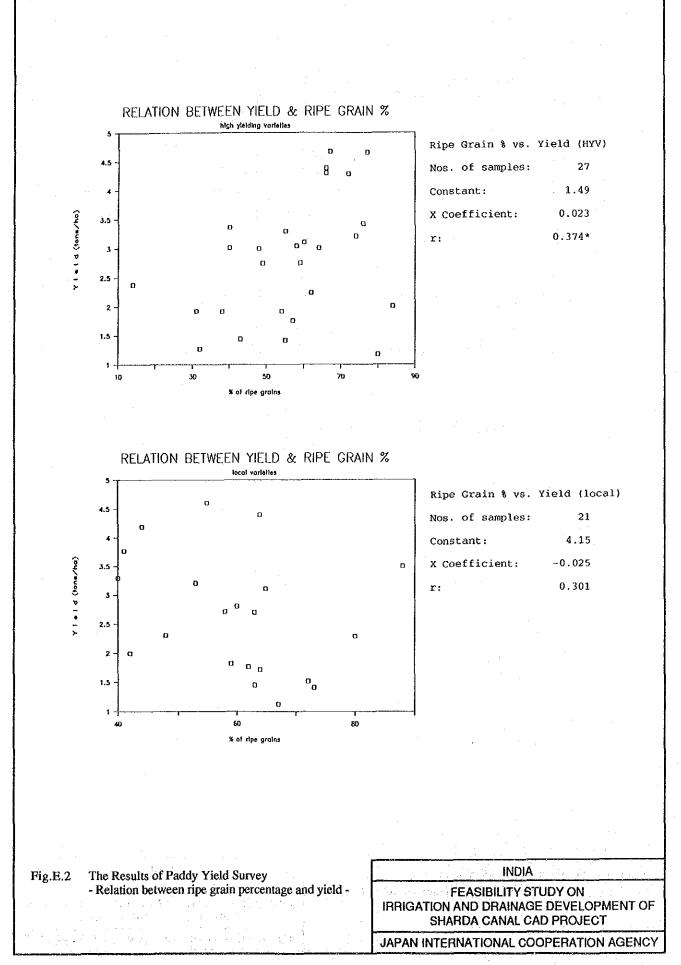

r/>Gross income</li> <li>Production cost<br/>Seeds<br/>Fertilizers<br/>N (50)<br/>P (40)<br/>K<br/>Agro-chemicals<br/>Tools<br/>Irrigation fee<br/>Hired labour<br/>Hired oxen</li> </ol>                  | 0.05 | <u>kg</u><br>18000<br>2500<br>109<br>83 | Rs<br>0.7<br>0.7<br>2.36<br>3.8 | Rs<br>12600<br>12600<br>1750<br>257<br>317<br>0<br>0<br>0<br>0<br>0<br>0<br>0           | <ol> <li>Crop income<br/>Main product<br/>By product<br/>Gross income</li> <li>Production cost<br/>Sceds<br/>Fertilizers<br/>N (5)<br/>P (10)<br/>K<br/>Agro-chemicals<br/>Tools<br/>Irrigation fee<br/>Hired labour<br/>Hired oxen</li> </ol>                  | ·    | kg<br>1200<br>50<br>11<br>21<br>60 | <u>Rs</u><br>5.5<br>2.36<br>3.8 | <u> </u>                             |

Net Income: 4553 per ha basis

### FIGURES























E - 183