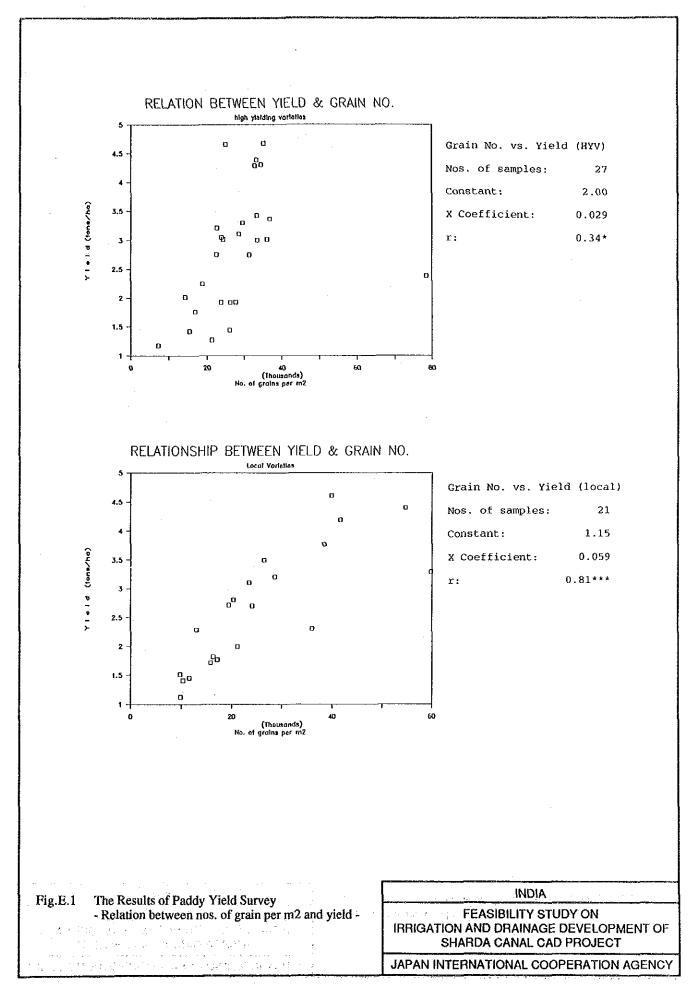

<br/>Gross income</li> <li>Production cost<br/>Seeds<br/>Fertilizers<br/>N (50)<br/>P (40)<br/>K<br/>Agro-chemicals<br/>Tools<br/>Irrigation fee<br/>Hired labour<br/>Hired oxen</li> </ol>                  | 0.05 | <u>kg</u><br>18000<br>2500<br>109<br>83 | Rs<br>0.7<br>0.7<br>2.36<br>3.8 | Rs<br>12600<br>12600<br>1750<br>257<br>317<br>0<br>0<br>0<br>0<br>0<br>0<br>0           | <ol> <li>Crop income<br/>Main product<br/>By product<br/>Gross income</li> <li>Production cost<br/>Sceds<br/>Fertilizers<br/>N (5)<br/>P (10)<br/>K<br/>Agro-chemicals<br/>Tools<br/>Irrigation fee<br/>Hired labour<br/>Hired oxen</li> </ol>                  | ·    | kg<br>1200<br>50<br>11<br>21<br>60 | <u>Rs</u><br>5.5<br>2.36<br>3.8 | <u> </u>                             |

Net Income: 4553 per ha basis

### FIGURES























E - 183