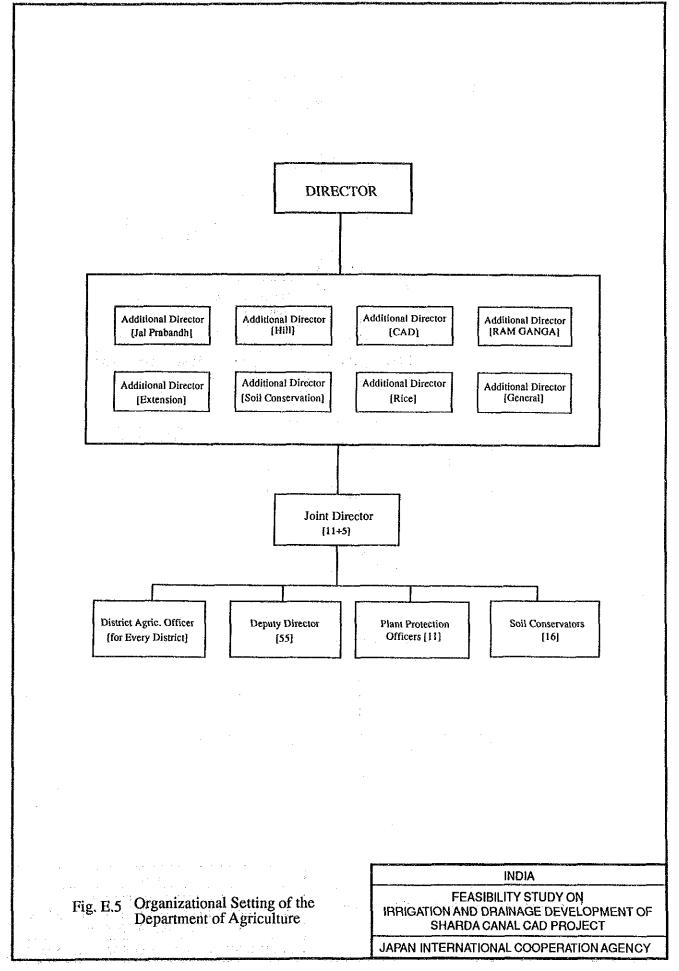

ss income</li> <li>Production cost<br/>Seeds<br/>Fertilizers<br/>N (50)<br/>P (40)<br/>K<br/>Agro-chemicals<br/>Tools<br/>Irrigation fee<br/>Hired labour<br/>Hired oxen</li> </ol>                  | 0.05 | <u>kg</u><br>18000<br>2500<br>109<br>83 | Rs<br>0.7<br>0.7<br>2.36<br>3.8 | Rs<br>12600<br>12600<br>1750<br>257<br>317<br>0<br>0<br>0<br>0<br>0<br>0<br>0           | <ol> <li>Crop income<br/>Main product<br/>By product<br/>Gross income</li> <li>Production cost<br/>Sceds<br/>Fertilizers<br/>N (5)<br/>P (10)<br/>K<br/>Agro-chemicals<br/>Tools<br/>Irrigation fee<br/>Hired labour<br/>Hired oxen</li> </ol>                  | ·    | kg<br>1200<br>50<br>11<br>21<br>60 | <u>Rs</u><br>5.5<br>2.36<br>3.8 | <u> </u>                             |

Net Income: 4553 per ha basis

### FIGURES























E - 183