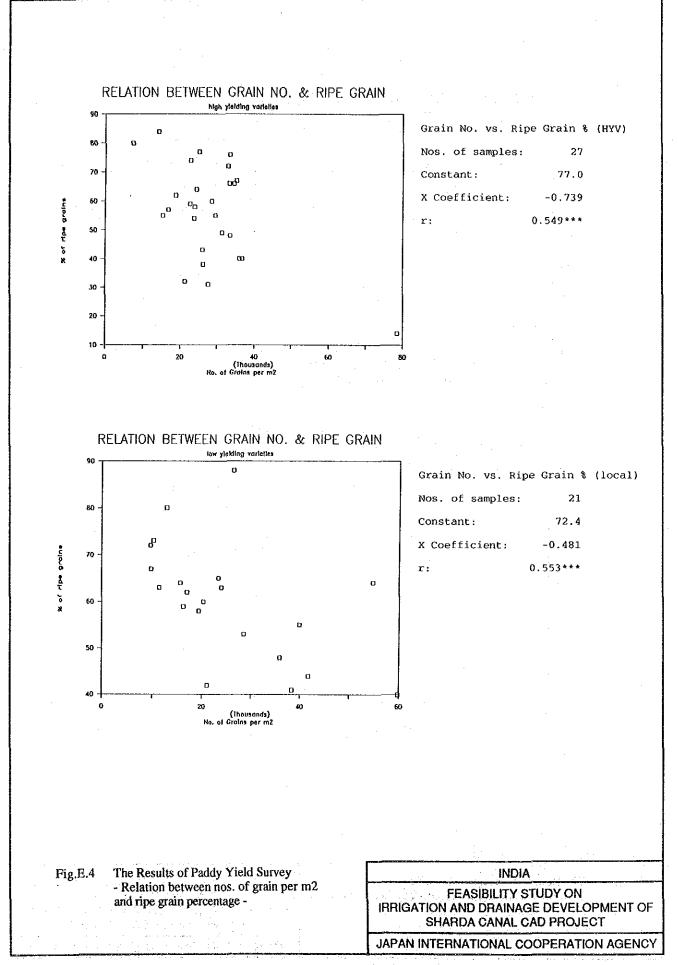

ross income</li> <li>Production cost<br/>Seeds<br/>Fertilizers<br/>N (50)<br/>P (40)<br/>K<br/>Agro-chemicals<br/>Tools<br/>Irrigation fee<br/>Hired labour<br/>Hired oxen</li> </ol>                  | 0.05 | <u>kg</u><br>18000<br>2500<br>109<br>83 | Rs<br>0.7<br>0.7<br>2.36<br>3.8 | Rs<br>12600<br>12600<br>1750<br>257<br>317<br>0<br>0<br>0<br>0<br>0<br>0<br>0           | <ol> <li>Crop income<br/>Main product<br/>By product<br/>Gross income</li> <li>Production cost<br/>Sceds<br/>Fertilizers<br/>N (5)<br/>P (10)<br/>K<br/>Agro-chemicals<br/>Tools<br/>Irrigation fee<br/>Hired labour<br/>Hired oxen</li> </ol>                  | ·    | kg<br>1200<br>50<br>11<br>21<br>60 | <u>Rs</u><br>5.5<br>2.36<br>3.8 | <u> </u>                             |

Net Income: 4553 per ha basis

### FIGURES























E - 183