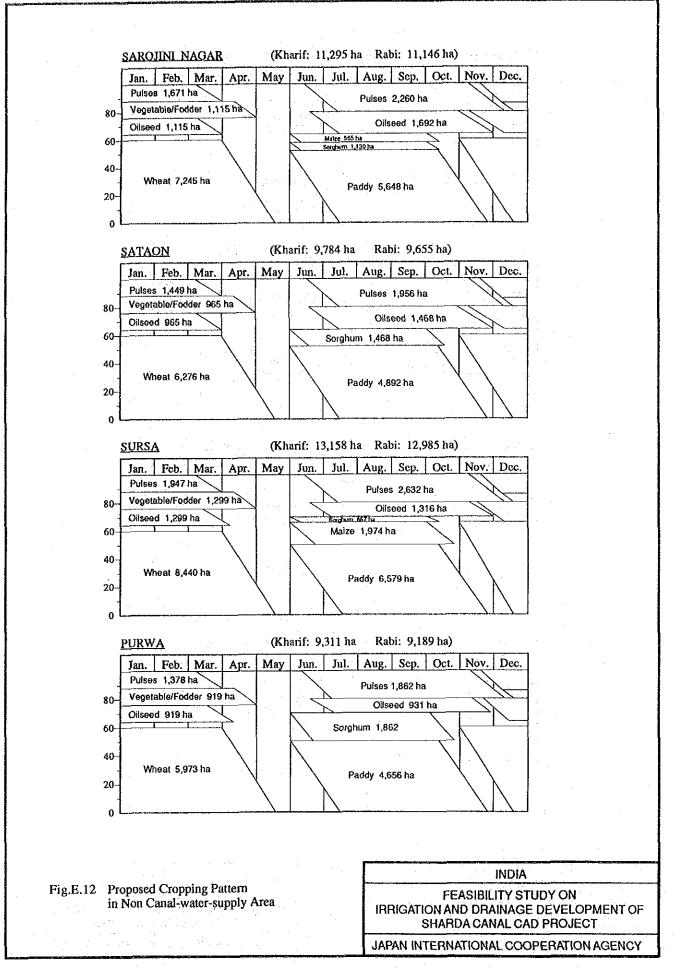

uction cost<br/>Seeds<br/>Fertilizers<br/>N (50)<br/>P (40)<br/>K<br/>Agro-chemicals<br/>Tools<br/>Irrigation fee<br/>Hired labour<br/>Hired oxen</li> </ol>                  | 0.05 | <u>kg</u><br>18000<br>2500<br>109<br>83 | Rs<br>0.7<br>0.7<br>2.36<br>3.8 | Rs<br>12600<br>12600<br>1750<br>257<br>317<br>0<br>0<br>0<br>0<br>0<br>0<br>0           | <ol> <li>Crop income<br/>Main product<br/>By product<br/>Gross income</li> <li>Production cost<br/>Sceds<br/>Fertilizers<br/>N (5)<br/>P (10)<br/>K<br/>Agro-chemicals<br/>Tools<br/>Irrigation fee<br/>Hired labour<br/>Hired oxen</li> </ol>                  | ·    | kg<br>1200<br>50<br>11<br>21<br>60 | <u>Rs</u><br>5.5<br>2.36<br>3.8 | <u> </u>                             |

Net Income: 4553 per ha basis

### FIGURES























E - 183