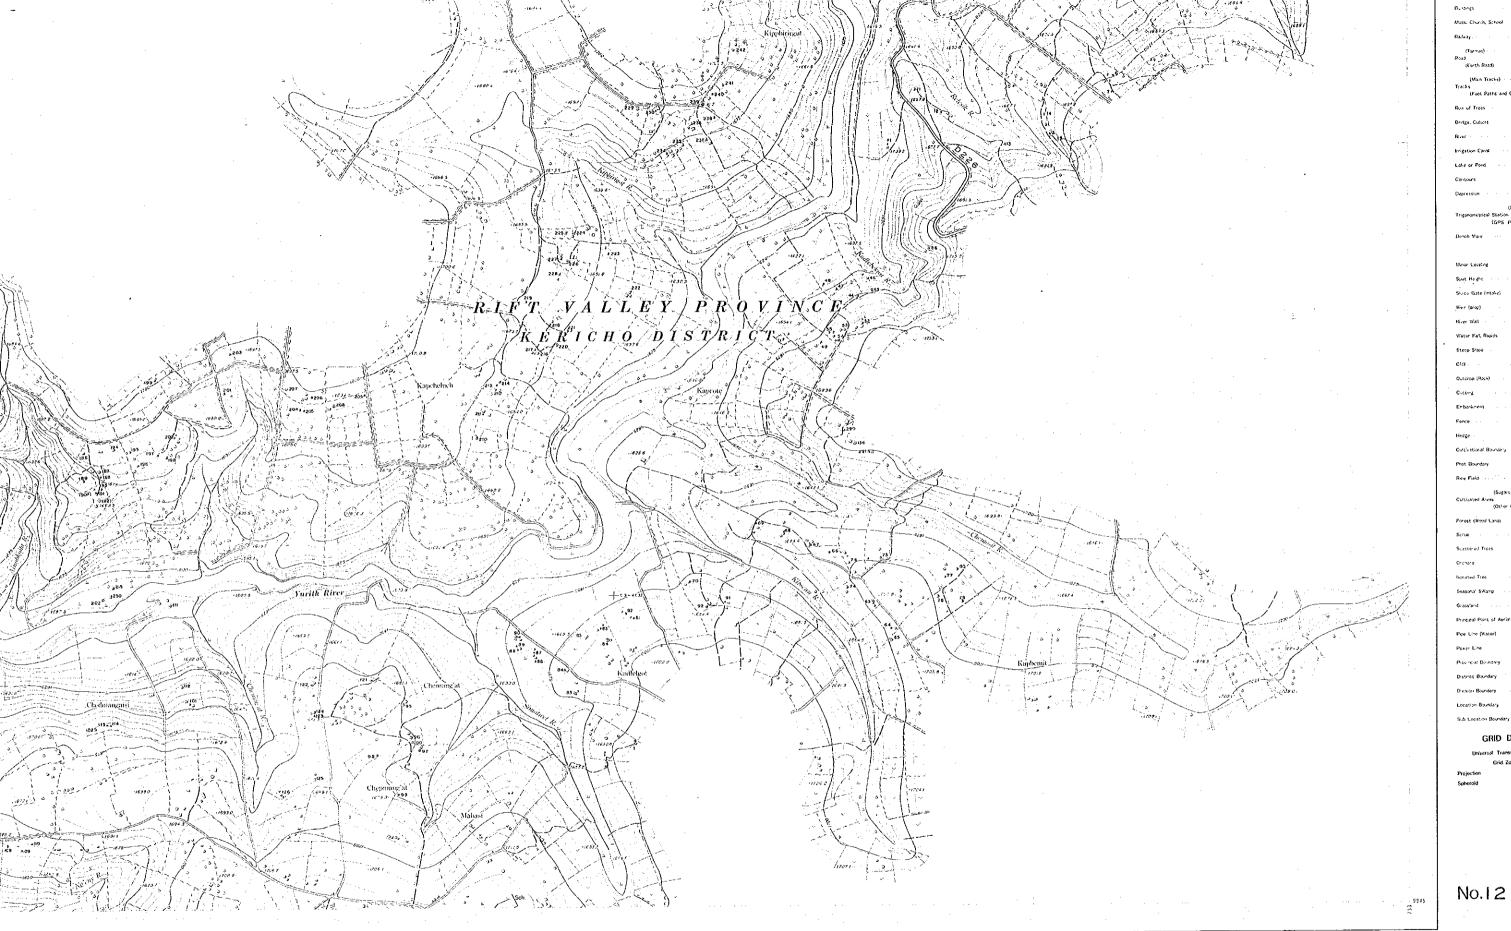

RIFT VALLEY PROVINCE KERICHO DISTRICT

### LEGEND ·

| Buildings                                    | či ži išsa                              |
|----------------------------------------------|-----------------------------------------|
| Mask, Church, School                         | (1 () L30                               |
| Rollnay                                      |                                         |
| (Tarmac)                                     |                                         |
|                                              |                                         |
| (Main Trecks)                                |                                         |
| (Foot Paths and Other Tracks)                |                                         |
| Ros of Trees                                 | 0 0 0 0 0                               |
| Bridge, Culvert                              | 1/5                                     |
| Ryer                                         |                                         |
| Irrigation Canal                             |                                         |
| Lake or Pord                                 |                                         |
| Contours                                     |                                         |
| Decression                                   |                                         |
| (\$x)                                        | ∆ 12354                                 |
| Trigonon-excisal Station (GPS POINT)         | © 12354                                 |
| Bench Mark                                   |                                         |
|                                              | E 12354                                 |
| Minor Leveling                               | 1235.4                                  |
| Spot Height                                  | 1235.4                                  |
| Stace Gate (ctake)                           | ` ∳—-}                                  |
| Wer (grep)                                   | إسمط                                    |
| Picer Wall                                   |                                         |
| Water Fall, Roo'ds                           | ======================================= |
| Steep Stope                                  | أشتل التناباة                           |
| CHI .                                        | * Little Day                            |
| Outeroo (Reck)                               | وَيْ رَبِي فِيد                         |
| Custing                                      | anniell (Inco.                          |
| Embankment                                   | THE PARTY OF THE PARTY OF               |
| Fence                                        | i                                       |
| Hedge                                        |                                         |
| Cultivational Boundary                       |                                         |
| Prot Boundary                                | -+                                      |
| Rice Field                                   | 11 14 11                                |
| (Sugarcane Field)                            | · · ·                                   |
| Cuft valed Areas<br>(Other Clutivated Areas) | ~~~~                                    |
| Forest (Wood Land)                           | 3 3 3                                   |
| Scrub                                        | . 6 h                                   |
| Scattered Trees                              |                                         |
| Orchard                                      | 466                                     |
| Isorated Tree                                | ۵                                       |
| Seasonal SWarra                              | ÷ * +                                   |
| Grassfand                                    | A 1                                     |
| Directed Point of Sand Contact the           | +                                       |
| Pipe Line (Water)                            | (under construct or<br>(nater)          |
| Power Line                                   | 18:1 13                                 |
| Previous Boundary                            | + - + - +                               |
| District Boundary                            | . 4 - 4 - 4                             |
|                                              |                                         |

്ഥിന

GRID DATA

No.8

Grid Zone 36

ion Transverse Mercato id Clark 1880 (Vodifice RIFT VALLEY PROVINCE

KERICHO DISTRICT

| Boldings                                            | y i                                                                                                                 |
|-----------------------------------------------------|---------------------------------------------------------------------------------------------------------------------|
| Mosk, Church, School                                |                                                                                                                     |
| Rs1+ay                                              |                                                                                                                     |
| (Tarmed) Read (Earth Read)                          |                                                                                                                     |
|                                                     |                                                                                                                     |
| (Main Tracks) · · · · · · · · · · · · · · · · · · · |                                                                                                                     |
| (Foot Paths and Other Tracks)                       | 0000                                                                                                                |
| Rox of Trees                                        |                                                                                                                     |
| Bridge, Outvert                                     | 1,5                                                                                                                 |
| Rieff                                               |                                                                                                                     |
| Irrigation Canal                                    |                                                                                                                     |
| Lake or Pone                                        |                                                                                                                     |
| Contours                                            | <br>CDC                                                                                                             |
| Decression -                                        | a 12354                                                                                                             |
| (SK) (SK) Trigonometrical Station                   | E 12354                                                                                                             |
| (GPS PONT)                                          | - 12334                                                                                                             |
| Bench Mark                                          |                                                                                                                     |
| •                                                   | J 12354                                                                                                             |
| Minor Leveling                                      | -1235.4                                                                                                             |
| Spot Height                                         | 123 5.4                                                                                                             |
| State Gate (make)                                   | إحسن                                                                                                                |
| Werr (arco)                                         | <u> </u>                                                                                                            |
| Rige Wall                                           |                                                                                                                     |
| Water Fall, Repids                                  | =1                                                                                                                  |
| Steep Story                                         | نادياق، به بدائه                                                                                                    |
| CCH                                                 | traditions.                                                                                                         |
| Outerco (Rock)                                      | ~~~~                                                                                                                |
| Cutting                                             | - Contratation                                                                                                      |
| Embarament                                          | <u>جون بالمحمود المحمود المحمود</u> |
| Ferce                                               | :i                                                                                                                  |
| Hedge                                               | مي مي دهي دهي ديي                                                                                                   |
| Cultivational Boundary                              |                                                                                                                     |
| Prot Boundary                                       | - <del>/</del>                                                                                                      |
| Rice Field                                          | 14 ps                                                                                                               |
| (Surprome Field)                                    |                                                                                                                     |
| Cultivated Areas<br>(Other Clutivated Areas)        | JYVY V                                                                                                              |
|                                                     | د د د                                                                                                               |
| Forest (Alma Evia<br>Sonin                          | <u>.</u>                                                                                                            |
|                                                     |                                                                                                                     |
| Scatterna Trons                                     | , 6 a                                                                                                               |
| Orenard                                             |                                                                                                                     |
| Isorated Tree                                       |                                                                                                                     |
| Seasonal SWarrp                                     | 1 6                                                                                                                 |
| Grassland                                           | <br>- <del> -</del> -                                                                                               |
| Principal Point of Asrial Photograph                | (under construction<br>(Aster)                                                                                      |
| Pipe Line (Water)                                   | 1911 <del></del> 11                                                                                                 |
| Peace Lea                                           | 4 - 4 - 4                                                                                                           |
| Provincial Beardary                                 |                                                                                                                     |
| Patrict Bandby                                      | . + - + - +                                                                                                         |
|                                                     |                                                                                                                     |