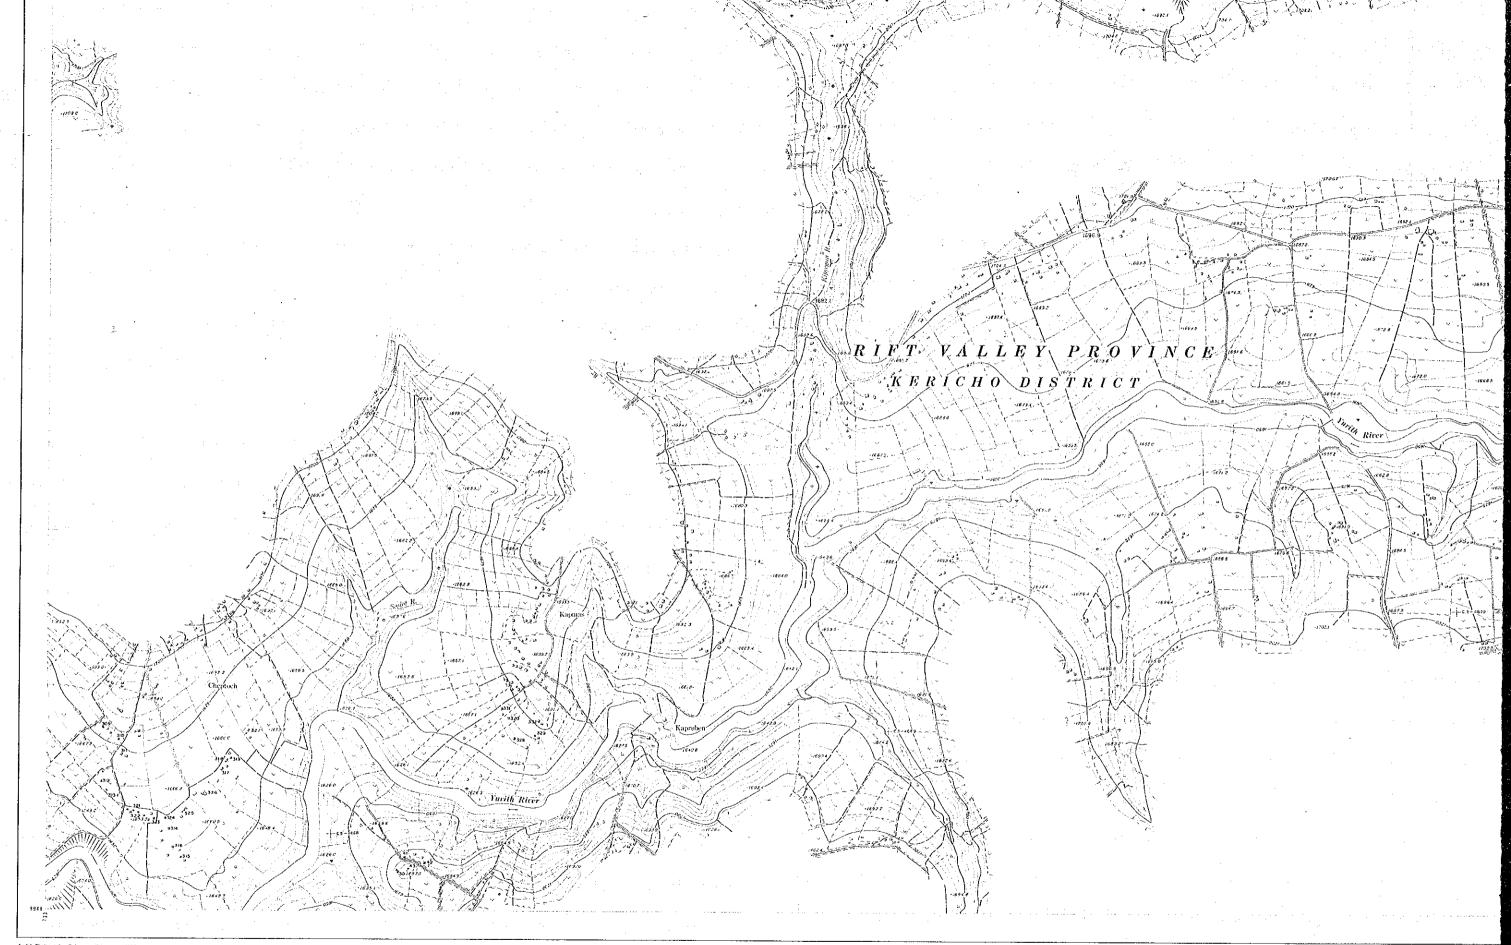

|
| Scottered Trees                         | 500                                      |
| Orehard                                 | 9 0<br>3                                 |
| Incrated Tree                           |                                          |
| Seasonal SWATE                          | Ŧ .                                      |
| Grassland                               | +                                        |
| Principal Point of Aerial Protograph    | funder doministrary<br>(Aator)           |
| Pipe Line (Water)                       | tart welto                               |
| Power Line Provincial Boundary          | +-+-+                                    |
| errovino at Bloundary                   |                                          |



SCALE 1:5,000



anning Organization: Japan International Cooperation Agency (JICA)

SCALE 1:5,000

169 0 169 269 230 400 300 600 cms

O O DSch 0.0.0.0.0 Bridge, Culvert Stace Gate (intoke) Weir (drop). Water Fall Repidi 3 6 C Outeroo (Rock) Prot Boundary

്ഥിന

GRID DATA

No.8

Grid Zone 36

ion Transverse Mercato id Clark 1880 (Vodifice RIFT VALLEY PROVINCE

KERICHO DISTRICT





| Boldings                                            | y i                                                                                                                 |
|-----------------------------------------------------|---------------------------------------------------------------------------------------------------------------------|
| Mosk, Church, School                                |