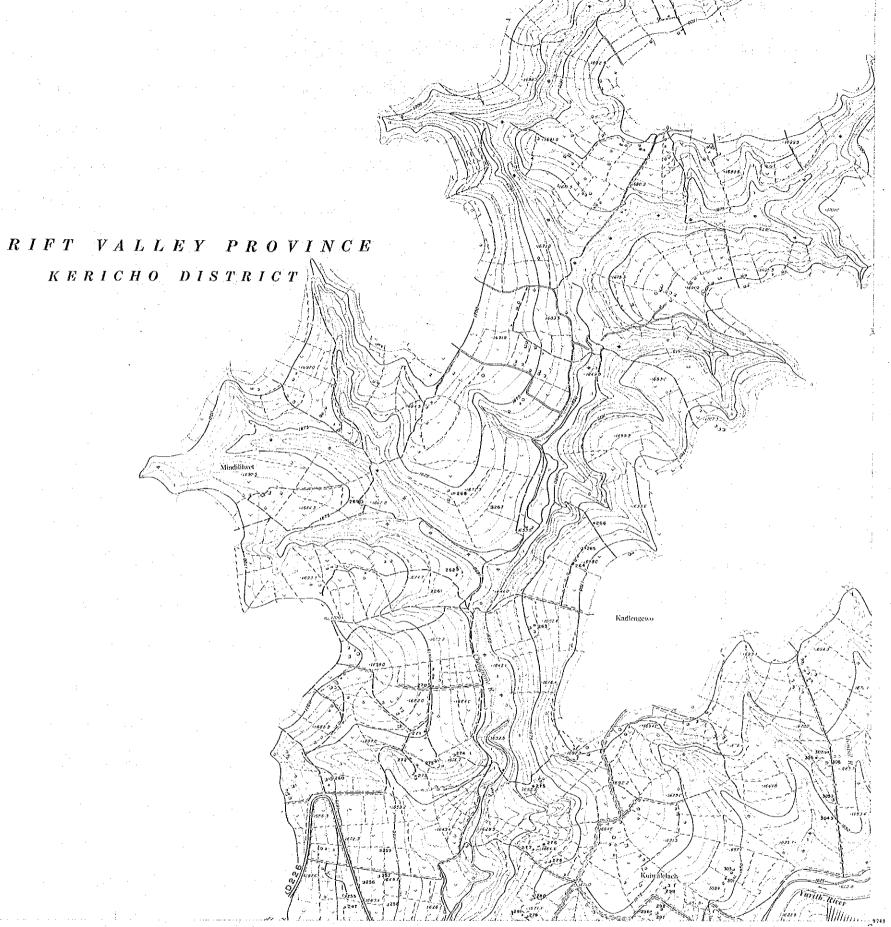

fand                                    | A 1                                     |
| Directed Point of Sand Contact the           | +                                       |
| Pipe Line (Water)                            | (under construct or<br>(nater)          |
| Power Line                                   | 18:1 13                                 |
| Previous Boundary                            | + - + - +                               |
| District Boundary                            | . 4 - 4 - 4                             |
|                                              |                                         |





Aerial Pholography Date : February 1994 Mapping Gale : September 1990 SCALE 1:5,000

Planning Organization: Japan International C

105 0 100 200 300 400 500 6904en



No.7

ារីពេល មានបានី ស្វី

268 ......

SCALE 1:5,000

160 0 100 200 300 400 500 MOVenes

Planning Organization: Japan International Cooperation Agency (JIC Executing Organization: PASCO INTERNATIONAL INC.

INDEX TO ADJOINING SHEETS

|   | ····· | ···· | ì. |    |    |
|---|-------|------|----|----|----|
| 0 | 1.    | 2    |    |    |    |
| t | 3     | 4    |    |    |    |
|   | 5     | 6    | 7  | 8  | 9  |
|   | 10    | -11  | 12 | 13 | 14 |
|   | 15    | 16   | 17 | 18 |    |
|   | 19    |      | 20 | 21 |    |
|   |       |      | 55 | •  |    |
|   |       |      | 23 |    |    |

| Buldings                                |                                          |
|-----------------------------------------|------------------------------------------|
| Mask, Church, School