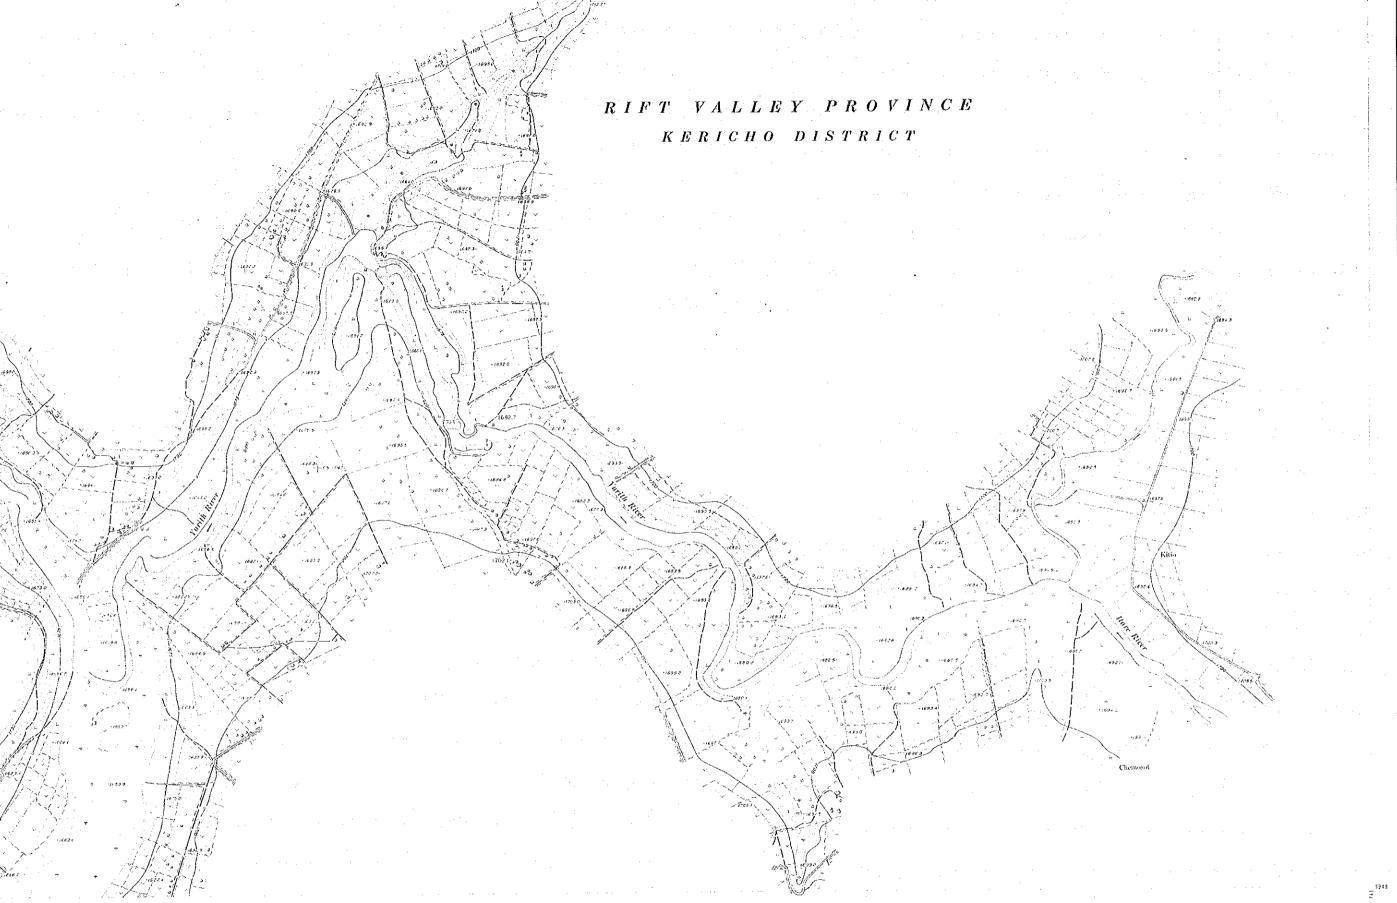

RIFT VALLEY PROVINCE KERICHO DISTRICT

Aerial Pholography Date : February 1994 Mapping Gale : September 1990 SCALE 1:5,000

Planning Organization: Japan International C

105 0 100 200 300 400 500 6904en

No.7

ារីពេល មានបានី ស្វី

268 ......

SCALE 1:5,000