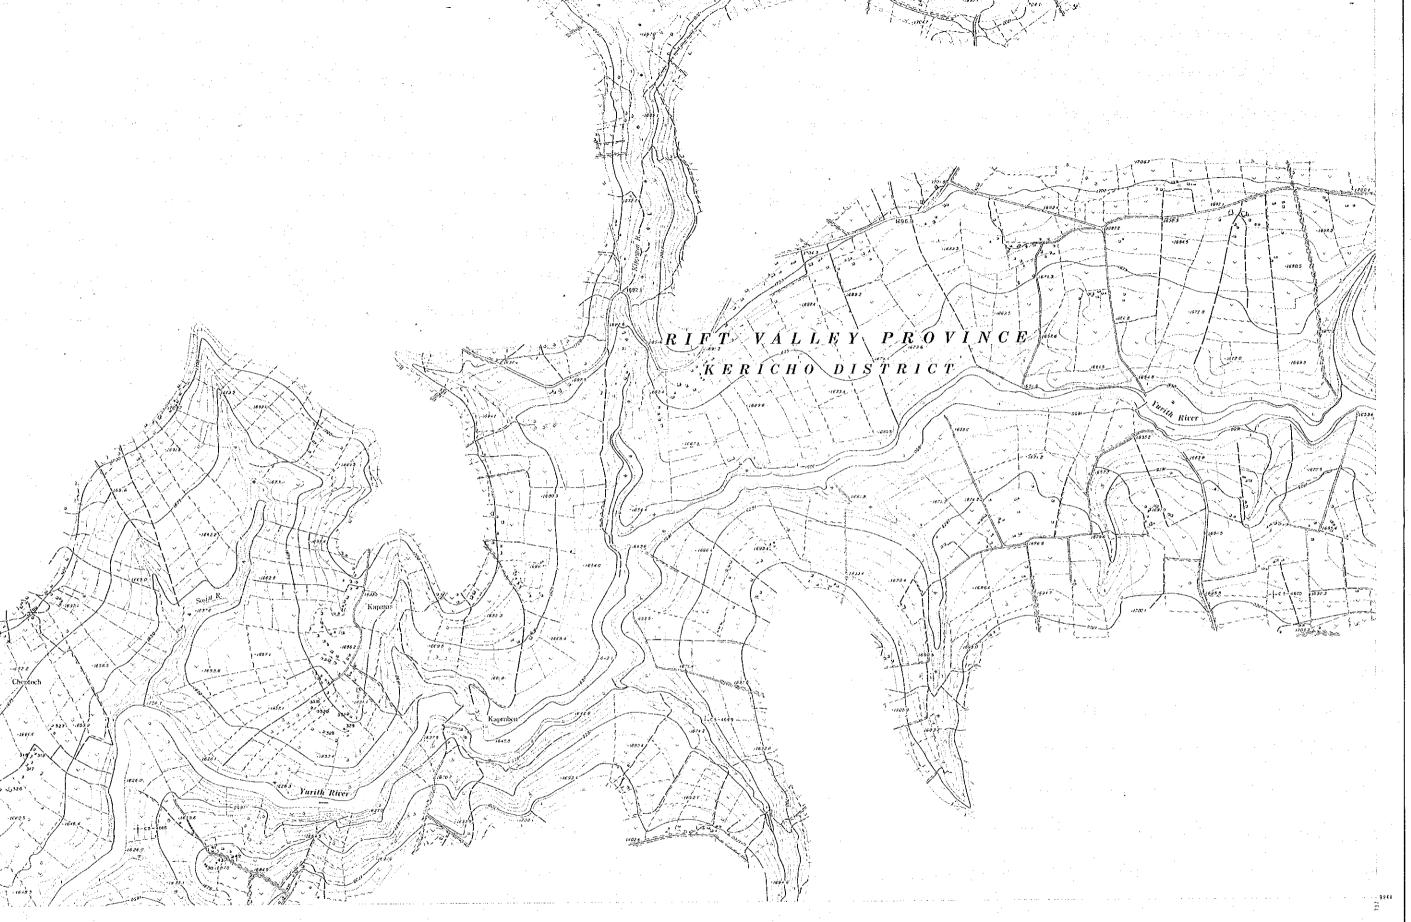

Scottered Trees                         | 500                                      |
| Orehard                                 | 9 0<br>3                                 |
| Incrated Tree                           |                                          |
| Seasonal SWATE                          | Ŧ .                                      |
| Grassland                               | +                                        |
| Principal Point of Aerial Protograph    | funder doministrary<br>(Aator)           |
| Pipe Line (Water)                       | tart welto                               |
| Power Line Provincial Boundary          | +-+-+                                    |
| errovino at Bloundary                   |                                          |



SCALE 1:5,000



anning Organization: Japan International Cooperation Agency (JICA)

SCALE 1:5,000

169 0 169 269 230 400 300 600 cms

O O DSch 0.0.0.0.0 Bridge, Culvert Stace Gate (intoke) Weir (drop). Water Fall Repidi 3 6 C Outeroo (Rock) Prot Boundary

്ഥിന

GRID DATA

No.8

Grid Zone 36

ion Transverse Mercato id Clark 1880 (Vodifice RIFT VALLEY PROVINCE

KERICHO DISTRICT





| Boldings                                            | y i                                                                                                                 |
|-----------------------------------------------------|---------------------------------------------------------------------------------------------------------------------|
| Mosk, Church, School                                |