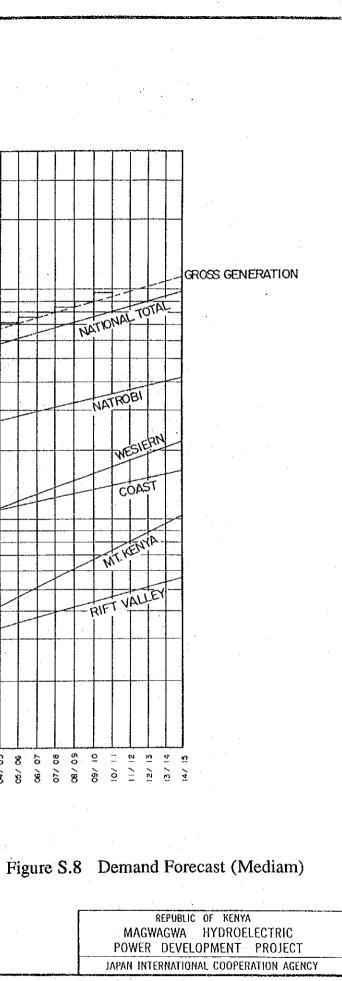

 198
 88
 98
 98
 98
 99
 99
 99
 99
 99
 99
 99
 99
 99
 99
 99
 99
 99
 99
 99
 99
 99
 99
 99
 99
 99
 99
 90
 99
 90
 99
 90
 90
 90
 90
 90
 90
 90
 90
 90
 90
 90
 90
 90
 90
 90
 90
 90
 90
 90
 90
 90
 90
 90
 90
 90
 90
 90
 90
 90
 90
 90
 90
 90
 90
 90
 90
 90
 90
 90
 90
 90
 90
 90
 90
 10
 10
 10
 10
 10
 10
 10
 11
 11
 11
 11
 11
 11
 11
 11
 11
 11
 11
 11
 11
 11
 11
 11
 11
 11
 11
 11
 11
 11
 11
 11
 11
 11
 11
 11
 11
 11
 <t 
 19.89/90