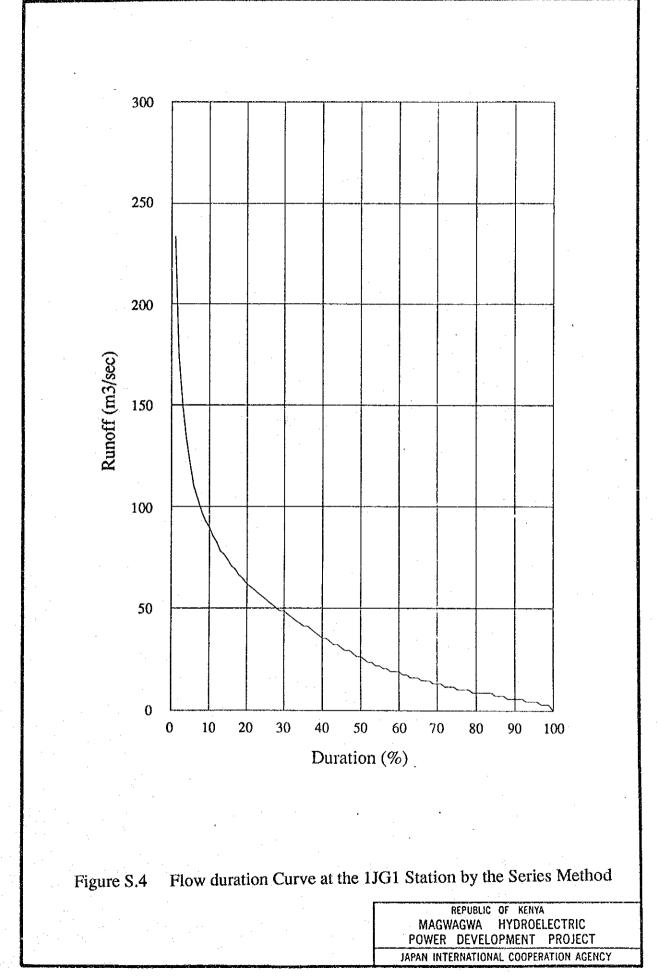

|         |         |                               |
| 59       |          |          |                    |                        |                |             |                  | 4.9           |             |         | 35.1    | 7 991                         |
| 60       |          |          |                    |                        |                |             |                  | 4.9           |             |         |         | 7 1,026                       |
| 61       |          |          |                    |                        |                |             |                  | 4.9           | 9 4.99      | 40.16   | 5 35.10 | 7 1,061                       |

Notes: \* Interest during construction \*\* O & M cost and Replacement cost

Š - 18

# Figures















# National Power Grid Map

REPUBLIC OF KENYA MAGWAGWA HYDROELECTRIC POWER DEVELOPMENT PROJECT JAPAN INTERNATIONAL COOPERATION AGENCY

• ENERGY PEAK DEMAND (GWh) (MW) 30,000 3,000 RESERVE CAPACITY 20,000 2,000 NATIONAL TOTAL 10,000 1,000 900 9,000 NAIROBI 8,000 800 7,000  $\pi o$ 6,000 600 WESTERN 5,000 500 4,000 400 LOAD COAST 3,000 300 MT. KENYA PEAK ≻ 2,∞ E K E N E E N E 200 RIFT VALLEY 1,000 900 800 100 90 80 700 70 600 60 500 50 400 40 300 30 200 20 

 198
 88
 98
 98
 98
 99
 99
 99
 99
 99
 99
 99
 99
 99
 99
 99
 99
 99
 99
 99
 99
 99
 99
 99
 99
 99
 99
 90
 99
 90
 99
 90
 90
 90
 90
 90
 90
 90
 90
 90
 90
 90
 90
 90
 90
 90
 90
 90
 90
 90
 90
 90
 90
 90
 90
 90
 90
 90
 90
 90
 90
 90
 90
 90
 90
 90
 90
 90
 90
 90
 90
 90
 90
 90
 90
 10
 10
 10
 10
 10
 10
 10
 11