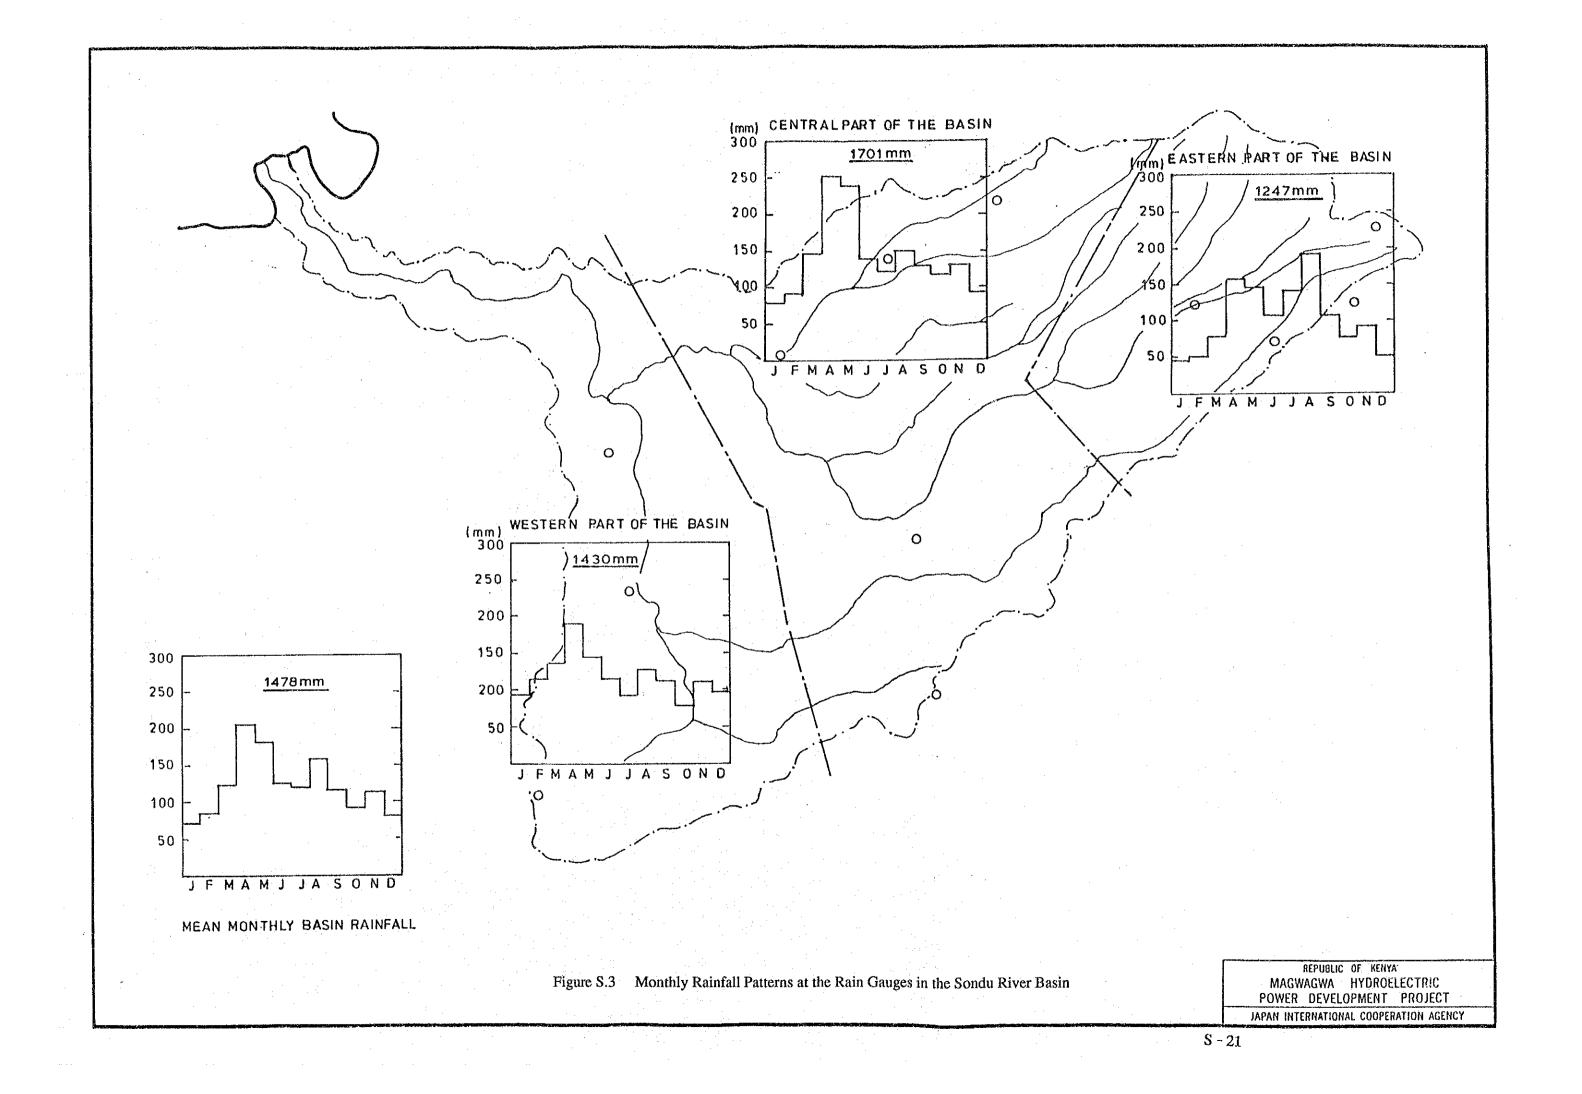

|         |         |                               |
| 59       |          |          |                    |                        |                |             |                  | 4.9           |             |         | 35.1    | 7 991                         |
| 60       |          |          |                    |                        |                |             |                  | 4.9           |             |         |         | 7 1,026                       |
| 61       |          |          |                    |                        |                |             |                  | 4.9           | 9 4.99      | 40.16   | 5 35.10 | 7 1,061                       |

Notes: \* Interest during construction \*\* O & M cost and Replacement cost

Š - 18

# Figures















# National Power Grid Map

REPUBLIC OF KENYA MAGWAGWA HYDROELECTRIC POWER DEVELOPMENT PROJECT JAPAN INTERNATIONAL COOPERATION AGENCY

• ENERGY PEAK DEMAND (GWh) (MW) 30,000 3,000 RESERVE CAPACITY 20,000 2,000 NATIONAL TOTAL 10,000 1,000 900 9,000 NAIROBI 8,000 800 7,000  $\pi o$ 6,000 600 WESTERN 5,000 500 4,000 400 LOAD COAST 3,000 300 MT. KENYA PEAK ≻ 2,∞ E K E N E E N E 200 RIFT VALLEY 1,000 900 800 100 90 80 700 70 600 60 500 50 400 40 300 30 200 20 

 198
 88
 98
 98
 98
 99
 99
 99
 99
 99
 99
 99
 99
 99
 99
 99
 99
 99
 99
 99
 99
 99
 99
 99
 99
 99
 99
 90
 99
 90
 99
 90
 90
 90
 90
 90
 90
 90
 90
 90
 90
 90
 90
 90
 90
 90
 90
 90
 90
 90
 90
 90
 90
 90
 90
 90
 90
 90
 90
 90
 90
 90
 90
 90
 90
 90
 90
 90
 90
 90
 90
 90
 90
 90
 90
 10
 10
 10
 10
 10
 10
 10