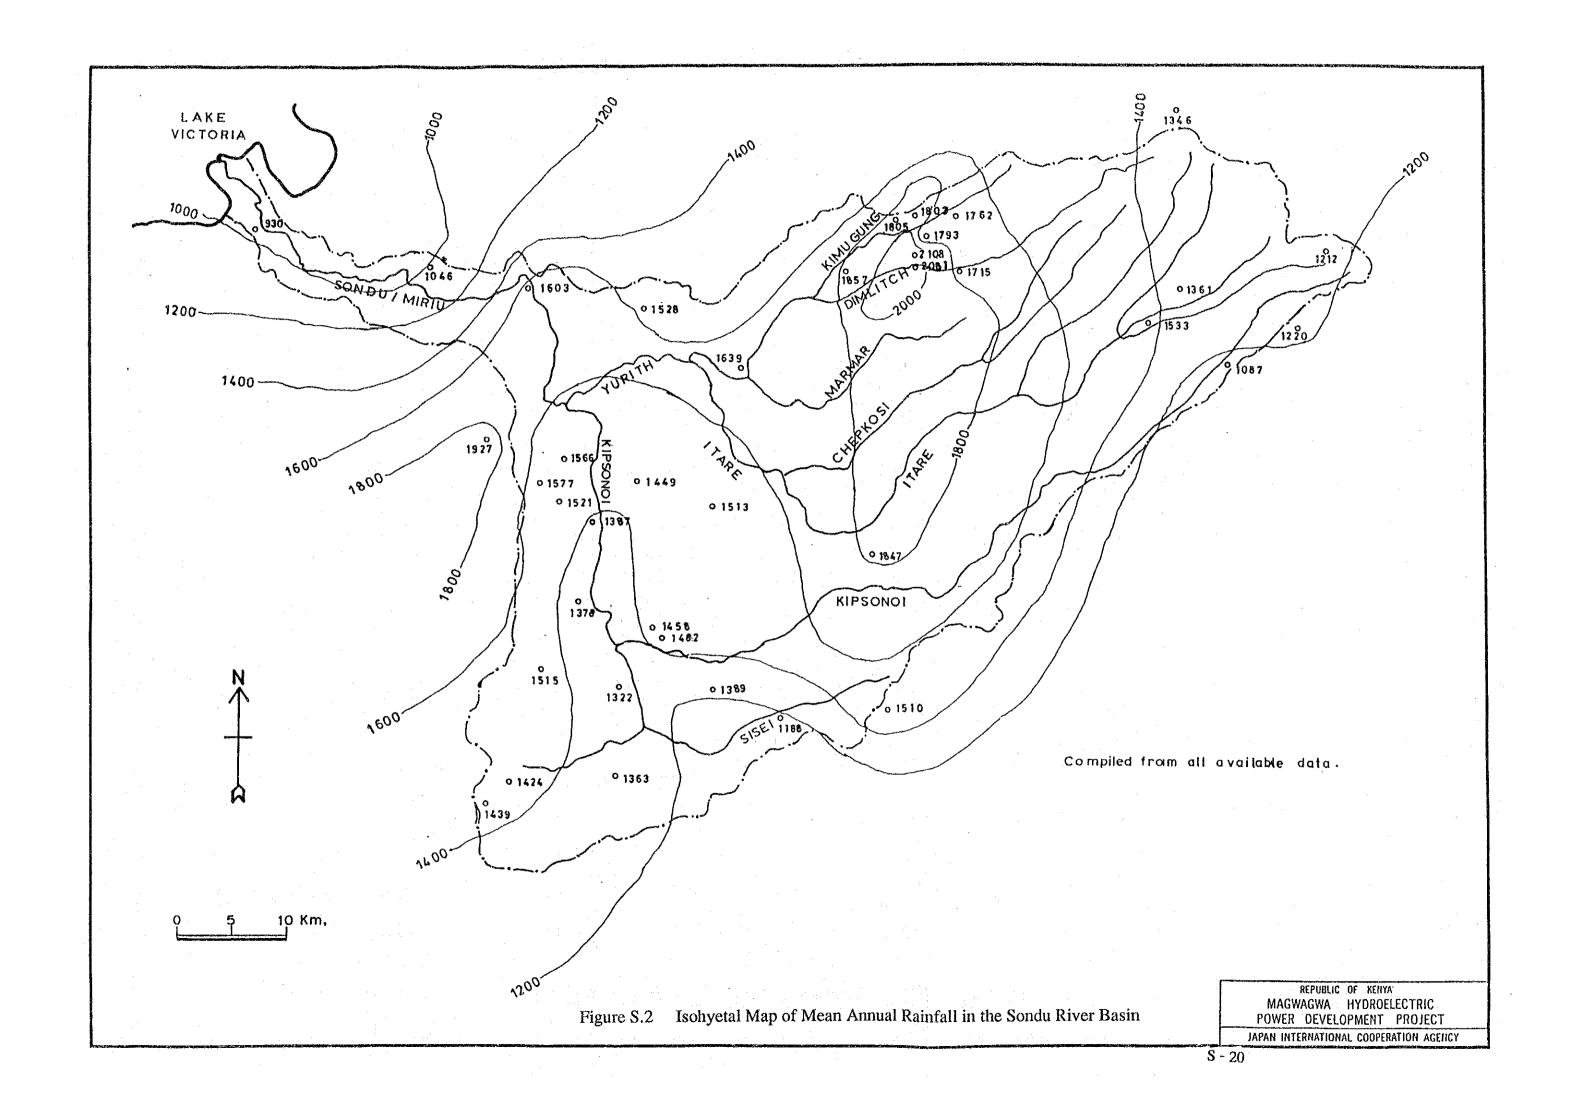

|         |         |                               |
| 59       |          |          |                    |                        |                |             |                  | 4.9           |             |         | 35.1    | 7 991                         |
| 60       |          |          |                    |                        |                |             |                  | 4.9           |             |         |         | 7 1,026                       |
| 61       |          |          |                    |                        |                |             |                  | 4.9           | 9 4.99      | 40.16   | 5 35.10 | 7 1,061                       |

Notes: \* Interest during construction \*\* O & M cost and Replacement cost

Š - 18

# Figures















# National Power Grid Map

REPUBLIC OF KENYA MAGWAGWA HYDROELECTRIC POWER DEVELOPMENT PROJECT JAPAN INTERNATIONAL COOPERATION AGENCY

• ENERGY PEAK DEMAND (GWh) (MW) 30,000 3,000 RESERVE CAPACITY 20,000 2,000 NATIONAL TOTAL 10,000 1,000 900 9,000 NAIROBI 8,000 800 7,000  $\pi o$ 6,000 600 WESTERN 5,000 500 4,000 400 LOAD COAST 3,000 300 MT. KENYA PEAK ≻ 2,∞ E K E N E E N E 200 RIFT VALLEY 1,000 900 800 100 90 80 700 70 600 60 500 50 400 40 300 30 200 20 

 198
 88
 98
 98
 98
 99
 99
 99
 99
 99
 99
 99
 99
 99
 99
 99
 99
 99
 99
 99
 99
 99
 99
 99
 99
 99
 99
 90
 99
 90
 99
 90
 90
 90
 90
 90
 90
 90
 90
 90
 90
 90
 90
 90
 90
 90
 90
 90
 90
 90
 90
 90
 90
 90
 90
 90
 90
 90
 90
 90
 90
 90
 90
 90
 90
 90
 90
 90
 90
 90
 90
 90
 90
 90
 90
 10
 10
 10
 10
 10
 10
 10