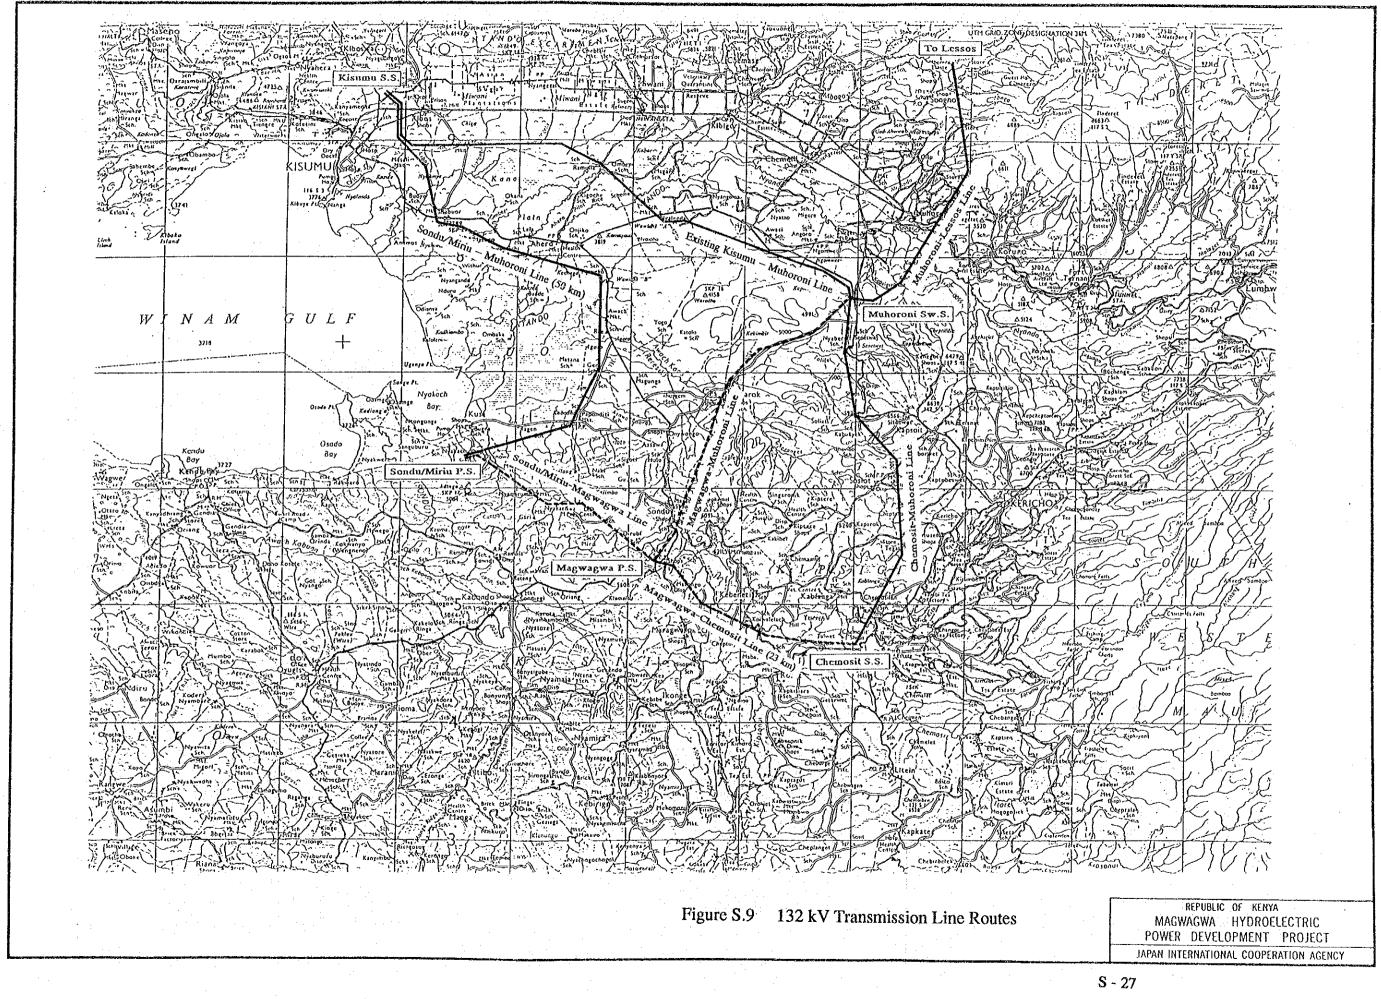

# Figures

# National Power Grid Map

REPUBLIC OF KENYA MAGWAGWA HYDROELECTRIC POWER DEVELOPMENT PROJECT JAPAN INTERNATIONAL COOPERATION AGENCY

• ENERGY PEAK DEMAND (GWh) (MW) 30,000 3,000 RESERVE CAPACITY 20,000 2,000 NATIONAL TOTAL 10,000 1,000 900 9,000 NAIROBI 8,000 800 7,000  $\pi o$ 6,000 600 WESTERN 5,000 500 4,000 400 LOAD COAST 3,000 300 MT. KENYA PEAK ≻ 2,∞ E K E N E E N E 200 RIFT VALLEY 1,000 900 800 100 90 80 700 70 600 60 500 50 400 40 300 30 200 20 