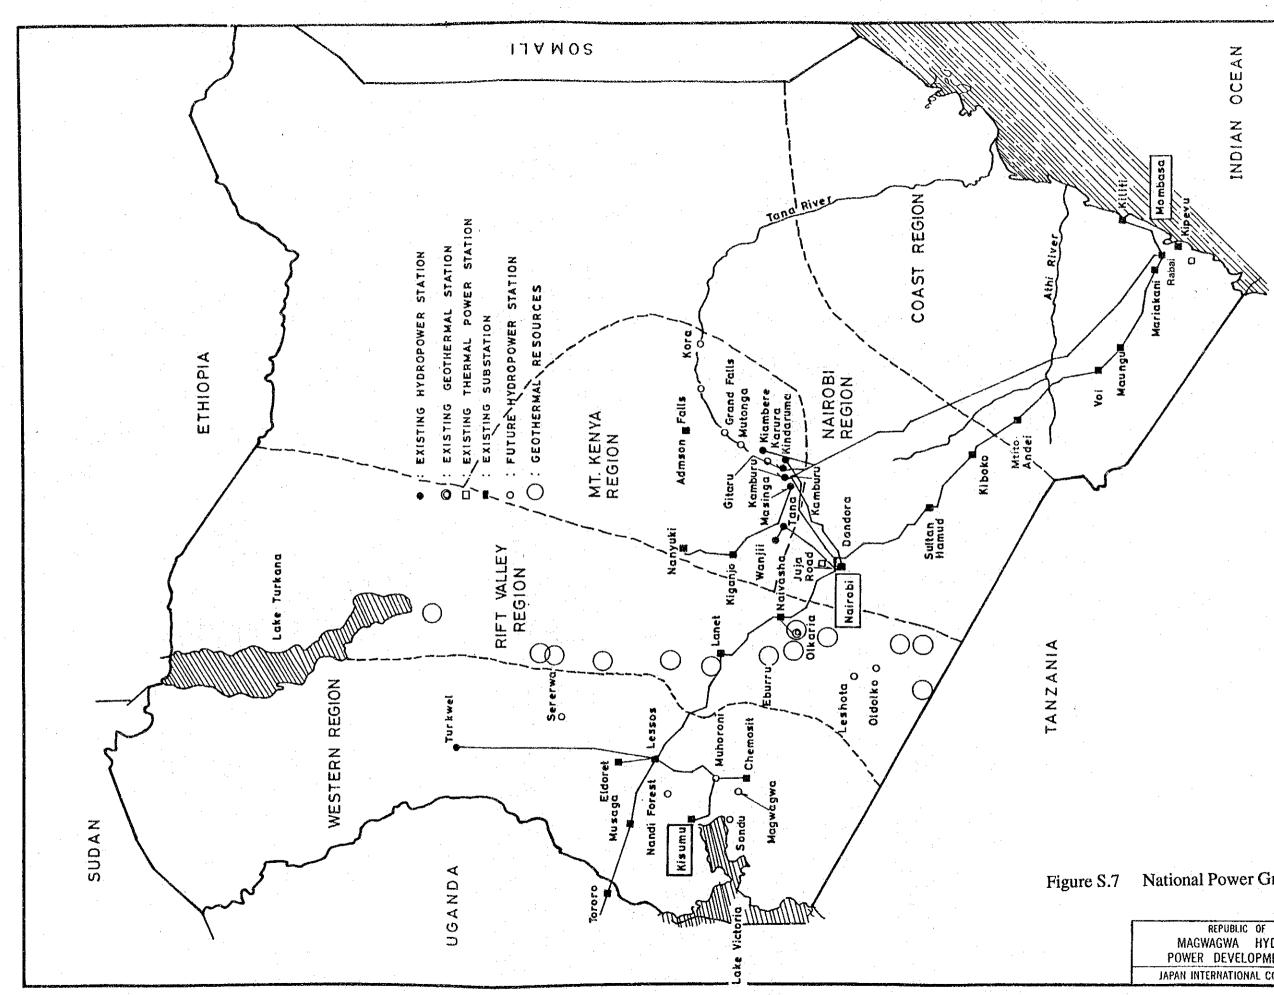

# National Power Grid Map

REPUBLIC OF KENYA MAGWAGWA HYDROELECTRIC POWER DEVELOPMENT PROJECT JAPAN INTERNATIONAL COOPERATION AGENCY

• ENERGY PEAK DEMAND (GWh) (MW) 30,000 3,000 RESERVE CAPACITY 20,000 2,000 NATIONAL TOTAL 10,000 1,000 900 9,000 NAIROBI 8,000 800 7,000  $\pi o$ 6,000 600 WESTERN 5,000 500 4,000 400 LOAD COAST 3,000 300 MT. KENYA PEAK ≻ 2,∞ E K E N E E N E 200 RIFT VALLEY 1,000 900 800 100 90 80 700 70 600 60 500 50 400 40 300 30 200 20 