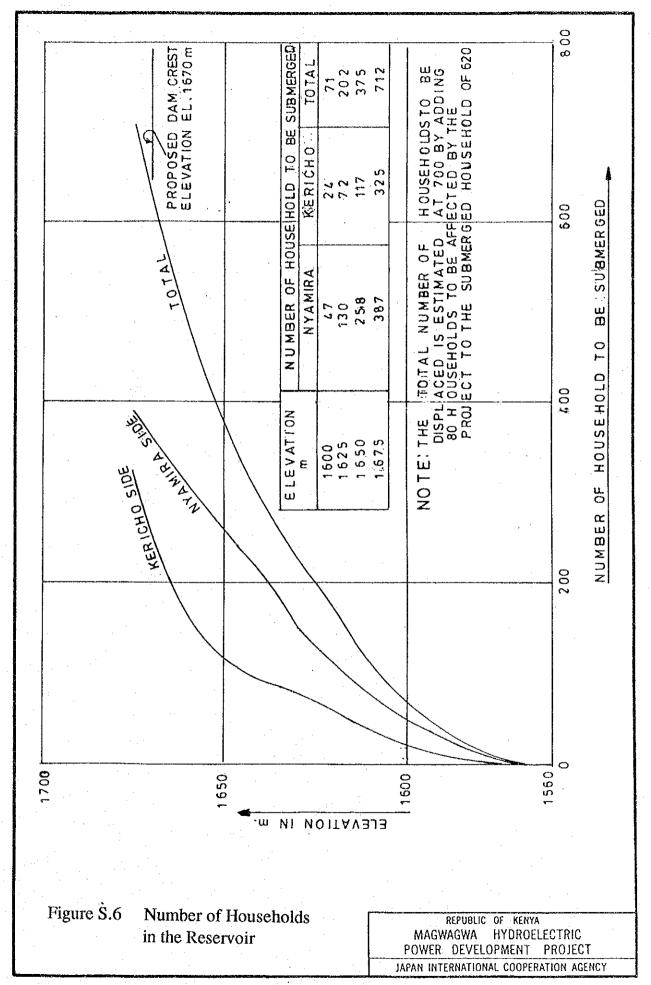

|         |         |                               |
| 59       |          |          |                    |                        |                |             |                  | 4.9           |             |         | 35.1    | 7 991                         |
| 60       |          |          |                    |                        |                |             |                  | 4.9           |             |         |         | 7 1,026                       |
| 61       |          |          |                    |                        |                |             |                  | 4.9           | 9 4.99      | 40.16   | 5 35.10 | 7 1,061                       |

Notes: \* Interest during construction \*\* O & M cost and Replacement cost

Š - 18

# Figures















# National Power Grid Map

REPUBLIC OF KENYA MAGWAGWA HYDROELECTRIC POWER DEVELOPMENT PROJECT JAPAN INTERNATIONAL COOPERATION AGENCY

• ENERGY PEAK DEMAND (GWh) (MW) 30,000 3,000 RESERVE CAPACITY 20,000 2,000 NATIONAL TOTAL 10,000 1,000 900 9,000 NAIROBI 8,000 800 7,000  $\pi o$ 6,000 600 WESTERN 5,000 500 4,000 400 LOAD COAST 3,000 300 MT. KENYA PEAK ≻ 2,∞ E K E N E E N E 200 RIFT VALLEY 1,000 900 800 100 90 80 700 70 600 60 500 50 400 40 300 30 200 20 

 198
 88
 98
 98
 98
 99
 99
 99
 99
 99
 99
 99
 99
 99
 99
 99
 99
 99
 99
 99
 99
 99
 99
 99
 99
 99
 99
 90
 99
 90
 99
 90
 90
 90
 90
 90
 90
 90
 90
 90
 90
 90
 90
 90
 90
 90
 90
 90
 90
 90
 90
 90
 90
 90
 90
 90
 90
 90
 90
 90
 90
 90
 90
 90
 90
 90
 90
 90
 90
 90
 90
 90
 90
 90
 90
 10
 10
 10
 10
 10
 10
 10
 11
 11