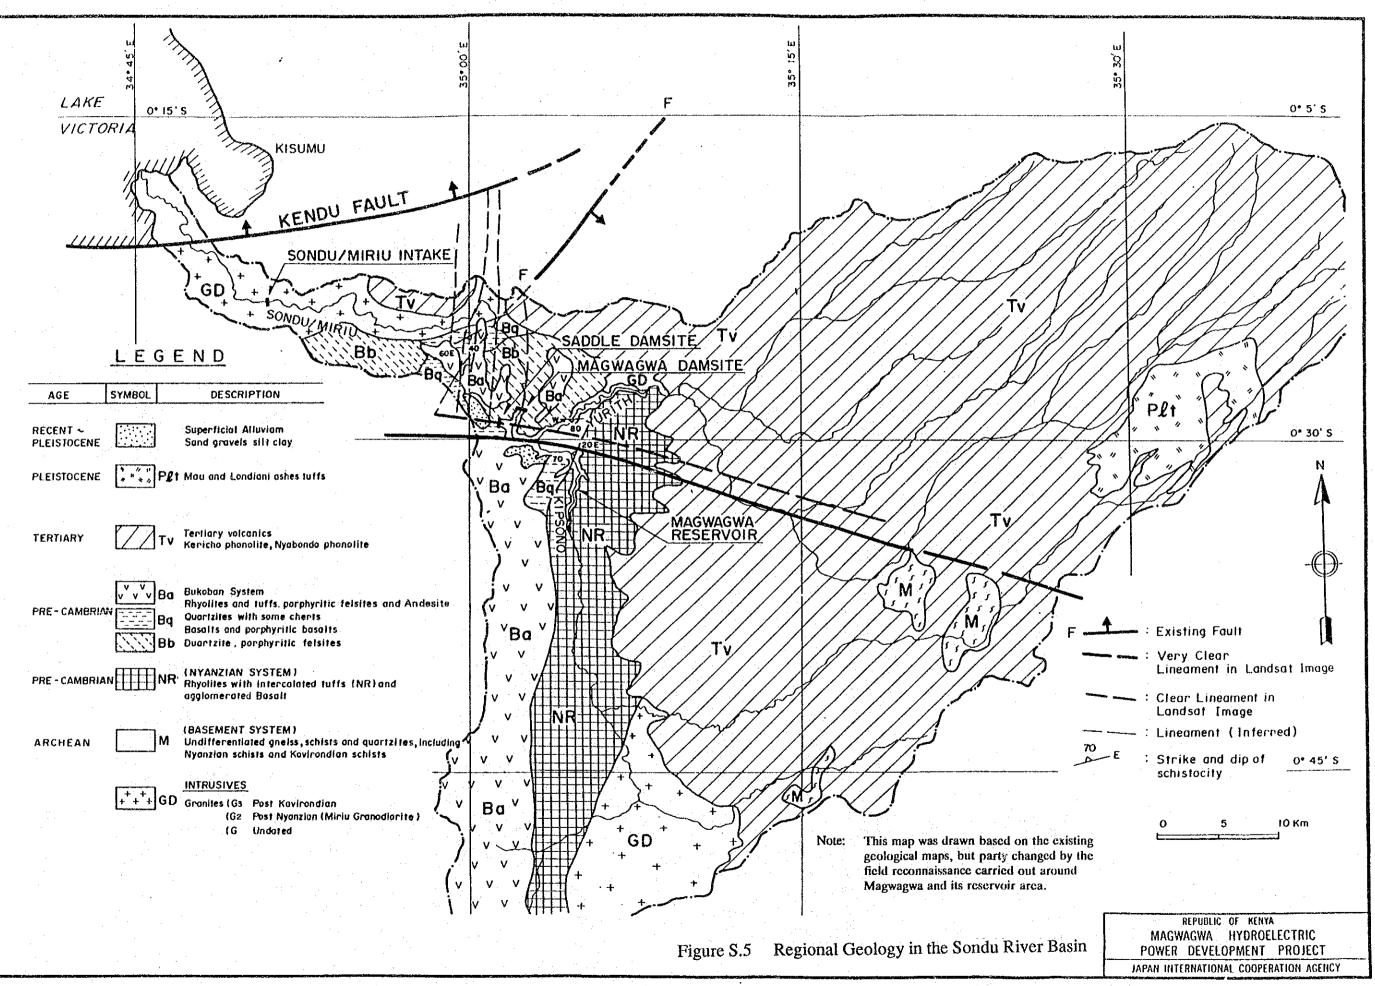

|         |         |                               |
| 59       |          |          |                    |                        |                |             |                  | 4.9           |             |         | 35.1    | 7 991                         |
| 60       |          |          |                    |                        |                |             |                  | 4.9           |             |         |         | 7 1,026                       |
| 61       |          |          |                    |                        |                |             |                  | 4.9           | 9 4.99      | 40.16   | 5 35.10 | 7 1,061                       |

Notes: \* Interest during construction \*\* O & M cost and Replacement cost

Š - 18

# Figures















# National Power Grid Map

REPUBLIC OF KENYA MAGWAGWA HYDROELECTRIC POWER DEVELOPMENT PROJECT JAPAN INTERNATIONAL COOPERATION AGENCY

• ENERGY PEAK DEMAND (GWh) (MW) 30,000 3,000 RESERVE CAPACITY 20,000 2,000 NATIONAL TOTAL 10,000 1,000 900 9,000 NAIROBI 8,000 800 7,000  $\pi o$ 6,000 600 WESTERN 5,000 500 4,000 400 LOAD COAST 3,000 300 MT. KENYA PEAK ≻ 2,∞ E K E N E E N E 200 RIFT VALLEY 1,000 900 800 100 90 80 700 70 600 60 500 50 400 40 300 30 200 20 

 198
 88
 98
 98
 98
 99
 99
 99
 99
 99
 99
 99
 99
 99
 99
 99
 99
 99
 99
 99
 99
 99
 99
 99
 99
 99
 99
 90
 99
 90
 99
 90
 90
 90
 90
 90
 90
 90
 90
 90
 90
 90
 90
 90
 90
 90
 90
 90
 90
 90
 90
 90
 90
 90
 90
 90
 90
 90
 90
 90
 90
 90
 90
 90
 90
 90
 90
 90
 90
 90
 90
 90
 90
 90
 90
 10
 10
 10
 10
 10
 10
 10
 11