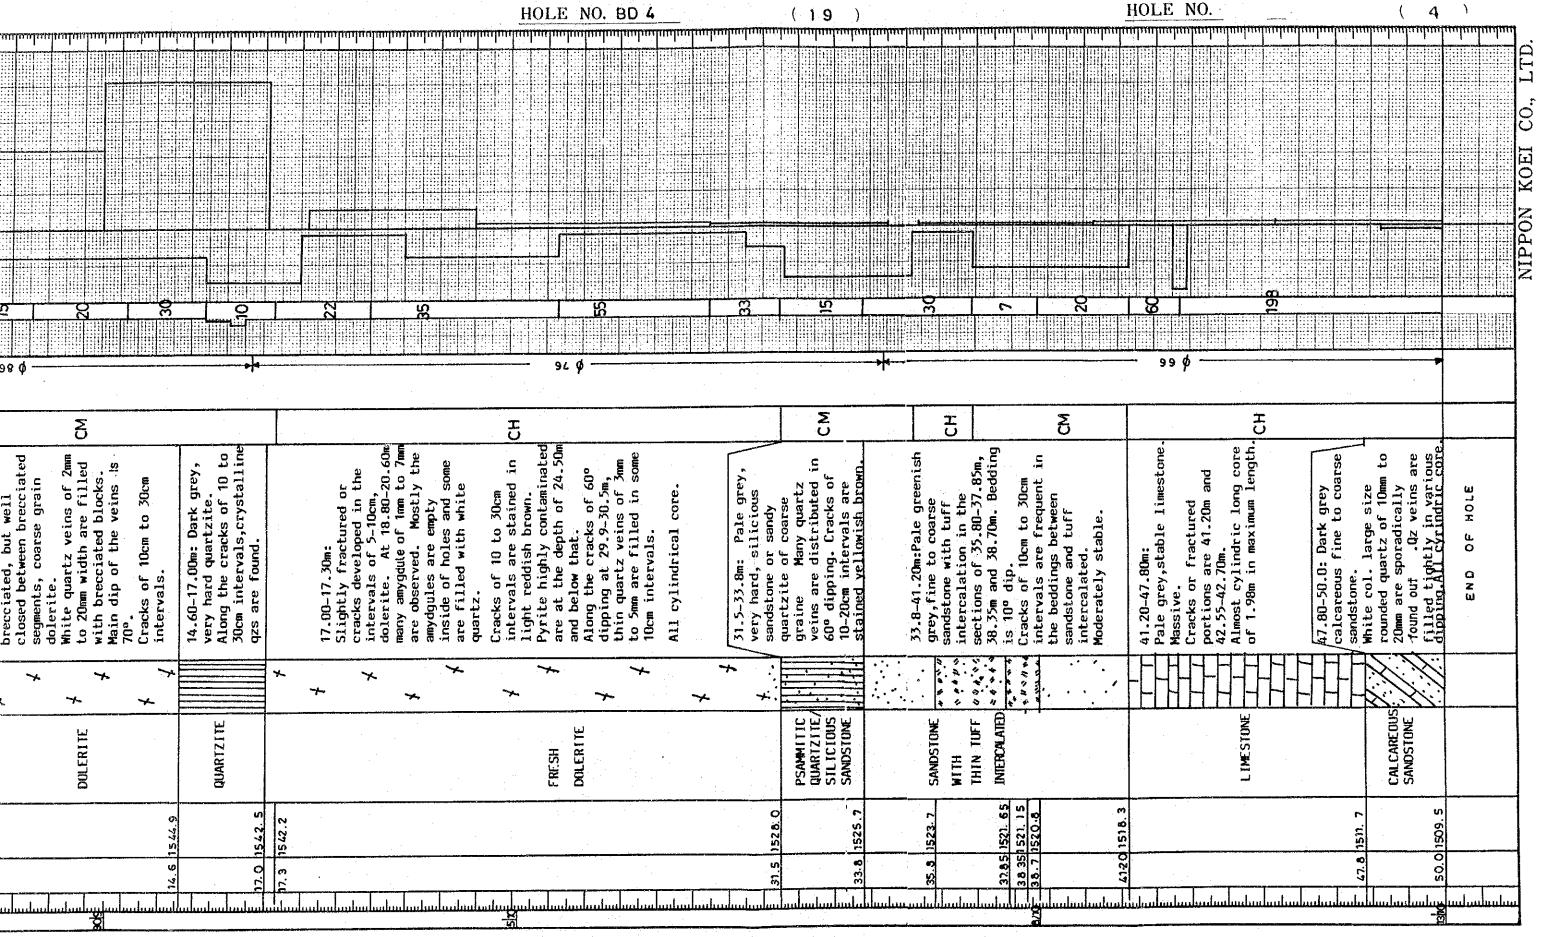

II.2 Drilling Logs

Table 2 DRILLING LOGS

| Drawing<br>No. | Hole No.                             | Drilled<br>Length<br>(m) | Permeability<br>Test<br>(nos) | Standard Penetration Test (nos) |
|----------------|--------------------------------------|--------------------------|-------------------------------|---------------------------------|
|                |                                      |                          |                               |                                 |
| 1.             | Damsite BD-1 (Inclined hole of 45°)  | 80                       | 16                            | *                               |
| 2.             | Damsite BD-2 (Vertical hole)         | 50                       | 9                             | -                               |
| 3.             | Damsite BD-3 (Vertical hole)         | 50                       | 9                             | -                               |
| 4.             | Damsite BD-4 (Vertical hole)         | 50                       | 9                             | -                               |
| 5.             | Damsite BD-5 (Vertical hole)         | 50                       | 9                             | -                               |
| 6.             | Damsite BD-6 (Vertical hole)         | 50                       | 9                             | -                               |
| 7.             | Damsite BD-7 (Inclined hole of 45°)  | 80                       | 15                            | -                               |
| 8.             | Damsite BD-8 (Inclined hole of 45°)  | 40                       | 7                             | -                               |
| 9.             | Saddle Damsite BS-1 (Vertical hole)  | 30                       | 6                             | 8                               |
| 10.            | Saddle Damsite BS-2 (Vertical hole)  | 35                       | 7                             | 8                               |
|                | Saddle Damsite BS-3 (Vertical hole)  | 35                       | 7                             | 7                               |
| 11.            | Intake BW-1 (Vertical hole)          | 70                       | -                             | ·<br>-                          |
| 12.            | Headrace Tunnel BW-2 (Vertical hole) | 65                       | -                             | <del>-</del>                    |
| 13.            | Surge Tank BW-3 (Vertical hole)      | 90                       | -                             | _                               |
| 14.            | Penstock Line BW-4 (Vertical hole)   | 40                       | _                             |                                 |
| 15.            | Power House BW-5 (Vertical hole)     | 70                       |                               |                                 |
| 16.            | ,                                    |                          | -                             | •                               |
| 17.            | Rigari Quarry BQ-1 (Vertical hole)   | 30                       | -                             | -                               |
| 18.            | Quarry-2 Site BQ-2 (Vertical hole)   | 35                       | -                             | -                               |
| 19.            | Quarry-2 Site BQ-3 (Vertical hole)   | 35                       | •                             |                                 |
|                |                                      | ·                        |                               |                                 |
|                | Total 19 Holes,                      | 985 m,                   | 103 nos,                      | 23 nos                          |