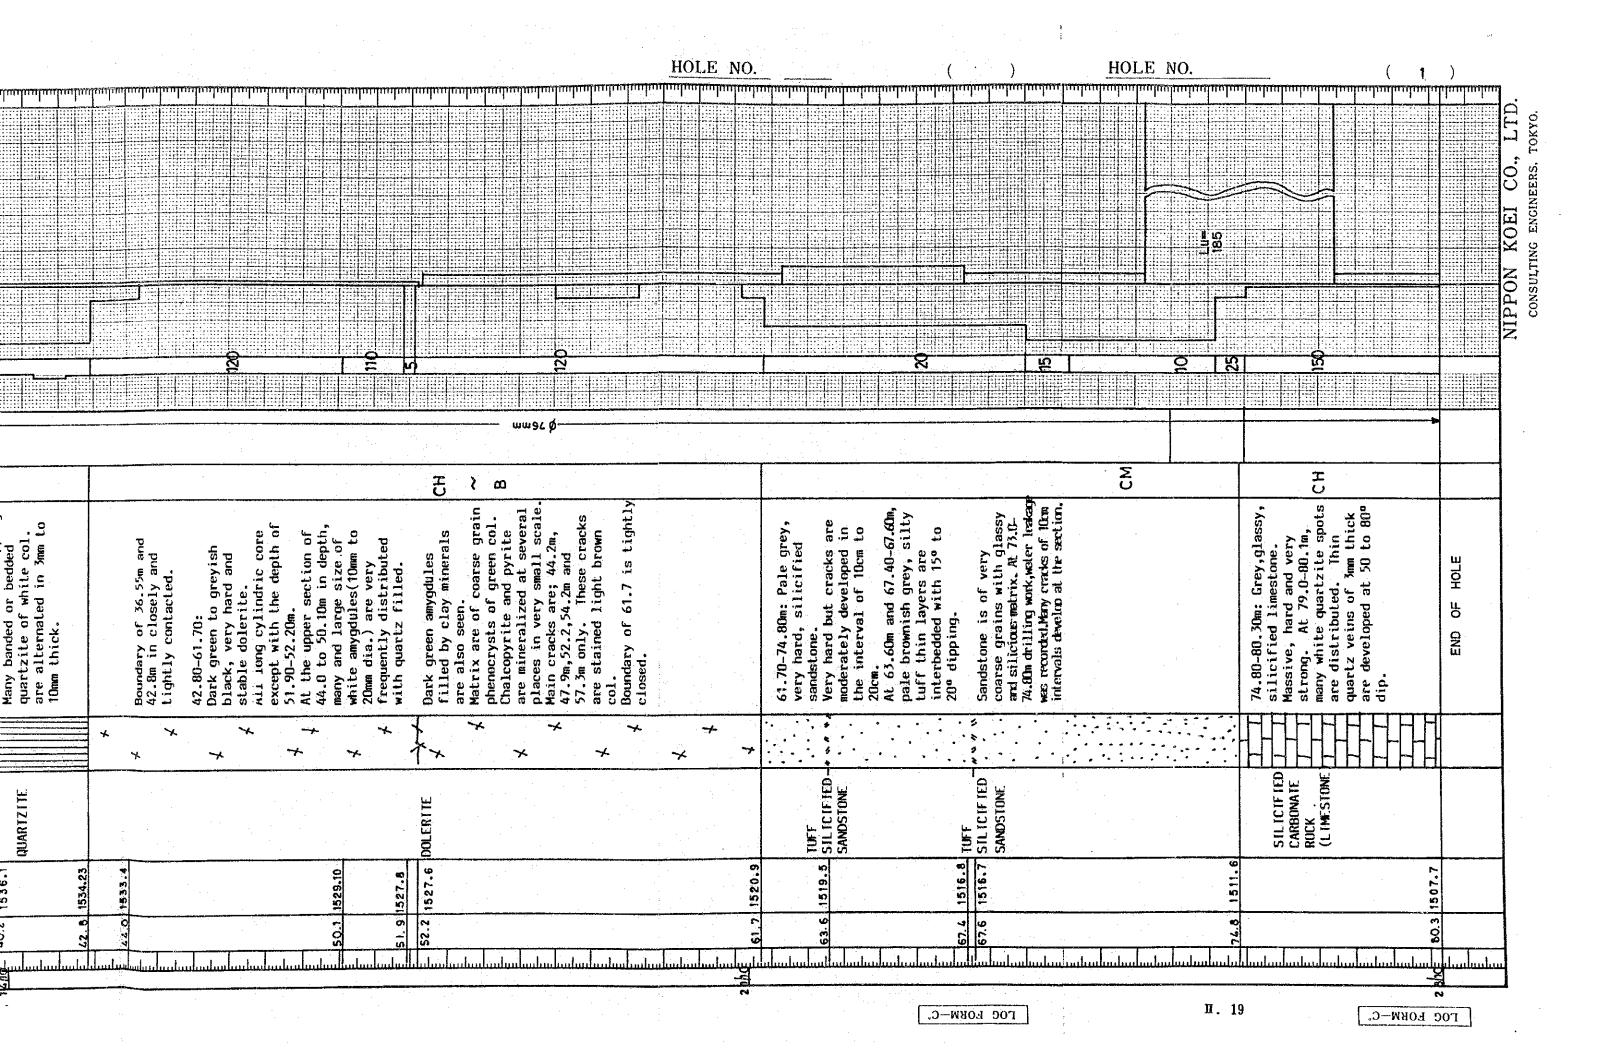

II.2 Drilling Logs

Table 2 DRILLING LOGS

| Drawing<br>No. | Hole No.                             | Drilled<br>Length<br>(m) | Permeability<br>Test<br>(nos) | Standard Penetration Test (nos) |
|----------------|--------------------------------------|--------------------------|-------------------------------|---------------------------------|
|                |                                      |                          |                               |                                 |
| 1.             | Damsite BD-1 (Inclined hole of 45°)  | 80                       | 16                            | *                               |
| 2.             | Damsite BD-2 (Vertical hole)         | 50                       | 9                             | -                               |
| 3.             | Damsite BD-3 (Vertical hole)         | 50                       | 9                             | -                               |
| 4.             | Damsite BD-4 (Vertical hole)         | 50                       | 9                             | -                               |
| 5.             | Damsite BD-5 (Vertical hole)         | 50                       | 9                             | -                               |
| 6.             | Damsite BD-6 (Vertical hole)         | 50                       | 9                             | -                               |
| 7.             | Damsite BD-7 (Inclined hole of 45°)  | 80                       | 15                            | -                               |
| 8.             | Damsite BD-8 (Inclined hole of 45°)  | 40                       | 7                             | -                               |
| 9.             | Saddle Damsite BS-1 (Vertical hole)  | 30                       | 6                             | 8                               |
| 10.            | Saddle Damsite BS-2 (Vertical hole)  | 35                       | 7                             | 8                               |
|                | Saddle Damsite BS-3 (Vertical hole)  | 35                       | 7                             | 7                               |
| 11.            | Intake BW-1 (Vertical hole)          | 70                       | -                             | ·<br>-                          |
| 12.            | Headrace Tunnel BW-2 (Vertical hole) | 65                       | -                             | <del>-</del>                    |
| 13.            | Surge Tank BW-3 (Vertical hole)      | 90                       | -                             | _                               |
| 14.            | Penstock Line BW-4 (Vertical hole)   | 40                       | _                             |                                 |
| 15.            | Power House BW-5 (Vertical hole)     | 70                       |                               |                                 |
| 16.            | ,                                    |                          | -                             | •                               |
| 17.            | Rigari Quarry BQ-1 (Vertical hole)   | 30                       | -                             | -                               |
| 18.            | Quarry-2 Site BQ-2 (Vertical hole)   | 35                       | -                             | -                               |
| 19.            | Quarry-2 Site BQ-3 (Vertical hole)   | 35                       | •                             |                                 |
|                |                                      | ·                        |                               |                                 |
|                | Total 19 Holes,                      | 985 m,                   | 103 nos,                      | 23 nos                          |

| OIRE                                                   | нтчаа                               | <u>ստեստելու է տեսակավումիակակականու</u>                                                                                                                                                 | <u> սարարակա</u>                                                                                       | արարարարարարարարա                                              | ակալակակակ                    | արախորակակակարարարա                                                                                                                                                                                                                                                      | <u> ստեսվուկականուկակականու</u> ն                                              |                                                                                                                                                                                                                                 | առակական                                                                                                                                                                                                                                                                                                                                                                                                                                                                                                                                                                                                                                                                                                                                                                                                                                                                                                                                                                                                                                                                                                                                                                                                                                                                                                                                                                                                                                                                                                                                                                                                                                                                                                                                                                                                                                                                                                                                                                                                                                                                                                                       |
|--------------------------------------------------------|-------------------------------------|------------------------------------------------------------------------------------------------------------------------------------------------------------------------------------------|--------------------------------------------------------------------------------------------------------|----------------------------------------------------------------|-------------------------------|--------------------------------------------------------------------------------------------------------------------------------------------------------------------------------------------------------------------------------------------------------------------------|--------------------------------------------------------------------------------|---------------------------------------------------------------------------------------------------------------------------------------------------------------------------------------------------------------------------------|--------------------------------------------------------------------------------------------------------------------------------------------------------------------------------------------------------------------------------------------------------------------------------------------------------------------------------------------------------------------------------------------------------------------------------------------------------------------------------------------------------------------------------------------------------------------------------------------------------------------------------------------------------------------------------------------------------------------------------------------------------------------------------------------------------------------------------------------------------------------------------------------------------------------------------------------------------------------------------------------------------------------------------------------------------------------------------------------------------------------------------------------------------------------------------------------------------------------------------------------------------------------------------------------------------------------------------------------------------------------------------------------------------------------------------------------------------------------------------------------------------------------------------------------------------------------------------------------------------------------------------------------------------------------------------------------------------------------------------------------------------------------------------------------------------------------------------------------------------------------------------------------------------------------------------------------------------------------------------------------------------------------------------------------------------------------------------------------------------------------------------|
| 26,00 Y:727,126,00<br>NGLED 45° TO EAST<br>NO. 1 OF 19 | WATER PRESSURE TEST<br>LUGEON VALUE |                                                                                                                                                                                          |                                                                                                        |                                                                |                               |                                                                                                                                                                                                                                                                          |                                                                                |                                                                                                                                                                                                                                 |                                                                                                                                                                                                                                                                                                                                                                                                                                                                                                                                                                                                                                                                                                                                                                                                                                                                                                                                                                                                                                                                                                                                                                                                                                                                                                                                                                                                                                                                                                                                                                                                                                                                                                                                                                                                                                                                                                                                                                                                                                                                                                                                |
| X:9947,0<br>64.50m.<br>SHEET                           | ट.<br>उ. १३                         |                                                                                                                                                                                          | F                                                                                                      |                                                                | 30<br>12<br>12                | 5 S                                                                                                                                                                                                                                                                      | \$5                                                                            | 50                                                                                                                                                                                                                              | 87                                                                                                                                                                                                                                                                                                                                                                                                                                                                                                                                                                                                                                                                                                                                                                                                                                                                                                                                                                                                                                                                                                                                                                                                                                                                                                                                                                                                                                                                                                                                                                                                                                                                                                                                                                                                                                                                                                                                                                                                                                                                                                                             |
| 10N<br>15<br>15                                        | CORE<br>RECOVERY                    |                                                                                                                                                                                          |                                                                                                        |                                                                |                               |                                                                                                                                                                                                                                                                          |                                                                                |                                                                                                                                                                                                                                 |                                                                                                                                                                                                                                                                                                                                                                                                                                                                                                                                                                                                                                                                                                                                                                                                                                                                                                                                                                                                                                                                                                                                                                                                                                                                                                                                                                                                                                                                                                                                                                                                                                                                                                                                                                                                                                                                                                                                                                                                                                                                                                                                |
| COORDINATION<br>ELEVATION: 1<br>HOLE NO. BD            | LEVEL                               | OS ( P                                                                                                                                                                                   |                                                                                                        |                                                                |                               |                                                                                                                                                                                                                                                                          |                                                                                | mm 35 d                                                                                                                                                                                                                         |                                                                                                                                                                                                                                                                                                                                                                                                                                                                                                                                                                                                                                                                                                                                                                                                                                                                                                                                                                                                                                                                                                                                                                                                                                                                                                                                                                                                                                                                                                                                                                                                                                                                                                                                                                                                                                                                                                                                                                                                                                                                                                                                |
| COORE<br>ELEVA<br>HOLE                                 | CBVDE BOCK                          |                                                                                                                                                                                          |                                                                                                        | J                                                              | CM                            | J ~ a                                                                                                                                                                                                                                                                    | <b>5</b>                                                                       | Σ H                                                                                                                                                                                                                             | £                                                                                                                                                                                                                                                                                                                                                                                                                                                                                                                                                                                                                                                                                                                                                                                                                                                                                                                                                                                                                                                                                                                                                                                                                                                                                                                                                                                                                                                                                                                                                                                                                                                                                                                                                                                                                                                                                                                                                                                                                                                                                                                              |
|                                                        | DESCRIPTION                         | 0-7.50m: Dark red to brownish red laterite soil with much rock fragments of talus deposits derived from upper portion.  Angular rock fragments ar of dolerite and andesite of 1-5cm dia. | 7.50-9.65m: Various kinds of boulders of 10 to 20cm dia. such as purple andesite, dolerite shalestone. | 9-15.10<br>giled the sering the rusion rock ular degments rix. | nar<br>ath<br>ns<br>ke        | 97.70-18.65m: Dark bluish grey, fragiled and fractured dolerite with much amygdules of 1-5mm. 18.65-23.40m: Grey to brown, completely fragmented shale stone by faulting and developing cracks.Ca or seam is no much contained along the cracks.Redding plane of 24° dip | 40-2<br>purp<br>d and<br>icks<br>erva<br>m to<br>n ve<br>rrtz<br>rrtz<br>rradi | 29.35-30.15m: Many cracks are developing in 45° dip with ave. 5cm intervals. 30.15-35.30m: Dark grey, very hard and stable dolerite. No exepicans phenocrysts but not glassy matrix. Coarse grain black minerals are uniformed. | 35.3-36.55m: Dark greenish grey dolerite. Many dark green phenocrysts are found out.(dia. 1-5mm)                                                                                                                                                                                                                                                                                                                                                                                                                                                                                                                                                                                                                                                                                                                                                                                                                                                                                                                                                                                                                                                                                                                                                                                                                                                                                                                                                                                                                                                                                                                                                                                                                                                                                                                                                                                                                                                                                                                                                                                                                               |
| 1.03                                                   | COLUMN                              | A         A         B         A         A                                                                                                                                                | 86                                                                                                     |                                                                |                               |                                                                                                                                                                                                                                                                          | + + +                                                                          | * * * * *                                                                                                                                                                                                                       | + +                                                                                                                                                                                                                                                                                                                                                                                                                                                                                                                                                                                                                                                                                                                                                                                                                                                                                                                                                                                                                                                                                                                                                                                                                                                                                                                                                                                                                                                                                                                                                                                                                                                                                                                                                                                                                                                                                                                                                                                                                                                                                                                            |
| DRILI                                                  | ON PE                               | OVERBURDEN<br>(DEBRIS/<br>CLAY)                                                                                                                                                          | BOULDERS<br>AND SOIL<br>(DEBRIS)                                                                       | SHALI.<br>(WEATHERD)<br>AND<br>ALTERED)                        | SHALE (ALTERED) DOLERITE      |                                                                                                                                                                                                                                                                          | DOLLRITE                                                                       | DOLERITE                                                                                                                                                                                                                        |                                                                                                                                                                                                                                                                                                                                                                                                                                                                                                                                                                                                                                                                                                                                                                                                                                                                                                                                                                                                                                                                                                                                                                                                                                                                                                                                                                                                                                                                                                                                                                                                                                                                                                                                                                                                                                                                                                                                                                                                                                                                                                                                |
| :                                                      | ETEAVLION                           | 00<br>00<br>00<br>00<br>00                                                                                                                                                               |                                                                                                        |                                                                | 17.7Q 1551.98<br>18.0 1551.77 | 15551.31                                                                                                                                                                                                                                                                 |                                                                                | 5 1543.75                                                                                                                                                                                                                       | 1539.54                                                                                                                                                                                                                                                                                                                                                                                                                                                                                                                                                                                                                                                                                                                                                                                                                                                                                                                                                                                                                                                                                                                                                                                                                                                                                                                                                                                                                                                                                                                                                                                                                                                                                                                                                                                                                                                                                                                                                                                                                                                                                                                        |
|                                                        | DEPTH                               |                                                                                                                                                                                          | 9.65                                                                                                   |                                                                | 12.7                          |                                                                                                                                                                                                                                                                          |                                                                                | 30.15                                                                                                                                                                                                                           | 35.3                                                                                                                                                                                                                                                                                                                                                                                                                                                                                                                                                                                                                                                                                                                                                                                                                                                                                                                                                                                                                                                                                                                                                                                                                                                                                                                                                                                                                                                                                                                                                                                                                                                                                                                                                                                                                                                                                                                                                                                                                                                                                                                           |
|                                                        |                                     | ₹<br>•                                                                                                                                                                                   |                                                                                                        |                                                                |                               |                                                                                                                                                                                                                                                                          |                                                                                |                                                                                                                                                                                                                                 | the second section of the sect |