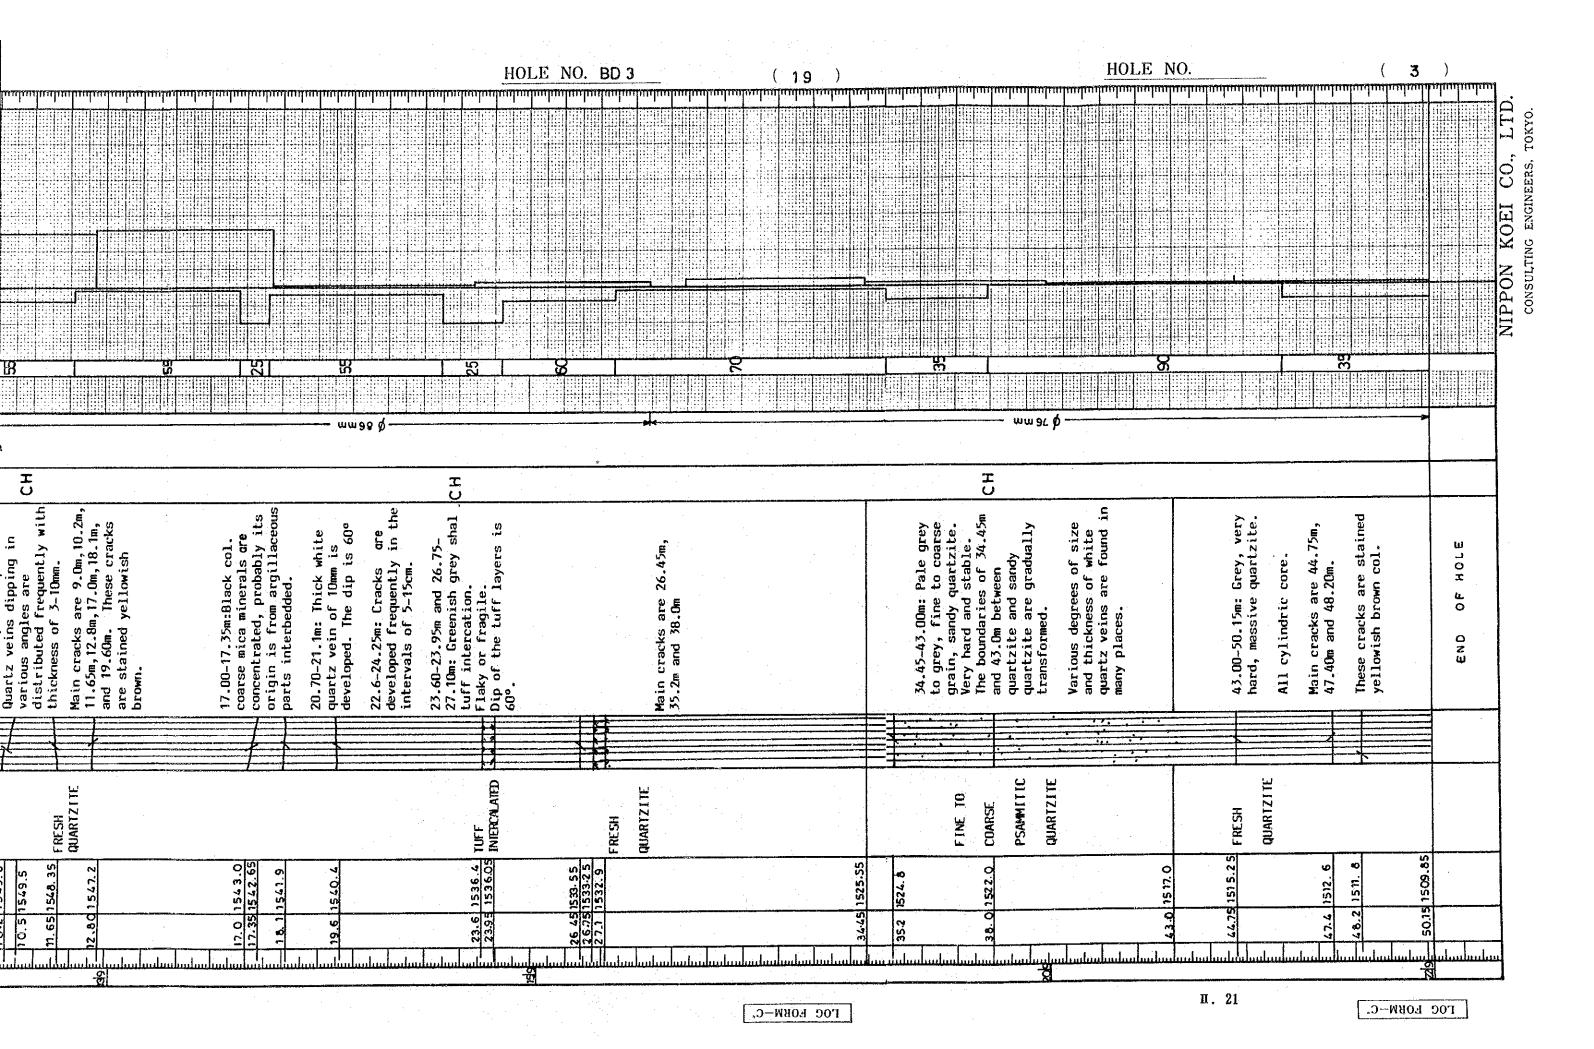

II.2 Drilling Logs

Table 2 DRILLING LOGS

| Drawing<br>No. | Hole No.                             | Drilled<br>Length<br>(m) | Permeability<br>Test<br>(nos) | Standard Penetration Test (nos) |
|----------------|--------------------------------------|--------------------------|-------------------------------|---------------------------------|
|                |                                      |                          |                               |                                 |
| 1.             | Damsite BD-1 (Inclined hole of 45°)  | 80                       | 16                            | *                               |
| 2.             | Damsite BD-2 (Vertical hole)         | 50                       | 9                             | -                               |
| 3.             | Damsite BD-3 (Vertical hole)         | 50                       | 9                             | -                               |
| 4.             | Damsite BD-4 (Vertical hole)         | 50                       | 9                             | -                               |
| 5.             | Damsite BD-5 (Vertical hole)         | 50                       | 9                             | -                               |
| 6.             | Damsite BD-6 (Vertical hole)         | 50                       | 9                             | -                               |
| 7.             | Damsite BD-7 (Inclined hole of 45°)  | 80                       | 15                            | -                               |
| 8.             | Damsite BD-8 (Inclined hole of 45°)  | 40                       | 7                             | -                               |
| 9.             | Saddle Damsite BS-1 (Vertical hole)  | 30                       | 6                             | 8                               |
| 10.            | Saddle Damsite BS-2 (Vertical hole)  | 35                       | 7                             | 8                               |
|                | Saddle Damsite BS-3 (Vertical hole)  | 35                       | 7                             | 7                               |
| 11.            | Intake BW-1 (Vertical hole)          | 70                       | -                             | ·<br>-                          |
| 12.            | Headrace Tunnel BW-2 (Vertical hole) | 65                       | -                             | <del>-</del>                    |
| 13.            | Surge Tank BW-3 (Vertical hole)      | 90                       | -                             | _                               |
| 14.            | Penstock Line BW-4 (Vertical hole)   | 40                       | _                             |                                 |
| 15.            | Power House BW-5 (Vertical hole)     | 70                       |                               |                                 |
| 16.            | ,                                    |                          | -                             | •                               |
| 17.            | Rigari Quarry BQ-1 (Vertical hole)   | 30                       | -                             | -                               |
| 18.            | Quarry-2 Site BQ-2 (Vertical hole)   | 35                       | -                             | -                               |
| 19.            | Quarry-2 Site BQ-3 (Vertical hole)   | 35                       | •                             |                                 |
|                |                                      | ·                        |                               |                                 |
|                | Total 19 Holes,                      | 985 m,                   | 103 nos,                      | 23 nos                          |