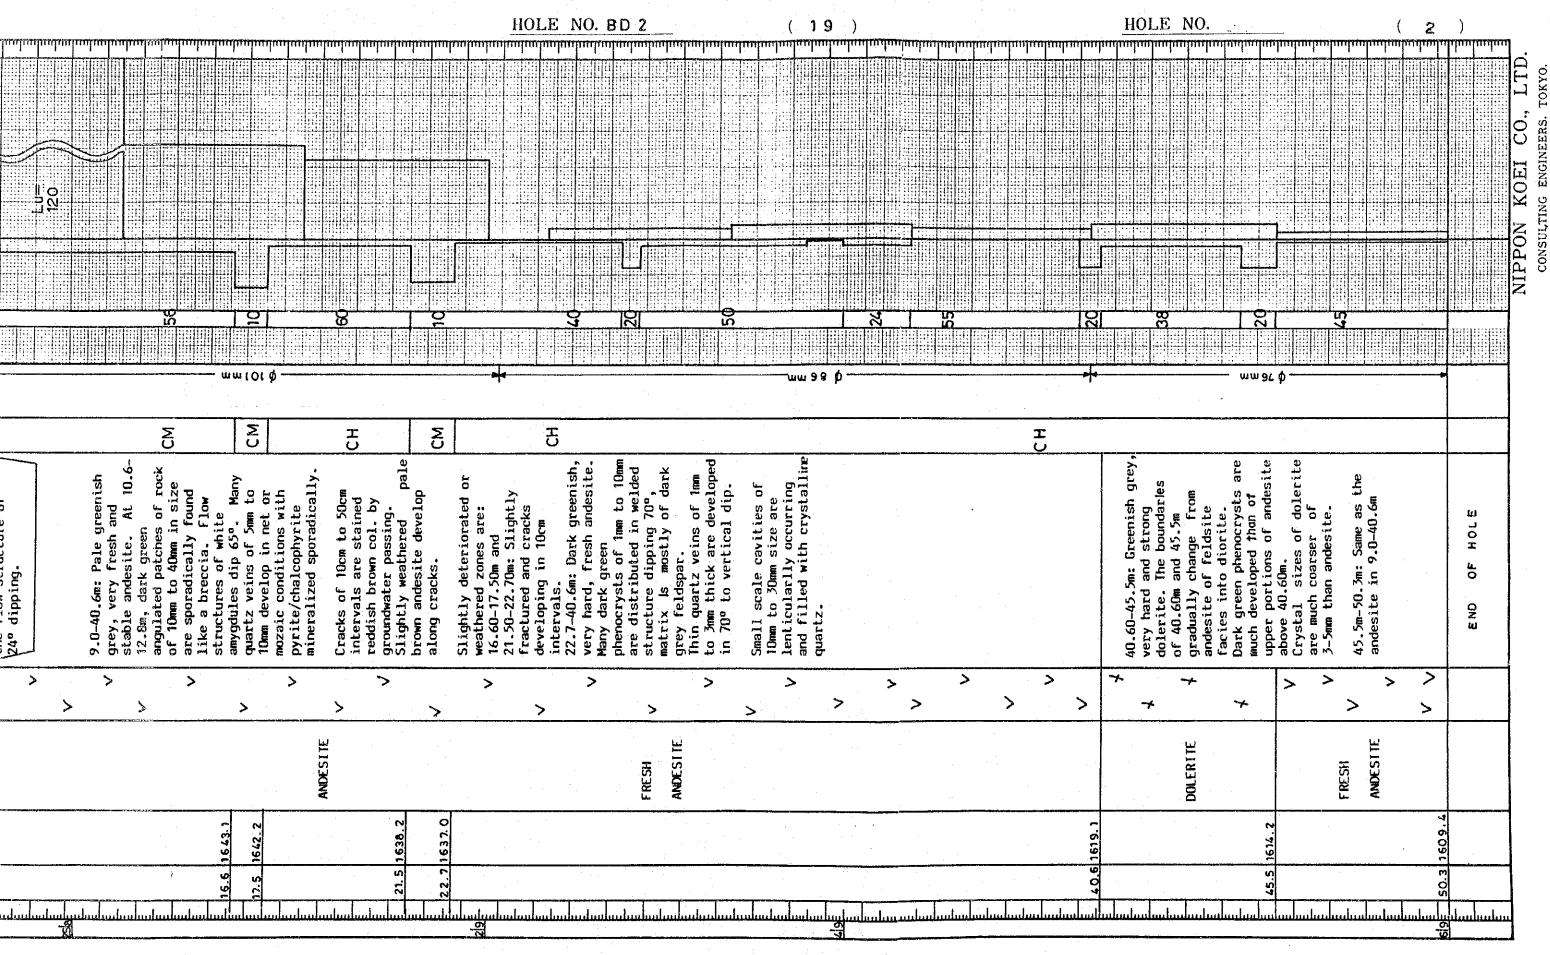

II.2 Drilling Logs

Table 2 DRILLING LOGS

| Drawing<br>No. | Hole No.                             | Drilled<br>Length<br>(m) | Permeability<br>Test<br>(nos) | Standard Penetration Test (nos) |
|----------------|--------------------------------------|--------------------------|-------------------------------|---------------------------------|
|                |                                      |                          |                               |                                 |
| 1.             | Damsite BD-1 (Inclined hole of 45°)  | 80                       | 16                            | *                               |
| 2.             | Damsite BD-2 (Vertical hole)         | 50                       | 9                             | -                               |
| 3.             | Damsite BD-3 (Vertical hole)         | 50                       | 9                             | -                               |
| 4.             | Damsite BD-4 (Vertical hole)         | 50                       | 9                             | -                               |
| 5.             | Damsite BD-5 (Vertical hole)         | 50                       | 9                             | -                               |
| 6.             | Damsite BD-6 (Vertical hole)         | 50                       | 9                             | -                               |
| 7.             | Damsite BD-7 (Inclined hole of 45°)  | 80                       | 15                            | -                               |
| 8.             | Damsite BD-8 (Inclined hole of 45°)  | 40                       | 7                             | -                               |
| 9.             | Saddle Damsite BS-1 (Vertical hole)  | 30                       | 6                             | 8                               |
| 10.            | Saddle Damsite BS-2 (Vertical hole)  | 35                       | 7                             | 8                               |
|                | Saddle Damsite BS-3 (Vertical hole)  | 35                       | 7                             | 7                               |
| 11.            | Intake BW-1 (Vertical hole)          | 70                       | -                             | ·<br>-                          |
| 12.            | Headrace Tunnel BW-2 (Vertical hole) | 65                       | -                             | <del>-</del>                    |
| 13.            | Surge Tank BW-3 (Vertical hole)      | 90                       | -                             | _                               |
| 14.            | Penstock Line BW-4 (Vertical hole)   | 40                       | _                             |                                 |
| 15.            | Power House BW-5 (Vertical hole)     | 70                       |                               |                                 |
| 16.            | ,                                    |                          | -                             | •                               |
| 17.            | Rigari Quarry BQ-1 (Vertical hole)   | 30                       | -                             | -                               |
| 18.            | Quarry-2 Site BQ-2 (Vertical hole)   | 35                       | -                             | -                               |
| 19.            | Quarry-2 Site BQ-3 (Vertical hole)   | 35                       | •                             |                                 |
|                |                                      | ·                        |                               |                                 |
|                | Total 19 Holes,                      | 985 m,                   | 103 nos,                      | 23 nos                          |