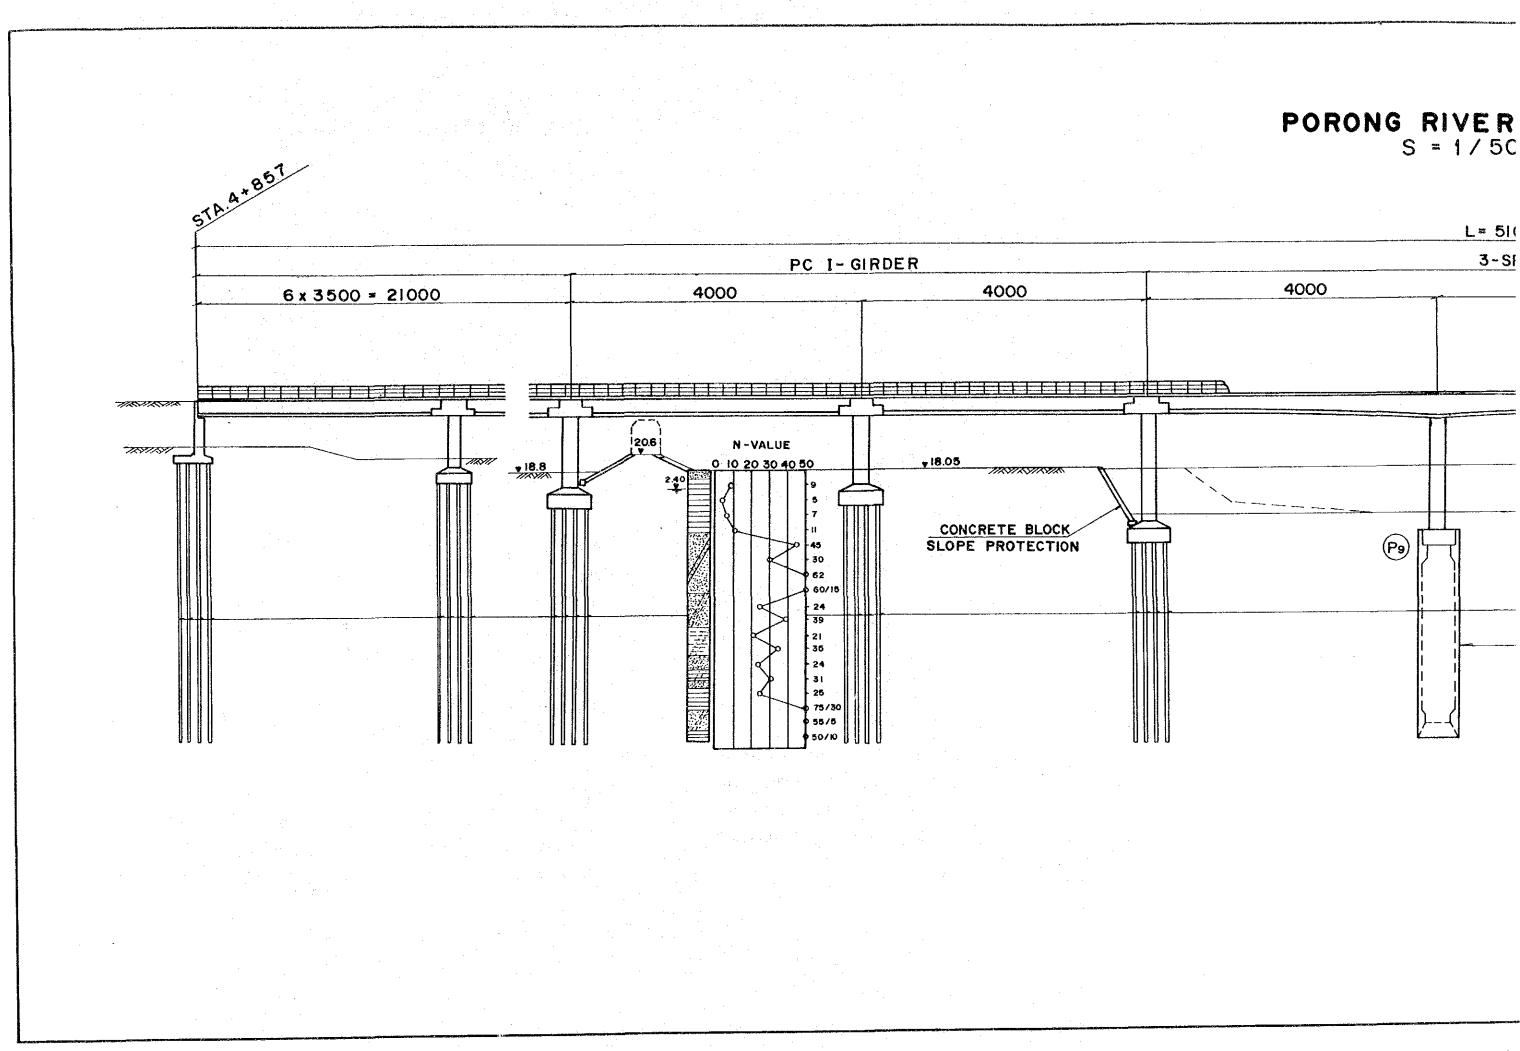

### PORONG RIVER BRIDGE S = 1/500

sui

# IVER BRIDGE

L= 51000 PC I-GIRDER 3-SPAN CONTINUOUS PC BOX GIRDER L = 14500 4500 4000 6000 **F**FFF · 19.2 H.W.L H.W.L **v 18.06** TINTINI  $\overline{\mathbf{v}}$ ſ 20 CONCRETE BLOCK SLOPE PROTECTION ¥ II.7 CONCRETE BLOCK / SLOPE PROTECTION Pio OPEN CAISSON