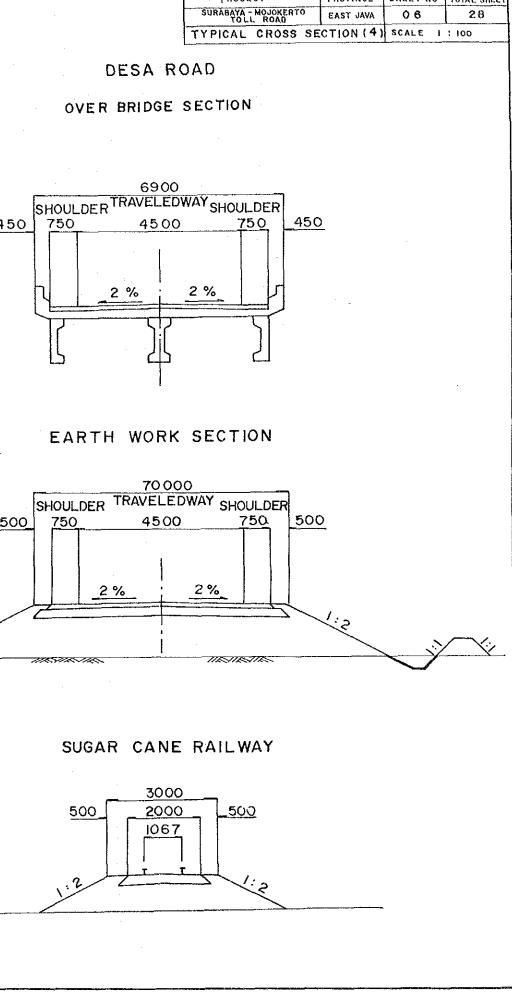

|             |
|                                             |              |              |                                  |             |
|                                             |              |              |                                  |             |
|                                             |              |              |                                  |             |
|                                             |              |              | و . و یک است و می و یک الگار و ب |             |



| PROJECT           | PROVINCE  | SHEET NO | TOTAL SHEET |
|-------------------|-----------|----------|-------------|
| IRABAYA-MOJOKERTO | EAST JAVA | 05       | 28          |
| PICAL CROSS SE    | CTION (3) | SCALE I  | ÷ 100       |



## RELOCATED ROAD







### KABUPATEN ROAD

OVER BRIDGE SECTION



### EARTH WORK SECTION

















.--.











| PROJECT                                      | PROVINCE | SHEET NO          | TOTAL SHEET                                                                                                      |
|----------------------------------------------|----------|-------------------|------------------------------------------------------------------------------------------------------------------|
| ABAYA MOJOKERTO TOLLROAD<br>PLAN AND PROFILE | <b>.</b> | 18<br>SCALE H*140 | 28                                                                                                               |
| PLAN AND PROFILE.                            |          | JOUALE HIN        | 000 111000