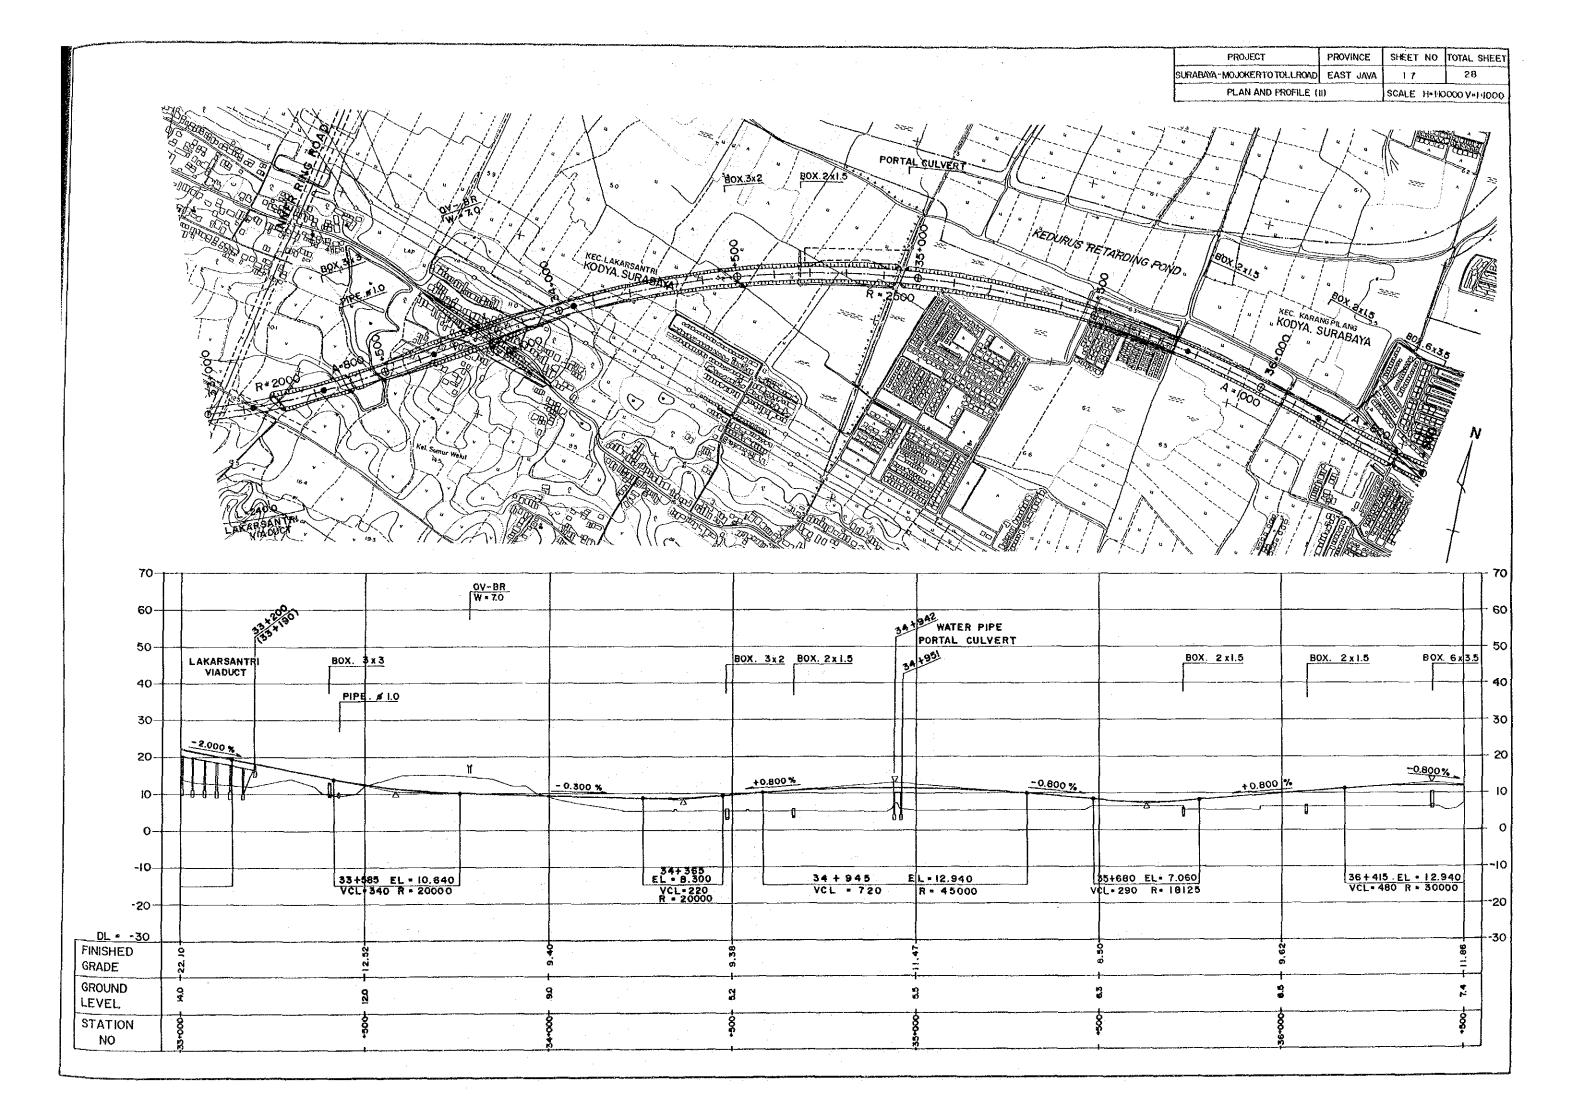

### EARTH WORK SECTION

.--.

| PROJECT                                      | PROVINCE | SHEET NO          | TOTAL SHEET                                                                                                      |
|----------------------------------------------|----------|-------------------|------------------------------------------------------------------------------------------------------------------|
| ABAYA MOJOKERTO TOLLROAD<br>PLAN AND PROFILE | <b>.</b> | 18<br>SCALE H*140 | 28                                                                                                               |
| PLAN AND PROFILE.                            |          | JOUALE HIN        | 000 111000                                                                                                       |
|                                              |          |                   |                                                                                                                  |
| 4                                            |          |                   |                                                                                                                  |
| ſ                                            |          |                   |                                                                                                                  |
|                                              |          |                   |                                                                                                                  |
|                                              |          |                   |                                                                                                                  |
|                                              |          |                   |                                                                                                                  |
|                                              |          |                   |                                                                                                                  |
|                                              |          |                   |                                                                                                                  |
|                                              |          |                   |                                                                                                                  |
|                                              |          |                   |                                                                                                                  |
|                                              |          |                   |                                                                                                                  |
|                                              |          |                   |                                                                                                                  |
|                                              |          |                   |                                                                                                                  |
|                                              |          |                   |                                                                                                                  |
|                                              |          |                   |                                                                                                                  |
|                                              |          |                   |                                                                                                                  |
|                                              |          | <u> </u>          | 70                                                                                                               |
|                                              | ,        |                   |                                                                                                                  |
|                                              |          |                   |                                                                                                                  |
|                                              |          |                   |                                                                                                                  |
|                                              |          |                   | 40                                                                                                               |
|                                              |          |                   |                                                                                                                  |
|                                              |          | <u>_</u>          |                                                                                                                  |
|                                              |          |                   |                                                                                                                  |
|                                              |          |                   | 10                                                                                                               |
|                                              |          |                   | o                                                                                                                |
|                                              |          |                   |                                                                                                                  |
|                                              |          |                   |                                                                                                                  |
|                                              |          |                   | 20                                                                                                               |
|                                              |          |                   |                                                                                                                  |
|                                              | ·        |                   | ŧ                                                                                                                |
|                                              |          |                   |                                                                                                                  |
| <b>[</b>                                     |          |                   | ~+                                                                                                               |
|                                              |          |                   |                                                                                                                  |
|                                              |          |                   | and the second |