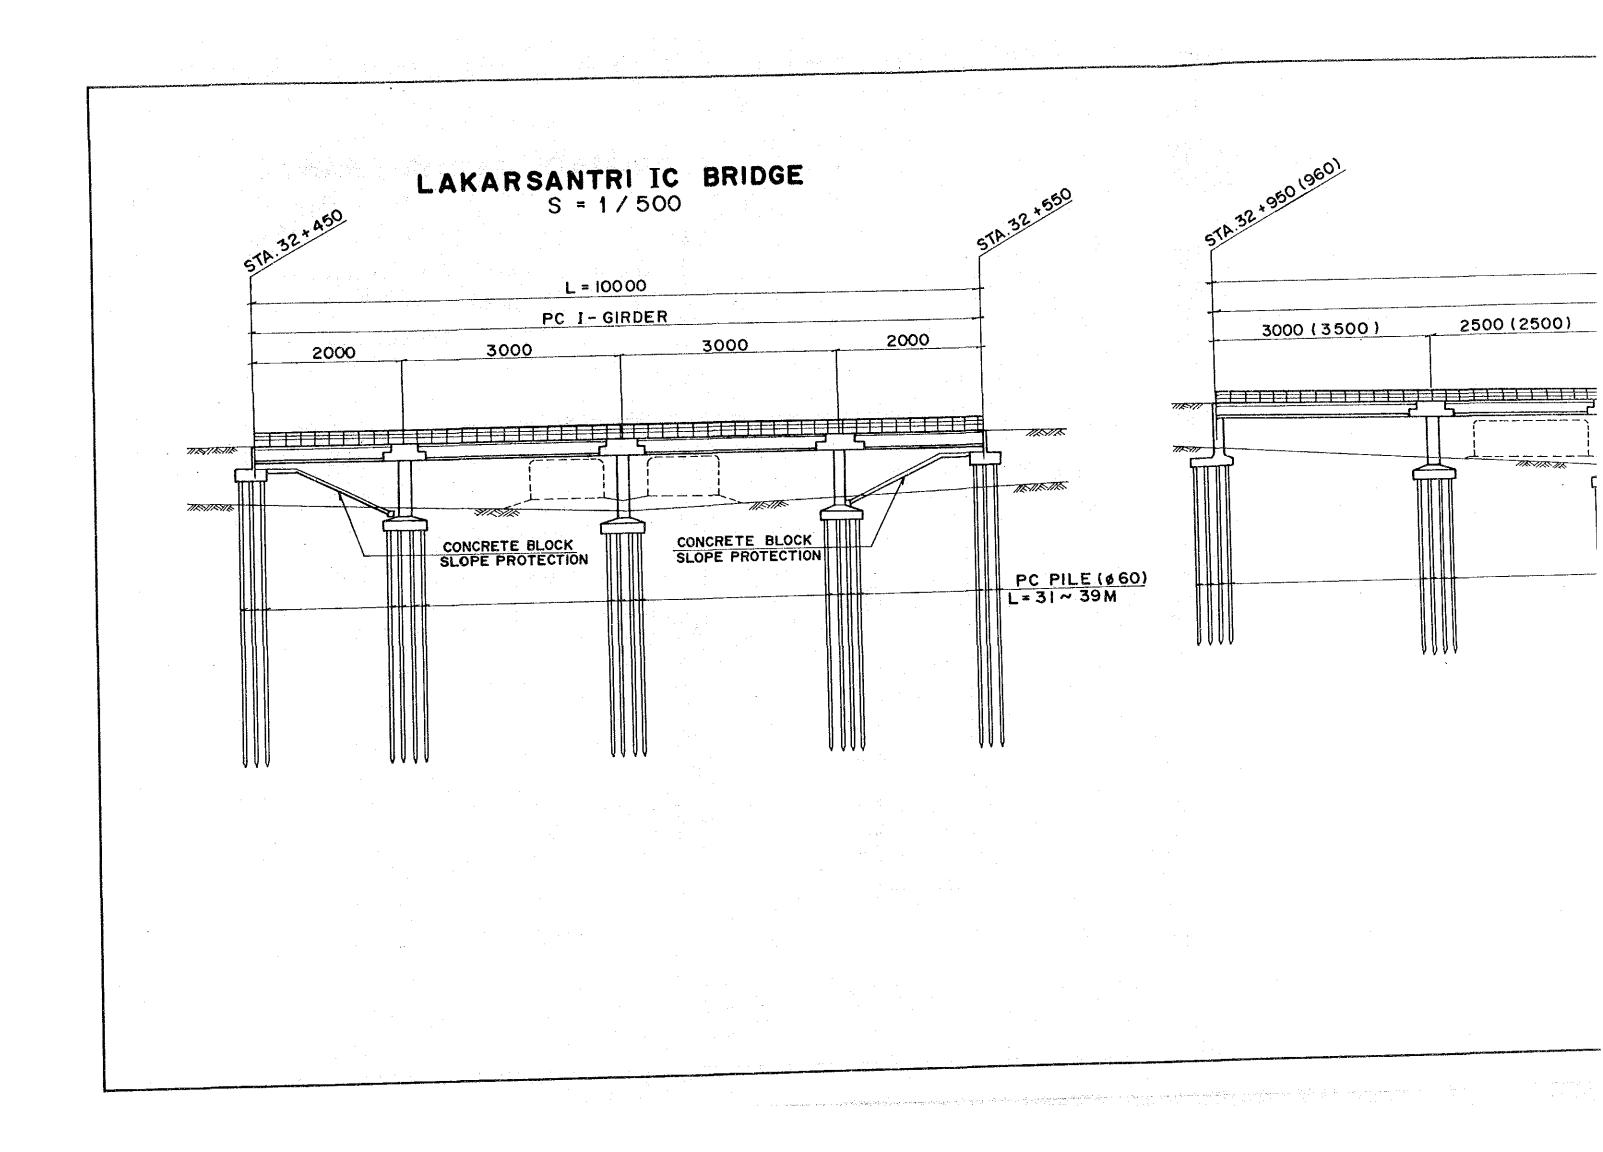

--------|-------------|
| YA-MOJOKERTO TOLL ROAD | EAST JAVA | 22       | 28          |
| ROUGHWAY BRID          | GE (3)    | SCALE. I | : 500       |

| E | (ø     | 6 | 0 | ) |
|---|--------|---|---|---|
| M | $\sim$ | 3 | 3 | М |



PROJECT SURA BAYA-MOJOKERTO THROUGHWAY MANGETAN CANAL BRIDGE S = 1/500 TAN VIADUCT = 1/500STA 10\* 695 STA.10\*585 MANGETAN CANAL BRIDGE L = 11000 VIADUCT L = 35000 PC I-GIRDER C I- GIRDER 3500 4000 3500 500 = 350 00 ATTER **H** - I8.O H.W.L 7755778 78789897  $\mathbf{Z}$ PC PILE (# 60) CONCRETE BLOCK SLOPE PROTECTION ╫╫ L=31M~34M

|             | PROVINCE  | SHEET NO    | TOTAL SHEET |
|-------------|-----------|-------------|-------------|
| D TOLL ROAD | EAST JAVA | 23          | 28          |
| Y BRID      | GE (4)    | SCALE:1/500 | )           |















## OVERPASS BRIDGE CROSS SECTION

KABUPATEN ROAD

DESA ROAD



| PROJECT                           | PROVINCE  | SHEET NO       | TOTAL SHEET |
|-----------------------------------|-----------|----------------|-------------|
| SURABAYA-MOJOKERTO TOLL ROAD      | EAST JAVA | 27             | 28          |
| OVE RPASS BRIDGE<br>CROSS SECTION |           | SCALE . 1/ 200 |             |