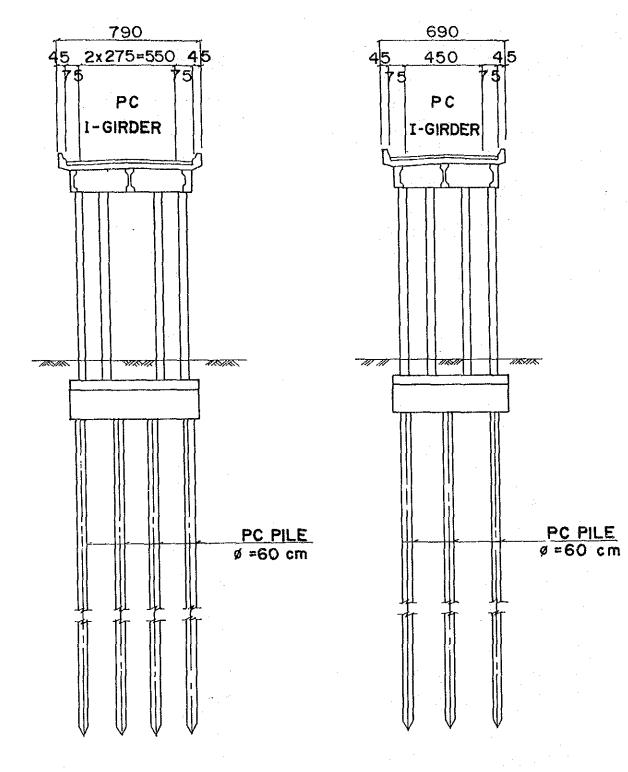

| 28          |
| ROUGHWAY BRID          | GE (3)    | SCALE. I | : 500       |

| E | (ø     | 6 | 0 | ) |
|---|--------|---|---|---|
| M | $\sim$ | 3 | 3 | М |



PROJECT SURA BAYA-MOJOKERTO THROUGHWAY MANGETAN CANAL BRIDGE S = 1/500 TAN VIADUCT = 1/500STA 10\* 695 STA.10\*585 MANGETAN CANAL BRIDGE L = 11000 VIADUCT L = 35000 PC I-GIRDER C I- GIRDER 3500 4000 3500 500 = 350 00 ATTER **H** - I8.O H.W.L 7755778 78789897  $\mathbf{Z}$ PC PILE (# 60) CONCRETE BLOCK SLOPE PROTECTION ╫╫ L=31M~34M

|             | PROVINCE  | SHEET NO    | TOTAL SHEET |
|-------------|-----------|-------------|-------------|
| D TOLL ROAD | EAST JAVA | 23          | 28          |
| Y BRID      | GE (4)    | SCALE:1/500 | )           |















## OVERPASS BRIDGE CROSS SECTION

KABUPATEN ROAD

DESA ROAD



| PROJECT                           | PROVINCE  | SHEET NO       | TOTAL SHEET |
|-----------------------------------|-----------|----------------|-------------|
| SURABAYA-MOJOKERTO TOLL ROAD      | EAST JAVA | 27             | 28          |
| OVE RPASS BRIDGE<br>CROSS SECTION |           | SCALE . 1/ 200 |             |