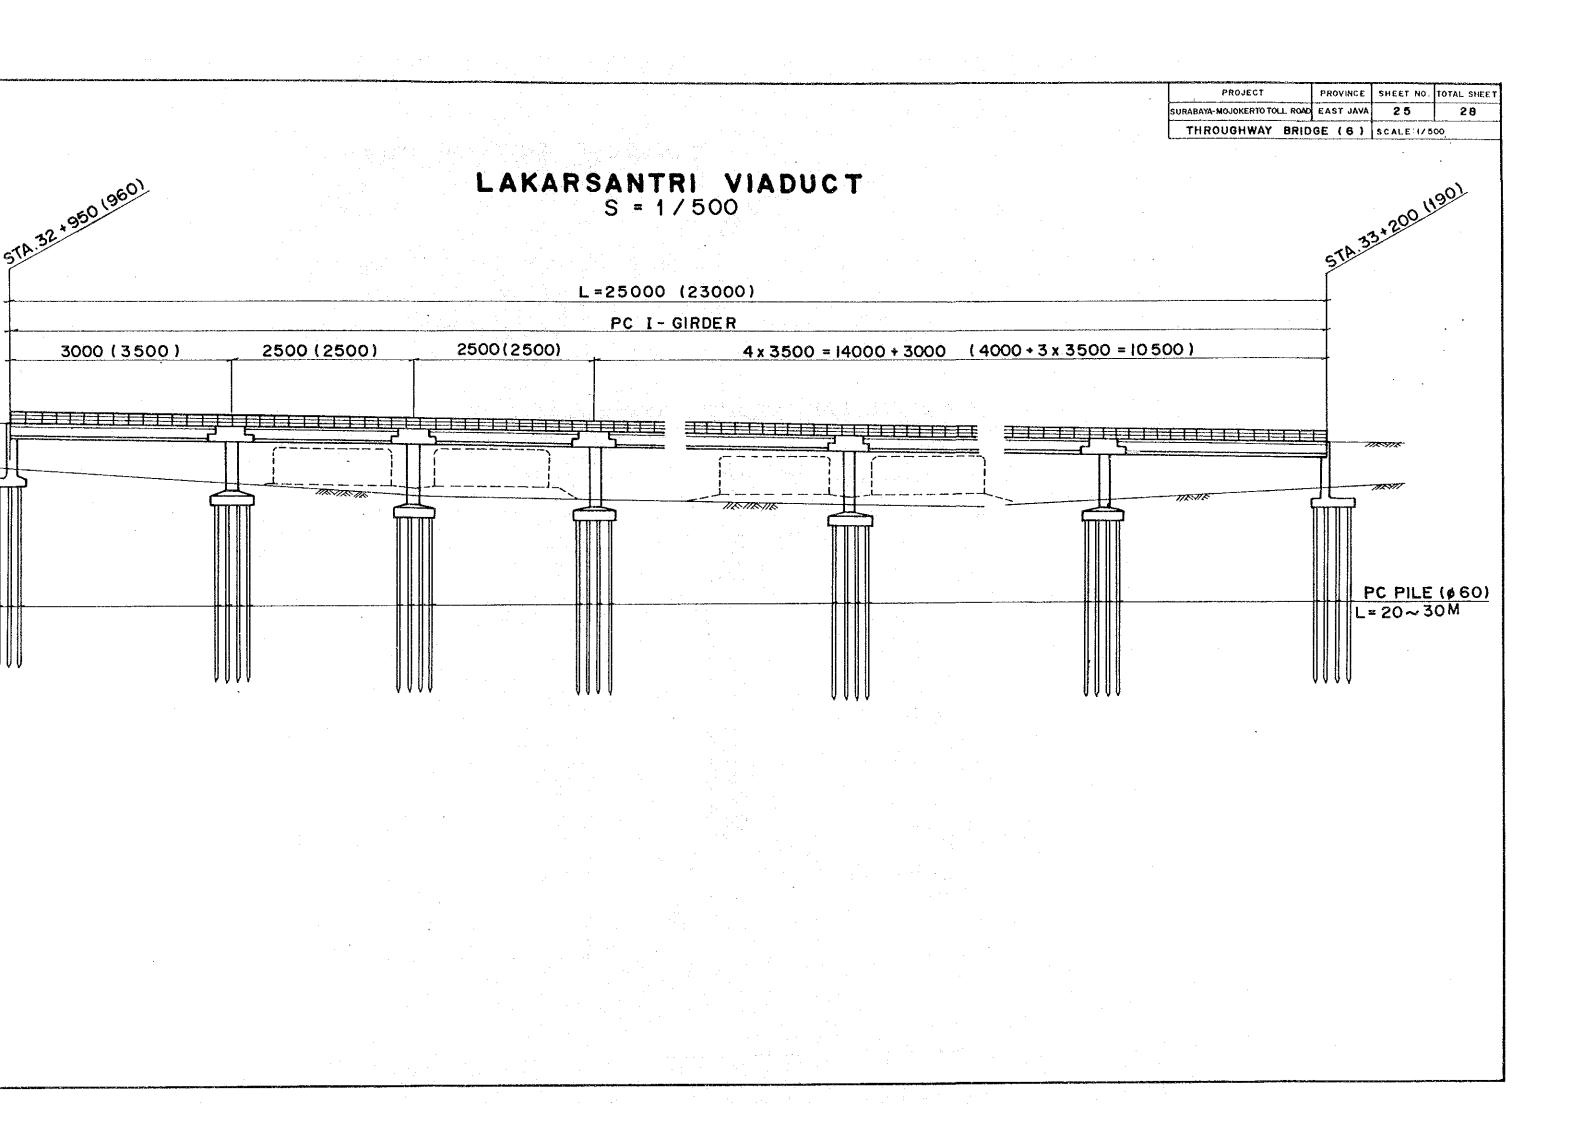

------|-------------|
| YA-MOJOKERTO TOLL ROAD | EAST JAVA | 22       | 28          |
| ROUGHWAY BRID          | GE (3)    | SCALE. I | : 500       |

| E | (ø     | 6 | 0 | ) |
|---|--------|---|---|---|
| M | $\sim$ | 3 | 3 | М |



PROJECT SURA BAYA-MOJOKERTO THROUGHWAY MANGETAN CANAL BRIDGE S = 1/500 TAN VIADUCT = 1/500STA 10\* 695 STA.10\*585 MANGETAN CANAL BRIDGE L = 11000 VIADUCT L = 35000 PC I-GIRDER C I- GIRDER 3500 4000 3500 500 = 350 00 ATTER **H** - I8.O H.W.L 7755778 78789897  $\mathbf{Z}$ PC PILE (# 60) CONCRETE BLOCK SLOPE PROTECTION ╫╫ L=31M~34M

|             | PROVINCE  | SHEET NO    | TOTAL SHEET |
|-------------|-----------|-------------|-------------|
| D TOLL ROAD | EAST JAVA | 23          | 28          |
| Y BRID      | GE (4)    | SCALE:1/500 | )           |















## OVERPASS BRIDGE CROSS SECTION

KABUPATEN ROAD

DESA ROAD



| PROJECT                           | PROVINCE  | SHEET NO       | TOTAL SHEET |
|-----------------------------------|-----------|----------------|-------------|
| SURABAYA-MOJOKERTO TOLL ROAD      | EAST JAVA | 27             | 28          |
| OVE RPASS BRIDGE<br>CROSS SECTION |           | SCALE . 1/ 200 |             |