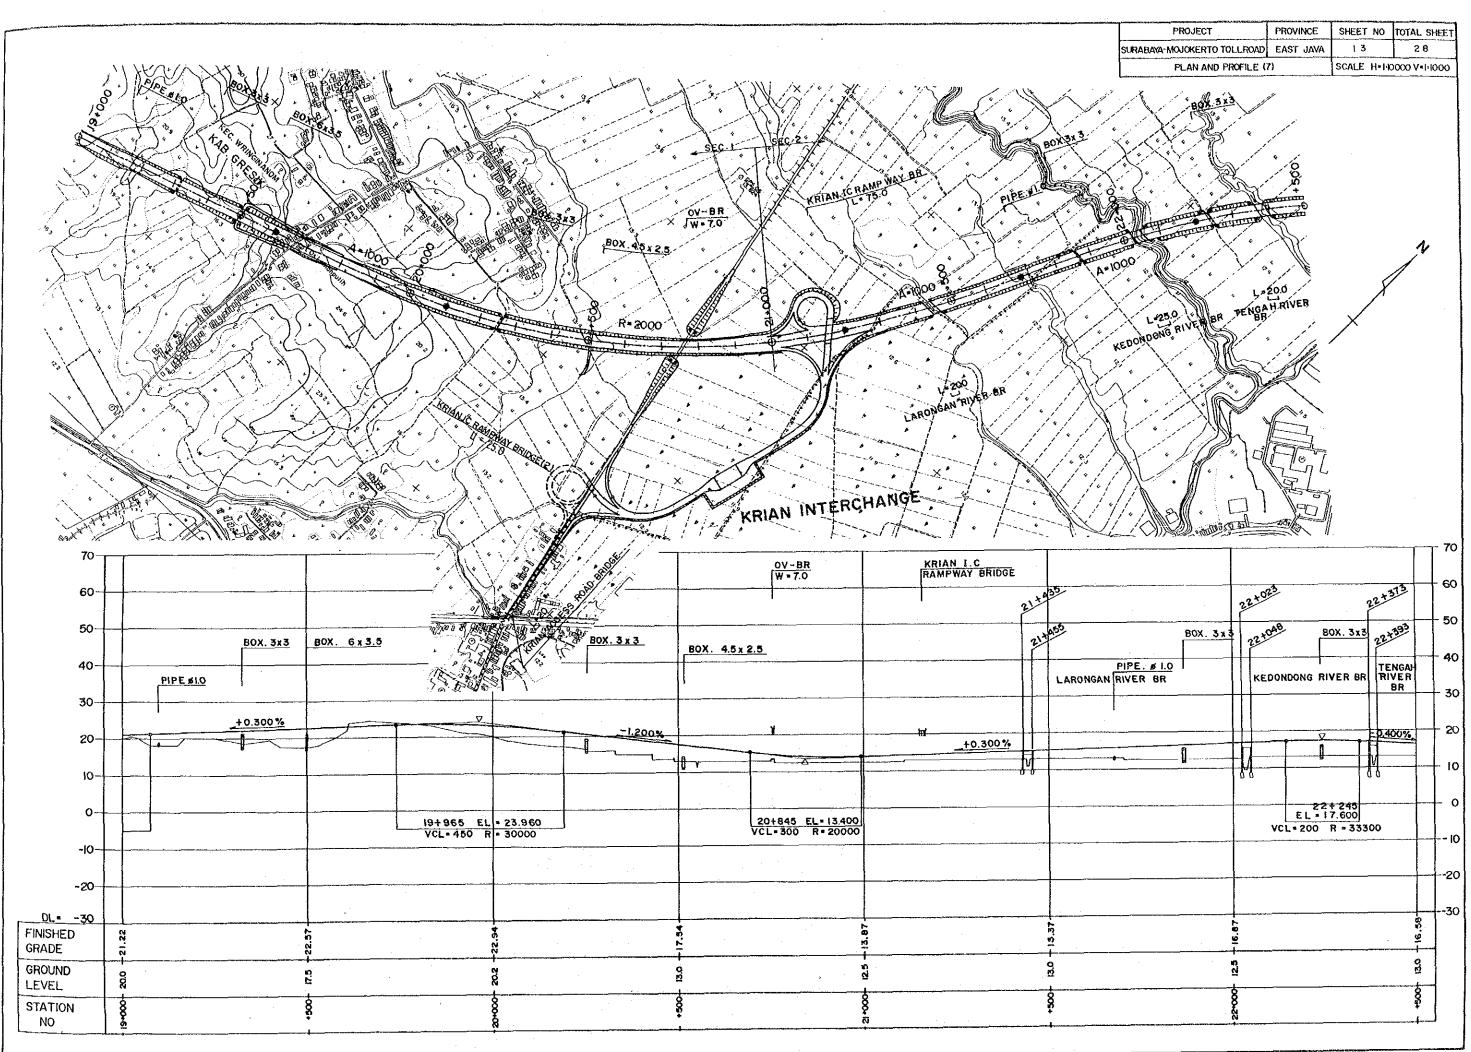

| BRIDGE NAME              | STATION                               | PILE LENGTH |
|--------------------------|---------------------------------------|-------------|
|                          | · · · · · · · · · · · · · · · · · · · | (M)         |
| TARIK BRIDGE             | 7 + 720 - 7 + 740                     | 30          |
| PLOSO CANAL BRIDGE       | 8 + 690 - 8 + 710                     | 34          |
| LARONGAN RIVER BRIDGE    | 21 + 435 - 21 + 455                   | 29          |
| TENGAH RIVER BRIDGE      | 22 + 373 - 22 + 393                   | 27          |
| KRIAN ACCESS ROAD BRIDGE |                                       | 30          |

| BRIDGE NAME                | STATION             | PILE LENGTH<br>(M) |
|----------------------------|---------------------|--------------------|
| KEDUNGANYAR RIVER BRIDGE   | 12 + 970 - 12 + 995 | 33                 |
| KEDONDONG RIVER BRIDGE     | 22 + 023 - 22 + 048 | 27                 |
| KRIAN IC RAMPWAY BRIDGE(2) |                     | 30                 |
| MOJOKERTO IC RAMPWAY BRIGE |                     | 30                 |