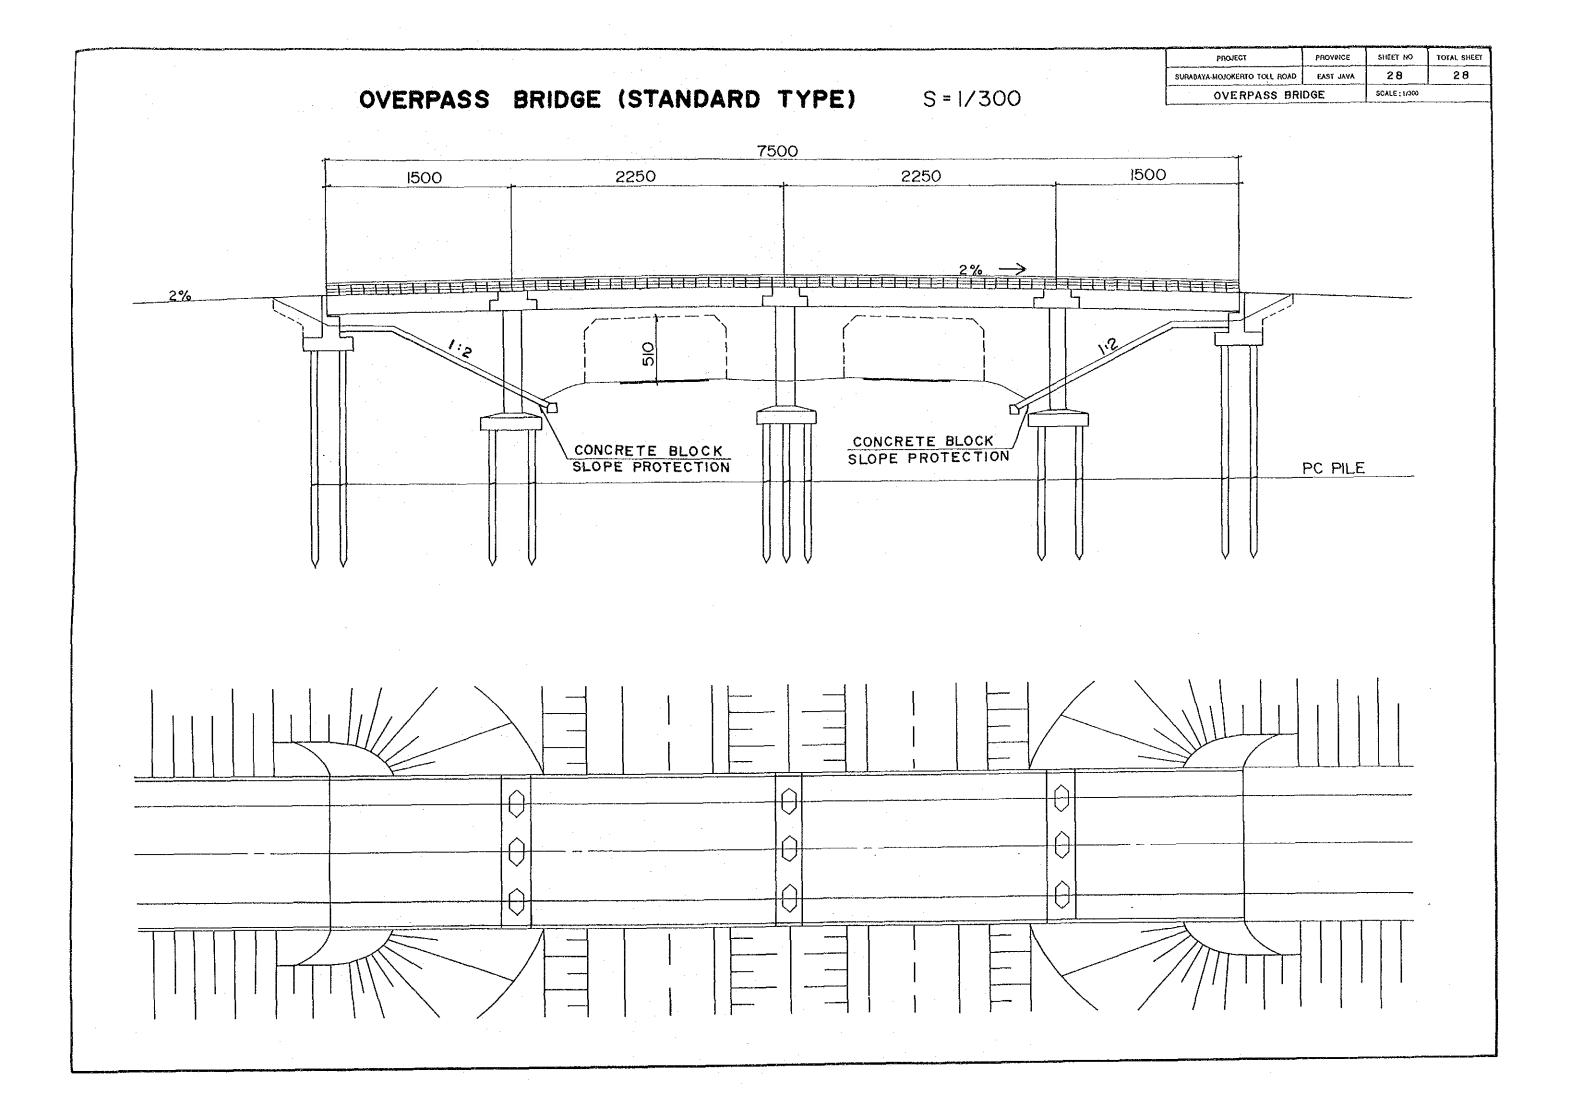

000 PC I-GIRDER C I- GIRDER 3500 4000 3500 500 = 350 00 ATTER **H** - I8.O H.W.L 7755778 78789897  $\mathbf{Z}$ PC PILE (# 60) CONCRETE BLOCK SLOPE PROTECTION ╫╫ L=31M~34M

|             | PROVINCE  | SHEET NO    | TOTAL SHEET |
|-------------|-----------|-------------|-------------|
| D TOLL ROAD | EAST JAVA | 23          | 28          |
| Y BRID      | GE (4)    | SCALE:1/500 | )           |















## OVERPASS BRIDGE CROSS SECTION

KABUPATEN ROAD

DESA ROAD



| PROJECT                           | PROVINCE  | SHEET NO       | TOTAL SHEET |
|-----------------------------------|-----------|----------------|-------------|
| SURABAYA-MOJOKERTO TOLL ROAD      | EAST JAVA | 27             | 28          |
| OVE RPASS BRIDGE<br>CROSS SECTION |           | SCALE . 1/ 200 |             |