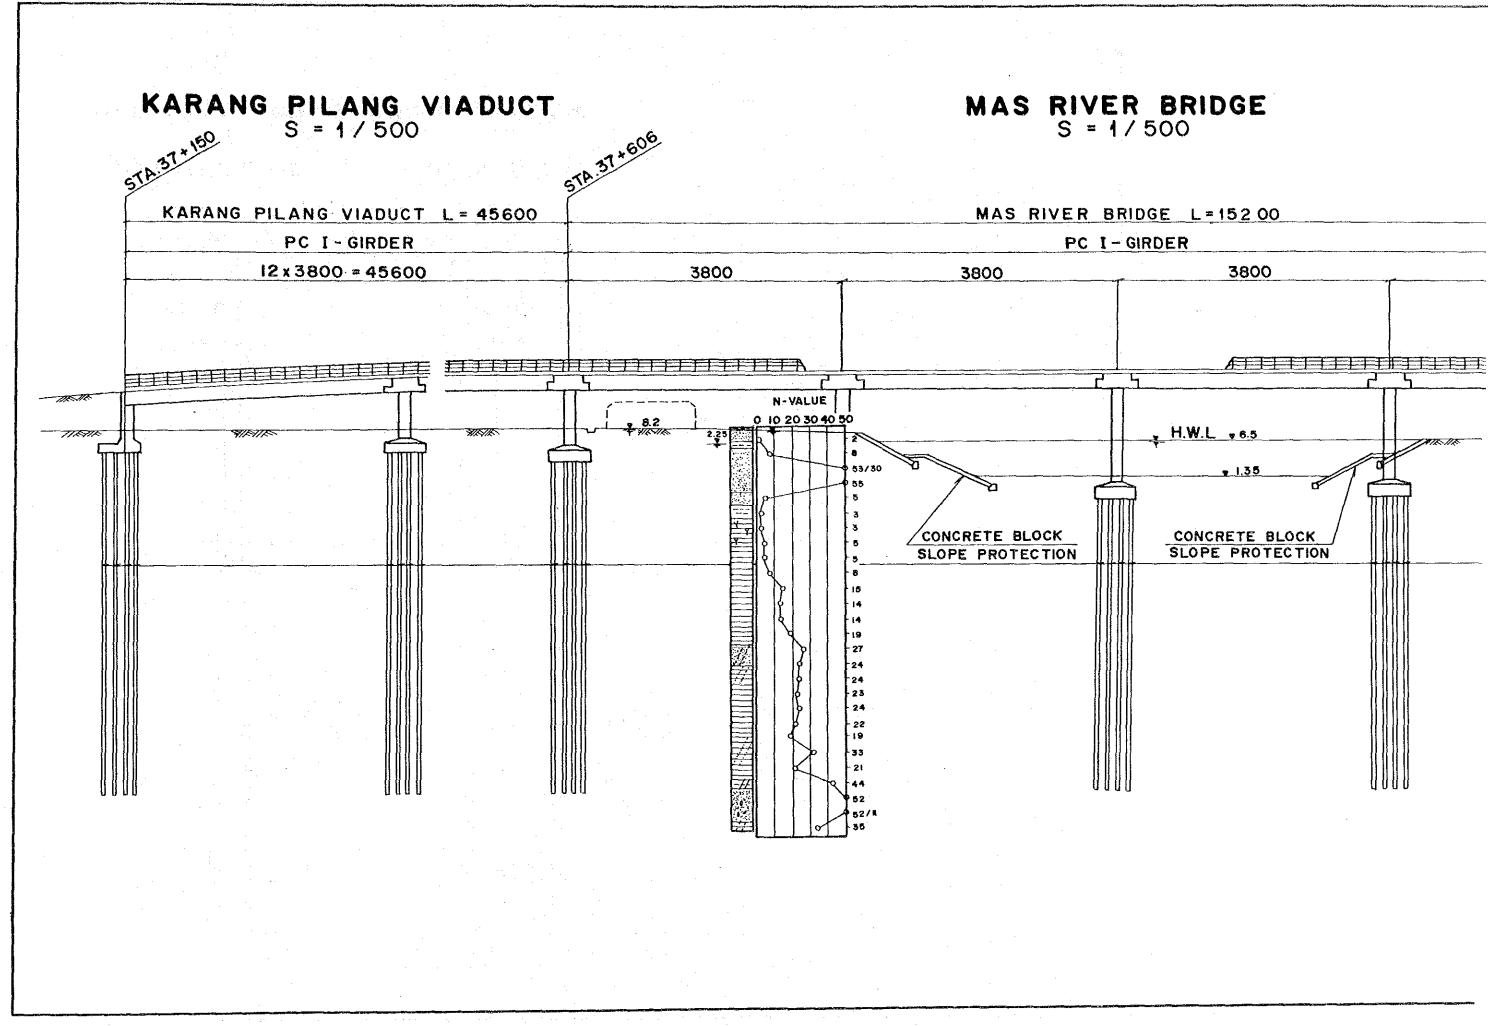

| PROJECT                | PROVINCE  | SHEET NO | TOTAL SHEET |
|------------------------|-----------|----------|-------------|
| YA-MOJOKERTO TOLL ROAD | EAST JAVA | 22       | 28          |
| ROUGHWAY BRID          | GE (3)    | SCALE. I | : 500       |