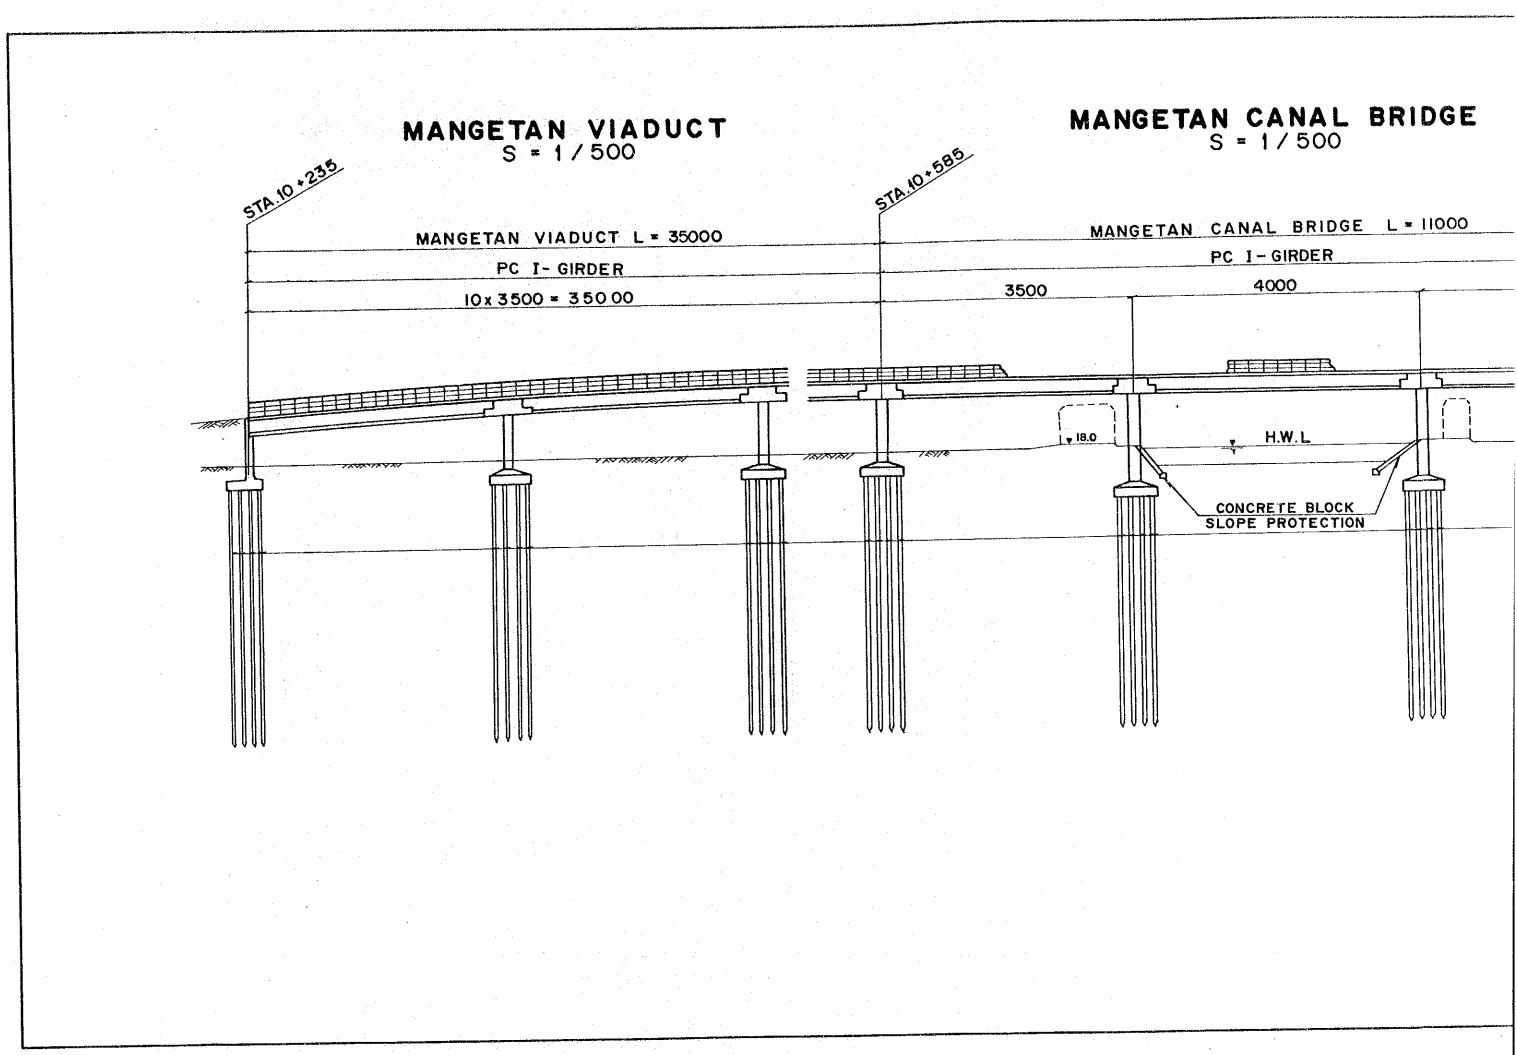

| E | (ø     | 6 | 0 | ) |
|---|--------|---|---|---|
| M | $\sim$ | 3 | 3 | М |

PROJECT SURA BAYA-MOJOKERTO THROUGHWAY MANGETAN CANAL BRIDGE S = 1/500 TAN VIADUCT = 1/500STA 10\* 695 STA.10\*585 MANGETAN CANAL BRIDGE L = 11000 VIADUCT L = 35000 PC I-GIRDER C I- GIRDER 3500 4000 3500 500 = 350 00 ATTER **H** - I8.O H.W.L 7755778 78789897  $\mathbf{Z}$ PC PILE (# 60) CONCRETE BLOCK SLOPE PROTECTION ╫╫ L=31M~34M

|             | PROVINCE  | SHEET NO    | TOTAL SHEET |
|-------------|-----------|-------------|-------------|
| D TOLL ROAD | EAST JAVA | 23          | 28          |
| Y BRID      | GE (4)    | SCALE:1/500 | )           |