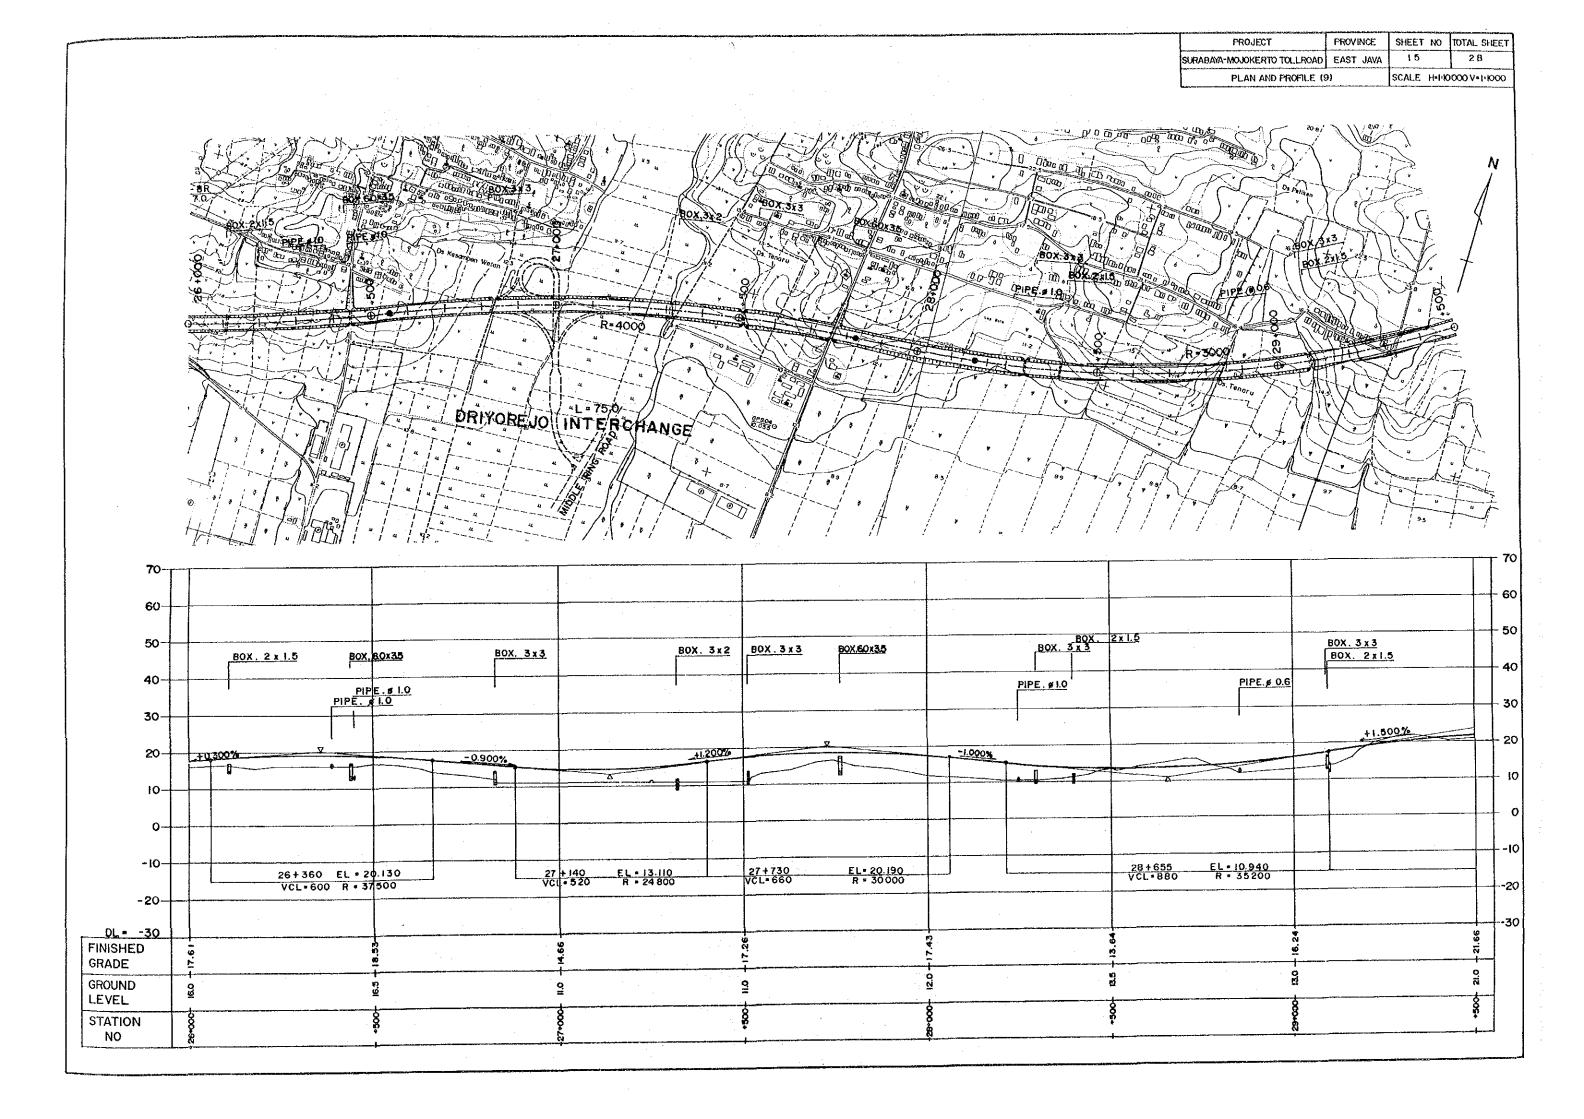

### EARTH WORK SECTION

.--.

| PROJECT                                      | PROVINCE | SHEET NO          | TOTAL SHEET                                                                                                      |
|----------------------------------------------|----------|-------------------|------------------------------------------------------------------------------------------------------------------|
| ABAYA MOJOKERTO TOLLROAD<br>PLAN AND PROFILE | <b>.</b> | 18<br>SCALE H*140 | 28                                                                                                               |
| PLAN AND PROFILE.                            |          | JOUALE HIN        | 000 111000                                                                                                       |
|                                              |          |                   |                                                                                                                  |
| 4                                            |          |                   |                                                                                                                  |
| ſ                                            |          |                   |                                                                                                                  |
|                                              |          |                   |                                                                                                                  |
|                                              |          |                   |                                                                                                                  |
|                                              |          |                   |                                                                                                                  |
|                                              |          |                   |                                                                                                                  |
|                                              |          |                   |                                                                                                                  |
|                                              |          |                   |                                                                                                                  |
|                                              |          |                   |                                                                                                                  |
|                                              |          |                   |                                                                                                                  |
|                                              |          |                   |                                                                                                                  |
|                                              |          |                   |                                                                                                                  |
|                                              |          |                   |                                                                                                                  |
|                                              |          |                   |                                                                                                                  |
|                                              |          |                   |                                                                                                                  |
|                                              |          | <u> </u>          | 70                                                                                                               |
|                                              | ,        |                   |                                                                                                                  |
|                                              |          |                   |                                                                                                                  |
|                                              |          |                   |                                                                                                                  |
|                                              |          |                   | 40                                                                                                               |
|                                              |          |                   |                                                                                                                  |
|                                              |          | <u>_</u>          |                                                                                                                  |
|                                              |          |                   |                                                                                                                  |
|                                              |          |                   | 10                                                                                                               |
|                                              |          |                   | o                                                                                                                |
|                                              |          |                   |                                                                                                                  |
|                                              |          |                   |                                                                                                                  |
|                                              |          |                   | 20                                                                                                               |
|                                              |          |                   |                                                                                                                  |
|                                              | ·        |                   | ŧ                                                                                                                |
|                                              |          |                   |                                                                                                                  |
| <b>[</b>                                     |          |                   | ~+                                                                                                               |
|                                              |          |                   |                                                                                                                  |
|                                              |          |                   | and the second |