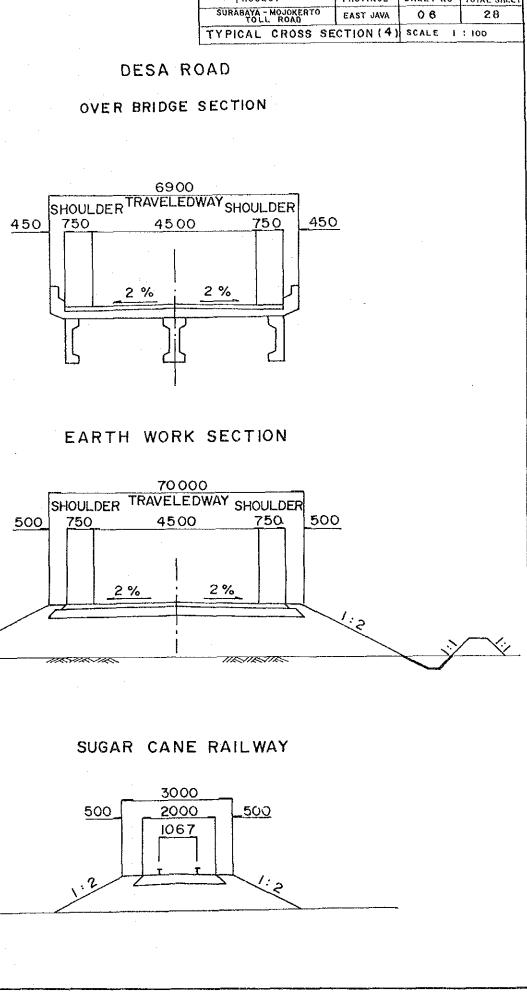

|             |
|                                             |              |              |                                  |             |
|                                             |              |              |                                  |             |
|                                             |              |              |                                  |             |
|                                             |              |              | و . و یک است و می و یک الگار و ب |             |



| PROJECT           | PROVINCE  | SHEET NO | TOTAL SHEET |
|-------------------|-----------|----------|-------------|
| IRABAYA-MOJOKERTO | EAST JAVA | 05       | 28          |
| PICAL CROSS SE    | CTION (3) | SCALE I  | ÷ 100       |



## RELOCATED ROAD







### KABUPATEN ROAD

OVER BRIDGE SECTION



### EARTH WORK SECTION

















.--.











| PROJECT                                      | PROVINCE | SHEET NO          | TOTAL SHEET                                                                                                      |
|----------------------------------------------|----------|-------------------|------------------------------------------------------------------------------------------------------------------|
| ABAYA MOJOKERTO TOLLROAD<br>PLAN AND PROFILE | <b>.</b> | 18<br>SCALE H*140 | 28                                                                                                               |
| PLAN AND PROFILE.                            |          | JOUALE HIN        | 000 111000