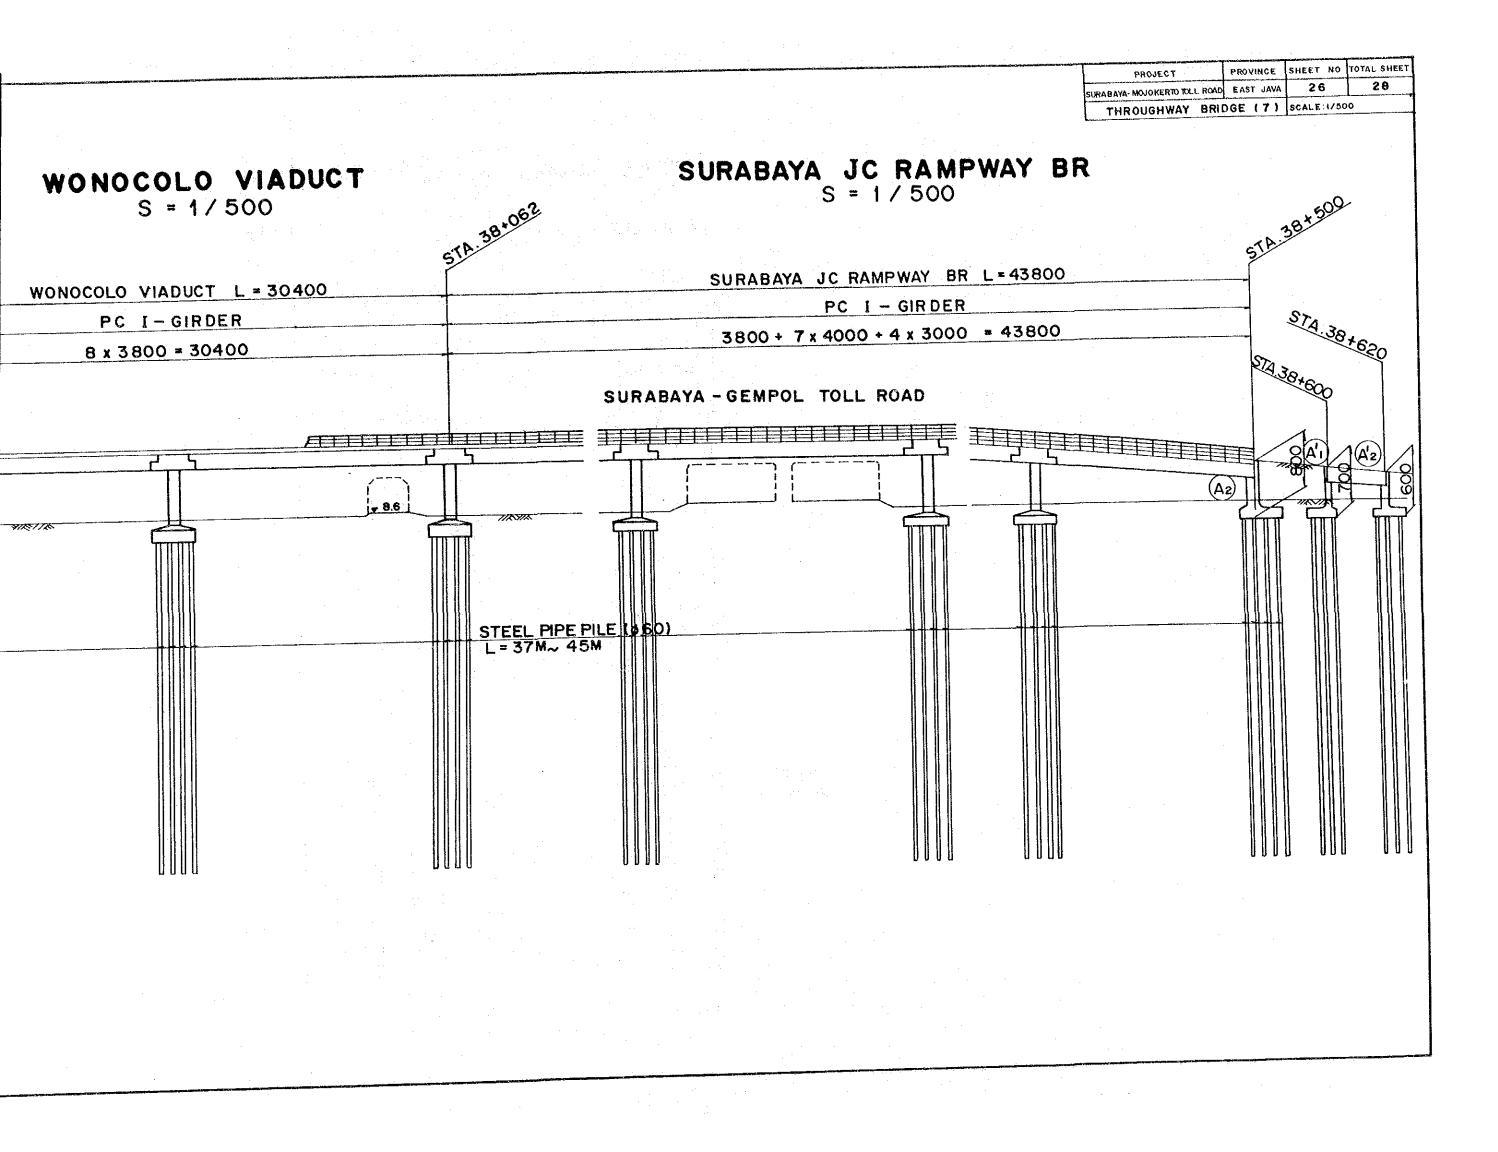

| PROJECT                | PROVINCE  | SHEET NO | TOTAL SHEET |
|------------------------|-----------|----------|-------------|
| YA-MOJOKERTO TOLL ROAD | EAST JAVA | 22       | 28          |
| ROUGHWAY BRID          | GE (3)    | SCALE. I | : 500       |