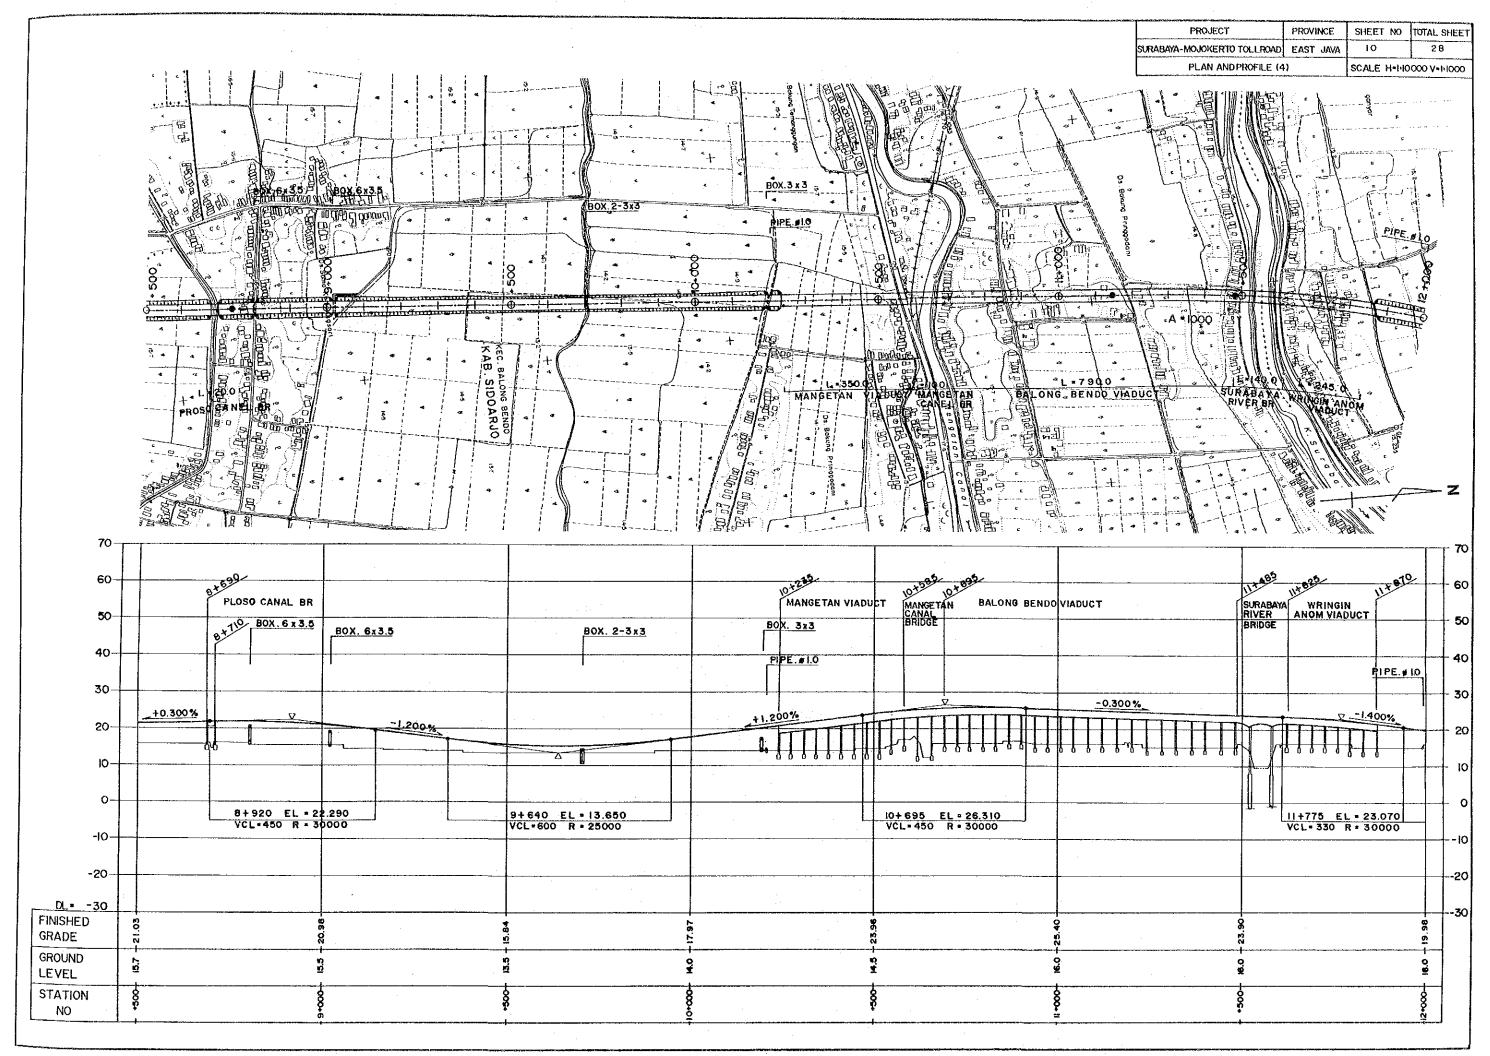

| BRIDGE NAME              | STATION                               | PILE LENGTH |
|--------------------------|---------------------------------------|-------------|
|                          | · · · · · · · · · · · · · · · · · · · | (M)         |
| TARIK BRIDGE             | 7 + 720 - 7 + 740                     | 30          |
| PLOSO CANAL BRIDGE       | 8 + 690 - 8 + 710                     | 34          |
| LARONGAN RIVER BRIDGE    | 21 + 435 - 21 + 455                   | 29          |
| TENGAH RIVER BRIDGE      | 22 + 373 - 22 + 393                   | 27          |
| KRIAN ACCESS ROAD BRIDGE |                                       | 30          |