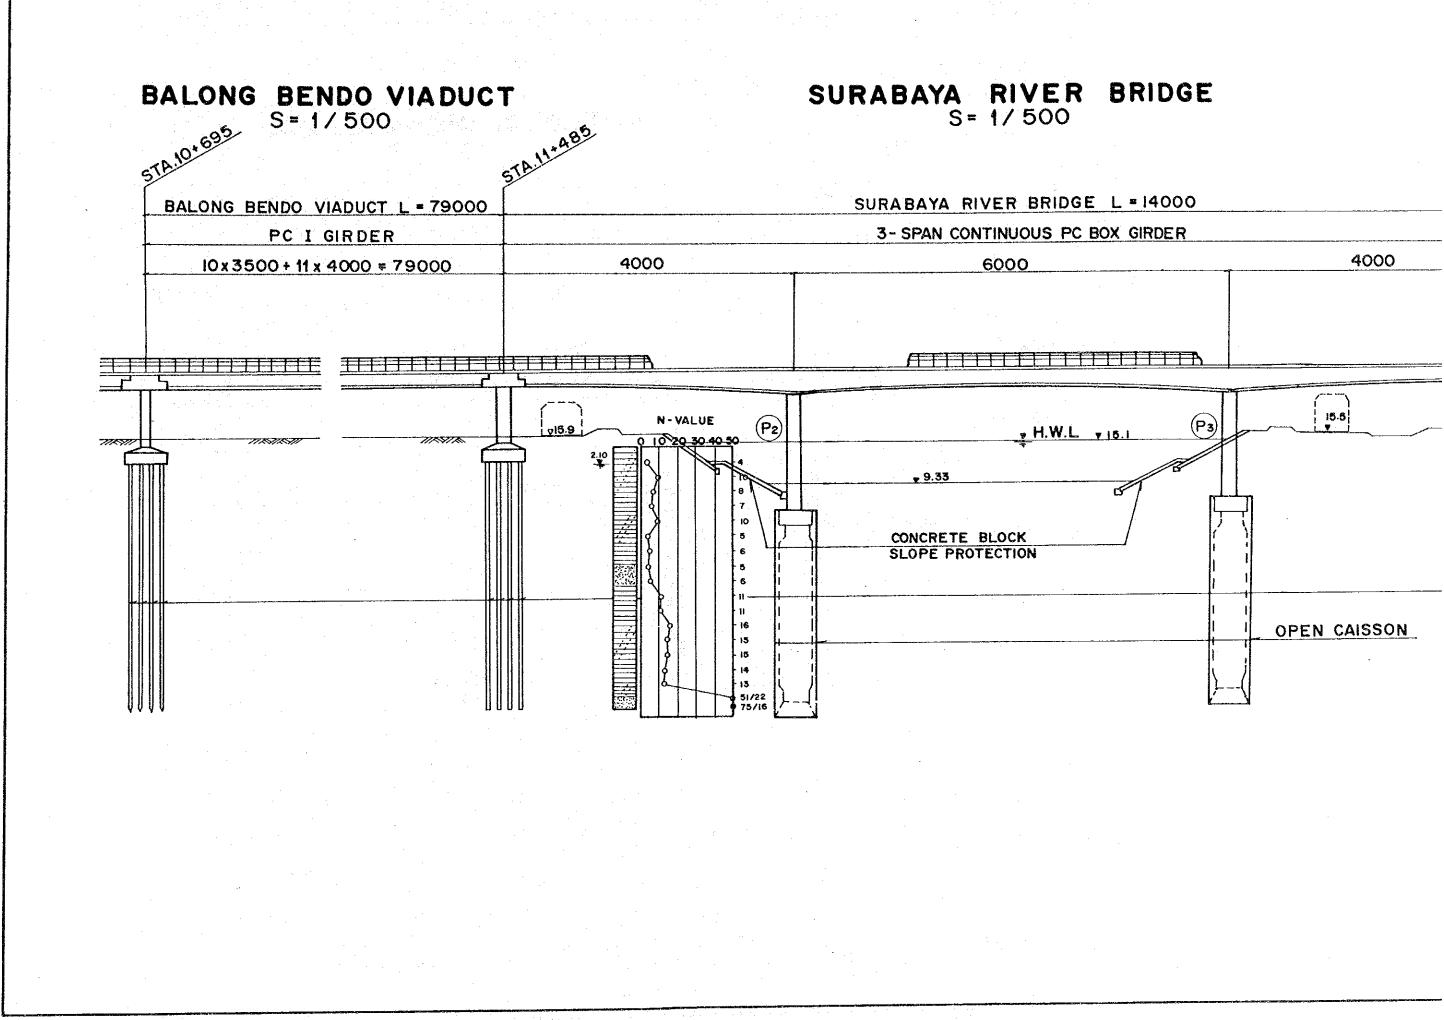

### PORONG RIVER BRIDGE S = 1/500

sui

# IVER BRIDGE

L= 51000 PC I-GIRDER 3-SPAN CONTINUOUS PC BOX GIRDER L = 14500 4500 4000 6000 **F**FFF · 19.2 H.W.L H.W.L **v 18.06** TINTINI  $\overline{\mathbf{v}}$ ſ 20 CONCRETE BLOCK SLOPE PROTECTION ¥ II.7 CONCRETE BLOCK / SLOPE PROTECTION Pio OPEN CAISSON

| PROJECT                | PROVINCE  | SHEET NO | TOTAL SHEET |
|------------------------|-----------|----------|-------------|
| YA-MOJOKERTO TOLL ROAD | EAST JAVA | 22       | 28          |
| ROUGHWAY BRID          | GE (3)    | SCALE. I | : 500       |