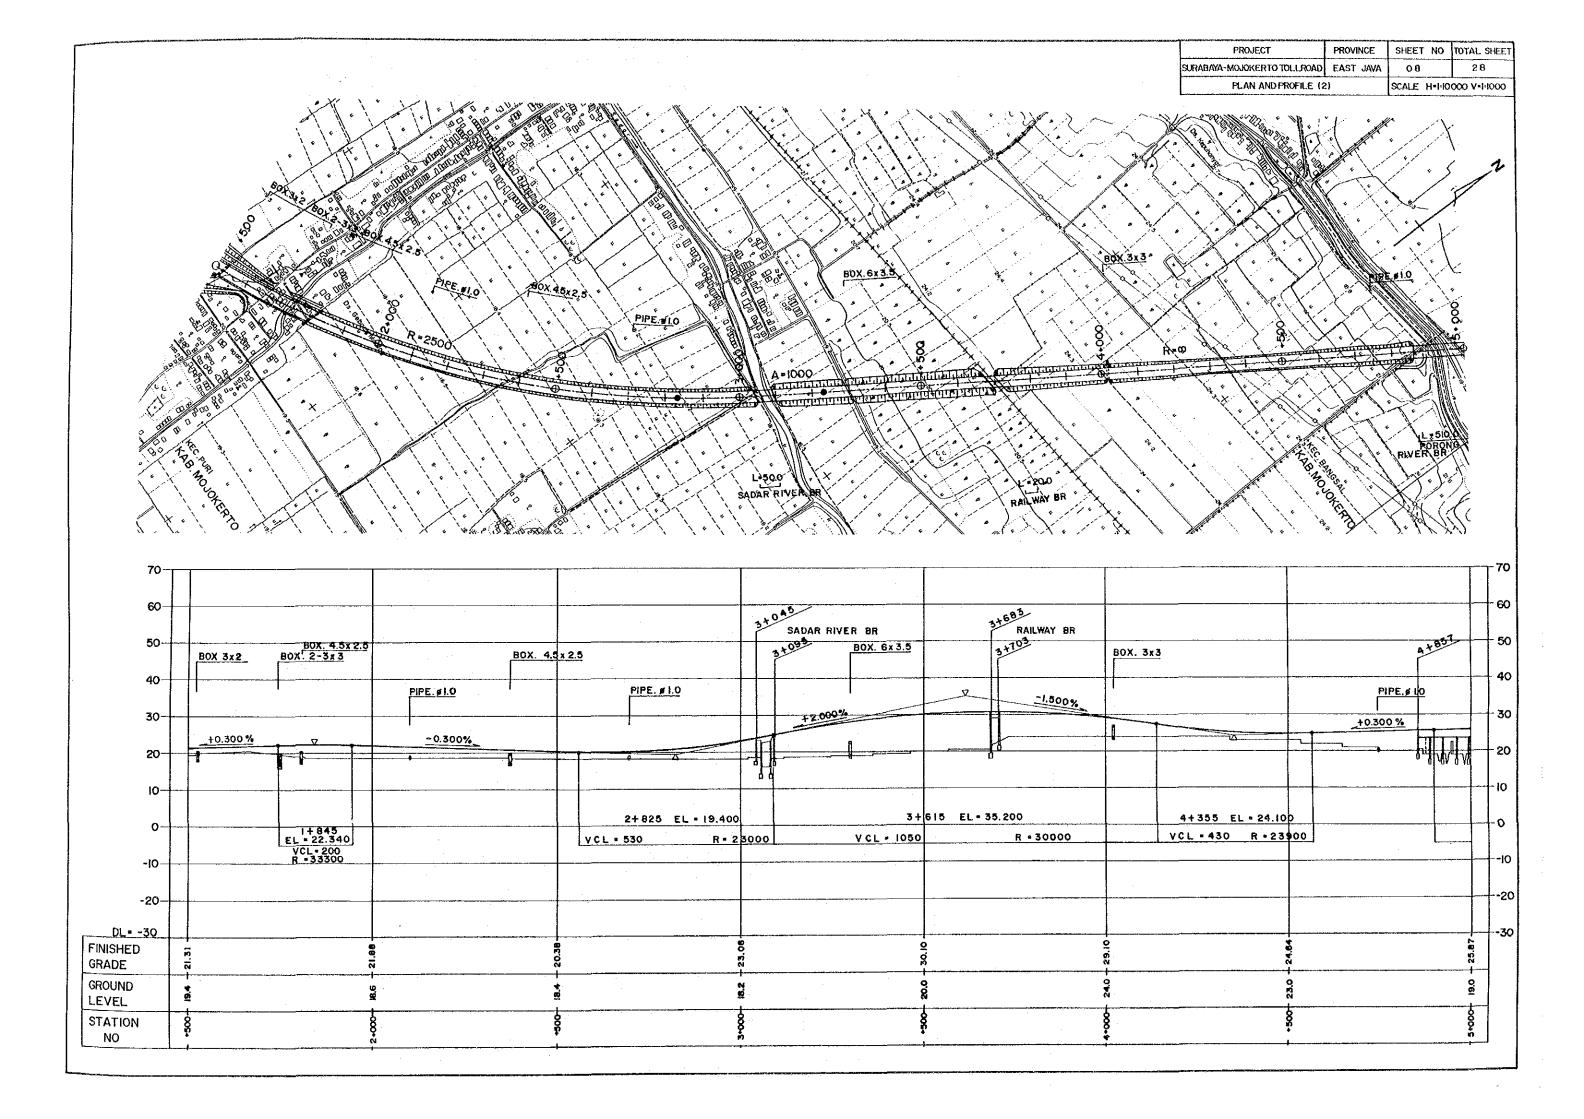

|              |              |                                  |             |
|                                             |              |              |                                  |             |
|                                             |              |              |                                  |             |
|                                             |              |              | و . و یک است و می و یک الگار و ب |             |



| PROJECT           | PROVINCE  | SHEET NO | TOTAL SHEET |
|-------------------|-----------|----------|-------------|
| IRABAYA-MOJOKERTO | EAST JAVA | 05       | 28          |
| PICAL CROSS SE    | CTION (3) | SCALE I  | ÷ 100       |



## RELOCATED ROAD







### KABUPATEN ROAD

OVER BRIDGE SECTION



### EARTH WORK SECTION

















.--.











| PROJECT                                      | PROVINCE | SHEET NO          | TOTAL SHEET                                                                                                      |
|----------------------------------------------|----------|-------------------|------------------------------------------------------------------------------------------------------------------|
| ABAYA MOJOKERTO TOLLROAD<br>PLAN AND PROFILE | <b>.</b> | 18<br>SCALE H*140 | 28                                                                                                               |
| PLAN AND PROFILE.                            |          | JOUALE HIN        | 000 111000