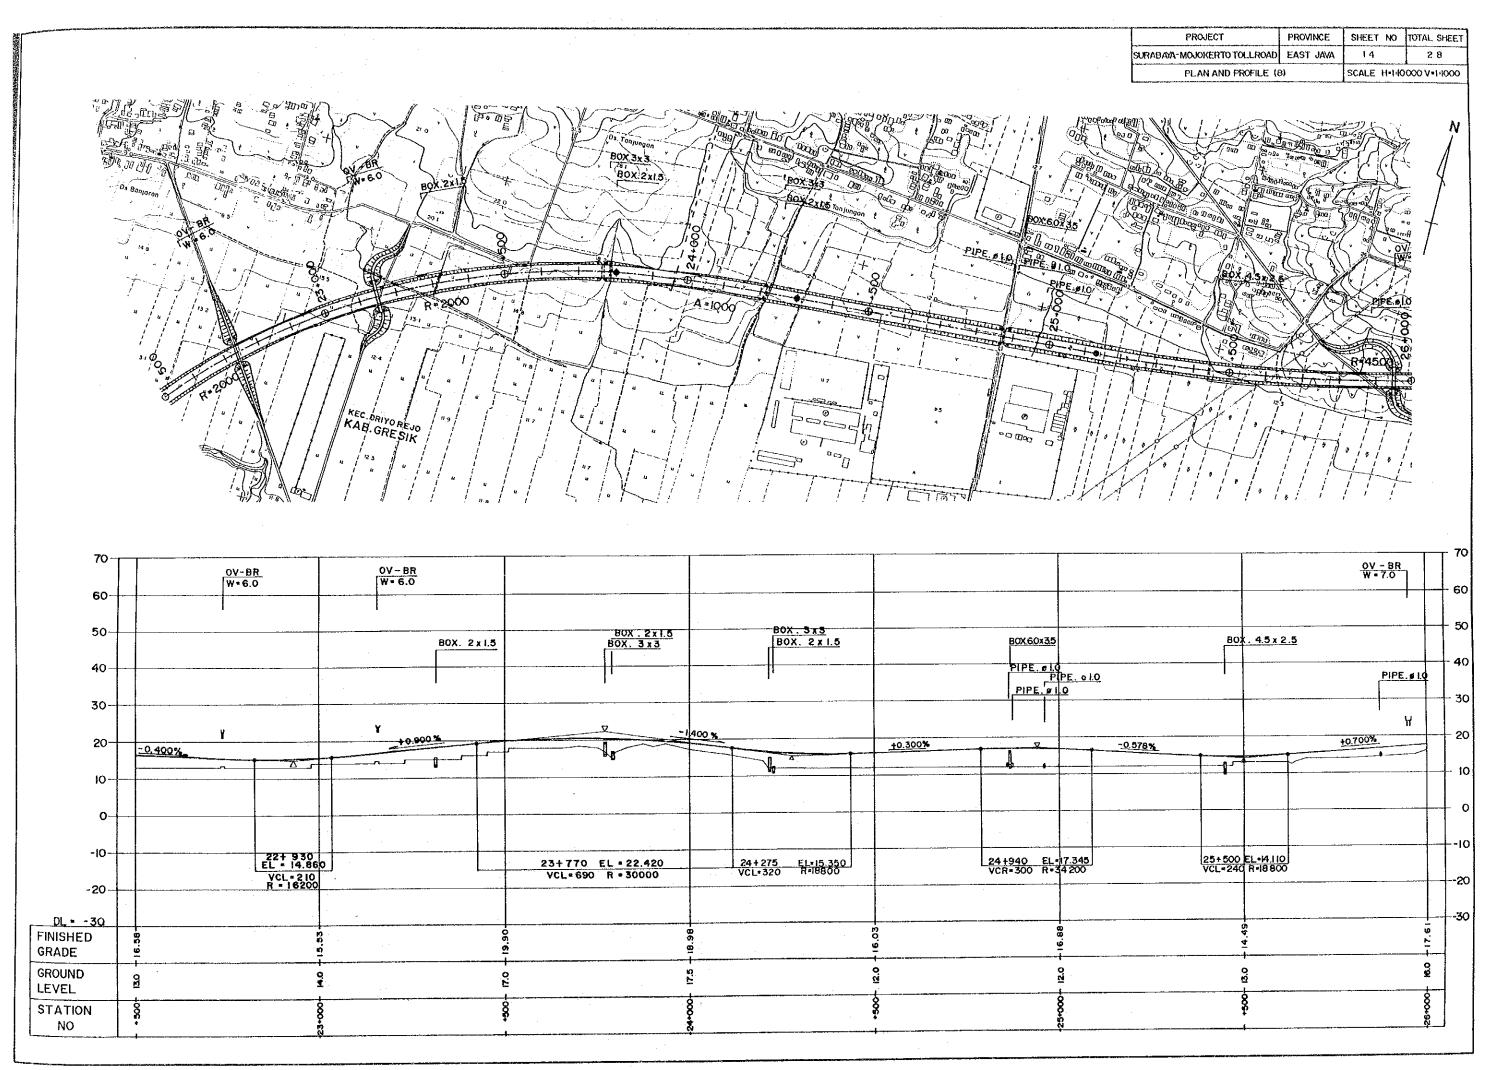

### EARTH WORK SECTION

.--.

| PROJECT                                      | PROVINCE | SHEET NO          | TOTAL SHEET                                                                                                      |
|----------------------------------------------|----------|-------------------|------------------------------------------------------------------------------------------------------------------|
| ABAYA MOJOKERTO TOLLROAD<br>PLAN AND PROFILE | <b>.</b> | 18<br>SCALE H*140 | 28                                                                                                               |
| PLAN AND PROFILE.                            |          | JOUALE HIN        | 000 111000                                                                                                       |
|                                              |          |                   |                                                                                                                  |
| 4                                            |          |                   |                                                                                                                  |
| ſ                                            |          |                   |                                                                                                                  |
|                                              |          |                   |                                                                                                                  |
|                                              |          |                   |                                                                                                                  |
|                                              |          |                   |                                                                                                                  |
|                                              |          |                   |                                                                                                                  |
|                                              |          |                   |                                                                                                                  |
|                                              |          |                   |                                                                                                                  |
|                                              |          |                   |                                                                                                                  |
|                                              |          |                   |                                                                                                                  |
|                                              |          |                   |                                                                                                                  |
|                                              |          |                   |                                                                                                                  |
|                                              |          |                   |                                                                                                                  |
|                                              |          |                   |                                                                                                                  |
|                                              |          |                   |                                                                                                                  |
|                                              |          | <u> </u>          | 70                                                                                                               |
|                                              | ,        |                   |                                                                                                                  |
|                                              |          |                   |                                                                                                                  |
|                                              |          |                   |                                                                                                                  |
|                                              |          |                   | 40                                                                                                               |
|                                              |          |                   |                                                                                                                  |
|                                              |          | <u>_</u>          |                                                                                                                  |
|                                              |          |                   |                                                                                                                  |
|                                              |          |                   | 10                                                                                                               |
|                                              |          |                   | o                                                                                                                |
|                                              |          |                   |                                                                                                                  |
|                                              |          |                   |                                                                                                                  |
|                                              |          |                   | 20                                                                                                               |
|                                              |          |                   |                                                                                                                  |
|                                              | ·        |                   | ŧ                                                                                                                |
|                                              |          |                   |                                                                                                                  |
| <b>[</b>                                     |          |                   | ~+                                                                                                               |
|                                              |          |                   |                                                                                                                  |
|                                              |          |                   | and the second |