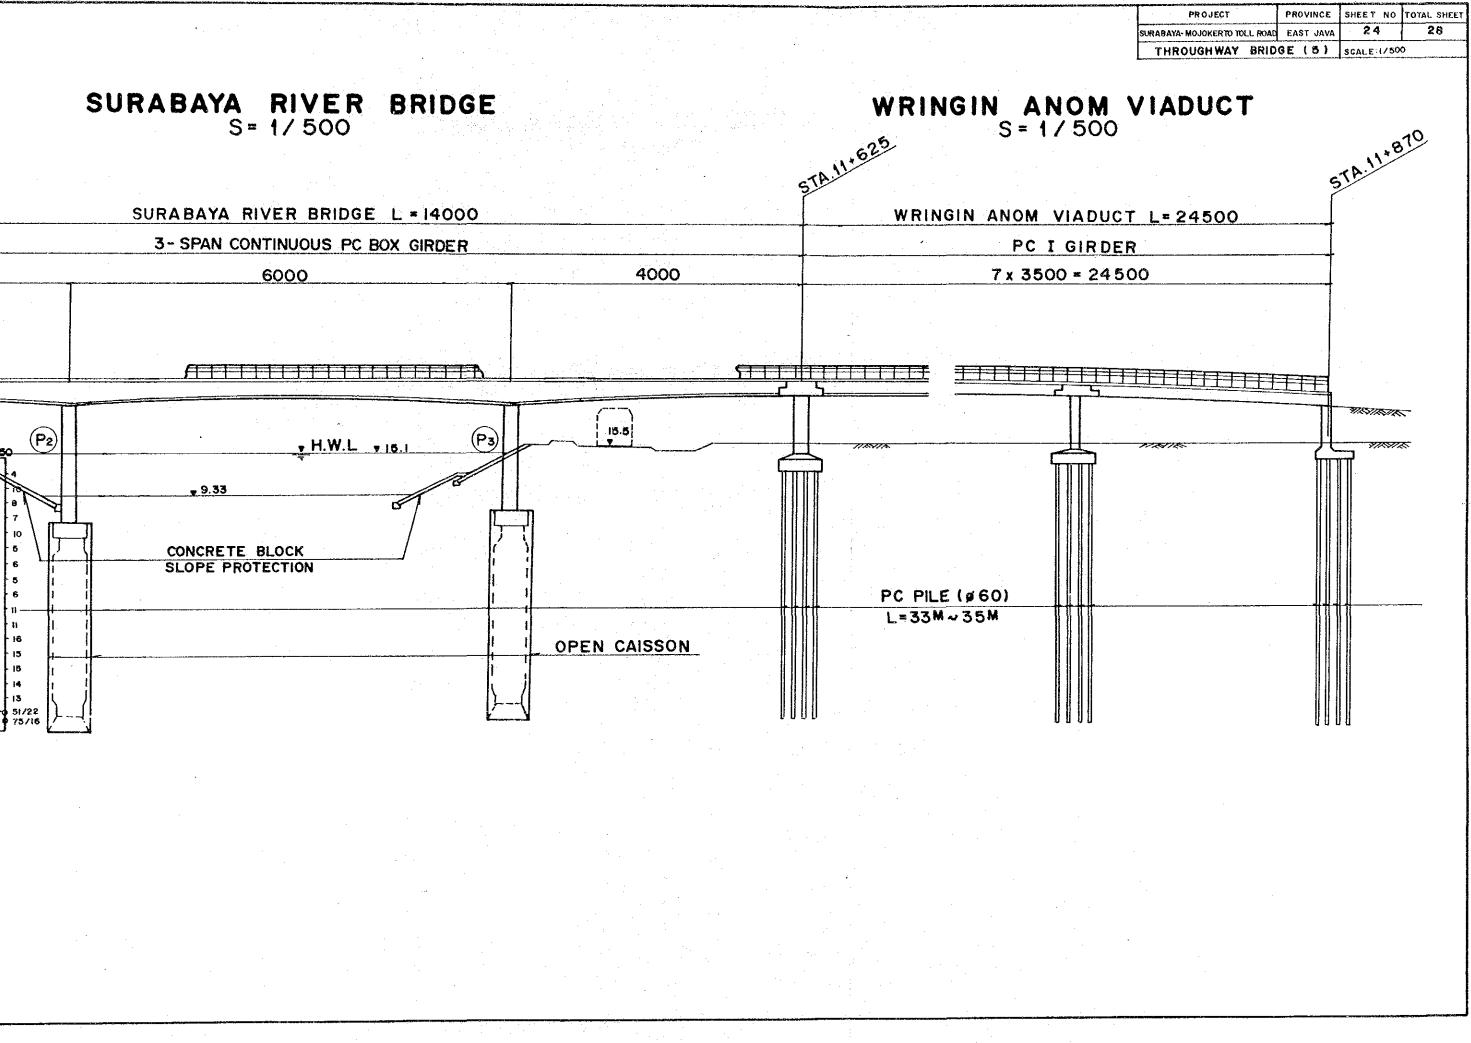

| PROJECT                | PROVINCE  | SHEET NO | TOTAL SHEET |
|------------------------|-----------|----------|-------------|
| YA-MOJOKERTO TOLL ROAD | EAST JAVA | 22       | 28          |
| ROUGHWAY BRID          | GE (3)    | SCALE. I | : 500       |