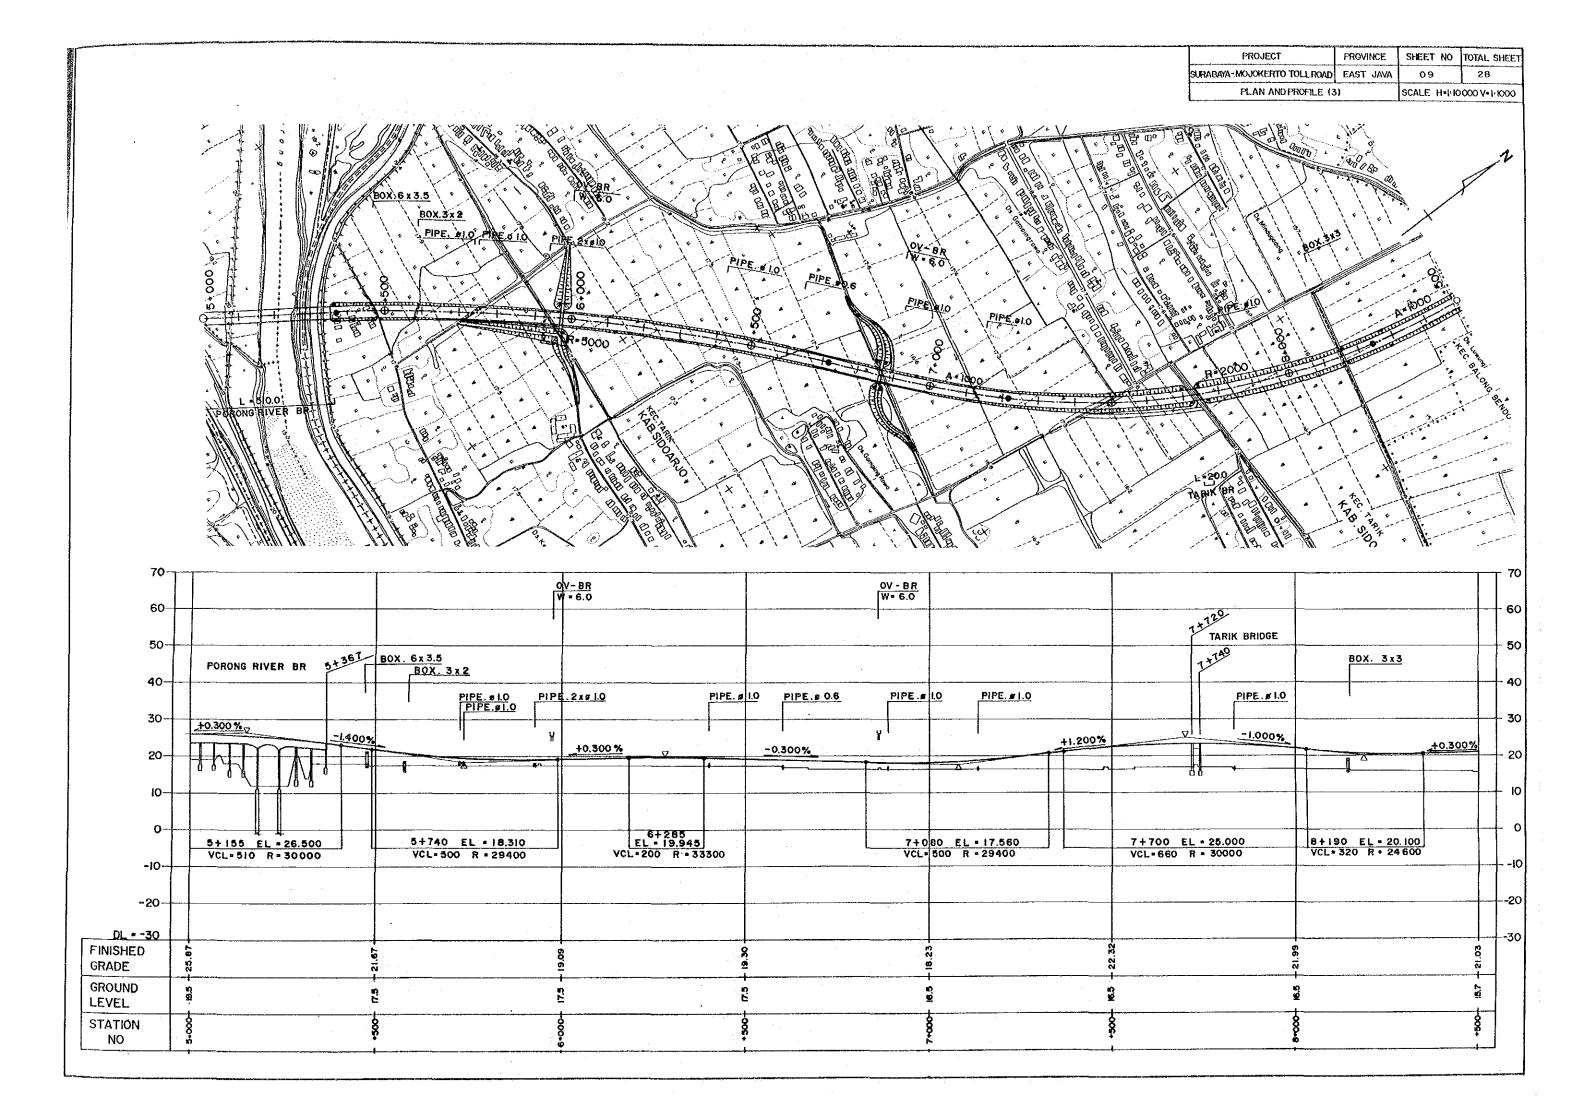

|              |                                  |             |
|                                             |              |              |                                  |             |
|                                             |              |              |                                  |             |
|                                             |              |              | و . و یک است و می و یک الگار و ب |             |



| PROJECT           | PROVINCE  | SHEET NO | TOTAL SHEET |
|-------------------|-----------|----------|-------------|
| IRABAYA-MOJOKERTO | EAST JAVA | 05       | 28          |
| PICAL CROSS SE    | CTION (3) | SCALE I  | ÷ 100       |



## RELOCATED ROAD







### KABUPATEN ROAD

OVER BRIDGE SECTION



### EARTH WORK SECTION

















.--.











| PROJECT                                      | PROVINCE | SHEET NO          | TOTAL SHEET                                                                                                      |
|----------------------------------------------|----------|-------------------|------------------------------------------------------------------------------------------------------------------|
| ABAYA MOJOKERTO TOLLROAD<br>PLAN AND PROFILE | <b>.</b> | 18<br>SCALE H*140 | 28                                                                                                               |
| PLAN AND PROFILE.                            |          | JOUALE HIN        | 000 111000