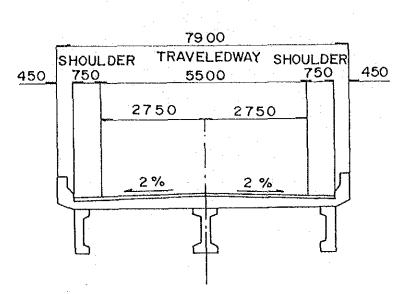

| PROJECT           | PROVINCE  | SHEET NO | TOTAL SHEET |
|-------------------|-----------|----------|-------------|
| IRABAYA-MOJOKERTO | EAST JAVA | 05       | 28          |
| PICAL CROSS SE    | CTION (3) | SCALE I  | ÷ 100       |