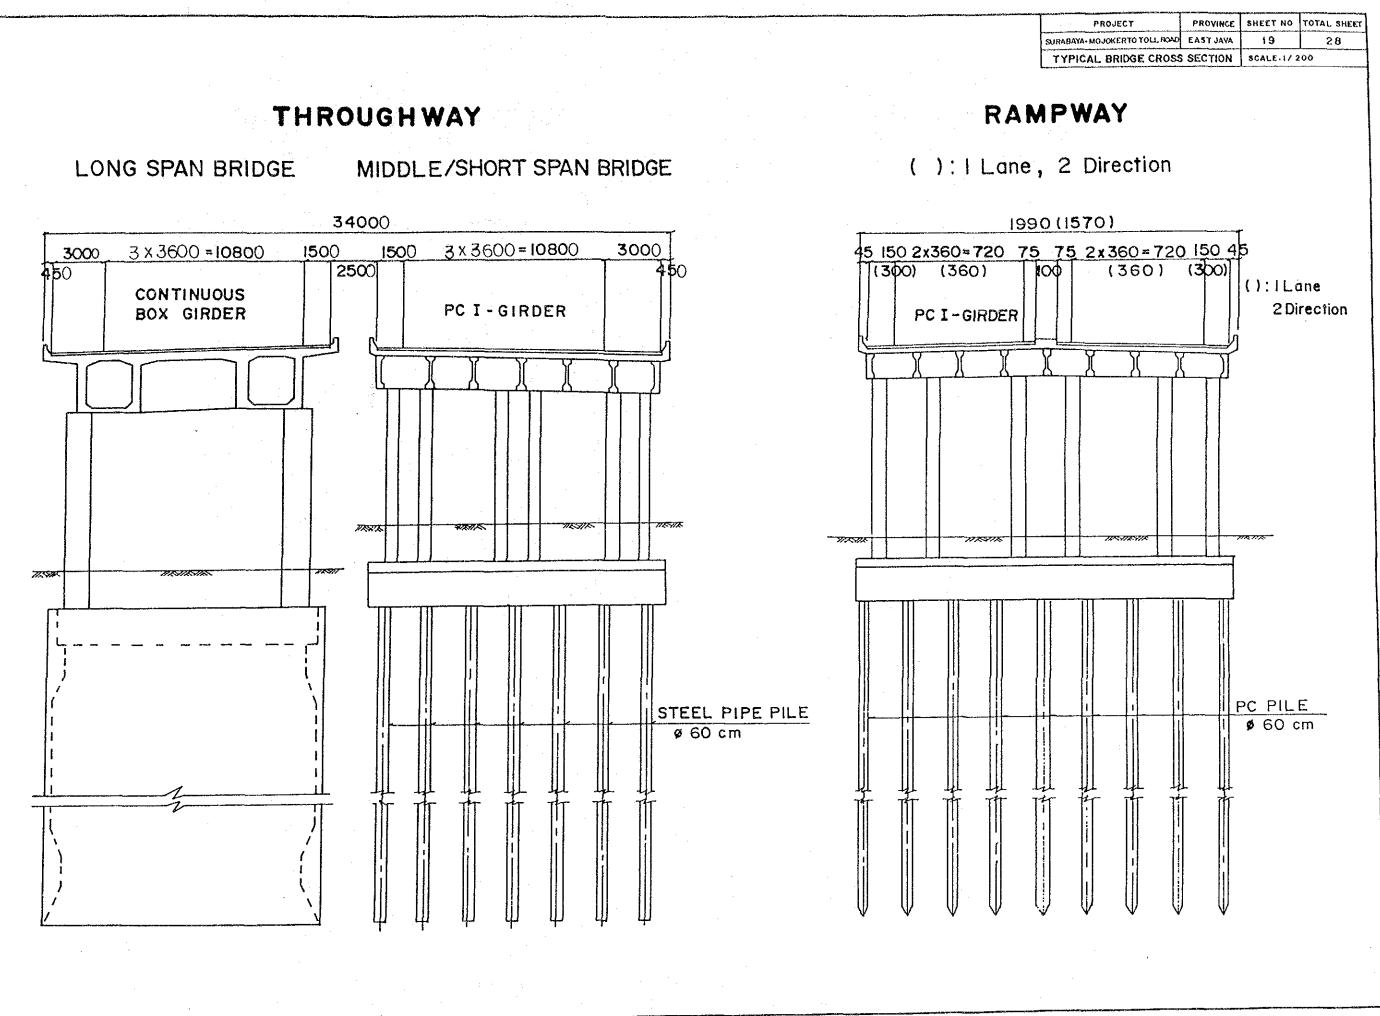

| ŧ                                                                                                                |
|                                              |          |                   |                                                                                                                  |
| <b>[</b>                                     |          |                   | ~+                                                                                                               |
|                                              |          |                   |                                                                                                                  |
|                                              |          |                   | and the second |







### PORONG RIVER BRIDGE S = 1/500



sui

# IVER BRIDGE



L= 51000 PC I-GIRDER 3-SPAN CONTINUOUS PC BOX GIRDER L = 14500 4500 4000 6000 **F**FFF · 19.2 H.W.L H.W.L **v 18.06** TINTINI  $\overline{\mathbf{v}}$ ſ 20 CONCRETE BLOCK SLOPE PROTECTION ¥ II.7 CONCRETE BLOCK / SLOPE PROTECTION Pio OPEN CAISSON



| BRIDGE NAME              | STATION                               | PILE LENGTH |
|--------------------------|---------------------------------------|-------------|
|                          | · · · · · · · · · · · · · · · · · · · | (M)         |
| TARIK BRIDGE             | 7 + 720 - 7 + 740                     | 30          |
| PLOSO CANAL BRIDGE       | 8 + 690 - 8 + 710                     | 34          |
| LARONGAN RIVER BRIDGE    | 21 + 435 - 21 + 455                   | 29