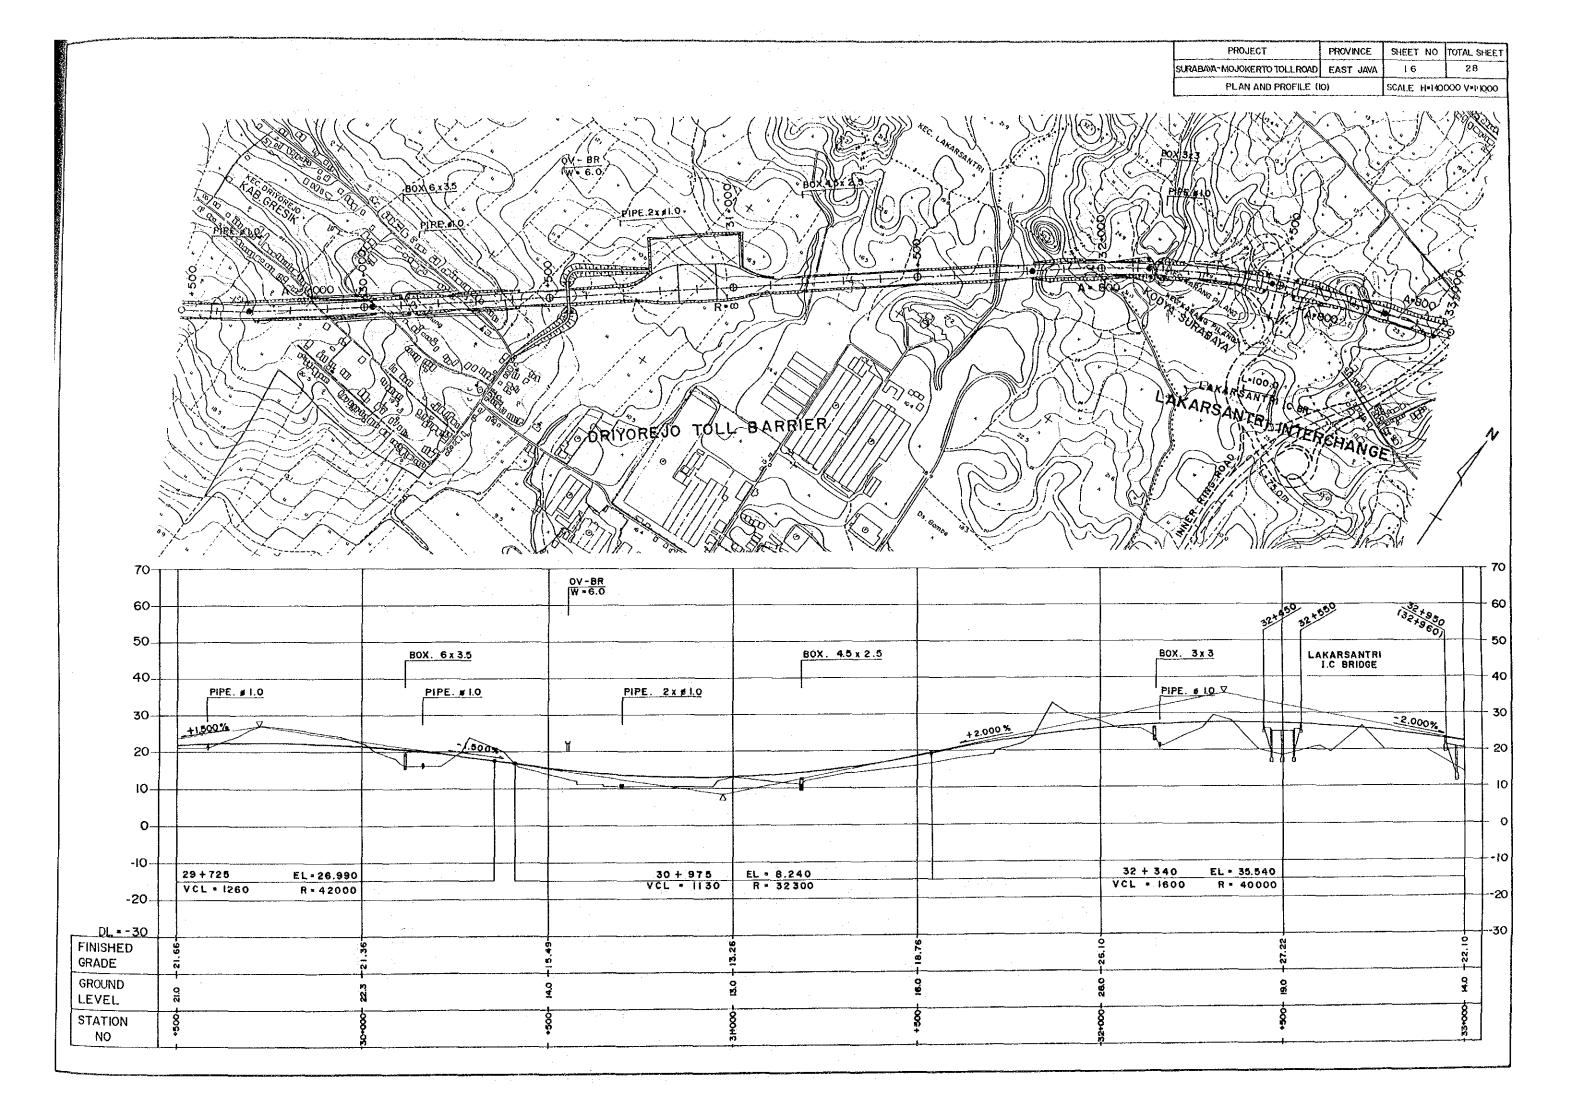

### EARTH WORK SECTION

.--.

| PROJECT                                      | PROVINCE | SHEET NO          | TOTAL SHEET                                                                                                      |
|----------------------------------------------|----------|-------------------|------------------------------------------------------------------------------------------------------------------|
| ABAYA MOJOKERTO TOLLROAD<br>PLAN AND PROFILE | <b>.</b> | 18<br>SCALE H*140 | 28                                                                                                               |
| PLAN AND PROFILE.                            |          | JOUALE HIN        | 000 111000                                                                                                       |
|                                              |          |                   |                                                                                                                  |
| 4                                            |          |                   |                                                                                                                  |
| ſ                                            |          |                   |                                                                                                                  |
|                                              |          |                   |                                                                                                                  |
|                                              |          |                   |                                                                                                                  |
|                                              |          |                   |                                                                                                                  |
|                                              |          |                   |                                                                                                                  |
|                                              |          |                   |                                                                                                                  |
|                                              |          |                   |                                                                                                                  |
|                                              |          |                   |                                                                                                                  |
|                                              |          |                   |                                                                                                                  |
|                                              |          |                   |                                                                                                                  |
|                                              |          |                   |                                                                                                                  |
|                                              |          |                   |                                                                                                                  |
|                                              |          |                   |                                                                                                                  |
|                                              |          |                   |                                                                                                                  |
|                                              |          | <u> </u>          | 70                                                                                                               |
|                                              | ,        |                   |                                                                                                                  |
|                                              |          |                   |                                                                                                                  |
|                                              |          |                   |                                                                                                                  |
|                                              |          |                   | 40                                                                                                               |
|                                              |          |                   |                                                                                                                  |
|                                              |          | <u>_</u>          |                                                                                                                  |
|                                              |          |                   |                                                                                                                  |
|                                              |          |                   | 10                                                                                                               |
|                                              |          |                   | o                                                                                                                |
|                                              |          |                   |                                                                                                                  |
|                                              |          |                   |                                                                                                                  |
|                                              |          |                   | 20                                                                                                               |
|                                              |          |                   |                                                                                                                  |
|                                              | ·        |                   | ŧ                                                                                                                |
|                                              |          |                   |                                                                                                                  |
| <b>[</b>                                     |          |                   | ~+                                                                                                               |
|                                              |          |                   |                                                                                                                  |
|                                              |          |                   | and the second |