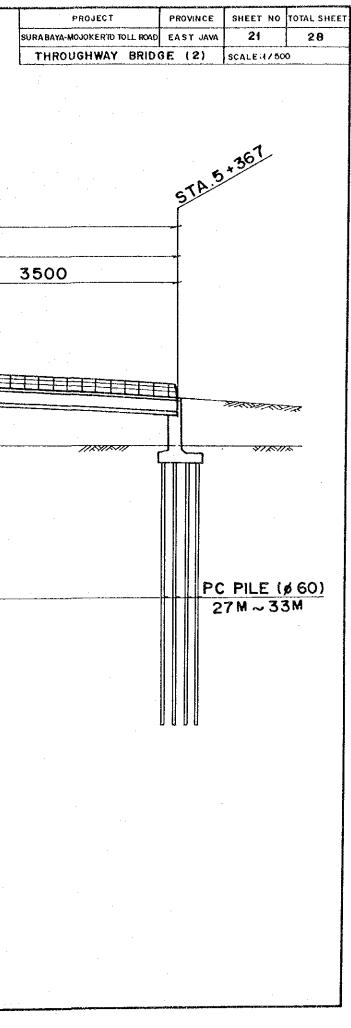

| PROJECT                | PROVINCE  | SHEET NO | TOTAL SHEET |
|------------------------|-----------|----------|-------------|
| YA-MOJOKERTO TOLL ROAD | EAST JAVA | 22       | 28          |
| ROUGHWAY BRID          | GE (3)    | SCALE. I | : 500       |