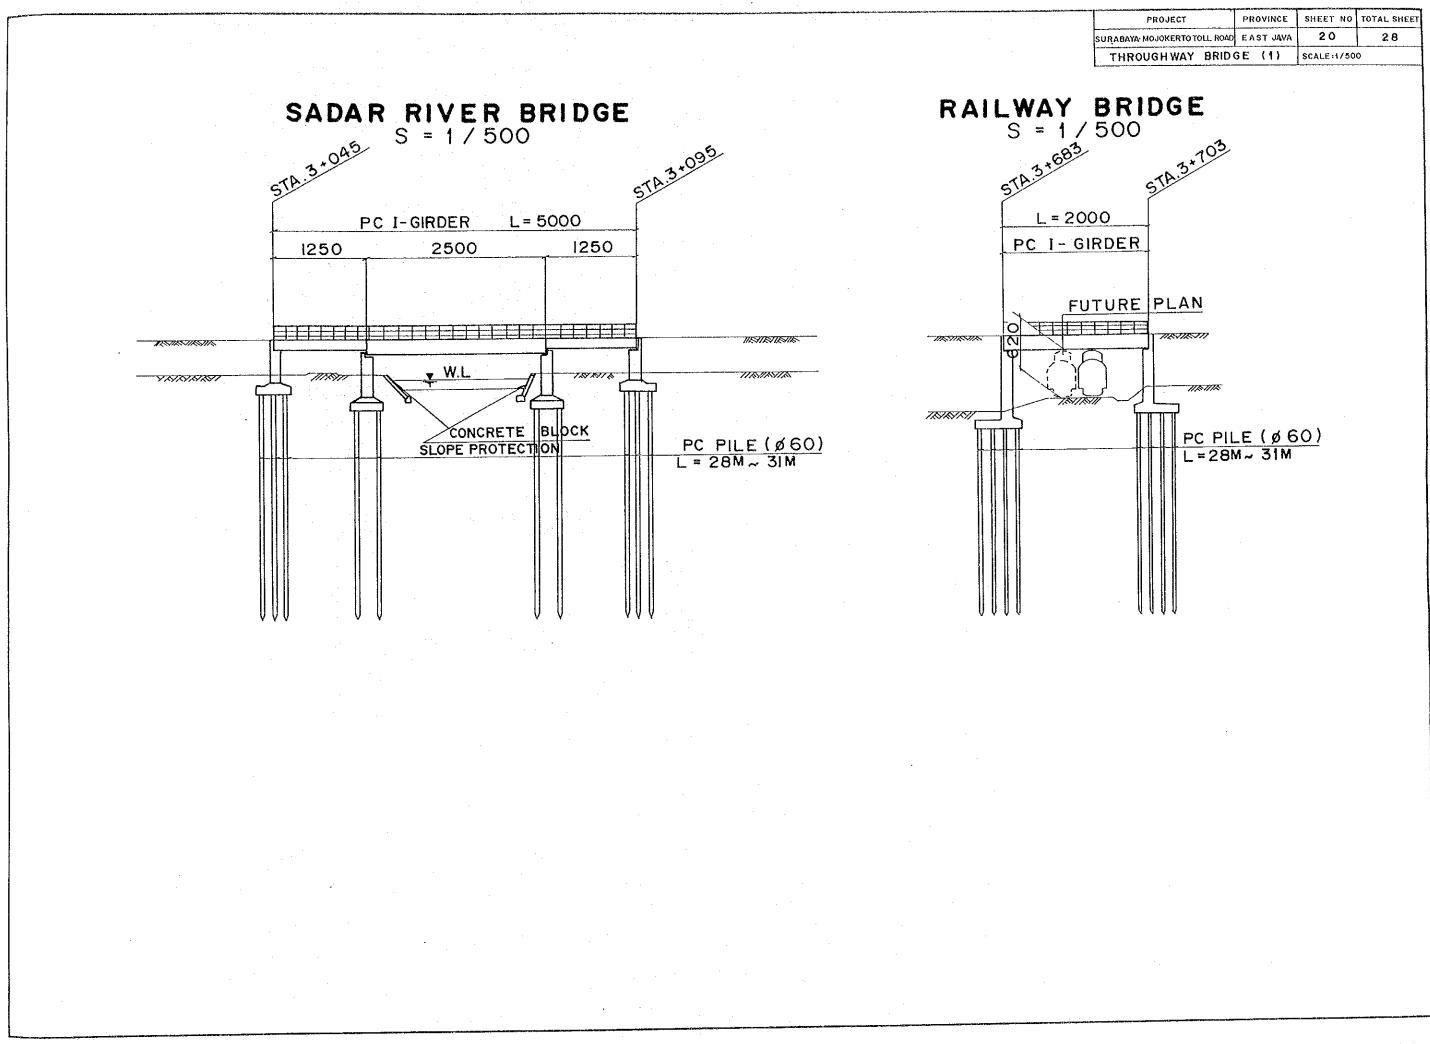

ŧ                                                                                                                |
|                                              |          |                   |                                                                                                                  |
| <b>[</b>                                     |          |                   | ~+                                                                                                               |
|                                              |          |                   |                                                                                                                  |
|                                              |          |                   | and the second |







### PORONG RIVER BRIDGE S = 1/500



sui

# IVER BRIDGE



L= 51000 PC I-GIRDER 3-SPAN CONTINUOUS PC BOX GIRDER L = 14500 4500 4000 6000 **F**FFF · 19.2 H.W.L H.W.L **v 18.06** TINTINI  $\overline{\mathbf{v}}$ ſ 20 CONCRETE BLOCK SLOPE PROTECTION ¥ II.7 CONCRETE BLOCK / SLOPE PROTECTION Pio OPEN CAISSON



| BRIDGE NAME              | STATION                               | PILE LENGTH |
|--------------------------|---------------------------------------|-------------|
|                          | · · · · · · · · · · · · · · · · · · · | (M)         |
| TARIK BRIDGE             | 7 + 720 - 7 + 740                     | 30          |
| PLOSO CANAL BRIDGE       | 8 + 690 - 8 + 710                     | 34          |
| LARONGAN RIVER BRIDGE    | 21 + 435 - 21 + 455                   | 29