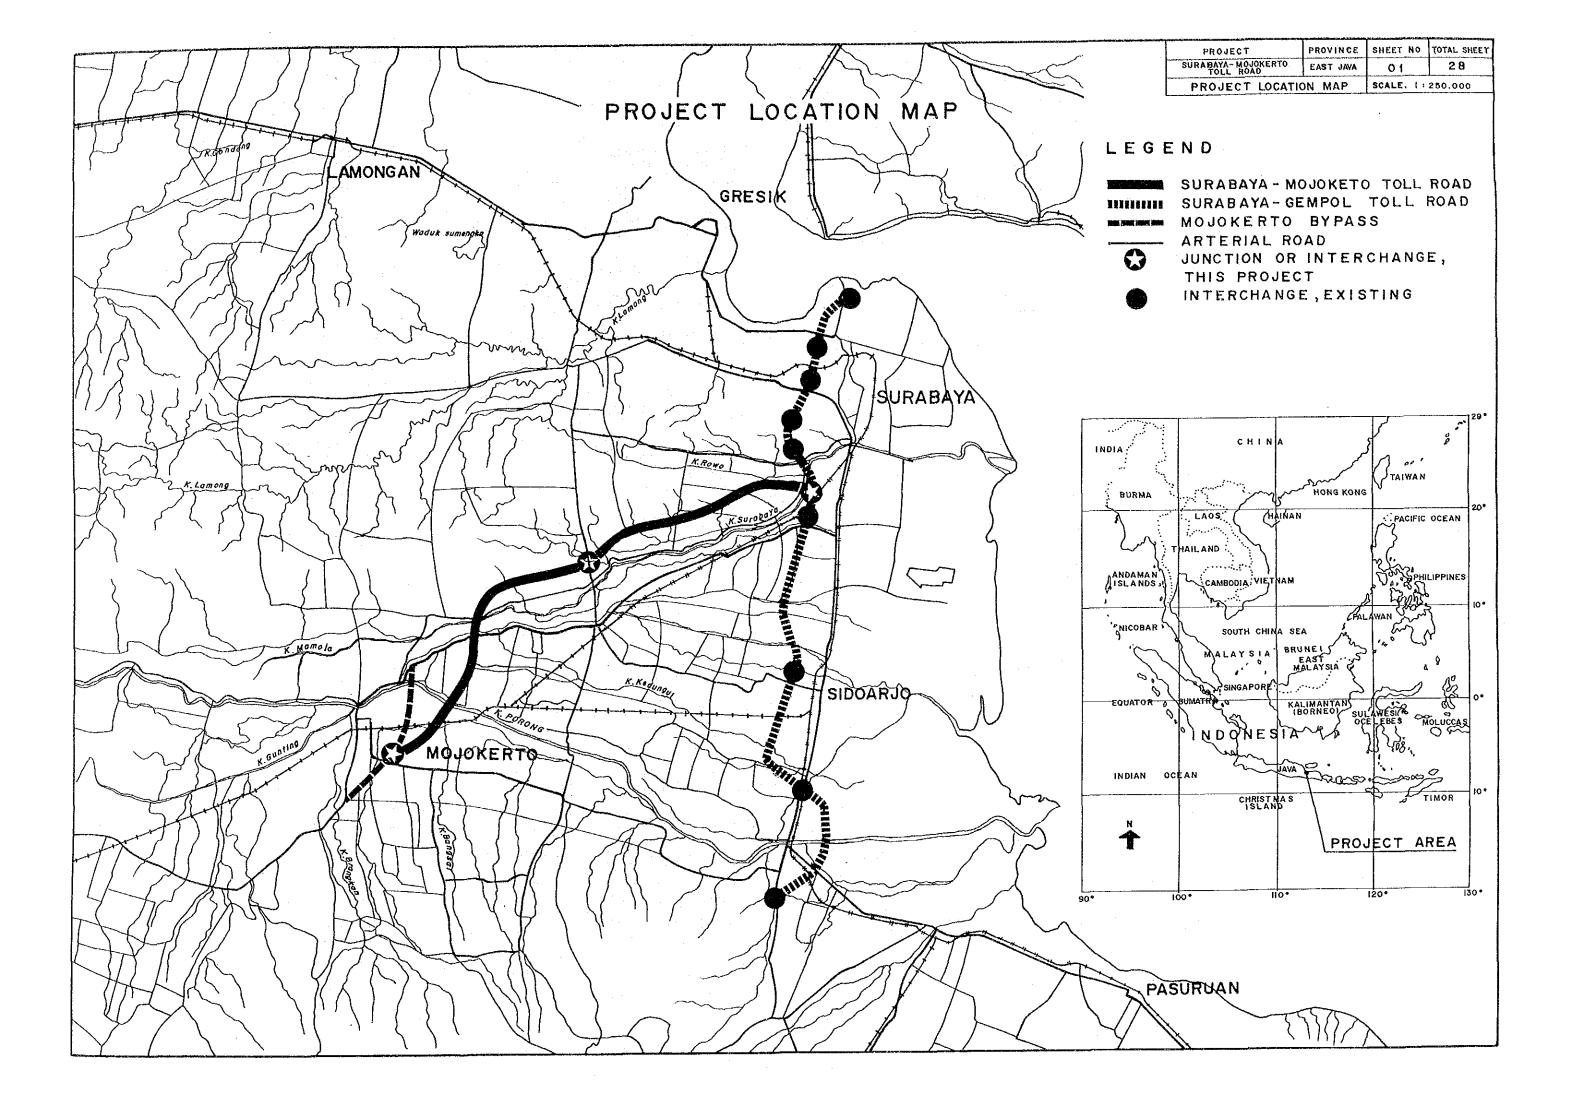

# INDEX OF DRAWINGS

| INDEX OF SHEETS                | SHEET NO. |
|--------------------------------|-----------|
| PROJECT LOCATION MAP           | 01        |
| LEGEND                         | 02        |
| TYPICAL CROSS SECTIONS         | 03 TO 06  |
| PLAN AND PROFILE               | 07 TO 18  |
| TYPICAL BRIDGE CROSS SECTIONS  | 19        |
| THROUGH WAY BRIDGE S           | 20 TO 26  |
| OVERPASS BRIDGE CROSS SECTIONS | 27        |
| OVERPASS BRIDGE                | 28        |
|                                |           |