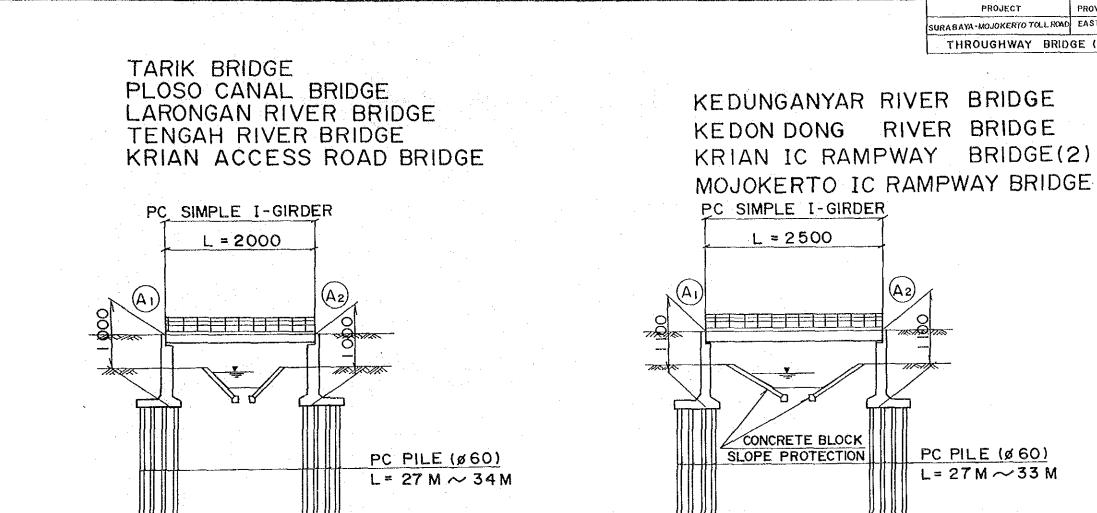

| BRIDGE NAME              | STATION                               | PILE LENGTH |
|--------------------------|---------------------------------------|-------------|
|                          | · · · · · · · · · · · · · · · · · · · | (M)         |
| TARIK BRIDGE             | 7 + 720 - 7 + 740                     | 30          |
| PLOSO CANAL BRIDGE       | 8 + 690 - 8 + 710                     | 34          |
| LARONGAN RIVER BRIDGE    | 21 + 435 - 21 + 455                   | 29          |
| TENGAH RIVER BRIDGE      | 22 + 373 - 22 + 393                   | 27          |
| KRIAN ACCESS ROAD BRIDGE |                                       | 30          |

| BRIDGE NAME                | STATION             | PILE LENGTH<br>(M) |
|----------------------------|---------------------|--------------------|
| KEDUNGANYAR RIVER BRIDGE   | 12 + 970 - 12 + 995 | 33                 |
| KEDONDONG RIVER BRIDGE     | 22 + 023 - 22 + 048 | 27                 |
| KRIAN IC RAMPWAY BRIDGE(2) |                     | 30                 |
| MOJOKERTO IC RAMPWAY BRIGE |                     | 30                 |