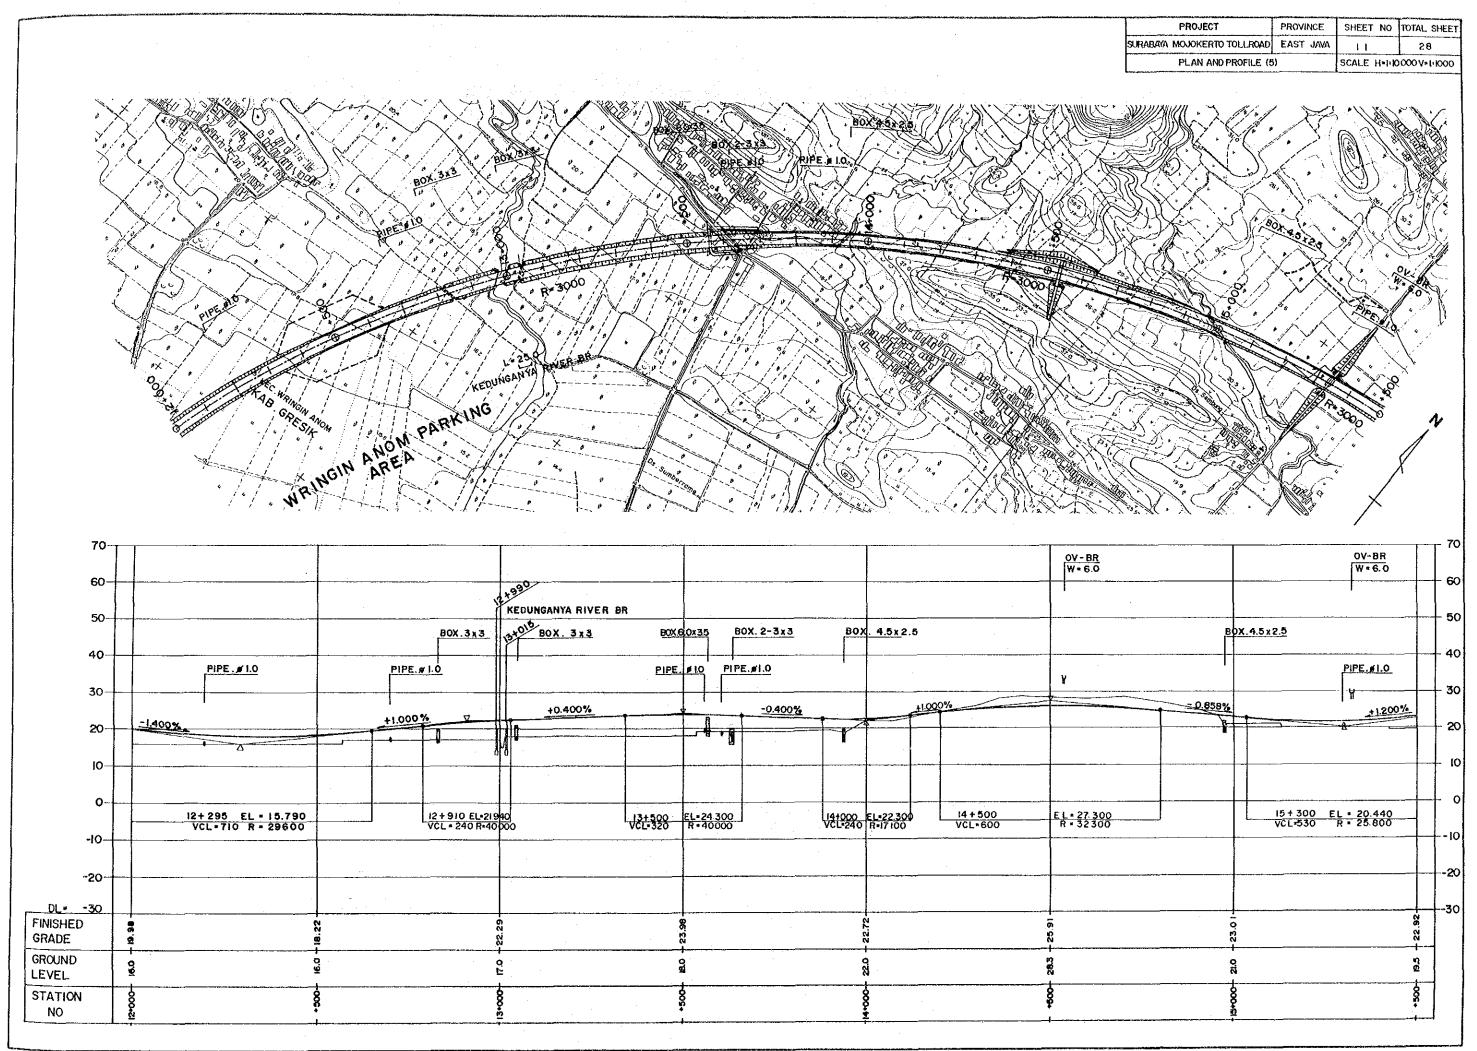

| BRIDGE NAME                | STATION             | PILE LENGTH<br>(M) |
|----------------------------|---------------------|--------------------|
| KEDUNGANYAR RIVER BRIDGE   | 12 + 970 - 12 + 995 | 33                 |
| KEDONDONG RIVER BRIDGE     | 22 + 023 - 22 + 048 | 27                 |
| KRIAN IC RAMPWAY BRIDGE(2) |                     | 30                 |
| MOJOKERTO IC RAMPWAY BRIGE |                     | 30                 |