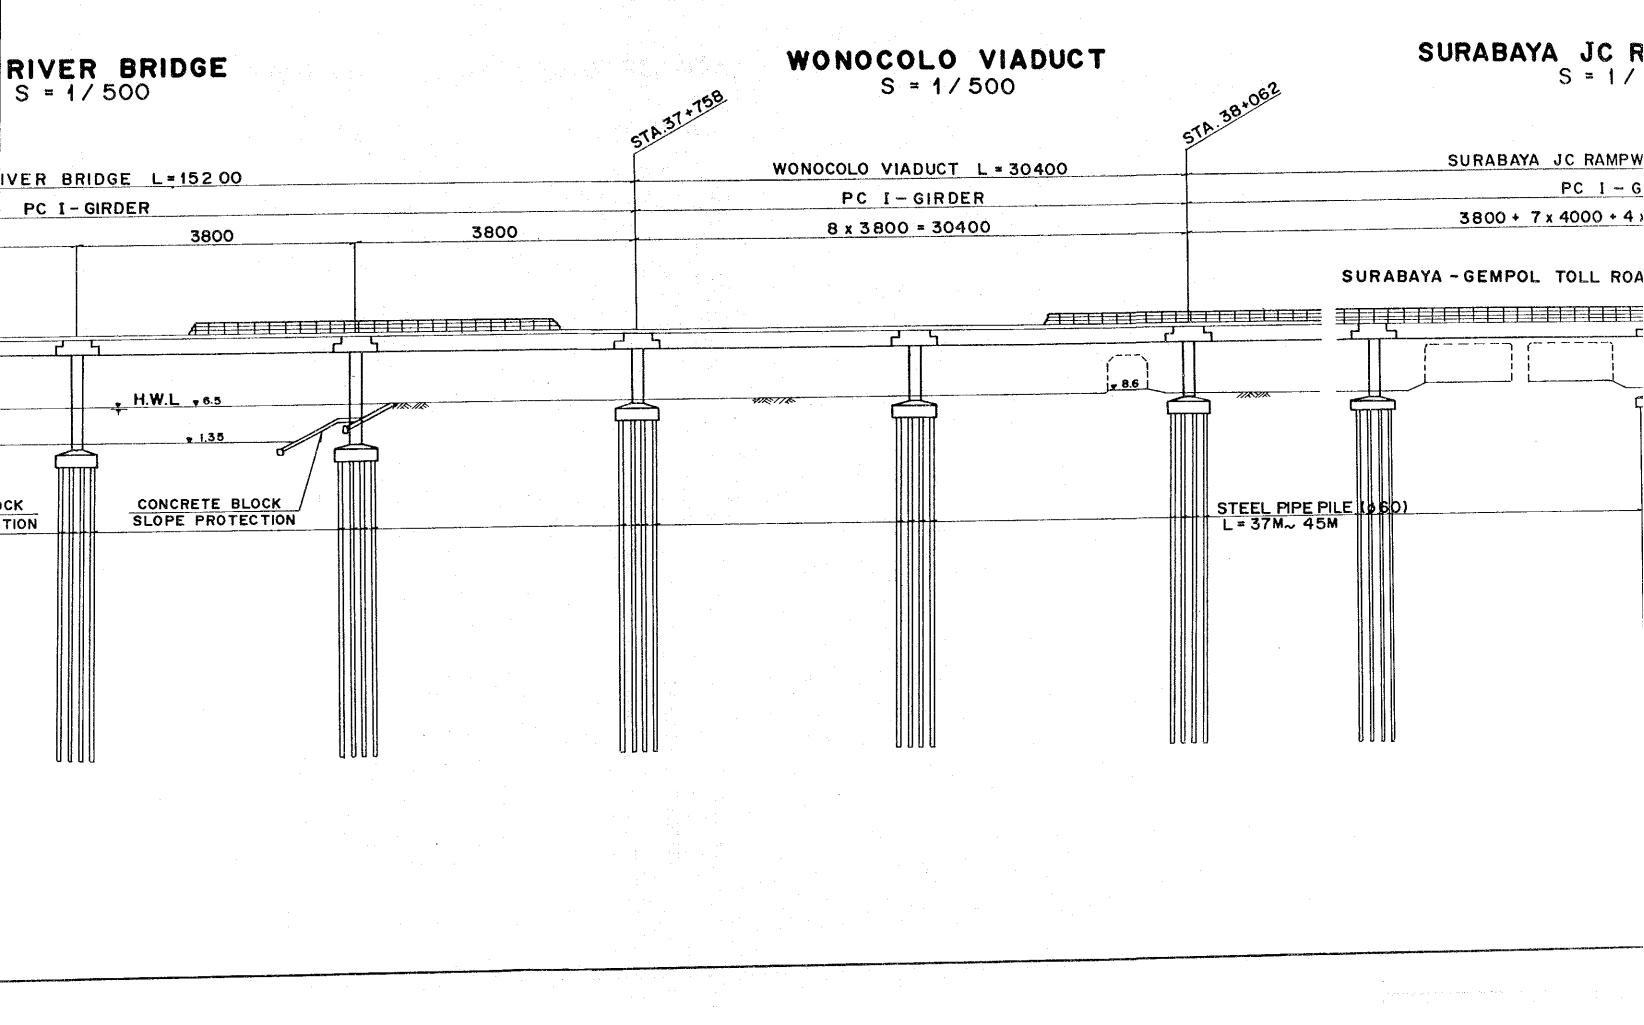

| PROJECT                | PROVINCE  | SHEET NO | TOTAL SHEET |
|------------------------|-----------|----------|-------------|
| YA-MOJOKERTO TOLL ROAD | EAST JAVA | 22       | 28          |
| ROUGHWAY BRID          | GE (3)    | SCALE. I | : 500       |