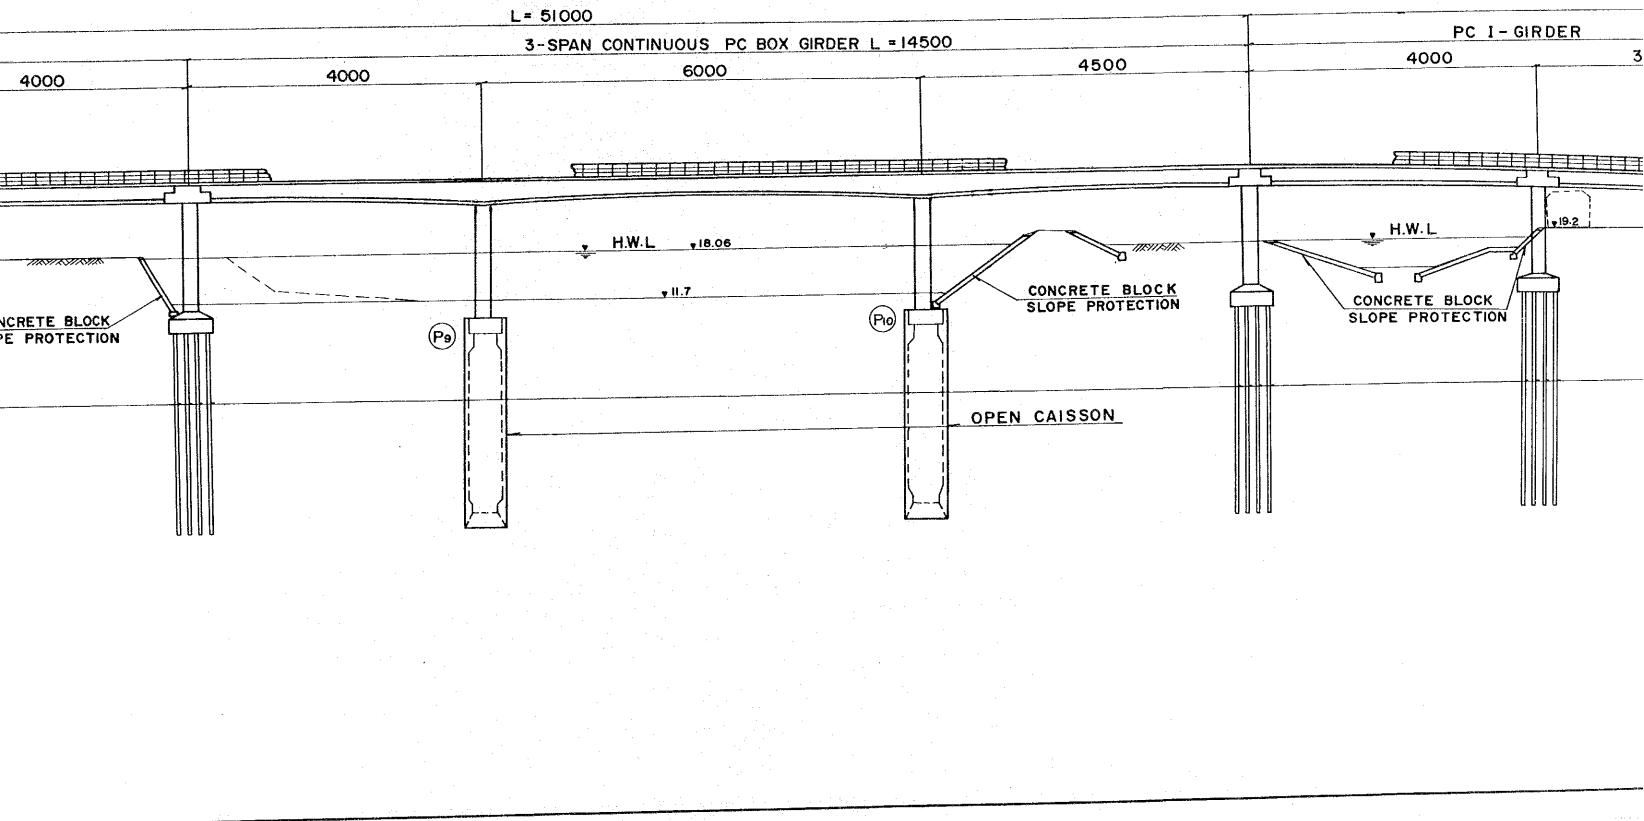

### PORONG RIVER BRIDGE S = 1/500

sui

# IVER BRIDGE

L= 51000 PC I-GIRDER 3-SPAN CONTINUOUS PC BOX GIRDER L = 14500 4500 4000 6000 **F**FFF · 19.2 H.W.L H.W.L **v 18.06** TINTINI  $\overline{\mathbf{v}}$ ſ 20 CONCRETE BLOCK SLOPE PROTECTION ¥ II.7 CONCRETE BLOCK / SLOPE PROTECTION Pio OPEN CAISSON