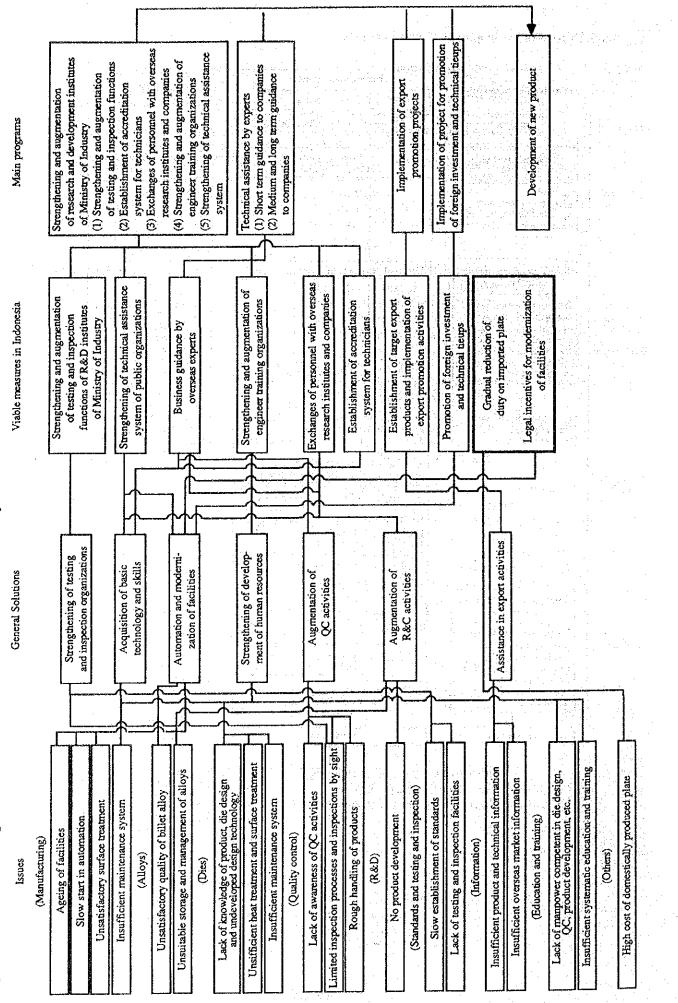

As such support from outside the companies, consideration may be given to provision of technology by private foreign companies, guidance by foreign experts, and support from public organizations. This support could include provision of market information and technical information, corporate guidance by experts, R&D in central research institutes, and promotion of technical tieups. These projects are included in the above-mentioned programs (1) to (4). For the development of new products, the abovementioned programs (1) to (4) should be organically linked.

[1] Formulation of Product Development Plan based on the survey report through discussion between the Ministry of Industry and private companies Organization of committee for aluminium product development involving the Ministry of Industry, institutes and private companies.

[2] Collection of information on aluminium industry and product development by the industrial offices of Indonesian embassies in the industrialized countries and dissemination of collected information to private companies through the above committee.

[3] Nomination of local leading factories as model product development factories

[4] Joint R&D activities by model factories and governmental institutes (Program 1: Strengthening and Augmentation of Research and Development Institutes of Ministry of Industry

[5] Guidance for model factories by foreign experts for development of products (Program 2: Technical Assistance by Experts)

[6] Participation in export promotion missions to study the aluminium markets and product development activities in industrialized countries (Program 3: Export Promotion Program)

[7] Promotion of product development through technical tie-ups with foreign companies (Program 4: Cooperation in Promotion of Foreign Investment and Technical Tie-ups) Demand for aluminium products grows in proportion to the stage of economic development and the products of the same tend to diversify as well. While there are differences in the structure and characteristics of individual markets, it would be effective, for example, to project future promising products of the Indonesian aluminium product industry from the trends in demand in Japan.