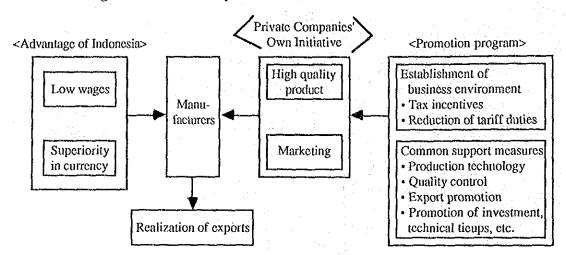

## A STUDY ON INDUSTRIAL SUB-SECTOR DEVELOPMENT IN THE REPUBLIC OF INDONESIA

Part III
Aluminium Downstream Products Industry
SECOND YEAR FINAL REPORT

DECEMBER 1991

JAPAN INTERNATIONAL COOPERATION AGENCY

MP I