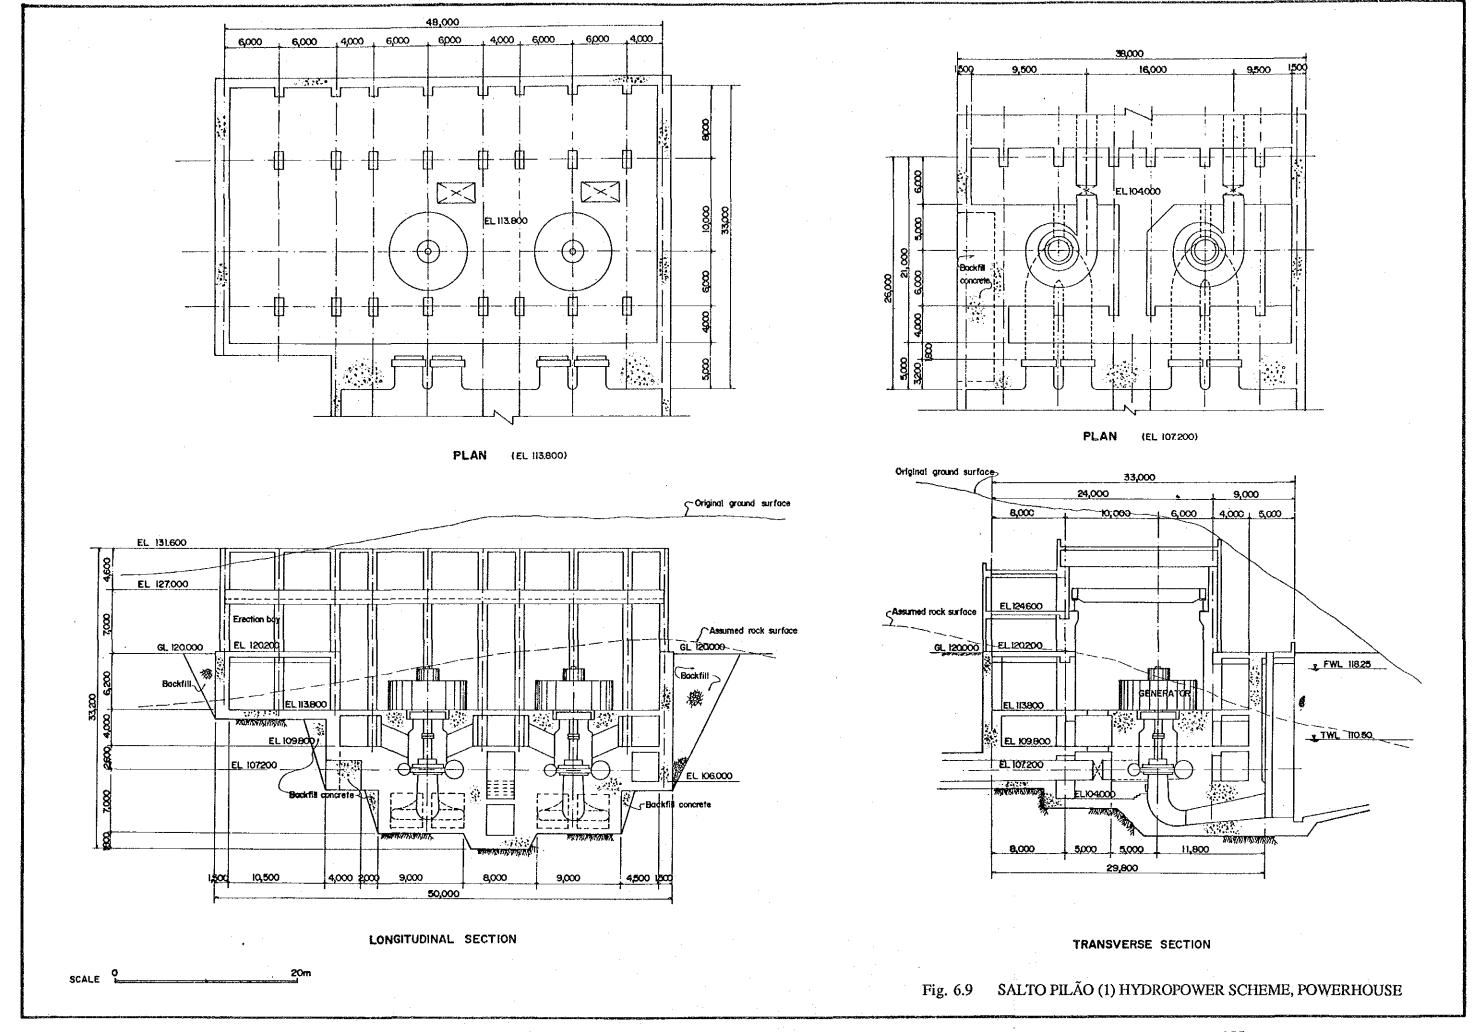

PLAN SCALE A



SCALE 8



7,000

8,000



€,500

6,000

5,500

PROFILE SCALE A

3,000

3,500

Fig. 6.13 DALBERGIA HYDROPOWER SCHEME, GENERAL PLAN AND PROFILE OF WATERWAY









PLAN (EL 129.900)



Fig. 6.15 DALBERGIA HYDROPOWER SCHEME, POWERHOUSE















PLAN (EL 159200)



LONGITUDINAL SECTION



PLAN (EL 152100)



TRANSVERSE SECTION

SCALE \_\_\_\_\_

Fig. 6.21 BENEDITO NOVO HYDROPOWER SCHEME, POWERHOUSE

|             |                      |                    |               |                     |                 | Commencement of      | Power Generation |                     |                  |
|-------------|----------------------|--------------------|---------------|---------------------|-----------------|----------------------|------------------|-----------