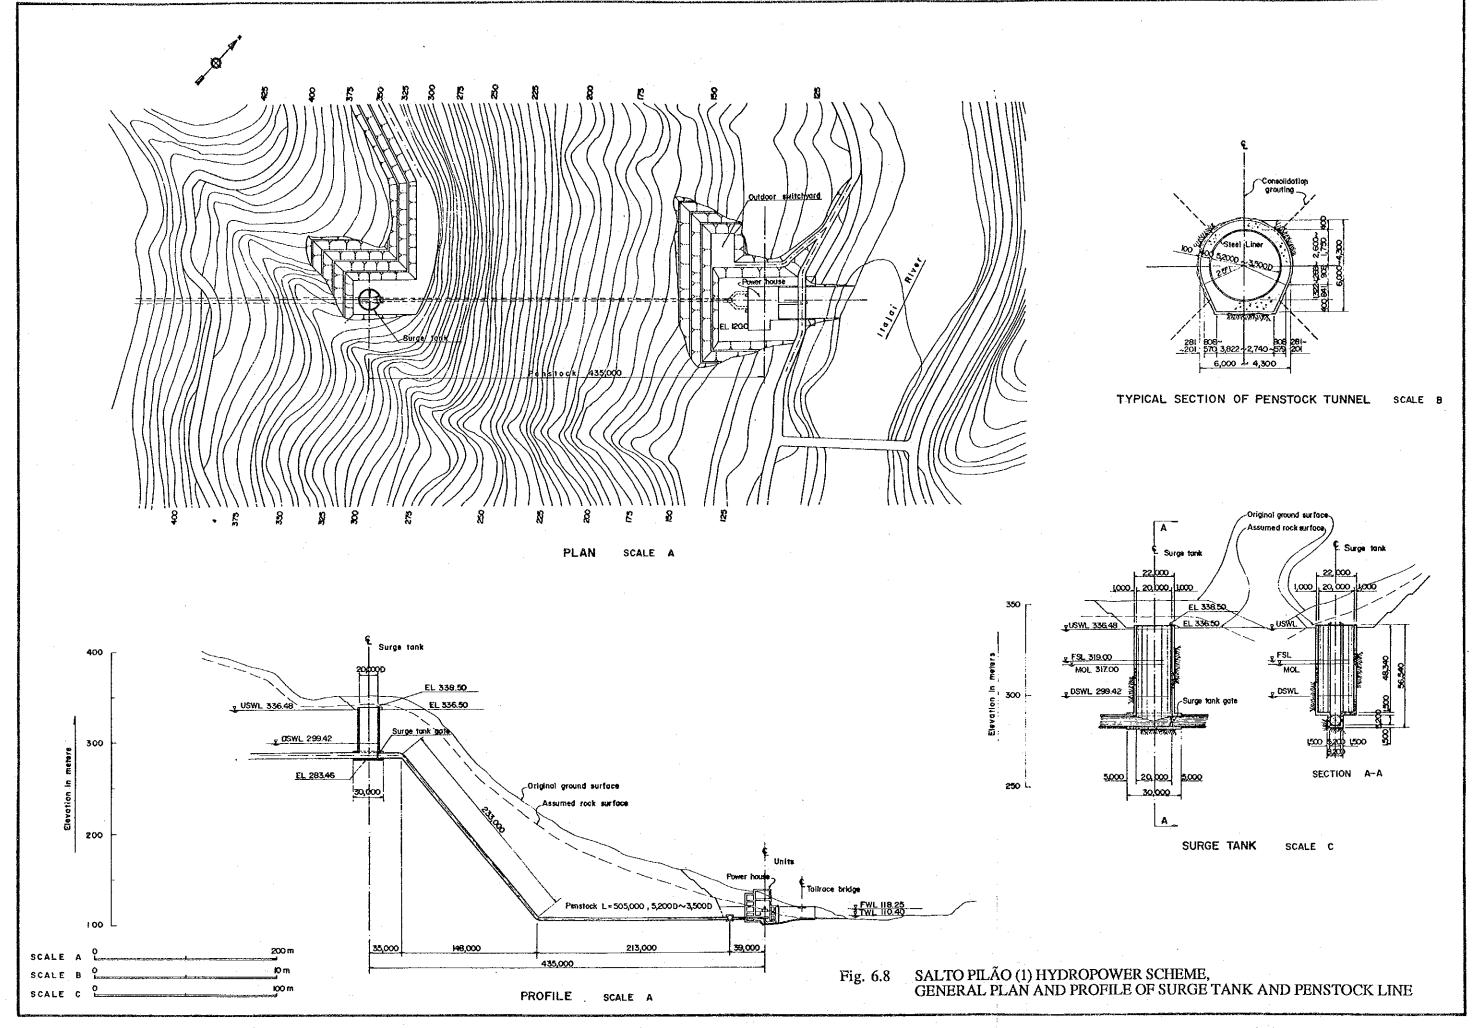

PLAN SCALE A



SCALE 8



7,000

8,000



€,500

6,000

5,500

PROFILE SCALE A

3,000

3,500

Fig. 6.13 DALBERGIA HYDROPOWER SCHEME, GENERAL PLAN AND PROFILE OF WATERWAY









PLAN (EL 129.900)



Fig. 6.15 DALBERGIA HYDROPOWER SCHEME, POWERHOUSE















PLAN (EL 159200)



LONGITUDINAL SECTION



PLAN (EL 152100)



TRANSVERSE SECTION

SCALE \_\_\_\_\_

Fig. 6.21 BENEDITO NOVO HYDROPOWER SCHEME, POWERHOUSE

|             |                      |                    |               |                     |                 | Commencement of      | Power Generation |                     |                  |
|-------------|----------------------|--------------------|---------------|---------------------|-----------------|----------------------|------------------|---------