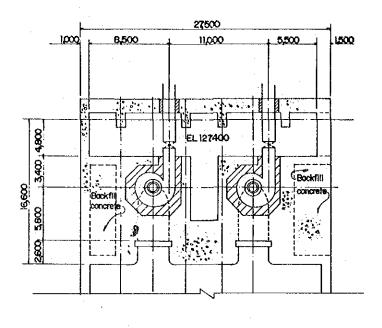

3,000

3,500

Fig. 6.13 DALBERGIA HYDROPOWER SCHEME, GENERAL PLAN AND PROFILE OF WATERWAY

PLAN (EL 129.900)

Fig. 6.15 DALBERGIA HYDROPOWER SCHEME, POWERHOUSE

PLAN (EL 159200)

LONGITUDINAL SECTION

PLAN (EL 152100)