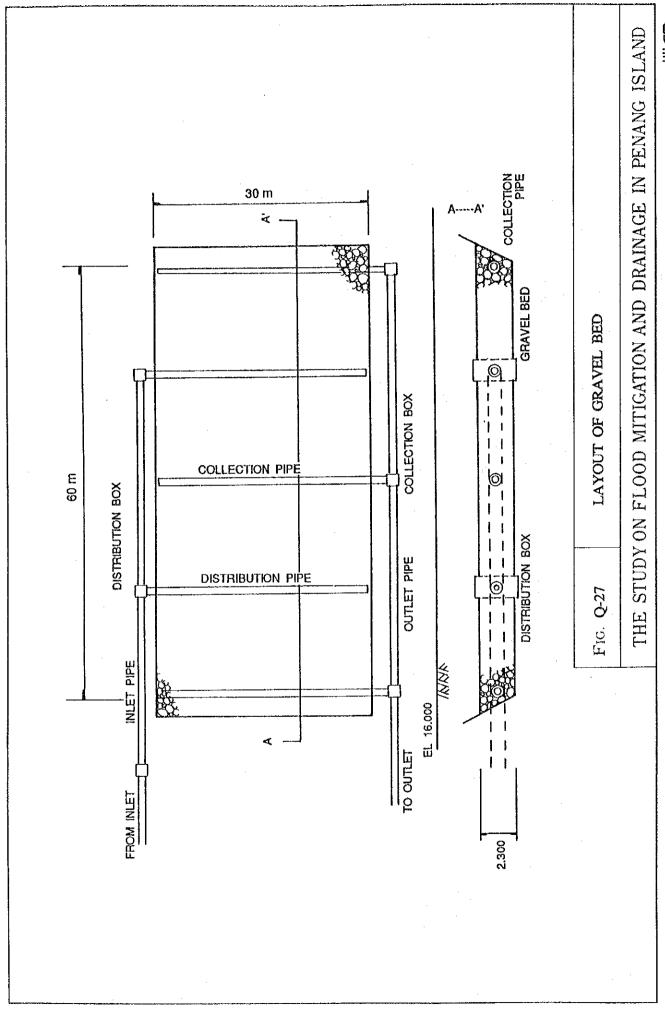

ased on data from 16/8/1989 to 11/7/1990





Fig. Q-20

PROBABILITY DISTRIBUTION OF DAILY FLOW RATE, SG. TELUK BAHANG based on Data by PBA







\* D-1: Upstream of the Proposed RetentionPond-A

D-2: Downstream of the Proposed Retention Pond-A

D-3: Upstream of the Proposed Retention Pond-B

D-4: Upstream of the Proposed Retention Pond-C

 $Fig.\ \ \text{Q-22}$ 

CHANGE OF SOME WATER QUALITY INDEX ALONG THE STREAM OF SG. DONDANG  $\,$ 



Flowsheet of GCP Facility

FIG. Q-23

FLOW SHEET OF GCP FACILITY







## RELATIONSHIP BETWEEN BOD REMOVAL RATE AND RETENTION TIME IN A GRAVEL BED



BOD CHANGE BY DISTANCE OF FLOW IN A GRAVEL BED

(DATA FROM MOC)

FIG. Q-25
Q-26

RELATIONSHIP BETWEEN BOD REMOVAL RATE AND RETENTION TIME IN A GRAVEL BED BOD CHANGE BY DISTANCE OF FLOW IN A GRAVEL BED









## Comparison between actual and calculated septic tank volume

Calculated required Volume (cum)



Fig. **Q-30** 

COMPARISON BETWEEN ACTUAL AND CALCULATED SEPTIC TANK VOLUME



Fig. Q-31

ACCUMULATION CONDITIONS OF SCUM AND SLUDGE IN SEPTIC TANK