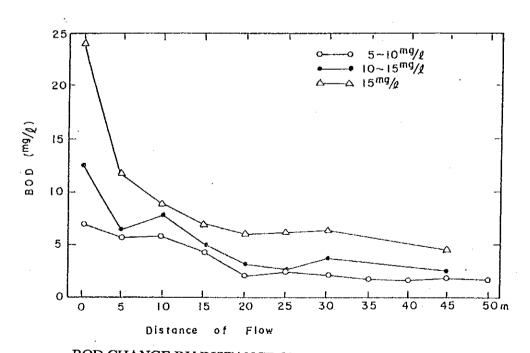

TABLE Q-13 RESULTS OF WATER QUALITY SURVEY FOR SG. DONDANG

| Points | * Date  |              | рН  | DO<br>(mg/l) | BOD<br>(mg/l) | COD<br>(mg/l) | SS<br>(mg/l) | NH4-N<br>(mg/l) | Coliform<br>Bacteria<br>(/100ml) |
|--------|---------|--------------|-----|--------------|---------------|---------------|--------------|-----------------|----------------------------------|
| D-1    | 26 Ju   | 1, 90        | 7.7 | 0.1          | 67            | 120           | 105          | 25.0            |                                  |
|        | . 6 Aug | , 90         | 7.0 | 1.0          | 36            | 65            | 57           | 18.0            |                                  |
|        | 13 AL   | g,90         | 7.7 | 1.3          | 27            | 53            | 48           | 14.6            | 1.6x10^6                         |
|        | Avera   | ge           | 7.5 | 8.0          | 43            | 79            | . 70         | 19.2            |                                  |
| D-2    | 26 Ju   | <b>l,</b> 90 | 7.6 | 0.4          | 51            | 95            | 86           | 14.0            |                                  |
|        | 6 Aug   | , 90         | 7.7 | 1.7          | 28            | 50            | 38           | 10.0            |                                  |
| •      | 13 Au   | g,90         | 7.7 | 1.8          | 25            | 47            | 34           | 8.4             | 1.6x10^6                         |
|        | Avera   | ge           | 7.7 | 1.3          | 35            | 64            | 53           | 10.8            |                                  |
| D-3    | 26 Ju   | , 90         | 7.6 | 0.2          | 56            | 115           | 93           | 20.0            |                                  |
|        | 6 Aug   | , 90         | 8.0 | 1.5          | 29            | 54            | 41           | 14.0            |                                  |
|        | 13 Au   | g,90         | 7.8 | 2.3          | 22            | 45            | 32           | 8.0             | 9.2x10^5                         |
|        | Avera   | gə           | 7.8 | 1.3          | 36            | 71            | 55           | 14.0            |                                  |
| D-4    | 26 Jul  | , 90         | 7.8 | 0.8          | 37            | 70            | 53           | 10.0            |                                  |
|        | 6 Aug   | , 90         | 7.8 | 1.1          | 20            | 40            | . 27         | 12.0            |                                  |
|        | 13 Au   | g,90         | 7.8 | 2.5          | 18            | 36            | 22           | 6.2             | 2.8x10^5                         |
|        | Avera   | ge           | 7.8 | 1.5          | 25            | 49            | 34           | 9.4             |                                  |

<sup>\*</sup> D-1: Upstream of the Proposed RetentionPond-A

For sampling locations, please refer to Fig. Q-21

D-2 : Downstream of the Proposed Retention Pond-A

D-3: Upstream of the Proposed Retention Pond-B