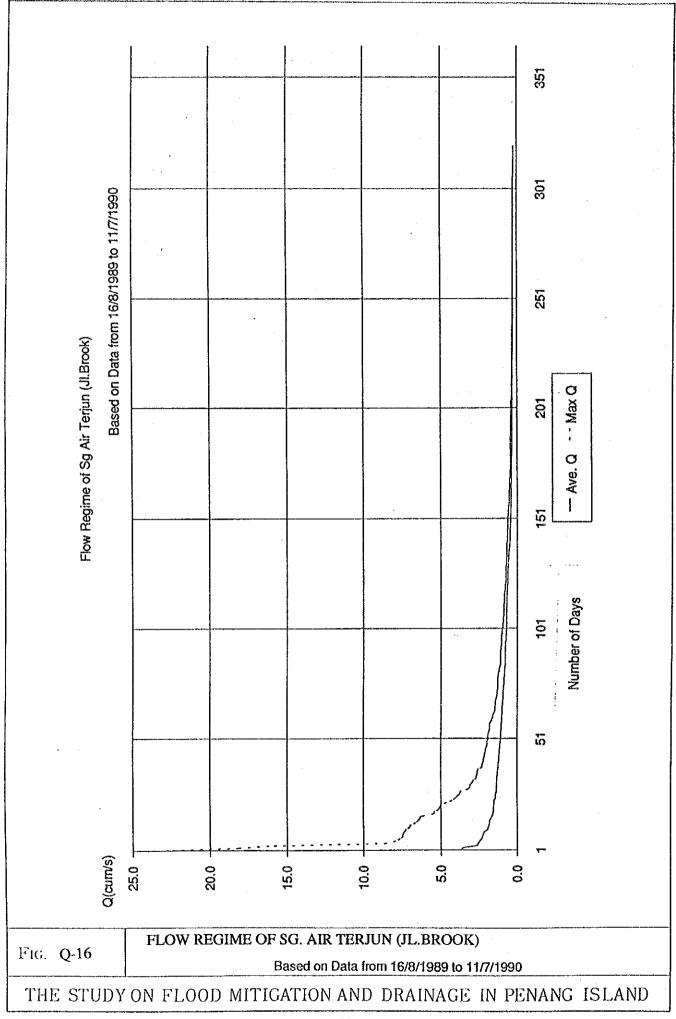

TABLE Q-12 PROBABLE NON-EXCEEDENCE FLOW RATES

|                              |       |                                             | Sg. Tell          | Sg. Teluk Bahang                                                                |                   | ~4                              | Sg. Air Ter       | Sg. Air Terjun(Jl.Brook)        |
|------------------------------|-------|---------------------------------------------|-------------------|---------------------------------------------------------------------------------|-------------------|---------------------------------|-------------------|---------------------------------|
| Non-                         | Н     | 1984                                        | ä                 | 1989                                                                            | 13                | 1987                            | (198              | (1989-1990)                     |
| Exceedence<br>Probability(%) |       | Runoff Specific Runoff (cum/s) (cum/s/sqkm) | Runoff<br>(cum/s) | Runoff Specific Runoff Runoff Specific Runoff (cum/s) (cum/s/sqkm) (cum/s/sqkm) | Runoff<br>(cum/s) | Specific Runoff<br>(cum/s/sqkm) | Runoff<br>(cum/s) | Specific Runoff<br>(cum/s/sqkm) |
| 50                           | 0.275 | 0.024                                       | 0.268             | 0.024                                                                           | 0.300             | 0.026                           | 0.410             | 0.043                           |
| 75                           | 0.319 | 0.028                                       | 0.389             | 0.034                                                                           | 0.779             | 0.069                           | 0.850             | 0.088                           |
| 80                           | 0.336 | 0.030                                       | 0.550             | 0.048                                                                           | 0.916             | 0.081                           | 1.000             | 0.104                           |
| 90                           | 0.389 | 0.034                                       | 1.421             | 0.125                                                                           | 1.302             | 0.115                           | 1.370             | 0.142                           |