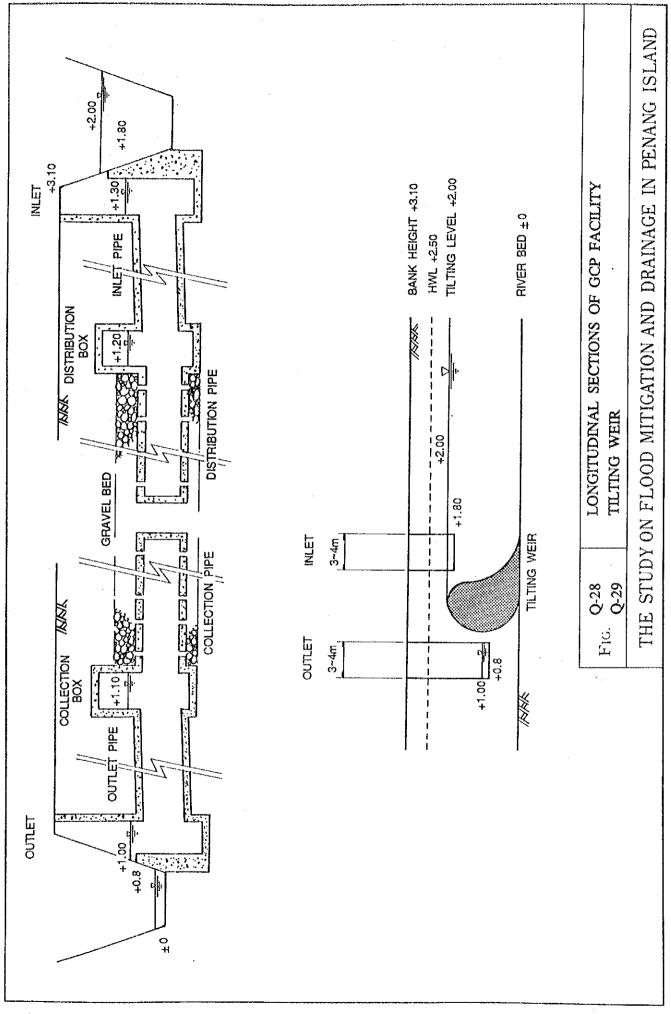

on data from 16/8/1989 to 11/7/1990





Fig. Q-20

PROBABILITY DISTRIBUTION OF DAILY FLOW RATE, SG. TELUK BAHANG based on Data by PBA







\* D-1: Upstream of the Proposed RetentionPond-A

D-2: Downstream of the Proposed Retention Pond-A

D-3: Upstream of the Proposed Retention Pond-B

D-4: Upstream of the Proposed Retention Pond-C

 $Fig.\ \ \text{Q-22}$ 

CHANGE OF SOME WATER QUALITY INDEX ALONG THE STREAM OF SG. DONDANG  $\,$ 



Flowsheet of GCP Facility

FIG. Q-23

FLOW SHEET OF GCP FACILITY







## RELATIONSHIP BETWEEN BOD REMOVAL RATE AND RETENTION TIME IN A GRAVEL BED



BOD CHANGE BY DISTANCE OF FLOW IN A GRAVEL BED

(DATA FROM MOC)

FIG. Q-25
Q-26

RELATIONSHIP BETWEEN BOD REMOVAL RATE AND RETENTION TIME IN A GRAVEL BED BOD CHANGE BY DISTANCE OF FLOW IN A GRAVEL BED









## Comparison between actual and calculated septic tank volume

Calculated required Volume (cum)



Fig. **Q-30** 

COMPARISON BETWEEN ACTUAL AND CALCULATED SEPTIC TANK VOLUME



Fig. Q-31

ACCUMULATION CONDITIONS OF SCUM AND SLUDGE IN SEPTIC TANK