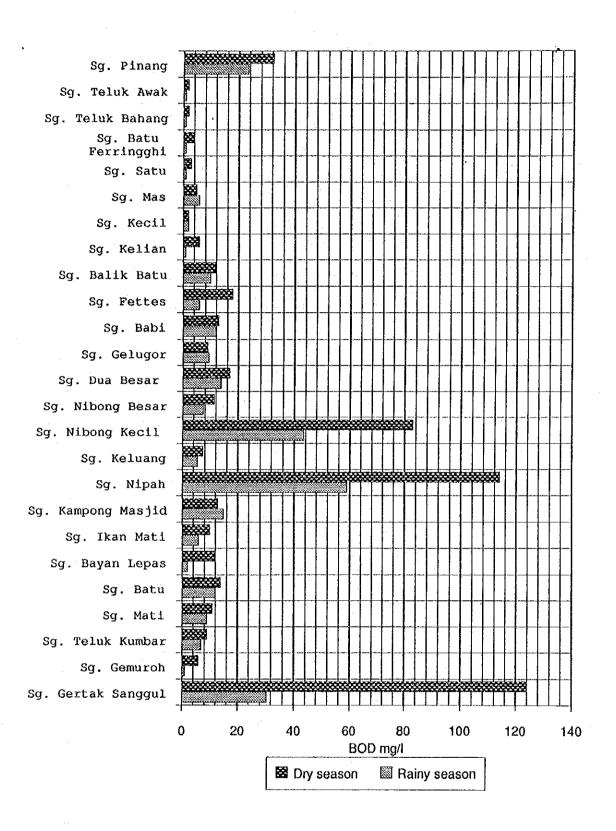

BOD Load: Toilet 13 g/day Other than Toilet 61 g/day

TABLE Q-10 CALCULATED POLLUTANT LOAD IN EACH CATCHMENT

|     |                 | I        | BOD load(kg/day |        |
|-----|-----------------|----------|-----------------|--------|
|     | River Name      | Domestic | Pig Farm        | Total  |
| SG. | Pinang          | 2,929    | 13,539          | 16,468 |
| Sg. | Teluk Awak      | 65       | 0               | 65     |
|     | Teluk Bahang    | . 63     | 51              | 114    |
|     | Batu Ferringghi | 36       | 30              | 66     |
| Sg. | Satu            | 43       | 0               | 43     |
|     | Mas             | 56       | .0              | 56     |
| Sg. | Kecil           | 36       | 595             | 631    |
|     | Kelian          | 299      | .0              | 299    |
| Sg. | Balik Batu      | 87       | 0               | 87     |
| Sg. | Fettes          | 125      | 5               | 130    |
| Sg. | Bagan Jermal    | 43       | 26              | 69     |
|     | Babi            | 52       | 0               | 52     |
| Sg. | Gelugor         | 726      | . 0             | 726    |
| Sg. | Dua Besar       | 259      | 614             | 873    |
| Sg. | Nibong Besar    | . 62     | 0               | 62     |
| Sg. | Nibong Kecil    | 120      | 2,688           | 2,808  |
| Sg. | Keluang         | 272      | 3,013           | 3,285  |
| Sg. | Nipah           | 54       | 4,604           | 4,658  |
| Sg. | Kampong Masjid  | 80       | 0               | 80     |
|     | Ikan Mati       | 33       | 0               | 33     |
| Sg. | Bayan Lepas     | 99       | 180             | 279    |
| Sg. | Batu            | 48       | 0               | 48     |
| Sg. | Mati            | 32       | 0               | 32     |
| Sg. | Teluk Kumbar    | 174      | 167             | 341    |
|     | Gemuroh         | 25       | 0               | . 25   |
|     | Gertak Sanggul  | 40       | 1,567           | 1,607  |
| Tot | al              | 5,858    | 27,079          | 32,937 |