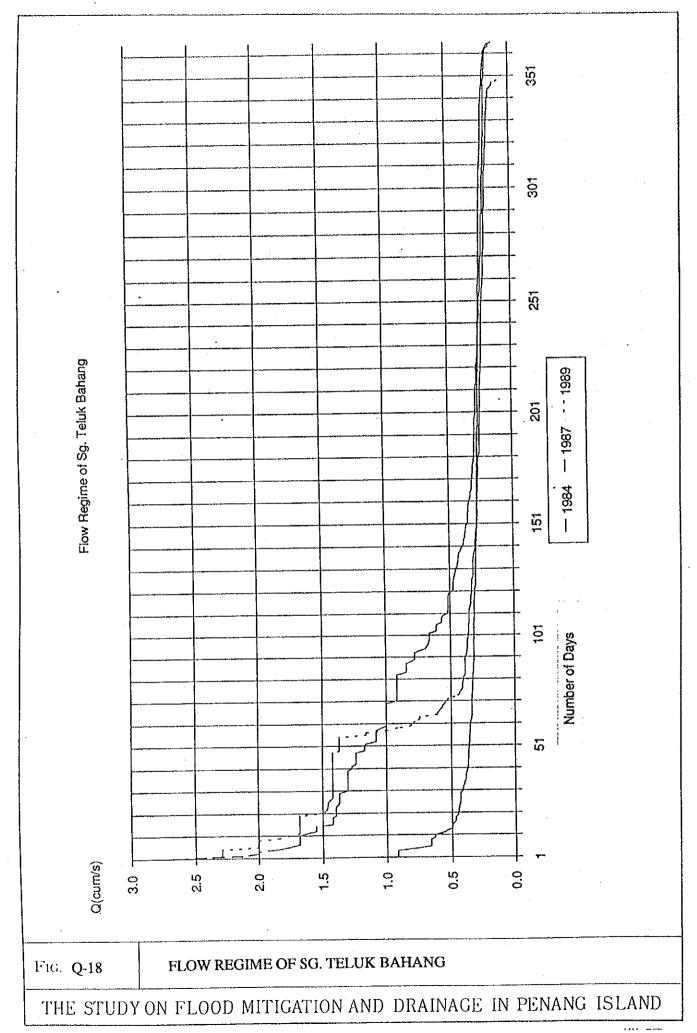

TABLE Q-12 PROBABLE NON-EXCEEDENCE FLOW RATES

|                              |       |                                             | Sg. Tell          | Sg. Teluk Bahang                                                                |                   | ~4                              | Sg. Air Ter       | Sg. Air Terjun(Jl.Brook)        |
|------------------------------|-------|---------------------------------------------|-------------------|---------------------------------------------------------------------------------|-------------------|---------------------------------|-------------------|---------------------------------|
| Non-                         | Н     | 1984                                        | ä                 | 1989                                                                            | 13                | 1987                            | (198              | (1989-1990)                     |
| Exceedence<br>Probability(%) |       | Runoff Specific Runoff (cum/s) (cum/s/sqkm) | Runoff<br>(cum/s) | Runoff Specific Runoff Runoff Specific Runoff (cum/s) (cum/s/sqkm) (cum/s/sqkm) | Runoff<br>(cum/s) | Specific Runoff<br>(cum/s/sqkm) | Runoff<br>(cum/s) | Specific Runoff<br>(cum/s/sqkm) |
| 50                           | 0.275 | 0.024                                       | 0.268             | 0.024                                                                           | 0.300             | 0.026                           | 0.410             | 0.043                           |
| 75                           | 0.319 | 0.028                                       | 0.389             | 0.034                                                                           | 0.779             | 0.069                           | 0.850             | 0.088                           |
| 80                           | 0.336 | 0.030                                       | 0.550             | 0.048                                                                           | 0.916             | 0.081                           | 1.000             | 0.104                           |
| 90                           | 0.389 | 0.034                                       | 1.421             | 0.125                                                                           | 1.302             | 0.115                           | 1.370             | 0.142                           |