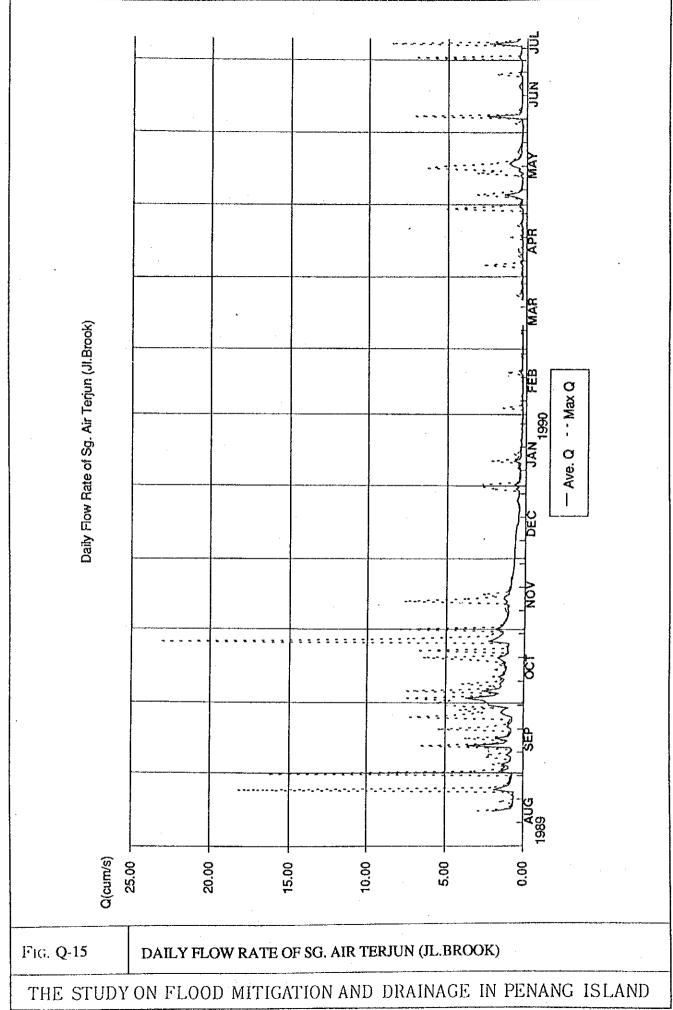

TABLE Q-12 PROBABLE NON-EXCEEDENCE FLOW RATES

|                              |       |                                             | Sg. Tell          | Sg. Teluk Bahang                                                                |                   | ~4                              | Sg. Air Ter       | Sg. Air Terjun(Jl.Brook)        |
|------------------------------|-------|---------------------------------------------|-------------------|---------------------------------------------------------------------------------|-------------------|---------------------------------|-------------------|---------------------------------|
| Non-                         | Н     | 1984                                        | ä                 | 1989                                                                            | 13                | 1987                            | (198              | (1989-1990)                     |
| Exceedence<br>Probability(%) |       | Runoff Specific Runoff (cum/s) (cum/s/sqkm) | Runoff<br>(cum/s) | Runoff Specific Runoff Runoff Specific Runoff (cum/s) (cum/s/sqkm) (cum/s/sqkm) | Runoff<br>(cum/s) | Specific Runoff<br>(cum/s/sqkm) | Runoff<br>(cum/s) | Specific Runoff<br>(cum/s/sqkm) |
| 50                           | 0.275 | 0.024                                       | 0.268             | 0.024                                                                           | 0.300             | 0.026                           | 0.410             | 0.043                           |
| 75                           | 0.319 | 0.028                                       | 0.389             | 0.034                                                                           | 0.779             | 0.069                           | 0.850             | 0.088                           |
| 80                           | 0.336 | 0.030                                       | 0.550             | 0.048                                                                           | 0.916             | 0.081                           | 1.000             | 0.104                           |
| 90                           | 0.389 | 0.034                                       | 1.421             | 0.125                                                                           | 1.302             | 0.115                           | 1.370             | 0.142                           |