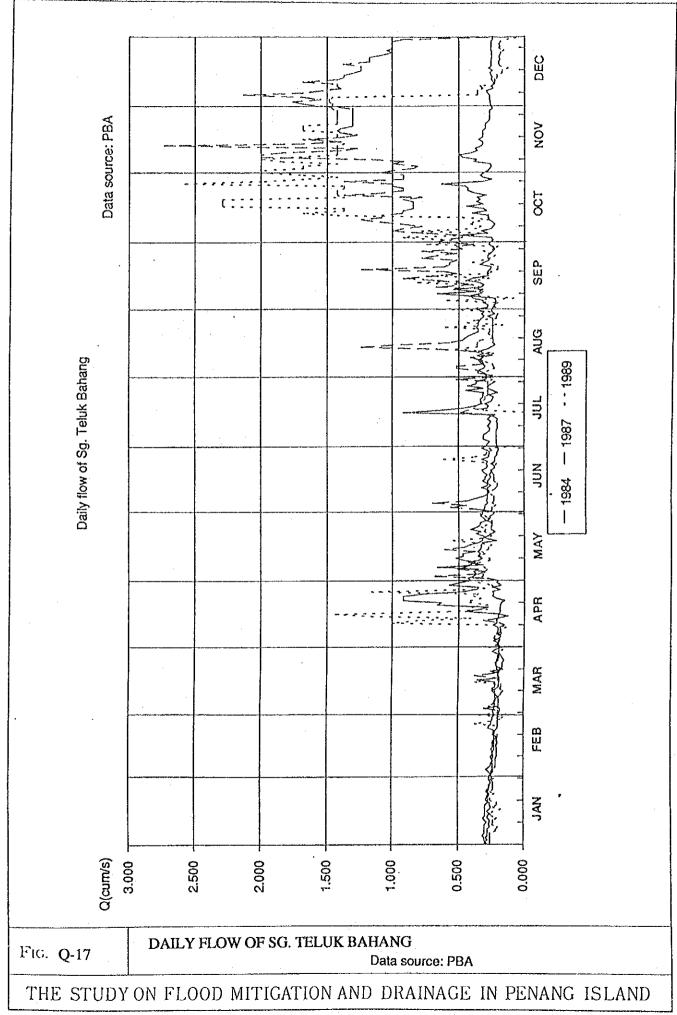

TABLE Q-12 PROBABLE NON-EXCEEDENCE FLOW RATES

|                              |       |                                             | Sg. Tell          | Sg. Teluk Bahang                                                                |                   | ~4                              | Sg. Air Ter       | Sg. Air Terjun(Jl.Brook)        |
|------------------------------|-------|---------------------------------------------|-------------------|---------------------------------------------------------------------------------|-------------------|---------------------------------|-------------------|---------------------------------|
| Non-                         | Н     | 1984                                        | ä                 | 1989                                                                            | 13                | 1987                            | (198              | (1989-1990)                     |
| Exceedence<br>Probability(%) |       | Runoff Specific Runoff (cum/s) (cum/s/sqkm) | Runoff<br>(cum/s) | Runoff Specific Runoff Runoff Specific Runoff (cum/s) (cum/s/sqkm) (cum/s/sqkm) | Runoff<br>(cum/s) | Specific Runoff<br>(cum/s/sqkm) | Runoff<br>(cum/s) | Specific Runoff<br>(cum/s/sqkm) |
| 50                           | 0.275 | 0.024                                       | 0.268             | 0.024                                                                           | 0.300             | 0.026                           | 0.410             | 0.043                           |
| 75                           | 0.319 | 0.028                                       | 0.389             | 0.034                                                                           | 0.779             | 0.069                           | 0.850             | 0.088                           |
| 80                           | 0.336 | 0.030                                       | 0.550             | 0.048                                                                           | 0.916             | 0.081                           | 1.000             | 0.104                           |
| 90                           | 0.389 | 0.034                                       | 1.421             | 0.125                                                                           | 1.302             | 0.115                           | 1.370             | 0.142                           |