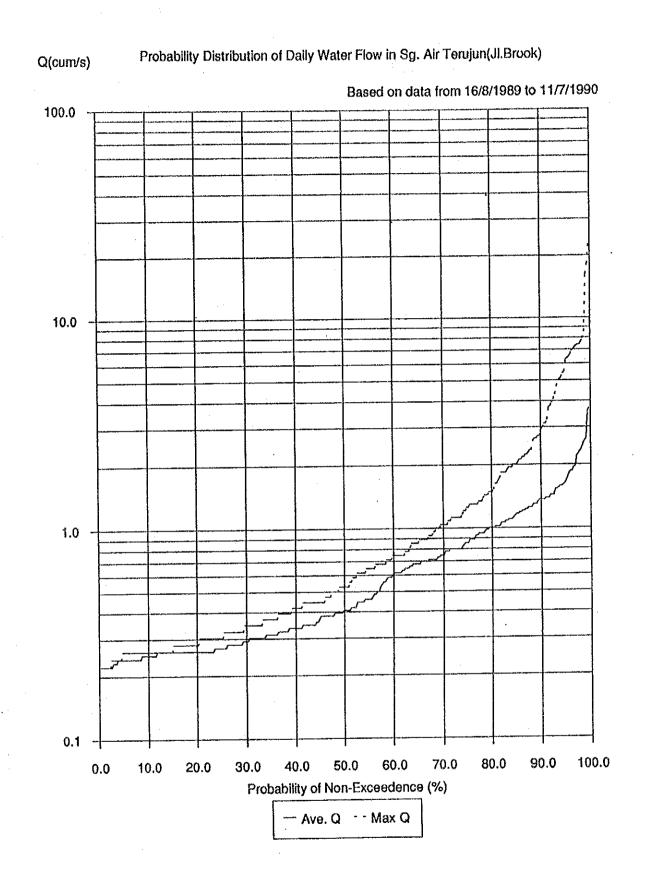

TABLE Q-12 PROBABLE NON-EXCEEDENCE FLOW RATES

|                              |       |                                             | Sg. Tell          | Sg. Teluk Bahang                                                                |                   | ~4                              | Sg. Air Ter       | Sg. Air Terjun(Jl.Brook)        |
|------------------------------|-------|---------------------------------------------|-------------------|---------------------------------------------------------------------------------|-------------------|---------------------------------|-------------------|---------------------------------|
| Non-                         | Н     | 1984                                        | ä                 | 1989                                                                            | 13                | 1987                            | (198              | (1989-1990)                     |
| Exceedence<br>Probability(%) |       | Runoff Specific Runoff (cum/s) (cum/s/sqkm) | Runoff<br>(cum/s) | Runoff Specific Runoff Runoff Specific Runoff (cum/s) (cum/s/sqkm) (cum/s/sqkm) | Runoff<br>(cum/s) | Specific Runoff<br>(cum/s/sqkm) | Runoff<br>(cum/s) | Specific Runoff<br>(cum/s/sqkm) |
| 50                           | 0.275 | 0.024                                       | 0.268             | 0.024                                                                           | 0.300             | 0.026                           | 0.410             | 0.043                           |
| 75                           | 0.319 | 0.028                                       | 0.389             | 0.034                                                                           | 0.779             | 0.069                           | 0.850             | 0.088                           |
| 80                           | 0.336 | 0.030                                       | 0.550             | 0.048                                                                           | 0.916             | 0.081                           | 1.000             | 0.104                           |
| 90                           | 0.389 | 0.034                                       | 1.421             | 0.125                                                                           | 1.302             | 0.115                           | 1.370             | 0.142                           |