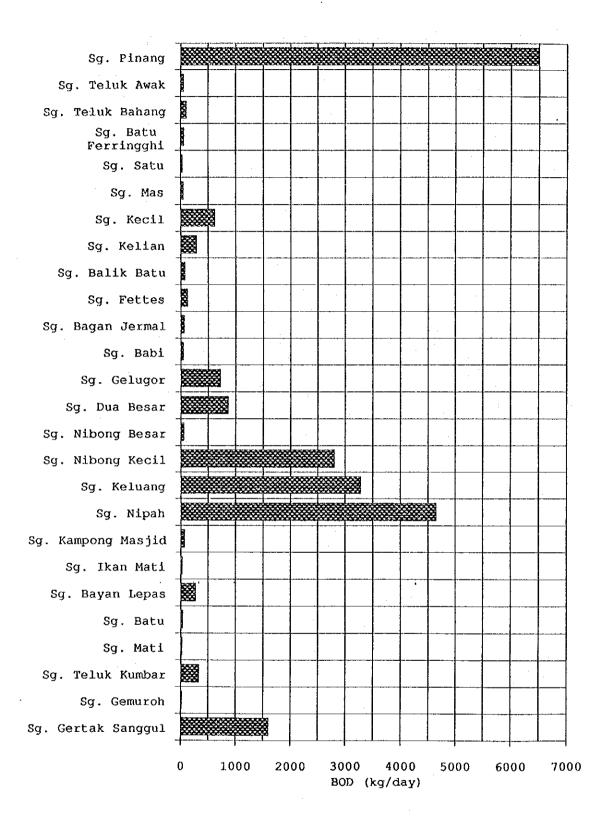

BOD Load: Toilet 13 g/day Other than Toilet 61 g/day

TABLE Q-10 CALCULATED POLLUTANT LOAD IN EACH CATCHMENT

|     |                 | I        | BOD load(kg/day |        |
|-----|-----------------|----------|-----------------|--------|
|     | River Name      | Domestic | Pig Farm        | Total  |
| SG. | Pinang          | 2,929    | 13,539          | 16,468 |
| Sg. | Teluk Awak      | 65       | 0               | 65     |
|     | Teluk Bahang    | . 63     | 51              | 114    |
|     | Batu Ferringghi | 36       | 30              | 66     |
| Sg. | Satu            | 43       | 0               | 43     |
|     | Mas             | 56       | .0              | 56     |
| Sg. | Kecil           | 36       | 595             | 631    |
|     | Kelian          | 299      | .0              | 299    |
| Sg. | Balik Batu      | 87       | 0               | 87     |
| Sg. | Fettes          | 125      | 5               | 130    |
| Sg. | Bagan Jermal    | 43       | 26              | 69     |
|     | Babi            | 52       | 0               | 52     |
| Sg. | Gelugor         | 726      | . 0             | 726    |
| Sg. | Dua Besar       | 259      | 614             | 873    |
| Sg. | Nibong Besar    | . 62     | 0               | 62     |
| Sg. | Nibong Kecil    | 120      | 2,688           | 2,808  |
| Sg. | Keluang         | 272      | 3,013           | 3,285  |
| Sg. | Nipah           | 54       | 4,604           | 4,658  |
| Sg. | Kampong Masjid  | 80       | 0               | 80     |
|     | Ikan Mati       | 33       | 0               | 33     |
| Sg. | Bayan Lepas     | 99       | 180             | 279    |
| Sg. | Batu            | 48       | 0               | 48     |
| Sg. | Mati            | 32       | 0               | 32     |
| Sg. | Teluk Kumbar    | 174      | 167             | 341    |
|     | Gemuroh         | 25       | 0               | . 25   |
|     | Gertak Sanggul  | 40       | 1,567           | 1,607  |
| Tot | al              | 5,858    | 27,079          | 32,937 |