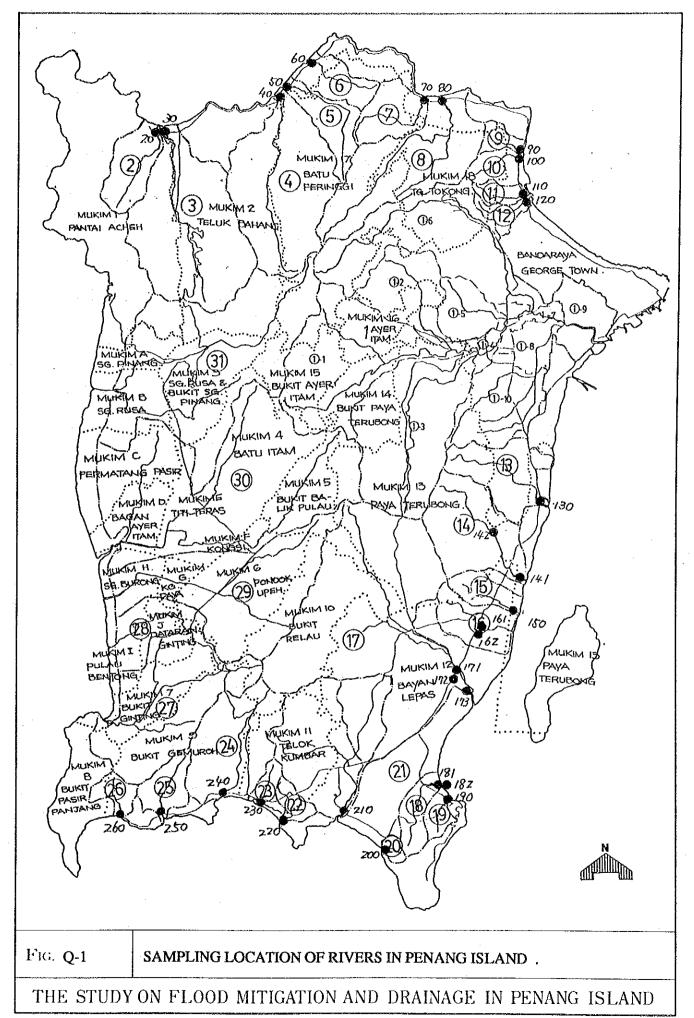

BOD Load: Toilet 13 g/day Other than Toilet 61 g/day

TABLE Q-10 CALCULATED POLLUTANT LOAD IN EACH CATCHMENT

|     |                 | I        | BOD load(kg/day |        |
|-----|-----------------|----------|-----------------|--------|
|     | River Name      | Domestic | Pig Farm        | Total  |
| SG. | Pinang          | 2,929    | 13,539          | 16,468 |
| Sg. | Teluk Awak      | 65       | 0               | 65     |
|     | Teluk Bahang    | . 63     | 51              | 114    |
|     | Batu Ferringghi | 36       | 30              | 66     |
| Sg. | Satu            | 43       | 0               | 43     |
|     | Mas             | 56       | .0              | 56     |
| Sg. | Kecil           | 36       | 595             | 631    |
|     | Kelian          | 299      | .0              | 299    |
| Sg. | Balik Batu      | 87       | 0               | 87     |
| Sg. | Fettes          | 125      | 5               | 130    |
| Sg. | Bagan Jermal    | 43       | 26              | 69     |
|     | Babi            | 52       | 0               | 52     |
| Sg. | Gelugor         | 726      | . 0             | 726    |
| Sg. | Dua Besar       | 259      | 614             | 873    |
| Sg. | Nibong Besar    | . 62     | 0               | 62     |
| Sg. | Nibong Kecil    | 120      | 2,688           | 2,808  |
| Sg. | Keluang         | 272      | 3,013           | 3,285  |
| Sg. | Nipah           | 54       | 4,604           | 4,658  |
| Sg. | Kampong Masjid  | 80       | 0               | 80     |
|     | Ikan Mati       | 33       | 0               | 33     |
| Sg. | Bayan Lepas     | 99       | 180             | 279    |
| Sg. | Batu            | 48       | 0               | 48     |
| Sg. | Mati            | 32       | 0               | 32     |
| Sg. | Teluk Kumbar    | 174      | 167             | 341    |
|     | Gemuroh         | 25       | 0               | . 25   |
|     | Gertak Sanggul  | 40       | 1,567           | 1,607  |
| Tot | al              | 5,858    | 27,079          | 32,937 |