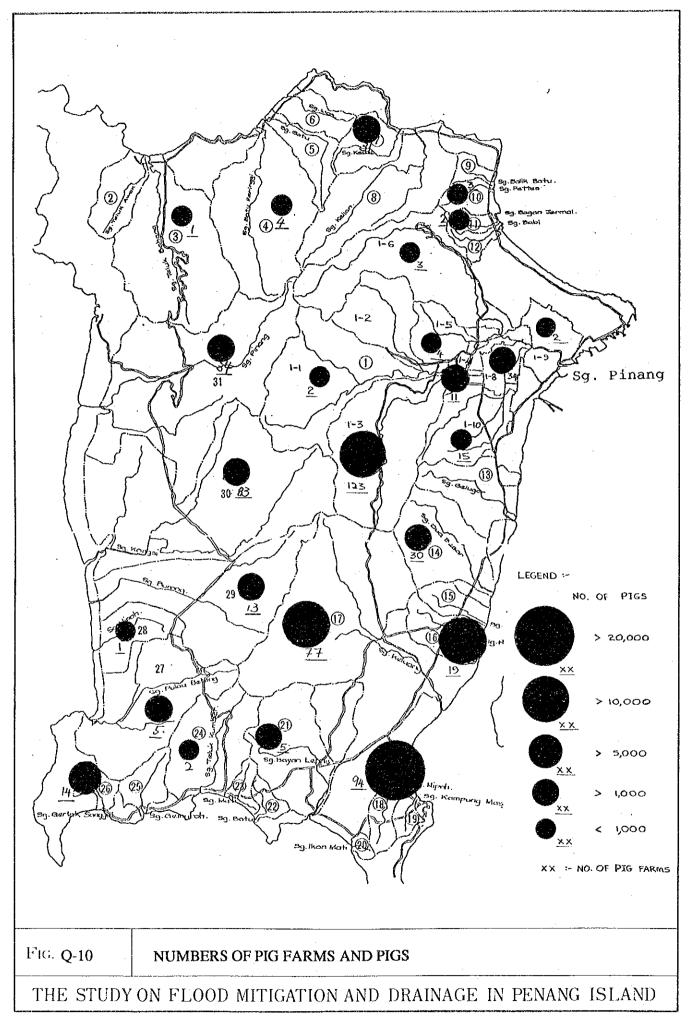

BOD Load: Toilet 13 g/day Other than Toilet 61 g/day

TABLE Q-10 CALCULATED POLLUTANT LOAD IN EACH CATCHMENT

|     |                 | I        | BOD load(kg/day |        |
|-----|-----------------|----------|-----------------|--------|
|     | River Name      | Domestic | Pig Farm        | Total  |
| SG. | Pinang          | 2,929    | 13,539          | 16,468 |
| Sg. | Teluk Awak      | 65       | 0               | 65     |
|     | Teluk Bahang    | . 63     | 51              | 114    |
|     | Batu Ferringghi | 36       | 30              | 66     |
| Sg. | Satu            | 43       | 0               | 43     |
|     | Mas             | 56       | .0              | 56     |
| Sg. | Kecil           | 36       | 595             | 631    |
|     | Kelian          | 299      | .0              | 299    |
| Sg. | Balik Batu      | 87       | 0               | 87     |
| Sg. | Fettes          | 125      | 5               | 130    |
| Sg. | Bagan Jermal    | 43       | 26              | 69     |
|     | Babi            | 52       | 0               | 52     |
| Sg. | Gelugor         | 726      | . 0             | 726    |
| Sg. | Dua Besar       | 259      | 614             | 873    |
| Sg. | Nibong Besar    | . 62     | 0               | 62     |
| Sg. | Nibong Kecil    | 120      | 2,688           | 2,808  |
| Sg. | Keluang         | 272      | 3,013           | 3,285  |
| Sg. | Nipah           | 54       | 4,604           | 4,658  |
| Sg. | Kampong Masjid  | 80       | 0               | 80     |
|     | Ikan Mati       | 33       | 0               | 33     |
| Sg. | Bayan Lepas     | 99       | 180             | 279    |
| Sg. | Batu            | 48       | 0               | 48     |
| Sg. | Mati            | 32       | 0               | 32     |
| Sg. | Teluk Kumbar    | 174      | 167             | 341    |
|     | Gemuroh         | 25       | 0               | . 25   |
|     | Gertak Sanggul  | 40       | 1,567           | 1,607  |
| Tot | al              | 5,858    | 27,079          | 32,937 |