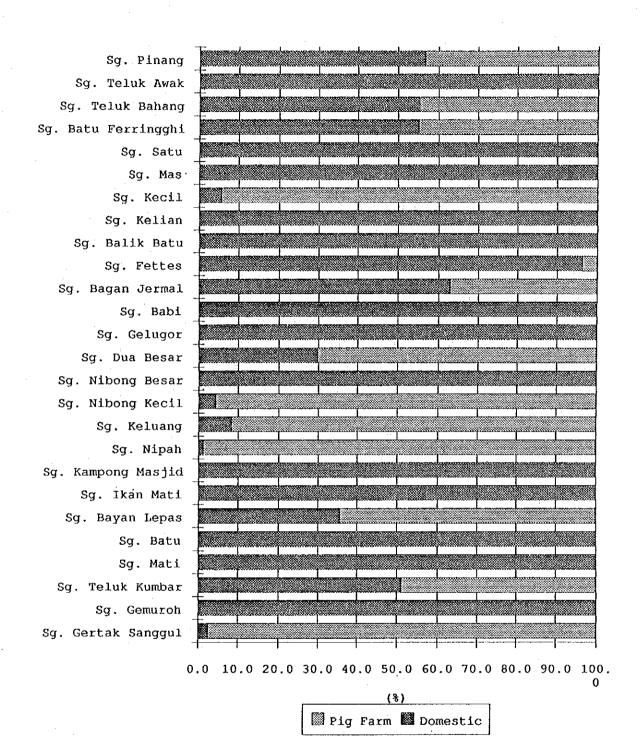

BOD Load: Toilet 13 g/day Other than Toilet 61 g/day

TABLE Q-10 CALCULATED POLLUTANT LOAD IN EACH CATCHMENT

|     |                 | I        | BOD load(kg/day |        |
|-----|-----------------|----------|-----------------|--------|
|     | River Name      | Domestic | Pig Farm        | Total  |
| SG. | Pinang          | 2,929    | 13,539          | 16,468 |
| Sg. | Teluk Awak      | 65       | 0               | 65     |
|     | Teluk Bahang    | . 63     | 51              | 114    |
|     | Batu Ferringghi | 36       | 30              | 66     |
| Sg. | Satu            | 43       | 0               | 43     |
|     | Mas             | 56       | .0              | 56     |
| Sg. | Kecil           | 36       | 595             | 631    |
|     | Kelian          | 299      | .0              | 299    |
| Sg. | Balik Batu      | 87       | 0               | 87     |
| Sg. | Fettes          | 125      | 5               | 130    |
| Sg. | Bagan Jermal    | 43       | 26              | 69     |
|     | Babi            | 52       | 0               | 52     |
| Sg. | Gelugor         | 726      | . 0             | 726    |
| Sg. | Dua Besar       | 259      | 614             | 873    |
| Sg. | Nibong Besar    | . 62     | 0               | 62     |
| Sg. | Nibong Kecil    | 120      | 2,688           | 2,808  |
| Sg. | Keluang         | 272      | 3,013           | 3,285  |
| Sg. | Nipah           | 54       | 4,604           | 4,658  |
| Sg. | Kampong Masjid  | 80       | 0               | 80     |
|     | Ikan Mati       | 33       | 0               | 33     |
| Sg. | Bayan Lepas     | 99       | 180             | 279    |
| Sg. | Batu            | 48       | 0               | 48     |
| Sg. | Mati            | 32       | 0               | 32     |
| Sg. | Teluk Kumbar    | 174      | 167             | 341    |
|     | Gemuroh         | 25       | 0               | . 25   |
|     | Gertak Sanggul  | 40       | 1,567           | 1,607  |
| Tot | al              | 5,858    | 27,079          | 32,937 |