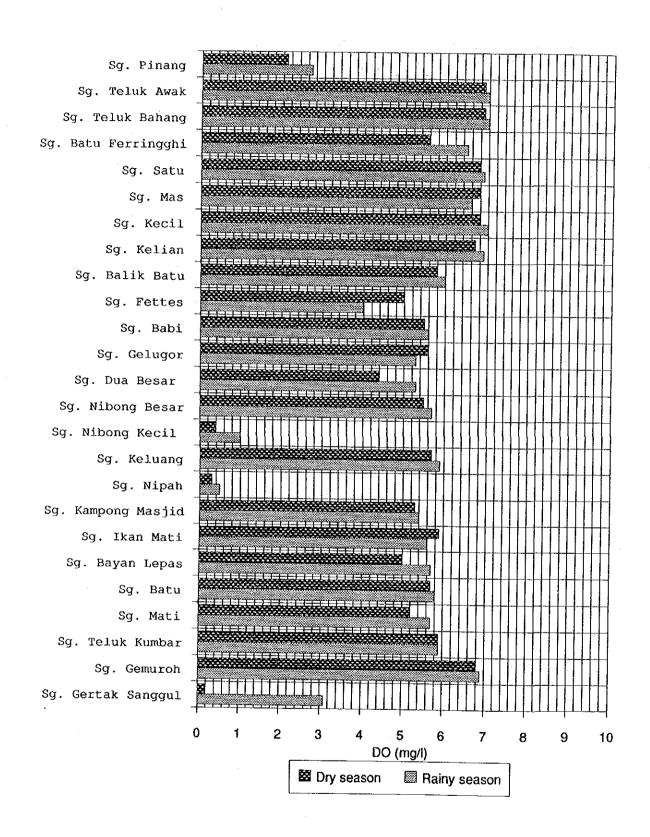

BOD Load: Toilet 13 g/day Other than Toilet 61 g/day

TABLE Q-10 CALCULATED POLLUTANT LOAD IN EACH CATCHMENT

|     |                 | I        | BOD load(kg/day |        |
|-----|-----------------|----------|-----------------|--------|
|     | River Name      | Domestic | Pig Farm        | Total  |
| SG. | Pinang          | 2,929    | 13,539          | 16,468 |
| Sg. | Teluk Awak      | 65       | 0               | 65     |
|     | Teluk Bahang    | . 63     | 51              | 114    |
|     | Batu Ferringghi | 36       | 30              | 66     |
| Sg. | Satu            | 43       | 0               | 43     |
|     | Mas             | 56       | .0              | 56     |
| Sg. | Kecil           | 36       | 595             | 631    |
|     | Kelian          | 299      | .0              | 299    |
| Sg. | Balik Batu      | 87       | 0               | 87     |
| Sg. | Fettes          | 125      | 5               | 130    |
| Sg. | Bagan Jermal    | 43       | 26              | 69     |
|     | Babi            | 52       | 0               | 52     |
| Sg. | Gelugor         | 726      | . 0             | 726    |
| Sg. | Dua Besar       | 259      | 614             | 873    |
| Sg. | Nibong Besar    | . 62     | 0               | 62     |
| Sg. | Nibong Kecil    | 120      | 2,688           | 2,808  |
| Sg. | Keluang         | 272      | 3,013           | 3,285  |
| Sg. | Nipah           | 54       | 4,604           | 4,658  |
| Sg. | Kampong Masjid  | 80       | 0               | 80     |
|     | Ikan Mati       | 33       | 0               | 33     |
| Sg. | Bayan Lepas     | 99       | 180             | 279    |
| Sg. | Batu            | 48       | 0               | 48     |
| Sg. | Mati            | 32       | 0               | 32     |
| Sg. | Teluk Kumbar    | 174      | 167             | 341    |
|     | Gemuroh         | 25       | 0               | . 25   |
|     | Gertak Sanggul  | 40       | 1,567           | 1,607  |
| Tot | al              | 5,858    | 27,079          | 32,937 |