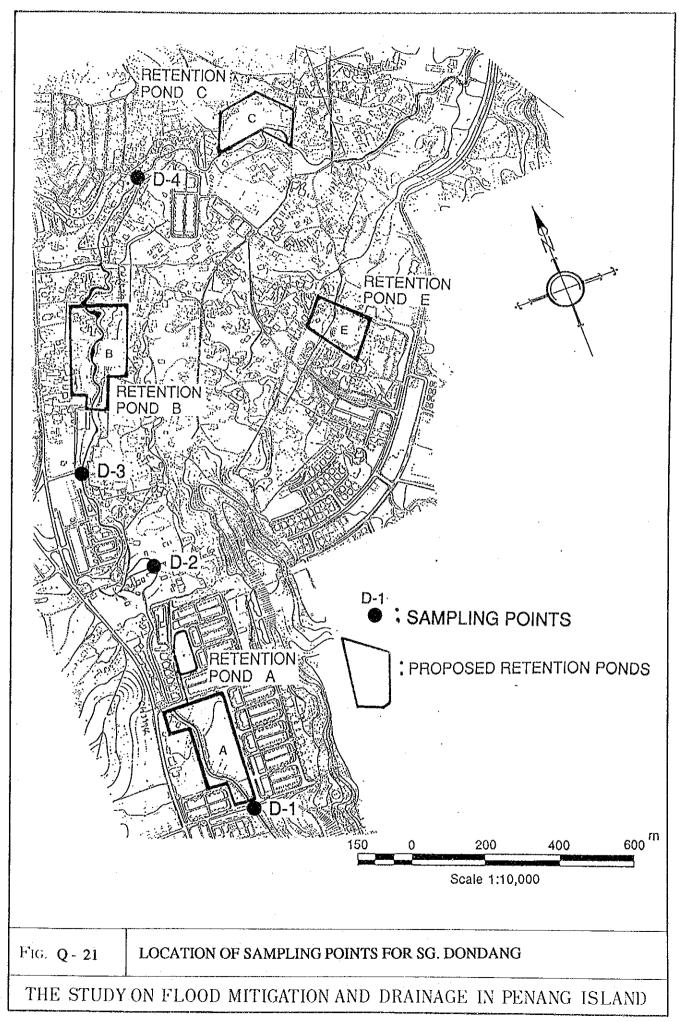

<sup>\*</sup> D-1: Upstream of the Proposed RetentionPond-A

For sampling locations, please refer to Fig. Q-21

D-2 : Downstream of the Proposed Retention Pond-A

D-3: Upstream of the Proposed Retention Pond-B