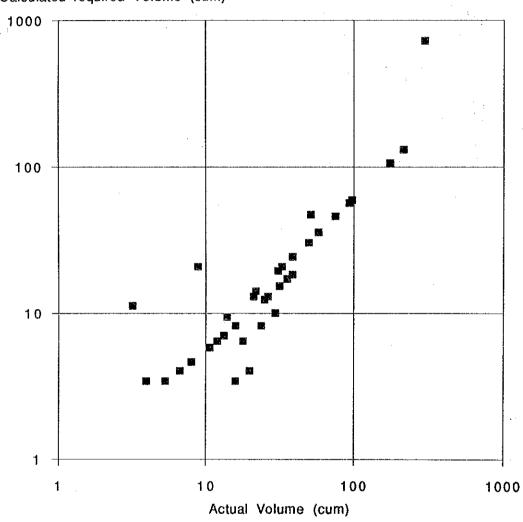

. TELUK BAHANG based on Data by PBA







\* D-1: Upstream of the Proposed RetentionPond-A

D-2: Downstream of the Proposed Retention Pond-A

D-3: Upstream of the Proposed Retention Pond-B

D-4: Upstream of the Proposed Retention Pond-C

 $Fig.\ \ \text{Q-22}$ 

CHANGE OF SOME WATER QUALITY INDEX ALONG THE STREAM OF SG. DONDANG  $\,$ 



Flowsheet of GCP Facility

FIG. Q-23

FLOW SHEET OF GCP FACILITY







## RELATIONSHIP BETWEEN BOD REMOVAL RATE AND RETENTION TIME IN A GRAVEL BED



BOD CHANGE BY DISTANCE OF FLOW IN A GRAVEL BED

(DATA FROM MOC)

FIG. Q-25
Q-26

RELATIONSHIP BETWEEN BOD REMOVAL RATE AND RETENTION TIME IN A GRAVEL BED BOD CHANGE BY DISTANCE OF FLOW IN A GRAVEL BED









## Comparison between actual and calculated septic tank volume

Calculated required Volume (cum)



Fig. **Q-30** 

COMPARISON BETWEEN ACTUAL AND CALCULATED SEPTIC TANK VOLUME



Fig. Q-31

ACCUMULATION CONDITIONS OF SCUM AND SLUDGE IN SEPTIC TANK