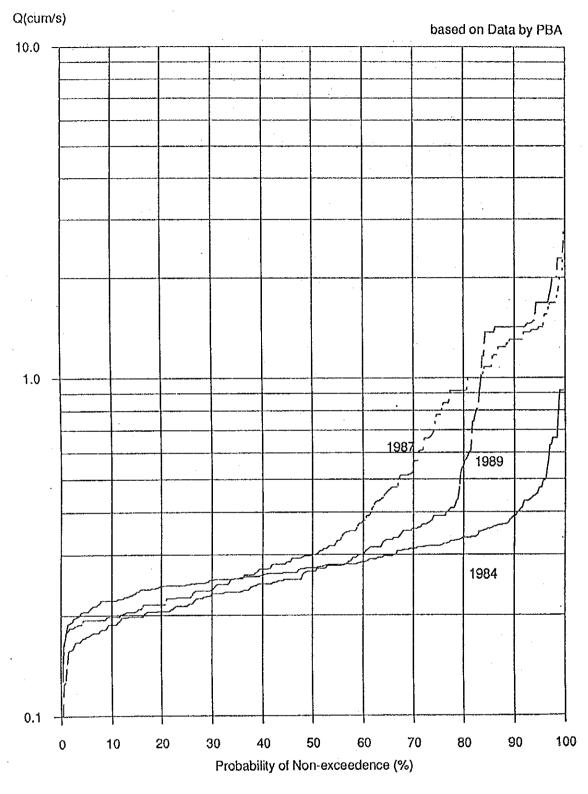

TABLE Q-12 PROBABLE NON-EXCEEDENCE FLOW RATES

|                              |       |                                             | Sg. Tell          | Sg. Teluk Bahang                                                                |                   | ~4                              | Sg. Air Ter       | Sg. Air Terjun(Jl.Brook)        |
|------------------------------|-------|---------------------------------------------|-------------------|---------------------------------------------------------------------------------|-------------------|---------------------------------|-------------------|---------------------------------|
| Non-                         | Н     | 1984                                        | ä                 | 1989                                                                            | 13                | 1987                            | (198              | (1989-1990)                     |
| Exceedence<br>Probability(%) |       | Runoff Specific Runoff (cum/s) (cum/s/sqkm) | Runoff<br>(cum/s) | Runoff Specific Runoff Runoff Specific Runoff (cum/s) (cum/s/sqkm) (cum/s/sqkm) | Runoff<br>(cum/s) | Specific Runoff<br>(cum/s/sqkm) | Runoff<br>(cum/s) | Specific Runoff<br>(cum/s/sqkm) |
| 50                           | 0.275 | 0.024                                       | 0.268             | 0.024                                                                           | 0.300             | 0.026                           | 0.410             | 0.043                           |
| 75                           | 0.319 | 0.028                                       | 0.389             | 0.034                                                                           | 0.779             | 0.069                           | 0.850             | 0.088                           |
| 80                           | 0.336 | 0.030                                       | 0.550             | 0.048                                                                           | 0.916             | 0.081                           | 1.000             | 0.104                           |
| 90                           | 0.389 | 0.034                                       | 1.421             | 0.125                                                                           | 1.302             | 0.115                           | 1.370             | 0.142                           |