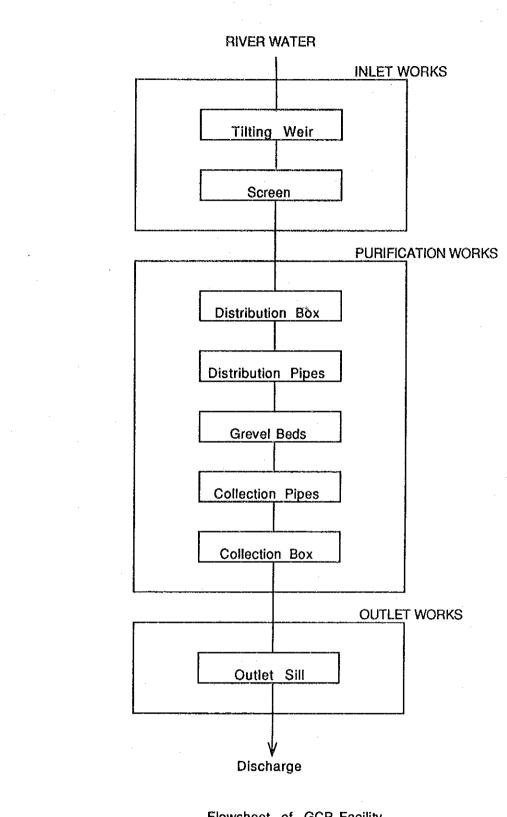

| ×                                          |

## Figures





SAMPLING LOCATION OF SG. PINANG



BOD AT RIVER MOUTH



DO CONCENTRATION AT RIVER MOUTH



FIG. Q-5 BOD IN DRY AND RAIN SEASON

















ESTIMATED BOD LOAD



SOURCE OF POLLUTION LOAD













Fig. Q-19

PROBABILITY DISTRIBUTION OF DAILY WATER FLOW IN SG. AIR TERJUN(JL.BROOK) Based on data from 16/8/1989 to 11/7/1990





Fig. Q-20

PROBABILITY DISTRIBUTION OF DAILY FLOW RATE, SG. TELUK BAHANG based on Data by PBA







\* D-1: Upstream of the Proposed RetentionPond-A

D-2: Downstream of the Proposed Retention Pond-A

D-3: Upstream of the Proposed Retention Pond-B

D-4: Upstream of the Proposed Retention Pond-C

 $Fig.\ \ \text{Q-22}$ 

CHANGE OF SOME WATER QUALITY INDEX ALONG THE STREAM OF SG. DONDANG  $\,$ 



Flowsheet of GCP Facility

FIG. Q-23

FLOW SHEET OF GCP FACILITY







## RELATIONSHIP BETWEEN BOD REMOVAL RATE AND RETENTION TIME IN A GRAVEL BED



BOD CHANGE BY DISTANCE OF FLOW IN A GRAVEL BED

(DATA FROM MOC)

FIG. Q-25
Q-26

RELATIONSHIP BETWEEN BOD REMOVAL RATE AND RETENTION TIME IN A GRAVEL BED BOD CHANGE BY DISTANCE OF FLOW IN A GRAVEL BED









## Comparison between actual and calculated septic tank volume

Calculated required Volume (cum)



Fig. **Q-30** 

COMPARISON BETWEEN ACTUAL AND CALCULATED SEPTIC TANK VOLUME



Fig. Q-31

ACCUMULATION CONDITIONS OF SCUM AND SLUDGE IN SEPTIC TANK