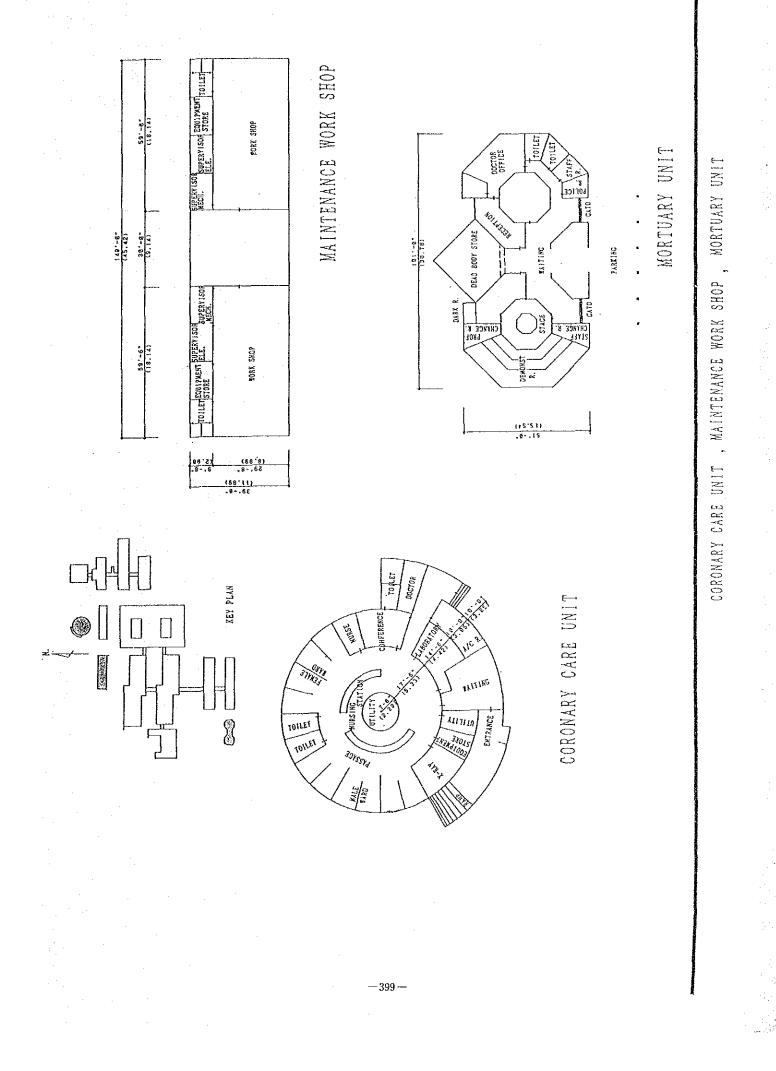

· ·                            |

| 56. | Resucitation troll       | 1  |
|-----|--------------------------|----|
| 57. | B.P. Monitor             | 2  |
| 58. | Microwave therapy unit   | 2  |
| 59. | Bedside monitor          | 3  |
| 60. | Indirect opthalmoscope   | 4  |
| 61. | Retnoscope               | 4  |
| 62. | Traillense case          | 3  |
| 63. | Slide Projector          | 1  |
| 64. | Medium Autoclave         | 1  |
| 65. | Weight Machine           | 12 |
| 66. | Emergency light          | 4  |
| 67. | E.C.G. Machine 3 channel | 3  |
| 68. | B.P. Apparatus           | 80 |

# 8-6. Plan Figures of the Allied Hospital

•

.

•

•

.

·

.

•

.

.

-

•

----

•





-- 390 ---

-, u





-392-



FIRST FLOOR DIAGNOSTIC BLOCK

; ;;::





- 395 -



-396-

 $\mathbf{z}$ 







. . .

.....

.

·

.

## 8-7. Records of Repair

.

401 - -

...

· • ·

| <u>S.No.</u> | Name of Equipment         | Fault                       | Who repaired              | <u>Cost(Rs.)</u> | Date       |
|--------------|---------------------------|-----------------------------|---------------------------|------------------|------------|
| 1.           | Suction Machine           | Roter winding               | Madina Engineering        | 815/-            | 22.8.1989  |
| ્યં          | Reirigerator              | charge of Compressor.       | Refrigeration Enginering  | 2070/-           | 19.9.1989  |
| ઌ            | Operation Table           | Jack lever cylinder repair. | Madina Engineering        | -/028            | 12.11.1989 |
| 4            | Coster                    | Brus