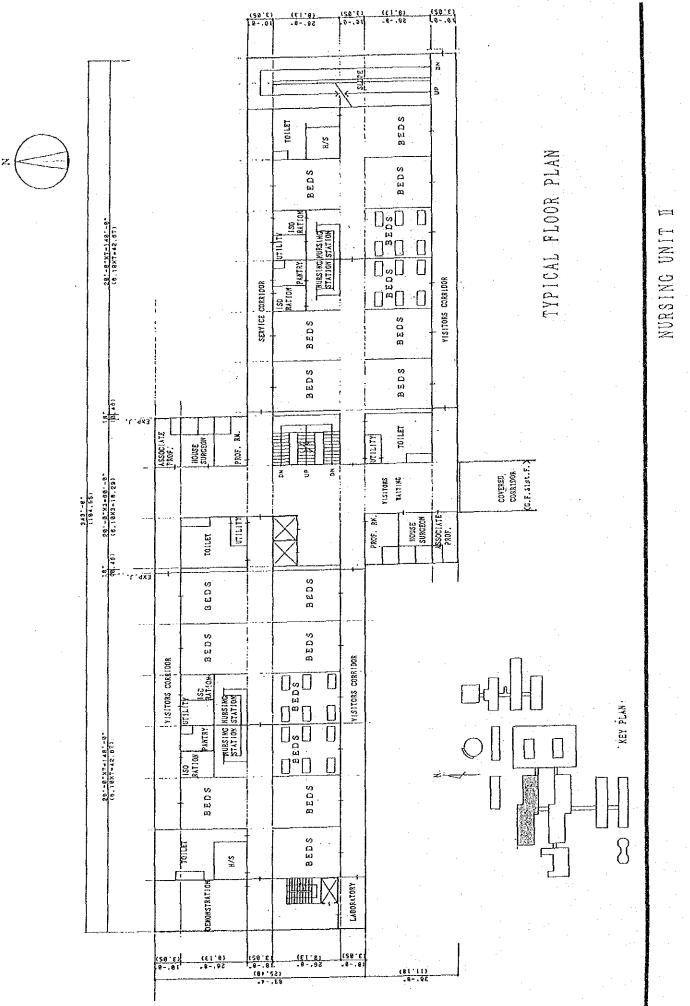

|     |                                  |
|        |     | 384                              |
|        |     | · · ·                            |

| 56. | Resucitation troll       | 1  |
|-----|--------------------------|----|
| 57. | B.P. Monitor             | 2  |
| 58. | Microwave therapy unit   | 2  |
| 59. | Bedside monitor          | 3  |
| 60. | Indirect opthalmoscope   | 4  |
| 61. | Retnoscope               | 4  |
| 62. | Traillense case          | 3  |
| 63. | Slide Projector          | 1  |
| 64. | Medium Autoclave         | 1  |
| 65. | Weight Machine           | 12 |
| 66. | Emergency light          | 4  |
| 67. | E.C.G. Machine 3 channel | 3  |
| 68. | B.P. Apparatus           | 80 |

# 8-6. Plan Figures of the Allied Hospital

•

.

•

•

.

·

.

•

.

.

-

•

----

•





-- 390 ---

-, u





-392-



FIRST FLOOR DIAGNOSTIC BLOCK

; ;;::





- 395 -



-396-

 $\mathbf{z}$ 







. . .

.....

.

·

.

## 8-7. Records of Repair

.

401 - -

...

· • ·

| <u>S.No.</u> | Name of Equipment         | Fault                       | Who repaired              | <u>Cost(Rs.)</u> | Date       |
|--------------|---------------------------|-----------------------------|---------------------------|------------------|------------|
| 1.           | Suction Machine           | Roter winding               | Madina Engineering        | 815/-            | 22.8.1989  |
| ્યં          | Reirigerator              | charge of Compressor.       | Refrigeration Enginering  | 2070/-           | 19.9.1989  |
| ઌ            | Operation Table           | Jack lever cylinder repair