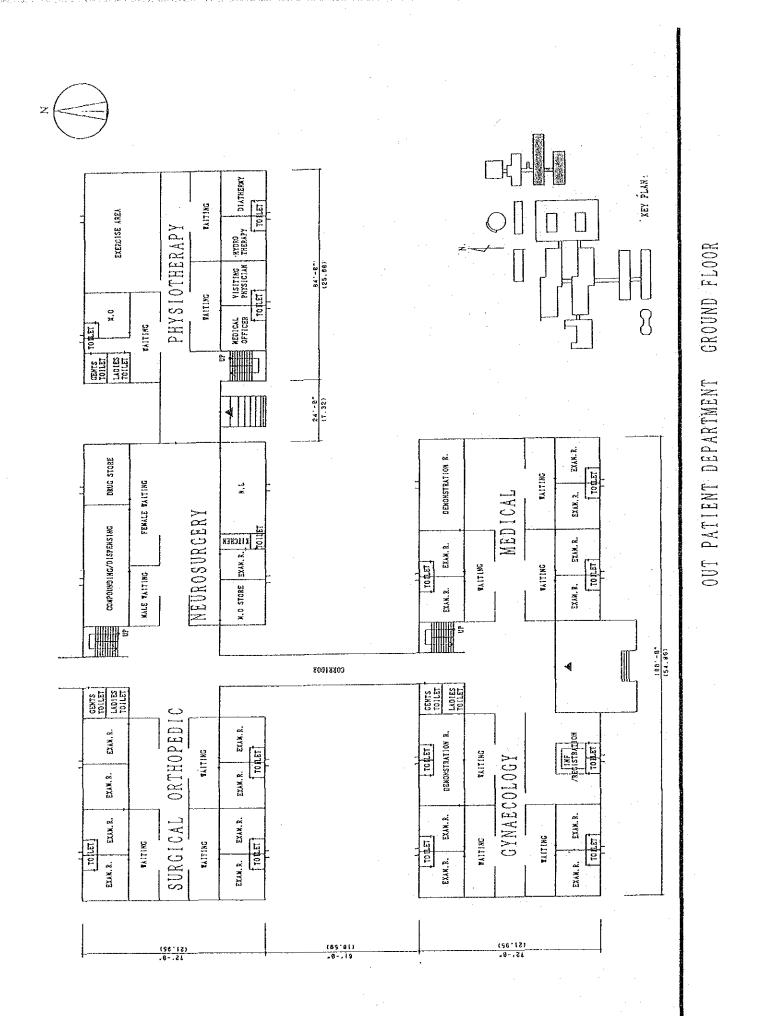

|
|        |     | · · ·                            |

| 56. | Resucitation troll       | 1  |
|-----|--------------------------|----|
| 57. | B.P. Monitor             | 2  |
| 58. | Microwave therapy unit   | 2  |
| 59. | Bedside monitor          | 3  |
| 60. | Indirect opthalmoscope   | 4  |
| 61. | Retnoscope               | 4  |
| 62. | Traillense case          | 3  |
| 63. | Slide Projector          | 1  |
| 64. | Medium Autoclave         | 1  |
| 65. | Weight Machine           | 12 |
| 66. | Emergency light          | 4  |
| 67. | E.C.G. Machine 3 channel | 3  |
| 68. | B.P. Apparatus           | 80 |

# 8-6. Plan Figures of the Allied Hospital

•

.

•

•

.

·

.

•

.

.

-

•

----

•





-- 390 ---

-, u





-392-



FIRST FLOOR DIAGNOSTIC BLOCK

; ;;::





- 395 -



-396-

 $\mathbf{z}$ 







. . .

.....

.

·

.

## 8-7. Records of Repair

.

401 - -

...

· • ·

| <u>S.No.</u> | Name of Equipment         | Fault                       | Who repaired              | <u>Cost(Rs.)</u> | Date       |
|--------------|---------------------------|-----------------------------|---------------------------|------------------|------------|
| 1.           | Suction Machine           | Roter winding               | Madina Engineering        | 815/-            | 22.8.1989  |
| ્યં          | Reirigerator              | charge of Compressor.       | Refrigeration Enginering  | 2070/-           | 19.9.1989  |
| ઌ            | Operation Table           | Jack lever cylinder repair. | Madina Engineering        | -/028            | 12.11.1989 |
| 4            | Cos