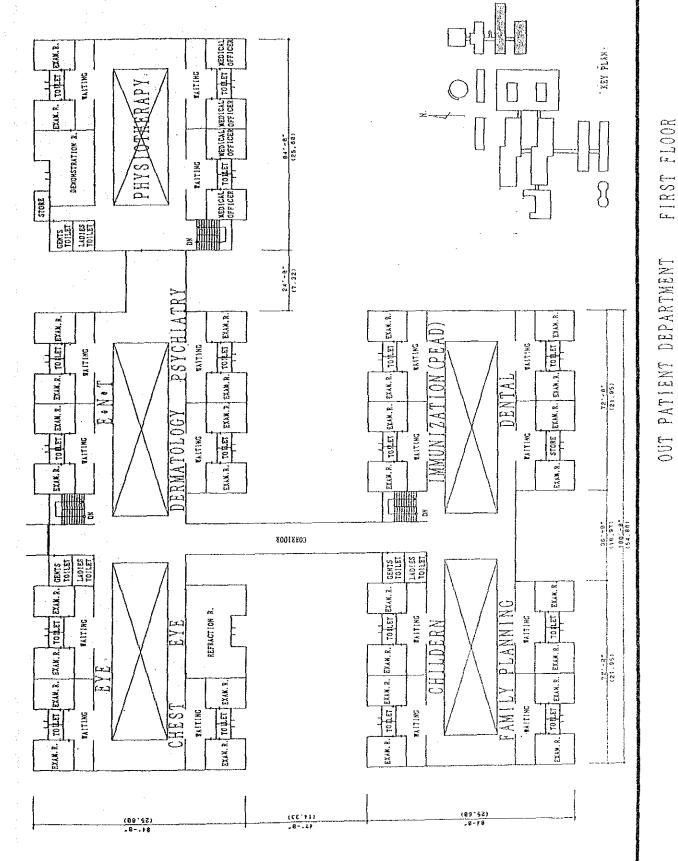

| · · ·                            |

| 56. | Resucitation troll       | 1  |
|-----|--------------------------|----|
| 57. | B.P. Monitor             | 2  |
| 58. | Microwave therapy unit   | 2  |
| 59. | Bedside monitor          | 3  |
| 60. | Indirect opthalmoscope   | 4  |
| 61. | Retnoscope               | 4  |
| 62. | Traillense case          | 3  |
| 63. | Slide Projector          | 1  |
| 64. | Medium Autoclave         | 1  |
| 65. | Weight Machine           | 12 |
| 66. | Emergency light          | 4  |
| 67. | E.C.G. Machine 3 channel | 3  |
| 68. | B.P. Apparatus           | 80 |

# 8-6. Plan Figures of the Allied Hospital

•

.

•

•

.

·

.

•

.

.

-

•

----

•





-- 390 ---

-, u





-392-



FIRST FLOOR DIAGNOSTIC BLOCK

; ;;::





- 395 -



-396-

 $\mathbf{z}$ 







. . .

.....

.

·

.

## 8-7. Records of Repair

.

401 - -

...

· • ·

| <u>S.No.</u> | Name of Equipment         | Fault                       | Who repaired              | <u>Cost(Rs.)</u> | Date       |
|--------------|---------------------------|-----------------------------|---------------------------|------------------|------------|
| 1.           | Suction Machine           | Roter winding               | Madina Engineering        | 815/-            | 22.8.1989  |
| ્યં          | Reirigerator              | charge of Compressor.       | Refrigeration Enginering  | 2070/-           | 19.9.1989  |
| ઌ            | Operation Table           | Jack lever cylinder repair. | Madina Engineering        | -/028            | 12.11.1989 |
| 4            | Coster                    |