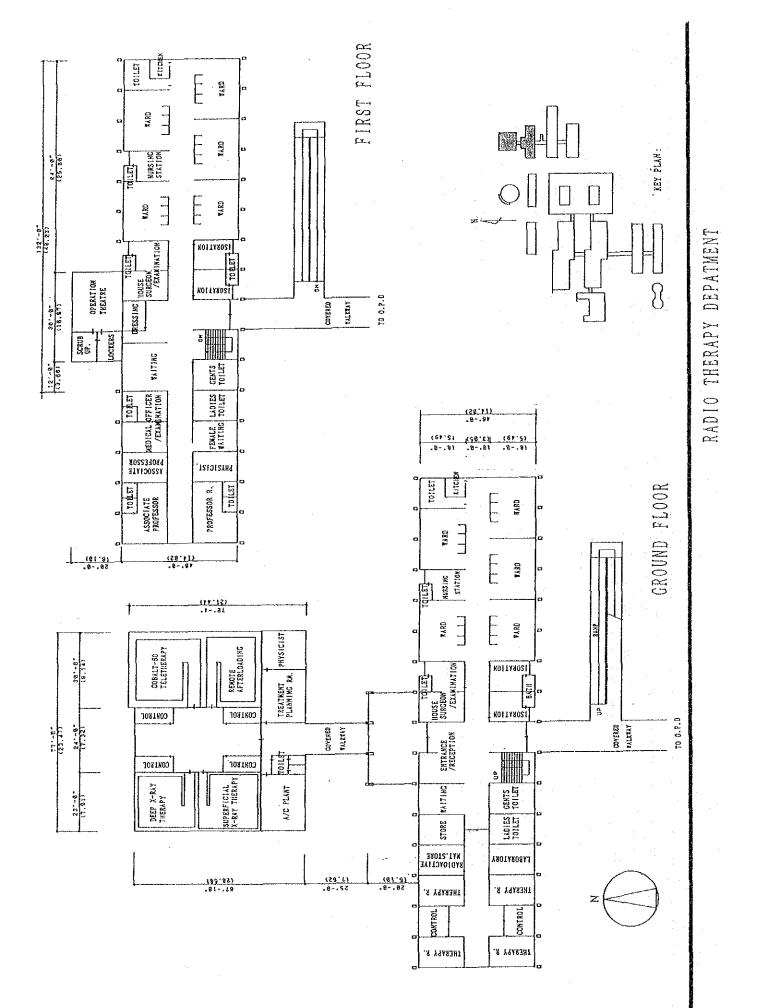

· · ·                            |

| 56. | Resucitation troll       | 1  |
|-----|--------------------------|----|
| 57. | B.P. Monitor             | 2  |
| 58. | Microwave therapy unit   | 2  |
| 59. | Bedside monitor          | 3  |
| 60. | Indirect opthalmoscope   | 4  |
| 61. | Retnoscope               | 4  |
| 62. | Traillense case          | 3  |
| 63. | Slide Projector          | 1  |
| 64. | Medium Autoclave         | 1  |
| 65. | Weight Machine           | 12 |
| 66. | Emergency light          | 4  |
| 67. | E.C.G. Machine 3 channel | 3  |
| 68. | B.P. Apparatus           | 80 |

# 8-6. Plan Figures of the Allied Hospital

•

.

•

•

.

·

.

•

.

.

-

•

----

•





-- 390 ---

-, u





-392-



FIRST FLOOR DIAGNOSTIC BLOCK

; ;;::





- 395 -



-396-

 $\mathbf{z}$ 







. . .

.....

.

·

.

## 8-7. Records of Repair

.

401 - -

...

· • ·

| <u>S.No.</u> | Name of Equipment         | Fault                       | Who repaired              | <u>Cost(Rs.)</u> | Date       |
|--------------|---------------------------|-----------------------------|---------------------------|------------------|------------|
| 1.           | Suction Machine           | Roter winding               | Madina Engineering        | 815/-            | 22.8.1989  |
| ્યં          | Reirigerator              | charge of Compressor.       | Refrigeration Enginering  | 2070/-           | 19.9.1989  |
| ઌ            | Operation Table           | Jack lever cylinder repair. | Madina Engineering        | -/028            | 12.11.1989 |
| 4            | Coster                    | Br