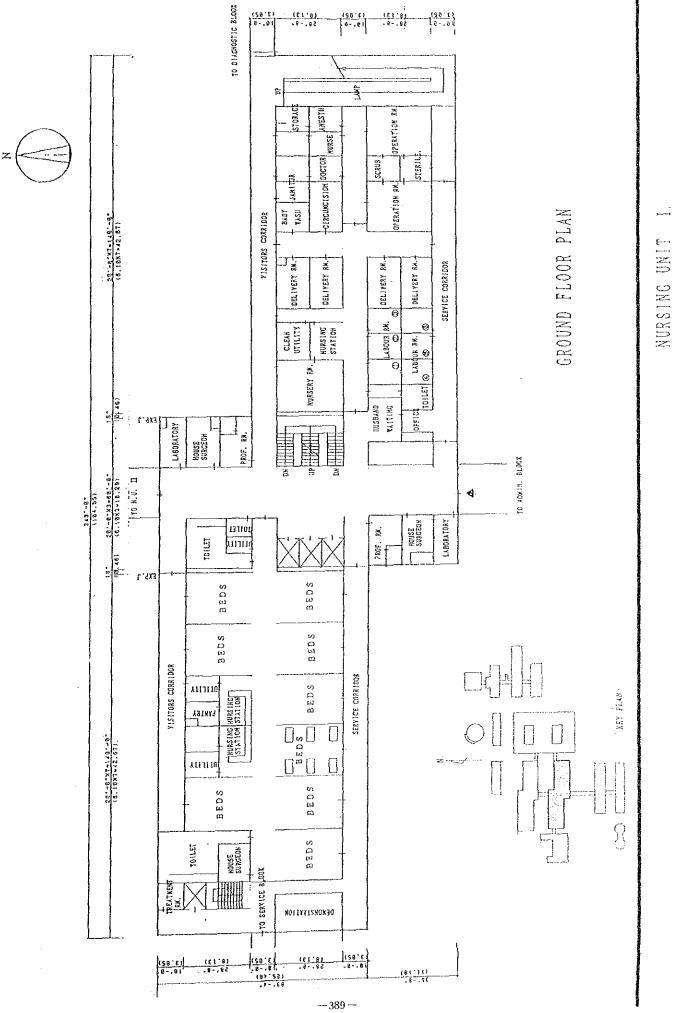

|     |                                  |
|        |     | 384                              |
|        |     | · · ·                            |

| 56. | Resucitation troll       | 1  |
|-----|--------------------------|----|
| 57. | B.P. Monitor             | 2  |
| 58. | Microwave therapy unit   | 2  |
| 59. | Bedside monitor          | 3  |
| 60. | Indirect opthalmoscope   | 4  |
| 61. | Retnoscope               | 4  |
| 62. | Traillense case          | 3  |
| 63. | Slide Projector          | 1  |
| 64. | Medium Autoclave         | 1  |
| 65. | Weight Machine           | 12 |
| 66. | Emergency light          | 4  |
| 67. | E.C.G. Machine 3 channel | 3  |
| 68. | B.P. Apparatus           | 80 |

# 8-6. Plan Figures of the Allied Hospital

•

.

•

•

.

·

.

•

.

.

-

•

----

•





-- 390 ---

-, u





-392-



FIRST FLOOR DIAGNOSTIC BLOCK

; ;;::





- 395 -



-396-

 $\mathbf{z}$ 







. . .

.....

.

·

.

## 8-7. Records of Repair

.

401 - -

...

· • ·

| <u>S.No.</u> | Name of Equipment         | Fault                       | Who repaired              | <u>Cost(Rs.)</u> | Date       |
|--------------|---------------------------|-----------------------------|---------------------------|------------------|------------|
| 1.           | Suction Machine           | Roter winding               | Madina Engineering        | 815/-            | 22.8.1989  |
| ્યં          | Reirigerator              | charge of Compressor.       | Refrigeration Enginering  | 2070/-           | 19.9.1989  |
| ઌ            | Operation Table           | Jack lever cylinder repa