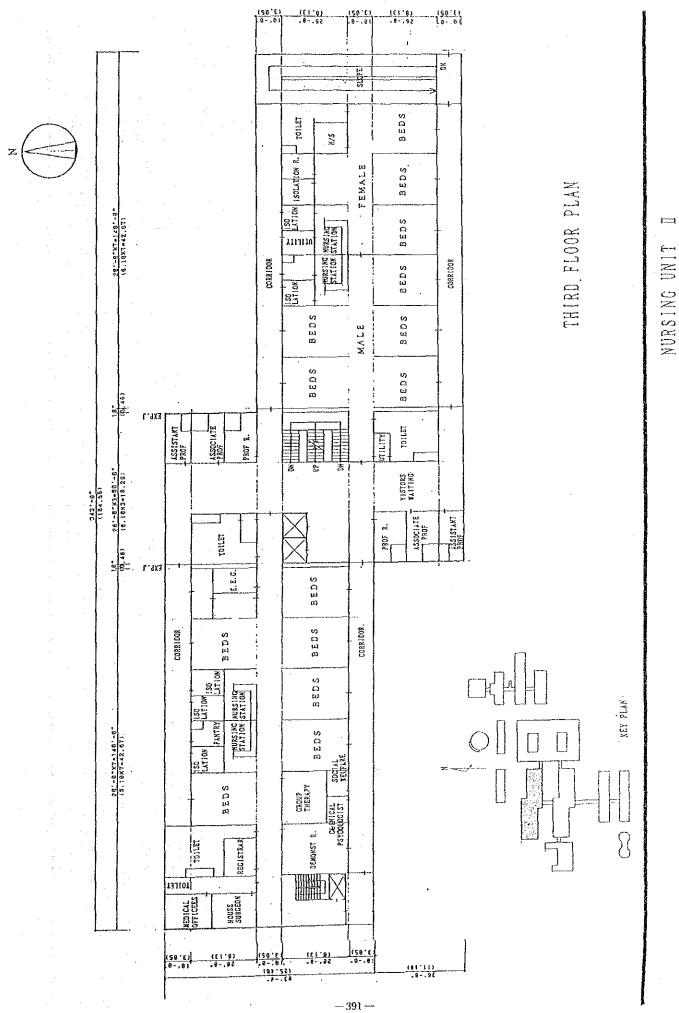

|
|        |     | 384                              |
|        |     | · · ·                            |

| 56. | Resucitation troll       | 1  |
|-----|--------------------------|----|
| 57. | B.P. Monitor             | 2  |
| 58. | Microwave therapy unit   | 2  |
| 59. | Bedside monitor          | 3  |
| 60. | Indirect opthalmoscope   | 4  |
| 61. | Retnoscope               | 4  |
| 62. | Traillense case          | 3  |
| 63. | Slide Projector          | 1  |
| 64. | Medium Autoclave         | 1  |
| 65. | Weight Machine           | 12 |
| 66. | Emergency light          | 4  |
| 67. | E.C.G. Machine 3 channel | 3  |
| 68. | B.P. Apparatus           | 80 |

# 8-6. Plan Figures of the Allied Hospital

•

.

•

•

.

·

.

•

.

.

-

•

----

•





-- 390 ---

-, u





-392-



FIRST FLOOR DIAGNOSTIC BLOCK

; ;;::





- 395 -



-396-

 $\mathbf{z}$ 







. . .

.....

.

·

.

## 8-7. Records of Repair

.

401 - -

...

· • ·

| <u>S.No.</u> | Name of Equipment         | Fault                       | Who repaired              | <u>Cost(Rs.)</u> | Date       |
|--------------|---------------------------|-----------------------------|---------------------------|------------------|------------|
| 1.           | Suction Machine           | Roter winding               | Madina Engineering        | 815/-            | 22.8.1989  |
| ્યં          | Reirigerator              | charge of Compressor.       | Refrigeration Enginering  | 2070/-           | 19.9.1989  |
| ઌ            | Operation Table           | Jack lever cylinder repair. | Madina Engineeri