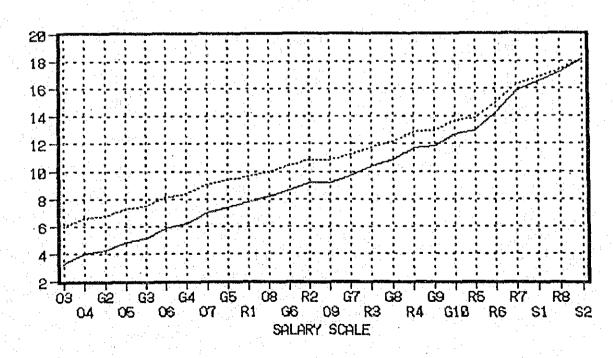

### 1. DATABASE FOR ADMINISTRATION DEPARTMENT, DSMB

Reference is given in 7.2.4, Main Report.