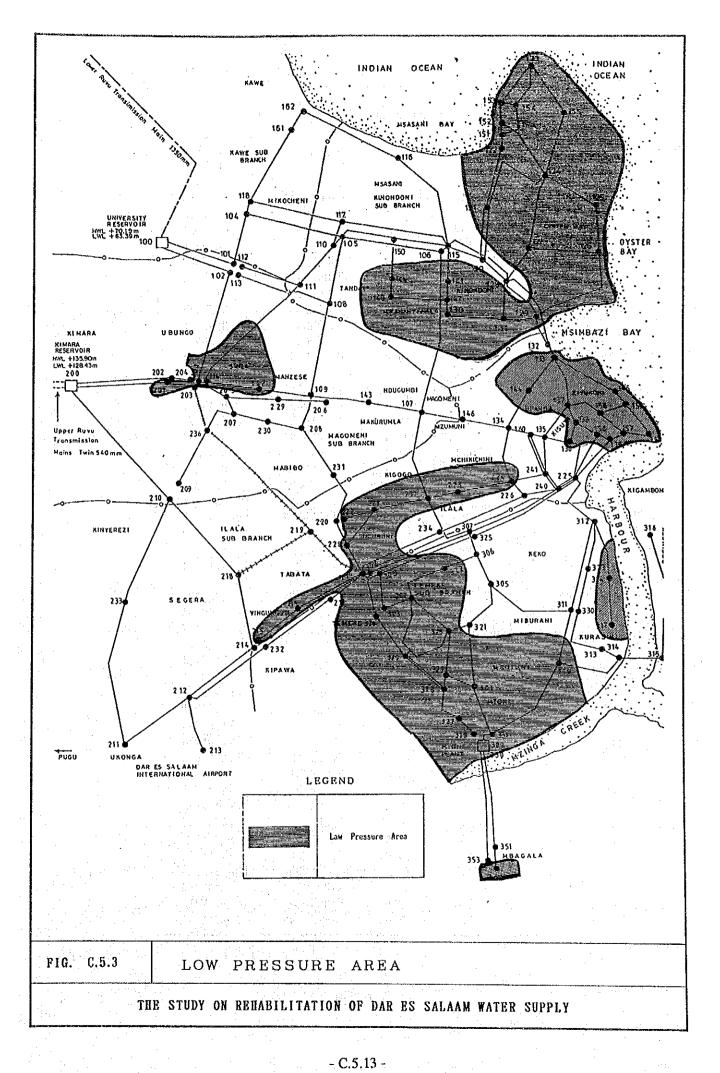

The hydraulic analysis of the present system confirms that severe problems associated with the distribution system exist in the following areas, which are illustrated in Figure C.5.3.

- (1) Low pressures in the Oyster Bay area affecting distribution from nodes 121, 122, 123, 124 and 125.
- (2) Inadequate pressures in <u>Kinondoni</u> between pipe sections 115 to 141, 141 to 130 and 130 to 131. This is mainly due to undersized pipes in these sections.
- (3) Inadequate pressure at nodes 103 and 114 in <u>Ubungo</u>, node 142 in <u>Manzese</u> and node 116 in <u>Msasani</u>.
- (4) Low pressure at nodes 138, 139, 140 and 145 affecting the distribution in the Kivukoni area.
- (5) Inadequate pressure at node 201 in <u>Ubungo</u> along the transmission main from Kimara reservoir.
- (6) Inadequate pressure along Pugu road at Vingunguti affecting distribution at nodes 215 and 216.
- (7) Low pressure at key node 304, Tazara Junction, severely affecting the distribution to nodes 303, 308, 309, 318, 319, 320 and 322 in the <u>Temeke area</u>.
- (8) Low pressure along Uhuru Street affecting nodes 221, 222 and 223.
- (9) Ineffective pumping, mainly due to a limited supply, from Mtoni source to the city resulting in low pressures at nodes 301, 302 and 321 in the Mtoni area.
- (10) Ineffective pumping to Mbagala resulting in low pressures at nodes 351 and 352.
- (11) Inadequately sized pumping main from Mtoni to Mbagala resulting in very high head losses along

#### the 75 mm main to node 353.

Although available pressures of more than 1 bar within the rest of the network indicate that most of the distribution system should be adequately supplied, this is not reflected in the current level of service. The main problem is the state of the secondary pipe distribution system as shown in Plates 1 and 2. Since most of the secondary distribution system consists of old (greater than 20 years service) cast iron pipes, there is significant loss of hydraulic efficiency in such mains, mainly due to tuberculation of the pipes. Moreover, the absence of any filter media at the Lower Ruvu water treatment plant for more than ten years has contributed to the ineffectiveness of these pipes, due to considerable build-up of fine deposits.