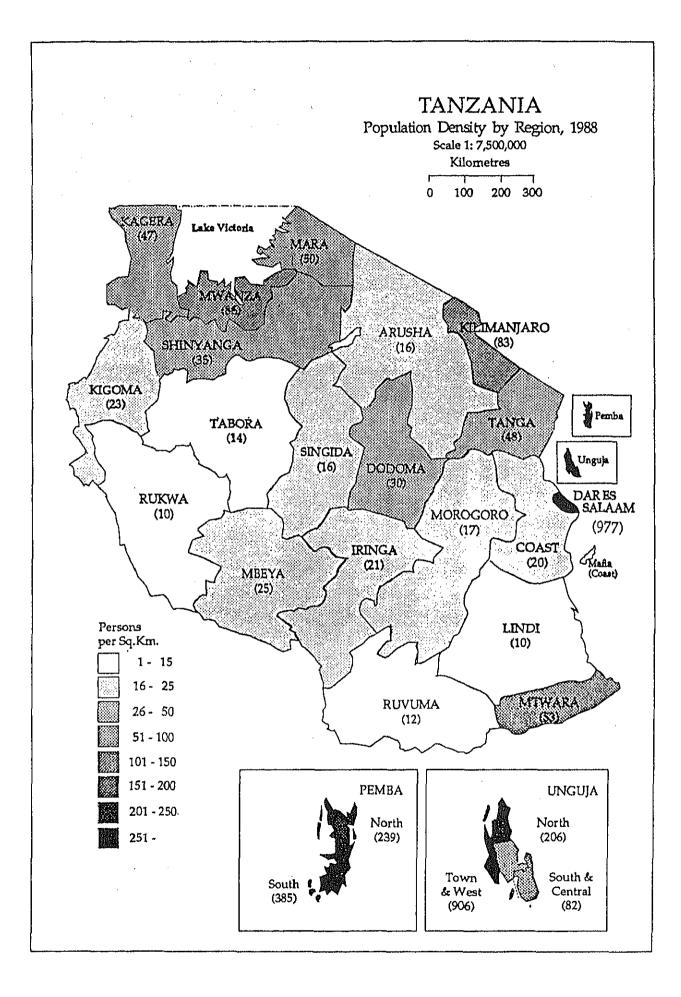

## Annex 1 Census population and intercensal growth rates by region

Source: Tanzania Sensa 1988 (1989)

| Region           | Land area | Density |      |      | Household<br>number | Household average<br>size (Persons) |      |             |
|------------------|-----------|---------|------|------|---------------------|-------------------------------------|------|-------------|
|                  | (Sq. kms) | 1967    | 1978 | 1988 | 1988                | 1967                                | 1978 | 1988        |
| Dodoma           | 41,311    | 17      | 24   | 30   | 244,684             | 4.4                                 | 4.7  | 5.0         |
| Arusha           | 82,306    | 7       | 11   | 16   | 249,436             | 4.8                                 | 5,3  | 5.4         |
| Kilimanjaro      | 13,309    | 49      | 68   | 83   | 205,302             | 5.0                                 | 5,3  | 5.4         |
| Tanga            | 26,808    | 29      | 39   | 48   | 249,147             | 3.8                                 | 4.7  | 5.1         |
| Morogoro         | 70,799    | 10      | 13   | 17   | 227,705             | 4.2                                 | 4.7  | 5.3         |
| Coast            | 32,407    | 13      | 16   | 20   | 128,218             | <del></del>                         | 4.3  | 4.9         |
| Dar es Salaam    | 1,393     | 256     | 605  | 977  | 314,304             |                                     | 4.1  | 4.3         |
| Lindi            | 66,046    | 6       | 8    | 10   | 138,070             | 3.7                                 | 4.4  | 4.6         |
| Mtwara           | 16,707    | 37      | 46   | 53   | 198,726             | 3.8                                 | 4.3  | 4.4         |
| Ruvuma           | 63,498    | б       | 9    | 12   | 146,874             | 4.0                                 | 5.2  | 5.3         |
| Iringa           | 56,864    | 12      | 16   | 21   | 248,479             | 4.5                                 | 4.5  | 4.8         |
| Mbeya            | 60,350    | 12      | 18   | 25   | 297,636             | 4.8                                 | 5.0  | 4.9         |
| Singida          | 49,341    | 9       | 12   | 16   | 148,937             | 4.1                                 | 4.6  | 5,3         |
| Tabora           | 76,151    | 7       | 11   | 14   | 180,129             | 4.5                                 | 5.0  | 5.7         |
| Rukwa            | 68,635    | 4       | 7    | 10   | 130,759             | 4.7                                 | 5.1  | 5,3         |
| Kigoma           | 37,037    | 13      | 18   | 23   | 146,961             | 4.5                                 | 5,5  | 5.8         |
| Shinyanga        | 50,781    | 18      | 26   | 35   | 279,690             | 5.7                                 | 5.8  | 6.3         |
| Kagera           | 28,388    | 23      | 36   | 47   | 269,626             | 3.9                                 | 4.5  | 4.9         |
| Mwanza           | 19,592    | 54      | 74   | 96   | 292,962             | 5.7                                 | 6.0  | 6.4         |
| Mara             | 19,566    | 28      | 37   | 50   | 143,246             | 6.0                                 | 6.2  | 6.7         |
| Mainland         | 881,289   | 14      | 19   | 26   | 4,240,891           | 4.5                                 | 4.9  | 5.3         |
| Kaskazini-Unguja | 470       | 124     | 169  | 206  | 23,347              | 3.2                                 | 3.9  | 4. <b>1</b> |
| Kusini-Unguja    | 854       | 47      | 62   | 82   | 15,284              | 3.1                                 | 4.1  | 4.5         |
| Mjini-Magharibi  | 230       | 428     | 640  | 906  | 42,142              | 3.7                                 | 4.2  | 4.9         |
| Kaskazini-Pemba  | 574       | 157     | 232  | 239  | 29,324              | 3.5                                 | 4.4  | 4.6         |
| Kusini-Pemba     | 332       | 226     | 242  | 385  | 26,300              | 3.5                                 | 4.5  | 4.8         |
| Zanzibar         | 2,460     | 149     | 201  | 260  | 136,397             | 3,5                                 | 4.2  | 4.7         |
| Tanzania         | 883,749   | 14      | 20   | 26   | 4,377,288           | 4.4                                 | 4.9  | 5.2         |