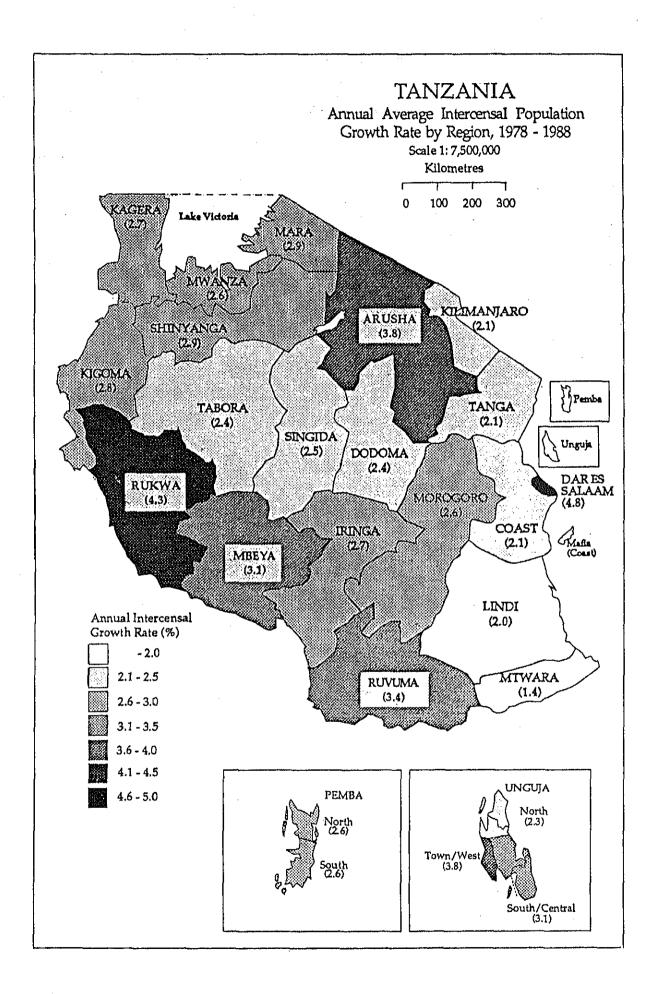

## ANNEX

| Region           | F              | Annual average<br>intercensal<br>growth rate |                |         |         |
|------------------|----------------|----------------------------------------------|----------------|---------|---------|
|                  | Census<br>1967 | Census<br>1978                               | Census<br>1988 | 1967-78 | 1978-88 |
| Dodoma           | 709,380        | 972,005                                      | 1,237,819      | 2.9     | 2.4     |
| Arusha           | 610,474        | 926,223                                      | 1,351,675      | 3.8     | 3.8     |
| Kilimanjaro      | 652,722        | 902,437                                      | 1,108,699      | 2.9     | 2.1     |
| Tanga            | 771,060        | 1,037,767                                    | 1,283,636      | 2.7     | 2.1     |
| Morogoro         | 682,700        | 939,264                                      | 1,222,737      | 2.9     | 2.6     |
| Coast            | 428,041        | 516,586                                      | 638,015        | 1.7     | 2.1     |
| Dar es Salaam    | 356,286        | 843,090                                      | 1,360,850      | 7.8     | 4.8     |
| Lindi            | 419,853        | 527,624                                      | 646,550        | 2.1     | 2.0     |
| Mtwara           | 621,293        | 771,818                                      | 889,494        | 2.0     | 1.4     |
| Ruvuma           | 395,447        | 561,575                                      | 783,327        | 3.2     | 3.4     |
| Iringa           | 689,905        | 925,044                                      | 1,208,914      | 2.7     | 2.7     |
| Mbeya            | 753,765        | 1,079,864                                    | 1,476,199      | 3.3     | 3.1     |
| Singida          | 457,938        | 613,949                                      | 791,814        | 2.7     | 2.5     |
| Tabora           | 502,068        | 817,907                                      | 1,036,293      | 4.4     | 2.4     |
| Rukwa            | 276,091        | 451,897                                      | 694,974        | 4.5     | 4.3     |
| Kigoma           | 473,443        | 648,941                                      | 854,817        | 2.9     | 2.8     |
| Shinyanga        | 899,468        | 1,323,535                                    | 1,772,549      | 3.5     | 2.9     |
| Kagera           | 658,712        | 1,009,767                                    | 1,326,183      | 3.9     | 2.7     |
| Mwanza           | 1,055,883      | 1,443,379                                    | 1,878,271      | 2.8     | 2.6     |
| Mara             | 544,125        | 723,827                                      | 970,942        | 2.6     | 2.9     |
| Mainland         | 11,958,654     | 17,036,499                                   | 22,533,758     | 3.2     | 2.8     |
| Kaskazini-Unguja | 56,360         | 77,017                                       | 97,028         | 2.3     | 2.3     |
| Kusini-Unguja    | 39,087         | 51,749                                       | 70,184         | 3.1     | 3.1     |
| Mjini-Magharibi  | 95,047         | 142,041                                      | 208,327        | 3.7     | 3.8     |
| Kaskazini-Pemba  | 72,015         | 106,290                                      | 137,399        | 3.6     | 2.6     |
| Kusini-Pemba     | 92,306         | 99,014                                       | 127,640        | 0.6     | 2.6     |
| Zanzibar         | 354,815        | 476,111                                      | 640,578        | 2.7     | 3.0     |
| Tanzania         | 12,313,469     | 17,512,610                                   | 23,174,336     | 3.2     | 2.8     |