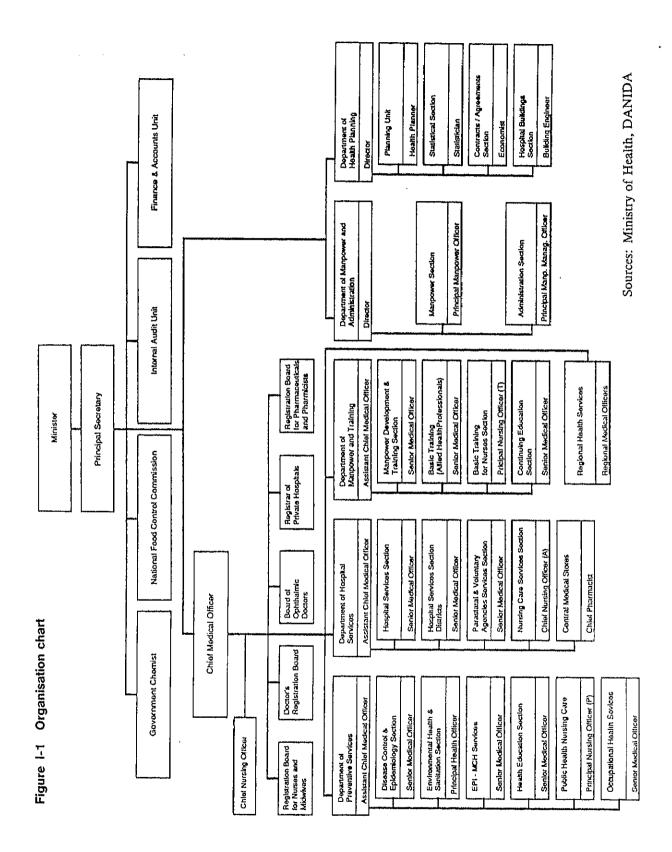

project, initiated in 1975, medical equipment was provided and experts sent to Kibongoto National Tuberculosis Hospital. However, aid was terminated after 1978 due to a deterioration in Tanzania's domestic conditions.

3. Cooperation in the Malaria Control Programme

The Malaria Control Project was started in Dar es Salaam and Tanga in 1987. This is a five-year project, to which Japan provided 500 million yen in aid in 1987 and 400 million yen in 1988.

## 10.2. Other Foreign Aid

Several European countries provide various forms of aid to Tanzania, but it was not possible to obtain comprehensive data. Here data compiled by DANIDA is given in Table I-16.

Denmark's assistance to the EPI and EDP is particularly striking. Almost all other foreign aid was restricted to research cooperation.







.

Sources: Ministry of Health, UNICEF



Figure I-3 Map of eastern Africa showing the AMREF medical radio communities network

•: An installed radio transceiver.