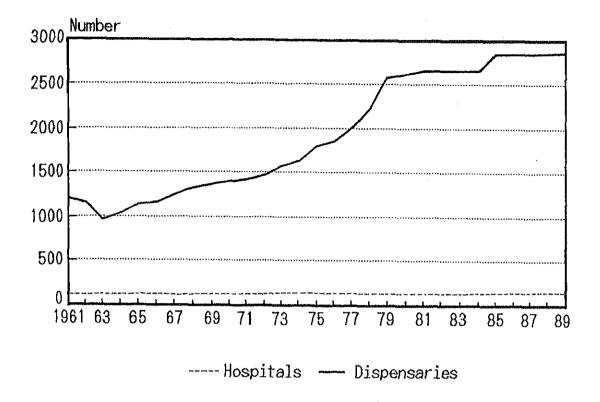

# THE OBSERVATION REPORT ON INFECTIOUS DISEASES IN THE UNITED REPUBLIC OF TANZANIA

1991