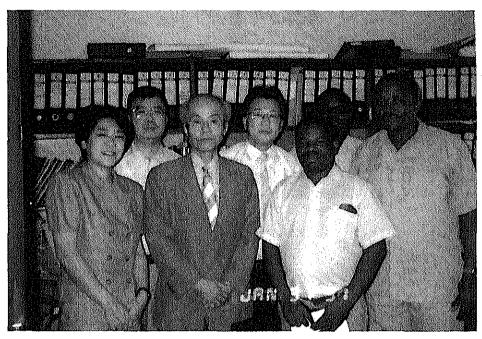

> Dr. Kenji Kono; M.D., Dr. Med. Sci. Consultant to IMFJ: 2nd Department of Internal Medicine, School of Medicine, Fukuoka University.

Ms. Akiko Okitsu; M. Publ. Hlth. Junior Expert of JICA.

In Dr. Temba's room. Ministry of Health: Front row: Ms. Okitsu, Dr. Kifune, Mr. A. Y. Kahesa; back row: Dr. Kono, Dr. Une, Dr. J. M. V. Temba, Dr. G. P. Temu (from left).