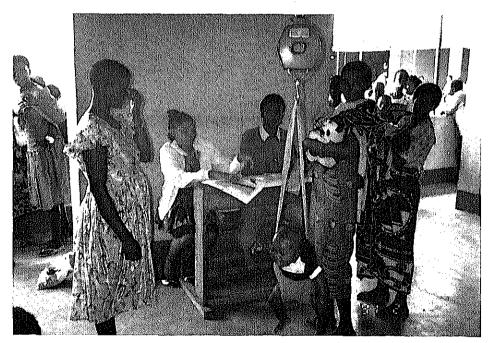

Ministry of Health.

Office building of Faculty of Medicine, University of Dar es Salaam.

NIMR, Mwanza Branch (Mwanza).

Bugando Medical Centre (Mwanza).

Nyanguge Health Centre (Mwanza).

A poster written in Swahili campaigning the prevention of AIDS.