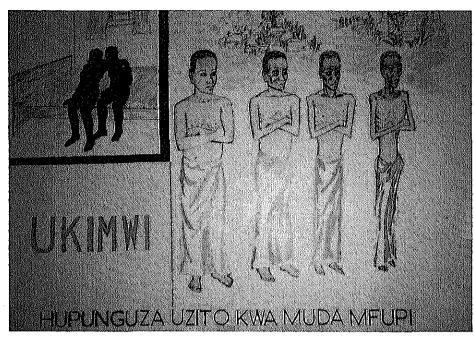

Ministry of Health.

Office building of Faculty of Medicine, University of Dar es Salaam.

NIMR, Mwanza Branch (Mwanza).

Bugando Medical Centre (Mwanza).

Nyanguge Health Centre (Mwanza).

A poster written in Swahili campaigning the prevention of AIDS.