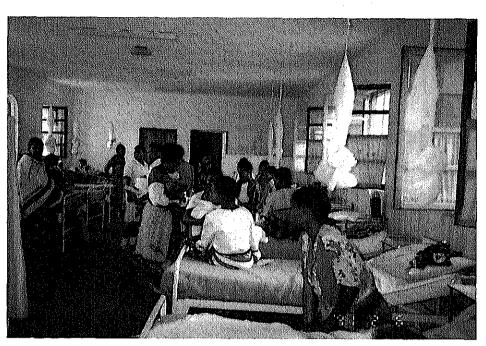

Ministry of Health.

Office building of Faculty of Medicine, University of Dar es Salaam.

NIMR, Mwanza Branch (Mwanza).

Bugando Medical Centre (Mwanza).

Nyanguge Health Centre (Mwanza).

A poster written in Swahili campaigning the prevention of AIDS.