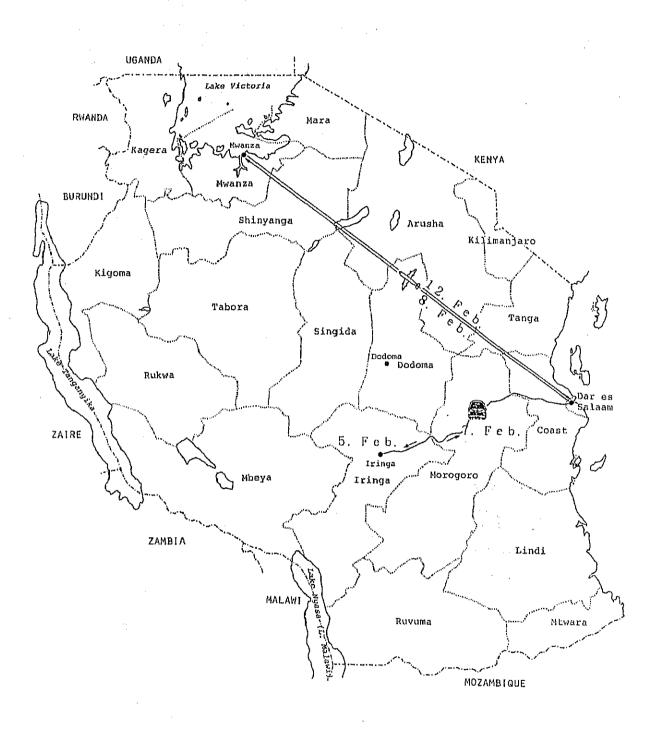

JICA entrusted the contract works to the International Medical Foundation of Japan (IMFJ) and sent to the Tanzania a study team with four members headed by Prof. Teiji Kifune, consultant to the IMFJ, from January 28 to February 22, 1991.

The study team exchanged views with the officials concerned of the Government of the Tanzania, and conducted a field study in Dar es Salaam, Iringa and other parts of the Tanzania.

After the study team returned to Japan, the data obtained from the field study were analyzed and the present report has been prepared.