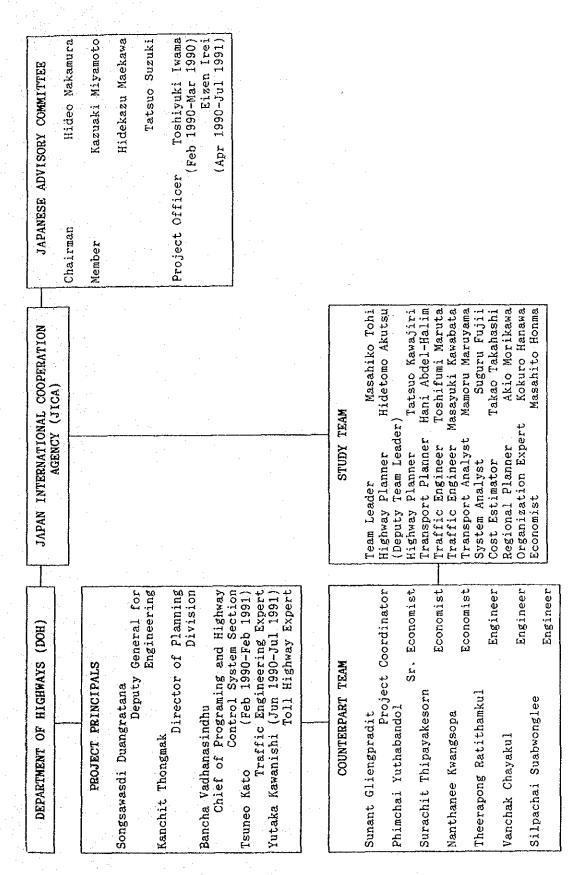

JICA sent to Thailand a study team headed by Mr. Masahiko Tohi, Katahira & Engineers International from February 1990 to March 1991.

The team held discussions with the officials concerned of the Government of the Kingdom of Thailand, and conducted field surveys at the study area. After the team returned to Japan, further studies were made and the present report was prepared.