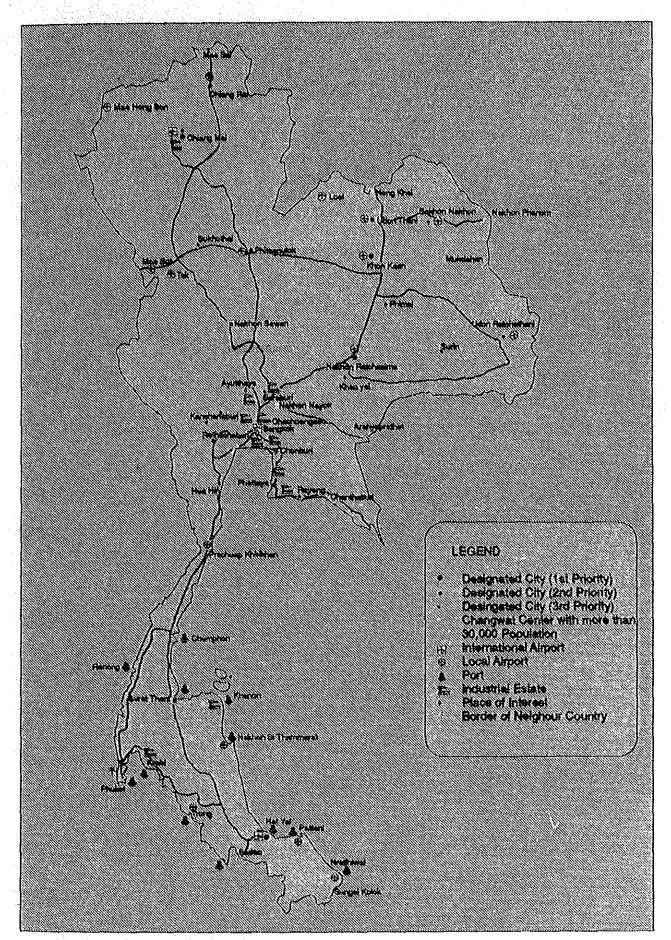

July 1991

Kensuke Yanagiya

President

Japan International Cooperation Agency

STUDY AREA

National highway in suburban area with severe congestion and mixed traffic

Multi-lane highway with traffic at saturation level