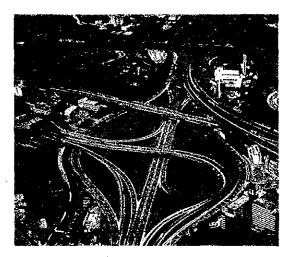

Four-lane highway in rural area with expected congestion in near future

Two-lane highway in rural area under improvement to four-lane

U.S.A.

Malaysia

Philippines

Japan

Indonesia

Inter change