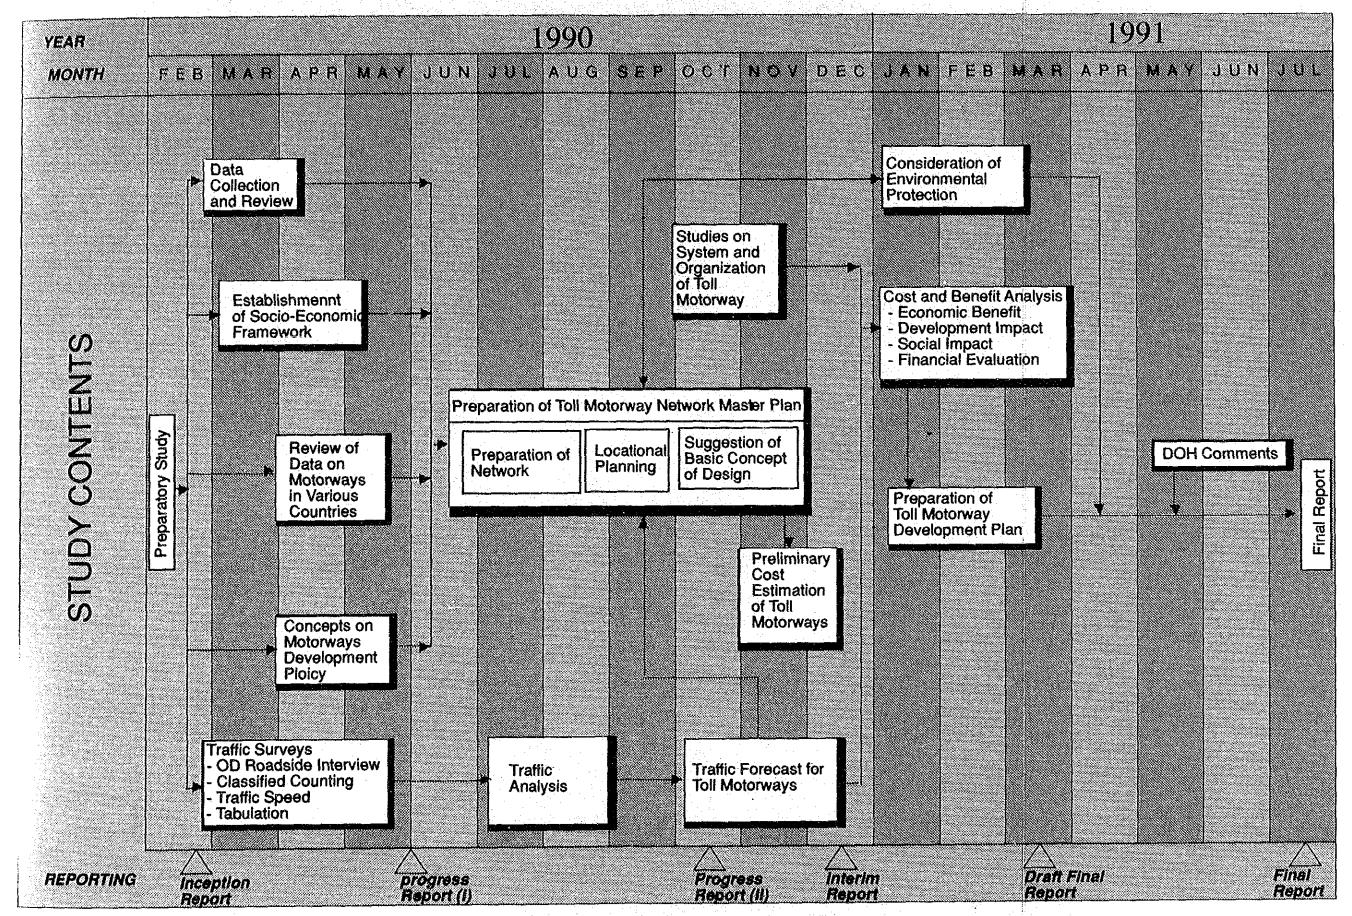

JICA sent to Thailand a study team headed by Mr. Masahiko Tohi, Katahira & Engineers International from February 1990 to March 1991.

The team held discussions with the officials concerned of the Government of the Kingdom of Thailand, and conducted field surveys at the study area. After the team returned to Japan, further studies were made and the present report was prepared.