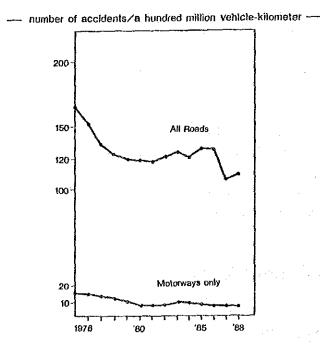

distance and higher traveling speed. The effect can be measured by using "value of time" as follows:

Value of Saved Time = Value of Time × Saved Time

There are many methods for estimating the values of time. One of the most popular methods uses wage rates as the basis.

# 2.2.2 Savings in Vehicle Operating Costs

Motorways contribute greatly to energy savings since other significant benefits are savings in vehicle operating costs which comprise; fuel and lubricant consumption, replacement of tire and parts, vehicle maintenance, capital consumption, wage, etc.

# 2.2.3 Improvement in Traffic Safety

Higher safety in road traffic is a benefit to the road users as well as to the whole society. A portion of the benefits can be measured in monetary terms by taking the approach of determin-



Figure 2.1 COMPARISON OF CASUALTY RATE IN JAPAN

ing the expected cost for a fatal, serious or light injury accident. Figure 2.1 compares the rate of fatal and injury accidents over vehicle-kilometer between all roads and motorways. It is clear that motorways provide higher traffic safety and reduce accidents and casualties.

# 2.2.4 Other Effects

## 1) More Comfortable Driving

Improvement in driving comfort reduces driver's fatigue and related effects.

### 2) Relaxation of Traffic Congestion on Existing Roads

This benefit, which is not for motorway users, is enjoyed by existing ordinary road users. Since most motorways have a function as a bypass from city centers, through-traffic moves from ordinary roads to motorways. Reduction in the number of cars running through the city on ord