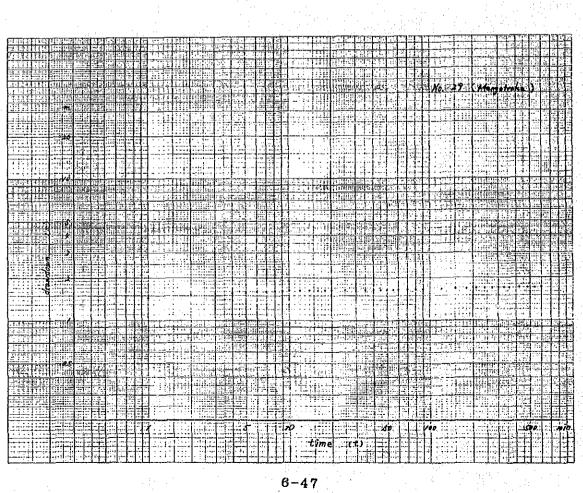

|       |                                         |                                         |     |      | s.*                                    |                                         |     |       |       |          |      |       |         |          |              |            |               |       |      |                |     |           |
|-------|-----------------------------------------|-----------------------------------------|-----|------|----------------------------------------|-----------------------------------------|-----|-------|-------|----------|------|-------|---------|----------|--------------|------------|---------------|-------|------|----------------|-----|-----------|
|       |                                         |                                         |     |      |                                        |                                         | 1   |       |       |          |      |       |         |          |              |            |               |       | •    |                |     |           |
| . :   |                                         |                                         |     |      |                                        |                                         |     |       |       |          |      |       |         |          |              |            |               |       |      |                |     |           |
|       |                                         | 330                                     |     |      |                                        |                                         |     |       |       |          |      |       |         |          |              | •          | •             |       |      |                |     |           |
|       |                                         | in go                                   |     |      | ati<br>A                               | - 1                                     |     |       |       | ٠.       |      |       |         |          |              |            |               |       |      |                |     |           |
|       | क्षामा                                  | 111111111111111111111111111111111111111 | e e |      | TE TIME                                | meri.                                   | 11  |       | 1113  |          |      | 114   |         |          | न <u>ि</u> न |            | च् <u>र</u> ा |       | ान   | 7              | 1.1 | THE       |
|       |                                         |                                         |     |      | ii II iii                              |                                         | 11  |       | #11   |          |      | 11    | 1       | 11       | 11           | 1          |               |       | 17   |                | 11  | 111       |
|       |                                         |                                         |     |      |                                        |                                         |     |       |       |          |      |       |         |          | П            |            |               |       |      |                |     |           |
| ,     |                                         | , a                                     |     |      |                                        |                                         |     |       | 111   | <u> </u> |      |       |         |          | $\mathbb{H}$ | No         | 2             | Mad   | p.b. | kà.            |     |           |
|       |                                         |                                         |     |      |                                        | 1116.2                                  | 排   |       | +     |          |      | ++    |         |          | H            |            | 14-1          |       | - 1- | -              |     |           |
|       |                                         |                                         |     |      | 1717                                   |                                         |     |       | 11    | 11/1/    | 74   |       | Ħ       |          | 1            |            | 111           |       |      | 1              |     | 11        |
| :     | THE                                     |                                         |     |      |                                        | 111111111111111111111111111111111111111 |     |       | -11   | 3441     |      | THE   |         |          |              | te         |               |       |      | 1              |     | 1         |
|       |                                         |                                         |     |      |                                        |                                         | H   |       | 11    | <u> </u> | 4    |       |         |          | 11           |            |               |       |      | F.             | П   |           |
|       | 7 3 1 1 1 1 1 1 1 1 1 1 1 1 1 1 1 1 1 1 |                                         |     |      |                                        |                                         |     |       | 14    |          |      | 44.   | 1-1-1   |          | +            |            | 14.11         |       | - 1  | 1              |     |           |
|       |                                         |                                         |     |      |                                        |                                         |     |       |       |          |      |       |         |          | #            | 177        |               |       |      | 1              | 4,7 |           |
| ·     |                                         |                                         |     |      |                                        |                                         |     |       |       | 3,7      |      |       |         |          | 1            |            |               |       |      | 1              |     | 11        |
|       |                                         |                                         |     |      |                                        | w .T                                    | 4   |       |       |          | = =  | 1     |         |          | #            | 1          |               |       |      | Ì.             |     |           |
| 111   |                                         |                                         |     |      | 6-713                                  |                                         | 11  |       |       |          |      | ##    | ##      |          | ++           | 03 - 0     | 25.5          | er    |      | $\blacksquare$ | H   | 1         |
|       |                                         |                                         |     |      | 3 - 23-66                              |                                         |     |       | #     |          |      |       | Ħ       |          | 11           |            | -             |       |      |                |     | <b>#</b>  |
| . : ' |                                         |                                         |     |      |                                        |                                         | 11  |       |       |          |      | 1     | 11      |          | 11           |            |               |       |      | Ħ              |     |           |
|       | 到出                                      |                                         |     |      |                                        |                                         |     |       |       |          |      | Τμ    |         |          | 11           |            |               |       |      | T              |     | 11        |
|       |                                         |                                         |     |      |                                        | 111111                                  |     |       | $\Pi$ |          |      |       | Ш       |          | 11           | 2 1 2 3    |               |       |      |                | 11  | 11        |
|       |                                         |                                         |     |      |                                        |                                         | 1   |       |       | 3-22-1   |      | ++-   | 1-1-    |          | #            |            |               |       |      | 1              |     | 丰         |
|       | THE ISS                                 |                                         |     |      |                                        |                                         |     |       | 11    | Hill     |      | i -   | ##      |          | #            | \$ 22.5    | 44            |       |      | 4              |     | 41        |
|       | THE U                                   |                                         |     | F-F3 | التع - ٦                               |                                         |     |       |       | S = 12   |      | افت   |         |          | 11           | 1117       |               |       | 13   | 11:            |     | <b>11</b> |
|       |                                         |                                         |     |      | e re                                   | کامت در در<br>کامت                      | 41  |       | 11    | ., 2     |      |       | Ar Jose |          | ##.          |            |               |       |      | #              | 44  |           |
|       |                                         |                                         |     |      | = 7/4                                  | 10 %                                    |     |       |       |          |      | 0 24  | 111     |          | #            | 1-F.E      |               | 11.10 |      |                |     | #         |
|       |                                         |                                         |     |      | = 314                                  | 10                                      | 4.1 |       |       |          |      |       |         |          |              | J Hill     |               |       |      | 1              | 1.1 |           |
|       |                                         |                                         | +14 |      | ===                                    |                                         |     |       |       |          |      | 14.   |         |          | 14           |            |               |       |      |                | П   |           |
|       |                                         | أروانا                                  |     |      |                                        |                                         | 1   |       | 1     |          |      |       | H       |          | #            |            | : - :         |       |      | #              | 14  | 44        |
|       |                                         |                                         |     |      | HHI                                    |                                         |     |       | 11    |          |      | ##    | 旪       |          | +            |            |               |       |      | 7              | 1#  | 111       |
|       |                                         |                                         |     |      |                                        |                                         | #1  | Hi    | 11,   |          |      |       | i L     | p        | 17           | <b>8</b> 0 |               |       |      | 1000           |     | a n       |
| - :   |                                         |                                         |     |      |                                        |                                         | H   |       |       | . Lio    | ne . | 140   | HÍ      |          | 11           |            |               |       |      | ľ              | 1   | 11        |
|       |                                         |                                         |     |      |                                        |                                         |     |       |       |          |      | 11    |         |          | 1            | 1          |               |       |      | #              |     |           |
|       | [=125]jiii                              | Jania d                                 |     |      | 21111111111111111111111111111111111111 |                                         |     | 1 1 1 | =11   |          |      | 4:::1 |         | <u> </u> | 11           | 1          |               |       |      | -3-1           | -   | لتت       |