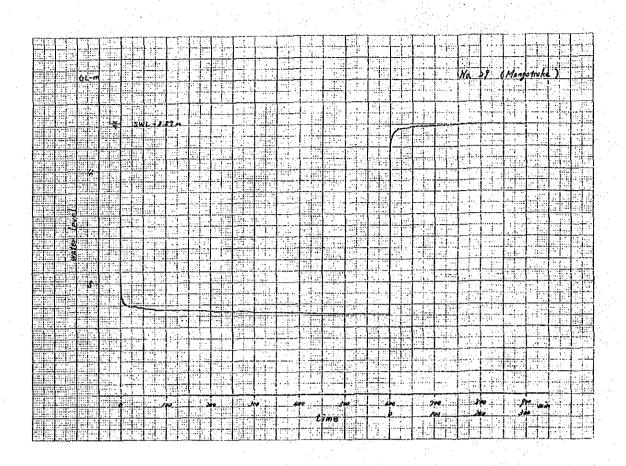

|       |                                         |                                         |     |      | s.*                                    |                                         |     |       |       |          |      |       |         |          |              |            |               |       |      |                |     |           |
|-------|-----------------------------------------|-----------------------------------------|-----|------|----------------------------------------|-----------------------------------------|-----|-------|-------|----------|------|-------|---------|----------|--------------|------------|---------------|-------|------|----------------|-----|-----------|
|       |                                         |                                         |     |      |                                        |                                         | 1   |       |       |          |      |       |         |          |              |            |               |       | •    |                |     |           |
| . :   |                                         |                                         |     |      |                                        |                                         |     |       |       |          |      |       |         |          |              |            |               |       |      |                |     |           |
|       |                                         | 330                                     |     |      |                                        |                                         |     |       |       |          |      |       |         |          |              | •          | •             |       |      |                |     |           |
|       |                                         | in go                                   |     |      | ati<br>A                               | - 1                                     |     |       |       | ٠.       |      |       |         |          |              |            |               |       |      |                |     |           |
|       | क्षामा                                  | 111111111111111111111111111111111111111 | e e |      | TE TIME                                | meri.                                   | 11  |       | 1113  |          |      | 114   |         |          | न <u>ि</u> न |            | च् <u>र</u> ा |       | ान   | 7              | 1.1 | THE       |
|       |                                         |                                         |     |      | ii II iii                              |                                         | 11  |       | #11   |          |      | 11    | 1       | 11       | 11           | 1          |               |       | 17   |                | 11  | 111       |
|       |                                         |                                         |     |      |                                        |                                         |     |       |       |          |      |       |         |          | П            |            |               |       |      |                |     |           |
| ,     |                                         | , a                                     |     |      |                                        |                                         |     |       | 111   | <u> </u> |      |       |         |          | $\mathbb{H}$ | No         | 2             | Mad   | p.b. | kà.            |     |           |
|       |                                         |                                         |     |      |                                        | 1116.2                                  | 排   |       | +     |          |      | ++    |         |          | H            |            | 14-1          |       | - 1- | -              |     |           |
|       |                                         |                                         |     |      | 1717                                   |                                         |     |       | 11    | 11/1/    | 74   |       | Ħ       |          | 1            |            | 111           |       |      | 1              |     | 11        |
| :     | THE                                     |                                         |     |      |                                        | 111111111111111111111111111111111111111 |     |       | -11   | 3441     |      | THE   |         |          |              | te         |               |       |      | 1              |     | 1         |
|       |                                         |                                         |     |      |                                        |                                         | H   |       | 11    | <u> </u> | 4    |       |         |          | 11           |            |               |       |      | F.             | П   |           |
|       | 7 3 1 1 1 1 1 1 1 1 1 1 1 1 1 1 1 1 1 1 |                                         |     |      |                                        |                                         |     |       | 14    |          |      | 44.   | 1-1-1   |          | +            |            | 14.11         |       | - 1  | 1              |     |           |
|       |                                         |                                         |     |      |                                        |                                         |     |       |       |          |      |       |         |          | #            | 177        |               |       |      | 1              | 4,7 |           |
| ·     |                                         |                                         |     |      |                                        |                                         |     |       |       | 3,7      |      |       |         |          | 1            |            |               |       |      | 1              |     | 11        |
|       |                                         |                                         |     |      |                                        | w .T                                    | 4   |       |       |          | = =  | 1     |         |          | #            | 1          |               |       |      | Ì.             |     |           |
| 111   |                                         |                                         |     |      | 6-713                                  |                                         | 11  |       |       |          |      | ##    | ##      |          | ++           | 03 - 0     | 25.5          | er    |      | $\blacksquare$ | H   | 1         |
|       |                                         |                                         |     |      | 3 - 23-66                              |                                         |     |       | #     |          |      |       | Ħ       |          | 11           |            | -             |       |      |                |     | <b>#</b>  |
| . : ' |                                         |                                         |     |      |                                        |                                         | 11  |       |       |          |      | 1     | 11      |          | 11           |            |               |       |      | Ħ              |     |           |
|       | 到出                                      |                                         |     |      |                                        |                                         |     |       |       |          |      | Τμ    |         |          | 11           |            |               |       |      | T              |     | 11        |
|       |                                         |                                         |     |      |                                        | 111111                                  |     |       | $\Pi$ |          |      |       | Ш       |          | 11           | 2 1 2 3    |               |       |      |                | 11  | 11        |
|       |                                         |                                         |     |      |                                        |                                         | 1   |       |       | 3-22-1   |      | ++-   | 1-1-    |          | #            |            |               |       |      | 1              |     | 丰         |
|       | THE ISS                                 |                                         |     |      |                                        |                                         |     |       | 11    | Hill     |      | i -   | ##      |          | #            | \$ 22.5    | 44            |       |      | 4              |     | 41        |
|       | THE U                                   |                                         |     | F-F3 | التع - ٦                               |                                         |     |       |       | S = 12   |      | افت   |         |          | 11           | 1117       |               |       | 13   | 11:            |     | <b>11</b> |
|       |                                         |                                         |     |      | e re                                   | کامت در در<br>کامت                      | 41  |       | 11    | ., 2     |      |       | Ar Jose |          | ##.          |            |               |       |      | #              | 44  |           |
|       |                                         |                                         |     |      | = 7/4                                  | 10 %                                    |     |       |       |          |      | 0 24  | 111     |          | #            | 1-F.E      |               | 11.10 |      |                |     | #         |
|       |                                         |                                         |     |      | = 314                                  | 10                                      | 4.1 |       |       |          |      |       |         |          |              | J Hill     |               |       |      | 1              | 1.1 |           |
|       |                                         |                                         | +14 |      | ===                                    |                                         |     |       |       |          |      | 14.   |         |          | 14           |            |               |       |      |                | П   |           |
|       |                                         | أروانا                                  |     |      |                                        |                                         | 1   |       | 1     |          |      |       | H       |          | #            |            | : - :         |       |      | #              | 14  | 44        |
|       |                                         |                                         |     |      | HHI                                    |                                         |     |       | 11    |          |      | ##    | 旪       |          | +            |            |               |       |      | 7              | 1#  | 111       |
|       |                                         |                                         |     |      |                                        |                                         | #1  | Hi    | 11,   |          |      |       | i L     | p        | 17           | <b>8</b> 0 |               |       |      | 1000           |     | a n       |
| - :   |                                         |                                         |     |      |                                        |                                         | H   |       |       | . Lio    | ne . | 140   | HÍ      |          | 11           |            |               |       |      | ľ              | 1   | 11        |
|       |                                         |                                         |     |      |                                        |                                         |     |       |       |          |      | 11    |         |          | 1            | 1          |               |       |      | #              |     |           |
|       | [=125]jiii                              | Jania d                                 |     |      | 21111111111111111111111111111111111111 |                                         |     | 1 1 1 | =11   |          |      | 4:::1 |         | <u> </u> | 11           | 1          |               |       |      | -3-1           | -   | لتت       |