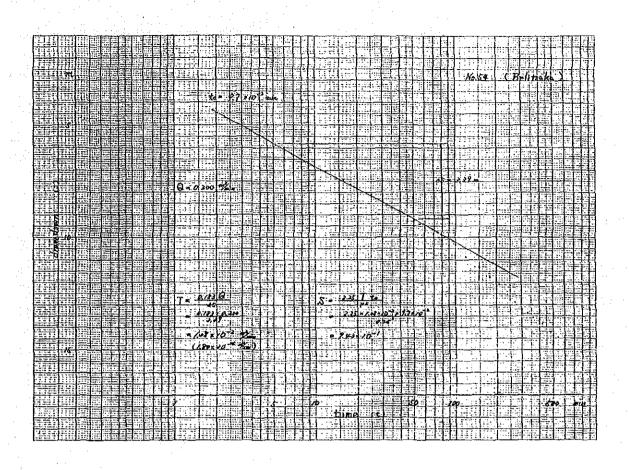

|       |                                         |                                         |     |      | s.*                                    |                                         |     |       |       |          |      |       |         |          |              |            |               |       |      |                |     |           |
|-------|-----------------------------------------|-----------------------------------------|-----|------|----------------------------------------|-----------------------------------------|-----|-------|-------|----------|------|-------|---------|----------|--------------|------------|---------------|-------|------|----------------|-----|-----------|
|       |                                         |                                         |     |      |                                        |                                         | 1   |       |       |          |      |       |         |          |              |            |               |       | •    |                |     |           |
| . :   |                                         |                                         |     |      |                                        |                                         |     |       |       |          |      |       |         |          |              |            |               |       |      |                |     |           |
|       |                                         | 330                                     |     |      |                                        |                                         |     |       |       |          |      |       |         |          |              | •          | •             |       |      |                |     |           |
|       |                                         | in go                                   |     |      | ati<br>A                               | - 1                                     |     |       |       | ٠.       |      |       |         |          |              |            |               |       |      |                |     |           |
|       | क्षामा                                  | 111111111111111111111111111111111111111 | e e |      | TE TIME                                | meri.                                   | 11  |       | 1113  |          |      | 114   |         |          | न <u>ि</u> न |            | च् <u>र</u> ा |       | ान   | 7              | 1.1 | THE       |
|       |                                         |                                         |     |      | ii II iii                              |                                         | 11  |       | #11   |          |      | 11    | 1       | 11       | 11           | 1          |               |       | 17   |                | 11  | 111       |
|       |                                         |                                         |     |      |                                        |                                         |     |       |       |          |      |       |         |          | П            |            |               |       |      |                |     |           |
| ,     |                                         | , a                                     |     |      |                                        |                                         |     |       | 111   | <u> </u> |      |       |         |          | $\mathbb{H}$ | No         | 2             | Mad   | p.b. | kà.            |     |           |
|       |                                         |                                         |     |      |                                        | 1116.2                                  | 排   |       | +     |          |      | ++    |         |          | H            |            | 14-1          |       | - 1- | -              |     |           |
|       |                                         |                                         |     |      | 1717                                   |                                         |     |       | 11    | 11/1/    | 74   |       | Ħ       |          | 1            |            | 111           |       |      | 1              |     | 11        |
| :     | THE                                     |                                         |     |      |                                        | 111111111111111111111111111111111111111 |     |       | -11   | 3441     |      | THE   |         |          |              | te         |               |       |      | 1              |     | 1         |
|       |                                         |                                         |     |      |                                        |                                         | H   |       | 11    | <u> </u> | 4    |       |         |          | 11           |            |               |       |      | F.             | П   |           |
|       | 7 3 1 1 1 1 1 1 1 1 1 1 1 1 1 1 1 1 1 1 |                                         |     |      |                                        |                                         |     |       | 14    |          |      | 44.   | 1-1-1   |          | +            |            | 14.11         |       | - 1  | 1              |     |           |
|       |                                         |                                         |     |      |                                        |                                         |     |       |       |          |      |       |         |          | #            | 177        |               |       |      | 1              | 4,7 |           |
| ·     |                                         |                                         |     |      |                                        |                                         |     |       |       | 3,7      |      |       |         |          | 1            |            |               |       |      | 1              |     | 11        |
|       |                                         |                                         |     |      |                                        | w .T                                    | 4   |       |       |          | = =  | 1     |         |          | #            | 1          |               |       |      | Ì.             |     |           |
| 111   |                                         |                                         |     |      | 6-713                                  |                                         | 11  |       |       |          |      | ##    | ##      |          | ++           | 03 - 0     | 25.5          | er    |      | $\blacksquare$ | H   | 1         |
|       |                                         |                                         |     |      | 3 - 23-66                              |                                         |     |       | #     |          |      |       | Ħ       |          | 11           |            | -             |       |      |                |     | <b>#</b>  |
| . : ' |                                         |                                         |     |      |                                        |                                         | 11  |       |       |          |      | 1     | 11      |          | 11           |            |               |       |      | Ħ              |     |           |
|       | 到出                                      |                                         |     |      |                                        |                                         |     |       |       |          |      | Τμ    |         |          | 11           |            |               |       |      | T              |     | 11        |
|       |                                         |                                         |     |      |                                        | 111111                                  |     |       | $\Pi$ |          |      |       | Ш       |          | 11           | 2 1 2 3    |               |       |      |                | 11  | 11        |
|       |                                         |                                         |     |      |                                        |                                         | 1   |       |       | 3-22-1   |      | ++-   | 1-1-    |          | #            |            |               |       |      | 1              |     | 丰         |
|       | THE ISS                                 |                                         |     |      |                                        |                                         |     |       | 11    | Hill     |      | i -   | ##      |          | #            | \$ 22.5    | 44            |       |      | 4              |     | 41        |
|       | THE U                                   |                                         |     | F-F3 | التع - ٦                               |                                         |     |       |       | S = 12   |      | افت   |         |          | 11           | 1117       |               |       | 13   | 11:            |     | <b>11</b> |
|       |                                         |                                         |     |      | e re                                   | کامت در در<br>کامت                      | 41  |       | 11    | ., 2     |      |       | Ar Jose |          | ##.          |            |               |       |      | #              | 44  |           |
|       |                                         |                                         |     |      | = 7/4                                  | 10 %                                    |     |       |       |          |      | 0 24  | 111     |          | #            | 1-F.E      |               | 11.10 |      |                |     | #         |
|       |                                         |                                         |     |      | = 314                                  | 10                                      | 4.1 |       |       |          |      |       |         |          |              | J Hill     |               |       |      | 1              | 1.1 |           |
|       |                                         |                                         | +14 |      | ===                                    |                                         |     |       |       |          |      | 14.   |         |          | 14           |            |               |       |      |                | П   |           |
|       |                                         | أروانا                                  |     |      |                                        |                                         | 1   |       | 1     |          |      |       | H       |          | #            |            | : - :         |       |      | #              | 14  | 44        |
|       |                                         |                                         |     |      | HHI                                    |                                         |     |       | 11    |          |      | ##    | 旪       |          | +            |            |               |       |      | 7              | 1#  | 111       |
|       |                                         |                                         |     |      |                                        |                                         | #1  | Hi    | 11,   |          |      |       | i L     | p        | 17           | <b>8</b> 0 |               |       |      | 1000           |     | a n       |
| - :   |                                         |                                         |     |      |                                        |                                         | H   |       |       | . Lio    | ne . | 140   | HÍ      |          | 11           |            |               |       |      | ľ              | 1   | 11        |
|       |                                         |                                         |     |      |                                        |                                         |     |       |       |          |      | 11    |         |          | 1            | 1          |               |       |      | #              |     |           |
|       | [=125]jiii                              | Jania d                                 |     |      | 21111111111111111111111111111111111111 |                                         |     | 1 1 1 | =11   |          |      | 4:::1 |         | <u> </u> | 11           | 1          |               |       |      | -3-1           | -   | لتت       |