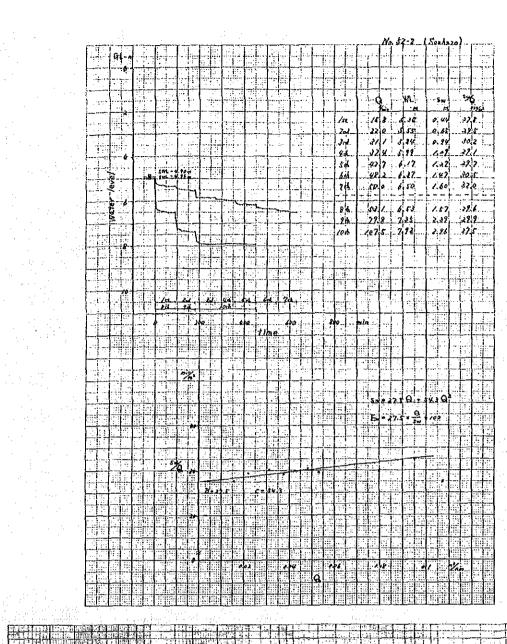

|       |                                         |                                         |     |      | s.*                                    |                                         |     |       |       |          |      |       |         |          |              |            |               |       |      |                |     |           |
|-------|-----------------------------------------|-----------------------------------------|-----|------|----------------------------------------|-----------------------------------------|-----|-------|-------|----------|------|-------|---------|----------|--------------|------------|---------------|-------|------|----------------|-----|-----------|
|       |                                         |                                         |     |      |                                        |                                         | 1   |       |       |          |      |       |         |          |              |            |               |       | •    |                |     |           |
| . :   |                                         |                                         |     |      |                                        |                                         |     |       |       |          |      |       |         |          |              |            |               |       |      |                |     |           |
|       |                                         | 330                                     |     |      |                                        |                                         |     |       |       |          |      |       |         |          |              | •          | •             |       |      |                |     |           |
|       |                                         | in go                                   |     |      | ati<br>A                               | - 1                                     |     |       |       | ٠.       |      |       |         |          |              |            |               |       |      |                |     |           |
|       | क्षामा                                  | 111111111111111111111111111111111111111 | e e |      | TE TIME                                | meri.                                   | 11  |       | 1113  |          |      | 114   |         |          | न <u>ि</u> न |            | च् <u>र</u> ा |       | ान   | 7              | 1.1 | THE       |
|       |                                         |                                         |     |      | ii II iii                              |                                         | 11  |       | #11   |          |      | 11    | 1       | 11       | 11           | 1          |               |       | 17   |                | 11  | 111       |
|       |                                         |                                         |     |      |                                        |                                         |     |       |       |          |      |       |         |          | П            |            |               |       |      |                |     |           |
| ,     |                                         | , a                                     |     |      |                                        |                                         |     |       | 111   | <u> </u> |      |       |         |          | $\mathbb{H}$ | No         | 2             | Mad   | p.b. | kà.            |     |           |
|       |                                         |                                         |     |      |                                        | 1116.2                                  | 排   |       | +     |          |      | ++    |         |          | H            |            | 14-1          |       | - 1- | -              |     |           |
|       |                                         |                                         |     |      | 1717                                   |                                         |     |       | 11    | 11/1/    | 74   |       | Ħ       |          | 1            |            | 111           |       |      | 1              |     | 11        |
| :     | THE                                     |                                         |     |      |                                        | 111111111111111111111111111111111111111 |     |       | -11   | 3441     |      | THE   |         |          |              | te         |               |       |      | 1              |     | 1         |
|       |                                         |                                         |     |      |                                        |                                         | H   |       | 11    | <u> </u> | 4    |       |         |          | 11           |            |               |       |      | F.             | П   |           |
|       | 7 3 1 1 1 1 1 1 1 1 1 1 1 1 1 1 1 1 1 1 |                                         |     |      |                                        |                                         |     |       | 14    |          |      | 44.   | 1-1-1   |          | +            |            | 14.11         |       | - 1  | 1              |     |           |
|       |                                         |                                         |     |      |                                        |                                         |     |       |       |          |      |       |         |          | #            | 177        |               |       |      | 1              | 4,7 |           |
| ·     |                                         |                                         |     |      |                                        |                                         |     |       |       | 3,7      |      |       |         |          | 1            |            |               |       |      | 1              |     | 11        |
|       |                                         |                                         |     |      |                                        | w .T                                    | 4   |       |       |          | = =  | 1     |         |          | #            | 1          |               |       |      | Ì.             |     |           |
| 111   |                                         |                                         |     |      | 6-713                                  |                                         | 11  |       |       |          |      | ##    | ##      |          | ++           | 03 - 0     | 25.5          | er    |      | $\blacksquare$ | H   | 1         |
|       |                                         |                                         |     |      | 3 - 23-66                              |                                         |     |       | #     |          |      |       | Ħ       |          | 11           |            | -             |       |      |                |     | <b>#</b>  |
| . : ' |                                         |                                         |     |      |                                        |                                         | 11  |       |       |          |      | 1     | 11      |          | 11           |            |               |       |      | Ħ              |     |           |
|       | 到出                                      |                                         |     |      |                                        |                                         |     |       |       |          |      | Τμ    |         |          | 11           |            |               |       |      | T              |     | 11        |
|       |                                         |                                         |     |      |                                        | 111111                                  |     |       | $\Pi$ |          |      |       | Ш       |          | 11           | 2 1 2 3    |               |       |      |                | 11  | 11        |
|       |                                         |                                         |     |      |                                        |                                         | 1   |       |       | 3-22-1   |      | ++-   | 1-1-    |          | #            |            |               |       |      | 1              |     | 丰         |
|       | THE ISS                                 |                                         |     |      |                                        |                                         |     |       | 11    | Hill     |      | i -   | ##      |          | #            | \$ 22.5    | 44            |       |      | 4              |     | 41        |
|       | THE U                                   |                                         |     | F-F3 | التع - ٦                               |                                         |     |       |       | S = 12   |      | افت   |         |          | 11           | 1117       |               |       | 13   | 11:            |     | <b>11</b> |
|       |                                         |                                         |     |      | e re                                   | کامت در در<br>کامت                      | 41  |       | 11    | ., 2     |      |       | Ar Jose |          | ##.          |            |               |       |      | #              | 44  |           |
|       |                                         |                                         |     |      | = 7/4                                  | 10 %                                    |     |       |       |          |      | 0 24  | 111     |          | #            | 1-F.E      |               | 11.10 |      |                |     | #         |
|       |                                         |                                         |     |      | = 314                                  | 10                                      | 4.1 |       |       |          |      |       |         |          |              | J Hill     |               |       |      | 1              | 1.1 |           |
|       |                                         |                                         | +14 |      | ===                                    |                                         |     |       |       |          |      | 14.   |         |          | 14           |            |               |       |      |                | П   |           |
|       |                                         | أروانا                                  |     |      |                                        |                                         | 1   |       | 1     |          |      |       | H       |          | #            |            | : - :         |       |      | #              | 14  | 44        |
|       |                                         |                                         |     |      | HHI                                    |                                         |     |       | 11    |          |      | ##    | 旪       |          | +            |            |               |       |      | 7              | 1#  | 111       |
|       |                                         |                                         |     |      |                                        |                                         | #1  | Hi    | 11,   |          |      |       | i L     | p        | 17           | <b>8</b> 0 |               |       |      | 1000           |     | a n       |
| - :   |                                         |                                         |     |      |                                        |                                         | H   |       |       | . Lio    | ne . | 140   | HÍ      |          | 11           |            |               |       |      | ľ              | 1   | 11        |
|       |                                         |                                         |     |      |                                        |                                         |     |       |       |          |      | 11    |         |          | 1            | 1          |               |       |      | #              |     |           |
|       | [=125]jiii                              | Jania d                                 |     |      | 21111111111111111111111111111111111111 |                                         |     | 1 1 1 | =11   |          |      | 4:::1 |         | <u> </u> | 11           | 1          |               |       |      | -3-1           | -   | لتت       |

No. 52 Soahazo (52-1)

No. 52 Soahazo (52-2)

No. 53 Analamisampy

No. 54 Belitsaka