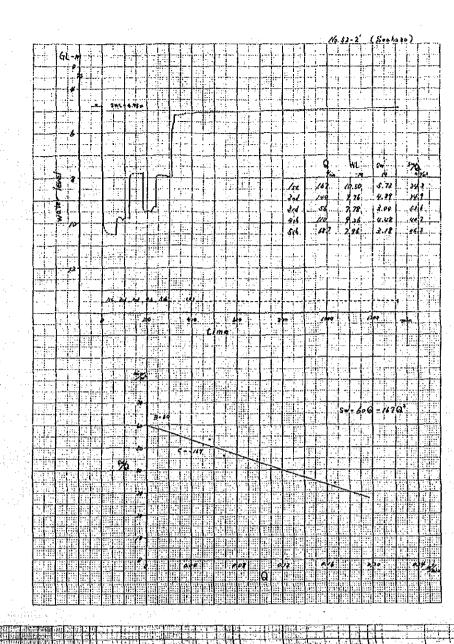

|               |       |      | ľ              | 1   | 11        |
|       |                                         |                                         |     |      |                                        |                                         |     |       |       |          |      | 11    |         |          | 1            | 1          |               |       |      | #              |     |           |
|       | [=125]jiii                              | Jania d                                 |     |      | 21111111111111111111111111111111111111 |                                         |     | 1 1 1 | =11   |          |      | 4:::1 |         | <u> </u> | 11           | 1          |               |       |      | -3-1           | -   | لتت       |



No. 52 Soahazo (52-1)











No. 52 Soahazo (52-2)













No. 53 Analamisampy













No. 54 Belitsaka