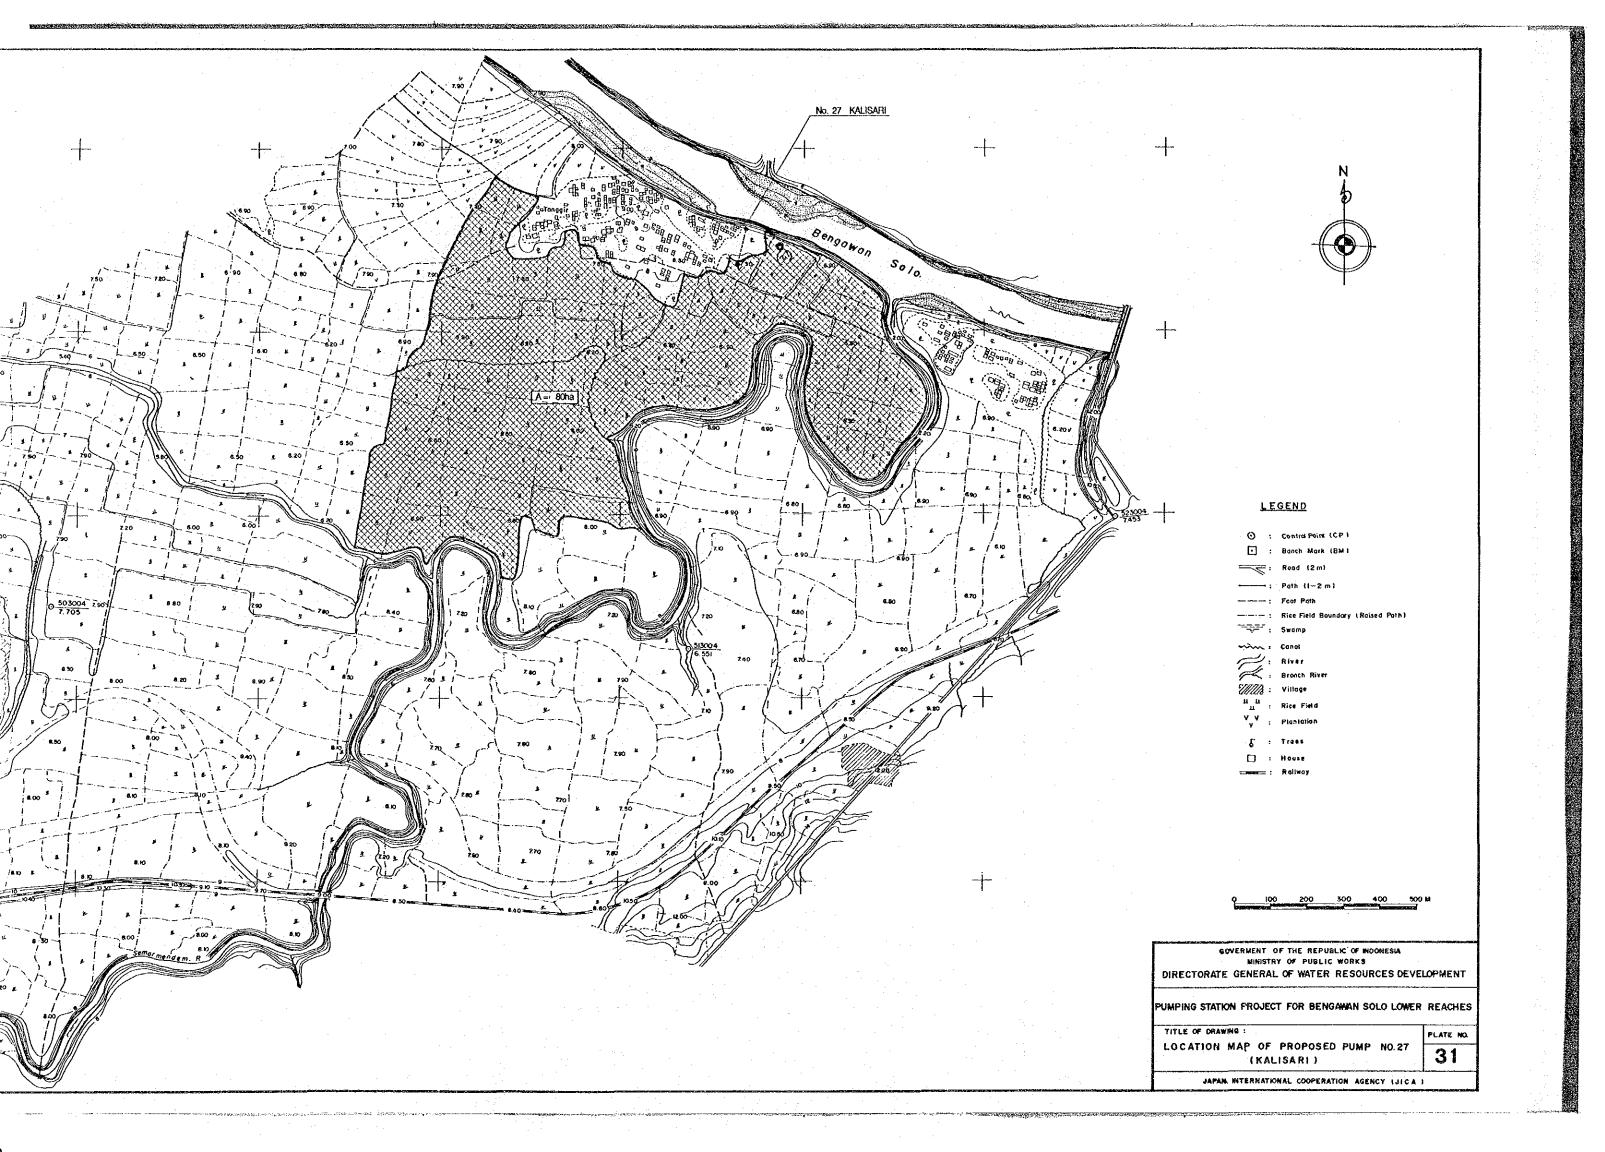

Control

-: Path {| |-: Foot Pa |-: Rice Fig.

Swamp
Canal
River
Sranch

\_\_\_\_ : Village
LL : Rice Fil
Y : Plantati

# : Gragi

GOVERMENT OF THE R

DIRECTORATE GENERAL OF WA

PUMPING STATION PROJECT FOR I

TITLE OF DRAWING :

LOCATION MAP OF PROPOSE
(TANGGUNGAN)

JAPAN INTERNATIONAL COO

Control P