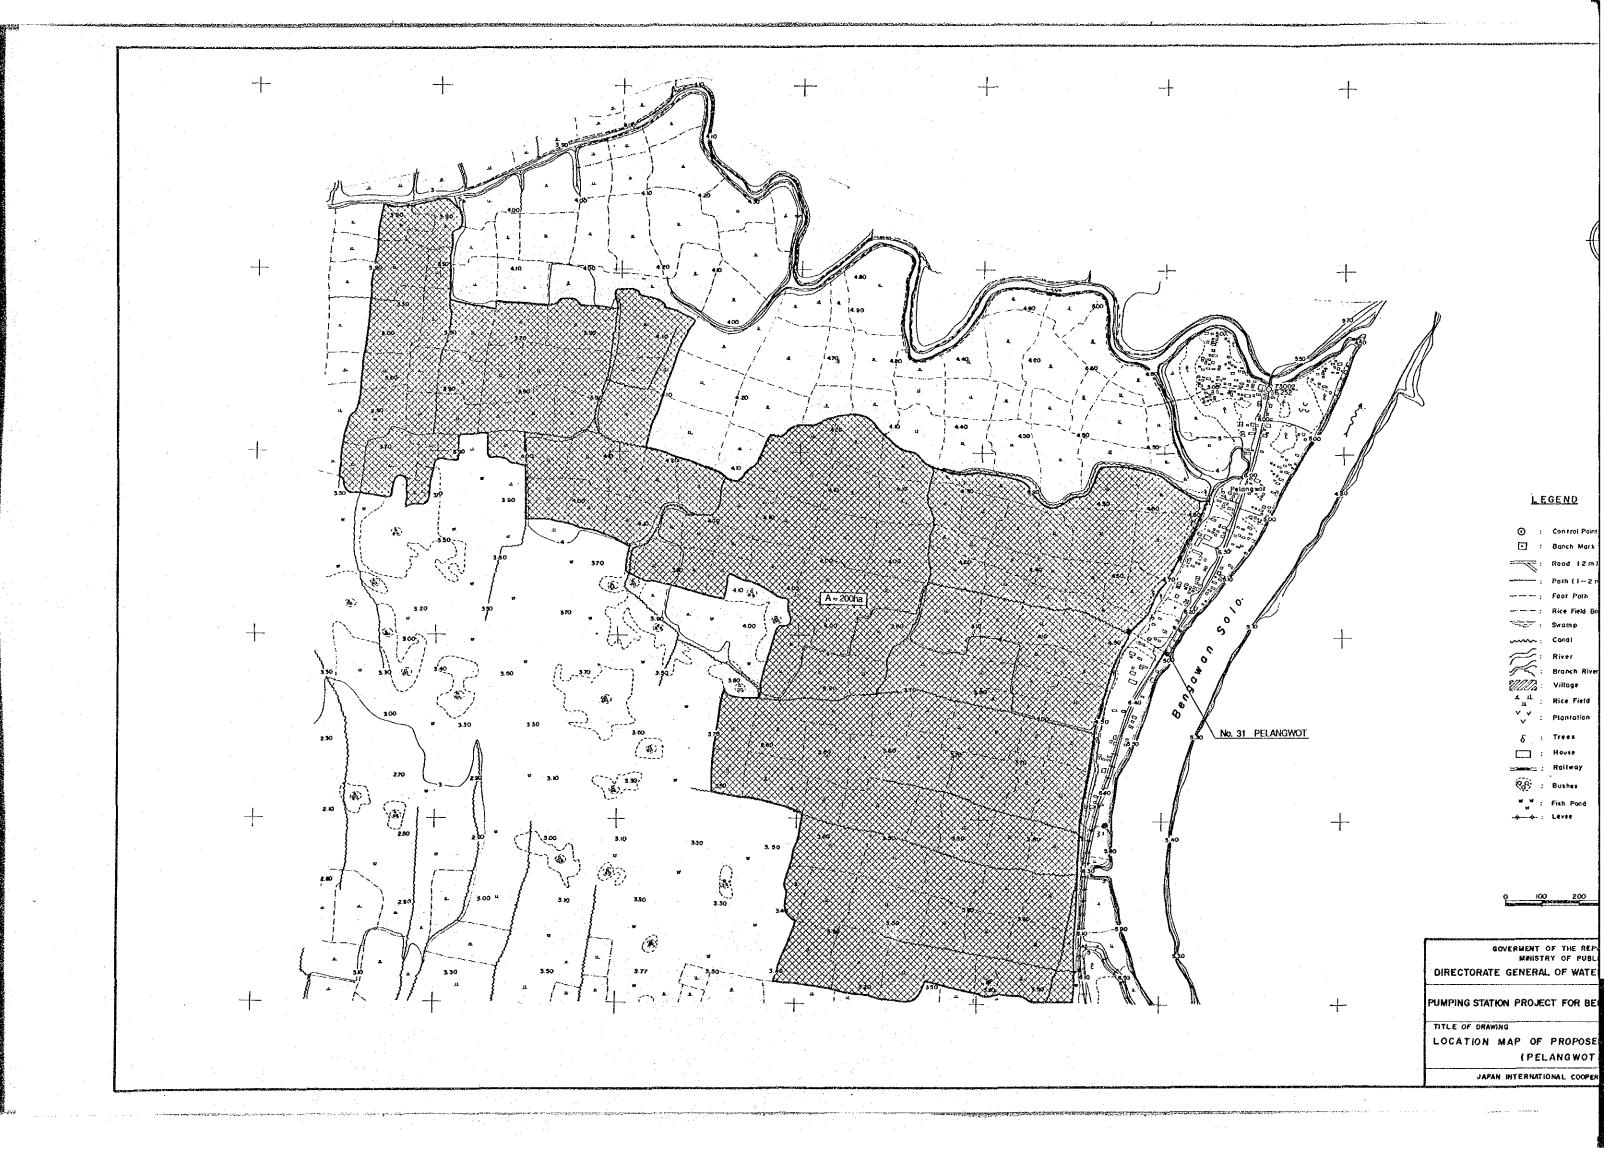

Control

-: Path {| |-: Foot Pa |-: Rice Fig.

Swamp
Canal
River
Sranch

\_\_\_\_ : Village
LL : Rice Fil
Y : Plantati

# : Gragi

GOVERMENT OF THE R

DIRECTORATE GENERAL OF WA

PUMPING STATION PROJECT FOR I

TITLE OF DRAWING :

LOCATION MAP OF PROPOSE
(TANGGUNGAN)

JAPAN INTERNATIONAL COO

Control P