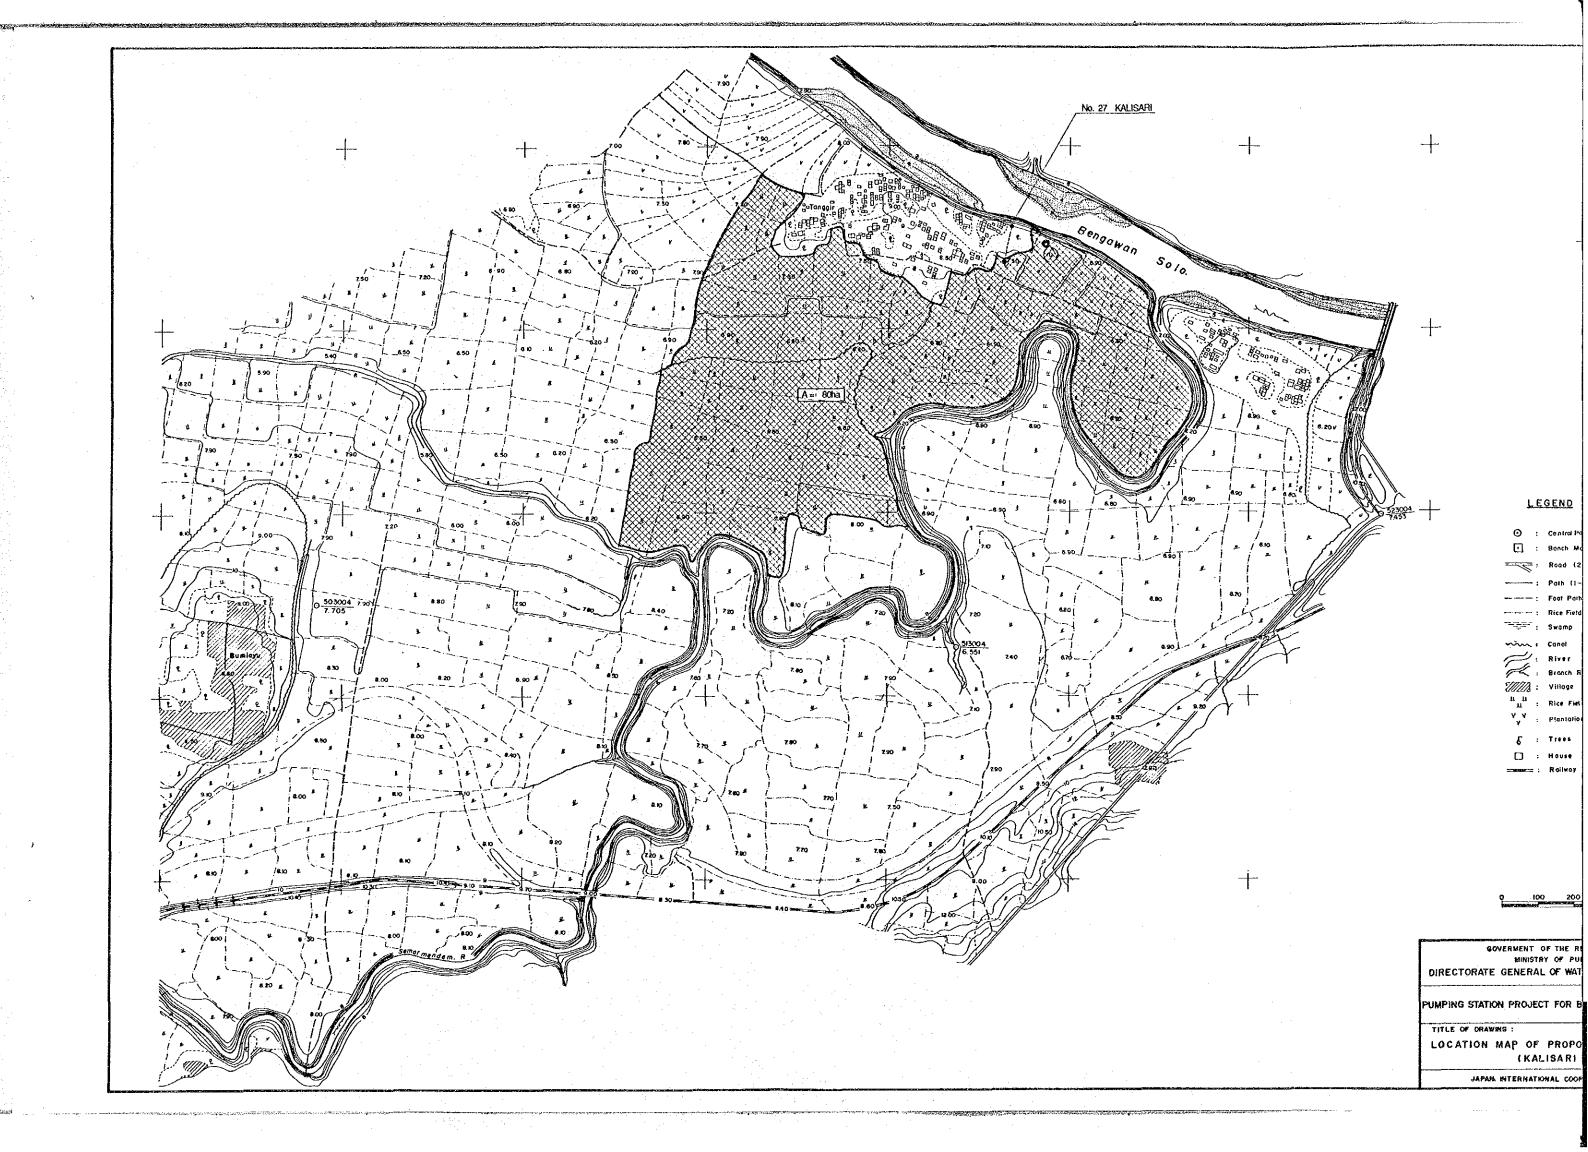

Control

-: Path {| |-: Foot Pa |-: Rice Fig.

Swamp
Canal
River
Sranch

\_\_\_\_ : Village
LL : Rice Fil
Y : Plantati

# : Gragi

GOVERMENT OF THE R

DIRECTORATE GENERAL OF WA

PUMPING STATION PROJECT FOR I

TITLE OF DRAWING :

LOCATION MAP OF PROPOSE
(TANGGUNGAN)

JAPAN INTERNATIONAL COO

Control P