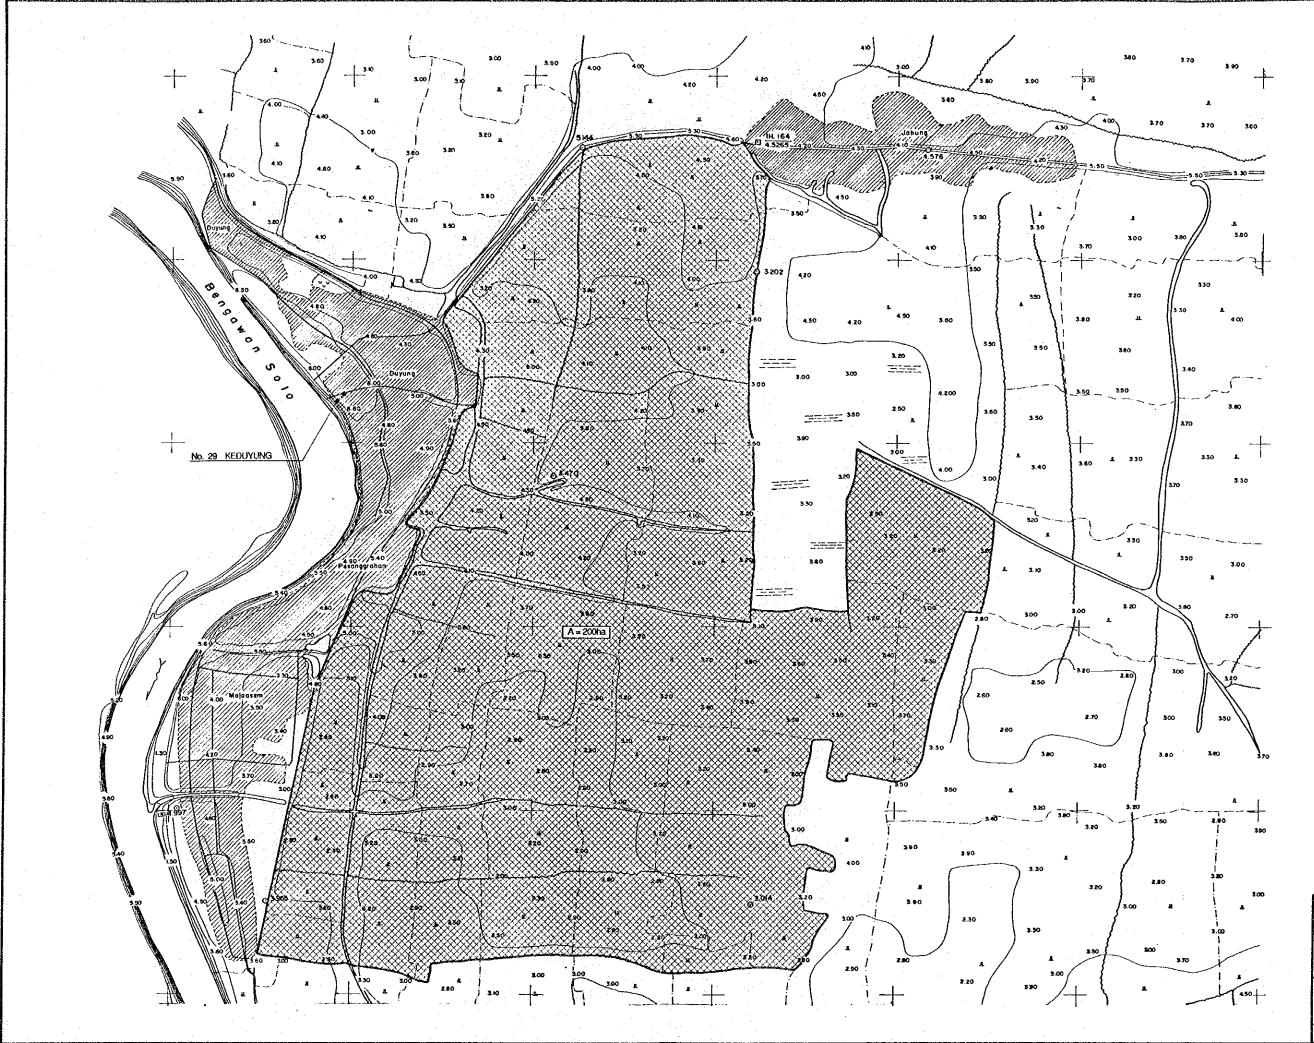

Rice fier
Swamp
Canal
River

A : Also Fie

Reilwoy

100 20

GOVERMENT OF THE RE MINISTRY OF PU DIRECTORATE GENERAL OF WAT

PUMPING STATION PROJECT FOR B

TITLE OF DRAWING LOCATION MAP OF PROPOS

(KEDUYUNG

JAPAN INTERNATIONAL COOP

: Road 12 m
: Poth 11-2 i
: Foot Path
: Rice Field Bi
: Swamp
: Canal
: River
: Bronch River
: Willage
: Rice Field
: Rice Field

Rallway

GOVERMENT OF THE REPU MINISTRY OF PUBLI DIRECTORATE GENERAL OF WATER