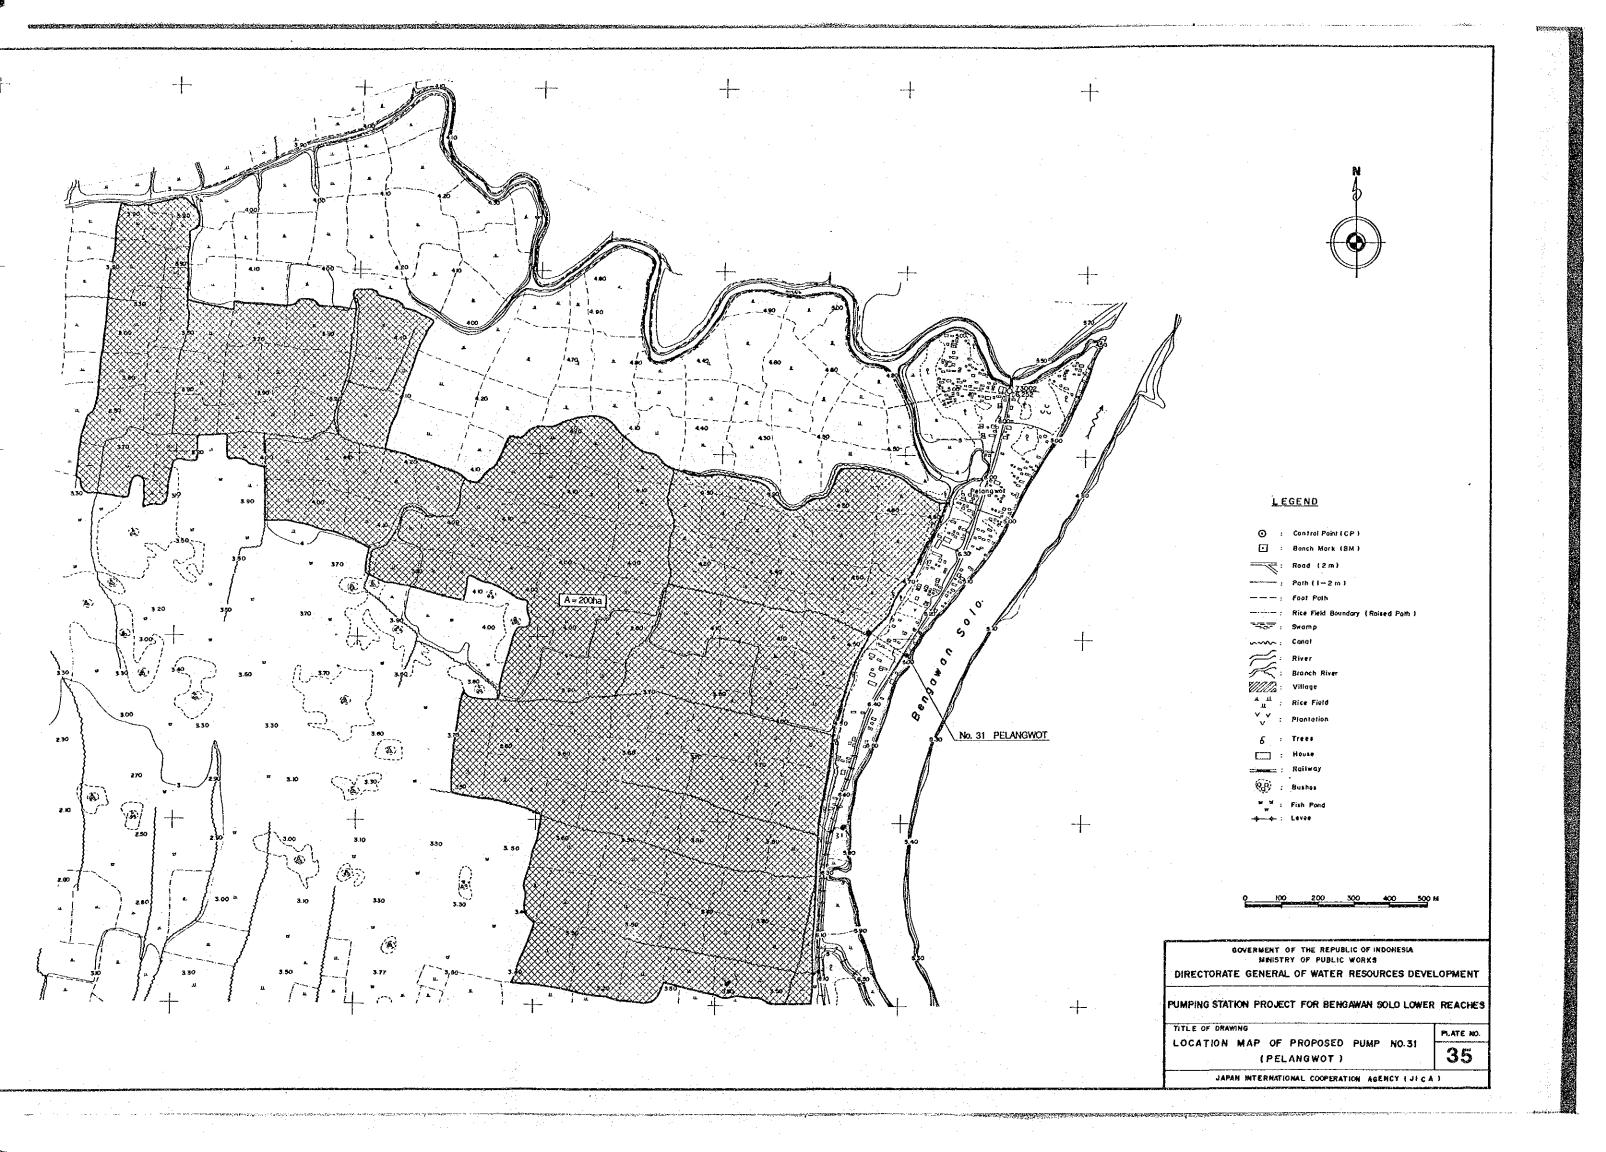

PUMPING STATION PROJECT FOR BENE

TITLE OF DRAWING LOCATION MAP OF PROPOSED (BULUTIGO)

JAPAN INTERNATIONAL COOPERA

0 100 200 300 400 50

GOVERMENT OF THE REPUBLIC OF INDONESIA
MINISTRY OF PUBLIC WORKS
DIRECTORATE GENERAL OF WATER RESOURCES DEVELOPMENT

PUMPING STATION PROJECT FOR BENGAWAN SOLO LOWER REACHES

TITLE OF DRAWING LOCATION MAP OF PROPOSED PUMP NO.30 (BULUTIGO)

34

JAPAN INTERNATIONAL COOPERATION AGENCY (JICA)