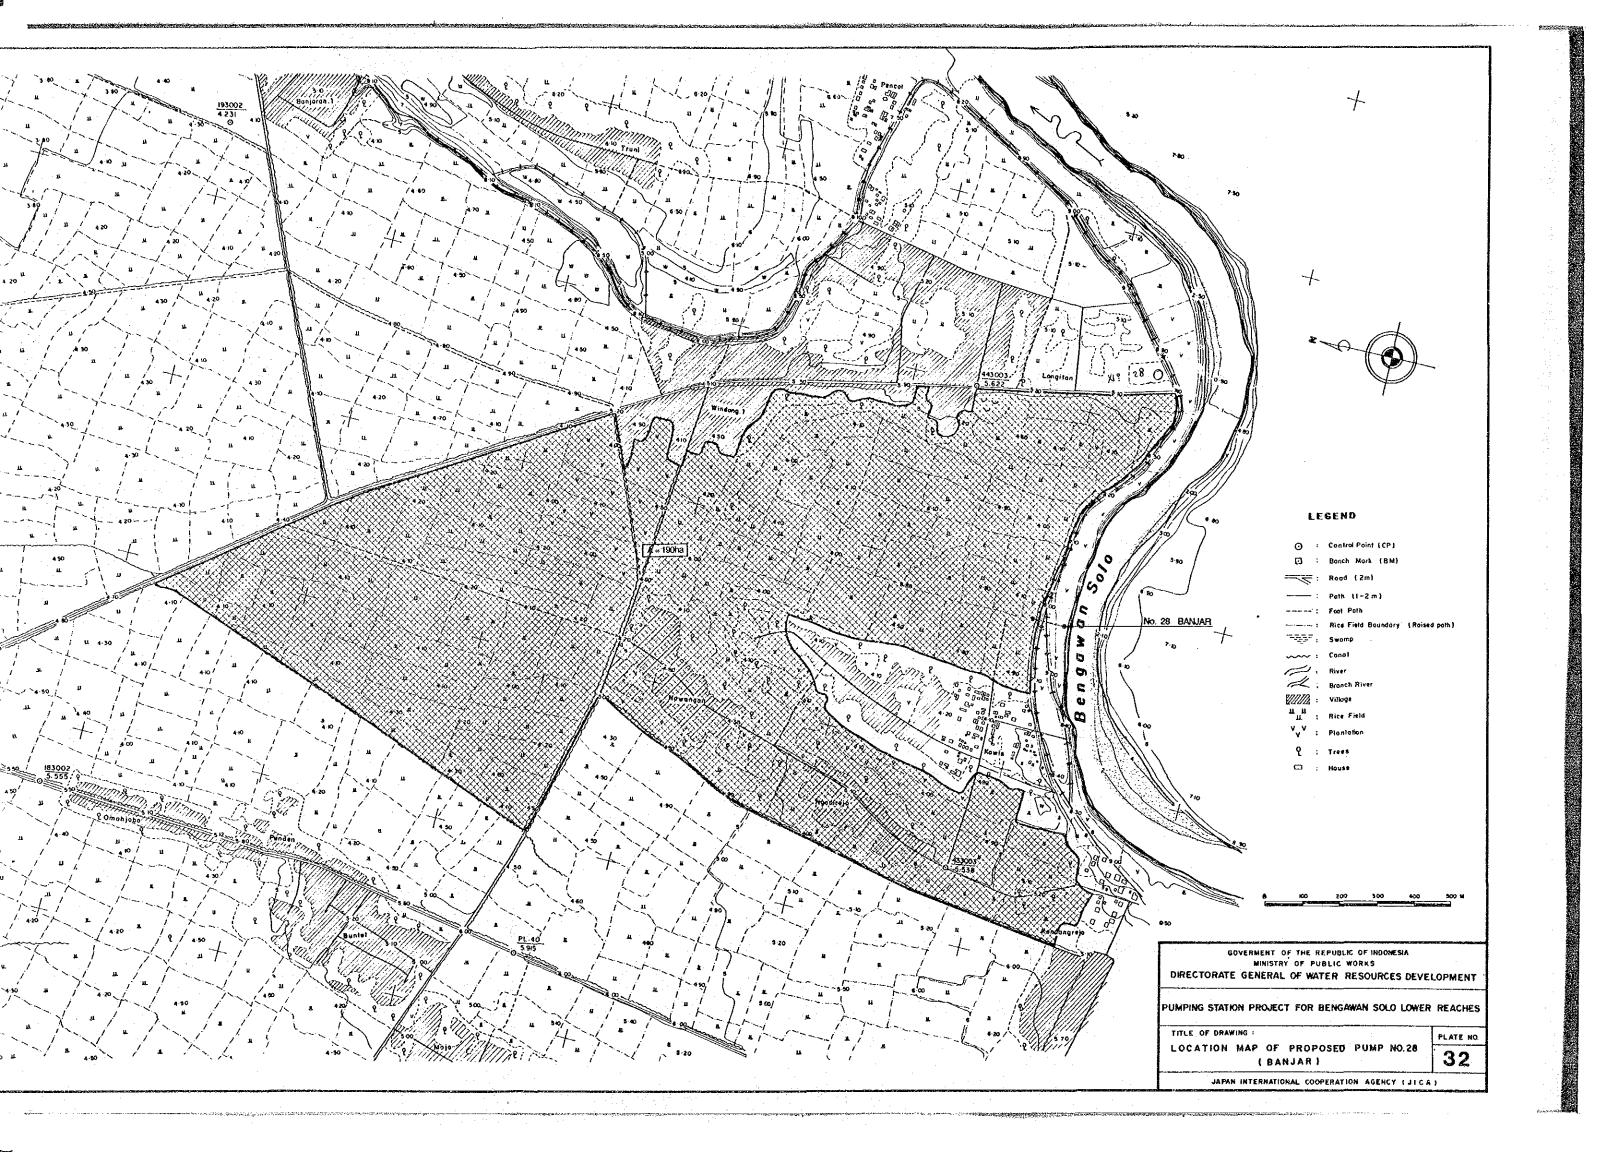

JAPAN INTERNATIONAL COOP

: Road 12 m
: Poth 11-2 i
: Foot Path
: Rice Field Bi
: Swamp
: Canal
: River
: Bronch River
: Willage
: Rice Field
: Rice Field

Rallway

GOVERMENT OF THE REPU MINISTRY OF PUBLI DIRECTORATE GENERAL OF WATER

PUMPING STATION PROJECT FOR BENE

TITLE OF DRAWING LOCATION MAP OF PROPOSED (BULUTIGO)

JAPAN INTERNATIONAL COOPERA

0 100 200 300 400 50

GOVERMENT OF THE REPUBLIC OF INDONESIA
MINISTRY OF PUBLIC WORKS
DIRECTORATE GENERAL OF WATER RESOURCES DEVELOPMENT

PUMPING STATION PROJECT FOR BENGAWAN SOLO LOWER REACHES

TITLE OF DRAWING LOCATION MAP OF PROPOSED PUMP NO.30 (BULUTIGO)

34

JAPAN INTERNATIONAL COOPERATION AGENCY (JICA)