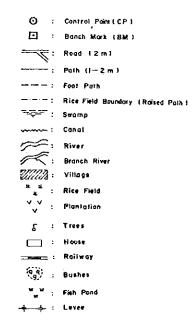

Control

-: Path {| |-: Foot Pa |-: Rice Fig.

Swamp
Canal
River
Sranch

\_\_\_\_ : Village
LL : Rice Fil
Y : Plantati

JAPAN INTERNATIONAL COOP

: Road 12 m
: Poth 11-2 i
: Foot Path
: Rice Field Bi
: Swamp
: Canal
: River
: Bronch River
: Willage
: Rice Field
: Rice Field

Rallway

GOVERMENT OF THE REPU MINISTRY OF PUBLI DIRECTORATE GENERAL OF WATER