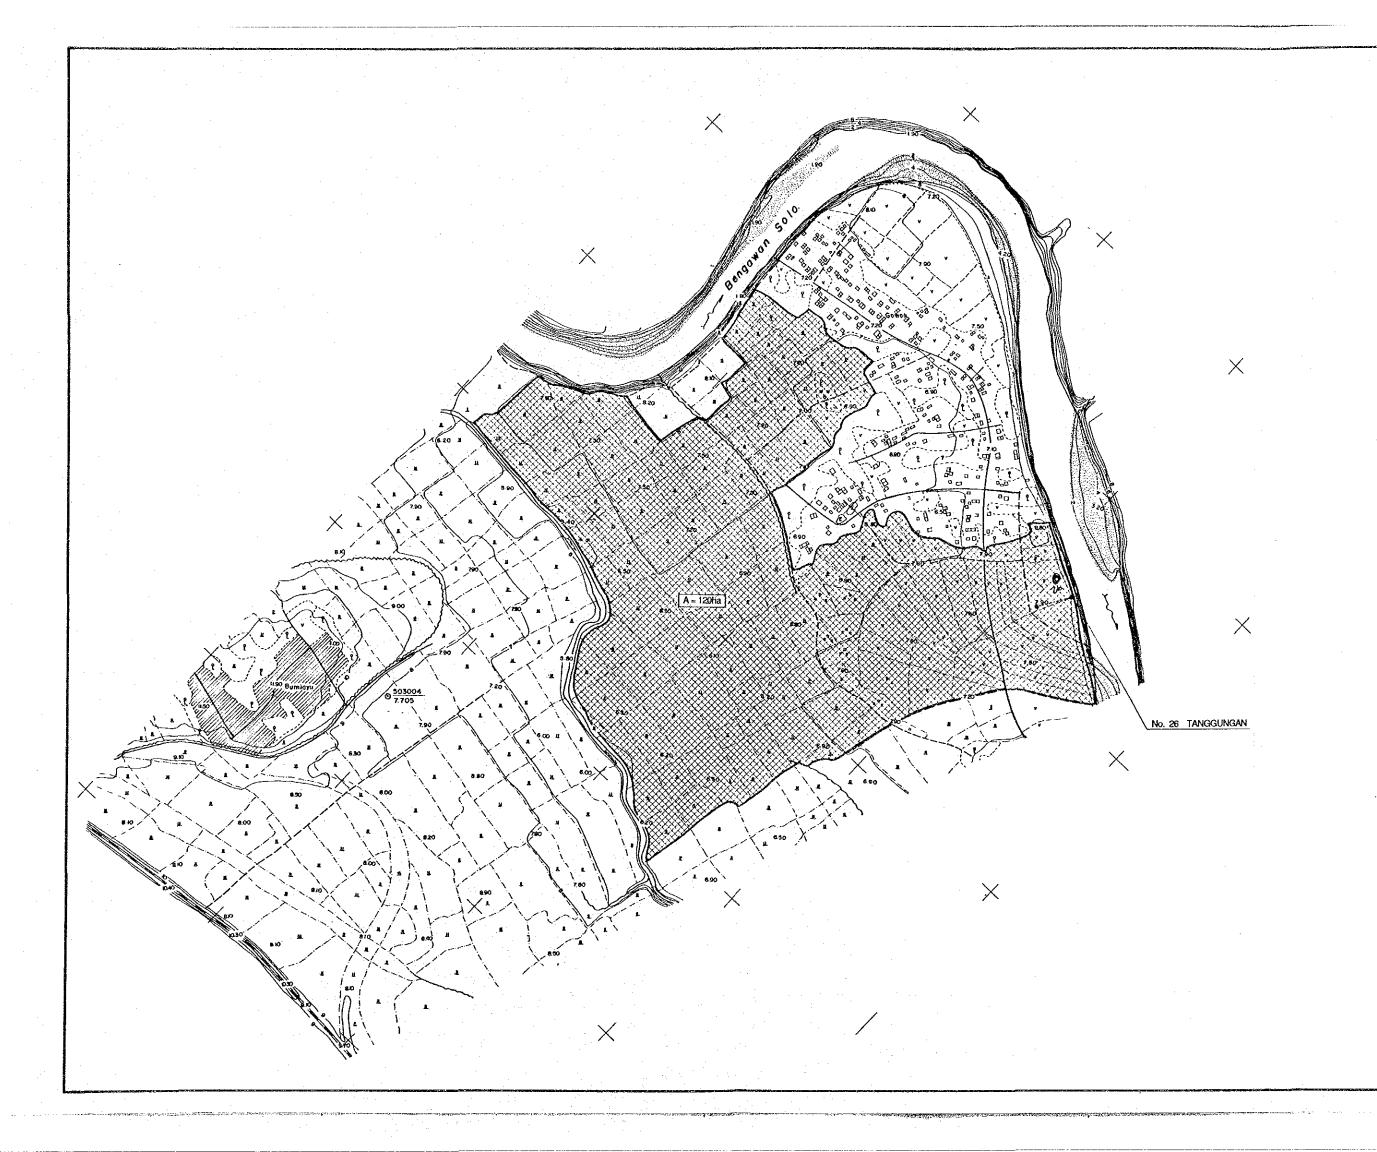

Control

-: Path {| |-: Foot Pa |-: Rice Fig.

Swamp
Canal
River
Sranch

\_\_\_\_ : Village
LL : Rice Fil
Y : Plantati

# : Gragi

GOVERMENT OF THE R

DIRECTORATE GENERAL OF WA

PUMPING STATION PROJECT FOR I

TITLE OF DRAWING :

LOCATION MAP OF PROPOSE
(TANGGUNGAN)

JAPAN INTERNATIONAL COO

Control P