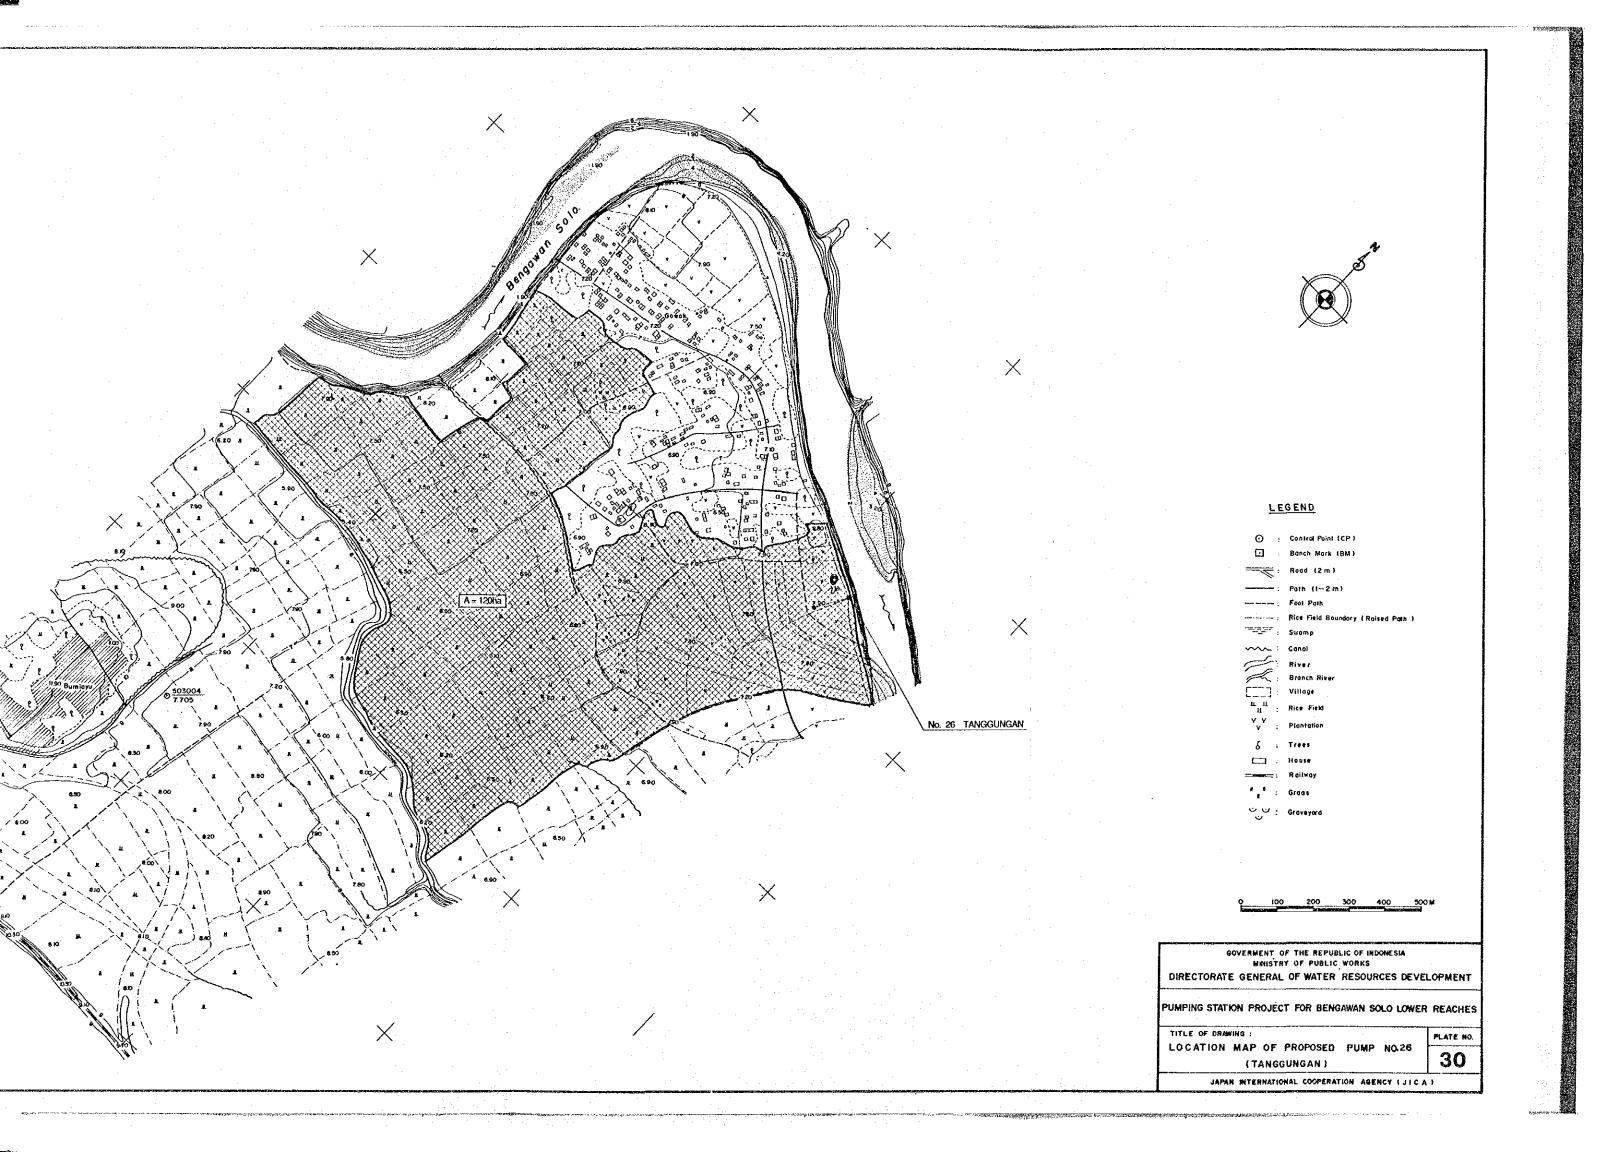

Control

-: Path {| |-: Foot Pa |-: Rice Fig.

Swamp
Canal
River
Sranch

\_\_\_\_ : Village
LL : Rice Fil
Y : Plantati

# : Gragi

GOVERMENT OF THE R

DIRECTORATE GENERAL OF WA

PUMPING STATION PROJECT FOR I

TITLE OF DRAWING :

LOCATION MAP OF PROPOSE
(TANGGUNGAN)

JAPAN INTERNATIONAL COO

Control P