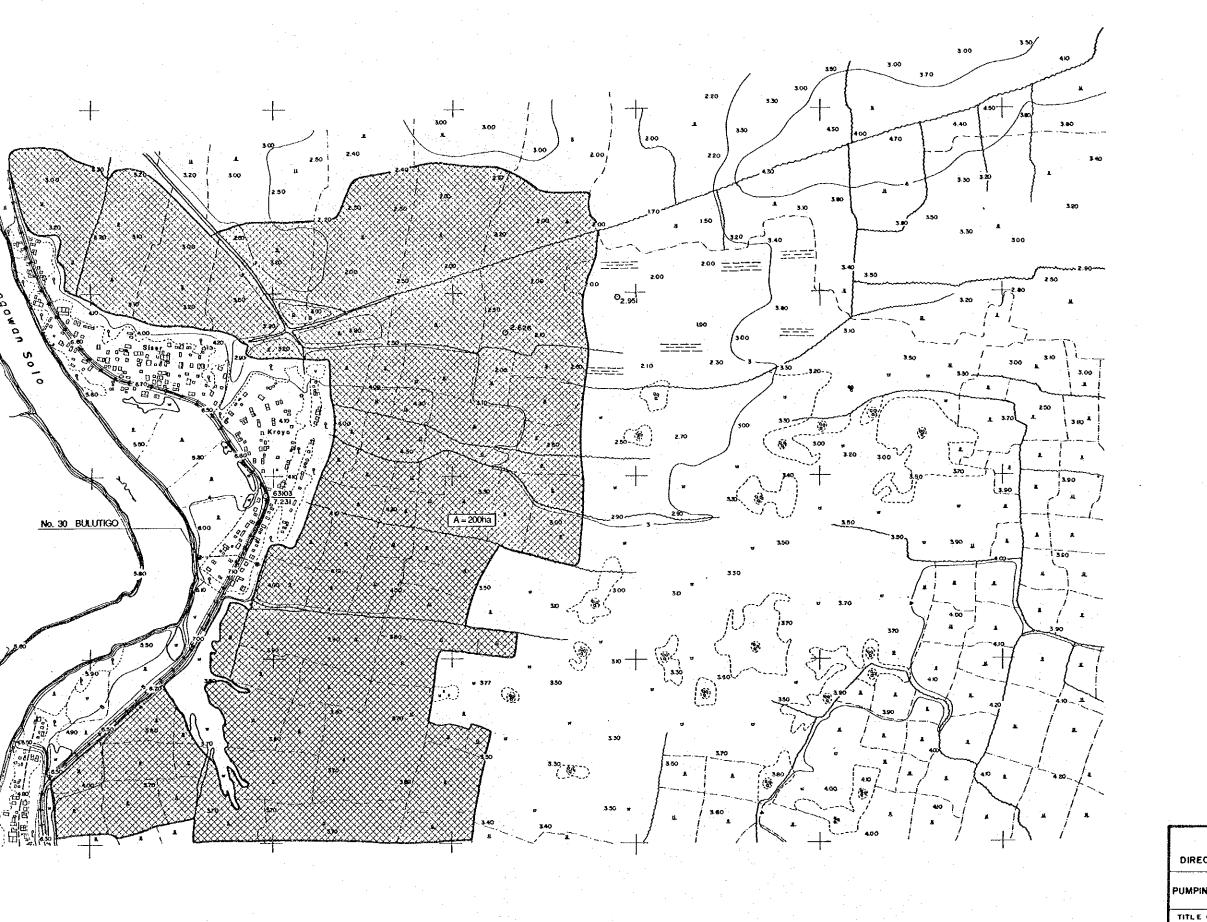

PUMPING STATION PROJECT FOR BENE

TITLE OF DRAWING LOCATION MAP OF PROPOSED (BULUTIGO)

JAPAN INTERNATIONAL COOPERA

0 100 200 300 400 50

GOVERMENT OF THE REPUBLIC OF INDONESIA
MINISTRY OF PUBLIC WORKS
DIRECTORATE GENERAL OF WATER RESOURCES DEVELOPMENT

PUMPING STATION PROJECT FOR BENGAWAN SOLO LOWER REACHES

TITLE OF DRAWING LOCATION MAP OF PROPOSED PUMP NO.30 (BULUTIGO)

34

JAPAN INTERNATIONAL COOPERATION AGENCY (JICA)