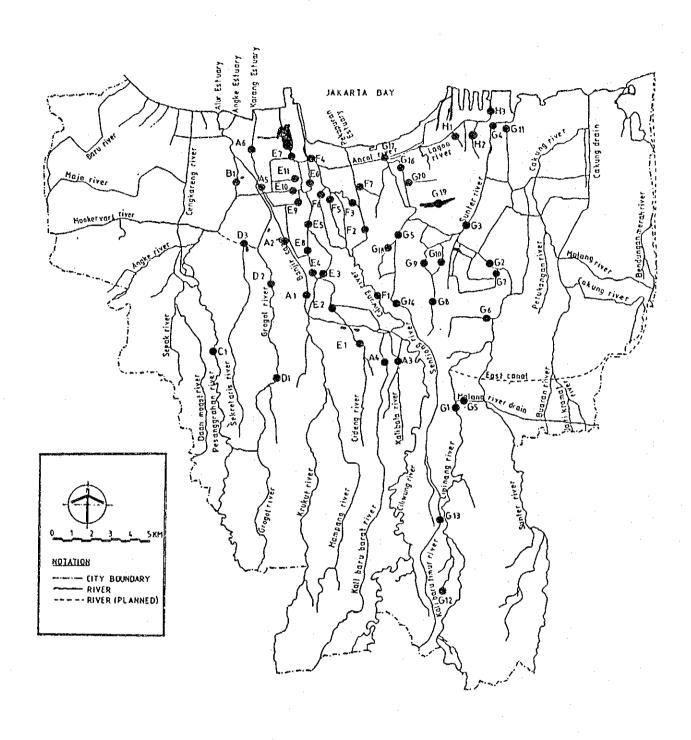

V. SURVEY RESULT OF WATER QUALITY FOR CHANNEL AND GROUNDWATER

FIG. 1 -LOCATION OF RIVER WATER QUALITY OBSERVATION OF JICA

### DATA LAPANGAN SUNGAI DI DKI JAKARTA

| NOVKODE    | LOKASI                          | TANOGAL/JAM    | SUHU UDARA/CUACA          |
|------------|---------------------------------|----------------|---------------------------|
| Ai         | JEMBATAN JL.K.S.TUBUN           | 16-10-89/10.25 | 30°C / CERAH              |
| A2         | JEMBATAN JL.KYAI TAPA           | 16-10-89/11.35 | 32°C / CERAH              |
| - A3       | JEMBATAN JL.BERKAH I.TEBET      | 18-10-89/11.00 | 31°C / CERAH              |
| A4         | JEMABATAN PAL BATU              | 18-10-89/10.40 |                           |
| A5         | JEMABATAN TELUK GONG            | 17-10-89/11.05 |                           |
| A6         | JEMBATAN JL.RAYA PLUIT          | 19-10-89/09.45 | 36°C / CERAH              |
| B1         | JEMBATAN JL.TEGAL ALUR. KAPUK   | 17-10-89/12.05 | 36°C / CERAH              |
| C1         | JEMBATAN CIPULIR.LEMIGAS        | 17-10-89/13.30 | 36°C / CERAH              |
| D 1        | JEMBATAN JL.SIMPRUK             | 17-10-89/15.00 | 36°C / CERAH              |
| D.S        | JEMBATAN JL.NELLI MURNI         | 17-10-89/14.15 | 37°C / CERAH              |
| DI         | JEMBATAN GROGOL INN             | 17-10-89/12.50 |                           |
| E1         | JEMBATAN JL.KEBON OBAT          | 18-10-89/11.30 | 34°C / CERAH              |
| E2         | JEMBATAN JL.KEBON KACANG        | 16-10-89/09.40 | 36°C / CERAH              |
| E3         | JEMBATAN JL.KEBON SIRIH         | 16-10-89/10.35 | 35°C / CERAH              |
| E4         | JEMBATAN JL.JATI BARU           | 16-10-89/10.35 | 31°C / CERAH              |
| E5         | JEMBATAN JL.TANAH SAREAL        | 16-10-89/11.12 | 35°C / CERAH              |
| E6         | JEMBATAN JL.ASEMKA              | 19-10-89/11.15 | 32°C / CERAH              |
| E7         | JEMBATAN JL. PLUIT SELATAN      | 19-10-89/10.00 | 32°C / CERAH              |
| E8         | JEMBATAN JL.SURYOPRANOTO        | 16-10-89/11.00 | 31°C / CERAH              |
| E9         | JEMBATAN JL.K.H.MANSYUR         | 19-10-89/11.07 | 33°C / CERAH              |
| E10        | JEMBATAN JL.PETUKANGAN          | 19-10-89/10.55 | 32°C / CERAH              |
| E11        | JEMBATAN JL.BANDENGAN UTARA     | 19-10-89/10.35 | 32°C / CERAH              |
| F1         | JEMBATAN JL.RADEN SALEH         | 17-10-89/10.25 | 35°C / CERAH              |
| F2         | JEMBATAN JL.JEMBATAN TINGGI     | 17-10-89/10.20 | 30°C / CERAH              |
| F3         | JEMBATAN JL.RAYA MANGGA BESAR   | 17-10-89/11.05 | 32°C / CERAH -            |
| F-4        | JEMBATAN JL.PASAR IKAN          | 19-10-89/10.10 | 32°C / CERAH              |
| F5         | JEMBATAN JL.TANGKI MANGGA BESAR | 17-10-89/11.45 | 34°C / CERAH              |
| F6         | JEMBATAN JL.BUMI RAYA           | 17-10-89/11.30 | 30°C / CERAH              |
| F7         | JEMBATAN JL. GUNUNG SAHARI      | 17-10-89/10.05 | 35°C / CERAH              |
| G1         | JEMBATAN JL.INSPEKSI            | 18-10-89/10.05 | 35°C / CERAH              |
| G2         | JEMBATAN JLKELAPA GADING        | 19-10-89/10.20 | 35°C / CERAH              |
| G3         | JEMBATAN JL.PERINTIS KEMERDEKA- |                |                           |
|            | AN.                             | 16-10-89/10.15 | 35°C / CERAH              |
| <b>G</b> 4 | JEMBATAN JL.CIKAJANG RAWABADAK  | 16-10-89/12.30 | 33°C / CERAH              |
| G5         | JEMBATAN JL.JEMBATAN SERONG     | 18-10-89/10.50 | 33°C / CERAH              |
| G6         | JEMBATAN JL.JATINEGARA KAUM     | 19-10-89/10.50 | 33°C / CERAH              |
| G7         | JEMBATAN JL.KAYU PUTIH UTARA    | 19-10-89/10.30 | 35°C / CERAH              |
| 68         | JEMBATAN JL.UTAN KAYU           | 19-10-89/11.30 | 35°C / CERAH              |
| 69         | JEMBATAN JL.CEMPAKA PUTIH TENG- |                |                           |
|            | AH.                             | 19-10-89/09.40 | 33°C / CERAH              |
| 610        | JEMBATAN JL.CEMPAKA FUTIH       | 19-10-89/10.45 | 33°C / CERAH              |
| Gii        | JEMABATAN JL.AMPERA             | 16-10-89/12.45 | 34°C / CERAH              |
| G12        | JEMBATAN JL.RAYA BOGOR          | 18-10-89/09.45 | 35 <sup>°</sup> C / CERAH |
| G13        | JEMBATAN PT.KIWI                | 18-10-89/09.45 | 33°C / CERAH              |
| G14        | JEMBATAN JL.SALEMBA TENGAH      | 19-10-89/09,30 | 35°C / CERAH              |
| G15        |                                 | 18-10-89/09.40 | 33°C / CERAH              |
| G16        | JEMBATAN JL.PODOMORO            | 18-10-89/10.15 | 34°C / CERAH              |
| G17        | JEMBATAN JL.RAYA ANCOL          | 18-10-89/10.35 | 35°C / CERAH              |
| G18        | JEMBATAN JL.JEMB. PASAR NAMOKA  | 18-10-89/09.30 | 33°C / CERAH              |
| G19        | JEMBATAN JL. SUNTER             | 18-10-89/09.50 | 34°C / CERAH              |
| G20        | JEMBATAN JL. DANAU SUNTER       | 18-10-89/10.00 | 34°C / CERAH              |
| H1         | 1                               | 16-10-89/11.00 | 34°C / CERAH              |
| H2         | JEMBATAN JL.KEBON BAWANG        | 16-10-89/10.45 | 35°C / CERAH              |
| H3         | JEMBATAN JL.RAYA PLABUAN        | 16-10-89/11.30 | 36°C / CERAH              |
|            |                                 |                | r sw/fm131111             |