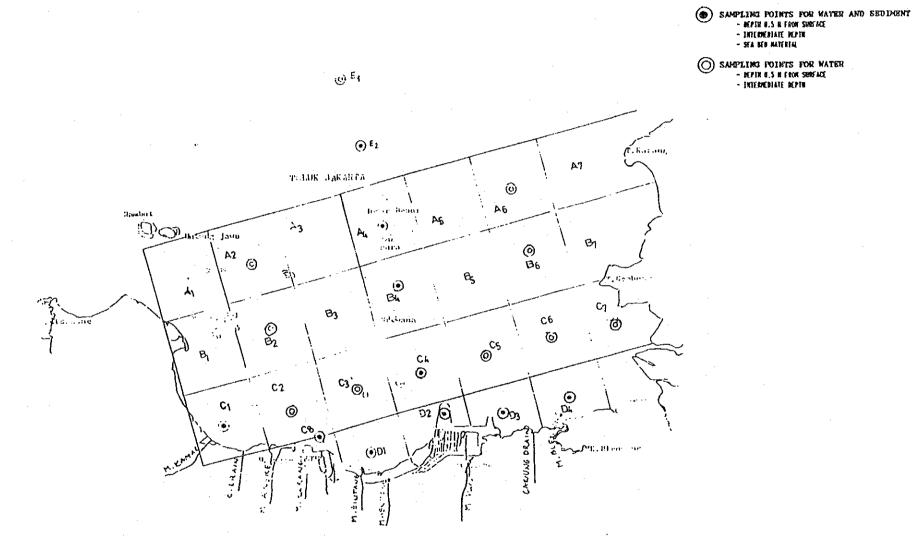

e been taken.

# 5. The method in determining the depth of the sea and samples locations.

Echo sounder have been used to measure the depth of the sea. This equipment is already fixed into the boat used by the Institute of Oceanography during the survey.

To determine the coordinate location of the samples taken during the survey, a compass have been used to make reference angles tied into 2 different natural landmarks or object available on the area such as island etc.

The procedures to plot those reference is shown in Table, 1.

#### . Analysis method

Method used for the laboratory analysis is shown in Table 2.

## - Result of Laboratory analysis

Result of the laboratory analysis conducted by the Institute of Oceanography with reference to the above parameters is shown in Table 3-8.



FIGURE SAMPLING POINT

LECEND

### METHOD TO DETERMINE THE ACTUAL LOCATION OF SAMPLING POINT

Method in determining actual location in the sea based on the map as follow:

- 1. Bearing two objects or landmarks which are available and have been shown on the map.
  - The point was made based on the crossing of those two lines which is represent the location point.
- 2. The location point is also measured based on the speed of the ship and the echo sounder.

The followings are the bearing data used to determine location points:

1. A2 F.Ayer Besar 1120 - F.Kelor 1990
2. A4 P.Wanara 1780 - F.Ayer Besar 2440
3. A6 P.Nirwana 2270 - F.Damar Besar 2680
4. B2 P.Kelor 2900 - F.Ayer Besar 200
5. B4 P.Nirwana 2020 - F.Talak 2320
6. B6 P.Nirwana 2500 - F.Damar Besar 2950
7. C1 P.Ayer Besar 260 - Pela