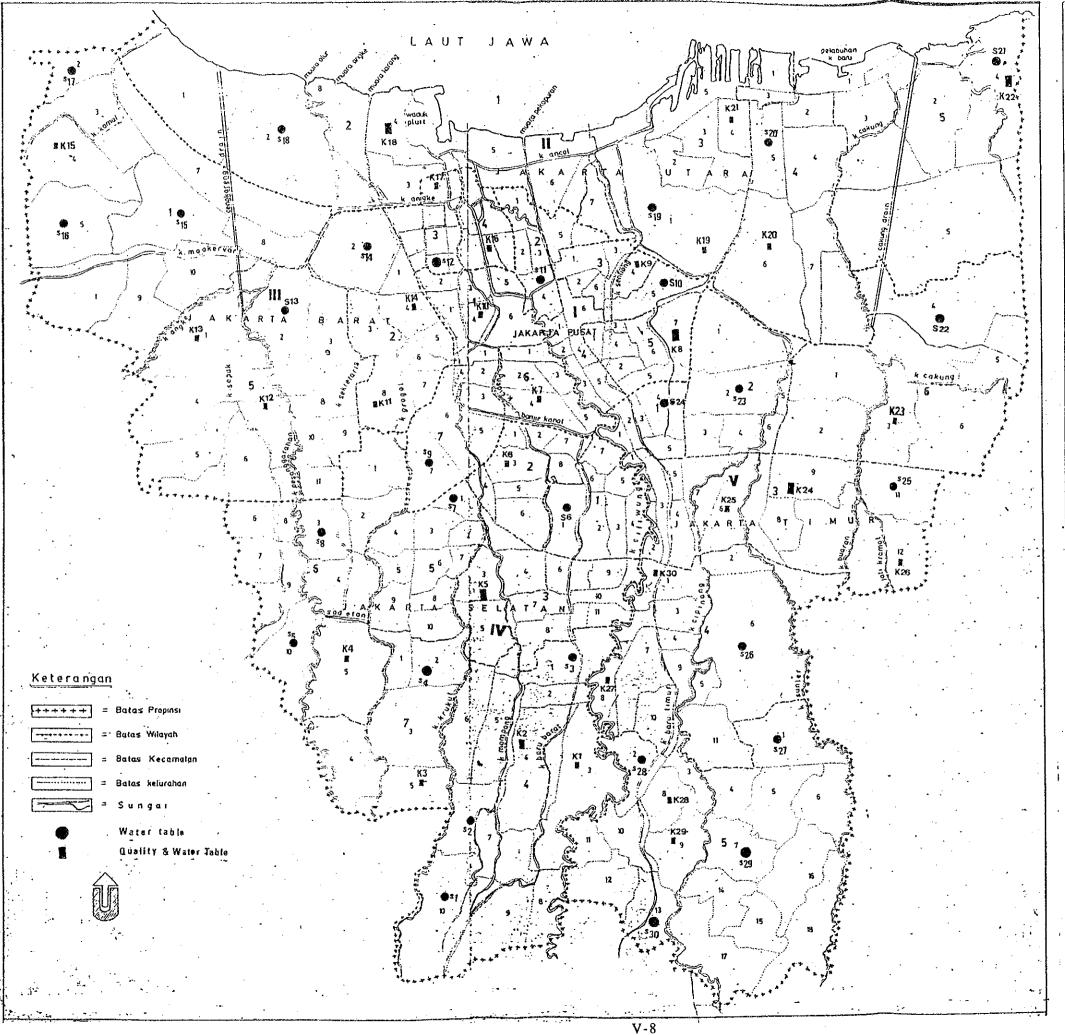

48   |
| 10. | NITRAT                | mg/L    | 0.17        | 0.16   | 0.15        | 0.25   |
| 11. | NITRIT                | mg/L    | 0.030       | 0.019  | 0.067       | 0.047  |
| 12. | PHOSPHAT              | mg/L    | 0.147       | 8.129  | 7.716       | 4.426  |
| 13. | CADMIUM               | įmg/L.  | *           | *      | *           | *      |
| 14. | CHROMIUM              | mg/L    | 0.09        | 0.05   | 0.05        | 0.06   |
| 15. | MERCURY               | mg/L    | *           | *      | *           | *      |
| 11. | MIKROBIOLOGI          |         |             |        | •           |        |
| 1.  | FECAL COLIFORM        | /100 CC | 4<br>460.10 | 43.10  | 5<br>240.10 |        |
|     |                       |         |             |        |             |        |



| \$4 <u>2004 (EURA FARADA EURA</u>